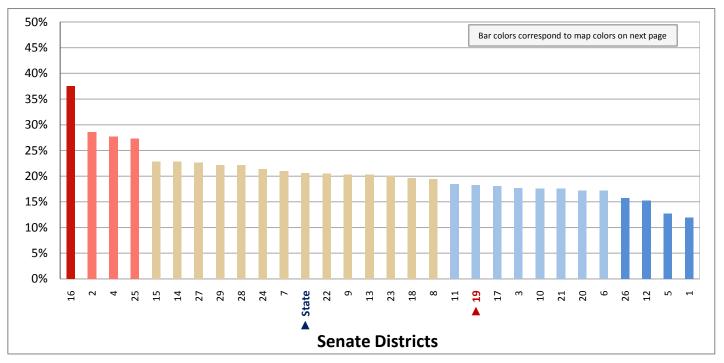

# Demographic Profile for Senate District 19

Prepared by the Office of Legislative Research and General Counsel Using Data Collected by the United States Census Bureau

Utah State Capitol Complex, House Building Suite W210 Salt Lake City, Utah 84114-5210