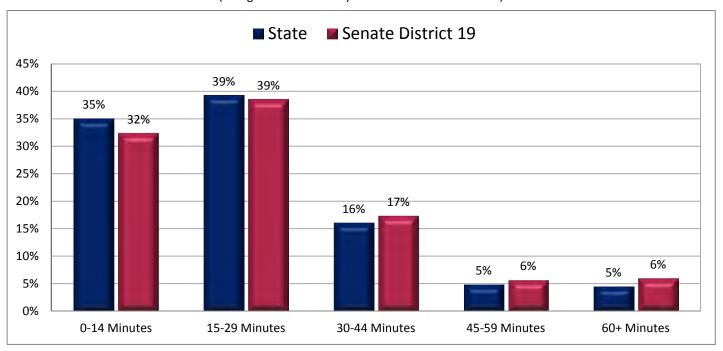

# Percentage of Civilian Employed Workers Age 16+ Who Work in Education, and Health and Social Assistance



Page 41

Figure 16.1 - MEANS OF TRANSPORTATION TO WORK

### Percentage of Workers Age 16+, by Means of Transportation to Work

(Categories are mutually exclusive and sum to 100%)



Figure 16.2 - MEANS OF TRANSPORTATION TO WORK

### Percentage of Workers Age 16+ Who Drive Alone to Work

(Second category in Figure 16.1; same data presented in Figure 16.3; additional data in Table 16 of the appendix)



### Figure 16.3 - MEANS OF TRANSPORTATION TO WORK

### Percentage of Workers Age 16+ Who Drive Alone to Work



Page 43

Figure 17.1 - TRAVEL TIME TO WORK

### Percentage of Workers Age 16+ Who Do Not Work at Home, by Travel Time

(Categories are mutually exclusive and sum to 100%)



Figure 17.2 - TRAVEL TIME TO WORK

## Average Travel Time to Work of Workers Age 16+ Who Do Not Work at Home

(This data is not included in Figure 17.1; same data presented in Figure 17.3; additional data in Table 17 of the appendix)



### Average Travel Time to Work of Workers Age 16+ Who Do Not Work at Home



Page 45

Figure 18.1 - SOURCES OF HOUSEHOLD INCOME

### Percentage of Aggregate Household Income, by Source\*

(Categories are mutually exclusive and sum to 100%)



Figure 18.2 - SOURCES OF HOUSEHOLD INCOME

# Percentage of Aggregate Household Income from Interest, Dividends, or Net Rental Income

(Third category in Figure 18.1; same data presented in Figure 18.3; additional data in Table 18 of the appendix)



<sup>\*</sup> Household income is categorized into the eight types