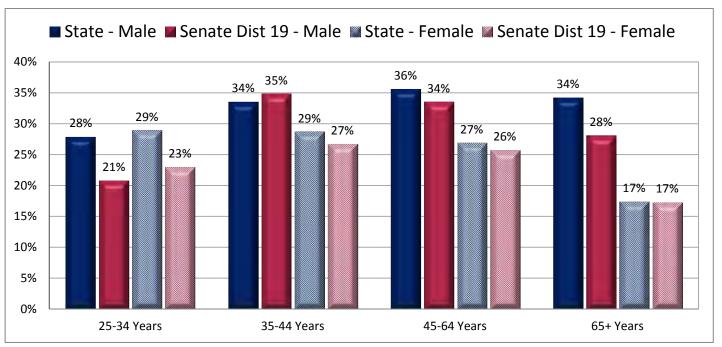

- EDUCATION - HIGHEST LEVEL OF ATTAINMENT

#### Percentage of Population Age 25+, by Highest Level of Educational Attainment

(Categories are mutually exclusive and sum to 100%)



Figure 12.2 - EDUCATION - HIGHEST LEVEL OF ATTAINMENT

Percentage of Population Age 25+ without a High School Diploma

(First category in Figure 12.1; same data presented in Figure 12.3; additional data in Table 12 of the appendix)



#### Figure 12.3 - EDUCATION - HIGHEST LEVEL OF ATTAINMENT

#### Percentage of Population Age 25+ without a High School Diploma



Page 33

#### Figure 13.1 - BACHELOR'S DEGREE ATTAINMENT

# Percentage of Population in Each Age Category, by Sex, with a Bachelor's Degree or Higher

(Numbers are the percentage of persons in each age and sex category; categories do not sum to 100%)



Figure 13.2 - BACHELOR'S DEGREE ATTAINMENT

#### Percentage of Population Age 25+ with a Bachelor's Degree or Higher

(This data is not included in Figure 13.1; same data presented in Figure 13.3; additional data in Table 13 of the appendix)



Figure 13.3 - BACHELOR'S DEGREE ATTAINMENT

### Percentage of Population Age 25+ with a Bachelor's Degree or Higher



Page 35

#### Figure 14.1 - VETERANS

#### Percentage of Civilians in Each Age Category Who are Veterans\*

(Numbers are the percentage of civilians in each age category, not the percentage of total civilians in the state or district; categories do not sum to 100%)



Figure 14.2 - VETERANS

Percentage of Civilians Age 18+ Who are Veterans

(This data is not included in Figure 14.1; same data presented in Figure 14.3; additional d