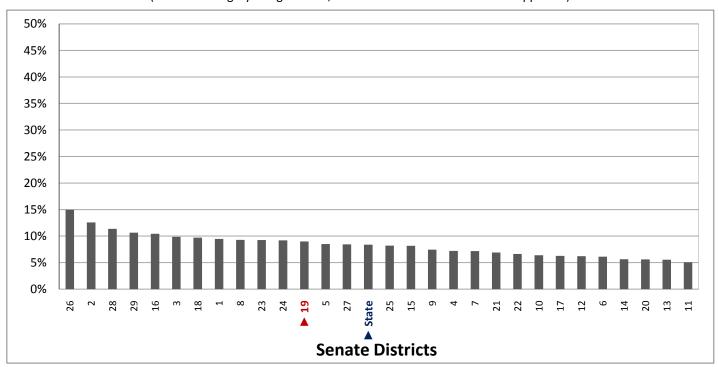

ented in Figure 15.3; additional data in Table 15 of the appendix)



<sup>\*</sup> A civilian is any person not on active duty with the U.S. Armed Forces.

### Figure 15.3 - EMPLOYMENT BY INDUSTRY

### Percentage of Civilian Employed Workers Age 16+ Who Work in Manufacturing



Page 39

Figure 15.4 - EMPLOYMENT BY INDUSTRY

## Percentage of Civilian Employed Workers Age 16+ Who Work in Education, and Health and Social Assistance\*

(Tenth category in Figure 15.1; same data presented in Figure 15.6; additional data in Table 15 of the appendix)



Figure 15.5 - EMPLOYMENT BY INDUSTRY

# Percentage of Civilian Employed Workers Age 16+ Who Work in Arts, Entertainment, Recreation, Accomodation, and Food Services

(Eleventh category in Figure 15.1; additional data in Table 15 of the appendix)



<sup>\*</sup> A civilian is any person not on active duty with the U.S. Armed Forces.

Figure 15.6 - EMPLOYMENT BY INDUSTRY

# Percentage of Civilian Employed Workers Age 16+ Who Work in Education, and Health and Social Assistance



Page 41

Figure 16.1 - MEANS OF TRANSPORTATION TO WORK

### Percentage of Workers Age 16+, by Means of Transportation to Work

(Categories are mutually exclusive and sum to 100%)



Figure 16.2 - MEANS OF TRANSPORTATION TO WORK

### Percentage of Workers Age 16+ Who Drive Alone to Work

(Second category in Figure 16.1; same data presented in Figure 16.3; additional data in Table 16 of the appendix)



### Figure 16.3 - MEANS OF TRANSPORTATION TO WORK

### Percentage of Workers Age 16+ Who Drive Alone to Work



Page 43

Figure 17.1 - TRAVEL TIME TO WORK

###