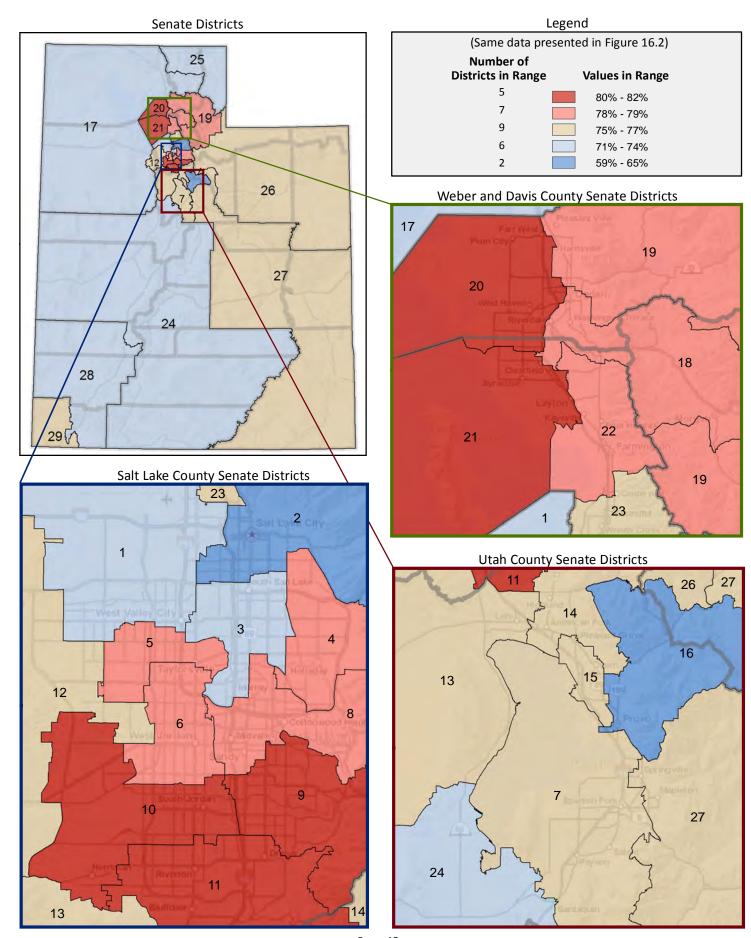

1; additional data in Table 15 of the appendix)



<sup>\*</sup> A civilian is any person not on active duty with the U.S. Armed Forces.

Figure 15.6 - EMPLOYMENT BY INDUSTRY

# Percentage of Civilian Employed Workers Age 16+ Who Work in Education, and Health and Social Assistance



Page 41

Figure 16.1 - MEANS OF TRANSPORTATION TO WORK

### Percentage of Workers Age 16+, by Means of Transportation to Work

(Categories are mutually exclusive and sum to 100%)



Figure 16.2 - MEANS OF TRANSPORTATION TO WORK

### Percentage of Workers Age 16+ Who Drive Alone to Work

(Second category in Figure 16.1; same data presented in Figure 16.3; additional data in Table 16 of the appendix)



### Figure 16.3 - MEANS OF TRANSPORTATION TO WORK

### Percentage of Workers Age 16+ Who Drive Alone to Work



Page 43

Figure 17.1 - TRAVEL TIME TO WORK

### Percentage of Workers Age 16+ Who Do Not Work at Home, by Travel Time

(Categories are mutually exclusive and sum to 100%)



Figure 17.2 - TRAVEL TIME TO WORK

## Average Travel Time to Work of Workers Age 16+ Who Do Not Work at Home

(This data is not included in Figure 17.1; same data presented in Figure 17.3; additional data in Table 17 of the appendix)



### Average Travel Time to Work of Workers Age 16+ Who Do Not Work at Home



Page 45

Figure 18.1 - SOURCES OF HOUSEHOLD INCOME

### Percentage of Aggregate Household Income, by Source\*

(Categories are mutually exclusive and sum to 100%)



Figure 18.2 - SOURCES OF HOUSEHOLD INCOME

# Percentage of Aggregate Household Income from Interest, Dividends, or Net Rental Income

(Third ca