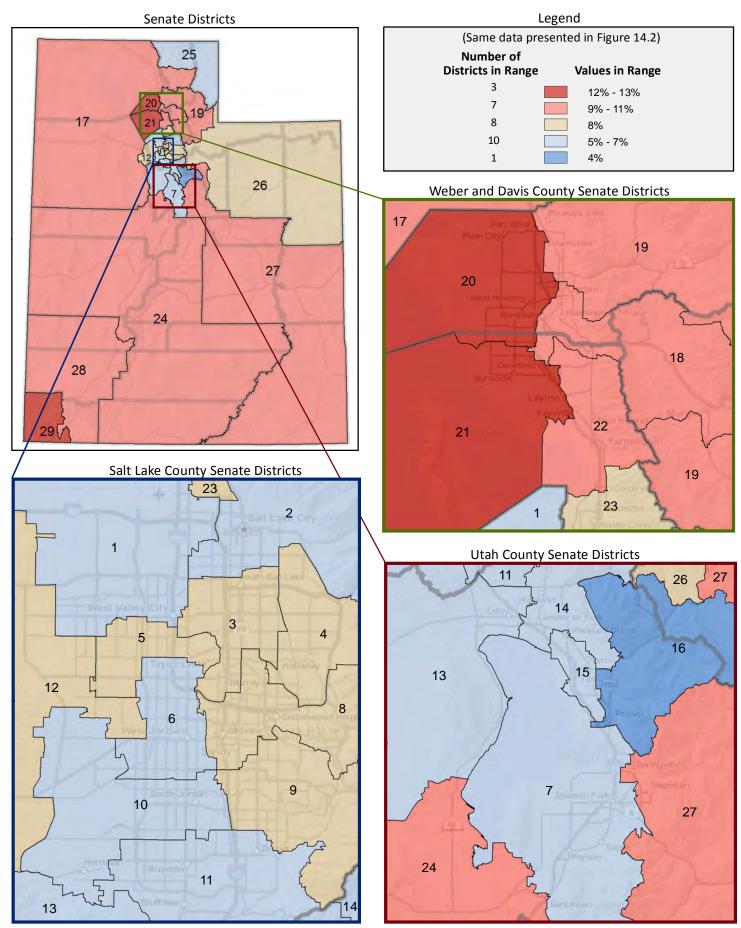

# Demographic Profile for Senate District 19

Prepared by the Office of Legislative Research and General Counsel Using Data Collected by the United States Census Bureau

Utah State Capitol Complex, House Building Suite W210 Salt Lake City, Utah 84114-5210