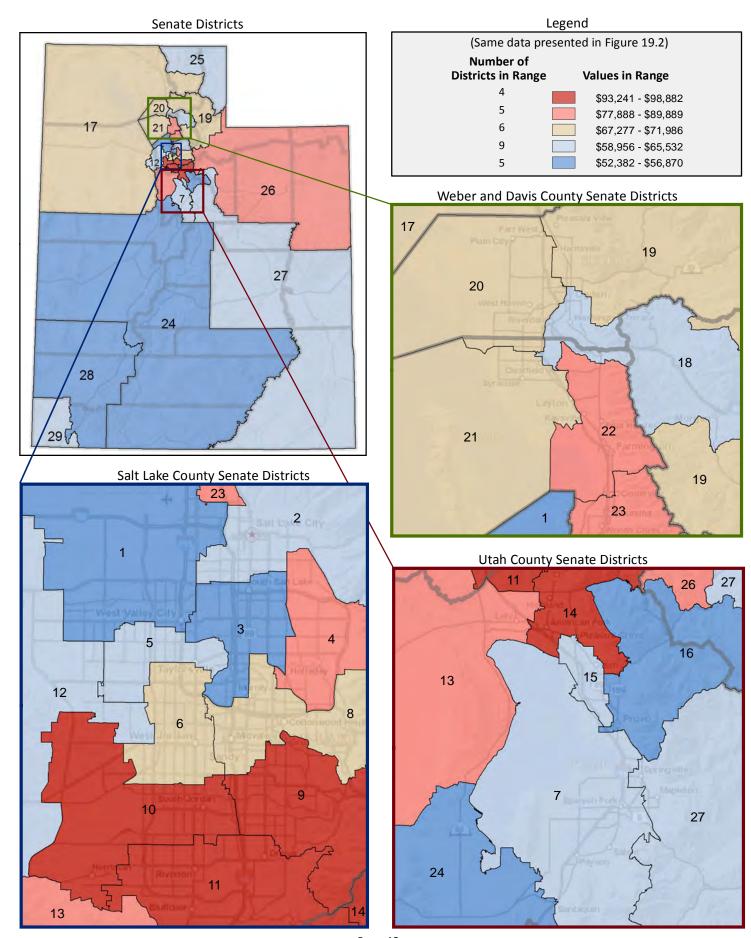

8.3; additional data in Table 18 of the appendix)



<sup>\*</sup> Household income is categorized into the eight types shown in Figure 18.1. Aggregate household income for each income type is the sum of all income from that income type for all households in the legislative district.

### Figure 18.3 - SOURCES OF HOUSEHOLD INCOME

# Percentage of Aggregate Household Income from Interest, Dividends, or Net Rental Income



Page 47

Figure 19.1 - HOUSEHOLD INCOME

### Percentage of Households, by Household Income

(Categories are mutually exclusive and sum to 100%)



Figure 19.2 - HOUSEHOLD INCOME

### **Average Household Income**

(This data is not included in Figure 19.1; same data presented in Figure 19.3; additional data in Table 19 of the appendix)



### **Average Household Income**



Page 49

Figure 20.1 - POVERTY

### Percentage of Households in Poverty, by Household Type\*

(Categories are mutually exclusive and sum to 100%)



Figure 20.2 - POVERTY

Percentage of Total Households in Poverty

(This data is not included in Figure 20.1; same data presented in Figure 20.3; additional data in Table 20 of the appendix)



<sup>\*</sup> For a family household, a household is classified as in poverty when the total income of the householder's family is below a poverty threshold. For nonfamily households, the householder's own income is compared with the appropriate threshold. The poverty threshold varies based on family size, number of children, and, for one- and two-person households, age of the householder.

### Figure 20.3 - POVERTY

## **Percentage of Total Households