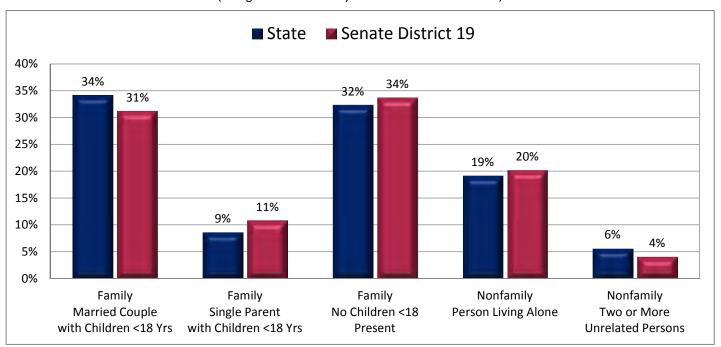

gure 5.3; additional data in Table 5 of the appendix)



#### Figure 5.3 - BIRTHPLACE AND CITIZENSHIP

### **Percentage of Population Born in Utah**



Page 17

Figure 5.4 - BIRTHPLACE AND CITIZENSHIP

#### **Percentage of Population Who are Naturalized Citizens**

(Fourth category in Figure 5.1; additional data in Table 5 of the appendix)



Figure 5.5 - BIRTHPLACE AND CITIZENSHIP

#### **Percentage of Population Who are Not Citizens**

(Last category in Figure 5.1; same data presented in Figure 5.6; additional data in Table 5 of the appendix)



#### Figure 5.6 - BIRTHPLACE AND CITIZENSHIP

### **Percentage of Population Who are Not Citizens**



Page 19

Figure 6.1 - HOUSEHOLD TYPE

#### Percentage of Households, by Household Type\*

(Categories are mutually exclusive and sum to 100%)



Figure 6.2 - HOUSEHOLD TYPE

# Percentage of Households That are a Family with a Child Under Age 18 Present

(Sum of first and second categories in Figure 6.1; same data presented in Figure 6.3; additional data in Table 6 of the appendix)



<sup>\*</sup> Households are categorized as either family or non-family. A family is a household where the householder is related to at least one other person in the household by birth, marriage, or adoption.

#### Figure 6.3 - HOUSEHOLD TYPE

# Percentage of Households That are a Family with a Child Under Age 18 Present



Page 21

Figure 7.1 - HOUSEHOLD TYPE AND SIZE

#### Percentage of Households, by Household Type and Size\*

(Categories are mutually exclusive and sum to 100%)



Figure 7.2 - HOUSEHOLD TYPE AND SIZE

#### Percentage of Households