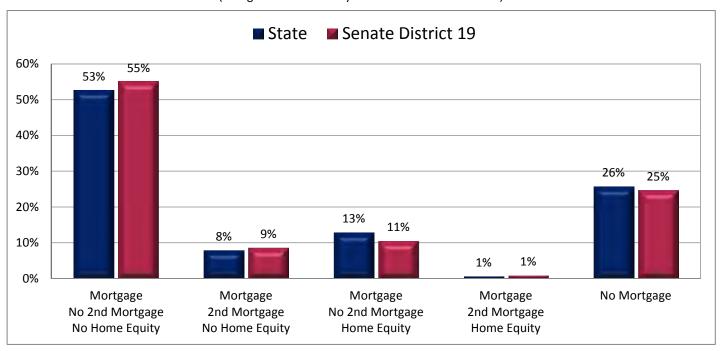

partment is a unit in a structure containing two or more units that are not a house attached.

### Figure 23.3 - HOUSING

## Percentage of Housing Units That are a Detached House



Page 57

Figure 24.1 - HOME OWNERSHIP

### Percentage of Occupied Housing Units, by Owned or Rented

(Categories are mutually exclusive and sum to 100%)



Figure 24.2 - HOME OWNERSHIP

### Percentage of Occupied Housing Units Owned by Occupant

(First category in Figure 24.1; same data presented in Figure 24.3; additional data in Table 24 of the appendix)



### Figure 24.3 - HOME OWNERSHIP

## Percentage of Occupied Housing Units Owned by Occupant



Page 59

Figure 25.1 - MORTGAGE STATUS

### Percentage of Owner-Occupied Housing Units, by Mortgage Status

(Categories are mutually exclusive and sum to 100%)



Figure 25.2 - MORTGAGE STATUS

### Percentage of Owner-Occupied Housing Units without a Mortgage

(Last category in Figure 25.1; same data presented in Figure 25.3; additional data in Table 25 of the appendix)



### Figure 25.3 - MORTGAGE STATUS

## Percentage of Owner-Occupied Housing Units without a Mortgage



Page 61

Figure 26.1 - YEAR MOVED INTO UNIT

### Percentage of Population, by Occupant Type and Length of Occupancy

(Categories are mutually exclusive and sum to 100%)



Figure 26.2 - YEAR MOVED INTO UNIT

## Percentage of Population in Occupied Housing Units Who Moved in Prior to 1990

(Sum of first and fourth categories in Figure 26.1; same data presented in Figure 26.3; additional data in Table 26 of appendix)



### Figure 26.3 - YEAR MOVED INTO UNIT

# Percentage of Popu