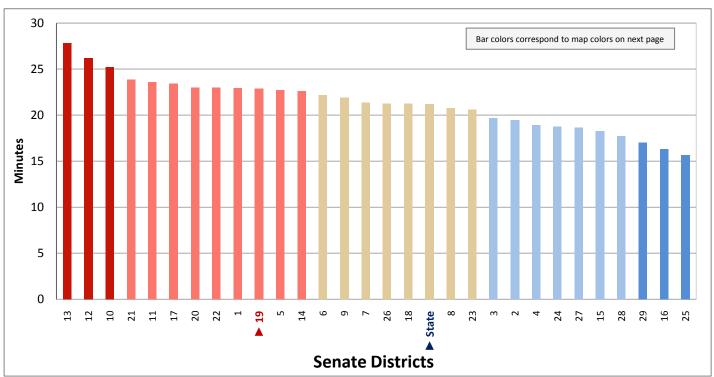

(Categories are mutually exclusive and sum to 100%)



Figure 16.2 - MEANS OF TRANSPORTATION TO WORK

### Percentage of Workers Age 16+ Who Drive Alone to Work

(Second category in Figure 16.1; same data presented in Figure 16.3; additional data in Table 16 of the appendix)



### Figure 16.3 - MEANS OF TRANSPORTATION TO WORK

### Percentage of Workers Age 16+ Who Drive Alone to Work



Page 43

Figure 17.1 - TRAVEL TIME TO WORK

### Percentage of Workers Age 16+ Who Do Not Work at Home, by Travel Time

(Categories are mutually exclusive and sum to 100%)



Figure 17.2 - TRAVEL TIME TO WORK

## Average Travel Time to Work of Workers Age 16+ Who Do Not Work at Home

(This data is not included in Figure 17.1; same data presented in Figure 17.3; additional data in Table 17 of the appendix)



### Average Travel Time to Work of Workers Age 16+ Who Do Not Work at Home



Page 45

Figure 18.1 - SOURCES OF HOUSEHOLD INCOME

### Percentage of Aggregate Household Income, by Source\*

(Categories are mutually exclusive and sum to 100%)



Figure 18.2 - SOURCES OF HOUSEHOLD INCOME

# Percentage of Aggregate Household Income from Interest, Dividends, or Net Rental Income

(Third category in Figure 18.1; same data presented in Figure 18.3; additional data in Table 18 of the appendix)



<sup>\*</sup> Household income is categorized into the eight types shown in Figure 18.1. Aggregate household income for each income type is the sum of all income from that income type for all households in the legislative district.

### Figure 18.3 - SOURCES OF HOUSEHOLD INCOME

# Percentage of Aggregat