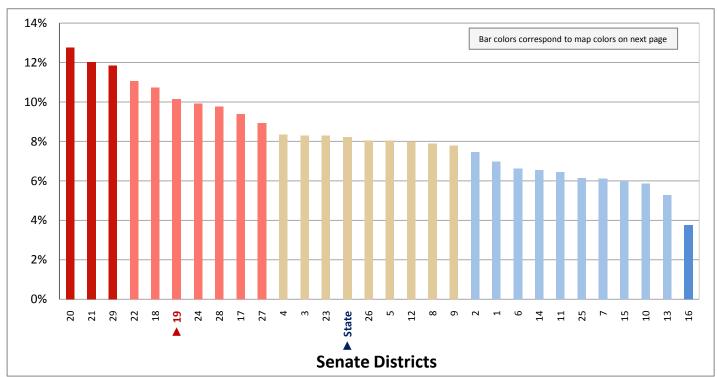

# Demographic Profile for Senate District 19

Prepared by the Office of Legislative Research and General Counsel Using Data Collected by the United States Census Bureau

Utah State Capitol Complex, House Building Suite W210 Salt Lake City, Utah 84114-5210