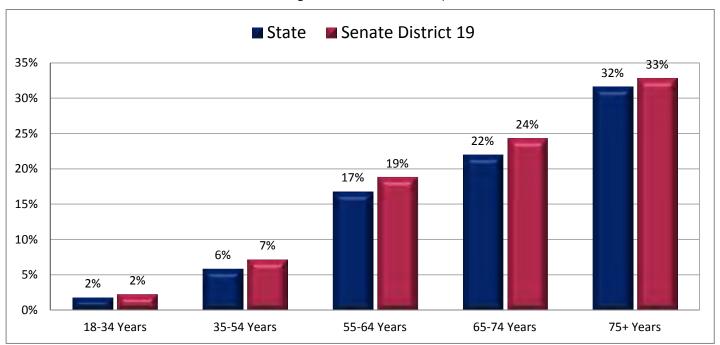

# Demographic Profile for Senate District 19

Prepared by the Office of Legislative Research and General Counsel Using Data Collected by the United States Census Bureau

Utah State Capitol Complex, House Building Suite W210 Salt Lake City, Utah 84114-5210