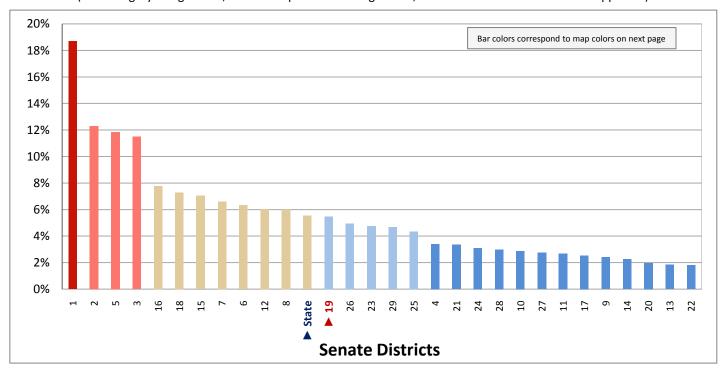

f Population, by Birthplace and Citizenship Status

(Categories are mutually exclusive and sum to 100%)



Figure 5.2 - BIRTHPLACE AND CITIZENSHIP

#### Percentage of Population Born in Utah

(First category in Figure 5.1; same data presented in Figure 5.3; additional data in Table 5 of the appendix)



#### Figure 5.3 - BIRTHPLACE AND CITIZENSHIP

### **Percentage of Population Born in Utah**



Page 17

Figure 5.4 - BIRTHPLACE AND CITIZENSHIP

#### **Percentage of Population Who are Naturalized Citizens**

(Fourth category in Figure 5.1; additional data in Table 5 of the appendix)



Figure 5.5 - BIRTHPLACE AND CITIZENSHIP

#### **Percentage of Population Who are Not Citizens**

(Last category in Figure 5.1; same data presented in Figure 5.6; additional data in Table 5 of the appendix)



#### Figure 5.6 - BIRTHPLACE AND CITIZENSHIP

### **Percentage of Population Who are Not Citizens**



Page 19

Figure 6.1 - HOUSEHOLD TYPE

#### Percentage of Households, by Household Type\*

(Categories are mutually exclusive and sum to 100%)



Figure 6.2 - HOUSEHOLD TYPE

# Percentage of Households That are a Family with a Child Under Age 18 Present

(Sum of first and second categories in Figure 6.1; same data presented in Figure 6.3; additional data in Table 6 of the appendix)



<sup>\*</sup> Households are categorized as either family or non-family. A family is a household where the householder is related to at least one other person in the household by birth, marriage, or adoption.

#### Figure 6.3 - HOUSEHOLD TYPE

# Percentage of Households That are a Family with a Child Under