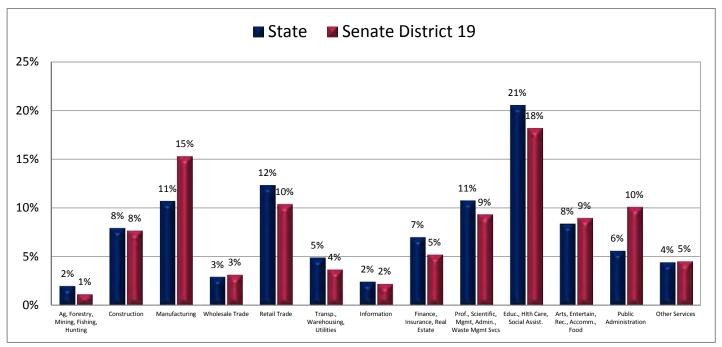

# Demographic Profile for Senate District 19

Prepared by the Office of Legislative Research and General Counsel Using Data Collected by the United States Census Bureau

Utah State Capitol Complex, House Building Suite W210 Salt Lake City, Utah 84114-5210