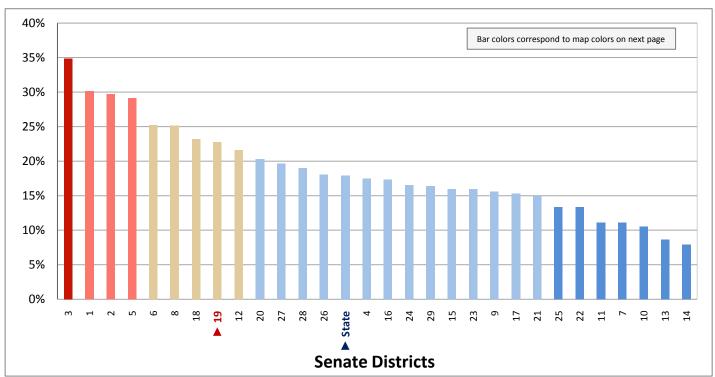

category giving birth; categories do not sum to 100%)



Figure 9.2 - WOMEN GIVING BIRTH

#### Percentage of Women Age 15-19 Giving Birth in the Past 12 Months

(First category in Figure 9.1; same data presented in Figure 9.3; additional data in Table 9 of the appendix)



#### Figure 9.3 - WOMEN GIVING BIRTH

# Percentage of Women Age 15-19 Giving Birth in the Past 12 Months



Page 27

#### Figure 10.1 - CHILD LIVING ARRANGEMENTS

# Percentage of Children Age 0-17 Living with Parent(s), by Living Arrangement

(Categories are mutually exclusive and sum to 100%)



Figure 10.2 - CHILD LIVING ARRANGEMENTS

#### Percentage of Children Age 0-17 Living with One Parent

(Sum of last two categories in Figure 10.1; same data presented in Figure 10.3; additional data in Table 10 of the appendix)



#### Figure 10.3 - CHILD LIVING ARRANGEMENTS

# Percentage of Children Age 0-17 Living with One Parent



Page 29

Figure 11.1 - GRANDPARENT LIVING WITH GRANDCHILD

# Percentage of Households, by Grandparent Living with Grandchild Age 0-17\*

(Categories are mutually exclusive and sum to 100%)



Figure 11.2 - GRANDPARENT LIVING WITH GRANDCHILD

# Percentage of Households with a Grandparent Living with Grandchildren Age 0-17 and Grandparent is Financially Responsible\*\*

(Last category in Figure 11.1; same data presented in Figure 11.3; additional data in Table 11 of the appendix)



<sup>\*</sup> Includes grandparents who live in their adult child's home.

<sup>\*\*</sup> A grandparent is considered "financially responsible" for their grandchild if the grandparent is financially respon