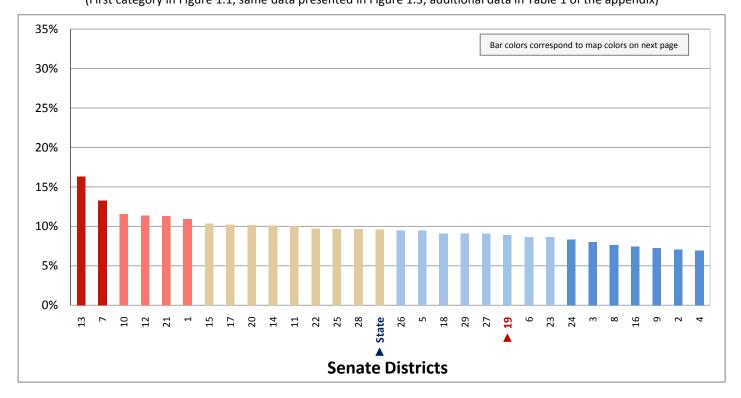

| 24%      | 29%   | Housing Unit Occupied                             | 88%      | 90%   |  |  |  |  |
| Male Householder Family                           | 6%       | 5%    |                                                   |          |       |  |  |  |  |
| Female Householder Family                         | 32%      | 22%   |                                                   |          |       |  |  |  |  |
| Non-family Household                              | 37%      | 44%   |                                                   |          |       |  |  |  |  |

Figure 1.1 - AGE
Percentage of Population, by Age



Figure 1.2 - AGE

Percentage of Population Age 0-4

(First category in Figure 1.1; same data presented in Figure 1.3; additional data in Table 1 of the appendix)



# Figure 1.3 - AGE Percentage of Population Age 0-4



Page 7

Figure 1.4 - AGE

Percentage of Population Who are School Age Children (Age 5-17)



Figure 1.5- AGE

Percentage of Population Age 65+



Figure 1.6 - AGE

Percentage of Population Who are School Age Children (Age 5-17)



Page 9

Figure 2.1 - RACE

#### Percentage of Population, by Race\*

(Categories are mutually exclusive and sum to 100%)



Figure 2.2 - RACE

Percentage of Population Who are White

(First category in Figure 2.1; same data presented in Figure 2.3; additional data in Table 2 of the appendix)



<sup>\*</sup> The U.S. Census Bureau distinguishes between ethnicity and race. For example, a person could be Hispanic (ethnicity) and white (race), or Hispanic and black (race).

# Figure 2.3 - RACE

### Percentage