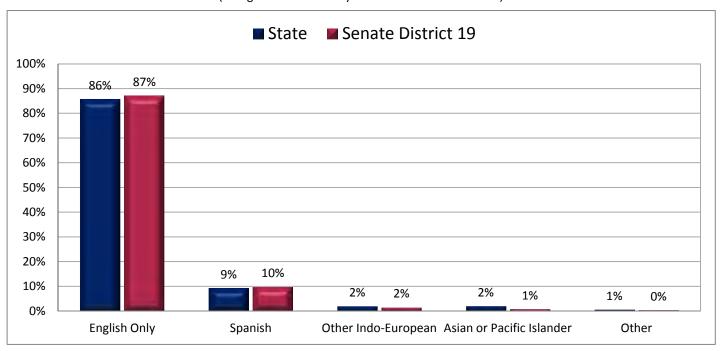

Page 11

Figure 3.1 - HISPANIC OR LATINO

#### Percentage of Population, by Hispanic or Latino\*

(Categories are mutually exclusive and sum to 100%)



Figure 3.2 - HISPANIC OR LATINO

#### Percentage of Population Who are Hispanic or Latino

(First category in Figure 3.1; same data presented in Figure 3.3; additional data in Table 3 of the appendix)



<sup>\*</sup> The U.S. Census Bureau distinguishes between ethnicity and race. For example, a person could be Hispanic (ethnicity) and white (race), or Hispanic and black (race).

#### Figure 3.3 - HISPANIC OR LATINO

### Percentage of Population Who are Hispanic or Latino



Page 13

Figure 4.1 - LANGUAGE SPOKEN AT HOME

#### Percentage of Population Age 5+, by Language Spoken at Home

(Categories are mutually exclusive and sum to 100%)



Figure 4.2 - LANGUAGE SPOKEN AT HOME

#### Percentage of Population Age 5+ Who Do Not Speak English at Home

(Sum of last four categories in Figure 4.1; same data presented in Figure 4.3; additional data in Table 4 of the appendix)



Figure 4.3 - LANGUAGE SPOKEN AT HOME

### Percentage of Population Age 5+ Who Do Not Speak English at Home



Page 15

Figure 5.1 - BIRTHPLACE AND CITIZENSHIP

#### Percentage of Population, by Birthplace and Citizenship Status

(Categories are mutually exclusive and sum to 100%)



Figure 5.2 - BIRTHPLACE AND CITIZENSHIP

#### Percentage of Population Born in Utah

(First category in Figure 5.1; same data presented in Figure 5.3; additional data in Table 5 of the appendix)



#### Figure 5.3 - BIRTHPLACE AND CITIZENSHIP

### **Percentage of Population Born