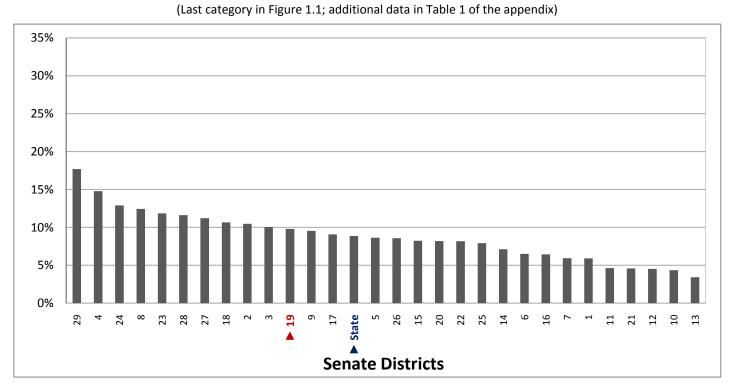

# Demographic Profile for Senate District 19

Prepared by the Office of Legislative Research and General Counsel Using Data Collected by the United States Census Bureau

Utah State Capitol Complex, House Building Suite W210 Salt Lake City, Utah 84114-5210