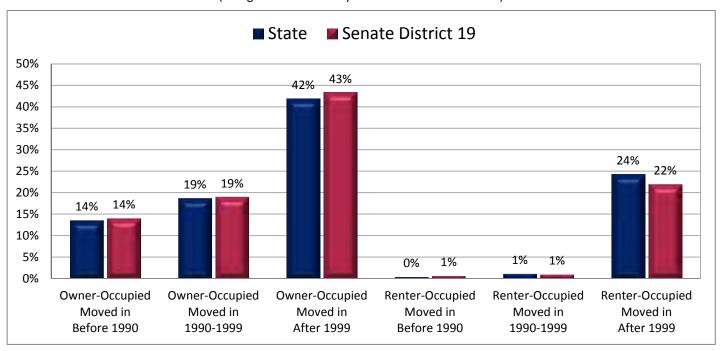

# Demographic Profile for Senate District 19

Prepared by the Office of Legislative Research and General Counsel Using Data Collected by the United States Census Bureau

Utah State Capitol Complex, House Building Suite W210 Salt Lake City, Utah 84114-5210