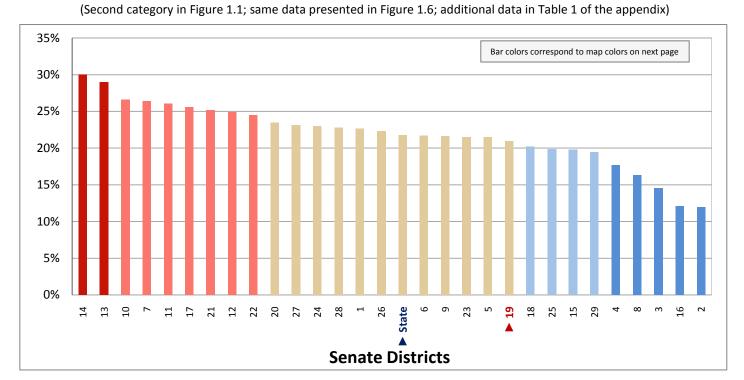

| 6%       | 5%    |                                                   |          |       |  |  |  |  |
| Female Householder Family                         | 32%      | 22%   |                                                   |          |       |  |  |  |  |
| Non-family Household                              | 37%      | 44%   |                                                   |          |       |  |  |  |  |

Figure 1.1 - AGE
Percentage of Population, by Age



Figure 1.2 - AGE

Percentage of Population Age 0-4

(First category in Figure 1.1; same data presented in Figure 1.3; additional data in Table 1 of the appendix)



# Figure 1.3 - AGE Percentage of Population Age 0-4



Page 7

Figure 1.4 - AGE

Percentage of Population Who are School Age Children (Age 5-17)



Figure 1.5- AGE

Percentage of Population Age 65+



Figure 1.6 - AGE

Percentage of Population Who are School Age Children (Age 5-17)



Page 9

Figure 2.1 - RACE

#### Percentage of Population, by Race\*

(Categories are mutually exclusive and sum to 100%)



Figure 2.2 - RACE

Percentage of Population Who are White

(First category in Figure 2.1; same data presented in Figure 2.3; additional data in Table 2 of the appendix)



<sup>\*</sup> The U.S. Census Bureau distinguishes between ethnicity and race. For example, a person could be Hispanic (ethnicity) and white (race), or Hispanic and black (race).

# Figure 2.3 - RACE

### Percentage of Population Who are White



Page 11

Figure 3.1 - HISPANIC OR LATINO

#### Percentage of Population, by Hispanic or Latino\*

(Categories are mut