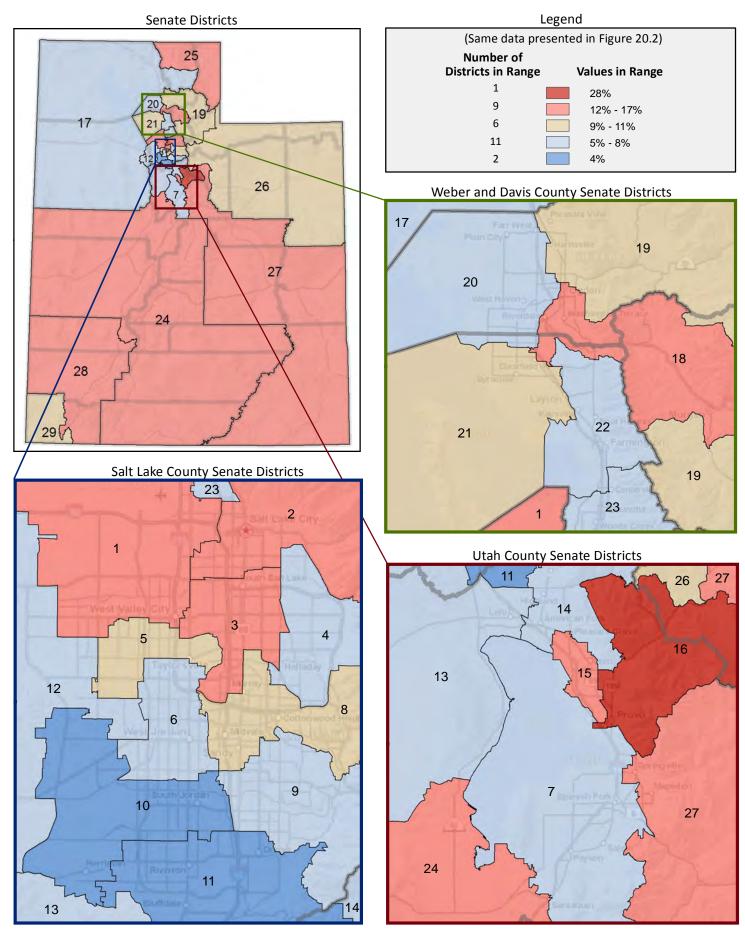

re 20.1 - POVERTY

### Percentage of Households in Poverty, by Household Type\*

(Categories are mutually exclusive and sum to 100%)



Figure 20.2 - POVERTY

Percentage of Total Households in Poverty

(This data is not included in Figure 20.1; same data presented in Figure 20.3; additional data in Table 20 of the appendix)



<sup>\*</sup> For a family household, a household is classified as in poverty when the total income of the householder's family is below a poverty threshold. For nonfamily households, the householder's own income is compared with the appropriate threshold. The poverty threshold varies based on family size, number of children, and, for one- and two-person households, age of the householder.

### Figure 20.3 - POVERTY

## **Percentage of Total Households in Poverty**



Page 51

Figure 21.1 - FOOD STAMPS BY POVERTY STATUS

### Percentage of Households, by Poverty and Receipt of Food Stamps\*

(Categories are mutually exclusive and sum to 100%)



Figure 21.2 - FOOD STAMPS BY POVERTY STATUS

### Percentage of Households in Poverty That Do Not Receive Food Stamps

(Second category in Figure 21.1; same data presented in Figure 21.3; additional data in Table 21 of the appendix)



<sup>\*</sup>Eligibility for the federal food stamp program now known as SNAP (Supplemental Nutrition Assistance Program) is both income and asset based. A household's gross income must be less than 130% of poverty and the household's net income must be less than 100% of poverty. In addition, the household must have less than \$2,000 in assets. For households with elderly or disab