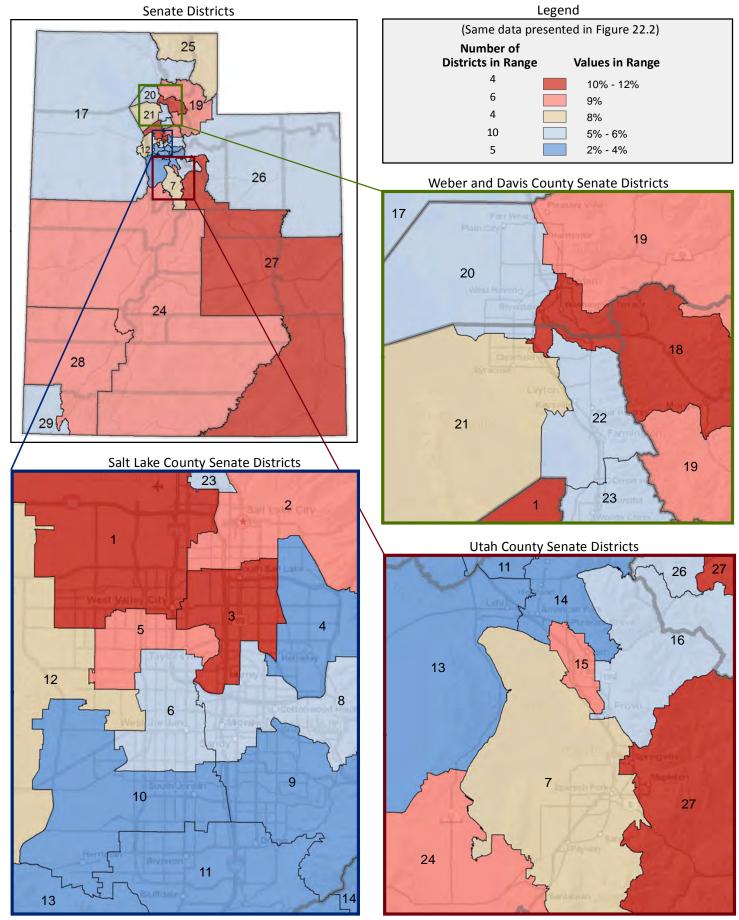

ing, or Not Receiving, Food Stamps or Cash Public Assistance\*

(Categories are mutually exclusive and sum to 100%)



Figure 22.2 - FOOD STAMPS AND CASH PUBLIC ASSISTANCE

Percentage of Households Receiving Food Stamps or Cash Public Assistance

(First category in Figure 22.1; same data presented in Figure 22.3; additional data in Table 22 of the appendix)



<sup>\*</sup> Cash public assistance includes general assistance and Temporary Assistance to Needy Families (TANF). Separate payments received for hospital or other medical care (vendor payments) are excluded. Also excluded is Supplemental Security Income (SSI) and noncash benefits such as Food Stamps.

Figure 22.3 - FOOD STAMPS AND CASH PUBLIC ASSISTANCE

### Percentage of Households Receiving Food Stamps or Cash Public Assistance



Page 55

Figure 23.1 - HOUSING

### Percentage of Housing Units, by Type of Structure\*

(Categories are mutually exclusive and sum to 100%)



Figure 23.2 - HOUSING

### Percentage of Housing Units That are a Detached House

(First category in Figure 23.1; same data presented in Figure 23.3; additional data in Table 23 of the appendix)



<sup>\*</sup> A house detached is a 1-unit structure detached from any other house, that is, with open space on all four sides. A house attached is a 1-unit structure that has one or more walls extending from ground to roof separating it from adjoining structures. A house attached includes a duplex, twin home, or townhouse. An apartment is a unit in a structure containing two or more units that are not a house attached.

### Figure 23.3 - HOUSING

## P