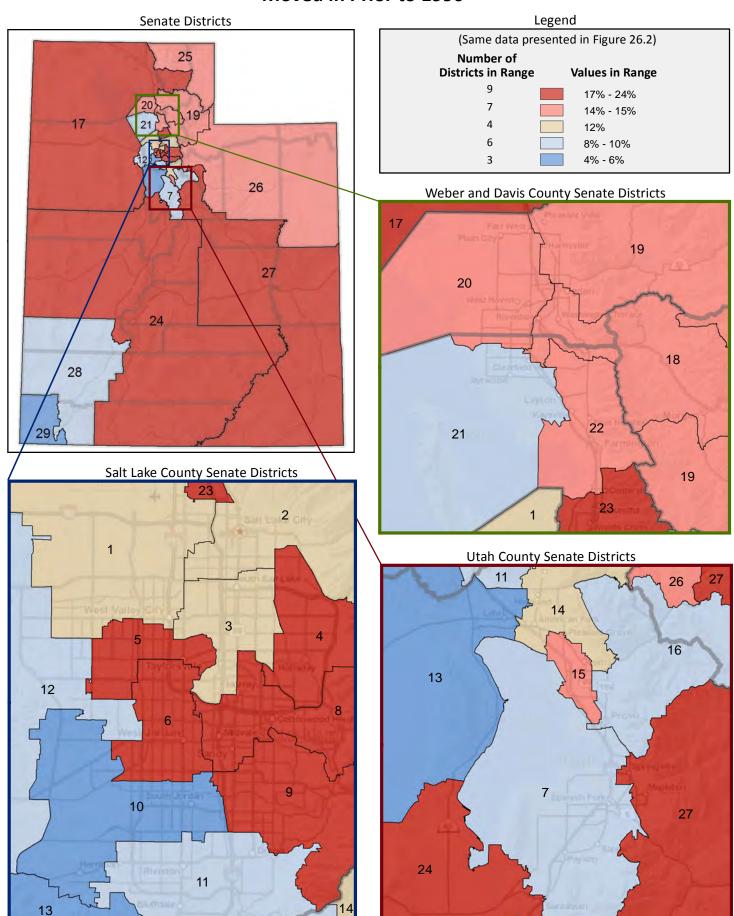

# Demographic Profile for Senate District 19

Prepared by the Office of Legislative Research and General Counsel Using Data Collected by the United States Census Bureau

Utah State Capitol Complex, House Building Suite W210 Salt Lake City, Utah 84114-5210