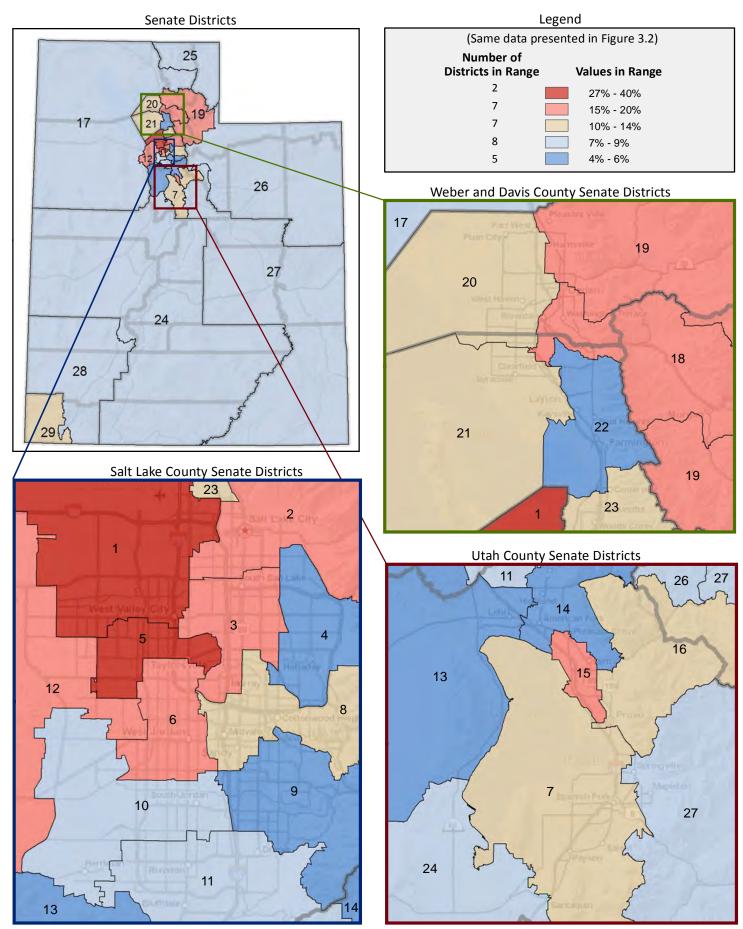

# Demographic Profile for Senate District 19

Prepared by the Office of Legislative Research and General Counsel Using Data Collected by the United States Census Bureau

Utah State Capitol Complex, House Building Suite W210 Salt Lake City, Utah 84114-5210