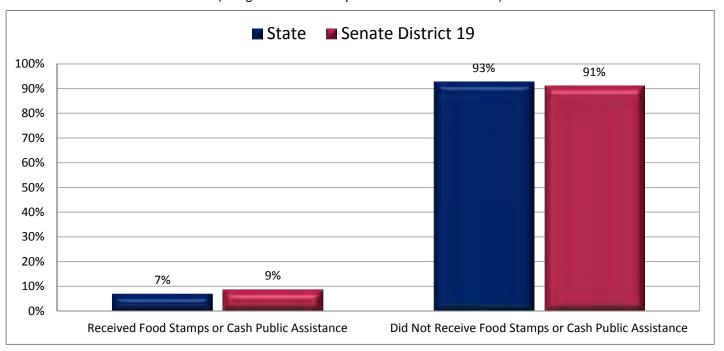

onal data in Table 21 of the appendix)



<sup>\*</sup>Eligibility for the federal food stamp program now known as SNAP (Supplemental Nutrition Assistance Program) is both income and asset based. A household's gross income must be less than 130% of poverty and the household's net income must be less than 100% of poverty. In addition, the household must have less than \$2,000 in assets. For households with elderly or disabled members, the asset limit is \$3,250.

Figure 21.3 - FOOD STAMPS BY POVERTY STATUS

## Percentage of Households in Poverty That Do Not Receive Food Stamps



Page 53

Figure 22.1 - FOOD STAMPS AND CASH PUBLIC ASSISTANCE

## Percentage of Households Receiving, or Not Receiving, Food Stamps or Cash Public Assistance\*

(Categories are mutually exclusive and sum to 100%)



Figure 22.2 - FOOD STAMPS AND CASH PUBLIC ASSISTANCE

Percentage of Households Receiving Food Stamps or Cash Public Assistance

(First category in Figure 22.1; same data presented in Figure 22.3; additional data in Table 22 of the appendix)



<sup>\*</sup> Cash public assistance includes general assistance and Temporary Assistance to Needy Families (TANF). Separate payments received for hospital or other medical care (vendor payments) are excluded. Also excluded is Supplemental Security Income (SSI) and noncash benefits such as Food Stamps.

Figure 22.3 - FOOD STAMPS AND CASH PUBLIC ASSISTANCE

### Percentage of Households Receiving Food Stamps or Cash Public Assistance



Page 55

Figure 23.1 - HOUSING

### Percentage of Housing Units, by Type of Structure\*

(Categories are mutually e