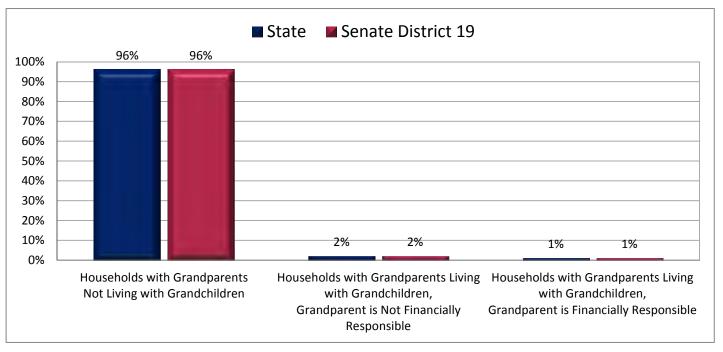

GIVING BIRTH

# Percentage of Women Age 15-19 Giving Birth in the Past 12 Months



Page 27

#### Figure 10.1 - CHILD LIVING ARRANGEMENTS

# Percentage of Children Age 0-17 Living with Parent(s), by Living Arrangement

(Categories are mutually exclusive and sum to 100%)



Figure 10.2 - CHILD LIVING ARRANGEMENTS

#### Percentage of Children Age 0-17 Living with One Parent

(Sum of last two categories in Figure 10.1; same data presented in Figure 10.3; additional data in Table 10 of the appendix)



#### Figure 10.3 - CHILD LIVING ARRANGEMENTS

# Percentage of Children Age 0-17 Living with One Parent



Page 29

Figure 11.1 - GRANDPARENT LIVING WITH GRANDCHILD

# Percentage of Households, by Grandparent Living with Grandchild Age 0-17\*

(Categories are mutually exclusive and sum to 100%)



Figure 11.2 - GRANDPARENT LIVING WITH GRANDCHILD

# Percentage of Households with a Grandparent Living with Grandchildren Age 0-17 and Grandparent is Financially Responsible\*\*

(Last category in Figure 11.1; same data presented in Figure 11.3; additional data in Table 11 of the appendix)



<sup>\*</sup> Includes grandparents who live in their adult child's home.

<sup>\*\*</sup> A grandparent is considered "financially responsible" for their grandchild if the grandparent is financially responsible for food, shelter, clothing, day care, or other basic needs.

Figure 11.3 - GRANDPARENT LIVING WITH GRANDCHILD

# Percentage of Households with a Grandparent Living with Grandchildren Age 0-17 and Grandparent is Financially Responsible



Page 31

Figure 12.1 - EDUCATION - HIGHEST LEVEL OF A