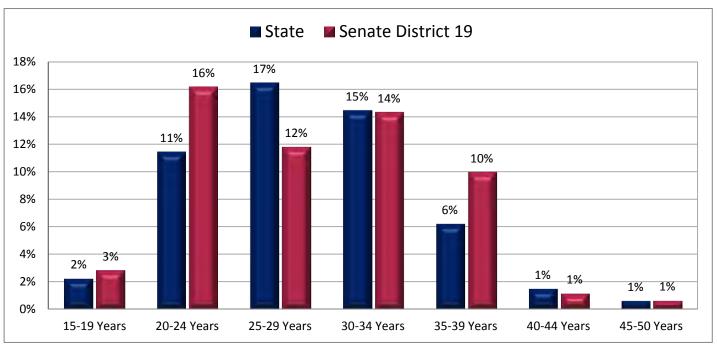

# Demographic Profile for Senate District 19

Prepared by the Office of Legislative Research and General Counsel Using Data Collected by the United States Census Bureau

Utah State Capitol Complex, House Building Suite W210 Salt Lake City, Utah 84114-5210