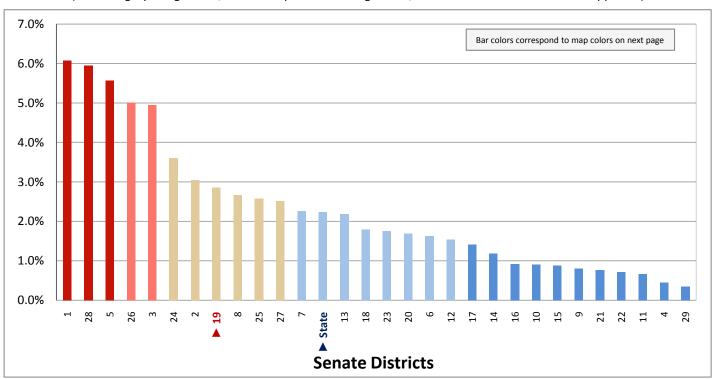

# Demographic Profile for Senate District 19

Prepared by the Office of Legislative Research and General Counsel Using Data Collected by the United States Census Bureau

Utah State Capitol Complex, House Building Suite W210 Salt Lake City, Utah 84114-5210