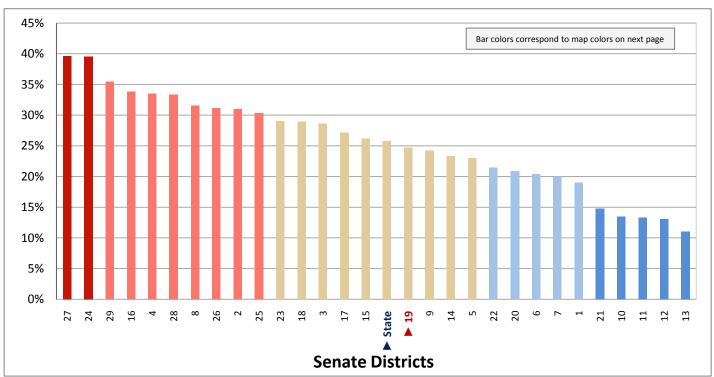

ERSHIP

### Percentage of Occupied Housing Units, by Owned or Rented

(Categories are mutually exclusive and sum to 100%)



Figure 24.2 - HOME OWNERSHIP

### Percentage of Occupied Housing Units Owned by Occupant

(First category in Figure 24.1; same data presented in Figure 24.3; additional data in Table 24 of the appendix)



### Figure 24.3 - HOME OWNERSHIP

## Percentage of Occupied Housing Units Owned by Occupant



Page 59

Figure 25.1 - MORTGAGE STATUS

### Percentage of Owner-Occupied Housing Units, by Mortgage Status

(Categories are mutually exclusive and sum to 100%)



Figure 25.2 - MORTGAGE STATUS

### Percentage of Owner-Occupied Housing Units without a Mortgage

(Last category in Figure 25.1; same data presented in Figure 25.3; additional data in Table 25 of the appendix)



### Figure 25.3 - MORTGAGE STATUS

## Percentage of Owner-Occupied Housing Units without a Mortgage



Page 61

Figure 26.1 - YEAR MOVED INTO UNIT

### Percentage of Population, by Occupant Type and Length of Occupancy

(Categories are mutually exclusive and sum to 100%)



Figure 26.2 - YEAR MOVED INTO UNIT

## Percentage of Population in Occupied Housing Units Who Moved in Prior to 1990

(Sum of first and fourth categories in Figure 26.1; same data presented in Figure 26.3; additional data in Table 26 of appendix)



### Figure 26.3 - YEAR MOVED INTO UNIT

# Percentage of Population in Occupied Housing Units Who Moved in Prior to 1990



Page 63

Figure 27.1 - MOVED IN PAST YEAR

### Percentage of Population Age 1+, by Moved in the Past Year

(Categories are mutually exclusive and sum