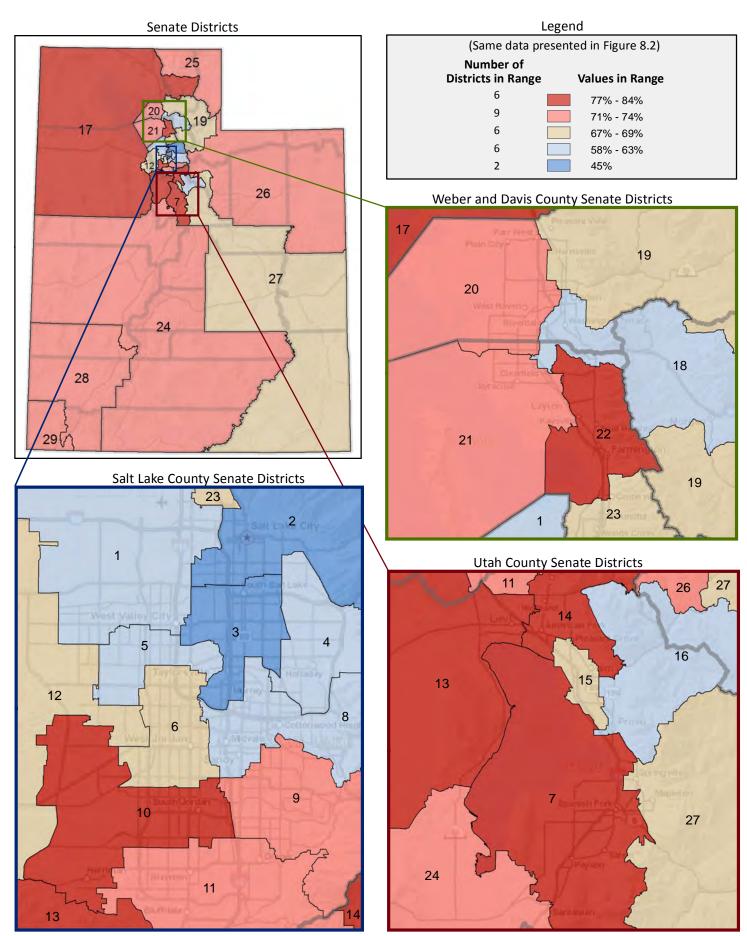

# Demographic Profile for Senate District 19

Prepared by the Office of Legislative Research and General Counsel Using Data Collected by the United States Census Bureau

Utah State Capitol Complex, House Building Suite W210 Salt Lake City, Utah 84114-5210