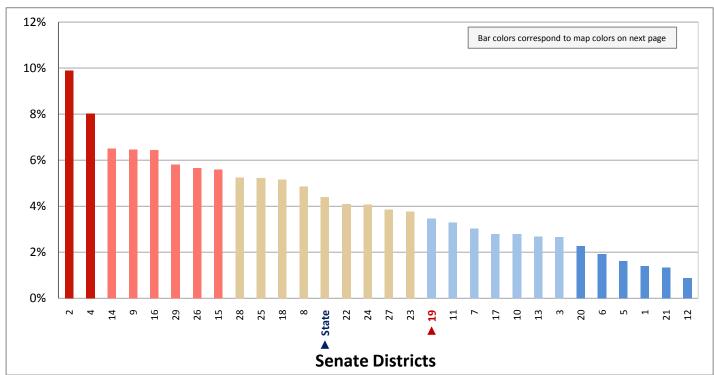

by Travel Time

(Categories are mutually exclusive and sum to 100%)



Figure 17.2 - TRAVEL TIME TO WORK

## Average Travel Time to Work of Workers Age 16+ Who Do Not Work at Home

(This data is not included in Figure 17.1; same data presented in Figure 17.3; additional data in Table 17 of the appendix)



### Average Travel Time to Work of Workers Age 16+ Who Do Not Work at Home



Page 45

Figure 18.1 - SOURCES OF HOUSEHOLD INCOME

### Percentage of Aggregate Household Income, by Source\*

(Categories are mutually exclusive and sum to 100%)



Figure 18.2 - SOURCES OF HOUSEHOLD INCOME

# Percentage of Aggregate Household Income from Interest, Dividends, or Net Rental Income

(Third category in Figure 18.1; same data presented in Figure 18.3; additional data in Table 18 of the appendix)



<sup>\*</sup> Household income is categorized into the eight types shown in Figure 18.1. Aggregate household income for each income type is the sum of all income from that income type for all households in the legislative district.

### Figure 18.3 - SOURCES OF HOUSEHOLD INCOME

# Percentage of Aggregate Household Income from Interest, Dividends, or Net Rental Income



Page 47

Figure 19.1 - HOUSEHOLD INCOME

### Percentage of Households, by Household Income

(Categories are mutually exclusive and sum to 100%)



Figure 19.2 - HOUSEHOLD INCOME

### **Average Household Income**

(This data is not included in Figure 19.1; same data presented in Figure 19.3; additional data in Table 19 of the appendix)



### **Average Household Income**



Page 49

Figure 20.1 - POVERTY

### Percentage of