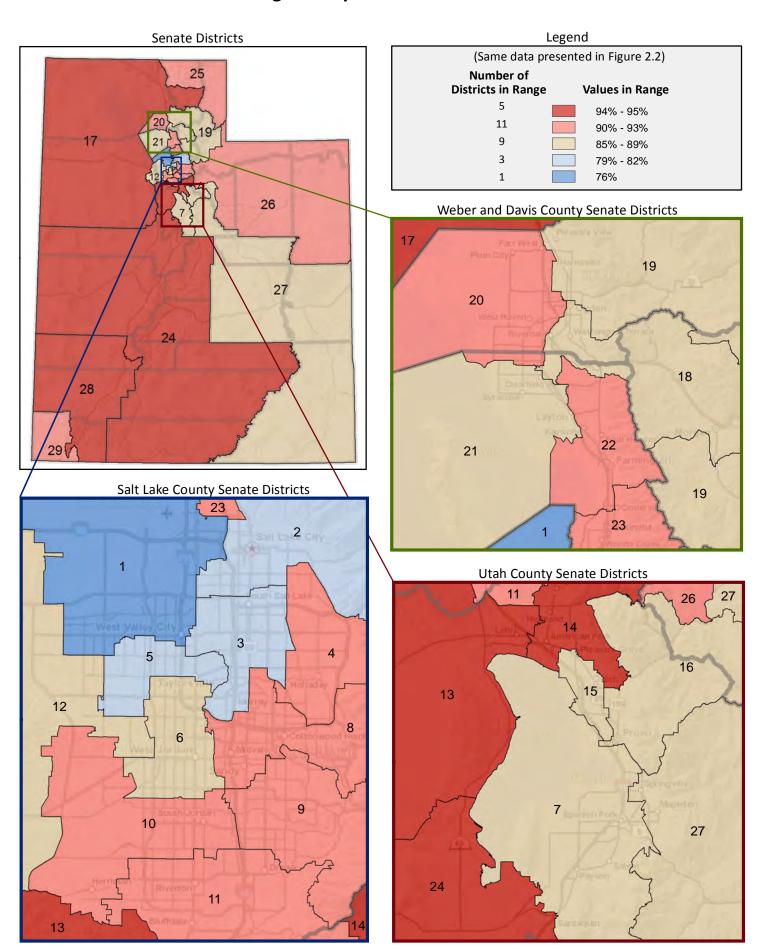

# Demographic Profile for Senate District 19

Prepared by the Office of Legislative Research and General Counsel Using Data Collected by the United States Census Bureau

Utah State Capitol Complex, House Building Suite W210 Salt Lake City, Utah 84114-5210