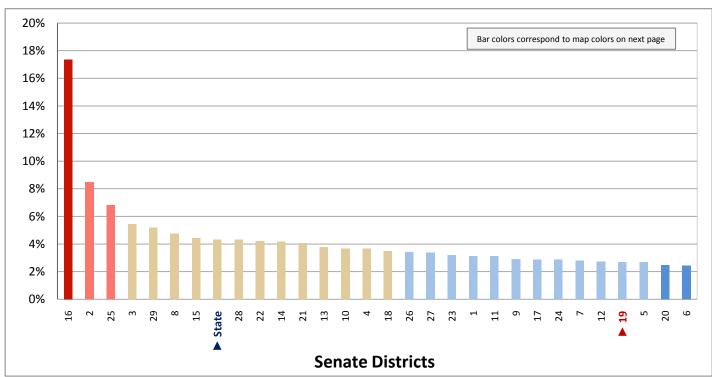

exclusive and sum to 100%)



Figure 26.2 - YEAR MOVED INTO UNIT

## Percentage of Population in Occupied Housing Units Who Moved in Prior to 1990

(Sum of first and fourth categories in Figure 26.1; same data presented in Figure 26.3; additional data in Table 26 of appendix)



### Figure 26.3 - YEAR MOVED INTO UNIT

# Percentage of Population in Occupied Housing Units Who Moved in Prior to 1990



Page 63

Figure 27.1 - MOVED IN PAST YEAR

### Percentage of Population Age 1+, by Moved in the Past Year

(Categories are mutually exclusive and sum to 100%)



Figure 27.2 - MOVED IN PAST YEAR

### Percentage of Population Age 1+ Who Moved to Utah in the Past Year

(Sum of last three categories in Figure 27.1; same data presented in Figure 27.3; additional data in Table 27 of the appendix)



## Percentage of Population Age 1+ Who Moved to Utah in the Past Year



Page 65

Figure 28.1 - VACANCY RATES

### Percentage of Housing Units, by Vacancy\*

(Categories are mutually exclusive and sum to 100%)



Figure 28.2 - VACANCY RATES

### **Percentage of Housing Units That are Vacant**

(First category in Figure 28.1; same data presented in Figure 28.3; additional data in Table 28 of the appendix)



<sup>\*</sup> Housing units used or intended for use only in certain seasons or for weekends or other occasional use are considered vacant. Seasonal units include those used for summer or winter sports or recreation, e.g., second homes and cabins.

### Figure 28.3 - VACANCY RATES

## **Percentage of Housing Units That are Vacant**



Page 67



Table 1 – AGE

| ¥     | Percentage of P