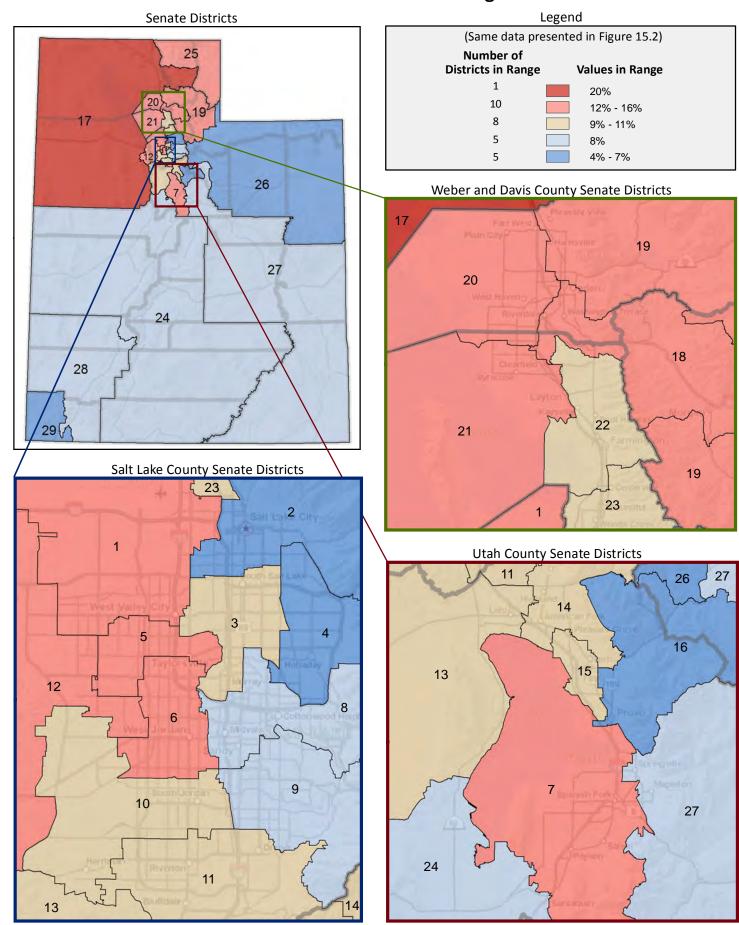

# Demographic Profile for Senate District 19

Prepared by the Office of Legislative Research and General Counsel Using Data Collected by the United States Census Bureau

Utah State Capitol Complex, House Building Suite W210 Salt Lake City, Utah 84114-5210