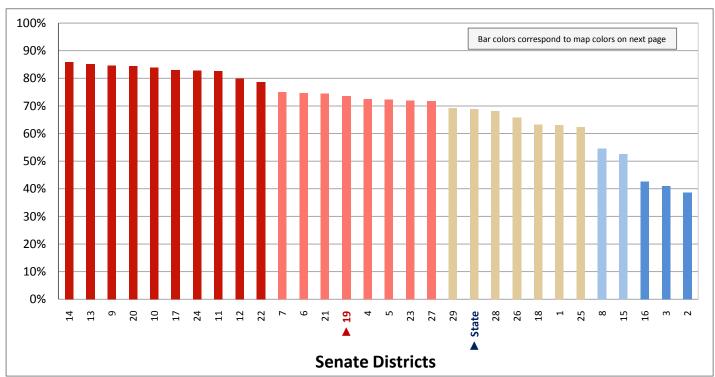

# Demographic Profile for Senate District 19

Prepared by the Office of Legislative Research and General Counsel Using Data Collected by the United States Census Bureau

Utah State Capitol Complex, House Building Suite W210 Salt Lake City, Utah 84114-5210