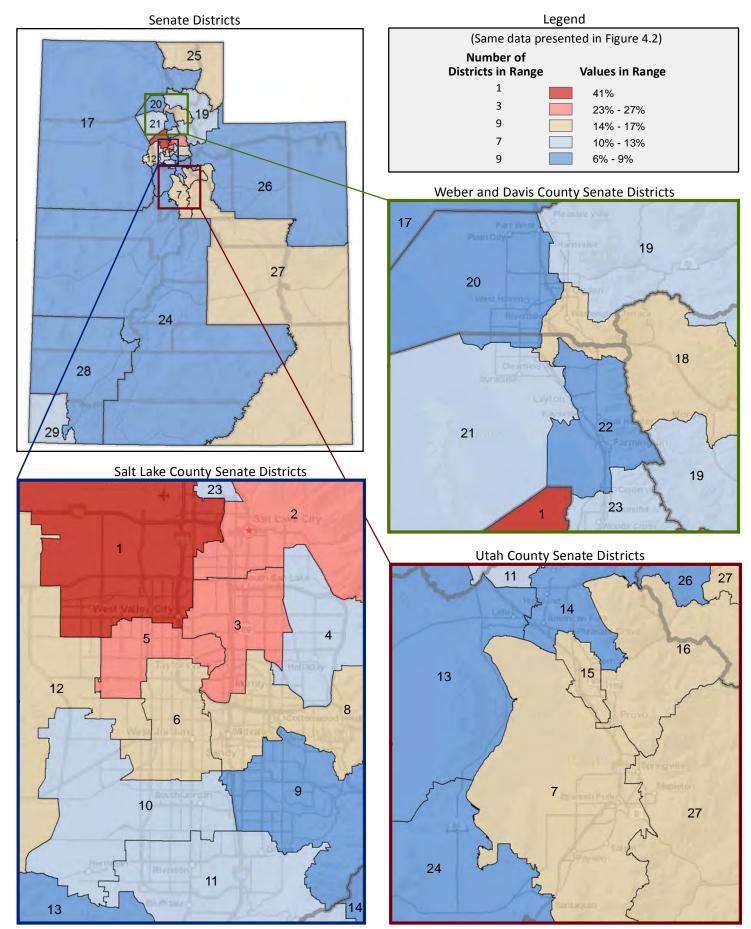

ppendix)



<sup>\*</sup> The U.S. Census Bureau distinguishes between ethnicity and race. For example, a person could be Hispanic (ethnicity) and white (race), or Hispanic and black (race).

#### Figure 3.3 - HISPANIC OR LATINO

### Percentage of Population Who are Hispanic or Latino



Page 13

Figure 4.1 - LANGUAGE SPOKEN AT HOME

#### Percentage of Population Age 5+, by Language Spoken at Home

(Categories are mutually exclusive and sum to 100%)



Figure 4.2 - LANGUAGE SPOKEN AT HOME

#### Percentage of Population Age 5+ Who Do Not Speak English at Home

(Sum of last four categories in Figure 4.1; same data presented in Figure 4.3; additional data in Table 4 of the appendix)



Figure 4.3 - LANGUAGE SPOKEN AT HOME

### Percentage of Population Age 5+ Who Do Not Speak English at Home



Page 15

Figure 5.1 - BIRTHPLACE AND CITIZENSHIP

#### Percentage of Population, by Birthplace and Citizenship Status

(Categories are mutually exclusive and sum to 100%)



Figure 5.2 - BIRTHPLACE AND CITIZENSHIP

#### Percentage of Population Born in Utah

(First category in Figure 5.1; same data presented in Figure 5.3; additional data in Table 5 of the appendix)



#### Figure 5.3 - BIRTHPLACE AND CITIZENSHIP

### **Percentage of Population Born in Utah**



Page 17

Figure 5.4 - BIRTHPLACE AND CITIZENSHIP

#### **Percentage of Population Who are Naturalized Citizens**

(Fourth category in Figure 5.1; additional data in Table 5 of the appendix)



Figure 5.5 - BIRTHPLACE AND CITIZENSHIP

#### **Percentage of Population Who are Not Citizens**

(Last category in Figure 5.1; same data p