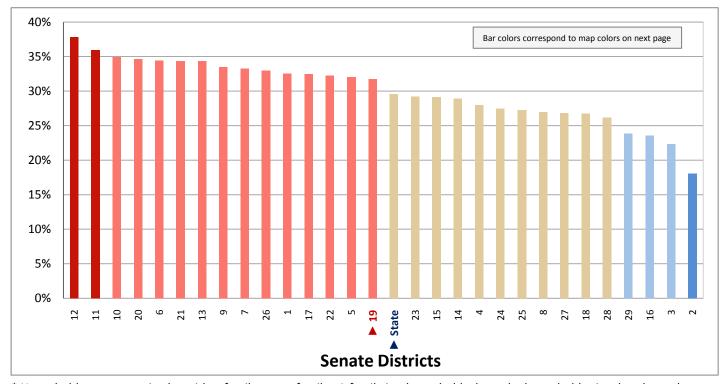

gure 6.1; same data presented in Figure 6.3; additional data in Table 6 of the appendix)



<sup>\*</sup> Households are categorized as either family or non-family. A family is a household where the householder is related to at least one other person in the household by birth, marriage, or adoption.

#### Figure 6.3 - HOUSEHOLD TYPE

# Percentage of Households That are a Family with a Child Under Age 18 Present



Page 21

Figure 7.1 - HOUSEHOLD TYPE AND SIZE

#### Percentage of Households, by Household Type and Size\*

(Categories are mutually exclusive and sum to 100%)



Figure 7.2 - HOUSEHOLD TYPE AND SIZE

#### Percentage of Households That are 3-4 Person Family Households

(Second category in Figure 7.1; same data presented in Figure 7.3; additional data in Table 7 of the appendix)



<sup>\*</sup> Households are categorized as either family or nonfamily. A family is a household where the householder is related to at least one other person in the household by birth, marriage, or adoption. A "two-person family" could be a husband and wife, or a parent and child.

#### Figure 7.3 - HOUSEHOLD TYPE AND SIZE

### Percentage of Households That are 3-4 Person Family Households



Page 23

Figure 8.1 - MARITAL STATUS

#### Percentage of Population Age 25+, by Marital Status

(Categories are mutually exclusive and sum to 100%)



Figure 8.2 - MARITAL STATUS

#### Percentage of Population Age 25+ Who are Married with Spouse Present

(First category in Figure 8.1; same data presented in Figure 8.3; additional data in Table 8 of the appendix)



# Percentage of Population Age 25+