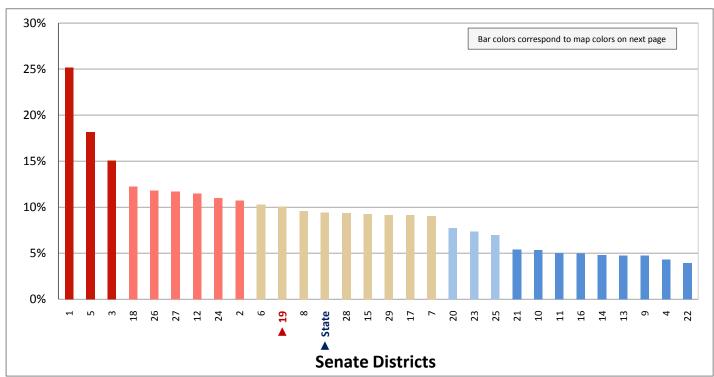

sup> A grandparent is considered "financially responsible" for their grandchild if the grandparent is financially responsible for food, shelter, clothing, day care, or other basic needs.

Figure 11.3 - GRANDPARENT LIVING WITH GRANDCHILD

# Percentage of Households with a Grandparent Living with Grandchildren Age 0-17 and Grandparent is Financially Responsible



Page 31

Figure 12.1 - EDUCATION - HIGHEST LEVEL OF ATTAINMENT

#### Percentage of Population Age 25+, by Highest Level of Educational Attainment

(Categories are mutually exclusive and sum to 100%)



Figure 12.2 - EDUCATION - HIGHEST LEVEL OF ATTAINMENT

Percentage of Population Age 25+ without a High School Diploma

(First category in Figure 12.1; same data presented in Figure 12.3; additional data in Table 12 of the appendix)



#### Figure 12.3 - EDUCATION - HIGHEST LEVEL OF ATTAINMENT

#### Percentage of Population Age 25+ without a High School Diploma



Page 33

#### Figure 13.1 - BACHELOR'S DEGREE ATTAINMENT

# Percentage of Population in Each Age Category, by Sex, with a Bachelor's Degree or Higher

(Numbers are the percentage of persons in each age and sex category; categories do not sum to 100%)



Figure 13.2 - BACHELOR'S DEGREE ATTAINMENT

#### Percentage of Population Age 25+ with a Bachelor's Degree or Higher

(This data is not included in Figure 13.1; same data presented in Figure 13.3; additional data in Table 13 of the appendix)



Figure 13.3 - BACHELOR'S DEGREE ATTAINMENT

### Percentage of Population Age 25+ with a Bachelor's Degree or Higher



Page 35

#### Figure 14.1 - VETERANS

#### Percen