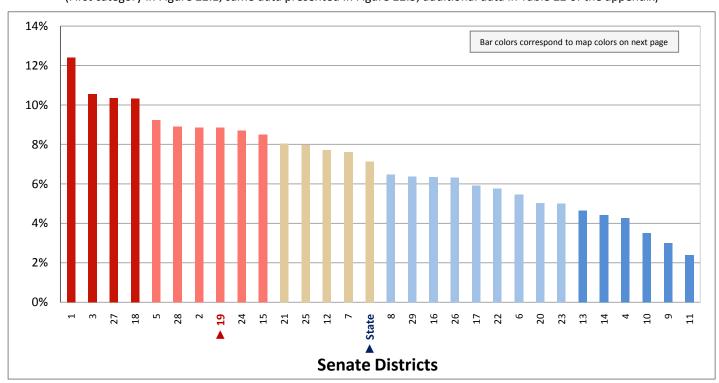

% of poverty and the household's net income must be less than 100% of poverty. In addition, the household must have less than \$2,000 in assets. For households with elderly or disabled members, the asset limit is \$3,250.

Figure 21.3 - FOOD STAMPS BY POVERTY STATUS

## Percentage of Households in Poverty That Do Not Receive Food Stamps



Page 53

Figure 22.1 - FOOD STAMPS AND CASH PUBLIC ASSISTANCE

## Percentage of Households Receiving, or Not Receiving, Food Stamps or Cash Public Assistance\*

(Categories are mutually exclusive and sum to 100%)



Figure 22.2 - FOOD STAMPS AND CASH PUBLIC ASSISTANCE

Percentage of Households Receiving Food Stamps or Cash Public Assistance

(First category in Figure 22.1; same data presented in Figure 22.3; additional data in Table 22 of the appendix)



<sup>\*</sup> Cash public assistance includes general assistance and Temporary Assistance to Needy Families (TANF). Separate payments received for hospital or other medical care (vendor payments) are excluded. Also excluded is Supplemental Security Income (SSI) and noncash benefits such as Food Stamps.

Figure 22.3 - FOOD STAMPS AND CASH PUBLIC ASSISTANCE

### Percentage of Households Receiving Food Stamps or Cash Public Assistance



Page 55

Figure 23.1 - HOUSING

### Percentage of Housing Units, by Type of Structure\*

(Categories are mutually exclusive and sum to 100%)



Figure 23.2 - HOUSING

### Percentage of Housing Units That are a Detached House

(First category in Figure 23.1; same data presented in Figure 23.3; additional data in Table 23 of the appendix)



<sup>\*</sup> A h