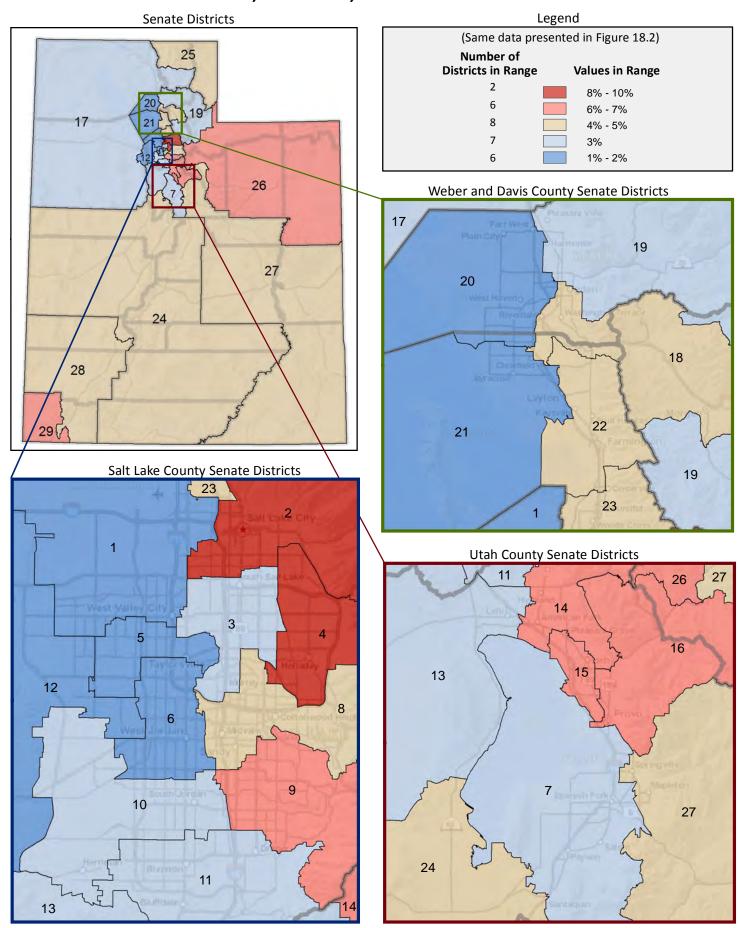

k at Home



Page 45

Figure 18.1 - SOURCES OF HOUSEHOLD INCOME

### Percentage of Aggregate Household Income, by Source\*

(Categories are mutually exclusive and sum to 100%)



Figure 18.2 - SOURCES OF HOUSEHOLD INCOME

# Percentage of Aggregate Household Income from Interest, Dividends, or Net Rental Income

(Third category in Figure 18.1; same data presented in Figure 18.3; additional data in Table 18 of the appendix)



<sup>\*</sup> Household income is categorized into the eight types shown in Figure 18.1. Aggregate household income for each income type is the sum of all income from that income type for all households in the legislative district.

### Figure 18.3 - SOURCES OF HOUSEHOLD INCOME

# Percentage of Aggregate Household Income from Interest, Dividends, or Net Rental Income



Page 47

Figure 19.1 - HOUSEHOLD INCOME

### Percentage of Households, by Household Income

(Categories are mutually exclusive and sum to 100%)



Figure 19.2 - HOUSEHOLD INCOME

### **Average Household Income**

(This data is not included in Figure 19.1; same data presented in Figure 19.3; additional data in Table 19 of the appendix)



### **Average Household Income**



Page 49

Figure 20.1 - POVERTY

### Percentage of Households in Poverty, by Household Type\*

(Categories are mutually exclusive and sum to 100%)



Figure 20.2 - POVERTY

Percentage of Total Households in Poverty

(This data is not included in Figure 20.1; same data presented in Figure 20.3; additional data in Table 20 of the appendix)



<sup>\*</sup> For a family household, a household is classified as in poverty wh