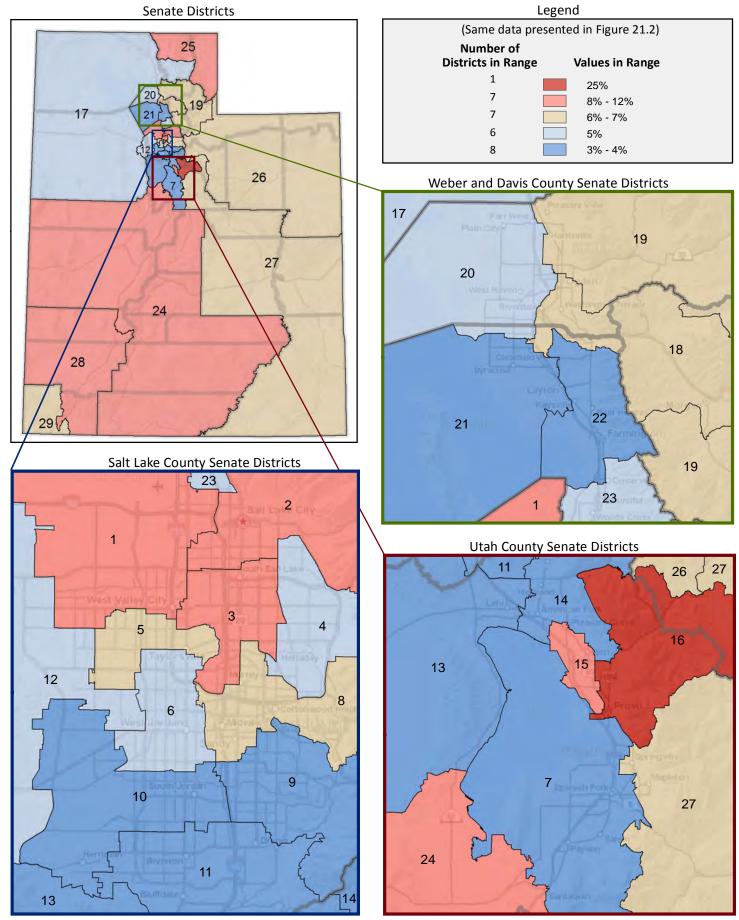

ve and sum to 100%)



Figure 21.2 - FOOD STAMPS BY POVERTY STATUS

### Percentage of Households in Poverty That Do Not Receive Food Stamps

(Second category in Figure 21.1; same data presented in Figure 21.3; additional data in Table 21 of the appendix)



<sup>\*</sup>Eligibility for the federal food stamp program now known as SNAP (Supplemental Nutrition Assistance Program) is both income and asset based. A household's gross income must be less than 130% of poverty and the household's net income must be less than 100% of poverty. In addition, the household must have less than \$2,000 in assets. For households with elderly or disabled members, the asset limit is \$3,250.

Figure 21.3 - FOOD STAMPS BY POVERTY STATUS

## Percentage of Households in Poverty That Do Not Receive Food Stamps



Page 53

Figure 22.1 - FOOD STAMPS AND CASH PUBLIC ASSISTANCE

## Percentage of Households Receiving, or Not Receiving, Food Stamps or Cash Public Assistance\*

(Categories are mutually exclusive and sum to 100%)



Figure 22.2 - FOOD STAMPS AND CASH PUBLIC ASSISTANCE

Percentage of Households Receiving Food Stamps or Cash Public Assistance

(First category in Figure 22.1; same data presented in Figure 22.3; additional data in Table 22 of the appendix)



<sup>\*</sup> Cash public assistance includes general assistance and Temporary Assistance to Needy Families (TANF). Separate payments received for hospital or other medical care (vendor payments) are excluded. Also excluded is Supplemental Security Income (SSI) and noncash benefits such as Food Stamps.

Figure 22.3 - FOOD STAMPS AND CAS