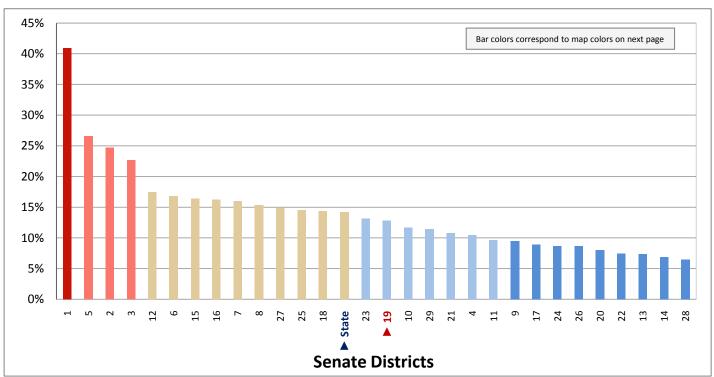

Latino

(First category in Figure 3.1; same data presented in Figure 3.3; additional data in Table 3 of the appendix)



<sup>\*</sup> The U.S. Census Bureau distinguishes between ethnicity and race. For example, a person could be Hispanic (ethnicity) and white (race), or Hispanic and black (race).

#### Figure 3.3 - HISPANIC OR LATINO

### Percentage of Population Who are Hispanic or Latino



Page 13

Figure 4.1 - LANGUAGE SPOKEN AT HOME

#### Percentage of Population Age 5+, by Language Spoken at Home

(Categories are mutually exclusive and sum to 100%)



Figure 4.2 - LANGUAGE SPOKEN AT HOME

#### Percentage of Population Age 5+ Who Do Not Speak English at Home

(Sum of last four categories in Figure 4.1; same data presented in Figure 4.3; additional data in Table 4 of the appendix)



Figure 4.3 - LANGUAGE SPOKEN AT HOME

### Percentage of Population Age 5+ Who Do Not Speak English at Home



Page 15

Figure 5.1 - BIRTHPLACE AND CITIZENSHIP

#### Percentage of Population, by Birthplace and Citizenship Status

(Categories are mutually exclusive and sum to 100%)



Figure 5.2 - BIRTHPLACE AND CITIZENSHIP

#### Percentage of Population Born in Utah

(First category in Figure 5.1; same data presented in Figure 5.3; additional data in Table 5 of the appendix)



#### Figure 5.3 - BIRTHPLACE AND CITIZENSHIP

### **Percentage of Population Born in Utah**



Page 17

Figure 5.4 - BIRTHPLACE AND CITIZENSHIP

#### **Percentage of Population Who are Naturalized Citizens**

(Fourth category in Figure 5.1; additional data in Table 5 of the appendix)



Figure 5.5 - BIRTHPLACE AND