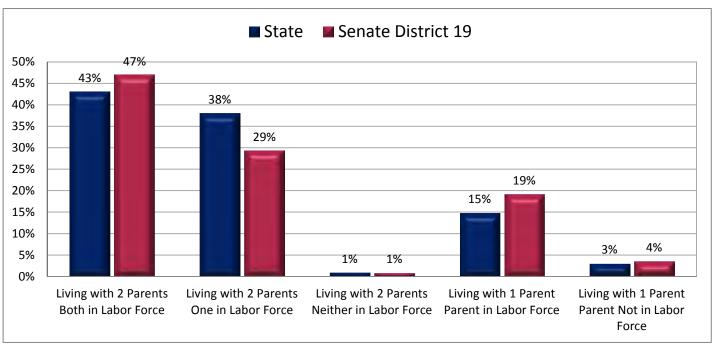

ulation Age 25+ Who are Married with Spouse Present



Page 25

#### Figure 9.1 - WOMEN GIVING BIRTH

# Percentage of Women in Each Age Category Giving Birth in the Past 12 Months

(Numbers are the percentage of women in each age category giving birth; categories do not sum to 100%)



Figure 9.2 - WOMEN GIVING BIRTH

#### Percentage of Women Age 15-19 Giving Birth in the Past 12 Months

(First category in Figure 9.1; same data presented in Figure 9.3; additional data in Table 9 of the appendix)



#### Figure 9.3 - WOMEN GIVING BIRTH

# Percentage of Women Age 15-19 Giving Birth in the Past 12 Months



Page 27

#### Figure 10.1 - CHILD LIVING ARRANGEMENTS

# Percentage of Children Age 0-17 Living with Parent(s), by Living Arrangement

(Categories are mutually exclusive and sum to 100%)



Figure 10.2 - CHILD LIVING ARRANGEMENTS

#### Percentage of Children Age 0-17 Living with One Parent

(Sum of last two categories in Figure 10.1; same data presented in Figure 10.3; additional data in Table 10 of the appendix)



#### Figure 10.3 - CHILD LIVING ARRANGEMENTS

# Percentage of Children Age 0-17 Living with One Parent



Page 29

Figure 11.1 - GRANDPARENT LIVING WITH GRANDCHILD

# Percentage of Households, by Grandparent Living with Grandchild Age 0-17\*

(Categories are mutually exclusive and sum to 100%)



Figure 11.2 - GRANDPARENT LIVING WITH GRANDCHILD

# Percentage of Households with a Grandparent Living with Grandchildren Age 0-17 and Grandparent is Financially Responsible\*\*

(Last category in Figure 11.1; same data presented in Figure 11.3; additional data in Table