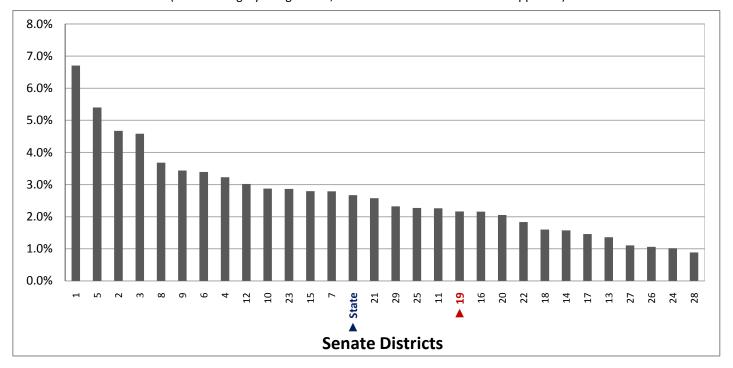

in Table 4 of the appendix)



Figure 4.3 - LANGUAGE SPOKEN AT HOME

### Percentage of Population Age 5+ Who Do Not Speak English at Home



Page 15

Figure 5.1 - BIRTHPLACE AND CITIZENSHIP

#### Percentage of Population, by Birthplace and Citizenship Status

(Categories are mutually exclusive and sum to 100%)



Figure 5.2 - BIRTHPLACE AND CITIZENSHIP

#### Percentage of Population Born in Utah

(First category in Figure 5.1; same data presented in Figure 5.3; additional data in Table 5 of the appendix)



#### Figure 5.3 - BIRTHPLACE AND CITIZENSHIP

### **Percentage of Population Born in Utah**



Page 17

Figure 5.4 - BIRTHPLACE AND CITIZENSHIP

#### **Percentage of Population Who are Naturalized Citizens**

(Fourth category in Figure 5.1; additional data in Table 5 of the appendix)



Figure 5.5 - BIRTHPLACE AND CITIZENSHIP

#### **Percentage of Population Who are Not Citizens**

(Last category in Figure 5.1; same data presented in Figure 5.6; additional data in Table 5 of the appendix)



#### Figure 5.6 - BIRTHPLACE AND CITIZENSHIP

### **Percentage of Population Who are Not Citizens**



Page 19

Figure 6.1 - HOUSEHOLD TYPE

#### Percentage of Households, by Household Type\*

(Categories are mutually exclusive and sum to 100%)



Figure 6.2 - HOUSEHOLD TYPE

# Percentage of Households That are a Family with a Child Under Age 18 Present

(Sum of first and second categories in Figure 6.1; same data presented in Figure 6.3; additional data in Table 6 of the appendix)



<sup>\*</sup> Households are categorized as either family or non-family. A family is a household wh