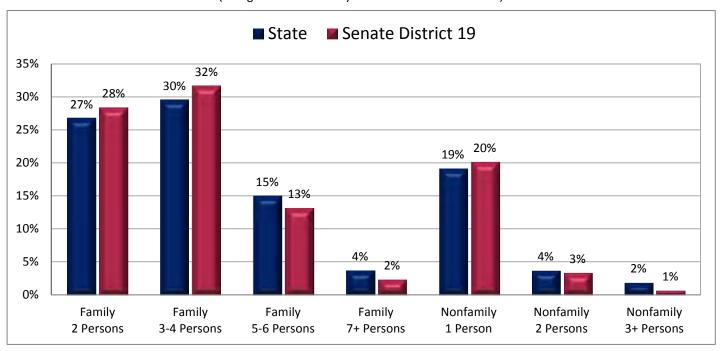

usehold Type\*

(Categories are mutually exclusive and sum to 100%)



Figure 6.2 - HOUSEHOLD TYPE

# Percentage of Households That are a Family with a Child Under Age 18 Present

(Sum of first and second categories in Figure 6.1; same data presented in Figure 6.3; additional data in Table 6 of the appendix)



<sup>\*</sup> Households are categorized as either family or non-family. A family is a household where the householder is related to at least one other person in the household by birth, marriage, or adoption.

#### Figure 6.3 - HOUSEHOLD TYPE

# Percentage of Households That are a Family with a Child Under Age 18 Present



Page 21

Figure 7.1 - HOUSEHOLD TYPE AND SIZE

#### Percentage of Households, by Household Type and Size\*

(Categories are mutually exclusive and sum to 100%)



Figure 7.2 - HOUSEHOLD TYPE AND SIZE

#### Percentage of Households That are 3-4 Person Family Households

(Second category in Figure 7.1; same data presented in Figure 7.3; additional data in Table 7 of the appendix)



<sup>\*</sup> Households are categorized as either family or nonfamily. A family is a household where the householder is related to at least one other person in the household by birth, marriage, or adoption. A "two-person family" could be a husband and wife, or a parent and child.

#### Figure 7.3 - HOUSEHOLD TYPE AND SIZE

### Percentage of Households That are 3-4 Person Family Households



Page 23

Figure 8.1 - MARITAL STATUS

#### Percentage of Population Age 25+, by Marital Status

(Categories are mutually exclusive and sum to 100%)



Figure 8.2 - MARITAL STATUS

#