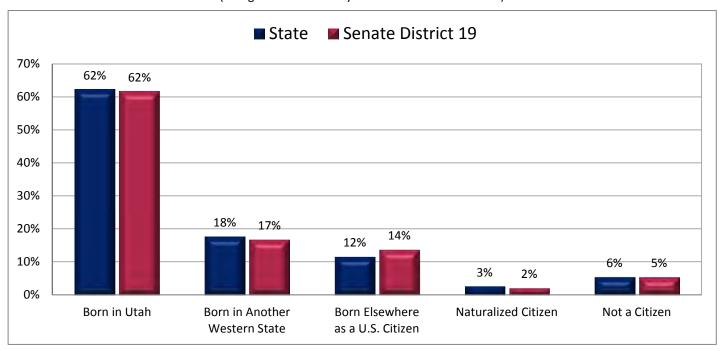

nd black (race).

#### Figure 3.3 - HISPANIC OR LATINO

### Percentage of Population Who are Hispanic or Latino



Page 13

Figure 4.1 - LANGUAGE SPOKEN AT HOME

#### Percentage of Population Age 5+, by Language Spoken at Home

(Categories are mutually exclusive and sum to 100%)



Figure 4.2 - LANGUAGE SPOKEN AT HOME

#### Percentage of Population Age 5+ Who Do Not Speak English at Home

(Sum of last four categories in Figure 4.1; same data presented in Figure 4.3; additional data in Table 4 of the appendix)



Figure 4.3 - LANGUAGE SPOKEN AT HOME

### Percentage of Population Age 5+ Who Do Not Speak English at Home



Page 15

Figure 5.1 - BIRTHPLACE AND CITIZENSHIP

#### Percentage of Population, by Birthplace and Citizenship Status

(Categories are mutually exclusive and sum to 100%)



Figure 5.2 - BIRTHPLACE AND CITIZENSHIP

#### Percentage of Population Born in Utah

(First category in Figure 5.1; same data presented in Figure 5.3; additional data in Table 5 of the appendix)



#### Figure 5.3 - BIRTHPLACE AND CITIZENSHIP

### **Percentage of Population Born in Utah**



Page 17

Figure 5.4 - BIRTHPLACE AND CITIZENSHIP

#### **Percentage of Population Who are Naturalized Citizens**

(Fourth category in Figure 5.1; additional data in Table 5 of the appendix)



Figure 5.5 - BIRTHPLACE AND CITIZENSHIP

#### **Percentage of Population Who are Not Citizens**

(Last category in Figure 5.1; same data presented in Figure 5.6; additional data in Table 5 of the appendix)



#### Figure 5.6 - BIRTHPLACE AND CITIZENSHIP

### **Percentage of Population Who are Not Citizens**