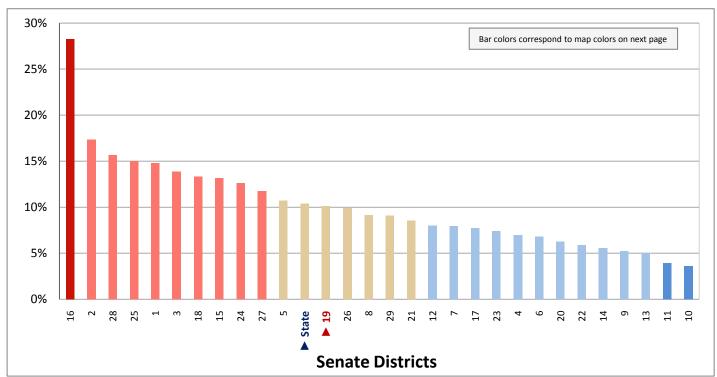

age of Aggregate Household Income from Interest, Dividends, or Net Rental Income



Page 47

Figure 19.1 - HOUSEHOLD INCOME

### Percentage of Households, by Household Income

(Categories are mutually exclusive and sum to 100%)



Figure 19.2 - HOUSEHOLD INCOME

### **Average Household Income**

(This data is not included in Figure 19.1; same data presented in Figure 19.3; additional data in Table 19 of the appendix)



### **Average Household Income**



Page 49

Figure 20.1 - POVERTY

### Percentage of Households in Poverty, by Household Type\*

(Categories are mutually exclusive and sum to 100%)



Figure 20.2 - POVERTY

Percentage of Total Households in Poverty

(This data is not included in Figure 20.1; same data presented in Figure 20.3; additional data in Table 20 of the appendix)



<sup>\*</sup> For a family household, a household is classified as in poverty when the total income of the householder's family is below a poverty threshold. For nonfamily households, the householder's own income is compared with the appropriate threshold. The poverty threshold varies based on family size, number of children, and, for one- and two-person households, age of the householder.

### Figure 20.3 - POVERTY

## **Percentage of Total Households in Poverty**



Page 51

Figure 21.1 - FOOD STAMPS BY POVERTY STATUS

### Percentage of Households, by Poverty and Receipt of Food Stamps\*

(Categories are mutually exclusive and sum to 100%)



Figure 21.2 - FOOD STAMPS BY POVERTY STATUS

### Percentage of Households in Poverty That Do Not Receive Food Stamps

(Second category in Figure