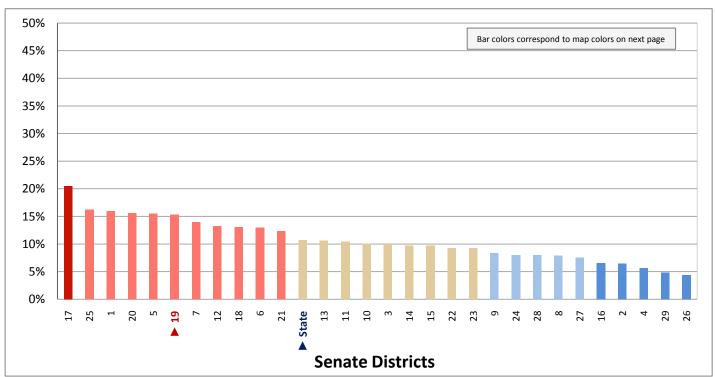

# Demographic Profile for Senate District 19

Prepared by the Office of Legislative Research and General Counsel Using Data Collected by the United States Census Bureau

Utah State Capitol Complex, House Building Suite W210 Salt Lake City, Utah 84114-5210