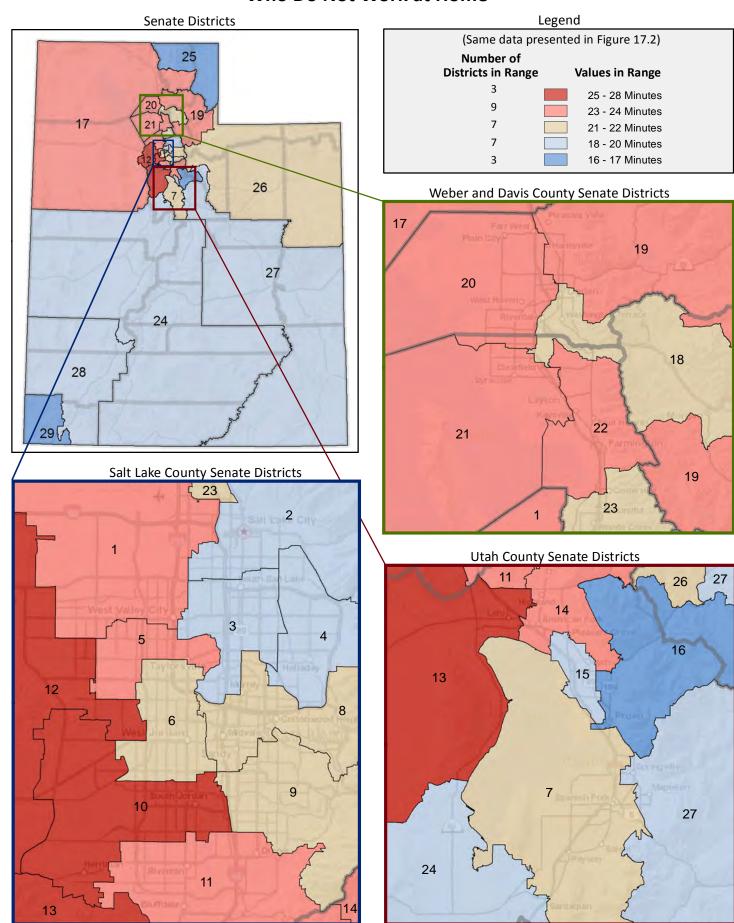

TRANSPORTATION TO WORK

### Percentage of Workers Age 16+ Who Drive Alone to Work

(Second category in Figure 16.1; same data presented in Figure 16.3; additional data in Table 16 of the appendix)



### Figure 16.3 - MEANS OF TRANSPORTATION TO WORK

### Percentage of Workers Age 16+ Who Drive Alone to Work



Page 43

Figure 17.1 - TRAVEL TIME TO WORK

### Percentage of Workers Age 16+ Who Do Not Work at Home, by Travel Time

(Categories are mutually exclusive and sum to 100%)



Figure 17.2 - TRAVEL TIME TO WORK

## Average Travel Time to Work of Workers Age 16+ Who Do Not Work at Home

(This data is not included in Figure 17.1; same data presented in Figure 17.3; additional data in Table 17 of the appendix)



### Average Travel Time to Work of Workers Age 16+ Who Do Not Work at Home



Page 45

Figure 18.1 - SOURCES OF HOUSEHOLD INCOME

### Percentage of Aggregate Household Income, by Source\*

(Categories are mutually exclusive and sum to 100%)



Figure 18.2 - SOURCES OF HOUSEHOLD INCOME

# Percentage of Aggregate Household Income from Interest, Dividends, or Net Rental Income

(Third category in Figure 18.1; same data presented in Figure 18.3; additional data in Table 18 of the appendix)



<sup>\*</sup> Household income is categorized into the eight types shown in Figure 18.1. Aggregate household income for each income type is the sum of all income from that income type for all households in the legislative district.

### Figure 18.3 - SOURCES OF HOUSEHOLD INCOME

# Percentage of Aggregate Household Income from Interest, Dividends, or Net Rental Income



Page 47