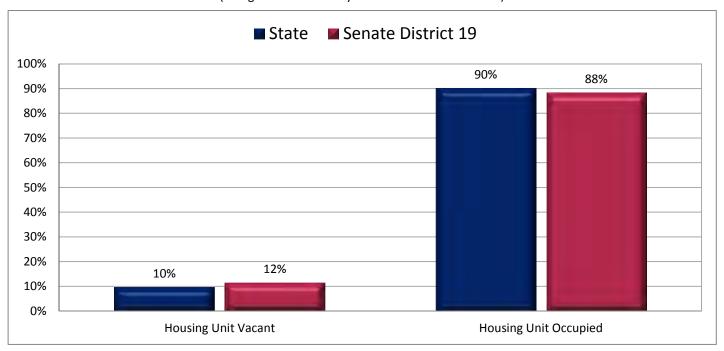

esented in Figure 26.3; additional data in Table 26 of appendix)



### Figure 26.3 - YEAR MOVED INTO UNIT

# Percentage of Population in Occupied Housing Units Who Moved in Prior to 1990



Page 63

Figure 27.1 - MOVED IN PAST YEAR

### Percentage of Population Age 1+, by Moved in the Past Year

(Categories are mutually exclusive and sum to 100%)



Figure 27.2 - MOVED IN PAST YEAR

### Percentage of Population Age 1+ Who Moved to Utah in the Past Year

(Sum of last three categories in Figure 27.1; same data presented in Figure 27.3; additional data in Table 27 of the appendix)



## Percentage of Population Age 1+ Who Moved to Utah in the Past Year



Page 65

Figure 28.1 - VACANCY RATES

### Percentage of Housing Units, by Vacancy\*

(Categories are mutually exclusive and sum to 100%)



Figure 28.2 - VACANCY RATES

### **Percentage of Housing Units That are Vacant**

(First category in Figure 28.1; same data presented in Figure 28.3; additional data in Table 28 of the appendix)



<sup>\*</sup> Housing units used or intended for use only in certain seasons or for weekends or other occasional use are considered vacant. Seasonal units include those used for summer or winter sports or recreation, e.g., second homes and cabins.

### Figure 28.3 - VACANCY RATES

## **Percentage of Housing Units That are Vacant**



Page 67



Table 1 – AGE

| ¥     | Percentage of Population, by Age |                                                                       |          |         |          |         |          |         |           |         |          |         |
|-------|------