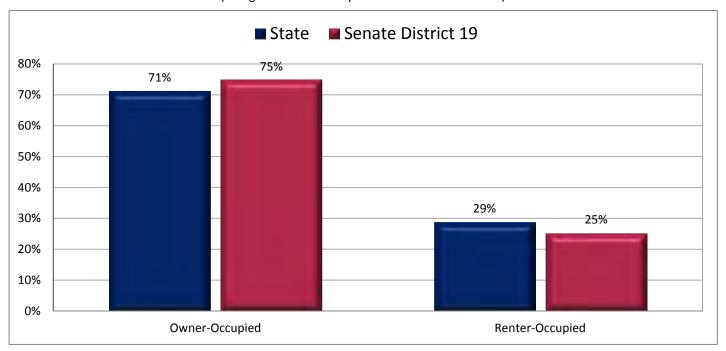

# Demographic Profile for Senate District 19

Prepared by the Office of Legislative Research and General Counsel Using Data Collected by the United States Census Bureau

Utah State Capitol Complex, House Building Suite W210 Salt Lake City, Utah 84114-5210