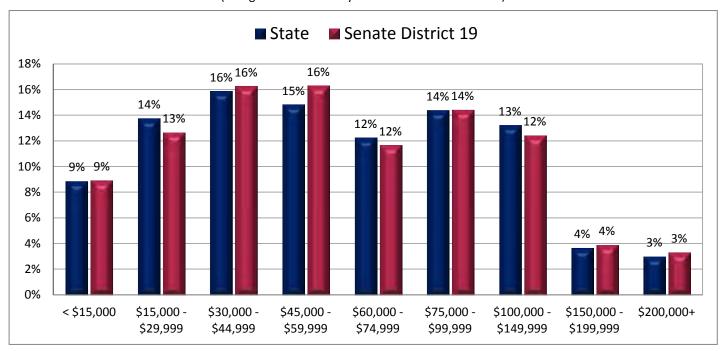

y exclusive and sum to 100%)



Figure 18.2 - SOURCES OF HOUSEHOLD INCOME

# Percentage of Aggregate Household Income from Interest, Dividends, or Net Rental Income

(Third category in Figure 18.1; same data presented in Figure 18.3; additional data in Table 18 of the appendix)



<sup>\*</sup> Household income is categorized into the eight types shown in Figure 18.1. Aggregate household income for each income type is the sum of all income from that income type for all households in the legislative district.

### Figure 18.3 - SOURCES OF HOUSEHOLD INCOME

# Percentage of Aggregate Household Income from Interest, Dividends, or Net Rental Income



Page 47

Figure 19.1 - HOUSEHOLD INCOME

### Percentage of Households, by Household Income

(Categories are mutually exclusive and sum to 100%)



Figure 19.2 - HOUSEHOLD INCOME

### **Average Household Income**

(This data is not included in Figure 19.1; same data presented in Figure 19.3; additional data in Table 19 of the appendix)



### **Average Household Income**



Page 49

Figure 20.1 - POVERTY

### Percentage of Households in Poverty, by Household Type\*

(Categories are mutually exclusive and sum to 100%)



Figure 20.2 - POVERTY

Percentage of Total Households in Poverty

(This data is not included in Figure 20.1; same data presented in Figure 20.3; additional data in Table 20 of the appendix)



<sup>\*</sup> For a family household, a household is classified as in poverty when the total income of the householder's family is below a poverty threshold. For nonfamily households, the householder's own income is compared wi