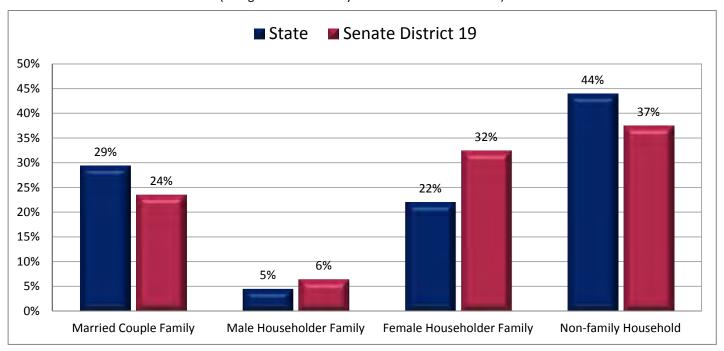

te household income for each income type is the sum of all income from that income type for all households in the legislative district.

### Figure 18.3 - SOURCES OF HOUSEHOLD INCOME

# Percentage of Aggregate Household Income from Interest, Dividends, or Net Rental Income



Page 47

Figure 19.1 - HOUSEHOLD INCOME

### Percentage of Households, by Household Income

(Categories are mutually exclusive and sum to 100%)



Figure 19.2 - HOUSEHOLD INCOME

### **Average Household Income**

(This data is not included in Figure 19.1; same data presented in Figure 19.3; additional data in Table 19 of the appendix)



### **Average Household Income**



Page 49

Figure 20.1 - POVERTY

### Percentage of Households in Poverty, by Household Type\*

(Categories are mutually exclusive and sum to 100%)



Figure 20.2 - POVERTY

Percentage of Total Households in Poverty

(This data is not included in Figure 20.1; same data presented in Figure 20.3; additional data in Table 20 of the appendix)



<sup>\*</sup> For a family household, a household is classified as in poverty when the total income of the householder's family is below a poverty threshold. For nonfamily households, the householder's own income is compared with the appropriate threshold. The poverty threshold varies based on family size, number of children, and, for one- and two-person households, age of the householder.

### Figure 20.3 - POVERTY

## **Percentage of Total Households in Poverty**



Page 51

Figure 21.1 - FOOD STAMPS BY POVERTY STATUS

### Percentage of Households, by Poverty and Receipt of Food Stamps\*

(Catego