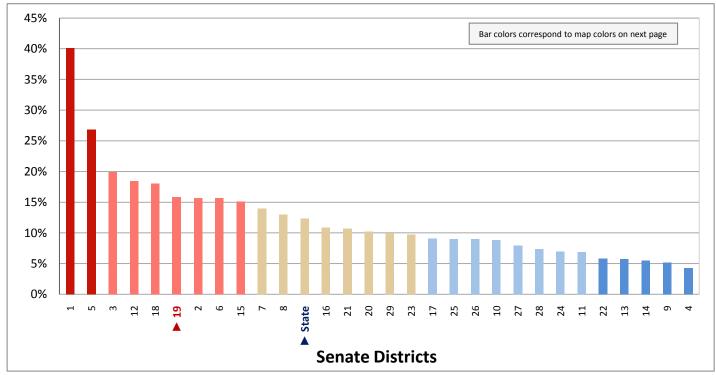

# Demographic Profile for Senate District 19

Prepared by the Office of Legislative Research and General Counsel Using Data Collected by the United States Census Bureau

Utah State Capitol Complex, House Building Suite W210 Salt Lake City, Utah 84114-5210