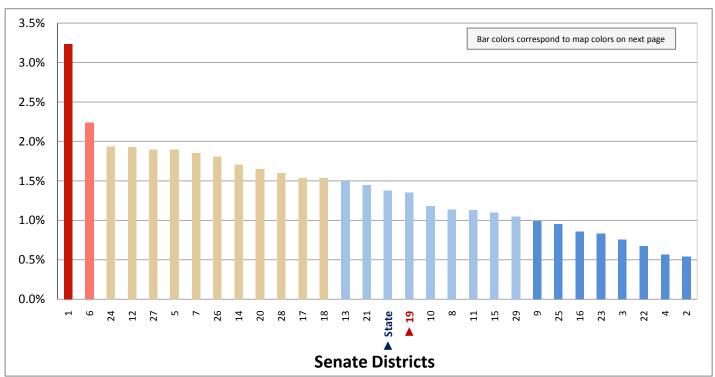

LIVING ARRANGEMENTS

#### Percentage of Children Age 0-17 Living with One Parent

(Sum of last two categories in Figure 10.1; same data presented in Figure 10.3; additional data in Table 10 of the appendix)



#### Figure 10.3 - CHILD LIVING ARRANGEMENTS

# Percentage of Children Age 0-17 Living with One Parent



Page 29

Figure 11.1 - GRANDPARENT LIVING WITH GRANDCHILD

# Percentage of Households, by Grandparent Living with Grandchild Age 0-17\*

(Categories are mutually exclusive and sum to 100%)



Figure 11.2 - GRANDPARENT LIVING WITH GRANDCHILD

# Percentage of Households with a Grandparent Living with Grandchildren Age 0-17 and Grandparent is Financially Responsible\*\*

(Last category in Figure 11.1; same data presented in Figure 11.3; additional data in Table 11 of the appendix)



<sup>\*</sup> Includes grandparents who live in their adult child's home.

<sup>\*\*</sup> A grandparent is considered "financially responsible" for their grandchild if the grandparent is financially responsible for food, shelter, clothing, day care, or other basic needs.

Figure 11.3 - GRANDPARENT LIVING WITH GRANDCHILD

# Percentage of Households with a Grandparent Living with Grandchildren Age 0-17 and Grandparent is Financially Responsible



Page 31

Figure 12.1 - EDUCATION - HIGHEST LEVEL OF ATTAINMENT

#### Percentage of Population Age 25+, by Highest Level of Educational Attainment

(Categories are mutually exclusive and sum to 100%)



Figure 12.2 - EDUCATION - HIGHEST LEVEL OF ATTAINMENT

Percentage of Population Age 25+ without a High School Diploma

(First category in Figure