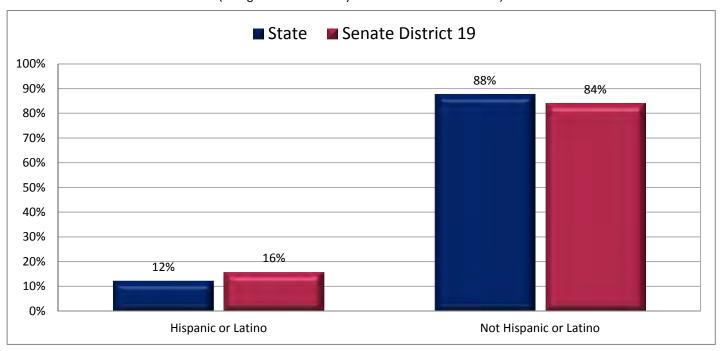

# Demographic Profile for Senate District 19

Prepared by the Office of Legislative Research and General Counsel Using Data Collected by the United States Census Bureau

Utah State Capitol Complex, House Building Suite W210 Salt Lake City, Utah 84114-5210