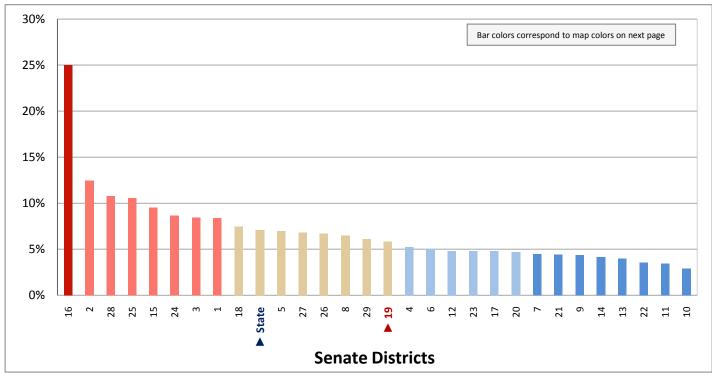

total income of the householder's family is below a poverty threshold. For nonfamily households, the householder's own income is compared with the appropriate threshold. The poverty threshold varies based on family size, number of children, and, for one- and two-person households, age of the householder.

### Figure 20.3 - POVERTY

## **Percentage of Total Households in Poverty**



Page 51

Figure 21.1 - FOOD STAMPS BY POVERTY STATUS

### Percentage of Households, by Poverty and Receipt of Food Stamps\*

(Categories are mutually exclusive and sum to 100%)



Figure 21.2 - FOOD STAMPS BY POVERTY STATUS

### Percentage of Households in Poverty That Do Not Receive Food Stamps

(Second category in Figure 21.1; same data presented in Figure 21.3; additional data in Table 21 of the appendix)



<sup>\*</sup>Eligibility for the federal food stamp program now known as SNAP (Supplemental Nutrition Assistance Program) is both income and asset based. A household's gross income must be less than 130% of poverty and the household's net income must be less than 100% of poverty. In addition, the household must have less than \$2,000 in assets. For households with elderly or disabled members, the asset limit is \$3,250.

Figure 21.3 - FOOD STAMPS BY POVERTY STATUS

## Percentage of Households in Poverty That Do Not Receive Food Stamps



Page 53

Figure 22.1 - FOOD STAMPS AND CASH PUBLIC ASSISTANCE

## Percentage of Households Receiving, or Not Receiving, Food Stamps or Cash Public Assistance\*

(Categories are mutually exclusive and sum to 100%)



Figure 22.2 - FOOD STAMPS AND CASH PUB