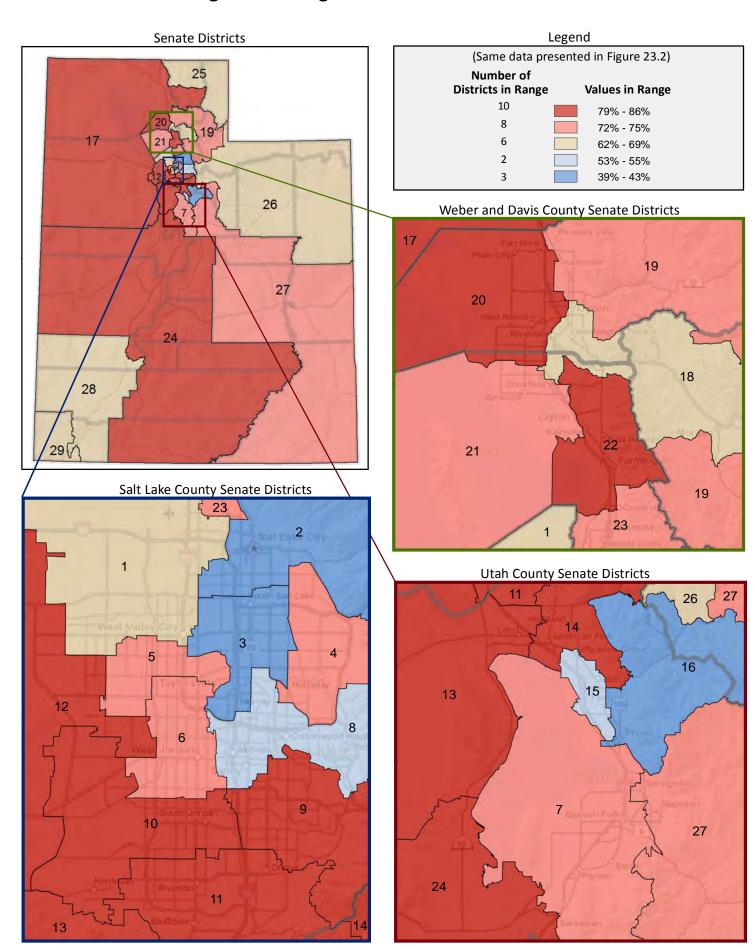

# Demographic Profile for Senate District 19

Prepared by the Office of Legislative Research and General Counsel Using Data Collected by the United States Census Bureau

Utah State Capitol Complex, House Building Suite W210 Salt Lake City, Utah 84114-5210