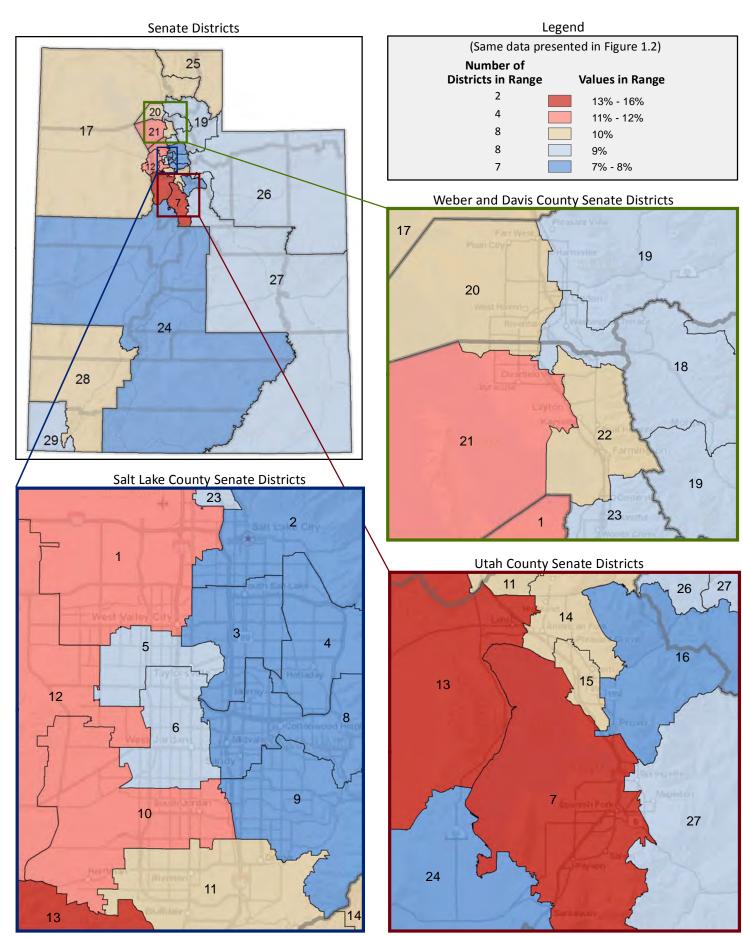

| 88%      | 90%   |  |  |  |  |
| Male Householder Family                           | 6%       | 5%    |                                                   |          |       |  |  |  |  |
| Female Householder Family                         | 32%      | 22%   |                                                   |          |       |  |  |  |  |
| Non-family Household                              | 37%      | 44%   |                                                   |          |       |  |  |  |  |

Figure 1.1 - AGE
Percentage of Population, by Age



Figure 1.2 - AGE

Percentage of Population Age 0-4

(First category in Figure 1.1; same data presented in Figure 1.3; additional data in Table 1 of the appendix)



# Figure 1.3 - AGE Percentage of Population Age 0-4



Page 7

Figure 1.4 - AGE

Percentage of Population Who are School Age Children (Age 5-17)



Figure 1.5- AGE

Percentage of Population Age 65+



Figure 1.6 - AGE

Percentage of Population Who are School Age Children (Age 5-17)



Page 9

Figure 2.1 - RACE

#### Percentage of Population, by Race\*

(Categories are mutually exclusive and sum to 100%)



Figure 2.2 - RACE

Percentage of Population Who are White

(First category in Figure 2.1; same data presented in Figure 2.3; additional data in Table 2 of the appendix)



<sup>\*</sup> The U.S. Census Bureau distinguishes between ethnicity and race. For example, a person could be Hispanic (ethnicity) and white (race), or Hispanic and black (race).

# Figure 2.3 - RACE

### Percentage of Population Who are White



Page 11

Figure 3.1 - HI