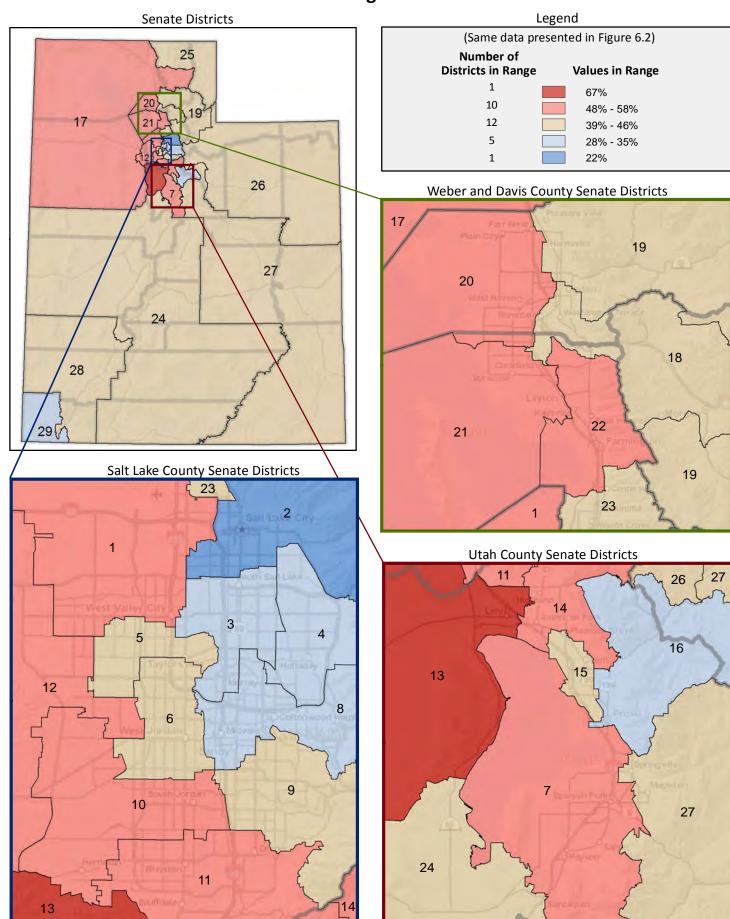

6 - BIRTHPLACE AND CITIZENSHIP

### **Percentage of Population Who are Not Citizens**



Page 19

Figure 6.1 - HOUSEHOLD TYPE

#### Percentage of Households, by Household Type\*

(Categories are mutually exclusive and sum to 100%)



Figure 6.2 - HOUSEHOLD TYPE

# Percentage of Households That are a Family with a Child Under Age 18 Present

(Sum of first and second categories in Figure 6.1; same data presented in Figure 6.3; additional data in Table 6 of the appendix)



<sup>\*</sup> Households are categorized as either family or non-family. A family is a household where the householder is related to at least one other person in the household by birth, marriage, or adoption.

#### Figure 6.3 - HOUSEHOLD TYPE

# Percentage of Households That are a Family with a Child Under Age 18 Present



Page 21

Figure 7.1 - HOUSEHOLD TYPE AND SIZE

#### Percentage of Households, by Household Type and Size\*

(Categories are mutually exclusive and sum to 100%)



Figure 7.2 - HOUSEHOLD TYPE AND SIZE

#### Percentage of Households That are 3-4 Person Family Households

(Second category in Figure 7.1; same data presented in Figure 7.3; additional data in Table 7 of the appendix)



<sup>\*</sup> Households are categorized as either family or nonfamily. A family is a household where the householder is related to at least one other person in the household by birth, marriage, or adoption. A "two-person family" could be a husband and wife, or a parent and child.

#### Figure 7.3 - HOUSEHOLD TYPE AND SIZE

### Percentage of Households That are 3-4 Person Family Households



Page 23

Figure 8.