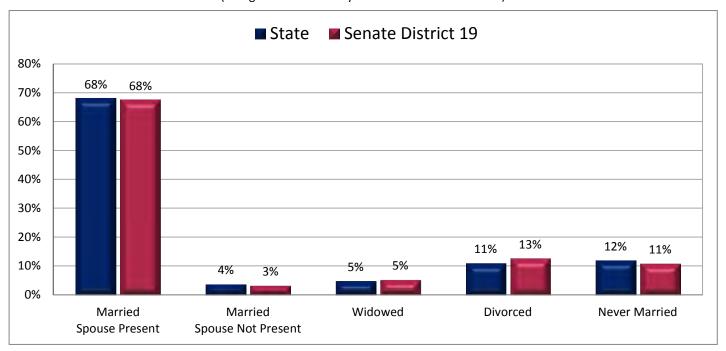

lly exclusive and sum to 100%)



Figure 7.2 - HOUSEHOLD TYPE AND SIZE

#### Percentage of Households That are 3-4 Person Family Households

(Second category in Figure 7.1; same data presented in Figure 7.3; additional data in Table 7 of the appendix)



<sup>\*</sup> Households are categorized as either family or nonfamily. A family is a household where the householder is related to at least one other person in the household by birth, marriage, or adoption. A "two-person family" could be a husband and wife, or a parent and child.

#### Figure 7.3 - HOUSEHOLD TYPE AND SIZE

### Percentage of Households That are 3-4 Person Family Households



Page 23

Figure 8.1 - MARITAL STATUS

#### Percentage of Population Age 25+, by Marital Status

(Categories are mutually exclusive and sum to 100%)



Figure 8.2 - MARITAL STATUS

#### Percentage of Population Age 25+ Who are Married with Spouse Present

(First category in Figure 8.1; same data presented in Figure 8.3; additional data in Table 8 of the appendix)



# Percentage of Population Age 25+ Who are Married with Spouse Present



Page 25

#### Figure 9.1 - WOMEN GIVING BIRTH

# Percentage of Women in Each Age Category Giving Birth in the Past 12 Months

(Numbers are the percentage of women in each age category giving birth; categories do not sum to 100%)



Figure 9.2 - WOMEN GIVING BIRTH

#### Percentage of Women Age 15-19 Giving Birth in the Past 12 Months

(First category in Figure 9.1; same data presented in Figure 9.3; additional data in Table 9 of the appendix)



#### Figure 9.3 - WOMEN GIVING BIRTH

# Percentage of Wome