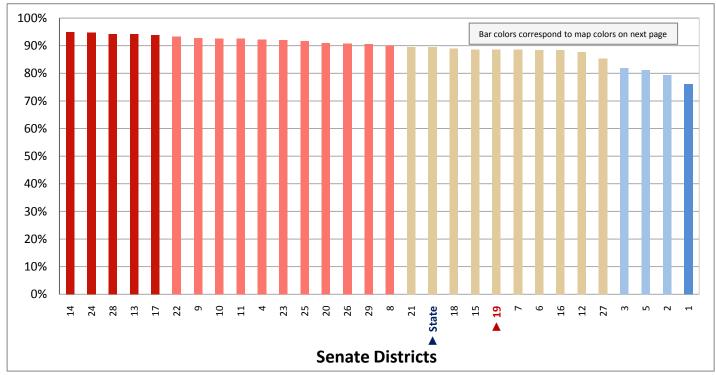

# Demographic Profile for Senate District 19

Prepared by the Office of Legislative Research and General Counsel Using Data Collected by the United States Census Bureau

Utah State Capitol Complex, House Building Suite W210 Salt Lake City, Utah 84114-5210