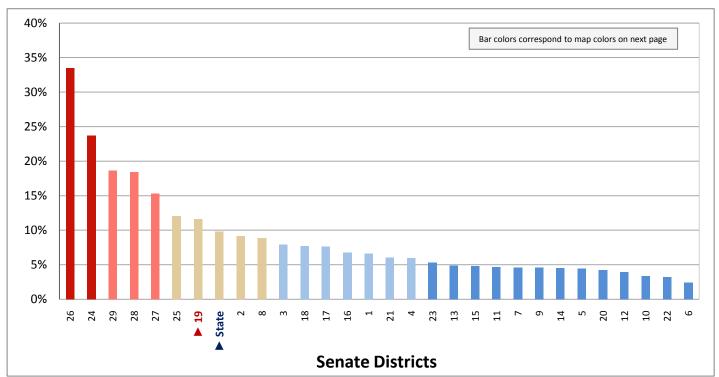

Figure 27.1 - MOVED IN PAST YEAR

### Percentage of Population Age 1+, by Moved in the Past Year

(Categories are mutually exclusive and sum to 100%)



Figure 27.2 - MOVED IN PAST YEAR

### Percentage of Population Age 1+ Who Moved to Utah in the Past Year

(Sum of last three categories in Figure 27.1; same data presented in Figure 27.3; additional data in Table 27 of the appendix)



## Percentage of Population Age 1+ Who Moved to Utah in the Past Year



Page 65

Figure 28.1 - VACANCY RATES

### Percentage of Housing Units, by Vacancy\*

(Categories are mutually exclusive and sum to 100%)



Figure 28.2 - VACANCY RATES

### **Percentage of Housing Units That are Vacant**

(First category in Figure 28.1; same data presented in Figure 28.3; additional data in Table 28 of the appendix)



<sup>\*</sup> Housing units used or intended for use only in certain seasons or for weekends or other occasional use are considered vacant. Seasonal units include those used for summer or winter sports or recreation, e.g., second homes and cabins.

### Figure 28.3 - VACANCY RATES

## **Percentage of Housing Units That are Vacant**



Page 67



Table 1 – AGE

| ¥     | Percentage of Population, by Age |                                                                       |          |         |          |         |          |         |           |         |          |         |
|-------|----------------------------------|-----------------------------------------------------------------------|----------|---------|----------|---------|----------|---------|-----------|---------|----------|-