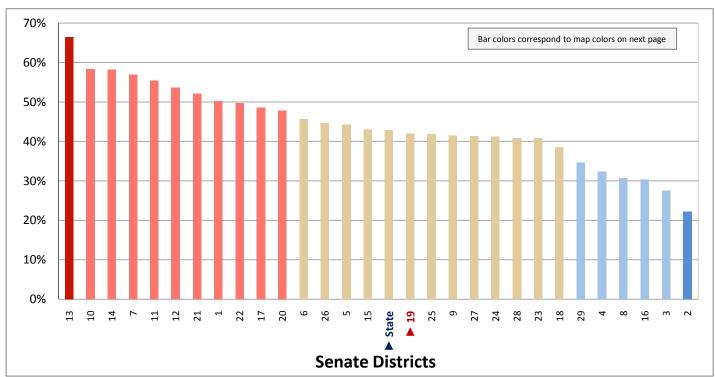

Naturalized Citizens**

(Fourth category in Figure 5.1; additional data in Table 5 of the appendix)



Figure 5.5 - BIRTHPLACE AND CITIZENSHIP

#### **Percentage of Population Who are Not Citizens**

(Last category in Figure 5.1; same data presented in Figure 5.6; additional data in Table 5 of the appendix)



#### Figure 5.6 - BIRTHPLACE AND CITIZENSHIP

### **Percentage of Population Who are Not Citizens**



Page 19

Figure 6.1 - HOUSEHOLD TYPE

#### Percentage of Households, by Household Type\*

(Categories are mutually exclusive and sum to 100%)



Figure 6.2 - HOUSEHOLD TYPE

# Percentage of Households That are a Family with a Child Under Age 18 Present

(Sum of first and second categories in Figure 6.1; same data presented in Figure 6.3; additional data in Table 6 of the appendix)



<sup>\*</sup> Households are categorized as either family or non-family. A family is a household where the householder is related to at least one other person in the household by birth, marriage, or adoption.

#### Figure 6.3 - HOUSEHOLD TYPE

# Percentage of Households That are a Family with a Child Under Age 18 Present



Page 21

Figure 7.1 - HOUSEHOLD TYPE AND SIZE

#### Percentage of Households, by Household Type and Size\*

(Categories are mutually exclusive and sum to 100%)



Figure 7.2 - HOUSEHOLD TYPE AND SIZE

#### Percentage of Households That are 3-4 Person Family Households

(Second category in Figure 7.1; same data presented in Figure 7.3; additional data in Table 7 of the appendix)



<sup>\*</sup> Households are categorized as either family or nonfamily. A family is a ho