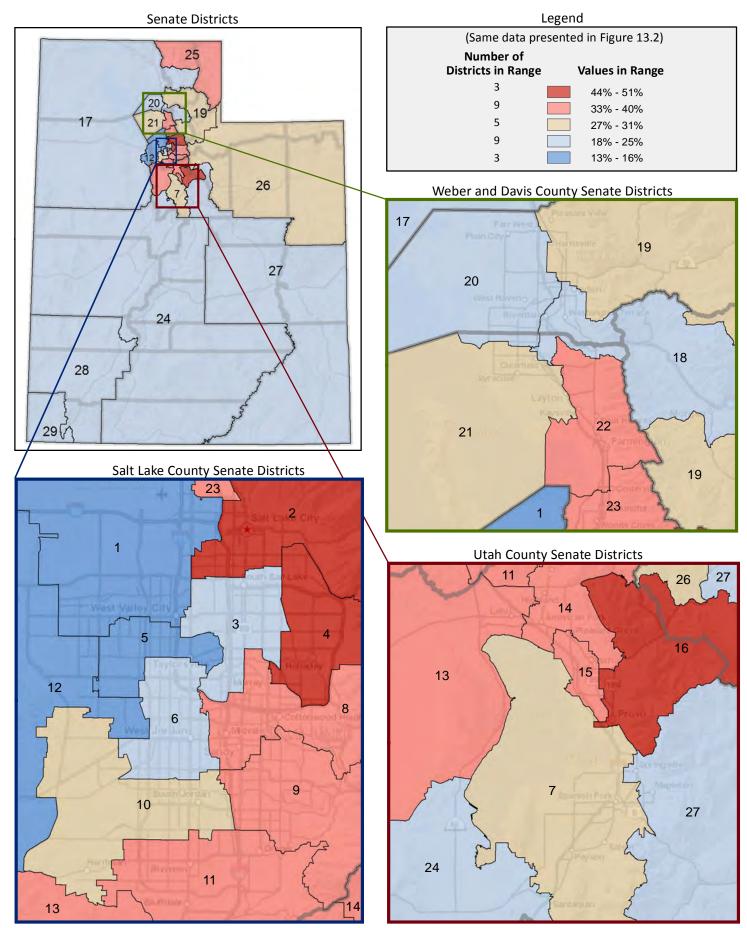

# Demographic Profile for Senate District 19

Prepared by the Office of Legislative Research and General Counsel Using Data Collected by the United States Census Bureau

Utah State Capitol Complex, House Building Suite W210 Salt Lake City, Utah 84114-5210