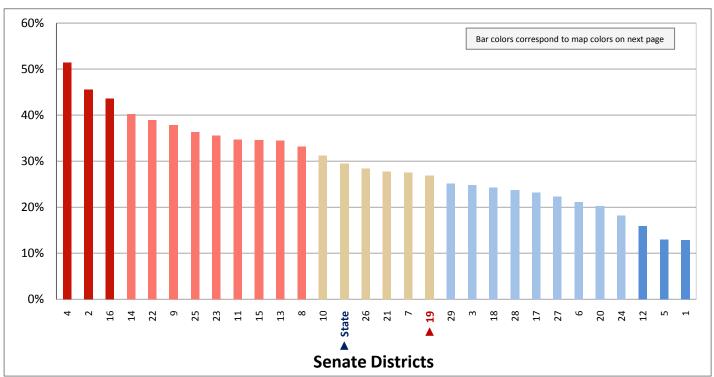

ge of Population Age 25+ without a High School Diploma

(First category in Figure 12.1; same data presented in Figure 12.3; additional data in Table 12 of the appendix)



#### Figure 12.3 - EDUCATION - HIGHEST LEVEL OF ATTAINMENT

#### Percentage of Population Age 25+ without a High School Diploma



Page 33

#### Figure 13.1 - BACHELOR'S DEGREE ATTAINMENT

# Percentage of Population in Each Age Category, by Sex, with a Bachelor's Degree or Higher

(Numbers are the percentage of persons in each age and sex category; categories do not sum to 100%)



Figure 13.2 - BACHELOR'S DEGREE ATTAINMENT

#### Percentage of Population Age 25+ with a Bachelor's Degree or Higher

(This data is not included in Figure 13.1; same data presented in Figure 13.3; additional data in Table 13 of the appendix)



Figure 13.3 - BACHELOR'S DEGREE ATTAINMENT

### Percentage of Population Age 25+ with a Bachelor's Degree or Higher



Page 35

#### Figure 14.1 - VETERANS

#### Percentage of Civilians in Each Age Category Who are Veterans\*

(Numbers are the percentage of civilians in each age category, not the percentage of total civilians in the state or district; categories do not sum to 100%)



Figure 14.2 - VETERANS

Percentage of Civilians Age 18+ Who are Veterans

(This data is not included in Figure 14.1; same data presented in Figure 14.3; additional data in Table 14 of the appendix)



<sup>\*</sup> Veterans are people who have served on active duty in any branch of the military, but are not currently serving. People who served in the National Guard or Reserves are classified as veterans onl