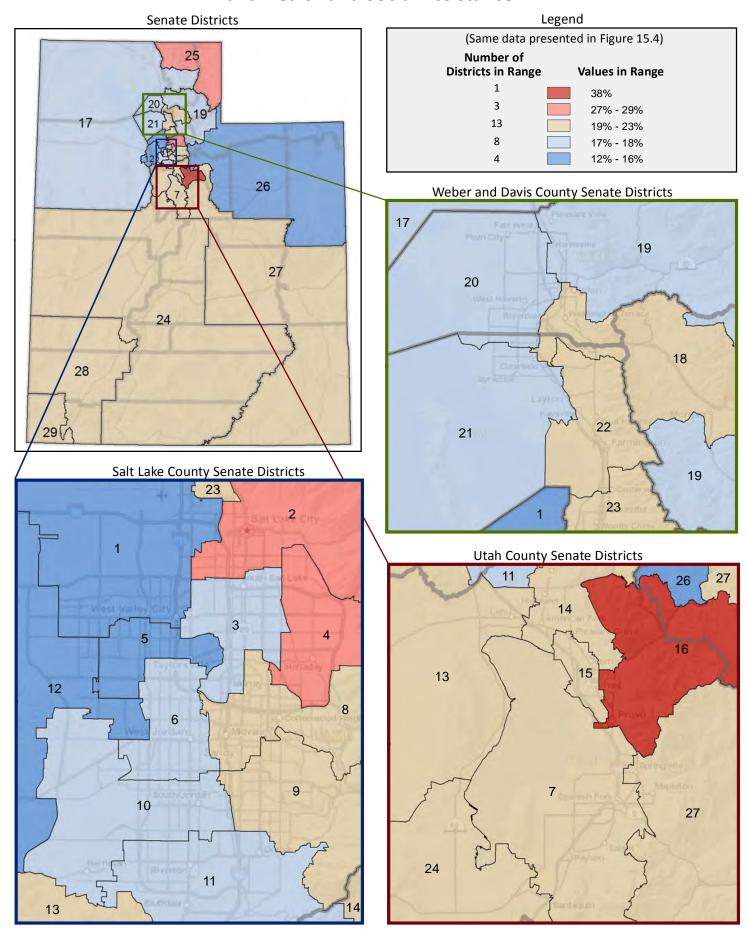

Workers Age 16+ Who Work in Manufacturing



Page 39

Figure 15.4 - EMPLOYMENT BY INDUSTRY

## Percentage of Civilian Employed Workers Age 16+ Who Work in Education, and Health and Social Assistance\*

(Tenth category in Figure 15.1; same data presented in Figure 15.6; additional data in Table 15 of the appendix)



Figure 15.5 - EMPLOYMENT BY INDUSTRY

# Percentage of Civilian Employed Workers Age 16+ Who Work in Arts, Entertainment, Recreation, Accomodation, and Food Services

(Eleventh category in Figure 15.1; additional data in Table 15 of the appendix)



<sup>\*</sup> A civilian is any person not on active duty with the U.S. Armed Forces.

Figure 15.6 - EMPLOYMENT BY INDUSTRY

# Percentage of Civilian Employed Workers Age 16+ Who Work in Education, and Health and Social Assistance



Page 41

Figure 16.1 - MEANS OF TRANSPORTATION TO WORK

### Percentage of Workers Age 16+, by Means of Transportation to Work

(Categories are mutually exclusive and sum to 100%)



Figure 16.2 - MEANS OF TRANSPORTATION TO WORK

### Percentage of Workers Age 16+ Who Drive Alone to Work

(Second category in Figure 16.1; same data presented in Figure 16.3; additional data in Table 16 of the appendix)



### Figure 16.3 - MEANS OF TRANSPORTATION TO WORK

### Percentage of Workers Age 16+ Who Drive Alone to Work



Page 43

Figure 17.1 - TRAVEL TIME TO WORK

### Percentage of Workers Age 16+ Who Do Not Work at Home, by Travel Time

(Categories are mutually exclusive and sum to 100%)



Figure 17.2 - TRAVEL TIME TO WORK

## Average Travel Time to Work of Workers Age 16+ Who Do Not Work at Hom