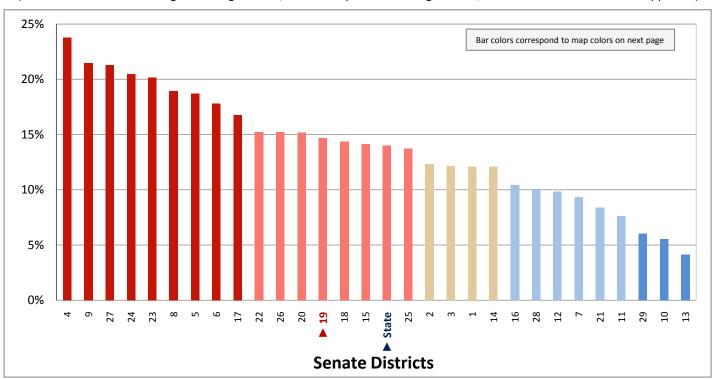

# Demographic Profile for Senate District 19

Prepared by the Office of Legislative Research and General Counsel Using Data Collected by the United States Census Bureau

Utah State Capitol Complex, House Building Suite W210 Salt Lake City, Utah 84114-5210