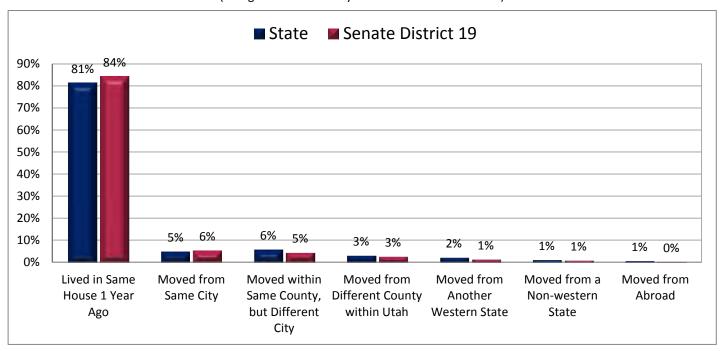

# Demographic Profile for Senate District 19

Prepared by the Office of Legislative Research and General Counsel Using Data Collected by the United States Census Bureau

Utah State Capitol Complex, House Building Suite W210 Salt Lake City, Utah 84114-5210