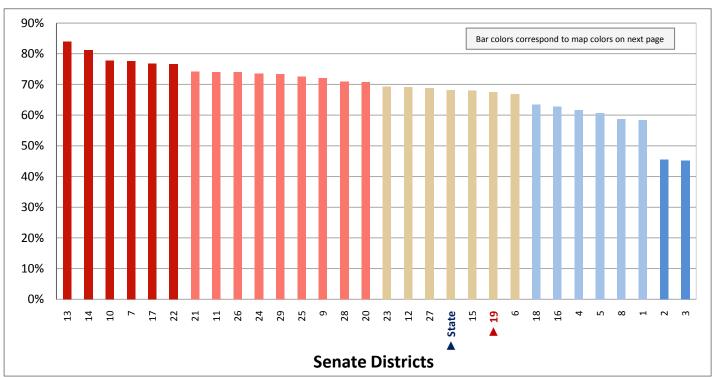

# Demographic Profile for Senate District 19

Prepared by the Office of Legislative Research and General Counsel Using Data Collected by the United States Census Bureau

Utah State Capitol Complex, House Building Suite W210 Salt Lake City, Utah 84114-5210