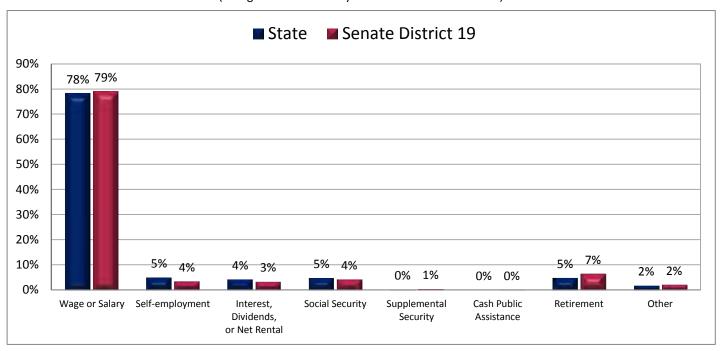

ta in Table 16 of the appendix)



### Figure 16.3 - MEANS OF TRANSPORTATION TO WORK

### Percentage of Workers Age 16+ Who Drive Alone to Work



Page 43

Figure 17.1 - TRAVEL TIME TO WORK

### Percentage of Workers Age 16+ Who Do Not Work at Home, by Travel Time

(Categories are mutually exclusive and sum to 100%)



Figure 17.2 - TRAVEL TIME TO WORK

## Average Travel Time to Work of Workers Age 16+ Who Do Not Work at Home

(This data is not included in Figure 17.1; same data presented in Figure 17.3; additional data in Table 17 of the appendix)



### Average Travel Time to Work of Workers Age 16+ Who Do Not Work at Home



Page 45

Figure 18.1 - SOURCES OF HOUSEHOLD INCOME

### Percentage of Aggregate Household Income, by Source\*

(Categories are mutually exclusive and sum to 100%)



Figure 18.2 - SOURCES OF HOUSEHOLD INCOME

# Percentage of Aggregate Household Income from Interest, Dividends, or Net Rental Income

(Third category in Figure 18.1; same data presented in Figure 18.3; additional data in Table 18 of the appendix)



<sup>\*</sup> Household income is categorized into the eight types shown in Figure 18.1. Aggregate household income for each income type is the sum of all income from that income type for all households in the legislative district.

### Figure 18.3 - SOURCES OF HOUSEHOLD INCOME

# Percentage of Aggregate Household Income from Interest, Dividends, or Net Rental Income



Page 47

Figure 19.1 - HOUSEHOLD INCOME

### Percentage of Households, by Household Income

(Categories are mutually exclusive and sum to 100%)



Figure 19.2 - HOUSEHOLD INCO