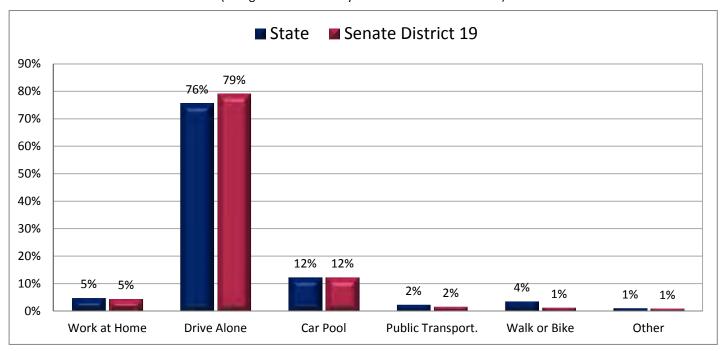

Social Assistance\*

(Tenth category in Figure 15.1; same data presented in Figure 15.6; additional data in Table 15 of the appendix)



Figure 15.5 - EMPLOYMENT BY INDUSTRY

# Percentage of Civilian Employed Workers Age 16+ Who Work in Arts, Entertainment, Recreation, Accomodation, and Food Services

(Eleventh category in Figure 15.1; additional data in Table 15 of the appendix)



<sup>\*</sup> A civilian is any person not on active duty with the U.S. Armed Forces.

Figure 15.6 - EMPLOYMENT BY INDUSTRY

# Percentage of Civilian Employed Workers Age 16+ Who Work in Education, and Health and Social Assistance



Page 41

Figure 16.1 - MEANS OF TRANSPORTATION TO WORK

### Percentage of Workers Age 16+, by Means of Transportation to Work

(Categories are mutually exclusive and sum to 100%)



Figure 16.2 - MEANS OF TRANSPORTATION TO WORK

### Percentage of Workers Age 16+ Who Drive Alone to Work

(Second category in Figure 16.1; same data presented in Figure 16.3; additional data in Table 16 of the appendix)



### Figure 16.3 - MEANS OF TRANSPORTATION TO WORK

### Percentage of Workers Age 16+ Who Drive Alone to Work



Page 43

Figure 17.1 - TRAVEL TIME TO WORK

### Percentage of Workers Age 16+ Who Do Not Work at Home, by Travel Time

(Categories are mutually exclusive and sum to 100%)



Figure 17.2 - TRAVEL TIME TO WORK

## Average Travel Time to Work of Workers Age 16+ Who Do Not Work at Home

(This data is not included in Figure 17.1; same data presented in Figure 17.3; additional data in Table 17 of the appendix)



### Average Travel Time to Work of Workers Age 16+ W