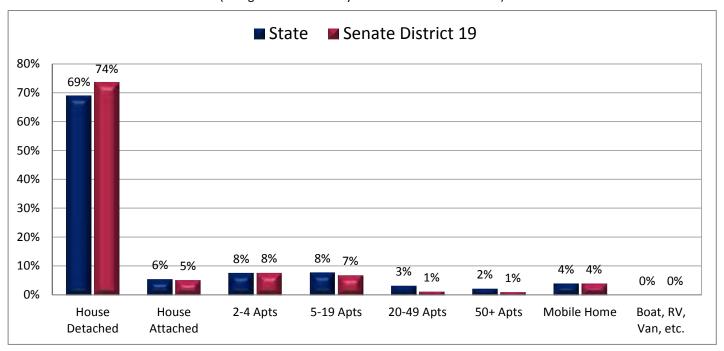

AND CASH PUBLIC ASSISTANCE

Percentage of Households Receiving Food Stamps or Cash Public Assistance

(First category in Figure 22.1; same data presented in Figure 22.3; additional data in Table 22 of the appendix)



<sup>\*</sup> Cash public assistance includes general assistance and Temporary Assistance to Needy Families (TANF). Separate payments received for hospital or other medical care (vendor payments) are excluded. Also excluded is Supplemental Security Income (SSI) and noncash benefits such as Food Stamps.

Figure 22.3 - FOOD STAMPS AND CASH PUBLIC ASSISTANCE

### Percentage of Households Receiving Food Stamps or Cash Public Assistance



Page 55

Figure 23.1 - HOUSING

### Percentage of Housing Units, by Type of Structure\*

(Categories are mutually exclusive and sum to 100%)



Figure 23.2 - HOUSING

### Percentage of Housing Units That are a Detached House

(First category in Figure 23.1; same data presented in Figure 23.3; additional data in Table 23 of the appendix)



<sup>\*</sup> A house detached is a 1-unit structure detached from any other house, that is, with open space on all four sides. A house attached is a 1-unit structure that has one or more walls extending from ground to roof separating it from adjoining structures. A house attached includes a duplex, twin home, or townhouse. An apartment is a unit in a structure containing two or more units that are not a house attached.

### Figure 23.3 - HOUSING

## Percentage of Housing Units That are a Detached House



Page 57

Figure 24.1 - HOME OWNERSHIP

### Percentage of Occupied Housing Units, by Owne