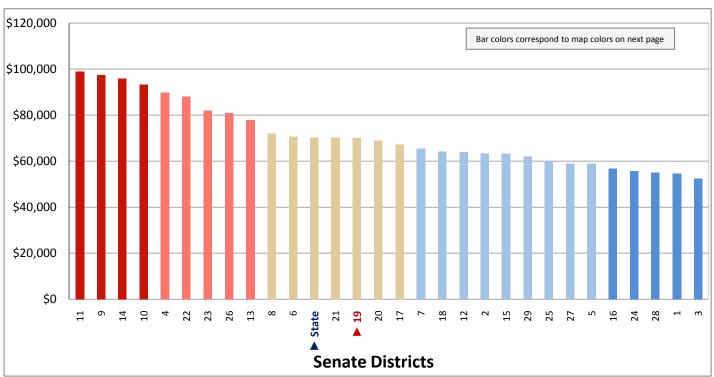

8.1; same data presented in Figure 18.3; additional data in Table 18 of the appendix)



<sup>\*</sup> Household income is categorized into the eight types shown in Figure 18.1. Aggregate household income for each income type is the sum of all income from that income type for all households in the legislative district.

### Figure 18.3 - SOURCES OF HOUSEHOLD INCOME

# Percentage of Aggregate Household Income from Interest, Dividends, or Net Rental Income



Page 47

Figure 19.1 - HOUSEHOLD INCOME

### Percentage of Households, by Household Income

(Categories are mutually exclusive and sum to 100%)



Figure 19.2 - HOUSEHOLD INCOME

### **Average Household Income**

(This data is not included in Figure 19.1; same data presented in Figure 19.3; additional data in Table 19 of the appendix)



### **Average Household Income**



Page 49

Figure 20.1 - POVERTY

### Percentage of Households in Poverty, by Household Type\*

(Categories are mutually exclusive and sum to 100%)



Figure 20.2 - POVERTY

Percentage of Total Households in Poverty

(This data is not included in Figure 20.1; same data presented in Figure 20.3; additional data in Table 20 of the appendix)



<sup>\*</sup> For a family household, a household is classified as in poverty when the total income of the householder's family is below a poverty threshold. For nonfamily households, the householder's own income is compared with the appropriate threshold. The poverty threshold varies based on family size, number of children, and, for one- and two-person households, age of the householder.

### Figure 20.3 - POVERTY