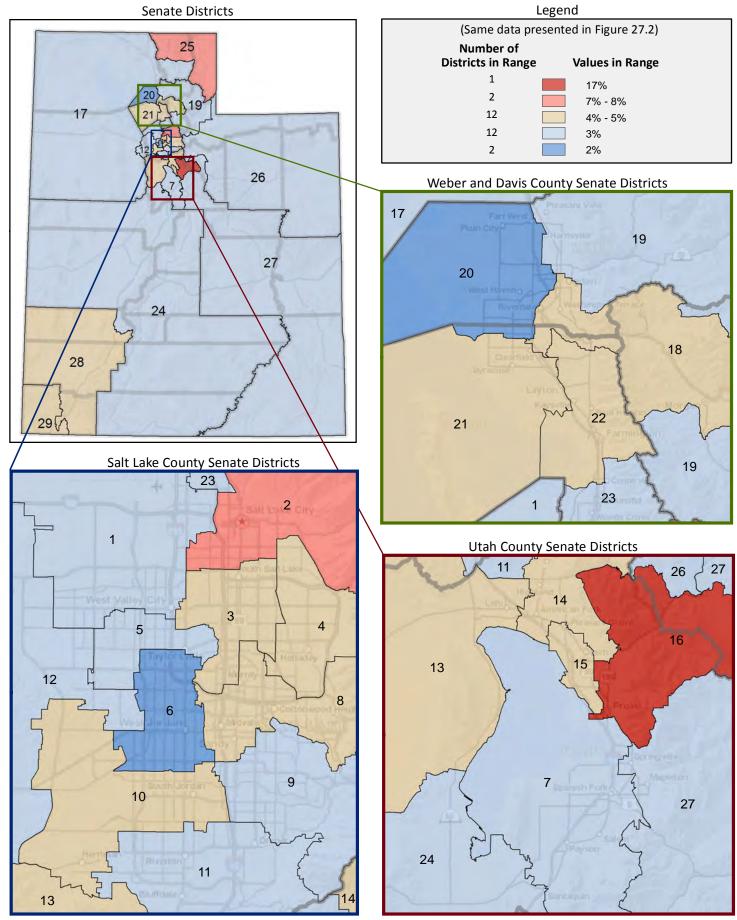

centage of Population in Occupied Housing Units Who Moved in Prior to 1990

(Sum of first and fourth categories in Figure 26.1; same data presented in Figure 26.3; additional data in Table 26 of appendix)



### Figure 26.3 - YEAR MOVED INTO UNIT

# Percentage of Population in Occupied Housing Units Who Moved in Prior to 1990



Page 63

Figure 27.1 - MOVED IN PAST YEAR

### Percentage of Population Age 1+, by Moved in the Past Year

(Categories are mutually exclusive and sum to 100%)



Figure 27.2 - MOVED IN PAST YEAR

### Percentage of Population Age 1+ Who Moved to Utah in the Past Year

(Sum of last three categories in Figure 27.1; same data presented in Figure 27.3; additional data in Table 27 of the appendix)



## Percentage of Population Age 1+ Who Moved to Utah in the Past Year



Page 65

Figure 28.1 - VACANCY RATES

### Percentage of Housing Units, by Vacancy\*

(Categories are mutually exclusive and sum to 100%)



Figure 28.2 - VACANCY RATES

### **Percentage of Housing Units That are Vacant**

(First category in Figure 28.1; same data presented in Figure 28.3; additional data in Table 28 of the appendix)



<sup>\*</sup> Housing units used or intended for use only in certain seasons or for weekends or other occasional use are considered vacant. Seasonal units include those used for summer or winter sports or recreation, e.g., second homes and cabins.

### Figure 28.3 - VACANCY RATES

## **Percentage of Housing Units That are Vacant**



Page 67



Table 1 – AGE

| ¥     | Percentage of Population, by Age |