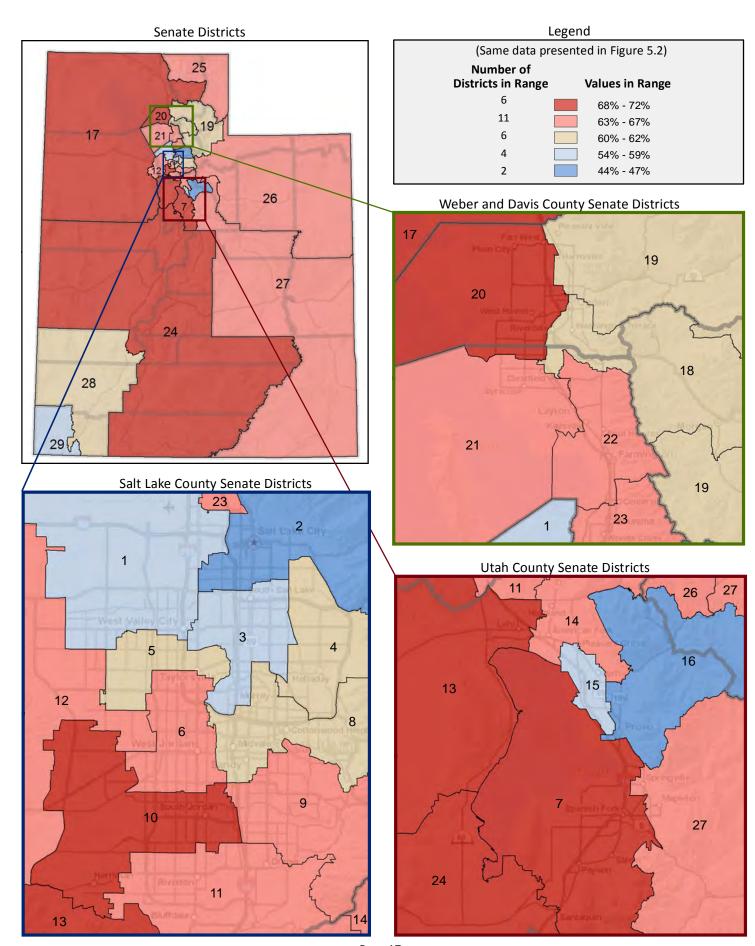

- LANGUAGE SPOKEN AT HOME

#### Percentage of Population Age 5+ Who Do Not Speak English at Home

(Sum of last four categories in Figure 4.1; same data presented in Figure 4.3; additional data in Table 4 of the appendix)



Figure 4.3 - LANGUAGE SPOKEN AT HOME

### Percentage of Population Age 5+ Who Do Not Speak English at Home



Page 15

Figure 5.1 - BIRTHPLACE AND CITIZENSHIP

#### Percentage of Population, by Birthplace and Citizenship Status

(Categories are mutually exclusive and sum to 100%)



Figure 5.2 - BIRTHPLACE AND CITIZENSHIP

#### Percentage of Population Born in Utah

(First category in Figure 5.1; same data presented in Figure 5.3; additional data in Table 5 of the appendix)



#### Figure 5.3 - BIRTHPLACE AND CITIZENSHIP

### **Percentage of Population Born in Utah**



Page 17

Figure 5.4 - BIRTHPLACE AND CITIZENSHIP

#### **Percentage of Population Who are Naturalized Citizens**

(Fourth category in Figure 5.1; additional data in Table 5 of the appendix)



Figure 5.5 - BIRTHPLACE AND CITIZENSHIP

#### **Percentage of Population Who are Not Citizens**

(Last category in Figure 5.1; same data presented in Figure 5.6; additional data in Table 5 of the appendix)



#### Figure 5.6 - BIRTHPLACE AND CITIZENSHIP

### **Percentage of Population Who are Not Citizens**



Page 19

Figure 6.1 - HOUSEHOLD TYPE

#### Percentage of Households, by Household Type\*

(Categories are mutually exclusive and sum to 100%)



Figure 6.2 - HOUSEHOLD TYPE

# Percentage of Households That are a Family with a Child Under Age 18 Present

(Sum of first and second categories in