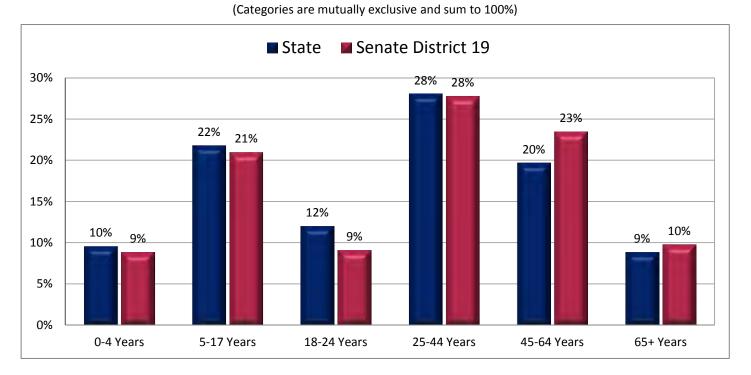

|          |       | Housing Unit Vacant                               | 12%      | 10%   |  |  |  |  |
| Married Couple Family                             | 24%      | 29%   | Housing Unit Occupied                             | 88%      | 90%   |  |  |  |  |
| Male Householder Family                           | 6%       | 5%    |                                                   |          |       |  |  |  |  |
| Female Householder Family                         | 32%      | 22%   |                                                   |          |       |  |  |  |  |
| Non-family Household                              | 37%      | 44%   |                                                   |          |       |  |  |  |  |

Figure 1.1 - AGE
Percentage of Population, by Age



Figure 1.2 - AGE

Percentage of Population Age 0-4

(First category in Figure 1.1; same data presented in Figure 1.3; additional data in Table 1 of the appendix)



# Figure 1.3 - AGE Percentage of Population Age 0-4



Page 7

Figure 1.4 - AGE

Percentage of Population Who are School Age Children (Age 5-17)



Figure 1.5- AGE

Percentage of Population Age 65+



Figure 1.6 - AGE

Percentage of Population Who are School Age Children (Age 5-17)



Page 9

Figure 2.1 - RACE

#### Percentage of Population, by Race\*

(Categories are mutually exclusive and sum to 100%)



Figure 2.2 - RACE

Percentage of Population Who are White

(First category in Figure 2.1; same data presented in Figure 2.3; additional data in Table 2 of the appendix)



<sup>\*</sup> The U.S. Census Bureau distinguishes