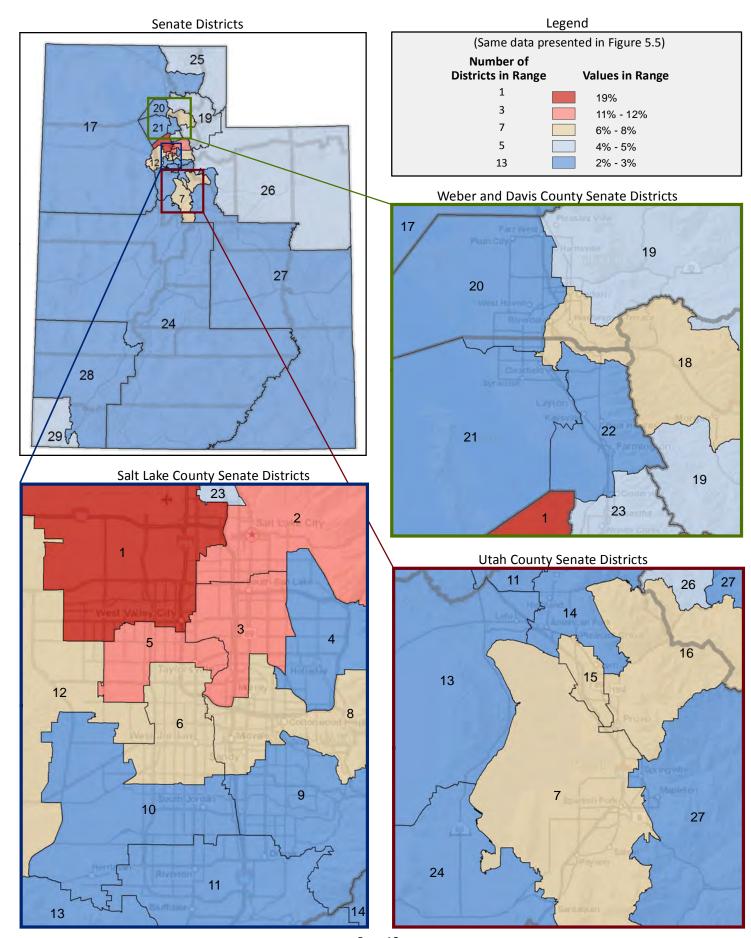

Figure 5.2 - BIRTHPLACE AND CITIZENSHIP

#### Percentage of Population Born in Utah

(First category in Figure 5.1; same data presented in Figure 5.3; additional data in Table 5 of the appendix)



#### Figure 5.3 - BIRTHPLACE AND CITIZENSHIP

### **Percentage of Population Born in Utah**



Page 17

Figure 5.4 - BIRTHPLACE AND CITIZENSHIP

#### **Percentage of Population Who are Naturalized Citizens**

(Fourth category in Figure 5.1; additional data in Table 5 of the appendix)



Figure 5.5 - BIRTHPLACE AND CITIZENSHIP

#### **Percentage of Population Who are Not Citizens**

(Last category in Figure 5.1; same data presented in Figure 5.6; additional data in Table 5 of the appendix)



#### Figure 5.6 - BIRTHPLACE AND CITIZENSHIP

### **Percentage of Population Who are Not Citizens**



Page 19

Figure 6.1 - HOUSEHOLD TYPE

#### Percentage of Households, by Household Type\*

(Categories are mutually exclusive and sum to 100%)



Figure 6.2 - HOUSEHOLD TYPE

# Percentage of Households That are a Family with a Child Under Age 18 Present

(Sum of first and second categories in Figure 6.1; same data presented in Figure 6.3; additional data in Table 6 of the appendix)



<sup>\*</sup> Households are categorized as either family or non-family. A family is a household where the householder is related to at least one other person in the household by birth, marriage, or adoption.

#### Figure 6.3 - HOUSEHOLD TYPE

# Percentage of Households That are a Family with a Child Under Age 18 Present



Page 21

Figure 7.1 - HOUSEHOLD TYPE AND SIZE

#### Percentage of Households, by Hous