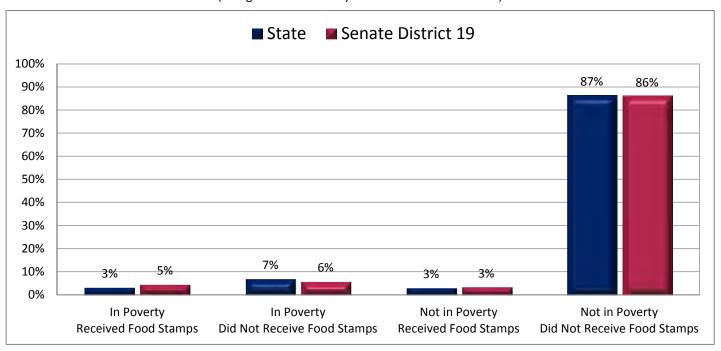

ouseholds in Poverty

(This data is not included in Figure 20.1; same data presented in Figure 20.3; additional data in Table 20 of the appendix)



<sup>\*</sup> For a family household, a household is classified as in poverty when the total income of the householder's family is below a poverty threshold. For nonfamily households, the householder's own income is compared with the appropriate threshold. The poverty threshold varies based on family size, number of children, and, for one- and two-person households, age of the householder.

### Figure 20.3 - POVERTY

## **Percentage of Total Households in Poverty**



Page 51

Figure 21.1 - FOOD STAMPS BY POVERTY STATUS

### Percentage of Households, by Poverty and Receipt of Food Stamps\*

(Categories are mutually exclusive and sum to 100%)



Figure 21.2 - FOOD STAMPS BY POVERTY STATUS

### Percentage of Households in Poverty That Do Not Receive Food Stamps

(Second category in Figure 21.1; same data presented in Figure 21.3; additional data in Table 21 of the appendix)



<sup>\*</sup>Eligibility for the federal food stamp program now known as SNAP (Supplemental Nutrition Assistance Program) is both income and asset based. A household's gross income must be less than 130% of poverty and the household's net income must be less than 100% of poverty. In addition, the household must have less than \$2,000 in assets. For households with elderly or disabled members, the asset limit is \$3,250.

Figure 21.3 - FOOD STAMPS BY POVERTY STATUS

## Percentage of Households in Poverty That Do Not Receive Food Stamps



Page 53

Figure 22.