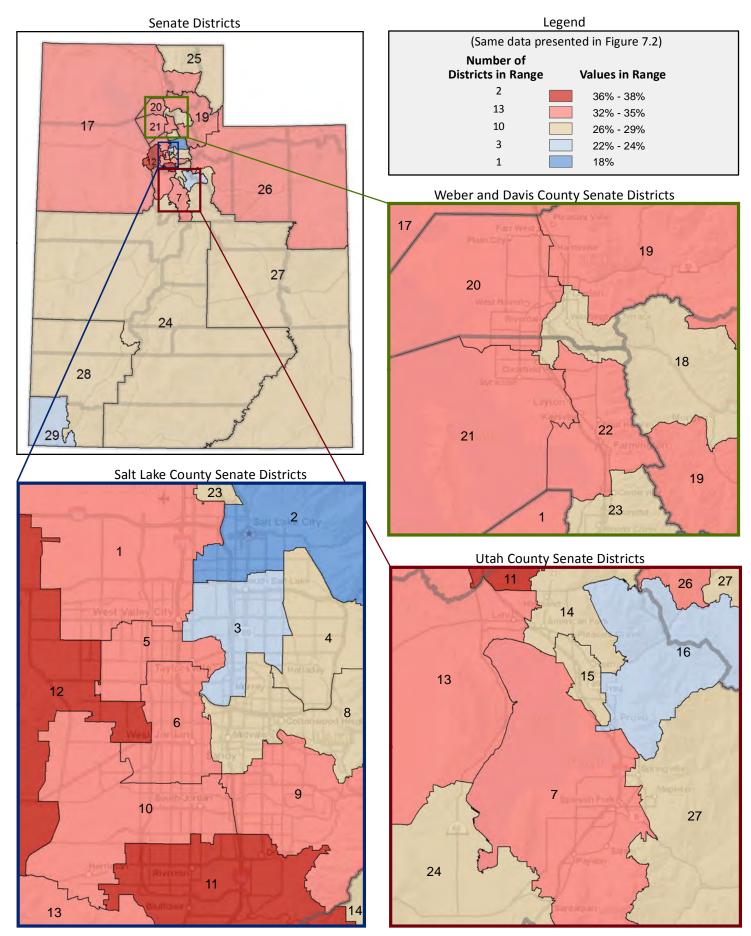

der Age 18 Present



Page 21

Figure 7.1 - HOUSEHOLD TYPE AND SIZE

#### Percentage of Households, by Household Type and Size\*

(Categories are mutually exclusive and sum to 100%)



Figure 7.2 - HOUSEHOLD TYPE AND SIZE

#### Percentage of Households That are 3-4 Person Family Households

(Second category in Figure 7.1; same data presented in Figure 7.3; additional data in Table 7 of the appendix)



<sup>\*</sup> Households are categorized as either family or nonfamily. A family is a household where the householder is related to at least one other person in the household by birth, marriage, or adoption. A "two-person family" could be a husband and wife, or a parent and child.

#### Figure 7.3 - HOUSEHOLD TYPE AND SIZE

### Percentage of Households That are 3-4 Person Family Households



Page 23

Figure 8.1 - MARITAL STATUS

#### Percentage of Population Age 25+, by Marital Status

(Categories are mutually exclusive and sum to 100%)



Figure 8.2 - MARITAL STATUS

#### Percentage of Population Age 25+ Who are Married with Spouse Present

(First category in Figure 8.1; same data presented in Figure 8.3; additional data in Table 8 of the appendix)



# Percentage of Population Age 25+ Who are Married with Spouse Present



Page 25

#### Figure 9.1 - WOMEN GIVING BIRTH

# Percentage of Women in Each Age Category Giving Birth in the Past 12 Months

(Numbers are the percentage of women in each age category giving birth; categories do not sum to 100%)



Figure 9.2 - WOMEN GIVING BIRTH

#### Percentage of Women Age 15-19 Giving Birth in the Past 12 Months

(First category in F