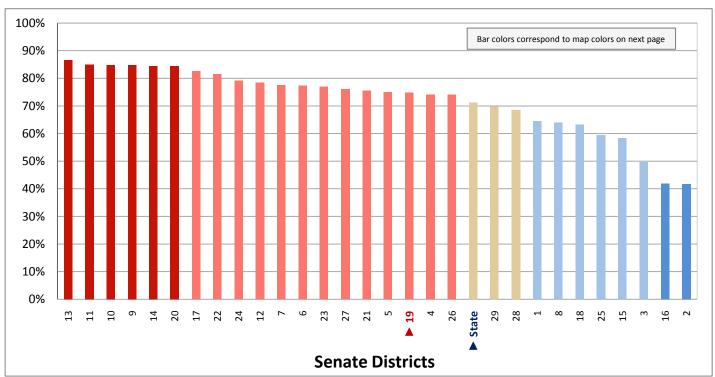

# Demographic Profile for Senate District 19

Prepared by the Office of Legislative Research and General Counsel Using Data Collected by the United States Census Bureau

Utah State Capitol Complex, House Building Suite W210 Salt Lake City, Utah 84114-5210