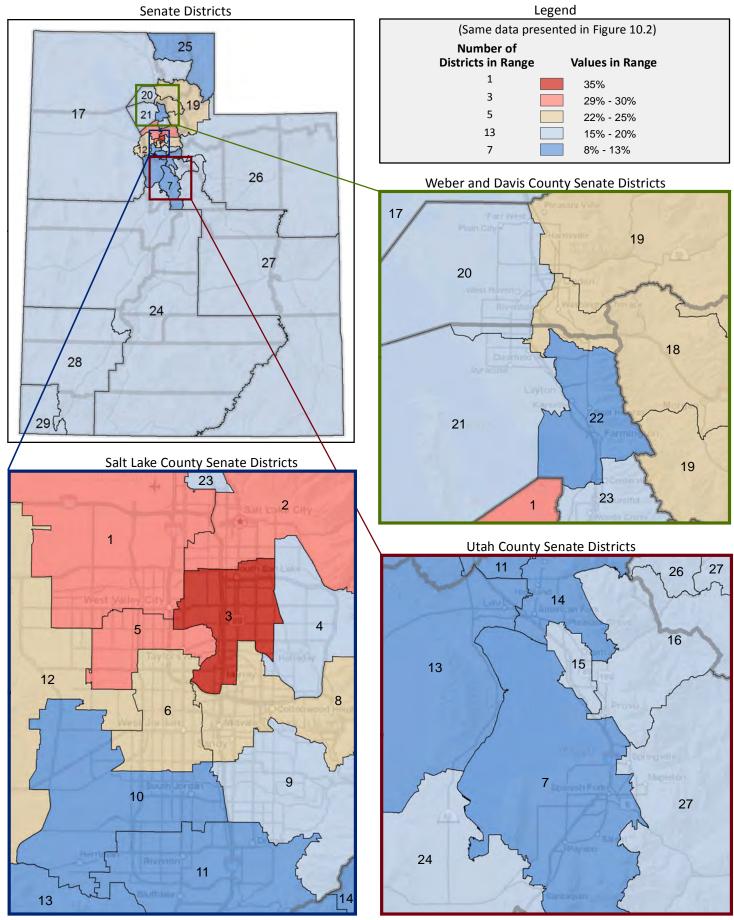

of Women Age 15-19 Giving Birth in the Past 12 Months

(First category in Figure 9.1; same data presented in Figure 9.3; additional data in Table 9 of the appendix)



#### Figure 9.3 - WOMEN GIVING BIRTH

# Percentage of Women Age 15-19 Giving Birth in the Past 12 Months



Page 27

#### Figure 10.1 - CHILD LIVING ARRANGEMENTS

# Percentage of Children Age 0-17 Living with Parent(s), by Living Arrangement

(Categories are mutually exclusive and sum to 100%)



Figure 10.2 - CHILD LIVING ARRANGEMENTS

#### Percentage of Children Age 0-17 Living with One Parent

(Sum of last two categories in Figure 10.1; same data presented in Figure 10.3; additional data in Table 10 of the appendix)



#### Figure 10.3 - CHILD LIVING ARRANGEMENTS

# Percentage of Children Age 0-17 Living with One Parent



Page 29

Figure 11.1 - GRANDPARENT LIVING WITH GRANDCHILD

# Percentage of Households, by Grandparent Living with Grandchild Age 0-17\*

(Categories are mutually exclusive and sum to 100%)



Figure 11.2 - GRANDPARENT LIVING WITH GRANDCHILD

# Percentage of Households with a Grandparent Living with Grandchildren Age 0-17 and Grandparent is Financially Responsible\*\*

(Last category in Figure 11.1; same data presented in Figure 11.3; additional data in Table 11 of the appendix)



<sup>\*</sup> Includes grandparents who live in their adult child's home.

<sup>\*\*</sup> A grandparent is considered "financially responsible" for their grandchild if the grandparent is financially responsible for food, shelter, clothing, day care, or other basic needs.

Figure 11.3 - GRANDPARENT LIVING WITH