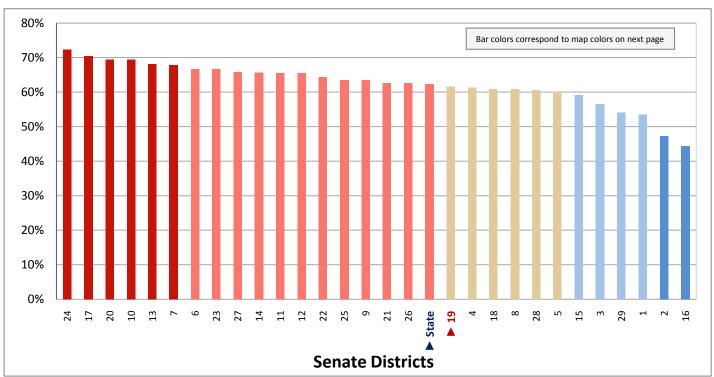

, by Language Spoken at Home

(Categories are mutually exclusive and sum to 100%)



Figure 4.2 - LANGUAGE SPOKEN AT HOME

#### Percentage of Population Age 5+ Who Do Not Speak English at Home

(Sum of last four categories in Figure 4.1; same data presented in Figure 4.3; additional data in Table 4 of the appendix)



Figure 4.3 - LANGUAGE SPOKEN AT HOME

### Percentage of Population Age 5+ Who Do Not Speak English at Home



Page 15

Figure 5.1 - BIRTHPLACE AND CITIZENSHIP

#### Percentage of Population, by Birthplace and Citizenship Status

(Categories are mutually exclusive and sum to 100%)



Figure 5.2 - BIRTHPLACE AND CITIZENSHIP

#### Percentage of Population Born in Utah

(First category in Figure 5.1; same data presented in Figure 5.3; additional data in Table 5 of the appendix)



#### Figure 5.3 - BIRTHPLACE AND CITIZENSHIP

### **Percentage of Population Born in Utah**



Page 17

Figure 5.4 - BIRTHPLACE AND CITIZENSHIP

#### **Percentage of Population Who are Naturalized Citizens**

(Fourth category in Figure 5.1; additional data in Table 5 of the appendix)



Figure 5.5 - BIRTHPLACE AND CITIZENSHIP

#### **Percentage of Population Who are Not Citizens**

(Last category in Figure 5.1; same data presented in Figure 5.6; additional data in Table 5 of the appendix)



#### Figure 5.6 - BIRTHPLACE AND CITIZENSHIP

### **Percentage of Population Who are Not Citizens**



Page 19

Figure 6.1 - HOUSEHOLD TYPE

#### Percentage of Households, by Household Type\*

(Categories are mutually exclusive and sum to 100%)



Figure 6.2 - HOUSEHOLD TYPE

# Percentage of Househol