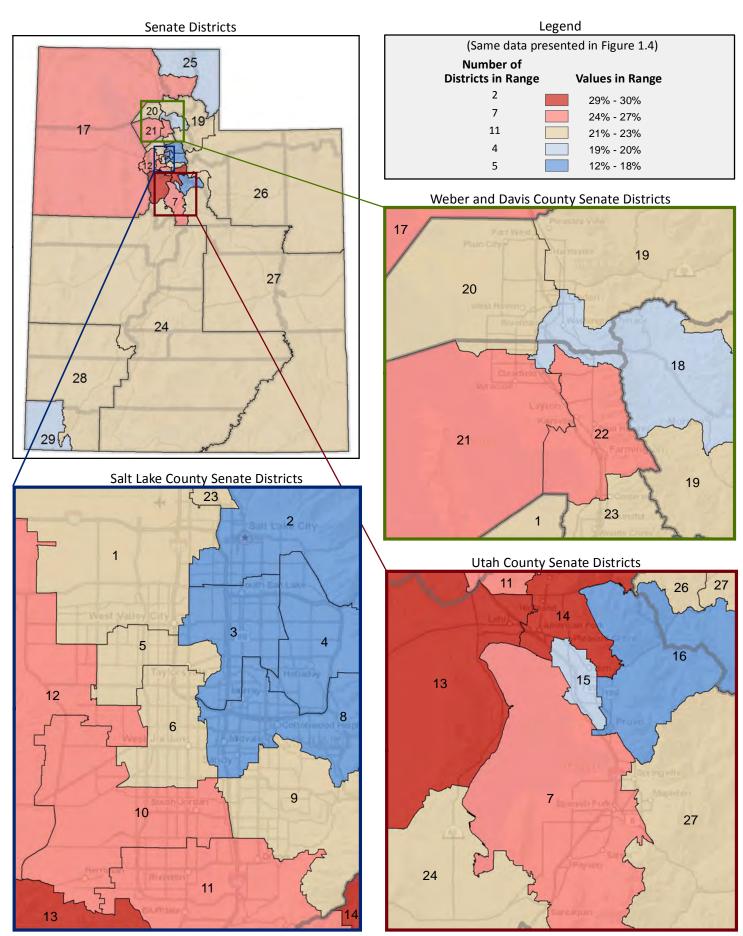

# Demographic Profile for Senate District 19

Prepared by the Office of Legislative Research and General Counsel Using Data Collected by the United States Census Bureau

Utah State Capitol Complex, House Building Suite W210 Salt Lake City, Utah 84114-5210