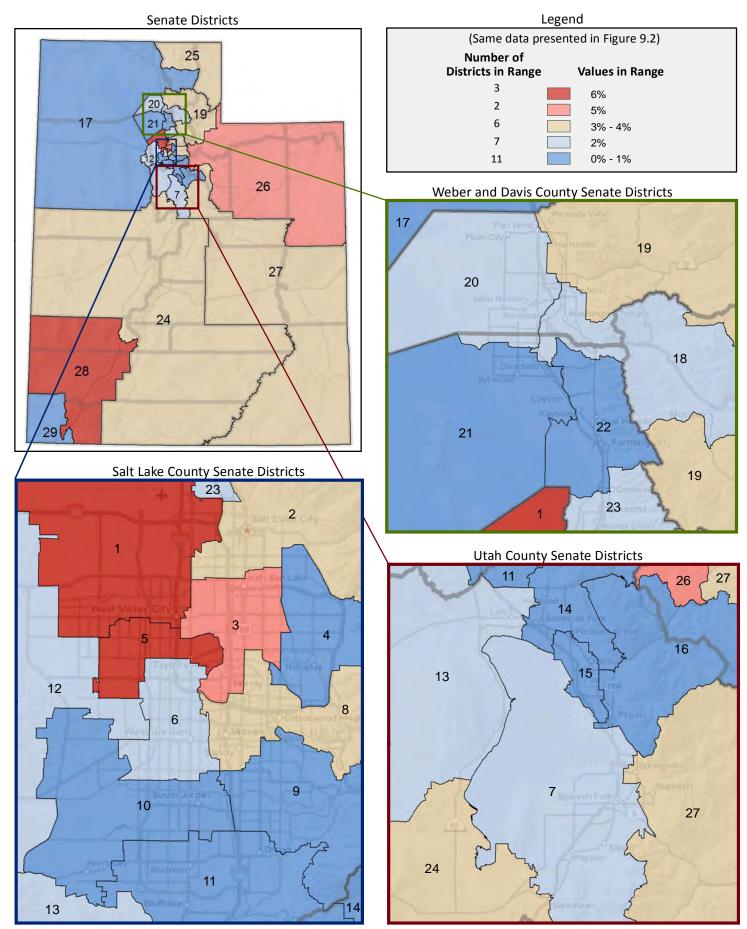

f Population Age 25+ Who are Married with Spouse Present

(First category in Figure 8.1; same data presented in Figure 8.3; additional data in Table 8 of the appendix)



# Percentage of Population Age 25+ Who are Married with Spouse Present



Page 25

#### Figure 9.1 - WOMEN GIVING BIRTH

# Percentage of Women in Each Age Category Giving Birth in the Past 12 Months

(Numbers are the percentage of women in each age category giving birth; categories do not sum to 100%)



Figure 9.2 - WOMEN GIVING BIRTH

#### Percentage of Women Age 15-19 Giving Birth in the Past 12 Months

(First category in Figure 9.1; same data presented in Figure 9.3; additional data in Table 9 of the appendix)



#### Figure 9.3 - WOMEN GIVING BIRTH

# Percentage of Women Age 15-19 Giving Birth in the Past 12 Months



Page 27

#### Figure 10.1 - CHILD LIVING ARRANGEMENTS

# Percentage of Children Age 0-17 Living with Parent(s), by Living Arrangement

(Categories are mutually exclusive and sum to 100%)



Figure 10.2 - CHILD LIVING ARRANGEMENTS

#### Percentage of Children Age 0-17 Living with One Parent

(Sum of last two categories in Figure 10.1; same data presented in Figure 10.3; additional data in Table 10 of the appendix)



#### Figure 10.3 - CHILD LIVING ARRANGEMENTS

# Percentage of Children Age 0-17 Living with One Parent



Page 29

Figure 11.1 - GRANDPARENT LIVING WITH GRANDCHILD

# Percentage of Households, by Grandparent Living with Grandchild Age 0-17\*

(Categories are mutually exclusive and sum to 100%)



Figure 11.2 - GRANDPARENT LIVING WITH GRANDCHILD

# Percentage of Households wit