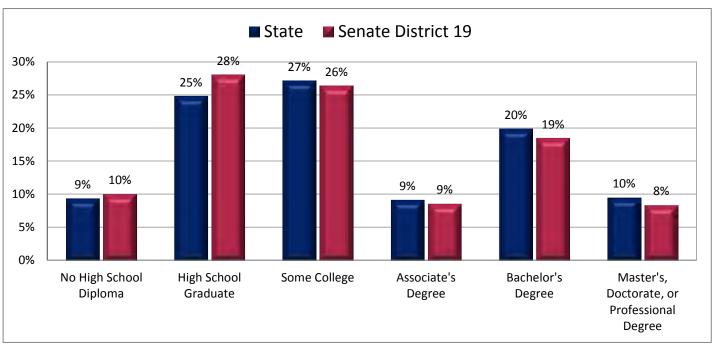

t is Financially Responsible\*\*

(Last category in Figure 11.1; same data presented in Figure 11.3; additional data in Table 11 of the appendix)



<sup>\*</sup> Includes grandparents who live in their adult child's home.

<sup>\*\*</sup> A grandparent is considered "financially responsible" for their grandchild if the grandparent is financially responsible for food, shelter, clothing, day care, or other basic needs.

Figure 11.3 - GRANDPARENT LIVING WITH GRANDCHILD

# Percentage of Households with a Grandparent Living with Grandchildren Age 0-17 and Grandparent is Financially Responsible



Page 31

Figure 12.1 - EDUCATION - HIGHEST LEVEL OF ATTAINMENT

#### Percentage of Population Age 25+, by Highest Level of Educational Attainment

(Categories are mutually exclusive and sum to 100%)



Figure 12.2 - EDUCATION - HIGHEST LEVEL OF ATTAINMENT

Percentage of Population Age 25+ without a High School Diploma

(First category in Figure 12.1; same data presented in Figure 12.3; additional data in Table 12 of the appendix)



#### Figure 12.3 - EDUCATION - HIGHEST LEVEL OF ATTAINMENT

#### Percentage of Population Age 25+ without a High School Diploma



Page 33

#### Figure 13.1 - BACHELOR'S DEGREE ATTAINMENT

# Percentage of Population in Each Age Category, by Sex, with a Bachelor's Degree or Higher

(Numbers are the percentage of persons in each age and sex category; categories do not sum to 100%)



Figure 13.2 - BACHELOR'S DEGREE ATTAINMENT

#### Percentage of Population Age 25+ with a Bachelor's Degree or Higher

(This data is not included in Figure 13.1; same data present