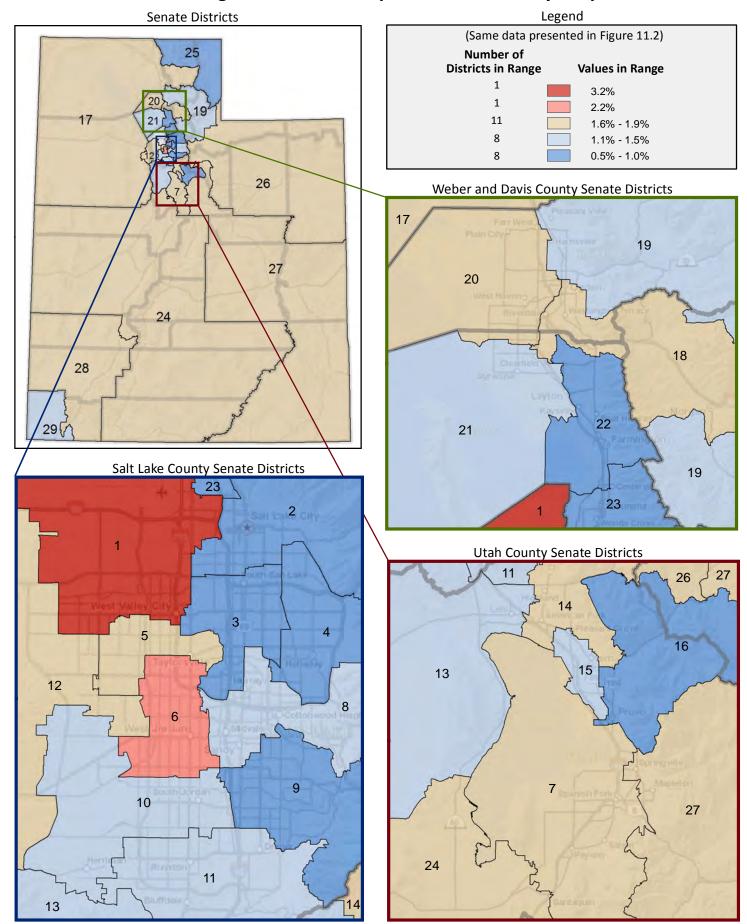

(Categories are mutually exclusive and sum to 100%)



Figure 11.2 - GRANDPARENT LIVING WITH GRANDCHILD

# Percentage of Households with a Grandparent Living with Grandchildren Age 0-17 and Grandparent is Financially Responsible\*\*

(Last category in Figure 11.1; same data presented in Figure 11.3; additional data in Table 11 of the appendix)



<sup>\*</sup> Includes grandparents who live in their adult child's home.

<sup>\*\*</sup> A grandparent is considered "financially responsible" for their grandchild if the grandparent is financially responsible for food, shelter, clothing, day care, or other basic needs.

Figure 11.3 - GRANDPARENT LIVING WITH GRANDCHILD

# Percentage of Households with a Grandparent Living with Grandchildren Age 0-17 and Grandparent is Financially Responsible



Page 31

Figure 12.1 - EDUCATION - HIGHEST LEVEL OF ATTAINMENT

#### Percentage of Population Age 25+, by Highest Level of Educational Attainment

(Categories are mutually exclusive and sum to 100%)



Figure 12.2 - EDUCATION - HIGHEST LEVEL OF ATTAINMENT

Percentage of Population Age 25+ without a High School Diploma

(First category in Figure 12.1; same data presented in Figure 12.3; additional data in Table 12 of the appendix)



#### Figure 12.3 - EDUCATION - HIGHEST LEVEL OF ATTAINMENT

#### Percentage of Population Age 25+ without a High School Diploma



Page 33

#### Figure 13.1 - BACHELOR'S DEGREE ATTAINMENT

# Percentage of Population in Each Age Category, by Sex, with a Bachelor's Degree or Higher

(Numbers are the percentage of persons in each age and sex category; categories