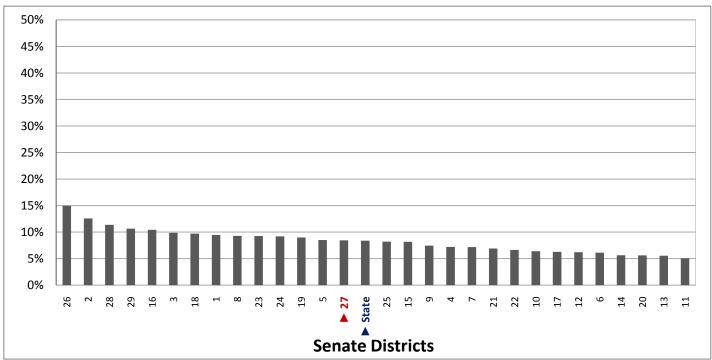

ented in Figure 15.3; additional data in Table 15 of the appendix)



<sup>\*</sup> A civilian is any person not on active duty with the U.S. Armed Forces.

### Figure 15.3 - EMPLOYMENT BY INDUSTRY

### Percentage of Civilian Employed Workers Age 16+ Who Work in Manufacturing



Page 39

Figure 15.4 - EMPLOYMENT BY INDUSTRY

## Percentage of Civilian Employed Workers Age 16+ Who Work in Education, and Health and Social Assistance\*

(Tenth category in Figure 15.1; same data presented in Figure 15.6; additional data in Table 15 of the appendix)



Figure 15.5 - EMPLOYMENT BY INDUSTRY

# Percentage of Civilian Employed Workers Age 16+ Who Work in Arts, Entertainment, Recreation, Accomodation, and Food Services

(Eleventh category in Figure 15.1; additional data in Table 15 of the appendix)



<sup>\*</sup> A civilian is any person not on active duty with the U.S. Armed Forces.

Figure 15.6 - EMPLOYMENT BY INDUSTRY

# Percentage of Civilian Employed Workers Age 16+ Who Work in Education, and Health and Social Assistance



Page 41

Figure 16.1 - MEANS OF TRANSPORTATION TO WORK

### Percentage of Workers Age 16+, by Means of Transportation to Work

(Categories are mutually exclusive and sum to 100%)



Figure 16.2 - MEANS OF TRANSPORTATION TO WORK

### Percentage of Workers Age 16+ Who Drive Alone to Work

(Second category in Figure 16.1; same data presented in Figure 16.3; additional data in Table 16 of the appendix)



### Figure 16.3 - MEANS OF TRANSPORTATION TO WORK

### Percentage of Workers Age 16+ Who Drive Alone to Work



Page 43

Figure 17.1 - TRAVEL TIME TO WORK

###