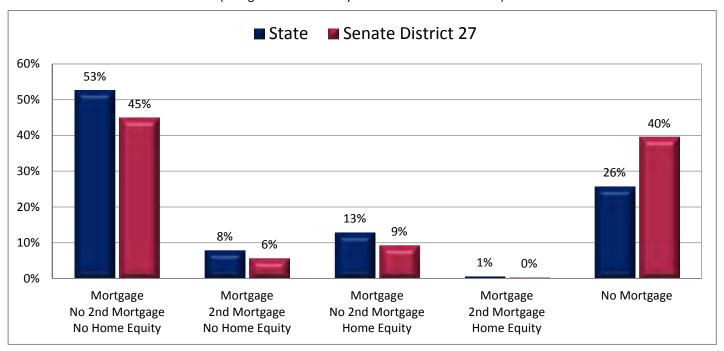

partment is a unit in a structure containing two or more units that are not a house attached.

### Figure 23.3 - HOUSING

## Percentage of Housing Units That are a Detached House



Page 57

Figure 24.1 - HOME OWNERSHIP

### Percentage of Occupied Housing Units, by Owned or Rented

(Categories are mutually exclusive and sum to 100%)



Figure 24.2 - HOME OWNERSHIP

### Percentage of Occupied Housing Units Owned by Occupant

(First category in Figure 24.1; same data presented in Figure 24.3; additional data in Table 24 of the appendix)



### Figure 24.3 - HOME OWNERSHIP

## Percentage of Occupied Housing Units Owned by Occupant



Page 59

Figure 25.1 - MORTGAGE STATUS

### Percentage of Owner-Occupied Housing Units, by Mortgage Status

(Categories are mutually exclusive and sum to 100%)



Figure 25.2 - MORTGAGE STATUS

### Percentage of Owner-Occupied Housing Units without a Mortgage

(Last category in Figure 25.1; same data presented in Figure 25.3; additional data in Table 25 of the appendix)



### Figure 25.3 - MORTGAGE STATUS

## Percentage of Owner-Occupied Housing Units without a Mortgage



Page 61

Figure 26.1 - YEAR MOVED INTO UNIT

### Percentage of Population, by Occupant Type and Length of Occupancy

(Categories are mutually exclusive and sum to 100%)



Figure 26.2 - YEAR MOVED INTO UNIT

## Percentage of Population in Occupied Housing Units Who Moved in Prior to 1990

(Sum of first and fourth categories in Figure 26.1; same data presented in Figure 26.3; additional data in Table 26 of appendix)



### Figure 26.3 - YEAR MOVED INTO UNIT

# Percentage of Popu