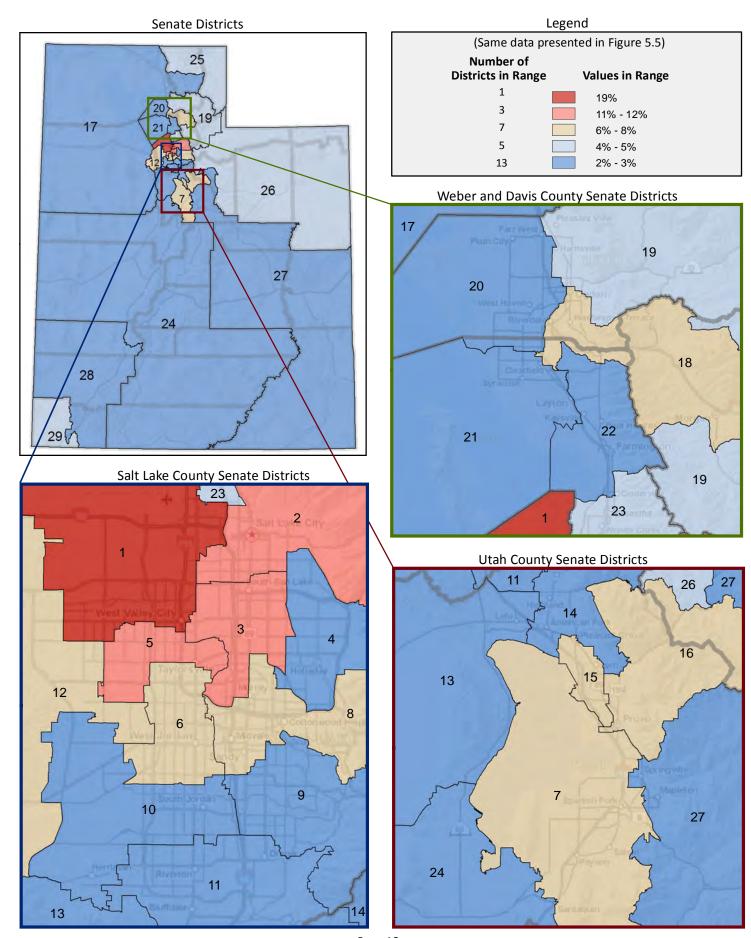

Figure 5.2 - BIRTHPLACE AND CITIZENSHIP

#### Percentage of Population Born in Utah

(First category in Figure 5.1; same data presented in Figure 5.3; additional data in Table 5 of the appendix)



#### Figure 5.3 - BIRTHPLACE AND CITIZENSHIP

### **Percentage of Population Born in Utah**



Page 17

Figure 5.4 - BIRTHPLACE AND CITIZENSHIP

#### **Percentage of Population Who are Naturalized Citizens**

(Fourth category in Figure 5.1; additional data in Table 5 of the appendix)



Figure 5.5 - BIRTHPLACE AND CITIZENSHIP

#### **Percentage of Population Who are Not Citizens**

(Last category in Figure 5.1; same data presented in Figure 5.6; additional data in Table 5 of the appendix)



#### Figure 5.6 - BIRTHPLACE AND CITIZENSHIP

### **Percentage of Population Who are Not Citizens**



Page 19

Figure 6.1 - HOUSEHOLD TYPE

#### Percentage of Households, by Household Type\*

(Categories are mutually exclusive and sum to 100%)



Figure 6.2 - HOUSEHOLD TYPE

# Percentage of Households That are a Family with a Child Under Age 18 Present

(Sum of first and second categories in Figure 6.1; same data presented in Figure 6.3; additional data in Table 6 of the appendix)



<sup>\*</sup> Households are categorized as either family or non-family. A family is a household where the householder is related to at least one other person in the household by birth, marriage, or adoption.

#### Figure 6.3 - HOUSEHOLD TYPE

## Percentage of Households That are a Family with a Child Under Age 18 Present



Page 21

Figure 7.1 - HOUSEHOLD TYPE AND SIZE

#### Percentage of Households, by Hou