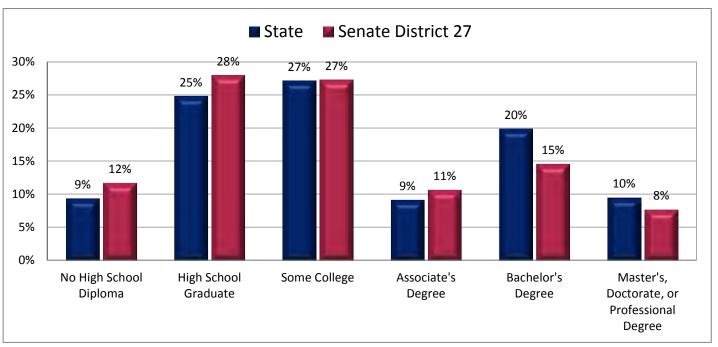

is Financially Responsible\*\*

(Last category in Figure 11.1; same data presented in Figure 11.3; additional data in Table 11 of the appendix)



<sup>\*</sup> Includes grandparents who live in their adult child's home.

<sup>\*\*</sup> A grandparent is considered "financially responsible" for their grandchild if the grandparent is financially responsible for food, shelter, clothing, day care, or other basic needs.

Figure 11.3 - GRANDPARENT LIVING WITH GRANDCHILD

## Percentage of Households with a Grandparent Living with Grandchildren Age 0-17 and Grandparent is Financially Responsible



Page 31

Figure 12.1 - EDUCATION - HIGHEST LEVEL OF ATTAINMENT

#### Percentage of Population Age 25+, by Highest Level of Educational Attainment

(Categories are mutually exclusive and sum to 100%)



Figure 12.2 - EDUCATION - HIGHEST LEVEL OF ATTAINMENT

Percentage of Population Age 25+ without a High School Diploma

(First category in Figure 12.1; same data presented in Figure 12.3; additional data in Table 12 of the appendix)



#### Figure 12.3 - EDUCATION - HIGHEST LEVEL OF ATTAINMENT

### Percentage of Population Age 25+ without a High School Diploma



Page 33

#### Figure 13.1 - BACHELOR'S DEGREE ATTAINMENT

## Percentage of Population in Each Age Category, by Sex, with a Bachelor's Degree or Higher

(Numbers are the percentage of persons in each age and sex category; categories do not sum to 100%)



Figure 13.2 - BACHELOR'S DEGREE ATTAINMENT

### Percentage of Population Age 25+ with a Bachelor's Degree or Higher

(This data is not included in Figure 13.1; same data presente