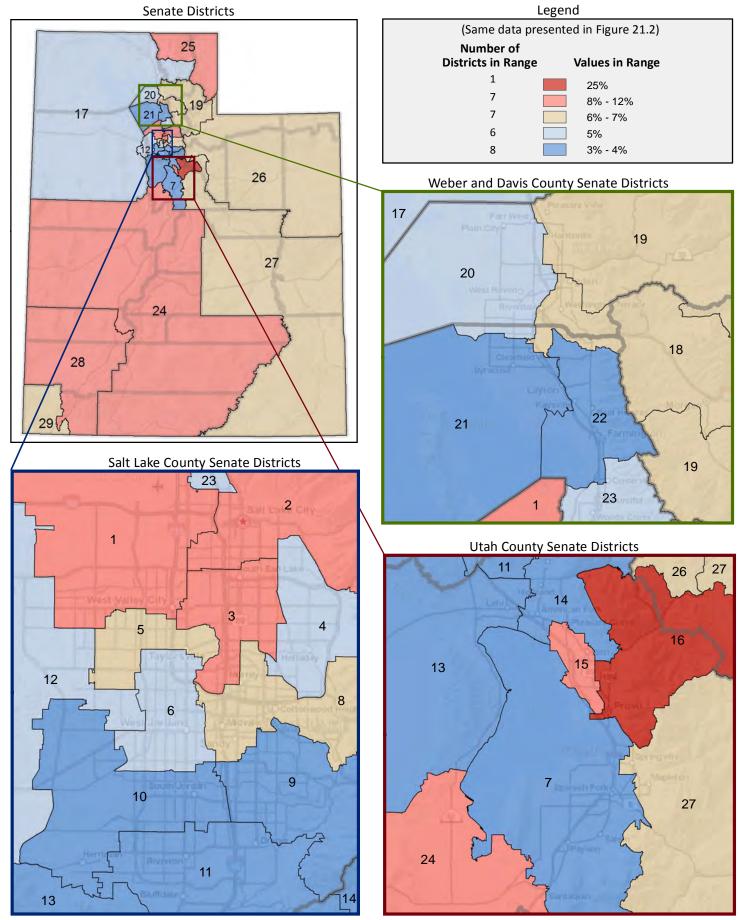

# Demographic Profile for Senate District 27

Prepared by the Office of Legislative Research and General Counsel Using Data Collected by the United States Census Bureau

Utah State Capitol Complex, House Building Suite W210 Salt Lake City, Utah 84114-5210