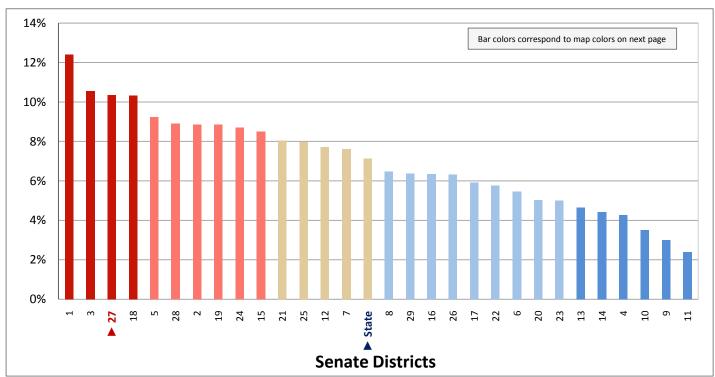

% of poverty and the household's net income must be less than 100% of poverty. In addition, the household must have less than \$2,000 in assets. For households with elderly or disabled members, the asset limit is \$3,250.

Figure 21.3 - FOOD STAMPS BY POVERTY STATUS

## Percentage of Households in Poverty That Do Not Receive Food Stamps



Page 53

Figure 22.1 - FOOD STAMPS AND CASH PUBLIC ASSISTANCE

## Percentage of Households Receiving, or Not Receiving, Food Stamps or Cash Public Assistance\*

(Categories are mutually exclusive and sum to 100%)



Figure 22.2 - FOOD STAMPS AND CASH PUBLIC ASSISTANCE

Percentage of Households Receiving Food Stamps or Cash Public Assistance

(First category in Figure 22.1; same data presented in Figure 22.3; additional data in Table 22 of the appendix)



<sup>\*</sup> Cash public assistance includes general assistance and Temporary Assistance to Needy Families (TANF). Separate payments received for hospital or other medical care (vendor payments) are excluded. Also excluded is Supplemental Security Income (SSI) and noncash benefits such as Food Stamps.

Figure 22.3 - FOOD STAMPS AND CASH PUBLIC ASSISTANCE

### Percentage of Households Receiving Food Stamps or Cash Public Assistance



Page 55

Figure 23.1 - HOUSING

### Percentage of Housing Units, by Type of Structure\*

(Categories are mutually exclusive and sum to 100%)



Figure 23.2 - HOUSING

### Percentage of Housing Units That are a Detached House

(First category in Figure 23.1; same data presented in Figure 23.3; additional data in Table 23 of the appendix)



<sup>\*</sup> A h