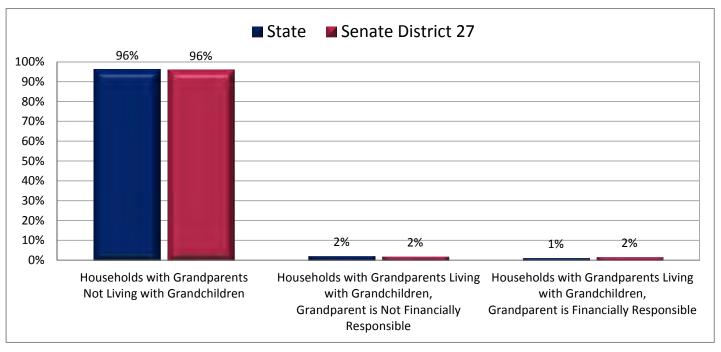

VING BIRTH

## Percentage of Women Age 15-19 Giving Birth in the Past 12 Months



Page 27

#### Figure 10.1 - CHILD LIVING ARRANGEMENTS

## Percentage of Children Age 0-17 Living with Parent(s), by Living Arrangement

(Categories are mutually exclusive and sum to 100%)



Figure 10.2 - CHILD LIVING ARRANGEMENTS

### Percentage of Children Age 0-17 Living with One Parent

(Sum of last two categories in Figure 10.1; same data presented in Figure 10.3; additional data in Table 10 of the appendix)



#### Figure 10.3 - CHILD LIVING ARRANGEMENTS

## Percentage of Children Age 0-17 Living with One Parent



Page 29

Figure 11.1 - GRANDPARENT LIVING WITH GRANDCHILD

# Percentage of Households, by Grandparent Living with Grandchild Age 0-17\*

(Categories are mutually exclusive and sum to 100%)



Figure 11.2 - GRANDPARENT LIVING WITH GRANDCHILD

# Percentage of Households with a Grandparent Living with Grandchildren Age 0-17 and Grandparent is Financially Responsible\*\*

(Last category in Figure 11.1; same data presented in Figure 11.3; additional data in Table 11 of the appendix)



<sup>\*</sup> Includes grandparents who live in their adult child's home.

<sup>\*\*</sup> A grandparent is considered "financially responsible" for their grandchild if the grandparent is financially responsible for food, shelter, clothing, day care, or other basic needs.

Figure 11.3 - GRANDPARENT LIVING WITH GRANDCHILD

## Percentage of Households with a Grandparent Living with Grandchildren Age 0-17 and Grandparent is Financially Responsible



Page 31

Figure 12.1 - EDUCATION - HIGHEST LEVEL OF