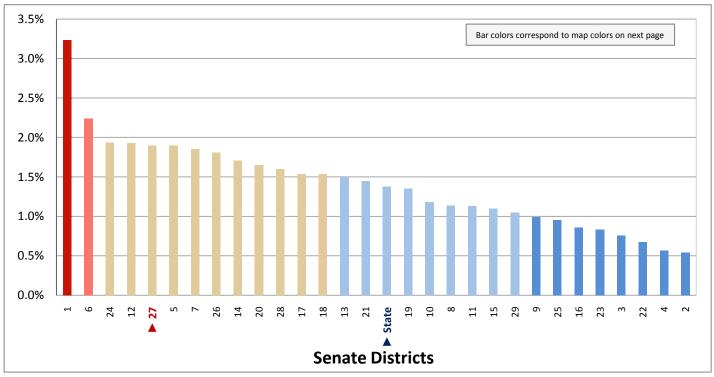

LIVING ARRANGEMENTS

### Percentage of Children Age 0-17 Living with One Parent

(Sum of last two categories in Figure 10.1; same data presented in Figure 10.3; additional data in Table 10 of the appendix)



#### Figure 10.3 - CHILD LIVING ARRANGEMENTS

## Percentage of Children Age 0-17 Living with One Parent



Page 29

Figure 11.1 - GRANDPARENT LIVING WITH GRANDCHILD

# Percentage of Households, by Grandparent Living with Grandchild Age 0-17\*

(Categories are mutually exclusive and sum to 100%)



Figure 11.2 - GRANDPARENT LIVING WITH GRANDCHILD

# Percentage of Households with a Grandparent Living with Grandchildren Age 0-17 and Grandparent is Financially Responsible\*\*

(Last category in Figure 11.1; same data presented in Figure 11.3; additional data in Table 11 of the appendix)



<sup>\*</sup> Includes grandparents who live in their adult child's home.

<sup>\*\*</sup> A grandparent is considered "financially responsible" for their grandchild if the grandparent is financially responsible for food, shelter, clothing, day care, or other basic needs.

Figure 11.3 - GRANDPARENT LIVING WITH GRANDCHILD

## Percentage of Households with a Grandparent Living with Grandchildren Age 0-17 and Grandparent is Financially Responsible



Page 31

Figure 12.1 - EDUCATION - HIGHEST LEVEL OF ATTAINMENT

#### Percentage of Population Age 25+, by Highest Level of Educational Attainment

(Categories are mutually exclusive and sum to 100%)



Figure 12.2 - EDUCATION - HIGHEST LEVEL OF ATTAINMENT

Percentage of Population Age 25+ without a High School Diploma

(First category in Figure