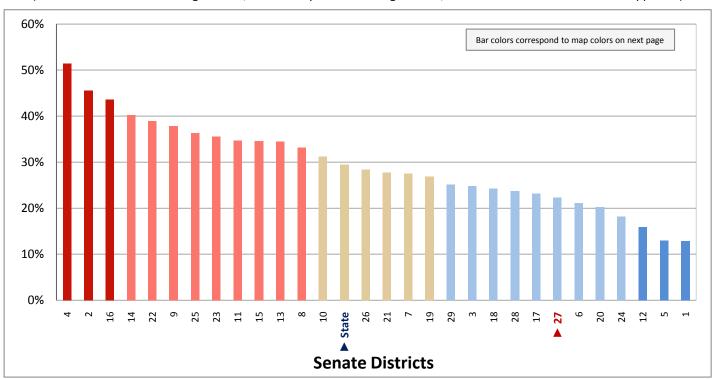

age of Population Age 25+ without a High School Diploma

(First category in Figure 12.1; same data presented in Figure 12.3; additional data in Table 12 of the appendix)



#### Figure 12.3 - EDUCATION - HIGHEST LEVEL OF ATTAINMENT

### Percentage of Population Age 25+ without a High School Diploma



Page 33

#### Figure 13.1 - BACHELOR'S DEGREE ATTAINMENT

## Percentage of Population in Each Age Category, by Sex, with a Bachelor's Degree or Higher

(Numbers are the percentage of persons in each age and sex category; categories do not sum to 100%)



Figure 13.2 - BACHELOR'S DEGREE ATTAINMENT

### Percentage of Population Age 25+ with a Bachelor's Degree or Higher

(This data is not included in Figure 13.1; same data presented in Figure 13.3; additional data in Table 13 of the appendix)



Figure 13.3 - BACHELOR'S DEGREE ATTAINMENT

## Percentage of Population Age 25+ with a Bachelor's Degree or Higher



Page 35

#### Figure 14.1 - VETERANS

#### Percentage of Civilians in Each Age Category Who are Veterans\*

(Numbers are the percentage of civilians in each age category, not the percentage of total civilians in the state or district; categories do not sum to 100%)



Figure 14.2 - VETERANS

Percentage of Civilians Age 18+ Who are Veterans

(This data is not included in Figure 14.1; same data presented in Figure 14.3; additional data in Table 14 of the appendix)



<sup>\*</sup> Veterans are people who have served on active duty in any branch of the military, but are not currently serving. People who served in the National Guard or Reserves are classified as veterans only