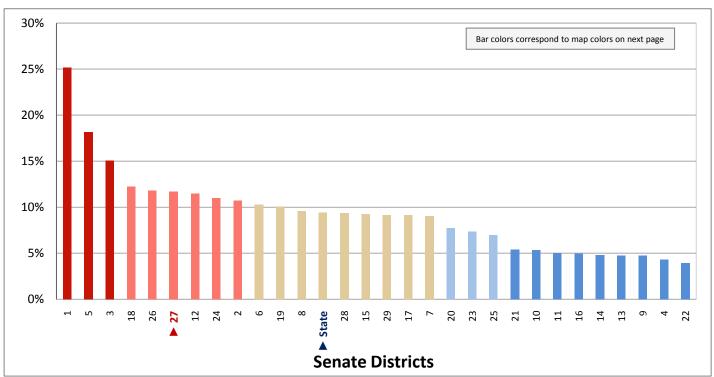

up> A grandparent is considered "financially responsible" for their grandchild if the grandparent is financially responsible for food, shelter, clothing, day care, or other basic needs.

Figure 11.3 - GRANDPARENT LIVING WITH GRANDCHILD

## Percentage of Households with a Grandparent Living with Grandchildren Age 0-17 and Grandparent is Financially Responsible



Page 31

Figure 12.1 - EDUCATION - HIGHEST LEVEL OF ATTAINMENT

#### Percentage of Population Age 25+, by Highest Level of Educational Attainment

(Categories are mutually exclusive and sum to 100%)



Figure 12.2 - EDUCATION - HIGHEST LEVEL OF ATTAINMENT

Percentage of Population Age 25+ without a High School Diploma

(First category in Figure 12.1; same data presented in Figure 12.3; additional data in Table 12 of the appendix)



#### Figure 12.3 - EDUCATION - HIGHEST LEVEL OF ATTAINMENT

### Percentage of Population Age 25+ without a High School Diploma



Page 33

#### Figure 13.1 - BACHELOR'S DEGREE ATTAINMENT

## Percentage of Population in Each Age Category, by Sex, with a Bachelor's Degree or Higher

(Numbers are the percentage of persons in each age and sex category; categories do not sum to 100%)



Figure 13.2 - BACHELOR'S DEGREE ATTAINMENT

### Percentage of Population Age 25+ with a Bachelor's Degree or Higher

(This data is not included in Figure 13.1; same data presented in Figure 13.3; additional data in Table 13 of the appendix)



Figure 13.3 - BACHELOR'S DEGREE ATTAINMENT

## Percentage of Population Age 25+ with a Bachelor's Degree or Higher



Page 35

#### Figure 14.1 - VETERANS

#### Percenta