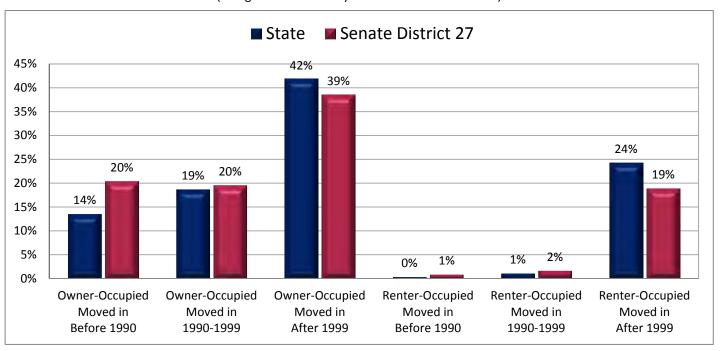

e 24.3; additional data in Table 24 of the appendix)



### Figure 24.3 - HOME OWNERSHIP

## Percentage of Occupied Housing Units Owned by Occupant



Page 59

Figure 25.1 - MORTGAGE STATUS

### Percentage of Owner-Occupied Housing Units, by Mortgage Status

(Categories are mutually exclusive and sum to 100%)



Figure 25.2 - MORTGAGE STATUS

### Percentage of Owner-Occupied Housing Units without a Mortgage

(Last category in Figure 25.1; same data presented in Figure 25.3; additional data in Table 25 of the appendix)



### Figure 25.3 - MORTGAGE STATUS

## Percentage of Owner-Occupied Housing Units without a Mortgage



Page 61

Figure 26.1 - YEAR MOVED INTO UNIT

### Percentage of Population, by Occupant Type and Length of Occupancy

(Categories are mutually exclusive and sum to 100%)



Figure 26.2 - YEAR MOVED INTO UNIT

## Percentage of Population in Occupied Housing Units Who Moved in Prior to 1990

(Sum of first and fourth categories in Figure 26.1; same data presented in Figure 26.3; additional data in Table 26 of appendix)



### Figure 26.3 - YEAR MOVED INTO UNIT

# Percentage of Population in Occupied Housing Units Who Moved in Prior to 1990



Page 63

Figure 27.1 - MOVED IN PAST YEAR

#### Percentage of Population Age 1+, by Moved in the Past Year

(Categories are mutually exclusive and sum to 100%)



Figure 27.2 - MOVED IN PAST YEAR

### Percentage of Population Age 1+ Who Moved to Utah in the Past Year

(Sum of last three categories in Figure 27.1; same data presented in Figure 27.3; additional data in Table 27 of the appendix)



## Percentage of Populatio