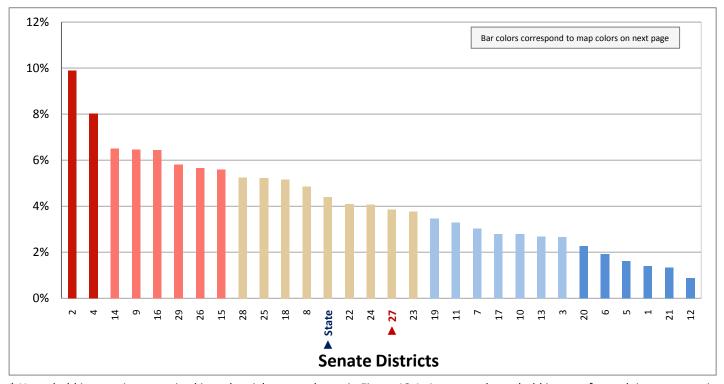

# Demographic Profile for Senate District 27

Prepared by the Office of Legislative Research and General Counsel Using Data Collected by the United States Census Bureau

Utah State Capitol Complex, House Building Suite W210 Salt Lake City, Utah 84114-5210