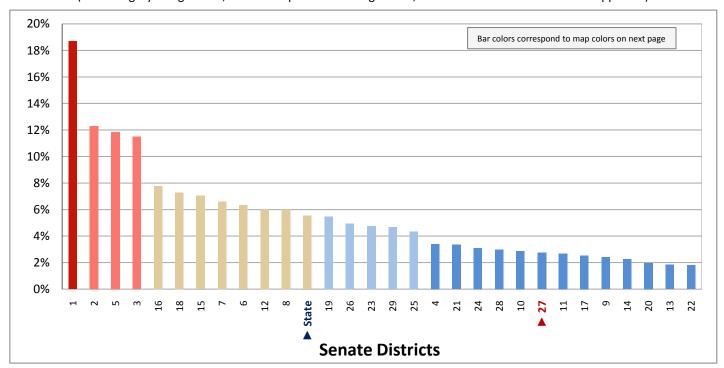

f Population, by Birthplace and Citizenship Status

(Categories are mutually exclusive and sum to 100%)



Figure 5.2 - BIRTHPLACE AND CITIZENSHIP

#### Percentage of Population Born in Utah

(First category in Figure 5.1; same data presented in Figure 5.3; additional data in Table 5 of the appendix)



#### Figure 5.3 - BIRTHPLACE AND CITIZENSHIP

### **Percentage of Population Born in Utah**



Page 17

Figure 5.4 - BIRTHPLACE AND CITIZENSHIP

#### **Percentage of Population Who are Naturalized Citizens**

(Fourth category in Figure 5.1; additional data in Table 5 of the appendix)



Figure 5.5 - BIRTHPLACE AND CITIZENSHIP

#### **Percentage of Population Who are Not Citizens**

(Last category in Figure 5.1; same data presented in Figure 5.6; additional data in Table 5 of the appendix)



#### Figure 5.6 - BIRTHPLACE AND CITIZENSHIP

### **Percentage of Population Who are Not Citizens**



Page 19

Figure 6.1 - HOUSEHOLD TYPE

#### Percentage of Households, by Household Type\*

(Categories are mutually exclusive and sum to 100%)



Figure 6.2 - HOUSEHOLD TYPE

# Percentage of Households That are a Family with a Child Under Age 18 Present

(Sum of first and second categories in Figure 6.1; same data presented in Figure 6.3; additional data in Table 6 of the appendix)



<sup>\*</sup> Households are categorized as either family or non-family. A family is a household where the householder is related to at least one other person in the household by birth, marriage, or adoption.

#### Figure 6.3 - HOUSEHOLD TYPE

## Percentage of Households That are a Family with a Child Under