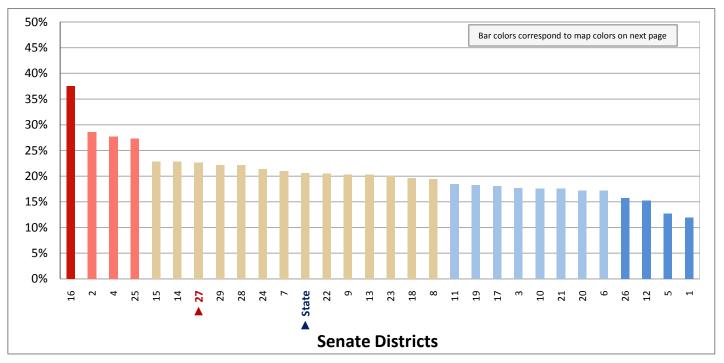

# Demographic Profile for Senate District 27

Prepared by the Office of Legislative Research and General Counsel Using Data Collected by the United States Census Bureau

Utah State Capitol Complex, House Building Suite W210 Salt Lake City, Utah 84114-5210