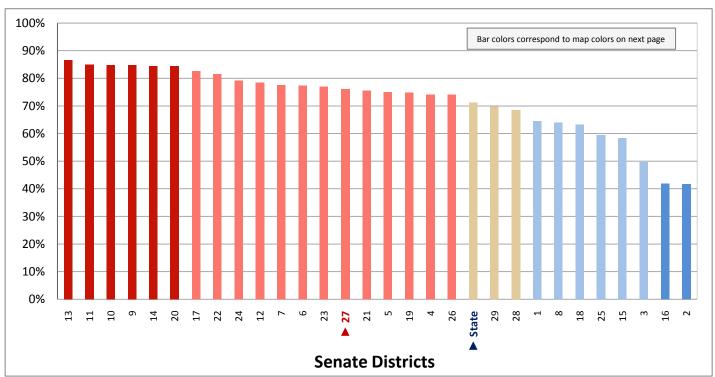

ther house, that is, with open space on all four sides. A house attached is a 1-unit structure that has one or more walls extending from ground to roof separating it from adjoining structures. A house attached includes a duplex, twin home, or townhouse. An apartment is a unit in a structure containing two or more units that are not a house attached.

### Figure 23.3 - HOUSING

## Percentage of Housing Units That are a Detached House



Page 57

Figure 24.1 - HOME OWNERSHIP

### Percentage of Occupied Housing Units, by Owned or Rented

(Categories are mutually exclusive and sum to 100%)



Figure 24.2 - HOME OWNERSHIP

### Percentage of Occupied Housing Units Owned by Occupant

(First category in Figure 24.1; same data presented in Figure 24.3; additional data in Table 24 of the appendix)



### Figure 24.3 - HOME OWNERSHIP

## Percentage of Occupied Housing Units Owned by Occupant



Page 59

Figure 25.1 - MORTGAGE STATUS

### Percentage of Owner-Occupied Housing Units, by Mortgage Status

(Categories are mutually exclusive and sum to 100%)



Figure 25.2 - MORTGAGE STATUS

### Percentage of Owner-Occupied Housing Units without a Mortgage

(Last category in Figure 25.1; same data presented in Figure 25.3; additional data in Table 25 of the appendix)



### Figure 25.3 - MORTGAGE STATUS

## Percentage of Owner-Occupied Housing Units without a Mortgage



Page 61

Figure 26.1 - YEAR MOVED INTO UNIT

### Percentage of Population, by Occupant Type and Length of Occupancy

(Categories are mutually exclusive and sum to 100%)



Figure 26.2 - YEAR MOVED INTO UNIT

## Percentage of