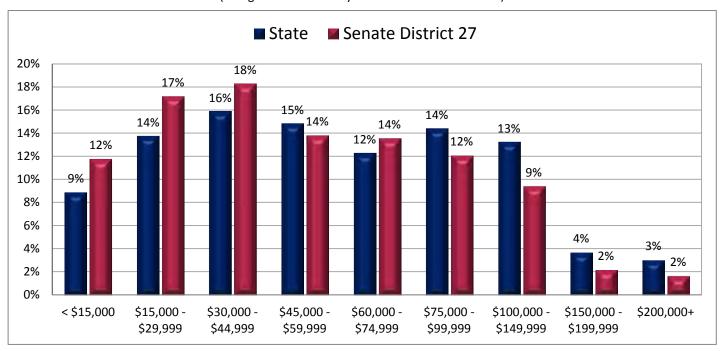

# Demographic Profile for Senate District 27

Prepared by the Office of Legislative Research and General Counsel Using Data Collected by the United States Census Bureau

Utah State Capitol Complex, House Building Suite W210 Salt Lake City, Utah 84114-5210