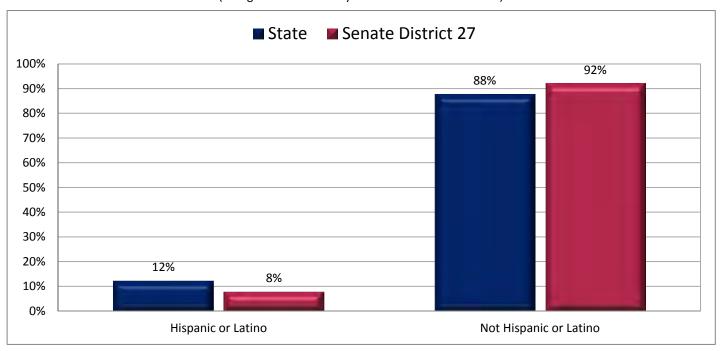

opulation Age 65+



Figure 1.6 - AGE

Percentage of Population Who are School Age Children (Age 5-17)



Page 9

Figure 2.1 - RACE

#### Percentage of Population, by Race\*

(Categories are mutually exclusive and sum to 100%)



Figure 2.2 - RACE

Percentage of Population Who are White

(First category in Figure 2.1; same data presented in Figure 2.3; additional data in Table 2 of the appendix)



<sup>\*</sup> The U.S. Census Bureau distinguishes between ethnicity and race. For example, a person could be Hispanic (ethnicity) and white (race), or Hispanic and black (race).

## Figure 2.3 - RACE

## Percentage of Population Who are White



Page 11

Figure 3.1 - HISPANIC OR LATINO

#### Percentage of Population, by Hispanic or Latino\*

(Categories are mutually exclusive and sum to 100%)



Figure 3.2 - HISPANIC OR LATINO

#### Percentage of Population Who are Hispanic or Latino

(First category in Figure 3.1; same data presented in Figure 3.3; additional data in Table 3 of the appendix)



<sup>\*</sup> The U.S. Census Bureau distinguishes between ethnicity and race. For example, a person could be Hispanic (ethnicity) and white (race), or Hispanic and black (race).

#### Figure 3.3 - HISPANIC OR LATINO

## Percentage of Population Who are Hispanic or Latino



Page 13

Figure 4.1 - LANGUAGE SPOKEN AT HOME

### Percentage of Population Age 5+, by Language Spoken at Home

(Categories are mutually exclusive and sum to 100%)



Figure 4.2 - LANGUAGE SPOKEN AT HOME

#### Percentage of Population Age 5+ Who Do Not Speak English at Home

(Sum of last four categories in Figure 4.1