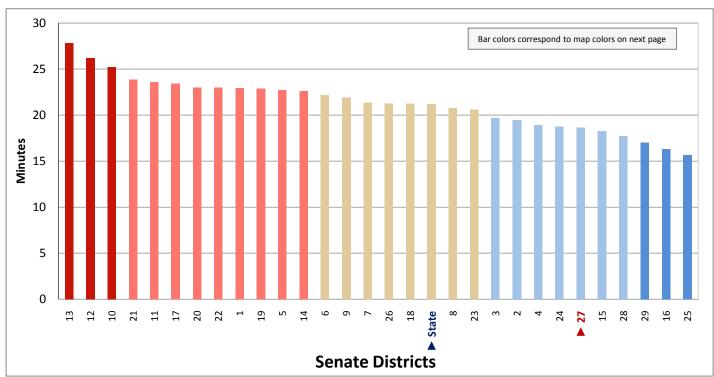

# Demographic Profile for Senate District 27

Prepared by the Office of Legislative Research and General Counsel Using Data Collected by the United States Census Bureau

Utah State Capitol Complex, House Building Suite W210 Salt Lake City, Utah 84114-5210