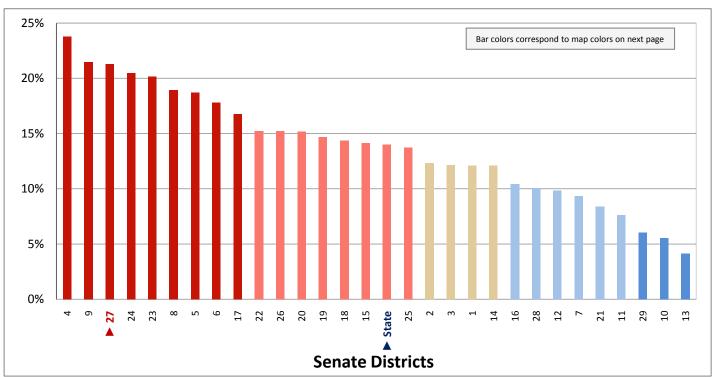

Status

(Categories are mutually exclusive and sum to 100%)



Figure 25.2 - MORTGAGE STATUS

### Percentage of Owner-Occupied Housing Units without a Mortgage

(Last category in Figure 25.1; same data presented in Figure 25.3; additional data in Table 25 of the appendix)



### Figure 25.3 - MORTGAGE STATUS

## Percentage of Owner-Occupied Housing Units without a Mortgage



Page 61

Figure 26.1 - YEAR MOVED INTO UNIT

### Percentage of Population, by Occupant Type and Length of Occupancy

(Categories are mutually exclusive and sum to 100%)



Figure 26.2 - YEAR MOVED INTO UNIT

## Percentage of Population in Occupied Housing Units Who Moved in Prior to 1990

(Sum of first and fourth categories in Figure 26.1; same data presented in Figure 26.3; additional data in Table 26 of appendix)



### Figure 26.3 - YEAR MOVED INTO UNIT

# Percentage of Population in Occupied Housing Units Who Moved in Prior to 1990



Page 63

Figure 27.1 - MOVED IN PAST YEAR

#### Percentage of Population Age 1+, by Moved in the Past Year

(Categories are mutually exclusive and sum to 100%)



Figure 27.2 - MOVED IN PAST YEAR

### Percentage of Population Age 1+ Who Moved to Utah in the Past Year

(Sum of last three categories in Figure 27.1; same data presented in Figure 27.3; additional data in Table 27 of the appendix)



## Percentage of Population Age 1+ Who Moved to Utah in the Past Year



Page 65

Figure 28.1 - VACANCY RATES

### Percentage of Housing Units, by Vacancy\*

(Categories are mutually exclusive and sum to 100%)



Figure 28.2 - VACANCY RATES

### **Percentage of Housing Units