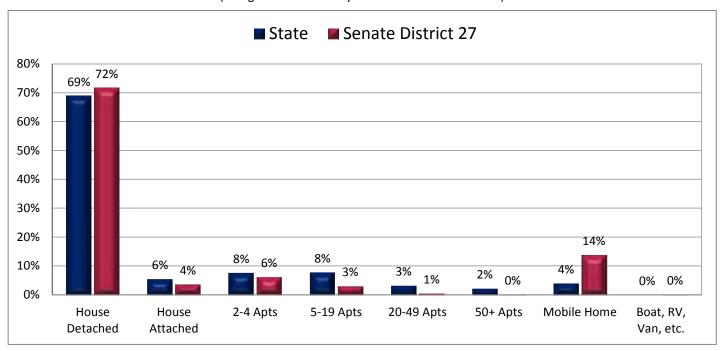

AND CASH PUBLIC ASSISTANCE

Percentage of Households Receiving Food Stamps or Cash Public Assistance

(First category in Figure 22.1; same data presented in Figure 22.3; additional data in Table 22 of the appendix)



<sup>\*</sup> Cash public assistance includes general assistance and Temporary Assistance to Needy Families (TANF). Separate payments received for hospital or other medical care (vendor payments) are excluded. Also excluded is Supplemental Security Income (SSI) and noncash benefits such as Food Stamps.

Figure 22.3 - FOOD STAMPS AND CASH PUBLIC ASSISTANCE

### Percentage of Households Receiving Food Stamps or Cash Public Assistance



Page 55

Figure 23.1 - HOUSING

### Percentage of Housing Units, by Type of Structure\*

(Categories are mutually exclusive and sum to 100%)



Figure 23.2 - HOUSING

### Percentage of Housing Units That are a Detached House

(First category in Figure 23.1; same data presented in Figure 23.3; additional data in Table 23 of the appendix)



<sup>\*</sup> A house detached is a 1-unit structure detached from any other house, that is, with open space on all four sides. A house attached is a 1-unit structure that has one or more walls extending from ground to roof separating it from adjoining structures. A house attached includes a duplex, twin home, or townhouse. An apartment is a unit in a structure containing two or more units that are not a house attached.

### Figure 23.3 - HOUSING

## Percentage of Housing Units That are a Detached House



Page 57

Figure 24.1 - HOME OWNERSHIP

### Percentage of Occupied Housing Units, by Owne