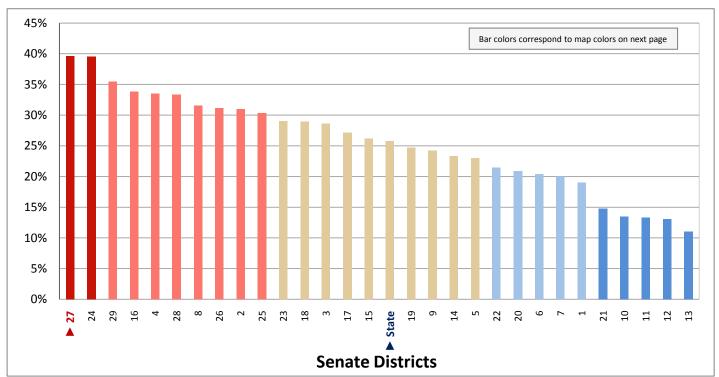

ERSHIP

### Percentage of Occupied Housing Units, by Owned or Rented

(Categories are mutually exclusive and sum to 100%)



Figure 24.2 - HOME OWNERSHIP

### Percentage of Occupied Housing Units Owned by Occupant

(First category in Figure 24.1; same data presented in Figure 24.3; additional data in Table 24 of the appendix)



### Figure 24.3 - HOME OWNERSHIP

## Percentage of Occupied Housing Units Owned by Occupant



Page 59

Figure 25.1 - MORTGAGE STATUS

### Percentage of Owner-Occupied Housing Units, by Mortgage Status

(Categories are mutually exclusive and sum to 100%)



Figure 25.2 - MORTGAGE STATUS

### Percentage of Owner-Occupied Housing Units without a Mortgage

(Last category in Figure 25.1; same data presented in Figure 25.3; additional data in Table 25 of the appendix)



### Figure 25.3 - MORTGAGE STATUS

## Percentage of Owner-Occupied Housing Units without a Mortgage



Page 61

Figure 26.1 - YEAR MOVED INTO UNIT

### Percentage of Population, by Occupant Type and Length of Occupancy

(Categories are mutually exclusive and sum to 100%)



Figure 26.2 - YEAR MOVED INTO UNIT

## Percentage of Population in Occupied Housing Units Who Moved in Prior to 1990

(Sum of first and fourth categories in Figure 26.1; same data presented in Figure 26.3; additional data in Table 26 of appendix)



### Figure 26.3 - YEAR MOVED INTO UNIT

# Percentage of Population in Occupied Housing Units Who Moved in Prior to 1990



Page 63

Figure 27.1 - MOVED IN PAST YEAR

#### Percentage of Population Age 1+, by Moved in the Past Year

(Categories are mutually exclusive and sum