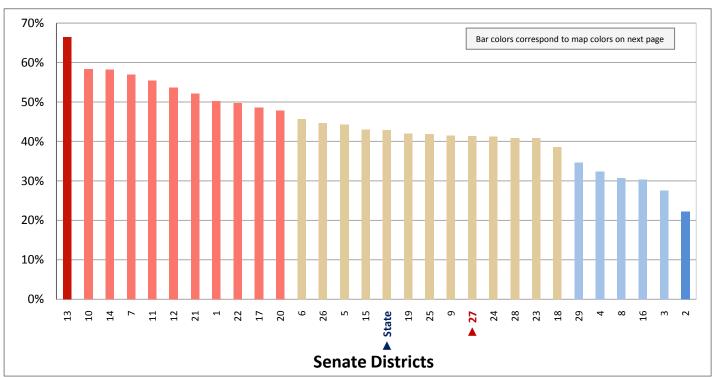

Naturalized Citizens**

(Fourth category in Figure 5.1; additional data in Table 5 of the appendix)



Figure 5.5 - BIRTHPLACE AND CITIZENSHIP

#### **Percentage of Population Who are Not Citizens**

(Last category in Figure 5.1; same data presented in Figure 5.6; additional data in Table 5 of the appendix)



#### Figure 5.6 - BIRTHPLACE AND CITIZENSHIP

### **Percentage of Population Who are Not Citizens**



Page 19

Figure 6.1 - HOUSEHOLD TYPE

#### Percentage of Households, by Household Type\*

(Categories are mutually exclusive and sum to 100%)



Figure 6.2 - HOUSEHOLD TYPE

# Percentage of Households That are a Family with a Child Under Age 18 Present

(Sum of first and second categories in Figure 6.1; same data presented in Figure 6.3; additional data in Table 6 of the appendix)



<sup>\*</sup> Households are categorized as either family or non-family. A family is a household where the householder is related to at least one other person in the household by birth, marriage, or adoption.

#### Figure 6.3 - HOUSEHOLD TYPE

## Percentage of Households That are a Family with a Child Under Age 18 Present



Page 21

Figure 7.1 - HOUSEHOLD TYPE AND SIZE

#### Percentage of Households, by Household Type and Size\*

(Categories are mutually exclusive and sum to 100%)



Figure 7.2 - HOUSEHOLD TYPE AND SIZE

#### Percentage of Households That are 3-4 Person Family Households

(Second category in Figure 7.1; same data presented in Figure 7.3; additional data in Table 7 of the appendix)



<sup>\*</sup> Households are categorized as either family or nonfamily. A family is a h