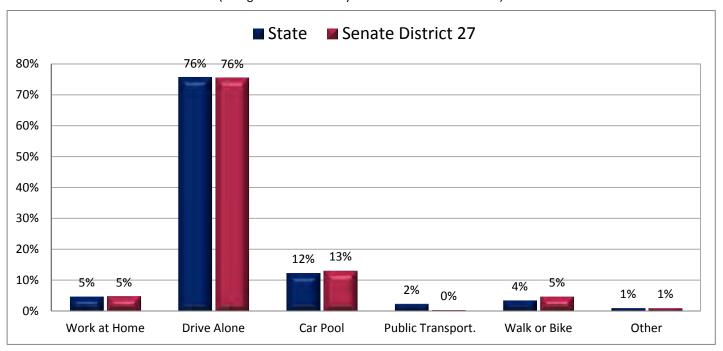

Social Assistance\*

(Tenth category in Figure 15.1; same data presented in Figure 15.6; additional data in Table 15 of the appendix)



Figure 15.5 - EMPLOYMENT BY INDUSTRY

# Percentage of Civilian Employed Workers Age 16+ Who Work in Arts, Entertainment, Recreation, Accomodation, and Food Services

(Eleventh category in Figure 15.1; additional data in Table 15 of the appendix)



<sup>\*</sup> A civilian is any person not on active duty with the U.S. Armed Forces.

Figure 15.6 - EMPLOYMENT BY INDUSTRY

# Percentage of Civilian Employed Workers Age 16+ Who Work in Education, and Health and Social Assistance



Page 41

Figure 16.1 - MEANS OF TRANSPORTATION TO WORK

### Percentage of Workers Age 16+, by Means of Transportation to Work

(Categories are mutually exclusive and sum to 100%)



Figure 16.2 - MEANS OF TRANSPORTATION TO WORK

### Percentage of Workers Age 16+ Who Drive Alone to Work

(Second category in Figure 16.1; same data presented in Figure 16.3; additional data in Table 16 of the appendix)



### Figure 16.3 - MEANS OF TRANSPORTATION TO WORK

### Percentage of Workers Age 16+ Who Drive Alone to Work



Page 43

Figure 17.1 - TRAVEL TIME TO WORK

### Percentage of Workers Age 16+ Who Do Not Work at Home, by Travel Time

(Categories are mutually exclusive and sum to 100%)



Figure 17.2 - TRAVEL TIME TO WORK

## Average Travel Time to Work of Workers Age 16+ Who Do Not Work at Home

(This data is not included in Figure 17.1; same data presented in Figure 17.3; additional data in Table 17 of the appendix)



### Average Travel Time to Work of Workers Age 16+ W