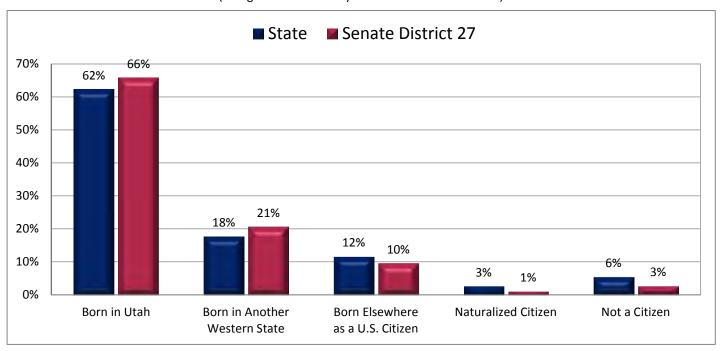

c and black (race).

#### Figure 3.3 - HISPANIC OR LATINO

## Percentage of Population Who are Hispanic or Latino



Page 13

Figure 4.1 - LANGUAGE SPOKEN AT HOME

### Percentage of Population Age 5+, by Language Spoken at Home

(Categories are mutually exclusive and sum to 100%)



Figure 4.2 - LANGUAGE SPOKEN AT HOME

#### Percentage of Population Age 5+ Who Do Not Speak English at Home

(Sum of last four categories in Figure 4.1; same data presented in Figure 4.3; additional data in Table 4 of the appendix)



Figure 4.3 - LANGUAGE SPOKEN AT HOME

## Percentage of Population Age 5+ Who Do Not Speak English at Home



Page 15

Figure 5.1 - BIRTHPLACE AND CITIZENSHIP

#### Percentage of Population, by Birthplace and Citizenship Status

(Categories are mutually exclusive and sum to 100%)



Figure 5.2 - BIRTHPLACE AND CITIZENSHIP

#### Percentage of Population Born in Utah

(First category in Figure 5.1; same data presented in Figure 5.3; additional data in Table 5 of the appendix)



#### Figure 5.3 - BIRTHPLACE AND CITIZENSHIP

### **Percentage of Population Born in Utah**



Page 17

Figure 5.4 - BIRTHPLACE AND CITIZENSHIP

#### **Percentage of Population Who are Naturalized Citizens**

(Fourth category in Figure 5.1; additional data in Table 5 of the appendix)



Figure 5.5 - BIRTHPLACE AND CITIZENSHIP

#### **Percentage of Population Who are Not Citizens**

(Last category in Figure 5.1; same data presented in Figure 5.6; additional data in Table 5 of the appendix)



#### Figure 5.6 - BIRTHPLACE AND CITIZENSHIP

### **Percentage of Population Who are Not Citizens**