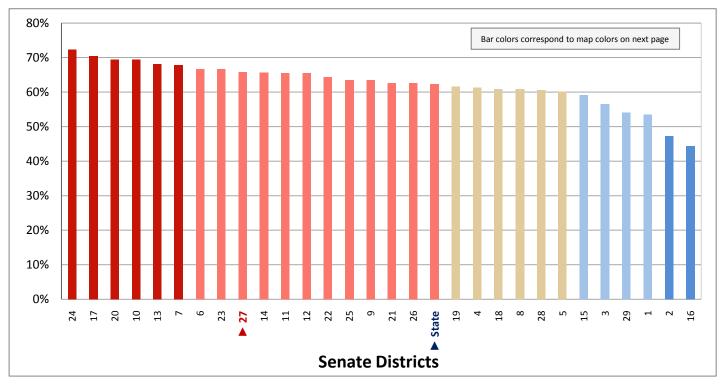

+, by Language Spoken at Home

(Categories are mutually exclusive and sum to 100%)



Figure 4.2 - LANGUAGE SPOKEN AT HOME

#### Percentage of Population Age 5+ Who Do Not Speak English at Home

(Sum of last four categories in Figure 4.1; same data presented in Figure 4.3; additional data in Table 4 of the appendix)



Figure 4.3 - LANGUAGE SPOKEN AT HOME

## Percentage of Population Age 5+ Who Do Not Speak English at Home



Page 15

Figure 5.1 - BIRTHPLACE AND CITIZENSHIP

#### Percentage of Population, by Birthplace and Citizenship Status

(Categories are mutually exclusive and sum to 100%)



Figure 5.2 - BIRTHPLACE AND CITIZENSHIP

#### Percentage of Population Born in Utah

(First category in Figure 5.1; same data presented in Figure 5.3; additional data in Table 5 of the appendix)



#### Figure 5.3 - BIRTHPLACE AND CITIZENSHIP

### **Percentage of Population Born in Utah**



Page 17

Figure 5.4 - BIRTHPLACE AND CITIZENSHIP

#### **Percentage of Population Who are Naturalized Citizens**

(Fourth category in Figure 5.1; additional data in Table 5 of the appendix)



Figure 5.5 - BIRTHPLACE AND CITIZENSHIP

#### **Percentage of Population Who are Not Citizens**

(Last category in Figure 5.1; same data presented in Figure 5.6; additional data in Table 5 of the appendix)



#### Figure 5.6 - BIRTHPLACE AND CITIZENSHIP

### **Percentage of Population Who are Not Citizens**



Page 19

Figure 6.1 - HOUSEHOLD TYPE

#### Percentage of Households, by Household Type\*

(Categories are mutually exclusive and sum to 100%)



Figure 6.2 - HOUSEHOLD TYPE

# Percentage of Househol