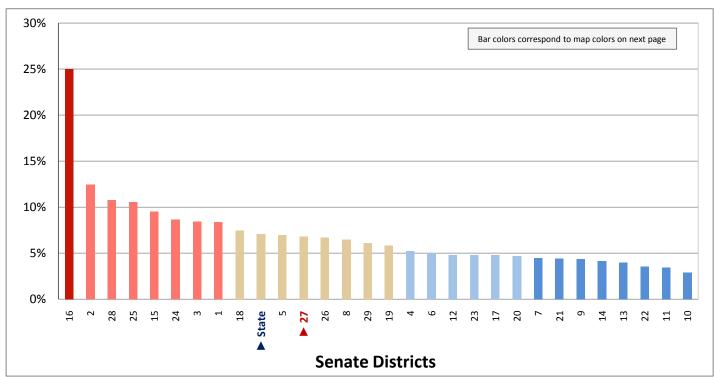

# Demographic Profile for Senate District 27

Prepared by the Office of Legislative Research and General Counsel Using Data Collected by the United States Census Bureau

Utah State Capitol Complex, House Building Suite W210 Salt Lake City, Utah 84114-5210