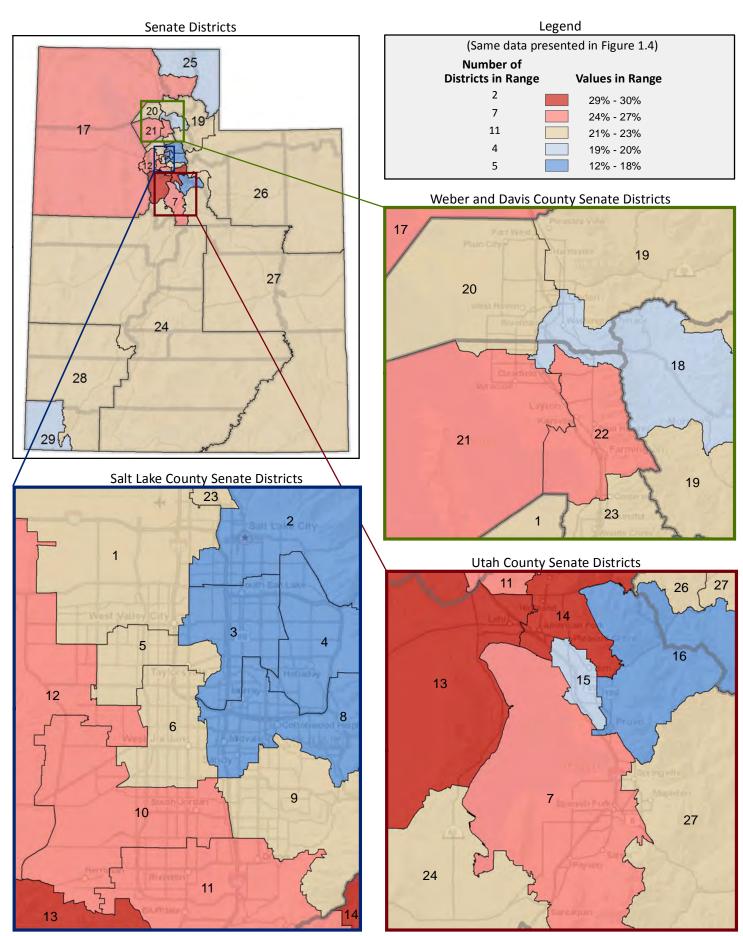

| . 44%    | 44%   |                                                   |          |       |  |  |  |  |  |  |

Figure 1.1 - AGE

Percentage of Population, by Age



Figure 1.2 - AGE

Percentage of Population Age 0-4

(First category in Figure 1.1; same data presented in Figure 1.3; additional data in Table 1 of the appendix)



## Figure 1.3 - AGE Percentage of Population Age 0-4



Page 7

Figure 1.4 - AGE

Percentage of Population Who are School Age Children (Age 5-17)



Figure 1.5- AGE

Percentage of Population Age 65+



Figure 1.6 - AGE

Percentage of Population Who are School Age Children (Age 5-17)



Page 9

Figure 2.1 - RACE

#### Percentage of Population, by Race\*

(Categories are mutually exclusive and sum to 100%)



Figure 2.2 - RACE

Percentage of Population Who are White

(First category in Figure 2.1; same data presented in Figure 2.3; additional data in Table 2 of the appendix)



<sup>\*</sup> The U.S. Census Bureau distinguishes between ethnicity and race. For example, a person could be Hispanic (ethnicity) and white (race), or Hispanic and black (race).

## Figure 2.3 - RACE

## Percentage of Population Who are White



Page 11

Figure 3.1 - HISPANIC OR LATINO

#### Percentage of Population, by Hispanic or Latino\*

(Categories are mutually exclusive and sum to 100%)



Figure 3.2 - HISPANIC OR LATINO

#### Percentage of Population Who are Hispanic or Latino

(First cate