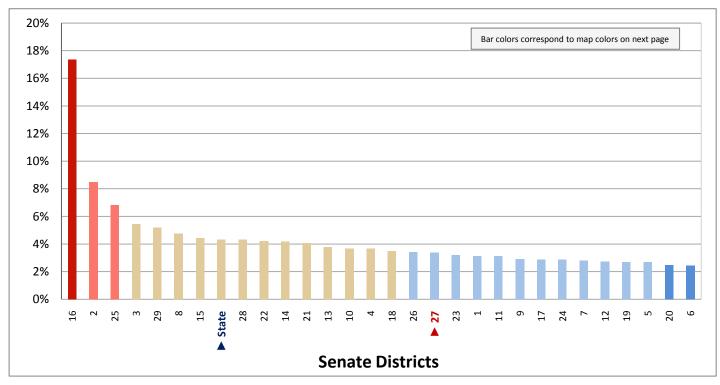

exclusive and sum to 100%)



Figure 26.2 - YEAR MOVED INTO UNIT

## Percentage of Population in Occupied Housing Units Who Moved in Prior to 1990

(Sum of first and fourth categories in Figure 26.1; same data presented in Figure 26.3; additional data in Table 26 of appendix)



### Figure 26.3 - YEAR MOVED INTO UNIT

# Percentage of Population in Occupied Housing Units Who Moved in Prior to 1990



Page 63

Figure 27.1 - MOVED IN PAST YEAR

#### Percentage of Population Age 1+, by Moved in the Past Year

(Categories are mutually exclusive and sum to 100%)



Figure 27.2 - MOVED IN PAST YEAR

### Percentage of Population Age 1+ Who Moved to Utah in the Past Year

(Sum of last three categories in Figure 27.1; same data presented in Figure 27.3; additional data in Table 27 of the appendix)



## Percentage of Population Age 1+ Who Moved to Utah in the Past Year



Page 65

Figure 28.1 - VACANCY RATES

### Percentage of Housing Units, by Vacancy\*

(Categories are mutually exclusive and sum to 100%)



Figure 28.2 - VACANCY RATES

### **Percentage of Housing Units That are Vacant**

(First category in Figure 28.1; same data presented in Figure 28.3; additional data in Table 28 of the appendix)



<sup>\*</sup> Housing units used or intended for use only in certain seasons or for weekends or other occasional use are considered vacant. Seasonal units include those used for summer or winter sports or recreation, e.g., second homes and cabins.

### Figure 28.3 - VACANCY RATES

## **Percentage of Housing Units That are Vacant**



Page 67



Table 1 – AGE

|       | Percentage of P