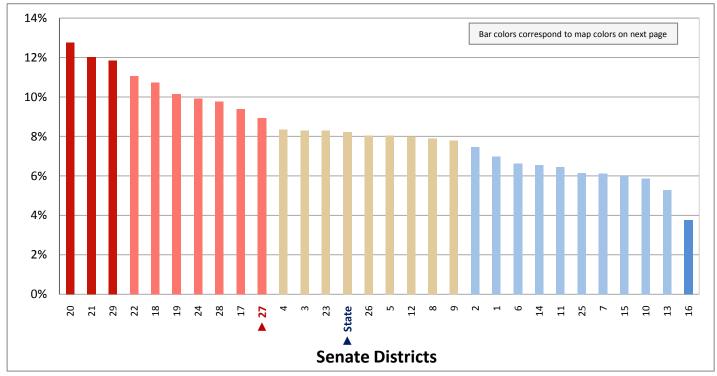

E ATTAINMENT

### Percentage of Population Age 25+ with a Bachelor's Degree or Higher

(This data is not included in Figure 13.1; same data presented in Figure 13.3; additional data in Table 13 of the appendix)



Figure 13.3 - BACHELOR'S DEGREE ATTAINMENT

## Percentage of Population Age 25+ with a Bachelor's Degree or Higher



Page 35

#### Figure 14.1 - VETERANS

#### Percentage of Civilians in Each Age Category Who are Veterans\*

(Numbers are the percentage of civilians in each age category, not the percentage of total civilians in the state or district; categories do not sum to 100%)



Figure 14.2 - VETERANS

Percentage of Civilians Age 18+ Who are Veterans

(This data is not included in Figure 14.1; same data presented in Figure 14.3; additional data in Table 14 of the appendix)



<sup>\*</sup> Veterans are people who have served on active duty in any branch of the military, but are not currently serving. People who served in the National Guard or Reserves are classified as veterans only if they were called or ordered to active duty, not counting training. Active duty refers to military members who are currently serving full-time in their military capacity. A civilian is any person not on active duty with the U.S. Armed Forces.

### Figure 14.3 - VETERANS

## Percentage of Civilians Age 18+ Who are Veterans



Page 37

Figure 15.1 - EMPLOYMENT BY INDUSTRY

### Percentage of Civilian Employed Workers Age 16+, by Industry of Employment\*

(Categories are mutually exclusive and sum to 100%)



Figure 15.2 - EMPLOYMENT BY INDUSTRY

# Percentage of Civilian Employed Wo