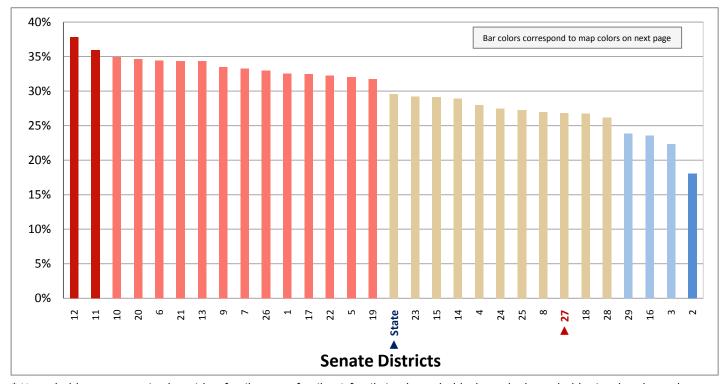

# Demographic Profile for Senate District 27

Prepared by the Office of Legislative Research and General Counsel Using Data Collected by the United States Census Bureau

Utah State Capitol Complex, House Building Suite W210 Salt Lake City, Utah 84114-5210