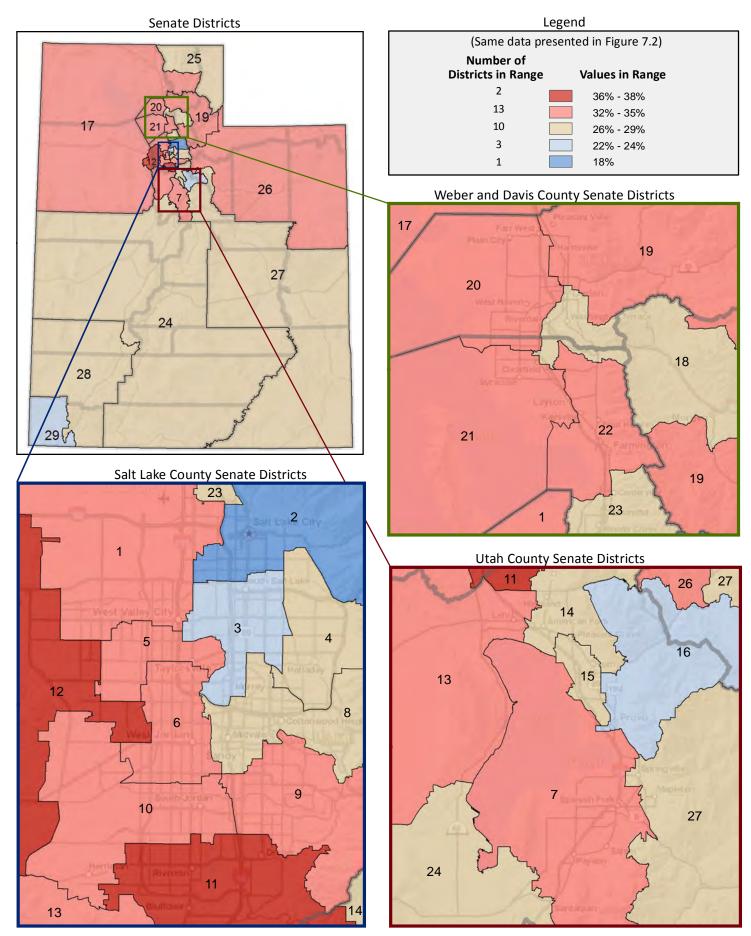

# Demographic Profile for Senate District 27

Prepared by the Office of Legislative Research and General Counsel Using Data Collected by the United States Census Bureau

Utah State Capitol Complex, House Building Suite W210 Salt Lake City, Utah 84114-5210