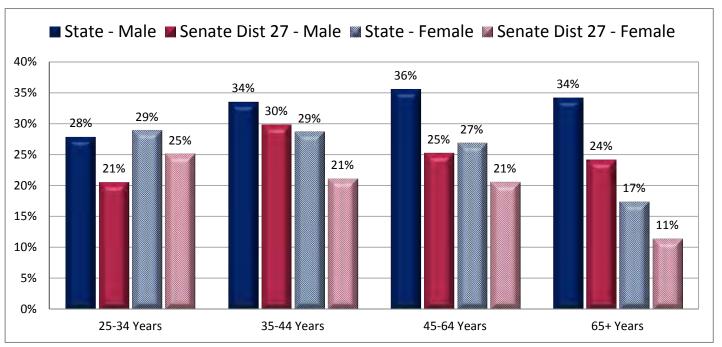

- EDUCATION - HIGHEST LEVEL OF ATTAINMENT

#### Percentage of Population Age 25+, by Highest Level of Educational Attainment

(Categories are mutually exclusive and sum to 100%)



Figure 12.2 - EDUCATION - HIGHEST LEVEL OF ATTAINMENT

Percentage of Population Age 25+ without a High School Diploma

(First category in Figure 12.1; same data presented in Figure 12.3; additional data in Table 12 of the appendix)



#### Figure 12.3 - EDUCATION - HIGHEST LEVEL OF ATTAINMENT

### Percentage of Population Age 25+ without a High School Diploma



Page 33

#### Figure 13.1 - BACHELOR'S DEGREE ATTAINMENT

## Percentage of Population in Each Age Category, by Sex, with a Bachelor's Degree or Higher

(Numbers are the percentage of persons in each age and sex category; categories do not sum to 100%)



Figure 13.2 - BACHELOR'S DEGREE ATTAINMENT

### Percentage of Population Age 25+ with a Bachelor's Degree or Higher

(This data is not included in Figure 13.1; same data presented in Figure 13.3; additional data in Table 13 of the appendix)



Figure 13.3 - BACHELOR'S DEGREE ATTAINMENT

## Percentage of Population Age 25+ with a Bachelor's Degree or Higher



Page 35

#### Figure 14.1 - VETERANS

#### Percentage of Civilians in Each Age Category Who are Veterans\*

(Numbers are the percentage of civilians in each age category, not the percentage of total civilians in the state or district; categories do not sum to 100%)



Figure 14.2 - VETERANS

Percentage of Civilians Age 18+ Who are Veterans

(This data is not included in Figure 14.1; same data presented in Figure 14.3; additional dat