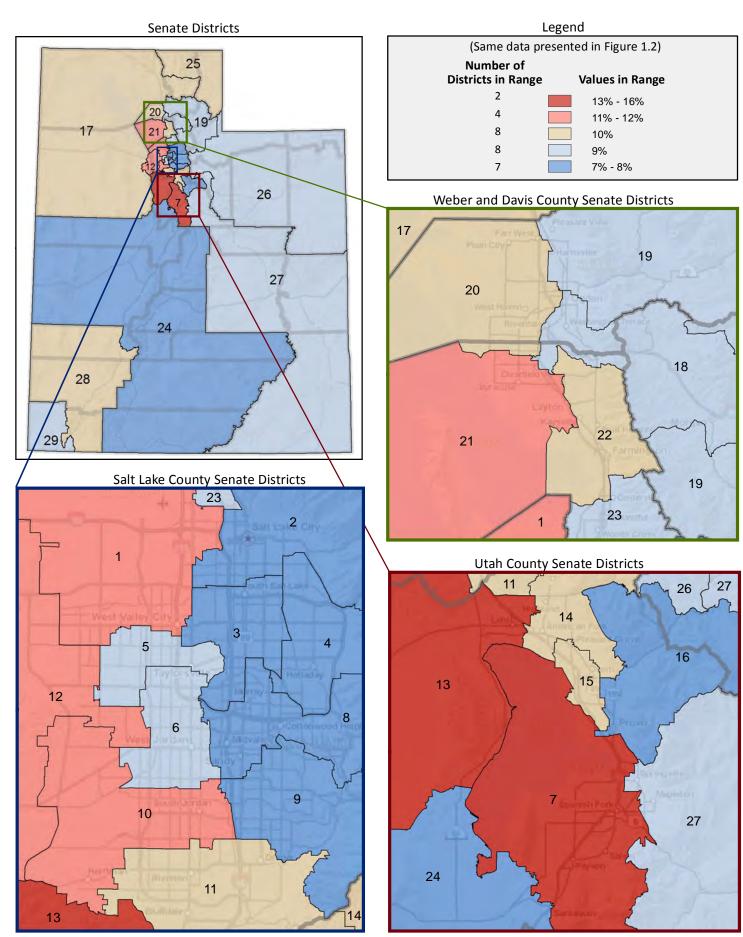

| . 44%    | 44%   |                                                   |          |       |  |  |  |  |  |  |

Figure 1.1 - AGE

Percentage of Population, by Age



Figure 1.2 - AGE

Percentage of Population Age 0-4

(First category in Figure 1.1; same data presented in Figure 1.3; additional data in Table 1 of the appendix)



## Figure 1.3 - AGE Percentage of Population Age 0-4



Page 7

Figure 1.4 - AGE

Percentage of Population Who are School Age Children (Age 5-17)



Figure 1.5- AGE

Percentage of Population Age 65+



Figure 1.6 - AGE

Percentage of Population Who are School Age Children (Age 5-17)



Page 9

Figure 2.1 - RACE

#### Percentage of Population, by Race\*

(Categories are mutually exclusive and sum to 100%)



Figure 2.2 - RACE

Percentage of Population Who are White

(First category in Figure 2.1; same data presented in Figure 2.3; additional data in Table 2 of the appendix)



<sup>\*</sup> The U.S. Census Bureau distinguishes between ethnicity and race. For example, a person could be Hispanic (ethnicity) and white (race), or Hispanic and black (race).

## Figure 2.3 - RACE

## Percentage of Population Who are White



Page 11

Figure 3.1 - HI