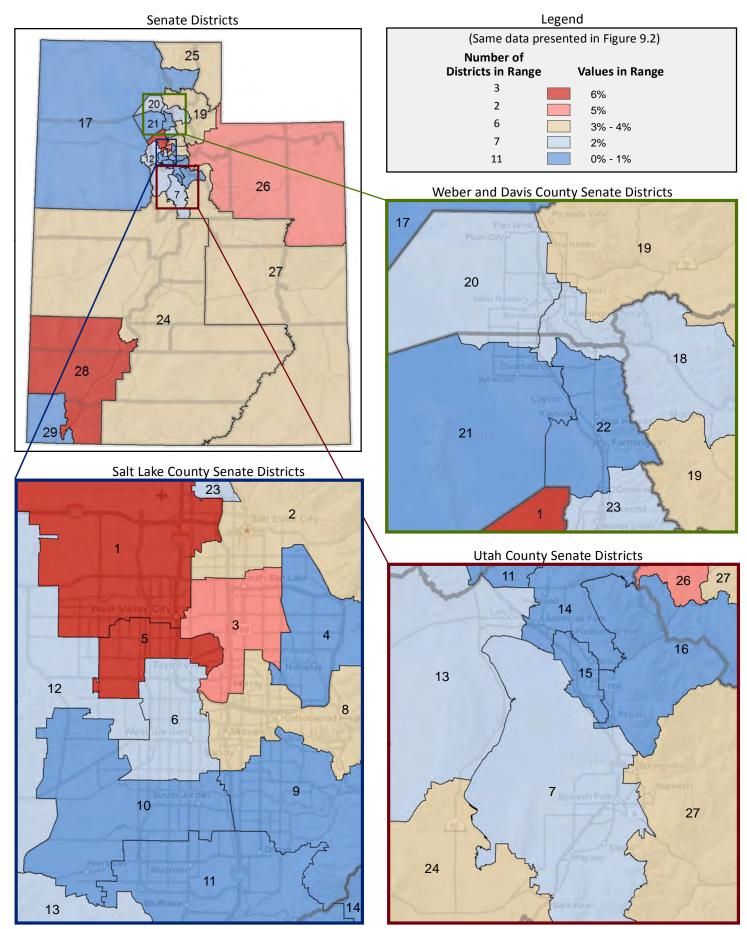

opulation Age 25+ Who are Married with Spouse Present

(First category in Figure 8.1; same data presented in Figure 8.3; additional data in Table 8 of the appendix)



## Percentage of Population Age 25+ Who are Married with Spouse Present



Page 25

#### Figure 9.1 - WOMEN GIVING BIRTH

## Percentage of Women in Each Age Category Giving Birth in the Past 12 Months

(Numbers are the percentage of women in each age category giving birth; categories do not sum to 100%)



Figure 9.2 - WOMEN GIVING BIRTH

#### Percentage of Women Age 15-19 Giving Birth in the Past 12 Months

(First category in Figure 9.1; same data presented in Figure 9.3; additional data in Table 9 of the appendix)



#### Figure 9.3 - WOMEN GIVING BIRTH

## Percentage of Women Age 15-19 Giving Birth in the Past 12 Months



Page 27

#### Figure 10.1 - CHILD LIVING ARRANGEMENTS

## Percentage of Children Age 0-17 Living with Parent(s), by Living Arrangement

(Categories are mutually exclusive and sum to 100%)



Figure 10.2 - CHILD LIVING ARRANGEMENTS

### Percentage of Children Age 0-17 Living with One Parent

(Sum of last two categories in Figure 10.1; same data presented in Figure 10.3; additional data in Table 10 of the appendix)



#### Figure 10.3 - CHILD LIVING ARRANGEMENTS

## Percentage of Children Age 0-17 Living with One Parent



Page 29

Figure 11.1 - GRANDPARENT LIVING WITH GRANDCHILD

# Percentage of Households, by Grandparent Living with Grandchild Age 0-17\*

(Categories are mutually exclusive and sum to 100%)



Figure 11.2 - GRANDPARENT LIVING WITH GRANDCHILD

# Percentage of Households wi