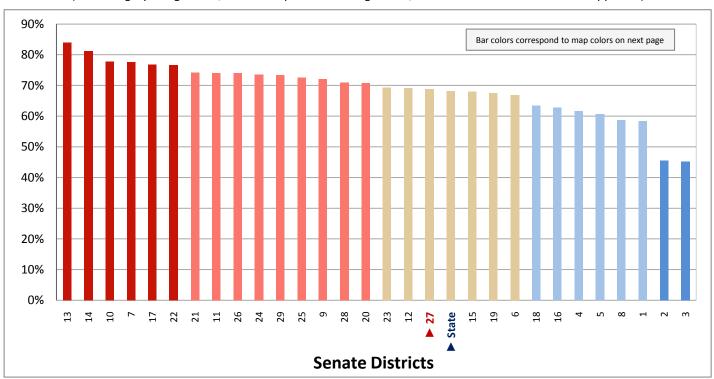

# Demographic Profile for Senate District 27

Prepared by the Office of Legislative Research and General Counsel Using Data Collected by the United States Census Bureau

Utah State Capitol Complex, House Building Suite W210 Salt Lake City, Utah 84114-5210