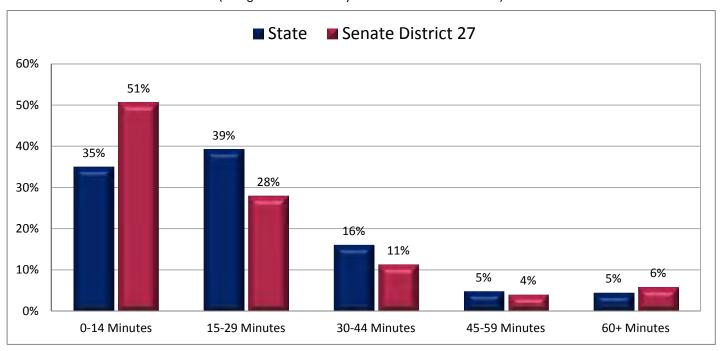

# Demographic Profile for Senate District 27

Prepared by the Office of Legislative Research and General Counsel Using Data Collected by the United States Census Bureau

Utah State Capitol Complex, House Building Suite W210 Salt Lake City, Utah 84114-5210