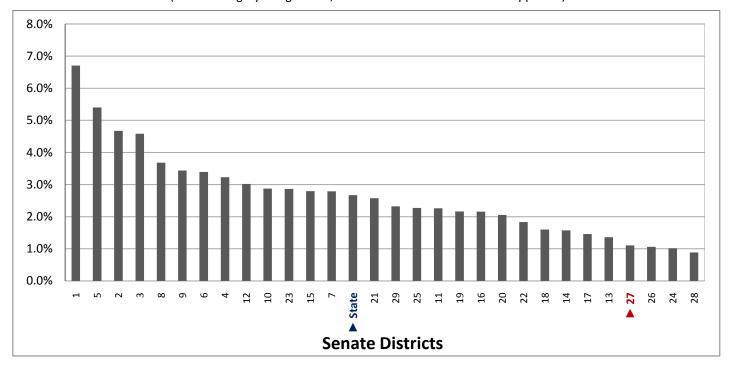

a in Table 4 of the appendix)



Figure 4.3 - LANGUAGE SPOKEN AT HOME

## Percentage of Population Age 5+ Who Do Not Speak English at Home



Page 15

Figure 5.1 - BIRTHPLACE AND CITIZENSHIP

#### Percentage of Population, by Birthplace and Citizenship Status

(Categories are mutually exclusive and sum to 100%)



Figure 5.2 - BIRTHPLACE AND CITIZENSHIP

#### Percentage of Population Born in Utah

(First category in Figure 5.1; same data presented in Figure 5.3; additional data in Table 5 of the appendix)



#### Figure 5.3 - BIRTHPLACE AND CITIZENSHIP

### **Percentage of Population Born in Utah**



Page 17

Figure 5.4 - BIRTHPLACE AND CITIZENSHIP

#### **Percentage of Population Who are Naturalized Citizens**

(Fourth category in Figure 5.1; additional data in Table 5 of the appendix)



Figure 5.5 - BIRTHPLACE AND CITIZENSHIP

#### **Percentage of Population Who are Not Citizens**

(Last category in Figure 5.1; same data presented in Figure 5.6; additional data in Table 5 of the appendix)



#### Figure 5.6 - BIRTHPLACE AND CITIZENSHIP

### **Percentage of Population Who are Not Citizens**



Page 19

Figure 6.1 - HOUSEHOLD TYPE

#### Percentage of Households, by Household Type\*

(Categories are mutually exclusive and sum to 100%)



Figure 6.2 - HOUSEHOLD TYPE

# Percentage of Households That are a Family with a Child Under Age 18 Present

(Sum of first and second categories in Figure 6.1; same data presented in Figure 6.3; additional data in Table 6 of the appendix)



<sup>\*</sup> Households are categorized as either family or non-family. A family is a household wh