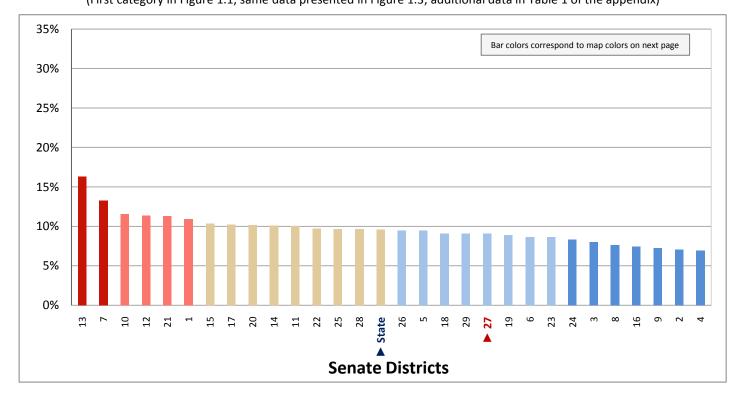

| . 44%    | 44%   |                                                   |          |       |  |  |  |  |  |  |

Figure 1.1 - AGE

Percentage of Population, by Age



Figure 1.2 - AGE

Percentage of Population Age 0-4

(First category in Figure 1.1; same data presented in Figure 1.3; additional data in Table 1 of the appendix)



## Figure 1.3 - AGE Percentage of Population Age 0-4



Page 7

Figure 1.4 - AGE

Percentage of Population Who are School Age Children (Age 5-17)



Figure 1.5- AGE

Percentage of Population Age 65+



Figure 1.6 - AGE

Percentage of Population Who are School Age Children (Age 5-17)



Page 9

Figure 2.1 - RACE

#### Percentage of Population, by Race\*

(Categories are mutually exclusive and sum to 100%)



Figure 2.2 - RACE

Percentage of Population Who are White

(First category in Figure 2.1; same data presented in Figure 2.3; additional data in Table 2 of the appendix)



<sup>\*</sup> The U.S. Census Bureau distinguishes between ethnicity and race. For example, a person could be Hispanic (ethnicity) and white (race), or Hispanic and black (race).

## Figure 2.3 - RACE

## Percentage