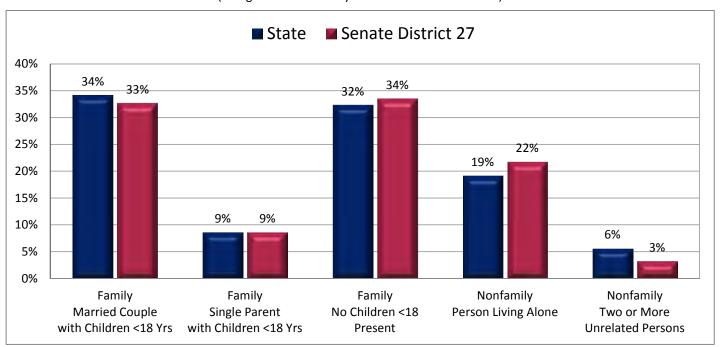

gure 5.3; additional data in Table 5 of the appendix)



#### Figure 5.3 - BIRTHPLACE AND CITIZENSHIP

### **Percentage of Population Born in Utah**



Page 17

Figure 5.4 - BIRTHPLACE AND CITIZENSHIP

#### **Percentage of Population Who are Naturalized Citizens**

(Fourth category in Figure 5.1; additional data in Table 5 of the appendix)



Figure 5.5 - BIRTHPLACE AND CITIZENSHIP

#### **Percentage of Population Who are Not Citizens**

(Last category in Figure 5.1; same data presented in Figure 5.6; additional data in Table 5 of the appendix)



#### Figure 5.6 - BIRTHPLACE AND CITIZENSHIP

### **Percentage of Population Who are Not Citizens**



Page 19

Figure 6.1 - HOUSEHOLD TYPE

#### Percentage of Households, by Household Type\*

(Categories are mutually exclusive and sum to 100%)



Figure 6.2 - HOUSEHOLD TYPE

# Percentage of Households That are a Family with a Child Under Age 18 Present

(Sum of first and second categories in Figure 6.1; same data presented in Figure 6.3; additional data in Table 6 of the appendix)



<sup>\*</sup> Households are categorized as either family or non-family. A family is a household where the householder is related to at least one other person in the household by birth, marriage, or adoption.

#### Figure 6.3 - HOUSEHOLD TYPE

## Percentage of Households That are a Family with a Child Under Age 18 Present



Page 21

Figure 7.1 - HOUSEHOLD TYPE AND SIZE

#### Percentage of Households, by Household Type and Size\*

(Categories are mutually exclusive and sum to 100%)



Figure 7.2 - HOUSEHOLD TYPE AND SIZE

#### Percentage of Household