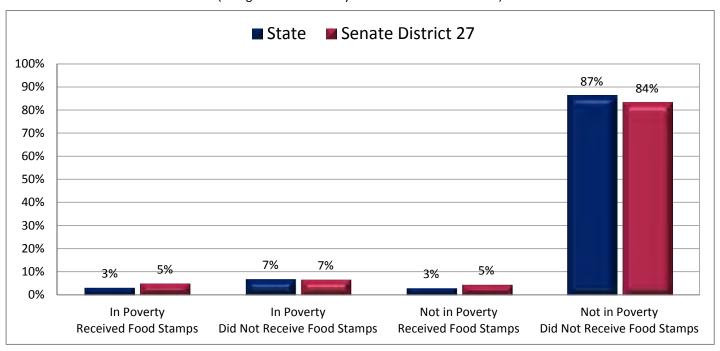

# Demographic Profile for Senate District 27

Prepared by the Office of Legislative Research and General Counsel Using Data Collected by the United States Census Bureau

Utah State Capitol Complex, House Building Suite W210 Salt Lake City, Utah 84114-5210