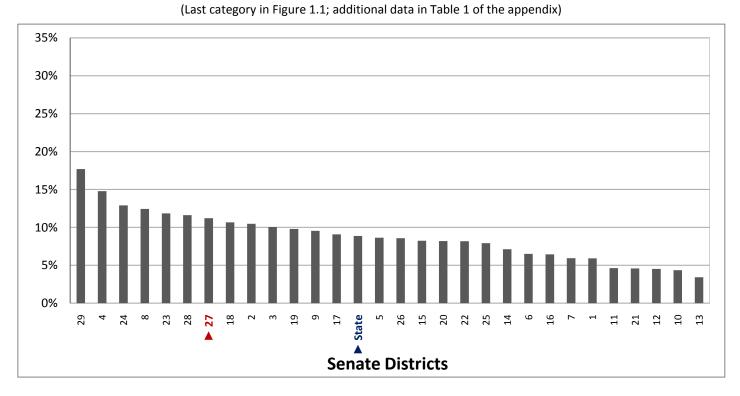

| . 44%    | 44%   |                                                   |          |       |  |  |  |  |  |  |

Figure 1.1 - AGE

Percentage of Population, by Age



Figure 1.2 - AGE

Percentage of Population Age 0-4

(First category in Figure 1.1; same data presented in Figure 1.3; additional data in Table 1 of the appendix)



## Figure 1.3 - AGE Percentage of Population Age 0-4



Page 7

Figure 1.4 - AGE

Percentage of Population Who are School Age Children (Age 5-17)



Figure 1.5- AGE

Percentage of Population Age 65+



Figure 1.6 - AGE

Percentage of Population Who are School Age Children (Age 5-17)



Page 9

Figure 2.1 - RACE

#### Percentage of Population, by Race\*

(Categories are mutually exclusive and sum to 100%)



Figure 2.2 - RACE

Percentage of Population Who are White

(First category in Figure 2.1; same data presented in Figure 2.3; additional data in Table 2 of the appendix)



<sup>\*</sup> The U.S. Census Bureau distinguishes between ethnicity and race. For example, a person could be Hispanic (ethnicity) and white (race), or Hispanic and black (race).

## Figure 2.3 - RACE

## Percentage of Population Who are White



Page 11

Figure 3.1 - HISPANIC OR LATINO

#### Percentage of Population, by Hispanic or Latino\*

(Categories are mutually exclusive and sum to 100%)



Figure 3.2 - HISP