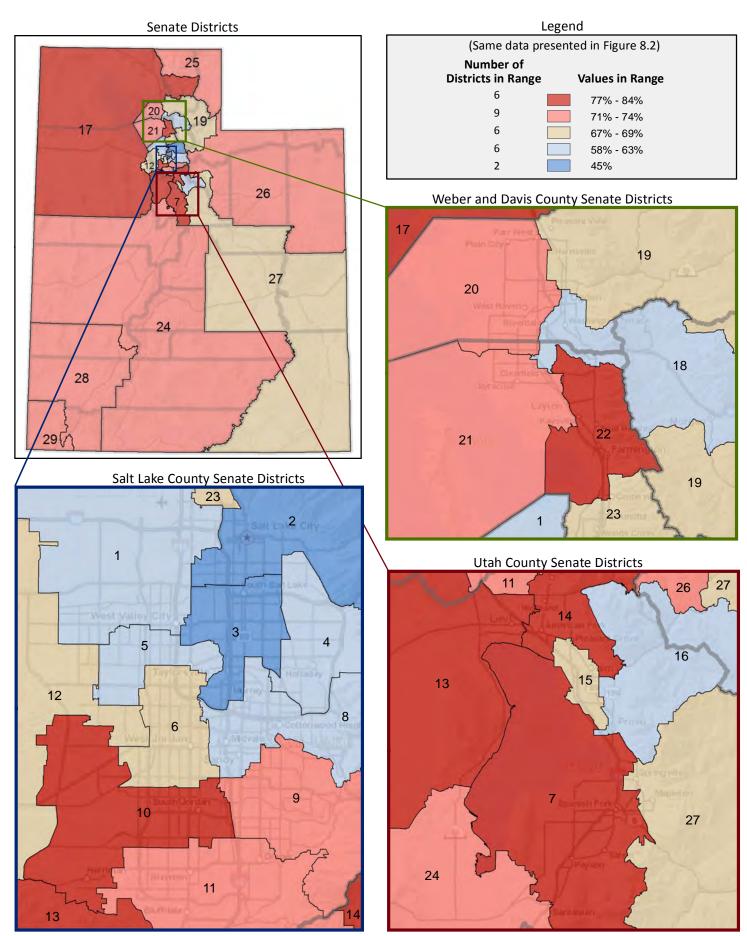

# Demographic Profile for Senate District 27

Prepared by the Office of Legislative Research and General Counsel Using Data Collected by the United States Census Bureau

Utah State Capitol Complex, House Building Suite W210 Salt Lake City, Utah 84114-5210