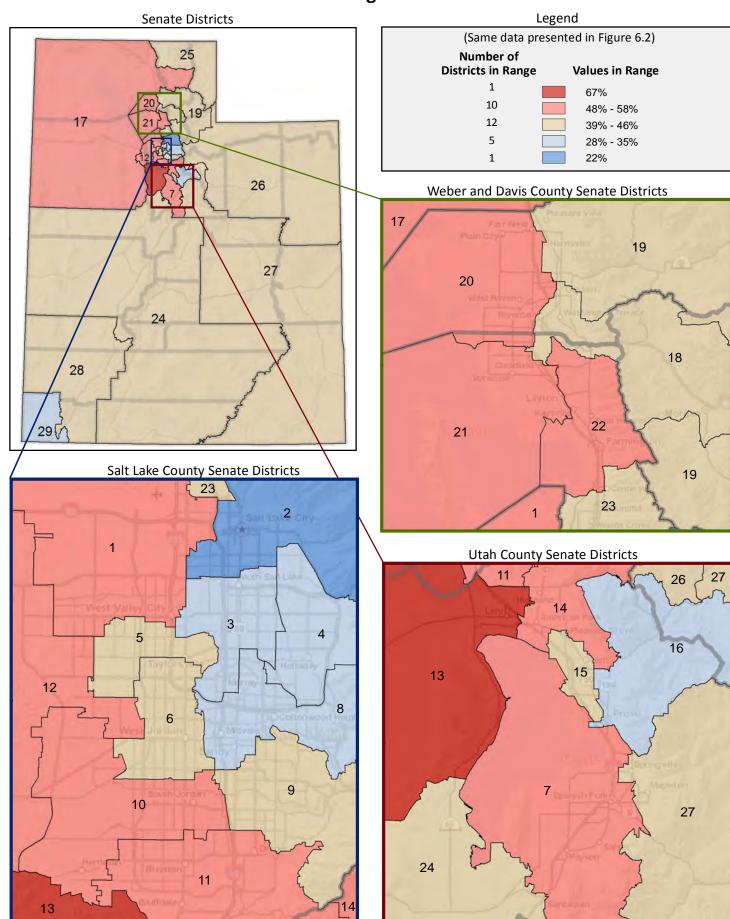

- BIRTHPLACE AND CITIZENSHIP

### **Percentage of Population Who are Not Citizens**



Page 19

Figure 6.1 - HOUSEHOLD TYPE

#### Percentage of Households, by Household Type\*

(Categories are mutually exclusive and sum to 100%)



Figure 6.2 - HOUSEHOLD TYPE

# Percentage of Households That are a Family with a Child Under Age 18 Present

(Sum of first and second categories in Figure 6.1; same data presented in Figure 6.3; additional data in Table 6 of the appendix)



<sup>\*</sup> Households are categorized as either family or non-family. A family is a household where the householder is related to at least one other person in the household by birth, marriage, or adoption.

#### Figure 6.3 - HOUSEHOLD TYPE

## Percentage of Households That are a Family with a Child Under Age 18 Present



Page 21

Figure 7.1 - HOUSEHOLD TYPE AND SIZE

#### Percentage of Households, by Household Type and Size\*

(Categories are mutually exclusive and sum to 100%)



Figure 7.2 - HOUSEHOLD TYPE AND SIZE

#### Percentage of Households That are 3-4 Person Family Households

(Second category in Figure 7.1; same data presented in Figure 7.3; additional data in Table 7 of the appendix)



<sup>\*</sup> Households are categorized as either family or nonfamily. A family is a household where the householder is related to at least one other person in the household by birth, marriage, or adoption. A "two-person family" could be a husband and wife, or a parent and child.

#### Figure 7.3 - HOUSEHOLD TYPE AND SIZE

### Percentage of Households That are 3-4 Person Family Households



Page 23

Figure 8.