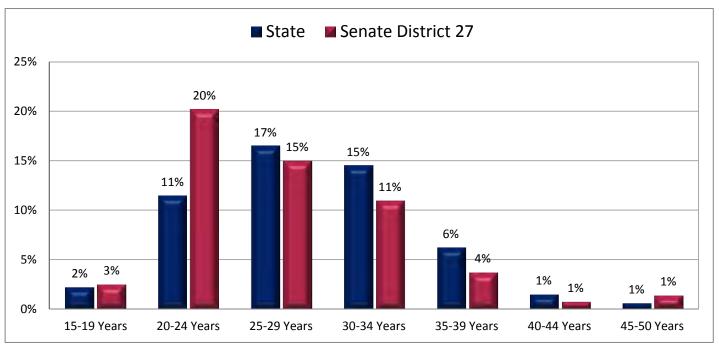

# Demographic Profile for Senate District 27

Prepared by the Office of Legislative Research and General Counsel Using Data Collected by the United States Census Bureau

Utah State Capitol Complex, House Building Suite W210 Salt Lake City, Utah 84114-5210