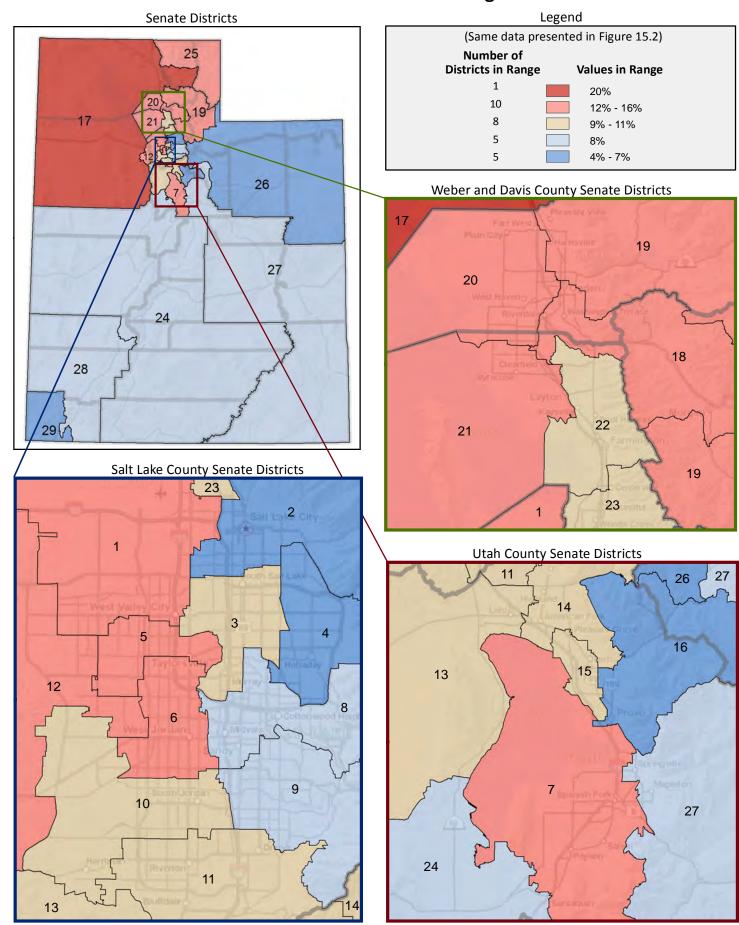

# Demographic Profile for Senate District 27

Prepared by the Office of Legislative Research and General Counsel Using Data Collected by the United States Census Bureau

Utah State Capitol Complex, House Building Suite W210 Salt Lake City, Utah 84114-5210