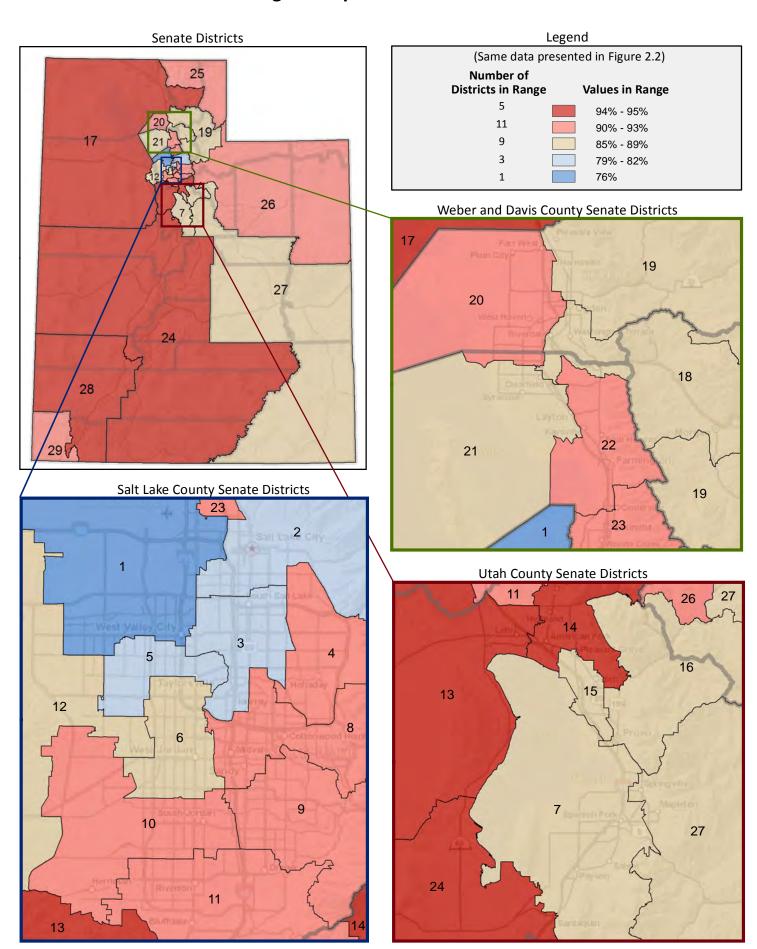

ge of Population Age 0-4



Page 7

Figure 1.4 - AGE

Percentage of Population Who are School Age Children (Age 5-17)



Figure 1.5- AGE

Percentage of Population Age 65+



Figure 1.6 - AGE

Percentage of Population Who are School Age Children (Age 5-17)



Page 9

Figure 2.1 - RACE

#### Percentage of Population, by Race\*

(Categories are mutually exclusive and sum to 100%)



Figure 2.2 - RACE

Percentage of Population Who are White

(First category in Figure 2.1; same data presented in Figure 2.3; additional data in Table 2 of the appendix)



<sup>\*</sup> The U.S. Census Bureau distinguishes between ethnicity and race. For example, a person could be Hispanic (ethnicity) and white (race), or Hispanic and black (race).

## Figure 2.3 - RACE

## Percentage of Population Who are White



Page 11

Figure 3.1 - HISPANIC OR LATINO

#### Percentage of Population, by Hispanic or Latino\*

(Categories are mutually exclusive and sum to 100%)



Figure 3.2 - HISPANIC OR LATINO

#### Percentage of Population Who are Hispanic or Latino

(First category in Figure 3.1; same data presented in Figure 3.3; additional data in Table 3 of the appendix)



<sup>\*</sup> The U.S. Census Bureau distinguishes between ethnicity and race. For example, a person could be Hispanic (ethnicity) and white (race), or Hispanic and black (race).

#### Figure 3.3 - HISPANIC OR LATINO

## Percentage of Population Who are Hispanic or Latino



Page 13

Figure 4.1 - LANGUAGE SPOKEN AT HOME

### Percentage of Population Age 5+, by Language Spoken at Home

(Categories are mutually exclusive and sum to 100%)