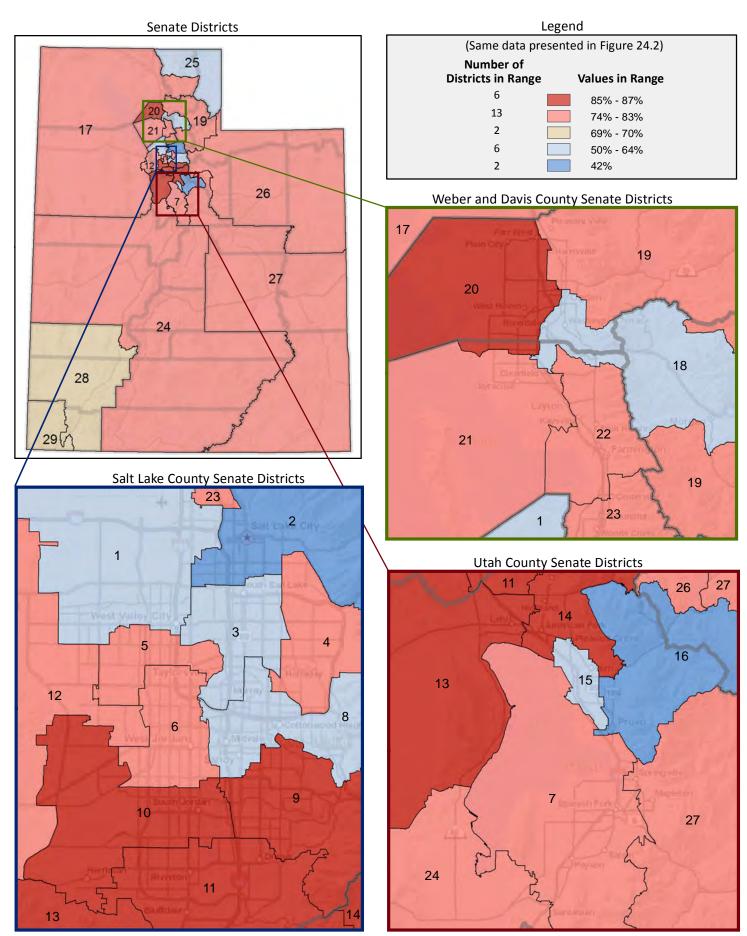

that has one or more walls extending from ground to roof separating it from adjoining structures. A house attached includes a duplex, twin home, or townhouse. An apartment is a unit in a structure containing two or more units that are not a house attached.

### Figure 23.3 - HOUSING

## Percentage of Housing Units That are a Detached House



Page 57

Figure 24.1 - HOME OWNERSHIP

### Percentage of Occupied Housing Units, by Owned or Rented

(Categories are mutually exclusive and sum to 100%)



Figure 24.2 - HOME OWNERSHIP

### Percentage of Occupied Housing Units Owned by Occupant

(First category in Figure 24.1; same data presented in Figure 24.3; additional data in Table 24 of the appendix)



### Figure 24.3 - HOME OWNERSHIP

## Percentage of Occupied Housing Units Owned by Occupant



Page 59

Figure 25.1 - MORTGAGE STATUS

### Percentage of Owner-Occupied Housing Units, by Mortgage Status

(Categories are mutually exclusive and sum to 100%)



Figure 25.2 - MORTGAGE STATUS

### Percentage of Owner-Occupied Housing Units without a Mortgage

(Last category in Figure 25.1; same data presented in Figure 25.3; additional data in Table 25 of the appendix)



### Figure 25.3 - MORTGAGE STATUS

## Percentage of Owner-Occupied Housing Units without a Mortgage



Page 61

Figure 26.1 - YEAR MOVED INTO UNIT

### Percentage of Population, by Occupant Type and Length of Occupancy

(Categories are mutually exclusive and sum to 100%)



Figure 26.2 - YEAR MOVED INTO UNIT

## Percentage of Population in Occupied Housing Units Who Moved in Prior to 1990

(Sum of first and fourth cate