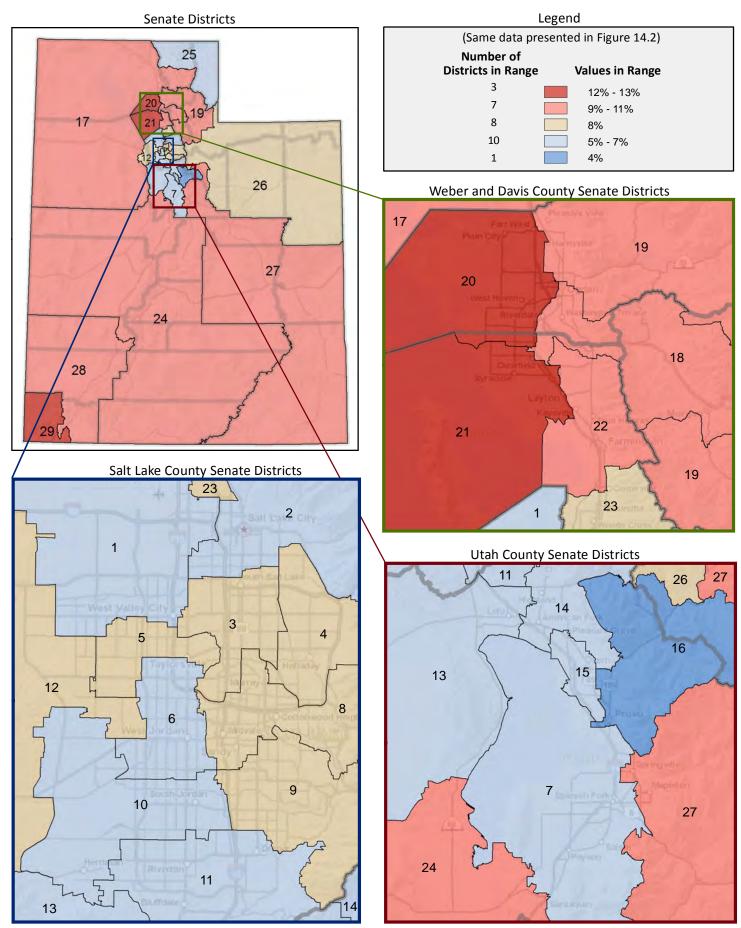

in the state or district; categories do not sum to 100%)



Figure 14.2 - VETERANS

Percentage of Civilians Age 18+ Who are Veterans

(This data is not included in Figure 14.1; same data presented in Figure 14.3; additional data in Table 14 of the appendix)



<sup>\*</sup> Veterans are people who have served on active duty in any branch of the military, but are not currently serving. People who served in the National Guard or Reserves are classified as veterans only if they were called or ordered to active duty, not counting training. Active duty refers to military members who are currently serving full-time in their military capacity. A civilian is any person not on active duty with the U.S. Armed Forces.

### Figure 14.3 - VETERANS

## Percentage of Civilians Age 18+ Who are Veterans



Page 37

Figure 15.1 - EMPLOYMENT BY INDUSTRY

### Percentage of Civilian Employed Workers Age 16+, by Industry of Employment\*

(Categories are mutually exclusive and sum to 100%)



Figure 15.2 - EMPLOYMENT BY INDUSTRY

# Percentage of Civilian Employed Workers Age 16+ Who Work in Manufacturing

(Third category in Figure 15.1; same data presented in Figure 15.3; additional data in Table 15 of the appendix)



<sup>\*</sup> A civilian is any person not on active duty with the U.S. Armed Forces.

### Figure 15.3 - EMPLOYMENT BY INDUSTRY

### Percentage of Civilian Employed Workers Age 16+ Who Work in Manufacturing



Page 39

Figure 15.4 - EMPLOYMENT BY INDUSTRY

## Percentage of Civilian Employed Workers Age 16+ Who Work in Education, and Health and Social Assistance\*

(Tenth category