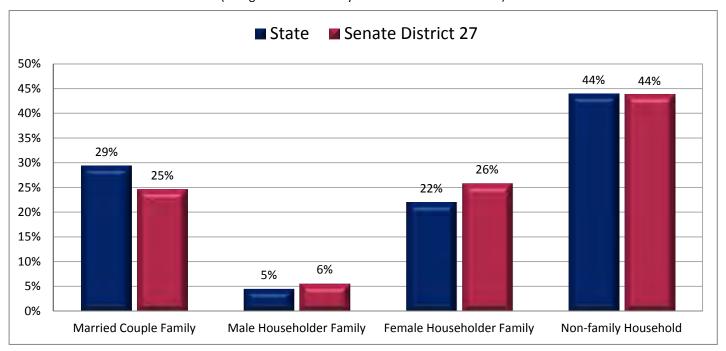

te household income for each income type is the sum of all income from that income type for all households in the legislative district.

### Figure 18.3 - SOURCES OF HOUSEHOLD INCOME

# Percentage of Aggregate Household Income from Interest, Dividends, or Net Rental Income



Page 47

Figure 19.1 - HOUSEHOLD INCOME

### Percentage of Households, by Household Income

(Categories are mutually exclusive and sum to 100%)



Figure 19.2 - HOUSEHOLD INCOME

### **Average Household Income**

(This data is not included in Figure 19.1; same data presented in Figure 19.3; additional data in Table 19 of the appendix)



### **Average Household Income**



Page 49

Figure 20.1 - POVERTY

### Percentage of Households in Poverty, by Household Type\*

(Categories are mutually exclusive and sum to 100%)



Figure 20.2 - POVERTY

Percentage of Total Households in Poverty

(This data is not included in Figure 20.1; same data presented in Figure 20.3; additional data in Table 20 of the appendix)



<sup>\*</sup> For a family household, a household is classified as in poverty when the total income of the householder's family is below a poverty threshold. For nonfamily households, the householder's own income is compared with the appropriate threshold. The poverty threshold varies based on family size, number of children, and, for one- and two-person households, age of the householder.

### Figure 20.3 - POVERTY

## **Percentage of Total Households in Poverty**



Page 51

Figure 21.1 - FOOD STAMPS BY POVERTY STATUS

### Percentage of Households, by Poverty and Receipt of Food Stamps\*

(Catego