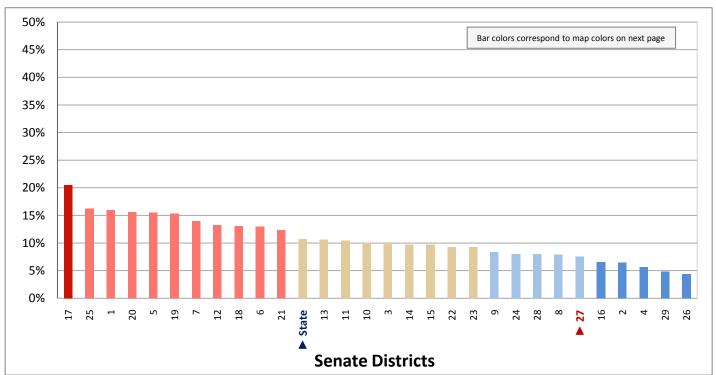

# Demographic Profile for Senate District 27

Prepared by the Office of Legislative Research and General Counsel Using Data Collected by the United States Census Bureau

Utah State Capitol Complex, House Building Suite W210 Salt Lake City, Utah 84114-5210