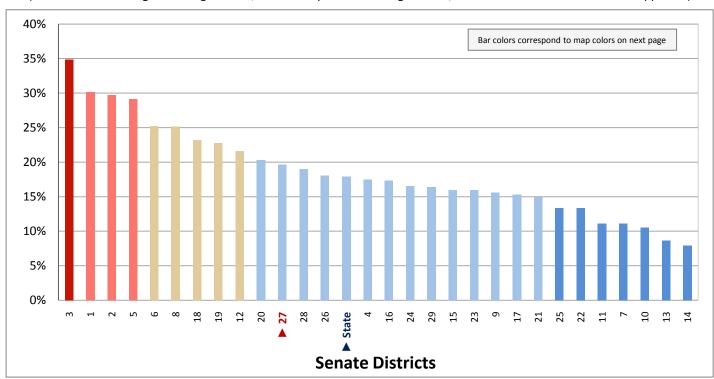

ategory giving birth; categories do not sum to 100%)



Figure 9.2 - WOMEN GIVING BIRTH

#### Percentage of Women Age 15-19 Giving Birth in the Past 12 Months

(First category in Figure 9.1; same data presented in Figure 9.3; additional data in Table 9 of the appendix)



#### Figure 9.3 - WOMEN GIVING BIRTH

## Percentage of Women Age 15-19 Giving Birth in the Past 12 Months



Page 27

#### Figure 10.1 - CHILD LIVING ARRANGEMENTS

## Percentage of Children Age 0-17 Living with Parent(s), by Living Arrangement

(Categories are mutually exclusive and sum to 100%)



Figure 10.2 - CHILD LIVING ARRANGEMENTS

### Percentage of Children Age 0-17 Living with One Parent

(Sum of last two categories in Figure 10.1; same data presented in Figure 10.3; additional data in Table 10 of the appendix)



#### Figure 10.3 - CHILD LIVING ARRANGEMENTS

## Percentage of Children Age 0-17 Living with One Parent



Page 29

Figure 11.1 - GRANDPARENT LIVING WITH GRANDCHILD

# Percentage of Households, by Grandparent Living with Grandchild Age 0-17\*

(Categories are mutually exclusive and sum to 100%)



Figure 11.2 - GRANDPARENT LIVING WITH GRANDCHILD

# Percentage of Households with a Grandparent Living with Grandchildren Age 0-17 and Grandparent is Financially Responsible\*\*

(Last category in Figure 11.1; same data presented in Figure 11.3; additional data in Table 11 of the appendix)



<sup>\*</sup> Includes grandparents who live in their adult child's home.

<sup>\*\*</sup> A grandparent is considered "financially responsible" for their grandchild if the grandparent is financially respo