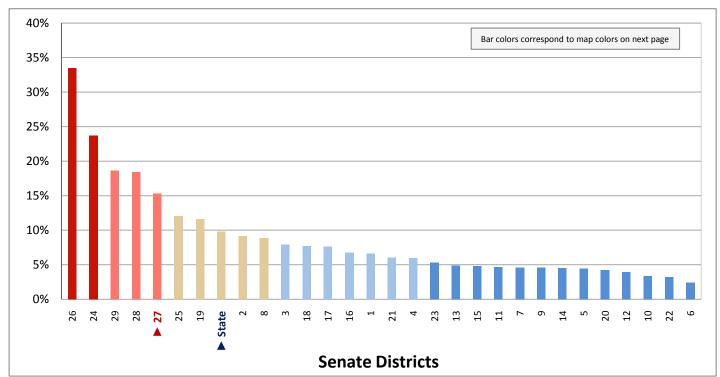

Figure 27.1 - MOVED IN PAST YEAR

#### Percentage of Population Age 1+, by Moved in the Past Year

(Categories are mutually exclusive and sum to 100%)



Figure 27.2 - MOVED IN PAST YEAR

### Percentage of Population Age 1+ Who Moved to Utah in the Past Year

(Sum of last three categories in Figure 27.1; same data presented in Figure 27.3; additional data in Table 27 of the appendix)



## Percentage of Population Age 1+ Who Moved to Utah in the Past Year



Page 65

Figure 28.1 - VACANCY RATES

### Percentage of Housing Units, by Vacancy\*

(Categories are mutually exclusive and sum to 100%)



Figure 28.2 - VACANCY RATES

### **Percentage of Housing Units That are Vacant**

(First category in Figure 28.1; same data presented in Figure 28.3; additional data in Table 28 of the appendix)



<sup>\*</sup> Housing units used or intended for use only in certain seasons or for weekends or other occasional use are considered vacant. Seasonal units include those used for summer or winter sports or recreation, e.g., second homes and cabins.

### Figure 28.3 - VACANCY RATES

## **Percentage of Housing Units That are Vacant**



Page 67



Table 1 – AGE

|       | Percentage of Population, by Age |         |          |         |          |         |          |                         |          |         |           |         |
|-------|----------------------------------|---------|----------|---------|----------|---------|----------|-------------------------|----------|---------|-----------|---------|
| ¥     | (see Figures 1.1 to 1.6)         |         |          |         |