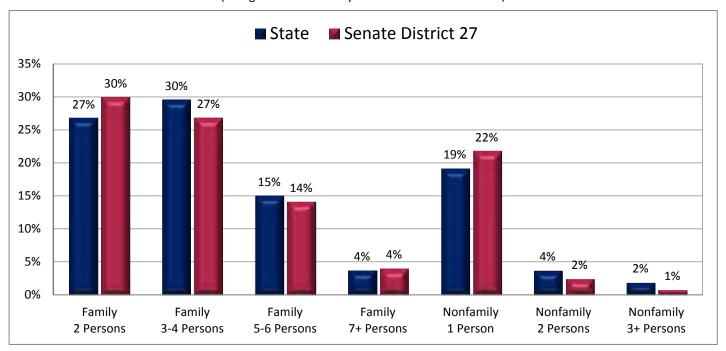

# Demographic Profile for Senate District 27

Prepared by the Office of Legislative Research and General Counsel Using Data Collected by the United States Census Bureau

Utah State Capitol Complex, House Building Suite W210 Salt Lake City, Utah 84114-5210