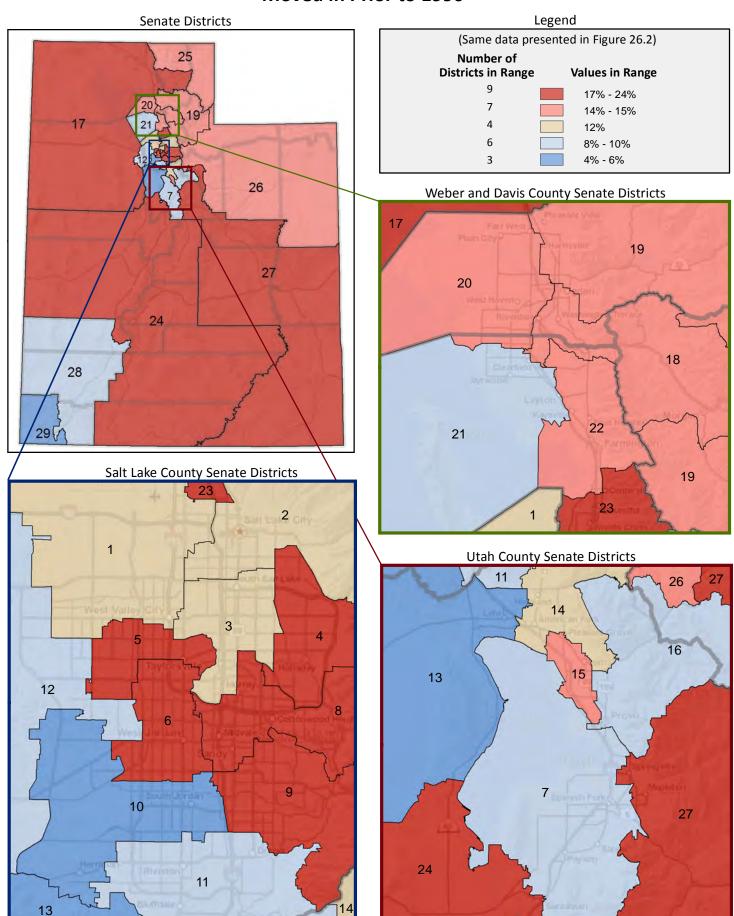

pied Housing Units without a Mortgage

(Last category in Figure 25.1; same data presented in Figure 25.3; additional data in Table 25 of the appendix)



### Figure 25.3 - MORTGAGE STATUS

## Percentage of Owner-Occupied Housing Units without a Mortgage



Page 61

Figure 26.1 - YEAR MOVED INTO UNIT

### Percentage of Population, by Occupant Type and Length of Occupancy

(Categories are mutually exclusive and sum to 100%)



Figure 26.2 - YEAR MOVED INTO UNIT

## Percentage of Population in Occupied Housing Units Who Moved in Prior to 1990

(Sum of first and fourth categories in Figure 26.1; same data presented in Figure 26.3; additional data in Table 26 of appendix)



### Figure 26.3 - YEAR MOVED INTO UNIT

# Percentage of Population in Occupied Housing Units Who Moved in Prior to 1990



Page 63

Figure 27.1 - MOVED IN PAST YEAR

#### Percentage of Population Age 1+, by Moved in the Past Year

(Categories are mutually exclusive and sum to 100%)



Figure 27.2 - MOVED IN PAST YEAR

### Percentage of Population Age 1+ Who Moved to Utah in the Past Year

(Sum of last three categories in Figure 27.1; same data presented in Figure 27.3; additional data in Table 27 of the appendix)



## Percentage of Population Age 1+ Who Moved to Utah in the Past Year



Page 65

Figure 28.1 - VACANCY RATES

### Percentage of Housing Units, by Vacancy\*

(Categories are mutually exclusive and sum to 100%)



Figure 28.2 - VACANCY RATES

### **Percentage of Housing Units That are Vacant**

(First category in Figure 28.1; same data presented in Figure 28.3; additional data in Table 28 of the a