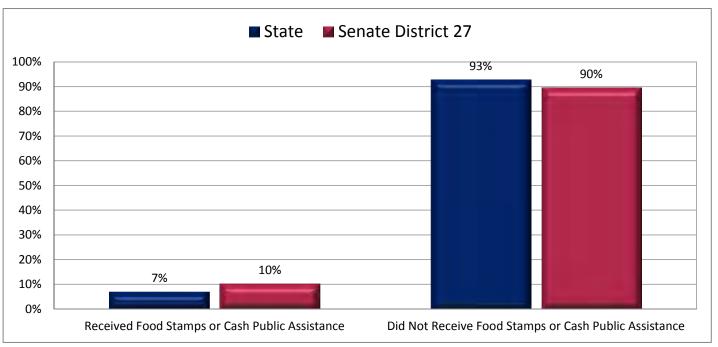

onal data in Table 21 of the appendix)



<sup>\*</sup>Eligibility for the federal food stamp program now known as SNAP (Supplemental Nutrition Assistance Program) is both income and asset based. A household's gross income must be less than 130% of poverty and the household's net income must be less than 100% of poverty. In addition, the household must have less than \$2,000 in assets. For households with elderly or disabled members, the asset limit is \$3,250.

Figure 21.3 - FOOD STAMPS BY POVERTY STATUS

## Percentage of Households in Poverty That Do Not Receive Food Stamps



Page 53

Figure 22.1 - FOOD STAMPS AND CASH PUBLIC ASSISTANCE

## Percentage of Households Receiving, or Not Receiving, Food Stamps or Cash Public Assistance\*

(Categories are mutually exclusive and sum to 100%)



Figure 22.2 - FOOD STAMPS AND CASH PUBLIC ASSISTANCE

Percentage of Households Receiving Food Stamps or Cash Public Assistance

(First category in Figure 22.1; same data presented in Figure 22.3; additional data in Table 22 of the appendix)



<sup>\*</sup> Cash public assistance includes general assistance and Temporary Assistance to Needy Families (TANF). Separate payments received for hospital or other medical care (vendor payments) are excluded. Also excluded is Supplemental Security Income (SSI) and noncash benefits such as Food Stamps.

Figure 22.3 - FOOD STAMPS AND CASH PUBLIC ASSISTANCE

### Percentage of Households Receiving Food Stamps or Cash Public Assistance



Page 55

Figure 23.1 - HOUSING

### Percentage of Housing Units, by Type of Structure\*

(Categories are mutually e