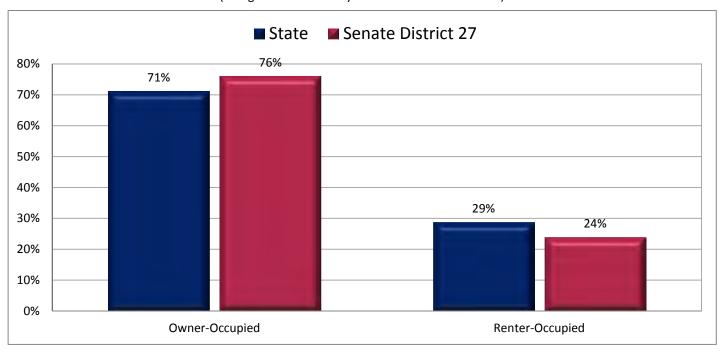

a Detached House

(First category in Figure 23.1; same data presented in Figure 23.3; additional data in Table 23 of the appendix)



<sup>\*</sup> A house detached is a 1-unit structure detached from any other house, that is, with open space on all four sides. A house attached is a 1-unit structure that has one or more walls extending from ground to roof separating it from adjoining structures. A house attached includes a duplex, twin home, or townhouse. An apartment is a unit in a structure containing two or more units that are not a house attached.

### Figure 23.3 - HOUSING

## Percentage of Housing Units That are a Detached House



Page 57

Figure 24.1 - HOME OWNERSHIP

### Percentage of Occupied Housing Units, by Owned or Rented

(Categories are mutually exclusive and sum to 100%)



Figure 24.2 - HOME OWNERSHIP

### Percentage of Occupied Housing Units Owned by Occupant

(First category in Figure 24.1; same data presented in Figure 24.3; additional data in Table 24 of the appendix)



### Figure 24.3 - HOME OWNERSHIP

## Percentage of Occupied Housing Units Owned by Occupant



Page 59

Figure 25.1 - MORTGAGE STATUS

### Percentage of Owner-Occupied Housing Units, by Mortgage Status

(Categories are mutually exclusive and sum to 100%)



Figure 25.2 - MORTGAGE STATUS

### Percentage of Owner-Occupied Housing Units without a Mortgage

(Last category in Figure 25.1; same data presented in Figure 25.3; additional data in Table 25 of the appendix)



### Figure 25.3 - MORTGAGE STATUS

## Percentage of Owner-Occupied Housing Units without a Mortgage



Page 61

Figure 26