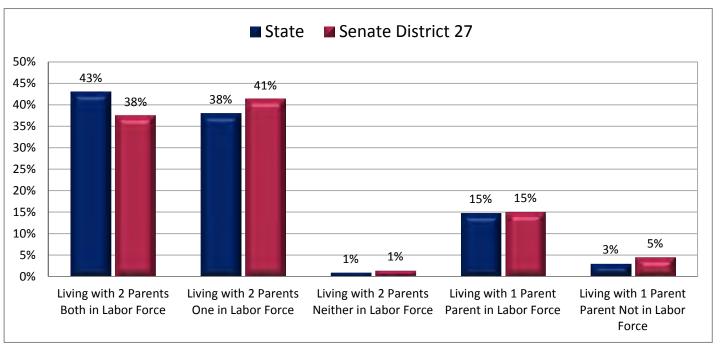

tion Age 25+ Who are Married with Spouse Present



Page 25

#### Figure 9.1 - WOMEN GIVING BIRTH

## Percentage of Women in Each Age Category Giving Birth in the Past 12 Months

(Numbers are the percentage of women in each age category giving birth; categories do not sum to 100%)



Figure 9.2 - WOMEN GIVING BIRTH

#### Percentage of Women Age 15-19 Giving Birth in the Past 12 Months

(First category in Figure 9.1; same data presented in Figure 9.3; additional data in Table 9 of the appendix)



#### Figure 9.3 - WOMEN GIVING BIRTH

## Percentage of Women Age 15-19 Giving Birth in the Past 12 Months



Page 27

#### Figure 10.1 - CHILD LIVING ARRANGEMENTS

## Percentage of Children Age 0-17 Living with Parent(s), by Living Arrangement

(Categories are mutually exclusive and sum to 100%)



Figure 10.2 - CHILD LIVING ARRANGEMENTS

### Percentage of Children Age 0-17 Living with One Parent

(Sum of last two categories in Figure 10.1; same data presented in Figure 10.3; additional data in Table 10 of the appendix)



#### Figure 10.3 - CHILD LIVING ARRANGEMENTS

## Percentage of Children Age 0-17 Living with One Parent



Page 29

Figure 11.1 - GRANDPARENT LIVING WITH GRANDCHILD

# Percentage of Households, by Grandparent Living with Grandchild Age 0-17\*

(Categories are mutually exclusive and sum to 100%)



Figure 11.2 - GRANDPARENT LIVING WITH GRANDCHILD

# Percentage of Households with a Grandparent Living with Grandchildren Age 0-17 and Grandparent is Financially Responsible\*\*

(Last category in Figure 11.1; same data presented in Figure 11.3; additional data in Table