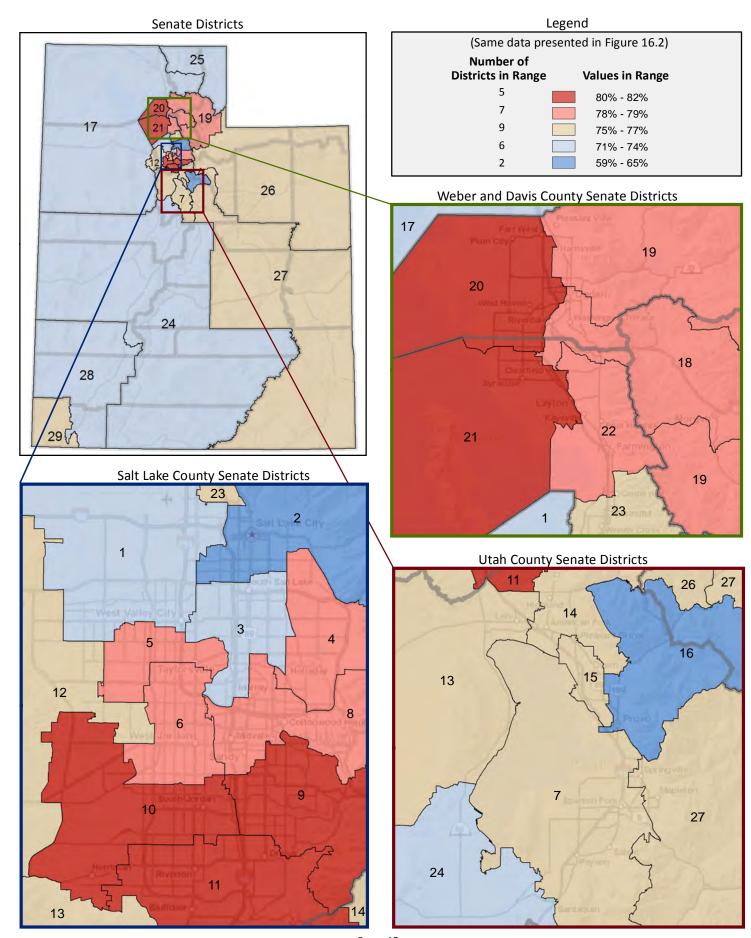

# Demographic Profile for Senate District 27

Prepared by the Office of Legislative Research and General Counsel Using Data Collected by the United States Census Bureau

Utah State Capitol Complex, House Building Suite W210 Salt Lake City, Utah 84114-5210