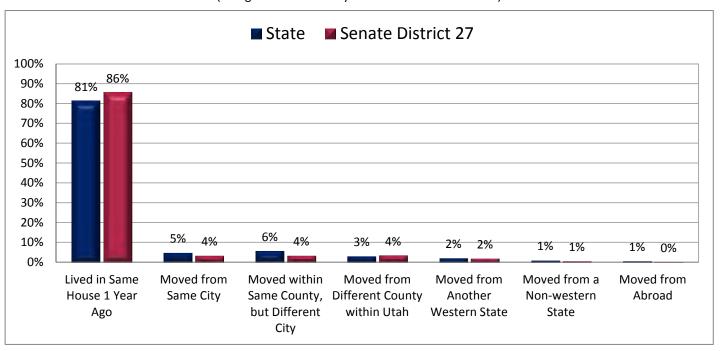

e 25.3 - MORTGAGE STATUS

## Percentage of Owner-Occupied Housing Units without a Mortgage



Page 61

Figure 26.1 - YEAR MOVED INTO UNIT

### Percentage of Population, by Occupant Type and Length of Occupancy

(Categories are mutually exclusive and sum to 100%)



Figure 26.2 - YEAR MOVED INTO UNIT

## Percentage of Population in Occupied Housing Units Who Moved in Prior to 1990

(Sum of first and fourth categories in Figure 26.1; same data presented in Figure 26.3; additional data in Table 26 of appendix)



### Figure 26.3 - YEAR MOVED INTO UNIT

# Percentage of Population in Occupied Housing Units Who Moved in Prior to 1990



Page 63

Figure 27.1 - MOVED IN PAST YEAR

#### Percentage of Population Age 1+, by Moved in the Past Year

(Categories are mutually exclusive and sum to 100%)



Figure 27.2 - MOVED IN PAST YEAR

### Percentage of Population Age 1+ Who Moved to Utah in the Past Year

(Sum of last three categories in Figure 27.1; same data presented in Figure 27.3; additional data in Table 27 of the appendix)



## Percentage of Population Age 1+ Who Moved to Utah in the Past Year



Page 65

Figure 28.1 - VACANCY RATES

### Percentage of Housing Units, by Vacancy\*

(Categories are mutually exclusive and sum to 100%)



Figure 28.2 - VACANCY RATES

### **Percentage of Housing Units That are Vacant**

(First category in Figure 28.1; same data presented in Figure 28.3; additional data in Table 28 of the appendix)



<sup>\*</sup> Housing units used or intended for use only in certain seasons or for weekends or other occasional use are considered vacant. Seasonal un