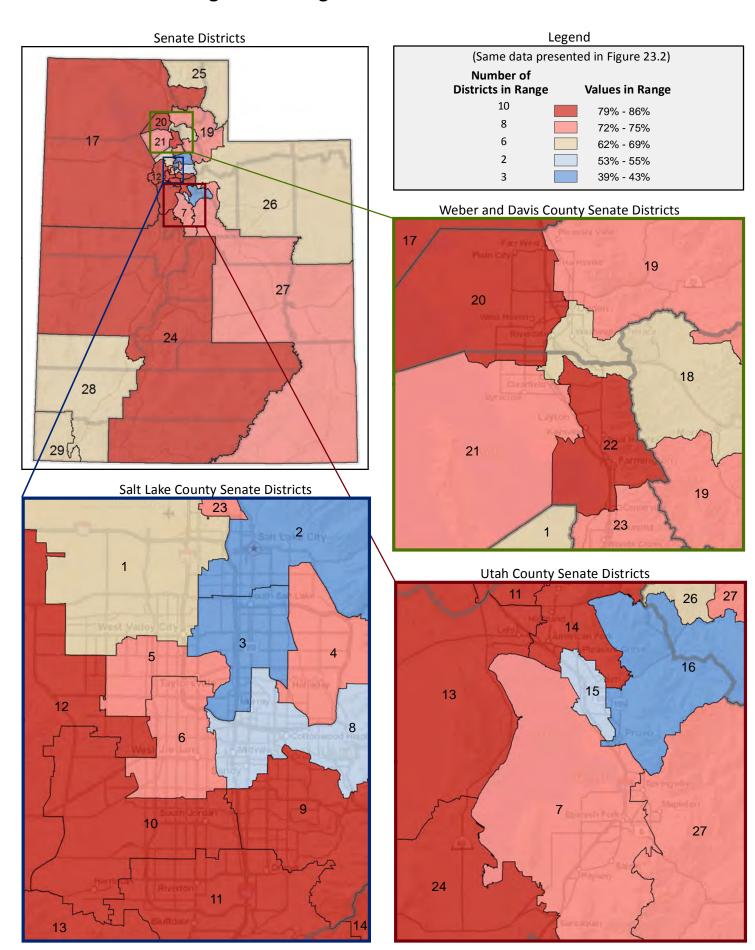

using Units, by Type of Structure\*

(Categories are mutually exclusive and sum to 100%)



Figure 23.2 - HOUSING

### Percentage of Housing Units That are a Detached House

(First category in Figure 23.1; same data presented in Figure 23.3; additional data in Table 23 of the appendix)



<sup>\*</sup> A house detached is a 1-unit structure detached from any other house, that is, with open space on all four sides. A house attached is a 1-unit structure that has one or more walls extending from ground to roof separating it from adjoining structures. A house attached includes a duplex, twin home, or townhouse. An apartment is a unit in a structure containing two or more units that are not a house attached.

### Figure 23.3 - HOUSING

## Percentage of Housing Units That are a Detached House



Page 57

Figure 24.1 - HOME OWNERSHIP

### Percentage of Occupied Housing Units, by Owned or Rented

(Categories are mutually exclusive and sum to 100%)



Figure 24.2 - HOME OWNERSHIP

### Percentage of Occupied Housing Units Owned by Occupant

(First category in Figure 24.1; same data presented in Figure 24.3; additional data in Table 24 of the appendix)



### Figure 24.3 - HOME OWNERSHIP

## Percentage of Occupied Housing Units Owned by Occupant



Page 59

Figure 25.1 - MORTGAGE STATUS

### Percentage of Owner-Occupied Housing Units, by Mortgage Status

(Categories are mutually exclusive and sum to 100%)



Figure 25.2 - MORTGAGE STATUS

### Percentage of Owner-Occupied Housing Units without a Mortgage

(Last category in Figure 25.1; same data presented in Figure 25.3; additional da