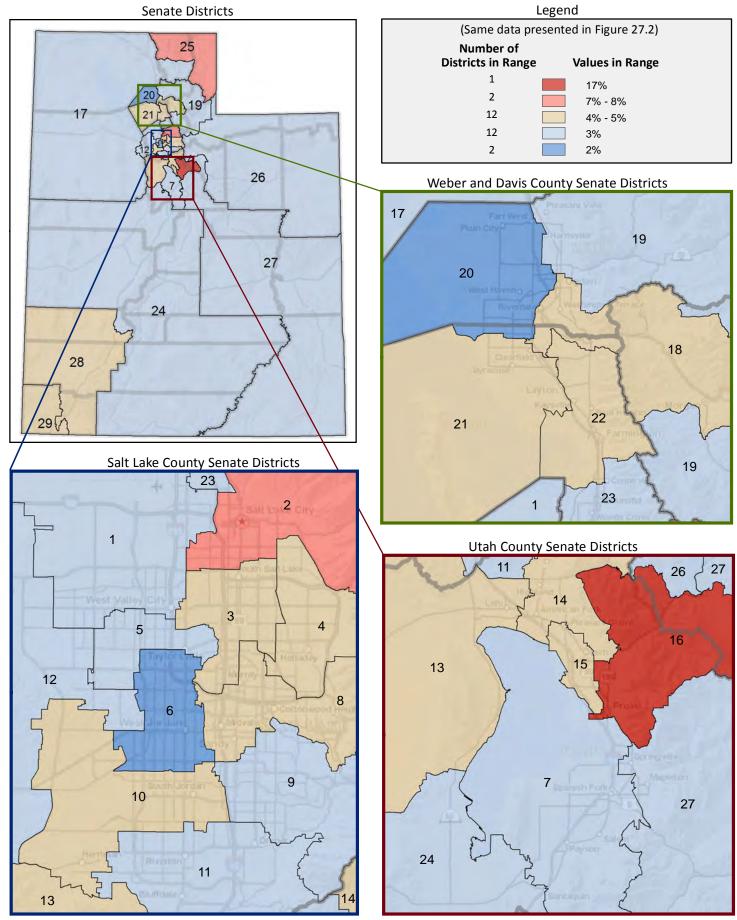

entage of Population in Occupied Housing Units Who Moved in Prior to 1990

(Sum of first and fourth categories in Figure 26.1; same data presented in Figure 26.3; additional data in Table 26 of appendix)



### Figure 26.3 - YEAR MOVED INTO UNIT

# Percentage of Population in Occupied Housing Units Who Moved in Prior to 1990



Page 63

Figure 27.1 - MOVED IN PAST YEAR

#### Percentage of Population Age 1+, by Moved in the Past Year

(Categories are mutually exclusive and sum to 100%)



Figure 27.2 - MOVED IN PAST YEAR

### Percentage of Population Age 1+ Who Moved to Utah in the Past Year

(Sum of last three categories in Figure 27.1; same data presented in Figure 27.3; additional data in Table 27 of the appendix)



## Percentage of Population Age 1+ Who Moved to Utah in the Past Year



Page 65

Figure 28.1 - VACANCY RATES

### Percentage of Housing Units, by Vacancy\*

(Categories are mutually exclusive and sum to 100%)



Figure 28.2 - VACANCY RATES

### **Percentage of Housing Units That are Vacant**

(First category in Figure 28.1; same data presented in Figure 28.3; additional data in Table 28 of the appendix)



<sup>\*</sup> Housing units used or intended for use only in certain seasons or for weekends or other occasional use are considered vacant. Seasonal units include those used for summer or winter sports or recreation, e.g., second homes and cabins.

### Figure 28.3 - VACANCY RATES

## **Percentage of Housing Units That are Vacant**



Page 67



Table 1 – AGE

|       | Percentage of Population, by Age |         |          |         |          |         |