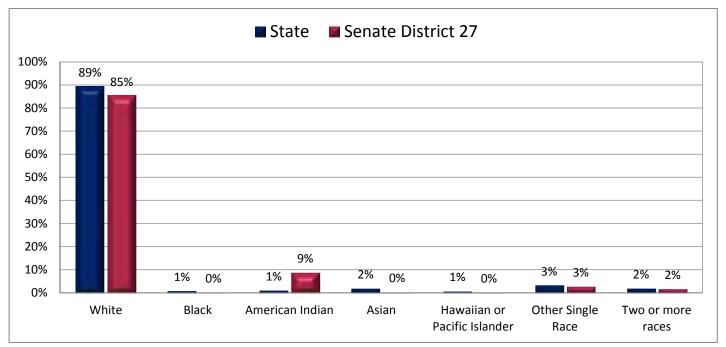

| . 44%    | 44%   |                                                   |          |       |  |  |  |  |  |  |

Figure 1.1 - AGE

Percentage of Population, by Age



Figure 1.2 - AGE

Percentage of Population Age 0-4

(First category in Figure 1.1; same data presented in Figure 1.3; additional data in Table 1 of the appendix)



## Figure 1.3 - AGE Percentage of Population Age 0-4



Page 7

Figure 1.4 - AGE

Percentage of Population Who are School Age Children (Age 5-17)



Figure 1.5- AGE

Percentage of Population Age 65+



Figure 1.6 - AGE

Percentage of Population Who are School Age Children (Age 5-17)



Page 9

Figure 2.1 - RACE

#### Percentage of Population, by Race\*

(Categories are mutually exclusive and sum to 100%)



Figure 2.2 - RACE

Percentage of Population Who are White

(First category in Figure 2.1; same data presented in Figure 2.3; additional data in Table 2 of the appendix)



<sup>\*</sup> The U.S. Census Bureau distinguishes between ethnicity and race. For example, a person could be Hispanic (ethnicity) and white (race), or Hispanic and black (race).

## Figure 2.3 - RACE

## Percentage of Population Who are White



Page 11

Figure 3.1 - HISPANIC OR LATINO

#### Percentage of Population, by Hispanic or Latino\*

(Categories are mutually exclusive and sum to 100%)



Figure 3.2 - HISPANIC OR LATINO

#### Percentage of Population Who are Hispanic or Latino

(First category in Figure 3.1; same data presented in Figure 3.3; additional data in Table 3 of the appendix)



<sup>\*</sup> The U.S.