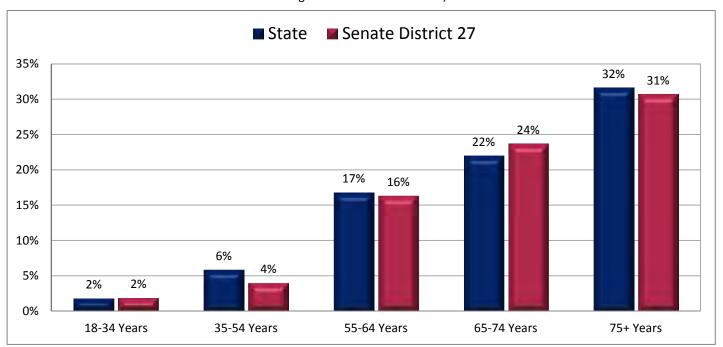

n in Each Age Category, by Sex, with a Bachelor's Degree or Higher

(Numbers are the percentage of persons in each age and sex category; categories do not sum to 100%)



Figure 13.2 - BACHELOR'S DEGREE ATTAINMENT

### Percentage of Population Age 25+ with a Bachelor's Degree or Higher

(This data is not included in Figure 13.1; same data presented in Figure 13.3; additional data in Table 13 of the appendix)



Figure 13.3 - BACHELOR'S DEGREE ATTAINMENT

## Percentage of Population Age 25+ with a Bachelor's Degree or Higher



Page 35

#### Figure 14.1 - VETERANS

#### Percentage of Civilians in Each Age Category Who are Veterans\*

(Numbers are the percentage of civilians in each age category, not the percentage of total civilians in the state or district; categories do not sum to 100%)



Figure 14.2 - VETERANS

Percentage of Civilians Age 18+ Who are Veterans

(This data is not included in Figure 14.1; same data presented in Figure 14.3; additional data in Table 14 of the appendix)



<sup>\*</sup> Veterans are people who have served on active duty in any branch of the military, but are not currently serving. People who served in the National Guard or Reserves are classified as veterans only if they were called or ordered to active duty, not counting training. Active duty refers to military members who are currently serving full-time in their military capacity. A civilian is any person not on active duty with the U.S. Armed Forces.

### Figure 14.3 - VETERANS

## Percentage of Civilians Age 18+ Who are Veterans



Page 37

Figure 15.1 - EMPLOYMENT BY INDUSTRY

### Percen