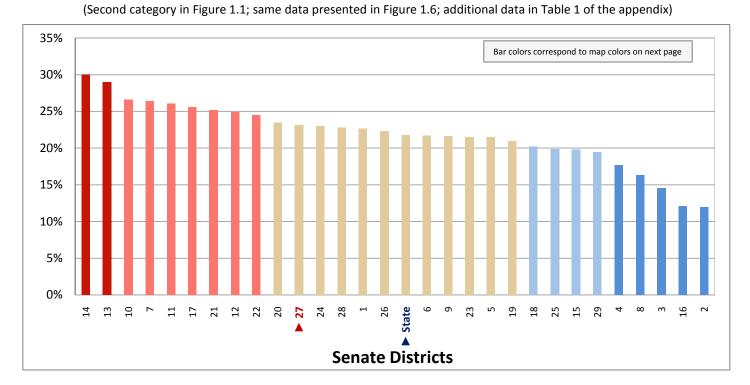

| . 44%    | 44%   |                                                   |          |       |  |  |  |  |  |  |

Figure 1.1 - AGE

Percentage of Population, by Age



Figure 1.2 - AGE

Percentage of Population Age 0-4

(First category in Figure 1.1; same data presented in Figure 1.3; additional data in Table 1 of the appendix)



## Figure 1.3 - AGE Percentage of Population Age 0-4



Page 7

Figure 1.4 - AGE

Percentage of Population Who are School Age Children (Age 5-17)



Figure 1.5- AGE

Percentage of Population Age 65+



Figure 1.6 - AGE

Percentage of Population Who are School Age Children (Age 5-17)



Page 9

Figure 2.1 - RACE

#### Percentage of Population, by Race\*

(Categories are mutually exclusive and sum to 100%)



Figure 2.2 - RACE

Percentage of Population Who are White

(First category in Figure 2.1; same data presented in Figure 2.3; additional data in Table 2 of the appendix)



<sup>\*</sup> The U.S. Census Bureau distinguishes between ethnicity and race. For example, a person could be Hispanic (ethnicity) and white (race), or Hispanic and black (race).

## Figure 2.3 - RACE

## Percentage of Population Who are White



Page 11

Figure 3.1 - HISPANIC OR LATINO

#### Percentage of Population, by Hispanic or Latino\*

(Categories are mut