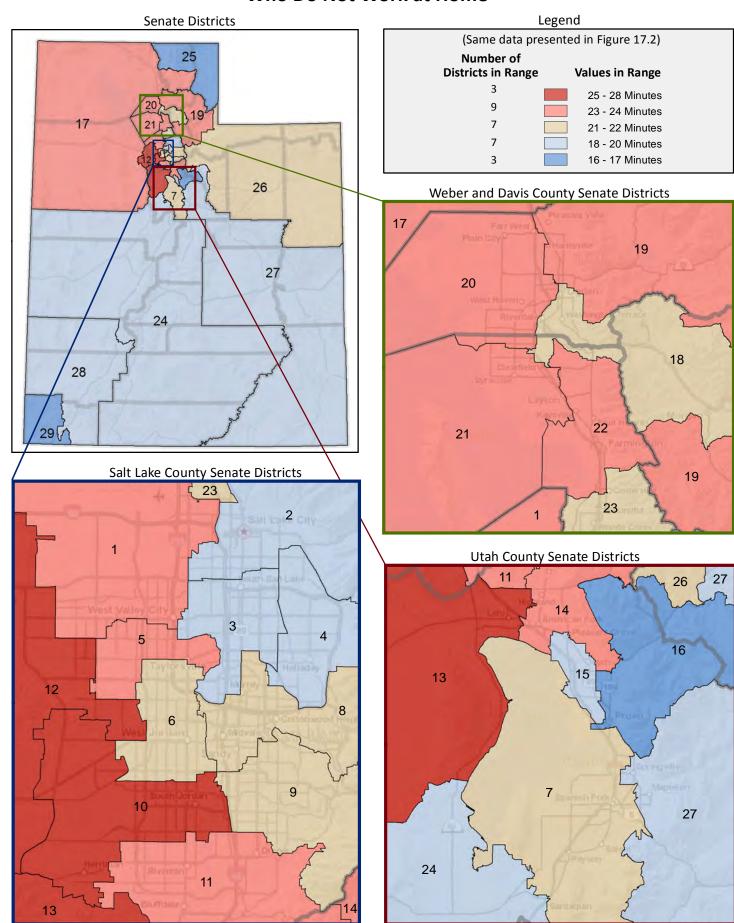

# Demographic Profile for Senate District 27

Prepared by the Office of Legislative Research and General Counsel Using Data Collected by the United States Census Bureau

Utah State Capitol Complex, House Building Suite W210 Salt Lake City, Utah 84114-5210