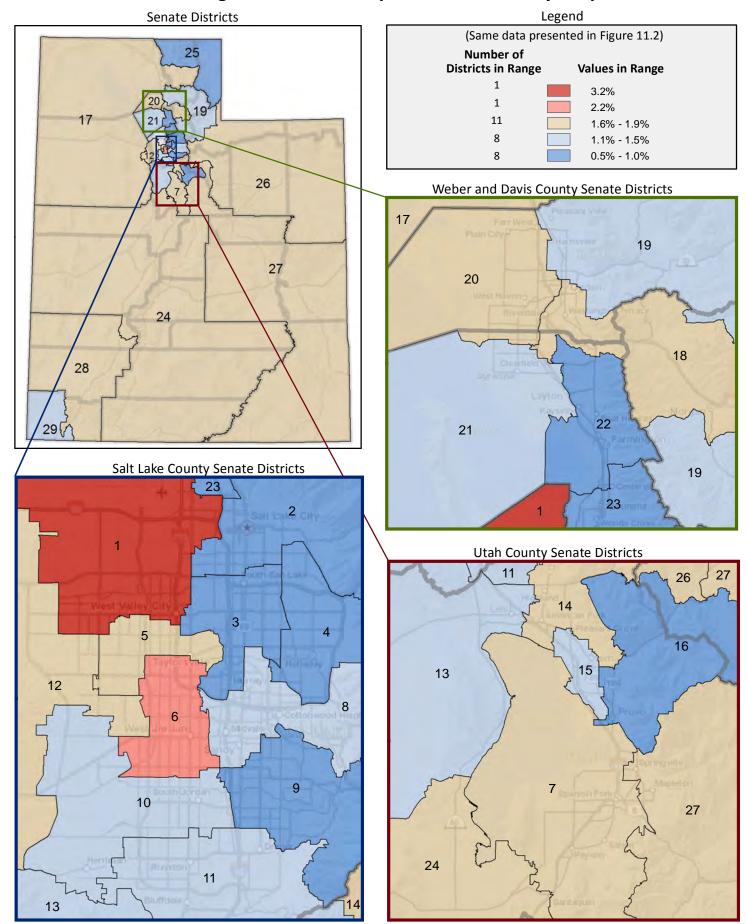

(Categories are mutually exclusive and sum to 100%)



Figure 11.2 - GRANDPARENT LIVING WITH GRANDCHILD

# Percentage of Households with a Grandparent Living with Grandchildren Age 0-17 and Grandparent is Financially Responsible\*\*

(Last category in Figure 11.1; same data presented in Figure 11.3; additional data in Table 11 of the appendix)



<sup>\*</sup> Includes grandparents who live in their adult child's home.

<sup>\*\*</sup> A grandparent is considered "financially responsible" for their grandchild if the grandparent is financially responsible for food, shelter, clothing, day care, or other basic needs.

Figure 11.3 - GRANDPARENT LIVING WITH GRANDCHILD

## Percentage of Households with a Grandparent Living with Grandchildren Age 0-17 and Grandparent is Financially Responsible



Page 31

Figure 12.1 - EDUCATION - HIGHEST LEVEL OF ATTAINMENT

#### Percentage of Population Age 25+, by Highest Level of Educational Attainment

(Categories are mutually exclusive and sum to 100%)



Figure 12.2 - EDUCATION - HIGHEST LEVEL OF ATTAINMENT

Percentage of Population Age 25+ without a High School Diploma

(First category in Figure 12.1; same data presented in Figure 12.3; additional data in Table 12 of the appendix)



#### Figure 12.3 - EDUCATION - HIGHEST LEVEL OF ATTAINMENT

### Percentage of Population Age 25+ without a High School Diploma



Page 33

#### Figure 13.1 - BACHELOR'S DEGREE ATTAINMENT

## Percentage of Population in Each Age Category, by Sex, with a Bachelor's Degree or Higher

(Numbers are the percentage of persons in each age and sex category; categories