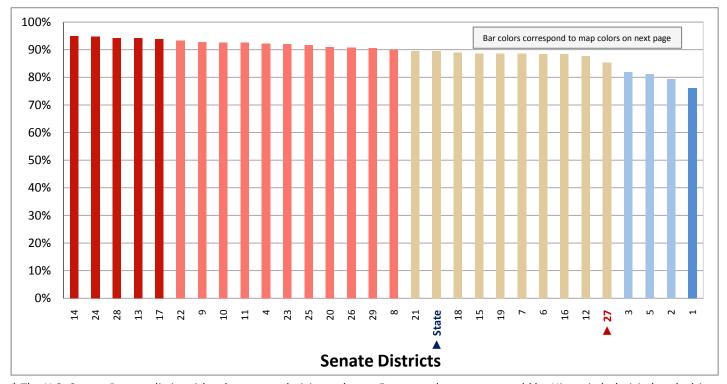

Figure 1.1 - AGE

Percentage of Population, by Age



Figure 1.2 - AGE

Percentage of Population Age 0-4

(First category in Figure 1.1; same data presented in Figure 1.3; additional data in Table 1 of the appendix)



## Figure 1.3 - AGE Percentage of Population Age 0-4



Page 7

Figure 1.4 - AGE

Percentage of Population Who are School Age Children (Age 5-17)



Figure 1.5- AGE

Percentage of Population Age 65+



Figure 1.6 - AGE

Percentage of Population Who are School Age Children (Age 5-17)



Page 9

Figure 2.1 - RACE

#### Percentage of Population, by Race\*

(Categories are mutually exclusive and sum to 100%)



Figure 2.2 - RACE

Percentage of Population Who are White

(First category in Figure 2.1; same data presented in Figure 2.3; additional data in Table 2 of the appendix)



<sup>\*</sup> The U.S. Census Bureau distinguishes between ethnicity and race. For example, a person could be Hispanic (ethnicity) and white (race), or Hispanic and black (race).

## Figure 2.3 - RACE

## Percentage of Population Who are White



Page 11

Figure 3.1 - HISPANIC OR LATINO

#### Percentage of Population, by Hispanic or Latino\*

(Categories are mutually exclusive and sum to 100%)



Figure 3.2 - HISPANIC OR LATINO

#### Percentage of Population Who are Hispanic or Latino

(First category in Figure 3.1; same data presented in Figure 3.3; additional data in Table 3 of the appendix)



<sup>\*</sup> The U.S. Census Bureau distinguishes between ethnicity and race. For example, a person could be Hispanic (ethnicity) and white (race), or Hispanic and black (race).

#### Figure 3.