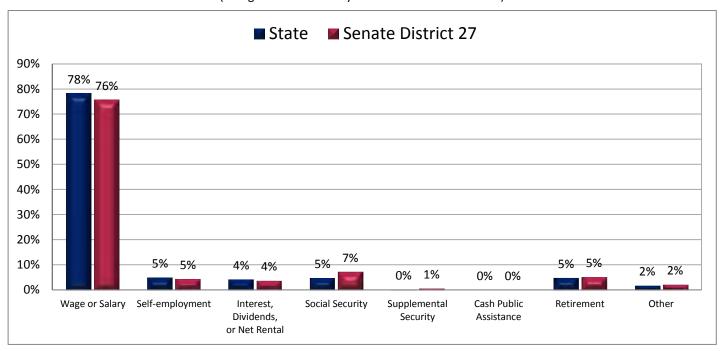

# Demographic Profile for Senate District 27

Prepared by the Office of Legislative Research and General Counsel Using Data Collected by the United States Census Bureau

Utah State Capitol Complex, House Building Suite W210 Salt Lake City, Utah 84114-5210