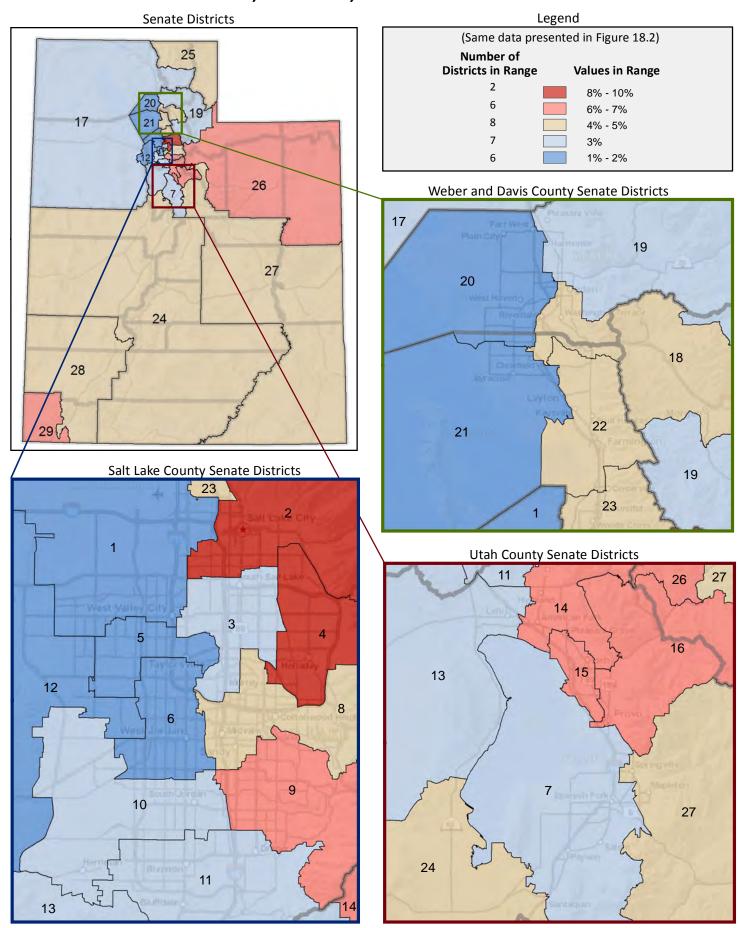

# Demographic Profile for Senate District 27

Prepared by the Office of Legislative Research and General Counsel Using Data Collected by the United States Census Bureau

Utah State Capitol Complex, House Building Suite W210 Salt Lake City, Utah 84114-5210