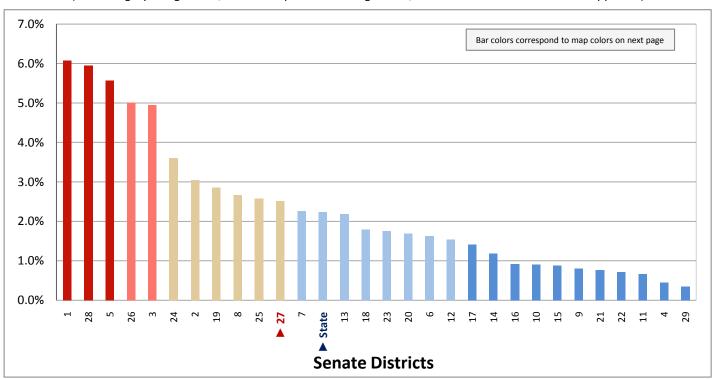

# Demographic Profile for Senate District 27

Prepared by the Office of Legislative Research and General Counsel Using Data Collected by the United States Census Bureau

Utah State Capitol Complex, House Building Suite W210 Salt Lake City, Utah 84114-5210