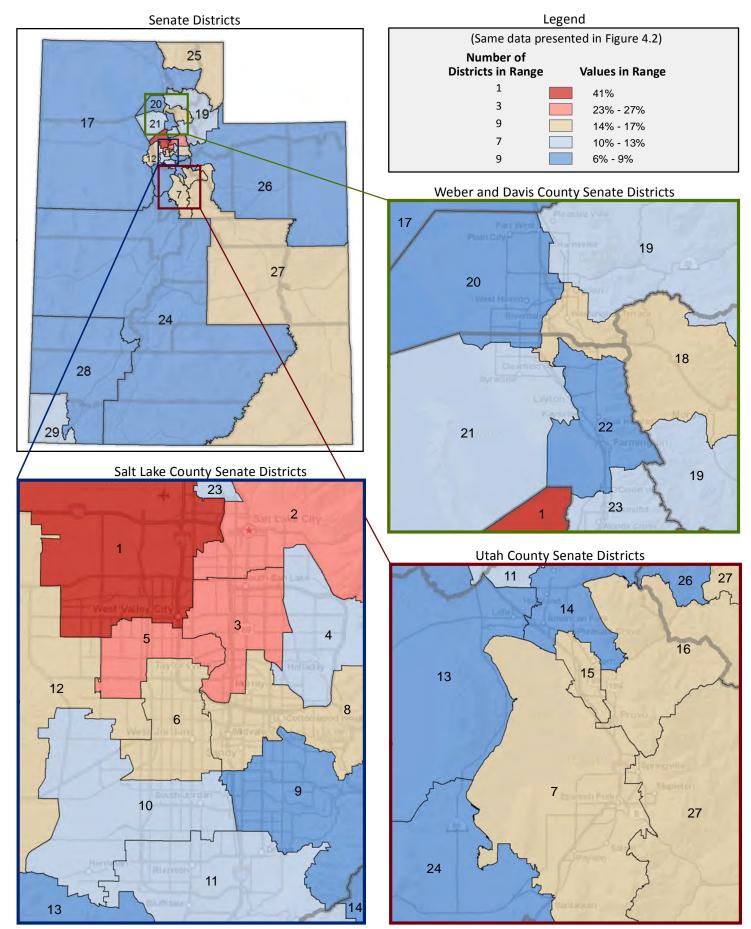

e appendix)



<sup>\*</sup> The U.S. Census Bureau distinguishes between ethnicity and race. For example, a person could be Hispanic (ethnicity) and white (race), or Hispanic and black (race).

#### Figure 3.3 - HISPANIC OR LATINO

## Percentage of Population Who are Hispanic or Latino



Page 13

Figure 4.1 - LANGUAGE SPOKEN AT HOME

### Percentage of Population Age 5+, by Language Spoken at Home

(Categories are mutually exclusive and sum to 100%)



Figure 4.2 - LANGUAGE SPOKEN AT HOME

#### Percentage of Population Age 5+ Who Do Not Speak English at Home

(Sum of last four categories in Figure 4.1; same data presented in Figure 4.3; additional data in Table 4 of the appendix)



Figure 4.3 - LANGUAGE SPOKEN AT HOME

## Percentage of Population Age 5+ Who Do Not Speak English at Home



Page 15

Figure 5.1 - BIRTHPLACE AND CITIZENSHIP

#### Percentage of Population, by Birthplace and Citizenship Status

(Categories are mutually exclusive and sum to 100%)



Figure 5.2 - BIRTHPLACE AND CITIZENSHIP

#### Percentage of Population Born in Utah

(First category in Figure 5.1; same data presented in Figure 5.3; additional data in Table 5 of the appendix)



#### Figure 5.3 - BIRTHPLACE AND CITIZENSHIP

### **Percentage of Population Born in Utah**



Page 17

Figure 5.4 - BIRTHPLACE AND CITIZENSHIP

#### **Percentage of Population Who are Naturalized Citizens**

(Fourth category in Figure 5.1; additional data in Table 5 of the appendix)



Figure 5.5 - BIRTHPLACE AND CITIZENSHIP

#### **Percentage of Population Who are Not Citizens**

(Last category in Figure 5.1; same data p