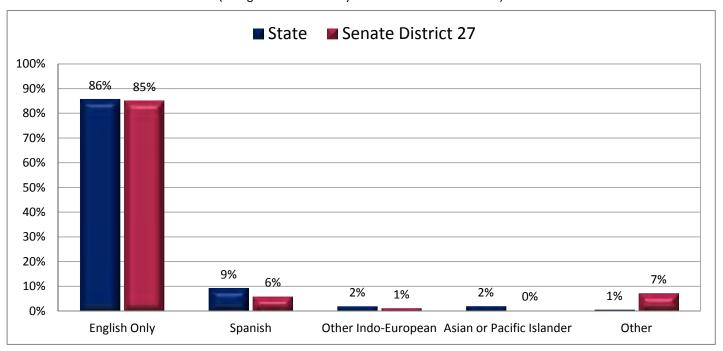

Page 11

Figure 3.1 - HISPANIC OR LATINO

#### Percentage of Population, by Hispanic or Latino\*

(Categories are mutually exclusive and sum to 100%)



Figure 3.2 - HISPANIC OR LATINO

#### Percentage of Population Who are Hispanic or Latino

(First category in Figure 3.1; same data presented in Figure 3.3; additional data in Table 3 of the appendix)



<sup>\*</sup> The U.S. Census Bureau distinguishes between ethnicity and race. For example, a person could be Hispanic (ethnicity) and white (race), or Hispanic and black (race).

#### Figure 3.3 - HISPANIC OR LATINO

## Percentage of Population Who are Hispanic or Latino



Page 13

Figure 4.1 - LANGUAGE SPOKEN AT HOME

### Percentage of Population Age 5+, by Language Spoken at Home

(Categories are mutually exclusive and sum to 100%)



Figure 4.2 - LANGUAGE SPOKEN AT HOME

#### Percentage of Population Age 5+ Who Do Not Speak English at Home

(Sum of last four categories in Figure 4.1; same data presented in Figure 4.3; additional data in Table 4 of the appendix)



Figure 4.3 - LANGUAGE SPOKEN AT HOME

## Percentage of Population Age 5+ Who Do Not Speak English at Home



Page 15

Figure 5.1 - BIRTHPLACE AND CITIZENSHIP

#### Percentage of Population, by Birthplace and Citizenship Status

(Categories are mutually exclusive and sum to 100%)



Figure 5.2 - BIRTHPLACE AND CITIZENSHIP

#### Percentage of Population Born in Utah

(First category in Figure 5.1; same data presented in Figure 5.3; additional data in Table 5 of the appendix)



#### Figure 5.3 - BIRTHPLACE AND CITIZENSHIP

### **Percentage of Population Born