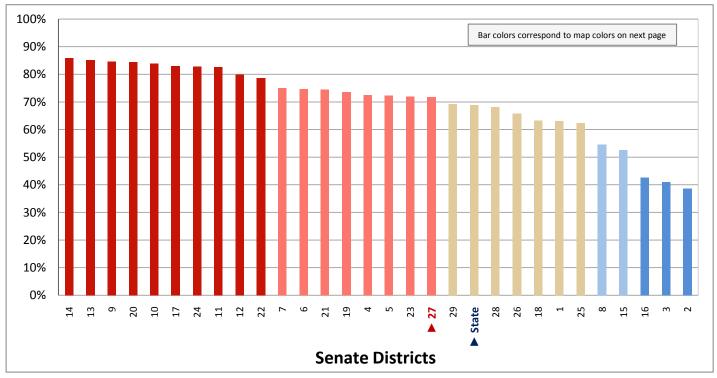

of the appendix)



<sup>\*</sup> Cash public assistance includes general assistance and Temporary Assistance to Needy Families (TANF). Separate payments received for hospital or other medical care (vendor payments) are excluded. Also excluded is Supplemental Security Income (SSI) and noncash benefits such as Food Stamps.

Figure 22.3 - FOOD STAMPS AND CASH PUBLIC ASSISTANCE

### Percentage of Households Receiving Food Stamps or Cash Public Assistance



Page 55

Figure 23.1 - HOUSING

### Percentage of Housing Units, by Type of Structure\*

(Categories are mutually exclusive and sum to 100%)



Figure 23.2 - HOUSING

### Percentage of Housing Units That are a Detached House

(First category in Figure 23.1; same data presented in Figure 23.3; additional data in Table 23 of the appendix)



<sup>\*</sup> A house detached is a 1-unit structure detached from any other house, that is, with open space on all four sides. A house attached is a 1-unit structure that has one or more walls extending from ground to roof separating it from adjoining structures. A house attached includes a duplex, twin home, or townhouse. An apartment is a unit in a structure containing two or more units that are not a house attached.

### Figure 23.3 - HOUSING

## Percentage of Housing Units That are a Detached House



Page 57

Figure 24.1 - HOME OWNERSHIP

### Percentage of Occupied Housing Units, by Owned or Rented

(Categories are mutually exclusive and sum to 100%)



Figure 24.2 - HOME OWNERSHIP

### Percentage of Occupied Housing Units Owned by Occupant

(First category in Figure 24.1; same dat