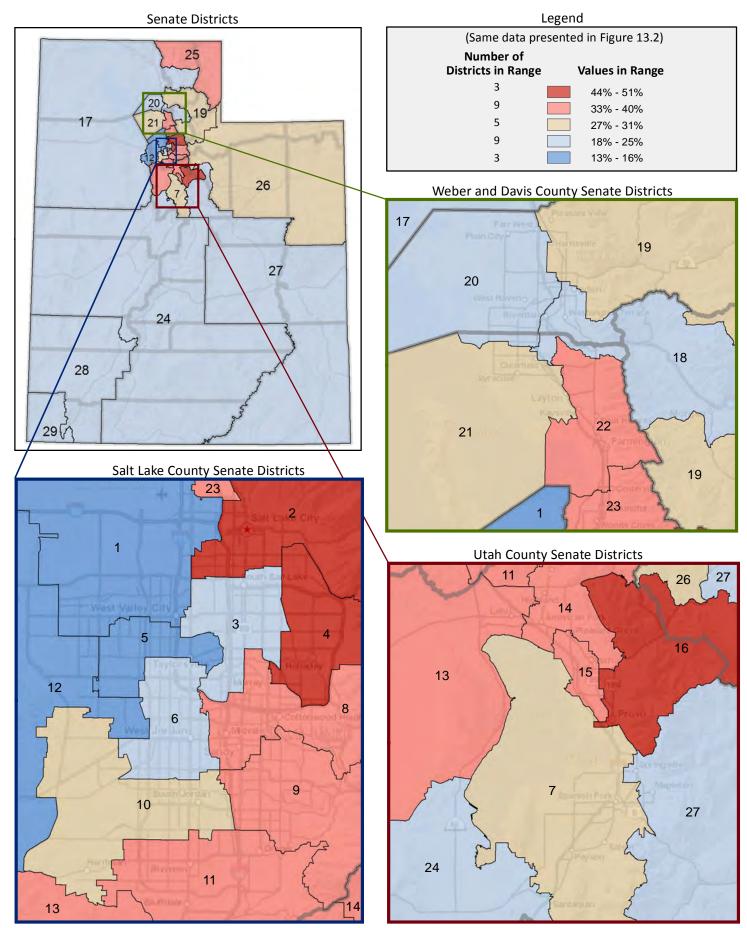

12.3; additional data in Table 12 of the appendix)



#### Figure 12.3 - EDUCATION - HIGHEST LEVEL OF ATTAINMENT

### Percentage of Population Age 25+ without a High School Diploma



Page 33

#### Figure 13.1 - BACHELOR'S DEGREE ATTAINMENT

## Percentage of Population in Each Age Category, by Sex, with a Bachelor's Degree or Higher

(Numbers are the percentage of persons in each age and sex category; categories do not sum to 100%)



Figure 13.2 - BACHELOR'S DEGREE ATTAINMENT

### Percentage of Population Age 25+ with a Bachelor's Degree or Higher

(This data is not included in Figure 13.1; same data presented in Figure 13.3; additional data in Table 13 of the appendix)



Figure 13.3 - BACHELOR'S DEGREE ATTAINMENT

## Percentage of Population Age 25+ with a Bachelor's Degree or Higher



Page 35

#### Figure 14.1 - VETERANS

#### Percentage of Civilians in Each Age Category Who are Veterans\*

(Numbers are the percentage of civilians in each age category, not the percentage of total civilians in the state or district; categories do not sum to 100%)



Figure 14.2 - VETERANS

Percentage of Civilians Age 18+ Who are Veterans

(This data is not included in Figure 14.1; same data presented in Figure 14.3; additional data in Table 14 of the appendix)



<sup>\*</sup> Veterans are people who have served on active duty in any branch of the military, but are not currently serving. People who served in the National Guard or Reserves are classified as veterans only if they were called or ordered to active duty, not counting training. Active duty refers to military members who are