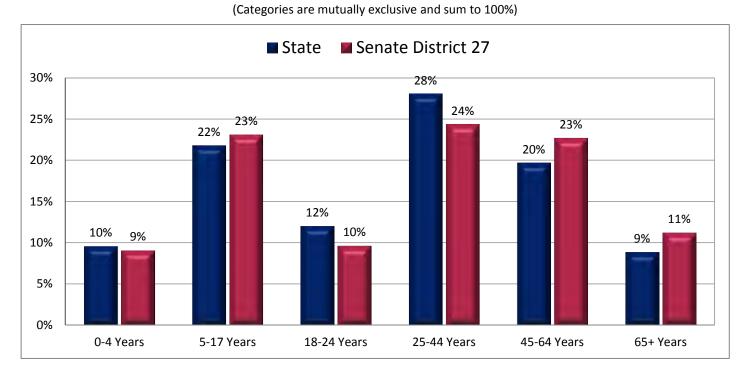

| . 44%    | 44%   |                                                   |          |       |  |  |  |  |  |  |

Figure 1.1 - AGE

Percentage of Population, by Age



Figure 1.2 - AGE

Percentage of Population Age 0-4

(First category in Figure 1.1; same data presented in Figure 1.3; additional data in Table 1 of the appendix)



## Figure 1.3 - AGE Percentage of Population Age 0-4



Page 7

Figure 1.4 - AGE

Percentage of Population Who are School Age Children (Age 5-17)



Figure 1.5- AGE

Percentage of Population Age 65+



Figure 1.6 - AGE

Percentage of Population Who are School Age Children (Age 5-17)



Page 9

Figure 2.1 - RACE

#### Percentage of Population, by Race\*

(Categories are mutually exclusive and sum to 100%)



Figure 2.2 - RACE

Percentage of Population Who are White

(First category in Figure 2.1; same data presented in Figure 2.3; additional data in Table 2 of the appendix)



<sup>\*</sup> The U.S. Census Bureau distinguishes