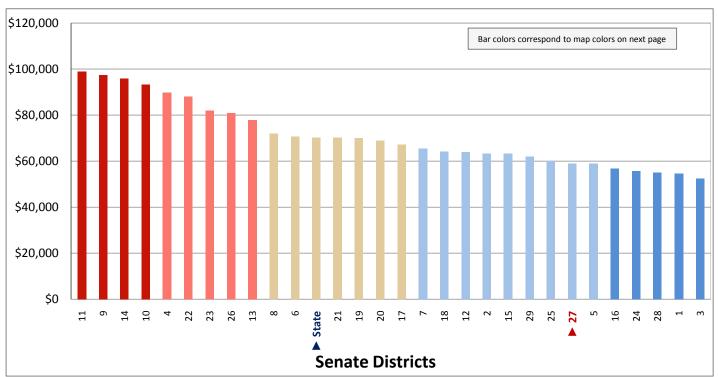

8.1; same data presented in Figure 18.3; additional data in Table 18 of the appendix)



<sup>\*</sup> Household income is categorized into the eight types shown in Figure 18.1. Aggregate household income for each income type is the sum of all income from that income type for all households in the legislative district.

### Figure 18.3 - SOURCES OF HOUSEHOLD INCOME

# Percentage of Aggregate Household Income from Interest, Dividends, or Net Rental Income



Page 47

Figure 19.1 - HOUSEHOLD INCOME

### Percentage of Households, by Household Income

(Categories are mutually exclusive and sum to 100%)



Figure 19.2 - HOUSEHOLD INCOME

### **Average Household Income**

(This data is not included in Figure 19.1; same data presented in Figure 19.3; additional data in Table 19 of the appendix)



### **Average Household Income**



Page 49

Figure 20.1 - POVERTY

### Percentage of Households in Poverty, by Household Type\*

(Categories are mutually exclusive and sum to 100%)



Figure 20.2 - POVERTY

Percentage of Total Households in Poverty

(This data is not included in Figure 20.1; same data presented in Figure 20.3; additional data in Table 20 of the appendix)



<sup>\*</sup> For a family household, a household is classified as in poverty when the total income of the householder's family is below a poverty threshold. For nonfamily households, the householder's own income is compared with the appropriate threshold. The poverty threshold varies based on family size, number of children, and, for one- and two-person households, age of the householder.

### Figure 20.3 - POVERTY