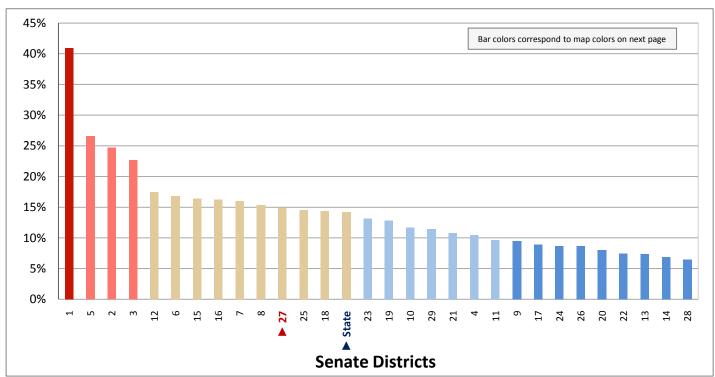

or Latino

(First category in Figure 3.1; same data presented in Figure 3.3; additional data in Table 3 of the appendix)



<sup>\*</sup> The U.S. Census Bureau distinguishes between ethnicity and race. For example, a person could be Hispanic (ethnicity) and white (race), or Hispanic and black (race).

#### Figure 3.3 - HISPANIC OR LATINO

## Percentage of Population Who are Hispanic or Latino



Page 13

Figure 4.1 - LANGUAGE SPOKEN AT HOME

### Percentage of Population Age 5+, by Language Spoken at Home

(Categories are mutually exclusive and sum to 100%)



Figure 4.2 - LANGUAGE SPOKEN AT HOME

#### Percentage of Population Age 5+ Who Do Not Speak English at Home

(Sum of last four categories in Figure 4.1; same data presented in Figure 4.3; additional data in Table 4 of the appendix)



Figure 4.3 - LANGUAGE SPOKEN AT HOME

## Percentage of Population Age 5+ Who Do Not Speak English at Home



Page 15

Figure 5.1 - BIRTHPLACE AND CITIZENSHIP

#### Percentage of Population, by Birthplace and Citizenship Status

(Categories are mutually exclusive and sum to 100%)



Figure 5.2 - BIRTHPLACE AND CITIZENSHIP

#### Percentage of Population Born in Utah

(First category in Figure 5.1; same data presented in Figure 5.3; additional data in Table 5 of the appendix)



#### Figure 5.3 - BIRTHPLACE AND CITIZENSHIP

### **Percentage of Population Born in Utah**



Page 17

Figure 5.4 - BIRTHPLACE AND CITIZENSHIP

#### **Percentage of Population Who are Naturalized Citizens**

(Fourth category in Figure 5.1; additional data in Table 5 of the appendix)



Figure 5.5 - BIRTHPLACE AND C