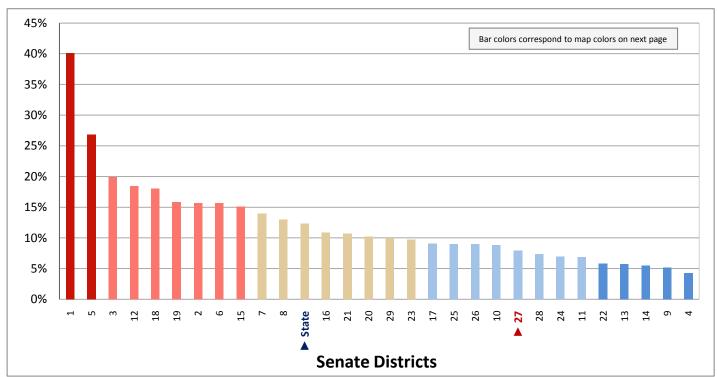

usive and sum to 100%)



Figure 2.2 - RACE

Percentage of Population Who are White

(First category in Figure 2.1; same data presented in Figure 2.3; additional data in Table 2 of the appendix)



<sup>\*</sup> The U.S. Census Bureau distinguishes between ethnicity and race. For example, a person could be Hispanic (ethnicity) and white (race), or Hispanic and black (race).

## Figure 2.3 - RACE

## Percentage of Population Who are White



Page 11

Figure 3.1 - HISPANIC OR LATINO

#### Percentage of Population, by Hispanic or Latino\*

(Categories are mutually exclusive and sum to 100%)



Figure 3.2 - HISPANIC OR LATINO

#### Percentage of Population Who are Hispanic or Latino

(First category in Figure 3.1; same data presented in Figure 3.3; additional data in Table 3 of the appendix)



<sup>\*</sup> The U.S. Census Bureau distinguishes between ethnicity and race. For example, a person could be Hispanic (ethnicity) and white (race), or Hispanic and black (race).

#### Figure 3.3 - HISPANIC OR LATINO

## Percentage of Population Who are Hispanic or Latino



Page 13

Figure 4.1 - LANGUAGE SPOKEN AT HOME

### Percentage of Population Age 5+, by Language Spoken at Home

(Categories are mutually exclusive and sum to 100%)



Figure 4.2 - LANGUAGE SPOKEN AT HOME

#### Percentage of Population Age 5+ Who Do Not Speak English at Home

(Sum of last four categories in Figure 4.1; same data presented in Figure 4.3; additional data in Table 4 of the appendix)



Figure 4.3 - LANGUAGE SPOKEN AT HOME

## Percentage of Population Age 5+ Who Do Not Speak English at Home



Page 15

Fi