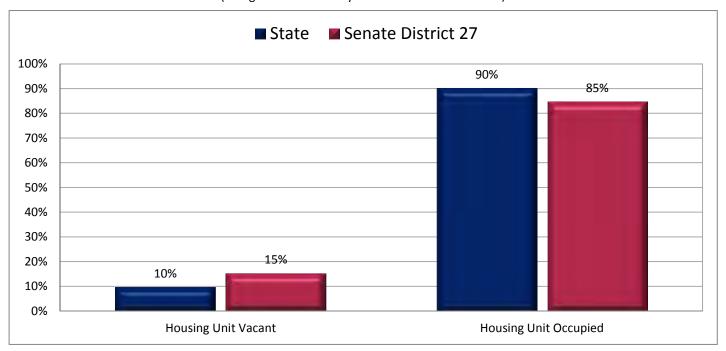

sented in Figure 26.3; additional data in Table 26 of appendix)



### Figure 26.3 - YEAR MOVED INTO UNIT

# Percentage of Population in Occupied Housing Units Who Moved in Prior to 1990



Page 63

Figure 27.1 - MOVED IN PAST YEAR

#### Percentage of Population Age 1+, by Moved in the Past Year

(Categories are mutually exclusive and sum to 100%)



Figure 27.2 - MOVED IN PAST YEAR

### Percentage of Population Age 1+ Who Moved to Utah in the Past Year

(Sum of last three categories in Figure 27.1; same data presented in Figure 27.3; additional data in Table 27 of the appendix)



## Percentage of Population Age 1+ Who Moved to Utah in the Past Year



Page 65

Figure 28.1 - VACANCY RATES

### Percentage of Housing Units, by Vacancy\*

(Categories are mutually exclusive and sum to 100%)



Figure 28.2 - VACANCY RATES

### **Percentage of Housing Units That are Vacant**

(First category in Figure 28.1; same data presented in Figure 28.3; additional data in Table 28 of the appendix)



<sup>\*</sup> Housing units used or intended for use only in certain seasons or for weekends or other occasional use are considered vacant. Seasonal units include those used for summer or winter sports or recreation, e.g., second homes and cabins.

### Figure 28.3 - VACANCY RATES

## **Percentage of Housing Units That are Vacant**



Page 67



Table 1 – AGE

|       | Percentage of Population, by Age |         |          |         |          |         |          |                         |          |         |           |         |
|-------|----------------------------------|---------|-------