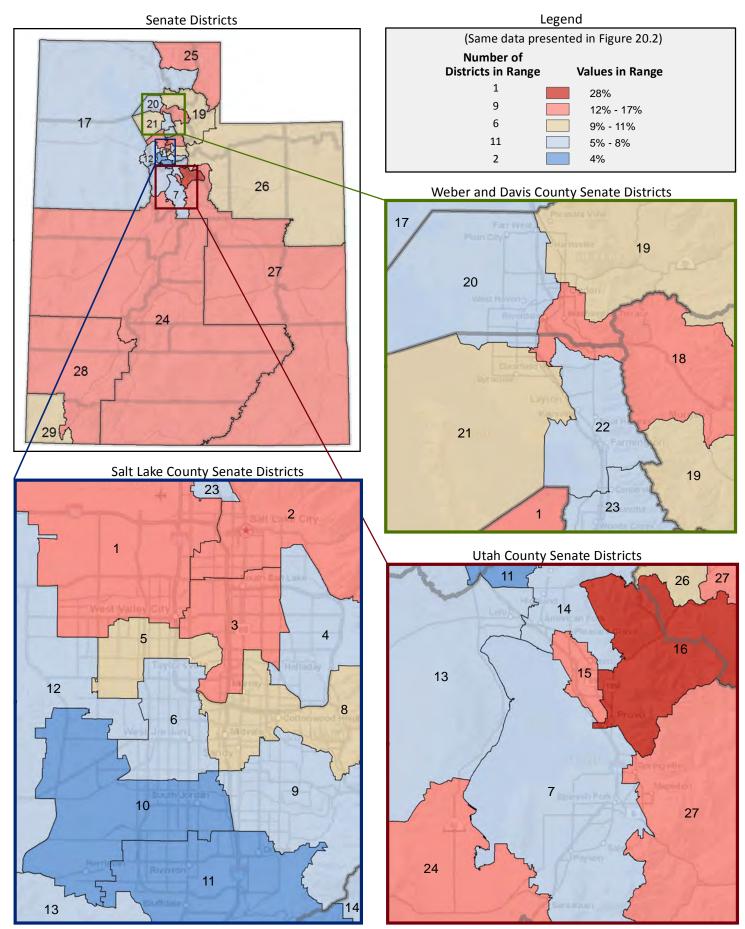

# Demographic Profile for Senate District 27

Prepared by the Office of Legislative Research and General Counsel Using Data Collected by the United States Census Bureau

Utah State Capitol Complex, House Building Suite W210 Salt Lake City, Utah 84114-5210