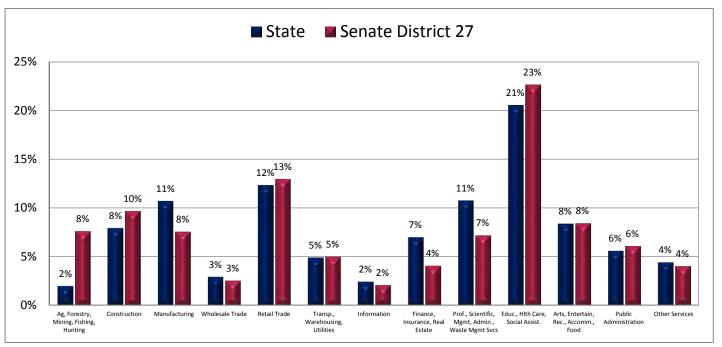

# Demographic Profile for Senate District 27

Prepared by the Office of Legislative Research and General Counsel Using Data Collected by the United States Census Bureau

Utah State Capitol Complex, House Building Suite W210 Salt Lake City, Utah 84114-5210