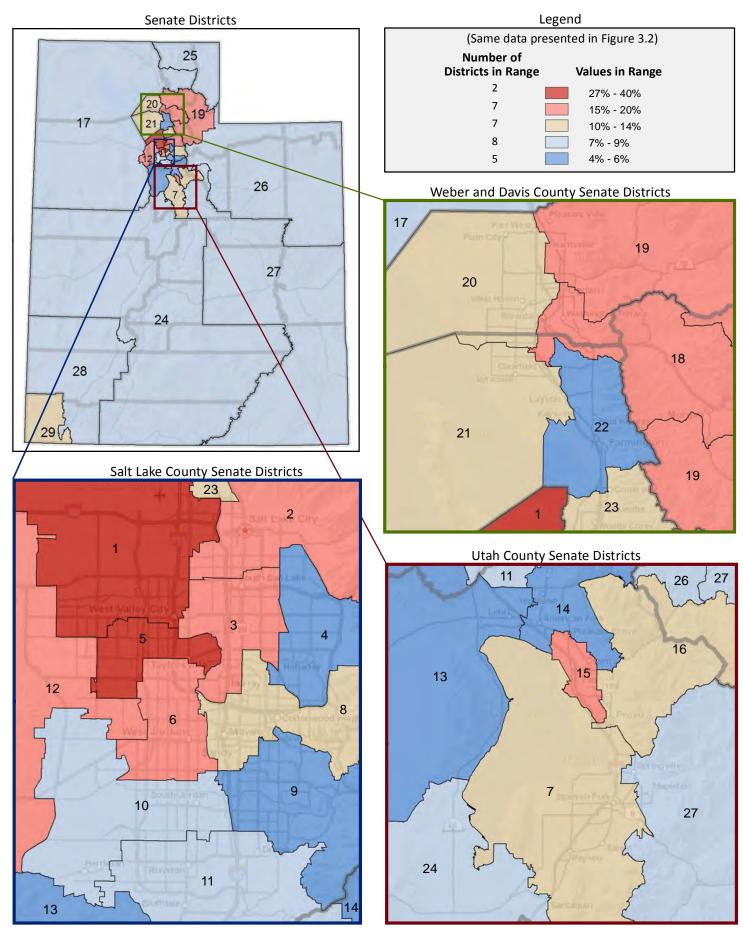

For example, a person could be Hispanic (ethnicity) and white (race), or Hispanic and black (race).

## Figure 2.3 - RACE

## Percentage of Population Who are White



Page 11

Figure 3.1 - HISPANIC OR LATINO

#### Percentage of Population, by Hispanic or Latino\*

(Categories are mutually exclusive and sum to 100%)



Figure 3.2 - HISPANIC OR LATINO

#### Percentage of Population Who are Hispanic or Latino

(First category in Figure 3.1; same data presented in Figure 3.3; additional data in Table 3 of the appendix)



<sup>\*</sup> The U.S. Census Bureau distinguishes between ethnicity and race. For example, a person could be Hispanic (ethnicity) and white (race), or Hispanic and black (race).

#### Figure 3.3 - HISPANIC OR LATINO

## Percentage of Population Who are Hispanic or Latino



Page 13

Figure 4.1 - LANGUAGE SPOKEN AT HOME

### Percentage of Population Age 5+, by Language Spoken at Home

(Categories are mutually exclusive and sum to 100%)



Figure 4.2 - LANGUAGE SPOKEN AT HOME

#### Percentage of Population Age 5+ Who Do Not Speak English at Home

(Sum of last four categories in Figure 4.1; same data presented in Figure 4.3; additional data in Table 4 of the appendix)



Figure 4.3 - LANGUAGE SPOKEN AT HOME

## Percentage of Population Age 5+ Who Do Not Speak English at Home



Page 15

Figure 5.1 - BIRTHPLACE AND CITIZENSHIP

#### Percentage of Population, by Birthplace and Citizenship Status

(Categories are mutually exclusive and sum to 100%)



Figure 5.2 - BIRTHPLACE AND CITIZENSHIP

#### Percentage of Population Born in Utah

(First category in Figure 5.