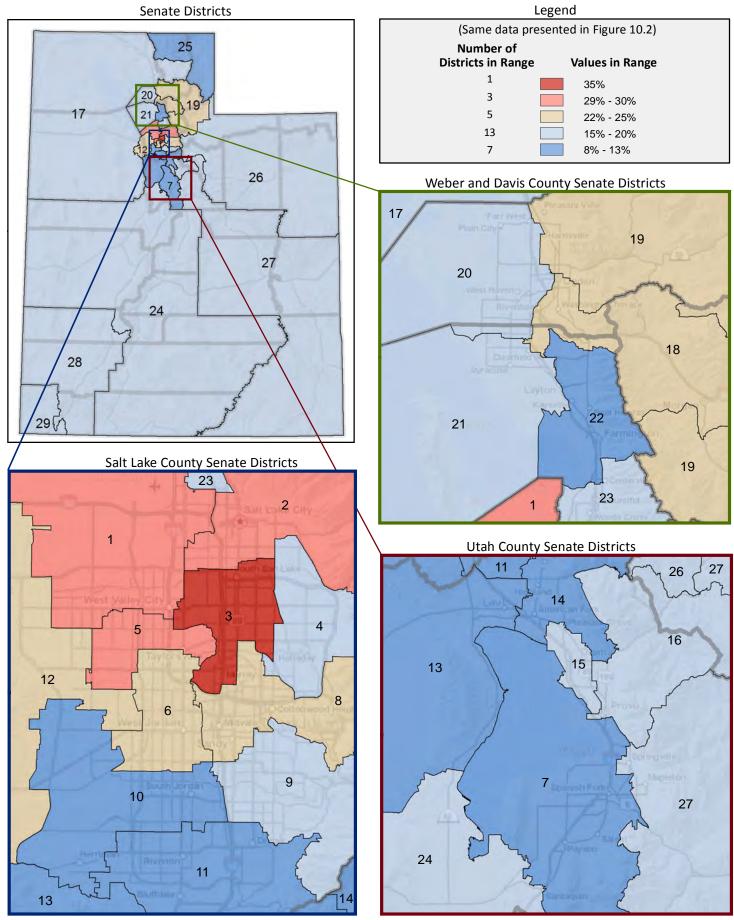

Women Age 15-19 Giving Birth in the Past 12 Months

(First category in Figure 9.1; same data presented in Figure 9.3; additional data in Table 9 of the appendix)



#### Figure 9.3 - WOMEN GIVING BIRTH

## Percentage of Women Age 15-19 Giving Birth in the Past 12 Months



Page 27

#### Figure 10.1 - CHILD LIVING ARRANGEMENTS

## Percentage of Children Age 0-17 Living with Parent(s), by Living Arrangement

(Categories are mutually exclusive and sum to 100%)



Figure 10.2 - CHILD LIVING ARRANGEMENTS

### Percentage of Children Age 0-17 Living with One Parent

(Sum of last two categories in Figure 10.1; same data presented in Figure 10.3; additional data in Table 10 of the appendix)



#### Figure 10.3 - CHILD LIVING ARRANGEMENTS

## Percentage of Children Age 0-17 Living with One Parent



Page 29

Figure 11.1 - GRANDPARENT LIVING WITH GRANDCHILD

# Percentage of Households, by Grandparent Living with Grandchild Age 0-17\*

(Categories are mutually exclusive and sum to 100%)



Figure 11.2 - GRANDPARENT LIVING WITH GRANDCHILD

# Percentage of Households with a Grandparent Living with Grandchildren Age 0-17 and Grandparent is Financially Responsible\*\*

(Last category in Figure 11.1; same data presented in Figure 11.3; additional data in Table 11 of the appendix)



<sup>\*</sup> Includes grandparents who live in their adult child's home.

<sup>\*\*</sup> A grandparent is considered "financially responsible" for their grandchild if the grandparent is financially responsible for food, shelter, clothing, day care, or other basic needs.

Figure 11.3 - GRANDPARENT LIVING WITH