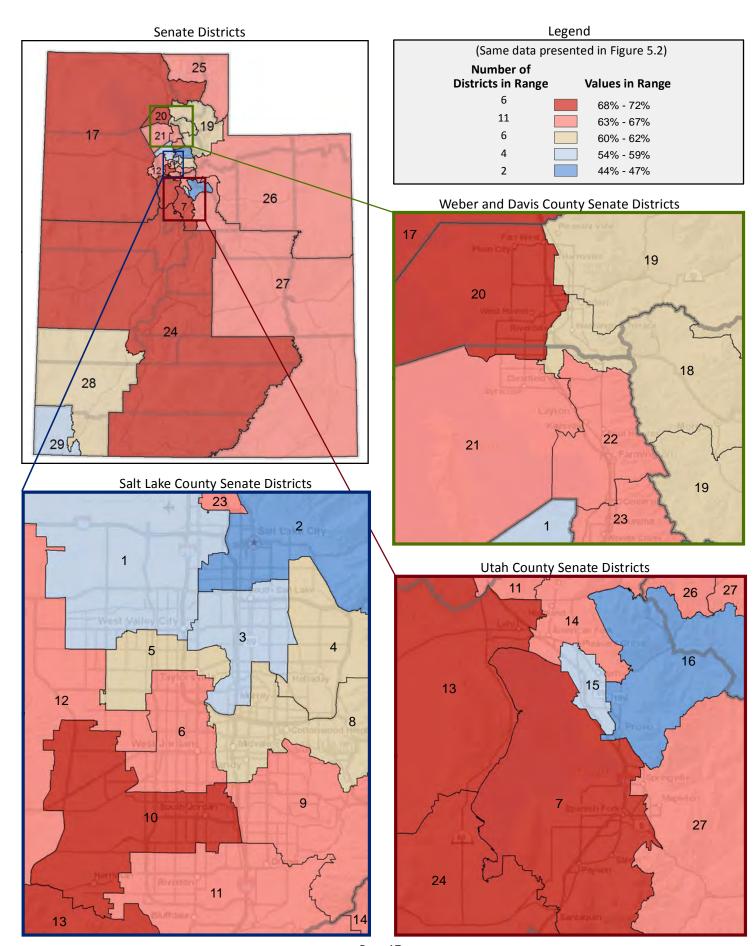

2 - LANGUAGE SPOKEN AT HOME

#### Percentage of Population Age 5+ Who Do Not Speak English at Home

(Sum of last four categories in Figure 4.1; same data presented in Figure 4.3; additional data in Table 4 of the appendix)



Figure 4.3 - LANGUAGE SPOKEN AT HOME

## Percentage of Population Age 5+ Who Do Not Speak English at Home



Page 15

Figure 5.1 - BIRTHPLACE AND CITIZENSHIP

#### Percentage of Population, by Birthplace and Citizenship Status

(Categories are mutually exclusive and sum to 100%)



Figure 5.2 - BIRTHPLACE AND CITIZENSHIP

#### Percentage of Population Born in Utah

(First category in Figure 5.1; same data presented in Figure 5.3; additional data in Table 5 of the appendix)



#### Figure 5.3 - BIRTHPLACE AND CITIZENSHIP

### **Percentage of Population Born in Utah**



Page 17

Figure 5.4 - BIRTHPLACE AND CITIZENSHIP

#### **Percentage of Population Who are Naturalized Citizens**

(Fourth category in Figure 5.1; additional data in Table 5 of the appendix)



Figure 5.5 - BIRTHPLACE AND CITIZENSHIP

#### **Percentage of Population Who are Not Citizens**

(Last category in Figure 5.1; same data presented in Figure 5.6; additional data in Table 5 of the appendix)



#### Figure 5.6 - BIRTHPLACE AND CITIZENSHIP

### **Percentage of Population Who are Not Citizens**



Page 19

Figure 6.1 - HOUSEHOLD TYPE

#### Percentage of Households, by Household Type\*

(Categories are mutually exclusive and sum to 100%)



Figure 6.2 - HOUSEHOLD TYPE

# Percentage of Households That are a Family with a Child Under Age 18 Present

(Sum of first and second categories in