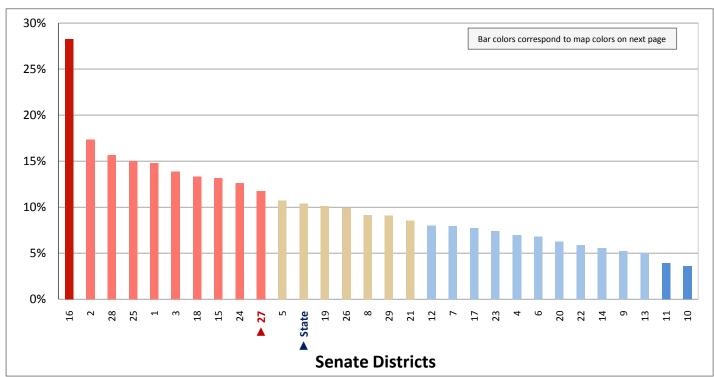

age of Aggregate Household Income from Interest, Dividends, or Net Rental Income



Page 47

Figure 19.1 - HOUSEHOLD INCOME

### Percentage of Households, by Household Income

(Categories are mutually exclusive and sum to 100%)



Figure 19.2 - HOUSEHOLD INCOME

### **Average Household Income**

(This data is not included in Figure 19.1; same data presented in Figure 19.3; additional data in Table 19 of the appendix)



### **Average Household Income**



Page 49

Figure 20.1 - POVERTY

### Percentage of Households in Poverty, by Household Type\*

(Categories are mutually exclusive and sum to 100%)



Figure 20.2 - POVERTY

Percentage of Total Households in Poverty

(This data is not included in Figure 20.1; same data presented in Figure 20.3; additional data in Table 20 of the appendix)



<sup>\*</sup> For a family household, a household is classified as in poverty when the total income of the householder's family is below a poverty threshold. For nonfamily households, the householder's own income is compared with the appropriate threshold. The poverty threshold varies based on family size, number of children, and, for one- and two-person households, age of the householder.

### Figure 20.3 - POVERTY

## **Percentage of Total Households in Poverty**



Page 51

Figure 21.1 - FOOD STAMPS BY POVERTY STATUS

### Percentage of Households, by Poverty and Receipt of Food Stamps\*

(Categories are mutually exclusive and sum to 100%)



Figure 21.2 - FOOD STAMPS BY POVERTY STATUS

### Percentage of Households in Poverty That Do Not Receive Food Stamps

(Second category in Figure