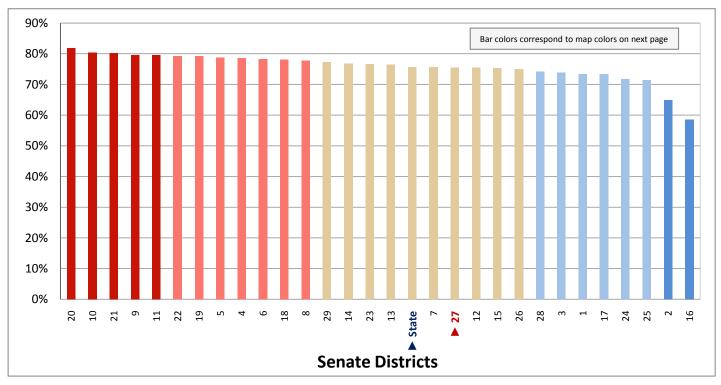

+ Who Work in Arts, Entertainment, Recreation, Accomodation, and Food Services

(Eleventh category in Figure 15.1; additional data in Table 15 of the appendix)



<sup>\*</sup> A civilian is any person not on active duty with the U.S. Armed Forces.

Figure 15.6 - EMPLOYMENT BY INDUSTRY

# Percentage of Civilian Employed Workers Age 16+ Who Work in Education, and Health and Social Assistance



Page 41

Figure 16.1 - MEANS OF TRANSPORTATION TO WORK

### Percentage of Workers Age 16+, by Means of Transportation to Work

(Categories are mutually exclusive and sum to 100%)



Figure 16.2 - MEANS OF TRANSPORTATION TO WORK

### Percentage of Workers Age 16+ Who Drive Alone to Work

(Second category in Figure 16.1; same data presented in Figure 16.3; additional data in Table 16 of the appendix)



### Figure 16.3 - MEANS OF TRANSPORTATION TO WORK

### Percentage of Workers Age 16+ Who Drive Alone to Work



Page 43

Figure 17.1 - TRAVEL TIME TO WORK

### Percentage of Workers Age 16+ Who Do Not Work at Home, by Travel Time

(Categories are mutually exclusive and sum to 100%)



Figure 17.2 - TRAVEL TIME TO WORK

## Average Travel Time to Work of Workers Age 16+ Who Do Not Work at Home

(This data is not included in Figure 17.1; same data presented in Figure 17.3; additional data in Table 17 of the appendix)



### Average Travel Time to Work of Workers Age 16+ Who Do Not Work at Home



Page 45

Figure 18.1 - SOURCES OF HOUSEHOLD INCOME

### Percentage of Aggregate Household Income, by Source\*

(Categories are mutually exclusive and sum to 100%)



Figure 18.2 - SOURCES OF HOUSEH