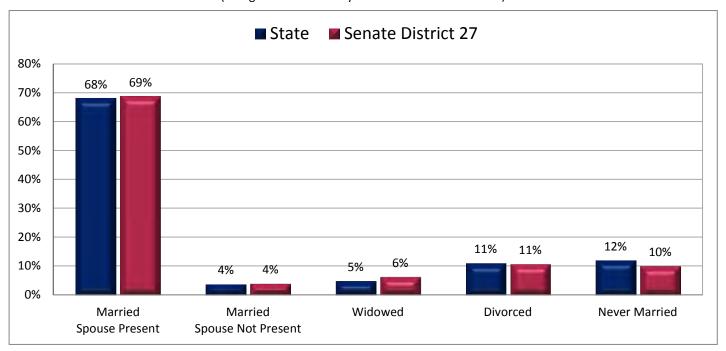

# Demographic Profile for Senate District 27

Prepared by the Office of Legislative Research and General Counsel Using Data Collected by the United States Census Bureau

Utah State Capitol Complex, House Building Suite W210 Salt Lake City, Utah 84114-5210