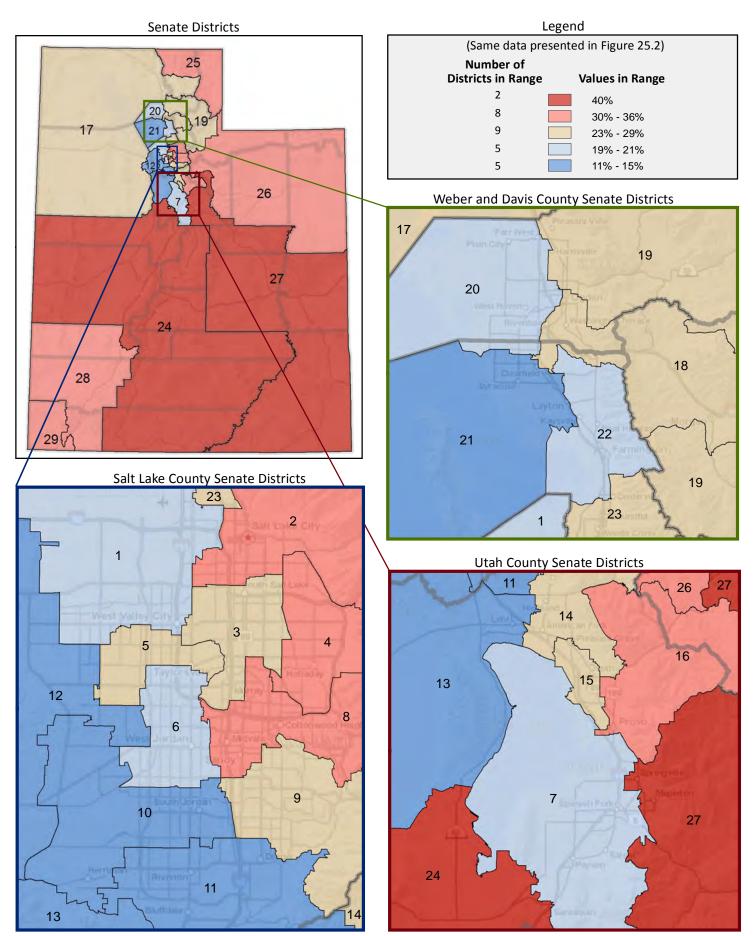

e and sum to 100%)



Figure 24.2 - HOME OWNERSHIP

### Percentage of Occupied Housing Units Owned by Occupant

(First category in Figure 24.1; same data presented in Figure 24.3; additional data in Table 24 of the appendix)



### Figure 24.3 - HOME OWNERSHIP

## Percentage of Occupied Housing Units Owned by Occupant



Page 59

Figure 25.1 - MORTGAGE STATUS

### Percentage of Owner-Occupied Housing Units, by Mortgage Status

(Categories are mutually exclusive and sum to 100%)



Figure 25.2 - MORTGAGE STATUS

### Percentage of Owner-Occupied Housing Units without a Mortgage

(Last category in Figure 25.1; same data presented in Figure 25.3; additional data in Table 25 of the appendix)



### Figure 25.3 - MORTGAGE STATUS

## Percentage of Owner-Occupied Housing Units without a Mortgage



Page 61

Figure 26.1 - YEAR MOVED INTO UNIT

### Percentage of Population, by Occupant Type and Length of Occupancy

(Categories are mutually exclusive and sum to 100%)



Figure 26.2 - YEAR MOVED INTO UNIT

## Percentage of Population in Occupied Housing Units Who Moved in Prior to 1990

(Sum of first and fourth categories in Figure 26.1; same data presented in Figure 26.3; additional data in Table 26 of appendix)



### Figure 26.3 - YEAR MOVED INTO UNIT

# Percentage of Population in Occupied Housing Units Who Moved in Prior to 1990



Page 63

Figure 27.1 - MOVED IN PAST YEAR

#### Percentage of Population Age 1+, by Moved in the Past Year

(Categories are mutually exclusive and sum to 100%)



Figure 27.2 - MOVED IN PAST YEAR

### Percentage of Population Age 1+ Who Moved to Utah in