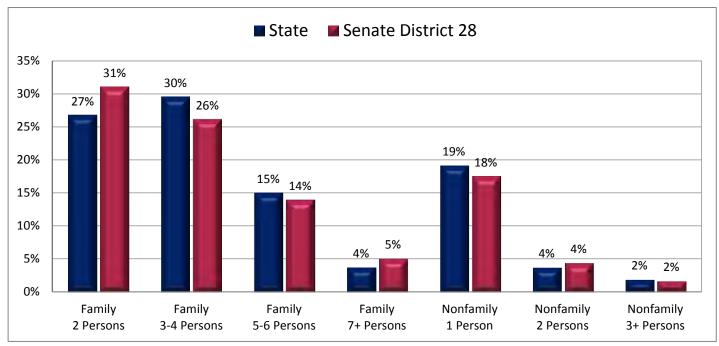

| Demogra                                                                        | aphic     | Profile    | of               |
|--------------------------------------------------------------------------------|-----------|------------|------------------|
| Subject                                                                        | District  | State      |                  |
| Percentage of Population, by Age                                               | District  | otate      | Pe               |
| 0-4 Years                                                                      | 10%       | 10%        | Giv              |
| 5-17 Years                                                                     | 23%       | 22%        | 15               |
| 18-24 Years                                                                    | 13%       | 12%        | 20               |
| 25-44 Years                                                                    | 24%       | 28%        | 25               |
| 45-64 Years                                                                    | 19%       | 20%        | 30               |
| 65+ Years                                                                      | 12%       | 9%         | 35               |
|                                                                                |           |            | 40               |
| Percentage of Population, by Race                                              |           |            | 45               |
| White                                                                          | 94%       | 89%        |                  |
| Black                                                                          | 0%        | 1%         | Pe               |
| American Indian                                                                | 2%        | 1%         | Pa               |
| Asian                                                                          | 0%        | 2%         | Liv              |
| Hawaiian or Pacific Islander                                                   | 1%        | 1%         | Liv              |
| Other Single Race                                                              |           | 3%         | Liv              |
| Two or More Races                                                              | 1%        | 2%         | Liv              |
| Descente of Descelation, by Utwards and other                                  |           |            | Liv              |
| Percentage of Population, by Hispanic or Latino<br>Hispanic or Latino          | 7%        | 12%        | Pe               |
| Not Hispanic or Latino                                                         | -         | 12%<br>88% | -                |
|                                                                                | 95%       | 00%        | <b>wi</b><br>Gr  |
| Percentage of Population Age 5+, by Language                                   |           |            | Gr               |
| Spoken at Home                                                                 |           |            | is I             |
| English Only                                                                   | 94%       | 86%        | Gr               |
| Spanish                                                                        | 4%        | 9%         | is               |
| Other Indo-European                                                            | -         | 2%         |                  |
| Asian or Pacific Islander                                                      | -         | 2%         | Pe               |
| Other                                                                          | 0%        | 1%         | of               |
|                                                                                |           |            | Nc               |
| Percentage of Population, by Birthplace and                                    |           |            | Hi               |
| Citizenship Status                                                             |           |            | So               |
| Born in Utah                                                                   | 61%       | 62%        | As               |
| Born in Another Western State                                                  | 24%       | 18%        | Ва               |
| Born Elsewhere as a U.S. Citizen                                               | 12%       | 12%        | M                |
| Naturalized Citizen                                                            |           | 3%         |                  |
| Not a Citizen                                                                  | 3%        | 6%         | Ре               |
|                                                                                |           |            | На               |
| Percentage of Households, by Household Type                                    |           |            | M                |
| Family, Married Couple, with Children <18 Yrs                                  | 32%       | 34%        | 25               |
| Family, Single Parent, with Children <18 Yrs                                   | 9%        | 9%         | 35               |
| Family, No Children <18 Present                                                | 35%       | 32%        | 45               |
| Nonfamily, Person Living Alone                                                 | 18%       | 19%        | 65               |
| Nonfamily, Two or More Unrelated Persons                                       | 6%        | 6%         | <b>M</b> a<br>25 |
| Percentage of Households, by Household Type and                                |           |            | 35               |
| Size                                                                           |           |            | 45               |
| Family, 2 Persons                                                              | 31%       | 27%        | 65               |
| Family, 3-4 Persons                                                            | 26%       | 30%        | Fe               |
| Family, 5-6 Persons                                                            | 14%       | 15%        | 25               |
| Family, 7+ Persons                                                             | 5%        | 4%         | 35               |
| Nonfamily, 1 Person                                                            | 18%       | 19%        | 45               |
| Nonfamily, 2 Persons                                                           |           | 4%         | 65               |
| Nonfamily, 3+ Persons                                                          | 2%        | 2%         |                  |
|                                                                                |           |            | Pe               |
|                                                                                |           |            | ar               |
| Percentage of Population Age 25+, by Marital Status                            |           |            | 18               |
| Percentage of Population Age 25+, by Marital Status<br>Married, Spouse Present | 71%       | 68%        | 110              |
|                                                                                | 71%<br>4% | 68%<br>4%  |                  |
| Married, Spouse Present                                                        |           |            | 35               |
| Married, Spouse Present                                                        | 4%        | 4%         | 35<br>55<br>65   |