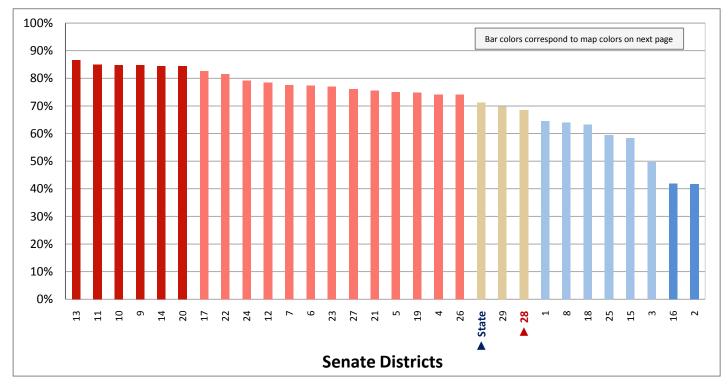

ther house, that is, with open space on all four sides. A house attached is a 1-unit structure that has one or more walls extending from ground to roof separating it from adjoining structures. A house attached includes a duplex, twin home, or townhouse. An apartment is a unit in a structure containing two or more units that are not a house attached.

# Figure 23.3 - HOUSING Percentage of Housing Units That are a Detached House



Page 57

#### Figure 24.1 - HOME OWNERSHIP

# Percentage of Occupied Housing Units, by Owned or Rented

(Categories are mutually exclusive and sum to 100%)



#### Figure 24.2 - HOME OWNERSHIP

# Percentage of Occupied Housing Units Owned by Occupant

(First category in Figure 24.1; same data presented in Figure 24.3; additional data in Table 24 of the appendix)



# Figure 24.3 - HOME OWNERSHIP Percentage of Occupied Housing Units Owned by Occupant



Page 59

#### Figure 25.1 - MORTGAGE STATUS

# Percentage of Owner-Occupied Housing Units, by Mortgage Status

(Categories are mutually exclusive and sum to 100%)



#### Figure 25.2 - MORTGAGE STATUS

# Percentage of Owner-Occupied Housing Units without a Mortgage

(Last category in Figure 25.1; same data presented in Figure 25.3; additional data in Table 25 of the appendix)



# Figure 25.3 - MORTGAGE STATUS Percentage of Owner-Occupied Housing Units without a Mortgage



#### Figure 26.1 - YEAR MOVED INTO UNIT

# Percentage of Population, by Occupant Type and Length of Occupancy

(Categories are mutually exclusive and sum to 100%)



#### Figure 26.2 - YEAR MOVED INTO UNIT

# Percentage of Populat