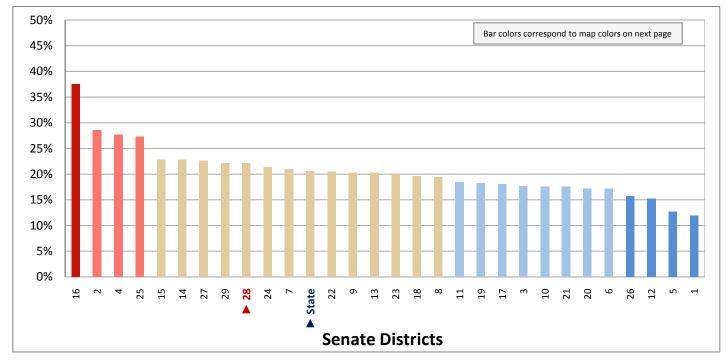

n Employed Workers Age 16+, by Industry of Employment\*

(Categories are mutually exclusive and sum to 100%)



# Figure 15.2 - EMPLOYMENT BY INDUSTRY Percentage of Civilian Employed Workers Age 16+ Who Work in Manufacturing

(Third category in Figure 15.1; same data presented in Figure 15.3; additional data in Table 15 of the appendix)



\* A civilian is any person not on active duty with the U.S. Armed Forces.

# Figure 15.3 - EMPLOYMENT BY INDUSTRY Percentage of Civilian Employed Workers Age 16+ Who Work in Manufacturing



#### Figure 15.4 - EMPLOYMENT BY INDUSTRY

# Percentage of Civilian Employed Workers Age 16+ Who Work in Education, and Health and Social Assistance\*

(Tenth category in Figure 15.1; same data presented in Figure 15.6; additional data in Table 15 of the appendix)



Figure 15.5 - EMPLOYMENT BY INDUSTRY

# Percentage of Civilian Employed Workers Age 16+ Who Work in Arts, Entertainment, Recreation, Accomodation, and Food Services



(Eleventh category in Figure 15.1; additional data in Table 15 of the appendix)

\* A civilian is any person not on active duty with the U.S. Armed Forces.

#### Figure 15.6 - EMPLOYMENT BY INDUSTRY

# Percentage of Civilian Employed Workers Age 16+ Who Work in Education, and Health and Social Assistance



# Figure 16.1 - MEANS OF TRANSPORTATION TO WORK Percentage of Workers Age 16+, by Means of Transportation to Work

(Categories are mutually exclusive and sum to 100%)



# Figure 16.2 - MEANS OF TRANSPORTATION TO WORK Percentage of Workers Age 16+ Who Drive Alone to Work

(Second category in Figure 16.1; same data prese