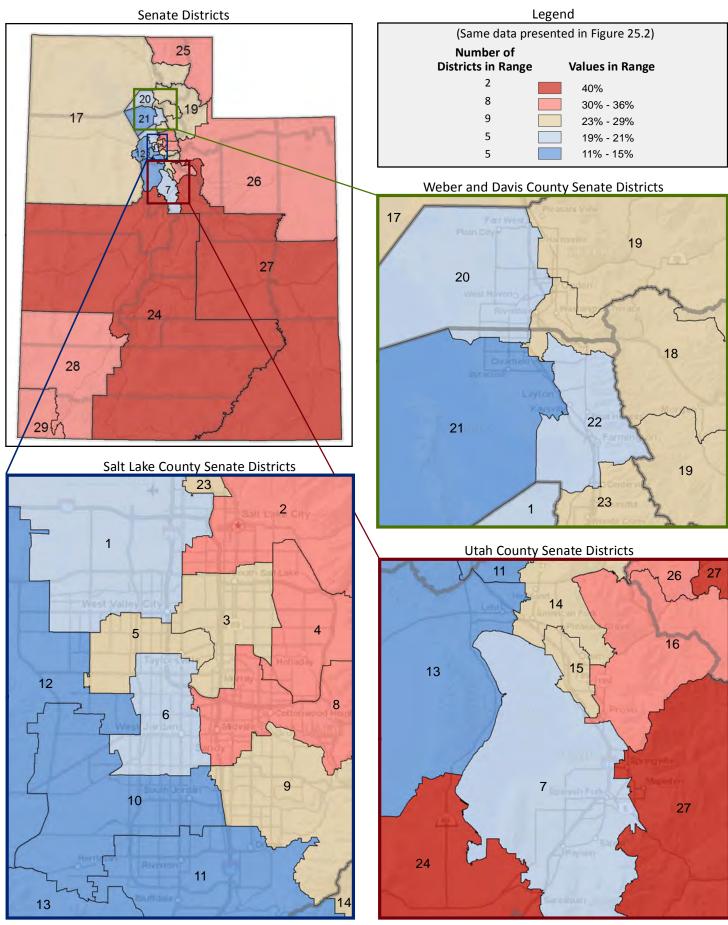

# Demographic Profile for Senate District 28

Prepared by the Office of Legislative Research and General Counsel Using Data Collected by the United States Census Bureau

Utah State Capitol Complex, House Building Suite W210 Salt Lake City, Utah 84114-5210