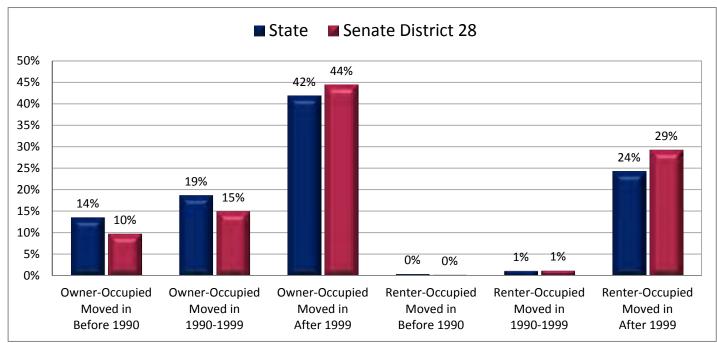

ted in Figure 24.3; additional data in Table 24 of the appendix)



# Figure 24.3 - HOME OWNERSHIP Percentage of Occupied Housing Units Owned by Occupant



Page 59

#### Figure 25.1 - MORTGAGE STATUS

# Percentage of Owner-Occupied Housing Units, by Mortgage Status

(Categories are mutually exclusive and sum to 100%)



#### Figure 25.2 - MORTGAGE STATUS

# Percentage of Owner-Occupied Housing Units without a Mortgage

(Last category in Figure 25.1; same data presented in Figure 25.3; additional data in Table 25 of the appendix)



# Figure 25.3 - MORTGAGE STATUS Percentage of Owner-Occupied Housing Units without a Mortgage



#### Figure 26.1 - YEAR MOVED INTO UNIT

# Percentage of Population, by Occupant Type and Length of Occupancy

(Categories are mutually exclusive and sum to 100%)



#### Figure 26.2 - YEAR MOVED INTO UNIT

# Percentage of Population in Occupied Housing Units Who Moved in Prior to 1990

(Sum of first and fourth categories in Figure 26.1; same data presented in Figure 26.3; additional data in Table 26 of appendix)



# Figure 26.3 - YEAR MOVED INTO UNIT Percentage of Population in Occupied Housing Units Who Moved in Prior to 1990



Page 63

#### Figure 27.1 - MOVED IN PAST YEAR

## Percentage of Population Age 1+, by Moved in the Past Year

(Categories are mutually exclusive and sum to 100%)



#### Figure 27.2 - MOVED IN PAST YEAR

# Percentage of Population Age 1+ Who Moved to Utah in the Past Year

(Sum of last three categories in Figure 27.1; same data presented in Figure 27.3; additional data in Table 27 of the appendix)



# Figure 27.3 - MOVED