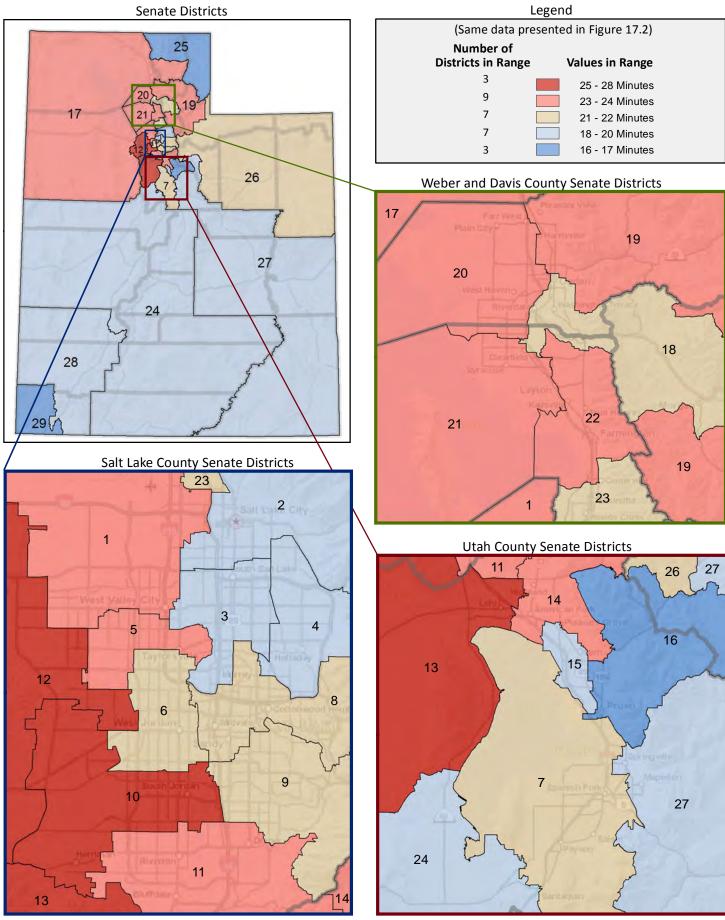

# Demographic Profile for Senate District 28

Prepared by the Office of Legislative Research and General Counsel Using Data Collected by the United States Census Bureau

Utah State Capitol Complex, House Building Suite W210 Salt Lake City, Utah 84114-5210