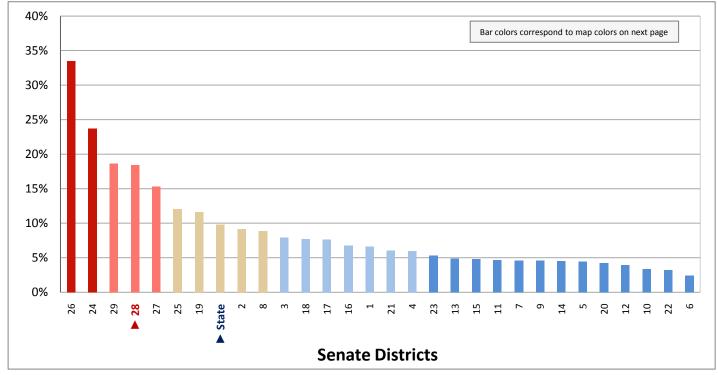

# Demographic Profile for Senate District 28

Prepared by the Office of Legislative Research and General Counsel Using Data Collected by the United States Census Bureau

Utah State Capitol Complex, House Building Suite W210 Salt Lake City, Utah 84114-5210