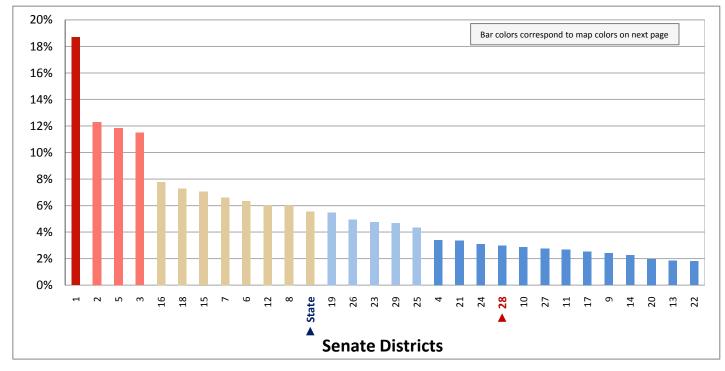

| Demogra                                                                        | aphic     | Profile    | of               |
|--------------------------------------------------------------------------------|-----------|------------|------------------|
| Subject                                                                        | District  | State      |                  |
| Percentage of Population, by Age                                               | District  | otate      | Pe               |
| 0-4 Years                                                                      | 10%       | 10%        | Giv              |
| 5-17 Years                                                                     | 23%       | 22%        | 15               |
| 18-24 Years                                                                    | 13%       | 12%        | 20               |
| 25-44 Years                                                                    | 24%       | 28%        | 25               |
| 45-64 Years                                                                    | 19%       | 20%        | 30               |
| 65+ Years                                                                      | 12%       | 9%         | 35               |
|                                                                                |           |            | 40               |
| Percentage of Population, by Race                                              |           |            | 45               |
| White                                                                          | 94%       | 89%        |                  |
| Black                                                                          | 0%        | 1%         | Pe               |
| American Indian                                                                | 2%        | 1%         | Pa               |
| Asian                                                                          | 0%        | 2%         | Liv              |
| Hawaiian or Pacific Islander                                                   | 1%        | 1%         | Liv              |
| Other Single Race                                                              |           | 3%         | Liv              |
| Two or More Races                                                              | 1%        | 2%         | Liv              |
| Descente of Descelation, by Utwards and other                                  |           |            | Liv              |
| Percentage of Population, by Hispanic or Latino<br>Hispanic or Latino          | 7%        | 12%        | Pe               |
| Not Hispanic or Latino                                                         | -         | 12%<br>88% | -                |
|                                                                                | 95%       | 00%        | <b>wi</b><br>Gr  |
| Percentage of Population Age 5+, by Language                                   |           |            | Gr               |
| Spoken at Home                                                                 |           |            | is I             |
| English Only                                                                   | 94%       | 86%        | Gr               |
| Spanish                                                                        | 4%        | 9%         | is               |
| Other Indo-European                                                            | -         | 2%         |                  |
| Asian or Pacific Islander                                                      | -         | 2%         | Pe               |
| Other                                                                          | 0%        | 1%         | of               |
|                                                                                |           |            | Nc               |
| Percentage of Population, by Birthplace and                                    |           |            | Hi               |
| Citizenship Status                                                             |           |            | So               |
| Born in Utah                                                                   | 61%       | 62%        | As               |
| Born in Another Western State                                                  | 24%       | 18%        | Ва               |
| Born Elsewhere as a U.S. Citizen                                               | 12%       | 12%        | M                |
| Naturalized Citizen                                                            |           | 3%         |                  |
| Not a Citizen                                                                  | 3%        | 6%         | Ре               |
|                                                                                |           |            | На               |
| Percentage of Households, by Household Type                                    |           |            | M                |
| Family, Married Couple, with Children <18 Yrs                                  | 32%       | 34%        | 25               |
| Family, Single Parent, with Children <18 Yrs                                   | 9%        | 9%         | 35               |
| Family, No Children <18 Present                                                | 35%       | 32%        | 45               |
| Nonfamily, Person Living Alone                                                 | 18%       | 19%        | 65               |
| Nonfamily, Two or More Unrelated Persons                                       | 6%        | 6%         | <b>M</b> a<br>25 |
| Percentage of Households, by Household Type and                                |           |            | 35               |
| Size                                                                           |           |            | 45               |
| Family, 2 Persons                                                              | 31%       | 27%        | 65               |
| Family, 3-4 Persons                                                            | 26%       | 30%        | Fe               |
| Family, 5-6 Persons                                                            | 14%       | 15%        | 25               |
| Family, 7+ Persons                                                             | 5%        | 4%         | 35               |
| Nonfamily, 1 Person                                                            | 18%       | 19%        | 45               |
| Nonfamily, 2 Persons                                                           |           | 4%         | 65               |
| Nonfamily, 3+ Persons                                                          | 2%        | 2%         |                  |
|                                                                                |           |            | Pe               |
|                                                                                |           |            | ar               |
| Percentage of Population Age 25+, by Marital Status                            |           |            | 18               |
| Percentage of Population Age 25+, by Marital Status<br>Married, Spouse Present | 71%       | 68%        | 110              |
|                                                                                | 71%<br>4% | 68%<br>4%  |                  |
| Married, Spouse Present                                                        |           |            | 35               |
| Married, Spouse Present                                                        | 4%        | 4%         | 35<br>55<br>65   |