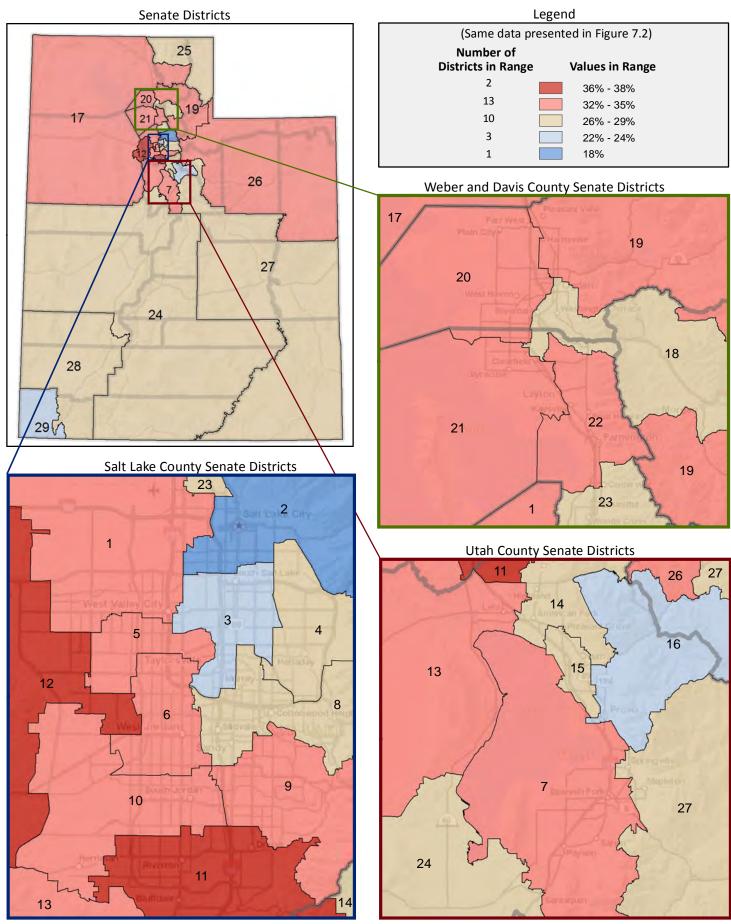

Family with a Child Under Age 18 Present



#### Figure 7.1 - HOUSEHOLD TYPE AND SIZE

#### Percentage of Households, by Household Type and Size\*

(Categories are mutually exclusive and sum to 100%)



Figure 7.2 - HOUSEHOLD TYPE AND SIZE

### Percentage of Households That are 3-4 Person Family Households

(Second category in Figure 7.1; same data presented in Figure 7.3; additional data in Table 7 of the appendix)



\* Households are categorized as either family or nonfamily. A family is a household where the householder is related to at least one other person in the household by birth, marriage, or adoption. A "two-person family" could be a husband and wife, or a parent and child.

## Figure 7.3 - HOUSEHOLD TYPE AND SIZE Percentage of Households That are 3-4 Person Family Households



#### Figure 8.1 - MARITAL STATUS

#### Percentage of Population Age 25+, by Marital Status

(Categories are mutually exclusive and sum to 100%)



#### Figure 8.2 - MARITAL STATUS

# Percentage of Population Age 25+ Who are Married with Spouse Present

(First category in Figure 8.1; same data presented in Figure 8.3; additional data in Table 8 of the appendix)



# Figure 8.3 - MARITAL STATUS Percentage of Population Age 25+ Who are Married with Spouse Present



#### Figure 9.1 - WOMEN GIVING BIRTH

# Percentage of Women in Each Age Category Giving Birth in the Past 12 Months

(Numbers are the percentage of women in each age category giving birth; categories do not sum to 100%)



#### Figure 9.2 - WOMEN GIVING BIRTH

#### Percentage of Women Age 15-19 Giving Birth in the Past 12 Months