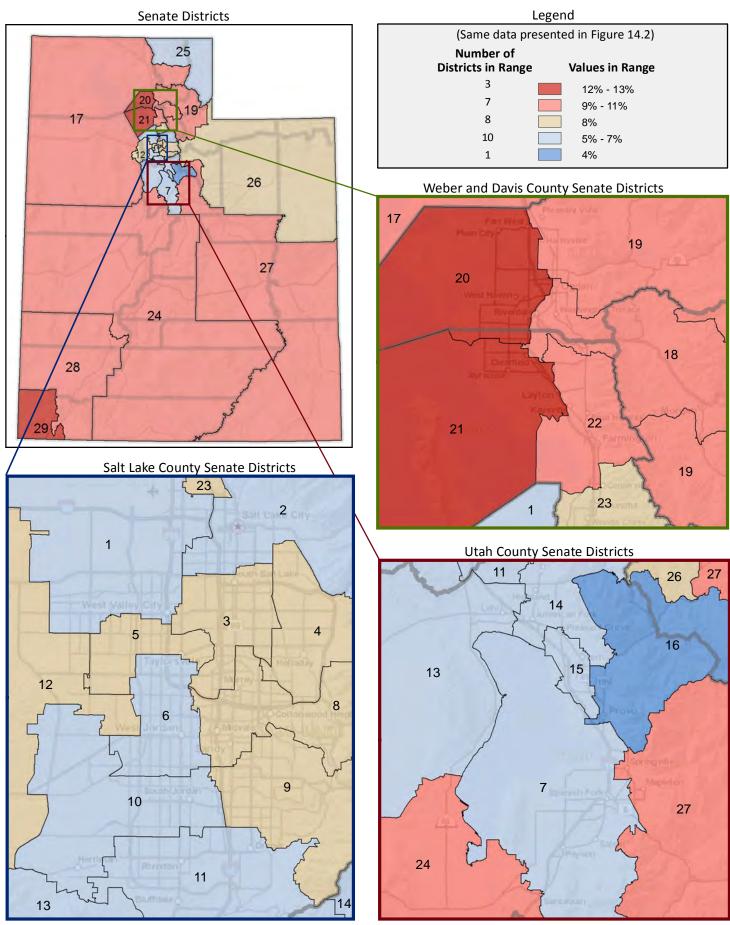

total civilians in the state or district; categories do not sum to 100%)



# Figure 14.2 - VETERANS Percentage of Civilians Age 18+ Who are Veterans

(This data is not included in Figure 14.1; same data presented in Figure 14.3; additional data in Table 14 of the appendix)



\* Veterans are people who have served on active duty in any branch of the military, but are not currently serving. People who served in the National Guard or Reserves are classified as veterans only if they were called or ordered to active duty, not counting training. Active duty refers to military members who are currently serving full-time in their military capacity. A civilian is any person not on active duty with the U.S. Armed Forces.

# Figure 14.3 - VETERANS Percentage of Civilians Age 18+ Who are Veterans



# Figure 15.1 - EMPLOYMENT BY INDUSTRY Percentage of Civilian Employed Workers Age 16+, by Industry of Employment\*

(Categories are mutually exclusive and sum to 100%)



# Figure 15.2 - EMPLOYMENT BY INDUSTRY Percentage of Civilian Employed Workers Age 16+ Who Work in Manufacturing

(Third category in Figure 15.1; same data presented in Figure 15.3; additional data in Table 15 of the appendix)



\* A civilian is any person not on active duty with the U.S. Armed Forces.

# Figure 15.3 - EMPLOYMENT BY INDUSTRY Percentage of Civilian Employed Workers Age 16+ Who Work in Manufacturing



#### Figure 15.4 - EMPLOYMENT BY INDUSTRY

# Percentage of Civilian Employed Workers Age 16+ Who Work in Education, and Health and Social Assistance\*

(Tenth category in Figure 15.1; same data presented