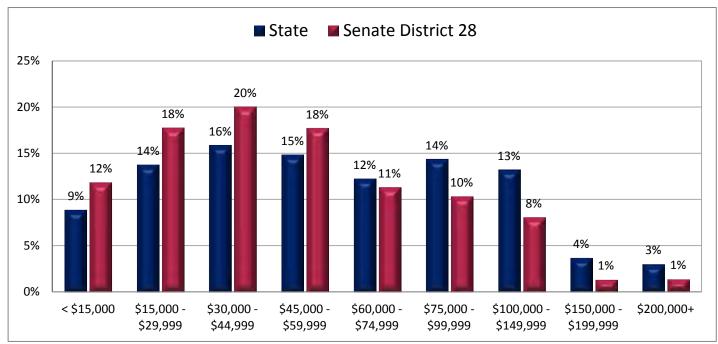

es are mutually exclusive and sum to 100%)



# Figure 18.2 - SOURCES OF HOUSEHOLD INCOME Percentage of Aggregate Household Income from Interest, Dividends, or Net Rental Income

(Third category in Figure 18.1; same data presented in Figure 18.3; additional data in Table 18 of the appendix)



\* Household income is categorized into the eight types shown in Figure 18.1. Aggregate household income for each income type is the sum of all income from that income type for all households in the legislative district.

# Figure 18.3 - SOURCES OF HOUSEHOLD INCOME Percentage of Aggregate Household Income from Interest, Dividends, or Net Rental Income



Page 47

#### Figure 19.1 - HOUSEHOLD INCOME

# Percentage of Households, by Household Income

(Categories are mutually exclusive and sum to 100%)



# Figure 19.2 - HOUSEHOLD INCOME Average Household Income

(This data is not included in Figure 19.1; same data presented in Figure 19.3; additional data in Table 19 of the appendix)



# Figure 19.3 - HOUSEHOLD INCOME Average Household Income



#### Figure 20.1 - POVERTY

# Percentage of Households in Poverty, by Household Type\*

(Categories are mutually exclusive and sum to 100%)



#### Figure 20.2 - POVERTY

# Percentage of Total Households in Poverty

(This data is not included in Figure 20.1; same data presented in Figure 20.3; additional data in Table 20 of the appendix)



\* For a family household, a household is classified as in poverty when the total income of the householder's family is below a poverty threshold. For nonfamily households, the householder's own income is com