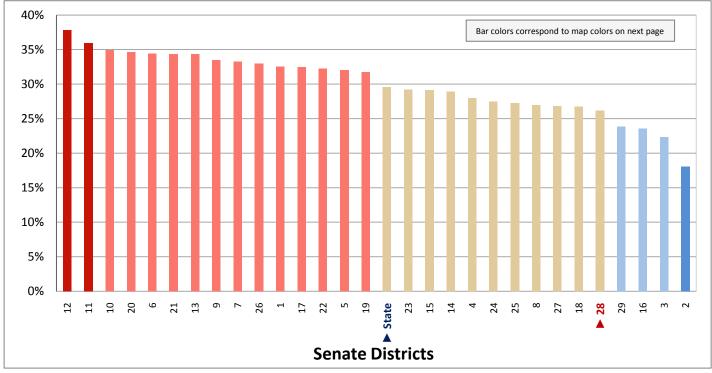

nd categories in Figure 6.1; same data presented in Figure 6.3; additional data in Table 6 of the appendix)



\* Households are categorized as either family or non-family. A family is a household where the householder is related to at least one other person in the household by birth, marriage, or adoption.

#### Figure 6.3 - HOUSEHOLD TYPE Percentage of Households That are a Family with a Child Under Age 18 Present



#### Figure 7.1 - HOUSEHOLD TYPE AND SIZE

#### Percentage of Households, by Household Type and Size\*

(Categories are mutually exclusive and sum to 100%)



Figure 7.2 - HOUSEHOLD TYPE AND SIZE

### Percentage of Households That are 3-4 Person Family Households

(Second category in Figure 7.1; same data presented in Figure 7.3; additional data in Table 7 of the appendix)



\* Households are categorized as either family or nonfamily. A family is a household where the householder is related to at least one other person in the household by birth, marriage, or adoption. A "two-person family" could be a husband and wife, or a parent and child.

## Figure 7.3 - HOUSEHOLD TYPE AND SIZE Percentage of Households That are 3-4 Person Family Households



#### Figure 8.1 - MARITAL STATUS

#### Percentage of Population Age 25+, by Marital Status

(Categories are mutually exclusive and sum to 100%)



#### Figure 8.2 - MARITAL STATUS

# Percentage of Population Age 25+ Who are Married with Spouse Present

(First category in Figure 8.1; same data presented in Figure 8.3; additional data in Table 8 of the appendix)



# Figure 8.3 - MARITAL STATUS Percentage of Population