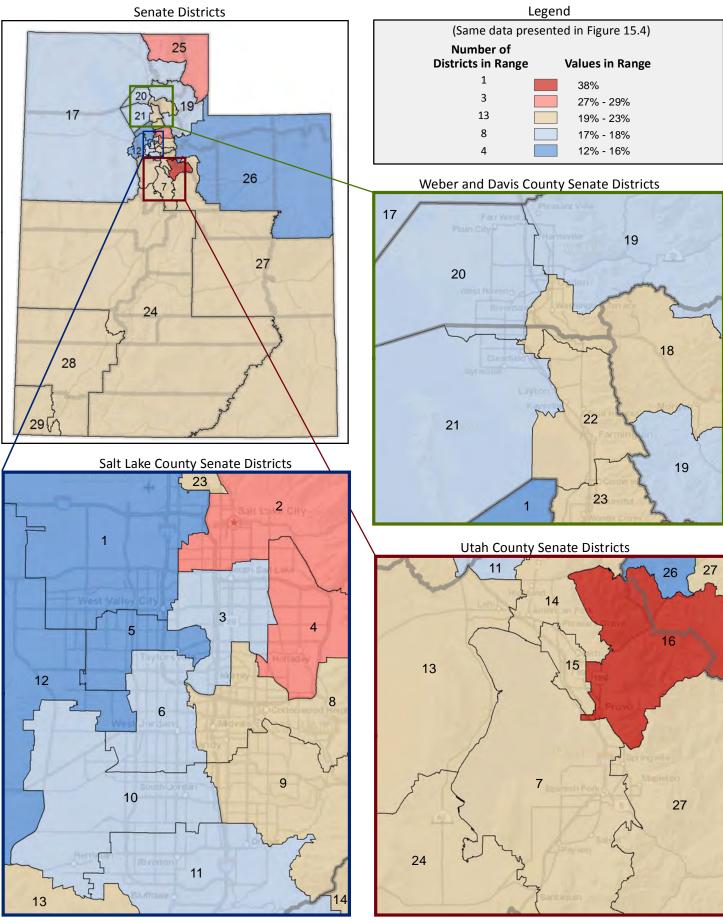

an Employed Workers Age 16+ Who Work in Manufacturing



#### Figure 15.4 - EMPLOYMENT BY INDUSTRY

# Percentage of Civilian Employed Workers Age 16+ Who Work in Education, and Health and Social Assistance\*

(Tenth category in Figure 15.1; same data presented in Figure 15.6; additional data in Table 15 of the appendix)



Figure 15.5 - EMPLOYMENT BY INDUSTRY

# Percentage of Civilian Employed Workers Age 16+ Who Work in Arts, Entertainment, Recreation, Accomodation, and Food Services



(Eleventh category in Figure 15.1; additional data in Table 15 of the appendix)

\* A civilian is any person not on active duty with the U.S. Armed Forces.

#### Figure 15.6 - EMPLOYMENT BY INDUSTRY

# Percentage of Civilian Employed Workers Age 16+ Who Work in Education, and Health and Social Assistance



# Figure 16.1 - MEANS OF TRANSPORTATION TO WORK Percentage of Workers Age 16+, by Means of Transportation to Work

(Categories are mutually exclusive and sum to 100%)



# Figure 16.2 - MEANS OF TRANSPORTATION TO WORK Percentage of Workers Age 16+ Who Drive Alone to Work

(Second category in Figure 16.1; same data presented in Figure 16.3; additional data in Table 16 of the appendix)



# Figure 16.3 - MEANS OF TRANSPORTATION TO WORK Percentage of Workers Age 16+ Who Drive Alone to Work



#### Figure 17.1 - TRAVEL TIME TO WORK

# Percentage of Workers Age 16+ Who Do Not Work at Home, by Travel Time

(Categories are mutually exclusive and sum to 100%)



#### Figure 17.2 - TRAVEL TIME TO WORK

# Average Travel Time to Work of Workers Age 16+ Who Do Not Work at Home

(This data is not inc