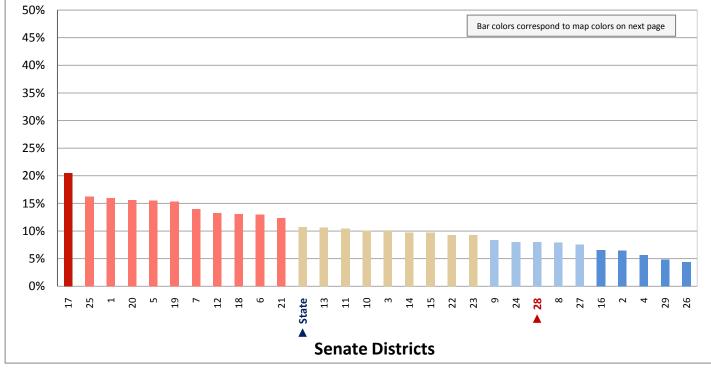

who served in the National Guard or Reserves are classified as veterans only if they were called or ordered to active duty, not counting training. Active duty refers to military members who are currently serving full-time in their military capacity. A civilian is any person not on active duty with the U.S. Armed Forces.

# Figure 14.3 - VETERANS Percentage of Civilians Age 18+ Who are Veterans



# Figure 15.1 - EMPLOYMENT BY INDUSTRY Percentage of Civilian Employed Workers Age 16+, by Industry of Employment\*

(Categories are mutually exclusive and sum to 100%)



# Figure 15.2 - EMPLOYMENT BY INDUSTRY Percentage of Civilian Employed Workers Age 16+ Who Work in Manufacturing

(Third category in Figure 15.1; same data presented in Figure 15.3; additional data in Table 15 of the appendix)



\* A civilian is any person not on active duty with the U.S. Armed Forces.

# Figure 15.3 - EMPLOYMENT BY INDUSTRY Percentage of Civilian Employed Workers Age 16+ Who Work in Manufacturing



#### Figure 15.4 - EMPLOYMENT BY INDUSTRY

# Percentage of Civilian Employed Workers Age 16+ Who Work in Education, and Health and Social Assistance\*

(Tenth category in Figure 15.1; same data presented in Figure 15.6; additional data in Table 15 of the appendix)



Figure 15.5 - EMPLOYMENT BY INDUSTRY

# Percentage of Civilian Employed Workers Age 16+ Who Work in Arts, Entertainment, Recreation, Accomodation, and Food Services



(Eleventh category in Figure 15.1; additional data in Table 15 of the appendix)

\* A civilian is any person not on active duty with the U.S. Armed Forces.

#### Figure 1