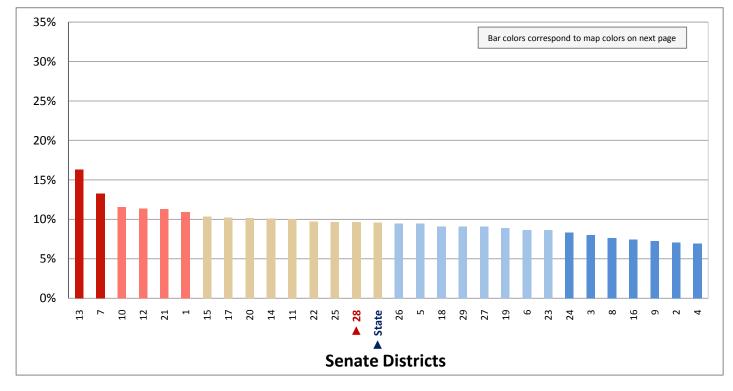

| Demogra                                                                        | aphic     | Profile    | of               |
|--------------------------------------------------------------------------------|-----------|------------|------------------|
| Subject                                                                        | District  | State      |                  |
| Percentage of Population, by Age                                               | District  | otate      | Pe               |
| 0-4 Years                                                                      | 10%       | 10%        | Giv              |
| 5-17 Years                                                                     | 23%       | 22%        | 15               |
| 18-24 Years                                                                    | 13%       | 12%        | 20               |
| 25-44 Years                                                                    | 24%       | 28%        | 25               |
| 45-64 Years                                                                    | 19%       | 20%        | 30               |
| 65+ Years                                                                      | 12%       | 9%         | 35               |
|                                                                                |           |            | 40               |
| Percentage of Population, by Race                                              |           |            | 45               |
| White                                                                          | 94%       | 89%        |                  |
| Black                                                                          | 0%        | 1%         | Pe               |
| American Indian                                                                | 2%        | 1%         | Pa               |
| Asian                                                                          | 0%        | 2%         | Liv              |
| Hawaiian or Pacific Islander                                                   | 1%        | 1%         | Liv              |
| Other Single Race                                                              |           | 3%         | Liv              |
| Two or More Races                                                              | 1%        | 2%         | Liv              |
| Descente of Descelation, by Utwards and other                                  |           |            | Liv              |
| Percentage of Population, by Hispanic or Latino<br>Hispanic or Latino          | 7%        | 12%        | Pe               |
| Not Hispanic or Latino                                                         | -         | 12%<br>88% | -                |
|                                                                                | 95%       | 00%        | <b>wi</b><br>Gr  |
| Percentage of Population Age 5+, by Language                                   |           |            | Gr               |
| Spoken at Home                                                                 |           |            | is I             |
| English Only                                                                   | 94%       | 86%        | Gr               |
| Spanish                                                                        | 4%        | 9%         | is               |
| Other Indo-European                                                            | -         | 2%         |                  |
| Asian or Pacific Islander                                                      | -         | 2%         | Pe               |
| Other                                                                          | 0%        | 1%         | of               |
|                                                                                |           |            | Nc               |
| Percentage of Population, by Birthplace and                                    |           |            | Hi               |
| Citizenship Status                                                             |           |            | So               |
| Born in Utah                                                                   | 61%       | 62%        | As               |
| Born in Another Western State                                                  | 24%       | 18%        | Ва               |
| Born Elsewhere as a U.S. Citizen                                               | 12%       | 12%        | M                |
| Naturalized Citizen                                                            |           | 3%         |                  |
| Not a Citizen                                                                  | 3%        | 6%         | Ре               |
|                                                                                |           |            | На               |
| Percentage of Households, by Household Type                                    |           |            | M                |
| Family, Married Couple, with Children <18 Yrs                                  | 32%       | 34%        | 25               |
| Family, Single Parent, with Children <18 Yrs                                   | 9%        | 9%         | 35               |
| Family, No Children <18 Present                                                | 35%       | 32%        | 45               |
| Nonfamily, Person Living Alone                                                 | 18%       | 19%        | 65               |
| Nonfamily, Two or More Unrelated Persons                                       | 6%        | 6%         | <b>M</b> a<br>25 |
| Percentage of Households, by Household Type and                                |           |            | 35               |
| Size                                                                           |           |            | 45               |
| Family, 2 Persons                                                              | 31%       | 27%        | 65               |
| Family, 3-4 Persons                                                            | 26%       | 30%        | Fe               |
| Family, 5-6 Persons                                                            | 14%       | 15%        | 25               |
| Family, 7+ Persons                                                             | 5%        | 4%         | 35               |
| Nonfamily, 1 Person                                                            | 18%       | 19%        | 45               |
| Nonfamily, 2 Persons                                                           |           | 4%         | 65               |
| Nonfamily, 3+ Persons                                                          | 2%        | 2%         |                  |
|                                                                                |           |            | Pe               |
|                                                                                |           |            | ar               |
| Percentage of Population Age 25+, by Marital Status                            |           |            | 18               |
| Percentage of Population Age 25+, by Marital Status<br>Married, Spouse Present | 71%       | 68%        | 110              |
|                                                                                | 71%<br>4% | 68%<br>4%  |                  |
| Married, Spouse Present                                                        |           |            | 35               |
| Married, Spouse Present                                                        | 4%        | 4%         | 35<br>55<br>65   |