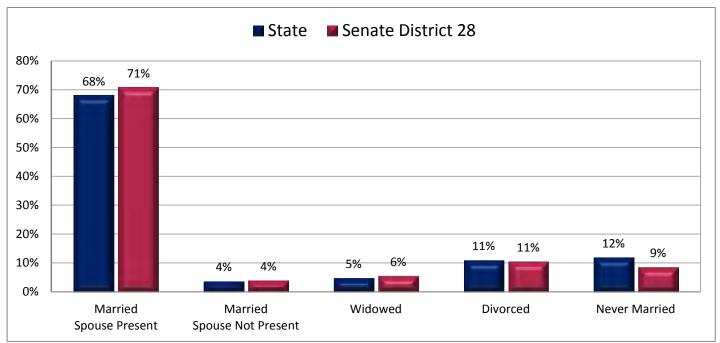

| Demogra                                                                        | aphic     | Profile    | of               |
|--------------------------------------------------------------------------------|-----------|------------|------------------|
| Subject                                                                        | District  | State      |                  |
| Percentage of Population, by Age                                               | District  | otate      | Pe               |
| 0-4 Years                                                                      | 10%       | 10%        | Giv              |
| 5-17 Years                                                                     | 23%       | 22%        | 15               |
| 18-24 Years                                                                    | 13%       | 12%        | 20               |
| 25-44 Years                                                                    | 24%       | 28%        | 25               |
| 45-64 Years                                                                    | 19%       | 20%        | 30               |
| 65+ Years                                                                      | 12%       | 9%         | 35               |
|                                                                                |           |            | 40               |
| Percentage of Population, by Race                                              |           |            | 45               |
| White                                                                          | 94%       | 89%        |                  |
| Black                                                                          | 0%        | 1%         | Pe               |
| American Indian                                                                | 2%        | 1%         | Pa               |
| Asian                                                                          | 0%        | 2%         | Liv              |
| Hawaiian or Pacific Islander                                                   | 1%        | 1%         | Liv              |
| Other Single Race                                                              |           | 3%         | Liv              |
| Two or More Races                                                              | 1%        | 2%         | Liv              |
| Descente of Descelation, by Utwards and other                                  |           |            | Liv              |
| Percentage of Population, by Hispanic or Latino<br>Hispanic or Latino          | 7%        | 12%        | Pe               |
| Not Hispanic or Latino                                                         | -         | 12%<br>88% | -                |
|                                                                                | 95%       | 00%        | <b>wi</b><br>Gr  |
| Percentage of Population Age 5+, by Language                                   |           |            | Gr               |
| Spoken at Home                                                                 |           |            | is I             |
| English Only                                                                   | 94%       | 86%        | Gr               |
| Spanish                                                                        | 4%        | 9%         | is               |
| Other Indo-European                                                            | -         | 2%         |                  |
| Asian or Pacific Islander                                                      | -         | 2%         | Pe               |
| Other                                                                          | 0%        | 1%         | of               |
|                                                                                |           |            | Nc               |
| Percentage of Population, by Birthplace and                                    |           |            | Hi               |
| Citizenship Status                                                             |           |            | So               |
| Born in Utah                                                                   | 61%       | 62%        | As               |
| Born in Another Western State                                                  | 24%       | 18%        | Ва               |
| Born Elsewhere as a U.S. Citizen                                               | 12%       | 12%        | M                |
| Naturalized Citizen                                                            |           | 3%         |                  |
| Not a Citizen                                                                  | 3%        | 6%         | Ре               |
|                                                                                |           |            | На               |
| Percentage of Households, by Household Type                                    |           |            | M                |
| Family, Married Couple, with Children <18 Yrs                                  | 32%       | 34%        | 25               |
| Family, Single Parent, with Children <18 Yrs                                   | 9%        | 9%         | 35               |
| Family, No Children <18 Present                                                | 35%       | 32%        | 45               |
| Nonfamily, Person Living Alone                                                 | 18%       | 19%        | 65               |
| Nonfamily, Two or More Unrelated Persons                                       | 6%        | 6%         | <b>M</b> a<br>25 |
| Percentage of Households, by Household Type and                                |           |            | 35               |
| Size                                                                           |           |            | 45               |
| Family, 2 Persons                                                              | 31%       | 27%        | 65               |
| Family, 3-4 Persons                                                            | 26%       | 30%        | Fe               |
| Family, 5-6 Persons                                                            | 14%       | 15%        | 25               |
| Family, 7+ Persons                                                             | 5%        | 4%         | 35               |
| Nonfamily, 1 Person                                                            | 18%       | 19%        | 45               |
| Nonfamily, 2 Persons                                                           |           | 4%         | 65               |
| Nonfamily, 3+ Persons                                                          | 2%        | 2%         |                  |
|                                                                                |           |            | Pe               |
|                                                                                |           |            | ar               |
| Percentage of Population Age 25+, by Marital Status                            |           |            | 18               |
| Percentage of Population Age 25+, by Marital Status<br>Married, Spouse Present | 71%       | 68%        | 110              |
|                                                                                | 71%<br>4% | 68%<br>4%  |                  |
| Married, Spouse Present                                                        |           |            | 35               |
| Married, Spouse Present                                                        | 4%        | 4%         | 35<br>55<br>65   |