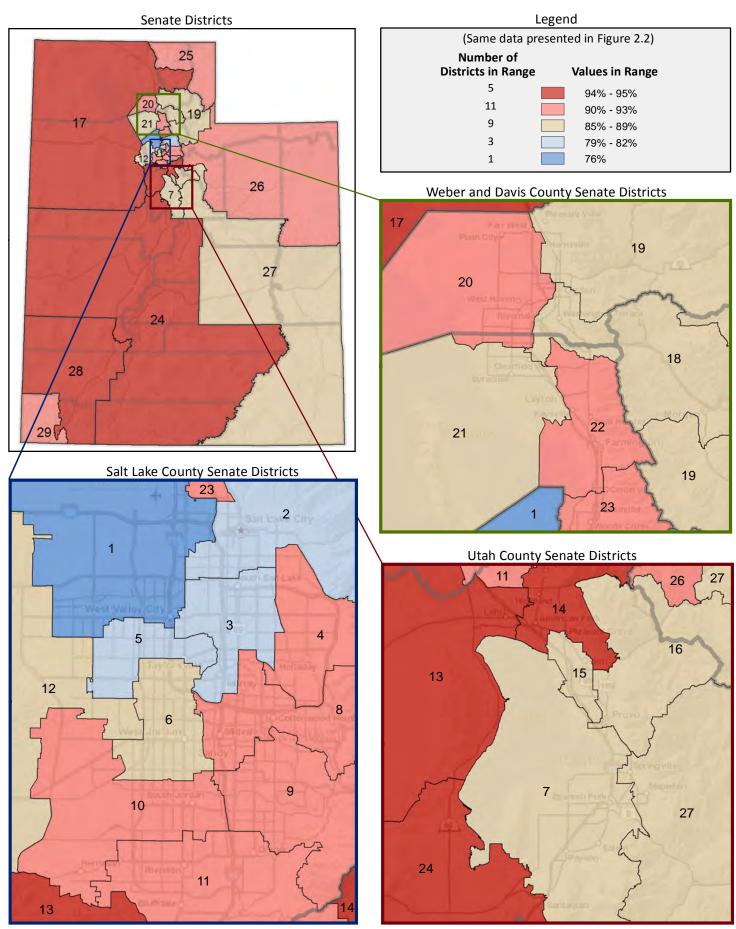

| Demogra                                                                        | aphic     | Profile    | of               |
|--------------------------------------------------------------------------------|-----------|------------|------------------|
| Subject                                                                        | District  | State      |                  |
| Percentage of Population, by Age                                               | District  | otate      | Pe               |
| 0-4 Years                                                                      | 10%       | 10%        | Giv              |
| 5-17 Years                                                                     | 23%       | 22%        | 15               |
| 18-24 Years                                                                    | 13%       | 12%        | 20               |
| 25-44 Years                                                                    | 24%       | 28%        | 25               |
| 45-64 Years                                                                    | 19%       | 20%        | 30               |
| 65+ Years                                                                      | 12%       | 9%         | 35               |
|                                                                                |           |            | 40               |
| Percentage of Population, by Race                                              |           |            | 45               |
| White                                                                          | 94%       | 89%        |                  |
| Black                                                                          | 0%        | 1%         | Pe               |
| American Indian                                                                | 2%        | 1%         | Pa               |
| Asian                                                                          | 0%        | 2%         | Liv              |
| Hawaiian or Pacific Islander                                                   | 1%        | 1%         | Liv              |
| Other Single Race                                                              |           | 3%         | Liv              |
| Two or More Races                                                              | 1%        | 2%         | Liv              |
| Descente of Descelation, by Utwards and other                                  |           |            | Liv              |
| Percentage of Population, by Hispanic or Latino<br>Hispanic or Latino          | 7%        | 12%        | Pe               |
| Not Hispanic or Latino                                                         | -         | 12%<br>88% | -                |
|                                                                                | 95%       | 00%        | <b>wi</b><br>Gr  |
| Percentage of Population Age 5+, by Language                                   |           |            | Gr               |
| Spoken at Home                                                                 |           |            | is I             |
| English Only                                                                   | 94%       | 86%        | Gr               |
| Spanish                                                                        | 4%        | 9%         | is               |
| Other Indo-European                                                            | -         | 2%         |                  |
| Asian or Pacific Islander                                                      | -         | 2%         | Pe               |
| Other                                                                          | 0%        | 1%         | of               |
|                                                                                |           |            | Nc               |
| Percentage of Population, by Birthplace and                                    |           |            | Hi               |
| Citizenship Status                                                             |           |            | So               |
| Born in Utah                                                                   | 61%       | 62%        | As               |
| Born in Another Western State                                                  | 24%       | 18%        | Ва               |
| Born Elsewhere as a U.S. Citizen                                               | 12%       | 12%        | M                |
| Naturalized Citizen                                                            |           | 3%         |                  |
| Not a Citizen                                                                  | 3%        | 6%         | Ре               |
|                                                                                |           |            | На               |
| Percentage of Households, by Household Type                                    |           |            | M                |
| Family, Married Couple, with Children <18 Yrs                                  | 32%       | 34%        | 25               |
| Family, Single Parent, with Children <18 Yrs                                   | 9%        | 9%         | 35               |
| Family, No Children <18 Present                                                | 35%       | 32%        | 45               |
| Nonfamily, Person Living Alone                                                 | 18%       | 19%        | 65               |
| Nonfamily, Two or More Unrelated Persons                                       | 6%        | 6%         | <b>M</b> a<br>25 |
| Percentage of Households, by Household Type and                                |           |            | 35               |
| Size                                                                           |           |            | 45               |
| Family, 2 Persons                                                              | 31%       | 27%        | 65               |
| Family, 3-4 Persons                                                            | 26%       | 30%        | Fe               |
| Family, 5-6 Persons                                                            | 14%       | 15%        | 25               |
| Family, 7+ Persons                                                             | 5%        | 4%         | 35               |
| Nonfamily, 1 Person                                                            | 18%       | 19%        | 45               |
| Nonfamily, 2 Persons                                                           |           | 4%         | 65               |
| Nonfamily, 3+ Persons                                                          | 2%        | 2%         |                  |
|                                                                                |           |            | Pe               |
|                                                                                |           |            | ar               |
| Percentage of Population Age 25+, by Marital Status                            |           |            | 18               |
| Percentage of Population Age 25+, by Marital Status<br>Married, Spouse Present | 71%       | 68%        | 110              |
|                                                                                | 71%<br>4% | 68%<br>4%  |                  |
| Married, Spouse Present                                                        |           |            | 35               |
| Married, Spouse Present                                                        | 4%        | 4%         | 35<br>55<br>65   |