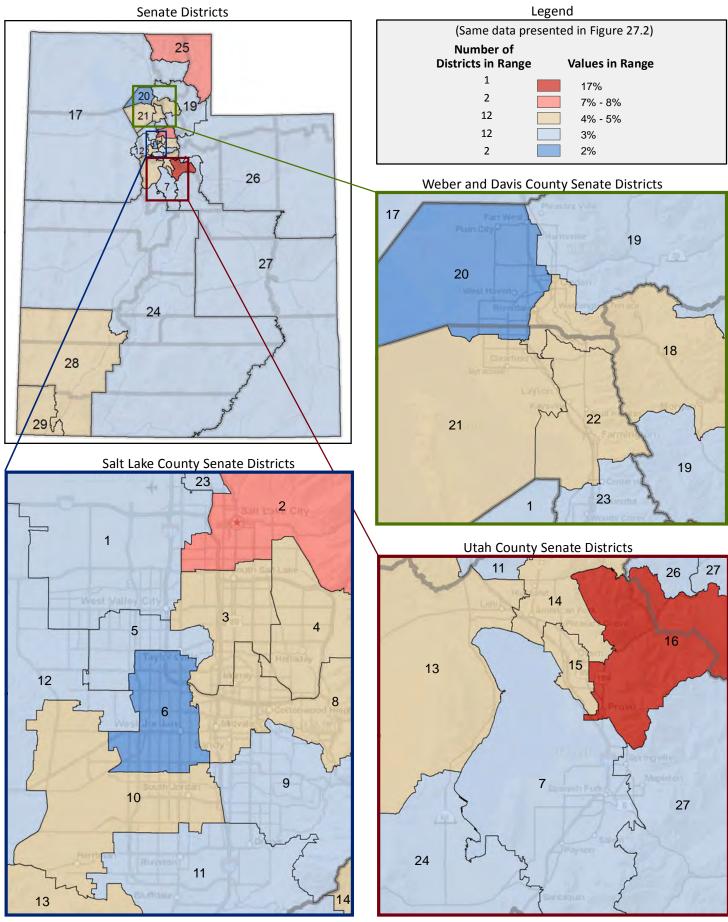

# Demographic Profile for Senate District 28

Prepared by the Office of Legislative Research and General Counsel Using Data Collected by the United States Census Bureau

Utah State Capitol Complex, House Building Suite W210 Salt Lake City, Utah 84114-5210