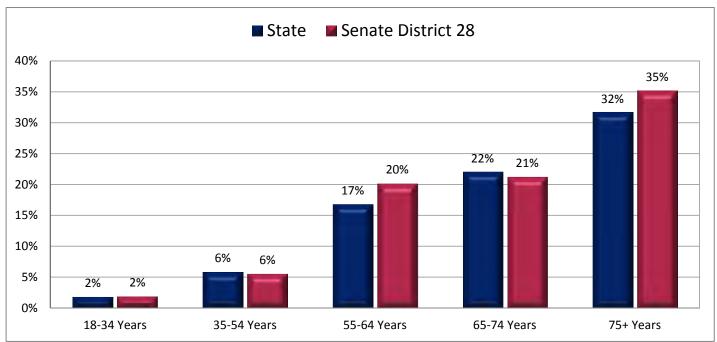

| of Senate District 28                               |            |            |
|-----------------------------------------------------|------------|------------|
| Subject                                             | District   | State      |
| Percentage of Women in Each Age Category            |            |            |
| Giving Birth in the Past 12 Months                  |            |            |
| 15-19 Years                                         | 6%         | 2%         |
| 20-24 Years                                         | 12%        | 11%        |
| 25-29 Years                                         | 16%        | 17%        |
| 30-34 Years                                         | 16%        | 15%        |
| 35-39 Years                                         | 2%         | 6%         |
| 40-44 Years                                         | 3%         | 1%         |
| 45-50 Years                                         | 1%         | 1%         |
| Percentage of Children Age 0-17 Living with         |            |            |
| Parent(s), by Living Arrangement                    |            |            |
| Living with 2 Parents, Both in Labor Force          | 38%        | 43%        |
| Living with 2 Parents, One in Labor Force           |            | 38%        |
| Living with 2 Parents, Neither in Labor Force       |            | 1%         |
| Living with 1 Parent, Parent in Labor Force         | 15%        | 15%        |
| Living with 1 Parent, Parent Not in Labor Force     | 4%         | 3%         |
| Percentage of Households, by Grandparent Living     |            |            |
| with Grandchild Age 0-17                            |            | -          |
| Grandparents Not Living with Grandchildren          | 97%        | 96%        |
| Grandparents Living with Grandchildren, Grandparent |            | -          |
| is Not Financially Responsible                      | 2%         | 2%         |
| Grandparents Living with Grandchildren, Grandparent |            |            |
| is Financially Responsible                          | 2%         | 1%         |
| Percentage of Population Age 25+, by Highest Level  |            |            |
| of Educational Attainment                           |            |            |
| No High School Diploma                              |            | 9%         |
| High School Graduate                                | 31%        | 25%        |
| Some College                                        | 28%        | 27%        |
| Associate's Degree                                  | 8%         | 9%         |
| Bachelor's Degree                                   | 17%        | 20%        |
| Master's, Doctorate, or Professional Degree         | 7%         | 10%        |
| Percentage of Population in Each Age Category Who   |            |            |
| Have Achieved a Bachelor's Degree or Higher         |            |            |
| Male and Female                                     | 210/       | 200/       |
| 25-34 Years                                         | 21%<br>22% | 28%<br>31% |
| 35-44 Years                                         | -          | 31%        |
|                                                     |            |            |
| 65+ Years                                           | 20%        | 25%        |
| Male                                                | 220/       | 200/       |
| 25-34 Years                                         | 22%        | 28%        |
| 35-44 Years                                         | 26%        | 34%        |
| 45-64 Years                                         | 34%        | 36%        |
| 65+ Years                                           | 28%        | 34%        |
| Female                                              | 2404       | 200/       |
| 25-34 Years                                         | 21%        | 29%        |
| 35-44 Years                                         |            | 29%        |
| 45-64 Years                                         |            | 27%        |
| 65+ Years                                           | 13%        | 17%        |
| Percentage of Civilians in Each Age Category Who    |            |            |
| are Veterans                                        | 20/        |            |
| 18-34 Years                                         | 2%         | 2%         |
| 35-54 Years                                         | 6%         | 6%         |
| 55-64 Years                                         | 20%        | 17%        |
| 65-74 Years                                         | 21%        | 22%        |
| 75+ Years                                           | 35%        | 32%        |