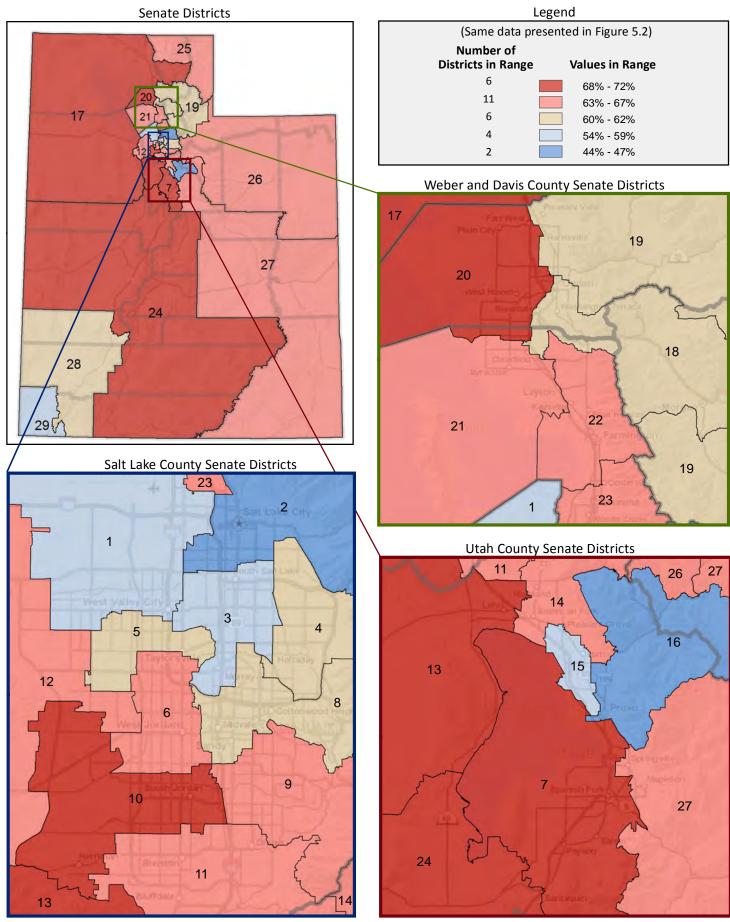

| Demogra                                                                        | aphic     | Profile    | of               |
|--------------------------------------------------------------------------------|-----------|------------|------------------|
| Subject                                                                        | District  | State      |                  |
| Percentage of Population, by Age                                               | District  | otate      | Pe               |
| 0-4 Years                                                                      | 10%       | 10%        | Giv              |
| 5-17 Years                                                                     | 23%       | 22%        | 15               |
| 18-24 Years                                                                    | 13%       | 12%        | 20               |
| 25-44 Years                                                                    | 24%       | 28%        | 25               |
| 45-64 Years                                                                    | 19%       | 20%        | 30               |
| 65+ Years                                                                      | 12%       | 9%         | 35               |
|                                                                                |           |            | 40               |
| Percentage of Population, by Race                                              |           |            | 45               |
| White                                                                          | 94%       | 89%        |                  |
| Black                                                                          | 0%        | 1%         | Pe               |
| American Indian                                                                | 2%        | 1%         | Pa               |
| Asian                                                                          | 0%        | 2%         | Liv              |
| Hawaiian or Pacific Islander                                                   | 1%        | 1%         | Liv              |
| Other Single Race                                                              |           | 3%         | Liv              |
| Two or More Races                                                              | 1%        | 2%         | Liv              |
| Descente of Descelation, by Utwards and other                                  |           |            | Liv              |
| Percentage of Population, by Hispanic or Latino<br>Hispanic or Latino          | 7%        | 12%        | Pe               |
| Not Hispanic or Latino                                                         | -         | 12%<br>88% | -                |
|                                                                                | 95%       | 00%        | <b>wi</b><br>Gr  |
| Percentage of Population Age 5+, by Language                                   |           |            | Gr               |
| Spoken at Home                                                                 |           |            | is I             |
| English Only                                                                   | 94%       | 86%        | Gr               |
| Spanish                                                                        | 4%        | 9%         | is               |
| Other Indo-European                                                            | -         | 2%         |                  |
| Asian or Pacific Islander                                                      | -         | 2%         | Pe               |
| Other                                                                          | 0%        | 1%         | of               |
|                                                                                |           |            | Nc               |
| Percentage of Population, by Birthplace and                                    |           |            | Hi               |
| Citizenship Status                                                             |           |            | So               |
| Born in Utah                                                                   | 61%       | 62%        | As               |
| Born in Another Western State                                                  | 24%       | 18%        | Ва               |
| Born Elsewhere as a U.S. Citizen                                               | 12%       | 12%        | M                |
| Naturalized Citizen                                                            |           | 3%         |                  |
| Not a Citizen                                                                  | 3%        | 6%         | Ре               |
|                                                                                |           |            | На               |
| Percentage of Households, by Household Type                                    |           |            | M                |
| Family, Married Couple, with Children <18 Yrs                                  | 32%       | 34%        | 25               |
| Family, Single Parent, with Children <18 Yrs                                   | 9%        | 9%         | 35               |
| Family, No Children <18 Present                                                | 35%       | 32%        | 45               |
| Nonfamily, Person Living Alone                                                 | 18%       | 19%        | 65               |
| Nonfamily, Two or More Unrelated Persons                                       | 6%        | 6%         | <b>M</b> a<br>25 |
| Percentage of Households, by Household Type and                                |           |            | 35               |
| Size                                                                           |           |            | 45               |
| Family, 2 Persons                                                              | 31%       | 27%        | 65               |
| Family, 3-4 Persons                                                            | 26%       | 30%        | Fe               |
| Family, 5-6 Persons                                                            | 14%       | 15%        | 25               |
| Family, 7+ Persons                                                             | 5%        | 4%         | 35               |
| Nonfamily, 1 Person                                                            | 18%       | 19%        | 45               |
| Nonfamily, 2 Persons                                                           |           | 4%         | 65               |
| Nonfamily, 3+ Persons                                                          | 2%        | 2%         |                  |
|                                                                                |           |            | Pe               |
|                                                                                |           |            | ar               |
| Percentage of Population Age 25+, by Marital Status                            |           |            | 18               |
| Percentage of Population Age 25+, by Marital Status<br>Married, Spouse Present | 71%       | 68%        | 110              |
|                                                                                | 71%<br>4% | 68%<br>4%  |                  |
| Married, Spouse Present                                                        |           |            | 35               |
| Married, Spouse Present                                                        | 4%        | 4%         | 35<br>55<br>65   |