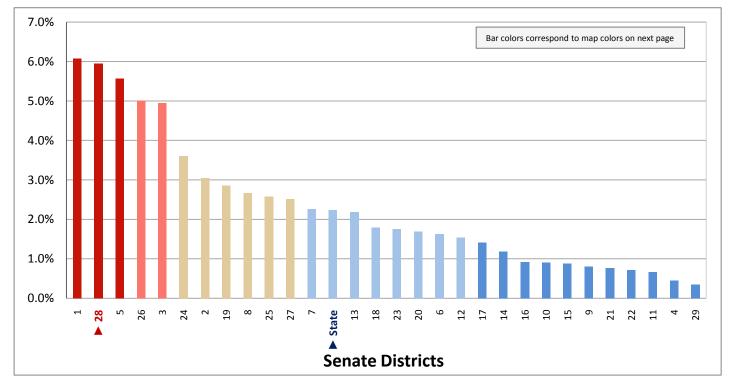

ually exclusive and sum to 100%)



#### Figure 8.2 - MARITAL STATUS

# Percentage of Population Age 25+ Who are Married with Spouse Present

(First category in Figure 8.1; same data presented in Figure 8.3; additional data in Table 8 of the appendix)



# Figure 8.3 - MARITAL STATUS Percentage of Population Age 25+ Who are Married with Spouse Present



#### Figure 9.1 - WOMEN GIVING BIRTH

# Percentage of Women in Each Age Category Giving Birth in the Past 12 Months

(Numbers are the percentage of women in each age category giving birth; categories do not sum to 100%)



#### Figure 9.2 - WOMEN GIVING BIRTH

#### Percentage of Women Age 15-19 Giving Birth in the Past 12 Months

(First category in Figure 9.1; same data presented in Figure 9.3; additional data in Table 9 of the appendix)



# Figure 9.3 - WOMEN GIVING BIRTH Percentage of Women Age 15-19 Giving Birth in the Past 12 Months



# Figure 10.1 - CHILD LIVING ARRANGEMENTS Percentage of Children Age 0-17 Living with Parent(s), by Living Arrangement

(Categories are mutually exclusive and sum to 100%)



# Figure 10.2 - CHILD LIVING ARRANGEMENTS

# Percentage of Children Age 0-17 Living with One Parent

(Sum of last two categories in Figure 10.1; same data presented in Figure 10.3; additional data in Table 10 of the appendix)



#### Figure 10.3 - CHILD LIVING ARRANGEMENTS Percentage of Children Age 0-17 Living with One Parent



#### Figure 11.1 - GRANDPARENT LIVING WITH GRANDCHILD

#### Percentage of Households,

## by Grandparent Living with Grandchild Age 0-17\*

(Categories are mutually exclusive and sum to 100