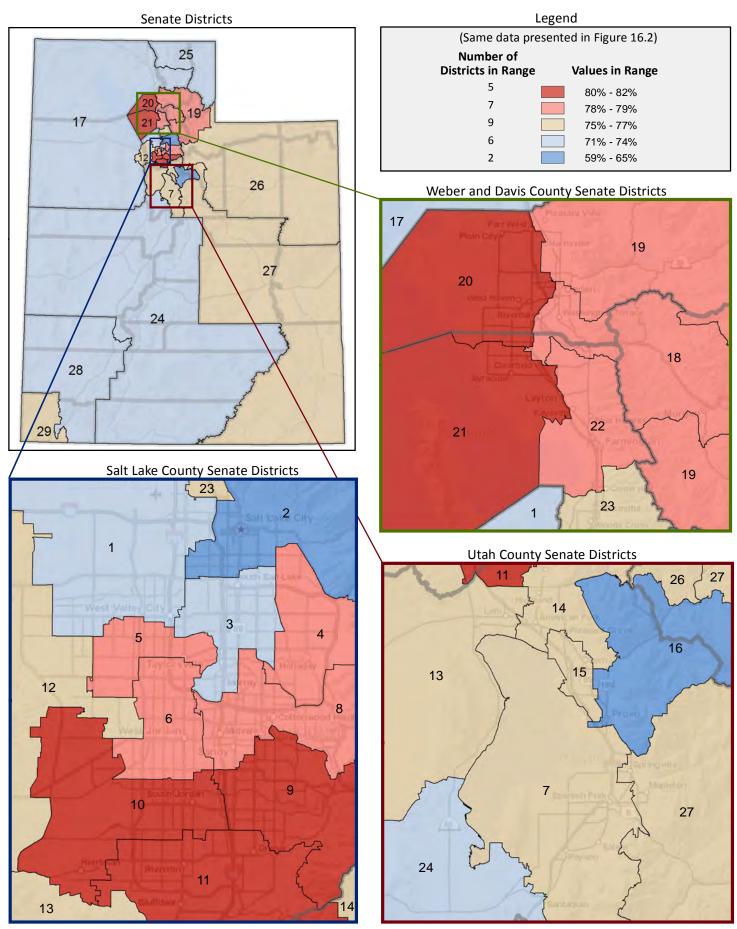

# Demographic Profile for Senate District 28

Prepared by the Office of Legislative Research and General Counsel Using Data Collected by the United States Census Bureau

Utah State Capitol Complex, House Building Suite W210 Salt Lake City, Utah 84114-5210