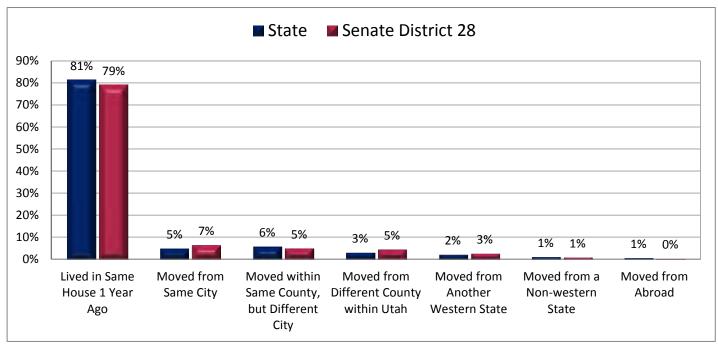

# Figure 25.3 - MORTGAGE STATUS Percentage of Owner-Occupied Housing Units without a Mortgage



#### Figure 26.1 - YEAR MOVED INTO UNIT

# Percentage of Population, by Occupant Type and Length of Occupancy

(Categories are mutually exclusive and sum to 100%)



#### Figure 26.2 - YEAR MOVED INTO UNIT

# Percentage of Population in Occupied Housing Units Who Moved in Prior to 1990

(Sum of first and fourth categories in Figure 26.1; same data presented in Figure 26.3; additional data in Table 26 of appendix)



# Figure 26.3 - YEAR MOVED INTO UNIT Percentage of Population in Occupied Housing Units Who Moved in Prior to 1990



Page 63

#### Figure 27.1 - MOVED IN PAST YEAR

## Percentage of Population Age 1+, by Moved in the Past Year

(Categories are mutually exclusive and sum to 100%)



#### Figure 27.2 - MOVED IN PAST YEAR

# Percentage of Population Age 1+ Who Moved to Utah in the Past Year

(Sum of last three categories in Figure 27.1; same data presented in Figure 27.3; additional data in Table 27 of the appendix)



# Figure 27.3 - MOVED IN PAST YEAR Percentage of Population Age 1+ Who Moved to Utah in the Past Year



#### Figure 28.1 - VACANCY RATES

# Percentage of Housing Units, by Vacancy\*

(Categories are mutually exclusive and sum to 100%)



#### Figure 28.2 - VACANCY RATES Percentage of Housing Units That are Vacant

(First category in Figure 28.1; same data presented in Figure 28.3; additional data in Table 28 of the appendix)



\* Housing units used or intended for use only in certain seasons or for weekends or other occasional use are considered vacan