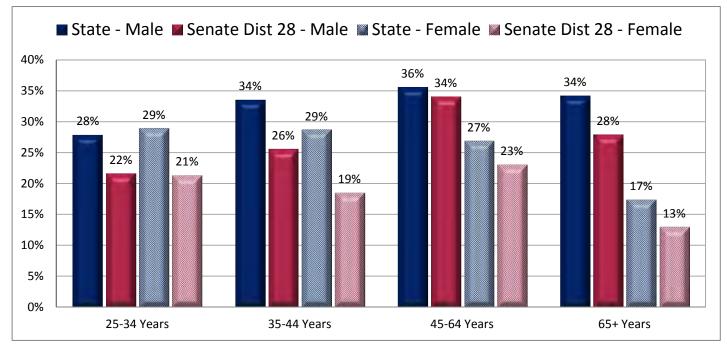

| of Senate District 28                               |            |            |
|-----------------------------------------------------|------------|------------|
| Subject                                             | District   | State      |
| Percentage of Women in Each Age Category            |            |            |
| Giving Birth in the Past 12 Months                  |            |            |
| 15-19 Years                                         | 6%         | 2%         |
| 20-24 Years                                         | 12%        | 11%        |
| 25-29 Years                                         | 16%        | 17%        |
| 30-34 Years                                         | 16%        | 15%        |
| 35-39 Years                                         | 2%         | 6%         |
| 40-44 Years                                         | 3%         | 1%         |
| 45-50 Years                                         | 1%         | 1%         |
| Percentage of Children Age 0-17 Living with         |            |            |
| Parent(s), by Living Arrangement                    |            |            |
| Living with 2 Parents, Both in Labor Force          | 38%        | 43%        |
| Living with 2 Parents, One in Labor Force           |            | 38%        |
| Living with 2 Parents, Neither in Labor Force       |            | 1%         |
| Living with 1 Parent, Parent in Labor Force         | 15%        | 15%        |
| Living with 1 Parent, Parent Not in Labor Force     | 4%         | 3%         |
| Percentage of Households, by Grandparent Living     |            |            |
| with Grandchild Age 0-17                            |            | -          |
| Grandparents Not Living with Grandchildren          | 97%        | 96%        |
| Grandparents Living with Grandchildren, Grandparent |            | -          |
| is Not Financially Responsible                      | 2%         | 2%         |
| Grandparents Living with Grandchildren, Grandparent |            |            |
| is Financially Responsible                          | 2%         | 1%         |
| Percentage of Population Age 25+, by Highest Level  |            |            |
| of Educational Attainment                           |            |            |
| No High School Diploma                              |            | 9%         |
| High School Graduate                                | 31%        | 25%        |
| Some College                                        | 28%        | 27%        |
| Associate's Degree                                  | 8%         | 9%         |
| Bachelor's Degree                                   | 17%        | 20%        |
| Master's, Doctorate, or Professional Degree         | 7%         | 10%        |
| Percentage of Population in Each Age Category Who   |            |            |
| Have Achieved a Bachelor's Degree or Higher         |            |            |
| Male and Female                                     | 210/       | 200/       |
| 25-34 Years                                         | 21%<br>22% | 28%<br>31% |
| 35-44 Years                                         | -          | 31%        |
|                                                     |            |            |
| 65+ Years                                           | 20%        | 25%        |
| Male                                                | 220/       | 200/       |
| 25-34 Years                                         | 22%        | 28%        |
| 35-44 Years                                         | 26%        | 34%        |
| 45-64 Years                                         | 34%        | 36%        |
| 65+ Years                                           | 28%        | 34%        |
| Female                                              | 2404       | 200/       |
| 25-34 Years                                         | 21%        | 29%        |
| 35-44 Years                                         |            | 29%        |
| 45-64 Years                                         |            | 27%        |
| 65+ Years                                           | 13%        | 17%        |
| Percentage of Civilians in Each Age Category Who    |            |            |
| are Veterans                                        | 20/        |            |
| 18-34 Years                                         | 2%         | 2%         |
| 35-54 Years                                         | 6%         | 6%         |
| 55-64 Years                                         | 20%        | 17%        |
| 65-74 Years                                         | 21%        | 22%        |
| 75+ Years                                           | 35%        | 32%        |