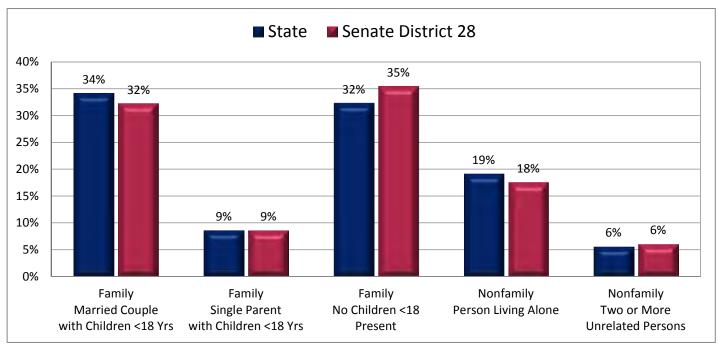

| Demogra                                                                        | aphic     | Profile    | of               |
|--------------------------------------------------------------------------------|-----------|------------|------------------|
| Subject                                                                        | District  | State      |                  |
| Percentage of Population, by Age                                               | District  | otate      | Pe               |
| 0-4 Years                                                                      | 10%       | 10%        | Giv              |
| 5-17 Years                                                                     | 23%       | 22%        | 15               |
| 18-24 Years                                                                    | 13%       | 12%        | 20               |
| 25-44 Years                                                                    | 24%       | 28%        | 25               |
| 45-64 Years                                                                    | 19%       | 20%        | 30               |
| 65+ Years                                                                      | 12%       | 9%         | 35               |
|                                                                                |           |            | 40               |
| Percentage of Population, by Race                                              |           |            | 45               |
| White                                                                          | 94%       | 89%        |                  |
| Black                                                                          | 0%        | 1%         | Pe               |
| American Indian                                                                | 2%        | 1%         | Pa               |
| Asian                                                                          | 0%        | 2%         | Liv              |
| Hawaiian or Pacific Islander                                                   | 1%        | 1%         | Liv              |
| Other Single Race                                                              |           | 3%         | Liv              |
| Two or More Races                                                              | 1%        | 2%         | Liv              |
| Descente of Descelation, by Utwards and other                                  |           |            | Liv              |
| Percentage of Population, by Hispanic or Latino<br>Hispanic or Latino          | 7%        | 12%        | Pe               |
| Not Hispanic or Latino                                                         | -         | 12%<br>88% | -                |
|                                                                                | 95%       | 00%        | <b>wi</b><br>Gr  |
| Percentage of Population Age 5+, by Language                                   |           |            | Gr               |
| Spoken at Home                                                                 |           |            | is I             |
| English Only                                                                   | 94%       | 86%        | Gr               |
| Spanish                                                                        | 4%        | 9%         | is               |
| Other Indo-European                                                            | -         | 2%         |                  |
| Asian or Pacific Islander                                                      | -         | 2%         | Pe               |
| Other                                                                          | 0%        | 1%         | of               |
|                                                                                |           |            | Nc               |
| Percentage of Population, by Birthplace and                                    |           |            | Hi               |
| Citizenship Status                                                             |           |            | So               |
| Born in Utah                                                                   | 61%       | 62%        | As               |
| Born in Another Western State                                                  | 24%       | 18%        | Ва               |
| Born Elsewhere as a U.S. Citizen                                               | 12%       | 12%        | M                |
| Naturalized Citizen                                                            |           | 3%         |                  |
| Not a Citizen                                                                  | 3%        | 6%         | Ре               |
|                                                                                |           |            | На               |
| Percentage of Households, by Household Type                                    |           |            | M                |
| Family, Married Couple, with Children <18 Yrs                                  | 32%       | 34%        | 25               |
| Family, Single Parent, with Children <18 Yrs                                   | 9%        | 9%         | 35               |
| Family, No Children <18 Present                                                | 35%       | 32%        | 45               |
| Nonfamily, Person Living Alone                                                 | 18%       | 19%        | 65               |
| Nonfamily, Two or More Unrelated Persons                                       | 6%        | 6%         | <b>M</b> a<br>25 |
| Percentage of Households, by Household Type and                                |           |            | 35               |
| Size                                                                           |           |            | 45               |
| Family, 2 Persons                                                              | 31%       | 27%        | 65               |
| Family, 3-4 Persons                                                            | 26%       | 30%        | Fe               |
| Family, 5-6 Persons                                                            | 14%       | 15%        | 25               |
| Family, 7+ Persons                                                             | 5%        | 4%         | 35               |
| Nonfamily, 1 Person                                                            | 18%       | 19%        | 45               |
| Nonfamily, 2 Persons                                                           |           | 4%         | 65               |
| Nonfamily, 3+ Persons                                                          | 2%        | 2%         |                  |
|                                                                                |           |            | Pe               |
|                                                                                |           |            | ar               |
| Percentage of Population Age 25+, by Marital Status                            |           |            | 18               |
| Percentage of Population Age 25+, by Marital Status<br>Married, Spouse Present | 71%       | 68%        | 110              |
|                                                                                | 71%<br>4% | 68%<br>4%  |                  |
| Married, Spouse Present                                                        |           |            | 35               |
| Married, Spouse Present                                                        | 4%        | 4%         | 35<br>55<br>65   |