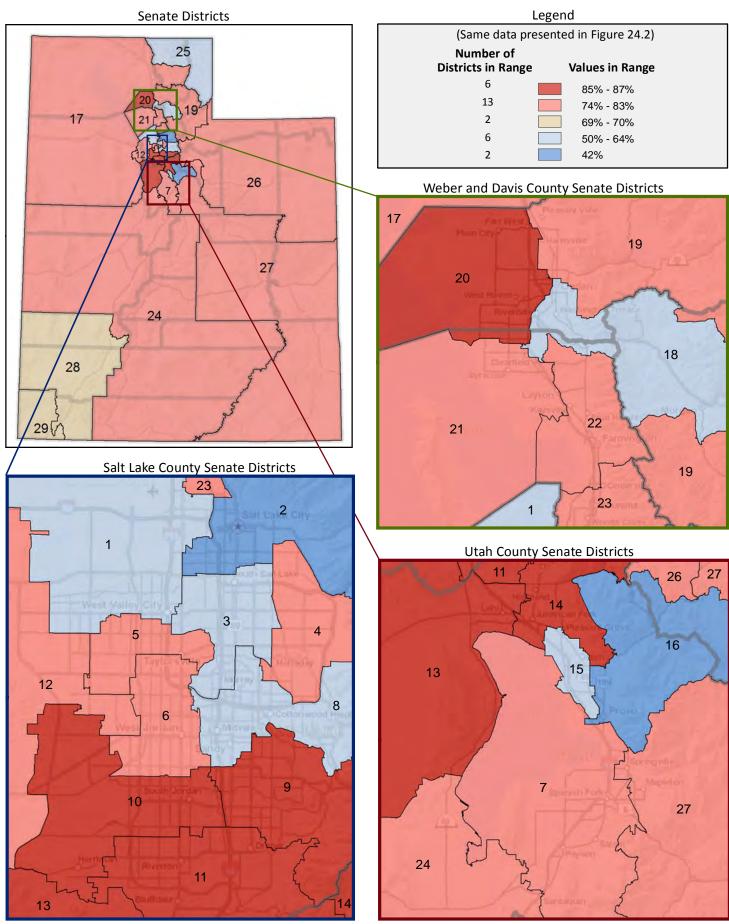

# Demographic Profile for Senate District 28

Prepared by the Office of Legislative Research and General Counsel Using Data Collected by the United States Census Bureau

Utah State Capitol Complex, House Building Suite W210 Salt Lake City, Utah 84114-5210