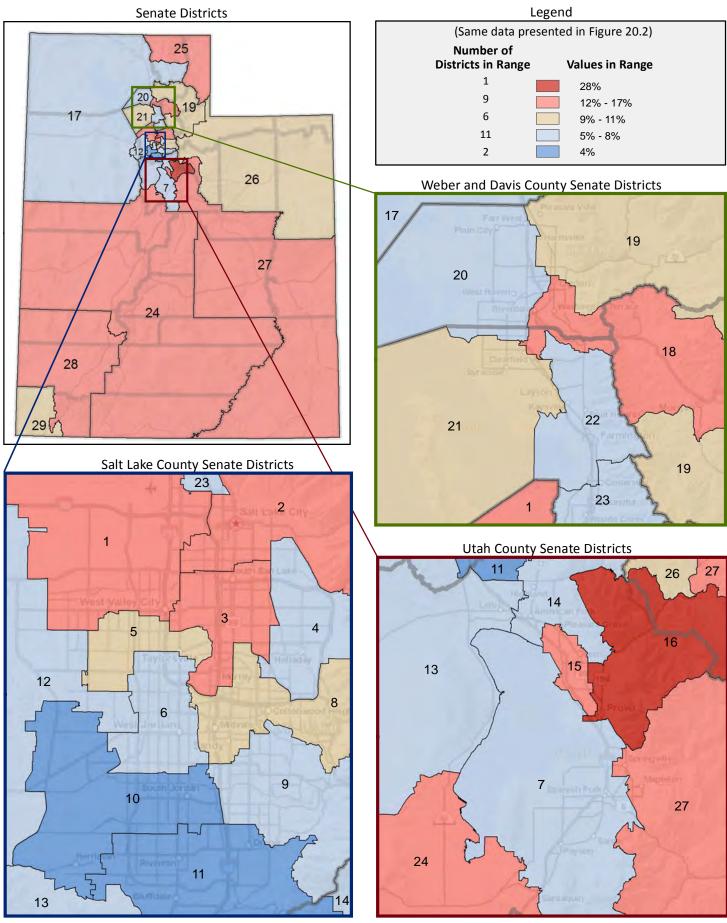

# Demographic Profile for Senate District 28

Prepared by the Office of Legislative Research and General Counsel Using Data Collected by the United States Census Bureau

Utah State Capitol Complex, House Building Suite W210 Salt Lake City, Utah 84114-5210