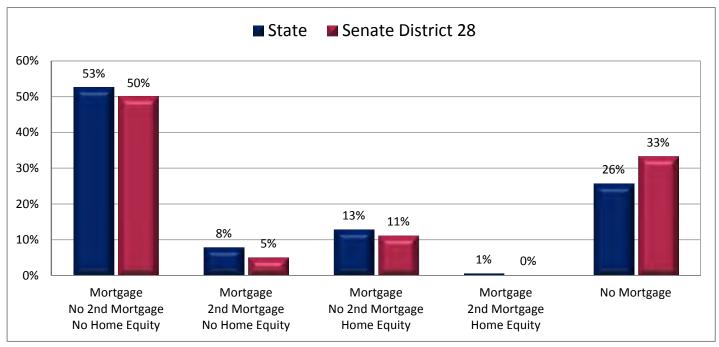

# Demographic Profile for Senate District 28

Prepared by the Office of Legislative Research and General Counsel Using Data Collected by the United States Census Bureau

Utah State Capitol Complex, House Building Suite W210 Salt Lake City, Utah 84114-5210