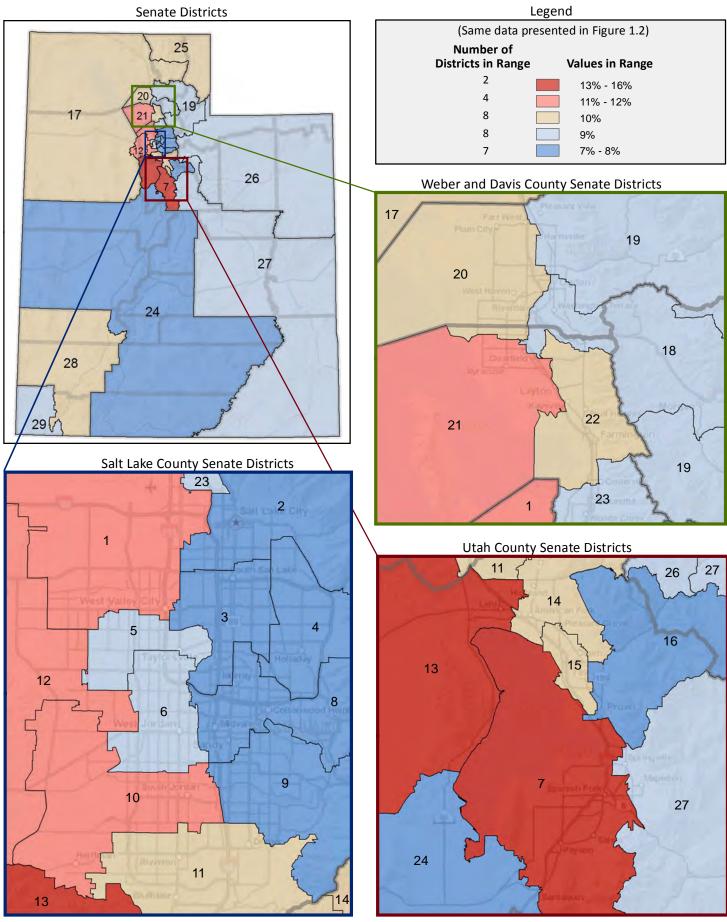

|                                                                    |                                             |

# Figure 1.1 - AGE Percentage of Population, by Age

(Categories are mutually exclusive and sum to 100%)



#### Figure 1.2 - AGE Percentage of Population Age 0-4

(First category in Figure 1.1; same data presented in Figure 1.3; additional data in Table 1 of the appendix)



Figure 1.3 - AGE
Percentage of Population Age 0-4



#### Figure 1.4 - AGE

# Percentage of Population Who are School Age Children (Age 5-17)

(Second category in Figure 1.1; same data presented in Figure 1.6; additional data in Table 1 of the appendix)



# Figure 1.5- AGE Percentage of Population Age 65+

(Last category in Figure 1.1; additional data in Table 1 of the appendix)



Figure 1.6 - AGE Percentage of Population Who are School Age Children (Age 5-17)



# Figure 2.1 - RACE Percentage of Population, by Race\*

(Categories are mutually exclusive and sum to 100%)



#### Figure 2.2 - RACE

#### Percentage of Population Who are White

(First category in Figure 2.1; same data presented in Figure 2.3; additional data in Table 2 of the appendix)



\* The U.S. Census Bureau distinguishes between ethnicity and race. For example, a pers