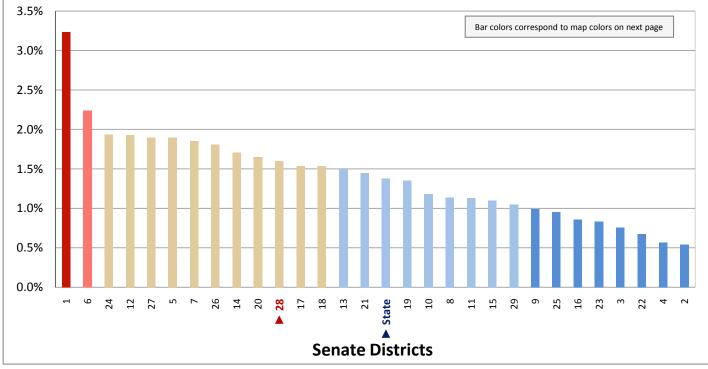

| of Senate District 28                               |            |            |
|-----------------------------------------------------|------------|------------|
| Subject                                             | District   | State      |
| Percentage of Women in Each Age Category            |            |            |
| Giving Birth in the Past 12 Months                  |            |            |
| 15-19 Years                                         | 6%         | 2%         |
| 20-24 Years                                         | 12%        | 11%        |
| 25-29 Years                                         | 16%        | 17%        |
| 30-34 Years                                         | 16%        | 15%        |
| 35-39 Years                                         | 2%         | 6%         |
| 40-44 Years                                         | 3%         | 1%         |
| 45-50 Years                                         | 1%         | 1%         |
| Percentage of Children Age 0-17 Living with         |            |            |
| Parent(s), by Living Arrangement                    |            |            |
| Living with 2 Parents, Both in Labor Force          | 38%        | 43%        |
| Living with 2 Parents, One in Labor Force           |            | 38%        |
| Living with 2 Parents, Neither in Labor Force       |            | 1%         |
| Living with 1 Parent, Parent in Labor Force         | 15%        | 15%        |
| Living with 1 Parent, Parent Not in Labor Force     | 4%         | 3%         |
| Percentage of Households, by Grandparent Living     |            |            |
| with Grandchild Age 0-17                            |            | -          |
| Grandparents Not Living with Grandchildren          | 97%        | 96%        |
| Grandparents Living with Grandchildren, Grandparent |            | -          |
| is Not Financially Responsible                      | 2%         | 2%         |
| Grandparents Living with Grandchildren, Grandparent |            |            |
| is Financially Responsible                          | 2%         | 1%         |
| Percentage of Population Age 25+, by Highest Level  |            |            |
| of Educational Attainment                           |            |            |
| No High School Diploma                              |            | 9%         |
| High School Graduate                                | 31%        | 25%        |
| Some College                                        | 28%        | 27%        |
| Associate's Degree                                  | 8%         | 9%         |
| Bachelor's Degree                                   | 17%        | 20%        |
| Master's, Doctorate, or Professional Degree         | 7%         | 10%        |
| Percentage of Population in Each Age Category Who   |            |            |
| Have Achieved a Bachelor's Degree or Higher         |            |            |
| Male and Female                                     | 210/       | 200/       |
| 25-34 Years                                         | 21%<br>22% | 28%<br>31% |
| 35-44 Years                                         | -          | 31%        |
|                                                     |            |            |
| 65+ Years                                           | 20%        | 25%        |
| Male                                                | 220/       | 200/       |
| 25-34 Years                                         | 22%        | 28%        |
| 35-44 Years                                         | 26%        | 34%        |
| 45-64 Years                                         | 34%        | 36%        |
| 65+ Years                                           | 28%        | 34%        |
| Female                                              | 2404       | 200/       |
| 25-34 Years                                         | 21%        | 29%        |
| 35-44 Years                                         |            | 29%        |
| 45-64 Years                                         |            | 27%        |
| 65+ Years                                           | 13%        | 17%        |
| Percentage of Civilians in Each Age Category Who    |            |            |
| are Veterans                                        | 20/        |            |
| 18-34 Years                                         | 2%         | 2%         |
| 35-54 Years                                         | 6%         | 6%         |
| 55-64 Years                                         | 20%        | 17%        |
| 65-74 Years                                         | 21%        | 22%        |
| 75+ Years                                           | 35%        | 32%        |