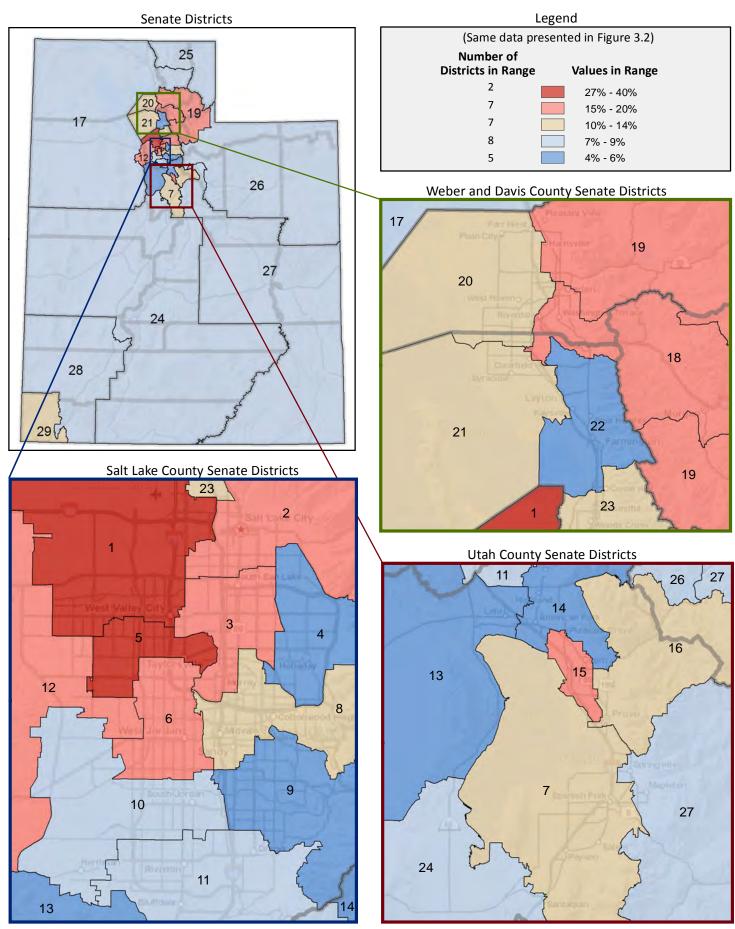

ethnicity and race. For example, a person could be Hispanic (ethnicity) and white (race), or Hispanic and black (race).

### Figure 2.3 - RACE Percentage of Population Who are White



#### Figure 3.1 - HISPANIC OR LATINO

#### Percentage of Population, by Hispanic or Latino\*

(Categories are mutually exclusive and sum to 100%)



#### Figure 3.2 - HISPANIC OR LATINO

#### Percentage of Population Who are Hispanic or Latino

(First category in Figure 3.1; same data presented in Figure 3.3; additional data in Table 3 of the appendix)



\* The U.S. Census Bureau distinguishes between ethnicity and race. For example, a person could be Hispanic (ethnicity) and white (race), or Hispanic and black (race).

## Figure 3.3 - HISPANIC OR LATINO Percentage of Population Who are Hispanic or Latino



#### Figure 4.1 - LANGUAGE SPOKEN AT HOME

#### Percentage of Population Age 5+, by Language Spoken at Home

(Categories are mutually exclusive and sum to 100%)



#### Figure 4.2 - LANGUAGE SPOKEN AT HOME

### Percentage of Population Age 5+ Who Do Not Speak English at Home

(Sum of last four categories in Figure 4.1; same data presented in Figure 4.3; additional data in Table 4 of the appendix)



## Figure 4.3 - LANGUAGE SPOKEN AT HOME Percentage of Population Age 5+ Who Do Not Speak English at Home



# Figure 5.1 - BIRTHPLACE AND CITIZENSHIP Percentage of Population, by Birthplace and Citizenship Status

(Categories are mutually exclusive and sum to 100%)



# Figure 5.2 - BIRTHPLACE AND CITIZENSHIP Percentage of Population Born in Utah

(First category in Figure 5.1; same data pres