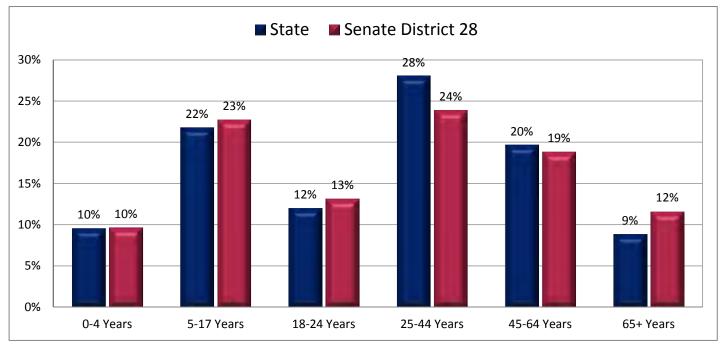

| Demogra                                                                        | aphic     | Profile    | of               |
|--------------------------------------------------------------------------------|-----------|------------|------------------|
| Subject                                                                        | District  | State      |                  |
| Percentage of Population, by Age                                               | District  | otate      | Pe               |
| 0-4 Years                                                                      | 10%       | 10%        | Giv              |
| 5-17 Years                                                                     | 23%       | 22%        | 15               |
| 18-24 Years                                                                    | 13%       | 12%        | 20               |
| 25-44 Years                                                                    | 24%       | 28%        | 25               |
| 45-64 Years                                                                    | 19%       | 20%        | 30               |
| 65+ Years                                                                      | 12%       | 9%         | 35               |
|                                                                                |           |            | 40               |
| Percentage of Population, by Race                                              |           |            | 45               |
| White                                                                          | 94%       | 89%        |                  |
| Black                                                                          | 0%        | 1%         | Pe               |
| American Indian                                                                | 2%        | 1%         | Pa               |
| Asian                                                                          | 0%        | 2%         | Liv              |
| Hawaiian or Pacific Islander                                                   | 1%        | 1%         | Liv              |
| Other Single Race                                                              |           | 3%         | Liv              |
| Two or More Races                                                              | 1%        | 2%         | Liv              |
| Descente of Descelation, by Utwards and other                                  |           |            | Liv              |
| Percentage of Population, by Hispanic or Latino<br>Hispanic or Latino          | 7%        | 12%        | Pe               |
| Not Hispanic or Latino                                                         | -         | 12%<br>88% | -                |
|                                                                                | 95%       | 00%        | <b>wi</b><br>Gr  |
| Percentage of Population Age 5+, by Language                                   |           |            | Gr               |
| Spoken at Home                                                                 |           |            | is I             |
| English Only                                                                   | 94%       | 86%        | Gr               |
| Spanish                                                                        | 4%        | 9%         | is               |
| Other Indo-European                                                            | -         | 2%         |                  |
| Asian or Pacific Islander                                                      | -         | 2%         | Pe               |
| Other                                                                          | 0%        | 1%         | of               |
|                                                                                |           |            | Nc               |
| Percentage of Population, by Birthplace and                                    |           |            | Hi               |
| Citizenship Status                                                             |           |            | So               |
| Born in Utah                                                                   | 61%       | 62%        | As               |
| Born in Another Western State                                                  | 24%       | 18%        | Ва               |
| Born Elsewhere as a U.S. Citizen                                               | 12%       | 12%        | M                |
| Naturalized Citizen                                                            |           | 3%         |                  |
| Not a Citizen                                                                  | 3%        | 6%         | Ре               |
|                                                                                |           |            | На               |
| Percentage of Households, by Household Type                                    |           |            | M                |
| Family, Married Couple, with Children <18 Yrs                                  | 32%       | 34%        | 25               |
| Family, Single Parent, with Children <18 Yrs                                   | 9%        | 9%         | 35               |
| Family, No Children <18 Present                                                | 35%       | 32%        | 45               |
| Nonfamily, Person Living Alone                                                 | 18%       | 19%        | 65               |
| Nonfamily, Two or More Unrelated Persons                                       | 6%        | 6%         | <b>M</b> a<br>25 |
| Percentage of Households, by Household Type and                                |           |            | 35               |
| Size                                                                           |           |            | 45               |
| Family, 2 Persons                                                              | 31%       | 27%        | 65               |
| Family, 3-4 Persons                                                            | 26%       | 30%        | Fe               |
| Family, 5-6 Persons                                                            | 14%       | 15%        | 25               |
| Family, 7+ Persons                                                             | 5%        | 4%         | 35               |
| Nonfamily, 1 Person                                                            | 18%       | 19%        | 45               |
| Nonfamily, 2 Persons                                                           |           | 4%         | 65               |
| Nonfamily, 3+ Persons                                                          | 2%        | 2%         |                  |
|                                                                                |           |            | Pe               |
|                                                                                |           |            | ar               |
| Percentage of Population Age 25+, by Marital Status                            |           |            | 18               |
| Percentage of Population Age 25+, by Marital Status<br>Married, Spouse Present | 71%       | 68%        | 110              |
|                                                                                | 71%<br>4% | 68%<br>4%  |                  |
| Married, Spouse Present                                                        |           |            | 35               |
| Married, Spouse Present                                                        | 4%        | 4%         | 35<br>55<br>65   |