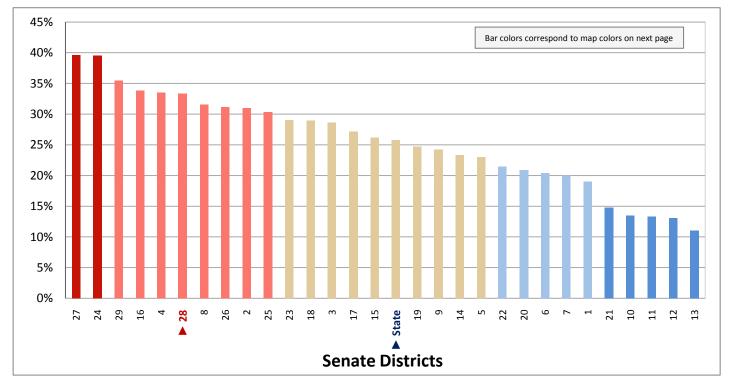

# Demographic Profile for Senate District 28

Prepared by the Office of Legislative Research and General Counsel Using Data Collected by the United States Census Bureau

Utah State Capitol Complex, House Building Suite W210 Salt Lake City, Utah 84114-5210