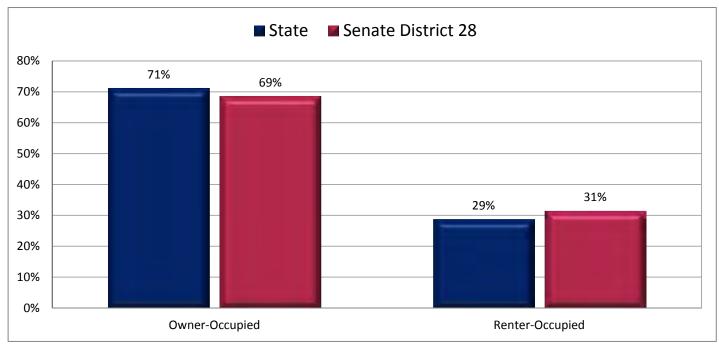

nits That are a Detached House

(First category in Figure 23.1; same data presented in Figure 23.3; additional data in Table 23 of the appendix)



\* A house detached is a 1-unit structure detached from any other house, that is, with open space on all four sides. A house attached is a 1-unit structure that has one or more walls extending from ground to roof separating it from adjoining structures. A house attached includes a duplex, twin home, or townhouse. An apartment is a unit in a structure containing two or more units that are not a house attached.

# Figure 23.3 - HOUSING Percentage of Housing Units That are a Detached House



Page 57

#### Figure 24.1 - HOME OWNERSHIP

# Percentage of Occupied Housing Units, by Owned or Rented

(Categories are mutually exclusive and sum to 100%)



#### Figure 24.2 - HOME OWNERSHIP

# Percentage of Occupied Housing Units Owned by Occupant

(First category in Figure 24.1; same data presented in Figure 24.3; additional data in Table 24 of the appendix)



# Figure 24.3 - HOME OWNERSHIP Percentage of Occupied Housing Units Owned by Occupant



Page 59

#### Figure 25.1 - MORTGAGE STATUS

# Percentage of Owner-Occupied Housing Units, by Mortgage Status

(Categories are mutually exclusive and sum to 100%)



#### Figure 25.2 - MORTGAGE STATUS

# Percentage of Owner-Occupied Housing Units without a Mortgage

(Last category in Figure 25.1; same data presented in Figure 25.3; additional data in Table 25 of the appendix)



# Figure 25.3 - MORTGAGE STATUS Percentage of Owner-Occupied Housing Units without a Mortgage



#### Figure 26.1 - YE