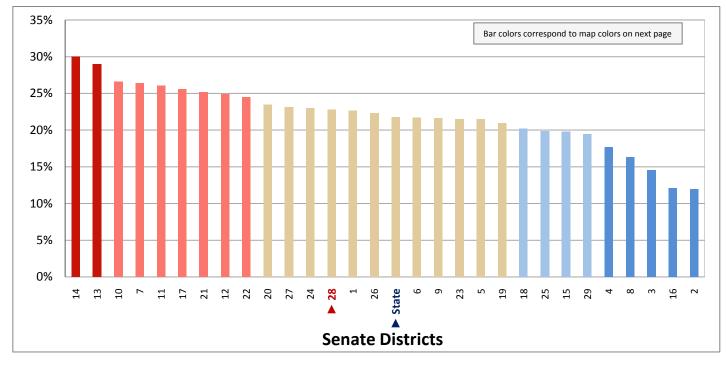

| Demogra                                                                        | aphic     | Profile    | of               |
|--------------------------------------------------------------------------------|-----------|------------|------------------|
| Subject                                                                        | District  | State      |                  |
| Percentage of Population, by Age                                               | District  | otate      | Pe               |
| 0-4 Years                                                                      | 10%       | 10%        | Giv              |
| 5-17 Years                                                                     | 23%       | 22%        | 15               |
| 18-24 Years                                                                    | 13%       | 12%        | 20               |
| 25-44 Years                                                                    | 24%       | 28%        | 25               |
| 45-64 Years                                                                    | 19%       | 20%        | 30               |
| 65+ Years                                                                      | 12%       | 9%         | 35               |
|                                                                                |           |            | 40               |
| Percentage of Population, by Race                                              |           |            | 45               |
| White                                                                          | 94%       | 89%        |                  |
| Black                                                                          | 0%        | 1%         | Pe               |
| American Indian                                                                | 2%        | 1%         | Pa               |
| Asian                                                                          | 0%        | 2%         | Liv              |
| Hawaiian or Pacific Islander                                                   | 1%        | 1%         | Liv              |
| Other Single Race                                                              |           | 3%         | Liv              |
| Two or More Races                                                              | 1%        | 2%         | Liv              |
| Descente of Descelation, by Utwards and other                                  |           |            | Liv              |
| Percentage of Population, by Hispanic or Latino<br>Hispanic or Latino          | 7%        | 12%        | Pe               |
| Not Hispanic or Latino                                                         | -         | 12%<br>88% | -                |
|                                                                                | 95%       | 00%        | <b>wi</b><br>Gr  |
| Percentage of Population Age 5+, by Language                                   |           |            | Gr               |
| Spoken at Home                                                                 |           |            | is I             |
| English Only                                                                   | 94%       | 86%        | Gr               |
| Spanish                                                                        | 4%        | 9%         | is               |
| Other Indo-European                                                            | -         | 2%         |                  |
| Asian or Pacific Islander                                                      | -         | 2%         | Pe               |
| Other                                                                          | 0%        | 1%         | of               |
|                                                                                |           |            | Nc               |
| Percentage of Population, by Birthplace and                                    |           |            | Hi               |
| Citizenship Status                                                             |           |            | So               |
| Born in Utah                                                                   | 61%       | 62%        | As               |
| Born in Another Western State                                                  | 24%       | 18%        | Ва               |
| Born Elsewhere as a U.S. Citizen                                               | 12%       | 12%        | M                |
| Naturalized Citizen                                                            |           | 3%         |                  |
| Not a Citizen                                                                  | 3%        | 6%         | Ре               |
|                                                                                |           |            | На               |
| Percentage of Households, by Household Type                                    |           |            | M                |
| Family, Married Couple, with Children <18 Yrs                                  | 32%       | 34%        | 25               |
| Family, Single Parent, with Children <18 Yrs                                   | 9%        | 9%         | 35               |
| Family, No Children <18 Present                                                | 35%       | 32%        | 45               |
| Nonfamily, Person Living Alone                                                 | 18%       | 19%        | 65               |
| Nonfamily, Two or More Unrelated Persons                                       | 6%        | 6%         | <b>M</b> a<br>25 |
| Percentage of Households, by Household Type and                                |           |            | 35               |
| Size                                                                           |           |            | 45               |
| Family, 2 Persons                                                              | 31%       | 27%        | 65               |
| Family, 3-4 Persons                                                            | 26%       | 30%        | Fe               |
| Family, 5-6 Persons                                                            | 14%       | 15%        | 25               |
| Family, 7+ Persons                                                             | 5%        | 4%         | 35               |
| Nonfamily, 1 Person                                                            | 18%       | 19%        | 45               |
| Nonfamily, 2 Persons                                                           |           | 4%         | 65               |
| Nonfamily, 3+ Persons                                                          | 2%        | 2%         |                  |
|                                                                                |           |            | Pe               |
|                                                                                |           |            | ar               |
| Percentage of Population Age 25+, by Marital Status                            |           |            | 18               |
| Percentage of Population Age 25+, by Marital Status<br>Married, Spouse Present | 71%       | 68%        | 110              |
|                                                                                | 71%<br>4% | 68%<br>4%  |                  |
| Married, Spouse Present                                                        |           |            | 35               |
| Married, Spouse Present                                                        | 4%        | 4%         | 35<br>55<br>65   |