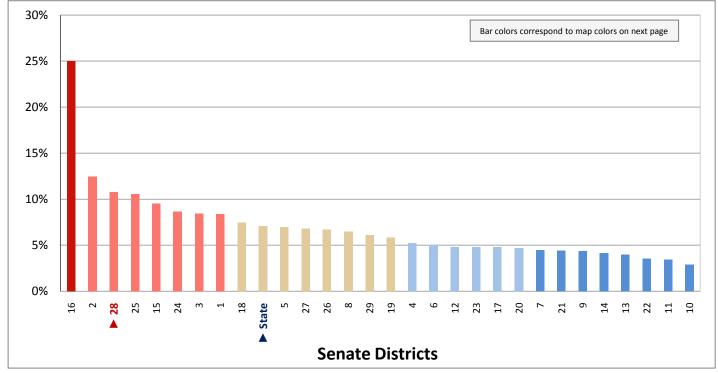

# Demographic Profile for Senate District 28

Prepared by the Office of Legislative Research and General Counsel Using Data Collected by the United States Census Bureau

Utah State Capitol Complex, House Building Suite W210 Salt Lake City, Utah 84114-5210