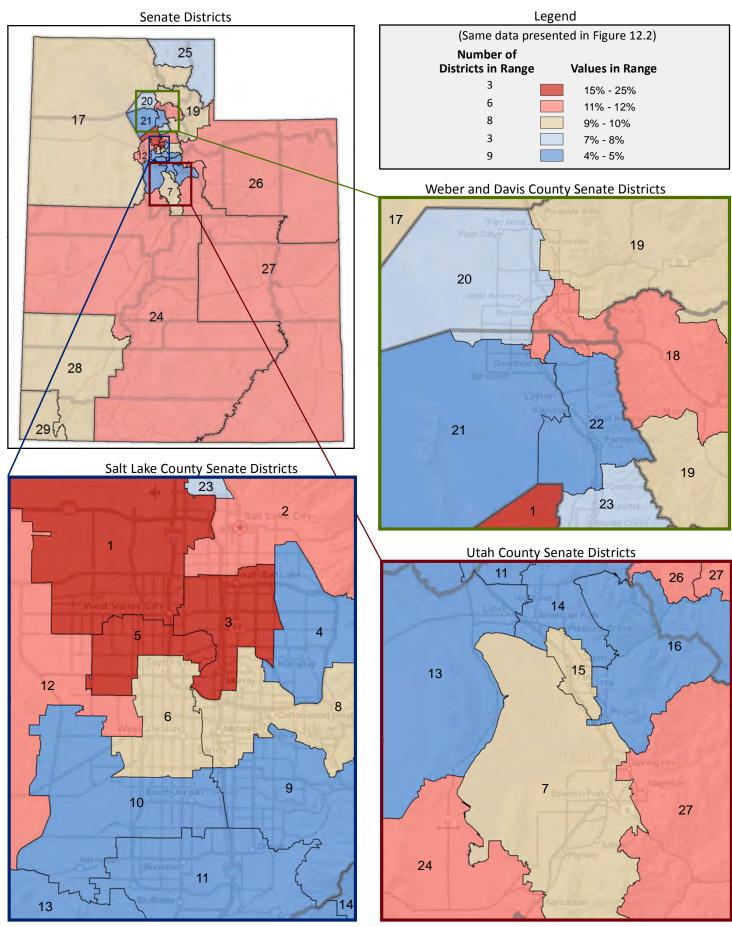

| Demogra                                                                        | aphic     | Profile    | of               |
|--------------------------------------------------------------------------------|-----------|------------|------------------|
| Subject                                                                        | District  | State      |                  |
| Percentage of Population, by Age                                               | District  | otate      | Pe               |
| 0-4 Years                                                                      | 10%       | 10%        | Giv              |
| 5-17 Years                                                                     | 23%       | 22%        | 15               |
| 18-24 Years                                                                    | 13%       | 12%        | 20               |
| 25-44 Years                                                                    | 24%       | 28%        | 25               |
| 45-64 Years                                                                    | 19%       | 20%        | 30               |
| 65+ Years                                                                      | 12%       | 9%         | 35               |
|                                                                                |           |            | 40               |
| Percentage of Population, by Race                                              |           |            | 45               |
| White                                                                          | 94%       | 89%        |                  |
| Black                                                                          | 0%        | 1%         | Pe               |
| American Indian                                                                | 2%        | 1%         | Pa               |
| Asian                                                                          | 0%        | 2%         | Liv              |
| Hawaiian or Pacific Islander                                                   | 1%        | 1%         | Liv              |
| Other Single Race                                                              |           | 3%         | Liv              |
| Two or More Races                                                              | 1%        | 2%         | Liv              |
| Descente of Descelation, by Utwards and other                                  |           |            | Liv              |
| Percentage of Population, by Hispanic or Latino<br>Hispanic or Latino          | 7%        | 12%        | Pe               |
| Not Hispanic or Latino                                                         | -         | 12%<br>88% | -                |
|                                                                                | 95%       | 00%        | <b>wi</b><br>Gr  |
| Percentage of Population Age 5+, by Language                                   |           |            | Gr               |
| Spoken at Home                                                                 |           |            | is I             |
| English Only                                                                   | 94%       | 86%        | Gr               |
| Spanish                                                                        | 4%        | 9%         | is               |
| Other Indo-European                                                            | -         | 2%         |                  |
| Asian or Pacific Islander                                                      | -         | 2%         | Pe               |
| Other                                                                          | 0%        | 1%         | of               |
|                                                                                |           |            | Nc               |
| Percentage of Population, by Birthplace and                                    |           |            | Hi               |
| Citizenship Status                                                             |           |            | So               |
| Born in Utah                                                                   | 61%       | 62%        | As               |
| Born in Another Western State                                                  | 24%       | 18%        | Ва               |
| Born Elsewhere as a U.S. Citizen                                               | 12%       | 12%        | M                |
| Naturalized Citizen                                                            |           | 3%         |                  |
| Not a Citizen                                                                  | 3%        | 6%         | Ре               |
|                                                                                |           |            | На               |
| Percentage of Households, by Household Type                                    |           |            | M                |
| Family, Married Couple, with Children <18 Yrs                                  | 32%       | 34%        | 25               |
| Family, Single Parent, with Children <18 Yrs                                   | 9%        | 9%         | 35               |
| Family, No Children <18 Present                                                | 35%       | 32%        | 45               |
| Nonfamily, Person Living Alone                                                 | 18%       | 19%        | 65               |
| Nonfamily, Two or More Unrelated Persons                                       | 6%        | 6%         | <b>M</b> a<br>25 |
| Percentage of Households, by Household Type and                                |           |            | 35               |
| Size                                                                           |           |            | 45               |
| Family, 2 Persons                                                              | 31%       | 27%        | 65               |
| Family, 3-4 Persons                                                            | 26%       | 30%        | Fe               |
| Family, 5-6 Persons                                                            | 14%       | 15%        | 25               |
| Family, 7+ Persons                                                             | 5%        | 4%         | 35               |
| Nonfamily, 1 Person                                                            | 18%       | 19%        | 45               |
| Nonfamily, 2 Persons                                                           |           | 4%         | 65               |
| Nonfamily, 3+ Persons                                                          | 2%        | 2%         |                  |
|                                                                                |           |            | Pe               |
|                                                                                |           |            | ar               |
| Percentage of Population Age 25+, by Marital Status                            |           |            | 18               |
| Percentage of Population Age 25+, by Marital Status<br>Married, Spouse Present | 71%       | 68%        | 110              |
|                                                                                | 71%<br>4% | 68%<br>4%  |                  |
| Married, Spouse Present                                                        |           |            | 35               |
| Married, Spouse Present                                                        | 4%        | 4%         | 35<br>55<br>65   |