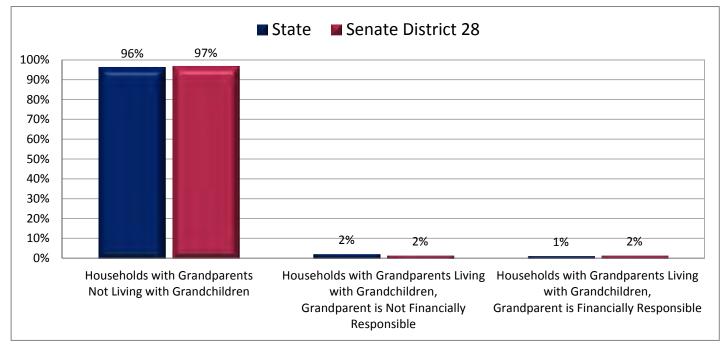

| of Senate District 28                               |            |            |
|-----------------------------------------------------|------------|------------|
| Subject                                             | District   | State      |
| Percentage of Women in Each Age Category            |            |            |
| Giving Birth in the Past 12 Months                  |            |            |
| 15-19 Years                                         | 6%         | 2%         |
| 20-24 Years                                         | 12%        | 11%        |
| 25-29 Years                                         | 16%        | 17%        |
| 30-34 Years                                         | 16%        | 15%        |
| 35-39 Years                                         | 2%         | 6%         |
| 40-44 Years                                         | 3%         | 1%         |
| 45-50 Years                                         | 1%         | 1%         |
| Percentage of Children Age 0-17 Living with         |            |            |
| Parent(s), by Living Arrangement                    |            |            |
| Living with 2 Parents, Both in Labor Force          | 38%        | 43%        |
| Living with 2 Parents, One in Labor Force           |            | 38%        |
| Living with 2 Parents, Neither in Labor Force       |            | 1%         |
| Living with 1 Parent, Parent in Labor Force         | 15%        | 15%        |
| Living with 1 Parent, Parent Not in Labor Force     | 4%         | 3%         |
| Percentage of Households, by Grandparent Living     |            |            |
| with Grandchild Age 0-17                            |            | -          |
| Grandparents Not Living with Grandchildren          | 97%        | 96%        |
| Grandparents Living with Grandchildren, Grandparent |            | -          |
| is Not Financially Responsible                      | 2%         | 2%         |
| Grandparents Living with Grandchildren, Grandparent |            |            |
| is Financially Responsible                          | 2%         | 1%         |
| Percentage of Population Age 25+, by Highest Level  |            |            |
| of Educational Attainment                           |            |            |
| No High School Diploma                              |            | 9%         |
| High School Graduate                                | 31%        | 25%        |
| Some College                                        | 28%        | 27%        |
| Associate's Degree                                  | 8%         | 9%         |
| Bachelor's Degree                                   | 17%        | 20%        |
| Master's, Doctorate, or Professional Degree         | 7%         | 10%        |
| Percentage of Population in Each Age Category Who   |            |            |
| Have Achieved a Bachelor's Degree or Higher         |            |            |
| Male and Female                                     | 210/       | 200/       |
| 25-34 Years                                         | 21%<br>22% | 28%<br>31% |
| 35-44 Years                                         | -          | 31%        |
|                                                     |            |            |
| 65+ Years                                           | 20%        | 25%        |
| Male                                                | 220/       | 200/       |
| 25-34 Years                                         | 22%        | 28%        |
| 35-44 Years                                         | 26%        | 34%        |
| 45-64 Years                                         | 34%        | 36%        |
| 65+ Years                                           | 28%        | 34%        |
| Female                                              | 2404       | 200/       |
| 25-34 Years                                         | 21%        | 29%        |
| 35-44 Years                                         |            | 29%        |
| 45-64 Years                                         |            | 27%        |
| 65+ Years                                           | 13%        | 17%        |
| Percentage of Civilians in Each Age Category Who    |            |            |
| are Veterans                                        | 20/        |            |
| 18-34 Years                                         | 2%         | 2%         |
| 35-54 Years                                         | 6%         | 6%         |
| 55-64 Years                                         | 20%        | 17%        |
| 65-74 Years                                         | 21%        | 22%        |
| 75+ Years                                           | 35%        | 32%        |