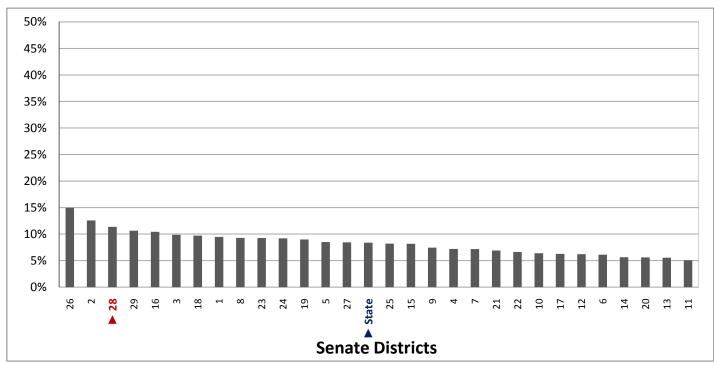

ilian Employed Workers Age 16+ Who Work in Manufacturing

(Third category in Figure 15.1; same data presented in Figure 15.3; additional data in Table 15 of the appendix)



\* A civilian is any person not on active duty with the U.S. Armed Forces.

# Figure 15.3 - EMPLOYMENT BY INDUSTRY Percentage of Civilian Employed Workers Age 16+ Who Work in Manufacturing



#### Figure 15.4 - EMPLOYMENT BY INDUSTRY

# Percentage of Civilian Employed Workers Age 16+ Who Work in Education, and Health and Social Assistance\*

(Tenth category in Figure 15.1; same data presented in Figure 15.6; additional data in Table 15 of the appendix)



Figure 15.5 - EMPLOYMENT BY INDUSTRY

# Percentage of Civilian Employed Workers Age 16+ Who Work in Arts, Entertainment, Recreation, Accomodation, and Food Services



(Eleventh category in Figure 15.1; additional data in Table 15 of the appendix)

\* A civilian is any person not on active duty with the U.S. Armed Forces.

#### Figure 15.6 - EMPLOYMENT BY INDUSTRY

# Percentage of Civilian Employed Workers Age 16+ Who Work in Education, and Health and Social Assistance



# Figure 16.1 - MEANS OF TRANSPORTATION TO WORK Percentage of Workers Age 16+, by Means of Transportation to Work

(Categories are mutually exclusive and sum to 100%)



# Figure 16.2 - MEANS OF TRANSPORTATION TO WORK Percentage of Workers Age 16+ Who Drive Alone to Work

(Second category in Figure 16.1; same data presented in Figure 16.3; additional data in Table 16 of the appendix)



# Figure 16.3 - MEANS OF TRANSPORTATION TO WORK Percentage of Workers Age 16+ Who Drive Alone to Wo