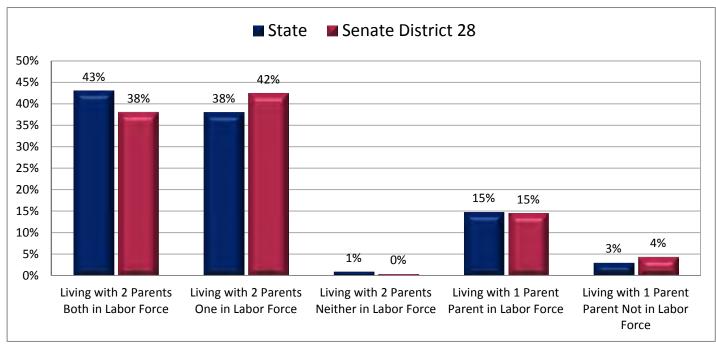

| of Senate District 28                               |            |            |
|-----------------------------------------------------|------------|------------|
| Subject                                             | District   | State      |
| Percentage of Women in Each Age Category            |            |            |
| Giving Birth in the Past 12 Months                  |            |            |
| 15-19 Years                                         | 6%         | 2%         |
| 20-24 Years                                         | 12%        | 11%        |
| 25-29 Years                                         | 16%        | 17%        |
| 30-34 Years                                         | 16%        | 15%        |
| 35-39 Years                                         | 2%         | 6%         |
| 40-44 Years                                         | 3%         | 1%         |
| 45-50 Years                                         | 1%         | 1%         |
| Percentage of Children Age 0-17 Living with         |            |            |
| Parent(s), by Living Arrangement                    |            |            |
| Living with 2 Parents, Both in Labor Force          | 38%        | 43%        |
| Living with 2 Parents, One in Labor Force           |            | 38%        |
| Living with 2 Parents, Neither in Labor Force       |            | 1%         |
| Living with 1 Parent, Parent in Labor Force         | 15%        | 15%        |
| Living with 1 Parent, Parent Not in Labor Force     | 4%         | 3%         |
| Percentage of Households, by Grandparent Living     |            |            |
| with Grandchild Age 0-17                            |            | -          |
| Grandparents Not Living with Grandchildren          | 97%        | 96%        |
| Grandparents Living with Grandchildren, Grandparent |            | -          |
| is Not Financially Responsible                      | 2%         | 2%         |
| Grandparents Living with Grandchildren, Grandparent |            |            |
| is Financially Responsible                          | 2%         | 1%         |
| Percentage of Population Age 25+, by Highest Level  |            |            |
| of Educational Attainment                           |            |            |
| No High School Diploma                              |            | 9%         |
| High School Graduate                                | 31%        | 25%        |
| Some College                                        | 28%        | 27%        |
| Associate's Degree                                  | 8%         | 9%         |
| Bachelor's Degree                                   | 17%        | 20%        |
| Master's, Doctorate, or Professional Degree         | 7%         | 10%        |
| Percentage of Population in Each Age Category Who   |            |            |
| Have Achieved a Bachelor's Degree or Higher         |            |            |
| Male and Female                                     | 210/       | 200/       |
| 25-34 Years                                         | 21%<br>22% | 28%<br>31% |
| 35-44 Years                                         | -          | 31%        |
|                                                     |            |            |
| 65+ Years                                           | 20%        | 25%        |
| Male                                                | 220/       | 200/       |
| 25-34 Years                                         | 22%        | 28%        |
| 35-44 Years                                         | 26%        | 34%        |
| 45-64 Years                                         | 34%        | 36%        |
| 65+ Years                                           | 28%        | 34%        |
| Female                                              | 2404       | 200/       |
| 25-34 Years                                         | 21%        | 29%        |
| 35-44 Years                                         |            | 29%        |
| 45-64 Years                                         |            | 27%        |
| 65+ Years                                           | 13%        | 17%        |
| Percentage of Civilians in Each Age Category Who    |            |            |
| are Veterans                                        | 20/        |            |
| 18-34 Years                                         | 2%         | 2%         |
| 35-54 Years                                         | 6%         | 6%         |
| 55-64 Years                                         | 20%        | 17%        |
| 65-74 Years                                         | 21%        | 22%        |
| 75+ Years                                           | 35%        | 32%        |