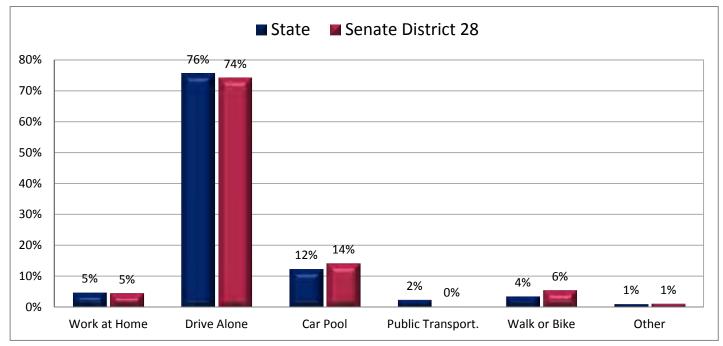

n, and Health and Social Assistance\*

(Tenth category in Figure 15.1; same data presented in Figure 15.6; additional data in Table 15 of the appendix)



Figure 15.5 - EMPLOYMENT BY INDUSTRY

# Percentage of Civilian Employed Workers Age 16+ Who Work in Arts, Entertainment, Recreation, Accomodation, and Food Services



(Eleventh category in Figure 15.1; additional data in Table 15 of the appendix)

\* A civilian is any person not on active duty with the U.S. Armed Forces.

#### Figure 15.6 - EMPLOYMENT BY INDUSTRY

# Percentage of Civilian Employed Workers Age 16+ Who Work in Education, and Health and Social Assistance



# Figure 16.1 - MEANS OF TRANSPORTATION TO WORK Percentage of Workers Age 16+, by Means of Transportation to Work

(Categories are mutually exclusive and sum to 100%)



# Figure 16.2 - MEANS OF TRANSPORTATION TO WORK Percentage of Workers Age 16+ Who Drive Alone to Work

(Second category in Figure 16.1; same data presented in Figure 16.3; additional data in Table 16 of the appendix)



# Figure 16.3 - MEANS OF TRANSPORTATION TO WORK Percentage of Workers Age 16+ Who Drive Alone to Work



#### Figure 17.1 - TRAVEL TIME TO WORK

# Percentage of Workers Age 16+ Who Do Not Work at Home, by Travel Time

(Categories are mutually exclusive and sum to 100%)



#### Figure 17.2 - TRAVEL TIME TO WORK

# Average Travel Time to Work of Workers Age 16+ Who Do Not Work at Home

(This data is not included in Figure 17.1; same data presented in Figure 17.3; additional data in Table 17 of the appendix)



# Figure 17.3 - TRAVEL TIME TO WORK Average Travel Time to Work