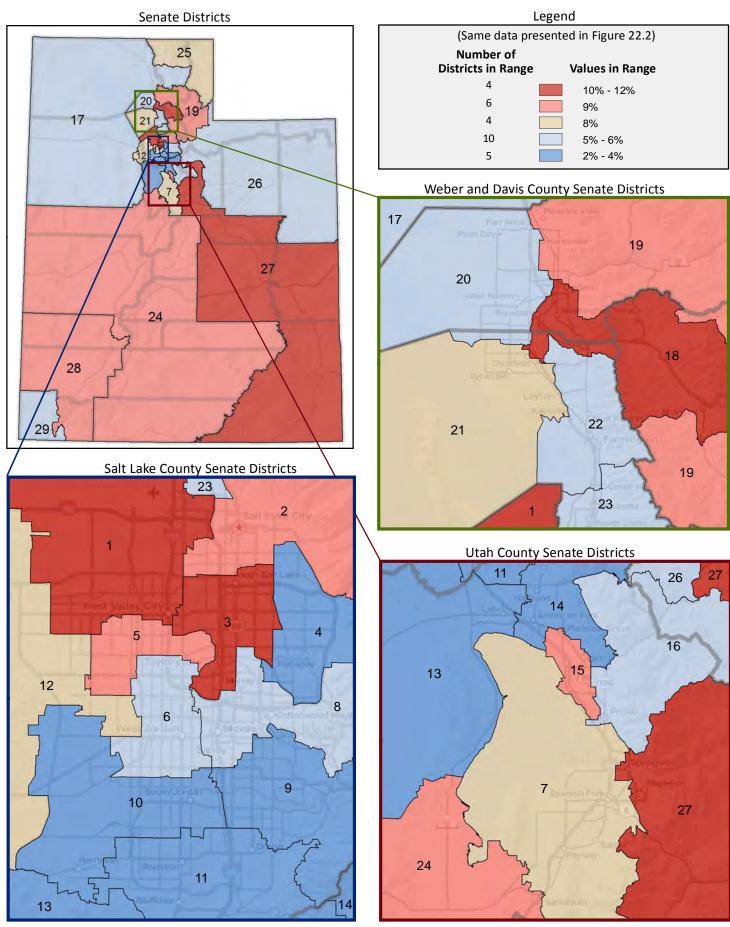

Receiving, or Not Receiving, Food Stamps or Cash Public Assistance\*

(Categories are mutually exclusive and sum to 100%)



#### Figure 22.2 - FOOD STAMPS AND CASH PUBLIC ASSISTANCE

# Percentage of Households Receiving Food Stamps or Cash Public Assistance

(First category in Figure 22.1; same data presented in Figure 22.3; additional data in Table 22 of the appendix)



\* Cash public assistance includes general assistance and Temporary Assistance to Needy Families (TANF). Separate payments received for hospital or other medical care (vendor payments) are excluded. Also excluded is Supplemental Security Income (SSI) and noncash benefits such as Food Stamps.

# Figure 22.3 - FOOD STAMPS AND CASH PUBLIC ASSISTANCE Percentage of Households Receiving Food Stamps or Cash Public Assistance



Page 55

#### Figure 23.1 - HOUSING

# Percentage of Housing Units, by Type of Structure\*

(Categories are mutually exclusive and sum to 100%)



#### Figure 23.2 - HOUSING

# Percentage of Housing Units That are a Detached House

(First category in Figure 23.1; same data presented in Figure 23.3; additional data in Table 23 of the appendix)



\* A house detached is a 1-unit structure detached from any other house, that is, with open space on all four sides. A house attached is a 1-unit structure that has one or more walls extending from ground to roof separating it from adjoining structures. A house attached includes a duplex, twin home, or townhouse. An apartment is a unit in a structure containing two or more units that are not a house attached.

# Figure 23.3 - HOUSING Percentage o