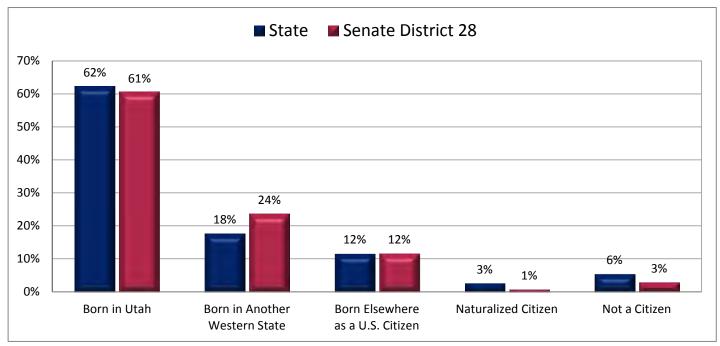

| Demogra                                                                        | aphic     | Profile    | of               |
|--------------------------------------------------------------------------------|-----------|------------|------------------|
| Subject                                                                        | District  | State      |                  |
| Percentage of Population, by Age                                               | District  | otate      | Pe               |
| 0-4 Years                                                                      | 10%       | 10%        | Giv              |
| 5-17 Years                                                                     | 23%       | 22%        | 15               |
| 18-24 Years                                                                    | 13%       | 12%        | 20               |
| 25-44 Years                                                                    | 24%       | 28%        | 25               |
| 45-64 Years                                                                    | 19%       | 20%        | 30               |
| 65+ Years                                                                      | 12%       | 9%         | 35               |
|                                                                                |           |            | 40               |
| Percentage of Population, by Race                                              |           |            | 45               |
| White                                                                          | 94%       | 89%        |                  |
| Black                                                                          | 0%        | 1%         | Pe               |
| American Indian                                                                | 2%        | 1%         | Pa               |
| Asian                                                                          | 0%        | 2%         | Liv              |
| Hawaiian or Pacific Islander                                                   | 1%        | 1%         | Liv              |
| Other Single Race                                                              |           | 3%         | Liv              |
| Two or More Races                                                              | 1%        | 2%         | Liv              |
| Descente of Descelation, by Utwards and other                                  |           |            | Liv              |
| Percentage of Population, by Hispanic or Latino<br>Hispanic or Latino          | 7%        | 12%        | Pe               |
| Not Hispanic or Latino                                                         | -         | 12%<br>88% | -                |
|                                                                                | 95%       | 00%        | <b>wi</b><br>Gr  |
| Percentage of Population Age 5+, by Language                                   |           |            | Gr               |
| Spoken at Home                                                                 |           |            | is I             |
| English Only                                                                   | 94%       | 86%        | Gr               |
| Spanish                                                                        | 4%        | 9%         | is               |
| Other Indo-European                                                            | -         | 2%         |                  |
| Asian or Pacific Islander                                                      | -         | 2%         | Pe               |
| Other                                                                          | 0%        | 1%         | of               |
|                                                                                |           |            | Nc               |
| Percentage of Population, by Birthplace and                                    |           |            | Hi               |
| Citizenship Status                                                             |           |            | So               |
| Born in Utah                                                                   | 61%       | 62%        | As               |
| Born in Another Western State                                                  | 24%       | 18%        | Ва               |
| Born Elsewhere as a U.S. Citizen                                               | 12%       | 12%        | M                |
| Naturalized Citizen                                                            |           | 3%         |                  |
| Not a Citizen                                                                  | 3%        | 6%         | Ре               |
|                                                                                |           |            | На               |
| Percentage of Households, by Household Type                                    |           |            | M                |
| Family, Married Couple, with Children <18 Yrs                                  | 32%       | 34%        | 25               |
| Family, Single Parent, with Children <18 Yrs                                   | 9%        | 9%         | 35               |
| Family, No Children <18 Present                                                | 35%       | 32%        | 45               |
| Nonfamily, Person Living Alone                                                 | 18%       | 19%        | 65               |
| Nonfamily, Two or More Unrelated Persons                                       | 6%        | 6%         | <b>M</b> a<br>25 |
| Percentage of Households, by Household Type and                                |           |            | 35               |
| Size                                                                           |           |            | 45               |
| Family, 2 Persons                                                              | 31%       | 27%        | 65               |
| Family, 3-4 Persons                                                            | 26%       | 30%        | Fe               |
| Family, 5-6 Persons                                                            | 14%       | 15%        | 25               |
| Family, 7+ Persons                                                             | 5%        | 4%         | 35               |
| Nonfamily, 1 Person                                                            | 18%       | 19%        | 45               |
| Nonfamily, 2 Persons                                                           |           | 4%         | 65               |
| Nonfamily, 3+ Persons                                                          | 2%        | 2%         |                  |
|                                                                                |           |            | Pe               |
|                                                                                |           |            | ar               |
| Percentage of Population Age 25+, by Marital Status                            |           |            | 18               |
| Percentage of Population Age 25+, by Marital Status<br>Married, Spouse Present | 71%       | 68%        | 110              |
|                                                                                | 71%<br>4% | 68%<br>4%  |                  |
| Married, Spouse Present                                                        |           |            | 35               |
| Married, Spouse Present                                                        | 4%        | 4%         | 35<br>55<br>65   |