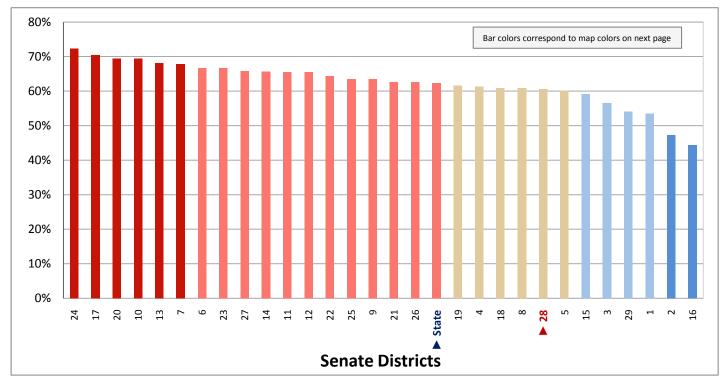

| Demogra                                                                        | aphic     | Profile    | of               |
|--------------------------------------------------------------------------------|-----------|------------|------------------|
| Subject                                                                        | District  | State      |                  |
| Percentage of Population, by Age                                               | District  | otate      | Pe               |
| 0-4 Years                                                                      | 10%       | 10%        | Giv              |
| 5-17 Years                                                                     | 23%       | 22%        | 15               |
| 18-24 Years                                                                    | 13%       | 12%        | 20               |
| 25-44 Years                                                                    | 24%       | 28%        | 25               |
| 45-64 Years                                                                    | 19%       | 20%        | 30               |
| 65+ Years                                                                      | 12%       | 9%         | 35               |
|                                                                                |           |            | 40               |
| Percentage of Population, by Race                                              |           |            | 45               |
| White                                                                          | 94%       | 89%        |                  |
| Black                                                                          | 0%        | 1%         | Pe               |
| American Indian                                                                | 2%        | 1%         | Pa               |
| Asian                                                                          | 0%        | 2%         | Liv              |
| Hawaiian or Pacific Islander                                                   | 1%        | 1%         | Liv              |
| Other Single Race                                                              |           | 3%         | Liv              |
| Two or More Races                                                              | 1%        | 2%         | Liv              |
| Descente of Descelation, by Utwards and other                                  |           |            | Liv              |
| Percentage of Population, by Hispanic or Latino<br>Hispanic or Latino          | 7%        | 12%        | Pe               |
| Not Hispanic or Latino                                                         | -         | 12%<br>88% | -                |
|                                                                                | 95%       | 00%        | <b>wi</b><br>Gr  |
| Percentage of Population Age 5+, by Language                                   |           |            | Gr               |
| Spoken at Home                                                                 |           |            | is I             |
| English Only                                                                   | 94%       | 86%        | Gr               |
| Spanish                                                                        | 4%        | 9%         | is               |
| Other Indo-European                                                            | -         | 2%         |                  |
| Asian or Pacific Islander                                                      | -         | 2%         | Pe               |
| Other                                                                          | 0%        | 1%         | of               |
|                                                                                |           |            | Nc               |
| Percentage of Population, by Birthplace and                                    |           |            | Hi               |
| Citizenship Status                                                             |           |            | So               |
| Born in Utah                                                                   | 61%       | 62%        | As               |
| Born in Another Western State                                                  | 24%       | 18%        | Ва               |
| Born Elsewhere as a U.S. Citizen                                               | 12%       | 12%        | M                |
| Naturalized Citizen                                                            |           | 3%         |                  |
| Not a Citizen                                                                  | 3%        | 6%         | Ре               |
|                                                                                |           |            | На               |
| Percentage of Households, by Household Type                                    |           |            | M                |
| Family, Married Couple, with Children <18 Yrs                                  | 32%       | 34%        | 25               |
| Family, Single Parent, with Children <18 Yrs                                   | 9%        | 9%         | 35               |
| Family, No Children <18 Present                                                | 35%       | 32%        | 45               |
| Nonfamily, Person Living Alone                                                 | 18%       | 19%        | 65               |
| Nonfamily, Two or More Unrelated Persons                                       | 6%        | 6%         | <b>M</b> a<br>25 |
| Percentage of Households, by Household Type and                                |           |            | 35               |
| Size                                                                           |           |            | 45               |
| Family, 2 Persons                                                              | 31%       | 27%        | 65               |
| Family, 3-4 Persons                                                            | 26%       | 30%        | Fe               |
| Family, 5-6 Persons                                                            | 14%       | 15%        | 25               |
| Family, 7+ Persons                                                             | 5%        | 4%         | 35               |
| Nonfamily, 1 Person                                                            | 18%       | 19%        | 45               |
| Nonfamily, 2 Persons                                                           |           | 4%         | 65               |
| Nonfamily, 3+ Persons                                                          | 2%        | 2%         |                  |
|                                                                                |           |            | Pe               |
|                                                                                |           |            | ar               |
| Percentage of Population Age 25+, by Marital Status                            |           |            | 18               |
| Percentage of Population Age 25+, by Marital Status<br>Married, Spouse Present | 71%       | 68%        | 110              |
|                                                                                | 71%<br>4% | 68%<br>4%  |                  |
| Married, Spouse Present                                                        |           |            | 35               |
| Married, Spouse Present                                                        | 4%        | 4%         | 35<br>55<br>65   |