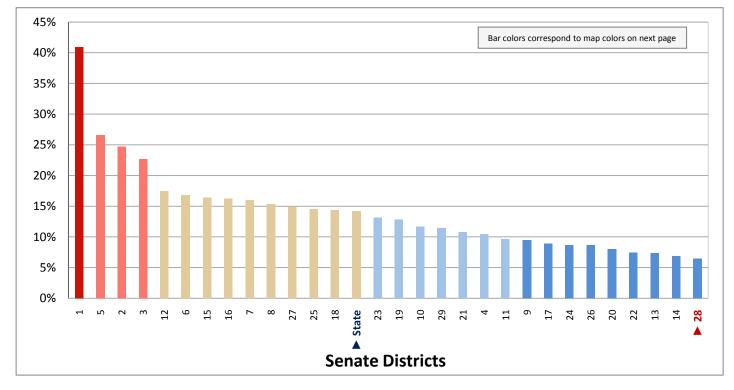

ho are Hispanic or Latino

(First category in Figure 3.1; same data presented in Figure 3.3; additional data in Table 3 of the appendix)



\* The U.S. Census Bureau distinguishes between ethnicity and race. For example, a person could be Hispanic (ethnicity) and white (race), or Hispanic and black (race).

## Figure 3.3 - HISPANIC OR LATINO Percentage of Population Who are Hispanic or Latino



#### Figure 4.1 - LANGUAGE SPOKEN AT HOME

#### Percentage of Population Age 5+, by Language Spoken at Home

(Categories are mutually exclusive and sum to 100%)



#### Figure 4.2 - LANGUAGE SPOKEN AT HOME

### Percentage of Population Age 5+ Who Do Not Speak English at Home

(Sum of last four categories in Figure 4.1; same data presented in Figure 4.3; additional data in Table 4 of the appendix)



## Figure 4.3 - LANGUAGE SPOKEN AT HOME Percentage of Population Age 5+ Who Do Not Speak English at Home



# Figure 5.1 - BIRTHPLACE AND CITIZENSHIP Percentage of Population, by Birthplace and Citizenship Status

(Categories are mutually exclusive and sum to 100%)



# Figure 5.2 - BIRTHPLACE AND CITIZENSHIP Percentage of Population Born in Utah

(First category in Figure 5.1; same data presented in Figure 5.3; additional data in Table 5 of the appendix)



#### Figure 5.3 - BIRTHPLACE AND CITIZENSHIP Percentage of Population Born in Utah



Page 17

#### Figure 5.4 - BIRTHPLACE AND CITIZENSHIP

#### Percentage of Population Who are Naturalized Citizens

(Fourth category in Figure 5.1; additional data in Table 5 of the appendix)



#### Figure 5.5 - BIRTHPLACE AND CITIZENSHIP Percentage