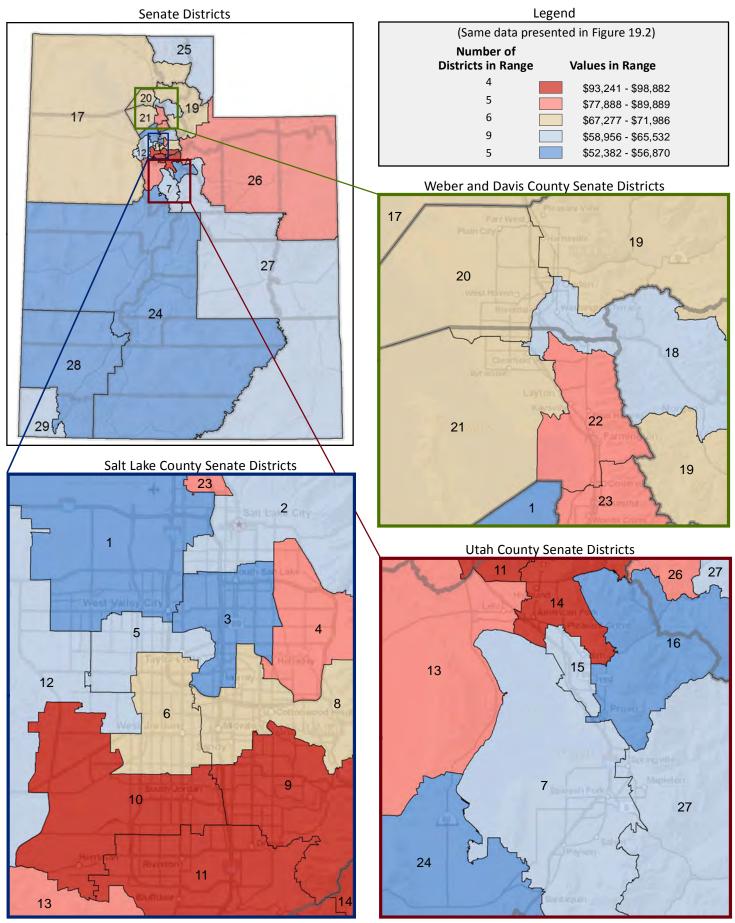

| Demogra                                                                        | aphic     | Profile    | of               |
|--------------------------------------------------------------------------------|-----------|------------|------------------|
| Subject                                                                        | District  | State      |                  |
| Percentage of Population, by Age                                               | District  | otate      | Pe               |
| 0-4 Years                                                                      | 10%       | 10%        | Giv              |
| 5-17 Years                                                                     | 23%       | 22%        | 15               |
| 18-24 Years                                                                    | 13%       | 12%        | 20               |
| 25-44 Years                                                                    | 24%       | 28%        | 25               |
| 45-64 Years                                                                    | 19%       | 20%        | 30               |
| 65+ Years                                                                      | 12%       | 9%         | 35               |
|                                                                                |           |            | 40               |
| Percentage of Population, by Race                                              |           |            | 45               |
| White                                                                          | 94%       | 89%        |                  |
| Black                                                                          | 0%        | 1%         | Pe               |
| American Indian                                                                | 2%        | 1%         | Pa               |
| Asian                                                                          | 0%        | 2%         | Liv              |
| Hawaiian or Pacific Islander                                                   | 1%        | 1%         | Liv              |
| Other Single Race                                                              |           | 3%         | Liv              |
| Two or More Races                                                              | 1%        | 2%         | Liv              |
| Descente of Descelation, by Utwards and other                                  |           |            | Liv              |
| Percentage of Population, by Hispanic or Latino<br>Hispanic or Latino          | 7%        | 12%        | Pe               |
| Not Hispanic or Latino                                                         | -         | 12%<br>88% | -                |
|                                                                                | 95%       | 00%        | <b>wi</b><br>Gr  |
| Percentage of Population Age 5+, by Language                                   |           |            | Gr               |
| Spoken at Home                                                                 |           |            | is I             |
| English Only                                                                   | 94%       | 86%        | Gr               |
| Spanish                                                                        | 4%        | 9%         | is               |
| Other Indo-European                                                            | -         | 2%         |                  |
| Asian or Pacific Islander                                                      | -         | 2%         | Pe               |
| Other                                                                          | 0%        | 1%         | of               |
|                                                                                |           |            | Nc               |
| Percentage of Population, by Birthplace and                                    |           |            | Hi               |
| Citizenship Status                                                             |           |            | So               |
| Born in Utah                                                                   | 61%       | 62%        | As               |
| Born in Another Western State                                                  | 24%       | 18%        | Ва               |
| Born Elsewhere as a U.S. Citizen                                               | 12%       | 12%        | M                |
| Naturalized Citizen                                                            |           | 3%         |                  |
| Not a Citizen                                                                  | 3%        | 6%         | Ре               |
|                                                                                |           |            | На               |
| Percentage of Households, by Household Type                                    |           |            | M                |
| Family, Married Couple, with Children <18 Yrs                                  | 32%       | 34%        | 25               |
| Family, Single Parent, with Children <18 Yrs                                   | 9%        | 9%         | 35               |
| Family, No Children <18 Present                                                | 35%       | 32%        | 45               |
| Nonfamily, Person Living Alone                                                 | 18%       | 19%        | 65               |
| Nonfamily, Two or More Unrelated Persons                                       | 6%        | 6%         | <b>M</b> a<br>25 |
| Percentage of Households, by Household Type and                                |           |            | 35               |
| Size                                                                           |           |            | 45               |
| Family, 2 Persons                                                              | 31%       | 27%        | 65               |
| Family, 3-4 Persons                                                            | 26%       | 30%        | Fe               |
| Family, 5-6 Persons                                                            | 14%       | 15%        | 25               |
| Family, 7+ Persons                                                             | 5%        | 4%         | 35               |
| Nonfamily, 1 Person                                                            | 18%       | 19%        | 45               |
| Nonfamily, 2 Persons                                                           |           | 4%         | 65               |
| Nonfamily, 3+ Persons                                                          | 2%        | 2%         |                  |
|                                                                                |           |            | Pe               |
|                                                                                |           |            | ar               |
| Percentage of Population Age 25+, by Marital Status                            |           |            | 18               |
| Percentage of Population Age 25+, by Marital Status<br>Married, Spouse Present | 71%       | 68%        | 110              |
|                                                                                | 71%<br>4% | 68%<br>4%  |                  |
| Married, Spouse Present                                                        |           |            | 35               |
| Married, Spouse Present                                                        | 4%        | 4%         | 35<br>55<br>65   |