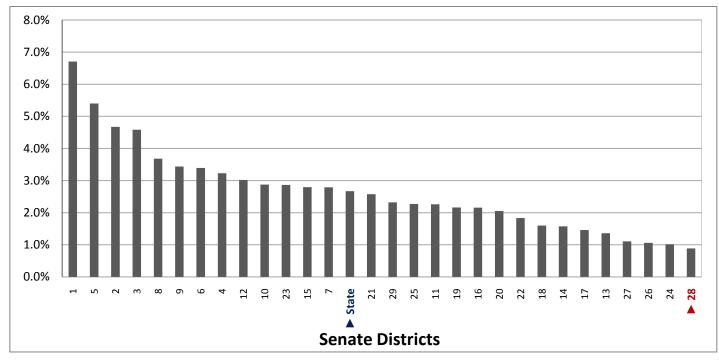

| Demogra                                                                        | aphic     | Profile    | of               |
|--------------------------------------------------------------------------------|-----------|------------|------------------|
| Subject                                                                        | District  | State      |                  |
| Percentage of Population, by Age                                               | District  | otate      | Pe               |
| 0-4 Years                                                                      | 10%       | 10%        | Giv              |
| 5-17 Years                                                                     | 23%       | 22%        | 15               |
| 18-24 Years                                                                    | 13%       | 12%        | 20               |
| 25-44 Years                                                                    | 24%       | 28%        | 25               |
| 45-64 Years                                                                    | 19%       | 20%        | 30               |
| 65+ Years                                                                      | 12%       | 9%         | 35               |
|                                                                                |           |            | 40               |
| Percentage of Population, by Race                                              |           |            | 45               |
| White                                                                          | 94%       | 89%        |                  |
| Black                                                                          | 0%        | 1%         | Pe               |
| American Indian                                                                | 2%        | 1%         | Pa               |
| Asian                                                                          | 0%        | 2%         | Liv              |
| Hawaiian or Pacific Islander                                                   | 1%        | 1%         | Liv              |
| Other Single Race                                                              |           | 3%         | Liv              |
| Two or More Races                                                              | 1%        | 2%         | Liv              |
| Descente of Descelation, by Utwards and other                                  |           |            | Liv              |
| Percentage of Population, by Hispanic or Latino<br>Hispanic or Latino          | 7%        | 12%        | Pe               |
| Not Hispanic or Latino                                                         | -         | 12%<br>88% | -                |
|                                                                                | 95%       | 00%        | <b>wi</b><br>Gr  |
| Percentage of Population Age 5+, by Language                                   |           |            | Gr               |
| Spoken at Home                                                                 |           |            | is I             |
| English Only                                                                   | 94%       | 86%        | Gr               |
| Spanish                                                                        | 4%        | 9%         | is               |
| Other Indo-European                                                            | -         | 2%         |                  |
| Asian or Pacific Islander                                                      | -         | 2%         | Pe               |
| Other                                                                          | 0%        | 1%         | of               |
|                                                                                |           |            | Nc               |
| Percentage of Population, by Birthplace and                                    |           |            | Hi               |
| Citizenship Status                                                             |           |            | So               |
| Born in Utah                                                                   | 61%       | 62%        | As               |
| Born in Another Western State                                                  | 24%       | 18%        | Ва               |
| Born Elsewhere as a U.S. Citizen                                               | 12%       | 12%        | M                |
| Naturalized Citizen                                                            |           | 3%         |                  |
| Not a Citizen                                                                  | 3%        | 6%         | Ре               |
|                                                                                |           |            | На               |
| Percentage of Households, by Household Type                                    |           |            | M                |
| Family, Married Couple, with Children <18 Yrs                                  | 32%       | 34%        | 25               |
| Family, Single Parent, with Children <18 Yrs                                   | 9%        | 9%         | 35               |
| Family, No Children <18 Present                                                | 35%       | 32%        | 45               |
| Nonfamily, Person Living Alone                                                 | 18%       | 19%        | 65               |
| Nonfamily, Two or More Unrelated Persons                                       | 6%        | 6%         | <b>M</b> a<br>25 |
| Percentage of Households, by Household Type and                                |           |            | 35               |
| Size                                                                           |           |            | 45               |
| Family, 2 Persons                                                              | 31%       | 27%        | 65               |
| Family, 3-4 Persons                                                            | 26%       | 30%        | Fe               |
| Family, 5-6 Persons                                                            | 14%       | 15%        | 25               |
| Family, 7+ Persons                                                             | 5%        | 4%         | 35               |
| Nonfamily, 1 Person                                                            | 18%       | 19%        | 45               |
| Nonfamily, 2 Persons                                                           |           | 4%         | 65               |
| Nonfamily, 3+ Persons                                                          | 2%        | 2%         |                  |
|                                                                                |           |            | Pe               |
|                                                                                |           |            | ar               |
| Percentage of Population Age 25+, by Marital Status                            |           |            | 18               |
| Percentage of Population Age 25+, by Marital Status<br>Married, Spouse Present | 71%       | 68%        | 110              |
|                                                                                | 71%<br>4% | 68%<br>4%  |                  |
| Married, Spouse Present                                                        |           |            | 35               |
| Married, Spouse Present                                                        | 4%        | 4%         | 35<br>55<br>65   |