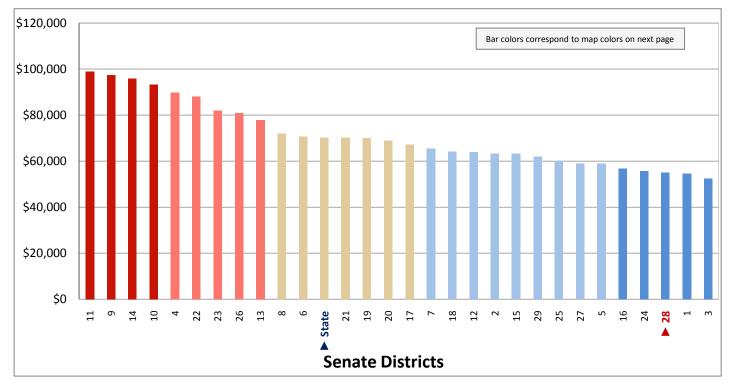

| Demogra                                                                        | aphic     | Profile    | of               |
|--------------------------------------------------------------------------------|-----------|------------|------------------|
| Subject                                                                        | District  | State      |                  |
| Percentage of Population, by Age                                               | District  | otate      | Pe               |
| 0-4 Years                                                                      | 10%       | 10%        | Giv              |
| 5-17 Years                                                                     | 23%       | 22%        | 15               |
| 18-24 Years                                                                    | 13%       | 12%        | 20               |
| 25-44 Years                                                                    | 24%       | 28%        | 25               |
| 45-64 Years                                                                    | 19%       | 20%        | 30               |
| 65+ Years                                                                      | 12%       | 9%         | 35               |
|                                                                                |           |            | 40               |
| Percentage of Population, by Race                                              |           |            | 45               |
| White                                                                          | 94%       | 89%        |                  |
| Black                                                                          | 0%        | 1%         | Pe               |
| American Indian                                                                | 2%        | 1%         | Pa               |
| Asian                                                                          | 0%        | 2%         | Liv              |
| Hawaiian or Pacific Islander                                                   | 1%        | 1%         | Liv              |
| Other Single Race                                                              |           | 3%         | Liv              |
| Two or More Races                                                              | 1%        | 2%         | Liv              |
| Descente of Descelation, by Utwards and other                                  |           |            | Liv              |
| Percentage of Population, by Hispanic or Latino<br>Hispanic or Latino          | 7%        | 12%        | Pe               |
| Not Hispanic or Latino                                                         | -         | 12%<br>88% | -                |
|                                                                                | 95%       | 00%        | <b>wi</b><br>Gr  |
| Percentage of Population Age 5+, by Language                                   |           |            | Gr               |
| Spoken at Home                                                                 |           |            | is I             |
| English Only                                                                   | 94%       | 86%        | Gr               |
| Spanish                                                                        | 4%        | 9%         | is               |
| Other Indo-European                                                            | -         | 2%         |                  |
| Asian or Pacific Islander                                                      | -         | 2%         | Pe               |
| Other                                                                          | 0%        | 1%         | of               |
|                                                                                |           |            | Nc               |
| Percentage of Population, by Birthplace and                                    |           |            | Hi               |
| Citizenship Status                                                             |           |            | So               |
| Born in Utah                                                                   | 61%       | 62%        | As               |
| Born in Another Western State                                                  | 24%       | 18%        | Ва               |
| Born Elsewhere as a U.S. Citizen                                               | 12%       | 12%        | M                |
| Naturalized Citizen                                                            |           | 3%         |                  |
| Not a Citizen                                                                  | 3%        | 6%         | Ре               |
|                                                                                |           |            | На               |
| Percentage of Households, by Household Type                                    |           |            | M                |
| Family, Married Couple, with Children <18 Yrs                                  | 32%       | 34%        | 25               |
| Family, Single Parent, with Children <18 Yrs                                   | 9%        | 9%         | 35               |
| Family, No Children <18 Present                                                | 35%       | 32%        | 45               |
| Nonfamily, Person Living Alone                                                 | 18%       | 19%        | 65               |
| Nonfamily, Two or More Unrelated Persons                                       | 6%        | 6%         | <b>M</b> a<br>25 |
| Percentage of Households, by Household Type and                                |           |            | 35               |
| Size                                                                           |           |            | 45               |
| Family, 2 Persons                                                              | 31%       | 27%        | 65               |
| Family, 3-4 Persons                                                            | 26%       | 30%        | Fe               |
| Family, 5-6 Persons                                                            | 14%       | 15%        | 25               |
| Family, 7+ Persons                                                             | 5%        | 4%         | 35               |
| Nonfamily, 1 Person                                                            | 18%       | 19%        | 45               |
| Nonfamily, 2 Persons                                                           |           | 4%         | 65               |
| Nonfamily, 3+ Persons                                                          | 2%        | 2%         |                  |
|                                                                                |           |            | Pe               |
|                                                                                |           |            | ar               |
| Percentage of Population Age 25+, by Marital Status                            |           |            | 18               |
| Percentage of Population Age 25+, by Marital Status<br>Married, Spouse Present | 71%       | 68%        | 110              |
|                                                                                | 71%<br>4% | 68%<br>4%  |                  |
| Married, Spouse Present                                                        |           |            | 35               |
| Married, Spouse Present                                                        | 4%        | 4%         | 35<br>55<br>65   |