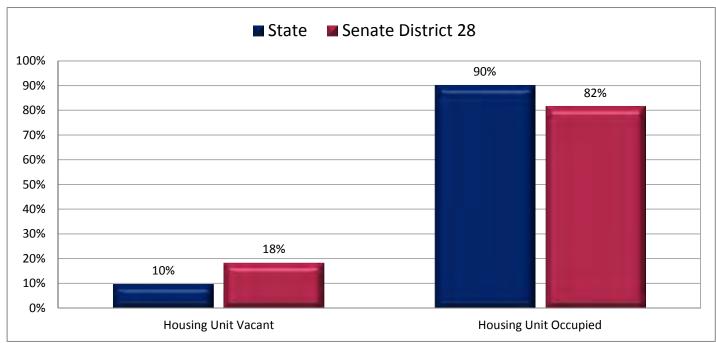

# Demographic Profile for Senate District 28

Prepared by the Office of Legislative Research and General Counsel Using Data Collected by the United States Census Bureau

Utah State Capitol Complex, House Building Suite W210 Salt Lake City, Utah 84114-5210