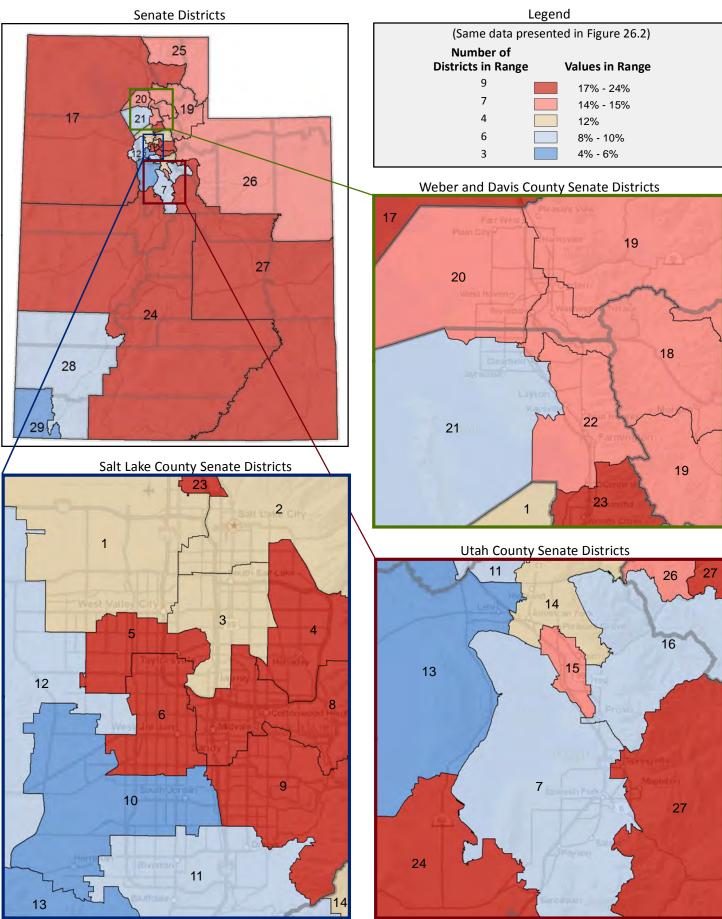

of Owner-Occupied Housing Units without a Mortgage

(Last category in Figure 25.1; same data presented in Figure 25.3; additional data in Table 25 of the appendix)



# Figure 25.3 - MORTGAGE STATUS Percentage of Owner-Occupied Housing Units without a Mortgage



#### Figure 26.1 - YEAR MOVED INTO UNIT

# Percentage of Population, by Occupant Type and Length of Occupancy

(Categories are mutually exclusive and sum to 100%)



#### Figure 26.2 - YEAR MOVED INTO UNIT

# Percentage of Population in Occupied Housing Units Who Moved in Prior to 1990

(Sum of first and fourth categories in Figure 26.1; same data presented in Figure 26.3; additional data in Table 26 of appendix)



# Figure 26.3 - YEAR MOVED INTO UNIT Percentage of Population in Occupied Housing Units Who Moved in Prior to 1990



Page 63

#### Figure 27.1 - MOVED IN PAST YEAR

## Percentage of Population Age 1+, by Moved in the Past Year

(Categories are mutually exclusive and sum to 100%)



#### Figure 27.2 - MOVED IN PAST YEAR

# Percentage of Population Age 1+ Who Moved to Utah in the Past Year

(Sum of last three categories in Figure 27.1; same data presented in Figure 27.3; additional data in Table 27 of the appendix)



# Figure 27.3 - MOVED IN PAST YEAR Percentage of Population Age 1+ Who Moved to Utah in the Past Year



#### Figure 28.1 - VACANCY RATES

# Percentage of Housing Units, by Vacancy\*

(Categories are mutually exclusive and sum to 100%)



#### Figure 28.2 - VACANCY RATES Percentage of Housing Units That are Vacant

(First category in Figure 28.1; same data presented in Figure 28.3; addition