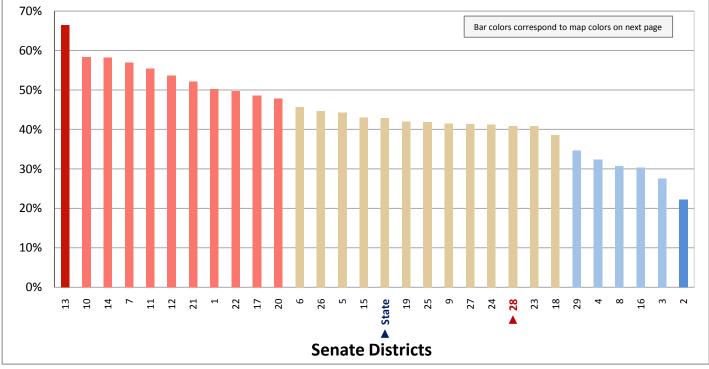

tage of Population Who are Naturalized Citizens

(Fourth category in Figure 5.1; additional data in Table 5 of the appendix)



#### Figure 5.5 - BIRTHPLACE AND CITIZENSHIP Percentage of Population Who are Not Citizens

(Last category in Figure 5.1; same data presented in Figure 5.6; additional data in Table 5 of the appendix)



#### Figure 5.6 - BIRTHPLACE AND CITIZENSHIP Percentage of Population Who are Not Citizens



#### Figure 6.1 - HOUSEHOLD TYPE Percentage of Households, by Household Type\*

(Categories are mutually exclusive and sum to 100%)



# Figure 6.2 - HOUSEHOLD TYPE Percentage of Households That are a Family with a Child Under Age 18 Present

(Sum of first and second categories in Figure 6.1; same data presented in Figure 6.3; additional data in Table 6 of the appendix)



\* Households are categorized as either family or non-family. A family is a household where the householder is related to at least one other person in the household by birth, marriage, or adoption.

#### Figure 6.3 - HOUSEHOLD TYPE Percentage of Households That are a Family with a Child Under Age 18 Present



#### Figure 7.1 - HOUSEHOLD TYPE AND SIZE

#### Percentage of Households, by Household Type and Size\*

(Categories are mutually exclusive and sum to 100%)



Figure 7.2 - HOUSEHOLD TYPE AND SIZE

### Percentage of Households That are 3-4 Person Family Households

(Second category in Figure 7.1; same data presented in Figure 7.3; additional data in Table 7 of the appendix)



\* Households are categorized as either family or nonfamily. A family is a household where the householder