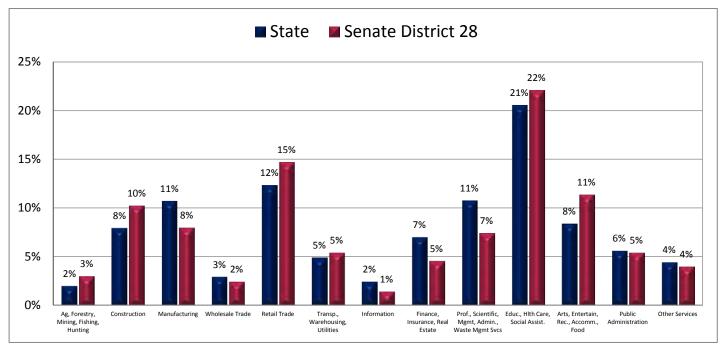

| of Senate District 28                               |            |            |
|-----------------------------------------------------|------------|------------|
| Subject                                             | District   | State      |
| Percentage of Women in Each Age Category            |            |            |
| Giving Birth in the Past 12 Months                  |            |            |
| 15-19 Years                                         | 6%         | 2%         |
| 20-24 Years                                         | 12%        | 11%        |
| 25-29 Years                                         | 16%        | 17%        |
| 30-34 Years                                         | 16%        | 15%        |
| 35-39 Years                                         | 2%         | 6%         |
| 40-44 Years                                         | 3%         | 1%         |
| 45-50 Years                                         | 1%         | 1%         |
| Percentage of Children Age 0-17 Living with         |            |            |
| Parent(s), by Living Arrangement                    |            |            |
| Living with 2 Parents, Both in Labor Force          | 38%        | 43%        |
| Living with 2 Parents, One in Labor Force           |            | 38%        |
| Living with 2 Parents, Neither in Labor Force       |            | 1%         |
| Living with 1 Parent, Parent in Labor Force         | 15%        | 15%        |
| Living with 1 Parent, Parent Not in Labor Force     | 4%         | 3%         |
| Percentage of Households, by Grandparent Living     |            |            |
| with Grandchild Age 0-17                            |            | -          |
| Grandparents Not Living with Grandchildren          | 97%        | 96%        |
| Grandparents Living with Grandchildren, Grandparent |            | -          |
| is Not Financially Responsible                      | 2%         | 2%         |
| Grandparents Living with Grandchildren, Grandparent |            |            |
| is Financially Responsible                          | 2%         | 1%         |
| Percentage of Population Age 25+, by Highest Level  |            |            |
| of Educational Attainment                           |            |            |
| No High School Diploma                              |            | 9%         |
| High School Graduate                                | 31%        | 25%        |
| Some College                                        | 28%        | 27%        |
| Associate's Degree                                  | 8%         | 9%         |
| Bachelor's Degree                                   | 17%        | 20%        |
| Master's, Doctorate, or Professional Degree         | 7%         | 10%        |
| Percentage of Population in Each Age Category Who   |            |            |
| Have Achieved a Bachelor's Degree or Higher         |            |            |
| Male and Female                                     | 210/       | 200/       |
| 25-34 Years                                         | 21%<br>22% | 28%<br>31% |
| 35-44 Years                                         | -          | 31%        |
|                                                     |            |            |
| 65+ Years                                           | 20%        | 25%        |
| Male                                                | 220/       | 200/       |
| 25-34 Years                                         | 22%        | 28%        |
| 35-44 Years                                         | 26%        | 34%        |
| 45-64 Years                                         | 34%        | 36%        |
| 65+ Years                                           | 28%        | 34%        |
| Female                                              | 2404       | 200/       |
| 25-34 Years                                         | 21%        | 29%        |
| 35-44 Years                                         |            | 29%        |
| 45-64 Years                                         |            | 27%        |
| 65+ Years                                           | 13%        | 17%        |
| Percentage of Civilians in Each Age Category Who    |            |            |
| are Veterans                                        | 20/        |            |
| 18-34 Years                                         | 2%         | 2%         |
| 35-54 Years                                         | 6%         | 6%         |
| 55-64 Years                                         | 20%        | 17%        |
| 65-74 Years                                         | 21%        | 22%        |
| 75+ Years                                           | 35%        | 32%        |