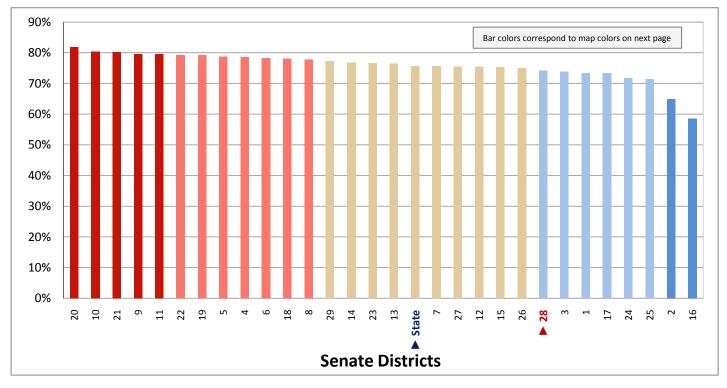

ployed Workers Age 16+ Who Work in Arts, Entertainment, Recreation, Accomodation, and Food Services



(Eleventh category in Figure 15.1; additional data in Table 15 of the appendix)

\* A civilian is any person not on active duty with the U.S. Armed Forces.

#### Figure 15.6 - EMPLOYMENT BY INDUSTRY

# Percentage of Civilian Employed Workers Age 16+ Who Work in Education, and Health and Social Assistance



# Figure 16.1 - MEANS OF TRANSPORTATION TO WORK Percentage of Workers Age 16+, by Means of Transportation to Work

(Categories are mutually exclusive and sum to 100%)



# Figure 16.2 - MEANS OF TRANSPORTATION TO WORK Percentage of Workers Age 16+ Who Drive Alone to Work

(Second category in Figure 16.1; same data presented in Figure 16.3; additional data in Table 16 of the appendix)



# Figure 16.3 - MEANS OF TRANSPORTATION TO WORK Percentage of Workers Age 16+ Who Drive Alone to Work



#### Figure 17.1 - TRAVEL TIME TO WORK

# Percentage of Workers Age 16+ Who Do Not Work at Home, by Travel Time

(Categories are mutually exclusive and sum to 100%)



#### Figure 17.2 - TRAVEL TIME TO WORK

# Average Travel Time to Work of Workers Age 16+ Who Do Not Work at Home

(This data is not included in Figure 17.1; same data presented in Figure 17.3; additional data in Table 17 of the appendix)



# Figure 17.3 - TRAVEL TIME TO WORK Average Travel Time to Work of Workers Age 16+ Who Do Not Work at Home



#### Figure 18.1 - SOURCES OF HOUSEHOLD INCOME

## Percentage of Aggregate Household Income, by Source\*

(Categories are mutually exclusive and sum to 100%)



# Figure 18.2