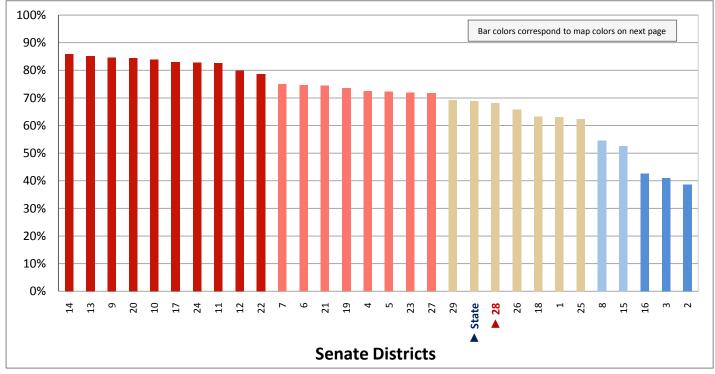

| Demogra                                                                        | aphic     | Profile    | of               |
|--------------------------------------------------------------------------------|-----------|------------|------------------|
| Subject                                                                        | District  | State      |                  |
| Percentage of Population, by Age                                               | District  | otate      | Pe               |
| 0-4 Years                                                                      | 10%       | 10%        | Giv              |
| 5-17 Years                                                                     | 23%       | 22%        | 15               |
| 18-24 Years                                                                    | 13%       | 12%        | 20               |
| 25-44 Years                                                                    | 24%       | 28%        | 25               |
| 45-64 Years                                                                    | 19%       | 20%        | 30               |
| 65+ Years                                                                      | 12%       | 9%         | 35               |
|                                                                                |           |            | 40               |
| Percentage of Population, by Race                                              |           |            | 45               |
| White                                                                          | 94%       | 89%        |                  |
| Black                                                                          | 0%        | 1%         | Pe               |
| American Indian                                                                | 2%        | 1%         | Pa               |
| Asian                                                                          | 0%        | 2%         | Liv              |
| Hawaiian or Pacific Islander                                                   | 1%        | 1%         | Liv              |
| Other Single Race                                                              |           | 3%         | Liv              |
| Two or More Races                                                              | 1%        | 2%         | Liv              |
| Descente of Descelation, by Utwards and other                                  |           |            | Liv              |
| Percentage of Population, by Hispanic or Latino<br>Hispanic or Latino          | 7%        | 12%        | Pe               |
| Not Hispanic or Latino                                                         | -         | 12%<br>88% | -                |
|                                                                                | 95%       | 00%        | <b>wi</b><br>Gr  |
| Percentage of Population Age 5+, by Language                                   |           |            | Gr               |
| Spoken at Home                                                                 |           |            | is I             |
| English Only                                                                   | 94%       | 86%        | Gr               |
| Spanish                                                                        | 4%        | 9%         | is               |
| Other Indo-European                                                            | -         | 2%         |                  |
| Asian or Pacific Islander                                                      | -         | 2%         | Pe               |
| Other                                                                          | 0%        | 1%         | of               |
|                                                                                |           |            | Nc               |
| Percentage of Population, by Birthplace and                                    |           |            | Hi               |
| Citizenship Status                                                             |           |            | So               |
| Born in Utah                                                                   | 61%       | 62%        | As               |
| Born in Another Western State                                                  | 24%       | 18%        | Ва               |
| Born Elsewhere as a U.S. Citizen                                               | 12%       | 12%        | M                |
| Naturalized Citizen                                                            |           | 3%         |                  |
| Not a Citizen                                                                  | 3%        | 6%         | Ре               |
|                                                                                |           |            | На               |
| Percentage of Households, by Household Type                                    |           |            | M                |
| Family, Married Couple, with Children <18 Yrs                                  | 32%       | 34%        | 25               |
| Family, Single Parent, with Children <18 Yrs                                   | 9%        | 9%         | 35               |
| Family, No Children <18 Present                                                | 35%       | 32%        | 45               |
| Nonfamily, Person Living Alone                                                 | 18%       | 19%        | 65               |
| Nonfamily, Two or More Unrelated Persons                                       | 6%        | 6%         | <b>M</b> a<br>25 |
| Percentage of Households, by Household Type and                                |           |            | 35               |
| Size                                                                           |           |            | 45               |
| Family, 2 Persons                                                              | 31%       | 27%        | 65               |
| Family, 3-4 Persons                                                            | 26%       | 30%        | Fe               |
| Family, 5-6 Persons                                                            | 14%       | 15%        | 25               |
| Family, 7+ Persons                                                             | 5%        | 4%         | 35               |
| Nonfamily, 1 Person                                                            | 18%       | 19%        | 45               |
| Nonfamily, 2 Persons                                                           |           | 4%         | 65               |
| Nonfamily, 3+ Persons                                                          | 2%        | 2%         |                  |
|                                                                                |           |            | Pe               |
|                                                                                |           |            | ar               |
| Percentage of Population Age 25+, by Marital Status                            |           |            | 18               |
| Percentage of Population Age 25+, by Marital Status<br>Married, Spouse Present | 71%       | 68%        | 110              |
|                                                                                | 71%<br>4% | 68%<br>4%  |                  |
| Married, Spouse Present                                                        |           |            | 35               |
| Married, Spouse Present                                                        | 4%        | 4%         | 35<br>55<br>65   |

| of Senate District 28                               |            |            |
|-----------------------------------------------------|------------|------------|
| Subject                                             | District   | State      |
| Percentage of Women in Each Age Category            |            |            |
| Giving Birth in the Past 12 Months                  |            |            |
| 15-19 Years                                         | 6%         | 2%         |
| 20-24 Years                                         | 12%        | 11%        |
| 25-29 Years                                         | 16%        | 17%        |
| 30-34 Years                                         | 16%        | 15%        |
| 35-39 Years                                         | 2%         | 6%         |
| 40-44 Years                                         | 3%         | 1%         |
| 45-50 Years                                         | 1%         | 1%         |
| Percentage of Children Age 0-17 Living with         |            |            |
| Parent(s), by Living Arrangement                    |            |            |
| Living with 2 Parents, Both in Labor Force          | 38%        | 43%        |
| Living with 2 Parents, One in Labor Force           |            | 38%        |
| Living with 2 Parents, Neither in Labor Force       |            | 1%         |
| Living with 1 Parent, Parent in Labor Force         | 15%        | 15%        |
| Living with 1 Parent, Parent Not in Labor Force     | 4%         | 3%         |
| Percentage of Households, by Grandparent Living     |            |            |
| with Grandchild Age 0-17                            |            | -          |
| Grandparents Not Living with Grandchildren          | 97%        | 96%        |
| Grandparents Living with Grandchildren, Grandparent |            | -          |
| is Not Financially Responsible                      | 2%         | 2%         |
| Grandparents Living with Grandchildren, Grandparent |            |            |
| is Financially Responsible                          | 2%         | 1%         |
| Percentage of Population Age 25+, by Highest Level  |            |            |
| of Educational Attainment                           |            |            |
| No High School Diploma                              |            | 9%         |
| High School Graduate                                | 31%        | 25%        |
| Some College                                        | 28%        | 27%        |
| Associate's Degree                                  | 8%         | 9%         |
| Bachelor's Degree                                   | 17%        | 20%        |
| Master's, Doctorate, or Professional Degree         | 7%         | 10%        |
| Percentage of Population in Each Age Category Who   |            |            |
| Have Achieved a Bachelor's Degree or Higher         |            |            |
| Male and Female                                     | 210/       | 200/       |
| 25-34 Years                                         | 21%<br>22% | 28%<br>31% |
| 35-44 Years                                         | -          | 31%        |
|                                                     |            |            |
| 65+ Years                                           | 20%        | 25%        |
| Male                                                | 220/       | 200/       |
| 25-34 Years                                         | 22%        | 28%        |
| 35-44 Years                                         | 26%        | 34%        |
| 45-64 Years                                         | 34%        | 36%        |
| 65+ Years                                           | 28%        | 34%        |
| Female                                              | 2404       | 200/       |
| 25-34 Years                                         | 21%        | 29%        |
| 35-44 Years                                         |            | 29%        |
| 45-64 Years                                         |            | 27%        |
| 65+ Years                                           | 13%        | 17%        |
| Percentage of Civilians in Each Age Category Who    |            |            |
| are Veterans                                        | 20/        |            |
| 18-34 Years                                         | 2%         | 2%         |
| 35-54 Years                                         | 6%         | 6%         |
| 55-64 Years                                         | 20%        | 17%        |
| 65-74 Years                                         | 21%        | 22%        |
| 75+ Years                                           | 35%        | 32%        |