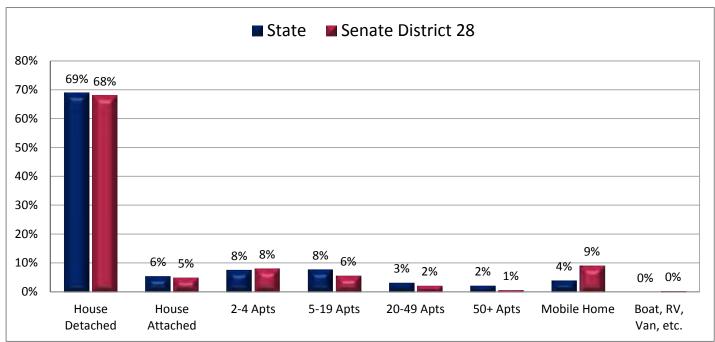

OD STAMPS AND CASH PUBLIC ASSISTANCE

# Percentage of Households Receiving Food Stamps or Cash Public Assistance

(First category in Figure 22.1; same data presented in Figure 22.3; additional data in Table 22 of the appendix)



\* Cash public assistance includes general assistance and Temporary Assistance to Needy Families (TANF). Separate payments received for hospital or other medical care (vendor payments) are excluded. Also excluded is Supplemental Security Income (SSI) and noncash benefits such as Food Stamps.

# Figure 22.3 - FOOD STAMPS AND CASH PUBLIC ASSISTANCE Percentage of Households Receiving Food Stamps or Cash Public Assistance



Page 55

#### Figure 23.1 - HOUSING

# Percentage of Housing Units, by Type of Structure\*

(Categories are mutually exclusive and sum to 100%)



#### Figure 23.2 - HOUSING

# Percentage of Housing Units That are a Detached House

(First category in Figure 23.1; same data presented in Figure 23.3; additional data in Table 23 of the appendix)



\* A house detached is a 1-unit structure detached from any other house, that is, with open space on all four sides. A house attached is a 1-unit structure that has one or more walls extending from ground to roof separating it from adjoining structures. A house attached includes a duplex, twin home, or townhouse. An apartment is a unit in a structure containing two or more units that are not a house attached.

# Figure 23.3 - HOUSING Percentage of Housing Units That are a Detached House



Page 57

#### Figure 24.1 - HOME OWNERSHIP

# Percentage of Occupied Housing Units, by Owned or Rented