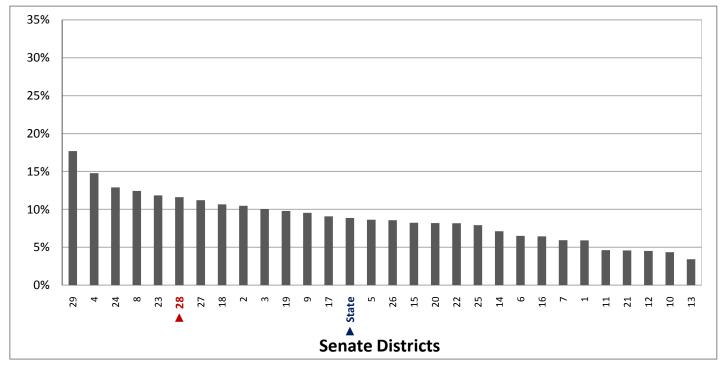

|                                                                    |                                             |

# Figure 1.1 - AGE Percentage of Population, by Age

(Categories are mutually exclusive and sum to 100%)



#### Figure 1.2 - AGE Percentage of Population Age 0-4

(First category in Figure 1.1; same data presented in Figure 1.3; additional data in Table 1 of the appendix)



Figure 1.3 - AGE
Percentage of Population Age 0-4



#### Figure 1.4 - AGE

# Percentage of Population Who are School Age Children (Age 5-17)

(Second category in Figure 1.1; same data presented in Figure 1.6; additional data in Table 1 of the appendix)



# Figure 1.5- AGE Percentage of Population Age 65+

(Last category in Figure 1.1; additional data in Table 1 of the appendix)



Figure 1.6 - AGE Percentage of Population Who are School Age Children (Age 5-17)



# Figure 2.1 - RACE Percentage of Population, by Race\*

(Categories are mutually exclusive and sum to 100%)



#### Figure 2.2 - RACE

#### Percentage of Population Who are White

(First category in Figure 2.1; same data presented in Figure 2.3; additional data in Table 2 of the appendix)



\* The U.S. Census Bureau distinguishes between ethnicity and race. For example, a person could be Hispanic (ethnicity) and white (race), or Hispanic and black (race).

### Figure 2.3 - RACE Percentage of Population Who are White



#### Figure 3.1 - HISPANIC OR LATINO

#### Percentage of Population, by Hispanic or Latino\*

(Categories are mutually exclusive and sum to 100%)



#### Figure 3.2 - HISPANIC OR LATINO