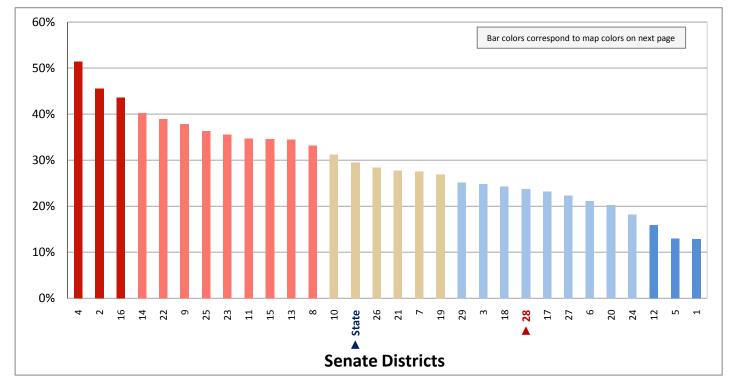

| Demogra                                                                        | aphic     | Profile    | of               |
|--------------------------------------------------------------------------------|-----------|------------|------------------|
| Subject                                                                        | District  | State      |                  |
| Percentage of Population, by Age                                               | District  | otate      | Pe               |
| 0-4 Years                                                                      | 10%       | 10%        | Giv              |
| 5-17 Years                                                                     | 23%       | 22%        | 15               |
| 18-24 Years                                                                    | 13%       | 12%        | 20               |
| 25-44 Years                                                                    | 24%       | 28%        | 25               |
| 45-64 Years                                                                    | 19%       | 20%        | 30               |
| 65+ Years                                                                      | 12%       | 9%         | 35               |
|                                                                                |           |            | 40               |
| Percentage of Population, by Race                                              |           |            | 45               |
| White                                                                          | 94%       | 89%        |                  |
| Black                                                                          | 0%        | 1%         | Pe               |
| American Indian                                                                | 2%        | 1%         | Pa               |
| Asian                                                                          | 0%        | 2%         | Liv              |
| Hawaiian or Pacific Islander                                                   | 1%        | 1%         | Liv              |
| Other Single Race                                                              |           | 3%         | Liv              |
| Two or More Races                                                              | 1%        | 2%         | Liv              |
| Descente of Descelation, by Utwards and other                                  |           |            | Liv              |
| Percentage of Population, by Hispanic or Latino<br>Hispanic or Latino          | 7%        | 12%        | Pe               |
| Not Hispanic or Latino                                                         | -         | 12%<br>88% | -                |
|                                                                                | 95%       | 00%        | <b>wi</b><br>Gr  |
| Percentage of Population Age 5+, by Language                                   |           |            | Gr               |
| Spoken at Home                                                                 |           |            | is I             |
| English Only                                                                   | 94%       | 86%        | Gr               |
| Spanish                                                                        | 4%        | 9%         | is               |
| Other Indo-European                                                            | -         | 2%         |                  |
| Asian or Pacific Islander                                                      | -         | 2%         | Pe               |
| Other                                                                          | 0%        | 1%         | of               |
|                                                                                |           |            | Nc               |
| Percentage of Population, by Birthplace and                                    |           |            | Hi               |
| Citizenship Status                                                             |           |            | So               |
| Born in Utah                                                                   | 61%       | 62%        | As               |
| Born in Another Western State                                                  | 24%       | 18%        | Ва               |
| Born Elsewhere as a U.S. Citizen                                               | 12%       | 12%        | M                |
| Naturalized Citizen                                                            |           | 3%         |                  |
| Not a Citizen                                                                  | 3%        | 6%         | Ре               |
|                                                                                |           |            | На               |
| Percentage of Households, by Household Type                                    |           |            | M                |
| Family, Married Couple, with Children <18 Yrs                                  | 32%       | 34%        | 25               |
| Family, Single Parent, with Children <18 Yrs                                   | 9%        | 9%         | 35               |
| Family, No Children <18 Present                                                | 35%       | 32%        | 45               |
| Nonfamily, Person Living Alone                                                 | 18%       | 19%        | 65               |
| Nonfamily, Two or More Unrelated Persons                                       | 6%        | 6%         | <b>M</b> a<br>25 |
| Percentage of Households, by Household Type and                                |           |            | 35               |
| Size                                                                           |           |            | 45               |
| Family, 2 Persons                                                              | 31%       | 27%        | 65               |
| Family, 3-4 Persons                                                            | 26%       | 30%        | Fe               |
| Family, 5-6 Persons                                                            | 14%       | 15%        | 25               |
| Family, 7+ Persons                                                             | 5%        | 4%         | 35               |
| Nonfamily, 1 Person                                                            | 18%       | 19%        | 45               |
| Nonfamily, 2 Persons                                                           |           | 4%         | 65               |
| Nonfamily, 3+ Persons                                                          | 2%        | 2%         |                  |
|                                                                                |           |            | Pe               |
|                                                                                |           |            | ar               |
| Percentage of Population Age 25+, by Marital Status                            |           |            | 18               |
| Percentage of Population Age 25+, by Marital Status<br>Married, Spouse Present | 71%       | 68%        | 110              |
|                                                                                | 71%<br>4% | 68%<br>4%  |                  |
| Married, Spouse Present                                                        |           |            | 35               |
| Married, Spouse Present                                                        | 4%        | 4%         | 35<br>55<br>65   |