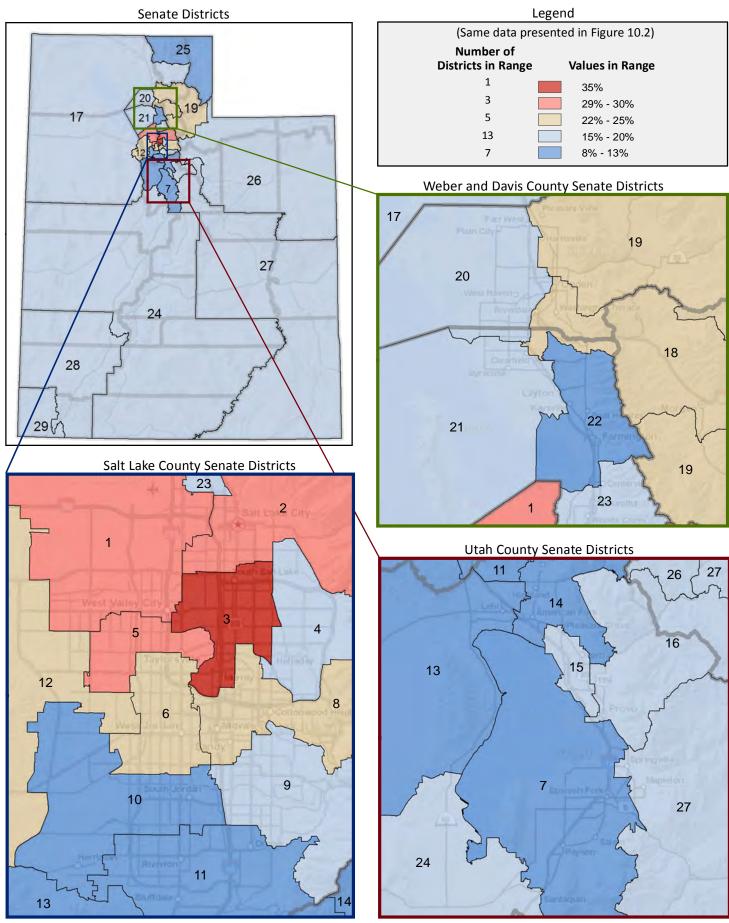

G BIRTH

#### Percentage of Women Age 15-19 Giving Birth in the Past 12 Months

(First category in Figure 9.1; same data presented in Figure 9.3; additional data in Table 9 of the appendix)



# Figure 9.3 - WOMEN GIVING BIRTH Percentage of Women Age 15-19 Giving Birth in the Past 12 Months



# Figure 10.1 - CHILD LIVING ARRANGEMENTS Percentage of Children Age 0-17 Living with Parent(s), by Living Arrangement

(Categories are mutually exclusive and sum to 100%)



# Figure 10.2 - CHILD LIVING ARRANGEMENTS

# Percentage of Children Age 0-17 Living with One Parent

(Sum of last two categories in Figure 10.1; same data presented in Figure 10.3; additional data in Table 10 of the appendix)



#### Figure 10.3 - CHILD LIVING ARRANGEMENTS Percentage of Children Age 0-17 Living with One Parent



#### Figure 11.1 - GRANDPARENT LIVING WITH GRANDCHILD

#### Percentage of Households,

## by Grandparent Living with Grandchild Age 0-17\*

(Categories are mutually exclusive and sum to 100%)



#### Figure 11.2 - GRANDPARENT LIVING WITH GRANDCHILD

# Percentage of Households with a Grandparent Living with

## Grandchildren Age 0-17 and Grandparent is Financially Responsible\*\*

(Last category in Figure 11.1; same data presented in Figure 11.3; additional data in Table 11 of the appendix)



\* Includes grandparents who live in their adult child's home.

\*\* A grandparent is considered "financially responsible" for their grandchild if the grandparent is financially responsible for food, shelter, clothing, day care, or other basic needs.

#### Figure 11.3 - GRANDPARENT LIVING WITH GRAND