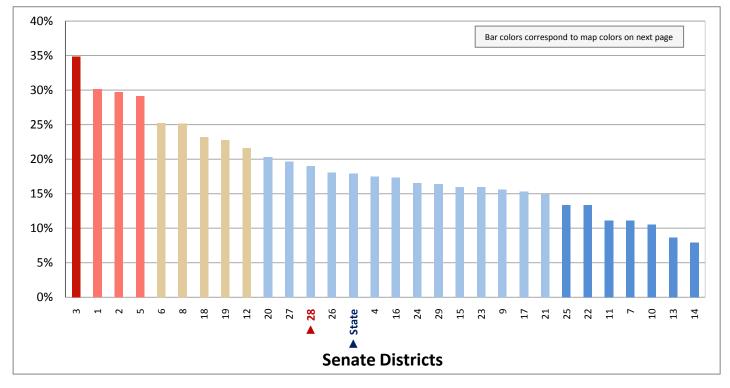

omen in each age category giving birth; categories do not sum to 100%)



#### Figure 9.2 - WOMEN GIVING BIRTH

#### Percentage of Women Age 15-19 Giving Birth in the Past 12 Months

(First category in Figure 9.1; same data presented in Figure 9.3; additional data in Table 9 of the appendix)



# Figure 9.3 - WOMEN GIVING BIRTH Percentage of Women Age 15-19 Giving Birth in the Past 12 Months



# Figure 10.1 - CHILD LIVING ARRANGEMENTS Percentage of Children Age 0-17 Living with Parent(s), by Living Arrangement

(Categories are mutually exclusive and sum to 100%)



# Figure 10.2 - CHILD LIVING ARRANGEMENTS

# Percentage of Children Age 0-17 Living with One Parent

(Sum of last two categories in Figure 10.1; same data presented in Figure 10.3; additional data in Table 10 of the appendix)



#### Figure 10.3 - CHILD LIVING ARRANGEMENTS Percentage of Children Age 0-17 Living with One Parent



#### Figure 11.1 - GRANDPARENT LIVING WITH GRANDCHILD

#### Percentage of Households,

## by Grandparent Living with Grandchild Age 0-17\*

(Categories are mutually exclusive and sum to 100%)



#### Figure 11.2 - GRANDPARENT LIVING WITH GRANDCHILD

# Percentage of Households with a Grandparent Living with

## Grandchildren Age 0-17 and Grandparent is Financially Responsible\*\*

(Last category in Figure 11.1; same data presented in Figure 11.3; additional data in Table 11 of the appendix)



\* Includes grandparents who live in their adult child's home.

\*\* A grandparent is considered "financially responsible" for their grandchild if the grandparent is financially responsible for foo