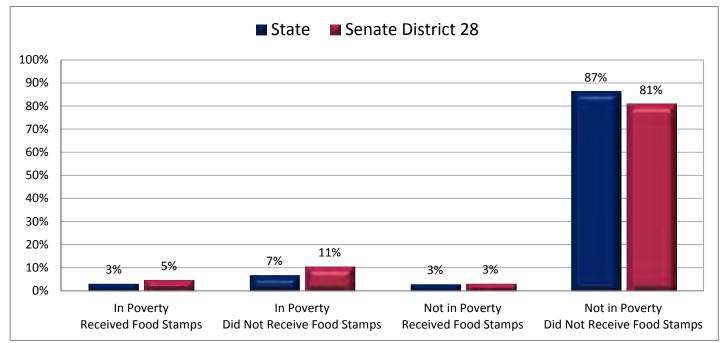

# Demographic Profile for Senate District 28

Prepared by the Office of Legislative Research and General Counsel Using Data Collected by the United States Census Bureau

Utah State Capitol Complex, House Building Suite W210 Salt Lake City, Utah 84114-5210