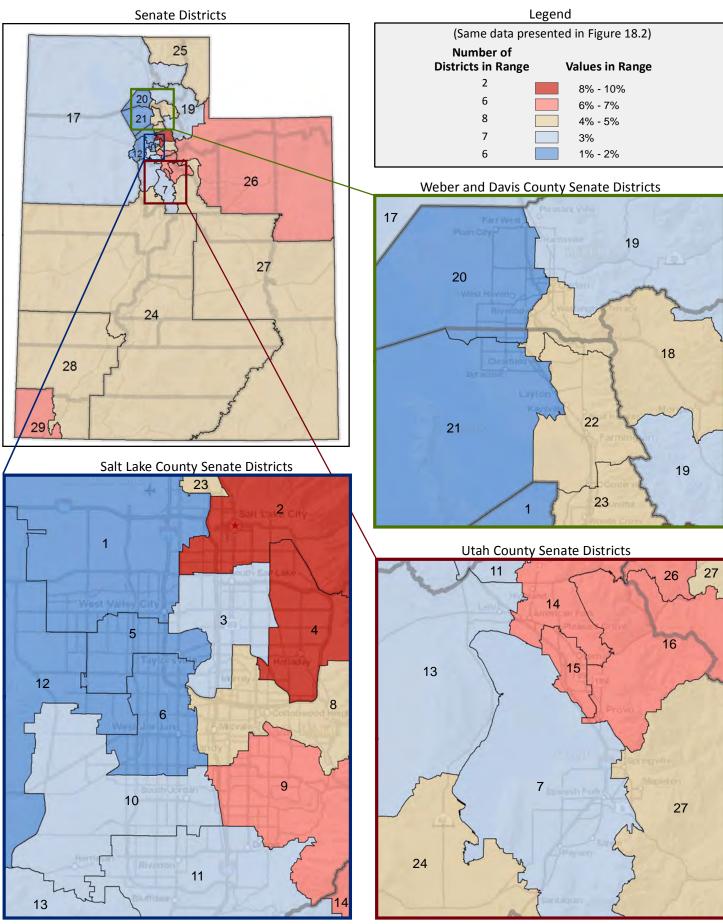

Age 16+ Who Do Not Work at Home



#### Figure 18.1 - SOURCES OF HOUSEHOLD INCOME

## Percentage of Aggregate Household Income, by Source\*

(Categories are mutually exclusive and sum to 100%)



# Figure 18.2 - SOURCES OF HOUSEHOLD INCOME Percentage of Aggregate Household Income from Interest, Dividends, or Net Rental Income

(Third category in Figure 18.1; same data presented in Figure 18.3; additional data in Table 18 of the appendix)



\* Household income is categorized into the eight types shown in Figure 18.1. Aggregate household income for each income type is the sum of all income from that income type for all households in the legislative district.

# Figure 18.3 - SOURCES OF HOUSEHOLD INCOME Percentage of Aggregate Household Income from Interest, Dividends, or Net Rental Income



Page 47

#### Figure 19.1 - HOUSEHOLD INCOME

# Percentage of Households, by Household Income

(Categories are mutually exclusive and sum to 100%)



# Figure 19.2 - HOUSEHOLD INCOME Average Household Income

(This data is not included in Figure 19.1; same data presented in Figure 19.3; additional data in Table 19 of the appendix)



# Figure 19.3 - HOUSEHOLD INCOME Average Household Income



#### Figure 20.1 - POVERTY

# Percentage of Households in Poverty, by Household Type\*

(Categories are mutually exclusive and sum to 100%)



#### Figure 20.2 - POVERTY

# Percentage of Total Households in Poverty

(This data is not included in Figure 20.1; same data presented in Figure 20.3; additional data in Table 20 of the appendix)



\* For a family household, a household is classified as in