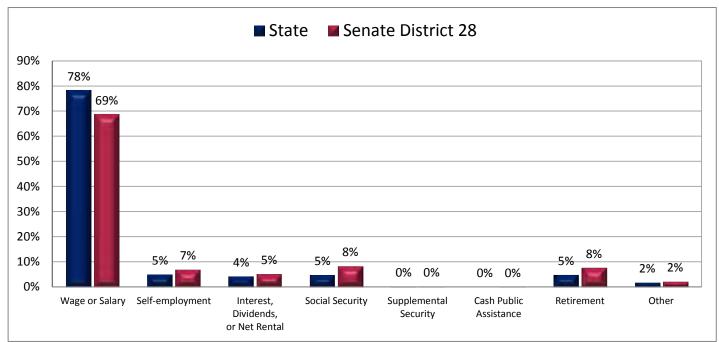

the appendix)



# Figure 16.3 - MEANS OF TRANSPORTATION TO WORK Percentage of Workers Age 16+ Who Drive Alone to Work



#### Figure 17.1 - TRAVEL TIME TO WORK

# Percentage of Workers Age 16+ Who Do Not Work at Home, by Travel Time

(Categories are mutually exclusive and sum to 100%)



#### Figure 17.2 - TRAVEL TIME TO WORK

# Average Travel Time to Work of Workers Age 16+ Who Do Not Work at Home

(This data is not included in Figure 17.1; same data presented in Figure 17.3; additional data in Table 17 of the appendix)



# Figure 17.3 - TRAVEL TIME TO WORK Average Travel Time to Work of Workers Age 16+ Who Do Not Work at Home



#### Figure 18.1 - SOURCES OF HOUSEHOLD INCOME

## Percentage of Aggregate Household Income, by Source\*

(Categories are mutually exclusive and sum to 100%)



# Figure 18.2 - SOURCES OF HOUSEHOLD INCOME Percentage of Aggregate Household Income from Interest, Dividends, or Net Rental Income

(Third category in Figure 18.1; same data presented in Figure 18.3; additional data in Table 18 of the appendix)



\* Household income is categorized into the eight types shown in Figure 18.1. Aggregate household income for each income type is the sum of all income from that income type for all households in the legislative district.

# Figure 18.3 - SOURCES OF HOUSEHOLD INCOME Percentage of Aggregate Household Income from Interest, Dividends, or Net Rental Income



Page 47

#### Figure 19.1 - HOUSEHOLD INCOME

# Percentage of Households, by Household Income

(Categories are mutually exclusive and sum to 100%)



# Figure 19.2 - HOUSEHOLD INCOME Average H