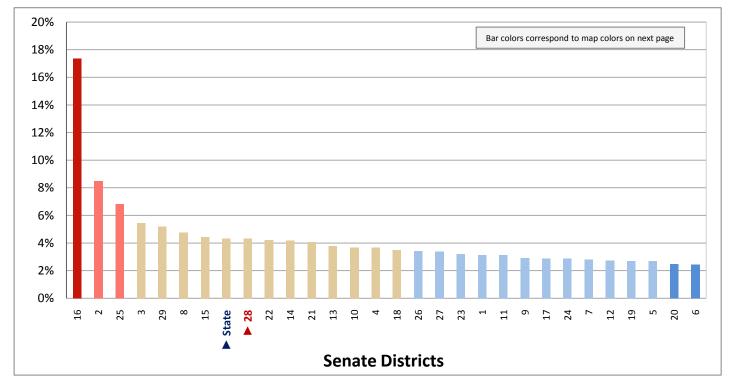

# Demographic Profile for Senate District 28

Prepared by the Office of Legislative Research and General Counsel Using Data Collected by the United States Census Bureau

Utah State Capitol Complex, House Building Suite W210 Salt Lake City, Utah 84114-5210