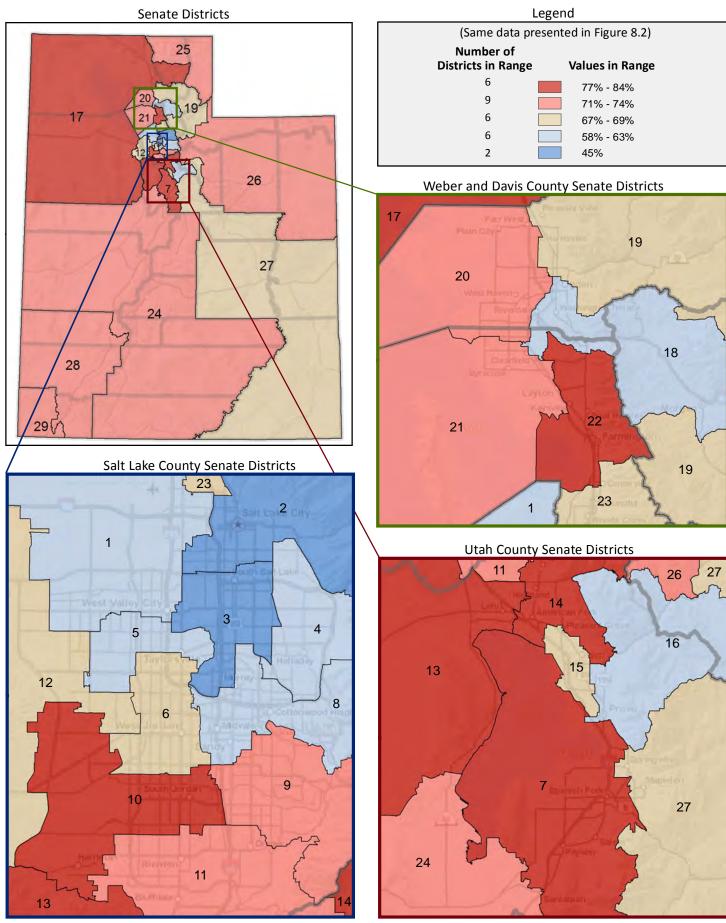

ly or nonfamily. A family is a household where the householder is related to at least one other person in the household by birth, marriage, or adoption. A "two-person family" could be a husband and wife, or a parent and child.

## Figure 7.3 - HOUSEHOLD TYPE AND SIZE Percentage of Households That are 3-4 Person Family Households



#### Figure 8.1 - MARITAL STATUS

#### Percentage of Population Age 25+, by Marital Status

(Categories are mutually exclusive and sum to 100%)



#### Figure 8.2 - MARITAL STATUS

# Percentage of Population Age 25+ Who are Married with Spouse Present

(First category in Figure 8.1; same data presented in Figure 8.3; additional data in Table 8 of the appendix)



# Figure 8.3 - MARITAL STATUS Percentage of Population Age 25+ Who are Married with Spouse Present



#### Figure 9.1 - WOMEN GIVING BIRTH

# Percentage of Women in Each Age Category Giving Birth in the Past 12 Months

(Numbers are the percentage of women in each age category giving birth; categories do not sum to 100%)



#### Figure 9.2 - WOMEN GIVING BIRTH

#### Percentage of Women Age 15-19 Giving Birth in the Past 12 Months

(First category in Figure 9.1; same data presented in Figure 9.3; additional data in Table 9 of the appendix)



# Figure 9.3 - WOMEN GIVING BIRTH Percentage of Women Age 15-19 Giving Birth in the Past 12 Months



# Figure 10.1 - CHILD LIVING ARRANGEMENTS Percentage of Children Age 0-17 Living with Parent(s), by Living Arrangement

(Categories are mutually exclusive and sum to 100%)



# Figure 10.2 - CHILD LIVING ARRANGEMENTS

# Percentage of Children Age 0-17