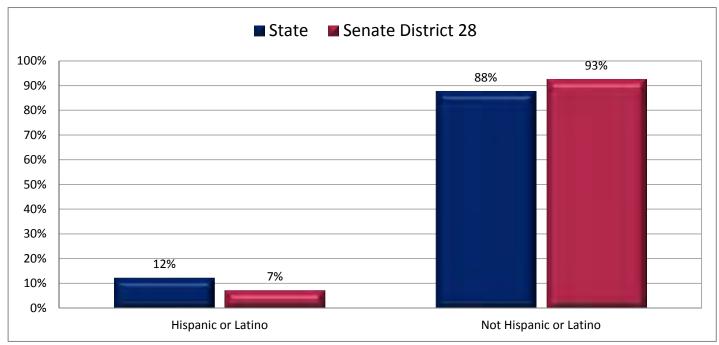

| Demogra                                                                        | aphic     | Profile    | of               |
|--------------------------------------------------------------------------------|-----------|------------|------------------|
| Subject                                                                        | District  | State      |                  |
| Percentage of Population, by Age                                               | District  | otate      | Pe               |
| 0-4 Years                                                                      | 10%       | 10%        | Giv              |
| 5-17 Years                                                                     | 23%       | 22%        | 15               |
| 18-24 Years                                                                    | 13%       | 12%        | 20               |
| 25-44 Years                                                                    | 24%       | 28%        | 25               |
| 45-64 Years                                                                    | 19%       | 20%        | 30               |
| 65+ Years                                                                      | 12%       | 9%         | 35               |
|                                                                                |           |            | 40               |
| Percentage of Population, by Race                                              |           |            | 45               |
| White                                                                          | 94%       | 89%        |                  |
| Black                                                                          | 0%        | 1%         | Pe               |
| American Indian                                                                | 2%        | 1%         | Pa               |
| Asian                                                                          | 0%        | 2%         | Liv              |
| Hawaiian or Pacific Islander                                                   | 1%        | 1%         | Liv              |
| Other Single Race                                                              |           | 3%         | Liv              |
| Two or More Races                                                              | 1%        | 2%         | Liv              |
| Descente of Descelation, by Utwards and other                                  |           |            | Liv              |
| Percentage of Population, by Hispanic or Latino<br>Hispanic or Latino          | 7%        | 12%        | Pe               |
| Not Hispanic or Latino                                                         | -         | 12%<br>88% | -                |
|                                                                                | 95%       | 00%        | <b>wi</b><br>Gr  |
| Percentage of Population Age 5+, by Language                                   |           |            | Gr               |
| Spoken at Home                                                                 |           |            | is I             |
| English Only                                                                   | 94%       | 86%        | Gr               |
| Spanish                                                                        | 4%        | 9%         | is               |
| Other Indo-European                                                            | -         | 2%         |                  |
| Asian or Pacific Islander                                                      | -         | 2%         | Pe               |
| Other                                                                          | 0%        | 1%         | of               |
|                                                                                |           |            | Nc               |
| Percentage of Population, by Birthplace and                                    |           |            | Hi               |
| Citizenship Status                                                             |           |            | So               |
| Born in Utah                                                                   | 61%       | 62%        | As               |
| Born in Another Western State                                                  | 24%       | 18%        | Ва               |
| Born Elsewhere as a U.S. Citizen                                               | 12%       | 12%        | M                |
| Naturalized Citizen                                                            |           | 3%         |                  |
| Not a Citizen                                                                  | 3%        | 6%         | Ре               |
|                                                                                |           |            | На               |
| Percentage of Households, by Household Type                                    |           |            | M                |
| Family, Married Couple, with Children <18 Yrs                                  | 32%       | 34%        | 25               |
| Family, Single Parent, with Children <18 Yrs                                   | 9%        | 9%         | 35               |
| Family, No Children <18 Present                                                | 35%       | 32%        | 45               |
| Nonfamily, Person Living Alone                                                 | 18%       | 19%        | 65               |
| Nonfamily, Two or More Unrelated Persons                                       | 6%        | 6%         | <b>M</b> a<br>25 |
| Percentage of Households, by Household Type and                                |           |            | 35               |
| Size                                                                           |           |            | 45               |
| Family, 2 Persons                                                              | 31%       | 27%        | 65               |
| Family, 3-4 Persons                                                            | 26%       | 30%        | Fe               |
| Family, 5-6 Persons                                                            | 14%       | 15%        | 25               |
| Family, 7+ Persons                                                             | 5%        | 4%         | 35               |
| Nonfamily, 1 Person                                                            | 18%       | 19%        | 45               |
| Nonfamily, 2 Persons                                                           |           | 4%         | 65               |
| Nonfamily, 3+ Persons                                                          | 2%        | 2%         |                  |
|                                                                                |           |            | Pe               |
|                                                                                |           |            | ar               |
| Percentage of Population Age 25+, by Marital Status                            |           |            | 18               |
| Percentage of Population Age 25+, by Marital Status<br>Married, Spouse Present | 71%       | 68%        | 110              |
|                                                                                | 71%<br>4% | 68%<br>4%  |                  |
| Married, Spouse Present                                                        |           |            | 35               |
| Married, Spouse Present                                                        | 4%        | 4%         | 35<br>55<br>65   |