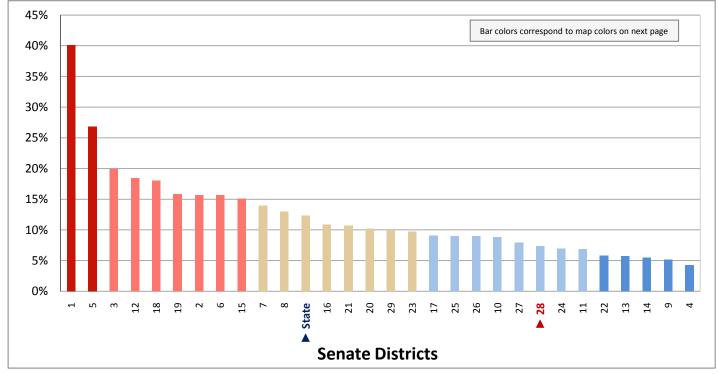

| Demogra                                                                        | aphic     | Profile    | of               |
|--------------------------------------------------------------------------------|-----------|------------|------------------|
| Subject                                                                        | District  | State      |                  |
| Percentage of Population, by Age                                               | District  | otate      | Pe               |
| 0-4 Years                                                                      | 10%       | 10%        | Giv              |
| 5-17 Years                                                                     | 23%       | 22%        | 15               |
| 18-24 Years                                                                    | 13%       | 12%        | 20               |
| 25-44 Years                                                                    | 24%       | 28%        | 25               |
| 45-64 Years                                                                    | 19%       | 20%        | 30               |
| 65+ Years                                                                      | 12%       | 9%         | 35               |
|                                                                                |           |            | 40               |
| Percentage of Population, by Race                                              |           |            | 45               |
| White                                                                          | 94%       | 89%        |                  |
| Black                                                                          | 0%        | 1%         | Pe               |
| American Indian                                                                | 2%        | 1%         | Pa               |
| Asian                                                                          | 0%        | 2%         | Liv              |
| Hawaiian or Pacific Islander                                                   | 1%        | 1%         | Liv              |
| Other Single Race                                                              |           | 3%         | Liv              |
| Two or More Races                                                              | 1%        | 2%         | Liv              |
| Descente of Descelation, by Utwards and other                                  |           |            | Liv              |
| Percentage of Population, by Hispanic or Latino<br>Hispanic or Latino          | 7%        | 12%        | Pe               |
| Not Hispanic or Latino                                                         | -         | 12%<br>88% | -                |
|                                                                                | 95%       | 00%        | <b>wi</b><br>Gr  |
| Percentage of Population Age 5+, by Language                                   |           |            | Gr               |
| Spoken at Home                                                                 |           |            | is I             |
| English Only                                                                   | 94%       | 86%        | Gr               |
| Spanish                                                                        | 4%        | 9%         | is               |
| Other Indo-European                                                            | -         | 2%         |                  |
| Asian or Pacific Islander                                                      | -         | 2%         | Pe               |
| Other                                                                          | 0%        | 1%         | of               |
|                                                                                |           |            | Nc               |
| Percentage of Population, by Birthplace and                                    |           |            | Hi               |
| Citizenship Status                                                             |           |            | So               |
| Born in Utah                                                                   | 61%       | 62%        | As               |
| Born in Another Western State                                                  | 24%       | 18%        | Ва               |
| Born Elsewhere as a U.S. Citizen                                               | 12%       | 12%        | M                |
| Naturalized Citizen                                                            |           | 3%         |                  |
| Not a Citizen                                                                  | 3%        | 6%         | Ре               |
|                                                                                |           |            | На               |
| Percentage of Households, by Household Type                                    |           |            | M                |
| Family, Married Couple, with Children <18 Yrs                                  | 32%       | 34%        | 25               |
| Family, Single Parent, with Children <18 Yrs                                   | 9%        | 9%         | 35               |
| Family, No Children <18 Present                                                | 35%       | 32%        | 45               |
| Nonfamily, Person Living Alone                                                 | 18%       | 19%        | 65               |
| Nonfamily, Two or More Unrelated Persons                                       | 6%        | 6%         | <b>M</b> a<br>25 |
| Percentage of Households, by Household Type and                                |           |            | 35               |
| Size                                                                           |           |            | 45               |
| Family, 2 Persons                                                              | 31%       | 27%        | 65               |
| Family, 3-4 Persons                                                            | 26%       | 30%        | Fe               |
| Family, 5-6 Persons                                                            | 14%       | 15%        | 25               |
| Family, 7+ Persons                                                             | 5%        | 4%         | 35               |
| Nonfamily, 1 Person                                                            | 18%       | 19%        | 45               |
| Nonfamily, 2 Persons                                                           |           | 4%         | 65               |
| Nonfamily, 3+ Persons                                                          | 2%        | 2%         |                  |
|                                                                                |           |            | Pe               |
|                                                                                |           |            | ar               |
| Percentage of Population Age 25+, by Marital Status                            |           |            | 18               |
| Percentage of Population Age 25+, by Marital Status<br>Married, Spouse Present | 71%       | 68%        | 110              |
|                                                                                | 71%<br>4% | 68%<br>4%  |                  |
| Married, Spouse Present                                                        |           |            | 35               |
| Married, Spouse Present                                                        | 4%        | 4%         | 35<br>55<br>65   |