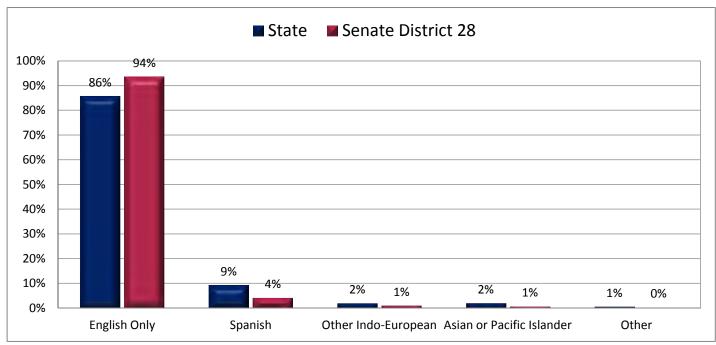

| Demogra                                                                        | aphic     | Profile    | of               |
|--------------------------------------------------------------------------------|-----------|------------|------------------|
| Subject                                                                        | District  | State      |                  |
| Percentage of Population, by Age                                               | District  | otate      | Pe               |
| 0-4 Years                                                                      | 10%       | 10%        | Giv              |
| 5-17 Years                                                                     | 23%       | 22%        | 15               |
| 18-24 Years                                                                    | 13%       | 12%        | 20               |
| 25-44 Years                                                                    | 24%       | 28%        | 25               |
| 45-64 Years                                                                    | 19%       | 20%        | 30               |
| 65+ Years                                                                      | 12%       | 9%         | 35               |
|                                                                                |           |            | 40               |
| Percentage of Population, by Race                                              |           |            | 45               |
| White                                                                          | 94%       | 89%        |                  |
| Black                                                                          | 0%        | 1%         | Pe               |
| American Indian                                                                | 2%        | 1%         | Pa               |
| Asian                                                                          | 0%        | 2%         | Liv              |
| Hawaiian or Pacific Islander                                                   | 1%        | 1%         | Liv              |
| Other Single Race                                                              |           | 3%         | Liv              |
| Two or More Races                                                              | 1%        | 2%         | Liv              |
| Descente of Descelation, by Utwards and other                                  |           |            | Liv              |
| Percentage of Population, by Hispanic or Latino<br>Hispanic or Latino          | 7%        | 12%        | Pe               |
| Not Hispanic or Latino                                                         | -         | 12%<br>88% | -                |
|                                                                                | 95%       | 00%        | <b>wi</b><br>Gr  |
| Percentage of Population Age 5+, by Language                                   |           |            | Gr               |
| Spoken at Home                                                                 |           |            | is I             |
| English Only                                                                   | 94%       | 86%        | Gr               |
| Spanish                                                                        | 4%        | 9%         | is               |
| Other Indo-European                                                            | -         | 2%         |                  |
| Asian or Pacific Islander                                                      | -         | 2%         | Pe               |
| Other                                                                          | 0%        | 1%         | of               |
|                                                                                |           |            | Nc               |
| Percentage of Population, by Birthplace and                                    |           |            | Hi               |
| Citizenship Status                                                             |           |            | So               |
| Born in Utah                                                                   | 61%       | 62%        | As               |
| Born in Another Western State                                                  | 24%       | 18%        | Ва               |
| Born Elsewhere as a U.S. Citizen                                               | 12%       | 12%        | M                |
| Naturalized Citizen                                                            |           | 3%         |                  |
| Not a Citizen                                                                  | 3%        | 6%         | Ре               |
|                                                                                |           |            | На               |
| Percentage of Households, by Household Type                                    |           |            | M                |
| Family, Married Couple, with Children <18 Yrs                                  | 32%       | 34%        | 25               |
| Family, Single Parent, with Children <18 Yrs                                   | 9%        | 9%         | 35               |
| Family, No Children <18 Present                                                | 35%       | 32%        | 45               |
| Nonfamily, Person Living Alone                                                 | 18%       | 19%        | 65               |
| Nonfamily, Two or More Unrelated Persons                                       | 6%        | 6%         | <b>M</b> a<br>25 |
| Percentage of Households, by Household Type and                                |           |            | 35               |
| Size                                                                           |           |            | 45               |
| Family, 2 Persons                                                              | 31%       | 27%        | 65               |
| Family, 3-4 Persons                                                            | 26%       | 30%        | Fe               |
| Family, 5-6 Persons                                                            | 14%       | 15%        | 25               |
| Family, 7+ Persons                                                             | 5%        | 4%         | 35               |
| Nonfamily, 1 Person                                                            | 18%       | 19%        | 45               |
| Nonfamily, 2 Persons                                                           |           | 4%         | 65               |
| Nonfamily, 3+ Persons                                                          | 2%        | 2%         |                  |
|                                                                                |           |            | Pe               |
|                                                                                |           |            | ar               |
| Percentage of Population Age 25+, by Marital Status                            |           |            | 18               |
| Percentage of Population Age 25+, by Marital Status<br>Married, Spouse Present | 71%       | 68%        | 110              |
|                                                                                | 71%<br>4% | 68%<br>4%  |                  |
| Married, Spouse Present                                                        |           |            | 35               |
| Married, Spouse Present                                                        | 4%        | 4%         | 35<br>55<br>65   |