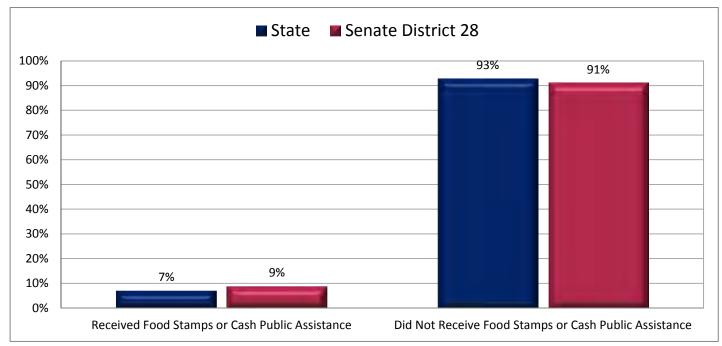

igure 21.3; additional data in Table 21 of the appendix)



\*Eligibility for the federal food stamp program now known as SNAP (Supplemental Nutrition Assistance Program) is both income and asset based. A household's gross income must be less than 130% of poverty and the household's net income must be less than 100% of poverty. In addition, the household must have less than \$2,000 in assets. For households with elderly or disabled members, the asset limit is \$3,250.

# Figure 21.3 - FOOD STAMPS BY POVERTY STATUS Percentage of Households in Poverty That Do Not Receive Food Stamps



#### Figure 22.1 - FOOD STAMPS AND CASH PUBLIC ASSISTANCE

# Percentage of Households Receiving, or Not Receiving, Food Stamps or Cash Public Assistance\*

(Categories are mutually exclusive and sum to 100%)



#### Figure 22.2 - FOOD STAMPS AND CASH PUBLIC ASSISTANCE

# Percentage of Households Receiving Food Stamps or Cash Public Assistance

(First category in Figure 22.1; same data presented in Figure 22.3; additional data in Table 22 of the appendix)



\* Cash public assistance includes general assistance and Temporary Assistance to Needy Families (TANF). Separate payments received for hospital or other medical care (vendor payments) are excluded. Also excluded is Supplemental Security Income (SSI) and noncash benefits such as Food Stamps.

# Figure 22.3 - FOOD STAMPS AND CASH PUBLIC ASSISTANCE Percentage of Households Receiving Food Stamps or Cash Public Assistance



Page 55

#### Figure 23.1 - HOUSING

# Percentage of Housing Units, by Type of Structure\*

(Categories are mutually exclu