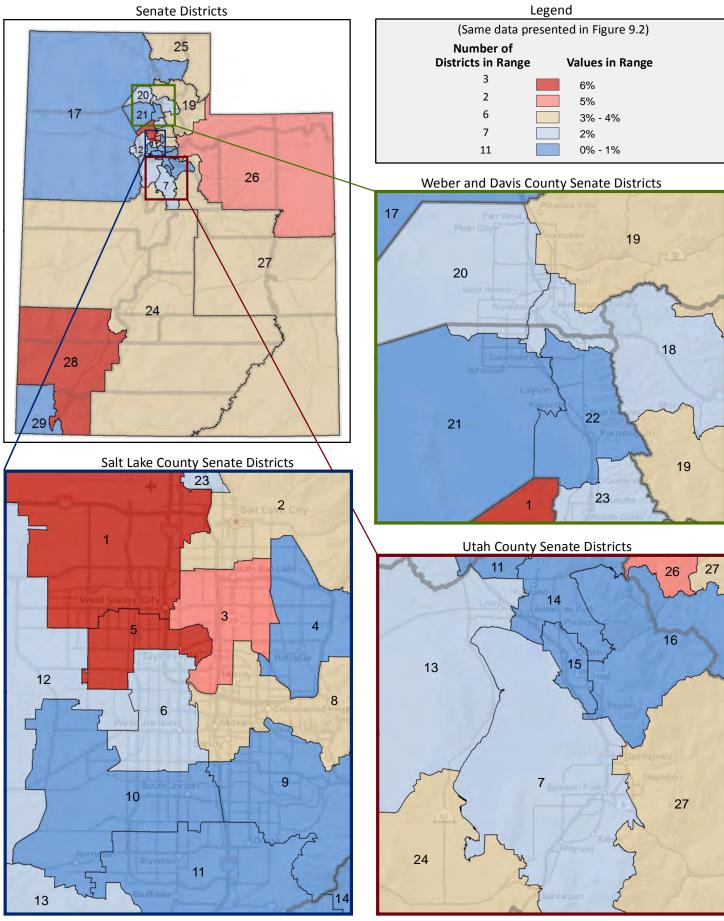

| Demogra                                                                        | aphic     | Profile    | of               |
|--------------------------------------------------------------------------------|-----------|------------|------------------|
| Subject                                                                        | District  | State      |                  |
| Percentage of Population, by Age                                               | District  | otate      | Pe               |
| 0-4 Years                                                                      | 10%       | 10%        | Giv              |
| 5-17 Years                                                                     | 23%       | 22%        | 15               |
| 18-24 Years                                                                    | 13%       | 12%        | 20               |
| 25-44 Years                                                                    | 24%       | 28%        | 25               |
| 45-64 Years                                                                    | 19%       | 20%        | 30               |
| 65+ Years                                                                      | 12%       | 9%         | 35               |
|                                                                                |           |            | 40               |
| Percentage of Population, by Race                                              |           |            | 45               |
| White                                                                          | 94%       | 89%        |                  |
| Black                                                                          | 0%        | 1%         | Pe               |
| American Indian                                                                | 2%        | 1%         | Pa               |
| Asian                                                                          | 0%        | 2%         | Liv              |
| Hawaiian or Pacific Islander                                                   | 1%        | 1%         | Liv              |
| Other Single Race                                                              |           | 3%         | Liv              |
| Two or More Races                                                              | 1%        | 2%         | Liv              |
| Descente of Descelation, by Utwards and other                                  |           |            | Liv              |
| Percentage of Population, by Hispanic or Latino<br>Hispanic or Latino          | 7%        | 12%        | Pe               |
| Not Hispanic or Latino                                                         | -         | 12%<br>88% | -                |
|                                                                                | 95%       | 00%        | <b>wi</b><br>Gr  |
| Percentage of Population Age 5+, by Language                                   |           |            | Gr               |
| Spoken at Home                                                                 |           |            | is I             |
| English Only                                                                   | 94%       | 86%        | Gr               |
| Spanish                                                                        | 4%        | 9%         | is               |
| Other Indo-European                                                            | -         | 2%         |                  |
| Asian or Pacific Islander                                                      | -         | 2%         | Pe               |
| Other                                                                          | 0%        | 1%         | of               |
|                                                                                |           |            | Nc               |
| Percentage of Population, by Birthplace and                                    |           |            | Hi               |
| Citizenship Status                                                             |           |            | So               |
| Born in Utah                                                                   | 61%       | 62%        | As               |
| Born in Another Western State                                                  | 24%       | 18%        | Ва               |
| Born Elsewhere as a U.S. Citizen                                               | 12%       | 12%        | M                |
| Naturalized Citizen                                                            |           | 3%         |                  |
| Not a Citizen                                                                  | 3%        | 6%         | Ре               |
|                                                                                |           |            | На               |
| Percentage of Households, by Household Type                                    |           |            | M                |
| Family, Married Couple, with Children <18 Yrs                                  | 32%       | 34%        | 25               |
| Family, Single Parent, with Children <18 Yrs                                   | 9%        | 9%         | 35               |
| Family, No Children <18 Present                                                | 35%       | 32%        | 45               |
| Nonfamily, Person Living Alone                                                 | 18%       | 19%        | 65               |
| Nonfamily, Two or More Unrelated Persons                                       | 6%        | 6%         | <b>M</b> a<br>25 |
| Percentage of Households, by Household Type and                                |           |            | 35               |
| Size                                                                           |           |            | 45               |
| Family, 2 Persons                                                              | 31%       | 27%        | 65               |
| Family, 3-4 Persons                                                            | 26%       | 30%        | Fe               |
| Family, 5-6 Persons                                                            | 14%       | 15%        | 25               |
| Family, 7+ Persons                                                             | 5%        | 4%         | 35               |
| Nonfamily, 1 Person                                                            | 18%       | 19%        | 45               |
| Nonfamily, 2 Persons                                                           |           | 4%         | 65               |
| Nonfamily, 3+ Persons                                                          | 2%        | 2%         |                  |
|                                                                                |           |            | Pe               |
|                                                                                |           |            | ar               |
| Percentage of Population Age 25+, by Marital Status                            |           |            | 18               |
| Percentage of Population Age 25+, by Marital Status<br>Married, Spouse Present | 71%       | 68%        | 110              |
|                                                                                | 71%<br>4% | 68%<br>4%  |                  |
| Married, Spouse Present                                                        |           |            | 35               |
| Married, Spouse Present                                                        | 4%        | 4%         | 35<br>55<br>65   |