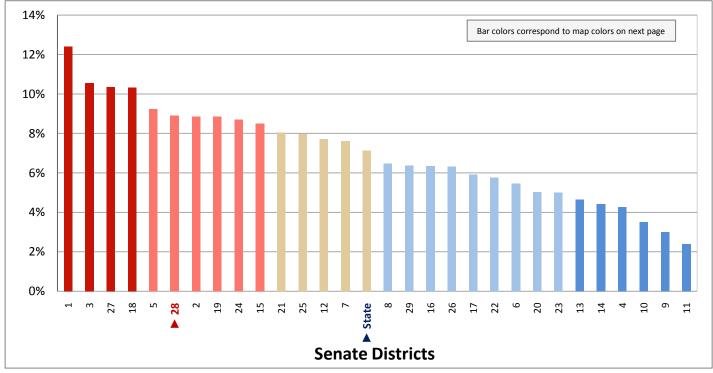

% of poverty and the household's net income must be less than 100% of poverty. In addition, the household must have less than \$2,000 in assets. For households with elderly or disabled members, the asset limit is \$3,250.

# Figure 21.3 - FOOD STAMPS BY POVERTY STATUS Percentage of Households in Poverty That Do Not Receive Food Stamps



#### Figure 22.1 - FOOD STAMPS AND CASH PUBLIC ASSISTANCE

# Percentage of Households Receiving, or Not Receiving, Food Stamps or Cash Public Assistance\*

(Categories are mutually exclusive and sum to 100%)



#### Figure 22.2 - FOOD STAMPS AND CASH PUBLIC ASSISTANCE

# Percentage of Households Receiving Food Stamps or Cash Public Assistance

(First category in Figure 22.1; same data presented in Figure 22.3; additional data in Table 22 of the appendix)



\* Cash public assistance includes general assistance and Temporary Assistance to Needy Families (TANF). Separate payments received for hospital or other medical care (vendor payments) are excluded. Also excluded is Supplemental Security Income (SSI) and noncash benefits such as Food Stamps.

# Figure 22.3 - FOOD STAMPS AND CASH PUBLIC ASSISTANCE Percentage of Households Receiving Food Stamps or Cash Public Assistance



Page 55

#### Figure 23.1 - HOUSING

# Percentage of Housing Units, by Type of Structure\*

(Categories are mutually exclusive and sum to 100%)



#### Figure 23.2 - HOUSING

# Percentage of Housing Units That are a Detached House

(First category in Figure 23.1; same data presented in Figure 23.3; additional data in Table 23 of the appendix)



\* A house detached is a