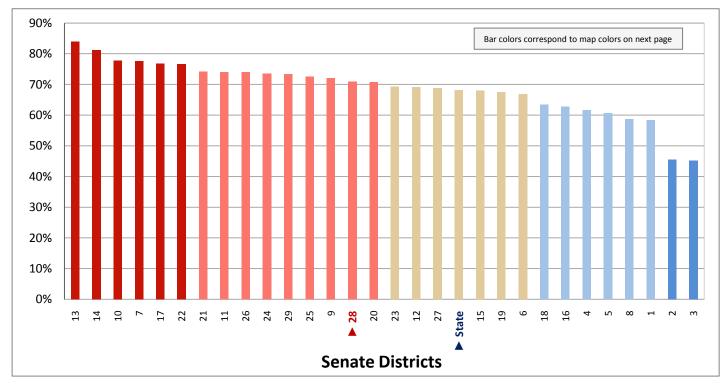

igure 7.3; additional data in Table 7 of the appendix)



\* Households are categorized as either family or nonfamily. A family is a household where the householder is related to at least one other person in the household by birth, marriage, or adoption. A "two-person family" could be a husband and wife, or a parent and child.

## Figure 7.3 - HOUSEHOLD TYPE AND SIZE Percentage of Households That are 3-4 Person Family Households



#### Figure 8.1 - MARITAL STATUS

#### Percentage of Population Age 25+, by Marital Status

(Categories are mutually exclusive and sum to 100%)



#### Figure 8.2 - MARITAL STATUS

# Percentage of Population Age 25+ Who are Married with Spouse Present

(First category in Figure 8.1; same data presented in Figure 8.3; additional data in Table 8 of the appendix)



# Figure 8.3 - MARITAL STATUS Percentage of Population Age 25+ Who are Married with Spouse Present



#### Figure 9.1 - WOMEN GIVING BIRTH

# Percentage of Women in Each Age Category Giving Birth in the Past 12 Months

(Numbers are the percentage of women in each age category giving birth; categories do not sum to 100%)



#### Figure 9.2 - WOMEN GIVING BIRTH

#### Percentage of Women Age 15-19 Giving Birth in the Past 12 Months

(First category in Figure 9.1; same data presented in Figure 9.3; additional data in Table 9 of the appendix)



# Figure 9.3 - WOMEN GIVING BIRTH Percentage of Women Age 15-19 Giving Birth in the Past 12 Months



# Figure 10.1 - CHILD LIVING ARRANGEMENTS Percentage of Children Age 0-17 Living with Parent(s), by Living Arrangement

(Categories are mutually excl