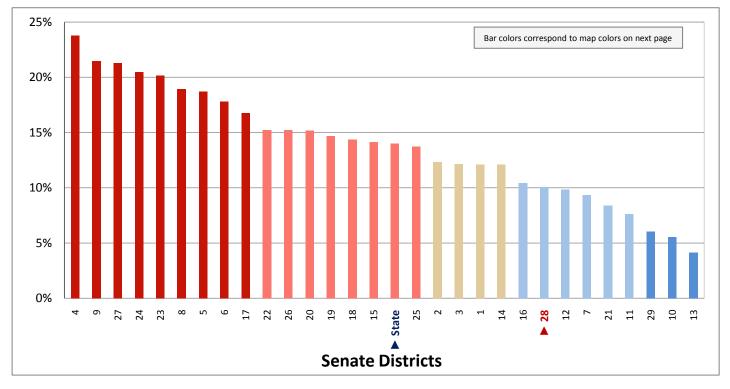

tgage Status

(Categories are mutually exclusive and sum to 100%)



#### Figure 25.2 - MORTGAGE STATUS

# Percentage of Owner-Occupied Housing Units without a Mortgage

(Last category in Figure 25.1; same data presented in Figure 25.3; additional data in Table 25 of the appendix)



# Figure 25.3 - MORTGAGE STATUS Percentage of Owner-Occupied Housing Units without a Mortgage



#### Figure 26.1 - YEAR MOVED INTO UNIT

# Percentage of Population, by Occupant Type and Length of Occupancy

(Categories are mutually exclusive and sum to 100%)



#### Figure 26.2 - YEAR MOVED INTO UNIT

# Percentage of Population in Occupied Housing Units Who Moved in Prior to 1990

(Sum of first and fourth categories in Figure 26.1; same data presented in Figure 26.3; additional data in Table 26 of appendix)



# Figure 26.3 - YEAR MOVED INTO UNIT Percentage of Population in Occupied Housing Units Who Moved in Prior to 1990



Page 63

#### Figure 27.1 - MOVED IN PAST YEAR

## Percentage of Population Age 1+, by Moved in the Past Year

(Categories are mutually exclusive and sum to 100%)



#### Figure 27.2 - MOVED IN PAST YEAR

# Percentage of Population Age 1+ Who Moved to Utah in the Past Year

(Sum of last three categories in Figure 27.1; same data presented in Figure 27.3; additional data in Table 27 of the appendix)



# Figure 27.3 - MOVED IN PAST YEAR Percentage of Population Age 1+ Who Moved to Utah in the Past Year



#### Figure 28.1 - VACANCY RATES

# Percentage of Housing Units, by Vacancy\*

(Categories are mutually exclusive and sum to 100%)



#### Figure 28.2 - VACANCY RATES Per