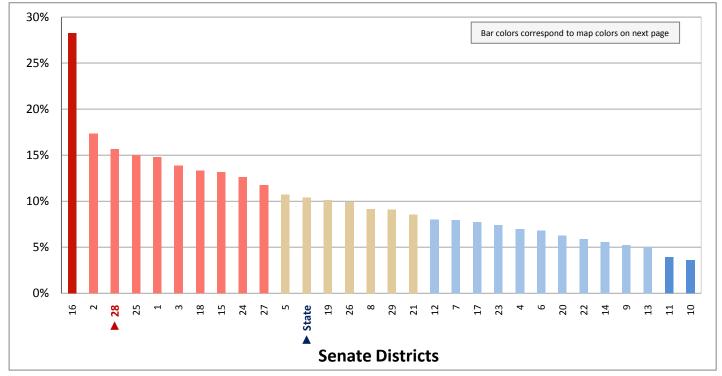

| Demogra                                                                        | aphic     | Profile    | of               |
|--------------------------------------------------------------------------------|-----------|------------|------------------|
| Subject                                                                        | District  | State      |                  |
| Percentage of Population, by Age                                               | District  | otate      | Pe               |
| 0-4 Years                                                                      | 10%       | 10%        | Giv              |
| 5-17 Years                                                                     | 23%       | 22%        | 15               |
| 18-24 Years                                                                    | 13%       | 12%        | 20               |
| 25-44 Years                                                                    | 24%       | 28%        | 25               |
| 45-64 Years                                                                    | 19%       | 20%        | 30               |
| 65+ Years                                                                      | 12%       | 9%         | 35               |
|                                                                                |           |            | 40               |
| Percentage of Population, by Race                                              |           |            | 45               |
| White                                                                          | 94%       | 89%        |                  |
| Black                                                                          | 0%        | 1%         | Pe               |
| American Indian                                                                | 2%        | 1%         | Pa               |
| Asian                                                                          | 0%        | 2%         | Liv              |
| Hawaiian or Pacific Islander                                                   | 1%        | 1%         | Liv              |
| Other Single Race                                                              |           | 3%         | Liv              |
| Two or More Races                                                              | 1%        | 2%         | Liv              |
| Descente of Descelation, by Utwards and other                                  |           |            | Liv              |
| Percentage of Population, by Hispanic or Latino<br>Hispanic or Latino          | 7%        | 12%        | Pe               |
| Not Hispanic or Latino                                                         | -         | 12%<br>88% | -                |
|                                                                                | 95%       | 00%        | <b>wi</b><br>Gr  |
| Percentage of Population Age 5+, by Language                                   |           |            | Gr               |
| Spoken at Home                                                                 |           |            | is I             |
| English Only                                                                   | 94%       | 86%        | Gr               |
| Spanish                                                                        | 4%        | 9%         | is               |
| Other Indo-European                                                            | -         | 2%         |                  |
| Asian or Pacific Islander                                                      | -         | 2%         | Pe               |
| Other                                                                          | 0%        | 1%         | of               |
|                                                                                |           |            | Nc               |
| Percentage of Population, by Birthplace and                                    |           |            | Hi               |
| Citizenship Status                                                             |           |            | So               |
| Born in Utah                                                                   | 61%       | 62%        | As               |
| Born in Another Western State                                                  | 24%       | 18%        | Ва               |
| Born Elsewhere as a U.S. Citizen                                               | 12%       | 12%        | M                |
| Naturalized Citizen                                                            |           | 3%         |                  |
| Not a Citizen                                                                  | 3%        | 6%         | Ре               |
|                                                                                |           |            | На               |
| Percentage of Households, by Household Type                                    |           |            | M                |
| Family, Married Couple, with Children <18 Yrs                                  | 32%       | 34%        | 25               |
| Family, Single Parent, with Children <18 Yrs                                   | 9%        | 9%         | 35               |
| Family, No Children <18 Present                                                | 35%       | 32%        | 45               |
| Nonfamily, Person Living Alone                                                 | 18%       | 19%        | 65               |
| Nonfamily, Two or More Unrelated Persons                                       | 6%        | 6%         | <b>M</b> a<br>25 |
| Percentage of Households, by Household Type and                                |           |            | 35               |
| Size                                                                           |           |            | 45               |
| Family, 2 Persons                                                              | 31%       | 27%        | 65               |
| Family, 3-4 Persons                                                            | 26%       | 30%        | Fe               |
| Family, 5-6 Persons                                                            | 14%       | 15%        | 25               |
| Family, 7+ Persons                                                             | 5%        | 4%         | 35               |
| Nonfamily, 1 Person                                                            | 18%       | 19%        | 45               |
| Nonfamily, 2 Persons                                                           |           | 4%         | 65               |
| Nonfamily, 3+ Persons                                                          | 2%        | 2%         |                  |
|                                                                                |           |            | Pe               |
|                                                                                |           |            | ar               |
| Percentage of Population Age 25+, by Marital Status                            |           |            | 18               |
| Percentage of Population Age 25+, by Marital Status<br>Married, Spouse Present | 71%       | 68%        | 110              |
|                                                                                | 71%<br>4% | 68%<br>4%  |                  |
| Married, Spouse Present                                                        |           |            | 35               |
| Married, Spouse Present                                                        | 4%        | 4%         | 35<br>55<br>65   |