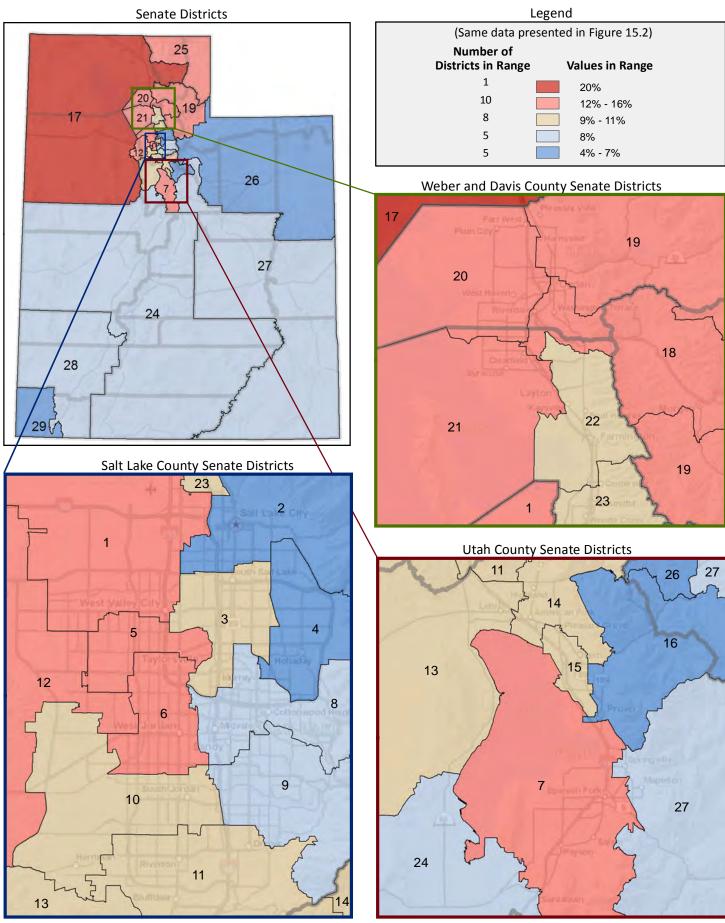

e currently serving full-time in their military capacity. A civilian is any person not on active duty with the U.S. Armed Forces.

# Figure 14.3 - VETERANS Percentage of Civilians Age 18+ Who are Veterans



# Figure 15.1 - EMPLOYMENT BY INDUSTRY Percentage of Civilian Employed Workers Age 16+, by Industry of Employment\*

(Categories are mutually exclusive and sum to 100%)



# Figure 15.2 - EMPLOYMENT BY INDUSTRY Percentage of Civilian Employed Workers Age 16+ Who Work in Manufacturing

(Third category in Figure 15.1; same data presented in Figure 15.3; additional data in Table 15 of the appendix)



\* A civilian is any person not on active duty with the U.S. Armed Forces.

# Figure 15.3 - EMPLOYMENT BY INDUSTRY Percentage of Civilian Employed Workers Age 16+ Who Work in Manufacturing



#### Figure 15.4 - EMPLOYMENT BY INDUSTRY

# Percentage of Civilian Employed Workers Age 16+ Who Work in Education, and Health and Social Assistance\*

(Tenth category in Figure 15.1; same data presented in Figure 15.6; additional data in Table 15 of the appendix)



Figure 15.5 - EMPLOYMENT BY INDUSTRY

# Percentage of Civilian Employed Workers Age 16+ Who Work in Arts, Entertainment, Recreation, Accomodation, and Food Services



(Eleventh category in Figure 15.1; additional data in Table 15 of the appendix)

\* A civilian is any person not on active duty with the U.S. Armed Forces.

#### Figure 15.6 - EMPLOYMENT BY INDUSTRY

# Percentage of Civilian Employed Workers Age 16+ Who Work in Education, and Health and Social Assistance



# Figure 16.1 - MEANS OF TRANSPORTATION TO WORK Perce