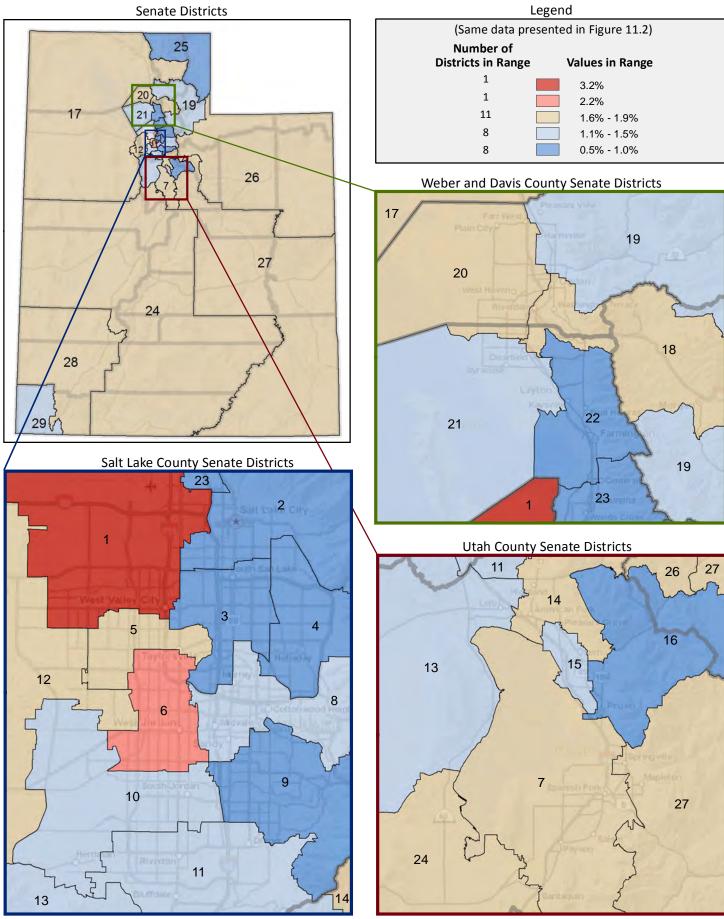

| of Senate District 28                               |            |            |
|-----------------------------------------------------|------------|------------|
| Subject                                             | District   | State      |
| Percentage of Women in Each Age Category            |            |            |
| Giving Birth in the Past 12 Months                  |            |            |
| 15-19 Years                                         | 6%         | 2%         |
| 20-24 Years                                         | 12%        | 11%        |
| 25-29 Years                                         | 16%        | 17%        |
| 30-34 Years                                         | 16%        | 15%        |
| 35-39 Years                                         | 2%         | 6%         |
| 40-44 Years                                         | 3%         | 1%         |
| 45-50 Years                                         | 1%         | 1%         |
| Percentage of Children Age 0-17 Living with         |            |            |
| Parent(s), by Living Arrangement                    |            |            |
| Living with 2 Parents, Both in Labor Force          | 38%        | 43%        |
| Living with 2 Parents, One in Labor Force           |            | 38%        |
| Living with 2 Parents, Neither in Labor Force       |            | 1%         |
| Living with 1 Parent, Parent in Labor Force         | 15%        | 15%        |
| Living with 1 Parent, Parent Not in Labor Force     | 4%         | 3%         |
| Percentage of Households, by Grandparent Living     |            |            |
| with Grandchild Age 0-17                            |            | -          |
| Grandparents Not Living with Grandchildren          | 97%        | 96%        |
| Grandparents Living with Grandchildren, Grandparent |            | -          |
| is Not Financially Responsible                      | 2%         | 2%         |
| Grandparents Living with Grandchildren, Grandparent |            |            |
| is Financially Responsible                          | 2%         | 1%         |
| Percentage of Population Age 25+, by Highest Level  |            |            |
| of Educational Attainment                           |            |            |
| No High School Diploma                              |            | 9%         |
| High School Graduate                                | 31%        | 25%        |
| Some College                                        | 28%        | 27%        |
| Associate's Degree                                  | 8%         | 9%         |
| Bachelor's Degree                                   | 17%        | 20%        |
| Master's, Doctorate, or Professional Degree         | 7%         | 10%        |
| Percentage of Population in Each Age Category Who   |            |            |
| Have Achieved a Bachelor's Degree or Higher         |            |            |
| Male and Female                                     | 210/       | 200/       |
| 25-34 Years                                         | 21%<br>22% | 28%<br>31% |
| 35-44 Years                                         | -          | 31%        |
|                                                     |            |            |
| 65+ Years                                           | 20%        | 25%        |
| Male                                                | 220/       | 200/       |
| 25-34 Years                                         | 22%        | 28%        |
| 35-44 Years                                         | 26%        | 34%        |
| 45-64 Years                                         | 34%        | 36%        |
| 65+ Years                                           | 28%        | 34%        |
| Female                                              | 2404       | 200/       |
| 25-34 Years                                         | 21%        | 29%        |
| 35-44 Years                                         |            | 29%        |
| 45-64 Years                                         |            | 27%        |
| 65+ Years                                           | 13%        | 17%        |
| Percentage of Civilians in Each Age Category Who    |            |            |
| are Veterans                                        | 20/        |            |
| 18-34 Years                                         | 2%         | 2%         |
| 35-54 Years                                         | 6%         | 6%         |
| 55-64 Years                                         | 20%        | 17%        |
| 65-74 Years                                         | 21%        | 22%        |
| 75+ Years                                           | 35%        | 32%        |