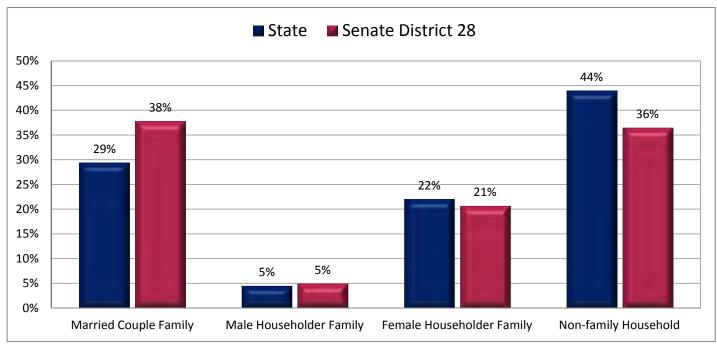

| Demogra                                                                        | aphic     | Profile    | of               |
|--------------------------------------------------------------------------------|-----------|------------|------------------|
| Subject                                                                        | District  | State      |                  |
| Percentage of Population, by Age                                               | District  | otate      | Pe               |
| 0-4 Years                                                                      | 10%       | 10%        | Giv              |
| 5-17 Years                                                                     | 23%       | 22%        | 15               |
| 18-24 Years                                                                    | 13%       | 12%        | 20               |
| 25-44 Years                                                                    | 24%       | 28%        | 25               |
| 45-64 Years                                                                    | 19%       | 20%        | 30               |
| 65+ Years                                                                      | 12%       | 9%         | 35               |
|                                                                                |           |            | 40               |
| Percentage of Population, by Race                                              |           |            | 45               |
| White                                                                          | 94%       | 89%        |                  |
| Black                                                                          | 0%        | 1%         | Pe               |
| American Indian                                                                | 2%        | 1%         | Pa               |
| Asian                                                                          | 0%        | 2%         | Liv              |
| Hawaiian or Pacific Islander                                                   | 1%        | 1%         | Liv              |
| Other Single Race                                                              |           | 3%         | Liv              |
| Two or More Races                                                              | 1%        | 2%         | Liv              |
| Descente of Descelation, by Utwards and other                                  |           |            | Liv              |
| Percentage of Population, by Hispanic or Latino<br>Hispanic or Latino          | 7%        | 12%        | Pe               |
| Not Hispanic or Latino                                                         | -         | 12%<br>88% | -                |
|                                                                                | 95%       | 00%        | <b>wi</b><br>Gr  |
| Percentage of Population Age 5+, by Language                                   |           |            | Gr               |
| Spoken at Home                                                                 |           |            | is I             |
| English Only                                                                   | 94%       | 86%        | Gr               |
| Spanish                                                                        | 4%        | 9%         | is               |
| Other Indo-European                                                            | -         | 2%         |                  |
| Asian or Pacific Islander                                                      | -         | 2%         | Pe               |
| Other                                                                          | 0%        | 1%         | of               |
|                                                                                |           |            | Nc               |
| Percentage of Population, by Birthplace and                                    |           |            | Hi               |
| Citizenship Status                                                             |           |            | So               |
| Born in Utah                                                                   | 61%       | 62%        | As               |
| Born in Another Western State                                                  | 24%       | 18%        | Ва               |
| Born Elsewhere as a U.S. Citizen                                               | 12%       | 12%        | M                |
| Naturalized Citizen                                                            |           | 3%         |                  |
| Not a Citizen                                                                  | 3%        | 6%         | Ре               |
|                                                                                |           |            | На               |
| Percentage of Households, by Household Type                                    |           |            | M                |
| Family, Married Couple, with Children <18 Yrs                                  | 32%       | 34%        | 25               |
| Family, Single Parent, with Children <18 Yrs                                   | 9%        | 9%         | 35               |
| Family, No Children <18 Present                                                | 35%       | 32%        | 45               |
| Nonfamily, Person Living Alone                                                 | 18%       | 19%        | 65               |
| Nonfamily, Two or More Unrelated Persons                                       | 6%        | 6%         | <b>M</b> a<br>25 |
| Percentage of Households, by Household Type and                                |           |            | 35               |
| Size                                                                           |           |            | 45               |
| Family, 2 Persons                                                              | 31%       | 27%        | 65               |
| Family, 3-4 Persons                                                            | 26%       | 30%        | Fe               |
| Family, 5-6 Persons                                                            | 14%       | 15%        | 25               |
| Family, 7+ Persons                                                             | 5%        | 4%         | 35               |
| Nonfamily, 1 Person                                                            | 18%       | 19%        | 45               |
| Nonfamily, 2 Persons                                                           |           | 4%         | 65               |
| Nonfamily, 3+ Persons                                                          | 2%        | 2%         |                  |
|                                                                                |           |            | Pe               |
|                                                                                |           |            | ar               |
| Percentage of Population Age 25+, by Marital Status                            |           |            | 18               |
| Percentage of Population Age 25+, by Marital Status<br>Married, Spouse Present | 71%       | 68%        | 110              |
|                                                                                | 71%<br>4% | 68%<br>4%  |                  |
| Married, Spouse Present                                                        |           |            | 35               |
| Married, Spouse Present                                                        | 4%        | 4%         | 35<br>55<br>65   |