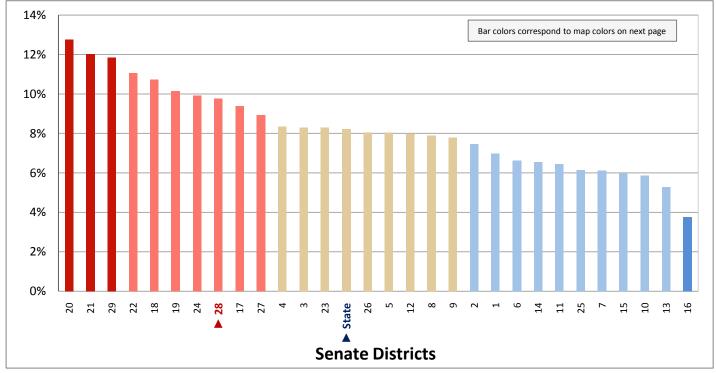

LOR'S DEGREE ATTAINMENT

### Percentage of Population Age 25+ with a Bachelor's Degree or Higher

(This data is not included in Figure 13.1; same data presented in Figure 13.3; additional data in Table 13 of the appendix)



## Figure 13.3 - BACHELOR'S DEGREE ATTAINMENT Percentage of Population Age 25+ with a Bachelor's Degree or Higher



#### Figure 14.1 - VETERANS

## Percentage of Civilians in Each Age Category Who are Veterans\*

(Numbers are the percentage of civilians in each age category, not the percentage of total civilians in the state or district; categories do not sum to 100%)



# Figure 14.2 - VETERANS Percentage of Civilians Age 18+ Who are Veterans

(This data is not included in Figure 14.1; same data presented in Figure 14.3; additional data in Table 14 of the appendix)



\* Veterans are people who have served on active duty in any branch of the military, but are not currently serving. People who served in the National Guard or Reserves are classified as veterans only if they were called or ordered to active duty, not counting training. Active duty refers to military members who are currently serving full-time in their military capacity. A civilian is any person not on active duty with the U.S. Armed Forces.

# Figure 14.3 - VETERANS Percentage of Civilians Age 18+ Who are Veterans



# Figure 15.1 - EMPLOYMENT BY INDUSTRY Percentage of Civilian Employed Workers Age 16+, by Industry of Employment\*

(Categories are mutually exclusive and sum to 100%)



# Figure 15.2 - EMPLOYMENT BY INDUSTRY Percentage of Civilian Employed Workers Age 16+ Who Work in Manu