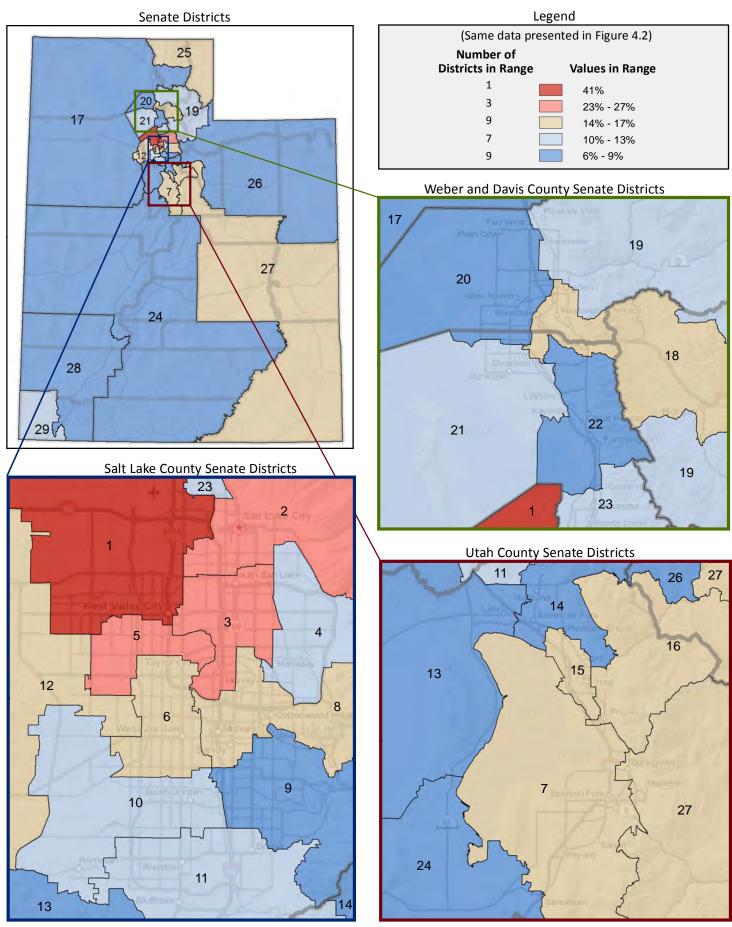

in Table 3 of the appendix)



\* The U.S. Census Bureau distinguishes between ethnicity and race. For example, a person could be Hispanic (ethnicity) and white (race), or Hispanic and black (race).

## Figure 3.3 - HISPANIC OR LATINO Percentage of Population Who are Hispanic or Latino



#### Figure 4.1 - LANGUAGE SPOKEN AT HOME

#### Percentage of Population Age 5+, by Language Spoken at Home

(Categories are mutually exclusive and sum to 100%)



#### Figure 4.2 - LANGUAGE SPOKEN AT HOME

### Percentage of Population Age 5+ Who Do Not Speak English at Home

(Sum of last four categories in Figure 4.1; same data presented in Figure 4.3; additional data in Table 4 of the appendix)



## Figure 4.3 - LANGUAGE SPOKEN AT HOME Percentage of Population Age 5+ Who Do Not Speak English at Home



# Figure 5.1 - BIRTHPLACE AND CITIZENSHIP Percentage of Population, by Birthplace and Citizenship Status

(Categories are mutually exclusive and sum to 100%)



# Figure 5.2 - BIRTHPLACE AND CITIZENSHIP Percentage of Population Born in Utah

(First category in Figure 5.1; same data presented in Figure 5.3; additional data in Table 5 of the appendix)



#### Figure 5.3 - BIRTHPLACE AND CITIZENSHIP Percentage of Population Born in Utah



Page 17

#### Figure 5.4 - BIRTHPLACE AND CITIZENSHIP

#### Percentage of Population Who are Naturalized Citizens

(Fourth category in Figure 5.1; additional data in Table 5 of the appendix)



#### Figure 5.5 - BIRTHPLACE AND CITIZENSHIP Percentage of Population Who are Not Citizens

(Last category in Figure 5.1; same data presented in Figure 5.6; additi