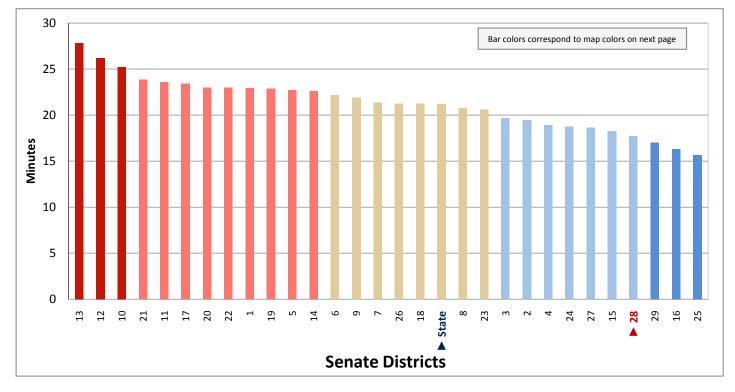

# Demographic Profile for Senate District 28

Prepared by the Office of Legislative Research and General Counsel Using Data Collected by the United States Census Bureau

Utah State Capitol Complex, House Building Suite W210 Salt Lake City, Utah 84114-5210