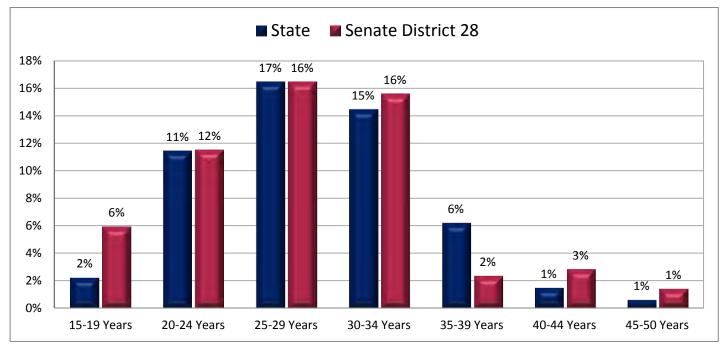

| of Senate District 28                               |            |            |
|-----------------------------------------------------|------------|------------|
| Subject                                             | District   | State      |
| Percentage of Women in Each Age Category            |            |            |
| Giving Birth in the Past 12 Months                  |            |            |
| 15-19 Years                                         | 6%         | 2%         |
| 20-24 Years                                         | 12%        | 11%        |
| 25-29 Years                                         | 16%        | 17%        |
| 30-34 Years                                         | 16%        | 15%        |
| 35-39 Years                                         | 2%         | 6%         |
| 40-44 Years                                         | 3%         | 1%         |
| 45-50 Years                                         | 1%         | 1%         |
| Percentage of Children Age 0-17 Living with         |            |            |
| Parent(s), by Living Arrangement                    |            |            |
| Living with 2 Parents, Both in Labor Force          | 38%        | 43%        |
| Living with 2 Parents, One in Labor Force           |            | 38%        |
| Living with 2 Parents, Neither in Labor Force       |            | 1%         |
| Living with 1 Parent, Parent in Labor Force         | 15%        | 15%        |
| Living with 1 Parent, Parent Not in Labor Force     | 4%         | 3%         |
| Percentage of Households, by Grandparent Living     |            |            |
| with Grandchild Age 0-17                            |            | -          |
| Grandparents Not Living with Grandchildren          | 97%        | 96%        |
| Grandparents Living with Grandchildren, Grandparent |            | -          |
| is Not Financially Responsible                      | 2%         | 2%         |
| Grandparents Living with Grandchildren, Grandparent |            |            |
| is Financially Responsible                          | 2%         | 1%         |
| Percentage of Population Age 25+, by Highest Level  |            |            |
| of Educational Attainment                           |            |            |
| No High School Diploma                              |            | 9%         |
| High School Graduate                                | 31%        | 25%        |
| Some College                                        | 28%        | 27%        |
| Associate's Degree                                  | 8%         | 9%         |
| Bachelor's Degree                                   | 17%        | 20%        |
| Master's, Doctorate, or Professional Degree         | 7%         | 10%        |
| Percentage of Population in Each Age Category Who   |            |            |
| Have Achieved a Bachelor's Degree or Higher         |            |            |
| Male and Female                                     | 210/       | 200/       |
| 25-34 Years                                         | 21%<br>22% | 28%<br>31% |
| 35-44 Years                                         | -          | 31%        |
|                                                     |            |            |
| 65+ Years                                           | 20%        | 25%        |
| Male                                                | 220/       | 200/       |
| 25-34 Years                                         | 22%        | 28%        |
| 35-44 Years                                         | 26%        | 34%        |
| 45-64 Years                                         | 34%        | 36%        |
| 65+ Years                                           | 28%        | 34%        |
| Female                                              | 2404       | 200/       |
| 25-34 Years                                         | 21%        | 29%        |
| 35-44 Years                                         |            | 29%        |
| 45-64 Years                                         |            | 27%        |
| 65+ Years                                           | 13%        | 17%        |
| Percentage of Civilians in Each Age Category Who    |            |            |
| are Veterans                                        | 20/        |            |
| 18-34 Years                                         | 2%         | 2%         |
| 35-54 Years                                         | 6%         | 6%         |
| 55-64 Years                                         | 20%        | 17%        |
| 65-74 Years                                         | 21%        | 22%        |
| 75+ Years                                           | 35%        | 32%        |