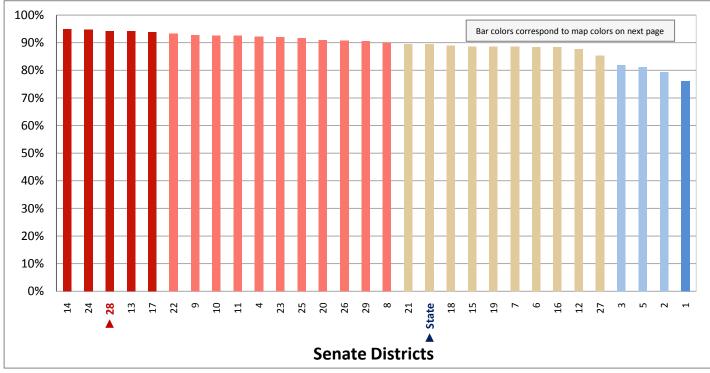

l data in Table 1 of the appendix)



Figure 1.3 - AGE
Percentage of Population Age 0-4



#### Figure 1.4 - AGE

# Percentage of Population Who are School Age Children (Age 5-17)

(Second category in Figure 1.1; same data presented in Figure 1.6; additional data in Table 1 of the appendix)



# Figure 1.5- AGE Percentage of Population Age 65+

(Last category in Figure 1.1; additional data in Table 1 of the appendix)



Figure 1.6 - AGE Percentage of Population Who are School Age Children (Age 5-17)



# Figure 2.1 - RACE Percentage of Population, by Race\*

(Categories are mutually exclusive and sum to 100%)



#### Figure 2.2 - RACE

#### Percentage of Population Who are White

(First category in Figure 2.1; same data presented in Figure 2.3; additional data in Table 2 of the appendix)



\* The U.S. Census Bureau distinguishes between ethnicity and race. For example, a person could be Hispanic (ethnicity) and white (race), or Hispanic and black (race).

### Figure 2.3 - RACE Percentage of Population Who are White



#### Figure 3.1 - HISPANIC OR LATINO

#### Percentage of Population, by Hispanic or Latino\*

(Categories are mutually exclusive and sum to 100%)



#### Figure 3.2 - HISPANIC OR LATINO

#### Percentage of Population Who are Hispanic or Latino

(First category in Figure 3.1; same data presented in Figure 3.3; additional data in Table 3 of the appendix)



\* The U.S. Census Bureau distinguishes between ethnicity and race. For example, a person could be Hispanic (ethnicity) and white (race), or Hispanic and black (race).

## Figure 3.3 - HISPANIC OR LATINO Per