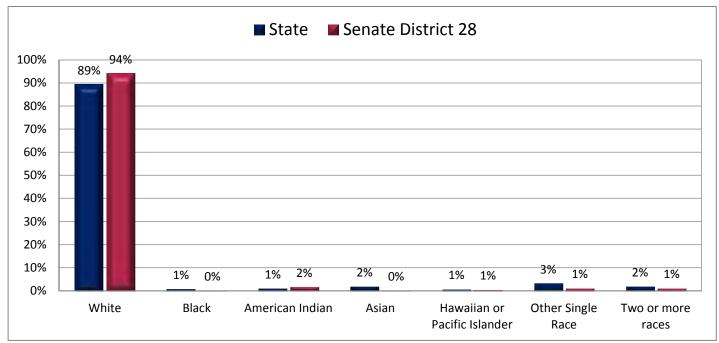

| Demogra                                                                        | aphic     | Profile    | of               |
|--------------------------------------------------------------------------------|-----------|------------|------------------|
| Subject                                                                        | District  | State      |                  |
| Percentage of Population, by Age                                               | District  | otate      | Pe               |
| 0-4 Years                                                                      | 10%       | 10%        | Giv              |
| 5-17 Years                                                                     | 23%       | 22%        | 15               |
| 18-24 Years                                                                    | 13%       | 12%        | 20               |
| 25-44 Years                                                                    | 24%       | 28%        | 25               |
| 45-64 Years                                                                    | 19%       | 20%        | 30               |
| 65+ Years                                                                      | 12%       | 9%         | 35               |
|                                                                                |           |            | 40               |
| Percentage of Population, by Race                                              |           |            | 45               |
| White                                                                          | 94%       | 89%        |                  |
| Black                                                                          | 0%        | 1%         | Pe               |
| American Indian                                                                | 2%        | 1%         | Pa               |
| Asian                                                                          | 0%        | 2%         | Liv              |
| Hawaiian or Pacific Islander                                                   | 1%        | 1%         | Liv              |
| Other Single Race                                                              |           | 3%         | Liv              |
| Two or More Races                                                              | 1%        | 2%         | Liv              |
| Descente of Descelation, by Utwards and other                                  |           |            | Liv              |
| Percentage of Population, by Hispanic or Latino<br>Hispanic or Latino          | 7%        | 12%        | Pe               |
| Not Hispanic or Latino                                                         | -         | 12%<br>88% | -                |
|                                                                                | 95%       | 00%        | <b>wi</b><br>Gr  |
| Percentage of Population Age 5+, by Language                                   |           |            | Gr               |
| Spoken at Home                                                                 |           |            | is I             |
| English Only                                                                   | 94%       | 86%        | Gr               |
| Spanish                                                                        | 4%        | 9%         | is               |
| Other Indo-European                                                            | -         | 2%         |                  |
| Asian or Pacific Islander                                                      | -         | 2%         | Pe               |
| Other                                                                          | 0%        | 1%         | of               |
|                                                                                |           |            | Nc               |
| Percentage of Population, by Birthplace and                                    |           |            | Hi               |
| Citizenship Status                                                             |           |            | So               |
| Born in Utah                                                                   | 61%       | 62%        | As               |
| Born in Another Western State                                                  | 24%       | 18%        | Ва               |
| Born Elsewhere as a U.S. Citizen                                               | 12%       | 12%        | M                |
| Naturalized Citizen                                                            |           | 3%         |                  |
| Not a Citizen                                                                  | 3%        | 6%         | Ре               |
|                                                                                |           |            | На               |
| Percentage of Households, by Household Type                                    |           |            | M                |
| Family, Married Couple, with Children <18 Yrs                                  | 32%       | 34%        | 25               |
| Family, Single Parent, with Children <18 Yrs                                   | 9%        | 9%         | 35               |
| Family, No Children <18 Present                                                | 35%       | 32%        | 45               |
| Nonfamily, Person Living Alone                                                 | 18%       | 19%        | 65               |
| Nonfamily, Two or More Unrelated Persons                                       | 6%        | 6%         | <b>M</b> a<br>25 |
| Percentage of Households, by Household Type and                                |           |            | 35               |
| Size                                                                           |           |            | 45               |
| Family, 2 Persons                                                              | 31%       | 27%        | 65               |
| Family, 3-4 Persons                                                            | 26%       | 30%        | Fe               |
| Family, 5-6 Persons                                                            | 14%       | 15%        | 25               |
| Family, 7+ Persons                                                             | 5%        | 4%         | 35               |
| Nonfamily, 1 Person                                                            | 18%       | 19%        | 45               |
| Nonfamily, 2 Persons                                                           |           | 4%         | 65               |
| Nonfamily, 3+ Persons                                                          | 2%        | 2%         |                  |
|                                                                                |           |            | Pe               |
|                                                                                |           |            | ar               |
| Percentage of Population Age 25+, by Marital Status                            |           |            | 18               |
| Percentage of Population Age 25+, by Marital Status<br>Married, Spouse Present | 71%       | 68%        | 110              |
|                                                                                | 71%<br>4% | 68%<br>4%  |                  |
| Married, Spouse Present                                                        |           |            | 35               |
| Married, Spouse Present                                                        | 4%        | 4%         | 35<br>55<br>65   |