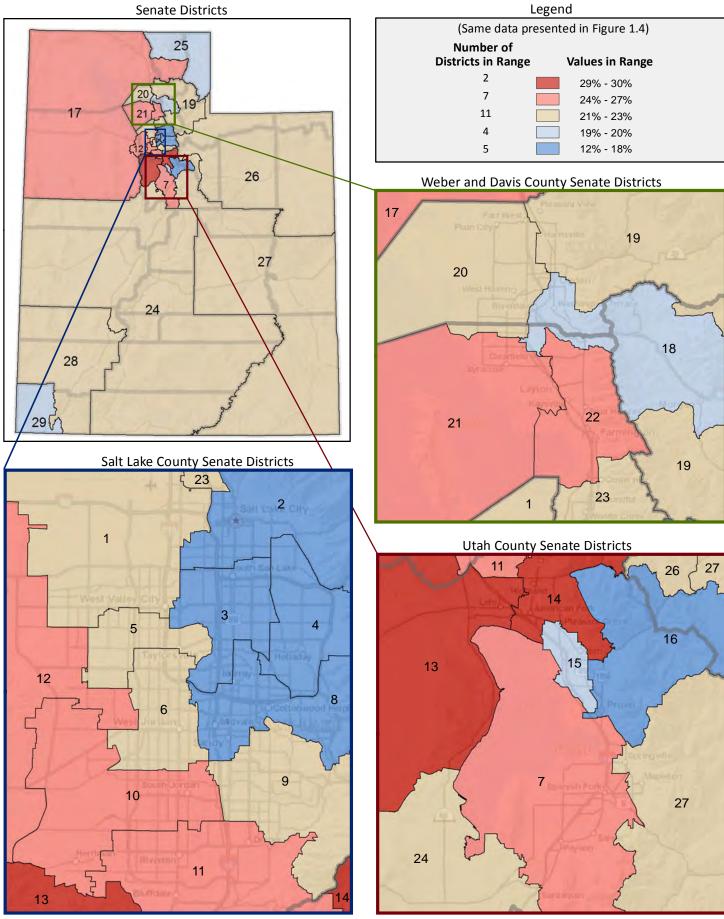

|                                             |

# Figure 1.1 - AGE Percentage of Population, by Age

(Categories are mutually exclusive and sum to 100%)



#### Figure 1.2 - AGE Percentage of Population Age 0-4

(First category in Figure 1.1; same data presented in Figure 1.3; additional data in Table 1 of the appendix)



Figure 1.3 - AGE
Percentage of Population Age 0-4



#### Figure 1.4 - AGE

# Percentage of Population Who are School Age Children (Age 5-17)

(Second category in Figure 1.1; same data presented in Figure 1.6; additional data in Table 1 of the appendix)



# Figure 1.5- AGE Percentage of Population Age 65+

(Last category in Figure 1.1; additional data in Table 1 of the appendix)



Figure 1.6 - AGE Percentage of Population Who are School Age Children (Age 5-17)



# Figure 2.1 - RACE Percentage of Population, by Race\*

(Categories are mutually exclusive and sum to 100%)



#### Figure 2.2 - RACE

#### Percentage of Population Who are White

(First category in Figure 2.1; same data presented in Figure 2.3; additional data in Table 2 of the appendix)



\* The U.S. Census Bureau distinguishes between ethnicity and race. For example, a person could be Hispanic (ethnicity) and white (race), or Hispanic and black (race).

### Figure 2.3 - RACE Percentage of Population Who are White



#### Figure 3.1 - HISPANIC OR LATINO

#### Percentage of Population, by Hispanic or Latino\*

(Categories are mutually exclusive and sum to 100%)



#### Figure 3.2 - HISPANIC OR LATINO

#### Percentage of Population Who are Hispanic or Latino

(First category in Figure