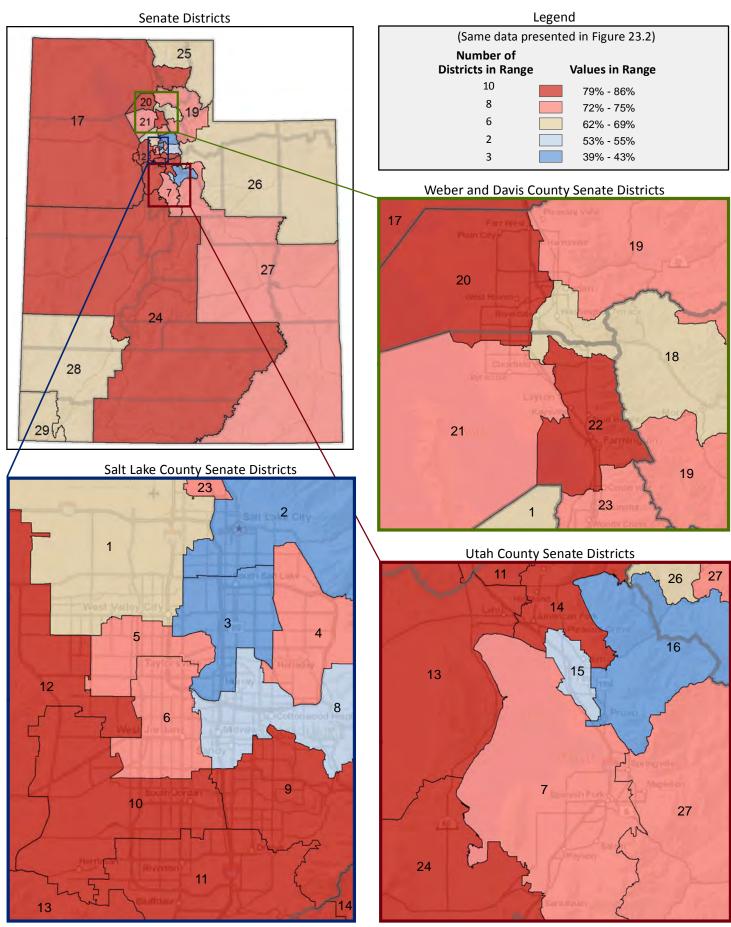

rcentage of Housing Units, by Type of Structure\*

(Categories are mutually exclusive and sum to 100%)



#### Figure 23.2 - HOUSING

# Percentage of Housing Units That are a Detached House

(First category in Figure 23.1; same data presented in Figure 23.3; additional data in Table 23 of the appendix)



\* A house detached is a 1-unit structure detached from any other house, that is, with open space on all four sides. A house attached is a 1-unit structure that has one or more walls extending from ground to roof separating it from adjoining structures. A house attached includes a duplex, twin home, or townhouse. An apartment is a unit in a structure containing two or more units that are not a house attached.

# Figure 23.3 - HOUSING Percentage of Housing Units That are a Detached House



Page 57

#### Figure 24.1 - HOME OWNERSHIP

# Percentage of Occupied Housing Units, by Owned or Rented

(Categories are mutually exclusive and sum to 100%)



#### Figure 24.2 - HOME OWNERSHIP

# Percentage of Occupied Housing Units Owned by Occupant

(First category in Figure 24.1; same data presented in Figure 24.3; additional data in Table 24 of the appendix)



# Figure 24.3 - HOME OWNERSHIP Percentage of Occupied Housing Units Owned by Occupant



Page 59

#### Figure 25.1 - MORTGAGE STATUS

# Percentage of Owner-Occupied Housing Units, by Mortgage Status

(Categories are mutually exclusive and sum to 100%)



#### Figure 25.2 - MORTGAGE STATUS

# Percentage of Owner-Occupied Housing Units without a Mortgage

(Last category in Figure 25.1; same data presented in Figure 25.3; additio