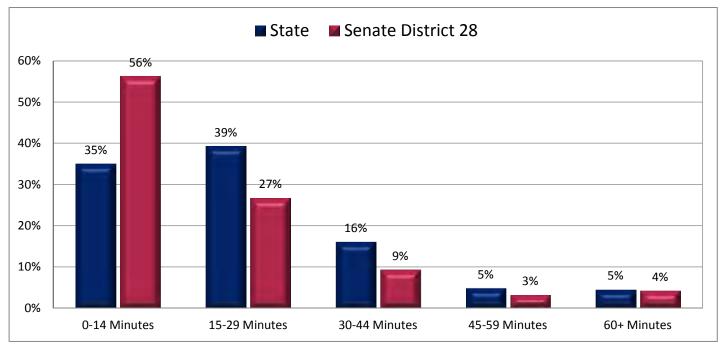

# Demographic Profile for Senate District 28

Prepared by the Office of Legislative Research and General Counsel Using Data Collected by the United States Census Bureau

Utah State Capitol Complex, House Building Suite W210 Salt Lake City, Utah 84114-5210