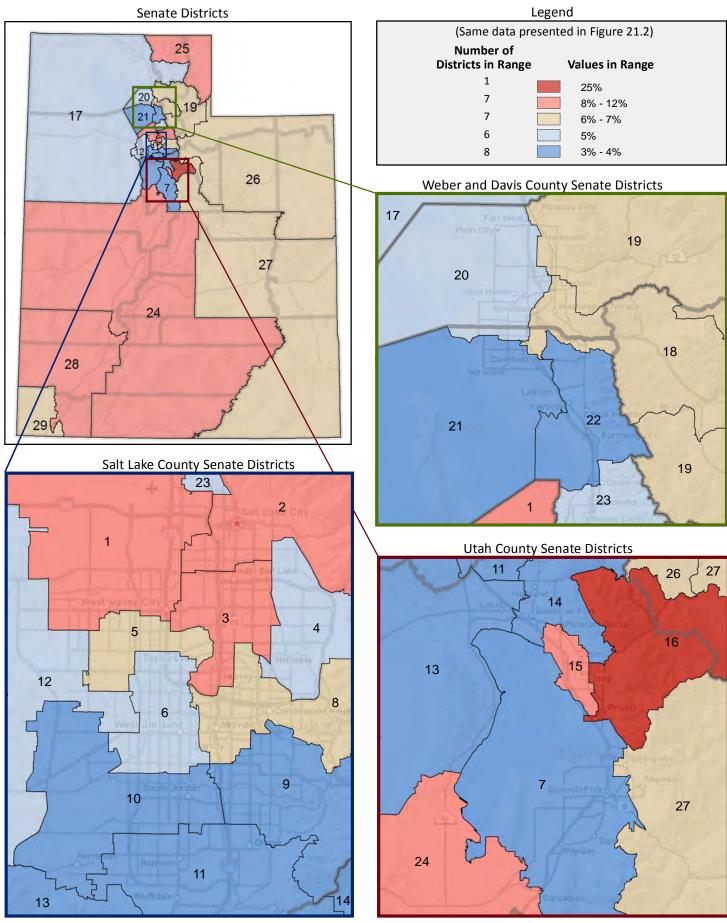

# Demographic Profile for Senate District 28

Prepared by the Office of Legislative Research and General Counsel Using Data Collected by the United States Census Bureau

Utah State Capitol Complex, House Building Suite W210 Salt Lake City, Utah 84114-5210