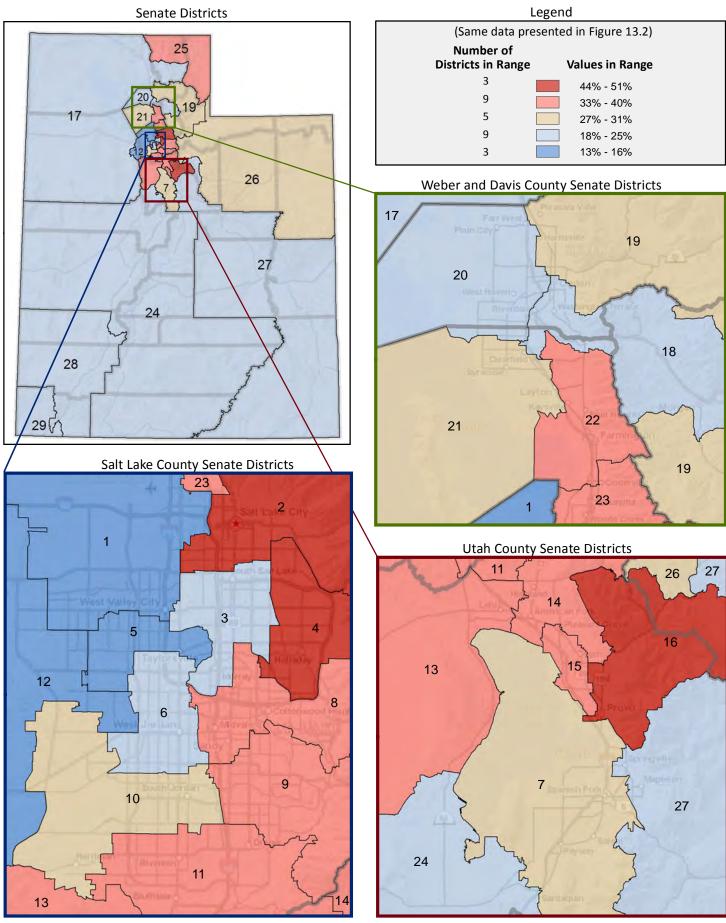

esented in Figure 12.3; additional data in Table 12 of the appendix)



#### Figure 12.3 - EDUCATION - HIGHEST LEVEL OF ATTAINMENT Percentage of Population Age 25+ without a High School Diploma



# Figure 13.1 - BACHELOR'S DEGREE ATTAINMENT Percentage of Population in Each Age Category, by Sex, with a Bachelor's Degree or Higher

(Numbers are the percentage of persons in each age and sex category; categories do not sum to 100%)



#### Figure 13.2 - BACHELOR'S DEGREE ATTAINMENT

### Percentage of Population Age 25+ with a Bachelor's Degree or Higher

(This data is not included in Figure 13.1; same data presented in Figure 13.3; additional data in Table 13 of the appendix)



## Figure 13.3 - BACHELOR'S DEGREE ATTAINMENT Percentage of Population Age 25+ with a Bachelor's Degree or Higher



#### Figure 14.1 - VETERANS

## Percentage of Civilians in Each Age Category Who are Veterans\*

(Numbers are the percentage of civilians in each age category, not the percentage of total civilians in the state or district; categories do not sum to 100%)



# Figure 14.2 - VETERANS Percentage of Civilians Age 18+ Who are Veterans

(This data is not included in Figure 14.1; same data presented in Figure 14.3; additional data in Table 14 of the appendix)



\* Veterans are people who have served on active duty in any branch of the military, but are not currently serving. People who served in the National Guard or Reserves are classified as veterans only if they were called or ordered to active duty, not counting training. Active duty refers to military members who are currently serving ful