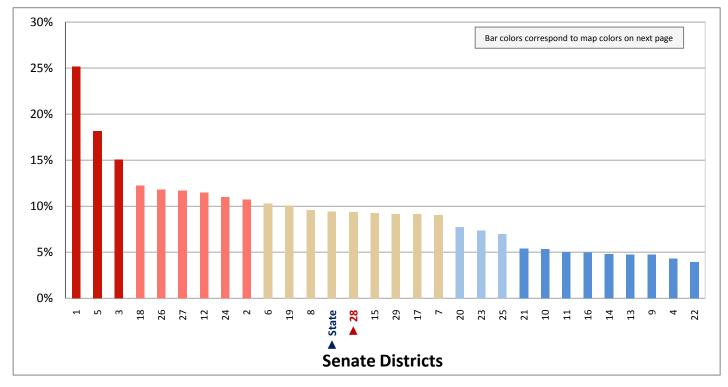

| Demogra                                                                        | aphic     | Profile    | of               |
|--------------------------------------------------------------------------------|-----------|------------|------------------|
| Subject                                                                        | District  | State      |                  |
| Percentage of Population, by Age                                               | District  | otate      | Pe               |
| 0-4 Years                                                                      | 10%       | 10%        | Giv              |
| 5-17 Years                                                                     | 23%       | 22%        | 15               |
| 18-24 Years                                                                    | 13%       | 12%        | 20               |
| 25-44 Years                                                                    | 24%       | 28%        | 25               |
| 45-64 Years                                                                    | 19%       | 20%        | 30               |
| 65+ Years                                                                      | 12%       | 9%         | 35               |
|                                                                                |           |            | 40               |
| Percentage of Population, by Race                                              |           |            | 45               |
| White                                                                          | 94%       | 89%        |                  |
| Black                                                                          | 0%        | 1%         | Pe               |
| American Indian                                                                | 2%        | 1%         | Pa               |
| Asian                                                                          | 0%        | 2%         | Liv              |
| Hawaiian or Pacific Islander                                                   | 1%        | 1%         | Liv              |
| Other Single Race                                                              |           | 3%         | Liv              |
| Two or More Races                                                              | 1%        | 2%         | Liv              |
| Descente of Descelation, by Utwards and other                                  |           |            | Liv              |
| Percentage of Population, by Hispanic or Latino<br>Hispanic or Latino          | 7%        | 12%        | Pe               |
| Not Hispanic or Latino                                                         | -         | 12%<br>88% | -                |
|                                                                                | 95%       | 00%        | <b>wi</b><br>Gr  |
| Percentage of Population Age 5+, by Language                                   |           |            | Gr               |
| Spoken at Home                                                                 |           |            | is I             |
| English Only                                                                   | 94%       | 86%        | Gr               |
| Spanish                                                                        | 4%        | 9%         | is               |
| Other Indo-European                                                            | -         | 2%         |                  |
| Asian or Pacific Islander                                                      | -         | 2%         | Pe               |
| Other                                                                          | 0%        | 1%         | of               |
|                                                                                |           |            | Nc               |
| Percentage of Population, by Birthplace and                                    |           |            | Hi               |
| Citizenship Status                                                             |           |            | So               |
| Born in Utah                                                                   | 61%       | 62%        | As               |
| Born in Another Western State                                                  | 24%       | 18%        | Ва               |
| Born Elsewhere as a U.S. Citizen                                               | 12%       | 12%        | M                |
| Naturalized Citizen                                                            |           | 3%         |                  |
| Not a Citizen                                                                  | 3%        | 6%         | Ре               |
|                                                                                |           |            | На               |
| Percentage of Households, by Household Type                                    |           |            | M                |
| Family, Married Couple, with Children <18 Yrs                                  | 32%       | 34%        | 25               |
| Family, Single Parent, with Children <18 Yrs                                   | 9%        | 9%         | 35               |
| Family, No Children <18 Present                                                | 35%       | 32%        | 45               |
| Nonfamily, Person Living Alone                                                 | 18%       | 19%        | 65               |
| Nonfamily, Two or More Unrelated Persons                                       | 6%        | 6%         | <b>M</b> a<br>25 |
| Percentage of Households, by Household Type and                                |           |            | 35               |
| Size                                                                           |           |            | 45               |
| Family, 2 Persons                                                              | 31%       | 27%        | 65               |
| Family, 3-4 Persons                                                            | 26%       | 30%        | Fe               |
| Family, 5-6 Persons                                                            | 14%       | 15%        | 25               |
| Family, 7+ Persons                                                             | 5%        | 4%         | 35               |
| Nonfamily, 1 Person                                                            | 18%       | 19%        | 45               |
| Nonfamily, 2 Persons                                                           |           | 4%         | 65               |
| Nonfamily, 3+ Persons                                                          | 2%        | 2%         |                  |
|                                                                                |           |            | Pe               |
|                                                                                |           |            | ar               |
| Percentage of Population Age 25+, by Marital Status                            |           |            | 18               |
| Percentage of Population Age 25+, by Marital Status<br>Married, Spouse Present | 71%       | 68%        | 110              |
|                                                                                | 71%<br>4% | 68%<br>4%  |                  |
| Married, Spouse Present                                                        |           |            | 35               |
| Married, Spouse Present                                                        | 4%        | 4%         | 35<br>55<br>65   |