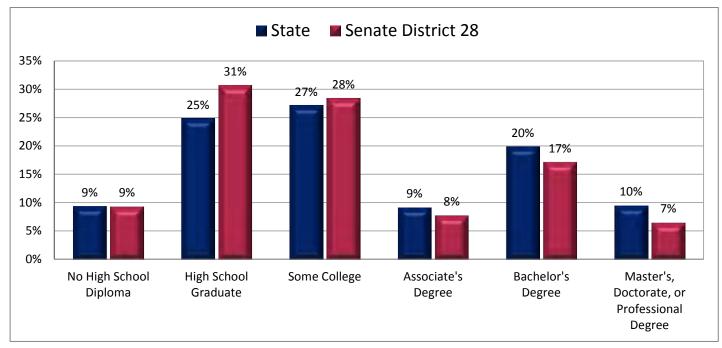

| of Senate District 28                               |            |            |
|-----------------------------------------------------|------------|------------|
| Subject                                             | District   | State      |
| Percentage of Women in Each Age Category            |            |            |
| Giving Birth in the Past 12 Months                  |            |            |
| 15-19 Years                                         | 6%         | 2%         |
| 20-24 Years                                         | 12%        | 11%        |
| 25-29 Years                                         | 16%        | 17%        |
| 30-34 Years                                         | 16%        | 15%        |
| 35-39 Years                                         | 2%         | 6%         |
| 40-44 Years                                         | 3%         | 1%         |
| 45-50 Years                                         | 1%         | 1%         |
| Percentage of Children Age 0-17 Living with         |            |            |
| Parent(s), by Living Arrangement                    |            |            |
| Living with 2 Parents, Both in Labor Force          | 38%        | 43%        |
| Living with 2 Parents, One in Labor Force           |            | 38%        |
| Living with 2 Parents, Neither in Labor Force       |            | 1%         |
| Living with 1 Parent, Parent in Labor Force         | 15%        | 15%        |
| Living with 1 Parent, Parent Not in Labor Force     | 4%         | 3%         |
| Percentage of Households, by Grandparent Living     |            |            |
| with Grandchild Age 0-17                            |            | -          |
| Grandparents Not Living with Grandchildren          | 97%        | 96%        |
| Grandparents Living with Grandchildren, Grandparent |            | -          |
| is Not Financially Responsible                      | 2%         | 2%         |
| Grandparents Living with Grandchildren, Grandparent |            |            |
| is Financially Responsible                          | 2%         | 1%         |
| Percentage of Population Age 25+, by Highest Level  |            |            |
| of Educational Attainment                           |            |            |
| No High School Diploma                              |            | 9%         |
| High School Graduate                                | 31%        | 25%        |
| Some College                                        | 28%        | 27%        |
| Associate's Degree                                  | 8%         | 9%         |
| Bachelor's Degree                                   | 17%        | 20%        |
| Master's, Doctorate, or Professional Degree         | 7%         | 10%        |
| Percentage of Population in Each Age Category Who   |            |            |
| Have Achieved a Bachelor's Degree or Higher         |            |            |
| Male and Female                                     | 210/       | 200/       |
| 25-34 Years                                         | 21%<br>22% | 28%<br>31% |
| 35-44 Years                                         | -          | 31%        |
|                                                     |            |            |
| 65+ Years                                           | 20%        | 25%        |
| Male                                                | 220/       | 200/       |
| 25-34 Years                                         | 22%        | 28%        |
| 35-44 Years                                         | 26%        | 34%        |
| 45-64 Years                                         | 34%        | 36%        |
| 65+ Years                                           | 28%        | 34%        |
| Female                                              | 2404       | 200/       |
| 25-34 Years                                         | 21%        | 29%        |
| 35-44 Years                                         |            | 29%        |
| 45-64 Years                                         |            | 27%        |
| 65+ Years                                           | 13%        | 17%        |
| Percentage of Civilians in Each Age Category Who    |            |            |
| are Veterans                                        | 20/        |            |
| 18-34 Years                                         | 2%         | 2%         |
| 35-54 Years                                         | 6%         | 6%         |
| 55-64 Years                                         | 20%        | 17%        |
| 65-74 Years                                         | 21%        | 22%        |
| 75+ Years                                           | 35%        | 32%        |