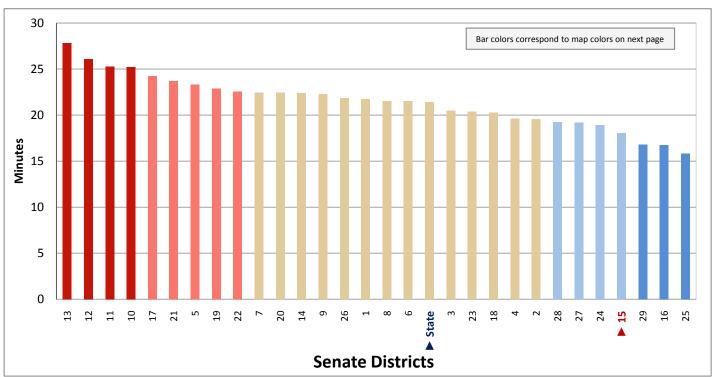

tegories are mutually exclusive and sum to 100%)



Figure 16.2 - MEANS OF TRANSPORTATION TO WORK

#### Percentage of Workers Age 16+ Who Drive Alone to Work

(Second category in Figure 16.1; same data presented in Figure 16.3; additional data in Table 16 of the appendix)



#### Figure 16.3 - MEANS OF TRANSPORTATION TO WORK

#### Percentage of Workers Age 16+ Who Drive Alone to Work



Page 43

Figure 17.1 - TRAVEL TIME TO WORK

#### Percentage of Workers Age 16+ Who Do Not Work at Home, by Travel Time

(Categories are mutually exclusive and sum to 100%)



Figure 17.2 - TRAVEL TIME TO WORK

## Average Travel Time to Work of Workers Age 16+ Who Do Not Work at Home

(This data is not included in Figure 17.1; same data presented in Figure 17.3; additional data in Table 17 of the appendix)



#### Figure 17.3 - TRAVEL TIME TO WORK

#### Average Travel Time to Work of Workers Age 16+ Who Do Not Work at Home



Page 45

Figure 18.1 - SOURCES OF HOUSEHOLD INCOME

#### Percentage of Aggregate Household Income, by Source\*

(Categories are mutually exclusive and sum to 100%)



Figure 18.2 - SOURCES OF HOUSEHOLD INCOME

## Percentage of Aggregate Household Income from Interest, Dividends, or Net Rental Income

(Third category in Figure 18.1; same data presented in Figure 18.3; additional data in Table 18 of the appendix)



<sup>\*</sup> Household income is categorized into the eight types shown in Figure 18.1. Aggregate household income for each income type is the sum of all income from that income type for all households in the legislative district.

#### Figure 18.3 - SOURCES O