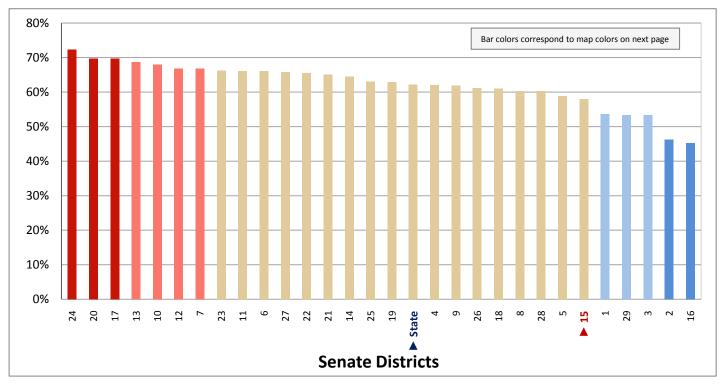

#### **Location of Cities and Districts**

| Membership of the Utah Senate |                       |  |  |  |  |
|-------------------------------|-----------------------|--|--|--|--|
| District                      | Senator               |  |  |  |  |
| 1                             | Luz Escamilla         |  |  |  |  |
| 2                             | Jim Dabakis           |  |  |  |  |
| 3                             | Gene Davis            |  |  |  |  |
| 4                             | Jani Iwamoto          |  |  |  |  |
| 5                             | Karen Mayne           |  |  |  |  |
| 6                             | Wayne A. Harper       |  |  |  |  |
| 7                             | Deidre M. Henderson   |  |  |  |  |
| 8                             | Brian E. Shiozawa     |  |  |  |  |
| 9                             | Wayne L. Niederhauser |  |  |  |  |
| 10                            | Aaron Osmond          |  |  |  |  |
| 11                            | Howard A. Stephenson  |  |  |  |  |
| 12                            | Daniel W. Thatcher    |  |  |  |  |
| 13                            | Mark B. Madsen        |  |  |  |  |
| 14                            | Alvin B. Jackson      |  |  |  |  |
| 15                            | Margaret Dayton       |  |  |  |  |
| 16                            | Curtis S. Bramble     |  |  |  |  |
| 17                            | Peter C. Knudson      |  |  |  |  |
| 18                            | Ann Millner           |  |  |  |  |
| 19                            | Allen M. Christensen  |  |  |  |  |
| 20                            | Scott K. Jenkins      |  |  |  |  |
| 21                            | Jerry W. Stevenson    |  |  |  |  |
| 22                            | J. Stuart Adams       |  |  |  |  |
| 23                            | Todd Weiler           |  |  |  |  |
| 24                            | Ralph Okerlund        |  |  |  |  |
| 25                            | Lyle W. Hillyard      |  |  |  |  |
| 26                            | Kevin T. Van Tassell  |  |  |  |  |
| 27                            | David P. Hinkins      |  |  |  |  |
| 28                            | Evan J. Vickers       |  |  |  |  |
| 29                            | Stephen H. Urquhart   |  |  |  |  |