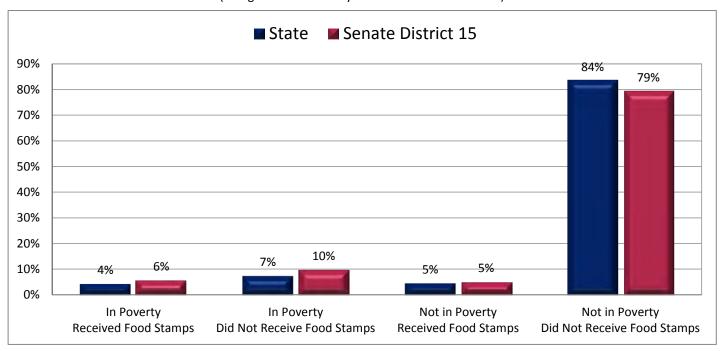

### **Table of Contents**

|       | ı                                       | age  |
|-------|-----------------------------------------|------|
| DISTR | RICT PROFILE                            | 4    |
| COMF  | PARISON CHARTS AND MAPS                 |      |
|       | Age                                     | 6    |
|       | Race                                    | . 10 |
|       | Hispanic or Latino                      | . 12 |
|       | Language Spoken at Home                 | . 14 |
|       | Birthplace and Citizenship              | . 16 |
|       | Household Type                          | . 20 |
|       | Household Type and Size                 | . 22 |
|       | Marital Status                          | . 24 |
|       | Women Giving Birth                      | . 26 |
|       | Child Living Arrangements               | . 28 |
|       | Grandparent Living with Grandchild      | . 30 |
|       | Education - Highest Level of Attainment | . 32 |
|       | Bachelor's Degree Attainment            | . 34 |
|       | Veterans                                | . 36 |
|       | Employment by Industry                  | . 38 |
|       | Means of Transportation to Work         | . 42 |
|       | Travel Time to Work                     | . 44 |
|       | Sources of Household Income             | . 46 |
|       | Household Income                        | . 48 |
|       | Poverty                                 | . 50 |
|       | Food Stamps by Poverty Status           | . 52 |
|       | Food Stamps and Cash Public Assistance  | . 54 |
|       | Housing                                 | . 56 |
|       | Home Ownership                          | . 58 |
|       | Mortgage Status                         | . 60 |
|       | Year Moved into Unit                    | . 62 |
|       | Moved in Past Year                      | . 64 |
|       | Vacancy Rates                           | . 66 |
| APPE  | NDIX                                    |      |
|       | Table 1 - Age                           | . 70 |
|       | Table 2 - Race                          | . 71 |
|       | Table 3 - Hispanic or Latino            | . 72 |
|       | Table 4 - Language Spoken at Home       | . 73 |
|       | Table 5 - Birthplace and Citizenship    | . 74 |