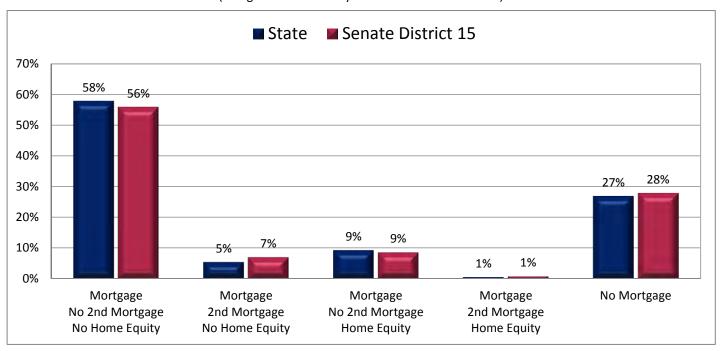

### **Table of Contents**

|       | ı                                       | age  |
|-------|-----------------------------------------|------|
| DISTR | RICT PROFILE                            | 4    |
| COMF  | PARISON CHARTS AND MAPS                 |      |
|       | Age                                     | 6    |
|       | Race                                    | . 10 |
|       | Hispanic or Latino                      | . 12 |
|       | Language Spoken at Home                 | . 14 |
|       | Birthplace and Citizenship              | . 16 |
|       | Household Type                          | . 20 |
|       | Household Type and Size                 | . 22 |
|       | Marital Status                          | . 24 |
|       | Women Giving Birth                      | . 26 |
|       | Child Living Arrangements               | . 28 |
|       | Grandparent Living with Grandchild      | . 30 |
|       | Education - Highest Level of Attainment | . 32 |
|       | Bachelor's Degree Attainment            | . 34 |
|       | Veterans                                | . 36 |
|       | Employment by Industry                  | . 38 |
|       | Means of Transportation to Work         | . 42 |
|       | Travel Time to Work                     | . 44 |
|       | Sources of Household Income             | . 46 |
|       | Household Income                        | . 48 |
|       | Poverty                                 | . 50 |
|       | Food Stamps by Poverty Status           | . 52 |
|       | Food Stamps and Cash Public Assistance  | . 54 |
|       | Housing                                 | . 56 |
|       | Home Ownership                          | . 58 |
|       | Mortgage Status                         | . 60 |
|       | Year Moved into Unit                    | . 62 |
|       | Moved in Past Year                      | . 64 |
|       | Vacancy Rates                           | . 66 |
| APPE  | NDIX                                    |      |
|       | Table 1 - Age                           | . 70 |
|       | Table 2 - Race                          | . 71 |
|       | Table 3 - Hispanic or Latino            | . 72 |
|       | Table 4 - Language Spoken at Home       | . 73 |
|       | Table 5 - Birthplace and Citizenship    | . 74 |