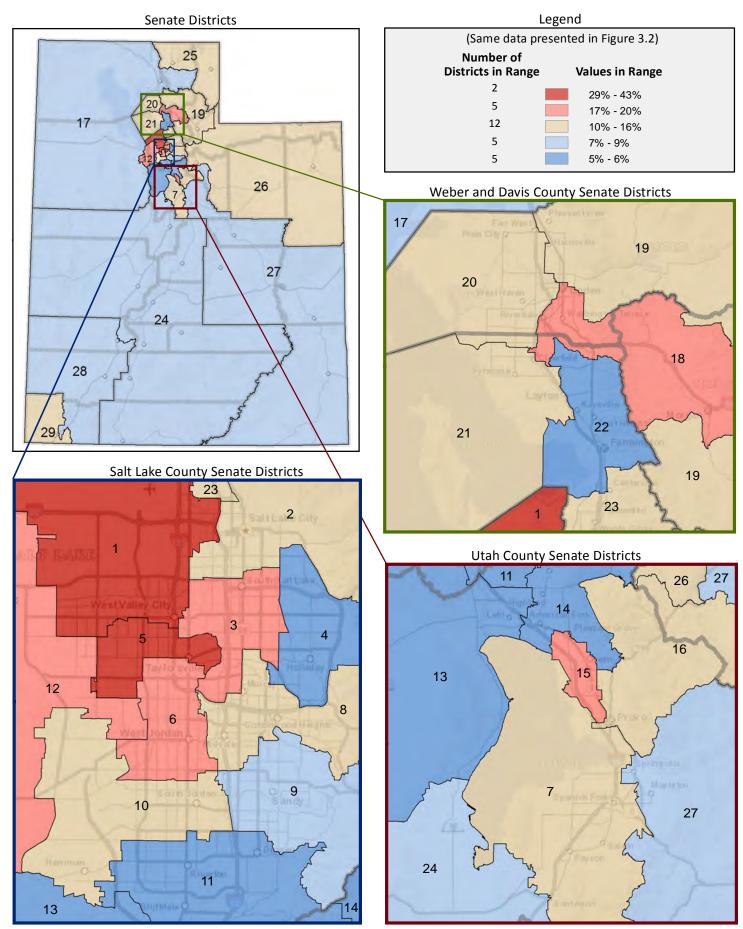

#### **Location of Cities and Districts**

| Membership of the Utah Senate |                       |  |  |  |  |
|-------------------------------|-----------------------|--|--|--|--|
| District                      | Senator               |  |  |  |  |
| 1                             | Luz Escamilla         |  |  |  |  |
| 2                             | Jim Dabakis           |  |  |  |  |
| 3                             | Gene Davis            |  |  |  |  |
| 4                             | Jani Iwamoto          |  |  |  |  |
| 5                             | Karen Mayne           |  |  |  |  |
| 6                             | Wayne A. Harper       |  |  |  |  |
| 7                             | Deidre M. Henderson   |  |  |  |  |
| 8                             | Brian E. Shiozawa     |  |  |  |  |
| 9                             | Wayne L. Niederhauser |  |  |  |  |
| 10                            | Aaron Osmond          |  |  |  |  |
| 11                            | Howard A. Stephenson  |  |  |  |  |
| 12                            | Daniel W. Thatcher    |  |  |  |  |
| 13                            | Mark B. Madsen        |  |  |  |  |
| 14                            | Alvin B. Jackson      |  |  |  |  |
| 15                            | Margaret Dayton       |  |  |  |  |
| 16                            | Curtis S. Bramble     |  |  |  |  |
| 17                            | Peter C. Knudson      |  |  |  |  |
| 18                            | Ann Millner           |  |  |  |  |
| 19                            | Allen M. Christensen  |  |  |  |  |
| 20                            | Scott K. Jenkins      |  |  |  |  |
| 21                            | Jerry W. Stevenson    |  |  |  |  |
| 22                            | J. Stuart Adams       |  |  |  |  |
| 23                            | Todd Weiler           |  |  |  |  |
| 24                            | Ralph Okerlund        |  |  |  |  |
| 25                            | Lyle W. Hillyard      |  |  |  |  |
| 26                            | Kevin T. Van Tassell  |  |  |  |  |
| 27                            | David P. Hinkins      |  |  |  |  |
| 28                            | Evan J. Vickers       |  |  |  |  |
| 29                            | Stephen H. Urquhart   |  |  |  |  |