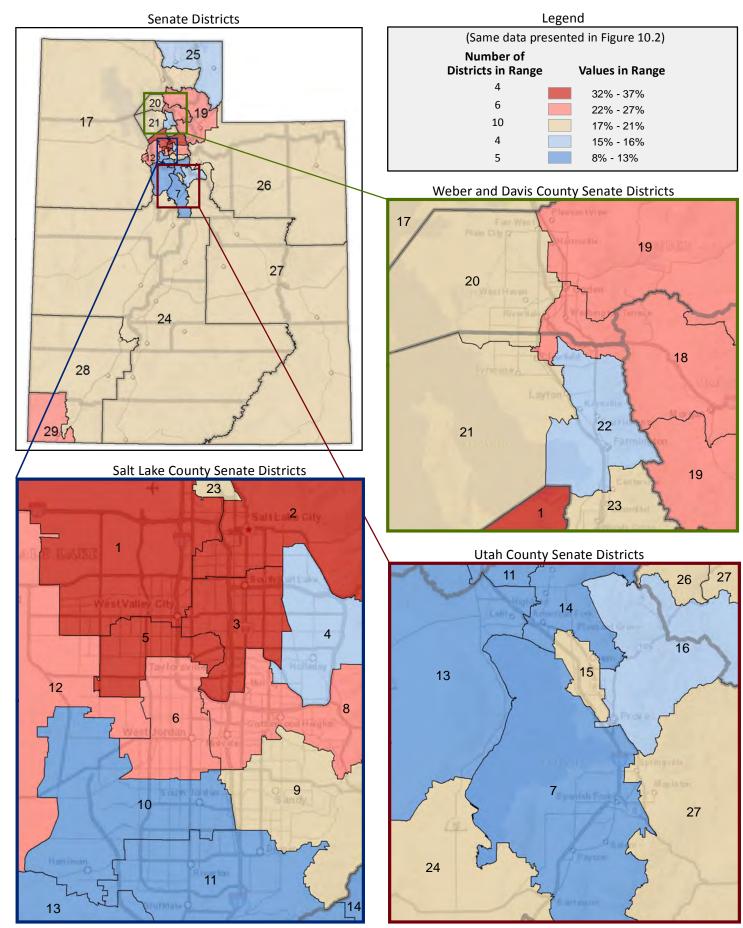

#### **Location of Cities and Districts**

| Membership of the Utah Senate |                       |  |  |  |  |
|-------------------------------|-----------------------|--|--|--|--|
| District                      | Senator               |  |  |  |  |
| 1                             | Luz Escamilla         |  |  |  |  |
| 2                             | Jim Dabakis           |  |  |  |  |
| 3                             | Gene Davis            |  |  |  |  |
| 4                             | Jani Iwamoto          |  |  |  |  |
| 5                             | Karen Mayne           |  |  |  |  |
| 6                             | Wayne A. Harper       |  |  |  |  |
| 7                             | Deidre M. Henderson   |  |  |  |  |
| 8                             | Brian E. Shiozawa     |  |  |  |  |
| 9                             | Wayne L. Niederhauser |  |  |  |  |
| 10                            | Aaron Osmond          |  |  |  |  |
| 11                            | Howard A. Stephenson  |  |  |  |  |
| 12                            | Daniel W. Thatcher    |  |  |  |  |
| 13                            | Mark B. Madsen        |  |  |  |  |
| 14                            | Alvin B. Jackson      |  |  |  |  |
| 15                            | Margaret Dayton       |  |  |  |  |
| 16                            | Curtis S. Bramble     |  |  |  |  |
| 17                            | Peter C. Knudson      |  |  |  |  |
| 18                            | Ann Millner           |  |  |  |  |
| 19                            | Allen M. Christensen  |  |  |  |  |
| 20                            | Scott K. Jenkins      |  |  |  |  |
| 21                            | Jerry W. Stevenson    |  |  |  |  |
| 22                            | J. Stuart Adams       |  |  |  |  |
| 23                            | Todd Weiler           |  |  |  |  |
| 24                            | Ralph Okerlund        |  |  |  |  |
| 25                            | Lyle W. Hillyard      |  |  |  |  |
| 26                            | Kevin T. Van Tassell  |  |  |  |  |
| 27                            | David P. Hinkins      |  |  |  |  |
| 28                            | Evan J. Vickers       |  |  |  |  |
| 29                            | Stephen H. Urquhart   |  |  |  |  |