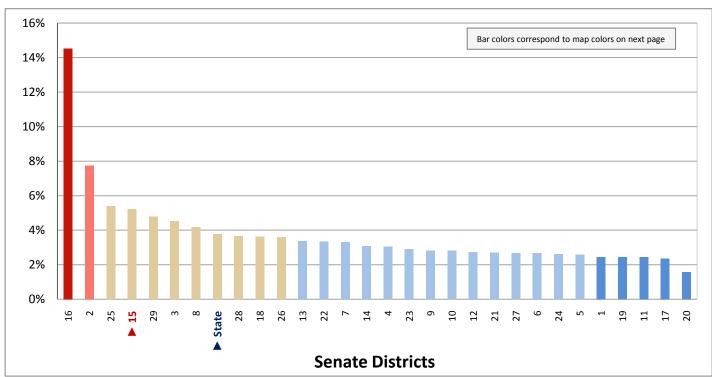

clusive and sum to 100%)



Figure 26.2 - YEAR MOVED INTO UNIT

## Percentage of Population in Occupied Housing Units Who Moved in Prior to 1990

(Sum of first and fourth categories in Figure 26.1; same data presented in Figure 26.3; additional data in Table 26 of appendix)



#### Figure 26.3 - YEAR MOVED INTO UNIT

# Percentage of Population in Occupied Housing Units Who Moved in Prior to 1990



Page 63

Figure 27.1 - MOVED IN PAST YEAR

#### Percentage of Population Age 1+, by Moved in the Past Year

(Categories are mutually exclusive and sum to 100%)



Figure 27.2 - MOVED IN PAST YEAR

#### Percentage of Population Age 1+ Who Moved to Utah in the Past Year

(Sum of last three categories in Figure 27.1; same data presented in Figure 27.3; additional data in Table 27 of the appendix)



## Percentage of Population Age 1+ Who Moved to Utah in the Past Year



Page 65

Figure 28.1 - VACANCY RATES

#### Percentage of Housing Units, by Vacancy\*

(Categories are mutually exclusive and sum to 100%)



Figure 28.2 - VACANCY RATES

#### **Percentage of Housing Units That are Vacant**

(First category in Figure 28.1; same data presented in Figure 28.3; additional data in Table 28 of the appendix)



<sup>\*</sup> Housing units used or intended for use only in certain seasons or for weekends or other occasional use are considered vacant. Seasonal units include those used for summer or winter sports or recreation, e.g., second homes and cabins.

#### Figure 28.3 - VACANCY RATES

## **Percentage of Housing Units That are Vacant**



Page 67



Table 1 – AGE

|       | Percentage o