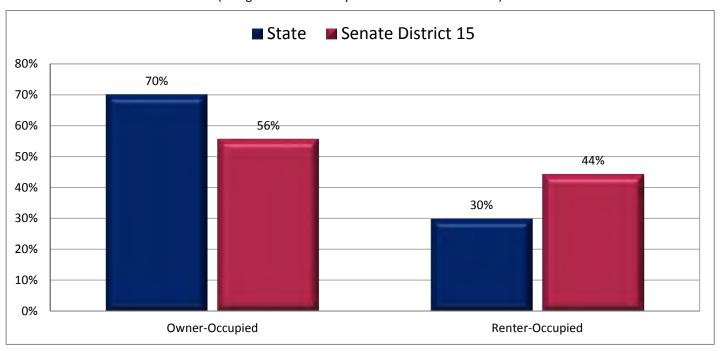

Detached House

(First category in Figure 23.1; same data presented in Figure 23.3; additional data in Table 23 of the appendix)



<sup>\*</sup> A house detached is a 1-unit structure detached from any other house, that is, with open space on all four sides. A house attached is a 1-unit structure that has one or more walls extending from ground to roof separating it from adjoining structures. A house attached includes a duplex, twin home, or townhouse. An apartment is a unit in a structure containing two or more units that are not a house attached.

#### Figure 23.3 - HOUSING

## Percentage of Housing Units That are a Detached House



Page 57

Figure 24.1 - HOME OWNERSHIP

#### Percentage of Occupied Housing Units, by Owned or Rented

(Categories are mutually exclusive and sum to 100%)



Figure 24.2 - HOME OWNERSHIP

#### **Percentage of Occupied Housing Units Owned by Occupant**

(First category in Figure 24.1; same data presented in Figure 24.3; additional data in Table 24 of the appendix)



#### Figure 24.3 - HOME OWNERSHIP

## Percentage of Occupied Housing Units Owned by Occupant



Page 59

Figure 25.1 - MORTGAGE STATUS

#### Percentage of Owner-Occupied Housing Units, by Mortgage Status

(Categories are mutually exclusive and sum to 100%)



Figure 25.2 - MORTGAGE STATUS

#### Percentage of Owner-Occupied Housing Units without a Mortgage

(Last category in Figure 25.1; same data presented in Figure 25.3; additional data in Table 25 of the appendix)



#### Figure 25.3 - MORTGAGE STATUS

## Percentage of Owner-Occupied Housing Units without a Mortgage



Page 61