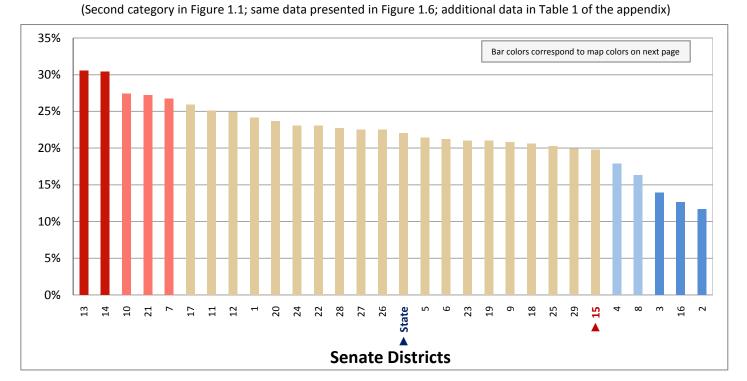

### **Table of Contents**

|       | ı                                       | age  |
|-------|-----------------------------------------|------|
| DISTR | RICT PROFILE                            | 4    |
| COMF  | PARISON CHARTS AND MAPS                 |      |
|       | Age                                     | 6    |
|       | Race                                    | . 10 |
|       | Hispanic or Latino                      | . 12 |
|       | Language Spoken at Home                 | . 14 |
|       | Birthplace and Citizenship              | . 16 |
|       | Household Type                          | . 20 |
|       | Household Type and Size                 | . 22 |
|       | Marital Status                          | . 24 |
|       | Women Giving Birth                      | . 26 |
|       | Child Living Arrangements               | . 28 |
|       | Grandparent Living with Grandchild      | . 30 |
|       | Education - Highest Level of Attainment | . 32 |
|       | Bachelor's Degree Attainment            | . 34 |
|       | Veterans                                | . 36 |
|       | Employment by Industry                  | . 38 |
|       | Means of Transportation to Work         | . 42 |
|       | Travel Time to Work                     | . 44 |
|       | Sources of Household Income             | . 46 |
|       | Household Income                        | . 48 |
|       | Poverty                                 | . 50 |
|       | Food Stamps by Poverty Status           | . 52 |
|       | Food Stamps and Cash Public Assistance  | . 54 |
|       | Housing                                 | . 56 |
|       | Home Ownership                          | . 58 |
|       | Mortgage Status                         | . 60 |
|       | Year Moved into Unit                    | . 62 |
|       | Moved in Past Year                      | . 64 |
|       | Vacancy Rates                           | . 66 |
| APPE  | NDIX                                    |      |
|       | Table 1 - Age                           | . 70 |
|       | Table 2 - Race                          | . 71 |
|       | Table 3 - Hispanic or Latino            | . 72 |
|       | Table 4 - Language Spoken at Home       | . 73 |
|       | Table 5 - Birthplace and Citizenship    | . 74 |