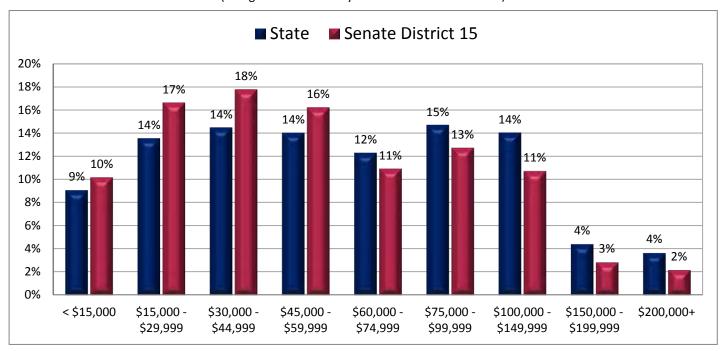

### **Table of Contents**

|       | ı                                       | age  |
|-------|-----------------------------------------|------|
| DISTR | RICT PROFILE                            | 4    |
| COMF  | PARISON CHARTS AND MAPS                 |      |
|       | Age                                     | 6    |
|       | Race                                    | . 10 |
|       | Hispanic or Latino                      | . 12 |
|       | Language Spoken at Home                 | . 14 |
|       | Birthplace and Citizenship              | . 16 |
|       | Household Type                          | . 20 |
|       | Household Type and Size                 | . 22 |
|       | Marital Status                          | . 24 |
|       | Women Giving Birth                      | . 26 |
|       | Child Living Arrangements               | . 28 |
|       | Grandparent Living with Grandchild      | . 30 |
|       | Education - Highest Level of Attainment | . 32 |
|       | Bachelor's Degree Attainment            | . 34 |
|       | Veterans                                | . 36 |
|       | Employment by Industry                  | . 38 |
|       | Means of Transportation to Work         | . 42 |
|       | Travel Time to Work                     | . 44 |
|       | Sources of Household Income             | . 46 |
|       | Household Income                        | . 48 |
|       | Poverty                                 | . 50 |
|       | Food Stamps by Poverty Status           | . 52 |
|       | Food Stamps and Cash Public Assistance  | . 54 |
|       | Housing                                 | . 56 |
|       | Home Ownership                          | . 58 |
|       | Mortgage Status                         | . 60 |
|       | Year Moved into Unit                    | . 62 |
|       | Moved in Past Year                      | . 64 |
|       | Vacancy Rates                           | . 66 |
| APPE  | NDIX                                    |      |
|       | Table 1 - Age                           | . 70 |
|       | Table 2 - Race                          | . 71 |
|       | Table 3 - Hispanic or Latino            | . 72 |
|       | Table 4 - Language Spoken at Home       | . 73 |
|       | Table 5 - Birthplace and Citizenship    | . 74 |