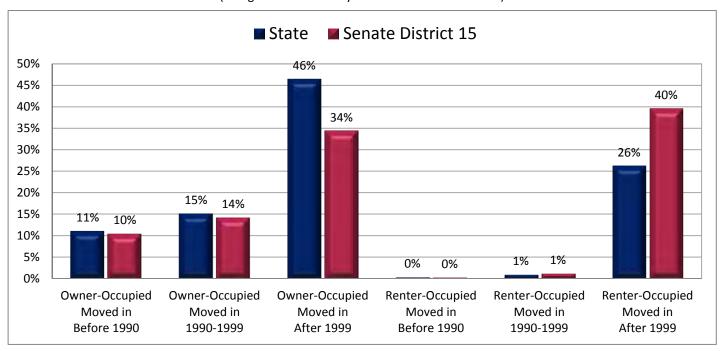

### **Table of Contents**

|       | ı                                       | age  |
|-------|-----------------------------------------|------|
| DISTR | RICT PROFILE                            | 4    |
| COMF  | PARISON CHARTS AND MAPS                 |      |
|       | Age                                     | 6    |
|       | Race                                    | . 10 |
|       | Hispanic or Latino                      | . 12 |
|       | Language Spoken at Home                 | . 14 |
|       | Birthplace and Citizenship              | . 16 |
|       | Household Type                          | . 20 |
|       | Household Type and Size                 | . 22 |
|       | Marital Status                          | . 24 |
|       | Women Giving Birth                      | . 26 |
|       | Child Living Arrangements               | . 28 |
|       | Grandparent Living with Grandchild      | . 30 |
|       | Education - Highest Level of Attainment | . 32 |
|       | Bachelor's Degree Attainment            | . 34 |
|       | Veterans                                | . 36 |
|       | Employment by Industry                  | . 38 |
|       | Means of Transportation to Work         | . 42 |
|       | Travel Time to Work                     | . 44 |
|       | Sources of Household Income             | . 46 |
|       | Household Income                        | . 48 |
|       | Poverty                                 | . 50 |
|       | Food Stamps by Poverty Status           | . 52 |
|       | Food Stamps and Cash Public Assistance  | . 54 |
|       | Housing                                 | . 56 |
|       | Home Ownership                          | . 58 |
|       | Mortgage Status                         | . 60 |
|       | Year Moved into Unit                    | . 62 |
|       | Moved in Past Year                      | . 64 |
|       | Vacancy Rates                           | . 66 |
| APPE  | NDIX                                    |      |
|       | Table 1 - Age                           | . 70 |
|       | Table 2 - Race                          | . 71 |
|       | Table 3 - Hispanic or Latino            | . 72 |
|       | Table 4 - Language Spoken at Home       | . 73 |
|       | Table 5 - Birthplace and Citizenship    | . 74 |