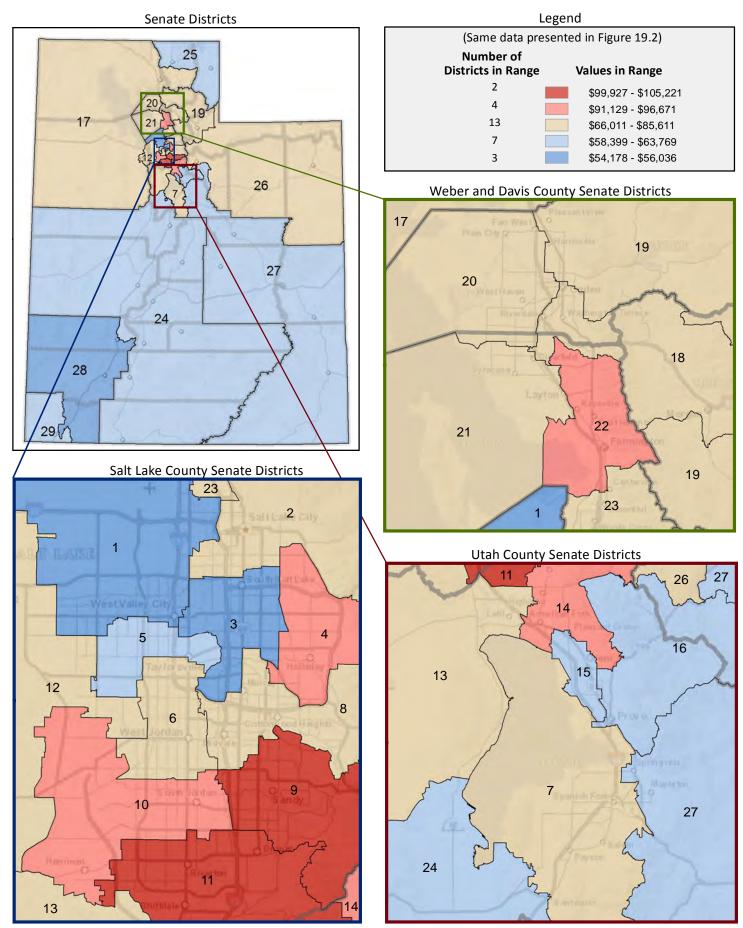

### **Table of Contents**

|       | ı                                       | age  |
|-------|-----------------------------------------|------|
| DISTR | RICT PROFILE                            | 4    |
| COMF  | PARISON CHARTS AND MAPS                 |      |
|       | Age                                     | 6    |
|       | Race                                    | . 10 |
|       | Hispanic or Latino                      | . 12 |
|       | Language Spoken at Home                 | . 14 |
|       | Birthplace and Citizenship              | . 16 |
|       | Household Type                          | . 20 |
|       | Household Type and Size                 | . 22 |
|       | Marital Status                          | . 24 |
|       | Women Giving Birth                      | . 26 |
|       | Child Living Arrangements               | . 28 |
|       | Grandparent Living with Grandchild      | . 30 |
|       | Education - Highest Level of Attainment | . 32 |
|       | Bachelor's Degree Attainment            | . 34 |
|       | Veterans                                | . 36 |
|       | Employment by Industry                  | . 38 |
|       | Means of Transportation to Work         | . 42 |
|       | Travel Time to Work                     | . 44 |
|       | Sources of Household Income             | . 46 |
|       | Household Income                        | . 48 |
|       | Poverty                                 | . 50 |
|       | Food Stamps by Poverty Status           | . 52 |
|       | Food Stamps and Cash Public Assistance  | . 54 |
|       | Housing                                 | . 56 |
|       | Home Ownership                          | . 58 |
|       | Mortgage Status                         | . 60 |
|       | Year Moved into Unit                    | . 62 |
|       | Moved in Past Year                      | . 64 |
|       | Vacancy Rates                           | . 66 |
| APPE  | NDIX                                    |      |
|       | Table 1 - Age                           | . 70 |
|       | Table 2 - Race                          | . 71 |
|       | Table 3 - Hispanic or Latino            | . 72 |
|       | Table 4 - Language Spoken at Home       | . 73 |
|       | Table 5 - Birthplace and Citizenship    | . 74 |