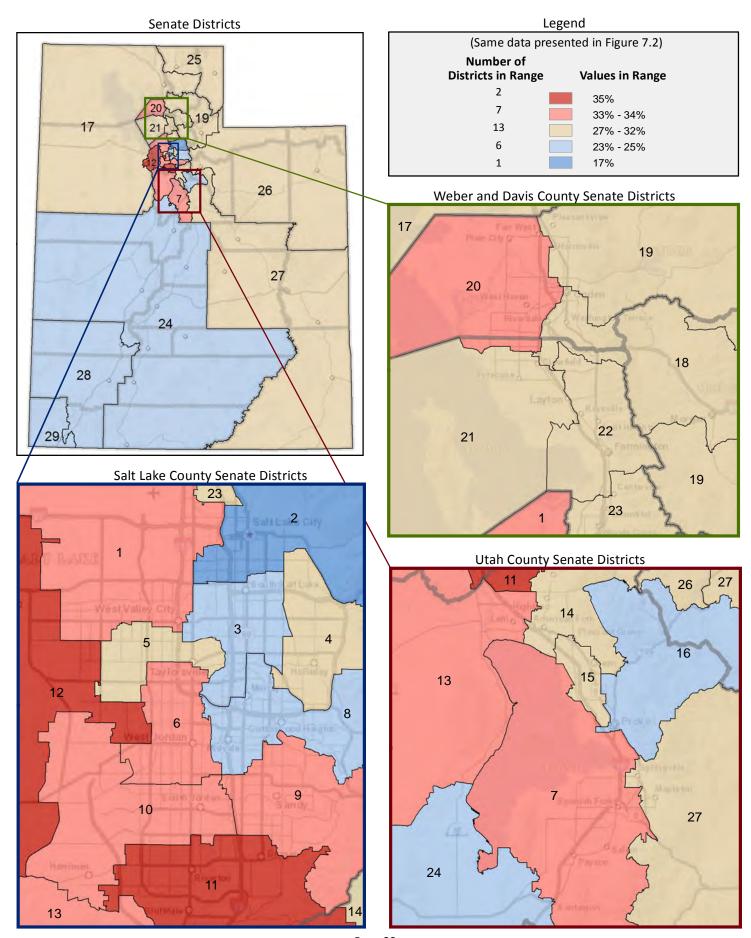

Under Age 18 Present



Page 21

Figure 7.1 - HOUSEHOLD TYPE AND SIZE

### Percentage of Households, by Household Type and Size\*

(Categories are mutually exclusive and sum to 100%)



Figure 7.2 - HOUSEHOLD TYPE AND SIZE

### Percentage of Households That are 3-4 Person Family Households

(Second category in Figure 7.1; same data presented in Figure 7.3; additional data in Table 7 of the appendix)



<sup>\*</sup> Households are categorized as either family or nonfamily. A family is a household where the householder is related to at least one other person in the household by birth, marriage, or adoption. A "two-person family" could be a husband and wife, or a parent and child.

### Figure 7.3 - HOUSEHOLD TYPE AND SIZE

### Percentage of Households That are 3-4 Person Family Households



Page 23

Figure 8.1 - MARITAL STATUS

### Percentage of Population Age 25+, by Marital Status

(Categories are mutually exclusive and sum to 100%)



Figure 8.2 - MARITAL STATUS

### Percentage of Population Age 25+ Who are Married with Spouse Present

(First category in Figure 8.1; same data presented in Figure 8.3; additional data in Table 8 of the appendix)



### Percentage of Population Age 25+ Who are Married with Spouse Present



Page 25

#### Figure 9.1 - WOMEN GIVING BIRTH

### Percentage of Women in Each Age Category Giving Birth in the Past 12 Months

(Numbers are the percentage of women in each age category giving birth; categories do not sum to 100%)



Figure 9.2 - WOMEN GIVING BIRTH

### Percentage of Women Age 15-19 Giving Birth in the Past 12 Months

(First category in