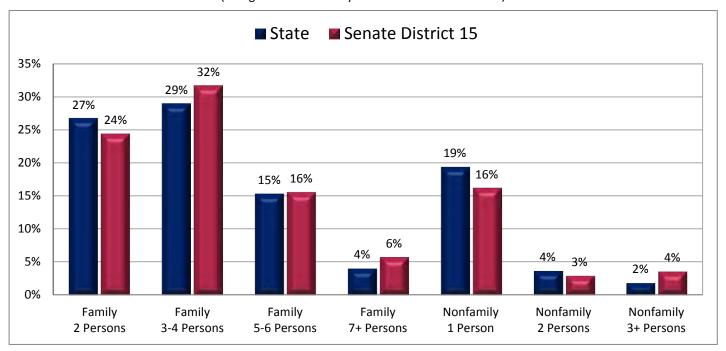

Household Type\*

(Categories are mutually exclusive and sum to 100%)



Figure 6.2 - HOUSEHOLD TYPE

## Percentage of Households That are a Family with a Child Under Age 18 Present

(Sum of first and second categories in Figure 6.1; same data presented in Figure 6.3; additional data in Table 6 of the appendix)



<sup>\*</sup> Households are categorized as either family or non-family. A family is a household where the householder is related to at least one other person in the household by birth, marriage, or adoption.

Figure 6.3 - HOUSEHOLD TYPE

### Percentage of Households That are a Family with a Child Under Age 18 Present



Page 21

Figure 7.1 - HOUSEHOLD TYPE AND SIZE

### Percentage of Households, by Household Type and Size\*

(Categories are mutually exclusive and sum to 100%)



Figure 7.2 - HOUSEHOLD TYPE AND SIZE

### Percentage of Households That are 3-4 Person Family Households

(Second category in Figure 7.1; same data presented in Figure 7.3; additional data in Table 7 of the appendix)



<sup>\*</sup> Households are categorized as either family or nonfamily. A family is a household where the householder is related to at least one other person in the household by birth, marriage, or adoption. A "two-person family" could be a husband and wife, or a parent and child.

### Figure 7.3 - HOUSEHOLD TYPE AND SIZE

### Percentage of Households That are 3-4 Person Family Households



Page 23

Figure 8.1 - MARITAL STATUS

### Percentage of Population Age 25+, by Marital Status

(Categories are mutually exclusive and sum to 100%)



Figure 8.2 - MARITAL STATUS

###