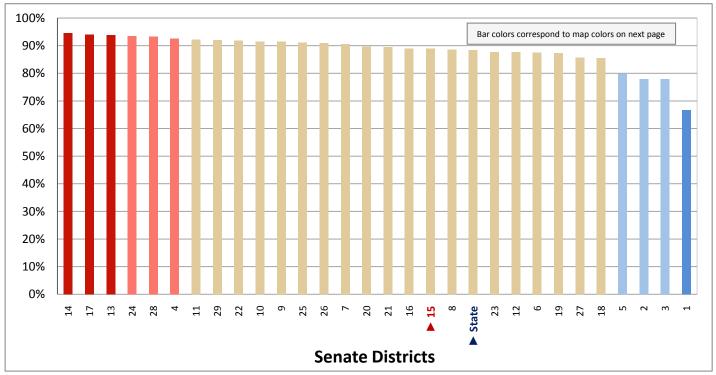

### **Table of Contents**

|       | ı                                       | age  |
|-------|-----------------------------------------|------|
| DISTR | RICT PROFILE                            | 4    |
| COMF  | PARISON CHARTS AND MAPS                 |      |
|       | Age                                     | 6    |
|       | Race                                    | . 10 |
|       | Hispanic or Latino                      | . 12 |
|       | Language Spoken at Home                 | . 14 |
|       | Birthplace and Citizenship              | . 16 |
|       | Household Type                          | . 20 |
|       | Household Type and Size                 | . 22 |
|       | Marital Status                          | . 24 |
|       | Women Giving Birth                      | . 26 |
|       | Child Living Arrangements               | . 28 |
|       | Grandparent Living with Grandchild      | . 30 |
|       | Education - Highest Level of Attainment | . 32 |
|       | Bachelor's Degree Attainment            | . 34 |
|       | Veterans                                | . 36 |
|       | Employment by Industry                  | . 38 |
|       | Means of Transportation to Work         | . 42 |
|       | Travel Time to Work                     | . 44 |
|       | Sources of Household Income             | . 46 |
|       | Household Income                        | . 48 |
|       | Poverty                                 | . 50 |
|       | Food Stamps by Poverty Status           | . 52 |
|       | Food Stamps and Cash Public Assistance  | . 54 |
|       | Housing                                 | . 56 |
|       | Home Ownership                          | . 58 |
|       | Mortgage Status                         | . 60 |
|       | Year Moved into Unit                    | . 62 |
|       | Moved in Past Year                      | . 64 |
|       | Vacancy Rates                           | . 66 |
| APPE  | NDIX                                    |      |
|       | Table 1 - Age                           | . 70 |
|       | Table 2 - Race                          | . 71 |
|       | Table 3 - Hispanic or Latino            | . 72 |
|       | Table 4 - Language Spoken at Home       | . 73 |
|       | Table 5 - Birthplace and Citizenship    | . 74 |