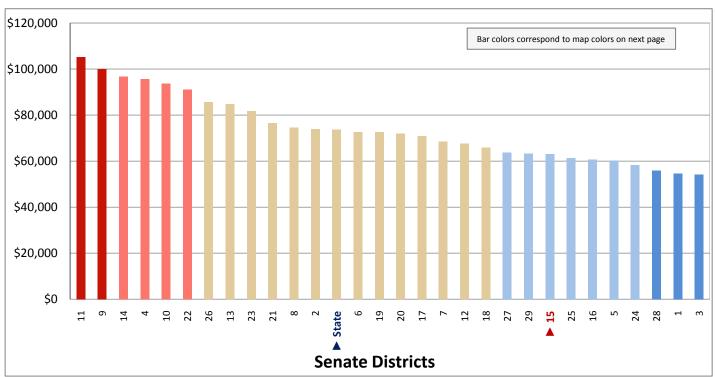

### **Table of Contents**

|       | ı                                       | age  |
|-------|-----------------------------------------|------|
| DISTR | RICT PROFILE                            | 4    |
| COMF  | PARISON CHARTS AND MAPS                 |      |
|       | Age                                     | 6    |
|       | Race                                    | . 10 |
|       | Hispanic or Latino                      | . 12 |
|       | Language Spoken at Home                 | . 14 |
|       | Birthplace and Citizenship              | . 16 |
|       | Household Type                          | . 20 |
|       | Household Type and Size                 | . 22 |
|       | Marital Status                          | . 24 |
|       | Women Giving Birth                      | . 26 |
|       | Child Living Arrangements               | . 28 |
|       | Grandparent Living with Grandchild      | . 30 |
|       | Education - Highest Level of Attainment | . 32 |
|       | Bachelor's Degree Attainment            | . 34 |
|       | Veterans                                | . 36 |
|       | Employment by Industry                  | . 38 |
|       | Means of Transportation to Work         | . 42 |
|       | Travel Time to Work                     | . 44 |
|       | Sources of Household Income             | . 46 |
|       | Household Income                        | . 48 |
|       | Poverty                                 | . 50 |
|       | Food Stamps by Poverty Status           | . 52 |
|       | Food Stamps and Cash Public Assistance  | . 54 |
|       | Housing                                 | . 56 |
|       | Home Ownership                          | . 58 |
|       | Mortgage Status                         | . 60 |
|       | Year Moved into Unit                    | . 62 |
|       | Moved in Past Year                      | . 64 |
|       | Vacancy Rates                           | . 66 |
| APPE  | NDIX                                    |      |
|       | Table 1 - Age                           | . 70 |
|       | Table 2 - Race                          | . 71 |
|       | Table 3 - Hispanic or Latino            | . 72 |
|       | Table 4 - Language Spoken at Home       | . 73 |
|       | Table 5 - Birthplace and Citizenship    | . 74 |