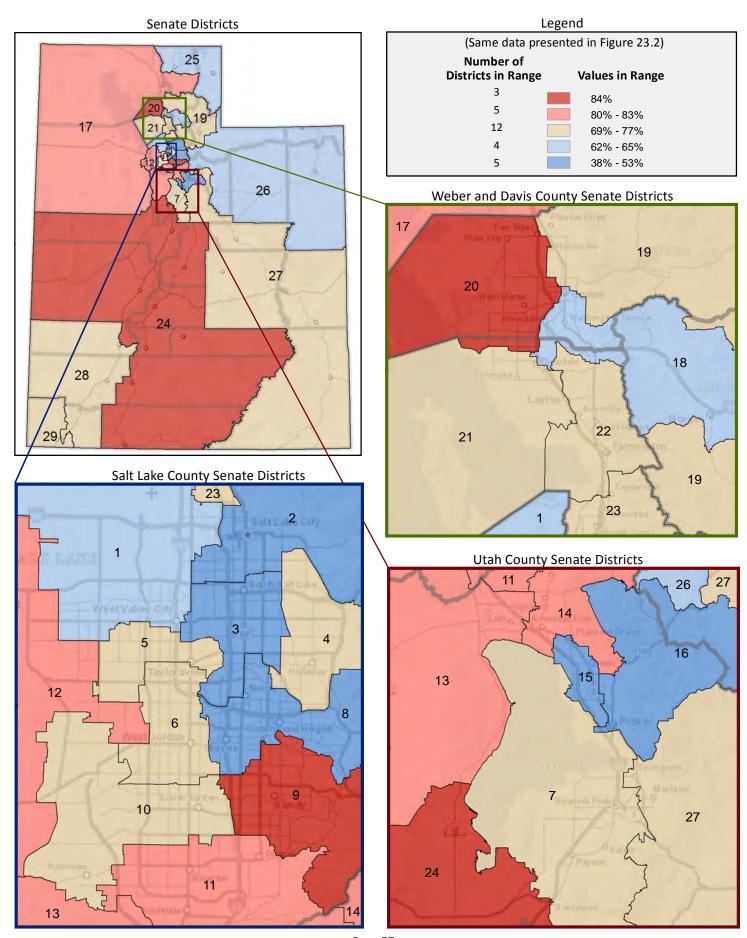

using Units, by Type of Structure\*

(Categories are mutually exclusive and sum to 100%)



Figure 23.2 - HOUSING

## Percentage of Housing Units That are a Detached House

(First category in Figure 23.1; same data presented in Figure 23.3; additional data in Table 23 of the appendix)



<sup>\*</sup> A house detached is a 1-unit structure detached from any other house, that is, with open space on all four sides. A house attached is a 1-unit structure that has one or more walls extending from ground to roof separating it from adjoining structures. A house attached includes a duplex, twin home, or townhouse. An apartment is a unit in a structure containing two or more units that are not a house attached.

#### Figure 23.3 - HOUSING

## Percentage of Housing Units That are a Detached House



Page 57

Figure 24.1 - HOME OWNERSHIP

#### Percentage of Occupied Housing Units, by Owned or Rented

(Categories are mutually exclusive and sum to 100%)



Figure 24.2 - HOME OWNERSHIP

#### **Percentage of Occupied Housing Units Owned by Occupant**

(First category in Figure 24.1; same data presented in Figure 24.3; additional data in Table 24 of the appendix)



#### Figure 24.3 - HOME OWNERSHIP

## Percentage of Occupied Housing Units Owned by Occupant



Page 59

Figure 25.1 - MORTGAGE STATUS

#### Percentage of Owner-Occupied Housing Units, by Mortgage Status

(Categories are mutually exclusive and sum to 100%)



Figure 25.2 - MORTGAGE STATUS

#### Percentage of Owner-Occupied Housing Units without a Mortgage

(Last category in Figure 25.1; same data presented in Figure 25.3; addi