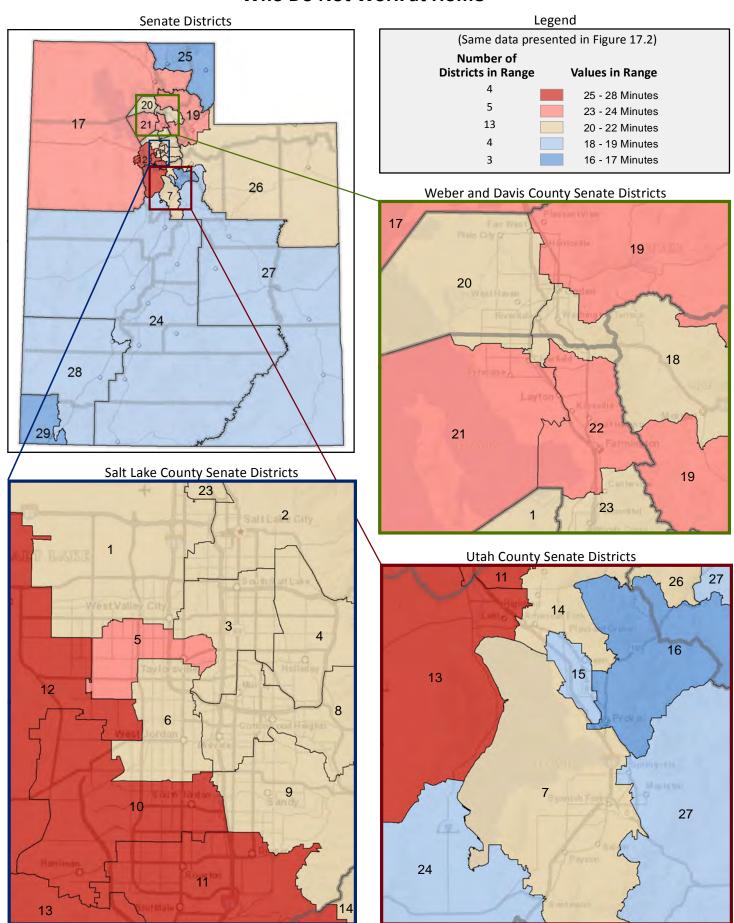

orkers Age 16+ Who Drive Alone to Work

(Second category in Figure 16.1; same data presented in Figure 16.3; additional data in Table 16 of the appendix)



#### Figure 16.3 - MEANS OF TRANSPORTATION TO WORK

#### Percentage of Workers Age 16+ Who Drive Alone to Work



Page 43

Figure 17.1 - TRAVEL TIME TO WORK

#### Percentage of Workers Age 16+ Who Do Not Work at Home, by Travel Time

(Categories are mutually exclusive and sum to 100%)



Figure 17.2 - TRAVEL TIME TO WORK

## Average Travel Time to Work of Workers Age 16+ Who Do Not Work at Home

(This data is not included in Figure 17.1; same data presented in Figure 17.3; additional data in Table 17 of the appendix)



#### Figure 17.3 - TRAVEL TIME TO WORK

#### Average Travel Time to Work of Workers Age 16+ Who Do Not Work at Home



Page 45

Figure 18.1 - SOURCES OF HOUSEHOLD INCOME

#### Percentage of Aggregate Household Income, by Source\*

(Categories are mutually exclusive and sum to 100%)



Figure 18.2 - SOURCES OF HOUSEHOLD INCOME

## Percentage of Aggregate Household Income from Interest, Dividends, or Net Rental Income

(Third category in Figure 18.1; same data presented in Figure 18.3; additional data in Table 18 of the appendix)



<sup>\*</sup> Household income is categorized into the eight types shown in Figure 18.1. Aggregate household income for each income type is the sum of all income from that income type for all households in the legislative district.

#### Figure 18.3 - SOURCES OF HOUSEHOLD INCOME

# Percentage of Aggregate Household Income from Interest, Dividends, or Net Rental Income



Page 4