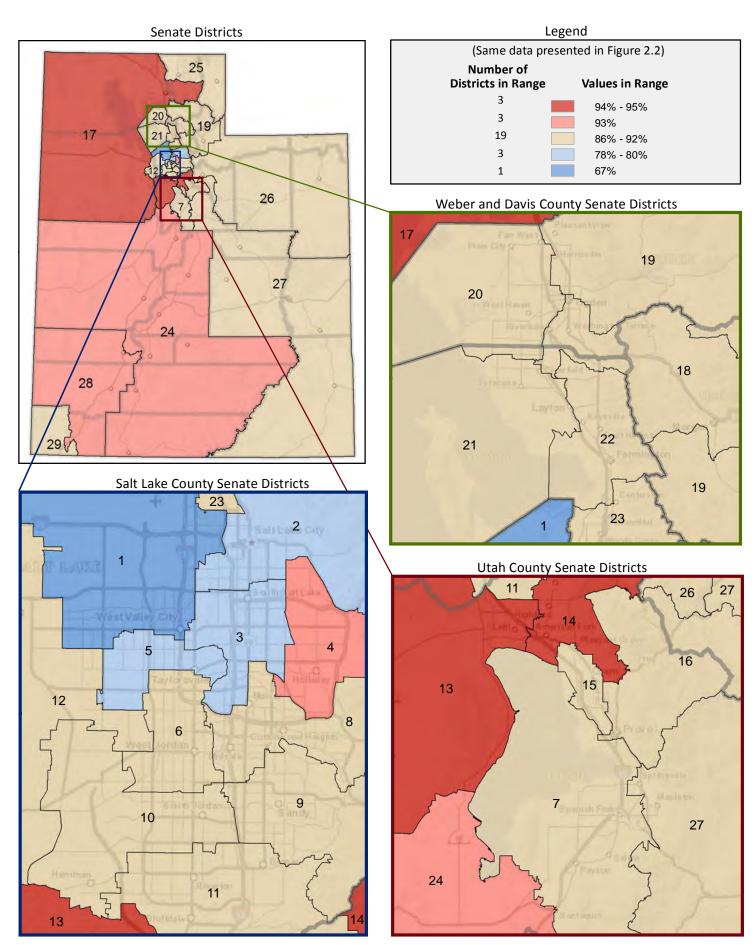

#### **Location of Cities and Districts**

| Membership of the Utah Senate |                       |  |  |  |  |
|-------------------------------|-----------------------|--|--|--|--|
| District                      | Senator               |  |  |  |  |
| 1                             | Luz Escamilla         |  |  |  |  |
| 2                             | Jim Dabakis           |  |  |  |  |
| 3                             | Gene Davis            |  |  |  |  |
| 4                             | Jani Iwamoto          |  |  |  |  |
| 5                             | Karen Mayne           |  |  |  |  |
| 6                             | Wayne A. Harper       |  |  |  |  |
| 7                             | Deidre M. Henderson   |  |  |  |  |
| 8                             | Brian E. Shiozawa     |  |  |  |  |
| 9                             | Wayne L. Niederhauser |  |  |  |  |
| 10                            | Aaron Osmond          |  |  |  |  |
| 11                            | Howard A. Stephenson  |  |  |  |  |
| 12                            | Daniel W. Thatcher    |  |  |  |  |
| 13                            | Mark B. Madsen        |  |  |  |  |
| 14                            | Alvin B. Jackson      |  |  |  |  |
| 15                            | Margaret Dayton       |  |  |  |  |
| 16                            | Curtis S. Bramble     |  |  |  |  |
| 17                            | Peter C. Knudson      |  |  |  |  |
| 18                            | Ann Millner           |  |  |  |  |
| 19                            | Allen M. Christensen  |  |  |  |  |
| 20                            | Scott K. Jenkins      |  |  |  |  |
| 21                            | Jerry W. Stevenson    |  |  |  |  |
| 22                            | J. Stuart Adams       |  |  |  |  |
| 23                            | Todd Weiler           |  |  |  |  |
| 24                            | Ralph Okerlund        |  |  |  |  |
| 25                            | Lyle W. Hillyard      |  |  |  |  |
| 26                            | Kevin T. Van Tassell  |  |  |  |  |
| 27                            | David P. Hinkins      |  |  |  |  |
| 28                            | Evan J. Vickers       |  |  |  |  |
| 29                            | Stephen H. Urquhart   |  |  |  |  |