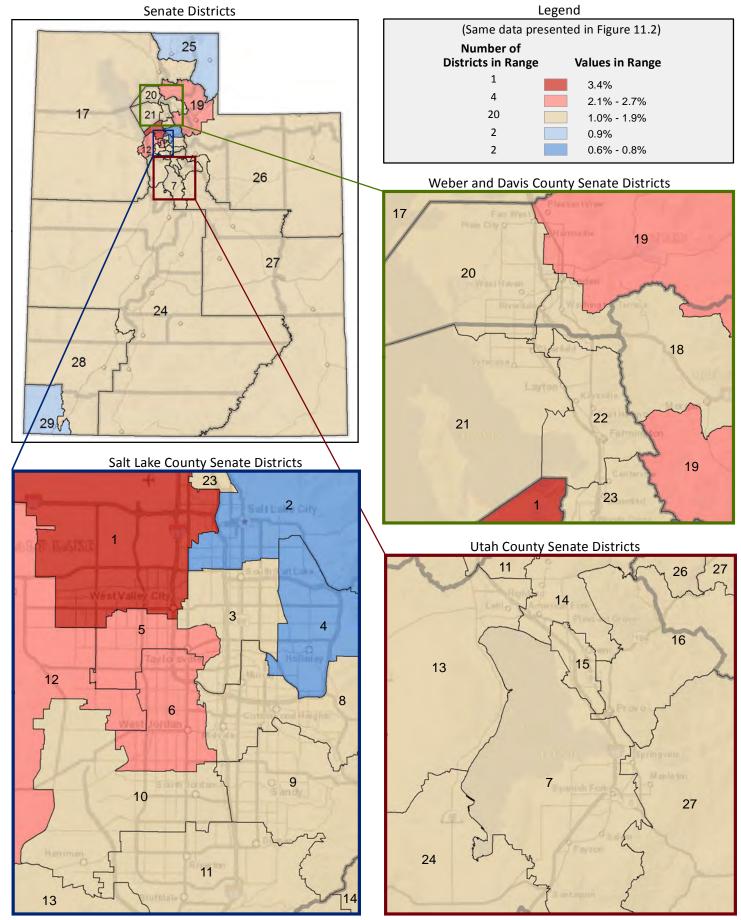

#### **Location of Cities and Districts**

| Membership of the Utah Senate |                       |  |  |  |  |
|-------------------------------|-----------------------|--|--|--|--|
| District                      | Senator               |  |  |  |  |
| 1                             | Luz Escamilla         |  |  |  |  |
| 2                             | Jim Dabakis           |  |  |  |  |
| 3                             | Gene Davis            |  |  |  |  |
| 4                             | Jani Iwamoto          |  |  |  |  |
| 5                             | Karen Mayne           |  |  |  |  |
| 6                             | Wayne A. Harper       |  |  |  |  |
| 7                             | Deidre M. Henderson   |  |  |  |  |
| 8                             | Brian E. Shiozawa     |  |  |  |  |
| 9                             | Wayne L. Niederhauser |  |  |  |  |
| 10                            | Aaron Osmond          |  |  |  |  |
| 11                            | Howard A. Stephenson  |  |  |  |  |
| 12                            | Daniel W. Thatcher    |  |  |  |  |
| 13                            | Mark B. Madsen        |  |  |  |  |
| 14                            | Alvin B. Jackson      |  |  |  |  |
| 15                            | Margaret Dayton       |  |  |  |  |
| 16                            | Curtis S. Bramble     |  |  |  |  |
| 17                            | Peter C. Knudson      |  |  |  |  |
| 18                            | Ann Millner           |  |  |  |  |
| 19                            | Allen M. Christensen  |  |  |  |  |
| 20                            | Scott K. Jenkins      |  |  |  |  |
| 21                            | Jerry W. Stevenson    |  |  |  |  |
| 22                            | J. Stuart Adams       |  |  |  |  |
| 23                            | Todd Weiler           |  |  |  |  |
| 24                            | Ralph Okerlund        |  |  |  |  |
| 25                            | Lyle W. Hillyard      |  |  |  |  |
| 26                            | Kevin T. Van Tassell  |  |  |  |  |
| 27                            | David P. Hinkins      |  |  |  |  |
| 28                            | Evan J. Vickers       |  |  |  |  |
| 29                            | Stephen H. Urquhart   |  |  |  |  |