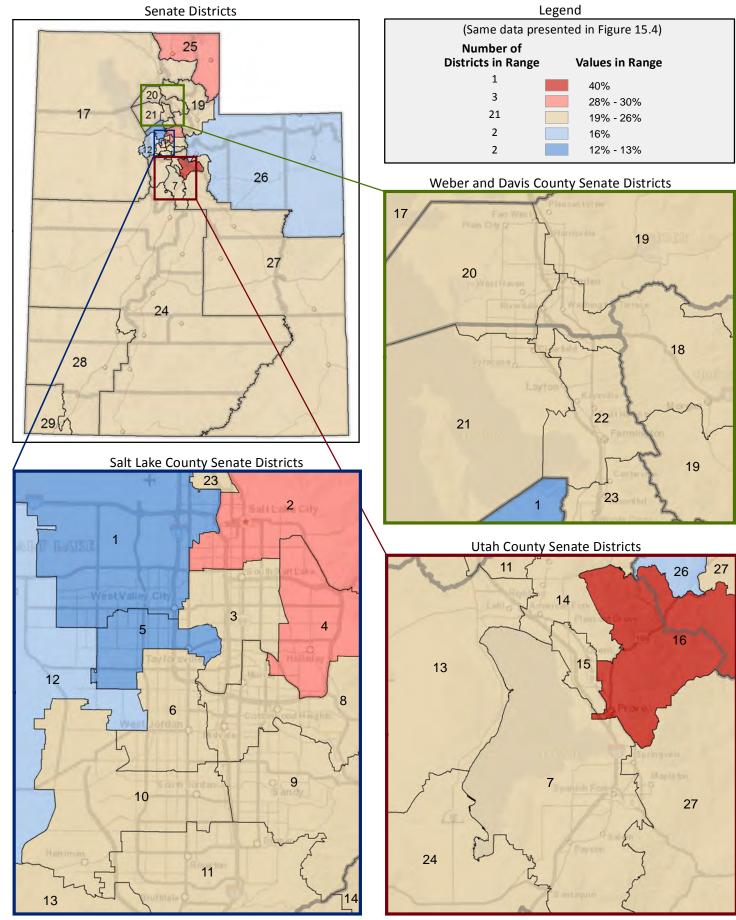

Workers Age 16+ Who Work in Manufacturing



Page 39

Figure 15.4 - EMPLOYMENT BY INDUSTRY

## Percentage of Civilian Employed Workers Age 16+ Who Work in Education, and Health and Social Assistance\*

(Tenth category in Figure 15.1; same data presented in Figure 15.6; additional data in Table 15 of the appendix)



Figure 15.5 - EMPLOYMENT BY INDUSTRY

# Percentage of Civilian Employed Workers Age 16+ Who Work in Arts, Entertainment, Recreation, Accomodation, and Food Services

(Eleventh category in Figure 15.1; additional data in Table 15 of the appendix)



<sup>\*</sup> A civilian is any person not on active duty with the U.S. Armed Forces.

Figure 15.6 - EMPLOYMENT BY INDUSTRY

# Percentage of Civilian Employed Workers Age 16+ Who Work in Education, and Health and Social Assistance



Page 41

Figure 16.1 - MEANS OF TRANSPORTATION TO WORK

#### Percentage of Workers Age 16+, by Means of Transportation to Work

(Categories are mutually exclusive and sum to 100%)



Figure 16.2 - MEANS OF TRANSPORTATION TO WORK

#### Percentage of Workers Age 16+ Who Drive Alone to Work

(Second category in Figure 16.1; same data presented in Figure 16.3; additional data in Table 16 of the appendix)



#### Figure 16.3 - MEANS OF TRANSPORTATION TO WORK

#### Percentage of Workers Age 16+ Who Drive Alone to Work



Page 43

Figure 17.1 - TRAVEL TIME TO WORK

#### Percentage of Workers Age 16+ Who Do Not Work at Home, by Travel Time

(Categories are mutually exclusive and sum to 100%)



Figure 17.2 - TRAVEL TIME TO WORK

## Average Travel Time to Work of Workers Age 16+ Who Do Not Work a