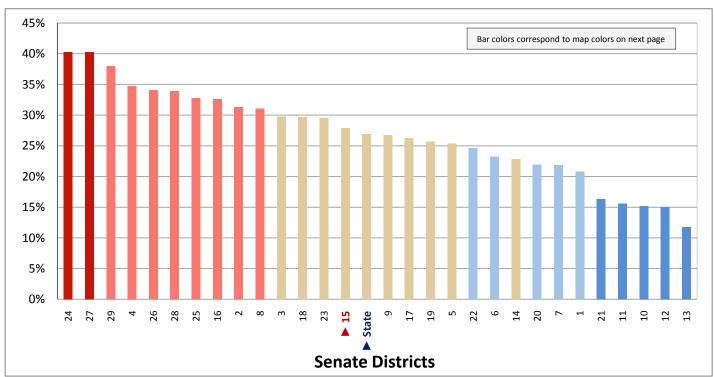

### **Table of Contents**

|       | ı                                       | age  |
|-------|-----------------------------------------|------|
| DISTR | RICT PROFILE                            | 4    |
| COMF  | PARISON CHARTS AND MAPS                 |      |
|       | Age                                     | 6    |
|       | Race                                    | . 10 |
|       | Hispanic or Latino                      | . 12 |
|       | Language Spoken at Home                 | . 14 |
|       | Birthplace and Citizenship              | . 16 |
|       | Household Type                          | . 20 |
|       | Household Type and Size                 | . 22 |
|       | Marital Status                          | . 24 |
|       | Women Giving Birth                      | . 26 |
|       | Child Living Arrangements               | . 28 |
|       | Grandparent Living with Grandchild      | . 30 |
|       | Education - Highest Level of Attainment | . 32 |
|       | Bachelor's Degree Attainment            | . 34 |
|       | Veterans                                | . 36 |
|       | Employment by Industry                  | . 38 |
|       | Means of Transportation to Work         | . 42 |
|       | Travel Time to Work                     | . 44 |
|       | Sources of Household Income             | . 46 |
|       | Household Income                        | . 48 |
|       | Poverty                                 | . 50 |
|       | Food Stamps by Poverty Status           | . 52 |
|       | Food Stamps and Cash Public Assistance  | . 54 |
|       | Housing                                 | . 56 |
|       | Home Ownership                          | . 58 |
|       | Mortgage Status                         | . 60 |
|       | Year Moved into Unit                    | . 62 |
|       | Moved in Past Year                      | . 64 |
|       | Vacancy Rates                           | . 66 |
| APPE  | NDIX                                    |      |
|       | Table 1 - Age                           | . 70 |
|       | Table 2 - Race                          | . 71 |
|       | Table 3 - Hispanic or Latino            | . 72 |
|       | Table 4 - Language Spoken at Home       | . 73 |
|       | Table 5 - Birthplace and Citizenship    | . 74 |