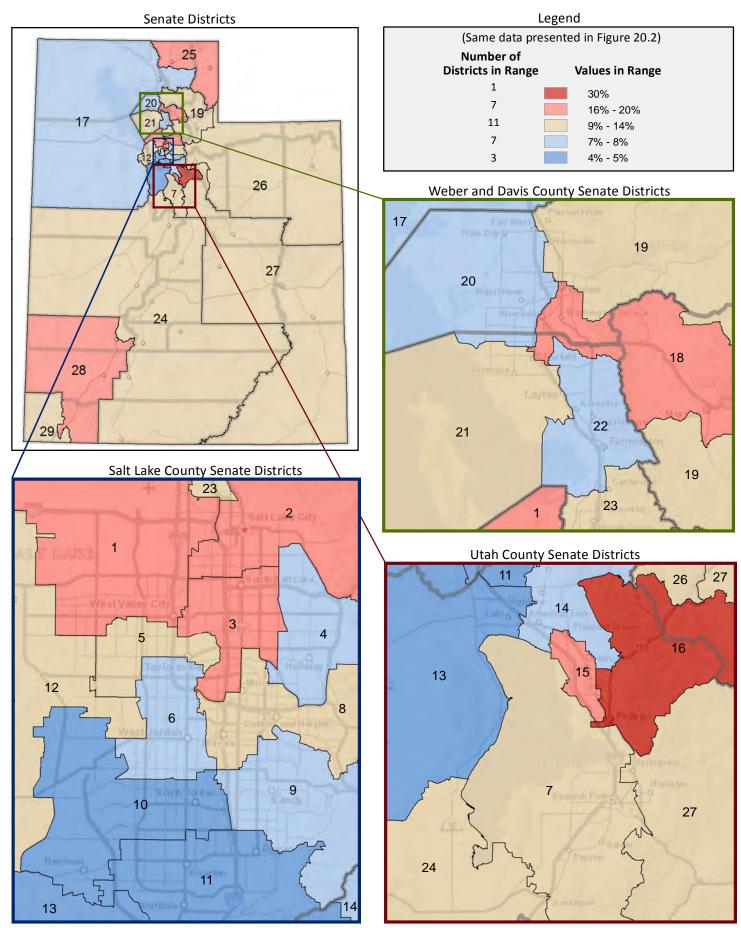

### **Table of Contents**

|       | ı                                       | age  |
|-------|-----------------------------------------|------|
| DISTR | RICT PROFILE                            | 4    |
| COMF  | PARISON CHARTS AND MAPS                 |      |
|       | Age                                     | 6    |
|       | Race                                    | . 10 |
|       | Hispanic or Latino                      | . 12 |
|       | Language Spoken at Home                 | . 14 |
|       | Birthplace and Citizenship              | . 16 |
|       | Household Type                          | . 20 |
|       | Household Type and Size                 | . 22 |
|       | Marital Status                          | . 24 |
|       | Women Giving Birth                      | . 26 |
|       | Child Living Arrangements               | . 28 |
|       | Grandparent Living with Grandchild      | . 30 |
|       | Education - Highest Level of Attainment | . 32 |
|       | Bachelor's Degree Attainment            | . 34 |
|       | Veterans                                | . 36 |
|       | Employment by Industry                  | . 38 |
|       | Means of Transportation to Work         | . 42 |
|       | Travel Time to Work                     | . 44 |
|       | Sources of Household Income             | . 46 |
|       | Household Income                        | . 48 |
|       | Poverty                                 | . 50 |
|       | Food Stamps by Poverty Status           | . 52 |
|       | Food Stamps and Cash Public Assistance  | . 54 |
|       | Housing                                 | . 56 |
|       | Home Ownership                          | . 58 |
|       | Mortgage Status                         | . 60 |
|       | Year Moved into Unit                    | . 62 |
|       | Moved in Past Year                      | . 64 |
|       | Vacancy Rates                           | . 66 |
| APPE  | NDIX                                    |      |
|       | Table 1 - Age                           | . 70 |
|       | Table 2 - Race                          | . 71 |
|       | Table 3 - Hispanic or Latino            | . 72 |
|       | Table 4 - Language Spoken at Home       | . 73 |
|       | Table 5 - Birthplace and Citizenship    | . 74 |