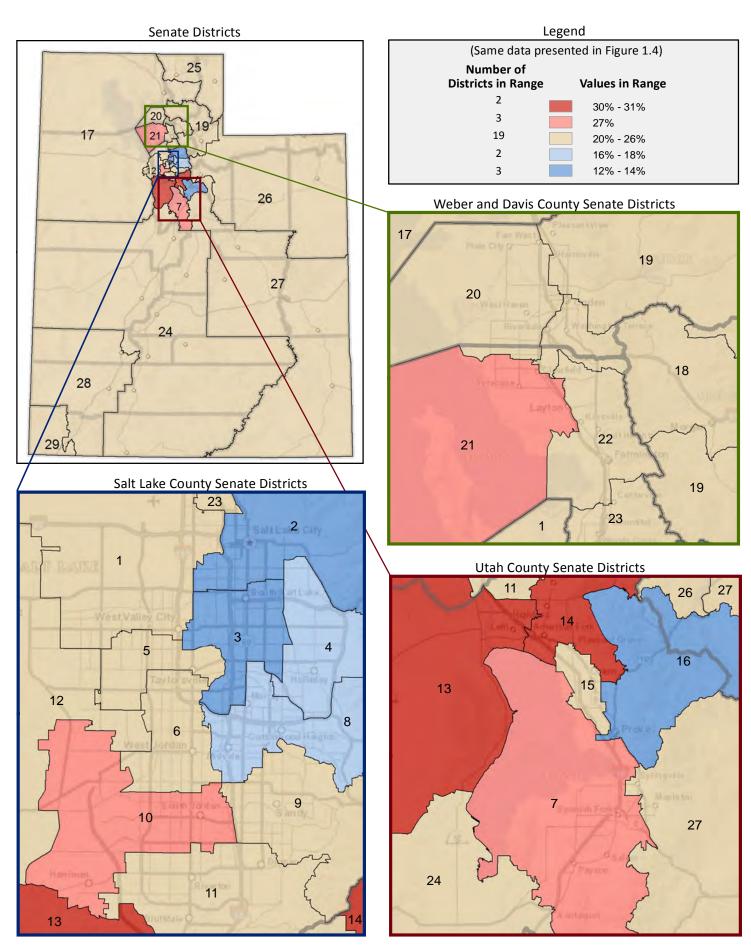

#### **Location of Cities and Districts**

| Membership of the Utah Senate |                       |  |  |  |  |
|-------------------------------|-----------------------|--|--|--|--|
| District                      | Senator               |  |  |  |  |
| 1                             | Luz Escamilla         |  |  |  |  |
| 2                             | Jim Dabakis           |  |  |  |  |
| 3                             | Gene Davis            |  |  |  |  |
| 4                             | Jani Iwamoto          |  |  |  |  |
| 5                             | Karen Mayne           |  |  |  |  |
| 6                             | Wayne A. Harper       |  |  |  |  |
| 7                             | Deidre M. Henderson   |  |  |  |  |
| 8                             | Brian E. Shiozawa     |  |  |  |  |
| 9                             | Wayne L. Niederhauser |  |  |  |  |
| 10                            | Aaron Osmond          |  |  |  |  |
| 11                            | Howard A. Stephenson  |  |  |  |  |
| 12                            | Daniel W. Thatcher    |  |  |  |  |
| 13                            | Mark B. Madsen        |  |  |  |  |
| 14                            | Alvin B. Jackson      |  |  |  |  |
| 15                            | Margaret Dayton       |  |  |  |  |
| 16                            | Curtis S. Bramble     |  |  |  |  |
| 17                            | Peter C. Knudson      |  |  |  |  |
| 18                            | Ann Millner           |  |  |  |  |
| 19                            | Allen M. Christensen  |  |  |  |  |
| 20                            | Scott K. Jenkins      |  |  |  |  |
| 21                            | Jerry W. Stevenson    |  |  |  |  |
| 22                            | J. Stuart Adams       |  |  |  |  |
| 23                            | Todd Weiler           |  |  |  |  |
| 24                            | Ralph Okerlund        |  |  |  |  |
| 25                            | Lyle W. Hillyard      |  |  |  |  |
| 26                            | Kevin T. Van Tassell  |  |  |  |  |
| 27                            | David P. Hinkins      |  |  |  |  |
| 28                            | Evan J. Vickers       |  |  |  |  |
| 29                            | Stephen H. Urquhart   |  |  |  |  |