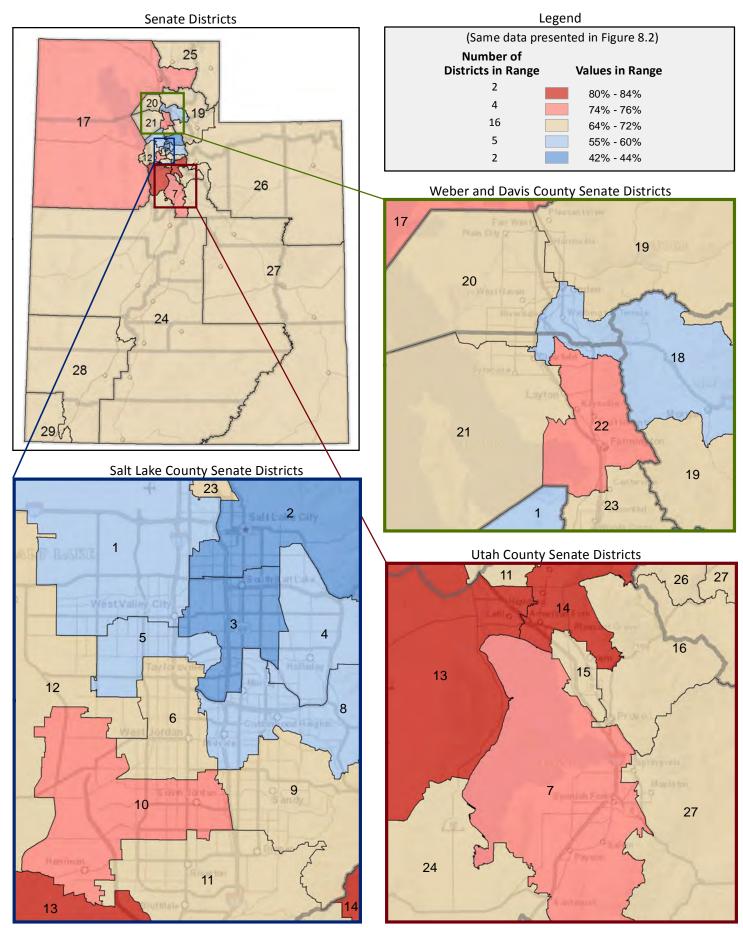

#### **Location of Cities and Districts**

| Membership of the Utah Senate |                       |  |  |  |  |
|-------------------------------|-----------------------|--|--|--|--|
| District                      | Senator               |  |  |  |  |
| 1                             | Luz Escamilla         |  |  |  |  |
| 2                             | Jim Dabakis           |  |  |  |  |
| 3                             | Gene Davis            |  |  |  |  |
| 4                             | Jani Iwamoto          |  |  |  |  |
| 5                             | Karen Mayne           |  |  |  |  |
| 6                             | Wayne A. Harper       |  |  |  |  |
| 7                             | Deidre M. Henderson   |  |  |  |  |
| 8                             | Brian E. Shiozawa     |  |  |  |  |
| 9                             | Wayne L. Niederhauser |  |  |  |  |
| 10                            | Aaron Osmond          |  |  |  |  |
| 11                            | Howard A. Stephenson  |  |  |  |  |
| 12                            | Daniel W. Thatcher    |  |  |  |  |
| 13                            | Mark B. Madsen        |  |  |  |  |
| 14                            | Alvin B. Jackson      |  |  |  |  |
| 15                            | Margaret Dayton       |  |  |  |  |
| 16                            | Curtis S. Bramble     |  |  |  |  |
| 17                            | Peter C. Knudson      |  |  |  |  |
| 18                            | Ann Millner           |  |  |  |  |
| 19                            | Allen M. Christensen  |  |  |  |  |
| 20                            | Scott K. Jenkins      |  |  |  |  |
| 21                            | Jerry W. Stevenson    |  |  |  |  |
| 22                            | J. Stuart Adams       |  |  |  |  |
| 23                            | Todd Weiler           |  |  |  |  |
| 24                            | Ralph Okerlund        |  |  |  |  |
| 25                            | Lyle W. Hillyard      |  |  |  |  |
| 26                            | Kevin T. Van Tassell  |  |  |  |  |
| 27                            | David P. Hinkins      |  |  |  |  |
| 28                            | Evan J. Vickers       |  |  |  |  |
| 29                            | Stephen H. Urquhart   |  |  |  |  |