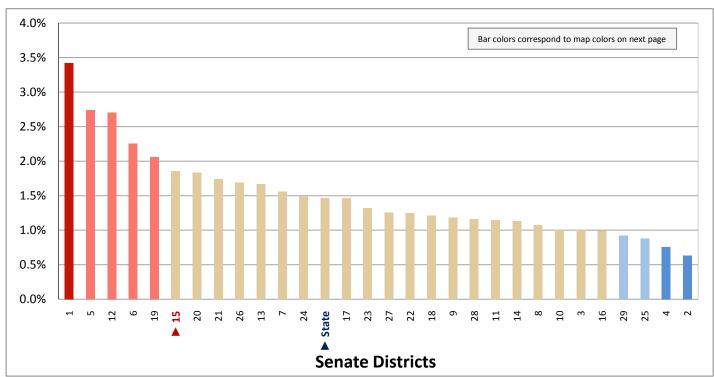

### **Table of Contents**

|       | ı                                       | age  |
|-------|-----------------------------------------|------|
| DISTR | RICT PROFILE                            | 4    |
| COMF  | PARISON CHARTS AND MAPS                 |      |
|       | Age                                     | 6    |
|       | Race                                    | . 10 |
|       | Hispanic or Latino                      | . 12 |
|       | Language Spoken at Home                 | . 14 |
|       | Birthplace and Citizenship              | . 16 |
|       | Household Type                          | . 20 |
|       | Household Type and Size                 | . 22 |
|       | Marital Status                          | . 24 |
|       | Women Giving Birth                      | . 26 |
|       | Child Living Arrangements               | . 28 |
|       | Grandparent Living with Grandchild      | . 30 |
|       | Education - Highest Level of Attainment | . 32 |
|       | Bachelor's Degree Attainment            | . 34 |
|       | Veterans                                | . 36 |
|       | Employment by Industry                  | . 38 |
|       | Means of Transportation to Work         | . 42 |
|       | Travel Time to Work                     | . 44 |
|       | Sources of Household Income             | . 46 |
|       | Household Income                        | . 48 |
|       | Poverty                                 | . 50 |
|       | Food Stamps by Poverty Status           | . 52 |
|       | Food Stamps and Cash Public Assistance  | . 54 |
|       | Housing                                 | . 56 |
|       | Home Ownership                          | . 58 |
|       | Mortgage Status                         | . 60 |
|       | Year Moved into Unit                    | . 62 |
|       | Moved in Past Year                      | . 64 |
|       | Vacancy Rates                           | . 66 |
| APPE  | NDIX                                    |      |
|       | Table 1 - Age                           | . 70 |
|       | Table 2 - Race                          | . 71 |
|       | Table 3 - Hispanic or Latino            | . 72 |
|       | Table 4 - Language Spoken at Home       | . 73 |
|       | Table 5 - Birthplace and Citizenship    | . 74 |

### **Table of Contents (continued)**

| · · · · · · · · · · · · · · · · · · ·              | age  |
|----------------------------------------------------|------|
| Table 6 - Household Type                           | . 75 |
| Table 7 - Household Type and Size                  | . 76 |
| Table 8 - Marital Status                           | . 77 |
| Table 9 - Women Giving Birth                       | . 78 |
| Table 10 - Child Living Arrangements               | . 79 |
| Table 11 - Grandparent Living with Grandchild      | . 80 |
| Table 12 - Education - Highest Level of Attainment | . 81 |
| Table 13 - Bachelor's Degree Attainment            | . 82 |
| Table 14 - Veterans                                | . 83 |
| Table 15 - Employment by Industry                  | . 84 |
| Table 16 - Means of Transportation to Work         | . 86 |
| Table 17 - Travel Time to Work                     | . 87 |
| Table 18 - Sources of Household Income             | . 88 |
| Table 19 - Household Income                        | . 89 |
| Table 20 - Poverty                                 | . 90 |
| Table 21 - Food Stamps by Poverty Status           | . 91 |
| Table 22 - Food Stamps and Cash Public Assistance  | . 92 |
| Table 23 - Housing                                 | . 93 |
| Table 24 - Home Ownership                          | . 94 |
| Table 25 - Mortgage Status                         | . 95 |
| Table 26 - Year Moved into Unit                    | . 96 |
| Table 27 - Moved in Past Year                      | . 97 |
| Table 28 - Vacancy Rates.                          | . 98 |