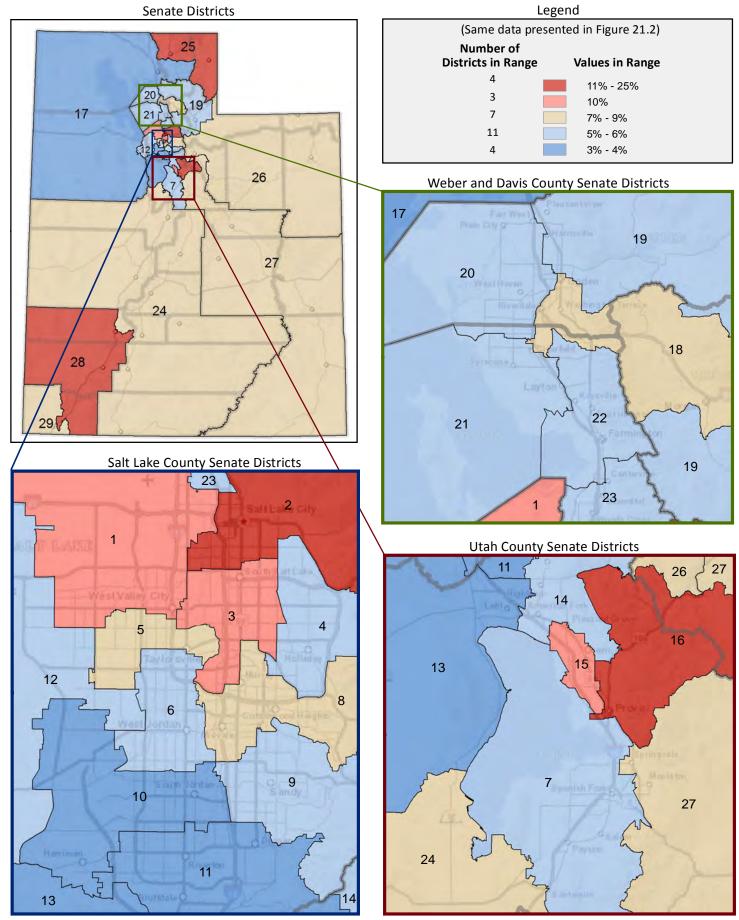

### **Table of Contents**

|       | ı                                       | age  |
|-------|-----------------------------------------|------|
| DISTR | RICT PROFILE                            | 4    |
| COMF  | PARISON CHARTS AND MAPS                 |      |
|       | Age                                     | 6    |
|       | Race                                    | . 10 |
|       | Hispanic or Latino                      | . 12 |
|       | Language Spoken at Home                 | . 14 |
|       | Birthplace and Citizenship              | . 16 |
|       | Household Type                          | . 20 |
|       | Household Type and Size                 | . 22 |
|       | Marital Status                          | . 24 |
|       | Women Giving Birth                      | . 26 |
|       | Child Living Arrangements               | . 28 |
|       | Grandparent Living with Grandchild      | . 30 |
|       | Education - Highest Level of Attainment | . 32 |
|       | Bachelor's Degree Attainment            | . 34 |
|       | Veterans                                | . 36 |
|       | Employment by Industry                  | . 38 |
|       | Means of Transportation to Work         | . 42 |
|       | Travel Time to Work                     | . 44 |
|       | Sources of Household Income             | . 46 |
|       | Household Income                        | . 48 |
|       | Poverty                                 | . 50 |
|       | Food Stamps by Poverty Status           | . 52 |
|       | Food Stamps and Cash Public Assistance  | . 54 |
|       | Housing                                 | . 56 |
|       | Home Ownership                          | . 58 |
|       | Mortgage Status                         | . 60 |
|       | Year Moved into Unit                    | . 62 |
|       | Moved in Past Year                      | . 64 |
|       | Vacancy Rates                           | . 66 |
| APPE  | NDIX                                    |      |
|       | Table 1 - Age                           | . 70 |
|       | Table 2 - Race                          | . 71 |
|       | Table 3 - Hispanic or Latino            | . 72 |
|       | Table 4 - Language Spoken at Home       | . 73 |
|       | Table 5 - Birthplace and Citizenship    | . 74 |