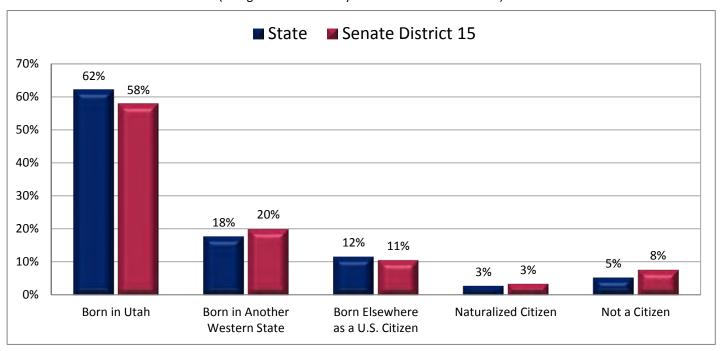

nd black (race).

### Figure 3.3 - HISPANIC OR LATINO

### Percentage of Population Who are Hispanic or Latino



Page 13

Figure 4.1 - LANGUAGE SPOKEN AT HOME

### Percentage of Population Age 5+, by Language Spoken at Home

(Categories are mutually exclusive and sum to 100%)



Figure 4.2 - LANGUAGE SPOKEN AT HOME

### Percentage of Population Age 5+ Who Do Not Speak English at Home

(Sum of last four categories in Figure 4.1; same data presented in Figure 4.3; additional data in Table 4 of the appendix)



### Figure 4.3 - LANGUAGE SPOKEN AT HOME

### Percentage of Population Age 5+ Who Do Not Speak English at Home



Page 15

Figure 5.1 - BIRTHPLACE AND CITIZENSHIP

### Percentage of Population, by Birthplace and Citizenship Status

(Categories are mutually exclusive and sum to 100%)



Figure 5.2 - BIRTHPLACE AND CITIZENSHIP

### **Percentage of Population Born in Utah**

(First category in Figure 5.1; same data presented in Figure 5.3; additional data in Table 5 of the appendix)



### Figure 5.3 - BIRTHPLACE AND CITIZENSHIP

### **Percentage of Population Born in Utah**



Page 17

Figure 5.4 - BIRTHPLACE AND CITIZENSHIP

### **Percentage of Population Who are Naturalized Citizens**

(Fourth category in Figure 5.1; additional data in Table 5 of the appendix)



Figure 5.5 - BIRTHPLACE AND CITIZENSHIP

### **Percentage of Population Who are Not Citizens**

(Last category in Figure 5.1; same data presented in Figure 5.6; additional data in Table 5 of the appendix)



### Figure 5.6 - BIRTHPLACE AND CITIZENSHIP

### **Percentage of Population Who are Not Citizens**



P