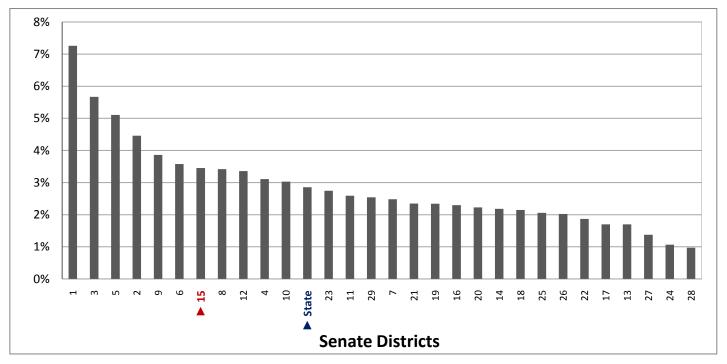

#### **Location of Cities and Districts**

| Membership of the Utah Senate |                       |  |  |  |  |
|-------------------------------|-----------------------|--|--|--|--|
| District                      | Senator               |  |  |  |  |
| 1                             | Luz Escamilla         |  |  |  |  |
| 2                             | Jim Dabakis           |  |  |  |  |
| 3                             | Gene Davis            |  |  |  |  |
| 4                             | Jani Iwamoto          |  |  |  |  |
| 5                             | Karen Mayne           |  |  |  |  |
| 6                             | Wayne A. Harper       |  |  |  |  |
| 7                             | Deidre M. Henderson   |  |  |  |  |
| 8                             | Brian E. Shiozawa     |  |  |  |  |
| 9                             | Wayne L. Niederhauser |  |  |  |  |
| 10                            | Aaron Osmond          |  |  |  |  |
| 11                            | Howard A. Stephenson  |  |  |  |  |
| 12                            | Daniel W. Thatcher    |  |  |  |  |
| 13                            | Mark B. Madsen        |  |  |  |  |
| 14                            | Alvin B. Jackson      |  |  |  |  |
| 15                            | Margaret Dayton       |  |  |  |  |
| 16                            | Curtis S. Bramble     |  |  |  |  |
| 17                            | Peter C. Knudson      |  |  |  |  |
| 18                            | Ann Millner           |  |  |  |  |
| 19                            | Allen M. Christensen  |  |  |  |  |
| 20                            | Scott K. Jenkins      |  |  |  |  |
| 21                            | Jerry W. Stevenson    |  |  |  |  |
| 22                            | J. Stuart Adams       |  |  |  |  |
| 23                            | Todd Weiler           |  |  |  |  |
| 24                            | Ralph Okerlund        |  |  |  |  |
| 25                            | Lyle W. Hillyard      |  |  |  |  |
| 26                            | Kevin T. Van Tassell  |  |  |  |  |
| 27                            | David P. Hinkins      |  |  |  |  |
| 28                            | Evan J. Vickers       |  |  |  |  |
| 29                            | Stephen H. Urquhart   |  |  |  |  |