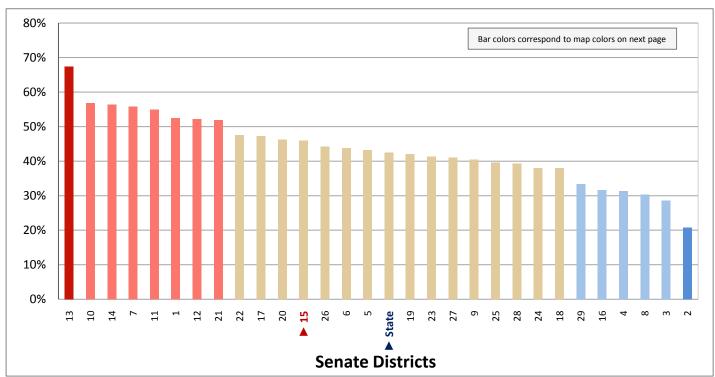

### **Table of Contents**

|       | ı                                       | age  |
|-------|-----------------------------------------|------|
| DISTR | RICT PROFILE                            | 4    |
| COMF  | PARISON CHARTS AND MAPS                 |      |
|       | Age                                     | 6    |
|       | Race                                    | . 10 |
|       | Hispanic or Latino                      | . 12 |
|       | Language Spoken at Home                 | . 14 |
|       | Birthplace and Citizenship              | . 16 |
|       | Household Type                          | . 20 |
|       | Household Type and Size                 | . 22 |
|       | Marital Status                          | . 24 |
|       | Women Giving Birth                      | . 26 |
|       | Child Living Arrangements               | . 28 |
|       | Grandparent Living with Grandchild      | . 30 |
|       | Education - Highest Level of Attainment | . 32 |
|       | Bachelor's Degree Attainment            | . 34 |
|       | Veterans                                | . 36 |
|       | Employment by Industry                  | . 38 |
|       | Means of Transportation to Work         | . 42 |
|       | Travel Time to Work                     | . 44 |
|       | Sources of Household Income             | . 46 |
|       | Household Income                        | . 48 |
|       | Poverty                                 | . 50 |
|       | Food Stamps by Poverty Status           | . 52 |
|       | Food Stamps and Cash Public Assistance  | . 54 |
|       | Housing                                 | . 56 |
|       | Home Ownership                          | . 58 |
|       | Mortgage Status                         | . 60 |
|       | Year Moved into Unit                    | . 62 |
|       | Moved in Past Year                      | . 64 |
|       | Vacancy Rates                           | . 66 |
| APPE  | NDIX                                    |      |
|       | Table 1 - Age                           | . 70 |
|       | Table 2 - Race                          | . 71 |
|       | Table 3 - Hispanic or Latino            | . 72 |
|       | Table 4 - Language Spoken at Home       | . 73 |
|       | Table 5 - Birthplace and Citizenship    | . 74 |