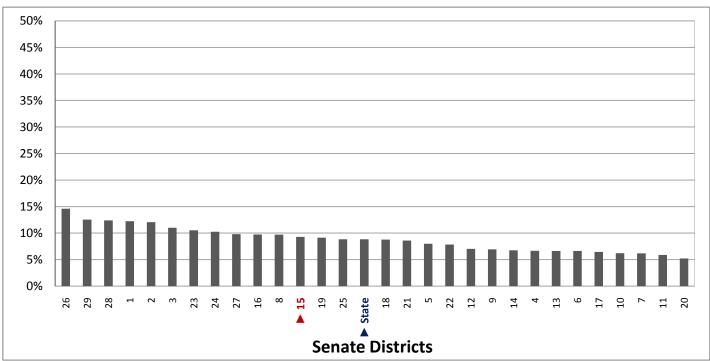

nted in Figure 15.3; additional data in Table 15 of the appendix)



<sup>\*</sup> A civilian is any person not on active duty with the U.S. Armed Forces.

#### Figure 15.3 - EMPLOYMENT BY INDUSTRY

### Percentage of Civilian Employed Workers Age 16+ Who Work in Manufacturing



Page 39

Figure 15.4 - EMPLOYMENT BY INDUSTRY

## Percentage of Civilian Employed Workers Age 16+ Who Work in Education, and Health and Social Assistance\*

(Tenth category in Figure 15.1; same data presented in Figure 15.6; additional data in Table 15 of the appendix)



Figure 15.5 - EMPLOYMENT BY INDUSTRY

# Percentage of Civilian Employed Workers Age 16+ Who Work in Arts, Entertainment, Recreation, Accomodation, and Food Services

(Eleventh category in Figure 15.1; additional data in Table 15 of the appendix)



<sup>\*</sup> A civilian is any person not on active duty with the U.S. Armed Forces.

Figure 15.6 - EMPLOYMENT BY INDUSTRY

# Percentage of Civilian Employed Workers Age 16+ Who Work in Education, and Health and Social Assistance



Page 41

Figure 16.1 - MEANS OF TRANSPORTATION TO WORK

#### Percentage of Workers Age 16+, by Means of Transportation to Work

(Categories are mutually exclusive and sum to 100%)



Figure 16.2 - MEANS OF TRANSPORTATION TO WORK

#### Percentage of Workers Age 16+ Who Drive Alone to Work

(Second category in Figure 16.1; same data presented in Figure 16.3; additional data in Table 16 of the appendix)



#### Figure 16.3 - MEANS OF TRANSPORTATION TO WORK

#### Percentage of Workers Age 16+ Who Drive Alone to Work



Page 43

Figure 17.1 - TRAVEL TIME TO WORK