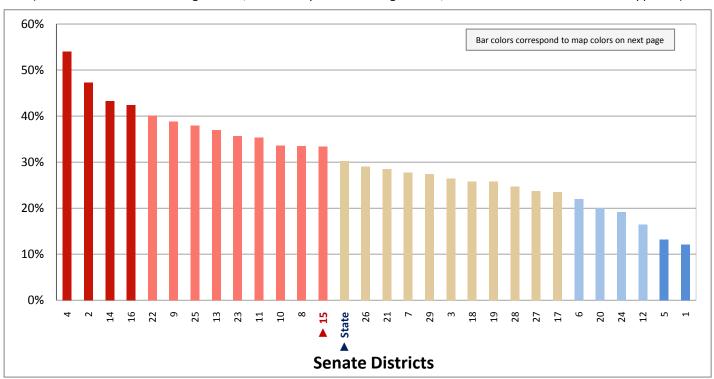

### **Table of Contents**

|       | ı                                       | age  |
|-------|-----------------------------------------|------|
| DISTR | RICT PROFILE                            | 4    |
| COMF  | PARISON CHARTS AND MAPS                 |      |
|       | Age                                     | 6    |
|       | Race                                    | . 10 |
|       | Hispanic or Latino                      | . 12 |
|       | Language Spoken at Home                 | . 14 |
|       | Birthplace and Citizenship              | . 16 |
|       | Household Type                          | . 20 |
|       | Household Type and Size                 | . 22 |
|       | Marital Status                          | . 24 |
|       | Women Giving Birth                      | . 26 |
|       | Child Living Arrangements               | . 28 |
|       | Grandparent Living with Grandchild      | . 30 |
|       | Education - Highest Level of Attainment | . 32 |
|       | Bachelor's Degree Attainment            | . 34 |
|       | Veterans                                | . 36 |
|       | Employment by Industry                  | . 38 |
|       | Means of Transportation to Work         | . 42 |
|       | Travel Time to Work                     | . 44 |
|       | Sources of Household Income             | . 46 |
|       | Household Income                        | . 48 |
|       | Poverty                                 | . 50 |
|       | Food Stamps by Poverty Status           | . 52 |
|       | Food Stamps and Cash Public Assistance  | . 54 |
|       | Housing                                 | . 56 |
|       | Home Ownership                          | . 58 |
|       | Mortgage Status                         | . 60 |
|       | Year Moved into Unit                    | . 62 |
|       | Moved in Past Year                      | . 64 |
|       | Vacancy Rates                           | . 66 |
| APPE  | NDIX                                    |      |
|       | Table 1 - Age                           | . 70 |
|       | Table 2 - Race                          | . 71 |
|       | Table 3 - Hispanic or Latino            | . 72 |
|       | Table 4 - Language Spoken at Home       | . 73 |
|       | Table 5 - Birthplace and Citizenship    | . 74 |