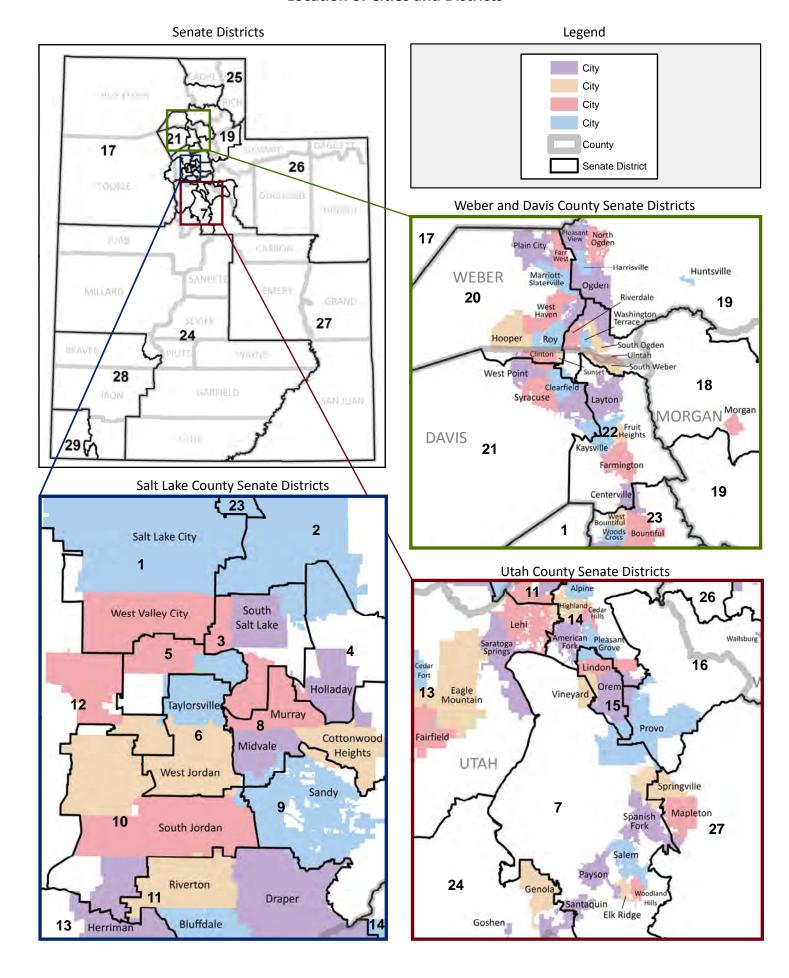

#### **UTAH SENATE**

#### **Location of Cities and Districts**

| Membership of the Utah Senate |                       |  |  |  |  |
|-------------------------------|-----------------------|--|--|--|--|
| District                      | Senator               |  |  |  |  |
| 1                             | Luz Escamilla         |  |  |  |  |
| 2                             | Jim Dabakis           |  |  |  |  |
| 3                             | Gene Davis            |  |  |  |  |
| 4                             | Jani Iwamoto          |  |  |  |  |
| 5                             | Karen Mayne           |  |  |  |  |
| 6                             | Wayne A. Harper       |  |  |  |  |
| 7                             | Deidre M. Henderson   |  |  |  |  |
| 8                             | Brian E. Shiozawa     |  |  |  |  |
| 9                             | Wayne L. Niederhauser |  |  |  |  |
| 10                            | Aaron Osmond          |  |  |  |  |
| 11                            | Howard A. Stephenson  |  |  |  |  |
| 12                            | Daniel W. Thatcher    |  |  |  |  |
| 13                            | Mark B. Madsen        |  |  |  |  |
| 14                            | Alvin B. Jackson      |  |  |  |  |
| 15                            | Margaret Dayton       |  |  |  |  |
| 16                            | Curtis S. Bramble     |  |  |  |  |
| 17                            | Peter C. Knudson      |  |  |  |  |
| 18                            | Ann Millner           |  |  |  |  |
| 19                            | Allen M. Christensen  |  |  |  |  |
| 20                            | Scott K. Jenkins      |  |  |  |  |
| 21                            | Jerry W. Stevenson    |  |  |  |  |
| 22                            | J. Stuart Adams       |  |  |  |  |
| 23                            | Todd Weiler           |  |  |  |  |
| 24                            | Ralph Okerlund        |  |  |  |  |
| 25                            | Lyle W. Hillyard      |  |  |  |  |
| 26                            | Kevin T. Van Tassell  |  |  |  |  |
| 27                            | David P. Hinkins      |  |  |  |  |
| 28                            | Evan J. Vickers       |  |  |  |  |
| 29                            | Stephen H. Urquhart   |  |  |  |  |