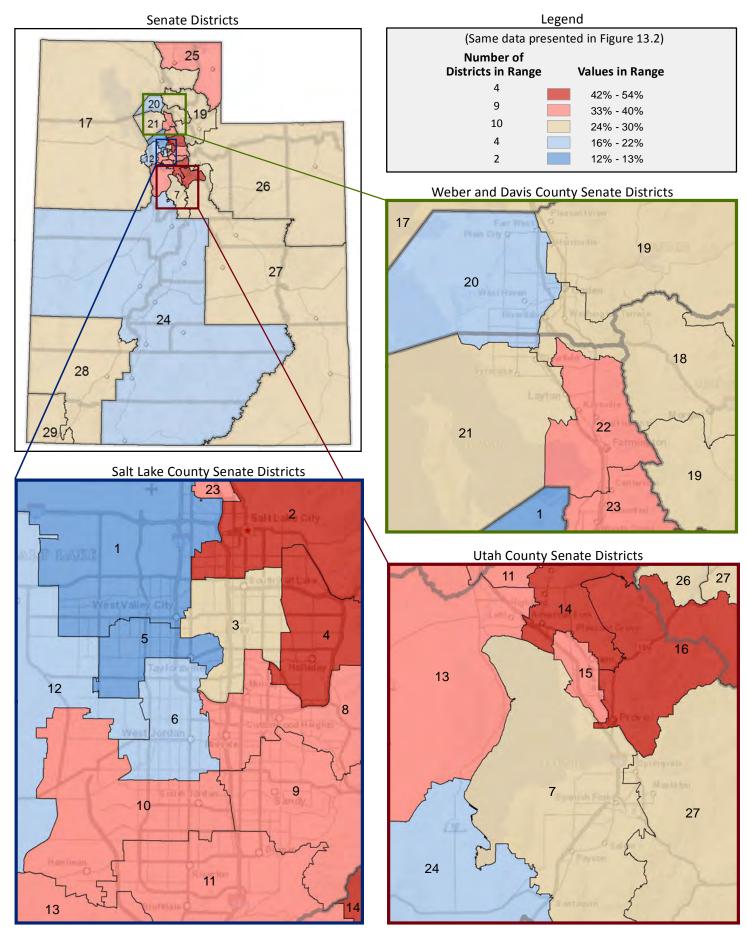

### **Table of Contents**

|       | ı                                       | age  |
|-------|-----------------------------------------|------|
| DISTR | RICT PROFILE                            | 4    |
| COMF  | PARISON CHARTS AND MAPS                 |      |
|       | Age                                     | 6    |
|       | Race                                    | . 10 |
|       | Hispanic or Latino                      | . 12 |
|       | Language Spoken at Home                 | . 14 |
|       | Birthplace and Citizenship              | . 16 |
|       | Household Type                          | . 20 |
|       | Household Type and Size                 | . 22 |
|       | Marital Status                          | . 24 |
|       | Women Giving Birth                      | . 26 |
|       | Child Living Arrangements               | . 28 |
|       | Grandparent Living with Grandchild      | . 30 |
|       | Education - Highest Level of Attainment | . 32 |
|       | Bachelor's Degree Attainment            | . 34 |
|       | Veterans                                | . 36 |
|       | Employment by Industry                  | . 38 |
|       | Means of Transportation to Work         | . 42 |
|       | Travel Time to Work                     | . 44 |
|       | Sources of Household Income             | . 46 |
|       | Household Income                        | . 48 |
|       | Poverty                                 | . 50 |
|       | Food Stamps by Poverty Status           | . 52 |
|       | Food Stamps and Cash Public Assistance  | . 54 |
|       | Housing                                 | . 56 |
|       | Home Ownership                          | . 58 |
|       | Mortgage Status                         | . 60 |
|       | Year Moved into Unit                    | . 62 |
|       | Moved in Past Year                      | . 64 |
|       | Vacancy Rates                           | . 66 |
| APPE  | NDIX                                    |      |
|       | Table 1 - Age                           | . 70 |
|       | Table 2 - Race                          | . 71 |
|       | Table 3 - Hispanic or Latino            | . 72 |
|       | Table 4 - Language Spoken at Home       | . 73 |
|       | Table 5 - Birthplace and Citizenship    | . 74 |