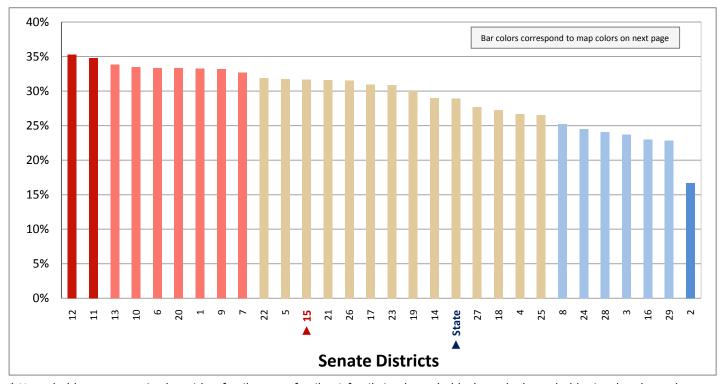

in Figure 6.1; same data presented in Figure 6.3; additional data in Table 6 of the appendix)



<sup>\*</sup> Households are categorized as either family or non-family. A family is a household where the householder is related to at least one other person in the household by birth, marriage, or adoption.

Figure 6.3 - HOUSEHOLD TYPE

### Percentage of Households That are a Family with a Child Under Age 18 Present



Page 21

Figure 7.1 - HOUSEHOLD TYPE AND SIZE

### Percentage of Households, by Household Type and Size\*

(Categories are mutually exclusive and sum to 100%)



Figure 7.2 - HOUSEHOLD TYPE AND SIZE

### Percentage of Households That are 3-4 Person Family Households

(Second category in Figure 7.1; same data presented in Figure 7.3; additional data in Table 7 of the appendix)



<sup>\*</sup> Households are categorized as either family or nonfamily. A family is a household where the householder is related to at least one other person in the household by birth, marriage, or adoption. A "two-person family" could be a husband and wife, or a parent and child.

### Figure 7.3 - HOUSEHOLD TYPE AND SIZE

### Percentage of Households That are 3-4 Person Family Households



Page 23

Figure 8.1 - MARITAL STATUS

### Percentage of Population Age 25+, by Marital Status

(Categories are mutually exclusive and sum to 100%)



Figure 8.2 - MARITAL STATUS

### Percentage of Population Age 25+ Who are Married with Spouse Present

(First category in Figure 8.1; same data presented in Figure 8.3; additional data in Table 8 of the appendix)



### Percentage of Population Age 25+