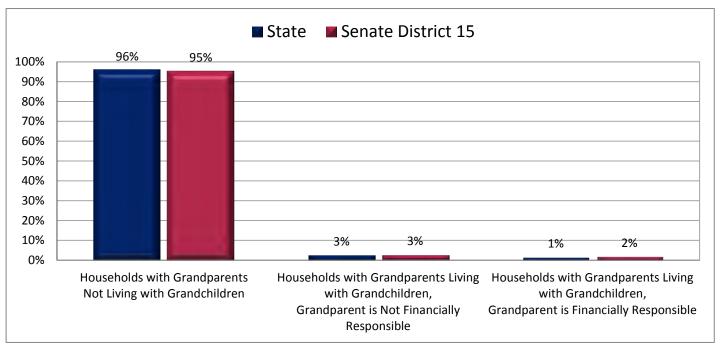

### **Table of Contents**

|       | ı                                       | age  |
|-------|-----------------------------------------|------|
| DISTR | RICT PROFILE                            | 4    |
| COMF  | PARISON CHARTS AND MAPS                 |      |
|       | Age                                     | 6    |
|       | Race                                    | . 10 |
|       | Hispanic or Latino                      | . 12 |
|       | Language Spoken at Home                 | . 14 |
|       | Birthplace and Citizenship              | . 16 |
|       | Household Type                          | . 20 |
|       | Household Type and Size                 | . 22 |
|       | Marital Status                          | . 24 |
|       | Women Giving Birth                      | . 26 |
|       | Child Living Arrangements               | . 28 |
|       | Grandparent Living with Grandchild      | . 30 |
|       | Education - Highest Level of Attainment | . 32 |
|       | Bachelor's Degree Attainment            | . 34 |
|       | Veterans                                | . 36 |
|       | Employment by Industry                  | . 38 |
|       | Means of Transportation to Work         | . 42 |
|       | Travel Time to Work                     | . 44 |
|       | Sources of Household Income             | . 46 |
|       | Household Income                        | . 48 |
|       | Poverty                                 | . 50 |
|       | Food Stamps by Poverty Status           | . 52 |
|       | Food Stamps and Cash Public Assistance  | . 54 |
|       | Housing                                 | . 56 |
|       | Home Ownership                          | . 58 |
|       | Mortgage Status                         | . 60 |
|       | Year Moved into Unit                    | . 62 |
|       | Moved in Past Year                      | . 64 |
|       | Vacancy Rates                           | . 66 |
| APPE  | NDIX                                    |      |
|       | Table 1 - Age                           | . 70 |
|       | Table 2 - Race                          | . 71 |
|       | Table 3 - Hispanic or Latino            | . 72 |
|       | Table 4 - Language Spoken at Home       | . 73 |
|       | Table 5 - Birthplace and Citizenship    | . 74 |

### **Table of Contents (continued)**

| · · · · · · · · · · · · · · · · · · ·              | age  |
|----------------------------------------------------|------|
| Table 6 - Household Type                           | . 75 |
| Table 7 - Household Type and Size                  | . 76 |
| Table 8 - Marital Status                           | . 77 |
| Table 9 - Women Giving Birth                       | . 78 |
| Table 10 - Child Living Arrangements               | . 79 |
| Table 11 - Grandparent Living with Grandchild      | . 80 |
| Table 12 - Education - Highest Level of Attainment | . 81 |
| Table 13 - Bachelor's Degree Attainment            | . 82 |
| Table 14 - Veterans                                | . 83 |
| Table 15 - Employment by Industry                  | . 84 |
| Table 16 - Means of Transportation to Work         | . 86 |
| Table 17 - Travel Time to Work                     | . 87 |
| Table 18 - Sources of Household Income             | . 88 |
| Table 19 - Household Income                        | . 89 |
| Table 20 - Poverty                                 | . 90 |
| Table 21 - Food Stamps by Poverty Status           | . 91 |
| Table 22 - Food Stamps and Cash Public Assistance  | . 92 |
| Table 23 - Housing                                 | . 93 |
| Table 24 - Home Ownership                          | . 94 |
| Table 25 - Mortgage Status                         | . 95 |
| Table 26 - Year Moved into Unit                    | . 96 |
| Table 27 - Moved in Past Year                      | . 97 |
| Table 28 - Vacancy Rates.                          | . 98 |