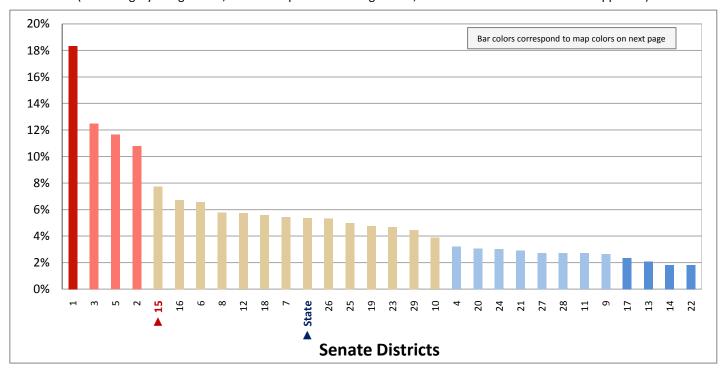

#### **Location of Cities and Districts**

| Membership of the Utah Senate |                       |  |  |  |  |
|-------------------------------|-----------------------|--|--|--|--|
| District                      | Senator               |  |  |  |  |
| 1                             | Luz Escamilla         |  |  |  |  |
| 2                             | Jim Dabakis           |  |  |  |  |
| 3                             | Gene Davis            |  |  |  |  |
| 4                             | Jani Iwamoto          |  |  |  |  |
| 5                             | Karen Mayne           |  |  |  |  |
| 6                             | Wayne A. Harper       |  |  |  |  |
| 7                             | Deidre M. Henderson   |  |  |  |  |
| 8                             | Brian E. Shiozawa     |  |  |  |  |
| 9                             | Wayne L. Niederhauser |  |  |  |  |
| 10                            | Aaron Osmond          |  |  |  |  |
| 11                            | Howard A. Stephenson  |  |  |  |  |
| 12                            | Daniel W. Thatcher    |  |  |  |  |
| 13                            | Mark B. Madsen        |  |  |  |  |
| 14                            | Alvin B. Jackson      |  |  |  |  |
| 15                            | Margaret Dayton       |  |  |  |  |
| 16                            | Curtis S. Bramble     |  |  |  |  |
| 17                            | Peter C. Knudson      |  |  |  |  |
| 18                            | Ann Millner           |  |  |  |  |
| 19                            | Allen M. Christensen  |  |  |  |  |
| 20                            | Scott K. Jenkins      |  |  |  |  |
| 21                            | Jerry W. Stevenson    |  |  |  |  |
| 22                            | J. Stuart Adams       |  |  |  |  |
| 23                            | Todd Weiler           |  |  |  |  |
| 24                            | Ralph Okerlund        |  |  |  |  |
| 25                            | Lyle W. Hillyard      |  |  |  |  |
| 26                            | Kevin T. Van Tassell  |  |  |  |  |
| 27                            | David P. Hinkins      |  |  |  |  |
| 28                            | Evan J. Vickers       |  |  |  |  |
| 29                            | Stephen H. Urquhart   |  |  |  |  |