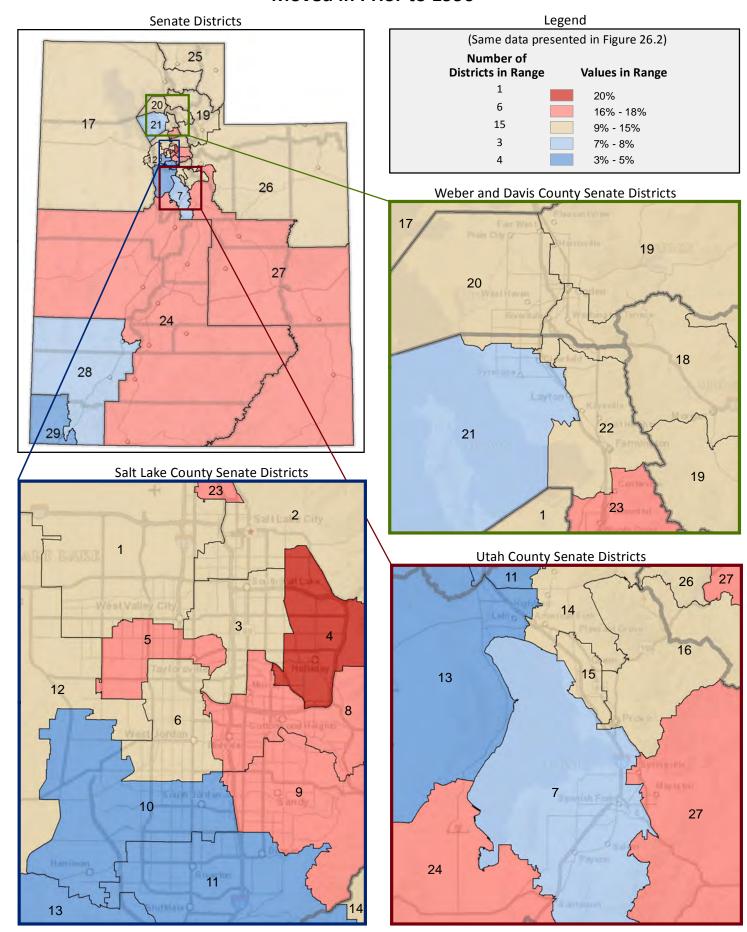

### **Table of Contents**

|       | ı                                       | age  |
|-------|-----------------------------------------|------|
| DISTR | RICT PROFILE                            | 4    |
| COMF  | PARISON CHARTS AND MAPS                 |      |
|       | Age                                     | 6    |
|       | Race                                    | . 10 |
|       | Hispanic or Latino                      | . 12 |
|       | Language Spoken at Home                 | . 14 |
|       | Birthplace and Citizenship              | . 16 |
|       | Household Type                          | . 20 |
|       | Household Type and Size                 | . 22 |
|       | Marital Status                          | . 24 |
|       | Women Giving Birth                      | . 26 |
|       | Child Living Arrangements               | . 28 |
|       | Grandparent Living with Grandchild      | . 30 |
|       | Education - Highest Level of Attainment | . 32 |
|       | Bachelor's Degree Attainment            | . 34 |
|       | Veterans                                | . 36 |
|       | Employment by Industry                  | . 38 |
|       | Means of Transportation to Work         | . 42 |
|       | Travel Time to Work                     | . 44 |
|       | Sources of Household Income             | . 46 |
|       | Household Income                        | . 48 |
|       | Poverty                                 | . 50 |
|       | Food Stamps by Poverty Status           | . 52 |
|       | Food Stamps and Cash Public Assistance  | . 54 |
|       | Housing                                 | . 56 |
|       | Home Ownership                          | . 58 |
|       | Mortgage Status                         | . 60 |
|       | Year Moved into Unit                    | . 62 |
|       | Moved in Past Year                      | . 64 |
|       | Vacancy Rates                           | . 66 |
| APPE  | NDIX                                    |      |
|       | Table 1 - Age                           | . 70 |
|       | Table 2 - Race                          | . 71 |
|       | Table 3 - Hispanic or Latino            | . 72 |
|       | Table 4 - Language Spoken at Home       | . 73 |
|       | Table 5 - Birthplace and Citizenship    | . 74 |