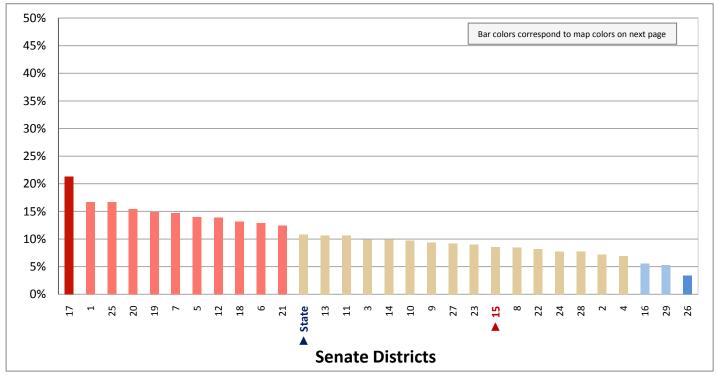

### **Table of Contents**

|       | ı                                       | age  |
|-------|-----------------------------------------|------|
| DISTR | RICT PROFILE                            | 4    |
| COMF  | PARISON CHARTS AND MAPS                 |      |
|       | Age                                     | 6    |
|       | Race                                    | . 10 |
|       | Hispanic or Latino                      | . 12 |
|       | Language Spoken at Home                 | . 14 |
|       | Birthplace and Citizenship              | . 16 |
|       | Household Type                          | . 20 |
|       | Household Type and Size                 | . 22 |
|       | Marital Status                          | . 24 |
|       | Women Giving Birth                      | . 26 |
|       | Child Living Arrangements               | . 28 |
|       | Grandparent Living with Grandchild      | . 30 |
|       | Education - Highest Level of Attainment | . 32 |
|       | Bachelor's Degree Attainment            | . 34 |
|       | Veterans                                | . 36 |
|       | Employment by Industry                  | . 38 |
|       | Means of Transportation to Work         | . 42 |
|       | Travel Time to Work                     | . 44 |
|       | Sources of Household Income             | . 46 |
|       | Household Income                        | . 48 |
|       | Poverty                                 | . 50 |
|       | Food Stamps by Poverty Status           | . 52 |
|       | Food Stamps and Cash Public Assistance  | . 54 |
|       | Housing                                 | . 56 |
|       | Home Ownership                          | . 58 |
|       | Mortgage Status                         | . 60 |
|       | Year Moved into Unit                    | . 62 |
|       | Moved in Past Year                      | . 64 |
|       | Vacancy Rates                           | . 66 |
| APPE  | NDIX                                    |      |
|       | Table 1 - Age                           | . 70 |
|       | Table 2 - Race                          | . 71 |
|       | Table 3 - Hispanic or Latino            | . 72 |
|       | Table 4 - Language Spoken at Home       | . 73 |
|       | Table 5 - Birthplace and Citizenship    | . 74 |