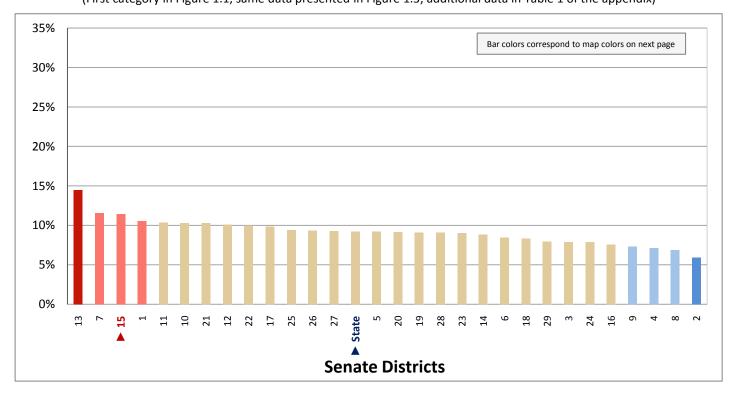

## Demographic Profile for Senate District 15

A Special Report to Senator Margaret Dayton