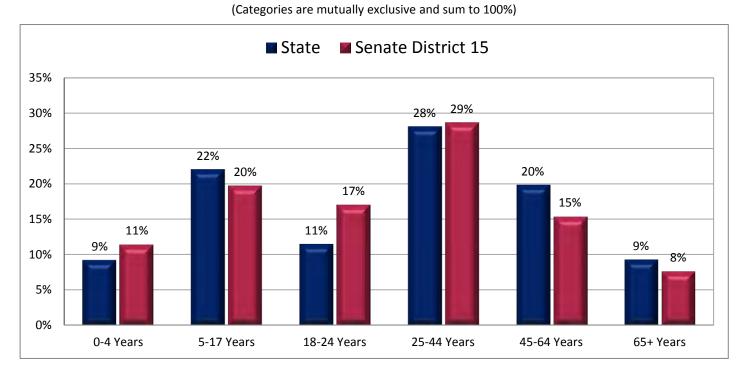

## Demographic Profile for Senate District 15

A Special Report to Senator Margaret Dayton