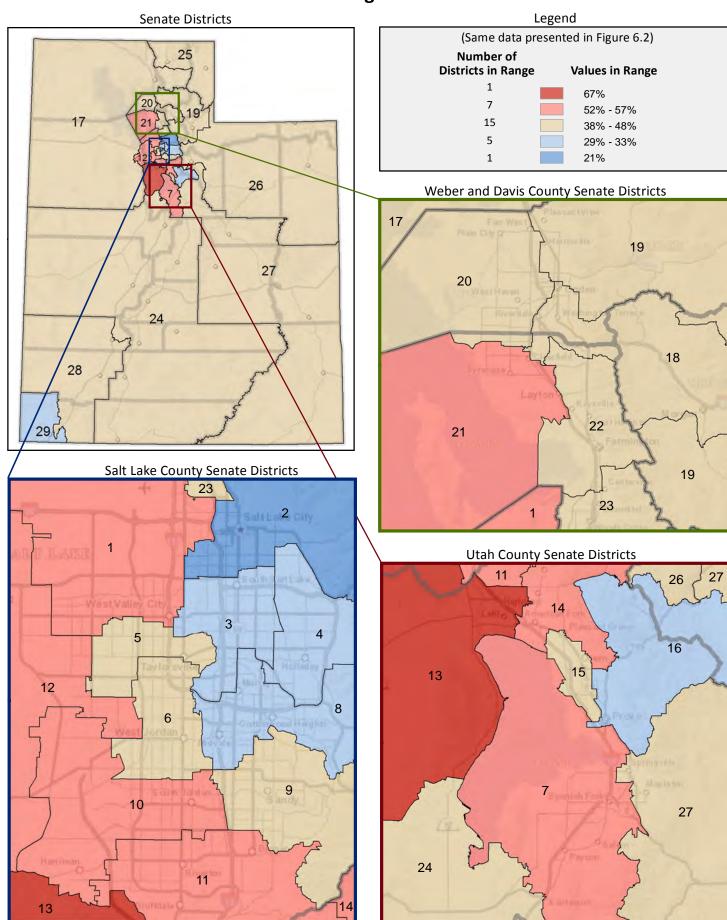

### **Table of Contents**

|       | ı                                       | age  |
|-------|-----------------------------------------|------|
| DISTR | RICT PROFILE                            | 4    |
| COMF  | PARISON CHARTS AND MAPS                 |      |
|       | Age                                     | 6    |
|       | Race                                    | . 10 |
|       | Hispanic or Latino                      | . 12 |
|       | Language Spoken at Home                 | . 14 |
|       | Birthplace and Citizenship              | . 16 |
|       | Household Type                          | . 20 |
|       | Household Type and Size                 | . 22 |
|       | Marital Status                          | . 24 |
|       | Women Giving Birth                      | . 26 |
|       | Child Living Arrangements               | . 28 |
|       | Grandparent Living with Grandchild      | . 30 |
|       | Education - Highest Level of Attainment | . 32 |
|       | Bachelor's Degree Attainment            | . 34 |
|       | Veterans                                | . 36 |
|       | Employment by Industry                  | . 38 |
|       | Means of Transportation to Work         | . 42 |
|       | Travel Time to Work                     | . 44 |
|       | Sources of Household Income             | . 46 |
|       | Household Income                        | . 48 |
|       | Poverty                                 | . 50 |
|       | Food Stamps by Poverty Status           | . 52 |
|       | Food Stamps and Cash Public Assistance  | . 54 |
|       | Housing                                 | . 56 |
|       | Home Ownership                          | . 58 |
|       | Mortgage Status                         | . 60 |
|       | Year Moved into Unit                    | . 62 |
|       | Moved in Past Year                      | . 64 |
|       | Vacancy Rates                           | . 66 |
| APPE  | NDIX                                    |      |
|       | Table 1 - Age                           | . 70 |
|       | Table 2 - Race                          | . 71 |
|       | Table 3 - Hispanic or Latino            | . 72 |
|       | Table 4 - Language Spoken at Home       | . 73 |
|       | Table 5 - Birthplace and Citizenship    | . 74 |