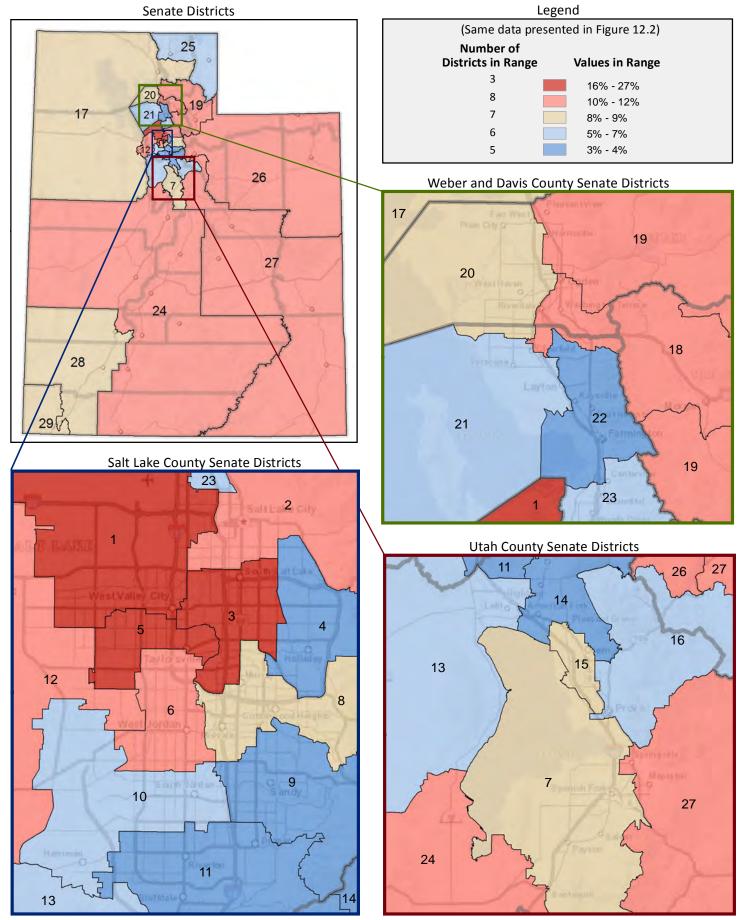

#### **Location of Cities and Districts**

| Membership of the Utah Senate |                       |  |  |  |  |
|-------------------------------|-----------------------|--|--|--|--|
| District                      | Senator               |  |  |  |  |
| 1                             | Luz Escamilla         |  |  |  |  |
| 2                             | Jim Dabakis           |  |  |  |  |
| 3                             | Gene Davis            |  |  |  |  |
| 4                             | Jani Iwamoto          |  |  |  |  |
| 5                             | Karen Mayne           |  |  |  |  |
| 6                             | Wayne A. Harper       |  |  |  |  |
| 7                             | Deidre M. Henderson   |  |  |  |  |
| 8                             | Brian E. Shiozawa     |  |  |  |  |
| 9                             | Wayne L. Niederhauser |  |  |  |  |
| 10                            | Aaron Osmond          |  |  |  |  |
| 11                            | Howard A. Stephenson  |  |  |  |  |
| 12                            | Daniel W. Thatcher    |  |  |  |  |
| 13                            | Mark B. Madsen        |  |  |  |  |
| 14                            | Alvin B. Jackson      |  |  |  |  |
| 15                            | Margaret Dayton       |  |  |  |  |
| 16                            | Curtis S. Bramble     |  |  |  |  |
| 17                            | Peter C. Knudson      |  |  |  |  |
| 18                            | Ann Millner           |  |  |  |  |
| 19                            | Allen M. Christensen  |  |  |  |  |
| 20                            | Scott K. Jenkins      |  |  |  |  |
| 21                            | Jerry W. Stevenson    |  |  |  |  |
| 22                            | J. Stuart Adams       |  |  |  |  |
| 23                            | Todd Weiler           |  |  |  |  |
| 24                            | Ralph Okerlund        |  |  |  |  |
| 25                            | Lyle W. Hillyard      |  |  |  |  |
| 26                            | Kevin T. Van Tassell  |  |  |  |  |
| 27                            | David P. Hinkins      |  |  |  |  |
| 28                            | Evan J. Vickers       |  |  |  |  |
| 29                            | Stephen H. Urquhart   |  |  |  |  |