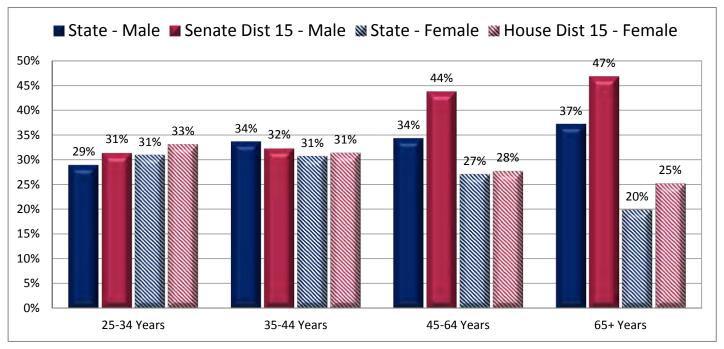

### **Table of Contents**

|       | ı                                       | age  |
|-------|-----------------------------------------|------|
| DISTR | RICT PROFILE                            | 4    |
| COMF  | PARISON CHARTS AND MAPS                 |      |
|       | Age                                     | 6    |
|       | Race                                    | . 10 |
|       | Hispanic or Latino                      | . 12 |
|       | Language Spoken at Home                 | . 14 |
|       | Birthplace and Citizenship              | . 16 |
|       | Household Type                          | . 20 |
|       | Household Type and Size                 | . 22 |
|       | Marital Status                          | . 24 |
|       | Women Giving Birth                      | . 26 |
|       | Child Living Arrangements               | . 28 |
|       | Grandparent Living with Grandchild      | . 30 |
|       | Education - Highest Level of Attainment | . 32 |
|       | Bachelor's Degree Attainment            | . 34 |
|       | Veterans                                | . 36 |
|       | Employment by Industry                  | . 38 |
|       | Means of Transportation to Work         | . 42 |
|       | Travel Time to Work                     | . 44 |
|       | Sources of Household Income             | . 46 |
|       | Household Income                        | . 48 |
|       | Poverty                                 | . 50 |
|       | Food Stamps by Poverty Status           | . 52 |
|       | Food Stamps and Cash Public Assistance  | . 54 |
|       | Housing                                 | . 56 |
|       | Home Ownership                          | . 58 |
|       | Mortgage Status                         | . 60 |
|       | Year Moved into Unit                    | . 62 |
|       | Moved in Past Year                      | . 64 |
|       | Vacancy Rates                           | . 66 |
| APPE  | NDIX                                    |      |
|       | Table 1 - Age                           | . 70 |
|       | Table 2 - Race                          | . 71 |
|       | Table 3 - Hispanic or Latino            | . 72 |
|       | Table 4 - Language Spoken at Home       | . 73 |
|       | Table 5 - Birthplace and Citizenship    | . 74 |