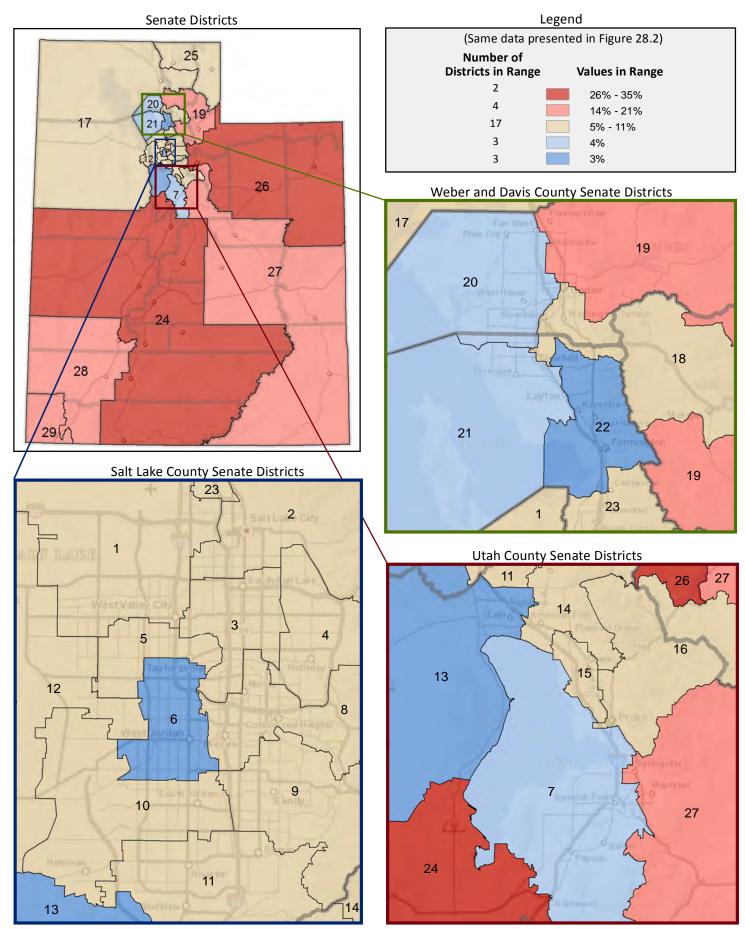

#### **UTAH SENATE**

#### **Location of Cities and Districts**

| Membership of the Utah Senate |                       |  |  |  |  |
|-------------------------------|-----------------------|--|--|--|--|
| District                      | Senator               |  |  |  |  |
| 1                             | Luz Escamilla         |  |  |  |  |
| 2                             | Jim Dabakis           |  |  |  |  |
| 3                             | Gene Davis            |  |  |  |  |
| 4                             | Jani Iwamoto          |  |  |  |  |
| 5                             | Karen Mayne           |  |  |  |  |
| 6                             | Wayne A. Harper       |  |  |  |  |
| 7                             | Deidre M. Henderson   |  |  |  |  |
| 8                             | Brian E. Shiozawa     |  |  |  |  |
| 9                             | Wayne L. Niederhauser |  |  |  |  |
| 10                            | Aaron Osmond          |  |  |  |  |
| 11                            | Howard A. Stephenson  |  |  |  |  |
| 12                            | Daniel W. Thatcher    |  |  |  |  |
| 13                            | Mark B. Madsen        |  |  |  |  |
| 14                            | Alvin B. Jackson      |  |  |  |  |
| 15                            | Margaret Dayton       |  |  |  |  |
| 16                            | Curtis S. Bramble     |  |  |  |  |
| 17                            | Peter C. Knudson      |  |  |  |  |
| 18                            | Ann Millner           |  |  |  |  |
| 19                            | Allen M. Christensen  |  |  |  |  |
| 20                            | Scott K. Jenkins      |  |  |  |  |
| 21                            | Jerry W. Stevenson    |  |  |  |  |
| 22                            | J. Stuart Adams       |  |  |  |  |
| 23                            | Todd Weiler           |  |  |  |  |
| 24                            | Ralph Okerlund        |  |  |  |  |
| 25                            | Lyle W. Hillyard      |  |  |  |  |
| 26                            | Kevin T. Van Tassell  |  |  |  |  |
| 27                            | David P. Hinkins      |  |  |  |  |
| 28                            | Evan J. Vickers       |  |  |  |  |
| 29                            | Stephen H. Urquhart   |  |  |  |  |