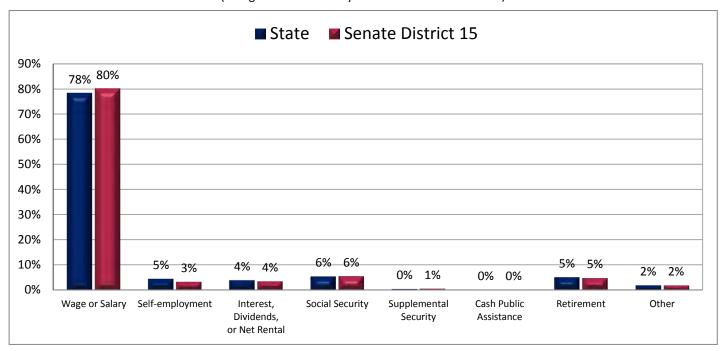

### **Table of Contents**

|       | ı                                       | age  |
|-------|-----------------------------------------|------|
| DISTR | RICT PROFILE                            | 4    |
| COMF  | PARISON CHARTS AND MAPS                 |      |
|       | Age                                     | 6    |
|       | Race                                    | . 10 |
|       | Hispanic or Latino                      | . 12 |
|       | Language Spoken at Home                 | . 14 |
|       | Birthplace and Citizenship              | . 16 |
|       | Household Type                          | . 20 |
|       | Household Type and Size                 | . 22 |
|       | Marital Status                          | . 24 |
|       | Women Giving Birth                      | . 26 |
|       | Child Living Arrangements               | . 28 |
|       | Grandparent Living with Grandchild      | . 30 |
|       | Education - Highest Level of Attainment | . 32 |
|       | Bachelor's Degree Attainment            | . 34 |
|       | Veterans                                | . 36 |
|       | Employment by Industry                  | . 38 |
|       | Means of Transportation to Work         | . 42 |
|       | Travel Time to Work                     | . 44 |
|       | Sources of Household Income             | . 46 |
|       | Household Income                        | . 48 |
|       | Poverty                                 | . 50 |
|       | Food Stamps by Poverty Status           | . 52 |
|       | Food Stamps and Cash Public Assistance  | . 54 |
|       | Housing                                 | . 56 |
|       | Home Ownership                          | . 58 |
|       | Mortgage Status                         | . 60 |
|       | Year Moved into Unit                    | . 62 |
|       | Moved in Past Year                      | . 64 |
|       | Vacancy Rates                           | . 66 |
| APPE  | NDIX                                    |      |
|       | Table 1 - Age                           | . 70 |
|       | Table 2 - Race                          | . 71 |
|       | Table 3 - Hispanic or Latino            | . 72 |
|       | Table 4 - Language Spoken at Home       | . 73 |
|       | Table 5 - Birthplace and Citizenship    | . 74 |