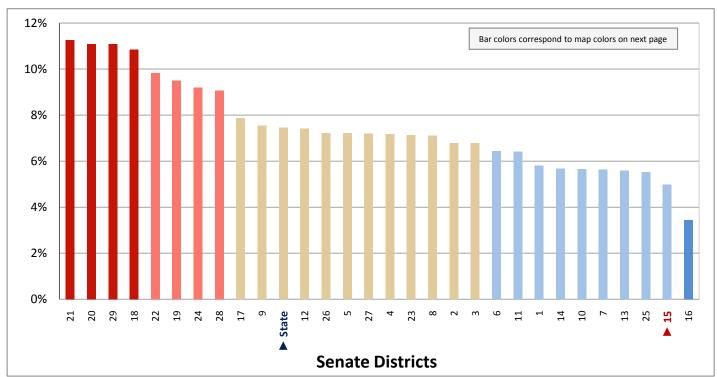

### **Table of Contents**

|       | ı                                       | age  |
|-------|-----------------------------------------|------|
| DISTR | RICT PROFILE                            | 4    |
| COMF  | PARISON CHARTS AND MAPS                 |      |
|       | Age                                     | 6    |
|       | Race                                    | . 10 |
|       | Hispanic or Latino                      | . 12 |
|       | Language Spoken at Home                 | . 14 |
|       | Birthplace and Citizenship              | . 16 |
|       | Household Type                          | . 20 |
|       | Household Type and Size                 | . 22 |
|       | Marital Status                          | . 24 |
|       | Women Giving Birth                      | . 26 |
|       | Child Living Arrangements               | . 28 |
|       | Grandparent Living with Grandchild      | . 30 |
|       | Education - Highest Level of Attainment | . 32 |
|       | Bachelor's Degree Attainment            | . 34 |
|       | Veterans                                | . 36 |
|       | Employment by Industry                  | . 38 |
|       | Means of Transportation to Work         | . 42 |
|       | Travel Time to Work                     | . 44 |
|       | Sources of Household Income             | . 46 |
|       | Household Income                        | . 48 |
|       | Poverty                                 | . 50 |
|       | Food Stamps by Poverty Status           | . 52 |
|       | Food Stamps and Cash Public Assistance  | . 54 |
|       | Housing                                 | . 56 |
|       | Home Ownership                          | . 58 |
|       | Mortgage Status                         | . 60 |
|       | Year Moved into Unit                    | . 62 |
|       | Moved in Past Year                      | . 64 |
|       | Vacancy Rates                           | . 66 |
| APPE  | NDIX                                    |      |
|       | Table 1 - Age                           | . 70 |
|       | Table 2 - Race                          | . 71 |
|       | Table 3 - Hispanic or Latino            | . 72 |
|       | Table 4 - Language Spoken at Home       | . 73 |
|       | Table 5 - Birthplace and Citizenship    | . 74 |