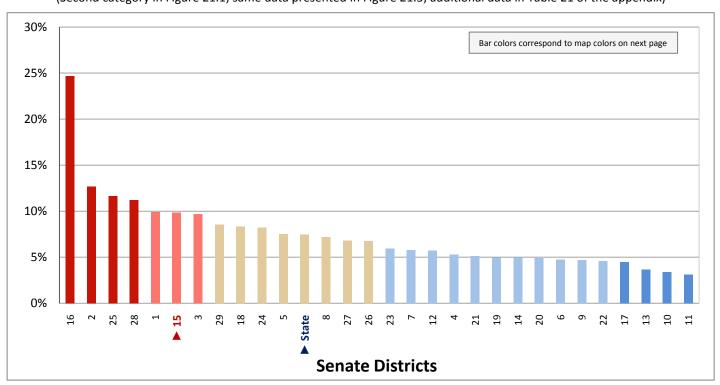

### **Table of Contents**

|       | ı                                       | age  |
|-------|-----------------------------------------|------|
| DISTR | RICT PROFILE                            | 4    |
| COMF  | PARISON CHARTS AND MAPS                 |      |
|       | Age                                     | 6    |
|       | Race                                    | . 10 |
|       | Hispanic or Latino                      | . 12 |
|       | Language Spoken at Home                 | . 14 |
|       | Birthplace and Citizenship              | . 16 |
|       | Household Type                          | . 20 |
|       | Household Type and Size                 | . 22 |
|       | Marital Status                          | . 24 |
|       | Women Giving Birth                      | . 26 |
|       | Child Living Arrangements               | . 28 |
|       | Grandparent Living with Grandchild      | . 30 |
|       | Education - Highest Level of Attainment | . 32 |
|       | Bachelor's Degree Attainment            | . 34 |
|       | Veterans                                | . 36 |
|       | Employment by Industry                  | . 38 |
|       | Means of Transportation to Work         | . 42 |
|       | Travel Time to Work                     | . 44 |
|       | Sources of Household Income             | . 46 |
|       | Household Income                        | . 48 |
|       | Poverty                                 | . 50 |
|       | Food Stamps by Poverty Status           | . 52 |
|       | Food Stamps and Cash Public Assistance  | . 54 |
|       | Housing                                 | . 56 |
|       | Home Ownership                          | . 58 |
|       | Mortgage Status                         | . 60 |
|       | Year Moved into Unit                    | . 62 |
|       | Moved in Past Year                      | . 64 |
|       | Vacancy Rates                           | . 66 |
| APPE  | NDIX                                    |      |
|       | Table 1 - Age                           | . 70 |
|       | Table 2 - Race                          | . 71 |
|       | Table 3 - Hispanic or Latino            | . 72 |
|       | Table 4 - Language Spoken at Home       | . 73 |
|       | Table 5 - Birthplace and Citizenship    | . 74 |