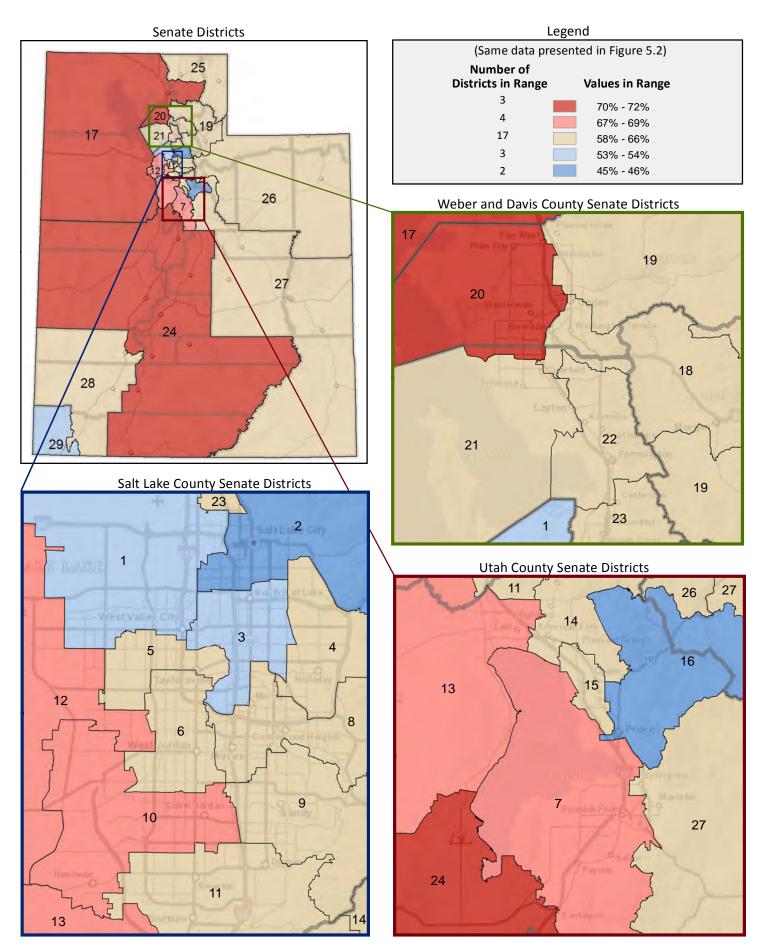

#### **Location of Cities and Districts**

| Membership of the Utah Senate |                       |  |  |  |  |
|-------------------------------|-----------------------|--|--|--|--|
| District                      | Senator               |  |  |  |  |
| 1                             | Luz Escamilla         |  |  |  |  |
| 2                             | Jim Dabakis           |  |  |  |  |
| 3                             | Gene Davis            |  |  |  |  |
| 4                             | Jani Iwamoto          |  |  |  |  |
| 5                             | Karen Mayne           |  |  |  |  |
| 6                             | Wayne A. Harper       |  |  |  |  |
| 7                             | Deidre M. Henderson   |  |  |  |  |
| 8                             | Brian E. Shiozawa     |  |  |  |  |
| 9                             | Wayne L. Niederhauser |  |  |  |  |
| 10                            | Aaron Osmond          |  |  |  |  |
| 11                            | Howard A. Stephenson  |  |  |  |  |
| 12                            | Daniel W. Thatcher    |  |  |  |  |
| 13                            | Mark B. Madsen        |  |  |  |  |
| 14                            | Alvin B. Jackson      |  |  |  |  |
| 15                            | Margaret Dayton       |  |  |  |  |
| 16                            | Curtis S. Bramble     |  |  |  |  |
| 17                            | Peter C. Knudson      |  |  |  |  |
| 18                            | Ann Millner           |  |  |  |  |
| 19                            | Allen M. Christensen  |  |  |  |  |
| 20                            | Scott K. Jenkins      |  |  |  |  |
| 21                            | Jerry W. Stevenson    |  |  |  |  |
| 22                            | J. Stuart Adams       |  |  |  |  |
| 23                            | Todd Weiler           |  |  |  |  |
| 24                            | Ralph Okerlund        |  |  |  |  |
| 25                            | Lyle W. Hillyard      |  |  |  |  |
| 26                            | Kevin T. Van Tassell  |  |  |  |  |
| 27                            | David P. Hinkins      |  |  |  |  |
| 28                            | Evan J. Vickers       |  |  |  |  |
| 29                            | Stephen H. Urquhart   |  |  |  |  |