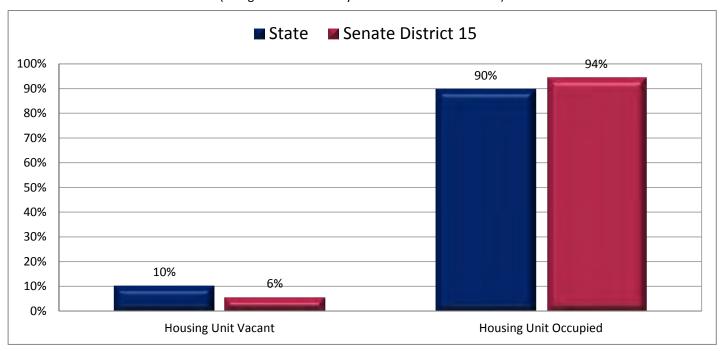

ted in Figure 26.3; additional data in Table 26 of appendix)



#### Figure 26.3 - YEAR MOVED INTO UNIT

# Percentage of Population in Occupied Housing Units Who Moved in Prior to 1990



Page 63

Figure 27.1 - MOVED IN PAST YEAR

#### Percentage of Population Age 1+, by Moved in the Past Year

(Categories are mutually exclusive and sum to 100%)



Figure 27.2 - MOVED IN PAST YEAR

#### Percentage of Population Age 1+ Who Moved to Utah in the Past Year

(Sum of last three categories in Figure 27.1; same data presented in Figure 27.3; additional data in Table 27 of the appendix)



## Percentage of Population Age 1+ Who Moved to Utah in the Past Year



Page 65

Figure 28.1 - VACANCY RATES

#### Percentage of Housing Units, by Vacancy\*

(Categories are mutually exclusive and sum to 100%)



Figure 28.2 - VACANCY RATES

#### **Percentage of Housing Units That are Vacant**

(First category in Figure 28.1; same data presented in Figure 28.3; additional data in Table 28 of the appendix)



<sup>\*</sup> Housing units used or intended for use only in certain seasons or for weekends or other occasional use are considered vacant. Seasonal units include those used for summer or winter sports or recreation, e.g., second homes and cabins.

#### Figure 28.3 - VACANCY RATES

## **Percentage of Housing Units That are Vacant**



Page 67



Table 1 – AGE

|       | Percentage of Population, by Age |         |          |         |             |         |             |         |             |         |           |         |
|-------|----------------------------------|---------|----------|-