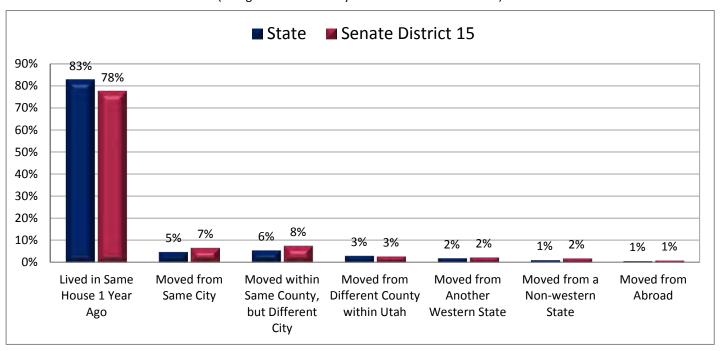

### **Table of Contents**

|       | ı                                       | age  |
|-------|-----------------------------------------|------|
| DISTR | RICT PROFILE                            | 4    |
| COMF  | PARISON CHARTS AND MAPS                 |      |
|       | Age                                     | 6    |
|       | Race                                    | . 10 |
|       | Hispanic or Latino                      | . 12 |
|       | Language Spoken at Home                 | . 14 |
|       | Birthplace and Citizenship              | . 16 |
|       | Household Type                          | . 20 |
|       | Household Type and Size                 | . 22 |
|       | Marital Status                          | . 24 |
|       | Women Giving Birth                      | . 26 |
|       | Child Living Arrangements               | . 28 |
|       | Grandparent Living with Grandchild      | . 30 |
|       | Education - Highest Level of Attainment | . 32 |
|       | Bachelor's Degree Attainment            | . 34 |
|       | Veterans                                | . 36 |
|       | Employment by Industry                  | . 38 |
|       | Means of Transportation to Work         | . 42 |
|       | Travel Time to Work                     | . 44 |
|       | Sources of Household Income             | . 46 |
|       | Household Income                        | . 48 |
|       | Poverty                                 | . 50 |
|       | Food Stamps by Poverty Status           | . 52 |
|       | Food Stamps and Cash Public Assistance  | . 54 |
|       | Housing                                 | . 56 |
|       | Home Ownership                          | . 58 |
|       | Mortgage Status                         | . 60 |
|       | Year Moved into Unit                    | . 62 |
|       | Moved in Past Year                      | . 64 |
|       | Vacancy Rates                           | . 66 |
| APPE  | NDIX                                    |      |
|       | Table 1 - Age                           | . 70 |
|       | Table 2 - Race                          | . 71 |
|       | Table 3 - Hispanic or Latino            | . 72 |
|       | Table 4 - Language Spoken at Home       | . 73 |
|       | Table 5 - Birthplace and Citizenship    | . 74 |