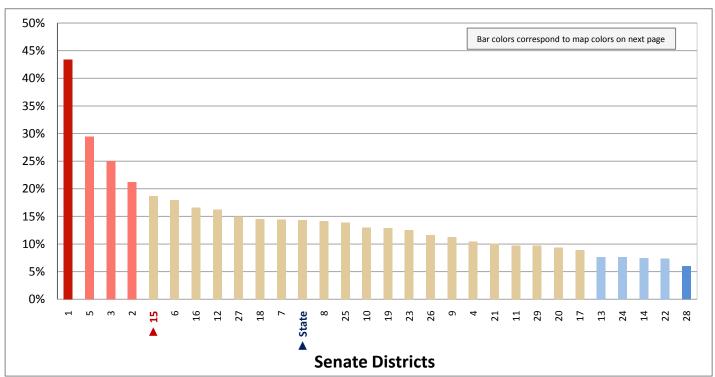

or Latino

(First category in Figure 3.1; same data presented in Figure 3.3; additional data in Table 3 of the appendix)



<sup>\*</sup> The U.S. Census Bureau distinguishes between ethnicity and race. For example, a person could be Hispanic (ethnicity) and white (race), or Hispanic and black (race).

### Figure 3.3 - HISPANIC OR LATINO

### Percentage of Population Who are Hispanic or Latino



Page 13

Figure 4.1 - LANGUAGE SPOKEN AT HOME

### Percentage of Population Age 5+, by Language Spoken at Home

(Categories are mutually exclusive and sum to 100%)



Figure 4.2 - LANGUAGE SPOKEN AT HOME

### Percentage of Population Age 5+ Who Do Not Speak English at Home

(Sum of last four categories in Figure 4.1; same data presented in Figure 4.3; additional data in Table 4 of the appendix)



### Figure 4.3 - LANGUAGE SPOKEN AT HOME

### Percentage of Population Age 5+ Who Do Not Speak English at Home



Page 15

Figure 5.1 - BIRTHPLACE AND CITIZENSHIP

### Percentage of Population, by Birthplace and Citizenship Status

(Categories are mutually exclusive and sum to 100%)



Figure 5.2 - BIRTHPLACE AND CITIZENSHIP

### **Percentage of Population Born in Utah**

(First category in Figure 5.1; same data presented in Figure 5.3; additional data in Table 5 of the appendix)



### Figure 5.3 - BIRTHPLACE AND CITIZENSHIP

### **Percentage of Population Born in Utah**



Page 17

Figure 5.4 - BIRTHPLACE AND CITIZENSHIP

### **Percentage of Population Who are Naturalized Citizens**

(Fourth category in Figure 5.1; additional data in Table 5 of the appendix)



Figure 5.5 - BIRTHPLACE