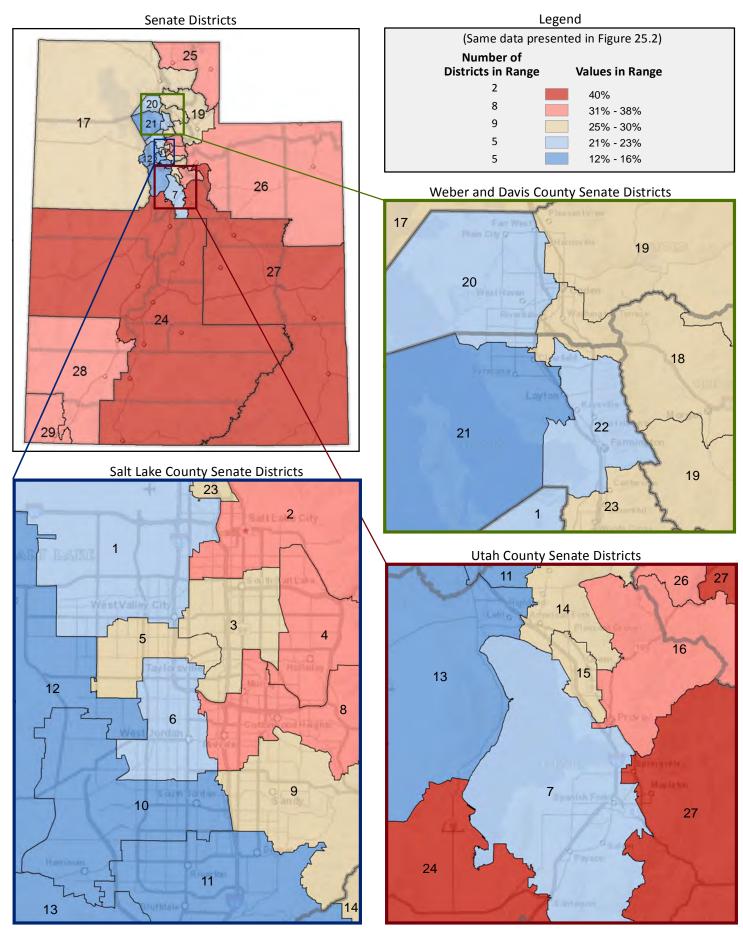

### **Table of Contents**

|       | ı                                       | age  |
|-------|-----------------------------------------|------|
| DISTR | RICT PROFILE                            | 4    |
| COMF  | PARISON CHARTS AND MAPS                 |      |
|       | Age                                     | 6    |
|       | Race                                    | . 10 |
|       | Hispanic or Latino                      | . 12 |
|       | Language Spoken at Home                 | . 14 |
|       | Birthplace and Citizenship              | . 16 |
|       | Household Type                          | . 20 |
|       | Household Type and Size                 | . 22 |
|       | Marital Status                          | . 24 |
|       | Women Giving Birth                      | . 26 |
|       | Child Living Arrangements               | . 28 |
|       | Grandparent Living with Grandchild      | . 30 |
|       | Education - Highest Level of Attainment | . 32 |
|       | Bachelor's Degree Attainment            | . 34 |
|       | Veterans                                | . 36 |
|       | Employment by Industry                  | . 38 |
|       | Means of Transportation to Work         | . 42 |
|       | Travel Time to Work                     | . 44 |
|       | Sources of Household Income             | . 46 |
|       | Household Income                        | . 48 |
|       | Poverty                                 | . 50 |
|       | Food Stamps by Poverty Status           | . 52 |
|       | Food Stamps and Cash Public Assistance  | . 54 |
|       | Housing                                 | . 56 |
|       | Home Ownership                          | . 58 |
|       | Mortgage Status                         | . 60 |
|       | Year Moved into Unit                    | . 62 |
|       | Moved in Past Year                      | . 64 |
|       | Vacancy Rates                           | . 66 |
| APPE  | NDIX                                    |      |
|       | Table 1 - Age                           | . 70 |
|       | Table 2 - Race                          | . 71 |
|       | Table 3 - Hispanic or Latino            | . 72 |
|       | Table 4 - Language Spoken at Home       | . 73 |
|       | Table 5 - Birthplace and Citizenship    | . 74 |