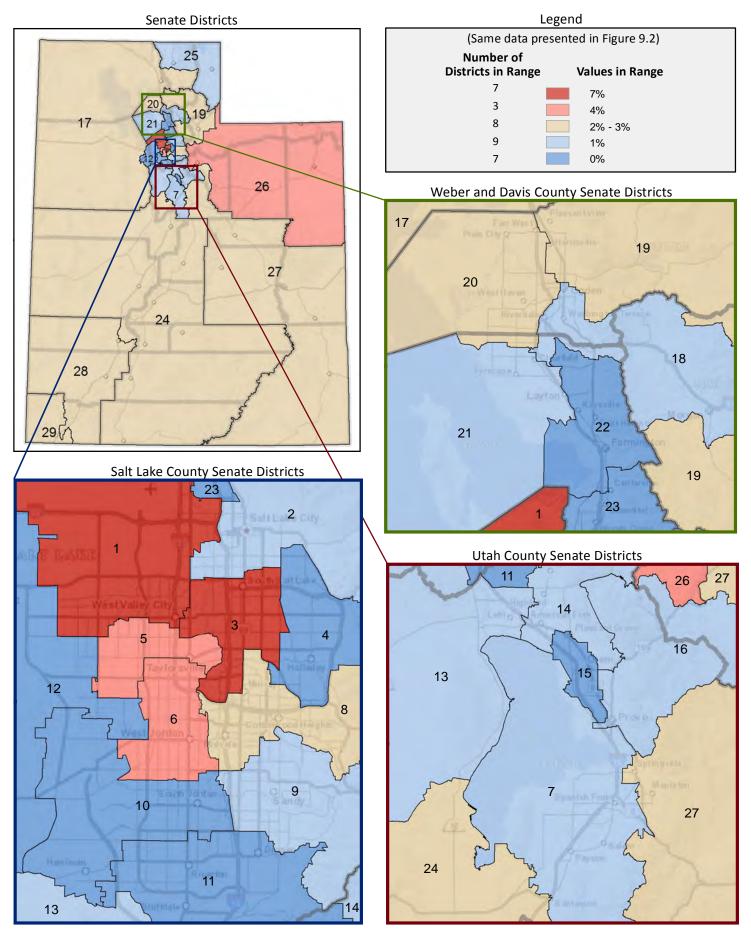

#### **Location of Cities and Districts**

| Membership of the Utah Senate |                       |  |  |  |  |
|-------------------------------|-----------------------|--|--|--|--|
| District                      | Senator               |  |  |  |  |
| 1                             | Luz Escamilla         |  |  |  |  |
| 2                             | Jim Dabakis           |  |  |  |  |
| 3                             | Gene Davis            |  |  |  |  |
| 4                             | Jani Iwamoto          |  |  |  |  |
| 5                             | Karen Mayne           |  |  |  |  |
| 6                             | Wayne A. Harper       |  |  |  |  |
| 7                             | Deidre M. Henderson   |  |  |  |  |
| 8                             | Brian E. Shiozawa     |  |  |  |  |
| 9                             | Wayne L. Niederhauser |  |  |  |  |
| 10                            | Aaron Osmond          |  |  |  |  |
| 11                            | Howard A. Stephenson  |  |  |  |  |
| 12                            | Daniel W. Thatcher    |  |  |  |  |
| 13                            | Mark B. Madsen        |  |  |  |  |
| 14                            | Alvin B. Jackson      |  |  |  |  |
| 15                            | Margaret Dayton       |  |  |  |  |
| 16                            | Curtis S. Bramble     |  |  |  |  |
| 17                            | Peter C. Knudson      |  |  |  |  |
| 18                            | Ann Millner           |  |  |  |  |
| 19                            | Allen M. Christensen  |  |  |  |  |
| 20                            | Scott K. Jenkins      |  |  |  |  |
| 21                            | Jerry W. Stevenson    |  |  |  |  |
| 22                            | J. Stuart Adams       |  |  |  |  |
| 23                            | Todd Weiler           |  |  |  |  |
| 24                            | Ralph Okerlund        |  |  |  |  |
| 25                            | Lyle W. Hillyard      |  |  |  |  |
| 26                            | Kevin T. Van Tassell  |  |  |  |  |
| 27                            | David P. Hinkins      |  |  |  |  |
| 28                            | Evan J. Vickers       |  |  |  |  |
| 29                            | Stephen H. Urquhart   |  |  |  |  |