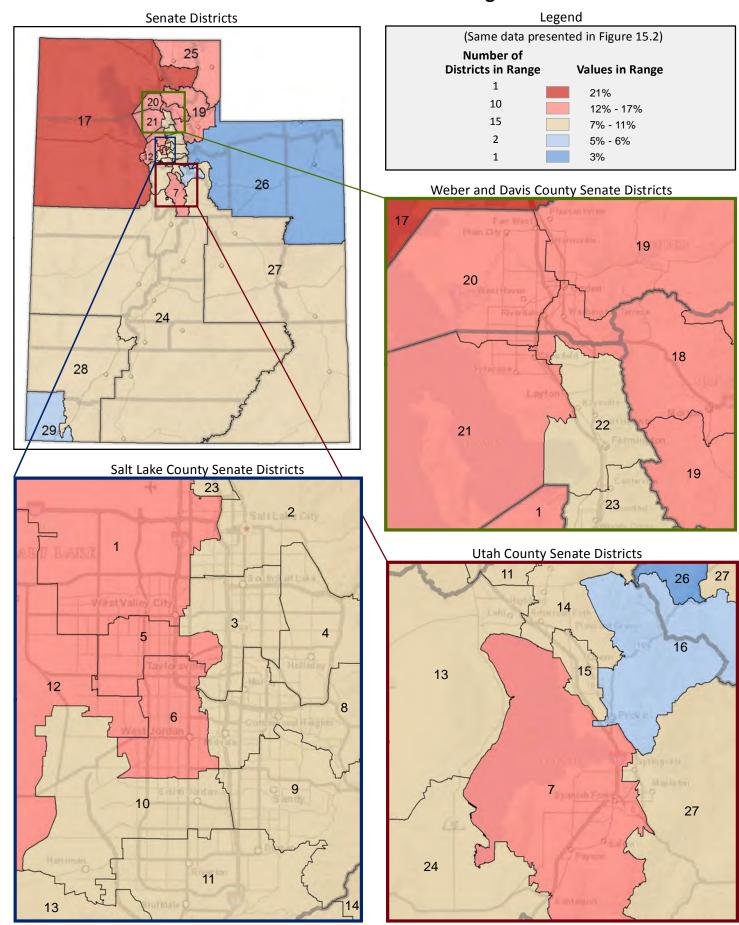

### **Table of Contents**

|       | ı                                       | age  |
|-------|-----------------------------------------|------|
| DISTR | RICT PROFILE                            | 4    |
| COMF  | PARISON CHARTS AND MAPS                 |      |
|       | Age                                     | 6    |
|       | Race                                    | . 10 |
|       | Hispanic or Latino                      | . 12 |
|       | Language Spoken at Home                 | . 14 |
|       | Birthplace and Citizenship              | . 16 |
|       | Household Type                          | . 20 |
|       | Household Type and Size                 | . 22 |
|       | Marital Status                          | . 24 |
|       | Women Giving Birth                      | . 26 |
|       | Child Living Arrangements               | . 28 |
|       | Grandparent Living with Grandchild      | . 30 |
|       | Education - Highest Level of Attainment | . 32 |
|       | Bachelor's Degree Attainment            | . 34 |
|       | Veterans                                | . 36 |
|       | Employment by Industry                  | . 38 |
|       | Means of Transportation to Work         | . 42 |
|       | Travel Time to Work                     | . 44 |
|       | Sources of Household Income             | . 46 |
|       | Household Income                        | . 48 |
|       | Poverty                                 | . 50 |
|       | Food Stamps by Poverty Status           | . 52 |
|       | Food Stamps and Cash Public Assistance  | . 54 |
|       | Housing                                 | . 56 |
|       | Home Ownership                          | . 58 |
|       | Mortgage Status                         | . 60 |
|       | Year Moved into Unit                    | . 62 |
|       | Moved in Past Year                      | . 64 |
|       | Vacancy Rates                           | . 66 |
| APPE  | NDIX                                    |      |
|       | Table 1 - Age                           | . 70 |
|       | Table 2 - Race                          | . 71 |
|       | Table 3 - Hispanic or Latino            | . 72 |
|       | Table 4 - Language Spoken at Home       | . 73 |
|       | Table 5 - Birthplace and Citizenship    | . 74 |