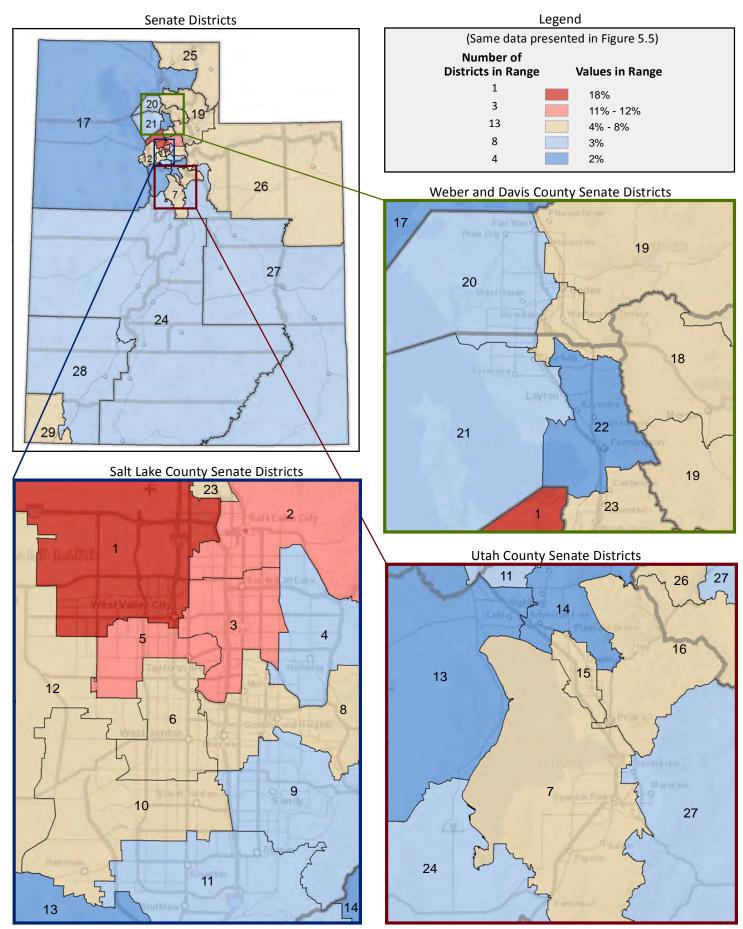

### **Table of Contents**

|       | ı                                       | age  |
|-------|-----------------------------------------|------|
| DISTR | RICT PROFILE                            | 4    |
| COMF  | PARISON CHARTS AND MAPS                 |      |
|       | Age                                     | 6    |
|       | Race                                    | . 10 |
|       | Hispanic or Latino                      | . 12 |
|       | Language Spoken at Home                 | . 14 |
|       | Birthplace and Citizenship              | . 16 |
|       | Household Type                          | . 20 |
|       | Household Type and Size                 | . 22 |
|       | Marital Status                          | . 24 |
|       | Women Giving Birth                      | . 26 |
|       | Child Living Arrangements               | . 28 |
|       | Grandparent Living with Grandchild      | . 30 |
|       | Education - Highest Level of Attainment | . 32 |
|       | Bachelor's Degree Attainment            | . 34 |
|       | Veterans                                | . 36 |
|       | Employment by Industry                  | . 38 |
|       | Means of Transportation to Work         | . 42 |
|       | Travel Time to Work                     | . 44 |
|       | Sources of Household Income             | . 46 |
|       | Household Income                        | . 48 |
|       | Poverty                                 | . 50 |
|       | Food Stamps by Poverty Status           | . 52 |
|       | Food Stamps and Cash Public Assistance  | . 54 |
|       | Housing                                 | . 56 |
|       | Home Ownership                          | . 58 |
|       | Mortgage Status                         | . 60 |
|       | Year Moved into Unit                    | . 62 |
|       | Moved in Past Year                      | . 64 |
|       | Vacancy Rates                           | . 66 |
| APPE  | NDIX                                    |      |
|       | Table 1 - Age                           | . 70 |
|       | Table 2 - Race                          | . 71 |
|       | Table 3 - Hispanic or Latino            | . 72 |
|       | Table 4 - Language Spoken at Home       | . 73 |
|       | Table 5 - Birthplace and Citizenship    | . 74 |