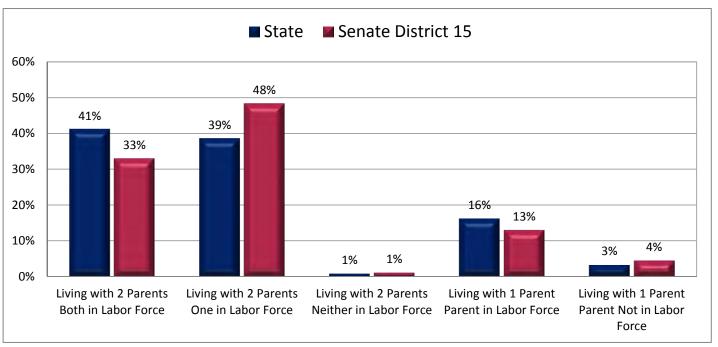

on Age 25+ Who are Married with Spouse Present



Page 25

#### Figure 9.1 - WOMEN GIVING BIRTH

### Percentage of Women in Each Age Category Giving Birth in the Past 12 Months

(Numbers are the percentage of women in each age category giving birth; categories do not sum to 100%)



Figure 9.2 - WOMEN GIVING BIRTH

### Percentage of Women Age 15-19 Giving Birth in the Past 12 Months

(First category in Figure 9.1; same data presented in Figure 9.3; additional data in Table 9 of the appendix)



#### Figure 9.3 - WOMEN GIVING BIRTH

### Percentage of Women Age 15-19 Giving Birth in the Past 12 Months



Page 27

#### Figure 10.1 - CHILD LIVING ARRANGEMENTS

### Percentage of Children Age 0-17 Living with Parent(s), by Living Arrangement

(Categories are mutually exclusive and sum to 100%)



Figure 10.2 - CHILD LIVING ARRANGEMENTS

### Percentage of Children Age 0-17 Living with One Parent

(Sum of last two categories in Figure 10.1; same data presented in Figure 10.3; additional data in Table 10 of the appendix)



### Figure 10.3 - CHILD LIVING ARRANGEMENTS

### Percentage of Children Age 0-17 Living with One Parent



Page 29

Figure 11.1 - GRANDPARENT LIVING WITH GRANDCHILD

## Percentage of Households, by Grandparent Living with Grandchild Age 0-17\*

(Categories are mutually exclusive and sum to 100%)



Figure 11.2 - GRANDPARENT LIVING WITH GRANDCHILD

## Percentage of Households with a Grandparent Living with Grandchildren Age 0-17 and Grandparent is Financially Responsible\*\*

(Last category in Figure 11.1; same data presented in Figure 11.3; additional data in Tab