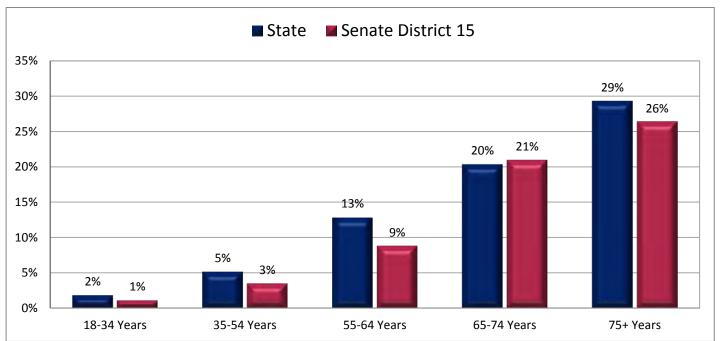

### **Table of Contents**

|       | ı                                       | age  |
|-------|-----------------------------------------|------|
| DISTR | RICT PROFILE                            | 4    |
| COMF  | PARISON CHARTS AND MAPS                 |      |
|       | Age                                     | 6    |
|       | Race                                    | . 10 |
|       | Hispanic or Latino                      | . 12 |
|       | Language Spoken at Home                 | . 14 |
|       | Birthplace and Citizenship              | . 16 |
|       | Household Type                          | . 20 |
|       | Household Type and Size                 | . 22 |
|       | Marital Status                          | . 24 |
|       | Women Giving Birth                      | . 26 |
|       | Child Living Arrangements               | . 28 |
|       | Grandparent Living with Grandchild      | . 30 |
|       | Education - Highest Level of Attainment | . 32 |
|       | Bachelor's Degree Attainment            | . 34 |
|       | Veterans                                | . 36 |
|       | Employment by Industry                  | . 38 |
|       | Means of Transportation to Work         | . 42 |
|       | Travel Time to Work                     | . 44 |
|       | Sources of Household Income             | . 46 |
|       | Household Income                        | . 48 |
|       | Poverty                                 | . 50 |
|       | Food Stamps by Poverty Status           | . 52 |
|       | Food Stamps and Cash Public Assistance  | . 54 |
|       | Housing                                 | . 56 |
|       | Home Ownership                          | . 58 |
|       | Mortgage Status                         | . 60 |
|       | Year Moved into Unit                    | . 62 |
|       | Moved in Past Year                      | . 64 |
|       | Vacancy Rates                           | . 66 |
| APPE  | NDIX                                    |      |
|       | Table 1 - Age                           | . 70 |
|       | Table 2 - Race                          | . 71 |
|       | Table 3 - Hispanic or Latino            | . 72 |
|       | Table 4 - Language Spoken at Home       | . 73 |
|       | Table 5 - Birthplace and Citizenship    | . 74 |