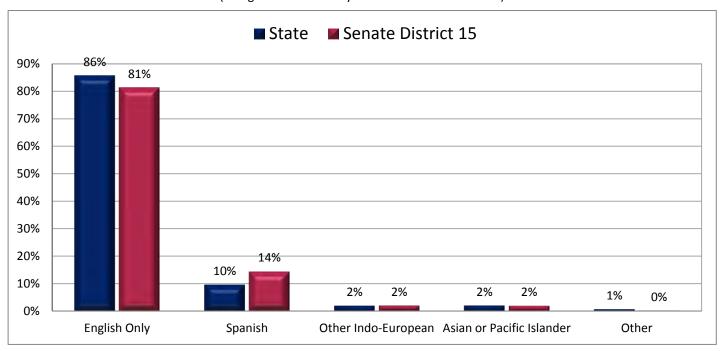

Page 11

Figure 3.1 - HISPANIC OR LATINO

### Percentage of Population, by Hispanic or Latino\*

(Categories are mutually exclusive and sum to 100%)



Figure 3.2 - HISPANIC OR LATINO

### Percentage of Population Who are Hispanic or Latino

(First category in Figure 3.1; same data presented in Figure 3.3; additional data in Table 3 of the appendix)



<sup>\*</sup> The U.S. Census Bureau distinguishes between ethnicity and race. For example, a person could be Hispanic (ethnicity) and white (race), or Hispanic and black (race).

### Figure 3.3 - HISPANIC OR LATINO

### Percentage of Population Who are Hispanic or Latino



Page 13

Figure 4.1 - LANGUAGE SPOKEN AT HOME

### Percentage of Population Age 5+, by Language Spoken at Home

(Categories are mutually exclusive and sum to 100%)



Figure 4.2 - LANGUAGE SPOKEN AT HOME

### Percentage of Population Age 5+ Who Do Not Speak English at Home

(Sum of last four categories in Figure 4.1; same data presented in Figure 4.3; additional data in Table 4 of the appendix)



### Figure 4.3 - LANGUAGE SPOKEN AT HOME

### Percentage of Population Age 5+ Who Do Not Speak English at Home



Page 15

Figure 5.1 - BIRTHPLACE AND CITIZENSHIP

### Percentage of Population, by Birthplace and Citizenship Status

(Categories are mutually exclusive and sum to 100%)



Figure 5.2 - BIRTHPLACE AND CITIZENSHIP

### **Percentage of Population Born in Utah**

(First category in Figure 5.1; same data presented in Figure 5.3; additional data in Table 5 of the appendix)



### Figure 5.3 - BIRTHPLACE AND CITIZENSHIP

### **Percentage of Population