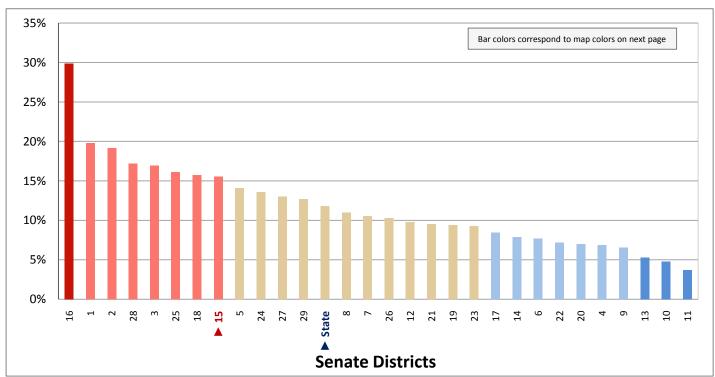

### **Table of Contents**

|       | ı                                       | age  |
|-------|-----------------------------------------|------|
| DISTR | RICT PROFILE                            | 4    |
| COMF  | PARISON CHARTS AND MAPS                 |      |
|       | Age                                     | 6    |
|       | Race                                    | . 10 |
|       | Hispanic or Latino                      | . 12 |
|       | Language Spoken at Home                 | . 14 |
|       | Birthplace and Citizenship              | . 16 |
|       | Household Type                          | . 20 |
|       | Household Type and Size                 | . 22 |
|       | Marital Status                          | . 24 |
|       | Women Giving Birth                      | . 26 |
|       | Child Living Arrangements               | . 28 |
|       | Grandparent Living with Grandchild      | . 30 |
|       | Education - Highest Level of Attainment | . 32 |
|       | Bachelor's Degree Attainment            | . 34 |
|       | Veterans                                | . 36 |
|       | Employment by Industry                  | . 38 |
|       | Means of Transportation to Work         | . 42 |
|       | Travel Time to Work                     | . 44 |
|       | Sources of Household Income             | . 46 |
|       | Household Income                        | . 48 |
|       | Poverty                                 | . 50 |
|       | Food Stamps by Poverty Status           | . 52 |
|       | Food Stamps and Cash Public Assistance  | . 54 |
|       | Housing                                 | . 56 |
|       | Home Ownership                          | . 58 |
|       | Mortgage Status                         | . 60 |
|       | Year Moved into Unit                    | . 62 |
|       | Moved in Past Year                      | . 64 |
|       | Vacancy Rates                           | . 66 |
| APPE  | NDIX                                    |      |
|       | Table 1 - Age                           | . 70 |
|       | Table 2 - Race                          | . 71 |
|       | Table 3 - Hispanic or Latino            | . 72 |
|       | Table 4 - Language Spoken at Home       | . 73 |
|       | Table 5 - Birthplace and Citizenship    | . 74 |