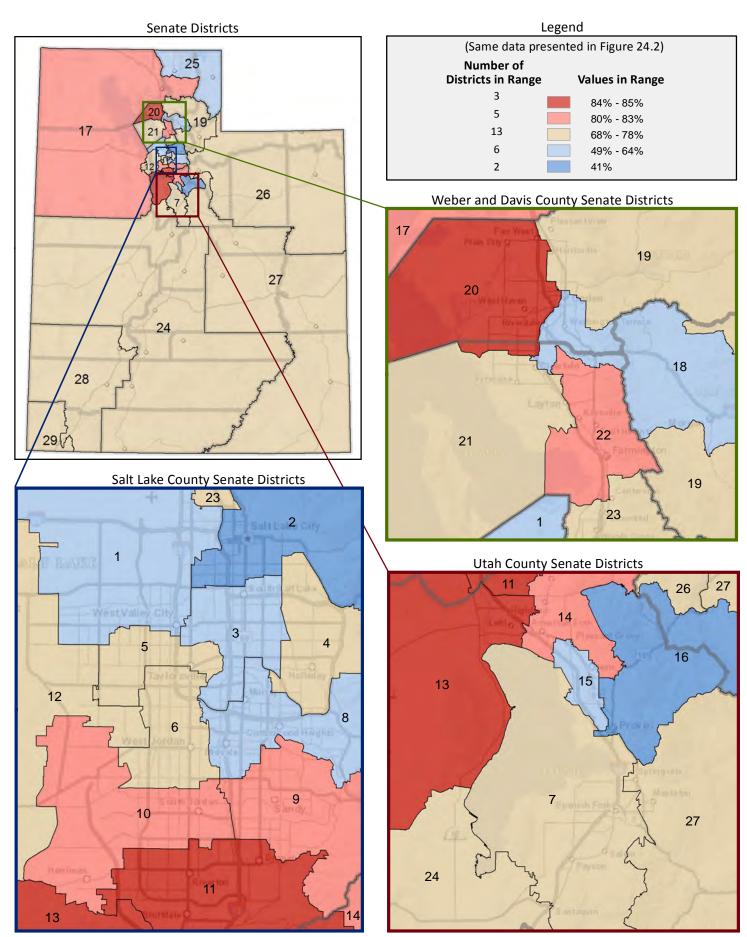

### **Table of Contents**

|       | ı                                       | age  |
|-------|-----------------------------------------|------|
| DISTR | RICT PROFILE                            | 4    |
| COMF  | PARISON CHARTS AND MAPS                 |      |
|       | Age                                     | 6    |
|       | Race                                    | . 10 |
|       | Hispanic or Latino                      | . 12 |
|       | Language Spoken at Home                 | . 14 |
|       | Birthplace and Citizenship              | . 16 |
|       | Household Type                          | . 20 |
|       | Household Type and Size                 | . 22 |
|       | Marital Status                          | . 24 |
|       | Women Giving Birth                      | . 26 |
|       | Child Living Arrangements               | . 28 |
|       | Grandparent Living with Grandchild      | . 30 |
|       | Education - Highest Level of Attainment | . 32 |
|       | Bachelor's Degree Attainment            | . 34 |
|       | Veterans                                | . 36 |
|       | Employment by Industry                  | . 38 |
|       | Means of Transportation to Work         | . 42 |
|       | Travel Time to Work                     | . 44 |
|       | Sources of Household Income             | . 46 |
|       | Household Income                        | . 48 |
|       | Poverty                                 | . 50 |
|       | Food Stamps by Poverty Status           | . 52 |
|       | Food Stamps and Cash Public Assistance  | . 54 |
|       | Housing                                 | . 56 |
|       | Home Ownership                          | . 58 |
|       | Mortgage Status                         | . 60 |
|       | Year Moved into Unit                    | . 62 |
|       | Moved in Past Year                      | . 64 |
|       | Vacancy Rates                           | . 66 |
| APPE  | NDIX                                    |      |
|       | Table 1 - Age                           | . 70 |
|       | Table 2 - Race                          | . 71 |
|       | Table 3 - Hispanic or Latino            | . 72 |
|       | Table 4 - Language Spoken at Home       | . 73 |
|       | Table 5 - Birthplace and Citizenship    | . 74 |