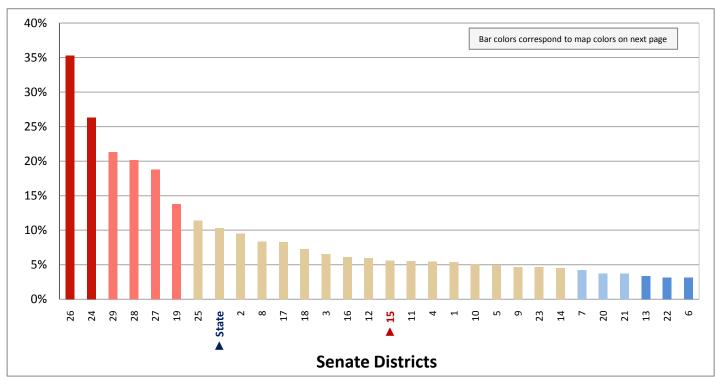

gure 27.1 - MOVED IN PAST YEAR

#### Percentage of Population Age 1+, by Moved in the Past Year

(Categories are mutually exclusive and sum to 100%)



Figure 27.2 - MOVED IN PAST YEAR

#### Percentage of Population Age 1+ Who Moved to Utah in the Past Year

(Sum of last three categories in Figure 27.1; same data presented in Figure 27.3; additional data in Table 27 of the appendix)



## Percentage of Population Age 1+ Who Moved to Utah in the Past Year



Page 65

Figure 28.1 - VACANCY RATES

#### Percentage of Housing Units, by Vacancy\*

(Categories are mutually exclusive and sum to 100%)



Figure 28.2 - VACANCY RATES

#### **Percentage of Housing Units That are Vacant**

(First category in Figure 28.1; same data presented in Figure 28.3; additional data in Table 28 of the appendix)



<sup>\*</sup> Housing units used or intended for use only in certain seasons or for weekends or other occasional use are considered vacant. Seasonal units include those used for summer or winter sports or recreation, e.g., second homes and cabins.

#### Figure 28.3 - VACANCY RATES

## **Percentage of Housing Units That are Vacant**



Page 67



Table 1 – AGE

|       | Percentage of Population, by Age |         |          |         |             |         |             |         |             |         |           |         |
|-------|----------------------------------|---------|----------|---------|-------------|---------|-------------|---------|-------------|---------|-----------|---------|
| ¥     | (see Figures 1.1 to 1.6)         |         |          |         |             |