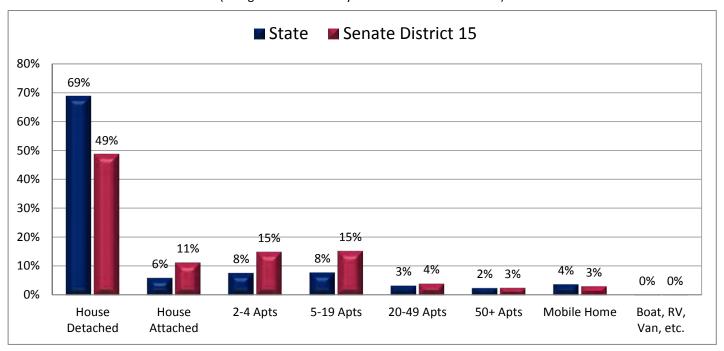

### **Table of Contents**

|       | ı                                       | age  |
|-------|-----------------------------------------|------|
| DISTR | RICT PROFILE                            | 4    |
| COMF  | PARISON CHARTS AND MAPS                 |      |
|       | Age                                     | 6    |
|       | Race                                    | . 10 |
|       | Hispanic or Latino                      | . 12 |
|       | Language Spoken at Home                 | . 14 |
|       | Birthplace and Citizenship              | . 16 |
|       | Household Type                          | . 20 |
|       | Household Type and Size                 | . 22 |
|       | Marital Status                          | . 24 |
|       | Women Giving Birth                      | . 26 |
|       | Child Living Arrangements               | . 28 |
|       | Grandparent Living with Grandchild      | . 30 |
|       | Education - Highest Level of Attainment | . 32 |
|       | Bachelor's Degree Attainment            | . 34 |
|       | Veterans                                | . 36 |
|       | Employment by Industry                  | . 38 |
|       | Means of Transportation to Work         | . 42 |
|       | Travel Time to Work                     | . 44 |
|       | Sources of Household Income             | . 46 |
|       | Household Income                        | . 48 |
|       | Poverty                                 | . 50 |
|       | Food Stamps by Poverty Status           | . 52 |
|       | Food Stamps and Cash Public Assistance  | . 54 |
|       | Housing                                 | . 56 |
|       | Home Ownership                          | . 58 |
|       | Mortgage Status                         | . 60 |
|       | Year Moved into Unit                    | . 62 |
|       | Moved in Past Year                      | . 64 |
|       | Vacancy Rates                           | . 66 |
| APPE  | NDIX                                    |      |
|       | Table 1 - Age                           | . 70 |
|       | Table 2 - Race                          | . 71 |
|       | Table 3 - Hispanic or Latino            | . 72 |
|       | Table 4 - Language Spoken at Home       | . 73 |
|       | Table 5 - Birthplace and Citizenship    | . 74 |