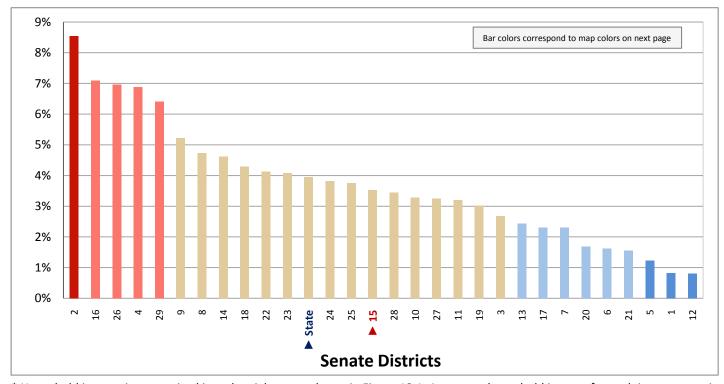

### **Table of Contents**

|       | ı                                       | age  |
|-------|-----------------------------------------|------|
| DISTR | RICT PROFILE                            | 4    |
| COMF  | PARISON CHARTS AND MAPS                 |      |
|       | Age                                     | 6    |
|       | Race                                    | . 10 |
|       | Hispanic or Latino                      | . 12 |
|       | Language Spoken at Home                 | . 14 |
|       | Birthplace and Citizenship              | . 16 |
|       | Household Type                          | . 20 |
|       | Household Type and Size                 | . 22 |
|       | Marital Status                          | . 24 |
|       | Women Giving Birth                      | . 26 |
|       | Child Living Arrangements               | . 28 |
|       | Grandparent Living with Grandchild      | . 30 |
|       | Education - Highest Level of Attainment | . 32 |
|       | Bachelor's Degree Attainment            | . 34 |
|       | Veterans                                | . 36 |
|       | Employment by Industry                  | . 38 |
|       | Means of Transportation to Work         | . 42 |
|       | Travel Time to Work                     | . 44 |
|       | Sources of Household Income             | . 46 |
|       | Household Income                        | . 48 |
|       | Poverty                                 | . 50 |
|       | Food Stamps by Poverty Status           | . 52 |
|       | Food Stamps and Cash Public Assistance  | . 54 |
|       | Housing                                 | . 56 |
|       | Home Ownership                          | . 58 |
|       | Mortgage Status                         | . 60 |
|       | Year Moved into Unit                    | . 62 |
|       | Moved in Past Year                      | . 64 |
|       | Vacancy Rates                           | . 66 |
| APPE  | NDIX                                    |      |
|       | Table 1 - Age                           | . 70 |
|       | Table 2 - Race                          | . 71 |
|       | Table 3 - Hispanic or Latino            | . 72 |
|       | Table 4 - Language Spoken at Home       | . 73 |
|       | Table 5 - Birthplace and Citizenship    | . 74 |