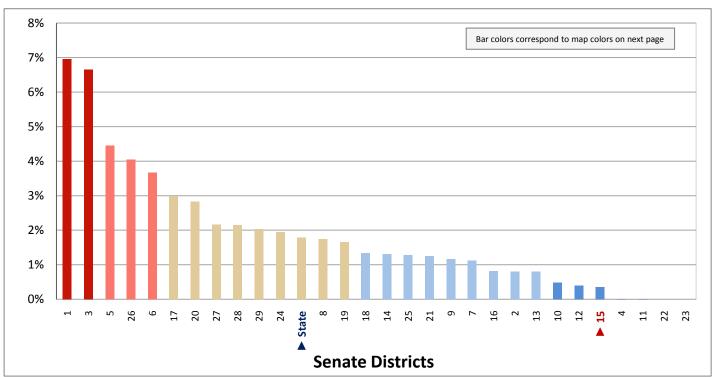

### **Table of Contents**

|       | ı                                       | age  |
|-------|-----------------------------------------|------|
| DISTR | RICT PROFILE                            | 4    |
| COMF  | PARISON CHARTS AND MAPS                 |      |
|       | Age                                     | 6    |
|       | Race                                    | . 10 |
|       | Hispanic or Latino                      | . 12 |
|       | Language Spoken at Home                 | . 14 |
|       | Birthplace and Citizenship              | . 16 |
|       | Household Type                          | . 20 |
|       | Household Type and Size                 | . 22 |
|       | Marital Status                          | . 24 |
|       | Women Giving Birth                      | . 26 |
|       | Child Living Arrangements               | . 28 |
|       | Grandparent Living with Grandchild      | . 30 |
|       | Education - Highest Level of Attainment | . 32 |
|       | Bachelor's Degree Attainment            | . 34 |
|       | Veterans                                | . 36 |
|       | Employment by Industry                  | . 38 |
|       | Means of Transportation to Work         | . 42 |
|       | Travel Time to Work                     | . 44 |
|       | Sources of Household Income             | . 46 |
|       | Household Income                        | . 48 |
|       | Poverty                                 | . 50 |
|       | Food Stamps by Poverty Status           | . 52 |
|       | Food Stamps and Cash Public Assistance  | . 54 |
|       | Housing                                 | . 56 |
|       | Home Ownership                          | . 58 |
|       | Mortgage Status                         | . 60 |
|       | Year Moved into Unit                    | . 62 |
|       | Moved in Past Year                      | . 64 |
|       | Vacancy Rates                           | . 66 |
| APPE  | NDIX                                    |      |
|       | Table 1 - Age                           | . 70 |
|       | Table 2 - Race                          | . 71 |
|       | Table 3 - Hispanic or Latino            | . 72 |
|       | Table 4 - Language Spoken at Home       | . 73 |
|       | Table 5 - Birthplace and Citizenship    | . 74 |