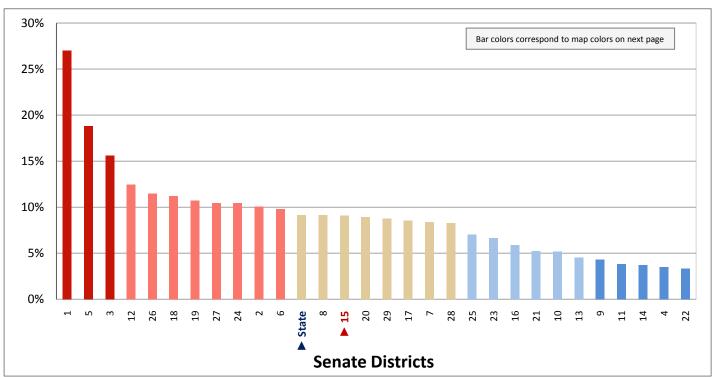

### **Table of Contents**

|       | ı                                       | age  |
|-------|-----------------------------------------|------|
| DISTR | RICT PROFILE                            | 4    |
| COMF  | PARISON CHARTS AND MAPS                 |      |
|       | Age                                     | 6    |
|       | Race                                    | . 10 |
|       | Hispanic or Latino                      | . 12 |
|       | Language Spoken at Home                 | . 14 |
|       | Birthplace and Citizenship              | . 16 |
|       | Household Type                          | . 20 |
|       | Household Type and Size                 | . 22 |
|       | Marital Status                          | . 24 |
|       | Women Giving Birth                      | . 26 |
|       | Child Living Arrangements               | . 28 |
|       | Grandparent Living with Grandchild      | . 30 |
|       | Education - Highest Level of Attainment | . 32 |
|       | Bachelor's Degree Attainment            | . 34 |
|       | Veterans                                | . 36 |
|       | Employment by Industry                  | . 38 |
|       | Means of Transportation to Work         | . 42 |
|       | Travel Time to Work                     | . 44 |
|       | Sources of Household Income             | . 46 |
|       | Household Income                        | . 48 |
|       | Poverty                                 | . 50 |
|       | Food Stamps by Poverty Status           | . 52 |
|       | Food Stamps and Cash Public Assistance  | . 54 |
|       | Housing                                 | . 56 |
|       | Home Ownership                          | . 58 |
|       | Mortgage Status                         | . 60 |
|       | Year Moved into Unit                    | . 62 |
|       | Moved in Past Year                      | . 64 |
|       | Vacancy Rates                           | . 66 |
| APPE  | NDIX                                    |      |
|       | Table 1 - Age                           | . 70 |
|       | Table 2 - Race                          | . 71 |
|       | Table 3 - Hispanic or Latino            | . 72 |
|       | Table 4 - Language Spoken at Home       | . 73 |
|       | Table 5 - Birthplace and Citizenship    | . 74 |