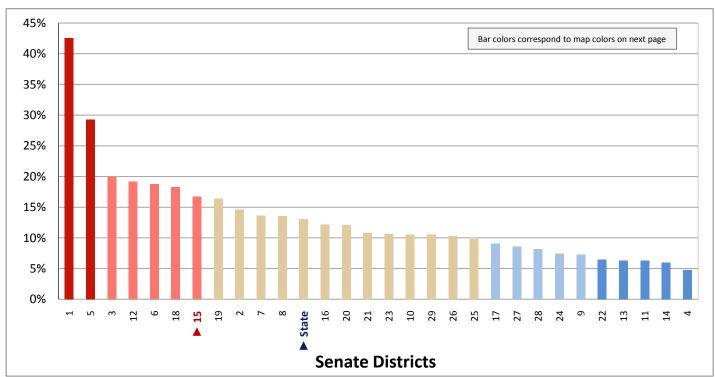

usive and sum to 100%)



Figure 2.2 - RACE

Percentage of Population Who are White

(First category in Figure 2.1; same data presented in Figure 2.3; additional data in Table 2 of the appendix)



<sup>\*</sup> The U.S. Census Bureau distinguishes between ethnicity and race. For example, a person could be Hispanic (ethnicity) and white (race), or Hispanic and black (race).

### Figure 2.3 - RACE

### Percentage of Population Who are White



Page 11

Figure 3.1 - HISPANIC OR LATINO

### Percentage of Population, by Hispanic or Latino\*

(Categories are mutually exclusive and sum to 100%)



Figure 3.2 - HISPANIC OR LATINO

### Percentage of Population Who are Hispanic or Latino

(First category in Figure 3.1; same data presented in Figure 3.3; additional data in Table 3 of the appendix)



<sup>\*</sup> The U.S. Census Bureau distinguishes between ethnicity and race. For example, a person could be Hispanic (ethnicity) and white (race), or Hispanic and black (race).

### Figure 3.3 - HISPANIC OR LATINO

### Percentage of Population Who are Hispanic or Latino



Page 13

Figure 4.1 - LANGUAGE SPOKEN AT HOME

### Percentage of Population Age 5+, by Language Spoken at Home

(Categories are mutually exclusive and sum to 100%)



Figure 4.2 - LANGUAGE SPOKEN AT HOME

### Percentage of Population Age 5+ Who Do Not Speak English at Home

(Sum of last four categories in Figure 4.1; same data presented in Figure 4.3; additional data in Table 4 of the appendix)



### Figure 4.3 - LANGUAGE SPOKEN AT HOME

### Percentage of Population Age 5+ Who Do Not Speak English at Home



Page 15