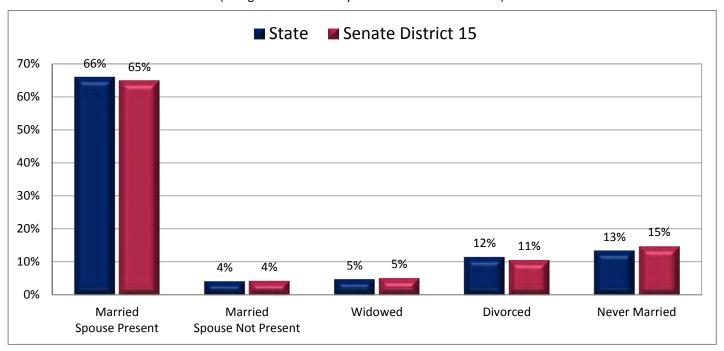

tually exclusive and sum to 100%)



Figure 7.2 - HOUSEHOLD TYPE AND SIZE

### Percentage of Households That are 3-4 Person Family Households

(Second category in Figure 7.1; same data presented in Figure 7.3; additional data in Table 7 of the appendix)



<sup>\*</sup> Households are categorized as either family or nonfamily. A family is a household where the householder is related to at least one other person in the household by birth, marriage, or adoption. A "two-person family" could be a husband and wife, or a parent and child.

### Figure 7.3 - HOUSEHOLD TYPE AND SIZE

### Percentage of Households That are 3-4 Person Family Households



Page 23

Figure 8.1 - MARITAL STATUS

### Percentage of Population Age 25+, by Marital Status

(Categories are mutually exclusive and sum to 100%)



Figure 8.2 - MARITAL STATUS

### Percentage of Population Age 25+ Who are Married with Spouse Present

(First category in Figure 8.1; same data presented in Figure 8.3; additional data in Table 8 of the appendix)



### Percentage of Population Age 25+ Who are Married with Spouse Present



Page 25

#### Figure 9.1 - WOMEN GIVING BIRTH

### Percentage of Women in Each Age Category Giving Birth in the Past 12 Months

(Numbers are the percentage of women in each age category giving birth; categories do not sum to 100%)



Figure 9.2 - WOMEN GIVING BIRTH

### Percentage of Women Age 15-19 Giving Birth in the Past 12 Months

(First category in Figure 9.1; same data presented in Figure 9.3; additional data in Table 9 of the appendix)



#### Figure 9.3 - WOMEN GIVING BIRTH

### Percentage of