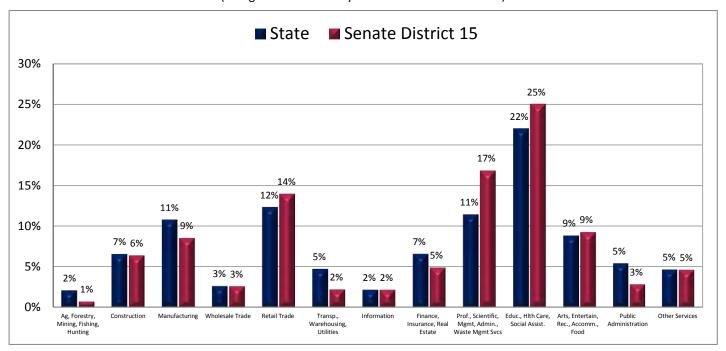

### **Table of Contents**

|       | ı                                       | age  |
|-------|-----------------------------------------|------|
| DISTR | RICT PROFILE                            | 4    |
| COMF  | PARISON CHARTS AND MAPS                 |      |
|       | Age                                     | 6    |
|       | Race                                    | . 10 |
|       | Hispanic or Latino                      | . 12 |
|       | Language Spoken at Home                 | . 14 |
|       | Birthplace and Citizenship              | . 16 |
|       | Household Type                          | . 20 |
|       | Household Type and Size                 | . 22 |
|       | Marital Status                          | . 24 |
|       | Women Giving Birth                      | . 26 |
|       | Child Living Arrangements               | . 28 |
|       | Grandparent Living with Grandchild      | . 30 |
|       | Education - Highest Level of Attainment | . 32 |
|       | Bachelor's Degree Attainment            | . 34 |
|       | Veterans                                | . 36 |
|       | Employment by Industry                  | . 38 |
|       | Means of Transportation to Work         | . 42 |
|       | Travel Time to Work                     | . 44 |
|       | Sources of Household Income             | . 46 |
|       | Household Income                        | . 48 |
|       | Poverty                                 | . 50 |
|       | Food Stamps by Poverty Status           | . 52 |
|       | Food Stamps and Cash Public Assistance  | . 54 |
|       | Housing                                 | . 56 |
|       | Home Ownership                          | . 58 |
|       | Mortgage Status                         | . 60 |
|       | Year Moved into Unit                    | . 62 |
|       | Moved in Past Year                      | . 64 |
|       | Vacancy Rates                           | . 66 |
| APPE  | NDIX                                    |      |
|       | Table 1 - Age                           | . 70 |
|       | Table 2 - Race                          | . 71 |
|       | Table 3 - Hispanic or Latino            | . 72 |
|       | Table 4 - Language Spoken at Home       | . 73 |
|       | Table 5 - Birthplace and Citizenship    | . 74 |