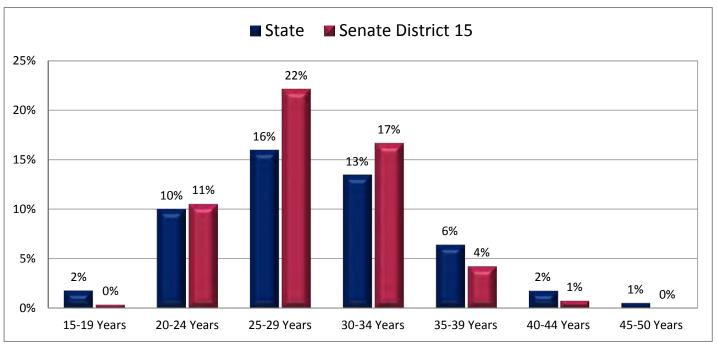

### **Table of Contents**

|       | ı                                       | age  |
|-------|-----------------------------------------|------|
| DISTR | RICT PROFILE                            | 4    |
| COMF  | PARISON CHARTS AND MAPS                 |      |
|       | Age                                     | 6    |
|       | Race                                    | . 10 |
|       | Hispanic or Latino                      | . 12 |
|       | Language Spoken at Home                 | . 14 |
|       | Birthplace and Citizenship              | . 16 |
|       | Household Type                          | . 20 |
|       | Household Type and Size                 | . 22 |
|       | Marital Status                          | . 24 |
|       | Women Giving Birth                      | . 26 |
|       | Child Living Arrangements               | . 28 |
|       | Grandparent Living with Grandchild      | . 30 |
|       | Education - Highest Level of Attainment | . 32 |
|       | Bachelor's Degree Attainment            | . 34 |
|       | Veterans                                | . 36 |
|       | Employment by Industry                  | . 38 |
|       | Means of Transportation to Work         | . 42 |
|       | Travel Time to Work                     | . 44 |
|       | Sources of Household Income             | . 46 |
|       | Household Income                        | . 48 |
|       | Poverty                                 | . 50 |
|       | Food Stamps by Poverty Status           | . 52 |
|       | Food Stamps and Cash Public Assistance  | . 54 |
|       | Housing                                 | . 56 |
|       | Home Ownership                          | . 58 |
|       | Mortgage Status                         | . 60 |
|       | Year Moved into Unit                    | . 62 |
|       | Moved in Past Year                      | . 64 |
|       | Vacancy Rates                           | . 66 |
| APPE  | NDIX                                    |      |
|       | Table 1 - Age                           | . 70 |
|       | Table 2 - Race                          | . 71 |
|       | Table 3 - Hispanic or Latino            | . 72 |
|       | Table 4 - Language Spoken at Home       | . 73 |
|       | Table 5 - Birthplace and Citizenship    | . 74 |