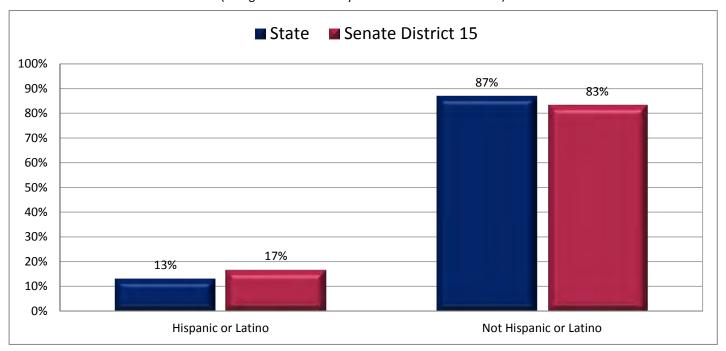

1 of the appendix)

Figure 1.6 - AGE

Percentage of Population Who are School Age Children (Age 5-17)



Page 9

Figure 2.1 - RACE

### Percentage of Population, by Race\*

(Categories are mutually exclusive and sum to 100%)



Figure 2.2 - RACE

Percentage of Population Who are White

(First category in Figure 2.1; same data presented in Figure 2.3; additional data in Table 2 of the appendix)



<sup>\*</sup> The U.S. Census Bureau distinguishes between ethnicity and race. For example, a person could be Hispanic (ethnicity) and white (race), or Hispanic and black (race).

### Figure 2.3 - RACE

### Percentage of Population Who are White



Page 11

Figure 3.1 - HISPANIC OR LATINO

### Percentage of Population, by Hispanic or Latino\*

(Categories are mutually exclusive and sum to 100%)



Figure 3.2 - HISPANIC OR LATINO

### Percentage of Population Who are Hispanic or Latino

(First category in Figure 3.1; same data presented in Figure 3.3; additional data in Table 3 of the appendix)



<sup>\*</sup> The U.S. Census Bureau distinguishes between ethnicity and race. For example, a person could be Hispanic (ethnicity) and white (race), or Hispanic and black (race).

### Figure 3.3 - HISPANIC OR LATINO

### Percentage of Population Who are Hispanic or Latino



Page 13

Figure 4.1 - LANGUAGE SPOKEN AT HOME

### Percentage of Population Age 5+, by Language Spoken at Home

(Categories are mutually exclusive and sum to 100%)



Figure 4.2 - LANGUAGE SPOKEN AT HOME

### Percentage of Population Age 5+ Who Do Not Speak English at Home

(Sum of last four categories in Figure 4.1;