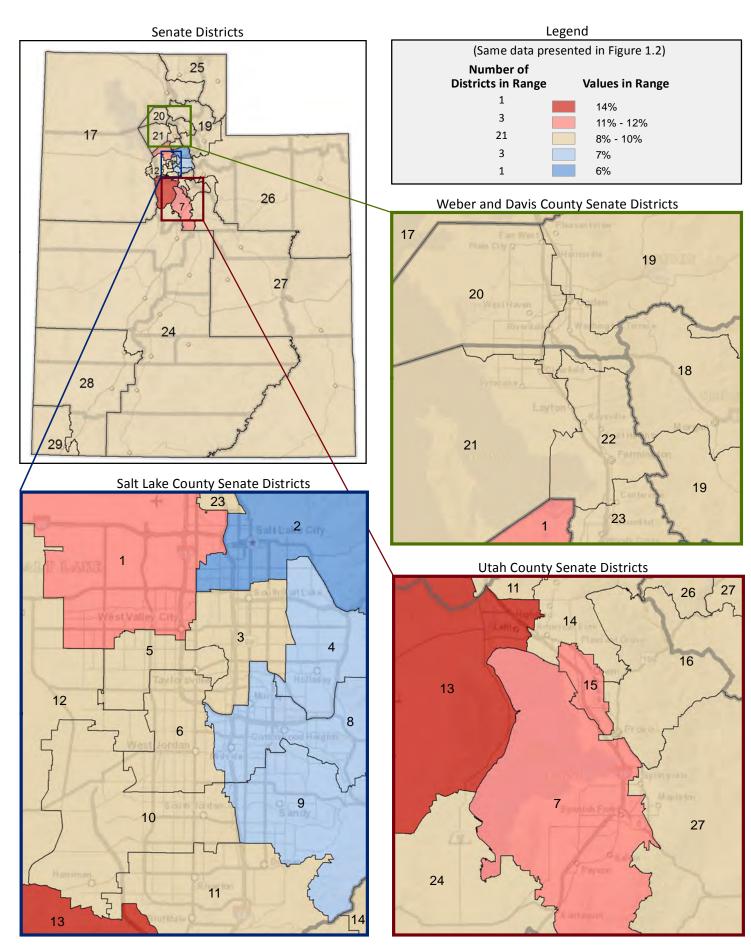

## Demographic Profile for Senate District 15

A Special Report to Senator Margaret Dayton