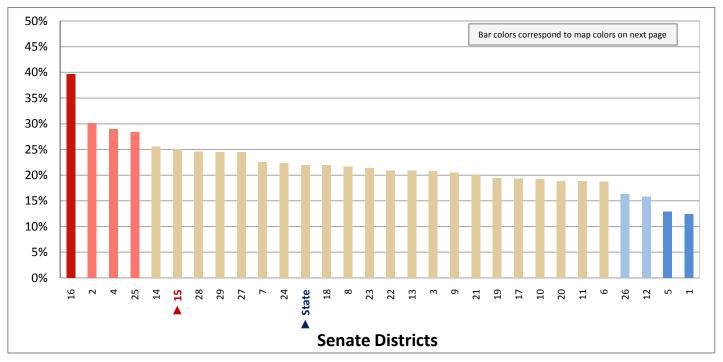

### **Table of Contents**

|       | ı                                       | age  |
|-------|-----------------------------------------|------|
| DISTR | RICT PROFILE                            | 4    |
| COMF  | PARISON CHARTS AND MAPS                 |      |
|       | Age                                     | 6    |
|       | Race                                    | . 10 |
|       | Hispanic or Latino                      | . 12 |
|       | Language Spoken at Home                 | . 14 |
|       | Birthplace and Citizenship              | . 16 |
|       | Household Type                          | . 20 |
|       | Household Type and Size                 | . 22 |
|       | Marital Status                          | . 24 |
|       | Women Giving Birth                      | . 26 |
|       | Child Living Arrangements               | . 28 |
|       | Grandparent Living with Grandchild      | . 30 |
|       | Education - Highest Level of Attainment | . 32 |
|       | Bachelor's Degree Attainment            | . 34 |
|       | Veterans                                | . 36 |
|       | Employment by Industry                  | . 38 |
|       | Means of Transportation to Work         | . 42 |
|       | Travel Time to Work                     | . 44 |
|       | Sources of Household Income             | . 46 |
|       | Household Income                        | . 48 |
|       | Poverty                                 | . 50 |
|       | Food Stamps by Poverty Status           | . 52 |
|       | Food Stamps and Cash Public Assistance  | . 54 |
|       | Housing                                 | . 56 |
|       | Home Ownership                          | . 58 |
|       | Mortgage Status                         | . 60 |
|       | Year Moved into Unit                    | . 62 |
|       | Moved in Past Year                      | . 64 |
|       | Vacancy Rates                           | . 66 |
| APPE  | NDIX                                    |      |
|       | Table 1 - Age                           | . 70 |
|       | Table 2 - Race                          | . 71 |
|       | Table 3 - Hispanic or Latino            | . 72 |
|       | Table 4 - Language Spoken at Home       | . 73 |
|       | Table 5 - Birthplace and Citizenship    | . 74 |