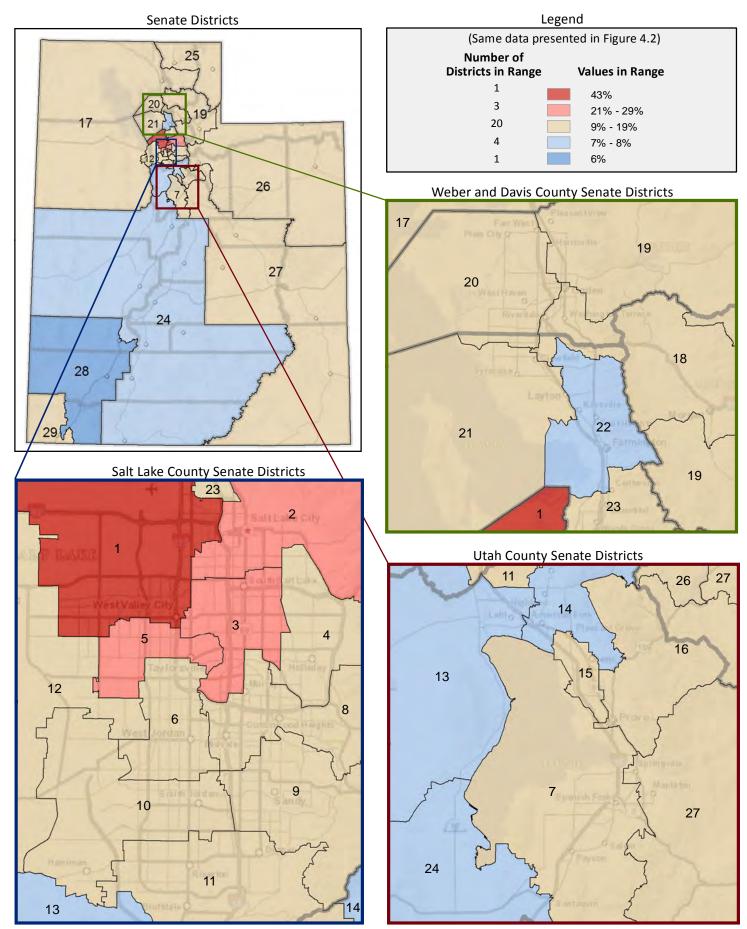

pendix)



<sup>\*</sup> The U.S. Census Bureau distinguishes between ethnicity and race. For example, a person could be Hispanic (ethnicity) and white (race), or Hispanic and black (race).

### Figure 3.3 - HISPANIC OR LATINO

### Percentage of Population Who are Hispanic or Latino



Page 13

Figure 4.1 - LANGUAGE SPOKEN AT HOME

### Percentage of Population Age 5+, by Language Spoken at Home

(Categories are mutually exclusive and sum to 100%)



Figure 4.2 - LANGUAGE SPOKEN AT HOME

### Percentage of Population Age 5+ Who Do Not Speak English at Home

(Sum of last four categories in Figure 4.1; same data presented in Figure 4.3; additional data in Table 4 of the appendix)



### Figure 4.3 - LANGUAGE SPOKEN AT HOME

### Percentage of Population Age 5+ Who Do Not Speak English at Home



Page 15

Figure 5.1 - BIRTHPLACE AND CITIZENSHIP

### Percentage of Population, by Birthplace and Citizenship Status

(Categories are mutually exclusive and sum to 100%)



Figure 5.2 - BIRTHPLACE AND CITIZENSHIP

### **Percentage of Population Born in Utah**

(First category in Figure 5.1; same data presented in Figure 5.3; additional data in Table 5 of the appendix)



### Figure 5.3 - BIRTHPLACE AND CITIZENSHIP

### **Percentage of Population Born in Utah**



Page 17

Figure 5.4 - BIRTHPLACE AND CITIZENSHIP

### **Percentage of Population Who are Naturalized Citizens**

(Fourth category in Figure 5.1; additional data in Table 5 of the appendix)



Figure 5.5 - BIRTHPLACE AND CITIZENSHIP

### **Percentage of Population Who are Not Citizens**

(Last category in Figure 5.1; same data pr