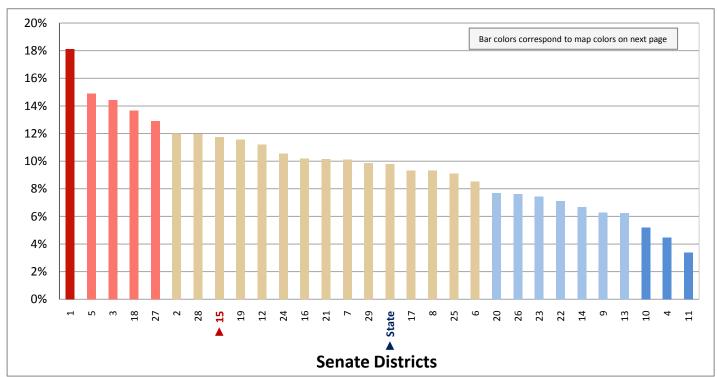

### **Table of Contents**

|       | ı                                       | age  |
|-------|-----------------------------------------|------|
| DISTR | RICT PROFILE                            | 4    |
| COMF  | PARISON CHARTS AND MAPS                 |      |
|       | Age                                     | 6    |
|       | Race                                    | . 10 |
|       | Hispanic or Latino                      | . 12 |
|       | Language Spoken at Home                 | . 14 |
|       | Birthplace and Citizenship              | . 16 |
|       | Household Type                          | . 20 |
|       | Household Type and Size                 | . 22 |
|       | Marital Status                          | . 24 |
|       | Women Giving Birth                      | . 26 |
|       | Child Living Arrangements               | . 28 |
|       | Grandparent Living with Grandchild      | . 30 |
|       | Education - Highest Level of Attainment | . 32 |
|       | Bachelor's Degree Attainment            | . 34 |
|       | Veterans                                | . 36 |
|       | Employment by Industry                  | . 38 |
|       | Means of Transportation to Work         | . 42 |
|       | Travel Time to Work                     | . 44 |
|       | Sources of Household Income             | . 46 |
|       | Household Income                        | . 48 |
|       | Poverty                                 | . 50 |
|       | Food Stamps by Poverty Status           | . 52 |
|       | Food Stamps and Cash Public Assistance  | . 54 |
|       | Housing                                 | . 56 |
|       | Home Ownership                          | . 58 |
|       | Mortgage Status                         | . 60 |
|       | Year Moved into Unit                    | . 62 |
|       | Moved in Past Year                      | . 64 |
|       | Vacancy Rates                           | . 66 |
| APPE  | NDIX                                    |      |
|       | Table 1 - Age                           | . 70 |
|       | Table 2 - Race                          | . 71 |
|       | Table 3 - Hispanic or Latino            | . 72 |
|       | Table 4 - Language Spoken at Home       | . 73 |
|       | Table 5 - Birthplace and Citizenship    | . 74 |

### **Table of Contents (continued)**

| · · · · · · · · · · · · · · · · · · ·              | age  |
|----------------------------------------------------|------|
| Table 6 - Household Type                           | . 75 |
| Table 7 - Household Type and Size                  | . 76 |
| Table 8 - Marital Status                           | . 77 |
| Table 9 - Women Giving Birth                       | . 78 |
| Table 10 - Child Living Arrangements               | . 79 |
| Table 11 - Grandparent Living with Grandchild      | . 80 |
| Table 12 - Education - Highest Level of Attainment | . 81 |
| Table 13 - Bachelor's Degree Attainment            | . 82 |
| Table 14 - Veterans                                | . 83 |
| Table 15 - Employment by Industry                  | . 84 |
| Table 16 - Means of Transportation to Work         | . 86 |
| Table 17 - Travel Time to Work                     | . 87 |
| Table 18 - Sources of Household Income             | . 88 |
| Table 19 - Household Income                        | . 89 |
| Table 20 - Poverty                                 | . 90 |
| Table 21 - Food Stamps by Poverty Status           | . 91 |
| Table 22 - Food Stamps and Cash Public Assistance  | . 92 |
| Table 23 - Housing                                 | . 93 |
| Table 24 - Home Ownership                          | . 94 |
| Table 25 - Mortgage Status                         | . 95 |
| Table 26 - Year Moved into Unit                    | . 96 |
| Table 27 - Moved in Past Year                      | . 97 |
| Table 28 - Vacancy Rates.                          | . 98 |