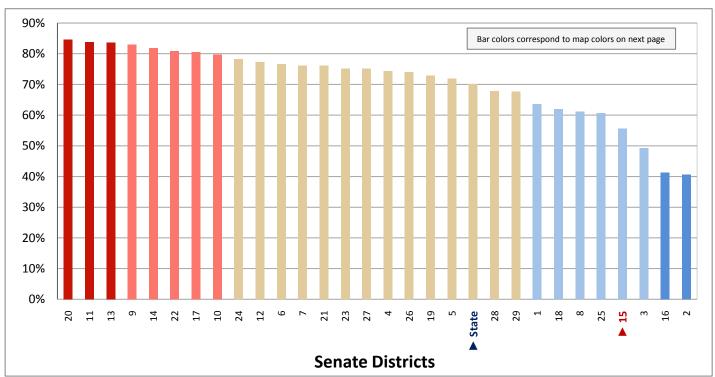

use, that is, with open space on all four sides. A house attached is a 1-unit structure that has one or more walls extending from ground to roof separating it from adjoining structures. A house attached includes a duplex, twin home, or townhouse. An apartment is a unit in a structure containing two or more units that are not a house attached.

#### Figure 23.3 - HOUSING

## Percentage of Housing Units That are a Detached House



Page 57

Figure 24.1 - HOME OWNERSHIP

#### Percentage of Occupied Housing Units, by Owned or Rented

(Categories are mutually exclusive and sum to 100%)



Figure 24.2 - HOME OWNERSHIP

#### **Percentage of Occupied Housing Units Owned by Occupant**

(First category in Figure 24.1; same data presented in Figure 24.3; additional data in Table 24 of the appendix)



#### Figure 24.3 - HOME OWNERSHIP

## Percentage of Occupied Housing Units Owned by Occupant



Page 59

Figure 25.1 - MORTGAGE STATUS

#### Percentage of Owner-Occupied Housing Units, by Mortgage Status

(Categories are mutually exclusive and sum to 100%)



Figure 25.2 - MORTGAGE STATUS

#### Percentage of Owner-Occupied Housing Units without a Mortgage

(Last category in Figure 25.1; same data presented in Figure 25.3; additional data in Table 25 of the appendix)



#### Figure 25.3 - MORTGAGE STATUS

## Percentage of Owner-Occupied Housing Units without a Mortgage



Page 61

Figure 26.1 - YEAR MOVED INTO UNIT

#### Percentage of Population, by Occupant Type and Length of Occupancy

(Categories are mutually exclusive and sum to 100%)



Figure 26.2 - YEAR MOVED INTO UNIT

## Percenta