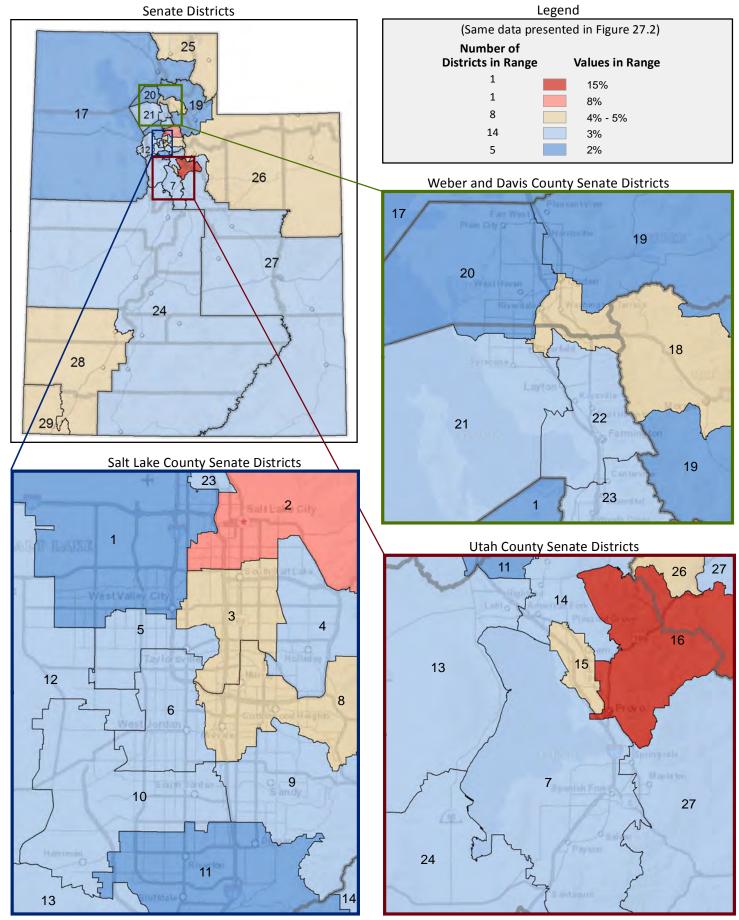

tage of Population in Occupied Housing Units Who Moved in Prior to 1990

(Sum of first and fourth categories in Figure 26.1; same data presented in Figure 26.3; additional data in Table 26 of appendix)



#### Figure 26.3 - YEAR MOVED INTO UNIT

# Percentage of Population in Occupied Housing Units Who Moved in Prior to 1990



Page 63

Figure 27.1 - MOVED IN PAST YEAR

#### Percentage of Population Age 1+, by Moved in the Past Year

(Categories are mutually exclusive and sum to 100%)



Figure 27.2 - MOVED IN PAST YEAR

#### Percentage of Population Age 1+ Who Moved to Utah in the Past Year

(Sum of last three categories in Figure 27.1; same data presented in Figure 27.3; additional data in Table 27 of the appendix)



## Percentage of Population Age 1+ Who Moved to Utah in the Past Year



Page 65

Figure 28.1 - VACANCY RATES

#### Percentage of Housing Units, by Vacancy\*

(Categories are mutually exclusive and sum to 100%)



Figure 28.2 - VACANCY RATES

#### **Percentage of Housing Units That are Vacant**

(First category in Figure 28.1; same data presented in Figure 28.3; additional data in Table 28 of the appendix)



<sup>\*</sup> Housing units used or intended for use only in certain seasons or for weekends or other occasional use are considered vacant. Seasonal units include those used for summer or winter sports or recreation, e.g., second homes and cabins.

#### Figure 28.3 - VACANCY RATES

## **Percentage of Housing Units That are Vacant**



Page 67



Table 1 – AGE

|       | Percentage of Population, by Age |         |          |         |             |