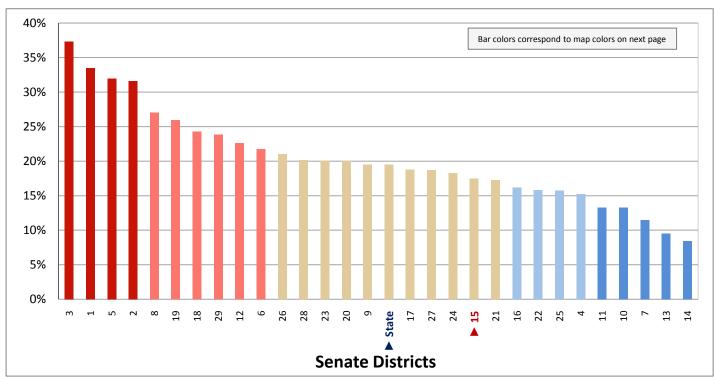

tegory giving birth; categories do not sum to 100%)



Figure 9.2 - WOMEN GIVING BIRTH

### Percentage of Women Age 15-19 Giving Birth in the Past 12 Months

(First category in Figure 9.1; same data presented in Figure 9.3; additional data in Table 9 of the appendix)



#### Figure 9.3 - WOMEN GIVING BIRTH

### Percentage of Women Age 15-19 Giving Birth in the Past 12 Months



Page 27

#### Figure 10.1 - CHILD LIVING ARRANGEMENTS

### Percentage of Children Age 0-17 Living with Parent(s), by Living Arrangement

(Categories are mutually exclusive and sum to 100%)



Figure 10.2 - CHILD LIVING ARRANGEMENTS

### Percentage of Children Age 0-17 Living with One Parent

(Sum of last two categories in Figure 10.1; same data presented in Figure 10.3; additional data in Table 10 of the appendix)



### Figure 10.3 - CHILD LIVING ARRANGEMENTS

### Percentage of Children Age 0-17 Living with One Parent



Page 29

Figure 11.1 - GRANDPARENT LIVING WITH GRANDCHILD

## Percentage of Households, by Grandparent Living with Grandchild Age 0-17\*

(Categories are mutually exclusive and sum to 100%)



Figure 11.2 - GRANDPARENT LIVING WITH GRANDCHILD

## Percentage of Households with a Grandparent Living with Grandchildren Age 0-17 and Grandparent is Financially Responsible\*\*

(Last category in Figure 11.1; same data presented in Figure 11.3; additional data in Table 11 of the appendix)



<sup>\*</sup> Includes grandparents who live in their adult child's home.

<sup>\*\*</sup> A grandparent is considered "financially responsible" for their grandchild if the grandparent is financially res