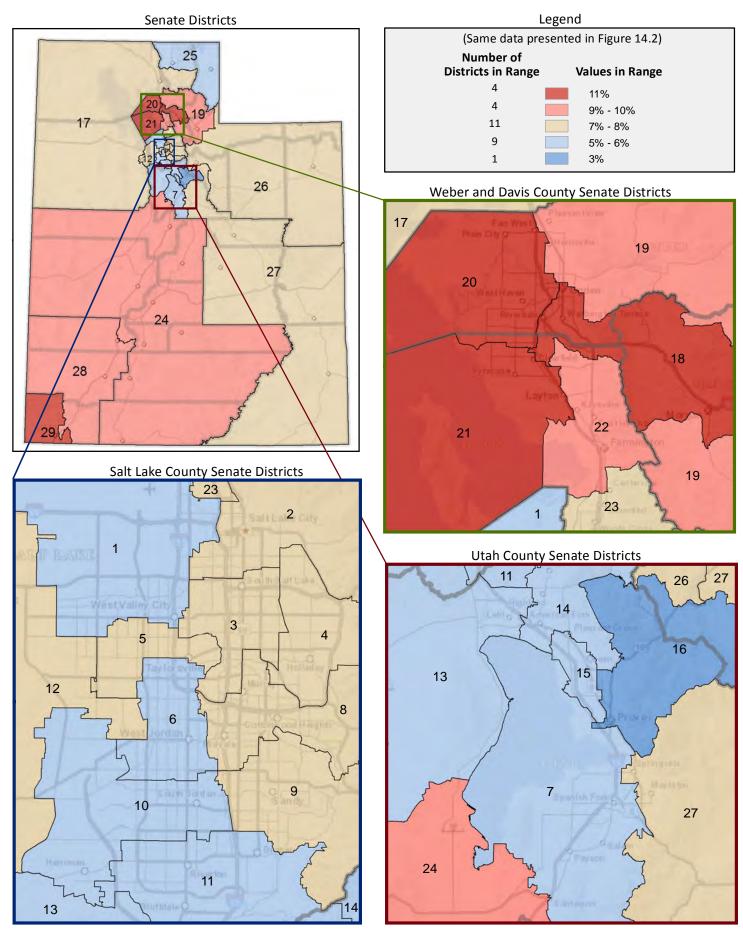

### **Table of Contents**

|       | ı                                       | age  |
|-------|-----------------------------------------|------|
| DISTR | RICT PROFILE                            | 4    |
| COMF  | PARISON CHARTS AND MAPS                 |      |
|       | Age                                     | 6    |
|       | Race                                    | . 10 |
|       | Hispanic or Latino                      | . 12 |
|       | Language Spoken at Home                 | . 14 |
|       | Birthplace and Citizenship              | . 16 |
|       | Household Type                          | . 20 |
|       | Household Type and Size                 | . 22 |
|       | Marital Status                          | . 24 |
|       | Women Giving Birth                      | . 26 |
|       | Child Living Arrangements               | . 28 |
|       | Grandparent Living with Grandchild      | . 30 |
|       | Education - Highest Level of Attainment | . 32 |
|       | Bachelor's Degree Attainment            | . 34 |
|       | Veterans                                | . 36 |
|       | Employment by Industry                  | . 38 |
|       | Means of Transportation to Work         | . 42 |
|       | Travel Time to Work                     | . 44 |
|       | Sources of Household Income             | . 46 |
|       | Household Income                        | . 48 |
|       | Poverty                                 | . 50 |
|       | Food Stamps by Poverty Status           | . 52 |
|       | Food Stamps and Cash Public Assistance  | . 54 |
|       | Housing                                 | . 56 |
|       | Home Ownership                          | . 58 |
|       | Mortgage Status                         | . 60 |
|       | Year Moved into Unit                    | . 62 |
|       | Moved in Past Year                      | . 64 |
|       | Vacancy Rates                           | . 66 |
| APPE  | NDIX                                    |      |
|       | Table 1 - Age                           | . 70 |
|       | Table 2 - Race                          | . 71 |
|       | Table 3 - Hispanic or Latino            | . 72 |
|       | Table 4 - Language Spoken at Home       | . 73 |
|       | Table 5 - Birthplace and Citizenship    | . 74 |