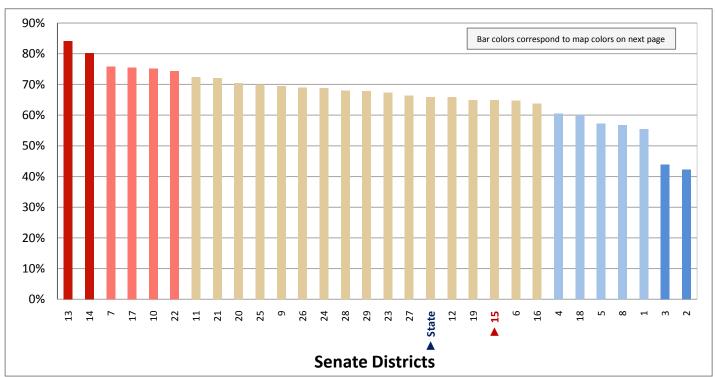

### **Table of Contents**

|       | ı                                       | age  |
|-------|-----------------------------------------|------|
| DISTR | RICT PROFILE                            | 4    |
| COMF  | PARISON CHARTS AND MAPS                 |      |
|       | Age                                     | 6    |
|       | Race                                    | . 10 |
|       | Hispanic or Latino                      | . 12 |
|       | Language Spoken at Home                 | . 14 |
|       | Birthplace and Citizenship              | . 16 |
|       | Household Type                          | . 20 |
|       | Household Type and Size                 | . 22 |
|       | Marital Status                          | . 24 |
|       | Women Giving Birth                      | . 26 |
|       | Child Living Arrangements               | . 28 |
|       | Grandparent Living with Grandchild      | . 30 |
|       | Education - Highest Level of Attainment | . 32 |
|       | Bachelor's Degree Attainment            | . 34 |
|       | Veterans                                | . 36 |
|       | Employment by Industry                  | . 38 |
|       | Means of Transportation to Work         | . 42 |
|       | Travel Time to Work                     | . 44 |
|       | Sources of Household Income             | . 46 |
|       | Household Income                        | . 48 |
|       | Poverty                                 | . 50 |
|       | Food Stamps by Poverty Status           | . 52 |
|       | Food Stamps and Cash Public Assistance  | . 54 |
|       | Housing                                 | . 56 |
|       | Home Ownership                          | . 58 |
|       | Mortgage Status                         | . 60 |
|       | Year Moved into Unit                    | . 62 |
|       | Moved in Past Year                      | . 64 |
|       | Vacancy Rates                           | . 66 |
| APPE  | NDIX                                    |      |
|       | Table 1 - Age                           | . 70 |
|       | Table 2 - Race                          | . 71 |
|       | Table 3 - Hispanic or Latino            | . 72 |
|       | Table 4 - Language Spoken at Home       | . 73 |
|       | Table 5 - Birthplace and Citizenship    | . 74 |