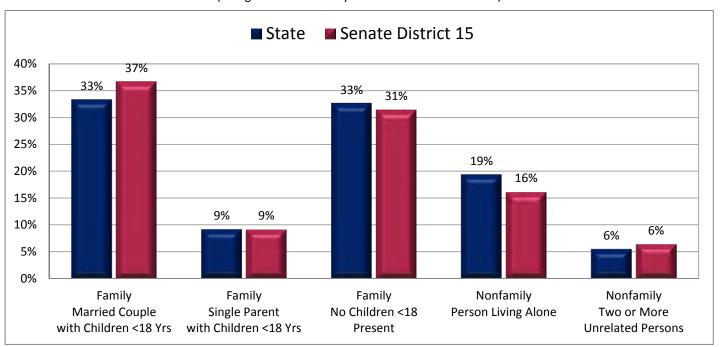

### **Table of Contents**

|       | ı                                       | age  |
|-------|-----------------------------------------|------|
| DISTR | RICT PROFILE                            | 4    |
| COMF  | PARISON CHARTS AND MAPS                 |      |
|       | Age                                     | 6    |
|       | Race                                    | . 10 |
|       | Hispanic or Latino                      | . 12 |
|       | Language Spoken at Home                 | . 14 |
|       | Birthplace and Citizenship              | . 16 |
|       | Household Type                          | . 20 |
|       | Household Type and Size                 | . 22 |
|       | Marital Status                          | . 24 |
|       | Women Giving Birth                      | . 26 |
|       | Child Living Arrangements               | . 28 |
|       | Grandparent Living with Grandchild      | . 30 |
|       | Education - Highest Level of Attainment | . 32 |
|       | Bachelor's Degree Attainment            | . 34 |
|       | Veterans                                | . 36 |
|       | Employment by Industry                  | . 38 |
|       | Means of Transportation to Work         | . 42 |
|       | Travel Time to Work                     | . 44 |
|       | Sources of Household Income             | . 46 |
|       | Household Income                        | . 48 |
|       | Poverty                                 | . 50 |
|       | Food Stamps by Poverty Status           | . 52 |
|       | Food Stamps and Cash Public Assistance  | . 54 |
|       | Housing                                 | . 56 |
|       | Home Ownership                          | . 58 |
|       | Mortgage Status                         | . 60 |
|       | Year Moved into Unit                    | . 62 |
|       | Moved in Past Year                      | . 64 |
|       | Vacancy Rates                           | . 66 |
| APPE  | NDIX                                    |      |
|       | Table 1 - Age                           | . 70 |
|       | Table 2 - Race                          | . 71 |
|       | Table 3 - Hispanic or Latino            | . 72 |
|       | Table 4 - Language Spoken at Home       | . 73 |
|       | Table 5 - Birthplace and Citizenship    | . 74 |