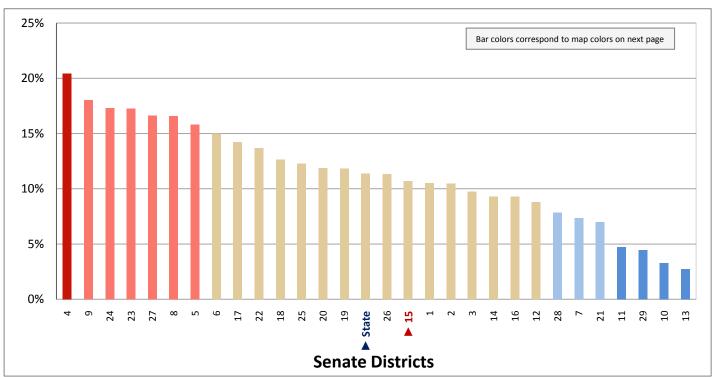

### **Table of Contents**

|       | ı                                       | age  |
|-------|-----------------------------------------|------|
| DISTR | RICT PROFILE                            | 4    |
| COMF  | PARISON CHARTS AND MAPS                 |      |
|       | Age                                     | 6    |
|       | Race                                    | . 10 |
|       | Hispanic or Latino                      | . 12 |
|       | Language Spoken at Home                 | . 14 |
|       | Birthplace and Citizenship              | . 16 |
|       | Household Type                          | . 20 |
|       | Household Type and Size                 | . 22 |
|       | Marital Status                          | . 24 |
|       | Women Giving Birth                      | . 26 |
|       | Child Living Arrangements               | . 28 |
|       | Grandparent Living with Grandchild      | . 30 |
|       | Education - Highest Level of Attainment | . 32 |
|       | Bachelor's Degree Attainment            | . 34 |
|       | Veterans                                | . 36 |
|       | Employment by Industry                  | . 38 |
|       | Means of Transportation to Work         | . 42 |
|       | Travel Time to Work                     | . 44 |
|       | Sources of Household Income             | . 46 |
|       | Household Income                        | . 48 |
|       | Poverty                                 | . 50 |
|       | Food Stamps by Poverty Status           | . 52 |
|       | Food Stamps and Cash Public Assistance  | . 54 |
|       | Housing                                 | . 56 |
|       | Home Ownership                          | . 58 |
|       | Mortgage Status                         | . 60 |
|       | Year Moved into Unit                    | . 62 |
|       | Moved in Past Year                      | . 64 |
|       | Vacancy Rates                           | . 66 |
| APPE  | NDIX                                    |      |
|       | Table 1 - Age                           | . 70 |
|       | Table 2 - Race                          | . 71 |
|       | Table 3 - Hispanic or Latino            | . 72 |
|       | Table 4 - Language Spoken at Home       | . 73 |
|       | Table 5 - Birthplace and Citizenship    | . 74 |