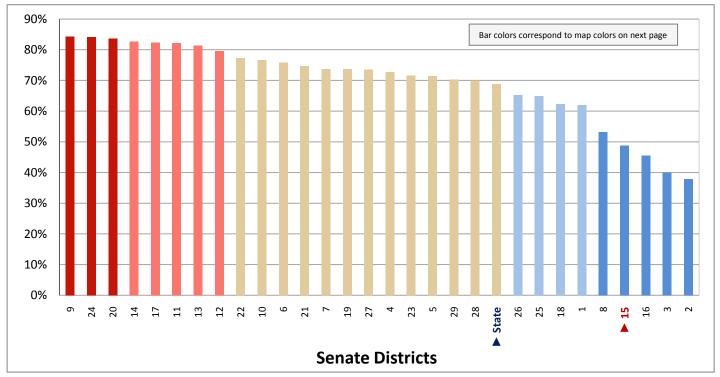

2 of the appendix)



<sup>\*</sup> Cash public assistance includes general assistance and Temporary Assistance to Needy Families (TANF). Separate payments received for hospital or other medical care (vendor payments) are excluded. Also excluded is Supplemental Security Income (SSI) and noncash benefits such as Food Stamps.

Figure 22.3 - FOOD STAMPS AND CASH PUBLIC ASSISTANCE

## Percentage of Households Receiving Food Stamps or Cash Public Assistance



Page 55

Figure 23.1 - HOUSING

#### Percentage of Housing Units, by Type of Structure\*

(Categories are mutually exclusive and sum to 100%)



Figure 23.2 - HOUSING

## Percentage of Housing Units That are a Detached House

(First category in Figure 23.1; same data presented in Figure 23.3; additional data in Table 23 of the appendix)



<sup>\*</sup> A house detached is a 1-unit structure detached from any other house, that is, with open space on all four sides. A house attached is a 1-unit structure that has one or more walls extending from ground to roof separating it from adjoining structures. A house attached includes a duplex, twin home, or townhouse. An apartment is a unit in a structure containing two or more units that are not a house attached.

#### Figure 23.3 - HOUSING

## Percentage of Housing Units That are a Detached House



Page 57

Figure 24.1 - HOME OWNERSHIP

#### Percentage of Occupied Housing Units, by Owned or Rented

(Categories are mutually exclusive and sum to 100%)



Figure 24.2 - HOME OWNERSHIP

#### **Percentage of Occupied Housing Units Owned by Occupant**

(First category in Figure 24.1; s