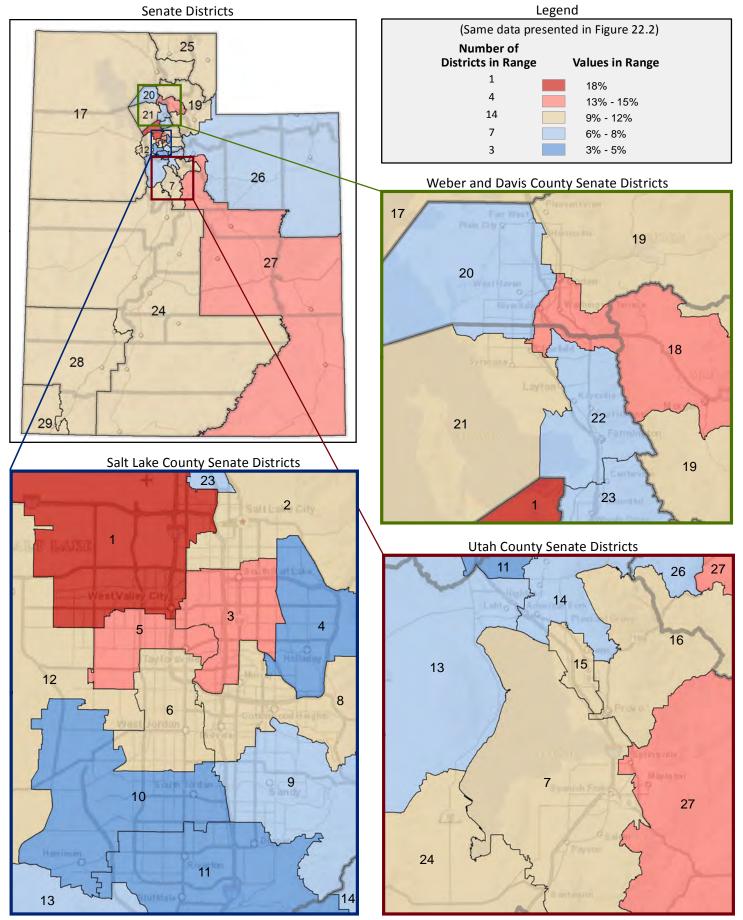

#### **UTAH SENATE**

#### **Location of Cities and Districts**

| Membership of the Utah Senate |                       |  |  |  |  |
|-------------------------------|-----------------------|--|--|--|--|
| District                      | Senator               |  |  |  |  |
| 1                             | Luz Escamilla         |  |  |  |  |
| 2                             | Jim Dabakis           |  |  |  |  |
| 3                             | Gene Davis            |  |  |  |  |
| 4                             | Jani Iwamoto          |  |  |  |  |
| 5                             | Karen Mayne           |  |  |  |  |
| 6                             | Wayne A. Harper       |  |  |  |  |
| 7                             | Deidre M. Henderson   |  |  |  |  |
| 8                             | Brian E. Shiozawa     |  |  |  |  |
| 9                             | Wayne L. Niederhauser |  |  |  |  |
| 10                            | Aaron Osmond          |  |  |  |  |
| 11                            | Howard A. Stephenson  |  |  |  |  |
| 12                            | Daniel W. Thatcher    |  |  |  |  |
| 13                            | Mark B. Madsen        |  |  |  |  |
| 14                            | Alvin B. Jackson      |  |  |  |  |
| 15                            | Margaret Dayton       |  |  |  |  |
| 16                            | Curtis S. Bramble     |  |  |  |  |
| 17                            | Peter C. Knudson      |  |  |  |  |
| 18                            | Ann Millner           |  |  |  |  |
| 19                            | Allen M. Christensen  |  |  |  |  |
| 20                            | Scott K. Jenkins      |  |  |  |  |
| 21                            | Jerry W. Stevenson    |  |  |  |  |
| 22                            | J. Stuart Adams       |  |  |  |  |
| 23                            | Todd Weiler           |  |  |  |  |
| 24                            | Ralph Okerlund        |  |  |  |  |
| 25                            | Lyle W. Hillyard      |  |  |  |  |
| 26                            | Kevin T. Van Tassell  |  |  |  |  |
| 27                            | David P. Hinkins      |  |  |  |  |
| 28                            | Evan J. Vickers       |  |  |  |  |
| 29                            | Stephen H. Urquhart   |  |  |  |  |