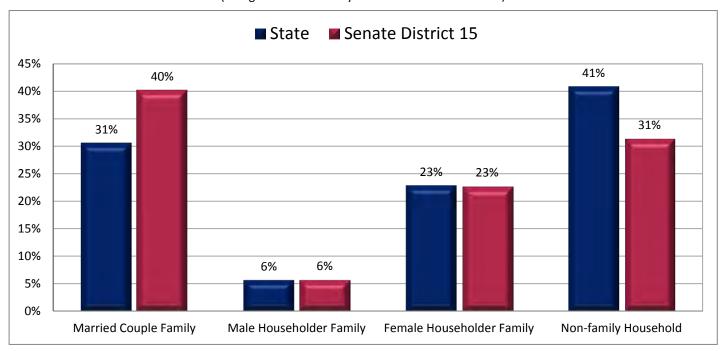

### **Table of Contents**

|       | ı                                       | age  |
|-------|-----------------------------------------|------|
| DISTR | RICT PROFILE                            | 4    |
| COMF  | PARISON CHARTS AND MAPS                 |      |
|       | Age                                     | 6    |
|       | Race                                    | . 10 |
|       | Hispanic or Latino                      | . 12 |
|       | Language Spoken at Home                 | . 14 |
|       | Birthplace and Citizenship              | . 16 |
|       | Household Type                          | . 20 |
|       | Household Type and Size                 | . 22 |
|       | Marital Status                          | . 24 |
|       | Women Giving Birth                      | . 26 |
|       | Child Living Arrangements               | . 28 |
|       | Grandparent Living with Grandchild      | . 30 |
|       | Education - Highest Level of Attainment | . 32 |
|       | Bachelor's Degree Attainment            | . 34 |
|       | Veterans                                | . 36 |
|       | Employment by Industry                  | . 38 |
|       | Means of Transportation to Work         | . 42 |
|       | Travel Time to Work                     | . 44 |
|       | Sources of Household Income             | . 46 |
|       | Household Income                        | . 48 |
|       | Poverty                                 | . 50 |
|       | Food Stamps by Poverty Status           | . 52 |
|       | Food Stamps and Cash Public Assistance  | . 54 |
|       | Housing                                 | . 56 |
|       | Home Ownership                          | . 58 |
|       | Mortgage Status                         | . 60 |
|       | Year Moved into Unit                    | . 62 |
|       | Moved in Past Year                      | . 64 |
|       | Vacancy Rates                           | . 66 |
| APPE  | NDIX                                    |      |
|       | Table 1 - Age                           | . 70 |
|       | Table 2 - Race                          | . 71 |
|       | Table 3 - Hispanic or Latino            | . 72 |
|       | Table 4 - Language Spoken at Home       | . 73 |
|       | Table 5 - Birthplace and Citizenship    | . 74 |