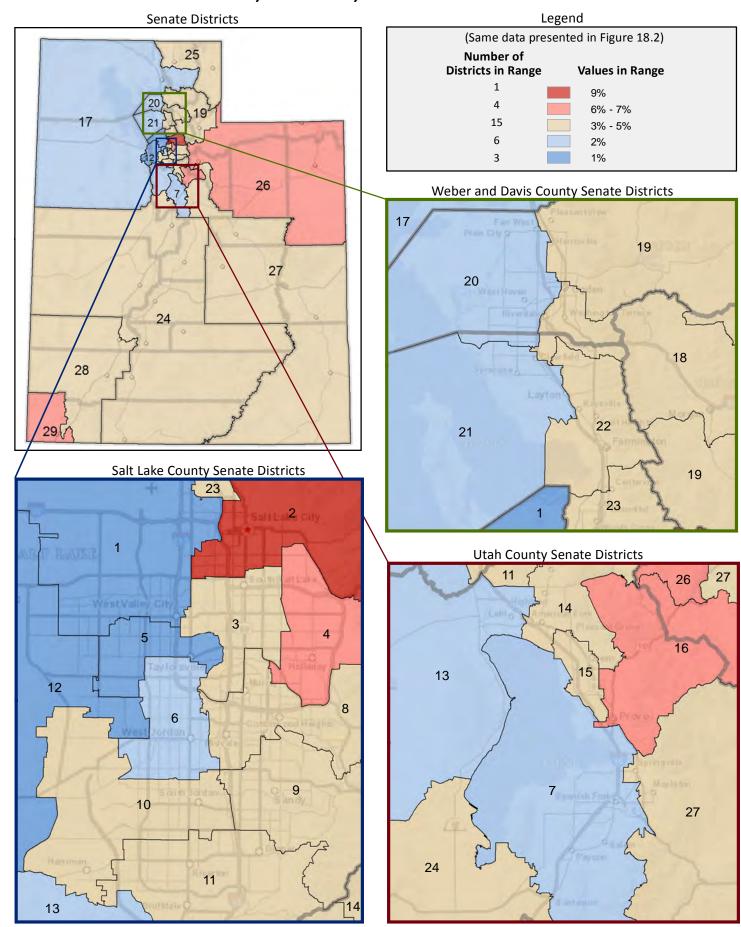

#### **Location of Cities and Districts**

| Membership of the Utah Senate |                       |  |  |  |  |
|-------------------------------|-----------------------|--|--|--|--|
| District                      | Senator               |  |  |  |  |
| 1                             | Luz Escamilla         |  |  |  |  |
| 2                             | Jim Dabakis           |  |  |  |  |
| 3                             | Gene Davis            |  |  |  |  |
| 4                             | Jani Iwamoto          |  |  |  |  |
| 5                             | Karen Mayne           |  |  |  |  |
| 6                             | Wayne A. Harper       |  |  |  |  |
| 7                             | Deidre M. Henderson   |  |  |  |  |
| 8                             | Brian E. Shiozawa     |  |  |  |  |
| 9                             | Wayne L. Niederhauser |  |  |  |  |
| 10                            | Aaron Osmond          |  |  |  |  |
| 11                            | Howard A. Stephenson  |  |  |  |  |
| 12                            | Daniel W. Thatcher    |  |  |  |  |
| 13                            | Mark B. Madsen        |  |  |  |  |
| 14                            | Alvin B. Jackson      |  |  |  |  |
| 15                            | Margaret Dayton       |  |  |  |  |
| 16                            | Curtis S. Bramble     |  |  |  |  |
| 17                            | Peter C. Knudson      |  |  |  |  |
| 18                            | Ann Millner           |  |  |  |  |
| 19                            | Allen M. Christensen  |  |  |  |  |
| 20                            | Scott K. Jenkins      |  |  |  |  |
| 21                            | Jerry W. Stevenson    |  |  |  |  |
| 22                            | J. Stuart Adams       |  |  |  |  |
| 23                            | Todd Weiler           |  |  |  |  |
| 24                            | Ralph Okerlund        |  |  |  |  |
| 25                            | Lyle W. Hillyard      |  |  |  |  |
| 26                            | Kevin T. Van Tassell  |  |  |  |  |
| 27                            | David P. Hinkins      |  |  |  |  |
| 28                            | Evan J. Vickers       |  |  |  |  |
| 29                            | Stephen H. Urquhart   |  |  |  |  |