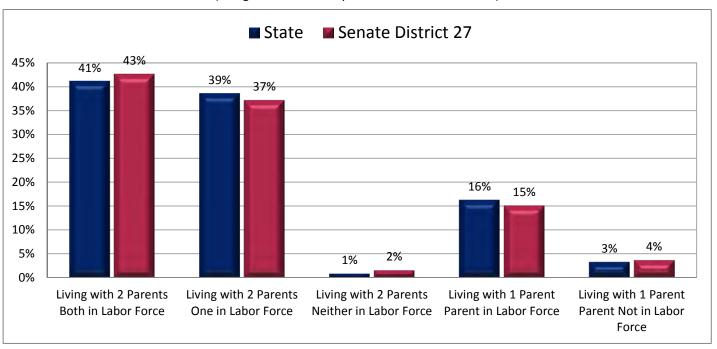

on Age 25+ Who are Married with Spouse Present



Page 25

#### Figure 9.1 - WOMEN GIVING BIRTH

### Percentage of Women in Each Age Category Giving Birth in the Past 12 Months

(Numbers are the percentage of women in each age category giving birth; categories do not sum to 100%)



Figure 9.2 - WOMEN GIVING BIRTH

### Percentage of Women Age 15-19 Giving Birth in the Past 12 Months

(First category in Figure 9.1; same data presented in Figure 9.3; additional data in Table 9 of the appendix)



#### Figure 9.3 - WOMEN GIVING BIRTH

### Percentage of Women Age 15-19 Giving Birth in the Past 12 Months



Page 27

#### Figure 10.1 - CHILD LIVING ARRANGEMENTS

### Percentage of Children Age 0-17 Living with Parent(s), by Living Arrangement

(Categories are mutually exclusive and sum to 100%)



Figure 10.2 - CHILD LIVING ARRANGEMENTS

### Percentage of Children Age 0-17 Living with One Parent

(Sum of last two categories in Figure 10.1; same data presented in Figure 10.3; additional data in Table 10 of the appendix)



### Figure 10.3 - CHILD LIVING ARRANGEMENTS

### Percentage of Children Age 0-17 Living with One Parent



Page 29

Figure 11.1 - GRANDPARENT LIVING WITH GRANDCHILD

## Percentage of Households, by Grandparent Living with Grandchild Age 0-17\*

(Categories are mutually exclusive and sum to 100%)



Figure 11.2 - GRANDPARENT LIVING WITH GRANDCHILD

## Percentage of Households with a Grandparent Living with Grandchildren Age 0-17 and Grandparent is Financially Responsible\*\*

(Last category in Figure 11.1; same data presented in Figure 11.3; additional data in Tab