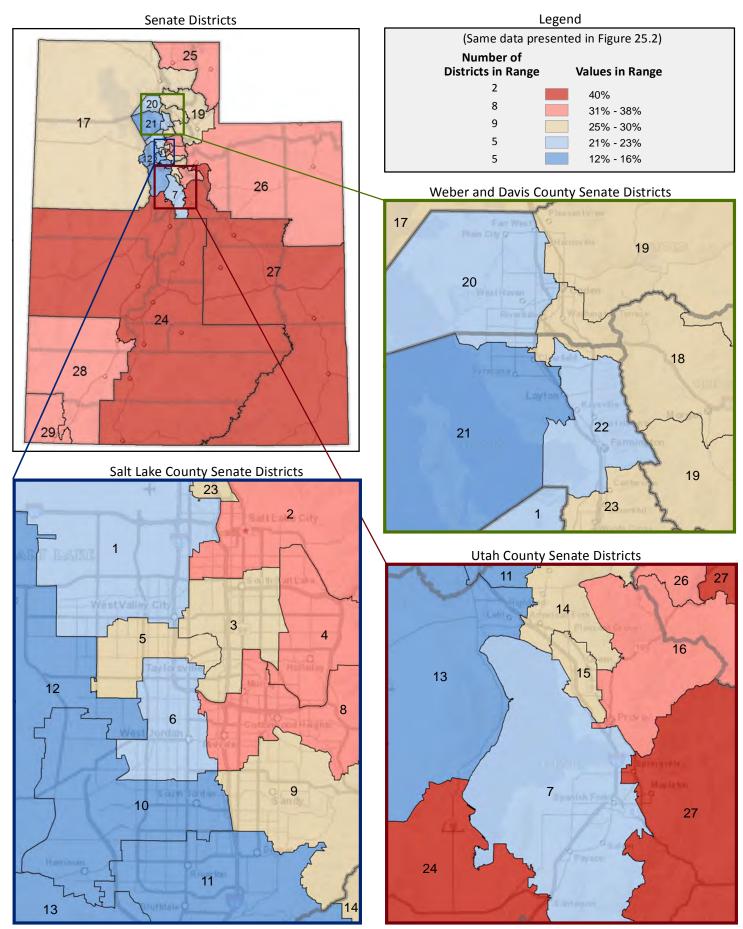

sive and sum to 100%)



Figure 24.2 - HOME OWNERSHIP

## Percentage of Occupied Housing Units Owned by Occupant

(First category in Figure 24.1; same data presented in Figure 24.3; additional data in Table 24 of the appendix)



#### Figure 24.3 - HOME OWNERSHIP

# Percentage of Occupied Housing Units Owned by Occupant



Page 59

Figure 25.1 - MORTGAGE STATUS

## Percentage of Owner-Occupied Housing Units, by Mortgage Status

(Categories are mutually exclusive and sum to 100%)



Figure 25.2 - MORTGAGE STATUS

## Percentage of Owner-Occupied Housing Units without a Mortgage

(Last category in Figure 25.1; same data presented in Figure 25.3; additional data in Table 25 of the appendix)



#### Figure 25.3 - MORTGAGE STATUS

# Percentage of Owner-Occupied Housing Units without a Mortgage



Page 61

Figure 26.1 - YEAR MOVED INTO UNIT

### Percentage of Population, by Occupant Type and Length of Occupancy

(Categories are mutually exclusive and sum to 100%)



Figure 26.2 - YEAR MOVED INTO UNIT

# Percentage of Population in Occupied Housing Units Who Moved in Prior to 1990

(Sum of first and fourth categories in Figure 26.1; same data presented in Figure 26.3; additional data in Table 26 of appendix)



#### Figure 26.3 - YEAR MOVED INTO UNIT

# Percentage of Population in Occupied Housing Units Who Moved in Prior to 1990



Page 63

Figure 27.1 - MOVED IN PAST YEAR

#### Percentage of Population Age 1+, by Moved in the Past Year

(Categories are mutually exclusive and sum to 100%)



Figure 27.2 - MOVED IN PAST YEAR

### Percentage of Population Age 1+ Who Moved to Utah in