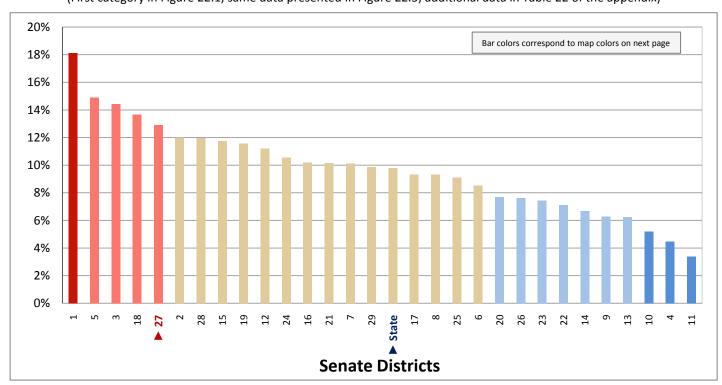

### **Table of Contents (continued)**

| · · · · · · · · · · · · · · · · · · ·              | age  |
|----------------------------------------------------|------|
| Table 6 - Household Type                           | . 75 |
| Table 7 - Household Type and Size                  | . 76 |
| Table 8 - Marital Status                           | . 77 |
| Table 9 - Women Giving Birth                       | . 78 |
| Table 10 - Child Living Arrangements               | . 79 |
| Table 11 - Grandparent Living with Grandchild      | . 80 |
| Table 12 - Education - Highest Level of Attainment | . 81 |
| Table 13 - Bachelor's Degree Attainment            | . 82 |
| Table 14 - Veterans                                | . 83 |
| Table 15 - Employment by Industry                  | . 84 |
| Table 16 - Means of Transportation to Work         | . 86 |
| Table 17 - Travel Time to Work                     | . 87 |
| Table 18 - Sources of Household Income             | . 88 |
| Table 19 - Household Income                        | . 89 |
| Table 20 - Poverty                                 | . 90 |
| Table 21 - Food Stamps by Poverty Status           | . 91 |
| Table 22 - Food Stamps and Cash Public Assistance  | . 92 |
| Table 23 - Housing                                 | . 93 |
| Table 24 - Home Ownership                          | . 94 |
| Table 25 - Mortgage Status                         | . 95 |
| Table 26 - Year Moved into Unit                    | . 96 |
| Table 27 - Moved in Past Year                      | . 97 |
| Table 28 - Vacancy Rates.                          | . 98 |