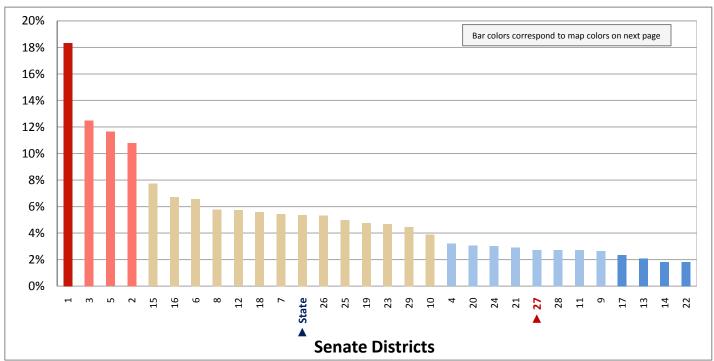

### **Table of Contents**

|       | ı                                       | age  |
|-------|-----------------------------------------|------|
| DISTR | RICT PROFILE                            | 4    |
| COMF  | PARISON CHARTS AND MAPS                 |      |
|       | Age                                     | 6    |
|       | Race                                    | . 10 |
|       | Hispanic or Latino                      | . 12 |
|       | Language Spoken at Home                 | . 14 |
|       | Birthplace and Citizenship              | . 16 |
|       | Household Type                          | . 20 |
|       | Household Type and Size                 | . 22 |
|       | Marital Status                          | . 24 |
|       | Women Giving Birth                      | . 26 |
|       | Child Living Arrangements               | . 28 |
|       | Grandparent Living with Grandchild      | . 30 |
|       | Education - Highest Level of Attainment | . 32 |
|       | Bachelor's Degree Attainment            | . 34 |
|       | Veterans                                | . 36 |
|       | Employment by Industry                  | . 38 |
|       | Means of Transportation to Work         | . 42 |
|       | Travel Time to Work                     | . 44 |
|       | Sources of Household Income             | . 46 |
|       | Household Income                        | . 48 |
|       | Poverty                                 | . 50 |
|       | Food Stamps by Poverty Status           | . 52 |
|       | Food Stamps and Cash Public Assistance  | . 54 |
|       | Housing                                 | . 56 |
|       | Home Ownership                          | . 58 |
|       | Mortgage Status                         | . 60 |
|       | Year Moved into Unit                    | . 62 |
|       | Moved in Past Year                      | . 64 |
|       | Vacancy Rates                           | . 66 |
| APPE  | NDIX                                    |      |
|       | Table 1 - Age                           | . 70 |
|       | Table 2 - Race                          | . 71 |
|       | Table 3 - Hispanic or Latino            | . 72 |
|       | Table 4 - Language Spoken at Home       | . 73 |
|       | Table 5 - Birthplace and Citizenship    | . 74 |