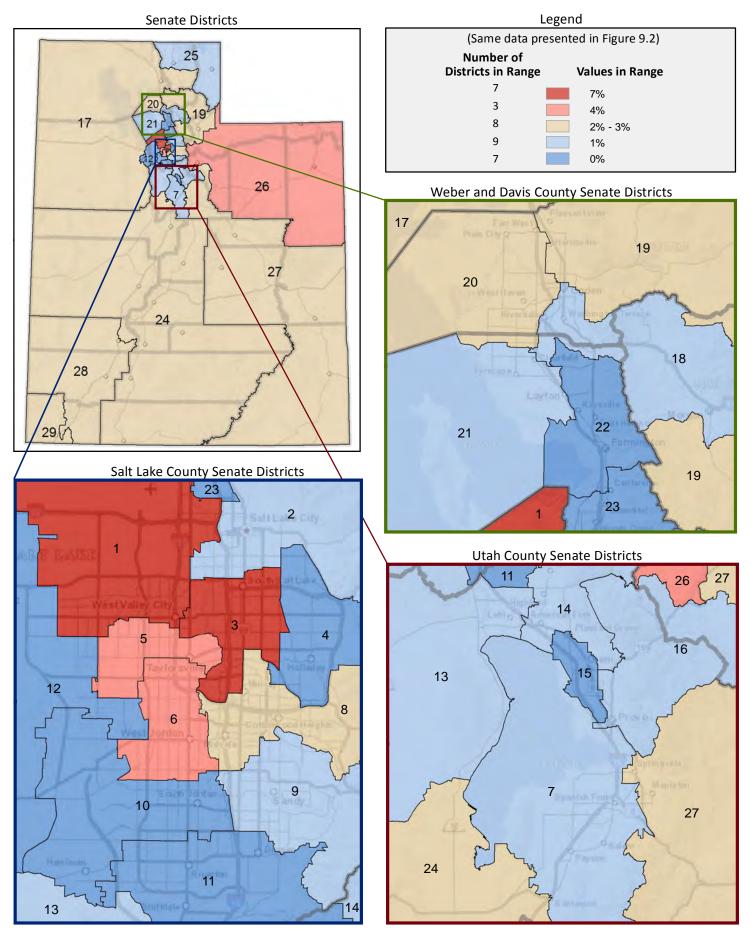

ulation Age 25+ Who are Married with Spouse Present

(First category in Figure 8.1; same data presented in Figure 8.3; additional data in Table 8 of the appendix)



### Percentage of Population Age 25+ Who are Married with Spouse Present



Page 25

#### Figure 9.1 - WOMEN GIVING BIRTH

### Percentage of Women in Each Age Category Giving Birth in the Past 12 Months

(Numbers are the percentage of women in each age category giving birth; categories do not sum to 100%)



Figure 9.2 - WOMEN GIVING BIRTH

### Percentage of Women Age 15-19 Giving Birth in the Past 12 Months

(First category in Figure 9.1; same data presented in Figure 9.3; additional data in Table 9 of the appendix)



#### Figure 9.3 - WOMEN GIVING BIRTH

### Percentage of Women Age 15-19 Giving Birth in the Past 12 Months



Page 27

#### Figure 10.1 - CHILD LIVING ARRANGEMENTS

### Percentage of Children Age 0-17 Living with Parent(s), by Living Arrangement

(Categories are mutually exclusive and sum to 100%)



Figure 10.2 - CHILD LIVING ARRANGEMENTS

### Percentage of Children Age 0-17 Living with One Parent

(Sum of last two categories in Figure 10.1; same data presented in Figure 10.3; additional data in Table 10 of the appendix)



### Figure 10.3 - CHILD LIVING ARRANGEMENTS

### Percentage of Children Age 0-17 Living with One Parent



Page 29

Figure 11.1 - GRANDPARENT LIVING WITH GRANDCHILD

## Percentage of Households, by Grandparent Living with Grandchild Age 0-17\*

(Categories are mutually exclusive and sum to 100%)



Figure 11.2 - GRANDPARENT LIVING WITH GRANDCHILD

## Percentage of Households