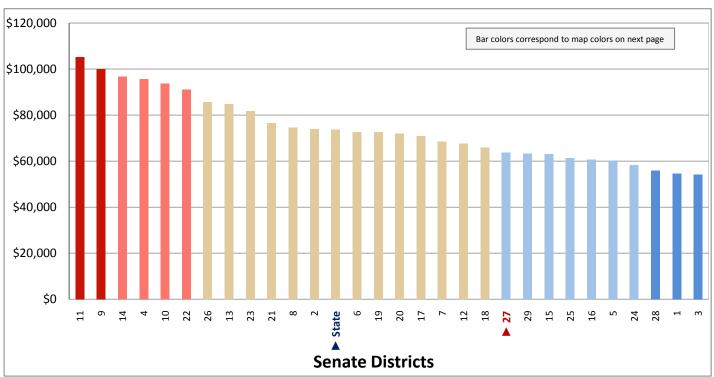

8.1; same data presented in Figure 18.3; additional data in Table 18 of the appendix)



<sup>\*</sup> Household income is categorized into the eight types shown in Figure 18.1. Aggregate household income for each income type is the sum of all income from that income type for all households in the legislative district.

#### Figure 18.3 - SOURCES OF HOUSEHOLD INCOME

# Percentage of Aggregate Household Income from Interest, Dividends, or Net Rental Income



Page 47

Figure 19.1 - HOUSEHOLD INCOME

## Percentage of Households, by Household Income

(Categories are mutually exclusive and sum to 100%)



Figure 19.2 - HOUSEHOLD INCOME

### **Average Household Income**

(This data is not included in Figure 19.1; same data presented in Figure 19.3; additional data in Table 19 of the appendix)



# **Average Household Income**



Page 49

Figure 20.1 - POVERTY

## Percentage of Households in Poverty, by Household Type\*

(Categories are mutually exclusive and sum to 100%)



Figure 20.2 - POVERTY

## Percentage of Total Households in Poverty

(This data is not included in Figure 20.1; same data presented in Figure 20.3; additional data in Table 20 of the appendix)



<sup>\*</sup> For a family household, a household is classified as in poverty when the total income of the householder's family is below a poverty threshold. For nonfamily households, the householder's own income is compared with the appropriate threshold. The poverty threshold varies based on family size, number of children, and, for one- and two-person households, age of the householder.

#### Figure 20.3 - POVERTY