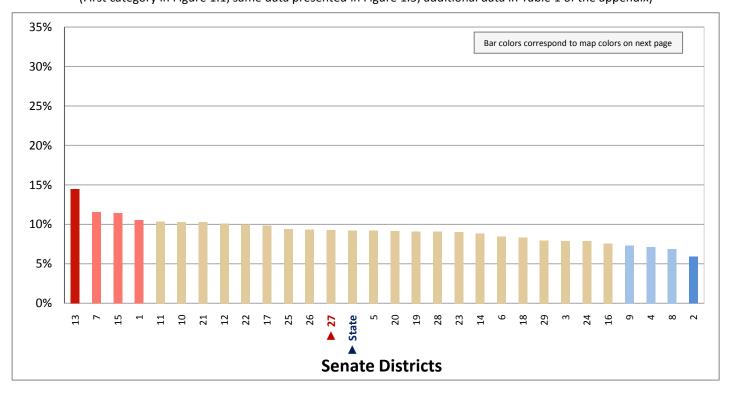

-Occupied, Moved in 1990-1999 . . . . . . . . . . 1% 1% Renter-Occupied, Moved in After 1999 . . . . . . . . . . 23% 26% Percentage of Households, by Household Income 13% 9% Percentage of Population Age 1+, by Moved in the 15% 14% Past Year 14% 86% 83% 16% 14% 5% 14% 4% 6% 12% 12% Moved within Same County, but Different City . . . . . 5% 15% Moved from Different County within Utah . . . . . . . . . 14% 3% 3% 14% 1% 2% 3% 4% 1% 1% 2% 4% 0% 1% Percentage of Housing Units, by Vacancy Percentage of Households in Poverty, by Household 19% 10% 31% 26% 81% 90% 7% 6% 22% 23% 41% 45%

Figure 1.1 - AGE

Percentage of Population, by Age



Figure 1.2 - AGE

Percentage of Population Age 0-4

(First category in Figure 1.1; same data presented in Figure 1.3; additional data in Table 1 of the appendix)



Figure 1.3 - AGE

Percentage of Population Age 0-4



Page 7

Figure 1.4 - AGE

Percentage of Population Who are School Age Children (Age 5-17)



Figure 1.5- AGE

Percentage of Population Age 65+
(Last category in Figure 1.1; additional data in Table 1 of the appendix)



Figure 1.6 - AGE

Percentage of Population Who are School Age Children (Age 5-17)



Page 9

Figure 2.1 - RACE

### Percentage of Population, by Race\*

(Categories are mutually exclusive and sum to 100%)



Figure 2.2 - RACE

Percentage of Population Who are White

(First category in Figure 2.1; same data presented in Figure 2.3; additional data in Table 2 of the appendix)



<sup>\*</sup> The U.S. Census Bureau distinguishes between ethnicity and race. For example, a person could be Hispanic (ethnicity) and white (ra