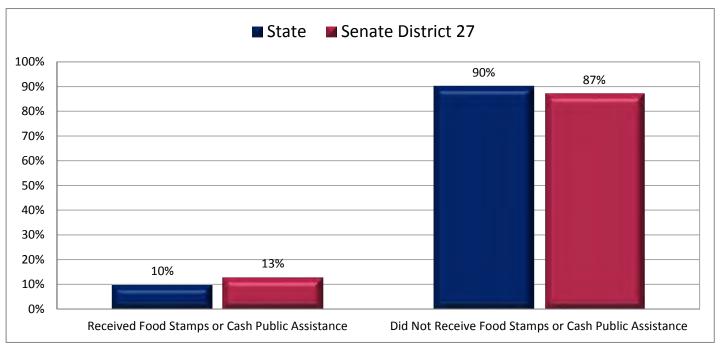

### **Table of Contents (continued)**

| · · · · · · · · · · · · · · · · · · ·              | age  |
|----------------------------------------------------|------|
| Table 6 - Household Type                           | . 75 |
| Table 7 - Household Type and Size                  | . 76 |
| Table 8 - Marital Status                           | . 77 |
| Table 9 - Women Giving Birth                       | . 78 |
| Table 10 - Child Living Arrangements               | . 79 |
| Table 11 - Grandparent Living with Grandchild      | . 80 |
| Table 12 - Education - Highest Level of Attainment | . 81 |
| Table 13 - Bachelor's Degree Attainment            | . 82 |
| Table 14 - Veterans                                | . 83 |
| Table 15 - Employment by Industry                  | . 84 |
| Table 16 - Means of Transportation to Work         | . 86 |
| Table 17 - Travel Time to Work                     | . 87 |
| Table 18 - Sources of Household Income             | . 88 |
| Table 19 - Household Income                        | . 89 |
| Table 20 - Poverty                                 | . 90 |
| Table 21 - Food Stamps by Poverty Status           | . 91 |
| Table 22 - Food Stamps and Cash Public Assistance  | . 92 |
| Table 23 - Housing                                 | . 93 |
| Table 24 - Home Ownership                          | . 94 |
| Table 25 - Mortgage Status                         | . 95 |
| Table 26 - Year Moved into Unit                    | . 96 |
| Table 27 - Moved in Past Year                      | . 97 |
| Table 28 - Vacancy Rates.                          | . 98 |