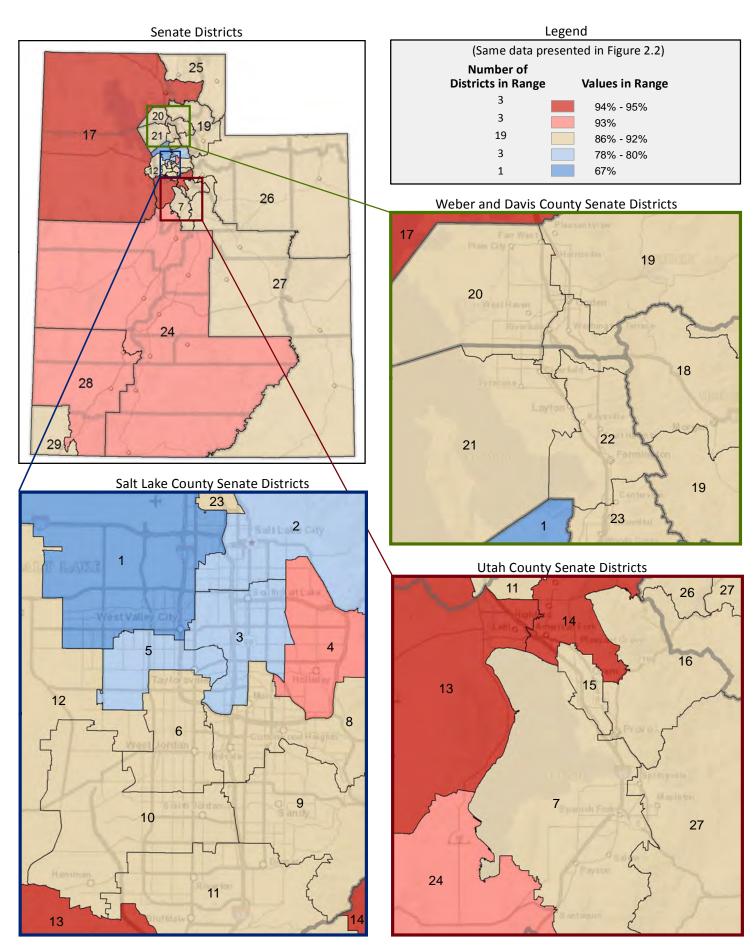

ion Who are School Age Children (Age 5-17)



Figure 1.5- AGE

Percentage of Population Age 65+
(Last category in Figure 1.1; additional data in Table 1 of the appendix)



Figure 1.6 - AGE

Percentage of Population Who are School Age Children (Age 5-17)



Page 9

Figure 2.1 - RACE

### Percentage of Population, by Race\*

(Categories are mutually exclusive and sum to 100%)



Figure 2.2 - RACE

Percentage of Population Who are White

(First category in Figure 2.1; same data presented in Figure 2.3; additional data in Table 2 of the appendix)



<sup>\*</sup> The U.S. Census Bureau distinguishes between ethnicity and race. For example, a person could be Hispanic (ethnicity) and white (race), or Hispanic and black (race).

### Figure 2.3 - RACE

### Percentage of Population Who are White



Page 11

Figure 3.1 - HISPANIC OR LATINO

### Percentage of Population, by Hispanic or Latino\*

(Categories are mutually exclusive and sum to 100%)



Figure 3.2 - HISPANIC OR LATINO

### Percentage of Population Who are Hispanic or Latino

(First category in Figure 3.1; same data presented in Figure 3.3; additional data in Table 3 of the appendix)



<sup>\*</sup> The U.S. Census Bureau distinguishes between ethnicity and race. For example, a person could be Hispanic (ethnicity) and white (race), or Hispanic and black (race).

### Figure 3.3 - HISPANIC OR LATINO

### Percentage of Population Who are Hispanic or Latino



Page 13

Figure 4.1 - LANGUAGE SPOKEN AT HOME

### Percentage of Population Age 5+, by Language Spoken at Home

(Categories are mutually exclusive and sum to 100%)