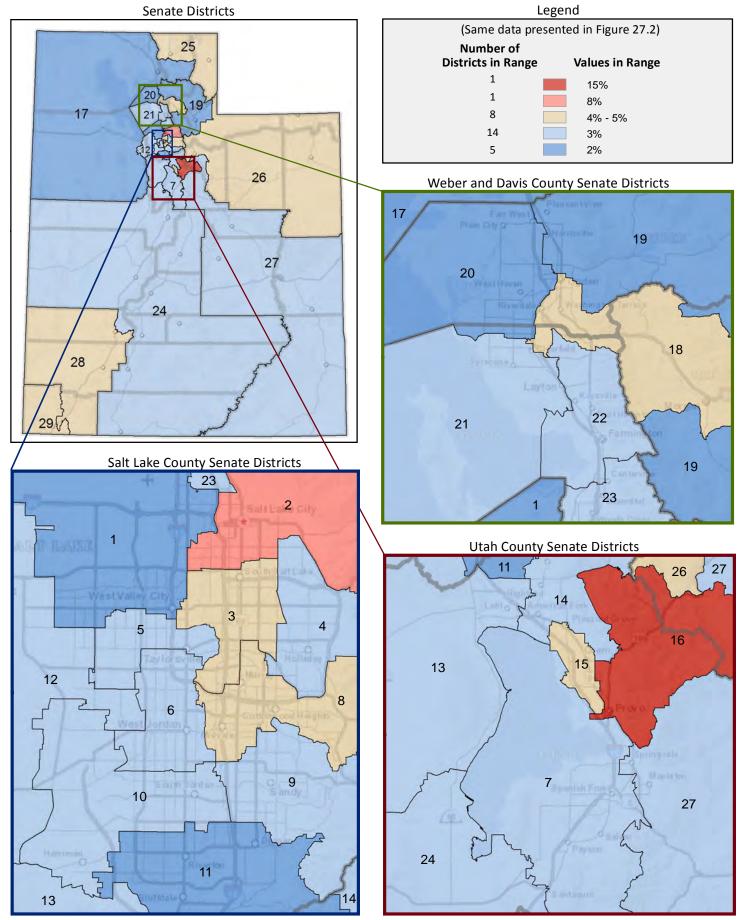

#### **Location of Cities and Districts**

| Membership of the Utah Senate |                       |  |  |  |
|-------------------------------|-----------------------|--|--|--|
| District                      | Senator               |  |  |  |
| 1                             | Luz Escamilla         |  |  |  |
| 2                             | Jim Dabakis           |  |  |  |
| 3                             | Gene Davis            |  |  |  |
| 4                             | Jani Iwamoto          |  |  |  |
| 5                             | Karen Mayne           |  |  |  |
| 6                             | Wayne A. Harper       |  |  |  |
| 7                             | Deidre M. Henderson   |  |  |  |
| 8                             | Brian E. Shiozawa     |  |  |  |
| 9                             | Wayne L. Niederhauser |  |  |  |
| 10                            | Aaron Osmond          |  |  |  |
| 11                            | Howard A. Stephenson  |  |  |  |
| 12                            | Daniel W. Thatcher    |  |  |  |
| 13                            | Mark B. Madsen        |  |  |  |
| 14                            | Alvin B. Jackson      |  |  |  |
| 15                            | Margaret Dayton       |  |  |  |
| 16                            | Curtis S. Bramble     |  |  |  |
| 17                            | Peter C. Knudson      |  |  |  |
| 18                            | Ann Millner           |  |  |  |
| 19                            | Allen M. Christensen  |  |  |  |
| 20                            | Scott K. Jenkins      |  |  |  |
| 21                            | Jerry W. Stevenson    |  |  |  |
| 22                            | J. Stuart Adams       |  |  |  |
| 23                            | Todd Weiler           |  |  |  |
| 24                            | Ralph Okerlund        |  |  |  |
| 25                            | Lyle W. Hillyard      |  |  |  |
| 26                            | Kevin T. Van Tassell  |  |  |  |
| 27                            | David P. Hinkins      |  |  |  |
| 28                            | Evan J. Vickers       |  |  |  |
| 29                            | Stephen H. Urquhart   |  |  |  |