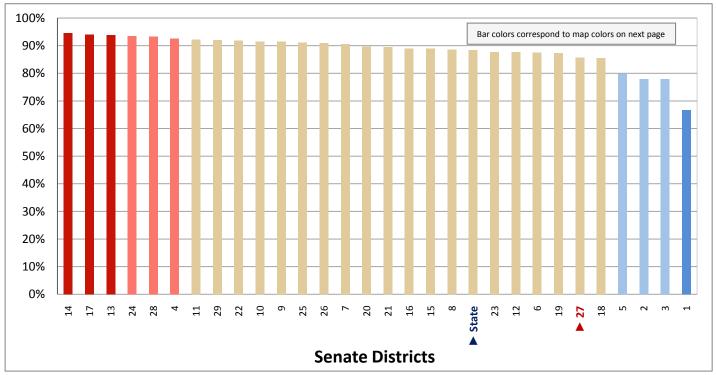

Percentage of Population Age 0-4

(First category in Figure 1.1; same data presented in Figure 1.3; additional data in Table 1 of the appendix)



Figure 1.3 - AGE

Percentage of Population Age 0-4



Page 7

Figure 1.4 - AGE

Percentage of Population Who are School Age Children (Age 5-17)



Figure 1.5- AGE

Percentage of Population Age 65+
(Last category in Figure 1.1; additional data in Table 1 of the appendix)



Figure 1.6 - AGE

Percentage of Population Who are School Age Children (Age 5-17)



Page 9

Figure 2.1 - RACE

### Percentage of Population, by Race\*

(Categories are mutually exclusive and sum to 100%)



Figure 2.2 - RACE

Percentage of Population Who are White

(First category in Figure 2.1; same data presented in Figure 2.3; additional data in Table 2 of the appendix)



<sup>\*</sup> The U.S. Census Bureau distinguishes between ethnicity and race. For example, a person could be Hispanic (ethnicity) and white (race), or Hispanic and black (race).

### Figure 2.3 - RACE

### Percentage of Population Who are White



Page 11

Figure 3.1 - HISPANIC OR LATINO

### Percentage of Population, by Hispanic or Latino\*

(Categories are mutually exclusive and sum to 100%)



Figure 3.2 - HISPANIC OR LATINO

### Percentage of Population Who are Hispanic or Latino

(First category in Figure 3.1; same data presented in Figure 3.3; additional data in Table 3 of the appendix)



<sup>\*</sup> The U.S. Census Bureau distinguishes between ethnicity and race. For example, a person could be Hispanic (ethnicity) and white (race), or Hispanic and black (race).

### Figure 3.3