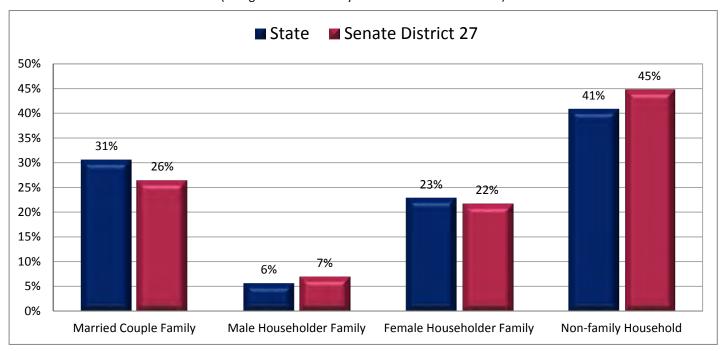

egate household income for each income type is the sum of all income from that income type for all households in the legislative district.

#### Figure 18.3 - SOURCES OF HOUSEHOLD INCOME

# Percentage of Aggregate Household Income from Interest, Dividends, or Net Rental Income



Page 47

Figure 19.1 - HOUSEHOLD INCOME

## Percentage of Households, by Household Income

(Categories are mutually exclusive and sum to 100%)



Figure 19.2 - HOUSEHOLD INCOME

### **Average Household Income**

(This data is not included in Figure 19.1; same data presented in Figure 19.3; additional data in Table 19 of the appendix)



# **Average Household Income**



Page 49

Figure 20.1 - POVERTY

## Percentage of Households in Poverty, by Household Type\*

(Categories are mutually exclusive and sum to 100%)



Figure 20.2 - POVERTY

## Percentage of Total Households in Poverty

(This data is not included in Figure 20.1; same data presented in Figure 20.3; additional data in Table 20 of the appendix)



<sup>\*</sup> For a family household, a household is classified as in poverty when the total income of the householder's family is below a poverty threshold. For nonfamily households, the householder's own income is compared with the appropriate threshold. The poverty threshold varies based on family size, number of children, and, for one- and two-person households, age of the householder.

#### Figure 20.3 - POVERTY

# **Percentage of Total Households in Poverty**



Page 51

Figure 21.1 - FOOD STAMPS BY POVERTY STATUS

## Percentage of Households, by Poverty and Receipt of Food Stamps\*

(Cate