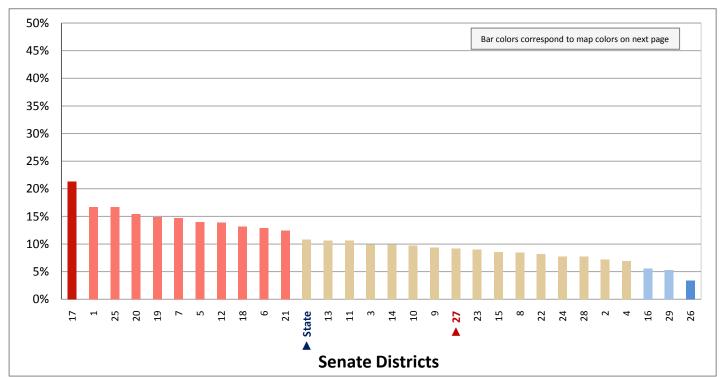

### **Table of Contents**

|       | ı                                       | age  |
|-------|-----------------------------------------|------|
| DISTR | RICT PROFILE                            | 4    |
| COMF  | PARISON CHARTS AND MAPS                 |      |
|       | Age                                     | 6    |
|       | Race                                    | . 10 |
|       | Hispanic or Latino                      | . 12 |
|       | Language Spoken at Home                 | . 14 |
|       | Birthplace and Citizenship              | . 16 |
|       | Household Type                          | . 20 |
|       | Household Type and Size                 | . 22 |
|       | Marital Status                          | . 24 |
|       | Women Giving Birth                      | . 26 |
|       | Child Living Arrangements               | . 28 |
|       | Grandparent Living with Grandchild      | . 30 |
|       | Education - Highest Level of Attainment | . 32 |
|       | Bachelor's Degree Attainment            | . 34 |
|       | Veterans                                | . 36 |
|       | Employment by Industry                  | . 38 |
|       | Means of Transportation to Work         | . 42 |
|       | Travel Time to Work                     | . 44 |
|       | Sources of Household Income             | . 46 |
|       | Household Income                        | . 48 |
|       | Poverty                                 | . 50 |
|       | Food Stamps by Poverty Status           | . 52 |
|       | Food Stamps and Cash Public Assistance  | . 54 |
|       | Housing                                 | . 56 |
|       | Home Ownership                          | . 58 |
|       | Mortgage Status                         | . 60 |
|       | Year Moved into Unit                    | . 62 |
|       | Moved in Past Year                      | . 64 |
|       | Vacancy Rates                           | . 66 |
| APPE  | NDIX                                    |      |
|       | Table 1 - Age                           | . 70 |
|       | Table 2 - Race                          | . 71 |
|       | Table 3 - Hispanic or Latino            | . 72 |
|       | Table 4 - Language Spoken at Home       | . 73 |
|       | Table 5 - Birthplace and Citizenship    | . 74 |