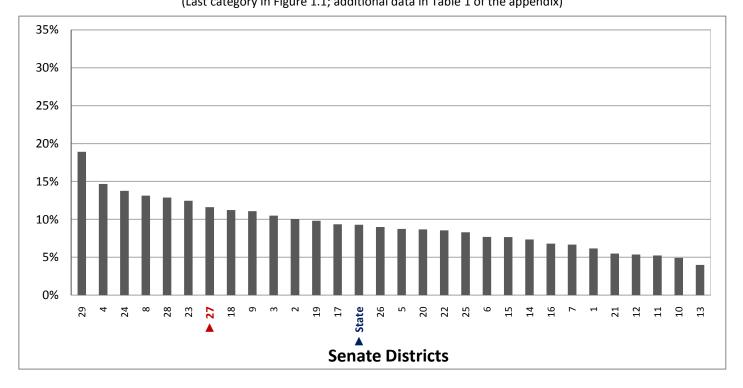

### **Table of Contents**

|       | ı                                       | age  |
|-------|-----------------------------------------|------|
| DISTR | RICT PROFILE                            | 4    |
| COMF  | PARISON CHARTS AND MAPS                 |      |
|       | Age                                     | 6    |
|       | Race                                    | . 10 |
|       | Hispanic or Latino                      | . 12 |
|       | Language Spoken at Home                 | . 14 |
|       | Birthplace and Citizenship              | . 16 |
|       | Household Type                          | . 20 |
|       | Household Type and Size                 | . 22 |
|       | Marital Status                          | . 24 |
|       | Women Giving Birth                      | . 26 |
|       | Child Living Arrangements               | . 28 |
|       | Grandparent Living with Grandchild      | . 30 |
|       | Education - Highest Level of Attainment | . 32 |
|       | Bachelor's Degree Attainment            | . 34 |
|       | Veterans                                | . 36 |
|       | Employment by Industry                  | . 38 |
|       | Means of Transportation to Work         | . 42 |
|       | Travel Time to Work                     | . 44 |
|       | Sources of Household Income             | . 46 |
|       | Household Income                        | . 48 |
|       | Poverty                                 | . 50 |
|       | Food Stamps by Poverty Status           | . 52 |
|       | Food Stamps and Cash Public Assistance  | . 54 |
|       | Housing                                 | . 56 |
|       | Home Ownership                          | . 58 |
|       | Mortgage Status                         | . 60 |
|       | Year Moved into Unit                    | . 62 |
|       | Moved in Past Year                      | . 64 |
|       | Vacancy Rates                           | . 66 |
| APPE  | NDIX                                    |      |
|       | Table 1 - Age                           | . 70 |
|       | Table 2 - Race                          | . 71 |
|       | Table 3 - Hispanic or Latino            | . 72 |
|       | Table 4 - Language Spoken at Home       | . 73 |
|       | Table 5 - Birthplace and Citizenship    | . 74 |