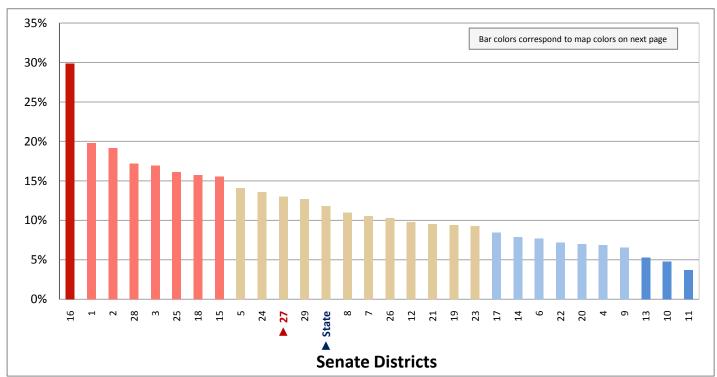

### **Table of Contents**

|       | ı                                       | age  |
|-------|-----------------------------------------|------|
| DISTR | RICT PROFILE                            | 4    |
| COMF  | PARISON CHARTS AND MAPS                 |      |
|       | Age                                     | 6    |
|       | Race                                    | . 10 |
|       | Hispanic or Latino                      | . 12 |
|       | Language Spoken at Home                 | . 14 |
|       | Birthplace and Citizenship              | . 16 |
|       | Household Type                          | . 20 |
|       | Household Type and Size                 | . 22 |
|       | Marital Status                          | . 24 |
|       | Women Giving Birth                      | . 26 |
|       | Child Living Arrangements               | . 28 |
|       | Grandparent Living with Grandchild      | . 30 |
|       | Education - Highest Level of Attainment | . 32 |
|       | Bachelor's Degree Attainment            | . 34 |
|       | Veterans                                | . 36 |
|       | Employment by Industry                  | . 38 |
|       | Means of Transportation to Work         | . 42 |
|       | Travel Time to Work                     | . 44 |
|       | Sources of Household Income             | . 46 |
|       | Household Income                        | . 48 |
|       | Poverty                                 | . 50 |
|       | Food Stamps by Poverty Status           | . 52 |
|       | Food Stamps and Cash Public Assistance  | . 54 |
|       | Housing                                 | . 56 |
|       | Home Ownership                          | . 58 |
|       | Mortgage Status                         | . 60 |
|       | Year Moved into Unit                    | . 62 |
|       | Moved in Past Year                      | . 64 |
|       | Vacancy Rates                           | . 66 |
| APPE  | NDIX                                    |      |
|       | Table 1 - Age                           | . 70 |
|       | Table 2 - Race                          | . 71 |
|       | Table 3 - Hispanic or Latino            | . 72 |
|       | Table 4 - Language Spoken at Home       | . 73 |
|       | Table 5 - Birthplace and Citizenship    | . 74 |