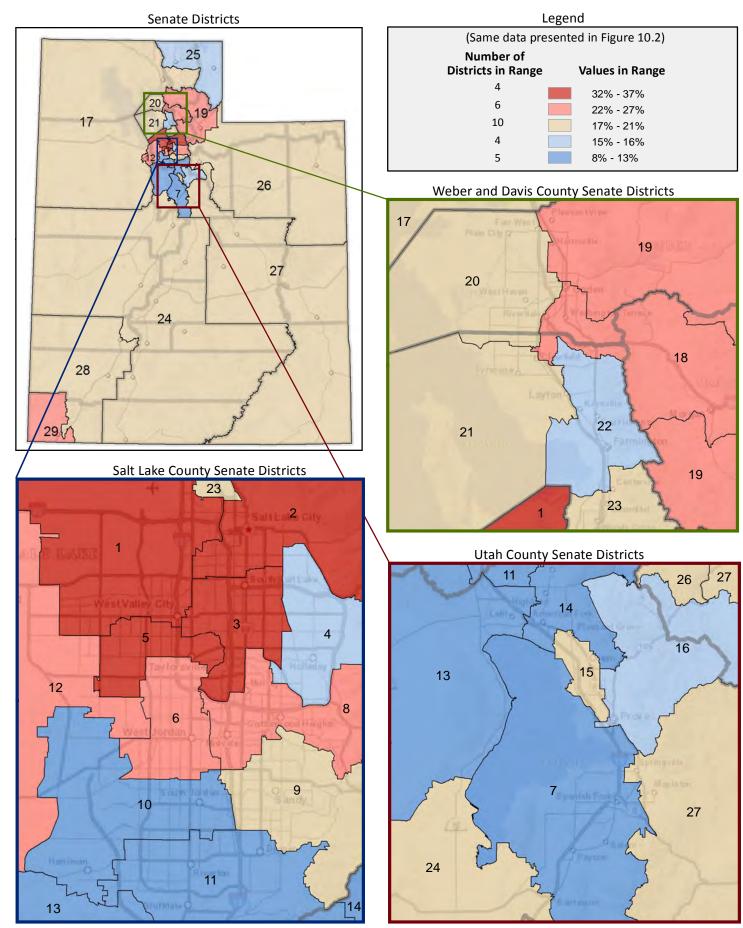

omen Age 15-19 Giving Birth in the Past 12 Months

(First category in Figure 9.1; same data presented in Figure 9.3; additional data in Table 9 of the appendix)



#### Figure 9.3 - WOMEN GIVING BIRTH

### Percentage of Women Age 15-19 Giving Birth in the Past 12 Months



Page 27

#### Figure 10.1 - CHILD LIVING ARRANGEMENTS

### Percentage of Children Age 0-17 Living with Parent(s), by Living Arrangement

(Categories are mutually exclusive and sum to 100%)



Figure 10.2 - CHILD LIVING ARRANGEMENTS

### Percentage of Children Age 0-17 Living with One Parent

(Sum of last two categories in Figure 10.1; same data presented in Figure 10.3; additional data in Table 10 of the appendix)



### Figure 10.3 - CHILD LIVING ARRANGEMENTS

### Percentage of Children Age 0-17 Living with One Parent



Page 29

Figure 11.1 - GRANDPARENT LIVING WITH GRANDCHILD

## Percentage of Households, by Grandparent Living with Grandchild Age 0-17\*

(Categories are mutually exclusive and sum to 100%)



Figure 11.2 - GRANDPARENT LIVING WITH GRANDCHILD

## Percentage of Households with a Grandparent Living with Grandchildren Age 0-17 and Grandparent is Financially Responsible\*\*

(Last category in Figure 11.1; same data presented in Figure 11.3; additional data in Table 11 of the appendix)



<sup>\*</sup> Includes grandparents who live in their adult child's home.

<sup>\*\*</sup> A grandparent is considered "financially responsible" for their grandchild if the grandparent is financially responsible for food, shelter, clothing, day care, or other basic needs.

Figure 11.3 - GRANDPARENT LIVING WIT