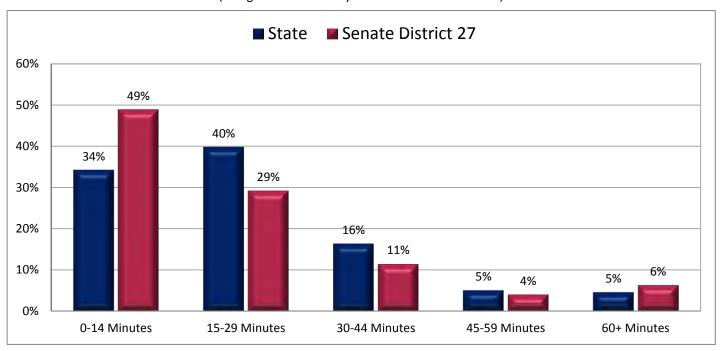

RY

# Percentage of Civilian Employed Workers Age 16+ Who Work in Education, and Health and Social Assistance



Page 41

Figure 16.1 - MEANS OF TRANSPORTATION TO WORK

## Percentage of Workers Age 16+, by Means of Transportation to Work

(Categories are mutually exclusive and sum to 100%)



Figure 16.2 - MEANS OF TRANSPORTATION TO WORK

## Percentage of Workers Age 16+ Who Drive Alone to Work

(Second category in Figure 16.1; same data presented in Figure 16.3; additional data in Table 16 of the appendix)



#### Figure 16.3 - MEANS OF TRANSPORTATION TO WORK

## Percentage of Workers Age 16+ Who Drive Alone to Work



Page 43

Figure 17.1 - TRAVEL TIME TO WORK

### Percentage of Workers Age 16+ Who Do Not Work at Home, by Travel Time

(Categories are mutually exclusive and sum to 100%)



Figure 17.2 - TRAVEL TIME TO WORK

# Average Travel Time to Work of Workers Age 16+ Who Do Not Work at Home

(This data is not included in Figure 17.1; same data presented in Figure 17.3; additional data in Table 17 of the appendix)



#### Figure 17.3 - TRAVEL TIME TO WORK

## Average Travel Time to Work of Workers Age 16+ Who Do Not Work at Home



Page 45

Figure 18.1 - SOURCES OF HOUSEHOLD INCOME

### Percentage of Aggregate Household Income, by Source\*

(Categories are mutually exclusive and sum to 100%)



Figure 18.2 - SOURCES OF HOUSEHOLD INCOME

# Percentage of Aggregate Household Income from Interest, Dividends, or Net Rental Income

(Third category in Figure 18.1; same data presented in Figure 18.3; additional data in Table 18 of the appendix)



<sup>\*</sup> Household incom