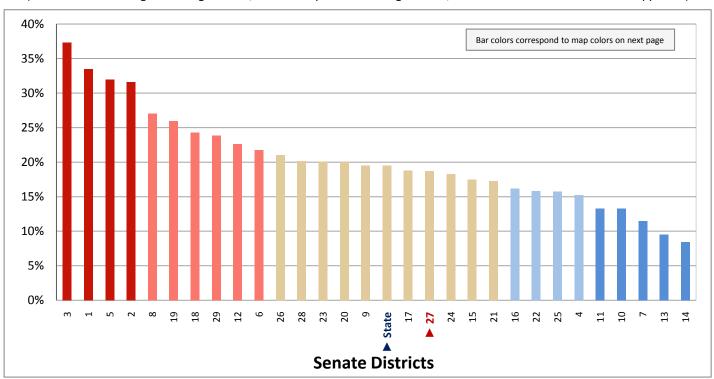

tegory giving birth; categories do not sum to 100%)



Figure 9.2 - WOMEN GIVING BIRTH

### Percentage of Women Age 15-19 Giving Birth in the Past 12 Months

(First category in Figure 9.1; same data presented in Figure 9.3; additional data in Table 9 of the appendix)



#### Figure 9.3 - WOMEN GIVING BIRTH

### Percentage of Women Age 15-19 Giving Birth in the Past 12 Months



Page 27

#### Figure 10.1 - CHILD LIVING ARRANGEMENTS

### Percentage of Children Age 0-17 Living with Parent(s), by Living Arrangement

(Categories are mutually exclusive and sum to 100%)



Figure 10.2 - CHILD LIVING ARRANGEMENTS

### Percentage of Children Age 0-17 Living with One Parent

(Sum of last two categories in Figure 10.1; same data presented in Figure 10.3; additional data in Table 10 of the appendix)



### Figure 10.3 - CHILD LIVING ARRANGEMENTS

### Percentage of Children Age 0-17 Living with One Parent



Page 29

Figure 11.1 - GRANDPARENT LIVING WITH GRANDCHILD

## Percentage of Households, by Grandparent Living with Grandchild Age 0-17\*

(Categories are mutually exclusive and sum to 100%)



Figure 11.2 - GRANDPARENT LIVING WITH GRANDCHILD

## Percentage of Households with a Grandparent Living with Grandchildren Age 0-17 and Grandparent is Financially Responsible\*\*

(Last category in Figure 11.1; same data presented in Figure 11.3; additional data in Table 11 of the appendix)



<sup>\*</sup> Includes grandparents who live in their adult child's home.

<sup>\*\*</sup> A grandparent is considered "financially responsible" for their grandchild if the grandparent is financially res