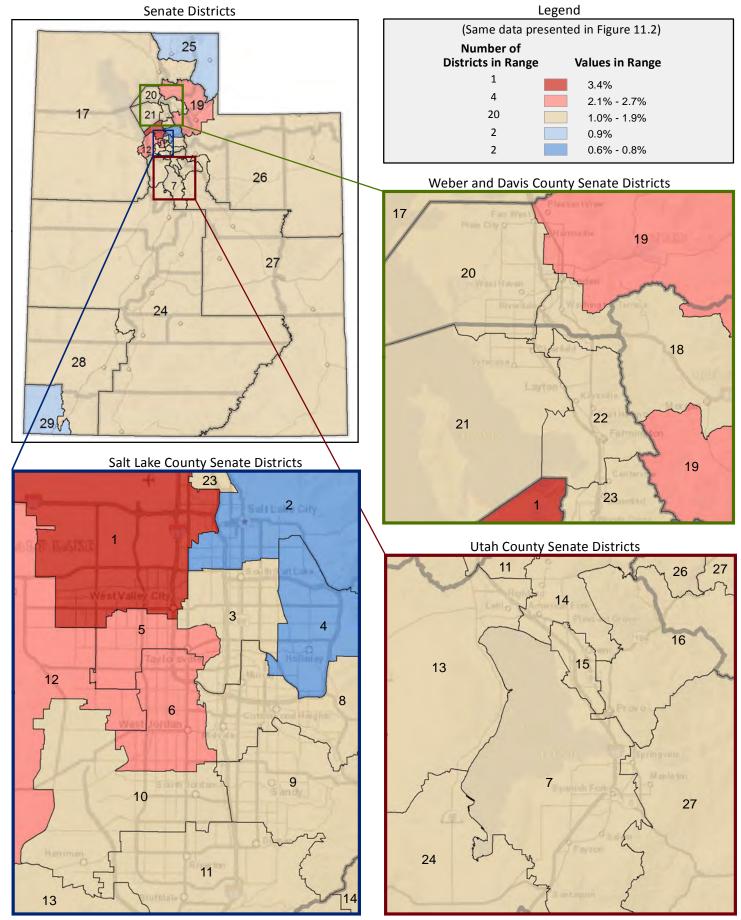

Categories are mutually exclusive and sum to 100%)



Figure 11.2 - GRANDPARENT LIVING WITH GRANDCHILD

## Percentage of Households with a Grandparent Living with Grandchildren Age 0-17 and Grandparent is Financially Responsible\*\*

(Last category in Figure 11.1; same data presented in Figure 11.3; additional data in Table 11 of the appendix)



<sup>\*</sup> Includes grandparents who live in their adult child's home.

<sup>\*\*</sup> A grandparent is considered "financially responsible" for their grandchild if the grandparent is financially responsible for food, shelter, clothing, day care, or other basic needs.

Figure 11.3 - GRANDPARENT LIVING WITH GRANDCHILD

### Percentage of Households with a Grandparent Living with Grandchildren Age 0-17 and Grandparent is Financially Responsible



Page 31

Figure 12.1 - EDUCATION - HIGHEST LEVEL OF ATTAINMENT

### Percentage of Population Age 25+, by Highest Level of Educational Attainment

(Categories are mutually exclusive and sum to 100%)



Figure 12.2 - EDUCATION - HIGHEST LEVEL OF ATTAINMENT

Percentage of Population Age 25+ without a High School Diploma

(First category in Figure 12.1; same data presented in Figure 12.3; additional data in Table 12 of the appendix)



### Figure 12.3 - EDUCATION - HIGHEST LEVEL OF ATTAINMENT

### Percentage of Population Age 25+ without a High School Diploma



Page 33

#### Figure 13.1 - BACHELOR'S DEGREE ATTAINMENT

# Percentage of Population in Each Age Category, by Sex, with a Bachelor's Degree or Higher

(Numbers are the percentage of persons in each age and sex category; categories do