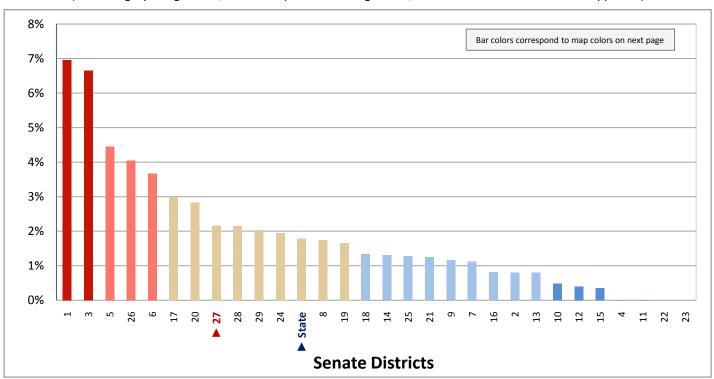

tus

(Categories are mutually exclusive and sum to 100%)



Figure 8.2 - MARITAL STATUS

### Percentage of Population Age 25+ Who are Married with Spouse Present

(First category in Figure 8.1; same data presented in Figure 8.3; additional data in Table 8 of the appendix)



### Percentage of Population Age 25+ Who are Married with Spouse Present



Page 25

#### Figure 9.1 - WOMEN GIVING BIRTH

### Percentage of Women in Each Age Category Giving Birth in the Past 12 Months

(Numbers are the percentage of women in each age category giving birth; categories do not sum to 100%)



Figure 9.2 - WOMEN GIVING BIRTH

### Percentage of Women Age 15-19 Giving Birth in the Past 12 Months

(First category in Figure 9.1; same data presented in Figure 9.3; additional data in Table 9 of the appendix)



#### Figure 9.3 - WOMEN GIVING BIRTH

### Percentage of Women Age 15-19 Giving Birth in the Past 12 Months



Page 27

#### Figure 10.1 - CHILD LIVING ARRANGEMENTS

### Percentage of Children Age 0-17 Living with Parent(s), by Living Arrangement

(Categories are mutually exclusive and sum to 100%)



Figure 10.2 - CHILD LIVING ARRANGEMENTS

### Percentage of Children Age 0-17 Living with One Parent

(Sum of last two categories in Figure 10.1; same data presented in Figure 10.3; additional data in Table 10 of the appendix)



### Figure 10.3 - CHILD LIVING ARRANGEMENTS

### Percentage of Children Age 0-17 Living with One Parent



Page 29

Figure 11.1 - GRANDPARENT LIVING WITH GRANDCHILD

## Percentage of Households, by Grandparent Living with Grandchild Age 0-17\*

(Categories are mutual