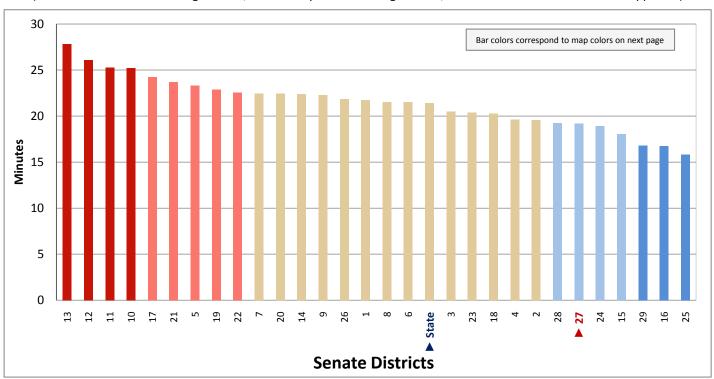

k

(Categories are mutually exclusive and sum to 100%)



Figure 16.2 - MEANS OF TRANSPORTATION TO WORK

## Percentage of Workers Age 16+ Who Drive Alone to Work

(Second category in Figure 16.1; same data presented in Figure 16.3; additional data in Table 16 of the appendix)



#### Figure 16.3 - MEANS OF TRANSPORTATION TO WORK

## Percentage of Workers Age 16+ Who Drive Alone to Work



Page 43

Figure 17.1 - TRAVEL TIME TO WORK

### Percentage of Workers Age 16+ Who Do Not Work at Home, by Travel Time

(Categories are mutually exclusive and sum to 100%)



Figure 17.2 - TRAVEL TIME TO WORK

# Average Travel Time to Work of Workers Age 16+ Who Do Not Work at Home

(This data is not included in Figure 17.1; same data presented in Figure 17.3; additional data in Table 17 of the appendix)



#### Figure 17.3 - TRAVEL TIME TO WORK

## Average Travel Time to Work of Workers Age 16+ Who Do Not Work at Home



Page 45

Figure 18.1 - SOURCES OF HOUSEHOLD INCOME

### Percentage of Aggregate Household Income, by Source\*

(Categories are mutually exclusive and sum to 100%)



Figure 18.2 - SOURCES OF HOUSEHOLD INCOME

# Percentage of Aggregate Household Income from Interest, Dividends, or Net Rental Income

(Third category in Figure 18.1; same data presented in Figure 18.3; additional data in Table 18 of the appendix)



<sup>\*</sup> Household income is categorized into the eight types shown in Figure 18.1. Aggregate household income for each income type is the sum of all income from that income type for all households in the legislative district.

#### Figure 18.3 - SOURCES OF HO