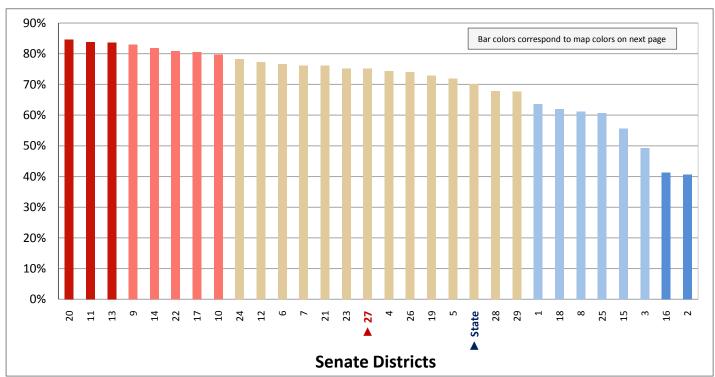

other house, that is, with open space on all four sides. A house attached is a 1-unit structure that has one or more walls extending from ground to roof separating it from adjoining structures. A house attached includes a duplex, twin home, or townhouse. An apartment is a unit in a structure containing two or more units that are not a house attached.

#### Figure 23.3 - HOUSING

# Percentage of Housing Units That are a Detached House



Page 57

Figure 24.1 - HOME OWNERSHIP

### Percentage of Occupied Housing Units, by Owned or Rented

(Categories are mutually exclusive and sum to 100%)



Figure 24.2 - HOME OWNERSHIP

## Percentage of Occupied Housing Units Owned by Occupant

(First category in Figure 24.1; same data presented in Figure 24.3; additional data in Table 24 of the appendix)



#### Figure 24.3 - HOME OWNERSHIP

# Percentage of Occupied Housing Units Owned by Occupant



Page 59

Figure 25.1 - MORTGAGE STATUS

## Percentage of Owner-Occupied Housing Units, by Mortgage Status

(Categories are mutually exclusive and sum to 100%)



Figure 25.2 - MORTGAGE STATUS

## Percentage of Owner-Occupied Housing Units without a Mortgage

(Last category in Figure 25.1; same data presented in Figure 25.3; additional data in Table 25 of the appendix)



#### Figure 25.3 - MORTGAGE STATUS

# Percentage of Owner-Occupied Housing Units without a Mortgage



Page 61

Figure 26.1 - YEAR MOVED INTO UNIT

### Percentage of Population, by Occupant Type and Length of Occupancy

(Categories are mutually exclusive and sum to 100%)



Figure 26.2 - YEAR MOVED INTO UNIT

# Percentage of Po