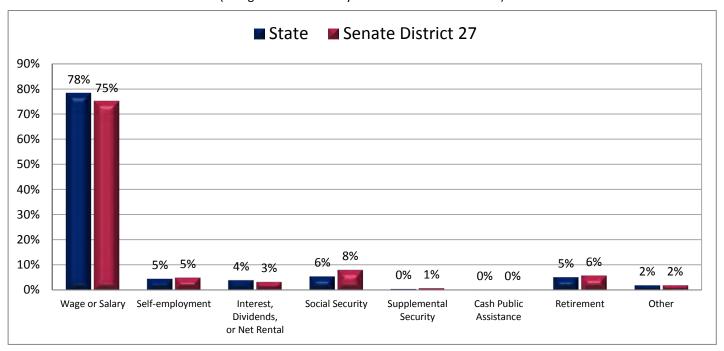

# Figure 16.3 - MEANS OF TRANSPORTATION TO WORK

## Percentage of Workers Age 16+ Who Drive Alone to Work



Page 43

Figure 17.1 - TRAVEL TIME TO WORK

### Percentage of Workers Age 16+ Who Do Not Work at Home, by Travel Time

(Categories are mutually exclusive and sum to 100%)



Figure 17.2 - TRAVEL TIME TO WORK

# Average Travel Time to Work of Workers Age 16+ Who Do Not Work at Home

(This data is not included in Figure 17.1; same data presented in Figure 17.3; additional data in Table 17 of the appendix)



#### Figure 17.3 - TRAVEL TIME TO WORK

## Average Travel Time to Work of Workers Age 16+ Who Do Not Work at Home



Page 45

Figure 18.1 - SOURCES OF HOUSEHOLD INCOME

### Percentage of Aggregate Household Income, by Source\*

(Categories are mutually exclusive and sum to 100%)



Figure 18.2 - SOURCES OF HOUSEHOLD INCOME

# Percentage of Aggregate Household Income from Interest, Dividends, or Net Rental Income

(Third category in Figure 18.1; same data presented in Figure 18.3; additional data in Table 18 of the appendix)



<sup>\*</sup> Household income is categorized into the eight types shown in Figure 18.1. Aggregate household income for each income type is the sum of all income from that income type for all households in the legislative district.

#### Figure 18.3 - SOURCES OF HOUSEHOLD INCOME

# Percentage of Aggregate Household Income from Interest, Dividends, or Net Rental Income



Page 47

Figure 19.1 - HOUSEHOLD INCOME

## Percentage of Households, by Household Income

(Categories are mutually exclusive and sum to 100%)



Figure 19.2 - HOUSEHOLD INCO