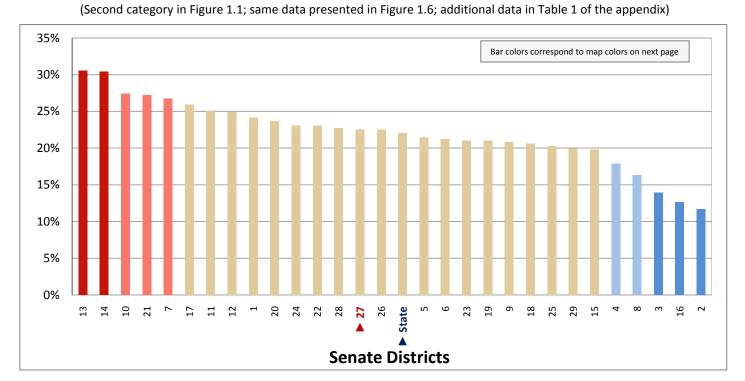

### **Table of Contents**

|       | ı                                       | age  |
|-------|-----------------------------------------|------|
| DISTR | RICT PROFILE                            | 4    |
| COMF  | PARISON CHARTS AND MAPS                 |      |
|       | Age                                     | 6    |
|       | Race                                    | . 10 |
|       | Hispanic or Latino                      | . 12 |
|       | Language Spoken at Home                 | . 14 |
|       | Birthplace and Citizenship              | . 16 |
|       | Household Type                          | . 20 |
|       | Household Type and Size                 | . 22 |
|       | Marital Status                          | . 24 |
|       | Women Giving Birth                      | . 26 |
|       | Child Living Arrangements               | . 28 |
|       | Grandparent Living with Grandchild      | . 30 |
|       | Education - Highest Level of Attainment | . 32 |
|       | Bachelor's Degree Attainment            | . 34 |
|       | Veterans                                | . 36 |
|       | Employment by Industry                  | . 38 |
|       | Means of Transportation to Work         | . 42 |
|       | Travel Time to Work                     | . 44 |
|       | Sources of Household Income             | . 46 |
|       | Household Income                        | . 48 |
|       | Poverty                                 | . 50 |
|       | Food Stamps by Poverty Status           | . 52 |
|       | Food Stamps and Cash Public Assistance  | . 54 |
|       | Housing                                 | . 56 |
|       | Home Ownership                          | . 58 |
|       | Mortgage Status                         | . 60 |
|       | Year Moved into Unit                    | . 62 |
|       | Moved in Past Year                      | . 64 |
|       | Vacancy Rates                           | . 66 |
| APPE  | NDIX                                    |      |
|       | Table 1 - Age                           | . 70 |
|       | Table 2 - Race                          | . 71 |
|       | Table 3 - Hispanic or Latino            | . 72 |
|       | Table 4 - Language Spoken at Home       | . 73 |
|       | Table 5 - Birthplace and Citizenship    | . 74 |