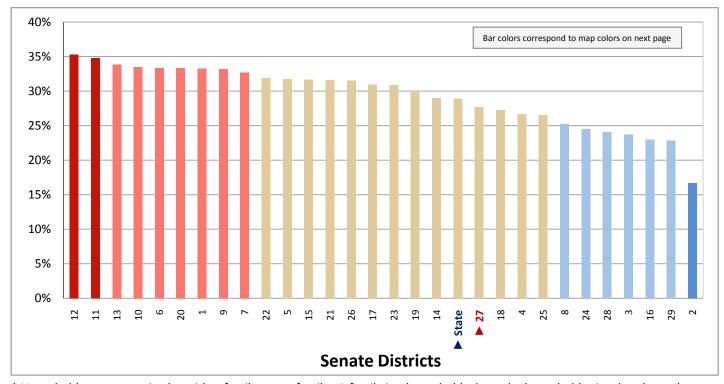

in Figure 6.1; same data presented in Figure 6.3; additional data in Table 6 of the appendix)



<sup>\*</sup> Households are categorized as either family or non-family. A family is a household where the householder is related to at least one other person in the household by birth, marriage, or adoption.

Figure 6.3 - HOUSEHOLD TYPE

### Percentage of Households That are a Family with a Child Under Age 18 Present



Page 21

Figure 7.1 - HOUSEHOLD TYPE AND SIZE

### Percentage of Households, by Household Type and Size\*

(Categories are mutually exclusive and sum to 100%)



Figure 7.2 - HOUSEHOLD TYPE AND SIZE

### Percentage of Households That are 3-4 Person Family Households

(Second category in Figure 7.1; same data presented in Figure 7.3; additional data in Table 7 of the appendix)



<sup>\*</sup> Households are categorized as either family or nonfamily. A family is a household where the householder is related to at least one other person in the household by birth, marriage, or adoption. A "two-person family" could be a husband and wife, or a parent and child.

### Figure 7.3 - HOUSEHOLD TYPE AND SIZE

### Percentage of Households That are 3-4 Person Family Households



Page 23

Figure 8.1 - MARITAL STATUS

### Percentage of Population Age 25+, by Marital Status

(Categories are mutually exclusive and sum to 100%)



Figure 8.2 - MARITAL STATUS

### Percentage of Population Age 25+ Who are Married with Spouse Present

(First category in Figure 8.1; same data presented in Figure 8.3; additional data in Table 8 of the appendix)



### Percentage of Population Age 25+