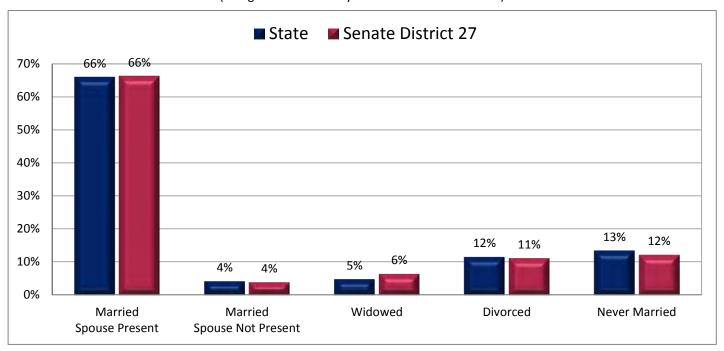

tually exclusive and sum to 100%)



Figure 7.2 - HOUSEHOLD TYPE AND SIZE

### Percentage of Households That are 3-4 Person Family Households

(Second category in Figure 7.1; same data presented in Figure 7.3; additional data in Table 7 of the appendix)



<sup>\*</sup> Households are categorized as either family or nonfamily. A family is a household where the householder is related to at least one other person in the household by birth, marriage, or adoption. A "two-person family" could be a husband and wife, or a parent and child.

### Figure 7.3 - HOUSEHOLD TYPE AND SIZE

### Percentage of Households That are 3-4 Person Family Households



Page 23

Figure 8.1 - MARITAL STATUS

### Percentage of Population Age 25+, by Marital Status

(Categories are mutually exclusive and sum to 100%)



Figure 8.2 - MARITAL STATUS

### Percentage of Population Age 25+ Who are Married with Spouse Present

(First category in Figure 8.1; same data presented in Figure 8.3; additional data in Table 8 of the appendix)



### Percentage of Population Age 25+ Who are Married with Spouse Present



Page 25

#### Figure 9.1 - WOMEN GIVING BIRTH

### Percentage of Women in Each Age Category Giving Birth in the Past 12 Months

(Numbers are the percentage of women in each age category giving birth; categories do not sum to 100%)



Figure 9.2 - WOMEN GIVING BIRTH

### Percentage of Women Age 15-19 Giving Birth in the Past 12 Months

(First category in Figure 9.1; same data presented in Figure 9.3; additional data in Table 9 of the appendix)



#### Figure 9.3 - WOMEN GIVING BIRTH

### Percentage of