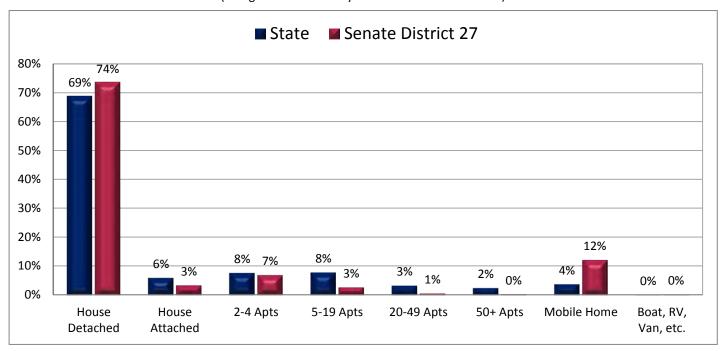

### **Table of Contents**

|       | ı                                       | age  |
|-------|-----------------------------------------|------|
| DISTR | RICT PROFILE                            | 4    |
| COMF  | PARISON CHARTS AND MAPS                 |      |
|       | Age                                     | 6    |
|       | Race                                    | . 10 |
|       | Hispanic or Latino                      | . 12 |
|       | Language Spoken at Home                 | . 14 |
|       | Birthplace and Citizenship              | . 16 |
|       | Household Type                          | . 20 |
|       | Household Type and Size                 | . 22 |
|       | Marital Status                          | . 24 |
|       | Women Giving Birth                      | . 26 |
|       | Child Living Arrangements               | . 28 |
|       | Grandparent Living with Grandchild      | . 30 |
|       | Education - Highest Level of Attainment | . 32 |
|       | Bachelor's Degree Attainment            | . 34 |
|       | Veterans                                | . 36 |
|       | Employment by Industry                  | . 38 |
|       | Means of Transportation to Work         | . 42 |
|       | Travel Time to Work                     | . 44 |
|       | Sources of Household Income             | . 46 |
|       | Household Income                        | . 48 |
|       | Poverty                                 | . 50 |
|       | Food Stamps by Poverty Status           | . 52 |
|       | Food Stamps and Cash Public Assistance  | . 54 |
|       | Housing                                 | . 56 |
|       | Home Ownership                          | . 58 |
|       | Mortgage Status                         | . 60 |
|       | Year Moved into Unit                    | . 62 |
|       | Moved in Past Year                      | . 64 |
|       | Vacancy Rates                           | . 66 |
| APPE  | NDIX                                    |      |
|       | Table 1 - Age                           | . 70 |
|       | Table 2 - Race                          | . 71 |
|       | Table 3 - Hispanic or Latino            | . 72 |
|       | Table 4 - Language Spoken at Home       | . 73 |
|       | Table 5 - Birthplace and Citizenship    | . 74 |