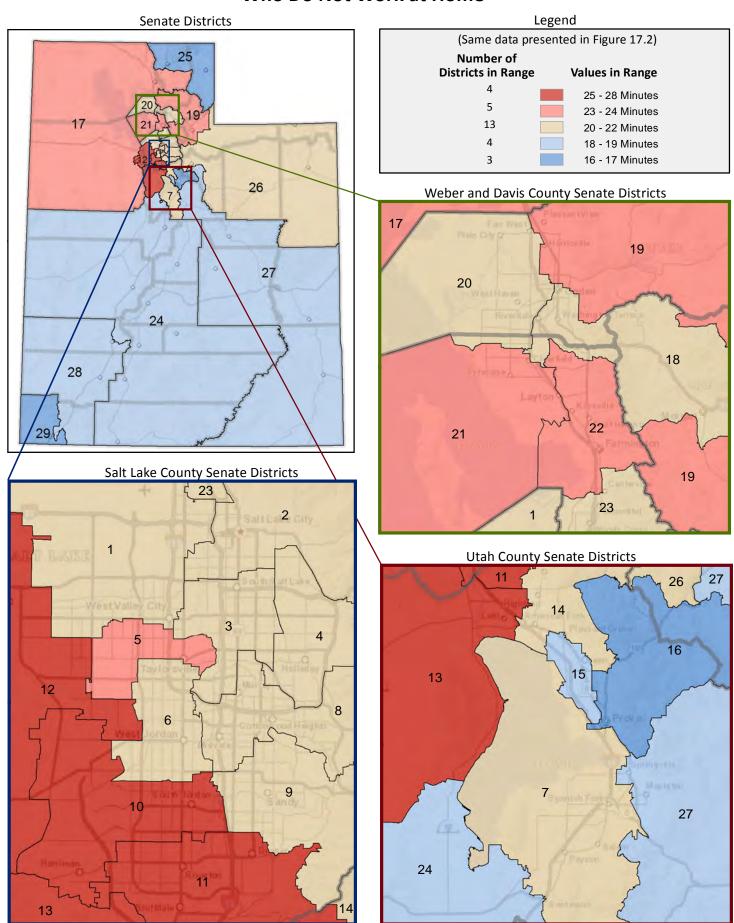

e of Workers Age 16+ Who Drive Alone to Work

(Second category in Figure 16.1; same data presented in Figure 16.3; additional data in Table 16 of the appendix)



#### Figure 16.3 - MEANS OF TRANSPORTATION TO WORK

## Percentage of Workers Age 16+ Who Drive Alone to Work



Page 43

Figure 17.1 - TRAVEL TIME TO WORK

### Percentage of Workers Age 16+ Who Do Not Work at Home, by Travel Time

(Categories are mutually exclusive and sum to 100%)



Figure 17.2 - TRAVEL TIME TO WORK

# Average Travel Time to Work of Workers Age 16+ Who Do Not Work at Home

(This data is not included in Figure 17.1; same data presented in Figure 17.3; additional data in Table 17 of the appendix)



#### Figure 17.3 - TRAVEL TIME TO WORK

## Average Travel Time to Work of Workers Age 16+ Who Do Not Work at Home



Page 45

Figure 18.1 - SOURCES OF HOUSEHOLD INCOME

### Percentage of Aggregate Household Income, by Source\*

(Categories are mutually exclusive and sum to 100%)



Figure 18.2 - SOURCES OF HOUSEHOLD INCOME

# Percentage of Aggregate Household Income from Interest, Dividends, or Net Rental Income

(Third category in Figure 18.1; same data presented in Figure 18.3; additional data in Table 18 of the appendix)



<sup>\*</sup> Household income is categorized into the eight types shown in Figure 18.1. Aggregate household income for each income type is the sum of all income from that income type for all households in the legislative district.

#### Figure 18.3 - SOURCES OF HOUSEHOLD INCOME

# Percentage of Aggregate Household Income from Interest, Dividends, or Net Rental Income



Page 47