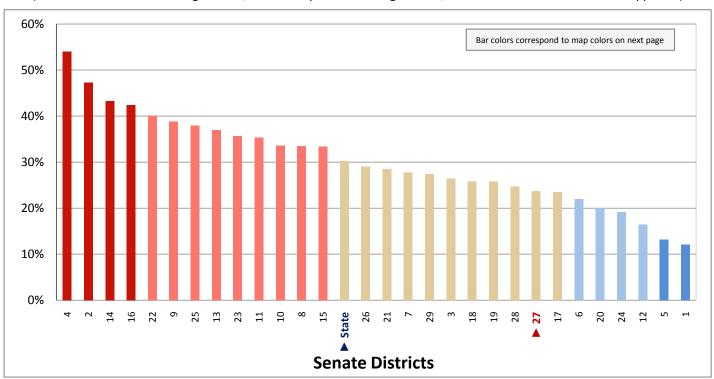

entage of Population Age 25+ without a High School Diploma

(First category in Figure 12.1; same data presented in Figure 12.3; additional data in Table 12 of the appendix)



### Figure 12.3 - EDUCATION - HIGHEST LEVEL OF ATTAINMENT

### Percentage of Population Age 25+ without a High School Diploma



Page 33

#### Figure 13.1 - BACHELOR'S DEGREE ATTAINMENT

# Percentage of Population in Each Age Category, by Sex, with a Bachelor's Degree or Higher

(Numbers are the percentage of persons in each age and sex category; categories do not sum to 100%)



Figure 13.2 - BACHELOR'S DEGREE ATTAINMENT

## Percentage of Population Age 25+ with a Bachelor's Degree or Higher

(This data is not included in Figure 13.1; same data presented in Figure 13.3; additional data in Table 13 of the appendix)



Figure 13.3 - BACHELOR'S DEGREE ATTAINMENT

# Percentage of Population Age 25+ with a Bachelor's Degree or Higher



Page 35

#### Figure 14.1 - VETERANS

#### Percentage of Civilians in Each Age Category Who are Veterans\*

(Numbers are the percentage of civilians in each age category, not the percentage of total civilians in the state or district; categories do not sum to 100%)



Figure 14.2 - VETERANS

Percentage of Civilians Age 18+ Who are Veterans

(This data is not included in Figure 14.1; same data presented in Figure 14.3; additional data in Table 14 of the appendix)



<sup>\*</sup> Veterans are people who have served on active duty in any branch of the military, but are not currently serving. People who served in the National Guard or Reserves are classified as veterans only