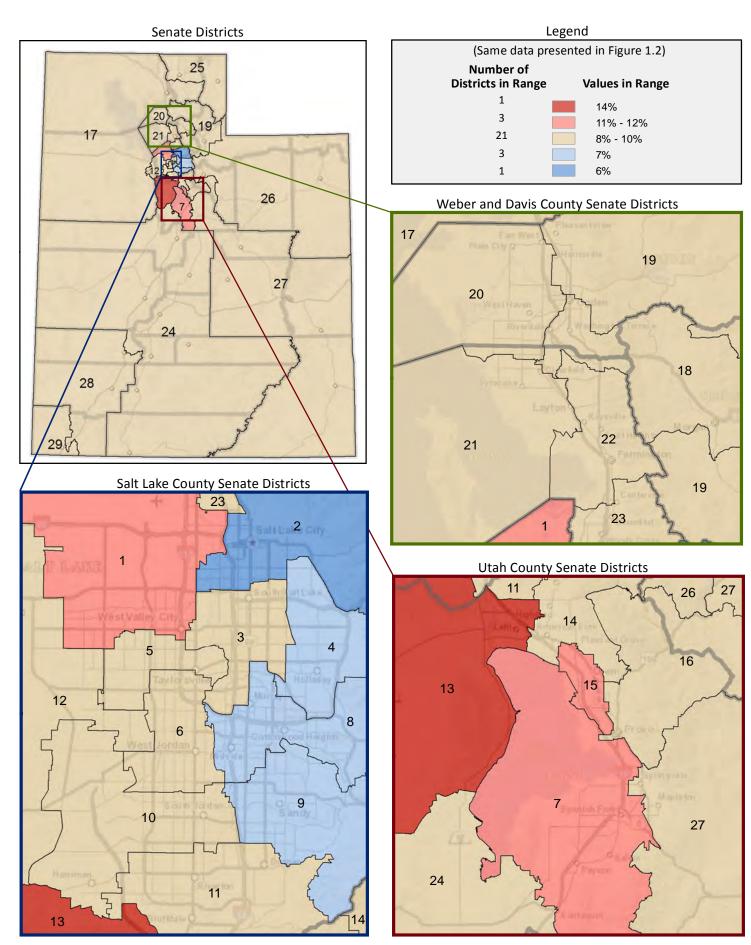

% Renter-Occupied, Moved in After 1999 . . . . . . . . . . 23% 26% Percentage of Households, by Household Income 13% 9% Percentage of Population Age 1+, by Moved in the 15% 14% Past Year 14% 86% 83% 16% 14% 5% 14% 4% 6% 12% 12% Moved within Same County, but Different City . . . . . 5% 15% Moved from Different County within Utah . . . . . . . . . 14% 3% 3% 14% 1% 2% 3% 4% 1% 1% 2% 4% 0% 1% Percentage of Housing Units, by Vacancy Percentage of Households in Poverty, by Household 19% 10% 31% 26% 81% 90% 7% 6% 22% 23% 41% 45%

Figure 1.1 - AGE

Percentage of Population, by Age



Figure 1.2 - AGE

Percentage of Population Age 0-4

(First category in Figure 1.1; same data presented in Figure 1.3; additional data in Table 1 of the appendix)



Figure 1.3 - AGE

Percentage of Population Age 0-4



Page 7

Figure 1.4 - AGE

Percentage of Population Who are School Age Children (Age 5-17)



Figure 1.5- AGE

Percentage of Population Age 65+
(Last category in Figure 1.1; additional data in Table 1 of the appendix)



Figure 1.6 - AGE

Percentage of Population Who are School Age Children (Age 5-17)



Page 9

Figure 2.1 - RACE

### Percentage of Population, by Race\*

(Categories are mutually exclusive and sum to 100%)



Figure 2.2 - RACE

Percentage of Population Who are White

(First category in Figure 2.1; same data presented in Figure 2.3; additional data in Table 2 of the appendix)



<sup>\*</sup> The U.S. Census Bureau distinguishes between ethnicity and race. For example, a person could be Hispanic (ethnicity) and white (race), or Hispanic and black (race).

### Figure 2.3 - R