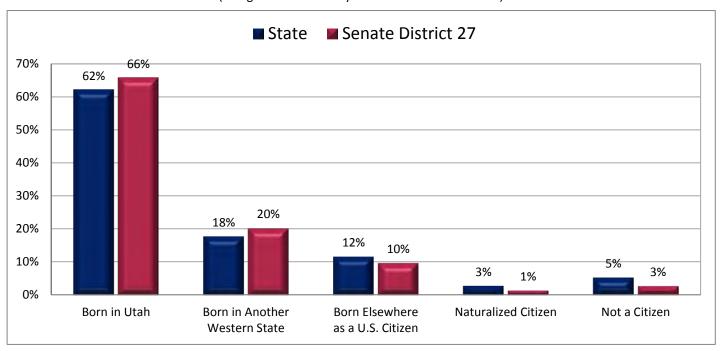

### **Table of Contents**

|       | ı                                       | age  |
|-------|-----------------------------------------|------|
| DISTR | RICT PROFILE                            | 4    |
| COMF  | PARISON CHARTS AND MAPS                 |      |
|       | Age                                     | 6    |
|       | Race                                    | . 10 |
|       | Hispanic or Latino                      | . 12 |
|       | Language Spoken at Home                 | . 14 |
|       | Birthplace and Citizenship              | . 16 |
|       | Household Type                          | . 20 |
|       | Household Type and Size                 | . 22 |
|       | Marital Status                          | . 24 |
|       | Women Giving Birth                      | . 26 |
|       | Child Living Arrangements               | . 28 |
|       | Grandparent Living with Grandchild      | . 30 |
|       | Education - Highest Level of Attainment | . 32 |
|       | Bachelor's Degree Attainment            | . 34 |
|       | Veterans                                | . 36 |
|       | Employment by Industry                  | . 38 |
|       | Means of Transportation to Work         | . 42 |
|       | Travel Time to Work                     | . 44 |
|       | Sources of Household Income             | . 46 |
|       | Household Income                        | . 48 |
|       | Poverty                                 | . 50 |
|       | Food Stamps by Poverty Status           | . 52 |
|       | Food Stamps and Cash Public Assistance  | . 54 |
|       | Housing                                 | . 56 |
|       | Home Ownership                          | . 58 |
|       | Mortgage Status                         | . 60 |
|       | Year Moved into Unit                    | . 62 |
|       | Moved in Past Year                      | . 64 |
|       | Vacancy Rates                           | . 66 |
| APPE  | NDIX                                    |      |
|       | Table 1 - Age                           | . 70 |
|       | Table 2 - Race                          | . 71 |
|       | Table 3 - Hispanic or Latino            | . 72 |
|       | Table 4 - Language Spoken at Home       | . 73 |
|       | Table 5 - Birthplace and Citizenship    | . 74 |