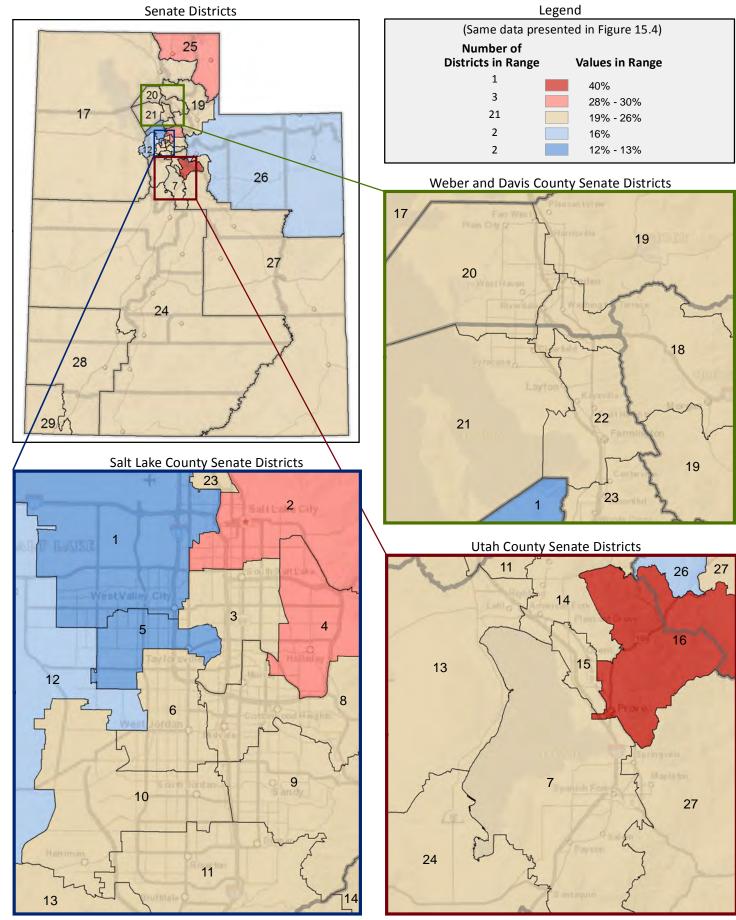

d Workers Age 16+ Who Work in Manufacturing



Page 39

Figure 15.4 - EMPLOYMENT BY INDUSTRY

# Percentage of Civilian Employed Workers Age 16+ Who Work in Education, and Health and Social Assistance\*

(Tenth category in Figure 15.1; same data presented in Figure 15.6; additional data in Table 15 of the appendix)



Figure 15.5 - EMPLOYMENT BY INDUSTRY

# Percentage of Civilian Employed Workers Age 16+ Who Work in Arts, Entertainment, Recreation, Accomodation, and Food Services

(Eleventh category in Figure 15.1; additional data in Table 15 of the appendix)



<sup>\*</sup> A civilian is any person not on active duty with the U.S. Armed Forces.

Figure 15.6 - EMPLOYMENT BY INDUSTRY

# Percentage of Civilian Employed Workers Age 16+ Who Work in Education, and Health and Social Assistance



Page 41

Figure 16.1 - MEANS OF TRANSPORTATION TO WORK

## Percentage of Workers Age 16+, by Means of Transportation to Work

(Categories are mutually exclusive and sum to 100%)



Figure 16.2 - MEANS OF TRANSPORTATION TO WORK

## Percentage of Workers Age 16+ Who Drive Alone to Work

(Second category in Figure 16.1; same data presented in Figure 16.3; additional data in Table 16 of the appendix)



#### Figure 16.3 - MEANS OF TRANSPORTATION TO WORK

## Percentage of Workers Age 16+ Who Drive Alone to Work



Page 43

Figure 17.1 - TRAVEL TIME TO WORK

### Percentage of Workers Age 16+ Who Do Not Work at Home, by Travel Time

(Categories are mutually exclusive and sum to 100%)



Figure 17.2 - TRAVEL TIME TO WORK

# Average Travel Time to Work of Workers Age 16+ Who Do Not Work at Home