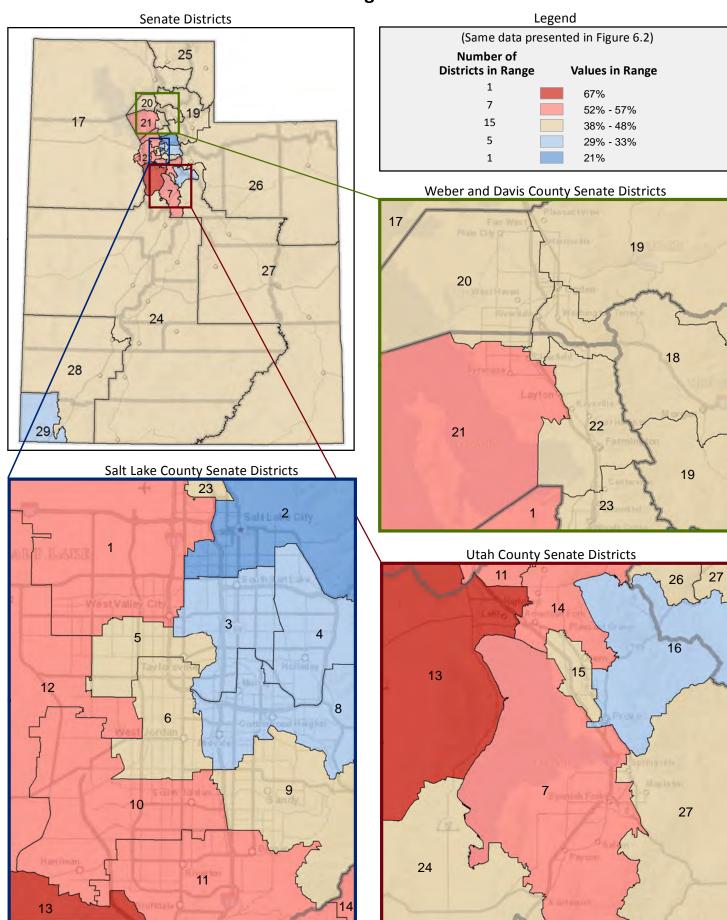

5.6 - BIRTHPLACE AND CITIZENSHIP

### **Percentage of Population Who are Not Citizens**



Page 19

Figure 6.1 - HOUSEHOLD TYPE

### Percentage of Households, by Household Type\*

(Categories are mutually exclusive and sum to 100%)



Figure 6.2 - HOUSEHOLD TYPE

## Percentage of Households That are a Family with a Child Under Age 18 Present

(Sum of first and second categories in Figure 6.1; same data presented in Figure 6.3; additional data in Table 6 of the appendix)



<sup>\*</sup> Households are categorized as either family or non-family. A family is a household where the householder is related to at least one other person in the household by birth, marriage, or adoption.

Figure 6.3 - HOUSEHOLD TYPE

### Percentage of Households That are a Family with a Child Under Age 18 Present



Page 21

Figure 7.1 - HOUSEHOLD TYPE AND SIZE

### Percentage of Households, by Household Type and Size\*

(Categories are mutually exclusive and sum to 100%)



Figure 7.2 - HOUSEHOLD TYPE AND SIZE

### Percentage of Households That are 3-4 Person Family Households

(Second category in Figure 7.1; same data presented in Figure 7.3; additional data in Table 7 of the appendix)



<sup>\*</sup> Households are categorized as either family or nonfamily. A family is a household where the householder is related to at least one other person in the household by birth, marriage, or adoption. A "two-person family" could be a husband and wife, or a parent and child.

### Figure 7.3 - HOUSEHOLD TYPE AND SIZE

### Percentage of Households That are 3-4 Person Family Households



Page 23

Figure 8.1 -