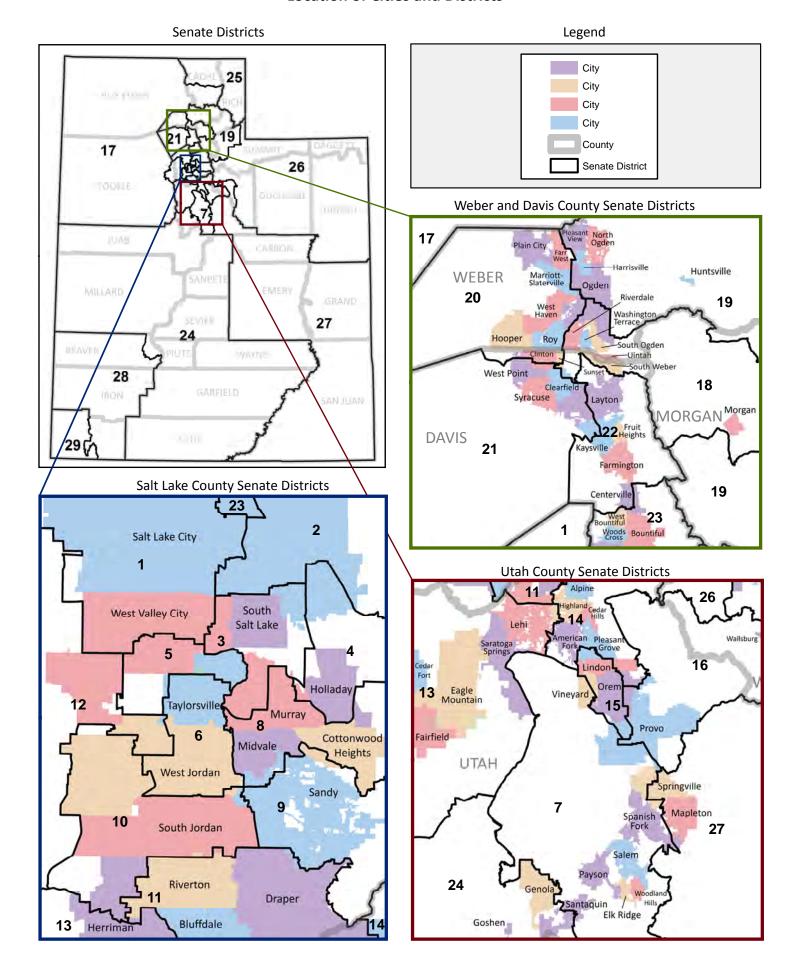

#### **Location of Cities and Districts**

| Membership of the Utah Senate |                       |  |  |  |
|-------------------------------|-----------------------|--|--|--|
| District                      | Senator               |  |  |  |
| 1                             | Luz Escamilla         |  |  |  |
| 2                             | Jim Dabakis           |  |  |  |
| 3                             | Gene Davis            |  |  |  |
| 4                             | Jani Iwamoto          |  |  |  |
| 5                             | Karen Mayne           |  |  |  |
| 6                             | Wayne A. Harper       |  |  |  |
| 7                             | Deidre M. Henderson   |  |  |  |
| 8                             | Brian E. Shiozawa     |  |  |  |
| 9                             | Wayne L. Niederhauser |  |  |  |
| 10                            | Aaron Osmond          |  |  |  |
| 11                            | Howard A. Stephenson  |  |  |  |
| 12                            | Daniel W. Thatcher    |  |  |  |
| 13                            | Mark B. Madsen        |  |  |  |
| 14                            | Alvin B. Jackson      |  |  |  |
| 15                            | Margaret Dayton       |  |  |  |
| 16                            | Curtis S. Bramble     |  |  |  |
| 17                            | Peter C. Knudson      |  |  |  |
| 18                            | Ann Millner           |  |  |  |
| 19                            | Allen M. Christensen  |  |  |  |
| 20                            | Scott K. Jenkins      |  |  |  |
| 21                            | Jerry W. Stevenson    |  |  |  |
| 22                            | J. Stuart Adams       |  |  |  |
| 23                            | Todd Weiler           |  |  |  |
| 24                            | Ralph Okerlund        |  |  |  |
| 25                            | Lyle W. Hillyard      |  |  |  |
| 26                            | Kevin T. Van Tassell  |  |  |  |
| 27                            | David P. Hinkins      |  |  |  |
| 28                            | Evan J. Vickers       |  |  |  |
| 29                            | Stephen H. Urquhart   |  |  |  |