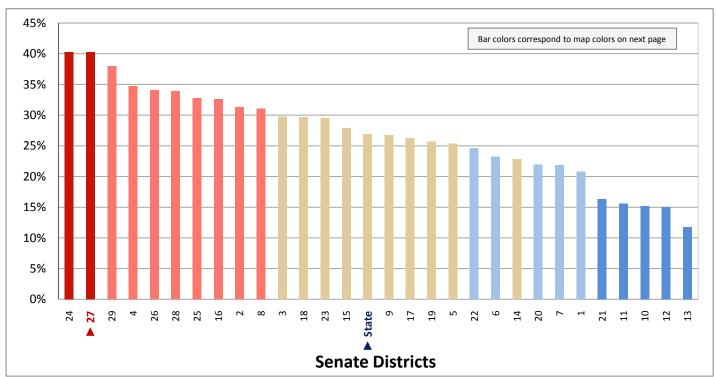

OWNERSHIP

### Percentage of Occupied Housing Units, by Owned or Rented

(Categories are mutually exclusive and sum to 100%)



Figure 24.2 - HOME OWNERSHIP

## Percentage of Occupied Housing Units Owned by Occupant

(First category in Figure 24.1; same data presented in Figure 24.3; additional data in Table 24 of the appendix)



#### Figure 24.3 - HOME OWNERSHIP

# Percentage of Occupied Housing Units Owned by Occupant



Page 59

Figure 25.1 - MORTGAGE STATUS

## Percentage of Owner-Occupied Housing Units, by Mortgage Status

(Categories are mutually exclusive and sum to 100%)



Figure 25.2 - MORTGAGE STATUS

## Percentage of Owner-Occupied Housing Units without a Mortgage

(Last category in Figure 25.1; same data presented in Figure 25.3; additional data in Table 25 of the appendix)



#### Figure 25.3 - MORTGAGE STATUS

# Percentage of Owner-Occupied Housing Units without a Mortgage



Page 61

Figure 26.1 - YEAR MOVED INTO UNIT

### Percentage of Population, by Occupant Type and Length of Occupancy

(Categories are mutually exclusive and sum to 100%)



Figure 26.2 - YEAR MOVED INTO UNIT

# Percentage of Population in Occupied Housing Units Who Moved in Prior to 1990

(Sum of first and fourth categories in Figure 26.1; same data presented in Figure 26.3; additional data in Table 26 of appendix)



#### Figure 26.3 - YEAR MOVED INTO UNIT

# Percentage of Population in Occupied Housing Units Who Moved in Prior to 1990



Page 63

Figure 27.1 - MOVED IN PAST YEAR

#### Percentage of Population Age 1+, by Moved in the Past Year

(Categories are mutually exclusive and sum