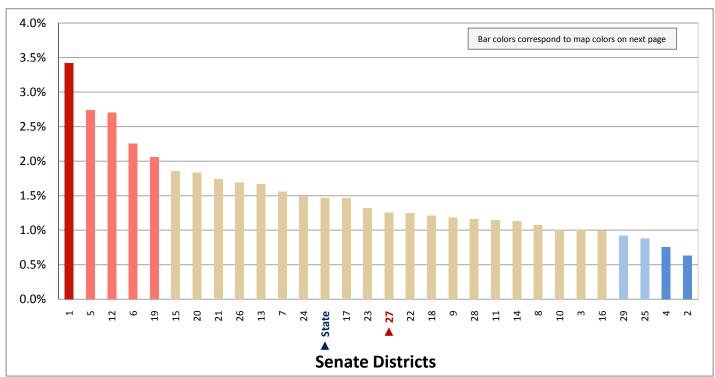

VING ARRANGEMENTS

### Percentage of Children Age 0-17 Living with One Parent

(Sum of last two categories in Figure 10.1; same data presented in Figure 10.3; additional data in Table 10 of the appendix)



### Figure 10.3 - CHILD LIVING ARRANGEMENTS

### Percentage of Children Age 0-17 Living with One Parent



Page 29

Figure 11.1 - GRANDPARENT LIVING WITH GRANDCHILD

## Percentage of Households, by Grandparent Living with Grandchild Age 0-17\*

(Categories are mutually exclusive and sum to 100%)



Figure 11.2 - GRANDPARENT LIVING WITH GRANDCHILD

## Percentage of Households with a Grandparent Living with Grandchildren Age 0-17 and Grandparent is Financially Responsible\*\*

(Last category in Figure 11.1; same data presented in Figure 11.3; additional data in Table 11 of the appendix)



<sup>\*</sup> Includes grandparents who live in their adult child's home.

<sup>\*\*</sup> A grandparent is considered "financially responsible" for their grandchild if the grandparent is financially responsible for food, shelter, clothing, day care, or other basic needs.

Figure 11.3 - GRANDPARENT LIVING WITH GRANDCHILD

### Percentage of Households with a Grandparent Living with Grandchildren Age 0-17 and Grandparent is Financially Responsible



Page 31

Figure 12.1 - EDUCATION - HIGHEST LEVEL OF ATTAINMENT

### Percentage of Population Age 25+, by Highest Level of Educational Attainment

(Categories are mutually exclusive and sum to 100%)



Figure 12.2 - EDUCATION - HIGHEST LEVEL OF ATTAINMENT

Percentage of Population Age 25+ without a High School Diploma

(First category in Figure