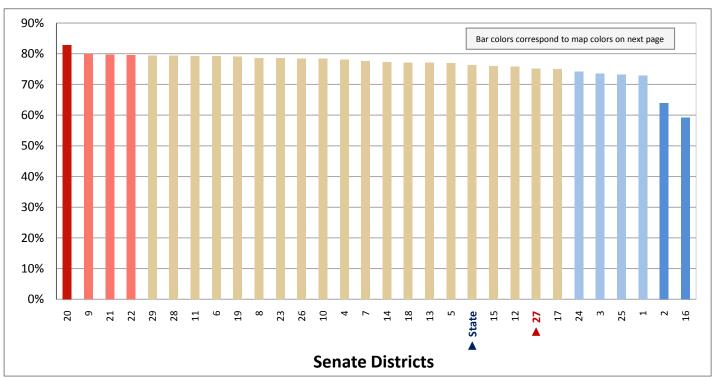

16+ Who Work in Arts, Entertainment, Recreation, Accomodation, and Food Services

(Eleventh category in Figure 15.1; additional data in Table 15 of the appendix)



<sup>\*</sup> A civilian is any person not on active duty with the U.S. Armed Forces.

Figure 15.6 - EMPLOYMENT BY INDUSTRY

# Percentage of Civilian Employed Workers Age 16+ Who Work in Education, and Health and Social Assistance



Page 41

Figure 16.1 - MEANS OF TRANSPORTATION TO WORK

## Percentage of Workers Age 16+, by Means of Transportation to Work

(Categories are mutually exclusive and sum to 100%)



Figure 16.2 - MEANS OF TRANSPORTATION TO WORK

## Percentage of Workers Age 16+ Who Drive Alone to Work

(Second category in Figure 16.1; same data presented in Figure 16.3; additional data in Table 16 of the appendix)



#### Figure 16.3 - MEANS OF TRANSPORTATION TO WORK

## Percentage of Workers Age 16+ Who Drive Alone to Work



Page 43

Figure 17.1 - TRAVEL TIME TO WORK

### Percentage of Workers Age 16+ Who Do Not Work at Home, by Travel Time

(Categories are mutually exclusive and sum to 100%)



Figure 17.2 - TRAVEL TIME TO WORK

# Average Travel Time to Work of Workers Age 16+ Who Do Not Work at Home

(This data is not included in Figure 17.1; same data presented in Figure 17.3; additional data in Table 17 of the appendix)



#### Figure 17.3 - TRAVEL TIME TO WORK

## Average Travel Time to Work of Workers Age 16+ Who Do Not Work at Home



Page 45

Figure 18.1 - SOURCES OF HOUSEHOLD INCOME

### Percentage of Aggregate Household Income, by Source\*

(Categories are mutually exclusive and sum to 10