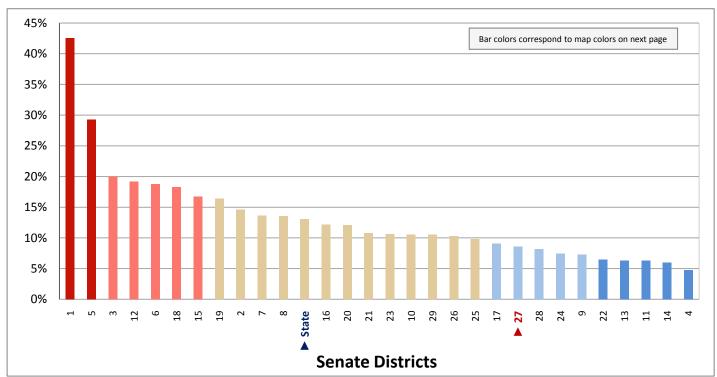

usive and sum to 100%)



Figure 2.2 - RACE

Percentage of Population Who are White

(First category in Figure 2.1; same data presented in Figure 2.3; additional data in Table 2 of the appendix)



<sup>\*</sup> The U.S. Census Bureau distinguishes between ethnicity and race. For example, a person could be Hispanic (ethnicity) and white (race), or Hispanic and black (race).

### Figure 2.3 - RACE

### Percentage of Population Who are White



Page 11

Figure 3.1 - HISPANIC OR LATINO

### Percentage of Population, by Hispanic or Latino\*

(Categories are mutually exclusive and sum to 100%)



Figure 3.2 - HISPANIC OR LATINO

### Percentage of Population Who are Hispanic or Latino

(First category in Figure 3.1; same data presented in Figure 3.3; additional data in Table 3 of the appendix)



<sup>\*</sup> The U.S. Census Bureau distinguishes between ethnicity and race. For example, a person could be Hispanic (ethnicity) and white (race), or Hispanic and black (race).

### Figure 3.3 - HISPANIC OR LATINO

### Percentage of Population Who are Hispanic or Latino



Page 13

Figure 4.1 - LANGUAGE SPOKEN AT HOME

### Percentage of Population Age 5+, by Language Spoken at Home

(Categories are mutually exclusive and sum to 100%)



Figure 4.2 - LANGUAGE SPOKEN AT HOME

### Percentage of Population Age 5+ Who Do Not Speak English at Home

(Sum of last four categories in Figure 4.1; same data presented in Figure 4.3; additional data in Table 4 of the appendix)



### Figure 4.3 - LANGUAGE SPOKEN AT HOME

### Percentage of Population Age 5+ Who Do Not Speak English at Home



Page 15