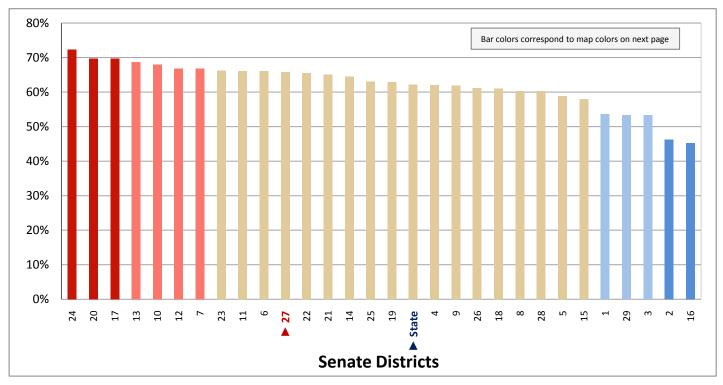

### **Table of Contents**

|       | ı                                       | age  |
|-------|-----------------------------------------|------|
| DISTR | RICT PROFILE                            | 4    |
| COMF  | PARISON CHARTS AND MAPS                 |      |
|       | Age                                     | 6    |
|       | Race                                    | . 10 |
|       | Hispanic or Latino                      | . 12 |
|       | Language Spoken at Home                 | . 14 |
|       | Birthplace and Citizenship              | . 16 |
|       | Household Type                          | . 20 |
|       | Household Type and Size                 | . 22 |
|       | Marital Status                          | . 24 |
|       | Women Giving Birth                      | . 26 |
|       | Child Living Arrangements               | . 28 |
|       | Grandparent Living with Grandchild      | . 30 |
|       | Education - Highest Level of Attainment | . 32 |
|       | Bachelor's Degree Attainment            | . 34 |
|       | Veterans                                | . 36 |
|       | Employment by Industry                  | . 38 |
|       | Means of Transportation to Work         | . 42 |
|       | Travel Time to Work                     | . 44 |
|       | Sources of Household Income             | . 46 |
|       | Household Income                        | . 48 |
|       | Poverty                                 | . 50 |
|       | Food Stamps by Poverty Status           | . 52 |
|       | Food Stamps and Cash Public Assistance  | . 54 |
|       | Housing                                 | . 56 |
|       | Home Ownership                          | . 58 |
|       | Mortgage Status                         | . 60 |
|       | Year Moved into Unit                    | . 62 |
|       | Moved in Past Year                      | . 64 |
|       | Vacancy Rates                           | . 66 |
| APPE  | NDIX                                    |      |
|       | Table 1 - Age                           | . 70 |
|       | Table 2 - Race                          | . 71 |
|       | Table 3 - Hispanic or Latino            | . 72 |
|       | Table 4 - Language Spoken at Home       | . 73 |
|       | Table 5 - Birthplace and Citizenship    | . 74 |