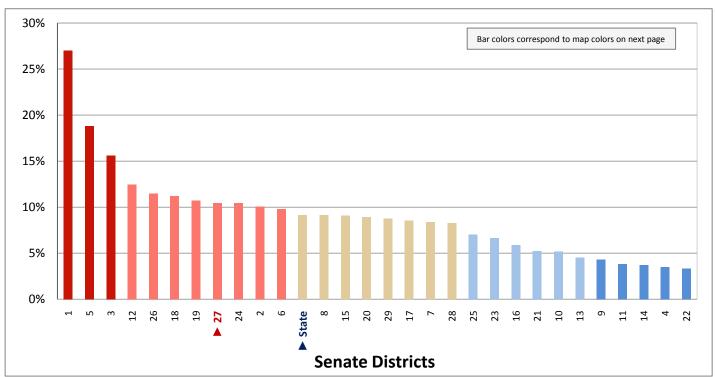

### **Table of Contents**

|       | ı                                       | age  |
|-------|-----------------------------------------|------|
| DISTR | RICT PROFILE                            | 4    |
| COMF  | PARISON CHARTS AND MAPS                 |      |
|       | Age                                     | 6    |
|       | Race                                    | . 10 |
|       | Hispanic or Latino                      | . 12 |
|       | Language Spoken at Home                 | . 14 |
|       | Birthplace and Citizenship              | . 16 |
|       | Household Type                          | . 20 |
|       | Household Type and Size                 | . 22 |
|       | Marital Status                          | . 24 |
|       | Women Giving Birth                      | . 26 |
|       | Child Living Arrangements               | . 28 |
|       | Grandparent Living with Grandchild      | . 30 |
|       | Education - Highest Level of Attainment | . 32 |
|       | Bachelor's Degree Attainment            | . 34 |
|       | Veterans                                | . 36 |
|       | Employment by Industry                  | . 38 |
|       | Means of Transportation to Work         | . 42 |
|       | Travel Time to Work                     | . 44 |
|       | Sources of Household Income             | . 46 |
|       | Household Income                        | . 48 |
|       | Poverty                                 | . 50 |
|       | Food Stamps by Poverty Status           | . 52 |
|       | Food Stamps and Cash Public Assistance  | . 54 |
|       | Housing                                 | . 56 |
|       | Home Ownership                          | . 58 |
|       | Mortgage Status                         | . 60 |
|       | Year Moved into Unit                    | . 62 |
|       | Moved in Past Year                      | . 64 |
|       | Vacancy Rates                           | . 66 |
| APPE  | NDIX                                    |      |
|       | Table 1 - Age                           | . 70 |
|       | Table 2 - Race                          | . 71 |
|       | Table 3 - Hispanic or Latino            | . 72 |
|       | Table 4 - Language Spoken at Home       | . 73 |
|       | Table 5 - Birthplace and Citizenship    | . 74 |