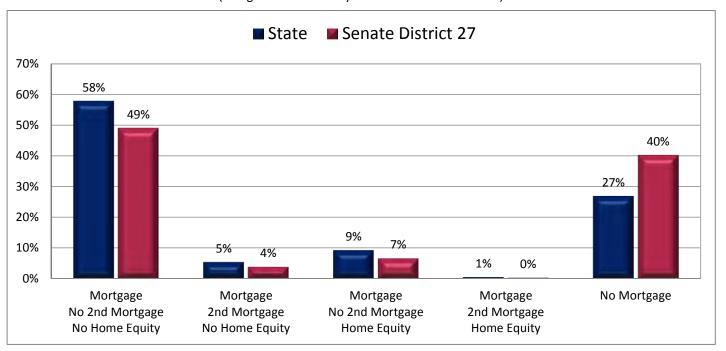

apartment is a unit in a structure containing two or more units that are not a house attached.

#### Figure 23.3 - HOUSING

# Percentage of Housing Units That are a Detached House



Page 57

Figure 24.1 - HOME OWNERSHIP

### Percentage of Occupied Housing Units, by Owned or Rented

(Categories are mutually exclusive and sum to 100%)



Figure 24.2 - HOME OWNERSHIP

## Percentage of Occupied Housing Units Owned by Occupant

(First category in Figure 24.1; same data presented in Figure 24.3; additional data in Table 24 of the appendix)



#### Figure 24.3 - HOME OWNERSHIP

# Percentage of Occupied Housing Units Owned by Occupant



Page 59

Figure 25.1 - MORTGAGE STATUS

## Percentage of Owner-Occupied Housing Units, by Mortgage Status

(Categories are mutually exclusive and sum to 100%)



Figure 25.2 - MORTGAGE STATUS

## Percentage of Owner-Occupied Housing Units without a Mortgage

(Last category in Figure 25.1; same data presented in Figure 25.3; additional data in Table 25 of the appendix)



#### Figure 25.3 - MORTGAGE STATUS

# Percentage of Owner-Occupied Housing Units without a Mortgage



Page 61

Figure 26.1 - YEAR MOVED INTO UNIT

### Percentage of Population, by Occupant Type and Length of Occupancy

(Categories are mutually exclusive and sum to 100%)



Figure 26.2 - YEAR MOVED INTO UNIT

# Percentage of Population in Occupied Housing Units Who Moved in Prior to 1990

(Sum of first and fourth categories in Figure 26.1; same data presented in Figure 26.3; additional data in Table 26 of appendix)



#### Figure 26.3 - YEAR MOVED INTO UNIT

# Percentage of Popul