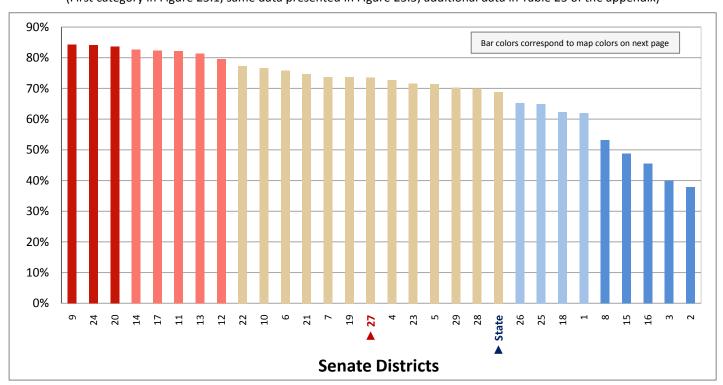

### **Table of Contents**

|       | ı                                       | age  |
|-------|-----------------------------------------|------|
| DISTR | RICT PROFILE                            | 4    |
| COMF  | PARISON CHARTS AND MAPS                 |      |
|       | Age                                     | 6    |
|       | Race                                    | . 10 |
|       | Hispanic or Latino                      | . 12 |
|       | Language Spoken at Home                 | . 14 |
|       | Birthplace and Citizenship              | . 16 |
|       | Household Type                          | . 20 |
|       | Household Type and Size                 | . 22 |
|       | Marital Status                          | . 24 |
|       | Women Giving Birth                      | . 26 |
|       | Child Living Arrangements               | . 28 |
|       | Grandparent Living with Grandchild      | . 30 |
|       | Education - Highest Level of Attainment | . 32 |
|       | Bachelor's Degree Attainment            | . 34 |
|       | Veterans                                | . 36 |
|       | Employment by Industry                  | . 38 |
|       | Means of Transportation to Work         | . 42 |
|       | Travel Time to Work                     | . 44 |
|       | Sources of Household Income             | . 46 |
|       | Household Income                        | . 48 |
|       | Poverty                                 | . 50 |
|       | Food Stamps by Poverty Status           | . 52 |
|       | Food Stamps and Cash Public Assistance  | . 54 |
|       | Housing                                 | . 56 |
|       | Home Ownership                          | . 58 |
|       | Mortgage Status                         | . 60 |
|       | Year Moved into Unit                    | . 62 |
|       | Moved in Past Year                      | . 64 |
|       | Vacancy Rates                           | . 66 |
| APPE  | NDIX                                    |      |
|       | Table 1 - Age                           | . 70 |
|       | Table 2 - Race                          | . 71 |
|       | Table 3 - Hispanic or Latino            | . 72 |
|       | Table 4 - Language Spoken at Home       | . 73 |
|       | Table 5 - Birthplace and Citizenship    | . 74 |