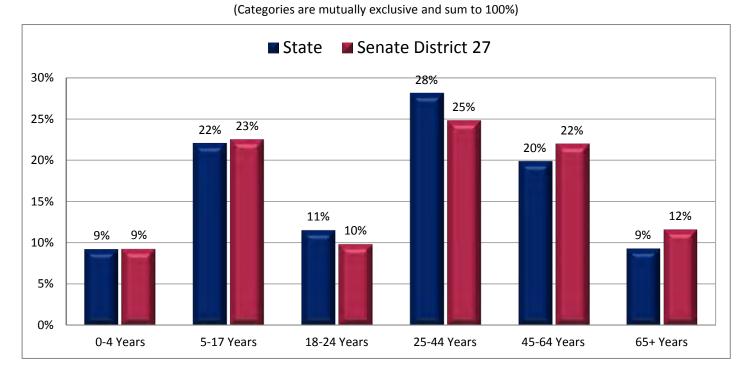

. . 18% 15% 0% 0% Owner-Occupied, Moved in After 1999 . . . . . . . . . . . 42% 46% 6% 5% Renter-Occupied, Moved in Before 1990 . . . . . . . . . 0% 0% 2% 2% Renter-Occupied, Moved in 1990-1999 . . . . . . . . . . 1% 1% Renter-Occupied, Moved in After 1999 . . . . . . . . . . 23% 26% Percentage of Households, by Household Income 13% 9% Percentage of Population Age 1+, by Moved in the 15% 14% Past Year 14% 86% 83% 16% 14% 5% 14% 4% 6% 12% 12% Moved within Same County, but Different City . . . . . 5% 15% Moved from Different County within Utah . . . . . . . . . 14% 3% 3% 14% 1% 2% 3% 4% 1% 1% 2% 4% 0% 1% Percentage of Housing Units, by Vacancy Percentage of Households in Poverty, by Household 19% 10% 31% 26% 81% 90% 7% 6% 22% 23% 41% 45%

Figure 1.1 - AGE

Percentage of Population, by Age



Figure 1.2 - AGE

Percentage of Population Age 0-4

(First category in Figure 1.1; same data presented in Figure 1.3; additional data in Table 1 of the appendix)



Figure 1.3 - AGE

Percentage of Population Age 0-4



Page 7

Figure 1.4 - AGE

Percentage of Population Who are School Age Children (Age 5-17)



Figure 1.5- AGE

Percentage of Population Age 65+
(Last category in Figure 1.1; additional data in Table 1 of the appendix)



Figure 1.6 - AGE

Percentage of Population Who are School Age Children (Age 5-17)



Page 9

Figure 2.1 - RACE

### Percentage of Population, by Race\*

(Categories are mutually exclusive and sum to 100%)



Figure 2.2 - RACE

Percentage of Population Who are White

(First category in Figure 2.1; same data presented in Figure 2.3; additional data in Table 2