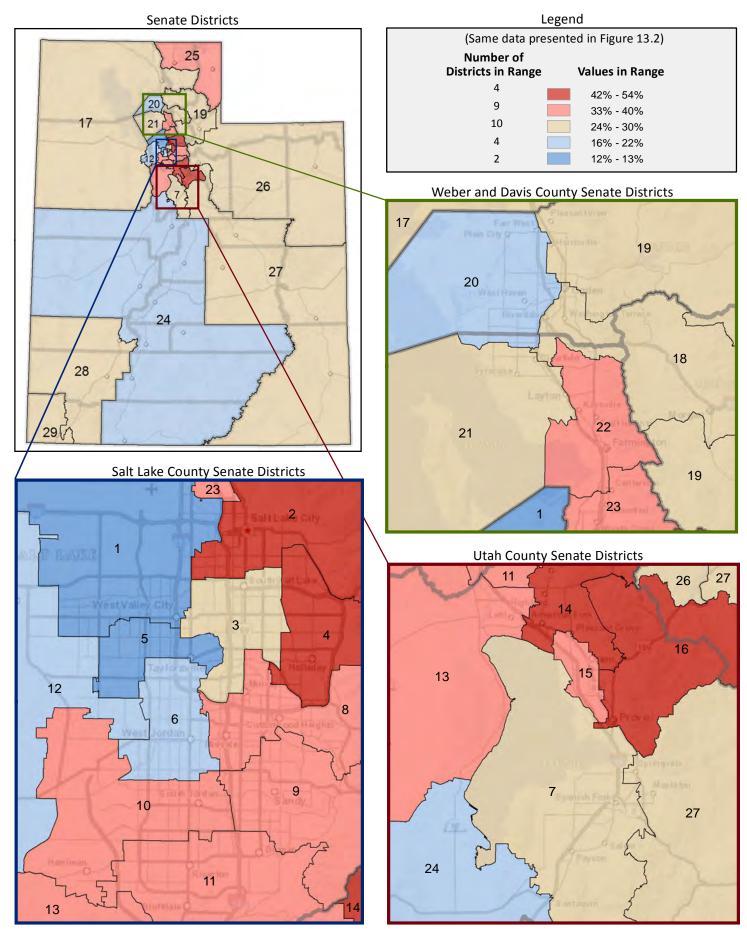

gure 12.3; additional data in Table 12 of the appendix)



### Figure 12.3 - EDUCATION - HIGHEST LEVEL OF ATTAINMENT

### Percentage of Population Age 25+ without a High School Diploma



Page 33

#### Figure 13.1 - BACHELOR'S DEGREE ATTAINMENT

# Percentage of Population in Each Age Category, by Sex, with a Bachelor's Degree or Higher

(Numbers are the percentage of persons in each age and sex category; categories do not sum to 100%)



Figure 13.2 - BACHELOR'S DEGREE ATTAINMENT

## Percentage of Population Age 25+ with a Bachelor's Degree or Higher

(This data is not included in Figure 13.1; same data presented in Figure 13.3; additional data in Table 13 of the appendix)



Figure 13.3 - BACHELOR'S DEGREE ATTAINMENT

# Percentage of Population Age 25+ with a Bachelor's Degree or Higher



Page 35

#### Figure 14.1 - VETERANS

#### Percentage of Civilians in Each Age Category Who are Veterans\*

(Numbers are the percentage of civilians in each age category, not the percentage of total civilians in the state or district; categories do not sum to 100%)



Figure 14.2 - VETERANS

Percentage of Civilians Age 18+ Who are Veterans

(This data is not included in Figure 14.1; same data presented in Figure 14.3; additional data in Table 14 of the appendix)



<sup>\*</sup> Veterans are people who have served on active duty in any branch of the military, but are not currently serving. People who served in the National Guard or Reserves are classified as veterans only if they were called or ordered to active duty, not counting training. Active duty refers to military members who are