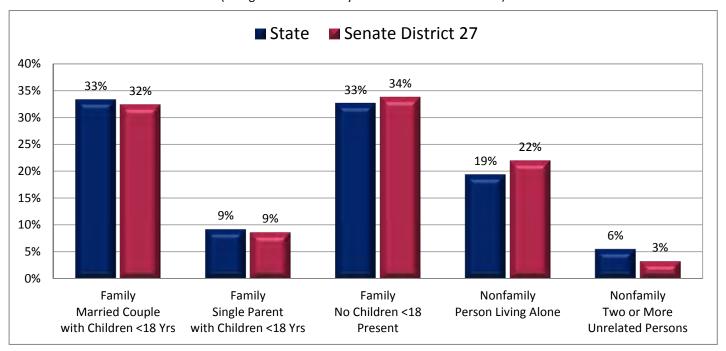

### **Table of Contents**

|       | ı                                       | age  |
|-------|-----------------------------------------|------|
| DISTR | RICT PROFILE                            | 4    |
| COMF  | PARISON CHARTS AND MAPS                 |      |
|       | Age                                     | 6    |
|       | Race                                    | . 10 |
|       | Hispanic or Latino                      | . 12 |
|       | Language Spoken at Home                 | . 14 |
|       | Birthplace and Citizenship              | . 16 |
|       | Household Type                          | . 20 |
|       | Household Type and Size                 | . 22 |
|       | Marital Status                          | . 24 |
|       | Women Giving Birth                      | . 26 |
|       | Child Living Arrangements               | . 28 |
|       | Grandparent Living with Grandchild      | . 30 |
|       | Education - Highest Level of Attainment | . 32 |
|       | Bachelor's Degree Attainment            | . 34 |
|       | Veterans                                | . 36 |
|       | Employment by Industry                  | . 38 |
|       | Means of Transportation to Work         | . 42 |
|       | Travel Time to Work                     | . 44 |
|       | Sources of Household Income             | . 46 |
|       | Household Income                        | . 48 |
|       | Poverty                                 | . 50 |
|       | Food Stamps by Poverty Status           | . 52 |
|       | Food Stamps and Cash Public Assistance  | . 54 |
|       | Housing                                 | . 56 |
|       | Home Ownership                          | . 58 |
|       | Mortgage Status                         | . 60 |
|       | Year Moved into Unit                    | . 62 |
|       | Moved in Past Year                      | . 64 |
|       | Vacancy Rates                           | . 66 |
| APPE  | NDIX                                    |      |
|       | Table 1 - Age                           | . 70 |
|       | Table 2 - Race                          | . 71 |
|       | Table 3 - Hispanic or Latino            | . 72 |
|       | Table 4 - Language Spoken at Home       | . 73 |
|       | Table 5 - Birthplace and Citizenship    | . 74 |