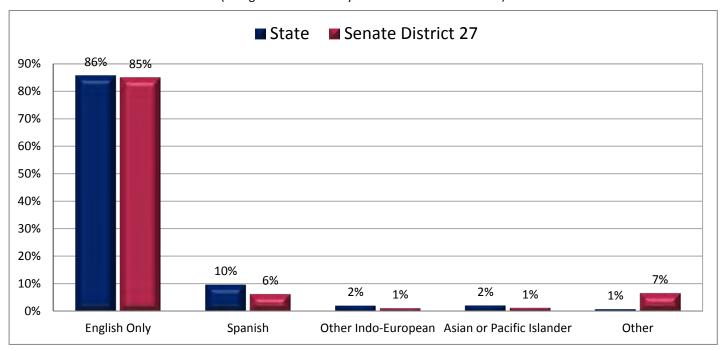

Page 11

Figure 3.1 - HISPANIC OR LATINO

### Percentage of Population, by Hispanic or Latino\*

(Categories are mutually exclusive and sum to 100%)



Figure 3.2 - HISPANIC OR LATINO

### Percentage of Population Who are Hispanic or Latino

(First category in Figure 3.1; same data presented in Figure 3.3; additional data in Table 3 of the appendix)



<sup>\*</sup> The U.S. Census Bureau distinguishes between ethnicity and race. For example, a person could be Hispanic (ethnicity) and white (race), or Hispanic and black (race).

### Figure 3.3 - HISPANIC OR LATINO

### Percentage of Population Who are Hispanic or Latino



Page 13

Figure 4.1 - LANGUAGE SPOKEN AT HOME

### Percentage of Population Age 5+, by Language Spoken at Home

(Categories are mutually exclusive and sum to 100%)



Figure 4.2 - LANGUAGE SPOKEN AT HOME

### Percentage of Population Age 5+ Who Do Not Speak English at Home

(Sum of last four categories in Figure 4.1; same data presented in Figure 4.3; additional data in Table 4 of the appendix)



### Figure 4.3 - LANGUAGE SPOKEN AT HOME

### Percentage of Population Age 5+ Who Do Not Speak English at Home



Page 15

Figure 5.1 - BIRTHPLACE AND CITIZENSHIP

### Percentage of Population, by Birthplace and Citizenship Status

(Categories are mutually exclusive and sum to 100%)



Figure 5.2 - BIRTHPLACE AND CITIZENSHIP

### Percentage of Population Born in Utah

(First category in Figure 5.1; same data presented in Figure 5.3; additional data in Table 5 of the appendix)



### Figure 5.3 - BIRTHPLACE AND CITIZENSHIP

### **Percentage of Population Born