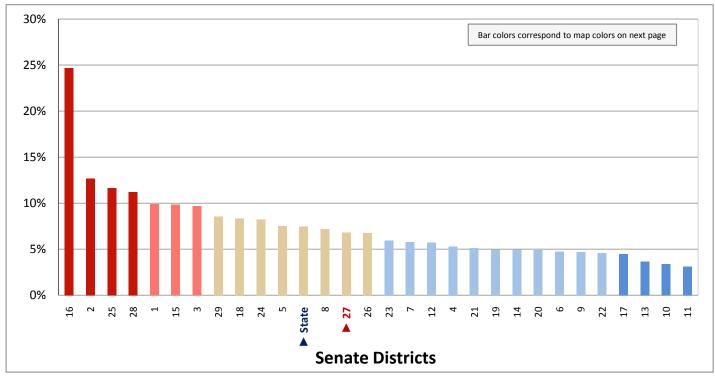

### **Table of Contents**

|       | ı                                       | age  |
|-------|-----------------------------------------|------|
| DISTR | RICT PROFILE                            | 4    |
| COMF  | PARISON CHARTS AND MAPS                 |      |
|       | Age                                     | 6    |
|       | Race                                    | . 10 |
|       | Hispanic or Latino                      | . 12 |
|       | Language Spoken at Home                 | . 14 |
|       | Birthplace and Citizenship              | . 16 |
|       | Household Type                          | . 20 |
|       | Household Type and Size                 | . 22 |
|       | Marital Status                          | . 24 |
|       | Women Giving Birth                      | . 26 |
|       | Child Living Arrangements               | . 28 |
|       | Grandparent Living with Grandchild      | . 30 |
|       | Education - Highest Level of Attainment | . 32 |
|       | Bachelor's Degree Attainment            | . 34 |
|       | Veterans                                | . 36 |
|       | Employment by Industry                  | . 38 |
|       | Means of Transportation to Work         | . 42 |
|       | Travel Time to Work                     | . 44 |
|       | Sources of Household Income             | . 46 |
|       | Household Income                        | . 48 |
|       | Poverty                                 | . 50 |
|       | Food Stamps by Poverty Status           | . 52 |
|       | Food Stamps and Cash Public Assistance  | . 54 |
|       | Housing                                 | . 56 |
|       | Home Ownership                          | . 58 |
|       | Mortgage Status                         | . 60 |
|       | Year Moved into Unit                    | . 62 |
|       | Moved in Past Year                      | . 64 |
|       | Vacancy Rates                           | . 66 |
| APPE  | NDIX                                    |      |
|       | Table 1 - Age                           | . 70 |
|       | Table 2 - Race                          | . 71 |
|       | Table 3 - Hispanic or Latino            | . 72 |
|       | Table 4 - Language Spoken at Home       | . 73 |
|       | Table 5 - Birthplace and Citizenship    | . 74 |