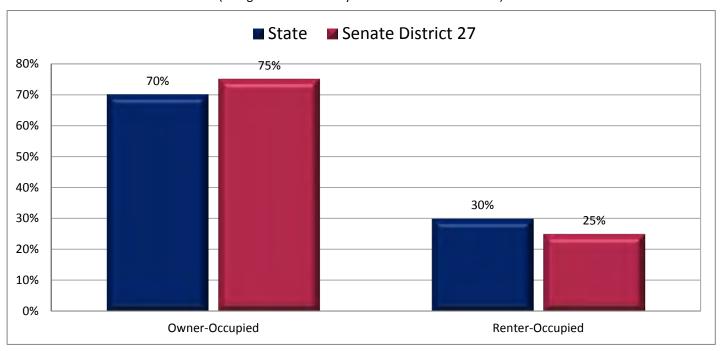

### **Table of Contents**

|       | ı                                       | age  |
|-------|-----------------------------------------|------|
| DISTR | RICT PROFILE                            | 4    |
| COMF  | PARISON CHARTS AND MAPS                 |      |
|       | Age                                     | 6    |
|       | Race                                    | . 10 |
|       | Hispanic or Latino                      | . 12 |
|       | Language Spoken at Home                 | . 14 |
|       | Birthplace and Citizenship              | . 16 |
|       | Household Type                          | . 20 |
|       | Household Type and Size                 | . 22 |
|       | Marital Status                          | . 24 |
|       | Women Giving Birth                      | . 26 |
|       | Child Living Arrangements               | . 28 |
|       | Grandparent Living with Grandchild      | . 30 |
|       | Education - Highest Level of Attainment | . 32 |
|       | Bachelor's Degree Attainment            | . 34 |
|       | Veterans                                | . 36 |
|       | Employment by Industry                  | . 38 |
|       | Means of Transportation to Work         | . 42 |
|       | Travel Time to Work                     | . 44 |
|       | Sources of Household Income             | . 46 |
|       | Household Income                        | . 48 |
|       | Poverty                                 | . 50 |
|       | Food Stamps by Poverty Status           | . 52 |
|       | Food Stamps and Cash Public Assistance  | . 54 |
|       | Housing                                 | . 56 |
|       | Home Ownership                          | . 58 |
|       | Mortgage Status                         | . 60 |
|       | Year Moved into Unit                    | . 62 |
|       | Moved in Past Year                      | . 64 |
|       | Vacancy Rates                           | . 66 |
| APPE  | NDIX                                    |      |
|       | Table 1 - Age                           | . 70 |
|       | Table 2 - Race                          | . 71 |
|       | Table 3 - Hispanic or Latino            | . 72 |
|       | Table 4 - Language Spoken at Home       | . 73 |
|       | Table 5 - Birthplace and Citizenship    | . 74 |