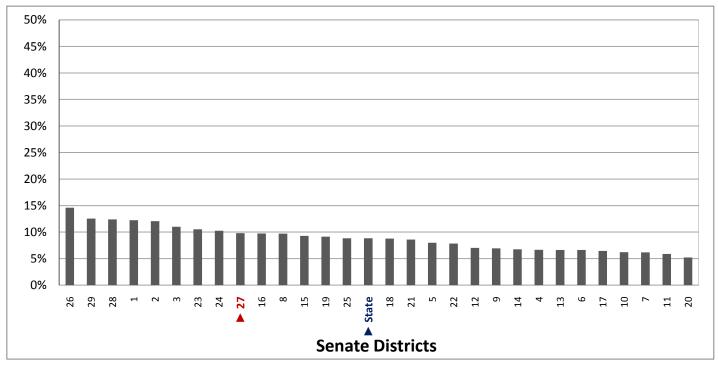

esented in Figure 15.3; additional data in Table 15 of the appendix)



<sup>\*</sup> A civilian is any person not on active duty with the U.S. Armed Forces.

#### Figure 15.3 - EMPLOYMENT BY INDUSTRY

# Percentage of Civilian Employed Workers Age 16+ Who Work in Manufacturing



Page 39

Figure 15.4 - EMPLOYMENT BY INDUSTRY

# Percentage of Civilian Employed Workers Age 16+ Who Work in Education, and Health and Social Assistance\*

(Tenth category in Figure 15.1; same data presented in Figure 15.6; additional data in Table 15 of the appendix)



Figure 15.5 - EMPLOYMENT BY INDUSTRY

# Percentage of Civilian Employed Workers Age 16+ Who Work in Arts, Entertainment, Recreation, Accomodation, and Food Services

(Eleventh category in Figure 15.1; additional data in Table 15 of the appendix)



<sup>\*</sup> A civilian is any person not on active duty with the U.S. Armed Forces.

Figure 15.6 - EMPLOYMENT BY INDUSTRY

# Percentage of Civilian Employed Workers Age 16+ Who Work in Education, and Health and Social Assistance



Page 41

Figure 16.1 - MEANS OF TRANSPORTATION TO WORK

## Percentage of Workers Age 16+, by Means of Transportation to Work

(Categories are mutually exclusive and sum to 100%)



Figure 16.2 - MEANS OF TRANSPORTATION TO WORK

## Percentage of Workers Age 16+ Who Drive Alone to Work

(Second category in Figure 16.1; same data presented in Figure 16.3; additional data in Table 16 of the appendix)



#### Figure 16.3 - MEANS OF TRANSPORTATION TO WORK

## Percentage of Workers Age 16+ Who Drive Alone to Work



Page 43

Figure 17.1 - TRAVEL TIME TO WORK

### P