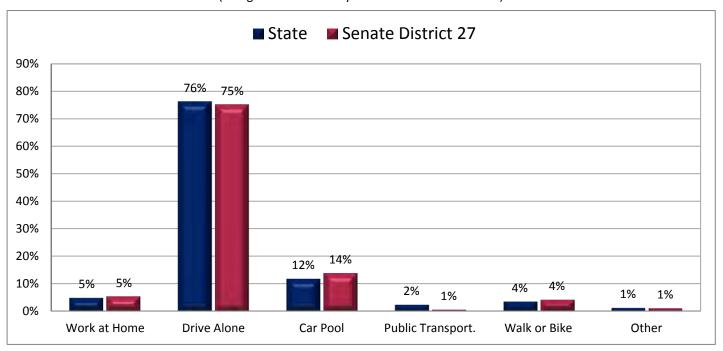

Social Assistance\*

(Tenth category in Figure 15.1; same data presented in Figure 15.6; additional data in Table 15 of the appendix)



Figure 15.5 - EMPLOYMENT BY INDUSTRY

# Percentage of Civilian Employed Workers Age 16+ Who Work in Arts, Entertainment, Recreation, Accomodation, and Food Services

(Eleventh category in Figure 15.1; additional data in Table 15 of the appendix)



<sup>\*</sup> A civilian is any person not on active duty with the U.S. Armed Forces.

Figure 15.6 - EMPLOYMENT BY INDUSTRY

# Percentage of Civilian Employed Workers Age 16+ Who Work in Education, and Health and Social Assistance



Page 41

Figure 16.1 - MEANS OF TRANSPORTATION TO WORK

## Percentage of Workers Age 16+, by Means of Transportation to Work

(Categories are mutually exclusive and sum to 100%)



Figure 16.2 - MEANS OF TRANSPORTATION TO WORK

## Percentage of Workers Age 16+ Who Drive Alone to Work

(Second category in Figure 16.1; same data presented in Figure 16.3; additional data in Table 16 of the appendix)



#### Figure 16.3 - MEANS OF TRANSPORTATION TO WORK

## Percentage of Workers Age 16+ Who Drive Alone to Work



Page 43

Figure 17.1 - TRAVEL TIME TO WORK

### Percentage of Workers Age 16+ Who Do Not Work at Home, by Travel Time

(Categories are mutually exclusive and sum to 100%)



Figure 17.2 - TRAVEL TIME TO WORK

# Average Travel Time to Work of Workers Age 16+ Who Do Not Work at Home

(This data is not included in Figure 17.1; same data presented in Figure 17.3; additional data in Table 17 of the appendix)



#### Figure 17.3 - TRAVEL TIME TO WORK

## Average Tra