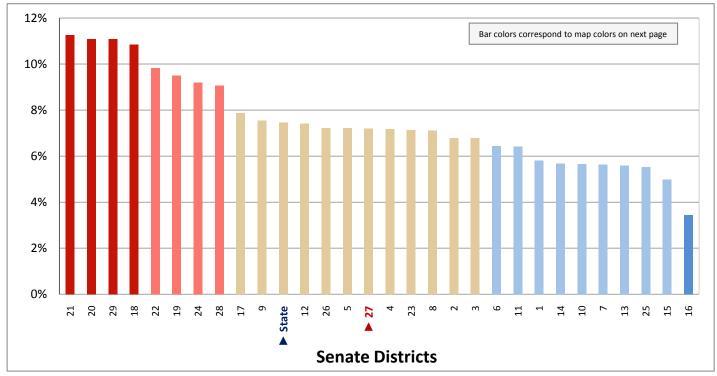

REE ATTAINMENT

## Percentage of Population Age 25+ with a Bachelor's Degree or Higher

(This data is not included in Figure 13.1; same data presented in Figure 13.3; additional data in Table 13 of the appendix)



Figure 13.3 - BACHELOR'S DEGREE ATTAINMENT

# Percentage of Population Age 25+ with a Bachelor's Degree or Higher



Page 35

#### Figure 14.1 - VETERANS

#### Percentage of Civilians in Each Age Category Who are Veterans\*

(Numbers are the percentage of civilians in each age category, not the percentage of total civilians in the state or district; categories do not sum to 100%)



Figure 14.2 - VETERANS

Percentage of Civilians Age 18+ Who are Veterans

(This data is not included in Figure 14.1; same data presented in Figure 14.3; additional data in Table 14 of the appendix)



<sup>\*</sup> Veterans are people who have served on active duty in any branch of the military, but are not currently serving. People who served in the National Guard or Reserves are classified as veterans only if they were called or ordered to active duty, not counting training. Active duty refers to military members who are currently serving full-time in their military capacity. A civilian is any person not on active duty with the U.S. Armed Forces.

#### Figure 14.3 - VETERANS

# Percentage of Civilians Age 18+ Who are Veterans



Page 37

Figure 15.1 - EMPLOYMENT BY INDUSTRY

# Percentage of Civilian Employed Workers Age 16+, by Industry of Employment\*

(Categories are mutually exclusive and sum to 100%)



Figure 15.2 - EMPLOYMENT BY INDUSTRY

# Percentage of Civilian Employed Work