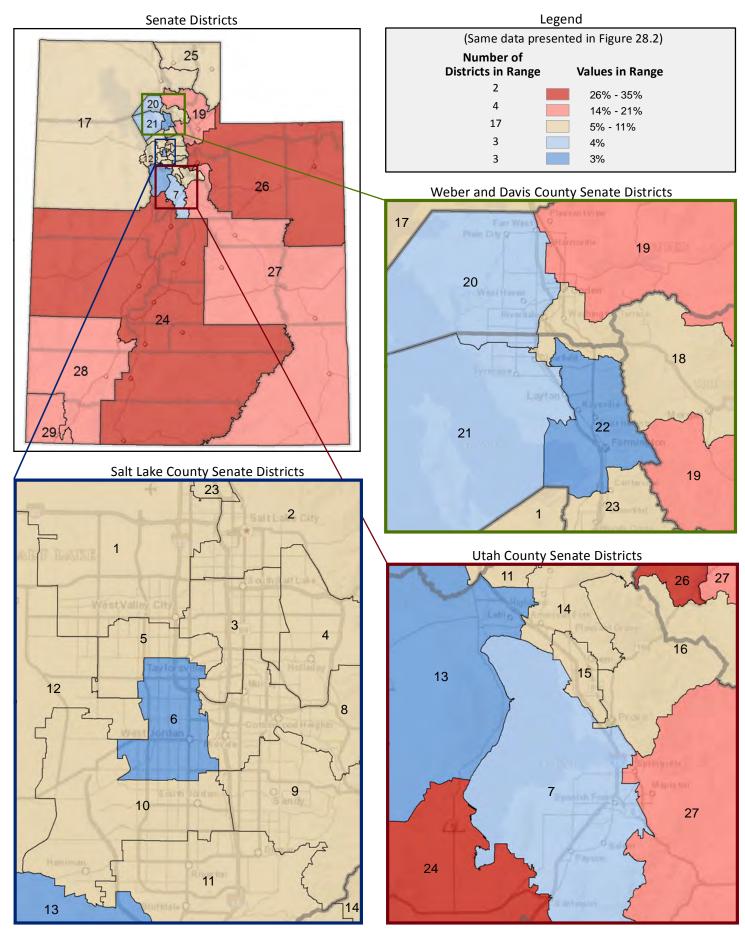

#### **Location of Cities and Districts**

| Membership of the Utah Senate |                       |  |  |  |
|-------------------------------|-----------------------|--|--|--|
| District                      | Senator               |  |  |  |
| 1                             | Luz Escamilla         |  |  |  |
| 2                             | Jim Dabakis           |  |  |  |
| 3                             | Gene Davis            |  |  |  |
| 4                             | Jani Iwamoto          |  |  |  |
| 5                             | Karen Mayne           |  |  |  |
| 6                             | Wayne A. Harper       |  |  |  |
| 7                             | Deidre M. Henderson   |  |  |  |
| 8                             | Brian E. Shiozawa     |  |  |  |
| 9                             | Wayne L. Niederhauser |  |  |  |
| 10                            | Aaron Osmond          |  |  |  |
| 11                            | Howard A. Stephenson  |  |  |  |
| 12                            | Daniel W. Thatcher    |  |  |  |
| 13                            | Mark B. Madsen        |  |  |  |
| 14                            | Alvin B. Jackson      |  |  |  |
| 15                            | Margaret Dayton       |  |  |  |
| 16                            | Curtis S. Bramble     |  |  |  |
| 17                            | Peter C. Knudson      |  |  |  |
| 18                            | Ann Millner           |  |  |  |
| 19                            | Allen M. Christensen  |  |  |  |
| 20                            | Scott K. Jenkins      |  |  |  |
| 21                            | Jerry W. Stevenson    |  |  |  |
| 22                            | J. Stuart Adams       |  |  |  |
| 23                            | Todd Weiler           |  |  |  |
| 24                            | Ralph Okerlund        |  |  |  |
| 25                            | Lyle W. Hillyard      |  |  |  |
| 26                            | Kevin T. Van Tassell  |  |  |  |
| 27                            | David P. Hinkins      |  |  |  |
| 28                            | Evan J. Vickers       |  |  |  |
| 29                            | Stephen H. Urquhart   |  |  |  |