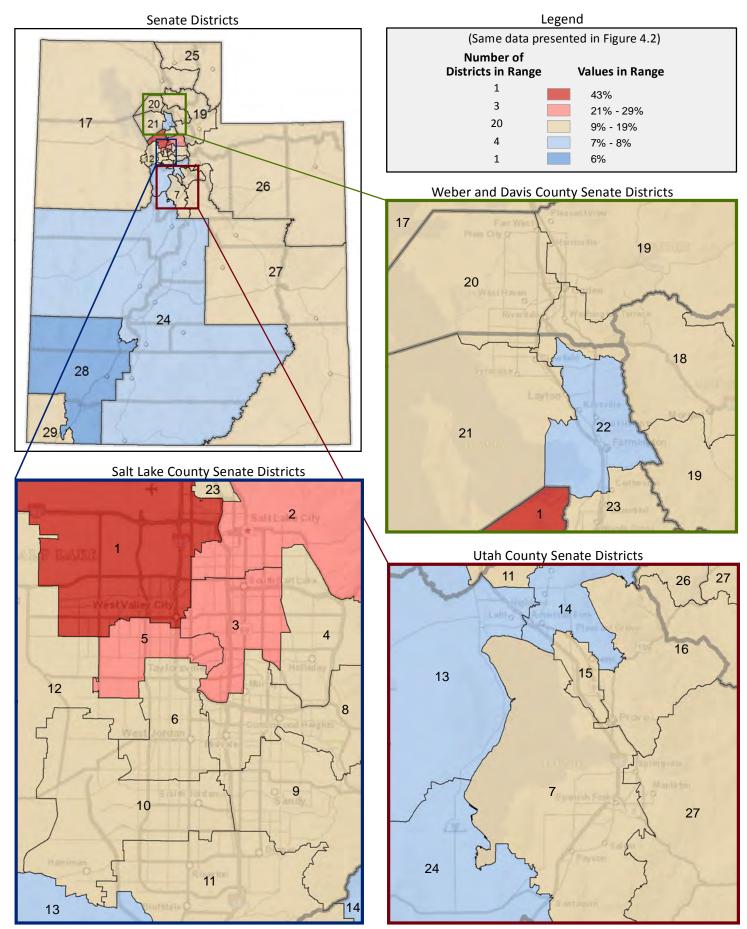

pendix)



<sup>\*</sup> The U.S. Census Bureau distinguishes between ethnicity and race. For example, a person could be Hispanic (ethnicity) and white (race), or Hispanic and black (race).

### Figure 3.3 - HISPANIC OR LATINO

### Percentage of Population Who are Hispanic or Latino



Page 13

Figure 4.1 - LANGUAGE SPOKEN AT HOME

### Percentage of Population Age 5+, by Language Spoken at Home

(Categories are mutually exclusive and sum to 100%)



Figure 4.2 - LANGUAGE SPOKEN AT HOME

### Percentage of Population Age 5+ Who Do Not Speak English at Home

(Sum of last four categories in Figure 4.1; same data presented in Figure 4.3; additional data in Table 4 of the appendix)



### Figure 4.3 - LANGUAGE SPOKEN AT HOME

### Percentage of Population Age 5+ Who Do Not Speak English at Home



Page 15

Figure 5.1 - BIRTHPLACE AND CITIZENSHIP

### Percentage of Population, by Birthplace and Citizenship Status

(Categories are mutually exclusive and sum to 100%)



Figure 5.2 - BIRTHPLACE AND CITIZENSHIP

### Percentage of Population Born in Utah

(First category in Figure 5.1; same data presented in Figure 5.3; additional data in Table 5 of the appendix)



### Figure 5.3 - BIRTHPLACE AND CITIZENSHIP

### **Percentage of Population Born in Utah**



Page 17

Figure 5.4 - BIRTHPLACE AND CITIZENSHIP

### **Percentage of Population Who are Naturalized Citizens**

(Fourth category in Figure 5.1; additional data in Table 5 of the appendix)



Figure 5.5 - BIRTHPLACE AND CITIZENSHIP

### **Percentage of Population Who are Not Citizens**

(Last category in Figure 5.1; same data presen