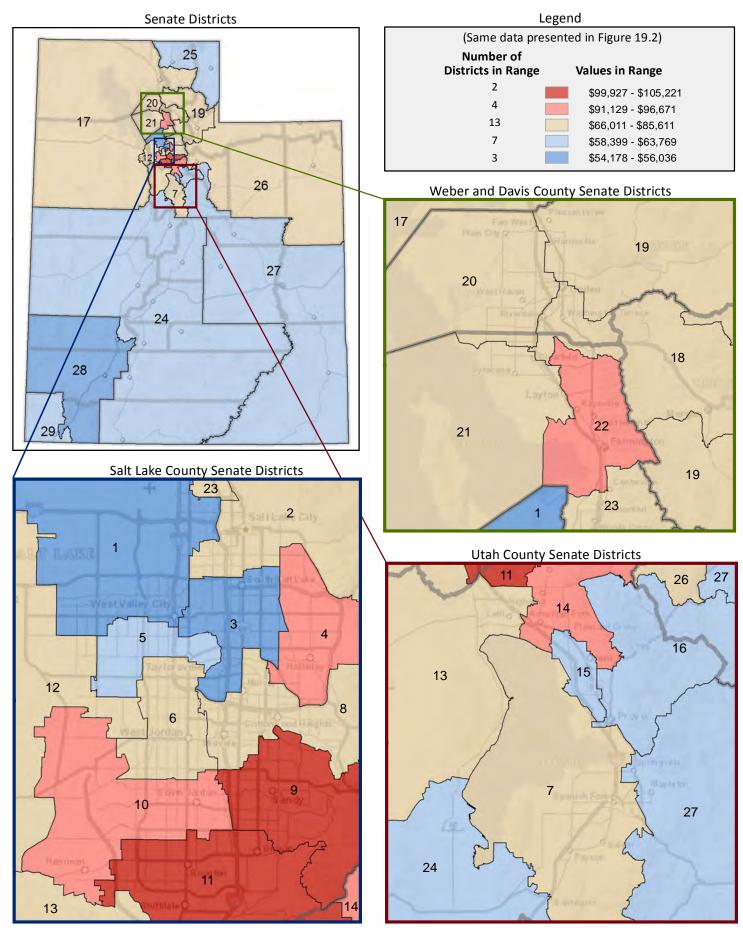

18.3; additional data in Table 18 of the appendix)



<sup>\*</sup> Household income is categorized into the eight types shown in Figure 18.1. Aggregate household income for each income type is the sum of all income from that income type for all households in the legislative district.

#### Figure 18.3 - SOURCES OF HOUSEHOLD INCOME

# Percentage of Aggregate Household Income from Interest, Dividends, or Net Rental Income



Page 47

Figure 19.1 - HOUSEHOLD INCOME

## Percentage of Households, by Household Income

(Categories are mutually exclusive and sum to 100%)



Figure 19.2 - HOUSEHOLD INCOME

### **Average Household Income**

(This data is not included in Figure 19.1; same data presented in Figure 19.3; additional data in Table 19 of the appendix)



# **Average Household Income**



Page 49

Figure 20.1 - POVERTY

## Percentage of Households in Poverty, by Household Type\*

(Categories are mutually exclusive and sum to 100%)



Figure 20.2 - POVERTY

## Percentage of Total Households in Poverty

(This data is not included in Figure 20.1; same data presented in Figure 20.3; additional data in Table 20 of the appendix)



<sup>\*</sup> For a family household, a household is classified as in poverty when the total income of the householder's family is below a poverty threshold. For nonfamily households, the householder's own income is compared with the appropriate threshold. The poverty threshold varies based on family size, number of children, and, for one- and two-person households, age of the householder.

#### Figure 20.3 - POVERTY

# **Percentage of Total Househol