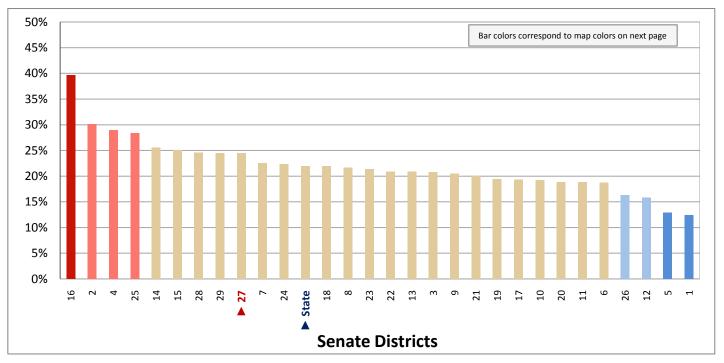

16+, by Industry of Employment\*

(Categories are mutually exclusive and sum to 100%)



Figure 15.2 - EMPLOYMENT BY INDUSTRY

# Percentage of Civilian Employed Workers Age 16+ Who Work in Manufacturing

(Third category in Figure 15.1; same data presented in Figure 15.3; additional data in Table 15 of the appendix)



<sup>\*</sup> A civilian is any person not on active duty with the U.S. Armed Forces.

#### Figure 15.3 - EMPLOYMENT BY INDUSTRY

# Percentage of Civilian Employed Workers Age 16+ Who Work in Manufacturing



Page 39

Figure 15.4 - EMPLOYMENT BY INDUSTRY

# Percentage of Civilian Employed Workers Age 16+ Who Work in Education, and Health and Social Assistance\*

(Tenth category in Figure 15.1; same data presented in Figure 15.6; additional data in Table 15 of the appendix)



Figure 15.5 - EMPLOYMENT BY INDUSTRY

# Percentage of Civilian Employed Workers Age 16+ Who Work in Arts, Entertainment, Recreation, Accomodation, and Food Services

(Eleventh category in Figure 15.1; additional data in Table 15 of the appendix)



<sup>\*</sup> A civilian is any person not on active duty with the U.S. Armed Forces.

Figure 15.6 - EMPLOYMENT BY INDUSTRY

# Percentage of Civilian Employed Workers Age 16+ Who Work in Education, and Health and Social Assistance



Page 41

Figure 16.1 - MEANS OF TRANSPORTATION TO WORK

## Percentage of Workers Age 16+, by Means of Transportation to Work

(Categories are mutually exclusive and sum to 100%)



Figure 16.2 - MEANS OF TRANSPORTATION TO WORK

## Percentage of Workers Age 16+ Who Drive Alone to Work

(Second category in Figure 16