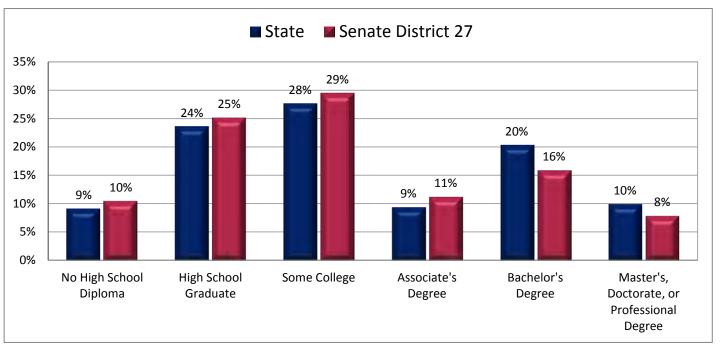

### **Table of Contents**

|       | ı                                       | age  |
|-------|-----------------------------------------|------|
| DISTR | RICT PROFILE                            | 4    |
| COMF  | PARISON CHARTS AND MAPS                 |      |
|       | Age                                     | 6    |
|       | Race                                    | . 10 |
|       | Hispanic or Latino                      | . 12 |
|       | Language Spoken at Home                 | . 14 |
|       | Birthplace and Citizenship              | . 16 |
|       | Household Type                          | . 20 |
|       | Household Type and Size                 | . 22 |
|       | Marital Status                          | . 24 |
|       | Women Giving Birth                      | . 26 |
|       | Child Living Arrangements               | . 28 |
|       | Grandparent Living with Grandchild      | . 30 |
|       | Education - Highest Level of Attainment | . 32 |
|       | Bachelor's Degree Attainment            | . 34 |
|       | Veterans                                | . 36 |
|       | Employment by Industry                  | . 38 |
|       | Means of Transportation to Work         | . 42 |
|       | Travel Time to Work                     | . 44 |
|       | Sources of Household Income             | . 46 |
|       | Household Income                        | . 48 |
|       | Poverty                                 | . 50 |
|       | Food Stamps by Poverty Status           | . 52 |
|       | Food Stamps and Cash Public Assistance  | . 54 |
|       | Housing                                 | . 56 |
|       | Home Ownership                          | . 58 |
|       | Mortgage Status                         | . 60 |
|       | Year Moved into Unit                    | . 62 |
|       | Moved in Past Year                      | . 64 |
|       | Vacancy Rates                           | . 66 |
| APPE  | NDIX                                    |      |
|       | Table 1 - Age                           | . 70 |
|       | Table 2 - Race                          | . 71 |
|       | Table 3 - Hispanic or Latino            | . 72 |
|       | Table 4 - Language Spoken at Home       | . 73 |
|       | Table 5 - Birthplace and Citizenship    | . 74 |