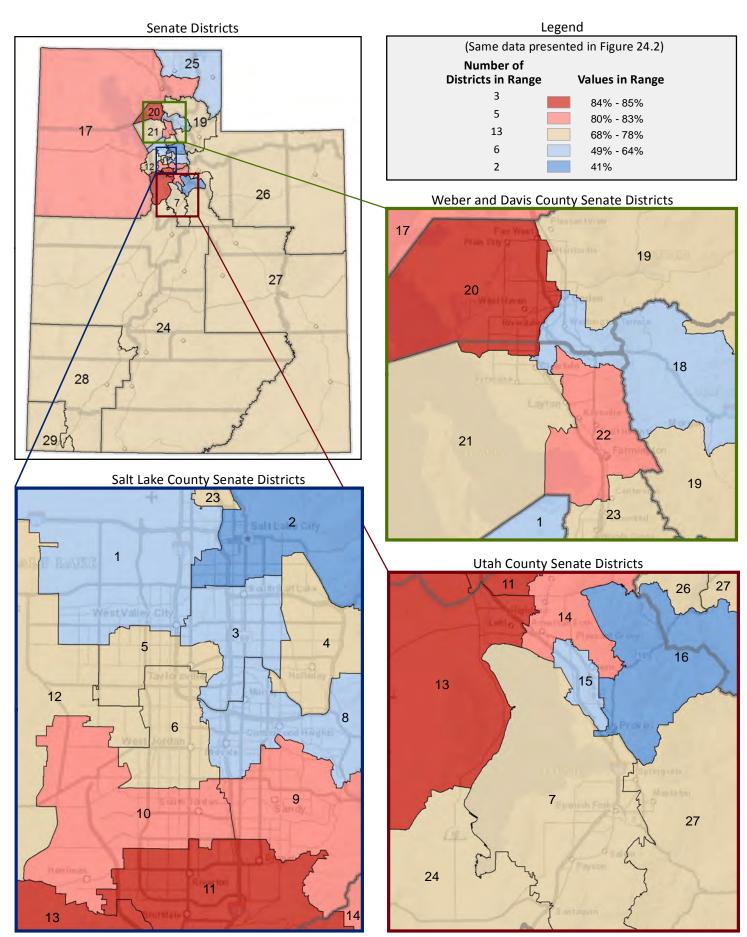

that has one or more walls extending from ground to roof separating it from adjoining structures. A house attached includes a duplex, twin home, or townhouse. An apartment is a unit in a structure containing two or more units that are not a house attached.

#### Figure 23.3 - HOUSING

# Percentage of Housing Units That are a Detached House



Page 57

Figure 24.1 - HOME OWNERSHIP

### Percentage of Occupied Housing Units, by Owned or Rented

(Categories are mutually exclusive and sum to 100%)



Figure 24.2 - HOME OWNERSHIP

## Percentage of Occupied Housing Units Owned by Occupant

(First category in Figure 24.1; same data presented in Figure 24.3; additional data in Table 24 of the appendix)



#### Figure 24.3 - HOME OWNERSHIP

# Percentage of Occupied Housing Units Owned by Occupant



Page 59

Figure 25.1 - MORTGAGE STATUS

## Percentage of Owner-Occupied Housing Units, by Mortgage Status

(Categories are mutually exclusive and sum to 100%)



Figure 25.2 - MORTGAGE STATUS

## Percentage of Owner-Occupied Housing Units without a Mortgage

(Last category in Figure 25.1; same data presented in Figure 25.3; additional data in Table 25 of the appendix)



#### Figure 25.3 - MORTGAGE STATUS

# Percentage of Owner-Occupied Housing Units without a Mortgage



Page 61

Figure 26.1 - YEAR MOVED INTO UNIT

### Percentage of Population, by Occupant Type and Length of Occupancy

(Categories are mutually exclusive and sum to 100%)



Figure 26.2 - YEAR MOVED INTO UNIT

# Percentage of Population in Occupied Housing Units Who Moved in Prior to 1990

(Sum of first and fourth categor