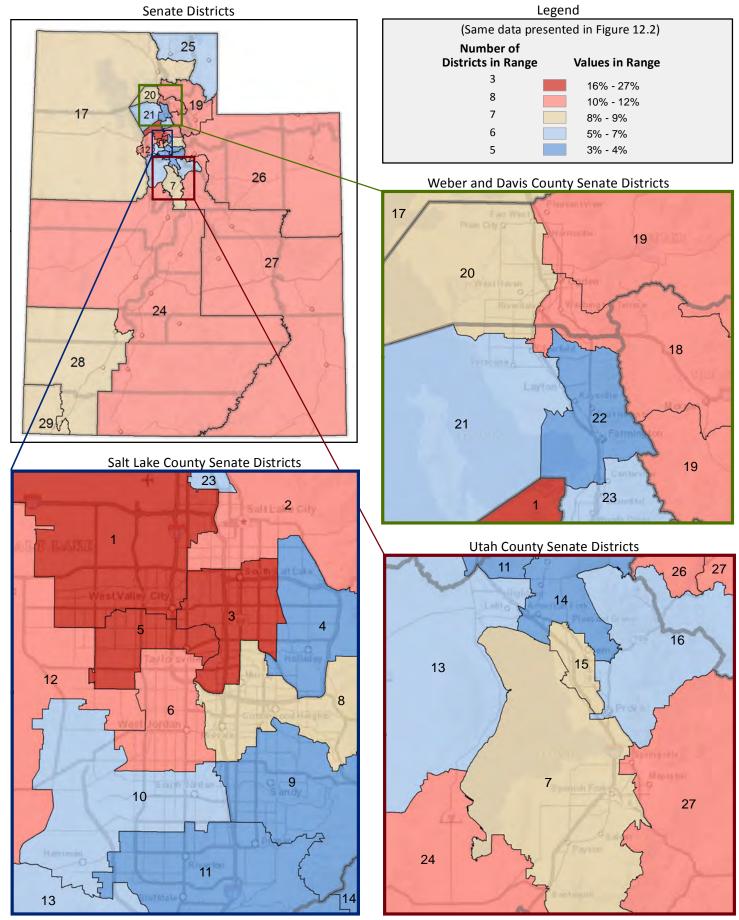

#### **Location of Cities and Districts**

| Membership of the Utah Senate |                       |  |  |  |
|-------------------------------|-----------------------|--|--|--|
| District                      | Senator               |  |  |  |
| 1                             | Luz Escamilla         |  |  |  |
| 2                             | Jim Dabakis           |  |  |  |
| 3                             | Gene Davis            |  |  |  |
| 4                             | Jani Iwamoto          |  |  |  |
| 5                             | Karen Mayne           |  |  |  |
| 6                             | Wayne A. Harper       |  |  |  |
| 7                             | Deidre M. Henderson   |  |  |  |
| 8                             | Brian E. Shiozawa     |  |  |  |
| 9                             | Wayne L. Niederhauser |  |  |  |
| 10                            | Aaron Osmond          |  |  |  |
| 11                            | Howard A. Stephenson  |  |  |  |
| 12                            | Daniel W. Thatcher    |  |  |  |
| 13                            | Mark B. Madsen        |  |  |  |
| 14                            | Alvin B. Jackson      |  |  |  |
| 15                            | Margaret Dayton       |  |  |  |
| 16                            | Curtis S. Bramble     |  |  |  |
| 17                            | Peter C. Knudson      |  |  |  |
| 18                            | Ann Millner           |  |  |  |
| 19                            | Allen M. Christensen  |  |  |  |
| 20                            | Scott K. Jenkins      |  |  |  |
| 21                            | Jerry W. Stevenson    |  |  |  |
| 22                            | J. Stuart Adams       |  |  |  |
| 23                            | Todd Weiler           |  |  |  |
| 24                            | Ralph Okerlund        |  |  |  |
| 25                            | Lyle W. Hillyard      |  |  |  |
| 26                            | Kevin T. Van Tassell  |  |  |  |
| 27                            | David P. Hinkins      |  |  |  |
| 28                            | Evan J. Vickers       |  |  |  |
| 29                            | Stephen H. Urquhart   |  |  |  |