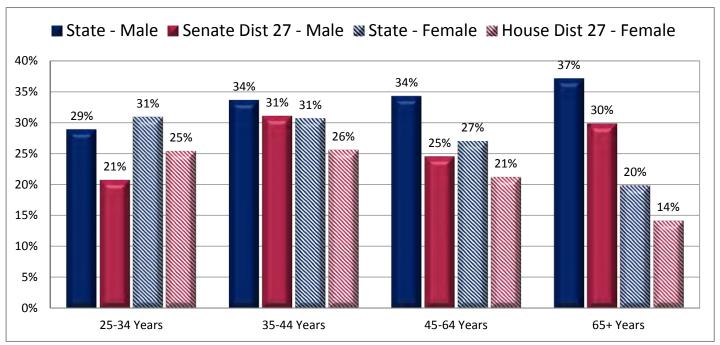

### **Table of Contents**

|       | ı                                       | age  |
|-------|-----------------------------------------|------|
| DISTR | RICT PROFILE                            | 4    |
| COMF  | PARISON CHARTS AND MAPS                 |      |
|       | Age                                     | 6    |
|       | Race                                    | . 10 |
|       | Hispanic or Latino                      | . 12 |
|       | Language Spoken at Home                 | . 14 |
|       | Birthplace and Citizenship              | . 16 |
|       | Household Type                          | . 20 |
|       | Household Type and Size                 | . 22 |
|       | Marital Status                          | . 24 |
|       | Women Giving Birth                      | . 26 |
|       | Child Living Arrangements               | . 28 |
|       | Grandparent Living with Grandchild      | . 30 |
|       | Education - Highest Level of Attainment | . 32 |
|       | Bachelor's Degree Attainment            | . 34 |
|       | Veterans                                | . 36 |
|       | Employment by Industry                  | . 38 |
|       | Means of Transportation to Work         | . 42 |
|       | Travel Time to Work                     | . 44 |
|       | Sources of Household Income             | . 46 |
|       | Household Income                        | . 48 |
|       | Poverty                                 | . 50 |
|       | Food Stamps by Poverty Status           | . 52 |
|       | Food Stamps and Cash Public Assistance  | . 54 |
|       | Housing                                 | . 56 |
|       | Home Ownership                          | . 58 |
|       | Mortgage Status                         | . 60 |
|       | Year Moved into Unit                    | . 62 |
|       | Moved in Past Year                      | . 64 |
|       | Vacancy Rates                           | . 66 |
| APPE  | NDIX                                    |      |
|       | Table 1 - Age                           | . 70 |
|       | Table 2 - Race                          | . 71 |
|       | Table 3 - Hispanic or Latino            | . 72 |
|       | Table 4 - Language Spoken at Home       | . 73 |
|       | Table 5 - Birthplace and Citizenship    | . 74 |