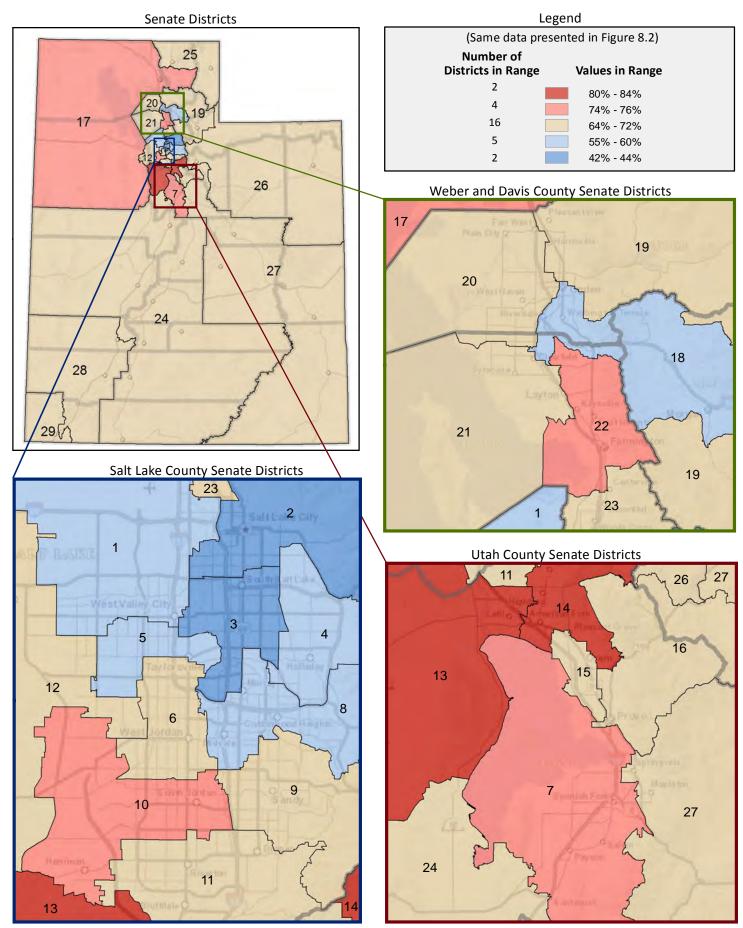

rized as either family or nonfamily. A family is a household where the householder is related to at least one other person in the household by birth, marriage, or adoption. A "two-person family" could be a husband and wife, or a parent and child.

### Figure 7.3 - HOUSEHOLD TYPE AND SIZE

### Percentage of Households That are 3-4 Person Family Households



Page 23

Figure 8.1 - MARITAL STATUS

### Percentage of Population Age 25+, by Marital Status

(Categories are mutually exclusive and sum to 100%)



Figure 8.2 - MARITAL STATUS

### Percentage of Population Age 25+ Who are Married with Spouse Present

(First category in Figure 8.1; same data presented in Figure 8.3; additional data in Table 8 of the appendix)



### Percentage of Population Age 25+ Who are Married with Spouse Present



Page 25

#### Figure 9.1 - WOMEN GIVING BIRTH

### Percentage of Women in Each Age Category Giving Birth in the Past 12 Months

(Numbers are the percentage of women in each age category giving birth; categories do not sum to 100%)



Figure 9.2 - WOMEN GIVING BIRTH

### Percentage of Women Age 15-19 Giving Birth in the Past 12 Months

(First category in Figure 9.1; same data presented in Figure 9.3; additional data in Table 9 of the appendix)



#### Figure 9.3 - WOMEN GIVING BIRTH

### Percentage of Women Age 15-19 Giving Birth in the Past 12 Months



Page 27

#### Figure 10.1 - CHILD LIVING ARRANGEMENTS

### Percentage of Children Age 0-17 Living with Parent(s), by Living Arrangement

(Categories are mutually exclusive and sum to 100%)



Figure 10.2 - CHILD LIVING ARRANGEMENTS

### P