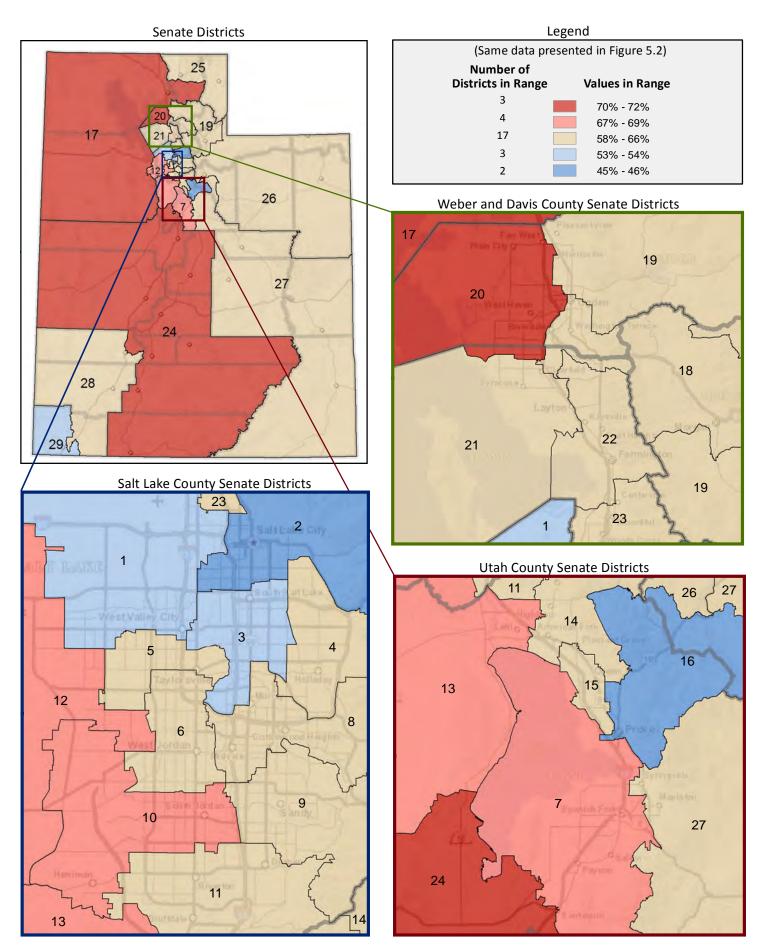

### **Table of Contents**

|       | ı                                       | age  |
|-------|-----------------------------------------|------|
| DISTR | RICT PROFILE                            | 4    |
| COMF  | PARISON CHARTS AND MAPS                 |      |
|       | Age                                     | 6    |
|       | Race                                    | . 10 |
|       | Hispanic or Latino                      | . 12 |
|       | Language Spoken at Home                 | . 14 |
|       | Birthplace and Citizenship              | . 16 |
|       | Household Type                          | . 20 |
|       | Household Type and Size                 | . 22 |
|       | Marital Status                          | . 24 |
|       | Women Giving Birth                      | . 26 |
|       | Child Living Arrangements               | . 28 |
|       | Grandparent Living with Grandchild      | . 30 |
|       | Education - Highest Level of Attainment | . 32 |
|       | Bachelor's Degree Attainment            | . 34 |
|       | Veterans                                | . 36 |
|       | Employment by Industry                  | . 38 |
|       | Means of Transportation to Work         | . 42 |
|       | Travel Time to Work                     | . 44 |
|       | Sources of Household Income             | . 46 |
|       | Household Income                        | . 48 |
|       | Poverty                                 | . 50 |
|       | Food Stamps by Poverty Status           | . 52 |
|       | Food Stamps and Cash Public Assistance  | . 54 |
|       | Housing                                 | . 56 |
|       | Home Ownership                          | . 58 |
|       | Mortgage Status                         | . 60 |
|       | Year Moved into Unit                    | . 62 |
|       | Moved in Past Year                      | . 64 |
|       | Vacancy Rates                           | . 66 |
| APPE  | NDIX                                    |      |
|       | Table 1 - Age                           | . 70 |
|       | Table 2 - Race                          | . 71 |
|       | Table 3 - Hispanic or Latino            | . 72 |
|       | Table 4 - Language Spoken at Home       | . 73 |
|       | Table 5 - Birthplace and Citizenship    | . 74 |