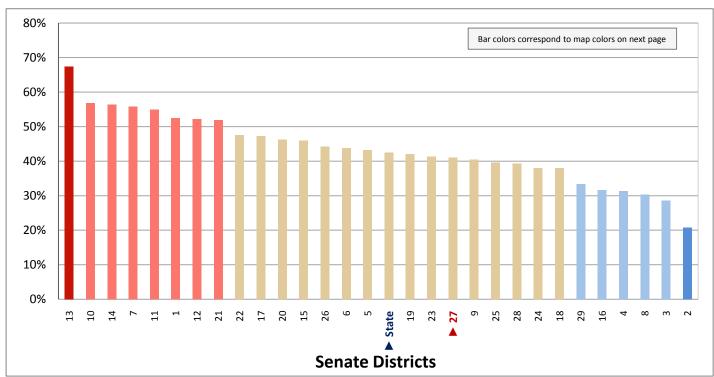

### **Table of Contents**

|       | ı                                       | age  |
|-------|-----------------------------------------|------|
| DISTR | RICT PROFILE                            | 4    |
| COMF  | PARISON CHARTS AND MAPS                 |      |
|       | Age                                     | 6    |
|       | Race                                    | . 10 |
|       | Hispanic or Latino                      | . 12 |
|       | Language Spoken at Home                 | . 14 |
|       | Birthplace and Citizenship              | . 16 |
|       | Household Type                          | . 20 |
|       | Household Type and Size                 | . 22 |
|       | Marital Status                          | . 24 |
|       | Women Giving Birth                      | . 26 |
|       | Child Living Arrangements               | . 28 |
|       | Grandparent Living with Grandchild      | . 30 |
|       | Education - Highest Level of Attainment | . 32 |
|       | Bachelor's Degree Attainment            | . 34 |
|       | Veterans                                | . 36 |
|       | Employment by Industry                  | . 38 |
|       | Means of Transportation to Work         | . 42 |
|       | Travel Time to Work                     | . 44 |
|       | Sources of Household Income             | . 46 |
|       | Household Income                        | . 48 |
|       | Poverty                                 | . 50 |
|       | Food Stamps by Poverty Status           | . 52 |
|       | Food Stamps and Cash Public Assistance  | . 54 |
|       | Housing                                 | . 56 |
|       | Home Ownership                          | . 58 |
|       | Mortgage Status                         | . 60 |
|       | Year Moved into Unit                    | . 62 |
|       | Moved in Past Year                      | . 64 |
|       | Vacancy Rates                           | . 66 |
| APPE  | NDIX                                    |      |
|       | Table 1 - Age                           | . 70 |
|       | Table 2 - Race                          | . 71 |
|       | Table 3 - Hispanic or Latino            | . 72 |
|       | Table 4 - Language Spoken at Home       | . 73 |
|       | Table 5 - Birthplace and Citizenship    | . 74 |