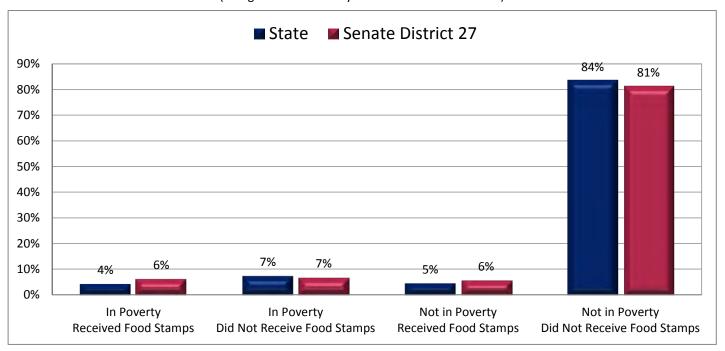

### **Table of Contents**

|       | ı                                       | age  |
|-------|-----------------------------------------|------|
| DISTR | RICT PROFILE                            | 4    |
| COMF  | PARISON CHARTS AND MAPS                 |      |
|       | Age                                     | 6    |
|       | Race                                    | . 10 |
|       | Hispanic or Latino                      | . 12 |
|       | Language Spoken at Home                 | . 14 |
|       | Birthplace and Citizenship              | . 16 |
|       | Household Type                          | . 20 |
|       | Household Type and Size                 | . 22 |
|       | Marital Status                          | . 24 |
|       | Women Giving Birth                      | . 26 |
|       | Child Living Arrangements               | . 28 |
|       | Grandparent Living with Grandchild      | . 30 |
|       | Education - Highest Level of Attainment | . 32 |
|       | Bachelor's Degree Attainment            | . 34 |
|       | Veterans                                | . 36 |
|       | Employment by Industry                  | . 38 |
|       | Means of Transportation to Work         | . 42 |
|       | Travel Time to Work                     | . 44 |
|       | Sources of Household Income             | . 46 |
|       | Household Income                        | . 48 |
|       | Poverty                                 | . 50 |
|       | Food Stamps by Poverty Status           | . 52 |
|       | Food Stamps and Cash Public Assistance  | . 54 |
|       | Housing                                 | . 56 |
|       | Home Ownership                          | . 58 |
|       | Mortgage Status                         | . 60 |
|       | Year Moved into Unit                    | . 62 |
|       | Moved in Past Year                      | . 64 |
|       | Vacancy Rates                           | . 66 |
| APPE  | NDIX                                    |      |
|       | Table 1 - Age                           | . 70 |
|       | Table 2 - Race                          | . 71 |
|       | Table 3 - Hispanic or Latino            | . 72 |
|       | Table 4 - Language Spoken at Home       | . 73 |
|       | Table 5 - Birthplace and Citizenship    | . 74 |