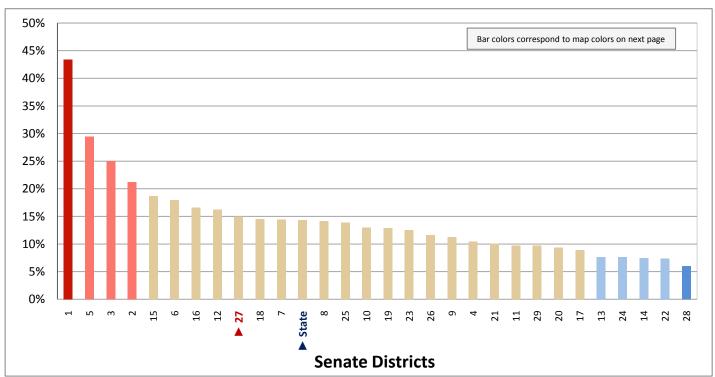

or Latino

(First category in Figure 3.1; same data presented in Figure 3.3; additional data in Table 3 of the appendix)



<sup>\*</sup> The U.S. Census Bureau distinguishes between ethnicity and race. For example, a person could be Hispanic (ethnicity) and white (race), or Hispanic and black (race).

### Figure 3.3 - HISPANIC OR LATINO

### Percentage of Population Who are Hispanic or Latino



Page 13

Figure 4.1 - LANGUAGE SPOKEN AT HOME

### Percentage of Population Age 5+, by Language Spoken at Home

(Categories are mutually exclusive and sum to 100%)



Figure 4.2 - LANGUAGE SPOKEN AT HOME

### Percentage of Population Age 5+ Who Do Not Speak English at Home

(Sum of last four categories in Figure 4.1; same data presented in Figure 4.3; additional data in Table 4 of the appendix)



### Figure 4.3 - LANGUAGE SPOKEN AT HOME

### Percentage of Population Age 5+ Who Do Not Speak English at Home



Page 15

Figure 5.1 - BIRTHPLACE AND CITIZENSHIP

### Percentage of Population, by Birthplace and Citizenship Status

(Categories are mutually exclusive and sum to 100%)



Figure 5.2 - BIRTHPLACE AND CITIZENSHIP

### Percentage of Population Born in Utah

(First category in Figure 5.1; same data presented in Figure 5.3; additional data in Table 5 of the appendix)



### Figure 5.3 - BIRTHPLACE AND CITIZENSHIP

### **Percentage of Population Born in Utah**



Page 17

Figure 5.4 - BIRTHPLACE AND CITIZENSHIP

### **Percentage of Population Who are Naturalized Citizens**

(Fourth category in Figure 5.1; additional data in Table 5 of the appendix)



Figure 5.5 - BIRTHPLACE AND