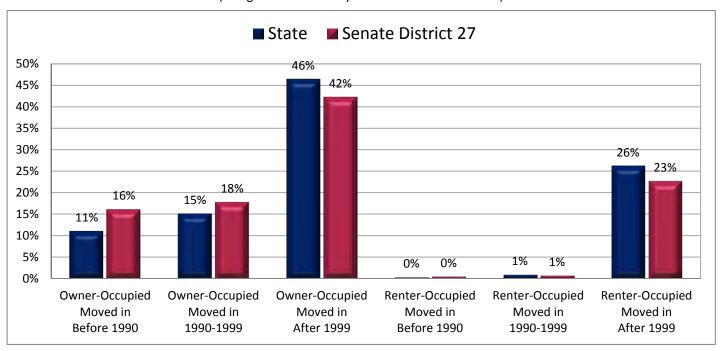

ure 24.3; additional data in Table 24 of the appendix)



#### Figure 24.3 - HOME OWNERSHIP

# Percentage of Occupied Housing Units Owned by Occupant



Page 59

Figure 25.1 - MORTGAGE STATUS

## Percentage of Owner-Occupied Housing Units, by Mortgage Status

(Categories are mutually exclusive and sum to 100%)



Figure 25.2 - MORTGAGE STATUS

## Percentage of Owner-Occupied Housing Units without a Mortgage

(Last category in Figure 25.1; same data presented in Figure 25.3; additional data in Table 25 of the appendix)



#### Figure 25.3 - MORTGAGE STATUS

# Percentage of Owner-Occupied Housing Units without a Mortgage



Page 61

Figure 26.1 - YEAR MOVED INTO UNIT

### Percentage of Population, by Occupant Type and Length of Occupancy

(Categories are mutually exclusive and sum to 100%)



Figure 26.2 - YEAR MOVED INTO UNIT

# Percentage of Population in Occupied Housing Units Who Moved in Prior to 1990

(Sum of first and fourth categories in Figure 26.1; same data presented in Figure 26.3; additional data in Table 26 of appendix)



#### Figure 26.3 - YEAR MOVED INTO UNIT

# Percentage of Population in Occupied Housing Units Who Moved in Prior to 1990



Page 63

Figure 27.1 - MOVED IN PAST YEAR

#### Percentage of Population Age 1+, by Moved in the Past Year

(Categories are mutually exclusive and sum to 100%)



Figure 27.2 - MOVED IN PAST YEAR

### Percentage of Population Age 1+ Who Moved to Utah in the Past Year

(Sum of last three categories in Figure 27.1; same data presented in Figure 27.3; additional data in Table 27 of the appendix)



# Percentage of Population