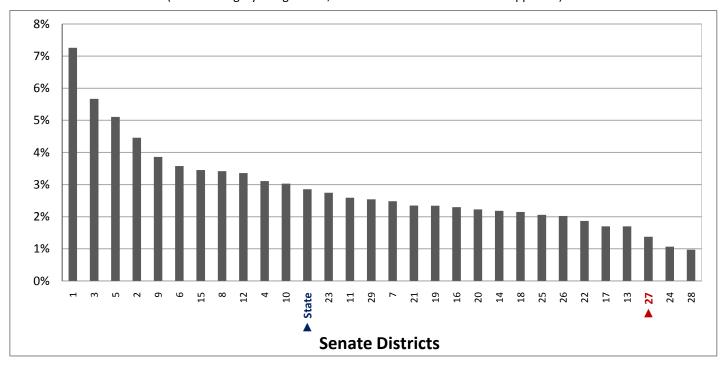

### **Table of Contents**

|       | ı                                       | age  |
|-------|-----------------------------------------|------|
| DISTR | RICT PROFILE                            | 4    |
| COMF  | PARISON CHARTS AND MAPS                 |      |
|       | Age                                     | 6    |
|       | Race                                    | . 10 |
|       | Hispanic or Latino                      | . 12 |
|       | Language Spoken at Home                 | . 14 |
|       | Birthplace and Citizenship              | . 16 |
|       | Household Type                          | . 20 |
|       | Household Type and Size                 | . 22 |
|       | Marital Status                          | . 24 |
|       | Women Giving Birth                      | . 26 |
|       | Child Living Arrangements               | . 28 |
|       | Grandparent Living with Grandchild      | . 30 |
|       | Education - Highest Level of Attainment | . 32 |
|       | Bachelor's Degree Attainment            | . 34 |
|       | Veterans                                | . 36 |
|       | Employment by Industry                  | . 38 |
|       | Means of Transportation to Work         | . 42 |
|       | Travel Time to Work                     | . 44 |
|       | Sources of Household Income             | . 46 |
|       | Household Income                        | . 48 |
|       | Poverty                                 | . 50 |
|       | Food Stamps by Poverty Status           | . 52 |
|       | Food Stamps and Cash Public Assistance  | . 54 |
|       | Housing                                 | . 56 |
|       | Home Ownership                          | . 58 |
|       | Mortgage Status                         | . 60 |
|       | Year Moved into Unit                    | . 62 |
|       | Moved in Past Year                      | . 64 |
|       | Vacancy Rates                           | . 66 |
| APPE  | NDIX                                    |      |
|       | Table 1 - Age                           | . 70 |
|       | Table 2 - Race                          | . 71 |
|       | Table 3 - Hispanic or Latino            | . 72 |
|       | Table 4 - Language Spoken at Home       | . 73 |
|       | Table 5 - Birthplace and Citizenship    | . 74 |