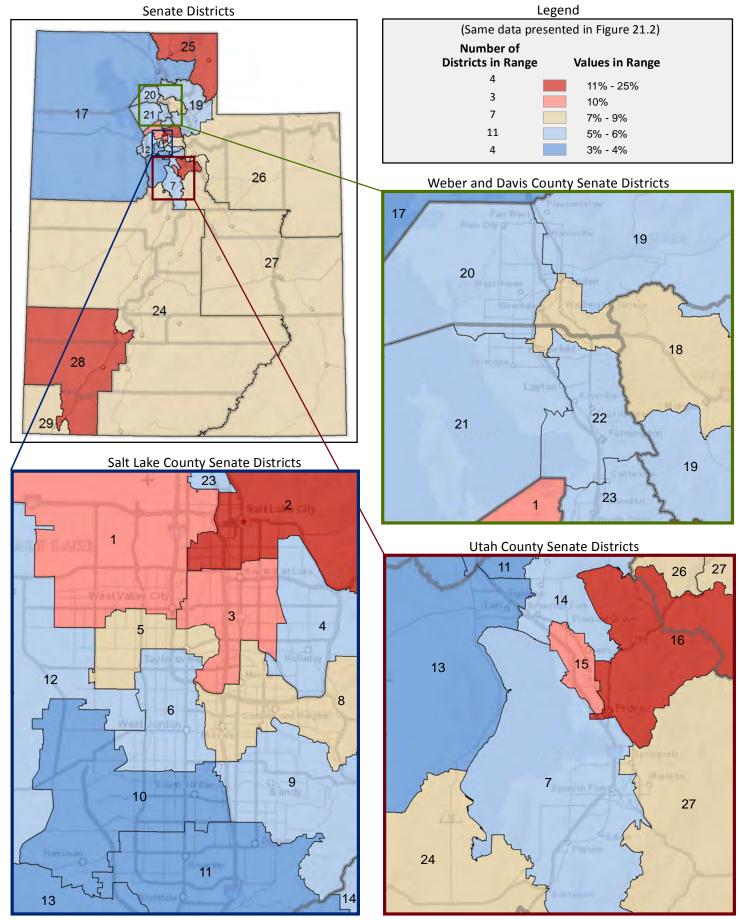

### **Table of Contents**

|       | ı                                       | age  |
|-------|-----------------------------------------|------|
| DISTR | RICT PROFILE                            | 4    |
| COMF  | PARISON CHARTS AND MAPS                 |      |
|       | Age                                     | 6    |
|       | Race                                    | . 10 |
|       | Hispanic or Latino                      | . 12 |
|       | Language Spoken at Home                 | . 14 |
|       | Birthplace and Citizenship              | . 16 |
|       | Household Type                          | . 20 |
|       | Household Type and Size                 | . 22 |
|       | Marital Status                          | . 24 |
|       | Women Giving Birth                      | . 26 |
|       | Child Living Arrangements               | . 28 |
|       | Grandparent Living with Grandchild      | . 30 |
|       | Education - Highest Level of Attainment | . 32 |
|       | Bachelor's Degree Attainment            | . 34 |
|       | Veterans                                | . 36 |
|       | Employment by Industry                  | . 38 |
|       | Means of Transportation to Work         | . 42 |
|       | Travel Time to Work                     | . 44 |
|       | Sources of Household Income             | . 46 |
|       | Household Income                        | . 48 |
|       | Poverty                                 | . 50 |
|       | Food Stamps by Poverty Status           | . 52 |
|       | Food Stamps and Cash Public Assistance  | . 54 |
|       | Housing                                 | . 56 |
|       | Home Ownership                          | . 58 |
|       | Mortgage Status                         | . 60 |
|       | Year Moved into Unit                    | . 62 |
|       | Moved in Past Year                      | . 64 |
|       | Vacancy Rates                           | . 66 |
| APPE  | NDIX                                    |      |
|       | Table 1 - Age                           | . 70 |
|       | Table 2 - Race                          | . 71 |
|       | Table 3 - Hispanic or Latino            | . 72 |
|       | Table 4 - Language Spoken at Home       | . 73 |
|       | Table 5 - Birthplace and Citizenship    | . 74 |

### **Table of Contents (continued)**

| · · · · · · · · · · · · · · · · · · ·              | age  |
|----------------------------------------------------|------|
| Table 6 - Household Type                           | . 75 |
| Table 7 - Household Type and Size                  | . 76 |
| Table 8 - Marital Status                           | . 77 |
| Table 9 - Women Giving Birth                       | . 78 |
| Table 10 - Child Living Arrangements               | . 79 |
| Table 11 - Grandparent Living with Grandchild      | . 80 |
| Table 12 - Education - Highest Level of Attainment | . 81 |
| Table 13 - Bachelor's Degree Attainment            | . 82 |
| Table 14 - Veterans                                | . 83 |
| Table 15 - Employment by Industry                  | . 84 |
| Table 16 - Means of Transportation to Work         | . 86 |
| Table 17 - Travel Time to Work                     | . 87 |
| Table 18 - Sources of Household Income             | . 88 |
| Table 19 - Household Income                        | . 89 |
| Table 20 - Poverty                                 | . 90 |
| Table 21 - Food Stamps by Poverty Status           | . 91 |
| Table 22 - Food Stamps and Cash Public Assistance  | . 92 |
| Table 23 - Housing                                 | . 93 |
| Table 24 - Home Ownership                          | . 94 |
| Table 25 - Mortgage Status                         | . 95 |
| Table 26 - Year Moved into Unit                    | . 96 |
| Table 27 - Moved in Past Year                      | . 97 |
| Table 28 - Vacancy Rates.                          | . 98 |