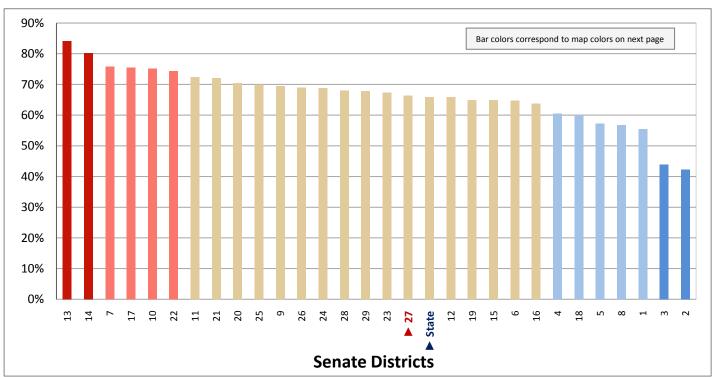

onal data in Table 7 of the appendix)



<sup>\*</sup> Households are categorized as either family or nonfamily. A family is a household where the householder is related to at least one other person in the household by birth, marriage, or adoption. A "two-person family" could be a husband and wife, or a parent and child.

### Figure 7.3 - HOUSEHOLD TYPE AND SIZE

### Percentage of Households That are 3-4 Person Family Households



Page 23

Figure 8.1 - MARITAL STATUS

### Percentage of Population Age 25+, by Marital Status

(Categories are mutually exclusive and sum to 100%)



Figure 8.2 - MARITAL STATUS

### Percentage of Population Age 25+ Who are Married with Spouse Present

(First category in Figure 8.1; same data presented in Figure 8.3; additional data in Table 8 of the appendix)



### Percentage of Population Age 25+ Who are Married with Spouse Present



Page 25

#### Figure 9.1 - WOMEN GIVING BIRTH

### Percentage of Women in Each Age Category Giving Birth in the Past 12 Months

(Numbers are the percentage of women in each age category giving birth; categories do not sum to 100%)



Figure 9.2 - WOMEN GIVING BIRTH

### Percentage of Women Age 15-19 Giving Birth in the Past 12 Months

(First category in Figure 9.1; same data presented in Figure 9.3; additional data in Table 9 of the appendix)



#### Figure 9.3 - WOMEN GIVING BIRTH

### Percentage of Women Age 15-19 Giving Birth in the Past 12 Months



Page 27

#### Figure 10.1 - CHILD LIVING ARRANGEMENTS

### Percentage of Children Age 0-17 Living with Parent(s), by Living Arrangement

(Categories are mutually