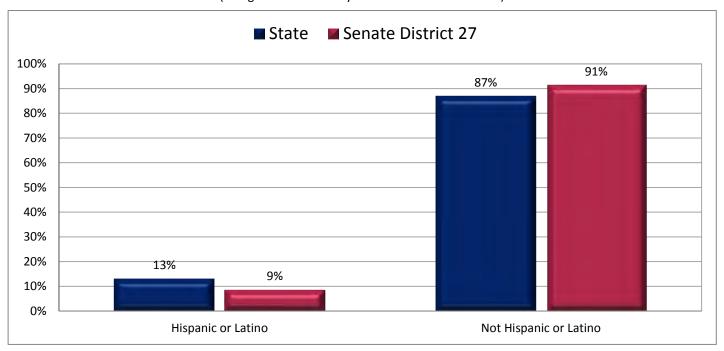

of the appendix)



Figure 1.6 - AGE

Percentage of Population Who are School Age Children (Age 5-17)



Page 9

Figure 2.1 - RACE

### Percentage of Population, by Race\*

(Categories are mutually exclusive and sum to 100%)



Figure 2.2 - RACE

Percentage of Population Who are White

(First category in Figure 2.1; same data presented in Figure 2.3; additional data in Table 2 of the appendix)



<sup>\*</sup> The U.S. Census Bureau distinguishes between ethnicity and race. For example, a person could be Hispanic (ethnicity) and white (race), or Hispanic and black (race).

### Figure 2.3 - RACE

### Percentage of Population Who are White



Page 11

Figure 3.1 - HISPANIC OR LATINO

### Percentage of Population, by Hispanic or Latino\*

(Categories are mutually exclusive and sum to 100%)



Figure 3.2 - HISPANIC OR LATINO

### Percentage of Population Who are Hispanic or Latino

(First category in Figure 3.1; same data presented in Figure 3.3; additional data in Table 3 of the appendix)



<sup>\*</sup> The U.S. Census Bureau distinguishes between ethnicity and race. For example, a person could be Hispanic (ethnicity) and white (race), or Hispanic and black (race).

### Figure 3.3 - HISPANIC OR LATINO

### Percentage of Population Who are Hispanic or Latino



Page 13

Figure 4.1 - LANGUAGE SPOKEN AT HOME

### Percentage of Population Age 5+, by Language Spoken at Home

(Categories are mutually exclusive and sum to 100%)



Figure 4.2 - LANGUAGE SPOKEN AT HOME

### Percentage of Population Age 5+ Who Do Not Speak English at Home

(Sum of last four categories in Figure 4.1;