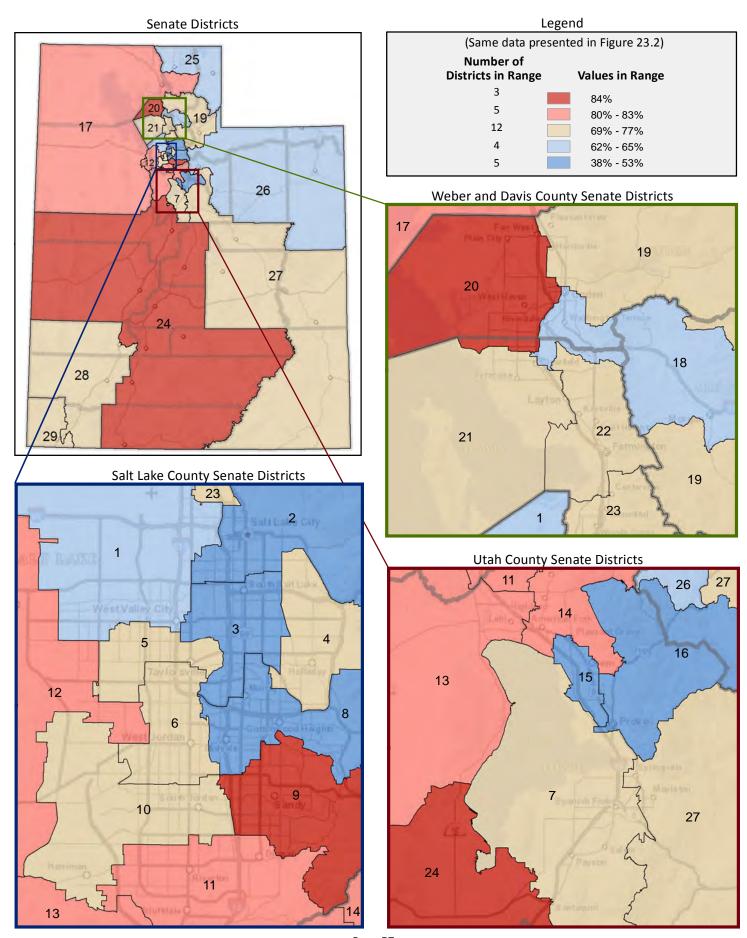

### **Table of Contents**

|       | ı                                       | age  |
|-------|-----------------------------------------|------|
| DISTR | RICT PROFILE                            | 4    |
| COMF  | PARISON CHARTS AND MAPS                 |      |
|       | Age                                     | 6    |
|       | Race                                    | . 10 |
|       | Hispanic or Latino                      | . 12 |
|       | Language Spoken at Home                 | . 14 |
|       | Birthplace and Citizenship              | . 16 |
|       | Household Type                          | . 20 |
|       | Household Type and Size                 | . 22 |
|       | Marital Status                          | . 24 |
|       | Women Giving Birth                      | . 26 |
|       | Child Living Arrangements               | . 28 |
|       | Grandparent Living with Grandchild      | . 30 |
|       | Education - Highest Level of Attainment | . 32 |
|       | Bachelor's Degree Attainment            | . 34 |
|       | Veterans                                | . 36 |
|       | Employment by Industry                  | . 38 |
|       | Means of Transportation to Work         | . 42 |
|       | Travel Time to Work                     | . 44 |
|       | Sources of Household Income             | . 46 |
|       | Household Income                        | . 48 |
|       | Poverty                                 | . 50 |
|       | Food Stamps by Poverty Status           | . 52 |
|       | Food Stamps and Cash Public Assistance  | . 54 |
|       | Housing                                 | . 56 |
|       | Home Ownership                          | . 58 |
|       | Mortgage Status                         | . 60 |
|       | Year Moved into Unit                    | . 62 |
|       | Moved in Past Year                      | . 64 |
|       | Vacancy Rates                           | . 66 |
| APPE  | NDIX                                    |      |
|       | Table 1 - Age                           | . 70 |
|       | Table 2 - Race                          | . 71 |
|       | Table 3 - Hispanic or Latino            | . 72 |
|       | Table 4 - Language Spoken at Home       | . 73 |
|       | Table 5 - Birthplace and Citizenship    | . 74 |