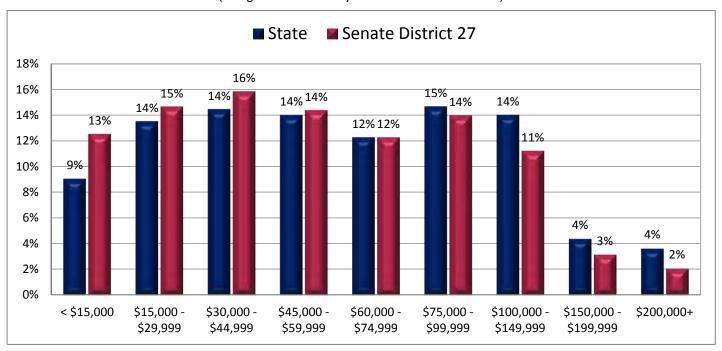

y exclusive and sum to 100%)



Figure 18.2 - SOURCES OF HOUSEHOLD INCOME

# Percentage of Aggregate Household Income from Interest, Dividends, or Net Rental Income

(Third category in Figure 18.1; same data presented in Figure 18.3; additional data in Table 18 of the appendix)



<sup>\*</sup> Household income is categorized into the eight types shown in Figure 18.1. Aggregate household income for each income type is the sum of all income from that income type for all households in the legislative district.

#### Figure 18.3 - SOURCES OF HOUSEHOLD INCOME

# Percentage of Aggregate Household Income from Interest, Dividends, or Net Rental Income



Page 47

Figure 19.1 - HOUSEHOLD INCOME

## Percentage of Households, by Household Income

(Categories are mutually exclusive and sum to 100%)



Figure 19.2 - HOUSEHOLD INCOME

### **Average Household Income**

(This data is not included in Figure 19.1; same data presented in Figure 19.3; additional data in Table 19 of the appendix)



# **Average Household Income**



Page 49

Figure 20.1 - POVERTY

## Percentage of Households in Poverty, by Household Type\*

(Categories are mutually exclusive and sum to 100%)



Figure 20.2 - POVERTY

## Percentage of Total Households in Poverty

(This data is not included in Figure 20.1; same data presented in Figure 20.3; additional data in Table 20 of the appendix)



<sup>\*</sup> For a family household, a household is classified as in poverty when the total income of the householder's family is below a poverty threshold. For nonfamily households, the householder's own income is compared wi