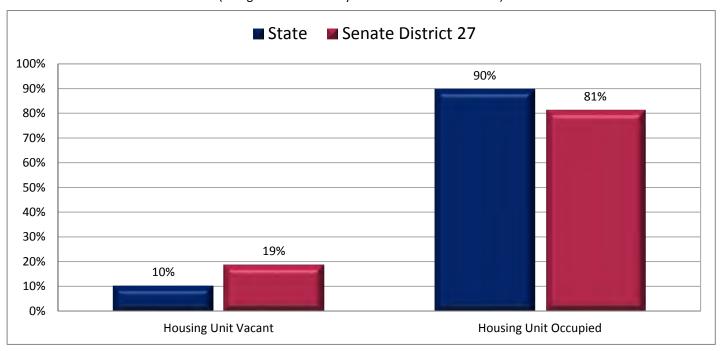

### **Table of Contents**

|       | ı                                       | age  |
|-------|-----------------------------------------|------|
| DISTR | RICT PROFILE                            | 4    |
| COMF  | PARISON CHARTS AND MAPS                 |      |
|       | Age                                     | 6    |
|       | Race                                    | . 10 |
|       | Hispanic or Latino                      | . 12 |
|       | Language Spoken at Home                 | . 14 |
|       | Birthplace and Citizenship              | . 16 |
|       | Household Type                          | . 20 |
|       | Household Type and Size                 | . 22 |
|       | Marital Status                          | . 24 |
|       | Women Giving Birth                      | . 26 |
|       | Child Living Arrangements               | . 28 |
|       | Grandparent Living with Grandchild      | . 30 |
|       | Education - Highest Level of Attainment | . 32 |
|       | Bachelor's Degree Attainment            | . 34 |
|       | Veterans                                | . 36 |
|       | Employment by Industry                  | . 38 |
|       | Means of Transportation to Work         | . 42 |
|       | Travel Time to Work                     | . 44 |
|       | Sources of Household Income             | . 46 |
|       | Household Income                        | . 48 |
|       | Poverty                                 | . 50 |
|       | Food Stamps by Poverty Status           | . 52 |
|       | Food Stamps and Cash Public Assistance  | . 54 |
|       | Housing                                 | . 56 |
|       | Home Ownership                          | . 58 |
|       | Mortgage Status                         | . 60 |
|       | Year Moved into Unit                    | . 62 |
|       | Moved in Past Year                      | . 64 |
|       | Vacancy Rates                           | . 66 |
| APPE  | NDIX                                    |      |
|       | Table 1 - Age                           | . 70 |
|       | Table 2 - Race                          | . 71 |
|       | Table 3 - Hispanic or Latino            | . 72 |
|       | Table 4 - Language Spoken at Home       | . 73 |
|       | Table 5 - Birthplace and Citizenship    | . 74 |

### **Table of Contents (continued)**

| · · · · · · · · · · · · · · · · · · ·              | age  |
|----------------------------------------------------|------|
| Table 6 - Household Type                           | . 75 |
| Table 7 - Household Type and Size                  | . 76 |
| Table 8 - Marital Status                           | . 77 |
| Table 9 - Women Giving Birth                       | . 78 |
| Table 10 - Child Living Arrangements               | . 79 |
| Table 11 - Grandparent Living with Grandchild      | . 80 |
| Table 12 - Education - Highest Level of Attainment | . 81 |
| Table 13 - Bachelor's Degree Attainment            | . 82 |
| Table 14 - Veterans                                | . 83 |
| Table 15 - Employment by Industry                  | . 84 |
| Table 16 - Means of Transportation to Work         | . 86 |
| Table 17 - Travel Time to Work                     | . 87 |
| Table 18 - Sources of Household Income             | . 88 |
| Table 19 - Household Income                        | . 89 |
| Table 20 - Poverty                                 | . 90 |
| Table 21 - Food Stamps by Poverty Status           | . 91 |
| Table 22 - Food Stamps and Cash Public Assistance  | . 92 |
| Table 23 - Housing                                 | . 93 |
| Table 24 - Home Ownership                          | . 94 |
| Table 25 - Mortgage Status                         | . 95 |
| Table 26 - Year Moved into Unit                    | . 96 |
| Table 27 - Moved in Past Year                      | . 97 |
| Table 28 - Vacancy Rates.                          | . 98 |