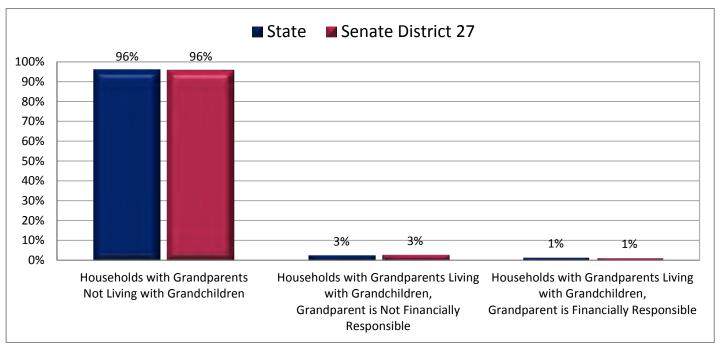

G BIRTH

### Percentage of Women Age 15-19 Giving Birth in the Past 12 Months



Page 27

#### Figure 10.1 - CHILD LIVING ARRANGEMENTS

### Percentage of Children Age 0-17 Living with Parent(s), by Living Arrangement

(Categories are mutually exclusive and sum to 100%)



Figure 10.2 - CHILD LIVING ARRANGEMENTS

### Percentage of Children Age 0-17 Living with One Parent

(Sum of last two categories in Figure 10.1; same data presented in Figure 10.3; additional data in Table 10 of the appendix)



### Figure 10.3 - CHILD LIVING ARRANGEMENTS

### Percentage of Children Age 0-17 Living with One Parent



Page 29

Figure 11.1 - GRANDPARENT LIVING WITH GRANDCHILD

## Percentage of Households, by Grandparent Living with Grandchild Age 0-17\*

(Categories are mutually exclusive and sum to 100%)



Figure 11.2 - GRANDPARENT LIVING WITH GRANDCHILD

## Percentage of Households with a Grandparent Living with Grandchildren Age 0-17 and Grandparent is Financially Responsible\*\*

(Last category in Figure 11.1; same data presented in Figure 11.3; additional data in Table 11 of the appendix)



<sup>\*</sup> Includes grandparents who live in their adult child's home.

<sup>\*\*</sup> A grandparent is considered "financially responsible" for their grandchild if the grandparent is financially responsible for food, shelter, clothing, day care, or other basic needs.

Figure 11.3 - GRANDPARENT LIVING WITH GRANDCHILD

### Percentage of Households with a Grandparent Living with Grandchildren Age 0-17 and Grandparent is Financially Responsible



Page 31

Figure 12.1 - EDUCATION - HIGHEST LEVEL O