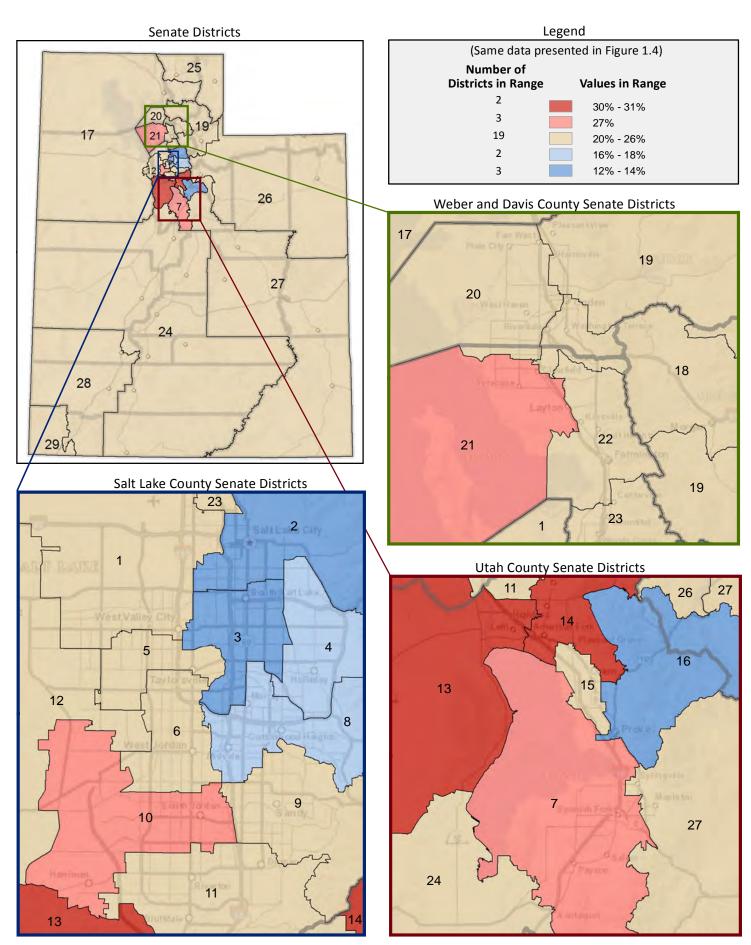

#### **Location of Cities and Districts**

| Membership of the Utah Senate |                       |  |  |  |
|-------------------------------|-----------------------|--|--|--|
| District                      | Senator               |  |  |  |
| 1                             | Luz Escamilla         |  |  |  |
| 2                             | Jim Dabakis           |  |  |  |
| 3                             | Gene Davis            |  |  |  |
| 4                             | Jani Iwamoto          |  |  |  |
| 5                             | Karen Mayne           |  |  |  |
| 6                             | Wayne A. Harper       |  |  |  |
| 7                             | Deidre M. Henderson   |  |  |  |
| 8                             | Brian E. Shiozawa     |  |  |  |
| 9                             | Wayne L. Niederhauser |  |  |  |
| 10                            | Aaron Osmond          |  |  |  |
| 11                            | Howard A. Stephenson  |  |  |  |
| 12                            | Daniel W. Thatcher    |  |  |  |
| 13                            | Mark B. Madsen        |  |  |  |
| 14                            | Alvin B. Jackson      |  |  |  |
| 15                            | Margaret Dayton       |  |  |  |
| 16                            | Curtis S. Bramble     |  |  |  |
| 17                            | Peter C. Knudson      |  |  |  |
| 18                            | Ann Millner           |  |  |  |
| 19                            | Allen M. Christensen  |  |  |  |
| 20                            | Scott K. Jenkins      |  |  |  |
| 21                            | Jerry W. Stevenson    |  |  |  |
| 22                            | J. Stuart Adams       |  |  |  |
| 23                            | Todd Weiler           |  |  |  |
| 24                            | Ralph Okerlund        |  |  |  |
| 25                            | Lyle W. Hillyard      |  |  |  |
| 26                            | Kevin T. Van Tassell  |  |  |  |
| 27                            | David P. Hinkins      |  |  |  |
| 28                            | Evan J. Vickers       |  |  |  |
| 29                            | Stephen H. Urquhart   |  |  |  |