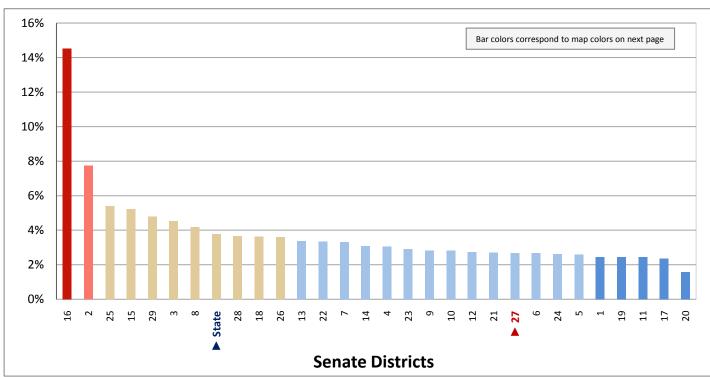

### **Table of Contents**

|       | ı                                       | age  |
|-------|-----------------------------------------|------|
| DISTR | RICT PROFILE                            | 4    |
| COMF  | PARISON CHARTS AND MAPS                 |      |
|       | Age                                     | 6    |
|       | Race                                    | . 10 |
|       | Hispanic or Latino                      | . 12 |
|       | Language Spoken at Home                 | . 14 |
|       | Birthplace and Citizenship              | . 16 |
|       | Household Type                          | . 20 |
|       | Household Type and Size                 | . 22 |
|       | Marital Status                          | . 24 |
|       | Women Giving Birth                      | . 26 |
|       | Child Living Arrangements               | . 28 |
|       | Grandparent Living with Grandchild      | . 30 |
|       | Education - Highest Level of Attainment | . 32 |
|       | Bachelor's Degree Attainment            | . 34 |
|       | Veterans                                | . 36 |
|       | Employment by Industry                  | . 38 |
|       | Means of Transportation to Work         | . 42 |
|       | Travel Time to Work                     | . 44 |
|       | Sources of Household Income             | . 46 |
|       | Household Income                        | . 48 |
|       | Poverty                                 | . 50 |
|       | Food Stamps by Poverty Status           | . 52 |
|       | Food Stamps and Cash Public Assistance  | . 54 |
|       | Housing                                 | . 56 |
|       | Home Ownership                          | . 58 |
|       | Mortgage Status                         | . 60 |
|       | Year Moved into Unit                    | . 62 |
|       | Moved in Past Year                      | . 64 |
|       | Vacancy Rates                           | . 66 |
| APPE  | NDIX                                    |      |
|       | Table 1 - Age                           | . 70 |
|       | Table 2 - Race                          | . 71 |
|       | Table 3 - Hispanic or Latino            | . 72 |
|       | Table 4 - Language Spoken at Home       | . 73 |
|       | Table 5 - Birthplace and Citizenship    | . 74 |

### **Table of Contents (continued)**

| · · · · · · · · · · · · · · · · · · ·              | age  |
|----------------------------------------------------|------|
| Table 6 - Household Type                           | . 75 |
| Table 7 - Household Type and Size                  | . 76 |
| Table 8 - Marital Status                           | . 77 |
| Table 9 - Women Giving Birth                       | . 78 |
| Table 10 - Child Living Arrangements               | . 79 |
| Table 11 - Grandparent Living with Grandchild      | . 80 |
| Table 12 - Education - Highest Level of Attainment | . 81 |
| Table 13 - Bachelor's Degree Attainment            | . 82 |
| Table 14 - Veterans                                | . 83 |
| Table 15 - Employment by Industry                  | . 84 |
| Table 16 - Means of Transportation to Work         | . 86 |
| Table 17 - Travel Time to Work                     | . 87 |
| Table 18 - Sources of Household Income             | . 88 |
| Table 19 - Household Income                        | . 89 |
| Table 20 - Poverty                                 | . 90 |
| Table 21 - Food Stamps by Poverty Status           | . 91 |
| Table 22 - Food Stamps and Cash Public Assistance  | . 92 |
| Table 23 - Housing                                 | . 93 |
| Table 24 - Home Ownership                          | . 94 |
| Table 25 - Mortgage Status                         | . 95 |
| Table 26 - Year Moved into Unit                    | . 96 |
| Table 27 - Moved in Past Year                      | . 97 |
| Table 28 - Vacancy Rates.                          | . 98 |