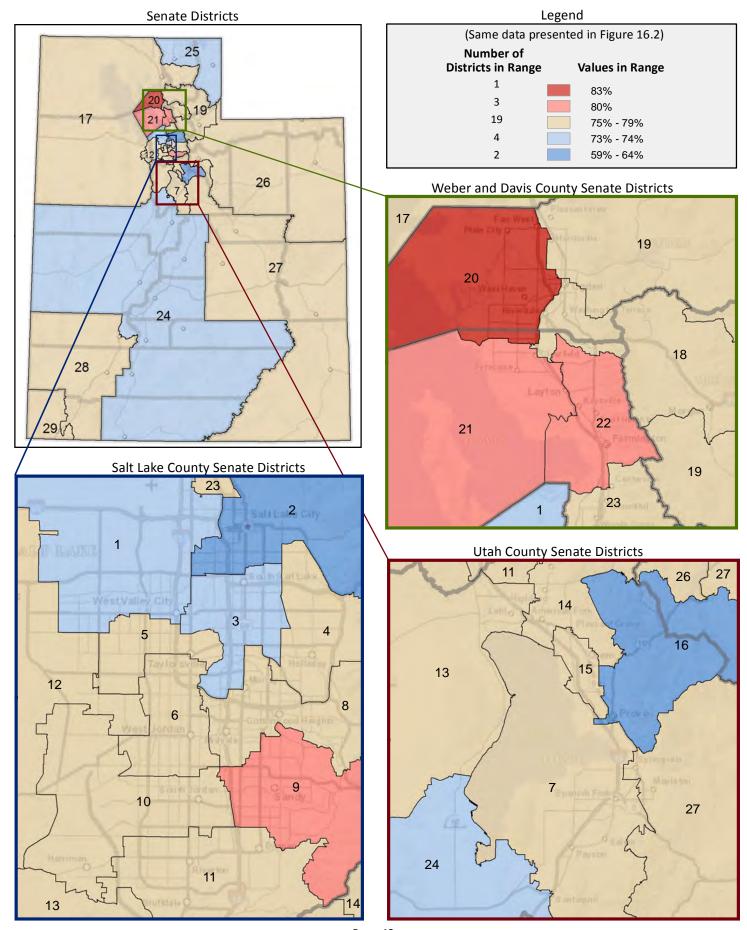

5.1; additional data in Table 15 of the appendix)



<sup>\*</sup> A civilian is any person not on active duty with the U.S. Armed Forces.

Figure 15.6 - EMPLOYMENT BY INDUSTRY

# Percentage of Civilian Employed Workers Age 16+ Who Work in Education, and Health and Social Assistance



Page 41

Figure 16.1 - MEANS OF TRANSPORTATION TO WORK

## Percentage of Workers Age 16+, by Means of Transportation to Work

(Categories are mutually exclusive and sum to 100%)



Figure 16.2 - MEANS OF TRANSPORTATION TO WORK

## Percentage of Workers Age 16+ Who Drive Alone to Work

(Second category in Figure 16.1; same data presented in Figure 16.3; additional data in Table 16 of the appendix)



#### Figure 16.3 - MEANS OF TRANSPORTATION TO WORK

## Percentage of Workers Age 16+ Who Drive Alone to Work



Page 43

Figure 17.1 - TRAVEL TIME TO WORK

### Percentage of Workers Age 16+ Who Do Not Work at Home, by Travel Time

(Categories are mutually exclusive and sum to 100%)



Figure 17.2 - TRAVEL TIME TO WORK

# Average Travel Time to Work of Workers Age 16+ Who Do Not Work at Home

(This data is not included in Figure 17.1; same data presented in Figure 17.3; additional data in Table 17 of the appendix)



#### Figure 17.3 - TRAVEL TIME TO WORK

## Average Travel Time to Work of Workers Age 16+ Who Do Not Work at Home



Page 45

Figure 18.1 - SOURCES OF HOUSEHOLD INCOME

### Percentage of Aggregate Household Income, by Source\*

(Categories are mutually exclusive and sum to 100%)



Figure 18.2 - SOURCES OF HOUSEHOLD INCOME

# Percentage of Aggregate Household Income from Interest, Divi