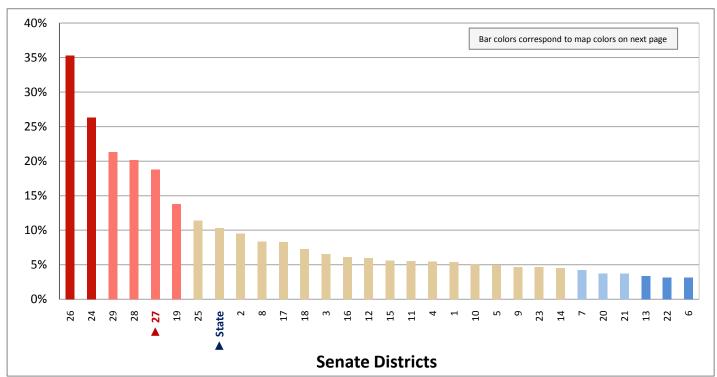

### **Table of Contents**

|       | ı                                       | age  |
|-------|-----------------------------------------|------|
| DISTR | RICT PROFILE                            | 4    |
| COMF  | PARISON CHARTS AND MAPS                 |      |
|       | Age                                     | 6    |
|       | Race                                    | . 10 |
|       | Hispanic or Latino                      | . 12 |
|       | Language Spoken at Home                 | . 14 |
|       | Birthplace and Citizenship              | . 16 |
|       | Household Type                          | . 20 |
|       | Household Type and Size                 | . 22 |
|       | Marital Status                          | . 24 |
|       | Women Giving Birth                      | . 26 |
|       | Child Living Arrangements               | . 28 |
|       | Grandparent Living with Grandchild      | . 30 |
|       | Education - Highest Level of Attainment | . 32 |
|       | Bachelor's Degree Attainment            | . 34 |
|       | Veterans                                | . 36 |
|       | Employment by Industry                  | . 38 |
|       | Means of Transportation to Work         | . 42 |
|       | Travel Time to Work                     | . 44 |
|       | Sources of Household Income             | . 46 |
|       | Household Income                        | . 48 |
|       | Poverty                                 | . 50 |
|       | Food Stamps by Poverty Status           | . 52 |
|       | Food Stamps and Cash Public Assistance  | . 54 |
|       | Housing                                 | . 56 |
|       | Home Ownership                          | . 58 |
|       | Mortgage Status                         | . 60 |
|       | Year Moved into Unit                    | . 62 |
|       | Moved in Past Year                      | . 64 |
|       | Vacancy Rates                           | . 66 |
| APPE  | NDIX                                    |      |
|       | Table 1 - Age                           | . 70 |
|       | Table 2 - Race                          | . 71 |
|       | Table 3 - Hispanic or Latino            | . 72 |
|       | Table 4 - Language Spoken at Home       | . 73 |
|       | Table 5 - Birthplace and Citizenship    | . 74 |