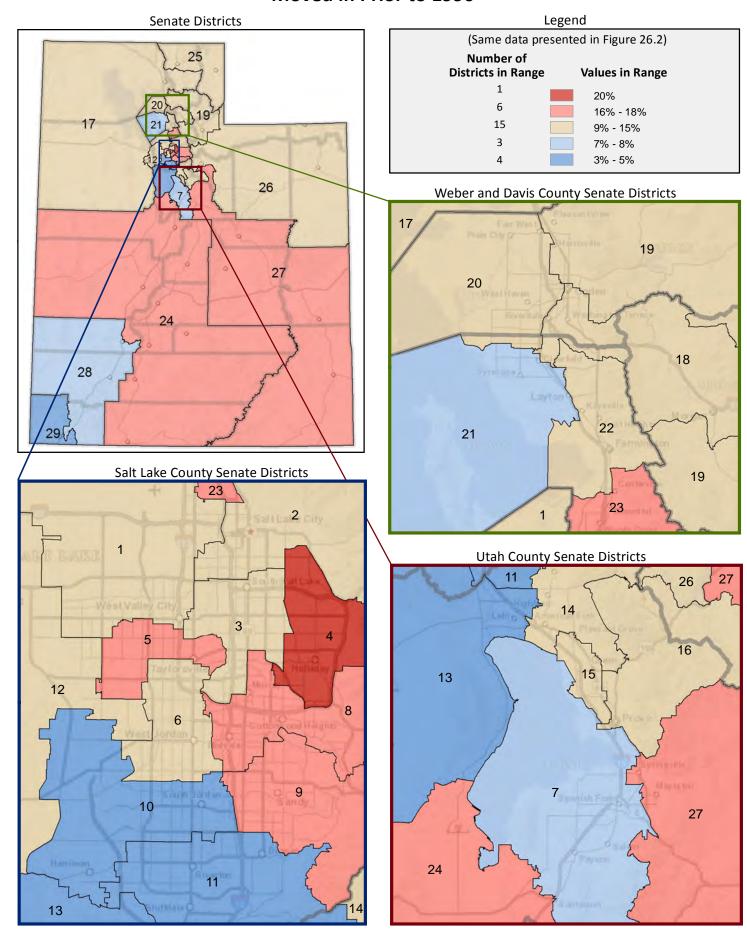

pied Housing Units without a Mortgage

(Last category in Figure 25.1; same data presented in Figure 25.3; additional data in Table 25 of the appendix)



#### Figure 25.3 - MORTGAGE STATUS

# Percentage of Owner-Occupied Housing Units without a Mortgage



Page 61

Figure 26.1 - YEAR MOVED INTO UNIT

### Percentage of Population, by Occupant Type and Length of Occupancy

(Categories are mutually exclusive and sum to 100%)



Figure 26.2 - YEAR MOVED INTO UNIT

# Percentage of Population in Occupied Housing Units Who Moved in Prior to 1990

(Sum of first and fourth categories in Figure 26.1; same data presented in Figure 26.3; additional data in Table 26 of appendix)



#### Figure 26.3 - YEAR MOVED INTO UNIT

# Percentage of Population in Occupied Housing Units Who Moved in Prior to 1990



Page 63

Figure 27.1 - MOVED IN PAST YEAR

#### Percentage of Population Age 1+, by Moved in the Past Year

(Categories are mutually exclusive and sum to 100%)



Figure 27.2 - MOVED IN PAST YEAR

### Percentage of Population Age 1+ Who Moved to Utah in the Past Year

(Sum of last three categories in Figure 27.1; same data presented in Figure 27.3; additional data in Table 27 of the appendix)



# Percentage of Population Age 1+ Who Moved to Utah in the Past Year



Page 65

Figure 28.1 - VACANCY RATES

### Percentage of Housing Units, by Vacancy\*

(Categories are mutually exclusive and sum to 100%)



Figure 28.2 - VACANCY RATES

## **Percentage of Housing Units That are Vacant**

(First category in Figure 28.1; same data presented in Figure 28.3; additional data in Table 28 of the app