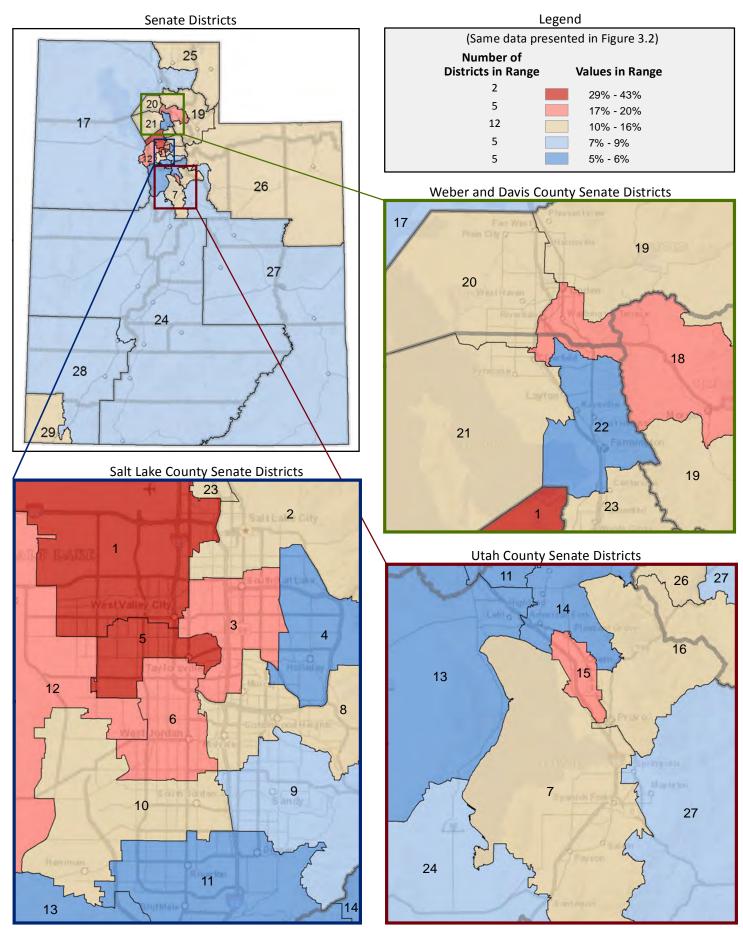

For example, a person could be Hispanic (ethnicity) and white (race), or Hispanic and black (race).

### Figure 2.3 - RACE

### Percentage of Population Who are White



Page 11

Figure 3.1 - HISPANIC OR LATINO

### Percentage of Population, by Hispanic or Latino\*

(Categories are mutually exclusive and sum to 100%)



Figure 3.2 - HISPANIC OR LATINO

### Percentage of Population Who are Hispanic or Latino

(First category in Figure 3.1; same data presented in Figure 3.3; additional data in Table 3 of the appendix)



<sup>\*</sup> The U.S. Census Bureau distinguishes between ethnicity and race. For example, a person could be Hispanic (ethnicity) and white (race), or Hispanic and black (race).

### Figure 3.3 - HISPANIC OR LATINO

### Percentage of Population Who are Hispanic or Latino



Page 13

Figure 4.1 - LANGUAGE SPOKEN AT HOME

### Percentage of Population Age 5+, by Language Spoken at Home

(Categories are mutually exclusive and sum to 100%)



Figure 4.2 - LANGUAGE SPOKEN AT HOME

### Percentage of Population Age 5+ Who Do Not Speak English at Home

(Sum of last four categories in Figure 4.1; same data presented in Figure 4.3; additional data in Table 4 of the appendix)



### Figure 4.3 - LANGUAGE SPOKEN AT HOME

### Percentage of Population Age 5+ Who Do Not Speak English at Home



Page 15

Figure 5.1 - BIRTHPLACE AND CITIZENSHIP

### Percentage of Population, by Birthplace and Citizenship Status

(Categories are mutually exclusive and sum to 100%)



Figure 5.2 - BIRTHPLACE AND CITIZENSHIP

### Percentage of Population Born in Utah

(First category in Figure