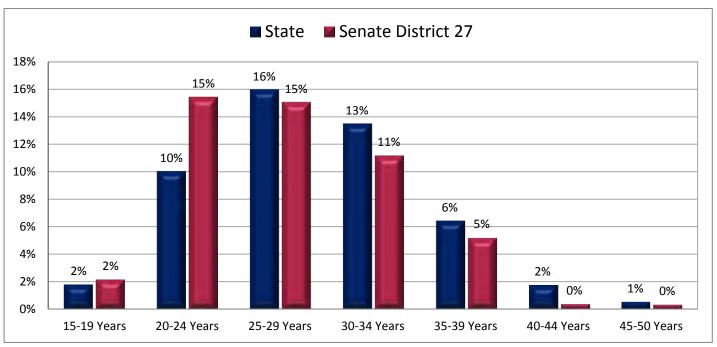

t and child.

### Figure 7.3 - HOUSEHOLD TYPE AND SIZE

### Percentage of Households That are 3-4 Person Family Households



Page 23

Figure 8.1 - MARITAL STATUS

### Percentage of Population Age 25+, by Marital Status

(Categories are mutually exclusive and sum to 100%)



Figure 8.2 - MARITAL STATUS

### Percentage of Population Age 25+ Who are Married with Spouse Present

(First category in Figure 8.1; same data presented in Figure 8.3; additional data in Table 8 of the appendix)



### Percentage of Population Age 25+ Who are Married with Spouse Present



Page 25

#### Figure 9.1 - WOMEN GIVING BIRTH

### Percentage of Women in Each Age Category Giving Birth in the Past 12 Months

(Numbers are the percentage of women in each age category giving birth; categories do not sum to 100%)



Figure 9.2 - WOMEN GIVING BIRTH

### Percentage of Women Age 15-19 Giving Birth in the Past 12 Months

(First category in Figure 9.1; same data presented in Figure 9.3; additional data in Table 9 of the appendix)



#### Figure 9.3 - WOMEN GIVING BIRTH

### Percentage of Women Age 15-19 Giving Birth in the Past 12 Months



Page 27

#### Figure 10.1 - CHILD LIVING ARRANGEMENTS

### Percentage of Children Age 0-17 Living with Parent(s), by Living Arrangement

(Categories are mutually exclusive and sum to 100%)



Figure 10.2 - CHILD LIVING ARRANGEMENTS

### Percentage of Children Age 0-17 Living with One Parent

(Sum of last two categories in Figure 10.1; same data presented in Figure 10.3; additional data in Table 10 of the appendix)



### Figure 10.3 - CHILD LIVING ARRANGEMENTS

### Pe