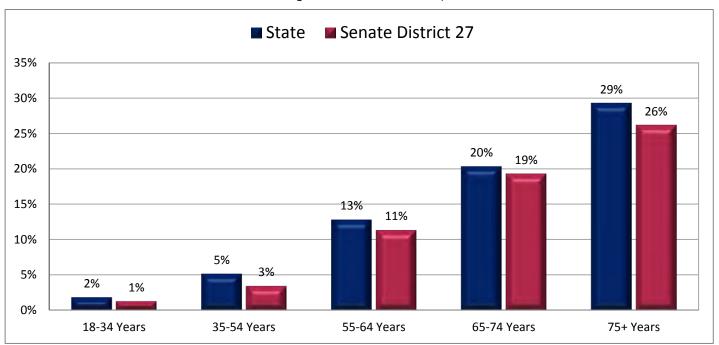

ion in Each Age Category, by Sex, with a Bachelor's Degree or Higher

(Numbers are the percentage of persons in each age and sex category; categories do not sum to 100%)



Figure 13.2 - BACHELOR'S DEGREE ATTAINMENT

## Percentage of Population Age 25+ with a Bachelor's Degree or Higher

(This data is not included in Figure 13.1; same data presented in Figure 13.3; additional data in Table 13 of the appendix)



Figure 13.3 - BACHELOR'S DEGREE ATTAINMENT

# Percentage of Population Age 25+ with a Bachelor's Degree or Higher



Page 35

#### Figure 14.1 - VETERANS

#### Percentage of Civilians in Each Age Category Who are Veterans\*

(Numbers are the percentage of civilians in each age category, not the percentage of total civilians in the state or district; categories do not sum to 100%)



Figure 14.2 - VETERANS

Percentage of Civilians Age 18+ Who are Veterans

(This data is not included in Figure 14.1; same data presented in Figure 14.3; additional data in Table 14 of the appendix)



<sup>\*</sup> Veterans are people who have served on active duty in any branch of the military, but are not currently serving. People who served in the National Guard or Reserves are classified as veterans only if they were called or ordered to active duty, not counting training. Active duty refers to military members who are currently serving full-time in their military capacity. A civilian is any person not on active duty with the U.S. Armed Forces.

#### Figure 14.3 - VETERANS

# Percentage of Civilians Age 18+ Who are Veterans



Page 37

Figure 15.1 - EMPLOYMENT BY INDUSTRY

# Percenta