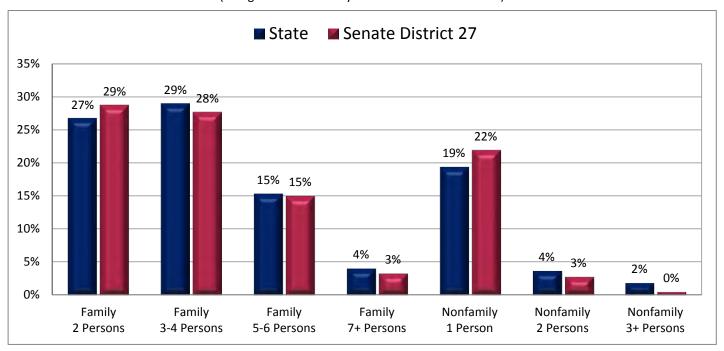

Household Type\*

(Categories are mutually exclusive and sum to 100%)



Figure 6.2 - HOUSEHOLD TYPE

## Percentage of Households That are a Family with a Child Under Age 18 Present

(Sum of first and second categories in Figure 6.1; same data presented in Figure 6.3; additional data in Table 6 of the appendix)



<sup>\*</sup> Households are categorized as either family or non-family. A family is a household where the householder is related to at least one other person in the household by birth, marriage, or adoption.

Figure 6.3 - HOUSEHOLD TYPE

### Percentage of Households That are a Family with a Child Under Age 18 Present



Page 21

Figure 7.1 - HOUSEHOLD TYPE AND SIZE

### Percentage of Households, by Household Type and Size\*

(Categories are mutually exclusive and sum to 100%)



Figure 7.2 - HOUSEHOLD TYPE AND SIZE

### Percentage of Households That are 3-4 Person Family Households

(Second category in Figure 7.1; same data presented in Figure 7.3; additional data in Table 7 of the appendix)



<sup>\*</sup> Households are categorized as either family or nonfamily. A family is a household where the householder is related to at least one other person in the household by birth, marriage, or adoption. A "two-person family" could be a husband and wife, or a parent and child.

### Figure 7.3 - HOUSEHOLD TYPE AND SIZE

### Percentage of Households That are 3-4 Person Family Households



Page 23

Figure 8.1 - MARITAL STATUS

### Percentage of Population Age 25+, by Marital Status

(Categories are mutually exclusive and sum to 100%)



Figure 8.2 - MARITAL STATUS

###