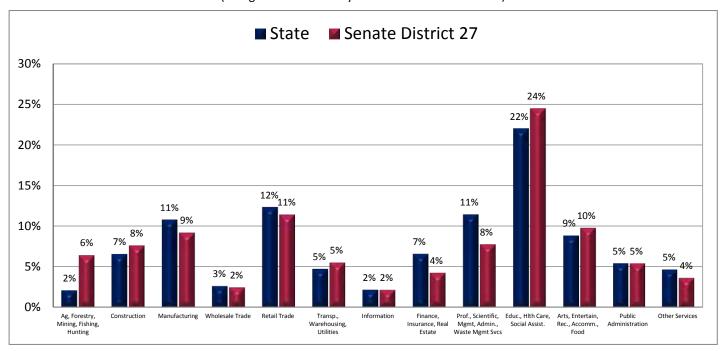

### **Table of Contents**

|       | ı                                       | age  |
|-------|-----------------------------------------|------|
| DISTR | RICT PROFILE                            | 4    |
| COMF  | PARISON CHARTS AND MAPS                 |      |
|       | Age                                     | 6    |
|       | Race                                    | . 10 |
|       | Hispanic or Latino                      | . 12 |
|       | Language Spoken at Home                 | . 14 |
|       | Birthplace and Citizenship              | . 16 |
|       | Household Type                          | . 20 |
|       | Household Type and Size                 | . 22 |
|       | Marital Status                          | . 24 |
|       | Women Giving Birth                      | . 26 |
|       | Child Living Arrangements               | . 28 |
|       | Grandparent Living with Grandchild      | . 30 |
|       | Education - Highest Level of Attainment | . 32 |
|       | Bachelor's Degree Attainment            | . 34 |
|       | Veterans                                | . 36 |
|       | Employment by Industry                  | . 38 |
|       | Means of Transportation to Work         | . 42 |
|       | Travel Time to Work                     | . 44 |
|       | Sources of Household Income             | . 46 |
|       | Household Income                        | . 48 |
|       | Poverty                                 | . 50 |
|       | Food Stamps by Poverty Status           | . 52 |
|       | Food Stamps and Cash Public Assistance  | . 54 |
|       | Housing                                 | . 56 |
|       | Home Ownership                          | . 58 |
|       | Mortgage Status                         | . 60 |
|       | Year Moved into Unit                    | . 62 |
|       | Moved in Past Year                      | . 64 |
|       | Vacancy Rates                           | . 66 |
| APPE  | NDIX                                    |      |
|       | Table 1 - Age                           | . 70 |
|       | Table 2 - Race                          | . 71 |
|       | Table 3 - Hispanic or Latino            | . 72 |
|       | Table 4 - Language Spoken at Home       | . 73 |
|       | Table 5 - Birthplace and Citizenship    | . 74 |