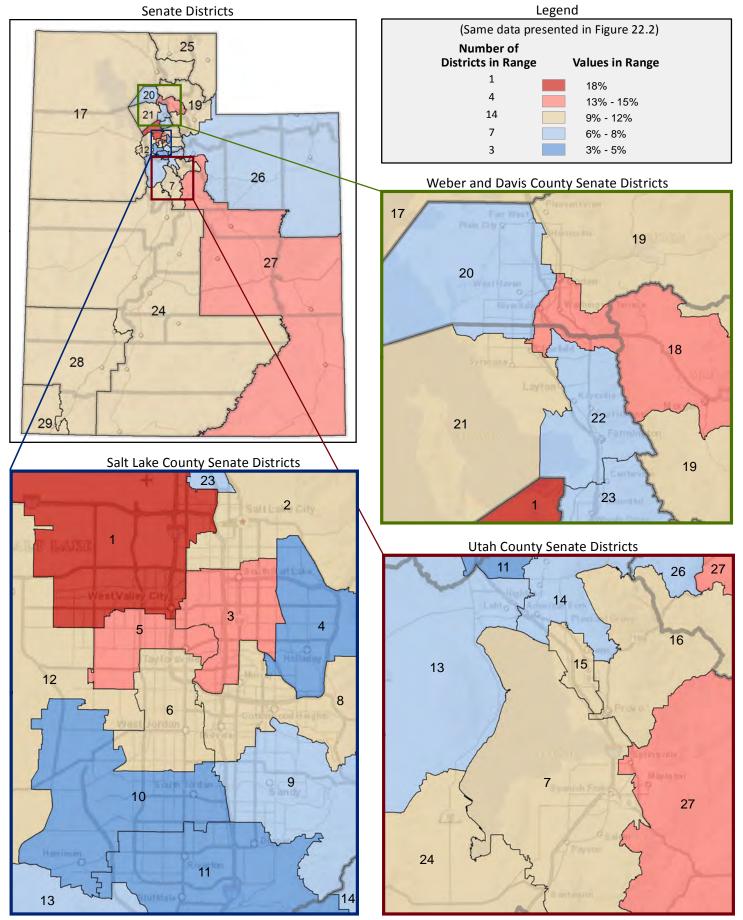

### **Table of Contents**

|       | ı                                       | age  |
|-------|-----------------------------------------|------|
| DISTR | RICT PROFILE                            | 4    |
| COMF  | PARISON CHARTS AND MAPS                 |      |
|       | Age                                     | 6    |
|       | Race                                    | . 10 |
|       | Hispanic or Latino                      | . 12 |
|       | Language Spoken at Home                 | . 14 |
|       | Birthplace and Citizenship              | . 16 |
|       | Household Type                          | . 20 |
|       | Household Type and Size                 | . 22 |
|       | Marital Status                          | . 24 |
|       | Women Giving Birth                      | . 26 |
|       | Child Living Arrangements               | . 28 |
|       | Grandparent Living with Grandchild      | . 30 |
|       | Education - Highest Level of Attainment | . 32 |
|       | Bachelor's Degree Attainment            | . 34 |
|       | Veterans                                | . 36 |
|       | Employment by Industry                  | . 38 |
|       | Means of Transportation to Work         | . 42 |
|       | Travel Time to Work                     | . 44 |
|       | Sources of Household Income             | . 46 |
|       | Household Income                        | . 48 |
|       | Poverty                                 | . 50 |
|       | Food Stamps by Poverty Status           | . 52 |
|       | Food Stamps and Cash Public Assistance  | . 54 |
|       | Housing                                 | . 56 |
|       | Home Ownership                          | . 58 |
|       | Mortgage Status                         | . 60 |
|       | Year Moved into Unit                    | . 62 |
|       | Moved in Past Year                      | . 64 |
|       | Vacancy Rates                           | . 66 |
| APPE  | NDIX                                    |      |
|       | Table 1 - Age                           | . 70 |
|       | Table 2 - Race                          | . 71 |
|       | Table 3 - Hispanic or Latino            | . 72 |
|       | Table 4 - Language Spoken at Home       | . 73 |
|       | Table 5 - Birthplace and Citizenship    | . 74 |

### **Table of Contents (continued)**

| · · · · · · · · · · · · · · · · · · ·              | age  |
|----------------------------------------------------|------|
| Table 6 - Household Type                           | . 75 |
| Table 7 - Household Type and Size                  | . 76 |
| Table 8 - Marital Status                           | . 77 |
| Table 9 - Women Giving Birth                       | . 78 |
| Table 10 - Child Living Arrangements               | . 79 |
| Table 11 - Grandparent Living with Grandchild      | . 80 |
| Table 12 - Education - Highest Level of Attainment | . 81 |
| Table 13 - Bachelor's Degree Attainment            | . 82 |
| Table 14 - Veterans                                | . 83 |
| Table 15 - Employment by Industry                  | . 84 |
| Table 16 - Means of Transportation to Work         | . 86 |
| Table 17 - Travel Time to Work                     | . 87 |
| Table 18 - Sources of Household Income             | . 88 |
| Table 19 - Household Income                        | . 89 |
| Table 20 - Poverty                                 | . 90 |
| Table 21 - Food Stamps by Poverty Status           | . 91 |
| Table 22 - Food Stamps and Cash Public Assistance  | . 92 |
| Table 23 - Housing                                 | . 93 |
| Table 24 - Home Ownership                          | . 94 |
| Table 25 - Mortgage Status                         | . 95 |
| Table 26 - Year Moved into Unit                    | . 96 |
| Table 27 - Moved in Past Year                      | . 97 |
| Table 28 - Vacancy Rates.                          | . 98 |