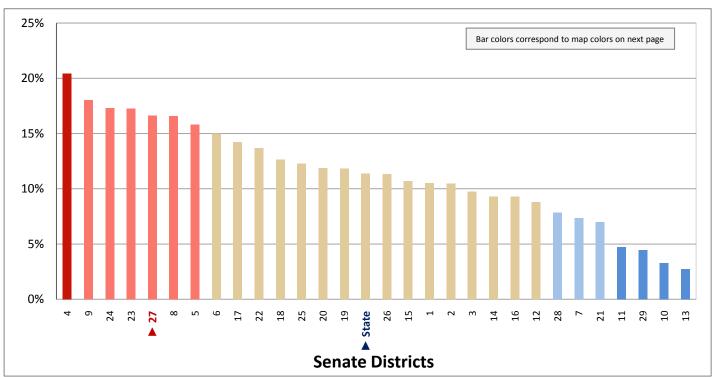

ge Status

(Categories are mutually exclusive and sum to 100%)



Figure 25.2 - MORTGAGE STATUS

## Percentage of Owner-Occupied Housing Units without a Mortgage

(Last category in Figure 25.1; same data presented in Figure 25.3; additional data in Table 25 of the appendix)



#### Figure 25.3 - MORTGAGE STATUS

# Percentage of Owner-Occupied Housing Units without a Mortgage



Page 61

Figure 26.1 - YEAR MOVED INTO UNIT

### Percentage of Population, by Occupant Type and Length of Occupancy

(Categories are mutually exclusive and sum to 100%)



Figure 26.2 - YEAR MOVED INTO UNIT

# Percentage of Population in Occupied Housing Units Who Moved in Prior to 1990

(Sum of first and fourth categories in Figure 26.1; same data presented in Figure 26.3; additional data in Table 26 of appendix)



#### Figure 26.3 - YEAR MOVED INTO UNIT

# Percentage of Population in Occupied Housing Units Who Moved in Prior to 1990



Page 63

Figure 27.1 - MOVED IN PAST YEAR

#### Percentage of Population Age 1+, by Moved in the Past Year

(Categories are mutually exclusive and sum to 100%)



Figure 27.2 - MOVED IN PAST YEAR

### Percentage of Population Age 1+ Who Moved to Utah in the Past Year

(Sum of last three categories in Figure 27.1; same data presented in Figure 27.3; additional data in Table 27 of the appendix)



# Percentage of Population Age 1+ Who Moved to Utah in the Past Year



Page 65

Figure 28.1 - VACANCY RATES

### Percentage of Housing Units, by Vacancy\*

(Categories are mutually exclusive and sum to 100%)



Figure 28.2 - VACANCY RATES

## **Percentage of Housing Units T