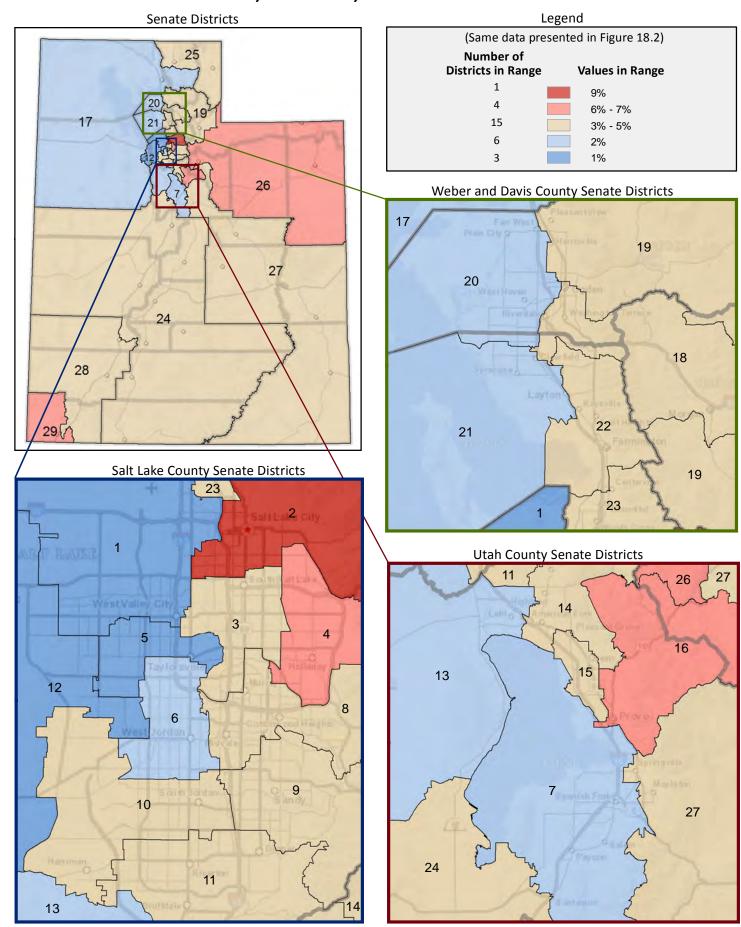

at Home



Page 45

Figure 18.1 - SOURCES OF HOUSEHOLD INCOME

### Percentage of Aggregate Household Income, by Source\*

(Categories are mutually exclusive and sum to 100%)



Figure 18.2 - SOURCES OF HOUSEHOLD INCOME

# Percentage of Aggregate Household Income from Interest, Dividends, or Net Rental Income

(Third category in Figure 18.1; same data presented in Figure 18.3; additional data in Table 18 of the appendix)



<sup>\*</sup> Household income is categorized into the eight types shown in Figure 18.1. Aggregate household income for each income type is the sum of all income from that income type for all households in the legislative district.

#### Figure 18.3 - SOURCES OF HOUSEHOLD INCOME

# Percentage of Aggregate Household Income from Interest, Dividends, or Net Rental Income



Page 47

Figure 19.1 - HOUSEHOLD INCOME

## Percentage of Households, by Household Income

(Categories are mutually exclusive and sum to 100%)



Figure 19.2 - HOUSEHOLD INCOME

### **Average Household Income**

(This data is not included in Figure 19.1; same data presented in Figure 19.3; additional data in Table 19 of the appendix)



# **Average Household Income**



Page 49

Figure 20.1 - POVERTY

## Percentage of Households in Poverty, by Household Type\*

(Categories are mutually exclusive and sum to 100%)



Figure 20.2 - POVERTY

## Percentage of Total Households in Poverty

(This data is not included in Figure 20.1; same data presented in Figure 20.3; additional data in Table 20 of the appendix)



<sup>\*</sup> For a family household, a household is classified as in poverty whe