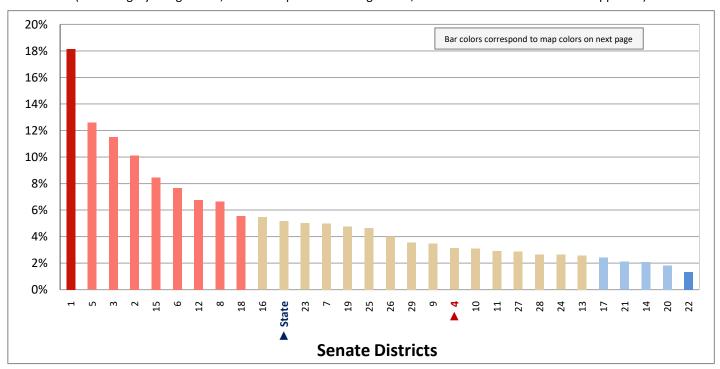

| Demogra                                                           | Demographic Profile of Senate District 4 |           |                                                                                 |            |              |  |  |  |
|-------------------------------------------------------------------|------------------------------------------|-----------|---------------------------------------------------------------------------------|------------|--------------|--|--|--|
| Subject                                                           | District                                 | State     | Subject                                                                         | District   | State        |  |  |  |
| Percentage of Population, by Age                                  |                                          |           | Percentage of Women in Each Age Category                                        |            |              |  |  |  |
| 0-4 Years                                                         | . 7%                                     | 8%        | Giving Birth in the Past 12 Months                                              |            |              |  |  |  |
| 5-17 Years                                                        | . 18%                                    | 22%       | 15-19 Years                                                                     | 0%         | 1%           |  |  |  |
| 18-24 Years                                                       | . 7%                                     | 11%       | 20-24 Years                                                                     | 5%         | 8%           |  |  |  |
| 25-44 Years                                                       | . 28%                                    | 28%       | 25-29 Years                                                                     | 11%        | 15%          |  |  |  |
| 45-64 Years                                                       |                                          | 20%       | 30-34 Years                                                                     |            | 14%          |  |  |  |
| 65+ Years                                                         | 15%                                      | 11%       | 35-39 Years                                                                     |            | 7%           |  |  |  |
|                                                                   |                                          |           | 40-44 Years                                                                     | -          | 2%           |  |  |  |
| Percentage of Population, by Race                                 | 020/                                     | 060/      | 45-50 Years                                                                     | 0%         | 0%           |  |  |  |
| White                                                             | 92%                                      | 86%       | Deventors of Children Ass 0 17 Living with                                      |            |              |  |  |  |
| Black                                                             | 1%<br>1%                                 | 1%<br>1%  | Percentage of Children Age 0-17 Living with<br>Parent(s), by Living Arrangement |            |              |  |  |  |
| Asian                                                             | 3%                                       | 2%        | Living with 2 Parents, Both in Labor Force                                      | 45%        | 43%          |  |  |  |
| Hawaiian or Pacific Islander                                      |                                          | 1%        | Living with 2 Parents, One in Labor Force                                       |            | 38%          |  |  |  |
| Other Single Race                                                 |                                          | 5%        | Living with 2 Parents, Neither in Labor Force                                   |            | 1%           |  |  |  |
| Two or More Races                                                 |                                          | 3%        | Living with 1 Parent, Parent in Labor Force                                     |            | 16%          |  |  |  |
|                                                                   | _,-                                      |           | Living with 1 Parent, Parent Not in Labor Force                                 |            | 3%           |  |  |  |
| Percentage of Population, by Hispanic or Latino                   |                                          |           | ,                                                                               |            |              |  |  |  |
| Hispanic or Latino                                                | 6%                                       | 14%       | Percentage of Households, by Grandparent Living                                 |            |              |  |  |  |
| Not Hispanic or Latino                                            | . 94%                                    | 86%       | with Grandchild Age 0-17                                                        |            |              |  |  |  |
|                                                                   |                                          |           | Grandparents Not Living with Grandchildren                                      | 98%        | 96%          |  |  |  |
| Percentage of Population Age 5+, by Language Spoken               |                                          |           | Grandparents Living with Grandchildren,                                         |            |              |  |  |  |
| at Home                                                           |                                          |           | Grandparent is Not Financially Responsible                                      | 1%         | 3%           |  |  |  |
| English Only                                                      | 89%                                      | 85%       | Grandparents Living with Grandchildren,                                         |            |              |  |  |  |
| Spanish                                                           |                                          | 10%       | Grandparent is Financially Responsible                                          | 1%         | 1%           |  |  |  |
| Other Indo-European                                               |                                          | 2%        |                                                                                 |            |              |  |  |  |
| Asian or Pacific Islander                                         | -                                        | 2%        | Percentage of Population Age 25+, by Highest Level                              |            |              |  |  |  |
| Other                                                             | 0%                                       | 1%        | of Educational Attainment                                                       | 20/        | 00/          |  |  |  |
| Deventors of Develotion by Distributors and                       |                                          |           | No High School Craduate                                                         | 3%         | 8%           |  |  |  |
| Percentage of Population, by Birthplace and<br>Citizenship Status |                                          |           | High School Graduate                                                            |            | 23%<br>26%   |  |  |  |
| Born in Utah                                                      | 61%                                      | 62%       | Associate's Degree                                                              |            | 10%          |  |  |  |
| Born in Another Western State                                     |                                          | 18%       | Bachelor's Degree                                                               |            | 22%          |  |  |  |
| Born Elsewhere as a U.S. Citizen                                  |                                          | 12%       | Master's, Doctorate, or Professional Degree                                     |            | 11%          |  |  |  |
| Naturalized Citizen                                               | 3%                                       | 3%        | Musici s, Boctorate, or Froncissional Begine                                    | 23/0       | 11/0         |  |  |  |
| Not a Citizen                                                     |                                          | 5%        | Percentage of Population in Each Age Category Who                               |            |              |  |  |  |
|                                                                   |                                          |           | Have Achieved a Bachelor's Degree or Higher                                     |            |              |  |  |  |
| Percentage of Households, by Household Type                       |                                          |           | Male and Female                                                                 |            |              |  |  |  |
| Family, Married Couple, with Children <18 Yrs                     | 27%                                      | 32%       | 25-34 Years                                                                     | 63%        | 33%          |  |  |  |
| Family, Single Parent, with Children <18 Yrs                      | . 6%                                     | 9%        | 35-44 Years                                                                     | 63%        | 36%          |  |  |  |
| Family, No Children <18 Present                                   | 37%                                      | 34%       | 45-64 Years                                                                     | 60%        | 32%          |  |  |  |
| Nonfamily, Person Living Alone                                    | 23%                                      | 19%       | 65+ Years                                                                       | 50%        | 32%          |  |  |  |
| Nonfamily, Two or More Unrelated Persons                          | 6%                                       | 6%        | Male                                                                            |            |              |  |  |  |
|                                                                   |                                          |           | 25-34 Years                                                                     | 62%        | 31%          |  |  |  |
| Percentage of Households, by Household Type and                   |                                          |           | 35-44 Years                                                                     | 63%        | 38%          |  |  |  |
| Size                                                              | 2.12/                                    | 0=0/      | 45-64 Years                                                                     | 62%        | 35%          |  |  |  |
| Family, 2 Persons                                                 | . 31%                                    | 27%       | 65+ Years                                                                       | 62%        | 40%          |  |  |  |
| Family, 3-4 Persons                                               |                                          | 28%       | Female                                                                          | 640/       | 250/         |  |  |  |
| Family, 5-6 Persons                                               |                                          | 15%<br>4% | 25-34 Years                                                                     | 64%<br>63% | 35%<br>35%   |  |  |  |
| Family, 7+ Persons                                                |                                          | 4%<br>19% | 45-64 Years                                                                     | 58%        | 35%<br>29%   |  |  |  |
| Nonfamily, 1 Persons                                              |                                          | 19%<br>4% | 65+ Years                                                                       | 40%        | 29%<br>24%   |  |  |  |
| Nonfamily, 3+ Persons                                             | -                                        | 2%        |                                                                                 | 70/0       | <b>∠</b> च/0 |  |  |  |
| 110maniny, 5 · 1 c130113 · · · · · · · · · · · · · · · · · ·      | 2/0                                      | ∠/0       | Percentage of Civilians in Each Age Category Who                                |            |              |  |  |  |
| Percentage of Population Age 30-74, by Marital Status             |                                          |           | are Veterans                                                                    |            |              |  |  |  |
| Married, Spouse Present                                           | 68%                                      | 69%       | 18-34 Years                                                                     | 1%         | 2%           |  |  |  |
| Married, Spouse Not Present                                       |                                          | 4%        | 35-54 Years                                                                     |            | 4%           |  |  |  |
| Widowed                                                           | 2%                                       | 3%        | 55-64 Years                                                                     |            | 7%           |  |  |  |
| Divorced                                                          | 13%                                      | 13%       | 65-74 Years                                                                     | 13%        | 17%          |  |  |  |
| Never Married                                                     | 14%                                      | 11%       | 75+ Years                                                                       | 21%        | 23%          |  |  |  |