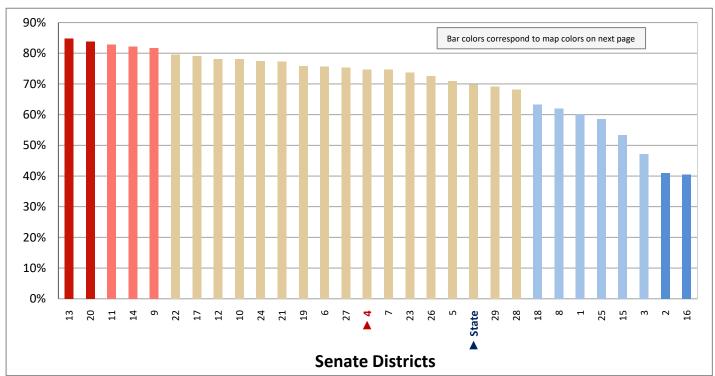

| Demogra                                                           | Demographic Profile of Senate District 4 |           |                                                                                 |            |              |  |  |  |
|-------------------------------------------------------------------|------------------------------------------|-----------|---------------------------------------------------------------------------------|------------|--------------|--|--|--|
| Subject                                                           | District                                 | State     | Subject                                                                         | District   | State        |  |  |  |
| Percentage of Population, by Age                                  |                                          |           | Percentage of Women in Each Age Category                                        |            |              |  |  |  |
| 0-4 Years                                                         | . 7%                                     | 8%        | Giving Birth in the Past 12 Months                                              |            |              |  |  |  |
| 5-17 Years                                                        | . 18%                                    | 22%       | 15-19 Years                                                                     | 0%         | 1%           |  |  |  |
| 18-24 Years                                                       | . 7%                                     | 11%       | 20-24 Years                                                                     | 5%         | 8%           |  |  |  |
| 25-44 Years                                                       | . 28%                                    | 28%       | 25-29 Years                                                                     | 11%        | 15%          |  |  |  |
| 45-64 Years                                                       |                                          | 20%       | 30-34 Years                                                                     |            | 14%          |  |  |  |
| 65+ Years                                                         | 15%                                      | 11%       | 35-39 Years                                                                     |            | 7%           |  |  |  |
|                                                                   |                                          |           | 40-44 Years                                                                     | -          | 2%           |  |  |  |
| Percentage of Population, by Race                                 | 020/                                     | 060/      | 45-50 Years                                                                     | 0%         | 0%           |  |  |  |
| White                                                             | 92%                                      | 86%       | Deventors of Children Ass 0 17 Living with                                      |            |              |  |  |  |
| Black                                                             | 1%<br>1%                                 | 1%<br>1%  | Percentage of Children Age 0-17 Living with<br>Parent(s), by Living Arrangement |            |              |  |  |  |
| Asian                                                             | 3%                                       | 2%        | Living with 2 Parents, Both in Labor Force                                      | 45%        | 43%          |  |  |  |
| Hawaiian or Pacific Islander                                      |                                          | 1%        | Living with 2 Parents, One in Labor Force                                       |            | 38%          |  |  |  |
| Other Single Race                                                 |                                          | 5%        | Living with 2 Parents, Neither in Labor Force                                   |            | 1%           |  |  |  |
| Two or More Races                                                 |                                          | 3%        | Living with 1 Parent, Parent in Labor Force                                     |            | 16%          |  |  |  |
|                                                                   | _,-                                      |           | Living with 1 Parent, Parent Not in Labor Force                                 |            | 3%           |  |  |  |
| Percentage of Population, by Hispanic or Latino                   |                                          |           | ,                                                                               |            |              |  |  |  |
| Hispanic or Latino                                                | 6%                                       | 14%       | Percentage of Households, by Grandparent Living                                 |            |              |  |  |  |
| Not Hispanic or Latino                                            | . 94%                                    | 86%       | with Grandchild Age 0-17                                                        |            |              |  |  |  |
|                                                                   |                                          |           | Grandparents Not Living with Grandchildren                                      | 98%        | 96%          |  |  |  |
| Percentage of Population Age 5+, by Language Spoken               |                                          |           | Grandparents Living with Grandchildren,                                         |            |              |  |  |  |
| at Home                                                           |                                          |           | Grandparent is Not Financially Responsible                                      | 1%         | 3%           |  |  |  |
| English Only                                                      | 89%                                      | 85%       | Grandparents Living with Grandchildren,                                         |            |              |  |  |  |
| Spanish                                                           |                                          | 10%       | Grandparent is Financially Responsible                                          | 1%         | 1%           |  |  |  |
| Other Indo-European                                               |                                          | 2%        |                                                                                 |            |              |  |  |  |
| Asian or Pacific Islander                                         | -                                        | 2%        | Percentage of Population Age 25+, by Highest Level                              |            |              |  |  |  |
| Other                                                             | 0%                                       | 1%        | of Educational Attainment                                                       | 20/        | 00/          |  |  |  |
| Deventors of Develotion by Distributors and                       |                                          |           | No High School Craduate                                                         | 3%         | 8%           |  |  |  |
| Percentage of Population, by Birthplace and<br>Citizenship Status |                                          |           | High School Graduate                                                            |            | 23%<br>26%   |  |  |  |
| Born in Utah                                                      | 61%                                      | 62%       | Associate's Degree                                                              |            | 10%          |  |  |  |
| Born in Another Western State                                     |                                          | 18%       | Bachelor's Degree                                                               |            | 22%          |  |  |  |
| Born Elsewhere as a U.S. Citizen                                  |                                          | 12%       | Master's, Doctorate, or Professional Degree                                     |            | 11%          |  |  |  |
| Naturalized Citizen                                               | 3%                                       | 3%        | Musici s, Boctorate, or Froncissional Begine                                    | 23/0       | 11/0         |  |  |  |
| Not a Citizen                                                     |                                          | 5%        | Percentage of Population in Each Age Category Who                               |            |              |  |  |  |
|                                                                   |                                          |           | Have Achieved a Bachelor's Degree or Higher                                     |            |              |  |  |  |
| Percentage of Households, by Household Type                       |                                          |           | Male and Female                                                                 |            |              |  |  |  |
| Family, Married Couple, with Children <18 Yrs                     | 27%                                      | 32%       | 25-34 Years                                                                     | 63%        | 33%          |  |  |  |
| Family, Single Parent, with Children <18 Yrs                      | . 6%                                     | 9%        | 35-44 Years                                                                     | 63%        | 36%          |  |  |  |
| Family, No Children <18 Present                                   | 37%                                      | 34%       | 45-64 Years                                                                     | 60%        | 32%          |  |  |  |
| Nonfamily, Person Living Alone                                    | 23%                                      | 19%       | 65+ Years                                                                       | 50%        | 32%          |  |  |  |
| Nonfamily, Two or More Unrelated Persons                          | 6%                                       | 6%        | Male                                                                            |            |              |  |  |  |
|                                                                   |                                          |           | 25-34 Years                                                                     | 62%        | 31%          |  |  |  |
| Percentage of Households, by Household Type and                   |                                          |           | 35-44 Years                                                                     | 63%        | 38%          |  |  |  |
| Size                                                              | 2.12/                                    | 0=0/      | 45-64 Years                                                                     | 62%        | 35%          |  |  |  |
| Family, 2 Persons                                                 | . 31%                                    | 27%       | 65+ Years                                                                       | 62%        | 40%          |  |  |  |
| Family, 3-4 Persons                                               |                                          | 28%       | Female                                                                          | 640/       | 250/         |  |  |  |
| Family, 5-6 Persons                                               |                                          | 15%<br>4% | 25-34 Years                                                                     | 64%<br>63% | 35%<br>35%   |  |  |  |
| Family, 7+ Persons                                                |                                          | 4%<br>19% | 45-64 Years                                                                     | 58%        | 35%<br>29%   |  |  |  |
| Nonfamily, 1 Persons                                              |                                          | 19%<br>4% | 65+ Years                                                                       | 40%        | 29%<br>24%   |  |  |  |
| Nonfamily, 3+ Persons                                             | -                                        | 2%        |                                                                                 | 70/0       | <b>∠</b> च/0 |  |  |  |
| 110maniny, 5 · 1 c130113 · · · · · · · · · · · · · · · · · ·      | 2/0                                      | ∠/0       | Percentage of Civilians in Each Age Category Who                                |            |              |  |  |  |
| Percentage of Population Age 30-74, by Marital Status             |                                          |           | are Veterans                                                                    |            |              |  |  |  |
| Married, Spouse Present                                           | 68%                                      | 69%       | 18-34 Years                                                                     | 1%         | 2%           |  |  |  |
| Married, Spouse Not Present                                       |                                          | 4%        | 35-54 Years                                                                     |            | 4%           |  |  |  |
| Widowed                                                           | 2%                                       | 3%        | 55-64 Years                                                                     |            | 7%           |  |  |  |
| Divorced                                                          | 13%                                      | 13%       | 65-74 Years                                                                     | 13%        | 17%          |  |  |  |
| Never Married                                                     | 14%                                      | 11%       | 75+ Years                                                                       | 21%        | 23%          |  |  |  |