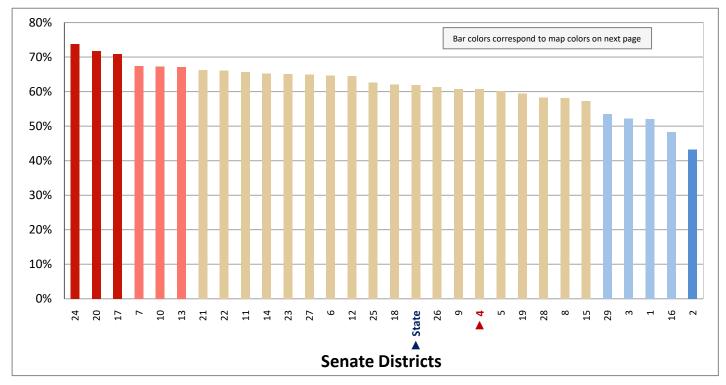

| Demogra                                                           | Demographic Profile of Senate District 4 |           |                                                                                 |            |              |  |  |  |
|-------------------------------------------------------------------|------------------------------------------|-----------|---------------------------------------------------------------------------------|------------|--------------|--|--|--|
| Subject                                                           | District                                 | State     | Subject                                                                         | District   | State        |  |  |  |
| Percentage of Population, by Age                                  |                                          |           | Percentage of Women in Each Age Category                                        |            |              |  |  |  |
| 0-4 Years                                                         | . 7%                                     | 8%        | Giving Birth in the Past 12 Months                                              |            |              |  |  |  |
| 5-17 Years                                                        | . 18%                                    | 22%       | 15-19 Years                                                                     | 0%         | 1%           |  |  |  |
| 18-24 Years                                                       | . 7%                                     | 11%       | 20-24 Years                                                                     | 5%         | 8%           |  |  |  |
| 25-44 Years                                                       | . 28%                                    | 28%       | 25-29 Years                                                                     | 11%        | 15%          |  |  |  |
| 45-64 Years                                                       |                                          | 20%       | 30-34 Years                                                                     |            | 14%          |  |  |  |
| 65+ Years                                                         | 15%                                      | 11%       | 35-39 Years                                                                     |            | 7%           |  |  |  |
|                                                                   |                                          |           | 40-44 Years                                                                     | -          | 2%           |  |  |  |
| Percentage of Population, by Race                                 | 020/                                     | 060/      | 45-50 Years                                                                     | 0%         | 0%           |  |  |  |
| White                                                             | 92%                                      | 86%       | Deventors of Children Ass 0 17 Living with                                      |            |              |  |  |  |
| Black                                                             | 1%<br>1%                                 | 1%<br>1%  | Percentage of Children Age 0-17 Living with<br>Parent(s), by Living Arrangement |            |              |  |  |  |
| Asian                                                             | 3%                                       | 2%        | Living with 2 Parents, Both in Labor Force                                      | 45%        | 43%          |  |  |  |
| Hawaiian or Pacific Islander                                      |                                          | 1%        | Living with 2 Parents, One in Labor Force                                       |            | 38%          |  |  |  |
| Other Single Race                                                 |                                          | 5%        | Living with 2 Parents, Neither in Labor Force                                   |            | 1%           |  |  |  |
| Two or More Races                                                 |                                          | 3%        | Living with 1 Parent, Parent in Labor Force                                     |            | 16%          |  |  |  |
|                                                                   | _,-                                      |           | Living with 1 Parent, Parent Not in Labor Force                                 |            | 3%           |  |  |  |
| Percentage of Population, by Hispanic or Latino                   |                                          |           | ,                                                                               |            |              |  |  |  |
| Hispanic or Latino                                                | 6%                                       | 14%       | Percentage of Households, by Grandparent Living                                 |            |              |  |  |  |
| Not Hispanic or Latino                                            | . 94%                                    | 86%       | with Grandchild Age 0-17                                                        |            |              |  |  |  |
|                                                                   |                                          |           | Grandparents Not Living with Grandchildren                                      | 98%        | 96%          |  |  |  |
| Percentage of Population Age 5+, by Language Spoken               |                                          |           | Grandparents Living with Grandchildren,                                         |            |              |  |  |  |
| at Home                                                           |                                          |           | Grandparent is Not Financially Responsible                                      | 1%         | 3%           |  |  |  |
| English Only                                                      | 89%                                      | 85%       | Grandparents Living with Grandchildren,                                         |            |              |  |  |  |
| Spanish                                                           |                                          | 10%       | Grandparent is Financially Responsible                                          | 1%         | 1%           |  |  |  |
| Other Indo-European                                               |                                          | 2%        |                                                                                 |            |              |  |  |  |
| Asian or Pacific Islander                                         | -                                        | 2%        | Percentage of Population Age 25+, by Highest Level                              |            |              |  |  |  |
| Other                                                             | 0%                                       | 1%        | of Educational Attainment                                                       | 20/        | 00/          |  |  |  |
| Deventors of Develotion by Distributors and                       |                                          |           | No High School Craduate                                                         | 3%         | 8%           |  |  |  |
| Percentage of Population, by Birthplace and<br>Citizenship Status |                                          |           | High School Graduate                                                            |            | 23%<br>26%   |  |  |  |
| Born in Utah                                                      | 61%                                      | 62%       | Associate's Degree                                                              |            | 10%          |  |  |  |
| Born in Another Western State                                     |                                          | 18%       | Bachelor's Degree                                                               |            | 22%          |  |  |  |
| Born Elsewhere as a U.S. Citizen                                  |                                          | 12%       | Master's, Doctorate, or Professional Degree                                     |            | 11%          |  |  |  |
| Naturalized Citizen                                               | 3%                                       | 3%        | Musici s, Boctorate, or Froncissional Begine                                    | 23/0       | 11/0         |  |  |  |
| Not a Citizen                                                     |                                          | 5%        | Percentage of Population in Each Age Category Who                               |            |              |  |  |  |
|                                                                   |                                          |           | Have Achieved a Bachelor's Degree or Higher                                     |            |              |  |  |  |
| Percentage of Households, by Household Type                       |                                          |           | Male and Female                                                                 |            |              |  |  |  |
| Family, Married Couple, with Children <18 Yrs                     | 27%                                      | 32%       | 25-34 Years                                                                     | 63%        | 33%          |  |  |  |
| Family, Single Parent, with Children <18 Yrs                      | . 6%                                     | 9%        | 35-44 Years                                                                     | 63%        | 36%          |  |  |  |
| Family, No Children <18 Present                                   | 37%                                      | 34%       | 45-64 Years                                                                     | 60%        | 32%          |  |  |  |
| Nonfamily, Person Living Alone                                    | 23%                                      | 19%       | 65+ Years                                                                       | 50%        | 32%          |  |  |  |
| Nonfamily, Two or More Unrelated Persons                          | 6%                                       | 6%        | Male                                                                            |            |              |  |  |  |
|                                                                   |                                          |           | 25-34 Years                                                                     | 62%        | 31%          |  |  |  |
| Percentage of Households, by Household Type and                   |                                          |           | 35-44 Years                                                                     | 63%        | 38%          |  |  |  |
| Size                                                              | 2.12/                                    | 0=0/      | 45-64 Years                                                                     | 62%        | 35%          |  |  |  |
| Family, 2 Persons                                                 | . 31%                                    | 27%       | 65+ Years                                                                       | 62%        | 40%          |  |  |  |
| Family, 3-4 Persons                                               |                                          | 28%       | Female                                                                          | 640/       | 250/         |  |  |  |
| Family, 5-6 Persons                                               |                                          | 15%<br>4% | 25-34 Years                                                                     | 64%<br>63% | 35%<br>35%   |  |  |  |
| Family, 7+ Persons                                                |                                          | 4%<br>19% | 45-64 Years                                                                     | 58%        | 35%<br>29%   |  |  |  |
| Nonfamily, 1 Persons                                              |                                          | 19%<br>4% | 65+ Years                                                                       | 40%        | 29%<br>24%   |  |  |  |
| Nonfamily, 3+ Persons                                             | -                                        | 2%        |                                                                                 | 70/0       | <b>∠</b> च/0 |  |  |  |
| 110maniny, 5 · 1 c130113 · · · · · · · · · · · · · · · · · ·      | 2/0                                      | ∠/0       | Percentage of Civilians in Each Age Category Who                                |            |              |  |  |  |
| Percentage of Population Age 30-74, by Marital Status             |                                          |           | are Veterans                                                                    |            |              |  |  |  |
| Married, Spouse Present                                           | 68%                                      | 69%       | 18-34 Years                                                                     | 1%         | 2%           |  |  |  |
| Married, Spouse Not Present                                       |                                          | 4%        | 35-54 Years                                                                     |            | 4%           |  |  |  |
| Widowed                                                           | 2%                                       | 3%        | 55-64 Years                                                                     |            | 7%           |  |  |  |
| Divorced                                                          | 13%                                      | 13%       | 65-74 Years                                                                     | 13%        | 17%          |  |  |  |
| Never Married                                                     | 14%                                      | 11%       | 75+ Years                                                                       | 21%        | 23%          |  |  |  |