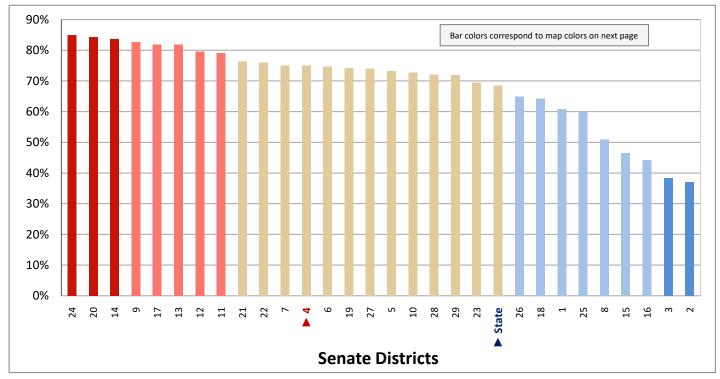

| Demogra                                                           | Demographic Profile of Senate District 4 |           |                                                                                 |            |              |  |  |  |
|-------------------------------------------------------------------|------------------------------------------|-----------|---------------------------------------------------------------------------------|------------|--------------|--|--|--|
| Subject                                                           | District                                 | State     | Subject                                                                         | District   | State        |  |  |  |
| Percentage of Population, by Age                                  |                                          |           | Percentage of Women in Each Age Category                                        |            |              |  |  |  |
| 0-4 Years                                                         | . 7%                                     | 8%        | Giving Birth in the Past 12 Months                                              |            |              |  |  |  |
| 5-17 Years                                                        | . 18%                                    | 22%       | 15-19 Years                                                                     | 0%         | 1%           |  |  |  |
| 18-24 Years                                                       | . 7%                                     | 11%       | 20-24 Years                                                                     | 5%         | 8%           |  |  |  |
| 25-44 Years                                                       | . 28%                                    | 28%       | 25-29 Years                                                                     | 11%        | 15%          |  |  |  |
| 45-64 Years                                                       |                                          | 20%       | 30-34 Years                                                                     |            | 14%          |  |  |  |
| 65+ Years                                                         | 15%                                      | 11%       | 35-39 Years                                                                     |            | 7%           |  |  |  |
|                                                                   |                                          |           | 40-44 Years                                                                     | -          | 2%           |  |  |  |
| Percentage of Population, by Race                                 | 020/                                     | 060/      | 45-50 Years                                                                     | 0%         | 0%           |  |  |  |
| White                                                             | 92%                                      | 86%       | Deventors of Children Ass 0 17 Living with                                      |            |              |  |  |  |
| Black                                                             | 1%<br>1%                                 | 1%<br>1%  | Percentage of Children Age 0-17 Living with<br>Parent(s), by Living Arrangement |            |              |  |  |  |
| Asian                                                             | 3%                                       | 2%        | Living with 2 Parents, Both in Labor Force                                      | 45%        | 43%          |  |  |  |
| Hawaiian or Pacific Islander                                      |                                          | 1%        | Living with 2 Parents, One in Labor Force                                       |            | 38%          |  |  |  |
| Other Single Race                                                 |                                          | 5%        | Living with 2 Parents, Neither in Labor Force                                   |            | 1%           |  |  |  |
| Two or More Races                                                 |                                          | 3%        | Living with 1 Parent, Parent in Labor Force                                     |            | 16%          |  |  |  |
|                                                                   | _,-                                      |           | Living with 1 Parent, Parent Not in Labor Force                                 |            | 3%           |  |  |  |
| Percentage of Population, by Hispanic or Latino                   |                                          |           | ,                                                                               |            |              |  |  |  |
| Hispanic or Latino                                                | 6%                                       | 14%       | Percentage of Households, by Grandparent Living                                 |            |              |  |  |  |
| Not Hispanic or Latino                                            | . 94%                                    | 86%       | with Grandchild Age 0-17                                                        |            |              |  |  |  |
|                                                                   |                                          |           | Grandparents Not Living with Grandchildren                                      | 98%        | 96%          |  |  |  |
| Percentage of Population Age 5+, by Language Spoken               |                                          |           | Grandparents Living with Grandchildren,                                         |            |              |  |  |  |
| at Home                                                           |                                          |           | Grandparent is Not Financially Responsible                                      | 1%         | 3%           |  |  |  |
| English Only                                                      | 89%                                      | 85%       | Grandparents Living with Grandchildren,                                         |            |              |  |  |  |
| Spanish                                                           |                                          | 10%       | Grandparent is Financially Responsible                                          | 1%         | 1%           |  |  |  |
| Other Indo-European                                               |                                          | 2%        |                                                                                 |            |              |  |  |  |
| Asian or Pacific Islander                                         | -                                        | 2%        | Percentage of Population Age 25+, by Highest Level                              |            |              |  |  |  |
| Other                                                             | 0%                                       | 1%        | of Educational Attainment                                                       | 20/        | 00/          |  |  |  |
| Deventors of Develotion by Distributors and                       |                                          |           | No High School Craduate                                                         | 3%         | 8%           |  |  |  |
| Percentage of Population, by Birthplace and<br>Citizenship Status |                                          |           | High School Graduate                                                            |            | 23%<br>26%   |  |  |  |
| Born in Utah                                                      | 61%                                      | 62%       | Associate's Degree                                                              |            | 10%          |  |  |  |
| Born in Another Western State                                     |                                          | 18%       | Bachelor's Degree                                                               |            | 22%          |  |  |  |
| Born Elsewhere as a U.S. Citizen                                  |                                          | 12%       | Master's, Doctorate, or Professional Degree                                     |            | 11%          |  |  |  |
| Naturalized Citizen                                               | 3%                                       | 3%        | Musici s, Boctorate, or Froncissional Begine                                    | 23/0       | 11/0         |  |  |  |
| Not a Citizen                                                     |                                          | 5%        | Percentage of Population in Each Age Category Who                               |            |              |  |  |  |
|                                                                   |                                          |           | Have Achieved a Bachelor's Degree or Higher                                     |            |              |  |  |  |
| Percentage of Households, by Household Type                       |                                          |           | Male and Female                                                                 |            |              |  |  |  |
| Family, Married Couple, with Children <18 Yrs                     | 27%                                      | 32%       | 25-34 Years                                                                     | 63%        | 33%          |  |  |  |
| Family, Single Parent, with Children <18 Yrs                      | . 6%                                     | 9%        | 35-44 Years                                                                     | 63%        | 36%          |  |  |  |
| Family, No Children <18 Present                                   | 37%                                      | 34%       | 45-64 Years                                                                     | 60%        | 32%          |  |  |  |
| Nonfamily, Person Living Alone                                    | 23%                                      | 19%       | 65+ Years                                                                       | 50%        | 32%          |  |  |  |
| Nonfamily, Two or More Unrelated Persons                          | 6%                                       | 6%        | Male                                                                            |            |              |  |  |  |
|                                                                   |                                          |           | 25-34 Years                                                                     | 62%        | 31%          |  |  |  |
| Percentage of Households, by Household Type and                   |                                          |           | 35-44 Years                                                                     | 63%        | 38%          |  |  |  |
| Size                                                              | 2.12/                                    | 0=0/      | 45-64 Years                                                                     | 62%        | 35%          |  |  |  |
| Family, 2 Persons                                                 | . 31%                                    | 27%       | 65+ Years                                                                       | 62%        | 40%          |  |  |  |
| Family, 3-4 Persons                                               |                                          | 28%       | Female                                                                          | 640/       | 250/         |  |  |  |
| Family, 5-6 Persons                                               |                                          | 15%<br>4% | 25-34 Years                                                                     | 64%<br>63% | 35%<br>35%   |  |  |  |
| Family, 7+ Persons                                                |                                          | 4%<br>19% | 45-64 Years                                                                     | 58%        | 35%<br>29%   |  |  |  |
| Nonfamily, 1 Persons                                              |                                          | 19%<br>4% | 65+ Years                                                                       | 40%        | 29%<br>24%   |  |  |  |
| Nonfamily, 3+ Persons                                             | -                                        | 2%        |                                                                                 | 70/0       | <b>∠</b> च/0 |  |  |  |
| 110maniny, 5 · 1 c130113 · · · · · · · · · · · · · · · · · ·      | 2/0                                      | ∠/0       | Percentage of Civilians in Each Age Category Who                                |            |              |  |  |  |
| Percentage of Population Age 30-74, by Marital Status             |                                          |           | are Veterans                                                                    |            |              |  |  |  |
| Married, Spouse Present                                           | 68%                                      | 69%       | 18-34 Years                                                                     | 1%         | 2%           |  |  |  |
| Married, Spouse Not Present                                       |                                          | 4%        | 35-54 Years                                                                     |            | 4%           |  |  |  |
| Widowed                                                           | 2%                                       | 3%        | 55-64 Years                                                                     |            | 7%           |  |  |  |
| Divorced                                                          | 13%                                      | 13%       | 65-74 Years                                                                     | 13%        | 17%          |  |  |  |
| Never Married                                                     | 14%                                      | 11%       | 75+ Years                                                                       | 21%        | 23%          |  |  |  |