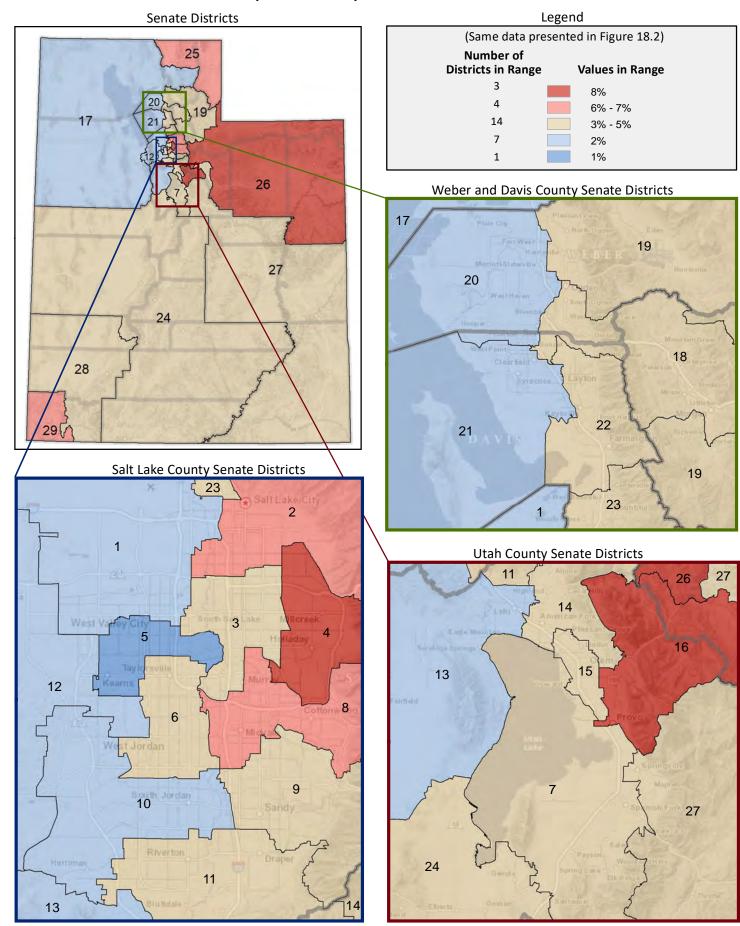

| Demogra                                                           | Demographic Profile of Senate District 4 |           |                                                                                 |            |              |  |  |  |
|-------------------------------------------------------------------|------------------------------------------|-----------|---------------------------------------------------------------------------------|------------|--------------|--|--|--|
| Subject                                                           | District                                 | State     | Subject                                                                         | District   | State        |  |  |  |
| Percentage of Population, by Age                                  |                                          |           | Percentage of Women in Each Age Category                                        |            |              |  |  |  |
| 0-4 Years                                                         | . 7%                                     | 8%        | Giving Birth in the Past 12 Months                                              |            |              |  |  |  |
| 5-17 Years                                                        | . 18%                                    | 22%       | 15-19 Years                                                                     | 0%         | 1%           |  |  |  |
| 18-24 Years                                                       | . 7%                                     | 11%       | 20-24 Years                                                                     | 5%         | 8%           |  |  |  |
| 25-44 Years                                                       | . 28%                                    | 28%       | 25-29 Years                                                                     | 11%        | 15%          |  |  |  |
| 45-64 Years                                                       |                                          | 20%       | 30-34 Years                                                                     |            | 14%          |  |  |  |
| 65+ Years                                                         | 15%                                      | 11%       | 35-39 Years                                                                     |            | 7%           |  |  |  |
|                                                                   |                                          |           | 40-44 Years                                                                     | -          | 2%           |  |  |  |
| Percentage of Population, by Race                                 | 020/                                     | 060/      | 45-50 Years                                                                     | 0%         | 0%           |  |  |  |
| White                                                             | 92%                                      | 86%       | Deventors of Children Ass 0 17 Living with                                      |            |              |  |  |  |
| Black                                                             | 1%<br>1%                                 | 1%<br>1%  | Percentage of Children Age 0-17 Living with<br>Parent(s), by Living Arrangement |            |              |  |  |  |
| Asian                                                             | 3%                                       | 2%        | Living with 2 Parents, Both in Labor Force                                      | 45%        | 43%          |  |  |  |
| Hawaiian or Pacific Islander                                      |                                          | 1%        | Living with 2 Parents, One in Labor Force                                       |            | 38%          |  |  |  |
| Other Single Race                                                 |                                          | 5%        | Living with 2 Parents, Neither in Labor Force                                   |            | 1%           |  |  |  |
| Two or More Races                                                 |                                          | 3%        | Living with 1 Parent, Parent in Labor Force                                     |            | 16%          |  |  |  |
|                                                                   | _,-                                      |           | Living with 1 Parent, Parent Not in Labor Force                                 |            | 3%           |  |  |  |
| Percentage of Population, by Hispanic or Latino                   |                                          |           | ,                                                                               |            |              |  |  |  |
| Hispanic or Latino                                                | 6%                                       | 14%       | Percentage of Households, by Grandparent Living                                 |            |              |  |  |  |
| Not Hispanic or Latino                                            | . 94%                                    | 86%       | with Grandchild Age 0-17                                                        |            |              |  |  |  |
|                                                                   |                                          |           | Grandparents Not Living with Grandchildren                                      | 98%        | 96%          |  |  |  |
| Percentage of Population Age 5+, by Language Spoken               |                                          |           | Grandparents Living with Grandchildren,                                         |            |              |  |  |  |
| at Home                                                           |                                          |           | Grandparent is Not Financially Responsible                                      | 1%         | 3%           |  |  |  |
| English Only                                                      | 89%                                      | 85%       | Grandparents Living with Grandchildren,                                         |            |              |  |  |  |
| Spanish                                                           |                                          | 10%       | Grandparent is Financially Responsible                                          | 1%         | 1%           |  |  |  |
| Other Indo-European                                               |                                          | 2%        |                                                                                 |            |              |  |  |  |
| Asian or Pacific Islander                                         | -                                        | 2%        | Percentage of Population Age 25+, by Highest Level                              |            |              |  |  |  |
| Other                                                             | 0%                                       | 1%        | of Educational Attainment                                                       | 20/        | 00/          |  |  |  |
| Deventors of Develotion by Distributors and                       |                                          |           | No High School Craduate                                                         | 3%         | 8%           |  |  |  |
| Percentage of Population, by Birthplace and<br>Citizenship Status |                                          |           | High School Graduate                                                            |            | 23%<br>26%   |  |  |  |
| Born in Utah                                                      | 61%                                      | 62%       | Associate's Degree                                                              |            | 10%          |  |  |  |
| Born in Another Western State                                     |                                          | 18%       | Bachelor's Degree                                                               |            | 22%          |  |  |  |
| Born Elsewhere as a U.S. Citizen                                  |                                          | 12%       | Master's, Doctorate, or Professional Degree                                     |            | 11%          |  |  |  |
| Naturalized Citizen                                               | 3%                                       | 3%        | Musici s, Boctorate, or Froncissional Begine                                    | 23/0       | 11/0         |  |  |  |
| Not a Citizen                                                     |                                          | 5%        | Percentage of Population in Each Age Category Who                               |            |              |  |  |  |
|                                                                   |                                          |           | Have Achieved a Bachelor's Degree or Higher                                     |            |              |  |  |  |
| Percentage of Households, by Household Type                       |                                          |           | Male and Female                                                                 |            |              |  |  |  |
| Family, Married Couple, with Children <18 Yrs                     | 27%                                      | 32%       | 25-34 Years                                                                     | 63%        | 33%          |  |  |  |
| Family, Single Parent, with Children <18 Yrs                      | . 6%                                     | 9%        | 35-44 Years                                                                     | 63%        | 36%          |  |  |  |
| Family, No Children <18 Present                                   | 37%                                      | 34%       | 45-64 Years                                                                     | 60%        | 32%          |  |  |  |
| Nonfamily, Person Living Alone                                    | 23%                                      | 19%       | 65+ Years                                                                       | 50%        | 32%          |  |  |  |
| Nonfamily, Two or More Unrelated Persons                          | 6%                                       | 6%        | Male                                                                            |            |              |  |  |  |
|                                                                   |                                          |           | 25-34 Years                                                                     | 62%        | 31%          |  |  |  |
| Percentage of Households, by Household Type and                   |                                          |           | 35-44 Years                                                                     | 63%        | 38%          |  |  |  |
| Size                                                              | 2.12/                                    | 0=0/      | 45-64 Years                                                                     | 62%        | 35%          |  |  |  |
| Family, 2 Persons                                                 | . 31%                                    | 27%       | 65+ Years                                                                       | 62%        | 40%          |  |  |  |
| Family, 3-4 Persons                                               |                                          | 28%       | Female                                                                          | 640/       | 250/         |  |  |  |
| Family, 5-6 Persons                                               |                                          | 15%<br>4% | 25-34 Years                                                                     | 64%<br>63% | 35%<br>35%   |  |  |  |
| Family, 7+ Persons                                                |                                          | 4%<br>19% | 45-64 Years                                                                     | 58%        | 35%<br>29%   |  |  |  |
| Nonfamily, 1 Persons                                              |                                          | 19%<br>4% | 65+ Years                                                                       | 40%        | 29%<br>24%   |  |  |  |
| Nonfamily, 3+ Persons                                             | -                                        | 2%        |                                                                                 | 70/0       | <b>∠</b> च/0 |  |  |  |
| 110maniny, 5 · 1 c130113 · · · · · · · · · · · · · · · · · ·      | 2/0                                      | ∠/0       | Percentage of Civilians in Each Age Category Who                                |            |              |  |  |  |
| Percentage of Population Age 30-74, by Marital Status             |                                          |           | are Veterans                                                                    |            |              |  |  |  |
| Married, Spouse Present                                           | 68%                                      | 69%       | 18-34 Years                                                                     | 1%         | 2%           |  |  |  |
| Married, Spouse Not Present                                       |                                          | 4%        | 35-54 Years                                                                     |            | 4%           |  |  |  |
| Widowed                                                           | 2%                                       | 3%        | 55-64 Years                                                                     |            | 7%           |  |  |  |
| Divorced                                                          | 13%                                      | 13%       | 65-74 Years                                                                     | 13%        | 17%          |  |  |  |
| Never Married                                                     | 14%                                      | 11%       | 75+ Years                                                                       | 21%        | 23%          |  |  |  |