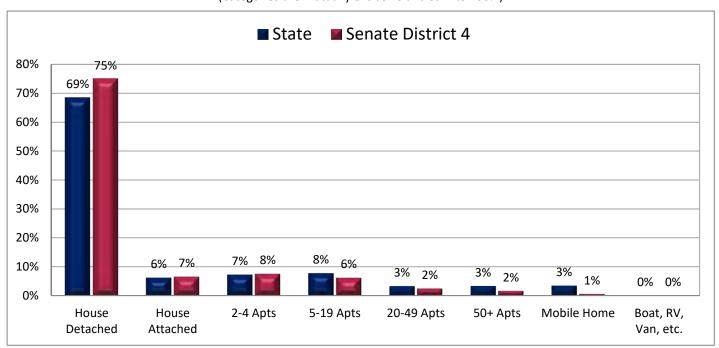

| Demogra                                                           | Demographic Profile of Senate District 4 |           |                                                                                 |            |              |  |  |  |
|-------------------------------------------------------------------|------------------------------------------|-----------|---------------------------------------------------------------------------------|------------|--------------|--|--|--|
| Subject                                                           | District                                 | State     | Subject                                                                         | District   | State        |  |  |  |
| Percentage of Population, by Age                                  |                                          |           | Percentage of Women in Each Age Category                                        |            |              |  |  |  |
| 0-4 Years                                                         | . 7%                                     | 8%        | Giving Birth in the Past 12 Months                                              |            |              |  |  |  |
| 5-17 Years                                                        | . 18%                                    | 22%       | 15-19 Years                                                                     | 0%         | 1%           |  |  |  |
| 18-24 Years                                                       | . 7%                                     | 11%       | 20-24 Years                                                                     | 5%         | 8%           |  |  |  |
| 25-44 Years                                                       | . 28%                                    | 28%       | 25-29 Years                                                                     | 11%        | 15%          |  |  |  |
| 45-64 Years                                                       |                                          | 20%       | 30-34 Years                                                                     |            | 14%          |  |  |  |
| 65+ Years                                                         | 15%                                      | 11%       | 35-39 Years                                                                     |            | 7%           |  |  |  |
|                                                                   |                                          |           | 40-44 Years                                                                     | -          | 2%           |  |  |  |
| Percentage of Population, by Race                                 | 020/                                     | 060/      | 45-50 Years                                                                     | 0%         | 0%           |  |  |  |
| White                                                             | 92%                                      | 86%       | Deventors of Children Ass 0 17 Living with                                      |            |              |  |  |  |
| Black                                                             | 1%<br>1%                                 | 1%<br>1%  | Percentage of Children Age 0-17 Living with<br>Parent(s), by Living Arrangement |            |              |  |  |  |
| Asian                                                             | 3%                                       | 2%        | Living with 2 Parents, Both in Labor Force                                      | 45%        | 43%          |  |  |  |
| Hawaiian or Pacific Islander                                      |                                          | 1%        | Living with 2 Parents, One in Labor Force                                       |            | 38%          |  |  |  |
| Other Single Race                                                 |                                          | 5%        | Living with 2 Parents, Neither in Labor Force                                   |            | 1%           |  |  |  |
| Two or More Races                                                 |                                          | 3%        | Living with 1 Parent, Parent in Labor Force                                     |            | 16%          |  |  |  |
|                                                                   | _,-                                      |           | Living with 1 Parent, Parent Not in Labor Force                                 |            | 3%           |  |  |  |
| Percentage of Population, by Hispanic or Latino                   |                                          |           | ,                                                                               |            |              |  |  |  |
| Hispanic or Latino                                                | 6%                                       | 14%       | Percentage of Households, by Grandparent Living                                 |            |              |  |  |  |
| Not Hispanic or Latino                                            | . 94%                                    | 86%       | with Grandchild Age 0-17                                                        |            |              |  |  |  |
|                                                                   |                                          |           | Grandparents Not Living with Grandchildren                                      | 98%        | 96%          |  |  |  |
| Percentage of Population Age 5+, by Language Spoken               |                                          |           | Grandparents Living with Grandchildren,                                         |            |              |  |  |  |
| at Home                                                           |                                          |           | Grandparent is Not Financially Responsible                                      | 1%         | 3%           |  |  |  |
| English Only                                                      | 89%                                      | 85%       | Grandparents Living with Grandchildren,                                         |            |              |  |  |  |
| Spanish                                                           |                                          | 10%       | Grandparent is Financially Responsible                                          | 1%         | 1%           |  |  |  |
| Other Indo-European                                               |                                          | 2%        |                                                                                 |            |              |  |  |  |
| Asian or Pacific Islander                                         | -                                        | 2%        | Percentage of Population Age 25+, by Highest Level                              |            |              |  |  |  |
| Other                                                             | 0%                                       | 1%        | of Educational Attainment                                                       | 20/        | 00/          |  |  |  |
| Deventors of Develotion by Distributors and                       |                                          |           | No High School Craduate                                                         | 3%         | 8%           |  |  |  |
| Percentage of Population, by Birthplace and<br>Citizenship Status |                                          |           | High School Graduate                                                            |            | 23%<br>26%   |  |  |  |
| Born in Utah                                                      | 61%                                      | 62%       | Associate's Degree                                                              |            | 10%          |  |  |  |
| Born in Another Western State                                     |                                          | 18%       | Bachelor's Degree                                                               |            | 22%          |  |  |  |
| Born Elsewhere as a U.S. Citizen                                  |                                          | 12%       | Master's, Doctorate, or Professional Degree                                     |            | 11%          |  |  |  |
| Naturalized Citizen                                               | 3%                                       | 3%        | Musici s, Boctorate, or Froncissional Begine                                    | 23/0       | 11/0         |  |  |  |
| Not a Citizen                                                     |                                          | 5%        | Percentage of Population in Each Age Category Who                               |            |              |  |  |  |
|                                                                   |                                          |           | Have Achieved a Bachelor's Degree or Higher                                     |            |              |  |  |  |
| Percentage of Households, by Household Type                       |                                          |           | Male and Female                                                                 |            |              |  |  |  |
| Family, Married Couple, with Children <18 Yrs                     | 27%                                      | 32%       | 25-34 Years                                                                     | 63%        | 33%          |  |  |  |
| Family, Single Parent, with Children <18 Yrs                      | . 6%                                     | 9%        | 35-44 Years                                                                     | 63%        | 36%          |  |  |  |
| Family, No Children <18 Present                                   | 37%                                      | 34%       | 45-64 Years                                                                     | 60%        | 32%          |  |  |  |
| Nonfamily, Person Living Alone                                    | 23%                                      | 19%       | 65+ Years                                                                       | 50%        | 32%          |  |  |  |
| Nonfamily, Two or More Unrelated Persons                          | 6%                                       | 6%        | Male                                                                            |            |              |  |  |  |
|                                                                   |                                          |           | 25-34 Years                                                                     | 62%        | 31%          |  |  |  |
| Percentage of Households, by Household Type and                   |                                          |           | 35-44 Years                                                                     | 63%        | 38%          |  |  |  |
| Size                                                              | 2.12/                                    | 0=0/      | 45-64 Years                                                                     | 62%        | 35%          |  |  |  |
| Family, 2 Persons                                                 | . 31%                                    | 27%       | 65+ Years                                                                       | 62%        | 40%          |  |  |  |
| Family, 3-4 Persons                                               |                                          | 28%       | Female                                                                          | 640/       | 250/         |  |  |  |
| Family, 5-6 Persons                                               |                                          | 15%<br>4% | 25-34 Years                                                                     | 64%<br>63% | 35%<br>35%   |  |  |  |
| Family, 7+ Persons                                                |                                          | 4%<br>19% | 45-64 Years                                                                     | 58%        | 35%<br>29%   |  |  |  |
| Nonfamily, 1 Persons                                              |                                          | 19%<br>4% | 65+ Years                                                                       | 40%        | 29%<br>24%   |  |  |  |
| Nonfamily, 3+ Persons                                             | -                                        | 2%        |                                                                                 | 70/0       | <b>∠</b> च/0 |  |  |  |
| 110maniny, 5 · 1 c130113 · · · · · · · · · · · · · · · · · ·      | 2/0                                      | ∠/0       | Percentage of Civilians in Each Age Category Who                                |            |              |  |  |  |
| Percentage of Population Age 30-74, by Marital Status             |                                          |           | are Veterans                                                                    |            |              |  |  |  |
| Married, Spouse Present                                           | 68%                                      | 69%       | 18-34 Years                                                                     | 1%         | 2%           |  |  |  |
| Married, Spouse Not Present                                       |                                          | 4%        | 35-54 Years                                                                     |            | 4%           |  |  |  |
| Widowed                                                           | 2%                                       | 3%        | 55-64 Years                                                                     |            | 7%           |  |  |  |
| Divorced                                                          | 13%                                      | 13%       | 65-74 Years                                                                     | 13%        | 17%          |  |  |  |
| Never Married                                                     | 14%                                      | 11%       | 75+ Years                                                                       | 21%        | 23%          |  |  |  |