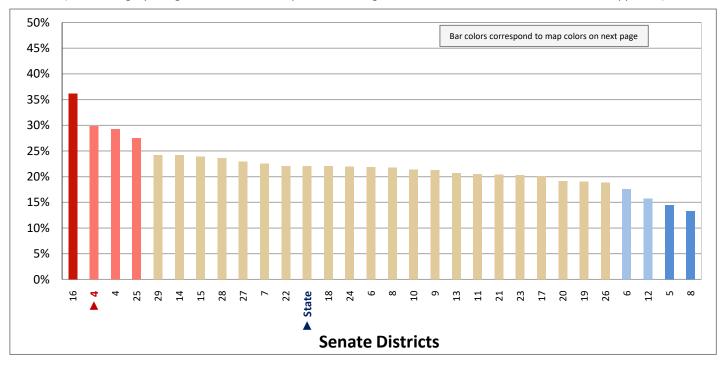

16+, by Industry of Employment\*

(Categories are mutually exclusive and sum to 100%)



Figure 15.2 - EMPLOYMENT BY INDUSTRY

# Percentage of Civilian Employed Workers Age 16+ Who Work in Manufacturing

(Third category in Figure 15.1; same data presented in Figure 15.3; additional data in Table 15 of the appendix)



<sup>\*</sup> A civilian is any person not on active duty with the U.S. Armed Forces.

#### Figure 15.3 - EMPLOYMENT BY INDUSTRY

## Percentage of Civilian Employed Workers Age 16+ Who Work in Manufacturing



Page 39

Figure 15.4 - EMPLOYMENT BY INDUSTRY

# Percentage of Civilian Employed Workers Age 16+ Who Work in Education, and Health and Social Assistance\*

(Tenth category in Figure 15.1; same data presented in Figure 15.6; additional data in Table 15 of the appendix)



Figure 15.5 - EMPLOYMENT BY INDUSTRY

# Percentage of Civilian Employed Workers Age 16+ Who Work in Arts, Entertainment, Recreation, Accomodation, and Food Services

(Eleventh category in Figure 15.1; additional data in Table 15 of the appendix)



<sup>\*</sup> A civilian is any person not on active duty with the U.S. Armed Forces.

Figure 15.6 - EMPLOYMENT BY INDUSTRY

# Percentage of Civilian Employed Workers Age 16+ Who Work in Education, and Health and Social Assistance



Page 41

Figure 16.1 - MEANS OF TRANSPORTATION TO WORK

## Percentage of Workers Age 16+, by Means of Transportation to Work

(Categories are mutually exclusive and sum to 100%)



Figure 16.2 - MEANS OF TRANSPORTATION TO WORK

## Percentage of Workers Age 16+ Who Drive Alone to Work

(Second category in Figure 16