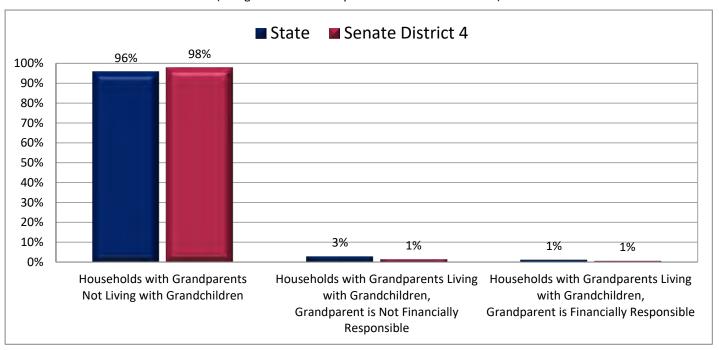

| Demogra                                                           | Demographic Profile of Senate District 4 |           |                                                                                 |            |              |  |  |  |
|-------------------------------------------------------------------|------------------------------------------|-----------|---------------------------------------------------------------------------------|------------|--------------|--|--|--|
| Subject                                                           | District                                 | State     | Subject                                                                         | District   | State        |  |  |  |
| Percentage of Population, by Age                                  |                                          |           | Percentage of Women in Each Age Category                                        |            |              |  |  |  |
| 0-4 Years                                                         | . 7%                                     | 8%        | Giving Birth in the Past 12 Months                                              |            |              |  |  |  |
| 5-17 Years                                                        | . 18%                                    | 22%       | 15-19 Years                                                                     | 0%         | 1%           |  |  |  |
| 18-24 Years                                                       | . 7%                                     | 11%       | 20-24 Years                                                                     | 5%         | 8%           |  |  |  |
| 25-44 Years                                                       | . 28%                                    | 28%       | 25-29 Years                                                                     | 11%        | 15%          |  |  |  |
| 45-64 Years                                                       |                                          | 20%       | 30-34 Years                                                                     |            | 14%          |  |  |  |
| 65+ Years                                                         | 15%                                      | 11%       | 35-39 Years                                                                     |            | 7%           |  |  |  |
|                                                                   |                                          |           | 40-44 Years                                                                     | -          | 2%           |  |  |  |
| Percentage of Population, by Race                                 | 020/                                     | 060/      | 45-50 Years                                                                     | 0%         | 0%           |  |  |  |
| White                                                             | 92%                                      | 86%       | Deventors of Children Ass 0 17 Living with                                      |            |              |  |  |  |
| Black                                                             | 1%<br>1%                                 | 1%<br>1%  | Percentage of Children Age 0-17 Living with<br>Parent(s), by Living Arrangement |            |              |  |  |  |
| Asian                                                             | 3%                                       | 2%        | Living with 2 Parents, Both in Labor Force                                      | 45%        | 43%          |  |  |  |
| Hawaiian or Pacific Islander                                      |                                          | 1%        | Living with 2 Parents, One in Labor Force                                       |            | 38%          |  |  |  |
| Other Single Race                                                 |                                          | 5%        | Living with 2 Parents, Neither in Labor Force                                   |            | 1%           |  |  |  |
| Two or More Races                                                 |                                          | 3%        | Living with 1 Parent, Parent in Labor Force                                     |            | 16%          |  |  |  |
|                                                                   | _,-                                      |           | Living with 1 Parent, Parent Not in Labor Force                                 |            | 3%           |  |  |  |
| Percentage of Population, by Hispanic or Latino                   |                                          |           | ,                                                                               |            |              |  |  |  |
| Hispanic or Latino                                                | 6%                                       | 14%       | Percentage of Households, by Grandparent Living                                 |            |              |  |  |  |
| Not Hispanic or Latino                                            | . 94%                                    | 86%       | with Grandchild Age 0-17                                                        |            |              |  |  |  |
|                                                                   |                                          |           | Grandparents Not Living with Grandchildren                                      | 98%        | 96%          |  |  |  |
| Percentage of Population Age 5+, by Language Spoken               |                                          |           | Grandparents Living with Grandchildren,                                         |            |              |  |  |  |
| at Home                                                           |                                          |           | Grandparent is Not Financially Responsible                                      | 1%         | 3%           |  |  |  |
| English Only                                                      | 89%                                      | 85%       | Grandparents Living with Grandchildren,                                         |            |              |  |  |  |
| Spanish                                                           |                                          | 10%       | Grandparent is Financially Responsible                                          | 1%         | 1%           |  |  |  |
| Other Indo-European                                               |                                          | 2%        |                                                                                 |            |              |  |  |  |
| Asian or Pacific Islander                                         | -                                        | 2%        | Percentage of Population Age 25+, by Highest Level                              |            |              |  |  |  |
| Other                                                             | 0%                                       | 1%        | of Educational Attainment                                                       | 20/        | 00/          |  |  |  |
| Deventors of Develotion by Distributors and                       |                                          |           | No High School Craduate                                                         | 3%         | 8%           |  |  |  |
| Percentage of Population, by Birthplace and<br>Citizenship Status |                                          |           | High School Graduate                                                            |            | 23%<br>26%   |  |  |  |
| Born in Utah                                                      | 61%                                      | 62%       | Associate's Degree                                                              |            | 10%          |  |  |  |
| Born in Another Western State                                     |                                          | 18%       | Bachelor's Degree                                                               |            | 22%          |  |  |  |
| Born Elsewhere as a U.S. Citizen                                  |                                          | 12%       | Master's, Doctorate, or Professional Degree                                     |            | 11%          |  |  |  |
| Naturalized Citizen                                               | 3%                                       | 3%        | Musici s, Boctorate, or Froncissional Begine                                    | 23/0       | 11/0         |  |  |  |
| Not a Citizen                                                     |                                          | 5%        | Percentage of Population in Each Age Category Who                               |            |              |  |  |  |
|                                                                   |                                          |           | Have Achieved a Bachelor's Degree or Higher                                     |            |              |  |  |  |
| Percentage of Households, by Household Type                       |                                          |           | Male and Female                                                                 |            |              |  |  |  |
| Family, Married Couple, with Children <18 Yrs                     | 27%                                      | 32%       | 25-34 Years                                                                     | 63%        | 33%          |  |  |  |
| Family, Single Parent, with Children <18 Yrs                      | . 6%                                     | 9%        | 35-44 Years                                                                     | 63%        | 36%          |  |  |  |
| Family, No Children <18 Present                                   | 37%                                      | 34%       | 45-64 Years                                                                     | 60%        | 32%          |  |  |  |
| Nonfamily, Person Living Alone                                    | 23%                                      | 19%       | 65+ Years                                                                       | 50%        | 32%          |  |  |  |
| Nonfamily, Two or More Unrelated Persons                          | 6%                                       | 6%        | Male                                                                            |            |              |  |  |  |
|                                                                   |                                          |           | 25-34 Years                                                                     | 62%        | 31%          |  |  |  |
| Percentage of Households, by Household Type and                   |                                          |           | 35-44 Years                                                                     | 63%        | 38%          |  |  |  |
| Size                                                              | 2.12/                                    | 0=0/      | 45-64 Years                                                                     | 62%        | 35%          |  |  |  |
| Family, 2 Persons                                                 | . 31%                                    | 27%       | 65+ Years                                                                       | 62%        | 40%          |  |  |  |
| Family, 3-4 Persons                                               |                                          | 28%       | Female                                                                          | 640/       | 250/         |  |  |  |
| Family, 5-6 Persons                                               |                                          | 15%<br>4% | 25-34 Years                                                                     | 64%<br>63% | 35%<br>35%   |  |  |  |
| Family, 7+ Persons                                                |                                          | 4%<br>19% | 45-64 Years                                                                     | 58%        | 35%<br>29%   |  |  |  |
| Nonfamily, 1 Persons                                              |                                          | 19%<br>4% | 65+ Years                                                                       | 40%        | 29%<br>24%   |  |  |  |
| Nonfamily, 3+ Persons                                             | -                                        | 2%        |                                                                                 | 70/0       | <b>∠</b> च/0 |  |  |  |
| 110maniny, 5 · 1 c130113 · · · · · · · · · · · · · · · · · ·      | 2/0                                      | ∠/0       | Percentage of Civilians in Each Age Category Who                                |            |              |  |  |  |
| Percentage of Population Age 30-74, by Marital Status             |                                          |           | are Veterans                                                                    |            |              |  |  |  |
| Married, Spouse Present                                           | 68%                                      | 69%       | 18-34 Years                                                                     | 1%         | 2%           |  |  |  |
| Married, Spouse Not Present                                       |                                          | 4%        | 35-54 Years                                                                     |            | 4%           |  |  |  |
| Widowed                                                           | 2%                                       | 3%        | 55-64 Years                                                                     |            | 7%           |  |  |  |
| Divorced                                                          | 13%                                      | 13%       | 65-74 Years                                                                     | 13%        | 17%          |  |  |  |
| Never Married                                                     | 14%                                      | 11%       | 75+ Years                                                                       | 21%        | 23%          |  |  |  |