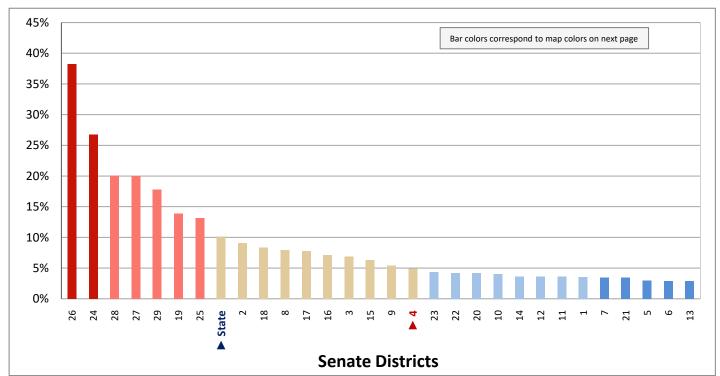

| Demogra                                                           | Demographic Profile of Senate District 4 |           |                                                                                 |            |              |  |  |  |
|-------------------------------------------------------------------|------------------------------------------|-----------|---------------------------------------------------------------------------------|------------|--------------|--|--|--|
| Subject                                                           | District                                 | State     | Subject                                                                         | District   | State        |  |  |  |
| Percentage of Population, by Age                                  |                                          |           | Percentage of Women in Each Age Category                                        |            |              |  |  |  |
| 0-4 Years                                                         | . 7%                                     | 8%        | Giving Birth in the Past 12 Months                                              |            |              |  |  |  |
| 5-17 Years                                                        | . 18%                                    | 22%       | 15-19 Years                                                                     | 0%         | 1%           |  |  |  |
| 18-24 Years                                                       | . 7%                                     | 11%       | 20-24 Years                                                                     | 5%         | 8%           |  |  |  |
| 25-44 Years                                                       | . 28%                                    | 28%       | 25-29 Years                                                                     | 11%        | 15%          |  |  |  |
| 45-64 Years                                                       |                                          | 20%       | 30-34 Years                                                                     |            | 14%          |  |  |  |
| 65+ Years                                                         | 15%                                      | 11%       | 35-39 Years                                                                     |            | 7%           |  |  |  |
|                                                                   |                                          |           | 40-44 Years                                                                     | -          | 2%           |  |  |  |
| Percentage of Population, by Race                                 | 020/                                     | 060/      | 45-50 Years                                                                     | 0%         | 0%           |  |  |  |
| White                                                             | 92%                                      | 86%       | Deventors of Children Ass 0 17 Living with                                      |            |              |  |  |  |
| Black                                                             | 1%<br>1%                                 | 1%<br>1%  | Percentage of Children Age 0-17 Living with<br>Parent(s), by Living Arrangement |            |              |  |  |  |
| Asian                                                             | 3%                                       | 2%        | Living with 2 Parents, Both in Labor Force                                      | 45%        | 43%          |  |  |  |
| Hawaiian or Pacific Islander                                      |                                          | 1%        | Living with 2 Parents, One in Labor Force                                       |            | 38%          |  |  |  |
| Other Single Race                                                 |                                          | 5%        | Living with 2 Parents, Neither in Labor Force                                   |            | 1%           |  |  |  |
| Two or More Races                                                 |                                          | 3%        | Living with 1 Parent, Parent in Labor Force                                     |            | 16%          |  |  |  |
|                                                                   | _,-                                      |           | Living with 1 Parent, Parent Not in Labor Force                                 |            | 3%           |  |  |  |
| Percentage of Population, by Hispanic or Latino                   |                                          |           | ,                                                                               |            |              |  |  |  |
| Hispanic or Latino                                                | 6%                                       | 14%       | Percentage of Households, by Grandparent Living                                 |            |              |  |  |  |
| Not Hispanic or Latino                                            | . 94%                                    | 86%       | with Grandchild Age 0-17                                                        |            |              |  |  |  |
|                                                                   |                                          |           | Grandparents Not Living with Grandchildren                                      | 98%        | 96%          |  |  |  |
| Percentage of Population Age 5+, by Language Spoken               |                                          |           | Grandparents Living with Grandchildren,                                         |            |              |  |  |  |
| at Home                                                           |                                          |           | Grandparent is Not Financially Responsible                                      | 1%         | 3%           |  |  |  |
| English Only                                                      | 89%                                      | 85%       | Grandparents Living with Grandchildren,                                         |            |              |  |  |  |
| Spanish                                                           |                                          | 10%       | Grandparent is Financially Responsible                                          | 1%         | 1%           |  |  |  |
| Other Indo-European                                               |                                          | 2%        |                                                                                 |            |              |  |  |  |
| Asian or Pacific Islander                                         | -                                        | 2%        | Percentage of Population Age 25+, by Highest Level                              |            |              |  |  |  |
| Other                                                             | 0%                                       | 1%        | of Educational Attainment                                                       | 20/        | 00/          |  |  |  |
| Deventors of Develotion by Distributors and                       |                                          |           | No High School Craduate                                                         | 3%         | 8%           |  |  |  |
| Percentage of Population, by Birthplace and<br>Citizenship Status |                                          |           | High School Graduate                                                            |            | 23%<br>26%   |  |  |  |
| Born in Utah                                                      | 61%                                      | 62%       | Associate's Degree                                                              |            | 10%          |  |  |  |
| Born in Another Western State                                     |                                          | 18%       | Bachelor's Degree                                                               |            | 22%          |  |  |  |
| Born Elsewhere as a U.S. Citizen                                  |                                          | 12%       | Master's, Doctorate, or Professional Degree                                     |            | 11%          |  |  |  |
| Naturalized Citizen                                               | 3%                                       | 3%        | Musici s, Boctorate, or Froncissional Begine                                    | 23/0       | 11/0         |  |  |  |
| Not a Citizen                                                     |                                          | 5%        | Percentage of Population in Each Age Category Who                               |            |              |  |  |  |
|                                                                   |                                          |           | Have Achieved a Bachelor's Degree or Higher                                     |            |              |  |  |  |
| Percentage of Households, by Household Type                       |                                          |           | Male and Female                                                                 |            |              |  |  |  |
| Family, Married Couple, with Children <18 Yrs                     | 27%                                      | 32%       | 25-34 Years                                                                     | 63%        | 33%          |  |  |  |
| Family, Single Parent, with Children <18 Yrs                      | . 6%                                     | 9%        | 35-44 Years                                                                     | 63%        | 36%          |  |  |  |
| Family, No Children <18 Present                                   | 37%                                      | 34%       | 45-64 Years                                                                     | 60%        | 32%          |  |  |  |
| Nonfamily, Person Living Alone                                    | 23%                                      | 19%       | 65+ Years                                                                       | 50%        | 32%          |  |  |  |
| Nonfamily, Two or More Unrelated Persons                          | 6%                                       | 6%        | Male                                                                            |            |              |  |  |  |
|                                                                   |                                          |           | 25-34 Years                                                                     | 62%        | 31%          |  |  |  |
| Percentage of Households, by Household Type and                   |                                          |           | 35-44 Years                                                                     | 63%        | 38%          |  |  |  |
| Size                                                              | 2.12/                                    | 0=0/      | 45-64 Years                                                                     | 62%        | 35%          |  |  |  |
| Family, 2 Persons                                                 | . 31%                                    | 27%       | 65+ Years                                                                       | 62%        | 40%          |  |  |  |
| Family, 3-4 Persons                                               |                                          | 28%       | Female                                                                          | 640/       | 250/         |  |  |  |
| Family, 5-6 Persons                                               |                                          | 15%<br>4% | 25-34 Years                                                                     | 64%<br>63% | 35%<br>35%   |  |  |  |
| Family, 7+ Persons                                                |                                          | 4%<br>19% | 45-64 Years                                                                     | 58%        | 35%<br>29%   |  |  |  |
| Nonfamily, 1 Persons                                              |                                          | 19%<br>4% | 65+ Years                                                                       | 40%        | 29%<br>24%   |  |  |  |
| Nonfamily, 3+ Persons                                             | -                                        | 2%        |                                                                                 | 70/0       | <b>∠</b> च/0 |  |  |  |
| 110maniny, 5 · 1 c130113 · · · · · · · · · · · · · · · · · ·      | 2/0                                      | ∠/0       | Percentage of Civilians in Each Age Category Who                                |            |              |  |  |  |
| Percentage of Population Age 30-74, by Marital Status             |                                          |           | are Veterans                                                                    |            |              |  |  |  |
| Married, Spouse Present                                           | 68%                                      | 69%       | 18-34 Years                                                                     | 1%         | 2%           |  |  |  |
| Married, Spouse Not Present                                       |                                          | 4%        | 35-54 Years                                                                     |            | 4%           |  |  |  |
| Widowed                                                           | 2%                                       | 3%        | 55-64 Years                                                                     |            | 7%           |  |  |  |
| Divorced                                                          | 13%                                      | 13%       | 65-74 Years                                                                     | 13%        | 17%          |  |  |  |
| Never Married                                                     | 14%                                      | 11%       | 75+ Years                                                                       | 21%        | 23%          |  |  |  |