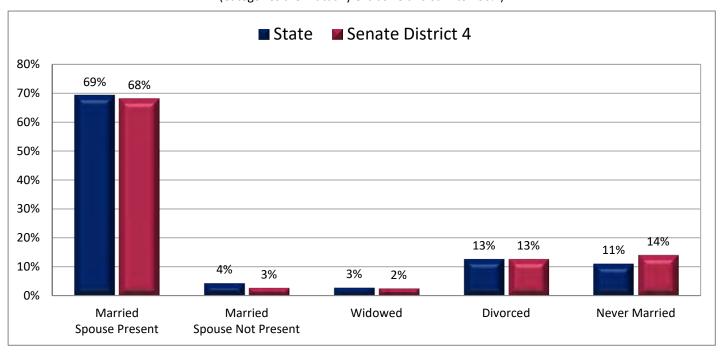

| Demogra                                                           | Demographic Profile of Senate District 4 |           |                                                                                 |            |              |  |  |  |
|-------------------------------------------------------------------|------------------------------------------|-----------|---------------------------------------------------------------------------------|------------|--------------|--|--|--|
| Subject                                                           | District                                 | State     | Subject                                                                         | District   | State        |  |  |  |
| Percentage of Population, by Age                                  |                                          |           | Percentage of Women in Each Age Category                                        |            |              |  |  |  |
| 0-4 Years                                                         | . 7%                                     | 8%        | Giving Birth in the Past 12 Months                                              |            |              |  |  |  |
| 5-17 Years                                                        | . 18%                                    | 22%       | 15-19 Years                                                                     | 0%         | 1%           |  |  |  |
| 18-24 Years                                                       | . 7%                                     | 11%       | 20-24 Years                                                                     | 5%         | 8%           |  |  |  |
| 25-44 Years                                                       | . 28%                                    | 28%       | 25-29 Years                                                                     | 11%        | 15%          |  |  |  |
| 45-64 Years                                                       |                                          | 20%       | 30-34 Years                                                                     |            | 14%          |  |  |  |
| 65+ Years                                                         | 15%                                      | 11%       | 35-39 Years                                                                     |            | 7%           |  |  |  |
|                                                                   |                                          |           | 40-44 Years                                                                     | -          | 2%           |  |  |  |
| Percentage of Population, by Race                                 | 020/                                     | 060/      | 45-50 Years                                                                     | 0%         | 0%           |  |  |  |
| White                                                             | 92%                                      | 86%       | Deventors of Children Ass 0 17 Living with                                      |            |              |  |  |  |
| Black                                                             | 1%<br>1%                                 | 1%<br>1%  | Percentage of Children Age 0-17 Living with<br>Parent(s), by Living Arrangement |            |              |  |  |  |
| Asian                                                             | 3%                                       | 2%        | Living with 2 Parents, Both in Labor Force                                      | 45%        | 43%          |  |  |  |
| Hawaiian or Pacific Islander                                      |                                          | 1%        | Living with 2 Parents, One in Labor Force                                       |            | 38%          |  |  |  |
| Other Single Race                                                 |                                          | 5%        | Living with 2 Parents, Neither in Labor Force                                   |            | 1%           |  |  |  |
| Two or More Races                                                 |                                          | 3%        | Living with 1 Parent, Parent in Labor Force                                     |            | 16%          |  |  |  |
|                                                                   | _,-                                      |           | Living with 1 Parent, Parent Not in Labor Force                                 |            | 3%           |  |  |  |
| Percentage of Population, by Hispanic or Latino                   |                                          |           | ,                                                                               |            |              |  |  |  |
| Hispanic or Latino                                                | 6%                                       | 14%       | Percentage of Households, by Grandparent Living                                 |            |              |  |  |  |
| Not Hispanic or Latino                                            | . 94%                                    | 86%       | with Grandchild Age 0-17                                                        |            |              |  |  |  |
|                                                                   |                                          |           | Grandparents Not Living with Grandchildren                                      | 98%        | 96%          |  |  |  |
| Percentage of Population Age 5+, by Language Spoken               |                                          |           | Grandparents Living with Grandchildren,                                         |            |              |  |  |  |
| at Home                                                           |                                          |           | Grandparent is Not Financially Responsible                                      | 1%         | 3%           |  |  |  |
| English Only                                                      | 89%                                      | 85%       | Grandparents Living with Grandchildren,                                         |            |              |  |  |  |
| Spanish                                                           |                                          | 10%       | Grandparent is Financially Responsible                                          | 1%         | 1%           |  |  |  |
| Other Indo-European                                               |                                          | 2%        |                                                                                 |            |              |  |  |  |
| Asian or Pacific Islander                                         | -                                        | 2%        | Percentage of Population Age 25+, by Highest Level                              |            |              |  |  |  |
| Other                                                             | 0%                                       | 1%        | of Educational Attainment                                                       | 20/        | 00/          |  |  |  |
| Deventors of Develotion by Distributors and                       |                                          |           | No High School Craduate                                                         | 3%         | 8%           |  |  |  |
| Percentage of Population, by Birthplace and<br>Citizenship Status |                                          |           | High School Graduate                                                            |            | 23%<br>26%   |  |  |  |
| Born in Utah                                                      | 61%                                      | 62%       | Associate's Degree                                                              |            | 10%          |  |  |  |
| Born in Another Western State                                     |                                          | 18%       | Bachelor's Degree                                                               |            | 22%          |  |  |  |
| Born Elsewhere as a U.S. Citizen                                  |                                          | 12%       | Master's, Doctorate, or Professional Degree                                     |            | 11%          |  |  |  |
| Naturalized Citizen                                               | 3%                                       | 3%        | Musici s, Boctorate, or Froncissional Begine                                    | 23/0       | 11/0         |  |  |  |
| Not a Citizen                                                     |                                          | 5%        | Percentage of Population in Each Age Category Who                               |            |              |  |  |  |
|                                                                   |                                          |           | Have Achieved a Bachelor's Degree or Higher                                     |            |              |  |  |  |
| Percentage of Households, by Household Type                       |                                          |           | Male and Female                                                                 |            |              |  |  |  |
| Family, Married Couple, with Children <18 Yrs                     | 27%                                      | 32%       | 25-34 Years                                                                     | 63%        | 33%          |  |  |  |
| Family, Single Parent, with Children <18 Yrs                      | . 6%                                     | 9%        | 35-44 Years                                                                     | 63%        | 36%          |  |  |  |
| Family, No Children <18 Present                                   | 37%                                      | 34%       | 45-64 Years                                                                     | 60%        | 32%          |  |  |  |
| Nonfamily, Person Living Alone                                    | 23%                                      | 19%       | 65+ Years                                                                       | 50%        | 32%          |  |  |  |
| Nonfamily, Two or More Unrelated Persons                          | 6%                                       | 6%        | Male                                                                            |            |              |  |  |  |
|                                                                   |                                          |           | 25-34 Years                                                                     | 62%        | 31%          |  |  |  |
| Percentage of Households, by Household Type and                   |                                          |           | 35-44 Years                                                                     | 63%        | 38%          |  |  |  |
| Size                                                              | 2.12/                                    | 0=0/      | 45-64 Years                                                                     | 62%        | 35%          |  |  |  |
| Family, 2 Persons                                                 | . 31%                                    | 27%       | 65+ Years                                                                       | 62%        | 40%          |  |  |  |
| Family, 3-4 Persons                                               |                                          | 28%       | Female                                                                          | 640/       | 250/         |  |  |  |
| Family, 5-6 Persons                                               |                                          | 15%<br>4% | 25-34 Years                                                                     | 64%<br>63% | 35%<br>35%   |  |  |  |
| Family, 7+ Persons                                                |                                          | 4%<br>19% | 45-64 Years                                                                     | 58%        | 35%<br>29%   |  |  |  |
| Nonfamily, 1 Persons                                              |                                          | 19%<br>4% | 65+ Years                                                                       | 40%        | 29%<br>24%   |  |  |  |
| Nonfamily, 3+ Persons                                             | -                                        | 2%        |                                                                                 | 70/0       | <b>∠</b> च/0 |  |  |  |
| 110maniny, 5 · 1 c130113 · · · · · · · · · · · · · · · · · ·      | 2/0                                      | ∠/0       | Percentage of Civilians in Each Age Category Who                                |            |              |  |  |  |
| Percentage of Population Age 30-74, by Marital Status             |                                          |           | are Veterans                                                                    |            |              |  |  |  |
| Married, Spouse Present                                           | 68%                                      | 69%       | 18-34 Years                                                                     | 1%         | 2%           |  |  |  |
| Married, Spouse Not Present                                       |                                          | 4%        | 35-54 Years                                                                     |            | 4%           |  |  |  |
| Widowed                                                           | 2%                                       | 3%        | 55-64 Years                                                                     |            | 7%           |  |  |  |
| Divorced                                                          | 13%                                      | 13%       | 65-74 Years                                                                     | 13%        | 17%          |  |  |  |
| Never Married                                                     | 14%                                      | 11%       | 75+ Years                                                                       | 21%        | 23%          |  |  |  |