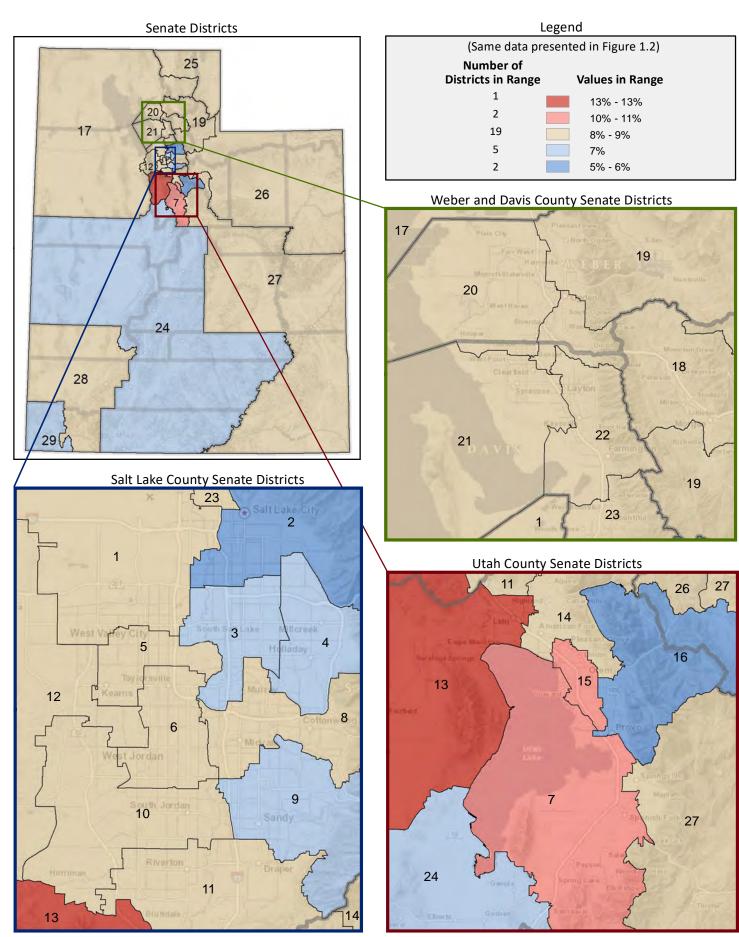

| Demogra                                                           | Demographic Profile of Senate District 4 |           |                                                                                 |            |              |  |  |  |
|-------------------------------------------------------------------|------------------------------------------|-----------|---------------------------------------------------------------------------------|------------|--------------|--|--|--|
| Subject                                                           | District                                 | State     | Subject                                                                         | District   | State        |  |  |  |
| Percentage of Population, by Age                                  |                                          |           | Percentage of Women in Each Age Category                                        |            |              |  |  |  |
| 0-4 Years                                                         | . 7%                                     | 8%        | Giving Birth in the Past 12 Months                                              |            |              |  |  |  |
| 5-17 Years                                                        | . 18%                                    | 22%       | 15-19 Years                                                                     | 0%         | 1%           |  |  |  |
| 18-24 Years                                                       | . 7%                                     | 11%       | 20-24 Years                                                                     | 5%         | 8%           |  |  |  |
| 25-44 Years                                                       | . 28%                                    | 28%       | 25-29 Years                                                                     | 11%        | 15%          |  |  |  |
| 45-64 Years                                                       |                                          | 20%       | 30-34 Years                                                                     |            | 14%          |  |  |  |
| 65+ Years                                                         | 15%                                      | 11%       | 35-39 Years                                                                     |            | 7%           |  |  |  |
|                                                                   |                                          |           | 40-44 Years                                                                     | -          | 2%           |  |  |  |
| Percentage of Population, by Race                                 | 020/                                     | 060/      | 45-50 Years                                                                     | 0%         | 0%           |  |  |  |
| White                                                             | 92%                                      | 86%       | Deventors of Children Ass 0 17 Living with                                      |            |              |  |  |  |
| Black                                                             | 1%<br>1%                                 | 1%<br>1%  | Percentage of Children Age 0-17 Living with<br>Parent(s), by Living Arrangement |            |              |  |  |  |
| Asian                                                             | 3%                                       | 2%        | Living with 2 Parents, Both in Labor Force                                      | 45%        | 43%          |  |  |  |
| Hawaiian or Pacific Islander                                      |                                          | 1%        | Living with 2 Parents, One in Labor Force                                       |            | 38%          |  |  |  |
| Other Single Race                                                 |                                          | 5%        | Living with 2 Parents, Neither in Labor Force                                   |            | 1%           |  |  |  |
| Two or More Races                                                 |                                          | 3%        | Living with 1 Parent, Parent in Labor Force                                     |            | 16%          |  |  |  |
|                                                                   | _,-                                      |           | Living with 1 Parent, Parent Not in Labor Force                                 |            | 3%           |  |  |  |
| Percentage of Population, by Hispanic or Latino                   |                                          |           | ,                                                                               |            |              |  |  |  |
| Hispanic or Latino                                                | 6%                                       | 14%       | Percentage of Households, by Grandparent Living                                 |            |              |  |  |  |
| Not Hispanic or Latino                                            | . 94%                                    | 86%       | with Grandchild Age 0-17                                                        |            |              |  |  |  |
|                                                                   |                                          |           | Grandparents Not Living with Grandchildren                                      | 98%        | 96%          |  |  |  |
| Percentage of Population Age 5+, by Language Spoken               |                                          |           | Grandparents Living with Grandchildren,                                         |            |              |  |  |  |
| at Home                                                           |                                          |           | Grandparent is Not Financially Responsible                                      | 1%         | 3%           |  |  |  |
| English Only                                                      | 89%                                      | 85%       | Grandparents Living with Grandchildren,                                         |            |              |  |  |  |
| Spanish                                                           |                                          | 10%       | Grandparent is Financially Responsible                                          | 1%         | 1%           |  |  |  |
| Other Indo-European                                               |                                          | 2%        |                                                                                 |            |              |  |  |  |
| Asian or Pacific Islander                                         | -                                        | 2%        | Percentage of Population Age 25+, by Highest Level                              |            |              |  |  |  |
| Other                                                             | 0%                                       | 1%        | of Educational Attainment                                                       | 20/        | 00/          |  |  |  |
| Deventors of Develotion by Distributors and                       |                                          |           | No High School Craduate                                                         | 3%         | 8%           |  |  |  |
| Percentage of Population, by Birthplace and<br>Citizenship Status |                                          |           | High School Graduate                                                            |            | 23%<br>26%   |  |  |  |
| Born in Utah                                                      | 61%                                      | 62%       | Associate's Degree                                                              |            | 10%          |  |  |  |
| Born in Another Western State                                     |                                          | 18%       | Bachelor's Degree                                                               |            | 22%          |  |  |  |
| Born Elsewhere as a U.S. Citizen                                  |                                          | 12%       | Master's, Doctorate, or Professional Degree                                     |            | 11%          |  |  |  |
| Naturalized Citizen                                               | 3%                                       | 3%        | Musici s, Boctorate, or Froncissional Begine                                    | 23/0       | 11/0         |  |  |  |
| Not a Citizen                                                     |                                          | 5%        | Percentage of Population in Each Age Category Who                               |            |              |  |  |  |
|                                                                   |                                          |           | Have Achieved a Bachelor's Degree or Higher                                     |            |              |  |  |  |
| Percentage of Households, by Household Type                       |                                          |           | Male and Female                                                                 |            |              |  |  |  |
| Family, Married Couple, with Children <18 Yrs                     | 27%                                      | 32%       | 25-34 Years                                                                     | 63%        | 33%          |  |  |  |
| Family, Single Parent, with Children <18 Yrs                      | . 6%                                     | 9%        | 35-44 Years                                                                     | 63%        | 36%          |  |  |  |
| Family, No Children <18 Present                                   | 37%                                      | 34%       | 45-64 Years                                                                     | 60%        | 32%          |  |  |  |
| Nonfamily, Person Living Alone                                    | 23%                                      | 19%       | 65+ Years                                                                       | 50%        | 32%          |  |  |  |
| Nonfamily, Two or More Unrelated Persons                          | 6%                                       | 6%        | Male                                                                            |            |              |  |  |  |
|                                                                   |                                          |           | 25-34 Years                                                                     | 62%        | 31%          |  |  |  |
| Percentage of Households, by Household Type and                   |                                          |           | 35-44 Years                                                                     | 63%        | 38%          |  |  |  |
| Size                                                              | 2.12/                                    | 0=0/      | 45-64 Years                                                                     | 62%        | 35%          |  |  |  |
| Family, 2 Persons                                                 | . 31%                                    | 27%       | 65+ Years                                                                       | 62%        | 40%          |  |  |  |
| Family, 3-4 Persons                                               |                                          | 28%       | Female                                                                          | 640/       | 250/         |  |  |  |
| Family, 5-6 Persons                                               |                                          | 15%<br>4% | 25-34 Years                                                                     | 64%<br>63% | 35%<br>35%   |  |  |  |
| Family, 7+ Persons                                                |                                          | 4%<br>19% | 45-64 Years                                                                     | 58%        | 35%<br>29%   |  |  |  |
| Nonfamily, 1 Persons                                              |                                          | 19%<br>4% | 65+ Years                                                                       | 40%        | 29%<br>24%   |  |  |  |
| Nonfamily, 3+ Persons                                             | -                                        | 2%        |                                                                                 | 70/0       | <b>∠</b> च/0 |  |  |  |
| 110maniny, 5 · 1 c130113 · · · · · · · · · · · · · · · · · ·      | 2/0                                      | ∠/0       | Percentage of Civilians in Each Age Category Who                                |            |              |  |  |  |
| Percentage of Population Age 30-74, by Marital Status             |                                          |           | are Veterans                                                                    |            |              |  |  |  |
| Married, Spouse Present                                           | 68%                                      | 69%       | 18-34 Years                                                                     | 1%         | 2%           |  |  |  |
| Married, Spouse Not Present                                       |                                          | 4%        | 35-54 Years                                                                     |            | 4%           |  |  |  |
| Widowed                                                           | 2%                                       | 3%        | 55-64 Years                                                                     |            | 7%           |  |  |  |
| Divorced                                                          | 13%                                      | 13%       | 65-74 Years                                                                     | 13%        | 17%          |  |  |  |
| Never Married                                                     | 14%                                      | 11%       | 75+ Years                                                                       | 21%        | 23%          |  |  |  |