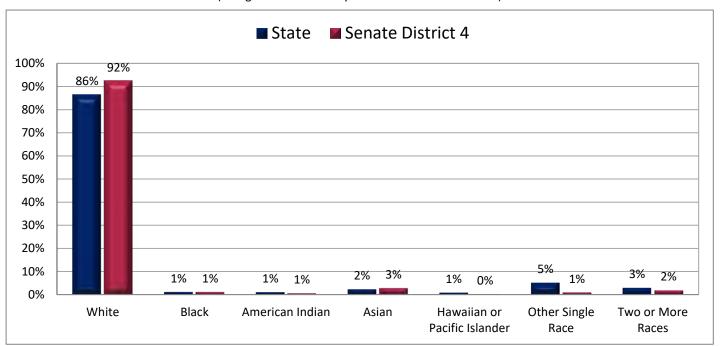

| Demogra                                                           | Demographic Profile of Senate District 4 |           |                                                                                 |            |              |  |  |  |
|-------------------------------------------------------------------|------------------------------------------|-----------|---------------------------------------------------------------------------------|------------|--------------|--|--|--|
| Subject                                                           | District                                 | State     | Subject                                                                         | District   | State        |  |  |  |
| Percentage of Population, by Age                                  |                                          |           | Percentage of Women in Each Age Category                                        |            |              |  |  |  |
| 0-4 Years                                                         | . 7%                                     | 8%        | Giving Birth in the Past 12 Months                                              |            |              |  |  |  |
| 5-17 Years                                                        | . 18%                                    | 22%       | 15-19 Years                                                                     | 0%         | 1%           |  |  |  |
| 18-24 Years                                                       | . 7%                                     | 11%       | 20-24 Years                                                                     | 5%         | 8%           |  |  |  |
| 25-44 Years                                                       | . 28%                                    | 28%       | 25-29 Years                                                                     | 11%        | 15%          |  |  |  |
| 45-64 Years                                                       |                                          | 20%       | 30-34 Years                                                                     |            | 14%          |  |  |  |
| 65+ Years                                                         | 15%                                      | 11%       | 35-39 Years                                                                     |            | 7%           |  |  |  |
|                                                                   |                                          |           | 40-44 Years                                                                     | -          | 2%           |  |  |  |
| Percentage of Population, by Race                                 | 020/                                     | 060/      | 45-50 Years                                                                     | 0%         | 0%           |  |  |  |
| White                                                             | 92%                                      | 86%       | Deventors of Children Ass 0 17 Living with                                      |            |              |  |  |  |
| Black                                                             | 1%<br>1%                                 | 1%<br>1%  | Percentage of Children Age 0-17 Living with<br>Parent(s), by Living Arrangement |            |              |  |  |  |
| Asian                                                             | 3%                                       | 2%        | Living with 2 Parents, Both in Labor Force                                      | 45%        | 43%          |  |  |  |
| Hawaiian or Pacific Islander                                      |                                          | 1%        | Living with 2 Parents, One in Labor Force                                       |            | 38%          |  |  |  |
| Other Single Race                                                 |                                          | 5%        | Living with 2 Parents, Neither in Labor Force                                   |            | 1%           |  |  |  |
| Two or More Races                                                 |                                          | 3%        | Living with 1 Parent, Parent in Labor Force                                     |            | 16%          |  |  |  |
|                                                                   | _,-                                      |           | Living with 1 Parent, Parent Not in Labor Force                                 |            | 3%           |  |  |  |
| Percentage of Population, by Hispanic or Latino                   |                                          |           | ,                                                                               |            |              |  |  |  |
| Hispanic or Latino                                                | 6%                                       | 14%       | Percentage of Households, by Grandparent Living                                 |            |              |  |  |  |
| Not Hispanic or Latino                                            | . 94%                                    | 86%       | with Grandchild Age 0-17                                                        |            |              |  |  |  |
|                                                                   |                                          |           | Grandparents Not Living with Grandchildren                                      | 98%        | 96%          |  |  |  |
| Percentage of Population Age 5+, by Language Spoken               |                                          |           | Grandparents Living with Grandchildren,                                         |            |              |  |  |  |
| at Home                                                           |                                          |           | Grandparent is Not Financially Responsible                                      | 1%         | 3%           |  |  |  |
| English Only                                                      | 89%                                      | 85%       | Grandparents Living with Grandchildren,                                         |            |              |  |  |  |
| Spanish                                                           |                                          | 10%       | Grandparent is Financially Responsible                                          | 1%         | 1%           |  |  |  |
| Other Indo-European                                               |                                          | 2%        |                                                                                 |            |              |  |  |  |
| Asian or Pacific Islander                                         | -                                        | 2%        | Percentage of Population Age 25+, by Highest Level                              |            |              |  |  |  |
| Other                                                             | 0%                                       | 1%        | of Educational Attainment                                                       | 20/        | 00/          |  |  |  |
| Deventors of Develotion by Distributors and                       |                                          |           | No High School Craduate                                                         | 3%         | 8%           |  |  |  |
| Percentage of Population, by Birthplace and<br>Citizenship Status |                                          |           | High School Graduate                                                            |            | 23%<br>26%   |  |  |  |
| Born in Utah                                                      | 61%                                      | 62%       | Associate's Degree                                                              |            | 10%          |  |  |  |
| Born in Another Western State                                     |                                          | 18%       | Bachelor's Degree                                                               |            | 22%          |  |  |  |
| Born Elsewhere as a U.S. Citizen                                  |                                          | 12%       | Master's, Doctorate, or Professional Degree                                     |            | 11%          |  |  |  |
| Naturalized Citizen                                               | 3%                                       | 3%        | Musici s, Boctorate, or Froncissional Begine                                    | 23/0       | 11/0         |  |  |  |
| Not a Citizen                                                     |                                          | 5%        | Percentage of Population in Each Age Category Who                               |            |              |  |  |  |
|                                                                   |                                          |           | Have Achieved a Bachelor's Degree or Higher                                     |            |              |  |  |  |
| Percentage of Households, by Household Type                       |                                          |           | Male and Female                                                                 |            |              |  |  |  |
| Family, Married Couple, with Children <18 Yrs                     | 27%                                      | 32%       | 25-34 Years                                                                     | 63%        | 33%          |  |  |  |
| Family, Single Parent, with Children <18 Yrs                      | . 6%                                     | 9%        | 35-44 Years                                                                     | 63%        | 36%          |  |  |  |
| Family, No Children <18 Present                                   | 37%                                      | 34%       | 45-64 Years                                                                     | 60%        | 32%          |  |  |  |
| Nonfamily, Person Living Alone                                    | 23%                                      | 19%       | 65+ Years                                                                       | 50%        | 32%          |  |  |  |
| Nonfamily, Two or More Unrelated Persons                          | 6%                                       | 6%        | Male                                                                            |            |              |  |  |  |
|                                                                   |                                          |           | 25-34 Years                                                                     | 62%        | 31%          |  |  |  |
| Percentage of Households, by Household Type and                   |                                          |           | 35-44 Years                                                                     | 63%        | 38%          |  |  |  |
| Size                                                              | 2.12/                                    | 0=0/      | 45-64 Years                                                                     | 62%        | 35%          |  |  |  |
| Family, 2 Persons                                                 | . 31%                                    | 27%       | 65+ Years                                                                       | 62%        | 40%          |  |  |  |
| Family, 3-4 Persons                                               |                                          | 28%       | Female                                                                          | 640/       | 250/         |  |  |  |
| Family, 5-6 Persons                                               |                                          | 15%<br>4% | 25-34 Years                                                                     | 64%<br>63% | 35%<br>35%   |  |  |  |
| Family, 7+ Persons                                                |                                          | 4%<br>19% | 45-64 Years                                                                     | 58%        | 35%<br>29%   |  |  |  |
| Nonfamily, 1 Persons                                              |                                          | 19%<br>4% | 65+ Years                                                                       | 40%        | 29%<br>24%   |  |  |  |
| Nonfamily, 3+ Persons                                             | -                                        | 2%        |                                                                                 | 70/0       | <b>∠</b> च/0 |  |  |  |
| 110maniny, 5 · 1 c130113 · · · · · · · · · · · · · · · · · ·      | 2/0                                      | ∠/0       | Percentage of Civilians in Each Age Category Who                                |            |              |  |  |  |
| Percentage of Population Age 30-74, by Marital Status             |                                          |           | are Veterans                                                                    |            |              |  |  |  |
| Married, Spouse Present                                           | 68%                                      | 69%       | 18-34 Years                                                                     | 1%         | 2%           |  |  |  |
| Married, Spouse Not Present                                       |                                          | 4%        | 35-54 Years                                                                     |            | 4%           |  |  |  |
| Widowed                                                           | 2%                                       | 3%        | 55-64 Years                                                                     |            | 7%           |  |  |  |
| Divorced                                                          | 13%                                      | 13%       | 65-74 Years                                                                     | 13%        | 17%          |  |  |  |
| Never Married                                                     | 14%                                      | 11%       | 75+ Years                                                                       | 21%        | 23%          |  |  |  |