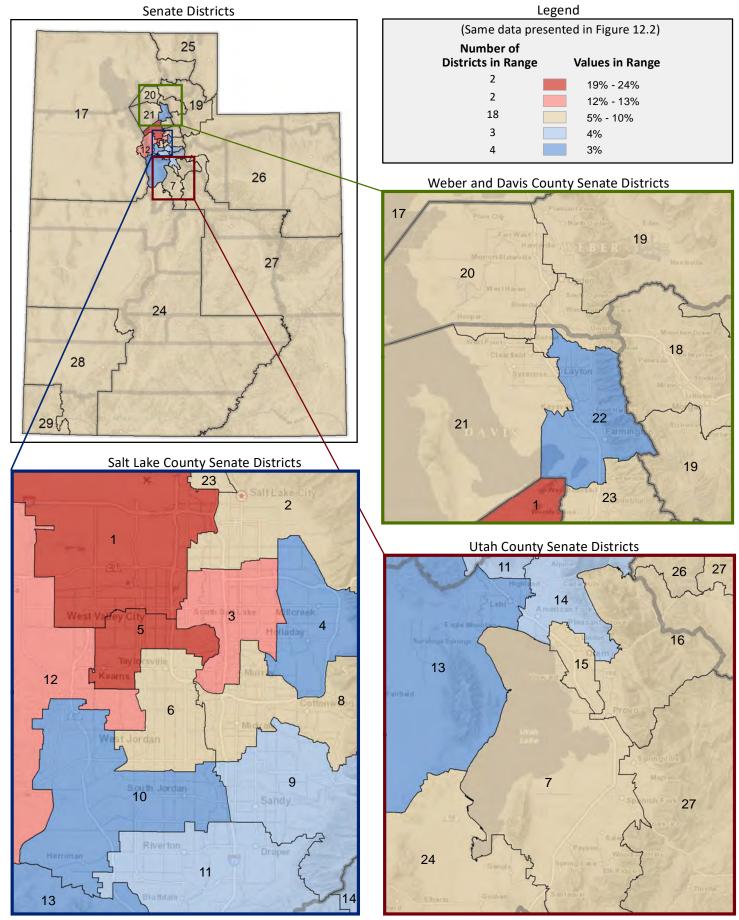

food, shelter, clothing, day care, or other basic needs.

Figure 11.3 - GRANDPARENT LIVING WITH GRANDCHILD

# Percentage of Households with a Grandparent Living with Grandchildren Age 0-17 and Grandparent is Financially Responsible



Page 31

Figure 12.1 - EDUCATION - HIGHEST LEVEL OF ATTAINMENT

#### Percentage of Population Age 25+, by Highest Level of Educational Attainment

(Categories are mutually exclusive and sum to 100%)



Figure 12.2 - EDUCATION - HIGHEST LEVEL OF ATTAINMENT

Percentage of Population Age 25+ without a High School Diploma

(First category in Figure 12.1; same data presented in Figure 12.3; additional data in Table 12 of the appendix)



#### Figure 12.3 - EDUCATION - HIGHEST LEVEL OF ATTAINMENT

## Percentage of Population Age 25+ without a High School Diploma



Page 33

#### Figure 13.1 - BACHELOR'S DEGREE ATTAINMENT

## Percentage of Population in Each Age Category, by Sex, with a Bachelor's Degree or Higher

(Numbers are the percentage of persons in each age and sex category; categories do not sum to 100%)



Figure 13.2 - BACHELOR'S DEGREE ATTAINMENT

#### Percentage of Population Age 25+ with a Bachelor's Degree or Higher (This data is not included in Figure 13.1; same data presented in Figure 13.3; additional data in Table 13 of the appendix)



Figure 13.3 - BACHELOR'S DEGREE ATTAINMENT

# Percentage of Population Age 25+ with a Bachelor's Degree or Higher



Page 35

#### Figure 14.1 - VETERANS

#### Percentage of Civilians in Each Age Category Who are Veterans\*

(Numbers are the percentage of civilians in each age category, not the per