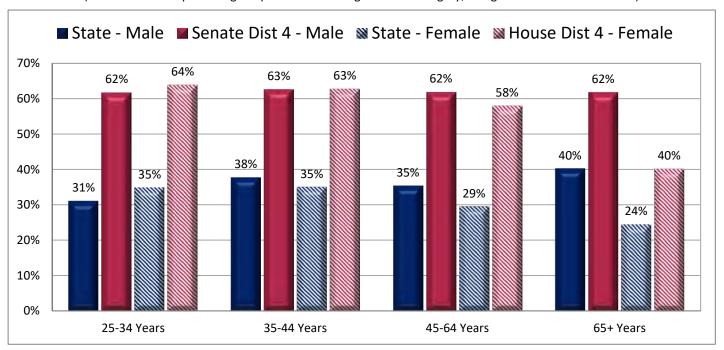

| Demogra                                                           | Demographic Profile of Senate District 4 |           |                                                                                 |            |              |  |  |  |
|-------------------------------------------------------------------|------------------------------------------|-----------|---------------------------------------------------------------------------------|------------|--------------|--|--|--|
| Subject                                                           | District                                 | State     | Subject                                                                         | District   | State        |  |  |  |
| Percentage of Population, by Age                                  |                                          |           | Percentage of Women in Each Age Category                                        |            |              |  |  |  |
| 0-4 Years                                                         | . 7%                                     | 8%        | Giving Birth in the Past 12 Months                                              |            |              |  |  |  |
| 5-17 Years                                                        | . 18%                                    | 22%       | 15-19 Years                                                                     | 0%         | 1%           |  |  |  |
| 18-24 Years                                                       | . 7%                                     | 11%       | 20-24 Years                                                                     | 5%         | 8%           |  |  |  |
| 25-44 Years                                                       | . 28%                                    | 28%       | 25-29 Years                                                                     | 11%        | 15%          |  |  |  |
| 45-64 Years                                                       |                                          | 20%       | 30-34 Years                                                                     |            | 14%          |  |  |  |
| 65+ Years                                                         | 15%                                      | 11%       | 35-39 Years                                                                     |            | 7%           |  |  |  |
|                                                                   |                                          |           | 40-44 Years                                                                     | -          | 2%           |  |  |  |
| Percentage of Population, by Race                                 | 020/                                     | 060/      | 45-50 Years                                                                     | 0%         | 0%           |  |  |  |
| White                                                             | 92%                                      | 86%       | Deventors of Children Ass 0 17 Living with                                      |            |              |  |  |  |
| Black                                                             | 1%<br>1%                                 | 1%<br>1%  | Percentage of Children Age 0-17 Living with<br>Parent(s), by Living Arrangement |            |              |  |  |  |
| Asian                                                             | 3%                                       | 2%        | Living with 2 Parents, Both in Labor Force                                      | 45%        | 43%          |  |  |  |
| Hawaiian or Pacific Islander                                      |                                          | 1%        | Living with 2 Parents, One in Labor Force                                       |            | 38%          |  |  |  |
| Other Single Race                                                 |                                          | 5%        | Living with 2 Parents, Neither in Labor Force                                   |            | 1%           |  |  |  |
| Two or More Races                                                 |                                          | 3%        | Living with 1 Parent, Parent in Labor Force                                     |            | 16%          |  |  |  |
|                                                                   | _,-                                      |           | Living with 1 Parent, Parent Not in Labor Force                                 |            | 3%           |  |  |  |
| Percentage of Population, by Hispanic or Latino                   |                                          |           | ,                                                                               |            |              |  |  |  |
| Hispanic or Latino                                                | 6%                                       | 14%       | Percentage of Households, by Grandparent Living                                 |            |              |  |  |  |
| Not Hispanic or Latino                                            | . 94%                                    | 86%       | with Grandchild Age 0-17                                                        |            |              |  |  |  |
|                                                                   |                                          |           | Grandparents Not Living with Grandchildren                                      | 98%        | 96%          |  |  |  |
| Percentage of Population Age 5+, by Language Spoken               |                                          |           | Grandparents Living with Grandchildren,                                         |            |              |  |  |  |
| at Home                                                           |                                          |           | Grandparent is Not Financially Responsible                                      | 1%         | 3%           |  |  |  |
| English Only                                                      | 89%                                      | 85%       | Grandparents Living with Grandchildren,                                         |            |              |  |  |  |
| Spanish                                                           |                                          | 10%       | Grandparent is Financially Responsible                                          | 1%         | 1%           |  |  |  |
| Other Indo-European                                               |                                          | 2%        |                                                                                 |            |              |  |  |  |
| Asian or Pacific Islander                                         | -                                        | 2%        | Percentage of Population Age 25+, by Highest Level                              |            |              |  |  |  |
| Other                                                             | 0%                                       | 1%        | of Educational Attainment                                                       | 20/        | 00/          |  |  |  |
| Deventors of Develotion by Distributors and                       |                                          |           | No High School Craduate                                                         | 3%         | 8%           |  |  |  |
| Percentage of Population, by Birthplace and<br>Citizenship Status |                                          |           | High School Graduate                                                            |            | 23%<br>26%   |  |  |  |
| Born in Utah                                                      | 61%                                      | 62%       | Associate's Degree                                                              |            | 10%          |  |  |  |
| Born in Another Western State                                     |                                          | 18%       | Bachelor's Degree                                                               |            | 22%          |  |  |  |
| Born Elsewhere as a U.S. Citizen                                  |                                          | 12%       | Master's, Doctorate, or Professional Degree                                     |            | 11%          |  |  |  |
| Naturalized Citizen                                               | 3%                                       | 3%        | Musici s, Boctorate, or Froncissional Begine                                    | 23/0       | 11/0         |  |  |  |
| Not a Citizen                                                     |                                          | 5%        | Percentage of Population in Each Age Category Who                               |            |              |  |  |  |
|                                                                   |                                          |           | Have Achieved a Bachelor's Degree or Higher                                     |            |              |  |  |  |
| Percentage of Households, by Household Type                       |                                          |           | Male and Female                                                                 |            |              |  |  |  |
| Family, Married Couple, with Children <18 Yrs                     | 27%                                      | 32%       | 25-34 Years                                                                     | 63%        | 33%          |  |  |  |
| Family, Single Parent, with Children <18 Yrs                      | . 6%                                     | 9%        | 35-44 Years                                                                     | 63%        | 36%          |  |  |  |
| Family, No Children <18 Present                                   | 37%                                      | 34%       | 45-64 Years                                                                     | 60%        | 32%          |  |  |  |
| Nonfamily, Person Living Alone                                    | 23%                                      | 19%       | 65+ Years                                                                       | 50%        | 32%          |  |  |  |
| Nonfamily, Two or More Unrelated Persons                          | 6%                                       | 6%        | Male                                                                            |            |              |  |  |  |
|                                                                   |                                          |           | 25-34 Years                                                                     | 62%        | 31%          |  |  |  |
| Percentage of Households, by Household Type and                   |                                          |           | 35-44 Years                                                                     | 63%        | 38%          |  |  |  |
| Size                                                              | 2.12/                                    | 0=0/      | 45-64 Years                                                                     | 62%        | 35%          |  |  |  |
| Family, 2 Persons                                                 | . 31%                                    | 27%       | 65+ Years                                                                       | 62%        | 40%          |  |  |  |
| Family, 3-4 Persons                                               |                                          | 28%       | Female                                                                          | 640/       | 250/         |  |  |  |
| Family, 5-6 Persons                                               |                                          | 15%<br>4% | 25-34 Years                                                                     | 64%<br>63% | 35%<br>35%   |  |  |  |
| Family, 7+ Persons                                                |                                          | 4%<br>19% | 45-64 Years                                                                     | 58%        | 35%<br>29%   |  |  |  |
| Nonfamily, 1 Persons                                              |                                          | 19%<br>4% | 65+ Years                                                                       | 40%        | 29%<br>24%   |  |  |  |
| Nonfamily, 3+ Persons                                             | -                                        | 2%        |                                                                                 | 70/0       | <b>∠</b> च/0 |  |  |  |
| 110maniny, 5 · 1 c130113 · · · · · · · · · · · · · · · · · ·      | 2/0                                      | ∠/0       | Percentage of Civilians in Each Age Category Who                                |            |              |  |  |  |
| Percentage of Population Age 30-74, by Marital Status             |                                          |           | are Veterans                                                                    |            |              |  |  |  |
| Married, Spouse Present                                           | 68%                                      | 69%       | 18-34 Years                                                                     | 1%         | 2%           |  |  |  |
| Married, Spouse Not Present                                       |                                          | 4%        | 35-54 Years                                                                     |            | 4%           |  |  |  |
| Widowed                                                           | 2%                                       | 3%        | 55-64 Years                                                                     |            | 7%           |  |  |  |
| Divorced                                                          | 13%                                      | 13%       | 65-74 Years                                                                     | 13%        | 17%          |  |  |  |
| Never Married                                                     | 14%                                      | 11%       | 75+ Years                                                                       | 21%        | 23%          |  |  |  |