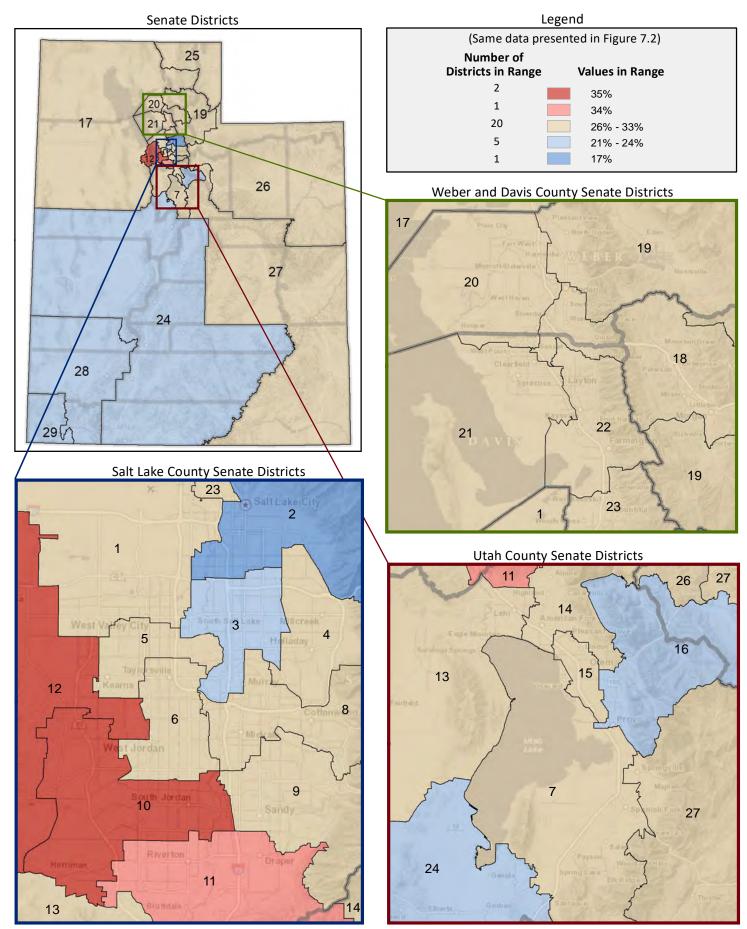

| Demogra                                                           | Demographic Profile of Senate District 4 |           |                                                                                 |            |              |  |  |  |
|-------------------------------------------------------------------|------------------------------------------|-----------|---------------------------------------------------------------------------------|------------|--------------|--|--|--|
| Subject                                                           | District                                 | State     | Subject                                                                         | District   | State        |  |  |  |
| Percentage of Population, by Age                                  |                                          |           | Percentage of Women in Each Age Category                                        |            |              |  |  |  |
| 0-4 Years                                                         | . 7%                                     | 8%        | Giving Birth in the Past 12 Months                                              |            |              |  |  |  |
| 5-17 Years                                                        | . 18%                                    | 22%       | 15-19 Years                                                                     | 0%         | 1%           |  |  |  |
| 18-24 Years                                                       | . 7%                                     | 11%       | 20-24 Years                                                                     | 5%         | 8%           |  |  |  |
| 25-44 Years                                                       | . 28%                                    | 28%       | 25-29 Years                                                                     | 11%        | 15%          |  |  |  |
| 45-64 Years                                                       |                                          | 20%       | 30-34 Years                                                                     |            | 14%          |  |  |  |
| 65+ Years                                                         | 15%                                      | 11%       | 35-39 Years                                                                     |            | 7%           |  |  |  |
|                                                                   |                                          |           | 40-44 Years                                                                     | -          | 2%           |  |  |  |
| Percentage of Population, by Race                                 | 020/                                     | 060/      | 45-50 Years                                                                     | 0%         | 0%           |  |  |  |
| White                                                             | 92%                                      | 86%       | Deventors of Children Ass 0 17 Living with                                      |            |              |  |  |  |
| Black                                                             | 1%<br>1%                                 | 1%<br>1%  | Percentage of Children Age 0-17 Living with<br>Parent(s), by Living Arrangement |            |              |  |  |  |
| Asian                                                             | 3%                                       | 2%        | Living with 2 Parents, Both in Labor Force                                      | 45%        | 43%          |  |  |  |
| Hawaiian or Pacific Islander                                      |                                          | 1%        | Living with 2 Parents, One in Labor Force                                       |            | 38%          |  |  |  |
| Other Single Race                                                 |                                          | 5%        | Living with 2 Parents, Neither in Labor Force                                   |            | 1%           |  |  |  |
| Two or More Races                                                 |                                          | 3%        | Living with 1 Parent, Parent in Labor Force                                     |            | 16%          |  |  |  |
|                                                                   | _,-                                      |           | Living with 1 Parent, Parent Not in Labor Force                                 |            | 3%           |  |  |  |
| Percentage of Population, by Hispanic or Latino                   |                                          |           | ,                                                                               |            |              |  |  |  |
| Hispanic or Latino                                                | 6%                                       | 14%       | Percentage of Households, by Grandparent Living                                 |            |              |  |  |  |
| Not Hispanic or Latino                                            | . 94%                                    | 86%       | with Grandchild Age 0-17                                                        |            |              |  |  |  |
|                                                                   |                                          |           | Grandparents Not Living with Grandchildren                                      | 98%        | 96%          |  |  |  |
| Percentage of Population Age 5+, by Language Spoken               |                                          |           | Grandparents Living with Grandchildren,                                         |            |              |  |  |  |
| at Home                                                           |                                          |           | Grandparent is Not Financially Responsible                                      | 1%         | 3%           |  |  |  |
| English Only                                                      | 89%                                      | 85%       | Grandparents Living with Grandchildren,                                         |            |              |  |  |  |
| Spanish                                                           |                                          | 10%       | Grandparent is Financially Responsible                                          | 1%         | 1%           |  |  |  |
| Other Indo-European                                               |                                          | 2%        |                                                                                 |            |              |  |  |  |
| Asian or Pacific Islander                                         | -                                        | 2%        | Percentage of Population Age 25+, by Highest Level                              |            |              |  |  |  |
| Other                                                             | 0%                                       | 1%        | of Educational Attainment                                                       | 20/        | 00/          |  |  |  |
| Deventors of Develotion by Distributors and                       |                                          |           | No High School Craduate                                                         | 3%         | 8%           |  |  |  |
| Percentage of Population, by Birthplace and<br>Citizenship Status |                                          |           | High School Graduate                                                            |            | 23%<br>26%   |  |  |  |
| Born in Utah                                                      | 61%                                      | 62%       | Associate's Degree                                                              |            | 10%          |  |  |  |
| Born in Another Western State                                     |                                          | 18%       | Bachelor's Degree                                                               |            | 22%          |  |  |  |
| Born Elsewhere as a U.S. Citizen                                  |                                          | 12%       | Master's, Doctorate, or Professional Degree                                     |            | 11%          |  |  |  |
| Naturalized Citizen                                               | 3%                                       | 3%        | Musici s, Boctorate, or Froncissional Begine                                    | 23/0       | 11/0         |  |  |  |
| Not a Citizen                                                     |                                          | 5%        | Percentage of Population in Each Age Category Who                               |            |              |  |  |  |
|                                                                   |                                          |           | Have Achieved a Bachelor's Degree or Higher                                     |            |              |  |  |  |
| Percentage of Households, by Household Type                       |                                          |           | Male and Female                                                                 |            |              |  |  |  |
| Family, Married Couple, with Children <18 Yrs                     | 27%                                      | 32%       | 25-34 Years                                                                     | 63%        | 33%          |  |  |  |
| Family, Single Parent, with Children <18 Yrs                      | . 6%                                     | 9%        | 35-44 Years                                                                     | 63%        | 36%          |  |  |  |
| Family, No Children <18 Present                                   | 37%                                      | 34%       | 45-64 Years                                                                     | 60%        | 32%          |  |  |  |
| Nonfamily, Person Living Alone                                    | 23%                                      | 19%       | 65+ Years                                                                       | 50%        | 32%          |  |  |  |
| Nonfamily, Two or More Unrelated Persons                          | 6%                                       | 6%        | Male                                                                            |            |              |  |  |  |
|                                                                   |                                          |           | 25-34 Years                                                                     | 62%        | 31%          |  |  |  |
| Percentage of Households, by Household Type and                   |                                          |           | 35-44 Years                                                                     | 63%        | 38%          |  |  |  |
| Size                                                              | 2.12/                                    | 0=0/      | 45-64 Years                                                                     | 62%        | 35%          |  |  |  |
| Family, 2 Persons                                                 | . 31%                                    | 27%       | 65+ Years                                                                       | 62%        | 40%          |  |  |  |
| Family, 3-4 Persons                                               |                                          | 28%       | Female                                                                          | 640/       | 250/         |  |  |  |
| Family, 5-6 Persons                                               |                                          | 15%<br>4% | 25-34 Years                                                                     | 64%<br>63% | 35%<br>35%   |  |  |  |
| Family, 7+ Persons                                                |                                          | 4%<br>19% | 45-64 Years                                                                     | 58%        | 35%<br>29%   |  |  |  |
| Nonfamily, 1 Persons                                              |                                          | 19%<br>4% | 65+ Years                                                                       | 40%        | 29%<br>24%   |  |  |  |
| Nonfamily, 3+ Persons                                             | -                                        | 2%        |                                                                                 | 70/0       | <b>∠</b> च/0 |  |  |  |
| 110maniny, 5 · 1 c130113 · · · · · · · · · · · · · · · · · ·      | 2/0                                      | ∠/0       | Percentage of Civilians in Each Age Category Who                                |            |              |  |  |  |
| Percentage of Population Age 30-74, by Marital Status             |                                          |           | are Veterans                                                                    |            |              |  |  |  |
| Married, Spouse Present                                           | 68%                                      | 69%       | 18-34 Years                                                                     | 1%         | 2%           |  |  |  |
| Married, Spouse Not Present                                       |                                          | 4%        | 35-54 Years                                                                     |            | 4%           |  |  |  |
| Widowed                                                           | 2%                                       | 3%        | 55-64 Years                                                                     |            | 7%           |  |  |  |
| Divorced                                                          | 13%                                      | 13%       | 65-74 Years                                                                     | 13%        | 17%          |  |  |  |
| Never Married                                                     | 14%                                      | 11%       | 75+ Years                                                                       | 21%        | 23%          |  |  |  |