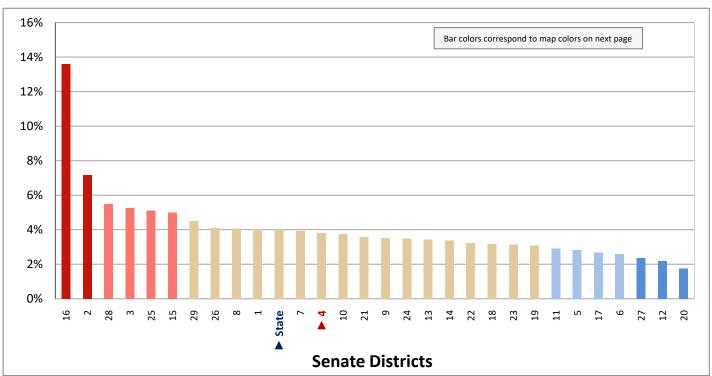

| Demogra                                                           | Demographic Profile of Senate District 4 |           |                                                                                 |            |              |  |  |  |
|-------------------------------------------------------------------|------------------------------------------|-----------|---------------------------------------------------------------------------------|------------|--------------|--|--|--|
| Subject                                                           | District                                 | State     | Subject                                                                         | District   | State        |  |  |  |
| Percentage of Population, by Age                                  |                                          |           | Percentage of Women in Each Age Category                                        |            |              |  |  |  |
| 0-4 Years                                                         | . 7%                                     | 8%        | Giving Birth in the Past 12 Months                                              |            |              |  |  |  |
| 5-17 Years                                                        | . 18%                                    | 22%       | 15-19 Years                                                                     | 0%         | 1%           |  |  |  |
| 18-24 Years                                                       | . 7%                                     | 11%       | 20-24 Years                                                                     | 5%         | 8%           |  |  |  |
| 25-44 Years                                                       | . 28%                                    | 28%       | 25-29 Years                                                                     | 11%        | 15%          |  |  |  |
| 45-64 Years                                                       |                                          | 20%       | 30-34 Years                                                                     |            | 14%          |  |  |  |
| 65+ Years                                                         | 15%                                      | 11%       | 35-39 Years                                                                     |            | 7%           |  |  |  |
|                                                                   |                                          |           | 40-44 Years                                                                     | -          | 2%           |  |  |  |
| Percentage of Population, by Race                                 | 020/                                     | 060/      | 45-50 Years                                                                     | 0%         | 0%           |  |  |  |
| White                                                             | 92%                                      | 86%       | Deventors of Children Ass 0 17 Living with                                      |            |              |  |  |  |
| Black                                                             | 1%<br>1%                                 | 1%<br>1%  | Percentage of Children Age 0-17 Living with<br>Parent(s), by Living Arrangement |            |              |  |  |  |
| Asian                                                             | 3%                                       | 2%        | Living with 2 Parents, Both in Labor Force                                      | 45%        | 43%          |  |  |  |
| Hawaiian or Pacific Islander                                      |                                          | 1%        | Living with 2 Parents, One in Labor Force                                       |            | 38%          |  |  |  |
| Other Single Race                                                 |                                          | 5%        | Living with 2 Parents, Neither in Labor Force                                   |            | 1%           |  |  |  |
| Two or More Races                                                 |                                          | 3%        | Living with 1 Parent, Parent in Labor Force                                     |            | 16%          |  |  |  |
|                                                                   | _,-                                      |           | Living with 1 Parent, Parent Not in Labor Force                                 |            | 3%           |  |  |  |
| Percentage of Population, by Hispanic or Latino                   |                                          |           | ,                                                                               |            |              |  |  |  |
| Hispanic or Latino                                                | 6%                                       | 14%       | Percentage of Households, by Grandparent Living                                 |            |              |  |  |  |
| Not Hispanic or Latino                                            | . 94%                                    | 86%       | with Grandchild Age 0-17                                                        |            |              |  |  |  |
|                                                                   |                                          |           | Grandparents Not Living with Grandchildren                                      | 98%        | 96%          |  |  |  |
| Percentage of Population Age 5+, by Language Spoken               |                                          |           | Grandparents Living with Grandchildren,                                         |            |              |  |  |  |
| at Home                                                           |                                          |           | Grandparent is Not Financially Responsible                                      | 1%         | 3%           |  |  |  |
| English Only                                                      | 89%                                      | 85%       | Grandparents Living with Grandchildren,                                         |            |              |  |  |  |
| Spanish                                                           |                                          | 10%       | Grandparent is Financially Responsible                                          | 1%         | 1%           |  |  |  |
| Other Indo-European                                               |                                          | 2%        |                                                                                 |            |              |  |  |  |
| Asian or Pacific Islander                                         | -                                        | 2%        | Percentage of Population Age 25+, by Highest Level                              |            |              |  |  |  |
| Other                                                             | 0%                                       | 1%        | of Educational Attainment                                                       | 20/        | 00/          |  |  |  |
| Deventors of Develotion by Distributors and                       |                                          |           | No High School Craduate                                                         | 3%         | 8%           |  |  |  |
| Percentage of Population, by Birthplace and<br>Citizenship Status |                                          |           | High School Graduate                                                            |            | 23%<br>26%   |  |  |  |
| Born in Utah                                                      | 61%                                      | 62%       | Associate's Degree                                                              |            | 10%          |  |  |  |
| Born in Another Western State                                     |                                          | 18%       | Bachelor's Degree                                                               |            | 22%          |  |  |  |
| Born Elsewhere as a U.S. Citizen                                  |                                          | 12%       | Master's, Doctorate, or Professional Degree                                     |            | 11%          |  |  |  |
| Naturalized Citizen                                               | 3%                                       | 3%        | Musici s, Boctorate, or Froncissional Begine                                    | 23/0       | 11/0         |  |  |  |
| Not a Citizen                                                     |                                          | 5%        | Percentage of Population in Each Age Category Who                               |            |              |  |  |  |
|                                                                   |                                          |           | Have Achieved a Bachelor's Degree or Higher                                     |            |              |  |  |  |
| Percentage of Households, by Household Type                       |                                          |           | Male and Female                                                                 |            |              |  |  |  |
| Family, Married Couple, with Children <18 Yrs                     | 27%                                      | 32%       | 25-34 Years                                                                     | 63%        | 33%          |  |  |  |
| Family, Single Parent, with Children <18 Yrs                      | . 6%                                     | 9%        | 35-44 Years                                                                     | 63%        | 36%          |  |  |  |
| Family, No Children <18 Present                                   | 37%                                      | 34%       | 45-64 Years                                                                     | 60%        | 32%          |  |  |  |
| Nonfamily, Person Living Alone                                    | 23%                                      | 19%       | 65+ Years                                                                       | 50%        | 32%          |  |  |  |
| Nonfamily, Two or More Unrelated Persons                          | 6%                                       | 6%        | Male                                                                            |            |              |  |  |  |
|                                                                   |                                          |           | 25-34 Years                                                                     | 62%        | 31%          |  |  |  |
| Percentage of Households, by Household Type and                   |                                          |           | 35-44 Years                                                                     | 63%        | 38%          |  |  |  |
| Size                                                              | 2.12/                                    | 0=0/      | 45-64 Years                                                                     | 62%        | 35%          |  |  |  |
| Family, 2 Persons                                                 | . 31%                                    | 27%       | 65+ Years                                                                       | 62%        | 40%          |  |  |  |
| Family, 3-4 Persons                                               |                                          | 28%       | Female                                                                          | 640/       | 250/         |  |  |  |
| Family, 5-6 Persons                                               |                                          | 15%<br>4% | 25-34 Years                                                                     | 64%<br>63% | 35%<br>35%   |  |  |  |
| Family, 7+ Persons                                                |                                          | 4%<br>19% | 45-64 Years                                                                     | 58%        | 35%<br>29%   |  |  |  |
| Nonfamily, 1 Persons                                              |                                          | 19%<br>4% | 65+ Years                                                                       | 40%        | 29%<br>24%   |  |  |  |
| Nonfamily, 3+ Persons                                             | -                                        | 2%        |                                                                                 | 70/0       | <b>∠</b> च/0 |  |  |  |
| 110maniny, 5 · 1 c130113 · · · · · · · · · · · · · · · · · ·      | 2/0                                      | ∠/0       | Percentage of Civilians in Each Age Category Who                                |            |              |  |  |  |
| Percentage of Population Age 30-74, by Marital Status             |                                          |           | are Veterans                                                                    |            |              |  |  |  |
| Married, Spouse Present                                           | 68%                                      | 69%       | 18-34 Years                                                                     | 1%         | 2%           |  |  |  |
| Married, Spouse Not Present                                       |                                          | 4%        | 35-54 Years                                                                     |            | 4%           |  |  |  |
| Widowed                                                           | 2%                                       | 3%        | 55-64 Years                                                                     |            | 7%           |  |  |  |
| Divorced                                                          | 13%                                      | 13%       | 65-74 Years                                                                     | 13%        | 17%          |  |  |  |
| Never Married                                                     | 14%                                      | 11%       | 75+ Years                                                                       | 21%        | 23%          |  |  |  |