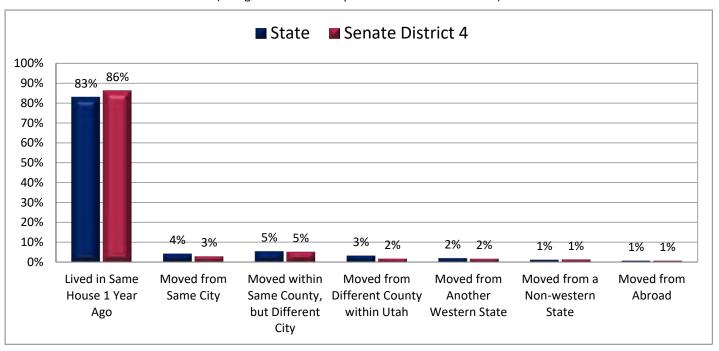

| Demogra                                                           | Demographic Profile of Senate District 4 |           |                                                                                 |            |              |  |  |  |
|-------------------------------------------------------------------|------------------------------------------|-----------|---------------------------------------------------------------------------------|------------|--------------|--|--|--|
| Subject                                                           | District                                 | State     | Subject                                                                         | District   | State        |  |  |  |
| Percentage of Population, by Age                                  |                                          |           | Percentage of Women in Each Age Category                                        |            |              |  |  |  |
| 0-4 Years                                                         | . 7%                                     | 8%        | Giving Birth in the Past 12 Months                                              |            |              |  |  |  |
| 5-17 Years                                                        | . 18%                                    | 22%       | 15-19 Years                                                                     | 0%         | 1%           |  |  |  |
| 18-24 Years                                                       | . 7%                                     | 11%       | 20-24 Years                                                                     | 5%         | 8%           |  |  |  |
| 25-44 Years                                                       | . 28%                                    | 28%       | 25-29 Years                                                                     | 11%        | 15%          |  |  |  |
| 45-64 Years                                                       |                                          | 20%       | 30-34 Years                                                                     |            | 14%          |  |  |  |
| 65+ Years                                                         | 15%                                      | 11%       | 35-39 Years                                                                     |            | 7%           |  |  |  |
|                                                                   |                                          |           | 40-44 Years                                                                     | -          | 2%           |  |  |  |
| Percentage of Population, by Race                                 | 020/                                     | 060/      | 45-50 Years                                                                     | 0%         | 0%           |  |  |  |
| White                                                             | 92%                                      | 86%       | Deventors of Children Ass 0 17 Living with                                      |            |              |  |  |  |
| Black                                                             | 1%<br>1%                                 | 1%<br>1%  | Percentage of Children Age 0-17 Living with<br>Parent(s), by Living Arrangement |            |              |  |  |  |
| Asian                                                             | 3%                                       | 2%        | Living with 2 Parents, Both in Labor Force                                      | 45%        | 43%          |  |  |  |
| Hawaiian or Pacific Islander                                      |                                          | 1%        | Living with 2 Parents, One in Labor Force                                       |            | 38%          |  |  |  |
| Other Single Race                                                 |                                          | 5%        | Living with 2 Parents, Neither in Labor Force                                   |            | 1%           |  |  |  |
| Two or More Races                                                 |                                          | 3%        | Living with 1 Parent, Parent in Labor Force                                     |            | 16%          |  |  |  |
|                                                                   | _,-                                      |           | Living with 1 Parent, Parent Not in Labor Force                                 |            | 3%           |  |  |  |
| Percentage of Population, by Hispanic or Latino                   |                                          |           | ,                                                                               |            |              |  |  |  |
| Hispanic or Latino                                                | 6%                                       | 14%       | Percentage of Households, by Grandparent Living                                 |            |              |  |  |  |
| Not Hispanic or Latino                                            | . 94%                                    | 86%       | with Grandchild Age 0-17                                                        |            |              |  |  |  |
|                                                                   |                                          |           | Grandparents Not Living with Grandchildren                                      | 98%        | 96%          |  |  |  |
| Percentage of Population Age 5+, by Language Spoken               |                                          |           | Grandparents Living with Grandchildren,                                         |            |              |  |  |  |
| at Home                                                           |                                          |           | Grandparent is Not Financially Responsible                                      | 1%         | 3%           |  |  |  |
| English Only                                                      | 89%                                      | 85%       | Grandparents Living with Grandchildren,                                         |            |              |  |  |  |
| Spanish                                                           |                                          | 10%       | Grandparent is Financially Responsible                                          | 1%         | 1%           |  |  |  |
| Other Indo-European                                               |                                          | 2%        |                                                                                 |            |              |  |  |  |
| Asian or Pacific Islander                                         | -                                        | 2%        | Percentage of Population Age 25+, by Highest Level                              |            |              |  |  |  |
| Other                                                             | 0%                                       | 1%        | of Educational Attainment                                                       | 20/        | 00/          |  |  |  |
| Deventors of Develotion by Distributors and                       |                                          |           | No High School Craduate                                                         | 3%         | 8%           |  |  |  |
| Percentage of Population, by Birthplace and<br>Citizenship Status |                                          |           | High School Graduate                                                            |            | 23%<br>26%   |  |  |  |
| Born in Utah                                                      | 61%                                      | 62%       | Associate's Degree                                                              |            | 10%          |  |  |  |
| Born in Another Western State                                     |                                          | 18%       | Bachelor's Degree                                                               |            | 22%          |  |  |  |
| Born Elsewhere as a U.S. Citizen                                  |                                          | 12%       | Master's, Doctorate, or Professional Degree                                     |            | 11%          |  |  |  |
| Naturalized Citizen                                               | 3%                                       | 3%        | Musici s, Boctorate, or Froncissional Begine                                    | 23/0       | 11/0         |  |  |  |
| Not a Citizen                                                     |                                          | 5%        | Percentage of Population in Each Age Category Who                               |            |              |  |  |  |
|                                                                   |                                          |           | Have Achieved a Bachelor's Degree or Higher                                     |            |              |  |  |  |
| Percentage of Households, by Household Type                       |                                          |           | Male and Female                                                                 |            |              |  |  |  |
| Family, Married Couple, with Children <18 Yrs                     | 27%                                      | 32%       | 25-34 Years                                                                     | 63%        | 33%          |  |  |  |
| Family, Single Parent, with Children <18 Yrs                      | . 6%                                     | 9%        | 35-44 Years                                                                     | 63%        | 36%          |  |  |  |
| Family, No Children <18 Present                                   | 37%                                      | 34%       | 45-64 Years                                                                     | 60%        | 32%          |  |  |  |
| Nonfamily, Person Living Alone                                    | 23%                                      | 19%       | 65+ Years                                                                       | 50%        | 32%          |  |  |  |
| Nonfamily, Two or More Unrelated Persons                          | 6%                                       | 6%        | Male                                                                            |            |              |  |  |  |
|                                                                   |                                          |           | 25-34 Years                                                                     | 62%        | 31%          |  |  |  |
| Percentage of Households, by Household Type and                   |                                          |           | 35-44 Years                                                                     | 63%        | 38%          |  |  |  |
| Size                                                              | 2.12/                                    | 0=0/      | 45-64 Years                                                                     | 62%        | 35%          |  |  |  |
| Family, 2 Persons                                                 | . 31%                                    | 27%       | 65+ Years                                                                       | 62%        | 40%          |  |  |  |
| Family, 3-4 Persons                                               |                                          | 28%       | Female                                                                          | 640/       | 250/         |  |  |  |
| Family, 5-6 Persons                                               |                                          | 15%<br>4% | 25-34 Years                                                                     | 64%<br>63% | 35%<br>35%   |  |  |  |
| Family, 7+ Persons                                                |                                          | 4%<br>19% | 45-64 Years                                                                     | 58%        | 35%<br>29%   |  |  |  |
| Nonfamily, 1 Persons                                              |                                          | 19%<br>4% | 65+ Years                                                                       | 40%        | 29%<br>24%   |  |  |  |
| Nonfamily, 3+ Persons                                             | -                                        | 2%        |                                                                                 | 70/0       | <b>∠</b> च/0 |  |  |  |
| 110maniny, 5 · 1 c130113 · · · · · · · · · · · · · · · · · ·      | 2/0                                      | ∠/0       | Percentage of Civilians in Each Age Category Who                                |            |              |  |  |  |
| Percentage of Population Age 30-74, by Marital Status             |                                          |           | are Veterans                                                                    |            |              |  |  |  |
| Married, Spouse Present                                           | 68%                                      | 69%       | 18-34 Years                                                                     | 1%         | 2%           |  |  |  |
| Married, Spouse Not Present                                       |                                          | 4%        | 35-54 Years                                                                     |            | 4%           |  |  |  |
| Widowed                                                           | 2%                                       | 3%        | 55-64 Years                                                                     |            | 7%           |  |  |  |
| Divorced                                                          | 13%                                      | 13%       | 65-74 Years                                                                     | 13%        | 17%          |  |  |  |
| Never Married                                                     | 14%                                      | 11%       | 75+ Years                                                                       | 21%        | 23%          |  |  |  |