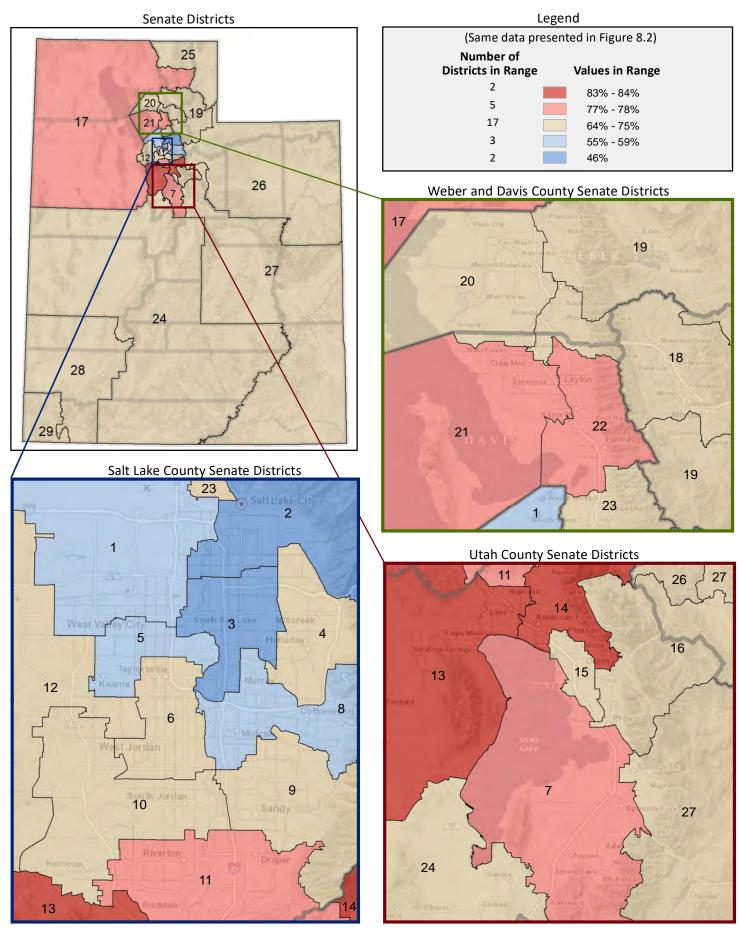

zed as either family or nonfamily. A family is a household where the householder is related to at least one other person in the household by birth, marriage, or adoption. A "two-person family" could be a husband and wife, or a parent and child.

Figure 7.3 - HOUSEHOLD TYPE AND SIZE

## Percentage of Households That are 3-4 Person Family Households



Page 23

Figure 8.1 - MARITAL STATUS

#### Percentage of Population Age 30-74, by Marital Status

(Categories are mutually exclusive and sum to 100%)



Figure 8.2 - MARITAL STATUS

#### Percentage of Population Age 30-74 Who are Married with Spouse Present

(First category in Figure 8.1; same data presented in Figure 8.3; additional data in Table 8 of the appendix)



## Percentage of Population Age 30-74 Who are Married with Spouse Present



Page 25

#### Figure 9.1 - WOMEN GIVING BIRTH

# Percentage of Women in Each Age Category Giving Birth in the Past 12 Months

(Numbers are the percentage of women in each age category giving birth; categories do not sum to 100%)



Figure 9.2 - WOMEN GIVING BIRTH

Percentage of Women Age 15-19 Giving Birth in the Past 12 Months

(First category in Figure 9.1; same data presented in Figure 9.3; additional data in Table 9 of the appendix)



#### Figure 9.3 - WOMEN GIVING BIRTH

## Percentage of Women Age 15-19 Giving Birth in the Past 12 Months



Page 27

#### Figure 10.1 - CHILD LIVING ARRANGEMENTS

# Percentage of Children Age 0-17 Living with Parent(s), by Living Arrangement

(Categories are mutually exclusive and sum to 100%)



Figure 10.2 - CHILD LIVING ARRANGEMENTS

Percentage of