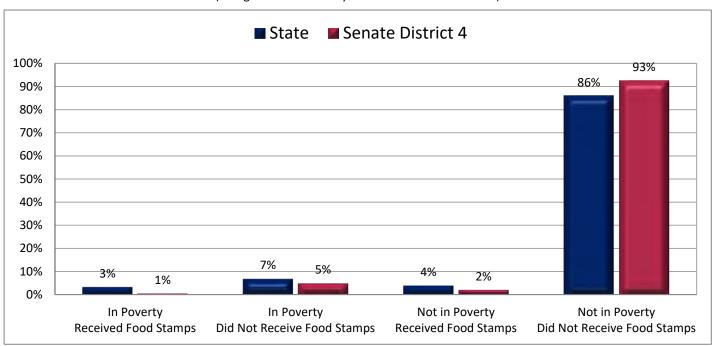

| Demogra                                                           | Demographic Profile of Senate District 4 |           |                                                                                 |            |              |  |  |  |
|-------------------------------------------------------------------|------------------------------------------|-----------|---------------------------------------------------------------------------------|------------|--------------|--|--|--|
| Subject                                                           | District                                 | State     | Subject                                                                         | District   | State        |  |  |  |
| Percentage of Population, by Age                                  |                                          |           | Percentage of Women in Each Age Category                                        |            |              |  |  |  |
| 0-4 Years                                                         | . 7%                                     | 8%        | Giving Birth in the Past 12 Months                                              |            |              |  |  |  |
| 5-17 Years                                                        | . 18%                                    | 22%       | 15-19 Years                                                                     | 0%         | 1%           |  |  |  |
| 18-24 Years                                                       | . 7%                                     | 11%       | 20-24 Years                                                                     | 5%         | 8%           |  |  |  |
| 25-44 Years                                                       | . 28%                                    | 28%       | 25-29 Years                                                                     | 11%        | 15%          |  |  |  |
| 45-64 Years                                                       |                                          | 20%       | 30-34 Years                                                                     |            | 14%          |  |  |  |
| 65+ Years                                                         | 15%                                      | 11%       | 35-39 Years                                                                     |            | 7%           |  |  |  |
|                                                                   |                                          |           | 40-44 Years                                                                     | -          | 2%           |  |  |  |
| Percentage of Population, by Race                                 | 020/                                     | 060/      | 45-50 Years                                                                     | 0%         | 0%           |  |  |  |
| White                                                             | 92%                                      | 86%       | Deventors of Children Ass 0 17 Living with                                      |            |              |  |  |  |
| Black                                                             | 1%<br>1%                                 | 1%<br>1%  | Percentage of Children Age 0-17 Living with<br>Parent(s), by Living Arrangement |            |              |  |  |  |
| Asian                                                             | 3%                                       | 2%        | Living with 2 Parents, Both in Labor Force                                      | 45%        | 43%          |  |  |  |
| Hawaiian or Pacific Islander                                      |                                          | 1%        | Living with 2 Parents, One in Labor Force                                       |            | 38%          |  |  |  |
| Other Single Race                                                 |                                          | 5%        | Living with 2 Parents, Neither in Labor Force                                   |            | 1%           |  |  |  |
| Two or More Races                                                 |                                          | 3%        | Living with 1 Parent, Parent in Labor Force                                     |            | 16%          |  |  |  |
|                                                                   | _,-                                      |           | Living with 1 Parent, Parent Not in Labor Force                                 |            | 3%           |  |  |  |
| Percentage of Population, by Hispanic or Latino                   |                                          |           | ,                                                                               |            |              |  |  |  |
| Hispanic or Latino                                                | 6%                                       | 14%       | Percentage of Households, by Grandparent Living                                 |            |              |  |  |  |
| Not Hispanic or Latino                                            | . 94%                                    | 86%       | with Grandchild Age 0-17                                                        |            |              |  |  |  |
|                                                                   |                                          |           | Grandparents Not Living with Grandchildren                                      | 98%        | 96%          |  |  |  |
| Percentage of Population Age 5+, by Language Spoken               |                                          |           | Grandparents Living with Grandchildren,                                         |            |              |  |  |  |
| at Home                                                           |                                          |           | Grandparent is Not Financially Responsible                                      | 1%         | 3%           |  |  |  |
| English Only                                                      | 89%                                      | 85%       | Grandparents Living with Grandchildren,                                         |            |              |  |  |  |
| Spanish                                                           |                                          | 10%       | Grandparent is Financially Responsible                                          | 1%         | 1%           |  |  |  |
| Other Indo-European                                               |                                          | 2%        |                                                                                 |            |              |  |  |  |
| Asian or Pacific Islander                                         | -                                        | 2%        | Percentage of Population Age 25+, by Highest Level                              |            |              |  |  |  |
| Other                                                             | 0%                                       | 1%        | of Educational Attainment                                                       | 20/        | 00/          |  |  |  |
| Deventors of Develotion by Distributors and                       |                                          |           | No High School Craduate                                                         | 3%         | 8%           |  |  |  |
| Percentage of Population, by Birthplace and<br>Citizenship Status |                                          |           | High School Graduate                                                            |            | 23%<br>26%   |  |  |  |
| Born in Utah                                                      | 61%                                      | 62%       | Associate's Degree                                                              |            | 10%          |  |  |  |
| Born in Another Western State                                     |                                          | 18%       | Bachelor's Degree                                                               |            | 22%          |  |  |  |
| Born Elsewhere as a U.S. Citizen                                  |                                          | 12%       | Master's, Doctorate, or Professional Degree                                     |            | 11%          |  |  |  |
| Naturalized Citizen                                               | 3%                                       | 3%        | Musici s, Boctorate, or Froncissional Begine                                    | 23/0       | 11/0         |  |  |  |
| Not a Citizen                                                     |                                          | 5%        | Percentage of Population in Each Age Category Who                               |            |              |  |  |  |
|                                                                   |                                          |           | Have Achieved a Bachelor's Degree or Higher                                     |            |              |  |  |  |
| Percentage of Households, by Household Type                       |                                          |           | Male and Female                                                                 |            |              |  |  |  |
| Family, Married Couple, with Children <18 Yrs                     | 27%                                      | 32%       | 25-34 Years                                                                     | 63%        | 33%          |  |  |  |
| Family, Single Parent, with Children <18 Yrs                      | . 6%                                     | 9%        | 35-44 Years                                                                     | 63%        | 36%          |  |  |  |
| Family, No Children <18 Present                                   | 37%                                      | 34%       | 45-64 Years                                                                     | 60%        | 32%          |  |  |  |
| Nonfamily, Person Living Alone                                    | 23%                                      | 19%       | 65+ Years                                                                       | 50%        | 32%          |  |  |  |
| Nonfamily, Two or More Unrelated Persons                          | 6%                                       | 6%        | Male                                                                            |            |              |  |  |  |
|                                                                   |                                          |           | 25-34 Years                                                                     | 62%        | 31%          |  |  |  |
| Percentage of Households, by Household Type and                   |                                          |           | 35-44 Years                                                                     | 63%        | 38%          |  |  |  |
| Size                                                              | 2.12/                                    | 0=0/      | 45-64 Years                                                                     | 62%        | 35%          |  |  |  |
| Family, 2 Persons                                                 | . 31%                                    | 27%       | 65+ Years                                                                       | 62%        | 40%          |  |  |  |
| Family, 3-4 Persons                                               |                                          | 28%       | Female                                                                          | 640/       | 250/         |  |  |  |
| Family, 5-6 Persons                                               |                                          | 15%<br>4% | 25-34 Years                                                                     | 64%<br>63% | 35%<br>35%   |  |  |  |
| Family, 7+ Persons                                                |                                          | 4%<br>19% | 45-64 Years                                                                     | 58%        | 35%<br>29%   |  |  |  |
| Nonfamily, 1 Persons                                              |                                          | 19%<br>4% | 65+ Years                                                                       | 40%        | 29%<br>24%   |  |  |  |
| Nonfamily, 3+ Persons                                             | -                                        | 2%        |                                                                                 | 70/0       | <b>∠</b> च/0 |  |  |  |
| 110maniny, 5 · 1 c130113 · · · · · · · · · · · · · · · · · ·      | 2/0                                      | ∠/0       | Percentage of Civilians in Each Age Category Who                                |            |              |  |  |  |
| Percentage of Population Age 30-74, by Marital Status             |                                          |           | are Veterans                                                                    |            |              |  |  |  |
| Married, Spouse Present                                           | 68%                                      | 69%       | 18-34 Years                                                                     | 1%         | 2%           |  |  |  |
| Married, Spouse Not Present                                       |                                          | 4%        | 35-54 Years                                                                     |            | 4%           |  |  |  |
| Widowed                                                           | 2%                                       | 3%        | 55-64 Years                                                                     |            | 7%           |  |  |  |
| Divorced                                                          | 13%                                      | 13%       | 65-74 Years                                                                     | 13%        | 17%          |  |  |  |
| Never Married                                                     | 14%                                      | 11%       | 75+ Years                                                                       | 21%        | 23%          |  |  |  |