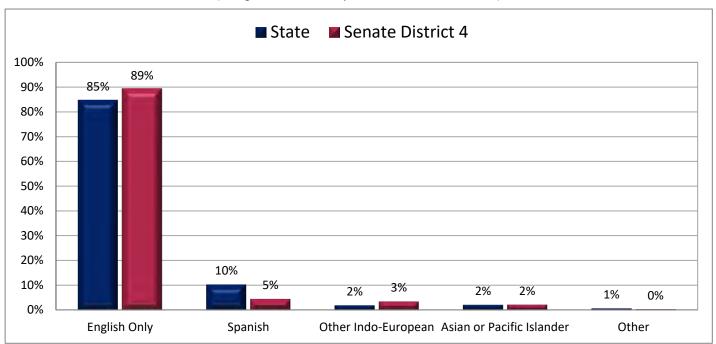

| Demogra                                                           | Demographic Profile of Senate District 4 |           |                                                                                 |            |              |  |  |  |
|-------------------------------------------------------------------|------------------------------------------|-----------|---------------------------------------------------------------------------------|------------|--------------|--|--|--|
| Subject                                                           | District                                 | State     | Subject                                                                         | District   | State        |  |  |  |
| Percentage of Population, by Age                                  |                                          |           | Percentage of Women in Each Age Category                                        |            |              |  |  |  |
| 0-4 Years                                                         | . 7%                                     | 8%        | Giving Birth in the Past 12 Months                                              |            |              |  |  |  |
| 5-17 Years                                                        | . 18%                                    | 22%       | 15-19 Years                                                                     | 0%         | 1%           |  |  |  |
| 18-24 Years                                                       | . 7%                                     | 11%       | 20-24 Years                                                                     | 5%         | 8%           |  |  |  |
| 25-44 Years                                                       | . 28%                                    | 28%       | 25-29 Years                                                                     | 11%        | 15%          |  |  |  |
| 45-64 Years                                                       |                                          | 20%       | 30-34 Years                                                                     |            | 14%          |  |  |  |
| 65+ Years                                                         | 15%                                      | 11%       | 35-39 Years                                                                     |            | 7%           |  |  |  |
|                                                                   |                                          |           | 40-44 Years                                                                     | -          | 2%           |  |  |  |
| Percentage of Population, by Race                                 | 020/                                     | 060/      | 45-50 Years                                                                     | 0%         | 0%           |  |  |  |
| White                                                             | 92%                                      | 86%       | Deventors of Children Ass 0 17 Living with                                      |            |              |  |  |  |
| Black                                                             | 1%<br>1%                                 | 1%<br>1%  | Percentage of Children Age 0-17 Living with<br>Parent(s), by Living Arrangement |            |              |  |  |  |
| Asian                                                             | 3%                                       | 2%        | Living with 2 Parents, Both in Labor Force                                      | 45%        | 43%          |  |  |  |
| Hawaiian or Pacific Islander                                      |                                          | 1%        | Living with 2 Parents, One in Labor Force                                       |            | 38%          |  |  |  |
| Other Single Race                                                 |                                          | 5%        | Living with 2 Parents, Neither in Labor Force                                   |            | 1%           |  |  |  |
| Two or More Races                                                 |                                          | 3%        | Living with 1 Parent, Parent in Labor Force                                     |            | 16%          |  |  |  |
|                                                                   | _,-                                      |           | Living with 1 Parent, Parent Not in Labor Force                                 |            | 3%           |  |  |  |
| Percentage of Population, by Hispanic or Latino                   |                                          |           | ,                                                                               |            |              |  |  |  |
| Hispanic or Latino                                                | 6%                                       | 14%       | Percentage of Households, by Grandparent Living                                 |            |              |  |  |  |
| Not Hispanic or Latino                                            | . 94%                                    | 86%       | with Grandchild Age 0-17                                                        |            |              |  |  |  |
|                                                                   |                                          |           | Grandparents Not Living with Grandchildren                                      | 98%        | 96%          |  |  |  |
| Percentage of Population Age 5+, by Language Spoken               |                                          |           | Grandparents Living with Grandchildren,                                         |            |              |  |  |  |
| at Home                                                           |                                          |           | Grandparent is Not Financially Responsible                                      | 1%         | 3%           |  |  |  |
| English Only                                                      | 89%                                      | 85%       | Grandparents Living with Grandchildren,                                         |            |              |  |  |  |
| Spanish                                                           |                                          | 10%       | Grandparent is Financially Responsible                                          | 1%         | 1%           |  |  |  |
| Other Indo-European                                               |                                          | 2%        |                                                                                 |            |              |  |  |  |
| Asian or Pacific Islander                                         | -                                        | 2%        | Percentage of Population Age 25+, by Highest Level                              |            |              |  |  |  |
| Other                                                             | 0%                                       | 1%        | of Educational Attainment                                                       | 20/        | 00/          |  |  |  |
| Deventors of Develotion by Distributors and                       |                                          |           | No High School Craduate                                                         | 3%         | 8%           |  |  |  |
| Percentage of Population, by Birthplace and<br>Citizenship Status |                                          |           | High School Graduate                                                            |            | 23%<br>26%   |  |  |  |
| Born in Utah                                                      | 61%                                      | 62%       | Associate's Degree                                                              |            | 10%          |  |  |  |
| Born in Another Western State                                     |                                          | 18%       | Bachelor's Degree                                                               |            | 22%          |  |  |  |
| Born Elsewhere as a U.S. Citizen                                  |                                          | 12%       | Master's, Doctorate, or Professional Degree                                     |            | 11%          |  |  |  |
| Naturalized Citizen                                               | 3%                                       | 3%        | Musici s, Boctorate, or Froncissional Begine                                    | 23/0       | 11/0         |  |  |  |
| Not a Citizen                                                     |                                          | 5%        | Percentage of Population in Each Age Category Who                               |            |              |  |  |  |
|                                                                   |                                          |           | Have Achieved a Bachelor's Degree or Higher                                     |            |              |  |  |  |
| Percentage of Households, by Household Type                       |                                          |           | Male and Female                                                                 |            |              |  |  |  |
| Family, Married Couple, with Children <18 Yrs                     | 27%                                      | 32%       | 25-34 Years                                                                     | 63%        | 33%          |  |  |  |
| Family, Single Parent, with Children <18 Yrs                      | . 6%                                     | 9%        | 35-44 Years                                                                     | 63%        | 36%          |  |  |  |
| Family, No Children <18 Present                                   | 37%                                      | 34%       | 45-64 Years                                                                     | 60%        | 32%          |  |  |  |
| Nonfamily, Person Living Alone                                    | 23%                                      | 19%       | 65+ Years                                                                       | 50%        | 32%          |  |  |  |
| Nonfamily, Two or More Unrelated Persons                          | 6%                                       | 6%        | Male                                                                            |            |              |  |  |  |
|                                                                   |                                          |           | 25-34 Years                                                                     | 62%        | 31%          |  |  |  |
| Percentage of Households, by Household Type and                   |                                          |           | 35-44 Years                                                                     | 63%        | 38%          |  |  |  |
| Size                                                              | 2.12/                                    | 0=0/      | 45-64 Years                                                                     | 62%        | 35%          |  |  |  |
| Family, 2 Persons                                                 | . 31%                                    | 27%       | 65+ Years                                                                       | 62%        | 40%          |  |  |  |
| Family, 3-4 Persons                                               |                                          | 28%       | Female                                                                          | 640/       | 250/         |  |  |  |
| Family, 5-6 Persons                                               |                                          | 15%<br>4% | 25-34 Years                                                                     | 64%<br>63% | 35%<br>35%   |  |  |  |
| Family, 7+ Persons                                                |                                          | 4%<br>19% | 45-64 Years                                                                     | 58%        | 35%<br>29%   |  |  |  |
| Nonfamily, 1 Persons                                              |                                          | 19%<br>4% | 65+ Years                                                                       | 40%        | 29%<br>24%   |  |  |  |
| Nonfamily, 3+ Persons                                             | -                                        | 2%        |                                                                                 | 70/0       | <b>∠</b> च/0 |  |  |  |
| 110maniny, 5 · 1 c130113 · · · · · · · · · · · · · · · · · ·      | 2/0                                      | ∠/0       | Percentage of Civilians in Each Age Category Who                                |            |              |  |  |  |
| Percentage of Population Age 30-74, by Marital Status             |                                          |           | are Veterans                                                                    |            |              |  |  |  |
| Married, Spouse Present                                           | 68%                                      | 69%       | 18-34 Years                                                                     | 1%         | 2%           |  |  |  |
| Married, Spouse Not Present                                       |                                          | 4%        | 35-54 Years                                                                     |            | 4%           |  |  |  |
| Widowed                                                           | 2%                                       | 3%        | 55-64 Years                                                                     |            | 7%           |  |  |  |
| Divorced                                                          | 13%                                      | 13%       | 65-74 Years                                                                     | 13%        | 17%          |  |  |  |
| Never Married                                                     | 14%                                      | 11%       | 75+ Years                                                                       | 21%        | 23%          |  |  |  |