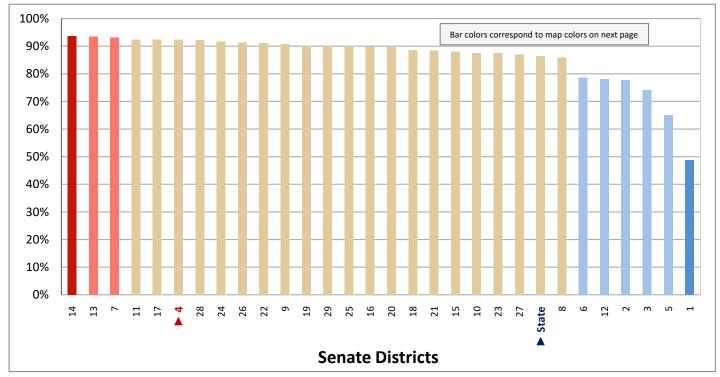

| Demogra                                                           | Demographic Profile of Senate District 4 |           |                                                                                 |            |              |  |  |  |
|-------------------------------------------------------------------|------------------------------------------|-----------|---------------------------------------------------------------------------------|------------|--------------|--|--|--|
| Subject                                                           | District                                 | State     | Subject                                                                         | District   | State        |  |  |  |
| Percentage of Population, by Age                                  |                                          |           | Percentage of Women in Each Age Category                                        |            |              |  |  |  |
| 0-4 Years                                                         | . 7%                                     | 8%        | Giving Birth in the Past 12 Months                                              |            |              |  |  |  |
| 5-17 Years                                                        | . 18%                                    | 22%       | 15-19 Years                                                                     | 0%         | 1%           |  |  |  |
| 18-24 Years                                                       | . 7%                                     | 11%       | 20-24 Years                                                                     | 5%         | 8%           |  |  |  |
| 25-44 Years                                                       | . 28%                                    | 28%       | 25-29 Years                                                                     | 11%        | 15%          |  |  |  |
| 45-64 Years                                                       |                                          | 20%       | 30-34 Years                                                                     |            | 14%          |  |  |  |
| 65+ Years                                                         | 15%                                      | 11%       | 35-39 Years                                                                     |            | 7%           |  |  |  |
|                                                                   |                                          |           | 40-44 Years                                                                     | -          | 2%           |  |  |  |
| Percentage of Population, by Race                                 | 020/                                     | 060/      | 45-50 Years                                                                     | 0%         | 0%           |  |  |  |
| White                                                             | 92%                                      | 86%       | Deventors of Children Ass 0 17 Living with                                      |            |              |  |  |  |
| Black                                                             | 1%<br>1%                                 | 1%<br>1%  | Percentage of Children Age 0-17 Living with<br>Parent(s), by Living Arrangement |            |              |  |  |  |
| Asian                                                             | 3%                                       | 2%        | Living with 2 Parents, Both in Labor Force                                      | 45%        | 43%          |  |  |  |
| Hawaiian or Pacific Islander                                      |                                          | 1%        | Living with 2 Parents, One in Labor Force                                       |            | 38%          |  |  |  |
| Other Single Race                                                 |                                          | 5%        | Living with 2 Parents, Neither in Labor Force                                   |            | 1%           |  |  |  |
| Two or More Races                                                 |                                          | 3%        | Living with 1 Parent, Parent in Labor Force                                     |            | 16%          |  |  |  |
|                                                                   | _,-                                      |           | Living with 1 Parent, Parent Not in Labor Force                                 |            | 3%           |  |  |  |
| Percentage of Population, by Hispanic or Latino                   |                                          |           | ,                                                                               |            |              |  |  |  |
| Hispanic or Latino                                                | 6%                                       | 14%       | Percentage of Households, by Grandparent Living                                 |            |              |  |  |  |
| Not Hispanic or Latino                                            | . 94%                                    | 86%       | with Grandchild Age 0-17                                                        |            |              |  |  |  |
|                                                                   |                                          |           | Grandparents Not Living with Grandchildren                                      | 98%        | 96%          |  |  |  |
| Percentage of Population Age 5+, by Language Spoken               |                                          |           | Grandparents Living with Grandchildren,                                         |            |              |  |  |  |
| at Home                                                           |                                          |           | Grandparent is Not Financially Responsible                                      | 1%         | 3%           |  |  |  |
| English Only                                                      | 89%                                      | 85%       | Grandparents Living with Grandchildren,                                         |            |              |  |  |  |
| Spanish                                                           |                                          | 10%       | Grandparent is Financially Responsible                                          | 1%         | 1%           |  |  |  |
| Other Indo-European                                               |                                          | 2%        |                                                                                 |            |              |  |  |  |
| Asian or Pacific Islander                                         | -                                        | 2%        | Percentage of Population Age 25+, by Highest Level                              |            |              |  |  |  |
| Other                                                             | 0%                                       | 1%        | of Educational Attainment                                                       | 20/        | 00/          |  |  |  |
| Deventors of Develotion by Distributors and                       |                                          |           | No High School Craduate                                                         | 3%         | 8%           |  |  |  |
| Percentage of Population, by Birthplace and<br>Citizenship Status |                                          |           | High School Graduate                                                            |            | 23%<br>26%   |  |  |  |
| Born in Utah                                                      | 61%                                      | 62%       | Associate's Degree                                                              |            | 10%          |  |  |  |
| Born in Another Western State                                     |                                          | 18%       | Bachelor's Degree                                                               |            | 22%          |  |  |  |
| Born Elsewhere as a U.S. Citizen                                  |                                          | 12%       | Master's, Doctorate, or Professional Degree                                     |            | 11%          |  |  |  |
| Naturalized Citizen                                               | 3%                                       | 3%        | Musici s, Boctorate, or Froncissional Begine                                    | 23/0       | 11/0         |  |  |  |
| Not a Citizen                                                     |                                          | 5%        | Percentage of Population in Each Age Category Who                               |            |              |  |  |  |
|                                                                   |                                          |           | Have Achieved a Bachelor's Degree or Higher                                     |            |              |  |  |  |
| Percentage of Households, by Household Type                       |                                          |           | Male and Female                                                                 |            |              |  |  |  |
| Family, Married Couple, with Children <18 Yrs                     | 27%                                      | 32%       | 25-34 Years                                                                     | 63%        | 33%          |  |  |  |
| Family, Single Parent, with Children <18 Yrs                      | . 6%                                     | 9%        | 35-44 Years                                                                     | 63%        | 36%          |  |  |  |
| Family, No Children <18 Present                                   | 37%                                      | 34%       | 45-64 Years                                                                     | 60%        | 32%          |  |  |  |
| Nonfamily, Person Living Alone                                    | 23%                                      | 19%       | 65+ Years                                                                       | 50%        | 32%          |  |  |  |
| Nonfamily, Two or More Unrelated Persons                          | 6%                                       | 6%        | Male                                                                            |            |              |  |  |  |
|                                                                   |                                          |           | 25-34 Years                                                                     | 62%        | 31%          |  |  |  |
| Percentage of Households, by Household Type and                   |                                          |           | 35-44 Years                                                                     | 63%        | 38%          |  |  |  |
| Size                                                              | 2.12/                                    | 0=0/      | 45-64 Years                                                                     | 62%        | 35%          |  |  |  |
| Family, 2 Persons                                                 | . 31%                                    | 27%       | 65+ Years                                                                       | 62%        | 40%          |  |  |  |
| Family, 3-4 Persons                                               |                                          | 28%       | Female                                                                          | 640/       | 250/         |  |  |  |
| Family, 5-6 Persons                                               |                                          | 15%<br>4% | 25-34 Years                                                                     | 64%<br>63% | 35%<br>35%   |  |  |  |
| Family, 7+ Persons                                                |                                          | 4%<br>19% | 45-64 Years                                                                     | 58%        | 35%<br>29%   |  |  |  |
| Nonfamily, 1 Persons                                              |                                          | 19%<br>4% | 65+ Years                                                                       | 40%        | 29%<br>24%   |  |  |  |
| Nonfamily, 3+ Persons                                             | -                                        | 2%        |                                                                                 | 70/0       | <b>∠</b> च/0 |  |  |  |
| 110maniny, 5 · 1 c130113 · · · · · · · · · · · · · · · · · ·      | 2/0                                      | ∠/0       | Percentage of Civilians in Each Age Category Who                                |            |              |  |  |  |
| Percentage of Population Age 30-74, by Marital Status             |                                          |           | are Veterans                                                                    |            |              |  |  |  |
| Married, Spouse Present                                           | 68%                                      | 69%       | 18-34 Years                                                                     | 1%         | 2%           |  |  |  |
| Married, Spouse Not Present                                       |                                          | 4%        | 35-54 Years                                                                     |            | 4%           |  |  |  |
| Widowed                                                           | 2%                                       | 3%        | 55-64 Years                                                                     |            | 7%           |  |  |  |
| Divorced                                                          | 13%                                      | 13%       | 65-74 Years                                                                     | 13%        | 17%          |  |  |  |
| Never Married                                                     | 14%                                      | 11%       | 75+ Years                                                                       | 21%        | 23%          |  |  |  |