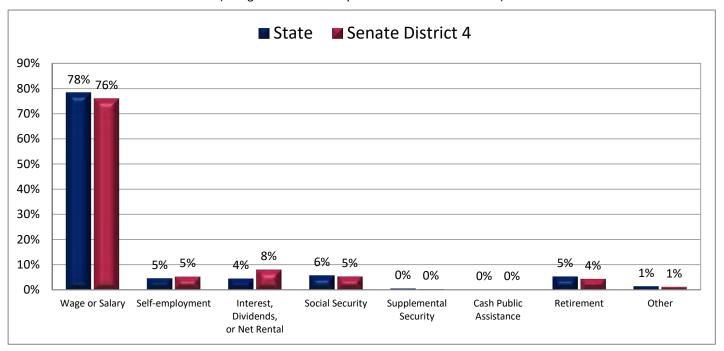

| Demogra                                                           | Demographic Profile of Senate District 4 |           |                                                                                 |            |              |  |  |  |
|-------------------------------------------------------------------|------------------------------------------|-----------|---------------------------------------------------------------------------------|------------|--------------|--|--|--|
| Subject                                                           | District                                 | State     | Subject                                                                         | District   | State        |  |  |  |
| Percentage of Population, by Age                                  |                                          |           | Percentage of Women in Each Age Category                                        |            |              |  |  |  |
| 0-4 Years                                                         | . 7%                                     | 8%        | Giving Birth in the Past 12 Months                                              |            |              |  |  |  |
| 5-17 Years                                                        | . 18%                                    | 22%       | 15-19 Years                                                                     | 0%         | 1%           |  |  |  |
| 18-24 Years                                                       | . 7%                                     | 11%       | 20-24 Years                                                                     | 5%         | 8%           |  |  |  |
| 25-44 Years                                                       | . 28%                                    | 28%       | 25-29 Years                                                                     | 11%        | 15%          |  |  |  |
| 45-64 Years                                                       |                                          | 20%       | 30-34 Years                                                                     |            | 14%          |  |  |  |
| 65+ Years                                                         | 15%                                      | 11%       | 35-39 Years                                                                     |            | 7%           |  |  |  |
|                                                                   |                                          |           | 40-44 Years                                                                     | -          | 2%           |  |  |  |
| Percentage of Population, by Race                                 | 020/                                     | 060/      | 45-50 Years                                                                     | 0%         | 0%           |  |  |  |
| White                                                             | 92%                                      | 86%       | Deventors of Children Ass 0 17 Living with                                      |            |              |  |  |  |
| Black                                                             | 1%<br>1%                                 | 1%<br>1%  | Percentage of Children Age 0-17 Living with<br>Parent(s), by Living Arrangement |            |              |  |  |  |
| Asian                                                             | 3%                                       | 2%        | Living with 2 Parents, Both in Labor Force                                      | 45%        | 43%          |  |  |  |
| Hawaiian or Pacific Islander                                      |                                          | 1%        | Living with 2 Parents, One in Labor Force                                       |            | 38%          |  |  |  |
| Other Single Race                                                 |                                          | 5%        | Living with 2 Parents, Neither in Labor Force                                   |            | 1%           |  |  |  |
| Two or More Races                                                 |                                          | 3%        | Living with 1 Parent, Parent in Labor Force                                     |            | 16%          |  |  |  |
|                                                                   | _,-                                      |           | Living with 1 Parent, Parent Not in Labor Force                                 |            | 3%           |  |  |  |
| Percentage of Population, by Hispanic or Latino                   |                                          |           | ,                                                                               |            |              |  |  |  |
| Hispanic or Latino                                                | 6%                                       | 14%       | Percentage of Households, by Grandparent Living                                 |            |              |  |  |  |
| Not Hispanic or Latino                                            | . 94%                                    | 86%       | with Grandchild Age 0-17                                                        |            |              |  |  |  |
|                                                                   |                                          |           | Grandparents Not Living with Grandchildren                                      | 98%        | 96%          |  |  |  |
| Percentage of Population Age 5+, by Language Spoken               |                                          |           | Grandparents Living with Grandchildren,                                         |            |              |  |  |  |
| at Home                                                           |                                          |           | Grandparent is Not Financially Responsible                                      | 1%         | 3%           |  |  |  |
| English Only                                                      | 89%                                      | 85%       | Grandparents Living with Grandchildren,                                         |            |              |  |  |  |
| Spanish                                                           |                                          | 10%       | Grandparent is Financially Responsible                                          | 1%         | 1%           |  |  |  |
| Other Indo-European                                               |                                          | 2%        |                                                                                 |            |              |  |  |  |
| Asian or Pacific Islander                                         | -                                        | 2%        | Percentage of Population Age 25+, by Highest Level                              |            |              |  |  |  |
| Other                                                             | 0%                                       | 1%        | of Educational Attainment                                                       | 20/        | 00/          |  |  |  |
| Deventors of Develotion by Distributors and                       |                                          |           | No High School Craduate                                                         | 3%         | 8%           |  |  |  |
| Percentage of Population, by Birthplace and<br>Citizenship Status |                                          |           | High School Graduate                                                            |            | 23%<br>26%   |  |  |  |
| Born in Utah                                                      | 61%                                      | 62%       | Associate's Degree                                                              |            | 10%          |  |  |  |
| Born in Another Western State                                     |                                          | 18%       | Bachelor's Degree                                                               |            | 22%          |  |  |  |
| Born Elsewhere as a U.S. Citizen                                  |                                          | 12%       | Master's, Doctorate, or Professional Degree                                     |            | 11%          |  |  |  |
| Naturalized Citizen                                               | 3%                                       | 3%        | Musici s, Boctorate, or Froncissional Begine                                    | 23/0       | 11/0         |  |  |  |
| Not a Citizen                                                     |                                          | 5%        | Percentage of Population in Each Age Category Who                               |            |              |  |  |  |
|                                                                   |                                          |           | Have Achieved a Bachelor's Degree or Higher                                     |            |              |  |  |  |
| Percentage of Households, by Household Type                       |                                          |           | Male and Female                                                                 |            |              |  |  |  |
| Family, Married Couple, with Children <18 Yrs                     | 27%                                      | 32%       | 25-34 Years                                                                     | 63%        | 33%          |  |  |  |
| Family, Single Parent, with Children <18 Yrs                      | . 6%                                     | 9%        | 35-44 Years                                                                     | 63%        | 36%          |  |  |  |
| Family, No Children <18 Present                                   | 37%                                      | 34%       | 45-64 Years                                                                     | 60%        | 32%          |  |  |  |
| Nonfamily, Person Living Alone                                    | 23%                                      | 19%       | 65+ Years                                                                       | 50%        | 32%          |  |  |  |
| Nonfamily, Two or More Unrelated Persons                          | 6%                                       | 6%        | Male                                                                            |            |              |  |  |  |
|                                                                   |                                          |           | 25-34 Years                                                                     | 62%        | 31%          |  |  |  |
| Percentage of Households, by Household Type and                   |                                          |           | 35-44 Years                                                                     | 63%        | 38%          |  |  |  |
| Size                                                              | 2.12/                                    | 0=0/      | 45-64 Years                                                                     | 62%        | 35%          |  |  |  |
| Family, 2 Persons                                                 | . 31%                                    | 27%       | 65+ Years                                                                       | 62%        | 40%          |  |  |  |
| Family, 3-4 Persons                                               |                                          | 28%       | Female                                                                          | 640/       | 250/         |  |  |  |
| Family, 5-6 Persons                                               |                                          | 15%<br>4% | 25-34 Years                                                                     | 64%<br>63% | 35%<br>35%   |  |  |  |
| Family, 7+ Persons                                                |                                          | 4%<br>19% | 45-64 Years                                                                     | 58%        | 35%<br>29%   |  |  |  |
| Nonfamily, 1 Persons                                              |                                          | 19%<br>4% | 65+ Years                                                                       | 40%        | 29%<br>24%   |  |  |  |
| Nonfamily, 3+ Persons                                             | -                                        | 2%        |                                                                                 | 70/0       | <b>∠</b> च/0 |  |  |  |
| 110maniny, 5 · 1 c130113 · · · · · · · · · · · · · · · · · ·      | 2/0                                      | ∠/0       | Percentage of Civilians in Each Age Category Who                                |            |              |  |  |  |
| Percentage of Population Age 30-74, by Marital Status             |                                          |           | are Veterans                                                                    |            |              |  |  |  |
| Married, Spouse Present                                           | 68%                                      | 69%       | 18-34 Years                                                                     | 1%         | 2%           |  |  |  |
| Married, Spouse Not Present                                       |                                          | 4%        | 35-54 Years                                                                     |            | 4%           |  |  |  |
| Widowed                                                           | 2%                                       | 3%        | 55-64 Years                                                                     |            | 7%           |  |  |  |
| Divorced                                                          | 13%                                      | 13%       | 65-74 Years                                                                     | 13%        | 17%          |  |  |  |
| Never Married                                                     | 14%                                      | 11%       | 75+ Years                                                                       | 21%        | 23%          |  |  |  |