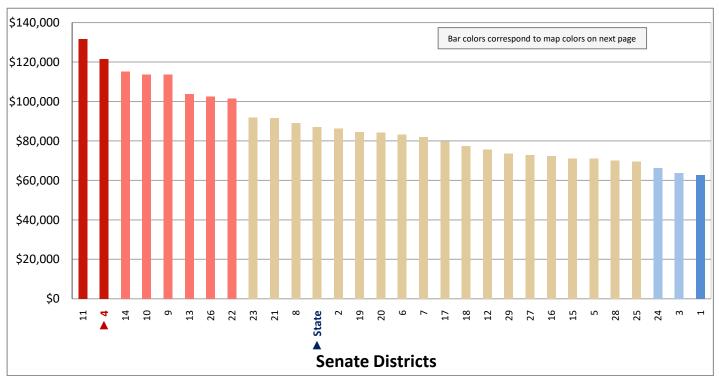

| Demogra                                                           | Demographic Profile of Senate District 4 |           |                                                                                 |            |              |  |  |  |
|-------------------------------------------------------------------|------------------------------------------|-----------|---------------------------------------------------------------------------------|------------|--------------|--|--|--|
| Subject                                                           | District                                 | State     | Subject                                                                         | District   | State        |  |  |  |
| Percentage of Population, by Age                                  |                                          |           | Percentage of Women in Each Age Category                                        |            |              |  |  |  |
| 0-4 Years                                                         | . 7%                                     | 8%        | Giving Birth in the Past 12 Months                                              |            |              |  |  |  |
| 5-17 Years                                                        | . 18%                                    | 22%       | 15-19 Years                                                                     | 0%         | 1%           |  |  |  |
| 18-24 Years                                                       | . 7%                                     | 11%       | 20-24 Years                                                                     | 5%         | 8%           |  |  |  |
| 25-44 Years                                                       | . 28%                                    | 28%       | 25-29 Years                                                                     | 11%        | 15%          |  |  |  |
| 45-64 Years                                                       |                                          | 20%       | 30-34 Years                                                                     |            | 14%          |  |  |  |
| 65+ Years                                                         | 15%                                      | 11%       | 35-39 Years                                                                     |            | 7%           |  |  |  |
|                                                                   |                                          |           | 40-44 Years                                                                     | -          | 2%           |  |  |  |
| Percentage of Population, by Race                                 | 020/                                     | 060/      | 45-50 Years                                                                     | 0%         | 0%           |  |  |  |
| White                                                             | 92%                                      | 86%       | Deventors of Children Ass 0 17 Living with                                      |            |              |  |  |  |
| Black                                                             | 1%<br>1%                                 | 1%<br>1%  | Percentage of Children Age 0-17 Living with<br>Parent(s), by Living Arrangement |            |              |  |  |  |
| Asian                                                             | 3%                                       | 2%        | Living with 2 Parents, Both in Labor Force                                      | 45%        | 43%          |  |  |  |
| Hawaiian or Pacific Islander                                      |                                          | 1%        | Living with 2 Parents, One in Labor Force                                       |            | 38%          |  |  |  |
| Other Single Race                                                 |                                          | 5%        | Living with 2 Parents, Neither in Labor Force                                   |            | 1%           |  |  |  |
| Two or More Races                                                 |                                          | 3%        | Living with 1 Parent, Parent in Labor Force                                     |            | 16%          |  |  |  |
|                                                                   | _,-                                      |           | Living with 1 Parent, Parent Not in Labor Force                                 |            | 3%           |  |  |  |
| Percentage of Population, by Hispanic or Latino                   |                                          |           | ,                                                                               |            |              |  |  |  |
| Hispanic or Latino                                                | 6%                                       | 14%       | Percentage of Households, by Grandparent Living                                 |            |              |  |  |  |
| Not Hispanic or Latino                                            | . 94%                                    | 86%       | with Grandchild Age 0-17                                                        |            |              |  |  |  |
|                                                                   |                                          |           | Grandparents Not Living with Grandchildren                                      | 98%        | 96%          |  |  |  |
| Percentage of Population Age 5+, by Language Spoken               |                                          |           | Grandparents Living with Grandchildren,                                         |            |              |  |  |  |
| at Home                                                           |                                          |           | Grandparent is Not Financially Responsible                                      | 1%         | 3%           |  |  |  |
| English Only                                                      | 89%                                      | 85%       | Grandparents Living with Grandchildren,                                         |            |              |  |  |  |
| Spanish                                                           |                                          | 10%       | Grandparent is Financially Responsible                                          | 1%         | 1%           |  |  |  |
| Other Indo-European                                               |                                          | 2%        |                                                                                 |            |              |  |  |  |
| Asian or Pacific Islander                                         | -                                        | 2%        | Percentage of Population Age 25+, by Highest Level                              |            |              |  |  |  |
| Other                                                             | 0%                                       | 1%        | of Educational Attainment                                                       | 20/        | 00/          |  |  |  |
| Deventors of Develotion by Distributors and                       |                                          |           | No High School Craduate                                                         | 3%         | 8%           |  |  |  |
| Percentage of Population, by Birthplace and<br>Citizenship Status |                                          |           | High School Graduate                                                            |            | 23%<br>26%   |  |  |  |
| Born in Utah                                                      | 61%                                      | 62%       | Associate's Degree                                                              |            | 10%          |  |  |  |
| Born in Another Western State                                     |                                          | 18%       | Bachelor's Degree                                                               |            | 22%          |  |  |  |
| Born Elsewhere as a U.S. Citizen                                  |                                          | 12%       | Master's, Doctorate, or Professional Degree                                     |            | 11%          |  |  |  |
| Naturalized Citizen                                               | 3%                                       | 3%        | Musici s, Boctorate, or Froncissional Begine                                    | 23/0       | 11/0         |  |  |  |
| Not a Citizen                                                     |                                          | 5%        | Percentage of Population in Each Age Category Who                               |            |              |  |  |  |
|                                                                   |                                          |           | Have Achieved a Bachelor's Degree or Higher                                     |            |              |  |  |  |
| Percentage of Households, by Household Type                       |                                          |           | Male and Female                                                                 |            |              |  |  |  |
| Family, Married Couple, with Children <18 Yrs                     | 27%                                      | 32%       | 25-34 Years                                                                     | 63%        | 33%          |  |  |  |
| Family, Single Parent, with Children <18 Yrs                      | . 6%                                     | 9%        | 35-44 Years                                                                     | 63%        | 36%          |  |  |  |
| Family, No Children <18 Present                                   | 37%                                      | 34%       | 45-64 Years                                                                     | 60%        | 32%          |  |  |  |
| Nonfamily, Person Living Alone                                    | 23%                                      | 19%       | 65+ Years                                                                       | 50%        | 32%          |  |  |  |
| Nonfamily, Two or More Unrelated Persons                          | 6%                                       | 6%        | Male                                                                            |            |              |  |  |  |
|                                                                   |                                          |           | 25-34 Years                                                                     | 62%        | 31%          |  |  |  |
| Percentage of Households, by Household Type and                   |                                          |           | 35-44 Years                                                                     | 63%        | 38%          |  |  |  |
| Size                                                              | 2.12/                                    | 0=0/      | 45-64 Years                                                                     | 62%        | 35%          |  |  |  |
| Family, 2 Persons                                                 | . 31%                                    | 27%       | 65+ Years                                                                       | 62%        | 40%          |  |  |  |
| Family, 3-4 Persons                                               |                                          | 28%       | Female                                                                          | 640/       | 250/         |  |  |  |
| Family, 5-6 Persons                                               |                                          | 15%<br>4% | 25-34 Years                                                                     | 64%<br>63% | 35%<br>35%   |  |  |  |
| Family, 7+ Persons                                                |                                          | 4%<br>19% | 45-64 Years                                                                     | 58%        | 35%<br>29%   |  |  |  |
| Nonfamily, 1 Persons                                              |                                          | 19%<br>4% | 65+ Years                                                                       | 40%        | 29%<br>24%   |  |  |  |
| Nonfamily, 3+ Persons                                             | -                                        | 2%        |                                                                                 | 70/0       | <b>∠</b> च/0 |  |  |  |
| 110maniny, 5 · 1 c130113 · · · · · · · · · · · · · · · · · ·      | 2/0                                      | ∠/0       | Percentage of Civilians in Each Age Category Who                                |            |              |  |  |  |
| Percentage of Population Age 30-74, by Marital Status             |                                          |           | are Veterans                                                                    |            |              |  |  |  |
| Married, Spouse Present                                           | 68%                                      | 69%       | 18-34 Years                                                                     | 1%         | 2%           |  |  |  |
| Married, Spouse Not Present                                       |                                          | 4%        | 35-54 Years                                                                     |            | 4%           |  |  |  |
| Widowed                                                           | 2%                                       | 3%        | 55-64 Years                                                                     |            | 7%           |  |  |  |
| Divorced                                                          | 13%                                      | 13%       | 65-74 Years                                                                     | 13%        | 17%          |  |  |  |
| Never Married                                                     | 14%                                      | 11%       | 75+ Years                                                                       | 21%        | 23%          |  |  |  |