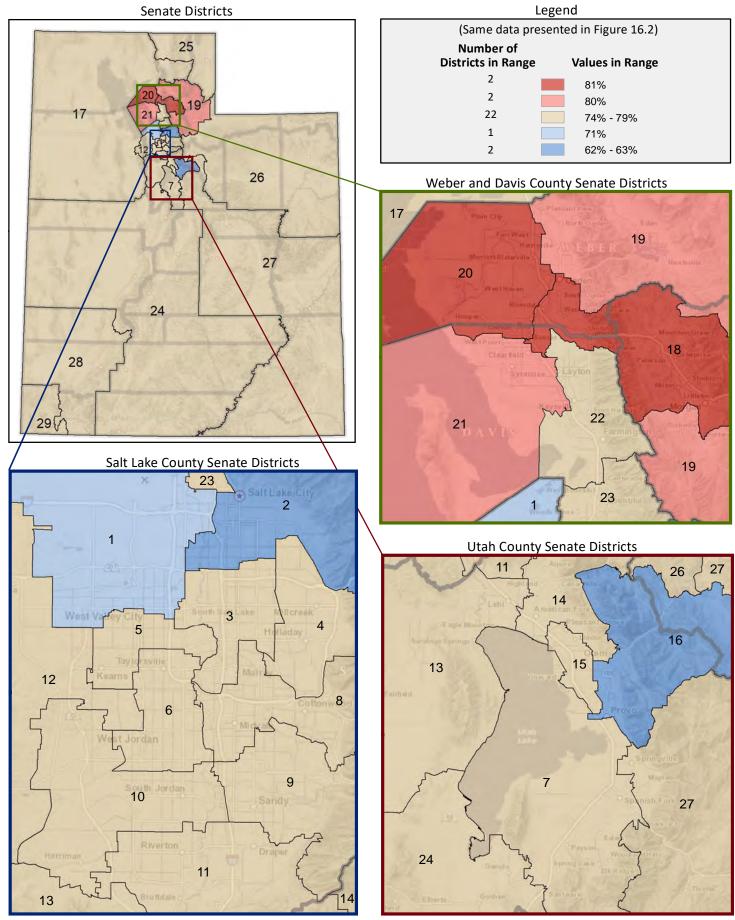

| Demogra                                                           | Demographic Profile of Senate District 4 |           |                                                                                 |            |              |  |  |  |
|-------------------------------------------------------------------|------------------------------------------|-----------|---------------------------------------------------------------------------------|------------|--------------|--|--|--|
| Subject                                                           | District                                 | State     | Subject                                                                         | District   | State        |  |  |  |
| Percentage of Population, by Age                                  |                                          |           | Percentage of Women in Each Age Category                                        |            |              |  |  |  |
| 0-4 Years                                                         | . 7%                                     | 8%        | Giving Birth in the Past 12 Months                                              |            |              |  |  |  |
| 5-17 Years                                                        | . 18%                                    | 22%       | 15-19 Years                                                                     | 0%         | 1%           |  |  |  |
| 18-24 Years                                                       | . 7%                                     | 11%       | 20-24 Years                                                                     | 5%         | 8%           |  |  |  |
| 25-44 Years                                                       | . 28%                                    | 28%       | 25-29 Years                                                                     | 11%        | 15%          |  |  |  |
| 45-64 Years                                                       |                                          | 20%       | 30-34 Years                                                                     |            | 14%          |  |  |  |
| 65+ Years                                                         | 15%                                      | 11%       | 35-39 Years                                                                     |            | 7%           |  |  |  |
|                                                                   |                                          |           | 40-44 Years                                                                     | -          | 2%           |  |  |  |
| Percentage of Population, by Race                                 | 020/                                     | 060/      | 45-50 Years                                                                     | 0%         | 0%           |  |  |  |
| White                                                             | 92%                                      | 86%       | Deventors of Children Ass 0 17 Living with                                      |            |              |  |  |  |
| Black                                                             | 1%<br>1%                                 | 1%<br>1%  | Percentage of Children Age 0-17 Living with<br>Parent(s), by Living Arrangement |            |              |  |  |  |
| Asian                                                             | 3%                                       | 2%        | Living with 2 Parents, Both in Labor Force                                      | 45%        | 43%          |  |  |  |
| Hawaiian or Pacific Islander                                      |                                          | 1%        | Living with 2 Parents, One in Labor Force                                       |            | 38%          |  |  |  |
| Other Single Race                                                 |                                          | 5%        | Living with 2 Parents, Neither in Labor Force                                   |            | 1%           |  |  |  |
| Two or More Races                                                 |                                          | 3%        | Living with 1 Parent, Parent in Labor Force                                     |            | 16%          |  |  |  |
|                                                                   | _,-                                      |           | Living with 1 Parent, Parent Not in Labor Force                                 |            | 3%           |  |  |  |
| Percentage of Population, by Hispanic or Latino                   |                                          |           | ,                                                                               |            |              |  |  |  |
| Hispanic or Latino                                                | 6%                                       | 14%       | Percentage of Households, by Grandparent Living                                 |            |              |  |  |  |
| Not Hispanic or Latino                                            | . 94%                                    | 86%       | with Grandchild Age 0-17                                                        |            |              |  |  |  |
|                                                                   |                                          |           | Grandparents Not Living with Grandchildren                                      | 98%        | 96%          |  |  |  |
| Percentage of Population Age 5+, by Language Spoken               |                                          |           | Grandparents Living with Grandchildren,                                         |            |              |  |  |  |
| at Home                                                           |                                          |           | Grandparent is Not Financially Responsible                                      | 1%         | 3%           |  |  |  |
| English Only                                                      | 89%                                      | 85%       | Grandparents Living with Grandchildren,                                         |            |              |  |  |  |
| Spanish                                                           |                                          | 10%       | Grandparent is Financially Responsible                                          | 1%         | 1%           |  |  |  |
| Other Indo-European                                               |                                          | 2%        |                                                                                 |            |              |  |  |  |
| Asian or Pacific Islander                                         | -                                        | 2%        | Percentage of Population Age 25+, by Highest Level                              |            |              |  |  |  |
| Other                                                             | 0%                                       | 1%        | of Educational Attainment                                                       | 20/        | 00/          |  |  |  |
| Deventors of Develotion by Distributors and                       |                                          |           | No High School Craduate                                                         | 3%         | 8%           |  |  |  |
| Percentage of Population, by Birthplace and<br>Citizenship Status |                                          |           | High School Graduate                                                            |            | 23%<br>26%   |  |  |  |
| Born in Utah                                                      | 61%                                      | 62%       | Associate's Degree                                                              |            | 10%          |  |  |  |
| Born in Another Western State                                     |                                          | 18%       | Bachelor's Degree                                                               |            | 22%          |  |  |  |
| Born Elsewhere as a U.S. Citizen                                  |                                          | 12%       | Master's, Doctorate, or Professional Degree                                     |            | 11%          |  |  |  |
| Naturalized Citizen                                               | 3%                                       | 3%        | Musici s, Boctorate, or Froncissional Begine                                    | 23/0       | 11/0         |  |  |  |
| Not a Citizen                                                     |                                          | 5%        | Percentage of Population in Each Age Category Who                               |            |              |  |  |  |
|                                                                   |                                          |           | Have Achieved a Bachelor's Degree or Higher                                     |            |              |  |  |  |
| Percentage of Households, by Household Type                       |                                          |           | Male and Female                                                                 |            |              |  |  |  |
| Family, Married Couple, with Children <18 Yrs                     | 27%                                      | 32%       | 25-34 Years                                                                     | 63%        | 33%          |  |  |  |
| Family, Single Parent, with Children <18 Yrs                      | . 6%                                     | 9%        | 35-44 Years                                                                     | 63%        | 36%          |  |  |  |
| Family, No Children <18 Present                                   | 37%                                      | 34%       | 45-64 Years                                                                     | 60%        | 32%          |  |  |  |
| Nonfamily, Person Living Alone                                    | 23%                                      | 19%       | 65+ Years                                                                       | 50%        | 32%          |  |  |  |
| Nonfamily, Two or More Unrelated Persons                          | 6%                                       | 6%        | Male                                                                            |            |              |  |  |  |
|                                                                   |                                          |           | 25-34 Years                                                                     | 62%        | 31%          |  |  |  |
| Percentage of Households, by Household Type and                   |                                          |           | 35-44 Years                                                                     | 63%        | 38%          |  |  |  |
| Size                                                              | 2.12/                                    | 0=0/      | 45-64 Years                                                                     | 62%        | 35%          |  |  |  |
| Family, 2 Persons                                                 | . 31%                                    | 27%       | 65+ Years                                                                       | 62%        | 40%          |  |  |  |
| Family, 3-4 Persons                                               |                                          | 28%       | Female                                                                          | 640/       | 250/         |  |  |  |
| Family, 5-6 Persons                                               |                                          | 15%<br>4% | 25-34 Years                                                                     | 64%<br>63% | 35%<br>35%   |  |  |  |
| Family, 7+ Persons                                                |                                          | 4%<br>19% | 45-64 Years                                                                     | 58%        | 35%<br>29%   |  |  |  |
| Nonfamily, 1 Persons                                              |                                          | 19%<br>4% | 65+ Years                                                                       | 40%        | 29%<br>24%   |  |  |  |
| Nonfamily, 3+ Persons                                             | -                                        | 2%        |                                                                                 | 70/0       | <b>∠</b> च/0 |  |  |  |
| 110maniny, 5 · 1 c130113 · · · · · · · · · · · · · · · · · ·      | 2/0                                      | ∠/0       | Percentage of Civilians in Each Age Category Who                                |            |              |  |  |  |
| Percentage of Population Age 30-74, by Marital Status             |                                          |           | are Veterans                                                                    |            |              |  |  |  |
| Married, Spouse Present                                           | 68%                                      | 69%       | 18-34 Years                                                                     | 1%         | 2%           |  |  |  |
| Married, Spouse Not Present                                       |                                          | 4%        | 35-54 Years                                                                     |            | 4%           |  |  |  |
| Widowed                                                           | 2%                                       | 3%        | 55-64 Years                                                                     |            | 7%           |  |  |  |
| Divorced                                                          | 13%                                      | 13%       | 65-74 Years                                                                     | 13%        | 17%          |  |  |  |
| Never Married                                                     | 14%                                      | 11%       | 75+ Years                                                                       | 21%        | 23%          |  |  |  |