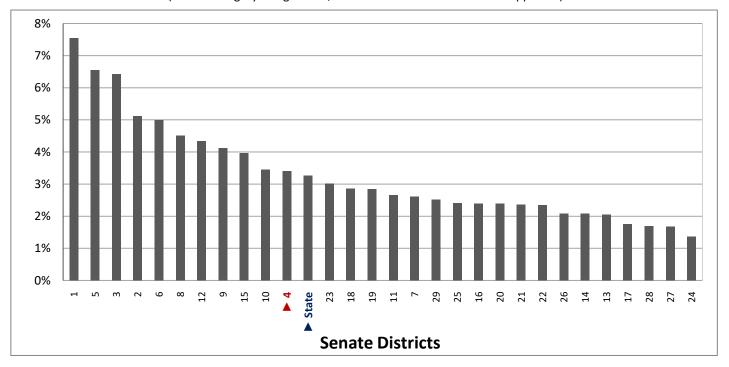

| Demogra                                                           | Demographic Profile of Senate District 4 |           |                                                                                 |            |              |  |  |  |
|-------------------------------------------------------------------|------------------------------------------|-----------|---------------------------------------------------------------------------------|------------|--------------|--|--|--|
| Subject                                                           | District                                 | State     | Subject                                                                         | District   | State        |  |  |  |
| Percentage of Population, by Age                                  |                                          |           | Percentage of Women in Each Age Category                                        |            |              |  |  |  |
| 0-4 Years                                                         | . 7%                                     | 8%        | Giving Birth in the Past 12 Months                                              |            |              |  |  |  |
| 5-17 Years                                                        | . 18%                                    | 22%       | 15-19 Years                                                                     | 0%         | 1%           |  |  |  |
| 18-24 Years                                                       | . 7%                                     | 11%       | 20-24 Years                                                                     | 5%         | 8%           |  |  |  |
| 25-44 Years                                                       | . 28%                                    | 28%       | 25-29 Years                                                                     | 11%        | 15%          |  |  |  |
| 45-64 Years                                                       |                                          | 20%       | 30-34 Years                                                                     |            | 14%          |  |  |  |
| 65+ Years                                                         | 15%                                      | 11%       | 35-39 Years                                                                     |            | 7%           |  |  |  |
|                                                                   |                                          |           | 40-44 Years                                                                     | -          | 2%           |  |  |  |
| Percentage of Population, by Race                                 | 020/                                     | 060/      | 45-50 Years                                                                     | 0%         | 0%           |  |  |  |
| White                                                             | 92%                                      | 86%       | Deventors of Children Ass 0 17 Living with                                      |            |              |  |  |  |
| Black                                                             | 1%<br>1%                                 | 1%<br>1%  | Percentage of Children Age 0-17 Living with<br>Parent(s), by Living Arrangement |            |              |  |  |  |
| Asian                                                             | 3%                                       | 2%        | Living with 2 Parents, Both in Labor Force                                      | 45%        | 43%          |  |  |  |
| Hawaiian or Pacific Islander                                      |                                          | 1%        | Living with 2 Parents, One in Labor Force                                       |            | 38%          |  |  |  |
| Other Single Race                                                 |                                          | 5%        | Living with 2 Parents, Neither in Labor Force                                   |            | 1%           |  |  |  |
| Two or More Races                                                 |                                          | 3%        | Living with 1 Parent, Parent in Labor Force                                     |            | 16%          |  |  |  |
|                                                                   | _,-                                      |           | Living with 1 Parent, Parent Not in Labor Force                                 |            | 3%           |  |  |  |
| Percentage of Population, by Hispanic or Latino                   |                                          |           | ,                                                                               |            |              |  |  |  |
| Hispanic or Latino                                                | 6%                                       | 14%       | Percentage of Households, by Grandparent Living                                 |            |              |  |  |  |
| Not Hispanic or Latino                                            | . 94%                                    | 86%       | with Grandchild Age 0-17                                                        |            |              |  |  |  |
|                                                                   |                                          |           | Grandparents Not Living with Grandchildren                                      | 98%        | 96%          |  |  |  |
| Percentage of Population Age 5+, by Language Spoken               |                                          |           | Grandparents Living with Grandchildren,                                         |            |              |  |  |  |
| at Home                                                           |                                          |           | Grandparent is Not Financially Responsible                                      | 1%         | 3%           |  |  |  |
| English Only                                                      | 89%                                      | 85%       | Grandparents Living with Grandchildren,                                         |            |              |  |  |  |
| Spanish                                                           |                                          | 10%       | Grandparent is Financially Responsible                                          | 1%         | 1%           |  |  |  |
| Other Indo-European                                               |                                          | 2%        |                                                                                 |            |              |  |  |  |
| Asian or Pacific Islander                                         | -                                        | 2%        | Percentage of Population Age 25+, by Highest Level                              |            |              |  |  |  |
| Other                                                             | 0%                                       | 1%        | of Educational Attainment                                                       | 20/        | 00/          |  |  |  |
| Deventors of Develotion by Distributors and                       |                                          |           | No High School Craduate                                                         | 3%         | 8%           |  |  |  |
| Percentage of Population, by Birthplace and<br>Citizenship Status |                                          |           | High School Graduate                                                            |            | 23%<br>26%   |  |  |  |
| Born in Utah                                                      | 61%                                      | 62%       | Associate's Degree                                                              |            | 10%          |  |  |  |
| Born in Another Western State                                     |                                          | 18%       | Bachelor's Degree                                                               |            | 22%          |  |  |  |
| Born Elsewhere as a U.S. Citizen                                  |                                          | 12%       | Master's, Doctorate, or Professional Degree                                     |            | 11%          |  |  |  |
| Naturalized Citizen                                               | 3%                                       | 3%        | Musici s, Boctorate, or Froncissional Begine                                    | 23/0       | 11/0         |  |  |  |
| Not a Citizen                                                     |                                          | 5%        | Percentage of Population in Each Age Category Who                               |            |              |  |  |  |
|                                                                   |                                          |           | Have Achieved a Bachelor's Degree or Higher                                     |            |              |  |  |  |
| Percentage of Households, by Household Type                       |                                          |           | Male and Female                                                                 |            |              |  |  |  |
| Family, Married Couple, with Children <18 Yrs                     | 27%                                      | 32%       | 25-34 Years                                                                     | 63%        | 33%          |  |  |  |
| Family, Single Parent, with Children <18 Yrs                      | . 6%                                     | 9%        | 35-44 Years                                                                     | 63%        | 36%          |  |  |  |
| Family, No Children <18 Present                                   | 37%                                      | 34%       | 45-64 Years                                                                     | 60%        | 32%          |  |  |  |
| Nonfamily, Person Living Alone                                    | 23%                                      | 19%       | 65+ Years                                                                       | 50%        | 32%          |  |  |  |
| Nonfamily, Two or More Unrelated Persons                          | 6%                                       | 6%        | Male                                                                            |            |              |  |  |  |
|                                                                   |                                          |           | 25-34 Years                                                                     | 62%        | 31%          |  |  |  |
| Percentage of Households, by Household Type and                   |                                          |           | 35-44 Years                                                                     | 63%        | 38%          |  |  |  |
| Size                                                              | 2.12/                                    | 0=0/      | 45-64 Years                                                                     | 62%        | 35%          |  |  |  |
| Family, 2 Persons                                                 | . 31%                                    | 27%       | 65+ Years                                                                       | 62%        | 40%          |  |  |  |
| Family, 3-4 Persons                                               |                                          | 28%       | Female                                                                          | 640/       | 250/         |  |  |  |
| Family, 5-6 Persons                                               |                                          | 15%<br>4% | 25-34 Years                                                                     | 64%<br>63% | 35%<br>35%   |  |  |  |
| Family, 7+ Persons                                                |                                          | 4%<br>19% | 45-64 Years                                                                     | 58%        | 35%<br>29%   |  |  |  |
| Nonfamily, 1 Persons                                              |                                          | 19%<br>4% | 65+ Years                                                                       | 40%        | 29%<br>24%   |  |  |  |
| Nonfamily, 3+ Persons                                             | -                                        | 2%        |                                                                                 | 70/0       | <b>∠</b> च/0 |  |  |  |
| 110maniny, 5 · 1 c130113 · · · · · · · · · · · · · · · · · ·      | 2/0                                      | ∠/0       | Percentage of Civilians in Each Age Category Who                                |            |              |  |  |  |
| Percentage of Population Age 30-74, by Marital Status             |                                          |           | are Veterans                                                                    |            |              |  |  |  |
| Married, Spouse Present                                           | 68%                                      | 69%       | 18-34 Years                                                                     | 1%         | 2%           |  |  |  |
| Married, Spouse Not Present                                       |                                          | 4%        | 35-54 Years                                                                     |            | 4%           |  |  |  |
| Widowed                                                           | 2%                                       | 3%        | 55-64 Years                                                                     |            | 7%           |  |  |  |
| Divorced                                                          | 13%                                      | 13%       | 65-74 Years                                                                     | 13%        | 17%          |  |  |  |
| Never Married                                                     | 14%                                      | 11%       | 75+ Years                                                                       | 21%        | 23%          |  |  |  |