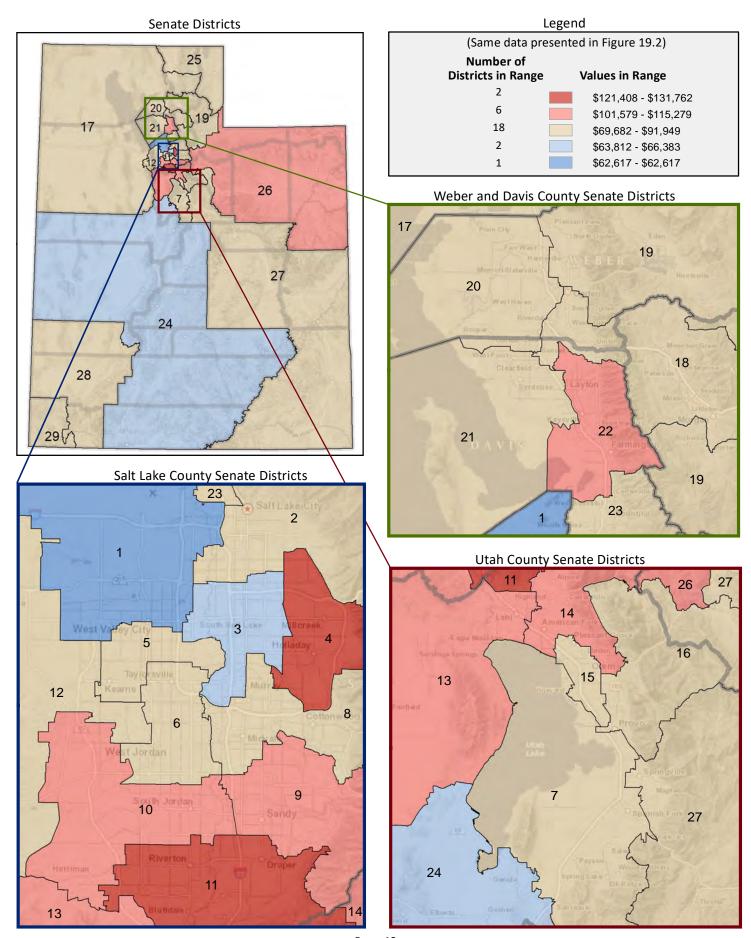

| Demogra                                                           | Demographic Profile of Senate District 4 |           |                                                                                 |            |              |  |  |  |
|-------------------------------------------------------------------|------------------------------------------|-----------|---------------------------------------------------------------------------------|------------|--------------|--|--|--|
| Subject                                                           | District                                 | State     | Subject                                                                         | District   | State        |  |  |  |
| Percentage of Population, by Age                                  |                                          |           | Percentage of Women in Each Age Category                                        |            |              |  |  |  |
| 0-4 Years                                                         | . 7%                                     | 8%        | Giving Birth in the Past 12 Months                                              |            |              |  |  |  |
| 5-17 Years                                                        | . 18%                                    | 22%       | 15-19 Years                                                                     | 0%         | 1%           |  |  |  |
| 18-24 Years                                                       | . 7%                                     | 11%       | 20-24 Years                                                                     | 5%         | 8%           |  |  |  |
| 25-44 Years                                                       | . 28%                                    | 28%       | 25-29 Years                                                                     | 11%        | 15%          |  |  |  |
| 45-64 Years                                                       |                                          | 20%       | 30-34 Years                                                                     |            | 14%          |  |  |  |
| 65+ Years                                                         | 15%                                      | 11%       | 35-39 Years                                                                     |            | 7%           |  |  |  |
|                                                                   |                                          |           | 40-44 Years                                                                     | -          | 2%           |  |  |  |
| Percentage of Population, by Race                                 | 020/                                     | 060/      | 45-50 Years                                                                     | 0%         | 0%           |  |  |  |
| White                                                             | 92%                                      | 86%       | Deventors of Children Ass 0 17 Living with                                      |            |              |  |  |  |
| Black                                                             | 1%<br>1%                                 | 1%<br>1%  | Percentage of Children Age 0-17 Living with<br>Parent(s), by Living Arrangement |            |              |  |  |  |
| Asian                                                             | 3%                                       | 2%        | Living with 2 Parents, Both in Labor Force                                      | 45%        | 43%          |  |  |  |
| Hawaiian or Pacific Islander                                      |                                          | 1%        | Living with 2 Parents, One in Labor Force                                       |            | 38%          |  |  |  |
| Other Single Race                                                 |                                          | 5%        | Living with 2 Parents, Neither in Labor Force                                   |            | 1%           |  |  |  |
| Two or More Races                                                 |                                          | 3%        | Living with 1 Parent, Parent in Labor Force                                     |            | 16%          |  |  |  |
|                                                                   | _,-                                      |           | Living with 1 Parent, Parent Not in Labor Force                                 |            | 3%           |  |  |  |
| Percentage of Population, by Hispanic or Latino                   |                                          |           | ,                                                                               |            |              |  |  |  |
| Hispanic or Latino                                                | 6%                                       | 14%       | Percentage of Households, by Grandparent Living                                 |            |              |  |  |  |
| Not Hispanic or Latino                                            | . 94%                                    | 86%       | with Grandchild Age 0-17                                                        |            |              |  |  |  |
|                                                                   |                                          |           | Grandparents Not Living with Grandchildren                                      | 98%        | 96%          |  |  |  |
| Percentage of Population Age 5+, by Language Spoken               |                                          |           | Grandparents Living with Grandchildren,                                         |            |              |  |  |  |
| at Home                                                           |                                          |           | Grandparent is Not Financially Responsible                                      | 1%         | 3%           |  |  |  |
| English Only                                                      | 89%                                      | 85%       | Grandparents Living with Grandchildren,                                         |            |              |  |  |  |
| Spanish                                                           |                                          | 10%       | Grandparent is Financially Responsible                                          | 1%         | 1%           |  |  |  |
| Other Indo-European                                               |                                          | 2%        |                                                                                 |            |              |  |  |  |
| Asian or Pacific Islander                                         | -                                        | 2%        | Percentage of Population Age 25+, by Highest Level                              |            |              |  |  |  |
| Other                                                             | 0%                                       | 1%        | of Educational Attainment                                                       | 20/        | 00/          |  |  |  |
| Deventors of Develotion by Distributors and                       |                                          |           | No High School Craduate                                                         | 3%         | 8%           |  |  |  |
| Percentage of Population, by Birthplace and<br>Citizenship Status |                                          |           | High School Graduate                                                            |            | 23%<br>26%   |  |  |  |
| Born in Utah                                                      | 61%                                      | 62%       | Associate's Degree                                                              |            | 10%          |  |  |  |
| Born in Another Western State                                     |                                          | 18%       | Bachelor's Degree                                                               |            | 22%          |  |  |  |
| Born Elsewhere as a U.S. Citizen                                  |                                          | 12%       | Master's, Doctorate, or Professional Degree                                     |            | 11%          |  |  |  |
| Naturalized Citizen                                               | 3%                                       | 3%        | Musici s, Boctorate, or Froncissional Begine                                    | 23/0       | 11/0         |  |  |  |
| Not a Citizen                                                     |                                          | 5%        | Percentage of Population in Each Age Category Who                               |            |              |  |  |  |
|                                                                   |                                          |           | Have Achieved a Bachelor's Degree or Higher                                     |            |              |  |  |  |
| Percentage of Households, by Household Type                       |                                          |           | Male and Female                                                                 |            |              |  |  |  |
| Family, Married Couple, with Children <18 Yrs                     | 27%                                      | 32%       | 25-34 Years                                                                     | 63%        | 33%          |  |  |  |
| Family, Single Parent, with Children <18 Yrs                      | . 6%                                     | 9%        | 35-44 Years                                                                     | 63%        | 36%          |  |  |  |
| Family, No Children <18 Present                                   | 37%                                      | 34%       | 45-64 Years                                                                     | 60%        | 32%          |  |  |  |
| Nonfamily, Person Living Alone                                    | 23%                                      | 19%       | 65+ Years                                                                       | 50%        | 32%          |  |  |  |
| Nonfamily, Two or More Unrelated Persons                          | 6%                                       | 6%        | Male                                                                            |            |              |  |  |  |
|                                                                   |                                          |           | 25-34 Years                                                                     | 62%        | 31%          |  |  |  |
| Percentage of Households, by Household Type and                   |                                          |           | 35-44 Years                                                                     | 63%        | 38%          |  |  |  |
| Size                                                              | 2.12/                                    | 0=0/      | 45-64 Years                                                                     | 62%        | 35%          |  |  |  |
| Family, 2 Persons                                                 | . 31%                                    | 27%       | 65+ Years                                                                       | 62%        | 40%          |  |  |  |
| Family, 3-4 Persons                                               |                                          | 28%       | Female                                                                          | 640/       | 250/         |  |  |  |
| Family, 5-6 Persons                                               |                                          | 15%<br>4% | 25-34 Years                                                                     | 64%<br>63% | 35%<br>35%   |  |  |  |
| Family, 7+ Persons                                                |                                          | 4%<br>19% | 45-64 Years                                                                     | 58%        | 35%<br>29%   |  |  |  |
| Nonfamily, 1 Persons                                              |                                          | 19%<br>4% | 65+ Years                                                                       | 40%        | 29%<br>24%   |  |  |  |
| Nonfamily, 3+ Persons                                             | -                                        | 2%        |                                                                                 | 70/0       | <b>∠</b> च/0 |  |  |  |
| 110maniny, 5 · 1 c130113 · · · · · · · · · · · · · · · · · ·      | 2/0                                      | ∠/0       | Percentage of Civilians in Each Age Category Who                                |            |              |  |  |  |
| Percentage of Population Age 30-74, by Marital Status             |                                          |           | are Veterans                                                                    |            |              |  |  |  |
| Married, Spouse Present                                           | 68%                                      | 69%       | 18-34 Years                                                                     | 1%         | 2%           |  |  |  |
| Married, Spouse Not Present                                       |                                          | 4%        | 35-54 Years                                                                     |            | 4%           |  |  |  |
| Widowed                                                           | 2%                                       | 3%        | 55-64 Years                                                                     |            | 7%           |  |  |  |
| Divorced                                                          | 13%                                      | 13%       | 65-74 Years                                                                     | 13%        | 17%          |  |  |  |
| Never Married                                                     | 14%                                      | 11%       | 75+ Years                                                                       | 21%        | 23%          |  |  |  |