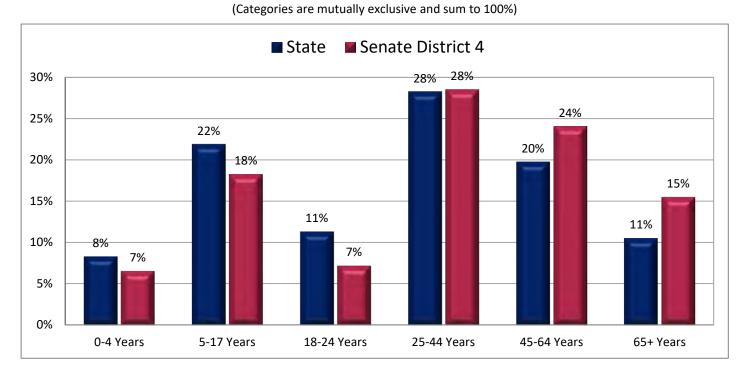

| Demogra                                                           | Demographic Profile of Senate District 4 |           |                                                                                 |            |              |  |  |  |
|-------------------------------------------------------------------|------------------------------------------|-----------|---------------------------------------------------------------------------------|------------|--------------|--|--|--|
| Subject                                                           | District                                 | State     | Subject                                                                         | District   | State        |  |  |  |
| Percentage of Population, by Age                                  |                                          |           | Percentage of Women in Each Age Category                                        |            |              |  |  |  |
| 0-4 Years                                                         | . 7%                                     | 8%        | Giving Birth in the Past 12 Months                                              |            |              |  |  |  |
| 5-17 Years                                                        | . 18%                                    | 22%       | 15-19 Years                                                                     | 0%         | 1%           |  |  |  |
| 18-24 Years                                                       | . 7%                                     | 11%       | 20-24 Years                                                                     | 5%         | 8%           |  |  |  |
| 25-44 Years                                                       | . 28%                                    | 28%       | 25-29 Years                                                                     | 11%        | 15%          |  |  |  |
| 45-64 Years                                                       |                                          | 20%       | 30-34 Years                                                                     |            | 14%          |  |  |  |
| 65+ Years                                                         | 15%                                      | 11%       | 35-39 Years                                                                     |            | 7%           |  |  |  |
|                                                                   |                                          |           | 40-44 Years                                                                     | -          | 2%           |  |  |  |
| Percentage of Population, by Race                                 | 020/                                     | 060/      | 45-50 Years                                                                     | 0%         | 0%           |  |  |  |
| White                                                             | 92%                                      | 86%       | Deventors of Children Ass 0 17 Living with                                      |            |              |  |  |  |
| Black                                                             | 1%<br>1%                                 | 1%<br>1%  | Percentage of Children Age 0-17 Living with<br>Parent(s), by Living Arrangement |            |              |  |  |  |
| Asian                                                             | 3%                                       | 2%        | Living with 2 Parents, Both in Labor Force                                      | 45%        | 43%          |  |  |  |
| Hawaiian or Pacific Islander                                      |                                          | 1%        | Living with 2 Parents, One in Labor Force                                       |            | 38%          |  |  |  |
| Other Single Race                                                 |                                          | 5%        | Living with 2 Parents, Neither in Labor Force                                   |            | 1%           |  |  |  |
| Two or More Races                                                 |                                          | 3%        | Living with 1 Parent, Parent in Labor Force                                     |            | 16%          |  |  |  |
|                                                                   | _,-                                      |           | Living with 1 Parent, Parent Not in Labor Force                                 |            | 3%           |  |  |  |
| Percentage of Population, by Hispanic or Latino                   |                                          |           | ,                                                                               |            |              |  |  |  |
| Hispanic or Latino                                                | 6%                                       | 14%       | Percentage of Households, by Grandparent Living                                 |            |              |  |  |  |
| Not Hispanic or Latino                                            | . 94%                                    | 86%       | with Grandchild Age 0-17                                                        |            |              |  |  |  |
|                                                                   |                                          |           | Grandparents Not Living with Grandchildren                                      | 98%        | 96%          |  |  |  |
| Percentage of Population Age 5+, by Language Spoken               |                                          |           | Grandparents Living with Grandchildren,                                         |            |              |  |  |  |
| at Home                                                           |                                          |           | Grandparent is Not Financially Responsible                                      | 1%         | 3%           |  |  |  |
| English Only                                                      | 89%                                      | 85%       | Grandparents Living with Grandchildren,                                         |            |              |  |  |  |
| Spanish                                                           |                                          | 10%       | Grandparent is Financially Responsible                                          | 1%         | 1%           |  |  |  |
| Other Indo-European                                               |                                          | 2%        |                                                                                 |            |              |  |  |  |
| Asian or Pacific Islander                                         | -                                        | 2%        | Percentage of Population Age 25+, by Highest Level                              |            |              |  |  |  |
| Other                                                             | 0%                                       | 1%        | of Educational Attainment                                                       | 20/        | 00/          |  |  |  |
| Deventors of Develotion by Distributors and                       |                                          |           | No High School Craduate                                                         | 3%         | 8%           |  |  |  |
| Percentage of Population, by Birthplace and<br>Citizenship Status |                                          |           | High School Graduate                                                            |            | 23%<br>26%   |  |  |  |
| Born in Utah                                                      | 61%                                      | 62%       | Associate's Degree                                                              |            | 10%          |  |  |  |
| Born in Another Western State                                     |                                          | 18%       | Bachelor's Degree                                                               |            | 22%          |  |  |  |
| Born Elsewhere as a U.S. Citizen                                  |                                          | 12%       | Master's, Doctorate, or Professional Degree                                     |            | 11%          |  |  |  |
| Naturalized Citizen                                               | 3%                                       | 3%        | Musici s, Boctorate, or Froncissional Begine                                    | 23/0       | 11/0         |  |  |  |
| Not a Citizen                                                     |                                          | 5%        | Percentage of Population in Each Age Category Who                               |            |              |  |  |  |
|                                                                   |                                          |           | Have Achieved a Bachelor's Degree or Higher                                     |            |              |  |  |  |
| Percentage of Households, by Household Type                       |                                          |           | Male and Female                                                                 |            |              |  |  |  |
| Family, Married Couple, with Children <18 Yrs                     | 27%                                      | 32%       | 25-34 Years                                                                     | 63%        | 33%          |  |  |  |
| Family, Single Parent, with Children <18 Yrs                      | . 6%                                     | 9%        | 35-44 Years                                                                     | 63%        | 36%          |  |  |  |
| Family, No Children <18 Present                                   | 37%                                      | 34%       | 45-64 Years                                                                     | 60%        | 32%          |  |  |  |
| Nonfamily, Person Living Alone                                    | 23%                                      | 19%       | 65+ Years                                                                       | 50%        | 32%          |  |  |  |
| Nonfamily, Two or More Unrelated Persons                          | 6%                                       | 6%        | Male                                                                            |            |              |  |  |  |
|                                                                   |                                          |           | 25-34 Years                                                                     | 62%        | 31%          |  |  |  |
| Percentage of Households, by Household Type and                   |                                          |           | 35-44 Years                                                                     | 63%        | 38%          |  |  |  |
| Size                                                              | 2.12/                                    | 0=0/      | 45-64 Years                                                                     | 62%        | 35%          |  |  |  |
| Family, 2 Persons                                                 | . 31%                                    | 27%       | 65+ Years                                                                       | 62%        | 40%          |  |  |  |
| Family, 3-4 Persons                                               |                                          | 28%       | Female                                                                          | 640/       | 250/         |  |  |  |
| Family, 5-6 Persons                                               |                                          | 15%<br>4% | 25-34 Years                                                                     | 64%<br>63% | 35%<br>35%   |  |  |  |
| Family, 7+ Persons                                                |                                          | 4%<br>19% | 45-64 Years                                                                     | 58%        | 35%<br>29%   |  |  |  |
| Nonfamily, 1 Persons                                              |                                          | 19%<br>4% | 65+ Years                                                                       | 40%        | 29%<br>24%   |  |  |  |
| Nonfamily, 3+ Persons                                             | -                                        | 2%        |                                                                                 | 70/0       | <b>∠</b> च/0 |  |  |  |
| 110maniny, 5 · 1 c130113 · · · · · · · · · · · · · · · · · ·      | 2/0                                      | ∠/0       | Percentage of Civilians in Each Age Category Who                                |            |              |  |  |  |
| Percentage of Population Age 30-74, by Marital Status             |                                          |           | are Veterans                                                                    |            |              |  |  |  |
| Married, Spouse Present                                           | 68%                                      | 69%       | 18-34 Years                                                                     | 1%         | 2%           |  |  |  |
| Married, Spouse Not Present                                       |                                          | 4%        | 35-54 Years                                                                     |            | 4%           |  |  |  |
| Widowed                                                           | 2%                                       | 3%        | 55-64 Years                                                                     |            | 7%           |  |  |  |
| Divorced                                                          | 13%                                      | 13%       | 65-74 Years                                                                     | 13%        | 17%          |  |  |  |
| Never Married                                                     | 14%                                      | 11%       | 75+ Years                                                                       | 21%        | 23%          |  |  |  |