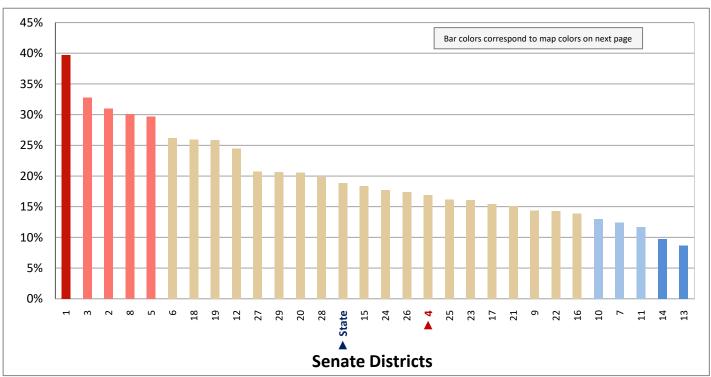

#### **Table of Contents**

|      |                                         | Page |
|------|-----------------------------------------|------|
| DIST | RICT PROFILE                            | 4    |
| СОМ  | IPARISON CHARTS AND MAPS                |      |
|      | Age                                     | 6    |
|      | Race                                    | 10   |
|      | Hispanic or Latino                      | 12   |
|      | Language Spoken at Home                 | 14   |
|      | Birthplace and Citizenship              | 16   |
|      | Household Type                          | 20   |
|      | Household Type and Size                 | 22   |
|      | Marital Status                          | 24   |
|      | Women Giving Birth                      | 26   |
|      | Child Living Arrangements               | 28   |
|      | Grandparent Living with Grandchild      | 30   |
|      | Education - Highest Level of Attainment | 32   |
|      | Bachelor's Degree Attainment            | 34   |
|      | Veterans                                | 36   |
|      | Employment by Industry                  | 38   |
|      | Means of Transportation to Work         | 42   |
|      | Travel Time to Work                     | 44   |
|      | Sources of Household Income             | 46   |
|      | Household Income                        | 48   |
|      | Poverty                                 | 50   |
|      | Food Stamps by Poverty Status           | 52   |
|      | Food Stamps and Cash Public Assistance  | 54   |
|      | Housing                                 | 56   |
|      | Home Ownership                          | 58   |
|      | Mortgage Status                         | 60   |
|      | Year Moved into Unit                    | 62   |
|      | Moved in Past Year                      | 64   |
|      | Vacancy Rates                           | 66   |
| APPE | ENDIX                                   |      |
|      | Table 1 - Age                           | 70   |
|      | Table 2 - Race                          | 71   |
|      | Table 3 - Hispanic or Latino            | 72   |
|      | Table 4 - Language Spoken at Home       | 73   |
|      | Table 5 - Birthplace and Citizenship    | 74   |