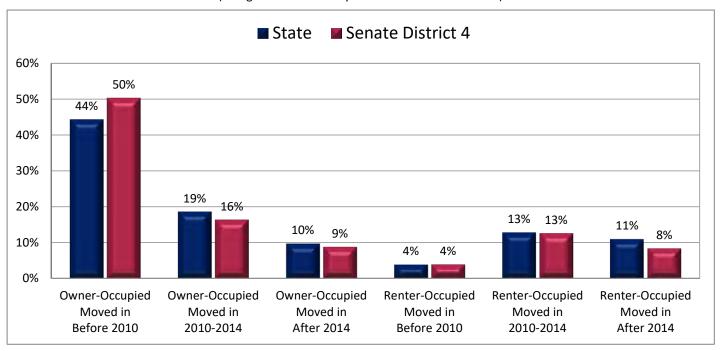

e 24.3; additional data in Table 24 of the appendix)



#### Figure 24.3 - HOME OWNERSHIP

# Percentage of Occupied Housing Units Owned by Occupant



Page 59

Figure 25.1 - MORTGAGE STATUS

### Percentage of Owner-Occupied Housing Units, by Mortgage Status

(Categories are mutually exclusive and sum to 100%)



Figure 25.2 - MORTGAGE STATUS

### Percentage of Owner-Occupied Housing Units without a Mortgage

(Last category in Figure 25.1; same data presented in Figure 25.3; additional data in Table 25 of the appendix)



#### Figure 25.3 - MORTGAGE STATUS

# Percentage of Owner-Occupied Housing Units without a Mortgage



Page 61

Figure 26.1 - YEAR MOVED INTO UNIT

### Percentage of Population, by Occupant Type and Length of Occupancy

(Categories are mutually exclusive and sum to 100%)



Figure 26.2 - YEAR MOVED INTO UNIT

# Percentage of Population in Occupied Housing Units Who Moved in Prior to 2010

(Sum of first and fourth categories in Figure 26.1; same data presented in Figure 26.3; additional data in Table 26 of appendix)



#### Figure 26.3 - YEAR MOVED INTO UNIT

# Percentage of Population in Occupied Housing Units Who Moved in Prior to 2010



Page 63

Figure 27.1 - MOVED IN PAST YEAR

#### Percentage of Population Age 1+, by Moved in the Past Year

(Categories are mutually exclusive and sum to 100%)



Figure 27.2 - MOVED IN PAST YEAR

### Percentage of Population Age 1+ Who Moved to Utah in the Past Year

(Sum of last three categories in Figure 27.1; same data presented in Figure 27.3; additional data in Table 27 of the appendix)



# Percentage of Population