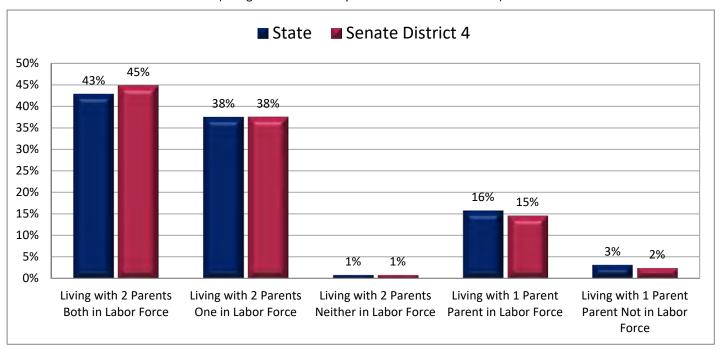

| Demogra                                                           | Demographic Profile of Senate District 4 |           |                                                                                 |            |              |  |  |  |
|-------------------------------------------------------------------|------------------------------------------|-----------|---------------------------------------------------------------------------------|------------|--------------|--|--|--|
| Subject                                                           | District                                 | State     | Subject                                                                         | District   | State        |  |  |  |
| Percentage of Population, by Age                                  |                                          |           | Percentage of Women in Each Age Category                                        |            |              |  |  |  |
| 0-4 Years                                                         | . 7%                                     | 8%        | Giving Birth in the Past 12 Months                                              |            |              |  |  |  |
| 5-17 Years                                                        | . 18%                                    | 22%       | 15-19 Years                                                                     | 0%         | 1%           |  |  |  |
| 18-24 Years                                                       | . 7%                                     | 11%       | 20-24 Years                                                                     | 5%         | 8%           |  |  |  |
| 25-44 Years                                                       | . 28%                                    | 28%       | 25-29 Years                                                                     | 11%        | 15%          |  |  |  |
| 45-64 Years                                                       |                                          | 20%       | 30-34 Years                                                                     |            | 14%          |  |  |  |
| 65+ Years                                                         | 15%                                      | 11%       | 35-39 Years                                                                     |            | 7%           |  |  |  |
|                                                                   |                                          |           | 40-44 Years                                                                     | -          | 2%           |  |  |  |
| Percentage of Population, by Race                                 | 020/                                     | 060/      | 45-50 Years                                                                     | 0%         | 0%           |  |  |  |
| White                                                             | 92%                                      | 86%       | Deventors of Children Ass 0 17 Living with                                      |            |              |  |  |  |
| Black                                                             | 1%<br>1%                                 | 1%<br>1%  | Percentage of Children Age 0-17 Living with<br>Parent(s), by Living Arrangement |            |              |  |  |  |
| Asian                                                             | 3%                                       | 2%        | Living with 2 Parents, Both in Labor Force                                      | 45%        | 43%          |  |  |  |
| Hawaiian or Pacific Islander                                      |                                          | 1%        | Living with 2 Parents, One in Labor Force                                       |            | 38%          |  |  |  |
| Other Single Race                                                 |                                          | 5%        | Living with 2 Parents, Neither in Labor Force                                   |            | 1%           |  |  |  |
| Two or More Races                                                 |                                          | 3%        | Living with 1 Parent, Parent in Labor Force                                     |            | 16%          |  |  |  |
|                                                                   | _,-                                      |           | Living with 1 Parent, Parent Not in Labor Force                                 |            | 3%           |  |  |  |
| Percentage of Population, by Hispanic or Latino                   |                                          |           | ,                                                                               |            |              |  |  |  |
| Hispanic or Latino                                                | 6%                                       | 14%       | Percentage of Households, by Grandparent Living                                 |            |              |  |  |  |
| Not Hispanic or Latino                                            | . 94%                                    | 86%       | with Grandchild Age 0-17                                                        |            |              |  |  |  |
|                                                                   |                                          |           | Grandparents Not Living with Grandchildren                                      | 98%        | 96%          |  |  |  |
| Percentage of Population Age 5+, by Language Spoken               |                                          |           | Grandparents Living with Grandchildren,                                         |            |              |  |  |  |
| at Home                                                           |                                          |           | Grandparent is Not Financially Responsible                                      | 1%         | 3%           |  |  |  |
| English Only                                                      | 89%                                      | 85%       | Grandparents Living with Grandchildren,                                         |            |              |  |  |  |
| Spanish                                                           |                                          | 10%       | Grandparent is Financially Responsible                                          | 1%         | 1%           |  |  |  |
| Other Indo-European                                               |                                          | 2%        |                                                                                 |            |              |  |  |  |
| Asian or Pacific Islander                                         | -                                        | 2%        | Percentage of Population Age 25+, by Highest Level                              |            |              |  |  |  |
| Other                                                             | 0%                                       | 1%        | of Educational Attainment                                                       | 20/        | 00/          |  |  |  |
| Deventors of Develotion by Distributors and                       |                                          |           | No High School Craduate                                                         | 3%         | 8%           |  |  |  |
| Percentage of Population, by Birthplace and<br>Citizenship Status |                                          |           | High School Graduate                                                            |            | 23%<br>26%   |  |  |  |
| Born in Utah                                                      | 61%                                      | 62%       | Associate's Degree                                                              |            | 10%          |  |  |  |
| Born in Another Western State                                     |                                          | 18%       | Bachelor's Degree                                                               |            | 22%          |  |  |  |
| Born Elsewhere as a U.S. Citizen                                  |                                          | 12%       | Master's, Doctorate, or Professional Degree                                     |            | 11%          |  |  |  |
| Naturalized Citizen                                               | 3%                                       | 3%        | Musici s, Boctorate, or Froncissional Begine                                    | 23/0       | 11/0         |  |  |  |
| Not a Citizen                                                     |                                          | 5%        | Percentage of Population in Each Age Category Who                               |            |              |  |  |  |
|                                                                   |                                          |           | Have Achieved a Bachelor's Degree or Higher                                     |            |              |  |  |  |
| Percentage of Households, by Household Type                       |                                          |           | Male and Female                                                                 |            |              |  |  |  |
| Family, Married Couple, with Children <18 Yrs                     | 27%                                      | 32%       | 25-34 Years                                                                     | 63%        | 33%          |  |  |  |
| Family, Single Parent, with Children <18 Yrs                      | . 6%                                     | 9%        | 35-44 Years                                                                     | 63%        | 36%          |  |  |  |
| Family, No Children <18 Present                                   | 37%                                      | 34%       | 45-64 Years                                                                     | 60%        | 32%          |  |  |  |
| Nonfamily, Person Living Alone                                    | 23%                                      | 19%       | 65+ Years                                                                       | 50%        | 32%          |  |  |  |
| Nonfamily, Two or More Unrelated Persons                          | 6%                                       | 6%        | Male                                                                            |            |              |  |  |  |
|                                                                   |                                          |           | 25-34 Years                                                                     | 62%        | 31%          |  |  |  |
| Percentage of Households, by Household Type and                   |                                          |           | 35-44 Years                                                                     | 63%        | 38%          |  |  |  |
| Size                                                              | 2.12/                                    | 0=0/      | 45-64 Years                                                                     | 62%        | 35%          |  |  |  |
| Family, 2 Persons                                                 | . 31%                                    | 27%       | 65+ Years                                                                       | 62%        | 40%          |  |  |  |
| Family, 3-4 Persons                                               |                                          | 28%       | Female                                                                          | 640/       | 250/         |  |  |  |
| Family, 5-6 Persons                                               |                                          | 15%<br>4% | 25-34 Years                                                                     | 64%<br>63% | 35%<br>35%   |  |  |  |
| Family, 7+ Persons                                                |                                          | 4%<br>19% | 45-64 Years                                                                     | 58%        | 35%<br>29%   |  |  |  |
| Nonfamily, 1 Persons                                              |                                          | 19%<br>4% | 65+ Years                                                                       | 40%        | 29%<br>24%   |  |  |  |
| Nonfamily, 3+ Persons                                             | -                                        | 2%        |                                                                                 | 70/0       | <b>∠</b> च/0 |  |  |  |
| 110maniny, 5 · 1 c130113 · · · · · · · · · · · · · · · · · ·      | 2/0                                      | ∠/0       | Percentage of Civilians in Each Age Category Who                                |            |              |  |  |  |
| Percentage of Population Age 30-74, by Marital Status             |                                          |           | are Veterans                                                                    |            |              |  |  |  |
| Married, Spouse Present                                           | 68%                                      | 69%       | 18-34 Years                                                                     | 1%         | 2%           |  |  |  |
| Married, Spouse Not Present                                       |                                          | 4%        | 35-54 Years                                                                     |            | 4%           |  |  |  |
| Widowed                                                           | 2%                                       | 3%        | 55-64 Years                                                                     |            | 7%           |  |  |  |
| Divorced                                                          | 13%                                      | 13%       | 65-74 Years                                                                     | 13%        | 17%          |  |  |  |
| Never Married                                                     | 14%                                      | 11%       | 75+ Years                                                                       | 21%        | 23%          |  |  |  |