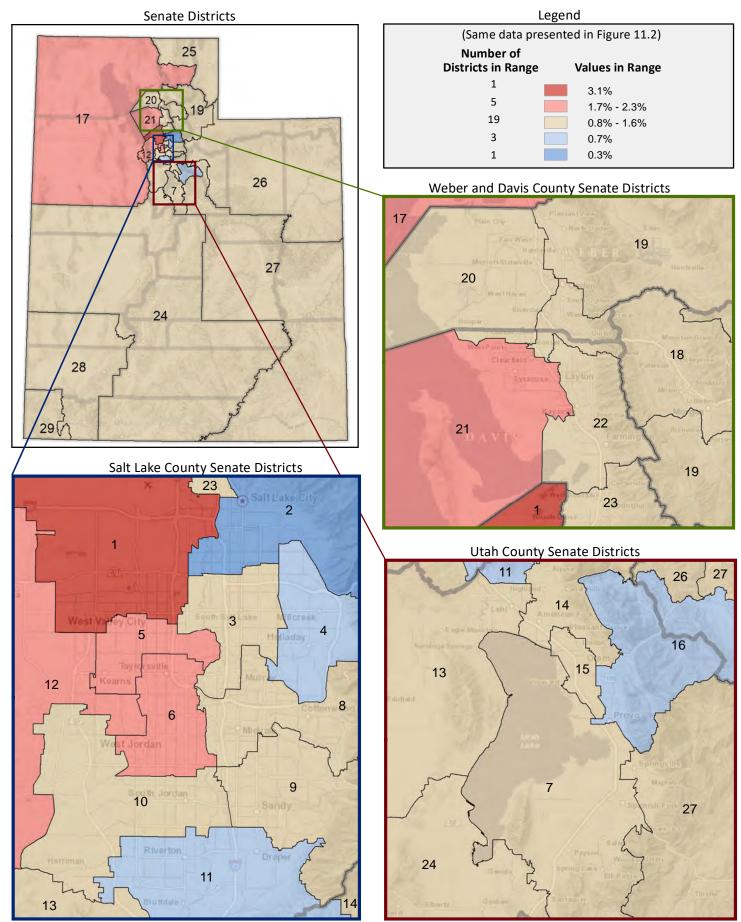

| Demogra                                                           | Demographic Profile of Senate District 4 |           |                                                                                 |            |              |  |  |  |
|-------------------------------------------------------------------|------------------------------------------|-----------|---------------------------------------------------------------------------------|------------|--------------|--|--|--|
| Subject                                                           | District                                 | State     | Subject                                                                         | District   | State        |  |  |  |
| Percentage of Population, by Age                                  |                                          |           | Percentage of Women in Each Age Category                                        |            |              |  |  |  |
| 0-4 Years                                                         | . 7%                                     | 8%        | Giving Birth in the Past 12 Months                                              |            |              |  |  |  |
| 5-17 Years                                                        | . 18%                                    | 22%       | 15-19 Years                                                                     | 0%         | 1%           |  |  |  |
| 18-24 Years                                                       | . 7%                                     | 11%       | 20-24 Years                                                                     | 5%         | 8%           |  |  |  |
| 25-44 Years                                                       | . 28%                                    | 28%       | 25-29 Years                                                                     | 11%        | 15%          |  |  |  |
| 45-64 Years                                                       |                                          | 20%       | 30-34 Years                                                                     |            | 14%          |  |  |  |
| 65+ Years                                                         | 15%                                      | 11%       | 35-39 Years                                                                     |            | 7%           |  |  |  |
|                                                                   |                                          |           | 40-44 Years                                                                     | -          | 2%           |  |  |  |
| Percentage of Population, by Race                                 | 020/                                     | 060/      | 45-50 Years                                                                     | 0%         | 0%           |  |  |  |
| White                                                             | 92%                                      | 86%       | Deventors of Children Ass 0 17 Living with                                      |            |              |  |  |  |
| Black                                                             | 1%<br>1%                                 | 1%<br>1%  | Percentage of Children Age 0-17 Living with<br>Parent(s), by Living Arrangement |            |              |  |  |  |
| Asian                                                             | 3%                                       | 2%        | Living with 2 Parents, Both in Labor Force                                      | 45%        | 43%          |  |  |  |
| Hawaiian or Pacific Islander                                      |                                          | 1%        | Living with 2 Parents, One in Labor Force                                       |            | 38%          |  |  |  |
| Other Single Race                                                 |                                          | 5%        | Living with 2 Parents, Neither in Labor Force                                   |            | 1%           |  |  |  |
| Two or More Races                                                 |                                          | 3%        | Living with 1 Parent, Parent in Labor Force                                     |            | 16%          |  |  |  |
|                                                                   | _,-                                      |           | Living with 1 Parent, Parent Not in Labor Force                                 |            | 3%           |  |  |  |
| Percentage of Population, by Hispanic or Latino                   |                                          |           | ,                                                                               |            |              |  |  |  |
| Hispanic or Latino                                                | 6%                                       | 14%       | Percentage of Households, by Grandparent Living                                 |            |              |  |  |  |
| Not Hispanic or Latino                                            | . 94%                                    | 86%       | with Grandchild Age 0-17                                                        |            |              |  |  |  |
|                                                                   |                                          |           | Grandparents Not Living with Grandchildren                                      | 98%        | 96%          |  |  |  |
| Percentage of Population Age 5+, by Language Spoken               |                                          |           | Grandparents Living with Grandchildren,                                         |            |              |  |  |  |
| at Home                                                           |                                          |           | Grandparent is Not Financially Responsible                                      | 1%         | 3%           |  |  |  |
| English Only                                                      | 89%                                      | 85%       | Grandparents Living with Grandchildren,                                         |            |              |  |  |  |
| Spanish                                                           |                                          | 10%       | Grandparent is Financially Responsible                                          | 1%         | 1%           |  |  |  |
| Other Indo-European                                               |                                          | 2%        |                                                                                 |            |              |  |  |  |
| Asian or Pacific Islander                                         | -                                        | 2%        | Percentage of Population Age 25+, by Highest Level                              |            |              |  |  |  |
| Other                                                             | 0%                                       | 1%        | of Educational Attainment                                                       | 20/        | 00/          |  |  |  |
| Deventors of Develotion by Distributors and                       |                                          |           | No High School Craduate                                                         | 3%         | 8%           |  |  |  |
| Percentage of Population, by Birthplace and<br>Citizenship Status |                                          |           | High School Graduate                                                            |            | 23%<br>26%   |  |  |  |
| Born in Utah                                                      | 61%                                      | 62%       | Associate's Degree                                                              |            | 10%          |  |  |  |
| Born in Another Western State                                     |                                          | 18%       | Bachelor's Degree                                                               |            | 22%          |  |  |  |
| Born Elsewhere as a U.S. Citizen                                  |                                          | 12%       | Master's, Doctorate, or Professional Degree                                     |            | 11%          |  |  |  |
| Naturalized Citizen                                               | 3%                                       | 3%        | Musici s, Boctorate, or Froncissional Begine                                    | 23/0       | 11/0         |  |  |  |
| Not a Citizen                                                     |                                          | 5%        | Percentage of Population in Each Age Category Who                               |            |              |  |  |  |
|                                                                   |                                          |           | Have Achieved a Bachelor's Degree or Higher                                     |            |              |  |  |  |
| Percentage of Households, by Household Type                       |                                          |           | Male and Female                                                                 |            |              |  |  |  |
| Family, Married Couple, with Children <18 Yrs                     | 27%                                      | 32%       | 25-34 Years                                                                     | 63%        | 33%          |  |  |  |
| Family, Single Parent, with Children <18 Yrs                      | . 6%                                     | 9%        | 35-44 Years                                                                     | 63%        | 36%          |  |  |  |
| Family, No Children <18 Present                                   | 37%                                      | 34%       | 45-64 Years                                                                     | 60%        | 32%          |  |  |  |
| Nonfamily, Person Living Alone                                    | 23%                                      | 19%       | 65+ Years                                                                       | 50%        | 32%          |  |  |  |
| Nonfamily, Two or More Unrelated Persons                          | 6%                                       | 6%        | Male                                                                            |            |              |  |  |  |
|                                                                   |                                          |           | 25-34 Years                                                                     | 62%        | 31%          |  |  |  |
| Percentage of Households, by Household Type and                   |                                          |           | 35-44 Years                                                                     | 63%        | 38%          |  |  |  |
| Size                                                              | 2.12/                                    | 0=0/      | 45-64 Years                                                                     | 62%        | 35%          |  |  |  |
| Family, 2 Persons                                                 | . 31%                                    | 27%       | 65+ Years                                                                       | 62%        | 40%          |  |  |  |
| Family, 3-4 Persons                                               |                                          | 28%       | Female                                                                          | 640/       | 250/         |  |  |  |
| Family, 5-6 Persons                                               |                                          | 15%<br>4% | 25-34 Years                                                                     | 64%<br>63% | 35%<br>35%   |  |  |  |
| Family, 7+ Persons                                                |                                          | 4%<br>19% | 45-64 Years                                                                     | 58%        | 35%<br>29%   |  |  |  |
| Nonfamily, 1 Persons                                              |                                          | 19%<br>4% | 65+ Years                                                                       | 40%        | 29%<br>24%   |  |  |  |
| Nonfamily, 3+ Persons                                             | -                                        | 2%        |                                                                                 | 70/0       | <b>∠</b> च/0 |  |  |  |
| 110maniny, 5 · 1 c130113 · · · · · · · · · · · · · · · · · ·      | 2/0                                      | ∠/0       | Percentage of Civilians in Each Age Category Who                                |            |              |  |  |  |
| Percentage of Population Age 30-74, by Marital Status             |                                          |           | are Veterans                                                                    |            |              |  |  |  |
| Married, Spouse Present                                           | 68%                                      | 69%       | 18-34 Years                                                                     | 1%         | 2%           |  |  |  |
| Married, Spouse Not Present                                       |                                          | 4%        | 35-54 Years                                                                     |            | 4%           |  |  |  |
| Widowed                                                           | 2%                                       | 3%        | 55-64 Years                                                                     |            | 7%           |  |  |  |
| Divorced                                                          | 13%                                      | 13%       | 65-74 Years                                                                     | 13%        | 17%          |  |  |  |
| Never Married                                                     | 14%                                      | 11%       | 75+ Years                                                                       | 21%        | 23%          |  |  |  |