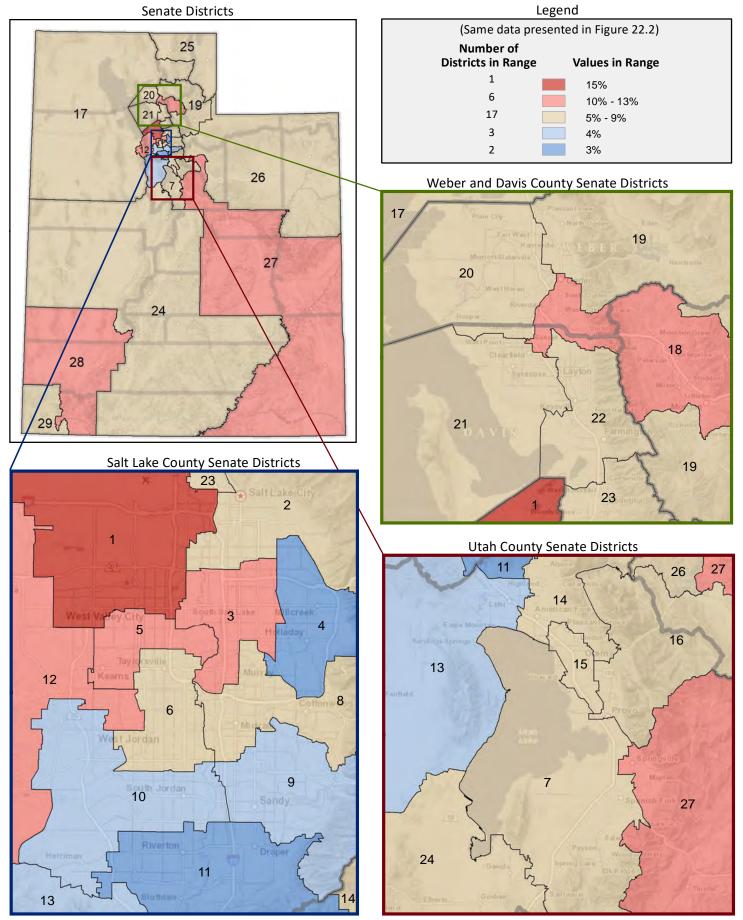

iving, or Not Receiving, Food Stamps or Cash Public Assistance\*

(Categories are mutually exclusive and sum to 100%)



Figure 22.2 - FOOD STAMPS AND CASH PUBLIC ASSISTANCE

Percentage of Households Receiving Food Stamps or Cash Public Assistance

(First category in Figure 22.1; same data presented in Figure 22.3; additional data in Table 22 of the appendix)



<sup>\*</sup> Cash public assistance includes general assistance and Temporary Assistance to Needy Families (TANF). Separate payments received for hospital or other medical care (vendor payments) are excluded. Also excluded is Supplemental Security Income (SSI) and noncash benefits such as Food Stamps.

Figure 22.3 - FOOD STAMPS AND CASH PUBLIC ASSISTANCE

# Percentage of Households Receiving Food Stamps or Cash Public Assistance



Page 55

Figure 23.1 - HOUSING

#### Percentage of Housing Units, by Type of Structure\*

(Categories are mutually exclusive and sum to 100%)



Figure 23.2 - HOUSING

Percentage of Housing Units That are a Detached House

(First category in Figure 23.1; same data presented in Figure 23.3; additional data in Table 23 of the appendix)



<sup>\*</sup> A house detached is a 1-unit structure detached from any other house, that is, with open space on all four sides. A house attached is a 1-unit structure that has one or more walls extending from ground to roof separating it from adjoining structures. A house attached includes a duplex, twin home, or townhouse. An apartment is a unit in a structure containing two or more units that are not a house attached.

#### Figure 23.3 - HOUSING

# Perc