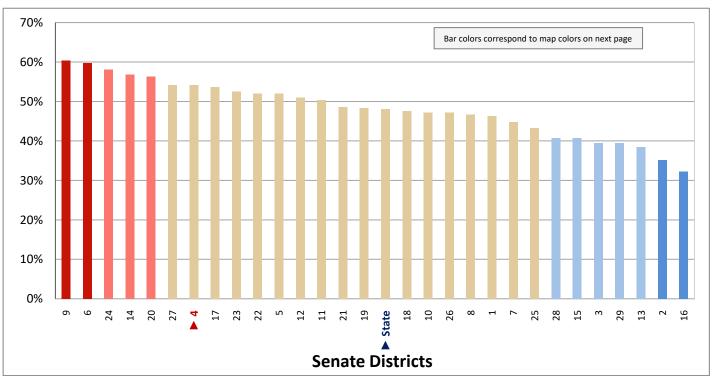

e Status

(Categories are mutually exclusive and sum to 100%)



Figure 25.2 - MORTGAGE STATUS

### Percentage of Owner-Occupied Housing Units without a Mortgage

(Last category in Figure 25.1; same data presented in Figure 25.3; additional data in Table 25 of the appendix)



#### Figure 25.3 - MORTGAGE STATUS

# Percentage of Owner-Occupied Housing Units without a Mortgage



Page 61

Figure 26.1 - YEAR MOVED INTO UNIT

### Percentage of Population, by Occupant Type and Length of Occupancy

(Categories are mutually exclusive and sum to 100%)



Figure 26.2 - YEAR MOVED INTO UNIT

# Percentage of Population in Occupied Housing Units Who Moved in Prior to 2010

(Sum of first and fourth categories in Figure 26.1; same data presented in Figure 26.3; additional data in Table 26 of appendix)



#### Figure 26.3 - YEAR MOVED INTO UNIT

# Percentage of Population in Occupied Housing Units Who Moved in Prior to 2010



Page 63

Figure 27.1 - MOVED IN PAST YEAR

#### Percentage of Population Age 1+, by Moved in the Past Year

(Categories are mutually exclusive and sum to 100%)



Figure 27.2 - MOVED IN PAST YEAR

### Percentage of Population Age 1+ Who Moved to Utah in the Past Year

(Sum of last three categories in Figure 27.1; same data presented in Figure 27.3; additional data in Table 27 of the appendix)



# Percentage of Population Age 1+ Who Moved to Utah in the Past Year



Page 65

Figure 28.1 - VACANCY RATES

#### Percentage of Housing Units, by Vacancy\*

(Categories are mutually exclusive and sum to 100%)



Figure 28.2 - VACANCY RATES

Percentage of Housing Units That