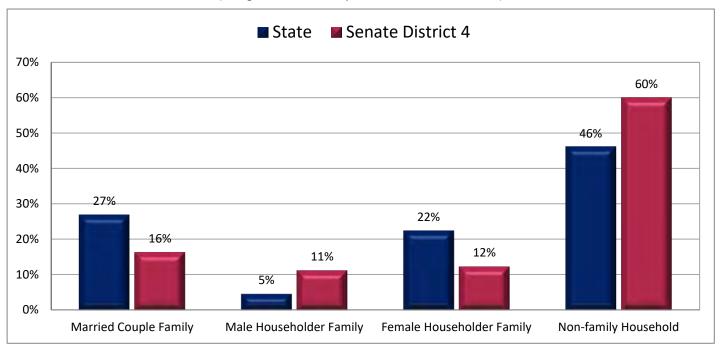

| Demogra                                                           | Demographic Profile of Senate District 4 |           |                                                                                 |            |              |  |  |  |
|-------------------------------------------------------------------|------------------------------------------|-----------|---------------------------------------------------------------------------------|------------|--------------|--|--|--|
| Subject                                                           | District                                 | State     | Subject                                                                         | District   | State        |  |  |  |
| Percentage of Population, by Age                                  |                                          |           | Percentage of Women in Each Age Category                                        |            |              |  |  |  |
| 0-4 Years                                                         | . 7%                                     | 8%        | Giving Birth in the Past 12 Months                                              |            |              |  |  |  |
| 5-17 Years                                                        | . 18%                                    | 22%       | 15-19 Years                                                                     | 0%         | 1%           |  |  |  |
| 18-24 Years                                                       | . 7%                                     | 11%       | 20-24 Years                                                                     | 5%         | 8%           |  |  |  |
| 25-44 Years                                                       | . 28%                                    | 28%       | 25-29 Years                                                                     | 11%        | 15%          |  |  |  |
| 45-64 Years                                                       |                                          | 20%       | 30-34 Years                                                                     |            | 14%          |  |  |  |
| 65+ Years                                                         | 15%                                      | 11%       | 35-39 Years                                                                     |            | 7%           |  |  |  |
|                                                                   |                                          |           | 40-44 Years                                                                     | -          | 2%           |  |  |  |
| Percentage of Population, by Race                                 | 020/                                     | 060/      | 45-50 Years                                                                     | 0%         | 0%           |  |  |  |
| White                                                             | 92%                                      | 86%       | Deventors of Children Ass 0 17 Living with                                      |            |              |  |  |  |
| Black                                                             | 1%<br>1%                                 | 1%<br>1%  | Percentage of Children Age 0-17 Living with<br>Parent(s), by Living Arrangement |            |              |  |  |  |
| Asian                                                             | 3%                                       | 2%        | Living with 2 Parents, Both in Labor Force                                      | 45%        | 43%          |  |  |  |
| Hawaiian or Pacific Islander                                      |                                          | 1%        | Living with 2 Parents, One in Labor Force                                       |            | 38%          |  |  |  |
| Other Single Race                                                 |                                          | 5%        | Living with 2 Parents, Neither in Labor Force                                   |            | 1%           |  |  |  |
| Two or More Races                                                 |                                          | 3%        | Living with 1 Parent, Parent in Labor Force                                     |            | 16%          |  |  |  |
|                                                                   | _,-                                      |           | Living with 1 Parent, Parent Not in Labor Force                                 |            | 3%           |  |  |  |
| Percentage of Population, by Hispanic or Latino                   |                                          |           | ,                                                                               |            |              |  |  |  |
| Hispanic or Latino                                                | 6%                                       | 14%       | Percentage of Households, by Grandparent Living                                 |            |              |  |  |  |
| Not Hispanic or Latino                                            | . 94%                                    | 86%       | with Grandchild Age 0-17                                                        |            |              |  |  |  |
|                                                                   |                                          |           | Grandparents Not Living with Grandchildren                                      | 98%        | 96%          |  |  |  |
| Percentage of Population Age 5+, by Language Spoken               |                                          |           | Grandparents Living with Grandchildren,                                         |            |              |  |  |  |
| at Home                                                           |                                          |           | Grandparent is Not Financially Responsible                                      | 1%         | 3%           |  |  |  |
| English Only                                                      | 89%                                      | 85%       | Grandparents Living with Grandchildren,                                         |            |              |  |  |  |
| Spanish                                                           |                                          | 10%       | Grandparent is Financially Responsible                                          | 1%         | 1%           |  |  |  |
| Other Indo-European                                               |                                          | 2%        |                                                                                 |            |              |  |  |  |
| Asian or Pacific Islander                                         | -                                        | 2%        | Percentage of Population Age 25+, by Highest Level                              |            |              |  |  |  |
| Other                                                             | 0%                                       | 1%        | of Educational Attainment                                                       | 20/        | 00/          |  |  |  |
| Deventors of Develotion by Distributors and                       |                                          |           | No High School Craduate                                                         | 3%         | 8%           |  |  |  |
| Percentage of Population, by Birthplace and<br>Citizenship Status |                                          |           | High School Graduate                                                            |            | 23%<br>26%   |  |  |  |
| Born in Utah                                                      | 61%                                      | 62%       | Associate's Degree                                                              |            | 10%          |  |  |  |
| Born in Another Western State                                     |                                          | 18%       | Bachelor's Degree                                                               |            | 22%          |  |  |  |
| Born Elsewhere as a U.S. Citizen                                  |                                          | 12%       | Master's, Doctorate, or Professional Degree                                     |            | 11%          |  |  |  |
| Naturalized Citizen                                               | 3%                                       | 3%        | Musici s, Boctorate, or Froncissional Begine                                    | 23/0       | 11/0         |  |  |  |
| Not a Citizen                                                     |                                          | 5%        | Percentage of Population in Each Age Category Who                               |            |              |  |  |  |
|                                                                   |                                          |           | Have Achieved a Bachelor's Degree or Higher                                     |            |              |  |  |  |
| Percentage of Households, by Household Type                       |                                          |           | Male and Female                                                                 |            |              |  |  |  |
| Family, Married Couple, with Children <18 Yrs                     | 27%                                      | 32%       | 25-34 Years                                                                     | 63%        | 33%          |  |  |  |
| Family, Single Parent, with Children <18 Yrs                      | . 6%                                     | 9%        | 35-44 Years                                                                     | 63%        | 36%          |  |  |  |
| Family, No Children <18 Present                                   | 37%                                      | 34%       | 45-64 Years                                                                     | 60%        | 32%          |  |  |  |
| Nonfamily, Person Living Alone                                    | 23%                                      | 19%       | 65+ Years                                                                       | 50%        | 32%          |  |  |  |
| Nonfamily, Two or More Unrelated Persons                          | 6%                                       | 6%        | Male                                                                            |            |              |  |  |  |
|                                                                   |                                          |           | 25-34 Years                                                                     | 62%        | 31%          |  |  |  |
| Percentage of Households, by Household Type and                   |                                          |           | 35-44 Years                                                                     | 63%        | 38%          |  |  |  |
| Size                                                              | 2.12/                                    | 0=0/      | 45-64 Years                                                                     | 62%        | 35%          |  |  |  |
| Family, 2 Persons                                                 | . 31%                                    | 27%       | 65+ Years                                                                       | 62%        | 40%          |  |  |  |
| Family, 3-4 Persons                                               |                                          | 28%       | Female                                                                          | 640/       | 250/         |  |  |  |
| Family, 5-6 Persons                                               |                                          | 15%<br>4% | 25-34 Years                                                                     | 64%<br>63% | 35%<br>35%   |  |  |  |
| Family, 7+ Persons                                                |                                          | 4%<br>19% | 45-64 Years                                                                     | 58%        | 35%<br>29%   |  |  |  |
| Nonfamily, 1 Persons                                              |                                          | 19%<br>4% | 65+ Years                                                                       | 40%        | 29%<br>24%   |  |  |  |
| Nonfamily, 3+ Persons                                             | -                                        | 2%        |                                                                                 | 70/0       | <b>∠</b> च/0 |  |  |  |
| 110maniny, 5 · 1 c130113 · · · · · · · · · · · · · · · · · ·      | 2/0                                      | ∠/0       | Percentage of Civilians in Each Age Category Who                                |            |              |  |  |  |
| Percentage of Population Age 30-74, by Marital Status             |                                          |           | are Veterans                                                                    |            |              |  |  |  |
| Married, Spouse Present                                           | 68%                                      | 69%       | 18-34 Years                                                                     | 1%         | 2%           |  |  |  |
| Married, Spouse Not Present                                       |                                          | 4%        | 35-54 Years                                                                     |            | 4%           |  |  |  |
| Widowed                                                           | 2%                                       | 3%        | 55-64 Years                                                                     |            | 7%           |  |  |  |
| Divorced                                                          | 13%                                      | 13%       | 65-74 Years                                                                     | 13%        | 17%          |  |  |  |
| Never Married                                                     | 14%                                      | 11%       | 75+ Years                                                                       | 21%        | 23%          |  |  |  |