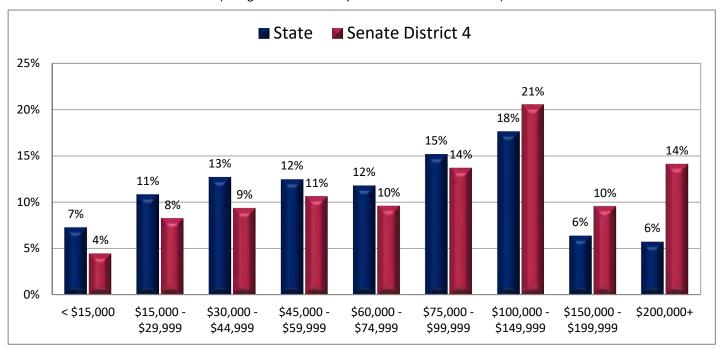

| Demogra                                                           | Demographic Profile of Senate District 4 |           |                                                                                 |            |              |  |  |  |
|-------------------------------------------------------------------|------------------------------------------|-----------|---------------------------------------------------------------------------------|------------|--------------|--|--|--|
| Subject                                                           | District                                 | State     | Subject                                                                         | District   | State        |  |  |  |
| Percentage of Population, by Age                                  |                                          |           | Percentage of Women in Each Age Category                                        |            |              |  |  |  |
| 0-4 Years                                                         | . 7%                                     | 8%        | Giving Birth in the Past 12 Months                                              |            |              |  |  |  |
| 5-17 Years                                                        | . 18%                                    | 22%       | 15-19 Years                                                                     | 0%         | 1%           |  |  |  |
| 18-24 Years                                                       | . 7%                                     | 11%       | 20-24 Years                                                                     | 5%         | 8%           |  |  |  |
| 25-44 Years                                                       | . 28%                                    | 28%       | 25-29 Years                                                                     | 11%        | 15%          |  |  |  |
| 45-64 Years                                                       |                                          | 20%       | 30-34 Years                                                                     |            | 14%          |  |  |  |
| 65+ Years                                                         | 15%                                      | 11%       | 35-39 Years                                                                     |            | 7%           |  |  |  |
|                                                                   |                                          |           | 40-44 Years                                                                     | -          | 2%           |  |  |  |
| Percentage of Population, by Race                                 | 020/                                     | 060/      | 45-50 Years                                                                     | 0%         | 0%           |  |  |  |
| White                                                             | 92%                                      | 86%       | Deventors of Children Ass 0 17 Living with                                      |            |              |  |  |  |
| Black                                                             | 1%<br>1%                                 | 1%<br>1%  | Percentage of Children Age 0-17 Living with<br>Parent(s), by Living Arrangement |            |              |  |  |  |
| Asian                                                             | 3%                                       | 2%        | Living with 2 Parents, Both in Labor Force                                      | 45%        | 43%          |  |  |  |
| Hawaiian or Pacific Islander                                      |                                          | 1%        | Living with 2 Parents, One in Labor Force                                       |            | 38%          |  |  |  |
| Other Single Race                                                 |                                          | 5%        | Living with 2 Parents, Neither in Labor Force                                   |            | 1%           |  |  |  |
| Two or More Races                                                 |                                          | 3%        | Living with 1 Parent, Parent in Labor Force                                     |            | 16%          |  |  |  |
|                                                                   | _,-                                      |           | Living with 1 Parent, Parent Not in Labor Force                                 |            | 3%           |  |  |  |
| Percentage of Population, by Hispanic or Latino                   |                                          |           | ,                                                                               |            |              |  |  |  |
| Hispanic or Latino                                                | 6%                                       | 14%       | Percentage of Households, by Grandparent Living                                 |            |              |  |  |  |
| Not Hispanic or Latino                                            | . 94%                                    | 86%       | with Grandchild Age 0-17                                                        |            |              |  |  |  |
|                                                                   |                                          |           | Grandparents Not Living with Grandchildren                                      | 98%        | 96%          |  |  |  |
| Percentage of Population Age 5+, by Language Spoken               |                                          |           | Grandparents Living with Grandchildren,                                         |            |              |  |  |  |
| at Home                                                           |                                          |           | Grandparent is Not Financially Responsible                                      | 1%         | 3%           |  |  |  |
| English Only                                                      | 89%                                      | 85%       | Grandparents Living with Grandchildren,                                         |            |              |  |  |  |
| Spanish                                                           |                                          | 10%       | Grandparent is Financially Responsible                                          | 1%         | 1%           |  |  |  |
| Other Indo-European                                               |                                          | 2%        |                                                                                 |            |              |  |  |  |
| Asian or Pacific Islander                                         | -                                        | 2%        | Percentage of Population Age 25+, by Highest Level                              |            |              |  |  |  |
| Other                                                             | 0%                                       | 1%        | of Educational Attainment                                                       | 20/        | 00/          |  |  |  |
| Deventors of Develotion by Distributors and                       |                                          |           | No High School Craduate                                                         | 3%         | 8%           |  |  |  |
| Percentage of Population, by Birthplace and<br>Citizenship Status |                                          |           | High School Graduate                                                            |            | 23%<br>26%   |  |  |  |
| Born in Utah                                                      | 61%                                      | 62%       | Associate's Degree                                                              |            | 10%          |  |  |  |
| Born in Another Western State                                     |                                          | 18%       | Bachelor's Degree                                                               |            | 22%          |  |  |  |
| Born Elsewhere as a U.S. Citizen                                  |                                          | 12%       | Master's, Doctorate, or Professional Degree                                     |            | 11%          |  |  |  |
| Naturalized Citizen                                               | 3%                                       | 3%        | Musici s, Boctorate, or Froncissional Begine                                    | 23/0       | 11/0         |  |  |  |
| Not a Citizen                                                     |                                          | 5%        | Percentage of Population in Each Age Category Who                               |            |              |  |  |  |
|                                                                   |                                          |           | Have Achieved a Bachelor's Degree or Higher                                     |            |              |  |  |  |
| Percentage of Households, by Household Type                       |                                          |           | Male and Female                                                                 |            |              |  |  |  |
| Family, Married Couple, with Children <18 Yrs                     | 27%                                      | 32%       | 25-34 Years                                                                     | 63%        | 33%          |  |  |  |
| Family, Single Parent, with Children <18 Yrs                      | . 6%                                     | 9%        | 35-44 Years                                                                     | 63%        | 36%          |  |  |  |
| Family, No Children <18 Present                                   | 37%                                      | 34%       | 45-64 Years                                                                     | 60%        | 32%          |  |  |  |
| Nonfamily, Person Living Alone                                    | 23%                                      | 19%       | 65+ Years                                                                       | 50%        | 32%          |  |  |  |
| Nonfamily, Two or More Unrelated Persons                          | 6%                                       | 6%        | Male                                                                            |            |              |  |  |  |
|                                                                   |                                          |           | 25-34 Years                                                                     | 62%        | 31%          |  |  |  |
| Percentage of Households, by Household Type and                   |                                          |           | 35-44 Years                                                                     | 63%        | 38%          |  |  |  |
| Size                                                              | 2.12/                                    | 0=0/      | 45-64 Years                                                                     | 62%        | 35%          |  |  |  |
| Family, 2 Persons                                                 | . 31%                                    | 27%       | 65+ Years                                                                       | 62%        | 40%          |  |  |  |
| Family, 3-4 Persons                                               |                                          | 28%       | Female                                                                          | 640/       | 250/         |  |  |  |
| Family, 5-6 Persons                                               |                                          | 15%<br>4% | 25-34 Years                                                                     | 64%<br>63% | 35%<br>35%   |  |  |  |
| Family, 7+ Persons                                                |                                          | 4%<br>19% | 45-64 Years                                                                     | 58%        | 35%<br>29%   |  |  |  |
| Nonfamily, 1 Persons                                              |                                          | 19%<br>4% | 65+ Years                                                                       | 40%        | 29%<br>24%   |  |  |  |
| Nonfamily, 3+ Persons                                             | -                                        | 2%        |                                                                                 | 70/0       | <b>∠</b> च/0 |  |  |  |
| 110maniny, 5 · 1 c130113 · · · · · · · · · · · · · · · · · ·      | 2/0                                      | ∠/0       | Percentage of Civilians in Each Age Category Who                                |            |              |  |  |  |
| Percentage of Population Age 30-74, by Marital Status             |                                          |           | are Veterans                                                                    |            |              |  |  |  |
| Married, Spouse Present                                           | 68%                                      | 69%       | 18-34 Years                                                                     | 1%         | 2%           |  |  |  |
| Married, Spouse Not Present                                       |                                          | 4%        | 35-54 Years                                                                     |            | 4%           |  |  |  |
| Widowed                                                           | 2%                                       | 3%        | 55-64 Years                                                                     |            | 7%           |  |  |  |
| Divorced                                                          | 13%                                      | 13%       | 65-74 Years                                                                     | 13%        | 17%          |  |  |  |
| Never Married                                                     | 14%                                      | 11%       | 75+ Years                                                                       | 21%        | 23%          |  |  |  |