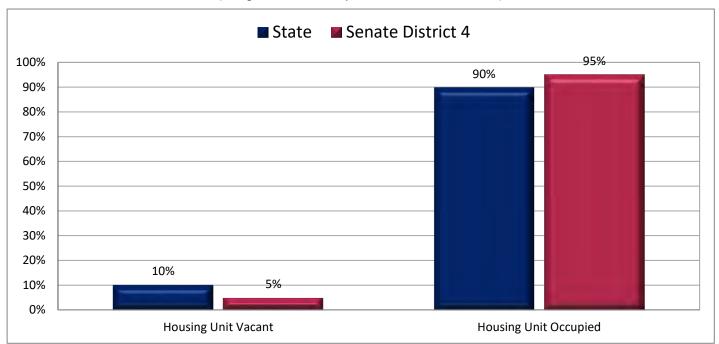

| Demogra                                                           | Demographic Profile of Senate District 4 |           |                                                                                 |            |              |  |  |  |
|-------------------------------------------------------------------|------------------------------------------|-----------|---------------------------------------------------------------------------------|------------|--------------|--|--|--|
| Subject                                                           | District                                 | State     | Subject                                                                         | District   | State        |  |  |  |
| Percentage of Population, by Age                                  |                                          |           | Percentage of Women in Each Age Category                                        |            |              |  |  |  |
| 0-4 Years                                                         | . 7%                                     | 8%        | Giving Birth in the Past 12 Months                                              |            |              |  |  |  |
| 5-17 Years                                                        | . 18%                                    | 22%       | 15-19 Years                                                                     | 0%         | 1%           |  |  |  |
| 18-24 Years                                                       | . 7%                                     | 11%       | 20-24 Years                                                                     | 5%         | 8%           |  |  |  |
| 25-44 Years                                                       | . 28%                                    | 28%       | 25-29 Years                                                                     | 11%        | 15%          |  |  |  |
| 45-64 Years                                                       |                                          | 20%       | 30-34 Years                                                                     |            | 14%          |  |  |  |
| 65+ Years                                                         | 15%                                      | 11%       | 35-39 Years                                                                     |            | 7%           |  |  |  |
|                                                                   |                                          |           | 40-44 Years                                                                     | -          | 2%           |  |  |  |
| Percentage of Population, by Race                                 | 020/                                     | 060/      | 45-50 Years                                                                     | 0%         | 0%           |  |  |  |
| White                                                             | 92%                                      | 86%       | Deventors of Children Ass 0 17 Living with                                      |            |              |  |  |  |
| Black                                                             | 1%<br>1%                                 | 1%<br>1%  | Percentage of Children Age 0-17 Living with<br>Parent(s), by Living Arrangement |            |              |  |  |  |
| Asian                                                             | 3%                                       | 2%        | Living with 2 Parents, Both in Labor Force                                      | 45%        | 43%          |  |  |  |
| Hawaiian or Pacific Islander                                      |                                          | 1%        | Living with 2 Parents, One in Labor Force                                       |            | 38%          |  |  |  |
| Other Single Race                                                 |                                          | 5%        | Living with 2 Parents, Neither in Labor Force                                   |            | 1%           |  |  |  |
| Two or More Races                                                 |                                          | 3%        | Living with 1 Parent, Parent in Labor Force                                     |            | 16%          |  |  |  |
|                                                                   | _,-                                      |           | Living with 1 Parent, Parent Not in Labor Force                                 |            | 3%           |  |  |  |
| Percentage of Population, by Hispanic or Latino                   |                                          |           | ,                                                                               |            |              |  |  |  |
| Hispanic or Latino                                                | 6%                                       | 14%       | Percentage of Households, by Grandparent Living                                 |            |              |  |  |  |
| Not Hispanic or Latino                                            | . 94%                                    | 86%       | with Grandchild Age 0-17                                                        |            |              |  |  |  |
|                                                                   |                                          |           | Grandparents Not Living with Grandchildren                                      | 98%        | 96%          |  |  |  |
| Percentage of Population Age 5+, by Language Spoken               |                                          |           | Grandparents Living with Grandchildren,                                         |            |              |  |  |  |
| at Home                                                           |                                          |           | Grandparent is Not Financially Responsible                                      | 1%         | 3%           |  |  |  |
| English Only                                                      | 89%                                      | 85%       | Grandparents Living with Grandchildren,                                         |            |              |  |  |  |
| Spanish                                                           |                                          | 10%       | Grandparent is Financially Responsible                                          | 1%         | 1%           |  |  |  |
| Other Indo-European                                               |                                          | 2%        |                                                                                 |            |              |  |  |  |
| Asian or Pacific Islander                                         | -                                        | 2%        | Percentage of Population Age 25+, by Highest Level                              |            |              |  |  |  |
| Other                                                             | 0%                                       | 1%        | of Educational Attainment                                                       | 20/        | 00/          |  |  |  |
| Deventors of Develotion by Distributors and                       |                                          |           | No High School Craduate                                                         | 3%         | 8%           |  |  |  |
| Percentage of Population, by Birthplace and<br>Citizenship Status |                                          |           | High School Graduate                                                            |            | 23%<br>26%   |  |  |  |
| Born in Utah                                                      | 61%                                      | 62%       | Associate's Degree                                                              |            | 10%          |  |  |  |
| Born in Another Western State                                     |                                          | 18%       | Bachelor's Degree                                                               |            | 22%          |  |  |  |
| Born Elsewhere as a U.S. Citizen                                  |                                          | 12%       | Master's, Doctorate, or Professional Degree                                     |            | 11%          |  |  |  |
| Naturalized Citizen                                               | 3%                                       | 3%        | Musici s, Boctorate, or Froncissional Begine                                    | 23/0       | 11/0         |  |  |  |
| Not a Citizen                                                     |                                          | 5%        | Percentage of Population in Each Age Category Who                               |            |              |  |  |  |
|                                                                   |                                          |           | Have Achieved a Bachelor's Degree or Higher                                     |            |              |  |  |  |
| Percentage of Households, by Household Type                       |                                          |           | Male and Female                                                                 |            |              |  |  |  |
| Family, Married Couple, with Children <18 Yrs                     | 27%                                      | 32%       | 25-34 Years                                                                     | 63%        | 33%          |  |  |  |
| Family, Single Parent, with Children <18 Yrs                      | . 6%                                     | 9%        | 35-44 Years                                                                     | 63%        | 36%          |  |  |  |
| Family, No Children <18 Present                                   | 37%                                      | 34%       | 45-64 Years                                                                     | 60%        | 32%          |  |  |  |
| Nonfamily, Person Living Alone                                    | 23%                                      | 19%       | 65+ Years                                                                       | 50%        | 32%          |  |  |  |
| Nonfamily, Two or More Unrelated Persons                          | 6%                                       | 6%        | Male                                                                            |            |              |  |  |  |
|                                                                   |                                          |           | 25-34 Years                                                                     | 62%        | 31%          |  |  |  |
| Percentage of Households, by Household Type and                   |                                          |           | 35-44 Years                                                                     | 63%        | 38%          |  |  |  |
| Size                                                              | 2.12/                                    | 0=0/      | 45-64 Years                                                                     | 62%        | 35%          |  |  |  |
| Family, 2 Persons                                                 | . 31%                                    | 27%       | 65+ Years                                                                       | 62%        | 40%          |  |  |  |
| Family, 3-4 Persons                                               |                                          | 28%       | Female                                                                          | 640/       | 250/         |  |  |  |
| Family, 5-6 Persons                                               |                                          | 15%<br>4% | 25-34 Years                                                                     | 64%<br>63% | 35%<br>35%   |  |  |  |
| Family, 7+ Persons                                                |                                          | 4%<br>19% | 45-64 Years                                                                     | 58%        | 35%<br>29%   |  |  |  |
| Nonfamily, 1 Persons                                              |                                          | 19%<br>4% | 65+ Years                                                                       | 40%        | 29%<br>24%   |  |  |  |
| Nonfamily, 3+ Persons                                             | -                                        | 2%        |                                                                                 | 70/0       | <b>∠</b> च/0 |  |  |  |
| 110maniny, 5 · 1 c130113 · · · · · · · · · · · · · · · · · ·      | 2/0                                      | ∠/0       | Percentage of Civilians in Each Age Category Who                                |            |              |  |  |  |
| Percentage of Population Age 30-74, by Marital Status             |                                          |           | are Veterans                                                                    |            |              |  |  |  |
| Married, Spouse Present                                           | 68%                                      | 69%       | 18-34 Years                                                                     | 1%         | 2%           |  |  |  |
| Married, Spouse Not Present                                       |                                          | 4%        | 35-54 Years                                                                     |            | 4%           |  |  |  |
| Widowed                                                           | 2%                                       | 3%        | 55-64 Years                                                                     |            | 7%           |  |  |  |
| Divorced                                                          | 13%                                      | 13%       | 65-74 Years                                                                     | 13%        | 17%          |  |  |  |
| Never Married                                                     | 14%                                      | 11%       | 75+ Years                                                                       | 21%        | 23%          |  |  |  |