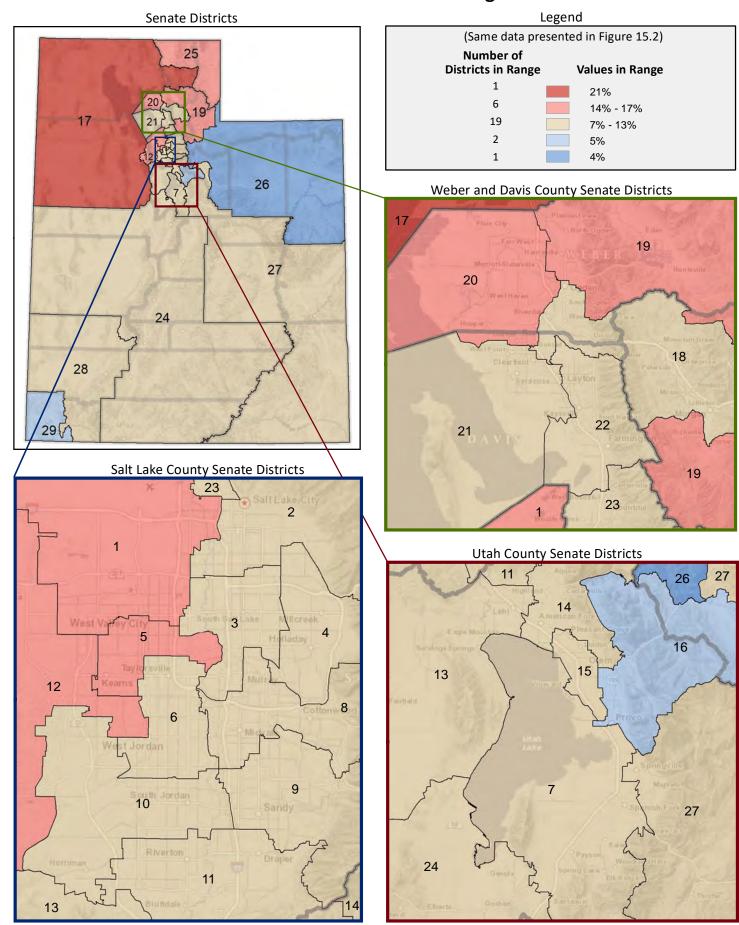

| Demogra                                                           | Demographic Profile of Senate District 4 |           |                                                                                 |            |              |  |  |  |
|-------------------------------------------------------------------|------------------------------------------|-----------|---------------------------------------------------------------------------------|------------|--------------|--|--|--|
| Subject                                                           | District                                 | State     | Subject                                                                         | District   | State        |  |  |  |
| Percentage of Population, by Age                                  |                                          |           | Percentage of Women in Each Age Category                                        |            |              |  |  |  |
| 0-4 Years                                                         | . 7%                                     | 8%        | Giving Birth in the Past 12 Months                                              |            |              |  |  |  |
| 5-17 Years                                                        | . 18%                                    | 22%       | 15-19 Years                                                                     | 0%         | 1%           |  |  |  |
| 18-24 Years                                                       | . 7%                                     | 11%       | 20-24 Years                                                                     | 5%         | 8%           |  |  |  |
| 25-44 Years                                                       | . 28%                                    | 28%       | 25-29 Years                                                                     | 11%        | 15%          |  |  |  |
| 45-64 Years                                                       |                                          | 20%       | 30-34 Years                                                                     |            | 14%          |  |  |  |
| 65+ Years                                                         | 15%                                      | 11%       | 35-39 Years                                                                     |            | 7%           |  |  |  |
|                                                                   |                                          |           | 40-44 Years                                                                     | -          | 2%           |  |  |  |
| Percentage of Population, by Race                                 | 020/                                     | 060/      | 45-50 Years                                                                     | 0%         | 0%           |  |  |  |
| White                                                             | 92%                                      | 86%       | Deventors of Children Ass 0 17 Living with                                      |            |              |  |  |  |
| Black                                                             | 1%<br>1%                                 | 1%<br>1%  | Percentage of Children Age 0-17 Living with<br>Parent(s), by Living Arrangement |            |              |  |  |  |
| Asian                                                             | 3%                                       | 2%        | Living with 2 Parents, Both in Labor Force                                      | 45%        | 43%          |  |  |  |
| Hawaiian or Pacific Islander                                      |                                          | 1%        | Living with 2 Parents, One in Labor Force                                       |            | 38%          |  |  |  |
| Other Single Race                                                 |                                          | 5%        | Living with 2 Parents, Neither in Labor Force                                   |            | 1%           |  |  |  |
| Two or More Races                                                 |                                          | 3%        | Living with 1 Parent, Parent in Labor Force                                     |            | 16%          |  |  |  |
|                                                                   | _,-                                      |           | Living with 1 Parent, Parent Not in Labor Force                                 |            | 3%           |  |  |  |
| Percentage of Population, by Hispanic or Latino                   |                                          |           | ,                                                                               |            |              |  |  |  |
| Hispanic or Latino                                                | 6%                                       | 14%       | Percentage of Households, by Grandparent Living                                 |            |              |  |  |  |
| Not Hispanic or Latino                                            | . 94%                                    | 86%       | with Grandchild Age 0-17                                                        |            |              |  |  |  |
|                                                                   |                                          |           | Grandparents Not Living with Grandchildren                                      | 98%        | 96%          |  |  |  |
| Percentage of Population Age 5+, by Language Spoken               |                                          |           | Grandparents Living with Grandchildren,                                         |            |              |  |  |  |
| at Home                                                           |                                          |           | Grandparent is Not Financially Responsible                                      | 1%         | 3%           |  |  |  |
| English Only                                                      | 89%                                      | 85%       | Grandparents Living with Grandchildren,                                         |            |              |  |  |  |
| Spanish                                                           |                                          | 10%       | Grandparent is Financially Responsible                                          | 1%         | 1%           |  |  |  |
| Other Indo-European                                               |                                          | 2%        |                                                                                 |            |              |  |  |  |
| Asian or Pacific Islander                                         | -                                        | 2%        | Percentage of Population Age 25+, by Highest Level                              |            |              |  |  |  |
| Other                                                             | 0%                                       | 1%        | of Educational Attainment                                                       | 20/        | 00/          |  |  |  |
| Deventors of Develotion by Distributors and                       |                                          |           | No High School Craduate                                                         | 3%         | 8%           |  |  |  |
| Percentage of Population, by Birthplace and<br>Citizenship Status |                                          |           | High School Graduate                                                            |            | 23%<br>26%   |  |  |  |
| Born in Utah                                                      | 61%                                      | 62%       | Associate's Degree                                                              |            | 10%          |  |  |  |
| Born in Another Western State                                     |                                          | 18%       | Bachelor's Degree                                                               |            | 22%          |  |  |  |
| Born Elsewhere as a U.S. Citizen                                  |                                          | 12%       | Master's, Doctorate, or Professional Degree                                     |            | 11%          |  |  |  |
| Naturalized Citizen                                               | 3%                                       | 3%        | Musici s, Boctorate, or Froncissional Begine                                    | 23/0       | 11/0         |  |  |  |
| Not a Citizen                                                     |                                          | 5%        | Percentage of Population in Each Age Category Who                               |            |              |  |  |  |
|                                                                   |                                          |           | Have Achieved a Bachelor's Degree or Higher                                     |            |              |  |  |  |
| Percentage of Households, by Household Type                       |                                          |           | Male and Female                                                                 |            |              |  |  |  |
| Family, Married Couple, with Children <18 Yrs                     | 27%                                      | 32%       | 25-34 Years                                                                     | 63%        | 33%          |  |  |  |
| Family, Single Parent, with Children <18 Yrs                      | . 6%                                     | 9%        | 35-44 Years                                                                     | 63%        | 36%          |  |  |  |
| Family, No Children <18 Present                                   | 37%                                      | 34%       | 45-64 Years                                                                     | 60%        | 32%          |  |  |  |
| Nonfamily, Person Living Alone                                    | 23%                                      | 19%       | 65+ Years                                                                       | 50%        | 32%          |  |  |  |
| Nonfamily, Two or More Unrelated Persons                          | 6%                                       | 6%        | Male                                                                            |            |              |  |  |  |
|                                                                   |                                          |           | 25-34 Years                                                                     | 62%        | 31%          |  |  |  |
| Percentage of Households, by Household Type and                   |                                          |           | 35-44 Years                                                                     | 63%        | 38%          |  |  |  |
| Size                                                              | 2.12/                                    | 0=0/      | 45-64 Years                                                                     | 62%        | 35%          |  |  |  |
| Family, 2 Persons                                                 | . 31%                                    | 27%       | 65+ Years                                                                       | 62%        | 40%          |  |  |  |
| Family, 3-4 Persons                                               |                                          | 28%       | Female                                                                          | 640/       | 250/         |  |  |  |
| Family, 5-6 Persons                                               |                                          | 15%<br>4% | 25-34 Years                                                                     | 64%<br>63% | 35%<br>35%   |  |  |  |
| Family, 7+ Persons                                                |                                          | 4%<br>19% | 45-64 Years                                                                     | 58%        | 35%<br>29%   |  |  |  |
| Nonfamily, 1 Persons                                              |                                          | 19%<br>4% | 65+ Years                                                                       | 40%        | 29%<br>24%   |  |  |  |
| Nonfamily, 3+ Persons                                             | -                                        | 2%        |                                                                                 | 70/0       | <b>∠</b> च/0 |  |  |  |
| 110maniny, 5 · 1 c130113 · · · · · · · · · · · · · · · · · ·      | 2/0                                      | ∠/0       | Percentage of Civilians in Each Age Category Who                                |            |              |  |  |  |
| Percentage of Population Age 30-74, by Marital Status             |                                          |           | are Veterans                                                                    |            |              |  |  |  |
| Married, Spouse Present                                           | 68%                                      | 69%       | 18-34 Years                                                                     | 1%         | 2%           |  |  |  |
| Married, Spouse Not Present                                       |                                          | 4%        | 35-54 Years                                                                     |            | 4%           |  |  |  |
| Widowed                                                           | 2%                                       | 3%        | 55-64 Years                                                                     |            | 7%           |  |  |  |
| Divorced                                                          | 13%                                      | 13%       | 65-74 Years                                                                     | 13%        | 17%          |  |  |  |
| Never Married                                                     | 14%                                      | 11%       | 75+ Years                                                                       | 21%        | 23%          |  |  |  |