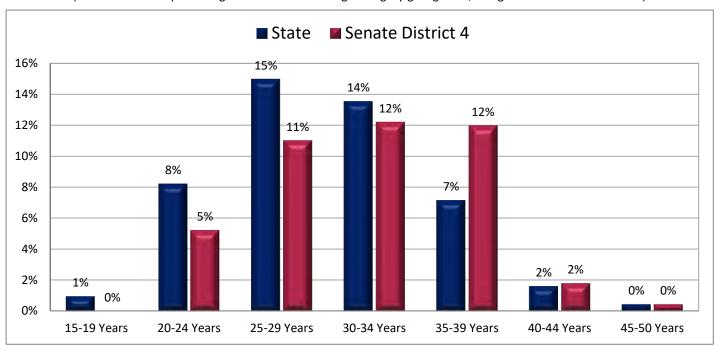

| Demogra                                                           | Demographic Profile of Senate District 4 |           |                                                                                 |            |              |  |  |  |
|-------------------------------------------------------------------|------------------------------------------|-----------|---------------------------------------------------------------------------------|------------|--------------|--|--|--|
| Subject                                                           | District                                 | State     | Subject                                                                         | District   | State        |  |  |  |
| Percentage of Population, by Age                                  |                                          |           | Percentage of Women in Each Age Category                                        |            |              |  |  |  |
| 0-4 Years                                                         | . 7%                                     | 8%        | Giving Birth in the Past 12 Months                                              |            |              |  |  |  |
| 5-17 Years                                                        | . 18%                                    | 22%       | 15-19 Years                                                                     | 0%         | 1%           |  |  |  |
| 18-24 Years                                                       | . 7%                                     | 11%       | 20-24 Years                                                                     | 5%         | 8%           |  |  |  |
| 25-44 Years                                                       | . 28%                                    | 28%       | 25-29 Years                                                                     | 11%        | 15%          |  |  |  |
| 45-64 Years                                                       |                                          | 20%       | 30-34 Years                                                                     |            | 14%          |  |  |  |
| 65+ Years                                                         | 15%                                      | 11%       | 35-39 Years                                                                     |            | 7%           |  |  |  |
|                                                                   |                                          |           | 40-44 Years                                                                     | -          | 2%           |  |  |  |
| Percentage of Population, by Race                                 | 020/                                     | 060/      | 45-50 Years                                                                     | 0%         | 0%           |  |  |  |
| White                                                             | 92%                                      | 86%       | Deventors of Children Ass 0 17 Living with                                      |            |              |  |  |  |
| Black                                                             | 1%<br>1%                                 | 1%<br>1%  | Percentage of Children Age 0-17 Living with<br>Parent(s), by Living Arrangement |            |              |  |  |  |
| Asian                                                             | 3%                                       | 2%        | Living with 2 Parents, Both in Labor Force                                      | 45%        | 43%          |  |  |  |
| Hawaiian or Pacific Islander                                      |                                          | 1%        | Living with 2 Parents, One in Labor Force                                       |            | 38%          |  |  |  |
| Other Single Race                                                 |                                          | 5%        | Living with 2 Parents, Neither in Labor Force                                   |            | 1%           |  |  |  |
| Two or More Races                                                 |                                          | 3%        | Living with 1 Parent, Parent in Labor Force                                     |            | 16%          |  |  |  |
|                                                                   | _,-                                      |           | Living with 1 Parent, Parent Not in Labor Force                                 |            | 3%           |  |  |  |
| Percentage of Population, by Hispanic or Latino                   |                                          |           | ,                                                                               |            |              |  |  |  |
| Hispanic or Latino                                                | 6%                                       | 14%       | Percentage of Households, by Grandparent Living                                 |            |              |  |  |  |
| Not Hispanic or Latino                                            | . 94%                                    | 86%       | with Grandchild Age 0-17                                                        |            |              |  |  |  |
|                                                                   |                                          |           | Grandparents Not Living with Grandchildren                                      | 98%        | 96%          |  |  |  |
| Percentage of Population Age 5+, by Language Spoken               |                                          |           | Grandparents Living with Grandchildren,                                         |            |              |  |  |  |
| at Home                                                           |                                          |           | Grandparent is Not Financially Responsible                                      | 1%         | 3%           |  |  |  |
| English Only                                                      | 89%                                      | 85%       | Grandparents Living with Grandchildren,                                         |            |              |  |  |  |
| Spanish                                                           |                                          | 10%       | Grandparent is Financially Responsible                                          | 1%         | 1%           |  |  |  |
| Other Indo-European                                               |                                          | 2%        |                                                                                 |            |              |  |  |  |
| Asian or Pacific Islander                                         | -                                        | 2%        | Percentage of Population Age 25+, by Highest Level                              |            |              |  |  |  |
| Other                                                             | 0%                                       | 1%        | of Educational Attainment                                                       | 20/        | 00/          |  |  |  |
| Deventors of Develotion by Distributors and                       |                                          |           | No High School Craduate                                                         | 3%         | 8%           |  |  |  |
| Percentage of Population, by Birthplace and<br>Citizenship Status |                                          |           | High School Graduate                                                            |            | 23%<br>26%   |  |  |  |
| Born in Utah                                                      | 61%                                      | 62%       | Associate's Degree                                                              |            | 10%          |  |  |  |
| Born in Another Western State                                     |                                          | 18%       | Bachelor's Degree                                                               |            | 22%          |  |  |  |
| Born Elsewhere as a U.S. Citizen                                  |                                          | 12%       | Master's, Doctorate, or Professional Degree                                     |            | 11%          |  |  |  |
| Naturalized Citizen                                               | 3%                                       | 3%        | Musici s, Boctorate, or Froncissional Begine                                    | 23/0       | 11/0         |  |  |  |
| Not a Citizen                                                     |                                          | 5%        | Percentage of Population in Each Age Category Who                               |            |              |  |  |  |
|                                                                   |                                          |           | Have Achieved a Bachelor's Degree or Higher                                     |            |              |  |  |  |
| Percentage of Households, by Household Type                       |                                          |           | Male and Female                                                                 |            |              |  |  |  |
| Family, Married Couple, with Children <18 Yrs                     | 27%                                      | 32%       | 25-34 Years                                                                     | 63%        | 33%          |  |  |  |
| Family, Single Parent, with Children <18 Yrs                      | . 6%                                     | 9%        | 35-44 Years                                                                     | 63%        | 36%          |  |  |  |
| Family, No Children <18 Present                                   | 37%                                      | 34%       | 45-64 Years                                                                     | 60%        | 32%          |  |  |  |
| Nonfamily, Person Living Alone                                    | 23%                                      | 19%       | 65+ Years                                                                       | 50%        | 32%          |  |  |  |
| Nonfamily, Two or More Unrelated Persons                          | 6%                                       | 6%        | Male                                                                            |            |              |  |  |  |
|                                                                   |                                          |           | 25-34 Years                                                                     | 62%        | 31%          |  |  |  |
| Percentage of Households, by Household Type and                   |                                          |           | 35-44 Years                                                                     | 63%        | 38%          |  |  |  |
| Size                                                              | 2.12/                                    | 0=0/      | 45-64 Years                                                                     | 62%        | 35%          |  |  |  |
| Family, 2 Persons                                                 | . 31%                                    | 27%       | 65+ Years                                                                       | 62%        | 40%          |  |  |  |
| Family, 3-4 Persons                                               |                                          | 28%       | Female                                                                          | 640/       | 250/         |  |  |  |
| Family, 5-6 Persons                                               |                                          | 15%<br>4% | 25-34 Years                                                                     | 64%<br>63% | 35%<br>35%   |  |  |  |
| Family, 7+ Persons                                                |                                          | 4%<br>19% | 45-64 Years                                                                     | 58%        | 35%<br>29%   |  |  |  |
| Nonfamily, 1 Persons                                              |                                          | 19%<br>4% | 65+ Years                                                                       | 40%        | 29%<br>24%   |  |  |  |
| Nonfamily, 3+ Persons                                             | -                                        | 2%        |                                                                                 | 70/0       | <b>∠</b> च/0 |  |  |  |
| 110maniny, 5 · 1 c130113 · · · · · · · · · · · · · · · · · ·      | 2/0                                      | ∠/0       | Percentage of Civilians in Each Age Category Who                                |            |              |  |  |  |
| Percentage of Population Age 30-74, by Marital Status             |                                          |           | are Veterans                                                                    |            |              |  |  |  |
| Married, Spouse Present                                           | 68%                                      | 69%       | 18-34 Years                                                                     | 1%         | 2%           |  |  |  |
| Married, Spouse Not Present                                       |                                          | 4%        | 35-54 Years                                                                     |            | 4%           |  |  |  |
| Widowed                                                           | 2%                                       | 3%        | 55-64 Years                                                                     |            | 7%           |  |  |  |
| Divorced                                                          | 13%                                      | 13%       | 65-74 Years                                                                     | 13%        | 17%          |  |  |  |
| Never Married                                                     | 14%                                      | 11%       | 75+ Years                                                                       | 21%        | 23%          |  |  |  |