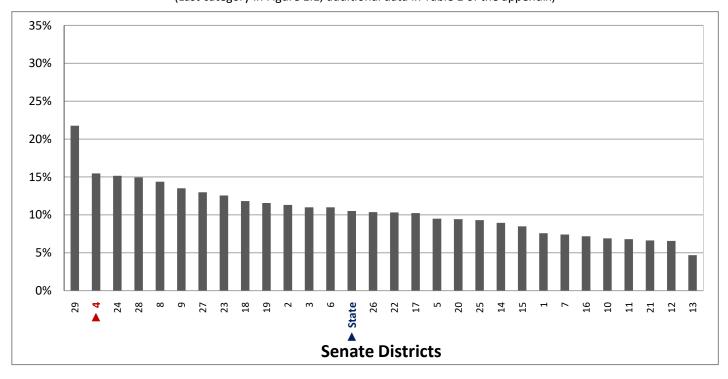

| Demogra                                                           | Demographic Profile of Senate District 4 |           |                                                                                 |            |              |  |  |  |
|-------------------------------------------------------------------|------------------------------------------|-----------|---------------------------------------------------------------------------------|------------|--------------|--|--|--|
| Subject                                                           | District                                 | State     | Subject                                                                         | District   | State        |  |  |  |
| Percentage of Population, by Age                                  |                                          |           | Percentage of Women in Each Age Category                                        |            |              |  |  |  |
| 0-4 Years                                                         | . 7%                                     | 8%        | Giving Birth in the Past 12 Months                                              |            |              |  |  |  |
| 5-17 Years                                                        | . 18%                                    | 22%       | 15-19 Years                                                                     | 0%         | 1%           |  |  |  |
| 18-24 Years                                                       | . 7%                                     | 11%       | 20-24 Years                                                                     | 5%         | 8%           |  |  |  |
| 25-44 Years                                                       | . 28%                                    | 28%       | 25-29 Years                                                                     | 11%        | 15%          |  |  |  |
| 45-64 Years                                                       |                                          | 20%       | 30-34 Years                                                                     |            | 14%          |  |  |  |
| 65+ Years                                                         | 15%                                      | 11%       | 35-39 Years                                                                     |            | 7%           |  |  |  |
|                                                                   |                                          |           | 40-44 Years                                                                     | -          | 2%           |  |  |  |
| Percentage of Population, by Race                                 | 020/                                     | 060/      | 45-50 Years                                                                     | 0%         | 0%           |  |  |  |
| White                                                             | 92%                                      | 86%       | Deventors of Children Ass 0 17 Living with                                      |            |              |  |  |  |
| Black                                                             | 1%<br>1%                                 | 1%<br>1%  | Percentage of Children Age 0-17 Living with<br>Parent(s), by Living Arrangement |            |              |  |  |  |
| Asian                                                             | 3%                                       | 2%        | Living with 2 Parents, Both in Labor Force                                      | 45%        | 43%          |  |  |  |
| Hawaiian or Pacific Islander                                      |                                          | 1%        | Living with 2 Parents, One in Labor Force                                       |            | 38%          |  |  |  |
| Other Single Race                                                 |                                          | 5%        | Living with 2 Parents, Neither in Labor Force                                   |            | 1%           |  |  |  |
| Two or More Races                                                 |                                          | 3%        | Living with 1 Parent, Parent in Labor Force                                     |            | 16%          |  |  |  |
|                                                                   | _,-                                      |           | Living with 1 Parent, Parent Not in Labor Force                                 |            | 3%           |  |  |  |
| Percentage of Population, by Hispanic or Latino                   |                                          |           | ,                                                                               |            |              |  |  |  |
| Hispanic or Latino                                                | 6%                                       | 14%       | Percentage of Households, by Grandparent Living                                 |            |              |  |  |  |
| Not Hispanic or Latino                                            | . 94%                                    | 86%       | with Grandchild Age 0-17                                                        |            |              |  |  |  |
|                                                                   |                                          |           | Grandparents Not Living with Grandchildren                                      | 98%        | 96%          |  |  |  |
| Percentage of Population Age 5+, by Language Spoken               |                                          |           | Grandparents Living with Grandchildren,                                         |            |              |  |  |  |
| at Home                                                           |                                          |           | Grandparent is Not Financially Responsible                                      | 1%         | 3%           |  |  |  |
| English Only                                                      | 89%                                      | 85%       | Grandparents Living with Grandchildren,                                         |            |              |  |  |  |
| Spanish                                                           |                                          | 10%       | Grandparent is Financially Responsible                                          | 1%         | 1%           |  |  |  |
| Other Indo-European                                               |                                          | 2%        |                                                                                 |            |              |  |  |  |
| Asian or Pacific Islander                                         | -                                        | 2%        | Percentage of Population Age 25+, by Highest Level                              |            |              |  |  |  |
| Other                                                             | 0%                                       | 1%        | of Educational Attainment                                                       | 20/        | 00/          |  |  |  |
| Deventors of Develotion by Distributors and                       |                                          |           | No High School Craduate                                                         | 3%         | 8%           |  |  |  |
| Percentage of Population, by Birthplace and<br>Citizenship Status |                                          |           | High School Graduate                                                            |            | 23%<br>26%   |  |  |  |
| Born in Utah                                                      | 61%                                      | 62%       | Associate's Degree                                                              |            | 10%          |  |  |  |
| Born in Another Western State                                     |                                          | 18%       | Bachelor's Degree                                                               |            | 22%          |  |  |  |
| Born Elsewhere as a U.S. Citizen                                  |                                          | 12%       | Master's, Doctorate, or Professional Degree                                     |            | 11%          |  |  |  |
| Naturalized Citizen                                               | 3%                                       | 3%        | Musici s, Boctorate, or Froncissional Begine                                    | 23/0       | 11/0         |  |  |  |
| Not a Citizen                                                     |                                          | 5%        | Percentage of Population in Each Age Category Who                               |            |              |  |  |  |
|                                                                   |                                          |           | Have Achieved a Bachelor's Degree or Higher                                     |            |              |  |  |  |
| Percentage of Households, by Household Type                       |                                          |           | Male and Female                                                                 |            |              |  |  |  |
| Family, Married Couple, with Children <18 Yrs                     | 27%                                      | 32%       | 25-34 Years                                                                     | 63%        | 33%          |  |  |  |
| Family, Single Parent, with Children <18 Yrs                      | . 6%                                     | 9%        | 35-44 Years                                                                     | 63%        | 36%          |  |  |  |
| Family, No Children <18 Present                                   | 37%                                      | 34%       | 45-64 Years                                                                     | 60%        | 32%          |  |  |  |
| Nonfamily, Person Living Alone                                    | 23%                                      | 19%       | 65+ Years                                                                       | 50%        | 32%          |  |  |  |
| Nonfamily, Two or More Unrelated Persons                          | 6%                                       | 6%        | Male                                                                            |            |              |  |  |  |
|                                                                   |                                          |           | 25-34 Years                                                                     | 62%        | 31%          |  |  |  |
| Percentage of Households, by Household Type and                   |                                          |           | 35-44 Years                                                                     | 63%        | 38%          |  |  |  |
| Size                                                              | 2.12/                                    | 0=0/      | 45-64 Years                                                                     | 62%        | 35%          |  |  |  |
| Family, 2 Persons                                                 | . 31%                                    | 27%       | 65+ Years                                                                       | 62%        | 40%          |  |  |  |
| Family, 3-4 Persons                                               |                                          | 28%       | Female                                                                          | 640/       | 250/         |  |  |  |
| Family, 5-6 Persons                                               |                                          | 15%<br>4% | 25-34 Years                                                                     | 64%<br>63% | 35%<br>35%   |  |  |  |
| Family, 7+ Persons                                                |                                          | 4%<br>19% | 45-64 Years                                                                     | 58%        | 35%<br>29%   |  |  |  |
| Nonfamily, 1 Persons                                              |                                          | 19%<br>4% | 65+ Years                                                                       | 40%        | 29%<br>24%   |  |  |  |
| Nonfamily, 3+ Persons                                             | -                                        | 2%        |                                                                                 | 70/0       | <b>∠</b> च/0 |  |  |  |
| 110maniny, 5 · 1 c130113 · · · · · · · · · · · · · · · · · ·      | 2/0                                      | ∠/0       | Percentage of Civilians in Each Age Category Who                                |            |              |  |  |  |
| Percentage of Population Age 30-74, by Marital Status             |                                          |           | are Veterans                                                                    |            |              |  |  |  |
| Married, Spouse Present                                           | 68%                                      | 69%       | 18-34 Years                                                                     | 1%         | 2%           |  |  |  |
| Married, Spouse Not Present                                       |                                          | 4%        | 35-54 Years                                                                     |            | 4%           |  |  |  |
| Widowed                                                           | 2%                                       | 3%        | 55-64 Years                                                                     |            | 7%           |  |  |  |
| Divorced                                                          | 13%                                      | 13%       | 65-74 Years                                                                     | 13%        | 17%          |  |  |  |
| Never Married                                                     | 14%                                      | 11%       | 75+ Years                                                                       | 21%        | 23%          |  |  |  |