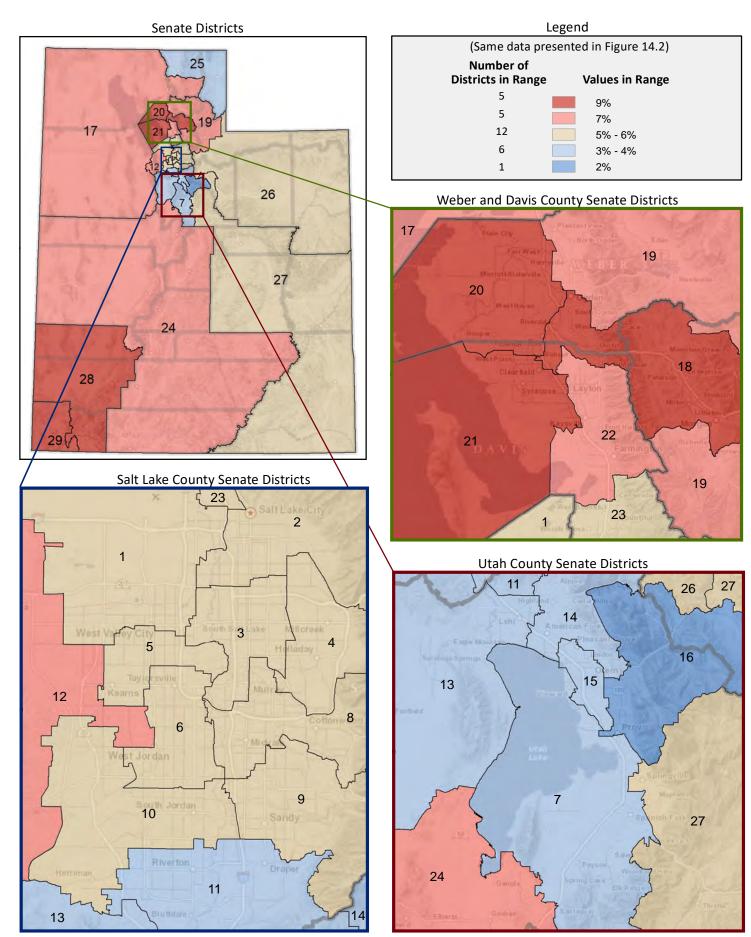

| Demogra                                                           | Demographic Profile of Senate District 4 |           |                                                                                 |            |              |  |  |  |
|-------------------------------------------------------------------|------------------------------------------|-----------|---------------------------------------------------------------------------------|------------|--------------|--|--|--|
| Subject                                                           | District                                 | State     | Subject                                                                         | District   | State        |  |  |  |
| Percentage of Population, by Age                                  |                                          |           | Percentage of Women in Each Age Category                                        |            |              |  |  |  |
| 0-4 Years                                                         | . 7%                                     | 8%        | Giving Birth in the Past 12 Months                                              |            |              |  |  |  |
| 5-17 Years                                                        | . 18%                                    | 22%       | 15-19 Years                                                                     | 0%         | 1%           |  |  |  |
| 18-24 Years                                                       | . 7%                                     | 11%       | 20-24 Years                                                                     | 5%         | 8%           |  |  |  |
| 25-44 Years                                                       | . 28%                                    | 28%       | 25-29 Years                                                                     | 11%        | 15%          |  |  |  |
| 45-64 Years                                                       |                                          | 20%       | 30-34 Years                                                                     |            | 14%          |  |  |  |
| 65+ Years                                                         | 15%                                      | 11%       | 35-39 Years                                                                     |            | 7%           |  |  |  |
|                                                                   |                                          |           | 40-44 Years                                                                     | -          | 2%           |  |  |  |
| Percentage of Population, by Race                                 | 020/                                     | 060/      | 45-50 Years                                                                     | 0%         | 0%           |  |  |  |
| White                                                             | 92%                                      | 86%       | Deventors of Children Ass 0 17 Living with                                      |            |              |  |  |  |
| Black                                                             | 1%<br>1%                                 | 1%<br>1%  | Percentage of Children Age 0-17 Living with<br>Parent(s), by Living Arrangement |            |              |  |  |  |
| Asian                                                             | 3%                                       | 2%        | Living with 2 Parents, Both in Labor Force                                      | 45%        | 43%          |  |  |  |
| Hawaiian or Pacific Islander                                      |                                          | 1%        | Living with 2 Parents, One in Labor Force                                       |            | 38%          |  |  |  |
| Other Single Race                                                 |                                          | 5%        | Living with 2 Parents, Neither in Labor Force                                   |            | 1%           |  |  |  |
| Two or More Races                                                 |                                          | 3%        | Living with 1 Parent, Parent in Labor Force                                     |            | 16%          |  |  |  |
|                                                                   | _,-                                      |           | Living with 1 Parent, Parent Not in Labor Force                                 |            | 3%           |  |  |  |
| Percentage of Population, by Hispanic or Latino                   |                                          |           | ,                                                                               |            |              |  |  |  |
| Hispanic or Latino                                                | 6%                                       | 14%       | Percentage of Households, by Grandparent Living                                 |            |              |  |  |  |
| Not Hispanic or Latino                                            | . 94%                                    | 86%       | with Grandchild Age 0-17                                                        |            |              |  |  |  |
|                                                                   |                                          |           | Grandparents Not Living with Grandchildren                                      | 98%        | 96%          |  |  |  |
| Percentage of Population Age 5+, by Language Spoken               |                                          |           | Grandparents Living with Grandchildren,                                         |            |              |  |  |  |
| at Home                                                           |                                          |           | Grandparent is Not Financially Responsible                                      | 1%         | 3%           |  |  |  |
| English Only                                                      | 89%                                      | 85%       | Grandparents Living with Grandchildren,                                         |            |              |  |  |  |
| Spanish                                                           |                                          | 10%       | Grandparent is Financially Responsible                                          | 1%         | 1%           |  |  |  |
| Other Indo-European                                               |                                          | 2%        |                                                                                 |            |              |  |  |  |
| Asian or Pacific Islander                                         | -                                        | 2%        | Percentage of Population Age 25+, by Highest Level                              |            |              |  |  |  |
| Other                                                             | 0%                                       | 1%        | of Educational Attainment                                                       | 20/        | 00/          |  |  |  |
| Deventors of Develotion by Distributors and                       |                                          |           | No High School Craduate                                                         | 3%         | 8%           |  |  |  |
| Percentage of Population, by Birthplace and<br>Citizenship Status |                                          |           | High School Graduate                                                            |            | 23%<br>26%   |  |  |  |
| Born in Utah                                                      | 61%                                      | 62%       | Associate's Degree                                                              |            | 10%          |  |  |  |
| Born in Another Western State                                     |                                          | 18%       | Bachelor's Degree                                                               |            | 22%          |  |  |  |
| Born Elsewhere as a U.S. Citizen                                  |                                          | 12%       | Master's, Doctorate, or Professional Degree                                     |            | 11%          |  |  |  |
| Naturalized Citizen                                               | 3%                                       | 3%        | Musici s, Boctorate, or Froncissional Begine                                    | 23/0       | 11/0         |  |  |  |
| Not a Citizen                                                     |                                          | 5%        | Percentage of Population in Each Age Category Who                               |            |              |  |  |  |
|                                                                   |                                          |           | Have Achieved a Bachelor's Degree or Higher                                     |            |              |  |  |  |
| Percentage of Households, by Household Type                       |                                          |           | Male and Female                                                                 |            |              |  |  |  |
| Family, Married Couple, with Children <18 Yrs                     | 27%                                      | 32%       | 25-34 Years                                                                     | 63%        | 33%          |  |  |  |
| Family, Single Parent, with Children <18 Yrs                      | . 6%                                     | 9%        | 35-44 Years                                                                     | 63%        | 36%          |  |  |  |
| Family, No Children <18 Present                                   | 37%                                      | 34%       | 45-64 Years                                                                     | 60%        | 32%          |  |  |  |
| Nonfamily, Person Living Alone                                    | 23%                                      | 19%       | 65+ Years                                                                       | 50%        | 32%          |  |  |  |
| Nonfamily, Two or More Unrelated Persons                          | 6%                                       | 6%        | Male                                                                            |            |              |  |  |  |
|                                                                   |                                          |           | 25-34 Years                                                                     | 62%        | 31%          |  |  |  |
| Percentage of Households, by Household Type and                   |                                          |           | 35-44 Years                                                                     | 63%        | 38%          |  |  |  |
| Size                                                              | 2.12/                                    | 0=0/      | 45-64 Years                                                                     | 62%        | 35%          |  |  |  |
| Family, 2 Persons                                                 | . 31%                                    | 27%       | 65+ Years                                                                       | 62%        | 40%          |  |  |  |
| Family, 3-4 Persons                                               |                                          | 28%       | Female                                                                          | 640/       | 250/         |  |  |  |
| Family, 5-6 Persons                                               |                                          | 15%<br>4% | 25-34 Years                                                                     | 64%<br>63% | 35%<br>35%   |  |  |  |
| Family, 7+ Persons                                                |                                          | 4%<br>19% | 45-64 Years                                                                     | 58%        | 35%<br>29%   |  |  |  |
| Nonfamily, 1 Persons                                              |                                          | 19%<br>4% | 65+ Years                                                                       | 40%        | 29%<br>24%   |  |  |  |
| Nonfamily, 3+ Persons                                             | -                                        | 2%        |                                                                                 | 70/0       | <b>∠</b> च/0 |  |  |  |
| 110maniny, 5 · 1 c130113 · · · · · · · · · · · · · · · · · ·      | 2/0                                      | ∠/0       | Percentage of Civilians in Each Age Category Who                                |            |              |  |  |  |
| Percentage of Population Age 30-74, by Marital Status             |                                          |           | are Veterans                                                                    |            |              |  |  |  |
| Married, Spouse Present                                           | 68%                                      | 69%       | 18-34 Years                                                                     | 1%         | 2%           |  |  |  |
| Married, Spouse Not Present                                       |                                          | 4%        | 35-54 Years                                                                     |            | 4%           |  |  |  |
| Widowed                                                           | 2%                                       | 3%        | 55-64 Years                                                                     |            | 7%           |  |  |  |
| Divorced                                                          | 13%                                      | 13%       | 65-74 Years                                                                     | 13%        | 17%          |  |  |  |
| Never Married                                                     | 14%                                      | 11%       | 75+ Years                                                                       | 21%        | 23%          |  |  |  |