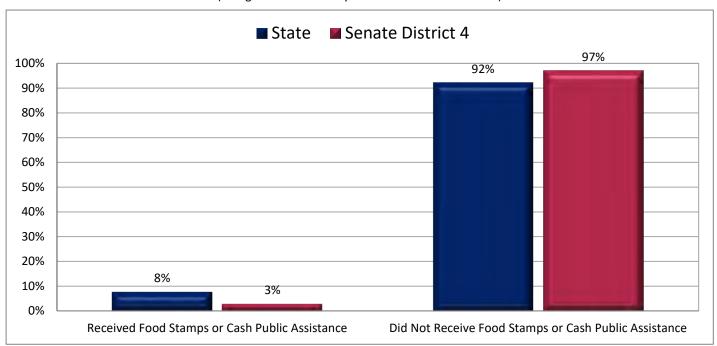

ional data in Table 21 of the appendix)



<sup>\*</sup>Eligibility for the federal food stamp program now known as SNAP (Supplemental Nutrition Assistance Program) is both income and asset based. A household's gross income must be less than 130% of poverty and the household's net income must be less than 100% of poverty. In addition, the household must have less than \$2,000 in assets. For households with elderly or disabled members, the asset limit is \$3,250.

Figure 21.3 - FOOD STAMPS BY POVERTY STATUS

## Percentage of Households in Poverty That Do Not Receive Food Stamps



Page 53

Figure 22.1 - FOOD STAMPS AND CASH PUBLIC ASSISTANCE

# Percentage of Households Receiving, or Not Receiving, Food Stamps or Cash Public Assistance\*

(Categories are mutually exclusive and sum to 100%)



Figure 22.2 - FOOD STAMPS AND CASH PUBLIC ASSISTANCE

Percentage of Households Receiving Food Stamps or Cash Public Assistance

(First category in Figure 22.1; same data presented in Figure 22.3; additional data in Table 22 of the appendix)



<sup>\*</sup> Cash public assistance includes general assistance and Temporary Assistance to Needy Families (TANF). Separate payments received for hospital or other medical care (vendor payments) are excluded. Also excluded is Supplemental Security Income (SSI) and noncash benefits such as Food Stamps.

Figure 22.3 - FOOD STAMPS AND CASH PUBLIC ASSISTANCE

# Percentage of Households Receiving Food Stamps or Cash Public Assistance



Page 55

Figure 23.1 - HOUSING

#### Percentage of Housing Units, by Type of Structure\*

(Categories are mutually ex