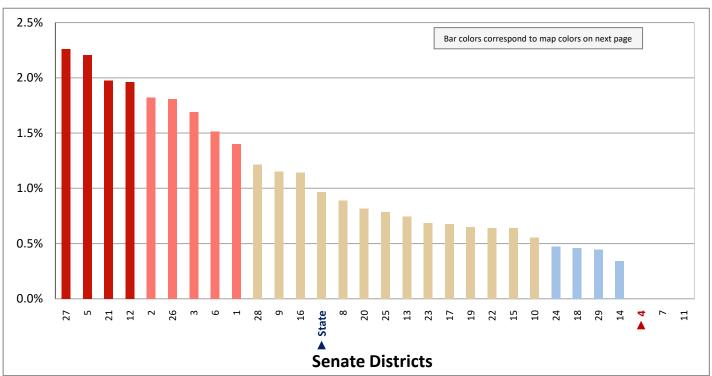

#### **Table of Contents**

|      |                                         | Page |
|------|-----------------------------------------|------|
| DIST | RICT PROFILE                            | 4    |
| СОМ  | IPARISON CHARTS AND MAPS                |      |
|      | Age                                     | 6    |
|      | Race                                    | 10   |
|      | Hispanic or Latino                      | 12   |
|      | Language Spoken at Home                 | 14   |
|      | Birthplace and Citizenship              | 16   |
|      | Household Type                          | 20   |
|      | Household Type and Size                 | 22   |
|      | Marital Status                          | 24   |
|      | Women Giving Birth                      | 26   |
|      | Child Living Arrangements               | 28   |
|      | Grandparent Living with Grandchild      | 30   |
|      | Education - Highest Level of Attainment | 32   |
|      | Bachelor's Degree Attainment            | 34   |
|      | Veterans                                | 36   |
|      | Employment by Industry                  | 38   |
|      | Means of Transportation to Work         | 42   |
|      | Travel Time to Work                     | 44   |
|      | Sources of Household Income             | 46   |
|      | Household Income                        | 48   |
|      | Poverty                                 | 50   |
|      | Food Stamps by Poverty Status           | 52   |
|      | Food Stamps and Cash Public Assistance  | 54   |
|      | Housing                                 | 56   |
|      | Home Ownership                          | 58   |
|      | Mortgage Status                         | 60   |
|      | Year Moved into Unit                    | 62   |
|      | Moved in Past Year                      | 64   |
|      | Vacancy Rates                           | 66   |
| APPE | ENDIX                                   |      |
|      | Table 1 - Age                           | 70   |
|      | Table 2 - Race                          | 71   |
|      | Table 3 - Hispanic or Latino            | 72   |
|      | Table 4 - Language Spoken at Home       | 73   |
|      | Table 5 - Birthplace and Citizenship    | 74   |