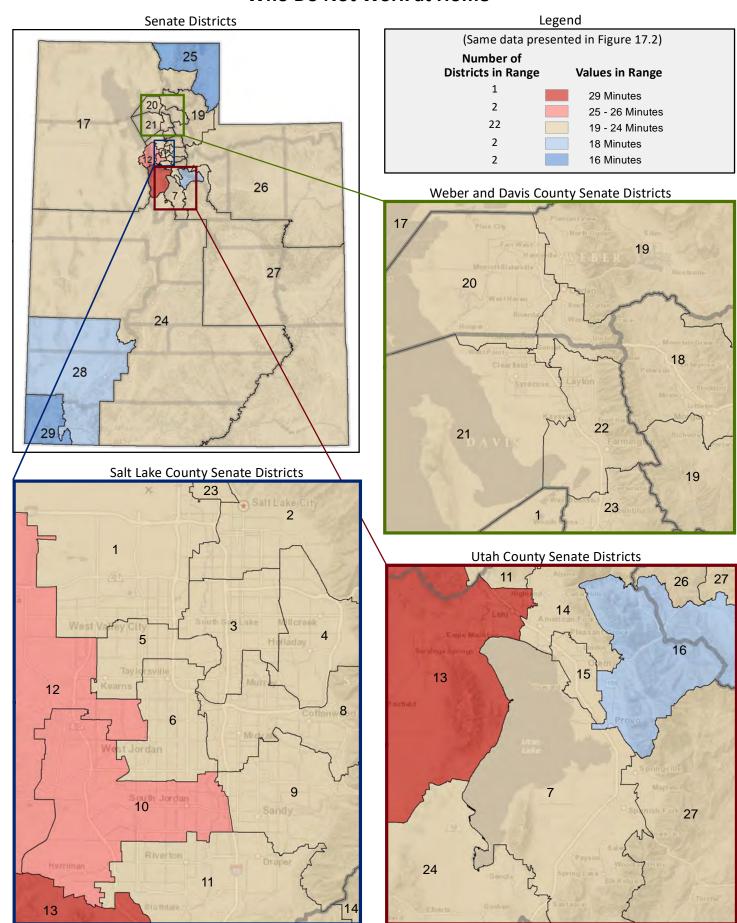

| Demogra                                                           | Demographic Profile of Senate District 4 |           |                                                                                 |            |              |  |  |  |
|-------------------------------------------------------------------|------------------------------------------|-----------|---------------------------------------------------------------------------------|------------|--------------|--|--|--|
| Subject                                                           | District                                 | State     | Subject                                                                         | District   | State        |  |  |  |
| Percentage of Population, by Age                                  |                                          |           | Percentage of Women in Each Age Category                                        |            |              |  |  |  |
| 0-4 Years                                                         | . 7%                                     | 8%        | Giving Birth in the Past 12 Months                                              |            |              |  |  |  |
| 5-17 Years                                                        | . 18%                                    | 22%       | 15-19 Years                                                                     | 0%         | 1%           |  |  |  |
| 18-24 Years                                                       | . 7%                                     | 11%       | 20-24 Years                                                                     | 5%         | 8%           |  |  |  |
| 25-44 Years                                                       | . 28%                                    | 28%       | 25-29 Years                                                                     | 11%        | 15%          |  |  |  |
| 45-64 Years                                                       |                                          | 20%       | 30-34 Years                                                                     |            | 14%          |  |  |  |
| 65+ Years                                                         | 15%                                      | 11%       | 35-39 Years                                                                     |            | 7%           |  |  |  |
|                                                                   |                                          |           | 40-44 Years                                                                     | -          | 2%           |  |  |  |
| Percentage of Population, by Race                                 | 020/                                     | 060/      | 45-50 Years                                                                     | 0%         | 0%           |  |  |  |
| White                                                             | 92%                                      | 86%       | Deventors of Children Ass 0 17 Living with                                      |            |              |  |  |  |
| Black                                                             | 1%<br>1%                                 | 1%<br>1%  | Percentage of Children Age 0-17 Living with<br>Parent(s), by Living Arrangement |            |              |  |  |  |
| Asian                                                             | 3%                                       | 2%        | Living with 2 Parents, Both in Labor Force                                      | 45%        | 43%          |  |  |  |
| Hawaiian or Pacific Islander                                      |                                          | 1%        | Living with 2 Parents, One in Labor Force                                       |            | 38%          |  |  |  |
| Other Single Race                                                 |                                          | 5%        | Living with 2 Parents, Neither in Labor Force                                   |            | 1%           |  |  |  |
| Two or More Races                                                 |                                          | 3%        | Living with 1 Parent, Parent in Labor Force                                     |            | 16%          |  |  |  |
|                                                                   | _,-                                      |           | Living with 1 Parent, Parent Not in Labor Force                                 |            | 3%           |  |  |  |
| Percentage of Population, by Hispanic or Latino                   |                                          |           | ,                                                                               |            |              |  |  |  |
| Hispanic or Latino                                                | 6%                                       | 14%       | Percentage of Households, by Grandparent Living                                 |            |              |  |  |  |
| Not Hispanic or Latino                                            | . 94%                                    | 86%       | with Grandchild Age 0-17                                                        |            |              |  |  |  |
|                                                                   |                                          |           | Grandparents Not Living with Grandchildren                                      | 98%        | 96%          |  |  |  |
| Percentage of Population Age 5+, by Language Spoken               |                                          |           | Grandparents Living with Grandchildren,                                         |            |              |  |  |  |
| at Home                                                           |                                          |           | Grandparent is Not Financially Responsible                                      | 1%         | 3%           |  |  |  |
| English Only                                                      | 89%                                      | 85%       | Grandparents Living with Grandchildren,                                         |            |              |  |  |  |
| Spanish                                                           |                                          | 10%       | Grandparent is Financially Responsible                                          | 1%         | 1%           |  |  |  |
| Other Indo-European                                               |                                          | 2%        |                                                                                 |            |              |  |  |  |
| Asian or Pacific Islander                                         | -                                        | 2%        | Percentage of Population Age 25+, by Highest Level                              |            |              |  |  |  |
| Other                                                             | 0%                                       | 1%        | of Educational Attainment                                                       | 20/        | 00/          |  |  |  |
| Deventors of Develotion by Distributors and                       |                                          |           | No High School Craduate                                                         | 3%         | 8%           |  |  |  |
| Percentage of Population, by Birthplace and<br>Citizenship Status |                                          |           | High School Graduate                                                            |            | 23%<br>26%   |  |  |  |
| Born in Utah                                                      | 61%                                      | 62%       | Associate's Degree                                                              |            | 10%          |  |  |  |
| Born in Another Western State                                     |                                          | 18%       | Bachelor's Degree                                                               |            | 22%          |  |  |  |
| Born Elsewhere as a U.S. Citizen                                  |                                          | 12%       | Master's, Doctorate, or Professional Degree                                     |            | 11%          |  |  |  |
| Naturalized Citizen                                               | 3%                                       | 3%        | Musici s, Boctorate, or Froncissional Begine                                    | 23/0       | 11/0         |  |  |  |
| Not a Citizen                                                     |                                          | 5%        | Percentage of Population in Each Age Category Who                               |            |              |  |  |  |
|                                                                   |                                          |           | Have Achieved a Bachelor's Degree or Higher                                     |            |              |  |  |  |
| Percentage of Households, by Household Type                       |                                          |           | Male and Female                                                                 |            |              |  |  |  |
| Family, Married Couple, with Children <18 Yrs                     | 27%                                      | 32%       | 25-34 Years                                                                     | 63%        | 33%          |  |  |  |
| Family, Single Parent, with Children <18 Yrs                      | . 6%                                     | 9%        | 35-44 Years                                                                     | 63%        | 36%          |  |  |  |
| Family, No Children <18 Present                                   | 37%                                      | 34%       | 45-64 Years                                                                     | 60%        | 32%          |  |  |  |
| Nonfamily, Person Living Alone                                    | 23%                                      | 19%       | 65+ Years                                                                       | 50%        | 32%          |  |  |  |
| Nonfamily, Two or More Unrelated Persons                          | 6%                                       | 6%        | Male                                                                            |            |              |  |  |  |
|                                                                   |                                          |           | 25-34 Years                                                                     | 62%        | 31%          |  |  |  |
| Percentage of Households, by Household Type and                   |                                          |           | 35-44 Years                                                                     | 63%        | 38%          |  |  |  |
| Size                                                              | 2.12/                                    | 0=0/      | 45-64 Years                                                                     | 62%        | 35%          |  |  |  |
| Family, 2 Persons                                                 | . 31%                                    | 27%       | 65+ Years                                                                       | 62%        | 40%          |  |  |  |
| Family, 3-4 Persons                                               |                                          | 28%       | Female                                                                          | 640/       | 250/         |  |  |  |
| Family, 5-6 Persons                                               |                                          | 15%<br>4% | 25-34 Years                                                                     | 64%<br>63% | 35%<br>35%   |  |  |  |
| Family, 7+ Persons                                                |                                          | 4%<br>19% | 45-64 Years                                                                     | 58%        | 35%<br>29%   |  |  |  |
| Nonfamily, 1 Persons                                              |                                          | 19%<br>4% | 65+ Years                                                                       | 40%        | 29%<br>24%   |  |  |  |
| Nonfamily, 3+ Persons                                             | -                                        | 2%        |                                                                                 | 70/0       | <b>∠</b> च/0 |  |  |  |
| 110maniny, 5 · 1 c130113 · · · · · · · · · · · · · · · · · ·      | 2/0                                      | ∠/0       | Percentage of Civilians in Each Age Category Who                                |            |              |  |  |  |
| Percentage of Population Age 30-74, by Marital Status             |                                          |           | are Veterans                                                                    |            |              |  |  |  |
| Married, Spouse Present                                           | 68%                                      | 69%       | 18-34 Years                                                                     | 1%         | 2%           |  |  |  |
| Married, Spouse Not Present                                       |                                          | 4%        | 35-54 Years                                                                     |            | 4%           |  |  |  |
| Widowed                                                           | 2%                                       | 3%        | 55-64 Years                                                                     |            | 7%           |  |  |  |
| Divorced                                                          | 13%                                      | 13%       | 65-74 Years                                                                     | 13%        | 17%          |  |  |  |
| Never Married                                                     | 14%                                      | 11%       | 75+ Years                                                                       | 21%        | 23%          |  |  |  |