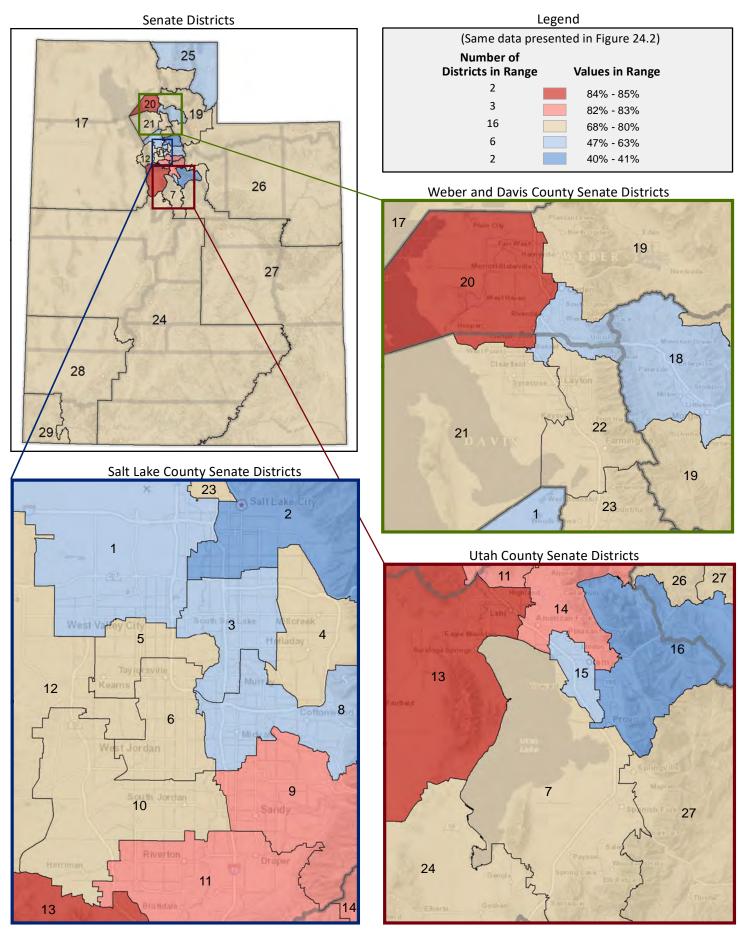

| Demogra                                                           | Demographic Profile of Senate District 4 |           |                                                                                 |            |              |  |  |  |
|-------------------------------------------------------------------|------------------------------------------|-----------|---------------------------------------------------------------------------------|------------|--------------|--|--|--|
| Subject                                                           | District                                 | State     | Subject                                                                         | District   | State        |  |  |  |
| Percentage of Population, by Age                                  |                                          |           | Percentage of Women in Each Age Category                                        |            |              |  |  |  |
| 0-4 Years                                                         | . 7%                                     | 8%        | Giving Birth in the Past 12 Months                                              |            |              |  |  |  |
| 5-17 Years                                                        | . 18%                                    | 22%       | 15-19 Years                                                                     | 0%         | 1%           |  |  |  |
| 18-24 Years                                                       | . 7%                                     | 11%       | 20-24 Years                                                                     | 5%         | 8%           |  |  |  |
| 25-44 Years                                                       | . 28%                                    | 28%       | 25-29 Years                                                                     | 11%        | 15%          |  |  |  |
| 45-64 Years                                                       |                                          | 20%       | 30-34 Years                                                                     |            | 14%          |  |  |  |
| 65+ Years                                                         | 15%                                      | 11%       | 35-39 Years                                                                     |            | 7%           |  |  |  |
|                                                                   |                                          |           | 40-44 Years                                                                     | -          | 2%           |  |  |  |
| Percentage of Population, by Race                                 | 020/                                     | 060/      | 45-50 Years                                                                     | 0%         | 0%           |  |  |  |
| White                                                             | 92%                                      | 86%       | Deventors of Children Ass 0 17 Living with                                      |            |              |  |  |  |
| Black                                                             | 1%<br>1%                                 | 1%<br>1%  | Percentage of Children Age 0-17 Living with<br>Parent(s), by Living Arrangement |            |              |  |  |  |
| Asian                                                             | 3%                                       | 2%        | Living with 2 Parents, Both in Labor Force                                      | 45%        | 43%          |  |  |  |
| Hawaiian or Pacific Islander                                      |                                          | 1%        | Living with 2 Parents, One in Labor Force                                       |            | 38%          |  |  |  |
| Other Single Race                                                 |                                          | 5%        | Living with 2 Parents, Neither in Labor Force                                   |            | 1%           |  |  |  |
| Two or More Races                                                 |                                          | 3%        | Living with 1 Parent, Parent in Labor Force                                     |            | 16%          |  |  |  |
|                                                                   | _,-                                      |           | Living with 1 Parent, Parent Not in Labor Force                                 |            | 3%           |  |  |  |
| Percentage of Population, by Hispanic or Latino                   |                                          |           | ,                                                                               |            |              |  |  |  |
| Hispanic or Latino                                                | 6%                                       | 14%       | Percentage of Households, by Grandparent Living                                 |            |              |  |  |  |
| Not Hispanic or Latino                                            | . 94%                                    | 86%       | with Grandchild Age 0-17                                                        |            |              |  |  |  |
|                                                                   |                                          |           | Grandparents Not Living with Grandchildren                                      | 98%        | 96%          |  |  |  |
| Percentage of Population Age 5+, by Language Spoken               |                                          |           | Grandparents Living with Grandchildren,                                         |            |              |  |  |  |
| at Home                                                           |                                          |           | Grandparent is Not Financially Responsible                                      | 1%         | 3%           |  |  |  |
| English Only                                                      | 89%                                      | 85%       | Grandparents Living with Grandchildren,                                         |            |              |  |  |  |
| Spanish                                                           |                                          | 10%       | Grandparent is Financially Responsible                                          | 1%         | 1%           |  |  |  |
| Other Indo-European                                               |                                          | 2%        |                                                                                 |            |              |  |  |  |
| Asian or Pacific Islander                                         | -                                        | 2%        | Percentage of Population Age 25+, by Highest Level                              |            |              |  |  |  |
| Other                                                             | 0%                                       | 1%        | of Educational Attainment                                                       | 20/        | 00/          |  |  |  |
| Deventors of Develotion by Distributors and                       |                                          |           | No High School Craduate                                                         | 3%         | 8%           |  |  |  |
| Percentage of Population, by Birthplace and<br>Citizenship Status |                                          |           | High School Graduate                                                            |            | 23%<br>26%   |  |  |  |
| Born in Utah                                                      | 61%                                      | 62%       | Associate's Degree                                                              |            | 10%          |  |  |  |
| Born in Another Western State                                     |                                          | 18%       | Bachelor's Degree                                                               |            | 22%          |  |  |  |
| Born Elsewhere as a U.S. Citizen                                  |                                          | 12%       | Master's, Doctorate, or Professional Degree                                     |            | 11%          |  |  |  |
| Naturalized Citizen                                               | 3%                                       | 3%        | Musici s, Boctorate, or Froncissional Begine                                    | 23/0       | 11/0         |  |  |  |
| Not a Citizen                                                     |                                          | 5%        | Percentage of Population in Each Age Category Who                               |            |              |  |  |  |
|                                                                   |                                          |           | Have Achieved a Bachelor's Degree or Higher                                     |            |              |  |  |  |
| Percentage of Households, by Household Type                       |                                          |           | Male and Female                                                                 |            |              |  |  |  |
| Family, Married Couple, with Children <18 Yrs                     | 27%                                      | 32%       | 25-34 Years                                                                     | 63%        | 33%          |  |  |  |
| Family, Single Parent, with Children <18 Yrs                      | . 6%                                     | 9%        | 35-44 Years                                                                     | 63%        | 36%          |  |  |  |
| Family, No Children <18 Present                                   | 37%                                      | 34%       | 45-64 Years                                                                     | 60%        | 32%          |  |  |  |
| Nonfamily, Person Living Alone                                    | 23%                                      | 19%       | 65+ Years                                                                       | 50%        | 32%          |  |  |  |
| Nonfamily, Two or More Unrelated Persons                          | 6%                                       | 6%        | Male                                                                            |            |              |  |  |  |
|                                                                   |                                          |           | 25-34 Years                                                                     | 62%        | 31%          |  |  |  |
| Percentage of Households, by Household Type and                   |                                          |           | 35-44 Years                                                                     | 63%        | 38%          |  |  |  |
| Size                                                              | 2.12/                                    | 0=0/      | 45-64 Years                                                                     | 62%        | 35%          |  |  |  |
| Family, 2 Persons                                                 | . 31%                                    | 27%       | 65+ Years                                                                       | 62%        | 40%          |  |  |  |
| Family, 3-4 Persons                                               |                                          | 28%       | Female                                                                          | 640/       | 250/         |  |  |  |
| Family, 5-6 Persons                                               |                                          | 15%<br>4% | 25-34 Years                                                                     | 64%<br>63% | 35%<br>35%   |  |  |  |
| Family, 7+ Persons                                                |                                          | 4%<br>19% | 45-64 Years                                                                     | 58%        | 35%<br>29%   |  |  |  |
| Nonfamily, 1 Persons                                              |                                          | 19%<br>4% | 65+ Years                                                                       | 40%        | 29%<br>24%   |  |  |  |
| Nonfamily, 3+ Persons                                             | -                                        | 2%        |                                                                                 | 70/0       | <b>∠</b> च/0 |  |  |  |
| 110maniny, 5 · 1 c130113 · · · · · · · · · · · · · · · · · ·      | 2/0                                      | ∠/0       | Percentage of Civilians in Each Age Category Who                                |            |              |  |  |  |
| Percentage of Population Age 30-74, by Marital Status             |                                          |           | are Veterans                                                                    |            |              |  |  |  |
| Married, Spouse Present                                           | 68%                                      | 69%       | 18-34 Years                                                                     | 1%         | 2%           |  |  |  |
| Married, Spouse Not Present                                       |                                          | 4%        | 35-54 Years                                                                     |            | 4%           |  |  |  |
| Widowed                                                           | 2%                                       | 3%        | 55-64 Years                                                                     |            | 7%           |  |  |  |
| Divorced                                                          | 13%                                      | 13%       | 65-74 Years                                                                     | 13%        | 17%          |  |  |  |
| Never Married                                                     | 14%                                      | 11%       | 75+ Years                                                                       | 21%        | 23%          |  |  |  |