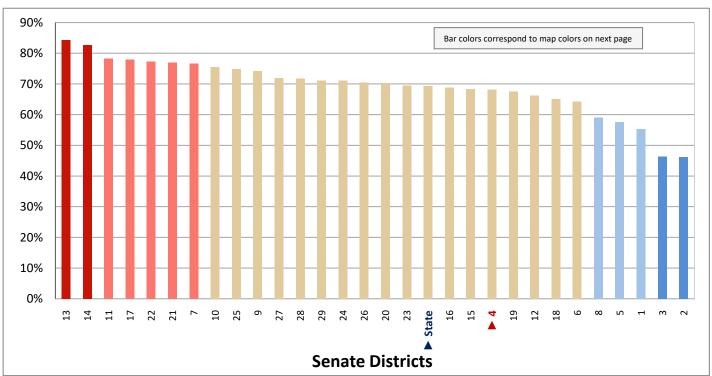

nal data in Table 7 of the appendix)



<sup>\*</sup> Households are categorized as either family or nonfamily. A family is a household where the householder is related to at least one other person in the household by birth, marriage, or adoption. A "two-person family" could be a husband and wife, or a parent and child.

Figure 7.3 - HOUSEHOLD TYPE AND SIZE

## Percentage of Households That are 3-4 Person Family Households



Page 23

Figure 8.1 - MARITAL STATUS

#### Percentage of Population Age 30-74, by Marital Status

(Categories are mutually exclusive and sum to 100%)



Figure 8.2 - MARITAL STATUS

#### Percentage of Population Age 30-74 Who are Married with Spouse Present

(First category in Figure 8.1; same data presented in Figure 8.3; additional data in Table 8 of the appendix)



## Percentage of Population Age 30-74 Who are Married with Spouse Present



Page 25

#### Figure 9.1 - WOMEN GIVING BIRTH

# Percentage of Women in Each Age Category Giving Birth in the Past 12 Months

(Numbers are the percentage of women in each age category giving birth; categories do not sum to 100%)



Figure 9.2 - WOMEN GIVING BIRTH

Percentage of Women Age 15-19 Giving Birth in the Past 12 Months

(First category in Figure 9.1; same data presented in Figure 9.3; additional data in Table 9 of the appendix)



#### Figure 9.3 - WOMEN GIVING BIRTH

## Percentage of Women Age 15-19 Giving Birth in the Past 12 Months



Page 27

#### Figure 10.1 - CHILD LIVING ARRANGEMENTS

# Percentage of Children Age 0-17 Living with Parent(s), by Living Arrangement

(Categories are mutually exclusiv