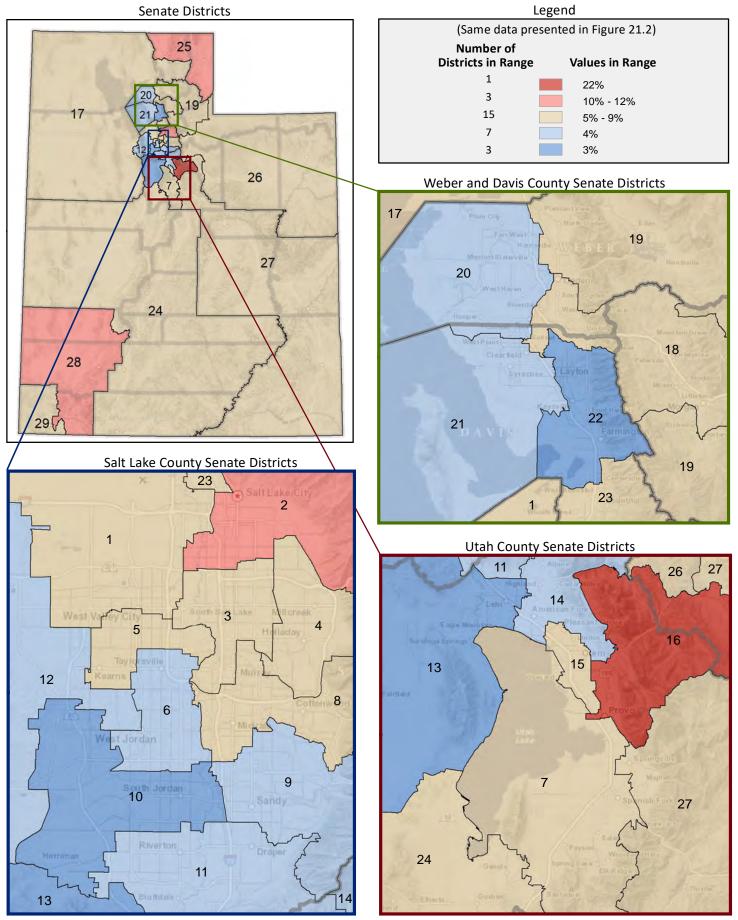

e and sum to 100%)



Figure 21.2 - FOOD STAMPS BY POVERTY STATUS

#### Percentage of Households in Poverty That Do Not Receive Food Stamps

(Second category in Figure 21.1; same data presented in Figure 21.3; additional data in Table 21 of the appendix)



<sup>\*</sup>Eligibility for the federal food stamp program now known as SNAP (Supplemental Nutrition Assistance Program) is both income and asset based. A household's gross income must be less than 130% of poverty and the household's net income must be less than 100% of poverty. In addition, the household must have less than \$2,000 in assets. For households with elderly or disabled members, the asset limit is \$3,250.

Figure 21.3 - FOOD STAMPS BY POVERTY STATUS

## Percentage of Households in Poverty That Do Not Receive Food Stamps



Page 53

Figure 22.1 - FOOD STAMPS AND CASH PUBLIC ASSISTANCE

# Percentage of Households Receiving, or Not Receiving, Food Stamps or Cash Public Assistance\*

(Categories are mutually exclusive and sum to 100%)



Figure 22.2 - FOOD STAMPS AND CASH PUBLIC ASSISTANCE

Percentage of Households Receiving Food Stamps or Cash Public Assistance

(First category in Figure 22.1; same data presented in Figure 22.3; additional data in Table 22 of the appendix)



<sup>\*</sup> Cash public assistance includes general assistance and Temporary Assistance to Needy Families (TANF). Separate payments received for hospital or other medical care (vendor payments) are excluded. Also excluded is Supplemental Security Income (SSI) and noncash benefits such as Food Stamps.

Figure 22.3 - FOOD STAMPS AND CASH