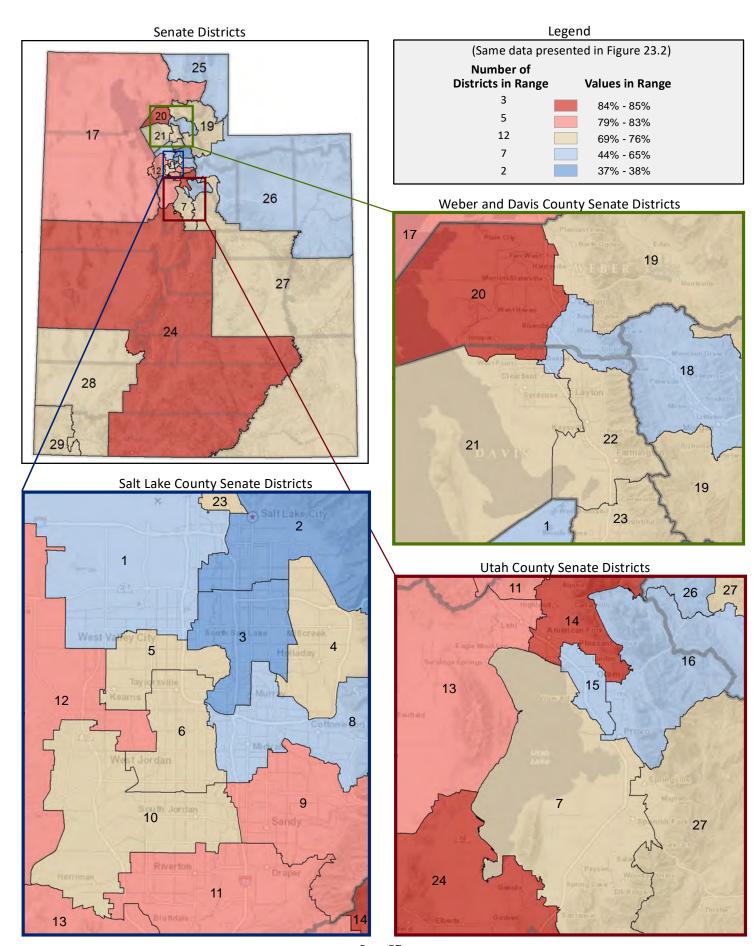

| Demogra                                                           | Demographic Profile of Senate District 4 |           |                                                                                 |            |              |  |  |  |
|-------------------------------------------------------------------|------------------------------------------|-----------|---------------------------------------------------------------------------------|------------|--------------|--|--|--|
| Subject                                                           | District                                 | State     | Subject                                                                         | District   | State        |  |  |  |
| Percentage of Population, by Age                                  |                                          |           | Percentage of Women in Each Age Category                                        |            |              |  |  |  |
| 0-4 Years                                                         | . 7%                                     | 8%        | Giving Birth in the Past 12 Months                                              |            |              |  |  |  |
| 5-17 Years                                                        | . 18%                                    | 22%       | 15-19 Years                                                                     | 0%         | 1%           |  |  |  |
| 18-24 Years                                                       | . 7%                                     | 11%       | 20-24 Years                                                                     | 5%         | 8%           |  |  |  |
| 25-44 Years                                                       | . 28%                                    | 28%       | 25-29 Years                                                                     | 11%        | 15%          |  |  |  |
| 45-64 Years                                                       |                                          | 20%       | 30-34 Years                                                                     |            | 14%          |  |  |  |
| 65+ Years                                                         | 15%                                      | 11%       | 35-39 Years                                                                     |            | 7%           |  |  |  |
|                                                                   |                                          |           | 40-44 Years                                                                     | -          | 2%           |  |  |  |
| Percentage of Population, by Race                                 | 020/                                     | 060/      | 45-50 Years                                                                     | 0%         | 0%           |  |  |  |
| White                                                             | 92%                                      | 86%       | Deventors of Children Ass 0 17 Living with                                      |            |              |  |  |  |
| Black                                                             | 1%<br>1%                                 | 1%<br>1%  | Percentage of Children Age 0-17 Living with<br>Parent(s), by Living Arrangement |            |              |  |  |  |
| Asian                                                             | 3%                                       | 2%        | Living with 2 Parents, Both in Labor Force                                      | 45%        | 43%          |  |  |  |
| Hawaiian or Pacific Islander                                      |                                          | 1%        | Living with 2 Parents, One in Labor Force                                       |            | 38%          |  |  |  |
| Other Single Race                                                 |                                          | 5%        | Living with 2 Parents, Neither in Labor Force                                   |            | 1%           |  |  |  |
| Two or More Races                                                 |                                          | 3%        | Living with 1 Parent, Parent in Labor Force                                     |            | 16%          |  |  |  |
|                                                                   | _,-                                      |           | Living with 1 Parent, Parent Not in Labor Force                                 |            | 3%           |  |  |  |
| Percentage of Population, by Hispanic or Latino                   |                                          |           | ,                                                                               |            |              |  |  |  |
| Hispanic or Latino                                                | 6%                                       | 14%       | Percentage of Households, by Grandparent Living                                 |            |              |  |  |  |
| Not Hispanic or Latino                                            | . 94%                                    | 86%       | with Grandchild Age 0-17                                                        |            |              |  |  |  |
|                                                                   |                                          |           | Grandparents Not Living with Grandchildren                                      | 98%        | 96%          |  |  |  |
| Percentage of Population Age 5+, by Language Spoken               |                                          |           | Grandparents Living with Grandchildren,                                         |            |              |  |  |  |
| at Home                                                           |                                          |           | Grandparent is Not Financially Responsible                                      | 1%         | 3%           |  |  |  |
| English Only                                                      | 89%                                      | 85%       | Grandparents Living with Grandchildren,                                         |            |              |  |  |  |
| Spanish                                                           |                                          | 10%       | Grandparent is Financially Responsible                                          | 1%         | 1%           |  |  |  |
| Other Indo-European                                               |                                          | 2%        |                                                                                 |            |              |  |  |  |
| Asian or Pacific Islander                                         | -                                        | 2%        | Percentage of Population Age 25+, by Highest Level                              |            |              |  |  |  |
| Other                                                             | 0%                                       | 1%        | of Educational Attainment                                                       | 20/        | 00/          |  |  |  |
| Deventors of Develotion by Distributors and                       |                                          |           | No High School Craduate                                                         | 3%         | 8%           |  |  |  |
| Percentage of Population, by Birthplace and<br>Citizenship Status |                                          |           | High School Graduate                                                            |            | 23%<br>26%   |  |  |  |
| Born in Utah                                                      | 61%                                      | 62%       | Associate's Degree                                                              |            | 10%          |  |  |  |
| Born in Another Western State                                     |                                          | 18%       | Bachelor's Degree                                                               |            | 22%          |  |  |  |
| Born Elsewhere as a U.S. Citizen                                  |                                          | 12%       | Master's, Doctorate, or Professional Degree                                     |            | 11%          |  |  |  |
| Naturalized Citizen                                               | 3%                                       | 3%        | Musici s, Boctorate, or Froncissional Begine                                    | 23/0       | 11/0         |  |  |  |
| Not a Citizen                                                     |                                          | 5%        | Percentage of Population in Each Age Category Who                               |            |              |  |  |  |
|                                                                   |                                          |           | Have Achieved a Bachelor's Degree or Higher                                     |            |              |  |  |  |
| Percentage of Households, by Household Type                       |                                          |           | Male and Female                                                                 |            |              |  |  |  |
| Family, Married Couple, with Children <18 Yrs                     | 27%                                      | 32%       | 25-34 Years                                                                     | 63%        | 33%          |  |  |  |
| Family, Single Parent, with Children <18 Yrs                      | . 6%                                     | 9%        | 35-44 Years                                                                     | 63%        | 36%          |  |  |  |
| Family, No Children <18 Present                                   | 37%                                      | 34%       | 45-64 Years                                                                     | 60%        | 32%          |  |  |  |
| Nonfamily, Person Living Alone                                    | 23%                                      | 19%       | 65+ Years                                                                       | 50%        | 32%          |  |  |  |
| Nonfamily, Two or More Unrelated Persons                          | 6%                                       | 6%        | Male                                                                            |            |              |  |  |  |
|                                                                   |                                          |           | 25-34 Years                                                                     | 62%        | 31%          |  |  |  |
| Percentage of Households, by Household Type and                   |                                          |           | 35-44 Years                                                                     | 63%        | 38%          |  |  |  |
| Size                                                              | 2.12/                                    | 0=0/      | 45-64 Years                                                                     | 62%        | 35%          |  |  |  |
| Family, 2 Persons                                                 | . 31%                                    | 27%       | 65+ Years                                                                       | 62%        | 40%          |  |  |  |
| Family, 3-4 Persons                                               |                                          | 28%       | Female                                                                          | 640/       | 250/         |  |  |  |
| Family, 5-6 Persons                                               |                                          | 15%<br>4% | 25-34 Years                                                                     | 64%<br>63% | 35%<br>35%   |  |  |  |
| Family, 7+ Persons                                                |                                          | 4%<br>19% | 45-64 Years                                                                     | 58%        | 35%<br>29%   |  |  |  |
| Nonfamily, 1 Persons                                              |                                          | 19%<br>4% | 65+ Years                                                                       | 40%        | 29%<br>24%   |  |  |  |
| Nonfamily, 3+ Persons                                             | -                                        | 2%        |                                                                                 | 70/0       | <b>∠</b> च/0 |  |  |  |
| 110maniny, 5 · 1 c130113 · · · · · · · · · · · · · · · · · ·      | 2/0                                      | ∠/0       | Percentage of Civilians in Each Age Category Who                                |            |              |  |  |  |
| Percentage of Population Age 30-74, by Marital Status             |                                          |           | are Veterans                                                                    |            |              |  |  |  |
| Married, Spouse Present                                           | 68%                                      | 69%       | 18-34 Years                                                                     | 1%         | 2%           |  |  |  |
| Married, Spouse Not Present                                       |                                          | 4%        | 35-54 Years                                                                     |            | 4%           |  |  |  |
| Widowed                                                           | 2%                                       | 3%        | 55-64 Years                                                                     |            | 7%           |  |  |  |
| Divorced                                                          | 13%                                      | 13%       | 65-74 Years                                                                     | 13%        | 17%          |  |  |  |
| Never Married                                                     | 14%                                      | 11%       | 75+ Years                                                                       | 21%        | 23%          |  |  |  |