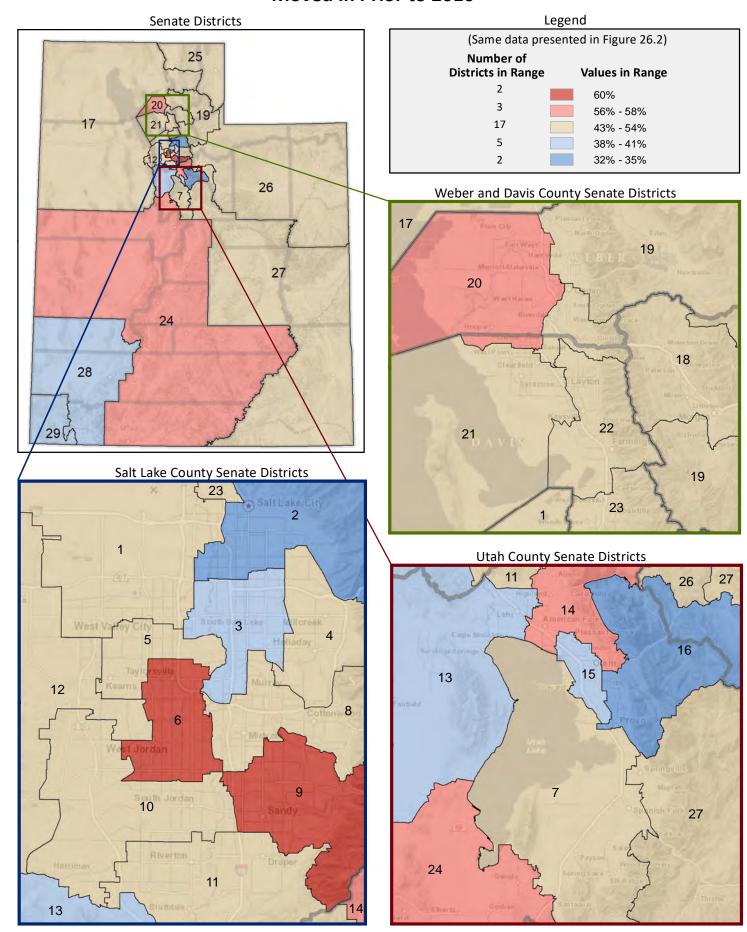

pied Housing Units without a Mortgage

(Last category in Figure 25.1; same data presented in Figure 25.3; additional data in Table 25 of the appendix)



#### Figure 25.3 - MORTGAGE STATUS

# Percentage of Owner-Occupied Housing Units without a Mortgage



Page 61

Figure 26.1 - YEAR MOVED INTO UNIT

### Percentage of Population, by Occupant Type and Length of Occupancy

(Categories are mutually exclusive and sum to 100%)



Figure 26.2 - YEAR MOVED INTO UNIT

# Percentage of Population in Occupied Housing Units Who Moved in Prior to 2010

(Sum of first and fourth categories in Figure 26.1; same data presented in Figure 26.3; additional data in Table 26 of appendix)



#### Figure 26.3 - YEAR MOVED INTO UNIT

# Percentage of Population in Occupied Housing Units Who Moved in Prior to 2010



Page 63

Figure 27.1 - MOVED IN PAST YEAR

#### Percentage of Population Age 1+, by Moved in the Past Year

(Categories are mutually exclusive and sum to 100%)



Figure 27.2 - MOVED IN PAST YEAR

### Percentage of Population Age 1+ Who Moved to Utah in the Past Year

(Sum of last three categories in Figure 27.1; same data presented in Figure 27.3; additional data in Table 27 of the appendix)



# Percentage of Population Age 1+ Who Moved to Utah in the Past Year



Page 65

Figure 28.1 - VACANCY RATES

#### Percentage of Housing Units, by Vacancy\*

(Categories are mutually exclusive and sum to 100%)



Figure 28.2 - VACANCY RATES

Percentage of Housing Units That are Vacant

(First category in Figure 28.1; same data presented in Figure 28.3; additional data in Table 28 of the appendix)