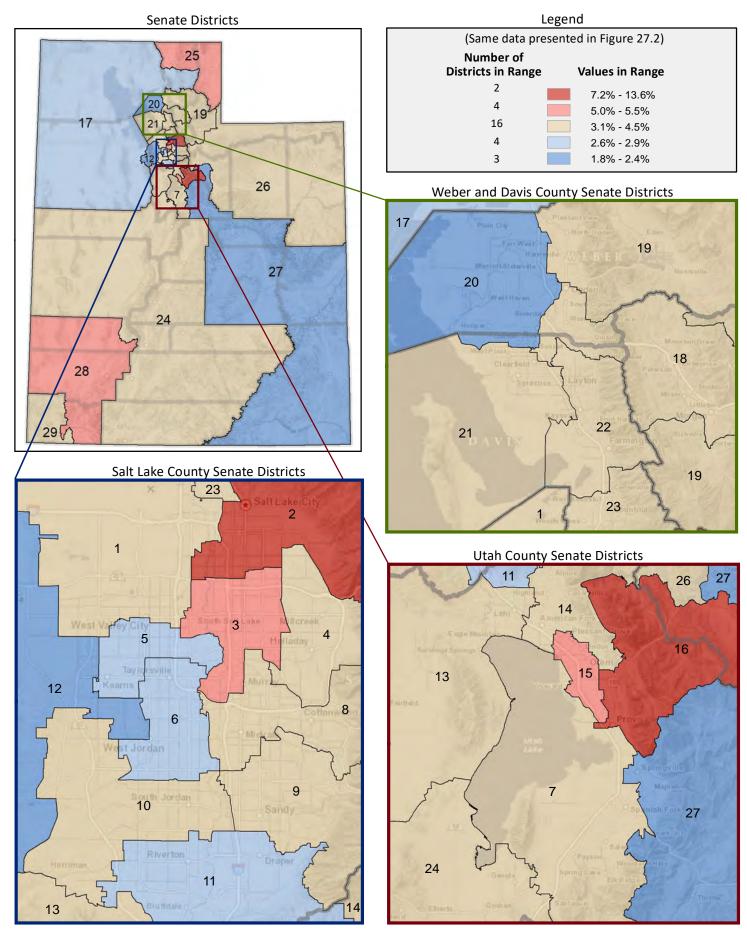

| Demogra                                                           | Demographic Profile of Senate District 4 |           |                                                                                 |            |              |  |  |  |
|-------------------------------------------------------------------|------------------------------------------|-----------|---------------------------------------------------------------------------------|------------|--------------|--|--|--|
| Subject                                                           | District                                 | State     | Subject                                                                         | District   | State        |  |  |  |
| Percentage of Population, by Age                                  |                                          |           | Percentage of Women in Each Age Category                                        |            |              |  |  |  |
| 0-4 Years                                                         | . 7%                                     | 8%        | Giving Birth in the Past 12 Months                                              |            |              |  |  |  |
| 5-17 Years                                                        | . 18%                                    | 22%       | 15-19 Years                                                                     | 0%         | 1%           |  |  |  |
| 18-24 Years                                                       | . 7%                                     | 11%       | 20-24 Years                                                                     | 5%         | 8%           |  |  |  |
| 25-44 Years                                                       | . 28%                                    | 28%       | 25-29 Years                                                                     | 11%        | 15%          |  |  |  |
| 45-64 Years                                                       |                                          | 20%       | 30-34 Years                                                                     |            | 14%          |  |  |  |
| 65+ Years                                                         | 15%                                      | 11%       | 35-39 Years                                                                     |            | 7%           |  |  |  |
|                                                                   |                                          |           | 40-44 Years                                                                     | -          | 2%           |  |  |  |
| Percentage of Population, by Race                                 | 020/                                     | 060/      | 45-50 Years                                                                     | 0%         | 0%           |  |  |  |
| White                                                             | 92%                                      | 86%       | Deventors of Children Ass 0 17 Living with                                      |            |              |  |  |  |
| Black                                                             | 1%<br>1%                                 | 1%<br>1%  | Percentage of Children Age 0-17 Living with<br>Parent(s), by Living Arrangement |            |              |  |  |  |
| Asian                                                             | 3%                                       | 2%        | Living with 2 Parents, Both in Labor Force                                      | 45%        | 43%          |  |  |  |
| Hawaiian or Pacific Islander                                      |                                          | 1%        | Living with 2 Parents, One in Labor Force                                       |            | 38%          |  |  |  |
| Other Single Race                                                 |                                          | 5%        | Living with 2 Parents, Neither in Labor Force                                   |            | 1%           |  |  |  |
| Two or More Races                                                 |                                          | 3%        | Living with 1 Parent, Parent in Labor Force                                     |            | 16%          |  |  |  |
|                                                                   | _,-                                      |           | Living with 1 Parent, Parent Not in Labor Force                                 |            | 3%           |  |  |  |
| Percentage of Population, by Hispanic or Latino                   |                                          |           | ,                                                                               |            |              |  |  |  |
| Hispanic or Latino                                                | 6%                                       | 14%       | Percentage of Households, by Grandparent Living                                 |            |              |  |  |  |
| Not Hispanic or Latino                                            | . 94%                                    | 86%       | with Grandchild Age 0-17                                                        |            |              |  |  |  |
|                                                                   |                                          |           | Grandparents Not Living with Grandchildren                                      | 98%        | 96%          |  |  |  |
| Percentage of Population Age 5+, by Language Spoken               |                                          |           | Grandparents Living with Grandchildren,                                         |            |              |  |  |  |
| at Home                                                           |                                          |           | Grandparent is Not Financially Responsible                                      | 1%         | 3%           |  |  |  |
| English Only                                                      | 89%                                      | 85%       | Grandparents Living with Grandchildren,                                         |            |              |  |  |  |
| Spanish                                                           |                                          | 10%       | Grandparent is Financially Responsible                                          | 1%         | 1%           |  |  |  |
| Other Indo-European                                               |                                          | 2%        |                                                                                 |            |              |  |  |  |
| Asian or Pacific Islander                                         | -                                        | 2%        | Percentage of Population Age 25+, by Highest Level                              |            |              |  |  |  |
| Other                                                             | 0%                                       | 1%        | of Educational Attainment                                                       | 20/        | 00/          |  |  |  |
| Deventors of Develotion by Distributors and                       |                                          |           | No High School Craduate                                                         | 3%         | 8%           |  |  |  |
| Percentage of Population, by Birthplace and<br>Citizenship Status |                                          |           | High School Graduate                                                            |            | 23%<br>26%   |  |  |  |
| Born in Utah                                                      | 61%                                      | 62%       | Associate's Degree                                                              |            | 10%          |  |  |  |
| Born in Another Western State                                     |                                          | 18%       | Bachelor's Degree                                                               |            | 22%          |  |  |  |
| Born Elsewhere as a U.S. Citizen                                  |                                          | 12%       | Master's, Doctorate, or Professional Degree                                     |            | 11%          |  |  |  |
| Naturalized Citizen                                               | 3%                                       | 3%        | Musici s, Boctorate, or Froncissional Begine                                    | 23/0       | 11/0         |  |  |  |
| Not a Citizen                                                     |                                          | 5%        | Percentage of Population in Each Age Category Who                               |            |              |  |  |  |
|                                                                   |                                          |           | Have Achieved a Bachelor's Degree or Higher                                     |            |              |  |  |  |
| Percentage of Households, by Household Type                       |                                          |           | Male and Female                                                                 |            |              |  |  |  |
| Family, Married Couple, with Children <18 Yrs                     | 27%                                      | 32%       | 25-34 Years                                                                     | 63%        | 33%          |  |  |  |
| Family, Single Parent, with Children <18 Yrs                      | . 6%                                     | 9%        | 35-44 Years                                                                     | 63%        | 36%          |  |  |  |
| Family, No Children <18 Present                                   | 37%                                      | 34%       | 45-64 Years                                                                     | 60%        | 32%          |  |  |  |
| Nonfamily, Person Living Alone                                    | 23%                                      | 19%       | 65+ Years                                                                       | 50%        | 32%          |  |  |  |
| Nonfamily, Two or More Unrelated Persons                          | 6%                                       | 6%        | Male                                                                            |            |              |  |  |  |
|                                                                   |                                          |           | 25-34 Years                                                                     | 62%        | 31%          |  |  |  |
| Percentage of Households, by Household Type and                   |                                          |           | 35-44 Years                                                                     | 63%        | 38%          |  |  |  |
| Size                                                              | 2.12/                                    | 0=0/      | 45-64 Years                                                                     | 62%        | 35%          |  |  |  |
| Family, 2 Persons                                                 | . 31%                                    | 27%       | 65+ Years                                                                       | 62%        | 40%          |  |  |  |
| Family, 3-4 Persons                                               |                                          | 28%       | Female                                                                          | 640/       | 250/         |  |  |  |
| Family, 5-6 Persons                                               |                                          | 15%<br>4% | 25-34 Years                                                                     | 64%<br>63% | 35%<br>35%   |  |  |  |
| Family, 7+ Persons                                                |                                          | 4%<br>19% | 45-64 Years                                                                     | 58%        | 35%<br>29%   |  |  |  |
| Nonfamily, 1 Persons                                              |                                          | 19%<br>4% | 65+ Years                                                                       | 40%        | 29%<br>24%   |  |  |  |
| Nonfamily, 3+ Persons                                             | -                                        | 2%        |                                                                                 | 70/0       | <b>∠</b> च/0 |  |  |  |
| 110maniny, 5 · 1 c130113 · · · · · · · · · · · · · · · · · ·      | 2/0                                      | ∠/0       | Percentage of Civilians in Each Age Category Who                                |            |              |  |  |  |
| Percentage of Population Age 30-74, by Marital Status             |                                          |           | are Veterans                                                                    |            |              |  |  |  |
| Married, Spouse Present                                           | 68%                                      | 69%       | 18-34 Years                                                                     | 1%         | 2%           |  |  |  |
| Married, Spouse Not Present                                       |                                          | 4%        | 35-54 Years                                                                     |            | 4%           |  |  |  |
| Widowed                                                           | 2%                                       | 3%        | 55-64 Years                                                                     |            | 7%           |  |  |  |
| Divorced                                                          | 13%                                      | 13%       | 65-74 Years                                                                     | 13%        | 17%          |  |  |  |
| Never Married                                                     | 14%                                      | 11%       | 75+ Years                                                                       | 21%        | 23%          |  |  |  |