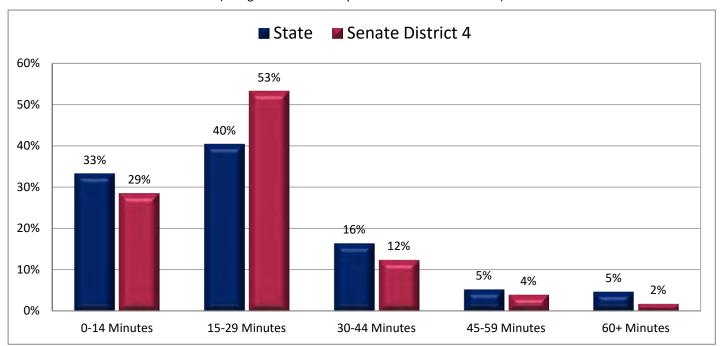

| Demogra                                                           | Demographic Profile of Senate District 4 |           |                                                                                 |            |              |  |  |  |
|-------------------------------------------------------------------|------------------------------------------|-----------|---------------------------------------------------------------------------------|------------|--------------|--|--|--|
| Subject                                                           | District                                 | State     | Subject                                                                         | District   | State        |  |  |  |
| Percentage of Population, by Age                                  |                                          |           | Percentage of Women in Each Age Category                                        |            |              |  |  |  |
| 0-4 Years                                                         | . 7%                                     | 8%        | Giving Birth in the Past 12 Months                                              |            |              |  |  |  |
| 5-17 Years                                                        | . 18%                                    | 22%       | 15-19 Years                                                                     | 0%         | 1%           |  |  |  |
| 18-24 Years                                                       | . 7%                                     | 11%       | 20-24 Years                                                                     | 5%         | 8%           |  |  |  |
| 25-44 Years                                                       | . 28%                                    | 28%       | 25-29 Years                                                                     | 11%        | 15%          |  |  |  |
| 45-64 Years                                                       |                                          | 20%       | 30-34 Years                                                                     |            | 14%          |  |  |  |
| 65+ Years                                                         | 15%                                      | 11%       | 35-39 Years                                                                     |            | 7%           |  |  |  |
|                                                                   |                                          |           | 40-44 Years                                                                     | -          | 2%           |  |  |  |
| Percentage of Population, by Race                                 | 020/                                     | 060/      | 45-50 Years                                                                     | 0%         | 0%           |  |  |  |
| White                                                             | 92%                                      | 86%       | Deventors of Children Ass 0 17 Living with                                      |            |              |  |  |  |
| Black                                                             | 1%<br>1%                                 | 1%<br>1%  | Percentage of Children Age 0-17 Living with<br>Parent(s), by Living Arrangement |            |              |  |  |  |
| Asian                                                             | 3%                                       | 2%        | Living with 2 Parents, Both in Labor Force                                      | 45%        | 43%          |  |  |  |
| Hawaiian or Pacific Islander                                      |                                          | 1%        | Living with 2 Parents, One in Labor Force                                       |            | 38%          |  |  |  |
| Other Single Race                                                 |                                          | 5%        | Living with 2 Parents, Neither in Labor Force                                   |            | 1%           |  |  |  |
| Two or More Races                                                 |                                          | 3%        | Living with 1 Parent, Parent in Labor Force                                     |            | 16%          |  |  |  |
|                                                                   | _,-                                      |           | Living with 1 Parent, Parent Not in Labor Force                                 |            | 3%           |  |  |  |
| Percentage of Population, by Hispanic or Latino                   |                                          |           | ,                                                                               |            |              |  |  |  |
| Hispanic or Latino                                                | 6%                                       | 14%       | Percentage of Households, by Grandparent Living                                 |            |              |  |  |  |
| Not Hispanic or Latino                                            | . 94%                                    | 86%       | with Grandchild Age 0-17                                                        |            |              |  |  |  |
|                                                                   |                                          |           | Grandparents Not Living with Grandchildren                                      | 98%        | 96%          |  |  |  |
| Percentage of Population Age 5+, by Language Spoken               |                                          |           | Grandparents Living with Grandchildren,                                         |            |              |  |  |  |
| at Home                                                           |                                          |           | Grandparent is Not Financially Responsible                                      | 1%         | 3%           |  |  |  |
| English Only                                                      | 89%                                      | 85%       | Grandparents Living with Grandchildren,                                         |            |              |  |  |  |
| Spanish                                                           |                                          | 10%       | Grandparent is Financially Responsible                                          | 1%         | 1%           |  |  |  |
| Other Indo-European                                               |                                          | 2%        |                                                                                 |            |              |  |  |  |
| Asian or Pacific Islander                                         | -                                        | 2%        | Percentage of Population Age 25+, by Highest Level                              |            |              |  |  |  |
| Other                                                             | 0%                                       | 1%        | of Educational Attainment                                                       | 20/        | 00/          |  |  |  |
| Deventors of Develotion by Distributors and                       |                                          |           | No High School Craduate                                                         | 3%         | 8%           |  |  |  |
| Percentage of Population, by Birthplace and<br>Citizenship Status |                                          |           | High School Graduate                                                            |            | 23%<br>26%   |  |  |  |
| Born in Utah                                                      | 61%                                      | 62%       | Associate's Degree                                                              |            | 10%          |  |  |  |
| Born in Another Western State                                     |                                          | 18%       | Bachelor's Degree                                                               |            | 22%          |  |  |  |
| Born Elsewhere as a U.S. Citizen                                  |                                          | 12%       | Master's, Doctorate, or Professional Degree                                     |            | 11%          |  |  |  |
| Naturalized Citizen                                               | 3%                                       | 3%        | Musici s, Boctorate, or Froncissional Begine                                    | 23/0       | 11/0         |  |  |  |
| Not a Citizen                                                     |                                          | 5%        | Percentage of Population in Each Age Category Who                               |            |              |  |  |  |
|                                                                   |                                          |           | Have Achieved a Bachelor's Degree or Higher                                     |            |              |  |  |  |
| Percentage of Households, by Household Type                       |                                          |           | Male and Female                                                                 |            |              |  |  |  |
| Family, Married Couple, with Children <18 Yrs                     | 27%                                      | 32%       | 25-34 Years                                                                     | 63%        | 33%          |  |  |  |
| Family, Single Parent, with Children <18 Yrs                      | . 6%                                     | 9%        | 35-44 Years                                                                     | 63%        | 36%          |  |  |  |
| Family, No Children <18 Present                                   | 37%                                      | 34%       | 45-64 Years                                                                     | 60%        | 32%          |  |  |  |
| Nonfamily, Person Living Alone                                    | 23%                                      | 19%       | 65+ Years                                                                       | 50%        | 32%          |  |  |  |
| Nonfamily, Two or More Unrelated Persons                          | 6%                                       | 6%        | Male                                                                            |            |              |  |  |  |
|                                                                   |                                          |           | 25-34 Years                                                                     | 62%        | 31%          |  |  |  |
| Percentage of Households, by Household Type and                   |                                          |           | 35-44 Years                                                                     | 63%        | 38%          |  |  |  |
| Size                                                              | 2.12/                                    | 0=0/      | 45-64 Years                                                                     | 62%        | 35%          |  |  |  |
| Family, 2 Persons                                                 | . 31%                                    | 27%       | 65+ Years                                                                       | 62%        | 40%          |  |  |  |
| Family, 3-4 Persons                                               |                                          | 28%       | Female                                                                          | 640/       | 250/         |  |  |  |
| Family, 5-6 Persons                                               |                                          | 15%<br>4% | 25-34 Years                                                                     | 64%<br>63% | 35%<br>35%   |  |  |  |
| Family, 7+ Persons                                                |                                          | 4%<br>19% | 45-64 Years                                                                     | 58%        | 35%<br>29%   |  |  |  |
| Nonfamily, 1 Persons                                              |                                          | 19%<br>4% | 65+ Years                                                                       | 40%        | 29%<br>24%   |  |  |  |
| Nonfamily, 3+ Persons                                             | -                                        | 2%        |                                                                                 | 70/0       | <b>∠</b> च/0 |  |  |  |
| 110maniny, 5 · 1 c130113 · · · · · · · · · · · · · · · · · ·      | 2/0                                      | ∠/0       | Percentage of Civilians in Each Age Category Who                                |            |              |  |  |  |
| Percentage of Population Age 30-74, by Marital Status             |                                          |           | are Veterans                                                                    |            |              |  |  |  |
| Married, Spouse Present                                           | 68%                                      | 69%       | 18-34 Years                                                                     | 1%         | 2%           |  |  |  |
| Married, Spouse Not Present                                       |                                          | 4%        | 35-54 Years                                                                     |            | 4%           |  |  |  |
| Widowed                                                           | 2%                                       | 3%        | 55-64 Years                                                                     |            | 7%           |  |  |  |
| Divorced                                                          | 13%                                      | 13%       | 65-74 Years                                                                     | 13%        | 17%          |  |  |  |
| Never Married                                                     | 14%                                      | 11%       | 75+ Years                                                                       | 21%        | 23%          |  |  |  |