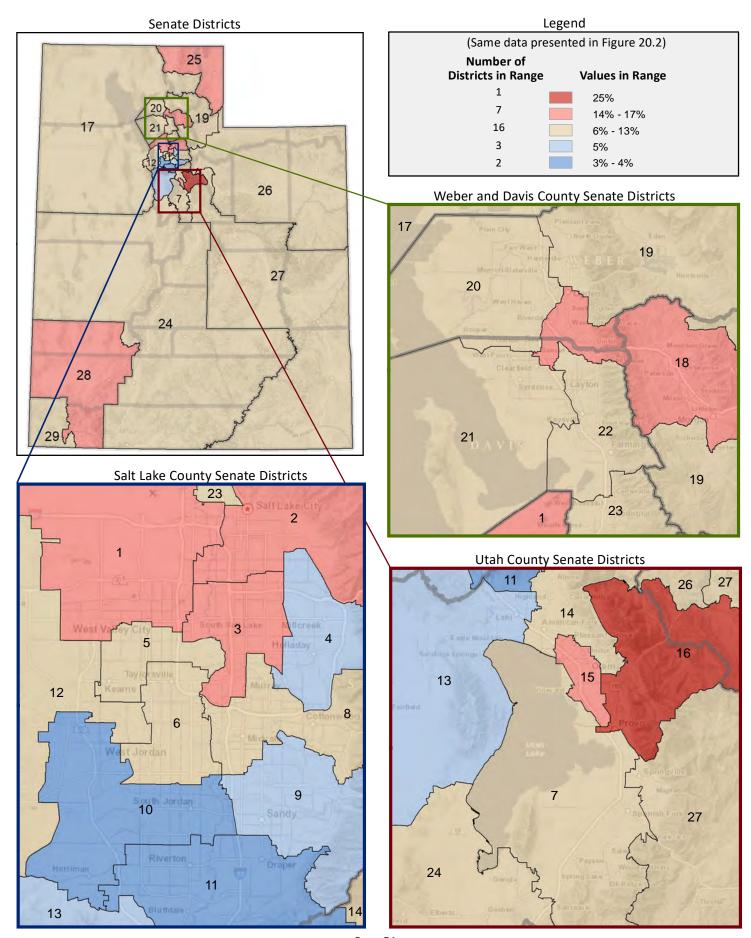

| Demogra                                                           | Demographic Profile of Senate District 4 |           |                                                                                 |            |              |  |  |  |
|-------------------------------------------------------------------|------------------------------------------|-----------|---------------------------------------------------------------------------------|------------|--------------|--|--|--|
| Subject                                                           | District                                 | State     | Subject                                                                         | District   | State        |  |  |  |
| Percentage of Population, by Age                                  |                                          |           | Percentage of Women in Each Age Category                                        |            |              |  |  |  |
| 0-4 Years                                                         | . 7%                                     | 8%        | Giving Birth in the Past 12 Months                                              |            |              |  |  |  |
| 5-17 Years                                                        | . 18%                                    | 22%       | 15-19 Years                                                                     | 0%         | 1%           |  |  |  |
| 18-24 Years                                                       | . 7%                                     | 11%       | 20-24 Years                                                                     | 5%         | 8%           |  |  |  |
| 25-44 Years                                                       | . 28%                                    | 28%       | 25-29 Years                                                                     | 11%        | 15%          |  |  |  |
| 45-64 Years                                                       |                                          | 20%       | 30-34 Years                                                                     |            | 14%          |  |  |  |
| 65+ Years                                                         | 15%                                      | 11%       | 35-39 Years                                                                     |            | 7%           |  |  |  |
|                                                                   |                                          |           | 40-44 Years                                                                     | -          | 2%           |  |  |  |
| Percentage of Population, by Race                                 | 020/                                     | 060/      | 45-50 Years                                                                     | 0%         | 0%           |  |  |  |
| White                                                             | 92%                                      | 86%       | Deventors of Children Ass 0 17 Living with                                      |            |              |  |  |  |
| Black                                                             | 1%<br>1%                                 | 1%<br>1%  | Percentage of Children Age 0-17 Living with<br>Parent(s), by Living Arrangement |            |              |  |  |  |
| Asian                                                             | 3%                                       | 2%        | Living with 2 Parents, Both in Labor Force                                      | 45%        | 43%          |  |  |  |
| Hawaiian or Pacific Islander                                      |                                          | 1%        | Living with 2 Parents, One in Labor Force                                       |            | 38%          |  |  |  |
| Other Single Race                                                 |                                          | 5%        | Living with 2 Parents, Neither in Labor Force                                   |            | 1%           |  |  |  |
| Two or More Races                                                 |                                          | 3%        | Living with 1 Parent, Parent in Labor Force                                     |            | 16%          |  |  |  |
|                                                                   | _,-                                      |           | Living with 1 Parent, Parent Not in Labor Force                                 |            | 3%           |  |  |  |
| Percentage of Population, by Hispanic or Latino                   |                                          |           | ,                                                                               |            |              |  |  |  |
| Hispanic or Latino                                                | 6%                                       | 14%       | Percentage of Households, by Grandparent Living                                 |            |              |  |  |  |
| Not Hispanic or Latino                                            | . 94%                                    | 86%       | with Grandchild Age 0-17                                                        |            |              |  |  |  |
|                                                                   |                                          |           | Grandparents Not Living with Grandchildren                                      | 98%        | 96%          |  |  |  |
| Percentage of Population Age 5+, by Language Spoken               |                                          |           | Grandparents Living with Grandchildren,                                         |            |              |  |  |  |
| at Home                                                           |                                          |           | Grandparent is Not Financially Responsible                                      | 1%         | 3%           |  |  |  |
| English Only                                                      | 89%                                      | 85%       | Grandparents Living with Grandchildren,                                         |            |              |  |  |  |
| Spanish                                                           |                                          | 10%       | Grandparent is Financially Responsible                                          | 1%         | 1%           |  |  |  |
| Other Indo-European                                               |                                          | 2%        |                                                                                 |            |              |  |  |  |
| Asian or Pacific Islander                                         | -                                        | 2%        | Percentage of Population Age 25+, by Highest Level                              |            |              |  |  |  |
| Other                                                             | 0%                                       | 1%        | of Educational Attainment                                                       | 20/        | 00/          |  |  |  |
| Deventors of Develotion by Distributors and                       |                                          |           | No High School Craduate                                                         | 3%         | 8%           |  |  |  |
| Percentage of Population, by Birthplace and<br>Citizenship Status |                                          |           | High School Graduate                                                            |            | 23%<br>26%   |  |  |  |
| Born in Utah                                                      | 61%                                      | 62%       | Associate's Degree                                                              |            | 10%          |  |  |  |
| Born in Another Western State                                     |                                          | 18%       | Bachelor's Degree                                                               |            | 22%          |  |  |  |
| Born Elsewhere as a U.S. Citizen                                  |                                          | 12%       | Master's, Doctorate, or Professional Degree                                     |            | 11%          |  |  |  |
| Naturalized Citizen                                               | 3%                                       | 3%        | Musici s, Boctorate, or Froncissional Begine                                    | 23/0       | 11/0         |  |  |  |
| Not a Citizen                                                     |                                          | 5%        | Percentage of Population in Each Age Category Who                               |            |              |  |  |  |
|                                                                   |                                          |           | Have Achieved a Bachelor's Degree or Higher                                     |            |              |  |  |  |
| Percentage of Households, by Household Type                       |                                          |           | Male and Female                                                                 |            |              |  |  |  |
| Family, Married Couple, with Children <18 Yrs                     | 27%                                      | 32%       | 25-34 Years                                                                     | 63%        | 33%          |  |  |  |
| Family, Single Parent, with Children <18 Yrs                      | . 6%                                     | 9%        | 35-44 Years                                                                     | 63%        | 36%          |  |  |  |
| Family, No Children <18 Present                                   | 37%                                      | 34%       | 45-64 Years                                                                     | 60%        | 32%          |  |  |  |
| Nonfamily, Person Living Alone                                    | 23%                                      | 19%       | 65+ Years                                                                       | 50%        | 32%          |  |  |  |
| Nonfamily, Two or More Unrelated Persons                          | 6%                                       | 6%        | Male                                                                            |            |              |  |  |  |
|                                                                   |                                          |           | 25-34 Years                                                                     | 62%        | 31%          |  |  |  |
| Percentage of Households, by Household Type and                   |                                          |           | 35-44 Years                                                                     | 63%        | 38%          |  |  |  |
| Size                                                              | 2.12/                                    | 0=0/      | 45-64 Years                                                                     | 62%        | 35%          |  |  |  |
| Family, 2 Persons                                                 | . 31%                                    | 27%       | 65+ Years                                                                       | 62%        | 40%          |  |  |  |
| Family, 3-4 Persons                                               |                                          | 28%       | Female                                                                          | 640/       | 250/         |  |  |  |
| Family, 5-6 Persons                                               |                                          | 15%<br>4% | 25-34 Years                                                                     | 64%<br>63% | 35%<br>35%   |  |  |  |
| Family, 7+ Persons                                                |                                          | 4%<br>19% | 45-64 Years                                                                     | 58%        | 35%<br>29%   |  |  |  |
| Nonfamily, 1 Persons                                              |                                          | 19%<br>4% | 65+ Years                                                                       | 40%        | 29%<br>24%   |  |  |  |
| Nonfamily, 3+ Persons                                             | -                                        | 2%        |                                                                                 | 70/0       | <b>∠</b> च/0 |  |  |  |
| 110maniny, 5 · 1 c130113 · · · · · · · · · · · · · · · · · ·      | 2/0                                      | ∠/0       | Percentage of Civilians in Each Age Category Who                                |            |              |  |  |  |
| Percentage of Population Age 30-74, by Marital Status             |                                          |           | are Veterans                                                                    |            |              |  |  |  |
| Married, Spouse Present                                           | 68%                                      | 69%       | 18-34 Years                                                                     | 1%         | 2%           |  |  |  |
| Married, Spouse Not Present                                       |                                          | 4%        | 35-54 Years                                                                     |            | 4%           |  |  |  |
| Widowed                                                           | 2%                                       | 3%        | 55-64 Years                                                                     |            | 7%           |  |  |  |
| Divorced                                                          | 13%                                      | 13%       | 65-74 Years                                                                     | 13%        | 17%          |  |  |  |
| Never Married                                                     | 14%                                      | 11%       | 75+ Years                                                                       | 21%        | 23%          |  |  |  |