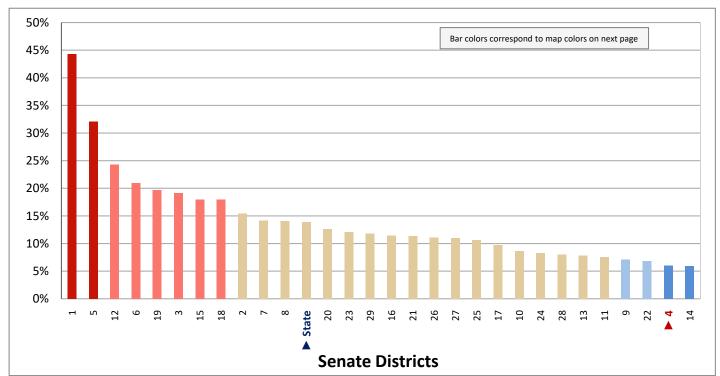

| Demogra                                                           | Demographic Profile of Senate District 4 |           |                                                                                 |            |              |  |  |  |
|-------------------------------------------------------------------|------------------------------------------|-----------|---------------------------------------------------------------------------------|------------|--------------|--|--|--|
| Subject                                                           | District                                 | State     | Subject                                                                         | District   | State        |  |  |  |
| Percentage of Population, by Age                                  |                                          |           | Percentage of Women in Each Age Category                                        |            |              |  |  |  |
| 0-4 Years                                                         | . 7%                                     | 8%        | Giving Birth in the Past 12 Months                                              |            |              |  |  |  |
| 5-17 Years                                                        | . 18%                                    | 22%       | 15-19 Years                                                                     | 0%         | 1%           |  |  |  |
| 18-24 Years                                                       | . 7%                                     | 11%       | 20-24 Years                                                                     | 5%         | 8%           |  |  |  |
| 25-44 Years                                                       | . 28%                                    | 28%       | 25-29 Years                                                                     | 11%        | 15%          |  |  |  |
| 45-64 Years                                                       |                                          | 20%       | 30-34 Years                                                                     |            | 14%          |  |  |  |
| 65+ Years                                                         | 15%                                      | 11%       | 35-39 Years                                                                     |            | 7%           |  |  |  |
|                                                                   |                                          |           | 40-44 Years                                                                     | -          | 2%           |  |  |  |
| Percentage of Population, by Race                                 | 020/                                     | 060/      | 45-50 Years                                                                     | 0%         | 0%           |  |  |  |
| White                                                             | 92%                                      | 86%       | Deventors of Children Ass 0 17 Living with                                      |            |              |  |  |  |
| Black                                                             | 1%<br>1%                                 | 1%<br>1%  | Percentage of Children Age 0-17 Living with<br>Parent(s), by Living Arrangement |            |              |  |  |  |
| Asian                                                             | 3%                                       | 2%        | Living with 2 Parents, Both in Labor Force                                      | 45%        | 43%          |  |  |  |
| Hawaiian or Pacific Islander                                      |                                          | 1%        | Living with 2 Parents, One in Labor Force                                       |            | 38%          |  |  |  |
| Other Single Race                                                 |                                          | 5%        | Living with 2 Parents, Neither in Labor Force                                   |            | 1%           |  |  |  |
| Two or More Races                                                 |                                          | 3%        | Living with 1 Parent, Parent in Labor Force                                     |            | 16%          |  |  |  |
|                                                                   | _,-                                      |           | Living with 1 Parent, Parent Not in Labor Force                                 |            | 3%           |  |  |  |
| Percentage of Population, by Hispanic or Latino                   |                                          |           | ,                                                                               |            |              |  |  |  |
| Hispanic or Latino                                                | 6%                                       | 14%       | Percentage of Households, by Grandparent Living                                 |            |              |  |  |  |
| Not Hispanic or Latino                                            | . 94%                                    | 86%       | with Grandchild Age 0-17                                                        |            |              |  |  |  |
|                                                                   |                                          |           | Grandparents Not Living with Grandchildren                                      | 98%        | 96%          |  |  |  |
| Percentage of Population Age 5+, by Language Spoken               |                                          |           | Grandparents Living with Grandchildren,                                         |            |              |  |  |  |
| at Home                                                           |                                          |           | Grandparent is Not Financially Responsible                                      | 1%         | 3%           |  |  |  |
| English Only                                                      | 89%                                      | 85%       | Grandparents Living with Grandchildren,                                         |            |              |  |  |  |
| Spanish                                                           |                                          | 10%       | Grandparent is Financially Responsible                                          | 1%         | 1%           |  |  |  |
| Other Indo-European                                               |                                          | 2%        |                                                                                 |            |              |  |  |  |
| Asian or Pacific Islander                                         | -                                        | 2%        | Percentage of Population Age 25+, by Highest Level                              |            |              |  |  |  |
| Other                                                             | 0%                                       | 1%        | of Educational Attainment                                                       | 20/        | 00/          |  |  |  |
| Deventors of Develotion by Distributors and                       |                                          |           | No High School Craduate                                                         | 3%         | 8%           |  |  |  |
| Percentage of Population, by Birthplace and<br>Citizenship Status |                                          |           | High School Graduate                                                            |            | 23%<br>26%   |  |  |  |
| Born in Utah                                                      | 61%                                      | 62%       | Associate's Degree                                                              |            | 10%          |  |  |  |
| Born in Another Western State                                     |                                          | 18%       | Bachelor's Degree                                                               |            | 22%          |  |  |  |
| Born Elsewhere as a U.S. Citizen                                  |                                          | 12%       | Master's, Doctorate, or Professional Degree                                     |            | 11%          |  |  |  |
| Naturalized Citizen                                               | 3%                                       | 3%        | Musici s, Boctorate, or Froncissional Begine                                    | 23/0       | 11/0         |  |  |  |
| Not a Citizen                                                     |                                          | 5%        | Percentage of Population in Each Age Category Who                               |            |              |  |  |  |
|                                                                   |                                          |           | Have Achieved a Bachelor's Degree or Higher                                     |            |              |  |  |  |
| Percentage of Households, by Household Type                       |                                          |           | Male and Female                                                                 |            |              |  |  |  |
| Family, Married Couple, with Children <18 Yrs                     | 27%                                      | 32%       | 25-34 Years                                                                     | 63%        | 33%          |  |  |  |
| Family, Single Parent, with Children <18 Yrs                      | . 6%                                     | 9%        | 35-44 Years                                                                     | 63%        | 36%          |  |  |  |
| Family, No Children <18 Present                                   | 37%                                      | 34%       | 45-64 Years                                                                     | 60%        | 32%          |  |  |  |
| Nonfamily, Person Living Alone                                    | 23%                                      | 19%       | 65+ Years                                                                       | 50%        | 32%          |  |  |  |
| Nonfamily, Two or More Unrelated Persons                          | 6%                                       | 6%        | Male                                                                            |            |              |  |  |  |
|                                                                   |                                          |           | 25-34 Years                                                                     | 62%        | 31%          |  |  |  |
| Percentage of Households, by Household Type and                   |                                          |           | 35-44 Years                                                                     | 63%        | 38%          |  |  |  |
| Size                                                              | 2.12/                                    | 0=0/      | 45-64 Years                                                                     | 62%        | 35%          |  |  |  |
| Family, 2 Persons                                                 | . 31%                                    | 27%       | 65+ Years                                                                       | 62%        | 40%          |  |  |  |
| Family, 3-4 Persons                                               |                                          | 28%       | Female                                                                          | 640/       | 250/         |  |  |  |
| Family, 5-6 Persons                                               |                                          | 15%<br>4% | 25-34 Years                                                                     | 64%<br>63% | 35%<br>35%   |  |  |  |
| Family, 7+ Persons                                                |                                          | 4%<br>19% | 45-64 Years                                                                     | 58%        | 35%<br>29%   |  |  |  |
| Nonfamily, 1 Persons                                              |                                          | 19%<br>4% | 65+ Years                                                                       | 40%        | 29%<br>24%   |  |  |  |
| Nonfamily, 3+ Persons                                             | -                                        | 2%        |                                                                                 | 70/0       | <b>∠</b> च/0 |  |  |  |
| 110maniny, 5 · 1 c130113 · · · · · · · · · · · · · · · · · ·      | 2/0                                      | ∠/0       | Percentage of Civilians in Each Age Category Who                                |            |              |  |  |  |
| Percentage of Population Age 30-74, by Marital Status             |                                          |           | are Veterans                                                                    |            |              |  |  |  |
| Married, Spouse Present                                           | 68%                                      | 69%       | 18-34 Years                                                                     | 1%         | 2%           |  |  |  |
| Married, Spouse Not Present                                       |                                          | 4%        | 35-54 Years                                                                     |            | 4%           |  |  |  |
| Widowed                                                           | 2%                                       | 3%        | 55-64 Years                                                                     |            | 7%           |  |  |  |
| Divorced                                                          | 13%                                      | 13%       | 65-74 Years                                                                     | 13%        | 17%          |  |  |  |
| Never Married                                                     | 14%                                      | 11%       | 75+ Years                                                                       | 21%        | 23%          |  |  |  |