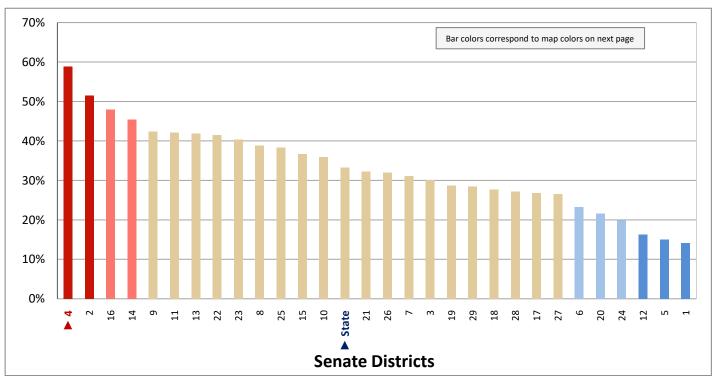

| Demogra                                                           | Demographic Profile of Senate District 4 |           |                                                                                 |            |              |  |  |  |
|-------------------------------------------------------------------|------------------------------------------|-----------|---------------------------------------------------------------------------------|------------|--------------|--|--|--|
| Subject                                                           | District                                 | State     | Subject                                                                         | District   | State        |  |  |  |
| Percentage of Population, by Age                                  |                                          |           | Percentage of Women in Each Age Category                                        |            |              |  |  |  |
| 0-4 Years                                                         | . 7%                                     | 8%        | Giving Birth in the Past 12 Months                                              |            |              |  |  |  |
| 5-17 Years                                                        | . 18%                                    | 22%       | 15-19 Years                                                                     | 0%         | 1%           |  |  |  |
| 18-24 Years                                                       | . 7%                                     | 11%       | 20-24 Years                                                                     | 5%         | 8%           |  |  |  |
| 25-44 Years                                                       | . 28%                                    | 28%       | 25-29 Years                                                                     | 11%        | 15%          |  |  |  |
| 45-64 Years                                                       |                                          | 20%       | 30-34 Years                                                                     |            | 14%          |  |  |  |
| 65+ Years                                                         | 15%                                      | 11%       | 35-39 Years                                                                     |            | 7%           |  |  |  |
|                                                                   |                                          |           | 40-44 Years                                                                     | -          | 2%           |  |  |  |
| Percentage of Population, by Race                                 | 020/                                     | 060/      | 45-50 Years                                                                     | 0%         | 0%           |  |  |  |
| White                                                             | 92%                                      | 86%       | Deventors of Children Ass 0 17 Living with                                      |            |              |  |  |  |
| Black                                                             | 1%<br>1%                                 | 1%<br>1%  | Percentage of Children Age 0-17 Living with<br>Parent(s), by Living Arrangement |            |              |  |  |  |
| Asian                                                             | 3%                                       | 2%        | Living with 2 Parents, Both in Labor Force                                      | 45%        | 43%          |  |  |  |
| Hawaiian or Pacific Islander                                      |                                          | 1%        | Living with 2 Parents, One in Labor Force                                       |            | 38%          |  |  |  |
| Other Single Race                                                 |                                          | 5%        | Living with 2 Parents, Neither in Labor Force                                   |            | 1%           |  |  |  |
| Two or More Races                                                 |                                          | 3%        | Living with 1 Parent, Parent in Labor Force                                     |            | 16%          |  |  |  |
|                                                                   | _,-                                      |           | Living with 1 Parent, Parent Not in Labor Force                                 |            | 3%           |  |  |  |
| Percentage of Population, by Hispanic or Latino                   |                                          |           | ,                                                                               |            |              |  |  |  |
| Hispanic or Latino                                                | 6%                                       | 14%       | Percentage of Households, by Grandparent Living                                 |            |              |  |  |  |
| Not Hispanic or Latino                                            | . 94%                                    | 86%       | with Grandchild Age 0-17                                                        |            |              |  |  |  |
|                                                                   |                                          |           | Grandparents Not Living with Grandchildren                                      | 98%        | 96%          |  |  |  |
| Percentage of Population Age 5+, by Language Spoken               |                                          |           | Grandparents Living with Grandchildren,                                         |            |              |  |  |  |
| at Home                                                           |                                          |           | Grandparent is Not Financially Responsible                                      | 1%         | 3%           |  |  |  |
| English Only                                                      | 89%                                      | 85%       | Grandparents Living with Grandchildren,                                         |            |              |  |  |  |
| Spanish                                                           |                                          | 10%       | Grandparent is Financially Responsible                                          | 1%         | 1%           |  |  |  |
| Other Indo-European                                               |                                          | 2%        |                                                                                 |            |              |  |  |  |
| Asian or Pacific Islander                                         | -                                        | 2%        | Percentage of Population Age 25+, by Highest Level                              |            |              |  |  |  |
| Other                                                             | 0%                                       | 1%        | of Educational Attainment                                                       | 20/        | 00/          |  |  |  |
| Deventors of Develotion by Distributors and                       |                                          |           | No High School Craduate                                                         | 3%         | 8%           |  |  |  |
| Percentage of Population, by Birthplace and<br>Citizenship Status |                                          |           | High School Graduate                                                            |            | 23%<br>26%   |  |  |  |
| Born in Utah                                                      | 61%                                      | 62%       | Associate's Degree                                                              |            | 10%          |  |  |  |
| Born in Another Western State                                     |                                          | 18%       | Bachelor's Degree                                                               |            | 22%          |  |  |  |
| Born Elsewhere as a U.S. Citizen                                  |                                          | 12%       | Master's, Doctorate, or Professional Degree                                     |            | 11%          |  |  |  |
| Naturalized Citizen                                               | 3%                                       | 3%        | Musici s, Boctorate, or Froncissional Begine                                    | 23/0       | 11/0         |  |  |  |
| Not a Citizen                                                     |                                          | 5%        | Percentage of Population in Each Age Category Who                               |            |              |  |  |  |
|                                                                   |                                          |           | Have Achieved a Bachelor's Degree or Higher                                     |            |              |  |  |  |
| Percentage of Households, by Household Type                       |                                          |           | Male and Female                                                                 |            |              |  |  |  |
| Family, Married Couple, with Children <18 Yrs                     | 27%                                      | 32%       | 25-34 Years                                                                     | 63%        | 33%          |  |  |  |
| Family, Single Parent, with Children <18 Yrs                      | . 6%                                     | 9%        | 35-44 Years                                                                     | 63%        | 36%          |  |  |  |
| Family, No Children <18 Present                                   | 37%                                      | 34%       | 45-64 Years                                                                     | 60%        | 32%          |  |  |  |
| Nonfamily, Person Living Alone                                    | 23%                                      | 19%       | 65+ Years                                                                       | 50%        | 32%          |  |  |  |
| Nonfamily, Two or More Unrelated Persons                          | 6%                                       | 6%        | Male                                                                            |            |              |  |  |  |
|                                                                   |                                          |           | 25-34 Years                                                                     | 62%        | 31%          |  |  |  |
| Percentage of Households, by Household Type and                   |                                          |           | 35-44 Years                                                                     | 63%        | 38%          |  |  |  |
| Size                                                              | 2.12/                                    | 0=0/      | 45-64 Years                                                                     | 62%        | 35%          |  |  |  |
| Family, 2 Persons                                                 | . 31%                                    | 27%       | 65+ Years                                                                       | 62%        | 40%          |  |  |  |
| Family, 3-4 Persons                                               |                                          | 28%       | Female                                                                          | 640/       | 250/         |  |  |  |
| Family, 5-6 Persons                                               |                                          | 15%<br>4% | 25-34 Years                                                                     | 64%<br>63% | 35%<br>35%   |  |  |  |
| Family, 7+ Persons                                                |                                          | 4%<br>19% | 45-64 Years                                                                     | 58%        | 35%<br>29%   |  |  |  |
| Nonfamily, 1 Persons                                              |                                          | 19%<br>4% | 65+ Years                                                                       | 40%        | 29%<br>24%   |  |  |  |
| Nonfamily, 3+ Persons                                             | -                                        | 2%        |                                                                                 | 70/0       | <b>∠</b> च/0 |  |  |  |
| 110maniny, 5 · 1 c130113 · · · · · · · · · · · · · · · · · ·      | 2/0                                      | ∠/0       | Percentage of Civilians in Each Age Category Who                                |            |              |  |  |  |
| Percentage of Population Age 30-74, by Marital Status             |                                          |           | are Veterans                                                                    |            |              |  |  |  |
| Married, Spouse Present                                           | 68%                                      | 69%       | 18-34 Years                                                                     | 1%         | 2%           |  |  |  |
| Married, Spouse Not Present                                       |                                          | 4%        | 35-54 Years                                                                     |            | 4%           |  |  |  |
| Widowed                                                           | 2%                                       | 3%        | 55-64 Years                                                                     |            | 7%           |  |  |  |
| Divorced                                                          | 13%                                      | 13%       | 65-74 Years                                                                     | 13%        | 17%          |  |  |  |
| Never Married                                                     | 14%                                      | 11%       | 75+ Years                                                                       | 21%        | 23%          |  |  |  |