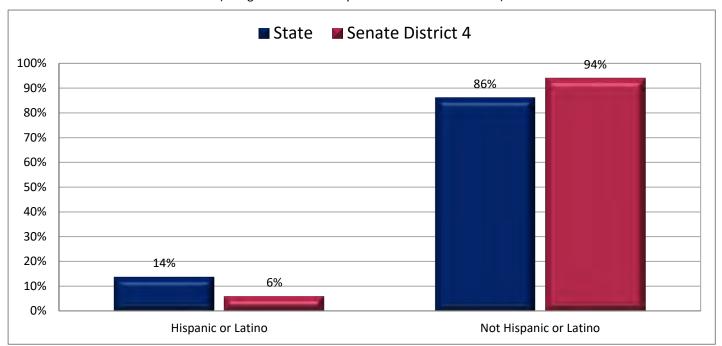

| Demogra                                                           | Demographic Profile of Senate District 4 |           |                                                                                 |            |              |  |  |  |
|-------------------------------------------------------------------|------------------------------------------|-----------|---------------------------------------------------------------------------------|------------|--------------|--|--|--|
| Subject                                                           | District                                 | State     | Subject                                                                         | District   | State        |  |  |  |
| Percentage of Population, by Age                                  |                                          |           | Percentage of Women in Each Age Category                                        |            |              |  |  |  |
| 0-4 Years                                                         | . 7%                                     | 8%        | Giving Birth in the Past 12 Months                                              |            |              |  |  |  |
| 5-17 Years                                                        | . 18%                                    | 22%       | 15-19 Years                                                                     | 0%         | 1%           |  |  |  |
| 18-24 Years                                                       | . 7%                                     | 11%       | 20-24 Years                                                                     | 5%         | 8%           |  |  |  |
| 25-44 Years                                                       | . 28%                                    | 28%       | 25-29 Years                                                                     | 11%        | 15%          |  |  |  |
| 45-64 Years                                                       |                                          | 20%       | 30-34 Years                                                                     |            | 14%          |  |  |  |
| 65+ Years                                                         | 15%                                      | 11%       | 35-39 Years                                                                     |            | 7%           |  |  |  |
|                                                                   |                                          |           | 40-44 Years                                                                     | -          | 2%           |  |  |  |
| Percentage of Population, by Race                                 | 020/                                     | 060/      | 45-50 Years                                                                     | 0%         | 0%           |  |  |  |
| White                                                             | 92%                                      | 86%       | Deventors of Children Ass 0 17 Living with                                      |            |              |  |  |  |
| Black                                                             | 1%<br>1%                                 | 1%<br>1%  | Percentage of Children Age 0-17 Living with<br>Parent(s), by Living Arrangement |            |              |  |  |  |
| Asian                                                             | 3%                                       | 2%        | Living with 2 Parents, Both in Labor Force                                      | 45%        | 43%          |  |  |  |
| Hawaiian or Pacific Islander                                      |                                          | 1%        | Living with 2 Parents, One in Labor Force                                       |            | 38%          |  |  |  |
| Other Single Race                                                 |                                          | 5%        | Living with 2 Parents, Neither in Labor Force                                   |            | 1%           |  |  |  |
| Two or More Races                                                 |                                          | 3%        | Living with 1 Parent, Parent in Labor Force                                     |            | 16%          |  |  |  |
|                                                                   | _,-                                      |           | Living with 1 Parent, Parent Not in Labor Force                                 |            | 3%           |  |  |  |
| Percentage of Population, by Hispanic or Latino                   |                                          |           | ,                                                                               |            |              |  |  |  |
| Hispanic or Latino                                                | 6%                                       | 14%       | Percentage of Households, by Grandparent Living                                 |            |              |  |  |  |
| Not Hispanic or Latino                                            | . 94%                                    | 86%       | with Grandchild Age 0-17                                                        |            |              |  |  |  |
|                                                                   |                                          |           | Grandparents Not Living with Grandchildren                                      | 98%        | 96%          |  |  |  |
| Percentage of Population Age 5+, by Language Spoken               |                                          |           | Grandparents Living with Grandchildren,                                         |            |              |  |  |  |
| at Home                                                           |                                          |           | Grandparent is Not Financially Responsible                                      | 1%         | 3%           |  |  |  |
| English Only                                                      | 89%                                      | 85%       | Grandparents Living with Grandchildren,                                         |            |              |  |  |  |
| Spanish                                                           |                                          | 10%       | Grandparent is Financially Responsible                                          | 1%         | 1%           |  |  |  |
| Other Indo-European                                               |                                          | 2%        |                                                                                 |            |              |  |  |  |
| Asian or Pacific Islander                                         | -                                        | 2%        | Percentage of Population Age 25+, by Highest Level                              |            |              |  |  |  |
| Other                                                             | 0%                                       | 1%        | of Educational Attainment                                                       | 20/        | 00/          |  |  |  |
| Deventors of Develotion by Distributors and                       |                                          |           | No High School Craduate                                                         | 3%         | 8%           |  |  |  |
| Percentage of Population, by Birthplace and<br>Citizenship Status |                                          |           | High School Graduate                                                            |            | 23%<br>26%   |  |  |  |
| Born in Utah                                                      | 61%                                      | 62%       | Associate's Degree                                                              |            | 10%          |  |  |  |
| Born in Another Western State                                     |                                          | 18%       | Bachelor's Degree                                                               |            | 22%          |  |  |  |
| Born Elsewhere as a U.S. Citizen                                  |                                          | 12%       | Master's, Doctorate, or Professional Degree                                     |            | 11%          |  |  |  |
| Naturalized Citizen                                               | 3%                                       | 3%        | Musici s, Boctorate, or Froncissional Begine                                    | 23/0       | 11/0         |  |  |  |
| Not a Citizen                                                     |                                          | 5%        | Percentage of Population in Each Age Category Who                               |            |              |  |  |  |
|                                                                   |                                          |           | Have Achieved a Bachelor's Degree or Higher                                     |            |              |  |  |  |
| Percentage of Households, by Household Type                       |                                          |           | Male and Female                                                                 |            |              |  |  |  |
| Family, Married Couple, with Children <18 Yrs                     | 27%                                      | 32%       | 25-34 Years                                                                     | 63%        | 33%          |  |  |  |
| Family, Single Parent, with Children <18 Yrs                      | . 6%                                     | 9%        | 35-44 Years                                                                     | 63%        | 36%          |  |  |  |
| Family, No Children <18 Present                                   | 37%                                      | 34%       | 45-64 Years                                                                     | 60%        | 32%          |  |  |  |
| Nonfamily, Person Living Alone                                    | 23%                                      | 19%       | 65+ Years                                                                       | 50%        | 32%          |  |  |  |
| Nonfamily, Two or More Unrelated Persons                          | 6%                                       | 6%        | Male                                                                            |            |              |  |  |  |
|                                                                   |                                          |           | 25-34 Years                                                                     | 62%        | 31%          |  |  |  |
| Percentage of Households, by Household Type and                   |                                          |           | 35-44 Years                                                                     | 63%        | 38%          |  |  |  |
| Size                                                              | 2.12/                                    | 0=0/      | 45-64 Years                                                                     | 62%        | 35%          |  |  |  |
| Family, 2 Persons                                                 | . 31%                                    | 27%       | 65+ Years                                                                       | 62%        | 40%          |  |  |  |
| Family, 3-4 Persons                                               |                                          | 28%       | Female                                                                          | 640/       | 250/         |  |  |  |
| Family, 5-6 Persons                                               |                                          | 15%<br>4% | 25-34 Years                                                                     | 64%<br>63% | 35%<br>35%   |  |  |  |
| Family, 7+ Persons                                                |                                          | 4%<br>19% | 45-64 Years                                                                     | 58%        | 35%<br>29%   |  |  |  |
| Nonfamily, 1 Persons                                              |                                          | 19%<br>4% | 65+ Years                                                                       | 40%        | 29%<br>24%   |  |  |  |
| Nonfamily, 3+ Persons                                             | -                                        | 2%        |                                                                                 | 70/0       | <b>∠</b> च/0 |  |  |  |
| 110maniny, 5 · 1 c130113 · · · · · · · · · · · · · · · · · ·      | 2/0                                      | ∠/0       | Percentage of Civilians in Each Age Category Who                                |            |              |  |  |  |
| Percentage of Population Age 30-74, by Marital Status             |                                          |           | are Veterans                                                                    |            |              |  |  |  |
| Married, Spouse Present                                           | 68%                                      | 69%       | 18-34 Years                                                                     | 1%         | 2%           |  |  |  |
| Married, Spouse Not Present                                       |                                          | 4%        | 35-54 Years                                                                     |            | 4%           |  |  |  |
| Widowed                                                           | 2%                                       | 3%        | 55-64 Years                                                                     |            | 7%           |  |  |  |
| Divorced                                                          | 13%                                      | 13%       | 65-74 Years                                                                     | 13%        | 17%          |  |  |  |
| Never Married                                                     | 14%                                      | 11%       | 75+ Years                                                                       | 21%        | 23%          |  |  |  |