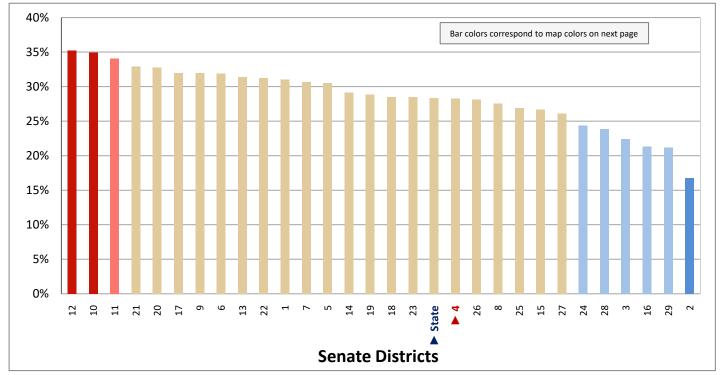

| Demogra                                                           | Demographic Profile of Senate District 4 |           |                                                                                 |            |              |  |  |  |
|-------------------------------------------------------------------|------------------------------------------|-----------|---------------------------------------------------------------------------------|------------|--------------|--|--|--|
| Subject                                                           | District                                 | State     | Subject                                                                         | District   | State        |  |  |  |
| Percentage of Population, by Age                                  |                                          |           | Percentage of Women in Each Age Category                                        |            |              |  |  |  |
| 0-4 Years                                                         | . 7%                                     | 8%        | Giving Birth in the Past 12 Months                                              |            |              |  |  |  |
| 5-17 Years                                                        | . 18%                                    | 22%       | 15-19 Years                                                                     | 0%         | 1%           |  |  |  |
| 18-24 Years                                                       | . 7%                                     | 11%       | 20-24 Years                                                                     | 5%         | 8%           |  |  |  |
| 25-44 Years                                                       | . 28%                                    | 28%       | 25-29 Years                                                                     | 11%        | 15%          |  |  |  |
| 45-64 Years                                                       |                                          | 20%       | 30-34 Years                                                                     |            | 14%          |  |  |  |
| 65+ Years                                                         | 15%                                      | 11%       | 35-39 Years                                                                     |            | 7%           |  |  |  |
|                                                                   |                                          |           | 40-44 Years                                                                     | -          | 2%           |  |  |  |
| Percentage of Population, by Race                                 | 020/                                     | 060/      | 45-50 Years                                                                     | 0%         | 0%           |  |  |  |
| White                                                             | 92%                                      | 86%       | Deventors of Children Ass 0 17 Living with                                      |            |              |  |  |  |
| Black                                                             | 1%<br>1%                                 | 1%<br>1%  | Percentage of Children Age 0-17 Living with<br>Parent(s), by Living Arrangement |            |              |  |  |  |
| Asian                                                             | 3%                                       | 2%        | Living with 2 Parents, Both in Labor Force                                      | 45%        | 43%          |  |  |  |
| Hawaiian or Pacific Islander                                      |                                          | 1%        | Living with 2 Parents, One in Labor Force                                       |            | 38%          |  |  |  |
| Other Single Race                                                 |                                          | 5%        | Living with 2 Parents, Neither in Labor Force                                   |            | 1%           |  |  |  |
| Two or More Races                                                 |                                          | 3%        | Living with 1 Parent, Parent in Labor Force                                     |            | 16%          |  |  |  |
|                                                                   | _,-                                      |           | Living with 1 Parent, Parent Not in Labor Force                                 |            | 3%           |  |  |  |
| Percentage of Population, by Hispanic or Latino                   |                                          |           | ,                                                                               |            |              |  |  |  |
| Hispanic or Latino                                                | 6%                                       | 14%       | Percentage of Households, by Grandparent Living                                 |            |              |  |  |  |
| Not Hispanic or Latino                                            | . 94%                                    | 86%       | with Grandchild Age 0-17                                                        |            |              |  |  |  |
|                                                                   |                                          |           | Grandparents Not Living with Grandchildren                                      | 98%        | 96%          |  |  |  |
| Percentage of Population Age 5+, by Language Spoken               |                                          |           | Grandparents Living with Grandchildren,                                         |            |              |  |  |  |
| at Home                                                           |                                          |           | Grandparent is Not Financially Responsible                                      | 1%         | 3%           |  |  |  |
| English Only                                                      | 89%                                      | 85%       | Grandparents Living with Grandchildren,                                         |            |              |  |  |  |
| Spanish                                                           |                                          | 10%       | Grandparent is Financially Responsible                                          | 1%         | 1%           |  |  |  |
| Other Indo-European                                               |                                          | 2%        |                                                                                 |            |              |  |  |  |
| Asian or Pacific Islander                                         | -                                        | 2%        | Percentage of Population Age 25+, by Highest Level                              |            |              |  |  |  |
| Other                                                             | 0%                                       | 1%        | of Educational Attainment                                                       | 20/        | 00/          |  |  |  |
| Deventors of Develotion by Distributors and                       |                                          |           | No High School Craduate                                                         | 3%         | 8%           |  |  |  |
| Percentage of Population, by Birthplace and<br>Citizenship Status |                                          |           | High School Graduate                                                            |            | 23%<br>26%   |  |  |  |
| Born in Utah                                                      | 61%                                      | 62%       | Associate's Degree                                                              |            | 10%          |  |  |  |
| Born in Another Western State                                     |                                          | 18%       | Bachelor's Degree                                                               |            | 22%          |  |  |  |
| Born Elsewhere as a U.S. Citizen                                  |                                          | 12%       | Master's, Doctorate, or Professional Degree                                     |            | 11%          |  |  |  |
| Naturalized Citizen                                               | 3%                                       | 3%        | Musici s, Boctorate, or Froncissional Begine                                    | 23/0       | 11/0         |  |  |  |
| Not a Citizen                                                     |                                          | 5%        | Percentage of Population in Each Age Category Who                               |            |              |  |  |  |
|                                                                   |                                          |           | Have Achieved a Bachelor's Degree or Higher                                     |            |              |  |  |  |
| Percentage of Households, by Household Type                       |                                          |           | Male and Female                                                                 |            |              |  |  |  |
| Family, Married Couple, with Children <18 Yrs                     | 27%                                      | 32%       | 25-34 Years                                                                     | 63%        | 33%          |  |  |  |
| Family, Single Parent, with Children <18 Yrs                      | . 6%                                     | 9%        | 35-44 Years                                                                     | 63%        | 36%          |  |  |  |
| Family, No Children <18 Present                                   | 37%                                      | 34%       | 45-64 Years                                                                     | 60%        | 32%          |  |  |  |
| Nonfamily, Person Living Alone                                    | 23%                                      | 19%       | 65+ Years                                                                       | 50%        | 32%          |  |  |  |
| Nonfamily, Two or More Unrelated Persons                          | 6%                                       | 6%        | Male                                                                            |            |              |  |  |  |
|                                                                   |                                          |           | 25-34 Years                                                                     | 62%        | 31%          |  |  |  |
| Percentage of Households, by Household Type and                   |                                          |           | 35-44 Years                                                                     | 63%        | 38%          |  |  |  |
| Size                                                              | 2.12/                                    | 0=0/      | 45-64 Years                                                                     | 62%        | 35%          |  |  |  |
| Family, 2 Persons                                                 | . 31%                                    | 27%       | 65+ Years                                                                       | 62%        | 40%          |  |  |  |
| Family, 3-4 Persons                                               |                                          | 28%       | Female                                                                          | 640/       | 250/         |  |  |  |
| Family, 5-6 Persons                                               |                                          | 15%<br>4% | 25-34 Years                                                                     | 64%<br>63% | 35%<br>35%   |  |  |  |
| Family, 7+ Persons                                                |                                          | 4%<br>19% | 45-64 Years                                                                     | 58%        | 35%<br>29%   |  |  |  |
| Nonfamily, 1 Persons                                              |                                          | 19%<br>4% | 65+ Years                                                                       | 40%        | 29%<br>24%   |  |  |  |
| Nonfamily, 3+ Persons                                             | -                                        | 2%        |                                                                                 | 70/0       | <b>∠</b> च/0 |  |  |  |
| 110maniny, 5 · 1 c130113 · · · · · · · · · · · · · · · · · ·      | 2/0                                      | ∠/0       | Percentage of Civilians in Each Age Category Who                                |            |              |  |  |  |
| Percentage of Population Age 30-74, by Marital Status             |                                          |           | are Veterans                                                                    |            |              |  |  |  |
| Married, Spouse Present                                           | 68%                                      | 69%       | 18-34 Years                                                                     | 1%         | 2%           |  |  |  |
| Married, Spouse Not Present                                       |                                          | 4%        | 35-54 Years                                                                     |            | 4%           |  |  |  |
| Widowed                                                           | 2%                                       | 3%        | 55-64 Years                                                                     |            | 7%           |  |  |  |
| Divorced                                                          | 13%                                      | 13%       | 65-74 Years                                                                     | 13%        | 17%          |  |  |  |
| Never Married                                                     | 14%                                      | 11%       | 75+ Years                                                                       | 21%        | 23%          |  |  |  |