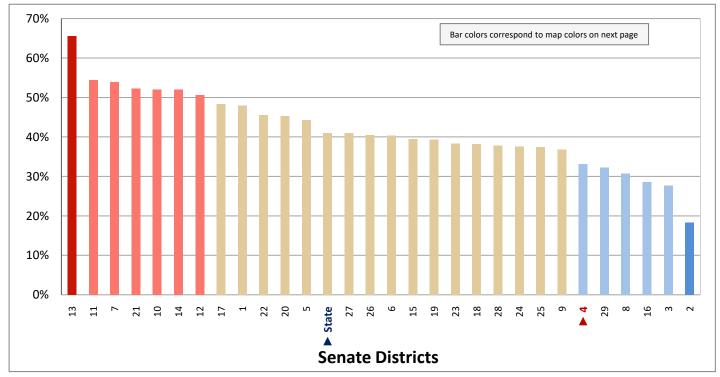

| Demogra                                                           | Demographic Profile of Senate District 4 |           |                                                                                 |            |              |  |  |  |
|-------------------------------------------------------------------|------------------------------------------|-----------|---------------------------------------------------------------------------------|------------|--------------|--|--|--|
| Subject                                                           | District                                 | State     | Subject                                                                         | District   | State        |  |  |  |
| Percentage of Population, by Age                                  |                                          |           | Percentage of Women in Each Age Category                                        |            |              |  |  |  |
| 0-4 Years                                                         | . 7%                                     | 8%        | Giving Birth in the Past 12 Months                                              |            |              |  |  |  |
| 5-17 Years                                                        | . 18%                                    | 22%       | 15-19 Years                                                                     | 0%         | 1%           |  |  |  |
| 18-24 Years                                                       | . 7%                                     | 11%       | 20-24 Years                                                                     | 5%         | 8%           |  |  |  |
| 25-44 Years                                                       | . 28%                                    | 28%       | 25-29 Years                                                                     | 11%        | 15%          |  |  |  |
| 45-64 Years                                                       |                                          | 20%       | 30-34 Years                                                                     |            | 14%          |  |  |  |
| 65+ Years                                                         | 15%                                      | 11%       | 35-39 Years                                                                     |            | 7%           |  |  |  |
|                                                                   |                                          |           | 40-44 Years                                                                     | -          | 2%           |  |  |  |
| Percentage of Population, by Race                                 | 020/                                     | 060/      | 45-50 Years                                                                     | 0%         | 0%           |  |  |  |
| White                                                             | 92%                                      | 86%       | Deventors of Children Ass 0 17 Living with                                      |            |              |  |  |  |
| Black                                                             | 1%<br>1%                                 | 1%<br>1%  | Percentage of Children Age 0-17 Living with<br>Parent(s), by Living Arrangement |            |              |  |  |  |
| Asian                                                             | 3%                                       | 2%        | Living with 2 Parents, Both in Labor Force                                      | 45%        | 43%          |  |  |  |
| Hawaiian or Pacific Islander                                      |                                          | 1%        | Living with 2 Parents, One in Labor Force                                       |            | 38%          |  |  |  |
| Other Single Race                                                 |                                          | 5%        | Living with 2 Parents, Neither in Labor Force                                   |            | 1%           |  |  |  |
| Two or More Races                                                 |                                          | 3%        | Living with 1 Parent, Parent in Labor Force                                     |            | 16%          |  |  |  |
|                                                                   | _,-                                      |           | Living with 1 Parent, Parent Not in Labor Force                                 |            | 3%           |  |  |  |
| Percentage of Population, by Hispanic or Latino                   |                                          |           | ,                                                                               |            |              |  |  |  |
| Hispanic or Latino                                                | 6%                                       | 14%       | Percentage of Households, by Grandparent Living                                 |            |              |  |  |  |
| Not Hispanic or Latino                                            | . 94%                                    | 86%       | with Grandchild Age 0-17                                                        |            |              |  |  |  |
|                                                                   |                                          |           | Grandparents Not Living with Grandchildren                                      | 98%        | 96%          |  |  |  |
| Percentage of Population Age 5+, by Language Spoken               |                                          |           | Grandparents Living with Grandchildren,                                         |            |              |  |  |  |
| at Home                                                           |                                          |           | Grandparent is Not Financially Responsible                                      | 1%         | 3%           |  |  |  |
| English Only                                                      | 89%                                      | 85%       | Grandparents Living with Grandchildren,                                         |            |              |  |  |  |
| Spanish                                                           |                                          | 10%       | Grandparent is Financially Responsible                                          | 1%         | 1%           |  |  |  |
| Other Indo-European                                               |                                          | 2%        |                                                                                 |            |              |  |  |  |
| Asian or Pacific Islander                                         | -                                        | 2%        | Percentage of Population Age 25+, by Highest Level                              |            |              |  |  |  |
| Other                                                             | 0%                                       | 1%        | of Educational Attainment                                                       | 20/        | 00/          |  |  |  |
| Deventors of Develotion by Distributors and                       |                                          |           | No High School Craduate                                                         | 3%         | 8%           |  |  |  |
| Percentage of Population, by Birthplace and<br>Citizenship Status |                                          |           | High School Graduate                                                            |            | 23%<br>26%   |  |  |  |
| Born in Utah                                                      | 61%                                      | 62%       | Associate's Degree                                                              |            | 10%          |  |  |  |
| Born in Another Western State                                     |                                          | 18%       | Bachelor's Degree                                                               |            | 22%          |  |  |  |
| Born Elsewhere as a U.S. Citizen                                  |                                          | 12%       | Master's, Doctorate, or Professional Degree                                     |            | 11%          |  |  |  |
| Naturalized Citizen                                               | 3%                                       | 3%        | Musici s, Boctorate, or Froncissional Begine                                    | 23/0       | 11/0         |  |  |  |
| Not a Citizen                                                     |                                          | 5%        | Percentage of Population in Each Age Category Who                               |            |              |  |  |  |
|                                                                   |                                          |           | Have Achieved a Bachelor's Degree or Higher                                     |            |              |  |  |  |
| Percentage of Households, by Household Type                       |                                          |           | Male and Female                                                                 |            |              |  |  |  |
| Family, Married Couple, with Children <18 Yrs                     | 27%                                      | 32%       | 25-34 Years                                                                     | 63%        | 33%          |  |  |  |
| Family, Single Parent, with Children <18 Yrs                      | . 6%                                     | 9%        | 35-44 Years                                                                     | 63%        | 36%          |  |  |  |
| Family, No Children <18 Present                                   | 37%                                      | 34%       | 45-64 Years                                                                     | 60%        | 32%          |  |  |  |
| Nonfamily, Person Living Alone                                    | 23%                                      | 19%       | 65+ Years                                                                       | 50%        | 32%          |  |  |  |
| Nonfamily, Two or More Unrelated Persons                          | 6%                                       | 6%        | Male                                                                            |            |              |  |  |  |
|                                                                   |                                          |           | 25-34 Years                                                                     | 62%        | 31%          |  |  |  |
| Percentage of Households, by Household Type and                   |                                          |           | 35-44 Years                                                                     | 63%        | 38%          |  |  |  |
| Size                                                              | 2.12/                                    | 0=0/      | 45-64 Years                                                                     | 62%        | 35%          |  |  |  |
| Family, 2 Persons                                                 | . 31%                                    | 27%       | 65+ Years                                                                       | 62%        | 40%          |  |  |  |
| Family, 3-4 Persons                                               |                                          | 28%       | Female                                                                          | 640/       | 250/         |  |  |  |
| Family, 5-6 Persons                                               |                                          | 15%<br>4% | 25-34 Years                                                                     | 64%<br>63% | 35%<br>35%   |  |  |  |
| Family, 7+ Persons                                                |                                          | 4%<br>19% | 45-64 Years                                                                     | 58%        | 35%<br>29%   |  |  |  |
| Nonfamily, 1 Persons                                              |                                          | 19%<br>4% | 65+ Years                                                                       | 40%        | 29%<br>24%   |  |  |  |
| Nonfamily, 3+ Persons                                             | -                                        | 2%        |                                                                                 | 70/0       | <b>∠</b> च/0 |  |  |  |
| 110maniny, 5 · 1 c130113 · · · · · · · · · · · · · · · · · ·      | 2/0                                      | ∠/0       | Percentage of Civilians in Each Age Category Who                                |            |              |  |  |  |
| Percentage of Population Age 30-74, by Marital Status             |                                          |           | are Veterans                                                                    |            |              |  |  |  |
| Married, Spouse Present                                           | 68%                                      | 69%       | 18-34 Years                                                                     | 1%         | 2%           |  |  |  |
| Married, Spouse Not Present                                       |                                          | 4%        | 35-54 Years                                                                     |            | 4%           |  |  |  |
| Widowed                                                           | 2%                                       | 3%        | 55-64 Years                                                                     |            | 7%           |  |  |  |
| Divorced                                                          | 13%                                      | 13%       | 65-74 Years                                                                     | 13%        | 17%          |  |  |  |
| Never Married                                                     | 14%                                      | 11%       | 75+ Years                                                                       | 21%        | 23%          |  |  |  |