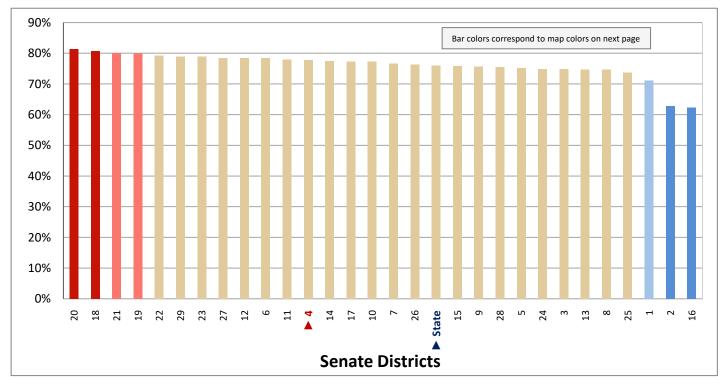

| Demogra                                                           | Demographic Profile of Senate District 4 |           |                                                                                 |            |              |  |  |  |
|-------------------------------------------------------------------|------------------------------------------|-----------|---------------------------------------------------------------------------------|------------|--------------|--|--|--|
| Subject                                                           | District                                 | State     | Subject                                                                         | District   | State        |  |  |  |
| Percentage of Population, by Age                                  |                                          |           | Percentage of Women in Each Age Category                                        |            |              |  |  |  |
| 0-4 Years                                                         | . 7%                                     | 8%        | Giving Birth in the Past 12 Months                                              |            |              |  |  |  |
| 5-17 Years                                                        | . 18%                                    | 22%       | 15-19 Years                                                                     | 0%         | 1%           |  |  |  |
| 18-24 Years                                                       | . 7%                                     | 11%       | 20-24 Years                                                                     | 5%         | 8%           |  |  |  |
| 25-44 Years                                                       | . 28%                                    | 28%       | 25-29 Years                                                                     | 11%        | 15%          |  |  |  |
| 45-64 Years                                                       |                                          | 20%       | 30-34 Years                                                                     |            | 14%          |  |  |  |
| 65+ Years                                                         | 15%                                      | 11%       | 35-39 Years                                                                     |            | 7%           |  |  |  |
|                                                                   |                                          |           | 40-44 Years                                                                     | -          | 2%           |  |  |  |
| Percentage of Population, by Race                                 | 020/                                     | 060/      | 45-50 Years                                                                     | 0%         | 0%           |  |  |  |
| White                                                             | 92%                                      | 86%       | Deventors of Children Ass 0 17 Living with                                      |            |              |  |  |  |
| Black                                                             | 1%<br>1%                                 | 1%<br>1%  | Percentage of Children Age 0-17 Living with<br>Parent(s), by Living Arrangement |            |              |  |  |  |
| Asian                                                             | 3%                                       | 2%        | Living with 2 Parents, Both in Labor Force                                      | 45%        | 43%          |  |  |  |
| Hawaiian or Pacific Islander                                      |                                          | 1%        | Living with 2 Parents, One in Labor Force                                       |            | 38%          |  |  |  |
| Other Single Race                                                 |                                          | 5%        | Living with 2 Parents, Neither in Labor Force                                   |            | 1%           |  |  |  |
| Two or More Races                                                 |                                          | 3%        | Living with 1 Parent, Parent in Labor Force                                     |            | 16%          |  |  |  |
|                                                                   | _,-                                      |           | Living with 1 Parent, Parent Not in Labor Force                                 |            | 3%           |  |  |  |
| Percentage of Population, by Hispanic or Latino                   |                                          |           | ,                                                                               |            |              |  |  |  |
| Hispanic or Latino                                                | 6%                                       | 14%       | Percentage of Households, by Grandparent Living                                 |            |              |  |  |  |
| Not Hispanic or Latino                                            | . 94%                                    | 86%       | with Grandchild Age 0-17                                                        |            |              |  |  |  |
|                                                                   |                                          |           | Grandparents Not Living with Grandchildren                                      | 98%        | 96%          |  |  |  |
| Percentage of Population Age 5+, by Language Spoken               |                                          |           | Grandparents Living with Grandchildren,                                         |            |              |  |  |  |
| at Home                                                           |                                          |           | Grandparent is Not Financially Responsible                                      | 1%         | 3%           |  |  |  |
| English Only                                                      | 89%                                      | 85%       | Grandparents Living with Grandchildren,                                         |            |              |  |  |  |
| Spanish                                                           |                                          | 10%       | Grandparent is Financially Responsible                                          | 1%         | 1%           |  |  |  |
| Other Indo-European                                               |                                          | 2%        |                                                                                 |            |              |  |  |  |
| Asian or Pacific Islander                                         | -                                        | 2%        | Percentage of Population Age 25+, by Highest Level                              |            |              |  |  |  |
| Other                                                             | 0%                                       | 1%        | of Educational Attainment                                                       | 20/        | 00/          |  |  |  |
| Deventors of Develotion by Distributors and                       |                                          |           | No High School Craduate                                                         | 3%         | 8%           |  |  |  |
| Percentage of Population, by Birthplace and<br>Citizenship Status |                                          |           | High School Graduate                                                            |            | 23%<br>26%   |  |  |  |
| Born in Utah                                                      | 61%                                      | 62%       | Associate's Degree                                                              |            | 10%          |  |  |  |
| Born in Another Western State                                     |                                          | 18%       | Bachelor's Degree                                                               |            | 22%          |  |  |  |
| Born Elsewhere as a U.S. Citizen                                  |                                          | 12%       | Master's, Doctorate, or Professional Degree                                     |            | 11%          |  |  |  |
| Naturalized Citizen                                               | 3%                                       | 3%        | Musici s, Boctorate, or Froncissional Begine                                    | 23/0       | 11/0         |  |  |  |
| Not a Citizen                                                     |                                          | 5%        | Percentage of Population in Each Age Category Who                               |            |              |  |  |  |
|                                                                   |                                          |           | Have Achieved a Bachelor's Degree or Higher                                     |            |              |  |  |  |
| Percentage of Households, by Household Type                       |                                          |           | Male and Female                                                                 |            |              |  |  |  |
| Family, Married Couple, with Children <18 Yrs                     | 27%                                      | 32%       | 25-34 Years                                                                     | 63%        | 33%          |  |  |  |
| Family, Single Parent, with Children <18 Yrs                      | . 6%                                     | 9%        | 35-44 Years                                                                     | 63%        | 36%          |  |  |  |
| Family, No Children <18 Present                                   | 37%                                      | 34%       | 45-64 Years                                                                     | 60%        | 32%          |  |  |  |
| Nonfamily, Person Living Alone                                    | 23%                                      | 19%       | 65+ Years                                                                       | 50%        | 32%          |  |  |  |
| Nonfamily, Two or More Unrelated Persons                          | 6%                                       | 6%        | Male                                                                            |            |              |  |  |  |
|                                                                   |                                          |           | 25-34 Years                                                                     | 62%        | 31%          |  |  |  |
| Percentage of Households, by Household Type and                   |                                          |           | 35-44 Years                                                                     | 63%        | 38%          |  |  |  |
| Size                                                              | 2.12/                                    | 0=0/      | 45-64 Years                                                                     | 62%        | 35%          |  |  |  |
| Family, 2 Persons                                                 | . 31%                                    | 27%       | 65+ Years                                                                       | 62%        | 40%          |  |  |  |
| Family, 3-4 Persons                                               |                                          | 28%       | Female                                                                          | 640/       | 250/         |  |  |  |
| Family, 5-6 Persons                                               |                                          | 15%<br>4% | 25-34 Years                                                                     | 64%<br>63% | 35%<br>35%   |  |  |  |
| Family, 7+ Persons                                                |                                          | 4%<br>19% | 45-64 Years                                                                     | 58%        | 35%<br>29%   |  |  |  |
| Nonfamily, 1 Persons                                              |                                          | 19%<br>4% | 65+ Years                                                                       | 40%        | 29%<br>24%   |  |  |  |
| Nonfamily, 3+ Persons                                             | -                                        | 2%        |                                                                                 | 70/0       | <b>∠</b> च/0 |  |  |  |
| 110maniny, 5 · 1 c130113 · · · · · · · · · · · · · · · · · ·      | 2/0                                      | ∠/0       | Percentage of Civilians in Each Age Category Who                                |            |              |  |  |  |
| Percentage of Population Age 30-74, by Marital Status             |                                          |           | are Veterans                                                                    |            |              |  |  |  |
| Married, Spouse Present                                           | 68%                                      | 69%       | 18-34 Years                                                                     | 1%         | 2%           |  |  |  |
| Married, Spouse Not Present                                       |                                          | 4%        | 35-54 Years                                                                     |            | 4%           |  |  |  |
| Widowed                                                           | 2%                                       | 3%        | 55-64 Years                                                                     |            | 7%           |  |  |  |
| Divorced                                                          | 13%                                      | 13%       | 65-74 Years                                                                     | 13%        | 17%          |  |  |  |
| Never Married                                                     | 14%                                      | 11%       | 75+ Years                                                                       | 21%        | 23%          |  |  |  |