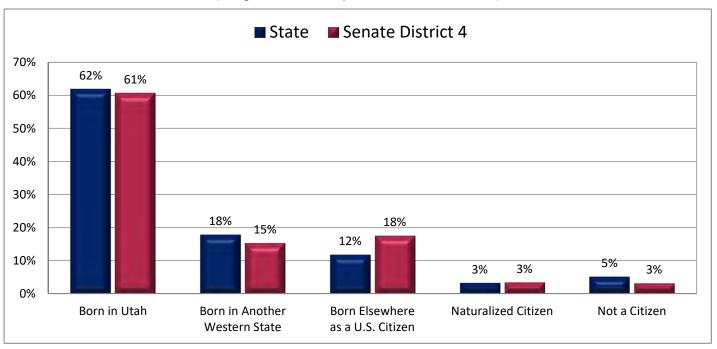

| Demogra                                                           | Demographic Profile of Senate District 4 |           |                                                                                 |            |              |  |  |  |
|-------------------------------------------------------------------|------------------------------------------|-----------|---------------------------------------------------------------------------------|------------|--------------|--|--|--|
| Subject                                                           | District                                 | State     | Subject                                                                         | District   | State        |  |  |  |
| Percentage of Population, by Age                                  |                                          |           | Percentage of Women in Each Age Category                                        |            |              |  |  |  |
| 0-4 Years                                                         | . 7%                                     | 8%        | Giving Birth in the Past 12 Months                                              |            |              |  |  |  |
| 5-17 Years                                                        | . 18%                                    | 22%       | 15-19 Years                                                                     | 0%         | 1%           |  |  |  |
| 18-24 Years                                                       | . 7%                                     | 11%       | 20-24 Years                                                                     | 5%         | 8%           |  |  |  |
| 25-44 Years                                                       | . 28%                                    | 28%       | 25-29 Years                                                                     | 11%        | 15%          |  |  |  |
| 45-64 Years                                                       |                                          | 20%       | 30-34 Years                                                                     |            | 14%          |  |  |  |
| 65+ Years                                                         | 15%                                      | 11%       | 35-39 Years                                                                     |            | 7%           |  |  |  |
|                                                                   |                                          |           | 40-44 Years                                                                     | -          | 2%           |  |  |  |
| Percentage of Population, by Race                                 | 020/                                     | 060/      | 45-50 Years                                                                     | 0%         | 0%           |  |  |  |
| White                                                             | 92%                                      | 86%       | Deventors of Children Ass 0 17 Living with                                      |            |              |  |  |  |
| Black                                                             | 1%<br>1%                                 | 1%<br>1%  | Percentage of Children Age 0-17 Living with<br>Parent(s), by Living Arrangement |            |              |  |  |  |
| Asian                                                             | 3%                                       | 2%        | Living with 2 Parents, Both in Labor Force                                      | 45%        | 43%          |  |  |  |
| Hawaiian or Pacific Islander                                      |                                          | 1%        | Living with 2 Parents, One in Labor Force                                       |            | 38%          |  |  |  |
| Other Single Race                                                 |                                          | 5%        | Living with 2 Parents, Neither in Labor Force                                   |            | 1%           |  |  |  |
| Two or More Races                                                 |                                          | 3%        | Living with 1 Parent, Parent in Labor Force                                     |            | 16%          |  |  |  |
|                                                                   | _,-                                      |           | Living with 1 Parent, Parent Not in Labor Force                                 |            | 3%           |  |  |  |
| Percentage of Population, by Hispanic or Latino                   |                                          |           | ,                                                                               |            |              |  |  |  |
| Hispanic or Latino                                                | 6%                                       | 14%       | Percentage of Households, by Grandparent Living                                 |            |              |  |  |  |
| Not Hispanic or Latino                                            | . 94%                                    | 86%       | with Grandchild Age 0-17                                                        |            |              |  |  |  |
|                                                                   |                                          |           | Grandparents Not Living with Grandchildren                                      | 98%        | 96%          |  |  |  |
| Percentage of Population Age 5+, by Language Spoken               |                                          |           | Grandparents Living with Grandchildren,                                         |            |              |  |  |  |
| at Home                                                           |                                          |           | Grandparent is Not Financially Responsible                                      | 1%         | 3%           |  |  |  |
| English Only                                                      | 89%                                      | 85%       | Grandparents Living with Grandchildren,                                         |            |              |  |  |  |
| Spanish                                                           |                                          | 10%       | Grandparent is Financially Responsible                                          | 1%         | 1%           |  |  |  |
| Other Indo-European                                               |                                          | 2%        |                                                                                 |            |              |  |  |  |
| Asian or Pacific Islander                                         | -                                        | 2%        | Percentage of Population Age 25+, by Highest Level                              |            |              |  |  |  |
| Other                                                             | 0%                                       | 1%        | of Educational Attainment                                                       | 20/        | 00/          |  |  |  |
| Deventors of Develotion by Distributors and                       |                                          |           | No High School Craduate                                                         | 3%         | 8%           |  |  |  |
| Percentage of Population, by Birthplace and<br>Citizenship Status |                                          |           | High School Graduate                                                            |            | 23%<br>26%   |  |  |  |
| Born in Utah                                                      | 61%                                      | 62%       | Associate's Degree                                                              |            | 10%          |  |  |  |
| Born in Another Western State                                     |                                          | 18%       | Bachelor's Degree                                                               |            | 22%          |  |  |  |
| Born Elsewhere as a U.S. Citizen                                  |                                          | 12%       | Master's, Doctorate, or Professional Degree                                     |            | 11%          |  |  |  |
| Naturalized Citizen                                               | 3%                                       | 3%        | Musici s, Boctorate, or Froncissional Begine                                    | 23/0       | 11/0         |  |  |  |
| Not a Citizen                                                     |                                          | 5%        | Percentage of Population in Each Age Category Who                               |            |              |  |  |  |
|                                                                   |                                          |           | Have Achieved a Bachelor's Degree or Higher                                     |            |              |  |  |  |
| Percentage of Households, by Household Type                       |                                          |           | Male and Female                                                                 |            |              |  |  |  |
| Family, Married Couple, with Children <18 Yrs                     | 27%                                      | 32%       | 25-34 Years                                                                     | 63%        | 33%          |  |  |  |
| Family, Single Parent, with Children <18 Yrs                      | . 6%                                     | 9%        | 35-44 Years                                                                     | 63%        | 36%          |  |  |  |
| Family, No Children <18 Present                                   | 37%                                      | 34%       | 45-64 Years                                                                     | 60%        | 32%          |  |  |  |
| Nonfamily, Person Living Alone                                    | 23%                                      | 19%       | 65+ Years                                                                       | 50%        | 32%          |  |  |  |
| Nonfamily, Two or More Unrelated Persons                          | 6%                                       | 6%        | Male                                                                            |            |              |  |  |  |
|                                                                   |                                          |           | 25-34 Years                                                                     | 62%        | 31%          |  |  |  |
| Percentage of Households, by Household Type and                   |                                          |           | 35-44 Years                                                                     | 63%        | 38%          |  |  |  |
| Size                                                              | 2.12/                                    | 0=0/      | 45-64 Years                                                                     | 62%        | 35%          |  |  |  |
| Family, 2 Persons                                                 | . 31%                                    | 27%       | 65+ Years                                                                       | 62%        | 40%          |  |  |  |
| Family, 3-4 Persons                                               |                                          | 28%       | Female                                                                          | 640/       | 250/         |  |  |  |
| Family, 5-6 Persons                                               |                                          | 15%<br>4% | 25-34 Years                                                                     | 64%<br>63% | 35%<br>35%   |  |  |  |
| Family, 7+ Persons                                                |                                          | 4%<br>19% | 45-64 Years                                                                     | 58%        | 35%<br>29%   |  |  |  |
| Nonfamily, 1 Persons                                              |                                          | 19%<br>4% | 65+ Years                                                                       | 40%        | 29%<br>24%   |  |  |  |
| Nonfamily, 3+ Persons                                             | -                                        | 2%        |                                                                                 | 70/0       | <b>∠</b> च/0 |  |  |  |
| 110maniny, 5 · 1 c130113 · · · · · · · · · · · · · · · · · ·      | 2/0                                      | ∠/0       | Percentage of Civilians in Each Age Category Who                                |            |              |  |  |  |
| Percentage of Population Age 30-74, by Marital Status             |                                          |           | are Veterans                                                                    |            |              |  |  |  |
| Married, Spouse Present                                           | 68%                                      | 69%       | 18-34 Years                                                                     | 1%         | 2%           |  |  |  |
| Married, Spouse Not Present                                       |                                          | 4%        | 35-54 Years                                                                     |            | 4%           |  |  |  |
| Widowed                                                           | 2%                                       | 3%        | 55-64 Years                                                                     |            | 7%           |  |  |  |
| Divorced                                                          | 13%                                      | 13%       | 65-74 Years                                                                     | 13%        | 17%          |  |  |  |
| Never Married                                                     | 14%                                      | 11%       | 75+ Years                                                                       | 21%        | 23%          |  |  |  |