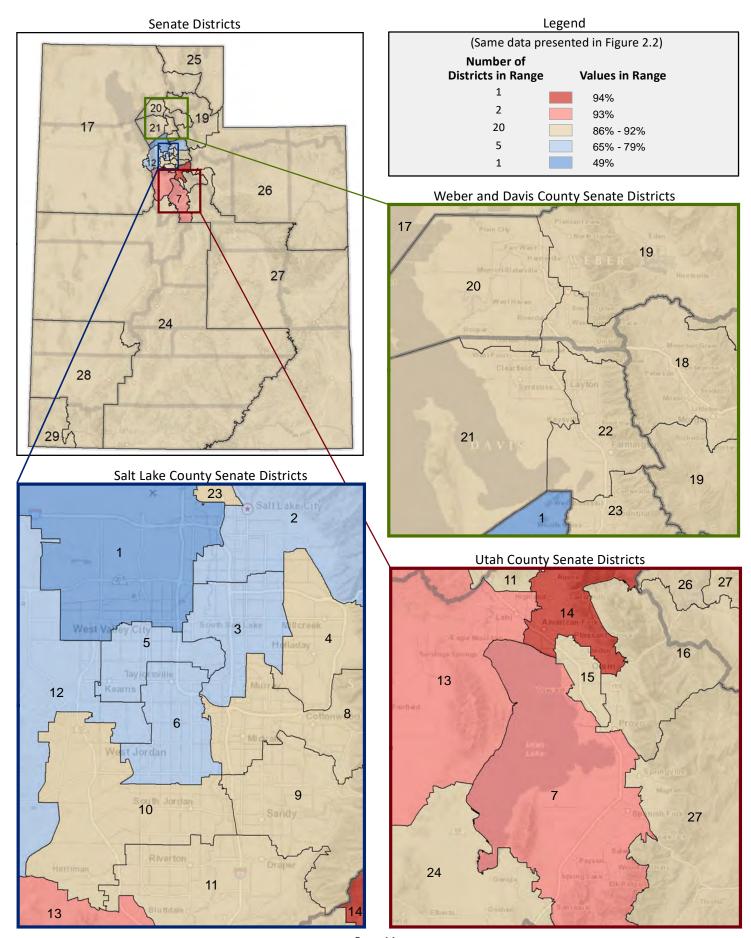

| Demogra                                                           | Demographic Profile of Senate District 4 |           |                                                                                 |            |              |  |  |  |
|-------------------------------------------------------------------|------------------------------------------|-----------|---------------------------------------------------------------------------------|------------|--------------|--|--|--|
| Subject                                                           | District                                 | State     | Subject                                                                         | District   | State        |  |  |  |
| Percentage of Population, by Age                                  |                                          |           | Percentage of Women in Each Age Category                                        |            |              |  |  |  |
| 0-4 Years                                                         | . 7%                                     | 8%        | Giving Birth in the Past 12 Months                                              |            |              |  |  |  |
| 5-17 Years                                                        | . 18%                                    | 22%       | 15-19 Years                                                                     | 0%         | 1%           |  |  |  |
| 18-24 Years                                                       | . 7%                                     | 11%       | 20-24 Years                                                                     | 5%         | 8%           |  |  |  |
| 25-44 Years                                                       | . 28%                                    | 28%       | 25-29 Years                                                                     | 11%        | 15%          |  |  |  |
| 45-64 Years                                                       |                                          | 20%       | 30-34 Years                                                                     |            | 14%          |  |  |  |
| 65+ Years                                                         | 15%                                      | 11%       | 35-39 Years                                                                     |            | 7%           |  |  |  |
|                                                                   |                                          |           | 40-44 Years                                                                     | -          | 2%           |  |  |  |
| Percentage of Population, by Race                                 | 020/                                     | 060/      | 45-50 Years                                                                     | 0%         | 0%           |  |  |  |
| White                                                             | 92%                                      | 86%       | Deventors of Children Ass 0 17 Living with                                      |            |              |  |  |  |
| Black                                                             | 1%<br>1%                                 | 1%<br>1%  | Percentage of Children Age 0-17 Living with<br>Parent(s), by Living Arrangement |            |              |  |  |  |
| Asian                                                             | 3%                                       | 2%        | Living with 2 Parents, Both in Labor Force                                      | 45%        | 43%          |  |  |  |
| Hawaiian or Pacific Islander                                      |                                          | 1%        | Living with 2 Parents, One in Labor Force                                       |            | 38%          |  |  |  |
| Other Single Race                                                 |                                          | 5%        | Living with 2 Parents, Neither in Labor Force                                   |            | 1%           |  |  |  |
| Two or More Races                                                 |                                          | 3%        | Living with 1 Parent, Parent in Labor Force                                     |            | 16%          |  |  |  |
|                                                                   | _,-                                      |           | Living with 1 Parent, Parent Not in Labor Force                                 |            | 3%           |  |  |  |
| Percentage of Population, by Hispanic or Latino                   |                                          |           | ,                                                                               |            |              |  |  |  |
| Hispanic or Latino                                                | 6%                                       | 14%       | Percentage of Households, by Grandparent Living                                 |            |              |  |  |  |
| Not Hispanic or Latino                                            | . 94%                                    | 86%       | with Grandchild Age 0-17                                                        |            |              |  |  |  |
|                                                                   |                                          |           | Grandparents Not Living with Grandchildren                                      | 98%        | 96%          |  |  |  |
| Percentage of Population Age 5+, by Language Spoken               |                                          |           | Grandparents Living with Grandchildren,                                         |            |              |  |  |  |
| at Home                                                           |                                          |           | Grandparent is Not Financially Responsible                                      | 1%         | 3%           |  |  |  |
| English Only                                                      | 89%                                      | 85%       | Grandparents Living with Grandchildren,                                         |            |              |  |  |  |
| Spanish                                                           |                                          | 10%       | Grandparent is Financially Responsible                                          | 1%         | 1%           |  |  |  |
| Other Indo-European                                               |                                          | 2%        |                                                                                 |            |              |  |  |  |
| Asian or Pacific Islander                                         | -                                        | 2%        | Percentage of Population Age 25+, by Highest Level                              |            |              |  |  |  |
| Other                                                             | 0%                                       | 1%        | of Educational Attainment                                                       | 20/        | 00/          |  |  |  |
| Deventors of Develotion by Distributors and                       |                                          |           | No High School Craduate                                                         | 3%         | 8%           |  |  |  |
| Percentage of Population, by Birthplace and<br>Citizenship Status |                                          |           | High School Graduate                                                            |            | 23%<br>26%   |  |  |  |
| Born in Utah                                                      | 61%                                      | 62%       | Associate's Degree                                                              |            | 10%          |  |  |  |
| Born in Another Western State                                     |                                          | 18%       | Bachelor's Degree                                                               |            | 22%          |  |  |  |
| Born Elsewhere as a U.S. Citizen                                  |                                          | 12%       | Master's, Doctorate, or Professional Degree                                     |            | 11%          |  |  |  |
| Naturalized Citizen                                               | 3%                                       | 3%        | Musici s, Boctorate, or Froncissional Begine                                    | 23/0       | 11/0         |  |  |  |
| Not a Citizen                                                     |                                          | 5%        | Percentage of Population in Each Age Category Who                               |            |              |  |  |  |
|                                                                   |                                          |           | Have Achieved a Bachelor's Degree or Higher                                     |            |              |  |  |  |
| Percentage of Households, by Household Type                       |                                          |           | Male and Female                                                                 |            |              |  |  |  |
| Family, Married Couple, with Children <18 Yrs                     | 27%                                      | 32%       | 25-34 Years                                                                     | 63%        | 33%          |  |  |  |
| Family, Single Parent, with Children <18 Yrs                      | . 6%                                     | 9%        | 35-44 Years                                                                     | 63%        | 36%          |  |  |  |
| Family, No Children <18 Present                                   | 37%                                      | 34%       | 45-64 Years                                                                     | 60%        | 32%          |  |  |  |
| Nonfamily, Person Living Alone                                    | 23%                                      | 19%       | 65+ Years                                                                       | 50%        | 32%          |  |  |  |
| Nonfamily, Two or More Unrelated Persons                          | 6%                                       | 6%        | Male                                                                            |            |              |  |  |  |
|                                                                   |                                          |           | 25-34 Years                                                                     | 62%        | 31%          |  |  |  |
| Percentage of Households, by Household Type and                   |                                          |           | 35-44 Years                                                                     | 63%        | 38%          |  |  |  |
| Size                                                              | 2.12/                                    | 0=0/      | 45-64 Years                                                                     | 62%        | 35%          |  |  |  |
| Family, 2 Persons                                                 | . 31%                                    | 27%       | 65+ Years                                                                       | 62%        | 40%          |  |  |  |
| Family, 3-4 Persons                                               |                                          | 28%       | Female                                                                          | 640/       | 250/         |  |  |  |
| Family, 5-6 Persons                                               |                                          | 15%<br>4% | 25-34 Years                                                                     | 64%<br>63% | 35%<br>35%   |  |  |  |
| Family, 7+ Persons                                                |                                          | 4%<br>19% | 45-64 Years                                                                     | 58%        | 35%<br>29%   |  |  |  |
| Nonfamily, 1 Persons                                              |                                          | 19%<br>4% | 65+ Years                                                                       | 40%        | 29%<br>24%   |  |  |  |
| Nonfamily, 3+ Persons                                             | -                                        | 2%        |                                                                                 | 70/0       | <b>∠</b> च/0 |  |  |  |
| 110maniny, 5 · 1 c130113 · · · · · · · · · · · · · · · · · ·      | 2/0                                      | ∠/0       | Percentage of Civilians in Each Age Category Who                                |            |              |  |  |  |
| Percentage of Population Age 30-74, by Marital Status             |                                          |           | are Veterans                                                                    |            |              |  |  |  |
| Married, Spouse Present                                           | 68%                                      | 69%       | 18-34 Years                                                                     | 1%         | 2%           |  |  |  |
| Married, Spouse Not Present                                       |                                          | 4%        | 35-54 Years                                                                     |            | 4%           |  |  |  |
| Widowed                                                           | 2%                                       | 3%        | 55-64 Years                                                                     |            | 7%           |  |  |  |
| Divorced                                                          | 13%                                      | 13%       | 65-74 Years                                                                     | 13%        | 17%          |  |  |  |
| Never Married                                                     | 14%                                      | 11%       | 75+ Years                                                                       | 21%        | 23%          |  |  |  |