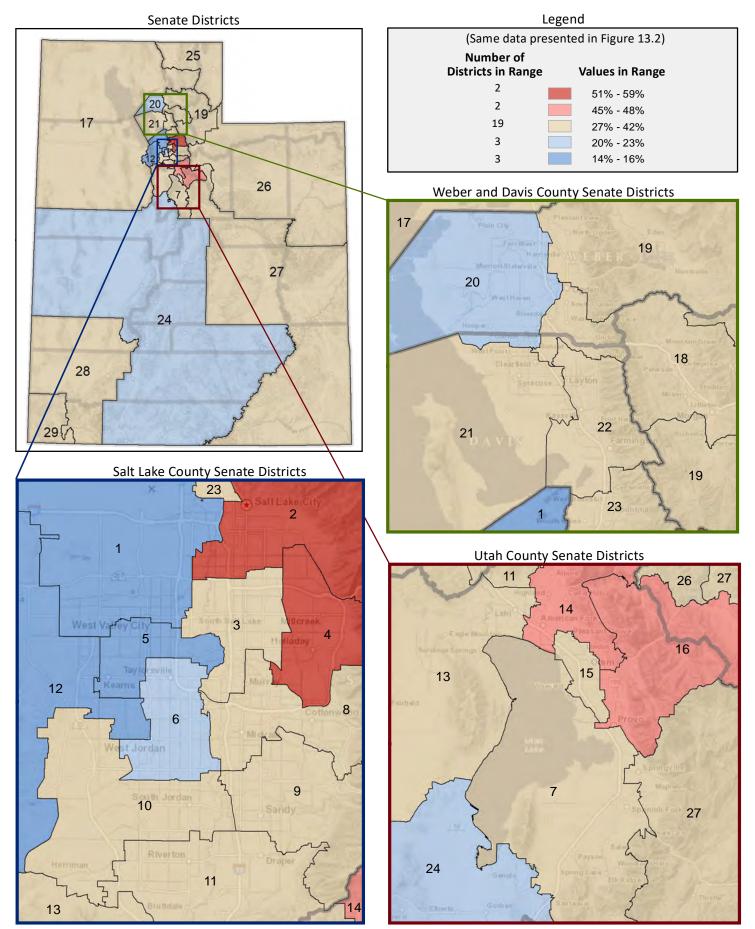

| Demogra                                                           | Demographic Profile of Senate District 4 |           |                                                                                 |            |              |  |  |  |
|-------------------------------------------------------------------|------------------------------------------|-----------|---------------------------------------------------------------------------------|------------|--------------|--|--|--|
| Subject                                                           | District                                 | State     | Subject                                                                         | District   | State        |  |  |  |
| Percentage of Population, by Age                                  |                                          |           | Percentage of Women in Each Age Category                                        |            |              |  |  |  |
| 0-4 Years                                                         | . 7%                                     | 8%        | Giving Birth in the Past 12 Months                                              |            |              |  |  |  |
| 5-17 Years                                                        | . 18%                                    | 22%       | 15-19 Years                                                                     | 0%         | 1%           |  |  |  |
| 18-24 Years                                                       | . 7%                                     | 11%       | 20-24 Years                                                                     | 5%         | 8%           |  |  |  |
| 25-44 Years                                                       | . 28%                                    | 28%       | 25-29 Years                                                                     | 11%        | 15%          |  |  |  |
| 45-64 Years                                                       |                                          | 20%       | 30-34 Years                                                                     |            | 14%          |  |  |  |
| 65+ Years                                                         | 15%                                      | 11%       | 35-39 Years                                                                     |            | 7%           |  |  |  |
|                                                                   |                                          |           | 40-44 Years                                                                     | -          | 2%           |  |  |  |
| Percentage of Population, by Race                                 | 020/                                     | 060/      | 45-50 Years                                                                     | 0%         | 0%           |  |  |  |
| White                                                             | 92%                                      | 86%       | Deventors of Children Ass 0 17 Living with                                      |            |              |  |  |  |
| Black                                                             | 1%<br>1%                                 | 1%<br>1%  | Percentage of Children Age 0-17 Living with<br>Parent(s), by Living Arrangement |            |              |  |  |  |
| Asian                                                             | 3%                                       | 2%        | Living with 2 Parents, Both in Labor Force                                      | 45%        | 43%          |  |  |  |
| Hawaiian or Pacific Islander                                      |                                          | 1%        | Living with 2 Parents, One in Labor Force                                       |            | 38%          |  |  |  |
| Other Single Race                                                 |                                          | 5%        | Living with 2 Parents, Neither in Labor Force                                   |            | 1%           |  |  |  |
| Two or More Races                                                 |                                          | 3%        | Living with 1 Parent, Parent in Labor Force                                     |            | 16%          |  |  |  |
|                                                                   | _,-                                      |           | Living with 1 Parent, Parent Not in Labor Force                                 |            | 3%           |  |  |  |
| Percentage of Population, by Hispanic or Latino                   |                                          |           | ,                                                                               |            |              |  |  |  |
| Hispanic or Latino                                                | 6%                                       | 14%       | Percentage of Households, by Grandparent Living                                 |            |              |  |  |  |
| Not Hispanic or Latino                                            | . 94%                                    | 86%       | with Grandchild Age 0-17                                                        |            |              |  |  |  |
|                                                                   |                                          |           | Grandparents Not Living with Grandchildren                                      | 98%        | 96%          |  |  |  |
| Percentage of Population Age 5+, by Language Spoken               |                                          |           | Grandparents Living with Grandchildren,                                         |            |              |  |  |  |
| at Home                                                           |                                          |           | Grandparent is Not Financially Responsible                                      | 1%         | 3%           |  |  |  |
| English Only                                                      | 89%                                      | 85%       | Grandparents Living with Grandchildren,                                         |            |              |  |  |  |
| Spanish                                                           |                                          | 10%       | Grandparent is Financially Responsible                                          | 1%         | 1%           |  |  |  |
| Other Indo-European                                               |                                          | 2%        |                                                                                 |            |              |  |  |  |
| Asian or Pacific Islander                                         | -                                        | 2%        | Percentage of Population Age 25+, by Highest Level                              |            |              |  |  |  |
| Other                                                             | 0%                                       | 1%        | of Educational Attainment                                                       | 20/        | 00/          |  |  |  |
| Deventors of Develotion by Distributors and                       |                                          |           | No High School Craduate                                                         | 3%         | 8%           |  |  |  |
| Percentage of Population, by Birthplace and<br>Citizenship Status |                                          |           | High School Graduate                                                            |            | 23%<br>26%   |  |  |  |
| Born in Utah                                                      | 61%                                      | 62%       | Associate's Degree                                                              |            | 10%          |  |  |  |
| Born in Another Western State                                     |                                          | 18%       | Bachelor's Degree                                                               |            | 22%          |  |  |  |
| Born Elsewhere as a U.S. Citizen                                  |                                          | 12%       | Master's, Doctorate, or Professional Degree                                     |            | 11%          |  |  |  |
| Naturalized Citizen                                               | 3%                                       | 3%        | Musici s, Boctorate, or Froncissional Begine                                    | 23/0       | 11/0         |  |  |  |
| Not a Citizen                                                     |                                          | 5%        | Percentage of Population in Each Age Category Who                               |            |              |  |  |  |
|                                                                   |                                          |           | Have Achieved a Bachelor's Degree or Higher                                     |            |              |  |  |  |
| Percentage of Households, by Household Type                       |                                          |           | Male and Female                                                                 |            |              |  |  |  |
| Family, Married Couple, with Children <18 Yrs                     | 27%                                      | 32%       | 25-34 Years                                                                     | 63%        | 33%          |  |  |  |
| Family, Single Parent, with Children <18 Yrs                      | . 6%                                     | 9%        | 35-44 Years                                                                     | 63%        | 36%          |  |  |  |
| Family, No Children <18 Present                                   | 37%                                      | 34%       | 45-64 Years                                                                     | 60%        | 32%          |  |  |  |
| Nonfamily, Person Living Alone                                    | 23%                                      | 19%       | 65+ Years                                                                       | 50%        | 32%          |  |  |  |
| Nonfamily, Two or More Unrelated Persons                          | 6%                                       | 6%        | Male                                                                            |            |              |  |  |  |
|                                                                   |                                          |           | 25-34 Years                                                                     | 62%        | 31%          |  |  |  |
| Percentage of Households, by Household Type and                   |                                          |           | 35-44 Years                                                                     | 63%        | 38%          |  |  |  |
| Size                                                              | 2.12/                                    | 0=0/      | 45-64 Years                                                                     | 62%        | 35%          |  |  |  |
| Family, 2 Persons                                                 | . 31%                                    | 27%       | 65+ Years                                                                       | 62%        | 40%          |  |  |  |
| Family, 3-4 Persons                                               |                                          | 28%       | Female                                                                          | 640/       | 250/         |  |  |  |
| Family, 5-6 Persons                                               |                                          | 15%<br>4% | 25-34 Years                                                                     | 64%<br>63% | 35%<br>35%   |  |  |  |
| Family, 7+ Persons                                                |                                          | 4%<br>19% | 45-64 Years                                                                     | 58%        | 35%<br>29%   |  |  |  |
| Nonfamily, 1 Persons                                              |                                          | 19%<br>4% | 65+ Years                                                                       | 40%        | 29%<br>24%   |  |  |  |
| Nonfamily, 3+ Persons                                             | -                                        | 2%        |                                                                                 | 70/0       | <b>∠</b> च/0 |  |  |  |
| 110maniny, 5 · 1 c130113 · · · · · · · · · · · · · · · · · ·      | 2/0                                      | ∠/0       | Percentage of Civilians in Each Age Category Who                                |            |              |  |  |  |
| Percentage of Population Age 30-74, by Marital Status             |                                          |           | are Veterans                                                                    |            |              |  |  |  |
| Married, Spouse Present                                           | 68%                                      | 69%       | 18-34 Years                                                                     | 1%         | 2%           |  |  |  |
| Married, Spouse Not Present                                       |                                          | 4%        | 35-54 Years                                                                     |            | 4%           |  |  |  |
| Widowed                                                           | 2%                                       | 3%        | 55-64 Years                                                                     |            | 7%           |  |  |  |
| Divorced                                                          | 13%                                      | 13%       | 65-74 Years                                                                     | 13%        | 17%          |  |  |  |
| Never Married                                                     | 14%                                      | 11%       | 75+ Years                                                                       | 21%        | 23%          |  |  |  |