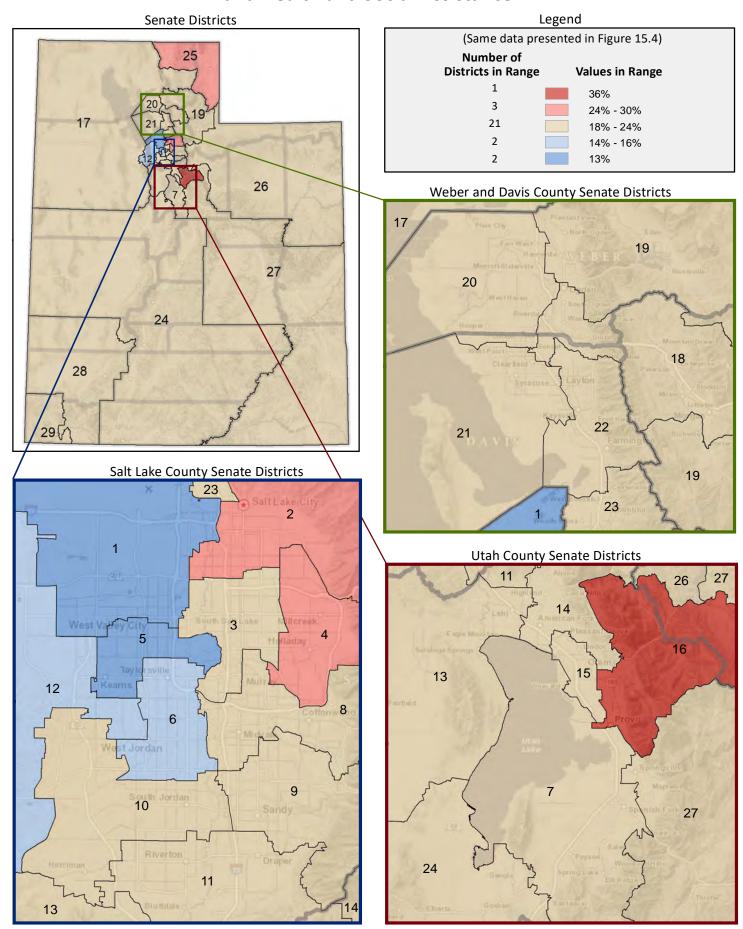

d Workers Age 16+ Who Work in Manufacturing



Page 39

Figure 15.4 - EMPLOYMENT BY INDUSTRY

# Percentage of Civilian Employed Workers Age 16+ Who Work in Education, and Health and Social Assistance\*

(Tenth category in Figure 15.1; same data presented in Figure 15.6; additional data in Table 15 of the appendix)



Figure 15.5 - EMPLOYMENT BY INDUSTRY

# Percentage of Civilian Employed Workers Age 16+ Who Work in Arts, Entertainment, Recreation, Accomodation, and Food Services

(Eleventh category in Figure 15.1; additional data in Table 15 of the appendix)



<sup>\*</sup> A civilian is any person not on active duty with the U.S. Armed Forces.

Figure 15.6 - EMPLOYMENT BY INDUSTRY

# Percentage of Civilian Employed Workers Age 16+ Who Work in Education, and Health and Social Assistance



Page 41

Figure 16.1 - MEANS OF TRANSPORTATION TO WORK

## Percentage of Workers Age 16+, by Means of Transportation to Work

(Categories are mutually exclusive and sum to 100%)



Figure 16.2 - MEANS OF TRANSPORTATION TO WORK

## Percentage of Workers Age 16+ Who Drive Alone to Work

(Second category in Figure 16.1; same data presented in Figure 16.3; additional data in Table 16 of the appendix)



#### Figure 16.3 - MEANS OF TRANSPORTATION TO WORK

## Percentage of Workers Age 16+ Who Drive Alone to Work



Page 43

Figure 17.1 - TRAVEL TIME TO WORK

### Percentage of Workers Age 16+ Who Do Not Work at Home, by Travel Time

(Categories are mutually exclusive and sum to 100%)



Figure 17.2 - TRAVEL TIME TO WORK

# Average Travel Time to Work of Workers Age 16+ Who Do Not Work at Home