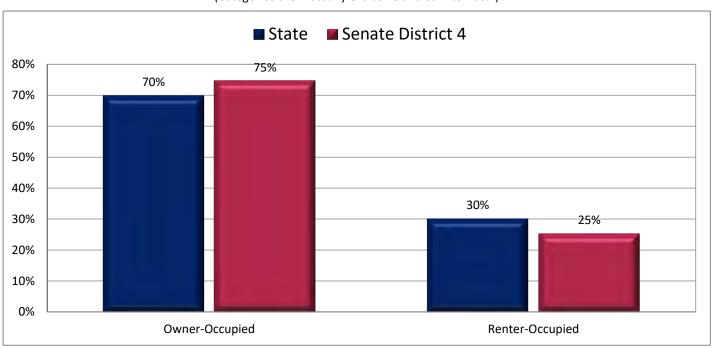

| Demogra                                                           | Demographic Profile of Senate District 4 |           |                                                                                 |            |              |  |  |  |
|-------------------------------------------------------------------|------------------------------------------|-----------|---------------------------------------------------------------------------------|------------|--------------|--|--|--|
| Subject                                                           | District                                 | State     | Subject                                                                         | District   | State        |  |  |  |
| Percentage of Population, by Age                                  |                                          |           | Percentage of Women in Each Age Category                                        |            |              |  |  |  |
| 0-4 Years                                                         | . 7%                                     | 8%        | Giving Birth in the Past 12 Months                                              |            |              |  |  |  |
| 5-17 Years                                                        | . 18%                                    | 22%       | 15-19 Years                                                                     | 0%         | 1%           |  |  |  |
| 18-24 Years                                                       | . 7%                                     | 11%       | 20-24 Years                                                                     | 5%         | 8%           |  |  |  |
| 25-44 Years                                                       | . 28%                                    | 28%       | 25-29 Years                                                                     | 11%        | 15%          |  |  |  |
| 45-64 Years                                                       |                                          | 20%       | 30-34 Years                                                                     |            | 14%          |  |  |  |
| 65+ Years                                                         | 15%                                      | 11%       | 35-39 Years                                                                     |            | 7%           |  |  |  |
|                                                                   |                                          |           | 40-44 Years                                                                     | -          | 2%           |  |  |  |
| Percentage of Population, by Race                                 | 020/                                     | 060/      | 45-50 Years                                                                     | 0%         | 0%           |  |  |  |
| White                                                             | 92%                                      | 86%       | Deventors of Children Ass 0 17 Living with                                      |            |              |  |  |  |
| Black                                                             | 1%<br>1%                                 | 1%<br>1%  | Percentage of Children Age 0-17 Living with<br>Parent(s), by Living Arrangement |            |              |  |  |  |
| Asian                                                             | 3%                                       | 2%        | Living with 2 Parents, Both in Labor Force                                      | 45%        | 43%          |  |  |  |
| Hawaiian or Pacific Islander                                      |                                          | 1%        | Living with 2 Parents, One in Labor Force                                       |            | 38%          |  |  |  |
| Other Single Race                                                 |                                          | 5%        | Living with 2 Parents, Neither in Labor Force                                   |            | 1%           |  |  |  |
| Two or More Races                                                 |                                          | 3%        | Living with 1 Parent, Parent in Labor Force                                     |            | 16%          |  |  |  |
|                                                                   | _,-                                      |           | Living with 1 Parent, Parent Not in Labor Force                                 |            | 3%           |  |  |  |
| Percentage of Population, by Hispanic or Latino                   |                                          |           | ,                                                                               |            |              |  |  |  |
| Hispanic or Latino                                                | 6%                                       | 14%       | Percentage of Households, by Grandparent Living                                 |            |              |  |  |  |
| Not Hispanic or Latino                                            | . 94%                                    | 86%       | with Grandchild Age 0-17                                                        |            |              |  |  |  |
|                                                                   |                                          |           | Grandparents Not Living with Grandchildren                                      | 98%        | 96%          |  |  |  |
| Percentage of Population Age 5+, by Language Spoken               |                                          |           | Grandparents Living with Grandchildren,                                         |            |              |  |  |  |
| at Home                                                           |                                          |           | Grandparent is Not Financially Responsible                                      | 1%         | 3%           |  |  |  |
| English Only                                                      | 89%                                      | 85%       | Grandparents Living with Grandchildren,                                         |            |              |  |  |  |
| Spanish                                                           |                                          | 10%       | Grandparent is Financially Responsible                                          | 1%         | 1%           |  |  |  |
| Other Indo-European                                               |                                          | 2%        |                                                                                 |            |              |  |  |  |
| Asian or Pacific Islander                                         | -                                        | 2%        | Percentage of Population Age 25+, by Highest Level                              |            |              |  |  |  |
| Other                                                             | 0%                                       | 1%        | of Educational Attainment                                                       | 20/        | 00/          |  |  |  |
| Deventors of Develotion by Distributors and                       |                                          |           | No High School Craduate                                                         | 3%         | 8%           |  |  |  |
| Percentage of Population, by Birthplace and<br>Citizenship Status |                                          |           | High School Graduate                                                            |            | 23%<br>26%   |  |  |  |
| Born in Utah                                                      | 61%                                      | 62%       | Associate's Degree                                                              |            | 10%          |  |  |  |
| Born in Another Western State                                     |                                          | 18%       | Bachelor's Degree                                                               |            | 22%          |  |  |  |
| Born Elsewhere as a U.S. Citizen                                  |                                          | 12%       | Master's, Doctorate, or Professional Degree                                     |            | 11%          |  |  |  |
| Naturalized Citizen                                               | 3%                                       | 3%        | Musici s, Boctorate, or Froncissional Begine                                    | 23/0       | 11/0         |  |  |  |
| Not a Citizen                                                     |                                          | 5%        | Percentage of Population in Each Age Category Who                               |            |              |  |  |  |
|                                                                   |                                          |           | Have Achieved a Bachelor's Degree or Higher                                     |            |              |  |  |  |
| Percentage of Households, by Household Type                       |                                          |           | Male and Female                                                                 |            |              |  |  |  |
| Family, Married Couple, with Children <18 Yrs                     | 27%                                      | 32%       | 25-34 Years                                                                     | 63%        | 33%          |  |  |  |
| Family, Single Parent, with Children <18 Yrs                      | . 6%                                     | 9%        | 35-44 Years                                                                     | 63%        | 36%          |  |  |  |
| Family, No Children <18 Present                                   | 37%                                      | 34%       | 45-64 Years                                                                     | 60%        | 32%          |  |  |  |
| Nonfamily, Person Living Alone                                    | 23%                                      | 19%       | 65+ Years                                                                       | 50%        | 32%          |  |  |  |
| Nonfamily, Two or More Unrelated Persons                          | 6%                                       | 6%        | Male                                                                            |            |              |  |  |  |
|                                                                   |                                          |           | 25-34 Years                                                                     | 62%        | 31%          |  |  |  |
| Percentage of Households, by Household Type and                   |                                          |           | 35-44 Years                                                                     | 63%        | 38%          |  |  |  |
| Size                                                              | 2.12/                                    | 0=0/      | 45-64 Years                                                                     | 62%        | 35%          |  |  |  |
| Family, 2 Persons                                                 | . 31%                                    | 27%       | 65+ Years                                                                       | 62%        | 40%          |  |  |  |
| Family, 3-4 Persons                                               |                                          | 28%       | Female                                                                          | 640/       | 250/         |  |  |  |
| Family, 5-6 Persons                                               |                                          | 15%<br>4% | 25-34 Years                                                                     | 64%<br>63% | 35%<br>35%   |  |  |  |
| Family, 7+ Persons                                                |                                          | 4%<br>19% | 45-64 Years                                                                     | 58%        | 35%<br>29%   |  |  |  |
| Nonfamily, 1 Persons                                              |                                          | 19%<br>4% | 65+ Years                                                                       | 40%        | 29%<br>24%   |  |  |  |
| Nonfamily, 3+ Persons                                             | -                                        | 2%        |                                                                                 | 70/0       | <b>∠</b> च/0 |  |  |  |
| 110maniny, 5 · 1 c130113 · · · · · · · · · · · · · · · · · ·      | 2/0                                      | ∠/0       | Percentage of Civilians in Each Age Category Who                                |            |              |  |  |  |
| Percentage of Population Age 30-74, by Marital Status             |                                          |           | are Veterans                                                                    |            |              |  |  |  |
| Married, Spouse Present                                           | 68%                                      | 69%       | 18-34 Years                                                                     | 1%         | 2%           |  |  |  |
| Married, Spouse Not Present                                       |                                          | 4%        | 35-54 Years                                                                     |            | 4%           |  |  |  |
| Widowed                                                           | 2%                                       | 3%        | 55-64 Years                                                                     |            | 7%           |  |  |  |
| Divorced                                                          | 13%                                      | 13%       | 65-74 Years                                                                     | 13%        | 17%          |  |  |  |
| Never Married                                                     | 14%                                      | 11%       | 75+ Years                                                                       | 21%        | 23%          |  |  |  |