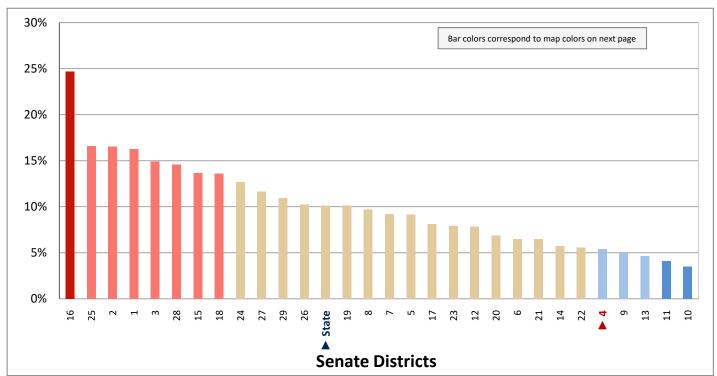

| Demogra                                                           | Demographic Profile of Senate District 4 |           |                                                                                 |            |              |  |  |  |
|-------------------------------------------------------------------|------------------------------------------|-----------|---------------------------------------------------------------------------------|------------|--------------|--|--|--|
| Subject                                                           | District                                 | State     | Subject                                                                         | District   | State        |  |  |  |
| Percentage of Population, by Age                                  |                                          |           | Percentage of Women in Each Age Category                                        |            |              |  |  |  |
| 0-4 Years                                                         | . 7%                                     | 8%        | Giving Birth in the Past 12 Months                                              |            |              |  |  |  |
| 5-17 Years                                                        | . 18%                                    | 22%       | 15-19 Years                                                                     | 0%         | 1%           |  |  |  |
| 18-24 Years                                                       | . 7%                                     | 11%       | 20-24 Years                                                                     | 5%         | 8%           |  |  |  |
| 25-44 Years                                                       | . 28%                                    | 28%       | 25-29 Years                                                                     | 11%        | 15%          |  |  |  |
| 45-64 Years                                                       |                                          | 20%       | 30-34 Years                                                                     |            | 14%          |  |  |  |
| 65+ Years                                                         | 15%                                      | 11%       | 35-39 Years                                                                     |            | 7%           |  |  |  |
|                                                                   |                                          |           | 40-44 Years                                                                     | -          | 2%           |  |  |  |
| Percentage of Population, by Race                                 | 020/                                     | 060/      | 45-50 Years                                                                     | 0%         | 0%           |  |  |  |
| White                                                             | 92%                                      | 86%       | Deventors of Children Ass 0 17 Living with                                      |            |              |  |  |  |
| Black                                                             | 1%<br>1%                                 | 1%<br>1%  | Percentage of Children Age 0-17 Living with<br>Parent(s), by Living Arrangement |            |              |  |  |  |
| Asian                                                             | 3%                                       | 2%        | Living with 2 Parents, Both in Labor Force                                      | 45%        | 43%          |  |  |  |
| Hawaiian or Pacific Islander                                      |                                          | 1%        | Living with 2 Parents, One in Labor Force                                       |            | 38%          |  |  |  |
| Other Single Race                                                 |                                          | 5%        | Living with 2 Parents, Neither in Labor Force                                   |            | 1%           |  |  |  |
| Two or More Races                                                 |                                          | 3%        | Living with 1 Parent, Parent in Labor Force                                     |            | 16%          |  |  |  |
|                                                                   | _,-                                      |           | Living with 1 Parent, Parent Not in Labor Force                                 |            | 3%           |  |  |  |
| Percentage of Population, by Hispanic or Latino                   |                                          |           | ,                                                                               |            |              |  |  |  |
| Hispanic or Latino                                                | 6%                                       | 14%       | Percentage of Households, by Grandparent Living                                 |            |              |  |  |  |
| Not Hispanic or Latino                                            | . 94%                                    | 86%       | with Grandchild Age 0-17                                                        |            |              |  |  |  |
|                                                                   |                                          |           | Grandparents Not Living with Grandchildren                                      | 98%        | 96%          |  |  |  |
| Percentage of Population Age 5+, by Language Spoken               |                                          |           | Grandparents Living with Grandchildren,                                         |            |              |  |  |  |
| at Home                                                           |                                          |           | Grandparent is Not Financially Responsible                                      | 1%         | 3%           |  |  |  |
| English Only                                                      | 89%                                      | 85%       | Grandparents Living with Grandchildren,                                         |            |              |  |  |  |
| Spanish                                                           |                                          | 10%       | Grandparent is Financially Responsible                                          | 1%         | 1%           |  |  |  |
| Other Indo-European                                               |                                          | 2%        |                                                                                 |            |              |  |  |  |
| Asian or Pacific Islander                                         | -                                        | 2%        | Percentage of Population Age 25+, by Highest Level                              |            |              |  |  |  |
| Other                                                             | 0%                                       | 1%        | of Educational Attainment                                                       | 20/        | 00/          |  |  |  |
| Deventors of Develotion by Distributors and                       |                                          |           | No High School Craduate                                                         | 3%         | 8%           |  |  |  |
| Percentage of Population, by Birthplace and<br>Citizenship Status |                                          |           | High School Graduate                                                            |            | 23%<br>26%   |  |  |  |
| Born in Utah                                                      | 61%                                      | 62%       | Associate's Degree                                                              |            | 10%          |  |  |  |
| Born in Another Western State                                     |                                          | 18%       | Bachelor's Degree                                                               |            | 22%          |  |  |  |
| Born Elsewhere as a U.S. Citizen                                  |                                          | 12%       | Master's, Doctorate, or Professional Degree                                     |            | 11%          |  |  |  |
| Naturalized Citizen                                               | 3%                                       | 3%        | Musici s, Boctorate, or Froncissional Begine                                    | 23/0       | 11/0         |  |  |  |
| Not a Citizen                                                     |                                          | 5%        | Percentage of Population in Each Age Category Who                               |            |              |  |  |  |
|                                                                   |                                          |           | Have Achieved a Bachelor's Degree or Higher                                     |            |              |  |  |  |
| Percentage of Households, by Household Type                       |                                          |           | Male and Female                                                                 |            |              |  |  |  |
| Family, Married Couple, with Children <18 Yrs                     | 27%                                      | 32%       | 25-34 Years                                                                     | 63%        | 33%          |  |  |  |
| Family, Single Parent, with Children <18 Yrs                      | . 6%                                     | 9%        | 35-44 Years                                                                     | 63%        | 36%          |  |  |  |
| Family, No Children <18 Present                                   | 37%                                      | 34%       | 45-64 Years                                                                     | 60%        | 32%          |  |  |  |
| Nonfamily, Person Living Alone                                    | 23%                                      | 19%       | 65+ Years                                                                       | 50%        | 32%          |  |  |  |
| Nonfamily, Two or More Unrelated Persons                          | 6%                                       | 6%        | Male                                                                            |            |              |  |  |  |
|                                                                   |                                          |           | 25-34 Years                                                                     | 62%        | 31%          |  |  |  |
| Percentage of Households, by Household Type and                   |                                          |           | 35-44 Years                                                                     | 63%        | 38%          |  |  |  |
| Size                                                              | 2.12/                                    | 0=0/      | 45-64 Years                                                                     | 62%        | 35%          |  |  |  |
| Family, 2 Persons                                                 | . 31%                                    | 27%       | 65+ Years                                                                       | 62%        | 40%          |  |  |  |
| Family, 3-4 Persons                                               |                                          | 28%       | Female                                                                          | 640/       | 250/         |  |  |  |
| Family, 5-6 Persons                                               |                                          | 15%<br>4% | 25-34 Years                                                                     | 64%<br>63% | 35%<br>35%   |  |  |  |
| Family, 7+ Persons                                                |                                          | 4%<br>19% | 45-64 Years                                                                     | 58%        | 35%<br>29%   |  |  |  |
| Nonfamily, 1 Persons                                              |                                          | 19%<br>4% | 65+ Years                                                                       | 40%        | 29%<br>24%   |  |  |  |
| Nonfamily, 3+ Persons                                             | -                                        | 2%        |                                                                                 | 70/0       | <b>∠</b> च/0 |  |  |  |
| 110maniny, 5 · 1 c130113 · · · · · · · · · · · · · · · · · ·      | 2/0                                      | ∠/0       | Percentage of Civilians in Each Age Category Who                                |            |              |  |  |  |
| Percentage of Population Age 30-74, by Marital Status             |                                          |           | are Veterans                                                                    |            |              |  |  |  |
| Married, Spouse Present                                           | 68%                                      | 69%       | 18-34 Years                                                                     | 1%         | 2%           |  |  |  |
| Married, Spouse Not Present                                       |                                          | 4%        | 35-54 Years                                                                     |            | 4%           |  |  |  |
| Widowed                                                           | 2%                                       | 3%        | 55-64 Years                                                                     |            | 7%           |  |  |  |
| Divorced                                                          | 13%                                      | 13%       | 65-74 Years                                                                     | 13%        | 17%          |  |  |  |
| Never Married                                                     | 14%                                      | 11%       | 75+ Years                                                                       | 21%        | 23%          |  |  |  |