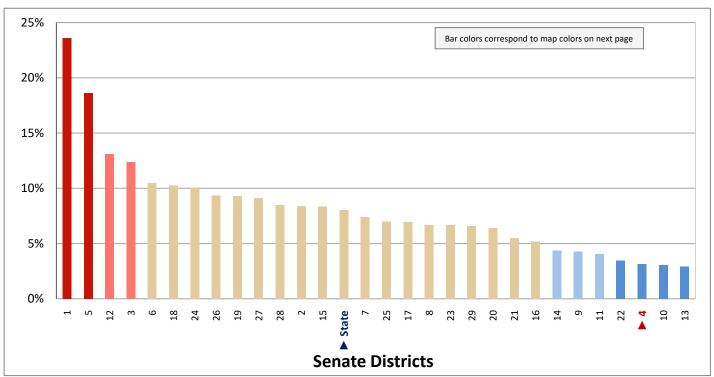

sup> A grandparent is considered "financially responsible" for their grandchild if the grandparent is financially responsible for food, shelter, clothing, day care, or other basic needs.

Figure 11.3 - GRANDPARENT LIVING WITH GRANDCHILD

# Percentage of Households with a Grandparent Living with Grandchildren Age 0-17 and Grandparent is Financially Responsible



Page 31

Figure 12.1 - EDUCATION - HIGHEST LEVEL OF ATTAINMENT

#### Percentage of Population Age 25+, by Highest Level of Educational Attainment

(Categories are mutually exclusive and sum to 100%)



Figure 12.2 - EDUCATION - HIGHEST LEVEL OF ATTAINMENT

Percentage of Population Age 25+ without a High School Diploma

(First category in Figure 12.1; same data presented in Figure 12.3; additional data in Table 12 of the appendix)



#### Figure 12.3 - EDUCATION - HIGHEST LEVEL OF ATTAINMENT

## Percentage of Population Age 25+ without a High School Diploma



Page 33

#### Figure 13.1 - BACHELOR'S DEGREE ATTAINMENT

## Percentage of Population in Each Age Category, by Sex, with a Bachelor's Degree or Higher

(Numbers are the percentage of persons in each age and sex category; categories do not sum to 100%)



Figure 13.2 - BACHELOR'S DEGREE ATTAINMENT

#### Percentage of Population Age 25+ with a Bachelor's Degree or Higher (This data is not included in Figure 13.1; same data presented in Figure 13.3; additional data in Table 13 of the appendix)



Figure 13.3 - BACHELOR'S DEGREE ATTAINMENT

# Percentage of Population Age 25+ with a Bachelor's Degree or Higher



Page 35

#### Figure 14.1 - VETERANS

#### Percentage