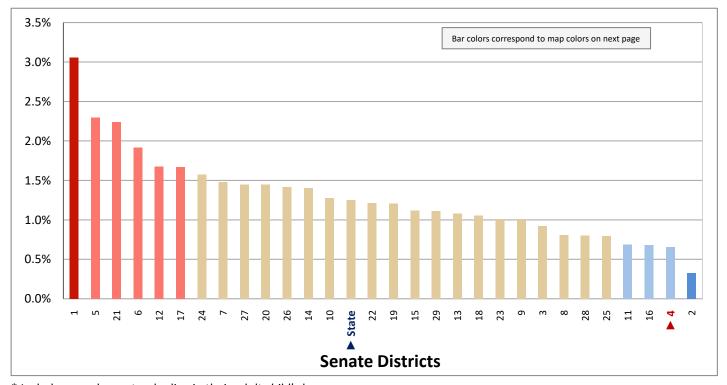

| Demogra                                                           | Demographic Profile of Senate District 4 |           |                                                                                 |            |              |  |  |  |
|-------------------------------------------------------------------|------------------------------------------|-----------|---------------------------------------------------------------------------------|------------|--------------|--|--|--|
| Subject                                                           | District                                 | State     | Subject                                                                         | District   | State        |  |  |  |
| Percentage of Population, by Age                                  |                                          |           | Percentage of Women in Each Age Category                                        |            |              |  |  |  |
| 0-4 Years                                                         | . 7%                                     | 8%        | Giving Birth in the Past 12 Months                                              |            |              |  |  |  |
| 5-17 Years                                                        | . 18%                                    | 22%       | 15-19 Years                                                                     | 0%         | 1%           |  |  |  |
| 18-24 Years                                                       | . 7%                                     | 11%       | 20-24 Years                                                                     | 5%         | 8%           |  |  |  |
| 25-44 Years                                                       | . 28%                                    | 28%       | 25-29 Years                                                                     | 11%        | 15%          |  |  |  |
| 45-64 Years                                                       |                                          | 20%       | 30-34 Years                                                                     |            | 14%          |  |  |  |
| 65+ Years                                                         | 15%                                      | 11%       | 35-39 Years                                                                     |            | 7%           |  |  |  |
|                                                                   |                                          |           | 40-44 Years                                                                     | -          | 2%           |  |  |  |
| Percentage of Population, by Race                                 | 020/                                     | 060/      | 45-50 Years                                                                     | 0%         | 0%           |  |  |  |
| White                                                             | 92%                                      | 86%       | Deventors of Children Ass 0 17 Living with                                      |            |              |  |  |  |
| Black                                                             | 1%<br>1%                                 | 1%<br>1%  | Percentage of Children Age 0-17 Living with<br>Parent(s), by Living Arrangement |            |              |  |  |  |
| Asian                                                             | 3%                                       | 2%        | Living with 2 Parents, Both in Labor Force                                      | 45%        | 43%          |  |  |  |
| Hawaiian or Pacific Islander                                      |                                          | 1%        | Living with 2 Parents, One in Labor Force                                       |            | 38%          |  |  |  |
| Other Single Race                                                 |                                          | 5%        | Living with 2 Parents, Neither in Labor Force                                   |            | 1%           |  |  |  |
| Two or More Races                                                 |                                          | 3%        | Living with 1 Parent, Parent in Labor Force                                     |            | 16%          |  |  |  |
|                                                                   | _,-                                      |           | Living with 1 Parent, Parent Not in Labor Force                                 |            | 3%           |  |  |  |
| Percentage of Population, by Hispanic or Latino                   |                                          |           | ,                                                                               |            |              |  |  |  |
| Hispanic or Latino                                                | 6%                                       | 14%       | Percentage of Households, by Grandparent Living                                 |            |              |  |  |  |
| Not Hispanic or Latino                                            | . 94%                                    | 86%       | with Grandchild Age 0-17                                                        |            |              |  |  |  |
|                                                                   |                                          |           | Grandparents Not Living with Grandchildren                                      | 98%        | 96%          |  |  |  |
| Percentage of Population Age 5+, by Language Spoken               |                                          |           | Grandparents Living with Grandchildren,                                         |            |              |  |  |  |
| at Home                                                           |                                          |           | Grandparent is Not Financially Responsible                                      | 1%         | 3%           |  |  |  |
| English Only                                                      | 89%                                      | 85%       | Grandparents Living with Grandchildren,                                         |            |              |  |  |  |
| Spanish                                                           |                                          | 10%       | Grandparent is Financially Responsible                                          | 1%         | 1%           |  |  |  |
| Other Indo-European                                               |                                          | 2%        |                                                                                 |            |              |  |  |  |
| Asian or Pacific Islander                                         | -                                        | 2%        | Percentage of Population Age 25+, by Highest Level                              |            |              |  |  |  |
| Other                                                             | 0%                                       | 1%        | of Educational Attainment                                                       | 20/        | 00/          |  |  |  |
| Deventors of Develotion by Distributors and                       |                                          |           | No High School Craduate                                                         | 3%         | 8%           |  |  |  |
| Percentage of Population, by Birthplace and<br>Citizenship Status |                                          |           | High School Graduate                                                            |            | 23%<br>26%   |  |  |  |
| Born in Utah                                                      | 61%                                      | 62%       | Associate's Degree                                                              |            | 10%          |  |  |  |
| Born in Another Western State                                     |                                          | 18%       | Bachelor's Degree                                                               |            | 22%          |  |  |  |
| Born Elsewhere as a U.S. Citizen                                  |                                          | 12%       | Master's, Doctorate, or Professional Degree                                     |            | 11%          |  |  |  |
| Naturalized Citizen                                               | 3%                                       | 3%        | Musici s, Boctorate, or Froncissional Begine                                    | 23/0       | 11/0         |  |  |  |
| Not a Citizen                                                     |                                          | 5%        | Percentage of Population in Each Age Category Who                               |            |              |  |  |  |
|                                                                   |                                          |           | Have Achieved a Bachelor's Degree or Higher                                     |            |              |  |  |  |
| Percentage of Households, by Household Type                       |                                          |           | Male and Female                                                                 |            |              |  |  |  |
| Family, Married Couple, with Children <18 Yrs                     | 27%                                      | 32%       | 25-34 Years                                                                     | 63%        | 33%          |  |  |  |
| Family, Single Parent, with Children <18 Yrs                      | . 6%                                     | 9%        | 35-44 Years                                                                     | 63%        | 36%          |  |  |  |
| Family, No Children <18 Present                                   | 37%                                      | 34%       | 45-64 Years                                                                     | 60%        | 32%          |  |  |  |
| Nonfamily, Person Living Alone                                    | 23%                                      | 19%       | 65+ Years                                                                       | 50%        | 32%          |  |  |  |
| Nonfamily, Two or More Unrelated Persons                          | 6%                                       | 6%        | Male                                                                            |            |              |  |  |  |
|                                                                   |                                          |           | 25-34 Years                                                                     | 62%        | 31%          |  |  |  |
| Percentage of Households, by Household Type and                   |                                          |           | 35-44 Years                                                                     | 63%        | 38%          |  |  |  |
| Size                                                              | 2.12/                                    | 0=0/      | 45-64 Years                                                                     | 62%        | 35%          |  |  |  |
| Family, 2 Persons                                                 | . 31%                                    | 27%       | 65+ Years                                                                       | 62%        | 40%          |  |  |  |
| Family, 3-4 Persons                                               |                                          | 28%       | Female                                                                          | 640/       | 250/         |  |  |  |
| Family, 5-6 Persons                                               |                                          | 15%<br>4% | 25-34 Years                                                                     | 64%<br>63% | 35%<br>35%   |  |  |  |
| Family, 7+ Persons                                                |                                          | 4%<br>19% | 45-64 Years                                                                     | 58%        | 35%<br>29%   |  |  |  |
| Nonfamily, 1 Persons                                              |                                          | 19%<br>4% | 65+ Years                                                                       | 40%        | 29%<br>24%   |  |  |  |
| Nonfamily, 3+ Persons                                             | -                                        | 2%        |                                                                                 | 70/0       | <b>∠</b> च/0 |  |  |  |
| 110maniny, 5 · 1 c130113 · · · · · · · · · · · · · · · · · ·      | 2/0                                      | ∠/0       | Percentage of Civilians in Each Age Category Who                                |            |              |  |  |  |
| Percentage of Population Age 30-74, by Marital Status             |                                          |           | are Veterans                                                                    |            |              |  |  |  |
| Married, Spouse Present                                           | 68%                                      | 69%       | 18-34 Years                                                                     | 1%         | 2%           |  |  |  |
| Married, Spouse Not Present                                       |                                          | 4%        | 35-54 Years                                                                     |            | 4%           |  |  |  |
| Widowed                                                           | 2%                                       | 3%        | 55-64 Years                                                                     |            | 7%           |  |  |  |
| Divorced                                                          | 13%                                      | 13%       | 65-74 Years                                                                     | 13%        | 17%          |  |  |  |
| Never Married                                                     | 14%                                      | 11%       | 75+ Years                                                                       | 21%        | 23%          |  |  |  |