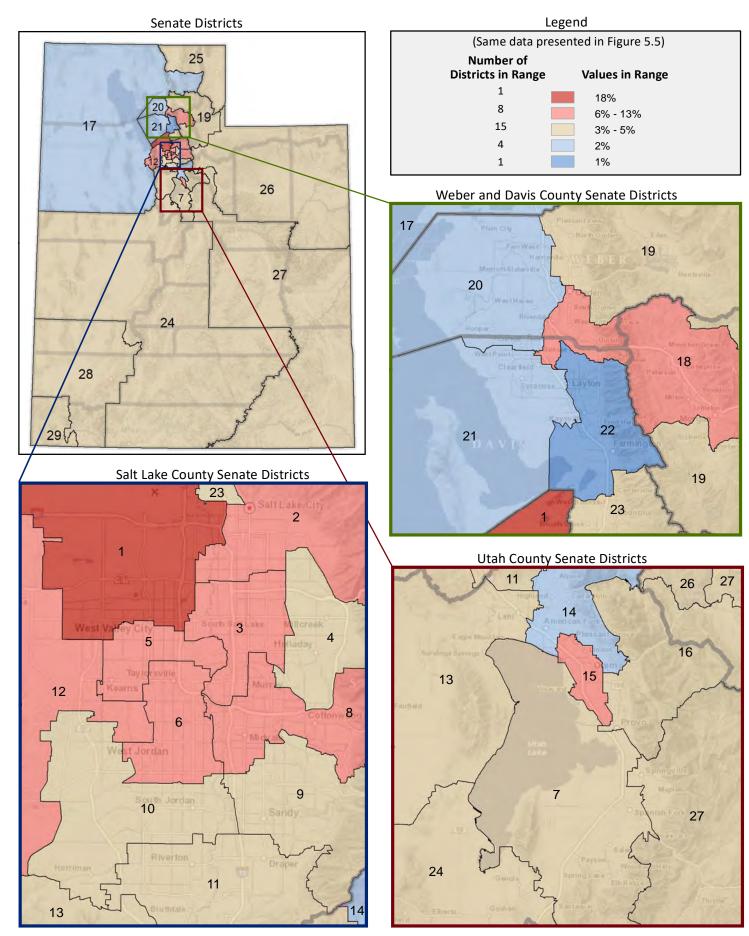

| Demogra                                                           | Demographic Profile of Senate District 4 |           |                                                                                 |            |              |  |  |  |
|-------------------------------------------------------------------|------------------------------------------|-----------|---------------------------------------------------------------------------------|------------|--------------|--|--|--|
| Subject                                                           | District                                 | State     | Subject                                                                         | District   | State        |  |  |  |
| Percentage of Population, by Age                                  |                                          |           | Percentage of Women in Each Age Category                                        |            |              |  |  |  |
| 0-4 Years                                                         | . 7%                                     | 8%        | Giving Birth in the Past 12 Months                                              |            |              |  |  |  |
| 5-17 Years                                                        | . 18%                                    | 22%       | 15-19 Years                                                                     | 0%         | 1%           |  |  |  |
| 18-24 Years                                                       | . 7%                                     | 11%       | 20-24 Years                                                                     | 5%         | 8%           |  |  |  |
| 25-44 Years                                                       | . 28%                                    | 28%       | 25-29 Years                                                                     | 11%        | 15%          |  |  |  |
| 45-64 Years                                                       |                                          | 20%       | 30-34 Years                                                                     |            | 14%          |  |  |  |
| 65+ Years                                                         | 15%                                      | 11%       | 35-39 Years                                                                     |            | 7%           |  |  |  |
|                                                                   |                                          |           | 40-44 Years                                                                     | -          | 2%           |  |  |  |
| Percentage of Population, by Race                                 | 020/                                     | 060/      | 45-50 Years                                                                     | 0%         | 0%           |  |  |  |
| White                                                             | 92%                                      | 86%       | Deventors of Children Ass 0 17 Living with                                      |            |              |  |  |  |
| Black                                                             | 1%<br>1%                                 | 1%<br>1%  | Percentage of Children Age 0-17 Living with<br>Parent(s), by Living Arrangement |            |              |  |  |  |
| Asian                                                             | 3%                                       | 2%        | Living with 2 Parents, Both in Labor Force                                      | 45%        | 43%          |  |  |  |
| Hawaiian or Pacific Islander                                      |                                          | 1%        | Living with 2 Parents, One in Labor Force                                       |            | 38%          |  |  |  |
| Other Single Race                                                 |                                          | 5%        | Living with 2 Parents, Neither in Labor Force                                   |            | 1%           |  |  |  |
| Two or More Races                                                 |                                          | 3%        | Living with 1 Parent, Parent in Labor Force                                     |            | 16%          |  |  |  |
|                                                                   | _,-                                      |           | Living with 1 Parent, Parent Not in Labor Force                                 |            | 3%           |  |  |  |
| Percentage of Population, by Hispanic or Latino                   |                                          |           | ,                                                                               |            |              |  |  |  |
| Hispanic or Latino                                                | 6%                                       | 14%       | Percentage of Households, by Grandparent Living                                 |            |              |  |  |  |
| Not Hispanic or Latino                                            | . 94%                                    | 86%       | with Grandchild Age 0-17                                                        |            |              |  |  |  |
|                                                                   |                                          |           | Grandparents Not Living with Grandchildren                                      | 98%        | 96%          |  |  |  |
| Percentage of Population Age 5+, by Language Spoken               |                                          |           | Grandparents Living with Grandchildren,                                         |            |              |  |  |  |
| at Home                                                           |                                          |           | Grandparent is Not Financially Responsible                                      | 1%         | 3%           |  |  |  |
| English Only                                                      | 89%                                      | 85%       | Grandparents Living with Grandchildren,                                         |            |              |  |  |  |
| Spanish                                                           |                                          | 10%       | Grandparent is Financially Responsible                                          | 1%         | 1%           |  |  |  |
| Other Indo-European                                               |                                          | 2%        |                                                                                 |            |              |  |  |  |
| Asian or Pacific Islander                                         | -                                        | 2%        | Percentage of Population Age 25+, by Highest Level                              |            |              |  |  |  |
| Other                                                             | 0%                                       | 1%        | of Educational Attainment                                                       | 20/        | 00/          |  |  |  |
| Deventors of Develotion by Distributors and                       |                                          |           | No High School Craduate                                                         | 3%         | 8%           |  |  |  |
| Percentage of Population, by Birthplace and<br>Citizenship Status |                                          |           | High School Graduate                                                            |            | 23%<br>26%   |  |  |  |
| Born in Utah                                                      | 61%                                      | 62%       | Associate's Degree                                                              |            | 10%          |  |  |  |
| Born in Another Western State                                     |                                          | 18%       | Bachelor's Degree                                                               |            | 22%          |  |  |  |
| Born Elsewhere as a U.S. Citizen                                  |                                          | 12%       | Master's, Doctorate, or Professional Degree                                     |            | 11%          |  |  |  |
| Naturalized Citizen                                               | 3%                                       | 3%        | Musici s, Boctorate, or Froncissional Begine                                    | 23/0       | 11/0         |  |  |  |
| Not a Citizen                                                     |                                          | 5%        | Percentage of Population in Each Age Category Who                               |            |              |  |  |  |
|                                                                   |                                          |           | Have Achieved a Bachelor's Degree or Higher                                     |            |              |  |  |  |
| Percentage of Households, by Household Type                       |                                          |           | Male and Female                                                                 |            |              |  |  |  |
| Family, Married Couple, with Children <18 Yrs                     | 27%                                      | 32%       | 25-34 Years                                                                     | 63%        | 33%          |  |  |  |
| Family, Single Parent, with Children <18 Yrs                      | . 6%                                     | 9%        | 35-44 Years                                                                     | 63%        | 36%          |  |  |  |
| Family, No Children <18 Present                                   | 37%                                      | 34%       | 45-64 Years                                                                     | 60%        | 32%          |  |  |  |
| Nonfamily, Person Living Alone                                    | 23%                                      | 19%       | 65+ Years                                                                       | 50%        | 32%          |  |  |  |
| Nonfamily, Two or More Unrelated Persons                          | 6%                                       | 6%        | Male                                                                            |            |              |  |  |  |
|                                                                   |                                          |           | 25-34 Years                                                                     | 62%        | 31%          |  |  |  |
| Percentage of Households, by Household Type and                   |                                          |           | 35-44 Years                                                                     | 63%        | 38%          |  |  |  |
| Size                                                              | 2.12/                                    | 0=0/      | 45-64 Years                                                                     | 62%        | 35%          |  |  |  |
| Family, 2 Persons                                                 | . 31%                                    | 27%       | 65+ Years                                                                       | 62%        | 40%          |  |  |  |
| Family, 3-4 Persons                                               |                                          | 28%       | Female                                                                          | 640/       | 250/         |  |  |  |
| Family, 5-6 Persons                                               |                                          | 15%<br>4% | 25-34 Years                                                                     | 64%<br>63% | 35%<br>35%   |  |  |  |
| Family, 7+ Persons                                                |                                          | 4%<br>19% | 45-64 Years                                                                     | 58%        | 35%<br>29%   |  |  |  |
| Nonfamily, 1 Persons                                              |                                          | 19%<br>4% | 65+ Years                                                                       | 40%        | 29%<br>24%   |  |  |  |
| Nonfamily, 3+ Persons                                             | -                                        | 2%        |                                                                                 | 70/0       | <b>∠</b> च/0 |  |  |  |
| 110maniny, 5 · 1 c130113 · · · · · · · · · · · · · · · · · ·      | 2/0                                      | ∠/0       | Percentage of Civilians in Each Age Category Who                                |            |              |  |  |  |
| Percentage of Population Age 30-74, by Marital Status             |                                          |           | are Veterans                                                                    |            |              |  |  |  |
| Married, Spouse Present                                           | 68%                                      | 69%       | 18-34 Years                                                                     | 1%         | 2%           |  |  |  |
| Married, Spouse Not Present                                       |                                          | 4%        | 35-54 Years                                                                     |            | 4%           |  |  |  |
| Widowed                                                           | 2%                                       | 3%        | 55-64 Years                                                                     |            | 7%           |  |  |  |
| Divorced                                                          | 13%                                      | 13%       | 65-74 Years                                                                     | 13%        | 17%          |  |  |  |
| Never Married                                                     | 14%                                      | 11%       | 75+ Years                                                                       | 21%        | 23%          |  |  |  |