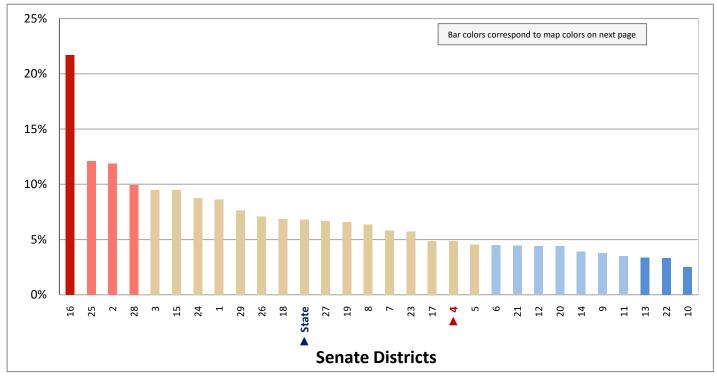

| Demogra                                                           | Demographic Profile of Senate District 4 |           |                                                                                 |            |              |  |  |  |
|-------------------------------------------------------------------|------------------------------------------|-----------|---------------------------------------------------------------------------------|------------|--------------|--|--|--|
| Subject                                                           | District                                 | State     | Subject                                                                         | District   | State        |  |  |  |
| Percentage of Population, by Age                                  |                                          |           | Percentage of Women in Each Age Category                                        |            |              |  |  |  |
| 0-4 Years                                                         | . 7%                                     | 8%        | Giving Birth in the Past 12 Months                                              |            |              |  |  |  |
| 5-17 Years                                                        | . 18%                                    | 22%       | 15-19 Years                                                                     | 0%         | 1%           |  |  |  |
| 18-24 Years                                                       | . 7%                                     | 11%       | 20-24 Years                                                                     | 5%         | 8%           |  |  |  |
| 25-44 Years                                                       | . 28%                                    | 28%       | 25-29 Years                                                                     | 11%        | 15%          |  |  |  |
| 45-64 Years                                                       |                                          | 20%       | 30-34 Years                                                                     |            | 14%          |  |  |  |
| 65+ Years                                                         | 15%                                      | 11%       | 35-39 Years                                                                     |            | 7%           |  |  |  |
|                                                                   |                                          |           | 40-44 Years                                                                     | -          | 2%           |  |  |  |
| Percentage of Population, by Race                                 | 020/                                     | 060/      | 45-50 Years                                                                     | 0%         | 0%           |  |  |  |
| White                                                             | 92%                                      | 86%       | Deventors of Children Ass 0 17 Living with                                      |            |              |  |  |  |
| Black                                                             | 1%<br>1%                                 | 1%<br>1%  | Percentage of Children Age 0-17 Living with<br>Parent(s), by Living Arrangement |            |              |  |  |  |
| Asian                                                             | 3%                                       | 2%        | Living with 2 Parents, Both in Labor Force                                      | 45%        | 43%          |  |  |  |
| Hawaiian or Pacific Islander                                      |                                          | 1%        | Living with 2 Parents, One in Labor Force                                       |            | 38%          |  |  |  |
| Other Single Race                                                 |                                          | 5%        | Living with 2 Parents, Neither in Labor Force                                   |            | 1%           |  |  |  |
| Two or More Races                                                 |                                          | 3%        | Living with 1 Parent, Parent in Labor Force                                     |            | 16%          |  |  |  |
|                                                                   | _,-                                      |           | Living with 1 Parent, Parent Not in Labor Force                                 |            | 3%           |  |  |  |
| Percentage of Population, by Hispanic or Latino                   |                                          |           | ,                                                                               |            |              |  |  |  |
| Hispanic or Latino                                                | 6%                                       | 14%       | Percentage of Households, by Grandparent Living                                 |            |              |  |  |  |
| Not Hispanic or Latino                                            | . 94%                                    | 86%       | with Grandchild Age 0-17                                                        |            |              |  |  |  |
|                                                                   |                                          |           | Grandparents Not Living with Grandchildren                                      | 98%        | 96%          |  |  |  |
| Percentage of Population Age 5+, by Language Spoken               |                                          |           | Grandparents Living with Grandchildren,                                         |            |              |  |  |  |
| at Home                                                           |                                          |           | Grandparent is Not Financially Responsible                                      | 1%         | 3%           |  |  |  |
| English Only                                                      | 89%                                      | 85%       | Grandparents Living with Grandchildren,                                         |            |              |  |  |  |
| Spanish                                                           |                                          | 10%       | Grandparent is Financially Responsible                                          | 1%         | 1%           |  |  |  |
| Other Indo-European                                               |                                          | 2%        |                                                                                 |            |              |  |  |  |
| Asian or Pacific Islander                                         | -                                        | 2%        | Percentage of Population Age 25+, by Highest Level                              |            |              |  |  |  |
| Other                                                             | 0%                                       | 1%        | of Educational Attainment                                                       | 20/        | 00/          |  |  |  |
| Deventors of Develotion by Distributors and                       |                                          |           | No High School Craduate                                                         | 3%         | 8%           |  |  |  |
| Percentage of Population, by Birthplace and<br>Citizenship Status |                                          |           | High School Graduate                                                            |            | 23%<br>26%   |  |  |  |
| Born in Utah                                                      | 61%                                      | 62%       | Associate's Degree                                                              |            | 10%          |  |  |  |
| Born in Another Western State                                     |                                          | 18%       | Bachelor's Degree                                                               |            | 22%          |  |  |  |
| Born Elsewhere as a U.S. Citizen                                  |                                          | 12%       | Master's, Doctorate, or Professional Degree                                     |            | 11%          |  |  |  |
| Naturalized Citizen                                               | 3%                                       | 3%        | Musici s, Boctorate, or Froncissional Begine                                    | 23/0       | 11/0         |  |  |  |
| Not a Citizen                                                     |                                          | 5%        | Percentage of Population in Each Age Category Who                               |            |              |  |  |  |
|                                                                   |                                          |           | Have Achieved a Bachelor's Degree or Higher                                     |            |              |  |  |  |
| Percentage of Households, by Household Type                       |                                          |           | Male and Female                                                                 |            |              |  |  |  |
| Family, Married Couple, with Children <18 Yrs                     | 27%                                      | 32%       | 25-34 Years                                                                     | 63%        | 33%          |  |  |  |
| Family, Single Parent, with Children <18 Yrs                      | . 6%                                     | 9%        | 35-44 Years                                                                     | 63%        | 36%          |  |  |  |
| Family, No Children <18 Present                                   | 37%                                      | 34%       | 45-64 Years                                                                     | 60%        | 32%          |  |  |  |
| Nonfamily, Person Living Alone                                    | 23%                                      | 19%       | 65+ Years                                                                       | 50%        | 32%          |  |  |  |
| Nonfamily, Two or More Unrelated Persons                          | 6%                                       | 6%        | Male                                                                            |            |              |  |  |  |
|                                                                   |                                          |           | 25-34 Years                                                                     | 62%        | 31%          |  |  |  |
| Percentage of Households, by Household Type and                   |                                          |           | 35-44 Years                                                                     | 63%        | 38%          |  |  |  |
| Size                                                              | 2.12/                                    | 0=0/      | 45-64 Years                                                                     | 62%        | 35%          |  |  |  |
| Family, 2 Persons                                                 | . 31%                                    | 27%       | 65+ Years                                                                       | 62%        | 40%          |  |  |  |
| Family, 3-4 Persons                                               |                                          | 28%       | Female                                                                          | 640/       | 250/         |  |  |  |
| Family, 5-6 Persons                                               |                                          | 15%<br>4% | 25-34 Years                                                                     | 64%<br>63% | 35%<br>35%   |  |  |  |
| Family, 7+ Persons                                                |                                          | 4%<br>19% | 45-64 Years                                                                     | 58%        | 35%<br>29%   |  |  |  |
| Nonfamily, 1 Persons                                              |                                          | 19%<br>4% | 65+ Years                                                                       | 40%        | 29%<br>24%   |  |  |  |
| Nonfamily, 3+ Persons                                             | -                                        | 2%        |                                                                                 | 70/0       | <b>∠</b> च/0 |  |  |  |
| 110maniny, 5 · 1 c130113 · · · · · · · · · · · · · · · · · ·      | 2/0                                      | ∠/0       | Percentage of Civilians in Each Age Category Who                                |            |              |  |  |  |
| Percentage of Population Age 30-74, by Marital Status             |                                          |           | are Veterans                                                                    |            |              |  |  |  |
| Married, Spouse Present                                           | 68%                                      | 69%       | 18-34 Years                                                                     | 1%         | 2%           |  |  |  |
| Married, Spouse Not Present                                       |                                          | 4%        | 35-54 Years                                                                     |            | 4%           |  |  |  |
| Widowed                                                           | 2%                                       | 3%        | 55-64 Years                                                                     |            | 7%           |  |  |  |
| Divorced                                                          | 13%                                      | 13%       | 65-74 Years                                                                     | 13%        | 17%          |  |  |  |
| Never Married                                                     | 14%                                      | 11%       | 75+ Years                                                                       | 21%        | 23%          |  |  |  |