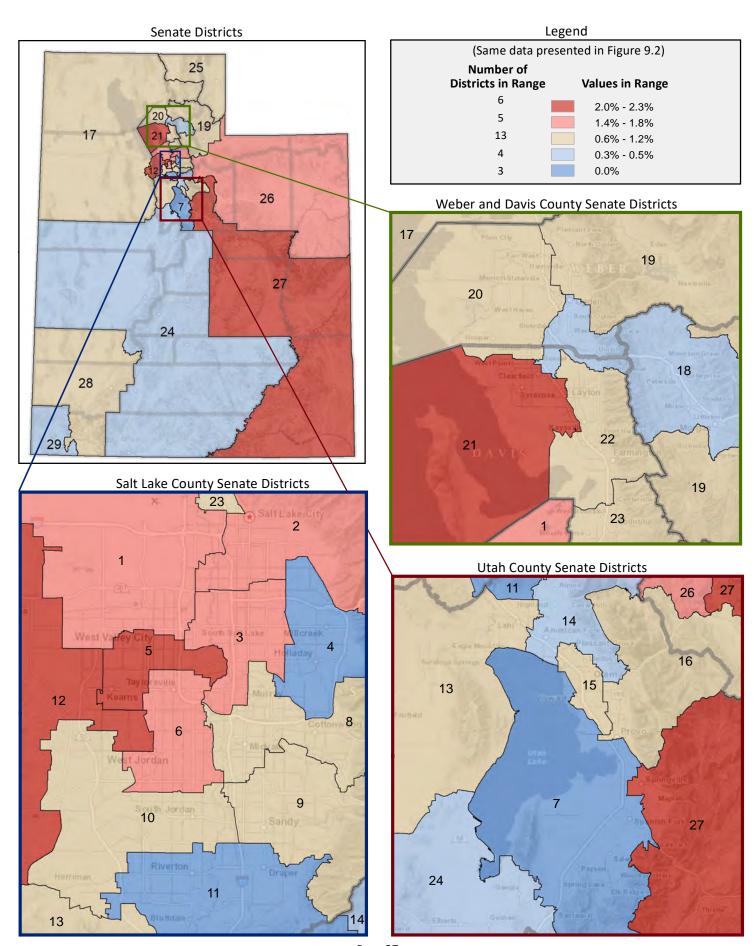

#### **Table of Contents**

|      |                                         | Page |
|------|-----------------------------------------|------|
| DIST | RICT PROFILE                            | 4    |
| СОМ  | IPARISON CHARTS AND MAPS                |      |
|      | Age                                     | 6    |
|      | Race                                    | 10   |
|      | Hispanic or Latino                      | 12   |
|      | Language Spoken at Home                 | 14   |
|      | Birthplace and Citizenship              | 16   |
|      | Household Type                          | 20   |
|      | Household Type and Size                 | 22   |
|      | Marital Status                          | 24   |
|      | Women Giving Birth                      | 26   |
|      | Child Living Arrangements               | 28   |
|      | Grandparent Living with Grandchild      | 30   |
|      | Education - Highest Level of Attainment | 32   |
|      | Bachelor's Degree Attainment            | 34   |
|      | Veterans                                | 36   |
|      | Employment by Industry                  | 38   |
|      | Means of Transportation to Work         | 42   |
|      | Travel Time to Work                     | 44   |
|      | Sources of Household Income             | 46   |
|      | Household Income                        | 48   |
|      | Poverty                                 | 50   |
|      | Food Stamps by Poverty Status           | 52   |
|      | Food Stamps and Cash Public Assistance  | 54   |
|      | Housing                                 | 56   |
|      | Home Ownership                          | 58   |
|      | Mortgage Status                         | 60   |
|      | Year Moved into Unit                    | 62   |
|      | Moved in Past Year                      | 64   |
|      | Vacancy Rates                           | 66   |
| APPE | ENDIX                                   |      |
|      | Table 1 - Age                           | 70   |
|      | Table 2 - Race                          | 71   |
|      | Table 3 - Hispanic or Latino            | 72   |
|      | Table 4 - Language Spoken at Home       | 73   |
|      | Table 5 - Birthplace and Citizenship    | 74   |