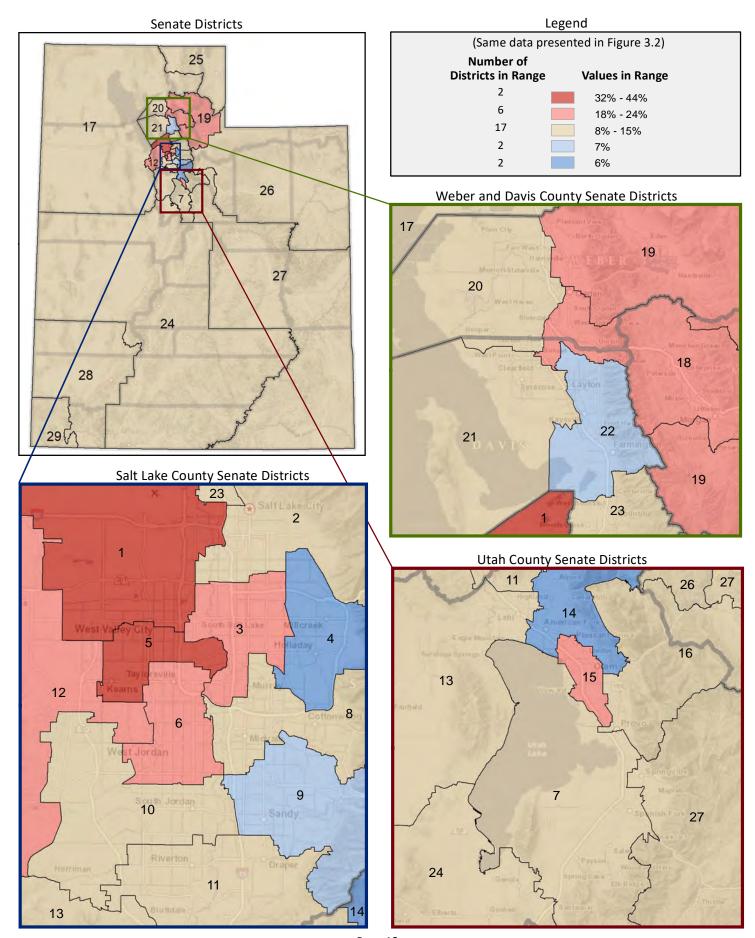

#### **UTAH SENATE**

#### **Location of Cities and Districts**

| Membership of the Utah Senate |                      |  |  |  |  |
|-------------------------------|----------------------|--|--|--|--|
| District                      | Senator              |  |  |  |  |
| 1                             | Luz Escamilla        |  |  |  |  |
| 2                             | Derek L. Kitchen     |  |  |  |  |
| 3                             | Gene Davis           |  |  |  |  |
| 4                             | Jani Iwamoto         |  |  |  |  |
| 5                             | Karen Mayne          |  |  |  |  |
| 6                             | Wayne A. Harper      |  |  |  |  |
| 7                             | Deidre M. Henderson  |  |  |  |  |
| 8                             | Kathleen Riebe       |  |  |  |  |
| 9                             | Kirk A. Cullimore    |  |  |  |  |
| 10                            | Lincoln Fillmore     |  |  |  |  |
| 11                            | Daniel McCay         |  |  |  |  |
| 12                            | Daniel W. Thatcher   |  |  |  |  |
| 13                            | Jacob L. Anderegg    |  |  |  |  |
| 14                            | Daniel Hemmert       |  |  |  |  |
| 15                            | Keith Grover         |  |  |  |  |
| 16                            | Curtis S. Bramble    |  |  |  |  |
| 17                            | Scott D. Sandall     |  |  |  |  |
| 18                            | Ann Millner          |  |  |  |  |
| 19                            | Allen M. Christensen |  |  |  |  |
| 20                            | David G. Buxton      |  |  |  |  |
| 21                            | Jerry W. Stevenson   |  |  |  |  |
| 22                            | J. Stuart Adams      |  |  |  |  |
| 23                            | Todd Weiler          |  |  |  |  |
| 24                            | Ralph Okerlund       |  |  |  |  |
| 25                            | Lyle W. Hillyard     |  |  |  |  |
| 26                            | Ronald Winterton     |  |  |  |  |
| 27                            | David P. Hinkins     |  |  |  |  |
| 28                            | Evan J. Vickers      |  |  |  |  |
| 29                            | Don L. Ipson         |  |  |  |  |