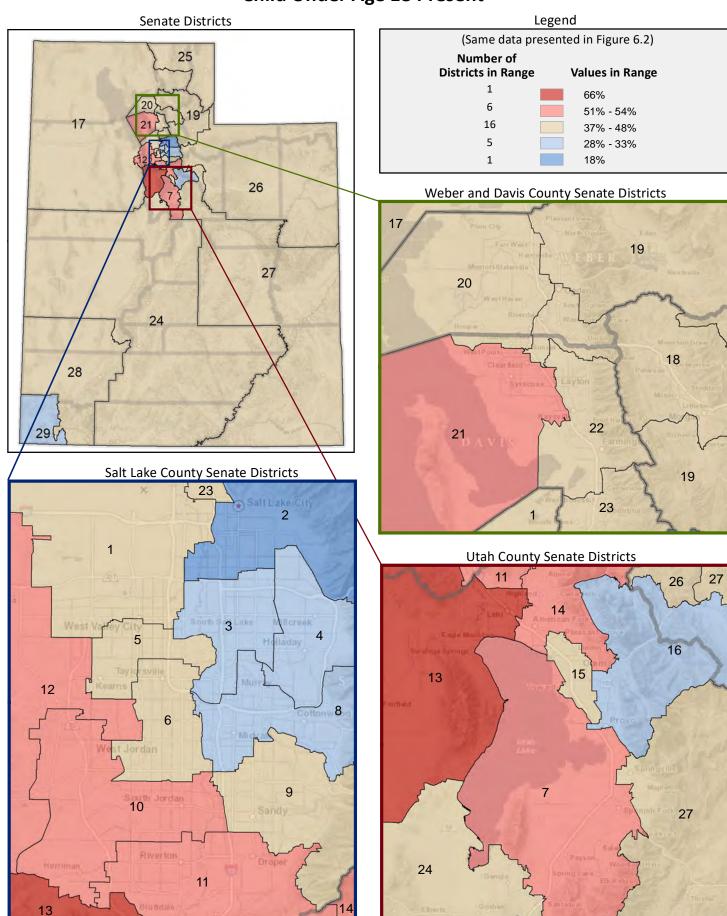

| Demogra                                                           | Demographic Profile of Senate District 4 |           |                                                                                 |            |              |  |  |  |
|-------------------------------------------------------------------|------------------------------------------|-----------|---------------------------------------------------------------------------------|------------|--------------|--|--|--|
| Subject                                                           | District                                 | State     | Subject                                                                         | District   | State        |  |  |  |
| Percentage of Population, by Age                                  |                                          |           | Percentage of Women in Each Age Category                                        |            |              |  |  |  |
| 0-4 Years                                                         | . 7%                                     | 8%        | Giving Birth in the Past 12 Months                                              |            |              |  |  |  |
| 5-17 Years                                                        | . 18%                                    | 22%       | 15-19 Years                                                                     | 0%         | 1%           |  |  |  |
| 18-24 Years                                                       | . 7%                                     | 11%       | 20-24 Years                                                                     | 5%         | 8%           |  |  |  |
| 25-44 Years                                                       | . 28%                                    | 28%       | 25-29 Years                                                                     | 11%        | 15%          |  |  |  |
| 45-64 Years                                                       |                                          | 20%       | 30-34 Years                                                                     |            | 14%          |  |  |  |
| 65+ Years                                                         | 15%                                      | 11%       | 35-39 Years                                                                     |            | 7%           |  |  |  |
|                                                                   |                                          |           | 40-44 Years                                                                     | -          | 2%           |  |  |  |
| Percentage of Population, by Race                                 | 020/                                     | 060/      | 45-50 Years                                                                     | 0%         | 0%           |  |  |  |
| White                                                             | 92%                                      | 86%       | Deventors of Children Ass 0 17 Living with                                      |            |              |  |  |  |
| Black                                                             | 1%<br>1%                                 | 1%<br>1%  | Percentage of Children Age 0-17 Living with<br>Parent(s), by Living Arrangement |            |              |  |  |  |
| Asian                                                             | 3%                                       | 2%        | Living with 2 Parents, Both in Labor Force                                      | 45%        | 43%          |  |  |  |
| Hawaiian or Pacific Islander                                      |                                          | 1%        | Living with 2 Parents, One in Labor Force                                       |            | 38%          |  |  |  |
| Other Single Race                                                 |                                          | 5%        | Living with 2 Parents, Neither in Labor Force                                   |            | 1%           |  |  |  |
| Two or More Races                                                 |                                          | 3%        | Living with 1 Parent, Parent in Labor Force                                     |            | 16%          |  |  |  |
|                                                                   | _,-                                      |           | Living with 1 Parent, Parent Not in Labor Force                                 |            | 3%           |  |  |  |
| Percentage of Population, by Hispanic or Latino                   |                                          |           | ,                                                                               |            |              |  |  |  |
| Hispanic or Latino                                                | 6%                                       | 14%       | Percentage of Households, by Grandparent Living                                 |            |              |  |  |  |
| Not Hispanic or Latino                                            | . 94%                                    | 86%       | with Grandchild Age 0-17                                                        |            |              |  |  |  |
|                                                                   |                                          |           | Grandparents Not Living with Grandchildren                                      | 98%        | 96%          |  |  |  |
| Percentage of Population Age 5+, by Language Spoken               |                                          |           | Grandparents Living with Grandchildren,                                         |            |              |  |  |  |
| at Home                                                           |                                          |           | Grandparent is Not Financially Responsible                                      | 1%         | 3%           |  |  |  |
| English Only                                                      | 89%                                      | 85%       | Grandparents Living with Grandchildren,                                         |            |              |  |  |  |
| Spanish                                                           |                                          | 10%       | Grandparent is Financially Responsible                                          | 1%         | 1%           |  |  |  |
| Other Indo-European                                               |                                          | 2%        |                                                                                 |            |              |  |  |  |
| Asian or Pacific Islander                                         | -                                        | 2%        | Percentage of Population Age 25+, by Highest Level                              |            |              |  |  |  |
| Other                                                             | 0%                                       | 1%        | of Educational Attainment                                                       | 20/        | 00/          |  |  |  |
| Deventors of Develotion by Distributors and                       |                                          |           | No High School Craduate                                                         | 3%         | 8%           |  |  |  |
| Percentage of Population, by Birthplace and<br>Citizenship Status |                                          |           | High School Graduate                                                            |            | 23%<br>26%   |  |  |  |
| Born in Utah                                                      | 61%                                      | 62%       | Associate's Degree                                                              |            | 10%          |  |  |  |
| Born in Another Western State                                     |                                          | 18%       | Bachelor's Degree                                                               |            | 22%          |  |  |  |
| Born Elsewhere as a U.S. Citizen                                  |                                          | 12%       | Master's, Doctorate, or Professional Degree                                     |            | 11%          |  |  |  |
| Naturalized Citizen                                               | 3%                                       | 3%        | Musici s, Boctorate, or Froncissional Begine                                    | 23/0       | 11/0         |  |  |  |
| Not a Citizen                                                     |                                          | 5%        | Percentage of Population in Each Age Category Who                               |            |              |  |  |  |
|                                                                   |                                          |           | Have Achieved a Bachelor's Degree or Higher                                     |            |              |  |  |  |
| Percentage of Households, by Household Type                       |                                          |           | Male and Female                                                                 |            |              |  |  |  |
| Family, Married Couple, with Children <18 Yrs                     | 27%                                      | 32%       | 25-34 Years                                                                     | 63%        | 33%          |  |  |  |
| Family, Single Parent, with Children <18 Yrs                      | . 6%                                     | 9%        | 35-44 Years                                                                     | 63%        | 36%          |  |  |  |
| Family, No Children <18 Present                                   | 37%                                      | 34%       | 45-64 Years                                                                     | 60%        | 32%          |  |  |  |
| Nonfamily, Person Living Alone                                    | 23%                                      | 19%       | 65+ Years                                                                       | 50%        | 32%          |  |  |  |
| Nonfamily, Two or More Unrelated Persons                          | 6%                                       | 6%        | Male                                                                            |            |              |  |  |  |
|                                                                   |                                          |           | 25-34 Years                                                                     | 62%        | 31%          |  |  |  |
| Percentage of Households, by Household Type and                   |                                          |           | 35-44 Years                                                                     | 63%        | 38%          |  |  |  |
| Size                                                              | 2.12/                                    | 0=0/      | 45-64 Years                                                                     | 62%        | 35%          |  |  |  |
| Family, 2 Persons                                                 | . 31%                                    | 27%       | 65+ Years                                                                       | 62%        | 40%          |  |  |  |
| Family, 3-4 Persons                                               |                                          | 28%       | Female                                                                          | 640/       | 250/         |  |  |  |
| Family, 5-6 Persons                                               |                                          | 15%<br>4% | 25-34 Years                                                                     | 64%<br>63% | 35%<br>35%   |  |  |  |
| Family, 7+ Persons                                                |                                          | 4%<br>19% | 45-64 Years                                                                     | 58%        | 35%<br>29%   |  |  |  |
| Nonfamily, 1 Persons                                              |                                          | 19%<br>4% | 65+ Years                                                                       | 40%        | 29%<br>24%   |  |  |  |
| Nonfamily, 3+ Persons                                             | -                                        | 2%        |                                                                                 | 70/0       | <b>∠</b> च/0 |  |  |  |
| 110maniny, 5 · 1 c130113 · · · · · · · · · · · · · · · · · ·      | 2/0                                      | ∠/0       | Percentage of Civilians in Each Age Category Who                                |            |              |  |  |  |
| Percentage of Population Age 30-74, by Marital Status             |                                          |           | are Veterans                                                                    |            |              |  |  |  |
| Married, Spouse Present                                           | 68%                                      | 69%       | 18-34 Years                                                                     | 1%         | 2%           |  |  |  |
| Married, Spouse Not Present                                       |                                          | 4%        | 35-54 Years                                                                     |            | 4%           |  |  |  |
| Widowed                                                           | 2%                                       | 3%        | 55-64 Years                                                                     |            | 7%           |  |  |  |
| Divorced                                                          | 13%                                      | 13%       | 65-74 Years                                                                     | 13%        | 17%          |  |  |  |
| Never Married                                                     | 14%                                      | 11%       | 75+ Years                                                                       | 21%        | 23%          |  |  |  |