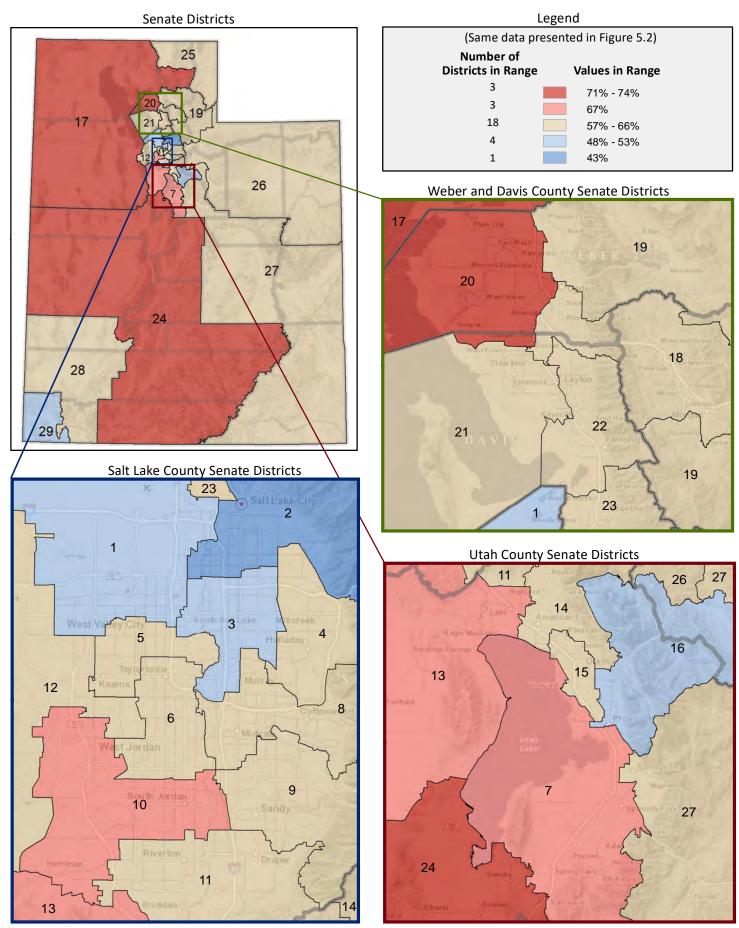

| Demogra                                                           | Demographic Profile of Senate District 4 |           |                                                                                 |            |              |  |  |  |
|-------------------------------------------------------------------|------------------------------------------|-----------|---------------------------------------------------------------------------------|------------|--------------|--|--|--|
| Subject                                                           | District                                 | State     | Subject                                                                         | District   | State        |  |  |  |
| Percentage of Population, by Age                                  |                                          |           | Percentage of Women in Each Age Category                                        |            |              |  |  |  |
| 0-4 Years                                                         | . 7%                                     | 8%        | Giving Birth in the Past 12 Months                                              |            |              |  |  |  |
| 5-17 Years                                                        | . 18%                                    | 22%       | 15-19 Years                                                                     | 0%         | 1%           |  |  |  |
| 18-24 Years                                                       | . 7%                                     | 11%       | 20-24 Years                                                                     | 5%         | 8%           |  |  |  |
| 25-44 Years                                                       | . 28%                                    | 28%       | 25-29 Years                                                                     | 11%        | 15%          |  |  |  |
| 45-64 Years                                                       |                                          | 20%       | 30-34 Years                                                                     |            | 14%          |  |  |  |
| 65+ Years                                                         | 15%                                      | 11%       | 35-39 Years                                                                     |            | 7%           |  |  |  |
|                                                                   |                                          |           | 40-44 Years                                                                     | -          | 2%           |  |  |  |
| Percentage of Population, by Race                                 | 020/                                     | 060/      | 45-50 Years                                                                     | 0%         | 0%           |  |  |  |
| White                                                             | 92%                                      | 86%       | Deventors of Children Ass 0 17 Living with                                      |            |              |  |  |  |
| Black                                                             | 1%<br>1%                                 | 1%<br>1%  | Percentage of Children Age 0-17 Living with<br>Parent(s), by Living Arrangement |            |              |  |  |  |
| Asian                                                             | 3%                                       | 2%        | Living with 2 Parents, Both in Labor Force                                      | 45%        | 43%          |  |  |  |
| Hawaiian or Pacific Islander                                      |                                          | 1%        | Living with 2 Parents, One in Labor Force                                       |            | 38%          |  |  |  |
| Other Single Race                                                 |                                          | 5%        | Living with 2 Parents, Neither in Labor Force                                   |            | 1%           |  |  |  |
| Two or More Races                                                 |                                          | 3%        | Living with 1 Parent, Parent in Labor Force                                     |            | 16%          |  |  |  |
|                                                                   | _,-                                      |           | Living with 1 Parent, Parent Not in Labor Force                                 |            | 3%           |  |  |  |
| Percentage of Population, by Hispanic or Latino                   |                                          |           | ,                                                                               |            |              |  |  |  |
| Hispanic or Latino                                                | 6%                                       | 14%       | Percentage of Households, by Grandparent Living                                 |            |              |  |  |  |
| Not Hispanic or Latino                                            | . 94%                                    | 86%       | with Grandchild Age 0-17                                                        |            |              |  |  |  |
|                                                                   |                                          |           | Grandparents Not Living with Grandchildren                                      | 98%        | 96%          |  |  |  |
| Percentage of Population Age 5+, by Language Spoken               |                                          |           | Grandparents Living with Grandchildren,                                         |            |              |  |  |  |
| at Home                                                           |                                          |           | Grandparent is Not Financially Responsible                                      | 1%         | 3%           |  |  |  |
| English Only                                                      | 89%                                      | 85%       | Grandparents Living with Grandchildren,                                         |            |              |  |  |  |
| Spanish                                                           |                                          | 10%       | Grandparent is Financially Responsible                                          | 1%         | 1%           |  |  |  |
| Other Indo-European                                               |                                          | 2%        |                                                                                 |            |              |  |  |  |
| Asian or Pacific Islander                                         | -                                        | 2%        | Percentage of Population Age 25+, by Highest Level                              |            |              |  |  |  |
| Other                                                             | 0%                                       | 1%        | of Educational Attainment                                                       | 20/        | 00/          |  |  |  |
| Deventors of Develotion by Distributors and                       |                                          |           | No High School Craduate                                                         | 3%         | 8%           |  |  |  |
| Percentage of Population, by Birthplace and<br>Citizenship Status |                                          |           | High School Graduate                                                            |            | 23%<br>26%   |  |  |  |
| Born in Utah                                                      | 61%                                      | 62%       | Associate's Degree                                                              |            | 10%          |  |  |  |
| Born in Another Western State                                     |                                          | 18%       | Bachelor's Degree                                                               |            | 22%          |  |  |  |
| Born Elsewhere as a U.S. Citizen                                  |                                          | 12%       | Master's, Doctorate, or Professional Degree                                     |            | 11%          |  |  |  |
| Naturalized Citizen                                               | 3%                                       | 3%        | Musici s, Boctorate, or Froncissional Begine                                    | 23/0       | 11/0         |  |  |  |
| Not a Citizen                                                     |                                          | 5%        | Percentage of Population in Each Age Category Who                               |            |              |  |  |  |
|                                                                   |                                          |           | Have Achieved a Bachelor's Degree or Higher                                     |            |              |  |  |  |
| Percentage of Households, by Household Type                       |                                          |           | Male and Female                                                                 |            |              |  |  |  |
| Family, Married Couple, with Children <18 Yrs                     | 27%                                      | 32%       | 25-34 Years                                                                     | 63%        | 33%          |  |  |  |
| Family, Single Parent, with Children <18 Yrs                      | . 6%                                     | 9%        | 35-44 Years                                                                     | 63%        | 36%          |  |  |  |
| Family, No Children <18 Present                                   | 37%                                      | 34%       | 45-64 Years                                                                     | 60%        | 32%          |  |  |  |
| Nonfamily, Person Living Alone                                    | 23%                                      | 19%       | 65+ Years                                                                       | 50%        | 32%          |  |  |  |
| Nonfamily, Two or More Unrelated Persons                          | 6%                                       | 6%        | Male                                                                            |            |              |  |  |  |
|                                                                   |                                          |           | 25-34 Years                                                                     | 62%        | 31%          |  |  |  |
| Percentage of Households, by Household Type and                   |                                          |           | 35-44 Years                                                                     | 63%        | 38%          |  |  |  |
| Size                                                              | 2.12/                                    | 0=0/      | 45-64 Years                                                                     | 62%        | 35%          |  |  |  |
| Family, 2 Persons                                                 | . 31%                                    | 27%       | 65+ Years                                                                       | 62%        | 40%          |  |  |  |
| Family, 3-4 Persons                                               |                                          | 28%       | Female                                                                          | 640/       | 250/         |  |  |  |
| Family, 5-6 Persons                                               |                                          | 15%<br>4% | 25-34 Years                                                                     | 64%<br>63% | 35%<br>35%   |  |  |  |
| Family, 7+ Persons                                                |                                          | 4%<br>19% | 45-64 Years                                                                     | 58%        | 35%<br>29%   |  |  |  |
| Nonfamily, 1 Persons                                              |                                          | 19%<br>4% | 65+ Years                                                                       | 40%        | 29%<br>24%   |  |  |  |
| Nonfamily, 3+ Persons                                             | -                                        | 2%        |                                                                                 | 70/0       | <b>∠</b> च/0 |  |  |  |
| 110maniny, 5 · 1 c130113 · · · · · · · · · · · · · · · · · ·      | 2/0                                      | ∠/0       | Percentage of Civilians in Each Age Category Who                                |            |              |  |  |  |
| Percentage of Population Age 30-74, by Marital Status             |                                          |           | are Veterans                                                                    |            |              |  |  |  |
| Married, Spouse Present                                           | 68%                                      | 69%       | 18-34 Years                                                                     | 1%         | 2%           |  |  |  |
| Married, Spouse Not Present                                       |                                          | 4%        | 35-54 Years                                                                     |            | 4%           |  |  |  |
| Widowed                                                           | 2%                                       | 3%        | 55-64 Years                                                                     |            | 7%           |  |  |  |
| Divorced                                                          | 13%                                      | 13%       | 65-74 Years                                                                     | 13%        | 17%          |  |  |  |
| Never Married                                                     | 14%                                      | 11%       | 75+ Years                                                                       | 21%        | 23%          |  |  |  |