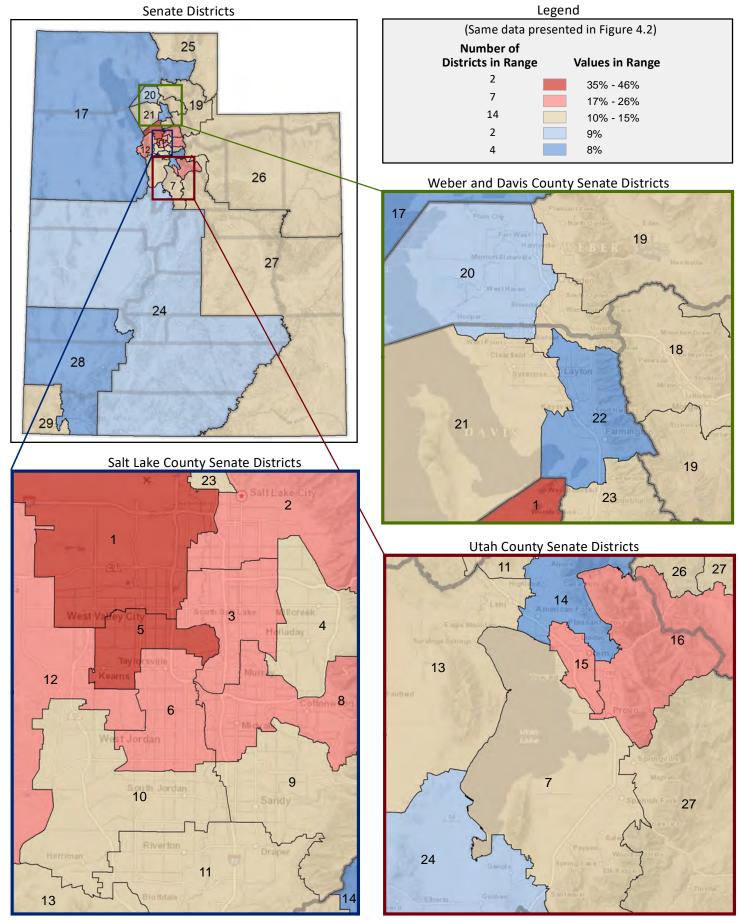

dix)



<sup>\*</sup> The U.S. Census Bureau distinguishes between ethnicity and race. For example, a person could be Hispanic (ethnicity) and white (race), or Hispanic and black (race).

#### Figure 3.3 - HISPANIC OR LATINO

### Percentage of Population Who are Hispanic or Latino



Page 13

Figure 4.1 - LANGUAGE SPOKEN AT HOME

#### Percentage of Population Age 5+, by Language Spoken at Home

(Categories are mutually exclusive and sum to 100%)



Figure 4.2 - LANGUAGE SPOKEN AT HOME

#### Percentage of Population Age 5+ Who Do Not Speak English at Home

(Sum of last four categories in Figure 4.1; same data presented in Figure 4.3; additional data in Table 4 of the appendix)



#### Figure 4.3 - LANGUAGE SPOKEN AT HOME

## Percentage of Population Age 5+ Who Do Not Speak English at Home



Page 15

Figure 5.1 - BIRTHPLACE AND CITIZENSHIP

#### Percentage of Population, by Birthplace and Citizenship Status

(Categories are mutually exclusive and sum to 100%)



Figure 5.2 - BIRTHPLACE AND CITIZENSHIP

#### **Percentage of Population Born in Utah**

(First category in Figure 5.1; same data presented in Figure 5.3; additional data in Table 5 of the appendix)



### **Percentage of Population Born in Utah**



Page 17

Figure 5.4 - BIRTHPLACE AND CITIZENSHIP

#### **Percentage of Population Who are Naturalized Citizens**

(Fourth category in Figure 5.1; additional data in Table 5 of the appendix)



Figure 5.5 - BIRTHPLACE AND CITIZENSHIP

#### **Percentage of Population Who are Not Citizens**

(Last category in Figure 5.1; same data presented in Figure 5.6; additional data in