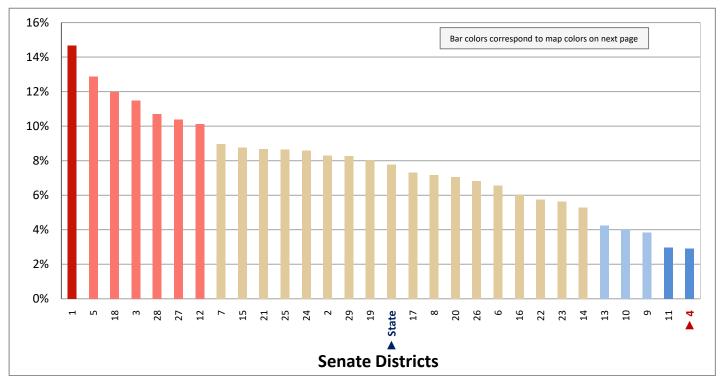

0% of poverty and the household's net income must be less than 100% of poverty. In addition, the household must have less than \$2,000 in assets. For households with elderly or disabled members, the asset limit is \$3,250.

Figure 21.3 - FOOD STAMPS BY POVERTY STATUS

## Percentage of Households in Poverty That Do Not Receive Food Stamps



Page 53

Figure 22.1 - FOOD STAMPS AND CASH PUBLIC ASSISTANCE

# Percentage of Households Receiving, or Not Receiving, Food Stamps or Cash Public Assistance\*

(Categories are mutually exclusive and sum to 100%)



Figure 22.2 - FOOD STAMPS AND CASH PUBLIC ASSISTANCE

Percentage of Households Receiving Food Stamps or Cash Public Assistance

(First category in Figure 22.1; same data presented in Figure 22.3; additional data in Table 22 of the appendix)



<sup>\*</sup> Cash public assistance includes general assistance and Temporary Assistance to Needy Families (TANF). Separate payments received for hospital or other medical care (vendor payments) are excluded. Also excluded is Supplemental Security Income (SSI) and noncash benefits such as Food Stamps.

Figure 22.3 - FOOD STAMPS AND CASH PUBLIC ASSISTANCE

# Percentage of Households Receiving Food Stamps or Cash Public Assistance



Page 55

Figure 23.1 - HOUSING

#### Percentage of Housing Units, by Type of Structure\*

(Categories are mutually exclusive and sum to 100%)



Figure 23.2 - HOUSING

Percentage of Housing Units That are a Detached House

(First category in Figure 23.1; same data presented in Figure 23.3; additional data in Table 23 of the appendix)



<sup>\*</sup> A house