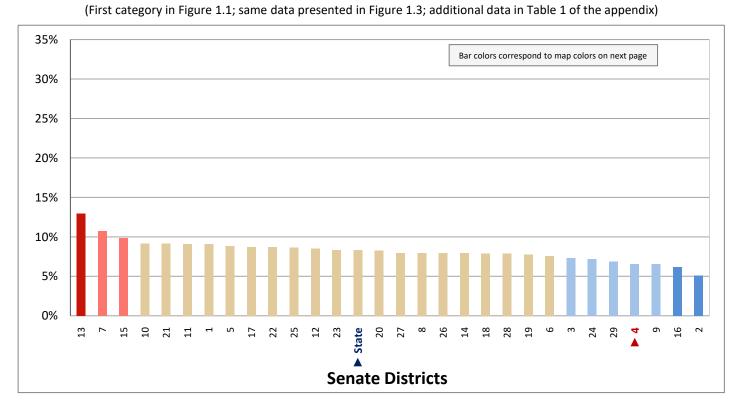

| Demogra                                                           | Demographic Profile of Senate District 4 |           |                                                                                 |            |              |  |  |  |
|-------------------------------------------------------------------|------------------------------------------|-----------|---------------------------------------------------------------------------------|------------|--------------|--|--|--|
| Subject                                                           | District                                 | State     | Subject                                                                         | District   | State        |  |  |  |
| Percentage of Population, by Age                                  |                                          |           | Percentage of Women in Each Age Category                                        |            |              |  |  |  |
| 0-4 Years                                                         | . 7%                                     | 8%        | Giving Birth in the Past 12 Months                                              |            |              |  |  |  |
| 5-17 Years                                                        | . 18%                                    | 22%       | 15-19 Years                                                                     | 0%         | 1%           |  |  |  |
| 18-24 Years                                                       | . 7%                                     | 11%       | 20-24 Years                                                                     | 5%         | 8%           |  |  |  |
| 25-44 Years                                                       | . 28%                                    | 28%       | 25-29 Years                                                                     | 11%        | 15%          |  |  |  |
| 45-64 Years                                                       |                                          | 20%       | 30-34 Years                                                                     |            | 14%          |  |  |  |
| 65+ Years                                                         | 15%                                      | 11%       | 35-39 Years                                                                     |            | 7%           |  |  |  |
|                                                                   |                                          |           | 40-44 Years                                                                     | -          | 2%           |  |  |  |
| Percentage of Population, by Race                                 | 020/                                     | 060/      | 45-50 Years                                                                     | 0%         | 0%           |  |  |  |
| White                                                             | 92%                                      | 86%       | Deventors of Children Ass 0 17 Living with                                      |            |              |  |  |  |
| Black                                                             | 1%<br>1%                                 | 1%<br>1%  | Percentage of Children Age 0-17 Living with<br>Parent(s), by Living Arrangement |            |              |  |  |  |
| Asian                                                             | 3%                                       | 2%        | Living with 2 Parents, Both in Labor Force                                      | 45%        | 43%          |  |  |  |
| Hawaiian or Pacific Islander                                      |                                          | 1%        | Living with 2 Parents, One in Labor Force                                       |            | 38%          |  |  |  |
| Other Single Race                                                 |                                          | 5%        | Living with 2 Parents, Neither in Labor Force                                   |            | 1%           |  |  |  |
| Two or More Races                                                 |                                          | 3%        | Living with 1 Parent, Parent in Labor Force                                     |            | 16%          |  |  |  |
|                                                                   | _,-                                      |           | Living with 1 Parent, Parent Not in Labor Force                                 |            | 3%           |  |  |  |
| Percentage of Population, by Hispanic or Latino                   |                                          |           | ,                                                                               |            |              |  |  |  |
| Hispanic or Latino                                                | 6%                                       | 14%       | Percentage of Households, by Grandparent Living                                 |            |              |  |  |  |
| Not Hispanic or Latino                                            | . 94%                                    | 86%       | with Grandchild Age 0-17                                                        |            |              |  |  |  |
|                                                                   |                                          |           | Grandparents Not Living with Grandchildren                                      | 98%        | 96%          |  |  |  |
| Percentage of Population Age 5+, by Language Spoken               |                                          |           | Grandparents Living with Grandchildren,                                         |            |              |  |  |  |
| at Home                                                           |                                          |           | Grandparent is Not Financially Responsible                                      | 1%         | 3%           |  |  |  |
| English Only                                                      | 89%                                      | 85%       | Grandparents Living with Grandchildren,                                         |            |              |  |  |  |
| Spanish                                                           |                                          | 10%       | Grandparent is Financially Responsible                                          | 1%         | 1%           |  |  |  |
| Other Indo-European                                               |                                          | 2%        |                                                                                 |            |              |  |  |  |
| Asian or Pacific Islander                                         | -                                        | 2%        | Percentage of Population Age 25+, by Highest Level                              |            |              |  |  |  |
| Other                                                             | 0%                                       | 1%        | of Educational Attainment                                                       | 20/        | 00/          |  |  |  |
| Deventors of Develotion by Distributors and                       |                                          |           | No High School Craduate                                                         | 3%         | 8%           |  |  |  |
| Percentage of Population, by Birthplace and<br>Citizenship Status |                                          |           | High School Graduate                                                            |            | 23%<br>26%   |  |  |  |
| Born in Utah                                                      | 61%                                      | 62%       | Associate's Degree                                                              |            | 10%          |  |  |  |
| Born in Another Western State                                     |                                          | 18%       | Bachelor's Degree                                                               |            | 22%          |  |  |  |
| Born Elsewhere as a U.S. Citizen                                  |                                          | 12%       | Master's, Doctorate, or Professional Degree                                     |            | 11%          |  |  |  |
| Naturalized Citizen                                               | 3%                                       | 3%        | Musici s, Boctorate, or Froncissional Begine                                    | 23/0       | 11/0         |  |  |  |
| Not a Citizen                                                     |                                          | 5%        | Percentage of Population in Each Age Category Who                               |            |              |  |  |  |
|                                                                   |                                          |           | Have Achieved a Bachelor's Degree or Higher                                     |            |              |  |  |  |
| Percentage of Households, by Household Type                       |                                          |           | Male and Female                                                                 |            |              |  |  |  |
| Family, Married Couple, with Children <18 Yrs                     | 27%                                      | 32%       | 25-34 Years                                                                     | 63%        | 33%          |  |  |  |
| Family, Single Parent, with Children <18 Yrs                      | . 6%                                     | 9%        | 35-44 Years                                                                     | 63%        | 36%          |  |  |  |
| Family, No Children <18 Present                                   | 37%                                      | 34%       | 45-64 Years                                                                     | 60%        | 32%          |  |  |  |
| Nonfamily, Person Living Alone                                    | 23%                                      | 19%       | 65+ Years                                                                       | 50%        | 32%          |  |  |  |
| Nonfamily, Two or More Unrelated Persons                          | 6%                                       | 6%        | Male                                                                            |            |              |  |  |  |
|                                                                   |                                          |           | 25-34 Years                                                                     | 62%        | 31%          |  |  |  |
| Percentage of Households, by Household Type and                   |                                          |           | 35-44 Years                                                                     | 63%        | 38%          |  |  |  |
| Size                                                              | 2.12/                                    | 0=0/      | 45-64 Years                                                                     | 62%        | 35%          |  |  |  |
| Family, 2 Persons                                                 | . 31%                                    | 27%       | 65+ Years                                                                       | 62%        | 40%          |  |  |  |
| Family, 3-4 Persons                                               |                                          | 28%       | Female                                                                          | 640/       | 250/         |  |  |  |
| Family, 5-6 Persons                                               |                                          | 15%<br>4% | 25-34 Years                                                                     | 64%<br>63% | 35%<br>35%   |  |  |  |
| Family, 7+ Persons                                                |                                          | 4%<br>19% | 45-64 Years                                                                     | 58%        | 35%<br>29%   |  |  |  |
| Nonfamily, 1 Persons                                              |                                          | 19%<br>4% | 65+ Years                                                                       | 40%        | 29%<br>24%   |  |  |  |
| Nonfamily, 3+ Persons                                             | -                                        | 2%        |                                                                                 | 70/0       | <b>∠</b> च/0 |  |  |  |
| 110maniny, 5 · 1 c130113 · · · · · · · · · · · · · · · · · ·      | 2/0                                      | ∠/0       | Percentage of Civilians in Each Age Category Who                                |            |              |  |  |  |
| Percentage of Population Age 30-74, by Marital Status             |                                          |           | are Veterans                                                                    |            |              |  |  |  |
| Married, Spouse Present                                           | 68%                                      | 69%       | 18-34 Years                                                                     | 1%         | 2%           |  |  |  |
| Married, Spouse Not Present                                       |                                          | 4%        | 35-54 Years                                                                     |            | 4%           |  |  |  |
| Widowed                                                           | 2%                                       | 3%        | 55-64 Years                                                                     |            | 7%           |  |  |  |
| Divorced                                                          | 13%                                      | 13%       | 65-74 Years                                                                     | 13%        | 17%          |  |  |  |
| Never Married                                                     | 14%                                      | 11%       | 75+ Years                                                                       | 21%        | 23%          |  |  |  |