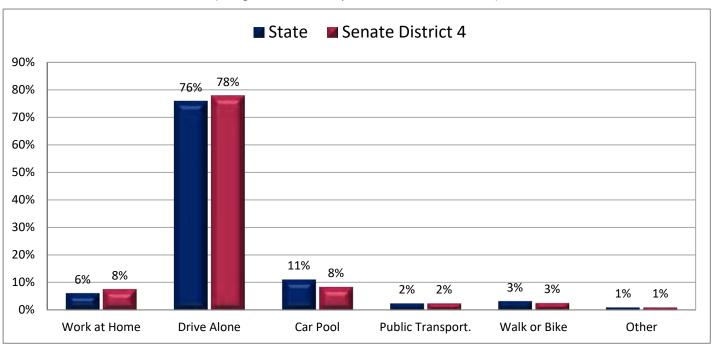

Social Assistance\*

(Tenth category in Figure 15.1; same data presented in Figure 15.6; additional data in Table 15 of the appendix)



Figure 15.5 - EMPLOYMENT BY INDUSTRY

# Percentage of Civilian Employed Workers Age 16+ Who Work in Arts, Entertainment, Recreation, Accomodation, and Food Services

(Eleventh category in Figure 15.1; additional data in Table 15 of the appendix)



<sup>\*</sup> A civilian is any person not on active duty with the U.S. Armed Forces.

Figure 15.6 - EMPLOYMENT BY INDUSTRY

# Percentage of Civilian Employed Workers Age 16+ Who Work in Education, and Health and Social Assistance



Page 41

Figure 16.1 - MEANS OF TRANSPORTATION TO WORK

## Percentage of Workers Age 16+, by Means of Transportation to Work

(Categories are mutually exclusive and sum to 100%)



Figure 16.2 - MEANS OF TRANSPORTATION TO WORK

## Percentage of Workers Age 16+ Who Drive Alone to Work

(Second category in Figure 16.1; same data presented in Figure 16.3; additional data in Table 16 of the appendix)



#### Figure 16.3 - MEANS OF TRANSPORTATION TO WORK

## Percentage of Workers Age 16+ Who Drive Alone to Work



Page 43

Figure 17.1 - TRAVEL TIME TO WORK

### Percentage of Workers Age 16+ Who Do Not Work at Home, by Travel Time

(Categories are mutually exclusive and sum to 100%)



Figure 17.2 - TRAVEL TIME TO WORK

# Average Travel Time to Work of Workers Age 16+ Who Do Not Work at Home

(This data is not included in Figure 17.1; same data presented in Figure 17.3; additional data in Table 17 of the appendix)



## Figure 17.3 - TRAVEL TIME TO WORK

### Average Trav