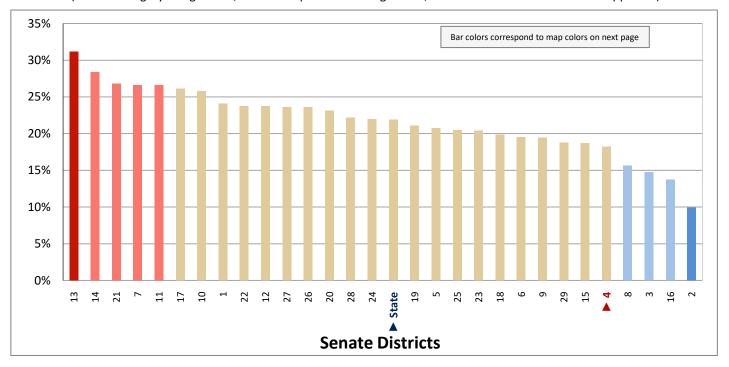

| Demogra                                                           | Demographic Profile of Senate District 4 |           |                                                                                 |            |              |  |  |  |
|-------------------------------------------------------------------|------------------------------------------|-----------|---------------------------------------------------------------------------------|------------|--------------|--|--|--|
| Subject                                                           | District                                 | State     | Subject                                                                         | District   | State        |  |  |  |
| Percentage of Population, by Age                                  |                                          |           | Percentage of Women in Each Age Category                                        |            |              |  |  |  |
| 0-4 Years                                                         | . 7%                                     | 8%        | Giving Birth in the Past 12 Months                                              |            |              |  |  |  |
| 5-17 Years                                                        | . 18%                                    | 22%       | 15-19 Years                                                                     | 0%         | 1%           |  |  |  |
| 18-24 Years                                                       | . 7%                                     | 11%       | 20-24 Years                                                                     | 5%         | 8%           |  |  |  |
| 25-44 Years                                                       | . 28%                                    | 28%       | 25-29 Years                                                                     | 11%        | 15%          |  |  |  |
| 45-64 Years                                                       |                                          | 20%       | 30-34 Years                                                                     |            | 14%          |  |  |  |
| 65+ Years                                                         | 15%                                      | 11%       | 35-39 Years                                                                     |            | 7%           |  |  |  |
|                                                                   |                                          |           | 40-44 Years                                                                     | -          | 2%           |  |  |  |
| Percentage of Population, by Race                                 | 020/                                     | 060/      | 45-50 Years                                                                     | 0%         | 0%           |  |  |  |
| White                                                             | 92%                                      | 86%       | Deventors of Children Ass 0 17 Living with                                      |            |              |  |  |  |
| Black                                                             | 1%<br>1%                                 | 1%<br>1%  | Percentage of Children Age 0-17 Living with<br>Parent(s), by Living Arrangement |            |              |  |  |  |
| Asian                                                             | 3%                                       | 2%        | Living with 2 Parents, Both in Labor Force                                      | 45%        | 43%          |  |  |  |
| Hawaiian or Pacific Islander                                      |                                          | 1%        | Living with 2 Parents, One in Labor Force                                       |            | 38%          |  |  |  |
| Other Single Race                                                 |                                          | 5%        | Living with 2 Parents, Neither in Labor Force                                   |            | 1%           |  |  |  |
| Two or More Races                                                 |                                          | 3%        | Living with 1 Parent, Parent in Labor Force                                     |            | 16%          |  |  |  |
|                                                                   | _,-                                      |           | Living with 1 Parent, Parent Not in Labor Force                                 |            | 3%           |  |  |  |
| Percentage of Population, by Hispanic or Latino                   |                                          |           | ,                                                                               |            |              |  |  |  |
| Hispanic or Latino                                                | 6%                                       | 14%       | Percentage of Households, by Grandparent Living                                 |            |              |  |  |  |
| Not Hispanic or Latino                                            | . 94%                                    | 86%       | with Grandchild Age 0-17                                                        |            |              |  |  |  |
|                                                                   |                                          |           | Grandparents Not Living with Grandchildren                                      | 98%        | 96%          |  |  |  |
| Percentage of Population Age 5+, by Language Spoken               |                                          |           | Grandparents Living with Grandchildren,                                         |            |              |  |  |  |
| at Home                                                           |                                          |           | Grandparent is Not Financially Responsible                                      | 1%         | 3%           |  |  |  |
| English Only                                                      | 89%                                      | 85%       | Grandparents Living with Grandchildren,                                         |            |              |  |  |  |
| Spanish                                                           |                                          | 10%       | Grandparent is Financially Responsible                                          | 1%         | 1%           |  |  |  |
| Other Indo-European                                               |                                          | 2%        |                                                                                 |            |              |  |  |  |
| Asian or Pacific Islander                                         | -                                        | 2%        | Percentage of Population Age 25+, by Highest Level                              |            |              |  |  |  |
| Other                                                             | 0%                                       | 1%        | of Educational Attainment                                                       | 20/        | 00/          |  |  |  |
| Deventors of Develotion by Distributors and                       |                                          |           | No High School Craduate                                                         | 3%         | 8%           |  |  |  |
| Percentage of Population, by Birthplace and<br>Citizenship Status |                                          |           | High School Graduate                                                            |            | 23%<br>26%   |  |  |  |
| Born in Utah                                                      | 61%                                      | 62%       | Associate's Degree                                                              |            | 10%          |  |  |  |
| Born in Another Western State                                     |                                          | 18%       | Bachelor's Degree                                                               |            | 22%          |  |  |  |
| Born Elsewhere as a U.S. Citizen                                  |                                          | 12%       | Master's, Doctorate, or Professional Degree                                     |            | 11%          |  |  |  |
| Naturalized Citizen                                               | 3%                                       | 3%        | Musici s, Boctorate, or Froncissional Begine                                    | 23/0       | 11/0         |  |  |  |
| Not a Citizen                                                     |                                          | 5%        | Percentage of Population in Each Age Category Who                               |            |              |  |  |  |
|                                                                   |                                          |           | Have Achieved a Bachelor's Degree or Higher                                     |            |              |  |  |  |
| Percentage of Households, by Household Type                       |                                          |           | Male and Female                                                                 |            |              |  |  |  |
| Family, Married Couple, with Children <18 Yrs                     | 27%                                      | 32%       | 25-34 Years                                                                     | 63%        | 33%          |  |  |  |
| Family, Single Parent, with Children <18 Yrs                      | . 6%                                     | 9%        | 35-44 Years                                                                     | 63%        | 36%          |  |  |  |
| Family, No Children <18 Present                                   | 37%                                      | 34%       | 45-64 Years                                                                     | 60%        | 32%          |  |  |  |
| Nonfamily, Person Living Alone                                    | 23%                                      | 19%       | 65+ Years                                                                       | 50%        | 32%          |  |  |  |
| Nonfamily, Two or More Unrelated Persons                          | 6%                                       | 6%        | Male                                                                            |            |              |  |  |  |
|                                                                   |                                          |           | 25-34 Years                                                                     | 62%        | 31%          |  |  |  |
| Percentage of Households, by Household Type and                   |                                          |           | 35-44 Years                                                                     | 63%        | 38%          |  |  |  |
| Size                                                              | 2.12/                                    | 0=0/      | 45-64 Years                                                                     | 62%        | 35%          |  |  |  |
| Family, 2 Persons                                                 | . 31%                                    | 27%       | 65+ Years                                                                       | 62%        | 40%          |  |  |  |
| Family, 3-4 Persons                                               |                                          | 28%       | Female                                                                          | 640/       | 250/         |  |  |  |
| Family, 5-6 Persons                                               |                                          | 15%<br>4% | 25-34 Years                                                                     | 64%<br>63% | 35%<br>35%   |  |  |  |
| Family, 7+ Persons                                                |                                          | 4%<br>19% | 45-64 Years                                                                     | 58%        | 35%<br>29%   |  |  |  |
| Nonfamily, 1 Persons                                              |                                          | 19%<br>4% | 65+ Years                                                                       | 40%        | 29%<br>24%   |  |  |  |
| Nonfamily, 3+ Persons                                             | -                                        | 2%        |                                                                                 | 70/0       | <b>∠</b> च/0 |  |  |  |
| 110maniny, 5 · 1 c130113 · · · · · · · · · · · · · · · · · ·      | 2/0                                      | ∠/0       | Percentage of Civilians in Each Age Category Who                                |            |              |  |  |  |
| Percentage of Population Age 30-74, by Marital Status             |                                          |           | are Veterans                                                                    |            |              |  |  |  |
| Married, Spouse Present                                           | 68%                                      | 69%       | 18-34 Years                                                                     | 1%         | 2%           |  |  |  |
| Married, Spouse Not Present                                       |                                          | 4%        | 35-54 Years                                                                     |            | 4%           |  |  |  |
| Widowed                                                           | 2%                                       | 3%        | 55-64 Years                                                                     |            | 7%           |  |  |  |
| Divorced                                                          | 13%                                      | 13%       | 65-74 Years                                                                     | 13%        | 17%          |  |  |  |
| Never Married                                                     | 14%                                      | 11%       | 75+ Years                                                                       | 21%        | 23%          |  |  |  |