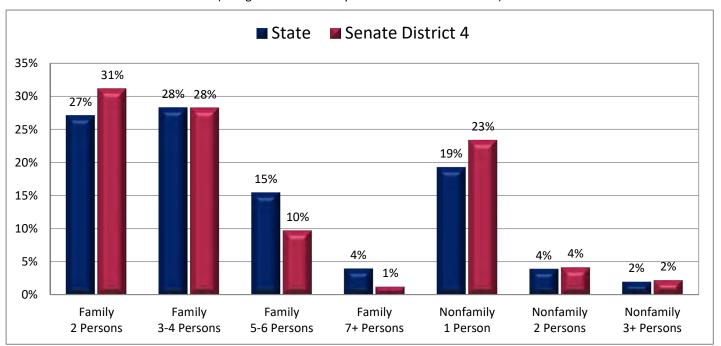

| Demogra                                                           | Demographic Profile of Senate District 4 |           |                                                                                 |            |              |  |  |  |
|-------------------------------------------------------------------|------------------------------------------|-----------|---------------------------------------------------------------------------------|------------|--------------|--|--|--|
| Subject                                                           | District                                 | State     | Subject                                                                         | District   | State        |  |  |  |
| Percentage of Population, by Age                                  |                                          |           | Percentage of Women in Each Age Category                                        |            |              |  |  |  |
| 0-4 Years                                                         | . 7%                                     | 8%        | Giving Birth in the Past 12 Months                                              |            |              |  |  |  |
| 5-17 Years                                                        | . 18%                                    | 22%       | 15-19 Years                                                                     | 0%         | 1%           |  |  |  |
| 18-24 Years                                                       | . 7%                                     | 11%       | 20-24 Years                                                                     | 5%         | 8%           |  |  |  |
| 25-44 Years                                                       | . 28%                                    | 28%       | 25-29 Years                                                                     | 11%        | 15%          |  |  |  |
| 45-64 Years                                                       |                                          | 20%       | 30-34 Years                                                                     |            | 14%          |  |  |  |
| 65+ Years                                                         | 15%                                      | 11%       | 35-39 Years                                                                     |            | 7%           |  |  |  |
|                                                                   |                                          |           | 40-44 Years                                                                     | -          | 2%           |  |  |  |
| Percentage of Population, by Race                                 | 020/                                     | 060/      | 45-50 Years                                                                     | 0%         | 0%           |  |  |  |
| White                                                             | 92%                                      | 86%       | Deventors of Children Ass 0 17 Living with                                      |            |              |  |  |  |
| Black                                                             | 1%<br>1%                                 | 1%<br>1%  | Percentage of Children Age 0-17 Living with<br>Parent(s), by Living Arrangement |            |              |  |  |  |
| Asian                                                             | 3%                                       | 2%        | Living with 2 Parents, Both in Labor Force                                      | 45%        | 43%          |  |  |  |
| Hawaiian or Pacific Islander                                      |                                          | 1%        | Living with 2 Parents, One in Labor Force                                       |            | 38%          |  |  |  |
| Other Single Race                                                 |                                          | 5%        | Living with 2 Parents, Neither in Labor Force                                   |            | 1%           |  |  |  |
| Two or More Races                                                 |                                          | 3%        | Living with 1 Parent, Parent in Labor Force                                     |            | 16%          |  |  |  |
|                                                                   | _,-                                      |           | Living with 1 Parent, Parent Not in Labor Force                                 |            | 3%           |  |  |  |
| Percentage of Population, by Hispanic or Latino                   |                                          |           | ,                                                                               |            |              |  |  |  |
| Hispanic or Latino                                                | 6%                                       | 14%       | Percentage of Households, by Grandparent Living                                 |            |              |  |  |  |
| Not Hispanic or Latino                                            | . 94%                                    | 86%       | with Grandchild Age 0-17                                                        |            |              |  |  |  |
|                                                                   |                                          |           | Grandparents Not Living with Grandchildren                                      | 98%        | 96%          |  |  |  |
| Percentage of Population Age 5+, by Language Spoken               |                                          |           | Grandparents Living with Grandchildren,                                         |            |              |  |  |  |
| at Home                                                           |                                          |           | Grandparent is Not Financially Responsible                                      | 1%         | 3%           |  |  |  |
| English Only                                                      | 89%                                      | 85%       | Grandparents Living with Grandchildren,                                         |            |              |  |  |  |
| Spanish                                                           |                                          | 10%       | Grandparent is Financially Responsible                                          | 1%         | 1%           |  |  |  |
| Other Indo-European                                               |                                          | 2%        |                                                                                 |            |              |  |  |  |
| Asian or Pacific Islander                                         | -                                        | 2%        | Percentage of Population Age 25+, by Highest Level                              |            |              |  |  |  |
| Other                                                             | 0%                                       | 1%        | of Educational Attainment                                                       | 20/        | 00/          |  |  |  |
| Deventors of Develotion by Distributors and                       |                                          |           | No High School Craduate                                                         | 3%         | 8%           |  |  |  |
| Percentage of Population, by Birthplace and<br>Citizenship Status |                                          |           | High School Graduate                                                            |            | 23%<br>26%   |  |  |  |
| Born in Utah                                                      | 61%                                      | 62%       | Associate's Degree                                                              |            | 10%          |  |  |  |
| Born in Another Western State                                     |                                          | 18%       | Bachelor's Degree                                                               |            | 22%          |  |  |  |
| Born Elsewhere as a U.S. Citizen                                  |                                          | 12%       | Master's, Doctorate, or Professional Degree                                     |            | 11%          |  |  |  |
| Naturalized Citizen                                               | 3%                                       | 3%        | Musici s, Boctorate, or Froncissional Begine                                    | 23/0       | 11/0         |  |  |  |
| Not a Citizen                                                     |                                          | 5%        | Percentage of Population in Each Age Category Who                               |            |              |  |  |  |
|                                                                   |                                          |           | Have Achieved a Bachelor's Degree or Higher                                     |            |              |  |  |  |
| Percentage of Households, by Household Type                       |                                          |           | Male and Female                                                                 |            |              |  |  |  |
| Family, Married Couple, with Children <18 Yrs                     | 27%                                      | 32%       | 25-34 Years                                                                     | 63%        | 33%          |  |  |  |
| Family, Single Parent, with Children <18 Yrs                      | . 6%                                     | 9%        | 35-44 Years                                                                     | 63%        | 36%          |  |  |  |
| Family, No Children <18 Present                                   | 37%                                      | 34%       | 45-64 Years                                                                     | 60%        | 32%          |  |  |  |
| Nonfamily, Person Living Alone                                    | 23%                                      | 19%       | 65+ Years                                                                       | 50%        | 32%          |  |  |  |
| Nonfamily, Two or More Unrelated Persons                          | 6%                                       | 6%        | Male                                                                            |            |              |  |  |  |
|                                                                   |                                          |           | 25-34 Years                                                                     | 62%        | 31%          |  |  |  |
| Percentage of Households, by Household Type and                   |                                          |           | 35-44 Years                                                                     | 63%        | 38%          |  |  |  |
| Size                                                              | 2.12/                                    | 0=0/      | 45-64 Years                                                                     | 62%        | 35%          |  |  |  |
| Family, 2 Persons                                                 | . 31%                                    | 27%       | 65+ Years                                                                       | 62%        | 40%          |  |  |  |
| Family, 3-4 Persons                                               |                                          | 28%       | Female                                                                          | 640/       | 250/         |  |  |  |
| Family, 5-6 Persons                                               |                                          | 15%<br>4% | 25-34 Years                                                                     | 64%<br>63% | 35%<br>35%   |  |  |  |
| Family, 7+ Persons                                                |                                          | 4%<br>19% | 45-64 Years                                                                     | 58%        | 35%<br>29%   |  |  |  |
| Nonfamily, 1 Persons                                              |                                          | 19%<br>4% | 65+ Years                                                                       | 40%        | 29%<br>24%   |  |  |  |
| Nonfamily, 3+ Persons                                             | -                                        | 2%        |                                                                                 | 70/0       | <b>∠</b> च/0 |  |  |  |
| 110maniny, 5 · 1 c130113 · · · · · · · · · · · · · · · · · ·      | 2/0                                      | ∠/0       | Percentage of Civilians in Each Age Category Who                                |            |              |  |  |  |
| Percentage of Population Age 30-74, by Marital Status             |                                          |           | are Veterans                                                                    |            |              |  |  |  |
| Married, Spouse Present                                           | 68%                                      | 69%       | 18-34 Years                                                                     | 1%         | 2%           |  |  |  |
| Married, Spouse Not Present                                       |                                          | 4%        | 35-54 Years                                                                     |            | 4%           |  |  |  |
| Widowed                                                           | 2%                                       | 3%        | 55-64 Years                                                                     |            | 7%           |  |  |  |
| Divorced                                                          | 13%                                      | 13%       | 65-74 Years                                                                     | 13%        | 17%          |  |  |  |
| Never Married                                                     | 14%                                      | 11%       | 75+ Years                                                                       | 21%        | 23%          |  |  |  |