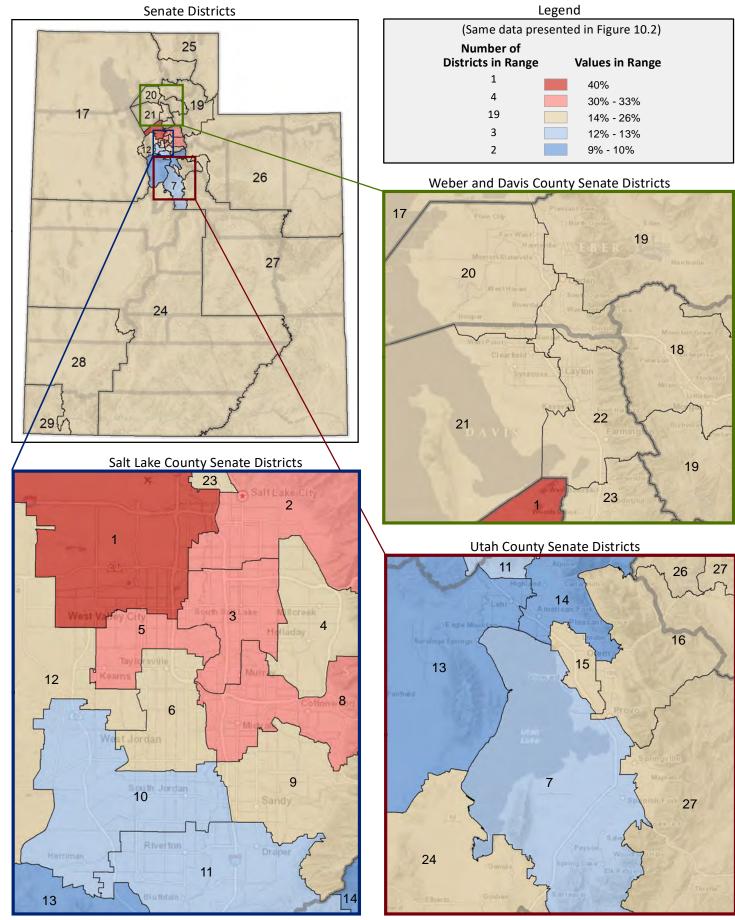

| Demogra                                                           | Demographic Profile of Senate District 4 |           |                                                                                 |            |              |  |  |  |
|-------------------------------------------------------------------|------------------------------------------|-----------|---------------------------------------------------------------------------------|------------|--------------|--|--|--|
| Subject                                                           | District                                 | State     | Subject                                                                         | District   | State        |  |  |  |
| Percentage of Population, by Age                                  |                                          |           | Percentage of Women in Each Age Category                                        |            |              |  |  |  |
| 0-4 Years                                                         | . 7%                                     | 8%        | Giving Birth in the Past 12 Months                                              |            |              |  |  |  |
| 5-17 Years                                                        | . 18%                                    | 22%       | 15-19 Years                                                                     | 0%         | 1%           |  |  |  |
| 18-24 Years                                                       | . 7%                                     | 11%       | 20-24 Years                                                                     | 5%         | 8%           |  |  |  |
| 25-44 Years                                                       | . 28%                                    | 28%       | 25-29 Years                                                                     | 11%        | 15%          |  |  |  |
| 45-64 Years                                                       |                                          | 20%       | 30-34 Years                                                                     |            | 14%          |  |  |  |
| 65+ Years                                                         | 15%                                      | 11%       | 35-39 Years                                                                     |            | 7%           |  |  |  |
|                                                                   |                                          |           | 40-44 Years                                                                     | -          | 2%           |  |  |  |
| Percentage of Population, by Race                                 | 020/                                     | 060/      | 45-50 Years                                                                     | 0%         | 0%           |  |  |  |
| White                                                             | 92%                                      | 86%       | Deventors of Children Ass 0 17 Living with                                      |            |              |  |  |  |
| Black                                                             | 1%<br>1%                                 | 1%<br>1%  | Percentage of Children Age 0-17 Living with<br>Parent(s), by Living Arrangement |            |              |  |  |  |
| Asian                                                             | 3%                                       | 2%        | Living with 2 Parents, Both in Labor Force                                      | 45%        | 43%          |  |  |  |
| Hawaiian or Pacific Islander                                      |                                          | 1%        | Living with 2 Parents, One in Labor Force                                       |            | 38%          |  |  |  |
| Other Single Race                                                 |                                          | 5%        | Living with 2 Parents, Neither in Labor Force                                   |            | 1%           |  |  |  |
| Two or More Races                                                 |                                          | 3%        | Living with 1 Parent, Parent in Labor Force                                     |            | 16%          |  |  |  |
|                                                                   | _,-                                      |           | Living with 1 Parent, Parent Not in Labor Force                                 |            | 3%           |  |  |  |
| Percentage of Population, by Hispanic or Latino                   |                                          |           | ,                                                                               |            |              |  |  |  |
| Hispanic or Latino                                                | 6%                                       | 14%       | Percentage of Households, by Grandparent Living                                 |            |              |  |  |  |
| Not Hispanic or Latino                                            | . 94%                                    | 86%       | with Grandchild Age 0-17                                                        |            |              |  |  |  |
|                                                                   |                                          |           | Grandparents Not Living with Grandchildren                                      | 98%        | 96%          |  |  |  |
| Percentage of Population Age 5+, by Language Spoken               |                                          |           | Grandparents Living with Grandchildren,                                         |            |              |  |  |  |
| at Home                                                           |                                          |           | Grandparent is Not Financially Responsible                                      | 1%         | 3%           |  |  |  |
| English Only                                                      | 89%                                      | 85%       | Grandparents Living with Grandchildren,                                         |            |              |  |  |  |
| Spanish                                                           |                                          | 10%       | Grandparent is Financially Responsible                                          | 1%         | 1%           |  |  |  |
| Other Indo-European                                               |                                          | 2%        |                                                                                 |            |              |  |  |  |
| Asian or Pacific Islander                                         | -                                        | 2%        | Percentage of Population Age 25+, by Highest Level                              |            |              |  |  |  |
| Other                                                             | 0%                                       | 1%        | of Educational Attainment                                                       | 20/        | 00/          |  |  |  |
| Deventors of Develotion by Distributors and                       |                                          |           | No High School Craduate                                                         | 3%         | 8%           |  |  |  |
| Percentage of Population, by Birthplace and<br>Citizenship Status |                                          |           | High School Graduate                                                            |            | 23%<br>26%   |  |  |  |
| Born in Utah                                                      | 61%                                      | 62%       | Associate's Degree                                                              |            | 10%          |  |  |  |
| Born in Another Western State                                     |                                          | 18%       | Bachelor's Degree                                                               |            | 22%          |  |  |  |
| Born Elsewhere as a U.S. Citizen                                  |                                          | 12%       | Master's, Doctorate, or Professional Degree                                     |            | 11%          |  |  |  |
| Naturalized Citizen                                               | 3%                                       | 3%        | Musici s, Boctorate, or Froncissional Begine                                    | 23/0       | 11/0         |  |  |  |
| Not a Citizen                                                     |                                          | 5%        | Percentage of Population in Each Age Category Who                               |            |              |  |  |  |
|                                                                   |                                          |           | Have Achieved a Bachelor's Degree or Higher                                     |            |              |  |  |  |
| Percentage of Households, by Household Type                       |                                          |           | Male and Female                                                                 |            |              |  |  |  |
| Family, Married Couple, with Children <18 Yrs                     | 27%                                      | 32%       | 25-34 Years                                                                     | 63%        | 33%          |  |  |  |
| Family, Single Parent, with Children <18 Yrs                      | . 6%                                     | 9%        | 35-44 Years                                                                     | 63%        | 36%          |  |  |  |
| Family, No Children <18 Present                                   | 37%                                      | 34%       | 45-64 Years                                                                     | 60%        | 32%          |  |  |  |
| Nonfamily, Person Living Alone                                    | 23%                                      | 19%       | 65+ Years                                                                       | 50%        | 32%          |  |  |  |
| Nonfamily, Two or More Unrelated Persons                          | 6%                                       | 6%        | Male                                                                            |            |              |  |  |  |
|                                                                   |                                          |           | 25-34 Years                                                                     | 62%        | 31%          |  |  |  |
| Percentage of Households, by Household Type and                   |                                          |           | 35-44 Years                                                                     | 63%        | 38%          |  |  |  |
| Size                                                              | 2.12/                                    | 0=0/      | 45-64 Years                                                                     | 62%        | 35%          |  |  |  |
| Family, 2 Persons                                                 | . 31%                                    | 27%       | 65+ Years                                                                       | 62%        | 40%          |  |  |  |
| Family, 3-4 Persons                                               |                                          | 28%       | Female                                                                          | 640/       | 250/         |  |  |  |
| Family, 5-6 Persons                                               |                                          | 15%<br>4% | 25-34 Years                                                                     | 64%<br>63% | 35%<br>35%   |  |  |  |
| Family, 7+ Persons                                                |                                          | 4%<br>19% | 45-64 Years                                                                     | 58%        | 35%<br>29%   |  |  |  |
| Nonfamily, 1 Persons                                              |                                          | 19%<br>4% | 65+ Years                                                                       | 40%        | 29%<br>24%   |  |  |  |
| Nonfamily, 3+ Persons                                             | -                                        | 2%        |                                                                                 | 70/0       | <b>∠</b> च/0 |  |  |  |
| 110maniny, 5 · 1 c130113 · · · · · · · · · · · · · · · · · ·      | 2/0                                      | ∠/0       | Percentage of Civilians in Each Age Category Who                                |            |              |  |  |  |
| Percentage of Population Age 30-74, by Marital Status             |                                          |           | are Veterans                                                                    |            |              |  |  |  |
| Married, Spouse Present                                           | 68%                                      | 69%       | 18-34 Years                                                                     | 1%         | 2%           |  |  |  |
| Married, Spouse Not Present                                       |                                          | 4%        | 35-54 Years                                                                     |            | 4%           |  |  |  |
| Widowed                                                           | 2%                                       | 3%        | 55-64 Years                                                                     |            | 7%           |  |  |  |
| Divorced                                                          | 13%                                      | 13%       | 65-74 Years                                                                     | 13%        | 17%          |  |  |  |
| Never Married                                                     | 14%                                      | 11%       | 75+ Years                                                                       | 21%        | 23%          |  |  |  |