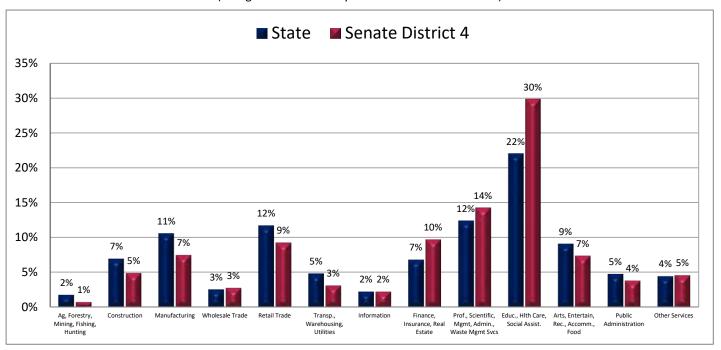

| Demogra                                                           | Demographic Profile of Senate District 4 |           |                                                                                 |            |              |  |  |  |
|-------------------------------------------------------------------|------------------------------------------|-----------|---------------------------------------------------------------------------------|------------|--------------|--|--|--|
| Subject                                                           | District                                 | State     | Subject                                                                         | District   | State        |  |  |  |
| Percentage of Population, by Age                                  |                                          |           | Percentage of Women in Each Age Category                                        |            |              |  |  |  |
| 0-4 Years                                                         | . 7%                                     | 8%        | Giving Birth in the Past 12 Months                                              |            |              |  |  |  |
| 5-17 Years                                                        | . 18%                                    | 22%       | 15-19 Years                                                                     | 0%         | 1%           |  |  |  |
| 18-24 Years                                                       | . 7%                                     | 11%       | 20-24 Years                                                                     | 5%         | 8%           |  |  |  |
| 25-44 Years                                                       | . 28%                                    | 28%       | 25-29 Years                                                                     | 11%        | 15%          |  |  |  |
| 45-64 Years                                                       |                                          | 20%       | 30-34 Years                                                                     |            | 14%          |  |  |  |
| 65+ Years                                                         | 15%                                      | 11%       | 35-39 Years                                                                     |            | 7%           |  |  |  |
|                                                                   |                                          |           | 40-44 Years                                                                     | -          | 2%           |  |  |  |
| Percentage of Population, by Race                                 | 020/                                     | 060/      | 45-50 Years                                                                     | 0%         | 0%           |  |  |  |
| White                                                             | 92%                                      | 86%       | Deventors of Children Ass 0 17 Living with                                      |            |              |  |  |  |
| Black                                                             | 1%<br>1%                                 | 1%<br>1%  | Percentage of Children Age 0-17 Living with<br>Parent(s), by Living Arrangement |            |              |  |  |  |
| Asian                                                             | 3%                                       | 2%        | Living with 2 Parents, Both in Labor Force                                      | 45%        | 43%          |  |  |  |
| Hawaiian or Pacific Islander                                      |                                          | 1%        | Living with 2 Parents, One in Labor Force                                       |            | 38%          |  |  |  |
| Other Single Race                                                 |                                          | 5%        | Living with 2 Parents, Neither in Labor Force                                   |            | 1%           |  |  |  |
| Two or More Races                                                 |                                          | 3%        | Living with 1 Parent, Parent in Labor Force                                     |            | 16%          |  |  |  |
|                                                                   | _,-                                      |           | Living with 1 Parent, Parent Not in Labor Force                                 |            | 3%           |  |  |  |
| Percentage of Population, by Hispanic or Latino                   |                                          |           | ,                                                                               |            |              |  |  |  |
| Hispanic or Latino                                                | 6%                                       | 14%       | Percentage of Households, by Grandparent Living                                 |            |              |  |  |  |
| Not Hispanic or Latino                                            | . 94%                                    | 86%       | with Grandchild Age 0-17                                                        |            |              |  |  |  |
|                                                                   |                                          |           | Grandparents Not Living with Grandchildren                                      | 98%        | 96%          |  |  |  |
| Percentage of Population Age 5+, by Language Spoken               |                                          |           | Grandparents Living with Grandchildren,                                         |            |              |  |  |  |
| at Home                                                           |                                          |           | Grandparent is Not Financially Responsible                                      | 1%         | 3%           |  |  |  |
| English Only                                                      | 89%                                      | 85%       | Grandparents Living with Grandchildren,                                         |            |              |  |  |  |
| Spanish                                                           |                                          | 10%       | Grandparent is Financially Responsible                                          | 1%         | 1%           |  |  |  |
| Other Indo-European                                               |                                          | 2%        |                                                                                 |            |              |  |  |  |
| Asian or Pacific Islander                                         | -                                        | 2%        | Percentage of Population Age 25+, by Highest Level                              |            |              |  |  |  |
| Other                                                             | 0%                                       | 1%        | of Educational Attainment                                                       | 20/        | 00/          |  |  |  |
| Deventors of Develotion by Distributors and                       |                                          |           | No High School Craduate                                                         | 3%         | 8%           |  |  |  |
| Percentage of Population, by Birthplace and<br>Citizenship Status |                                          |           | High School Graduate                                                            |            | 23%<br>26%   |  |  |  |
| Born in Utah                                                      | 61%                                      | 62%       | Associate's Degree                                                              |            | 10%          |  |  |  |
| Born in Another Western State                                     |                                          | 18%       | Bachelor's Degree                                                               |            | 22%          |  |  |  |
| Born Elsewhere as a U.S. Citizen                                  |                                          | 12%       | Master's, Doctorate, or Professional Degree                                     |            | 11%          |  |  |  |
| Naturalized Citizen                                               | 3%                                       | 3%        | Musici s, Boctorate, or Froncissional Begine                                    | 23/0       | 11/0         |  |  |  |
| Not a Citizen                                                     |                                          | 5%        | Percentage of Population in Each Age Category Who                               |            |              |  |  |  |
|                                                                   |                                          |           | Have Achieved a Bachelor's Degree or Higher                                     |            |              |  |  |  |
| Percentage of Households, by Household Type                       |                                          |           | Male and Female                                                                 |            |              |  |  |  |
| Family, Married Couple, with Children <18 Yrs                     | 27%                                      | 32%       | 25-34 Years                                                                     | 63%        | 33%          |  |  |  |
| Family, Single Parent, with Children <18 Yrs                      | . 6%                                     | 9%        | 35-44 Years                                                                     | 63%        | 36%          |  |  |  |
| Family, No Children <18 Present                                   | 37%                                      | 34%       | 45-64 Years                                                                     | 60%        | 32%          |  |  |  |
| Nonfamily, Person Living Alone                                    | 23%                                      | 19%       | 65+ Years                                                                       | 50%        | 32%          |  |  |  |
| Nonfamily, Two or More Unrelated Persons                          | 6%                                       | 6%        | Male                                                                            |            |              |  |  |  |
|                                                                   |                                          |           | 25-34 Years                                                                     | 62%        | 31%          |  |  |  |
| Percentage of Households, by Household Type and                   |                                          |           | 35-44 Years                                                                     | 63%        | 38%          |  |  |  |
| Size                                                              | 2.12/                                    | 0=0/      | 45-64 Years                                                                     | 62%        | 35%          |  |  |  |
| Family, 2 Persons                                                 | . 31%                                    | 27%       | 65+ Years                                                                       | 62%        | 40%          |  |  |  |
| Family, 3-4 Persons                                               |                                          | 28%       | Female                                                                          | 640/       | 250/         |  |  |  |
| Family, 5-6 Persons                                               |                                          | 15%<br>4% | 25-34 Years                                                                     | 64%<br>63% | 35%<br>35%   |  |  |  |
| Family, 7+ Persons                                                |                                          | 4%<br>19% | 45-64 Years                                                                     | 58%        | 35%<br>29%   |  |  |  |
| Nonfamily, 1 Persons                                              |                                          | 19%<br>4% | 65+ Years                                                                       | 40%        | 29%<br>24%   |  |  |  |
| Nonfamily, 3+ Persons                                             | -                                        | 2%        |                                                                                 | 70/0       | <b>∠</b> च/0 |  |  |  |
| 110maniny, 5 · 1 c130113 · · · · · · · · · · · · · · · · · ·      | 2/0                                      | ∠/0       | Percentage of Civilians in Each Age Category Who                                |            |              |  |  |  |
| Percentage of Population Age 30-74, by Marital Status             |                                          |           | are Veterans                                                                    |            |              |  |  |  |
| Married, Spouse Present                                           | 68%                                      | 69%       | 18-34 Years                                                                     | 1%         | 2%           |  |  |  |
| Married, Spouse Not Present                                       |                                          | 4%        | 35-54 Years                                                                     |            | 4%           |  |  |  |
| Widowed                                                           | 2%                                       | 3%        | 55-64 Years                                                                     |            | 7%           |  |  |  |
| Divorced                                                          | 13%                                      | 13%       | 65-74 Years                                                                     | 13%        | 17%          |  |  |  |
| Never Married                                                     | 14%                                      | 11%       | 75+ Years                                                                       | 21%        | 23%          |  |  |  |