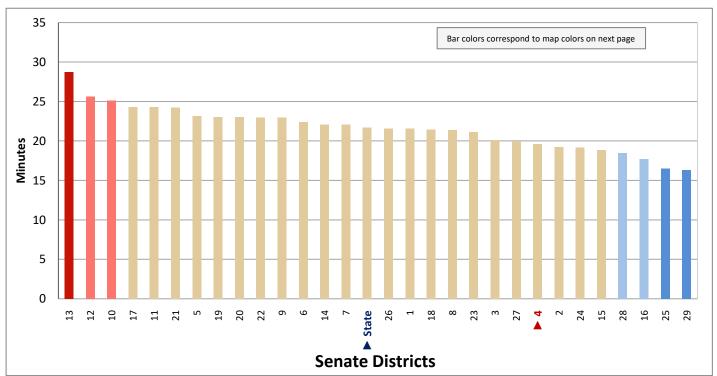

| Demogra                                                           | Demographic Profile of Senate District 4 |           |                                                                                 |            |              |  |  |  |
|-------------------------------------------------------------------|------------------------------------------|-----------|---------------------------------------------------------------------------------|------------|--------------|--|--|--|
| Subject                                                           | District                                 | State     | Subject                                                                         | District   | State        |  |  |  |
| Percentage of Population, by Age                                  |                                          |           | Percentage of Women in Each Age Category                                        |            |              |  |  |  |
| 0-4 Years                                                         | . 7%                                     | 8%        | Giving Birth in the Past 12 Months                                              |            |              |  |  |  |
| 5-17 Years                                                        | . 18%                                    | 22%       | 15-19 Years                                                                     | 0%         | 1%           |  |  |  |
| 18-24 Years                                                       | . 7%                                     | 11%       | 20-24 Years                                                                     | 5%         | 8%           |  |  |  |
| 25-44 Years                                                       | . 28%                                    | 28%       | 25-29 Years                                                                     | 11%        | 15%          |  |  |  |
| 45-64 Years                                                       |                                          | 20%       | 30-34 Years                                                                     |            | 14%          |  |  |  |
| 65+ Years                                                         | 15%                                      | 11%       | 35-39 Years                                                                     |            | 7%           |  |  |  |
|                                                                   |                                          |           | 40-44 Years                                                                     | -          | 2%           |  |  |  |
| Percentage of Population, by Race                                 | 020/                                     | 060/      | 45-50 Years                                                                     | 0%         | 0%           |  |  |  |
| White                                                             | 92%                                      | 86%       | Deventors of Children Ass 0 17 Living with                                      |            |              |  |  |  |
| Black                                                             | 1%<br>1%                                 | 1%<br>1%  | Percentage of Children Age 0-17 Living with<br>Parent(s), by Living Arrangement |            |              |  |  |  |
| Asian                                                             | 3%                                       | 2%        | Living with 2 Parents, Both in Labor Force                                      | 45%        | 43%          |  |  |  |
| Hawaiian or Pacific Islander                                      |                                          | 1%        | Living with 2 Parents, One in Labor Force                                       |            | 38%          |  |  |  |
| Other Single Race                                                 |                                          | 5%        | Living with 2 Parents, Neither in Labor Force                                   |            | 1%           |  |  |  |
| Two or More Races                                                 |                                          | 3%        | Living with 1 Parent, Parent in Labor Force                                     |            | 16%          |  |  |  |
|                                                                   | _,-                                      |           | Living with 1 Parent, Parent Not in Labor Force                                 |            | 3%           |  |  |  |
| Percentage of Population, by Hispanic or Latino                   |                                          |           | ,                                                                               |            |              |  |  |  |
| Hispanic or Latino                                                | 6%                                       | 14%       | Percentage of Households, by Grandparent Living                                 |            |              |  |  |  |
| Not Hispanic or Latino                                            | . 94%                                    | 86%       | with Grandchild Age 0-17                                                        |            |              |  |  |  |
|                                                                   |                                          |           | Grandparents Not Living with Grandchildren                                      | 98%        | 96%          |  |  |  |
| Percentage of Population Age 5+, by Language Spoken               |                                          |           | Grandparents Living with Grandchildren,                                         |            |              |  |  |  |
| at Home                                                           |                                          |           | Grandparent is Not Financially Responsible                                      | 1%         | 3%           |  |  |  |
| English Only                                                      | 89%                                      | 85%       | Grandparents Living with Grandchildren,                                         |            |              |  |  |  |
| Spanish                                                           |                                          | 10%       | Grandparent is Financially Responsible                                          | 1%         | 1%           |  |  |  |
| Other Indo-European                                               |                                          | 2%        |                                                                                 |            |              |  |  |  |
| Asian or Pacific Islander                                         | -                                        | 2%        | Percentage of Population Age 25+, by Highest Level                              |            |              |  |  |  |
| Other                                                             | 0%                                       | 1%        | of Educational Attainment                                                       | 20/        | 00/          |  |  |  |
| Deventors of Develotion by Distributors and                       |                                          |           | No High School Craduate                                                         | 3%         | 8%           |  |  |  |
| Percentage of Population, by Birthplace and<br>Citizenship Status |                                          |           | High School Graduate                                                            |            | 23%<br>26%   |  |  |  |
| Born in Utah                                                      | 61%                                      | 62%       | Associate's Degree                                                              |            | 10%          |  |  |  |
| Born in Another Western State                                     |                                          | 18%       | Bachelor's Degree                                                               |            | 22%          |  |  |  |
| Born Elsewhere as a U.S. Citizen                                  |                                          | 12%       | Master's, Doctorate, or Professional Degree                                     |            | 11%          |  |  |  |
| Naturalized Citizen                                               | 3%                                       | 3%        | Musici s, Boctorate, or Froncissional Begine                                    | 23/0       | 11/0         |  |  |  |
| Not a Citizen                                                     |                                          | 5%        | Percentage of Population in Each Age Category Who                               |            |              |  |  |  |
|                                                                   |                                          |           | Have Achieved a Bachelor's Degree or Higher                                     |            |              |  |  |  |
| Percentage of Households, by Household Type                       |                                          |           | Male and Female                                                                 |            |              |  |  |  |
| Family, Married Couple, with Children <18 Yrs                     | 27%                                      | 32%       | 25-34 Years                                                                     | 63%        | 33%          |  |  |  |
| Family, Single Parent, with Children <18 Yrs                      | . 6%                                     | 9%        | 35-44 Years                                                                     | 63%        | 36%          |  |  |  |
| Family, No Children <18 Present                                   | 37%                                      | 34%       | 45-64 Years                                                                     | 60%        | 32%          |  |  |  |
| Nonfamily, Person Living Alone                                    | 23%                                      | 19%       | 65+ Years                                                                       | 50%        | 32%          |  |  |  |
| Nonfamily, Two or More Unrelated Persons                          | 6%                                       | 6%        | Male                                                                            |            |              |  |  |  |
|                                                                   |                                          |           | 25-34 Years                                                                     | 62%        | 31%          |  |  |  |
| Percentage of Households, by Household Type and                   |                                          |           | 35-44 Years                                                                     | 63%        | 38%          |  |  |  |
| Size                                                              | 2.12/                                    | 0=0/      | 45-64 Years                                                                     | 62%        | 35%          |  |  |  |
| Family, 2 Persons                                                 | . 31%                                    | 27%       | 65+ Years                                                                       | 62%        | 40%          |  |  |  |
| Family, 3-4 Persons                                               |                                          | 28%       | Female                                                                          | 640/       | 250/         |  |  |  |
| Family, 5-6 Persons                                               |                                          | 15%<br>4% | 25-34 Years                                                                     | 64%<br>63% | 35%<br>35%   |  |  |  |
| Family, 7+ Persons                                                |                                          | 4%<br>19% | 45-64 Years                                                                     | 58%        | 35%<br>29%   |  |  |  |
| Nonfamily, 1 Persons                                              |                                          | 19%<br>4% | 65+ Years                                                                       | 40%        | 29%<br>24%   |  |  |  |
| Nonfamily, 3+ Persons                                             | -                                        | 2%        |                                                                                 | 70/0       | <b>∠</b> च/0 |  |  |  |
| 110maniny, 5 · 1 c130113 · · · · · · · · · · · · · · · · · ·      | 2/0                                      | ∠/0       | Percentage of Civilians in Each Age Category Who                                |            |              |  |  |  |
| Percentage of Population Age 30-74, by Marital Status             |                                          |           | are Veterans                                                                    |            |              |  |  |  |
| Married, Spouse Present                                           | 68%                                      | 69%       | 18-34 Years                                                                     | 1%         | 2%           |  |  |  |
| Married, Spouse Not Present                                       |                                          | 4%        | 35-54 Years                                                                     |            | 4%           |  |  |  |
| Widowed                                                           | 2%                                       | 3%        | 55-64 Years                                                                     |            | 7%           |  |  |  |
| Divorced                                                          | 13%                                      | 13%       | 65-74 Years                                                                     | 13%        | 17%          |  |  |  |
| Never Married                                                     | 14%                                      | 11%       | 75+ Years                                                                       | 21%        | 23%          |  |  |  |