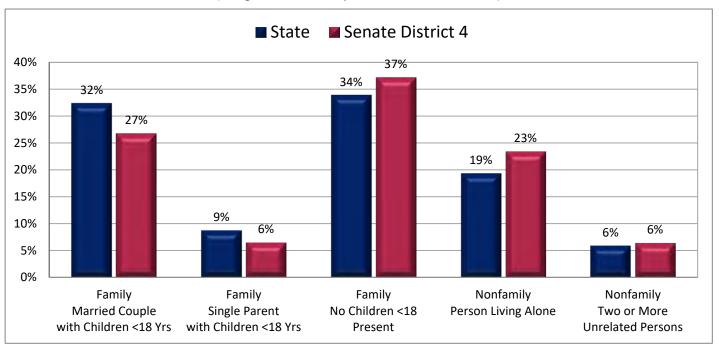

| Demogra                                                           | Demographic Profile of Senate District 4 |           |                                                                                 |            |              |  |  |  |
|-------------------------------------------------------------------|------------------------------------------|-----------|---------------------------------------------------------------------------------|------------|--------------|--|--|--|
| Subject                                                           | District                                 | State     | Subject                                                                         | District   | State        |  |  |  |
| Percentage of Population, by Age                                  |                                          |           | Percentage of Women in Each Age Category                                        |            |              |  |  |  |
| 0-4 Years                                                         | . 7%                                     | 8%        | Giving Birth in the Past 12 Months                                              |            |              |  |  |  |
| 5-17 Years                                                        | . 18%                                    | 22%       | 15-19 Years                                                                     | 0%         | 1%           |  |  |  |
| 18-24 Years                                                       | . 7%                                     | 11%       | 20-24 Years                                                                     | 5%         | 8%           |  |  |  |
| 25-44 Years                                                       | . 28%                                    | 28%       | 25-29 Years                                                                     | 11%        | 15%          |  |  |  |
| 45-64 Years                                                       |                                          | 20%       | 30-34 Years                                                                     |            | 14%          |  |  |  |
| 65+ Years                                                         | 15%                                      | 11%       | 35-39 Years                                                                     |            | 7%           |  |  |  |
|                                                                   |                                          |           | 40-44 Years                                                                     | -          | 2%           |  |  |  |
| Percentage of Population, by Race                                 | 020/                                     | 060/      | 45-50 Years                                                                     | 0%         | 0%           |  |  |  |
| White                                                             | 92%                                      | 86%       | Deventors of Children Ass 0 17 Living with                                      |            |              |  |  |  |
| Black                                                             | 1%<br>1%                                 | 1%<br>1%  | Percentage of Children Age 0-17 Living with<br>Parent(s), by Living Arrangement |            |              |  |  |  |
| Asian                                                             | 3%                                       | 2%        | Living with 2 Parents, Both in Labor Force                                      | 45%        | 43%          |  |  |  |
| Hawaiian or Pacific Islander                                      |                                          | 1%        | Living with 2 Parents, One in Labor Force                                       |            | 38%          |  |  |  |
| Other Single Race                                                 |                                          | 5%        | Living with 2 Parents, Neither in Labor Force                                   |            | 1%           |  |  |  |
| Two or More Races                                                 |                                          | 3%        | Living with 1 Parent, Parent in Labor Force                                     |            | 16%          |  |  |  |
|                                                                   | _,-                                      |           | Living with 1 Parent, Parent Not in Labor Force                                 |            | 3%           |  |  |  |
| Percentage of Population, by Hispanic or Latino                   |                                          |           | ,                                                                               |            |              |  |  |  |
| Hispanic or Latino                                                | 6%                                       | 14%       | Percentage of Households, by Grandparent Living                                 |            |              |  |  |  |
| Not Hispanic or Latino                                            | . 94%                                    | 86%       | with Grandchild Age 0-17                                                        |            |              |  |  |  |
|                                                                   |                                          |           | Grandparents Not Living with Grandchildren                                      | 98%        | 96%          |  |  |  |
| Percentage of Population Age 5+, by Language Spoken               |                                          |           | Grandparents Living with Grandchildren,                                         |            |              |  |  |  |
| at Home                                                           |                                          |           | Grandparent is Not Financially Responsible                                      | 1%         | 3%           |  |  |  |
| English Only                                                      | 89%                                      | 85%       | Grandparents Living with Grandchildren,                                         |            |              |  |  |  |
| Spanish                                                           |                                          | 10%       | Grandparent is Financially Responsible                                          | 1%         | 1%           |  |  |  |
| Other Indo-European                                               |                                          | 2%        |                                                                                 |            |              |  |  |  |
| Asian or Pacific Islander                                         | -                                        | 2%        | Percentage of Population Age 25+, by Highest Level                              |            |              |  |  |  |
| Other                                                             | 0%                                       | 1%        | of Educational Attainment                                                       | 20/        | 00/          |  |  |  |
| Deventors of Develotion by Distributors and                       |                                          |           | No High School Craduate                                                         | 3%         | 8%           |  |  |  |
| Percentage of Population, by Birthplace and<br>Citizenship Status |                                          |           | High School Graduate                                                            |            | 23%<br>26%   |  |  |  |
| Born in Utah                                                      | 61%                                      | 62%       | Associate's Degree                                                              |            | 10%          |  |  |  |
| Born in Another Western State                                     |                                          | 18%       | Bachelor's Degree                                                               |            | 22%          |  |  |  |
| Born Elsewhere as a U.S. Citizen                                  |                                          | 12%       | Master's, Doctorate, or Professional Degree                                     |            | 11%          |  |  |  |
| Naturalized Citizen                                               | 3%                                       | 3%        | Musici s, Boctorate, or Froncissional Begine                                    | 23/0       | 11/0         |  |  |  |
| Not a Citizen                                                     |                                          | 5%        | Percentage of Population in Each Age Category Who                               |            |              |  |  |  |
|                                                                   |                                          |           | Have Achieved a Bachelor's Degree or Higher                                     |            |              |  |  |  |
| Percentage of Households, by Household Type                       |                                          |           | Male and Female                                                                 |            |              |  |  |  |
| Family, Married Couple, with Children <18 Yrs                     | 27%                                      | 32%       | 25-34 Years                                                                     | 63%        | 33%          |  |  |  |
| Family, Single Parent, with Children <18 Yrs                      | . 6%                                     | 9%        | 35-44 Years                                                                     | 63%        | 36%          |  |  |  |
| Family, No Children <18 Present                                   | 37%                                      | 34%       | 45-64 Years                                                                     | 60%        | 32%          |  |  |  |
| Nonfamily, Person Living Alone                                    | 23%                                      | 19%       | 65+ Years                                                                       | 50%        | 32%          |  |  |  |
| Nonfamily, Two or More Unrelated Persons                          | 6%                                       | 6%        | Male                                                                            |            |              |  |  |  |
|                                                                   |                                          |           | 25-34 Years                                                                     | 62%        | 31%          |  |  |  |
| Percentage of Households, by Household Type and                   |                                          |           | 35-44 Years                                                                     | 63%        | 38%          |  |  |  |
| Size                                                              | 2.12/                                    | 0=0/      | 45-64 Years                                                                     | 62%        | 35%          |  |  |  |
| Family, 2 Persons                                                 | . 31%                                    | 27%       | 65+ Years                                                                       | 62%        | 40%          |  |  |  |
| Family, 3-4 Persons                                               |                                          | 28%       | Female                                                                          | 640/       | 250/         |  |  |  |
| Family, 5-6 Persons                                               |                                          | 15%<br>4% | 25-34 Years                                                                     | 64%<br>63% | 35%<br>35%   |  |  |  |
| Family, 7+ Persons                                                |                                          | 4%<br>19% | 45-64 Years                                                                     | 58%        | 35%<br>29%   |  |  |  |
| Nonfamily, 1 Persons                                              |                                          | 19%<br>4% | 65+ Years                                                                       | 40%        | 29%<br>24%   |  |  |  |
| Nonfamily, 3+ Persons                                             | -                                        | 2%        |                                                                                 | 70/0       | <b>∠</b> च/0 |  |  |  |
| 110maniny, 5 · 1 c130113 · · · · · · · · · · · · · · · · · ·      | 2/0                                      | ∠/0       | Percentage of Civilians in Each Age Category Who                                |            |              |  |  |  |
| Percentage of Population Age 30-74, by Marital Status             |                                          |           | are Veterans                                                                    |            |              |  |  |  |
| Married, Spouse Present                                           | 68%                                      | 69%       | 18-34 Years                                                                     | 1%         | 2%           |  |  |  |
| Married, Spouse Not Present                                       |                                          | 4%        | 35-54 Years                                                                     |            | 4%           |  |  |  |
| Widowed                                                           | 2%                                       | 3%        | 55-64 Years                                                                     |            | 7%           |  |  |  |
| Divorced                                                          | 13%                                      | 13%       | 65-74 Years                                                                     | 13%        | 17%          |  |  |  |
| Never Married                                                     | 14%                                      | 11%       | 75+ Years                                                                       | 21%        | 23%          |  |  |  |