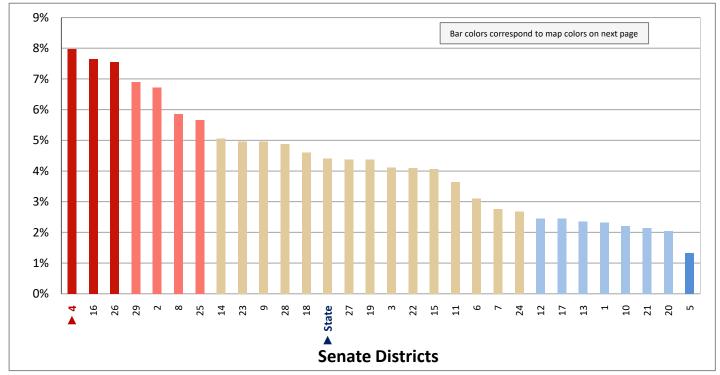

| Demogra                                                           | Demographic Profile of Senate District 4 |           |                                                                                 |            |              |  |  |  |
|-------------------------------------------------------------------|------------------------------------------|-----------|---------------------------------------------------------------------------------|------------|--------------|--|--|--|
| Subject                                                           | District                                 | State     | Subject                                                                         | District   | State        |  |  |  |
| Percentage of Population, by Age                                  |                                          |           | Percentage of Women in Each Age Category                                        |            |              |  |  |  |
| 0-4 Years                                                         | . 7%                                     | 8%        | Giving Birth in the Past 12 Months                                              |            |              |  |  |  |
| 5-17 Years                                                        | . 18%                                    | 22%       | 15-19 Years                                                                     | 0%         | 1%           |  |  |  |
| 18-24 Years                                                       | . 7%                                     | 11%       | 20-24 Years                                                                     | 5%         | 8%           |  |  |  |
| 25-44 Years                                                       | . 28%                                    | 28%       | 25-29 Years                                                                     | 11%        | 15%          |  |  |  |
| 45-64 Years                                                       |                                          | 20%       | 30-34 Years                                                                     |            | 14%          |  |  |  |
| 65+ Years                                                         | 15%                                      | 11%       | 35-39 Years                                                                     |            | 7%           |  |  |  |
|                                                                   |                                          |           | 40-44 Years                                                                     | -          | 2%           |  |  |  |
| Percentage of Population, by Race                                 | 020/                                     | 060/      | 45-50 Years                                                                     | 0%         | 0%           |  |  |  |
| White                                                             | 92%                                      | 86%       | Deventors of Children Ass 0 17 Living with                                      |            |              |  |  |  |
| Black                                                             | 1%<br>1%                                 | 1%<br>1%  | Percentage of Children Age 0-17 Living with<br>Parent(s), by Living Arrangement |            |              |  |  |  |
| Asian                                                             | 3%                                       | 2%        | Living with 2 Parents, Both in Labor Force                                      | 45%        | 43%          |  |  |  |
| Hawaiian or Pacific Islander                                      |                                          | 1%        | Living with 2 Parents, One in Labor Force                                       |            | 38%          |  |  |  |
| Other Single Race                                                 |                                          | 5%        | Living with 2 Parents, Neither in Labor Force                                   |            | 1%           |  |  |  |
| Two or More Races                                                 |                                          | 3%        | Living with 1 Parent, Parent in Labor Force                                     |            | 16%          |  |  |  |
|                                                                   | _,-                                      |           | Living with 1 Parent, Parent Not in Labor Force                                 |            | 3%           |  |  |  |
| Percentage of Population, by Hispanic or Latino                   |                                          |           | ,                                                                               |            |              |  |  |  |
| Hispanic or Latino                                                | 6%                                       | 14%       | Percentage of Households, by Grandparent Living                                 |            |              |  |  |  |
| Not Hispanic or Latino                                            | . 94%                                    | 86%       | with Grandchild Age 0-17                                                        |            |              |  |  |  |
|                                                                   |                                          |           | Grandparents Not Living with Grandchildren                                      | 98%        | 96%          |  |  |  |
| Percentage of Population Age 5+, by Language Spoken               |                                          |           | Grandparents Living with Grandchildren,                                         |            |              |  |  |  |
| at Home                                                           |                                          |           | Grandparent is Not Financially Responsible                                      | 1%         | 3%           |  |  |  |
| English Only                                                      | 89%                                      | 85%       | Grandparents Living with Grandchildren,                                         |            |              |  |  |  |
| Spanish                                                           |                                          | 10%       | Grandparent is Financially Responsible                                          | 1%         | 1%           |  |  |  |
| Other Indo-European                                               |                                          | 2%        |                                                                                 |            |              |  |  |  |
| Asian or Pacific Islander                                         | -                                        | 2%        | Percentage of Population Age 25+, by Highest Level                              |            |              |  |  |  |
| Other                                                             | 0%                                       | 1%        | of Educational Attainment                                                       | 20/        | 00/          |  |  |  |
| Deventors of Develotion by Distributors and                       |                                          |           | No High School Craduate                                                         | 3%         | 8%           |  |  |  |
| Percentage of Population, by Birthplace and<br>Citizenship Status |                                          |           | High School Graduate                                                            |            | 23%<br>26%   |  |  |  |
| Born in Utah                                                      | 61%                                      | 62%       | Associate's Degree                                                              |            | 10%          |  |  |  |
| Born in Another Western State                                     |                                          | 18%       | Bachelor's Degree                                                               |            | 22%          |  |  |  |
| Born Elsewhere as a U.S. Citizen                                  |                                          | 12%       | Master's, Doctorate, or Professional Degree                                     |            | 11%          |  |  |  |
| Naturalized Citizen                                               | 3%                                       | 3%        | Musici s, Boctorate, or Froncissional Begine                                    | 23/0       | 11/0         |  |  |  |
| Not a Citizen                                                     |                                          | 5%        | Percentage of Population in Each Age Category Who                               |            |              |  |  |  |
|                                                                   |                                          |           | Have Achieved a Bachelor's Degree or Higher                                     |            |              |  |  |  |
| Percentage of Households, by Household Type                       |                                          |           | Male and Female                                                                 |            |              |  |  |  |
| Family, Married Couple, with Children <18 Yrs                     | 27%                                      | 32%       | 25-34 Years                                                                     | 63%        | 33%          |  |  |  |
| Family, Single Parent, with Children <18 Yrs                      | . 6%                                     | 9%        | 35-44 Years                                                                     | 63%        | 36%          |  |  |  |
| Family, No Children <18 Present                                   | 37%                                      | 34%       | 45-64 Years                                                                     | 60%        | 32%          |  |  |  |
| Nonfamily, Person Living Alone                                    | 23%                                      | 19%       | 65+ Years                                                                       | 50%        | 32%          |  |  |  |
| Nonfamily, Two or More Unrelated Persons                          | 6%                                       | 6%        | Male                                                                            |            |              |  |  |  |
|                                                                   |                                          |           | 25-34 Years                                                                     | 62%        | 31%          |  |  |  |
| Percentage of Households, by Household Type and                   |                                          |           | 35-44 Years                                                                     | 63%        | 38%          |  |  |  |
| Size                                                              | 2.12/                                    | 0=0/      | 45-64 Years                                                                     | 62%        | 35%          |  |  |  |
| Family, 2 Persons                                                 | . 31%                                    | 27%       | 65+ Years                                                                       | 62%        | 40%          |  |  |  |
| Family, 3-4 Persons                                               |                                          | 28%       | Female                                                                          | 640/       | 250/         |  |  |  |
| Family, 5-6 Persons                                               |                                          | 15%<br>4% | 25-34 Years                                                                     | 64%<br>63% | 35%<br>35%   |  |  |  |
| Family, 7+ Persons                                                |                                          | 4%<br>19% | 45-64 Years                                                                     | 58%        | 35%<br>29%   |  |  |  |
| Nonfamily, 1 Persons                                              |                                          | 19%<br>4% | 65+ Years                                                                       | 40%        | 29%<br>24%   |  |  |  |
| Nonfamily, 3+ Persons                                             | -                                        | 2%        |                                                                                 | 70/0       | <b>∠</b> च/0 |  |  |  |
| 110maniny, 5 · 1 c130113 · · · · · · · · · · · · · · · · · ·      | 2/0                                      | ∠/0       | Percentage of Civilians in Each Age Category Who                                |            |              |  |  |  |
| Percentage of Population Age 30-74, by Marital Status             |                                          |           | are Veterans                                                                    |            |              |  |  |  |
| Married, Spouse Present                                           | 68%                                      | 69%       | 18-34 Years                                                                     | 1%         | 2%           |  |  |  |
| Married, Spouse Not Present                                       |                                          | 4%        | 35-54 Years                                                                     |            | 4%           |  |  |  |
| Widowed                                                           | 2%                                       | 3%        | 55-64 Years                                                                     |            | 7%           |  |  |  |
| Divorced                                                          | 13%                                      | 13%       | 65-74 Years                                                                     | 13%        | 17%          |  |  |  |
| Never Married                                                     | 14%                                      | 11%       | 75+ Years                                                                       | 21%        | 23%          |  |  |  |