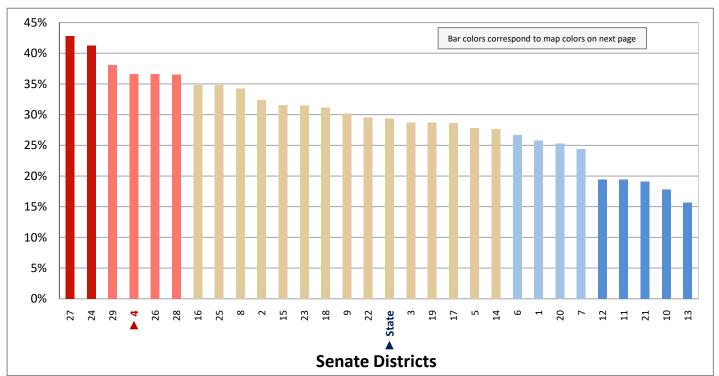

| Demogra                                                           | Demographic Profile of Senate District 4 |           |                                                                                 |            |              |  |  |  |
|-------------------------------------------------------------------|------------------------------------------|-----------|---------------------------------------------------------------------------------|------------|--------------|--|--|--|
| Subject                                                           | District                                 | State     | Subject                                                                         | District   | State        |  |  |  |
| Percentage of Population, by Age                                  |                                          |           | Percentage of Women in Each Age Category                                        |            |              |  |  |  |
| 0-4 Years                                                         | . 7%                                     | 8%        | Giving Birth in the Past 12 Months                                              |            |              |  |  |  |
| 5-17 Years                                                        | . 18%                                    | 22%       | 15-19 Years                                                                     | 0%         | 1%           |  |  |  |
| 18-24 Years                                                       | . 7%                                     | 11%       | 20-24 Years                                                                     | 5%         | 8%           |  |  |  |
| 25-44 Years                                                       | . 28%                                    | 28%       | 25-29 Years                                                                     | 11%        | 15%          |  |  |  |
| 45-64 Years                                                       |                                          | 20%       | 30-34 Years                                                                     |            | 14%          |  |  |  |
| 65+ Years                                                         | 15%                                      | 11%       | 35-39 Years                                                                     |            | 7%           |  |  |  |
|                                                                   |                                          |           | 40-44 Years                                                                     | -          | 2%           |  |  |  |
| Percentage of Population, by Race                                 | 020/                                     | 060/      | 45-50 Years                                                                     | 0%         | 0%           |  |  |  |
| White                                                             | 92%                                      | 86%       | Deventors of Children Ass 0 17 Living with                                      |            |              |  |  |  |
| Black                                                             | 1%<br>1%                                 | 1%<br>1%  | Percentage of Children Age 0-17 Living with<br>Parent(s), by Living Arrangement |            |              |  |  |  |
| Asian                                                             | 3%                                       | 2%        | Living with 2 Parents, Both in Labor Force                                      | 45%        | 43%          |  |  |  |
| Hawaiian or Pacific Islander                                      |                                          | 1%        | Living with 2 Parents, One in Labor Force                                       |            | 38%          |  |  |  |
| Other Single Race                                                 |                                          | 5%        | Living with 2 Parents, Neither in Labor Force                                   |            | 1%           |  |  |  |
| Two or More Races                                                 |                                          | 3%        | Living with 1 Parent, Parent in Labor Force                                     |            | 16%          |  |  |  |
|                                                                   | _,-                                      |           | Living with 1 Parent, Parent Not in Labor Force                                 |            | 3%           |  |  |  |
| Percentage of Population, by Hispanic or Latino                   |                                          |           | ,                                                                               |            |              |  |  |  |
| Hispanic or Latino                                                | 6%                                       | 14%       | Percentage of Households, by Grandparent Living                                 |            |              |  |  |  |
| Not Hispanic or Latino                                            | . 94%                                    | 86%       | with Grandchild Age 0-17                                                        |            |              |  |  |  |
|                                                                   |                                          |           | Grandparents Not Living with Grandchildren                                      | 98%        | 96%          |  |  |  |
| Percentage of Population Age 5+, by Language Spoken               |                                          |           | Grandparents Living with Grandchildren,                                         |            |              |  |  |  |
| at Home                                                           |                                          |           | Grandparent is Not Financially Responsible                                      | 1%         | 3%           |  |  |  |
| English Only                                                      | 89%                                      | 85%       | Grandparents Living with Grandchildren,                                         |            |              |  |  |  |
| Spanish                                                           |                                          | 10%       | Grandparent is Financially Responsible                                          | 1%         | 1%           |  |  |  |
| Other Indo-European                                               |                                          | 2%        |                                                                                 |            |              |  |  |  |
| Asian or Pacific Islander                                         | -                                        | 2%        | Percentage of Population Age 25+, by Highest Level                              |            |              |  |  |  |
| Other                                                             | 0%                                       | 1%        | of Educational Attainment                                                       | 20/        | 00/          |  |  |  |
| Deventors of Develotion by Distributors and                       |                                          |           | No High School Craduate                                                         | 3%         | 8%           |  |  |  |
| Percentage of Population, by Birthplace and<br>Citizenship Status |                                          |           | High School Graduate                                                            |            | 23%<br>26%   |  |  |  |
| Born in Utah                                                      | 61%                                      | 62%       | Associate's Degree                                                              |            | 10%          |  |  |  |
| Born in Another Western State                                     |                                          | 18%       | Bachelor's Degree                                                               |            | 22%          |  |  |  |
| Born Elsewhere as a U.S. Citizen                                  |                                          | 12%       | Master's, Doctorate, or Professional Degree                                     |            | 11%          |  |  |  |
| Naturalized Citizen                                               | 3%                                       | 3%        | Musici s, Boctorate, or Froncissional Begine                                    | 23/0       | 11/0         |  |  |  |
| Not a Citizen                                                     |                                          | 5%        | Percentage of Population in Each Age Category Who                               |            |              |  |  |  |
|                                                                   |                                          |           | Have Achieved a Bachelor's Degree or Higher                                     |            |              |  |  |  |
| Percentage of Households, by Household Type                       |                                          |           | Male and Female                                                                 |            |              |  |  |  |
| Family, Married Couple, with Children <18 Yrs                     | 27%                                      | 32%       | 25-34 Years                                                                     | 63%        | 33%          |  |  |  |
| Family, Single Parent, with Children <18 Yrs                      | . 6%                                     | 9%        | 35-44 Years                                                                     | 63%        | 36%          |  |  |  |
| Family, No Children <18 Present                                   | 37%                                      | 34%       | 45-64 Years                                                                     | 60%        | 32%          |  |  |  |
| Nonfamily, Person Living Alone                                    | 23%                                      | 19%       | 65+ Years                                                                       | 50%        | 32%          |  |  |  |
| Nonfamily, Two or More Unrelated Persons                          | 6%                                       | 6%        | Male                                                                            |            |              |  |  |  |
|                                                                   |                                          |           | 25-34 Years                                                                     | 62%        | 31%          |  |  |  |
| Percentage of Households, by Household Type and                   |                                          |           | 35-44 Years                                                                     | 63%        | 38%          |  |  |  |
| Size                                                              | 2.12/                                    | 0=0/      | 45-64 Years                                                                     | 62%        | 35%          |  |  |  |
| Family, 2 Persons                                                 | . 31%                                    | 27%       | 65+ Years                                                                       | 62%        | 40%          |  |  |  |
| Family, 3-4 Persons                                               |                                          | 28%       | Female                                                                          | 640/       | 250/         |  |  |  |
| Family, 5-6 Persons                                               |                                          | 15%<br>4% | 25-34 Years                                                                     | 64%<br>63% | 35%<br>35%   |  |  |  |
| Family, 7+ Persons                                                |                                          | 4%<br>19% | 45-64 Years                                                                     | 58%        | 35%<br>29%   |  |  |  |
| Nonfamily, 1 Persons                                              |                                          | 19%<br>4% | 65+ Years                                                                       | 40%        | 29%<br>24%   |  |  |  |
| Nonfamily, 3+ Persons                                             | -                                        | 2%        |                                                                                 | 70/0       | <b>∠</b> च/0 |  |  |  |
| 110maniny, 5 · 1 c130113 · · · · · · · · · · · · · · · · · ·      | 2/0                                      | ∠/0       | Percentage of Civilians in Each Age Category Who                                |            |              |  |  |  |
| Percentage of Population Age 30-74, by Marital Status             |                                          |           | are Veterans                                                                    |            |              |  |  |  |
| Married, Spouse Present                                           | 68%                                      | 69%       | 18-34 Years                                                                     | 1%         | 2%           |  |  |  |
| Married, Spouse Not Present                                       |                                          | 4%        | 35-54 Years                                                                     |            | 4%           |  |  |  |
| Widowed                                                           | 2%                                       | 3%        | 55-64 Years                                                                     |            | 7%           |  |  |  |
| Divorced                                                          | 13%                                      | 13%       | 65-74 Years                                                                     | 13%        | 17%          |  |  |  |
| Never Married                                                     | 14%                                      | 11%       | 75+ Years                                                                       | 21%        | 23%          |  |  |  |