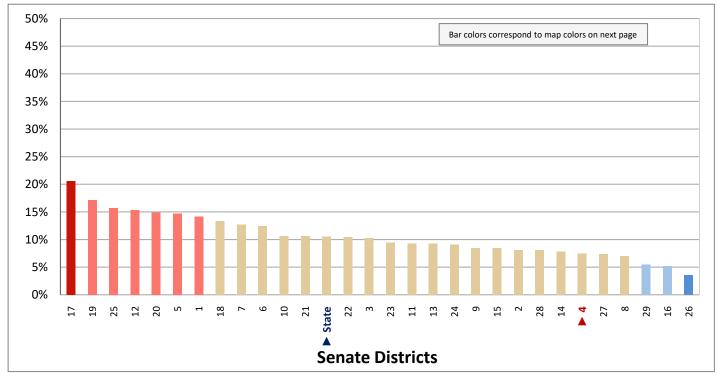

| Demogra                                                           | Demographic Profile of Senate District 4 |           |                                                                                 |            |              |  |  |  |
|-------------------------------------------------------------------|------------------------------------------|-----------|---------------------------------------------------------------------------------|------------|--------------|--|--|--|
| Subject                                                           | District                                 | State     | Subject                                                                         | District   | State        |  |  |  |
| Percentage of Population, by Age                                  |                                          |           | Percentage of Women in Each Age Category                                        |            |              |  |  |  |
| 0-4 Years                                                         | . 7%                                     | 8%        | Giving Birth in the Past 12 Months                                              |            |              |  |  |  |
| 5-17 Years                                                        | . 18%                                    | 22%       | 15-19 Years                                                                     | 0%         | 1%           |  |  |  |
| 18-24 Years                                                       | . 7%                                     | 11%       | 20-24 Years                                                                     | 5%         | 8%           |  |  |  |
| 25-44 Years                                                       | . 28%                                    | 28%       | 25-29 Years                                                                     | 11%        | 15%          |  |  |  |
| 45-64 Years                                                       |                                          | 20%       | 30-34 Years                                                                     |            | 14%          |  |  |  |
| 65+ Years                                                         | 15%                                      | 11%       | 35-39 Years                                                                     |            | 7%           |  |  |  |
|                                                                   |                                          |           | 40-44 Years                                                                     | -          | 2%           |  |  |  |
| Percentage of Population, by Race                                 | 020/                                     | 060/      | 45-50 Years                                                                     | 0%         | 0%           |  |  |  |
| White                                                             | 92%                                      | 86%       | Deventors of Children Ass 0 17 Living with                                      |            |              |  |  |  |
| Black                                                             | 1%<br>1%                                 | 1%<br>1%  | Percentage of Children Age 0-17 Living with<br>Parent(s), by Living Arrangement |            |              |  |  |  |
| Asian                                                             | 3%                                       | 2%        | Living with 2 Parents, Both in Labor Force                                      | 45%        | 43%          |  |  |  |
| Hawaiian or Pacific Islander                                      |                                          | 1%        | Living with 2 Parents, One in Labor Force                                       |            | 38%          |  |  |  |
| Other Single Race                                                 |                                          | 5%        | Living with 2 Parents, Neither in Labor Force                                   |            | 1%           |  |  |  |
| Two or More Races                                                 |                                          | 3%        | Living with 1 Parent, Parent in Labor Force                                     |            | 16%          |  |  |  |
|                                                                   | _,-                                      |           | Living with 1 Parent, Parent Not in Labor Force                                 |            | 3%           |  |  |  |
| Percentage of Population, by Hispanic or Latino                   |                                          |           | ,                                                                               |            |              |  |  |  |
| Hispanic or Latino                                                | 6%                                       | 14%       | Percentage of Households, by Grandparent Living                                 |            |              |  |  |  |
| Not Hispanic or Latino                                            | . 94%                                    | 86%       | with Grandchild Age 0-17                                                        |            |              |  |  |  |
|                                                                   |                                          |           | Grandparents Not Living with Grandchildren                                      | 98%        | 96%          |  |  |  |
| Percentage of Population Age 5+, by Language Spoken               |                                          |           | Grandparents Living with Grandchildren,                                         |            |              |  |  |  |
| at Home                                                           |                                          |           | Grandparent is Not Financially Responsible                                      | 1%         | 3%           |  |  |  |
| English Only                                                      | 89%                                      | 85%       | Grandparents Living with Grandchildren,                                         |            |              |  |  |  |
| Spanish                                                           |                                          | 10%       | Grandparent is Financially Responsible                                          | 1%         | 1%           |  |  |  |
| Other Indo-European                                               |                                          | 2%        |                                                                                 |            |              |  |  |  |
| Asian or Pacific Islander                                         | -                                        | 2%        | Percentage of Population Age 25+, by Highest Level                              |            |              |  |  |  |
| Other                                                             | 0%                                       | 1%        | of Educational Attainment                                                       | 20/        | 00/          |  |  |  |
| Deventors of Develotion by Distributors and                       |                                          |           | No High School Craduate                                                         | 3%         | 8%           |  |  |  |
| Percentage of Population, by Birthplace and<br>Citizenship Status |                                          |           | High School Graduate                                                            |            | 23%<br>26%   |  |  |  |
| Born in Utah                                                      | 61%                                      | 62%       | Associate's Degree                                                              |            | 10%          |  |  |  |
| Born in Another Western State                                     |                                          | 18%       | Bachelor's Degree                                                               |            | 22%          |  |  |  |
| Born Elsewhere as a U.S. Citizen                                  |                                          | 12%       | Master's, Doctorate, or Professional Degree                                     |            | 11%          |  |  |  |
| Naturalized Citizen                                               | 3%                                       | 3%        | Musici s, Boctorate, or Froncissional Begine                                    | 23/0       | 11/0         |  |  |  |
| Not a Citizen                                                     |                                          | 5%        | Percentage of Population in Each Age Category Who                               |            |              |  |  |  |
|                                                                   |                                          |           | Have Achieved a Bachelor's Degree or Higher                                     |            |              |  |  |  |
| Percentage of Households, by Household Type                       |                                          |           | Male and Female                                                                 |            |              |  |  |  |
| Family, Married Couple, with Children <18 Yrs                     | 27%                                      | 32%       | 25-34 Years                                                                     | 63%        | 33%          |  |  |  |
| Family, Single Parent, with Children <18 Yrs                      | . 6%                                     | 9%        | 35-44 Years                                                                     | 63%        | 36%          |  |  |  |
| Family, No Children <18 Present                                   | 37%                                      | 34%       | 45-64 Years                                                                     | 60%        | 32%          |  |  |  |
| Nonfamily, Person Living Alone                                    | 23%                                      | 19%       | 65+ Years                                                                       | 50%        | 32%          |  |  |  |
| Nonfamily, Two or More Unrelated Persons                          | 6%                                       | 6%        | Male                                                                            |            |              |  |  |  |
|                                                                   |                                          |           | 25-34 Years                                                                     | 62%        | 31%          |  |  |  |
| Percentage of Households, by Household Type and                   |                                          |           | 35-44 Years                                                                     | 63%        | 38%          |  |  |  |
| Size                                                              | 2.12/                                    | 0=0/      | 45-64 Years                                                                     | 62%        | 35%          |  |  |  |
| Family, 2 Persons                                                 | . 31%                                    | 27%       | 65+ Years                                                                       | 62%        | 40%          |  |  |  |
| Family, 3-4 Persons                                               |                                          | 28%       | Female                                                                          | 640/       | 250/         |  |  |  |
| Family, 5-6 Persons                                               |                                          | 15%<br>4% | 25-34 Years                                                                     | 64%<br>63% | 35%<br>35%   |  |  |  |
| Family, 7+ Persons                                                |                                          | 4%<br>19% | 45-64 Years                                                                     | 58%        | 35%<br>29%   |  |  |  |
| Nonfamily, 1 Persons                                              |                                          | 19%<br>4% | 65+ Years                                                                       | 40%        | 29%<br>24%   |  |  |  |
| Nonfamily, 3+ Persons                                             | -                                        | 2%        |                                                                                 | 70/0       | <b>∠</b> च/0 |  |  |  |
| 110maniny, 5 · 1 c130113 · · · · · · · · · · · · · · · · · ·      | 2/0                                      | ∠/0       | Percentage of Civilians in Each Age Category Who                                |            |              |  |  |  |
| Percentage of Population Age 30-74, by Marital Status             |                                          |           | are Veterans                                                                    |            |              |  |  |  |
| Married, Spouse Present                                           | 68%                                      | 69%       | 18-34 Years                                                                     | 1%         | 2%           |  |  |  |
| Married, Spouse Not Present                                       |                                          | 4%        | 35-54 Years                                                                     |            | 4%           |  |  |  |
| Widowed                                                           | 2%                                       | 3%        | 55-64 Years                                                                     |            | 7%           |  |  |  |
| Divorced                                                          | 13%                                      | 13%       | 65-74 Years                                                                     | 13%        | 17%          |  |  |  |
| Never Married                                                     | 14%                                      | 11%       | 75+ Years                                                                       | 21%        | 23%          |  |  |  |