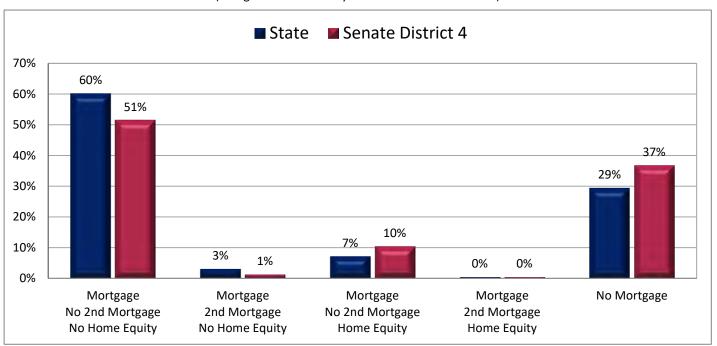

| Demogra                                                           | Demographic Profile of Senate District 4 |           |                                                                                 |            |              |  |  |  |
|-------------------------------------------------------------------|------------------------------------------|-----------|---------------------------------------------------------------------------------|------------|--------------|--|--|--|
| Subject                                                           | District                                 | State     | Subject                                                                         | District   | State        |  |  |  |
| Percentage of Population, by Age                                  |                                          |           | Percentage of Women in Each Age Category                                        |            |              |  |  |  |
| 0-4 Years                                                         | . 7%                                     | 8%        | Giving Birth in the Past 12 Months                                              |            |              |  |  |  |
| 5-17 Years                                                        | . 18%                                    | 22%       | 15-19 Years                                                                     | 0%         | 1%           |  |  |  |
| 18-24 Years                                                       | . 7%                                     | 11%       | 20-24 Years                                                                     | 5%         | 8%           |  |  |  |
| 25-44 Years                                                       | . 28%                                    | 28%       | 25-29 Years                                                                     | 11%        | 15%          |  |  |  |
| 45-64 Years                                                       |                                          | 20%       | 30-34 Years                                                                     |            | 14%          |  |  |  |
| 65+ Years                                                         | 15%                                      | 11%       | 35-39 Years                                                                     |            | 7%           |  |  |  |
|                                                                   |                                          |           | 40-44 Years                                                                     | -          | 2%           |  |  |  |
| Percentage of Population, by Race                                 | 020/                                     | 060/      | 45-50 Years                                                                     | 0%         | 0%           |  |  |  |
| White                                                             | 92%                                      | 86%       | Deventors of Children Ass 0 17 Living with                                      |            |              |  |  |  |
| Black                                                             | 1%<br>1%                                 | 1%<br>1%  | Percentage of Children Age 0-17 Living with<br>Parent(s), by Living Arrangement |            |              |  |  |  |
| Asian                                                             | 3%                                       | 2%        | Living with 2 Parents, Both in Labor Force                                      | 45%        | 43%          |  |  |  |
| Hawaiian or Pacific Islander                                      |                                          | 1%        | Living with 2 Parents, One in Labor Force                                       |            | 38%          |  |  |  |
| Other Single Race                                                 |                                          | 5%        | Living with 2 Parents, Neither in Labor Force                                   |            | 1%           |  |  |  |
| Two or More Races                                                 |                                          | 3%        | Living with 1 Parent, Parent in Labor Force                                     |            | 16%          |  |  |  |
|                                                                   | _,-                                      |           | Living with 1 Parent, Parent Not in Labor Force                                 |            | 3%           |  |  |  |
| Percentage of Population, by Hispanic or Latino                   |                                          |           | ,                                                                               |            |              |  |  |  |
| Hispanic or Latino                                                | 6%                                       | 14%       | Percentage of Households, by Grandparent Living                                 |            |              |  |  |  |
| Not Hispanic or Latino                                            | . 94%                                    | 86%       | with Grandchild Age 0-17                                                        |            |              |  |  |  |
|                                                                   |                                          |           | Grandparents Not Living with Grandchildren                                      | 98%        | 96%          |  |  |  |
| Percentage of Population Age 5+, by Language Spoken               |                                          |           | Grandparents Living with Grandchildren,                                         |            |              |  |  |  |
| at Home                                                           |                                          |           | Grandparent is Not Financially Responsible                                      | 1%         | 3%           |  |  |  |
| English Only                                                      | 89%                                      | 85%       | Grandparents Living with Grandchildren,                                         |            |              |  |  |  |
| Spanish                                                           |                                          | 10%       | Grandparent is Financially Responsible                                          | 1%         | 1%           |  |  |  |
| Other Indo-European                                               |                                          | 2%        |                                                                                 |            |              |  |  |  |
| Asian or Pacific Islander                                         | -                                        | 2%        | Percentage of Population Age 25+, by Highest Level                              |            |              |  |  |  |
| Other                                                             | 0%                                       | 1%        | of Educational Attainment                                                       | 20/        | 00/          |  |  |  |
| Deventors of Develotion by Distributors and                       |                                          |           | No High School Craduate                                                         | 3%         | 8%           |  |  |  |
| Percentage of Population, by Birthplace and<br>Citizenship Status |                                          |           | High School Graduate                                                            |            | 23%<br>26%   |  |  |  |
| Born in Utah                                                      | 61%                                      | 62%       | Associate's Degree                                                              |            | 10%          |  |  |  |
| Born in Another Western State                                     |                                          | 18%       | Bachelor's Degree                                                               |            | 22%          |  |  |  |
| Born Elsewhere as a U.S. Citizen                                  |                                          | 12%       | Master's, Doctorate, or Professional Degree                                     |            | 11%          |  |  |  |
| Naturalized Citizen                                               | 3%                                       | 3%        | Musici s, Boctorate, or Froncissional Begine                                    | 23/0       | 11/0         |  |  |  |
| Not a Citizen                                                     |                                          | 5%        | Percentage of Population in Each Age Category Who                               |            |              |  |  |  |
|                                                                   |                                          |           | Have Achieved a Bachelor's Degree or Higher                                     |            |              |  |  |  |
| Percentage of Households, by Household Type                       |                                          |           | Male and Female                                                                 |            |              |  |  |  |
| Family, Married Couple, with Children <18 Yrs                     | 27%                                      | 32%       | 25-34 Years                                                                     | 63%        | 33%          |  |  |  |
| Family, Single Parent, with Children <18 Yrs                      | . 6%                                     | 9%        | 35-44 Years                                                                     | 63%        | 36%          |  |  |  |
| Family, No Children <18 Present                                   | 37%                                      | 34%       | 45-64 Years                                                                     | 60%        | 32%          |  |  |  |
| Nonfamily, Person Living Alone                                    | 23%                                      | 19%       | 65+ Years                                                                       | 50%        | 32%          |  |  |  |
| Nonfamily, Two or More Unrelated Persons                          | 6%                                       | 6%        | Male                                                                            |            |              |  |  |  |
|                                                                   |                                          |           | 25-34 Years                                                                     | 62%        | 31%          |  |  |  |
| Percentage of Households, by Household Type and                   |                                          |           | 35-44 Years                                                                     | 63%        | 38%          |  |  |  |
| Size                                                              | 2.12/                                    | 0=0/      | 45-64 Years                                                                     | 62%        | 35%          |  |  |  |
| Family, 2 Persons                                                 | . 31%                                    | 27%       | 65+ Years                                                                       | 62%        | 40%          |  |  |  |
| Family, 3-4 Persons                                               |                                          | 28%       | Female                                                                          | 640/       | 250/         |  |  |  |
| Family, 5-6 Persons                                               |                                          | 15%<br>4% | 25-34 Years                                                                     | 64%<br>63% | 35%<br>35%   |  |  |  |
| Family, 7+ Persons                                                |                                          | 4%<br>19% | 45-64 Years                                                                     | 58%        | 35%<br>29%   |  |  |  |
| Nonfamily, 1 Persons                                              |                                          | 19%<br>4% | 65+ Years                                                                       | 40%        | 29%<br>24%   |  |  |  |
| Nonfamily, 3+ Persons                                             | -                                        | 2%        |                                                                                 | 70/0       | <b>∠</b> च/0 |  |  |  |
| 110maniny, 5 · 1 c130113 · · · · · · · · · · · · · · · · · ·      | 2/0                                      | ∠/0       | Percentage of Civilians in Each Age Category Who                                |            |              |  |  |  |
| Percentage of Population Age 30-74, by Marital Status             |                                          |           | are Veterans                                                                    |            |              |  |  |  |
| Married, Spouse Present                                           | 68%                                      | 69%       | 18-34 Years                                                                     | 1%         | 2%           |  |  |  |
| Married, Spouse Not Present                                       |                                          | 4%        | 35-54 Years                                                                     |            | 4%           |  |  |  |
| Widowed                                                           | 2%                                       | 3%        | 55-64 Years                                                                     |            | 7%           |  |  |  |
| Divorced                                                          | 13%                                      | 13%       | 65-74 Years                                                                     | 13%        | 17%          |  |  |  |
| Never Married                                                     | 14%                                      | 11%       | 75+ Years                                                                       | 21%        | 23%          |  |  |  |