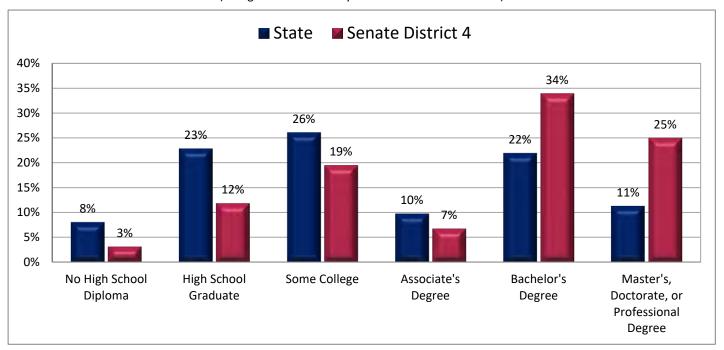

| Demogra                                                           | Demographic Profile of Senate District 4 |           |                                                                                 |            |              |  |  |  |
|-------------------------------------------------------------------|------------------------------------------|-----------|---------------------------------------------------------------------------------|------------|--------------|--|--|--|
| Subject                                                           | District                                 | State     | Subject                                                                         | District   | State        |  |  |  |
| Percentage of Population, by Age                                  |                                          |           | Percentage of Women in Each Age Category                                        |            |              |  |  |  |
| 0-4 Years                                                         | . 7%                                     | 8%        | Giving Birth in the Past 12 Months                                              |            |              |  |  |  |
| 5-17 Years                                                        | . 18%                                    | 22%       | 15-19 Years                                                                     | 0%         | 1%           |  |  |  |
| 18-24 Years                                                       | . 7%                                     | 11%       | 20-24 Years                                                                     | 5%         | 8%           |  |  |  |
| 25-44 Years                                                       | . 28%                                    | 28%       | 25-29 Years                                                                     | 11%        | 15%          |  |  |  |
| 45-64 Years                                                       |                                          | 20%       | 30-34 Years                                                                     |            | 14%          |  |  |  |
| 65+ Years                                                         | 15%                                      | 11%       | 35-39 Years                                                                     |            | 7%           |  |  |  |
|                                                                   |                                          |           | 40-44 Years                                                                     | -          | 2%           |  |  |  |
| Percentage of Population, by Race                                 | 020/                                     | 060/      | 45-50 Years                                                                     | 0%         | 0%           |  |  |  |
| White                                                             | 92%                                      | 86%       | Deventors of Children Ass 0 17 Living with                                      |            |              |  |  |  |
| Black                                                             | 1%<br>1%                                 | 1%<br>1%  | Percentage of Children Age 0-17 Living with<br>Parent(s), by Living Arrangement |            |              |  |  |  |
| Asian                                                             | 3%                                       | 2%        | Living with 2 Parents, Both in Labor Force                                      | 45%        | 43%          |  |  |  |
| Hawaiian or Pacific Islander                                      |                                          | 1%        | Living with 2 Parents, One in Labor Force                                       |            | 38%          |  |  |  |
| Other Single Race                                                 |                                          | 5%        | Living with 2 Parents, Neither in Labor Force                                   |            | 1%           |  |  |  |
| Two or More Races                                                 |                                          | 3%        | Living with 1 Parent, Parent in Labor Force                                     |            | 16%          |  |  |  |
|                                                                   | _,-                                      |           | Living with 1 Parent, Parent Not in Labor Force                                 |            | 3%           |  |  |  |
| Percentage of Population, by Hispanic or Latino                   |                                          |           | ,                                                                               |            |              |  |  |  |
| Hispanic or Latino                                                | 6%                                       | 14%       | Percentage of Households, by Grandparent Living                                 |            |              |  |  |  |
| Not Hispanic or Latino                                            | . 94%                                    | 86%       | with Grandchild Age 0-17                                                        |            |              |  |  |  |
|                                                                   |                                          |           | Grandparents Not Living with Grandchildren                                      | 98%        | 96%          |  |  |  |
| Percentage of Population Age 5+, by Language Spoken               |                                          |           | Grandparents Living with Grandchildren,                                         |            |              |  |  |  |
| at Home                                                           |                                          |           | Grandparent is Not Financially Responsible                                      | 1%         | 3%           |  |  |  |
| English Only                                                      | 89%                                      | 85%       | Grandparents Living with Grandchildren,                                         |            |              |  |  |  |
| Spanish                                                           |                                          | 10%       | Grandparent is Financially Responsible                                          | 1%         | 1%           |  |  |  |
| Other Indo-European                                               |                                          | 2%        |                                                                                 |            |              |  |  |  |
| Asian or Pacific Islander                                         | -                                        | 2%        | Percentage of Population Age 25+, by Highest Level                              |            |              |  |  |  |
| Other                                                             | 0%                                       | 1%        | of Educational Attainment                                                       | 20/        | 00/          |  |  |  |
| Deventors of Develotion by Distributors and                       |                                          |           | No High School Craduate                                                         | 3%         | 8%           |  |  |  |
| Percentage of Population, by Birthplace and<br>Citizenship Status |                                          |           | High School Graduate                                                            |            | 23%<br>26%   |  |  |  |
| Born in Utah                                                      | 61%                                      | 62%       | Associate's Degree                                                              |            | 10%          |  |  |  |
| Born in Another Western State                                     |                                          | 18%       | Bachelor's Degree                                                               |            | 22%          |  |  |  |
| Born Elsewhere as a U.S. Citizen                                  |                                          | 12%       | Master's, Doctorate, or Professional Degree                                     |            | 11%          |  |  |  |
| Naturalized Citizen                                               | 3%                                       | 3%        | Musici s, Boctorate, or Froncissional Begine                                    | 23/0       | 11/0         |  |  |  |
| Not a Citizen                                                     |                                          | 5%        | Percentage of Population in Each Age Category Who                               |            |              |  |  |  |
|                                                                   |                                          |           | Have Achieved a Bachelor's Degree or Higher                                     |            |              |  |  |  |
| Percentage of Households, by Household Type                       |                                          |           | Male and Female                                                                 |            |              |  |  |  |
| Family, Married Couple, with Children <18 Yrs                     | 27%                                      | 32%       | 25-34 Years                                                                     | 63%        | 33%          |  |  |  |
| Family, Single Parent, with Children <18 Yrs                      | . 6%                                     | 9%        | 35-44 Years                                                                     | 63%        | 36%          |  |  |  |
| Family, No Children <18 Present                                   | 37%                                      | 34%       | 45-64 Years                                                                     | 60%        | 32%          |  |  |  |
| Nonfamily, Person Living Alone                                    | 23%                                      | 19%       | 65+ Years                                                                       | 50%        | 32%          |  |  |  |
| Nonfamily, Two or More Unrelated Persons                          | 6%                                       | 6%        | Male                                                                            |            |              |  |  |  |
|                                                                   |                                          |           | 25-34 Years                                                                     | 62%        | 31%          |  |  |  |
| Percentage of Households, by Household Type and                   |                                          |           | 35-44 Years                                                                     | 63%        | 38%          |  |  |  |
| Size                                                              | 2.12/                                    | 0=0/      | 45-64 Years                                                                     | 62%        | 35%          |  |  |  |
| Family, 2 Persons                                                 | . 31%                                    | 27%       | 65+ Years                                                                       | 62%        | 40%          |  |  |  |
| Family, 3-4 Persons                                               |                                          | 28%       | Female                                                                          | 640/       | 250/         |  |  |  |
| Family, 5-6 Persons                                               |                                          | 15%<br>4% | 25-34 Years                                                                     | 64%<br>63% | 35%<br>35%   |  |  |  |
| Family, 7+ Persons                                                |                                          | 4%<br>19% | 45-64 Years                                                                     | 58%        | 35%<br>29%   |  |  |  |
| Nonfamily, 1 Persons                                              |                                          | 19%<br>4% | 65+ Years                                                                       | 40%        | 29%<br>24%   |  |  |  |
| Nonfamily, 3+ Persons                                             | -                                        | 2%        |                                                                                 | 70/0       | <b>∠</b> च/0 |  |  |  |
| 110maniny, 5 · 1 c130113 · · · · · · · · · · · · · · · · · ·      | 2/0                                      | ∠/0       | Percentage of Civilians in Each Age Category Who                                |            |              |  |  |  |
| Percentage of Population Age 30-74, by Marital Status             |                                          |           | are Veterans                                                                    |            |              |  |  |  |
| Married, Spouse Present                                           | 68%                                      | 69%       | 18-34 Years                                                                     | 1%         | 2%           |  |  |  |
| Married, Spouse Not Present                                       |                                          | 4%        | 35-54 Years                                                                     |            | 4%           |  |  |  |
| Widowed                                                           | 2%                                       | 3%        | 55-64 Years                                                                     |            | 7%           |  |  |  |
| Divorced                                                          | 13%                                      | 13%       | 65-74 Years                                                                     | 13%        | 17%          |  |  |  |
| Never Married                                                     | 14%                                      | 11%       | 75+ Years                                                                       | 21%        | 23%          |  |  |  |