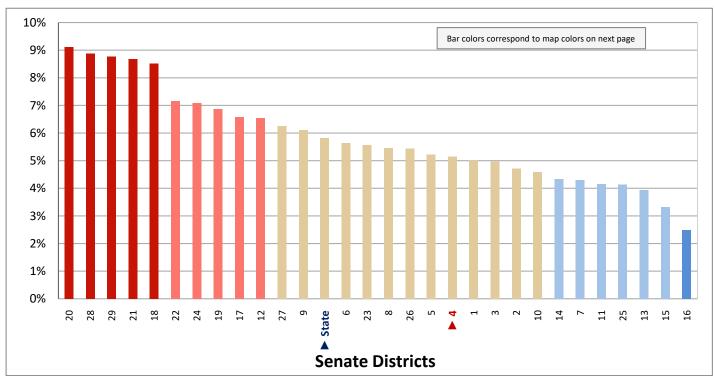

| Demogra                                                           | Demographic Profile of Senate District 4 |           |                                                                                 |            |              |  |  |  |
|-------------------------------------------------------------------|------------------------------------------|-----------|---------------------------------------------------------------------------------|------------|--------------|--|--|--|
| Subject                                                           | District                                 | State     | Subject                                                                         | District   | State        |  |  |  |
| Percentage of Population, by Age                                  |                                          |           | Percentage of Women in Each Age Category                                        |            |              |  |  |  |
| 0-4 Years                                                         | . 7%                                     | 8%        | Giving Birth in the Past 12 Months                                              |            |              |  |  |  |
| 5-17 Years                                                        | . 18%                                    | 22%       | 15-19 Years                                                                     | 0%         | 1%           |  |  |  |
| 18-24 Years                                                       | . 7%                                     | 11%       | 20-24 Years                                                                     | 5%         | 8%           |  |  |  |
| 25-44 Years                                                       | . 28%                                    | 28%       | 25-29 Years                                                                     | 11%        | 15%          |  |  |  |
| 45-64 Years                                                       |                                          | 20%       | 30-34 Years                                                                     |            | 14%          |  |  |  |
| 65+ Years                                                         | 15%                                      | 11%       | 35-39 Years                                                                     |            | 7%           |  |  |  |
|                                                                   |                                          |           | 40-44 Years                                                                     | -          | 2%           |  |  |  |
| Percentage of Population, by Race                                 | 020/                                     | 060/      | 45-50 Years                                                                     | 0%         | 0%           |  |  |  |
| White                                                             | 92%                                      | 86%       | Deventors of Children Ass 0 17 Living with                                      |            |              |  |  |  |
| Black                                                             | 1%<br>1%                                 | 1%<br>1%  | Percentage of Children Age 0-17 Living with<br>Parent(s), by Living Arrangement |            |              |  |  |  |
| Asian                                                             | 3%                                       | 2%        | Living with 2 Parents, Both in Labor Force                                      | 45%        | 43%          |  |  |  |
| Hawaiian or Pacific Islander                                      |                                          | 1%        | Living with 2 Parents, One in Labor Force                                       |            | 38%          |  |  |  |
| Other Single Race                                                 |                                          | 5%        | Living with 2 Parents, Neither in Labor Force                                   |            | 1%           |  |  |  |
| Two or More Races                                                 |                                          | 3%        | Living with 1 Parent, Parent in Labor Force                                     |            | 16%          |  |  |  |
|                                                                   | _,-                                      |           | Living with 1 Parent, Parent Not in Labor Force                                 |            | 3%           |  |  |  |
| Percentage of Population, by Hispanic or Latino                   |                                          |           | ,                                                                               |            |              |  |  |  |
| Hispanic or Latino                                                | 6%                                       | 14%       | Percentage of Households, by Grandparent Living                                 |            |              |  |  |  |
| Not Hispanic or Latino                                            | . 94%                                    | 86%       | with Grandchild Age 0-17                                                        |            |              |  |  |  |
|                                                                   |                                          |           | Grandparents Not Living with Grandchildren                                      | 98%        | 96%          |  |  |  |
| Percentage of Population Age 5+, by Language Spoken               |                                          |           | Grandparents Living with Grandchildren,                                         |            |              |  |  |  |
| at Home                                                           |                                          |           | Grandparent is Not Financially Responsible                                      | 1%         | 3%           |  |  |  |
| English Only                                                      | 89%                                      | 85%       | Grandparents Living with Grandchildren,                                         |            |              |  |  |  |
| Spanish                                                           |                                          | 10%       | Grandparent is Financially Responsible                                          | 1%         | 1%           |  |  |  |
| Other Indo-European                                               |                                          | 2%        |                                                                                 |            |              |  |  |  |
| Asian or Pacific Islander                                         | -                                        | 2%        | Percentage of Population Age 25+, by Highest Level                              |            |              |  |  |  |
| Other                                                             | 0%                                       | 1%        | of Educational Attainment                                                       | 20/        | 00/          |  |  |  |
| Deventors of Develotion by Distributors and                       |                                          |           | No High School Craduate                                                         | 3%         | 8%           |  |  |  |
| Percentage of Population, by Birthplace and<br>Citizenship Status |                                          |           | High School Graduate                                                            |            | 23%<br>26%   |  |  |  |
| Born in Utah                                                      | 61%                                      | 62%       | Associate's Degree                                                              |            | 10%          |  |  |  |
| Born in Another Western State                                     |                                          | 18%       | Bachelor's Degree                                                               |            | 22%          |  |  |  |
| Born Elsewhere as a U.S. Citizen                                  |                                          | 12%       | Master's, Doctorate, or Professional Degree                                     |            | 11%          |  |  |  |
| Naturalized Citizen                                               | 3%                                       | 3%        | Musici s, Boctorate, or Froncissional Begine                                    | 23/0       | 11/0         |  |  |  |
| Not a Citizen                                                     |                                          | 5%        | Percentage of Population in Each Age Category Who                               |            |              |  |  |  |
|                                                                   |                                          |           | Have Achieved a Bachelor's Degree or Higher                                     |            |              |  |  |  |
| Percentage of Households, by Household Type                       |                                          |           | Male and Female                                                                 |            |              |  |  |  |
| Family, Married Couple, with Children <18 Yrs                     | 27%                                      | 32%       | 25-34 Years                                                                     | 63%        | 33%          |  |  |  |
| Family, Single Parent, with Children <18 Yrs                      | . 6%                                     | 9%        | 35-44 Years                                                                     | 63%        | 36%          |  |  |  |
| Family, No Children <18 Present                                   | 37%                                      | 34%       | 45-64 Years                                                                     | 60%        | 32%          |  |  |  |
| Nonfamily, Person Living Alone                                    | 23%                                      | 19%       | 65+ Years                                                                       | 50%        | 32%          |  |  |  |
| Nonfamily, Two or More Unrelated Persons                          | 6%                                       | 6%        | Male                                                                            |            |              |  |  |  |
|                                                                   |                                          |           | 25-34 Years                                                                     | 62%        | 31%          |  |  |  |
| Percentage of Households, by Household Type and                   |                                          |           | 35-44 Years                                                                     | 63%        | 38%          |  |  |  |
| Size                                                              | 2.12/                                    | 0=0/      | 45-64 Years                                                                     | 62%        | 35%          |  |  |  |
| Family, 2 Persons                                                 | . 31%                                    | 27%       | 65+ Years                                                                       | 62%        | 40%          |  |  |  |
| Family, 3-4 Persons                                               |                                          | 28%       | Female                                                                          | 640/       | 250/         |  |  |  |
| Family, 5-6 Persons                                               |                                          | 15%<br>4% | 25-34 Years                                                                     | 64%<br>63% | 35%<br>35%   |  |  |  |
| Family, 7+ Persons                                                |                                          | 4%<br>19% | 45-64 Years                                                                     | 58%        | 35%<br>29%   |  |  |  |
| Nonfamily, 1 Persons                                              |                                          | 19%<br>4% | 65+ Years                                                                       | 40%        | 29%<br>24%   |  |  |  |
| Nonfamily, 3+ Persons                                             | -                                        | 2%        |                                                                                 | 70/0       | <b>∠</b> च/0 |  |  |  |
| 110maniny, 5 · 1 c130113 · · · · · · · · · · · · · · · · · ·      | 2/0                                      | ∠/0       | Percentage of Civilians in Each Age Category Who                                |            |              |  |  |  |
| Percentage of Population Age 30-74, by Marital Status             |                                          |           | are Veterans                                                                    |            |              |  |  |  |
| Married, Spouse Present                                           | 68%                                      | 69%       | 18-34 Years                                                                     | 1%         | 2%           |  |  |  |
| Married, Spouse Not Present                                       |                                          | 4%        | 35-54 Years                                                                     |            | 4%           |  |  |  |
| Widowed                                                           | 2%                                       | 3%        | 55-64 Years                                                                     |            | 7%           |  |  |  |
| Divorced                                                          | 13%                                      | 13%       | 65-74 Years                                                                     | 13%        | 17%          |  |  |  |
| Never Married                                                     | 14%                                      | 11%       | 75+ Years                                                                       | 21%        | 23%          |  |  |  |