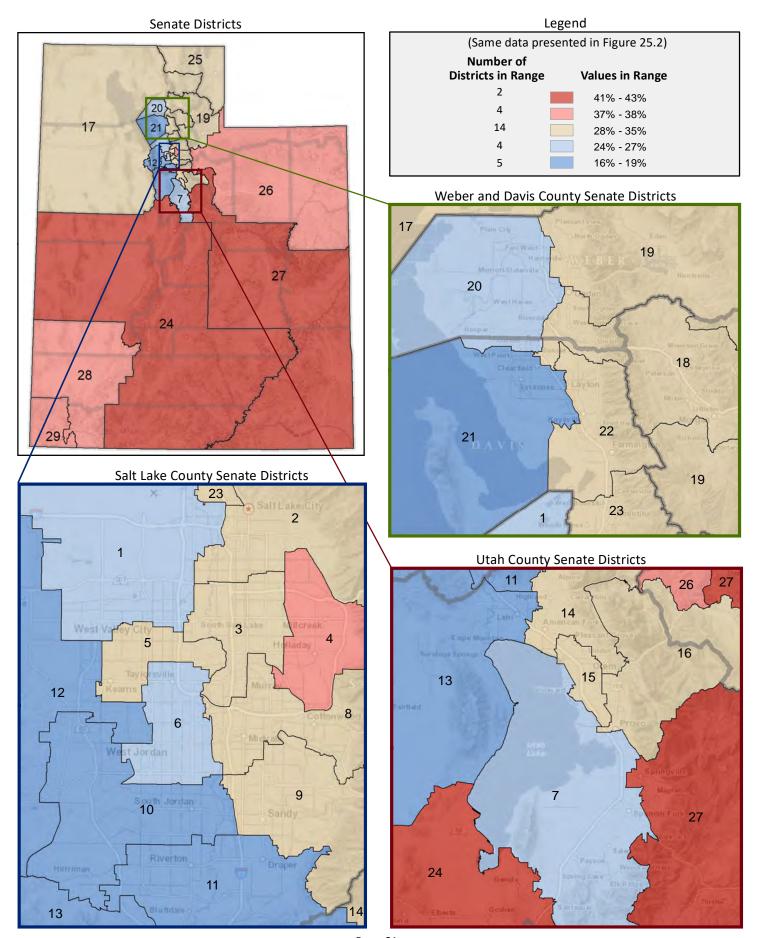

e and sum to 100%)



Figure 24.2 - HOME OWNERSHIP

### Percentage of Occupied Housing Units Owned by Occupant

(First category in Figure 24.1; same data presented in Figure 24.3; additional data in Table 24 of the appendix)



#### Figure 24.3 - HOME OWNERSHIP

# Percentage of Occupied Housing Units Owned by Occupant



Page 59

Figure 25.1 - MORTGAGE STATUS

### Percentage of Owner-Occupied Housing Units, by Mortgage Status

(Categories are mutually exclusive and sum to 100%)



Figure 25.2 - MORTGAGE STATUS

### Percentage of Owner-Occupied Housing Units without a Mortgage

(Last category in Figure 25.1; same data presented in Figure 25.3; additional data in Table 25 of the appendix)



#### Figure 25.3 - MORTGAGE STATUS

# Percentage of Owner-Occupied Housing Units without a Mortgage



Page 61

Figure 26.1 - YEAR MOVED INTO UNIT

### Percentage of Population, by Occupant Type and Length of Occupancy

(Categories are mutually exclusive and sum to 100%)



Figure 26.2 - YEAR MOVED INTO UNIT

# Percentage of Population in Occupied Housing Units Who Moved in Prior to 2010

(Sum of first and fourth categories in Figure 26.1; same data presented in Figure 26.3; additional data in Table 26 of appendix)



#### Figure 26.3 - YEAR MOVED INTO UNIT

# Percentage of Population in Occupied Housing Units Who Moved in Prior to 2010



Page 63

Figure 27.1 - MOVED IN PAST YEAR

#### Percentage of Population Age 1+, by Moved in the Past Year

(Categories are mutually exclusive and sum to 100%)



Figure 27.2 - MOVED IN PAST YEAR

### Percentage of Population Age 1+ Who Moved to Utah in