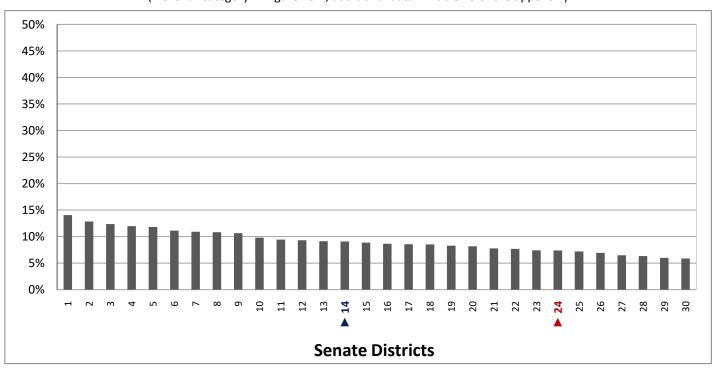

sented in Figure 15.3; additional data in Table 15 of the appendix)



<sup>\*</sup> A civilian is any person not on active duty with the U.S. Armed Forces.

#### Figure 15.3 - EMPLOYMENT BY INDUSTRY

## Percentage of Civilian Employed Workers Age 16+ Who Work in Manufacturing



Page 39

Figure 15.4 - EMPLOYMENT BY INDUSTRY

# Percentage of Civilian Employed Workers Age 16+ Who Work in Education, and Health and Social Assistance\*

(Tenth category in Figure 15.1; same data presented in Figure 15.6; additional data in Table 15 of the appendix)



Figure 15.5 - EMPLOYMENT BY INDUSTRY

# Percentage of Civilian Employed Workers Age 16+ Who Work in Arts, Entertainment, Recreation, Accomodation, and Food Services

(Eleventh category in Figure 15.1; additional data in Table 15 of the appendix)



<sup>\*</sup> A civilian is any person not on active duty with the U.S. Armed Forces.

Figure 15.6 - EMPLOYMENT BY INDUSTRY

# Percentage of Civilian Employed Workers Age 16+ Who Work in Education, and Health and Social Assistance



Page 41

Figure 16.1 - MEANS OF TRANSPORTATION TO WORK

## Percentage of Workers Age 16+, by Means of Transportation to Work

(Categories are mutually exclusive and sum to 100%)



Figure 16.2 - MEANS OF TRANSPORTATION TO WORK

## Percentage of Workers Age 16+ Who Drive Alone to Work

(Second category in Figure 16.1; same data presented in Figure 16.3; additional data in Table 16 of the appendix)



#### Figure 16.3 - MEANS OF TRANSPORTATION TO WORK

## Percentage of Workers Age 16+ Who Drive Alone to Work



Page 43

Figure 17.1 - TRAVEL TIME TO WORK

### P