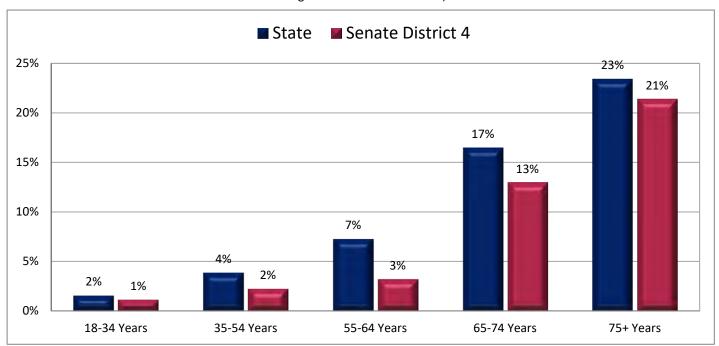

| Demogra                                                           | Demographic Profile of Senate District 4 |           |                                                                                 |            |              |  |  |  |
|-------------------------------------------------------------------|------------------------------------------|-----------|---------------------------------------------------------------------------------|------------|--------------|--|--|--|
| Subject                                                           | District                                 | State     | Subject                                                                         | District   | State        |  |  |  |
| Percentage of Population, by Age                                  |                                          |           | Percentage of Women in Each Age Category                                        |            |              |  |  |  |
| 0-4 Years                                                         | . 7%                                     | 8%        | Giving Birth in the Past 12 Months                                              |            |              |  |  |  |
| 5-17 Years                                                        | . 18%                                    | 22%       | 15-19 Years                                                                     | 0%         | 1%           |  |  |  |
| 18-24 Years                                                       | . 7%                                     | 11%       | 20-24 Years                                                                     | 5%         | 8%           |  |  |  |
| 25-44 Years                                                       | . 28%                                    | 28%       | 25-29 Years                                                                     | 11%        | 15%          |  |  |  |
| 45-64 Years                                                       |                                          | 20%       | 30-34 Years                                                                     |            | 14%          |  |  |  |
| 65+ Years                                                         | 15%                                      | 11%       | 35-39 Years                                                                     |            | 7%           |  |  |  |
|                                                                   |                                          |           | 40-44 Years                                                                     | -          | 2%           |  |  |  |
| Percentage of Population, by Race                                 | 020/                                     | 060/      | 45-50 Years                                                                     | 0%         | 0%           |  |  |  |
| White                                                             | 92%                                      | 86%       | Deventors of Children Ass 0 17 Living with                                      |            |              |  |  |  |
| Black                                                             | 1%<br>1%                                 | 1%<br>1%  | Percentage of Children Age 0-17 Living with<br>Parent(s), by Living Arrangement |            |              |  |  |  |
| Asian                                                             | 3%                                       | 2%        | Living with 2 Parents, Both in Labor Force                                      | 45%        | 43%          |  |  |  |
| Hawaiian or Pacific Islander                                      |                                          | 1%        | Living with 2 Parents, One in Labor Force                                       |            | 38%          |  |  |  |
| Other Single Race                                                 |                                          | 5%        | Living with 2 Parents, Neither in Labor Force                                   |            | 1%           |  |  |  |
| Two or More Races                                                 |                                          | 3%        | Living with 1 Parent, Parent in Labor Force                                     |            | 16%          |  |  |  |
|                                                                   | _,-                                      |           | Living with 1 Parent, Parent Not in Labor Force                                 |            | 3%           |  |  |  |
| Percentage of Population, by Hispanic or Latino                   |                                          |           | ,                                                                               |            |              |  |  |  |
| Hispanic or Latino                                                | 6%                                       | 14%       | Percentage of Households, by Grandparent Living                                 |            |              |  |  |  |
| Not Hispanic or Latino                                            | . 94%                                    | 86%       | with Grandchild Age 0-17                                                        |            |              |  |  |  |
|                                                                   |                                          |           | Grandparents Not Living with Grandchildren                                      | 98%        | 96%          |  |  |  |
| Percentage of Population Age 5+, by Language Spoken               |                                          |           | Grandparents Living with Grandchildren,                                         |            |              |  |  |  |
| at Home                                                           |                                          |           | Grandparent is Not Financially Responsible                                      | 1%         | 3%           |  |  |  |
| English Only                                                      | 89%                                      | 85%       | Grandparents Living with Grandchildren,                                         |            |              |  |  |  |
| Spanish                                                           |                                          | 10%       | Grandparent is Financially Responsible                                          | 1%         | 1%           |  |  |  |
| Other Indo-European                                               |                                          | 2%        |                                                                                 |            |              |  |  |  |
| Asian or Pacific Islander                                         | -                                        | 2%        | Percentage of Population Age 25+, by Highest Level                              |            |              |  |  |  |
| Other                                                             | 0%                                       | 1%        | of Educational Attainment                                                       | 20/        | 00/          |  |  |  |
| Deventors of Develotion by Distributors and                       |                                          |           | No High School Craduate                                                         | 3%         | 8%           |  |  |  |
| Percentage of Population, by Birthplace and<br>Citizenship Status |                                          |           | High School Graduate                                                            |            | 23%<br>26%   |  |  |  |
| Born in Utah                                                      | 61%                                      | 62%       | Associate's Degree                                                              |            | 10%          |  |  |  |
| Born in Another Western State                                     |                                          | 18%       | Bachelor's Degree                                                               |            | 22%          |  |  |  |
| Born Elsewhere as a U.S. Citizen                                  |                                          | 12%       | Master's, Doctorate, or Professional Degree                                     |            | 11%          |  |  |  |
| Naturalized Citizen                                               | 3%                                       | 3%        | Musici s, Boctorate, or Froncissional Begine                                    | 23/0       | 11/0         |  |  |  |
| Not a Citizen                                                     |                                          | 5%        | Percentage of Population in Each Age Category Who                               |            |              |  |  |  |
|                                                                   |                                          |           | Have Achieved a Bachelor's Degree or Higher                                     |            |              |  |  |  |
| Percentage of Households, by Household Type                       |                                          |           | Male and Female                                                                 |            |              |  |  |  |
| Family, Married Couple, with Children <18 Yrs                     | 27%                                      | 32%       | 25-34 Years                                                                     | 63%        | 33%          |  |  |  |
| Family, Single Parent, with Children <18 Yrs                      | . 6%                                     | 9%        | 35-44 Years                                                                     | 63%        | 36%          |  |  |  |
| Family, No Children <18 Present                                   | 37%                                      | 34%       | 45-64 Years                                                                     | 60%        | 32%          |  |  |  |
| Nonfamily, Person Living Alone                                    | 23%                                      | 19%       | 65+ Years                                                                       | 50%        | 32%          |  |  |  |
| Nonfamily, Two or More Unrelated Persons                          | 6%                                       | 6%        | Male                                                                            |            |              |  |  |  |
|                                                                   |                                          |           | 25-34 Years                                                                     | 62%        | 31%          |  |  |  |
| Percentage of Households, by Household Type and                   |                                          |           | 35-44 Years                                                                     | 63%        | 38%          |  |  |  |
| Size                                                              | 2.12/                                    | 0=0/      | 45-64 Years                                                                     | 62%        | 35%          |  |  |  |
| Family, 2 Persons                                                 | . 31%                                    | 27%       | 65+ Years                                                                       | 62%        | 40%          |  |  |  |
| Family, 3-4 Persons                                               |                                          | 28%       | Female                                                                          | 640/       | 250/         |  |  |  |
| Family, 5-6 Persons                                               |                                          | 15%<br>4% | 25-34 Years                                                                     | 64%<br>63% | 35%<br>35%   |  |  |  |
| Family, 7+ Persons                                                |                                          | 4%<br>19% | 45-64 Years                                                                     | 58%        | 35%<br>29%   |  |  |  |
| Nonfamily, 1 Persons                                              |                                          | 19%<br>4% | 65+ Years                                                                       | 40%        | 29%<br>24%   |  |  |  |
| Nonfamily, 3+ Persons                                             | -                                        | 2%        |                                                                                 | 70/0       | <b>∠</b> च/0 |  |  |  |
| 110maniny, 5 · 1 c130113 · · · · · · · · · · · · · · · · · ·      | 2/0                                      | ∠/0       | Percentage of Civilians in Each Age Category Who                                |            |              |  |  |  |
| Percentage of Population Age 30-74, by Marital Status             |                                          |           | are Veterans                                                                    |            |              |  |  |  |
| Married, Spouse Present                                           | 68%                                      | 69%       | 18-34 Years                                                                     | 1%         | 2%           |  |  |  |
| Married, Spouse Not Present                                       |                                          | 4%        | 35-54 Years                                                                     |            | 4%           |  |  |  |
| Widowed                                                           | 2%                                       | 3%        | 55-64 Years                                                                     |            | 7%           |  |  |  |
| Divorced                                                          | 13%                                      | 13%       | 65-74 Years                                                                     | 13%        | 17%          |  |  |  |
| Never Married                                                     | 14%                                      | 11%       | 75+ Years                                                                       | 21%        | 23%          |  |  |  |