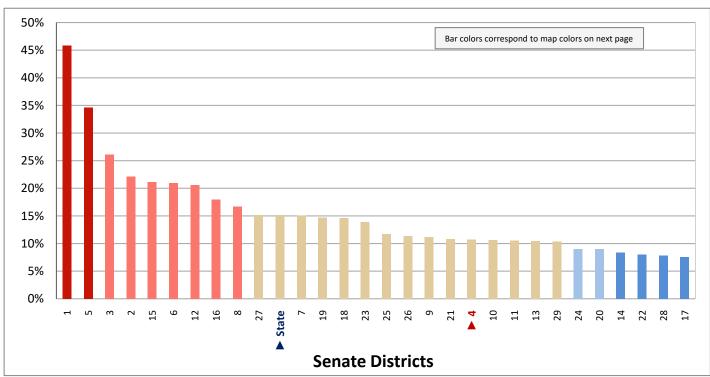

| Demogra                                                           | Demographic Profile of Senate District 4 |           |                                                                                 |            |              |  |  |  |
|-------------------------------------------------------------------|------------------------------------------|-----------|---------------------------------------------------------------------------------|------------|--------------|--|--|--|
| Subject                                                           | District                                 | State     | Subject                                                                         | District   | State        |  |  |  |
| Percentage of Population, by Age                                  |                                          |           | Percentage of Women in Each Age Category                                        |            |              |  |  |  |
| 0-4 Years                                                         | . 7%                                     | 8%        | Giving Birth in the Past 12 Months                                              |            |              |  |  |  |
| 5-17 Years                                                        | . 18%                                    | 22%       | 15-19 Years                                                                     | 0%         | 1%           |  |  |  |
| 18-24 Years                                                       | . 7%                                     | 11%       | 20-24 Years                                                                     | 5%         | 8%           |  |  |  |
| 25-44 Years                                                       | . 28%                                    | 28%       | 25-29 Years                                                                     | 11%        | 15%          |  |  |  |
| 45-64 Years                                                       |                                          | 20%       | 30-34 Years                                                                     |            | 14%          |  |  |  |
| 65+ Years                                                         | 15%                                      | 11%       | 35-39 Years                                                                     |            | 7%           |  |  |  |
|                                                                   |                                          |           | 40-44 Years                                                                     | -          | 2%           |  |  |  |
| Percentage of Population, by Race                                 | 020/                                     | 060/      | 45-50 Years                                                                     | 0%         | 0%           |  |  |  |
| White                                                             | 92%                                      | 86%       | Deventors of Children Ass 0 17 Living with                                      |            |              |  |  |  |
| Black                                                             | 1%<br>1%                                 | 1%<br>1%  | Percentage of Children Age 0-17 Living with<br>Parent(s), by Living Arrangement |            |              |  |  |  |
| Asian                                                             | 3%                                       | 2%        | Living with 2 Parents, Both in Labor Force                                      | 45%        | 43%          |  |  |  |
| Hawaiian or Pacific Islander                                      |                                          | 1%        | Living with 2 Parents, One in Labor Force                                       |            | 38%          |  |  |  |
| Other Single Race                                                 |                                          | 5%        | Living with 2 Parents, Neither in Labor Force                                   |            | 1%           |  |  |  |
| Two or More Races                                                 |                                          | 3%        | Living with 1 Parent, Parent in Labor Force                                     |            | 16%          |  |  |  |
|                                                                   | _,-                                      |           | Living with 1 Parent, Parent Not in Labor Force                                 |            | 3%           |  |  |  |
| Percentage of Population, by Hispanic or Latino                   |                                          |           | ,                                                                               |            |              |  |  |  |
| Hispanic or Latino                                                | 6%                                       | 14%       | Percentage of Households, by Grandparent Living                                 |            |              |  |  |  |
| Not Hispanic or Latino                                            | . 94%                                    | 86%       | with Grandchild Age 0-17                                                        |            |              |  |  |  |
|                                                                   |                                          |           | Grandparents Not Living with Grandchildren                                      | 98%        | 96%          |  |  |  |
| Percentage of Population Age 5+, by Language Spoken               |                                          |           | Grandparents Living with Grandchildren,                                         |            |              |  |  |  |
| at Home                                                           |                                          |           | Grandparent is Not Financially Responsible                                      | 1%         | 3%           |  |  |  |
| English Only                                                      | 89%                                      | 85%       | Grandparents Living with Grandchildren,                                         |            |              |  |  |  |
| Spanish                                                           |                                          | 10%       | Grandparent is Financially Responsible                                          | 1%         | 1%           |  |  |  |
| Other Indo-European                                               |                                          | 2%        |                                                                                 |            |              |  |  |  |
| Asian or Pacific Islander                                         | -                                        | 2%        | Percentage of Population Age 25+, by Highest Level                              |            |              |  |  |  |
| Other                                                             | 0%                                       | 1%        | of Educational Attainment                                                       | 20/        | 00/          |  |  |  |
| Deventors of Develotion by Distributors and                       |                                          |           | No High School Craduate                                                         | 3%         | 8%           |  |  |  |
| Percentage of Population, by Birthplace and<br>Citizenship Status |                                          |           | High School Graduate                                                            |            | 23%<br>26%   |  |  |  |
| Born in Utah                                                      | 61%                                      | 62%       | Associate's Degree                                                              |            | 10%          |  |  |  |
| Born in Another Western State                                     |                                          | 18%       | Bachelor's Degree                                                               |            | 22%          |  |  |  |
| Born Elsewhere as a U.S. Citizen                                  |                                          | 12%       | Master's, Doctorate, or Professional Degree                                     |            | 11%          |  |  |  |
| Naturalized Citizen                                               | 3%                                       | 3%        | Musici s, Boctorate, or Froncissional Begine                                    | 23/0       | 11/0         |  |  |  |
| Not a Citizen                                                     |                                          | 5%        | Percentage of Population in Each Age Category Who                               |            |              |  |  |  |
|                                                                   |                                          |           | Have Achieved a Bachelor's Degree or Higher                                     |            |              |  |  |  |
| Percentage of Households, by Household Type                       |                                          |           | Male and Female                                                                 |            |              |  |  |  |
| Family, Married Couple, with Children <18 Yrs                     | 27%                                      | 32%       | 25-34 Years                                                                     | 63%        | 33%          |  |  |  |
| Family, Single Parent, with Children <18 Yrs                      | . 6%                                     | 9%        | 35-44 Years                                                                     | 63%        | 36%          |  |  |  |
| Family, No Children <18 Present                                   | 37%                                      | 34%       | 45-64 Years                                                                     | 60%        | 32%          |  |  |  |
| Nonfamily, Person Living Alone                                    | 23%                                      | 19%       | 65+ Years                                                                       | 50%        | 32%          |  |  |  |
| Nonfamily, Two or More Unrelated Persons                          | 6%                                       | 6%        | Male                                                                            |            |              |  |  |  |
|                                                                   |                                          |           | 25-34 Years                                                                     | 62%        | 31%          |  |  |  |
| Percentage of Households, by Household Type and                   |                                          |           | 35-44 Years                                                                     | 63%        | 38%          |  |  |  |
| Size                                                              | 2.12/                                    | 0=0/      | 45-64 Years                                                                     | 62%        | 35%          |  |  |  |
| Family, 2 Persons                                                 | . 31%                                    | 27%       | 65+ Years                                                                       | 62%        | 40%          |  |  |  |
| Family, 3-4 Persons                                               |                                          | 28%       | Female                                                                          | 640/       | 250/         |  |  |  |
| Family, 5-6 Persons                                               |                                          | 15%<br>4% | 25-34 Years                                                                     | 64%<br>63% | 35%<br>35%   |  |  |  |
| Family, 7+ Persons                                                |                                          | 4%<br>19% | 45-64 Years                                                                     | 58%        | 35%<br>29%   |  |  |  |
| Nonfamily, 1 Persons                                              |                                          | 19%<br>4% | 65+ Years                                                                       | 40%        | 29%<br>24%   |  |  |  |
| Nonfamily, 3+ Persons                                             | -                                        | 2%        |                                                                                 | 70/0       | <b>∠</b> च/0 |  |  |  |
| 110maniny, 5 · 1 c130113 · · · · · · · · · · · · · · · · · ·      | 2/0                                      | ∠/0       | Percentage of Civilians in Each Age Category Who                                |            |              |  |  |  |
| Percentage of Population Age 30-74, by Marital Status             |                                          |           | are Veterans                                                                    |            |              |  |  |  |
| Married, Spouse Present                                           | 68%                                      | 69%       | 18-34 Years                                                                     | 1%         | 2%           |  |  |  |
| Married, Spouse Not Present                                       |                                          | 4%        | 35-54 Years                                                                     |            | 4%           |  |  |  |
| Widowed                                                           | 2%                                       | 3%        | 55-64 Years                                                                     |            | 7%           |  |  |  |
| Divorced                                                          | 13%                                      | 13%       | 65-74 Years                                                                     | 13%        | 17%          |  |  |  |
| Never Married                                                     | 14%                                      | 11%       | 75+ Years                                                                       | 21%        | 23%          |  |  |  |