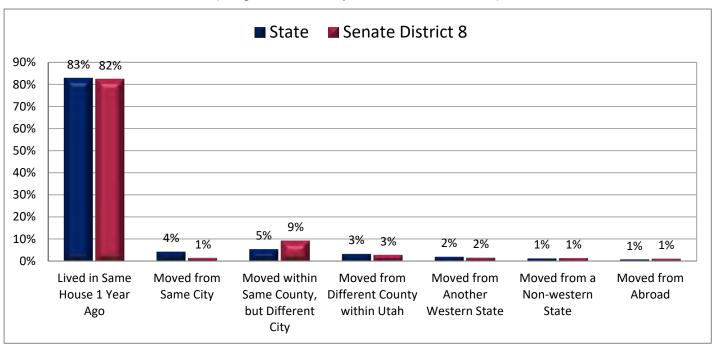

| Demographic Profile of Senate District 8                                                  |                     |            |                                                    |          |            |  |  |  |  |  |
|-------------------------------------------------------------------------------------------|---------------------|------------|----------------------------------------------------|----------|------------|--|--|--|--|--|
| Subject                                                                                   | District            | State      | Subject                                            | District | State      |  |  |  |  |  |
| Percentage of Population, by Age                                                          |                     |            | Percentage of Women in Each Age Category           |          |            |  |  |  |  |  |
| 0-4 Years                                                                                 | . 8%                | 8%         | Giving Birth in the Past 12 Months                 |          |            |  |  |  |  |  |
| 5-17 Years                                                                                | . 16%               | 22%        | 15-19 Years                                        | 1%       | 1%         |  |  |  |  |  |
| 18-24 Years                                                                               | . 9%                | 11%        | 20-24 Years                                        | 10%      | 8%         |  |  |  |  |  |
| 25-44 Years                                                                               | . 32%               | 28%        | 25-29 Years                                        | 12%      | 15%        |  |  |  |  |  |
| 45-64 Years                                                                               | . 21%               | 20%        | 30-34 Years                                        | -        | 14%        |  |  |  |  |  |
| 65+ Years                                                                                 | 14%                 | 11%        | 35-39 Years                                        |          | 7%         |  |  |  |  |  |
|                                                                                           |                     |            | 40-44 Years                                        |          | 2%         |  |  |  |  |  |
| Percentage of Population, by Race White                                                   | 86%                 | 86%        | 45-50 Years                                        | 1%       | 0%         |  |  |  |  |  |
| Black                                                                                     | 2%                  | 1%         | Percentage of Children Age 0-17 Living with        |          |            |  |  |  |  |  |
| American Indian                                                                           |                     | 1%         | Parent(s), by Living Arrangement                   |          |            |  |  |  |  |  |
| Asian                                                                                     | 3%                  | 2%         | Living with 2 Parents, Both in Labor Force         | 42%      | 43%        |  |  |  |  |  |
| Hawaiian or Pacific Islander                                                              |                     | 1%         | Living with 2 Parents, One in Labor Force          |          | 38%        |  |  |  |  |  |
| Other Single Race                                                                         | . 5%                | 5%         | Living with 2 Parents, Neither in Labor Force      |          | 1%         |  |  |  |  |  |
| Two or More Races                                                                         | . 3%                | 3%         | Living with 1 Parent, Parent in Labor Force        | 24%      | 16%        |  |  |  |  |  |
|                                                                                           |                     |            | Living with 1 Parent, Parent Not in Labor Force    | 6%       | 3%         |  |  |  |  |  |
| Percentage of Population, by Hispanic or Latino                                           |                     |            |                                                    |          |            |  |  |  |  |  |
| Hispanic or Latino                                                                        |                     | 14%        | Percentage of Households, by Grandparent Living    |          |            |  |  |  |  |  |
| Not Hispanic or Latino                                                                    | . 86%               | 86%        | with Grandchild Age 0-17                           |          |            |  |  |  |  |  |
|                                                                                           |                     |            | Grandparents Not Living with Grandchildren         | 97%      | 96%        |  |  |  |  |  |
| Percentage of Population Age 5+, by Language Spoker                                       | י                   |            | Grandparents Living with Grandchildren,            | 201      | 201        |  |  |  |  |  |
| at Home                                                                                   | 020/                | 050/       | Grandparent is Not Financially Responsible         | 2%       | 3%         |  |  |  |  |  |
| English Only                                                                              |                     | 85%<br>10% | Grandparents Living with Grandchildren,            | 10/      | 10/        |  |  |  |  |  |
| Spanish                                                                                   |                     | 2%         | Grandparent is Financially Responsible             | 1%       | 1%         |  |  |  |  |  |
| Asian or Pacific Islander                                                                 |                     | 2%         | Percentage of Population Age 25+, by Highest Level |          |            |  |  |  |  |  |
| Other                                                                                     | •                   | 1%         | of Educational Attainment                          |          |            |  |  |  |  |  |
| other                                                                                     | 170                 | 170        | No High School Diploma                             | 7%       | 8%         |  |  |  |  |  |
| Percentage of Population, by Birthplace and                                               |                     |            | High School Graduate                               |          | 23%        |  |  |  |  |  |
| Citizenship Status                                                                        |                     |            | Some College                                       |          | 26%        |  |  |  |  |  |
| Born in Utah                                                                              | . 58%               | 62%        | Associate's Degree                                 | 8%       | 10%        |  |  |  |  |  |
| Born in Another Western State                                                             | . 16%               | 18%        | Bachelor's Degree                                  | 25%      | 22%        |  |  |  |  |  |
| Born Elsewhere as a U.S. Citizen                                                          | 15%                 | 12%        | Master's, Doctorate, or Professional Degree        | . 14%    | 11%        |  |  |  |  |  |
| Naturalized Citizen                                                                       | . 5%                | 3%         |                                                    |          |            |  |  |  |  |  |
| Not a Citizen                                                                             | . 7%                | 5%         | Percentage of Population in Each Age Category Who  |          |            |  |  |  |  |  |
|                                                                                           |                     |            | Have Achieved a Bachelor's Degree or Higher        |          |            |  |  |  |  |  |
| Percentage of Households, by Household Type Family, Married Couple, with Children <18 Yrs | 21%                 | 32%        | Male and Female 25-34 Years                        | 40%      | 33%        |  |  |  |  |  |
| Family, Single Parent, with Children <18 Yrs                                              |                     | 32%<br>9%  | 35-44 Years                                        |          | 33%<br>36% |  |  |  |  |  |
| Family, No Children <18 Present                                                           |                     | 34%        | 45-64 Years                                        | 39%      | 32%        |  |  |  |  |  |
| Nonfamily, Person Living Alone                                                            |                     | 19%        | 65+ Years                                          | 34%      | 32%        |  |  |  |  |  |
| Nonfamily, Two or More Unrelated Persons                                                  |                     | 6%         | Male                                               | 3470     | 32/0       |  |  |  |  |  |
| ,,,,,,,,,,,,,,,,,,,,,,,,,,,,,,,,,,,,,,,                                                   |                     | 0,0        | 25-34 Years                                        | 37%      | 31%        |  |  |  |  |  |
| Percentage of Households, by Household Type and                                           |                     |            | 35-44 Years                                        | 37%      | 38%        |  |  |  |  |  |
| Size                                                                                      |                     |            | 45-64 Years                                        | 44%      | 35%        |  |  |  |  |  |
| Family, 2 Persons                                                                         | . 28%               | 27%        | 65+ Years                                          | 42%      | 40%        |  |  |  |  |  |
| Family, 3-4 Persons                                                                       | . 28%               | 28%        | Female                                             |          |            |  |  |  |  |  |
| Family, 5-6 Persons                                                                       | . 7%                | 15%        | 25-34 Years                                        | 42%      | 35%        |  |  |  |  |  |
| Family, 7+ Persons                                                                        | . 2%                | 4%         | 35-44 Years                                        | 47%      | 35%        |  |  |  |  |  |
| Nonfamily, 1 Person                                                                       | . 28%               | 19%        | 45-64 Years                                        | 34%      | 29%        |  |  |  |  |  |
| Nonfamily, 2 Persons                                                                      |                     | 4%         | 65+ Years                                          | 28%      | 24%        |  |  |  |  |  |
| Nonfamily, 3+ Persons                                                                     | 1%                  | 2%         |                                                    |          |            |  |  |  |  |  |
| Percentage of Population Age 20 74 by Maritel Status                                      |                     | 1          | Percentage of Civilians in Each Age Category Who   |          |            |  |  |  |  |  |
| Percentage of Population Age 30-74, by Marital Statu                                      |                     |            | are Veterans                                       |          |            |  |  |  |  |  |
| Married Spause Present                                                                    |                     | 600/       | are Veterans                                       | 20/      | 20/        |  |  |  |  |  |
| Married, Spouse Present                                                                   | . 59%               | 69%<br>4%  | 18-34 Years                                        |          | 2%         |  |  |  |  |  |
| Married, Spouse Not Present                                                               | . 59%<br>. 4%       | 4%         | 18-34 Years                                        | 3%       | 4%         |  |  |  |  |  |
| • •                                                                                       | 59%<br>. 4%<br>. 3% |            | 18-34 Years                                        | 3%       |            |  |  |  |  |  |