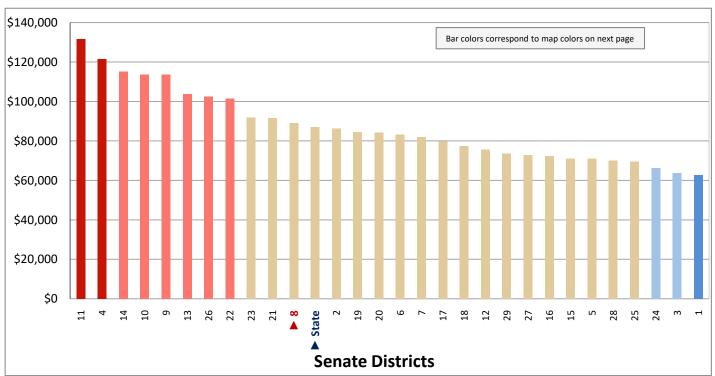

| Demographic Profile of Senate District 8                                                  |                     |            |                                                    |          |            |  |  |  |  |  |
|-------------------------------------------------------------------------------------------|---------------------|------------|----------------------------------------------------|----------|------------|--|--|--|--|--|
| Subject                                                                                   | District            | State      | Subject                                            | District | State      |  |  |  |  |  |
| Percentage of Population, by Age                                                          |                     |            | Percentage of Women in Each Age Category           |          |            |  |  |  |  |  |
| 0-4 Years                                                                                 | . 8%                | 8%         | Giving Birth in the Past 12 Months                 |          |            |  |  |  |  |  |
| 5-17 Years                                                                                | . 16%               | 22%        | 15-19 Years                                        | 1%       | 1%         |  |  |  |  |  |
| 18-24 Years                                                                               | . 9%                | 11%        | 20-24 Years                                        | 10%      | 8%         |  |  |  |  |  |
| 25-44 Years                                                                               | . 32%               | 28%        | 25-29 Years                                        | 12%      | 15%        |  |  |  |  |  |
| 45-64 Years                                                                               | . 21%               | 20%        | 30-34 Years                                        | -        | 14%        |  |  |  |  |  |
| 65+ Years                                                                                 | 14%                 | 11%        | 35-39 Years                                        |          | 7%         |  |  |  |  |  |
|                                                                                           |                     |            | 40-44 Years                                        |          | 2%         |  |  |  |  |  |
| Percentage of Population, by Race White                                                   | 86%                 | 86%        | 45-50 Years                                        | 1%       | 0%         |  |  |  |  |  |
| Black                                                                                     | 2%                  | 1%         | Percentage of Children Age 0-17 Living with        |          |            |  |  |  |  |  |
| American Indian                                                                           |                     | 1%         | Parent(s), by Living Arrangement                   |          |            |  |  |  |  |  |
| Asian                                                                                     | 3%                  | 2%         | Living with 2 Parents, Both in Labor Force         | 42%      | 43%        |  |  |  |  |  |
| Hawaiian or Pacific Islander                                                              |                     | 1%         | Living with 2 Parents, One in Labor Force          |          | 38%        |  |  |  |  |  |
| Other Single Race                                                                         | . 5%                | 5%         | Living with 2 Parents, Neither in Labor Force      |          | 1%         |  |  |  |  |  |
| Two or More Races                                                                         | . 3%                | 3%         | Living with 1 Parent, Parent in Labor Force        | 24%      | 16%        |  |  |  |  |  |
|                                                                                           |                     |            | Living with 1 Parent, Parent Not in Labor Force    | 6%       | 3%         |  |  |  |  |  |
| Percentage of Population, by Hispanic or Latino                                           |                     |            |                                                    |          |            |  |  |  |  |  |
| Hispanic or Latino                                                                        |                     | 14%        | Percentage of Households, by Grandparent Living    |          |            |  |  |  |  |  |
| Not Hispanic or Latino                                                                    | . 86%               | 86%        | with Grandchild Age 0-17                           |          |            |  |  |  |  |  |
|                                                                                           |                     |            | Grandparents Not Living with Grandchildren         | 97%      | 96%        |  |  |  |  |  |
| Percentage of Population Age 5+, by Language Spoker                                       | י                   |            | Grandparents Living with Grandchildren,            | 201      | 201        |  |  |  |  |  |
| at Home                                                                                   | 020/                | 050/       | Grandparent is Not Financially Responsible         | 2%       | 3%         |  |  |  |  |  |
| English Only                                                                              |                     | 85%<br>10% | Grandparents Living with Grandchildren,            | 10/      | 10/        |  |  |  |  |  |
| Spanish                                                                                   |                     | 2%         | Grandparent is Financially Responsible             | 1%       | 1%         |  |  |  |  |  |
| Asian or Pacific Islander                                                                 |                     | 2%         | Percentage of Population Age 25+, by Highest Level |          |            |  |  |  |  |  |
| Other                                                                                     | •                   | 1%         | of Educational Attainment                          |          |            |  |  |  |  |  |
| other                                                                                     | 170                 | 170        | No High School Diploma                             | 7%       | 8%         |  |  |  |  |  |
| Percentage of Population, by Birthplace and                                               |                     |            | High School Graduate                               |          | 23%        |  |  |  |  |  |
| Citizenship Status                                                                        |                     |            | Some College                                       |          | 26%        |  |  |  |  |  |
| Born in Utah                                                                              | . 58%               | 62%        | Associate's Degree                                 | 8%       | 10%        |  |  |  |  |  |
| Born in Another Western State                                                             | . 16%               | 18%        | Bachelor's Degree                                  | 25%      | 22%        |  |  |  |  |  |
| Born Elsewhere as a U.S. Citizen                                                          | 15%                 | 12%        | Master's, Doctorate, or Professional Degree        | . 14%    | 11%        |  |  |  |  |  |
| Naturalized Citizen                                                                       | . 5%                | 3%         |                                                    |          |            |  |  |  |  |  |
| Not a Citizen                                                                             | . 7%                | 5%         | Percentage of Population in Each Age Category Who  |          |            |  |  |  |  |  |
|                                                                                           |                     |            | Have Achieved a Bachelor's Degree or Higher        |          |            |  |  |  |  |  |
| Percentage of Households, by Household Type Family, Married Couple, with Children <18 Yrs | 21%                 | 32%        | Male and Female 25-34 Years                        | 40%      | 33%        |  |  |  |  |  |
| Family, Single Parent, with Children <18 Yrs                                              |                     | 32%<br>9%  | 35-44 Years                                        |          | 33%<br>36% |  |  |  |  |  |
| Family, No Children <18 Present                                                           |                     | 34%        | 45-64 Years                                        | 39%      | 32%        |  |  |  |  |  |
| Nonfamily, Person Living Alone                                                            |                     | 19%        | 65+ Years                                          | 34%      | 32%        |  |  |  |  |  |
| Nonfamily, Two or More Unrelated Persons                                                  |                     | 6%         | Male                                               | 3470     | 32/0       |  |  |  |  |  |
| ,,,,,,,,,,,,,,,,,,,,,,,,,,,,,,,,,,,,,,,                                                   |                     | 0,0        | 25-34 Years                                        | 37%      | 31%        |  |  |  |  |  |
| Percentage of Households, by Household Type and                                           |                     |            | 35-44 Years                                        | 37%      | 38%        |  |  |  |  |  |
| Size                                                                                      |                     |            | 45-64 Years                                        | 44%      | 35%        |  |  |  |  |  |
| Family, 2 Persons                                                                         | . 28%               | 27%        | 65+ Years                                          | 42%      | 40%        |  |  |  |  |  |
| Family, 3-4 Persons                                                                       | . 28%               | 28%        | Female                                             |          |            |  |  |  |  |  |
| Family, 5-6 Persons                                                                       | . 7%                | 15%        | 25-34 Years                                        | 42%      | 35%        |  |  |  |  |  |
| Family, 7+ Persons                                                                        | . 2%                | 4%         | 35-44 Years                                        | 47%      | 35%        |  |  |  |  |  |
| Nonfamily, 1 Person                                                                       | . 28%               | 19%        | 45-64 Years                                        | 34%      | 29%        |  |  |  |  |  |
| Nonfamily, 2 Persons                                                                      |                     | 4%         | 65+ Years                                          | 28%      | 24%        |  |  |  |  |  |
| Nonfamily, 3+ Persons                                                                     | 1%                  | 2%         |                                                    |          |            |  |  |  |  |  |
| Percentage of Population Age 20 74 by Maritel Status                                      |                     | 1          | Percentage of Civilians in Each Age Category Who   |          |            |  |  |  |  |  |
| Percentage of Population Age 30-74, by Marital Statu                                      |                     |            | are Veterans                                       |          |            |  |  |  |  |  |
| Married Spause Present                                                                    |                     | 600/       | are Veterans                                       | 20/      | 20/        |  |  |  |  |  |
| Married, Spouse Present                                                                   | . 59%               | 69%<br>4%  | 18-34 Years                                        |          | 2%         |  |  |  |  |  |
| Married, Spouse Not Present                                                               | . 59%<br>. 4%       | 4%         | 18-34 Years                                        | 3%       | 4%         |  |  |  |  |  |
| • •                                                                                       | 59%<br>. 4%<br>. 3% |            | 18-34 Years                                        | 3%       |            |  |  |  |  |  |