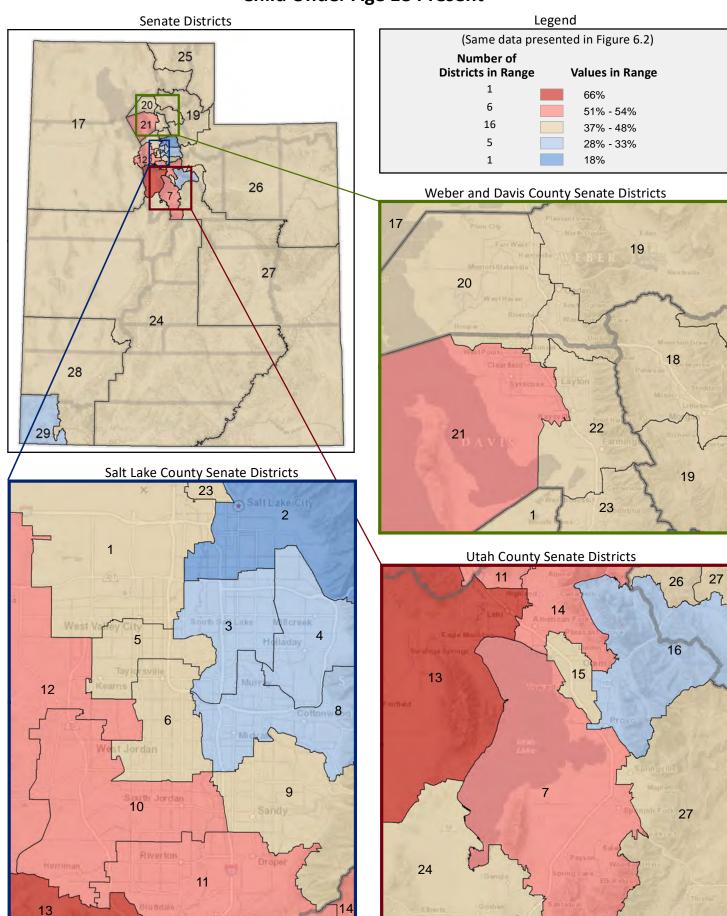

ure 5.6 - BIRTHPLACE AND CITIZENSHIP

### **Percentage of Population Who are Not Citizens**



Page 19

Figure 6.1 - HOUSEHOLD TYPE

### Percentage of Households, by Household Type\*

(Categories are mutually exclusive and sum to 100%)



Figure 6.2 - HOUSEHOLD TYPE

# Percentage of Households That are a Family with a Child Under Age 18 Present

(Sum of first and second categories in Figure 6.1; same data presented in Figure 6.3; additional data in Table 6 of the appendix)



<sup>\*</sup> Households are categorized as either family or non-family. A family is a household where the householder is related to at least one other person in the household by birth, marriage, or adoption.

Figure 6.3 - HOUSEHOLD TYPE

# Percentage of Households That are a Family with a Child Under Age 18 Present



Page 21

Figure 7.1 - HOUSEHOLD TYPE AND SIZE

### Percentage of Households, by Household Type and Size\*

(Categories are mutually exclusive and sum to 100%)



Figure 7.2 - HOUSEHOLD TYPE AND SIZE **Percentage of Households That are 3-4 Person Family Households** 

(Second category in Figure 7.1; same data presented in Figure 7.3; additional data in Table 7 of the appendix)



<sup>\*</sup> Households are categorized as either family or nonfamily. A family is a household where the householder is related to at least one other person in the household by birth, marriage, or adoption. A "two-person family" could be a husband and wife, or a parent and child.

Figure 7.3 - HOUSEHOLD TYPE AND SIZE

### Percentage of Households That are 3-4 Person Family Households



Page 23

Figure 8.1 - MAR