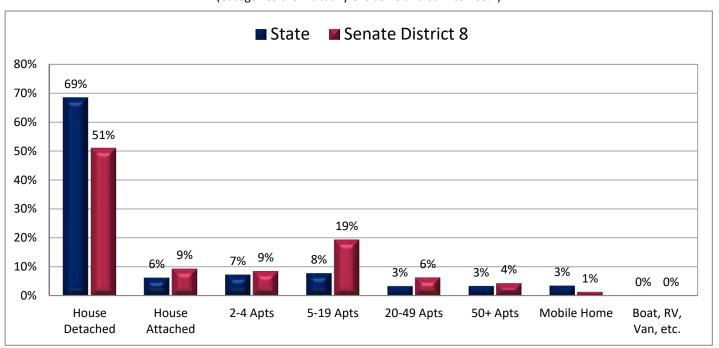

| Demographic Profile of Senate District 8                                                  |                     |            |                                                    |          |            |  |  |  |  |  |
|-------------------------------------------------------------------------------------------|---------------------|------------|----------------------------------------------------|----------|------------|--|--|--|--|--|
| Subject                                                                                   | District            | State      | Subject                                            | District | State      |  |  |  |  |  |
| Percentage of Population, by Age                                                          |                     |            | Percentage of Women in Each Age Category           |          |            |  |  |  |  |  |
| 0-4 Years                                                                                 | . 8%                | 8%         | Giving Birth in the Past 12 Months                 |          |            |  |  |  |  |  |
| 5-17 Years                                                                                | . 16%               | 22%        | 15-19 Years                                        | 1%       | 1%         |  |  |  |  |  |
| 18-24 Years                                                                               | . 9%                | 11%        | 20-24 Years                                        | 10%      | 8%         |  |  |  |  |  |
| 25-44 Years                                                                               | . 32%               | 28%        | 25-29 Years                                        | 12%      | 15%        |  |  |  |  |  |
| 45-64 Years                                                                               | . 21%               | 20%        | 30-34 Years                                        | -        | 14%        |  |  |  |  |  |
| 65+ Years                                                                                 | 14%                 | 11%        | 35-39 Years                                        |          | 7%         |  |  |  |  |  |
|                                                                                           |                     |            | 40-44 Years                                        |          | 2%         |  |  |  |  |  |
| Percentage of Population, by Race White                                                   | 86%                 | 86%        | 45-50 Years                                        | 1%       | 0%         |  |  |  |  |  |
| Black                                                                                     | 2%                  | 1%         | Percentage of Children Age 0-17 Living with        |          |            |  |  |  |  |  |
| American Indian                                                                           |                     | 1%         | Parent(s), by Living Arrangement                   |          |            |  |  |  |  |  |
| Asian                                                                                     | 3%                  | 2%         | Living with 2 Parents, Both in Labor Force         | 42%      | 43%        |  |  |  |  |  |
| Hawaiian or Pacific Islander                                                              |                     | 1%         | Living with 2 Parents, One in Labor Force          |          | 38%        |  |  |  |  |  |
| Other Single Race                                                                         | . 5%                | 5%         | Living with 2 Parents, Neither in Labor Force      |          | 1%         |  |  |  |  |  |
| Two or More Races                                                                         | . 3%                | 3%         | Living with 1 Parent, Parent in Labor Force        | 24%      | 16%        |  |  |  |  |  |
|                                                                                           |                     |            | Living with 1 Parent, Parent Not in Labor Force    | 6%       | 3%         |  |  |  |  |  |
| Percentage of Population, by Hispanic or Latino                                           |                     |            |                                                    |          |            |  |  |  |  |  |
| Hispanic or Latino                                                                        |                     | 14%        | Percentage of Households, by Grandparent Living    |          |            |  |  |  |  |  |
| Not Hispanic or Latino                                                                    | . 86%               | 86%        | with Grandchild Age 0-17                           |          |            |  |  |  |  |  |
|                                                                                           |                     |            | Grandparents Not Living with Grandchildren         | 97%      | 96%        |  |  |  |  |  |
| Percentage of Population Age 5+, by Language Spoker                                       | י                   |            | Grandparents Living with Grandchildren,            | 201      | 201        |  |  |  |  |  |
| at Home                                                                                   | 020/                | 050/       | Grandparent is Not Financially Responsible         | 2%       | 3%         |  |  |  |  |  |
| English Only                                                                              |                     | 85%<br>10% | Grandparents Living with Grandchildren,            | 10/      | 10/        |  |  |  |  |  |
| Spanish                                                                                   |                     | 2%         | Grandparent is Financially Responsible             | 1%       | 1%         |  |  |  |  |  |
| Asian or Pacific Islander                                                                 |                     | 2%         | Percentage of Population Age 25+, by Highest Level |          |            |  |  |  |  |  |
| Other                                                                                     | •                   | 1%         | of Educational Attainment                          |          |            |  |  |  |  |  |
| other                                                                                     | 170                 | 170        | No High School Diploma                             | 7%       | 8%         |  |  |  |  |  |
| Percentage of Population, by Birthplace and                                               |                     |            | High School Graduate                               |          | 23%        |  |  |  |  |  |
| Citizenship Status                                                                        |                     |            | Some College                                       |          | 26%        |  |  |  |  |  |
| Born in Utah                                                                              | . 58%               | 62%        | Associate's Degree                                 | 8%       | 10%        |  |  |  |  |  |
| Born in Another Western State                                                             | . 16%               | 18%        | Bachelor's Degree                                  | 25%      | 22%        |  |  |  |  |  |
| Born Elsewhere as a U.S. Citizen                                                          | 15%                 | 12%        | Master's, Doctorate, or Professional Degree        | . 14%    | 11%        |  |  |  |  |  |
| Naturalized Citizen                                                                       | . 5%                | 3%         |                                                    |          |            |  |  |  |  |  |
| Not a Citizen                                                                             | . 7%                | 5%         | Percentage of Population in Each Age Category Who  |          |            |  |  |  |  |  |
|                                                                                           |                     |            | Have Achieved a Bachelor's Degree or Higher        |          |            |  |  |  |  |  |
| Percentage of Households, by Household Type Family, Married Couple, with Children <18 Yrs | 21%                 | 32%        | Male and Female 25-34 Years                        | 40%      | 33%        |  |  |  |  |  |
| Family, Single Parent, with Children <18 Yrs                                              |                     | 32%<br>9%  | 35-44 Years                                        |          | 33%<br>36% |  |  |  |  |  |
| Family, No Children <18 Present                                                           |                     | 34%        | 45-64 Years                                        | 39%      | 32%        |  |  |  |  |  |
| Nonfamily, Person Living Alone                                                            |                     | 19%        | 65+ Years                                          | 34%      | 32%        |  |  |  |  |  |
| Nonfamily, Two or More Unrelated Persons                                                  |                     | 6%         | Male                                               | 3470     | 32/0       |  |  |  |  |  |
| ,,,,,,,,,,,,,,,,,,,,,,,,,,,,,,,,,,,,,,,                                                   |                     | 0,0        | 25-34 Years                                        | 37%      | 31%        |  |  |  |  |  |
| Percentage of Households, by Household Type and                                           |                     |            | 35-44 Years                                        | 37%      | 38%        |  |  |  |  |  |
| Size                                                                                      |                     |            | 45-64 Years                                        | 44%      | 35%        |  |  |  |  |  |
| Family, 2 Persons                                                                         | . 28%               | 27%        | 65+ Years                                          | 42%      | 40%        |  |  |  |  |  |
| Family, 3-4 Persons                                                                       | . 28%               | 28%        | Female                                             |          |            |  |  |  |  |  |
| Family, 5-6 Persons                                                                       | . 7%                | 15%        | 25-34 Years                                        | 42%      | 35%        |  |  |  |  |  |
| Family, 7+ Persons                                                                        | . 2%                | 4%         | 35-44 Years                                        | 47%      | 35%        |  |  |  |  |  |
| Nonfamily, 1 Person                                                                       | . 28%               | 19%        | 45-64 Years                                        | 34%      | 29%        |  |  |  |  |  |
| Nonfamily, 2 Persons                                                                      |                     | 4%         | 65+ Years                                          | 28%      | 24%        |  |  |  |  |  |
| Nonfamily, 3+ Persons                                                                     | 1%                  | 2%         |                                                    |          |            |  |  |  |  |  |
| Percentage of Population Age 20 74 by Maritel Status                                      |                     | 1          | Percentage of Civilians in Each Age Category Who   |          |            |  |  |  |  |  |
| Percentage of Population Age 30-74, by Marital Statu                                      |                     |            | are Veterans                                       |          |            |  |  |  |  |  |
| Married Spause Present                                                                    |                     | 600/       | are Veterans                                       | 20/      | 20/        |  |  |  |  |  |
| Married, Spouse Present                                                                   | . 59%               | 69%<br>4%  | 18-34 Years                                        |          | 2%         |  |  |  |  |  |
| Married, Spouse Not Present                                                               | . 59%<br>. 4%       | 4%         | 18-34 Years                                        | 3%       | 4%         |  |  |  |  |  |
| • •                                                                                       | 59%<br>. 4%<br>. 3% |            | 18-34 Years                                        | 3%       |            |  |  |  |  |  |