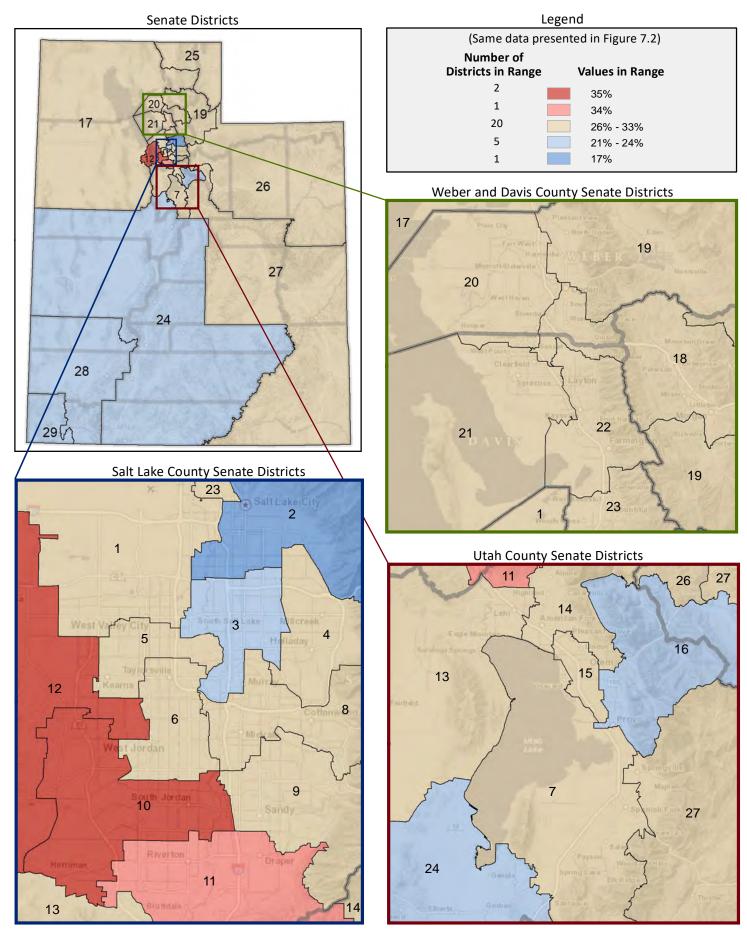

hild Under Age 18 Present



Page 21

Figure 7.1 - HOUSEHOLD TYPE AND SIZE

### Percentage of Households, by Household Type and Size\*

(Categories are mutually exclusive and sum to 100%)



Figure 7.2 - HOUSEHOLD TYPE AND SIZE **Percentage of Households That are 3-4 Person Family Households** 

(Second category in Figure 7.1; same data presented in Figure 7.3; additional data in Table 7 of the appendix)



<sup>\*</sup> Households are categorized as either family or nonfamily. A family is a household where the householder is related to at least one other person in the household by birth, marriage, or adoption. A "two-person family" could be a husband and wife, or a parent and child.

Figure 7.3 - HOUSEHOLD TYPE AND SIZE

### Percentage of Households That are 3-4 Person Family Households



Page 23

Figure 8.1 - MARITAL STATUS

### Percentage of Population Age 30-74, by Marital Status

(Categories are mutually exclusive and sum to 100%)



Figure 8.2 - MARITAL STATUS

### Percentage of Population Age 30-74 Who are Married with Spouse Present

(First category in Figure 8.1; same data presented in Figure 8.3; additional data in Table 8 of the appendix)



### Percentage of Population Age 30-74 Who are Married with Spouse Present



Page 25

#### Figure 9.1 - WOMEN GIVING BIRTH

# Percentage of Women in Each Age Category Giving Birth in the Past 12 Months

(Numbers are the percentage of women in each age category giving birth; categories do not sum to 100%)



Figure 9.2 - WOMEN GIVING BIRTH

Percentage of Women Age 15-19 Giving Birth in the Past 12 Months

(First category in