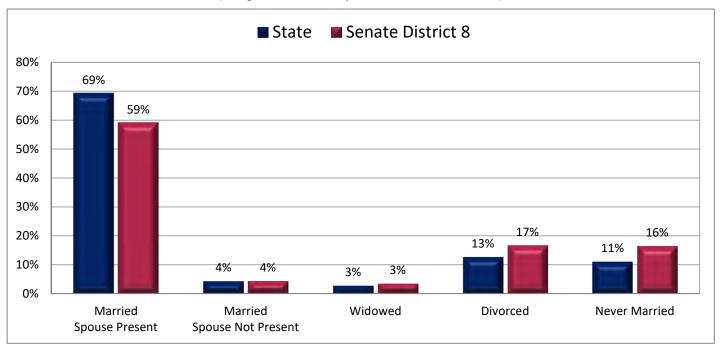

| Demographic Profile of Senate District 8                                                  |                     |            |                                                    |          |            |  |  |  |  |  |
|-------------------------------------------------------------------------------------------|---------------------|------------|----------------------------------------------------|----------|------------|--|--|--|--|--|
| Subject                                                                                   | District            | State      | Subject                                            | District | State      |  |  |  |  |  |
| Percentage of Population, by Age                                                          |                     |            | Percentage of Women in Each Age Category           |          |            |  |  |  |  |  |
| 0-4 Years                                                                                 | . 8%                | 8%         | Giving Birth in the Past 12 Months                 |          |            |  |  |  |  |  |
| 5-17 Years                                                                                | . 16%               | 22%        | 15-19 Years                                        | 1%       | 1%         |  |  |  |  |  |
| 18-24 Years                                                                               | . 9%                | 11%        | 20-24 Years                                        | 10%      | 8%         |  |  |  |  |  |
| 25-44 Years                                                                               | . 32%               | 28%        | 25-29 Years                                        | 12%      | 15%        |  |  |  |  |  |
| 45-64 Years                                                                               | . 21%               | 20%        | 30-34 Years                                        | -        | 14%        |  |  |  |  |  |
| 65+ Years                                                                                 | 14%                 | 11%        | 35-39 Years                                        |          | 7%         |  |  |  |  |  |
|                                                                                           |                     |            | 40-44 Years                                        |          | 2%         |  |  |  |  |  |
| Percentage of Population, by Race White                                                   | 86%                 | 86%        | 45-50 Years                                        | 1%       | 0%         |  |  |  |  |  |
| Black                                                                                     | 2%                  | 1%         | Percentage of Children Age 0-17 Living with        |          |            |  |  |  |  |  |
| American Indian                                                                           |                     | 1%         | Parent(s), by Living Arrangement                   |          |            |  |  |  |  |  |
| Asian                                                                                     | 3%                  | 2%         | Living with 2 Parents, Both in Labor Force         | 42%      | 43%        |  |  |  |  |  |
| Hawaiian or Pacific Islander                                                              |                     | 1%         | Living with 2 Parents, One in Labor Force          |          | 38%        |  |  |  |  |  |
| Other Single Race                                                                         | . 5%                | 5%         | Living with 2 Parents, Neither in Labor Force      |          | 1%         |  |  |  |  |  |
| Two or More Races                                                                         | . 3%                | 3%         | Living with 1 Parent, Parent in Labor Force        | 24%      | 16%        |  |  |  |  |  |
|                                                                                           |                     |            | Living with 1 Parent, Parent Not in Labor Force    | 6%       | 3%         |  |  |  |  |  |
| Percentage of Population, by Hispanic or Latino                                           |                     |            |                                                    |          |            |  |  |  |  |  |
| Hispanic or Latino                                                                        |                     | 14%        | Percentage of Households, by Grandparent Living    |          |            |  |  |  |  |  |
| Not Hispanic or Latino                                                                    | . 86%               | 86%        | with Grandchild Age 0-17                           |          |            |  |  |  |  |  |
|                                                                                           |                     |            | Grandparents Not Living with Grandchildren         | 97%      | 96%        |  |  |  |  |  |
| Percentage of Population Age 5+, by Language Spoker                                       | י                   |            | Grandparents Living with Grandchildren,            | 201      | 201        |  |  |  |  |  |
| at Home                                                                                   | 020/                | 050/       | Grandparent is Not Financially Responsible         | 2%       | 3%         |  |  |  |  |  |
| English Only                                                                              |                     | 85%<br>10% | Grandparents Living with Grandchildren,            | 10/      | 10/        |  |  |  |  |  |
| Spanish                                                                                   |                     | 2%         | Grandparent is Financially Responsible             | 1%       | 1%         |  |  |  |  |  |
| Asian or Pacific Islander                                                                 |                     | 2%         | Percentage of Population Age 25+, by Highest Level |          |            |  |  |  |  |  |
| Other                                                                                     | •                   | 1%         | of Educational Attainment                          |          |            |  |  |  |  |  |
| other                                                                                     | 170                 | 170        | No High School Diploma                             | 7%       | 8%         |  |  |  |  |  |
| Percentage of Population, by Birthplace and                                               |                     |            | High School Graduate                               |          | 23%        |  |  |  |  |  |
| Citizenship Status                                                                        |                     |            | Some College                                       |          | 26%        |  |  |  |  |  |
| Born in Utah                                                                              | . 58%               | 62%        | Associate's Degree                                 | 8%       | 10%        |  |  |  |  |  |
| Born in Another Western State                                                             | . 16%               | 18%        | Bachelor's Degree                                  | 25%      | 22%        |  |  |  |  |  |
| Born Elsewhere as a U.S. Citizen                                                          | 15%                 | 12%        | Master's, Doctorate, or Professional Degree        | . 14%    | 11%        |  |  |  |  |  |
| Naturalized Citizen                                                                       | . 5%                | 3%         |                                                    |          |            |  |  |  |  |  |
| Not a Citizen                                                                             | . 7%                | 5%         | Percentage of Population in Each Age Category Who  |          |            |  |  |  |  |  |
|                                                                                           |                     |            | Have Achieved a Bachelor's Degree or Higher        |          |            |  |  |  |  |  |
| Percentage of Households, by Household Type Family, Married Couple, with Children <18 Yrs | 21%                 | 32%        | Male and Female 25-34 Years                        | 40%      | 33%        |  |  |  |  |  |
| Family, Single Parent, with Children <18 Yrs                                              |                     | 32%<br>9%  | 35-44 Years                                        |          | 33%<br>36% |  |  |  |  |  |
| Family, No Children <18 Present                                                           |                     | 34%        | 45-64 Years                                        | 39%      | 32%        |  |  |  |  |  |
| Nonfamily, Person Living Alone                                                            |                     | 19%        | 65+ Years                                          | 34%      | 32%        |  |  |  |  |  |
| Nonfamily, Two or More Unrelated Persons                                                  |                     | 6%         | Male                                               | 3470     | 32/0       |  |  |  |  |  |
| ,,,,,,,,,,,,,,,,,,,,,,,,,,,,,,,,,,,,,,,                                                   |                     | 0,0        | 25-34 Years                                        | 37%      | 31%        |  |  |  |  |  |
| Percentage of Households, by Household Type and                                           |                     |            | 35-44 Years                                        | 37%      | 38%        |  |  |  |  |  |
| Size                                                                                      |                     |            | 45-64 Years                                        | 44%      | 35%        |  |  |  |  |  |
| Family, 2 Persons                                                                         | . 28%               | 27%        | 65+ Years                                          | 42%      | 40%        |  |  |  |  |  |
| Family, 3-4 Persons                                                                       | . 28%               | 28%        | Female                                             |          |            |  |  |  |  |  |
| Family, 5-6 Persons                                                                       | . 7%                | 15%        | 25-34 Years                                        | 42%      | 35%        |  |  |  |  |  |
| Family, 7+ Persons                                                                        | . 2%                | 4%         | 35-44 Years                                        | 47%      | 35%        |  |  |  |  |  |
| Nonfamily, 1 Person                                                                       | . 28%               | 19%        | 45-64 Years                                        | 34%      | 29%        |  |  |  |  |  |
| Nonfamily, 2 Persons                                                                      |                     | 4%         | 65+ Years                                          | 28%      | 24%        |  |  |  |  |  |
| Nonfamily, 3+ Persons                                                                     | 1%                  | 2%         |                                                    |          |            |  |  |  |  |  |
| Percentage of Population Age 20 74 by Maritel Status                                      |                     | 1          | Percentage of Civilians in Each Age Category Who   |          |            |  |  |  |  |  |
| Percentage of Population Age 30-74, by Marital Statu                                      |                     |            | are Veterans                                       |          |            |  |  |  |  |  |
| Married Spause Present                                                                    |                     | 600/       | are Veterans                                       | 20/      | 20/        |  |  |  |  |  |
| Married, Spouse Present                                                                   | . 59%               | 69%<br>4%  | 18-34 Years                                        |          | 2%         |  |  |  |  |  |
| Married, Spouse Not Present                                                               | . 59%<br>. 4%       | 4%         | 18-34 Years                                        | 3%       | 4%         |  |  |  |  |  |
| • •                                                                                       | 59%<br>. 4%<br>. 3% |            | 18-34 Years                                        | 3%       |            |  |  |  |  |  |