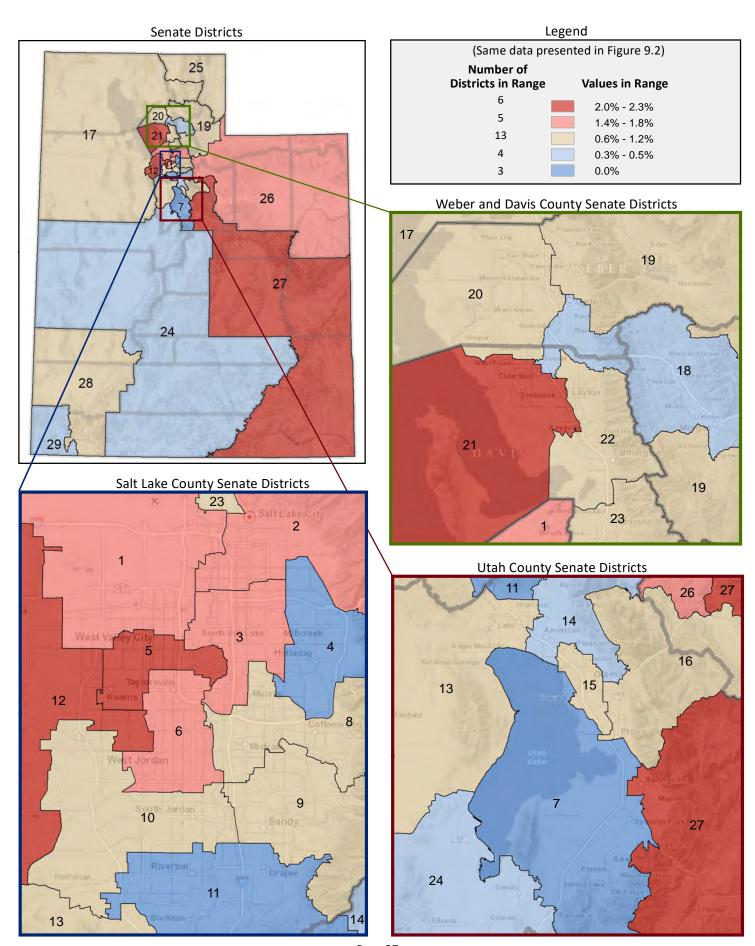

Population Age 30-74 Who are Married with Spouse Present

(First category in Figure 8.1; same data presented in Figure 8.3; additional data in Table 8 of the appendix)



### Percentage of Population Age 30-74 Who are Married with Spouse Present



Page 25

#### Figure 9.1 - WOMEN GIVING BIRTH

# Percentage of Women in Each Age Category Giving Birth in the Past 12 Months

(Numbers are the percentage of women in each age category giving birth; categories do not sum to 100%)



Figure 9.2 - WOMEN GIVING BIRTH

Percentage of Women Age 15-19 Giving Birth in the Past 12 Months

(First category in Figure 9.1; same data presented in Figure 9.3; additional data in Table 9 of the appendix)



### Figure 9.3 - WOMEN GIVING BIRTH

### Percentage of Women Age 15-19 Giving Birth in the Past 12 Months



Page 27

#### Figure 10.1 - CHILD LIVING ARRANGEMENTS

# Percentage of Children Age 0-17 Living with Parent(s), by Living Arrangement

(Categories are mutually exclusive and sum to 100%)



Figure 10.2 - CHILD LIVING ARRANGEMENTS

Percentage of Children Age 0-17 Living with One Parent

(Sum of last two categories in Figure 10.1; same data presented in Figure 10.3; additional data in Table 10 of the appendix)



### Figure 10.3 - CHILD LIVING ARRANGEMENTS

### Percentage of Children Age 0-17 Living with One Parent



Page 29

Figure 11.1 - GRANDPARENT LIVING WITH GRANDCHILD

# Percentage of Households, by Grandparent Living with Grandchild Age 0-17\*

(Categories are mutually exclusive and sum to 100%)



Figure 11.2 - GRANDPARENT LIVING WITH GRANDCHILD

# Percentage of Households with a