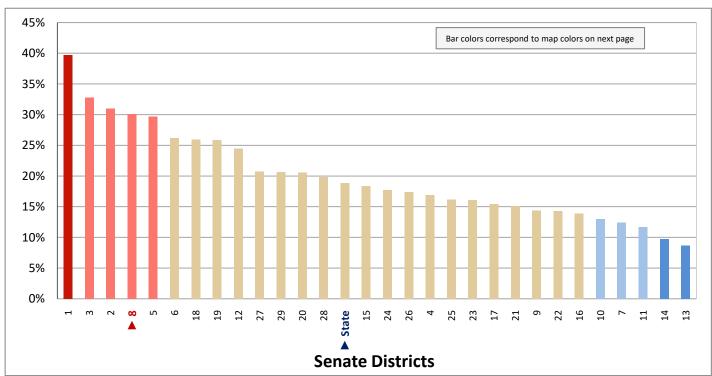

| Demographic Profile of Senate District 8                                                  |                     |            |                                                    |          |            |  |  |  |  |  |
|-------------------------------------------------------------------------------------------|---------------------|------------|----------------------------------------------------|----------|------------|--|--|--|--|--|
| Subject                                                                                   | District            | State      | Subject                                            | District | State      |  |  |  |  |  |
| Percentage of Population, by Age                                                          |                     |            | Percentage of Women in Each Age Category           |          |            |  |  |  |  |  |
| 0-4 Years                                                                                 | . 8%                | 8%         | Giving Birth in the Past 12 Months                 |          |            |  |  |  |  |  |
| 5-17 Years                                                                                | . 16%               | 22%        | 15-19 Years                                        | 1%       | 1%         |  |  |  |  |  |
| 18-24 Years                                                                               | . 9%                | 11%        | 20-24 Years                                        | 10%      | 8%         |  |  |  |  |  |
| 25-44 Years                                                                               | . 32%               | 28%        | 25-29 Years                                        | 12%      | 15%        |  |  |  |  |  |
| 45-64 Years                                                                               | . 21%               | 20%        | 30-34 Years                                        | -        | 14%        |  |  |  |  |  |
| 65+ Years                                                                                 | 14%                 | 11%        | 35-39 Years                                        |          | 7%         |  |  |  |  |  |
|                                                                                           |                     |            | 40-44 Years                                        |          | 2%         |  |  |  |  |  |
| Percentage of Population, by Race White                                                   | 86%                 | 86%        | 45-50 Years                                        | 1%       | 0%         |  |  |  |  |  |
| Black                                                                                     | 2%                  | 1%         | Percentage of Children Age 0-17 Living with        |          |            |  |  |  |  |  |
| American Indian                                                                           |                     | 1%         | Parent(s), by Living Arrangement                   |          |            |  |  |  |  |  |
| Asian                                                                                     | 3%                  | 2%         | Living with 2 Parents, Both in Labor Force         | 42%      | 43%        |  |  |  |  |  |
| Hawaiian or Pacific Islander                                                              |                     | 1%         | Living with 2 Parents, One in Labor Force          |          | 38%        |  |  |  |  |  |
| Other Single Race                                                                         | . 5%                | 5%         | Living with 2 Parents, Neither in Labor Force      |          | 1%         |  |  |  |  |  |
| Two or More Races                                                                         | . 3%                | 3%         | Living with 1 Parent, Parent in Labor Force        | 24%      | 16%        |  |  |  |  |  |
|                                                                                           |                     |            | Living with 1 Parent, Parent Not in Labor Force    | 6%       | 3%         |  |  |  |  |  |
| Percentage of Population, by Hispanic or Latino                                           |                     |            |                                                    |          |            |  |  |  |  |  |
| Hispanic or Latino                                                                        |                     | 14%        | Percentage of Households, by Grandparent Living    |          |            |  |  |  |  |  |
| Not Hispanic or Latino                                                                    | . 86%               | 86%        | with Grandchild Age 0-17                           |          |            |  |  |  |  |  |
|                                                                                           |                     |            | Grandparents Not Living with Grandchildren         | 97%      | 96%        |  |  |  |  |  |
| Percentage of Population Age 5+, by Language Spoker                                       | י                   |            | Grandparents Living with Grandchildren,            | 201      | 201        |  |  |  |  |  |
| at Home                                                                                   | 020/                | 050/       | Grandparent is Not Financially Responsible         | 2%       | 3%         |  |  |  |  |  |
| English Only                                                                              |                     | 85%<br>10% | Grandparents Living with Grandchildren,            | 10/      | 10/        |  |  |  |  |  |
| Spanish                                                                                   |                     | 2%         | Grandparent is Financially Responsible             | 1%       | 1%         |  |  |  |  |  |
| Asian or Pacific Islander                                                                 |                     | 2%         | Percentage of Population Age 25+, by Highest Level |          |            |  |  |  |  |  |
| Other                                                                                     | •                   | 1%         | of Educational Attainment                          |          |            |  |  |  |  |  |
| other                                                                                     | 170                 | 170        | No High School Diploma                             | 7%       | 8%         |  |  |  |  |  |
| Percentage of Population, by Birthplace and                                               |                     |            | High School Graduate                               |          | 23%        |  |  |  |  |  |
| Citizenship Status                                                                        |                     |            | Some College                                       |          | 26%        |  |  |  |  |  |
| Born in Utah                                                                              | . 58%               | 62%        | Associate's Degree                                 | 8%       | 10%        |  |  |  |  |  |
| Born in Another Western State                                                             | . 16%               | 18%        | Bachelor's Degree                                  | 25%      | 22%        |  |  |  |  |  |
| Born Elsewhere as a U.S. Citizen                                                          | 15%                 | 12%        | Master's, Doctorate, or Professional Degree        | . 14%    | 11%        |  |  |  |  |  |
| Naturalized Citizen                                                                       | . 5%                | 3%         |                                                    |          |            |  |  |  |  |  |
| Not a Citizen                                                                             | . 7%                | 5%         | Percentage of Population in Each Age Category Who  |          |            |  |  |  |  |  |
|                                                                                           |                     |            | Have Achieved a Bachelor's Degree or Higher        |          |            |  |  |  |  |  |
| Percentage of Households, by Household Type Family, Married Couple, with Children <18 Yrs | 21%                 | 32%        | Male and Female 25-34 Years                        | 40%      | 33%        |  |  |  |  |  |
| Family, Single Parent, with Children <18 Yrs                                              |                     | 32%<br>9%  | 35-44 Years                                        |          | 33%<br>36% |  |  |  |  |  |
| Family, No Children <18 Present                                                           |                     | 34%        | 45-64 Years                                        | 39%      | 32%        |  |  |  |  |  |
| Nonfamily, Person Living Alone                                                            |                     | 19%        | 65+ Years                                          | 34%      | 32%        |  |  |  |  |  |
| Nonfamily, Two or More Unrelated Persons                                                  |                     | 6%         | Male                                               | 3470     | 32/0       |  |  |  |  |  |
| ,,,,,,,,,,,,,,,,,,,,,,,,,,,,,,,,,,,,,,,                                                   |                     | 0,0        | 25-34 Years                                        | 37%      | 31%        |  |  |  |  |  |
| Percentage of Households, by Household Type and                                           |                     |            | 35-44 Years                                        | 37%      | 38%        |  |  |  |  |  |
| Size                                                                                      |                     |            | 45-64 Years                                        | 44%      | 35%        |  |  |  |  |  |
| Family, 2 Persons                                                                         | . 28%               | 27%        | 65+ Years                                          | 42%      | 40%        |  |  |  |  |  |
| Family, 3-4 Persons                                                                       | . 28%               | 28%        | Female                                             |          |            |  |  |  |  |  |
| Family, 5-6 Persons                                                                       | . 7%                | 15%        | 25-34 Years                                        | 42%      | 35%        |  |  |  |  |  |
| Family, 7+ Persons                                                                        | . 2%                | 4%         | 35-44 Years                                        | 47%      | 35%        |  |  |  |  |  |
| Nonfamily, 1 Person                                                                       | . 28%               | 19%        | 45-64 Years                                        | 34%      | 29%        |  |  |  |  |  |
| Nonfamily, 2 Persons                                                                      |                     | 4%         | 65+ Years                                          | 28%      | 24%        |  |  |  |  |  |
| Nonfamily, 3+ Persons                                                                     | 1%                  | 2%         |                                                    |          |            |  |  |  |  |  |
| Percentage of Population Age 20 74 by Maritel Status                                      |                     | 1          | Percentage of Civilians in Each Age Category Who   |          |            |  |  |  |  |  |
| Percentage of Population Age 30-74, by Marital Statu                                      |                     |            | are Veterans                                       |          |            |  |  |  |  |  |
| Married Spause Present                                                                    |                     | 600/       | are Veterans                                       | 20/      | 20/        |  |  |  |  |  |
| Married, Spouse Present                                                                   | . 59%               | 69%<br>4%  | 18-34 Years                                        |          | 2%         |  |  |  |  |  |
| Married, Spouse Not Present                                                               | . 59%<br>. 4%       | 4%         | 18-34 Years                                        | 3%       | 4%         |  |  |  |  |  |
| • •                                                                                       | 59%<br>. 4%<br>. 3% |            | 18-34 Years                                        | 3%       |            |  |  |  |  |  |