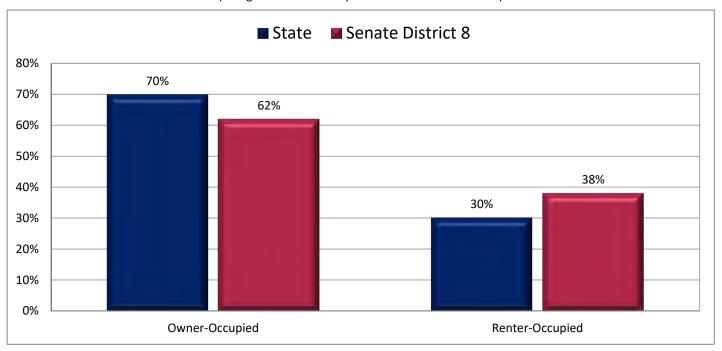

| Demographic Profile of Senate District 8                                                  |                     |            |                                                    |          |            |  |  |  |  |  |
|-------------------------------------------------------------------------------------------|---------------------|------------|----------------------------------------------------|----------|------------|--|--|--|--|--|
| Subject                                                                                   | District            | State      | Subject                                            | District | State      |  |  |  |  |  |
| Percentage of Population, by Age                                                          |                     |            | Percentage of Women in Each Age Category           |          |            |  |  |  |  |  |
| 0-4 Years                                                                                 | . 8%                | 8%         | Giving Birth in the Past 12 Months                 |          |            |  |  |  |  |  |
| 5-17 Years                                                                                | . 16%               | 22%        | 15-19 Years                                        | 1%       | 1%         |  |  |  |  |  |
| 18-24 Years                                                                               | . 9%                | 11%        | 20-24 Years                                        | 10%      | 8%         |  |  |  |  |  |
| 25-44 Years                                                                               | . 32%               | 28%        | 25-29 Years                                        | 12%      | 15%        |  |  |  |  |  |
| 45-64 Years                                                                               | . 21%               | 20%        | 30-34 Years                                        | -        | 14%        |  |  |  |  |  |
| 65+ Years                                                                                 | 14%                 | 11%        | 35-39 Years                                        |          | 7%         |  |  |  |  |  |
|                                                                                           |                     |            | 40-44 Years                                        |          | 2%         |  |  |  |  |  |
| Percentage of Population, by Race White                                                   | 86%                 | 86%        | 45-50 Years                                        | 1%       | 0%         |  |  |  |  |  |
| Black                                                                                     | 2%                  | 1%         | Percentage of Children Age 0-17 Living with        |          |            |  |  |  |  |  |
| American Indian                                                                           |                     | 1%         | Parent(s), by Living Arrangement                   |          |            |  |  |  |  |  |
| Asian                                                                                     | 3%                  | 2%         | Living with 2 Parents, Both in Labor Force         | 42%      | 43%        |  |  |  |  |  |
| Hawaiian or Pacific Islander                                                              |                     | 1%         | Living with 2 Parents, One in Labor Force          |          | 38%        |  |  |  |  |  |
| Other Single Race                                                                         | . 5%                | 5%         | Living with 2 Parents, Neither in Labor Force      |          | 1%         |  |  |  |  |  |
| Two or More Races                                                                         | . 3%                | 3%         | Living with 1 Parent, Parent in Labor Force        | 24%      | 16%        |  |  |  |  |  |
|                                                                                           |                     |            | Living with 1 Parent, Parent Not in Labor Force    | 6%       | 3%         |  |  |  |  |  |
| Percentage of Population, by Hispanic or Latino                                           |                     |            |                                                    |          |            |  |  |  |  |  |
| Hispanic or Latino                                                                        |                     | 14%        | Percentage of Households, by Grandparent Living    |          |            |  |  |  |  |  |
| Not Hispanic or Latino                                                                    | . 86%               | 86%        | with Grandchild Age 0-17                           |          |            |  |  |  |  |  |
|                                                                                           |                     |            | Grandparents Not Living with Grandchildren         | 97%      | 96%        |  |  |  |  |  |
| Percentage of Population Age 5+, by Language Spoker                                       | י                   |            | Grandparents Living with Grandchildren,            | 201      | 201        |  |  |  |  |  |
| at Home                                                                                   | 020/                | 050/       | Grandparent is Not Financially Responsible         | 2%       | 3%         |  |  |  |  |  |
| English Only                                                                              |                     | 85%<br>10% | Grandparents Living with Grandchildren,            | 10/      | 10/        |  |  |  |  |  |
| Spanish                                                                                   |                     | 2%         | Grandparent is Financially Responsible             | 1%       | 1%         |  |  |  |  |  |
| Asian or Pacific Islander                                                                 |                     | 2%         | Percentage of Population Age 25+, by Highest Level |          |            |  |  |  |  |  |
| Other                                                                                     | •                   | 1%         | of Educational Attainment                          |          |            |  |  |  |  |  |
| other                                                                                     | 170                 | 170        | No High School Diploma                             | 7%       | 8%         |  |  |  |  |  |
| Percentage of Population, by Birthplace and                                               |                     |            | High School Graduate                               |          | 23%        |  |  |  |  |  |
| Citizenship Status                                                                        |                     |            | Some College                                       |          | 26%        |  |  |  |  |  |
| Born in Utah                                                                              | . 58%               | 62%        | Associate's Degree                                 | 8%       | 10%        |  |  |  |  |  |
| Born in Another Western State                                                             | . 16%               | 18%        | Bachelor's Degree                                  | 25%      | 22%        |  |  |  |  |  |
| Born Elsewhere as a U.S. Citizen                                                          | 15%                 | 12%        | Master's, Doctorate, or Professional Degree        | . 14%    | 11%        |  |  |  |  |  |
| Naturalized Citizen                                                                       | . 5%                | 3%         |                                                    |          |            |  |  |  |  |  |
| Not a Citizen                                                                             | . 7%                | 5%         | Percentage of Population in Each Age Category Who  |          |            |  |  |  |  |  |
|                                                                                           |                     |            | Have Achieved a Bachelor's Degree or Higher        |          |            |  |  |  |  |  |
| Percentage of Households, by Household Type Family, Married Couple, with Children <18 Yrs | 21%                 | 32%        | Male and Female 25-34 Years                        | 40%      | 33%        |  |  |  |  |  |
| Family, Single Parent, with Children <18 Yrs                                              |                     | 32%<br>9%  | 35-44 Years                                        |          | 33%<br>36% |  |  |  |  |  |
| Family, No Children <18 Present                                                           |                     | 34%        | 45-64 Years                                        | 39%      | 32%        |  |  |  |  |  |
| Nonfamily, Person Living Alone                                                            |                     | 19%        | 65+ Years                                          | 34%      | 32%        |  |  |  |  |  |
| Nonfamily, Two or More Unrelated Persons                                                  |                     | 6%         | Male                                               | 3470     | 32/0       |  |  |  |  |  |
| ,,,,,,,,,,,,,,,,,,,,,,,,,,,,,,,,,,,,,,,                                                   |                     | 0,0        | 25-34 Years                                        | 37%      | 31%        |  |  |  |  |  |
| Percentage of Households, by Household Type and                                           |                     |            | 35-44 Years                                        | 37%      | 38%        |  |  |  |  |  |
| Size                                                                                      |                     |            | 45-64 Years                                        | 44%      | 35%        |  |  |  |  |  |
| Family, 2 Persons                                                                         | . 28%               | 27%        | 65+ Years                                          | 42%      | 40%        |  |  |  |  |  |
| Family, 3-4 Persons                                                                       | . 28%               | 28%        | Female                                             |          |            |  |  |  |  |  |
| Family, 5-6 Persons                                                                       | . 7%                | 15%        | 25-34 Years                                        | 42%      | 35%        |  |  |  |  |  |
| Family, 7+ Persons                                                                        | . 2%                | 4%         | 35-44 Years                                        | 47%      | 35%        |  |  |  |  |  |
| Nonfamily, 1 Person                                                                       | . 28%               | 19%        | 45-64 Years                                        | 34%      | 29%        |  |  |  |  |  |
| Nonfamily, 2 Persons                                                                      |                     | 4%         | 65+ Years                                          | 28%      | 24%        |  |  |  |  |  |
| Nonfamily, 3+ Persons                                                                     | 1%                  | 2%         |                                                    |          |            |  |  |  |  |  |
| Percentage of Population Age 20 74 by Maritel Status                                      |                     | 1          | Percentage of Civilians in Each Age Category Who   |          |            |  |  |  |  |  |
| Percentage of Population Age 30-74, by Marital Statu                                      |                     |            | are Veterans                                       |          |            |  |  |  |  |  |
| Married Spause Present                                                                    |                     | 600/       | are Veterans                                       | 20/      | 20/        |  |  |  |  |  |
| Married, Spouse Present                                                                   | . 59%               | 69%<br>4%  | 18-34 Years                                        |          | 2%         |  |  |  |  |  |
| Married, Spouse Not Present                                                               | . 59%<br>. 4%       | 4%         | 18-34 Years                                        | 3%       | 4%         |  |  |  |  |  |
| • •                                                                                       | 59%<br>. 4%<br>. 3% |            | 18-34 Years                                        | 3%       |            |  |  |  |  |  |