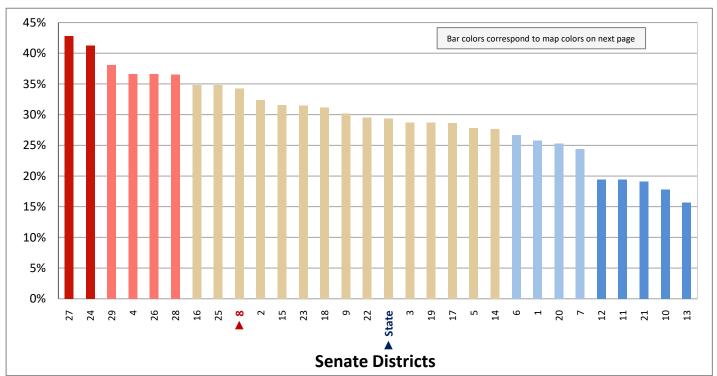

### **Table of Contents**

|      |                                         | Page |
|------|-----------------------------------------|------|
| DIST | RICT PROFILE                            | 4    |
| СОМ  | IPARISON CHARTS AND MAPS                |      |
|      | Age                                     | 6    |
|      | Race                                    | 10   |
|      | Hispanic or Latino                      | 12   |
|      | Language Spoken at Home                 | 14   |
|      | Birthplace and Citizenship              | 16   |
|      | Household Type                          | 20   |
|      | Household Type and Size                 | 22   |
|      | Marital Status                          | 24   |
|      | Women Giving Birth                      | 26   |
|      | Child Living Arrangements               | 28   |
|      | Grandparent Living with Grandchild      | 30   |
|      | Education - Highest Level of Attainment | 32   |
|      | Bachelor's Degree Attainment            | 34   |
|      | Veterans                                | 36   |
|      | Employment by Industry                  | 38   |
|      | Means of Transportation to Work         | 42   |
|      | Travel Time to Work                     | 44   |
|      | Sources of Household Income             | 46   |
|      | Household Income                        | 48   |
|      | Poverty                                 | 50   |
|      | Food Stamps by Poverty Status           | 52   |
|      | Food Stamps and Cash Public Assistance  | 54   |
|      | Housing                                 | 56   |
|      | Home Ownership                          | 58   |
|      | Mortgage Status                         | 60   |
|      | Year Moved into Unit                    | 62   |
|      | Moved in Past Year                      | 64   |
|      | Vacancy Rates                           | 66   |
| APPE | ENDIX                                   |      |
|      | Table 1 - Age                           | 70   |
|      | Table 2 - Race                          | 71   |
|      | Table 3 - Hispanic or Latino            | 72   |
|      | Table 4 - Language Spoken at Home       | 73   |
|      | Table 5 - Birthplace and Citizenship    | 74   |