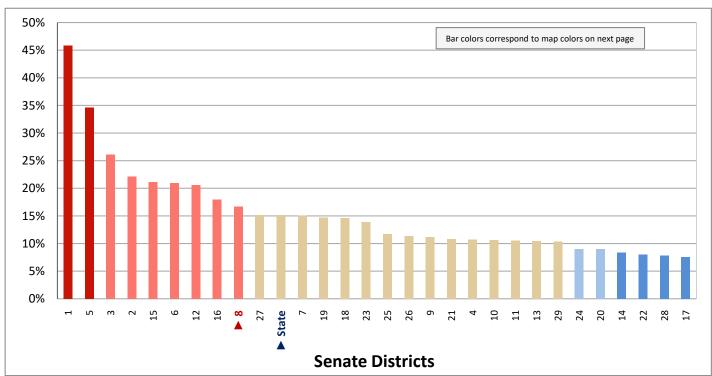

| Demographic Profile of Senate District 8                                                  |                     |            |                                                    |          |            |  |  |  |  |  |
|-------------------------------------------------------------------------------------------|---------------------|------------|----------------------------------------------------|----------|------------|--|--|--|--|--|
| Subject                                                                                   | District            | State      | Subject                                            | District | State      |  |  |  |  |  |
| Percentage of Population, by Age                                                          |                     |            | Percentage of Women in Each Age Category           |          |            |  |  |  |  |  |
| 0-4 Years                                                                                 | . 8%                | 8%         | Giving Birth in the Past 12 Months                 |          |            |  |  |  |  |  |
| 5-17 Years                                                                                | . 16%               | 22%        | 15-19 Years                                        | 1%       | 1%         |  |  |  |  |  |
| 18-24 Years                                                                               | . 9%                | 11%        | 20-24 Years                                        | 10%      | 8%         |  |  |  |  |  |
| 25-44 Years                                                                               | . 32%               | 28%        | 25-29 Years                                        | 12%      | 15%        |  |  |  |  |  |
| 45-64 Years                                                                               | . 21%               | 20%        | 30-34 Years                                        | -        | 14%        |  |  |  |  |  |
| 65+ Years                                                                                 | 14%                 | 11%        | 35-39 Years                                        |          | 7%         |  |  |  |  |  |
|                                                                                           |                     |            | 40-44 Years                                        |          | 2%         |  |  |  |  |  |
| Percentage of Population, by Race White                                                   | 86%                 | 86%        | 45-50 Years                                        | 1%       | 0%         |  |  |  |  |  |
| Black                                                                                     | 2%                  | 1%         | Percentage of Children Age 0-17 Living with        |          |            |  |  |  |  |  |
| American Indian                                                                           |                     | 1%         | Parent(s), by Living Arrangement                   |          |            |  |  |  |  |  |
| Asian                                                                                     | 3%                  | 2%         | Living with 2 Parents, Both in Labor Force         | 42%      | 43%        |  |  |  |  |  |
| Hawaiian or Pacific Islander                                                              |                     | 1%         | Living with 2 Parents, One in Labor Force          |          | 38%        |  |  |  |  |  |
| Other Single Race                                                                         | . 5%                | 5%         | Living with 2 Parents, Neither in Labor Force      |          | 1%         |  |  |  |  |  |
| Two or More Races                                                                         | . 3%                | 3%         | Living with 1 Parent, Parent in Labor Force        | 24%      | 16%        |  |  |  |  |  |
|                                                                                           |                     |            | Living with 1 Parent, Parent Not in Labor Force    | 6%       | 3%         |  |  |  |  |  |
| Percentage of Population, by Hispanic or Latino                                           |                     |            |                                                    |          |            |  |  |  |  |  |
| Hispanic or Latino                                                                        |                     | 14%        | Percentage of Households, by Grandparent Living    |          |            |  |  |  |  |  |
| Not Hispanic or Latino                                                                    | . 86%               | 86%        | with Grandchild Age 0-17                           |          |            |  |  |  |  |  |
|                                                                                           |                     |            | Grandparents Not Living with Grandchildren         | 97%      | 96%        |  |  |  |  |  |
| Percentage of Population Age 5+, by Language Spoker                                       | י                   |            | Grandparents Living with Grandchildren,            | 201      | 201        |  |  |  |  |  |
| at Home                                                                                   | 020/                | 050/       | Grandparent is Not Financially Responsible         | 2%       | 3%         |  |  |  |  |  |
| English Only                                                                              |                     | 85%<br>10% | Grandparents Living with Grandchildren,            | 10/      | 10/        |  |  |  |  |  |
| Spanish                                                                                   |                     | 2%         | Grandparent is Financially Responsible             | 1%       | 1%         |  |  |  |  |  |
| Asian or Pacific Islander                                                                 |                     | 2%         | Percentage of Population Age 25+, by Highest Level |          |            |  |  |  |  |  |
| Other                                                                                     | •                   | 1%         | of Educational Attainment                          |          |            |  |  |  |  |  |
| other                                                                                     | 170                 | 170        | No High School Diploma                             | 7%       | 8%         |  |  |  |  |  |
| Percentage of Population, by Birthplace and                                               |                     |            | High School Graduate                               |          | 23%        |  |  |  |  |  |
| Citizenship Status                                                                        |                     |            | Some College                                       |          | 26%        |  |  |  |  |  |
| Born in Utah                                                                              | . 58%               | 62%        | Associate's Degree                                 | 8%       | 10%        |  |  |  |  |  |
| Born in Another Western State                                                             | . 16%               | 18%        | Bachelor's Degree                                  | 25%      | 22%        |  |  |  |  |  |
| Born Elsewhere as a U.S. Citizen                                                          | 15%                 | 12%        | Master's, Doctorate, or Professional Degree        | . 14%    | 11%        |  |  |  |  |  |
| Naturalized Citizen                                                                       | . 5%                | 3%         |                                                    |          |            |  |  |  |  |  |
| Not a Citizen                                                                             | . 7%                | 5%         | Percentage of Population in Each Age Category Who  |          |            |  |  |  |  |  |
|                                                                                           |                     |            | Have Achieved a Bachelor's Degree or Higher        |          |            |  |  |  |  |  |
| Percentage of Households, by Household Type Family, Married Couple, with Children <18 Yrs | 21%                 | 32%        | Male and Female 25-34 Years                        | 40%      | 33%        |  |  |  |  |  |
| Family, Single Parent, with Children <18 Yrs                                              |                     | 32%<br>9%  | 35-44 Years                                        |          | 33%<br>36% |  |  |  |  |  |
| Family, No Children <18 Present                                                           |                     | 34%        | 45-64 Years                                        | 39%      | 32%        |  |  |  |  |  |
| Nonfamily, Person Living Alone                                                            |                     | 19%        | 65+ Years                                          | 34%      | 32%        |  |  |  |  |  |
| Nonfamily, Two or More Unrelated Persons                                                  |                     | 6%         | Male                                               | 3470     | 32/0       |  |  |  |  |  |
| ,,,,,,,,,,,,,,,,,,,,,,,,,,,,,,,,,,,,,,,                                                   |                     | 0,0        | 25-34 Years                                        | 37%      | 31%        |  |  |  |  |  |
| Percentage of Households, by Household Type and                                           |                     |            | 35-44 Years                                        | 37%      | 38%        |  |  |  |  |  |
| Size                                                                                      |                     |            | 45-64 Years                                        | 44%      | 35%        |  |  |  |  |  |
| Family, 2 Persons                                                                         | . 28%               | 27%        | 65+ Years                                          | 42%      | 40%        |  |  |  |  |  |
| Family, 3-4 Persons                                                                       | . 28%               | 28%        | Female                                             |          |            |  |  |  |  |  |
| Family, 5-6 Persons                                                                       | . 7%                | 15%        | 25-34 Years                                        | 42%      | 35%        |  |  |  |  |  |
| Family, 7+ Persons                                                                        | . 2%                | 4%         | 35-44 Years                                        | 47%      | 35%        |  |  |  |  |  |
| Nonfamily, 1 Person                                                                       | . 28%               | 19%        | 45-64 Years                                        | 34%      | 29%        |  |  |  |  |  |
| Nonfamily, 2 Persons                                                                      |                     | 4%         | 65+ Years                                          | 28%      | 24%        |  |  |  |  |  |
| Nonfamily, 3+ Persons                                                                     | 1%                  | 2%         |                                                    |          |            |  |  |  |  |  |
| Percentage of Population Age 20 74 by Maritel Status                                      |                     | 1          | Percentage of Civilians in Each Age Category Who   |          |            |  |  |  |  |  |
| Percentage of Population Age 30-74, by Marital Statu                                      |                     |            | are Veterans                                       |          |            |  |  |  |  |  |
| Married Spause Present                                                                    |                     | 600/       | are Veterans                                       | 20/      | 20/        |  |  |  |  |  |
| Married, Spouse Present                                                                   | . 59%               | 69%<br>4%  | 18-34 Years                                        |          | 2%         |  |  |  |  |  |
| Married, Spouse Not Present                                                               | . 59%<br>. 4%       | 4%         | 18-34 Years                                        | 3%       | 4%         |  |  |  |  |  |
| • •                                                                                       | 59%<br>. 4%<br>. 3% |            | 18-34 Years                                        | 3%       |            |  |  |  |  |  |