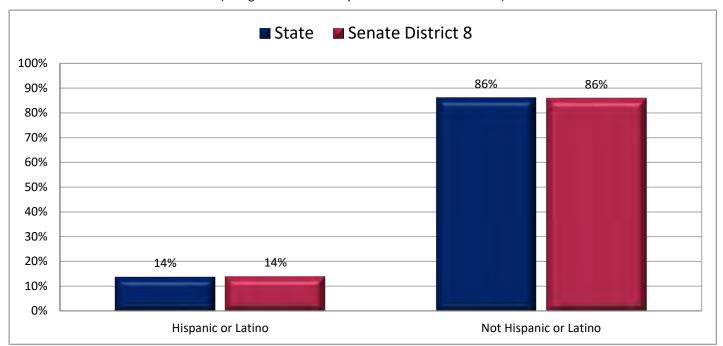

| Demographic Profile of Senate District 8                                                  |                     |            |                                                    |          |            |  |  |  |  |  |
|-------------------------------------------------------------------------------------------|---------------------|------------|----------------------------------------------------|----------|------------|--|--|--|--|--|
| Subject                                                                                   | District            | State      | Subject                                            | District | State      |  |  |  |  |  |
| Percentage of Population, by Age                                                          |                     |            | Percentage of Women in Each Age Category           |          |            |  |  |  |  |  |
| 0-4 Years                                                                                 | . 8%                | 8%         | Giving Birth in the Past 12 Months                 |          |            |  |  |  |  |  |
| 5-17 Years                                                                                | . 16%               | 22%        | 15-19 Years                                        | 1%       | 1%         |  |  |  |  |  |
| 18-24 Years                                                                               | . 9%                | 11%        | 20-24 Years                                        | 10%      | 8%         |  |  |  |  |  |
| 25-44 Years                                                                               | . 32%               | 28%        | 25-29 Years                                        | 12%      | 15%        |  |  |  |  |  |
| 45-64 Years                                                                               | . 21%               | 20%        | 30-34 Years                                        | -        | 14%        |  |  |  |  |  |
| 65+ Years                                                                                 | 14%                 | 11%        | 35-39 Years                                        |          | 7%         |  |  |  |  |  |
|                                                                                           |                     |            | 40-44 Years                                        |          | 2%         |  |  |  |  |  |
| Percentage of Population, by Race White                                                   | 86%                 | 86%        | 45-50 Years                                        | 1%       | 0%         |  |  |  |  |  |
| Black                                                                                     | 2%                  | 1%         | Percentage of Children Age 0-17 Living with        |          |            |  |  |  |  |  |
| American Indian                                                                           |                     | 1%         | Parent(s), by Living Arrangement                   |          |            |  |  |  |  |  |
| Asian                                                                                     | 3%                  | 2%         | Living with 2 Parents, Both in Labor Force         | 42%      | 43%        |  |  |  |  |  |
| Hawaiian or Pacific Islander                                                              |                     | 1%         | Living with 2 Parents, One in Labor Force          |          | 38%        |  |  |  |  |  |
| Other Single Race                                                                         | . 5%                | 5%         | Living with 2 Parents, Neither in Labor Force      |          | 1%         |  |  |  |  |  |
| Two or More Races                                                                         | . 3%                | 3%         | Living with 1 Parent, Parent in Labor Force        | 24%      | 16%        |  |  |  |  |  |
|                                                                                           |                     |            | Living with 1 Parent, Parent Not in Labor Force    | 6%       | 3%         |  |  |  |  |  |
| Percentage of Population, by Hispanic or Latino                                           |                     |            |                                                    |          |            |  |  |  |  |  |
| Hispanic or Latino                                                                        |                     | 14%        | Percentage of Households, by Grandparent Living    |          |            |  |  |  |  |  |
| Not Hispanic or Latino                                                                    | . 86%               | 86%        | with Grandchild Age 0-17                           |          |            |  |  |  |  |  |
|                                                                                           |                     |            | Grandparents Not Living with Grandchildren         | 97%      | 96%        |  |  |  |  |  |
| Percentage of Population Age 5+, by Language Spoker                                       | י                   |            | Grandparents Living with Grandchildren,            | 201      | 201        |  |  |  |  |  |
| at Home                                                                                   | 020/                | 050/       | Grandparent is Not Financially Responsible         | 2%       | 3%         |  |  |  |  |  |
| English Only                                                                              |                     | 85%<br>10% | Grandparents Living with Grandchildren,            | 10/      | 10/        |  |  |  |  |  |
| Spanish                                                                                   |                     | 2%         | Grandparent is Financially Responsible             | 1%       | 1%         |  |  |  |  |  |
| Asian or Pacific Islander                                                                 |                     | 2%         | Percentage of Population Age 25+, by Highest Level |          |            |  |  |  |  |  |
| Other                                                                                     | •                   | 1%         | of Educational Attainment                          |          |            |  |  |  |  |  |
| other                                                                                     | 170                 | 170        | No High School Diploma                             | 7%       | 8%         |  |  |  |  |  |
| Percentage of Population, by Birthplace and                                               |                     |            | High School Graduate                               |          | 23%        |  |  |  |  |  |
| Citizenship Status                                                                        |                     |            | Some College                                       |          | 26%        |  |  |  |  |  |
| Born in Utah                                                                              | . 58%               | 62%        | Associate's Degree                                 | 8%       | 10%        |  |  |  |  |  |
| Born in Another Western State                                                             | . 16%               | 18%        | Bachelor's Degree                                  | 25%      | 22%        |  |  |  |  |  |
| Born Elsewhere as a U.S. Citizen                                                          | 15%                 | 12%        | Master's, Doctorate, or Professional Degree        | . 14%    | 11%        |  |  |  |  |  |
| Naturalized Citizen                                                                       | . 5%                | 3%         |                                                    |          |            |  |  |  |  |  |
| Not a Citizen                                                                             | . 7%                | 5%         | Percentage of Population in Each Age Category Who  |          |            |  |  |  |  |  |
|                                                                                           |                     |            | Have Achieved a Bachelor's Degree or Higher        |          |            |  |  |  |  |  |
| Percentage of Households, by Household Type Family, Married Couple, with Children <18 Yrs | 21%                 | 32%        | Male and Female 25-34 Years                        | 40%      | 33%        |  |  |  |  |  |
| Family, Single Parent, with Children <18 Yrs                                              |                     | 32%<br>9%  | 35-44 Years                                        |          | 33%<br>36% |  |  |  |  |  |
| Family, No Children <18 Present                                                           |                     | 34%        | 45-64 Years                                        | 39%      | 32%        |  |  |  |  |  |
| Nonfamily, Person Living Alone                                                            |                     | 19%        | 65+ Years                                          | 34%      | 32%        |  |  |  |  |  |
| Nonfamily, Two or More Unrelated Persons                                                  |                     | 6%         | Male                                               | 3470     | 32/0       |  |  |  |  |  |
| ,,,,,,,,,,,,,,,,,,,,,,,,,,,,,,,,,,,,,,,                                                   |                     | 0,0        | 25-34 Years                                        | 37%      | 31%        |  |  |  |  |  |
| Percentage of Households, by Household Type and                                           |                     |            | 35-44 Years                                        | 37%      | 38%        |  |  |  |  |  |
| Size                                                                                      |                     |            | 45-64 Years                                        | 44%      | 35%        |  |  |  |  |  |
| Family, 2 Persons                                                                         | . 28%               | 27%        | 65+ Years                                          | 42%      | 40%        |  |  |  |  |  |
| Family, 3-4 Persons                                                                       | . 28%               | 28%        | Female                                             |          |            |  |  |  |  |  |
| Family, 5-6 Persons                                                                       | . 7%                | 15%        | 25-34 Years                                        | 42%      | 35%        |  |  |  |  |  |
| Family, 7+ Persons                                                                        | . 2%                | 4%         | 35-44 Years                                        | 47%      | 35%        |  |  |  |  |  |
| Nonfamily, 1 Person                                                                       | . 28%               | 19%        | 45-64 Years                                        | 34%      | 29%        |  |  |  |  |  |
| Nonfamily, 2 Persons                                                                      |                     | 4%         | 65+ Years                                          | 28%      | 24%        |  |  |  |  |  |
| Nonfamily, 3+ Persons                                                                     | 1%                  | 2%         |                                                    |          |            |  |  |  |  |  |
| Percentage of Population Age 20 74 by Maritel Status                                      |                     | 1          | Percentage of Civilians in Each Age Category Who   |          |            |  |  |  |  |  |
| Percentage of Population Age 30-74, by Marital Statu                                      |                     |            | are Veterans                                       |          |            |  |  |  |  |  |
| Married Spause Present                                                                    |                     | 600/       | are Veterans                                       | 20/      | 20/        |  |  |  |  |  |
| Married, Spouse Present                                                                   | . 59%               | 69%<br>4%  | 18-34 Years                                        |          | 2%         |  |  |  |  |  |
| Married, Spouse Not Present                                                               | . 59%<br>. 4%       | 4%         | 18-34 Years                                        | 3%       | 4%         |  |  |  |  |  |
| • •                                                                                       | 59%<br>. 4%<br>. 3% |            | 18-34 Years                                        | 3%       |            |  |  |  |  |  |