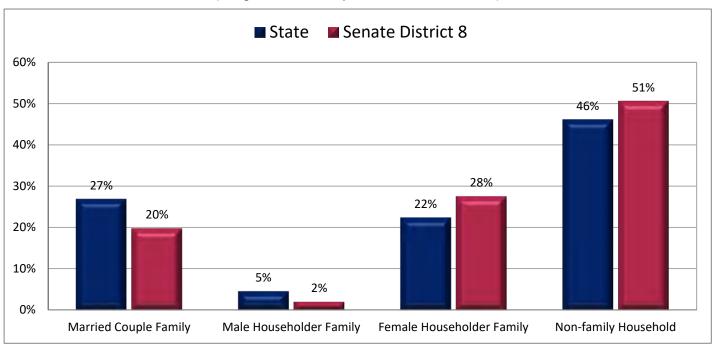

| Demographic Profile of Senate District 8                                                  |                     |            |                                                    |          |            |  |  |  |  |  |
|-------------------------------------------------------------------------------------------|---------------------|------------|----------------------------------------------------|----------|------------|--|--|--|--|--|
| Subject                                                                                   | District            | State      | Subject                                            | District | State      |  |  |  |  |  |
| Percentage of Population, by Age                                                          |                     |            | Percentage of Women in Each Age Category           |          |            |  |  |  |  |  |
| 0-4 Years                                                                                 | . 8%                | 8%         | Giving Birth in the Past 12 Months                 |          |            |  |  |  |  |  |
| 5-17 Years                                                                                | . 16%               | 22%        | 15-19 Years                                        | 1%       | 1%         |  |  |  |  |  |
| 18-24 Years                                                                               | . 9%                | 11%        | 20-24 Years                                        | 10%      | 8%         |  |  |  |  |  |
| 25-44 Years                                                                               | . 32%               | 28%        | 25-29 Years                                        | 12%      | 15%        |  |  |  |  |  |
| 45-64 Years                                                                               | . 21%               | 20%        | 30-34 Years                                        | -        | 14%        |  |  |  |  |  |
| 65+ Years                                                                                 | 14%                 | 11%        | 35-39 Years                                        |          | 7%         |  |  |  |  |  |
|                                                                                           |                     |            | 40-44 Years                                        |          | 2%         |  |  |  |  |  |
| Percentage of Population, by Race White                                                   | 86%                 | 86%        | 45-50 Years                                        | 1%       | 0%         |  |  |  |  |  |
| Black                                                                                     | 2%                  | 1%         | Percentage of Children Age 0-17 Living with        |          |            |  |  |  |  |  |
| American Indian                                                                           |                     | 1%         | Parent(s), by Living Arrangement                   |          |            |  |  |  |  |  |
| Asian                                                                                     | 3%                  | 2%         | Living with 2 Parents, Both in Labor Force         | 42%      | 43%        |  |  |  |  |  |
| Hawaiian or Pacific Islander                                                              |                     | 1%         | Living with 2 Parents, One in Labor Force          |          | 38%        |  |  |  |  |  |
| Other Single Race                                                                         | . 5%                | 5%         | Living with 2 Parents, Neither in Labor Force      |          | 1%         |  |  |  |  |  |
| Two or More Races                                                                         | . 3%                | 3%         | Living with 1 Parent, Parent in Labor Force        | 24%      | 16%        |  |  |  |  |  |
|                                                                                           |                     |            | Living with 1 Parent, Parent Not in Labor Force    | 6%       | 3%         |  |  |  |  |  |
| Percentage of Population, by Hispanic or Latino                                           |                     |            |                                                    |          |            |  |  |  |  |  |
| Hispanic or Latino                                                                        |                     | 14%        | Percentage of Households, by Grandparent Living    |          |            |  |  |  |  |  |
| Not Hispanic or Latino                                                                    | . 86%               | 86%        | with Grandchild Age 0-17                           |          |            |  |  |  |  |  |
|                                                                                           |                     |            | Grandparents Not Living with Grandchildren         | 97%      | 96%        |  |  |  |  |  |
| Percentage of Population Age 5+, by Language Spoker                                       | י                   |            | Grandparents Living with Grandchildren,            | 201      | 201        |  |  |  |  |  |
| at Home                                                                                   | 020/                | 050/       | Grandparent is Not Financially Responsible         | 2%       | 3%         |  |  |  |  |  |
| English Only                                                                              |                     | 85%<br>10% | Grandparents Living with Grandchildren,            | 10/      | 10/        |  |  |  |  |  |
| Spanish                                                                                   |                     | 2%         | Grandparent is Financially Responsible             | 1%       | 1%         |  |  |  |  |  |
| Asian or Pacific Islander                                                                 |                     | 2%         | Percentage of Population Age 25+, by Highest Level |          |            |  |  |  |  |  |
| Other                                                                                     | •                   | 1%         | of Educational Attainment                          |          |            |  |  |  |  |  |
| other                                                                                     | 170                 | 170        | No High School Diploma                             | 7%       | 8%         |  |  |  |  |  |
| Percentage of Population, by Birthplace and                                               |                     |            | High School Graduate                               |          | 23%        |  |  |  |  |  |
| Citizenship Status                                                                        |                     |            | Some College                                       |          | 26%        |  |  |  |  |  |
| Born in Utah                                                                              | . 58%               | 62%        | Associate's Degree                                 | 8%       | 10%        |  |  |  |  |  |
| Born in Another Western State                                                             | . 16%               | 18%        | Bachelor's Degree                                  | 25%      | 22%        |  |  |  |  |  |
| Born Elsewhere as a U.S. Citizen                                                          | 15%                 | 12%        | Master's, Doctorate, or Professional Degree        | . 14%    | 11%        |  |  |  |  |  |
| Naturalized Citizen                                                                       | . 5%                | 3%         |                                                    |          |            |  |  |  |  |  |
| Not a Citizen                                                                             | . 7%                | 5%         | Percentage of Population in Each Age Category Who  |          |            |  |  |  |  |  |
|                                                                                           |                     |            | Have Achieved a Bachelor's Degree or Higher        |          |            |  |  |  |  |  |
| Percentage of Households, by Household Type Family, Married Couple, with Children <18 Yrs | 21%                 | 32%        | Male and Female 25-34 Years                        | 40%      | 33%        |  |  |  |  |  |
| Family, Single Parent, with Children <18 Yrs                                              |                     | 32%<br>9%  | 35-44 Years                                        |          | 33%<br>36% |  |  |  |  |  |
| Family, No Children <18 Present                                                           |                     | 34%        | 45-64 Years                                        | 39%      | 32%        |  |  |  |  |  |
| Nonfamily, Person Living Alone                                                            |                     | 19%        | 65+ Years                                          | 34%      | 32%        |  |  |  |  |  |
| Nonfamily, Two or More Unrelated Persons                                                  |                     | 6%         | Male                                               | 3470     | 32/0       |  |  |  |  |  |
| ,,,,,,,,,,,,,,,,,,,,,,,,,,,,,,,,,,,,,,,                                                   |                     | 0,0        | 25-34 Years                                        | 37%      | 31%        |  |  |  |  |  |
| Percentage of Households, by Household Type and                                           |                     |            | 35-44 Years                                        | 37%      | 38%        |  |  |  |  |  |
| Size                                                                                      |                     |            | 45-64 Years                                        | 44%      | 35%        |  |  |  |  |  |
| Family, 2 Persons                                                                         | . 28%               | 27%        | 65+ Years                                          | 42%      | 40%        |  |  |  |  |  |
| Family, 3-4 Persons                                                                       | . 28%               | 28%        | Female                                             |          |            |  |  |  |  |  |
| Family, 5-6 Persons                                                                       | . 7%                | 15%        | 25-34 Years                                        | 42%      | 35%        |  |  |  |  |  |
| Family, 7+ Persons                                                                        | . 2%                | 4%         | 35-44 Years                                        | 47%      | 35%        |  |  |  |  |  |
| Nonfamily, 1 Person                                                                       | . 28%               | 19%        | 45-64 Years                                        | 34%      | 29%        |  |  |  |  |  |
| Nonfamily, 2 Persons                                                                      |                     | 4%         | 65+ Years                                          | 28%      | 24%        |  |  |  |  |  |
| Nonfamily, 3+ Persons                                                                     | 1%                  | 2%         |                                                    |          |            |  |  |  |  |  |
| Percentage of Population Age 20 74 by Maritel Status                                      |                     | 1          | Percentage of Civilians in Each Age Category Who   |          |            |  |  |  |  |  |
| Percentage of Population Age 30-74, by Marital Statu                                      |                     |            | are Veterans                                       |          |            |  |  |  |  |  |
| Married Spause Present                                                                    |                     | 600/       | are Veterans                                       | 20/      | 20/        |  |  |  |  |  |
| Married, Spouse Present                                                                   | . 59%               | 69%<br>4%  | 18-34 Years                                        |          | 2%         |  |  |  |  |  |
| Married, Spouse Not Present                                                               | . 59%<br>. 4%       | 4%         | 18-34 Years                                        | 3%       | 4%         |  |  |  |  |  |
| • •                                                                                       | 59%<br>. 4%<br>. 3% |            | 18-34 Years                                        | 3%       |            |  |  |  |  |  |