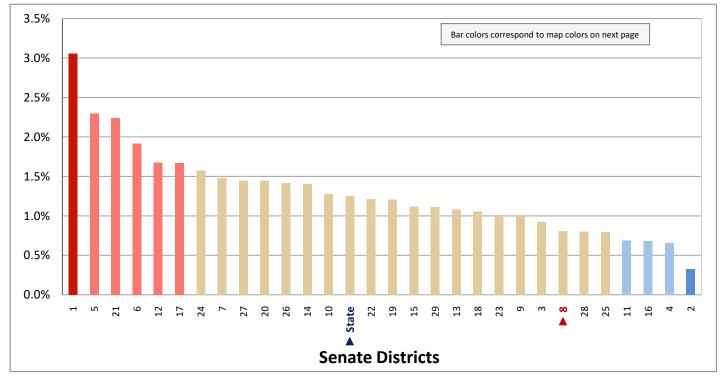

| Demographic Profile of Senate District 8                                                  |                     |            |                                                    |          |            |  |  |  |  |  |
|-------------------------------------------------------------------------------------------|---------------------|------------|----------------------------------------------------|----------|------------|--|--|--|--|--|
| Subject                                                                                   | District            | State      | Subject                                            | District | State      |  |  |  |  |  |
| Percentage of Population, by Age                                                          |                     |            | Percentage of Women in Each Age Category           |          |            |  |  |  |  |  |
| 0-4 Years                                                                                 | . 8%                | 8%         | Giving Birth in the Past 12 Months                 |          |            |  |  |  |  |  |
| 5-17 Years                                                                                | . 16%               | 22%        | 15-19 Years                                        | 1%       | 1%         |  |  |  |  |  |
| 18-24 Years                                                                               | . 9%                | 11%        | 20-24 Years                                        | 10%      | 8%         |  |  |  |  |  |
| 25-44 Years                                                                               | . 32%               | 28%        | 25-29 Years                                        | 12%      | 15%        |  |  |  |  |  |
| 45-64 Years                                                                               | . 21%               | 20%        | 30-34 Years                                        | -        | 14%        |  |  |  |  |  |
| 65+ Years                                                                                 | 14%                 | 11%        | 35-39 Years                                        |          | 7%         |  |  |  |  |  |
|                                                                                           |                     |            | 40-44 Years                                        |          | 2%         |  |  |  |  |  |
| Percentage of Population, by Race White                                                   | 86%                 | 86%        | 45-50 Years                                        | 1%       | 0%         |  |  |  |  |  |
| Black                                                                                     | 2%                  | 1%         | Percentage of Children Age 0-17 Living with        |          |            |  |  |  |  |  |
| American Indian                                                                           |                     | 1%         | Parent(s), by Living Arrangement                   |          |            |  |  |  |  |  |
| Asian                                                                                     | 3%                  | 2%         | Living with 2 Parents, Both in Labor Force         | 42%      | 43%        |  |  |  |  |  |
| Hawaiian or Pacific Islander                                                              |                     | 1%         | Living with 2 Parents, One in Labor Force          |          | 38%        |  |  |  |  |  |
| Other Single Race                                                                         | . 5%                | 5%         | Living with 2 Parents, Neither in Labor Force      |          | 1%         |  |  |  |  |  |
| Two or More Races                                                                         | . 3%                | 3%         | Living with 1 Parent, Parent in Labor Force        | 24%      | 16%        |  |  |  |  |  |
|                                                                                           |                     |            | Living with 1 Parent, Parent Not in Labor Force    | 6%       | 3%         |  |  |  |  |  |
| Percentage of Population, by Hispanic or Latino                                           |                     |            |                                                    |          |            |  |  |  |  |  |
| Hispanic or Latino                                                                        |                     | 14%        | Percentage of Households, by Grandparent Living    |          |            |  |  |  |  |  |
| Not Hispanic or Latino                                                                    | . 86%               | 86%        | with Grandchild Age 0-17                           |          |            |  |  |  |  |  |
|                                                                                           |                     |            | Grandparents Not Living with Grandchildren         | 97%      | 96%        |  |  |  |  |  |
| Percentage of Population Age 5+, by Language Spoker                                       | י                   |            | Grandparents Living with Grandchildren,            | 201      | 201        |  |  |  |  |  |
| at Home                                                                                   | 020/                | 050/       | Grandparent is Not Financially Responsible         | 2%       | 3%         |  |  |  |  |  |
| English Only                                                                              |                     | 85%<br>10% | Grandparents Living with Grandchildren,            | 10/      | 10/        |  |  |  |  |  |
| Spanish                                                                                   |                     | 2%         | Grandparent is Financially Responsible             | 1%       | 1%         |  |  |  |  |  |
| Asian or Pacific Islander                                                                 |                     | 2%         | Percentage of Population Age 25+, by Highest Level |          |            |  |  |  |  |  |
| Other                                                                                     | •                   | 1%         | of Educational Attainment                          |          |            |  |  |  |  |  |
| other                                                                                     | 170                 | 170        | No High School Diploma                             | 7%       | 8%         |  |  |  |  |  |
| Percentage of Population, by Birthplace and                                               |                     |            | High School Graduate                               |          | 23%        |  |  |  |  |  |
| Citizenship Status                                                                        |                     |            | Some College                                       |          | 26%        |  |  |  |  |  |
| Born in Utah                                                                              | . 58%               | 62%        | Associate's Degree                                 | 8%       | 10%        |  |  |  |  |  |
| Born in Another Western State                                                             | . 16%               | 18%        | Bachelor's Degree                                  | 25%      | 22%        |  |  |  |  |  |
| Born Elsewhere as a U.S. Citizen                                                          | 15%                 | 12%        | Master's, Doctorate, or Professional Degree        | . 14%    | 11%        |  |  |  |  |  |
| Naturalized Citizen                                                                       | . 5%                | 3%         |                                                    |          |            |  |  |  |  |  |
| Not a Citizen                                                                             | . 7%                | 5%         | Percentage of Population in Each Age Category Who  |          |            |  |  |  |  |  |
|                                                                                           |                     |            | Have Achieved a Bachelor's Degree or Higher        |          |            |  |  |  |  |  |
| Percentage of Households, by Household Type Family, Married Couple, with Children <18 Yrs | 21%                 | 32%        | Male and Female 25-34 Years                        | 40%      | 33%        |  |  |  |  |  |
| Family, Single Parent, with Children <18 Yrs                                              |                     | 32%<br>9%  | 35-44 Years                                        |          | 33%<br>36% |  |  |  |  |  |
| Family, No Children <18 Present                                                           |                     | 34%        | 45-64 Years                                        | 39%      | 32%        |  |  |  |  |  |
| Nonfamily, Person Living Alone                                                            |                     | 19%        | 65+ Years                                          | 34%      | 32%        |  |  |  |  |  |
| Nonfamily, Two or More Unrelated Persons                                                  |                     | 6%         | Male                                               | 3470     | 32/0       |  |  |  |  |  |
| ,,,,,,,,,,,,,,,,,,,,,,,,,,,,,,,,,,,,,,,                                                   |                     | 0,0        | 25-34 Years                                        | 37%      | 31%        |  |  |  |  |  |
| Percentage of Households, by Household Type and                                           |                     |            | 35-44 Years                                        | 37%      | 38%        |  |  |  |  |  |
| Size                                                                                      |                     |            | 45-64 Years                                        | 44%      | 35%        |  |  |  |  |  |
| Family, 2 Persons                                                                         | . 28%               | 27%        | 65+ Years                                          | 42%      | 40%        |  |  |  |  |  |
| Family, 3-4 Persons                                                                       | . 28%               | 28%        | Female                                             |          |            |  |  |  |  |  |
| Family, 5-6 Persons                                                                       | . 7%                | 15%        | 25-34 Years                                        | 42%      | 35%        |  |  |  |  |  |
| Family, 7+ Persons                                                                        | . 2%                | 4%         | 35-44 Years                                        | 47%      | 35%        |  |  |  |  |  |
| Nonfamily, 1 Person                                                                       | . 28%               | 19%        | 45-64 Years                                        | 34%      | 29%        |  |  |  |  |  |
| Nonfamily, 2 Persons                                                                      |                     | 4%         | 65+ Years                                          | 28%      | 24%        |  |  |  |  |  |
| Nonfamily, 3+ Persons                                                                     | 1%                  | 2%         |                                                    |          |            |  |  |  |  |  |
| Percentage of Population Age 20 74 by Maritel Status                                      |                     | 1          | Percentage of Civilians in Each Age Category Who   |          |            |  |  |  |  |  |
| Percentage of Population Age 30-74, by Marital Statu                                      |                     |            | are Veterans                                       |          |            |  |  |  |  |  |
| Married Spause Present                                                                    |                     | 600/       | are Veterans                                       | 20/      | 20/        |  |  |  |  |  |
| Married, Spouse Present                                                                   | . 59%               | 69%<br>4%  | 18-34 Years                                        |          | 2%         |  |  |  |  |  |
| Married, Spouse Not Present                                                               | . 59%<br>. 4%       | 4%         | 18-34 Years                                        | 3%       | 4%         |  |  |  |  |  |
| • •                                                                                       | 59%<br>. 4%<br>. 3% |            | 18-34 Years                                        | 3%       |            |  |  |  |  |  |