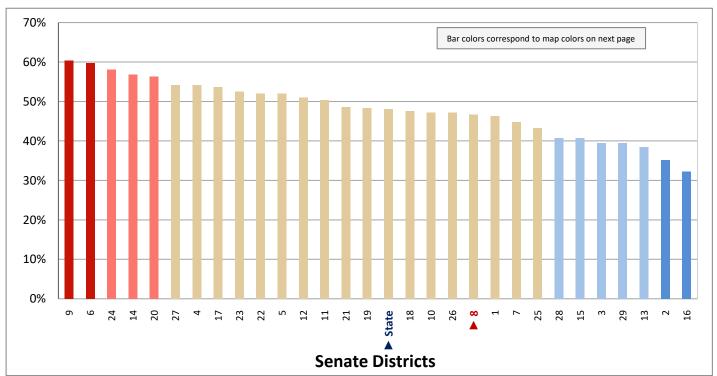

ge Status

(Categories are mutually exclusive and sum to 100%)



Figure 25.2 - MORTGAGE STATUS

## Percentage of Owner-Occupied Housing Units without a Mortgage

(Last category in Figure 25.1; same data presented in Figure 25.3; additional data in Table 25 of the appendix)



#### Figure 25.3 - MORTGAGE STATUS

# Percentage of Owner-Occupied Housing Units without a Mortgage



Page 61

Figure 26.1 - YEAR MOVED INTO UNIT

### Percentage of Population, by Occupant Type and Length of Occupancy

(Categories are mutually exclusive and sum to 100%)



Figure 26.2 - YEAR MOVED INTO UNIT

# Percentage of Population in Occupied Housing Units Who Moved in Prior to 2010

(Sum of first and fourth categories in Figure 26.1; same data presented in Figure 26.3; additional data in Table 26 of appendix)



#### Figure 26.3 - YEAR MOVED INTO UNIT

# Percentage of Population in Occupied Housing Units Who Moved in Prior to 2010



Page 63

Figure 27.1 - MOVED IN PAST YEAR

#### Percentage of Population Age 1+, by Moved in the Past Year

(Categories are mutually exclusive and sum to 100%)



Figure 27.2 - MOVED IN PAST YEAR

#### Percentage of Population Age 1+ Who Moved to Utah in the Past Year

(Sum of last three categories in Figure 27.1; same data presented in Figure 27.3; additional data in Table 27 of the appendix)



# Percentage of Population Age 1+ Who Moved to Utah in the Past Year



Page 65

Figure 28.1 - VACANCY RATES

#### Percentage of Housing Units, by Vacancy\*

(Categories are mutually exclusive and sum to 100%)



Figure 28.2 - VACANCY RATES

Percentage of Housing Units That