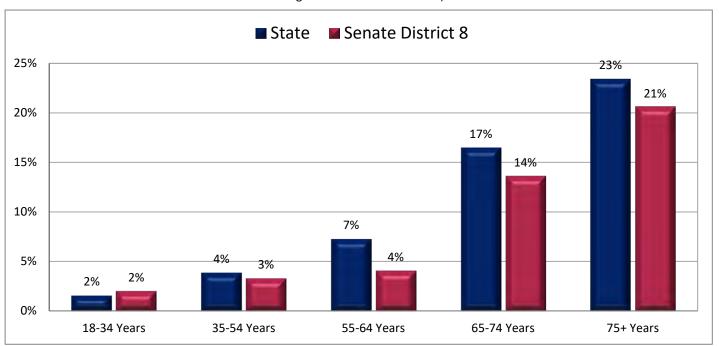

| Demographic Profile of Senate District 8                                                  |                     |            |                                                    |          |            |  |  |  |  |  |
|-------------------------------------------------------------------------------------------|---------------------|------------|----------------------------------------------------|----------|------------|--|--|--|--|--|
| Subject                                                                                   | District            | State      | Subject                                            | District | State      |  |  |  |  |  |
| Percentage of Population, by Age                                                          |                     |            | Percentage of Women in Each Age Category           |          |            |  |  |  |  |  |
| 0-4 Years                                                                                 | . 8%                | 8%         | Giving Birth in the Past 12 Months                 |          |            |  |  |  |  |  |
| 5-17 Years                                                                                | . 16%               | 22%        | 15-19 Years                                        | 1%       | 1%         |  |  |  |  |  |
| 18-24 Years                                                                               | . 9%                | 11%        | 20-24 Years                                        | 10%      | 8%         |  |  |  |  |  |
| 25-44 Years                                                                               | . 32%               | 28%        | 25-29 Years                                        | 12%      | 15%        |  |  |  |  |  |
| 45-64 Years                                                                               | . 21%               | 20%        | 30-34 Years                                        | -        | 14%        |  |  |  |  |  |
| 65+ Years                                                                                 | 14%                 | 11%        | 35-39 Years                                        |          | 7%         |  |  |  |  |  |
|                                                                                           |                     |            | 40-44 Years                                        |          | 2%         |  |  |  |  |  |
| Percentage of Population, by Race White                                                   | 86%                 | 86%        | 45-50 Years                                        | 1%       | 0%         |  |  |  |  |  |
| Black                                                                                     | 2%                  | 1%         | Percentage of Children Age 0-17 Living with        |          |            |  |  |  |  |  |
| American Indian                                                                           |                     | 1%         | Parent(s), by Living Arrangement                   |          |            |  |  |  |  |  |
| Asian                                                                                     | 3%                  | 2%         | Living with 2 Parents, Both in Labor Force         | 42%      | 43%        |  |  |  |  |  |
| Hawaiian or Pacific Islander                                                              |                     | 1%         | Living with 2 Parents, One in Labor Force          |          | 38%        |  |  |  |  |  |
| Other Single Race                                                                         | . 5%                | 5%         | Living with 2 Parents, Neither in Labor Force      |          | 1%         |  |  |  |  |  |
| Two or More Races                                                                         | . 3%                | 3%         | Living with 1 Parent, Parent in Labor Force        | 24%      | 16%        |  |  |  |  |  |
|                                                                                           |                     |            | Living with 1 Parent, Parent Not in Labor Force    | 6%       | 3%         |  |  |  |  |  |
| Percentage of Population, by Hispanic or Latino                                           |                     |            |                                                    |          |            |  |  |  |  |  |
| Hispanic or Latino                                                                        |                     | 14%        | Percentage of Households, by Grandparent Living    |          |            |  |  |  |  |  |
| Not Hispanic or Latino                                                                    | . 86%               | 86%        | with Grandchild Age 0-17                           |          |            |  |  |  |  |  |
|                                                                                           |                     |            | Grandparents Not Living with Grandchildren         | 97%      | 96%        |  |  |  |  |  |
| Percentage of Population Age 5+, by Language Spoker                                       | י                   |            | Grandparents Living with Grandchildren,            | 201      | 201        |  |  |  |  |  |
| at Home                                                                                   | 020/                | 050/       | Grandparent is Not Financially Responsible         | 2%       | 3%         |  |  |  |  |  |
| English Only                                                                              |                     | 85%<br>10% | Grandparents Living with Grandchildren,            | 10/      | 10/        |  |  |  |  |  |
| Spanish                                                                                   |                     | 2%         | Grandparent is Financially Responsible             | 1%       | 1%         |  |  |  |  |  |
| Asian or Pacific Islander                                                                 |                     | 2%         | Percentage of Population Age 25+, by Highest Level |          |            |  |  |  |  |  |
| Other                                                                                     | •                   | 1%         | of Educational Attainment                          |          |            |  |  |  |  |  |
| other                                                                                     | 170                 | 170        | No High School Diploma                             | 7%       | 8%         |  |  |  |  |  |
| Percentage of Population, by Birthplace and                                               |                     |            | High School Graduate                               |          | 23%        |  |  |  |  |  |
| Citizenship Status                                                                        |                     |            | Some College                                       |          | 26%        |  |  |  |  |  |
| Born in Utah                                                                              | . 58%               | 62%        | Associate's Degree                                 | 8%       | 10%        |  |  |  |  |  |
| Born in Another Western State                                                             | . 16%               | 18%        | Bachelor's Degree                                  | 25%      | 22%        |  |  |  |  |  |
| Born Elsewhere as a U.S. Citizen                                                          | 15%                 | 12%        | Master's, Doctorate, or Professional Degree        | . 14%    | 11%        |  |  |  |  |  |
| Naturalized Citizen                                                                       | . 5%                | 3%         |                                                    |          |            |  |  |  |  |  |
| Not a Citizen                                                                             | . 7%                | 5%         | Percentage of Population in Each Age Category Who  |          |            |  |  |  |  |  |
|                                                                                           |                     |            | Have Achieved a Bachelor's Degree or Higher        |          |            |  |  |  |  |  |
| Percentage of Households, by Household Type Family, Married Couple, with Children <18 Yrs | 21%                 | 32%        | Male and Female 25-34 Years                        | 40%      | 33%        |  |  |  |  |  |
| Family, Single Parent, with Children <18 Yrs                                              |                     | 32%<br>9%  | 35-44 Years                                        |          | 33%<br>36% |  |  |  |  |  |
| Family, No Children <18 Present                                                           |                     | 34%        | 45-64 Years                                        | 39%      | 32%        |  |  |  |  |  |
| Nonfamily, Person Living Alone                                                            |                     | 19%        | 65+ Years                                          | 34%      | 32%        |  |  |  |  |  |
| Nonfamily, Two or More Unrelated Persons                                                  |                     | 6%         | Male                                               | 3470     | 32/0       |  |  |  |  |  |
| ,,,,,,,,,,,,,,,,,,,,,,,,,,,,,,,,,,,,,,,                                                   |                     | 0,0        | 25-34 Years                                        | 37%      | 31%        |  |  |  |  |  |
| Percentage of Households, by Household Type and                                           |                     |            | 35-44 Years                                        | 37%      | 38%        |  |  |  |  |  |
| Size                                                                                      |                     |            | 45-64 Years                                        | 44%      | 35%        |  |  |  |  |  |
| Family, 2 Persons                                                                         | . 28%               | 27%        | 65+ Years                                          | 42%      | 40%        |  |  |  |  |  |
| Family, 3-4 Persons                                                                       | . 28%               | 28%        | Female                                             |          |            |  |  |  |  |  |
| Family, 5-6 Persons                                                                       | . 7%                | 15%        | 25-34 Years                                        | 42%      | 35%        |  |  |  |  |  |
| Family, 7+ Persons                                                                        | . 2%                | 4%         | 35-44 Years                                        | 47%      | 35%        |  |  |  |  |  |
| Nonfamily, 1 Person                                                                       | . 28%               | 19%        | 45-64 Years                                        | 34%      | 29%        |  |  |  |  |  |
| Nonfamily, 2 Persons                                                                      |                     | 4%         | 65+ Years                                          | 28%      | 24%        |  |  |  |  |  |
| Nonfamily, 3+ Persons                                                                     | 1%                  | 2%         |                                                    |          |            |  |  |  |  |  |
| Percentage of Population Age 20 74 by Maritel Status                                      |                     | 1          | Percentage of Civilians in Each Age Category Who   |          |            |  |  |  |  |  |
| Percentage of Population Age 30-74, by Marital Statu                                      |                     |            | are Veterans                                       |          |            |  |  |  |  |  |
| Married Spause Present                                                                    |                     | 600/       | are Veterans                                       | 20/      | 20/        |  |  |  |  |  |
| Married, Spouse Present                                                                   | . 59%               | 69%<br>4%  | 18-34 Years                                        |          | 2%         |  |  |  |  |  |
| Married, Spouse Not Present                                                               | . 59%<br>. 4%       | 4%         | 18-34 Years                                        | 3%       | 4%         |  |  |  |  |  |
| • •                                                                                       | 59%<br>. 4%<br>. 3% |            | 18-34 Years                                        | 3%       |            |  |  |  |  |  |