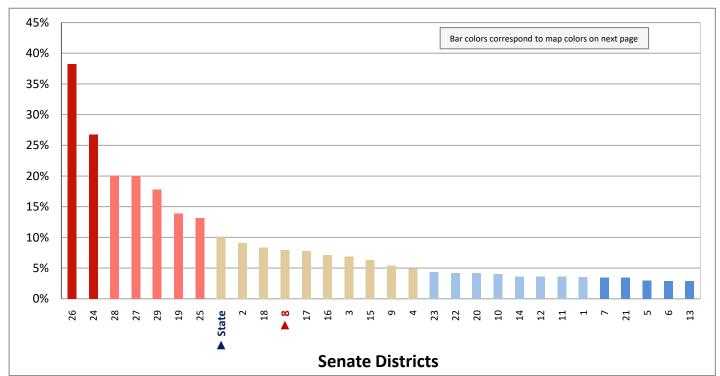

| Demographic Profile of Senate District 8                                                  |                     |            |                                                    |          |            |  |  |  |  |  |
|-------------------------------------------------------------------------------------------|---------------------|------------|----------------------------------------------------|----------|------------|--|--|--|--|--|
| Subject                                                                                   | District            | State      | Subject                                            | District | State      |  |  |  |  |  |
| Percentage of Population, by Age                                                          |                     |            | Percentage of Women in Each Age Category           |          |            |  |  |  |  |  |
| 0-4 Years                                                                                 | . 8%                | 8%         | Giving Birth in the Past 12 Months                 |          |            |  |  |  |  |  |
| 5-17 Years                                                                                | . 16%               | 22%        | 15-19 Years                                        | 1%       | 1%         |  |  |  |  |  |
| 18-24 Years                                                                               | . 9%                | 11%        | 20-24 Years                                        | 10%      | 8%         |  |  |  |  |  |
| 25-44 Years                                                                               | . 32%               | 28%        | 25-29 Years                                        | 12%      | 15%        |  |  |  |  |  |
| 45-64 Years                                                                               | . 21%               | 20%        | 30-34 Years                                        | -        | 14%        |  |  |  |  |  |
| 65+ Years                                                                                 | 14%                 | 11%        | 35-39 Years                                        |          | 7%         |  |  |  |  |  |
|                                                                                           |                     |            | 40-44 Years                                        |          | 2%         |  |  |  |  |  |
| Percentage of Population, by Race White                                                   | 86%                 | 86%        | 45-50 Years                                        | 1%       | 0%         |  |  |  |  |  |
| Black                                                                                     | 2%                  | 1%         | Percentage of Children Age 0-17 Living with        |          |            |  |  |  |  |  |
| American Indian                                                                           |                     | 1%         | Parent(s), by Living Arrangement                   |          |            |  |  |  |  |  |
| Asian                                                                                     | 3%                  | 2%         | Living with 2 Parents, Both in Labor Force         | 42%      | 43%        |  |  |  |  |  |
| Hawaiian or Pacific Islander                                                              |                     | 1%         | Living with 2 Parents, One in Labor Force          |          | 38%        |  |  |  |  |  |
| Other Single Race                                                                         | . 5%                | 5%         | Living with 2 Parents, Neither in Labor Force      |          | 1%         |  |  |  |  |  |
| Two or More Races                                                                         | . 3%                | 3%         | Living with 1 Parent, Parent in Labor Force        | 24%      | 16%        |  |  |  |  |  |
|                                                                                           |                     |            | Living with 1 Parent, Parent Not in Labor Force    | 6%       | 3%         |  |  |  |  |  |
| Percentage of Population, by Hispanic or Latino                                           |                     |            |                                                    |          |            |  |  |  |  |  |
| Hispanic or Latino                                                                        |                     | 14%        | Percentage of Households, by Grandparent Living    |          |            |  |  |  |  |  |
| Not Hispanic or Latino                                                                    | . 86%               | 86%        | with Grandchild Age 0-17                           |          |            |  |  |  |  |  |
|                                                                                           |                     |            | Grandparents Not Living with Grandchildren         | 97%      | 96%        |  |  |  |  |  |
| Percentage of Population Age 5+, by Language Spoker                                       | י                   |            | Grandparents Living with Grandchildren,            | 201      | 201        |  |  |  |  |  |
| at Home                                                                                   | 020/                | 050/       | Grandparent is Not Financially Responsible         | 2%       | 3%         |  |  |  |  |  |
| English Only                                                                              |                     | 85%<br>10% | Grandparents Living with Grandchildren,            | 10/      | 10/        |  |  |  |  |  |
| Spanish                                                                                   |                     | 2%         | Grandparent is Financially Responsible             | 1%       | 1%         |  |  |  |  |  |
| Asian or Pacific Islander                                                                 |                     | 2%         | Percentage of Population Age 25+, by Highest Level |          |            |  |  |  |  |  |
| Other                                                                                     | •                   | 1%         | of Educational Attainment                          |          |            |  |  |  |  |  |
| other                                                                                     | 170                 | 170        | No High School Diploma                             | 7%       | 8%         |  |  |  |  |  |
| Percentage of Population, by Birthplace and                                               |                     |            | High School Graduate                               |          | 23%        |  |  |  |  |  |
| Citizenship Status                                                                        |                     |            | Some College                                       |          | 26%        |  |  |  |  |  |
| Born in Utah                                                                              | . 58%               | 62%        | Associate's Degree                                 | 8%       | 10%        |  |  |  |  |  |
| Born in Another Western State                                                             | . 16%               | 18%        | Bachelor's Degree                                  | 25%      | 22%        |  |  |  |  |  |
| Born Elsewhere as a U.S. Citizen                                                          | 15%                 | 12%        | Master's, Doctorate, or Professional Degree        | . 14%    | 11%        |  |  |  |  |  |
| Naturalized Citizen                                                                       | . 5%                | 3%         |                                                    |          |            |  |  |  |  |  |
| Not a Citizen                                                                             | . 7%                | 5%         | Percentage of Population in Each Age Category Who  |          |            |  |  |  |  |  |
|                                                                                           |                     |            | Have Achieved a Bachelor's Degree or Higher        |          |            |  |  |  |  |  |
| Percentage of Households, by Household Type Family, Married Couple, with Children <18 Yrs | 21%                 | 32%        | Male and Female 25-34 Years                        | 40%      | 33%        |  |  |  |  |  |
| Family, Single Parent, with Children <18 Yrs                                              |                     | 32%<br>9%  | 35-44 Years                                        |          | 33%<br>36% |  |  |  |  |  |
| Family, No Children <18 Present                                                           |                     | 34%        | 45-64 Years                                        | 39%      | 32%        |  |  |  |  |  |
| Nonfamily, Person Living Alone                                                            |                     | 19%        | 65+ Years                                          | 34%      | 32%        |  |  |  |  |  |
| Nonfamily, Two or More Unrelated Persons                                                  |                     | 6%         | Male                                               | 3470     | 32/0       |  |  |  |  |  |
| ,,,,,,,,,,,,,,,,,,,,,,,,,,,,,,,,,,,,,,,                                                   |                     | 0,0        | 25-34 Years                                        | 37%      | 31%        |  |  |  |  |  |
| Percentage of Households, by Household Type and                                           |                     |            | 35-44 Years                                        | 37%      | 38%        |  |  |  |  |  |
| Size                                                                                      |                     |            | 45-64 Years                                        | 44%      | 35%        |  |  |  |  |  |
| Family, 2 Persons                                                                         | . 28%               | 27%        | 65+ Years                                          | 42%      | 40%        |  |  |  |  |  |
| Family, 3-4 Persons                                                                       | . 28%               | 28%        | Female                                             |          |            |  |  |  |  |  |
| Family, 5-6 Persons                                                                       | . 7%                | 15%        | 25-34 Years                                        | 42%      | 35%        |  |  |  |  |  |
| Family, 7+ Persons                                                                        | . 2%                | 4%         | 35-44 Years                                        | 47%      | 35%        |  |  |  |  |  |
| Nonfamily, 1 Person                                                                       | . 28%               | 19%        | 45-64 Years                                        | 34%      | 29%        |  |  |  |  |  |
| Nonfamily, 2 Persons                                                                      |                     | 4%         | 65+ Years                                          | 28%      | 24%        |  |  |  |  |  |
| Nonfamily, 3+ Persons                                                                     | 1%                  | 2%         |                                                    |          |            |  |  |  |  |  |
| Percentage of Population Age 20 74 by Maritel Status                                      |                     | 1          | Percentage of Civilians in Each Age Category Who   |          |            |  |  |  |  |  |
| Percentage of Population Age 30-74, by Marital Statu                                      |                     |            | are Veterans                                       |          |            |  |  |  |  |  |
| Married Spause Present                                                                    |                     | 600/       | are Veterans                                       | 20/      | 20/        |  |  |  |  |  |
| Married, Spouse Present                                                                   | . 59%               | 69%<br>4%  | 18-34 Years                                        |          | 2%         |  |  |  |  |  |
| Married, Spouse Not Present                                                               | . 59%<br>. 4%       | 4%         | 18-34 Years                                        | 3%       | 4%         |  |  |  |  |  |
| • •                                                                                       | 59%<br>. 4%<br>. 3% |            | 18-34 Years                                        | 3%       |            |  |  |  |  |  |