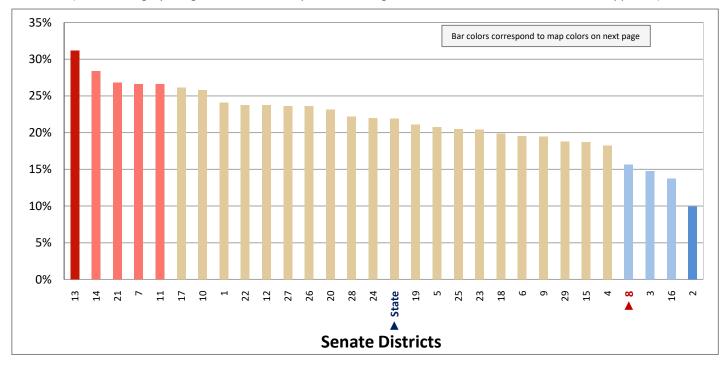

| Demographic Profile of Senate District 8                                                  |                     |            |                                                    |          |            |  |  |  |  |  |
|-------------------------------------------------------------------------------------------|---------------------|------------|----------------------------------------------------|----------|------------|--|--|--|--|--|
| Subject                                                                                   | District            | State      | Subject                                            | District | State      |  |  |  |  |  |
| Percentage of Population, by Age                                                          |                     |            | Percentage of Women in Each Age Category           |          |            |  |  |  |  |  |
| 0-4 Years                                                                                 | . 8%                | 8%         | Giving Birth in the Past 12 Months                 |          |            |  |  |  |  |  |
| 5-17 Years                                                                                | . 16%               | 22%        | 15-19 Years                                        | 1%       | 1%         |  |  |  |  |  |
| 18-24 Years                                                                               | . 9%                | 11%        | 20-24 Years                                        | 10%      | 8%         |  |  |  |  |  |
| 25-44 Years                                                                               | . 32%               | 28%        | 25-29 Years                                        | 12%      | 15%        |  |  |  |  |  |
| 45-64 Years                                                                               | . 21%               | 20%        | 30-34 Years                                        | -        | 14%        |  |  |  |  |  |
| 65+ Years                                                                                 | 14%                 | 11%        | 35-39 Years                                        |          | 7%         |  |  |  |  |  |
|                                                                                           |                     |            | 40-44 Years                                        |          | 2%         |  |  |  |  |  |
| Percentage of Population, by Race White                                                   | 86%                 | 86%        | 45-50 Years                                        | 1%       | 0%         |  |  |  |  |  |
| Black                                                                                     | 2%                  | 1%         | Percentage of Children Age 0-17 Living with        |          |            |  |  |  |  |  |
| American Indian                                                                           |                     | 1%         | Parent(s), by Living Arrangement                   |          |            |  |  |  |  |  |
| Asian                                                                                     | 3%                  | 2%         | Living with 2 Parents, Both in Labor Force         | 42%      | 43%        |  |  |  |  |  |
| Hawaiian or Pacific Islander                                                              |                     | 1%         | Living with 2 Parents, One in Labor Force          |          | 38%        |  |  |  |  |  |
| Other Single Race                                                                         | . 5%                | 5%         | Living with 2 Parents, Neither in Labor Force      |          | 1%         |  |  |  |  |  |
| Two or More Races                                                                         | . 3%                | 3%         | Living with 1 Parent, Parent in Labor Force        | 24%      | 16%        |  |  |  |  |  |
|                                                                                           |                     |            | Living with 1 Parent, Parent Not in Labor Force    | 6%       | 3%         |  |  |  |  |  |
| Percentage of Population, by Hispanic or Latino                                           |                     |            |                                                    |          |            |  |  |  |  |  |
| Hispanic or Latino                                                                        |                     | 14%        | Percentage of Households, by Grandparent Living    |          |            |  |  |  |  |  |
| Not Hispanic or Latino                                                                    | . 86%               | 86%        | with Grandchild Age 0-17                           |          |            |  |  |  |  |  |
|                                                                                           |                     |            | Grandparents Not Living with Grandchildren         | 97%      | 96%        |  |  |  |  |  |
| Percentage of Population Age 5+, by Language Spoker                                       | י                   |            | Grandparents Living with Grandchildren,            | 201      | 201        |  |  |  |  |  |
| at Home                                                                                   | 020/                | 050/       | Grandparent is Not Financially Responsible         | 2%       | 3%         |  |  |  |  |  |
| English Only                                                                              |                     | 85%<br>10% | Grandparents Living with Grandchildren,            | 10/      | 10/        |  |  |  |  |  |
| Spanish                                                                                   |                     | 2%         | Grandparent is Financially Responsible             | 1%       | 1%         |  |  |  |  |  |
| Asian or Pacific Islander                                                                 |                     | 2%         | Percentage of Population Age 25+, by Highest Level |          |            |  |  |  |  |  |
| Other                                                                                     | •                   | 1%         | of Educational Attainment                          |          |            |  |  |  |  |  |
| other                                                                                     | 170                 | 170        | No High School Diploma                             | 7%       | 8%         |  |  |  |  |  |
| Percentage of Population, by Birthplace and                                               |                     |            | High School Graduate                               |          | 23%        |  |  |  |  |  |
| Citizenship Status                                                                        |                     |            | Some College                                       |          | 26%        |  |  |  |  |  |
| Born in Utah                                                                              | . 58%               | 62%        | Associate's Degree                                 | 8%       | 10%        |  |  |  |  |  |
| Born in Another Western State                                                             | . 16%               | 18%        | Bachelor's Degree                                  | 25%      | 22%        |  |  |  |  |  |
| Born Elsewhere as a U.S. Citizen                                                          | 15%                 | 12%        | Master's, Doctorate, or Professional Degree        | . 14%    | 11%        |  |  |  |  |  |
| Naturalized Citizen                                                                       | . 5%                | 3%         |                                                    |          |            |  |  |  |  |  |
| Not a Citizen                                                                             | . 7%                | 5%         | Percentage of Population in Each Age Category Who  |          |            |  |  |  |  |  |
|                                                                                           |                     |            | Have Achieved a Bachelor's Degree or Higher        |          |            |  |  |  |  |  |
| Percentage of Households, by Household Type Family, Married Couple, with Children <18 Yrs | 21%                 | 32%        | Male and Female 25-34 Years                        | 40%      | 33%        |  |  |  |  |  |
| Family, Single Parent, with Children <18 Yrs                                              |                     | 32%<br>9%  | 35-44 Years                                        |          | 33%<br>36% |  |  |  |  |  |
| Family, No Children <18 Present                                                           |                     | 34%        | 45-64 Years                                        | 39%      | 32%        |  |  |  |  |  |
| Nonfamily, Person Living Alone                                                            |                     | 19%        | 65+ Years                                          | 34%      | 32%        |  |  |  |  |  |
| Nonfamily, Two or More Unrelated Persons                                                  |                     | 6%         | Male                                               | 3470     | 32/0       |  |  |  |  |  |
| ,,,,,,,,,,,,,,,,,,,,,,,,,,,,,,,,,,,,,,,                                                   |                     | 0,0        | 25-34 Years                                        | 37%      | 31%        |  |  |  |  |  |
| Percentage of Households, by Household Type and                                           |                     |            | 35-44 Years                                        | 37%      | 38%        |  |  |  |  |  |
| Size                                                                                      |                     |            | 45-64 Years                                        | 44%      | 35%        |  |  |  |  |  |
| Family, 2 Persons                                                                         | . 28%               | 27%        | 65+ Years                                          | 42%      | 40%        |  |  |  |  |  |
| Family, 3-4 Persons                                                                       | . 28%               | 28%        | Female                                             |          |            |  |  |  |  |  |
| Family, 5-6 Persons                                                                       | . 7%                | 15%        | 25-34 Years                                        | 42%      | 35%        |  |  |  |  |  |
| Family, 7+ Persons                                                                        | . 2%                | 4%         | 35-44 Years                                        | 47%      | 35%        |  |  |  |  |  |
| Nonfamily, 1 Person                                                                       | . 28%               | 19%        | 45-64 Years                                        | 34%      | 29%        |  |  |  |  |  |
| Nonfamily, 2 Persons                                                                      |                     | 4%         | 65+ Years                                          | 28%      | 24%        |  |  |  |  |  |
| Nonfamily, 3+ Persons                                                                     | 1%                  | 2%         |                                                    |          |            |  |  |  |  |  |
| Percentage of Population Age 20 74 by Maritel Status                                      |                     | 1          | Percentage of Civilians in Each Age Category Who   |          |            |  |  |  |  |  |
| Percentage of Population Age 30-74, by Marital Statu                                      |                     |            | are Veterans                                       |          |            |  |  |  |  |  |
| Married Spause Present                                                                    |                     | 600/       | are Veterans                                       | 20/      | 20/        |  |  |  |  |  |
| Married, Spouse Present                                                                   | . 59%               | 69%<br>4%  | 18-34 Years                                        |          | 2%         |  |  |  |  |  |
| Married, Spouse Not Present                                                               | . 59%<br>. 4%       | 4%         | 18-34 Years                                        | 3%       | 4%         |  |  |  |  |  |
| • •                                                                                       | 59%<br>. 4%<br>. 3% |            | 18-34 Years                                        | 3%       |            |  |  |  |  |  |