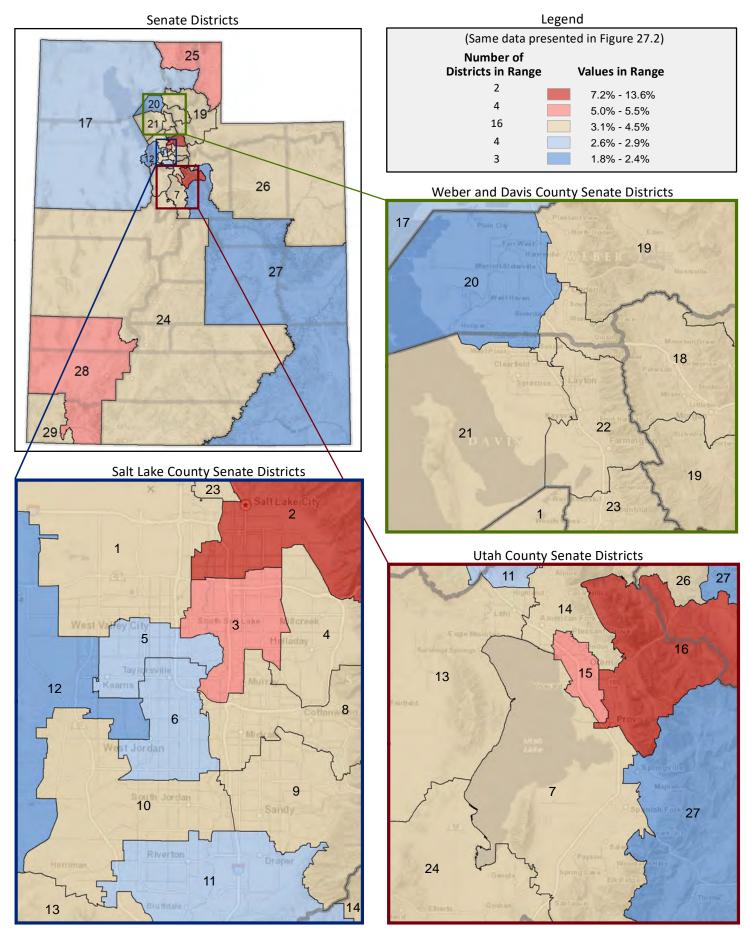

| Demographic Profile of Senate District 8                                                  |                     |            |                                                    |          |            |  |  |  |  |  |
|-------------------------------------------------------------------------------------------|---------------------|------------|----------------------------------------------------|----------|------------|--|--|--|--|--|
| Subject                                                                                   | District            | State      | Subject                                            | District | State      |  |  |  |  |  |
| Percentage of Population, by Age                                                          |                     |            | Percentage of Women in Each Age Category           |          |            |  |  |  |  |  |
| 0-4 Years                                                                                 | . 8%                | 8%         | Giving Birth in the Past 12 Months                 |          |            |  |  |  |  |  |
| 5-17 Years                                                                                | . 16%               | 22%        | 15-19 Years                                        | 1%       | 1%         |  |  |  |  |  |
| 18-24 Years                                                                               | . 9%                | 11%        | 20-24 Years                                        | 10%      | 8%         |  |  |  |  |  |
| 25-44 Years                                                                               | . 32%               | 28%        | 25-29 Years                                        | 12%      | 15%        |  |  |  |  |  |
| 45-64 Years                                                                               | . 21%               | 20%        | 30-34 Years                                        | -        | 14%        |  |  |  |  |  |
| 65+ Years                                                                                 | 14%                 | 11%        | 35-39 Years                                        |          | 7%         |  |  |  |  |  |
|                                                                                           |                     |            | 40-44 Years                                        |          | 2%         |  |  |  |  |  |
| Percentage of Population, by Race White                                                   | 86%                 | 86%        | 45-50 Years                                        | 1%       | 0%         |  |  |  |  |  |
| Black                                                                                     | 2%                  | 1%         | Percentage of Children Age 0-17 Living with        |          |            |  |  |  |  |  |
| American Indian                                                                           |                     | 1%         | Parent(s), by Living Arrangement                   |          |            |  |  |  |  |  |
| Asian                                                                                     | 3%                  | 2%         | Living with 2 Parents, Both in Labor Force         | 42%      | 43%        |  |  |  |  |  |
| Hawaiian or Pacific Islander                                                              |                     | 1%         | Living with 2 Parents, One in Labor Force          |          | 38%        |  |  |  |  |  |
| Other Single Race                                                                         | . 5%                | 5%         | Living with 2 Parents, Neither in Labor Force      |          | 1%         |  |  |  |  |  |
| Two or More Races                                                                         | . 3%                | 3%         | Living with 1 Parent, Parent in Labor Force        | 24%      | 16%        |  |  |  |  |  |
|                                                                                           |                     |            | Living with 1 Parent, Parent Not in Labor Force    | 6%       | 3%         |  |  |  |  |  |
| Percentage of Population, by Hispanic or Latino                                           |                     |            |                                                    |          |            |  |  |  |  |  |
| Hispanic or Latino                                                                        |                     | 14%        | Percentage of Households, by Grandparent Living    |          |            |  |  |  |  |  |
| Not Hispanic or Latino                                                                    | . 86%               | 86%        | with Grandchild Age 0-17                           |          |            |  |  |  |  |  |
|                                                                                           |                     |            | Grandparents Not Living with Grandchildren         | 97%      | 96%        |  |  |  |  |  |
| Percentage of Population Age 5+, by Language Spoker                                       | י                   |            | Grandparents Living with Grandchildren,            | 201      | 201        |  |  |  |  |  |
| at Home                                                                                   | 020/                | 050/       | Grandparent is Not Financially Responsible         | 2%       | 3%         |  |  |  |  |  |
| English Only                                                                              |                     | 85%<br>10% | Grandparents Living with Grandchildren,            | 10/      | 10/        |  |  |  |  |  |
| Spanish                                                                                   |                     | 2%         | Grandparent is Financially Responsible             | 1%       | 1%         |  |  |  |  |  |
| Asian or Pacific Islander                                                                 |                     | 2%         | Percentage of Population Age 25+, by Highest Level |          |            |  |  |  |  |  |
| Other                                                                                     | •                   | 1%         | of Educational Attainment                          |          |            |  |  |  |  |  |
| other                                                                                     | 170                 | 170        | No High School Diploma                             | 7%       | 8%         |  |  |  |  |  |
| Percentage of Population, by Birthplace and                                               |                     |            | High School Graduate                               |          | 23%        |  |  |  |  |  |
| Citizenship Status                                                                        |                     |            | Some College                                       |          | 26%        |  |  |  |  |  |
| Born in Utah                                                                              | . 58%               | 62%        | Associate's Degree                                 | 8%       | 10%        |  |  |  |  |  |
| Born in Another Western State                                                             | . 16%               | 18%        | Bachelor's Degree                                  | 25%      | 22%        |  |  |  |  |  |
| Born Elsewhere as a U.S. Citizen                                                          | 15%                 | 12%        | Master's, Doctorate, or Professional Degree        | . 14%    | 11%        |  |  |  |  |  |
| Naturalized Citizen                                                                       | . 5%                | 3%         |                                                    |          |            |  |  |  |  |  |
| Not a Citizen                                                                             | . 7%                | 5%         | Percentage of Population in Each Age Category Who  |          |            |  |  |  |  |  |
|                                                                                           |                     |            | Have Achieved a Bachelor's Degree or Higher        |          |            |  |  |  |  |  |
| Percentage of Households, by Household Type Family, Married Couple, with Children <18 Yrs | 21%                 | 32%        | Male and Female 25-34 Years                        | 40%      | 33%        |  |  |  |  |  |
| Family, Single Parent, with Children <18 Yrs                                              |                     | 32%<br>9%  | 35-44 Years                                        |          | 33%<br>36% |  |  |  |  |  |
| Family, No Children <18 Present                                                           |                     | 34%        | 45-64 Years                                        | 39%      | 32%        |  |  |  |  |  |
| Nonfamily, Person Living Alone                                                            |                     | 19%        | 65+ Years                                          | 34%      | 32%        |  |  |  |  |  |
| Nonfamily, Two or More Unrelated Persons                                                  |                     | 6%         | Male                                               | 3470     | 32/0       |  |  |  |  |  |
| ,,,,,,,,,,,,,,,,,,,,,,,,,,,,,,,,,,,,,,,                                                   |                     | 0,0        | 25-34 Years                                        | 37%      | 31%        |  |  |  |  |  |
| Percentage of Households, by Household Type and                                           |                     |            | 35-44 Years                                        | 37%      | 38%        |  |  |  |  |  |
| Size                                                                                      |                     |            | 45-64 Years                                        | 44%      | 35%        |  |  |  |  |  |
| Family, 2 Persons                                                                         | . 28%               | 27%        | 65+ Years                                          | 42%      | 40%        |  |  |  |  |  |
| Family, 3-4 Persons                                                                       | . 28%               | 28%        | Female                                             |          |            |  |  |  |  |  |
| Family, 5-6 Persons                                                                       | . 7%                | 15%        | 25-34 Years                                        | 42%      | 35%        |  |  |  |  |  |
| Family, 7+ Persons                                                                        | . 2%                | 4%         | 35-44 Years                                        | 47%      | 35%        |  |  |  |  |  |
| Nonfamily, 1 Person                                                                       | . 28%               | 19%        | 45-64 Years                                        | 34%      | 29%        |  |  |  |  |  |
| Nonfamily, 2 Persons                                                                      |                     | 4%         | 65+ Years                                          | 28%      | 24%        |  |  |  |  |  |
| Nonfamily, 3+ Persons                                                                     | 1%                  | 2%         |                                                    |          |            |  |  |  |  |  |
| Percentage of Population Age 20 74 by Maritel Status                                      |                     | 1          | Percentage of Civilians in Each Age Category Who   |          |            |  |  |  |  |  |
| Percentage of Population Age 30-74, by Marital Statu                                      |                     |            | are Veterans                                       |          |            |  |  |  |  |  |
| Married Spause Present                                                                    |                     | 600/       | are Veterans                                       | 20/      | 20/        |  |  |  |  |  |
| Married, Spouse Present                                                                   | . 59%               | 69%<br>4%  | 18-34 Years                                        |          | 2%         |  |  |  |  |  |
| Married, Spouse Not Present                                                               | . 59%<br>. 4%       | 4%         | 18-34 Years                                        | 3%       | 4%         |  |  |  |  |  |
| • •                                                                                       | 59%<br>. 4%<br>. 3% |            | 18-34 Years                                        | 3%       |            |  |  |  |  |  |