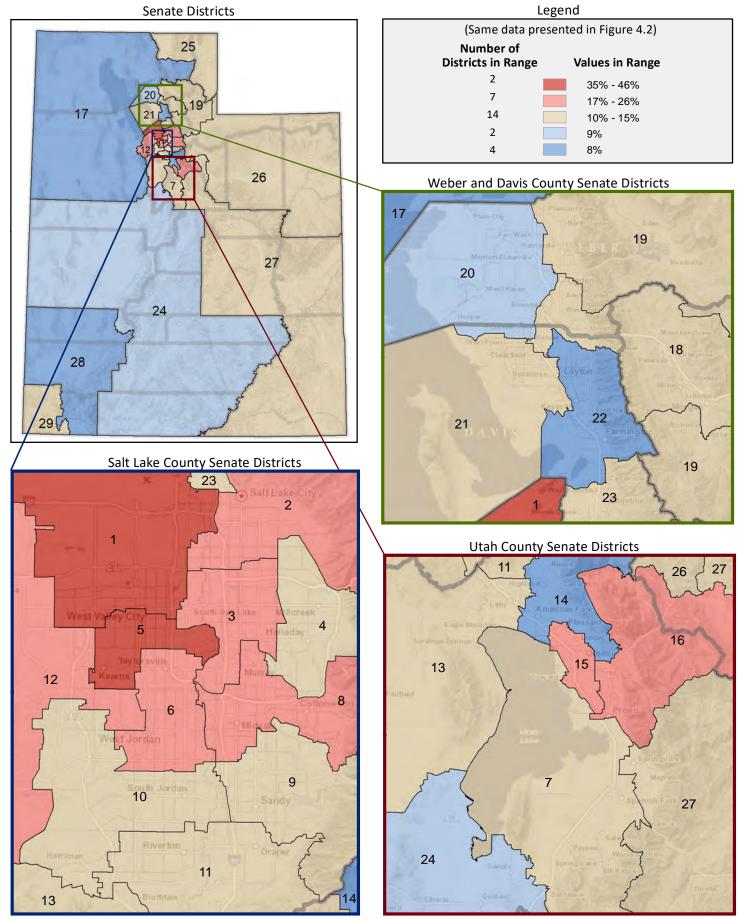

### **Table of Contents**

|      |                                         | Page |
|------|-----------------------------------------|------|
| DIST | RICT PROFILE                            | 4    |
| СОМ  | IPARISON CHARTS AND MAPS                |      |
|      | Age                                     | 6    |
|      | Race                                    | 10   |
|      | Hispanic or Latino                      | 12   |
|      | Language Spoken at Home                 | 14   |
|      | Birthplace and Citizenship              | 16   |
|      | Household Type                          | 20   |
|      | Household Type and Size                 | 22   |
|      | Marital Status                          | 24   |
|      | Women Giving Birth                      | 26   |
|      | Child Living Arrangements               | 28   |
|      | Grandparent Living with Grandchild      | 30   |
|      | Education - Highest Level of Attainment | 32   |
|      | Bachelor's Degree Attainment            | 34   |
|      | Veterans                                | 36   |
|      | Employment by Industry                  | 38   |
|      | Means of Transportation to Work         | 42   |
|      | Travel Time to Work                     | 44   |
|      | Sources of Household Income             | 46   |
|      | Household Income                        | 48   |
|      | Poverty                                 | 50   |
|      | Food Stamps by Poverty Status           | 52   |
|      | Food Stamps and Cash Public Assistance  | 54   |
|      | Housing                                 | 56   |
|      | Home Ownership                          | 58   |
|      | Mortgage Status                         | 60   |
|      | Year Moved into Unit                    | 62   |
|      | Moved in Past Year                      | 64   |
|      | Vacancy Rates                           | 66   |
| APPE | ENDIX                                   |      |
|      | Table 1 - Age                           | 70   |
|      | Table 2 - Race                          | 71   |
|      | Table 3 - Hispanic or Latino            | 72   |
|      | Table 4 - Language Spoken at Home       | 73   |
|      | Table 5 - Birthplace and Citizenship    | 74   |