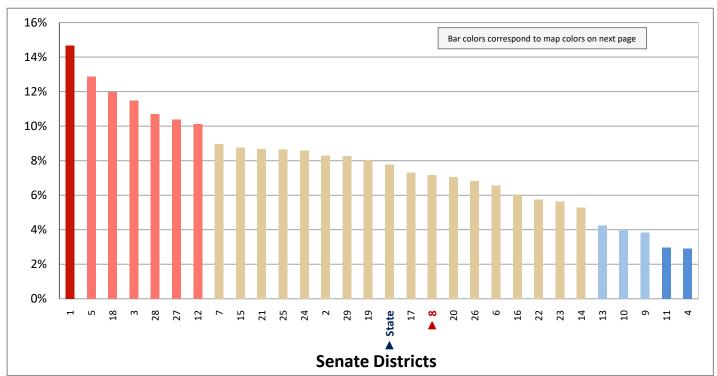

| Demographic Profile of Senate District 8                                                  |                     |            |                                                    |          |            |  |  |  |  |  |
|-------------------------------------------------------------------------------------------|---------------------|------------|----------------------------------------------------|----------|------------|--|--|--|--|--|
| Subject                                                                                   | District            | State      | Subject                                            | District | State      |  |  |  |  |  |
| Percentage of Population, by Age                                                          |                     |            | Percentage of Women in Each Age Category           |          |            |  |  |  |  |  |
| 0-4 Years                                                                                 | . 8%                | 8%         | Giving Birth in the Past 12 Months                 |          |            |  |  |  |  |  |
| 5-17 Years                                                                                | . 16%               | 22%        | 15-19 Years                                        | 1%       | 1%         |  |  |  |  |  |
| 18-24 Years                                                                               | . 9%                | 11%        | 20-24 Years                                        | 10%      | 8%         |  |  |  |  |  |
| 25-44 Years                                                                               | . 32%               | 28%        | 25-29 Years                                        | 12%      | 15%        |  |  |  |  |  |
| 45-64 Years                                                                               | . 21%               | 20%        | 30-34 Years                                        | -        | 14%        |  |  |  |  |  |
| 65+ Years                                                                                 | 14%                 | 11%        | 35-39 Years                                        |          | 7%         |  |  |  |  |  |
|                                                                                           |                     |            | 40-44 Years                                        |          | 2%         |  |  |  |  |  |
| Percentage of Population, by Race White                                                   | 86%                 | 86%        | 45-50 Years                                        | 1%       | 0%         |  |  |  |  |  |
| Black                                                                                     | 2%                  | 1%         | Percentage of Children Age 0-17 Living with        |          |            |  |  |  |  |  |
| American Indian                                                                           |                     | 1%         | Parent(s), by Living Arrangement                   |          |            |  |  |  |  |  |
| Asian                                                                                     | 3%                  | 2%         | Living with 2 Parents, Both in Labor Force         | 42%      | 43%        |  |  |  |  |  |
| Hawaiian or Pacific Islander                                                              |                     | 1%         | Living with 2 Parents, One in Labor Force          |          | 38%        |  |  |  |  |  |
| Other Single Race                                                                         | . 5%                | 5%         | Living with 2 Parents, Neither in Labor Force      |          | 1%         |  |  |  |  |  |
| Two or More Races                                                                         | . 3%                | 3%         | Living with 1 Parent, Parent in Labor Force        | 24%      | 16%        |  |  |  |  |  |
|                                                                                           |                     |            | Living with 1 Parent, Parent Not in Labor Force    | 6%       | 3%         |  |  |  |  |  |
| Percentage of Population, by Hispanic or Latino                                           |                     |            |                                                    |          |            |  |  |  |  |  |
| Hispanic or Latino                                                                        |                     | 14%        | Percentage of Households, by Grandparent Living    |          |            |  |  |  |  |  |
| Not Hispanic or Latino                                                                    | . 86%               | 86%        | with Grandchild Age 0-17                           |          |            |  |  |  |  |  |
|                                                                                           |                     |            | Grandparents Not Living with Grandchildren         | 97%      | 96%        |  |  |  |  |  |
| Percentage of Population Age 5+, by Language Spoker                                       | י                   |            | Grandparents Living with Grandchildren,            | 201      | 201        |  |  |  |  |  |
| at Home                                                                                   | 020/                | 050/       | Grandparent is Not Financially Responsible         | 2%       | 3%         |  |  |  |  |  |
| English Only                                                                              |                     | 85%<br>10% | Grandparents Living with Grandchildren,            | 10/      | 10/        |  |  |  |  |  |
| Spanish                                                                                   |                     | 2%         | Grandparent is Financially Responsible             | 1%       | 1%         |  |  |  |  |  |
| Asian or Pacific Islander                                                                 |                     | 2%         | Percentage of Population Age 25+, by Highest Level |          |            |  |  |  |  |  |
| Other                                                                                     | •                   | 1%         | of Educational Attainment                          |          |            |  |  |  |  |  |
| other                                                                                     | 170                 | 170        | No High School Diploma                             | 7%       | 8%         |  |  |  |  |  |
| Percentage of Population, by Birthplace and                                               |                     |            | High School Graduate                               |          | 23%        |  |  |  |  |  |
| Citizenship Status                                                                        |                     |            | Some College                                       |          | 26%        |  |  |  |  |  |
| Born in Utah                                                                              | . 58%               | 62%        | Associate's Degree                                 | 8%       | 10%        |  |  |  |  |  |
| Born in Another Western State                                                             | . 16%               | 18%        | Bachelor's Degree                                  | 25%      | 22%        |  |  |  |  |  |
| Born Elsewhere as a U.S. Citizen                                                          | 15%                 | 12%        | Master's, Doctorate, or Professional Degree        | . 14%    | 11%        |  |  |  |  |  |
| Naturalized Citizen                                                                       | . 5%                | 3%         |                                                    |          |            |  |  |  |  |  |
| Not a Citizen                                                                             | . 7%                | 5%         | Percentage of Population in Each Age Category Who  |          |            |  |  |  |  |  |
|                                                                                           |                     |            | Have Achieved a Bachelor's Degree or Higher        |          |            |  |  |  |  |  |
| Percentage of Households, by Household Type Family, Married Couple, with Children <18 Yrs | 21%                 | 32%        | Male and Female 25-34 Years                        | 40%      | 33%        |  |  |  |  |  |
| Family, Single Parent, with Children <18 Yrs                                              |                     | 32%<br>9%  | 35-44 Years                                        |          | 33%<br>36% |  |  |  |  |  |
| Family, No Children <18 Present                                                           |                     | 34%        | 45-64 Years                                        | 39%      | 32%        |  |  |  |  |  |
| Nonfamily, Person Living Alone                                                            |                     | 19%        | 65+ Years                                          | 34%      | 32%        |  |  |  |  |  |
| Nonfamily, Two or More Unrelated Persons                                                  |                     | 6%         | Male                                               | 3470     | 32/0       |  |  |  |  |  |
| ,,,,,,,,,,,,,,,,,,,,,,,,,,,,,,,,,,,,,,,                                                   |                     | 0,0        | 25-34 Years                                        | 37%      | 31%        |  |  |  |  |  |
| Percentage of Households, by Household Type and                                           |                     |            | 35-44 Years                                        | 37%      | 38%        |  |  |  |  |  |
| Size                                                                                      |                     |            | 45-64 Years                                        | 44%      | 35%        |  |  |  |  |  |
| Family, 2 Persons                                                                         | . 28%               | 27%        | 65+ Years                                          | 42%      | 40%        |  |  |  |  |  |
| Family, 3-4 Persons                                                                       | . 28%               | 28%        | Female                                             |          |            |  |  |  |  |  |
| Family, 5-6 Persons                                                                       | . 7%                | 15%        | 25-34 Years                                        | 42%      | 35%        |  |  |  |  |  |
| Family, 7+ Persons                                                                        | . 2%                | 4%         | 35-44 Years                                        | 47%      | 35%        |  |  |  |  |  |
| Nonfamily, 1 Person                                                                       | . 28%               | 19%        | 45-64 Years                                        | 34%      | 29%        |  |  |  |  |  |
| Nonfamily, 2 Persons                                                                      |                     | 4%         | 65+ Years                                          | 28%      | 24%        |  |  |  |  |  |
| Nonfamily, 3+ Persons                                                                     | 1%                  | 2%         |                                                    |          |            |  |  |  |  |  |
| Percentage of Population Age 20 74 by Maritel Status                                      |                     | 1          | Percentage of Civilians in Each Age Category Who   |          |            |  |  |  |  |  |
| Percentage of Population Age 30-74, by Marital Statu                                      |                     |            | are Veterans                                       |          |            |  |  |  |  |  |
| Married Spause Present                                                                    |                     | 600/       | are Veterans                                       | 20/      | 20/        |  |  |  |  |  |
| Married, Spouse Present                                                                   | . 59%               | 69%<br>4%  | 18-34 Years                                        |          | 2%         |  |  |  |  |  |
| Married, Spouse Not Present                                                               | . 59%<br>. 4%       | 4%         | 18-34 Years                                        | 3%       | 4%         |  |  |  |  |  |
| • •                                                                                       | 59%<br>. 4%<br>. 3% |            | 18-34 Years                                        | 3%       |            |  |  |  |  |  |