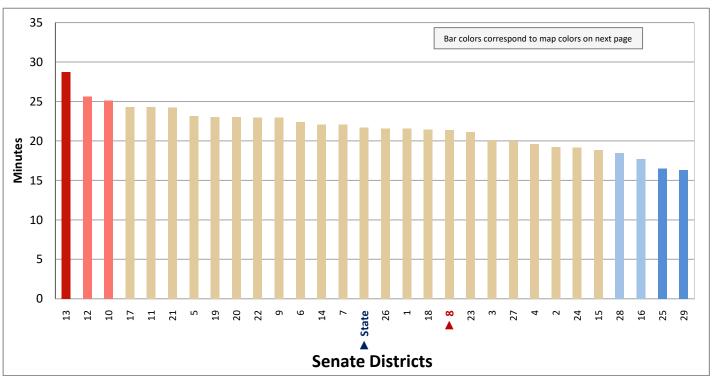

| Demographic Profile of Senate District 8                                                  |                     |            |                                                    |          |            |  |  |  |  |  |
|-------------------------------------------------------------------------------------------|---------------------|------------|----------------------------------------------------|----------|------------|--|--|--|--|--|
| Subject                                                                                   | District            | State      | Subject                                            | District | State      |  |  |  |  |  |
| Percentage of Population, by Age                                                          |                     |            | Percentage of Women in Each Age Category           |          |            |  |  |  |  |  |
| 0-4 Years                                                                                 | . 8%                | 8%         | Giving Birth in the Past 12 Months                 |          |            |  |  |  |  |  |
| 5-17 Years                                                                                | . 16%               | 22%        | 15-19 Years                                        | 1%       | 1%         |  |  |  |  |  |
| 18-24 Years                                                                               | . 9%                | 11%        | 20-24 Years                                        | 10%      | 8%         |  |  |  |  |  |
| 25-44 Years                                                                               | . 32%               | 28%        | 25-29 Years                                        | 12%      | 15%        |  |  |  |  |  |
| 45-64 Years                                                                               | . 21%               | 20%        | 30-34 Years                                        | -        | 14%        |  |  |  |  |  |
| 65+ Years                                                                                 | 14%                 | 11%        | 35-39 Years                                        |          | 7%         |  |  |  |  |  |
|                                                                                           |                     |            | 40-44 Years                                        |          | 2%         |  |  |  |  |  |
| Percentage of Population, by Race White                                                   | 86%                 | 86%        | 45-50 Years                                        | 1%       | 0%         |  |  |  |  |  |
| Black                                                                                     | 2%                  | 1%         | Percentage of Children Age 0-17 Living with        |          |            |  |  |  |  |  |
| American Indian                                                                           |                     | 1%         | Parent(s), by Living Arrangement                   |          |            |  |  |  |  |  |
| Asian                                                                                     | 3%                  | 2%         | Living with 2 Parents, Both in Labor Force         | 42%      | 43%        |  |  |  |  |  |
| Hawaiian or Pacific Islander                                                              |                     | 1%         | Living with 2 Parents, One in Labor Force          |          | 38%        |  |  |  |  |  |
| Other Single Race                                                                         | . 5%                | 5%         | Living with 2 Parents, Neither in Labor Force      |          | 1%         |  |  |  |  |  |
| Two or More Races                                                                         | . 3%                | 3%         | Living with 1 Parent, Parent in Labor Force        | 24%      | 16%        |  |  |  |  |  |
|                                                                                           |                     |            | Living with 1 Parent, Parent Not in Labor Force    | 6%       | 3%         |  |  |  |  |  |
| Percentage of Population, by Hispanic or Latino                                           |                     |            |                                                    |          |            |  |  |  |  |  |
| Hispanic or Latino                                                                        |                     | 14%        | Percentage of Households, by Grandparent Living    |          |            |  |  |  |  |  |
| Not Hispanic or Latino                                                                    | . 86%               | 86%        | with Grandchild Age 0-17                           |          |            |  |  |  |  |  |
|                                                                                           |                     |            | Grandparents Not Living with Grandchildren         | 97%      | 96%        |  |  |  |  |  |
| Percentage of Population Age 5+, by Language Spoker                                       | י                   |            | Grandparents Living with Grandchildren,            | 201      | 201        |  |  |  |  |  |
| at Home                                                                                   | 020/                | 050/       | Grandparent is Not Financially Responsible         | 2%       | 3%         |  |  |  |  |  |
| English Only                                                                              |                     | 85%<br>10% | Grandparents Living with Grandchildren,            | 10/      | 10/        |  |  |  |  |  |
| Spanish                                                                                   |                     | 2%         | Grandparent is Financially Responsible             | 1%       | 1%         |  |  |  |  |  |
| Asian or Pacific Islander                                                                 |                     | 2%         | Percentage of Population Age 25+, by Highest Level |          |            |  |  |  |  |  |
| Other                                                                                     | •                   | 1%         | of Educational Attainment                          |          |            |  |  |  |  |  |
| other                                                                                     | 170                 | 170        | No High School Diploma                             | 7%       | 8%         |  |  |  |  |  |
| Percentage of Population, by Birthplace and                                               |                     |            | High School Graduate                               |          | 23%        |  |  |  |  |  |
| Citizenship Status                                                                        |                     |            | Some College                                       |          | 26%        |  |  |  |  |  |
| Born in Utah                                                                              | . 58%               | 62%        | Associate's Degree                                 | 8%       | 10%        |  |  |  |  |  |
| Born in Another Western State                                                             | . 16%               | 18%        | Bachelor's Degree                                  | 25%      | 22%        |  |  |  |  |  |
| Born Elsewhere as a U.S. Citizen                                                          | 15%                 | 12%        | Master's, Doctorate, or Professional Degree        | . 14%    | 11%        |  |  |  |  |  |
| Naturalized Citizen                                                                       | . 5%                | 3%         |                                                    |          |            |  |  |  |  |  |
| Not a Citizen                                                                             | . 7%                | 5%         | Percentage of Population in Each Age Category Who  |          |            |  |  |  |  |  |
|                                                                                           |                     |            | Have Achieved a Bachelor's Degree or Higher        |          |            |  |  |  |  |  |
| Percentage of Households, by Household Type Family, Married Couple, with Children <18 Yrs | 21%                 | 32%        | Male and Female 25-34 Years                        | 40%      | 33%        |  |  |  |  |  |
| Family, Single Parent, with Children <18 Yrs                                              |                     | 32%<br>9%  | 35-44 Years                                        |          | 33%<br>36% |  |  |  |  |  |
| Family, No Children <18 Present                                                           |                     | 34%        | 45-64 Years                                        | 39%      | 32%        |  |  |  |  |  |
| Nonfamily, Person Living Alone                                                            |                     | 19%        | 65+ Years                                          | 34%      | 32%        |  |  |  |  |  |
| Nonfamily, Two or More Unrelated Persons                                                  |                     | 6%         | Male                                               | 3470     | 32/0       |  |  |  |  |  |
| ,,,,,,,,,,,,,,,,,,,,,,,,,,,,,,,,,,,,,,,                                                   |                     | 0,0        | 25-34 Years                                        | 37%      | 31%        |  |  |  |  |  |
| Percentage of Households, by Household Type and                                           |                     |            | 35-44 Years                                        | 37%      | 38%        |  |  |  |  |  |
| Size                                                                                      |                     |            | 45-64 Years                                        | 44%      | 35%        |  |  |  |  |  |
| Family, 2 Persons                                                                         | . 28%               | 27%        | 65+ Years                                          | 42%      | 40%        |  |  |  |  |  |
| Family, 3-4 Persons                                                                       | . 28%               | 28%        | Female                                             |          |            |  |  |  |  |  |
| Family, 5-6 Persons                                                                       | . 7%                | 15%        | 25-34 Years                                        | 42%      | 35%        |  |  |  |  |  |
| Family, 7+ Persons                                                                        | . 2%                | 4%         | 35-44 Years                                        | 47%      | 35%        |  |  |  |  |  |
| Nonfamily, 1 Person                                                                       | . 28%               | 19%        | 45-64 Years                                        | 34%      | 29%        |  |  |  |  |  |
| Nonfamily, 2 Persons                                                                      |                     | 4%         | 65+ Years                                          | 28%      | 24%        |  |  |  |  |  |
| Nonfamily, 3+ Persons                                                                     | 1%                  | 2%         |                                                    |          |            |  |  |  |  |  |
| Percentage of Population Age 20 74 by Maritel Status                                      |                     | 1          | Percentage of Civilians in Each Age Category Who   |          |            |  |  |  |  |  |
| Percentage of Population Age 30-74, by Marital Statu                                      |                     |            | are Veterans                                       |          |            |  |  |  |  |  |
| Married Spause Present                                                                    |                     | 600/       | are Veterans                                       | 20/      | 20/        |  |  |  |  |  |
| Married, Spouse Present                                                                   | . 59%               | 69%<br>4%  | 18-34 Years                                        |          | 2%         |  |  |  |  |  |
| Married, Spouse Not Present                                                               | . 59%<br>. 4%       | 4%         | 18-34 Years                                        | 3%       | 4%         |  |  |  |  |  |
| • •                                                                                       | 59%<br>. 4%<br>. 3% |            | 18-34 Years                                        | 3%       |            |  |  |  |  |  |