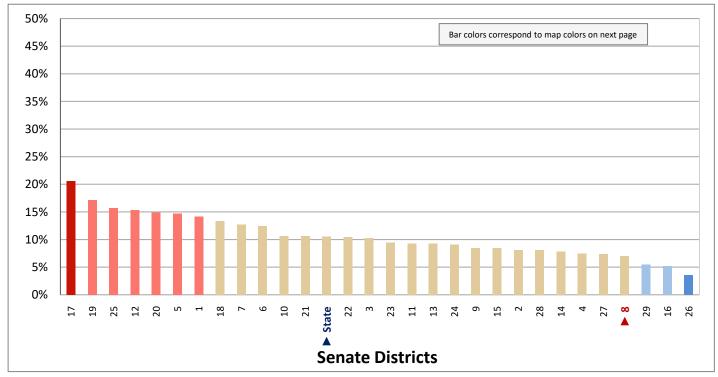

| Demographic Profile of Senate District 8                                                  |                     |            |                                                    |          |            |  |  |  |  |  |
|-------------------------------------------------------------------------------------------|---------------------|------------|----------------------------------------------------|----------|------------|--|--|--|--|--|
| Subject                                                                                   | District            | State      | Subject                                            | District | State      |  |  |  |  |  |
| Percentage of Population, by Age                                                          |                     |            | Percentage of Women in Each Age Category           |          |            |  |  |  |  |  |
| 0-4 Years                                                                                 | . 8%                | 8%         | Giving Birth in the Past 12 Months                 |          |            |  |  |  |  |  |
| 5-17 Years                                                                                | . 16%               | 22%        | 15-19 Years                                        | 1%       | 1%         |  |  |  |  |  |
| 18-24 Years                                                                               | . 9%                | 11%        | 20-24 Years                                        | 10%      | 8%         |  |  |  |  |  |
| 25-44 Years                                                                               | . 32%               | 28%        | 25-29 Years                                        | 12%      | 15%        |  |  |  |  |  |
| 45-64 Years                                                                               | . 21%               | 20%        | 30-34 Years                                        | -        | 14%        |  |  |  |  |  |
| 65+ Years                                                                                 | 14%                 | 11%        | 35-39 Years                                        |          | 7%         |  |  |  |  |  |
|                                                                                           |                     |            | 40-44 Years                                        |          | 2%         |  |  |  |  |  |
| Percentage of Population, by Race White                                                   | 86%                 | 86%        | 45-50 Years                                        | 1%       | 0%         |  |  |  |  |  |
| Black                                                                                     | 2%                  | 1%         | Percentage of Children Age 0-17 Living with        |          |            |  |  |  |  |  |
| American Indian                                                                           |                     | 1%         | Parent(s), by Living Arrangement                   |          |            |  |  |  |  |  |
| Asian                                                                                     | 3%                  | 2%         | Living with 2 Parents, Both in Labor Force         | 42%      | 43%        |  |  |  |  |  |
| Hawaiian or Pacific Islander                                                              |                     | 1%         | Living with 2 Parents, One in Labor Force          |          | 38%        |  |  |  |  |  |
| Other Single Race                                                                         | . 5%                | 5%         | Living with 2 Parents, Neither in Labor Force      |          | 1%         |  |  |  |  |  |
| Two or More Races                                                                         | . 3%                | 3%         | Living with 1 Parent, Parent in Labor Force        | 24%      | 16%        |  |  |  |  |  |
|                                                                                           |                     |            | Living with 1 Parent, Parent Not in Labor Force    | 6%       | 3%         |  |  |  |  |  |
| Percentage of Population, by Hispanic or Latino                                           |                     |            |                                                    |          |            |  |  |  |  |  |
| Hispanic or Latino                                                                        |                     | 14%        | Percentage of Households, by Grandparent Living    |          |            |  |  |  |  |  |
| Not Hispanic or Latino                                                                    | . 86%               | 86%        | with Grandchild Age 0-17                           |          |            |  |  |  |  |  |
|                                                                                           |                     |            | Grandparents Not Living with Grandchildren         | 97%      | 96%        |  |  |  |  |  |
| Percentage of Population Age 5+, by Language Spoker                                       | י                   |            | Grandparents Living with Grandchildren,            | 201      | 201        |  |  |  |  |  |
| at Home                                                                                   | 020/                | 050/       | Grandparent is Not Financially Responsible         | 2%       | 3%         |  |  |  |  |  |
| English Only                                                                              |                     | 85%<br>10% | Grandparents Living with Grandchildren,            | 10/      | 10/        |  |  |  |  |  |
| Spanish                                                                                   |                     | 2%         | Grandparent is Financially Responsible             | 1%       | 1%         |  |  |  |  |  |
| Asian or Pacific Islander                                                                 |                     | 2%         | Percentage of Population Age 25+, by Highest Level |          |            |  |  |  |  |  |
| Other                                                                                     | •                   | 1%         | of Educational Attainment                          |          |            |  |  |  |  |  |
| other                                                                                     | 170                 | 170        | No High School Diploma                             | 7%       | 8%         |  |  |  |  |  |
| Percentage of Population, by Birthplace and                                               |                     |            | High School Graduate                               |          | 23%        |  |  |  |  |  |
| Citizenship Status                                                                        |                     |            | Some College                                       |          | 26%        |  |  |  |  |  |
| Born in Utah                                                                              | . 58%               | 62%        | Associate's Degree                                 | 8%       | 10%        |  |  |  |  |  |
| Born in Another Western State                                                             | . 16%               | 18%        | Bachelor's Degree                                  | 25%      | 22%        |  |  |  |  |  |
| Born Elsewhere as a U.S. Citizen                                                          | 15%                 | 12%        | Master's, Doctorate, or Professional Degree        | . 14%    | 11%        |  |  |  |  |  |
| Naturalized Citizen                                                                       | . 5%                | 3%         |                                                    |          |            |  |  |  |  |  |
| Not a Citizen                                                                             | . 7%                | 5%         | Percentage of Population in Each Age Category Who  |          |            |  |  |  |  |  |
|                                                                                           |                     |            | Have Achieved a Bachelor's Degree or Higher        |          |            |  |  |  |  |  |
| Percentage of Households, by Household Type Family, Married Couple, with Children <18 Yrs | 21%                 | 32%        | Male and Female 25-34 Years                        | 40%      | 33%        |  |  |  |  |  |
| Family, Single Parent, with Children <18 Yrs                                              |                     | 32%<br>9%  | 35-44 Years                                        |          | 33%<br>36% |  |  |  |  |  |
| Family, No Children <18 Present                                                           |                     | 34%        | 45-64 Years                                        | 39%      | 32%        |  |  |  |  |  |
| Nonfamily, Person Living Alone                                                            |                     | 19%        | 65+ Years                                          | 34%      | 32%        |  |  |  |  |  |
| Nonfamily, Two or More Unrelated Persons                                                  |                     | 6%         | Male                                               | 3470     | 32/0       |  |  |  |  |  |
| ,,,,,,,,,,,,,,,,,,,,,,,,,,,,,,,,,,,,,,,                                                   |                     | 0,0        | 25-34 Years                                        | 37%      | 31%        |  |  |  |  |  |
| Percentage of Households, by Household Type and                                           |                     |            | 35-44 Years                                        | 37%      | 38%        |  |  |  |  |  |
| Size                                                                                      |                     |            | 45-64 Years                                        | 44%      | 35%        |  |  |  |  |  |
| Family, 2 Persons                                                                         | . 28%               | 27%        | 65+ Years                                          | 42%      | 40%        |  |  |  |  |  |
| Family, 3-4 Persons                                                                       | . 28%               | 28%        | Female                                             |          |            |  |  |  |  |  |
| Family, 5-6 Persons                                                                       | . 7%                | 15%        | 25-34 Years                                        | 42%      | 35%        |  |  |  |  |  |
| Family, 7+ Persons                                                                        | . 2%                | 4%         | 35-44 Years                                        | 47%      | 35%        |  |  |  |  |  |
| Nonfamily, 1 Person                                                                       | . 28%               | 19%        | 45-64 Years                                        | 34%      | 29%        |  |  |  |  |  |
| Nonfamily, 2 Persons                                                                      |                     | 4%         | 65+ Years                                          | 28%      | 24%        |  |  |  |  |  |
| Nonfamily, 3+ Persons                                                                     | 1%                  | 2%         |                                                    |          |            |  |  |  |  |  |
| Percentage of Population Age 20 74 by Maritel Status                                      |                     | 1          | Percentage of Civilians in Each Age Category Who   |          |            |  |  |  |  |  |
| Percentage of Population Age 30-74, by Marital Statu                                      |                     |            | are Veterans                                       |          |            |  |  |  |  |  |
| Married Spause Present                                                                    |                     | 600/       | are Veterans                                       | 20/      | 20/        |  |  |  |  |  |
| Married, Spouse Present                                                                   | . 59%               | 69%<br>4%  | 18-34 Years                                        |          | 2%         |  |  |  |  |  |
| Married, Spouse Not Present                                                               | . 59%<br>. 4%       | 4%         | 18-34 Years                                        | 3%       | 4%         |  |  |  |  |  |
| • •                                                                                       | 59%<br>. 4%<br>. 3% |            | 18-34 Years                                        | 3%       |            |  |  |  |  |  |