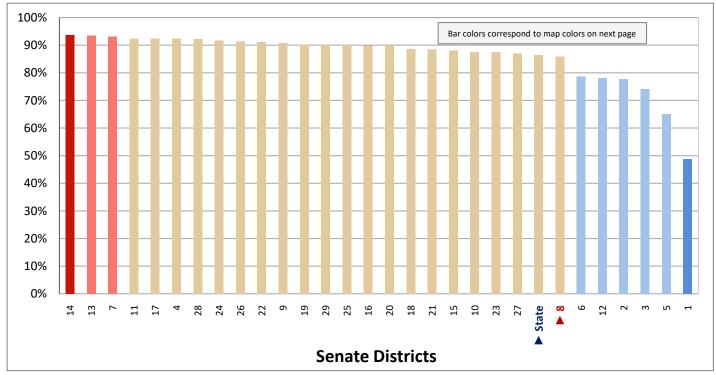

| Demographic Profile of Senate District 8                                                  |                     |            |                                                    |          |            |  |  |  |  |  |
|-------------------------------------------------------------------------------------------|---------------------|------------|----------------------------------------------------|----------|------------|--|--|--|--|--|
| Subject                                                                                   | District            | State      | Subject                                            | District | State      |  |  |  |  |  |
| Percentage of Population, by Age                                                          |                     |            | Percentage of Women in Each Age Category           |          |            |  |  |  |  |  |
| 0-4 Years                                                                                 | . 8%                | 8%         | Giving Birth in the Past 12 Months                 |          |            |  |  |  |  |  |
| 5-17 Years                                                                                | . 16%               | 22%        | 15-19 Years                                        | 1%       | 1%         |  |  |  |  |  |
| 18-24 Years                                                                               | . 9%                | 11%        | 20-24 Years                                        | 10%      | 8%         |  |  |  |  |  |
| 25-44 Years                                                                               | . 32%               | 28%        | 25-29 Years                                        | 12%      | 15%        |  |  |  |  |  |
| 45-64 Years                                                                               | . 21%               | 20%        | 30-34 Years                                        | -        | 14%        |  |  |  |  |  |
| 65+ Years                                                                                 | 14%                 | 11%        | 35-39 Years                                        |          | 7%         |  |  |  |  |  |
|                                                                                           |                     |            | 40-44 Years                                        |          | 2%         |  |  |  |  |  |
| Percentage of Population, by Race White                                                   | 86%                 | 86%        | 45-50 Years                                        | 1%       | 0%         |  |  |  |  |  |
| Black                                                                                     | 2%                  | 1%         | Percentage of Children Age 0-17 Living with        |          |            |  |  |  |  |  |
| American Indian                                                                           |                     | 1%         | Parent(s), by Living Arrangement                   |          |            |  |  |  |  |  |
| Asian                                                                                     | 3%                  | 2%         | Living with 2 Parents, Both in Labor Force         | 42%      | 43%        |  |  |  |  |  |
| Hawaiian or Pacific Islander                                                              |                     | 1%         | Living with 2 Parents, One in Labor Force          |          | 38%        |  |  |  |  |  |
| Other Single Race                                                                         | . 5%                | 5%         | Living with 2 Parents, Neither in Labor Force      |          | 1%         |  |  |  |  |  |
| Two or More Races                                                                         | . 3%                | 3%         | Living with 1 Parent, Parent in Labor Force        | 24%      | 16%        |  |  |  |  |  |
|                                                                                           |                     |            | Living with 1 Parent, Parent Not in Labor Force    | 6%       | 3%         |  |  |  |  |  |
| Percentage of Population, by Hispanic or Latino                                           |                     |            |                                                    |          |            |  |  |  |  |  |
| Hispanic or Latino                                                                        |                     | 14%        | Percentage of Households, by Grandparent Living    |          |            |  |  |  |  |  |
| Not Hispanic or Latino                                                                    | . 86%               | 86%        | with Grandchild Age 0-17                           |          |            |  |  |  |  |  |
|                                                                                           |                     |            | Grandparents Not Living with Grandchildren         | 97%      | 96%        |  |  |  |  |  |
| Percentage of Population Age 5+, by Language Spoker                                       | י                   |            | Grandparents Living with Grandchildren,            | 201      | 201        |  |  |  |  |  |
| at Home                                                                                   | 020/                | 050/       | Grandparent is Not Financially Responsible         | 2%       | 3%         |  |  |  |  |  |
| English Only                                                                              |                     | 85%<br>10% | Grandparents Living with Grandchildren,            | 10/      | 10/        |  |  |  |  |  |
| Spanish                                                                                   |                     | 2%         | Grandparent is Financially Responsible             | 1%       | 1%         |  |  |  |  |  |
| Asian or Pacific Islander                                                                 |                     | 2%         | Percentage of Population Age 25+, by Highest Level |          |            |  |  |  |  |  |
| Other                                                                                     | •                   | 1%         | of Educational Attainment                          |          |            |  |  |  |  |  |
| other                                                                                     | 170                 | 170        | No High School Diploma                             | 7%       | 8%         |  |  |  |  |  |
| Percentage of Population, by Birthplace and                                               |                     |            | High School Graduate                               |          | 23%        |  |  |  |  |  |
| Citizenship Status                                                                        |                     |            | Some College                                       |          | 26%        |  |  |  |  |  |
| Born in Utah                                                                              | . 58%               | 62%        | Associate's Degree                                 | 8%       | 10%        |  |  |  |  |  |
| Born in Another Western State                                                             | . 16%               | 18%        | Bachelor's Degree                                  | 25%      | 22%        |  |  |  |  |  |
| Born Elsewhere as a U.S. Citizen                                                          | 15%                 | 12%        | Master's, Doctorate, or Professional Degree        | . 14%    | 11%        |  |  |  |  |  |
| Naturalized Citizen                                                                       | . 5%                | 3%         |                                                    |          |            |  |  |  |  |  |
| Not a Citizen                                                                             | . 7%                | 5%         | Percentage of Population in Each Age Category Who  |          |            |  |  |  |  |  |
|                                                                                           |                     |            | Have Achieved a Bachelor's Degree or Higher        |          |            |  |  |  |  |  |
| Percentage of Households, by Household Type Family, Married Couple, with Children <18 Yrs | 21%                 | 32%        | Male and Female 25-34 Years                        | 40%      | 33%        |  |  |  |  |  |
| Family, Single Parent, with Children <18 Yrs                                              |                     | 32%<br>9%  | 35-44 Years                                        |          | 33%<br>36% |  |  |  |  |  |
| Family, No Children <18 Present                                                           |                     | 34%        | 45-64 Years                                        | 39%      | 32%        |  |  |  |  |  |
| Nonfamily, Person Living Alone                                                            |                     | 19%        | 65+ Years                                          | 34%      | 32%        |  |  |  |  |  |
| Nonfamily, Two or More Unrelated Persons                                                  |                     | 6%         | Male                                               | 3470     | 32/0       |  |  |  |  |  |
| ,,,,,,,,,,,,,,,,,,,,,,,,,,,,,,,,,,,,,,,                                                   |                     | 0,0        | 25-34 Years                                        | 37%      | 31%        |  |  |  |  |  |
| Percentage of Households, by Household Type and                                           |                     |            | 35-44 Years                                        | 37%      | 38%        |  |  |  |  |  |
| Size                                                                                      |                     |            | 45-64 Years                                        | 44%      | 35%        |  |  |  |  |  |
| Family, 2 Persons                                                                         | . 28%               | 27%        | 65+ Years                                          | 42%      | 40%        |  |  |  |  |  |
| Family, 3-4 Persons                                                                       | . 28%               | 28%        | Female                                             |          |            |  |  |  |  |  |
| Family, 5-6 Persons                                                                       | . 7%                | 15%        | 25-34 Years                                        | 42%      | 35%        |  |  |  |  |  |
| Family, 7+ Persons                                                                        | . 2%                | 4%         | 35-44 Years                                        | 47%      | 35%        |  |  |  |  |  |
| Nonfamily, 1 Person                                                                       | . 28%               | 19%        | 45-64 Years                                        | 34%      | 29%        |  |  |  |  |  |
| Nonfamily, 2 Persons                                                                      |                     | 4%         | 65+ Years                                          | 28%      | 24%        |  |  |  |  |  |
| Nonfamily, 3+ Persons                                                                     | 1%                  | 2%         |                                                    |          |            |  |  |  |  |  |
| Percentage of Population Age 20 74 by Maritel Status                                      |                     | 1          | Percentage of Civilians in Each Age Category Who   |          |            |  |  |  |  |  |
| Percentage of Population Age 30-74, by Marital Statu                                      |                     |            | are Veterans                                       |          |            |  |  |  |  |  |
| Married Spause Present                                                                    |                     | 600/       | are Veterans                                       | 20/      | 20/        |  |  |  |  |  |
| Married, Spouse Present                                                                   | . 59%               | 69%<br>4%  | 18-34 Years                                        |          | 2%         |  |  |  |  |  |
| Married, Spouse Not Present                                                               | . 59%<br>. 4%       | 4%         | 18-34 Years                                        | 3%       | 4%         |  |  |  |  |  |
| • •                                                                                       | 59%<br>. 4%<br>. 3% |            | 18-34 Years                                        | 3%       |            |  |  |  |  |  |