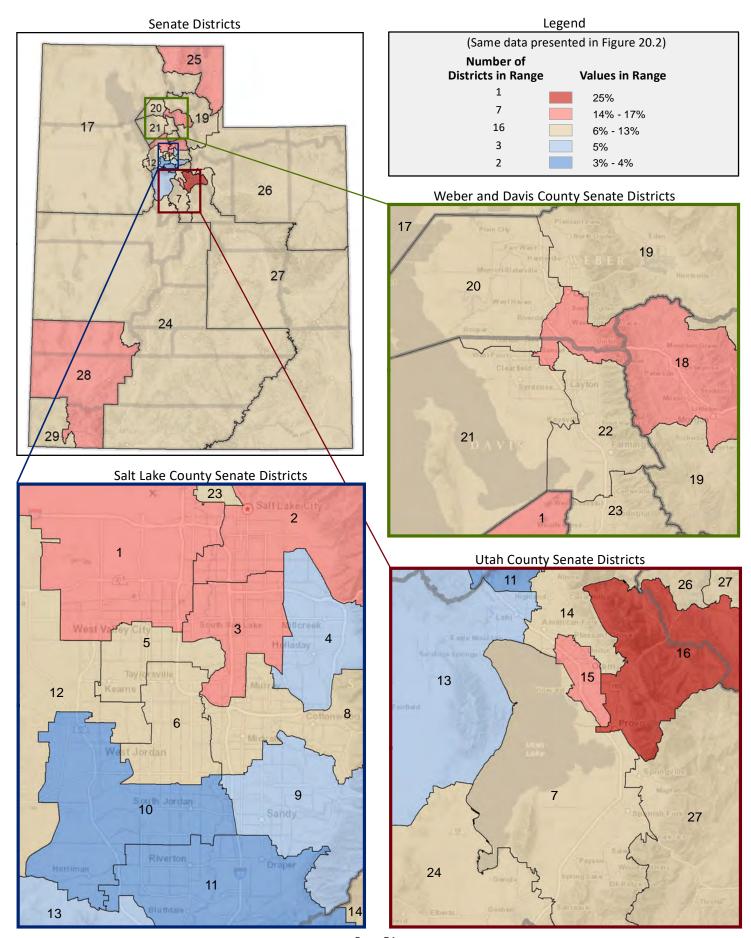

| Demographic Profile of Senate District 8                                                  |                     |            |                                                    |          |            |  |  |  |  |  |
|-------------------------------------------------------------------------------------------|---------------------|------------|----------------------------------------------------|----------|------------|--|--|--|--|--|
| Subject                                                                                   | District            | State      | Subject                                            | District | State      |  |  |  |  |  |
| Percentage of Population, by Age                                                          |                     |            | Percentage of Women in Each Age Category           |          |            |  |  |  |  |  |
| 0-4 Years                                                                                 | . 8%                | 8%         | Giving Birth in the Past 12 Months                 |          |            |  |  |  |  |  |
| 5-17 Years                                                                                | . 16%               | 22%        | 15-19 Years                                        | 1%       | 1%         |  |  |  |  |  |
| 18-24 Years                                                                               | . 9%                | 11%        | 20-24 Years                                        | 10%      | 8%         |  |  |  |  |  |
| 25-44 Years                                                                               | . 32%               | 28%        | 25-29 Years                                        | 12%      | 15%        |  |  |  |  |  |
| 45-64 Years                                                                               | . 21%               | 20%        | 30-34 Years                                        | -        | 14%        |  |  |  |  |  |
| 65+ Years                                                                                 | 14%                 | 11%        | 35-39 Years                                        |          | 7%         |  |  |  |  |  |
|                                                                                           |                     |            | 40-44 Years                                        |          | 2%         |  |  |  |  |  |
| Percentage of Population, by Race White                                                   | 86%                 | 86%        | 45-50 Years                                        | 1%       | 0%         |  |  |  |  |  |
| Black                                                                                     | 2%                  | 1%         | Percentage of Children Age 0-17 Living with        |          |            |  |  |  |  |  |
| American Indian                                                                           |                     | 1%         | Parent(s), by Living Arrangement                   |          |            |  |  |  |  |  |
| Asian                                                                                     | 3%                  | 2%         | Living with 2 Parents, Both in Labor Force         | 42%      | 43%        |  |  |  |  |  |
| Hawaiian or Pacific Islander                                                              |                     | 1%         | Living with 2 Parents, One in Labor Force          |          | 38%        |  |  |  |  |  |
| Other Single Race                                                                         | . 5%                | 5%         | Living with 2 Parents, Neither in Labor Force      |          | 1%         |  |  |  |  |  |
| Two or More Races                                                                         | . 3%                | 3%         | Living with 1 Parent, Parent in Labor Force        | 24%      | 16%        |  |  |  |  |  |
|                                                                                           |                     |            | Living with 1 Parent, Parent Not in Labor Force    | 6%       | 3%         |  |  |  |  |  |
| Percentage of Population, by Hispanic or Latino                                           |                     |            |                                                    |          |            |  |  |  |  |  |
| Hispanic or Latino                                                                        |                     | 14%        | Percentage of Households, by Grandparent Living    |          |            |  |  |  |  |  |
| Not Hispanic or Latino                                                                    | . 86%               | 86%        | with Grandchild Age 0-17                           |          |            |  |  |  |  |  |
|                                                                                           |                     |            | Grandparents Not Living with Grandchildren         | 97%      | 96%        |  |  |  |  |  |
| Percentage of Population Age 5+, by Language Spoker                                       | י                   |            | Grandparents Living with Grandchildren,            | 201      | 201        |  |  |  |  |  |
| at Home                                                                                   | 020/                | 050/       | Grandparent is Not Financially Responsible         | 2%       | 3%         |  |  |  |  |  |
| English Only                                                                              |                     | 85%<br>10% | Grandparents Living with Grandchildren,            | 10/      | 10/        |  |  |  |  |  |
| Spanish                                                                                   |                     | 2%         | Grandparent is Financially Responsible             | 1%       | 1%         |  |  |  |  |  |
| Asian or Pacific Islander                                                                 |                     | 2%         | Percentage of Population Age 25+, by Highest Level |          |            |  |  |  |  |  |
| Other                                                                                     | •                   | 1%         | of Educational Attainment                          |          |            |  |  |  |  |  |
| other                                                                                     | 170                 | 170        | No High School Diploma                             | 7%       | 8%         |  |  |  |  |  |
| Percentage of Population, by Birthplace and                                               |                     |            | High School Graduate                               |          | 23%        |  |  |  |  |  |
| Citizenship Status                                                                        |                     |            | Some College                                       |          | 26%        |  |  |  |  |  |
| Born in Utah                                                                              | . 58%               | 62%        | Associate's Degree                                 | 8%       | 10%        |  |  |  |  |  |
| Born in Another Western State                                                             | . 16%               | 18%        | Bachelor's Degree                                  | 25%      | 22%        |  |  |  |  |  |
| Born Elsewhere as a U.S. Citizen                                                          | 15%                 | 12%        | Master's, Doctorate, or Professional Degree        | . 14%    | 11%        |  |  |  |  |  |
| Naturalized Citizen                                                                       | . 5%                | 3%         |                                                    |          |            |  |  |  |  |  |
| Not a Citizen                                                                             | . 7%                | 5%         | Percentage of Population in Each Age Category Who  |          |            |  |  |  |  |  |
|                                                                                           |                     |            | Have Achieved a Bachelor's Degree or Higher        |          |            |  |  |  |  |  |
| Percentage of Households, by Household Type Family, Married Couple, with Children <18 Yrs | 21%                 | 32%        | Male and Female 25-34 Years                        | 40%      | 33%        |  |  |  |  |  |
| Family, Single Parent, with Children <18 Yrs                                              |                     | 32%<br>9%  | 35-44 Years                                        |          | 33%<br>36% |  |  |  |  |  |
| Family, No Children <18 Present                                                           |                     | 34%        | 45-64 Years                                        | 39%      | 32%        |  |  |  |  |  |
| Nonfamily, Person Living Alone                                                            |                     | 19%        | 65+ Years                                          | 34%      | 32%        |  |  |  |  |  |
| Nonfamily, Two or More Unrelated Persons                                                  |                     | 6%         | Male                                               | 3470     | 32/0       |  |  |  |  |  |
| ,,,,,,,,,,,,,,,,,,,,,,,,,,,,,,,,,,,,,,,                                                   |                     | 0,0        | 25-34 Years                                        | 37%      | 31%        |  |  |  |  |  |
| Percentage of Households, by Household Type and                                           |                     |            | 35-44 Years                                        | 37%      | 38%        |  |  |  |  |  |
| Size                                                                                      |                     |            | 45-64 Years                                        | 44%      | 35%        |  |  |  |  |  |
| Family, 2 Persons                                                                         | . 28%               | 27%        | 65+ Years                                          | 42%      | 40%        |  |  |  |  |  |
| Family, 3-4 Persons                                                                       | . 28%               | 28%        | Female                                             |          |            |  |  |  |  |  |
| Family, 5-6 Persons                                                                       | . 7%                | 15%        | 25-34 Years                                        | 42%      | 35%        |  |  |  |  |  |
| Family, 7+ Persons                                                                        | . 2%                | 4%         | 35-44 Years                                        | 47%      | 35%        |  |  |  |  |  |
| Nonfamily, 1 Person                                                                       | . 28%               | 19%        | 45-64 Years                                        | 34%      | 29%        |  |  |  |  |  |
| Nonfamily, 2 Persons                                                                      |                     | 4%         | 65+ Years                                          | 28%      | 24%        |  |  |  |  |  |
| Nonfamily, 3+ Persons                                                                     | 1%                  | 2%         |                                                    |          |            |  |  |  |  |  |
| Percentage of Population Age 20 74 by Maritel Status                                      |                     | 1          | Percentage of Civilians in Each Age Category Who   |          |            |  |  |  |  |  |
| Percentage of Population Age 30-74, by Marital Statu                                      |                     |            | are Veterans                                       |          |            |  |  |  |  |  |
| Married Spause Present                                                                    |                     | 600/       | are Veterans                                       | 20/      | 20/        |  |  |  |  |  |
| Married, Spouse Present                                                                   | . 59%               | 69%<br>4%  | 18-34 Years                                        |          | 2%         |  |  |  |  |  |
| Married, Spouse Not Present                                                               | . 59%<br>. 4%       | 4%         | 18-34 Years                                        | 3%       | 4%         |  |  |  |  |  |
| • •                                                                                       | 59%<br>. 4%<br>. 3% |            | 18-34 Years                                        | 3%       |            |  |  |  |  |  |