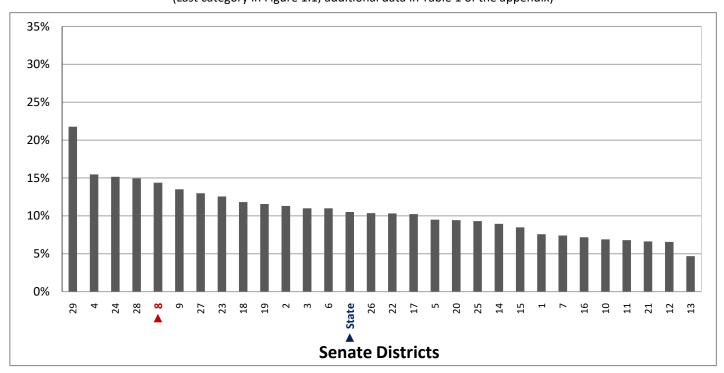

| Demographic Profile of Senate District 8                                                  |                     |            |                                                    |          |            |  |  |  |  |  |
|-------------------------------------------------------------------------------------------|---------------------|------------|----------------------------------------------------|----------|------------|--|--|--|--|--|
| Subject                                                                                   | District            | State      | Subject                                            | District | State      |  |  |  |  |  |
| Percentage of Population, by Age                                                          |                     |            | Percentage of Women in Each Age Category           |          |            |  |  |  |  |  |
| 0-4 Years                                                                                 | . 8%                | 8%         | Giving Birth in the Past 12 Months                 |          |            |  |  |  |  |  |
| 5-17 Years                                                                                | . 16%               | 22%        | 15-19 Years                                        | 1%       | 1%         |  |  |  |  |  |
| 18-24 Years                                                                               | . 9%                | 11%        | 20-24 Years                                        | 10%      | 8%         |  |  |  |  |  |
| 25-44 Years                                                                               | . 32%               | 28%        | 25-29 Years                                        | 12%      | 15%        |  |  |  |  |  |
| 45-64 Years                                                                               | . 21%               | 20%        | 30-34 Years                                        | -        | 14%        |  |  |  |  |  |
| 65+ Years                                                                                 | 14%                 | 11%        | 35-39 Years                                        |          | 7%         |  |  |  |  |  |
|                                                                                           |                     |            | 40-44 Years                                        |          | 2%         |  |  |  |  |  |
| Percentage of Population, by Race White                                                   | 86%                 | 86%        | 45-50 Years                                        | 1%       | 0%         |  |  |  |  |  |
| Black                                                                                     | 2%                  | 1%         | Percentage of Children Age 0-17 Living with        |          |            |  |  |  |  |  |
| American Indian                                                                           |                     | 1%         | Parent(s), by Living Arrangement                   |          |            |  |  |  |  |  |
| Asian                                                                                     | 3%                  | 2%         | Living with 2 Parents, Both in Labor Force         | 42%      | 43%        |  |  |  |  |  |
| Hawaiian or Pacific Islander                                                              |                     | 1%         | Living with 2 Parents, One in Labor Force          |          | 38%        |  |  |  |  |  |
| Other Single Race                                                                         | . 5%                | 5%         | Living with 2 Parents, Neither in Labor Force      |          | 1%         |  |  |  |  |  |
| Two or More Races                                                                         | . 3%                | 3%         | Living with 1 Parent, Parent in Labor Force        | 24%      | 16%        |  |  |  |  |  |
|                                                                                           |                     |            | Living with 1 Parent, Parent Not in Labor Force    | 6%       | 3%         |  |  |  |  |  |
| Percentage of Population, by Hispanic or Latino                                           |                     |            |                                                    |          |            |  |  |  |  |  |
| Hispanic or Latino                                                                        |                     | 14%        | Percentage of Households, by Grandparent Living    |          |            |  |  |  |  |  |
| Not Hispanic or Latino                                                                    | . 86%               | 86%        | with Grandchild Age 0-17                           |          |            |  |  |  |  |  |
|                                                                                           |                     |            | Grandparents Not Living with Grandchildren         | 97%      | 96%        |  |  |  |  |  |
| Percentage of Population Age 5+, by Language Spoker                                       | י                   |            | Grandparents Living with Grandchildren,            | 201      | 201        |  |  |  |  |  |
| at Home                                                                                   | 020/                | 050/       | Grandparent is Not Financially Responsible         | 2%       | 3%         |  |  |  |  |  |
| English Only                                                                              |                     | 85%<br>10% | Grandparents Living with Grandchildren,            | 10/      | 10/        |  |  |  |  |  |
| Spanish                                                                                   |                     | 2%         | Grandparent is Financially Responsible             | 1%       | 1%         |  |  |  |  |  |
| Asian or Pacific Islander                                                                 |                     | 2%         | Percentage of Population Age 25+, by Highest Level |          |            |  |  |  |  |  |
| Other                                                                                     | •                   | 1%         | of Educational Attainment                          |          |            |  |  |  |  |  |
| other                                                                                     | 170                 | 170        | No High School Diploma                             | 7%       | 8%         |  |  |  |  |  |
| Percentage of Population, by Birthplace and                                               |                     |            | High School Graduate                               |          | 23%        |  |  |  |  |  |
| Citizenship Status                                                                        |                     |            | Some College                                       |          | 26%        |  |  |  |  |  |
| Born in Utah                                                                              | . 58%               | 62%        | Associate's Degree                                 | 8%       | 10%        |  |  |  |  |  |
| Born in Another Western State                                                             | . 16%               | 18%        | Bachelor's Degree                                  | 25%      | 22%        |  |  |  |  |  |
| Born Elsewhere as a U.S. Citizen                                                          | 15%                 | 12%        | Master's, Doctorate, or Professional Degree        | . 14%    | 11%        |  |  |  |  |  |
| Naturalized Citizen                                                                       | . 5%                | 3%         |                                                    |          |            |  |  |  |  |  |
| Not a Citizen                                                                             | . 7%                | 5%         | Percentage of Population in Each Age Category Who  |          |            |  |  |  |  |  |
|                                                                                           |                     |            | Have Achieved a Bachelor's Degree or Higher        |          |            |  |  |  |  |  |
| Percentage of Households, by Household Type Family, Married Couple, with Children <18 Yrs | 21%                 | 32%        | Male and Female 25-34 Years                        | 40%      | 33%        |  |  |  |  |  |
| Family, Single Parent, with Children <18 Yrs                                              |                     | 32%<br>9%  | 35-44 Years                                        |          | 33%<br>36% |  |  |  |  |  |
| Family, No Children <18 Present                                                           |                     | 34%        | 45-64 Years                                        | 39%      | 32%        |  |  |  |  |  |
| Nonfamily, Person Living Alone                                                            |                     | 19%        | 65+ Years                                          | 34%      | 32%        |  |  |  |  |  |
| Nonfamily, Two or More Unrelated Persons                                                  |                     | 6%         | Male                                               | 3470     | 32/0       |  |  |  |  |  |
| ,,,,,,,,,,,,,,,,,,,,,,,,,,,,,,,,,,,,,,,                                                   |                     | 0,0        | 25-34 Years                                        | 37%      | 31%        |  |  |  |  |  |
| Percentage of Households, by Household Type and                                           |                     |            | 35-44 Years                                        | 37%      | 38%        |  |  |  |  |  |
| Size                                                                                      |                     |            | 45-64 Years                                        | 44%      | 35%        |  |  |  |  |  |
| Family, 2 Persons                                                                         | . 28%               | 27%        | 65+ Years                                          | 42%      | 40%        |  |  |  |  |  |
| Family, 3-4 Persons                                                                       | . 28%               | 28%        | Female                                             |          |            |  |  |  |  |  |
| Family, 5-6 Persons                                                                       | . 7%                | 15%        | 25-34 Years                                        | 42%      | 35%        |  |  |  |  |  |
| Family, 7+ Persons                                                                        | . 2%                | 4%         | 35-44 Years                                        | 47%      | 35%        |  |  |  |  |  |
| Nonfamily, 1 Person                                                                       | . 28%               | 19%        | 45-64 Years                                        | 34%      | 29%        |  |  |  |  |  |
| Nonfamily, 2 Persons                                                                      |                     | 4%         | 65+ Years                                          | 28%      | 24%        |  |  |  |  |  |
| Nonfamily, 3+ Persons                                                                     | 1%                  | 2%         |                                                    |          |            |  |  |  |  |  |
| Percentage of Population Age 20 74 by Maritel Status                                      |                     | 1          | Percentage of Civilians in Each Age Category Who   |          |            |  |  |  |  |  |
| Percentage of Population Age 30-74, by Marital Statu                                      |                     |            | are Veterans                                       |          |            |  |  |  |  |  |
| Married Spause Present                                                                    |                     | 600/       | are Veterans                                       | 20/      | 20/        |  |  |  |  |  |
| Married, Spouse Present                                                                   | . 59%               | 69%<br>4%  | 18-34 Years                                        |          | 2%         |  |  |  |  |  |
| Married, Spouse Not Present                                                               | . 59%<br>. 4%       | 4%         | 18-34 Years                                        | 3%       | 4%         |  |  |  |  |  |
| • •                                                                                       | 59%<br>. 4%<br>. 3% |            | 18-34 Years                                        | 3%       |            |  |  |  |  |  |