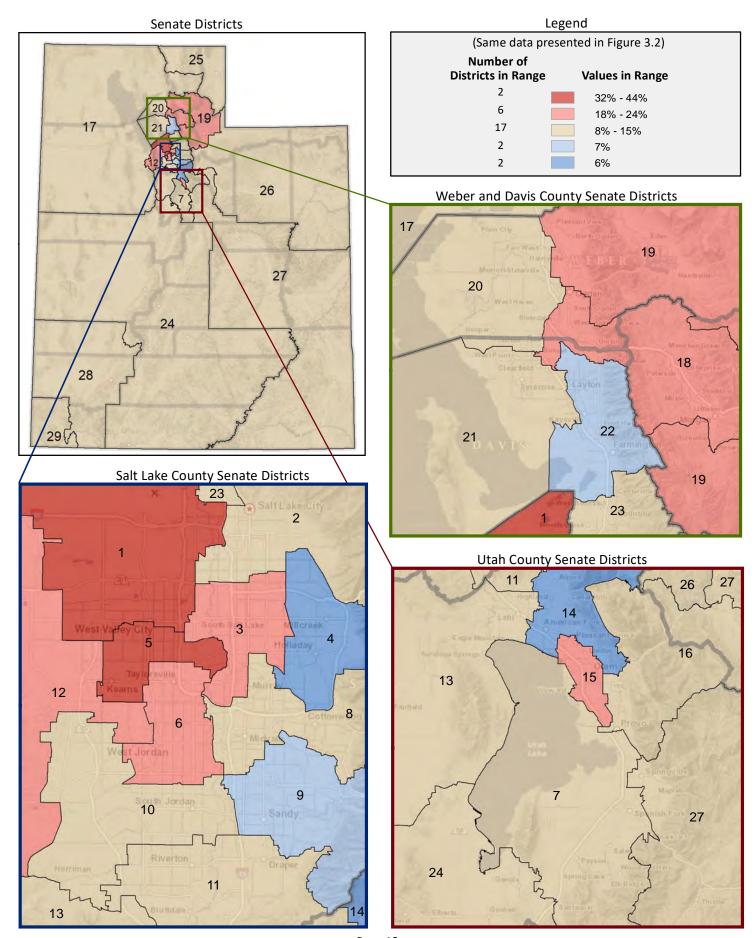

### **Table of Contents**

|      |                                         | Page |
|------|-----------------------------------------|------|
| DIST | RICT PROFILE                            | 4    |
| СОМ  | IPARISON CHARTS AND MAPS                |      |
|      | Age                                     | 6    |
|      | Race                                    | 10   |
|      | Hispanic or Latino                      | 12   |
|      | Language Spoken at Home                 | 14   |
|      | Birthplace and Citizenship              | 16   |
|      | Household Type                          | 20   |
|      | Household Type and Size                 | 22   |
|      | Marital Status                          | 24   |
|      | Women Giving Birth                      | 26   |
|      | Child Living Arrangements               | 28   |
|      | Grandparent Living with Grandchild      | 30   |
|      | Education - Highest Level of Attainment | 32   |
|      | Bachelor's Degree Attainment            | 34   |
|      | Veterans                                | 36   |
|      | Employment by Industry                  | 38   |
|      | Means of Transportation to Work         | 42   |
|      | Travel Time to Work                     | 44   |
|      | Sources of Household Income             | 46   |
|      | Household Income                        | 48   |
|      | Poverty                                 | 50   |
|      | Food Stamps by Poverty Status           | 52   |
|      | Food Stamps and Cash Public Assistance  | 54   |
|      | Housing                                 | 56   |
|      | Home Ownership                          | 58   |
|      | Mortgage Status                         | 60   |
|      | Year Moved into Unit                    | 62   |
|      | Moved in Past Year                      | 64   |
|      | Vacancy Rates                           | 66   |
| APPE | ENDIX                                   |      |
|      | Table 1 - Age                           | 70   |
|      | Table 2 - Race                          | 71   |
|      | Table 3 - Hispanic or Latino            | 72   |
|      | Table 4 - Language Spoken at Home       | 73   |
|      | Table 5 - Birthplace and Citizenship    | 74   |