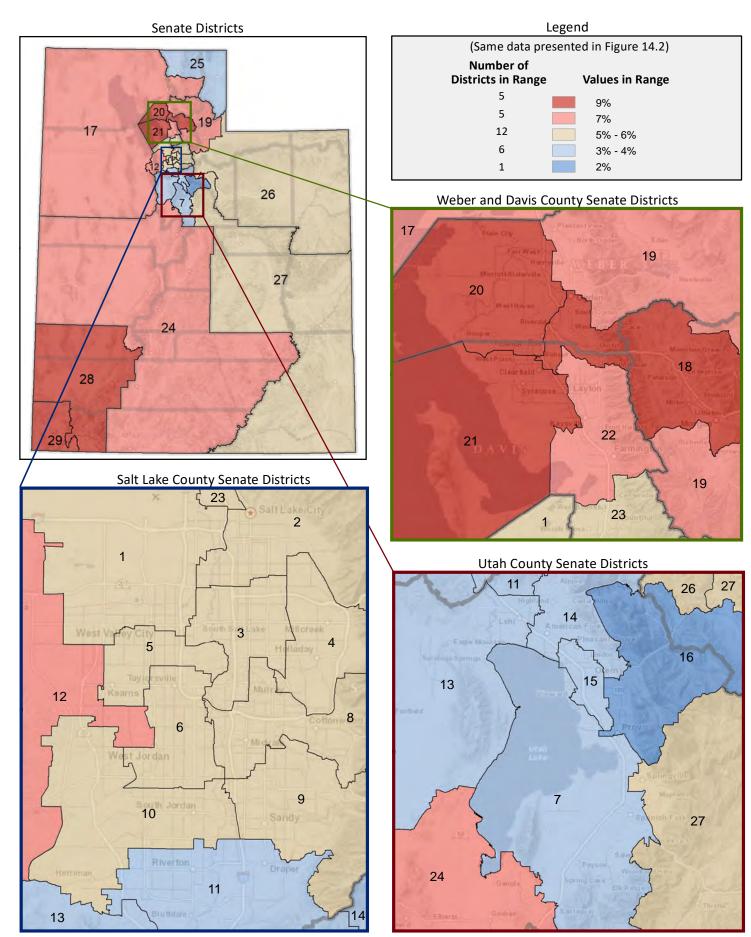

| Demographic Profile of Senate District 8                                                  |                     |            |                                                    |          |            |  |  |  |  |  |
|-------------------------------------------------------------------------------------------|---------------------|------------|----------------------------------------------------|----------|------------|--|--|--|--|--|
| Subject                                                                                   | District            | State      | Subject                                            | District | State      |  |  |  |  |  |
| Percentage of Population, by Age                                                          |                     |            | Percentage of Women in Each Age Category           |          |            |  |  |  |  |  |
| 0-4 Years                                                                                 | . 8%                | 8%         | Giving Birth in the Past 12 Months                 |          |            |  |  |  |  |  |
| 5-17 Years                                                                                | . 16%               | 22%        | 15-19 Years                                        | 1%       | 1%         |  |  |  |  |  |
| 18-24 Years                                                                               | . 9%                | 11%        | 20-24 Years                                        | 10%      | 8%         |  |  |  |  |  |
| 25-44 Years                                                                               | . 32%               | 28%        | 25-29 Years                                        | 12%      | 15%        |  |  |  |  |  |
| 45-64 Years                                                                               | . 21%               | 20%        | 30-34 Years                                        | -        | 14%        |  |  |  |  |  |
| 65+ Years                                                                                 | 14%                 | 11%        | 35-39 Years                                        |          | 7%         |  |  |  |  |  |
|                                                                                           |                     |            | 40-44 Years                                        |          | 2%         |  |  |  |  |  |
| Percentage of Population, by Race White                                                   | 86%                 | 86%        | 45-50 Years                                        | 1%       | 0%         |  |  |  |  |  |
| Black                                                                                     | 2%                  | 1%         | Percentage of Children Age 0-17 Living with        |          |            |  |  |  |  |  |
| American Indian                                                                           |                     | 1%         | Parent(s), by Living Arrangement                   |          |            |  |  |  |  |  |
| Asian                                                                                     | 3%                  | 2%         | Living with 2 Parents, Both in Labor Force         | 42%      | 43%        |  |  |  |  |  |
| Hawaiian or Pacific Islander                                                              |                     | 1%         | Living with 2 Parents, One in Labor Force          |          | 38%        |  |  |  |  |  |
| Other Single Race                                                                         | . 5%                | 5%         | Living with 2 Parents, Neither in Labor Force      |          | 1%         |  |  |  |  |  |
| Two or More Races                                                                         | . 3%                | 3%         | Living with 1 Parent, Parent in Labor Force        | 24%      | 16%        |  |  |  |  |  |
|                                                                                           |                     |            | Living with 1 Parent, Parent Not in Labor Force    | 6%       | 3%         |  |  |  |  |  |
| Percentage of Population, by Hispanic or Latino                                           |                     |            |                                                    |          |            |  |  |  |  |  |
| Hispanic or Latino                                                                        |                     | 14%        | Percentage of Households, by Grandparent Living    |          |            |  |  |  |  |  |
| Not Hispanic or Latino                                                                    | . 86%               | 86%        | with Grandchild Age 0-17                           |          |            |  |  |  |  |  |
|                                                                                           |                     |            | Grandparents Not Living with Grandchildren         | 97%      | 96%        |  |  |  |  |  |
| Percentage of Population Age 5+, by Language Spoker                                       | י                   |            | Grandparents Living with Grandchildren,            | 201      | 201        |  |  |  |  |  |
| at Home                                                                                   | 020/                | 050/       | Grandparent is Not Financially Responsible         | 2%       | 3%         |  |  |  |  |  |
| English Only                                                                              |                     | 85%<br>10% | Grandparents Living with Grandchildren,            | 10/      | 10/        |  |  |  |  |  |
| Spanish                                                                                   |                     | 2%         | Grandparent is Financially Responsible             | 1%       | 1%         |  |  |  |  |  |
| Asian or Pacific Islander                                                                 |                     | 2%         | Percentage of Population Age 25+, by Highest Level |          |            |  |  |  |  |  |
| Other                                                                                     | •                   | 1%         | of Educational Attainment                          |          |            |  |  |  |  |  |
| other                                                                                     | 170                 | 170        | No High School Diploma                             | 7%       | 8%         |  |  |  |  |  |
| Percentage of Population, by Birthplace and                                               |                     |            | High School Graduate                               |          | 23%        |  |  |  |  |  |
| Citizenship Status                                                                        |                     |            | Some College                                       |          | 26%        |  |  |  |  |  |
| Born in Utah                                                                              | . 58%               | 62%        | Associate's Degree                                 | 8%       | 10%        |  |  |  |  |  |
| Born in Another Western State                                                             | . 16%               | 18%        | Bachelor's Degree                                  | 25%      | 22%        |  |  |  |  |  |
| Born Elsewhere as a U.S. Citizen                                                          | 15%                 | 12%        | Master's, Doctorate, or Professional Degree        | . 14%    | 11%        |  |  |  |  |  |
| Naturalized Citizen                                                                       | . 5%                | 3%         |                                                    |          |            |  |  |  |  |  |
| Not a Citizen                                                                             | . 7%                | 5%         | Percentage of Population in Each Age Category Who  |          |            |  |  |  |  |  |
|                                                                                           |                     |            | Have Achieved a Bachelor's Degree or Higher        |          |            |  |  |  |  |  |
| Percentage of Households, by Household Type Family, Married Couple, with Children <18 Yrs | 21%                 | 32%        | Male and Female 25-34 Years                        | 40%      | 33%        |  |  |  |  |  |
| Family, Single Parent, with Children <18 Yrs                                              |                     | 32%<br>9%  | 35-44 Years                                        |          | 33%<br>36% |  |  |  |  |  |
| Family, No Children <18 Present                                                           |                     | 34%        | 45-64 Years                                        | 39%      | 32%        |  |  |  |  |  |
| Nonfamily, Person Living Alone                                                            |                     | 19%        | 65+ Years                                          | 34%      | 32%        |  |  |  |  |  |
| Nonfamily, Two or More Unrelated Persons                                                  |                     | 6%         | Male                                               | 3470     | 32/0       |  |  |  |  |  |
| ,,,,,,,,,,,,,,,,,,,,,,,,,,,,,,,,,,,,,,,                                                   |                     | 0,0        | 25-34 Years                                        | 37%      | 31%        |  |  |  |  |  |
| Percentage of Households, by Household Type and                                           |                     |            | 35-44 Years                                        | 37%      | 38%        |  |  |  |  |  |
| Size                                                                                      |                     |            | 45-64 Years                                        | 44%      | 35%        |  |  |  |  |  |
| Family, 2 Persons                                                                         | . 28%               | 27%        | 65+ Years                                          | 42%      | 40%        |  |  |  |  |  |
| Family, 3-4 Persons                                                                       | . 28%               | 28%        | Female                                             |          |            |  |  |  |  |  |
| Family, 5-6 Persons                                                                       | . 7%                | 15%        | 25-34 Years                                        | 42%      | 35%        |  |  |  |  |  |
| Family, 7+ Persons                                                                        | . 2%                | 4%         | 35-44 Years                                        | 47%      | 35%        |  |  |  |  |  |
| Nonfamily, 1 Person                                                                       | . 28%               | 19%        | 45-64 Years                                        | 34%      | 29%        |  |  |  |  |  |
| Nonfamily, 2 Persons                                                                      |                     | 4%         | 65+ Years                                          | 28%      | 24%        |  |  |  |  |  |
| Nonfamily, 3+ Persons                                                                     | 1%                  | 2%         |                                                    |          |            |  |  |  |  |  |
| Percentage of Population Age 20 74 by Maritel Status                                      |                     | 1          | Percentage of Civilians in Each Age Category Who   |          |            |  |  |  |  |  |
| Percentage of Population Age 30-74, by Marital Statu                                      |                     |            | are Veterans                                       |          |            |  |  |  |  |  |
| Married Spause Present                                                                    |                     | 600/       | are Veterans                                       | 20/      | 20/        |  |  |  |  |  |
| Married, Spouse Present                                                                   | . 59%               | 69%<br>4%  | 18-34 Years                                        |          | 2%         |  |  |  |  |  |
| Married, Spouse Not Present                                                               | . 59%<br>. 4%       | 4%         | 18-34 Years                                        | 3%       | 4%         |  |  |  |  |  |
| • •                                                                                       | 59%<br>. 4%<br>. 3% |            | 18-34 Years                                        | 3%       |            |  |  |  |  |  |