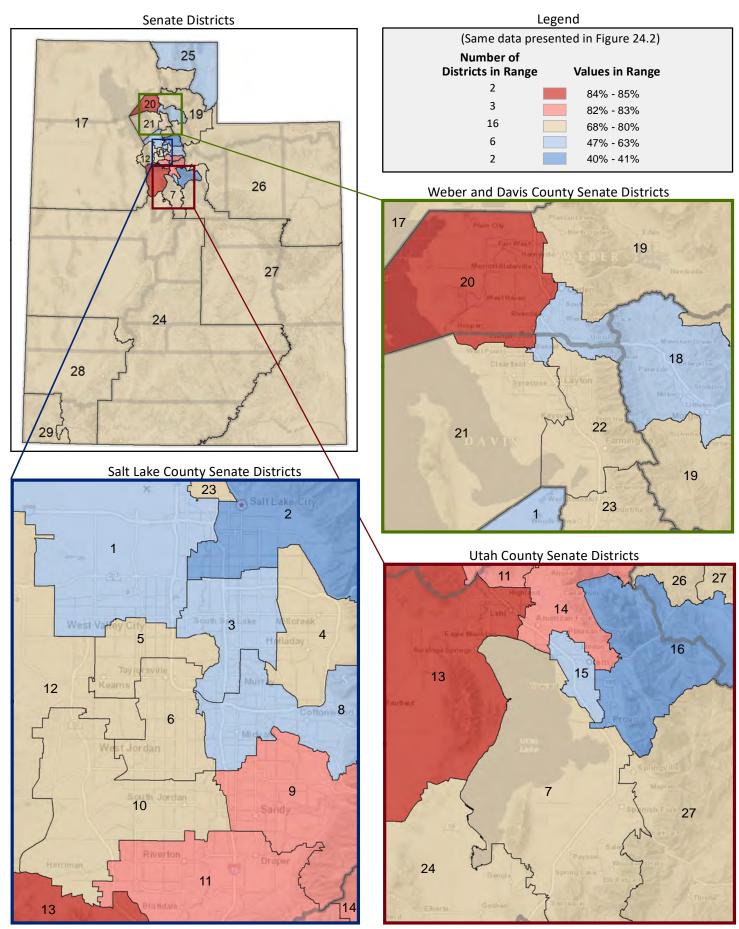

### **Table of Contents**

|      |                                         | Page |
|------|-----------------------------------------|------|
| DIST | RICT PROFILE                            | 4    |
| СОМ  | IPARISON CHARTS AND MAPS                |      |
|      | Age                                     | 6    |
|      | Race                                    | 10   |
|      | Hispanic or Latino                      | 12   |
|      | Language Spoken at Home                 | 14   |
|      | Birthplace and Citizenship              | 16   |
|      | Household Type                          | 20   |
|      | Household Type and Size                 | 22   |
|      | Marital Status                          | 24   |
|      | Women Giving Birth                      | 26   |
|      | Child Living Arrangements               | 28   |
|      | Grandparent Living with Grandchild      | 30   |
|      | Education - Highest Level of Attainment | 32   |
|      | Bachelor's Degree Attainment            | 34   |
|      | Veterans                                | 36   |
|      | Employment by Industry                  | 38   |
|      | Means of Transportation to Work         | 42   |
|      | Travel Time to Work                     | 44   |
|      | Sources of Household Income             | 46   |
|      | Household Income                        | 48   |
|      | Poverty                                 | 50   |
|      | Food Stamps by Poverty Status           | 52   |
|      | Food Stamps and Cash Public Assistance  | 54   |
|      | Housing                                 | 56   |
|      | Home Ownership                          | 58   |
|      | Mortgage Status                         | 60   |
|      | Year Moved into Unit                    | 62   |
|      | Moved in Past Year                      | 64   |
|      | Vacancy Rates                           | 66   |
| APPE | ENDIX                                   |      |
|      | Table 1 - Age                           | 70   |
|      | Table 2 - Race                          | 71   |
|      | Table 3 - Hispanic or Latino            | 72   |
|      | Table 4 - Language Spoken at Home       | 73   |
|      | Table 5 - Birthplace and Citizenship    | 74   |