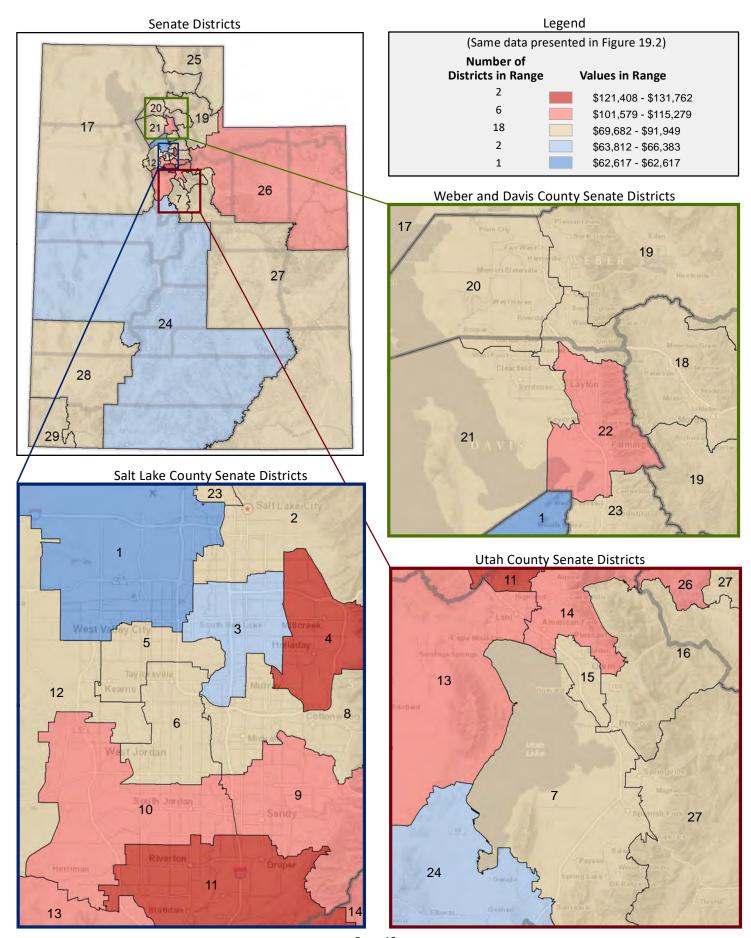

| Demographic Profile of Senate District 8                                                  |                     |            |                                                    |          |            |  |  |  |  |  |
|-------------------------------------------------------------------------------------------|---------------------|------------|----------------------------------------------------|----------|------------|--|--|--|--|--|
| Subject                                                                                   | District            | State      | Subject                                            | District | State      |  |  |  |  |  |
| Percentage of Population, by Age                                                          |                     |            | Percentage of Women in Each Age Category           |          |            |  |  |  |  |  |
| 0-4 Years                                                                                 | . 8%                | 8%         | Giving Birth in the Past 12 Months                 |          |            |  |  |  |  |  |
| 5-17 Years                                                                                | . 16%               | 22%        | 15-19 Years                                        | 1%       | 1%         |  |  |  |  |  |
| 18-24 Years                                                                               | . 9%                | 11%        | 20-24 Years                                        | 10%      | 8%         |  |  |  |  |  |
| 25-44 Years                                                                               | . 32%               | 28%        | 25-29 Years                                        | 12%      | 15%        |  |  |  |  |  |
| 45-64 Years                                                                               | . 21%               | 20%        | 30-34 Years                                        | -        | 14%        |  |  |  |  |  |
| 65+ Years                                                                                 | 14%                 | 11%        | 35-39 Years                                        |          | 7%         |  |  |  |  |  |
|                                                                                           |                     |            | 40-44 Years                                        |          | 2%         |  |  |  |  |  |
| Percentage of Population, by Race White                                                   | 86%                 | 86%        | 45-50 Years                                        | 1%       | 0%         |  |  |  |  |  |
| Black                                                                                     | 2%                  | 1%         | Percentage of Children Age 0-17 Living with        |          |            |  |  |  |  |  |
| American Indian                                                                           |                     | 1%         | Parent(s), by Living Arrangement                   |          |            |  |  |  |  |  |
| Asian                                                                                     | 3%                  | 2%         | Living with 2 Parents, Both in Labor Force         | 42%      | 43%        |  |  |  |  |  |
| Hawaiian or Pacific Islander                                                              |                     | 1%         | Living with 2 Parents, One in Labor Force          |          | 38%        |  |  |  |  |  |
| Other Single Race                                                                         | . 5%                | 5%         | Living with 2 Parents, Neither in Labor Force      |          | 1%         |  |  |  |  |  |
| Two or More Races                                                                         | . 3%                | 3%         | Living with 1 Parent, Parent in Labor Force        | 24%      | 16%        |  |  |  |  |  |
|                                                                                           |                     |            | Living with 1 Parent, Parent Not in Labor Force    | 6%       | 3%         |  |  |  |  |  |
| Percentage of Population, by Hispanic or Latino                                           |                     |            |                                                    |          |            |  |  |  |  |  |
| Hispanic or Latino                                                                        |                     | 14%        | Percentage of Households, by Grandparent Living    |          |            |  |  |  |  |  |
| Not Hispanic or Latino                                                                    | . 86%               | 86%        | with Grandchild Age 0-17                           |          |            |  |  |  |  |  |
|                                                                                           |                     |            | Grandparents Not Living with Grandchildren         | 97%      | 96%        |  |  |  |  |  |
| Percentage of Population Age 5+, by Language Spoker                                       | י                   |            | Grandparents Living with Grandchildren,            | 201      | 201        |  |  |  |  |  |
| at Home                                                                                   | 020/                | 050/       | Grandparent is Not Financially Responsible         | 2%       | 3%         |  |  |  |  |  |
| English Only                                                                              |                     | 85%<br>10% | Grandparents Living with Grandchildren,            | 10/      | 10/        |  |  |  |  |  |
| Spanish                                                                                   |                     | 2%         | Grandparent is Financially Responsible             | 1%       | 1%         |  |  |  |  |  |
| Asian or Pacific Islander                                                                 |                     | 2%         | Percentage of Population Age 25+, by Highest Level |          |            |  |  |  |  |  |
| Other                                                                                     | •                   | 1%         | of Educational Attainment                          |          |            |  |  |  |  |  |
| other                                                                                     | 170                 | 170        | No High School Diploma                             | 7%       | 8%         |  |  |  |  |  |
| Percentage of Population, by Birthplace and                                               |                     |            | High School Graduate                               |          | 23%        |  |  |  |  |  |
| Citizenship Status                                                                        |                     |            | Some College                                       |          | 26%        |  |  |  |  |  |
| Born in Utah                                                                              | . 58%               | 62%        | Associate's Degree                                 | 8%       | 10%        |  |  |  |  |  |
| Born in Another Western State                                                             | . 16%               | 18%        | Bachelor's Degree                                  | 25%      | 22%        |  |  |  |  |  |
| Born Elsewhere as a U.S. Citizen                                                          | 15%                 | 12%        | Master's, Doctorate, or Professional Degree        | . 14%    | 11%        |  |  |  |  |  |
| Naturalized Citizen                                                                       | . 5%                | 3%         |                                                    |          |            |  |  |  |  |  |
| Not a Citizen                                                                             | . 7%                | 5%         | Percentage of Population in Each Age Category Who  |          |            |  |  |  |  |  |
|                                                                                           |                     |            | Have Achieved a Bachelor's Degree or Higher        |          |            |  |  |  |  |  |
| Percentage of Households, by Household Type Family, Married Couple, with Children <18 Yrs | 21%                 | 32%        | Male and Female 25-34 Years                        | 40%      | 33%        |  |  |  |  |  |
| Family, Single Parent, with Children <18 Yrs                                              |                     | 32%<br>9%  | 35-44 Years                                        |          | 33%<br>36% |  |  |  |  |  |
| Family, No Children <18 Present                                                           |                     | 34%        | 45-64 Years                                        | 39%      | 32%        |  |  |  |  |  |
| Nonfamily, Person Living Alone                                                            |                     | 19%        | 65+ Years                                          | 34%      | 32%        |  |  |  |  |  |
| Nonfamily, Two or More Unrelated Persons                                                  |                     | 6%         | Male                                               | 3470     | 32/0       |  |  |  |  |  |
| ,,,,,,,,,,,,,,,,,,,,,,,,,,,,,,,,,,,,,,,                                                   |                     | 0,0        | 25-34 Years                                        | 37%      | 31%        |  |  |  |  |  |
| Percentage of Households, by Household Type and                                           |                     |            | 35-44 Years                                        | 37%      | 38%        |  |  |  |  |  |
| Size                                                                                      |                     |            | 45-64 Years                                        | 44%      | 35%        |  |  |  |  |  |
| Family, 2 Persons                                                                         | . 28%               | 27%        | 65+ Years                                          | 42%      | 40%        |  |  |  |  |  |
| Family, 3-4 Persons                                                                       | . 28%               | 28%        | Female                                             |          |            |  |  |  |  |  |
| Family, 5-6 Persons                                                                       | . 7%                | 15%        | 25-34 Years                                        | 42%      | 35%        |  |  |  |  |  |
| Family, 7+ Persons                                                                        | . 2%                | 4%         | 35-44 Years                                        | 47%      | 35%        |  |  |  |  |  |
| Nonfamily, 1 Person                                                                       | . 28%               | 19%        | 45-64 Years                                        | 34%      | 29%        |  |  |  |  |  |
| Nonfamily, 2 Persons                                                                      |                     | 4%         | 65+ Years                                          | 28%      | 24%        |  |  |  |  |  |
| Nonfamily, 3+ Persons                                                                     | 1%                  | 2%         |                                                    |          |            |  |  |  |  |  |
| Percentage of Population Age 20 74 by Maritel Status                                      |                     | 1          | Percentage of Civilians in Each Age Category Who   |          |            |  |  |  |  |  |
| Percentage of Population Age 30-74, by Marital Statu                                      |                     |            | are Veterans                                       |          |            |  |  |  |  |  |
| Married Spause Present                                                                    |                     | 600/       | are Veterans                                       | 20/      | 20/        |  |  |  |  |  |
| Married, Spouse Present                                                                   | . 59%               | 69%<br>4%  | 18-34 Years                                        |          | 2%         |  |  |  |  |  |
| Married, Spouse Not Present                                                               | . 59%<br>. 4%       | 4%         | 18-34 Years                                        | 3%       | 4%         |  |  |  |  |  |
| • •                                                                                       | 59%<br>. 4%<br>. 3% |            | 18-34 Years                                        | 3%       |            |  |  |  |  |  |