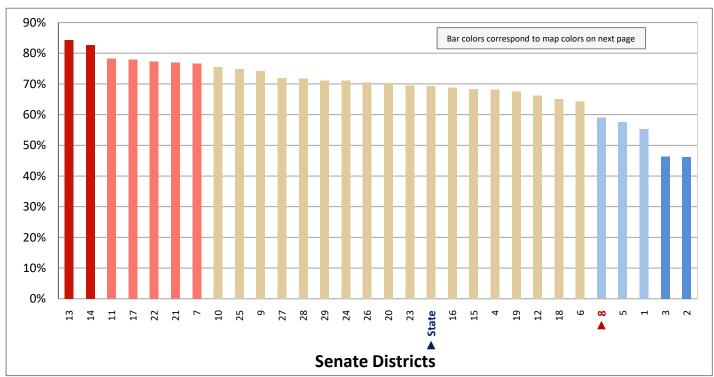

onal data in Table 7 of the appendix)



<sup>\*</sup> Households are categorized as either family or nonfamily. A family is a household where the householder is related to at least one other person in the household by birth, marriage, or adoption. A "two-person family" could be a husband and wife, or a parent and child.

Figure 7.3 - HOUSEHOLD TYPE AND SIZE

### Percentage of Households That are 3-4 Person Family Households



Page 23

Figure 8.1 - MARITAL STATUS

### Percentage of Population Age 30-74, by Marital Status

(Categories are mutually exclusive and sum to 100%)



Figure 8.2 - MARITAL STATUS

### Percentage of Population Age 30-74 Who are Married with Spouse Present

(First category in Figure 8.1; same data presented in Figure 8.3; additional data in Table 8 of the appendix)



### Percentage of Population Age 30-74 Who are Married with Spouse Present



Page 25

#### Figure 9.1 - WOMEN GIVING BIRTH

# Percentage of Women in Each Age Category Giving Birth in the Past 12 Months

(Numbers are the percentage of women in each age category giving birth; categories do not sum to 100%)



Figure 9.2 - WOMEN GIVING BIRTH

Percentage of Women Age 15-19 Giving Birth in the Past 12 Months

(First category in Figure 9.1; same data presented in Figure 9.3; additional data in Table 9 of the appendix)



### Figure 9.3 - WOMEN GIVING BIRTH

### Percentage of Women Age 15-19 Giving Birth in the Past 12 Months



Page 27

#### Figure 10.1 - CHILD LIVING ARRANGEMENTS

# Percentage of Children Age 0-17 Living with Parent(s), by Living Arrangement

(Categories are mutually exclusi