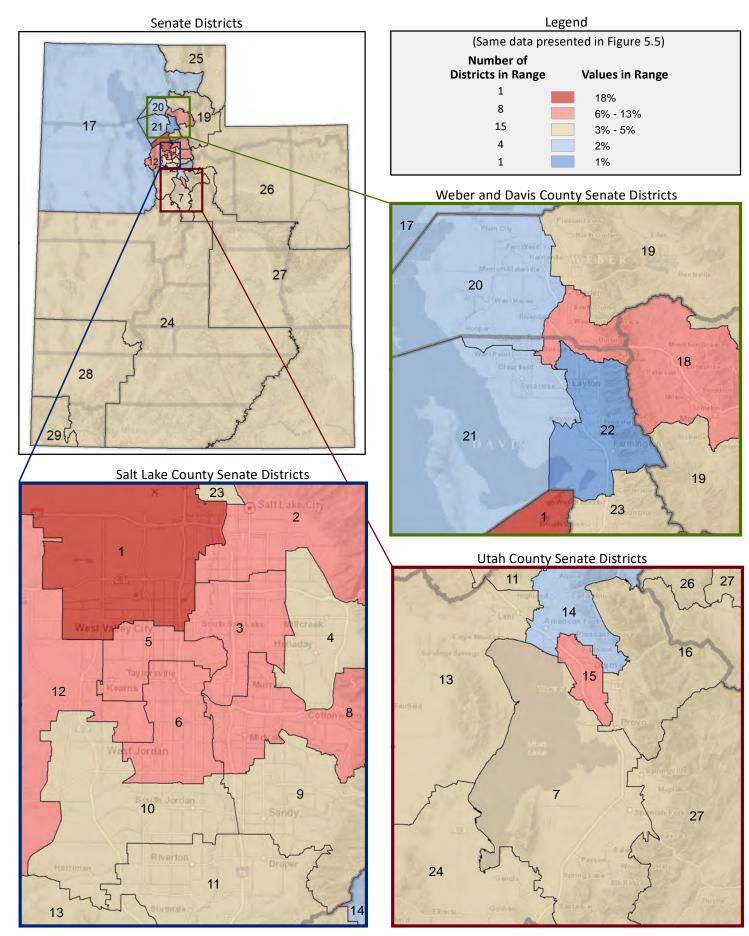

| Demographic Profile of Senate District 8                                                  |                     |            |                                                    |          |            |  |  |  |  |  |
|-------------------------------------------------------------------------------------------|---------------------|------------|----------------------------------------------------|----------|------------|--|--|--|--|--|
| Subject                                                                                   | District            | State      | Subject                                            | District | State      |  |  |  |  |  |
| Percentage of Population, by Age                                                          |                     |            | Percentage of Women in Each Age Category           |          |            |  |  |  |  |  |
| 0-4 Years                                                                                 | . 8%                | 8%         | Giving Birth in the Past 12 Months                 |          |            |  |  |  |  |  |
| 5-17 Years                                                                                | . 16%               | 22%        | 15-19 Years                                        | 1%       | 1%         |  |  |  |  |  |
| 18-24 Years                                                                               | . 9%                | 11%        | 20-24 Years                                        | 10%      | 8%         |  |  |  |  |  |
| 25-44 Years                                                                               | . 32%               | 28%        | 25-29 Years                                        | 12%      | 15%        |  |  |  |  |  |
| 45-64 Years                                                                               | . 21%               | 20%        | 30-34 Years                                        | -        | 14%        |  |  |  |  |  |
| 65+ Years                                                                                 | 14%                 | 11%        | 35-39 Years                                        |          | 7%         |  |  |  |  |  |
|                                                                                           |                     |            | 40-44 Years                                        |          | 2%         |  |  |  |  |  |
| Percentage of Population, by Race White                                                   | 86%                 | 86%        | 45-50 Years                                        | 1%       | 0%         |  |  |  |  |  |
| Black                                                                                     | 2%                  | 1%         | Percentage of Children Age 0-17 Living with        |          |            |  |  |  |  |  |
| American Indian                                                                           |                     | 1%         | Parent(s), by Living Arrangement                   |          |            |  |  |  |  |  |
| Asian                                                                                     | 3%                  | 2%         | Living with 2 Parents, Both in Labor Force         | 42%      | 43%        |  |  |  |  |  |
| Hawaiian or Pacific Islander                                                              |                     | 1%         | Living with 2 Parents, One in Labor Force          |          | 38%        |  |  |  |  |  |
| Other Single Race                                                                         | . 5%                | 5%         | Living with 2 Parents, Neither in Labor Force      |          | 1%         |  |  |  |  |  |
| Two or More Races                                                                         | . 3%                | 3%         | Living with 1 Parent, Parent in Labor Force        | 24%      | 16%        |  |  |  |  |  |
|                                                                                           |                     |            | Living with 1 Parent, Parent Not in Labor Force    | 6%       | 3%         |  |  |  |  |  |
| Percentage of Population, by Hispanic or Latino                                           |                     |            |                                                    |          |            |  |  |  |  |  |
| Hispanic or Latino                                                                        |                     | 14%        | Percentage of Households, by Grandparent Living    |          |            |  |  |  |  |  |
| Not Hispanic or Latino                                                                    | . 86%               | 86%        | with Grandchild Age 0-17                           |          |            |  |  |  |  |  |
|                                                                                           |                     |            | Grandparents Not Living with Grandchildren         | 97%      | 96%        |  |  |  |  |  |
| Percentage of Population Age 5+, by Language Spoker                                       | י                   |            | Grandparents Living with Grandchildren,            | 201      | 201        |  |  |  |  |  |
| at Home                                                                                   | 020/                | 050/       | Grandparent is Not Financially Responsible         | 2%       | 3%         |  |  |  |  |  |
| English Only                                                                              |                     | 85%<br>10% | Grandparents Living with Grandchildren,            | 10/      | 10/        |  |  |  |  |  |
| Spanish                                                                                   |                     | 2%         | Grandparent is Financially Responsible             | 1%       | 1%         |  |  |  |  |  |
| Asian or Pacific Islander                                                                 |                     | 2%         | Percentage of Population Age 25+, by Highest Level |          |            |  |  |  |  |  |
| Other                                                                                     | •                   | 1%         | of Educational Attainment                          |          |            |  |  |  |  |  |
| other                                                                                     | 170                 | 170        | No High School Diploma                             | 7%       | 8%         |  |  |  |  |  |
| Percentage of Population, by Birthplace and                                               |                     |            | High School Graduate                               |          | 23%        |  |  |  |  |  |
| Citizenship Status                                                                        |                     |            | Some College                                       |          | 26%        |  |  |  |  |  |
| Born in Utah                                                                              | . 58%               | 62%        | Associate's Degree                                 | 8%       | 10%        |  |  |  |  |  |
| Born in Another Western State                                                             | . 16%               | 18%        | Bachelor's Degree                                  | 25%      | 22%        |  |  |  |  |  |
| Born Elsewhere as a U.S. Citizen                                                          | 15%                 | 12%        | Master's, Doctorate, or Professional Degree        | . 14%    | 11%        |  |  |  |  |  |
| Naturalized Citizen                                                                       | . 5%                | 3%         |                                                    |          |            |  |  |  |  |  |
| Not a Citizen                                                                             | . 7%                | 5%         | Percentage of Population in Each Age Category Who  |          |            |  |  |  |  |  |
|                                                                                           |                     |            | Have Achieved a Bachelor's Degree or Higher        |          |            |  |  |  |  |  |
| Percentage of Households, by Household Type Family, Married Couple, with Children <18 Yrs | 21%                 | 32%        | Male and Female 25-34 Years                        | 40%      | 33%        |  |  |  |  |  |
| Family, Single Parent, with Children <18 Yrs                                              |                     | 32%<br>9%  | 35-44 Years                                        |          | 33%<br>36% |  |  |  |  |  |
| Family, No Children <18 Present                                                           |                     | 34%        | 45-64 Years                                        | 39%      | 32%        |  |  |  |  |  |
| Nonfamily, Person Living Alone                                                            |                     | 19%        | 65+ Years                                          | 34%      | 32%        |  |  |  |  |  |
| Nonfamily, Two or More Unrelated Persons                                                  |                     | 6%         | Male                                               | 3470     | 32/0       |  |  |  |  |  |
| ,,,,,,,,,,,,,,,,,,,,,,,,,,,,,,,,,,,,,,,                                                   |                     | 0,0        | 25-34 Years                                        | 37%      | 31%        |  |  |  |  |  |
| Percentage of Households, by Household Type and                                           |                     |            | 35-44 Years                                        | 37%      | 38%        |  |  |  |  |  |
| Size                                                                                      |                     |            | 45-64 Years                                        | 44%      | 35%        |  |  |  |  |  |
| Family, 2 Persons                                                                         | . 28%               | 27%        | 65+ Years                                          | 42%      | 40%        |  |  |  |  |  |
| Family, 3-4 Persons                                                                       | . 28%               | 28%        | Female                                             |          |            |  |  |  |  |  |
| Family, 5-6 Persons                                                                       | . 7%                | 15%        | 25-34 Years                                        | 42%      | 35%        |  |  |  |  |  |
| Family, 7+ Persons                                                                        | . 2%                | 4%         | 35-44 Years                                        | 47%      | 35%        |  |  |  |  |  |
| Nonfamily, 1 Person                                                                       | . 28%               | 19%        | 45-64 Years                                        | 34%      | 29%        |  |  |  |  |  |
| Nonfamily, 2 Persons                                                                      |                     | 4%         | 65+ Years                                          | 28%      | 24%        |  |  |  |  |  |
| Nonfamily, 3+ Persons                                                                     | 1%                  | 2%         |                                                    |          |            |  |  |  |  |  |
| Percentage of Population Age 20 74 by Maritel Status                                      |                     | 1          | Percentage of Civilians in Each Age Category Who   |          |            |  |  |  |  |  |
| Percentage of Population Age 30-74, by Marital Statu                                      |                     |            | are Veterans                                       |          |            |  |  |  |  |  |
| Married Spause Present                                                                    |                     | 600/       | are Veterans                                       | 20/      | 20/        |  |  |  |  |  |
| Married, Spouse Present                                                                   | . 59%               | 69%<br>4%  | 18-34 Years                                        |          | 2%         |  |  |  |  |  |
| Married, Spouse Not Present                                                               | . 59%<br>. 4%       | 4%         | 18-34 Years                                        | 3%       | 4%         |  |  |  |  |  |
| • •                                                                                       | 59%<br>. 4%<br>. 3% |            | 18-34 Years                                        | 3%       |            |  |  |  |  |  |