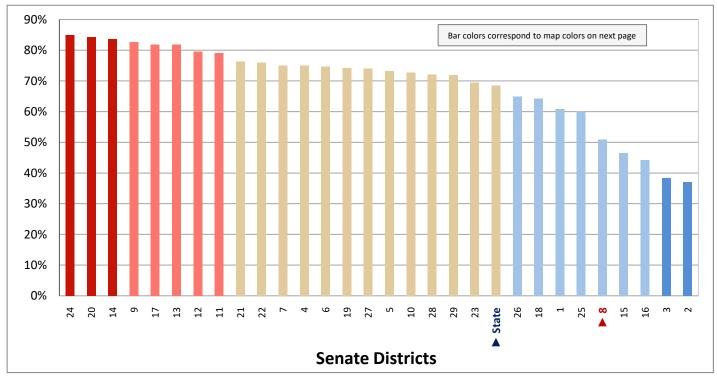

ble 22 of the appendix)



<sup>\*</sup> Cash public assistance includes general assistance and Temporary Assistance to Needy Families (TANF). Separate payments received for hospital or other medical care (vendor payments) are excluded. Also excluded is Supplemental Security Income (SSI) and noncash benefits such as Food Stamps.

Figure 22.3 - FOOD STAMPS AND CASH PUBLIC ASSISTANCE

## Percentage of Households Receiving Food Stamps or Cash Public Assistance



Page 55

Figure 23.1 - HOUSING

## Percentage of Housing Units, by Type of Structure\*

(Categories are mutually exclusive and sum to 100%)



Figure 23.2 - HOUSING

Percentage of Housing Units That are a Detached House

(First category in Figure 23.1; same data presented in Figure 23.3; additional data in Table 23 of the appendix)



<sup>\*</sup> A house detached is a 1-unit structure detached from any other house, that is, with open space on all four sides. A house attached is a 1-unit structure that has one or more walls extending from ground to roof separating it from adjoining structures. A house attached includes a duplex, twin home, or townhouse. An apartment is a unit in a structure containing two or more units that are not a house attached.

#### Figure 23.3 - HOUSING

# Percentage of Housing Units That are a Detached House



Page 57

Figure 24.1 - HOME OWNERSHIP

#### Percentage of Occupied Housing Units, by Owned or Rented

(Categories are mutually exclusive and sum to 100%)



Figure 24.2 - HOME OWNERSHIP

### Percentage of Occupied Housing Units Owned by Occupant

(First category in Figure 24.1; same da