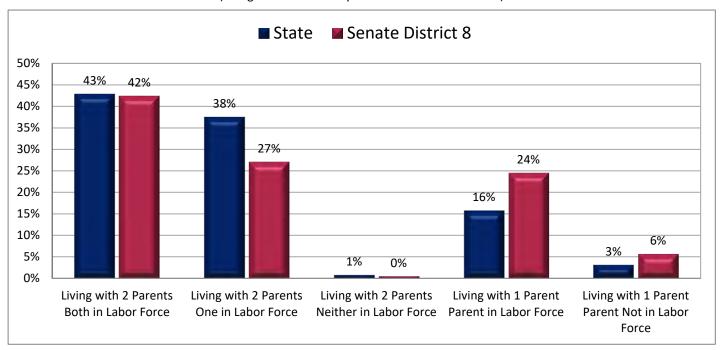

| Demographic Profile of Senate District 8                                                  |                     |            |                                                    |          |            |  |  |  |  |  |
|-------------------------------------------------------------------------------------------|---------------------|------------|----------------------------------------------------|----------|------------|--|--|--|--|--|
| Subject                                                                                   | District            | State      | Subject                                            | District | State      |  |  |  |  |  |
| Percentage of Population, by Age                                                          |                     |            | Percentage of Women in Each Age Category           |          |            |  |  |  |  |  |
| 0-4 Years                                                                                 | . 8%                | 8%         | Giving Birth in the Past 12 Months                 |          |            |  |  |  |  |  |
| 5-17 Years                                                                                | . 16%               | 22%        | 15-19 Years                                        | 1%       | 1%         |  |  |  |  |  |
| 18-24 Years                                                                               | . 9%                | 11%        | 20-24 Years                                        | 10%      | 8%         |  |  |  |  |  |
| 25-44 Years                                                                               | . 32%               | 28%        | 25-29 Years                                        | 12%      | 15%        |  |  |  |  |  |
| 45-64 Years                                                                               | . 21%               | 20%        | 30-34 Years                                        | -        | 14%        |  |  |  |  |  |
| 65+ Years                                                                                 | 14%                 | 11%        | 35-39 Years                                        |          | 7%         |  |  |  |  |  |
|                                                                                           |                     |            | 40-44 Years                                        |          | 2%         |  |  |  |  |  |
| Percentage of Population, by Race White                                                   | 86%                 | 86%        | 45-50 Years                                        | 1%       | 0%         |  |  |  |  |  |
| Black                                                                                     | 2%                  | 1%         | Percentage of Children Age 0-17 Living with        |          |            |  |  |  |  |  |
| American Indian                                                                           |                     | 1%         | Parent(s), by Living Arrangement                   |          |            |  |  |  |  |  |
| Asian                                                                                     | 3%                  | 2%         | Living with 2 Parents, Both in Labor Force         | 42%      | 43%        |  |  |  |  |  |
| Hawaiian or Pacific Islander                                                              |                     | 1%         | Living with 2 Parents, One in Labor Force          |          | 38%        |  |  |  |  |  |
| Other Single Race                                                                         | . 5%                | 5%         | Living with 2 Parents, Neither in Labor Force      |          | 1%         |  |  |  |  |  |
| Two or More Races                                                                         | . 3%                | 3%         | Living with 1 Parent, Parent in Labor Force        | 24%      | 16%        |  |  |  |  |  |
|                                                                                           |                     |            | Living with 1 Parent, Parent Not in Labor Force    | 6%       | 3%         |  |  |  |  |  |
| Percentage of Population, by Hispanic or Latino                                           |                     |            |                                                    |          |            |  |  |  |  |  |
| Hispanic or Latino                                                                        |                     | 14%        | Percentage of Households, by Grandparent Living    |          |            |  |  |  |  |  |
| Not Hispanic or Latino                                                                    | . 86%               | 86%        | with Grandchild Age 0-17                           |          |            |  |  |  |  |  |
|                                                                                           |                     |            | Grandparents Not Living with Grandchildren         | 97%      | 96%        |  |  |  |  |  |
| Percentage of Population Age 5+, by Language Spoker                                       | י                   |            | Grandparents Living with Grandchildren,            | 201      | 201        |  |  |  |  |  |
| at Home                                                                                   | 020/                | 050/       | Grandparent is Not Financially Responsible         | 2%       | 3%         |  |  |  |  |  |
| English Only                                                                              |                     | 85%<br>10% | Grandparents Living with Grandchildren,            | 10/      | 10/        |  |  |  |  |  |
| Spanish                                                                                   |                     | 2%         | Grandparent is Financially Responsible             | 1%       | 1%         |  |  |  |  |  |
| Asian or Pacific Islander                                                                 |                     | 2%         | Percentage of Population Age 25+, by Highest Level |          |            |  |  |  |  |  |
| Other                                                                                     | •                   | 1%         | of Educational Attainment                          |          |            |  |  |  |  |  |
| other                                                                                     | 170                 | 170        | No High School Diploma                             | 7%       | 8%         |  |  |  |  |  |
| Percentage of Population, by Birthplace and                                               |                     |            | High School Graduate                               |          | 23%        |  |  |  |  |  |
| Citizenship Status                                                                        |                     |            | Some College                                       |          | 26%        |  |  |  |  |  |
| Born in Utah                                                                              | . 58%               | 62%        | Associate's Degree                                 | 8%       | 10%        |  |  |  |  |  |
| Born in Another Western State                                                             | . 16%               | 18%        | Bachelor's Degree                                  | 25%      | 22%        |  |  |  |  |  |
| Born Elsewhere as a U.S. Citizen                                                          | 15%                 | 12%        | Master's, Doctorate, or Professional Degree        | . 14%    | 11%        |  |  |  |  |  |
| Naturalized Citizen                                                                       | . 5%                | 3%         |                                                    |          |            |  |  |  |  |  |
| Not a Citizen                                                                             | . 7%                | 5%         | Percentage of Population in Each Age Category Who  |          |            |  |  |  |  |  |
|                                                                                           |                     |            | Have Achieved a Bachelor's Degree or Higher        |          |            |  |  |  |  |  |
| Percentage of Households, by Household Type Family, Married Couple, with Children <18 Yrs | 21%                 | 32%        | Male and Female 25-34 Years                        | 40%      | 33%        |  |  |  |  |  |
| Family, Single Parent, with Children <18 Yrs                                              |                     | 32%<br>9%  | 35-44 Years                                        |          | 33%<br>36% |  |  |  |  |  |
| Family, No Children <18 Present                                                           |                     | 34%        | 45-64 Years                                        | 39%      | 32%        |  |  |  |  |  |
| Nonfamily, Person Living Alone                                                            |                     | 19%        | 65+ Years                                          | 34%      | 32%        |  |  |  |  |  |
| Nonfamily, Two or More Unrelated Persons                                                  |                     | 6%         | Male                                               | 3470     | 32/0       |  |  |  |  |  |
| ,,,,,,,,,,,,,,,,,,,,,,,,,,,,,,,,,,,,,,,                                                   |                     | 0,0        | 25-34 Years                                        | 37%      | 31%        |  |  |  |  |  |
| Percentage of Households, by Household Type and                                           |                     |            | 35-44 Years                                        | 37%      | 38%        |  |  |  |  |  |
| Size                                                                                      |                     |            | 45-64 Years                                        | 44%      | 35%        |  |  |  |  |  |
| Family, 2 Persons                                                                         | . 28%               | 27%        | 65+ Years                                          | 42%      | 40%        |  |  |  |  |  |
| Family, 3-4 Persons                                                                       | . 28%               | 28%        | Female                                             |          |            |  |  |  |  |  |
| Family, 5-6 Persons                                                                       | . 7%                | 15%        | 25-34 Years                                        | 42%      | 35%        |  |  |  |  |  |
| Family, 7+ Persons                                                                        | . 2%                | 4%         | 35-44 Years                                        | 47%      | 35%        |  |  |  |  |  |
| Nonfamily, 1 Person                                                                       | . 28%               | 19%        | 45-64 Years                                        | 34%      | 29%        |  |  |  |  |  |
| Nonfamily, 2 Persons                                                                      |                     | 4%         | 65+ Years                                          | 28%      | 24%        |  |  |  |  |  |
| Nonfamily, 3+ Persons                                                                     | 1%                  | 2%         |                                                    |          |            |  |  |  |  |  |
| Percentage of Population Age 20 74 by Maritel Status                                      |                     | 1          | Percentage of Civilians in Each Age Category Who   |          |            |  |  |  |  |  |
| Percentage of Population Age 30-74, by Marital Statu                                      |                     |            | are Veterans                                       |          |            |  |  |  |  |  |
| Married Spause Present                                                                    |                     | 600/       | are Veterans                                       | 20/      | 20/        |  |  |  |  |  |
| Married, Spouse Present                                                                   | . 59%               | 69%<br>4%  | 18-34 Years                                        |          | 2%         |  |  |  |  |  |
| Married, Spouse Not Present                                                               | . 59%<br>. 4%       | 4%         | 18-34 Years                                        | 3%       | 4%         |  |  |  |  |  |
| • •                                                                                       | 59%<br>. 4%<br>. 3% |            | 18-34 Years                                        | 3%       |            |  |  |  |  |  |