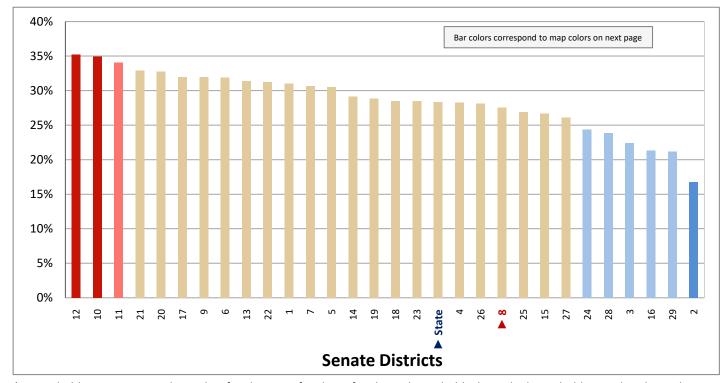

s in Figure 6.1; same data presented in Figure 6.3; additional data in Table 6 of the appendix)



<sup>\*</sup> Households are categorized as either family or non-family. A family is a household where the householder is related to at least one other person in the household by birth, marriage, or adoption.

Figure 6.3 - HOUSEHOLD TYPE

# Percentage of Households That are a Family with a Child Under Age 18 Present



Page 21

Figure 7.1 - HOUSEHOLD TYPE AND SIZE

### Percentage of Households, by Household Type and Size\*

(Categories are mutually exclusive and sum to 100%)



Figure 7.2 - HOUSEHOLD TYPE AND SIZE **Percentage of Households That are 3-4 Person Family Households** 

(Second category in Figure 7.1; same data presented in Figure 7.3; additional data in Table 7 of the appendix)



<sup>\*</sup> Households are categorized as either family or nonfamily. A family is a household where the householder is related to at least one other person in the household by birth, marriage, or adoption. A "two-person family" could be a husband and wife, or a parent and child.

Figure 7.3 - HOUSEHOLD TYPE AND SIZE

### Percentage of Households That are 3-4 Person Family Households



Page 23

Figure 8.1 - MARITAL STATUS

### Percentage of Population Age 30-74, by Marital Status

(Categories are mutually exclusive and sum to 100%)



Figure 8.2 - MARITAL STATUS

### Percentage of Population Age 30-74 Who are Married with Spouse Present

(First category in Figure 8.1; same data presented in Figure 8.3; additional data in Table 8 of the appendix)



### Percentage of Population Age 30-7