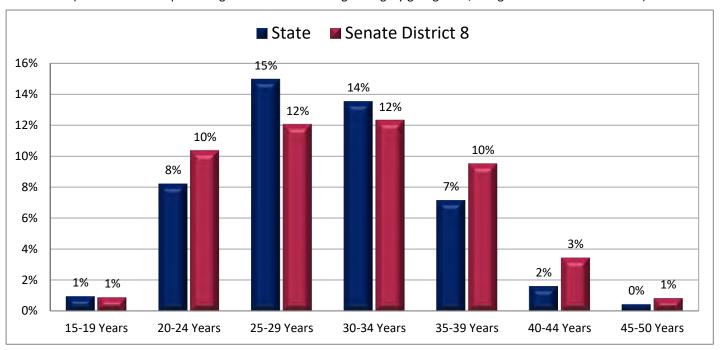

| Demographic Profile of Senate District 8                                                  |                     |            |                                                    |          |            |  |  |  |  |  |
|-------------------------------------------------------------------------------------------|---------------------|------------|----------------------------------------------------|----------|------------|--|--|--|--|--|
| Subject                                                                                   | District            | State      | Subject                                            | District | State      |  |  |  |  |  |
| Percentage of Population, by Age                                                          |                     |            | Percentage of Women in Each Age Category           |          |            |  |  |  |  |  |
| 0-4 Years                                                                                 | . 8%                | 8%         | Giving Birth in the Past 12 Months                 |          |            |  |  |  |  |  |
| 5-17 Years                                                                                | . 16%               | 22%        | 15-19 Years                                        | 1%       | 1%         |  |  |  |  |  |
| 18-24 Years                                                                               | . 9%                | 11%        | 20-24 Years                                        | 10%      | 8%         |  |  |  |  |  |
| 25-44 Years                                                                               | . 32%               | 28%        | 25-29 Years                                        | 12%      | 15%        |  |  |  |  |  |
| 45-64 Years                                                                               | . 21%               | 20%        | 30-34 Years                                        | -        | 14%        |  |  |  |  |  |
| 65+ Years                                                                                 | 14%                 | 11%        | 35-39 Years                                        |          | 7%         |  |  |  |  |  |
|                                                                                           |                     |            | 40-44 Years                                        |          | 2%         |  |  |  |  |  |
| Percentage of Population, by Race White                                                   | 86%                 | 86%        | 45-50 Years                                        | 1%       | 0%         |  |  |  |  |  |
| Black                                                                                     | 2%                  | 1%         | Percentage of Children Age 0-17 Living with        |          |            |  |  |  |  |  |
| American Indian                                                                           |                     | 1%         | Parent(s), by Living Arrangement                   |          |            |  |  |  |  |  |
| Asian                                                                                     | 3%                  | 2%         | Living with 2 Parents, Both in Labor Force         | 42%      | 43%        |  |  |  |  |  |
| Hawaiian or Pacific Islander                                                              |                     | 1%         | Living with 2 Parents, One in Labor Force          |          | 38%        |  |  |  |  |  |
| Other Single Race                                                                         | . 5%                | 5%         | Living with 2 Parents, Neither in Labor Force      |          | 1%         |  |  |  |  |  |
| Two or More Races                                                                         | . 3%                | 3%         | Living with 1 Parent, Parent in Labor Force        | 24%      | 16%        |  |  |  |  |  |
|                                                                                           |                     |            | Living with 1 Parent, Parent Not in Labor Force    | 6%       | 3%         |  |  |  |  |  |
| Percentage of Population, by Hispanic or Latino                                           |                     |            |                                                    |          |            |  |  |  |  |  |
| Hispanic or Latino                                                                        |                     | 14%        | Percentage of Households, by Grandparent Living    |          |            |  |  |  |  |  |
| Not Hispanic or Latino                                                                    | . 86%               | 86%        | with Grandchild Age 0-17                           |          |            |  |  |  |  |  |
|                                                                                           |                     |            | Grandparents Not Living with Grandchildren         | 97%      | 96%        |  |  |  |  |  |
| Percentage of Population Age 5+, by Language Spoker                                       | י                   |            | Grandparents Living with Grandchildren,            | 201      | 201        |  |  |  |  |  |
| at Home                                                                                   | 020/                | 050/       | Grandparent is Not Financially Responsible         | 2%       | 3%         |  |  |  |  |  |
| English Only                                                                              |                     | 85%<br>10% | Grandparents Living with Grandchildren,            | 10/      | 10/        |  |  |  |  |  |
| Spanish                                                                                   |                     | 2%         | Grandparent is Financially Responsible             | 1%       | 1%         |  |  |  |  |  |
| Asian or Pacific Islander                                                                 |                     | 2%         | Percentage of Population Age 25+, by Highest Level |          |            |  |  |  |  |  |
| Other                                                                                     | •                   | 1%         | of Educational Attainment                          |          |            |  |  |  |  |  |
| other                                                                                     | 170                 | 170        | No High School Diploma                             | 7%       | 8%         |  |  |  |  |  |
| Percentage of Population, by Birthplace and                                               |                     |            | High School Graduate                               |          | 23%        |  |  |  |  |  |
| Citizenship Status                                                                        |                     |            | Some College                                       |          | 26%        |  |  |  |  |  |
| Born in Utah                                                                              | . 58%               | 62%        | Associate's Degree                                 | 8%       | 10%        |  |  |  |  |  |
| Born in Another Western State                                                             | . 16%               | 18%        | Bachelor's Degree                                  | 25%      | 22%        |  |  |  |  |  |
| Born Elsewhere as a U.S. Citizen                                                          | 15%                 | 12%        | Master's, Doctorate, or Professional Degree        | . 14%    | 11%        |  |  |  |  |  |
| Naturalized Citizen                                                                       | . 5%                | 3%         |                                                    |          |            |  |  |  |  |  |
| Not a Citizen                                                                             | . 7%                | 5%         | Percentage of Population in Each Age Category Who  |          |            |  |  |  |  |  |
|                                                                                           |                     |            | Have Achieved a Bachelor's Degree or Higher        |          |            |  |  |  |  |  |
| Percentage of Households, by Household Type Family, Married Couple, with Children <18 Yrs | 21%                 | 32%        | Male and Female 25-34 Years                        | 40%      | 33%        |  |  |  |  |  |
| Family, Single Parent, with Children <18 Yrs                                              |                     | 32%<br>9%  | 35-44 Years                                        |          | 33%<br>36% |  |  |  |  |  |
| Family, No Children <18 Present                                                           |                     | 34%        | 45-64 Years                                        | 39%      | 32%        |  |  |  |  |  |
| Nonfamily, Person Living Alone                                                            |                     | 19%        | 65+ Years                                          | 34%      | 32%        |  |  |  |  |  |
| Nonfamily, Two or More Unrelated Persons                                                  |                     | 6%         | Male                                               | 3470     | 32/0       |  |  |  |  |  |
| ,,,,,,,,,,,,,,,,,,,,,,,,,,,,,,,,,,,,,,,                                                   |                     | 0,0        | 25-34 Years                                        | 37%      | 31%        |  |  |  |  |  |
| Percentage of Households, by Household Type and                                           |                     |            | 35-44 Years                                        | 37%      | 38%        |  |  |  |  |  |
| Size                                                                                      |                     |            | 45-64 Years                                        | 44%      | 35%        |  |  |  |  |  |
| Family, 2 Persons                                                                         | . 28%               | 27%        | 65+ Years                                          | 42%      | 40%        |  |  |  |  |  |
| Family, 3-4 Persons                                                                       | . 28%               | 28%        | Female                                             |          |            |  |  |  |  |  |
| Family, 5-6 Persons                                                                       | . 7%                | 15%        | 25-34 Years                                        | 42%      | 35%        |  |  |  |  |  |
| Family, 7+ Persons                                                                        | . 2%                | 4%         | 35-44 Years                                        | 47%      | 35%        |  |  |  |  |  |
| Nonfamily, 1 Person                                                                       | . 28%               | 19%        | 45-64 Years                                        | 34%      | 29%        |  |  |  |  |  |
| Nonfamily, 2 Persons                                                                      |                     | 4%         | 65+ Years                                          | 28%      | 24%        |  |  |  |  |  |
| Nonfamily, 3+ Persons                                                                     | 1%                  | 2%         |                                                    |          |            |  |  |  |  |  |
| Percentage of Population Age 20 74 by Maritel Status                                      |                     | 1          | Percentage of Civilians in Each Age Category Who   |          |            |  |  |  |  |  |
| Percentage of Population Age 30-74, by Marital Statu                                      |                     |            | are Veterans                                       |          |            |  |  |  |  |  |
| Married Spause Present                                                                    |                     | 600/       | are Veterans                                       | 20/      | 20/        |  |  |  |  |  |
| Married, Spouse Present                                                                   | . 59%               | 69%<br>4%  | 18-34 Years                                        |          | 2%         |  |  |  |  |  |
| Married, Spouse Not Present                                                               | . 59%<br>. 4%       | 4%         | 18-34 Years                                        | 3%       | 4%         |  |  |  |  |  |
| • •                                                                                       | 59%<br>. 4%<br>. 3% |            | 18-34 Years                                        | 3%       |            |  |  |  |  |  |