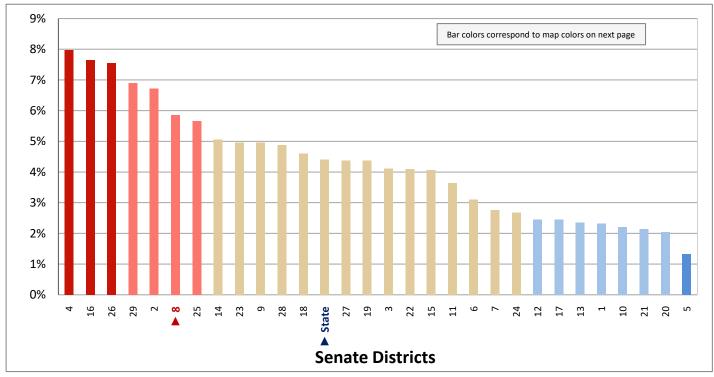

| Demographic Profile of Senate District 8                                                  |                     |            |                                                    |          |            |  |  |  |  |  |
|-------------------------------------------------------------------------------------------|---------------------|------------|----------------------------------------------------|----------|------------|--|--|--|--|--|
| Subject                                                                                   | District            | State      | Subject                                            | District | State      |  |  |  |  |  |
| Percentage of Population, by Age                                                          |                     |            | Percentage of Women in Each Age Category           |          |            |  |  |  |  |  |
| 0-4 Years                                                                                 | . 8%                | 8%         | Giving Birth in the Past 12 Months                 |          |            |  |  |  |  |  |
| 5-17 Years                                                                                | . 16%               | 22%        | 15-19 Years                                        | 1%       | 1%         |  |  |  |  |  |
| 18-24 Years                                                                               | . 9%                | 11%        | 20-24 Years                                        | 10%      | 8%         |  |  |  |  |  |
| 25-44 Years                                                                               | . 32%               | 28%        | 25-29 Years                                        | 12%      | 15%        |  |  |  |  |  |
| 45-64 Years                                                                               | . 21%               | 20%        | 30-34 Years                                        | -        | 14%        |  |  |  |  |  |
| 65+ Years                                                                                 | 14%                 | 11%        | 35-39 Years                                        |          | 7%         |  |  |  |  |  |
|                                                                                           |                     |            | 40-44 Years                                        |          | 2%         |  |  |  |  |  |
| Percentage of Population, by Race White                                                   | 86%                 | 86%        | 45-50 Years                                        | 1%       | 0%         |  |  |  |  |  |
| Black                                                                                     | 2%                  | 1%         | Percentage of Children Age 0-17 Living with        |          |            |  |  |  |  |  |
| American Indian                                                                           |                     | 1%         | Parent(s), by Living Arrangement                   |          |            |  |  |  |  |  |
| Asian                                                                                     | 3%                  | 2%         | Living with 2 Parents, Both in Labor Force         | 42%      | 43%        |  |  |  |  |  |
| Hawaiian or Pacific Islander                                                              |                     | 1%         | Living with 2 Parents, One in Labor Force          |          | 38%        |  |  |  |  |  |
| Other Single Race                                                                         | . 5%                | 5%         | Living with 2 Parents, Neither in Labor Force      |          | 1%         |  |  |  |  |  |
| Two or More Races                                                                         | . 3%                | 3%         | Living with 1 Parent, Parent in Labor Force        | 24%      | 16%        |  |  |  |  |  |
|                                                                                           |                     |            | Living with 1 Parent, Parent Not in Labor Force    | 6%       | 3%         |  |  |  |  |  |
| Percentage of Population, by Hispanic or Latino                                           |                     |            |                                                    |          |            |  |  |  |  |  |
| Hispanic or Latino                                                                        |                     | 14%        | Percentage of Households, by Grandparent Living    |          |            |  |  |  |  |  |
| Not Hispanic or Latino                                                                    | . 86%               | 86%        | with Grandchild Age 0-17                           |          |            |  |  |  |  |  |
|                                                                                           |                     |            | Grandparents Not Living with Grandchildren         | 97%      | 96%        |  |  |  |  |  |
| Percentage of Population Age 5+, by Language Spoker                                       | י                   |            | Grandparents Living with Grandchildren,            | 201      | 201        |  |  |  |  |  |
| at Home                                                                                   | 020/                | 050/       | Grandparent is Not Financially Responsible         | 2%       | 3%         |  |  |  |  |  |
| English Only                                                                              |                     | 85%<br>10% | Grandparents Living with Grandchildren,            | 10/      | 10/        |  |  |  |  |  |
| Spanish                                                                                   |                     | 2%         | Grandparent is Financially Responsible             | 1%       | 1%         |  |  |  |  |  |
| Asian or Pacific Islander                                                                 |                     | 2%         | Percentage of Population Age 25+, by Highest Level |          |            |  |  |  |  |  |
| Other                                                                                     | •                   | 1%         | of Educational Attainment                          |          |            |  |  |  |  |  |
| other                                                                                     | 170                 | 170        | No High School Diploma                             | 7%       | 8%         |  |  |  |  |  |
| Percentage of Population, by Birthplace and                                               |                     |            | High School Graduate                               |          | 23%        |  |  |  |  |  |
| Citizenship Status                                                                        |                     |            | Some College                                       |          | 26%        |  |  |  |  |  |
| Born in Utah                                                                              | . 58%               | 62%        | Associate's Degree                                 | 8%       | 10%        |  |  |  |  |  |
| Born in Another Western State                                                             | . 16%               | 18%        | Bachelor's Degree                                  | 25%      | 22%        |  |  |  |  |  |
| Born Elsewhere as a U.S. Citizen                                                          | 15%                 | 12%        | Master's, Doctorate, or Professional Degree        | . 14%    | 11%        |  |  |  |  |  |
| Naturalized Citizen                                                                       | . 5%                | 3%         |                                                    |          |            |  |  |  |  |  |
| Not a Citizen                                                                             | . 7%                | 5%         | Percentage of Population in Each Age Category Who  |          |            |  |  |  |  |  |
|                                                                                           |                     |            | Have Achieved a Bachelor's Degree or Higher        |          |            |  |  |  |  |  |
| Percentage of Households, by Household Type Family, Married Couple, with Children <18 Yrs | 21%                 | 32%        | Male and Female 25-34 Years                        | 40%      | 33%        |  |  |  |  |  |
| Family, Single Parent, with Children <18 Yrs                                              |                     | 32%<br>9%  | 35-44 Years                                        |          | 33%<br>36% |  |  |  |  |  |
| Family, No Children <18 Present                                                           |                     | 34%        | 45-64 Years                                        | 39%      | 32%        |  |  |  |  |  |
| Nonfamily, Person Living Alone                                                            |                     | 19%        | 65+ Years                                          | 34%      | 32%        |  |  |  |  |  |
| Nonfamily, Two or More Unrelated Persons                                                  |                     | 6%         | Male                                               | 3470     | 32/0       |  |  |  |  |  |
| ,,,,,,,,,,,,,,,,,,,,,,,,,,,,,,,,,,,,,,,                                                   |                     | 0,0        | 25-34 Years                                        | 37%      | 31%        |  |  |  |  |  |
| Percentage of Households, by Household Type and                                           |                     |            | 35-44 Years                                        | 37%      | 38%        |  |  |  |  |  |
| Size                                                                                      |                     |            | 45-64 Years                                        | 44%      | 35%        |  |  |  |  |  |
| Family, 2 Persons                                                                         | . 28%               | 27%        | 65+ Years                                          | 42%      | 40%        |  |  |  |  |  |
| Family, 3-4 Persons                                                                       | . 28%               | 28%        | Female                                             |          |            |  |  |  |  |  |
| Family, 5-6 Persons                                                                       | . 7%                | 15%        | 25-34 Years                                        | 42%      | 35%        |  |  |  |  |  |
| Family, 7+ Persons                                                                        | . 2%                | 4%         | 35-44 Years                                        | 47%      | 35%        |  |  |  |  |  |
| Nonfamily, 1 Person                                                                       | . 28%               | 19%        | 45-64 Years                                        | 34%      | 29%        |  |  |  |  |  |
| Nonfamily, 2 Persons                                                                      |                     | 4%         | 65+ Years                                          | 28%      | 24%        |  |  |  |  |  |
| Nonfamily, 3+ Persons                                                                     | 1%                  | 2%         |                                                    |          |            |  |  |  |  |  |
| Percentage of Population Age 20 74 by Maritel Status                                      |                     | 1          | Percentage of Civilians in Each Age Category Who   |          |            |  |  |  |  |  |
| Percentage of Population Age 30-74, by Marital Statu                                      |                     |            | are Veterans                                       |          |            |  |  |  |  |  |
| Married Spause Present                                                                    |                     | 600/       | are Veterans                                       | 20/      | 20/        |  |  |  |  |  |
| Married, Spouse Present                                                                   | . 59%               | 69%<br>4%  | 18-34 Years                                        |          | 2%         |  |  |  |  |  |
| Married, Spouse Not Present                                                               | . 59%<br>. 4%       | 4%         | 18-34 Years                                        | 3%       | 4%         |  |  |  |  |  |
| • •                                                                                       | 59%<br>. 4%<br>. 3% |            | 18-34 Years                                        | 3%       |            |  |  |  |  |  |