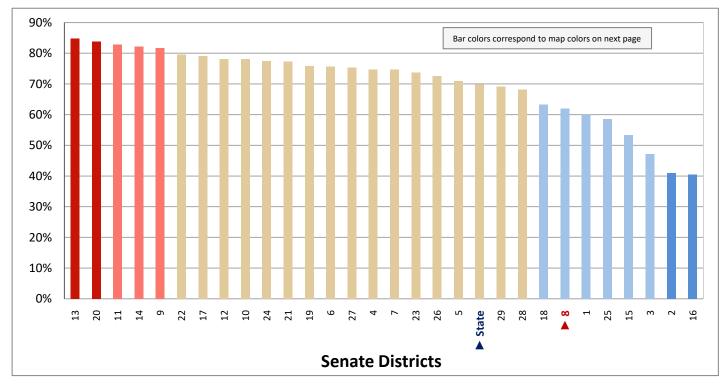

### **Table of Contents**

|      |                                         | Page |
|------|-----------------------------------------|------|
| DIST | RICT PROFILE                            | 4    |
| СОМ  | IPARISON CHARTS AND MAPS                |      |
|      | Age                                     | 6    |
|      | Race                                    | 10   |
|      | Hispanic or Latino                      | 12   |
|      | Language Spoken at Home                 | 14   |
|      | Birthplace and Citizenship              | 16   |
|      | Household Type                          | 20   |
|      | Household Type and Size                 | 22   |
|      | Marital Status                          | 24   |
|      | Women Giving Birth                      | 26   |
|      | Child Living Arrangements               | 28   |
|      | Grandparent Living with Grandchild      | 30   |
|      | Education - Highest Level of Attainment | 32   |
|      | Bachelor's Degree Attainment            | 34   |
|      | Veterans                                | 36   |
|      | Employment by Industry                  | 38   |
|      | Means of Transportation to Work         | 42   |
|      | Travel Time to Work                     | 44   |
|      | Sources of Household Income             | 46   |
|      | Household Income                        | 48   |
|      | Poverty                                 | 50   |
|      | Food Stamps by Poverty Status           | 52   |
|      | Food Stamps and Cash Public Assistance  | 54   |
|      | Housing                                 | 56   |
|      | Home Ownership                          | 58   |
|      | Mortgage Status                         | 60   |
|      | Year Moved into Unit                    | 62   |
|      | Moved in Past Year                      | 64   |
|      | Vacancy Rates                           | 66   |
| APPE | ENDIX                                   |      |
|      | Table 1 - Age                           | 70   |
|      | Table 2 - Race                          | 71   |
|      | Table 3 - Hispanic or Latino            | 72   |
|      | Table 4 - Language Spoken at Home       | 73   |
|      | Table 5 - Birthplace and Citizenship    | 74   |