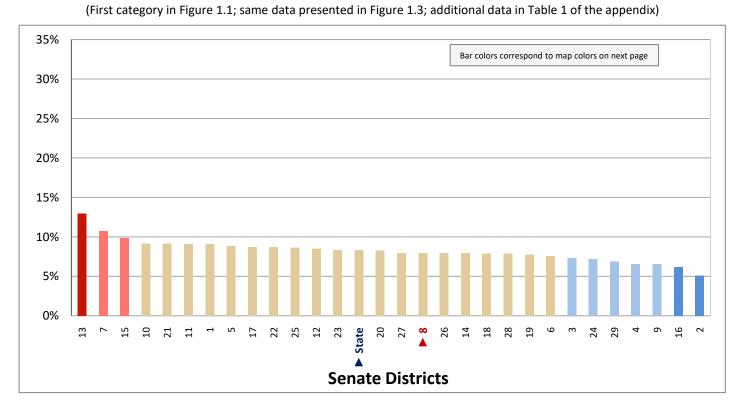

| Demographic Profile of Senate District 8                                                  |                     |            |                                                    |          |            |  |  |  |  |  |
|-------------------------------------------------------------------------------------------|---------------------|------------|----------------------------------------------------|----------|------------|--|--|--|--|--|
| Subject                                                                                   | District            | State      | Subject                                            | District | State      |  |  |  |  |  |
| Percentage of Population, by Age                                                          |                     |            | Percentage of Women in Each Age Category           |          |            |  |  |  |  |  |
| 0-4 Years                                                                                 | . 8%                | 8%         | Giving Birth in the Past 12 Months                 |          |            |  |  |  |  |  |
| 5-17 Years                                                                                | . 16%               | 22%        | 15-19 Years                                        | 1%       | 1%         |  |  |  |  |  |
| 18-24 Years                                                                               | . 9%                | 11%        | 20-24 Years                                        | 10%      | 8%         |  |  |  |  |  |
| 25-44 Years                                                                               | . 32%               | 28%        | 25-29 Years                                        | 12%      | 15%        |  |  |  |  |  |
| 45-64 Years                                                                               | . 21%               | 20%        | 30-34 Years                                        | -        | 14%        |  |  |  |  |  |
| 65+ Years                                                                                 | 14%                 | 11%        | 35-39 Years                                        |          | 7%         |  |  |  |  |  |
|                                                                                           |                     |            | 40-44 Years                                        |          | 2%         |  |  |  |  |  |
| Percentage of Population, by Race White                                                   | 86%                 | 86%        | 45-50 Years                                        | 1%       | 0%         |  |  |  |  |  |
| Black                                                                                     | 2%                  | 1%         | Percentage of Children Age 0-17 Living with        |          |            |  |  |  |  |  |
| American Indian                                                                           |                     | 1%         | Parent(s), by Living Arrangement                   |          |            |  |  |  |  |  |
| Asian                                                                                     | 3%                  | 2%         | Living with 2 Parents, Both in Labor Force         | 42%      | 43%        |  |  |  |  |  |
| Hawaiian or Pacific Islander                                                              |                     | 1%         | Living with 2 Parents, One in Labor Force          |          | 38%        |  |  |  |  |  |
| Other Single Race                                                                         | . 5%                | 5%         | Living with 2 Parents, Neither in Labor Force      |          | 1%         |  |  |  |  |  |
| Two or More Races                                                                         | . 3%                | 3%         | Living with 1 Parent, Parent in Labor Force        | 24%      | 16%        |  |  |  |  |  |
|                                                                                           |                     |            | Living with 1 Parent, Parent Not in Labor Force    | 6%       | 3%         |  |  |  |  |  |
| Percentage of Population, by Hispanic or Latino                                           |                     |            |                                                    |          |            |  |  |  |  |  |
| Hispanic or Latino                                                                        |                     | 14%        | Percentage of Households, by Grandparent Living    |          |            |  |  |  |  |  |
| Not Hispanic or Latino                                                                    | . 86%               | 86%        | with Grandchild Age 0-17                           |          |            |  |  |  |  |  |
|                                                                                           |                     |            | Grandparents Not Living with Grandchildren         | 97%      | 96%        |  |  |  |  |  |
| Percentage of Population Age 5+, by Language Spoker                                       | י                   |            | Grandparents Living with Grandchildren,            | 201      | 201        |  |  |  |  |  |
| at Home                                                                                   | 020/                | 050/       | Grandparent is Not Financially Responsible         | 2%       | 3%         |  |  |  |  |  |
| English Only                                                                              |                     | 85%<br>10% | Grandparents Living with Grandchildren,            | 10/      | 10/        |  |  |  |  |  |
| Spanish                                                                                   |                     | 2%         | Grandparent is Financially Responsible             | 1%       | 1%         |  |  |  |  |  |
| Asian or Pacific Islander                                                                 |                     | 2%         | Percentage of Population Age 25+, by Highest Level |          |            |  |  |  |  |  |
| Other                                                                                     | •                   | 1%         | of Educational Attainment                          |          |            |  |  |  |  |  |
| other                                                                                     | 170                 | 170        | No High School Diploma                             | 7%       | 8%         |  |  |  |  |  |
| Percentage of Population, by Birthplace and                                               |                     |            | High School Graduate                               |          | 23%        |  |  |  |  |  |
| Citizenship Status                                                                        |                     |            | Some College                                       |          | 26%        |  |  |  |  |  |
| Born in Utah                                                                              | . 58%               | 62%        | Associate's Degree                                 | 8%       | 10%        |  |  |  |  |  |
| Born in Another Western State                                                             | . 16%               | 18%        | Bachelor's Degree                                  | 25%      | 22%        |  |  |  |  |  |
| Born Elsewhere as a U.S. Citizen                                                          | 15%                 | 12%        | Master's, Doctorate, or Professional Degree        | . 14%    | 11%        |  |  |  |  |  |
| Naturalized Citizen                                                                       | . 5%                | 3%         |                                                    |          |            |  |  |  |  |  |
| Not a Citizen                                                                             | . 7%                | 5%         | Percentage of Population in Each Age Category Who  |          |            |  |  |  |  |  |
|                                                                                           |                     |            | Have Achieved a Bachelor's Degree or Higher        |          |            |  |  |  |  |  |
| Percentage of Households, by Household Type Family, Married Couple, with Children <18 Yrs | 21%                 | 32%        | Male and Female 25-34 Years                        | 40%      | 33%        |  |  |  |  |  |
| Family, Single Parent, with Children <18 Yrs                                              |                     | 32%<br>9%  | 35-44 Years                                        |          | 33%<br>36% |  |  |  |  |  |
| Family, No Children <18 Present                                                           |                     | 34%        | 45-64 Years                                        | 39%      | 32%        |  |  |  |  |  |
| Nonfamily, Person Living Alone                                                            |                     | 19%        | 65+ Years                                          | 34%      | 32%        |  |  |  |  |  |
| Nonfamily, Two or More Unrelated Persons                                                  |                     | 6%         | Male                                               | 3470     | 32/0       |  |  |  |  |  |
| ,,,,,,,,,,,,,,,,,,,,,,,,,,,,,,,,,,,,,,,                                                   |                     | 0,0        | 25-34 Years                                        | 37%      | 31%        |  |  |  |  |  |
| Percentage of Households, by Household Type and                                           |                     |            | 35-44 Years                                        | 37%      | 38%        |  |  |  |  |  |
| Size                                                                                      |                     |            | 45-64 Years                                        | 44%      | 35%        |  |  |  |  |  |
| Family, 2 Persons                                                                         | . 28%               | 27%        | 65+ Years                                          | 42%      | 40%        |  |  |  |  |  |
| Family, 3-4 Persons                                                                       | . 28%               | 28%        | Female                                             |          |            |  |  |  |  |  |
| Family, 5-6 Persons                                                                       | . 7%                | 15%        | 25-34 Years                                        | 42%      | 35%        |  |  |  |  |  |
| Family, 7+ Persons                                                                        | . 2%                | 4%         | 35-44 Years                                        | 47%      | 35%        |  |  |  |  |  |
| Nonfamily, 1 Person                                                                       | . 28%               | 19%        | 45-64 Years                                        | 34%      | 29%        |  |  |  |  |  |
| Nonfamily, 2 Persons                                                                      |                     | 4%         | 65+ Years                                          | 28%      | 24%        |  |  |  |  |  |
| Nonfamily, 3+ Persons                                                                     | 1%                  | 2%         |                                                    |          |            |  |  |  |  |  |
| Percentage of Population Age 20 74 by Maritel Status                                      |                     | 1          | Percentage of Civilians in Each Age Category Who   |          |            |  |  |  |  |  |
| Percentage of Population Age 30-74, by Marital Statu                                      |                     |            | are Veterans                                       |          |            |  |  |  |  |  |
| Married Spause Present                                                                    |                     | 600/       | are Veterans                                       | 20/      | 20/        |  |  |  |  |  |
| Married, Spouse Present                                                                   | . 59%               | 69%<br>4%  | 18-34 Years                                        |          | 2%         |  |  |  |  |  |
| Married, Spouse Not Present                                                               | . 59%<br>. 4%       | 4%         | 18-34 Years                                        | 3%       | 4%         |  |  |  |  |  |
| • •                                                                                       | 59%<br>. 4%<br>. 3% |            | 18-34 Years                                        | 3%       |            |  |  |  |  |  |