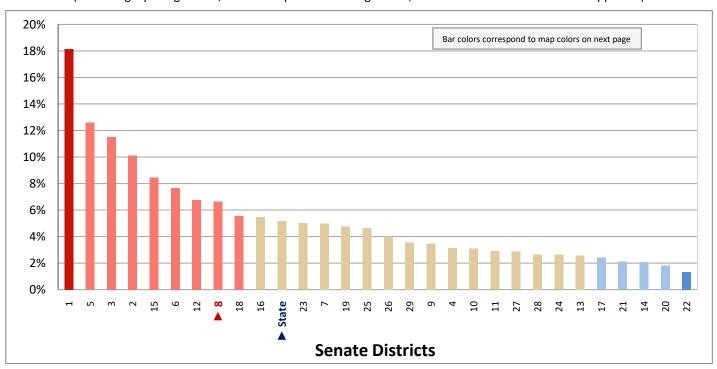

| Demographic Profile of Senate District 8                                                  |                     |            |                                                    |          |            |  |  |  |  |  |
|-------------------------------------------------------------------------------------------|---------------------|------------|----------------------------------------------------|----------|------------|--|--|--|--|--|
| Subject                                                                                   | District            | State      | Subject                                            | District | State      |  |  |  |  |  |
| Percentage of Population, by Age                                                          |                     |            | Percentage of Women in Each Age Category           |          |            |  |  |  |  |  |
| 0-4 Years                                                                                 | . 8%                | 8%         | Giving Birth in the Past 12 Months                 |          |            |  |  |  |  |  |
| 5-17 Years                                                                                | . 16%               | 22%        | 15-19 Years                                        | 1%       | 1%         |  |  |  |  |  |
| 18-24 Years                                                                               | . 9%                | 11%        | 20-24 Years                                        | 10%      | 8%         |  |  |  |  |  |
| 25-44 Years                                                                               | . 32%               | 28%        | 25-29 Years                                        | 12%      | 15%        |  |  |  |  |  |
| 45-64 Years                                                                               | . 21%               | 20%        | 30-34 Years                                        | -        | 14%        |  |  |  |  |  |
| 65+ Years                                                                                 | 14%                 | 11%        | 35-39 Years                                        |          | 7%         |  |  |  |  |  |
|                                                                                           |                     |            | 40-44 Years                                        |          | 2%         |  |  |  |  |  |
| Percentage of Population, by Race White                                                   | 86%                 | 86%        | 45-50 Years                                        | 1%       | 0%         |  |  |  |  |  |
| Black                                                                                     | 2%                  | 1%         | Percentage of Children Age 0-17 Living with        |          |            |  |  |  |  |  |
| American Indian                                                                           |                     | 1%         | Parent(s), by Living Arrangement                   |          |            |  |  |  |  |  |
| Asian                                                                                     | 3%                  | 2%         | Living with 2 Parents, Both in Labor Force         | 42%      | 43%        |  |  |  |  |  |
| Hawaiian or Pacific Islander                                                              |                     | 1%         | Living with 2 Parents, One in Labor Force          |          | 38%        |  |  |  |  |  |
| Other Single Race                                                                         | . 5%                | 5%         | Living with 2 Parents, Neither in Labor Force      |          | 1%         |  |  |  |  |  |
| Two or More Races                                                                         | . 3%                | 3%         | Living with 1 Parent, Parent in Labor Force        | 24%      | 16%        |  |  |  |  |  |
|                                                                                           |                     |            | Living with 1 Parent, Parent Not in Labor Force    | 6%       | 3%         |  |  |  |  |  |
| Percentage of Population, by Hispanic or Latino                                           |                     |            |                                                    |          |            |  |  |  |  |  |
| Hispanic or Latino                                                                        |                     | 14%        | Percentage of Households, by Grandparent Living    |          |            |  |  |  |  |  |
| Not Hispanic or Latino                                                                    | . 86%               | 86%        | with Grandchild Age 0-17                           |          |            |  |  |  |  |  |
|                                                                                           |                     |            | Grandparents Not Living with Grandchildren         | 97%      | 96%        |  |  |  |  |  |
| Percentage of Population Age 5+, by Language Spoker                                       | י                   |            | Grandparents Living with Grandchildren,            | 201      | 201        |  |  |  |  |  |
| at Home                                                                                   | 020/                | 050/       | Grandparent is Not Financially Responsible         | 2%       | 3%         |  |  |  |  |  |
| English Only                                                                              |                     | 85%<br>10% | Grandparents Living with Grandchildren,            | 10/      | 10/        |  |  |  |  |  |
| Spanish                                                                                   |                     | 2%         | Grandparent is Financially Responsible             | 1%       | 1%         |  |  |  |  |  |
| Asian or Pacific Islander                                                                 |                     | 2%         | Percentage of Population Age 25+, by Highest Level |          |            |  |  |  |  |  |
| Other                                                                                     | •                   | 1%         | of Educational Attainment                          |          |            |  |  |  |  |  |
| other                                                                                     | 170                 | 170        | No High School Diploma                             | 7%       | 8%         |  |  |  |  |  |
| Percentage of Population, by Birthplace and                                               |                     |            | High School Graduate                               |          | 23%        |  |  |  |  |  |
| Citizenship Status                                                                        |                     |            | Some College                                       |          | 26%        |  |  |  |  |  |
| Born in Utah                                                                              | . 58%               | 62%        | Associate's Degree                                 | 8%       | 10%        |  |  |  |  |  |
| Born in Another Western State                                                             | . 16%               | 18%        | Bachelor's Degree                                  | 25%      | 22%        |  |  |  |  |  |
| Born Elsewhere as a U.S. Citizen                                                          | 15%                 | 12%        | Master's, Doctorate, or Professional Degree        | . 14%    | 11%        |  |  |  |  |  |
| Naturalized Citizen                                                                       | . 5%                | 3%         |                                                    |          |            |  |  |  |  |  |
| Not a Citizen                                                                             | . 7%                | 5%         | Percentage of Population in Each Age Category Who  |          |            |  |  |  |  |  |
|                                                                                           |                     |            | Have Achieved a Bachelor's Degree or Higher        |          |            |  |  |  |  |  |
| Percentage of Households, by Household Type Family, Married Couple, with Children <18 Yrs | 21%                 | 32%        | Male and Female 25-34 Years                        | 40%      | 33%        |  |  |  |  |  |
| Family, Single Parent, with Children <18 Yrs                                              |                     | 32%<br>9%  | 35-44 Years                                        |          | 33%<br>36% |  |  |  |  |  |
| Family, No Children <18 Present                                                           |                     | 34%        | 45-64 Years                                        | 39%      | 32%        |  |  |  |  |  |
| Nonfamily, Person Living Alone                                                            |                     | 19%        | 65+ Years                                          | 34%      | 32%        |  |  |  |  |  |
| Nonfamily, Two or More Unrelated Persons                                                  |                     | 6%         | Male                                               | 3470     | 32/0       |  |  |  |  |  |
| ,,,,,,,,,,,,,,,,,,,,,,,,,,,,,,,,,,,,,,,                                                   |                     | 0,0        | 25-34 Years                                        | 37%      | 31%        |  |  |  |  |  |
| Percentage of Households, by Household Type and                                           |                     |            | 35-44 Years                                        | 37%      | 38%        |  |  |  |  |  |
| Size                                                                                      |                     |            | 45-64 Years                                        | 44%      | 35%        |  |  |  |  |  |
| Family, 2 Persons                                                                         | . 28%               | 27%        | 65+ Years                                          | 42%      | 40%        |  |  |  |  |  |
| Family, 3-4 Persons                                                                       | . 28%               | 28%        | Female                                             |          |            |  |  |  |  |  |
| Family, 5-6 Persons                                                                       | . 7%                | 15%        | 25-34 Years                                        | 42%      | 35%        |  |  |  |  |  |
| Family, 7+ Persons                                                                        | . 2%                | 4%         | 35-44 Years                                        | 47%      | 35%        |  |  |  |  |  |
| Nonfamily, 1 Person                                                                       | . 28%               | 19%        | 45-64 Years                                        | 34%      | 29%        |  |  |  |  |  |
| Nonfamily, 2 Persons                                                                      |                     | 4%         | 65+ Years                                          | 28%      | 24%        |  |  |  |  |  |
| Nonfamily, 3+ Persons                                                                     | 1%                  | 2%         |                                                    |          |            |  |  |  |  |  |
| Percentage of Population Age 20 74 by Maritel Status                                      |                     | 1          | Percentage of Civilians in Each Age Category Who   |          |            |  |  |  |  |  |
| Percentage of Population Age 30-74, by Marital Statu                                      |                     |            | are Veterans                                       |          |            |  |  |  |  |  |
| Married Spause Present                                                                    |                     | 600/       | are Veterans                                       | 20/      | 20/        |  |  |  |  |  |
| Married, Spouse Present                                                                   | . 59%               | 69%<br>4%  | 18-34 Years                                        |          | 2%         |  |  |  |  |  |
| Married, Spouse Not Present                                                               | . 59%<br>. 4%       | 4%         | 18-34 Years                                        | 3%       | 4%         |  |  |  |  |  |
| • •                                                                                       | 59%<br>. 4%<br>. 3% |            | 18-34 Years                                        | 3%       |            |  |  |  |  |  |