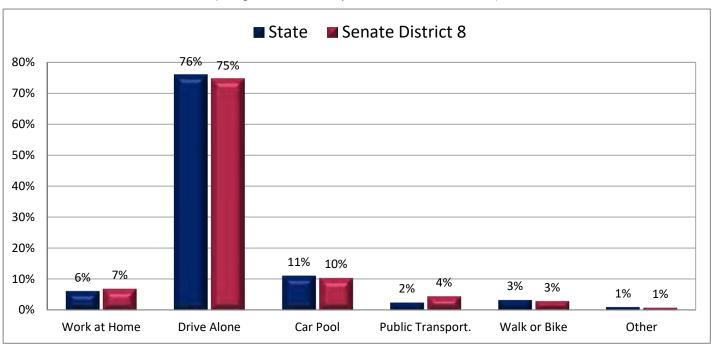

| Demographic Profile of Senate District 8                                                  |                     |            |                                                    |          |            |  |  |  |  |  |
|-------------------------------------------------------------------------------------------|---------------------|------------|----------------------------------------------------|----------|------------|--|--|--|--|--|
| Subject                                                                                   | District            | State      | Subject                                            | District | State      |  |  |  |  |  |
| Percentage of Population, by Age                                                          |                     |            | Percentage of Women in Each Age Category           |          |            |  |  |  |  |  |
| 0-4 Years                                                                                 | . 8%                | 8%         | Giving Birth in the Past 12 Months                 |          |            |  |  |  |  |  |
| 5-17 Years                                                                                | . 16%               | 22%        | 15-19 Years                                        | 1%       | 1%         |  |  |  |  |  |
| 18-24 Years                                                                               | . 9%                | 11%        | 20-24 Years                                        | 10%      | 8%         |  |  |  |  |  |
| 25-44 Years                                                                               | . 32%               | 28%        | 25-29 Years                                        | 12%      | 15%        |  |  |  |  |  |
| 45-64 Years                                                                               | . 21%               | 20%        | 30-34 Years                                        | -        | 14%        |  |  |  |  |  |
| 65+ Years                                                                                 | 14%                 | 11%        | 35-39 Years                                        |          | 7%         |  |  |  |  |  |
|                                                                                           |                     |            | 40-44 Years                                        |          | 2%         |  |  |  |  |  |
| Percentage of Population, by Race White                                                   | 86%                 | 86%        | 45-50 Years                                        | 1%       | 0%         |  |  |  |  |  |
| Black                                                                                     | 2%                  | 1%         | Percentage of Children Age 0-17 Living with        |          |            |  |  |  |  |  |
| American Indian                                                                           |                     | 1%         | Parent(s), by Living Arrangement                   |          |            |  |  |  |  |  |
| Asian                                                                                     | 3%                  | 2%         | Living with 2 Parents, Both in Labor Force         | 42%      | 43%        |  |  |  |  |  |
| Hawaiian or Pacific Islander                                                              |                     | 1%         | Living with 2 Parents, One in Labor Force          |          | 38%        |  |  |  |  |  |
| Other Single Race                                                                         | . 5%                | 5%         | Living with 2 Parents, Neither in Labor Force      |          | 1%         |  |  |  |  |  |
| Two or More Races                                                                         | . 3%                | 3%         | Living with 1 Parent, Parent in Labor Force        | 24%      | 16%        |  |  |  |  |  |
|                                                                                           |                     |            | Living with 1 Parent, Parent Not in Labor Force    | 6%       | 3%         |  |  |  |  |  |
| Percentage of Population, by Hispanic or Latino                                           |                     |            |                                                    |          |            |  |  |  |  |  |
| Hispanic or Latino                                                                        |                     | 14%        | Percentage of Households, by Grandparent Living    |          |            |  |  |  |  |  |
| Not Hispanic or Latino                                                                    | . 86%               | 86%        | with Grandchild Age 0-17                           |          |            |  |  |  |  |  |
|                                                                                           |                     |            | Grandparents Not Living with Grandchildren         | 97%      | 96%        |  |  |  |  |  |
| Percentage of Population Age 5+, by Language Spoker                                       | י                   |            | Grandparents Living with Grandchildren,            | 201      | 201        |  |  |  |  |  |
| at Home                                                                                   | 020/                | 050/       | Grandparent is Not Financially Responsible         | 2%       | 3%         |  |  |  |  |  |
| English Only                                                                              |                     | 85%<br>10% | Grandparents Living with Grandchildren,            | 10/      | 10/        |  |  |  |  |  |
| Spanish                                                                                   |                     | 2%         | Grandparent is Financially Responsible             | 1%       | 1%         |  |  |  |  |  |
| Asian or Pacific Islander                                                                 |                     | 2%         | Percentage of Population Age 25+, by Highest Level |          |            |  |  |  |  |  |
| Other                                                                                     | •                   | 1%         | of Educational Attainment                          |          |            |  |  |  |  |  |
| other                                                                                     | 170                 | 170        | No High School Diploma                             | 7%       | 8%         |  |  |  |  |  |
| Percentage of Population, by Birthplace and                                               |                     |            | High School Graduate                               |          | 23%        |  |  |  |  |  |
| Citizenship Status                                                                        |                     |            | Some College                                       |          | 26%        |  |  |  |  |  |
| Born in Utah                                                                              | . 58%               | 62%        | Associate's Degree                                 | 8%       | 10%        |  |  |  |  |  |
| Born in Another Western State                                                             | . 16%               | 18%        | Bachelor's Degree                                  | 25%      | 22%        |  |  |  |  |  |
| Born Elsewhere as a U.S. Citizen                                                          | 15%                 | 12%        | Master's, Doctorate, or Professional Degree        | . 14%    | 11%        |  |  |  |  |  |
| Naturalized Citizen                                                                       | . 5%                | 3%         |                                                    |          |            |  |  |  |  |  |
| Not a Citizen                                                                             | . 7%                | 5%         | Percentage of Population in Each Age Category Who  |          |            |  |  |  |  |  |
|                                                                                           |                     |            | Have Achieved a Bachelor's Degree or Higher        |          |            |  |  |  |  |  |
| Percentage of Households, by Household Type Family, Married Couple, with Children <18 Yrs | 21%                 | 32%        | Male and Female 25-34 Years                        | 40%      | 33%        |  |  |  |  |  |
| Family, Single Parent, with Children <18 Yrs                                              |                     | 32%<br>9%  | 35-44 Years                                        |          | 33%<br>36% |  |  |  |  |  |
| Family, No Children <18 Present                                                           |                     | 34%        | 45-64 Years                                        | 39%      | 32%        |  |  |  |  |  |
| Nonfamily, Person Living Alone                                                            |                     | 19%        | 65+ Years                                          | 34%      | 32%        |  |  |  |  |  |
| Nonfamily, Two or More Unrelated Persons                                                  |                     | 6%         | Male                                               | 3470     | 32/0       |  |  |  |  |  |
| ,,,,,,,,,,,,,,,,,,,,,,,,,,,,,,,,,,,,,,,                                                   |                     | 0,0        | 25-34 Years                                        | 37%      | 31%        |  |  |  |  |  |
| Percentage of Households, by Household Type and                                           |                     |            | 35-44 Years                                        | 37%      | 38%        |  |  |  |  |  |
| Size                                                                                      |                     |            | 45-64 Years                                        | 44%      | 35%        |  |  |  |  |  |
| Family, 2 Persons                                                                         | . 28%               | 27%        | 65+ Years                                          | 42%      | 40%        |  |  |  |  |  |
| Family, 3-4 Persons                                                                       | . 28%               | 28%        | Female                                             |          |            |  |  |  |  |  |
| Family, 5-6 Persons                                                                       | . 7%                | 15%        | 25-34 Years                                        | 42%      | 35%        |  |  |  |  |  |
| Family, 7+ Persons                                                                        | . 2%                | 4%         | 35-44 Years                                        | 47%      | 35%        |  |  |  |  |  |
| Nonfamily, 1 Person                                                                       | . 28%               | 19%        | 45-64 Years                                        | 34%      | 29%        |  |  |  |  |  |
| Nonfamily, 2 Persons                                                                      |                     | 4%         | 65+ Years                                          | 28%      | 24%        |  |  |  |  |  |
| Nonfamily, 3+ Persons                                                                     | 1%                  | 2%         |                                                    |          |            |  |  |  |  |  |
| Percentage of Population Age 20 74 by Maritel Status                                      |                     | 1          | Percentage of Civilians in Each Age Category Who   |          |            |  |  |  |  |  |
| Percentage of Population Age 30-74, by Marital Statu                                      |                     |            | are Veterans                                       |          |            |  |  |  |  |  |
| Married Spause Present                                                                    |                     | 600/       | are Veterans                                       | 20/      | 20/        |  |  |  |  |  |
| Married, Spouse Present                                                                   | . 59%               | 69%<br>4%  | 18-34 Years                                        |          | 2%         |  |  |  |  |  |
| Married, Spouse Not Present                                                               | . 59%<br>. 4%       | 4%         | 18-34 Years                                        | 3%       | 4%         |  |  |  |  |  |
| • •                                                                                       | 59%<br>. 4%<br>. 3% |            | 18-34 Years                                        | 3%       |            |  |  |  |  |  |