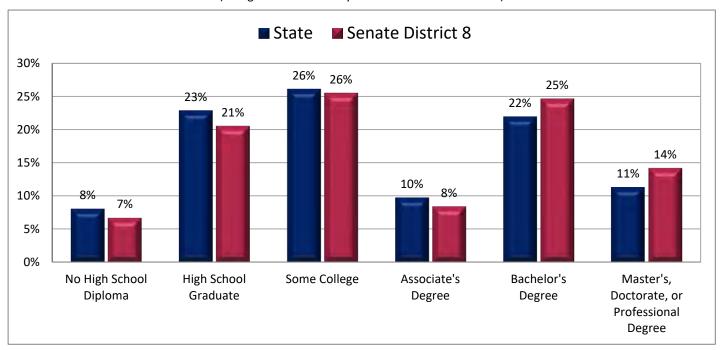

| Demographic Profile of Senate District 8                                                  |                     |            |                                                    |          |            |  |  |  |  |  |
|-------------------------------------------------------------------------------------------|---------------------|------------|----------------------------------------------------|----------|------------|--|--|--|--|--|
| Subject                                                                                   | District            | State      | Subject                                            | District | State      |  |  |  |  |  |
| Percentage of Population, by Age                                                          |                     |            | Percentage of Women in Each Age Category           |          |            |  |  |  |  |  |
| 0-4 Years                                                                                 | . 8%                | 8%         | Giving Birth in the Past 12 Months                 |          |            |  |  |  |  |  |
| 5-17 Years                                                                                | . 16%               | 22%        | 15-19 Years                                        | 1%       | 1%         |  |  |  |  |  |
| 18-24 Years                                                                               | . 9%                | 11%        | 20-24 Years                                        | 10%      | 8%         |  |  |  |  |  |
| 25-44 Years                                                                               | . 32%               | 28%        | 25-29 Years                                        | 12%      | 15%        |  |  |  |  |  |
| 45-64 Years                                                                               | . 21%               | 20%        | 30-34 Years                                        | -        | 14%        |  |  |  |  |  |
| 65+ Years                                                                                 | 14%                 | 11%        | 35-39 Years                                        |          | 7%         |  |  |  |  |  |
|                                                                                           |                     |            | 40-44 Years                                        |          | 2%         |  |  |  |  |  |
| Percentage of Population, by Race White                                                   | 86%                 | 86%        | 45-50 Years                                        | 1%       | 0%         |  |  |  |  |  |
| Black                                                                                     | 2%                  | 1%         | Percentage of Children Age 0-17 Living with        |          |            |  |  |  |  |  |
| American Indian                                                                           |                     | 1%         | Parent(s), by Living Arrangement                   |          |            |  |  |  |  |  |
| Asian                                                                                     | 3%                  | 2%         | Living with 2 Parents, Both in Labor Force         | 42%      | 43%        |  |  |  |  |  |
| Hawaiian or Pacific Islander                                                              |                     | 1%         | Living with 2 Parents, One in Labor Force          |          | 38%        |  |  |  |  |  |
| Other Single Race                                                                         | . 5%                | 5%         | Living with 2 Parents, Neither in Labor Force      |          | 1%         |  |  |  |  |  |
| Two or More Races                                                                         | . 3%                | 3%         | Living with 1 Parent, Parent in Labor Force        | 24%      | 16%        |  |  |  |  |  |
|                                                                                           |                     |            | Living with 1 Parent, Parent Not in Labor Force    | 6%       | 3%         |  |  |  |  |  |
| Percentage of Population, by Hispanic or Latino                                           |                     |            |                                                    |          |            |  |  |  |  |  |
| Hispanic or Latino                                                                        |                     | 14%        | Percentage of Households, by Grandparent Living    |          |            |  |  |  |  |  |
| Not Hispanic or Latino                                                                    | . 86%               | 86%        | with Grandchild Age 0-17                           |          |            |  |  |  |  |  |
|                                                                                           |                     |            | Grandparents Not Living with Grandchildren         | 97%      | 96%        |  |  |  |  |  |
| Percentage of Population Age 5+, by Language Spoker                                       | י                   |            | Grandparents Living with Grandchildren,            | 201      | 201        |  |  |  |  |  |
| at Home                                                                                   | 020/                | 050/       | Grandparent is Not Financially Responsible         | 2%       | 3%         |  |  |  |  |  |
| English Only                                                                              |                     | 85%<br>10% | Grandparents Living with Grandchildren,            | 10/      | 10/        |  |  |  |  |  |
| Spanish                                                                                   |                     | 2%         | Grandparent is Financially Responsible             | 1%       | 1%         |  |  |  |  |  |
| Asian or Pacific Islander                                                                 |                     | 2%         | Percentage of Population Age 25+, by Highest Level |          |            |  |  |  |  |  |
| Other                                                                                     | •                   | 1%         | of Educational Attainment                          |          |            |  |  |  |  |  |
| other                                                                                     | 170                 | 170        | No High School Diploma                             | 7%       | 8%         |  |  |  |  |  |
| Percentage of Population, by Birthplace and                                               |                     |            | High School Graduate                               |          | 23%        |  |  |  |  |  |
| Citizenship Status                                                                        |                     |            | Some College                                       |          | 26%        |  |  |  |  |  |
| Born in Utah                                                                              | . 58%               | 62%        | Associate's Degree                                 | 8%       | 10%        |  |  |  |  |  |
| Born in Another Western State                                                             | . 16%               | 18%        | Bachelor's Degree                                  | 25%      | 22%        |  |  |  |  |  |
| Born Elsewhere as a U.S. Citizen                                                          | 15%                 | 12%        | Master's, Doctorate, or Professional Degree        | . 14%    | 11%        |  |  |  |  |  |
| Naturalized Citizen                                                                       | . 5%                | 3%         |                                                    |          |            |  |  |  |  |  |
| Not a Citizen                                                                             | . 7%                | 5%         | Percentage of Population in Each Age Category Who  |          |            |  |  |  |  |  |
|                                                                                           |                     |            | Have Achieved a Bachelor's Degree or Higher        |          |            |  |  |  |  |  |
| Percentage of Households, by Household Type Family, Married Couple, with Children <18 Yrs | 21%                 | 32%        | Male and Female 25-34 Years                        | 40%      | 33%        |  |  |  |  |  |
| Family, Single Parent, with Children <18 Yrs                                              |                     | 32%<br>9%  | 35-44 Years                                        |          | 33%<br>36% |  |  |  |  |  |
| Family, No Children <18 Present                                                           |                     | 34%        | 45-64 Years                                        | 39%      | 32%        |  |  |  |  |  |
| Nonfamily, Person Living Alone                                                            |                     | 19%        | 65+ Years                                          | 34%      | 32%        |  |  |  |  |  |
| Nonfamily, Two or More Unrelated Persons                                                  |                     | 6%         | Male                                               | 3470     | 32/0       |  |  |  |  |  |
| ,,,,,,,,,,,,,,,,,,,,,,,,,,,,,,,,,,,,,,,                                                   |                     | 0,0        | 25-34 Years                                        | 37%      | 31%        |  |  |  |  |  |
| Percentage of Households, by Household Type and                                           |                     |            | 35-44 Years                                        | 37%      | 38%        |  |  |  |  |  |
| Size                                                                                      |                     |            | 45-64 Years                                        | 44%      | 35%        |  |  |  |  |  |
| Family, 2 Persons                                                                         | . 28%               | 27%        | 65+ Years                                          | 42%      | 40%        |  |  |  |  |  |
| Family, 3-4 Persons                                                                       | . 28%               | 28%        | Female                                             |          |            |  |  |  |  |  |
| Family, 5-6 Persons                                                                       | . 7%                | 15%        | 25-34 Years                                        | 42%      | 35%        |  |  |  |  |  |
| Family, 7+ Persons                                                                        | . 2%                | 4%         | 35-44 Years                                        | 47%      | 35%        |  |  |  |  |  |
| Nonfamily, 1 Person                                                                       | . 28%               | 19%        | 45-64 Years                                        | 34%      | 29%        |  |  |  |  |  |
| Nonfamily, 2 Persons                                                                      |                     | 4%         | 65+ Years                                          | 28%      | 24%        |  |  |  |  |  |
| Nonfamily, 3+ Persons                                                                     | 1%                  | 2%         |                                                    |          |            |  |  |  |  |  |
| Percentage of Population Age 20 74 by Maritel Status                                      |                     | 1          | Percentage of Civilians in Each Age Category Who   |          |            |  |  |  |  |  |
| Percentage of Population Age 30-74, by Marital Statu                                      |                     |            | are Veterans                                       |          |            |  |  |  |  |  |
| Married Spause Present                                                                    |                     | 600/       | are Veterans                                       | 20/      | 20/        |  |  |  |  |  |
| Married, Spouse Present                                                                   | . 59%               | 69%<br>4%  | 18-34 Years                                        |          | 2%         |  |  |  |  |  |
| Married, Spouse Not Present                                                               | . 59%<br>. 4%       | 4%         | 18-34 Years                                        | 3%       | 4%         |  |  |  |  |  |
| • •                                                                                       | 59%<br>. 4%<br>. 3% |            | 18-34 Years                                        | 3%       |            |  |  |  |  |  |