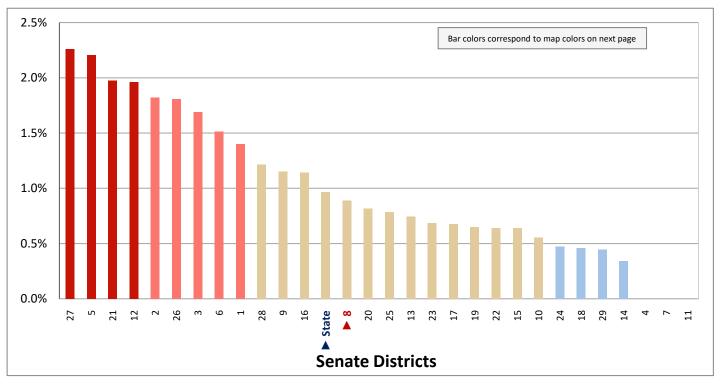

| Demographic Profile of Senate District 8                                                  |                     |            |                                                    |          |            |  |  |  |  |  |
|-------------------------------------------------------------------------------------------|---------------------|------------|----------------------------------------------------|----------|------------|--|--|--|--|--|
| Subject                                                                                   | District            | State      | Subject                                            | District | State      |  |  |  |  |  |
| Percentage of Population, by Age                                                          |                     |            | Percentage of Women in Each Age Category           |          |            |  |  |  |  |  |
| 0-4 Years                                                                                 | . 8%                | 8%         | Giving Birth in the Past 12 Months                 |          |            |  |  |  |  |  |
| 5-17 Years                                                                                | . 16%               | 22%        | 15-19 Years                                        | 1%       | 1%         |  |  |  |  |  |
| 18-24 Years                                                                               | . 9%                | 11%        | 20-24 Years                                        | 10%      | 8%         |  |  |  |  |  |
| 25-44 Years                                                                               | . 32%               | 28%        | 25-29 Years                                        | 12%      | 15%        |  |  |  |  |  |
| 45-64 Years                                                                               | . 21%               | 20%        | 30-34 Years                                        | -        | 14%        |  |  |  |  |  |
| 65+ Years                                                                                 | 14%                 | 11%        | 35-39 Years                                        |          | 7%         |  |  |  |  |  |
|                                                                                           |                     |            | 40-44 Years                                        |          | 2%         |  |  |  |  |  |
| Percentage of Population, by Race White                                                   | 86%                 | 86%        | 45-50 Years                                        | 1%       | 0%         |  |  |  |  |  |
| Black                                                                                     | 2%                  | 1%         | Percentage of Children Age 0-17 Living with        |          |            |  |  |  |  |  |
| American Indian                                                                           |                     | 1%         | Parent(s), by Living Arrangement                   |          |            |  |  |  |  |  |
| Asian                                                                                     | 3%                  | 2%         | Living with 2 Parents, Both in Labor Force         | 42%      | 43%        |  |  |  |  |  |
| Hawaiian or Pacific Islander                                                              |                     | 1%         | Living with 2 Parents, One in Labor Force          |          | 38%        |  |  |  |  |  |
| Other Single Race                                                                         | . 5%                | 5%         | Living with 2 Parents, Neither in Labor Force      |          | 1%         |  |  |  |  |  |
| Two or More Races                                                                         | . 3%                | 3%         | Living with 1 Parent, Parent in Labor Force        | 24%      | 16%        |  |  |  |  |  |
|                                                                                           |                     |            | Living with 1 Parent, Parent Not in Labor Force    | 6%       | 3%         |  |  |  |  |  |
| Percentage of Population, by Hispanic or Latino                                           |                     |            |                                                    |          |            |  |  |  |  |  |
| Hispanic or Latino                                                                        |                     | 14%        | Percentage of Households, by Grandparent Living    |          |            |  |  |  |  |  |
| Not Hispanic or Latino                                                                    | . 86%               | 86%        | with Grandchild Age 0-17                           |          |            |  |  |  |  |  |
|                                                                                           |                     |            | Grandparents Not Living with Grandchildren         | 97%      | 96%        |  |  |  |  |  |
| Percentage of Population Age 5+, by Language Spoker                                       | י                   |            | Grandparents Living with Grandchildren,            | 201      | 201        |  |  |  |  |  |
| at Home                                                                                   | 020/                | 050/       | Grandparent is Not Financially Responsible         | 2%       | 3%         |  |  |  |  |  |
| English Only                                                                              |                     | 85%<br>10% | Grandparents Living with Grandchildren,            | 10/      | 10/        |  |  |  |  |  |
| Spanish                                                                                   |                     | 2%         | Grandparent is Financially Responsible             | 1%       | 1%         |  |  |  |  |  |
| Asian or Pacific Islander                                                                 |                     | 2%         | Percentage of Population Age 25+, by Highest Level |          |            |  |  |  |  |  |
| Other                                                                                     | •                   | 1%         | of Educational Attainment                          |          |            |  |  |  |  |  |
| other                                                                                     | 170                 | 170        | No High School Diploma                             | 7%       | 8%         |  |  |  |  |  |
| Percentage of Population, by Birthplace and                                               |                     |            | High School Graduate                               |          | 23%        |  |  |  |  |  |
| Citizenship Status                                                                        |                     |            | Some College                                       |          | 26%        |  |  |  |  |  |
| Born in Utah                                                                              | . 58%               | 62%        | Associate's Degree                                 | 8%       | 10%        |  |  |  |  |  |
| Born in Another Western State                                                             | . 16%               | 18%        | Bachelor's Degree                                  | 25%      | 22%        |  |  |  |  |  |
| Born Elsewhere as a U.S. Citizen                                                          | 15%                 | 12%        | Master's, Doctorate, or Professional Degree        | . 14%    | 11%        |  |  |  |  |  |
| Naturalized Citizen                                                                       | . 5%                | 3%         |                                                    |          |            |  |  |  |  |  |
| Not a Citizen                                                                             | . 7%                | 5%         | Percentage of Population in Each Age Category Who  |          |            |  |  |  |  |  |
|                                                                                           |                     |            | Have Achieved a Bachelor's Degree or Higher        |          |            |  |  |  |  |  |
| Percentage of Households, by Household Type Family, Married Couple, with Children <18 Yrs | 21%                 | 32%        | Male and Female 25-34 Years                        | 40%      | 33%        |  |  |  |  |  |
| Family, Single Parent, with Children <18 Yrs                                              |                     | 32%<br>9%  | 35-44 Years                                        |          | 33%<br>36% |  |  |  |  |  |
| Family, No Children <18 Present                                                           |                     | 34%        | 45-64 Years                                        | 39%      | 32%        |  |  |  |  |  |
| Nonfamily, Person Living Alone                                                            |                     | 19%        | 65+ Years                                          | 34%      | 32%        |  |  |  |  |  |
| Nonfamily, Two or More Unrelated Persons                                                  |                     | 6%         | Male                                               | 3470     | 32/0       |  |  |  |  |  |
| ,,,,,,,,,,,,,,,,,,,,,,,,,,,,,,,,,,,,,,,                                                   |                     | 0,0        | 25-34 Years                                        | 37%      | 31%        |  |  |  |  |  |
| Percentage of Households, by Household Type and                                           |                     |            | 35-44 Years                                        | 37%      | 38%        |  |  |  |  |  |
| Size                                                                                      |                     |            | 45-64 Years                                        | 44%      | 35%        |  |  |  |  |  |
| Family, 2 Persons                                                                         | . 28%               | 27%        | 65+ Years                                          | 42%      | 40%        |  |  |  |  |  |
| Family, 3-4 Persons                                                                       | . 28%               | 28%        | Female                                             |          |            |  |  |  |  |  |
| Family, 5-6 Persons                                                                       | . 7%                | 15%        | 25-34 Years                                        | 42%      | 35%        |  |  |  |  |  |
| Family, 7+ Persons                                                                        | . 2%                | 4%         | 35-44 Years                                        | 47%      | 35%        |  |  |  |  |  |
| Nonfamily, 1 Person                                                                       | . 28%               | 19%        | 45-64 Years                                        | 34%      | 29%        |  |  |  |  |  |
| Nonfamily, 2 Persons                                                                      |                     | 4%         | 65+ Years                                          | 28%      | 24%        |  |  |  |  |  |
| Nonfamily, 3+ Persons                                                                     | 1%                  | 2%         |                                                    |          |            |  |  |  |  |  |
| Percentage of Population Age 20 74 by Maritel Status                                      |                     | 1          | Percentage of Civilians in Each Age Category Who   |          |            |  |  |  |  |  |
| Percentage of Population Age 30-74, by Marital Statu                                      |                     |            | are Veterans                                       |          |            |  |  |  |  |  |
| Married Spause Present                                                                    |                     | 600/       | are Veterans                                       | 20/      | 20/        |  |  |  |  |  |
| Married, Spouse Present                                                                   | . 59%               | 69%<br>4%  | 18-34 Years                                        |          | 2%         |  |  |  |  |  |
| Married, Spouse Not Present                                                               | . 59%<br>. 4%       | 4%         | 18-34 Years                                        | 3%       | 4%         |  |  |  |  |  |
| • •                                                                                       | 59%<br>. 4%<br>. 3% |            | 18-34 Years                                        | 3%       |            |  |  |  |  |  |