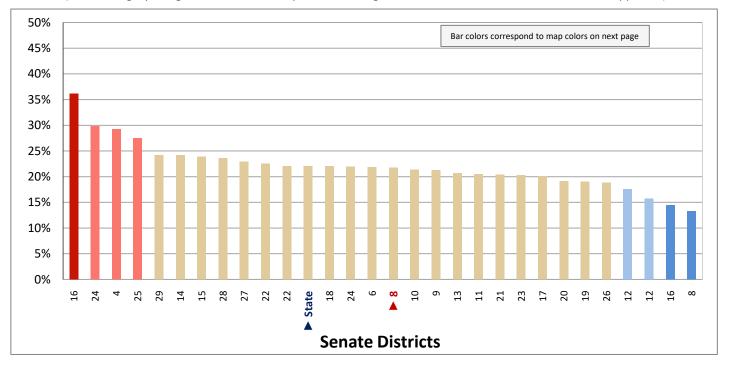

| Demographic Profile of Senate District 8                                                  |                     |            |                                                    |          |            |  |  |  |  |  |
|-------------------------------------------------------------------------------------------|---------------------|------------|----------------------------------------------------|----------|------------|--|--|--|--|--|
| Subject                                                                                   | District            | State      | Subject                                            | District | State      |  |  |  |  |  |
| Percentage of Population, by Age                                                          |                     |            | Percentage of Women in Each Age Category           |          |            |  |  |  |  |  |
| 0-4 Years                                                                                 | . 8%                | 8%         | Giving Birth in the Past 12 Months                 |          |            |  |  |  |  |  |
| 5-17 Years                                                                                | . 16%               | 22%        | 15-19 Years                                        | 1%       | 1%         |  |  |  |  |  |
| 18-24 Years                                                                               | . 9%                | 11%        | 20-24 Years                                        | 10%      | 8%         |  |  |  |  |  |
| 25-44 Years                                                                               | . 32%               | 28%        | 25-29 Years                                        | 12%      | 15%        |  |  |  |  |  |
| 45-64 Years                                                                               | . 21%               | 20%        | 30-34 Years                                        | -        | 14%        |  |  |  |  |  |
| 65+ Years                                                                                 | 14%                 | 11%        | 35-39 Years                                        |          | 7%         |  |  |  |  |  |
|                                                                                           |                     |            | 40-44 Years                                        |          | 2%         |  |  |  |  |  |
| Percentage of Population, by Race White                                                   | 86%                 | 86%        | 45-50 Years                                        | 1%       | 0%         |  |  |  |  |  |
| Black                                                                                     | 2%                  | 1%         | Percentage of Children Age 0-17 Living with        |          |            |  |  |  |  |  |
| American Indian                                                                           |                     | 1%         | Parent(s), by Living Arrangement                   |          |            |  |  |  |  |  |
| Asian                                                                                     | 3%                  | 2%         | Living with 2 Parents, Both in Labor Force         | 42%      | 43%        |  |  |  |  |  |
| Hawaiian or Pacific Islander                                                              |                     | 1%         | Living with 2 Parents, One in Labor Force          |          | 38%        |  |  |  |  |  |
| Other Single Race                                                                         | . 5%                | 5%         | Living with 2 Parents, Neither in Labor Force      |          | 1%         |  |  |  |  |  |
| Two or More Races                                                                         | . 3%                | 3%         | Living with 1 Parent, Parent in Labor Force        | 24%      | 16%        |  |  |  |  |  |
|                                                                                           |                     |            | Living with 1 Parent, Parent Not in Labor Force    | 6%       | 3%         |  |  |  |  |  |
| Percentage of Population, by Hispanic or Latino                                           |                     |            |                                                    |          |            |  |  |  |  |  |
| Hispanic or Latino                                                                        |                     | 14%        | Percentage of Households, by Grandparent Living    |          |            |  |  |  |  |  |
| Not Hispanic or Latino                                                                    | . 86%               | 86%        | with Grandchild Age 0-17                           |          |            |  |  |  |  |  |
|                                                                                           |                     |            | Grandparents Not Living with Grandchildren         | 97%      | 96%        |  |  |  |  |  |
| Percentage of Population Age 5+, by Language Spoker                                       | י                   |            | Grandparents Living with Grandchildren,            | 201      | 201        |  |  |  |  |  |
| at Home                                                                                   | 020/                | 050/       | Grandparent is Not Financially Responsible         | 2%       | 3%         |  |  |  |  |  |
| English Only                                                                              |                     | 85%<br>10% | Grandparents Living with Grandchildren,            | 10/      | 10/        |  |  |  |  |  |
| Spanish                                                                                   |                     | 2%         | Grandparent is Financially Responsible             | 1%       | 1%         |  |  |  |  |  |
| Asian or Pacific Islander                                                                 |                     | 2%         | Percentage of Population Age 25+, by Highest Level |          |            |  |  |  |  |  |
| Other                                                                                     | •                   | 1%         | of Educational Attainment                          |          |            |  |  |  |  |  |
| other                                                                                     | 170                 | 170        | No High School Diploma                             | 7%       | 8%         |  |  |  |  |  |
| Percentage of Population, by Birthplace and                                               |                     |            | High School Graduate                               |          | 23%        |  |  |  |  |  |
| Citizenship Status                                                                        |                     |            | Some College                                       |          | 26%        |  |  |  |  |  |
| Born in Utah                                                                              | . 58%               | 62%        | Associate's Degree                                 | 8%       | 10%        |  |  |  |  |  |
| Born in Another Western State                                                             | . 16%               | 18%        | Bachelor's Degree                                  | 25%      | 22%        |  |  |  |  |  |
| Born Elsewhere as a U.S. Citizen                                                          | 15%                 | 12%        | Master's, Doctorate, or Professional Degree        | . 14%    | 11%        |  |  |  |  |  |
| Naturalized Citizen                                                                       | . 5%                | 3%         |                                                    |          |            |  |  |  |  |  |
| Not a Citizen                                                                             | . 7%                | 5%         | Percentage of Population in Each Age Category Who  |          |            |  |  |  |  |  |
|                                                                                           |                     |            | Have Achieved a Bachelor's Degree or Higher        |          |            |  |  |  |  |  |
| Percentage of Households, by Household Type Family, Married Couple, with Children <18 Yrs | 21%                 | 32%        | Male and Female 25-34 Years                        | 40%      | 33%        |  |  |  |  |  |
| Family, Single Parent, with Children <18 Yrs                                              |                     | 32%<br>9%  | 35-44 Years                                        |          | 33%<br>36% |  |  |  |  |  |
| Family, No Children <18 Present                                                           |                     | 34%        | 45-64 Years                                        | 39%      | 32%        |  |  |  |  |  |
| Nonfamily, Person Living Alone                                                            |                     | 19%        | 65+ Years                                          | 34%      | 32%        |  |  |  |  |  |
| Nonfamily, Two or More Unrelated Persons                                                  |                     | 6%         | Male                                               | 3470     | 32/0       |  |  |  |  |  |
| ,,,,,,,,,,,,,,,,,,,,,,,,,,,,,,,,,,,,,,,                                                   |                     | 0,0        | 25-34 Years                                        | 37%      | 31%        |  |  |  |  |  |
| Percentage of Households, by Household Type and                                           |                     |            | 35-44 Years                                        | 37%      | 38%        |  |  |  |  |  |
| Size                                                                                      |                     |            | 45-64 Years                                        | 44%      | 35%        |  |  |  |  |  |
| Family, 2 Persons                                                                         | . 28%               | 27%        | 65+ Years                                          | 42%      | 40%        |  |  |  |  |  |
| Family, 3-4 Persons                                                                       | . 28%               | 28%        | Female                                             |          |            |  |  |  |  |  |
| Family, 5-6 Persons                                                                       | . 7%                | 15%        | 25-34 Years                                        | 42%      | 35%        |  |  |  |  |  |
| Family, 7+ Persons                                                                        | . 2%                | 4%         | 35-44 Years                                        | 47%      | 35%        |  |  |  |  |  |
| Nonfamily, 1 Person                                                                       | . 28%               | 19%        | 45-64 Years                                        | 34%      | 29%        |  |  |  |  |  |
| Nonfamily, 2 Persons                                                                      |                     | 4%         | 65+ Years                                          | 28%      | 24%        |  |  |  |  |  |
| Nonfamily, 3+ Persons                                                                     | 1%                  | 2%         |                                                    |          |            |  |  |  |  |  |
| Percentage of Population Age 20 74 by Maritel Status                                      |                     | 1          | Percentage of Civilians in Each Age Category Who   |          |            |  |  |  |  |  |
| Percentage of Population Age 30-74, by Marital Statu                                      |                     |            | are Veterans                                       |          |            |  |  |  |  |  |
| Married Spause Present                                                                    |                     | 600/       | are Veterans                                       | 20/      | 20/        |  |  |  |  |  |
| Married, Spouse Present                                                                   | . 59%               | 69%<br>4%  | 18-34 Years                                        |          | 2%         |  |  |  |  |  |
| Married, Spouse Not Present                                                               | . 59%<br>. 4%       | 4%         | 18-34 Years                                        | 3%       | 4%         |  |  |  |  |  |
| • •                                                                                       | 59%<br>. 4%<br>. 3% |            | 18-34 Years                                        | 3%       |            |  |  |  |  |  |