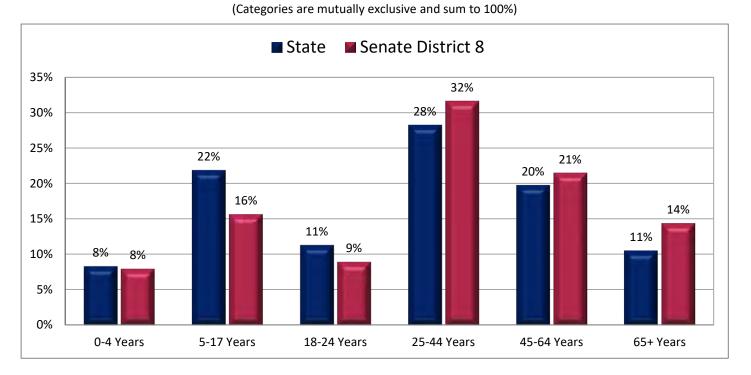

| Demographic Profile of Senate District 8                                                  |                     |            |                                                    |          |            |  |  |  |  |  |
|-------------------------------------------------------------------------------------------|---------------------|------------|----------------------------------------------------|----------|------------|--|--|--|--|--|
| Subject                                                                                   | District            | State      | Subject                                            | District | State      |  |  |  |  |  |
| Percentage of Population, by Age                                                          |                     |            | Percentage of Women in Each Age Category           |          |            |  |  |  |  |  |
| 0-4 Years                                                                                 | . 8%                | 8%         | Giving Birth in the Past 12 Months                 |          |            |  |  |  |  |  |
| 5-17 Years                                                                                | . 16%               | 22%        | 15-19 Years                                        | 1%       | 1%         |  |  |  |  |  |
| 18-24 Years                                                                               | . 9%                | 11%        | 20-24 Years                                        | 10%      | 8%         |  |  |  |  |  |
| 25-44 Years                                                                               | . 32%               | 28%        | 25-29 Years                                        | 12%      | 15%        |  |  |  |  |  |
| 45-64 Years                                                                               | . 21%               | 20%        | 30-34 Years                                        | -        | 14%        |  |  |  |  |  |
| 65+ Years                                                                                 | 14%                 | 11%        | 35-39 Years                                        |          | 7%         |  |  |  |  |  |
|                                                                                           |                     |            | 40-44 Years                                        |          | 2%         |  |  |  |  |  |
| Percentage of Population, by Race White                                                   | 86%                 | 86%        | 45-50 Years                                        | 1%       | 0%         |  |  |  |  |  |
| Black                                                                                     | 2%                  | 1%         | Percentage of Children Age 0-17 Living with        |          |            |  |  |  |  |  |
| American Indian                                                                           |                     | 1%         | Parent(s), by Living Arrangement                   |          |            |  |  |  |  |  |
| Asian                                                                                     | 3%                  | 2%         | Living with 2 Parents, Both in Labor Force         | 42%      | 43%        |  |  |  |  |  |
| Hawaiian or Pacific Islander                                                              |                     | 1%         | Living with 2 Parents, One in Labor Force          |          | 38%        |  |  |  |  |  |
| Other Single Race                                                                         | . 5%                | 5%         | Living with 2 Parents, Neither in Labor Force      |          | 1%         |  |  |  |  |  |
| Two or More Races                                                                         | . 3%                | 3%         | Living with 1 Parent, Parent in Labor Force        | 24%      | 16%        |  |  |  |  |  |
|                                                                                           |                     |            | Living with 1 Parent, Parent Not in Labor Force    | 6%       | 3%         |  |  |  |  |  |
| Percentage of Population, by Hispanic or Latino                                           |                     |            |                                                    |          |            |  |  |  |  |  |
| Hispanic or Latino                                                                        |                     | 14%        | Percentage of Households, by Grandparent Living    |          |            |  |  |  |  |  |
| Not Hispanic or Latino                                                                    | . 86%               | 86%        | with Grandchild Age 0-17                           |          |            |  |  |  |  |  |
|                                                                                           |                     |            | Grandparents Not Living with Grandchildren         | 97%      | 96%        |  |  |  |  |  |
| Percentage of Population Age 5+, by Language Spoker                                       | י                   |            | Grandparents Living with Grandchildren,            | 201      | 201        |  |  |  |  |  |
| at Home                                                                                   | 020/                | 050/       | Grandparent is Not Financially Responsible         | 2%       | 3%         |  |  |  |  |  |
| English Only                                                                              |                     | 85%<br>10% | Grandparents Living with Grandchildren,            | 10/      | 10/        |  |  |  |  |  |
| Spanish                                                                                   |                     | 2%         | Grandparent is Financially Responsible             | 1%       | 1%         |  |  |  |  |  |
| Asian or Pacific Islander                                                                 |                     | 2%         | Percentage of Population Age 25+, by Highest Level |          |            |  |  |  |  |  |
| Other                                                                                     | •                   | 1%         | of Educational Attainment                          |          |            |  |  |  |  |  |
| other                                                                                     | 170                 | 170        | No High School Diploma                             | 7%       | 8%         |  |  |  |  |  |
| Percentage of Population, by Birthplace and                                               |                     |            | High School Graduate                               |          | 23%        |  |  |  |  |  |
| Citizenship Status                                                                        |                     |            | Some College                                       |          | 26%        |  |  |  |  |  |
| Born in Utah                                                                              | . 58%               | 62%        | Associate's Degree                                 | 8%       | 10%        |  |  |  |  |  |
| Born in Another Western State                                                             | . 16%               | 18%        | Bachelor's Degree                                  | 25%      | 22%        |  |  |  |  |  |
| Born Elsewhere as a U.S. Citizen                                                          | 15%                 | 12%        | Master's, Doctorate, or Professional Degree        | . 14%    | 11%        |  |  |  |  |  |
| Naturalized Citizen                                                                       | . 5%                | 3%         |                                                    |          |            |  |  |  |  |  |
| Not a Citizen                                                                             | . 7%                | 5%         | Percentage of Population in Each Age Category Who  |          |            |  |  |  |  |  |
|                                                                                           |                     |            | Have Achieved a Bachelor's Degree or Higher        |          |            |  |  |  |  |  |
| Percentage of Households, by Household Type Family, Married Couple, with Children <18 Yrs | 21%                 | 32%        | Male and Female 25-34 Years                        | 40%      | 33%        |  |  |  |  |  |
| Family, Single Parent, with Children <18 Yrs                                              |                     | 32%<br>9%  | 35-44 Years                                        |          | 33%<br>36% |  |  |  |  |  |
| Family, No Children <18 Present                                                           |                     | 34%        | 45-64 Years                                        | 39%      | 32%        |  |  |  |  |  |
| Nonfamily, Person Living Alone                                                            |                     | 19%        | 65+ Years                                          | 34%      | 32%        |  |  |  |  |  |
| Nonfamily, Two or More Unrelated Persons                                                  |                     | 6%         | Male                                               | 3470     | 32/0       |  |  |  |  |  |
| ,,,,,,,,,,,,,,,,,,,,,,,,,,,,,,,,,,,,,,,                                                   |                     | 0,0        | 25-34 Years                                        | 37%      | 31%        |  |  |  |  |  |
| Percentage of Households, by Household Type and                                           |                     |            | 35-44 Years                                        | 37%      | 38%        |  |  |  |  |  |
| Size                                                                                      |                     |            | 45-64 Years                                        | 44%      | 35%        |  |  |  |  |  |
| Family, 2 Persons                                                                         | . 28%               | 27%        | 65+ Years                                          | 42%      | 40%        |  |  |  |  |  |
| Family, 3-4 Persons                                                                       | . 28%               | 28%        | Female                                             |          |            |  |  |  |  |  |
| Family, 5-6 Persons                                                                       | . 7%                | 15%        | 25-34 Years                                        | 42%      | 35%        |  |  |  |  |  |
| Family, 7+ Persons                                                                        | . 2%                | 4%         | 35-44 Years                                        | 47%      | 35%        |  |  |  |  |  |
| Nonfamily, 1 Person                                                                       | . 28%               | 19%        | 45-64 Years                                        | 34%      | 29%        |  |  |  |  |  |
| Nonfamily, 2 Persons                                                                      |                     | 4%         | 65+ Years                                          | 28%      | 24%        |  |  |  |  |  |
| Nonfamily, 3+ Persons                                                                     | 1%                  | 2%         |                                                    |          |            |  |  |  |  |  |
| Percentage of Population Age 20 74 by Maritel Status                                      |                     | 1          | Percentage of Civilians in Each Age Category Who   |          |            |  |  |  |  |  |
| Percentage of Population Age 30-74, by Marital Statu                                      |                     |            | are Veterans                                       |          |            |  |  |  |  |  |
| Married Spause Present                                                                    |                     | 600/       | are Veterans                                       | 20/      | 20/        |  |  |  |  |  |
| Married, Spouse Present                                                                   | . 59%               | 69%<br>4%  | 18-34 Years                                        |          | 2%         |  |  |  |  |  |
| Married, Spouse Not Present                                                               | . 59%<br>. 4%       | 4%         | 18-34 Years                                        | 3%       | 4%         |  |  |  |  |  |
| • •                                                                                       | 59%<br>. 4%<br>. 3% |            | 18-34 Years                                        | 3%       |            |  |  |  |  |  |