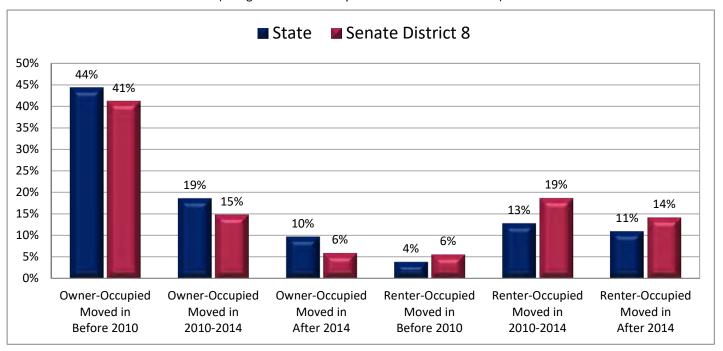

re 24.3; additional data in Table 24 of the appendix)



#### Figure 24.3 - HOME OWNERSHIP

# Percentage of Occupied Housing Units Owned by Occupant



Page 59

Figure 25.1 - MORTGAGE STATUS

### Percentage of Owner-Occupied Housing Units, by Mortgage Status

(Categories are mutually exclusive and sum to 100%)



Figure 25.2 - MORTGAGE STATUS

## Percentage of Owner-Occupied Housing Units without a Mortgage

(Last category in Figure 25.1; same data presented in Figure 25.3; additional data in Table 25 of the appendix)



#### Figure 25.3 - MORTGAGE STATUS

# Percentage of Owner-Occupied Housing Units without a Mortgage



Page 61

Figure 26.1 - YEAR MOVED INTO UNIT

### Percentage of Population, by Occupant Type and Length of Occupancy

(Categories are mutually exclusive and sum to 100%)



Figure 26.2 - YEAR MOVED INTO UNIT

# Percentage of Population in Occupied Housing Units Who Moved in Prior to 2010

(Sum of first and fourth categories in Figure 26.1; same data presented in Figure 26.3; additional data in Table 26 of appendix)



#### Figure 26.3 - YEAR MOVED INTO UNIT

# Percentage of Population in Occupied Housing Units Who Moved in Prior to 2010



Page 63

Figure 27.1 - MOVED IN PAST YEAR

#### Percentage of Population Age 1+, by Moved in the Past Year

(Categories are mutually exclusive and sum to 100%)



Figure 27.2 - MOVED IN PAST YEAR

#### Percentage of Population Age 1+ Who Moved to Utah in the Past Year

(Sum of last three categories in Figure 27.1; same data presented in Figure 27.3; additional data in Table 27 of the appendix)



# Percentage of Populatio