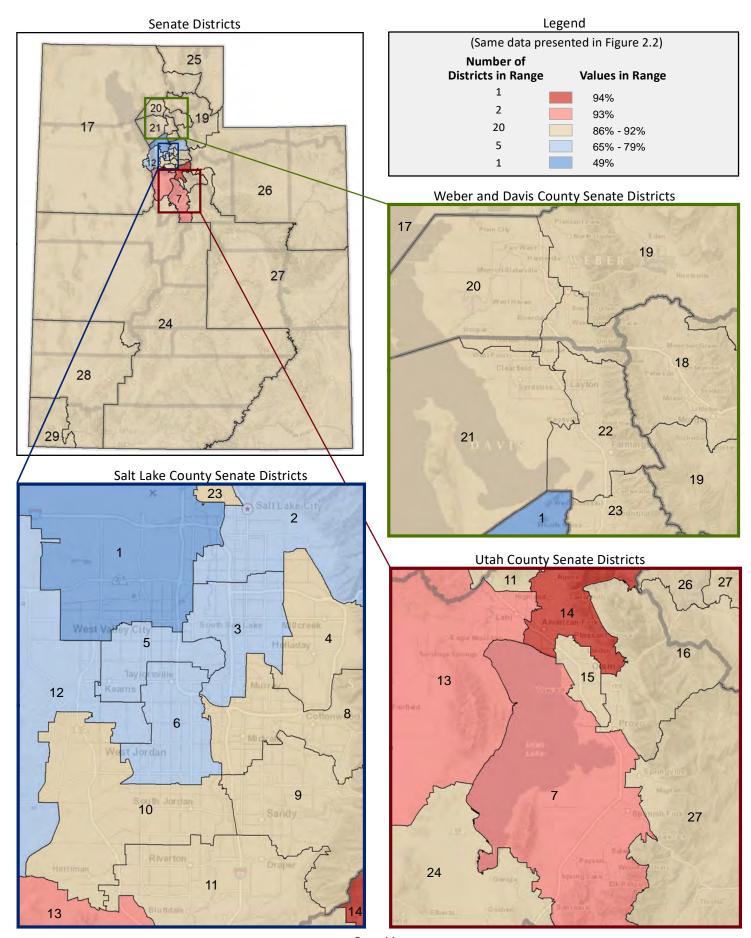

additional data in Table 1 of the appendix)



Figure 1.5- AGE

Percentage of Population Age 65+
(Last category in Figure 1.1; additional data in Table 1 of the appendix)



Figure 1.6 - AGE

Percentage of Population Who are School Age Children (Age 5-17)



Page 9

Figure 2.1 - RACE

### Percentage of Population, by Race\*

(Categories are mutually exclusive and sum to 100%)



Figure 2.2 - RACE

Percentage of Population Who are White

(First category in Figure 2.1; same data presented in Figure 2.3; additional data in Table 2 of the appendix)



<sup>\*</sup> The U.S. Census Bureau distinguishes between ethnicity and race. For example, a person could be Hispanic (ethnicity) and white (race), or Hispanic and black (race).

## Figure 2.3 - RACE

## Percentage of Population Who are White



Page 11

Figure 3.1 - HISPANIC OR LATINO

### Percentage of Population, by Hispanic or Latino\*

(Categories are mutually exclusive and sum to 100%)



Figure 3.2 - HISPANIC OR LATINO

Percentage of Population Who are Hispanic or Latino

(First category in Figure 3.1; same data presented in Figure 3.3; additional data in Table 3 of the appendix)



<sup>\*</sup> The U.S. Census Bureau distinguishes between ethnicity and race. For example, a person could be Hispanic (ethnicity) and white (race), or Hispanic and black (race).

### Figure 3.3 - HISPANIC OR LATINO

### Percentage of Population Who are Hispanic or Latino



Page 13

Figure 4.1 - LANGUAGE SPOKEN AT HOME

### Percentage of Population Age 5+, by Language Spoken at Home

(Categories are mutually exclusive and sum to 100%)



Figu