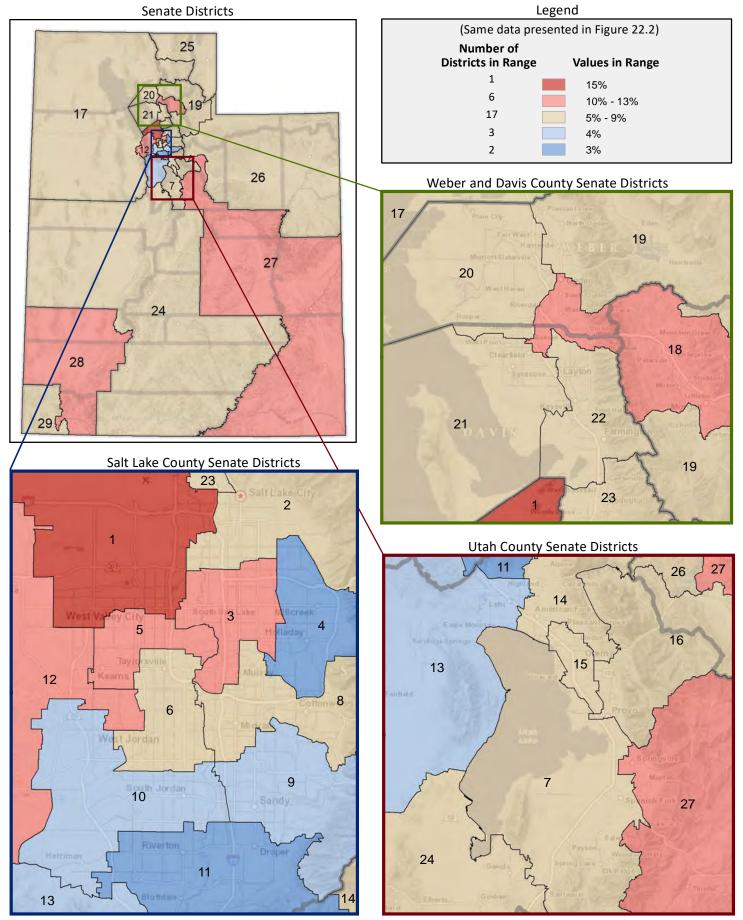

| Demographic Profile of Senate District 8                                                  |                     |            |                                                    |          |            |  |  |  |  |  |
|-------------------------------------------------------------------------------------------|---------------------|------------|----------------------------------------------------|----------|------------|--|--|--|--|--|
| Subject                                                                                   | District            | State      | Subject                                            | District | State      |  |  |  |  |  |
| Percentage of Population, by Age                                                          |                     |            | Percentage of Women in Each Age Category           |          |            |  |  |  |  |  |
| 0-4 Years                                                                                 | . 8%                | 8%         | Giving Birth in the Past 12 Months                 |          |            |  |  |  |  |  |
| 5-17 Years                                                                                | . 16%               | 22%        | 15-19 Years                                        | 1%       | 1%         |  |  |  |  |  |
| 18-24 Years                                                                               | . 9%                | 11%        | 20-24 Years                                        | 10%      | 8%         |  |  |  |  |  |
| 25-44 Years                                                                               | . 32%               | 28%        | 25-29 Years                                        | 12%      | 15%        |  |  |  |  |  |
| 45-64 Years                                                                               | . 21%               | 20%        | 30-34 Years                                        | -        | 14%        |  |  |  |  |  |
| 65+ Years                                                                                 | 14%                 | 11%        | 35-39 Years                                        |          | 7%         |  |  |  |  |  |
|                                                                                           |                     |            | 40-44 Years                                        |          | 2%         |  |  |  |  |  |
| Percentage of Population, by Race White                                                   | 86%                 | 86%        | 45-50 Years                                        | 1%       | 0%         |  |  |  |  |  |
| Black                                                                                     | 2%                  | 1%         | Percentage of Children Age 0-17 Living with        |          |            |  |  |  |  |  |
| American Indian                                                                           |                     | 1%         | Parent(s), by Living Arrangement                   |          |            |  |  |  |  |  |
| Asian                                                                                     | 3%                  | 2%         | Living with 2 Parents, Both in Labor Force         | 42%      | 43%        |  |  |  |  |  |
| Hawaiian or Pacific Islander                                                              |                     | 1%         | Living with 2 Parents, One in Labor Force          |          | 38%        |  |  |  |  |  |
| Other Single Race                                                                         | . 5%                | 5%         | Living with 2 Parents, Neither in Labor Force      |          | 1%         |  |  |  |  |  |
| Two or More Races                                                                         | . 3%                | 3%         | Living with 1 Parent, Parent in Labor Force        | 24%      | 16%        |  |  |  |  |  |
|                                                                                           |                     |            | Living with 1 Parent, Parent Not in Labor Force    | 6%       | 3%         |  |  |  |  |  |
| Percentage of Population, by Hispanic or Latino                                           |                     |            |                                                    |          |            |  |  |  |  |  |
| Hispanic or Latino                                                                        |                     | 14%        | Percentage of Households, by Grandparent Living    |          |            |  |  |  |  |  |
| Not Hispanic or Latino                                                                    | . 86%               | 86%        | with Grandchild Age 0-17                           |          |            |  |  |  |  |  |
|                                                                                           |                     |            | Grandparents Not Living with Grandchildren         | 97%      | 96%        |  |  |  |  |  |
| Percentage of Population Age 5+, by Language Spoker                                       | י                   |            | Grandparents Living with Grandchildren,            | 201      | 201        |  |  |  |  |  |
| at Home                                                                                   | 020/                | 050/       | Grandparent is Not Financially Responsible         | 2%       | 3%         |  |  |  |  |  |
| English Only                                                                              |                     | 85%<br>10% | Grandparents Living with Grandchildren,            | 10/      | 10/        |  |  |  |  |  |
| Spanish                                                                                   |                     | 2%         | Grandparent is Financially Responsible             | 1%       | 1%         |  |  |  |  |  |
| Asian or Pacific Islander                                                                 |                     | 2%         | Percentage of Population Age 25+, by Highest Level |          |            |  |  |  |  |  |
| Other                                                                                     | •                   | 1%         | of Educational Attainment                          |          |            |  |  |  |  |  |
| other                                                                                     | 170                 | 170        | No High School Diploma                             | 7%       | 8%         |  |  |  |  |  |
| Percentage of Population, by Birthplace and                                               |                     |            | High School Graduate                               |          | 23%        |  |  |  |  |  |
| Citizenship Status                                                                        |                     |            | Some College                                       |          | 26%        |  |  |  |  |  |
| Born in Utah                                                                              | . 58%               | 62%        | Associate's Degree                                 | 8%       | 10%        |  |  |  |  |  |
| Born in Another Western State                                                             | . 16%               | 18%        | Bachelor's Degree                                  | 25%      | 22%        |  |  |  |  |  |
| Born Elsewhere as a U.S. Citizen                                                          | 15%                 | 12%        | Master's, Doctorate, or Professional Degree        | . 14%    | 11%        |  |  |  |  |  |
| Naturalized Citizen                                                                       | . 5%                | 3%         |                                                    |          |            |  |  |  |  |  |
| Not a Citizen                                                                             | . 7%                | 5%         | Percentage of Population in Each Age Category Who  |          |            |  |  |  |  |  |
|                                                                                           |                     |            | Have Achieved a Bachelor's Degree or Higher        |          |            |  |  |  |  |  |
| Percentage of Households, by Household Type Family, Married Couple, with Children <18 Yrs | 21%                 | 32%        | Male and Female 25-34 Years                        | 40%      | 33%        |  |  |  |  |  |
| Family, Single Parent, with Children <18 Yrs                                              |                     | 32%<br>9%  | 35-44 Years                                        |          | 33%<br>36% |  |  |  |  |  |
| Family, No Children <18 Present                                                           |                     | 34%        | 45-64 Years                                        | 39%      | 32%        |  |  |  |  |  |
| Nonfamily, Person Living Alone                                                            |                     | 19%        | 65+ Years                                          | 34%      | 32%        |  |  |  |  |  |
| Nonfamily, Two or More Unrelated Persons                                                  |                     | 6%         | Male                                               | 3470     | 32/0       |  |  |  |  |  |
| ,,,,,,,,,,,,,,,,,,,,,,,,,,,,,,,,,,,,,,,                                                   |                     | 0,0        | 25-34 Years                                        | 37%      | 31%        |  |  |  |  |  |
| Percentage of Households, by Household Type and                                           |                     |            | 35-44 Years                                        | 37%      | 38%        |  |  |  |  |  |
| Size                                                                                      |                     |            | 45-64 Years                                        | 44%      | 35%        |  |  |  |  |  |
| Family, 2 Persons                                                                         | . 28%               | 27%        | 65+ Years                                          | 42%      | 40%        |  |  |  |  |  |
| Family, 3-4 Persons                                                                       | . 28%               | 28%        | Female                                             |          |            |  |  |  |  |  |
| Family, 5-6 Persons                                                                       | . 7%                | 15%        | 25-34 Years                                        | 42%      | 35%        |  |  |  |  |  |
| Family, 7+ Persons                                                                        | . 2%                | 4%         | 35-44 Years                                        | 47%      | 35%        |  |  |  |  |  |
| Nonfamily, 1 Person                                                                       | . 28%               | 19%        | 45-64 Years                                        | 34%      | 29%        |  |  |  |  |  |
| Nonfamily, 2 Persons                                                                      |                     | 4%         | 65+ Years                                          | 28%      | 24%        |  |  |  |  |  |
| Nonfamily, 3+ Persons                                                                     | 1%                  | 2%         |                                                    |          |            |  |  |  |  |  |
| Percentage of Population Age 20 74 by Maritel Status                                      |                     | 1          | Percentage of Civilians in Each Age Category Who   |          |            |  |  |  |  |  |
| Percentage of Population Age 30-74, by Marital Statu                                      |                     |            | are Veterans                                       |          |            |  |  |  |  |  |
| Married Spause Present                                                                    |                     | 600/       | are Veterans                                       | 20/      | 20/        |  |  |  |  |  |
| Married, Spouse Present                                                                   | . 59%               | 69%<br>4%  | 18-34 Years                                        |          | 2%         |  |  |  |  |  |
| Married, Spouse Not Present                                                               | . 59%<br>. 4%       | 4%         | 18-34 Years                                        | 3%       | 4%         |  |  |  |  |  |
| • •                                                                                       | 59%<br>. 4%<br>. 3% |            | 18-34 Years                                        | 3%       |            |  |  |  |  |  |