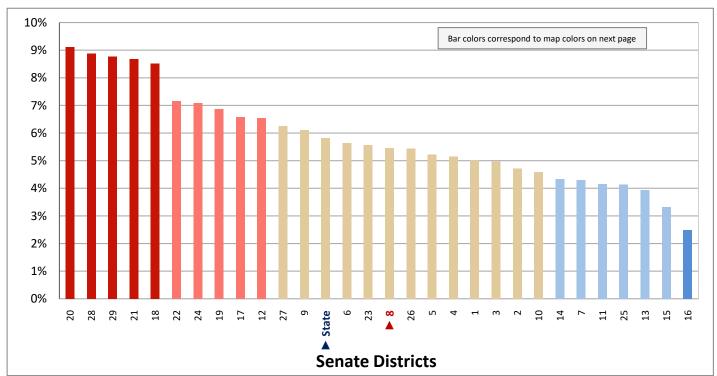

| Demographic Profile of Senate District 8                                                  |                     |            |                                                    |          |            |  |  |  |  |  |
|-------------------------------------------------------------------------------------------|---------------------|------------|----------------------------------------------------|----------|------------|--|--|--|--|--|
| Subject                                                                                   | District            | State      | Subject                                            | District | State      |  |  |  |  |  |
| Percentage of Population, by Age                                                          |                     |            | Percentage of Women in Each Age Category           |          |            |  |  |  |  |  |
| 0-4 Years                                                                                 | . 8%                | 8%         | Giving Birth in the Past 12 Months                 |          |            |  |  |  |  |  |
| 5-17 Years                                                                                | . 16%               | 22%        | 15-19 Years                                        | 1%       | 1%         |  |  |  |  |  |
| 18-24 Years                                                                               | . 9%                | 11%        | 20-24 Years                                        | 10%      | 8%         |  |  |  |  |  |
| 25-44 Years                                                                               | . 32%               | 28%        | 25-29 Years                                        | 12%      | 15%        |  |  |  |  |  |
| 45-64 Years                                                                               | . 21%               | 20%        | 30-34 Years                                        | -        | 14%        |  |  |  |  |  |
| 65+ Years                                                                                 | 14%                 | 11%        | 35-39 Years                                        |          | 7%         |  |  |  |  |  |
|                                                                                           |                     |            | 40-44 Years                                        |          | 2%         |  |  |  |  |  |
| Percentage of Population, by Race White                                                   | 86%                 | 86%        | 45-50 Years                                        | 1%       | 0%         |  |  |  |  |  |
| Black                                                                                     | 2%                  | 1%         | Percentage of Children Age 0-17 Living with        |          |            |  |  |  |  |  |
| American Indian                                                                           |                     | 1%         | Parent(s), by Living Arrangement                   |          |            |  |  |  |  |  |
| Asian                                                                                     | 3%                  | 2%         | Living with 2 Parents, Both in Labor Force         | 42%      | 43%        |  |  |  |  |  |
| Hawaiian or Pacific Islander                                                              |                     | 1%         | Living with 2 Parents, One in Labor Force          |          | 38%        |  |  |  |  |  |
| Other Single Race                                                                         | . 5%                | 5%         | Living with 2 Parents, Neither in Labor Force      |          | 1%         |  |  |  |  |  |
| Two or More Races                                                                         | . 3%                | 3%         | Living with 1 Parent, Parent in Labor Force        | 24%      | 16%        |  |  |  |  |  |
|                                                                                           |                     |            | Living with 1 Parent, Parent Not in Labor Force    | 6%       | 3%         |  |  |  |  |  |
| Percentage of Population, by Hispanic or Latino                                           |                     |            |                                                    |          |            |  |  |  |  |  |
| Hispanic or Latino                                                                        |                     | 14%        | Percentage of Households, by Grandparent Living    |          |            |  |  |  |  |  |
| Not Hispanic or Latino                                                                    | . 86%               | 86%        | with Grandchild Age 0-17                           |          |            |  |  |  |  |  |
|                                                                                           |                     |            | Grandparents Not Living with Grandchildren         | 97%      | 96%        |  |  |  |  |  |
| Percentage of Population Age 5+, by Language Spoker                                       | י                   |            | Grandparents Living with Grandchildren,            | 201      | 201        |  |  |  |  |  |
| at Home                                                                                   | 020/                | 050/       | Grandparent is Not Financially Responsible         | 2%       | 3%         |  |  |  |  |  |
| English Only                                                                              |                     | 85%<br>10% | Grandparents Living with Grandchildren,            | 10/      | 10/        |  |  |  |  |  |
| Spanish                                                                                   |                     | 2%         | Grandparent is Financially Responsible             | 1%       | 1%         |  |  |  |  |  |
| Asian or Pacific Islander                                                                 |                     | 2%         | Percentage of Population Age 25+, by Highest Level |          |            |  |  |  |  |  |
| Other                                                                                     | •                   | 1%         | of Educational Attainment                          |          |            |  |  |  |  |  |
| other                                                                                     | 170                 | 170        | No High School Diploma                             | 7%       | 8%         |  |  |  |  |  |
| Percentage of Population, by Birthplace and                                               |                     |            | High School Graduate                               |          | 23%        |  |  |  |  |  |
| Citizenship Status                                                                        |                     |            | Some College                                       |          | 26%        |  |  |  |  |  |
| Born in Utah                                                                              | . 58%               | 62%        | Associate's Degree                                 | 8%       | 10%        |  |  |  |  |  |
| Born in Another Western State                                                             | . 16%               | 18%        | Bachelor's Degree                                  | 25%      | 22%        |  |  |  |  |  |
| Born Elsewhere as a U.S. Citizen                                                          | 15%                 | 12%        | Master's, Doctorate, or Professional Degree        | . 14%    | 11%        |  |  |  |  |  |
| Naturalized Citizen                                                                       | . 5%                | 3%         |                                                    |          |            |  |  |  |  |  |
| Not a Citizen                                                                             | . 7%                | 5%         | Percentage of Population in Each Age Category Who  |          |            |  |  |  |  |  |
|                                                                                           |                     |            | Have Achieved a Bachelor's Degree or Higher        |          |            |  |  |  |  |  |
| Percentage of Households, by Household Type Family, Married Couple, with Children <18 Yrs | 21%                 | 32%        | Male and Female 25-34 Years                        | 40%      | 33%        |  |  |  |  |  |
| Family, Single Parent, with Children <18 Yrs                                              |                     | 32%<br>9%  | 35-44 Years                                        |          | 33%<br>36% |  |  |  |  |  |
| Family, No Children <18 Present                                                           |                     | 34%        | 45-64 Years                                        | 39%      | 32%        |  |  |  |  |  |
| Nonfamily, Person Living Alone                                                            |                     | 19%        | 65+ Years                                          | 34%      | 32%        |  |  |  |  |  |
| Nonfamily, Two or More Unrelated Persons                                                  |                     | 6%         | Male                                               | 3470     | 32/0       |  |  |  |  |  |
| ,,,,,,,,,,,,,,,,,,,,,,,,,,,,,,,,,,,,,,,                                                   |                     | 0,0        | 25-34 Years                                        | 37%      | 31%        |  |  |  |  |  |
| Percentage of Households, by Household Type and                                           |                     |            | 35-44 Years                                        | 37%      | 38%        |  |  |  |  |  |
| Size                                                                                      |                     |            | 45-64 Years                                        | 44%      | 35%        |  |  |  |  |  |
| Family, 2 Persons                                                                         | . 28%               | 27%        | 65+ Years                                          | 42%      | 40%        |  |  |  |  |  |
| Family, 3-4 Persons                                                                       | . 28%               | 28%        | Female                                             |          |            |  |  |  |  |  |
| Family, 5-6 Persons                                                                       | . 7%                | 15%        | 25-34 Years                                        | 42%      | 35%        |  |  |  |  |  |
| Family, 7+ Persons                                                                        | . 2%                | 4%         | 35-44 Years                                        | 47%      | 35%        |  |  |  |  |  |
| Nonfamily, 1 Person                                                                       | . 28%               | 19%        | 45-64 Years                                        | 34%      | 29%        |  |  |  |  |  |
| Nonfamily, 2 Persons                                                                      |                     | 4%         | 65+ Years                                          | 28%      | 24%        |  |  |  |  |  |
| Nonfamily, 3+ Persons                                                                     | 1%                  | 2%         |                                                    |          |            |  |  |  |  |  |
| Percentage of Population Age 20 74 by Maritel Status                                      |                     | 1          | Percentage of Civilians in Each Age Category Who   |          |            |  |  |  |  |  |
| Percentage of Population Age 30-74, by Marital Statu                                      |                     |            | are Veterans                                       |          |            |  |  |  |  |  |
| Married Spause Present                                                                    |                     | 600/       | are Veterans                                       | 20/      | 20/        |  |  |  |  |  |
| Married, Spouse Present                                                                   | . 59%               | 69%<br>4%  | 18-34 Years                                        |          | 2%         |  |  |  |  |  |
| Married, Spouse Not Present                                                               | . 59%<br>. 4%       | 4%         | 18-34 Years                                        | 3%       | 4%         |  |  |  |  |  |
| • •                                                                                       | 59%<br>. 4%<br>. 3% |            | 18-34 Years                                        | 3%       |            |  |  |  |  |  |