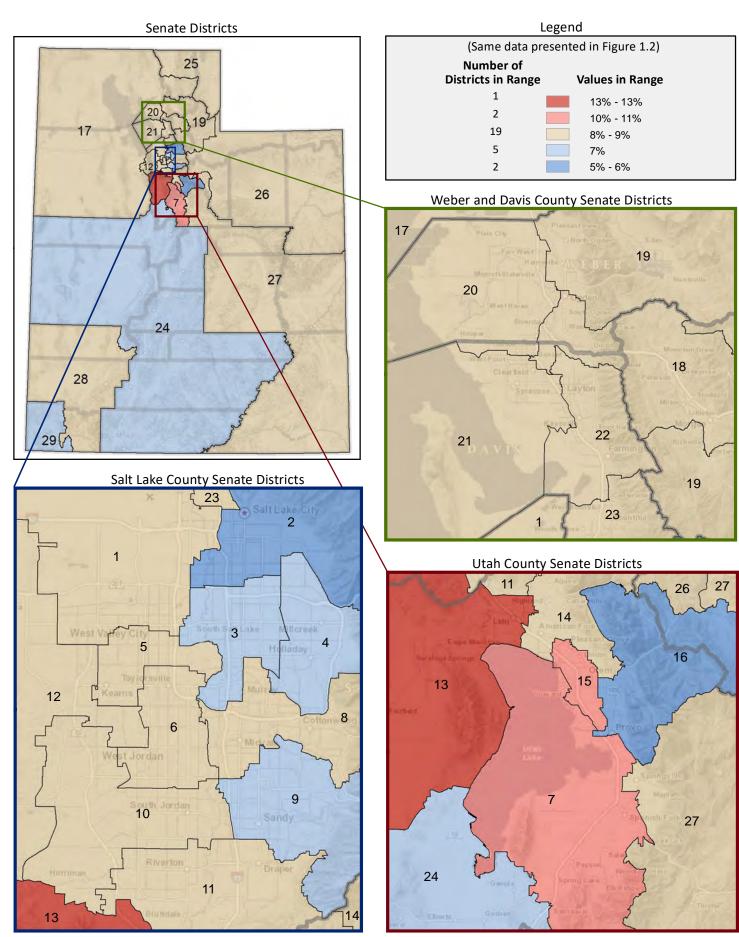

| Demographic Profile of Senate District 8                                                  |                     |            |                                                    |          |            |  |  |  |  |  |
|-------------------------------------------------------------------------------------------|---------------------|------------|----------------------------------------------------|----------|------------|--|--|--|--|--|
| Subject                                                                                   | District            | State      | Subject                                            | District | State      |  |  |  |  |  |
| Percentage of Population, by Age                                                          |                     |            | Percentage of Women in Each Age Category           |          |            |  |  |  |  |  |
| 0-4 Years                                                                                 | . 8%                | 8%         | Giving Birth in the Past 12 Months                 |          |            |  |  |  |  |  |
| 5-17 Years                                                                                | . 16%               | 22%        | 15-19 Years                                        | 1%       | 1%         |  |  |  |  |  |
| 18-24 Years                                                                               | . 9%                | 11%        | 20-24 Years                                        | 10%      | 8%         |  |  |  |  |  |
| 25-44 Years                                                                               | . 32%               | 28%        | 25-29 Years                                        | 12%      | 15%        |  |  |  |  |  |
| 45-64 Years                                                                               | . 21%               | 20%        | 30-34 Years                                        | -        | 14%        |  |  |  |  |  |
| 65+ Years                                                                                 | 14%                 | 11%        | 35-39 Years                                        |          | 7%         |  |  |  |  |  |
|                                                                                           |                     |            | 40-44 Years                                        |          | 2%         |  |  |  |  |  |
| Percentage of Population, by Race White                                                   | 86%                 | 86%        | 45-50 Years                                        | 1%       | 0%         |  |  |  |  |  |
| Black                                                                                     | 2%                  | 1%         | Percentage of Children Age 0-17 Living with        |          |            |  |  |  |  |  |
| American Indian                                                                           |                     | 1%         | Parent(s), by Living Arrangement                   |          |            |  |  |  |  |  |
| Asian                                                                                     | 3%                  | 2%         | Living with 2 Parents, Both in Labor Force         | 42%      | 43%        |  |  |  |  |  |
| Hawaiian or Pacific Islander                                                              |                     | 1%         | Living with 2 Parents, One in Labor Force          |          | 38%        |  |  |  |  |  |
| Other Single Race                                                                         | . 5%                | 5%         | Living with 2 Parents, Neither in Labor Force      |          | 1%         |  |  |  |  |  |
| Two or More Races                                                                         | . 3%                | 3%         | Living with 1 Parent, Parent in Labor Force        | 24%      | 16%        |  |  |  |  |  |
|                                                                                           |                     |            | Living with 1 Parent, Parent Not in Labor Force    | 6%       | 3%         |  |  |  |  |  |
| Percentage of Population, by Hispanic or Latino                                           |                     |            |                                                    |          |            |  |  |  |  |  |
| Hispanic or Latino                                                                        |                     | 14%        | Percentage of Households, by Grandparent Living    |          |            |  |  |  |  |  |
| Not Hispanic or Latino                                                                    | . 86%               | 86%        | with Grandchild Age 0-17                           |          |            |  |  |  |  |  |
|                                                                                           |                     |            | Grandparents Not Living with Grandchildren         | 97%      | 96%        |  |  |  |  |  |
| Percentage of Population Age 5+, by Language Spoker                                       | י                   |            | Grandparents Living with Grandchildren,            | 201      | 201        |  |  |  |  |  |
| at Home                                                                                   | 020/                | 050/       | Grandparent is Not Financially Responsible         | 2%       | 3%         |  |  |  |  |  |
| English Only                                                                              |                     | 85%<br>10% | Grandparents Living with Grandchildren,            | 10/      | 10/        |  |  |  |  |  |
| Spanish                                                                                   |                     | 2%         | Grandparent is Financially Responsible             | 1%       | 1%         |  |  |  |  |  |
| Asian or Pacific Islander                                                                 |                     | 2%         | Percentage of Population Age 25+, by Highest Level |          |            |  |  |  |  |  |
| Other                                                                                     | •                   | 1%         | of Educational Attainment                          |          |            |  |  |  |  |  |
| other                                                                                     | 170                 | 170        | No High School Diploma                             | 7%       | 8%         |  |  |  |  |  |
| Percentage of Population, by Birthplace and                                               |                     |            | High School Graduate                               |          | 23%        |  |  |  |  |  |
| Citizenship Status                                                                        |                     |            | Some College                                       |          | 26%        |  |  |  |  |  |
| Born in Utah                                                                              | . 58%               | 62%        | Associate's Degree                                 | 8%       | 10%        |  |  |  |  |  |
| Born in Another Western State                                                             | . 16%               | 18%        | Bachelor's Degree                                  | 25%      | 22%        |  |  |  |  |  |
| Born Elsewhere as a U.S. Citizen                                                          | 15%                 | 12%        | Master's, Doctorate, or Professional Degree        | . 14%    | 11%        |  |  |  |  |  |
| Naturalized Citizen                                                                       | . 5%                | 3%         |                                                    |          |            |  |  |  |  |  |
| Not a Citizen                                                                             | . 7%                | 5%         | Percentage of Population in Each Age Category Who  |          |            |  |  |  |  |  |
|                                                                                           |                     |            | Have Achieved a Bachelor's Degree or Higher        |          |            |  |  |  |  |  |
| Percentage of Households, by Household Type Family, Married Couple, with Children <18 Yrs | 21%                 | 32%        | Male and Female 25-34 Years                        | 40%      | 33%        |  |  |  |  |  |
| Family, Single Parent, with Children <18 Yrs                                              |                     | 32%<br>9%  | 35-44 Years                                        |          | 33%<br>36% |  |  |  |  |  |
| Family, No Children <18 Present                                                           |                     | 34%        | 45-64 Years                                        | 39%      | 32%        |  |  |  |  |  |
| Nonfamily, Person Living Alone                                                            |                     | 19%        | 65+ Years                                          | 34%      | 32%        |  |  |  |  |  |
| Nonfamily, Two or More Unrelated Persons                                                  |                     | 6%         | Male                                               | 3470     | 32/0       |  |  |  |  |  |
| ,,,,,,,,,,,,,,,,,,,,,,,,,,,,,,,,,,,,,,,                                                   |                     | 0,0        | 25-34 Years                                        | 37%      | 31%        |  |  |  |  |  |
| Percentage of Households, by Household Type and                                           |                     |            | 35-44 Years                                        | 37%      | 38%        |  |  |  |  |  |
| Size                                                                                      |                     |            | 45-64 Years                                        | 44%      | 35%        |  |  |  |  |  |
| Family, 2 Persons                                                                         | . 28%               | 27%        | 65+ Years                                          | 42%      | 40%        |  |  |  |  |  |
| Family, 3-4 Persons                                                                       | . 28%               | 28%        | Female                                             |          |            |  |  |  |  |  |
| Family, 5-6 Persons                                                                       | . 7%                | 15%        | 25-34 Years                                        | 42%      | 35%        |  |  |  |  |  |
| Family, 7+ Persons                                                                        | . 2%                | 4%         | 35-44 Years                                        | 47%      | 35%        |  |  |  |  |  |
| Nonfamily, 1 Person                                                                       | . 28%               | 19%        | 45-64 Years                                        | 34%      | 29%        |  |  |  |  |  |
| Nonfamily, 2 Persons                                                                      |                     | 4%         | 65+ Years                                          | 28%      | 24%        |  |  |  |  |  |
| Nonfamily, 3+ Persons                                                                     | 1%                  | 2%         |                                                    |          |            |  |  |  |  |  |
| Percentage of Population Age 20 74 by Maritel Status                                      |                     | 1          | Percentage of Civilians in Each Age Category Who   |          |            |  |  |  |  |  |
| Percentage of Population Age 30-74, by Marital Statu                                      |                     |            | are Veterans                                       |          |            |  |  |  |  |  |
| Married Spause Present                                                                    |                     | 600/       | are Veterans                                       | 20/      | 20/        |  |  |  |  |  |
| Married, Spouse Present                                                                   | . 59%               | 69%<br>4%  | 18-34 Years                                        |          | 2%         |  |  |  |  |  |
| Married, Spouse Not Present                                                               | . 59%<br>. 4%       | 4%         | 18-34 Years                                        | 3%       | 4%         |  |  |  |  |  |
| • •                                                                                       | 59%<br>. 4%<br>. 3% |            | 18-34 Years                                        | 3%       |            |  |  |  |  |  |