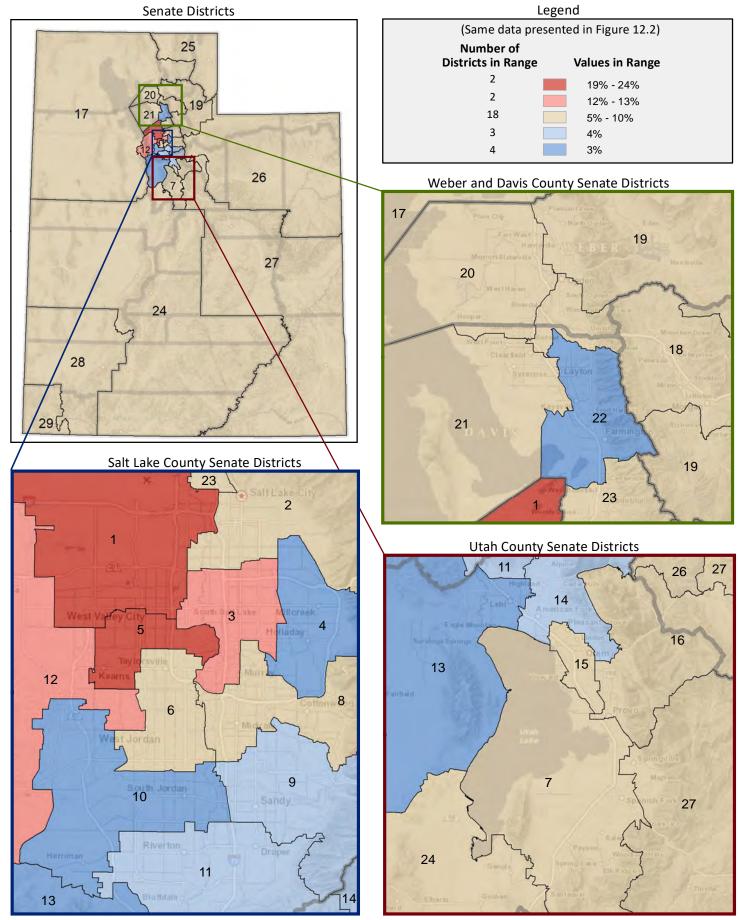

| Demographic Profile of Senate District 8                                                  |                     |            |                                                    |          |            |  |  |  |  |  |
|-------------------------------------------------------------------------------------------|---------------------|------------|----------------------------------------------------|----------|------------|--|--|--|--|--|
| Subject                                                                                   | District            | State      | Subject                                            | District | State      |  |  |  |  |  |
| Percentage of Population, by Age                                                          |                     |            | Percentage of Women in Each Age Category           |          |            |  |  |  |  |  |
| 0-4 Years                                                                                 | . 8%                | 8%         | Giving Birth in the Past 12 Months                 |          |            |  |  |  |  |  |
| 5-17 Years                                                                                | . 16%               | 22%        | 15-19 Years                                        | 1%       | 1%         |  |  |  |  |  |
| 18-24 Years                                                                               | . 9%                | 11%        | 20-24 Years                                        | 10%      | 8%         |  |  |  |  |  |
| 25-44 Years                                                                               | . 32%               | 28%        | 25-29 Years                                        | 12%      | 15%        |  |  |  |  |  |
| 45-64 Years                                                                               | . 21%               | 20%        | 30-34 Years                                        | -        | 14%        |  |  |  |  |  |
| 65+ Years                                                                                 | 14%                 | 11%        | 35-39 Years                                        |          | 7%         |  |  |  |  |  |
|                                                                                           |                     |            | 40-44 Years                                        |          | 2%         |  |  |  |  |  |
| Percentage of Population, by Race White                                                   | 86%                 | 86%        | 45-50 Years                                        | 1%       | 0%         |  |  |  |  |  |
| Black                                                                                     | 2%                  | 1%         | Percentage of Children Age 0-17 Living with        |          |            |  |  |  |  |  |
| American Indian                                                                           |                     | 1%         | Parent(s), by Living Arrangement                   |          |            |  |  |  |  |  |
| Asian                                                                                     | 3%                  | 2%         | Living with 2 Parents, Both in Labor Force         | 42%      | 43%        |  |  |  |  |  |
| Hawaiian or Pacific Islander                                                              |                     | 1%         | Living with 2 Parents, One in Labor Force          |          | 38%        |  |  |  |  |  |
| Other Single Race                                                                         | . 5%                | 5%         | Living with 2 Parents, Neither in Labor Force      |          | 1%         |  |  |  |  |  |
| Two or More Races                                                                         | . 3%                | 3%         | Living with 1 Parent, Parent in Labor Force        | 24%      | 16%        |  |  |  |  |  |
|                                                                                           |                     |            | Living with 1 Parent, Parent Not in Labor Force    | 6%       | 3%         |  |  |  |  |  |
| Percentage of Population, by Hispanic or Latino                                           |                     |            |                                                    |          |            |  |  |  |  |  |
| Hispanic or Latino                                                                        |                     | 14%        | Percentage of Households, by Grandparent Living    |          |            |  |  |  |  |  |
| Not Hispanic or Latino                                                                    | . 86%               | 86%        | with Grandchild Age 0-17                           |          |            |  |  |  |  |  |
|                                                                                           |                     |            | Grandparents Not Living with Grandchildren         | 97%      | 96%        |  |  |  |  |  |
| Percentage of Population Age 5+, by Language Spoker                                       | י                   |            | Grandparents Living with Grandchildren,            | 201      | 201        |  |  |  |  |  |
| at Home                                                                                   | 020/                | 050/       | Grandparent is Not Financially Responsible         | 2%       | 3%         |  |  |  |  |  |
| English Only                                                                              |                     | 85%<br>10% | Grandparents Living with Grandchildren,            | 10/      | 10/        |  |  |  |  |  |
| Spanish                                                                                   |                     | 2%         | Grandparent is Financially Responsible             | 1%       | 1%         |  |  |  |  |  |
| Asian or Pacific Islander                                                                 |                     | 2%         | Percentage of Population Age 25+, by Highest Level |          |            |  |  |  |  |  |
| Other                                                                                     | •                   | 1%         | of Educational Attainment                          |          |            |  |  |  |  |  |
| other                                                                                     | 170                 | 170        | No High School Diploma                             | 7%       | 8%         |  |  |  |  |  |
| Percentage of Population, by Birthplace and                                               |                     |            | High School Graduate                               |          | 23%        |  |  |  |  |  |
| Citizenship Status                                                                        |                     |            | Some College                                       |          | 26%        |  |  |  |  |  |
| Born in Utah                                                                              | . 58%               | 62%        | Associate's Degree                                 | 8%       | 10%        |  |  |  |  |  |
| Born in Another Western State                                                             | . 16%               | 18%        | Bachelor's Degree                                  | 25%      | 22%        |  |  |  |  |  |
| Born Elsewhere as a U.S. Citizen                                                          | 15%                 | 12%        | Master's, Doctorate, or Professional Degree        | . 14%    | 11%        |  |  |  |  |  |
| Naturalized Citizen                                                                       | . 5%                | 3%         |                                                    |          |            |  |  |  |  |  |
| Not a Citizen                                                                             | . 7%                | 5%         | Percentage of Population in Each Age Category Who  |          |            |  |  |  |  |  |
|                                                                                           |                     |            | Have Achieved a Bachelor's Degree or Higher        |          |            |  |  |  |  |  |
| Percentage of Households, by Household Type Family, Married Couple, with Children <18 Yrs | 21%                 | 32%        | Male and Female 25-34 Years                        | 40%      | 33%        |  |  |  |  |  |
| Family, Single Parent, with Children <18 Yrs                                              |                     | 32%<br>9%  | 35-44 Years                                        |          | 33%<br>36% |  |  |  |  |  |
| Family, No Children <18 Present                                                           |                     | 34%        | 45-64 Years                                        | 39%      | 32%        |  |  |  |  |  |
| Nonfamily, Person Living Alone                                                            |                     | 19%        | 65+ Years                                          | 34%      | 32%        |  |  |  |  |  |
| Nonfamily, Two or More Unrelated Persons                                                  |                     | 6%         | Male                                               | 3470     | 32/0       |  |  |  |  |  |
| ,,,,,,,,,,,,,,,,,,,,,,,,,,,,,,,,,,,,,,,                                                   |                     | 0,0        | 25-34 Years                                        | 37%      | 31%        |  |  |  |  |  |
| Percentage of Households, by Household Type and                                           |                     |            | 35-44 Years                                        | 37%      | 38%        |  |  |  |  |  |
| Size                                                                                      |                     |            | 45-64 Years                                        | 44%      | 35%        |  |  |  |  |  |
| Family, 2 Persons                                                                         | . 28%               | 27%        | 65+ Years                                          | 42%      | 40%        |  |  |  |  |  |
| Family, 3-4 Persons                                                                       | . 28%               | 28%        | Female                                             |          |            |  |  |  |  |  |
| Family, 5-6 Persons                                                                       | . 7%                | 15%        | 25-34 Years                                        | 42%      | 35%        |  |  |  |  |  |
| Family, 7+ Persons                                                                        | . 2%                | 4%         | 35-44 Years                                        | 47%      | 35%        |  |  |  |  |  |
| Nonfamily, 1 Person                                                                       | . 28%               | 19%        | 45-64 Years                                        | 34%      | 29%        |  |  |  |  |  |
| Nonfamily, 2 Persons                                                                      |                     | 4%         | 65+ Years                                          | 28%      | 24%        |  |  |  |  |  |
| Nonfamily, 3+ Persons                                                                     | 1%                  | 2%         |                                                    |          |            |  |  |  |  |  |
| Percentage of Population Age 20 74 by Maritel Status                                      |                     | 1          | Percentage of Civilians in Each Age Category Who   |          |            |  |  |  |  |  |
| Percentage of Population Age 30-74, by Marital Statu                                      |                     |            | are Veterans                                       |          |            |  |  |  |  |  |
| Married Spause Present                                                                    |                     | 600/       | are Veterans                                       | 20/      | 20/        |  |  |  |  |  |
| Married, Spouse Present                                                                   | . 59%               | 69%<br>4%  | 18-34 Years                                        |          | 2%         |  |  |  |  |  |
| Married, Spouse Not Present                                                               | . 59%<br>. 4%       | 4%         | 18-34 Years                                        | 3%       | 4%         |  |  |  |  |  |
| • •                                                                                       | 59%<br>. 4%<br>. 3% |            | 18-34 Years                                        | 3%       |            |  |  |  |  |  |