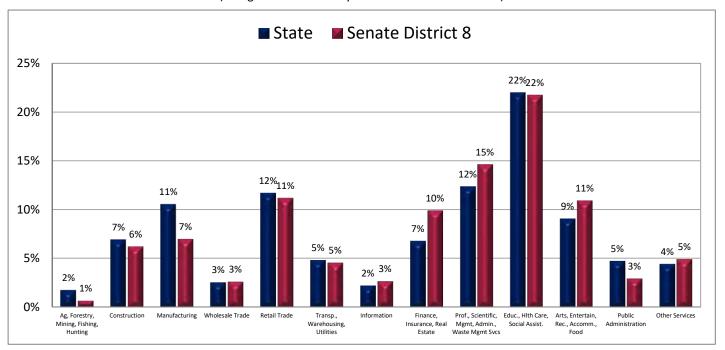

| Demographic Profile of Senate District 8                                                  |                     |            |                                                    |          |            |  |  |  |  |  |
|-------------------------------------------------------------------------------------------|---------------------|------------|----------------------------------------------------|----------|------------|--|--|--|--|--|
| Subject                                                                                   | District            | State      | Subject                                            | District | State      |  |  |  |  |  |
| Percentage of Population, by Age                                                          |                     |            | Percentage of Women in Each Age Category           |          |            |  |  |  |  |  |
| 0-4 Years                                                                                 | . 8%                | 8%         | Giving Birth in the Past 12 Months                 |          |            |  |  |  |  |  |
| 5-17 Years                                                                                | . 16%               | 22%        | 15-19 Years                                        | 1%       | 1%         |  |  |  |  |  |
| 18-24 Years                                                                               | . 9%                | 11%        | 20-24 Years                                        | 10%      | 8%         |  |  |  |  |  |
| 25-44 Years                                                                               | . 32%               | 28%        | 25-29 Years                                        | 12%      | 15%        |  |  |  |  |  |
| 45-64 Years                                                                               | . 21%               | 20%        | 30-34 Years                                        | -        | 14%        |  |  |  |  |  |
| 65+ Years                                                                                 | 14%                 | 11%        | 35-39 Years                                        |          | 7%         |  |  |  |  |  |
|                                                                                           |                     |            | 40-44 Years                                        |          | 2%         |  |  |  |  |  |
| Percentage of Population, by Race White                                                   | 86%                 | 86%        | 45-50 Years                                        | 1%       | 0%         |  |  |  |  |  |
| Black                                                                                     | 2%                  | 1%         | Percentage of Children Age 0-17 Living with        |          |            |  |  |  |  |  |
| American Indian                                                                           |                     | 1%         | Parent(s), by Living Arrangement                   |          |            |  |  |  |  |  |
| Asian                                                                                     | 3%                  | 2%         | Living with 2 Parents, Both in Labor Force         | 42%      | 43%        |  |  |  |  |  |
| Hawaiian or Pacific Islander                                                              |                     | 1%         | Living with 2 Parents, One in Labor Force          |          | 38%        |  |  |  |  |  |
| Other Single Race                                                                         | . 5%                | 5%         | Living with 2 Parents, Neither in Labor Force      |          | 1%         |  |  |  |  |  |
| Two or More Races                                                                         | . 3%                | 3%         | Living with 1 Parent, Parent in Labor Force        | 24%      | 16%        |  |  |  |  |  |
|                                                                                           |                     |            | Living with 1 Parent, Parent Not in Labor Force    | 6%       | 3%         |  |  |  |  |  |
| Percentage of Population, by Hispanic or Latino                                           |                     |            |                                                    |          |            |  |  |  |  |  |
| Hispanic or Latino                                                                        |                     | 14%        | Percentage of Households, by Grandparent Living    |          |            |  |  |  |  |  |
| Not Hispanic or Latino                                                                    | . 86%               | 86%        | with Grandchild Age 0-17                           |          |            |  |  |  |  |  |
|                                                                                           |                     |            | Grandparents Not Living with Grandchildren         | 97%      | 96%        |  |  |  |  |  |
| Percentage of Population Age 5+, by Language Spoker                                       | י                   |            | Grandparents Living with Grandchildren,            | 201      | 201        |  |  |  |  |  |
| at Home                                                                                   | 020/                | 050/       | Grandparent is Not Financially Responsible         | 2%       | 3%         |  |  |  |  |  |
| English Only                                                                              |                     | 85%<br>10% | Grandparents Living with Grandchildren,            | 10/      | 10/        |  |  |  |  |  |
| Spanish                                                                                   |                     | 2%         | Grandparent is Financially Responsible             | 1%       | 1%         |  |  |  |  |  |
| Asian or Pacific Islander                                                                 |                     | 2%         | Percentage of Population Age 25+, by Highest Level |          |            |  |  |  |  |  |
| Other                                                                                     | •                   | 1%         | of Educational Attainment                          |          |            |  |  |  |  |  |
| other                                                                                     | 170                 | 170        | No High School Diploma                             | 7%       | 8%         |  |  |  |  |  |
| Percentage of Population, by Birthplace and                                               |                     |            | High School Graduate                               |          | 23%        |  |  |  |  |  |
| Citizenship Status                                                                        |                     |            | Some College                                       |          | 26%        |  |  |  |  |  |
| Born in Utah                                                                              | . 58%               | 62%        | Associate's Degree                                 | 8%       | 10%        |  |  |  |  |  |
| Born in Another Western State                                                             | . 16%               | 18%        | Bachelor's Degree                                  | 25%      | 22%        |  |  |  |  |  |
| Born Elsewhere as a U.S. Citizen                                                          | 15%                 | 12%        | Master's, Doctorate, or Professional Degree        | . 14%    | 11%        |  |  |  |  |  |
| Naturalized Citizen                                                                       | . 5%                | 3%         |                                                    |          |            |  |  |  |  |  |
| Not a Citizen                                                                             | . 7%                | 5%         | Percentage of Population in Each Age Category Who  |          |            |  |  |  |  |  |
|                                                                                           |                     |            | Have Achieved a Bachelor's Degree or Higher        |          |            |  |  |  |  |  |
| Percentage of Households, by Household Type Family, Married Couple, with Children <18 Yrs | 21%                 | 32%        | Male and Female 25-34 Years                        | 40%      | 33%        |  |  |  |  |  |
| Family, Single Parent, with Children <18 Yrs                                              |                     | 32%<br>9%  | 35-44 Years                                        |          | 33%<br>36% |  |  |  |  |  |
| Family, No Children <18 Present                                                           |                     | 34%        | 45-64 Years                                        | 39%      | 32%        |  |  |  |  |  |
| Nonfamily, Person Living Alone                                                            |                     | 19%        | 65+ Years                                          | 34%      | 32%        |  |  |  |  |  |
| Nonfamily, Two or More Unrelated Persons                                                  |                     | 6%         | Male                                               | 3470     | 32/0       |  |  |  |  |  |
| ,,,,,,,,,,,,,,,,,,,,,,,,,,,,,,,,,,,,,,,                                                   |                     | 0,0        | 25-34 Years                                        | 37%      | 31%        |  |  |  |  |  |
| Percentage of Households, by Household Type and                                           |                     |            | 35-44 Years                                        | 37%      | 38%        |  |  |  |  |  |
| Size                                                                                      |                     |            | 45-64 Years                                        | 44%      | 35%        |  |  |  |  |  |
| Family, 2 Persons                                                                         | . 28%               | 27%        | 65+ Years                                          | 42%      | 40%        |  |  |  |  |  |
| Family, 3-4 Persons                                                                       | . 28%               | 28%        | Female                                             |          |            |  |  |  |  |  |
| Family, 5-6 Persons                                                                       | . 7%                | 15%        | 25-34 Years                                        | 42%      | 35%        |  |  |  |  |  |
| Family, 7+ Persons                                                                        | . 2%                | 4%         | 35-44 Years                                        | 47%      | 35%        |  |  |  |  |  |
| Nonfamily, 1 Person                                                                       | . 28%               | 19%        | 45-64 Years                                        | 34%      | 29%        |  |  |  |  |  |
| Nonfamily, 2 Persons                                                                      |                     | 4%         | 65+ Years                                          | 28%      | 24%        |  |  |  |  |  |
| Nonfamily, 3+ Persons                                                                     | 1%                  | 2%         |                                                    |          |            |  |  |  |  |  |
| Percentage of Population Age 20 74 by Maritel Status                                      |                     | 1          | Percentage of Civilians in Each Age Category Who   |          |            |  |  |  |  |  |
| Percentage of Population Age 30-74, by Marital Statu                                      |                     |            | are Veterans                                       |          |            |  |  |  |  |  |
| Married Spause Present                                                                    |                     | 600/       | are Veterans                                       | 20/      | 20/        |  |  |  |  |  |
| Married, Spouse Present                                                                   | . 59%               | 69%<br>4%  | 18-34 Years                                        |          | 2%         |  |  |  |  |  |
| Married, Spouse Not Present                                                               | . 59%<br>. 4%       | 4%         | 18-34 Years                                        | 3%       | 4%         |  |  |  |  |  |
| • •                                                                                       | 59%<br>. 4%<br>. 3% |            | 18-34 Years                                        | 3%       |            |  |  |  |  |  |