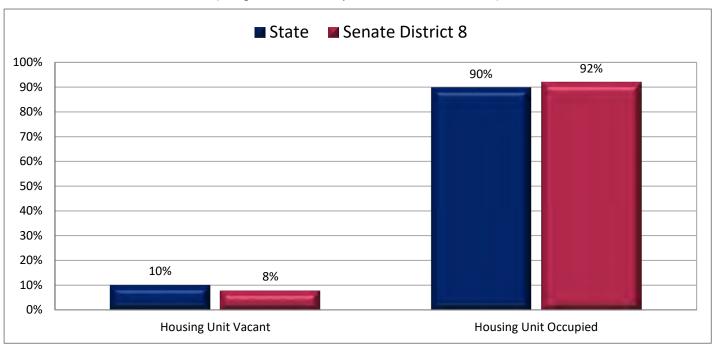

| Demographic Profile of Senate District 8                                                  |                     |            |                                                    |          |            |  |  |  |  |  |
|-------------------------------------------------------------------------------------------|---------------------|------------|----------------------------------------------------|----------|------------|--|--|--|--|--|
| Subject                                                                                   | District            | State      | Subject                                            | District | State      |  |  |  |  |  |
| Percentage of Population, by Age                                                          |                     |            | Percentage of Women in Each Age Category           |          |            |  |  |  |  |  |
| 0-4 Years                                                                                 | . 8%                | 8%         | Giving Birth in the Past 12 Months                 |          |            |  |  |  |  |  |
| 5-17 Years                                                                                | . 16%               | 22%        | 15-19 Years                                        | 1%       | 1%         |  |  |  |  |  |
| 18-24 Years                                                                               | . 9%                | 11%        | 20-24 Years                                        | 10%      | 8%         |  |  |  |  |  |
| 25-44 Years                                                                               | . 32%               | 28%        | 25-29 Years                                        | 12%      | 15%        |  |  |  |  |  |
| 45-64 Years                                                                               | . 21%               | 20%        | 30-34 Years                                        | -        | 14%        |  |  |  |  |  |
| 65+ Years                                                                                 | 14%                 | 11%        | 35-39 Years                                        |          | 7%         |  |  |  |  |  |
|                                                                                           |                     |            | 40-44 Years                                        |          | 2%         |  |  |  |  |  |
| Percentage of Population, by Race White                                                   | 86%                 | 86%        | 45-50 Years                                        | 1%       | 0%         |  |  |  |  |  |
| Black                                                                                     | 2%                  | 1%         | Percentage of Children Age 0-17 Living with        |          |            |  |  |  |  |  |
| American Indian                                                                           |                     | 1%         | Parent(s), by Living Arrangement                   |          |            |  |  |  |  |  |
| Asian                                                                                     | 3%                  | 2%         | Living with 2 Parents, Both in Labor Force         | 42%      | 43%        |  |  |  |  |  |
| Hawaiian or Pacific Islander                                                              |                     | 1%         | Living with 2 Parents, One in Labor Force          |          | 38%        |  |  |  |  |  |
| Other Single Race                                                                         | . 5%                | 5%         | Living with 2 Parents, Neither in Labor Force      |          | 1%         |  |  |  |  |  |
| Two or More Races                                                                         | . 3%                | 3%         | Living with 1 Parent, Parent in Labor Force        | 24%      | 16%        |  |  |  |  |  |
|                                                                                           |                     |            | Living with 1 Parent, Parent Not in Labor Force    | 6%       | 3%         |  |  |  |  |  |
| Percentage of Population, by Hispanic or Latino                                           |                     |            |                                                    |          |            |  |  |  |  |  |
| Hispanic or Latino                                                                        |                     | 14%        | Percentage of Households, by Grandparent Living    |          |            |  |  |  |  |  |
| Not Hispanic or Latino                                                                    | . 86%               | 86%        | with Grandchild Age 0-17                           |          |            |  |  |  |  |  |
|                                                                                           |                     |            | Grandparents Not Living with Grandchildren         | 97%      | 96%        |  |  |  |  |  |
| Percentage of Population Age 5+, by Language Spoker                                       | י                   |            | Grandparents Living with Grandchildren,            | 201      | 201        |  |  |  |  |  |
| at Home                                                                                   | 020/                | 050/       | Grandparent is Not Financially Responsible         | 2%       | 3%         |  |  |  |  |  |
| English Only                                                                              |                     | 85%<br>10% | Grandparents Living with Grandchildren,            | 10/      | 10/        |  |  |  |  |  |
| Spanish                                                                                   |                     | 2%         | Grandparent is Financially Responsible             | 1%       | 1%         |  |  |  |  |  |
| Asian or Pacific Islander                                                                 |                     | 2%         | Percentage of Population Age 25+, by Highest Level |          |            |  |  |  |  |  |
| Other                                                                                     | •                   | 1%         | of Educational Attainment                          |          |            |  |  |  |  |  |
| other                                                                                     | 170                 | 170        | No High School Diploma                             | 7%       | 8%         |  |  |  |  |  |
| Percentage of Population, by Birthplace and                                               |                     |            | High School Graduate                               |          | 23%        |  |  |  |  |  |
| Citizenship Status                                                                        |                     |            | Some College                                       |          | 26%        |  |  |  |  |  |
| Born in Utah                                                                              | . 58%               | 62%        | Associate's Degree                                 | 8%       | 10%        |  |  |  |  |  |
| Born in Another Western State                                                             | . 16%               | 18%        | Bachelor's Degree                                  | 25%      | 22%        |  |  |  |  |  |
| Born Elsewhere as a U.S. Citizen                                                          | 15%                 | 12%        | Master's, Doctorate, or Professional Degree        | . 14%    | 11%        |  |  |  |  |  |
| Naturalized Citizen                                                                       | . 5%                | 3%         |                                                    |          |            |  |  |  |  |  |
| Not a Citizen                                                                             | . 7%                | 5%         | Percentage of Population in Each Age Category Who  |          |            |  |  |  |  |  |
|                                                                                           |                     |            | Have Achieved a Bachelor's Degree or Higher        |          |            |  |  |  |  |  |
| Percentage of Households, by Household Type Family, Married Couple, with Children <18 Yrs | 21%                 | 32%        | Male and Female 25-34 Years                        | 40%      | 33%        |  |  |  |  |  |
| Family, Single Parent, with Children <18 Yrs                                              |                     | 32%<br>9%  | 35-44 Years                                        |          | 33%<br>36% |  |  |  |  |  |
| Family, No Children <18 Present                                                           |                     | 34%        | 45-64 Years                                        | 39%      | 32%        |  |  |  |  |  |
| Nonfamily, Person Living Alone                                                            |                     | 19%        | 65+ Years                                          | 34%      | 32%        |  |  |  |  |  |
| Nonfamily, Two or More Unrelated Persons                                                  |                     | 6%         | Male                                               | 3470     | 32/0       |  |  |  |  |  |
| ,,,,,,,,,,,,,,,,,,,,,,,,,,,,,,,,,,,,,,,                                                   |                     | 0,0        | 25-34 Years                                        | 37%      | 31%        |  |  |  |  |  |
| Percentage of Households, by Household Type and                                           |                     |            | 35-44 Years                                        | 37%      | 38%        |  |  |  |  |  |
| Size                                                                                      |                     |            | 45-64 Years                                        | 44%      | 35%        |  |  |  |  |  |
| Family, 2 Persons                                                                         | . 28%               | 27%        | 65+ Years                                          | 42%      | 40%        |  |  |  |  |  |
| Family, 3-4 Persons                                                                       | . 28%               | 28%        | Female                                             |          |            |  |  |  |  |  |
| Family, 5-6 Persons                                                                       | . 7%                | 15%        | 25-34 Years                                        | 42%      | 35%        |  |  |  |  |  |
| Family, 7+ Persons                                                                        | . 2%                | 4%         | 35-44 Years                                        | 47%      | 35%        |  |  |  |  |  |
| Nonfamily, 1 Person                                                                       | . 28%               | 19%        | 45-64 Years                                        | 34%      | 29%        |  |  |  |  |  |
| Nonfamily, 2 Persons                                                                      |                     | 4%         | 65+ Years                                          | 28%      | 24%        |  |  |  |  |  |
| Nonfamily, 3+ Persons                                                                     | 1%                  | 2%         |                                                    |          |            |  |  |  |  |  |
| Percentage of Population Age 20 74 by Maritel Status                                      |                     | 1          | Percentage of Civilians in Each Age Category Who   |          |            |  |  |  |  |  |
| Percentage of Population Age 30-74, by Marital Statu                                      |                     |            | are Veterans                                       |          |            |  |  |  |  |  |
| Married Spause Present                                                                    |                     | 600/       | are Veterans                                       | 20/      | 20/        |  |  |  |  |  |
| Married, Spouse Present                                                                   | . 59%               | 69%<br>4%  | 18-34 Years                                        |          | 2%         |  |  |  |  |  |
| Married, Spouse Not Present                                                               | . 59%<br>. 4%       | 4%         | 18-34 Years                                        | 3%       | 4%         |  |  |  |  |  |
| • •                                                                                       | 59%<br>. 4%<br>. 3% |            | 18-34 Years                                        | 3%       |            |  |  |  |  |  |