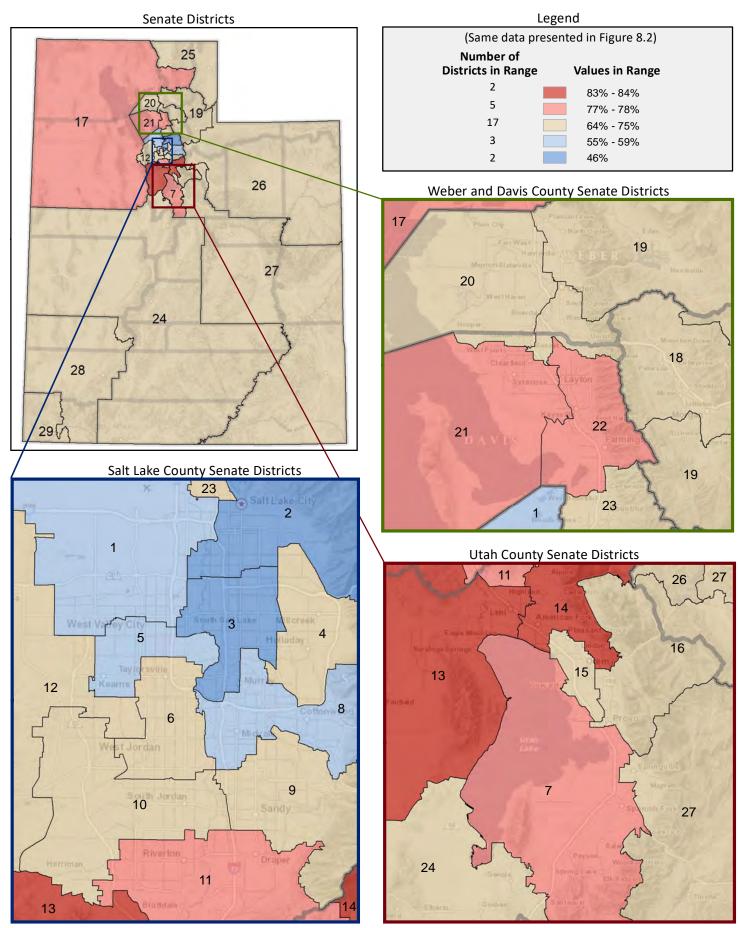

zed as either family or nonfamily. A family is a household where the householder is related to at least one other person in the household by birth, marriage, or adoption. A "two-person family" could be a husband and wife, or a parent and child.

Figure 7.3 - HOUSEHOLD TYPE AND SIZE

### Percentage of Households That are 3-4 Person Family Households



Page 23

Figure 8.1 - MARITAL STATUS

### Percentage of Population Age 30-74, by Marital Status

(Categories are mutually exclusive and sum to 100%)



Figure 8.2 - MARITAL STATUS

### Percentage of Population Age 30-74 Who are Married with Spouse Present

(First category in Figure 8.1; same data presented in Figure 8.3; additional data in Table 8 of the appendix)



### Percentage of Population Age 30-74 Who are Married with Spouse Present



Page 25

#### Figure 9.1 - WOMEN GIVING BIRTH

# Percentage of Women in Each Age Category Giving Birth in the Past 12 Months

(Numbers are the percentage of women in each age category giving birth; categories do not sum to 100%)



Figure 9.2 - WOMEN GIVING BIRTH

Percentage of Women Age 15-19 Giving Birth in the Past 12 Months

(First category in Figure 9.1; same data presented in Figure 9.3; additional data in Table 9 of the appendix)



### Figure 9.3 - WOMEN GIVING BIRTH

### Percentage of Women Age 15-19 Giving Birth in the Past 12 Months



Page 27

#### Figure 10.1 - CHILD LIVING ARRANGEMENTS

# Percentage of Children Age 0-17 Living with Parent(s), by Living Arrangement

(Categories are mutually exclusive and sum to 100%)



Figure 10.2 - CHILD LIVING ARRANGEMENTS

Percentage of