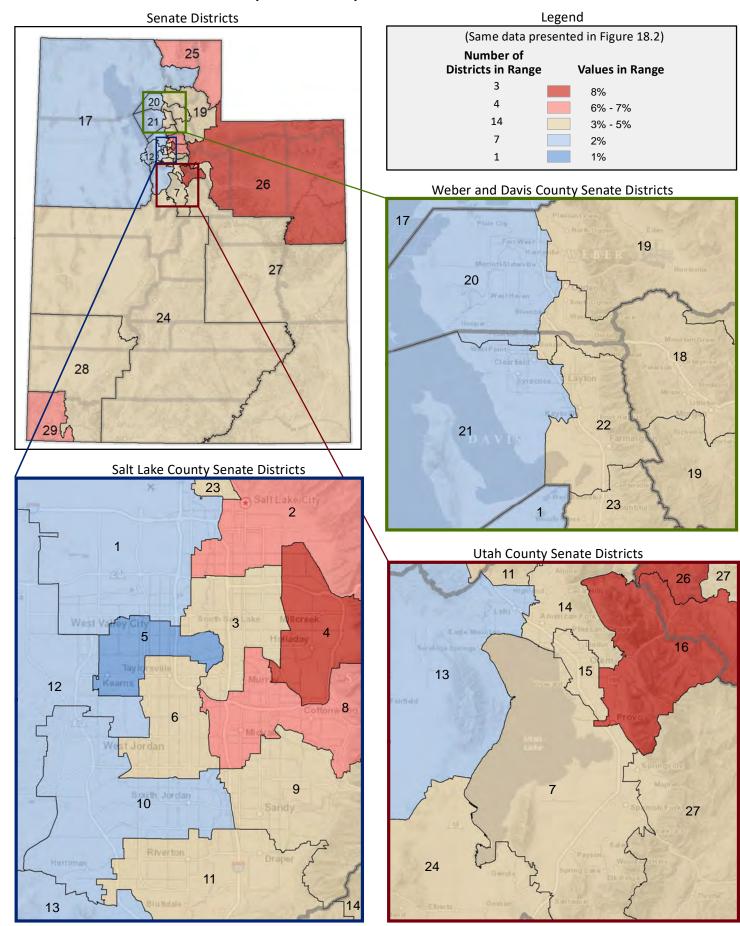

### **Table of Contents**

|      |                                         | Page |
|------|-----------------------------------------|------|
| DIST | RICT PROFILE                            | 4    |
| СОМ  | IPARISON CHARTS AND MAPS                |      |
|      | Age                                     | 6    |
|      | Race                                    | 10   |
|      | Hispanic or Latino                      | 12   |
|      | Language Spoken at Home                 | 14   |
|      | Birthplace and Citizenship              | 16   |
|      | Household Type                          | 20   |
|      | Household Type and Size                 | 22   |
|      | Marital Status                          | 24   |
|      | Women Giving Birth                      | 26   |
|      | Child Living Arrangements               | 28   |
|      | Grandparent Living with Grandchild      | 30   |
|      | Education - Highest Level of Attainment | 32   |
|      | Bachelor's Degree Attainment            | 34   |
|      | Veterans                                | 36   |
|      | Employment by Industry                  | 38   |
|      | Means of Transportation to Work         | 42   |
|      | Travel Time to Work                     | 44   |
|      | Sources of Household Income             | 46   |
|      | Household Income                        | 48   |
|      | Poverty                                 | 50   |
|      | Food Stamps by Poverty Status           | 52   |
|      | Food Stamps and Cash Public Assistance  | 54   |
|      | Housing                                 | 56   |
|      | Home Ownership                          | 58   |
|      | Mortgage Status                         | 60   |
|      | Year Moved into Unit                    | 62   |
|      | Moved in Past Year                      | 64   |
|      | Vacancy Rates                           | 66   |
| APPE | ENDIX                                   |      |
|      | Table 1 - Age                           | 70   |
|      | Table 2 - Race                          | 71   |
|      | Table 3 - Hispanic or Latino            | 72   |
|      | Table 4 - Language Spoken at Home       | 73   |
|      | Table 5 - Birthplace and Citizenship    | 74   |