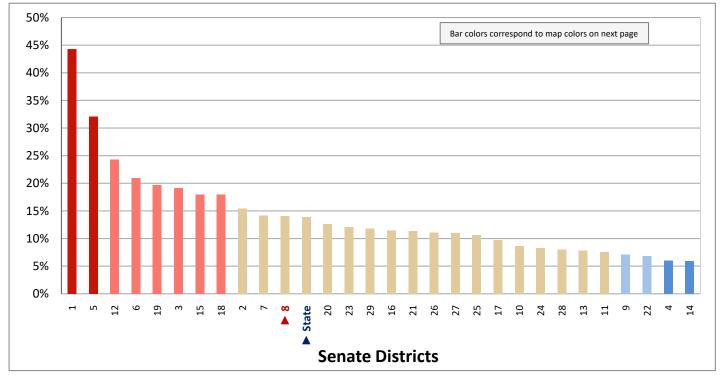

| Demographic Profile of Senate District 8                                                  |                     |            |                                                    |          |            |  |  |  |  |  |
|-------------------------------------------------------------------------------------------|---------------------|------------|----------------------------------------------------|----------|------------|--|--|--|--|--|
| Subject                                                                                   | District            | State      | Subject                                            | District | State      |  |  |  |  |  |
| Percentage of Population, by Age                                                          |                     |            | Percentage of Women in Each Age Category           |          |            |  |  |  |  |  |
| 0-4 Years                                                                                 | . 8%                | 8%         | Giving Birth in the Past 12 Months                 |          |            |  |  |  |  |  |
| 5-17 Years                                                                                | . 16%               | 22%        | 15-19 Years                                        | 1%       | 1%         |  |  |  |  |  |
| 18-24 Years                                                                               | . 9%                | 11%        | 20-24 Years                                        | 10%      | 8%         |  |  |  |  |  |
| 25-44 Years                                                                               | . 32%               | 28%        | 25-29 Years                                        | 12%      | 15%        |  |  |  |  |  |
| 45-64 Years                                                                               | . 21%               | 20%        | 30-34 Years                                        | -        | 14%        |  |  |  |  |  |
| 65+ Years                                                                                 | 14%                 | 11%        | 35-39 Years                                        |          | 7%         |  |  |  |  |  |
|                                                                                           |                     |            | 40-44 Years                                        |          | 2%         |  |  |  |  |  |
| Percentage of Population, by Race White                                                   | 86%                 | 86%        | 45-50 Years                                        | 1%       | 0%         |  |  |  |  |  |
| Black                                                                                     | 2%                  | 1%         | Percentage of Children Age 0-17 Living with        |          |            |  |  |  |  |  |
| American Indian                                                                           |                     | 1%         | Parent(s), by Living Arrangement                   |          |            |  |  |  |  |  |
| Asian                                                                                     | 3%                  | 2%         | Living with 2 Parents, Both in Labor Force         | 42%      | 43%        |  |  |  |  |  |
| Hawaiian or Pacific Islander                                                              |                     | 1%         | Living with 2 Parents, One in Labor Force          |          | 38%        |  |  |  |  |  |
| Other Single Race                                                                         | . 5%                | 5%         | Living with 2 Parents, Neither in Labor Force      |          | 1%         |  |  |  |  |  |
| Two or More Races                                                                         | . 3%                | 3%         | Living with 1 Parent, Parent in Labor Force        | 24%      | 16%        |  |  |  |  |  |
|                                                                                           |                     |            | Living with 1 Parent, Parent Not in Labor Force    | 6%       | 3%         |  |  |  |  |  |
| Percentage of Population, by Hispanic or Latino                                           |                     |            |                                                    |          |            |  |  |  |  |  |
| Hispanic or Latino                                                                        |                     | 14%        | Percentage of Households, by Grandparent Living    |          |            |  |  |  |  |  |
| Not Hispanic or Latino                                                                    | . 86%               | 86%        | with Grandchild Age 0-17                           |          |            |  |  |  |  |  |
|                                                                                           |                     |            | Grandparents Not Living with Grandchildren         | 97%      | 96%        |  |  |  |  |  |
| Percentage of Population Age 5+, by Language Spoker                                       | י                   |            | Grandparents Living with Grandchildren,            | 201      | 201        |  |  |  |  |  |
| at Home                                                                                   | 020/                | 050/       | Grandparent is Not Financially Responsible         | 2%       | 3%         |  |  |  |  |  |
| English Only                                                                              |                     | 85%<br>10% | Grandparents Living with Grandchildren,            | 10/      | 10/        |  |  |  |  |  |
| Spanish                                                                                   |                     | 2%         | Grandparent is Financially Responsible             | 1%       | 1%         |  |  |  |  |  |
| Asian or Pacific Islander                                                                 |                     | 2%         | Percentage of Population Age 25+, by Highest Level |          |            |  |  |  |  |  |
| Other                                                                                     | •                   | 1%         | of Educational Attainment                          |          |            |  |  |  |  |  |
| other                                                                                     | 170                 | 170        | No High School Diploma                             | 7%       | 8%         |  |  |  |  |  |
| Percentage of Population, by Birthplace and                                               |                     |            | High School Graduate                               |          | 23%        |  |  |  |  |  |
| Citizenship Status                                                                        |                     |            | Some College                                       |          | 26%        |  |  |  |  |  |
| Born in Utah                                                                              | . 58%               | 62%        | Associate's Degree                                 | 8%       | 10%        |  |  |  |  |  |
| Born in Another Western State                                                             | . 16%               | 18%        | Bachelor's Degree                                  | 25%      | 22%        |  |  |  |  |  |
| Born Elsewhere as a U.S. Citizen                                                          | 15%                 | 12%        | Master's, Doctorate, or Professional Degree        | . 14%    | 11%        |  |  |  |  |  |
| Naturalized Citizen                                                                       | . 5%                | 3%         |                                                    |          |            |  |  |  |  |  |
| Not a Citizen                                                                             | . 7%                | 5%         | Percentage of Population in Each Age Category Who  |          |            |  |  |  |  |  |
|                                                                                           |                     |            | Have Achieved a Bachelor's Degree or Higher        |          |            |  |  |  |  |  |
| Percentage of Households, by Household Type Family, Married Couple, with Children <18 Yrs | 21%                 | 32%        | Male and Female 25-34 Years                        | 40%      | 33%        |  |  |  |  |  |
| Family, Single Parent, with Children <18 Yrs                                              |                     | 32%<br>9%  | 35-44 Years                                        |          | 33%<br>36% |  |  |  |  |  |
| Family, No Children <18 Present                                                           |                     | 34%        | 45-64 Years                                        | 39%      | 32%        |  |  |  |  |  |
| Nonfamily, Person Living Alone                                                            |                     | 19%        | 65+ Years                                          | 34%      | 32%        |  |  |  |  |  |
| Nonfamily, Two or More Unrelated Persons                                                  |                     | 6%         | Male                                               | 3470     | 32/0       |  |  |  |  |  |
| ,,,,,,,,,,,,,,,,,,,,,,,,,,,,,,,,,,,,,,,                                                   |                     | 0,0        | 25-34 Years                                        | 37%      | 31%        |  |  |  |  |  |
| Percentage of Households, by Household Type and                                           |                     |            | 35-44 Years                                        | 37%      | 38%        |  |  |  |  |  |
| Size                                                                                      |                     |            | 45-64 Years                                        | 44%      | 35%        |  |  |  |  |  |
| Family, 2 Persons                                                                         | . 28%               | 27%        | 65+ Years                                          | 42%      | 40%        |  |  |  |  |  |
| Family, 3-4 Persons                                                                       | . 28%               | 28%        | Female                                             |          |            |  |  |  |  |  |
| Family, 5-6 Persons                                                                       | . 7%                | 15%        | 25-34 Years                                        | 42%      | 35%        |  |  |  |  |  |
| Family, 7+ Persons                                                                        | . 2%                | 4%         | 35-44 Years                                        | 47%      | 35%        |  |  |  |  |  |
| Nonfamily, 1 Person                                                                       | . 28%               | 19%        | 45-64 Years                                        | 34%      | 29%        |  |  |  |  |  |
| Nonfamily, 2 Persons                                                                      |                     | 4%         | 65+ Years                                          | 28%      | 24%        |  |  |  |  |  |
| Nonfamily, 3+ Persons                                                                     | 1%                  | 2%         |                                                    |          |            |  |  |  |  |  |
| Percentage of Population Age 20 74 by Maritel Status                                      |                     | 1          | Percentage of Civilians in Each Age Category Who   |          |            |  |  |  |  |  |
| Percentage of Population Age 30-74, by Marital Statu                                      |                     |            | are Veterans                                       |          |            |  |  |  |  |  |
| Married Spause Present                                                                    |                     | 600/       | are Veterans                                       | 20/      | 20/        |  |  |  |  |  |
| Married, Spouse Present                                                                   | . 59%               | 69%<br>4%  | 18-34 Years                                        |          | 2%         |  |  |  |  |  |
| Married, Spouse Not Present                                                               | . 59%<br>. 4%       | 4%         | 18-34 Years                                        | 3%       | 4%         |  |  |  |  |  |
| • •                                                                                       | 59%<br>. 4%<br>. 3% |            | 18-34 Years                                        | 3%       |            |  |  |  |  |  |