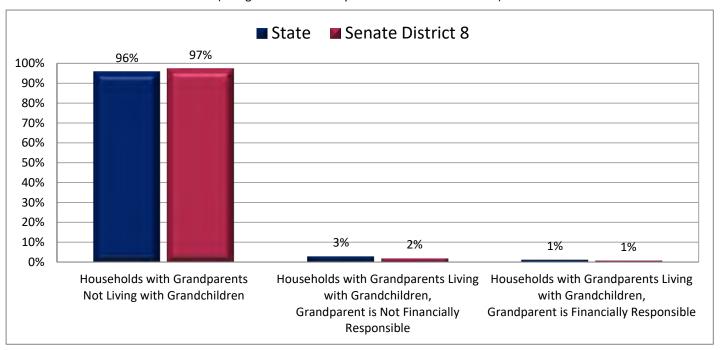

| Demographic Profile of Senate District 8                                                  |                     |            |                                                    |          |            |  |  |  |  |  |
|-------------------------------------------------------------------------------------------|---------------------|------------|----------------------------------------------------|----------|------------|--|--|--|--|--|
| Subject                                                                                   | District            | State      | Subject                                            | District | State      |  |  |  |  |  |
| Percentage of Population, by Age                                                          |                     |            | Percentage of Women in Each Age Category           |          |            |  |  |  |  |  |
| 0-4 Years                                                                                 | . 8%                | 8%         | Giving Birth in the Past 12 Months                 |          |            |  |  |  |  |  |
| 5-17 Years                                                                                | . 16%               | 22%        | 15-19 Years                                        | 1%       | 1%         |  |  |  |  |  |
| 18-24 Years                                                                               | . 9%                | 11%        | 20-24 Years                                        | 10%      | 8%         |  |  |  |  |  |
| 25-44 Years                                                                               | . 32%               | 28%        | 25-29 Years                                        | 12%      | 15%        |  |  |  |  |  |
| 45-64 Years                                                                               | . 21%               | 20%        | 30-34 Years                                        | -        | 14%        |  |  |  |  |  |
| 65+ Years                                                                                 | 14%                 | 11%        | 35-39 Years                                        |          | 7%         |  |  |  |  |  |
|                                                                                           |                     |            | 40-44 Years                                        |          | 2%         |  |  |  |  |  |
| Percentage of Population, by Race White                                                   | 86%                 | 86%        | 45-50 Years                                        | 1%       | 0%         |  |  |  |  |  |
| Black                                                                                     | 2%                  | 1%         | Percentage of Children Age 0-17 Living with        |          |            |  |  |  |  |  |
| American Indian                                                                           |                     | 1%         | Parent(s), by Living Arrangement                   |          |            |  |  |  |  |  |
| Asian                                                                                     | 3%                  | 2%         | Living with 2 Parents, Both in Labor Force         | 42%      | 43%        |  |  |  |  |  |
| Hawaiian or Pacific Islander                                                              |                     | 1%         | Living with 2 Parents, One in Labor Force          |          | 38%        |  |  |  |  |  |
| Other Single Race                                                                         | . 5%                | 5%         | Living with 2 Parents, Neither in Labor Force      |          | 1%         |  |  |  |  |  |
| Two or More Races                                                                         | . 3%                | 3%         | Living with 1 Parent, Parent in Labor Force        | 24%      | 16%        |  |  |  |  |  |
|                                                                                           |                     |            | Living with 1 Parent, Parent Not in Labor Force    | 6%       | 3%         |  |  |  |  |  |
| Percentage of Population, by Hispanic or Latino                                           |                     |            |                                                    |          |            |  |  |  |  |  |
| Hispanic or Latino                                                                        |                     | 14%        | Percentage of Households, by Grandparent Living    |          |            |  |  |  |  |  |
| Not Hispanic or Latino                                                                    | . 86%               | 86%        | with Grandchild Age 0-17                           |          |            |  |  |  |  |  |
|                                                                                           |                     |            | Grandparents Not Living with Grandchildren         | 97%      | 96%        |  |  |  |  |  |
| Percentage of Population Age 5+, by Language Spoker                                       | י                   |            | Grandparents Living with Grandchildren,            | 201      | 201        |  |  |  |  |  |
| at Home                                                                                   | 020/                | 050/       | Grandparent is Not Financially Responsible         | 2%       | 3%         |  |  |  |  |  |
| English Only                                                                              |                     | 85%<br>10% | Grandparents Living with Grandchildren,            | 10/      | 10/        |  |  |  |  |  |
| Spanish                                                                                   |                     | 2%         | Grandparent is Financially Responsible             | 1%       | 1%         |  |  |  |  |  |
| Asian or Pacific Islander                                                                 |                     | 2%         | Percentage of Population Age 25+, by Highest Level |          |            |  |  |  |  |  |
| Other                                                                                     | •                   | 1%         | of Educational Attainment                          |          |            |  |  |  |  |  |
| other                                                                                     | 170                 | 170        | No High School Diploma                             | 7%       | 8%         |  |  |  |  |  |
| Percentage of Population, by Birthplace and                                               |                     |            | High School Graduate                               |          | 23%        |  |  |  |  |  |
| Citizenship Status                                                                        |                     |            | Some College                                       |          | 26%        |  |  |  |  |  |
| Born in Utah                                                                              | . 58%               | 62%        | Associate's Degree                                 | 8%       | 10%        |  |  |  |  |  |
| Born in Another Western State                                                             | . 16%               | 18%        | Bachelor's Degree                                  | 25%      | 22%        |  |  |  |  |  |
| Born Elsewhere as a U.S. Citizen                                                          | 15%                 | 12%        | Master's, Doctorate, or Professional Degree        | . 14%    | 11%        |  |  |  |  |  |
| Naturalized Citizen                                                                       | . 5%                | 3%         |                                                    |          |            |  |  |  |  |  |
| Not a Citizen                                                                             | . 7%                | 5%         | Percentage of Population in Each Age Category Who  |          |            |  |  |  |  |  |
|                                                                                           |                     |            | Have Achieved a Bachelor's Degree or Higher        |          |            |  |  |  |  |  |
| Percentage of Households, by Household Type Family, Married Couple, with Children <18 Yrs | 21%                 | 32%        | Male and Female 25-34 Years                        | 40%      | 33%        |  |  |  |  |  |
| Family, Single Parent, with Children <18 Yrs                                              |                     | 32%<br>9%  | 35-44 Years                                        |          | 33%<br>36% |  |  |  |  |  |
| Family, No Children <18 Present                                                           |                     | 34%        | 45-64 Years                                        | 39%      | 32%        |  |  |  |  |  |
| Nonfamily, Person Living Alone                                                            |                     | 19%        | 65+ Years                                          | 34%      | 32%        |  |  |  |  |  |
| Nonfamily, Two or More Unrelated Persons                                                  |                     | 6%         | Male                                               | 3470     | 32/0       |  |  |  |  |  |
| ,,,,,,,,,,,,,,,,,,,,,,,,,,,,,,,,,,,,,,,                                                   |                     | 0,0        | 25-34 Years                                        | 37%      | 31%        |  |  |  |  |  |
| Percentage of Households, by Household Type and                                           |                     |            | 35-44 Years                                        | 37%      | 38%        |  |  |  |  |  |
| Size                                                                                      |                     |            | 45-64 Years                                        | 44%      | 35%        |  |  |  |  |  |
| Family, 2 Persons                                                                         | . 28%               | 27%        | 65+ Years                                          | 42%      | 40%        |  |  |  |  |  |
| Family, 3-4 Persons                                                                       | . 28%               | 28%        | Female                                             |          |            |  |  |  |  |  |
| Family, 5-6 Persons                                                                       | . 7%                | 15%        | 25-34 Years                                        | 42%      | 35%        |  |  |  |  |  |
| Family, 7+ Persons                                                                        | . 2%                | 4%         | 35-44 Years                                        | 47%      | 35%        |  |  |  |  |  |
| Nonfamily, 1 Person                                                                       | . 28%               | 19%        | 45-64 Years                                        | 34%      | 29%        |  |  |  |  |  |
| Nonfamily, 2 Persons                                                                      |                     | 4%         | 65+ Years                                          | 28%      | 24%        |  |  |  |  |  |
| Nonfamily, 3+ Persons                                                                     | 1%                  | 2%         |                                                    |          |            |  |  |  |  |  |
| Percentage of Population Age 20 74 by Maritel Status                                      |                     | 1          | Percentage of Civilians in Each Age Category Who   |          |            |  |  |  |  |  |
| Percentage of Population Age 30-74, by Marital Statu                                      |                     |            | are Veterans                                       |          |            |  |  |  |  |  |
| Married Spause Present                                                                    |                     | 600/       | are Veterans                                       | 20/      | 20/        |  |  |  |  |  |
| Married, Spouse Present                                                                   | . 59%               | 69%<br>4%  | 18-34 Years                                        |          | 2%         |  |  |  |  |  |
| Married, Spouse Not Present                                                               | . 59%<br>. 4%       | 4%         | 18-34 Years                                        | 3%       | 4%         |  |  |  |  |  |
| • •                                                                                       | 59%<br>. 4%<br>. 3% |            | 18-34 Years                                        | 3%       |            |  |  |  |  |  |