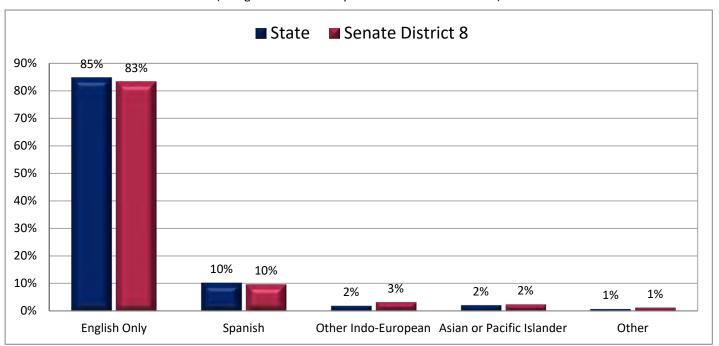

| Demographic Profile of Senate District 8                                                  |                     |            |                                                    |          |            |  |  |  |  |  |
|-------------------------------------------------------------------------------------------|---------------------|------------|----------------------------------------------------|----------|------------|--|--|--|--|--|
| Subject                                                                                   | District            | State      | Subject                                            | District | State      |  |  |  |  |  |
| Percentage of Population, by Age                                                          |                     |            | Percentage of Women in Each Age Category           |          |            |  |  |  |  |  |
| 0-4 Years                                                                                 | . 8%                | 8%         | Giving Birth in the Past 12 Months                 |          |            |  |  |  |  |  |
| 5-17 Years                                                                                | . 16%               | 22%        | 15-19 Years                                        | 1%       | 1%         |  |  |  |  |  |
| 18-24 Years                                                                               | . 9%                | 11%        | 20-24 Years                                        | 10%      | 8%         |  |  |  |  |  |
| 25-44 Years                                                                               | . 32%               | 28%        | 25-29 Years                                        | 12%      | 15%        |  |  |  |  |  |
| 45-64 Years                                                                               | . 21%               | 20%        | 30-34 Years                                        | -        | 14%        |  |  |  |  |  |
| 65+ Years                                                                                 | 14%                 | 11%        | 35-39 Years                                        |          | 7%         |  |  |  |  |  |
|                                                                                           |                     |            | 40-44 Years                                        |          | 2%         |  |  |  |  |  |
| Percentage of Population, by Race White                                                   | 86%                 | 86%        | 45-50 Years                                        | 1%       | 0%         |  |  |  |  |  |
| Black                                                                                     | 2%                  | 1%         | Percentage of Children Age 0-17 Living with        |          |            |  |  |  |  |  |
| American Indian                                                                           |                     | 1%         | Parent(s), by Living Arrangement                   |          |            |  |  |  |  |  |
| Asian                                                                                     | 3%                  | 2%         | Living with 2 Parents, Both in Labor Force         | 42%      | 43%        |  |  |  |  |  |
| Hawaiian or Pacific Islander                                                              |                     | 1%         | Living with 2 Parents, One in Labor Force          |          | 38%        |  |  |  |  |  |
| Other Single Race                                                                         | . 5%                | 5%         | Living with 2 Parents, Neither in Labor Force      |          | 1%         |  |  |  |  |  |
| Two or More Races                                                                         | . 3%                | 3%         | Living with 1 Parent, Parent in Labor Force        | 24%      | 16%        |  |  |  |  |  |
|                                                                                           |                     |            | Living with 1 Parent, Parent Not in Labor Force    | 6%       | 3%         |  |  |  |  |  |
| Percentage of Population, by Hispanic or Latino                                           |                     |            |                                                    |          |            |  |  |  |  |  |
| Hispanic or Latino                                                                        |                     | 14%        | Percentage of Households, by Grandparent Living    |          |            |  |  |  |  |  |
| Not Hispanic or Latino                                                                    | . 86%               | 86%        | with Grandchild Age 0-17                           |          |            |  |  |  |  |  |
|                                                                                           |                     |            | Grandparents Not Living with Grandchildren         | 97%      | 96%        |  |  |  |  |  |
| Percentage of Population Age 5+, by Language Spoker                                       | י                   |            | Grandparents Living with Grandchildren,            | 201      | 201        |  |  |  |  |  |
| at Home                                                                                   | 020/                | 050/       | Grandparent is Not Financially Responsible         | 2%       | 3%         |  |  |  |  |  |
| English Only                                                                              |                     | 85%<br>10% | Grandparents Living with Grandchildren,            | 10/      | 10/        |  |  |  |  |  |
| Spanish                                                                                   |                     | 2%         | Grandparent is Financially Responsible             | 1%       | 1%         |  |  |  |  |  |
| Asian or Pacific Islander                                                                 |                     | 2%         | Percentage of Population Age 25+, by Highest Level |          |            |  |  |  |  |  |
| Other                                                                                     | •                   | 1%         | of Educational Attainment                          |          |            |  |  |  |  |  |
| other                                                                                     | 170                 | 170        | No High School Diploma                             | 7%       | 8%         |  |  |  |  |  |
| Percentage of Population, by Birthplace and                                               |                     |            | High School Graduate                               |          | 23%        |  |  |  |  |  |
| Citizenship Status                                                                        |                     |            | Some College                                       |          | 26%        |  |  |  |  |  |
| Born in Utah                                                                              | . 58%               | 62%        | Associate's Degree                                 | 8%       | 10%        |  |  |  |  |  |
| Born in Another Western State                                                             | . 16%               | 18%        | Bachelor's Degree                                  | 25%      | 22%        |  |  |  |  |  |
| Born Elsewhere as a U.S. Citizen                                                          | 15%                 | 12%        | Master's, Doctorate, or Professional Degree        | . 14%    | 11%        |  |  |  |  |  |
| Naturalized Citizen                                                                       | . 5%                | 3%         |                                                    |          |            |  |  |  |  |  |
| Not a Citizen                                                                             | . 7%                | 5%         | Percentage of Population in Each Age Category Who  |          |            |  |  |  |  |  |
|                                                                                           |                     |            | Have Achieved a Bachelor's Degree or Higher        |          |            |  |  |  |  |  |
| Percentage of Households, by Household Type Family, Married Couple, with Children <18 Yrs | 21%                 | 32%        | Male and Female 25-34 Years                        | 40%      | 33%        |  |  |  |  |  |
| Family, Single Parent, with Children <18 Yrs                                              |                     | 32%<br>9%  | 35-44 Years                                        |          | 33%<br>36% |  |  |  |  |  |
| Family, No Children <18 Present                                                           |                     | 34%        | 45-64 Years                                        | 39%      | 32%        |  |  |  |  |  |
| Nonfamily, Person Living Alone                                                            |                     | 19%        | 65+ Years                                          | 34%      | 32%        |  |  |  |  |  |
| Nonfamily, Two or More Unrelated Persons                                                  |                     | 6%         | Male                                               | 3470     | 32/0       |  |  |  |  |  |
| ,,,,,,,,,,,,,,,,,,,,,,,,,,,,,,,,,,,,,,,                                                   |                     | 0,0        | 25-34 Years                                        | 37%      | 31%        |  |  |  |  |  |
| Percentage of Households, by Household Type and                                           |                     |            | 35-44 Years                                        | 37%      | 38%        |  |  |  |  |  |
| Size                                                                                      |                     |            | 45-64 Years                                        | 44%      | 35%        |  |  |  |  |  |
| Family, 2 Persons                                                                         | . 28%               | 27%        | 65+ Years                                          | 42%      | 40%        |  |  |  |  |  |
| Family, 3-4 Persons                                                                       | . 28%               | 28%        | Female                                             |          |            |  |  |  |  |  |
| Family, 5-6 Persons                                                                       | . 7%                | 15%        | 25-34 Years                                        | 42%      | 35%        |  |  |  |  |  |
| Family, 7+ Persons                                                                        | . 2%                | 4%         | 35-44 Years                                        | 47%      | 35%        |  |  |  |  |  |
| Nonfamily, 1 Person                                                                       | . 28%               | 19%        | 45-64 Years                                        | 34%      | 29%        |  |  |  |  |  |
| Nonfamily, 2 Persons                                                                      |                     | 4%         | 65+ Years                                          | 28%      | 24%        |  |  |  |  |  |
| Nonfamily, 3+ Persons                                                                     | 1%                  | 2%         |                                                    |          |            |  |  |  |  |  |
| Percentage of Population Age 20 74 by Maritel Status                                      |                     | 1          | Percentage of Civilians in Each Age Category Who   |          |            |  |  |  |  |  |
| Percentage of Population Age 30-74, by Marital Statu                                      |                     |            | are Veterans                                       |          |            |  |  |  |  |  |
| Married Spause Present                                                                    |                     | 600/       | are Veterans                                       | 20/      | 20/        |  |  |  |  |  |
| Married, Spouse Present                                                                   | . 59%               | 69%<br>4%  | 18-34 Years                                        |          | 2%         |  |  |  |  |  |
| Married, Spouse Not Present                                                               | . 59%<br>. 4%       | 4%         | 18-34 Years                                        | 3%       | 4%         |  |  |  |  |  |
| • •                                                                                       | 59%<br>. 4%<br>. 3% |            | 18-34 Years                                        | 3%       |            |  |  |  |  |  |