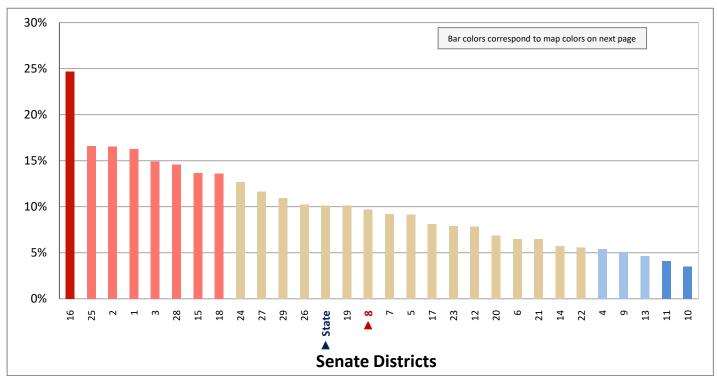

| Demographic Profile of Senate District 8                                                  |                     |            |                                                    |          |            |  |  |  |  |  |
|-------------------------------------------------------------------------------------------|---------------------|------------|----------------------------------------------------|----------|------------|--|--|--|--|--|
| Subject                                                                                   | District            | State      | Subject                                            | District | State      |  |  |  |  |  |
| Percentage of Population, by Age                                                          |                     |            | Percentage of Women in Each Age Category           |          |            |  |  |  |  |  |
| 0-4 Years                                                                                 | . 8%                | 8%         | Giving Birth in the Past 12 Months                 |          |            |  |  |  |  |  |
| 5-17 Years                                                                                | . 16%               | 22%        | 15-19 Years                                        | 1%       | 1%         |  |  |  |  |  |
| 18-24 Years                                                                               | . 9%                | 11%        | 20-24 Years                                        | 10%      | 8%         |  |  |  |  |  |
| 25-44 Years                                                                               | . 32%               | 28%        | 25-29 Years                                        | 12%      | 15%        |  |  |  |  |  |
| 45-64 Years                                                                               | . 21%               | 20%        | 30-34 Years                                        | -        | 14%        |  |  |  |  |  |
| 65+ Years                                                                                 | 14%                 | 11%        | 35-39 Years                                        |          | 7%         |  |  |  |  |  |
|                                                                                           |                     |            | 40-44 Years                                        |          | 2%         |  |  |  |  |  |
| Percentage of Population, by Race White                                                   | 86%                 | 86%        | 45-50 Years                                        | 1%       | 0%         |  |  |  |  |  |
| Black                                                                                     | 2%                  | 1%         | Percentage of Children Age 0-17 Living with        |          |            |  |  |  |  |  |
| American Indian                                                                           |                     | 1%         | Parent(s), by Living Arrangement                   |          |            |  |  |  |  |  |
| Asian                                                                                     | 3%                  | 2%         | Living with 2 Parents, Both in Labor Force         | 42%      | 43%        |  |  |  |  |  |
| Hawaiian or Pacific Islander                                                              |                     | 1%         | Living with 2 Parents, One in Labor Force          |          | 38%        |  |  |  |  |  |
| Other Single Race                                                                         | . 5%                | 5%         | Living with 2 Parents, Neither in Labor Force      |          | 1%         |  |  |  |  |  |
| Two or More Races                                                                         | . 3%                | 3%         | Living with 1 Parent, Parent in Labor Force        | 24%      | 16%        |  |  |  |  |  |
|                                                                                           |                     |            | Living with 1 Parent, Parent Not in Labor Force    | 6%       | 3%         |  |  |  |  |  |
| Percentage of Population, by Hispanic or Latino                                           |                     |            |                                                    |          |            |  |  |  |  |  |
| Hispanic or Latino                                                                        |                     | 14%        | Percentage of Households, by Grandparent Living    |          |            |  |  |  |  |  |
| Not Hispanic or Latino                                                                    | . 86%               | 86%        | with Grandchild Age 0-17                           |          |            |  |  |  |  |  |
|                                                                                           |                     |            | Grandparents Not Living with Grandchildren         | 97%      | 96%        |  |  |  |  |  |
| Percentage of Population Age 5+, by Language Spoker                                       | י                   |            | Grandparents Living with Grandchildren,            | 201      | 201        |  |  |  |  |  |
| at Home                                                                                   | 020/                | 050/       | Grandparent is Not Financially Responsible         | 2%       | 3%         |  |  |  |  |  |
| English Only                                                                              |                     | 85%<br>10% | Grandparents Living with Grandchildren,            | 10/      | 10/        |  |  |  |  |  |
| Spanish                                                                                   |                     | 2%         | Grandparent is Financially Responsible             | 1%       | 1%         |  |  |  |  |  |
| Asian or Pacific Islander                                                                 |                     | 2%         | Percentage of Population Age 25+, by Highest Level |          |            |  |  |  |  |  |
| Other                                                                                     | •                   | 1%         | of Educational Attainment                          |          |            |  |  |  |  |  |
| other                                                                                     | 170                 | 170        | No High School Diploma                             | 7%       | 8%         |  |  |  |  |  |
| Percentage of Population, by Birthplace and                                               |                     |            | High School Graduate                               |          | 23%        |  |  |  |  |  |
| Citizenship Status                                                                        |                     |            | Some College                                       |          | 26%        |  |  |  |  |  |
| Born in Utah                                                                              | . 58%               | 62%        | Associate's Degree                                 | 8%       | 10%        |  |  |  |  |  |
| Born in Another Western State                                                             | . 16%               | 18%        | Bachelor's Degree                                  | 25%      | 22%        |  |  |  |  |  |
| Born Elsewhere as a U.S. Citizen                                                          | 15%                 | 12%        | Master's, Doctorate, or Professional Degree        | . 14%    | 11%        |  |  |  |  |  |
| Naturalized Citizen                                                                       | . 5%                | 3%         |                                                    |          |            |  |  |  |  |  |
| Not a Citizen                                                                             | . 7%                | 5%         | Percentage of Population in Each Age Category Who  |          |            |  |  |  |  |  |
|                                                                                           |                     |            | Have Achieved a Bachelor's Degree or Higher        |          |            |  |  |  |  |  |
| Percentage of Households, by Household Type Family, Married Couple, with Children <18 Yrs | 21%                 | 32%        | Male and Female 25-34 Years                        | 40%      | 33%        |  |  |  |  |  |
| Family, Single Parent, with Children <18 Yrs                                              |                     | 32%<br>9%  | 35-44 Years                                        |          | 33%<br>36% |  |  |  |  |  |
| Family, No Children <18 Present                                                           |                     | 34%        | 45-64 Years                                        | 39%      | 32%        |  |  |  |  |  |
| Nonfamily, Person Living Alone                                                            |                     | 19%        | 65+ Years                                          | 34%      | 32%        |  |  |  |  |  |
| Nonfamily, Two or More Unrelated Persons                                                  |                     | 6%         | Male                                               | 3470     | 32/0       |  |  |  |  |  |
| ,,,,,,,,,,,,,,,,,,,,,,,,,,,,,,,,,,,,,,,                                                   |                     | 0,0        | 25-34 Years                                        | 37%      | 31%        |  |  |  |  |  |
| Percentage of Households, by Household Type and                                           |                     |            | 35-44 Years                                        | 37%      | 38%        |  |  |  |  |  |
| Size                                                                                      |                     |            | 45-64 Years                                        | 44%      | 35%        |  |  |  |  |  |
| Family, 2 Persons                                                                         | . 28%               | 27%        | 65+ Years                                          | 42%      | 40%        |  |  |  |  |  |
| Family, 3-4 Persons                                                                       | . 28%               | 28%        | Female                                             |          |            |  |  |  |  |  |
| Family, 5-6 Persons                                                                       | . 7%                | 15%        | 25-34 Years                                        | 42%      | 35%        |  |  |  |  |  |
| Family, 7+ Persons                                                                        | . 2%                | 4%         | 35-44 Years                                        | 47%      | 35%        |  |  |  |  |  |
| Nonfamily, 1 Person                                                                       | . 28%               | 19%        | 45-64 Years                                        | 34%      | 29%        |  |  |  |  |  |
| Nonfamily, 2 Persons                                                                      |                     | 4%         | 65+ Years                                          | 28%      | 24%        |  |  |  |  |  |
| Nonfamily, 3+ Persons                                                                     | 1%                  | 2%         |                                                    |          |            |  |  |  |  |  |
| Percentage of Population Age 20 74 by Maritel Status                                      |                     | 1          | Percentage of Civilians in Each Age Category Who   |          |            |  |  |  |  |  |
| Percentage of Population Age 30-74, by Marital Statu                                      |                     |            | are Veterans                                       |          |            |  |  |  |  |  |
| Married Spause Present                                                                    |                     | 600/       | are Veterans                                       | 20/      | 20/        |  |  |  |  |  |
| Married, Spouse Present                                                                   | . 59%               | 69%<br>4%  | 18-34 Years                                        |          | 2%         |  |  |  |  |  |
| Married, Spouse Not Present                                                               | . 59%<br>. 4%       | 4%         | 18-34 Years                                        | 3%       | 4%         |  |  |  |  |  |
| • •                                                                                       | 59%<br>. 4%<br>. 3% |            | 18-34 Years                                        | 3%       |            |  |  |  |  |  |