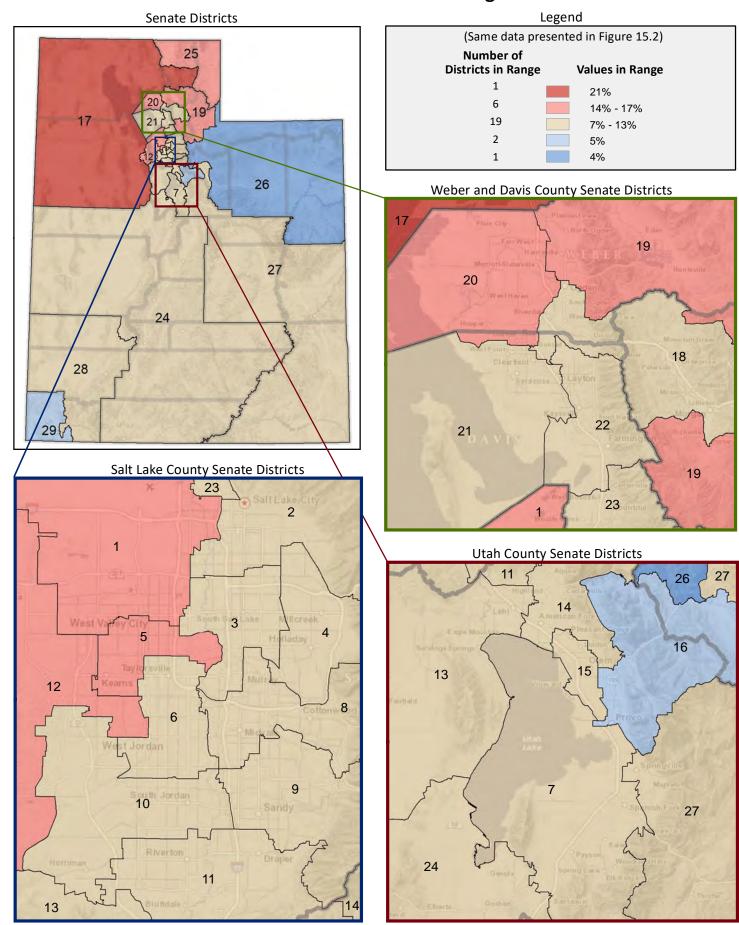

r military capacity. A civilian is any person not on active duty with the U.S. Armed Forces.

#### Figure 14.3 - VETERANS

## Percentage of Civilians Age 18+ Who are Veterans



Page 37

Figure 15.1 - EMPLOYMENT BY INDUSTRY

## Percentage of Civilian Employed Workers Age 16+, by Industry of Employment\*

(Categories are mutually exclusive and sum to 100%)



Figure 15.2 - EMPLOYMENT BY INDUSTRY

# Percentage of Civilian Employed Workers Age 16+ Who Work in Manufacturing

(Third category in Figure 15.1; same data presented in Figure 15.3; additional data in Table 15 of the appendix)



<sup>\*</sup> A civilian is any person not on active duty with the U.S. Armed Forces.

#### Figure 15.3 - EMPLOYMENT BY INDUSTRY

## Percentage of Civilian Employed Workers Age 16+ Who Work in Manufacturing



Page 39

Figure 15.4 - EMPLOYMENT BY INDUSTRY

# Percentage of Civilian Employed Workers Age 16+ Who Work in Education, and Health and Social Assistance\*

(Tenth category in Figure 15.1; same data presented in Figure 15.6; additional data in Table 15 of the appendix)



Figure 15.5 - EMPLOYMENT BY INDUSTRY

# Percentage of Civilian Employed Workers Age 16+ Who Work in Arts, Entertainment, Recreation, Accomodation, and Food Services

(Eleventh category in Figure 15.1; additional data in Table 15 of the appendix)



<sup>\*</sup> A civilian is any person not on active duty with the U.S. Armed Forces.

Figure 15.6 - EMPLOYMENT BY INDUSTRY

# Percentage of Civilian Employed Workers Age 16+ Who Work in Education, and Health and Social Assistance



Page 41

Figure 16.1 - MEANS OF TRANSPORTAT