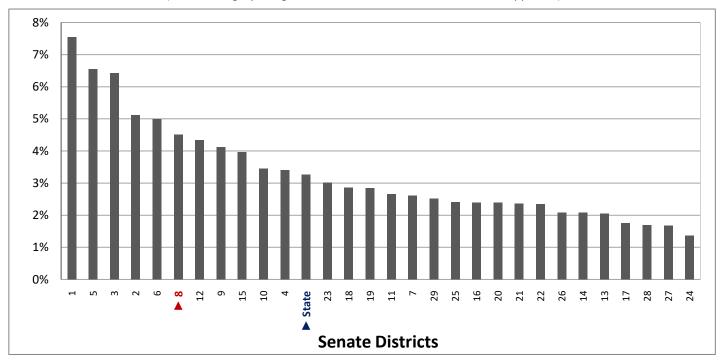

| Demographic Profile of Senate District 8                                                  |                     |            |                                                    |          |            |  |  |  |  |  |
|-------------------------------------------------------------------------------------------|---------------------|------------|----------------------------------------------------|----------|------------|--|--|--|--|--|
| Subject                                                                                   | District            | State      | Subject                                            | District | State      |  |  |  |  |  |
| Percentage of Population, by Age                                                          |                     |            | Percentage of Women in Each Age Category           |          |            |  |  |  |  |  |
| 0-4 Years                                                                                 | . 8%                | 8%         | Giving Birth in the Past 12 Months                 |          |            |  |  |  |  |  |
| 5-17 Years                                                                                | . 16%               | 22%        | 15-19 Years                                        | 1%       | 1%         |  |  |  |  |  |
| 18-24 Years                                                                               | . 9%                | 11%        | 20-24 Years                                        | 10%      | 8%         |  |  |  |  |  |
| 25-44 Years                                                                               | . 32%               | 28%        | 25-29 Years                                        | 12%      | 15%        |  |  |  |  |  |
| 45-64 Years                                                                               | . 21%               | 20%        | 30-34 Years                                        | -        | 14%        |  |  |  |  |  |
| 65+ Years                                                                                 | 14%                 | 11%        | 35-39 Years                                        |          | 7%         |  |  |  |  |  |
|                                                                                           |                     |            | 40-44 Years                                        |          | 2%         |  |  |  |  |  |
| Percentage of Population, by Race White                                                   | 86%                 | 86%        | 45-50 Years                                        | 1%       | 0%         |  |  |  |  |  |
| Black                                                                                     | 2%                  | 1%         | Percentage of Children Age 0-17 Living with        |          |            |  |  |  |  |  |
| American Indian                                                                           |                     | 1%         | Parent(s), by Living Arrangement                   |          |            |  |  |  |  |  |
| Asian                                                                                     | 3%                  | 2%         | Living with 2 Parents, Both in Labor Force         | 42%      | 43%        |  |  |  |  |  |
| Hawaiian or Pacific Islander                                                              |                     | 1%         | Living with 2 Parents, One in Labor Force          |          | 38%        |  |  |  |  |  |
| Other Single Race                                                                         | . 5%                | 5%         | Living with 2 Parents, Neither in Labor Force      |          | 1%         |  |  |  |  |  |
| Two or More Races                                                                         | . 3%                | 3%         | Living with 1 Parent, Parent in Labor Force        | 24%      | 16%        |  |  |  |  |  |
|                                                                                           |                     |            | Living with 1 Parent, Parent Not in Labor Force    | 6%       | 3%         |  |  |  |  |  |
| Percentage of Population, by Hispanic or Latino                                           |                     |            |                                                    |          |            |  |  |  |  |  |
| Hispanic or Latino                                                                        |                     | 14%        | Percentage of Households, by Grandparent Living    |          |            |  |  |  |  |  |
| Not Hispanic or Latino                                                                    | . 86%               | 86%        | with Grandchild Age 0-17                           |          |            |  |  |  |  |  |
|                                                                                           |                     |            | Grandparents Not Living with Grandchildren         | 97%      | 96%        |  |  |  |  |  |
| Percentage of Population Age 5+, by Language Spoker                                       | י                   |            | Grandparents Living with Grandchildren,            | 201      | 201        |  |  |  |  |  |
| at Home                                                                                   | 020/                | 050/       | Grandparent is Not Financially Responsible         | 2%       | 3%         |  |  |  |  |  |
| English Only                                                                              |                     | 85%<br>10% | Grandparents Living with Grandchildren,            | 10/      | 10/        |  |  |  |  |  |
| Spanish                                                                                   |                     | 2%         | Grandparent is Financially Responsible             | 1%       | 1%         |  |  |  |  |  |
| Asian or Pacific Islander                                                                 |                     | 2%         | Percentage of Population Age 25+, by Highest Level |          |            |  |  |  |  |  |
| Other                                                                                     | •                   | 1%         | of Educational Attainment                          |          |            |  |  |  |  |  |
| other                                                                                     | 170                 | 170        | No High School Diploma                             | 7%       | 8%         |  |  |  |  |  |
| Percentage of Population, by Birthplace and                                               |                     |            | High School Graduate                               |          | 23%        |  |  |  |  |  |
| Citizenship Status                                                                        |                     |            | Some College                                       |          | 26%        |  |  |  |  |  |
| Born in Utah                                                                              | . 58%               | 62%        | Associate's Degree                                 | 8%       | 10%        |  |  |  |  |  |
| Born in Another Western State                                                             | . 16%               | 18%        | Bachelor's Degree                                  | 25%      | 22%        |  |  |  |  |  |
| Born Elsewhere as a U.S. Citizen                                                          | 15%                 | 12%        | Master's, Doctorate, or Professional Degree        | . 14%    | 11%        |  |  |  |  |  |
| Naturalized Citizen                                                                       | . 5%                | 3%         |                                                    |          |            |  |  |  |  |  |
| Not a Citizen                                                                             | . 7%                | 5%         | Percentage of Population in Each Age Category Who  |          |            |  |  |  |  |  |
|                                                                                           |                     |            | Have Achieved a Bachelor's Degree or Higher        |          |            |  |  |  |  |  |
| Percentage of Households, by Household Type Family, Married Couple, with Children <18 Yrs | 21%                 | 32%        | Male and Female 25-34 Years                        | 40%      | 33%        |  |  |  |  |  |
| Family, Single Parent, with Children <18 Yrs                                              |                     | 32%<br>9%  | 35-44 Years                                        |          | 33%<br>36% |  |  |  |  |  |
| Family, No Children <18 Present                                                           |                     | 34%        | 45-64 Years                                        | 39%      | 32%        |  |  |  |  |  |
| Nonfamily, Person Living Alone                                                            |                     | 19%        | 65+ Years                                          | 34%      | 32%        |  |  |  |  |  |
| Nonfamily, Two or More Unrelated Persons                                                  |                     | 6%         | Male                                               | 3470     | 32/0       |  |  |  |  |  |
| ,,,,,,,,,,,,,,,,,,,,,,,,,,,,,,,,,,,,,,,                                                   |                     | 0,0        | 25-34 Years                                        | 37%      | 31%        |  |  |  |  |  |
| Percentage of Households, by Household Type and                                           |                     |            | 35-44 Years                                        | 37%      | 38%        |  |  |  |  |  |
| Size                                                                                      |                     |            | 45-64 Years                                        | 44%      | 35%        |  |  |  |  |  |
| Family, 2 Persons                                                                         | . 28%               | 27%        | 65+ Years                                          | 42%      | 40%        |  |  |  |  |  |
| Family, 3-4 Persons                                                                       | . 28%               | 28%        | Female                                             |          |            |  |  |  |  |  |
| Family, 5-6 Persons                                                                       | . 7%                | 15%        | 25-34 Years                                        | 42%      | 35%        |  |  |  |  |  |
| Family, 7+ Persons                                                                        | . 2%                | 4%         | 35-44 Years                                        | 47%      | 35%        |  |  |  |  |  |
| Nonfamily, 1 Person                                                                       | . 28%               | 19%        | 45-64 Years                                        | 34%      | 29%        |  |  |  |  |  |
| Nonfamily, 2 Persons                                                                      |                     | 4%         | 65+ Years                                          | 28%      | 24%        |  |  |  |  |  |
| Nonfamily, 3+ Persons                                                                     | 1%                  | 2%         |                                                    |          |            |  |  |  |  |  |
| Percentage of Population Age 20 74 by Maritel Status                                      |                     | 1          | Percentage of Civilians in Each Age Category Who   |          |            |  |  |  |  |  |
| Percentage of Population Age 30-74, by Marital Statu                                      |                     |            | are Veterans                                       |          |            |  |  |  |  |  |
| Married Spause Present                                                                    |                     | 600/       | are Veterans                                       | 20/      | 20/        |  |  |  |  |  |
| Married, Spouse Present                                                                   | . 59%               | 69%<br>4%  | 18-34 Years                                        |          | 2%         |  |  |  |  |  |
| Married, Spouse Not Present                                                               | . 59%<br>. 4%       | 4%         | 18-34 Years                                        | 3%       | 4%         |  |  |  |  |  |
| • •                                                                                       | 59%<br>. 4%<br>. 3% |            | 18-34 Years                                        | 3%       |            |  |  |  |  |  |