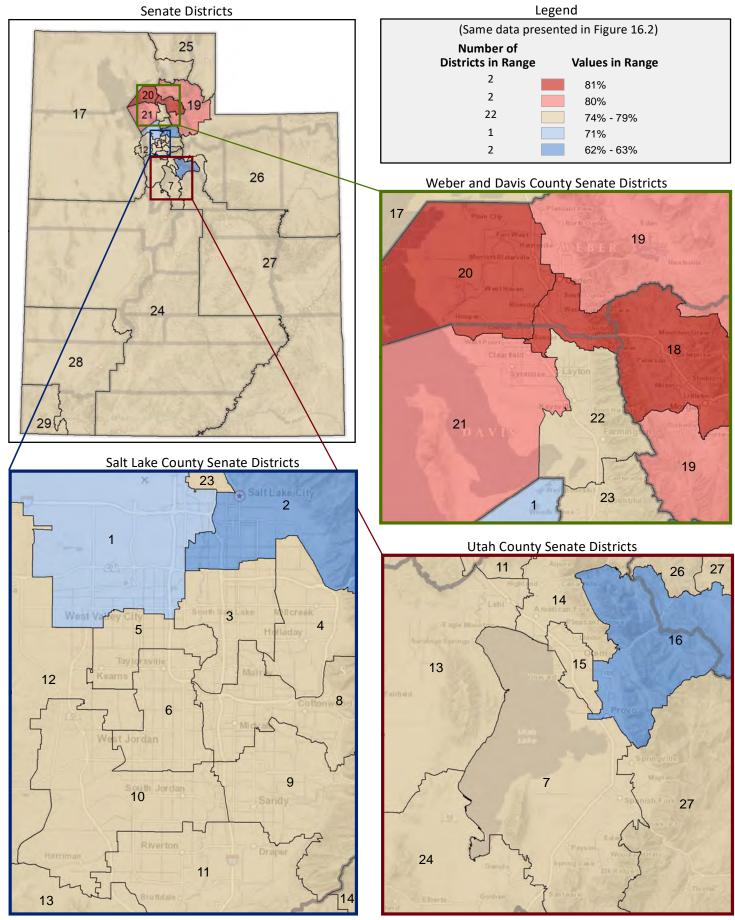

| Demographic Profile of Senate District 8                                                  |                     |            |                                                    |          |            |  |  |  |  |  |
|-------------------------------------------------------------------------------------------|---------------------|------------|----------------------------------------------------|----------|------------|--|--|--|--|--|
| Subject                                                                                   | District            | State      | Subject                                            | District | State      |  |  |  |  |  |
| Percentage of Population, by Age                                                          |                     |            | Percentage of Women in Each Age Category           |          |            |  |  |  |  |  |
| 0-4 Years                                                                                 | . 8%                | 8%         | Giving Birth in the Past 12 Months                 |          |            |  |  |  |  |  |
| 5-17 Years                                                                                | . 16%               | 22%        | 15-19 Years                                        | 1%       | 1%         |  |  |  |  |  |
| 18-24 Years                                                                               | . 9%                | 11%        | 20-24 Years                                        | 10%      | 8%         |  |  |  |  |  |
| 25-44 Years                                                                               | . 32%               | 28%        | 25-29 Years                                        | 12%      | 15%        |  |  |  |  |  |
| 45-64 Years                                                                               | . 21%               | 20%        | 30-34 Years                                        | -        | 14%        |  |  |  |  |  |
| 65+ Years                                                                                 | 14%                 | 11%        | 35-39 Years                                        |          | 7%         |  |  |  |  |  |
|                                                                                           |                     |            | 40-44 Years                                        |          | 2%         |  |  |  |  |  |
| Percentage of Population, by Race White                                                   | 86%                 | 86%        | 45-50 Years                                        | 1%       | 0%         |  |  |  |  |  |
| Black                                                                                     | 2%                  | 1%         | Percentage of Children Age 0-17 Living with        |          |            |  |  |  |  |  |
| American Indian                                                                           |                     | 1%         | Parent(s), by Living Arrangement                   |          |            |  |  |  |  |  |
| Asian                                                                                     | 3%                  | 2%         | Living with 2 Parents, Both in Labor Force         | 42%      | 43%        |  |  |  |  |  |
| Hawaiian or Pacific Islander                                                              |                     | 1%         | Living with 2 Parents, One in Labor Force          |          | 38%        |  |  |  |  |  |
| Other Single Race                                                                         | . 5%                | 5%         | Living with 2 Parents, Neither in Labor Force      |          | 1%         |  |  |  |  |  |
| Two or More Races                                                                         | . 3%                | 3%         | Living with 1 Parent, Parent in Labor Force        | 24%      | 16%        |  |  |  |  |  |
|                                                                                           |                     |            | Living with 1 Parent, Parent Not in Labor Force    | 6%       | 3%         |  |  |  |  |  |
| Percentage of Population, by Hispanic or Latino                                           |                     |            |                                                    |          |            |  |  |  |  |  |
| Hispanic or Latino                                                                        |                     | 14%        | Percentage of Households, by Grandparent Living    |          |            |  |  |  |  |  |
| Not Hispanic or Latino                                                                    | . 86%               | 86%        | with Grandchild Age 0-17                           |          |            |  |  |  |  |  |
|                                                                                           |                     |            | Grandparents Not Living with Grandchildren         | 97%      | 96%        |  |  |  |  |  |
| Percentage of Population Age 5+, by Language Spoker                                       | י                   |            | Grandparents Living with Grandchildren,            | 201      | 201        |  |  |  |  |  |
| at Home                                                                                   | 020/                | 050/       | Grandparent is Not Financially Responsible         | 2%       | 3%         |  |  |  |  |  |
| English Only                                                                              |                     | 85%<br>10% | Grandparents Living with Grandchildren,            | 10/      | 10/        |  |  |  |  |  |
| Spanish                                                                                   |                     | 2%         | Grandparent is Financially Responsible             | 1%       | 1%         |  |  |  |  |  |
| Asian or Pacific Islander                                                                 |                     | 2%         | Percentage of Population Age 25+, by Highest Level |          |            |  |  |  |  |  |
| Other                                                                                     | •                   | 1%         | of Educational Attainment                          |          |            |  |  |  |  |  |
| other                                                                                     | 170                 | 170        | No High School Diploma                             | 7%       | 8%         |  |  |  |  |  |
| Percentage of Population, by Birthplace and                                               |                     |            | High School Graduate                               |          | 23%        |  |  |  |  |  |
| Citizenship Status                                                                        |                     |            | Some College                                       |          | 26%        |  |  |  |  |  |
| Born in Utah                                                                              | . 58%               | 62%        | Associate's Degree                                 | 8%       | 10%        |  |  |  |  |  |
| Born in Another Western State                                                             | . 16%               | 18%        | Bachelor's Degree                                  | 25%      | 22%        |  |  |  |  |  |
| Born Elsewhere as a U.S. Citizen                                                          | 15%                 | 12%        | Master's, Doctorate, or Professional Degree        | . 14%    | 11%        |  |  |  |  |  |
| Naturalized Citizen                                                                       | . 5%                | 3%         |                                                    |          |            |  |  |  |  |  |
| Not a Citizen                                                                             | . 7%                | 5%         | Percentage of Population in Each Age Category Who  |          |            |  |  |  |  |  |
|                                                                                           |                     |            | Have Achieved a Bachelor's Degree or Higher        |          |            |  |  |  |  |  |
| Percentage of Households, by Household Type Family, Married Couple, with Children <18 Yrs | 21%                 | 32%        | Male and Female 25-34 Years                        | 40%      | 33%        |  |  |  |  |  |
| Family, Single Parent, with Children <18 Yrs                                              |                     | 32%<br>9%  | 35-44 Years                                        |          | 33%<br>36% |  |  |  |  |  |
| Family, No Children <18 Present                                                           |                     | 34%        | 45-64 Years                                        | 39%      | 32%        |  |  |  |  |  |
| Nonfamily, Person Living Alone                                                            |                     | 19%        | 65+ Years                                          | 34%      | 32%        |  |  |  |  |  |
| Nonfamily, Two or More Unrelated Persons                                                  |                     | 6%         | Male                                               | 3470     | 32/0       |  |  |  |  |  |
| ,,,,,,,,,,,,,,,,,,,,,,,,,,,,,,,,,,,,,,,                                                   |                     | 0,0        | 25-34 Years                                        | 37%      | 31%        |  |  |  |  |  |
| Percentage of Households, by Household Type and                                           |                     |            | 35-44 Years                                        | 37%      | 38%        |  |  |  |  |  |
| Size                                                                                      |                     |            | 45-64 Years                                        | 44%      | 35%        |  |  |  |  |  |
| Family, 2 Persons                                                                         | . 28%               | 27%        | 65+ Years                                          | 42%      | 40%        |  |  |  |  |  |
| Family, 3-4 Persons                                                                       | . 28%               | 28%        | Female                                             |          |            |  |  |  |  |  |
| Family, 5-6 Persons                                                                       | . 7%                | 15%        | 25-34 Years                                        | 42%      | 35%        |  |  |  |  |  |
| Family, 7+ Persons                                                                        | . 2%                | 4%         | 35-44 Years                                        | 47%      | 35%        |  |  |  |  |  |
| Nonfamily, 1 Person                                                                       | . 28%               | 19%        | 45-64 Years                                        | 34%      | 29%        |  |  |  |  |  |
| Nonfamily, 2 Persons                                                                      |                     | 4%         | 65+ Years                                          | 28%      | 24%        |  |  |  |  |  |
| Nonfamily, 3+ Persons                                                                     | 1%                  | 2%         |                                                    |          |            |  |  |  |  |  |
| Percentage of Population Age 20 74 by Maritel Status                                      |                     | 1          | Percentage of Civilians in Each Age Category Who   |          |            |  |  |  |  |  |
| Percentage of Population Age 30-74, by Marital Statu                                      |                     |            | are Veterans                                       |          |            |  |  |  |  |  |
| Married Spause Present                                                                    |                     | 600/       | are Veterans                                       | 20/      | 20/        |  |  |  |  |  |
| Married, Spouse Present                                                                   | . 59%               | 69%<br>4%  | 18-34 Years                                        |          | 2%         |  |  |  |  |  |
| Married, Spouse Not Present                                                               | . 59%<br>. 4%       | 4%         | 18-34 Years                                        | 3%       | 4%         |  |  |  |  |  |
| • •                                                                                       | 59%<br>. 4%<br>. 3% |            | 18-34 Years                                        | 3%       |            |  |  |  |  |  |