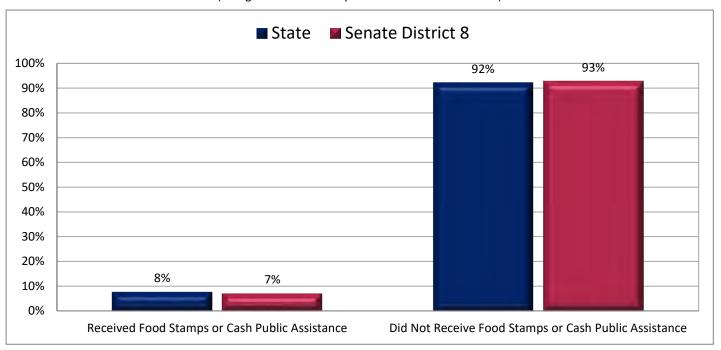

| Demographic Profile of Senate District 8                                                  |                     |            |                                                    |          |            |  |  |  |  |  |
|-------------------------------------------------------------------------------------------|---------------------|------------|----------------------------------------------------|----------|------------|--|--|--|--|--|
| Subject                                                                                   | District            | State      | Subject                                            | District | State      |  |  |  |  |  |
| Percentage of Population, by Age                                                          |                     |            | Percentage of Women in Each Age Category           |          |            |  |  |  |  |  |
| 0-4 Years                                                                                 | . 8%                | 8%         | Giving Birth in the Past 12 Months                 |          |            |  |  |  |  |  |
| 5-17 Years                                                                                | . 16%               | 22%        | 15-19 Years                                        | 1%       | 1%         |  |  |  |  |  |
| 18-24 Years                                                                               | . 9%                | 11%        | 20-24 Years                                        | 10%      | 8%         |  |  |  |  |  |
| 25-44 Years                                                                               | . 32%               | 28%        | 25-29 Years                                        | 12%      | 15%        |  |  |  |  |  |
| 45-64 Years                                                                               | . 21%               | 20%        | 30-34 Years                                        | -        | 14%        |  |  |  |  |  |
| 65+ Years                                                                                 | 14%                 | 11%        | 35-39 Years                                        |          | 7%         |  |  |  |  |  |
|                                                                                           |                     |            | 40-44 Years                                        |          | 2%         |  |  |  |  |  |
| Percentage of Population, by Race White                                                   | 86%                 | 86%        | 45-50 Years                                        | 1%       | 0%         |  |  |  |  |  |
| Black                                                                                     | 2%                  | 1%         | Percentage of Children Age 0-17 Living with        |          |            |  |  |  |  |  |
| American Indian                                                                           |                     | 1%         | Parent(s), by Living Arrangement                   |          |            |  |  |  |  |  |
| Asian                                                                                     | 3%                  | 2%         | Living with 2 Parents, Both in Labor Force         | 42%      | 43%        |  |  |  |  |  |
| Hawaiian or Pacific Islander                                                              |                     | 1%         | Living with 2 Parents, One in Labor Force          |          | 38%        |  |  |  |  |  |
| Other Single Race                                                                         | . 5%                | 5%         | Living with 2 Parents, Neither in Labor Force      |          | 1%         |  |  |  |  |  |
| Two or More Races                                                                         | . 3%                | 3%         | Living with 1 Parent, Parent in Labor Force        | 24%      | 16%        |  |  |  |  |  |
|                                                                                           |                     |            | Living with 1 Parent, Parent Not in Labor Force    | 6%       | 3%         |  |  |  |  |  |
| Percentage of Population, by Hispanic or Latino                                           |                     |            |                                                    |          |            |  |  |  |  |  |
| Hispanic or Latino                                                                        |                     | 14%        | Percentage of Households, by Grandparent Living    |          |            |  |  |  |  |  |
| Not Hispanic or Latino                                                                    | . 86%               | 86%        | with Grandchild Age 0-17                           |          |            |  |  |  |  |  |
|                                                                                           |                     |            | Grandparents Not Living with Grandchildren         | 97%      | 96%        |  |  |  |  |  |
| Percentage of Population Age 5+, by Language Spoker                                       | י                   |            | Grandparents Living with Grandchildren,            | 201      | 201        |  |  |  |  |  |
| at Home                                                                                   | 020/                | 050/       | Grandparent is Not Financially Responsible         | 2%       | 3%         |  |  |  |  |  |
| English Only                                                                              |                     | 85%<br>10% | Grandparents Living with Grandchildren,            | 10/      | 10/        |  |  |  |  |  |
| Spanish                                                                                   |                     | 2%         | Grandparent is Financially Responsible             | 1%       | 1%         |  |  |  |  |  |
| Asian or Pacific Islander                                                                 |                     | 2%         | Percentage of Population Age 25+, by Highest Level |          |            |  |  |  |  |  |
| Other                                                                                     | •                   | 1%         | of Educational Attainment                          |          |            |  |  |  |  |  |
| other                                                                                     | 170                 | 170        | No High School Diploma                             | 7%       | 8%         |  |  |  |  |  |
| Percentage of Population, by Birthplace and                                               |                     |            | High School Graduate                               |          | 23%        |  |  |  |  |  |
| Citizenship Status                                                                        |                     |            | Some College                                       |          | 26%        |  |  |  |  |  |
| Born in Utah                                                                              | . 58%               | 62%        | Associate's Degree                                 | 8%       | 10%        |  |  |  |  |  |
| Born in Another Western State                                                             | . 16%               | 18%        | Bachelor's Degree                                  | 25%      | 22%        |  |  |  |  |  |
| Born Elsewhere as a U.S. Citizen                                                          | 15%                 | 12%        | Master's, Doctorate, or Professional Degree        | . 14%    | 11%        |  |  |  |  |  |
| Naturalized Citizen                                                                       | . 5%                | 3%         |                                                    |          |            |  |  |  |  |  |
| Not a Citizen                                                                             | . 7%                | 5%         | Percentage of Population in Each Age Category Who  |          |            |  |  |  |  |  |
|                                                                                           |                     |            | Have Achieved a Bachelor's Degree or Higher        |          |            |  |  |  |  |  |
| Percentage of Households, by Household Type Family, Married Couple, with Children <18 Yrs | 21%                 | 32%        | Male and Female 25-34 Years                        | 40%      | 33%        |  |  |  |  |  |
| Family, Single Parent, with Children <18 Yrs                                              |                     | 32%<br>9%  | 35-44 Years                                        |          | 33%<br>36% |  |  |  |  |  |
| Family, No Children <18 Present                                                           |                     | 34%        | 45-64 Years                                        | 39%      | 32%        |  |  |  |  |  |
| Nonfamily, Person Living Alone                                                            |                     | 19%        | 65+ Years                                          | 34%      | 32%        |  |  |  |  |  |
| Nonfamily, Two or More Unrelated Persons                                                  |                     | 6%         | Male                                               | 3470     | 32/0       |  |  |  |  |  |
| ,,,,,,,,,,,,,,,,,,,,,,,,,,,,,,,,,,,,,,,                                                   |                     | 0,0        | 25-34 Years                                        | 37%      | 31%        |  |  |  |  |  |
| Percentage of Households, by Household Type and                                           |                     |            | 35-44 Years                                        | 37%      | 38%        |  |  |  |  |  |
| Size                                                                                      |                     |            | 45-64 Years                                        | 44%      | 35%        |  |  |  |  |  |
| Family, 2 Persons                                                                         | . 28%               | 27%        | 65+ Years                                          | 42%      | 40%        |  |  |  |  |  |
| Family, 3-4 Persons                                                                       | . 28%               | 28%        | Female                                             |          |            |  |  |  |  |  |
| Family, 5-6 Persons                                                                       | . 7%                | 15%        | 25-34 Years                                        | 42%      | 35%        |  |  |  |  |  |
| Family, 7+ Persons                                                                        | . 2%                | 4%         | 35-44 Years                                        | 47%      | 35%        |  |  |  |  |  |
| Nonfamily, 1 Person                                                                       | . 28%               | 19%        | 45-64 Years                                        | 34%      | 29%        |  |  |  |  |  |
| Nonfamily, 2 Persons                                                                      |                     | 4%         | 65+ Years                                          | 28%      | 24%        |  |  |  |  |  |
| Nonfamily, 3+ Persons                                                                     | 1%                  | 2%         |                                                    |          |            |  |  |  |  |  |
| Percentage of Population Age 20 74 by Maritel Status                                      |                     | 1          | Percentage of Civilians in Each Age Category Who   |          |            |  |  |  |  |  |
| Percentage of Population Age 30-74, by Marital Statu                                      |                     |            | are Veterans                                       |          |            |  |  |  |  |  |
| Married Spause Present                                                                    |                     | 600/       | are Veterans                                       | 20/      | 20/        |  |  |  |  |  |
| Married, Spouse Present                                                                   | . 59%               | 69%<br>4%  | 18-34 Years                                        |          | 2%         |  |  |  |  |  |
| Married, Spouse Not Present                                                               | . 59%<br>. 4%       | 4%         | 18-34 Years                                        | 3%       | 4%         |  |  |  |  |  |
| • •                                                                                       | 59%<br>. 4%<br>. 3% |            | 18-34 Years                                        | 3%       |            |  |  |  |  |  |