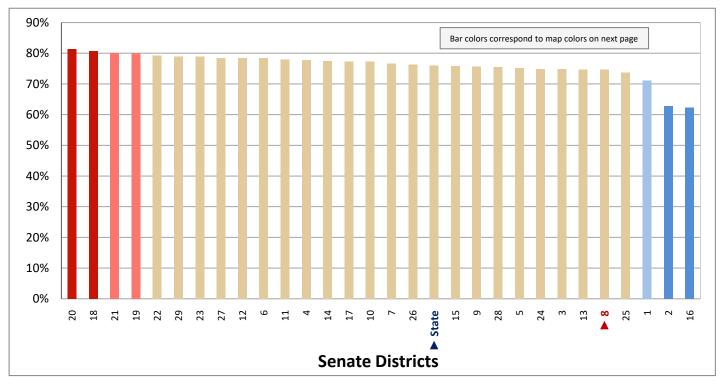

| Demographic Profile of Senate District 8                                                  |                     |            |                                                    |          |            |  |  |  |  |  |
|-------------------------------------------------------------------------------------------|---------------------|------------|----------------------------------------------------|----------|------------|--|--|--|--|--|
| Subject                                                                                   | District            | State      | Subject                                            | District | State      |  |  |  |  |  |
| Percentage of Population, by Age                                                          |                     |            | Percentage of Women in Each Age Category           |          |            |  |  |  |  |  |
| 0-4 Years                                                                                 | . 8%                | 8%         | Giving Birth in the Past 12 Months                 |          |            |  |  |  |  |  |
| 5-17 Years                                                                                | . 16%               | 22%        | 15-19 Years                                        | 1%       | 1%         |  |  |  |  |  |
| 18-24 Years                                                                               | . 9%                | 11%        | 20-24 Years                                        | 10%      | 8%         |  |  |  |  |  |
| 25-44 Years                                                                               | . 32%               | 28%        | 25-29 Years                                        | 12%      | 15%        |  |  |  |  |  |
| 45-64 Years                                                                               | . 21%               | 20%        | 30-34 Years                                        | -        | 14%        |  |  |  |  |  |
| 65+ Years                                                                                 | 14%                 | 11%        | 35-39 Years                                        |          | 7%         |  |  |  |  |  |
|                                                                                           |                     |            | 40-44 Years                                        |          | 2%         |  |  |  |  |  |
| Percentage of Population, by Race White                                                   | 86%                 | 86%        | 45-50 Years                                        | 1%       | 0%         |  |  |  |  |  |
| Black                                                                                     | 2%                  | 1%         | Percentage of Children Age 0-17 Living with        |          |            |  |  |  |  |  |
| American Indian                                                                           |                     | 1%         | Parent(s), by Living Arrangement                   |          |            |  |  |  |  |  |
| Asian                                                                                     | 3%                  | 2%         | Living with 2 Parents, Both in Labor Force         | 42%      | 43%        |  |  |  |  |  |
| Hawaiian or Pacific Islander                                                              |                     | 1%         | Living with 2 Parents, One in Labor Force          |          | 38%        |  |  |  |  |  |
| Other Single Race                                                                         | . 5%                | 5%         | Living with 2 Parents, Neither in Labor Force      |          | 1%         |  |  |  |  |  |
| Two or More Races                                                                         | . 3%                | 3%         | Living with 1 Parent, Parent in Labor Force        | 24%      | 16%        |  |  |  |  |  |
|                                                                                           |                     |            | Living with 1 Parent, Parent Not in Labor Force    | 6%       | 3%         |  |  |  |  |  |
| Percentage of Population, by Hispanic or Latino                                           |                     |            |                                                    |          |            |  |  |  |  |  |
| Hispanic or Latino                                                                        |                     | 14%        | Percentage of Households, by Grandparent Living    |          |            |  |  |  |  |  |
| Not Hispanic or Latino                                                                    | . 86%               | 86%        | with Grandchild Age 0-17                           |          |            |  |  |  |  |  |
|                                                                                           |                     |            | Grandparents Not Living with Grandchildren         | 97%      | 96%        |  |  |  |  |  |
| Percentage of Population Age 5+, by Language Spoker                                       | י                   |            | Grandparents Living with Grandchildren,            | 201      | 201        |  |  |  |  |  |
| at Home                                                                                   | 020/                | 050/       | Grandparent is Not Financially Responsible         | 2%       | 3%         |  |  |  |  |  |
| English Only                                                                              |                     | 85%<br>10% | Grandparents Living with Grandchildren,            | 10/      | 10/        |  |  |  |  |  |
| Spanish                                                                                   |                     | 2%         | Grandparent is Financially Responsible             | 1%       | 1%         |  |  |  |  |  |
| Asian or Pacific Islander                                                                 |                     | 2%         | Percentage of Population Age 25+, by Highest Level |          |            |  |  |  |  |  |
| Other                                                                                     | •                   | 1%         | of Educational Attainment                          |          |            |  |  |  |  |  |
| other                                                                                     | 170                 | 170        | No High School Diploma                             | 7%       | 8%         |  |  |  |  |  |
| Percentage of Population, by Birthplace and                                               |                     |            | High School Graduate                               |          | 23%        |  |  |  |  |  |
| Citizenship Status                                                                        |                     |            | Some College                                       |          | 26%        |  |  |  |  |  |
| Born in Utah                                                                              | . 58%               | 62%        | Associate's Degree                                 | 8%       | 10%        |  |  |  |  |  |
| Born in Another Western State                                                             | . 16%               | 18%        | Bachelor's Degree                                  | 25%      | 22%        |  |  |  |  |  |
| Born Elsewhere as a U.S. Citizen                                                          | 15%                 | 12%        | Master's, Doctorate, or Professional Degree        | . 14%    | 11%        |  |  |  |  |  |
| Naturalized Citizen                                                                       | . 5%                | 3%         |                                                    |          |            |  |  |  |  |  |
| Not a Citizen                                                                             | . 7%                | 5%         | Percentage of Population in Each Age Category Who  |          |            |  |  |  |  |  |
|                                                                                           |                     |            | Have Achieved a Bachelor's Degree or Higher        |          |            |  |  |  |  |  |
| Percentage of Households, by Household Type Family, Married Couple, with Children <18 Yrs | 21%                 | 32%        | Male and Female 25-34 Years                        | 40%      | 33%        |  |  |  |  |  |
| Family, Single Parent, with Children <18 Yrs                                              |                     | 32%<br>9%  | 35-44 Years                                        |          | 33%<br>36% |  |  |  |  |  |
| Family, No Children <18 Present                                                           |                     | 34%        | 45-64 Years                                        | 39%      | 32%        |  |  |  |  |  |
| Nonfamily, Person Living Alone                                                            |                     | 19%        | 65+ Years                                          | 34%      | 32%        |  |  |  |  |  |
| Nonfamily, Two or More Unrelated Persons                                                  |                     | 6%         | Male                                               | 3470     | 32/0       |  |  |  |  |  |
| ,,,,,,,,,,,,,,,,,,,,,,,,,,,,,,,,,,,,,,,                                                   |                     | 0,0        | 25-34 Years                                        | 37%      | 31%        |  |  |  |  |  |
| Percentage of Households, by Household Type and                                           |                     |            | 35-44 Years                                        | 37%      | 38%        |  |  |  |  |  |
| Size                                                                                      |                     |            | 45-64 Years                                        | 44%      | 35%        |  |  |  |  |  |
| Family, 2 Persons                                                                         | . 28%               | 27%        | 65+ Years                                          | 42%      | 40%        |  |  |  |  |  |
| Family, 3-4 Persons                                                                       | . 28%               | 28%        | Female                                             |          |            |  |  |  |  |  |
| Family, 5-6 Persons                                                                       | . 7%                | 15%        | 25-34 Years                                        | 42%      | 35%        |  |  |  |  |  |
| Family, 7+ Persons                                                                        | . 2%                | 4%         | 35-44 Years                                        | 47%      | 35%        |  |  |  |  |  |
| Nonfamily, 1 Person                                                                       | . 28%               | 19%        | 45-64 Years                                        | 34%      | 29%        |  |  |  |  |  |
| Nonfamily, 2 Persons                                                                      |                     | 4%         | 65+ Years                                          | 28%      | 24%        |  |  |  |  |  |
| Nonfamily, 3+ Persons                                                                     | 1%                  | 2%         |                                                    |          |            |  |  |  |  |  |
| Percentage of Population Age 20 74 by Maritel Status                                      |                     | 1          | Percentage of Civilians in Each Age Category Who   |          |            |  |  |  |  |  |
| Percentage of Population Age 30-74, by Marital Statu                                      |                     |            | are Veterans                                       |          |            |  |  |  |  |  |
| Married Spause Present                                                                    |                     | 600/       | are Veterans                                       | 20/      | 20/        |  |  |  |  |  |
| Married, Spouse Present                                                                   | . 59%               | 69%<br>4%  | 18-34 Years                                        |          | 2%         |  |  |  |  |  |
| Married, Spouse Not Present                                                               | . 59%<br>. 4%       | 4%         | 18-34 Years                                        | 3%       | 4%         |  |  |  |  |  |
| • •                                                                                       | 59%<br>. 4%<br>. 3% |            | 18-34 Years                                        | 3%       |            |  |  |  |  |  |