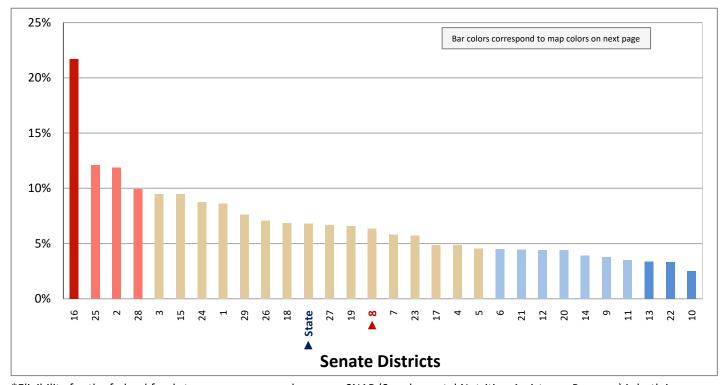

| Demographic Profile of Senate District 8                                                  |                     |            |                                                    |          |            |  |  |  |  |  |
|-------------------------------------------------------------------------------------------|---------------------|------------|----------------------------------------------------|----------|------------|--|--|--|--|--|
| Subject                                                                                   | District            | State      | Subject                                            | District | State      |  |  |  |  |  |
| Percentage of Population, by Age                                                          |                     |            | Percentage of Women in Each Age Category           |          |            |  |  |  |  |  |
| 0-4 Years                                                                                 | . 8%                | 8%         | Giving Birth in the Past 12 Months                 |          |            |  |  |  |  |  |
| 5-17 Years                                                                                | . 16%               | 22%        | 15-19 Years                                        | 1%       | 1%         |  |  |  |  |  |
| 18-24 Years                                                                               | . 9%                | 11%        | 20-24 Years                                        | 10%      | 8%         |  |  |  |  |  |
| 25-44 Years                                                                               | . 32%               | 28%        | 25-29 Years                                        | 12%      | 15%        |  |  |  |  |  |
| 45-64 Years                                                                               | . 21%               | 20%        | 30-34 Years                                        | -        | 14%        |  |  |  |  |  |
| 65+ Years                                                                                 | 14%                 | 11%        | 35-39 Years                                        |          | 7%         |  |  |  |  |  |
|                                                                                           |                     |            | 40-44 Years                                        |          | 2%         |  |  |  |  |  |
| Percentage of Population, by Race White                                                   | 86%                 | 86%        | 45-50 Years                                        | 1%       | 0%         |  |  |  |  |  |
| Black                                                                                     | 2%                  | 1%         | Percentage of Children Age 0-17 Living with        |          |            |  |  |  |  |  |
| American Indian                                                                           |                     | 1%         | Parent(s), by Living Arrangement                   |          |            |  |  |  |  |  |
| Asian                                                                                     | 3%                  | 2%         | Living with 2 Parents, Both in Labor Force         | 42%      | 43%        |  |  |  |  |  |
| Hawaiian or Pacific Islander                                                              |                     | 1%         | Living with 2 Parents, One in Labor Force          |          | 38%        |  |  |  |  |  |
| Other Single Race                                                                         | . 5%                | 5%         | Living with 2 Parents, Neither in Labor Force      |          | 1%         |  |  |  |  |  |
| Two or More Races                                                                         | . 3%                | 3%         | Living with 1 Parent, Parent in Labor Force        | 24%      | 16%        |  |  |  |  |  |
|                                                                                           |                     |            | Living with 1 Parent, Parent Not in Labor Force    | 6%       | 3%         |  |  |  |  |  |
| Percentage of Population, by Hispanic or Latino                                           |                     |            |                                                    |          |            |  |  |  |  |  |
| Hispanic or Latino                                                                        |                     | 14%        | Percentage of Households, by Grandparent Living    |          |            |  |  |  |  |  |
| Not Hispanic or Latino                                                                    | . 86%               | 86%        | with Grandchild Age 0-17                           |          |            |  |  |  |  |  |
|                                                                                           |                     |            | Grandparents Not Living with Grandchildren         | 97%      | 96%        |  |  |  |  |  |
| Percentage of Population Age 5+, by Language Spoker                                       | י                   |            | Grandparents Living with Grandchildren,            | 201      | 201        |  |  |  |  |  |
| at Home                                                                                   | 020/                | 050/       | Grandparent is Not Financially Responsible         | 2%       | 3%         |  |  |  |  |  |
| English Only                                                                              |                     | 85%<br>10% | Grandparents Living with Grandchildren,            | 10/      | 10/        |  |  |  |  |  |
| Spanish                                                                                   |                     | 2%         | Grandparent is Financially Responsible             | 1%       | 1%         |  |  |  |  |  |
| Asian or Pacific Islander                                                                 |                     | 2%         | Percentage of Population Age 25+, by Highest Level |          |            |  |  |  |  |  |
| Other                                                                                     | •                   | 1%         | of Educational Attainment                          |          |            |  |  |  |  |  |
| other                                                                                     | 170                 | 170        | No High School Diploma                             | 7%       | 8%         |  |  |  |  |  |
| Percentage of Population, by Birthplace and                                               |                     |            | High School Graduate                               |          | 23%        |  |  |  |  |  |
| Citizenship Status                                                                        |                     |            | Some College                                       |          | 26%        |  |  |  |  |  |
| Born in Utah                                                                              | . 58%               | 62%        | Associate's Degree                                 | 8%       | 10%        |  |  |  |  |  |
| Born in Another Western State                                                             | . 16%               | 18%        | Bachelor's Degree                                  | 25%      | 22%        |  |  |  |  |  |
| Born Elsewhere as a U.S. Citizen                                                          | 15%                 | 12%        | Master's, Doctorate, or Professional Degree        | . 14%    | 11%        |  |  |  |  |  |
| Naturalized Citizen                                                                       | . 5%                | 3%         |                                                    |          |            |  |  |  |  |  |
| Not a Citizen                                                                             | . 7%                | 5%         | Percentage of Population in Each Age Category Who  |          |            |  |  |  |  |  |
|                                                                                           |                     |            | Have Achieved a Bachelor's Degree or Higher        |          |            |  |  |  |  |  |
| Percentage of Households, by Household Type Family, Married Couple, with Children <18 Yrs | 21%                 | 32%        | Male and Female 25-34 Years                        | 40%      | 33%        |  |  |  |  |  |
| Family, Single Parent, with Children <18 Yrs                                              |                     | 32%<br>9%  | 35-44 Years                                        |          | 33%<br>36% |  |  |  |  |  |
| Family, No Children <18 Present                                                           |                     | 34%        | 45-64 Years                                        | 39%      | 32%        |  |  |  |  |  |
| Nonfamily, Person Living Alone                                                            |                     | 19%        | 65+ Years                                          | 34%      | 32%        |  |  |  |  |  |
| Nonfamily, Two or More Unrelated Persons                                                  |                     | 6%         | Male                                               | 3470     | 32/0       |  |  |  |  |  |
| ,,,,,,,,,,,,,,,,,,,,,,,,,,,,,,,,,,,,,,,                                                   |                     | 0,0        | 25-34 Years                                        | 37%      | 31%        |  |  |  |  |  |
| Percentage of Households, by Household Type and                                           |                     |            | 35-44 Years                                        | 37%      | 38%        |  |  |  |  |  |
| Size                                                                                      |                     |            | 45-64 Years                                        | 44%      | 35%        |  |  |  |  |  |
| Family, 2 Persons                                                                         | . 28%               | 27%        | 65+ Years                                          | 42%      | 40%        |  |  |  |  |  |
| Family, 3-4 Persons                                                                       | . 28%               | 28%        | Female                                             |          |            |  |  |  |  |  |
| Family, 5-6 Persons                                                                       | . 7%                | 15%        | 25-34 Years                                        | 42%      | 35%        |  |  |  |  |  |
| Family, 7+ Persons                                                                        | . 2%                | 4%         | 35-44 Years                                        | 47%      | 35%        |  |  |  |  |  |
| Nonfamily, 1 Person                                                                       | . 28%               | 19%        | 45-64 Years                                        | 34%      | 29%        |  |  |  |  |  |
| Nonfamily, 2 Persons                                                                      |                     | 4%         | 65+ Years                                          | 28%      | 24%        |  |  |  |  |  |
| Nonfamily, 3+ Persons                                                                     | 1%                  | 2%         |                                                    |          |            |  |  |  |  |  |
| Percentage of Population Age 20 74 by Maritel Status                                      |                     | 1          | Percentage of Civilians in Each Age Category Who   |          |            |  |  |  |  |  |
| Percentage of Population Age 30-74, by Marital Statu                                      |                     |            | are Veterans                                       |          |            |  |  |  |  |  |
| Married Spause Present                                                                    |                     | 600/       | are Veterans                                       | 20/      | 20/        |  |  |  |  |  |
| Married, Spouse Present                                                                   | . 59%               | 69%<br>4%  | 18-34 Years                                        |          | 2%         |  |  |  |  |  |
| Married, Spouse Not Present                                                               | . 59%<br>. 4%       | 4%         | 18-34 Years                                        | 3%       | 4%         |  |  |  |  |  |
| • •                                                                                       | 59%<br>. 4%<br>. 3% |            | 18-34 Years                                        | 3%       |            |  |  |  |  |  |