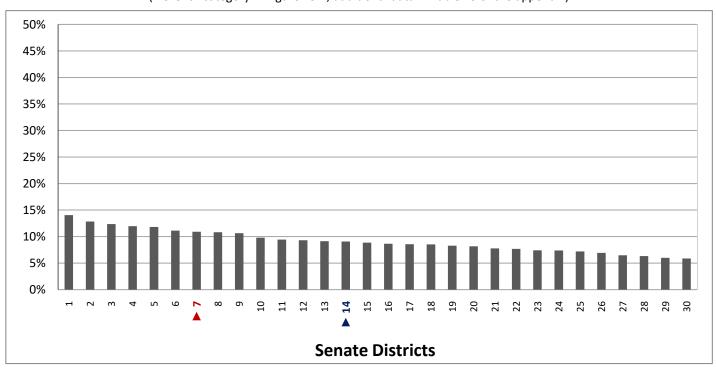

| Demographic Profile of Senate District 8                                                  |                     |            |                                                    |          |            |  |  |  |  |  |
|-------------------------------------------------------------------------------------------|---------------------|------------|----------------------------------------------------|----------|------------|--|--|--|--|--|
| Subject                                                                                   | District            | State      | Subject                                            | District | State      |  |  |  |  |  |
| Percentage of Population, by Age                                                          |                     |            | Percentage of Women in Each Age Category           |          |            |  |  |  |  |  |
| 0-4 Years                                                                                 | . 8%                | 8%         | Giving Birth in the Past 12 Months                 |          |            |  |  |  |  |  |
| 5-17 Years                                                                                | . 16%               | 22%        | 15-19 Years                                        | 1%       | 1%         |  |  |  |  |  |
| 18-24 Years                                                                               | . 9%                | 11%        | 20-24 Years                                        | 10%      | 8%         |  |  |  |  |  |
| 25-44 Years                                                                               | . 32%               | 28%        | 25-29 Years                                        | 12%      | 15%        |  |  |  |  |  |
| 45-64 Years                                                                               | . 21%               | 20%        | 30-34 Years                                        | -        | 14%        |  |  |  |  |  |
| 65+ Years                                                                                 | 14%                 | 11%        | 35-39 Years                                        |          | 7%         |  |  |  |  |  |
|                                                                                           |                     |            | 40-44 Years                                        |          | 2%         |  |  |  |  |  |
| Percentage of Population, by Race White                                                   | 86%                 | 86%        | 45-50 Years                                        | 1%       | 0%         |  |  |  |  |  |
| Black                                                                                     | 2%                  | 1%         | Percentage of Children Age 0-17 Living with        |          |            |  |  |  |  |  |
| American Indian                                                                           |                     | 1%         | Parent(s), by Living Arrangement                   |          |            |  |  |  |  |  |
| Asian                                                                                     | 3%                  | 2%         | Living with 2 Parents, Both in Labor Force         | 42%      | 43%        |  |  |  |  |  |
| Hawaiian or Pacific Islander                                                              |                     | 1%         | Living with 2 Parents, One in Labor Force          |          | 38%        |  |  |  |  |  |
| Other Single Race                                                                         | . 5%                | 5%         | Living with 2 Parents, Neither in Labor Force      |          | 1%         |  |  |  |  |  |
| Two or More Races                                                                         | . 3%                | 3%         | Living with 1 Parent, Parent in Labor Force        | 24%      | 16%        |  |  |  |  |  |
|                                                                                           |                     |            | Living with 1 Parent, Parent Not in Labor Force    | 6%       | 3%         |  |  |  |  |  |
| Percentage of Population, by Hispanic or Latino                                           |                     |            |                                                    |          |            |  |  |  |  |  |
| Hispanic or Latino                                                                        |                     | 14%        | Percentage of Households, by Grandparent Living    |          |            |  |  |  |  |  |
| Not Hispanic or Latino                                                                    | . 86%               | 86%        | with Grandchild Age 0-17                           |          |            |  |  |  |  |  |
|                                                                                           |                     |            | Grandparents Not Living with Grandchildren         | 97%      | 96%        |  |  |  |  |  |
| Percentage of Population Age 5+, by Language Spoker                                       | י                   |            | Grandparents Living with Grandchildren,            | 201      | 201        |  |  |  |  |  |
| at Home                                                                                   | 020/                | 050/       | Grandparent is Not Financially Responsible         | 2%       | 3%         |  |  |  |  |  |
| English Only                                                                              |                     | 85%<br>10% | Grandparents Living with Grandchildren,            | 10/      | 10/        |  |  |  |  |  |
| Spanish                                                                                   |                     | 2%         | Grandparent is Financially Responsible             | 1%       | 1%         |  |  |  |  |  |
| Asian or Pacific Islander                                                                 |                     | 2%         | Percentage of Population Age 25+, by Highest Level |          |            |  |  |  |  |  |
| Other                                                                                     | •                   | 1%         | of Educational Attainment                          |          |            |  |  |  |  |  |
| other                                                                                     | 170                 | 170        | No High School Diploma                             | 7%       | 8%         |  |  |  |  |  |
| Percentage of Population, by Birthplace and                                               |                     |            | High School Graduate                               |          | 23%        |  |  |  |  |  |
| Citizenship Status                                                                        |                     |            | Some College                                       |          | 26%        |  |  |  |  |  |
| Born in Utah                                                                              | . 58%               | 62%        | Associate's Degree                                 | 8%       | 10%        |  |  |  |  |  |
| Born in Another Western State                                                             | . 16%               | 18%        | Bachelor's Degree                                  | 25%      | 22%        |  |  |  |  |  |
| Born Elsewhere as a U.S. Citizen                                                          | 15%                 | 12%        | Master's, Doctorate, or Professional Degree        | . 14%    | 11%        |  |  |  |  |  |
| Naturalized Citizen                                                                       | . 5%                | 3%         |                                                    |          |            |  |  |  |  |  |
| Not a Citizen                                                                             | . 7%                | 5%         | Percentage of Population in Each Age Category Who  |          |            |  |  |  |  |  |
|                                                                                           |                     |            | Have Achieved a Bachelor's Degree or Higher        |          |            |  |  |  |  |  |
| Percentage of Households, by Household Type Family, Married Couple, with Children <18 Yrs | 21%                 | 32%        | Male and Female 25-34 Years                        | 40%      | 33%        |  |  |  |  |  |
| Family, Single Parent, with Children <18 Yrs                                              |                     | 32%<br>9%  | 35-44 Years                                        |          | 33%<br>36% |  |  |  |  |  |
| Family, No Children <18 Present                                                           |                     | 34%        | 45-64 Years                                        | 39%      | 32%        |  |  |  |  |  |
| Nonfamily, Person Living Alone                                                            |                     | 19%        | 65+ Years                                          | 34%      | 32%        |  |  |  |  |  |
| Nonfamily, Two or More Unrelated Persons                                                  |                     | 6%         | Male                                               | 3470     | 32/0       |  |  |  |  |  |
| ,,,,,,,,,,,,,,,,,,,,,,,,,,,,,,,,,,,,,,,                                                   |                     | 0,0        | 25-34 Years                                        | 37%      | 31%        |  |  |  |  |  |
| Percentage of Households, by Household Type and                                           |                     |            | 35-44 Years                                        | 37%      | 38%        |  |  |  |  |  |
| Size                                                                                      |                     |            | 45-64 Years                                        | 44%      | 35%        |  |  |  |  |  |
| Family, 2 Persons                                                                         | . 28%               | 27%        | 65+ Years                                          | 42%      | 40%        |  |  |  |  |  |
| Family, 3-4 Persons                                                                       | . 28%               | 28%        | Female                                             |          |            |  |  |  |  |  |
| Family, 5-6 Persons                                                                       | . 7%                | 15%        | 25-34 Years                                        | 42%      | 35%        |  |  |  |  |  |
| Family, 7+ Persons                                                                        | . 2%                | 4%         | 35-44 Years                                        | 47%      | 35%        |  |  |  |  |  |
| Nonfamily, 1 Person                                                                       | . 28%               | 19%        | 45-64 Years                                        | 34%      | 29%        |  |  |  |  |  |
| Nonfamily, 2 Persons                                                                      |                     | 4%         | 65+ Years                                          | 28%      | 24%        |  |  |  |  |  |
| Nonfamily, 3+ Persons                                                                     | 1%                  | 2%         |                                                    |          |            |  |  |  |  |  |
| Percentage of Population Age 20 74 by Maritel Status                                      |                     | 1          | Percentage of Civilians in Each Age Category Who   |          |            |  |  |  |  |  |
| Percentage of Population Age 30-74, by Marital Statu                                      |                     |            | are Veterans                                       |          |            |  |  |  |  |  |
| Married Spause Present                                                                    |                     | 600/       | are Veterans                                       | 20/      | 20/        |  |  |  |  |  |
| Married, Spouse Present                                                                   | . 59%               | 69%<br>4%  | 18-34 Years                                        |          | 2%         |  |  |  |  |  |
| Married, Spouse Not Present                                                               | . 59%<br>. 4%       | 4%         | 18-34 Years                                        | 3%       | 4%         |  |  |  |  |  |
| • •                                                                                       | 59%<br>. 4%<br>. 3% |            | 18-34 Years                                        | 3%       |            |  |  |  |  |  |