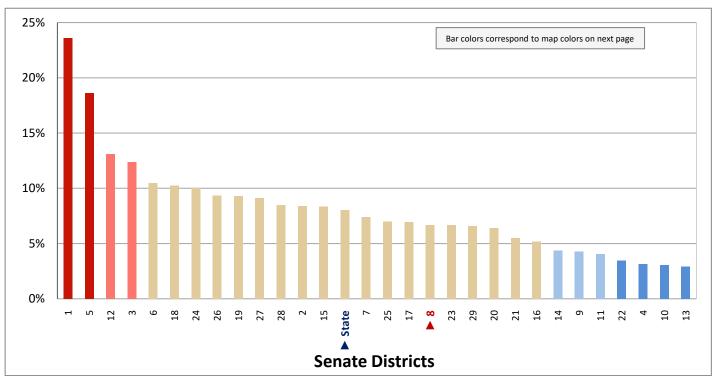

| Demographic Profile of Senate District 8                                                  |                     |            |                                                    |          |            |  |  |  |  |  |
|-------------------------------------------------------------------------------------------|---------------------|------------|----------------------------------------------------|----------|------------|--|--|--|--|--|
| Subject                                                                                   | District            | State      | Subject                                            | District | State      |  |  |  |  |  |
| Percentage of Population, by Age                                                          |                     |            | Percentage of Women in Each Age Category           |          |            |  |  |  |  |  |
| 0-4 Years                                                                                 | . 8%                | 8%         | Giving Birth in the Past 12 Months                 |          |            |  |  |  |  |  |
| 5-17 Years                                                                                | . 16%               | 22%        | 15-19 Years                                        | 1%       | 1%         |  |  |  |  |  |
| 18-24 Years                                                                               | . 9%                | 11%        | 20-24 Years                                        | 10%      | 8%         |  |  |  |  |  |
| 25-44 Years                                                                               | . 32%               | 28%        | 25-29 Years                                        | 12%      | 15%        |  |  |  |  |  |
| 45-64 Years                                                                               | . 21%               | 20%        | 30-34 Years                                        | -        | 14%        |  |  |  |  |  |
| 65+ Years                                                                                 | 14%                 | 11%        | 35-39 Years                                        |          | 7%         |  |  |  |  |  |
|                                                                                           |                     |            | 40-44 Years                                        |          | 2%         |  |  |  |  |  |
| Percentage of Population, by Race White                                                   | 86%                 | 86%        | 45-50 Years                                        | 1%       | 0%         |  |  |  |  |  |
| Black                                                                                     | 2%                  | 1%         | Percentage of Children Age 0-17 Living with        |          |            |  |  |  |  |  |
| American Indian                                                                           |                     | 1%         | Parent(s), by Living Arrangement                   |          |            |  |  |  |  |  |
| Asian                                                                                     | 3%                  | 2%         | Living with 2 Parents, Both in Labor Force         | 42%      | 43%        |  |  |  |  |  |
| Hawaiian or Pacific Islander                                                              |                     | 1%         | Living with 2 Parents, One in Labor Force          |          | 38%        |  |  |  |  |  |
| Other Single Race                                                                         | . 5%                | 5%         | Living with 2 Parents, Neither in Labor Force      |          | 1%         |  |  |  |  |  |
| Two or More Races                                                                         | . 3%                | 3%         | Living with 1 Parent, Parent in Labor Force        | 24%      | 16%        |  |  |  |  |  |
|                                                                                           |                     |            | Living with 1 Parent, Parent Not in Labor Force    | 6%       | 3%         |  |  |  |  |  |
| Percentage of Population, by Hispanic or Latino                                           |                     |            |                                                    |          |            |  |  |  |  |  |
| Hispanic or Latino                                                                        |                     | 14%        | Percentage of Households, by Grandparent Living    |          |            |  |  |  |  |  |
| Not Hispanic or Latino                                                                    | . 86%               | 86%        | with Grandchild Age 0-17                           |          |            |  |  |  |  |  |
|                                                                                           |                     |            | Grandparents Not Living with Grandchildren         | 97%      | 96%        |  |  |  |  |  |
| Percentage of Population Age 5+, by Language Spoker                                       | י                   |            | Grandparents Living with Grandchildren,            | 201      | 201        |  |  |  |  |  |
| at Home                                                                                   | 020/                | 050/       | Grandparent is Not Financially Responsible         | 2%       | 3%         |  |  |  |  |  |
| English Only                                                                              |                     | 85%<br>10% | Grandparents Living with Grandchildren,            | 10/      | 10/        |  |  |  |  |  |
| Spanish                                                                                   |                     | 2%         | Grandparent is Financially Responsible             | 1%       | 1%         |  |  |  |  |  |
| Asian or Pacific Islander                                                                 |                     | 2%         | Percentage of Population Age 25+, by Highest Level |          |            |  |  |  |  |  |
| Other                                                                                     | •                   | 1%         | of Educational Attainment                          |          |            |  |  |  |  |  |
| other                                                                                     | 170                 | 170        | No High School Diploma                             | 7%       | 8%         |  |  |  |  |  |
| Percentage of Population, by Birthplace and                                               |                     |            | High School Graduate                               |          | 23%        |  |  |  |  |  |
| Citizenship Status                                                                        |                     |            | Some College                                       |          | 26%        |  |  |  |  |  |
| Born in Utah                                                                              | . 58%               | 62%        | Associate's Degree                                 | 8%       | 10%        |  |  |  |  |  |
| Born in Another Western State                                                             | . 16%               | 18%        | Bachelor's Degree                                  | 25%      | 22%        |  |  |  |  |  |
| Born Elsewhere as a U.S. Citizen                                                          | 15%                 | 12%        | Master's, Doctorate, or Professional Degree        | . 14%    | 11%        |  |  |  |  |  |
| Naturalized Citizen                                                                       | . 5%                | 3%         |                                                    |          |            |  |  |  |  |  |
| Not a Citizen                                                                             | . 7%                | 5%         | Percentage of Population in Each Age Category Who  |          |            |  |  |  |  |  |
|                                                                                           |                     |            | Have Achieved a Bachelor's Degree or Higher        |          |            |  |  |  |  |  |
| Percentage of Households, by Household Type Family, Married Couple, with Children <18 Yrs | 21%                 | 32%        | Male and Female 25-34 Years                        | 40%      | 33%        |  |  |  |  |  |
| Family, Single Parent, with Children <18 Yrs                                              |                     | 32%<br>9%  | 35-44 Years                                        |          | 33%<br>36% |  |  |  |  |  |
| Family, No Children <18 Present                                                           |                     | 34%        | 45-64 Years                                        | 39%      | 32%        |  |  |  |  |  |
| Nonfamily, Person Living Alone                                                            |                     | 19%        | 65+ Years                                          | 34%      | 32%        |  |  |  |  |  |
| Nonfamily, Two or More Unrelated Persons                                                  |                     | 6%         | Male                                               | 3470     | 32/0       |  |  |  |  |  |
| ,,,,,,,,,,,,,,,,,,,,,,,,,,,,,,,,,,,,,,,                                                   |                     | 0,0        | 25-34 Years                                        | 37%      | 31%        |  |  |  |  |  |
| Percentage of Households, by Household Type and                                           |                     |            | 35-44 Years                                        | 37%      | 38%        |  |  |  |  |  |
| Size                                                                                      |                     |            | 45-64 Years                                        | 44%      | 35%        |  |  |  |  |  |
| Family, 2 Persons                                                                         | . 28%               | 27%        | 65+ Years                                          | 42%      | 40%        |  |  |  |  |  |
| Family, 3-4 Persons                                                                       | . 28%               | 28%        | Female                                             |          |            |  |  |  |  |  |
| Family, 5-6 Persons                                                                       | . 7%                | 15%        | 25-34 Years                                        | 42%      | 35%        |  |  |  |  |  |
| Family, 7+ Persons                                                                        | . 2%                | 4%         | 35-44 Years                                        | 47%      | 35%        |  |  |  |  |  |
| Nonfamily, 1 Person                                                                       | . 28%               | 19%        | 45-64 Years                                        | 34%      | 29%        |  |  |  |  |  |
| Nonfamily, 2 Persons                                                                      |                     | 4%         | 65+ Years                                          | 28%      | 24%        |  |  |  |  |  |
| Nonfamily, 3+ Persons                                                                     | 1%                  | 2%         |                                                    |          |            |  |  |  |  |  |
| Percentage of Population Age 20 74 by Maritel Status                                      |                     | 1          | Percentage of Civilians in Each Age Category Who   |          |            |  |  |  |  |  |
| Percentage of Population Age 30-74, by Marital Statu                                      |                     |            | are Veterans                                       |          |            |  |  |  |  |  |
| Married Spause Present                                                                    |                     | 600/       | are Veterans                                       | 20/      | 20/        |  |  |  |  |  |
| Married, Spouse Present                                                                   | . 59%               | 69%<br>4%  | 18-34 Years                                        |          | 2%         |  |  |  |  |  |
| Married, Spouse Not Present                                                               | . 59%<br>. 4%       | 4%         | 18-34 Years                                        | 3%       | 4%         |  |  |  |  |  |
| • •                                                                                       | 59%<br>. 4%<br>. 3% |            | 18-34 Years                                        | 3%       |            |  |  |  |  |  |