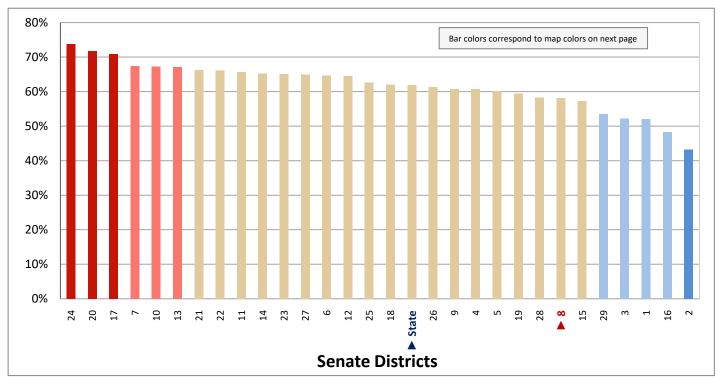

| Demographic Profile of Senate District 8                                                  |                     |            |                                                    |          |            |  |  |  |  |  |
|-------------------------------------------------------------------------------------------|---------------------|------------|----------------------------------------------------|----------|------------|--|--|--|--|--|
| Subject                                                                                   | District            | State      | Subject                                            | District | State      |  |  |  |  |  |
| Percentage of Population, by Age                                                          |                     |            | Percentage of Women in Each Age Category           |          |            |  |  |  |  |  |
| 0-4 Years                                                                                 | . 8%                | 8%         | Giving Birth in the Past 12 Months                 |          |            |  |  |  |  |  |
| 5-17 Years                                                                                | . 16%               | 22%        | 15-19 Years                                        | 1%       | 1%         |  |  |  |  |  |
| 18-24 Years                                                                               | . 9%                | 11%        | 20-24 Years                                        | 10%      | 8%         |  |  |  |  |  |
| 25-44 Years                                                                               | . 32%               | 28%        | 25-29 Years                                        | 12%      | 15%        |  |  |  |  |  |
| 45-64 Years                                                                               | . 21%               | 20%        | 30-34 Years                                        | -        | 14%        |  |  |  |  |  |
| 65+ Years                                                                                 | 14%                 | 11%        | 35-39 Years                                        |          | 7%         |  |  |  |  |  |
|                                                                                           |                     |            | 40-44 Years                                        |          | 2%         |  |  |  |  |  |
| Percentage of Population, by Race White                                                   | 86%                 | 86%        | 45-50 Years                                        | 1%       | 0%         |  |  |  |  |  |
| Black                                                                                     | 2%                  | 1%         | Percentage of Children Age 0-17 Living with        |          |            |  |  |  |  |  |
| American Indian                                                                           |                     | 1%         | Parent(s), by Living Arrangement                   |          |            |  |  |  |  |  |
| Asian                                                                                     | 3%                  | 2%         | Living with 2 Parents, Both in Labor Force         | 42%      | 43%        |  |  |  |  |  |
| Hawaiian or Pacific Islander                                                              |                     | 1%         | Living with 2 Parents, One in Labor Force          |          | 38%        |  |  |  |  |  |
| Other Single Race                                                                         | . 5%                | 5%         | Living with 2 Parents, Neither in Labor Force      |          | 1%         |  |  |  |  |  |
| Two or More Races                                                                         | . 3%                | 3%         | Living with 1 Parent, Parent in Labor Force        | 24%      | 16%        |  |  |  |  |  |
|                                                                                           |                     |            | Living with 1 Parent, Parent Not in Labor Force    | 6%       | 3%         |  |  |  |  |  |
| Percentage of Population, by Hispanic or Latino                                           |                     |            |                                                    |          |            |  |  |  |  |  |
| Hispanic or Latino                                                                        |                     | 14%        | Percentage of Households, by Grandparent Living    |          |            |  |  |  |  |  |
| Not Hispanic or Latino                                                                    | . 86%               | 86%        | with Grandchild Age 0-17                           |          |            |  |  |  |  |  |
|                                                                                           |                     |            | Grandparents Not Living with Grandchildren         | 97%      | 96%        |  |  |  |  |  |
| Percentage of Population Age 5+, by Language Spoker                                       | י                   |            | Grandparents Living with Grandchildren,            | 201      | 201        |  |  |  |  |  |
| at Home                                                                                   | 020/                | 050/       | Grandparent is Not Financially Responsible         | 2%       | 3%         |  |  |  |  |  |
| English Only                                                                              |                     | 85%<br>10% | Grandparents Living with Grandchildren,            | 10/      | 10/        |  |  |  |  |  |
| Spanish                                                                                   |                     | 2%         | Grandparent is Financially Responsible             | 1%       | 1%         |  |  |  |  |  |
| Asian or Pacific Islander                                                                 |                     | 2%         | Percentage of Population Age 25+, by Highest Level |          |            |  |  |  |  |  |
| Other                                                                                     | •                   | 1%         | of Educational Attainment                          |          |            |  |  |  |  |  |
| other                                                                                     | 170                 | 170        | No High School Diploma                             | 7%       | 8%         |  |  |  |  |  |
| Percentage of Population, by Birthplace and                                               |                     |            | High School Graduate                               |          | 23%        |  |  |  |  |  |
| Citizenship Status                                                                        |                     |            | Some College                                       |          | 26%        |  |  |  |  |  |
| Born in Utah                                                                              | . 58%               | 62%        | Associate's Degree                                 | 8%       | 10%        |  |  |  |  |  |
| Born in Another Western State                                                             | . 16%               | 18%        | Bachelor's Degree                                  | 25%      | 22%        |  |  |  |  |  |
| Born Elsewhere as a U.S. Citizen                                                          | 15%                 | 12%        | Master's, Doctorate, or Professional Degree        | . 14%    | 11%        |  |  |  |  |  |
| Naturalized Citizen                                                                       | . 5%                | 3%         |                                                    |          |            |  |  |  |  |  |
| Not a Citizen                                                                             | . 7%                | 5%         | Percentage of Population in Each Age Category Who  |          |            |  |  |  |  |  |
|                                                                                           |                     |            | Have Achieved a Bachelor's Degree or Higher        |          |            |  |  |  |  |  |
| Percentage of Households, by Household Type Family, Married Couple, with Children <18 Yrs | 21%                 | 32%        | Male and Female 25-34 Years                        | 40%      | 33%        |  |  |  |  |  |
| Family, Single Parent, with Children <18 Yrs                                              |                     | 32%<br>9%  | 35-44 Years                                        |          | 33%<br>36% |  |  |  |  |  |
| Family, No Children <18 Present                                                           |                     | 34%        | 45-64 Years                                        | 39%      | 32%        |  |  |  |  |  |
| Nonfamily, Person Living Alone                                                            |                     | 19%        | 65+ Years                                          | 34%      | 32%        |  |  |  |  |  |
| Nonfamily, Two or More Unrelated Persons                                                  |                     | 6%         | Male                                               | 3470     | 32/0       |  |  |  |  |  |
| ,,,,,,,,,,,,,,,,,,,,,,,,,,,,,,,,,,,,,,,                                                   |                     | 0,0        | 25-34 Years                                        | 37%      | 31%        |  |  |  |  |  |
| Percentage of Households, by Household Type and                                           |                     |            | 35-44 Years                                        | 37%      | 38%        |  |  |  |  |  |
| Size                                                                                      |                     |            | 45-64 Years                                        | 44%      | 35%        |  |  |  |  |  |
| Family, 2 Persons                                                                         | . 28%               | 27%        | 65+ Years                                          | 42%      | 40%        |  |  |  |  |  |
| Family, 3-4 Persons                                                                       | . 28%               | 28%        | Female                                             |          |            |  |  |  |  |  |
| Family, 5-6 Persons                                                                       | . 7%                | 15%        | 25-34 Years                                        | 42%      | 35%        |  |  |  |  |  |
| Family, 7+ Persons                                                                        | . 2%                | 4%         | 35-44 Years                                        | 47%      | 35%        |  |  |  |  |  |
| Nonfamily, 1 Person                                                                       | . 28%               | 19%        | 45-64 Years                                        | 34%      | 29%        |  |  |  |  |  |
| Nonfamily, 2 Persons                                                                      |                     | 4%         | 65+ Years                                          | 28%      | 24%        |  |  |  |  |  |
| Nonfamily, 3+ Persons                                                                     | 1%                  | 2%         |                                                    |          |            |  |  |  |  |  |
| Percentage of Population Age 20 74 by Maritel Status                                      |                     | 1          | Percentage of Civilians in Each Age Category Who   |          |            |  |  |  |  |  |
| Percentage of Population Age 30-74, by Marital Statu                                      |                     |            | are Veterans                                       |          |            |  |  |  |  |  |
| Married Spause Present                                                                    |                     | 600/       | are Veterans                                       | 20/      | 20/        |  |  |  |  |  |
| Married, Spouse Present                                                                   | . 59%               | 69%<br>4%  | 18-34 Years                                        |          | 2%         |  |  |  |  |  |
| Married, Spouse Not Present                                                               | . 59%<br>. 4%       | 4%         | 18-34 Years                                        | 3%       | 4%         |  |  |  |  |  |
| • •                                                                                       | 59%<br>. 4%<br>. 3% |            | 18-34 Years                                        | 3%       |            |  |  |  |  |  |