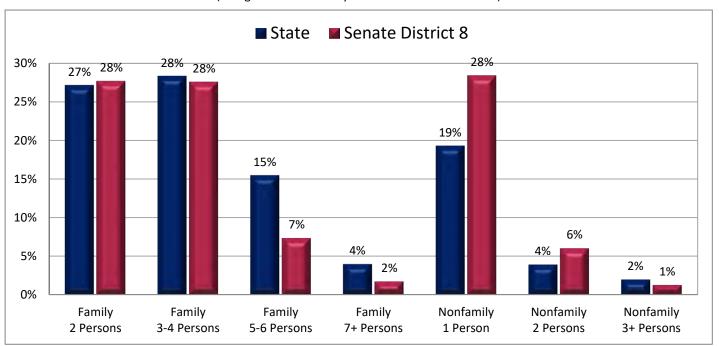

| Demographic Profile of Senate District 8                                                  |                     |            |                                                    |          |            |  |  |  |  |  |
|-------------------------------------------------------------------------------------------|---------------------|------------|----------------------------------------------------|----------|------------|--|--|--|--|--|
| Subject                                                                                   | District            | State      | Subject                                            | District | State      |  |  |  |  |  |
| Percentage of Population, by Age                                                          |                     |            | Percentage of Women in Each Age Category           |          |            |  |  |  |  |  |
| 0-4 Years                                                                                 | . 8%                | 8%         | Giving Birth in the Past 12 Months                 |          |            |  |  |  |  |  |
| 5-17 Years                                                                                | . 16%               | 22%        | 15-19 Years                                        | 1%       | 1%         |  |  |  |  |  |
| 18-24 Years                                                                               | . 9%                | 11%        | 20-24 Years                                        | 10%      | 8%         |  |  |  |  |  |
| 25-44 Years                                                                               | . 32%               | 28%        | 25-29 Years                                        | 12%      | 15%        |  |  |  |  |  |
| 45-64 Years                                                                               | . 21%               | 20%        | 30-34 Years                                        | -        | 14%        |  |  |  |  |  |
| 65+ Years                                                                                 | 14%                 | 11%        | 35-39 Years                                        |          | 7%         |  |  |  |  |  |
|                                                                                           |                     |            | 40-44 Years                                        |          | 2%         |  |  |  |  |  |
| Percentage of Population, by Race White                                                   | 86%                 | 86%        | 45-50 Years                                        | 1%       | 0%         |  |  |  |  |  |
| Black                                                                                     | 2%                  | 1%         | Percentage of Children Age 0-17 Living with        |          |            |  |  |  |  |  |
| American Indian                                                                           |                     | 1%         | Parent(s), by Living Arrangement                   |          |            |  |  |  |  |  |
| Asian                                                                                     | 3%                  | 2%         | Living with 2 Parents, Both in Labor Force         | 42%      | 43%        |  |  |  |  |  |
| Hawaiian or Pacific Islander                                                              |                     | 1%         | Living with 2 Parents, One in Labor Force          |          | 38%        |  |  |  |  |  |
| Other Single Race                                                                         | . 5%                | 5%         | Living with 2 Parents, Neither in Labor Force      |          | 1%         |  |  |  |  |  |
| Two or More Races                                                                         | . 3%                | 3%         | Living with 1 Parent, Parent in Labor Force        | 24%      | 16%        |  |  |  |  |  |
|                                                                                           |                     |            | Living with 1 Parent, Parent Not in Labor Force    | 6%       | 3%         |  |  |  |  |  |
| Percentage of Population, by Hispanic or Latino                                           |                     |            |                                                    |          |            |  |  |  |  |  |
| Hispanic or Latino                                                                        |                     | 14%        | Percentage of Households, by Grandparent Living    |          |            |  |  |  |  |  |
| Not Hispanic or Latino                                                                    | . 86%               | 86%        | with Grandchild Age 0-17                           |          |            |  |  |  |  |  |
|                                                                                           |                     |            | Grandparents Not Living with Grandchildren         | 97%      | 96%        |  |  |  |  |  |
| Percentage of Population Age 5+, by Language Spoker                                       | י                   |            | Grandparents Living with Grandchildren,            | 201      | 201        |  |  |  |  |  |
| at Home                                                                                   | 020/                | 050/       | Grandparent is Not Financially Responsible         | 2%       | 3%         |  |  |  |  |  |
| English Only                                                                              |                     | 85%<br>10% | Grandparents Living with Grandchildren,            | 10/      | 10/        |  |  |  |  |  |
| Spanish                                                                                   |                     | 2%         | Grandparent is Financially Responsible             | 1%       | 1%         |  |  |  |  |  |
| Asian or Pacific Islander                                                                 |                     | 2%         | Percentage of Population Age 25+, by Highest Level |          |            |  |  |  |  |  |
| Other                                                                                     | •                   | 1%         | of Educational Attainment                          |          |            |  |  |  |  |  |
| other                                                                                     | 170                 | 170        | No High School Diploma                             | 7%       | 8%         |  |  |  |  |  |
| Percentage of Population, by Birthplace and                                               |                     |            | High School Graduate                               |          | 23%        |  |  |  |  |  |
| Citizenship Status                                                                        |                     |            | Some College                                       |          | 26%        |  |  |  |  |  |
| Born in Utah                                                                              | . 58%               | 62%        | Associate's Degree                                 | 8%       | 10%        |  |  |  |  |  |
| Born in Another Western State                                                             | . 16%               | 18%        | Bachelor's Degree                                  | 25%      | 22%        |  |  |  |  |  |
| Born Elsewhere as a U.S. Citizen                                                          | 15%                 | 12%        | Master's, Doctorate, or Professional Degree        | . 14%    | 11%        |  |  |  |  |  |
| Naturalized Citizen                                                                       | . 5%                | 3%         |                                                    |          |            |  |  |  |  |  |
| Not a Citizen                                                                             | . 7%                | 5%         | Percentage of Population in Each Age Category Who  |          |            |  |  |  |  |  |
|                                                                                           |                     |            | Have Achieved a Bachelor's Degree or Higher        |          |            |  |  |  |  |  |
| Percentage of Households, by Household Type Family, Married Couple, with Children <18 Yrs | 21%                 | 32%        | Male and Female 25-34 Years                        | 40%      | 33%        |  |  |  |  |  |
| Family, Single Parent, with Children <18 Yrs                                              |                     | 32%<br>9%  | 35-44 Years                                        |          | 33%<br>36% |  |  |  |  |  |
| Family, No Children <18 Present                                                           |                     | 34%        | 45-64 Years                                        | 39%      | 32%        |  |  |  |  |  |
| Nonfamily, Person Living Alone                                                            |                     | 19%        | 65+ Years                                          | 34%      | 32%        |  |  |  |  |  |
| Nonfamily, Two or More Unrelated Persons                                                  |                     | 6%         | Male                                               | 3470     | 32/0       |  |  |  |  |  |
| ,,,,,,,,,,,,,,,,,,,,,,,,,,,,,,,,,,,,,,,                                                   |                     | 0,0        | 25-34 Years                                        | 37%      | 31%        |  |  |  |  |  |
| Percentage of Households, by Household Type and                                           |                     |            | 35-44 Years                                        | 37%      | 38%        |  |  |  |  |  |
| Size                                                                                      |                     |            | 45-64 Years                                        | 44%      | 35%        |  |  |  |  |  |
| Family, 2 Persons                                                                         | . 28%               | 27%        | 65+ Years                                          | 42%      | 40%        |  |  |  |  |  |
| Family, 3-4 Persons                                                                       | . 28%               | 28%        | Female                                             |          |            |  |  |  |  |  |
| Family, 5-6 Persons                                                                       | . 7%                | 15%        | 25-34 Years                                        | 42%      | 35%        |  |  |  |  |  |
| Family, 7+ Persons                                                                        | . 2%                | 4%         | 35-44 Years                                        | 47%      | 35%        |  |  |  |  |  |
| Nonfamily, 1 Person                                                                       | . 28%               | 19%        | 45-64 Years                                        | 34%      | 29%        |  |  |  |  |  |
| Nonfamily, 2 Persons                                                                      |                     | 4%         | 65+ Years                                          | 28%      | 24%        |  |  |  |  |  |
| Nonfamily, 3+ Persons                                                                     | 1%                  | 2%         |                                                    |          |            |  |  |  |  |  |
| Percentage of Population Age 20 74 by Maritel Status                                      |                     | 1          | Percentage of Civilians in Each Age Category Who   |          |            |  |  |  |  |  |
| Percentage of Population Age 30-74, by Marital Statu                                      |                     |            | are Veterans                                       |          |            |  |  |  |  |  |
| Married Spause Present                                                                    |                     | 600/       | are Veterans                                       | 20/      | 20/        |  |  |  |  |  |
| Married, Spouse Present                                                                   | . 59%               | 69%<br>4%  | 18-34 Years                                        |          | 2%         |  |  |  |  |  |
| Married, Spouse Not Present                                                               | . 59%<br>. 4%       | 4%         | 18-34 Years                                        | 3%       | 4%         |  |  |  |  |  |
| • •                                                                                       | 59%<br>. 4%<br>. 3% |            | 18-34 Years                                        | 3%       |            |  |  |  |  |  |