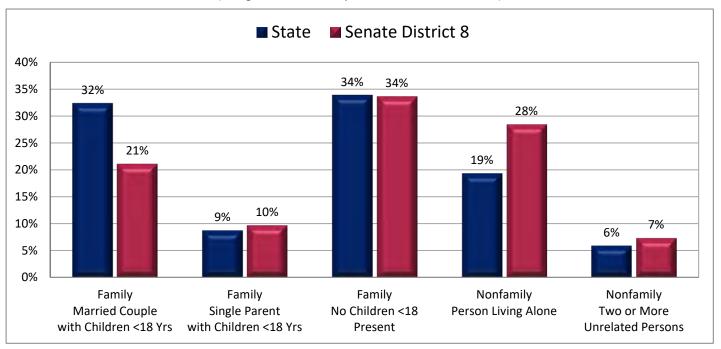

| Demographic Profile of Senate District 8                                                  |                     |            |                                                    |          |            |  |  |  |  |  |
|-------------------------------------------------------------------------------------------|---------------------|------------|----------------------------------------------------|----------|------------|--|--|--|--|--|
| Subject                                                                                   | District            | State      | Subject                                            | District | State      |  |  |  |  |  |
| Percentage of Population, by Age                                                          |                     |            | Percentage of Women in Each Age Category           |          |            |  |  |  |  |  |
| 0-4 Years                                                                                 | . 8%                | 8%         | Giving Birth in the Past 12 Months                 |          |            |  |  |  |  |  |
| 5-17 Years                                                                                | . 16%               | 22%        | 15-19 Years                                        | 1%       | 1%         |  |  |  |  |  |
| 18-24 Years                                                                               | . 9%                | 11%        | 20-24 Years                                        | 10%      | 8%         |  |  |  |  |  |
| 25-44 Years                                                                               | . 32%               | 28%        | 25-29 Years                                        | 12%      | 15%        |  |  |  |  |  |
| 45-64 Years                                                                               | . 21%               | 20%        | 30-34 Years                                        | -        | 14%        |  |  |  |  |  |
| 65+ Years                                                                                 | 14%                 | 11%        | 35-39 Years                                        |          | 7%         |  |  |  |  |  |
|                                                                                           |                     |            | 40-44 Years                                        |          | 2%         |  |  |  |  |  |
| Percentage of Population, by Race White                                                   | 86%                 | 86%        | 45-50 Years                                        | 1%       | 0%         |  |  |  |  |  |
| Black                                                                                     | 2%                  | 1%         | Percentage of Children Age 0-17 Living with        |          |            |  |  |  |  |  |
| American Indian                                                                           |                     | 1%         | Parent(s), by Living Arrangement                   |          |            |  |  |  |  |  |
| Asian                                                                                     | 3%                  | 2%         | Living with 2 Parents, Both in Labor Force         | 42%      | 43%        |  |  |  |  |  |
| Hawaiian or Pacific Islander                                                              |                     | 1%         | Living with 2 Parents, One in Labor Force          |          | 38%        |  |  |  |  |  |
| Other Single Race                                                                         | . 5%                | 5%         | Living with 2 Parents, Neither in Labor Force      |          | 1%         |  |  |  |  |  |
| Two or More Races                                                                         | . 3%                | 3%         | Living with 1 Parent, Parent in Labor Force        | 24%      | 16%        |  |  |  |  |  |
|                                                                                           |                     |            | Living with 1 Parent, Parent Not in Labor Force    | 6%       | 3%         |  |  |  |  |  |
| Percentage of Population, by Hispanic or Latino                                           |                     |            |                                                    |          |            |  |  |  |  |  |
| Hispanic or Latino                                                                        |                     | 14%        | Percentage of Households, by Grandparent Living    |          |            |  |  |  |  |  |
| Not Hispanic or Latino                                                                    | . 86%               | 86%        | with Grandchild Age 0-17                           |          |            |  |  |  |  |  |
|                                                                                           |                     |            | Grandparents Not Living with Grandchildren         | 97%      | 96%        |  |  |  |  |  |
| Percentage of Population Age 5+, by Language Spoker                                       | י                   |            | Grandparents Living with Grandchildren,            | 201      | 201        |  |  |  |  |  |
| at Home                                                                                   | 020/                | 050/       | Grandparent is Not Financially Responsible         | 2%       | 3%         |  |  |  |  |  |
| English Only                                                                              |                     | 85%<br>10% | Grandparents Living with Grandchildren,            | 10/      | 10/        |  |  |  |  |  |
| Spanish                                                                                   |                     | 2%         | Grandparent is Financially Responsible             | 1%       | 1%         |  |  |  |  |  |
| Asian or Pacific Islander                                                                 |                     | 2%         | Percentage of Population Age 25+, by Highest Level |          |            |  |  |  |  |  |
| Other                                                                                     | •                   | 1%         | of Educational Attainment                          |          |            |  |  |  |  |  |
| other                                                                                     | 170                 | 170        | No High School Diploma                             | 7%       | 8%         |  |  |  |  |  |
| Percentage of Population, by Birthplace and                                               |                     |            | High School Graduate                               |          | 23%        |  |  |  |  |  |
| Citizenship Status                                                                        |                     |            | Some College                                       |          | 26%        |  |  |  |  |  |
| Born in Utah                                                                              | . 58%               | 62%        | Associate's Degree                                 | 8%       | 10%        |  |  |  |  |  |
| Born in Another Western State                                                             | . 16%               | 18%        | Bachelor's Degree                                  | 25%      | 22%        |  |  |  |  |  |
| Born Elsewhere as a U.S. Citizen                                                          | 15%                 | 12%        | Master's, Doctorate, or Professional Degree        | . 14%    | 11%        |  |  |  |  |  |
| Naturalized Citizen                                                                       | . 5%                | 3%         |                                                    |          |            |  |  |  |  |  |
| Not a Citizen                                                                             | . 7%                | 5%         | Percentage of Population in Each Age Category Who  |          |            |  |  |  |  |  |
|                                                                                           |                     |            | Have Achieved a Bachelor's Degree or Higher        |          |            |  |  |  |  |  |
| Percentage of Households, by Household Type Family, Married Couple, with Children <18 Yrs | 21%                 | 32%        | Male and Female 25-34 Years                        | 40%      | 33%        |  |  |  |  |  |
| Family, Single Parent, with Children <18 Yrs                                              |                     | 32%<br>9%  | 35-44 Years                                        |          | 33%<br>36% |  |  |  |  |  |
| Family, No Children <18 Present                                                           |                     | 34%        | 45-64 Years                                        | 39%      | 32%        |  |  |  |  |  |
| Nonfamily, Person Living Alone                                                            |                     | 19%        | 65+ Years                                          | 34%      | 32%        |  |  |  |  |  |
| Nonfamily, Two or More Unrelated Persons                                                  |                     | 6%         | Male                                               | 3470     | 32/0       |  |  |  |  |  |
| ,,,,,,,,,,,,,,,,,,,,,,,,,,,,,,,,,,,,,,,                                                   |                     | 0,0        | 25-34 Years                                        | 37%      | 31%        |  |  |  |  |  |
| Percentage of Households, by Household Type and                                           |                     |            | 35-44 Years                                        | 37%      | 38%        |  |  |  |  |  |
| Size                                                                                      |                     |            | 45-64 Years                                        | 44%      | 35%        |  |  |  |  |  |
| Family, 2 Persons                                                                         | . 28%               | 27%        | 65+ Years                                          | 42%      | 40%        |  |  |  |  |  |
| Family, 3-4 Persons                                                                       | . 28%               | 28%        | Female                                             |          |            |  |  |  |  |  |
| Family, 5-6 Persons                                                                       | . 7%                | 15%        | 25-34 Years                                        | 42%      | 35%        |  |  |  |  |  |
| Family, 7+ Persons                                                                        | . 2%                | 4%         | 35-44 Years                                        | 47%      | 35%        |  |  |  |  |  |
| Nonfamily, 1 Person                                                                       | . 28%               | 19%        | 45-64 Years                                        | 34%      | 29%        |  |  |  |  |  |
| Nonfamily, 2 Persons                                                                      |                     | 4%         | 65+ Years                                          | 28%      | 24%        |  |  |  |  |  |
| Nonfamily, 3+ Persons                                                                     | 1%                  | 2%         |                                                    |          |            |  |  |  |  |  |
| Percentage of Population Age 20 74 by Maritel Status                                      |                     | 1          | Percentage of Civilians in Each Age Category Who   |          |            |  |  |  |  |  |
| Percentage of Population Age 30-74, by Marital Statu                                      |                     |            | are Veterans                                       |          |            |  |  |  |  |  |
| Married Spause Present                                                                    |                     | 600/       | are Veterans                                       | 20/      | 20/        |  |  |  |  |  |
| Married, Spouse Present                                                                   | . 59%               | 69%<br>4%  | 18-34 Years                                        |          | 2%         |  |  |  |  |  |
| Married, Spouse Not Present                                                               | . 59%<br>. 4%       | 4%         | 18-34 Years                                        | 3%       | 4%         |  |  |  |  |  |
| • •                                                                                       | 59%<br>. 4%<br>. 3% |            | 18-34 Years                                        | 3%       |            |  |  |  |  |  |