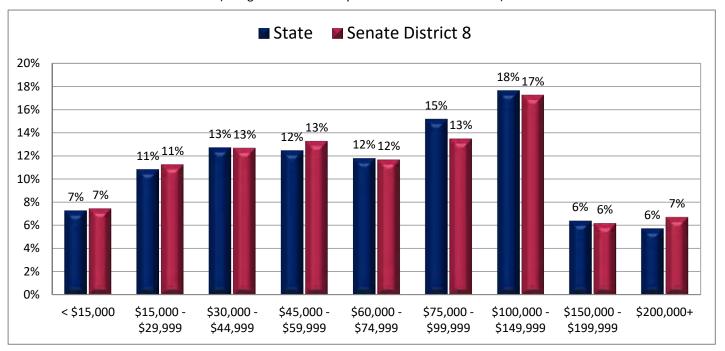

| Demographic Profile of Senate District 8                                                  |                     |            |                                                    |          |            |  |  |  |  |  |
|-------------------------------------------------------------------------------------------|---------------------|------------|----------------------------------------------------|----------|------------|--|--|--|--|--|
| Subject                                                                                   | District            | State      | Subject                                            | District | State      |  |  |  |  |  |
| Percentage of Population, by Age                                                          |                     |            | Percentage of Women in Each Age Category           |          |            |  |  |  |  |  |
| 0-4 Years                                                                                 | . 8%                | 8%         | Giving Birth in the Past 12 Months                 |          |            |  |  |  |  |  |
| 5-17 Years                                                                                | . 16%               | 22%        | 15-19 Years                                        | 1%       | 1%         |  |  |  |  |  |
| 18-24 Years                                                                               | . 9%                | 11%        | 20-24 Years                                        | 10%      | 8%         |  |  |  |  |  |
| 25-44 Years                                                                               | . 32%               | 28%        | 25-29 Years                                        | 12%      | 15%        |  |  |  |  |  |
| 45-64 Years                                                                               | . 21%               | 20%        | 30-34 Years                                        | -        | 14%        |  |  |  |  |  |
| 65+ Years                                                                                 | 14%                 | 11%        | 35-39 Years                                        |          | 7%         |  |  |  |  |  |
|                                                                                           |                     |            | 40-44 Years                                        |          | 2%         |  |  |  |  |  |
| Percentage of Population, by Race White                                                   | 86%                 | 86%        | 45-50 Years                                        | 1%       | 0%         |  |  |  |  |  |
| Black                                                                                     | 2%                  | 1%         | Percentage of Children Age 0-17 Living with        |          |            |  |  |  |  |  |
| American Indian                                                                           |                     | 1%         | Parent(s), by Living Arrangement                   |          |            |  |  |  |  |  |
| Asian                                                                                     | 3%                  | 2%         | Living with 2 Parents, Both in Labor Force         | 42%      | 43%        |  |  |  |  |  |
| Hawaiian or Pacific Islander                                                              |                     | 1%         | Living with 2 Parents, One in Labor Force          |          | 38%        |  |  |  |  |  |
| Other Single Race                                                                         | . 5%                | 5%         | Living with 2 Parents, Neither in Labor Force      |          | 1%         |  |  |  |  |  |
| Two or More Races                                                                         | . 3%                | 3%         | Living with 1 Parent, Parent in Labor Force        | 24%      | 16%        |  |  |  |  |  |
|                                                                                           |                     |            | Living with 1 Parent, Parent Not in Labor Force    | 6%       | 3%         |  |  |  |  |  |
| Percentage of Population, by Hispanic or Latino                                           |                     |            |                                                    |          |            |  |  |  |  |  |
| Hispanic or Latino                                                                        |                     | 14%        | Percentage of Households, by Grandparent Living    |          |            |  |  |  |  |  |
| Not Hispanic or Latino                                                                    | . 86%               | 86%        | with Grandchild Age 0-17                           |          |            |  |  |  |  |  |
|                                                                                           |                     |            | Grandparents Not Living with Grandchildren         | 97%      | 96%        |  |  |  |  |  |
| Percentage of Population Age 5+, by Language Spoker                                       | י                   |            | Grandparents Living with Grandchildren,            | 201      | 201        |  |  |  |  |  |
| at Home                                                                                   | 020/                | 050/       | Grandparent is Not Financially Responsible         | 2%       | 3%         |  |  |  |  |  |
| English Only                                                                              |                     | 85%<br>10% | Grandparents Living with Grandchildren,            | 10/      | 10/        |  |  |  |  |  |
| Spanish                                                                                   |                     | 2%         | Grandparent is Financially Responsible             | 1%       | 1%         |  |  |  |  |  |
| Asian or Pacific Islander                                                                 |                     | 2%         | Percentage of Population Age 25+, by Highest Level |          |            |  |  |  |  |  |
| Other                                                                                     | •                   | 1%         | of Educational Attainment                          |          |            |  |  |  |  |  |
| other                                                                                     | 170                 | 170        | No High School Diploma                             | 7%       | 8%         |  |  |  |  |  |
| Percentage of Population, by Birthplace and                                               |                     |            | High School Graduate                               |          | 23%        |  |  |  |  |  |
| Citizenship Status                                                                        |                     |            | Some College                                       |          | 26%        |  |  |  |  |  |
| Born in Utah                                                                              | . 58%               | 62%        | Associate's Degree                                 | 8%       | 10%        |  |  |  |  |  |
| Born in Another Western State                                                             | . 16%               | 18%        | Bachelor's Degree                                  | 25%      | 22%        |  |  |  |  |  |
| Born Elsewhere as a U.S. Citizen                                                          | 15%                 | 12%        | Master's, Doctorate, or Professional Degree        | . 14%    | 11%        |  |  |  |  |  |
| Naturalized Citizen                                                                       | . 5%                | 3%         |                                                    |          |            |  |  |  |  |  |
| Not a Citizen                                                                             | . 7%                | 5%         | Percentage of Population in Each Age Category Who  |          |            |  |  |  |  |  |
|                                                                                           |                     |            | Have Achieved a Bachelor's Degree or Higher        |          |            |  |  |  |  |  |
| Percentage of Households, by Household Type Family, Married Couple, with Children <18 Yrs | 21%                 | 32%        | Male and Female 25-34 Years                        | 40%      | 33%        |  |  |  |  |  |
| Family, Single Parent, with Children <18 Yrs                                              |                     | 32%<br>9%  | 35-44 Years                                        |          | 33%<br>36% |  |  |  |  |  |
| Family, No Children <18 Present                                                           |                     | 34%        | 45-64 Years                                        | 39%      | 32%        |  |  |  |  |  |
| Nonfamily, Person Living Alone                                                            |                     | 19%        | 65+ Years                                          | 34%      | 32%        |  |  |  |  |  |
| Nonfamily, Two or More Unrelated Persons                                                  |                     | 6%         | Male                                               | 3470     | 32/0       |  |  |  |  |  |
| ,,,,,,,,,,,,,,,,,,,,,,,,,,,,,,,,,,,,,,,                                                   |                     | 0,0        | 25-34 Years                                        | 37%      | 31%        |  |  |  |  |  |
| Percentage of Households, by Household Type and                                           |                     |            | 35-44 Years                                        | 37%      | 38%        |  |  |  |  |  |
| Size                                                                                      |                     |            | 45-64 Years                                        | 44%      | 35%        |  |  |  |  |  |
| Family, 2 Persons                                                                         | . 28%               | 27%        | 65+ Years                                          | 42%      | 40%        |  |  |  |  |  |
| Family, 3-4 Persons                                                                       | . 28%               | 28%        | Female                                             |          |            |  |  |  |  |  |
| Family, 5-6 Persons                                                                       | . 7%                | 15%        | 25-34 Years                                        | 42%      | 35%        |  |  |  |  |  |
| Family, 7+ Persons                                                                        | . 2%                | 4%         | 35-44 Years                                        | 47%      | 35%        |  |  |  |  |  |
| Nonfamily, 1 Person                                                                       | . 28%               | 19%        | 45-64 Years                                        | 34%      | 29%        |  |  |  |  |  |
| Nonfamily, 2 Persons                                                                      |                     | 4%         | 65+ Years                                          | 28%      | 24%        |  |  |  |  |  |
| Nonfamily, 3+ Persons                                                                     | 1%                  | 2%         |                                                    |          |            |  |  |  |  |  |
| Percentage of Population Age 20 74 by Maritel Status                                      |                     | 1          | Percentage of Civilians in Each Age Category Who   |          |            |  |  |  |  |  |
| Percentage of Population Age 30-74, by Marital Statu                                      |                     |            | are Veterans                                       |          |            |  |  |  |  |  |
| Married Spause Present                                                                    |                     | 600/       | are Veterans                                       | 20/      | 20/        |  |  |  |  |  |
| Married, Spouse Present                                                                   | . 59%               | 69%<br>4%  | 18-34 Years                                        |          | 2%         |  |  |  |  |  |
| Married, Spouse Not Present                                                               | . 59%<br>. 4%       | 4%         | 18-34 Years                                        | 3%       | 4%         |  |  |  |  |  |
| • •                                                                                       | 59%<br>. 4%<br>. 3% |            | 18-34 Years                                        | 3%       |            |  |  |  |  |  |