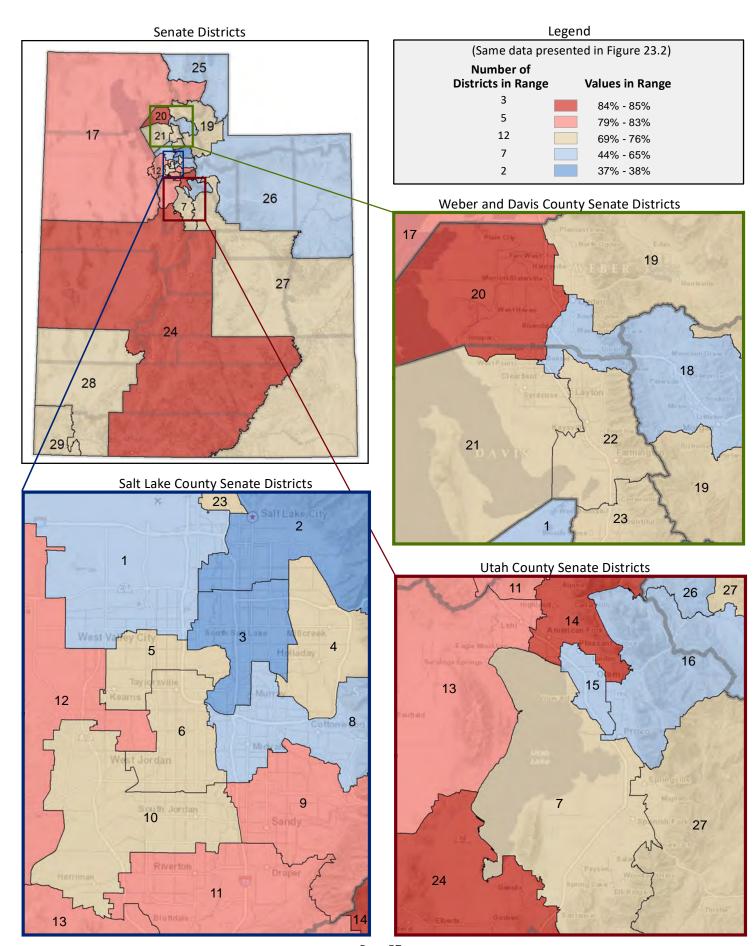

f Housing Units, by Type of Structure\*

(Categories are mutually exclusive and sum to 100%)



Figure 23.2 - HOUSING

Percentage of Housing Units That are a Detached House

(First category in Figure 23.1; same data presented in Figure 23.3; additional data in Table 23 of the appendix)



<sup>\*</sup> A house detached is a 1-unit structure detached from any other house, that is, with open space on all four sides. A house attached is a 1-unit structure that has one or more walls extending from ground to roof separating it from adjoining structures. A house attached includes a duplex, twin home, or townhouse. An apartment is a unit in a structure containing two or more units that are not a house attached.

#### Figure 23.3 - HOUSING

# Percentage of Housing Units That are a Detached House



Page 57

Figure 24.1 - HOME OWNERSHIP

#### Percentage of Occupied Housing Units, by Owned or Rented

(Categories are mutually exclusive and sum to 100%)



Figure 24.2 - HOME OWNERSHIP

### Percentage of Occupied Housing Units Owned by Occupant

(First category in Figure 24.1; same data presented in Figure 24.3; additional data in Table 24 of the appendix)



#### Figure 24.3 - HOME OWNERSHIP

# Percentage of Occupied Housing Units Owned by Occupant



Page 59

Figure 25.1 - MORTGAGE STATUS

### Percentage of Owner-Occupied Housing Units, by Mortgage Status

(Categories are mutually exclusive and sum to 100%)



Figure 25.2 - MORTGAGE STATUS

## Percentage of Owner-Occupied Housing Units without a Mortgage

(Last category in Figure 25.1; same data presented in Figure 25.3; additional da