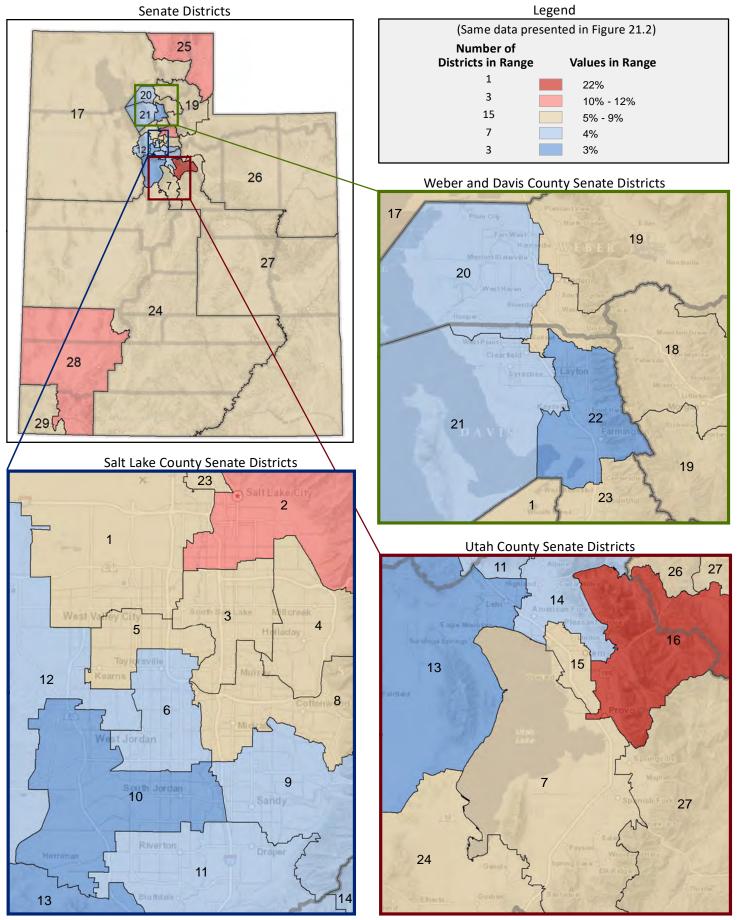

| Demographic Profile of Senate District 8                                                  |                     |            |                                                    |          |            |  |  |  |  |  |
|-------------------------------------------------------------------------------------------|---------------------|------------|----------------------------------------------------|----------|------------|--|--|--|--|--|
| Subject                                                                                   | District            | State      | Subject                                            | District | State      |  |  |  |  |  |
| Percentage of Population, by Age                                                          |                     |            | Percentage of Women in Each Age Category           |          |            |  |  |  |  |  |
| 0-4 Years                                                                                 | . 8%                | 8%         | Giving Birth in the Past 12 Months                 |          |            |  |  |  |  |  |
| 5-17 Years                                                                                | . 16%               | 22%        | 15-19 Years                                        | 1%       | 1%         |  |  |  |  |  |
| 18-24 Years                                                                               | . 9%                | 11%        | 20-24 Years                                        | 10%      | 8%         |  |  |  |  |  |
| 25-44 Years                                                                               | . 32%               | 28%        | 25-29 Years                                        | 12%      | 15%        |  |  |  |  |  |
| 45-64 Years                                                                               | . 21%               | 20%        | 30-34 Years                                        | -        | 14%        |  |  |  |  |  |
| 65+ Years                                                                                 | 14%                 | 11%        | 35-39 Years                                        |          | 7%         |  |  |  |  |  |
|                                                                                           |                     |            | 40-44 Years                                        |          | 2%         |  |  |  |  |  |
| Percentage of Population, by Race White                                                   | 86%                 | 86%        | 45-50 Years                                        | 1%       | 0%         |  |  |  |  |  |
| Black                                                                                     | 2%                  | 1%         | Percentage of Children Age 0-17 Living with        |          |            |  |  |  |  |  |
| American Indian                                                                           |                     | 1%         | Parent(s), by Living Arrangement                   |          |            |  |  |  |  |  |
| Asian                                                                                     | 3%                  | 2%         | Living with 2 Parents, Both in Labor Force         | 42%      | 43%        |  |  |  |  |  |
| Hawaiian or Pacific Islander                                                              |                     | 1%         | Living with 2 Parents, One in Labor Force          |          | 38%        |  |  |  |  |  |
| Other Single Race                                                                         | . 5%                | 5%         | Living with 2 Parents, Neither in Labor Force      |          | 1%         |  |  |  |  |  |
| Two or More Races                                                                         | . 3%                | 3%         | Living with 1 Parent, Parent in Labor Force        | 24%      | 16%        |  |  |  |  |  |
|                                                                                           |                     |            | Living with 1 Parent, Parent Not in Labor Force    | 6%       | 3%         |  |  |  |  |  |
| Percentage of Population, by Hispanic or Latino                                           |                     |            |                                                    |          |            |  |  |  |  |  |
| Hispanic or Latino                                                                        |                     | 14%        | Percentage of Households, by Grandparent Living    |          |            |  |  |  |  |  |
| Not Hispanic or Latino                                                                    | . 86%               | 86%        | with Grandchild Age 0-17                           |          |            |  |  |  |  |  |
|                                                                                           |                     |            | Grandparents Not Living with Grandchildren         | 97%      | 96%        |  |  |  |  |  |
| Percentage of Population Age 5+, by Language Spoker                                       | י                   |            | Grandparents Living with Grandchildren,            | 201      | 201        |  |  |  |  |  |
| at Home                                                                                   | 020/                | 050/       | Grandparent is Not Financially Responsible         | 2%       | 3%         |  |  |  |  |  |
| English Only                                                                              |                     | 85%<br>10% | Grandparents Living with Grandchildren,            | 10/      | 10/        |  |  |  |  |  |
| Spanish                                                                                   |                     | 2%         | Grandparent is Financially Responsible             | 1%       | 1%         |  |  |  |  |  |
| Asian or Pacific Islander                                                                 |                     | 2%         | Percentage of Population Age 25+, by Highest Level |          |            |  |  |  |  |  |
| Other                                                                                     | •                   | 1%         | of Educational Attainment                          |          |            |  |  |  |  |  |
| other                                                                                     | 170                 | 170        | No High School Diploma                             | 7%       | 8%         |  |  |  |  |  |
| Percentage of Population, by Birthplace and                                               |                     |            | High School Graduate                               |          | 23%        |  |  |  |  |  |
| Citizenship Status                                                                        |                     |            | Some College                                       |          | 26%        |  |  |  |  |  |
| Born in Utah                                                                              | . 58%               | 62%        | Associate's Degree                                 | 8%       | 10%        |  |  |  |  |  |
| Born in Another Western State                                                             | . 16%               | 18%        | Bachelor's Degree                                  | 25%      | 22%        |  |  |  |  |  |
| Born Elsewhere as a U.S. Citizen                                                          | 15%                 | 12%        | Master's, Doctorate, or Professional Degree        | . 14%    | 11%        |  |  |  |  |  |
| Naturalized Citizen                                                                       | . 5%                | 3%         |                                                    |          |            |  |  |  |  |  |
| Not a Citizen                                                                             | . 7%                | 5%         | Percentage of Population in Each Age Category Who  |          |            |  |  |  |  |  |
|                                                                                           |                     |            | Have Achieved a Bachelor's Degree or Higher        |          |            |  |  |  |  |  |
| Percentage of Households, by Household Type Family, Married Couple, with Children <18 Yrs | 21%                 | 32%        | Male and Female 25-34 Years                        | 40%      | 33%        |  |  |  |  |  |
| Family, Single Parent, with Children <18 Yrs                                              |                     | 32%<br>9%  | 35-44 Years                                        |          | 33%<br>36% |  |  |  |  |  |
| Family, No Children <18 Present                                                           |                     | 34%        | 45-64 Years                                        | 39%      | 32%        |  |  |  |  |  |
| Nonfamily, Person Living Alone                                                            |                     | 19%        | 65+ Years                                          | 34%      | 32%        |  |  |  |  |  |
| Nonfamily, Two or More Unrelated Persons                                                  |                     | 6%         | Male                                               | 3470     | 32/0       |  |  |  |  |  |
| ,,,,,,,,,,,,,,,,,,,,,,,,,,,,,,,,,,,,,,,                                                   |                     | 0,0        | 25-34 Years                                        | 37%      | 31%        |  |  |  |  |  |
| Percentage of Households, by Household Type and                                           |                     |            | 35-44 Years                                        | 37%      | 38%        |  |  |  |  |  |
| Size                                                                                      |                     |            | 45-64 Years                                        | 44%      | 35%        |  |  |  |  |  |
| Family, 2 Persons                                                                         | . 28%               | 27%        | 65+ Years                                          | 42%      | 40%        |  |  |  |  |  |
| Family, 3-4 Persons                                                                       | . 28%               | 28%        | Female                                             |          |            |  |  |  |  |  |
| Family, 5-6 Persons                                                                       | . 7%                | 15%        | 25-34 Years                                        | 42%      | 35%        |  |  |  |  |  |
| Family, 7+ Persons                                                                        | . 2%                | 4%         | 35-44 Years                                        | 47%      | 35%        |  |  |  |  |  |
| Nonfamily, 1 Person                                                                       | . 28%               | 19%        | 45-64 Years                                        | 34%      | 29%        |  |  |  |  |  |
| Nonfamily, 2 Persons                                                                      |                     | 4%         | 65+ Years                                          | 28%      | 24%        |  |  |  |  |  |
| Nonfamily, 3+ Persons                                                                     | 1%                  | 2%         |                                                    |          |            |  |  |  |  |  |
| Percentage of Population Age 20 74 by Maritel Status                                      |                     | 1          | Percentage of Civilians in Each Age Category Who   |          |            |  |  |  |  |  |
| Percentage of Population Age 30-74, by Marital Statu                                      |                     |            | are Veterans                                       |          |            |  |  |  |  |  |
| Married Spause Present                                                                    |                     | 600/       | are Veterans                                       | 20/      | 20/        |  |  |  |  |  |
| Married, Spouse Present                                                                   | . 59%               | 69%<br>4%  | 18-34 Years                                        |          | 2%         |  |  |  |  |  |
| Married, Spouse Not Present                                                               | . 59%<br>. 4%       | 4%         | 18-34 Years                                        | 3%       | 4%         |  |  |  |  |  |
| • •                                                                                       | 59%<br>. 4%<br>. 3% |            | 18-34 Years                                        | 3%       |            |  |  |  |  |  |