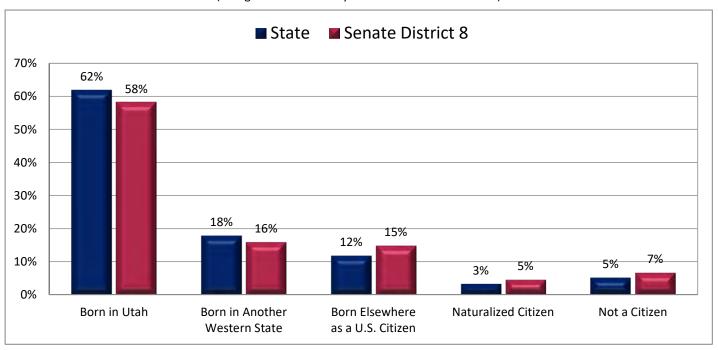

| Demographic Profile of Senate District 8                                                  |                     |            |                                                    |          |            |  |  |  |  |  |
|-------------------------------------------------------------------------------------------|---------------------|------------|----------------------------------------------------|----------|------------|--|--|--|--|--|
| Subject                                                                                   | District            | State      | Subject                                            | District | State      |  |  |  |  |  |
| Percentage of Population, by Age                                                          |                     |            | Percentage of Women in Each Age Category           |          |            |  |  |  |  |  |
| 0-4 Years                                                                                 | . 8%                | 8%         | Giving Birth in the Past 12 Months                 |          |            |  |  |  |  |  |
| 5-17 Years                                                                                | . 16%               | 22%        | 15-19 Years                                        | 1%       | 1%         |  |  |  |  |  |
| 18-24 Years                                                                               | . 9%                | 11%        | 20-24 Years                                        | 10%      | 8%         |  |  |  |  |  |
| 25-44 Years                                                                               | . 32%               | 28%        | 25-29 Years                                        | 12%      | 15%        |  |  |  |  |  |
| 45-64 Years                                                                               | . 21%               | 20%        | 30-34 Years                                        | -        | 14%        |  |  |  |  |  |
| 65+ Years                                                                                 | 14%                 | 11%        | 35-39 Years                                        |          | 7%         |  |  |  |  |  |
|                                                                                           |                     |            | 40-44 Years                                        |          | 2%         |  |  |  |  |  |
| Percentage of Population, by Race White                                                   | 86%                 | 86%        | 45-50 Years                                        | 1%       | 0%         |  |  |  |  |  |
| Black                                                                                     | 2%                  | 1%         | Percentage of Children Age 0-17 Living with        |          |            |  |  |  |  |  |
| American Indian                                                                           |                     | 1%         | Parent(s), by Living Arrangement                   |          |            |  |  |  |  |  |
| Asian                                                                                     | 3%                  | 2%         | Living with 2 Parents, Both in Labor Force         | 42%      | 43%        |  |  |  |  |  |
| Hawaiian or Pacific Islander                                                              |                     | 1%         | Living with 2 Parents, One in Labor Force          |          | 38%        |  |  |  |  |  |
| Other Single Race                                                                         | . 5%                | 5%         | Living with 2 Parents, Neither in Labor Force      |          | 1%         |  |  |  |  |  |
| Two or More Races                                                                         | . 3%                | 3%         | Living with 1 Parent, Parent in Labor Force        | 24%      | 16%        |  |  |  |  |  |
|                                                                                           |                     |            | Living with 1 Parent, Parent Not in Labor Force    | 6%       | 3%         |  |  |  |  |  |
| Percentage of Population, by Hispanic or Latino                                           |                     |            |                                                    |          |            |  |  |  |  |  |
| Hispanic or Latino                                                                        |                     | 14%        | Percentage of Households, by Grandparent Living    |          |            |  |  |  |  |  |
| Not Hispanic or Latino                                                                    | . 86%               | 86%        | with Grandchild Age 0-17                           |          |            |  |  |  |  |  |
|                                                                                           |                     |            | Grandparents Not Living with Grandchildren         | 97%      | 96%        |  |  |  |  |  |
| Percentage of Population Age 5+, by Language Spoker                                       | י                   |            | Grandparents Living with Grandchildren,            | 201      | 201        |  |  |  |  |  |
| at Home                                                                                   | 020/                | 050/       | Grandparent is Not Financially Responsible         | 2%       | 3%         |  |  |  |  |  |
| English Only                                                                              |                     | 85%<br>10% | Grandparents Living with Grandchildren,            | 10/      | 10/        |  |  |  |  |  |
| Spanish                                                                                   |                     | 2%         | Grandparent is Financially Responsible             | 1%       | 1%         |  |  |  |  |  |
| Asian or Pacific Islander                                                                 |                     | 2%         | Percentage of Population Age 25+, by Highest Level |          |            |  |  |  |  |  |
| Other                                                                                     | •                   | 1%         | of Educational Attainment                          |          |            |  |  |  |  |  |
| other                                                                                     | 170                 | 170        | No High School Diploma                             | 7%       | 8%         |  |  |  |  |  |
| Percentage of Population, by Birthplace and                                               |                     |            | High School Graduate                               |          | 23%        |  |  |  |  |  |
| Citizenship Status                                                                        |                     |            | Some College                                       |          | 26%        |  |  |  |  |  |
| Born in Utah                                                                              | . 58%               | 62%        | Associate's Degree                                 | 8%       | 10%        |  |  |  |  |  |
| Born in Another Western State                                                             | . 16%               | 18%        | Bachelor's Degree                                  | 25%      | 22%        |  |  |  |  |  |
| Born Elsewhere as a U.S. Citizen                                                          | 15%                 | 12%        | Master's, Doctorate, or Professional Degree        | . 14%    | 11%        |  |  |  |  |  |
| Naturalized Citizen                                                                       | . 5%                | 3%         |                                                    |          |            |  |  |  |  |  |
| Not a Citizen                                                                             | . 7%                | 5%         | Percentage of Population in Each Age Category Who  |          |            |  |  |  |  |  |
|                                                                                           |                     |            | Have Achieved a Bachelor's Degree or Higher        |          |            |  |  |  |  |  |
| Percentage of Households, by Household Type Family, Married Couple, with Children <18 Yrs | 21%                 | 32%        | Male and Female 25-34 Years                        | 40%      | 33%        |  |  |  |  |  |
| Family, Single Parent, with Children <18 Yrs                                              |                     | 32%<br>9%  | 35-44 Years                                        |          | 33%<br>36% |  |  |  |  |  |
| Family, No Children <18 Present                                                           |                     | 34%        | 45-64 Years                                        | 39%      | 32%        |  |  |  |  |  |
| Nonfamily, Person Living Alone                                                            |                     | 19%        | 65+ Years                                          | 34%      | 32%        |  |  |  |  |  |
| Nonfamily, Two or More Unrelated Persons                                                  |                     | 6%         | Male                                               | 3470     | 32/0       |  |  |  |  |  |
| ,,,,,,,,,,,,,,,,,,,,,,,,,,,,,,,,,,,,,,,                                                   |                     | 0,0        | 25-34 Years                                        | 37%      | 31%        |  |  |  |  |  |
| Percentage of Households, by Household Type and                                           |                     |            | 35-44 Years                                        | 37%      | 38%        |  |  |  |  |  |
| Size                                                                                      |                     |            | 45-64 Years                                        | 44%      | 35%        |  |  |  |  |  |
| Family, 2 Persons                                                                         | . 28%               | 27%        | 65+ Years                                          | 42%      | 40%        |  |  |  |  |  |
| Family, 3-4 Persons                                                                       | . 28%               | 28%        | Female                                             |          |            |  |  |  |  |  |
| Family, 5-6 Persons                                                                       | . 7%                | 15%        | 25-34 Years                                        | 42%      | 35%        |  |  |  |  |  |
| Family, 7+ Persons                                                                        | . 2%                | 4%         | 35-44 Years                                        | 47%      | 35%        |  |  |  |  |  |
| Nonfamily, 1 Person                                                                       | . 28%               | 19%        | 45-64 Years                                        | 34%      | 29%        |  |  |  |  |  |
| Nonfamily, 2 Persons                                                                      |                     | 4%         | 65+ Years                                          | 28%      | 24%        |  |  |  |  |  |
| Nonfamily, 3+ Persons                                                                     | 1%                  | 2%         |                                                    |          |            |  |  |  |  |  |
| Percentage of Population Age 20 74 by Maritel Status                                      |                     | 1          | Percentage of Civilians in Each Age Category Who   |          |            |  |  |  |  |  |
| Percentage of Population Age 30-74, by Marital Statu                                      |                     |            | are Veterans                                       |          |            |  |  |  |  |  |
| Married Spause Present                                                                    |                     | 600/       | are Veterans                                       | 20/      | 20/        |  |  |  |  |  |
| Married, Spouse Present                                                                   | . 59%               | 69%<br>4%  | 18-34 Years                                        |          | 2%         |  |  |  |  |  |
| Married, Spouse Not Present                                                               | . 59%<br>. 4%       | 4%         | 18-34 Years                                        | 3%       | 4%         |  |  |  |  |  |
| • •                                                                                       | 59%<br>. 4%<br>. 3% |            | 18-34 Years                                        | 3%       |            |  |  |  |  |  |