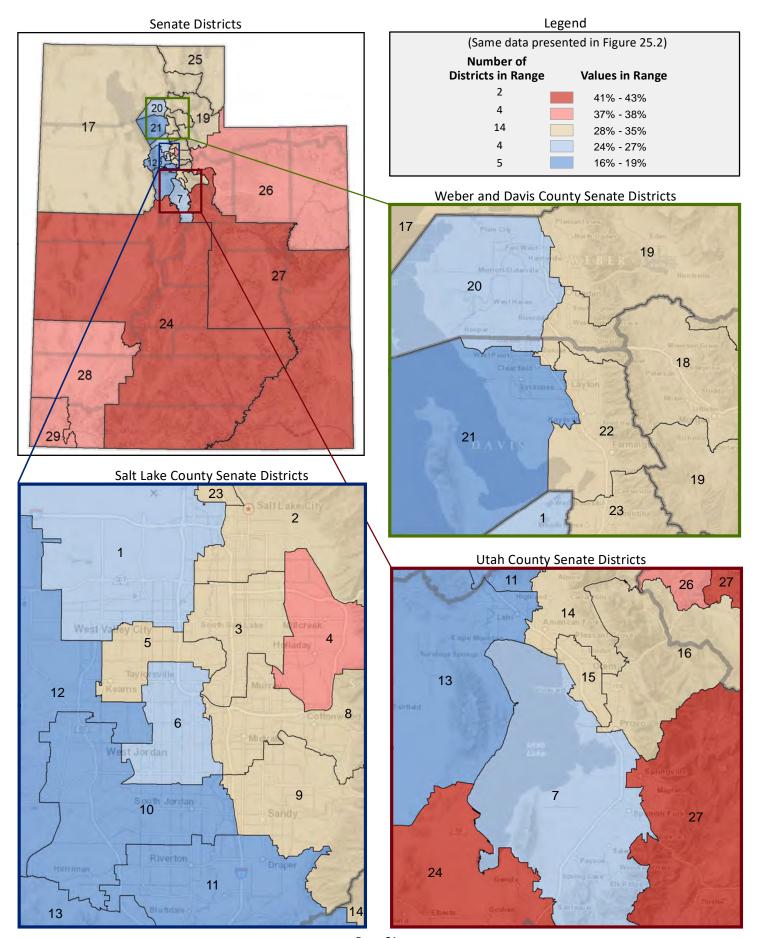

ve and sum to 100%)



Figure 24.2 - HOME OWNERSHIP

### Percentage of Occupied Housing Units Owned by Occupant

(First category in Figure 24.1; same data presented in Figure 24.3; additional data in Table 24 of the appendix)



#### Figure 24.3 - HOME OWNERSHIP

# Percentage of Occupied Housing Units Owned by Occupant



Page 59

Figure 25.1 - MORTGAGE STATUS

### Percentage of Owner-Occupied Housing Units, by Mortgage Status

(Categories are mutually exclusive and sum to 100%)



Figure 25.2 - MORTGAGE STATUS

## Percentage of Owner-Occupied Housing Units without a Mortgage

(Last category in Figure 25.1; same data presented in Figure 25.3; additional data in Table 25 of the appendix)



#### Figure 25.3 - MORTGAGE STATUS

# Percentage of Owner-Occupied Housing Units without a Mortgage



Page 61

Figure 26.1 - YEAR MOVED INTO UNIT

### Percentage of Population, by Occupant Type and Length of Occupancy

(Categories are mutually exclusive and sum to 100%)



Figure 26.2 - YEAR MOVED INTO UNIT

# Percentage of Population in Occupied Housing Units Who Moved in Prior to 2010

(Sum of first and fourth categories in Figure 26.1; same data presented in Figure 26.3; additional data in Table 26 of appendix)



#### Figure 26.3 - YEAR MOVED INTO UNIT

# Percentage of Population in Occupied Housing Units Who Moved in Prior to 2010



Page 63

Figure 27.1 - MOVED IN PAST YEAR

#### Percentage of Population Age 1+, by Moved in the Past Year

(Categories are mutually exclusive and sum to 100%)



Figure 27.2 - MOVED IN PAST YEAR

#### Percentage of Population Age 1+ Who Moved to Utah i