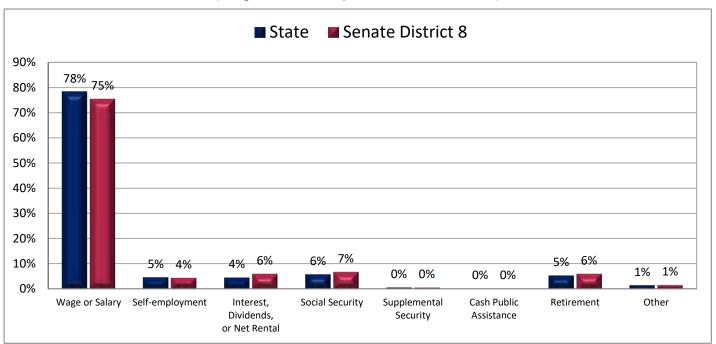

| Demographic Profile of Senate District 8                                                  |                     |            |                                                    |          |            |  |  |  |  |  |
|-------------------------------------------------------------------------------------------|---------------------|------------|----------------------------------------------------|----------|------------|--|--|--|--|--|
| Subject                                                                                   | District            | State      | Subject                                            | District | State      |  |  |  |  |  |
| Percentage of Population, by Age                                                          |                     |            | Percentage of Women in Each Age Category           |          |            |  |  |  |  |  |
| 0-4 Years                                                                                 | . 8%                | 8%         | Giving Birth in the Past 12 Months                 |          |            |  |  |  |  |  |
| 5-17 Years                                                                                | . 16%               | 22%        | 15-19 Years                                        | 1%       | 1%         |  |  |  |  |  |
| 18-24 Years                                                                               | . 9%                | 11%        | 20-24 Years                                        | 10%      | 8%         |  |  |  |  |  |
| 25-44 Years                                                                               | . 32%               | 28%        | 25-29 Years                                        | 12%      | 15%        |  |  |  |  |  |
| 45-64 Years                                                                               | . 21%               | 20%        | 30-34 Years                                        | -        | 14%        |  |  |  |  |  |
| 65+ Years                                                                                 | 14%                 | 11%        | 35-39 Years                                        |          | 7%         |  |  |  |  |  |
|                                                                                           |                     |            | 40-44 Years                                        |          | 2%         |  |  |  |  |  |
| Percentage of Population, by Race White                                                   | 86%                 | 86%        | 45-50 Years                                        | 1%       | 0%         |  |  |  |  |  |
| Black                                                                                     | 2%                  | 1%         | Percentage of Children Age 0-17 Living with        |          |            |  |  |  |  |  |
| American Indian                                                                           |                     | 1%         | Parent(s), by Living Arrangement                   |          |            |  |  |  |  |  |
| Asian                                                                                     | 3%                  | 2%         | Living with 2 Parents, Both in Labor Force         | 42%      | 43%        |  |  |  |  |  |
| Hawaiian or Pacific Islander                                                              |                     | 1%         | Living with 2 Parents, One in Labor Force          |          | 38%        |  |  |  |  |  |
| Other Single Race                                                                         | . 5%                | 5%         | Living with 2 Parents, Neither in Labor Force      |          | 1%         |  |  |  |  |  |
| Two or More Races                                                                         | . 3%                | 3%         | Living with 1 Parent, Parent in Labor Force        | 24%      | 16%        |  |  |  |  |  |
|                                                                                           |                     |            | Living with 1 Parent, Parent Not in Labor Force    | 6%       | 3%         |  |  |  |  |  |
| Percentage of Population, by Hispanic or Latino                                           |                     |            |                                                    |          |            |  |  |  |  |  |
| Hispanic or Latino                                                                        |                     | 14%        | Percentage of Households, by Grandparent Living    |          |            |  |  |  |  |  |
| Not Hispanic or Latino                                                                    | . 86%               | 86%        | with Grandchild Age 0-17                           |          |            |  |  |  |  |  |
|                                                                                           |                     |            | Grandparents Not Living with Grandchildren         | 97%      | 96%        |  |  |  |  |  |
| Percentage of Population Age 5+, by Language Spoker                                       | י                   |            | Grandparents Living with Grandchildren,            | 201      | 201        |  |  |  |  |  |
| at Home                                                                                   | 020/                | 050/       | Grandparent is Not Financially Responsible         | 2%       | 3%         |  |  |  |  |  |
| English Only                                                                              |                     | 85%<br>10% | Grandparents Living with Grandchildren,            | 10/      | 10/        |  |  |  |  |  |
| Spanish                                                                                   |                     | 2%         | Grandparent is Financially Responsible             | 1%       | 1%         |  |  |  |  |  |
| Asian or Pacific Islander                                                                 |                     | 2%         | Percentage of Population Age 25+, by Highest Level |          |            |  |  |  |  |  |
| Other                                                                                     | •                   | 1%         | of Educational Attainment                          |          |            |  |  |  |  |  |
| other                                                                                     | 170                 | 170        | No High School Diploma                             | 7%       | 8%         |  |  |  |  |  |
| Percentage of Population, by Birthplace and                                               |                     |            | High School Graduate                               |          | 23%        |  |  |  |  |  |
| Citizenship Status                                                                        |                     |            | Some College                                       |          | 26%        |  |  |  |  |  |
| Born in Utah                                                                              | . 58%               | 62%        | Associate's Degree                                 | 8%       | 10%        |  |  |  |  |  |
| Born in Another Western State                                                             | . 16%               | 18%        | Bachelor's Degree                                  | 25%      | 22%        |  |  |  |  |  |
| Born Elsewhere as a U.S. Citizen                                                          | 15%                 | 12%        | Master's, Doctorate, or Professional Degree        | . 14%    | 11%        |  |  |  |  |  |
| Naturalized Citizen                                                                       | . 5%                | 3%         |                                                    |          |            |  |  |  |  |  |
| Not a Citizen                                                                             | . 7%                | 5%         | Percentage of Population in Each Age Category Who  |          |            |  |  |  |  |  |
|                                                                                           |                     |            | Have Achieved a Bachelor's Degree or Higher        |          |            |  |  |  |  |  |
| Percentage of Households, by Household Type Family, Married Couple, with Children <18 Yrs | 21%                 | 32%        | Male and Female 25-34 Years                        | 40%      | 33%        |  |  |  |  |  |
| Family, Single Parent, with Children <18 Yrs                                              |                     | 32%<br>9%  | 35-44 Years                                        |          | 33%<br>36% |  |  |  |  |  |
| Family, No Children <18 Present                                                           |                     | 34%        | 45-64 Years                                        | 39%      | 32%        |  |  |  |  |  |
| Nonfamily, Person Living Alone                                                            |                     | 19%        | 65+ Years                                          | 34%      | 32%        |  |  |  |  |  |
| Nonfamily, Two or More Unrelated Persons                                                  |                     | 6%         | Male                                               | 3470     | 32/0       |  |  |  |  |  |
| ,,,,,,,,,,,,,,,,,,,,,,,,,,,,,,,,,,,,,,,                                                   |                     | 0,0        | 25-34 Years                                        | 37%      | 31%        |  |  |  |  |  |
| Percentage of Households, by Household Type and                                           |                     |            | 35-44 Years                                        | 37%      | 38%        |  |  |  |  |  |
| Size                                                                                      |                     |            | 45-64 Years                                        | 44%      | 35%        |  |  |  |  |  |
| Family, 2 Persons                                                                         | . 28%               | 27%        | 65+ Years                                          | 42%      | 40%        |  |  |  |  |  |
| Family, 3-4 Persons                                                                       | . 28%               | 28%        | Female                                             |          |            |  |  |  |  |  |
| Family, 5-6 Persons                                                                       | . 7%                | 15%        | 25-34 Years                                        | 42%      | 35%        |  |  |  |  |  |
| Family, 7+ Persons                                                                        | . 2%                | 4%         | 35-44 Years                                        | 47%      | 35%        |  |  |  |  |  |
| Nonfamily, 1 Person                                                                       | . 28%               | 19%        | 45-64 Years                                        | 34%      | 29%        |  |  |  |  |  |
| Nonfamily, 2 Persons                                                                      |                     | 4%         | 65+ Years                                          | 28%      | 24%        |  |  |  |  |  |
| Nonfamily, 3+ Persons                                                                     | 1%                  | 2%         |                                                    |          |            |  |  |  |  |  |
| Percentage of Population Age 20 74 by Maritel Status                                      |                     | 1          | Percentage of Civilians in Each Age Category Who   |          |            |  |  |  |  |  |
| Percentage of Population Age 30-74, by Marital Statu                                      |                     |            | are Veterans                                       |          |            |  |  |  |  |  |
| Married Spause Present                                                                    |                     | 600/       | are Veterans                                       | 20/      | 20/        |  |  |  |  |  |
| Married, Spouse Present                                                                   | . 59%               | 69%<br>4%  | 18-34 Years                                        |          | 2%         |  |  |  |  |  |
| Married, Spouse Not Present                                                               | . 59%<br>. 4%       | 4%         | 18-34 Years                                        | 3%       | 4%         |  |  |  |  |  |
| • •                                                                                       | 59%<br>. 4%<br>. 3% |            | 18-34 Years                                        | 3%       |            |  |  |  |  |  |