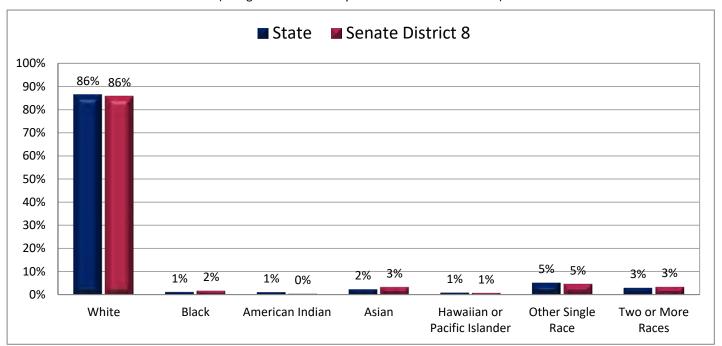

| Demographic Profile of Senate District 8                                                  |                     |            |                                                    |          |            |  |  |  |  |  |
|-------------------------------------------------------------------------------------------|---------------------|------------|----------------------------------------------------|----------|------------|--|--|--|--|--|
| Subject                                                                                   | District            | State      | Subject                                            | District | State      |  |  |  |  |  |
| Percentage of Population, by Age                                                          |                     |            | Percentage of Women in Each Age Category           |          |            |  |  |  |  |  |
| 0-4 Years                                                                                 | . 8%                | 8%         | Giving Birth in the Past 12 Months                 |          |            |  |  |  |  |  |
| 5-17 Years                                                                                | . 16%               | 22%        | 15-19 Years                                        | 1%       | 1%         |  |  |  |  |  |
| 18-24 Years                                                                               | . 9%                | 11%        | 20-24 Years                                        | 10%      | 8%         |  |  |  |  |  |
| 25-44 Years                                                                               | . 32%               | 28%        | 25-29 Years                                        | 12%      | 15%        |  |  |  |  |  |
| 45-64 Years                                                                               | . 21%               | 20%        | 30-34 Years                                        | -        | 14%        |  |  |  |  |  |
| 65+ Years                                                                                 | 14%                 | 11%        | 35-39 Years                                        |          | 7%         |  |  |  |  |  |
|                                                                                           |                     |            | 40-44 Years                                        |          | 2%         |  |  |  |  |  |
| Percentage of Population, by Race White                                                   | 86%                 | 86%        | 45-50 Years                                        | 1%       | 0%         |  |  |  |  |  |
| Black                                                                                     | 2%                  | 1%         | Percentage of Children Age 0-17 Living with        |          |            |  |  |  |  |  |
| American Indian                                                                           |                     | 1%         | Parent(s), by Living Arrangement                   |          |            |  |  |  |  |  |
| Asian                                                                                     | 3%                  | 2%         | Living with 2 Parents, Both in Labor Force         | 42%      | 43%        |  |  |  |  |  |
| Hawaiian or Pacific Islander                                                              |                     | 1%         | Living with 2 Parents, One in Labor Force          |          | 38%        |  |  |  |  |  |
| Other Single Race                                                                         | . 5%                | 5%         | Living with 2 Parents, Neither in Labor Force      |          | 1%         |  |  |  |  |  |
| Two or More Races                                                                         | . 3%                | 3%         | Living with 1 Parent, Parent in Labor Force        | 24%      | 16%        |  |  |  |  |  |
|                                                                                           |                     |            | Living with 1 Parent, Parent Not in Labor Force    | 6%       | 3%         |  |  |  |  |  |
| Percentage of Population, by Hispanic or Latino                                           |                     |            |                                                    |          |            |  |  |  |  |  |
| Hispanic or Latino                                                                        |                     | 14%        | Percentage of Households, by Grandparent Living    |          |            |  |  |  |  |  |
| Not Hispanic or Latino                                                                    | . 86%               | 86%        | with Grandchild Age 0-17                           |          |            |  |  |  |  |  |
|                                                                                           |                     |            | Grandparents Not Living with Grandchildren         | 97%      | 96%        |  |  |  |  |  |
| Percentage of Population Age 5+, by Language Spoker                                       | י                   |            | Grandparents Living with Grandchildren,            | 201      | 201        |  |  |  |  |  |
| at Home                                                                                   | 020/                | 050/       | Grandparent is Not Financially Responsible         | 2%       | 3%         |  |  |  |  |  |
| English Only                                                                              |                     | 85%<br>10% | Grandparents Living with Grandchildren,            | 10/      | 10/        |  |  |  |  |  |
| Spanish                                                                                   |                     | 2%         | Grandparent is Financially Responsible             | 1%       | 1%         |  |  |  |  |  |
| Asian or Pacific Islander                                                                 |                     | 2%         | Percentage of Population Age 25+, by Highest Level |          |            |  |  |  |  |  |
| Other                                                                                     | •                   | 1%         | of Educational Attainment                          |          |            |  |  |  |  |  |
| other                                                                                     | 170                 | 170        | No High School Diploma                             | 7%       | 8%         |  |  |  |  |  |
| Percentage of Population, by Birthplace and                                               |                     |            | High School Graduate                               |          | 23%        |  |  |  |  |  |
| Citizenship Status                                                                        |                     |            | Some College                                       |          | 26%        |  |  |  |  |  |
| Born in Utah                                                                              | . 58%               | 62%        | Associate's Degree                                 | 8%       | 10%        |  |  |  |  |  |
| Born in Another Western State                                                             | . 16%               | 18%        | Bachelor's Degree                                  | 25%      | 22%        |  |  |  |  |  |
| Born Elsewhere as a U.S. Citizen                                                          | 15%                 | 12%        | Master's, Doctorate, or Professional Degree        | . 14%    | 11%        |  |  |  |  |  |
| Naturalized Citizen                                                                       | . 5%                | 3%         |                                                    |          |            |  |  |  |  |  |
| Not a Citizen                                                                             | . 7%                | 5%         | Percentage of Population in Each Age Category Who  |          |            |  |  |  |  |  |
|                                                                                           |                     |            | Have Achieved a Bachelor's Degree or Higher        |          |            |  |  |  |  |  |
| Percentage of Households, by Household Type Family, Married Couple, with Children <18 Yrs | 21%                 | 32%        | Male and Female 25-34 Years                        | 40%      | 33%        |  |  |  |  |  |
| Family, Single Parent, with Children <18 Yrs                                              |                     | 32%<br>9%  | 35-44 Years                                        |          | 33%<br>36% |  |  |  |  |  |
| Family, No Children <18 Present                                                           |                     | 34%        | 45-64 Years                                        | 39%      | 32%        |  |  |  |  |  |
| Nonfamily, Person Living Alone                                                            |                     | 19%        | 65+ Years                                          | 34%      | 32%        |  |  |  |  |  |
| Nonfamily, Two or More Unrelated Persons                                                  |                     | 6%         | Male                                               | 3470     | 32/0       |  |  |  |  |  |
| ,,,,,,,,,,,,,,,,,,,,,,,,,,,,,,,,,,,,,,,                                                   |                     | 0,0        | 25-34 Years                                        | 37%      | 31%        |  |  |  |  |  |
| Percentage of Households, by Household Type and                                           |                     |            | 35-44 Years                                        | 37%      | 38%        |  |  |  |  |  |
| Size                                                                                      |                     |            | 45-64 Years                                        | 44%      | 35%        |  |  |  |  |  |
| Family, 2 Persons                                                                         | . 28%               | 27%        | 65+ Years                                          | 42%      | 40%        |  |  |  |  |  |
| Family, 3-4 Persons                                                                       | . 28%               | 28%        | Female                                             |          |            |  |  |  |  |  |
| Family, 5-6 Persons                                                                       | . 7%                | 15%        | 25-34 Years                                        | 42%      | 35%        |  |  |  |  |  |
| Family, 7+ Persons                                                                        | . 2%                | 4%         | 35-44 Years                                        | 47%      | 35%        |  |  |  |  |  |
| Nonfamily, 1 Person                                                                       | . 28%               | 19%        | 45-64 Years                                        | 34%      | 29%        |  |  |  |  |  |
| Nonfamily, 2 Persons                                                                      |                     | 4%         | 65+ Years                                          | 28%      | 24%        |  |  |  |  |  |
| Nonfamily, 3+ Persons                                                                     | 1%                  | 2%         |                                                    |          |            |  |  |  |  |  |
| Percentage of Population Age 20 74 by Maritel Status                                      |                     | 1          | Percentage of Civilians in Each Age Category Who   |          |            |  |  |  |  |  |
| Percentage of Population Age 30-74, by Marital Statu                                      |                     |            | are Veterans                                       |          |            |  |  |  |  |  |
| Married Spause Present                                                                    |                     | 600/       | are Veterans                                       | 20/      | 20/        |  |  |  |  |  |
| Married, Spouse Present                                                                   | . 59%               | 69%<br>4%  | 18-34 Years                                        |          | 2%         |  |  |  |  |  |
| Married, Spouse Not Present                                                               | . 59%<br>. 4%       | 4%         | 18-34 Years                                        | 3%       | 4%         |  |  |  |  |  |
| • •                                                                                       | 59%<br>. 4%<br>. 3% |            | 18-34 Years                                        | 3%       |            |  |  |  |  |  |