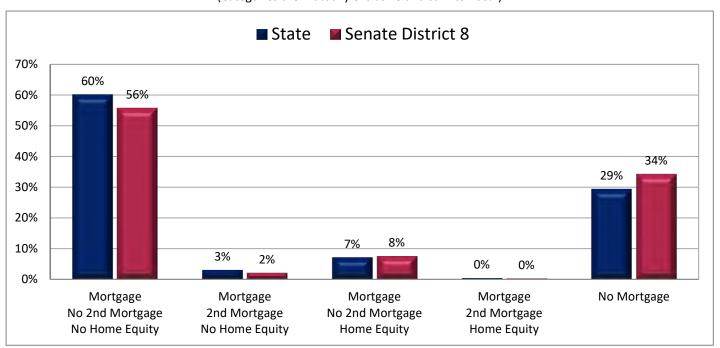

### **Table of Contents**

|      |                                         | Page |
|------|-----------------------------------------|------|
| DIST | RICT PROFILE                            | 4    |
| СОМ  | IPARISON CHARTS AND MAPS                |      |
|      | Age                                     | 6    |
|      | Race                                    | 10   |
|      | Hispanic or Latino                      | 12   |
|      | Language Spoken at Home                 | 14   |
|      | Birthplace and Citizenship              | 16   |
|      | Household Type                          | 20   |
|      | Household Type and Size                 | 22   |
|      | Marital Status                          | 24   |
|      | Women Giving Birth                      | 26   |
|      | Child Living Arrangements               | 28   |
|      | Grandparent Living with Grandchild      | 30   |
|      | Education - Highest Level of Attainment | 32   |
|      | Bachelor's Degree Attainment            | 34   |
|      | Veterans                                | 36   |
|      | Employment by Industry                  | 38   |
|      | Means of Transportation to Work         | 42   |
|      | Travel Time to Work                     | 44   |
|      | Sources of Household Income             | 46   |
|      | Household Income                        | 48   |
|      | Poverty                                 | 50   |
|      | Food Stamps by Poverty Status           | 52   |
|      | Food Stamps and Cash Public Assistance  | 54   |
|      | Housing                                 | 56   |
|      | Home Ownership                          | 58   |
|      | Mortgage Status                         | 60   |
|      | Year Moved into Unit                    | 62   |
|      | Moved in Past Year                      | 64   |
|      | Vacancy Rates                           | 66   |
| APPE | ENDIX                                   |      |
|      | Table 1 - Age                           | 70   |
|      | Table 2 - Race                          | 71   |
|      | Table 3 - Hispanic or Latino            | 72   |
|      | Table 4 - Language Spoken at Home       | 73   |
|      | Table 5 - Birthplace and Citizenship    | 74   |