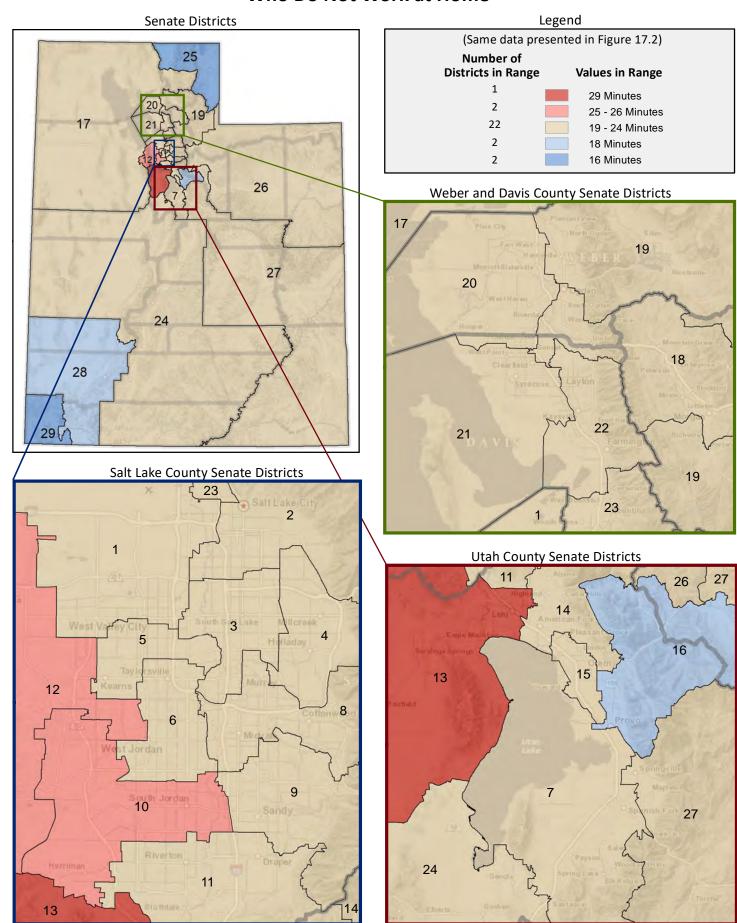

### **Table of Contents**

|      |                                         | Page |
|------|-----------------------------------------|------|
| DIST | RICT PROFILE                            | 4    |
| СОМ  | IPARISON CHARTS AND MAPS                |      |
|      | Age                                     | 6    |
|      | Race                                    | 10   |
|      | Hispanic or Latino                      | 12   |
|      | Language Spoken at Home                 | 14   |
|      | Birthplace and Citizenship              | 16   |
|      | Household Type                          | 20   |
|      | Household Type and Size                 | 22   |
|      | Marital Status                          | 24   |
|      | Women Giving Birth                      | 26   |
|      | Child Living Arrangements               | 28   |
|      | Grandparent Living with Grandchild      | 30   |
|      | Education - Highest Level of Attainment | 32   |
|      | Bachelor's Degree Attainment            | 34   |
|      | Veterans                                | 36   |
|      | Employment by Industry                  | 38   |
|      | Means of Transportation to Work         | 42   |
|      | Travel Time to Work                     | 44   |
|      | Sources of Household Income             | 46   |
|      | Household Income                        | 48   |
|      | Poverty                                 | 50   |
|      | Food Stamps by Poverty Status           | 52   |
|      | Food Stamps and Cash Public Assistance  | 54   |
|      | Housing                                 | 56   |
|      | Home Ownership                          | 58   |
|      | Mortgage Status                         | 60   |
|      | Year Moved into Unit                    | 62   |
|      | Moved in Past Year                      | 64   |
|      | Vacancy Rates                           | 66   |
| APPE | ENDIX                                   |      |
|      | Table 1 - Age                           | 70   |
|      | Table 2 - Race                          | 71   |
|      | Table 3 - Hispanic or Latino            | 72   |
|      | Table 4 - Language Spoken at Home       | 73   |
|      | Table 5 - Birthplace and Citizenship    | 74   |