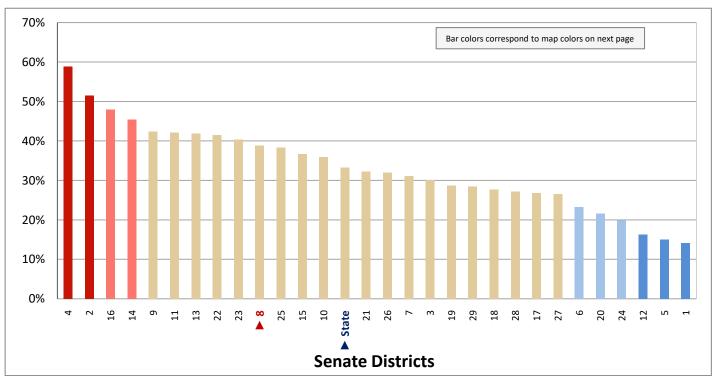

| Demographic Profile of Senate District 8                                                  |                     |            |                                                    |          |            |  |  |  |  |  |
|-------------------------------------------------------------------------------------------|---------------------|------------|----------------------------------------------------|----------|------------|--|--|--|--|--|
| Subject                                                                                   | District            | State      | Subject                                            | District | State      |  |  |  |  |  |
| Percentage of Population, by Age                                                          |                     |            | Percentage of Women in Each Age Category           |          |            |  |  |  |  |  |
| 0-4 Years                                                                                 | . 8%                | 8%         | Giving Birth in the Past 12 Months                 |          |            |  |  |  |  |  |
| 5-17 Years                                                                                | . 16%               | 22%        | 15-19 Years                                        | 1%       | 1%         |  |  |  |  |  |
| 18-24 Years                                                                               | . 9%                | 11%        | 20-24 Years                                        | 10%      | 8%         |  |  |  |  |  |
| 25-44 Years                                                                               | . 32%               | 28%        | 25-29 Years                                        | 12%      | 15%        |  |  |  |  |  |
| 45-64 Years                                                                               | . 21%               | 20%        | 30-34 Years                                        | -        | 14%        |  |  |  |  |  |
| 65+ Years                                                                                 | 14%                 | 11%        | 35-39 Years                                        |          | 7%         |  |  |  |  |  |
|                                                                                           |                     |            | 40-44 Years                                        |          | 2%         |  |  |  |  |  |
| Percentage of Population, by Race White                                                   | 86%                 | 86%        | 45-50 Years                                        | 1%       | 0%         |  |  |  |  |  |
| Black                                                                                     | 2%                  | 1%         | Percentage of Children Age 0-17 Living with        |          |            |  |  |  |  |  |
| American Indian                                                                           |                     | 1%         | Parent(s), by Living Arrangement                   |          |            |  |  |  |  |  |
| Asian                                                                                     | 3%                  | 2%         | Living with 2 Parents, Both in Labor Force         | 42%      | 43%        |  |  |  |  |  |
| Hawaiian or Pacific Islander                                                              |                     | 1%         | Living with 2 Parents, One in Labor Force          |          | 38%        |  |  |  |  |  |
| Other Single Race                                                                         | . 5%                | 5%         | Living with 2 Parents, Neither in Labor Force      |          | 1%         |  |  |  |  |  |
| Two or More Races                                                                         | . 3%                | 3%         | Living with 1 Parent, Parent in Labor Force        | 24%      | 16%        |  |  |  |  |  |
|                                                                                           |                     |            | Living with 1 Parent, Parent Not in Labor Force    | 6%       | 3%         |  |  |  |  |  |
| Percentage of Population, by Hispanic or Latino                                           |                     |            |                                                    |          |            |  |  |  |  |  |
| Hispanic or Latino                                                                        |                     | 14%        | Percentage of Households, by Grandparent Living    |          |            |  |  |  |  |  |
| Not Hispanic or Latino                                                                    | . 86%               | 86%        | with Grandchild Age 0-17                           |          |            |  |  |  |  |  |
|                                                                                           |                     |            | Grandparents Not Living with Grandchildren         | 97%      | 96%        |  |  |  |  |  |
| Percentage of Population Age 5+, by Language Spoker                                       | י                   |            | Grandparents Living with Grandchildren,            | 201      | 201        |  |  |  |  |  |
| at Home                                                                                   | 020/                | 050/       | Grandparent is Not Financially Responsible         | 2%       | 3%         |  |  |  |  |  |
| English Only                                                                              |                     | 85%<br>10% | Grandparents Living with Grandchildren,            | 10/      | 10/        |  |  |  |  |  |
| Spanish                                                                                   |                     | 2%         | Grandparent is Financially Responsible             | 1%       | 1%         |  |  |  |  |  |
| Asian or Pacific Islander                                                                 |                     | 2%         | Percentage of Population Age 25+, by Highest Level |          |            |  |  |  |  |  |
| Other                                                                                     | •                   | 1%         | of Educational Attainment                          |          |            |  |  |  |  |  |
| other                                                                                     | 170                 | 170        | No High School Diploma                             | 7%       | 8%         |  |  |  |  |  |
| Percentage of Population, by Birthplace and                                               |                     |            | High School Graduate                               |          | 23%        |  |  |  |  |  |
| Citizenship Status                                                                        |                     |            | Some College                                       |          | 26%        |  |  |  |  |  |
| Born in Utah                                                                              | . 58%               | 62%        | Associate's Degree                                 | 8%       | 10%        |  |  |  |  |  |
| Born in Another Western State                                                             | . 16%               | 18%        | Bachelor's Degree                                  | 25%      | 22%        |  |  |  |  |  |
| Born Elsewhere as a U.S. Citizen                                                          | 15%                 | 12%        | Master's, Doctorate, or Professional Degree        | . 14%    | 11%        |  |  |  |  |  |
| Naturalized Citizen                                                                       | . 5%                | 3%         |                                                    |          |            |  |  |  |  |  |
| Not a Citizen                                                                             | . 7%                | 5%         | Percentage of Population in Each Age Category Who  |          |            |  |  |  |  |  |
|                                                                                           |                     |            | Have Achieved a Bachelor's Degree or Higher        |          |            |  |  |  |  |  |
| Percentage of Households, by Household Type Family, Married Couple, with Children <18 Yrs | 21%                 | 32%        | Male and Female 25-34 Years                        | 40%      | 33%        |  |  |  |  |  |
| Family, Single Parent, with Children <18 Yrs                                              |                     | 32%<br>9%  | 35-44 Years                                        |          | 33%<br>36% |  |  |  |  |  |
| Family, No Children <18 Present                                                           |                     | 34%        | 45-64 Years                                        | 39%      | 32%        |  |  |  |  |  |
| Nonfamily, Person Living Alone                                                            |                     | 19%        | 65+ Years                                          | 34%      | 32%        |  |  |  |  |  |
| Nonfamily, Two or More Unrelated Persons                                                  |                     | 6%         | Male                                               | 3470     | 32/0       |  |  |  |  |  |
| ,,,,,,,,,,,,,,,,,,,,,,,,,,,,,,,,,,,,,,,                                                   |                     | 0,0        | 25-34 Years                                        | 37%      | 31%        |  |  |  |  |  |
| Percentage of Households, by Household Type and                                           |                     |            | 35-44 Years                                        | 37%      | 38%        |  |  |  |  |  |
| Size                                                                                      |                     |            | 45-64 Years                                        | 44%      | 35%        |  |  |  |  |  |
| Family, 2 Persons                                                                         | . 28%               | 27%        | 65+ Years                                          | 42%      | 40%        |  |  |  |  |  |
| Family, 3-4 Persons                                                                       | . 28%               | 28%        | Female                                             |          |            |  |  |  |  |  |
| Family, 5-6 Persons                                                                       | . 7%                | 15%        | 25-34 Years                                        | 42%      | 35%        |  |  |  |  |  |
| Family, 7+ Persons                                                                        | . 2%                | 4%         | 35-44 Years                                        | 47%      | 35%        |  |  |  |  |  |
| Nonfamily, 1 Person                                                                       | . 28%               | 19%        | 45-64 Years                                        | 34%      | 29%        |  |  |  |  |  |
| Nonfamily, 2 Persons                                                                      |                     | 4%         | 65+ Years                                          | 28%      | 24%        |  |  |  |  |  |
| Nonfamily, 3+ Persons                                                                     | 1%                  | 2%         |                                                    |          |            |  |  |  |  |  |
| Percentage of Population Age 20 74 by Maritel Status                                      |                     | 1          | Percentage of Civilians in Each Age Category Who   |          |            |  |  |  |  |  |
| Percentage of Population Age 30-74, by Marital Statu                                      |                     |            | are Veterans                                       |          |            |  |  |  |  |  |
| Married Spause Present                                                                    |                     | 600/       | are Veterans                                       | 20/      | 20/        |  |  |  |  |  |
| Married, Spouse Present                                                                   | . 59%               | 69%<br>4%  | 18-34 Years                                        |          | 2%         |  |  |  |  |  |
| Married, Spouse Not Present                                                               | . 59%<br>. 4%       | 4%         | 18-34 Years                                        | 3%       | 4%         |  |  |  |  |  |
| • •                                                                                       | 59%<br>. 4%<br>. 3% |            | 18-34 Years                                        | 3%       |            |  |  |  |  |  |