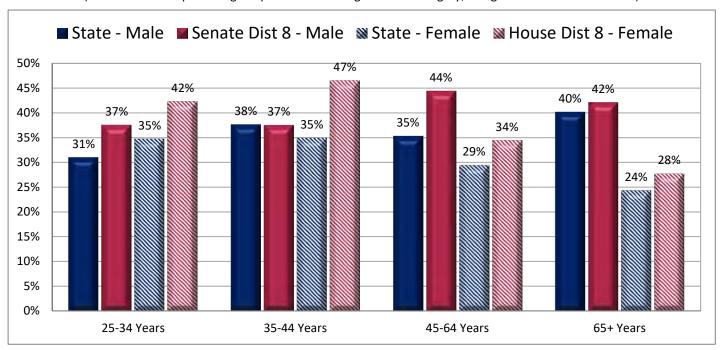

| Demographic Profile of Senate District 8                                                  |                     |            |                                                    |          |            |  |  |  |  |  |
|-------------------------------------------------------------------------------------------|---------------------|------------|----------------------------------------------------|----------|------------|--|--|--|--|--|
| Subject                                                                                   | District            | State      | Subject                                            | District | State      |  |  |  |  |  |
| Percentage of Population, by Age                                                          |                     |            | Percentage of Women in Each Age Category           |          |            |  |  |  |  |  |
| 0-4 Years                                                                                 | . 8%                | 8%         | Giving Birth in the Past 12 Months                 |          |            |  |  |  |  |  |
| 5-17 Years                                                                                | . 16%               | 22%        | 15-19 Years                                        | 1%       | 1%         |  |  |  |  |  |
| 18-24 Years                                                                               | . 9%                | 11%        | 20-24 Years                                        | 10%      | 8%         |  |  |  |  |  |
| 25-44 Years                                                                               | . 32%               | 28%        | 25-29 Years                                        | 12%      | 15%        |  |  |  |  |  |
| 45-64 Years                                                                               | . 21%               | 20%        | 30-34 Years                                        | -        | 14%        |  |  |  |  |  |
| 65+ Years                                                                                 | 14%                 | 11%        | 35-39 Years                                        |          | 7%         |  |  |  |  |  |
|                                                                                           |                     |            | 40-44 Years                                        |          | 2%         |  |  |  |  |  |
| Percentage of Population, by Race White                                                   | 86%                 | 86%        | 45-50 Years                                        | 1%       | 0%         |  |  |  |  |  |
| Black                                                                                     | 2%                  | 1%         | Percentage of Children Age 0-17 Living with        |          |            |  |  |  |  |  |
| American Indian                                                                           |                     | 1%         | Parent(s), by Living Arrangement                   |          |            |  |  |  |  |  |
| Asian                                                                                     | 3%                  | 2%         | Living with 2 Parents, Both in Labor Force         | 42%      | 43%        |  |  |  |  |  |
| Hawaiian or Pacific Islander                                                              |                     | 1%         | Living with 2 Parents, One in Labor Force          |          | 38%        |  |  |  |  |  |
| Other Single Race                                                                         | . 5%                | 5%         | Living with 2 Parents, Neither in Labor Force      |          | 1%         |  |  |  |  |  |
| Two or More Races                                                                         | . 3%                | 3%         | Living with 1 Parent, Parent in Labor Force        | 24%      | 16%        |  |  |  |  |  |
|                                                                                           |                     |            | Living with 1 Parent, Parent Not in Labor Force    | 6%       | 3%         |  |  |  |  |  |
| Percentage of Population, by Hispanic or Latino                                           |                     |            |                                                    |          |            |  |  |  |  |  |
| Hispanic or Latino                                                                        |                     | 14%        | Percentage of Households, by Grandparent Living    |          |            |  |  |  |  |  |
| Not Hispanic or Latino                                                                    | . 86%               | 86%        | with Grandchild Age 0-17                           |          |            |  |  |  |  |  |
|                                                                                           |                     |            | Grandparents Not Living with Grandchildren         | 97%      | 96%        |  |  |  |  |  |
| Percentage of Population Age 5+, by Language Spoker                                       | י                   |            | Grandparents Living with Grandchildren,            | 201      | 201        |  |  |  |  |  |
| at Home                                                                                   | 020/                | 050/       | Grandparent is Not Financially Responsible         | 2%       | 3%         |  |  |  |  |  |
| English Only                                                                              |                     | 85%<br>10% | Grandparents Living with Grandchildren,            | 10/      | 10/        |  |  |  |  |  |
| Spanish                                                                                   |                     | 2%         | Grandparent is Financially Responsible             | 1%       | 1%         |  |  |  |  |  |
| Asian or Pacific Islander                                                                 |                     | 2%         | Percentage of Population Age 25+, by Highest Level |          |            |  |  |  |  |  |
| Other                                                                                     | •                   | 1%         | of Educational Attainment                          |          |            |  |  |  |  |  |
| other                                                                                     | 170                 | 170        | No High School Diploma                             | 7%       | 8%         |  |  |  |  |  |
| Percentage of Population, by Birthplace and                                               |                     |            | High School Graduate                               |          | 23%        |  |  |  |  |  |
| Citizenship Status                                                                        |                     |            | Some College                                       |          | 26%        |  |  |  |  |  |
| Born in Utah                                                                              | . 58%               | 62%        | Associate's Degree                                 | 8%       | 10%        |  |  |  |  |  |
| Born in Another Western State                                                             | . 16%               | 18%        | Bachelor's Degree                                  | 25%      | 22%        |  |  |  |  |  |
| Born Elsewhere as a U.S. Citizen                                                          | 15%                 | 12%        | Master's, Doctorate, or Professional Degree        | . 14%    | 11%        |  |  |  |  |  |
| Naturalized Citizen                                                                       | . 5%                | 3%         |                                                    |          |            |  |  |  |  |  |
| Not a Citizen                                                                             | . 7%                | 5%         | Percentage of Population in Each Age Category Who  |          |            |  |  |  |  |  |
|                                                                                           |                     |            | Have Achieved a Bachelor's Degree or Higher        |          |            |  |  |  |  |  |
| Percentage of Households, by Household Type Family, Married Couple, with Children <18 Yrs | 21%                 | 32%        | Male and Female 25-34 Years                        | 40%      | 33%        |  |  |  |  |  |
| Family, Single Parent, with Children <18 Yrs                                              |                     | 32%<br>9%  | 35-44 Years                                        |          | 33%<br>36% |  |  |  |  |  |
| Family, No Children <18 Present                                                           |                     | 34%        | 45-64 Years                                        | 39%      | 32%        |  |  |  |  |  |
| Nonfamily, Person Living Alone                                                            |                     | 19%        | 65+ Years                                          | 34%      | 32%        |  |  |  |  |  |
| Nonfamily, Two or More Unrelated Persons                                                  |                     | 6%         | Male                                               | 3470     | 32/0       |  |  |  |  |  |
| ,,,,,,,,,,,,,,,,,,,,,,,,,,,,,,,,,,,,,,,                                                   |                     | 0,0        | 25-34 Years                                        | 37%      | 31%        |  |  |  |  |  |
| Percentage of Households, by Household Type and                                           |                     |            | 35-44 Years                                        | 37%      | 38%        |  |  |  |  |  |
| Size                                                                                      |                     |            | 45-64 Years                                        | 44%      | 35%        |  |  |  |  |  |
| Family, 2 Persons                                                                         | . 28%               | 27%        | 65+ Years                                          | 42%      | 40%        |  |  |  |  |  |
| Family, 3-4 Persons                                                                       | . 28%               | 28%        | Female                                             |          |            |  |  |  |  |  |
| Family, 5-6 Persons                                                                       | . 7%                | 15%        | 25-34 Years                                        | 42%      | 35%        |  |  |  |  |  |
| Family, 7+ Persons                                                                        | . 2%                | 4%         | 35-44 Years                                        | 47%      | 35%        |  |  |  |  |  |
| Nonfamily, 1 Person                                                                       | . 28%               | 19%        | 45-64 Years                                        | 34%      | 29%        |  |  |  |  |  |
| Nonfamily, 2 Persons                                                                      |                     | 4%         | 65+ Years                                          | 28%      | 24%        |  |  |  |  |  |
| Nonfamily, 3+ Persons                                                                     | 1%                  | 2%         |                                                    |          |            |  |  |  |  |  |
| Percentage of Population Age 20 74 by Maritel Status                                      |                     | 1          | Percentage of Civilians in Each Age Category Who   |          |            |  |  |  |  |  |
| Percentage of Population Age 30-74, by Marital Statu                                      |                     |            | are Veterans                                       |          |            |  |  |  |  |  |
| Married Spause Present                                                                    |                     | 600/       | are Veterans                                       | 20/      | 20/        |  |  |  |  |  |
| Married, Spouse Present                                                                   | . 59%               | 69%<br>4%  | 18-34 Years                                        |          | 2%         |  |  |  |  |  |
| Married, Spouse Not Present                                                               | . 59%<br>. 4%       | 4%         | 18-34 Years                                        | 3%       | 4%         |  |  |  |  |  |
| • •                                                                                       | 59%<br>. 4%<br>. 3% |            | 18-34 Years                                        | 3%       |            |  |  |  |  |  |