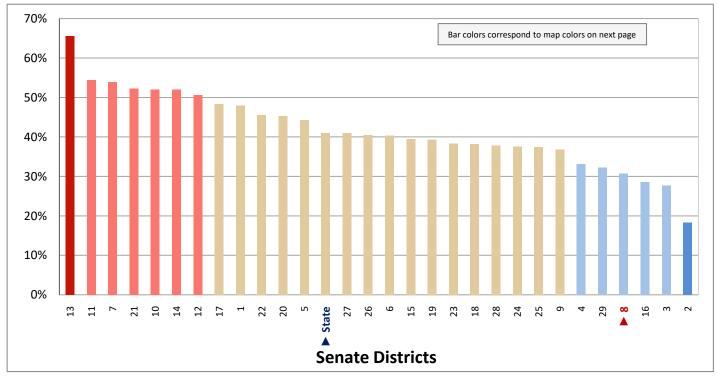

| Demographic Profile of Senate District 8                                                  |                     |            |                                                    |          |            |  |  |  |  |  |
|-------------------------------------------------------------------------------------------|---------------------|------------|----------------------------------------------------|----------|------------|--|--|--|--|--|
| Subject                                                                                   | District            | State      | Subject                                            | District | State      |  |  |  |  |  |
| Percentage of Population, by Age                                                          |                     |            | Percentage of Women in Each Age Category           |          |            |  |  |  |  |  |
| 0-4 Years                                                                                 | . 8%                | 8%         | Giving Birth in the Past 12 Months                 |          |            |  |  |  |  |  |
| 5-17 Years                                                                                | . 16%               | 22%        | 15-19 Years                                        | 1%       | 1%         |  |  |  |  |  |
| 18-24 Years                                                                               | . 9%                | 11%        | 20-24 Years                                        | 10%      | 8%         |  |  |  |  |  |
| 25-44 Years                                                                               | . 32%               | 28%        | 25-29 Years                                        | 12%      | 15%        |  |  |  |  |  |
| 45-64 Years                                                                               | . 21%               | 20%        | 30-34 Years                                        | -        | 14%        |  |  |  |  |  |
| 65+ Years                                                                                 | 14%                 | 11%        | 35-39 Years                                        |          | 7%         |  |  |  |  |  |
|                                                                                           |                     |            | 40-44 Years                                        |          | 2%         |  |  |  |  |  |
| Percentage of Population, by Race White                                                   | 86%                 | 86%        | 45-50 Years                                        | 1%       | 0%         |  |  |  |  |  |
| Black                                                                                     | 2%                  | 1%         | Percentage of Children Age 0-17 Living with        |          |            |  |  |  |  |  |
| American Indian                                                                           |                     | 1%         | Parent(s), by Living Arrangement                   |          |            |  |  |  |  |  |
| Asian                                                                                     | 3%                  | 2%         | Living with 2 Parents, Both in Labor Force         | 42%      | 43%        |  |  |  |  |  |
| Hawaiian or Pacific Islander                                                              |                     | 1%         | Living with 2 Parents, One in Labor Force          |          | 38%        |  |  |  |  |  |
| Other Single Race                                                                         | . 5%                | 5%         | Living with 2 Parents, Neither in Labor Force      |          | 1%         |  |  |  |  |  |
| Two or More Races                                                                         | . 3%                | 3%         | Living with 1 Parent, Parent in Labor Force        | 24%      | 16%        |  |  |  |  |  |
|                                                                                           |                     |            | Living with 1 Parent, Parent Not in Labor Force    | 6%       | 3%         |  |  |  |  |  |
| Percentage of Population, by Hispanic or Latino                                           |                     |            |                                                    |          |            |  |  |  |  |  |
| Hispanic or Latino                                                                        |                     | 14%        | Percentage of Households, by Grandparent Living    |          |            |  |  |  |  |  |
| Not Hispanic or Latino                                                                    | . 86%               | 86%        | with Grandchild Age 0-17                           |          |            |  |  |  |  |  |
|                                                                                           |                     |            | Grandparents Not Living with Grandchildren         | 97%      | 96%        |  |  |  |  |  |
| Percentage of Population Age 5+, by Language Spoker                                       | י                   |            | Grandparents Living with Grandchildren,            | 201      | 201        |  |  |  |  |  |
| at Home                                                                                   | 020/                | 050/       | Grandparent is Not Financially Responsible         | 2%       | 3%         |  |  |  |  |  |
| English Only                                                                              |                     | 85%<br>10% | Grandparents Living with Grandchildren,            | 10/      | 10/        |  |  |  |  |  |
| Spanish                                                                                   |                     | 2%         | Grandparent is Financially Responsible             | 1%       | 1%         |  |  |  |  |  |
| Asian or Pacific Islander                                                                 |                     | 2%         | Percentage of Population Age 25+, by Highest Level |          |            |  |  |  |  |  |
| Other                                                                                     | •                   | 1%         | of Educational Attainment                          |          |            |  |  |  |  |  |
| other                                                                                     | 170                 | 170        | No High School Diploma                             | 7%       | 8%         |  |  |  |  |  |
| Percentage of Population, by Birthplace and                                               |                     |            | High School Graduate                               |          | 23%        |  |  |  |  |  |
| Citizenship Status                                                                        |                     |            | Some College                                       |          | 26%        |  |  |  |  |  |
| Born in Utah                                                                              | . 58%               | 62%        | Associate's Degree                                 | 8%       | 10%        |  |  |  |  |  |
| Born in Another Western State                                                             | . 16%               | 18%        | Bachelor's Degree                                  | 25%      | 22%        |  |  |  |  |  |
| Born Elsewhere as a U.S. Citizen                                                          | 15%                 | 12%        | Master's, Doctorate, or Professional Degree        | . 14%    | 11%        |  |  |  |  |  |
| Naturalized Citizen                                                                       | . 5%                | 3%         |                                                    |          |            |  |  |  |  |  |
| Not a Citizen                                                                             | . 7%                | 5%         | Percentage of Population in Each Age Category Who  |          |            |  |  |  |  |  |
|                                                                                           |                     |            | Have Achieved a Bachelor's Degree or Higher        |          |            |  |  |  |  |  |
| Percentage of Households, by Household Type Family, Married Couple, with Children <18 Yrs | 21%                 | 32%        | Male and Female 25-34 Years                        | 40%      | 33%        |  |  |  |  |  |
| Family, Single Parent, with Children <18 Yrs                                              |                     | 32%<br>9%  | 35-44 Years                                        |          | 33%<br>36% |  |  |  |  |  |
| Family, No Children <18 Present                                                           |                     | 34%        | 45-64 Years                                        | 39%      | 32%        |  |  |  |  |  |
| Nonfamily, Person Living Alone                                                            |                     | 19%        | 65+ Years                                          | 34%      | 32%        |  |  |  |  |  |
| Nonfamily, Two or More Unrelated Persons                                                  |                     | 6%         | Male                                               | 3470     | 32/0       |  |  |  |  |  |
| ,,,,,,,,,,,,,,,,,,,,,,,,,,,,,,,,,,,,,,,                                                   |                     | 0,0        | 25-34 Years                                        | 37%      | 31%        |  |  |  |  |  |
| Percentage of Households, by Household Type and                                           |                     |            | 35-44 Years                                        | 37%      | 38%        |  |  |  |  |  |
| Size                                                                                      |                     |            | 45-64 Years                                        | 44%      | 35%        |  |  |  |  |  |
| Family, 2 Persons                                                                         | . 28%               | 27%        | 65+ Years                                          | 42%      | 40%        |  |  |  |  |  |
| Family, 3-4 Persons                                                                       | . 28%               | 28%        | Female                                             |          |            |  |  |  |  |  |
| Family, 5-6 Persons                                                                       | . 7%                | 15%        | 25-34 Years                                        | 42%      | 35%        |  |  |  |  |  |
| Family, 7+ Persons                                                                        | . 2%                | 4%         | 35-44 Years                                        | 47%      | 35%        |  |  |  |  |  |
| Nonfamily, 1 Person                                                                       | . 28%               | 19%        | 45-64 Years                                        | 34%      | 29%        |  |  |  |  |  |
| Nonfamily, 2 Persons                                                                      |                     | 4%         | 65+ Years                                          | 28%      | 24%        |  |  |  |  |  |
| Nonfamily, 3+ Persons                                                                     | 1%                  | 2%         |                                                    |          |            |  |  |  |  |  |
| Percentage of Population Age 20 74 by Maritel Status                                      |                     | 1          | Percentage of Civilians in Each Age Category Who   |          |            |  |  |  |  |  |
| Percentage of Population Age 30-74, by Marital Statu                                      |                     |            | are Veterans                                       |          |            |  |  |  |  |  |
| Married Spause Present                                                                    |                     | 600/       | are Veterans                                       | 20/      | 20/        |  |  |  |  |  |
| Married, Spouse Present                                                                   | . 59%               | 69%<br>4%  | 18-34 Years                                        |          | 2%         |  |  |  |  |  |
| Married, Spouse Not Present                                                               | . 59%<br>. 4%       | 4%         | 18-34 Years                                        | 3%       | 4%         |  |  |  |  |  |
| • •                                                                                       | 59%<br>. 4%<br>. 3% |            | 18-34 Years                                        | 3%       |            |  |  |  |  |  |