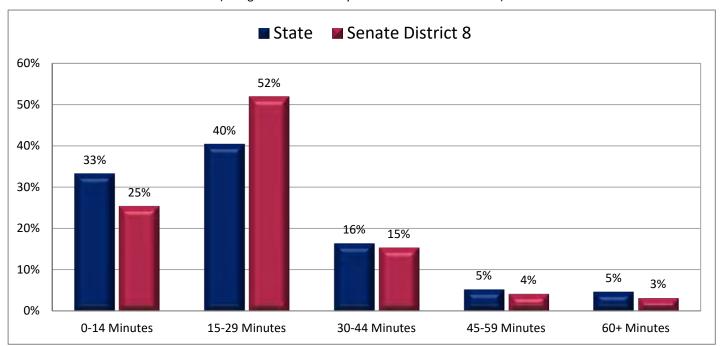

| Demographic Profile of Senate District 8                                                  |                     |            |                                                    |          |            |  |  |  |  |  |
|-------------------------------------------------------------------------------------------|---------------------|------------|----------------------------------------------------|----------|------------|--|--|--|--|--|
| Subject                                                                                   | District            | State      | Subject                                            | District | State      |  |  |  |  |  |
| Percentage of Population, by Age                                                          |                     |            | Percentage of Women in Each Age Category           |          |            |  |  |  |  |  |
| 0-4 Years                                                                                 | . 8%                | 8%         | Giving Birth in the Past 12 Months                 |          |            |  |  |  |  |  |
| 5-17 Years                                                                                | . 16%               | 22%        | 15-19 Years                                        | 1%       | 1%         |  |  |  |  |  |
| 18-24 Years                                                                               | . 9%                | 11%        | 20-24 Years                                        | 10%      | 8%         |  |  |  |  |  |
| 25-44 Years                                                                               | . 32%               | 28%        | 25-29 Years                                        | 12%      | 15%        |  |  |  |  |  |
| 45-64 Years                                                                               | . 21%               | 20%        | 30-34 Years                                        | -        | 14%        |  |  |  |  |  |
| 65+ Years                                                                                 | 14%                 | 11%        | 35-39 Years                                        |          | 7%         |  |  |  |  |  |
|                                                                                           |                     |            | 40-44 Years                                        |          | 2%         |  |  |  |  |  |
| Percentage of Population, by Race White                                                   | 86%                 | 86%        | 45-50 Years                                        | 1%       | 0%         |  |  |  |  |  |
| Black                                                                                     | 2%                  | 1%         | Percentage of Children Age 0-17 Living with        |          |            |  |  |  |  |  |
| American Indian                                                                           |                     | 1%         | Parent(s), by Living Arrangement                   |          |            |  |  |  |  |  |
| Asian                                                                                     | 3%                  | 2%         | Living with 2 Parents, Both in Labor Force         | 42%      | 43%        |  |  |  |  |  |
| Hawaiian or Pacific Islander                                                              |                     | 1%         | Living with 2 Parents, One in Labor Force          |          | 38%        |  |  |  |  |  |
| Other Single Race                                                                         | . 5%                | 5%         | Living with 2 Parents, Neither in Labor Force      |          | 1%         |  |  |  |  |  |
| Two or More Races                                                                         | . 3%                | 3%         | Living with 1 Parent, Parent in Labor Force        | 24%      | 16%        |  |  |  |  |  |
|                                                                                           |                     |            | Living with 1 Parent, Parent Not in Labor Force    | 6%       | 3%         |  |  |  |  |  |
| Percentage of Population, by Hispanic or Latino                                           |                     |            |                                                    |          |            |  |  |  |  |  |
| Hispanic or Latino                                                                        |                     | 14%        | Percentage of Households, by Grandparent Living    |          |            |  |  |  |  |  |
| Not Hispanic or Latino                                                                    | . 86%               | 86%        | with Grandchild Age 0-17                           |          |            |  |  |  |  |  |
|                                                                                           |                     |            | Grandparents Not Living with Grandchildren         | 97%      | 96%        |  |  |  |  |  |
| Percentage of Population Age 5+, by Language Spoker                                       | י                   |            | Grandparents Living with Grandchildren,            | 201      | 201        |  |  |  |  |  |
| at Home                                                                                   | 020/                | 050/       | Grandparent is Not Financially Responsible         | 2%       | 3%         |  |  |  |  |  |
| English Only                                                                              |                     | 85%<br>10% | Grandparents Living with Grandchildren,            | 10/      | 10/        |  |  |  |  |  |
| Spanish                                                                                   |                     | 2%         | Grandparent is Financially Responsible             | 1%       | 1%         |  |  |  |  |  |
| Asian or Pacific Islander                                                                 |                     | 2%         | Percentage of Population Age 25+, by Highest Level |          |            |  |  |  |  |  |
| Other                                                                                     | •                   | 1%         | of Educational Attainment                          |          |            |  |  |  |  |  |
| other                                                                                     | 170                 | 170        | No High School Diploma                             | 7%       | 8%         |  |  |  |  |  |
| Percentage of Population, by Birthplace and                                               |                     |            | High School Graduate                               |          | 23%        |  |  |  |  |  |
| Citizenship Status                                                                        |                     |            | Some College                                       |          | 26%        |  |  |  |  |  |
| Born in Utah                                                                              | . 58%               | 62%        | Associate's Degree                                 | 8%       | 10%        |  |  |  |  |  |
| Born in Another Western State                                                             | . 16%               | 18%        | Bachelor's Degree                                  | 25%      | 22%        |  |  |  |  |  |
| Born Elsewhere as a U.S. Citizen                                                          | 15%                 | 12%        | Master's, Doctorate, or Professional Degree        | . 14%    | 11%        |  |  |  |  |  |
| Naturalized Citizen                                                                       | . 5%                | 3%         |                                                    |          |            |  |  |  |  |  |
| Not a Citizen                                                                             | . 7%                | 5%         | Percentage of Population in Each Age Category Who  |          |            |  |  |  |  |  |
|                                                                                           |                     |            | Have Achieved a Bachelor's Degree or Higher        |          |            |  |  |  |  |  |
| Percentage of Households, by Household Type Family, Married Couple, with Children <18 Yrs | 21%                 | 32%        | Male and Female 25-34 Years                        | 40%      | 33%        |  |  |  |  |  |
| Family, Single Parent, with Children <18 Yrs                                              |                     | 32%<br>9%  | 35-44 Years                                        |          | 33%<br>36% |  |  |  |  |  |
| Family, No Children <18 Present                                                           |                     | 34%        | 45-64 Years                                        | 39%      | 32%        |  |  |  |  |  |
| Nonfamily, Person Living Alone                                                            |                     | 19%        | 65+ Years                                          | 34%      | 32%        |  |  |  |  |  |
| Nonfamily, Two or More Unrelated Persons                                                  |                     | 6%         | Male                                               | 3470     | 32/0       |  |  |  |  |  |
| ,,,,,,,,,,,,,,,,,,,,,,,,,,,,,,,,,,,,,,,                                                   |                     | 0,0        | 25-34 Years                                        | 37%      | 31%        |  |  |  |  |  |
| Percentage of Households, by Household Type and                                           |                     |            | 35-44 Years                                        | 37%      | 38%        |  |  |  |  |  |
| Size                                                                                      |                     |            | 45-64 Years                                        | 44%      | 35%        |  |  |  |  |  |
| Family, 2 Persons                                                                         | . 28%               | 27%        | 65+ Years                                          | 42%      | 40%        |  |  |  |  |  |
| Family, 3-4 Persons                                                                       | . 28%               | 28%        | Female                                             |          |            |  |  |  |  |  |
| Family, 5-6 Persons                                                                       | . 7%                | 15%        | 25-34 Years                                        | 42%      | 35%        |  |  |  |  |  |
| Family, 7+ Persons                                                                        | . 2%                | 4%         | 35-44 Years                                        | 47%      | 35%        |  |  |  |  |  |
| Nonfamily, 1 Person                                                                       | . 28%               | 19%        | 45-64 Years                                        | 34%      | 29%        |  |  |  |  |  |
| Nonfamily, 2 Persons                                                                      |                     | 4%         | 65+ Years                                          | 28%      | 24%        |  |  |  |  |  |
| Nonfamily, 3+ Persons                                                                     | 1%                  | 2%         |                                                    |          |            |  |  |  |  |  |
| Percentage of Population Age 20 74 by Maritel Status                                      |                     | 1          | Percentage of Civilians in Each Age Category Who   |          |            |  |  |  |  |  |
| Percentage of Population Age 30-74, by Marital Statu                                      |                     |            | are Veterans                                       |          |            |  |  |  |  |  |
| Married Spause Present                                                                    |                     | 600/       | are Veterans                                       | 20/      | 20/        |  |  |  |  |  |
| Married, Spouse Present                                                                   | . 59%               | 69%<br>4%  | 18-34 Years                                        |          | 2%         |  |  |  |  |  |
| Married, Spouse Not Present                                                               | . 59%<br>. 4%       | 4%         | 18-34 Years                                        | 3%       | 4%         |  |  |  |  |  |
| • •                                                                                       | 59%<br>. 4%<br>. 3% |            | 18-34 Years                                        | 3%       |            |  |  |  |  |  |