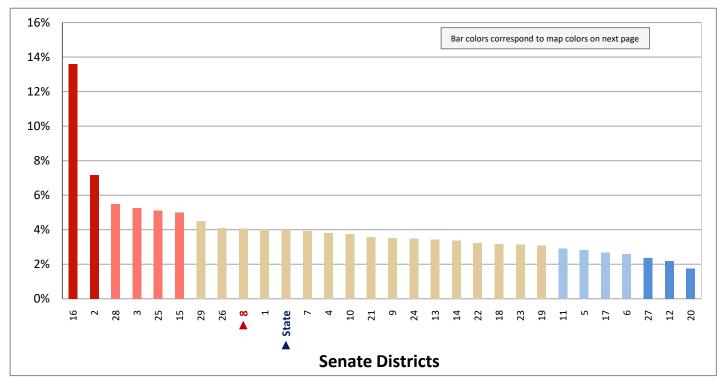

| Demographic Profile of Senate District 8                                                  |                     |            |                                                    |          |            |  |  |  |  |  |
|-------------------------------------------------------------------------------------------|---------------------|------------|----------------------------------------------------|----------|------------|--|--|--|--|--|
| Subject                                                                                   | District            | State      | Subject                                            | District | State      |  |  |  |  |  |
| Percentage of Population, by Age                                                          |                     |            | Percentage of Women in Each Age Category           |          |            |  |  |  |  |  |
| 0-4 Years                                                                                 | . 8%                | 8%         | Giving Birth in the Past 12 Months                 |          |            |  |  |  |  |  |
| 5-17 Years                                                                                | . 16%               | 22%        | 15-19 Years                                        | 1%       | 1%         |  |  |  |  |  |
| 18-24 Years                                                                               | . 9%                | 11%        | 20-24 Years                                        | 10%      | 8%         |  |  |  |  |  |
| 25-44 Years                                                                               | . 32%               | 28%        | 25-29 Years                                        | 12%      | 15%        |  |  |  |  |  |
| 45-64 Years                                                                               | . 21%               | 20%        | 30-34 Years                                        | -        | 14%        |  |  |  |  |  |
| 65+ Years                                                                                 | 14%                 | 11%        | 35-39 Years                                        |          | 7%         |  |  |  |  |  |
|                                                                                           |                     |            | 40-44 Years                                        |          | 2%         |  |  |  |  |  |
| Percentage of Population, by Race White                                                   | 86%                 | 86%        | 45-50 Years                                        | 1%       | 0%         |  |  |  |  |  |
| Black                                                                                     | 2%                  | 1%         | Percentage of Children Age 0-17 Living with        |          |            |  |  |  |  |  |
| American Indian                                                                           |                     | 1%         | Parent(s), by Living Arrangement                   |          |            |  |  |  |  |  |
| Asian                                                                                     | 3%                  | 2%         | Living with 2 Parents, Both in Labor Force         | 42%      | 43%        |  |  |  |  |  |
| Hawaiian or Pacific Islander                                                              |                     | 1%         | Living with 2 Parents, One in Labor Force          |          | 38%        |  |  |  |  |  |
| Other Single Race                                                                         | . 5%                | 5%         | Living with 2 Parents, Neither in Labor Force      |          | 1%         |  |  |  |  |  |
| Two or More Races                                                                         | . 3%                | 3%         | Living with 1 Parent, Parent in Labor Force        | 24%      | 16%        |  |  |  |  |  |
|                                                                                           |                     |            | Living with 1 Parent, Parent Not in Labor Force    | 6%       | 3%         |  |  |  |  |  |
| Percentage of Population, by Hispanic or Latino                                           |                     |            |                                                    |          |            |  |  |  |  |  |
| Hispanic or Latino                                                                        |                     | 14%        | Percentage of Households, by Grandparent Living    |          |            |  |  |  |  |  |
| Not Hispanic or Latino                                                                    | . 86%               | 86%        | with Grandchild Age 0-17                           |          |            |  |  |  |  |  |
|                                                                                           |                     |            | Grandparents Not Living with Grandchildren         | 97%      | 96%        |  |  |  |  |  |
| Percentage of Population Age 5+, by Language Spoker                                       | י                   |            | Grandparents Living with Grandchildren,            | 201      | 201        |  |  |  |  |  |
| at Home                                                                                   | 020/                | 050/       | Grandparent is Not Financially Responsible         | 2%       | 3%         |  |  |  |  |  |
| English Only                                                                              |                     | 85%<br>10% | Grandparents Living with Grandchildren,            | 10/      | 10/        |  |  |  |  |  |
| Spanish                                                                                   |                     | 2%         | Grandparent is Financially Responsible             | 1%       | 1%         |  |  |  |  |  |
| Asian or Pacific Islander                                                                 |                     | 2%         | Percentage of Population Age 25+, by Highest Level |          |            |  |  |  |  |  |
| Other                                                                                     | •                   | 1%         | of Educational Attainment                          |          |            |  |  |  |  |  |
| other                                                                                     | 170                 | 170        | No High School Diploma                             | 7%       | 8%         |  |  |  |  |  |
| Percentage of Population, by Birthplace and                                               |                     |            | High School Graduate                               |          | 23%        |  |  |  |  |  |
| Citizenship Status                                                                        |                     |            | Some College                                       |          | 26%        |  |  |  |  |  |
| Born in Utah                                                                              | . 58%               | 62%        | Associate's Degree                                 | 8%       | 10%        |  |  |  |  |  |
| Born in Another Western State                                                             | . 16%               | 18%        | Bachelor's Degree                                  | 25%      | 22%        |  |  |  |  |  |
| Born Elsewhere as a U.S. Citizen                                                          | 15%                 | 12%        | Master's, Doctorate, or Professional Degree        | . 14%    | 11%        |  |  |  |  |  |
| Naturalized Citizen                                                                       | . 5%                | 3%         |                                                    |          |            |  |  |  |  |  |
| Not a Citizen                                                                             | . 7%                | 5%         | Percentage of Population in Each Age Category Who  |          |            |  |  |  |  |  |
|                                                                                           |                     |            | Have Achieved a Bachelor's Degree or Higher        |          |            |  |  |  |  |  |
| Percentage of Households, by Household Type Family, Married Couple, with Children <18 Yrs | 21%                 | 32%        | Male and Female 25-34 Years                        | 40%      | 33%        |  |  |  |  |  |
| Family, Single Parent, with Children <18 Yrs                                              |                     | 32%<br>9%  | 35-44 Years                                        |          | 33%<br>36% |  |  |  |  |  |
| Family, No Children <18 Present                                                           |                     | 34%        | 45-64 Years                                        | 39%      | 32%        |  |  |  |  |  |
| Nonfamily, Person Living Alone                                                            |                     | 19%        | 65+ Years                                          | 34%      | 32%        |  |  |  |  |  |
| Nonfamily, Two or More Unrelated Persons                                                  |                     | 6%         | Male                                               | 3470     | 32/0       |  |  |  |  |  |
| ,,,,,,,,,,,,,,,,,,,,,,,,,,,,,,,,,,,,,,,                                                   |                     | 0,0        | 25-34 Years                                        | 37%      | 31%        |  |  |  |  |  |
| Percentage of Households, by Household Type and                                           |                     |            | 35-44 Years                                        | 37%      | 38%        |  |  |  |  |  |
| Size                                                                                      |                     |            | 45-64 Years                                        | 44%      | 35%        |  |  |  |  |  |
| Family, 2 Persons                                                                         | . 28%               | 27%        | 65+ Years                                          | 42%      | 40%        |  |  |  |  |  |
| Family, 3-4 Persons                                                                       | . 28%               | 28%        | Female                                             |          |            |  |  |  |  |  |
| Family, 5-6 Persons                                                                       | . 7%                | 15%        | 25-34 Years                                        | 42%      | 35%        |  |  |  |  |  |
| Family, 7+ Persons                                                                        | . 2%                | 4%         | 35-44 Years                                        | 47%      | 35%        |  |  |  |  |  |
| Nonfamily, 1 Person                                                                       | . 28%               | 19%        | 45-64 Years                                        | 34%      | 29%        |  |  |  |  |  |
| Nonfamily, 2 Persons                                                                      |                     | 4%         | 65+ Years                                          | 28%      | 24%        |  |  |  |  |  |
| Nonfamily, 3+ Persons                                                                     | 1%                  | 2%         |                                                    |          |            |  |  |  |  |  |
| Percentage of Population Age 20 74 by Maritel Status                                      |                     | 1          | Percentage of Civilians in Each Age Category Who   |          |            |  |  |  |  |  |
| Percentage of Population Age 30-74, by Marital Statu                                      |                     |            | are Veterans                                       |          |            |  |  |  |  |  |
| Married Spause Present                                                                    |                     | 600/       | are Veterans                                       | 20/      | 20/        |  |  |  |  |  |
| Married, Spouse Present                                                                   | . 59%               | 69%<br>4%  | 18-34 Years                                        |          | 2%         |  |  |  |  |  |
| Married, Spouse Not Present                                                               | . 59%<br>. 4%       | 4%         | 18-34 Years                                        | 3%       | 4%         |  |  |  |  |  |
| • •                                                                                       | 59%<br>. 4%<br>. 3% |            | 18-34 Years                                        | 3%       |            |  |  |  |  |  |