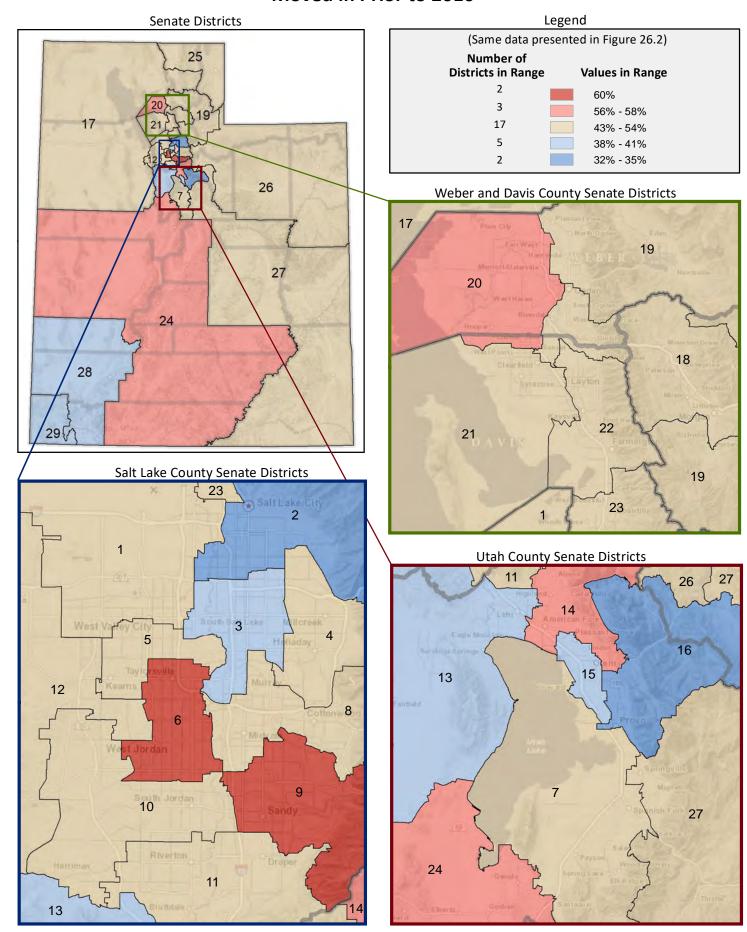

pied Housing Units without a Mortgage

(Last category in Figure 25.1; same data presented in Figure 25.3; additional data in Table 25 of the appendix)



#### Figure 25.3 - MORTGAGE STATUS

# Percentage of Owner-Occupied Housing Units without a Mortgage



Page 61

Figure 26.1 - YEAR MOVED INTO UNIT

### Percentage of Population, by Occupant Type and Length of Occupancy

(Categories are mutually exclusive and sum to 100%)



Figure 26.2 - YEAR MOVED INTO UNIT

# Percentage of Population in Occupied Housing Units Who Moved in Prior to 2010

(Sum of first and fourth categories in Figure 26.1; same data presented in Figure 26.3; additional data in Table 26 of appendix)



#### Figure 26.3 - YEAR MOVED INTO UNIT

# Percentage of Population in Occupied Housing Units Who Moved in Prior to 2010



Page 63

Figure 27.1 - MOVED IN PAST YEAR

#### Percentage of Population Age 1+, by Moved in the Past Year

(Categories are mutually exclusive and sum to 100%)



Figure 27.2 - MOVED IN PAST YEAR

#### Percentage of Population Age 1+ Who Moved to Utah in the Past Year

(Sum of last three categories in Figure 27.1; same data presented in Figure 27.3; additional data in Table 27 of the appendix)



# Percentage of Population Age 1+ Who Moved to Utah in the Past Year



Page 65

Figure 28.1 - VACANCY RATES

#### Percentage of Housing Units, by Vacancy\*

(Categories are mutually exclusive and sum to 100%)



Figure 28.2 - VACANCY RATES

Percentage of Housing Units That are Vacant

(First category in Figure 28.1; same data presented in Figure 28.3; additional data in Table 28 of the appendix