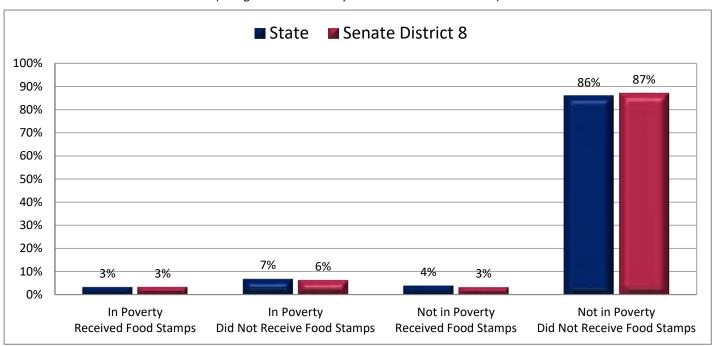

| Demographic Profile of Senate District 8                                                  |                     |            |                                                    |          |            |  |  |  |  |  |
|-------------------------------------------------------------------------------------------|---------------------|------------|----------------------------------------------------|----------|------------|--|--|--|--|--|
| Subject                                                                                   | District            | State      | Subject                                            | District | State      |  |  |  |  |  |
| Percentage of Population, by Age                                                          |                     |            | Percentage of Women in Each Age Category           |          |            |  |  |  |  |  |
| 0-4 Years                                                                                 | . 8%                | 8%         | Giving Birth in the Past 12 Months                 |          |            |  |  |  |  |  |
| 5-17 Years                                                                                | . 16%               | 22%        | 15-19 Years                                        | 1%       | 1%         |  |  |  |  |  |
| 18-24 Years                                                                               | . 9%                | 11%        | 20-24 Years                                        | 10%      | 8%         |  |  |  |  |  |
| 25-44 Years                                                                               | . 32%               | 28%        | 25-29 Years                                        | 12%      | 15%        |  |  |  |  |  |
| 45-64 Years                                                                               | . 21%               | 20%        | 30-34 Years                                        | -        | 14%        |  |  |  |  |  |
| 65+ Years                                                                                 | 14%                 | 11%        | 35-39 Years                                        |          | 7%         |  |  |  |  |  |
|                                                                                           |                     |            | 40-44 Years                                        |          | 2%         |  |  |  |  |  |
| Percentage of Population, by Race White                                                   | 86%                 | 86%        | 45-50 Years                                        | 1%       | 0%         |  |  |  |  |  |
| Black                                                                                     | 2%                  | 1%         | Percentage of Children Age 0-17 Living with        |          |            |  |  |  |  |  |
| American Indian                                                                           |                     | 1%         | Parent(s), by Living Arrangement                   |          |            |  |  |  |  |  |
| Asian                                                                                     | 3%                  | 2%         | Living with 2 Parents, Both in Labor Force         | 42%      | 43%        |  |  |  |  |  |
| Hawaiian or Pacific Islander                                                              |                     | 1%         | Living with 2 Parents, One in Labor Force          |          | 38%        |  |  |  |  |  |
| Other Single Race                                                                         | . 5%                | 5%         | Living with 2 Parents, Neither in Labor Force      |          | 1%         |  |  |  |  |  |
| Two or More Races                                                                         | . 3%                | 3%         | Living with 1 Parent, Parent in Labor Force        | 24%      | 16%        |  |  |  |  |  |
|                                                                                           |                     |            | Living with 1 Parent, Parent Not in Labor Force    | 6%       | 3%         |  |  |  |  |  |
| Percentage of Population, by Hispanic or Latino                                           |                     |            |                                                    |          |            |  |  |  |  |  |
| Hispanic or Latino                                                                        |                     | 14%        | Percentage of Households, by Grandparent Living    |          |            |  |  |  |  |  |
| Not Hispanic or Latino                                                                    | . 86%               | 86%        | with Grandchild Age 0-17                           |          |            |  |  |  |  |  |
|                                                                                           |                     |            | Grandparents Not Living with Grandchildren         | 97%      | 96%        |  |  |  |  |  |
| Percentage of Population Age 5+, by Language Spoker                                       | י                   |            | Grandparents Living with Grandchildren,            | 201      | 201        |  |  |  |  |  |
| at Home                                                                                   | 020/                | 050/       | Grandparent is Not Financially Responsible         | 2%       | 3%         |  |  |  |  |  |
| English Only                                                                              |                     | 85%<br>10% | Grandparents Living with Grandchildren,            | 10/      | 10/        |  |  |  |  |  |
| Spanish                                                                                   |                     | 2%         | Grandparent is Financially Responsible             | 1%       | 1%         |  |  |  |  |  |
| Asian or Pacific Islander                                                                 |                     | 2%         | Percentage of Population Age 25+, by Highest Level |          |            |  |  |  |  |  |
| Other                                                                                     | •                   | 1%         | of Educational Attainment                          |          |            |  |  |  |  |  |
| other                                                                                     | 170                 | 170        | No High School Diploma                             | 7%       | 8%         |  |  |  |  |  |
| Percentage of Population, by Birthplace and                                               |                     |            | High School Graduate                               |          | 23%        |  |  |  |  |  |
| Citizenship Status                                                                        |                     |            | Some College                                       |          | 26%        |  |  |  |  |  |
| Born in Utah                                                                              | . 58%               | 62%        | Associate's Degree                                 | 8%       | 10%        |  |  |  |  |  |
| Born in Another Western State                                                             | . 16%               | 18%        | Bachelor's Degree                                  | 25%      | 22%        |  |  |  |  |  |
| Born Elsewhere as a U.S. Citizen                                                          | 15%                 | 12%        | Master's, Doctorate, or Professional Degree        | . 14%    | 11%        |  |  |  |  |  |
| Naturalized Citizen                                                                       | . 5%                | 3%         |                                                    |          |            |  |  |  |  |  |
| Not a Citizen                                                                             | . 7%                | 5%         | Percentage of Population in Each Age Category Who  |          |            |  |  |  |  |  |
|                                                                                           |                     |            | Have Achieved a Bachelor's Degree or Higher        |          |            |  |  |  |  |  |
| Percentage of Households, by Household Type Family, Married Couple, with Children <18 Yrs | 21%                 | 32%        | Male and Female 25-34 Years                        | 40%      | 33%        |  |  |  |  |  |
| Family, Single Parent, with Children <18 Yrs                                              |                     | 32%<br>9%  | 35-44 Years                                        |          | 33%<br>36% |  |  |  |  |  |
| Family, No Children <18 Present                                                           |                     | 34%        | 45-64 Years                                        | 39%      | 32%        |  |  |  |  |  |
| Nonfamily, Person Living Alone                                                            |                     | 19%        | 65+ Years                                          | 34%      | 32%        |  |  |  |  |  |
| Nonfamily, Two or More Unrelated Persons                                                  |                     | 6%         | Male                                               | 3470     | 32/0       |  |  |  |  |  |
| ,,,,,,,,,,,,,,,,,,,,,,,,,,,,,,,,,,,,,,,                                                   |                     | 0,0        | 25-34 Years                                        | 37%      | 31%        |  |  |  |  |  |
| Percentage of Households, by Household Type and                                           |                     |            | 35-44 Years                                        | 37%      | 38%        |  |  |  |  |  |
| Size                                                                                      |                     |            | 45-64 Years                                        | 44%      | 35%        |  |  |  |  |  |
| Family, 2 Persons                                                                         | . 28%               | 27%        | 65+ Years                                          | 42%      | 40%        |  |  |  |  |  |
| Family, 3-4 Persons                                                                       | . 28%               | 28%        | Female                                             |          |            |  |  |  |  |  |
| Family, 5-6 Persons                                                                       | . 7%                | 15%        | 25-34 Years                                        | 42%      | 35%        |  |  |  |  |  |
| Family, 7+ Persons                                                                        | . 2%                | 4%         | 35-44 Years                                        | 47%      | 35%        |  |  |  |  |  |
| Nonfamily, 1 Person                                                                       | . 28%               | 19%        | 45-64 Years                                        | 34%      | 29%        |  |  |  |  |  |
| Nonfamily, 2 Persons                                                                      |                     | 4%         | 65+ Years                                          | 28%      | 24%        |  |  |  |  |  |
| Nonfamily, 3+ Persons                                                                     | 1%                  | 2%         |                                                    |          |            |  |  |  |  |  |
| Percentage of Population Age 20 74 by Maritel Status                                      |                     | 1          | Percentage of Civilians in Each Age Category Who   |          |            |  |  |  |  |  |
| Percentage of Population Age 30-74, by Marital Statu                                      |                     |            | are Veterans                                       |          |            |  |  |  |  |  |
| Married Spause Present                                                                    |                     | 600/       | are Veterans                                       | 20/      | 20/        |  |  |  |  |  |
| Married, Spouse Present                                                                   | . 59%               | 69%<br>4%  | 18-34 Years                                        |          | 2%         |  |  |  |  |  |
| Married, Spouse Not Present                                                               | . 59%<br>. 4%       | 4%         | 18-34 Years                                        | 3%       | 4%         |  |  |  |  |  |
| • •                                                                                       | 59%<br>. 4%<br>. 3% |            | 18-34 Years                                        | 3%       |            |  |  |  |  |  |