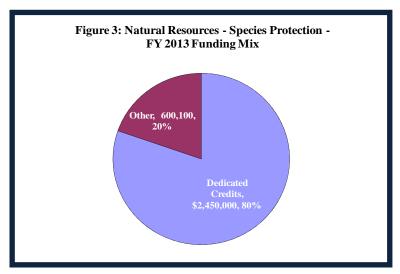

# **BUDGET DETAIL TABLE**

| Natural Resources - Species Protection |             |              |          |             |            |             |
|----------------------------------------|-------------|--------------|----------|-------------|------------|-------------|
|                                        | FY 2011     | FY 2012      |          | FY 2012     |            | FY 2013*    |
| Sources of Finance                     | Actual      | Appropriated | Changes  | Revised     | Changes    | Recommended |
| Dedicated Credits Revenue              | 2,450,000   | 2,450,000    | 0        | 2,450,000   | 0          | 2,450,000   |
| GFR - Species Protection               | 601,800     | 600,100      | 50,000   | 650,100     | (50,000)   | 600,100     |
| Lapsing Balance                        | (156,400)   | 0            | 0        | 0           | 0          | 0           |
| Total                                  | \$2,895,400 | \$3,050,100  | \$50,000 | \$3,100,100 | (\$50,000) | \$3,050,100 |
| Programs                               |             |              |          |             |            |             |
| Species Protection                     | 2,895,400   | 3,050,100    | 50,000   | 3,100,100   | (50,000)   | 3,050,100   |
| Total                                  | \$2,895,400 | \$3,050,100  | \$50,000 | \$3,100,100 | (\$50,000) | \$3,050,100 |
| Categories of Expenditure              |             |              |          |             |            |             |
| Personnel Services                     | 311,900     | 303,800      | 900      | 304,700     | 0          | 304,700     |
| In-state Travel                        | 10,400      | 7,500        | 2,900    | 10,400      | 0          | 10,400      |
| Out-of-state Travel                    | 700         | 2,400        | (1,700)  | 700         | 0          | 700         |
| Current Expense                        | 2,564,000   | 2,730,000    | 45,900   | 2,775,900   | (50,000)   | 2,725,900   |
| DP Current Expense                     | 8,400       | 6,400        | 2,000    | 8,400       | 0          | 8,400       |
| Total                                  | \$2,895,400 | \$3,050,100  | \$50,000 | \$3,100,100 | (\$50,000) | \$3,050,100 |
| Other Data                             |             |              |          |             |            |             |
| Budgeted FTE                           | 3.0         | 3.0          | 0.0      | 3.0         | 0.0        | 3.0         |
| Actual FTE                             | 3.0         | 0.0          | 0.0      | 0.0         | 0.0        | 0.0         |
| Vehicles                               | 1.0         | 0.0          | 1.0      | 1.0         | (1.0)      | 0.0         |