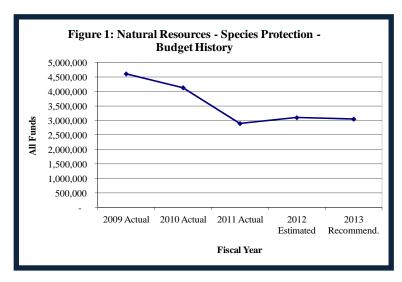

For this line item, the Analyst recommends a one-time FY 2012 supplemental appropriation of \$50,000 for Parowan Airport - Prairie Dog Barrier. For FY 2013, the Analyst recommends a budget of \$3,050,100. These recommendations are detailed below, as well as in the Budget Detail Table on page 2.

# **BUDGET DETAIL TABLE**

| Natural Resources - Species Protection |             |              |          |             |            |             |
|----------------------------------------|-------------|--------------|----------|-------------|------------|-------------|
|                                        | FY 2011     | FY 2012      |          | FY 2012     |            | FY 2013*    |
| Sources of Finance                     | Actual      | Appropriated | Changes  | Revised     | Changes    | Recommended |
| Dedicated Credits Revenue              | 2,450,000   | 2,450,000    | 0        | 2,450,000   | 0          | 2,450,000   |
| GFR - Species Protection               | 601,800     | 600,100      | 50,000   | 650,100     | (50,000)   | 600,100     |
| Lapsing Balance                        | (156,400)   | 0            | 0        | 0           | 0          | 0           |
| Total                                  | \$2,895,400 | \$3,050,100  | \$50,000 | \$3,100,100 | (\$50,000) | \$3,050,100 |
| Programs                               |             |              |          |             |            |             |
| Species Protection                     | 2,895,400   | 3,050,100    | 50,000   | 3,100,100   | (50,000)   | 3,050,100   |
| Total                                  | \$2,895,400 | \$3,050,100  | \$50,000 | \$3,100,100 | (\$50,000) | \$3,050,100 |
| Categories of Expenditure              |             |              |          |             |            |             |
| Personnel Services                     | 311,900     | 303,800      | 900      | 304,700     | 0          | 304,700     |
| In-state Travel                        | 10,400      | 7,500        | 2,900    | 10,400      | 0          | 10,400      |
| Out-of-state Travel                    | 700         | 2,400        | (1,700)  | 700         | 0          | 700         |
| Current Expense                        | 2,564,000   | 2,730,000    | 45,900   | 2,775,900   | (50,000)   | 2,725,900   |
| DP Current Expense                     | 8,400       | 6,400        | 2,000    | 8,400       | 0          | 8,400       |
| Total                                  | \$2,895,400 | \$3,050,100  | \$50,000 | \$3,100,100 | (\$50,000) | \$3,050,100 |
| Other Data                             |             |              |          |             |            |             |
| Budgeted FTE                           | 3.0         | 3.0          | 0.0      | 3.0         | 0.0        | 3.0         |
| Actual FTE                             | 3.0         | 0.0          | 0.0      | 0.0         | 0.0        | 0.0         |
| Vehicles                               | 1.0         | 0.0          | 1.0      | 1.0         | (1.0)      | 0.0         |