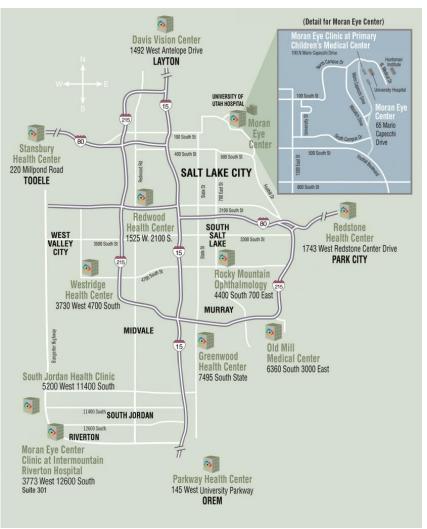

### **Local Service Area**

- The Moran Eye Center provides a fullrange of vision care services from routine eye exams to the most complex subspecialty care.
- We have 13 locations along the Wasatch Front.
- Moran Community Clinics are typically located within a University of Utah Health Care Clinic, which offers a fullrange of world class medical services.
- This year ending 6/30/12, we are on course to deliver over 120,000 outpatient visits and 5,600 surgical procedures.
- Annual operating budgets now exceed \$80 million. Includes all aspects of our mission. 100% of net margin directed back into mission.
- Charity and unfunded patient care averaging \$600,000 per year.

## Regional Service Area