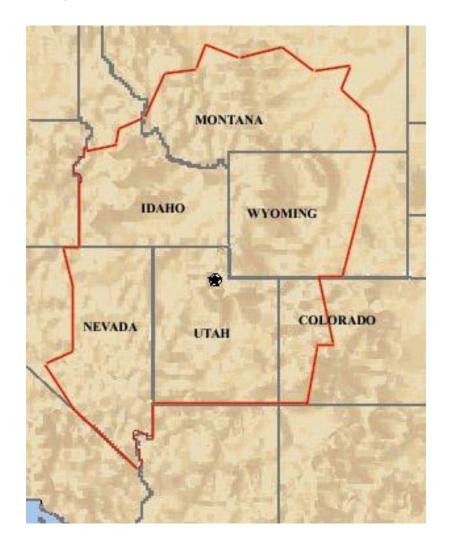

Clinical Neurosciences Center

University Hospital Facilities & Support Services





### **Local Service Area**



- The Moran Eye Center provides a fullrange of vision care services from routine eye exams to the most complex subspecialty care.
- We have 13 locations along the Wasatch Front.
- Moran Community Clinics are typically located within a University of Utah Health Care Clinic, which offers a fullrange of world class medical services.
- This year ending 6/30/12, we are on course to deliver over 120,000 outpatient visits and 5,600 surgical procedures.
- Annual operating budgets now exceed \$80 million. Includes all aspects of our mission. 100% of net margin directed back into mission.
- Charity and unfunded patient care averaging \$600,000 per year.





## Regional Service Area