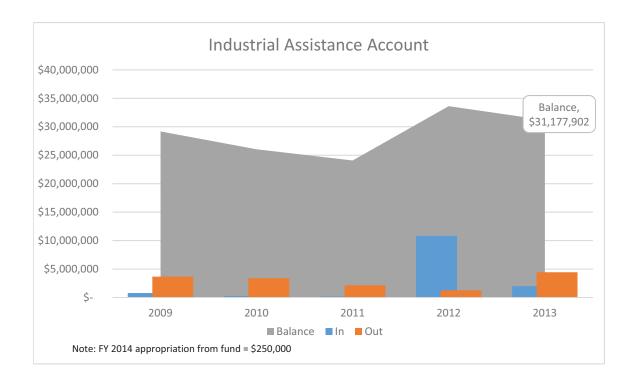

Agency: Economic Development

Legal Name Industrial Assistance Account

| Row Labels | In |            | Out |           | Balance |            |
|------------|----|------------|-----|-----------|---------|------------|
| 2009       | \$ | 783,273    | \$  | 3,657,722 | \$      | 29,174,787 |
| 2010       | \$ | 243,272    | \$  | 3,379,213 | \$      | 26,038,846 |
| 2011       | \$ | 172,050    | \$  | 2,143,251 | \$      | 24,067,645 |
| 2012       | \$ | 10,816,330 | \$  | 1,256,469 | \$      | 33,627,506 |
| 2013       | \$ | 1,977,595  | \$  | 4,427,199 | \$      | 31,177,902 |

Fund ID 1054

FY 2014 Appropriated: \$ 250,000

Note: FY 2014 appropriation from fund = \$250,000

Agency: Economic Development

Legal Name Tourism Marketing Performance Account

| Row Labels | In |         | Out |         | Balance |         |
|------------|----|---------|-----|---------|---------|---------|
| 2009       | \$ | 109,853 | \$  | 688,000 | \$      | 430,446 |
| 2010       | \$ | 31,033  | \$  | -       | \$      | 461,479 |
| 2011       | \$ | 21,794  | \$  | -       | \$      | 483,273 |
| 2012       | \$ | 16,595  | \$  | -       | \$      | 499,868 |
| 2013       | \$ | 37,946  | \$  | -       | \$      | 537,814 |