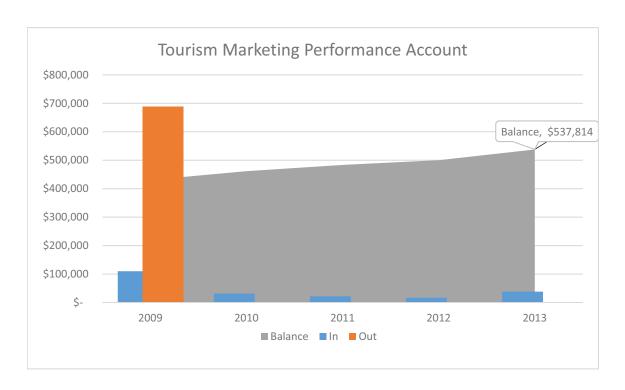

Fund ID 1054

FY 2014 Appropriated: \$ 250,000

Note: FY 2014 appropriation from fund = \$250,000

Agency: Economic Development

Legal Name Tourism Marketing Performance Account

| Row Labels | In |         | Out |         | Balance |         |
|------------|----|---------|-----|---------|---------|---------|
| 2009       | \$ | 109,853 | \$  | 688,000 | \$      | 430,446 |
| 2010       | \$ | 31,033  | \$  | -       | \$      | 461,479 |
| 2011       | \$ | 21,794  | \$  | -       | \$      | 483,273 |
| 2012       | \$ | 16,595  | \$  | -       | \$      | 499,868 |
| 2013       | \$ | 37,946  | \$  | -       | \$      | 537,814 |

Fund ID 1403 FY 2014 Appropriated: