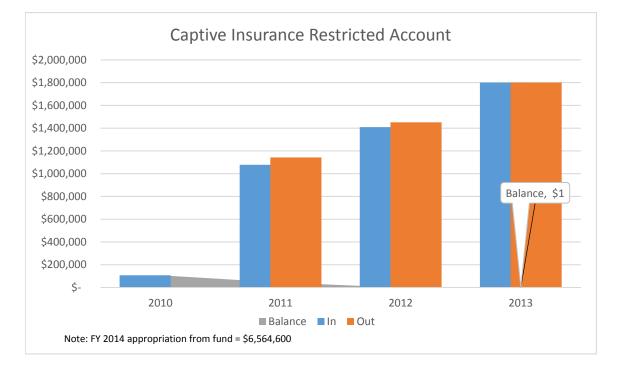

 Fund ID
 1422

 FY 2014 Appropriated:
 \$ 6,564,600

Agency: Insurance

| Row Labels | In |           | Out |           | Balance |         |
|------------|----|-----------|-----|-----------|---------|---------|
| 2010       | \$ | 107,211   | \$  | -         | \$      | 107,211 |
| 2011       | \$ | 1,077,798 | \$  | 1,142,198 | \$      | 42,811  |
| 2012       | \$ | 1,408,540 | \$  | 1,451,351 | \$      | -       |
| 2013       | \$ | 1,800,050 | \$  | 1,800,049 | \$      | 1       |

 Fund ID
 1423

 FY 2014 Appropriated:
 \$ 6,564,600

| Agency:    | Insurance    |                     |           |
|------------|--------------|---------------------|-----------|
| Legal Name | Bail Bond Su | rety Administration | n Account |
| Row Labels | In           | Out                 | Bala      |