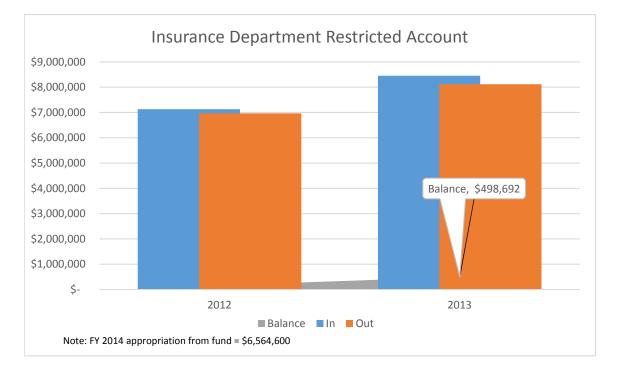

## Legal Name Insurance Department Restricted Account

| Row Labels | In |           | Out |           | Balance |         |
|------------|----|-----------|-----|-----------|---------|---------|
| 2012       | \$ | 7,127,325 | \$  | 6,964,239 | \$      | 163,086 |
| 2013       | \$ | 8,450,276 | \$  | 8,114,670 | \$      | 498,692 |