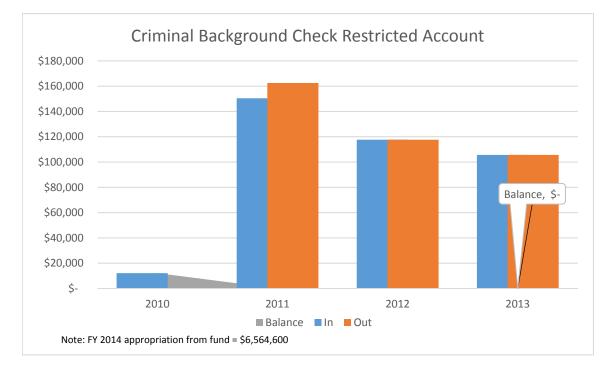

 Fund ID
 1427

 FY 2014 Appropriated:
 \$ 6,564,600

| Insurance | 2                                      |                                             |                                                                                                                                                                           |                                                                                                                                                                                 |                                                                                                                                                                                                                                  |
|-----------|----------------------------------------|---------------------------------------------|---------------------------------------------------------------------------------------------------------------------------------------------------------------------------|---------------------------------------------------------------------------------------------------------------------------------------------------------------------------------|----------------------------------------------------------------------------------------------------------------------------------------------------------------------------------------------------------------------------------|
| Criminal  | Backgroun                              | d Checl                                     | k Restricte                                                                                                                                                               | d Account                                                                                                                                                                       |                                                                                                                                                                                                                                  |
|           |                                        |                                             |                                                                                                                                                                           |                                                                                                                                                                                 |                                                                                                                                                                                                                                  |
| In        |                                        | Out                                         |                                                                                                                                                                           | Balance                                                                                                                                                                         |                                                                                                                                                                                                                                  |
| \$        | 12,115                                 | \$                                          | -                                                                                                                                                                         | \$                                                                                                                                                                              | 12,115                                                                                                                                                                                                                           |
| \$        | 150,368                                | \$                                          | 162,483                                                                                                                                                                   | \$                                                                                                                                                                              | -                                                                                                                                                                                                                                |
| \$        | 117,616                                | \$                                          | 117,615                                                                                                                                                                   | \$                                                                                                                                                                              | 1                                                                                                                                                                                                                                |
| \$        | 105,597                                | \$                                          | 105,598                                                                                                                                                                   | \$                                                                                                                                                                              | -                                                                                                                                                                                                                                |
|           | Criminal<br>In<br>\$<br>\$<br>\$<br>\$ | In<br>\$ 12,115<br>\$ 150,368<br>\$ 117,616 | Criminal Background Check           In         Out           \$         12,115         \$           \$         150,368         \$           \$         117,616         \$ | In         Out           \$         12,115         \$         -           \$         150,368         \$         162,483           \$         117,616         \$         117,615 | In         Out         Balance           \$         12,115         \$         -         \$           \$         150,368         \$         162,483         \$           \$         117,616         \$         117,615         \$ |

 Fund ID
 1422

 FY 2014 Appropriated:
 \$ 6,564,600

Agency: Insurance

| Row Labels | In |           | Out |           | Balance |         |
|------------|----|-----------|-----|-----------|---------|---------|
| 2010       | \$ | 107,211   | \$  | -         | \$      | 107,211 |
| 2011       | \$ | 1,077,798 | \$  | 1,142,198 | \$      | 42,811  |
| 2012       | \$ | 1,408,540 | \$  | 1,451,351 | \$      | -       |
| 2013       | \$ | 1,800,050 | \$  | 1,800,049 | \$      | 1       |