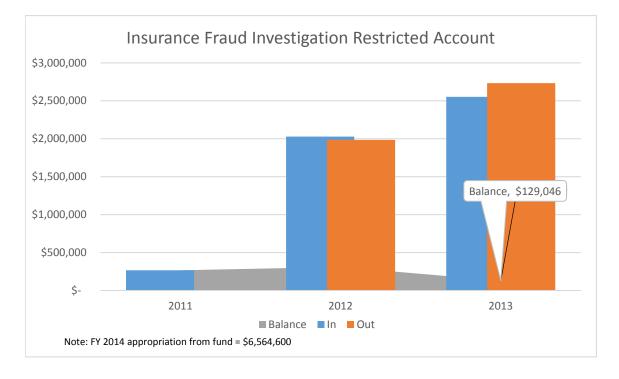

 Fund ID
 1425

 FY 2014 Appropriated:
 \$ 6,564,600

| isurance |
|----------|
|          |

| Row Labels | In |           | Out |           | Balance |         |
|------------|----|-----------|-----|-----------|---------|---------|
| 2011       | \$ | 266,356   | \$  | -         | \$      | 266,356 |
| 2012       | \$ | 2,027,997 | \$  | 1,984,500 | \$      | 309,853 |
| 2013       | \$ | 2,551,593 | \$  | 2,732,400 | \$      | 129,046 |

 Fund ID
 1427

 FY 2014 Appropriated:
 \$ 6,564,600

| Insurance | 2                                      |                                             |                                                                                                                                                                           |                                                                                                                                                                                 |                                                                                                                                                                                                                                  |
|-----------|----------------------------------------|---------------------------------------------|---------------------------------------------------------------------------------------------------------------------------------------------------------------------------|---------------------------------------------------------------------------------------------------------------------------------------------------------------------------------|----------------------------------------------------------------------------------------------------------------------------------------------------------------------------------------------------------------------------------|
| Criminal  | Backgroun                              | d Checl                                     | k Restricte                                                                                                                                                               | d Account                                                                                                                                                                       |                                                                                                                                                                                                                                  |
|           |                                        |                                             |                                                                                                                                                                           |                                                                                                                                                                                 |                                                                                                                                                                                                                                  |
| In        |                                        | Out                                         |                                                                                                                                                                           | Balance                                                                                                                                                                         |                                                                                                                                                                                                                                  |
| \$        | 12,115                                 | \$                                          | -                                                                                                                                                                         | \$                                                                                                                                                                              | 12,115                                                                                                                                                                                                                           |
| \$        | 150,368                                | \$                                          | 162,483                                                                                                                                                                   | \$                                                                                                                                                                              | -                                                                                                                                                                                                                                |
| \$        | 117,616                                | \$                                          | 117,615                                                                                                                                                                   | \$                                                                                                                                                                              | 1                                                                                                                                                                                                                                |
| \$        | 105,597                                | \$                                          | 105,598                                                                                                                                                                   | \$                                                                                                                                                                              | -                                                                                                                                                                                                                                |
|           | Criminal<br>In<br>\$<br>\$<br>\$<br>\$ | In<br>\$ 12,115<br>\$ 150,368<br>\$ 117,616 | Criminal Background Check           In         Out           \$         12,115         \$           \$         150,368         \$           \$         117,616         \$ | In         Out           \$         12,115         \$         -           \$         150,368         \$         162,483           \$         117,616         \$         117,615 | In         Out         Balance           \$         12,115         \$         -         \$           \$         150,368         \$         162,483         \$           \$         117,616         \$         117,615         \$ |