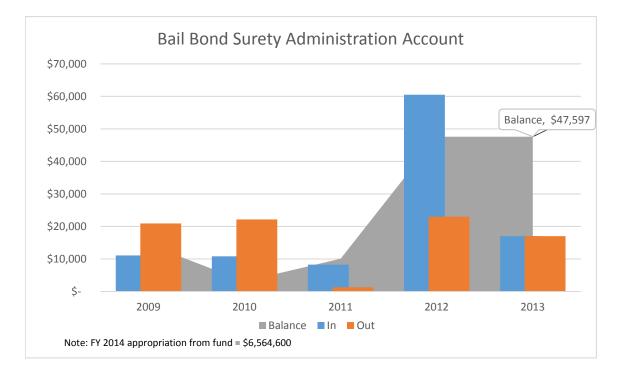

 Fund ID
 1423

 FY 2014 Appropriated:
 \$ 6,564,600

| Agency:    | Insurance    |                     |           |
|------------|--------------|---------------------|-----------|
| Legal Name | Bail Bond Su | rety Administration | n Account |
| Row Labels | In           | Out                 | Bala      |

| Row Labels | In | Out       | Balanc    | e      |
|------------|----|-----------|-----------|--------|
| 2009       | \$ | 11,088 \$ | 20,915 \$ | 14,452 |
| 2010       | \$ | 10,815 \$ | 22,150 \$ | 3,117  |
| 2011       | \$ | 8,250 \$  | 1,295 \$  | 10,072 |
| 2012       | \$ | 60,501 \$ | 22,976 \$ | 47,597 |
| 2013       | \$ | 17,000 \$ | 17,000 \$ | 47,597 |

 Fund ID
 1420

 FY 2014 Appropriated:
 \$ 6,564,600

| Insurance  |            |                                 |                            |                                             |                                                                              |
|------------|------------|---------------------------------|----------------------------|---------------------------------------------|------------------------------------------------------------------------------|
| Health Ins | urance A   | ctuarial                        | Review R                   | estricted Ac                                | count                                                                        |
|            |            |                                 |                            |                                             |                                                                              |
| In         |            | Out                             |                            | Balance                                     |                                                                              |
| \$         | 59,212     | \$                              | -                          | \$                                          | 59,212                                                                       |
| \$         | 50,063     | \$                              | 109,275                    | \$                                          | (0)                                                                          |
|            | Health Ins | Health Insurance A In \$ 59,212 | Health Insurance Actuarial | In     Out       \$     59,212     \$     - | In       Out       Balance         \$       59,212       \$       -       \$ |