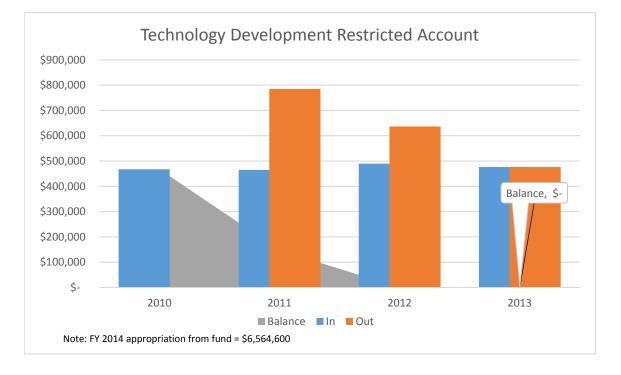

 Fund ID
 1424

 FY 2014 Appropriated:
 \$ 6,564,600

Agency: Insurance

| Row Labels | In | Out        | Balance    |         |
|------------|----|------------|------------|---------|
| 2010       | \$ | 467,352 \$ | - \$       | 467,352 |
| 2011       | \$ | 464,708 \$ | 784,900 \$ | 147,160 |
| 2012       | \$ | 489,295 \$ | 636,454 \$ | 1       |
| 2013       | \$ | 476,260 \$ | 476,261 \$ | -       |