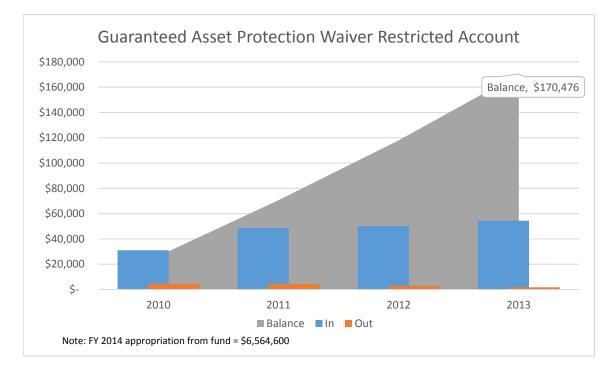

| Row Labels | In | Out       | Balance  |         |
|------------|----|-----------|----------|---------|
| 2010       | \$ | 31,000 \$ | 4,598 \$ | 26,402  |
| 2011       | \$ | 48,600 \$ | 4,374 \$ | 70,628  |
| 2012       | \$ | 50,100 \$ | 2,843 \$ | 117,885 |
| 2013       | \$ | 54,350 \$ | 1,759 \$ | 170,476 |