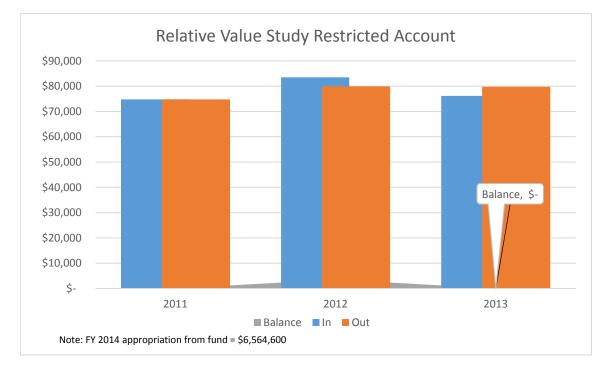

 Fund ID
 1428

 FY 2014 Appropriated:
 \$ 6,564,600

| Agency: | Insurance |
|---------|-----------|
|---------|-----------|

| Row Labels | In | Out       | Balance   |       |
|------------|----|-----------|-----------|-------|
| 2011       | \$ | 74,738 \$ | 74,738 \$ | -     |
| 2012       | \$ | 83,479 \$ | 79,900 \$ | 3,579 |
| 2013       | \$ | 76,160 \$ | 79,739 \$ | -     |