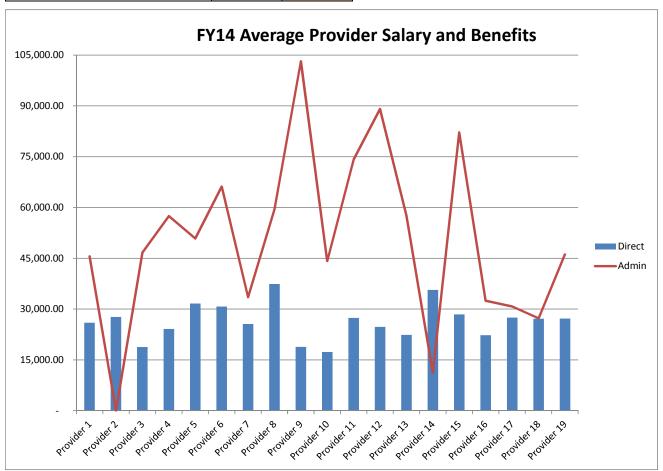

| FY14 Average Salary | <u>Direct</u> | <u>Admin</u> |
|---------------------|---------------|--------------|
| Provider 1          | 25,955.32     | 45,540.71    |
| Provider 2          | 27,645.27     | -            |
| Provider 3          | 18,758.43     | 46,643.50    |
| Provider 4          | 24,101.05     | 57,464.94    |
| Provider 5          | 31,627.34     | 50,868.50    |
| Provider 6          | 30,737.24     | 66,167.18    |
| Provider 7          | 25,562.12     | 33,499.14    |
| Provider 8          | 37,441.44     | 59,445.10    |
| Provider 9          | 18,817.98     | 103,175.40   |
| Provider 10         | 17,336.91     | 44,173.45    |
| Provider 11         | 27,385.60     | 74,201.65    |
| Provider 12         | 24,728.02     | 89,128.26    |
| Provider 13         | 22,356.11     | 57,638.01    |
| Provider 14         | 35,674.71     | 11,206.19    |
| Provider 15         | 28,408.71     | 82,148.54    |
| Provider 16         | 22,279.50     | 32,485.97    |
| Provider 17         | 27,482.77     | 30,796.71    |
| Provider 18         | 27,118.80     | 27,281.36    |
| Provider 19         | 27,163.93     | 46,132.58    |

Note: Salary and benefit expenditures classified as direct care are defined as 100% of the time of any employee who spends at least 60% of their time providing direct client care. Administrative expenditures for salary and benefits are defined as employees who spend less than 60% of their time providing direct client care.