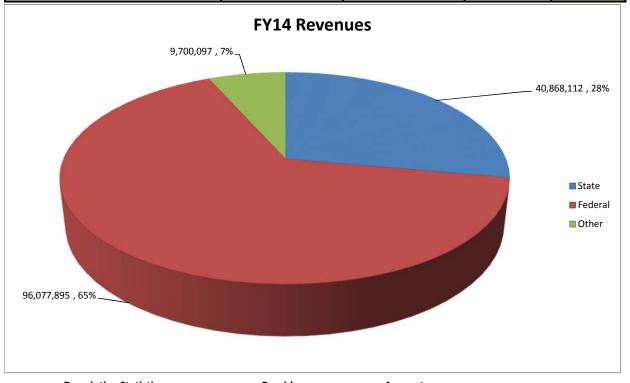

<u>Note:</u> DSPD providers would need more than \$1.00 to provide a \$1.00 raise to employees to help offset the salary driven benefit costs.

| Provider    |                |               |               |             |
|-------------|----------------|---------------|---------------|-------------|
| Fiovidei    | State Funds    | Federal Funds | Other Revenue | Total       |
| Provider 1  | 594,811        | 1,398,355     | 102,809       | 2,095,975   |
| Provider 2  | 445,779        | 1,047,994     | 83,934        | 1,577,707   |
| Provider 3  | 756,677        | 1,778,892     | 424,437       | 2,960,006   |
| Provider 4  | 9,294,783      | 21,851,344    | 769,533       | 31,915,660  |
| Provider 5  | 1,202,354      | 2,826,644     | 2,574,996     | 6,603,994   |
| Provider 6  | 3,586,156      | 8,430,786     | 671,349       | 12,688,291  |
| Provider 7  | 3,669,288      | 8,626,224     | 750,108       | 13,045,620  |
| Provider 8  | 952,504        | 2,239,265     | 102,711       | 3,294,480   |
| Provider 9  | 1,662,872      | 3,909,289     | 457,701       | 6,029,862   |
| Provider 10 | 948,578        | 2,230,038     | -             | 3,178,616   |
| Provider 11 | 652,502        | 1,533,984     | 187,315       | 2,373,802   |
| Provider 12 | 3,526,543      | 8,290,639     | 1,026,690     | 12,843,872  |
| Provider 13 | 1,316,661      | 3,095,372     | 140,553       | 4,552,586   |
| Provider 14 | 355,590        | 835,966       | 76,314        | 1,267,870   |
| Provider 15 | 1,679,080      | 3,947,393     | 20,792        | 5,647,266   |
| Provider 16 | 3,898,728      | 9,165,620     | 1,377,802     | 14,442,150  |
| Provider 17 | 924,534        | 2,173,510     | 542,150       | 3,640,194   |
| Provider 18 | 5,016,131      | 11,792,550    | 367,296       | 17,175,977  |
| Provider 19 | 384,541        | 904,028       | 23,606        | 1,312,176   |
| То          | tal 40,868,112 | 96,077,895    | 9,700,097     | 146,646,104 |

Descriptive StatisticsProviderAmountMedian Percent of Revenues that are State\*\*\*and Federal FundsProvider 294.68%Overall Average State and Federal Funds\*\*\*compared to total Budget28%

**Note:** State and Federal dollars were determined using the FY14 blended FMAP percentage.