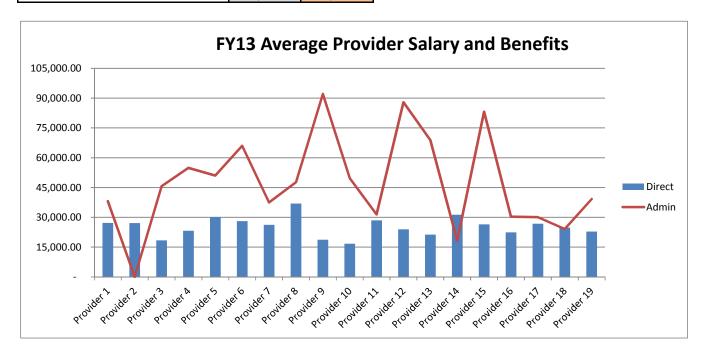

| FY13 Average Salary and Benefits | <u>Direct</u> | <u>Admin</u> |
|----------------------------------|---------------|--------------|
| Provider 1                       | 27,197.30     | 38,117.41    |
| Provider 2                       | 27,117.04     | -            |
| Provider 3                       | 18,387.12     | 45,612.50    |
| Provider 4                       | 23,266.80     | 54,896.13    |
| Provider 5                       | 30,190.68     | 50,980.90    |
| Provider 6                       | 28,053.39     | 65,982.50    |
| Provider 7                       | 26,194.12     | 37,526.64    |
| Provider 8                       | 36,888.12     | 47,636.87    |
| Provider 9                       | 18,691.86     | 92,097.00    |
| Provider 10                      | 16,683.45     | 49,758.76    |
| Provider 11                      | 28,501.48     | 31,421.63    |
| Provider 12                      | 23,975.73     | 87,922.21    |
| Provider 13                      | 21,296.91     | 68,942.58    |
| Provider 14                      | 31,270.83     | 18,263.00    |
| Provider 15                      | 26,428.37     | 83,182.07    |
| Provider 16                      | 22,399.89     | 30,354.03    |
| Provider 17                      | 26,775.57     | 30,047.86    |
| Provider 18                      | 24,840.82     | 24,133.51    |
| Provider 19                      | 22,815.00     | 39,149.55    |

Note: Salary and benefit expenditures classified as direct care are defined as 100% of the time of any employee who spends at least 60% of their time providing direct client care. Administrative expenditures for salary and benefits are defined as employees who spend less than 60% of their time providing direct client care.