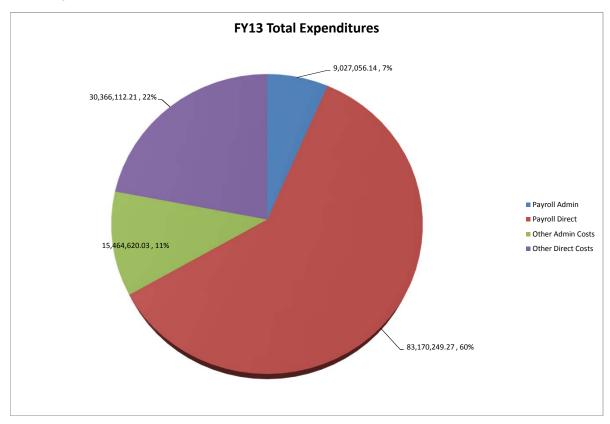

## FY13 Expenditures

| Dunidan     | Payroll and Benefits |               | Other Costs   |               | Total         |                |                |
|-------------|----------------------|---------------|---------------|---------------|---------------|----------------|----------------|
| Provider    | Admin                | Direct        | Admin         | Direct        | Admin         | Direct         | Total          |
| Provider 1  | 179,533              | 1,079,733     | 189,438       | 418,744       | 368,971       | 1,498,477      | 1,867,448      |
| Provider 2  | -                    | 650,809       | 296,805       | 344,675       | 296,805       | 995,484        | 1,292,289      |
| Provider 3  | 182,450              | 1,434,195     | 69,457        | 823,683       | 251,907       | 2,257,878      | 2,509,785      |
| Provider 4  | 1,646,884            | 18,729,770    | 5,063,800     | 3,284,415     | 6,710,684     | 22,014,185     | 28,724,869     |
| Provider 5  | 407,847              | 3,200,212     | 606,863       | 2,433,191     | 1,014,710     | 5,633,403      | 6,648,113      |
| Provider 6  | 659,825              | 7,714,681     | 300,782       | 2,365,787     | 960,607       | 10,080,468     | 11,041,075     |
| Provider 7  | 525,373              | 9,246,523     | 726,095       | 1,723,271     | 1,251,468     | 10,969,794     | 12,221,262     |
| Provider 8  | 238,184              | 1,143,532     | 363,750       | 1,549,014     | 601,934       | 2,692,545      | 3,294,480      |
| Provider 9  | 460,485              | 4,056,133     | 262,104       | 895,943       | 722,589       | 4,952,076      | 5,674,665      |
| Provider 10 | 447,829              | 1,735,079     | 354,932       | 586,182       | 802,761       | 2,321,261      | 3,124,022      |
| Provider 11 | 94,265               | 1,639,975     | 94,778        | 484,154       | 189,043       | 2,124,129      | 2,313,172      |
| Provider 12 | 527,533              | 6,401,521     | 1,832,962     | 2,549,416     | 2,360,495     | 8,950,937      | 11,311,432     |
| Provider 13 | 206,828              | 2,811,193     | 818,349       | 545,628       | 1,025,177     | 3,356,821      | 4,381,997      |
| Provider 14 | 127,841              | 750,500       | 74,753        | 290,506       | 202,594       | 1,041,006      | 1,243,600      |
| Provider 15 | 390,956              | 4,349,845     | 146,685       | 355,277       | 537,641       | 4,705,123      | 5,242,764      |
| Provider 16 | 1,335,577            | 9,295,956     | 703,124       | 3,013,094     | 2,038,702     | 12,309,050     | 14,347,752     |
| Provider 17 | 210,335              | 2,061,719     | 406,193       | 1,032,930     | 616,528       | 3,094,649      | 3,711,177      |
| Provider 18 | 1,254,943            | 6,210,205     | 3,111,809     | 7,447,475     | 4,366,751     | 13,657,680     | 18,024,431     |
| Provider 19 | 130,368              | 658,669       | 41,941        | 222,728       | 172,309       | 881,397        | 1,053,706      |
| Totals      | \$ 9,027,056         | \$ 83,170,249 | \$ 15,464,620 | \$ 30,366,112 | \$ 24,491,676 | \$ 113,536,361 | \$ 138,028,038 |

| Descriptive Statistics             | <u>Provider</u> | Amount |
|------------------------------------|-----------------|--------|
| Largest Percent Admin Expenditures | Provider 10     | 26%    |
| Lowest Percent Admin Expenditures  | Provider 11     | 8%     |
| Median Percent Admin Expenditures  | Provider 19     | 16%    |
| Overall Average Admin Costs        |                 | 18%    |