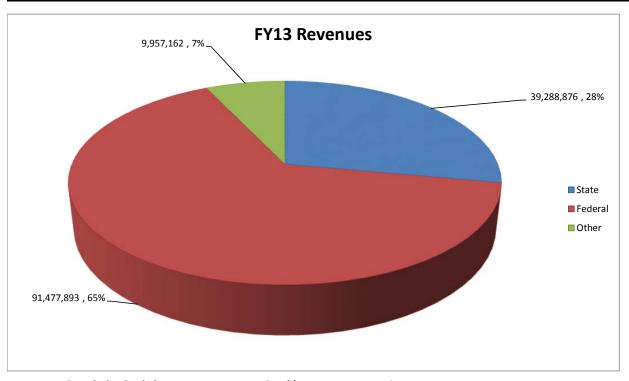

**Note:** DSPD providers would need more than \$1.00 to provide a \$1.00 raise to employees to help offset the salary driven benefit costs.

| Provider    | State           | Federal Funds | Other Revenue | Total       |
|-------------|-----------------|---------------|---------------|-------------|
| Provider 1  | 542,888         | 1,264,029     | 60,531        | 1,867,448   |
| Provider 2  | 418,162         | 973,625       | 76,681        | 1,468,468   |
| Provider 3  | 744,002         | 1,732,289     | 408,933       | 2,885,224   |
| Provider 4  | 8,445,240       | 19,663,398    | 682,205       | 28,790,843  |
| Provider 5  | 1,189,034       | 2,768,477     | 2,690,602     | 6,648,113   |
| Provider 6  | 3,180,906       | 7,406,234     | 552,279       | 11,139,419  |
| Provider 7  | 3,636,247       | 8,466,423     | 713,594       | 12,816,264  |
| Provider 8  | 958,967         | 2,232,802     | 102,711       | 3,294,480   |
| Provider 9  | 1,673,074       | 3,895,488     | 894,074       | 6,462,636   |
| Provider 10 | 938,612         | 2,185,410     | -             | 3,124,022   |
| Provider 11 | 645,961         | 1,504,017     | 187,185       | 2,337,163   |
| Provider 12 | 3,123,969       | 7,273,664     | 931,467       | 11,329,100  |
| Provider 13 | 1,310,927       | 3,052,285     | 95,720        | 4,458,931   |
| Provider 14 | 355,659         | 828,096       | 82,475        | 1,266,230   |
| Provider 15 | 1,701,347       | 3,961,315     | 21,752        | 5,684,414   |
| Provider 16 | 3,838,792       | 8,938,015     | 1,509,404     | 14,286,211  |
| Provider 17 | 921,976         | 2,146,674     | 596,610       | 3,665,260   |
| Provider 18 | 5,312,590       | 12,369,519    | 342,322       | 18,024,431  |
| Provider 19 | 350,522         | 816,134       | 8,616         | 1,175,272   |
| Т           | otal 39,288,876 | 91,477,893    | 9,957,162     | 140,723,931 |

| Descriptive Statistics                    | <u>Provider</u> | <u>Amount</u> |     |
|-------------------------------------------|-----------------|---------------|-----|
| Median Percent of Revenues that are State |                 |               |     |
| and Federal Funds                         | Provider 2      | g             | 95% |
| Overall Average State and Federal Funds   |                 |               |     |
| compared to total Budget                  |                 | 9             | 93% |

**Note:** State and Federal dollars were determined using the FY13 blended FMAP percentage.