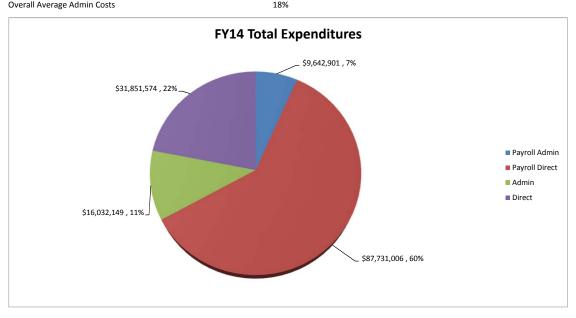

## FY14 Expenditures

| Provider    | Payroll and Benefits |                | Other Costs   |               | Total         |                |                |
|-------------|----------------------|----------------|---------------|---------------|---------------|----------------|----------------|
| Provider    | Payroll Admin        | Payroll Direct | Admin         | Direct        | Admin         | Direct         | Total          |
| Provider 1  | 218,140              | 1,158,386      | 260,229       | 459,220       | 478,369       | 1,617,606      | 2,095,975      |
| Provider 2  | -                    | 718,777        | 317,797       | 379,901       | 317,797       | 1,098,678      | 1,416,475      |
| Provider 3  | 186,574              | 1,519,433      | 107,440       | 805,661       | 294,014       | 2,325,094      | 2,619,108      |
| Provider 4  | 1,953,808            | 20,534,094     | 5,131,872     | 3,988,287     | 7,085,680     | 24,522,381     | 31,608,061     |
| Provider 5  | 406,948              | 3,194,361      | 667,164       | 2,335,520     | 1,074,112     | 5,529,881      | 6,603,993      |
| Provider 6  | 727,839              | 8,913,801      | 329,619       | 2,502,343     | 1,057,458     | 11,416,144     | 12,473,602     |
| Provider 7  | 468,988              | 9,739,166      | 804,572       | 1,858,332     | 1,273,560     | 11,597,498     | 12,871,058     |
| Provider 8  | 297,226              | 1,160,685      | 317,084       | 1,538,016     | 614,310       | 2,698,701      | 3,313,011      |
| Provider 9  | 515,877              | 4,083,502      | 282,303       | 857,503       | 798,180       | 4,941,005      | 5,739,185      |
| Provider 10 | 485,908              | 1,733,691      | 317,465       | 641,552       | 803,373       | 2,375,243      | 3,178,616      |
| Provider 11 | 96,462               | 1,630,265      | 90,878        | 501,221       | 187,340       | 2,131,486      | 2,318,826      |
| Provider 12 | 623,898              | 7,220,580      | 2,283,611     | 2,673,708     | 2,907,509     | 9,894,288      | 12,801,797     |
| Provider 13 | 230,552              | 2,794,514      | 813,427       | 627,696       | 1,043,979     | 3,422,210      | 4,466,189      |
| Provider 14 | 56,031               | 820,518        | 57,685        | 315,074       | 113,716       | 1,135,592      | 1,249,308      |
| Provider 15 | 386,098              | 4,347,953      | 138,333       | 378,094       | 524,431       | 4,726,047      | 5,250,478      |
| Provider 16 | 1,364,411            | 9,023,196      | 745,117       | 3,229,553     | 2,109,528     | 12,252,749     | 14,362,277     |
| Provider 17 | 215,577              | 2,143,656      | 207,001       | 985,545       | 422,578       | 3,129,201      | 3,551,779      |
| Provider 18 | 1,254,943            | 6,210,205      | 3,111,809     | 7,447,475     | 4,366,752     | 13,657,680     | 18,024,432     |
| Provider 19 | 153,621              | 784,223        | 48,743        | 326,873       | 202,364       | 1,111,096      | 1,313,460      |
| Totals      | \$ 9,642,901         | \$ 87,731,006  | \$ 16,032,149 | \$ 31,851,574 | \$ 25,675,050 | \$ 119,582,580 | \$ 145,257,630 |

| <b>Descriptive Statistics</b>      | <u>Provider</u> | <u>Amount</u> |
|------------------------------------|-----------------|---------------|
| Largest Percent Admin Expenditures | Provider 10     | 25%           |
| Lowest Percent Admin Expenditures  | Provider 11     | 8%            |
| Median Percent Admin Expenditures  | Provider 19     | 15%           |
| Overall Average Admin Costs        |                 | 18%           |