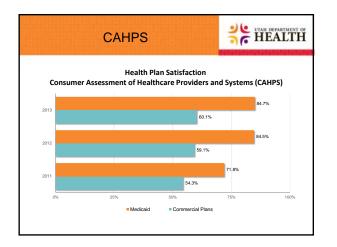

| ~         | ~         | ~         | ~          | -        | _         | ~        | -         | -         | -         | -         | -          |  |
|           | 501,200 | 0,50,2011 | 1102/19/6 | 102/172010 | 5/51/2012 | 6/10/2012 | \$/\$2012 | 2/02/12/20 | 002019/5 | 6/02/02/9 | 0.0215/6 | 002/16/21 | 5/51/2014 | 6/10/2014 | 9/51/2024 | 12/11/2014 |  |
|           | 5       | 3         |           | S.         |           | 3         | сî,       | - S        | 5        | 6         |          | - S       |           | 5         | 8         | 5          |  |

## 2013 HEDIS

HEALTH

## Office of Health Care Statistics collects ACO HEDIS results

- SelectHealth
- Molina Healthcare of Utah
- Healthy U
- HealthChoice Utah did not have sufficient enrollment to report HEDIS for 2013











## Medicaid Suspended Claims Processing

- 98% of claims auto-adjudicate
- Approximately 126,000 claims suspend manual intervention required
- Historic backlog of suspended claims 8-10 weeks
- Current backlog 3 weeks



- Implemented peer-to-peer training
- Modified telephone shifts to allow more "protected" processing time



- 31,900 Enrolled Providers
- 29,200 Utah-Based Providers
- 7,200 Providers Billed Medicaid in 2014







5