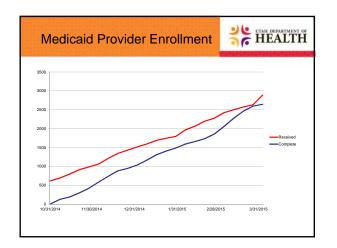

- Implemented peer-to-peer training
- Modified telephone shifts to allow more "protected" processing time

- 31,900 Enrolled Providers
- 29,200 Utah-Based Providers
- 7,200 Providers Billed Medicaid in 2014