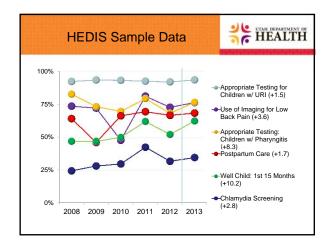

## 2013 HEDIS

HEALTH

## Office of Health Care Statistics collects ACO HEDIS results

- SelectHealth
- Molina Healthcare of Utah
- Healthy U
- HealthChoice Utah did not have sufficient enrollment to report HEDIS for 2013