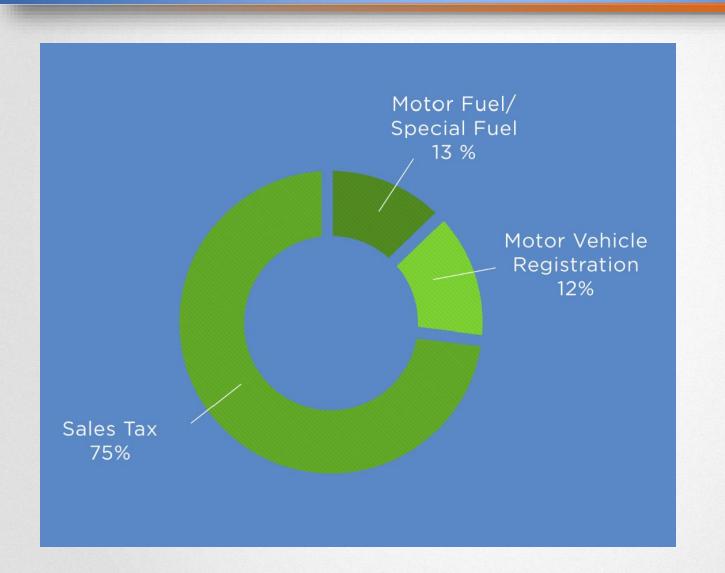

## Transportation Fund Estimated Revenue FY 2016 by Source

| 75%                                                                                                                                                                                                                                                                                                                                                                                                                                                                                                                                                                                                                                                                                                                                                                                                                                                                                                                                                                                                                                                                                                                                                                                                                                                                                                                                                                                                                                                                                                                                                                                                                                                                                                                                                                                                                                                                                                                                                                                                                                                                                                                            | Motor Fuel                                                    | \$<br>285,962,072                     |
|--------------------------------------------------------------------------------------------------------------------------------------------------------------------------------------------------------------------------------------------------------------------------------------------------------------------------------------------------------------------------------------------------------------------------------------------------------------------------------------------------------------------------------------------------------------------------------------------------------------------------------------------------------------------------------------------------------------------------------------------------------------------------------------------------------------------------------------------------------------------------------------------------------------------------------------------------------------------------------------------------------------------------------------------------------------------------------------------------------------------------------------------------------------------------------------------------------------------------------------------------------------------------------------------------------------------------------------------------------------------------------------------------------------------------------------------------------------------------------------------------------------------------------------------------------------------------------------------------------------------------------------------------------------------------------------------------------------------------------------------------------------------------------------------------------------------------------------------------------------------------------------------------------------------------------------------------------------------------------------------------------------------------------------------------------------------------------------------------------------------------------|---------------------------------------------------------------|---------------------------------------|
| 7570                                                                                                                                                                                                                                                                                                                                                                                                                                                                                                                                                                                                                                                                                                                                                                                                                                                                                                                                                                                                                                                                                                                                                                                                                                                                                                                                                                                                                                                                                                                                                                                                                                                                                                                                                                                                                                                                                                                                                                                                                                                                                                                           | Special Fuel                                                  | 116,039,935                           |
| 8%                                                                                                                                                                                                                                                                                                                                                                                                                                                                                                                                                                                                                                                                                                                                                                                                                                                                                                                                                                                                                                                                                                                                                                                                                                                                                                                                                                                                                                                                                                                                                                                                                                                                                                                                                                                                                                                                                                                                                                                                                                                                                                                             | Motor Vehicle Registration                                    | 42,179,101                            |
|                                                                                                                                                                                                                                                                                                                                                                                                                                                                                                                                                                                                                                                                                                                                                                                                                                                                                                                                                                                                                                                                                                                                                                                                                                                                                                                                                                                                                                                                                                                                                                                                                                                                                                                                                                                                                                                                                                                                                                                                                                                                                                                                | Proportional Registration Fees                                | 17,030,548                            |
|                                                                                                                                                                                                                                                                                                                                                                                                                                                                                                                                                                                                                                                                                                                                                                                                                                                                                                                                                                                                                                                                                                                                                                                                                                                                                                                                                                                                                                                                                                                                                                                                                                                                                                                                                                                                                                                                                                                                                                                                                                                                                                                                | Temporary Permits                                             | 424,027                               |
| 8%                                                                                                                                                                                                                                                                                                                                                                                                                                                                                                                                                                                                                                                                                                                                                                                                                                                                                                                                                                                                                                                                                                                                                                                                                                                                                                                                                                                                                                                                                                                                                                                                                                                                                                                                                                                                                                                                                                                                                                                                                                                                                                                             | Special Transportation Permits                                | 10,762,310                            |
| 070                                                                                                                                                                                                                                                                                                                                                                                                                                                                                                                                                                                                                                                                                                                                                                                                                                                                                                                                                                                                                                                                                                                                                                                                                                                                                                                                                                                                                                                                                                                                                                                                                                                                                                                                                                                                                                                                                                                                                                                                                                                                                                                            | Highway Use Tax                                               | 9,148,701                             |
|                                                                                                                                                                                                                                                                                                                                                                                                                                                                                                                                                                                                                                                                                                                                                                                                                                                                                                                                                                                                                                                                                                                                                                                                                                                                                                                                                                                                                                                                                                                                                                                                                                                                                                                                                                                                                                                                                                                                                                                                                                                                                                                                | Vehicle Control Fees                                          | 7,036,388                             |
| r                                                                                                                                                                                                                                                                                                                                                                                                                                                                                                                                                                                                                                                                                                                                                                                                                                                                                                                                                                                                                                                                                                                                                                                                                                                                                                                                                                                                                                                                                                                                                                                                                                                                                                                                                                                                                                                                                                                                                                                                                                                                                                                              |                                                               |                                       |
| L                                                                                                                                                                                                                                                                                                                                                                                                                                                                                                                                                                                                                                                                                                                                                                                                                                                                                                                                                                                                                                                                                                                                                                                                                                                                                                                                                                                                                                                                                                                                                                                                                                                                                                                                                                                                                                                                                                                                                                                                                                                                                                                              | Sub-Total for B&C Calculation                                 | \$<br>488,583,080                     |
| 00/                                                                                                                                                                                                                                                                                                                                                                                                                                                                                                                                                                                                                                                                                                                                                                                                                                                                                                                                                                                                                                                                                                                                                                                                                                                                                                                                                                                                                                                                                                                                                                                                                                                                                                                                                                                                                                                                                                                                                                                                                                                                                                                            | Sales Tax 1/16%                                               | 34,464,654                            |
| 9%                                                                                                                                                                                                                                                                                                                                                                                                                                                                                                                                                                                                                                                                                                                                                                                                                                                                                                                                                                                                                                                                                                                                                                                                                                                                                                                                                                                                                                                                                                                                                                                                                                                                                                                                                                                                                                                                                                                                                                                                                                                                                                                             | Sales Tax .025%                                               | 12,217,846                            |
| the state of the s |                                                               |                                       |
|                                                                                                                                                                                                                                                                                                                                                                                                                                                                                                                                                                                                                                                                                                                                                                                                                                                                                                                                                                                                                                                                                                                                                                                                                                                                                                                                                                                                                                                                                                                                                                                                                                                                                                                                                                                                                                                                                                                                                                                                                                                                                                                                | Sub-Total Transportation Funds                                | \$<br>535,265,581                     |
|                                                                                                                                                                                                                                                                                                                                                                                                                                                                                                                                                                                                                                                                                                                                                                                                                                                                                                                                                                                                                                                                                                                                                                                                                                                                                                                                                                                                                                                                                                                                                                                                                                                                                                                                                                                                                                                                                                                                                                                                                                                                                                                                | Sub-Total Transportation Funds Less amount transferred to TIF | \$<br><b>535,265,581</b> (82,633,600) |
|                                                                                                                                                                                                                                                                                                                                                                                                                                                                                                                                                                                                                                                                                                                                                                                                                                                                                                                                                                                                                                                                                                                                                                                                                                                                                                                                                                                                                                                                                                                                                                                                                                                                                                                                                                                                                                                                                                                                                                                                                                                                                                                                |                                                               | \$                                    |