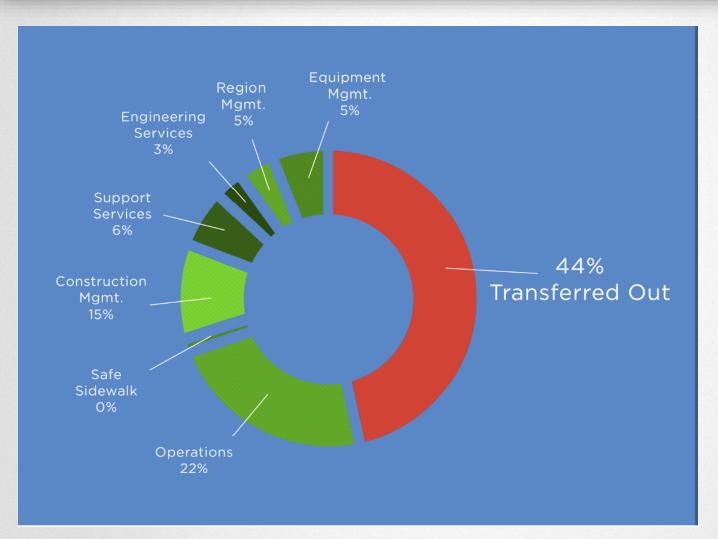

--------------|--------------------------------------------------------|-------------------------------------------------------------------------------------------------------------------------------------------------------------------------------------------------------------------------------------------------------------------------------------------------|
| <b>0.025%</b> 59-12-103(12) | Highway improvements, pavement and bridge preservation | <ul> <li>Dedication began January 1, 2009</li> <li>2008 General Session, HB 359, Rep. Dougall         <ul> <li>Broader tax bill adjusted states sales tax rate from 4.65% to 4.7%</li> </ul> </li> <li>Half of the 0.05% (.025%) dedicated to State share of the Transportation Fund</li> </ul> |



### Transportation Fund Estimated Expenditures FY2016





### Annual Pavement and Bridge Needs



#### Meeting Pavement and Bridge Needs





### Transportation Investment Fund

#### TRANSPORTATION INVESTMENT FUND





#### Transportation Investment Fund Estimated Revenue FY2016





### Transportation Investment Fund Revenue Sources and Transfers

| Sales Tax 8.3%             | \$ 195,891,350 |
|----------------------------|----------------|
| Sales Tax 1/64             | 8,616,177      |
| CHNF Sales Tax             | 90,000,000     |
| CHNF Sales Tax .025%       | 12,217,846     |
| Sales Tax - 30% Growth     | 170,269,727    |
| 1997 Registration Increase | 24,060,588     |
| 2009 Registration Increase | 51,216,112     |

#### Transferred from TF

| 1997 Fuel Tax Increase  | 76,633,600 |
|-------------------------|------------|
| Departme