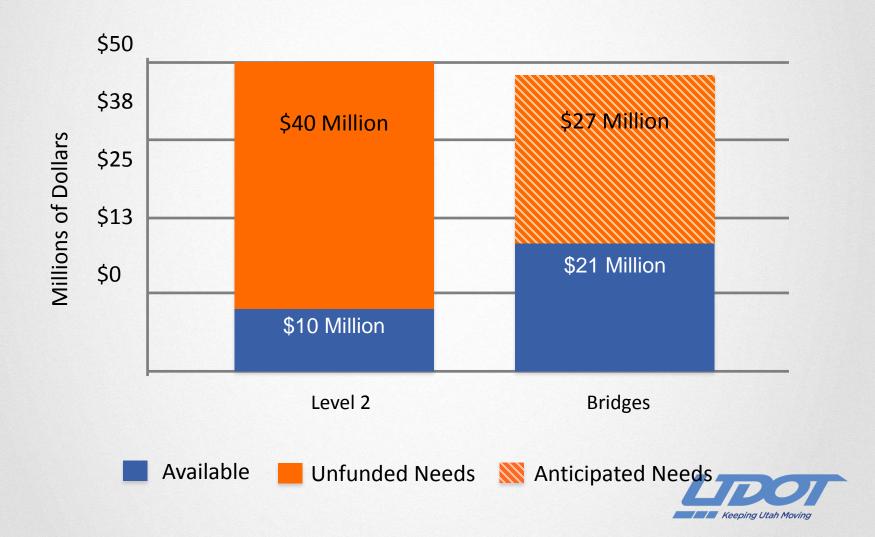

-----------------------------|-------------------------------------------------------------------------------------------------------------------------------------------------------------------------------------------------------------------------------------------------------------------------------------------------|
| <b>0.025%</b> 59-12-103(12) | Highway improvements, pavement and bridge preservation | <ul> <li>Dedication began January 1, 2009</li> <li>2008 General Session, HB 359, Rep. Dougall         <ul> <li>Broader tax bill adjusted states sales tax rate from 4.65% to 4.7%</li> </ul> </li> <li>Half of the 0.05% (.025%) dedicated to State share of the Transportation Fund</li> </ul> |



### Transportation Fund Estimated Expenditures FY2016





### Annual Pavement and Bridge Needs



#### Meeting Pavement and Bridge Needs





### Transportation Investment Fund

#### TRANSPORTATION INVESTMENT FUND





#### Transportation Investment Fund Estimated Revenue FY2016





### Transportation Investment Fund Revenue Sources and Transfers

| Sales Tax 8.3%             | \$ 195,891,350 |
|----------------------------|----------------|
| Sales Tax 1/64             | 8,616,177      |
| CHNF Sales Tax             | 90,000,000     |
| CHNF Sales Tax .025%       | 12,217,846     |
| Sales Tax - 30% Growth     | 170,269,727    |
| 1997 Registration Increase | 24,060,588     |
| 2009 Registration Increase | 51,216,112     |

#### Transferred from TF

| 1997 Fuel Tax Increase  | 76,633,600 |
|-------------------------|------------|
| Department Efficiencies | 6,000,000  |

Total TIF