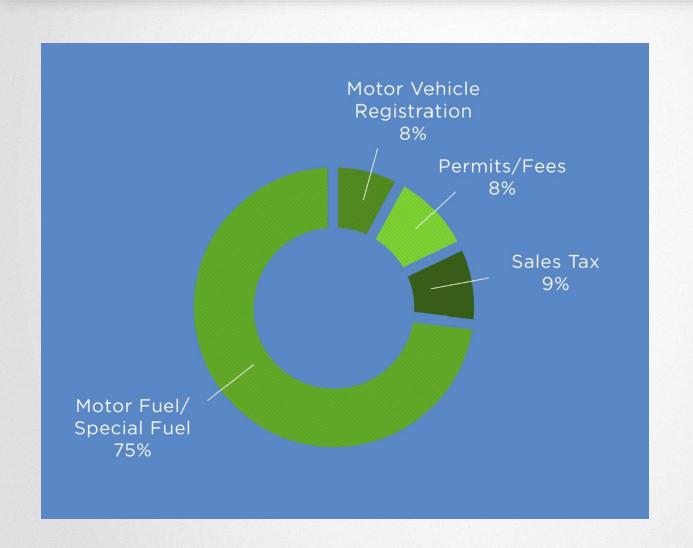

### Transportation Fund Estimated Revenue FY2016

## Transportation Fund Estimated Revenue FY 2016 by Source

| 75%                                                                                                                                                                                                                                                                                                                                                                                                                                                                                                                                                                                                                                                                                                                                                                                                                                                                                                                                                                                                                                                                                                                                                                                                                                                                                                                                                                                                                                                                                                                                                                                                                                                                                                                                                                                                                                                                                                                                                                                                                                                                                                                            | Motor Fuel                                                    | \$<br>285,962,072                     |
|--------------------------------------------------------------------------------------------------------------------------------------------------------------------------------------------------------------------------------------------------------------------------------------------------------------------------------------------------------------------------------------------------------------------------------------------------------------------------------------------------------------------------------------------------------------------------------------------------------------------------------------------------------------------------------------------------------------------------------------------------------------------------------------------------------------------------------------------------------------------------------------------------------------------------------------------------------------------------------------------------------------------------------------------------------------------------------------------------------------------------------------------------------------------------------------------------------------------------------------------------------------------------------------------------------------------------------------------------------------------------------------------------------------------------------------------------------------------------------------------------------------------------------------------------------------------------------------------------------------------------------------------------------------------------------------------------------------------------------------------------------------------------------------------------------------------------------------------------------------------------------------------------------------------------------------------------------------------------------------------------------------------------------------------------------------------------------------------------------------------------------|---------------------------------------------------------------|---------------------------------------|
| 7570                                                                                                                                                                                                                                                                                                                                                                                                                                                                                                                                                                                                                                                                                                                                                                                                                                                                                                                                                                                                                                                                                                                                                                                                                                                                                                                                                                                                                                                                                                                                                                                                                                                                                                                                                                                                                                                                                                                                                                                                                                                                                                                           | Special Fuel                                                  | 116,039,935                           |
| 8%                                                                                                                                                                                                                                                                                                                                                                                                                                                                                                                                                                                                                                                                                                                                                                                                                                                                                                                                                                                                                                                                                                                                                                                                                                                                                                                                                                                                                                                                                                                                                                                                                                                                                                                                                                                                                                                                                                                                                                                                                                                                                                                             | Motor Vehicle Registration                                    | 42,179,101                            |
|                                                                                                                                                                                                                                                                                                                                                                                                                                                                                                                                                                                                                                                                                                                                                                                                                                                                                                                                                                                                                                                                                                                                                                                                                                                                                                                                                                                                                                                                                                                                                                                                                                                                                                                                                                                                                                                                                                                                                                                                                                                                                                                                | Proportional Registration Fees                                | 17,030,548                            |
|                                                                                                                                                                                                                                                                                                                                                                                                                                                                                                                                                                                                                                                                                                                                                                                                                                                                                                                                                                                                                                                                                                                                                                                                                                                                                                                                                                                                                                                                                                                                                                                                                                                                                                                                                                                                                                                                                                                                                                                                                                                                                                                                | Temporary Permits                                             | 424,027                               |
| 8%                                                                                                                                                                                                                                                                                                                                                                                                                                                                                                                                                                                                                                                                                                                                                                                                                                                                                                                                                                                                                                                                                                                                                                                                                                                                                                                                                                                                                                                                                                                                                                                                                                                                                                                                                                                                                                                                                                                                                                                                                                                                                                                             | Special Transportation Permits                                | 10,762,310                            |
| 070                                                                                                                                                                                                                                                                                                                                                                                                                                                                                                                                                                                                                                                                                                                                                                                                                                                                                                                                                                                                                                                                                                                                                                                                                                                                                                                                                                                                                                                                                                                                                                                                                                                                                                                                                                                                                                                                                                                                                                                                                                                                                                                            | Highway Use Tax                                               | 9,148,701                             |
|                                                                                                                                                                                                                                                                                                                                                                                                                                                                                                                                                                                                                                                                                                                                                                                                                                                                                                                                                                                                                                                                                                                                                                                                                                                                                                                                                                                                                                                                                                                                                                                                                                                                                                                                                                                                                                                                                                                                                                                                                                                                                                                                | Vehicle Control Fees                                          | 7,036,388                             |
| r                                                                                                                                                                                                                                                                                                                                                                                                                                                                                                                                                                                                                                                                                                                                                                                                                                                                                                                                                                                                                                                                                                                                                                                                                                                                                                                                                                                                                                                                                                                                                                                                                                                                                                                                                                                                                                                                                                                                                                                                                                                                                                                              |                                                               |                                       |
| L                                                                                                                                                                                                                                                                                                                                                                                                                                                                                                                                                                                                                                                                                                                                                                                                                                                                                                                                                                                                                                                                                                                                                                                                                                                                                                                                                                                                                                                                                                                                                                                                                                                                                                                                                                                                                                                                                                                                                                                                                                                                                                                              | Sub-Total for B&C Calculation                                 | \$<br>488,583,080                     |
| 00/                                                                                                                                                                                                                                                                                                                                                                                                                                                                                                                                                                                                                                                                                                                                                                                                                                                                                                                                                                                                                                                                                                                                                                                                                                                                                                                                                                                                                                                                                                                                                                                                                                                                                                                                                                                                                                                                                                                                                                                                                                                                                                                            | Sales Tax 1/16%                                               | 34,464,654                            |
| 9%                                                                                                                                                                                                                                                                                                                                                                                                                                                                                                                                                                                                                                                                                                                                                                                                                                                                                                                                                                                                                                                                                                                                                                                                                                                                                                                                                                                                                                                                                                                                                                                                                                                                                                                                                                                                                                                                                                                                                                                                                                                                                                                             | Sales Tax .025%                                               | 12,217,846                            |
| the state of the s |                                                               |                                       |
|                                                                                                                                                                                                                                                                                                                                                                                                                                                                                                                                                                                                                                                                                                                                                                                                                                                                                                                                                                                                                                                                                                                                                                                                                                                                                                                                                                                                                                                                                                                                                                                                                                                                                                                                                                                                                                                                                                                                                                                                                                                                                                                                | Sub-Total Transportation Funds                                | \$<br>535,265,581                     |
|                                                                                                                                                                                                                                                                                                                                                                                                                                                                                                                                                                                                                                                                                                                                                                                                                                                                                                                                                                                                                                                                                                                                                                                                                                                                                                                                                                                                                                                                                                                                                                                                                                                                                                                                                                                                                                                                                                                                                                                                                                                                                                                                | Sub-Total Transportation Funds Less amount transferred to TIF | \$<br><b>535,265,581</b> (82,633,600) |
|                                                                                                                                                                                                                                                                                                                                                                                                                                                                                                                                                                                                                                                                                                                                                                                                                                                                                                                                                                                                                                                                                                                                                                                                                                                                                                                                                                                                                                                                                                                                                                                                                                                                                                                                                                                                                                                                                                                                                                                                                                                                                                                                |                                                               | \$                                    |