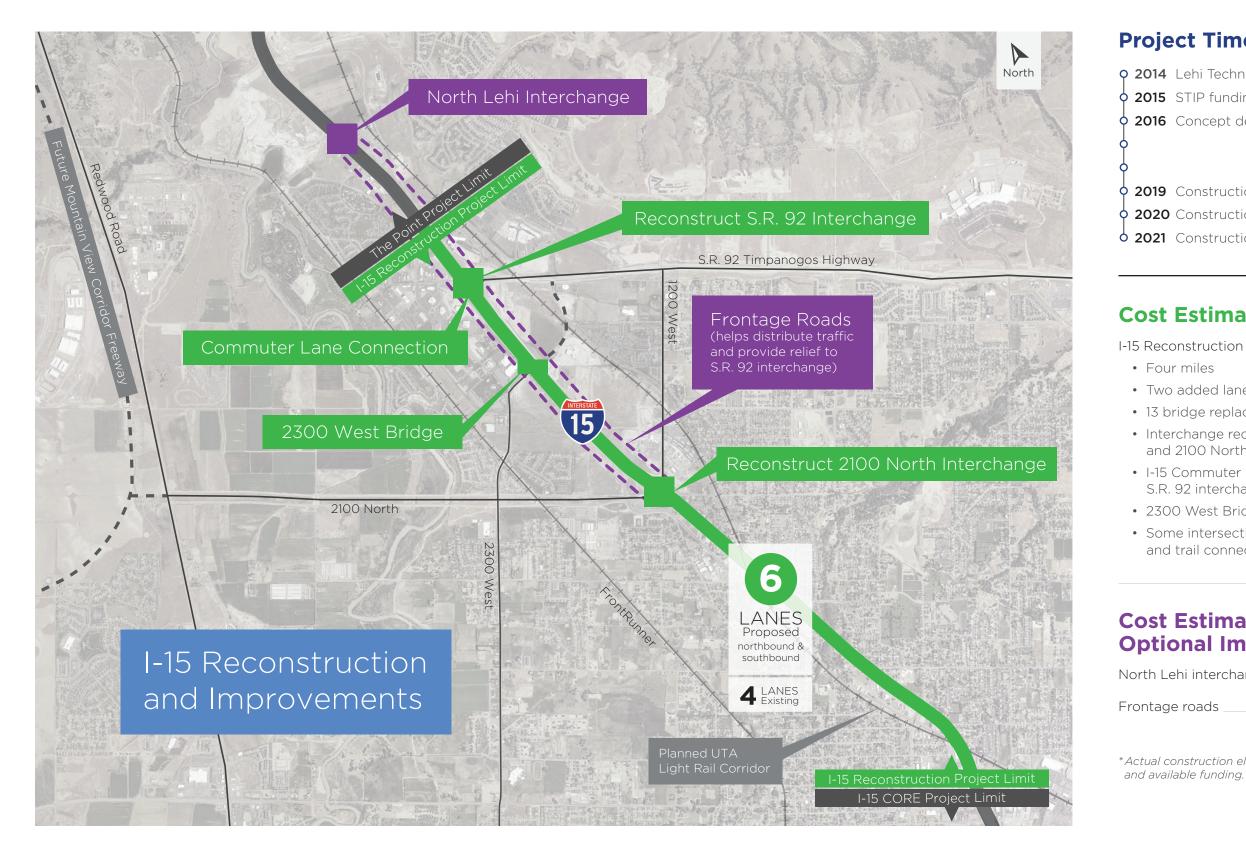

## I-15 LEHI MAIN STREET TO S.R. 92

## **Project Timeline**

**9 2014** Lehi Technology Corridor planning **2015** STIP funding allocation (\$450 M in FY 2021-2022)

**2016** Concept decision and environmental study update

**2019** Construction RFP process

- **2020** Construction begins
- **0 2021** Construction complete

## **Cost Estimate\***

• Two added lanes in each direction • 13 bridge replacements • Interchange reconstruction at S.R. 92 and 2100 North • I-15 Commuter Lane connection at S.R. 92 interchange • 2300 West Bridge Some intersection improvements and trail connections

## **Cost Estimate for Optional Improvements\***

| \$70 M |
|--------|
| \$50 M |
|        |

\*Actual construction elements will be based on results of environmental study

\$450 M