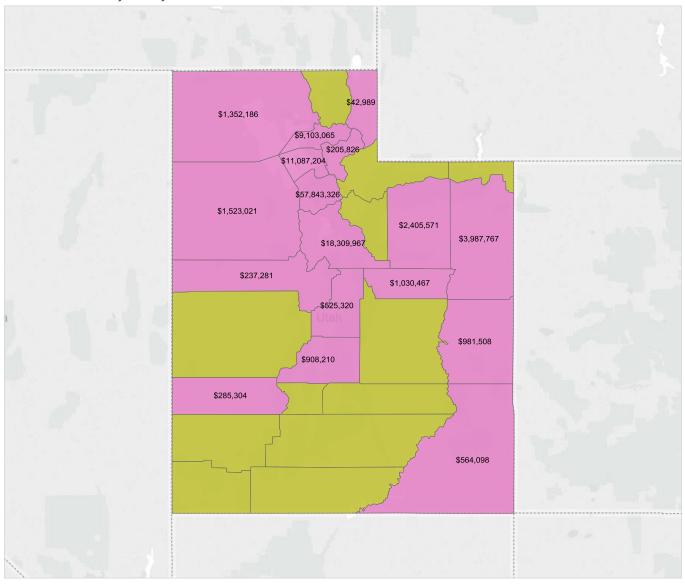

## **SUMMARY**

HB 362 of the 2015 General Session allows counties, if approved by majority vote, to impose a 0.25% sales tax increase. Of the 29 counties, 17 have placed the issue on the ballot, representing a potential sales tax increase of about \$108 million if approved in all 17 counties. The 17 counties and the potential sales tax increase are given in figures 1 and 2.

Figure 1 - Geographic View of Potential Sales Tax Increase by County

Sales Tax Increase by County Should All Sales Tax Increases Pass

Sources: LFA, Tax Commission

Tax Increase on Ballot NO

Figure 2 - Bar Chart View of Potential Sales Tax Increase by County