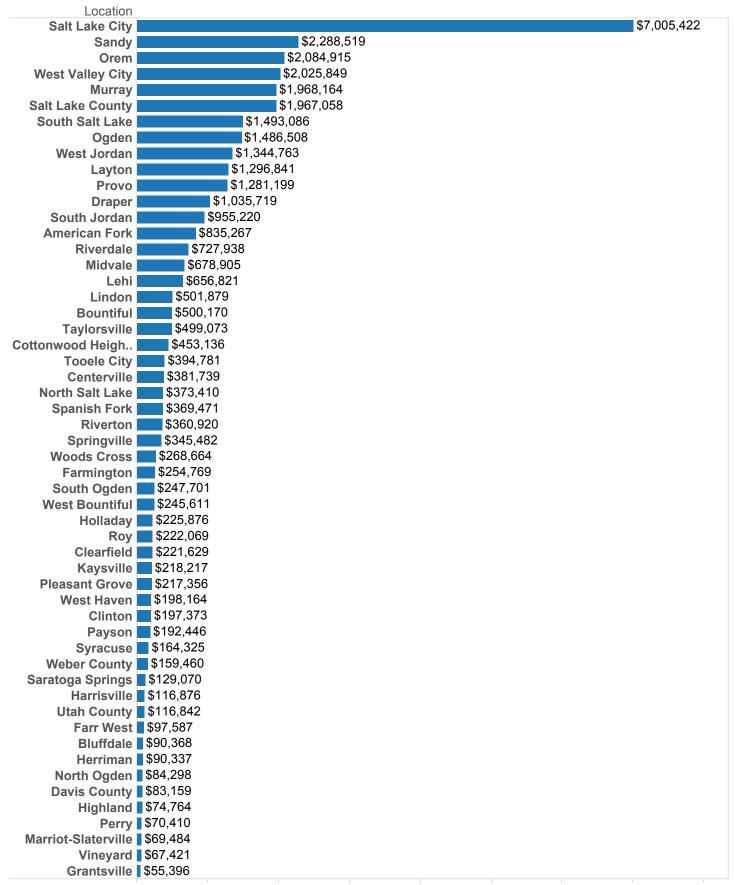

## DISTRIBUTION

The distribution of the potential sales tax increase is to public transit districts, county legislative bodies, and cities/towns/unincorporated areas within each county.

Figure 6 contains the potential public transit district distribution by entity. Figure 7 presents the potential county legislative body distribution. Figure 8 is the potential distribution to cities/towns/unincorporated areas. Figure 9 sums everything up.

Figure 6: Public Transit Districts

\$0 \$1,000,000 \$2,000,000 \$3,000,000 \$4,000,000 \$5,000,000 \$6,000,000 \$7,000,000 Public Transit District or Eligible Political Subdivision

Figure 6: Public Transit Districts