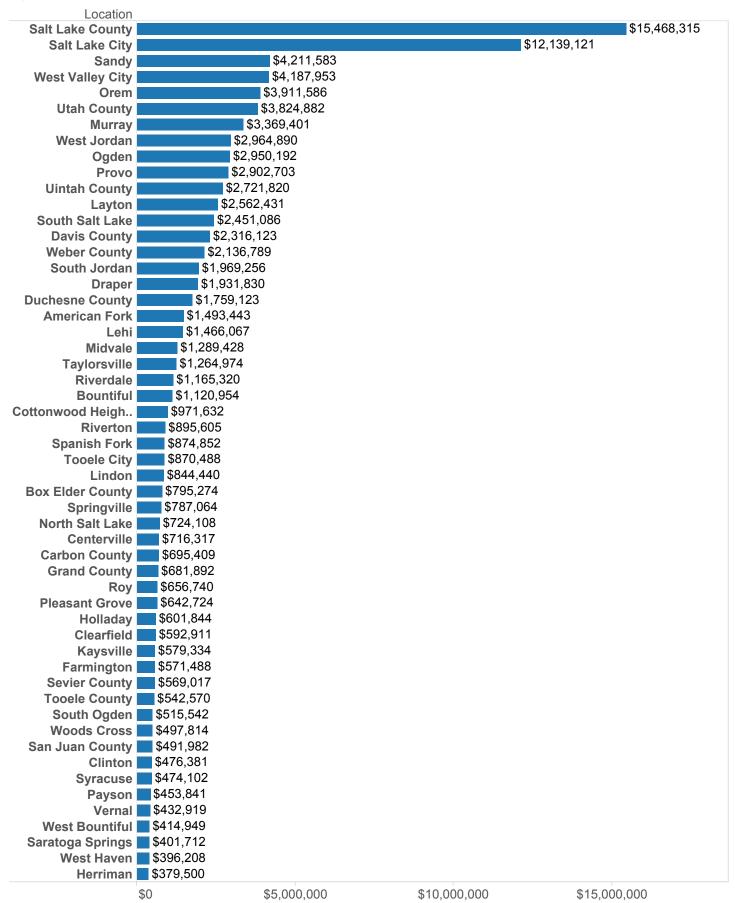

## DISTRIBUTION

The distribution of the potential sales tax increase is to public transit districts, county legislative bodies, and cities/towns/unincorporated areas within each county.

Figure 6 contains the potential public transit district distribution by entity. Figure 7 presents the potential county legislative body distribution. Figure 8 is the potential distribution to cities/towns/unincorporated areas. Figure 9 sums everything up.

\$0 \$1,000,000 \$2,000,000 \$3,000,000 \$4,000,000 \$5,000,000 \$6,000,000 \$7,000,000 Public Transit District or Eligible Political Subdivision

Figure 7: County Legislative Body

Figure 8: Remaining Distribution: 50% Population | 50% Point of Sale

| Location           |                             |                       |                                             |
|--------------------|-----------------------------|-----------------------|---------------------------------------------|
| Salt Lake City     |                             |                       | \$5,133,700                                 |
| Salt Lake County   | \$1,249,849                 | \$983,529             | \$2,233,378                                 |
| West Valley City   | \$1,149,179                 | \$1,012,925           | \$2,162,103                                 |
| Sandy              | \$778,805                   | \$1,144,259           | \$1,923,064                                 |
| Orem               | \$784,213                   | \$1,042,458           | \$1,826,671                                 |
| Provo              | \$980,905                   | \$640,599             | \$1,621,505                                 |
| West Jordan        | \$947,745                   | \$672,382             | \$1,620,126                                 |
| Ogden              | \$720,429                   | \$743,254             | \$1,463,684                                 |
| Murray             | \$417,155                   | \$984,082             | \$1,401,237                                 |
| Layton             | \$617,170                   | \$648,420             | \$1,265,591                                 |
| South Jordan       | \$536,426                   | \$477,610             | \$1,014,036                                 |
| South Salt Lake    | \$211,457                   | \$746,543             | \$958,000                                   |
| Draper             | \$378,252                   | \$517,859             | \$896,111                                   |
| Lehi               |                             | \$328,410             | \$809,246                                   |
| Taylorsville       | \$516,364                   | \$249,537             | \$765,900                                   |
| American Fork      |                             | \$417,634             | \$658,176                                   |
| Bountiful          |                             | \$250,085             | \$620,784                                   |
| Midvale            |                             | \$339,452             | \$610,523                                   |
| Riverton           |                             | \$180,460             | \$534,685                                   |
| Cottonwood Heights |                             | \$226,568             | \$518,496                                   |
| Spanish Fork       |                             | \$184,735             | \$505,381                                   |
| Tooele City        |                             | \$197,391             | \$475,707                                   |
| Springville        |                             | \$172,741             | \$441,582                                   |
| Riverdale          |                             | \$363,969             | \$437,382                                   |
| Roy                |                             | \$111,035             | \$434,671                                   |
| _                  | \$92,655                    | \$340,263             | \$432,919                                   |
| Pleasant Grove     |                             | \$108,678             | \$425,368                                   |
| Uintah County      |                             | \$196,002             | \$391,369                                   |
| Holladay           |                             | \$112,938             | \$375,969                                   |
| Clearfield         |                             | \$110,814             | \$371,282                                   |
| Kaysville          |                             | \$109,108             | \$361,117                                   |
| Duchesne County    |                             | \$261,489             | \$353,307                                   |
| North Salt Lake    |                             | \$186,705             | \$350,698                                   |
|                    | \$91,622                    | \$250,939             | \$342,561                                   |
| Centerville        |                             | \$190,870             | \$334,578                                   |
| Farmington         |                             | \$127,384             | \$316,720                                   |
| _                  |                             | - E                   |                                             |
|                    | \$227,614<br>\$243,994      | \$82,162<br> \$45,169 | \$309,777<br>\$289,163                      |
|                    |                             |                       | \$279,008                                   |
|                    | \$180,321                   | \$98,687              |                                             |
| Saratoga Springs   |                             | \$64,535              | \$272,642                                   |
| South Ogden        |                             | \$123,851             | \$267,841                                   |
| _                  | \$165,172                   | \$96,223              | \$261,395                                   |
| Brigham City       |                             | \$98,991              | \$258,182                                   |
| Eagle Mountain     |                             | \$26,095              | \$244,772                                   |
| Woods Cross        |                             | \$134,332             | \$229,149                                   |
| -                  | \$18,353<br>\$57,005        | \$206,442             | \$224,795                                   |
| Roosevelt          | Γ                           | \$165,755             | \$223,660                                   |
|                    | \$71,414                    | \$137,629             | \$209,043                                   |
| Weber County       |                             | \$79,730              | \$204,051                                   |
| West Haven         |                             | \$99,082              | \$198,043                                   |
| North Ogden        |                             | \$42,149              | \$197,418                                   |
| Richfield          | \$64,237                    | \$122,498             | \$186,735                                   |
|                    | \$0 \$1,000,000 \$2,000,000 | \$0 \$2,000,000       | 0M 2M 4M 6M 8                               |
|                    | Population Distribution     | Point of Sale Distri  | Total Population & Point of Sa Distribution |