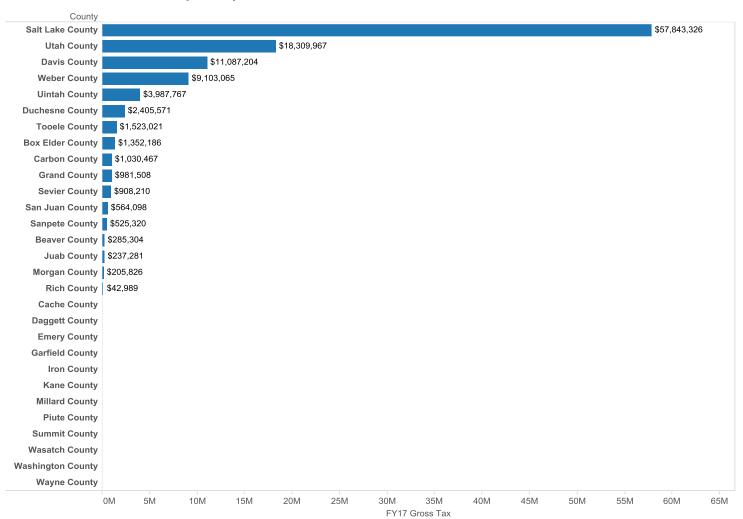

## **SUMMARY**

HB 362 of the 2015 General Session allows counties, if approved by majority vote, to impose a 0.25% sales tax increase. Of the 29 counties, 17 have placed the issue on the ballot, representing a potential sales tax increase of about \$108 million if approved in all 17 counties. The 17 counties and the potential sales tax increase are given in figures 1 and 2.

Figure 1 - Geographic View of Potential Sales Tax Increase by County

Sales Tax Increase by County Should All Sales Tax Increases Pass

Sources: LFA, Tax Commission

Tax Increase on Ballot NO

Figure 2 - Bar Chart View of Potential Sales Tax Increase by County

Potential Sales Tax Increase by County

Sources: LFA, Tax Commission

Figure 3 - State and Local Sales Tax Rate Comparison

State & Local Sales Tax Rates Comparison

Sources: Sales Tax Clearinghouse, Tax Foundation, LFA, state revenue department websites.