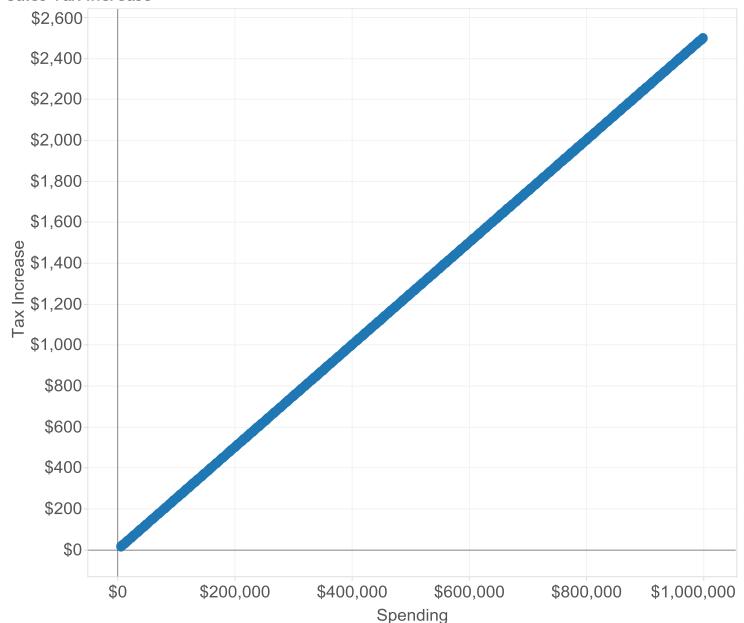

The following Figure 4 plots the tax increase by taxable purchases. A family of four spending say \$20,000 on non-food taxable items will see a tax increase of about \$50 per year. A household spending say \$100,000 on non-food taxable items will see a tax increase of about \$250 per year.

Figure 4 - Sales Tax Increase by Taxable Spending

Source: LFA

Figure 5 - Big 3 Tax Increases from the 2015 General Session

Big 3 Tax Increases from 2015 General Session

| County                   |                      |                           |                    |                      |
|--------------------------|----------------------|---------------------------|--------------------|----------------------|
| Beaver County            | \$42                 | \$47                      | \$50               | \$140                |
| <b>Box Elder County</b>  | \$42                 | \$47                      | \$50               | \$140                |
| <b>Carbon County</b>     | \$42                 | \$47                      | \$50               | \$140                |
| <b>Davis County</b>      | \$42                 | \$47                      | \$50               | \$140                |
| <b>Duchesne County</b>   | \$42                 | \$47                      | \$50               | \$140                |
| <b>Grand County</b>      | \$42                 | \$47                      | \$50               | \$140                |
| Juab County              | \$42                 | \$47                      | \$50               | \$140                |
| Morgan County            | \$42                 | \$47                      | \$50               | \$140                |
| Rich County              | \$42                 | \$47                      | \$50               | \$140                |
| Salt Lake County         | \$42                 | \$47                      | \$50               | \$140                |
| San Juan County          | \$42                 | \$47                      | \$50               | \$140                |
| Sanpete County           | \$42                 | \$47                      | \$50               | \$140                |
| Sevier County            | \$42                 | \$47                      | \$50               | \$140                |
| <b>Tooele County</b>     | \$42                 | \$47                      | \$50               | \$140                |
| <b>Uintah County</b>     | \$42                 | \$47                      | \$50               | \$140                |
| Utah County              | \$42                 | \$47                      | \$50               | \$140                |
| Weber County             | \$42                 | \$47                      | \$50               | \$140                |
| Cache County             | \$42                 | \$47                      | \$0                | \$90                 |
| <b>Daggett County</b>    | \$42                 | \$47                      | \$0                | \$90                 |
| <b>Emery County</b>      | \$42                 | \$47                      | \$0                | \$90                 |
| <b>Garfield County</b>   | \$42                 | \$47                      | \$0                | \$90                 |
| Iron County              | \$42                 | \$47                      | \$0                | \$90                 |
| Kane County              | \$42                 | \$47                      | \$0                | \$90                 |
| Millard County           | \$42                 | \$47                      | \$0                | \$90                 |
| Piute County             | \$42                 | \$47                      | \$0                | \$90                 |
| <b>Summit County</b>     | \$42                 | \$47                      | \$0                | \$90                 |
| <b>Wasatch County</b>    | \$42                 | \$47                      | \$0                | \$90                 |
| <b>Washington County</b> | \$42                 | \$47                      | \$0                | \$90                 |
| Wayne County             | \$42                 | \$47                      | \$0                | \$90                 |
|                          | \$0 \$20 \$40        | \$0 \$20 \$40 \$60        | \$0 \$20 \$40 \$60 | \$0 \$50 \$100 \$150 |
|                          | Gas Tax Increase per | Property Tax Increase per |                    | Total Potential Tax  |
|                          | \$50,000 family      | \$50,000 family           | \$50,000 family    | Increase             |