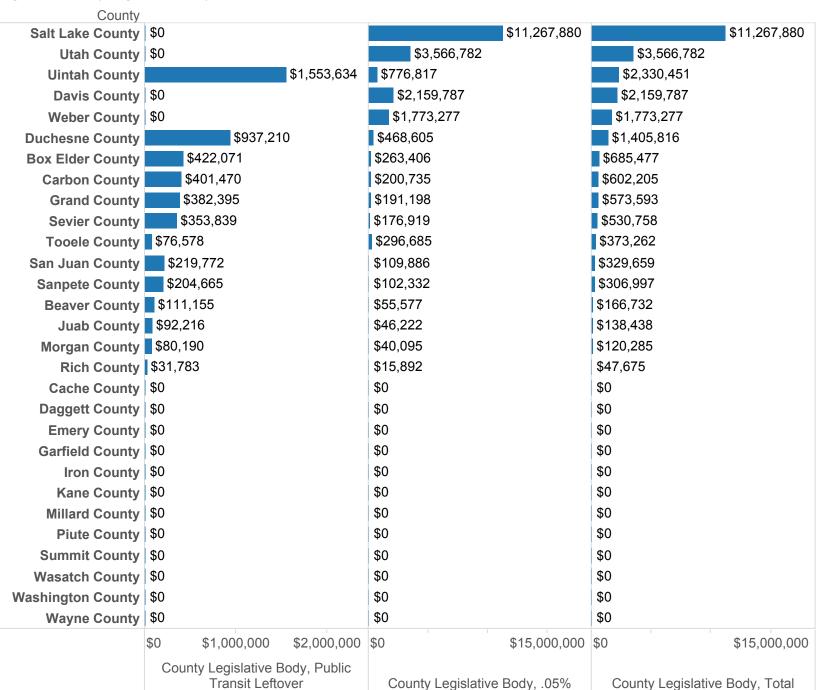

## DISTRIBUTION

The distribution of the potential sales tax increase is to public transit districts, county legislative bodies, and cities/towns/unincorporated areas within each county.

Figure 6 contains the potential public transit district distribution by entity. Figure 7 presents the potential county legislative body distribution. Figure 8 is the potential distribution to cities/towns/unincorporated areas. Figure 9 sums everything up.

\$0 \$1,000,000 \$2,000,000 \$3,000,000 \$4,000,000 \$5,000,000 \$6,000,000 \$7,000,000 Public Transit District or Eligible Political Subdivision

Figure 7: County Legislative Body

Figure 8: Remaining Distribution: 50% Population | 50% Point of Sale