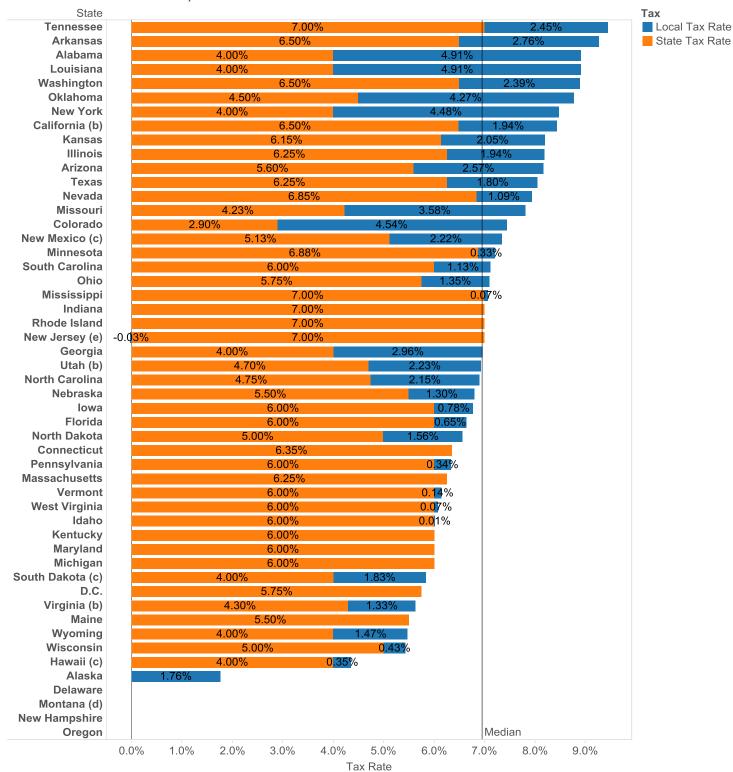

If approved, the local sales tax increase may diminish the state's taxing capacity. The 0.25% potential tax increase places the average Utah sales tax burden at about 7%, just behind Georgia and higher than North Carolina. A comparison among states is given in Figure 3.

Potential Sales Tax Increase by County

Sources: LFA, Tax Commission

Figure 3 - State and Local Sales Tax Rate Comparison

State & Local Sales Tax Rates Comparison

Sources: Sales Tax Clearinghouse, Tax Foundation, LFA, state revenue department websites.

- (a) City, county, and municipal rates vary. These rates are weighted by population to compute an average local tax rate.
- (b) Three states levy mandatory, statewide, local add-on sales taxes: California (1%), Utah (1.25%), and Virginia (1%). These amounts are included in the local sales tax rate.
- (c) The sales taxes in Hawaii, New Mexico, and South Dakota have broad bases that include many services.
- (d) Due to data limitations, this table does not include sales taxes in local resort areas in Montana.