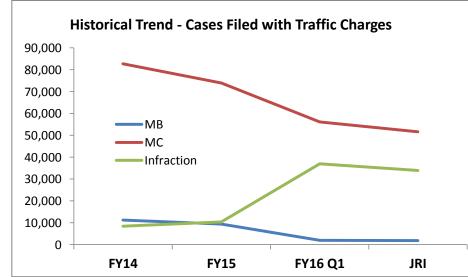

## Historical Case Filings for Key Crime Categories in Utah Justice Courts - Pre (FY2014-15) and Post-JRI

Prepared by Utah Commission on Criminal & Juvenile Justice - Research & Data Team, June 2016

|                             | Justice Court Case Filings |         |         |         |           |         |         |         |         |               | As Percentage of Total Cases Filed (Justice + District Courts) |         |         |           |         |         |         |         |         |         |         |         |
|-----------------------------|----------------------------|---------|---------|---------|-----------|---------|---------|---------|---------|---------------|----------------------------------------------------------------|---------|---------|-----------|---------|---------|---------|---------|---------|---------|---------|---------|
|                             | FY14 Q1                    | FY14 Q2 | FY14 Q3 | FY14 Q4 | FY15 Q1   | FY15 Q2 | FY15 Q3 | FY15 Q4 | FY16 Q1 | FY16 Q2       | FY16 Q3                                                        | FY14 Q1 | FY14 Q2 | FY14 Q3   | FY14 Q4 | FY15 Q1 | FY15 Q2 | FY15 Q3 | FY15 Q4 | FY16 Q1 | FY16 Q2 | FY16 Q3 |
| <b>Drug Possession Only</b> | 2,640                      | 2,694   | 3,071   | 2,962   | 3,064     | 2,999   | 3,496   | 3,112   | 3,130   | 3,593         | 4,002                                                          | 47.1%   | 49.5%   | 49.7%     | 48.3%   | 48.5%   | 47.6%   | 48.9%   | 48.8%   | 48.6%   | 53.0%   | 50.5%   |
| MA                          | 0                          | 0       | 0       | 0       | 0         | 0       | 0       | 0       | 0       | 0             | 0                                                              | 0.0%    | 0.0%    | 0.0%      | 0.0%    | 0.0%    | 0.0%    | 0.0%    | 0.0%    | 0.0%    | 0.0%    | 0.0%    |
| MB                          | 2,631                      | 2,674   | 3,056   | 2,943   | 3,051     | 2,983   | 3,473   | 3,089   | 3,110   | 3,577         | 3,963                                                          | 83.2%   | 82.2%   | 82.2%     | 82.2%   | 82.7%   | 83.0%   | 82.2%   | 80.2%   | 79.8%   | 79.2%   | 79.5%   |
| Person (Assaults)           | 2,496                      | 2,167   | 2,164   | 2,288   | 2,328     | 2,077   | 2,003   | 2,173   | 2,286   | 2,016         | 2,108                                                          | 58.2%   | 56.0%   | 55.1%     | 56.5%   | 55.7%   | 54.3%   | 52.3%   | 53.6%   | 51.2%   | 51.4%   | 50.3%   |
| Property                    | 3,411                      | 3,347   | 3,721   | 3,587   | 3,513     | 3,581   | 3,714   | 3,595   | 3,678   | 3,386         | 3,973                                                          | 54.5%   | 54.5%   | 53.3%     | 54.5%   | 53.7%   | 53.7%   | 53.3%   | 54.0%   | 53.7%   | 53.1%   | 52.7%   |
| Traffic                     | 105,010                    | 96,611  | 99,984  | 100,304 | 96,374    | 92,486  | 93,998  | 83,082  | 88,258  | 81,058        | 87,359                                                         | 94.8%   | 94.7%   | 94.6%     | 94.5%   | 94.0%   | 94.1%   | 93.7%   | 93.5%   | 94.5%   | 94.0%   | 93.6%   |
| MB                          | 11,894                     | 10,768  | 11,276  | 11,181  | 11,921    | 10,560  | 10,291  | 4,990   | 2,010   | 1,838         | 1,922                                                          | 94.2%   | 94.1%   | 94.1%     | 94.2%   | 93.9%   | 93.7%   | 93.5%   | 90.5%   | 86.5%   | 89.1%   | 89.5%   |
| MC                          | 86,123                     | 80,067  | 82,905  | 82,082  | 79,422    | 75,948  | 78,427  | 62,202  | 56,179  | 48,664        | 54,541                                                         | 94.9%   | 94.8%   | 94.7%     | 95.4%   | 94.1%   | 94.2%   | 93.8%   | 94.1%   | 95.3%   | 94.6%   | 94.0%   |
| Infraction                  | 9,157                      | 7,738   | 7,784   | 9,148   | 6,929     | 7,713   | 7,114   | 20,041  | 36,994  | 37,067        | 30,896                                                         | 97.3%   | 97.5%   | 97.9%     | 97.1%   | 96.8%   | 97.5%   | 97.0%   | 93.8%   | 94.3%   | 94.0%   | 93.7%   |
| Overall Cases Filed         | 122,244                    | 110,384 | 114,332 | 115,838 | 113,678   | 106,802 | 108,394 | 97,570  | 103,770 | 94,553        | 100,822                                                        | 90.0%   | 89.7%   | 89.3%     | 89.3%   | 88.7%   | 88.5%   | 87.9%   | 87.6%   | 88.3%   | 87.8%   | 87.0%   |
| Overall (Non-Traffic*)      | 20,005                     | 16,791  | 17,278  | 18,169  | 20,093    | 17,106  | 17,476  | 17,047  | 18,114  | 16,253        | 16,520                                                         | 69.4%   | 67.2%   | 65.7%     | 66.9%   | 68.2%   | 65.3%   | 64.4%   | 65.3%   | 65.4%   | 64.7%   | 62.1%   |
|                             | FY14 (B1)                  |         |         |         | FY15 (B2) |         |         |         |         | JRI FY14 (B1) |                                                                |         |         | FY15 (B2) |         |         |         | JRI     |         |         |         |         |