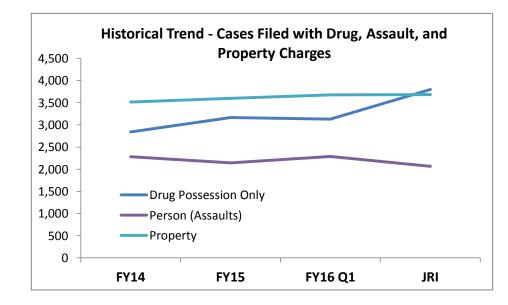

## Historical Case Filings for Key Crime Categories in Utah Justice Courts - Pre (FY2014-15) and Post-JRI

Prepared by Utah Commission on Criminal & Juvenile Justice - Research & Data Team, June 2016

|                             | Justice Court Case Filings |         |         |         |           |         |         |         |         |               | As Percentage of Total Cases Filed (Justice + District Courts) |         |         |           |         |         |         |         |         |         |         |         |
|-----------------------------|----------------------------|---------|---------|---------|-----------|---------|---------|---------|---------|---------------|----------------------------------------------------------------|---------|---------|-----------|---------|---------|---------|---------|---------|---------|---------|---------|
|                             | FY14 Q1                    | FY14 Q2 | FY14 Q3 | FY14 Q4 | FY15 Q1   | FY15 Q2 | FY15 Q3 | FY15 Q4 | FY16 Q1 | FY16 Q2       | FY16 Q3                                                        | FY14 Q1 | FY14 Q2 | FY14 Q3   | FY14 Q4 | FY15 Q1 | FY15 Q2 | FY15 Q3 | FY15 Q4 | FY16 Q1 | FY16 Q2 | FY16 Q3 |
| <b>Drug Possession Only</b> | 2,640                      | 2,694   | 3,071   | 2,962   | 3,064     | 2,999   | 3,496   | 3,112   | 3,130   | 3,593         | 4,002                                                          | 47.1%   | 49.5%   | 49.7%     | 48.3%   | 48.5%   | 47.6%   | 48.9%   | 48.8%   | 48.6%   | 53.0%   | 50.5%   |
| MA                          | 0                          | 0       | 0       | 0       | 0         | 0       | 0       | 0       | 0       | 0             | 0                                                              | 0.0%    | 0.0%    | 0.0%      | 0.0%    | 0.0%    | 0.0%    | 0.0%    | 0.0%    | 0.0%    | 0.0%    | 0.0%    |
| MB                          | 2,631                      | 2,674   | 3,056   | 2,943   | 3,051     | 2,983   | 3,473   | 3,089   | 3,110   | 3,577         | 3,963                                                          | 83.2%   | 82.2%   | 82.2%     | 82.2%   | 82.7%   | 83.0%   | 82.2%   | 80.2%   | 79.8%   | 79.2%   | 79.5%   |
| Person (Assaults)           | 2,496                      | 2,167   | 2,164   | 2,288   | 2,328     | 2,077   | 2,003   | 2,173   | 2,286   | 2,016         | 2,108                                                          | 58.2%   | 56.0%   | 55.1%     | 56.5%   | 55.7%   | 54.3%   | 52.3%   | 53.6%   | 51.2%   | 51.4%   | 50.3%   |
| Property                    | 3,411                      | 3,347   | 3,721   | 3,587   | 3,513     | 3,581   | 3,714   | 3,595   | 3,678   | 3,386         | 3,973                                                          | 54.5%   | 54.5%   | 53.3%     | 54.5%   | 53.7%   | 53.7%   | 53.3%   | 54.0%   | 53.7%   | 53.1%   | 52.7%   |
| Traffic                     | 105,010                    | 96,611  | 99,984  | 100,304 | 96,374    | 92,486  | 93,998  | 83,082  | 88,258  | 81,058        | 87,359                                                         | 94.8%   | 94.7%   | 94.6%     | 94.5%   | 94.0%   | 94.1%   | 93.7%   | 93.5%   | 94.5%   | 94.0%   | 93.6%   |
| MB                          | 11,894                     | 10,768  | 11,276  | 11,181  | 11,921    | 10,560  | 10,291  | 4,990   | 2,010   | 1,838         | 1,922                                                          | 94.2%   | 94.1%   | 94.1%     | 94.2%   | 93.9%   | 93.7%   | 93.5%   | 90.5%   | 86.5%   | 89.1%   | 89.5%   |
| MC                          | 86,123                     | 80,067  | 82,905  | 82,082  | 79,422    | 75,948  | 78,427  | 62,202  | 56,179  | 48,664        | 54,541                                                         | 94.9%   | 94.8%   | 94.7%     | 95.4%   | 94.1%   | 94.2%   | 93.8%   | 94.1%   | 95.3%   | 94.6%   | 94.0%   |
| Infraction                  | 9,157                      | 7,738   | 7,784   | 9,148   | 6,929     | 7,713   | 7,114   | 20,041  | 36,994  | 37,067        | 30,896                                                         | 97.3%   | 97.5%   | 97.9%     | 97.1%   | 96.8%   | 97.5%   | 97.0%   | 93.8%   | 94.3%   | 94.0%   | 93.7%   |
| Overall Cases Filed         | 122,244                    | 110,384 | 114,332 | 115,838 | 113,678   | 106,802 | 108,394 | 97,570  | 103,770 | 94,553        | 100,822                                                        | 90.0%   | 89.7%   | 89.3%     | 89.3%   | 88.7%   | 88.5%   | 87.9%   | 87.6%   | 88.3%   | 87.8%   | 87.0%   |
| Overall (Non-Traffic*)      | 20,005                     | 16,791  | 17,278  | 18,169  | 20,093    | 17,106  | 17,476  | 17,047  | 18,114  | 16,253        | 16,520                                                         | 69.4%   | 67.2%   | 65.7%     | 66.9%   | 68.2%   | 65.3%   | 64.4%   | 65.3%   | 65.4%   | 64.7%   | 62.1%   |
|                             | FY14 (B1)                  |         |         |         | FY15 (B2) |         |         |         |         | JRI FY14 (B1) |                                                                |         |         | FY15 (B2) |         |         |         | JRI     |         |         |         |         |