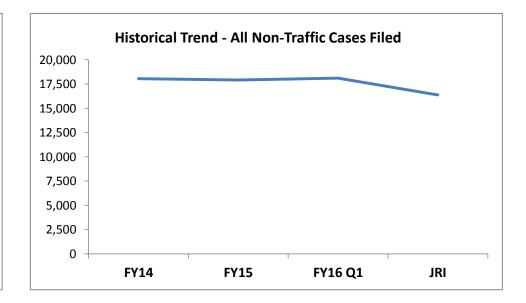

## Historical Case Filings for Key Crime Categories in Utah Justice Courts - Pre (FY2014-15) and Post-JRI

Prepared by Utah Commission on Criminal & Juvenile Justice - Research & Data Team, June 2016

|                             | Justice Court Case Filings |         |         |         |           |         |         |         |         |               | As Percentage of Total Cases Filed (Justice + District Courts) |         |         |           |         |         |         |         |         |         |         |         |
|-----------------------------|----------------------------|---------|---------|---------|-----------|---------|---------|---------|---------|---------------|----------------------------------------------------------------|---------|---------|-----------|---------|---------|---------|---------|---------|---------|---------|---------|
|                             | FY14 Q1                    | FY14 Q2 | FY14 Q3 | FY14 Q4 | FY15 Q1   | FY15 Q2 | FY15 Q3 | FY15 Q4 | FY16 Q1 | FY16 Q2       | FY16 Q3                                                        | FY14 Q1 | FY14 Q2 | FY14 Q3   | FY14 Q4 | FY15 Q1 | FY15 Q2 | FY15 Q3 | FY15 Q4 | FY16 Q1 | FY16 Q2 | FY16 Q3 |
| <b>Drug Possession Only</b> | 2,640                      | 2,694   | 3,071   | 2,962   | 3,064     | 2,999   | 3,496   | 3,112   | 3,130   | 3,593         | 4,002                                                          | 47.1%   | 49.5%   | 49.7%     | 48.3%   | 48.5%   | 47.6%   | 48.9%   | 48.8%   | 48.6%   | 53.0%   | 50.5%   |
| MA                          | 0                          | 0       | 0       | 0       | 0         | 0       | 0       | 0       | 0       | 0             | 0                                                              | 0.0%    | 0.0%    | 0.0%      | 0.0%    | 0.0%    | 0.0%    | 0.0%    | 0.0%    | 0.0%    | 0.0%    | 0.0%    |
| MB                          | 2,631                      | 2,674   | 3,056   | 2,943   | 3,051     | 2,983   | 3,473   | 3,089   | 3,110   | 3,577         | 3,963                                                          | 83.2%   | 82.2%   | 82.2%     | 82.2%   | 82.7%   | 83.0%   | 82.2%   | 80.2%   | 79.8%   | 79.2%   | 79.5%   |
| Person (Assaults)           | 2,496                      | 2,167   | 2,164   | 2,288   | 2,328     | 2,077   | 2,003   | 2,173   | 2,286   | 2,016         | 2,108                                                          | 58.2%   | 56.0%   | 55.1%     | 56.5%   | 55.7%   | 54.3%   | 52.3%   | 53.6%   | 51.2%   | 51.4%   | 50.3%   |
| Property                    | 3,411                      | 3,347   | 3,721   | 3,587   | 3,513     | 3,581   | 3,714   | 3,595   | 3,678   | 3,386         | 3,973                                                          | 54.5%   | 54.5%   | 53.3%     | 54.5%   | 53.7%   | 53.7%   | 53.3%   | 54.0%   | 53.7%   | 53.1%   | 52.7%   |
| Traffic                     | 105,010                    | 96,611  | 99,984  | 100,304 | 96,374    | 92,486  | 93,998  | 83,082  | 88,258  | 81,058        | 87,359                                                         | 94.8%   | 94.7%   | 94.6%     | 94.5%   | 94.0%   | 94.1%   | 93.7%   | 93.5%   | 94.5%   | 94.0%   | 93.6%   |
| MB                          | 11,894                     | 10,768  | 11,276  | 11,181  | 11,921    | 10,560  | 10,291  | 4,990   | 2,010   | 1,838         | 1,922                                                          | 94.2%   | 94.1%   | 94.1%     | 94.2%   | 93.9%   | 93.7%   | 93.5%   | 90.5%   | 86.5%   | 89.1%   | 89.5%   |
| MC                          | 86,123                     | 80,067  | 82,905  | 82,082  | 79,422    | 75,948  | 78,427  | 62,202  | 56,179  | 48,664        | 54,541                                                         | 94.9%   | 94.8%   | 94.7%     | 95.4%   | 94.1%   | 94.2%   | 93.8%   | 94.1%   | 95.3%   | 94.6%   | 94.0%   |
| Infraction                  | 9,157                      | 7,738   | 7,784   | 9,148   | 6,929     | 7,713   | 7,114   | 20,041  | 36,994  | 37,067        | 30,896                                                         | 97.3%   | 97.5%   | 97.9%     | 97.1%   | 96.8%   | 97.5%   | 97.0%   | 93.8%   | 94.3%   | 94.0%   | 93.7%   |
| Overall Cases Filed         | 122,244                    | 110,384 | 114,332 | 115,838 | 113,678   | 106,802 | 108,394 | 97,570  | 103,770 | 94,553        | 100,822                                                        | 90.0%   | 89.7%   | 89.3%     | 89.3%   | 88.7%   | 88.5%   | 87.9%   | 87.6%   | 88.3%   | 87.8%   | 87.0%   |
| Overall (Non-Traffic*)      | 20,005                     | 16,791  | 17,278  | 18,169  | 20,093    | 17,106  | 17,476  | 17,047  | 18,114  | 16,253        | 16,520                                                         | 69.4%   | 67.2%   | 65.7%     | 66.9%   | 68.2%   | 65.3%   | 64.4%   | 65.3%   | 65.4%   | 64.7%   | 62.1%   |
|                             | FY14 (B1)                  |         |         |         | FY15 (B2) |         |         |         |         | JRI FY14 (B1) |                                                                |         |         | FY15 (B2) |         |         |         | JRI     |         |         |         |         |