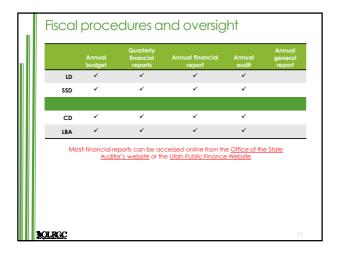

# Purpose of Utah's LPLGs 1. Local District 2. Special Service District 3. Community Reinvestment Agency 4. Conservation District 5. Local Building Authority > Both are created to provide services to citizens within their boundaries. • Local Districts are limited to four services. • Special Service Districts have no limit.

# Purpose of Utah's LPLGs

- 1. Local District
- Special Service District
- 3. Community Reinvestment Agency
- Conservation District
- Local Building Authority
- Created to undertake community development and redevelopment within the boundaries of the county or municipality that creates the agency.
- ▶ Pre-2016 project areas: 1) Urban Renewal 2) Economic Development 3) Community Development
- ➤ <u>Post-2016 project area:</u> Community Reinvestment
- > Tax increment is primary financing tool.

## Purpose of Utah's LPLGs

- Local District
- 2. Special Service District
- 3. Community Reinvestment Agency
- 4. Conservation District
- 5. Local Building Authority
- Created to survey, investigate, prevent, and research soil erosion, floodwater, water pollution, flood control, sediment damage, and watershed development.

## Purpose of Utah's LPLGs

- Local District
- 2 Special Service District
- Community Reinvestment Agency
- 4. Conservation District
- 5. Local Building Authority
- Created to finance costs of constructing, acquiring, or improving projects on behalf of a local government.