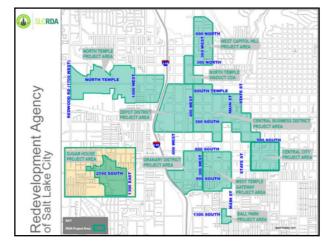

# Purpose of Utah's LPLGs

- 1. Local District
- Special Service District
- 3. Community Reinvestment Agency
- Conservation District
- Local Building Authority
- Created to undertake community development and redevelopment within the boundaries of the county or municipality that creates the agency.
- ▶ Pre-2016 project areas: 1) Urban Renewal 2) Economic Development 3) Community Development
- ➤ <u>Post-2016 project area:</u> Community Reinvestment
- > Tax increment is primary financing tool.