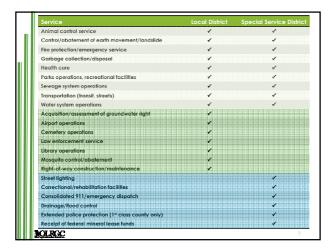

# Purpose of Utah's LPLGs 1. Local District 2. Special Service District 3. Community Reinvestment Agency 4. Conservation District 5. Local Building Authority > Both are created to provide services to citizens within their boundaries. • Local Districts are limited to four services. • Special Service Districts have no limit.