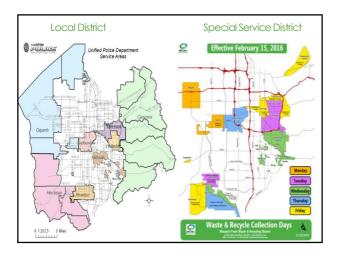

# Purpose of Utah's LPLGs 1. Local District 2. Special Service District 3. Community Reinvestment Agency 4. Conservation District 5. Local Building Authority > Both are created to provide services to citizens within their boundaries. • Local Districts are limited to four services. • Special Service Districts have no limit.