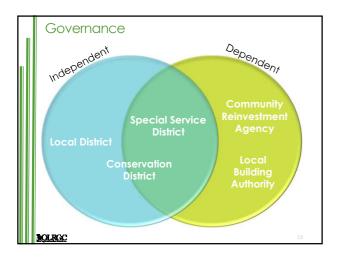

# Purpose of Utah's LPLGs 1. Local District 2. Special Service District 3. Community Reinvestment Agency 4. Conservation District 5. Local Building Authority > Both are created to provide services to citizens within their boundaries. • Local Districts are limited to four services. • Special Service Districts have no limit.