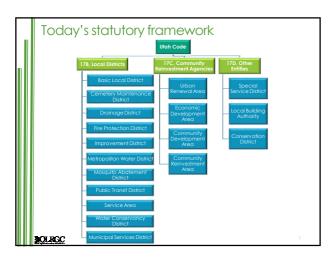

# Purpose of Utah's LPLGs 1. Local District 2. Special Service District 3. Community Reinvestment Agency 4. Conservation District 5. Local Building Authority > Both are created to provide services to citizens within their boundaries. • Local Districts are limited to four services. • Special Service Districts have no limit.

# Purpose of Utah's LPLGs

- 1. Local District
- Special Service District
- 3. Community Reinvestment Agency
- Conservation District
- Local Building Authority
- Created to undertake community development and redevelopment within the boundaries of the county or municipality that creates the agency.
- ▶ Pre-2016 project areas: 1) Urban Renewal 2) Economic Development 3) Community Development
- ➤ <u>Post-2016 project area:</u> Community Reinvestment
- > Tax increment is primary financing tool.

## Purpose of Utah's LPLGs

- Local District
- 2. Special Service District
- 3. Community Reinvestment Agency
- 4. Conservation District
- 5. Local Building Authority
- Created to survey, investigate, prevent, and research soil erosion, floodwater, water pollution, flood control, sediment damage, and watershed development.

## Purpose of Utah's LPLGs

- Local District
- 2 Special Service District
- Community Reinvestment Agency
- 4. Conservation District
- 5. Local Building Authority
- Created to finance costs of constructing, acquiring, or improving projects on behalf of a local government.