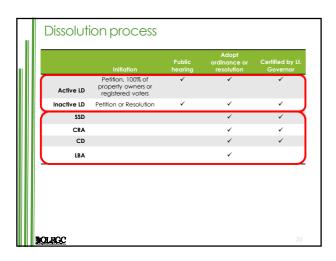

# Purpose of Utah's LPLGs 1. Local District 2. Special Service District 3. Community Reinvestment Agency 4. Conservation District 5. Local Building Authority > Both are created to provide services to citizens within their boundaries. • Local Districts are limited to four services. • Special Service Districts have no limit.

# Purpose of Utah's LPLGs

- 1. Local District
- Special Service District
- 3. Community Reinvestment Agency
- Conservation District
- Local Building Authority
- Created to undertake community development and redevelopment within the boundaries of the county or municipality that creates the agency.
- ▶ Pre-2016 project areas: 1) Urban Renewal 2) Economic Development 3) Community Development
- ➤ <u>Post-2016 project area:</u> Community Reinvestment
- > Tax increment is primary financing tool.

## Purpose of Utah's LPLGs

- Local District
- 2. Special Service District
- 3. Community Reinvestment Agency
- 4. Conservation District
- 5. Local Building Authority
- Created to survey, investigate, prevent, and research soil erosion, floodwater, water pollution, flood control, sediment damage, and watershed development.

## Purpose of Utah's LPLGs

- Local District
- 2 Special Service District
- Community Reinvestment Agency
- 4. Conservation District
- 5. Local Building Authority
- Created to finance costs of constructing, acquiring, or improving projects on behalf of a local government.