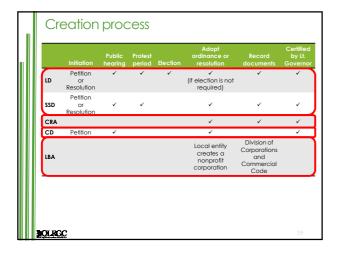

# Purpose of Utah's LPLGs 1. Local District 2. Special Service District 3. Community Reinvestment Agency 4. Conservation District 5. Local Building Authority > Both are created to provide services to citizens within their boundaries. • Local Districts are limited to four services. • Special Service Districts have no limit.

# Purpose of Utah's LPLGs

- 1. Local District
- Special Service District
- 3. Community Reinvestment Agency
- Conservation District
- Local Building Authority
- Created to undertake community development and redevelopment within the boundaries of the county or municipality that creates the agency.
- ▶ Pre-2016 project areas: 1) Urban Renewal 2) Economic Development 3) Community Development
- ➤ <u>Post-2016 project area:</u> Community Reinvestment
- > Tax increment is primary financing tool.

## Purpose of Utah's LPLGs

- Local District
- 2. Special Service District
- 3. Community Reinvestment Agency
- 4. Conservation District
- 5. Local Building Authority
- Created to survey, investigate, prevent, and research soil erosion, floodwater, water pollution, flood control, sediment damage, and watershed development.

## Purpose of Utah's LPLGs

- Local District
- 2 Special Service District
- Community Reinvestment Agency
- 4. Conservation District
- 5. Local Building Authority
- Created to finance costs of constructing, acquiring, or improving projects on behalf of a local government.