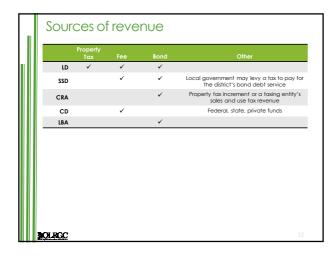

# Purpose of Utah's LPLGs 1. Local District 2. Special Service District 3. Community Reinvestment Agency 4. Conservation District 5. Local Building Authority > Both are created to provide services to citizens within their boundaries. • Local Districts are limited to four services. • Special Service Districts have no limit.

# Purpose of Utah's LPLGs

- 1. Local District
- Special Service District
- 3. Community Reinvestment Agency
- Conservation District
- Local Building Authority
- Created to undertake community development and redevelopment within the boundaries of the county or municipality that creates the agency.
- ▶ Pre-2016 project areas: 1) Urban Renewal 2) Economic Development 3) Community Development
- ➤ <u>Post-2016 project area:</u> Community Reinvestment
- > Tax increment is primary financing tool.

## Purpose of Utah's LPLGs

- Local District
- 2. Special Service District
- 3. Community Reinvestment Agency
- 4. Conservation District
- 5. Local Building Authority
- Created to survey, investigate, prevent, and research soil erosion, floodwater, water pollution, flood control, sediment damage, and watershed development.

## Purpose of Utah's LPLGs

- Local District
- 2 Special Service District
- Community Reinvestment Agency
- 4. Conservation District
- 5. Local Building Authority
- Created to finance costs of constructing, acquiring, or improving projects on behalf of a local government.