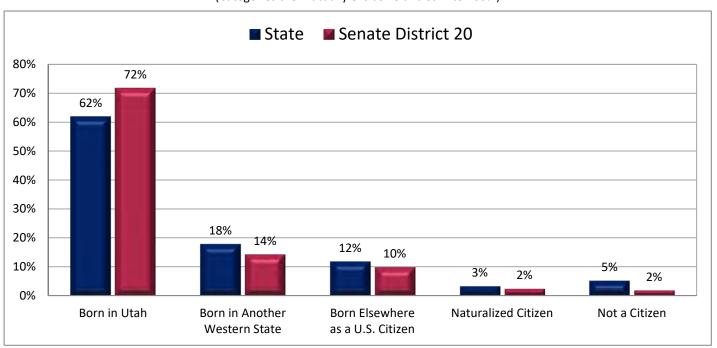

#### **Table of Contents**

|      |                                         | Page |
|------|-----------------------------------------|------|
| DIST | RICT PROFILE                            | 4    |
| СОМ  | IPARISON CHARTS AND MAPS                |      |
|      | Age                                     | 6    |
|      | Race                                    | 10   |
|      | Hispanic or Latino                      | 12   |
|      | Language Spoken at Home                 | 14   |
|      | Birthplace and Citizenship              | 16   |
|      | Household Type                          | 20   |
|      | Household Type and Size                 | 22   |
|      | Marital Status                          | 24   |
|      | Women Giving Birth                      | 26   |
|      | Child Living Arrangements               | 28   |
|      | Grandparent Living with Grandchild      | 30   |
|      | Education - Highest Level of Attainment | 32   |
|      | Bachelor's Degree Attainment            | 34   |
|      | Veterans                                | 36   |
|      | Employment by Industry                  | 38   |
|      | Means of Transportation to Work         | 42   |
|      | Travel Time to Work                     | 44   |
|      | Sources of Household Income             | 46   |
|      | Household Income                        | 48   |
|      | Poverty                                 | 50   |
|      | Food Stamps by Poverty Status           | 52   |
|      | Food Stamps and Cash Public Assistance  | 54   |
|      | Housing                                 | 56   |
|      | Home Ownership                          | 58   |
|      | Mortgage Status                         | 60   |
|      | Year Moved into Unit                    | 62   |
|      | Moved in Past Year                      | 64   |
|      | Vacancy Rates                           | 66   |
| APPE | ENDIX                                   |      |
|      | Table 1 - Age                           | 70   |
|      | Table 2 - Race                          | 71   |
|      | Table 3 - Hispanic or Latino            | 72   |
|      | Table 4 - Language Spoken at Home       | 73   |
|      | Table 5 - Birthplace and Citizenship    | 74   |