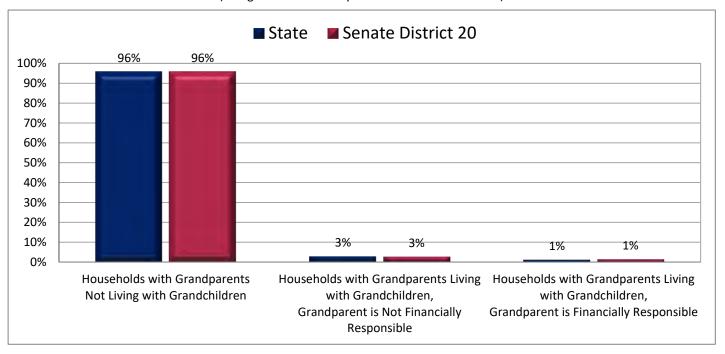

EN GIVING BIRTH

## Percentage of Women Age 15-19 Giving Birth in the Past 12 Months



Page 27

#### Figure 10.1 - CHILD LIVING ARRANGEMENTS

# Percentage of Children Age 0-17 Living with Parent(s), by Living Arrangement

(Categories are mutually exclusive and sum to 100%)



Figure 10.2 - CHILD LIVING ARRANGEMENTS

Percentage of Children Age 0-17 Living with One Parent

(Sum of last two categories in Figure 10.1; same data presented in Figure 10.3; additional data in Table 10 of the appendix)



#### Figure 10.3 - CHILD LIVING ARRANGEMENTS

## Percentage of Children Age 0-17 Living with One Parent



Page 29

Figure 11.1 - GRANDPARENT LIVING WITH GRANDCHILD

# Percentage of Households, by Grandparent Living with Grandchild Age 0-17\*

(Categories are mutually exclusive and sum to 100%)



Figure 11.2 - GRANDPARENT LIVING WITH GRANDCHILD

# Percentage of Households with a Grandparent Living with Grandchildren Age 0-17 and Grandparent is Financially Responsible\*\*

(Last category in Figure 11.1; same data presented in Figure 11.3; additional data in Table 11 of the appendix)



<sup>\*</sup> Includes grandparents who live in their adult child's home.

<sup>\*\*</sup> A grandparent is considered "financially responsible" for their grandchild if the grandparent is financially responsible for food, shelter, clothing, day care, or other basic needs.

Figure 11.3 - GRANDPARENT LIVING WITH GRANDCHILD

# Percentage of Households with a Grandparent Living with Grandchildren Age 0-17 and Grandparent is Financially Responsible



Page 31

Figure 12.1 - EDUCATION - HIGHEST LEVEL OF A