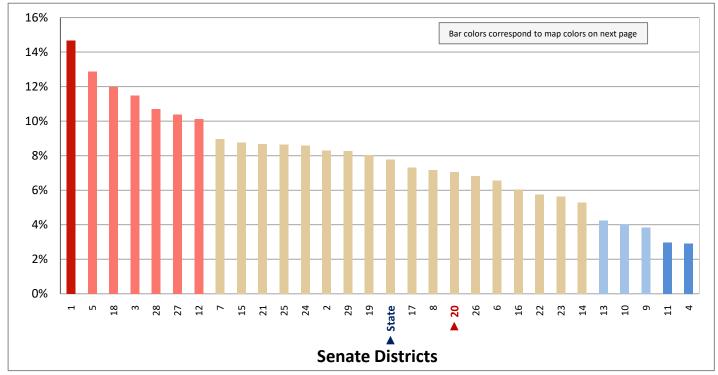

# Percentage of Population Who are White

Page 11

Figure 3.1 - HISPANIC OR LATINO