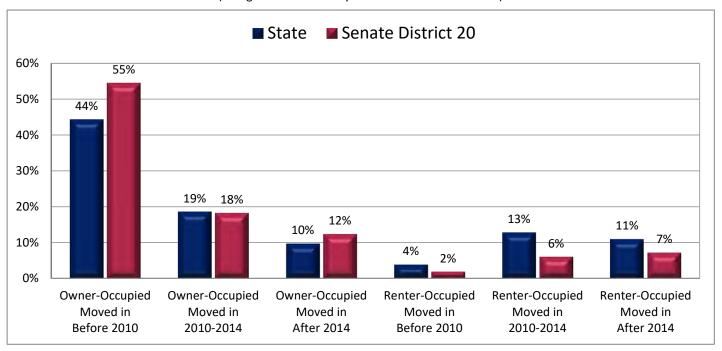

e 24.3; additional data in Table 24 of the appendix)



#### Figure 24.3 - HOME OWNERSHIP

# Percentage of Occupied Housing Units Owned by Occupant



Page 59

Figure 25.1 - MORTGAGE STATUS

#### Percentage of Owner-Occupied Housing Units, by Mortgage Status

(Categories are mutually exclusive and sum to 100%)



Figure 25.2 - MORTGAGE STATUS

## Percentage of Owner-Occupied Housing Units without a Mortgage

(Last category in Figure 25.1; same data presented in Figure 25.3; additional data in Table 25 of the appendix)



#### Figure 25.3 - MORTGAGE STATUS

# Percentage of Owner-Occupied Housing Units without a Mortgage



Page 61

Figure 26.1 - YEAR MOVED INTO UNIT

### Percentage of Population, by Occupant Type and Length of Occupancy

(Categories are mutually exclusive and sum to 100%)



Figure 26.2 - YEAR MOVED INTO UNIT

# Percentage of Population in Occupied Housing Units Who Moved in Prior to 2010

(Sum of first and fourth categories in Figure 26.1; same data presented in Figure 26.3; additional data in Table 26 of appendix)



#### Figure 26.3 - YEAR MOVED INTO UNIT

# Percentage of Population in Occupied Housing Units Who Moved in Prior to 2010



Page 63

Figure 27.1 - MOVED IN PAST YEAR

#### Percentage of Population Age 1+, by Moved in the Past Year

(Categories are mutually exclusive and sum to 100%)



Figure 27.2 - MOVED IN PAST YEAR

### Percentage of Population Age 1+ Who Moved to Utah in the Past Year

(Sum of last three categories in Figure 27.1; same data presented in Figure 27.3; additional data in Table 27 of the appendix)



# Percentage of Population