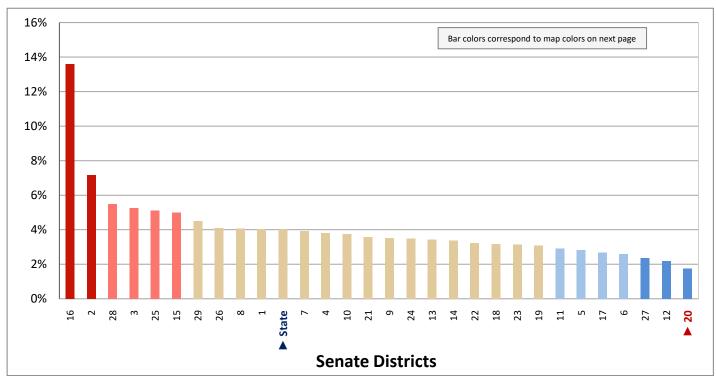

exclusive and sum to 100%)



Figure 26.2 - YEAR MOVED INTO UNIT

# Percentage of Population in Occupied Housing Units Who Moved in Prior to 2010

(Sum of first and fourth categories in Figure 26.1; same data presented in Figure 26.3; additional data in Table 26 of appendix)



#### Figure 26.3 - YEAR MOVED INTO UNIT

# Percentage of Population in Occupied Housing Units Who Moved in Prior to 2010



Page 63

Figure 27.1 - MOVED IN PAST YEAR

#### Percentage of Population Age 1+, by Moved in the Past Year

(Categories are mutually exclusive and sum to 100%)



Figure 27.2 - MOVED IN PAST YEAR

### Percentage of Population Age 1+ Who Moved to Utah in the Past Year

(Sum of last three categories in Figure 27.1; same data presented in Figure 27.3; additional data in Table 27 of the appendix)



# Percentage of Population Age 1+ Who Moved to Utah in the Past Year



Page 65

Figure 28.1 - VACANCY RATES

#### Percentage of Housing Units, by Vacancy\*

(Categories are mutually exclusive and sum to 100%)



Figure 28.2 - VACANCY RATES

Percentage of Housing Units That are Vacant

(First category in Figure 28.1; same data presented in Figure 28.3; additional data in Table 28 of the appendix)



<sup>\*</sup> Housing units used or intended for use only in certain seasons or for weekends or other occasional use are considered vacant. Seasonal units include those used for summer or winter sports or recreation, e.g., second homes and cabins.

#### Figure 28.3 - VACANCY RATES

# **Percentage of Housing Units That are Vacant**



Page 67



Table 1 – AGE

|       | Percentage of Populatio