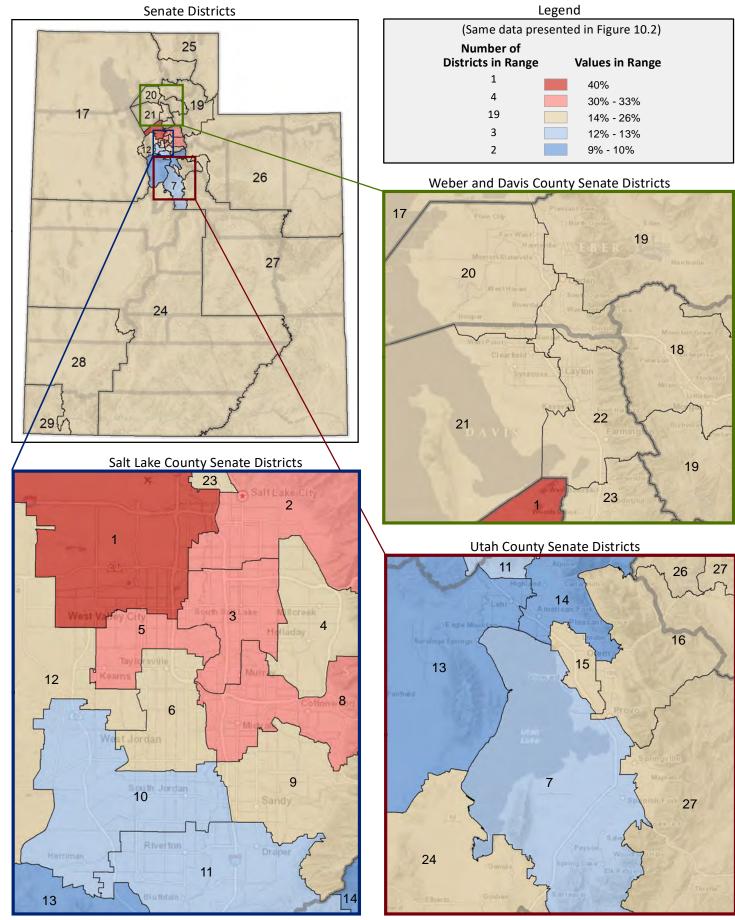

ge of Women Age 15-19 Giving Birth in the Past 12 Months

(First category in Figure 9.1; same data presented in Figure 9.3; additional data in Table 9 of the appendix)



#### Figure 9.3 - WOMEN GIVING BIRTH

## Percentage of Women Age 15-19 Giving Birth in the Past 12 Months



Page 27

#### Figure 10.1 - CHILD LIVING ARRANGEMENTS

# Percentage of Children Age 0-17 Living with Parent(s), by Living Arrangement

(Categories are mutually exclusive and sum to 100%)



Figure 10.2 - CHILD LIVING ARRANGEMENTS

Percentage of Children Age 0-17 Living with One Parent

(Sum of last two categories in Figure 10.1; same data presented in Figure 10.3; additional data in Table 10 of the appendix)



#### Figure 10.3 - CHILD LIVING ARRANGEMENTS

## Percentage of Children Age 0-17 Living with One Parent



Page 29

Figure 11.1 - GRANDPARENT LIVING WITH GRANDCHILD

# Percentage of Households, by Grandparent Living with Grandchild Age 0-17\*

(Categories are mutually exclusive and sum to 100%)



Figure 11.2 - GRANDPARENT LIVING WITH GRANDCHILD

# Percentage of Households with a Grandparent Living with Grandchildren Age 0-17 and Grandparent is Financially Responsible\*\*

(Last category in Figure 11.1; same data presented in Figure 11.3; additional data in Table 11 of the appendix)



<sup>\*</sup> Includes grandparents who live in their adult child's home.

<sup>\*\*</sup> A grandparent is considered "financially responsible" for their grandchild if the grandparent is financially responsible for food, shelter, clothing, day care, or other basic needs.

Figure 11.3 - GRANDPARENT LIVING WITH