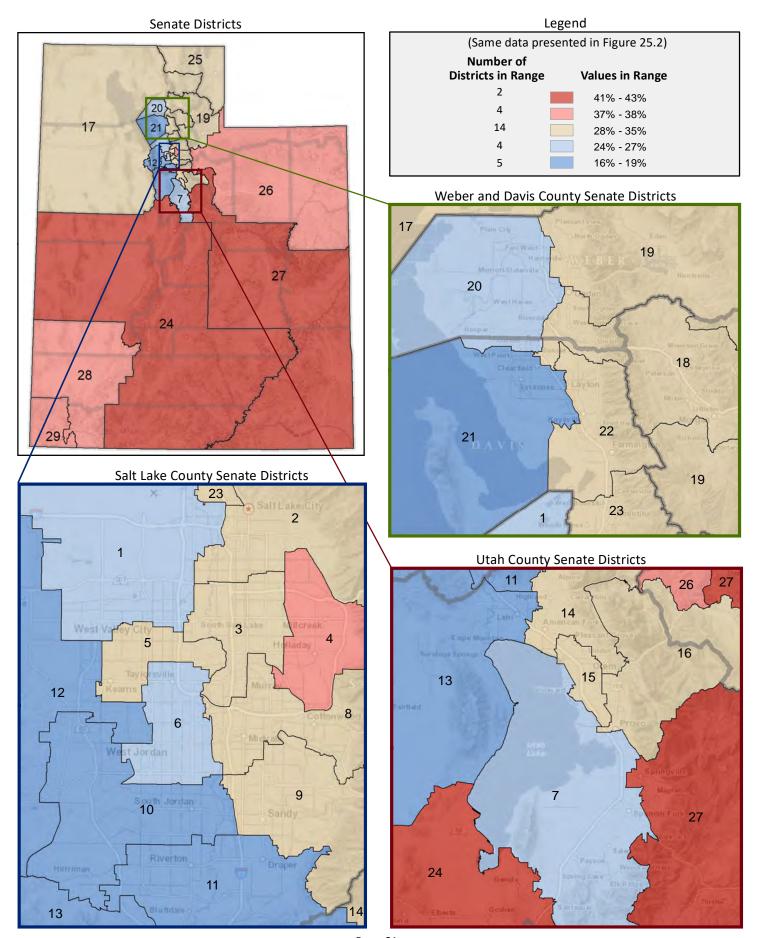

ive and sum to 100%)



Figure 24.2 - HOME OWNERSHIP

# Percentage of Occupied Housing Units Owned by Occupant

(First category in Figure 24.1; same data presented in Figure 24.3; additional data in Table 24 of the appendix)



#### Figure 24.3 - HOME OWNERSHIP

# Percentage of Occupied Housing Units Owned by Occupant



Page 59

Figure 25.1 - MORTGAGE STATUS

#### Percentage of Owner-Occupied Housing Units, by Mortgage Status

(Categories are mutually exclusive and sum to 100%)



Figure 25.2 - MORTGAGE STATUS

## Percentage of Owner-Occupied Housing Units without a Mortgage

(Last category in Figure 25.1; same data presented in Figure 25.3; additional data in Table 25 of the appendix)



#### Figure 25.3 - MORTGAGE STATUS

# Percentage of Owner-Occupied Housing Units without a Mortgage



Page 61

Figure 26.1 - YEAR MOVED INTO UNIT

### Percentage of Population, by Occupant Type and Length of Occupancy

(Categories are mutually exclusive and sum to 100%)



Figure 26.2 - YEAR MOVED INTO UNIT

# Percentage of Population in Occupied Housing Units Who Moved in Prior to 2010

(Sum of first and fourth categories in Figure 26.1; same data presented in Figure 26.3; additional data in Table 26 of appendix)



#### Figure 26.3 - YEAR MOVED INTO UNIT

# Percentage of Population in Occupied Housing Units Who Moved in Prior to 2010



Page 63

Figure 27.1 - MOVED IN PAST YEAR

#### Percentage of Population Age 1+, by Moved in the Past Year

(Categories are mutually exclusive and sum to 100%)



Figure 27.2 - MOVED IN PAST YEAR

### Percentage of Population Age 1+ Who Moved to Utah in