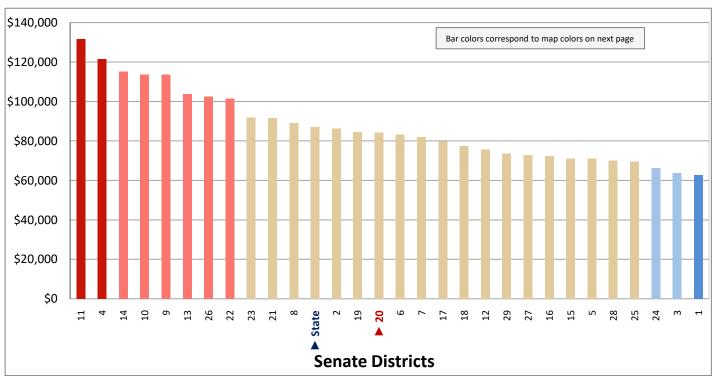

e data presented in Figure 18.3; additional data in Table 18 of the appendix)



<sup>\*</sup> Household income is categorized into the eight types shown in Figure 18.1. Aggregate household income for each income type is the sum of all income from that income type for all households in the legislative district.

#### Figure 18.3 - SOURCES OF HOUSEHOLD INCOME

# Percentage of Aggregate Household Income from Interest, Dividends, or Net Rental Income



Page 47

#### Figure 19.1 - HOUSEHOLD INCOME

#### Percentage of Households, by Household Income

(Categories are mutually exclusive and sum to 100%)



Figure 19.2 - HOUSEHOLD INCOME

#### **Average Household Income**

(This data is not included in Figure 19.1; same data presented in Figure 19.3; additional data in Table 19 of the appendix)



## **Average Household Income**



Page 49

Figure 20.1 - POVERTY

### Percentage of Households in Poverty, by Household Type\*

(Categories are mutually exclusive and sum to 100%)



Figure 20.2 - POVERTY

Percentage of Total Households in Poverty

(This data is not included in Figure 20.1; same data presented in Figure 20.3; additional data in Table 20 of the appendix)



<sup>\*</sup> For a family household, a household is classified as in poverty when the total income of the householder's family is below a poverty threshold. For nonfamily households, the householder's own income is compared with the appropriate threshold. The poverty threshold varies based on family size, number of children, and, for one- and two-person households, age of the householder.

#### Figure 20.3 - POVERTY