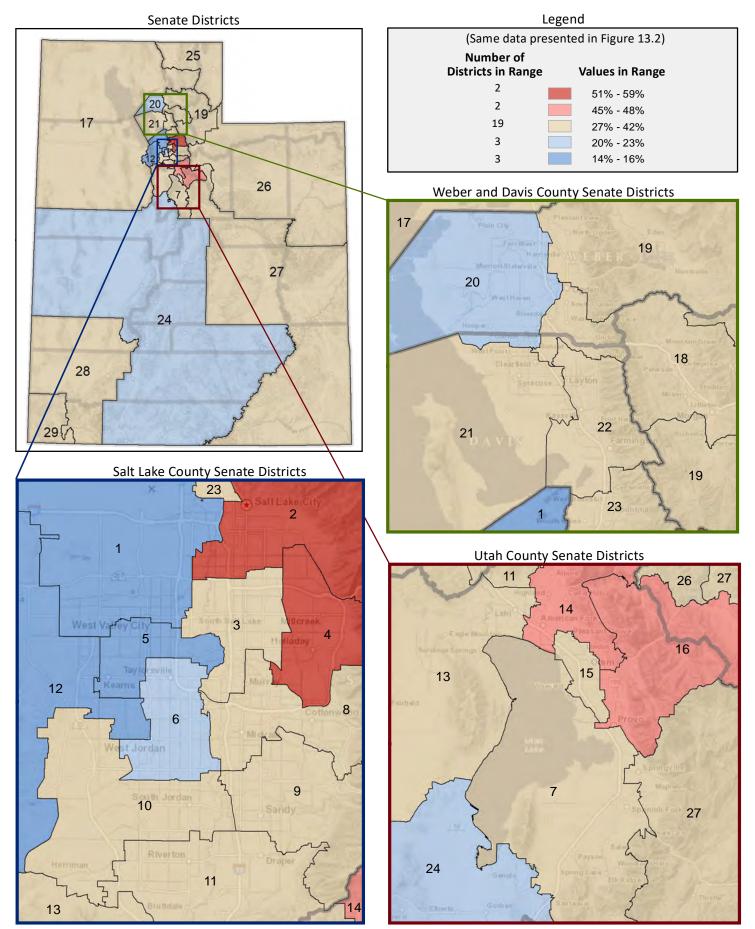

#### **Table of Contents**

|      |                                         | Page |
|------|-----------------------------------------|------|
| DIST | RICT PROFILE                            | 4    |
| СОМ  | IPARISON CHARTS AND MAPS                |      |
|      | Age                                     | 6    |
|      | Race                                    | 10   |
|      | Hispanic or Latino                      | 12   |
|      | Language Spoken at Home                 | 14   |
|      | Birthplace and Citizenship              | 16   |
|      | Household Type                          | 20   |
|      | Household Type and Size                 | 22   |
|      | Marital Status                          | 24   |
|      | Women Giving Birth                      | 26   |
|      | Child Living Arrangements               | 28   |
|      | Grandparent Living with Grandchild      | 30   |
|      | Education - Highest Level of Attainment | 32   |
|      | Bachelor's Degree Attainment            | 34   |
|      | Veterans                                | 36   |
|      | Employment by Industry                  | 38   |
|      | Means of Transportation to Work         | 42   |
|      | Travel Time to Work                     | 44   |
|      | Sources of Household Income             | 46   |
|      | Household Income                        | 48   |
|      | Poverty                                 | 50   |
|      | Food Stamps by Poverty Status           | 52   |
|      | Food Stamps and Cash Public Assistance  | 54   |
|      | Housing                                 | 56   |
|      | Home Ownership                          | 58   |
|      | Mortgage Status                         | 60   |
|      | Year Moved into Unit                    | 62   |
|      | Moved in Past Year                      | 64   |
|      | Vacancy Rates                           | 66   |
| APPE | ENDIX                                   |      |
|      | Table 1 - Age                           | 70   |
|      | Table 2 - Race                          | 71   |
|      | Table 3 - Hispanic or Latino            | 72   |
|      | Table 4 - Language Spoken at Home       | 73   |
|      | Table 5 - Birthplace and Citizenship    | 74   |