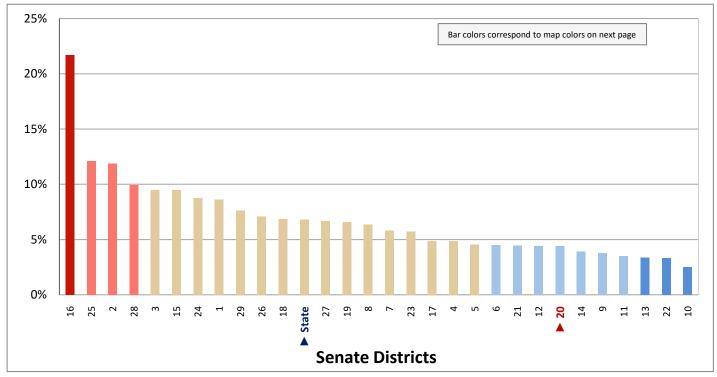

otal income of the householder's family is below a poverty threshold. For nonfamily households, the householder's own income is compared with the appropriate threshold. The poverty threshold varies based on family size, number of children, and, for one- and two-person households, age of the householder.

#### Figure 20.3 - POVERTY

# **Percentage of Total Households in Poverty**



Page 51

Figure 21.1 - FOOD STAMPS BY POVERTY STATUS

#### Percentage of Households, by Poverty and Receipt of Food Stamps\*

(Categories are mutually exclusive and sum to 100%)



Figure 21.2 - FOOD STAMPS BY POVERTY STATUS

#### Percentage of Households in Poverty That Do Not Receive Food Stamps

(Second category in Figure 21.1; same data presented in Figure 21.3; additional data in Table 21 of the appendix)



<sup>\*</sup>Eligibility for the federal food stamp program now known as SNAP (Supplemental Nutrition Assistance Program) is both income and asset based. A household's gross income must be less than 130% of poverty and the household's net income must be less than 100% of poverty. In addition, the household must have less than \$2,000 in assets. For households with elderly or disabled members, the asset limit is \$3,250.

Figure 21.3 - FOOD STAMPS BY POVERTY STATUS

## Percentage of Households in Poverty That Do Not Receive Food Stamps



Page 53

Figure 22.1 - FOOD STAMPS AND CASH PUBLIC ASSISTANCE

# Percentage of Households Receiving, or Not Receiving, Food Stamps or Cash Public Assistance\*

(Categories are mutually exclusive and sum to 100%)



Figure 22.2 - FOOD STAMPS AND CASH PUBL