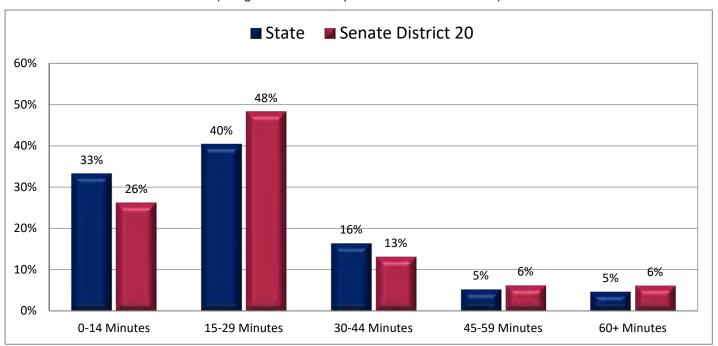

Y

# Percentage of Civilian Employed Workers Age 16+ Who Work in Education, and Health and Social Assistance



Page 41

Figure 16.1 - MEANS OF TRANSPORTATION TO WORK

## Percentage of Workers Age 16+, by Means of Transportation to Work

(Categories are mutually exclusive and sum to 100%)



Figure 16.2 - MEANS OF TRANSPORTATION TO WORK

### Percentage of Workers Age 16+ Who Drive Alone to Work

(Second category in Figure 16.1; same data presented in Figure 16.3; additional data in Table 16 of the appendix)



#### Figure 16.3 - MEANS OF TRANSPORTATION TO WORK

## Percentage of Workers Age 16+ Who Drive Alone to Work



Page 43

Figure 17.1 - TRAVEL TIME TO WORK

### Percentage of Workers Age 16+ Who Do Not Work at Home, by Travel Time

(Categories are mutually exclusive and sum to 100%)



Figure 17.2 - TRAVEL TIME TO WORK

# Average Travel Time to Work of Workers Age 16+ Who Do Not Work at Home

(This data is not included in Figure 17.1; same data presented in Figure 17.3; additional data in Table 17 of the appendix)



## Figure 17.3 - TRAVEL TIME TO WORK

### Average Travel Time to Work of Workers Age 16+ Who Do Not Work at Home



Page 45

Figure 18.1 - SOURCES OF HOUSEHOLD INCOME

#### Percentage of Aggregate Household Income, by Source\*

(Categories are mutually exclusive and sum to 100%)



Figure 18.2 - SOURCES OF HOUSEHOLD INCOME

# Percentage of Aggregate Household Income from Interest, Dividends, or Net Rental Income

(Third category in Figure 18.1; same data presented in Figure 18.3; additional data in Table 18 of the appendix)



<sup>\*</sup> Household incom