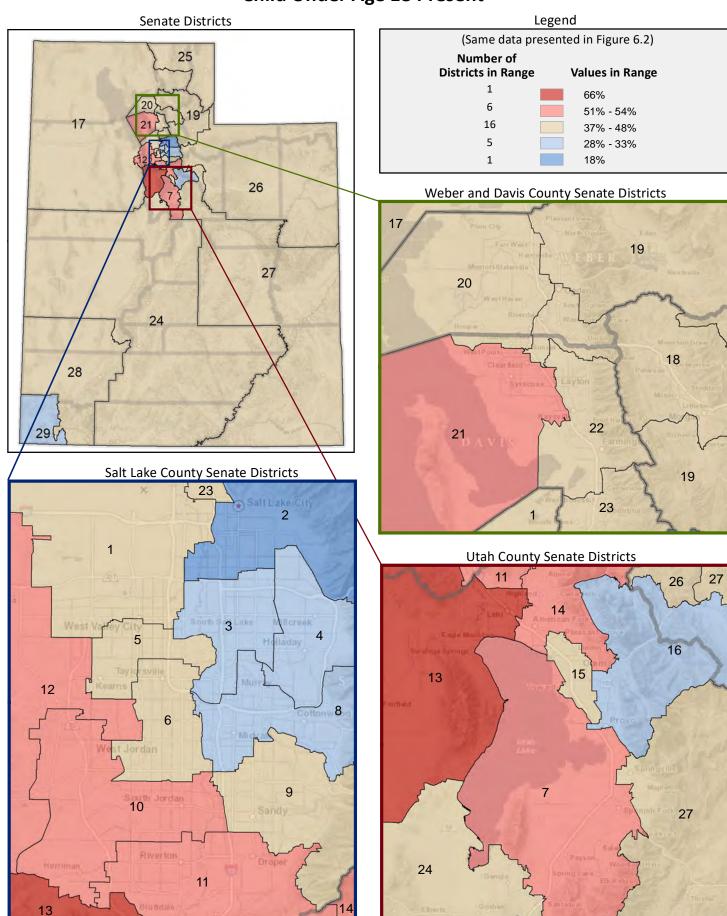

#### **Table of Contents**

|      |                                         | Page |
|------|-----------------------------------------|------|
| DIST | RICT PROFILE                            | 4    |
| СОМ  | IPARISON CHARTS AND MAPS                |      |
|      | Age                                     | 6    |
|      | Race                                    | 10   |
|      | Hispanic or Latino                      | 12   |
|      | Language Spoken at Home                 | 14   |
|      | Birthplace and Citizenship              | 16   |
|      | Household Type                          | 20   |
|      | Household Type and Size                 | 22   |
|      | Marital Status                          | 24   |
|      | Women Giving Birth                      | 26   |
|      | Child Living Arrangements               | 28   |
|      | Grandparent Living with Grandchild      | 30   |
|      | Education - Highest Level of Attainment | 32   |
|      | Bachelor's Degree Attainment            | 34   |
|      | Veterans                                | 36   |
|      | Employment by Industry                  | 38   |
|      | Means of Transportation to Work         | 42   |
|      | Travel Time to Work                     | 44   |
|      | Sources of Household Income             | 46   |
|      | Household Income                        | 48   |
|      | Poverty                                 | 50   |
|      | Food Stamps by Poverty Status           | 52   |
|      | Food Stamps and Cash Public Assistance  | 54   |
|      | Housing                                 | 56   |
|      | Home Ownership                          | 58   |
|      | Mortgage Status                         | 60   |
|      | Year Moved into Unit                    | 62   |
|      | Moved in Past Year                      | 64   |
|      | Vacancy Rates                           | 66   |
| APPE | ENDIX                                   |      |
|      | Table 1 - Age                           | 70   |
|      | Table 2 - Race                          | 71   |
|      | Table 3 - Hispanic or Latino            | 72   |
|      | Table 4 - Language Spoken at Home       | 73   |
|      | Table 5 - Birthplace and Citizenship    | 74   |