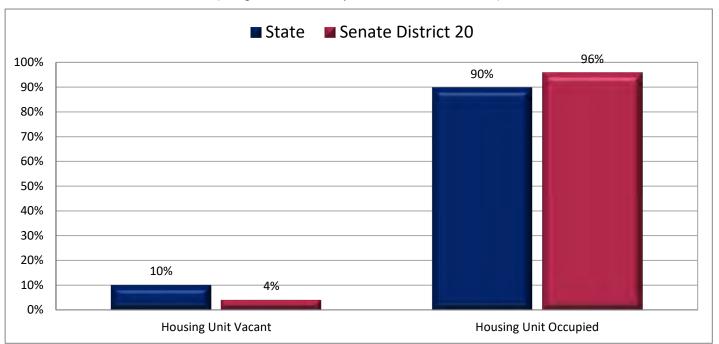

ented in Figure 26.3; additional data in Table 26 of appendix)



#### Figure 26.3 - YEAR MOVED INTO UNIT

# Percentage of Population in Occupied Housing Units Who Moved in Prior to 2010



Page 63

Figure 27.1 - MOVED IN PAST YEAR

#### Percentage of Population Age 1+, by Moved in the Past Year

(Categories are mutually exclusive and sum to 100%)



Figure 27.2 - MOVED IN PAST YEAR

### Percentage of Population Age 1+ Who Moved to Utah in the Past Year

(Sum of last three categories in Figure 27.1; same data presented in Figure 27.3; additional data in Table 27 of the appendix)



# Percentage of Population Age 1+ Who Moved to Utah in the Past Year



Page 65

Figure 28.1 - VACANCY RATES

#### Percentage of Housing Units, by Vacancy\*

(Categories are mutually exclusive and sum to 100%)



Figure 28.2 - VACANCY RATES

Percentage of Housing Units That are Vacant

(First category in Figure 28.1; same data presented in Figure 28.3; additional data in Table 28 of the appendix)



<sup>\*</sup> Housing units used or intended for use only in certain seasons or for weekends or other occasional use are considered vacant. Seasonal units include those used for summer or winter sports or recreation, e.g., second homes and cabins.

#### Figure 28.3 - VACANCY RATES

# **Percentage of Housing Units That are Vacant**



Page 67



Table 1 – AGE

|       | Percentage of Population, by Age |         |          |         |          |                       |          |                  |          |         |          |                  |
|-------|----------------------------------|---------|