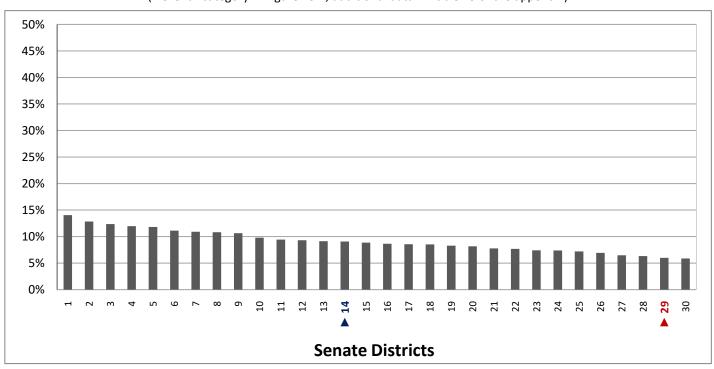

sented in Figure 15.3; additional data in Table 15 of the appendix)



<sup>\*</sup> A civilian is any person not on active duty with the U.S. Armed Forces.

#### Figure 15.3 - EMPLOYMENT BY INDUSTRY

## Percentage of Civilian Employed Workers Age 16+ Who Work in Manufacturing



Page 39

Figure 15.4 - EMPLOYMENT BY INDUSTRY

# Percentage of Civilian Employed Workers Age 16+ Who Work in Education, and Health and Social Assistance\*

(Tenth category in Figure 15.1; same data presented in Figure 15.6; additional data in Table 15 of the appendix)



Figure 15.5 - EMPLOYMENT BY INDUSTRY

# Percentage of Civilian Employed Workers Age 16+ Who Work in Arts, Entertainment, Recreation, Accomodation, and Food Services

(Eleventh category in Figure 15.1; additional data in Table 15 of the appendix)



<sup>\*</sup> A civilian is any person not on active duty with the U.S. Armed Forces.

Figure 15.6 - EMPLOYMENT BY INDUSTRY

# Percentage of Civilian Employed Workers Age 16+ Who Work in Education, and Health and Social Assistance



Page 41

Figure 16.1 - MEANS OF TRANSPORTATION TO WORK

## Percentage of Workers Age 16+, by Means of Transportation to Work

(Categories are mutually exclusive and sum to 100%)



Figure 16.2 - MEANS OF TRANSPORTATION TO WORK

### Percentage of Workers Age 16+ Who Drive Alone to Work

(Second category in Figure 16.1; same data presented in Figure 16.3; additional data in Table 16 of the appendix)



#### Figure 16.3 - MEANS OF TRANSPORTATION TO WORK

## Percentage of Workers Age 16+ Who Drive Alone to Work



Page 43

Figure 17.1 - TRAVEL TIME TO WORK

###