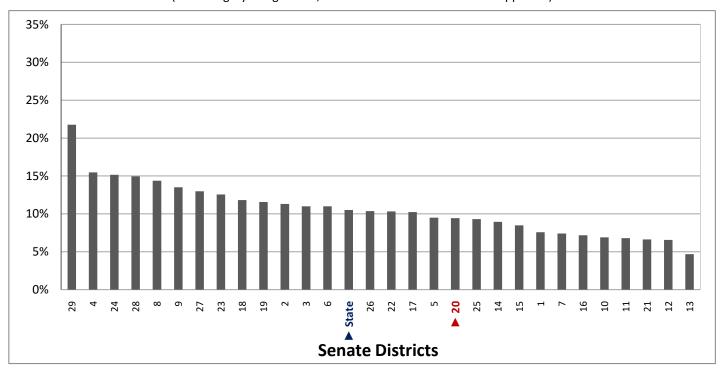

|           |                                                   |          |       |
| ercentage of Households in Poverty, by Household ype farried Couple Family | 11%<br>13%<br>15%<br>18%<br>22%<br>7%<br>3%<br>24%<br>5% | 27%<br>5% | Past Year Lived in Same House 1 Year Ago          | 4%       |       |

Figure 1.1 - AGE
Percentage of Population, by Age



Figure 1.2 - AGE

Percentage of Population Age 0-4



Figure 1.3 - AGE

Percentage of Population Age 0-4



Page 7

Figure 1.4 - AGE

Percentage of Population Who are School Age Children (Age 5-17)

(Second category in Figure 1.1; same data presented in Figure 1.6; additional data in Table 1 of the appendix)



Figure 1.5- AGE

Percentage of Population Age 65+
(Last category in Figure 1.1; additional data in Table 1 of the appendix)



Figure 1.6 - AGE

Percentage of Population Who are School Age Children (Age 5-17)



Page 9

Figure 2.1 - RACE

#### Percentage of Population, by Race\*

(Categories are mutually exclusive and sum to 100%)



Figure 2.2 - RACE

Percentage of Population Who are White

(First category in Figure 2.1; same data presented in Figure 2.3; additional data in Table 2 of the appendix)



<sup>\*</sup> The U.S. Census Bureau distinguishes between ethnicity and race. For example, a person could be Hispanic (ethnicity) and white (race), or Hispanic and black (race).

# Figure 2.3 - RACE

# Percentage of Population Who are White



Page 11

Figure 3.1 - HISPANIC OR LATINO

#### Percentage of Population, by Hispanic or Latino\*

(Categories are mutually exclusive and sum to 100%)



Figure 3.2 - HISPAN