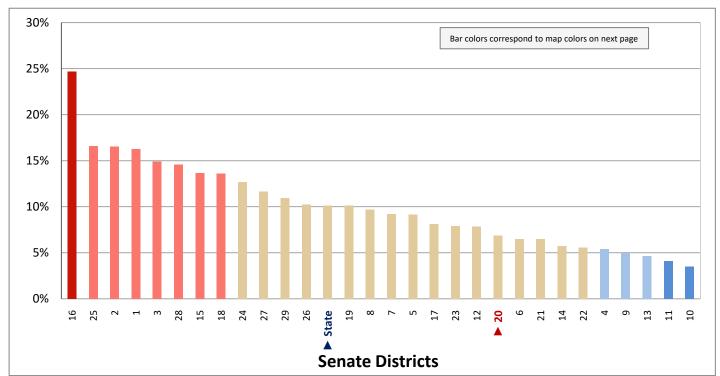

Aggregate Household Income from Interest, Dividends, or Net Rental Income



Page 47

#### Figure 19.1 - HOUSEHOLD INCOME

#### Percentage of Households, by Household Income

(Categories are mutually exclusive and sum to 100%)



Figure 19.2 - HOUSEHOLD INCOME

#### **Average Household Income**

(This data is not included in Figure 19.1; same data presented in Figure 19.3; additional data in Table 19 of the appendix)



## **Average Household Income**



Page 49

Figure 20.1 - POVERTY

### Percentage of Households in Poverty, by Household Type\*

(Categories are mutually exclusive and sum to 100%)



Figure 20.2 - POVERTY

Percentage of Total Households in Poverty

(This data is not included in Figure 20.1; same data presented in Figure 20.3; additional data in Table 20 of the appendix)



<sup>\*</sup> For a family household, a household is classified as in poverty when the total income of the householder's family is below a poverty threshold. For nonfamily households, the householder's own income is compared with the appropriate threshold. The poverty threshold varies based on family size, number of children, and, for one- and two-person households, age of the householder.

#### Figure 20.3 - POVERTY

# **Percentage of Total Households in Poverty**



Page 51

Figure 21.1 - FOOD STAMPS BY POVERTY STATUS

#### Percentage of Households, by Poverty and Receipt of Food Stamps\*

(Categories are mutually exclusive and sum to 100%)



Figure 21.2 - FOOD STAMPS BY POVERTY STATUS

#### Percentage of Households in Poverty That Do Not Receive Food Stamps

(Second category in Figur