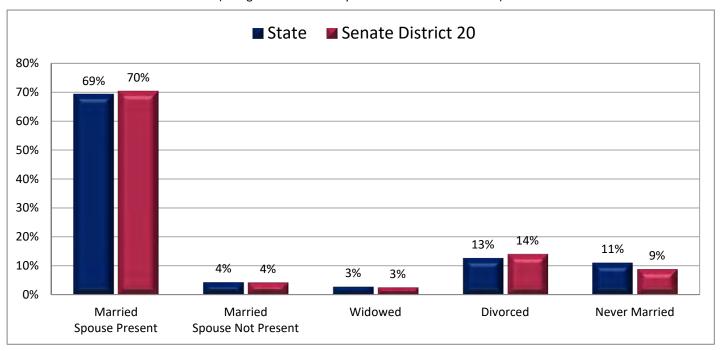

mutually exclusive and sum to 100%)



Figure 7.2 - HOUSEHOLD TYPE AND SIZE **Percentage of Households That are 3-4 Person Family Households** 

(Second category in Figure 7.1; same data presented in Figure 7.3; additional data in Table 7 of the appendix)



<sup>\*</sup> Households are categorized as either family or nonfamily. A family is a household where the householder is related to at least one other person in the household by birth, marriage, or adoption. A "two-person family" could be a husband and wife, or a parent and child.

Figure 7.3 - HOUSEHOLD TYPE AND SIZE

## Percentage of Households That are 3-4 Person Family Households



Page 23

Figure 8.1 - MARITAL STATUS

#### Percentage of Population Age 30-74, by Marital Status

(Categories are mutually exclusive and sum to 100%)



Figure 8.2 - MARITAL STATUS

#### Percentage of Population Age 30-74 Who are Married with Spouse Present

(First category in Figure 8.1; same data presented in Figure 8.3; additional data in Table 8 of the appendix)



## Percentage of Population Age 30-74 Who are Married with Spouse Present



Page 25

#### Figure 9.1 - WOMEN GIVING BIRTH

# Percentage of Women in Each Age Category Giving Birth in the Past 12 Months

(Numbers are the percentage of women in each age category giving birth; categories do not sum to 100%)



Figure 9.2 - WOMEN GIVING BIRTH

Percentage of Women Age 15-19 Giving Birth in the Past 12 Months

(First category in Figure 9.1; same data presented in Figure 9.3; additional data in Table 9 of the appendix)



#### Figure 9.3 - WOMEN GIVING BIRTH

## Percentage of Wom