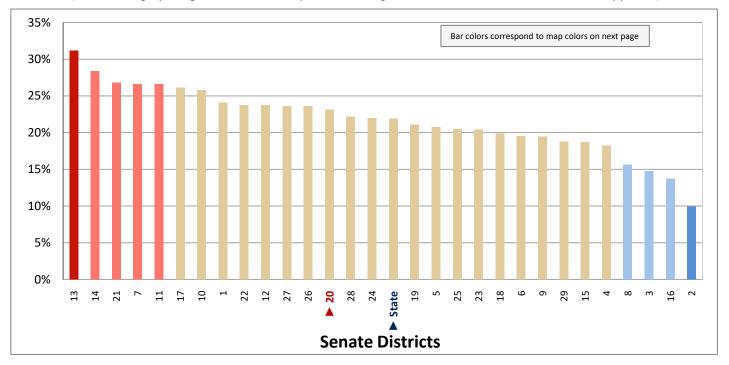

|                                                          |           |                                                   |          |       |
| ercentage of Households in Poverty, by Household ype farried Couple Family | 11%<br>13%<br>15%<br>18%<br>22%<br>7%<br>3%<br>24%<br>5% | 27%<br>5% | Past Year Lived in Same House 1 Year Ago          | 4%       |       |

Figure 1.1 - AGE
Percentage of Population, by Age



Figure 1.2 - AGE

Percentage of Population Age 0-4



Figure 1.3 - AGE

Percentage of Population Age 0-4



Page 7

Figure 1.4 - AGE

Percentage of Population Who are School Age Children (Age 5-17)

(Second category in Figure 1.1; same data presented in Figure 1.6; additional data in Table 1 of the appendix)



Figure 1.5- AGE

Percentage of Population Age 65+
(Last category in Figure 1.1; additional data in Table 1 of the appendix)



Figure 1.6 - AGE

Percentage of Population Who are School Age Children (Age 5-17)



Page 9

Figure 2.1 - RACE

#### Percentage of Population, by Race\*

(Categories are mutually exclusive and sum to 100%)



Figure 2.2 - RACE

Percentage of Population Who are White

(First category in Figure 2.1; same data presented in Figure 2.3; additional data in Table 2 of the appendix)



<sup>\*</sup> The U.S. Census Bureau distinguishes between ethnicity and race. For example, a person could be Hispanic (ethnicity) and white (race), or Hispanic and black (race).

# Figure 2.3 - RACE

# Percentage of Population Who are White



Page 11

Figure 3.1 - HISPANIC OR LATINO

###