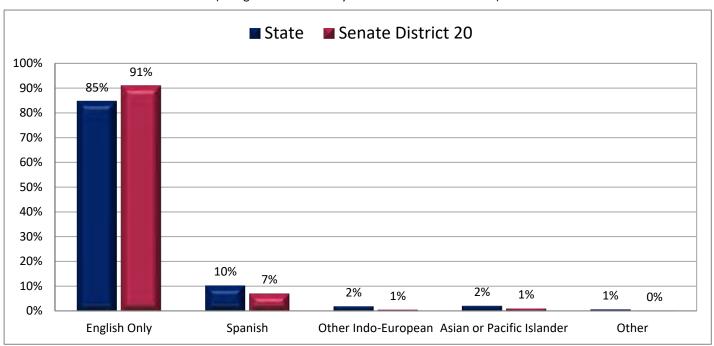

Page 11

Figure 3.1 - HISPANIC OR LATINO

#### Percentage of Population, by Hispanic or Latino\*

(Categories are mutually exclusive and sum to 100%)



Figure 3.2 - HISPANIC OR LATINO **Percentage of Population Who are Hispanic or Latino** 

(First category in Figure 3.1; same data presented in Figure 3.3; additional data in Table 3 of the appendix)



<sup>\*</sup> The U.S. Census Bureau distinguishes between ethnicity and race. For example, a person could be Hispanic (ethnicity) and white (race), or Hispanic and black (race).

#### Figure 3.3 - HISPANIC OR LATINO

### Percentage of Population Who are Hispanic or Latino



Page 13

Figure 4.1 - LANGUAGE SPOKEN AT HOME

#### Percentage of Population Age 5+, by Language Spoken at Home

(Categories are mutually exclusive and sum to 100%)



Figure 4.2 - LANGUAGE SPOKEN AT HOME

#### Percentage of Population Age 5+ Who Do Not Speak English at Home

(Sum of last four categories in Figure 4.1; same data presented in Figure 4.3; additional data in Table 4 of the appendix)



#### Figure 4.3 - LANGUAGE SPOKEN AT HOME

## Percentage of Population Age 5+ Who Do Not Speak English at Home



Page 15

Figure 5.1 - BIRTHPLACE AND CITIZENSHIP

#### Percentage of Population, by Birthplace and Citizenship Status

(Categories are mutually exclusive and sum to 100%)



Figure 5.2 - BIRTHPLACE AND CITIZENSHIP

#### **Percentage of Population Born in Utah**

(First category in Figure 5.1; same data presented in Figure 5.3; additional data in Table 5 of the appendix)



### **Percentage of Population Born in Utah**



Page 17

Figure 5.4 - BI