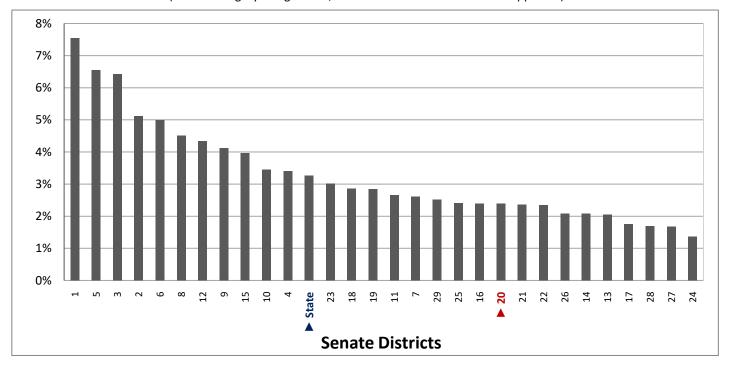

#### **Table of Contents**

|      |                                         | Page |
|------|-----------------------------------------|------|
| DIST | RICT PROFILE                            | 4    |
| СОМ  | IPARISON CHARTS AND MAPS                |      |
|      | Age                                     | 6    |
|      | Race                                    | 10   |
|      | Hispanic or Latino                      | 12   |
|      | Language Spoken at Home                 | 14   |
|      | Birthplace and Citizenship              | 16   |
|      | Household Type                          | 20   |
|      | Household Type and Size                 | 22   |
|      | Marital Status                          | 24   |
|      | Women Giving Birth                      | 26   |
|      | Child Living Arrangements               | 28   |
|      | Grandparent Living with Grandchild      | 30   |
|      | Education - Highest Level of Attainment | 32   |
|      | Bachelor's Degree Attainment            | 34   |
|      | Veterans                                | 36   |
|      | Employment by Industry                  | 38   |
|      | Means of Transportation to Work         | 42   |
|      | Travel Time to Work                     | 44   |
|      | Sources of Household Income             | 46   |
|      | Household Income                        | 48   |
|      | Poverty                                 | 50   |
|      | Food Stamps by Poverty Status           | 52   |
|      | Food Stamps and Cash Public Assistance  | 54   |
|      | Housing                                 | 56   |
|      | Home Ownership                          | 58   |
|      | Mortgage Status                         | 60   |
|      | Year Moved into Unit                    | 62   |
|      | Moved in Past Year                      | 64   |
|      | Vacancy Rates                           | 66   |
| APPE | ENDIX                                   |      |
|      | Table 1 - Age                           | 70   |
|      | Table 2 - Race                          | 71   |
|      | Table 3 - Hispanic or Latino            | 72   |
|      | Table 4 - Language Spoken at Home       | 73   |
|      | Table 5 - Birthplace and Citizenship    | 74   |