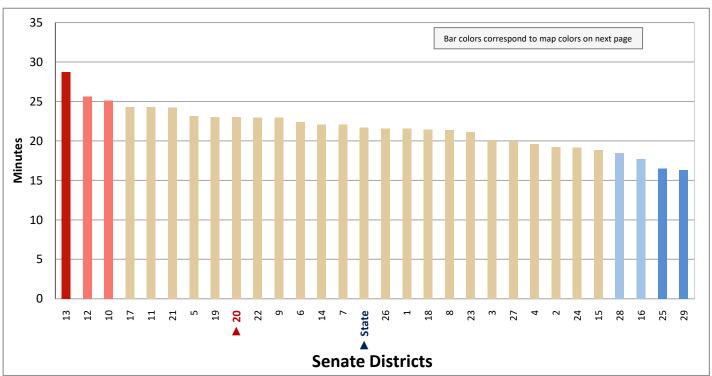

(Categories are mutually exclusive and sum to 100%)



Figure 16.2 - MEANS OF TRANSPORTATION TO WORK

### Percentage of Workers Age 16+ Who Drive Alone to Work

(Second category in Figure 16.1; same data presented in Figure 16.3; additional data in Table 16 of the appendix)



#### Figure 16.3 - MEANS OF TRANSPORTATION TO WORK

## Percentage of Workers Age 16+ Who Drive Alone to Work



Page 43

Figure 17.1 - TRAVEL TIME TO WORK

### Percentage of Workers Age 16+ Who Do Not Work at Home, by Travel Time

(Categories are mutually exclusive and sum to 100%)



Figure 17.2 - TRAVEL TIME TO WORK

# Average Travel Time to Work of Workers Age 16+ Who Do Not Work at Home

(This data is not included in Figure 17.1; same data presented in Figure 17.3; additional data in Table 17 of the appendix)



## Figure 17.3 - TRAVEL TIME TO WORK

### Average Travel Time to Work of Workers Age 16+ Who Do Not Work at Home



Page 45

Figure 18.1 - SOURCES OF HOUSEHOLD INCOME

#### Percentage of Aggregate Household Income, by Source\*

(Categories are mutually exclusive and sum to 100%)



Figure 18.2 - SOURCES OF HOUSEHOLD INCOME

# Percentage of Aggregate Household Income from Interest, Dividends, or Net Rental Income

(Third category in Figure 18.1; same data presented in Figure 18.3; additional data in Table 18 of the appendix)



<sup>\*</sup> Household income is categorized into the eight types shown in Figure 18.1. Aggregate household income for each income type is the sum of all income from that income type for all households in the legislative district.

#### Figure 18.3 - SOURCES OF HO