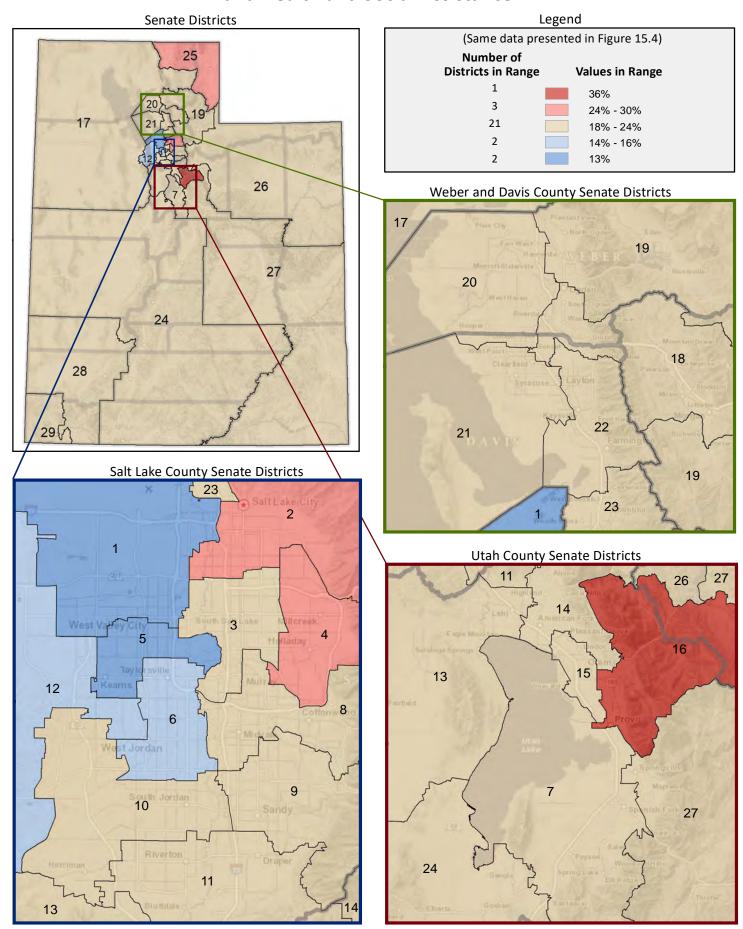

d Workers Age 16+ Who Work in Manufacturing



Page 39

Figure 15.4 - EMPLOYMENT BY INDUSTRY

# Percentage of Civilian Employed Workers Age 16+ Who Work in Education, and Health and Social Assistance\*

(Tenth category in Figure 15.1; same data presented in Figure 15.6; additional data in Table 15 of the appendix)



Figure 15.5 - EMPLOYMENT BY INDUSTRY

# Percentage of Civilian Employed Workers Age 16+ Who Work in Arts, Entertainment, Recreation, Accomodation, and Food Services

(Eleventh category in Figure 15.1; additional data in Table 15 of the appendix)



<sup>\*</sup> A civilian is any person not on active duty with the U.S. Armed Forces.

Figure 15.6 - EMPLOYMENT BY INDUSTRY

# Percentage of Civilian Employed Workers Age 16+ Who Work in Education, and Health and Social Assistance



Page 41

Figure 16.1 - MEANS OF TRANSPORTATION TO WORK

## Percentage of Workers Age 16+, by Means of Transportation to Work

(Categories are mutually exclusive and sum to 100%)



Figure 16.2 - MEANS OF TRANSPORTATION TO WORK

### Percentage of Workers Age 16+ Who Drive Alone to Work

(Second category in Figure 16.1; same data presented in Figure 16.3; additional data in Table 16 of the appendix)



#### Figure 16.3 - MEANS OF TRANSPORTATION TO WORK

## Percentage of Workers Age 16+ Who Drive Alone to Work



Page 43

Figure 17.1 - TRAVEL TIME TO WORK

### Percentage of Workers Age 16+ Who Do Not Work at Home, by Travel Time

(Categories are mutually exclusive and sum to 100%)



Figure 17.2 - TRAVEL TIME TO WORK

# Average Travel Time to Work of Workers Age 16+ Who Do Not Work at Home