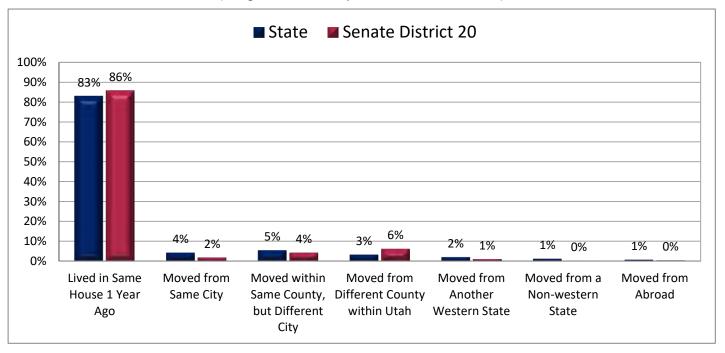

re 25.3 - MORTGAGE STATUS

# Percentage of Owner-Occupied Housing Units without a Mortgage



Page 61

Figure 26.1 - YEAR MOVED INTO UNIT

### Percentage of Population, by Occupant Type and Length of Occupancy

(Categories are mutually exclusive and sum to 100%)



Figure 26.2 - YEAR MOVED INTO UNIT

# Percentage of Population in Occupied Housing Units Who Moved in Prior to 2010

(Sum of first and fourth categories in Figure 26.1; same data presented in Figure 26.3; additional data in Table 26 of appendix)



#### Figure 26.3 - YEAR MOVED INTO UNIT

# Percentage of Population in Occupied Housing Units Who Moved in Prior to 2010



Page 63

Figure 27.1 - MOVED IN PAST YEAR

#### Percentage of Population Age 1+, by Moved in the Past Year

(Categories are mutually exclusive and sum to 100%)



Figure 27.2 - MOVED IN PAST YEAR

### Percentage of Population Age 1+ Who Moved to Utah in the Past Year

(Sum of last three categories in Figure 27.1; same data presented in Figure 27.3; additional data in Table 27 of the appendix)



# Percentage of Population Age 1+ Who Moved to Utah in the Past Year



Page 65

Figure 28.1 - VACANCY RATES

#### Percentage of Housing Units, by Vacancy\*

(Categories are mutually exclusive and sum to 100%)



Figure 28.2 - VACANCY RATES

Percentage of Housing Units That are Vacant

(First category in Figure 28.1; same data presented in Figure 28.3; additional data in Table 28 of the appendix)



<sup>\*</sup> Housing units used or intended for use only in certain seasons or for weekends or other occasional use are considered vacant. Seasonal units incl