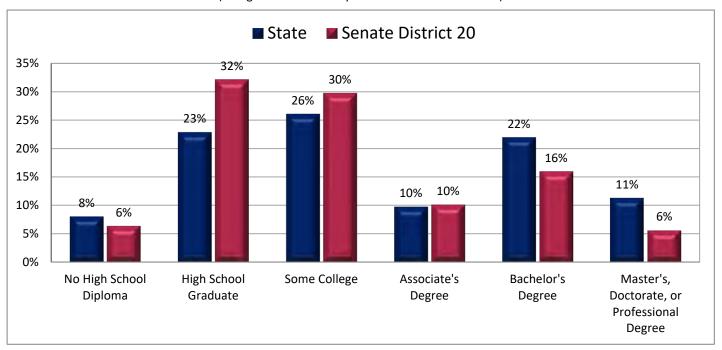

#### **Table of Contents**

|      |                                         | Page |
|------|-----------------------------------------|------|
| DIST | RICT PROFILE                            | 4    |
| СОМ  | IPARISON CHARTS AND MAPS                |      |
|      | Age                                     | 6    |
|      | Race                                    | 10   |
|      | Hispanic or Latino                      | 12   |
|      | Language Spoken at Home                 | 14   |
|      | Birthplace and Citizenship              | 16   |
|      | Household Type                          | 20   |
|      | Household Type and Size                 | 22   |
|      | Marital Status                          | 24   |
|      | Women Giving Birth                      | 26   |
|      | Child Living Arrangements               | 28   |
|      | Grandparent Living with Grandchild      | 30   |
|      | Education - Highest Level of Attainment | 32   |
|      | Bachelor's Degree Attainment            | 34   |
|      | Veterans                                | 36   |
|      | Employment by Industry                  | 38   |
|      | Means of Transportation to Work         | 42   |
|      | Travel Time to Work                     | 44   |
|      | Sources of Household Income             | 46   |
|      | Household Income                        | 48   |
|      | Poverty                                 | 50   |
|      | Food Stamps by Poverty Status           | 52   |
|      | Food Stamps and Cash Public Assistance  | 54   |
|      | Housing                                 | 56   |
|      | Home Ownership                          | 58   |
|      | Mortgage Status                         | 60   |
|      | Year Moved into Unit                    | 62   |
|      | Moved in Past Year                      | 64   |
|      | Vacancy Rates                           | 66   |
| APPE | ENDIX                                   |      |
|      | Table 1 - Age                           | 70   |
|      | Table 2 - Race                          | 71   |
|      | Table 3 - Hispanic or Latino            | 72   |
|      | Table 4 - Language Spoken at Home       | 73   |
|      | Table 5 - Birthplace and Citizenship    | 74   |