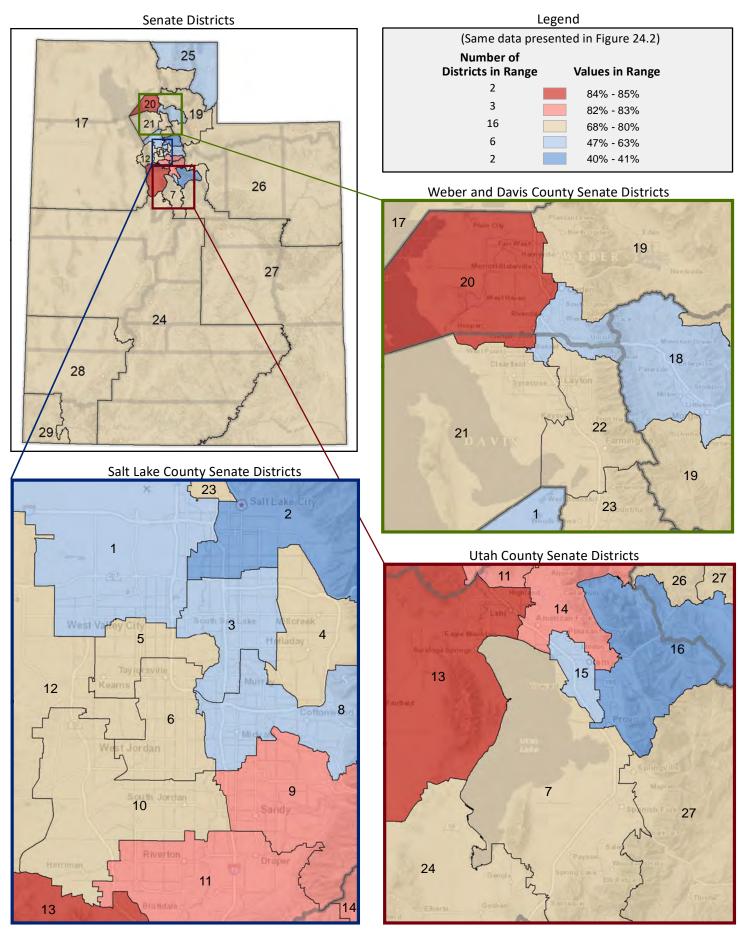

#### **Table of Contents**

|      |                                         | Page |
|------|-----------------------------------------|------|
| DIST | RICT PROFILE                            | 4    |
| СОМ  | IPARISON CHARTS AND MAPS                |      |
|      | Age                                     | 6    |
|      | Race                                    | 10   |
|      | Hispanic or Latino                      | 12   |
|      | Language Spoken at Home                 | 14   |
|      | Birthplace and Citizenship              | 16   |
|      | Household Type                          | 20   |
|      | Household Type and Size                 | 22   |
|      | Marital Status                          | 24   |
|      | Women Giving Birth                      | 26   |
|      | Child Living Arrangements               | 28   |
|      | Grandparent Living with Grandchild      | 30   |
|      | Education - Highest Level of Attainment | 32   |
|      | Bachelor's Degree Attainment            | 34   |
|      | Veterans                                | 36   |
|      | Employment by Industry                  | 38   |
|      | Means of Transportation to Work         | 42   |
|      | Travel Time to Work                     | 44   |
|      | Sources of Household Income             | 46   |
|      | Household Income                        | 48   |
|      | Poverty                                 | 50   |
|      | Food Stamps by Poverty Status           | 52   |
|      | Food Stamps and Cash Public Assistance  | 54   |
|      | Housing                                 | 56   |
|      | Home Ownership                          | 58   |
|      | Mortgage Status                         | 60   |
|      | Year Moved into Unit                    | 62   |
|      | Moved in Past Year                      | 64   |
|      | Vacancy Rates                           | 66   |
| APPE | ENDIX                                   |      |
|      | Table 1 - Age                           | 70   |
|      | Table 2 - Race                          | 71   |
|      | Table 3 - Hispanic or Latino            | 72   |
|      | Table 4 - Language Spoken at Home       | 73   |
|      | Table 5 - Birthplace and Citizenship    | 74   |