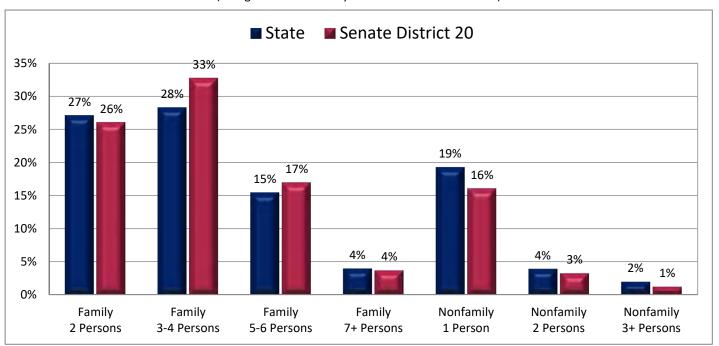

#### **Table of Contents**

|      |                                         | Page |
|------|-----------------------------------------|------|
| DIST | RICT PROFILE                            | 4    |
| СОМ  | IPARISON CHARTS AND MAPS                |      |
|      | Age                                     | 6    |
|      | Race                                    | 10   |
|      | Hispanic or Latino                      | 12   |
|      | Language Spoken at Home                 | 14   |
|      | Birthplace and Citizenship              | 16   |
|      | Household Type                          | 20   |
|      | Household Type and Size                 | 22   |
|      | Marital Status                          | 24   |
|      | Women Giving Birth                      | 26   |
|      | Child Living Arrangements               | 28   |
|      | Grandparent Living with Grandchild      | 30   |
|      | Education - Highest Level of Attainment | 32   |
|      | Bachelor's Degree Attainment            | 34   |
|      | Veterans                                | 36   |
|      | Employment by Industry                  | 38   |
|      | Means of Transportation to Work         | 42   |
|      | Travel Time to Work                     | 44   |
|      | Sources of Household Income             | 46   |
|      | Household Income                        | 48   |
|      | Poverty                                 | 50   |
|      | Food Stamps by Poverty Status           | 52   |
|      | Food Stamps and Cash Public Assistance  | 54   |
|      | Housing                                 | 56   |
|      | Home Ownership                          | 58   |
|      | Mortgage Status                         | 60   |
|      | Year Moved into Unit                    | 62   |
|      | Moved in Past Year                      | 64   |
|      | Vacancy Rates                           | 66   |
| APPE | ENDIX                                   |      |
|      | Table 1 - Age                           | 70   |
|      | Table 2 - Race                          | 71   |
|      | Table 3 - Hispanic or Latino            | 72   |
|      | Table 4 - Language Spoken at Home       | 73   |
|      | Table 5 - Birthplace and Citizenship    | 74   |