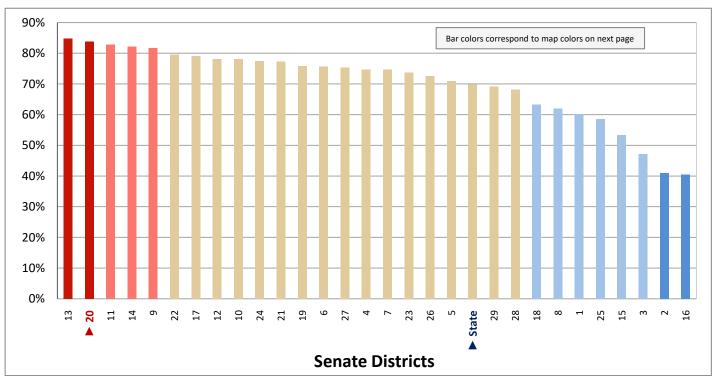

#### **Table of Contents**

|      |                                         | Page |
|------|-----------------------------------------|------|
| DIST | RICT PROFILE                            | 4    |
| СОМ  | IPARISON CHARTS AND MAPS                |      |
|      | Age                                     | 6    |
|      | Race                                    | 10   |
|      | Hispanic or Latino                      | 12   |
|      | Language Spoken at Home                 | 14   |
|      | Birthplace and Citizenship              | 16   |
|      | Household Type                          | 20   |
|      | Household Type and Size                 | 22   |
|      | Marital Status                          | 24   |
|      | Women Giving Birth                      | 26   |
|      | Child Living Arrangements               | 28   |
|      | Grandparent Living with Grandchild      | 30   |
|      | Education - Highest Level of Attainment | 32   |
|      | Bachelor's Degree Attainment            | 34   |
|      | Veterans                                | 36   |
|      | Employment by Industry                  | 38   |
|      | Means of Transportation to Work         | 42   |
|      | Travel Time to Work                     | 44   |
|      | Sources of Household Income             | 46   |
|      | Household Income                        | 48   |
|      | Poverty                                 | 50   |
|      | Food Stamps by Poverty Status           | 52   |
|      | Food Stamps and Cash Public Assistance  | 54   |
|      | Housing                                 | 56   |
|      | Home Ownership                          | 58   |
|      | Mortgage Status                         | 60   |
|      | Year Moved into Unit                    | 62   |
|      | Moved in Past Year                      | 64   |
|      | Vacancy Rates                           | 66   |
| APPE | ENDIX                                   |      |
|      | Table 1 - Age                           | 70   |
|      | Table 2 - Race                          | 71   |
|      | Table 3 - Hispanic or Latino            | 72   |
|      | Table 4 - Language Spoken at Home       | 73   |
|      | Table 5 - Birthplace and Citizenship    | 74   |