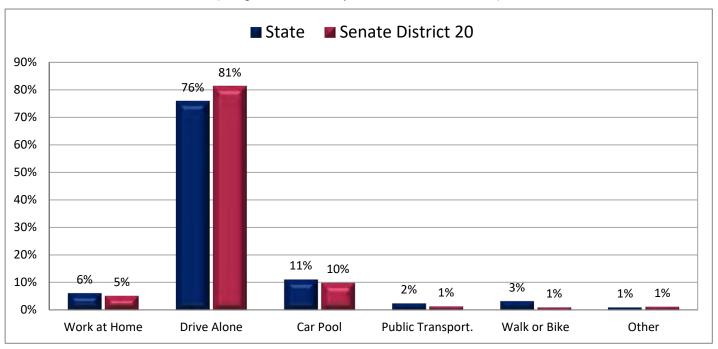

Social Assistance\*

(Tenth category in Figure 15.1; same data presented in Figure 15.6; additional data in Table 15 of the appendix)



Figure 15.5 - EMPLOYMENT BY INDUSTRY

# Percentage of Civilian Employed Workers Age 16+ Who Work in Arts, Entertainment, Recreation, Accomodation, and Food Services

(Eleventh category in Figure 15.1; additional data in Table 15 of the appendix)



<sup>\*</sup> A civilian is any person not on active duty with the U.S. Armed Forces.

Figure 15.6 - EMPLOYMENT BY INDUSTRY

# Percentage of Civilian Employed Workers Age 16+ Who Work in Education, and Health and Social Assistance



Page 41

Figure 16.1 - MEANS OF TRANSPORTATION TO WORK

## Percentage of Workers Age 16+, by Means of Transportation to Work

(Categories are mutually exclusive and sum to 100%)



Figure 16.2 - MEANS OF TRANSPORTATION TO WORK

### Percentage of Workers Age 16+ Who Drive Alone to Work

(Second category in Figure 16.1; same data presented in Figure 16.3; additional data in Table 16 of the appendix)



#### Figure 16.3 - MEANS OF TRANSPORTATION TO WORK

## Percentage of Workers Age 16+ Who Drive Alone to Work



Page 43

Figure 17.1 - TRAVEL TIME TO WORK

### Percentage of Workers Age 16+ Who Do Not Work at Home, by Travel Time

(Categories are mutually exclusive and sum to 100%)



Figure 17.2 - TRAVEL TIME TO WORK

# Average Travel Time to Work of Workers Age 16+ Who Do Not Work at Home

(This data is not included in Figure 17.1; same data presented in Figure 17.3; additional data in Table 17 of the appendix)



## Figure 17.3 - TRAVEL TIME TO WORK

### Average Tra