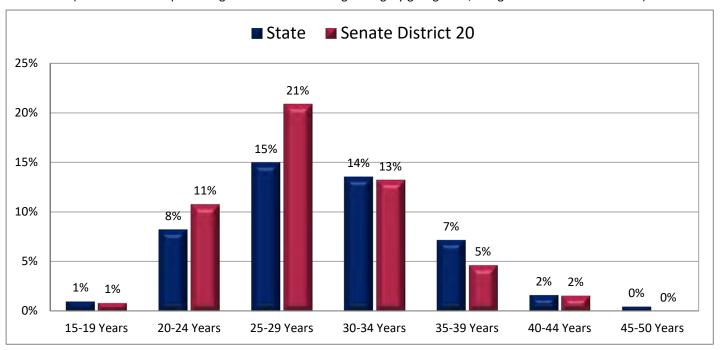

t and child.

Figure 7.3 - HOUSEHOLD TYPE AND SIZE

## Percentage of Households That are 3-4 Person Family Households



Page 23

Figure 8.1 - MARITAL STATUS

#### Percentage of Population Age 30-74, by Marital Status

(Categories are mutually exclusive and sum to 100%)



Figure 8.2 - MARITAL STATUS

#### Percentage of Population Age 30-74 Who are Married with Spouse Present

(First category in Figure 8.1; same data presented in Figure 8.3; additional data in Table 8 of the appendix)



## Percentage of Population Age 30-74 Who are Married with Spouse Present



Page 25

#### Figure 9.1 - WOMEN GIVING BIRTH

# Percentage of Women in Each Age Category Giving Birth in the Past 12 Months

(Numbers are the percentage of women in each age category giving birth; categories do not sum to 100%)



Figure 9.2 - WOMEN GIVING BIRTH

Percentage of Women Age 15-19 Giving Birth in the Past 12 Months

(First category in Figure 9.1; same data presented in Figure 9.3; additional data in Table 9 of the appendix)



#### Figure 9.3 - WOMEN GIVING BIRTH

## Percentage of Women Age 15-19 Giving Birth in the Past 12 Months



Page 27

#### Figure 10.1 - CHILD LIVING ARRANGEMENTS

# Percentage of Children Age 0-17 Living with Parent(s), by Living Arrangement

(Categories are mutually exclusive and sum to 100%)



Figure 10.2 - CHILD LIVING ARRANGEMENTS

Percentage of Children Age 0-17 Living with One Parent

(Sum of last two categories in Figure 10.1; same data presented in Figure 10.3; additional data in Table 10 of the appendix)



#### Figure 10.3 - CHILD LIVING ARRANGEMENTS

## Percentage of