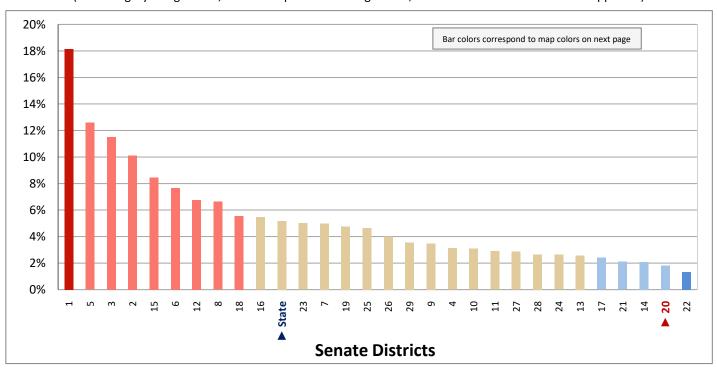

#### **Table of Contents**

|      |                                         | Page |
|------|-----------------------------------------|------|
| DIST | RICT PROFILE                            | 4    |
| СОМ  | IPARISON CHARTS AND MAPS                |      |
|      | Age                                     | 6    |
|      | Race                                    | 10   |
|      | Hispanic or Latino                      | 12   |
|      | Language Spoken at Home                 | 14   |
|      | Birthplace and Citizenship              | 16   |
|      | Household Type                          | 20   |
|      | Household Type and Size                 | 22   |
|      | Marital Status                          | 24   |
|      | Women Giving Birth                      | 26   |
|      | Child Living Arrangements               | 28   |
|      | Grandparent Living with Grandchild      | 30   |
|      | Education - Highest Level of Attainment | 32   |
|      | Bachelor's Degree Attainment            | 34   |
|      | Veterans                                | 36   |
|      | Employment by Industry                  | 38   |
|      | Means of Transportation to Work         | 42   |
|      | Travel Time to Work                     | 44   |
|      | Sources of Household Income             | 46   |
|      | Household Income                        | 48   |
|      | Poverty                                 | 50   |
|      | Food Stamps by Poverty Status           | 52   |
|      | Food Stamps and Cash Public Assistance  | 54   |
|      | Housing                                 | 56   |
|      | Home Ownership                          | 58   |
|      | Mortgage Status                         | 60   |
|      | Year Moved into Unit                    | 62   |
|      | Moved in Past Year                      | 64   |
|      | Vacancy Rates                           | 66   |
| APPE | ENDIX                                   |      |
|      | Table 1 - Age                           | 70   |
|      | Table 2 - Race                          | 71   |
|      | Table 3 - Hispanic or Latino            | 72   |
|      | Table 4 - Language Spoken at Home       | 73   |
|      | Table 5 - Birthplace and Citizenship    | 74   |