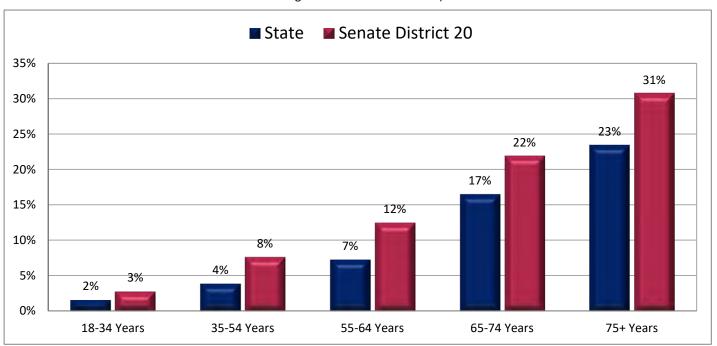

#### **Table of Contents**

|      |                                         | Page |
|------|-----------------------------------------|------|
| DIST | RICT PROFILE                            | 4    |
| СОМ  | IPARISON CHARTS AND MAPS                |      |
|      | Age                                     | 6    |
|      | Race                                    | 10   |
|      | Hispanic or Latino                      | 12   |
|      | Language Spoken at Home                 | 14   |
|      | Birthplace and Citizenship              | 16   |
|      | Household Type                          | 20   |
|      | Household Type and Size                 | 22   |
|      | Marital Status                          | 24   |
|      | Women Giving Birth                      | 26   |
|      | Child Living Arrangements               | 28   |
|      | Grandparent Living with Grandchild      | 30   |
|      | Education - Highest Level of Attainment | 32   |
|      | Bachelor's Degree Attainment            | 34   |
|      | Veterans                                | 36   |
|      | Employment by Industry                  | 38   |
|      | Means of Transportation to Work         | 42   |
|      | Travel Time to Work                     | 44   |
|      | Sources of Household Income             | 46   |
|      | Household Income                        | 48   |
|      | Poverty                                 | 50   |
|      | Food Stamps by Poverty Status           | 52   |
|      | Food Stamps and Cash Public Assistance  | 54   |
|      | Housing                                 | 56   |
|      | Home Ownership                          | 58   |
|      | Mortgage Status                         | 60   |
|      | Year Moved into Unit                    | 62   |
|      | Moved in Past Year                      | 64   |
|      | Vacancy Rates                           | 66   |
| APPE | ENDIX                                   |      |
|      | Table 1 - Age                           | 70   |
|      | Table 2 - Race                          | 71   |
|      | Table 3 - Hispanic or Latino            | 72   |
|      | Table 4 - Language Spoken at Home       | 73   |
|      | Table 5 - Birthplace and Citizenship    | 74   |