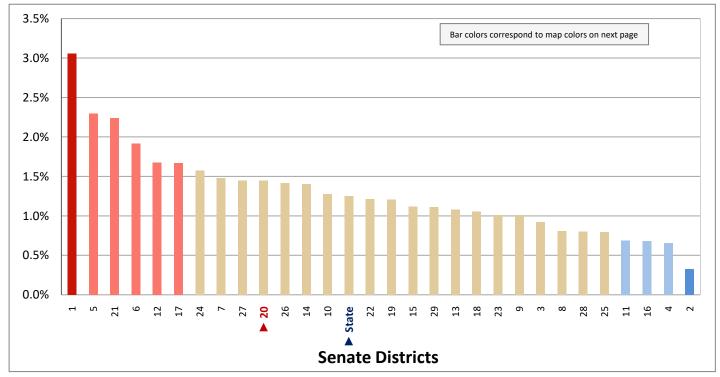

ILD LIVING ARRANGEMENTS

Percentage of Children Age 0-17 Living with One Parent

(Sum of last two categories in Figure 10.1; same data presented in Figure 10.3; additional data in Table 10 of the appendix)



#### Figure 10.3 - CHILD LIVING ARRANGEMENTS

## Percentage of Children Age 0-17 Living with One Parent



Page 29

Figure 11.1 - GRANDPARENT LIVING WITH GRANDCHILD

# Percentage of Households, by Grandparent Living with Grandchild Age 0-17\*

(Categories are mutually exclusive and sum to 100%)



Figure 11.2 - GRANDPARENT LIVING WITH GRANDCHILD

# Percentage of Households with a Grandparent Living with Grandchildren Age 0-17 and Grandparent is Financially Responsible\*\*

(Last category in Figure 11.1; same data presented in Figure 11.3; additional data in Table 11 of the appendix)



<sup>\*</sup> Includes grandparents who live in their adult child's home.

<sup>\*\*</sup> A grandparent is considered "financially responsible" for their grandchild if the grandparent is financially responsible for food, shelter, clothing, day care, or other basic needs.

Figure 11.3 - GRANDPARENT LIVING WITH GRANDCHILD

# Percentage of Households with a Grandparent Living with Grandchildren Age 0-17 and Grandparent is Financially Responsible



Page 31

Figure 12.1 - EDUCATION - HIGHEST LEVEL OF ATTAINMENT

# Percentage of Population Age 25+, by Highest Level of Educational Attainment

(Categories are mutually exclusive and sum to 100%)



Figure 12.2 - EDUCATION - HIGHEST LEVEL OF ATTAINMENT

Percentage of Population Age 25+ without a High School Diploma

(First category in Figure 12.