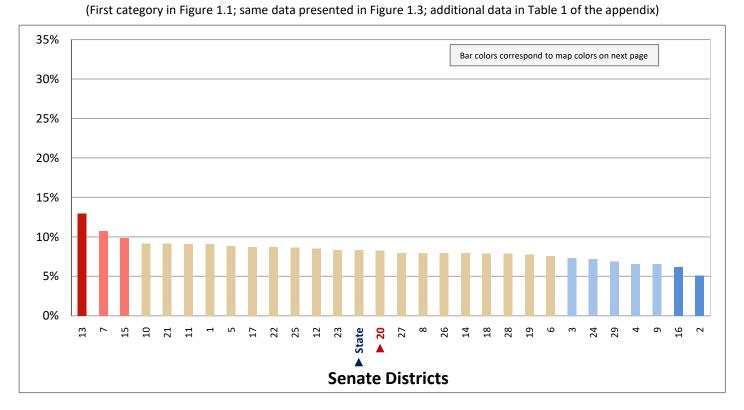

#### **Table of Contents**

|      |                                         | Page |
|------|-----------------------------------------|------|
| DIST | RICT PROFILE                            | 4    |
| СОМ  | IPARISON CHARTS AND MAPS                |      |
|      | Age                                     | 6    |
|      | Race                                    | 10   |
|      | Hispanic or Latino                      | 12   |
|      | Language Spoken at Home                 | 14   |
|      | Birthplace and Citizenship              | 16   |
|      | Household Type                          | 20   |
|      | Household Type and Size                 | 22   |
|      | Marital Status                          | 24   |
|      | Women Giving Birth                      | 26   |
|      | Child Living Arrangements               | 28   |
|      | Grandparent Living with Grandchild      | 30   |
|      | Education - Highest Level of Attainment | 32   |
|      | Bachelor's Degree Attainment            | 34   |
|      | Veterans                                | 36   |
|      | Employment by Industry                  | 38   |
|      | Means of Transportation to Work         | 42   |
|      | Travel Time to Work                     | 44   |
|      | Sources of Household Income             | 46   |
|      | Household Income                        | 48   |
|      | Poverty                                 | 50   |
|      | Food Stamps by Poverty Status           | 52   |
|      | Food Stamps and Cash Public Assistance  | 54   |
|      | Housing                                 | 56   |
|      | Home Ownership                          | 58   |
|      | Mortgage Status                         | 60   |
|      | Year Moved into Unit                    | 62   |
|      | Moved in Past Year                      | 64   |
|      | Vacancy Rates                           | 66   |
| APPE | ENDIX                                   |      |
|      | Table 1 - Age                           | 70   |
|      | Table 2 - Race                          | 71   |
|      | Table 3 - Hispanic or Latino            | 72   |
|      | Table 4 - Language Spoken at Home       | 73   |
|      | Table 5 - Birthplace and Citizenship    | 74   |