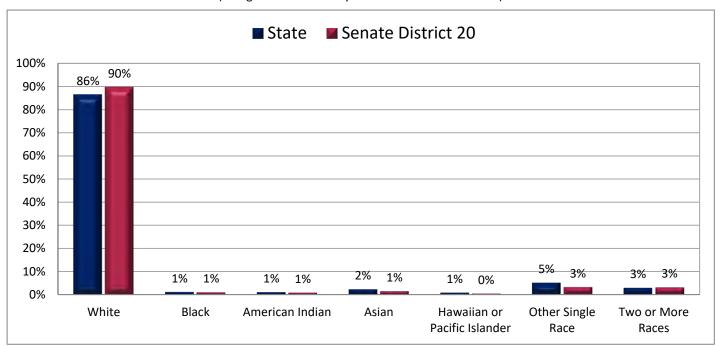

<br>24%<br>5% | 27%<br>5% | Past Year Lived in Same House 1 Year Ago          | 4%       |       |

Figure 1.1 - AGE
Percentage of Population, by Age



Figure 1.2 - AGE

Percentage of Population Age 0-4



Figure 1.3 - AGE

Percentage of Population Age 0-4



Page 7

Figure 1.4 - AGE

Percentage of Population Who are School Age Children (Age 5-17)

(Second category in Figure 1.1; same data presented in Figure 1.6; additional data in Table 1 of the appendix)



Figure 1.5- AGE

Percentage of Population Age 65+
(Last category in Figure 1.1; additional data in Table 1 of the appendix)



Figure 1.6 - AGE

Percentage of Population Who are School Age Children (Age 5-17)



Page 9

Figure 2.1 - RACE

#### Percentage of Population, by Race\*

(Categories are mutually exclusive and sum to 100%)



Figure 2.2 - RACE

Percentage of Population Who are White

(First category in Figure 2.1; same data presented in Figure 2.3; additional data in Table 2 of the appendix)



<sup>\*</sup> The U.S. Census Bureau distinguishes between ethnicity and race. For example, a person could be Hispanic (ethnicity) and white (race), or Hispanic and black (race).

# Figure 2.3 - RACE

# Percentage of Population Who are White



Page 11

Figure 3.1 - HISPANIC OR LATINO

#### Percentage of Population, by Hispanic or Latino\*

(Categories are mutually exclusive and sum to 100%)



Figure 3.2 - HISPANIC OR LATINO **Percentage of Population Who are Hispanic or Latino** 

(First category in Figure 3.1; same data presented in Figure 3.3; additional data in Table 3 of the appendix)



<sup>\*</sup> The U.S. Ce