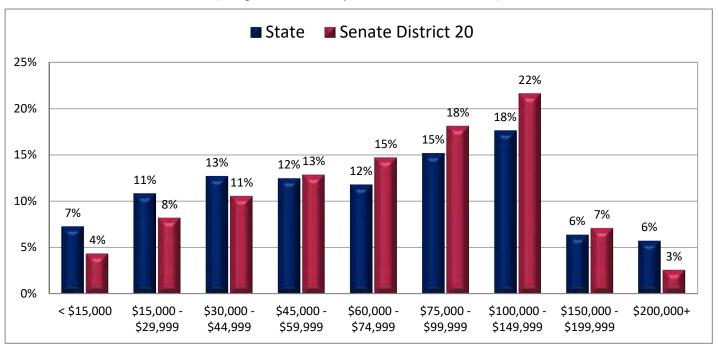

sive and sum to 100%)



Figure 18.2 - SOURCES OF HOUSEHOLD INCOME

# Percentage of Aggregate Household Income from Interest, Dividends, or Net Rental Income

(Third category in Figure 18.1; same data presented in Figure 18.3; additional data in Table 18 of the appendix)



<sup>\*</sup> Household income is categorized into the eight types shown in Figure 18.1. Aggregate household income for each income type is the sum of all income from that income type for all households in the legislative district.

#### Figure 18.3 - SOURCES OF HOUSEHOLD INCOME

# Percentage of Aggregate Household Income from Interest, Dividends, or Net Rental Income



Page 47

#### Figure 19.1 - HOUSEHOLD INCOME

#### Percentage of Households, by Household Income

(Categories are mutually exclusive and sum to 100%)



Figure 19.2 - HOUSEHOLD INCOME

#### **Average Household Income**

(This data is not included in Figure 19.1; same data presented in Figure 19.3; additional data in Table 19 of the appendix)



## **Average Household Income**



Page 49

Figure 20.1 - POVERTY

### Percentage of Households in Poverty, by Household Type\*

(Categories are mutually exclusive and sum to 100%)



Figure 20.2 - POVERTY

Percentage of Total Households in Poverty

(This data is not included in Figure 20.1; same data presented in Figure 20.3; additional data in Table 20 of the appendix)



<sup>\*</sup> For a family household, a household is classified as in poverty when the total income of the householder's family is below a poverty threshold. For nonfamily households, the householder's own income is compared wi