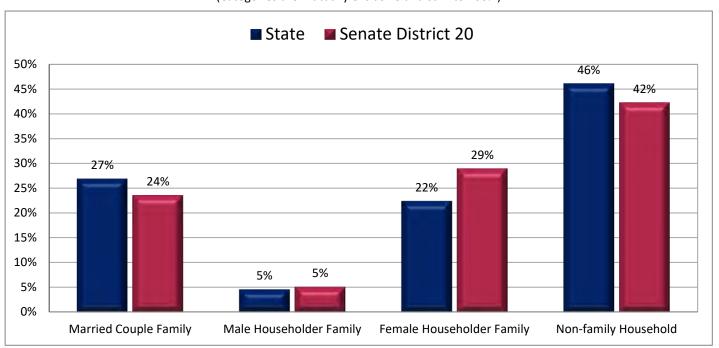

ehold income for each income type is the sum of all income from that income type for all households in the legislative district.

#### Figure 18.3 - SOURCES OF HOUSEHOLD INCOME

# Percentage of Aggregate Household Income from Interest, Dividends, or Net Rental Income



Page 47

#### Figure 19.1 - HOUSEHOLD INCOME

#### Percentage of Households, by Household Income

(Categories are mutually exclusive and sum to 100%)



Figure 19.2 - HOUSEHOLD INCOME

#### **Average Household Income**

(This data is not included in Figure 19.1; same data presented in Figure 19.3; additional data in Table 19 of the appendix)



## **Average Household Income**



Page 49

Figure 20.1 - POVERTY

### Percentage of Households in Poverty, by Household Type\*

(Categories are mutually exclusive and sum to 100%)



Figure 20.2 - POVERTY

Percentage of Total Households in Poverty

(This data is not included in Figure 20.1; same data presented in Figure 20.3; additional data in Table 20 of the appendix)



<sup>\*</sup> For a family household, a household is classified as in poverty when the total income of the householder's family is below a poverty threshold. For nonfamily households, the householder's own income is compared with the appropriate threshold. The poverty threshold varies based on family size, number of children, and, for one- and two-person households, age of the householder.

#### Figure 20.3 - POVERTY

# **Percentage of Total Households in Poverty**



Page 51

Figure 21.1 - FOOD STAMPS BY POVERTY STATUS

#### Percentage of Households, by Poverty and Receipt of Food Stamps\*

(Categ