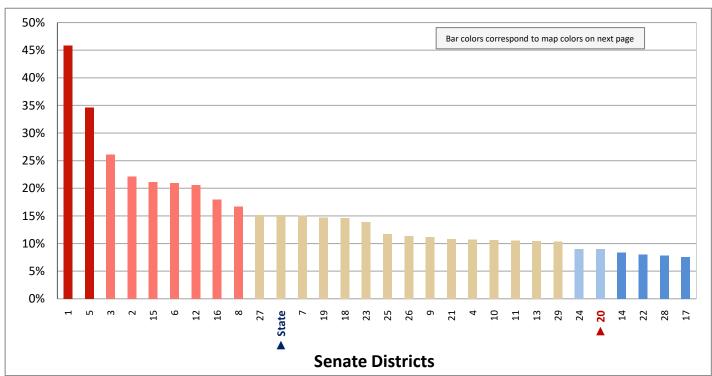

tino** 

(First category in Figure 3.1; same data presented in Figure 3.3; additional data in Table 3 of the appendix)



<sup>\*</sup> The U.S. Census Bureau distinguishes between ethnicity and race. For example, a person could be Hispanic (ethnicity) and white (race), or Hispanic and black (race).

#### Figure 3.3 - HISPANIC OR LATINO

### Percentage of Population Who are Hispanic or Latino



Page 13

Figure 4.1 - LANGUAGE SPOKEN AT HOME

#### Percentage of Population Age 5+, by Language Spoken at Home

(Categories are mutually exclusive and sum to 100%)



Figure 4.2 - LANGUAGE SPOKEN AT HOME

#### Percentage of Population Age 5+ Who Do Not Speak English at Home

(Sum of last four categories in Figure 4.1; same data presented in Figure 4.3; additional data in Table 4 of the appendix)



#### Figure 4.3 - LANGUAGE SPOKEN AT HOME

## Percentage of Population Age 5+ Who Do Not Speak English at Home



Page 15

Figure 5.1 - BIRTHPLACE AND CITIZENSHIP

#### Percentage of Population, by Birthplace and Citizenship Status

(Categories are mutually exclusive and sum to 100%)



Figure 5.2 - BIRTHPLACE AND CITIZENSHIP

#### **Percentage of Population Born in Utah**

(First category in Figure 5.1; same data presented in Figure 5.3; additional data in Table 5 of the appendix)



### **Percentage of Population Born in Utah**



Page 17

Figure 5.4 - BIRTHPLACE AND CITIZENSHIP

#### **Percentage of Population Who are Naturalized Citizens**

(Fourth category in Figure 5.1; additional data in Table 5 of the appendix)



Figure 5.5 - BIRTHPLACE AND CITIZENSHIP

#### **Percentage of Popu