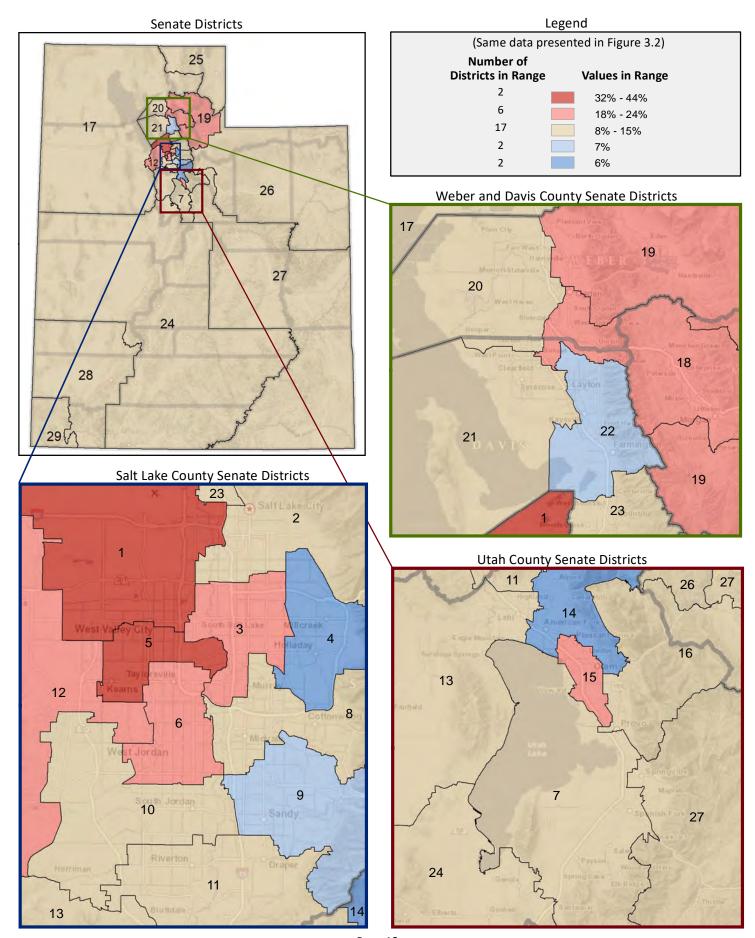

e. For example, a person could be Hispanic (ethnicity) and white (race), or Hispanic and black (race).

# Figure 2.3 - RACE

# Percentage of Population Who are White



Page 11

Figure 3.1 - HISPANIC OR LATINO

#### Percentage of Population, by Hispanic or Latino\*

(Categories are mutually exclusive and sum to 100%)



Figure 3.2 - HISPANIC OR LATINO **Percentage of Population Who are Hispanic or Latino** 

(First category in Figure 3.1; same data presented in Figure 3.3; additional data in Table 3 of the appendix)



<sup>\*</sup> The U.S. Census Bureau distinguishes between ethnicity and race. For example, a person could be Hispanic (ethnicity) and white (race), or Hispanic and black (race).

#### Figure 3.3 - HISPANIC OR LATINO

### Percentage of Population Who are Hispanic or Latino



Page 13

Figure 4.1 - LANGUAGE SPOKEN AT HOME

#### Percentage of Population Age 5+, by Language Spoken at Home

(Categories are mutually exclusive and sum to 100%)



Figure 4.2 - LANGUAGE SPOKEN AT HOME

#### Percentage of Population Age 5+ Who Do Not Speak English at Home

(Sum of last four categories in Figure 4.1; same data presented in Figure 4.3; additional data in Table 4 of the appendix)



#### Figure 4.3 - LANGUAGE SPOKEN AT HOME

## Percentage of Population Age 5+ Who Do Not Speak English at Home



Page 15

Figure 5.1 - BIRTHPLACE AND CITIZENSHIP

#### Percentage of Population, by Birthplace and Citizenship Status

(Categories are mutually exclusive and sum to 100%)



Figure 5.2 - BIRTHPLACE AND CITIZENSHIP

#### **Percentage of Population Born in Utah**

(First category in