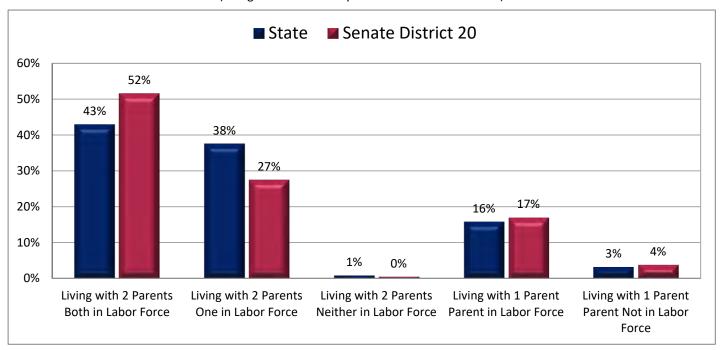

opulation Age 30-74 Who are Married with Spouse Present



Page 25

#### Figure 9.1 - WOMEN GIVING BIRTH

# Percentage of Women in Each Age Category Giving Birth in the Past 12 Months

(Numbers are the percentage of women in each age category giving birth; categories do not sum to 100%)



Figure 9.2 - WOMEN GIVING BIRTH

Percentage of Women Age 15-19 Giving Birth in the Past 12 Months

(First category in Figure 9.1; same data presented in Figure 9.3; additional data in Table 9 of the appendix)



#### Figure 9.3 - WOMEN GIVING BIRTH

## Percentage of Women Age 15-19 Giving Birth in the Past 12 Months



Page 27

#### Figure 10.1 - CHILD LIVING ARRANGEMENTS

# Percentage of Children Age 0-17 Living with Parent(s), by Living Arrangement

(Categories are mutually exclusive and sum to 100%)



Figure 10.2 - CHILD LIVING ARRANGEMENTS

Percentage of Children Age 0-17 Living with One Parent

(Sum of last two categories in Figure 10.1; same data presented in Figure 10.3; additional data in Table 10 of the appendix)



#### Figure 10.3 - CHILD LIVING ARRANGEMENTS

## Percentage of Children Age 0-17 Living with One Parent



Page 29

Figure 11.1 - GRANDPARENT LIVING WITH GRANDCHILD

# Percentage of Households, by Grandparent Living with Grandchild Age 0-17\*

(Categories are mutually exclusive and sum to 100%)



Figure 11.2 - GRANDPARENT LIVING WITH GRANDCHILD

# Percentage of Households with a Grandparent Living with Grandchildren Age 0-17 and Grandparent is Financially Responsible\*\*

(Last category in Figure 11.1; same data presented in Figure 11.3; additional data in Table 11