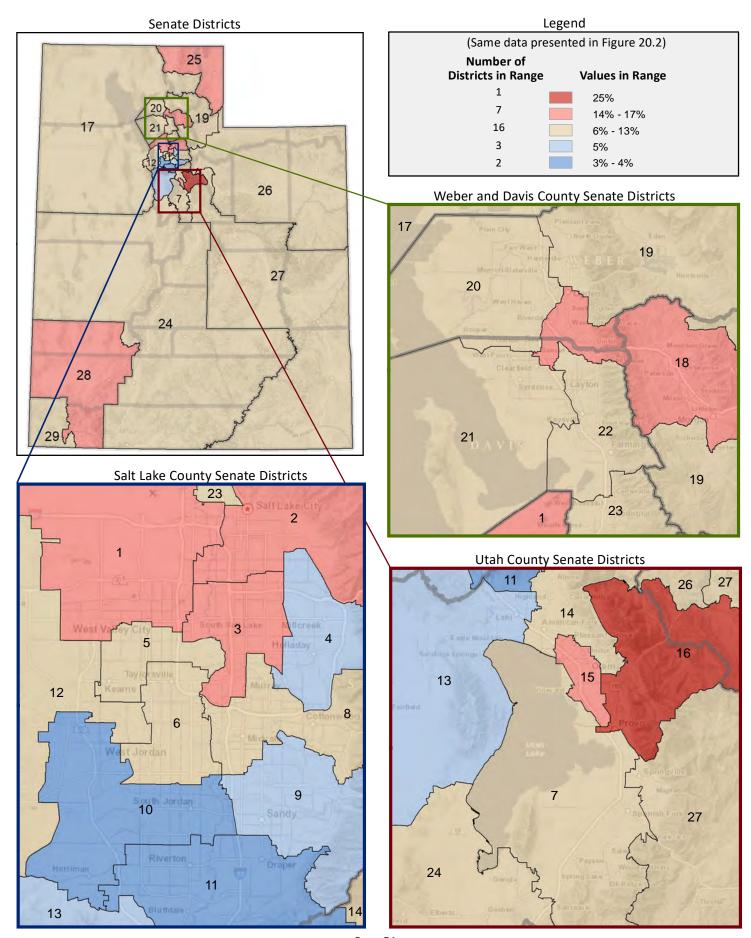

re 20.1 - POVERTY

### Percentage of Households in Poverty, by Household Type\*

(Categories are mutually exclusive and sum to 100%)



Figure 20.2 - POVERTY

Percentage of Total Households in Poverty

(This data is not included in Figure 20.1; same data presented in Figure 20.3; additional data in Table 20 of the appendix)



<sup>\*</sup> For a family household, a household is classified as in poverty when the total income of the householder's family is below a poverty threshold. For nonfamily households, the householder's own income is compared with the appropriate threshold. The poverty threshold varies based on family size, number of children, and, for one- and two-person households, age of the householder.

#### Figure 20.3 - POVERTY

# **Percentage of Total Households in Poverty**



Page 51

Figure 21.1 - FOOD STAMPS BY POVERTY STATUS

#### Percentage of Households, by Poverty and Receipt of Food Stamps\*

(Categories are mutually exclusive and sum to 100%)



Figure 21.2 - FOOD STAMPS BY POVERTY STATUS

#### Percentage of Households in Poverty That Do Not Receive Food Stamps

(Second category in Figure 21.1; same data presented in Figure 21.3; additional data in Table 21 of the appendix)



<sup>\*</sup>Eligibility for the federal food stamp program now known as SNAP (Supplemental Nutrition Assistance Program) is both income and asset based. A household's gross income must be less than 130% of poverty and the household's net income must be less than 100% of poverty. In addition, the household must have less than \$2,000 in assets. For households with elderly or dis