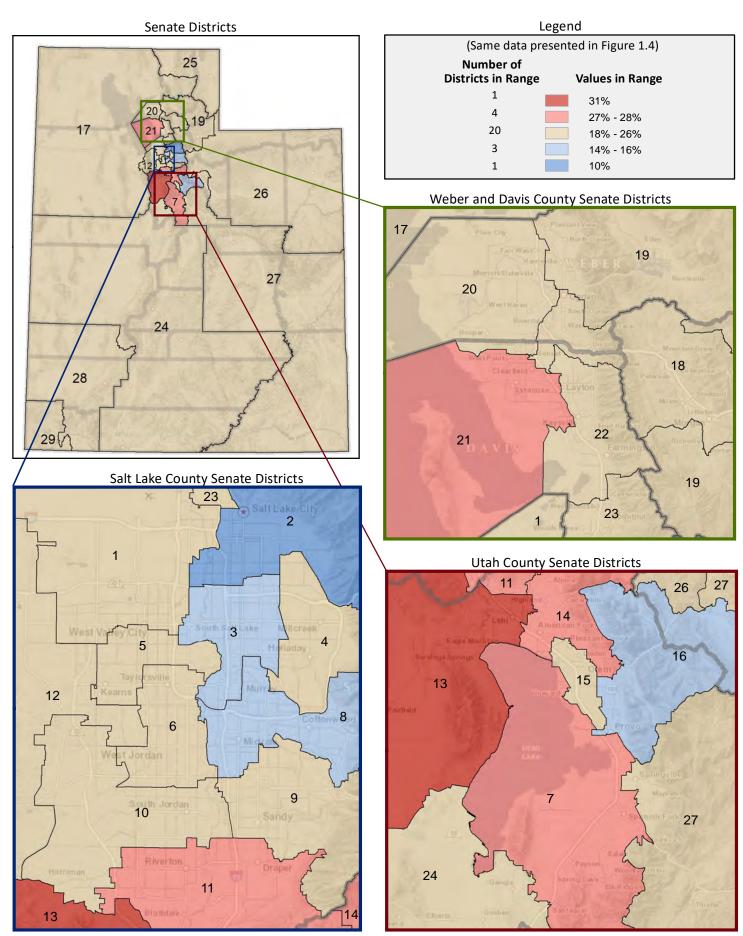

|
| ercentage of Households in Poverty, by Household ype farried Couple Family | 11%<br>13%<br>15%<br>18%<br>22%<br>7%<br>3%<br>24%<br>5% | 27%<br>5% | Past Year Lived in Same House 1 Year Ago          | 4%       |       |

Figure 1.1 - AGE
Percentage of Population, by Age



Figure 1.2 - AGE

Percentage of Population Age 0-4



Figure 1.3 - AGE

Percentage of Population Age 0-4



Page 7

Figure 1.4 - AGE

Percentage of Population Who are School Age Children (Age 5-17)

(Second category in Figure 1.1; same data presented in Figure 1.6; additional data in Table 1 of the appendix)



Figure 1.5- AGE

Percentage of Population Age 65+
(Last category in Figure 1.1; additional data in Table 1 of the appendix)



Figure 1.6 - AGE

Percentage of Population Who are School Age Children (Age 5-17)



Page 9

Figure 2.1 - RACE

#### Percentage of Population, by Race\*

(Categories are mutually exclusive and sum to 100%)



Figure 2.2 - RACE

Percentage of Population Who are White

(First category in Figure 2.1; same data presented in Figure 2.3; additional data in Table 2 of the appendix)



<sup>\*</sup> The U.S. Census Bureau distinguishes between ethnicity and race. For example, a person could be Hispanic (ethnicity) and white (race), or Hispanic and black (race).

# Figure 2.3 - RACE

# Percentage of Population Who are White



Page 11

Figure 3.1 - HISPANIC OR LATINO

#### Percentage of Population, by Hispanic or Latino\*

(Categories are mutually exclusive and sum to 100%)



Figure 3.2 - HISPANIC OR LATINO **Percentage of Population Who are Hispanic or Latino** 

(First categor