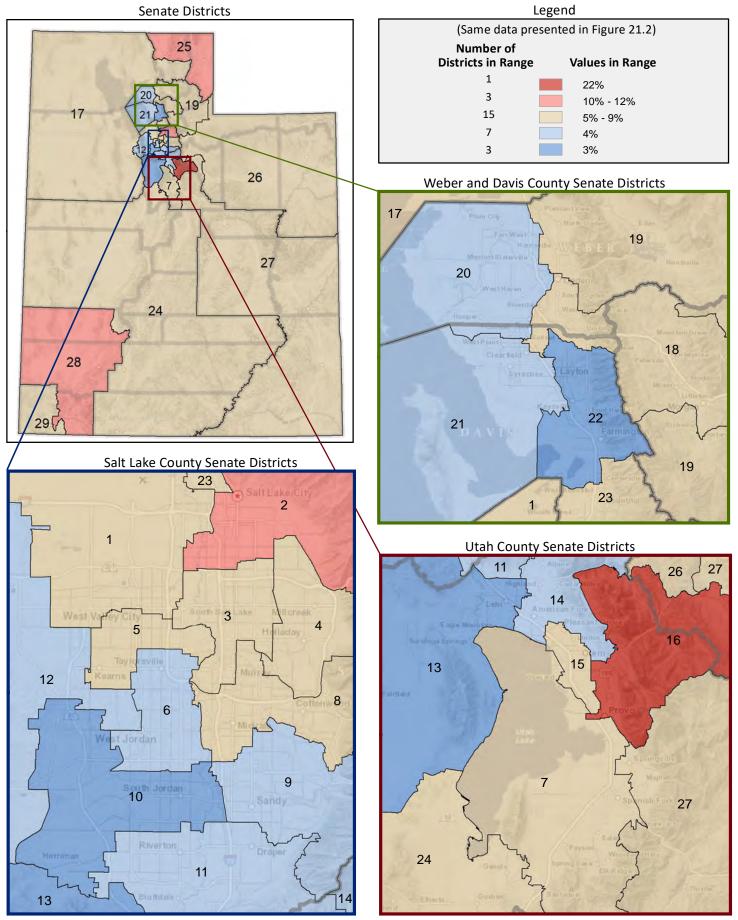

# Percentage of Population Who are White

Page 11

Figure 3.1 - HISPANIC OR LATINO