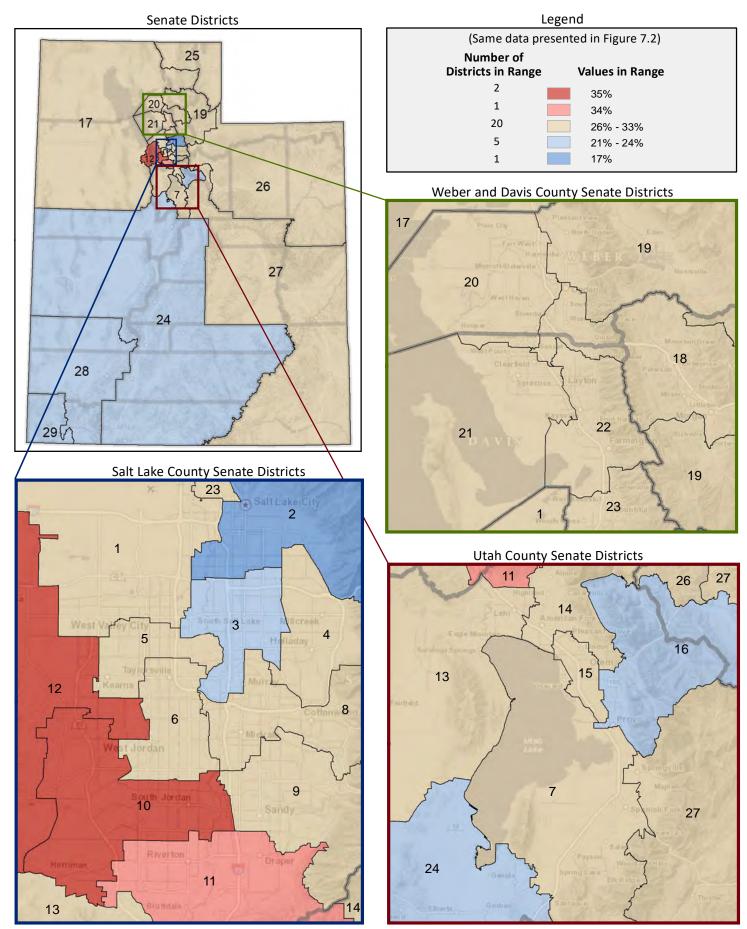

#### **Table of Contents**

|      |                                         | Page |
|------|-----------------------------------------|------|
| DIST | RICT PROFILE                            | 4    |
| СОМ  | IPARISON CHARTS AND MAPS                |      |
|      | Age                                     | 6    |
|      | Race                                    | 10   |
|      | Hispanic or Latino                      | 12   |
|      | Language Spoken at Home                 | 14   |
|      | Birthplace and Citizenship              | 16   |
|      | Household Type                          | 20   |
|      | Household Type and Size                 | 22   |
|      | Marital Status                          | 24   |
|      | Women Giving Birth                      | 26   |
|      | Child Living Arrangements               | 28   |
|      | Grandparent Living with Grandchild      | 30   |
|      | Education - Highest Level of Attainment | 32   |
|      | Bachelor's Degree Attainment            | 34   |
|      | Veterans                                | 36   |
|      | Employment by Industry                  | 38   |
|      | Means of Transportation to Work         | 42   |
|      | Travel Time to Work                     | 44   |
|      | Sources of Household Income             | 46   |
|      | Household Income                        | 48   |
|      | Poverty                                 | 50   |
|      | Food Stamps by Poverty Status           | 52   |
|      | Food Stamps and Cash Public Assistance  | 54   |
|      | Housing                                 | 56   |
|      | Home Ownership                          | 58   |
|      | Mortgage Status                         | 60   |
|      | Year Moved into Unit                    | 62   |
|      | Moved in Past Year                      | 64   |
|      | Vacancy Rates                           | 66   |
| APPE | ENDIX                                   |      |
|      | Table 1 - Age                           | 70   |
|      | Table 2 - Race                          | 71   |
|      | Table 3 - Hispanic or Latino            | 72   |
|      | Table 4 - Language Spoken at Home       | 73   |
|      | Table 5 - Birthplace and Citizenship    | 74   |