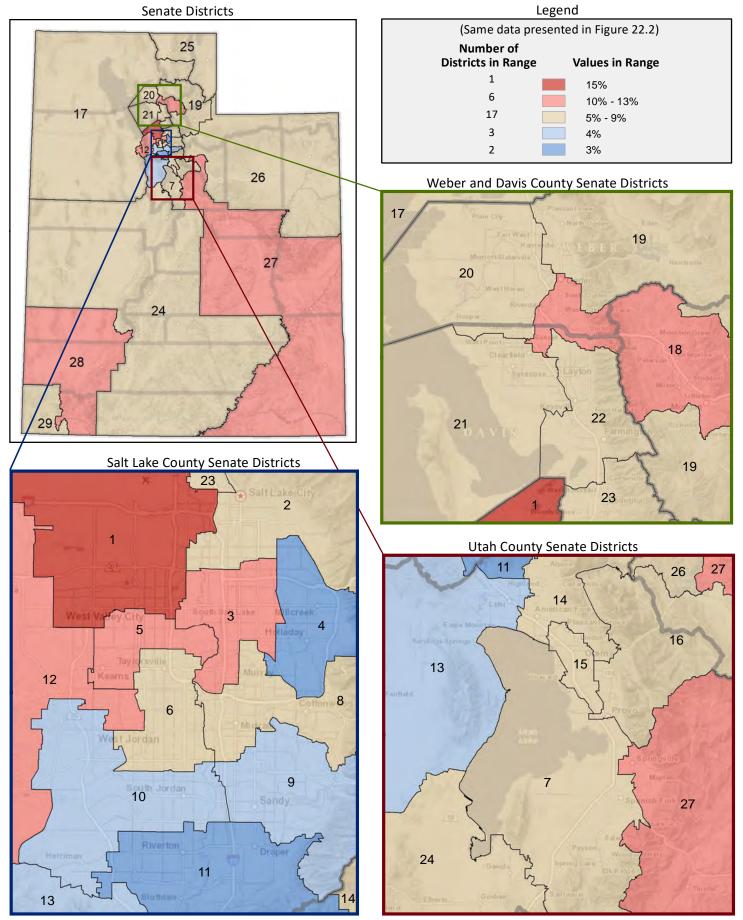

# Percentage of Population Who are White

Page 11

Figure 3.1 - HISPANIC OR LATINO