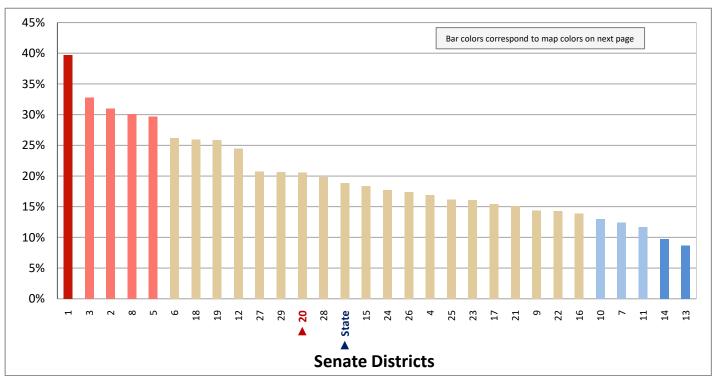

each age category giving birth; categories do not sum to 100%)



Figure 9.2 - WOMEN GIVING BIRTH

Percentage of Women Age 15-19 Giving Birth in the Past 12 Months

(First category in Figure 9.1; same data presented in Figure 9.3; additional data in Table 9 of the appendix)



#### Figure 9.3 - WOMEN GIVING BIRTH

## Percentage of Women Age 15-19 Giving Birth in the Past 12 Months



Page 27

#### Figure 10.1 - CHILD LIVING ARRANGEMENTS

# Percentage of Children Age 0-17 Living with Parent(s), by Living Arrangement

(Categories are mutually exclusive and sum to 100%)



Figure 10.2 - CHILD LIVING ARRANGEMENTS

Percentage of Children Age 0-17 Living with One Parent

(Sum of last two categories in Figure 10.1; same data presented in Figure 10.3; additional data in Table 10 of the appendix)



#### Figure 10.3 - CHILD LIVING ARRANGEMENTS

## Percentage of Children Age 0-17 Living with One Parent



Page 29

Figure 11.1 - GRANDPARENT LIVING WITH GRANDCHILD

# Percentage of Households, by Grandparent Living with Grandchild Age 0-17\*

(Categories are mutually exclusive and sum to 100%)



Figure 11.2 - GRANDPARENT LIVING WITH GRANDCHILD

# Percentage of Households with a Grandparent Living with Grandchildren Age 0-17 and Grandparent is Financially Responsible\*\*

(Last category in Figure 11.1; same data presented in Figure 11.3; additional data in Table 11 of the appendix)



<sup>\*</sup> Includes grandparents who live in their adult child's home.

<sup>\*\*</sup> A grandparent is considered "financially responsible" for their grandchild if the grandparent is financially respo