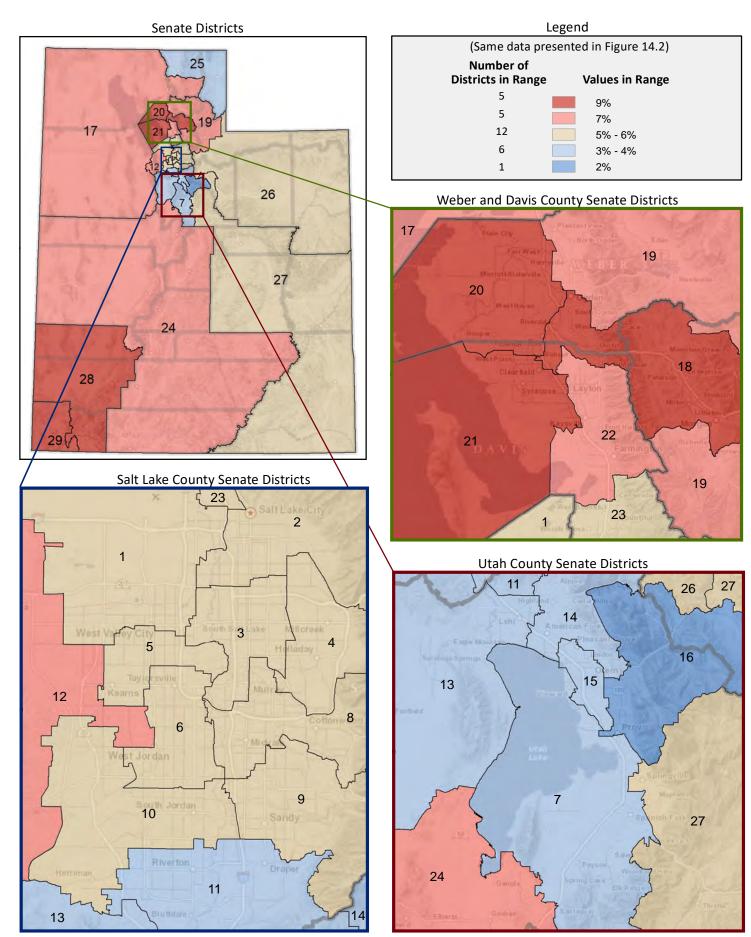

in the state or district; categories do not sum to 100%)



Figure 14.2 - VETERANS

Percentage of Civilians Age 18+ Who are Veterans

(This data is not included in Figure 14.1; same data presented in Figure 14.3; additional data in Table 14 of the appendix)



<sup>\*</sup> Veterans are people who have served on active duty in any branch of the military, but are not currently serving. People who served in the National Guard or Reserves are classified as veterans only if they were called or ordered to active duty, not counting training. Active duty refers to military members who are currently serving full-time in their military capacity. A civilian is any person not on active duty with the U.S. Armed Forces.

#### Figure 14.3 - VETERANS

## Percentage of Civilians Age 18+ Who are Veterans



Page 37

Figure 15.1 - EMPLOYMENT BY INDUSTRY

## Percentage of Civilian Employed Workers Age 16+, by Industry of Employment\*

(Categories are mutually exclusive and sum to 100%)



Figure 15.2 - EMPLOYMENT BY INDUSTRY

# Percentage of Civilian Employed Workers Age 16+ Who Work in Manufacturing

(Third category in Figure 15.1; same data presented in Figure 15.3; additional data in Table 15 of the appendix)



<sup>\*</sup> A civilian is any person not on active duty with the U.S. Armed Forces.

#### Figure 15.3 - EMPLOYMENT BY INDUSTRY

## Percentage of Civilian Employed Workers Age 16+ Who Work in Manufacturing



Page 39

Figure 15.4 - EMPLOYMENT BY INDUSTRY

# Percentage of Civilian Employed Workers Age 16+ Who Work in Education, and Health and Social Assistance\*

(Tenth category in