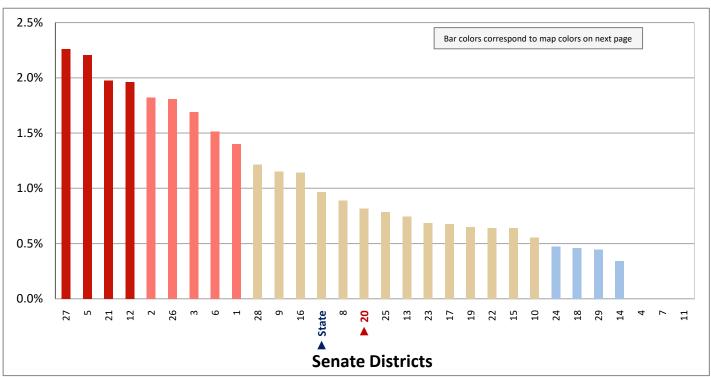

tatus

(Categories are mutually exclusive and sum to 100%)



Figure 8.2 - MARITAL STATUS

#### Percentage of Population Age 30-74 Who are Married with Spouse Present

(First category in Figure 8.1; same data presented in Figure 8.3; additional data in Table 8 of the appendix)



## Percentage of Population Age 30-74 Who are Married with Spouse Present



Page 25

#### Figure 9.1 - WOMEN GIVING BIRTH

# Percentage of Women in Each Age Category Giving Birth in the Past 12 Months

(Numbers are the percentage of women in each age category giving birth; categories do not sum to 100%)



Figure 9.2 - WOMEN GIVING BIRTH

Percentage of Women Age 15-19 Giving Birth in the Past 12 Months

(First category in Figure 9.1; same data presented in Figure 9.3; additional data in Table 9 of the appendix)



#### Figure 9.3 - WOMEN GIVING BIRTH

## Percentage of Women Age 15-19 Giving Birth in the Past 12 Months



Page 27

#### Figure 10.1 - CHILD LIVING ARRANGEMENTS

# Percentage of Children Age 0-17 Living with Parent(s), by Living Arrangement

(Categories are mutually exclusive and sum to 100%)



Figure 10.2 - CHILD LIVING ARRANGEMENTS

Percentage of Children Age 0-17 Living with One Parent

(Sum of last two categories in Figure 10.1; same data presented in Figure 10.3; additional data in Table 10 of the appendix)



#### Figure 10.3 - CHILD LIVING ARRANGEMENTS

## Percentage of Children Age 0-17 Living with One Parent



Page 29

Figure 11.1 - GRANDPARENT LIVING WITH GRANDCHILD

# Percentage of Households, by Grandparent Living with Grandchild Age 0-17\*

(Categories are mutually exclu