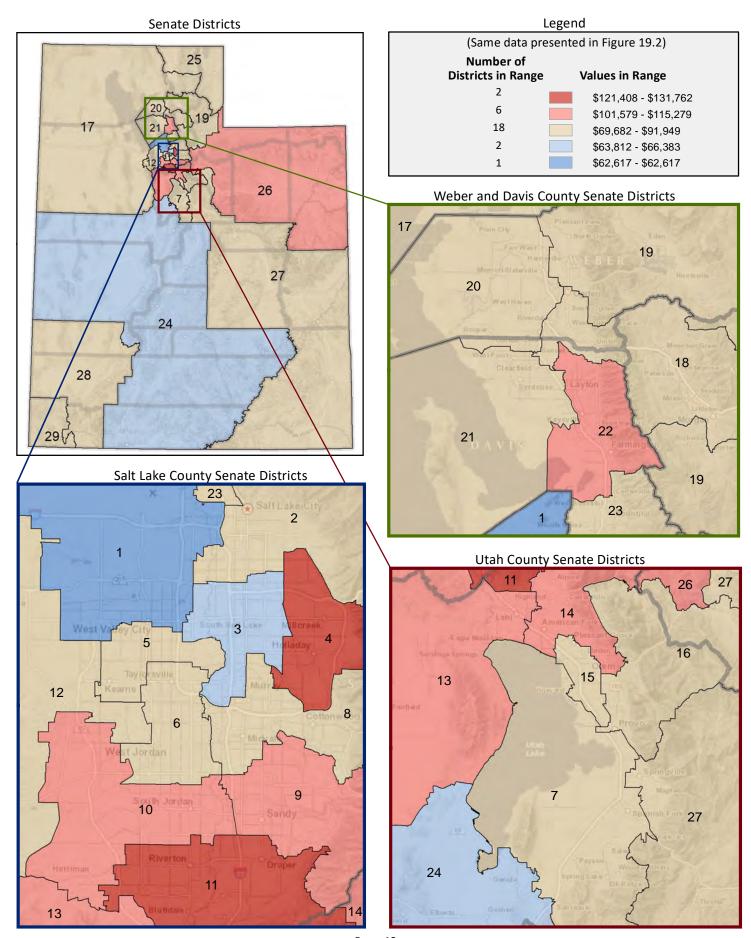

ditional data in Table 18 of the appendix)



<sup>\*</sup> Household income is categorized into the eight types shown in Figure 18.1. Aggregate household income for each income type is the sum of all income from that income type for all households in the legislative district.

#### Figure 18.3 - SOURCES OF HOUSEHOLD INCOME

# Percentage of Aggregate Household Income from Interest, Dividends, or Net Rental Income



Page 47

#### Figure 19.1 - HOUSEHOLD INCOME

#### Percentage of Households, by Household Income

(Categories are mutually exclusive and sum to 100%)



Figure 19.2 - HOUSEHOLD INCOME

#### **Average Household Income**

(This data is not included in Figure 19.1; same data presented in Figure 19.3; additional data in Table 19 of the appendix)



## **Average Household Income**



Page 49

Figure 20.1 - POVERTY

### Percentage of Households in Poverty, by Household Type\*

(Categories are mutually exclusive and sum to 100%)



Figure 20.2 - POVERTY

Percentage of Total Households in Poverty

(This data is not included in Figure 20.1; same data presented in Figure 20.3; additional data in Table 20 of the appendix)



<sup>\*</sup> For a family household, a household is classified as in poverty when the total income of the householder's family is below a poverty threshold. For nonfamily households, the householder's own income is compared with the appropriate threshold. The poverty threshold varies based on family size, number of children, and, for one- and two-person households, age of the householder.

#### Figure 20.3 - POVERTY

# **Percentage of Total Households