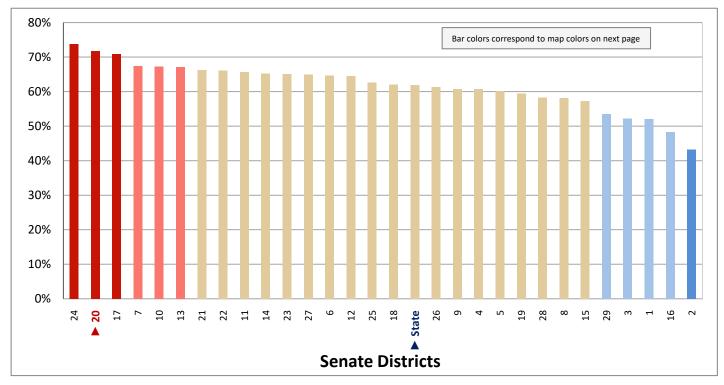

#### **Table of Contents**

|      |                                         | Page |
|------|-----------------------------------------|------|
| DIST | RICT PROFILE                            | 4    |
| СОМ  | IPARISON CHARTS AND MAPS                |      |
|      | Age                                     | 6    |
|      | Race                                    | 10   |
|      | Hispanic or Latino                      | 12   |
|      | Language Spoken at Home                 | 14   |
|      | Birthplace and Citizenship              | 16   |
|      | Household Type                          | 20   |
|      | Household Type and Size                 | 22   |
|      | Marital Status                          | 24   |
|      | Women Giving Birth                      | 26   |
|      | Child Living Arrangements               | 28   |
|      | Grandparent Living with Grandchild      | 30   |
|      | Education - Highest Level of Attainment | 32   |
|      | Bachelor's Degree Attainment            | 34   |
|      | Veterans                                | 36   |
|      | Employment by Industry                  | 38   |
|      | Means of Transportation to Work         | 42   |
|      | Travel Time to Work                     | 44   |
|      | Sources of Household Income             | 46   |
|      | Household Income                        | 48   |
|      | Poverty                                 | 50   |
|      | Food Stamps by Poverty Status           | 52   |
|      | Food Stamps and Cash Public Assistance  | 54   |
|      | Housing                                 | 56   |
|      | Home Ownership                          | 58   |
|      | Mortgage Status                         | 60   |
|      | Year Moved into Unit                    | 62   |
|      | Moved in Past Year                      | 64   |
|      | Vacancy Rates                           | 66   |
| APPE | ENDIX                                   |      |
|      | Table 1 - Age                           | 70   |
|      | Table 2 - Race                          | 71   |
|      | Table 3 - Hispanic or Latino            | 72   |
|      | Table 4 - Language Spoken at Home       | 73   |
|      | Table 5 - Birthplace and Citizenship    | 74   |