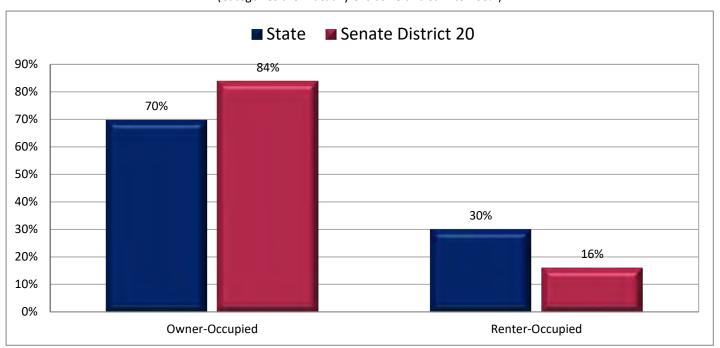

#### **Table of Contents**

|      |                                         | Page |
|------|-----------------------------------------|------|
| DIST | RICT PROFILE                            | 4    |
| СОМ  | IPARISON CHARTS AND MAPS                |      |
|      | Age                                     | 6    |
|      | Race                                    | 10   |
|      | Hispanic or Latino                      | 12   |
|      | Language Spoken at Home                 | 14   |
|      | Birthplace and Citizenship              | 16   |
|      | Household Type                          | 20   |
|      | Household Type and Size                 | 22   |
|      | Marital Status                          | 24   |
|      | Women Giving Birth                      | 26   |
|      | Child Living Arrangements               | 28   |
|      | Grandparent Living with Grandchild      | 30   |
|      | Education - Highest Level of Attainment | 32   |
|      | Bachelor's Degree Attainment            | 34   |
|      | Veterans                                | 36   |
|      | Employment by Industry                  | 38   |
|      | Means of Transportation to Work         | 42   |
|      | Travel Time to Work                     | 44   |
|      | Sources of Household Income             | 46   |
|      | Household Income                        | 48   |
|      | Poverty                                 | 50   |
|      | Food Stamps by Poverty Status           | 52   |
|      | Food Stamps and Cash Public Assistance  | 54   |
|      | Housing                                 | 56   |
|      | Home Ownership                          | 58   |
|      | Mortgage Status                         | 60   |
|      | Year Moved into Unit                    | 62   |
|      | Moved in Past Year                      | 64   |
|      | Vacancy Rates                           | 66   |
| APPE | ENDIX                                   |      |
|      | Table 1 - Age                           | 70   |
|      | Table 2 - Race                          | 71   |
|      | Table 3 - Hispanic or Latino            | 72   |
|      | Table 4 - Language Spoken at Home       | 73   |
|      | Table 5 - Birthplace and Citizenship    | 74   |