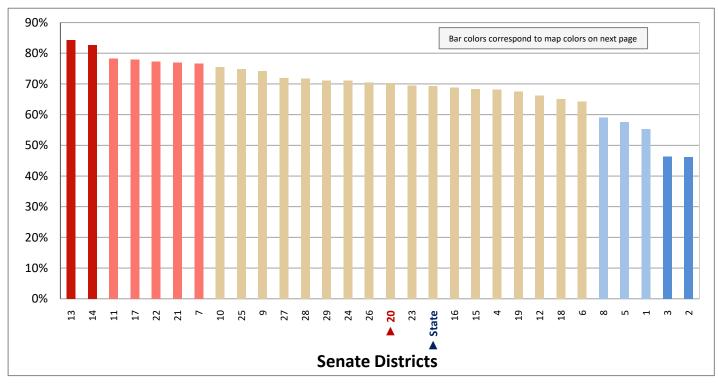

nal data in Table 7 of the appendix)



<sup>\*</sup> Households are categorized as either family or nonfamily. A family is a household where the householder is related to at least one other person in the household by birth, marriage, or adoption. A "two-person family" could be a husband and wife, or a parent and child.

Figure 7.3 - HOUSEHOLD TYPE AND SIZE

## Percentage of Households That are 3-4 Person Family Households



Page 23

Figure 8.1 - MARITAL STATUS

#### Percentage of Population Age 30-74, by Marital Status

(Categories are mutually exclusive and sum to 100%)



Figure 8.2 - MARITAL STATUS

#### Percentage of Population Age 30-74 Who are Married with Spouse Present

(First category in Figure 8.1; same data presented in Figure 8.3; additional data in Table 8 of the appendix)



## Percentage of Population Age 30-74 Who are Married with Spouse Present



Page 25

#### Figure 9.1 - WOMEN GIVING BIRTH

# Percentage of Women in Each Age Category Giving Birth in the Past 12 Months

(Numbers are the percentage of women in each age category giving birth; categories do not sum to 100%)



Figure 9.2 - WOMEN GIVING BIRTH

Percentage of Women Age 15-19 Giving Birth in the Past 12 Months

(First category in Figure 9.1; same data presented in Figure 9.3; additional data in Table 9 of the appendix)



#### Figure 9.3 - WOMEN GIVING BIRTH

## Percentage of Women Age 15-19 Giving Birth in the Past 12 Months



Page 27

#### Figure 10.1 - CHILD LIVING ARRANGEMENTS

# Percentage of Children Age 0-17 Living with Parent(s), by Living Arrangement

(Categories are mutually exclusiv