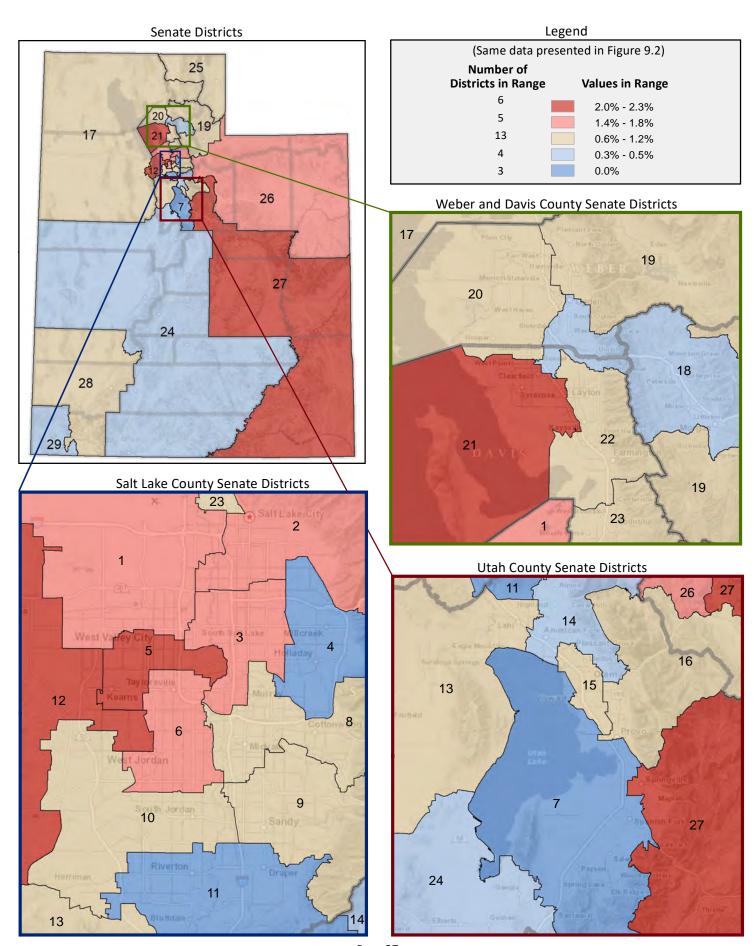

Population Age 30-74 Who are Married with Spouse Present

(First category in Figure 8.1; same data presented in Figure 8.3; additional data in Table 8 of the appendix)



## Percentage of Population Age 30-74 Who are Married with Spouse Present



Page 25

#### Figure 9.1 - WOMEN GIVING BIRTH

# Percentage of Women in Each Age Category Giving Birth in the Past 12 Months

(Numbers are the percentage of women in each age category giving birth; categories do not sum to 100%)



Figure 9.2 - WOMEN GIVING BIRTH

Percentage of Women Age 15-19 Giving Birth in the Past 12 Months

(First category in Figure 9.1; same data presented in Figure 9.3; additional data in Table 9 of the appendix)



#### Figure 9.3 - WOMEN GIVING BIRTH

## Percentage of Women Age 15-19 Giving Birth in the Past 12 Months



Page 27

#### Figure 10.1 - CHILD LIVING ARRANGEMENTS

# Percentage of Children Age 0-17 Living with Parent(s), by Living Arrangement

(Categories are mutually exclusive and sum to 100%)



Figure 10.2 - CHILD LIVING ARRANGEMENTS

Percentage of Children Age 0-17 Living with One Parent

(Sum of last two categories in Figure 10.1; same data presented in Figure 10.3; additional data in Table 10 of the appendix)



#### Figure 10.3 - CHILD LIVING ARRANGEMENTS

## Percentage of Children Age 0-17 Living with One Parent



Page 29

Figure 11.1 - GRANDPARENT LIVING WITH GRANDCHILD

# Percentage of Households, by Grandparent Living with Grandchild Age 0-17\*

(Categories are mutually exclusive and sum to 100%)



Figure 11.2 - GRANDPARENT LIVING WITH GRANDCHILD

# Percentage of Households with a