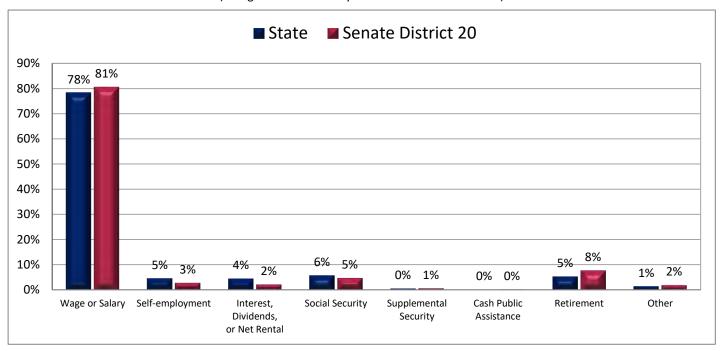

# Figure 16.3 - MEANS OF TRANSPORTATION TO WORK

## Percentage of Workers Age 16+ Who Drive Alone to Work



Page 43

Figure 17.1 - TRAVEL TIME TO WORK

### Percentage of Workers Age 16+ Who Do Not Work at Home, by Travel Time

(Categories are mutually exclusive and sum to 100%)



Figure 17.2 - TRAVEL TIME TO WORK

# Average Travel Time to Work of Workers Age 16+ Who Do Not Work at Home

(This data is not included in Figure 17.1; same data presented in Figure 17.3; additional data in Table 17 of the appendix)



## Figure 17.3 - TRAVEL TIME TO WORK

### Average Travel Time to Work of Workers Age 16+ Who Do Not Work at Home



Page 45

Figure 18.1 - SOURCES OF HOUSEHOLD INCOME

#### Percentage of Aggregate Household Income, by Source\*

(Categories are mutually exclusive and sum to 100%)



Figure 18.2 - SOURCES OF HOUSEHOLD INCOME

# Percentage of Aggregate Household Income from Interest, Dividends, or Net Rental Income

(Third category in Figure 18.1; same data presented in Figure 18.3; additional data in Table 18 of the appendix)



<sup>\*</sup> Household income is categorized into the eight types shown in Figure 18.1. Aggregate household income for each income type is the sum of all income from that income type for all households in the legislative district.

#### Figure 18.3 - SOURCES OF HOUSEHOLD INCOME

# Percentage of Aggregate Household Income from Interest, Dividends, or Net Rental Income



Page 47

#### Figure 19.1 - HOUSEHOLD INCOME

#### Percentage of Households, by Household Income

(Categories are mutually exclusive and sum to 100%)



Figure 19.2 - HOUSEHO