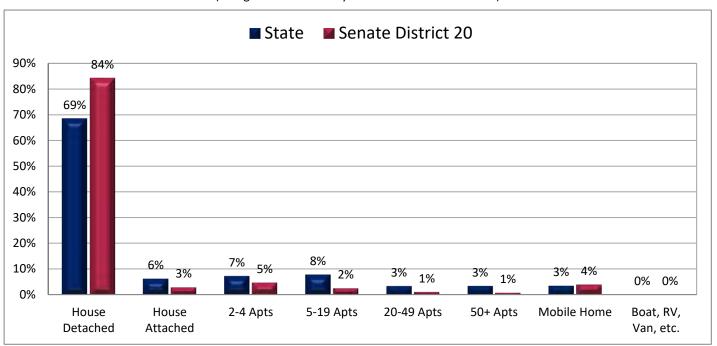

#### **Table of Contents**

|      |                                         | Page |
|------|-----------------------------------------|------|
| DIST | RICT PROFILE                            | 4    |
| СОМ  | IPARISON CHARTS AND MAPS                |      |
|      | Age                                     | 6    |
|      | Race                                    | 10   |
|      | Hispanic or Latino                      | 12   |
|      | Language Spoken at Home                 | 14   |
|      | Birthplace and Citizenship              | 16   |
|      | Household Type                          | 20   |
|      | Household Type and Size                 | 22   |
|      | Marital Status                          | 24   |
|      | Women Giving Birth                      | 26   |
|      | Child Living Arrangements               | 28   |
|      | Grandparent Living with Grandchild      | 30   |
|      | Education - Highest Level of Attainment | 32   |
|      | Bachelor's Degree Attainment            | 34   |
|      | Veterans                                | 36   |
|      | Employment by Industry                  | 38   |
|      | Means of Transportation to Work         | 42   |
|      | Travel Time to Work                     | 44   |
|      | Sources of Household Income             | 46   |
|      | Household Income                        | 48   |
|      | Poverty                                 | 50   |
|      | Food Stamps by Poverty Status           | 52   |
|      | Food Stamps and Cash Public Assistance  | 54   |
|      | Housing                                 | 56   |
|      | Home Ownership                          | 58   |
|      | Mortgage Status                         | 60   |
|      | Year Moved into Unit                    | 62   |
|      | Moved in Past Year                      | 64   |
|      | Vacancy Rates                           | 66   |
| APPE | ENDIX                                   |      |
|      | Table 1 - Age                           | 70   |
|      | Table 2 - Race                          | 71   |
|      | Table 3 - Hispanic or Latino            | 72   |
|      | Table 4 - Language Spoken at Home       | 73   |
|      | Table 5 - Birthplace and Citizenship    | 74   |