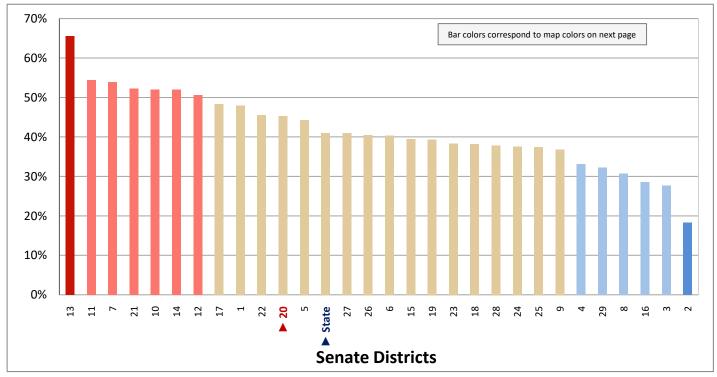

#### **Table of Contents**

|      |                                         | Page |
|------|-----------------------------------------|------|
| DIST | RICT PROFILE                            | 4    |
| СОМ  | IPARISON CHARTS AND MAPS                |      |
|      | Age                                     | 6    |
|      | Race                                    | 10   |
|      | Hispanic or Latino                      | 12   |
|      | Language Spoken at Home                 | 14   |
|      | Birthplace and Citizenship              | 16   |
|      | Household Type                          | 20   |
|      | Household Type and Size                 | 22   |
|      | Marital Status                          | 24   |
|      | Women Giving Birth                      | 26   |
|      | Child Living Arrangements               | 28   |
|      | Grandparent Living with Grandchild      | 30   |
|      | Education - Highest Level of Attainment | 32   |
|      | Bachelor's Degree Attainment            | 34   |
|      | Veterans                                | 36   |
|      | Employment by Industry                  | 38   |
|      | Means of Transportation to Work         | 42   |
|      | Travel Time to Work                     | 44   |
|      | Sources of Household Income             | 46   |
|      | Household Income                        | 48   |
|      | Poverty                                 | 50   |
|      | Food Stamps by Poverty Status           | 52   |
|      | Food Stamps and Cash Public Assistance  | 54   |
|      | Housing                                 | 56   |
|      | Home Ownership                          | 58   |
|      | Mortgage Status                         | 60   |
|      | Year Moved into Unit                    | 62   |
|      | Moved in Past Year                      | 64   |
|      | Vacancy Rates                           | 66   |
| APPE | ENDIX                                   |      |
|      | Table 1 - Age                           | 70   |
|      | Table 2 - Race                          | 71   |
|      | Table 3 - Hispanic or Latino            | 72   |
|      | Table 4 - Language Spoken at Home       | 73   |
|      | Table 5 - Birthplace and Citizenship    | 74   |