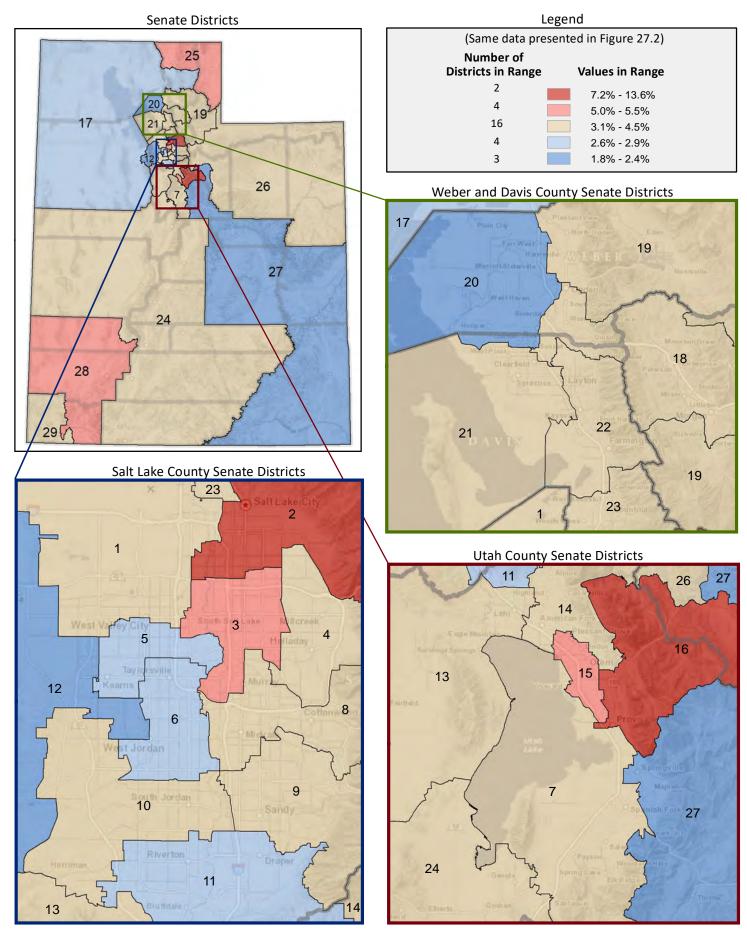

entage of Population in Occupied Housing Units Who Moved in Prior to 2010

(Sum of first and fourth categories in Figure 26.1; same data presented in Figure 26.3; additional data in Table 26 of appendix)



#### Figure 26.3 - YEAR MOVED INTO UNIT

# Percentage of Population in Occupied Housing Units Who Moved in Prior to 2010



Page 63

Figure 27.1 - MOVED IN PAST YEAR

#### Percentage of Population Age 1+, by Moved in the Past Year

(Categories are mutually exclusive and sum to 100%)



Figure 27.2 - MOVED IN PAST YEAR

### Percentage of Population Age 1+ Who Moved to Utah in the Past Year

(Sum of last three categories in Figure 27.1; same data presented in Figure 27.3; additional data in Table 27 of the appendix)



# Percentage of Population Age 1+ Who Moved to Utah in the Past Year



Page 65

Figure 28.1 - VACANCY RATES

#### Percentage of Housing Units, by Vacancy\*

(Categories are mutually exclusive and sum to 100%)



Figure 28.2 - VACANCY RATES

Percentage of Housing Units That are Vacant

(First category in Figure 28.1; same data presented in Figure 28.3; additional data in Table 28 of the appendix)



<sup>\*</sup> Housing units used or intended for use only in certain seasons or for weekends or other occasional use are considered vacant. Seasonal units include those used for summer or winter sports or recreation, e.g., second homes and cabins.

#### Figure 28.3 - VACANCY RATES

# **Percentage of Housing Units That are Vacant**



Page 67



Table 1 – AGE

|       | Percentage of Population, by Age |         |          |         |          |