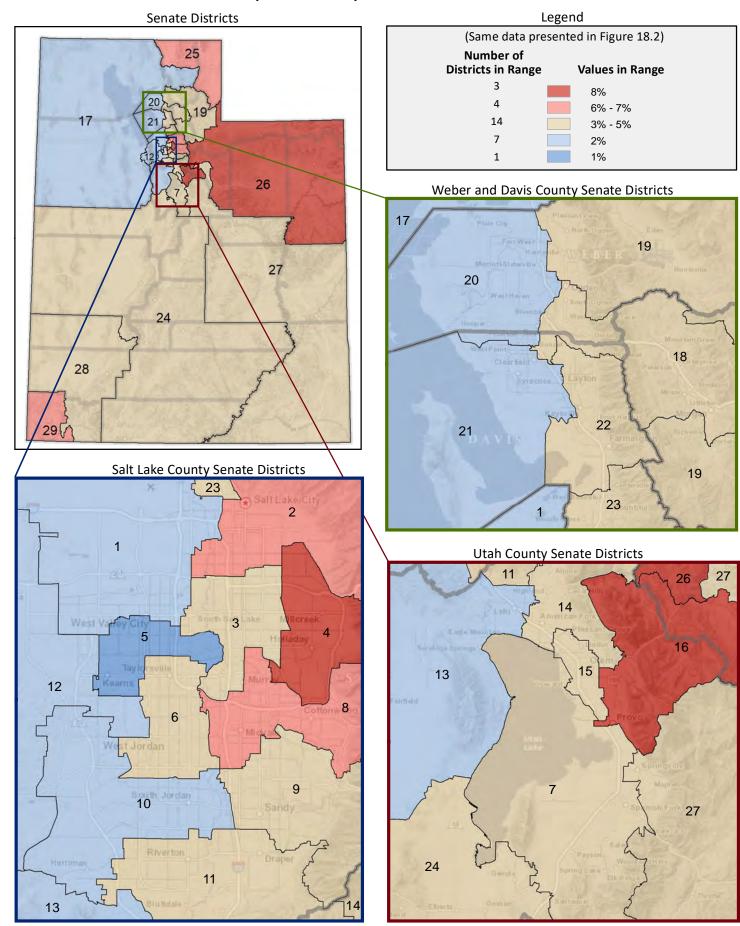

at Home



Page 45

Figure 18.1 - SOURCES OF HOUSEHOLD INCOME

#### Percentage of Aggregate Household Income, by Source\*

(Categories are mutually exclusive and sum to 100%)



Figure 18.2 - SOURCES OF HOUSEHOLD INCOME

# Percentage of Aggregate Household Income from Interest, Dividends, or Net Rental Income

(Third category in Figure 18.1; same data presented in Figure 18.3; additional data in Table 18 of the appendix)



<sup>\*</sup> Household income is categorized into the eight types shown in Figure 18.1. Aggregate household income for each income type is the sum of all income from that income type for all households in the legislative district.

#### Figure 18.3 - SOURCES OF HOUSEHOLD INCOME

# Percentage of Aggregate Household Income from Interest, Dividends, or Net Rental Income



Page 47

#### Figure 19.1 - HOUSEHOLD INCOME

#### Percentage of Households, by Household Income

(Categories are mutually exclusive and sum to 100%)



Figure 19.2 - HOUSEHOLD INCOME

#### **Average Household Income**

(This data is not included in Figure 19.1; same data presented in Figure 19.3; additional data in Table 19 of the appendix)



## **Average Household Income**



Page 49

Figure 20.1 - POVERTY

### Percentage of Households in Poverty, by Household Type\*

(Categories are mutually exclusive and sum to 100%)



Figure 20.2 - POVERTY

Percentage of Total Households in Poverty

(This data is not included in Figure 20.1; same data presented in Figure 20.3; additional data in Table 20 of the appendix)



<sup>\*</sup> For a family household, a household is classified as in pove