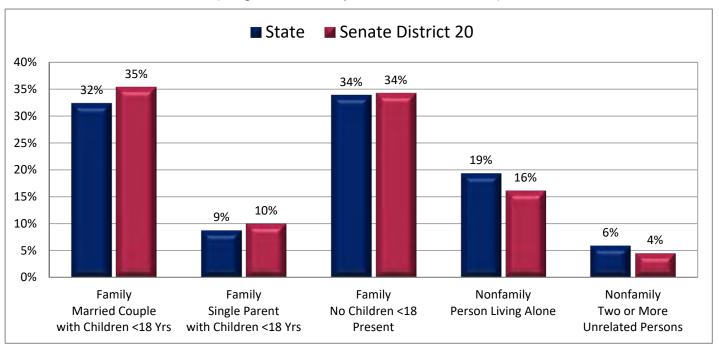

#### **Table of Contents**

|      |                                         | Page |
|------|-----------------------------------------|------|
| DIST | RICT PROFILE                            | 4    |
| СОМ  | IPARISON CHARTS AND MAPS                |      |
|      | Age                                     | 6    |
|      | Race                                    | 10   |
|      | Hispanic or Latino                      | 12   |
|      | Language Spoken at Home                 | 14   |
|      | Birthplace and Citizenship              | 16   |
|      | Household Type                          | 20   |
|      | Household Type and Size                 | 22   |
|      | Marital Status                          | 24   |
|      | Women Giving Birth                      | 26   |
|      | Child Living Arrangements               | 28   |
|      | Grandparent Living with Grandchild      | 30   |
|      | Education - Highest Level of Attainment | 32   |
|      | Bachelor's Degree Attainment            | 34   |
|      | Veterans                                | 36   |
|      | Employment by Industry                  | 38   |
|      | Means of Transportation to Work         | 42   |
|      | Travel Time to Work                     | 44   |
|      | Sources of Household Income             | 46   |
|      | Household Income                        | 48   |
|      | Poverty                                 | 50   |
|      | Food Stamps by Poverty Status           | 52   |
|      | Food Stamps and Cash Public Assistance  | 54   |
|      | Housing                                 | 56   |
|      | Home Ownership                          | 58   |
|      | Mortgage Status                         | 60   |
|      | Year Moved into Unit                    | 62   |
|      | Moved in Past Year                      | 64   |
|      | Vacancy Rates                           | 66   |
| APPE | ENDIX                                   |      |
|      | Table 1 - Age                           | 70   |
|      | Table 2 - Race                          | 71   |
|      | Table 3 - Hispanic or Latino            | 72   |
|      | Table 4 - Language Spoken at Home       | 73   |
|      | Table 5 - Birthplace and Citizenship    | 74   |