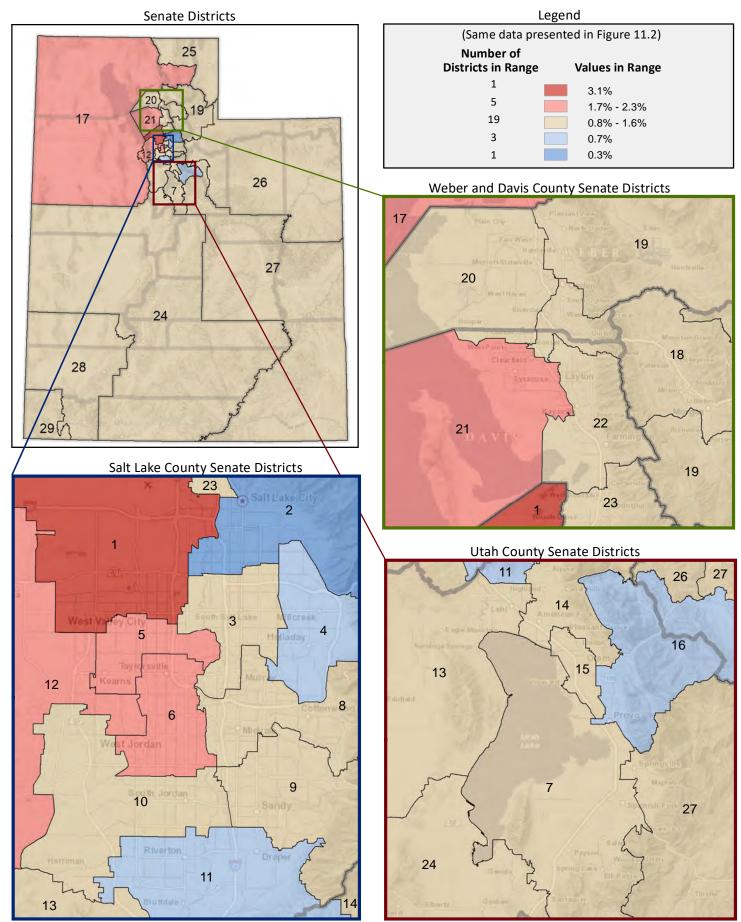

(Categories are mutually exclusive and sum to 100%)



Figure 11.2 - GRANDPARENT LIVING WITH GRANDCHILD

# Percentage of Households with a Grandparent Living with Grandchildren Age 0-17 and Grandparent is Financially Responsible\*\*

(Last category in Figure 11.1; same data presented in Figure 11.3; additional data in Table 11 of the appendix)



<sup>\*</sup> Includes grandparents who live in their adult child's home.

<sup>\*\*</sup> A grandparent is considered "financially responsible" for their grandchild if the grandparent is financially responsible for food, shelter, clothing, day care, or other basic needs.

Figure 11.3 - GRANDPARENT LIVING WITH GRANDCHILD

# Percentage of Households with a Grandparent Living with Grandchildren Age 0-17 and Grandparent is Financially Responsible



Page 31

Figure 12.1 - EDUCATION - HIGHEST LEVEL OF ATTAINMENT

# Percentage of Population Age 25+, by Highest Level of Educational Attainment

(Categories are mutually exclusive and sum to 100%)



Figure 12.2 - EDUCATION - HIGHEST LEVEL OF ATTAINMENT

Percentage of Population Age 25+ without a High School Diploma

(First category in Figure 12.1; same data presented in Figure 12.3; additional data in Table 12 of the appendix)



#### Figure 12.3 - EDUCATION - HIGHEST LEVEL OF ATTAINMENT

## Percentage of Population Age 25+ without a High School Diploma



Page 33

#### Figure 13.1 - BACHELOR'S DEGREE ATTAINMENT

# Percentage of Population in Each Age Category, by Sex, with a Bachelor's Degree or Higher

(Numbers are the percentage of persons in each age and sex category; categories do n