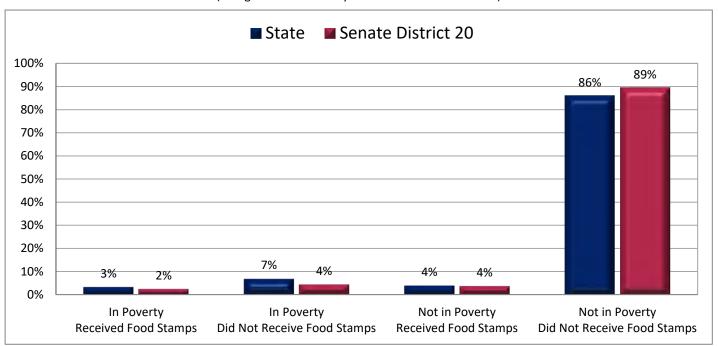

useholds in Poverty

(This data is not included in Figure 20.1; same data presented in Figure 20.3; additional data in Table 20 of the appendix)



<sup>\*</sup> For a family household, a household is classified as in poverty when the total income of the householder's family is below a poverty threshold. For nonfamily households, the householder's own income is compared with the appropriate threshold. The poverty threshold varies based on family size, number of children, and, for one- and two-person households, age of the householder.

#### Figure 20.3 - POVERTY

# **Percentage of Total Households in Poverty**



Page 51

Figure 21.1 - FOOD STAMPS BY POVERTY STATUS

#### Percentage of Households, by Poverty and Receipt of Food Stamps\*

(Categories are mutually exclusive and sum to 100%)



Figure 21.2 - FOOD STAMPS BY POVERTY STATUS

#### Percentage of Households in Poverty That Do Not Receive Food Stamps

(Second category in Figure 21.1; same data presented in Figure 21.3; additional data in Table 21 of the appendix)



<sup>\*</sup>Eligibility for the federal food stamp program now known as SNAP (Supplemental Nutrition Assistance Program) is both income and asset based. A household's gross income must be less than 130% of poverty and the household's net income must be less than 100% of poverty. In addition, the household must have less than \$2,000 in assets. For households with elderly or disabled members, the asset limit is \$3,250.

Figure 21.3 - FOOD STAMPS BY POVERTY STATUS

## Percentage of Households in Poverty That Do Not Receive Food Stamps



Page 53

Figure 22