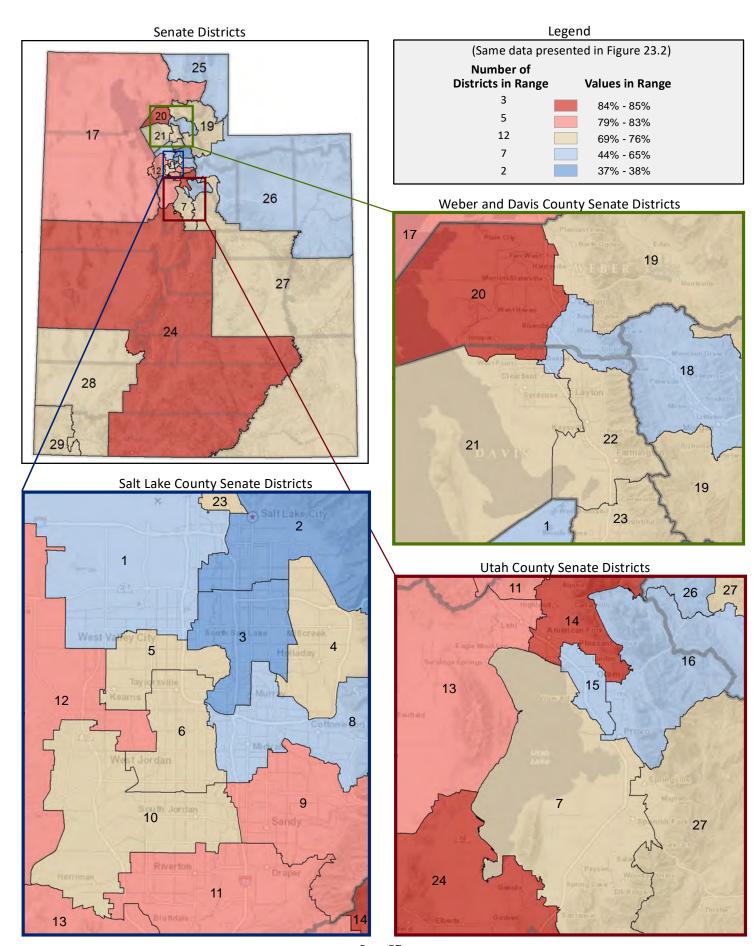

#### **Table of Contents**

|      |                                         | Page |
|------|-----------------------------------------|------|
| DIST | RICT PROFILE                            | 4    |
| СОМ  | IPARISON CHARTS AND MAPS                |      |
|      | Age                                     | 6    |
|      | Race                                    | 10   |
|      | Hispanic or Latino                      | 12   |
|      | Language Spoken at Home                 | 14   |
|      | Birthplace and Citizenship              | 16   |
|      | Household Type                          | 20   |
|      | Household Type and Size                 | 22   |
|      | Marital Status                          | 24   |
|      | Women Giving Birth                      | 26   |
|      | Child Living Arrangements               | 28   |
|      | Grandparent Living with Grandchild      | 30   |
|      | Education - Highest Level of Attainment | 32   |
|      | Bachelor's Degree Attainment            | 34   |
|      | Veterans                                | 36   |
|      | Employment by Industry                  | 38   |
|      | Means of Transportation to Work         | 42   |
|      | Travel Time to Work                     | 44   |
|      | Sources of Household Income             | 46   |
|      | Household Income                        | 48   |
|      | Poverty                                 | 50   |
|      | Food Stamps by Poverty Status           | 52   |
|      | Food Stamps and Cash Public Assistance  | 54   |
|      | Housing                                 | 56   |
|      | Home Ownership                          | 58   |
|      | Mortgage Status                         | 60   |
|      | Year Moved into Unit                    | 62   |
|      | Moved in Past Year                      | 64   |
|      | Vacancy Rates                           | 66   |
| APPE | ENDIX                                   |      |
|      | Table 1 - Age                           | 70   |
|      | Table 2 - Race                          | 71   |
|      | Table 3 - Hispanic or Latino            | 72   |
|      | Table 4 - Language Spoken at Home       | 73   |
|      | Table 5 - Birthplace and Citizenship    | 74   |