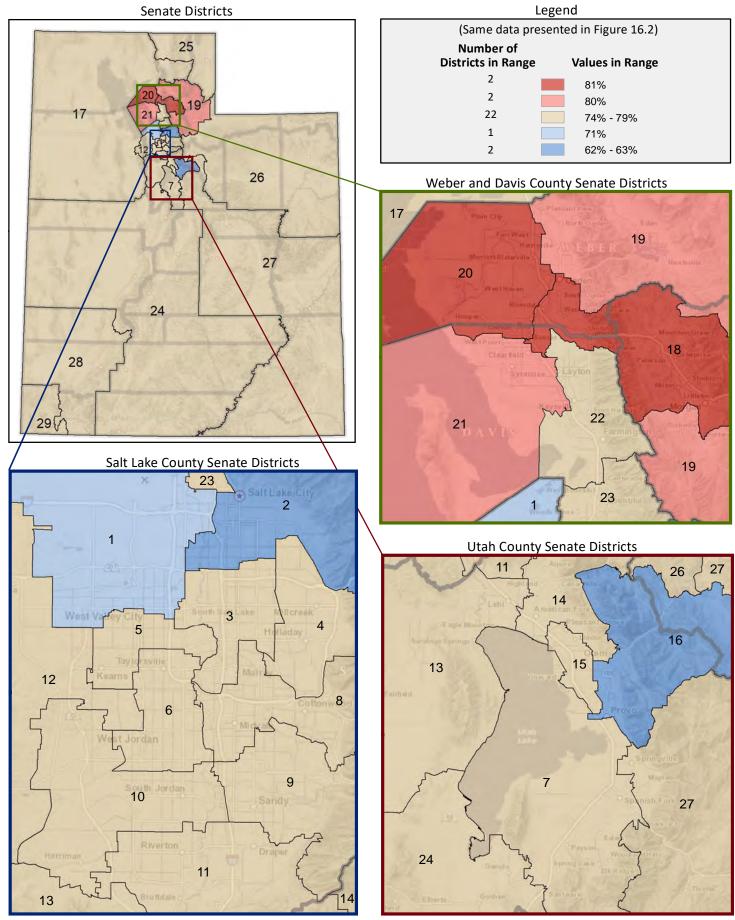

.1; additional data in Table 15 of the appendix)



<sup>\*</sup> A civilian is any person not on active duty with the U.S. Armed Forces.

Figure 15.6 - EMPLOYMENT BY INDUSTRY

# Percentage of Civilian Employed Workers Age 16+ Who Work in Education, and Health and Social Assistance



Page 41

Figure 16.1 - MEANS OF TRANSPORTATION TO WORK

## Percentage of Workers Age 16+, by Means of Transportation to Work

(Categories are mutually exclusive and sum to 100%)



Figure 16.2 - MEANS OF TRANSPORTATION TO WORK

### Percentage of Workers Age 16+ Who Drive Alone to Work

(Second category in Figure 16.1; same data presented in Figure 16.3; additional data in Table 16 of the appendix)



#### Figure 16.3 - MEANS OF TRANSPORTATION TO WORK

## Percentage of Workers Age 16+ Who Drive Alone to Work



Page 43

Figure 17.1 - TRAVEL TIME TO WORK

### Percentage of Workers Age 16+ Who Do Not Work at Home, by Travel Time

(Categories are mutually exclusive and sum to 100%)



Figure 17.2 - TRAVEL TIME TO WORK

# Average Travel Time to Work of Workers Age 16+ Who Do Not Work at Home

(This data is not included in Figure 17.1; same data presented in Figure 17.3; additional data in Table 17 of the appendix)



## Figure 17.3 - TRAVEL TIME TO WORK

### Average Travel Time to Work of Workers Age 16+ Who Do Not Work at Home



Page 45

Figure 18.1 - SOURCES OF HOUSEHOLD INCOME

#### Percentage of Aggregate Household Income, by Source\*

(Categories are mutually exclusive and sum to 100%)



Figure 18.2 - SOURCES OF HOUSEHOLD INCOME

# Percentage of Aggregate Household Income from Interest, Divi