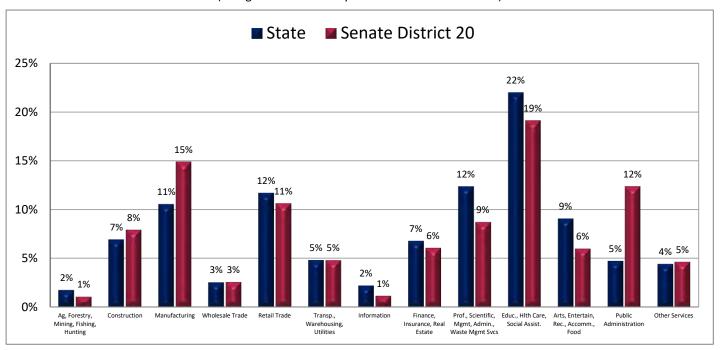

ata presented in Figure 14.3; additional data in Table 14 of the appendix)



<sup>\*</sup> Veterans are people who have served on active duty in any branch of the military, but are not currently serving. People who served in the National Guard or Reserves are classified as veterans only if they were called or ordered to active duty, not counting training. Active duty refers to military members who are currently serving full-time in their military capacity. A civilian is any person not on active duty with the U.S. Armed Forces.

#### Figure 14.3 - VETERANS

## Percentage of Civilians Age 18+ Who are Veterans



Page 37

Figure 15.1 - EMPLOYMENT BY INDUSTRY

## Percentage of Civilian Employed Workers Age 16+, by Industry of Employment\*

(Categories are mutually exclusive and sum to 100%)



Figure 15.2 - EMPLOYMENT BY INDUSTRY

# Percentage of Civilian Employed Workers Age 16+ Who Work in Manufacturing

(Third category in Figure 15.1; same data presented in Figure 15.3; additional data in Table 15 of the appendix)



<sup>\*</sup> A civilian is any person not on active duty with the U.S. Armed Forces.

#### Figure 15.3 - EMPLOYMENT BY INDUSTRY

## Percentage of Civilian Employed Workers Age 16+ Who Work in Manufacturing



Page 39

Figure 15.4 - EMPLOYMENT BY INDUSTRY

# Percentage of Civilian Employed Workers Age 16+ Who Work in Education, and Health and Social Assistance\*

(Tenth category in Figure 15.1; same data presented in Figure 15.6; additional data in Table 15 of the appendix)



Figure 15.5 - EMPLOYMENT BY INDUSTRY

# Percentage of Civilian Employed Workers Age 1