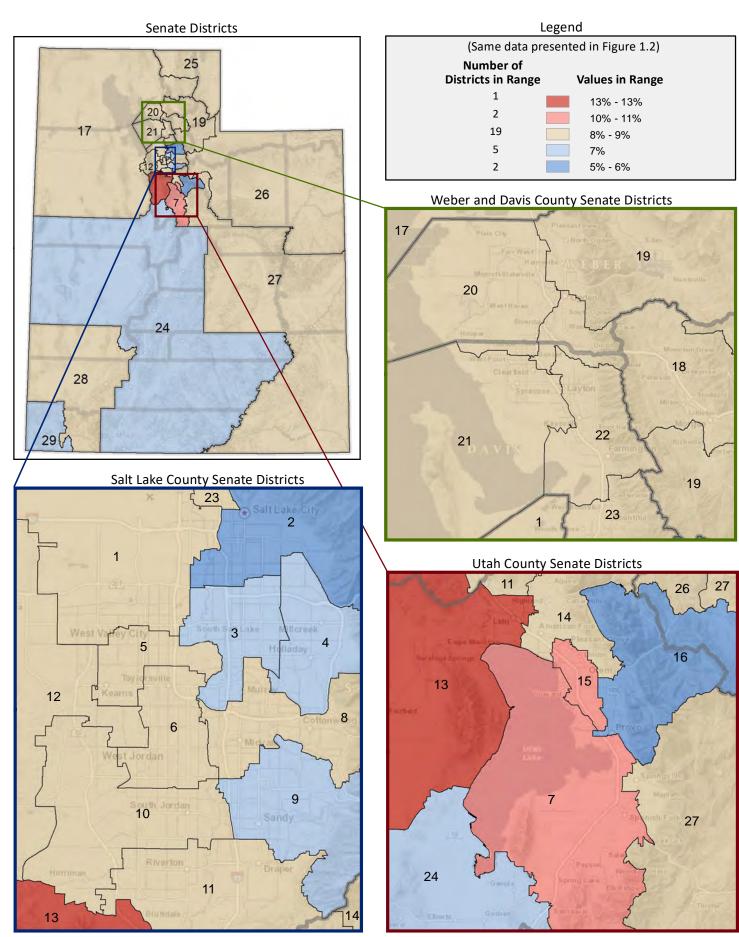

#### **Table of Contents**

|      |                                         | Page |
|------|-----------------------------------------|------|
| DIST | RICT PROFILE                            | 4    |
| СОМ  | IPARISON CHARTS AND MAPS                |      |
|      | Age                                     | 6    |
|      | Race                                    | 10   |
|      | Hispanic or Latino                      | 12   |
|      | Language Spoken at Home                 | 14   |
|      | Birthplace and Citizenship              | 16   |
|      | Household Type                          | 20   |
|      | Household Type and Size                 | 22   |
|      | Marital Status                          | 24   |
|      | Women Giving Birth                      | 26   |
|      | Child Living Arrangements               | 28   |
|      | Grandparent Living with Grandchild      | 30   |
|      | Education - Highest Level of Attainment | 32   |
|      | Bachelor's Degree Attainment            | 34   |
|      | Veterans                                | 36   |
|      | Employment by Industry                  | 38   |
|      | Means of Transportation to Work         | 42   |
|      | Travel Time to Work                     | 44   |
|      | Sources of Household Income             | 46   |
|      | Household Income                        | 48   |
|      | Poverty                                 | 50   |
|      | Food Stamps by Poverty Status           | 52   |
|      | Food Stamps and Cash Public Assistance  | 54   |
|      | Housing                                 | 56   |
|      | Home Ownership                          | 58   |
|      | Mortgage Status                         | 60   |
|      | Year Moved into Unit                    | 62   |
|      | Moved in Past Year                      | 64   |
|      | Vacancy Rates                           | 66   |
| APPE | ENDIX                                   |      |
|      | Table 1 - Age                           | 70   |
|      | Table 2 - Race                          | 71   |
|      | Table 3 - Hispanic or Latino            | 72   |
|      | Table 4 - Language Spoken at Home       | 73   |
|      | Table 5 - Birthplace and Citizenship    | 74   |