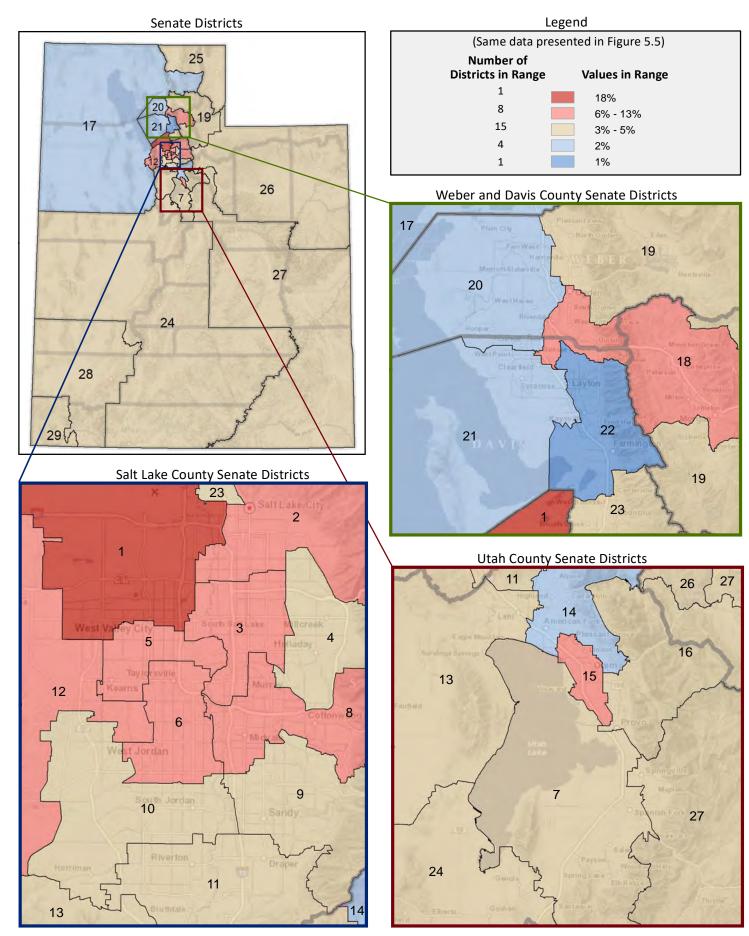

#### **Table of Contents**

|      |                                         | Page |
|------|-----------------------------------------|------|
| DIST | RICT PROFILE                            | 4    |
| СОМ  | IPARISON CHARTS AND MAPS                |      |
|      | Age                                     | 6    |
|      | Race                                    | 10   |
|      | Hispanic or Latino                      | 12   |
|      | Language Spoken at Home                 | 14   |
|      | Birthplace and Citizenship              | 16   |
|      | Household Type                          | 20   |
|      | Household Type and Size                 | 22   |
|      | Marital Status                          | 24   |
|      | Women Giving Birth                      | 26   |
|      | Child Living Arrangements               | 28   |
|      | Grandparent Living with Grandchild      | 30   |
|      | Education - Highest Level of Attainment | 32   |
|      | Bachelor's Degree Attainment            | 34   |
|      | Veterans                                | 36   |
|      | Employment by Industry                  | 38   |
|      | Means of Transportation to Work         | 42   |
|      | Travel Time to Work                     | 44   |
|      | Sources of Household Income             | 46   |
|      | Household Income                        | 48   |
|      | Poverty                                 | 50   |
|      | Food Stamps by Poverty Status           | 52   |
|      | Food Stamps and Cash Public Assistance  | 54   |
|      | Housing                                 | 56   |
|      | Home Ownership                          | 58   |
|      | Mortgage Status                         | 60   |
|      | Year Moved into Unit                    | 62   |
|      | Moved in Past Year                      | 64   |
|      | Vacancy Rates                           | 66   |
| APPE | ENDIX                                   |      |
|      | Table 1 - Age                           | 70   |
|      | Table 2 - Race                          | 71   |
|      | Table 3 - Hispanic or Latino            | 72   |
|      | Table 4 - Language Spoken at Home       | 73   |
|      | Table 5 - Birthplace and Citizenship    | 74   |