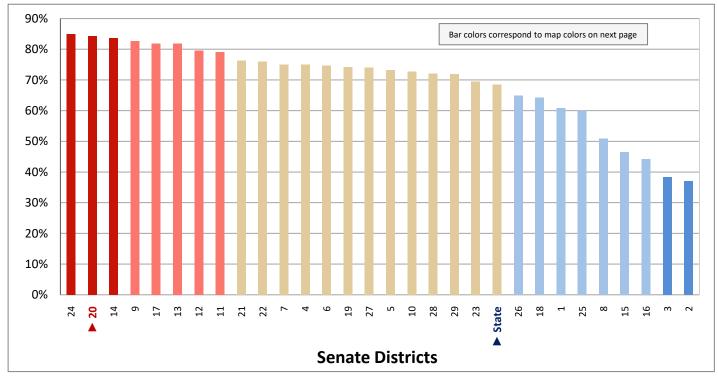

#### **Table of Contents**

|      |                                         | Page |
|------|-----------------------------------------|------|
| DIST | RICT PROFILE                            | 4    |
| СОМ  | IPARISON CHARTS AND MAPS                |      |
|      | Age                                     | 6    |
|      | Race                                    | 10   |
|      | Hispanic or Latino                      | 12   |
|      | Language Spoken at Home                 | 14   |
|      | Birthplace and Citizenship              | 16   |
|      | Household Type                          | 20   |
|      | Household Type and Size                 | 22   |
|      | Marital Status                          | 24   |
|      | Women Giving Birth                      | 26   |
|      | Child Living Arrangements               | 28   |
|      | Grandparent Living with Grandchild      | 30   |
|      | Education - Highest Level of Attainment | 32   |
|      | Bachelor's Degree Attainment            | 34   |
|      | Veterans                                | 36   |
|      | Employment by Industry                  | 38   |
|      | Means of Transportation to Work         | 42   |
|      | Travel Time to Work                     | 44   |
|      | Sources of Household Income             | 46   |
|      | Household Income                        | 48   |
|      | Poverty                                 | 50   |
|      | Food Stamps by Poverty Status           | 52   |
|      | Food Stamps and Cash Public Assistance  | 54   |
|      | Housing                                 | 56   |
|      | Home Ownership                          | 58   |
|      | Mortgage Status                         | 60   |
|      | Year Moved into Unit                    | 62   |
|      | Moved in Past Year                      | 64   |
|      | Vacancy Rates                           | 66   |
| APPE | ENDIX                                   |      |
|      | Table 1 - Age                           | 70   |
|      | Table 2 - Race                          | 71   |
|      | Table 3 - Hispanic or Latino            | 72   |
|      | Table 4 - Language Spoken at Home       | 73   |
|      | Table 5 - Birthplace and Citizenship    | 74   |