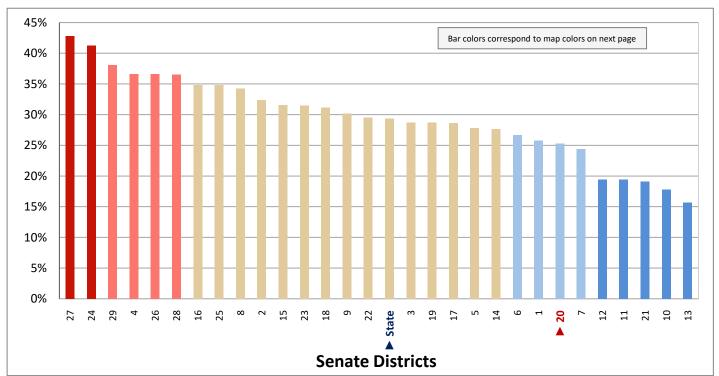

#### **Table of Contents**

|      |                                         | Page |
|------|-----------------------------------------|------|
| DIST | RICT PROFILE                            | 4    |
| СОМ  | IPARISON CHARTS AND MAPS                |      |
|      | Age                                     | 6    |
|      | Race                                    | 10   |
|      | Hispanic or Latino                      | 12   |
|      | Language Spoken at Home                 | 14   |
|      | Birthplace and Citizenship              | 16   |
|      | Household Type                          | 20   |
|      | Household Type and Size                 | 22   |
|      | Marital Status                          | 24   |
|      | Women Giving Birth                      | 26   |
|      | Child Living Arrangements               | 28   |
|      | Grandparent Living with Grandchild      | 30   |
|      | Education - Highest Level of Attainment | 32   |
|      | Bachelor's Degree Attainment            | 34   |
|      | Veterans                                | 36   |
|      | Employment by Industry                  | 38   |
|      | Means of Transportation to Work         | 42   |
|      | Travel Time to Work                     | 44   |
|      | Sources of Household Income             | 46   |
|      | Household Income                        | 48   |
|      | Poverty                                 | 50   |
|      | Food Stamps by Poverty Status           | 52   |
|      | Food Stamps and Cash Public Assistance  | 54   |
|      | Housing                                 | 56   |
|      | Home Ownership                          | 58   |
|      | Mortgage Status                         | 60   |
|      | Year Moved into Unit                    | 62   |
|      | Moved in Past Year                      | 64   |
|      | Vacancy Rates                           | 66   |
| APPE | ENDIX                                   |      |
|      | Table 1 - Age                           | 70   |
|      | Table 2 - Race                          | 71   |
|      | Table 3 - Hispanic or Latino            | 72   |
|      | Table 4 - Language Spoken at Home       | 73   |
|      | Table 5 - Birthplace and Citizenship    | 74   |