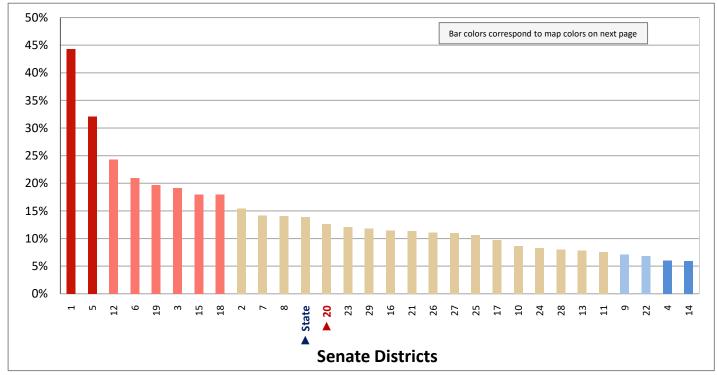

xclusive and sum to 100%)



Figure 2.2 - RACE

Percentage of Population Who are White

(First category in Figure 2.1; same data presented in Figure 2.3; additional data in Table 2 of the appendix)



<sup>\*</sup> The U.S. Census Bureau distinguishes between ethnicity and race. For example, a person could be Hispanic (ethnicity) and white (race), or Hispanic and black (race).

# Figure 2.3 - RACE

# Percentage of Population Who are White



Page 11

Figure 3.1 - HISPANIC OR LATINO

#### Percentage of Population, by Hispanic or Latino\*

(Categories are mutually exclusive and sum to 100%)



Figure 3.2 - HISPANIC OR LATINO **Percentage of Population Who are Hispanic or Latino** 

(First category in Figure 3.1; same data presented in Figure 3.3; additional data in Table 3 of the appendix)



<sup>\*</sup> The U.S. Census Bureau distinguishes between ethnicity and race. For example, a person could be Hispanic (ethnicity) and white (race), or Hispanic and black (race).

#### Figure 3.3 - HISPANIC OR LATINO

### Percentage of Population Who are Hispanic or Latino



Page 13

Figure 4.1 - LANGUAGE SPOKEN AT HOME

#### Percentage of Population Age 5+, by Language Spoken at Home

(Categories are mutually exclusive and sum to 100%)



Figure 4.2 - LANGUAGE SPOKEN AT HOME

#### Percentage of Population Age 5+ Who Do Not Speak English at Home

(Sum of last four categories in Figure 4.1; same data presented in Figure 4.3; additional data in Table 4 of the appendix)



#### Figure 4.3 - LANGUAGE SPOKEN AT HOME

## Percentage of Population Age 5+ Who Do Not Speak English at Home



Page