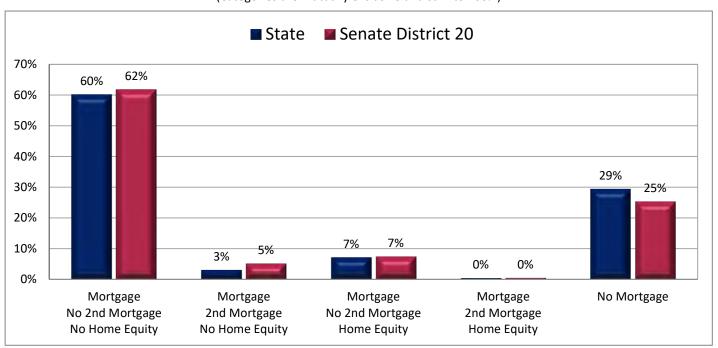

#### **Table of Contents**

|      |                                         | Page |
|------|-----------------------------------------|------|
| DIST | RICT PROFILE                            | 4    |
| СОМ  | IPARISON CHARTS AND MAPS                |      |
|      | Age                                     | 6    |
|      | Race                                    | 10   |
|      | Hispanic or Latino                      | 12   |
|      | Language Spoken at Home                 | 14   |
|      | Birthplace and Citizenship              | 16   |
|      | Household Type                          | 20   |
|      | Household Type and Size                 | 22   |
|      | Marital Status                          | 24   |
|      | Women Giving Birth                      | 26   |
|      | Child Living Arrangements               | 28   |
|      | Grandparent Living with Grandchild      | 30   |
|      | Education - Highest Level of Attainment | 32   |
|      | Bachelor's Degree Attainment            | 34   |
|      | Veterans                                | 36   |
|      | Employment by Industry                  | 38   |
|      | Means of Transportation to Work         | 42   |
|      | Travel Time to Work                     | 44   |
|      | Sources of Household Income             | 46   |
|      | Household Income                        | 48   |
|      | Poverty                                 | 50   |
|      | Food Stamps by Poverty Status           | 52   |
|      | Food Stamps and Cash Public Assistance  | 54   |
|      | Housing                                 | 56   |
|      | Home Ownership                          | 58   |
|      | Mortgage Status                         | 60   |
|      | Year Moved into Unit                    | 62   |
|      | Moved in Past Year                      | 64   |
|      | Vacancy Rates                           | 66   |
| APPE | ENDIX                                   |      |
|      | Table 1 - Age                           | 70   |
|      | Table 2 - Race                          | 71   |
|      | Table 3 - Hispanic or Latino            | 72   |
|      | Table 4 - Language Spoken at Home       | 73   |
|      | Table 5 - Birthplace and Citizenship    | 74   |