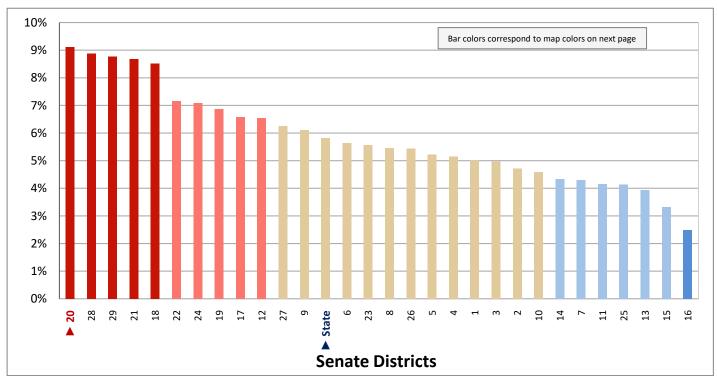

#### **Table of Contents**

|      |                                         | Page |
|------|-----------------------------------------|------|
| DIST | RICT PROFILE                            | 4    |
| СОМ  | IPARISON CHARTS AND MAPS                |      |
|      | Age                                     | 6    |
|      | Race                                    | 10   |
|      | Hispanic or Latino                      | 12   |
|      | Language Spoken at Home                 | 14   |
|      | Birthplace and Citizenship              | 16   |
|      | Household Type                          | 20   |
|      | Household Type and Size                 | 22   |
|      | Marital Status                          | 24   |
|      | Women Giving Birth                      | 26   |
|      | Child Living Arrangements               | 28   |
|      | Grandparent Living with Grandchild      | 30   |
|      | Education - Highest Level of Attainment | 32   |
|      | Bachelor's Degree Attainment            | 34   |
|      | Veterans                                | 36   |
|      | Employment by Industry                  | 38   |
|      | Means of Transportation to Work         | 42   |
|      | Travel Time to Work                     | 44   |
|      | Sources of Household Income             | 46   |
|      | Household Income                        | 48   |
|      | Poverty                                 | 50   |
|      | Food Stamps by Poverty Status           | 52   |
|      | Food Stamps and Cash Public Assistance  | 54   |
|      | Housing                                 | 56   |
|      | Home Ownership                          | 58   |
|      | Mortgage Status                         | 60   |
|      | Year Moved into Unit                    | 62   |
|      | Moved in Past Year                      | 64   |
|      | Vacancy Rates                           | 66   |
| APPE | ENDIX                                   |      |
|      | Table 1 - Age                           | 70   |
|      | Table 2 - Race                          | 71   |
|      | Table 3 - Hispanic or Latino            | 72   |
|      | Table 4 - Language Spoken at Home       | 73   |
|      | Table 5 - Birthplace and Citizenship    | 74   |