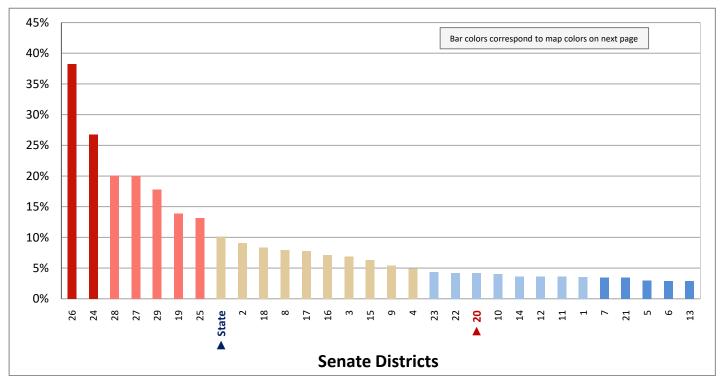

Page 63

Figure 27.1 - MOVED IN PAST YEAR

#### Percentage of Population Age 1+, by Moved in the Past Year

(Categories are mutually exclusive and sum to 100%)



Figure 27.2 - MOVED IN PAST YEAR

### Percentage of Population Age 1+ Who Moved to Utah in the Past Year

(Sum of last three categories in Figure 27.1; same data presented in Figure 27.3; additional data in Table 27 of the appendix)



# Percentage of Population Age 1+ Who Moved to Utah in the Past Year



Page 65

Figure 28.1 - VACANCY RATES

#### Percentage of Housing Units, by Vacancy\*

(Categories are mutually exclusive and sum to 100%)



Figure 28.2 - VACANCY RATES

Percentage of Housing Units That are Vacant

(First category in Figure 28.1; same data presented in Figure 28.3; additional data in Table 28 of the appendix)



<sup>\*</sup> Housing units used or intended for use only in certain seasons or for weekends or other occasional use are considered vacant. Seasonal units include those used for summer or winter sports or recreation, e.g., second homes and cabins.

#### Figure 28.3 - VACANCY RATES

# **Percentage of Housing Units That are Vacant**



Page 67



Table 1 – AGE

|       | Percentage of Population, by Age |         |          |         |          |                       |          |                  |          |         |          |                  |
|-------|----------------------------------|---------|----------|---------|----------|-----------------------|----------|------------------|----------|---------|----------|------------------|
| ~     |                                  |