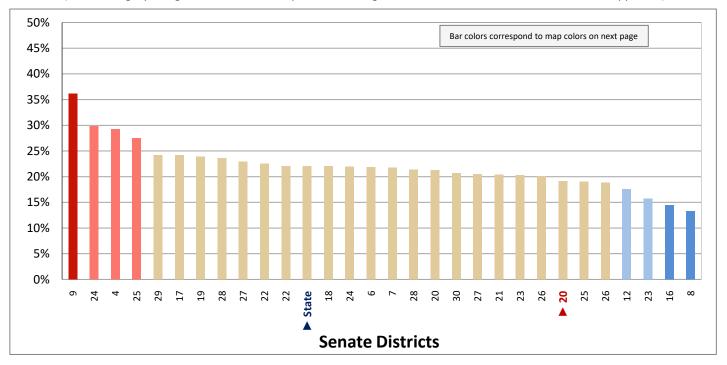

16+, by Industry of Employment\*

(Categories are mutually exclusive and sum to 100%)



Figure 15.2 - EMPLOYMENT BY INDUSTRY

# Percentage of Civilian Employed Workers Age 16+ Who Work in Manufacturing

(Third category in Figure 15.1; same data presented in Figure 15.3; additional data in Table 15 of the appendix)



<sup>\*</sup> A civilian is any person not on active duty with the U.S. Armed Forces.

#### Figure 15.3 - EMPLOYMENT BY INDUSTRY

## Percentage of Civilian Employed Workers Age 16+ Who Work in Manufacturing



Page 39

Figure 15.4 - EMPLOYMENT BY INDUSTRY

# Percentage of Civilian Employed Workers Age 16+ Who Work in Education, and Health and Social Assistance\*

(Tenth category in Figure 15.1; same data presented in Figure 15.6; additional data in Table 15 of the appendix)



Figure 15.5 - EMPLOYMENT BY INDUSTRY

# Percentage of Civilian Employed Workers Age 16+ Who Work in Arts, Entertainment, Recreation, Accomodation, and Food Services

(Eleventh category in Figure 15.1; additional data in Table 15 of the appendix)



<sup>\*</sup> A civilian is any person not on active duty with the U.S. Armed Forces.

Figure 15.6 - EMPLOYMENT BY INDUSTRY

# Percentage of Civilian Employed Workers Age 16+ Who Work in Education, and Health and Social Assistance



Page 41

Figure 16.1 - MEANS OF TRANSPORTATION TO WORK

## Percentage of Workers Age 16+, by Means of Transportation to Work

(Categories are mutually exclusive and sum to 100%)



Figure 16.2 - MEANS OF TRANSPORTATION TO WORK

### Percentage of Workers Age 16+ Who Drive Alone to Work

(Second category in Figure 1