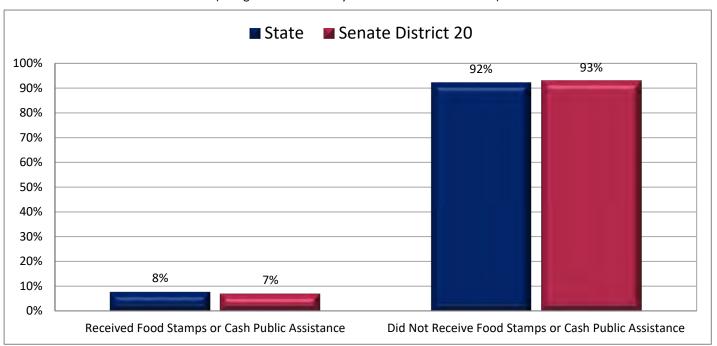

# Percentage of Population Who are White

Page 11

Figure 3.1 - HISPANIC OR LATINO