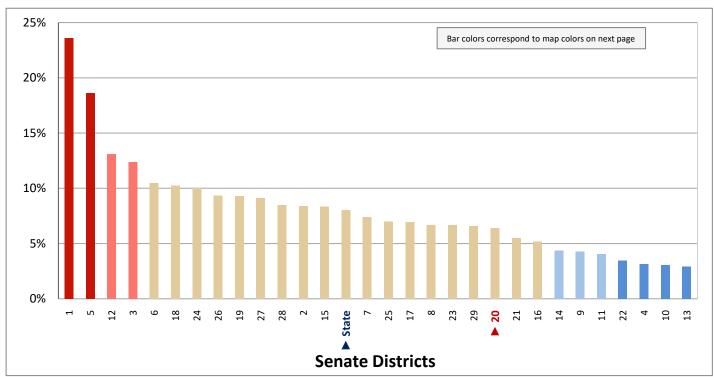

#### **Table of Contents**

|      |                                         | Page |
|------|-----------------------------------------|------|
| DIST | RICT PROFILE                            | 4    |
| СОМ  | IPARISON CHARTS AND MAPS                |      |
|      | Age                                     | 6    |
|      | Race                                    | 10   |
|      | Hispanic or Latino                      | 12   |
|      | Language Spoken at Home                 | 14   |
|      | Birthplace and Citizenship              | 16   |
|      | Household Type                          | 20   |
|      | Household Type and Size                 | 22   |
|      | Marital Status                          | 24   |
|      | Women Giving Birth                      | 26   |
|      | Child Living Arrangements               | 28   |
|      | Grandparent Living with Grandchild      | 30   |
|      | Education - Highest Level of Attainment | 32   |
|      | Bachelor's Degree Attainment            | 34   |
|      | Veterans                                | 36   |
|      | Employment by Industry                  | 38   |
|      | Means of Transportation to Work         | 42   |
|      | Travel Time to Work                     | 44   |
|      | Sources of Household Income             | 46   |
|      | Household Income                        | 48   |
|      | Poverty                                 | 50   |
|      | Food Stamps by Poverty Status           | 52   |
|      | Food Stamps and Cash Public Assistance  | 54   |
|      | Housing                                 | 56   |
|      | Home Ownership                          | 58   |
|      | Mortgage Status                         | 60   |
|      | Year Moved into Unit                    | 62   |
|      | Moved in Past Year                      | 64   |
|      | Vacancy Rates                           | 66   |
| APPE | ENDIX                                   |      |
|      | Table 1 - Age                           | 70   |
|      | Table 2 - Race                          | 71   |
|      | Table 3 - Hispanic or Latino            | 72   |
|      | Table 4 - Language Spoken at Home       | 73   |
|      | Table 5 - Birthplace and Citizenship    | 74   |