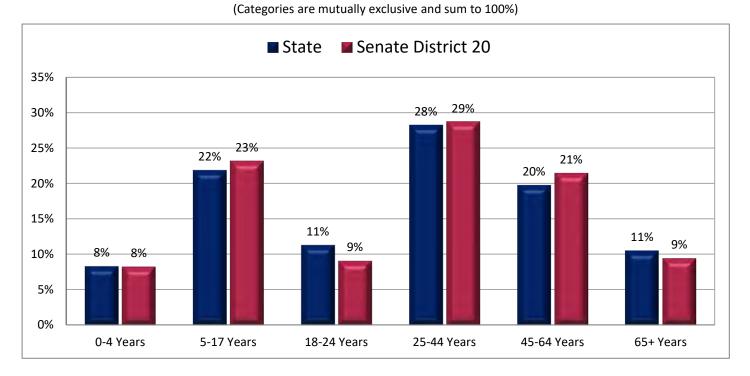

#### **Table of Contents**

|      |                                         | Page |
|------|-----------------------------------------|------|
| DIST | RICT PROFILE                            | 4    |
| СОМ  | IPARISON CHARTS AND MAPS                |      |
|      | Age                                     | 6    |
|      | Race                                    | 10   |
|      | Hispanic or Latino                      | 12   |
|      | Language Spoken at Home                 | 14   |
|      | Birthplace and Citizenship              | 16   |
|      | Household Type                          | 20   |
|      | Household Type and Size                 | 22   |
|      | Marital Status                          | 24   |
|      | Women Giving Birth                      | 26   |
|      | Child Living Arrangements               | 28   |
|      | Grandparent Living with Grandchild      | 30   |
|      | Education - Highest Level of Attainment | 32   |
|      | Bachelor's Degree Attainment            | 34   |
|      | Veterans                                | 36   |
|      | Employment by Industry                  | 38   |
|      | Means of Transportation to Work         | 42   |
|      | Travel Time to Work                     | 44   |
|      | Sources of Household Income             | 46   |
|      | Household Income                        | 48   |
|      | Poverty                                 | 50   |
|      | Food Stamps by Poverty Status           | 52   |
|      | Food Stamps and Cash Public Assistance  | 54   |
|      | Housing                                 | 56   |
|      | Home Ownership                          | 58   |
|      | Mortgage Status                         | 60   |
|      | Year Moved into Unit                    | 62   |
|      | Moved in Past Year                      | 64   |
|      | Vacancy Rates                           | 66   |
| APPE | ENDIX                                   |      |
|      | Table 1 - Age                           | 70   |
|      | Table 2 - Race                          | 71   |
|      | Table 3 - Hispanic or Latino            | 72   |
|      | Table 4 - Language Spoken at Home       | 73   |
|      | Table 5 - Birthplace and Citizenship    | 74   |