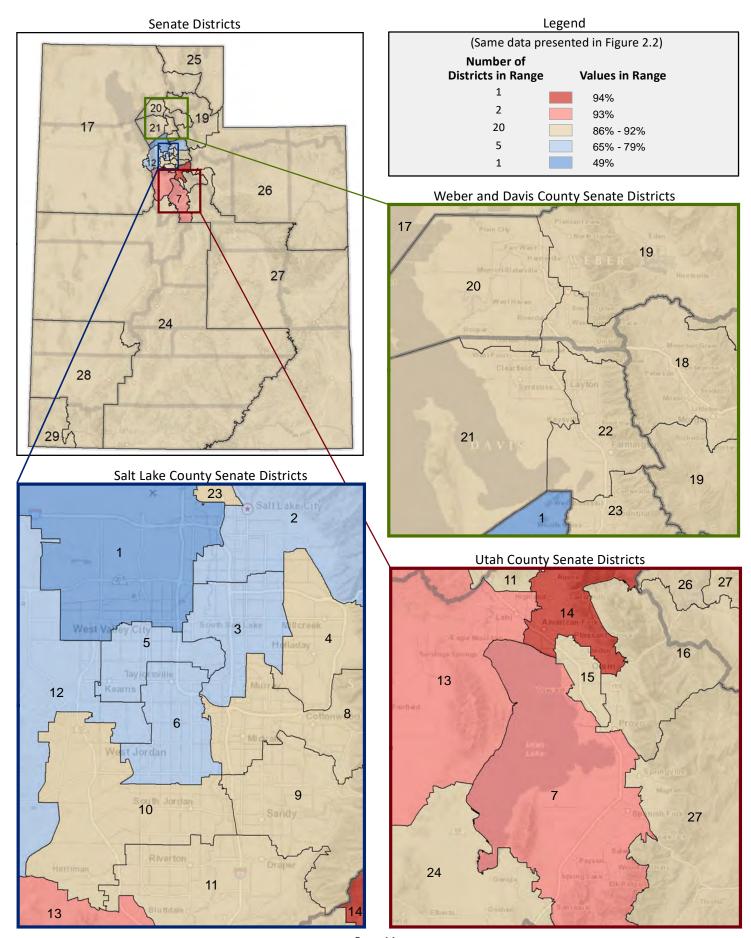

; additional data in Table 1 of the appendix)



Figure 1.5- AGE

Percentage of Population Age 65+
(Last category in Figure 1.1; additional data in Table 1 of the appendix)



Figure 1.6 - AGE

Percentage of Population Who are School Age Children (Age 5-17)



Page 9

Figure 2.1 - RACE

#### Percentage of Population, by Race\*

(Categories are mutually exclusive and sum to 100%)



Figure 2.2 - RACE

Percentage of Population Who are White

(First category in Figure 2.1; same data presented in Figure 2.3; additional data in Table 2 of the appendix)



<sup>\*</sup> The U.S. Census Bureau distinguishes between ethnicity and race. For example, a person could be Hispanic (ethnicity) and white (race), or Hispanic and black (race).

# Figure 2.3 - RACE

# Percentage of Population Who are White



Page 11

Figure 3.1 - HISPANIC OR LATINO

#### Percentage of Population, by Hispanic or Latino\*

(Categories are mutually exclusive and sum to 100%)



Figure 3.2 - HISPANIC OR LATINO **Percentage of Population Who are Hispanic or Latino** 

(First category in Figure 3.1; same data presented in Figure 3.3; additional data in Table 3 of the appendix)



<sup>\*</sup> The U.S. Census Bureau distinguishes between ethnicity and race. For example, a person could be Hispanic (ethnicity) and white (race), or Hispanic and black (race).

#### Figure 3.3 - HISPANIC OR LATINO

### Percentage of Population Who are Hispanic or Latino



Page 13

Figure 4.1 - LANGUAGE SPOKEN AT HOME

#### Percentage of Population Age 5+, by Language Spoken at Home

(Categories are mutually exclusive and sum to 100%)