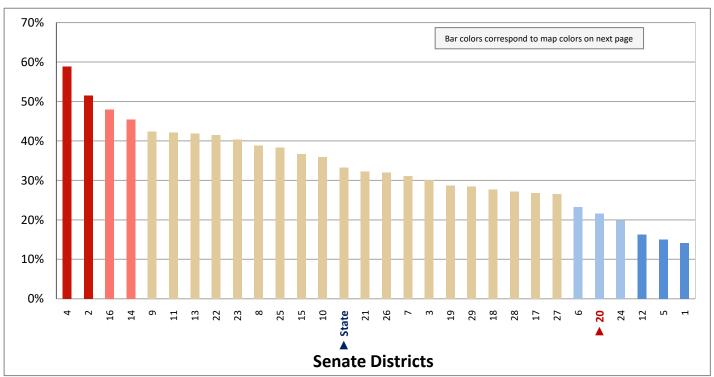

#### **Table of Contents**

|      |                                         | Page |
|------|-----------------------------------------|------|
| DIST | RICT PROFILE                            | 4    |
| СОМ  | IPARISON CHARTS AND MAPS                |      |
|      | Age                                     | 6    |
|      | Race                                    | 10   |
|      | Hispanic or Latino                      | 12   |
|      | Language Spoken at Home                 | 14   |
|      | Birthplace and Citizenship              | 16   |
|      | Household Type                          | 20   |
|      | Household Type and Size                 | 22   |
|      | Marital Status                          | 24   |
|      | Women Giving Birth                      | 26   |
|      | Child Living Arrangements               | 28   |
|      | Grandparent Living with Grandchild      | 30   |
|      | Education - Highest Level of Attainment | 32   |
|      | Bachelor's Degree Attainment            | 34   |
|      | Veterans                                | 36   |
|      | Employment by Industry                  | 38   |
|      | Means of Transportation to Work         | 42   |
|      | Travel Time to Work                     | 44   |
|      | Sources of Household Income             | 46   |
|      | Household Income                        | 48   |
|      | Poverty                                 | 50   |
|      | Food Stamps by Poverty Status           | 52   |
|      | Food Stamps and Cash Public Assistance  | 54   |
|      | Housing                                 | 56   |
|      | Home Ownership                          | 58   |
|      | Mortgage Status                         | 60   |
|      | Year Moved into Unit                    | 62   |
|      | Moved in Past Year                      | 64   |
|      | Vacancy Rates                           | 66   |
| APPE | ENDIX                                   |      |
|      | Table 1 - Age                           | 70   |
|      | Table 2 - Race                          | 71   |
|      | Table 3 - Hispanic or Latino            | 72   |
|      | Table 4 - Language Spoken at Home       | 73   |
|      | Table 5 - Birthplace and Citizenship    | 74   |