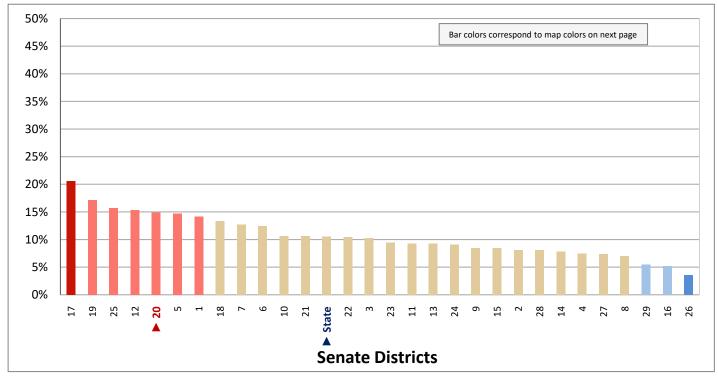

ational Guard or Reserves are classified as veterans only if they were called or ordered to active duty, not counting training. Active duty refers to military members who are currently serving full-time in their military capacity. A civilian is any person not on active duty with the U.S. Armed Forces.

#### Figure 14.3 - VETERANS

## Percentage of Civilians Age 18+ Who are Veterans



Page 37

Figure 15.1 - EMPLOYMENT BY INDUSTRY

## Percentage of Civilian Employed Workers Age 16+, by Industry of Employment\*

(Categories are mutually exclusive and sum to 100%)



Figure 15.2 - EMPLOYMENT BY INDUSTRY

# Percentage of Civilian Employed Workers Age 16+ Who Work in Manufacturing

(Third category in Figure 15.1; same data presented in Figure 15.3; additional data in Table 15 of the appendix)



<sup>\*</sup> A civilian is any person not on active duty with the U.S. Armed Forces.

#### Figure 15.3 - EMPLOYMENT BY INDUSTRY

## Percentage of Civilian Employed Workers Age 16+ Who Work in Manufacturing



Page 39

Figure 15.4 - EMPLOYMENT BY INDUSTRY

# Percentage of Civilian Employed Workers Age 16+ Who Work in Education, and Health and Social Assistance\*

(Tenth category in Figure 15.1; same data presented in Figure 15.6; additional data in Table 15 of the appendix)



Figure 15.5 - EMPLOYMENT BY INDUSTRY

# Percentage of Civilian Employed Workers Age 16+ Who Work in Arts, Entertainment, Recreation, Accomodation, and Food Services

(Eleventh category in Figure 15.1; additional data in Table 15 of the appendix)



<sup>\*</sup> A civilian is any person not on active duty with the