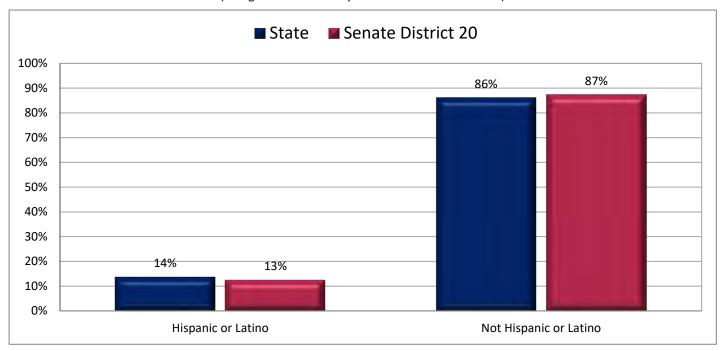

1 of the appendix)



Figure 1.6 - AGE

Percentage of Population Who are School Age Children (Age 5-17)



Page 9

Figure 2.1 - RACE

#### Percentage of Population, by Race\*

(Categories are mutually exclusive and sum to 100%)



Figure 2.2 - RACE

Percentage of Population Who are White

(First category in Figure 2.1; same data presented in Figure 2.3; additional data in Table 2 of the appendix)



<sup>\*</sup> The U.S. Census Bureau distinguishes between ethnicity and race. For example, a person could be Hispanic (ethnicity) and white (race), or Hispanic and black (race).

# Figure 2.3 - RACE

# Percentage of Population Who are White



Page 11

Figure 3.1 - HISPANIC OR LATINO

#### Percentage of Population, by Hispanic or Latino\*

(Categories are mutually exclusive and sum to 100%)



Figure 3.2 - HISPANIC OR LATINO **Percentage of Population Who are Hispanic or Latino** 

(First category in Figure 3.1; same data presented in Figure 3.3; additional data in Table 3 of the appendix)



<sup>\*</sup> The U.S. Census Bureau distinguishes between ethnicity and race. For example, a person could be Hispanic (ethnicity) and white (race), or Hispanic and black (race).

#### Figure 3.3 - HISPANIC OR LATINO

### Percentage of Population Who are Hispanic or Latino



Page 13

Figure 4.1 - LANGUAGE SPOKEN AT HOME

#### Percentage of Population Age 5+, by Language Spoken at Home

(Categories are mutually exclusive and sum to 100%)



Figure 4.2 - LANGUAGE SPOKEN AT HOME

#### Percentage of Population Age 5+ Who Do Not Speak English at Home

(Sum of last four categories in Figure 4.