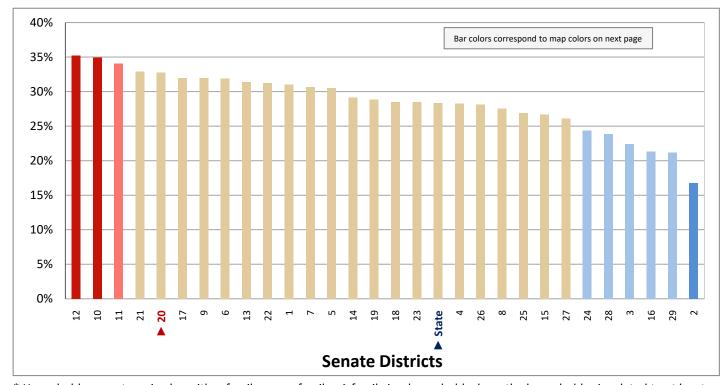

#### **Table of Contents**

|      |                                         | Page |
|------|-----------------------------------------|------|
| DIST | RICT PROFILE                            | 4    |
| СОМ  | IPARISON CHARTS AND MAPS                |      |
|      | Age                                     | 6    |
|      | Race                                    | 10   |
|      | Hispanic or Latino                      | 12   |
|      | Language Spoken at Home                 | 14   |
|      | Birthplace and Citizenship              | 16   |
|      | Household Type                          | 20   |
|      | Household Type and Size                 | 22   |
|      | Marital Status                          | 24   |
|      | Women Giving Birth                      | 26   |
|      | Child Living Arrangements               | 28   |
|      | Grandparent Living with Grandchild      | 30   |
|      | Education - Highest Level of Attainment | 32   |
|      | Bachelor's Degree Attainment            | 34   |
|      | Veterans                                | 36   |
|      | Employment by Industry                  | 38   |
|      | Means of Transportation to Work         | 42   |
|      | Travel Time to Work                     | 44   |
|      | Sources of Household Income             | 46   |
|      | Household Income                        | 48   |
|      | Poverty                                 | 50   |
|      | Food Stamps by Poverty Status           | 52   |
|      | Food Stamps and Cash Public Assistance  | 54   |
|      | Housing                                 | 56   |
|      | Home Ownership                          | 58   |
|      | Mortgage Status                         | 60   |
|      | Year Moved into Unit                    | 62   |
|      | Moved in Past Year                      | 64   |
|      | Vacancy Rates                           | 66   |
| APPE | ENDIX                                   |      |
|      | Table 1 - Age                           | 70   |
|      | Table 2 - Race                          | 71   |
|      | Table 3 - Hispanic or Latino            | 72   |
|      | Table 4 - Language Spoken at Home       | 73   |
|      | Table 5 - Birthplace and Citizenship    | 74   |