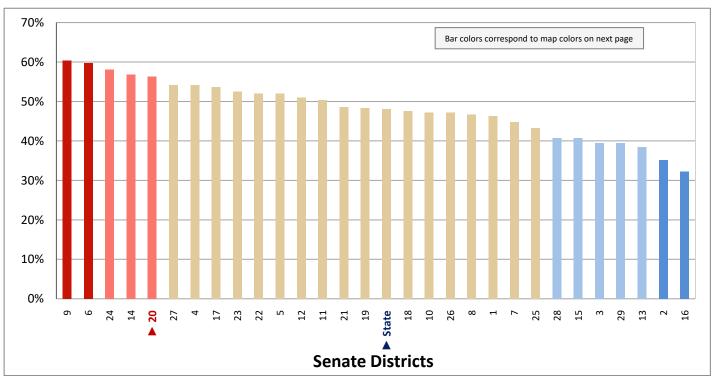

ge Status

(Categories are mutually exclusive and sum to 100%)



Figure 25.2 - MORTGAGE STATUS

## Percentage of Owner-Occupied Housing Units without a Mortgage

(Last category in Figure 25.1; same data presented in Figure 25.3; additional data in Table 25 of the appendix)



#### Figure 25.3 - MORTGAGE STATUS

# Percentage of Owner-Occupied Housing Units without a Mortgage



Page 61

Figure 26.1 - YEAR MOVED INTO UNIT

### Percentage of Population, by Occupant Type and Length of Occupancy

(Categories are mutually exclusive and sum to 100%)



Figure 26.2 - YEAR MOVED INTO UNIT

# Percentage of Population in Occupied Housing Units Who Moved in Prior to 2010

(Sum of first and fourth categories in Figure 26.1; same data presented in Figure 26.3; additional data in Table 26 of appendix)



#### Figure 26.3 - YEAR MOVED INTO UNIT

# Percentage of Population in Occupied Housing Units Who Moved in Prior to 2010



Page 63

Figure 27.1 - MOVED IN PAST YEAR

#### Percentage of Population Age 1+, by Moved in the Past Year

(Categories are mutually exclusive and sum to 100%)



Figure 27.2 - MOVED IN PAST YEAR

### Percentage of Population Age 1+ Who Moved to Utah in the Past Year

(Sum of last three categories in Figure 27.1; same data presented in Figure 27.3; additional data in Table 27 of the appendix)



# Percentage of Population Age 1+ Who Moved to Utah in the Past Year



Page 65

Figure 28.1 - VACANCY RATES

#### Percentage of Housing Units, by Vacancy\*

(Categories are mutually exclusive and sum to 100%)



Figure 28.2 - VACANCY RATES

Percentage of Housing Units That