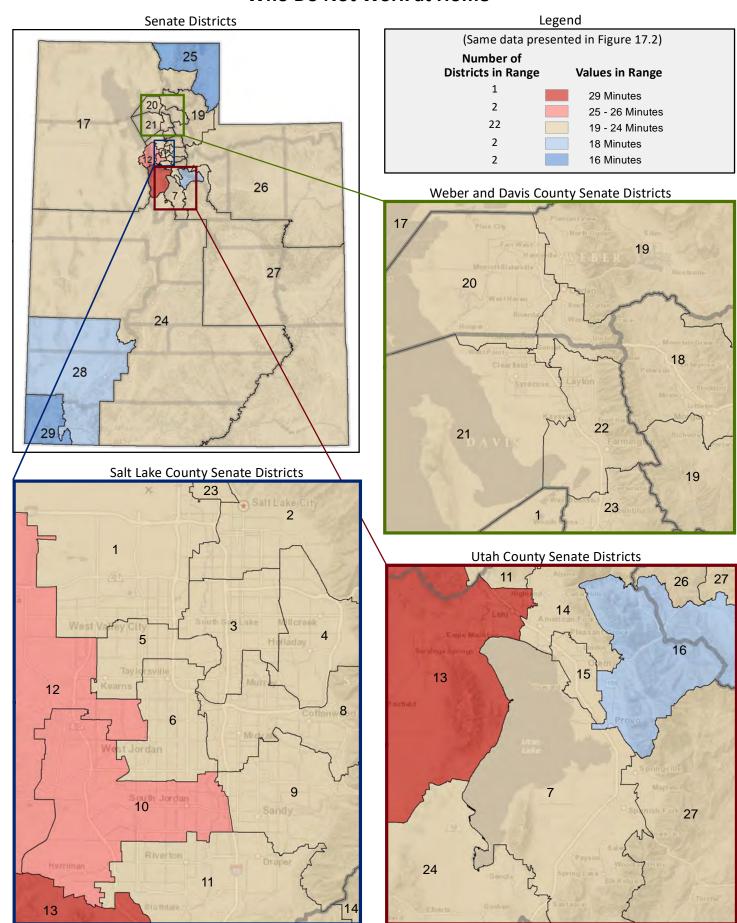

ge of Workers Age 16+ Who Drive Alone to Work

(Second category in Figure 16.1; same data presented in Figure 16.3; additional data in Table 16 of the appendix)



#### Figure 16.3 - MEANS OF TRANSPORTATION TO WORK

## Percentage of Workers Age 16+ Who Drive Alone to Work



Page 43

Figure 17.1 - TRAVEL TIME TO WORK

### Percentage of Workers Age 16+ Who Do Not Work at Home, by Travel Time

(Categories are mutually exclusive and sum to 100%)



Figure 17.2 - TRAVEL TIME TO WORK

# Average Travel Time to Work of Workers Age 16+ Who Do Not Work at Home

(This data is not included in Figure 17.1; same data presented in Figure 17.3; additional data in Table 17 of the appendix)



## Figure 17.3 - TRAVEL TIME TO WORK

### Average Travel Time to Work of Workers Age 16+ Who Do Not Work at Home



Page 45

Figure 18.1 - SOURCES OF HOUSEHOLD INCOME

#### Percentage of Aggregate Household Income, by Source\*

(Categories are mutually exclusive and sum to 100%)



Figure 18.2 - SOURCES OF HOUSEHOLD INCOME

# Percentage of Aggregate Household Income from Interest, Dividends, or Net Rental Income

(Third category in Figure 18.1; same data presented in Figure 18.3; additional data in Table 18 of the appendix)



<sup>\*</sup> Household income is categorized into the eight types shown in Figure 18.1. Aggregate household income for each income type is the sum of all income from that income type for all households in the legislative district.

#### Figure 18.3 - SOURCES OF HOUSEHOLD INCOME

# Percentage of Aggregate Household Income from Interest, Dividends, or Net Rental Income



Page 47