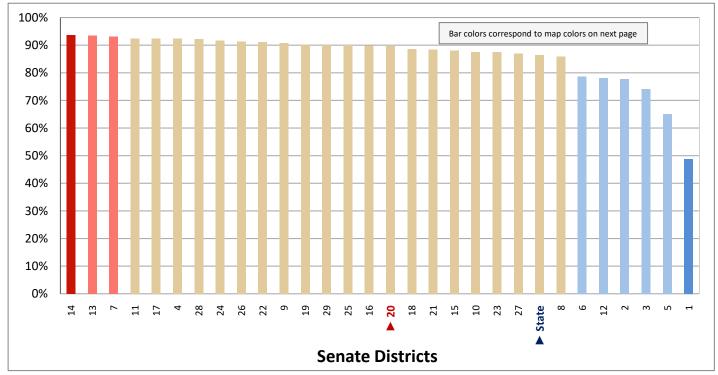

ercentage of Population Age 0-4



Figure 1.3 - AGE

Percentage of Population Age 0-4



Page 7

Figure 1.4 - AGE

Percentage of Population Who are School Age Children (Age 5-17)

(Second category in Figure 1.1; same data presented in Figure 1.6; additional data in Table 1 of the appendix)



Figure 1.5- AGE

Percentage of Population Age 65+
(Last category in Figure 1.1; additional data in Table 1 of the appendix)



Figure 1.6 - AGE

Percentage of Population Who are School Age Children (Age 5-17)



Page 9

Figure 2.1 - RACE

#### Percentage of Population, by Race\*

(Categories are mutually exclusive and sum to 100%)



Figure 2.2 - RACE

Percentage of Population Who are White

(First category in Figure 2.1; same data presented in Figure 2.3; additional data in Table 2 of the appendix)



<sup>\*</sup> The U.S. Census Bureau distinguishes between ethnicity and race. For example, a person could be Hispanic (ethnicity) and white (race), or Hispanic and black (race).

# Figure 2.3 - RACE

# Percentage of Population Who are White



Page 11

Figure 3.1 - HISPANIC OR LATINO

#### Percentage of Population, by Hispanic or Latino\*

(Categories are mutually exclusive and sum to 100%)



Figure 3.2 - HISPANIC OR LATINO **Percentage of Population Who are Hispanic or Latino** 

(First category in Figure 3.1; same data presented in Figure 3.3; additional data in Table 3 of the appendix)



<sup>\*</sup> The U.S. Census Bureau distinguishes between ethnicity and race. For example, a person could be Hispanic (ethnicity) and white (race), or Hispanic and black (race).

#### Figure 3.3 -