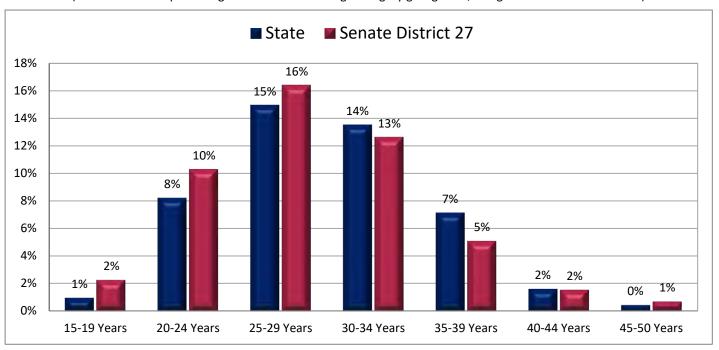

#### **Table of Contents**

|      |                                         | Page |
|------|-----------------------------------------|------|
| DIST | RICT PROFILE                            | 4    |
| СОМ  | IPARISON CHARTS AND MAPS                |      |
|      | Age                                     | 6    |
|      | Race                                    | 10   |
|      | Hispanic or Latino                      | 12   |
|      | Language Spoken at Home                 | 14   |
|      | Birthplace and Citizenship              | 16   |
|      | Household Type                          | 20   |
|      | Household Type and Size                 | 22   |
|      | Marital Status                          | 24   |
|      | Women Giving Birth                      | 26   |
|      | Child Living Arrangements               | 28   |
|      | Grandparent Living with Grandchild      | 30   |
|      | Education - Highest Level of Attainment | 32   |
|      | Bachelor's Degree Attainment            | 34   |
|      | Veterans                                | 36   |
|      | Employment by Industry                  | 38   |
|      | Means of Transportation to Work         | 42   |
|      | Travel Time to Work                     | 44   |
|      | Sources of Household Income             | 46   |
|      | Household Income                        | 48   |
|      | Poverty                                 | 50   |
|      | Food Stamps by Poverty Status           | 52   |
|      | Food Stamps and Cash Public Assistance  | 54   |
|      | Housing                                 | 56   |
|      | Home Ownership                          | 58   |
|      | Mortgage Status                         | 60   |
|      | Year Moved into Unit                    | 62   |
|      | Moved in Past Year                      | 64   |
|      | Vacancy Rates                           | 66   |
| APPE | ENDIX                                   |      |
|      | Table 1 - Age                           | 70   |
|      | Table 2 - Race                          | 71   |
|      | Table 3 - Hispanic or Latino            | 72   |
|      | Table 4 - Language Spoken at Home       | 73   |
|      | Table 5 - Birthplace and Citizenship    | 74   |