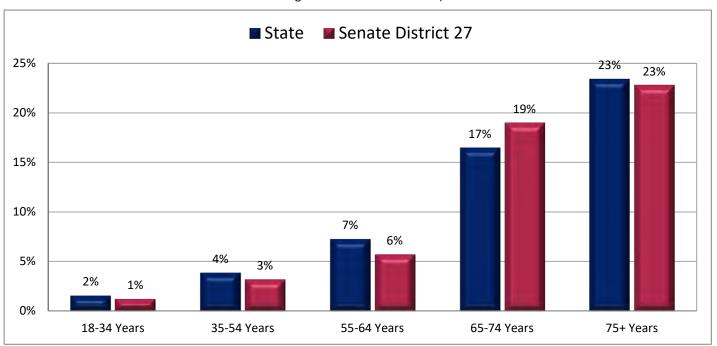

#### **Table of Contents**

|      |                                         | Page |
|------|-----------------------------------------|------|
| DIST | RICT PROFILE                            | 4    |
| СОМ  | IPARISON CHARTS AND MAPS                |      |
|      | Age                                     | 6    |
|      | Race                                    | 10   |
|      | Hispanic or Latino                      | 12   |
|      | Language Spoken at Home                 | 14   |
|      | Birthplace and Citizenship              | 16   |
|      | Household Type                          | 20   |
|      | Household Type and Size                 | 22   |
|      | Marital Status                          | 24   |
|      | Women Giving Birth                      | 26   |
|      | Child Living Arrangements               | 28   |
|      | Grandparent Living with Grandchild      | 30   |
|      | Education - Highest Level of Attainment | 32   |
|      | Bachelor's Degree Attainment            | 34   |
|      | Veterans                                | 36   |
|      | Employment by Industry                  | 38   |
|      | Means of Transportation to Work         | 42   |
|      | Travel Time to Work                     | 44   |
|      | Sources of Household Income             | 46   |
|      | Household Income                        | 48   |
|      | Poverty                                 | 50   |
|      | Food Stamps by Poverty Status           | 52   |
|      | Food Stamps and Cash Public Assistance  | 54   |
|      | Housing                                 | 56   |
|      | Home Ownership                          | 58   |
|      | Mortgage Status                         | 60   |
|      | Year Moved into Unit                    | 62   |
|      | Moved in Past Year                      | 64   |
|      | Vacancy Rates                           | 66   |
| APPE | ENDIX                                   |      |
|      | Table 1 - Age                           | 70   |
|      | Table 2 - Race                          | 71   |
|      | Table 3 - Hispanic or Latino            | 72   |
|      | Table 4 - Language Spoken at Home       | 73   |
|      | Table 5 - Birthplace and Citizenship    | 74   |