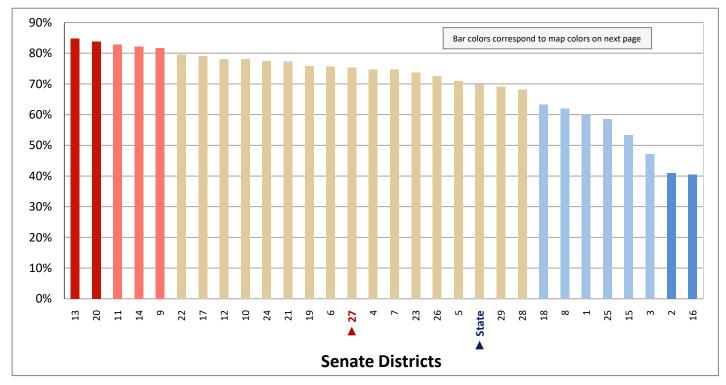

ther house, that is, with open space on all four sides. A house attached is a 1-unit structure that has one or more walls extending from ground to roof separating it from adjoining structures. A house attached includes a duplex, twin home, or townhouse. An apartment is a unit in a structure containing two or more units that are not a house attached.

#### Figure 23.3 - HOUSING

# Percentage of Housing Units That are a Detached House



Page 57

Figure 24.1 - HOME OWNERSHIP

### Percentage of Occupied Housing Units, by Owned or Rented

(Categories are mutually exclusive and sum to 100%)



Figure 24.2 - HOME OWNERSHIP

### Percentage of Occupied Housing Units Owned by Occupant

(First category in Figure 24.1; same data presented in Figure 24.3; additional data in Table 24 of the appendix)



#### Figure 24.3 - HOME OWNERSHIP

# Percentage of Occupied Housing Units Owned by Occupant



Page 59

Figure 25.1 - MORTGAGE STATUS

### Percentage of Owner-Occupied Housing Units, by Mortgage Status

(Categories are mutually exclusive and sum to 100%)



Figure 25.2 - MORTGAGE STATUS

## Percentage of Owner-Occupied Housing Units without a Mortgage

(Last category in Figure 25.1; same data presented in Figure 25.3; additional data in Table 25 of the appendix)



#### Figure 25.3 - MORTGAGE STATUS

# Percentage of Owner-Occupied Housing Units without a Mortgage



Page 61

Figure 26.1 - YEAR MOVED INTO UNIT

## Percentage of Population, by Occupant Type and Length of Occupancy

(Categories are mutually exclusive and sum to 100%)



Figure 26.2 - YEAR MOVED INTO UNIT

# Percentage of Po