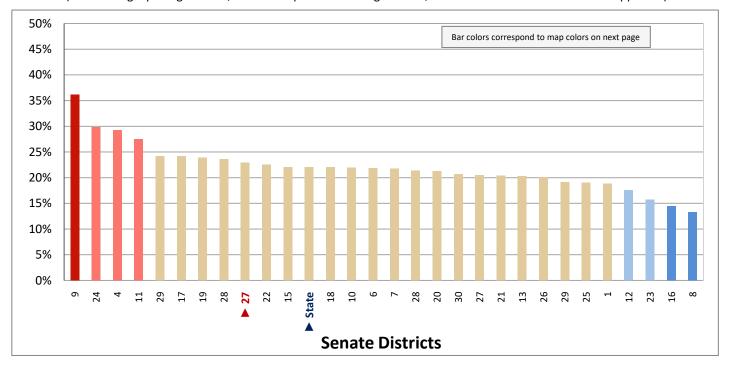

#### **Table of Contents**

|      |                                         | Page |
|------|-----------------------------------------|------|
| DIST | RICT PROFILE                            | 4    |
| СОМ  | IPARISON CHARTS AND MAPS                |      |
|      | Age                                     | 6    |
|      | Race                                    | 10   |
|      | Hispanic or Latino                      | 12   |
|      | Language Spoken at Home                 | 14   |
|      | Birthplace and Citizenship              | 16   |
|      | Household Type                          | 20   |
|      | Household Type and Size                 | 22   |
|      | Marital Status                          | 24   |
|      | Women Giving Birth                      | 26   |
|      | Child Living Arrangements               | 28   |
|      | Grandparent Living with Grandchild      | 30   |
|      | Education - Highest Level of Attainment | 32   |
|      | Bachelor's Degree Attainment            | 34   |
|      | Veterans                                | 36   |
|      | Employment by Industry                  | 38   |
|      | Means of Transportation to Work         | 42   |
|      | Travel Time to Work                     | 44   |
|      | Sources of Household Income             | 46   |
|      | Household Income                        | 48   |
|      | Poverty                                 | 50   |
|      | Food Stamps by Poverty Status           | 52   |
|      | Food Stamps and Cash Public Assistance  | 54   |
|      | Housing                                 | 56   |
|      | Home Ownership                          | 58   |
|      | Mortgage Status                         | 60   |
|      | Year Moved into Unit                    | 62   |
|      | Moved in Past Year                      | 64   |
|      | Vacancy Rates                           | 66   |
| APPE | ENDIX                                   |      |
|      | Table 1 - Age                           | 70   |
|      | Table 2 - Race                          | 71   |
|      | Table 3 - Hispanic or Latino            | 72   |
|      | Table 4 - Language Spoken at Home       | 73   |
|      | Table 5 - Birthplace and Citizenship    | 74   |