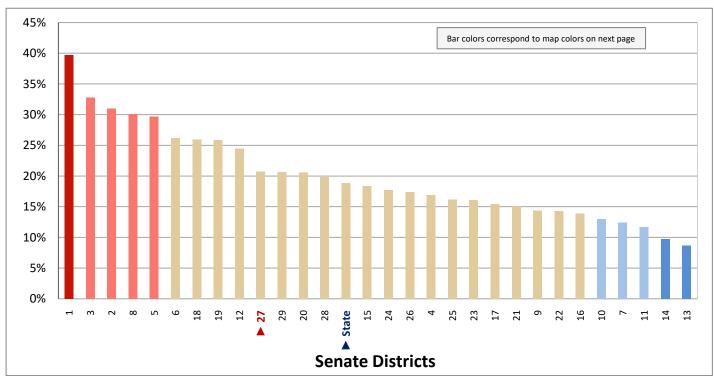

#### **Table of Contents**

|      |                                         | Page |
|------|-----------------------------------------|------|
| DIST | RICT PROFILE                            | 4    |
| СОМ  | IPARISON CHARTS AND MAPS                |      |
|      | Age                                     | 6    |
|      | Race                                    | 10   |
|      | Hispanic or Latino                      | 12   |
|      | Language Spoken at Home                 | 14   |
|      | Birthplace and Citizenship              | 16   |
|      | Household Type                          | 20   |
|      | Household Type and Size                 | 22   |
|      | Marital Status                          | 24   |
|      | Women Giving Birth                      | 26   |
|      | Child Living Arrangements               | 28   |
|      | Grandparent Living with Grandchild      | 30   |
|      | Education - Highest Level of Attainment | 32   |
|      | Bachelor's Degree Attainment            | 34   |
|      | Veterans                                | 36   |
|      | Employment by Industry                  | 38   |
|      | Means of Transportation to Work         | 42   |
|      | Travel Time to Work                     | 44   |
|      | Sources of Household Income             | 46   |
|      | Household Income                        | 48   |
|      | Poverty                                 | 50   |
|      | Food Stamps by Poverty Status           | 52   |
|      | Food Stamps and Cash Public Assistance  | 54   |
|      | Housing                                 | 56   |
|      | Home Ownership                          | 58   |
|      | Mortgage Status                         | 60   |
|      | Year Moved into Unit                    | 62   |
|      | Moved in Past Year                      | 64   |
|      | Vacancy Rates                           | 66   |
| APPE | ENDIX                                   |      |
|      | Table 1 - Age                           | 70   |
|      | Table 2 - Race                          | 71   |
|      | Table 3 - Hispanic or Latino            | 72   |
|      | Table 4 - Language Spoken at Home       | 73   |
|      | Table 5 - Birthplace and Citizenship    | 74   |