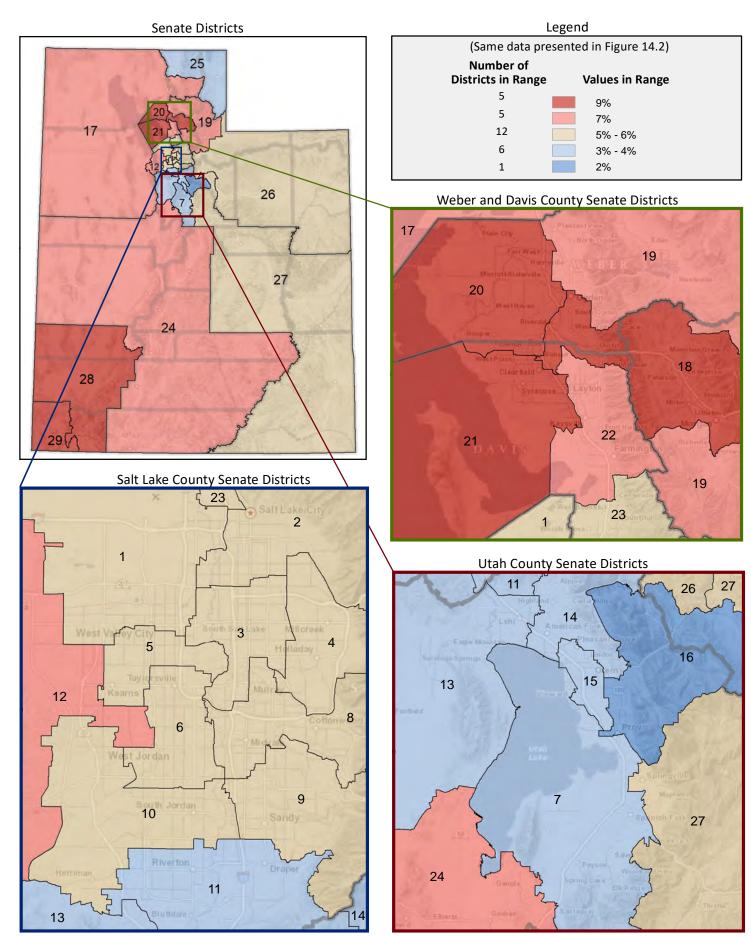

#### **Table of Contents**

|      |                                         | Page |
|------|-----------------------------------------|------|
| DIST | RICT PROFILE                            | 4    |
| СОМ  | IPARISON CHARTS AND MAPS                |      |
|      | Age                                     | 6    |
|      | Race                                    | 10   |
|      | Hispanic or Latino                      | 12   |
|      | Language Spoken at Home                 | 14   |
|      | Birthplace and Citizenship              | 16   |
|      | Household Type                          | 20   |
|      | Household Type and Size                 | 22   |
|      | Marital Status                          | 24   |
|      | Women Giving Birth                      | 26   |
|      | Child Living Arrangements               | 28   |
|      | Grandparent Living with Grandchild      | 30   |
|      | Education - Highest Level of Attainment | 32   |
|      | Bachelor's Degree Attainment            | 34   |
|      | Veterans                                | 36   |
|      | Employment by Industry                  | 38   |
|      | Means of Transportation to Work         | 42   |
|      | Travel Time to Work                     | 44   |
|      | Sources of Household Income             | 46   |
|      | Household Income                        | 48   |
|      | Poverty                                 | 50   |
|      | Food Stamps by Poverty Status           | 52   |
|      | Food Stamps and Cash Public Assistance  | 54   |
|      | Housing                                 | 56   |
|      | Home Ownership                          | 58   |
|      | Mortgage Status                         | 60   |
|      | Year Moved into Unit                    | 62   |
|      | Moved in Past Year                      | 64   |
|      | Vacancy Rates                           | 66   |
| APPE | ENDIX                                   |      |
|      | Table 1 - Age                           | 70   |
|      | Table 2 - Race                          | 71   |
|      | Table 3 - Hispanic or Latino            | 72   |
|      | Table 4 - Language Spoken at Home       | 73   |
|      | Table 5 - Birthplace and Citizenship    | 74   |