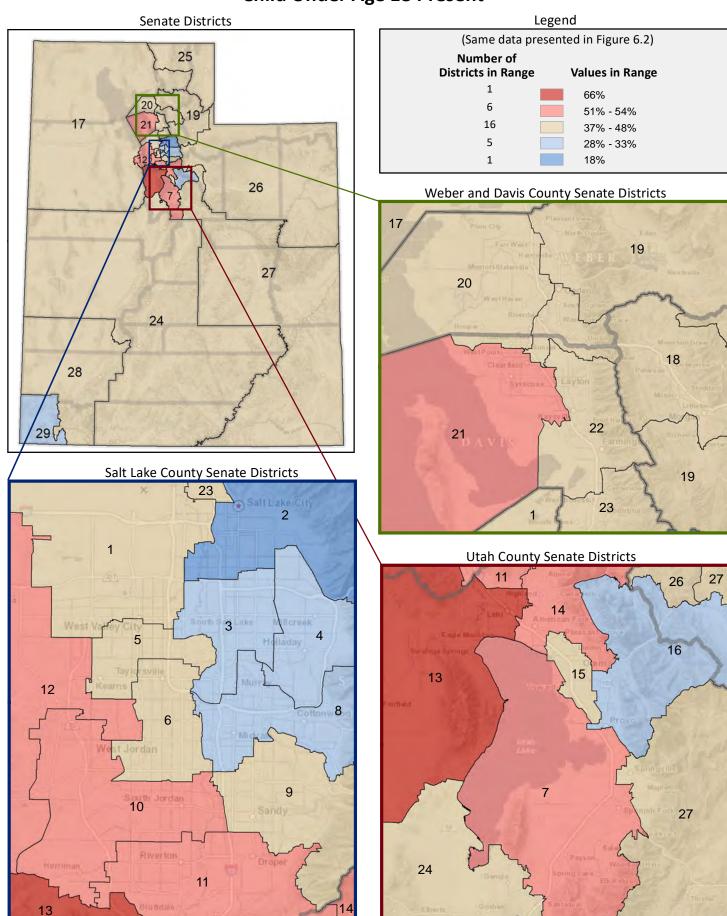

e 5.6 - BIRTHPLACE AND CITIZENSHIP

#### **Percentage of Population Who are Not Citizens**



Page 19

Figure 6.1 - HOUSEHOLD TYPE

#### Percentage of Households, by Household Type\*

(Categories are mutually exclusive and sum to 100%)



Figure 6.2 - HOUSEHOLD TYPE

# Percentage of Households That are a Family with a Child Under Age 18 Present

(Sum of first and second categories in Figure 6.1; same data presented in Figure 6.3; additional data in Table 6 of the appendix)



<sup>\*</sup> Households are categorized as either family or non-family. A family is a household where the householder is related to at least one other person in the household by birth, marriage, or adoption.

Figure 6.3 - HOUSEHOLD TYPE

# Percentage of Households That are a Family with a Child Under Age 18 Present



Page 21

Figure 7.1 - HOUSEHOLD TYPE AND SIZE

#### Percentage of Households, by Household Type and Size\*

(Categories are mutually exclusive and sum to 100%)



Figure 7.2 - HOUSEHOLD TYPE AND SIZE **Percentage of Households That are 3-4 Person Family Households** 

(Second category in Figure 7.1; same data presented in Figure 7.3; additional data in Table 7 of the appendix)



<sup>\*</sup> Households are categorized as either family or nonfamily. A family is a household where the householder is related to at least one other person in the household by birth, marriage, or adoption. A "two-person family" could be a husband and wife, or a parent and child.

Figure 7.3 - HOUSEHOLD TYPE AND SIZE

## Percentage of Households That are 3-4 Person Family Households



Page 23

Figure 8.1 - MAR