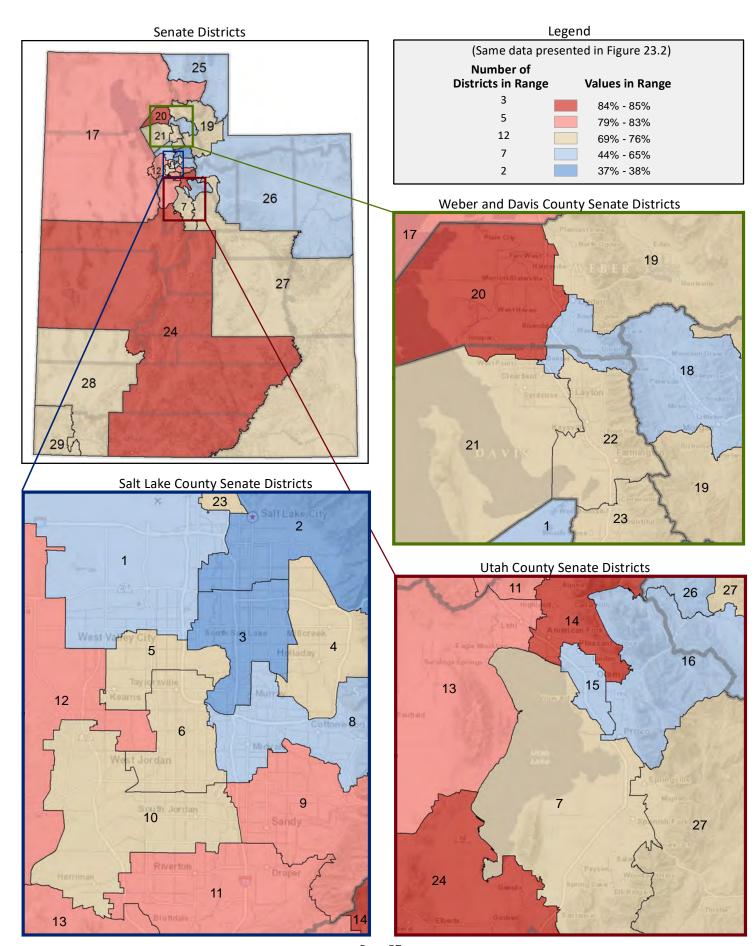

f Housing Units, by Type of Structure\*

(Categories are mutually exclusive and sum to 100%)



Figure 23.2 - HOUSING

Percentage of Housing Units That are a Detached House

(First category in Figure 23.1; same data presented in Figure 23.3; additional data in Table 23 of the appendix)



<sup>\*</sup> A house detached is a 1-unit structure detached from any other house, that is, with open space on all four sides. A house attached is a 1-unit structure that has one or more walls extending from ground to roof separating it from adjoining structures. A house attached includes a duplex, twin home, or townhouse. An apartment is a unit in a structure containing two or more units that are not a house attached.

#### Figure 23.3 - HOUSING

# Percentage of Housing Units That are a Detached House



Page 57

Figure 24.1 - HOME OWNERSHIP

### Percentage of Occupied Housing Units, by Owned or Rented

(Categories are mutually exclusive and sum to 100%)



Figure 24.2 - HOME OWNERSHIP

### Percentage of Occupied Housing Units Owned by Occupant

(First category in Figure 24.1; same data presented in Figure 24.3; additional data in Table 24 of the appendix)



#### Figure 24.3 - HOME OWNERSHIP

# Percentage of Occupied Housing Units Owned by Occupant



Page 59

Figure 25.1 - MORTGAGE STATUS

### Percentage of Owner-Occupied Housing Units, by Mortgage Status

(Categories are mutually exclusive and sum to 100%)



Figure 25.2 - MORTGAGE STATUS

## Percentage of Owner-Occupied Housing Units without a Mortgage

(Last category in Figure 25.1; same data presented in Figure 25.3; additional dat