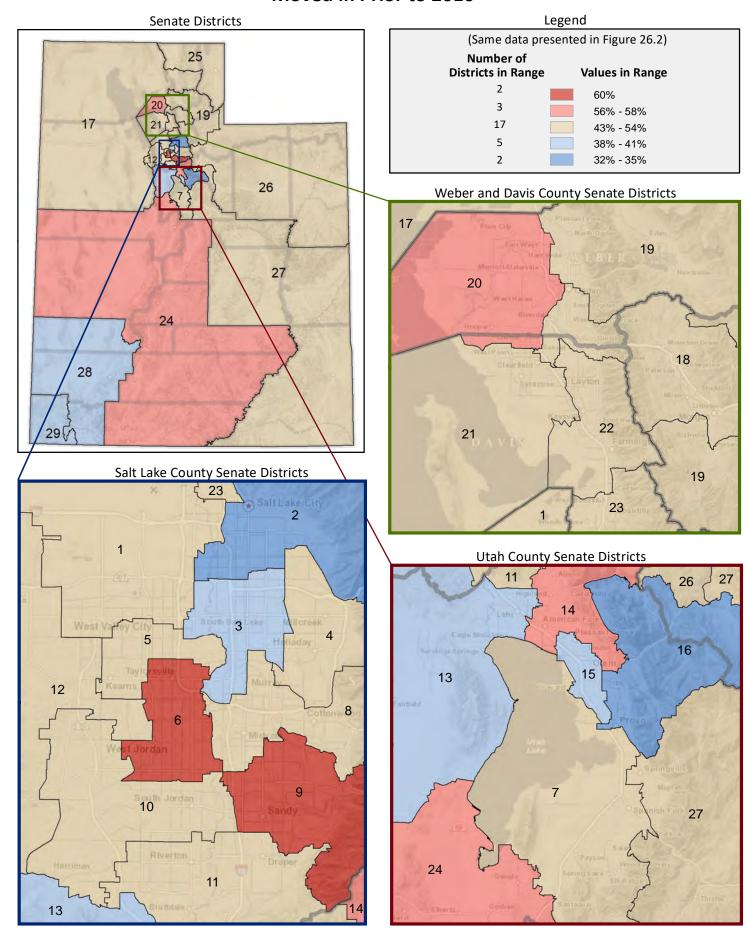

#### **Table of Contents**

|      |                                         | Page |
|------|-----------------------------------------|------|
| DIST | RICT PROFILE                            | 4    |
| СОМ  | IPARISON CHARTS AND MAPS                |      |
|      | Age                                     | 6    |
|      | Race                                    | 10   |
|      | Hispanic or Latino                      | 12   |
|      | Language Spoken at Home                 | 14   |
|      | Birthplace and Citizenship              | 16   |
|      | Household Type                          | 20   |
|      | Household Type and Size                 | 22   |
|      | Marital Status                          | 24   |
|      | Women Giving Birth                      | 26   |
|      | Child Living Arrangements               | 28   |
|      | Grandparent Living with Grandchild      | 30   |
|      | Education - Highest Level of Attainment | 32   |
|      | Bachelor's Degree Attainment            | 34   |
|      | Veterans                                | 36   |
|      | Employment by Industry                  | 38   |
|      | Means of Transportation to Work         | 42   |
|      | Travel Time to Work                     | 44   |
|      | Sources of Household Income             | 46   |
|      | Household Income                        | 48   |
|      | Poverty                                 | 50   |
|      | Food Stamps by Poverty Status           | 52   |
|      | Food Stamps and Cash Public Assistance  | 54   |
|      | Housing                                 | 56   |
|      | Home Ownership                          | 58   |
|      | Mortgage Status                         | 60   |
|      | Year Moved into Unit                    | 62   |
|      | Moved in Past Year                      | 64   |
|      | Vacancy Rates                           | 66   |
| APPE | ENDIX                                   |      |
|      | Table 1 - Age                           | 70   |
|      | Table 2 - Race                          | 71   |
|      | Table 3 - Hispanic or Latino            | 72   |
|      | Table 4 - Language Spoken at Home       | 73   |
|      | Table 5 - Birthplace and Citizenship    | 74   |