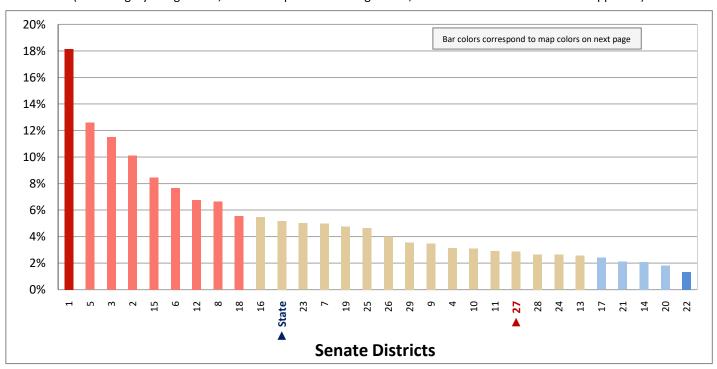

#### **Table of Contents**

|      |                                         | Page |
|------|-----------------------------------------|------|
| DIST | RICT PROFILE                            | 4    |
| СОМ  | IPARISON CHARTS AND MAPS                |      |
|      | Age                                     | 6    |
|      | Race                                    | 10   |
|      | Hispanic or Latino                      | 12   |
|      | Language Spoken at Home                 | 14   |
|      | Birthplace and Citizenship              | 16   |
|      | Household Type                          | 20   |
|      | Household Type and Size                 | 22   |
|      | Marital Status                          | 24   |
|      | Women Giving Birth                      | 26   |
|      | Child Living Arrangements               | 28   |
|      | Grandparent Living with Grandchild      | 30   |
|      | Education - Highest Level of Attainment | 32   |
|      | Bachelor's Degree Attainment            | 34   |
|      | Veterans                                | 36   |
|      | Employment by Industry                  | 38   |
|      | Means of Transportation to Work         | 42   |
|      | Travel Time to Work                     | 44   |
|      | Sources of Household Income             | 46   |
|      | Household Income                        | 48   |
|      | Poverty                                 | 50   |
|      | Food Stamps by Poverty Status           | 52   |
|      | Food Stamps and Cash Public Assistance  | 54   |
|      | Housing                                 | 56   |
|      | Home Ownership                          | 58   |
|      | Mortgage Status                         | 60   |
|      | Year Moved into Unit                    | 62   |
|      | Moved in Past Year                      | 64   |
|      | Vacancy Rates                           | 66   |
| APPE | ENDIX                                   |      |
|      | Table 1 - Age                           | 70   |
|      | Table 2 - Race                          | 71   |
|      | Table 3 - Hispanic or Latino            | 72   |
|      | Table 4 - Language Spoken at Home       | 73   |
|      | Table 5 - Birthplace and Citizenship    | 74   |