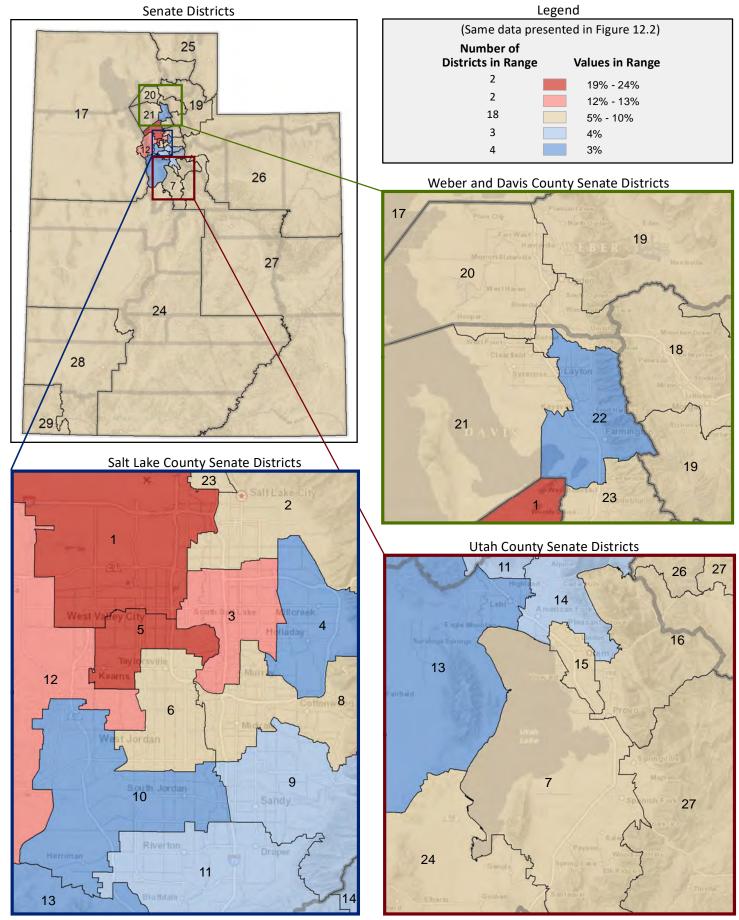

#### **Table of Contents**

|      |                                         | Page |
|------|-----------------------------------------|------|
| DIST | RICT PROFILE                            | 4    |
| СОМ  | IPARISON CHARTS AND MAPS                |      |
|      | Age                                     | 6    |
|      | Race                                    | 10   |
|      | Hispanic or Latino                      | 12   |
|      | Language Spoken at Home                 | 14   |
|      | Birthplace and Citizenship              | 16   |
|      | Household Type                          | 20   |
|      | Household Type and Size                 | 22   |
|      | Marital Status                          | 24   |
|      | Women Giving Birth                      | 26   |
|      | Child Living Arrangements               | 28   |
|      | Grandparent Living with Grandchild      | 30   |
|      | Education - Highest Level of Attainment | 32   |
|      | Bachelor's Degree Attainment            | 34   |
|      | Veterans                                | 36   |
|      | Employment by Industry                  | 38   |
|      | Means of Transportation to Work         | 42   |
|      | Travel Time to Work                     | 44   |
|      | Sources of Household Income             | 46   |
|      | Household Income                        | 48   |
|      | Poverty                                 | 50   |
|      | Food Stamps by Poverty Status           | 52   |
|      | Food Stamps and Cash Public Assistance  | 54   |
|      | Housing                                 | 56   |
|      | Home Ownership                          | 58   |
|      | Mortgage Status                         | 60   |
|      | Year Moved into Unit                    | 62   |
|      | Moved in Past Year                      | 64   |
|      | Vacancy Rates                           | 66   |
| APPE | ENDIX                                   |      |
|      | Table 1 - Age                           | 70   |
|      | Table 2 - Race                          | 71   |
|      | Table 3 - Hispanic or Latino            | 72   |
|      | Table 4 - Language Spoken at Home       | 73   |
|      | Table 5 - Birthplace and Citizenship    | 74   |