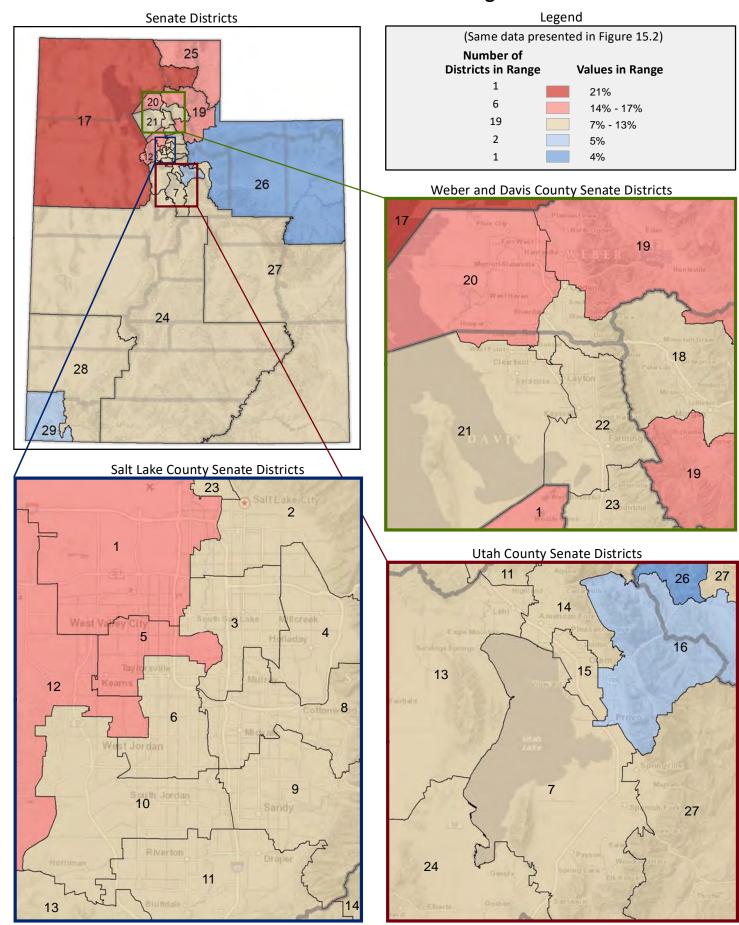

#### **Table of Contents**

|      |                                         | Page |
|------|-----------------------------------------|------|
| DIST | RICT PROFILE                            | 4    |
| СОМ  | IPARISON CHARTS AND MAPS                |      |
|      | Age                                     | 6    |
|      | Race                                    | 10   |
|      | Hispanic or Latino                      | 12   |
|      | Language Spoken at Home                 | 14   |
|      | Birthplace and Citizenship              | 16   |
|      | Household Type                          | 20   |
|      | Household Type and Size                 | 22   |
|      | Marital Status                          | 24   |
|      | Women Giving Birth                      | 26   |
|      | Child Living Arrangements               | 28   |
|      | Grandparent Living with Grandchild      | 30   |
|      | Education - Highest Level of Attainment | 32   |
|      | Bachelor's Degree Attainment            | 34   |
|      | Veterans                                | 36   |
|      | Employment by Industry                  | 38   |
|      | Means of Transportation to Work         | 42   |
|      | Travel Time to Work                     | 44   |
|      | Sources of Household Income             | 46   |
|      | Household Income                        | 48   |
|      | Poverty                                 | 50   |
|      | Food Stamps by Poverty Status           | 52   |
|      | Food Stamps and Cash Public Assistance  | 54   |
|      | Housing                                 | 56   |
|      | Home Ownership                          | 58   |
|      | Mortgage Status                         | 60   |
|      | Year Moved into Unit                    | 62   |
|      | Moved in Past Year                      | 64   |
|      | Vacancy Rates                           | 66   |
| APPE | ENDIX                                   |      |
|      | Table 1 - Age                           | 70   |
|      | Table 2 - Race                          | 71   |
|      | Table 3 - Hispanic or Latino            | 72   |
|      | Table 4 - Language Spoken at Home       | 73   |
|      | Table 5 - Birthplace and Citizenship    | 74   |