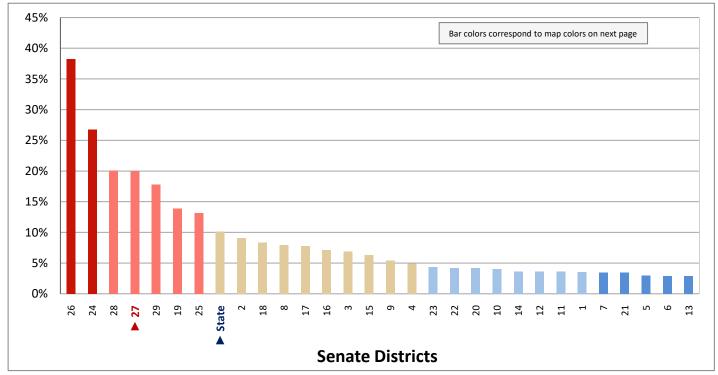

#### **Table of Contents**

|      |                                         | Page |
|------|-----------------------------------------|------|
| DIST | RICT PROFILE                            | 4    |
| СОМ  | IPARISON CHARTS AND MAPS                |      |
|      | Age                                     | 6    |
|      | Race                                    | 10   |
|      | Hispanic or Latino                      | 12   |
|      | Language Spoken at Home                 | 14   |
|      | Birthplace and Citizenship              | 16   |
|      | Household Type                          | 20   |
|      | Household Type and Size                 | 22   |
|      | Marital Status                          | 24   |
|      | Women Giving Birth                      | 26   |
|      | Child Living Arrangements               | 28   |
|      | Grandparent Living with Grandchild      | 30   |
|      | Education - Highest Level of Attainment | 32   |
|      | Bachelor's Degree Attainment            | 34   |
|      | Veterans                                | 36   |
|      | Employment by Industry                  | 38   |
|      | Means of Transportation to Work         | 42   |
|      | Travel Time to Work                     | 44   |
|      | Sources of Household Income             | 46   |
|      | Household Income                        | 48   |
|      | Poverty                                 | 50   |
|      | Food Stamps by Poverty Status           | 52   |
|      | Food Stamps and Cash Public Assistance  | 54   |
|      | Housing                                 | 56   |
|      | Home Ownership                          | 58   |
|      | Mortgage Status                         | 60   |
|      | Year Moved into Unit                    | 62   |
|      | Moved in Past Year                      | 64   |
|      | Vacancy Rates                           | 66   |
| APPE | ENDIX                                   |      |
|      | Table 1 - Age                           | 70   |
|      | Table 2 - Race                          | 71   |
|      | Table 3 - Hispanic or Latino            | 72   |
|      | Table 4 - Language Spoken at Home       | 73   |
|      | Table 5 - Birthplace and Citizenship    | 74   |