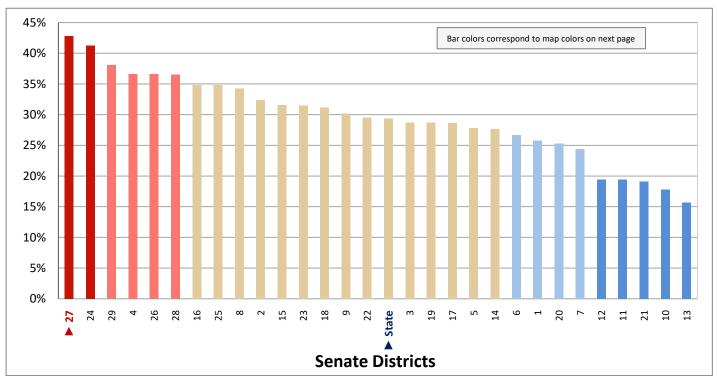

#### **Table of Contents**

|      |                                         | Page |
|------|-----------------------------------------|------|
| DIST | RICT PROFILE                            | 4    |
| СОМ  | IPARISON CHARTS AND MAPS                |      |
|      | Age                                     | 6    |
|      | Race                                    | 10   |
|      | Hispanic or Latino                      | 12   |
|      | Language Spoken at Home                 | 14   |
|      | Birthplace and Citizenship              | 16   |
|      | Household Type                          | 20   |
|      | Household Type and Size                 | 22   |
|      | Marital Status                          | 24   |
|      | Women Giving Birth                      | 26   |
|      | Child Living Arrangements               | 28   |
|      | Grandparent Living with Grandchild      | 30   |
|      | Education - Highest Level of Attainment | 32   |
|      | Bachelor's Degree Attainment            | 34   |
|      | Veterans                                | 36   |
|      | Employment by Industry                  | 38   |
|      | Means of Transportation to Work         | 42   |
|      | Travel Time to Work                     | 44   |
|      | Sources of Household Income             | 46   |
|      | Household Income                        | 48   |
|      | Poverty                                 | 50   |
|      | Food Stamps by Poverty Status           | 52   |
|      | Food Stamps and Cash Public Assistance  | 54   |
|      | Housing                                 | 56   |
|      | Home Ownership                          | 58   |
|      | Mortgage Status                         | 60   |
|      | Year Moved into Unit                    | 62   |
|      | Moved in Past Year                      | 64   |
|      | Vacancy Rates                           | 66   |
| APPE | ENDIX                                   |      |
|      | Table 1 - Age                           | 70   |
|      | Table 2 - Race                          | 71   |
|      | Table 3 - Hispanic or Latino            | 72   |
|      | Table 4 - Language Spoken at Home       | 73   |
|      | Table 5 - Birthplace and Citizenship    | 74   |