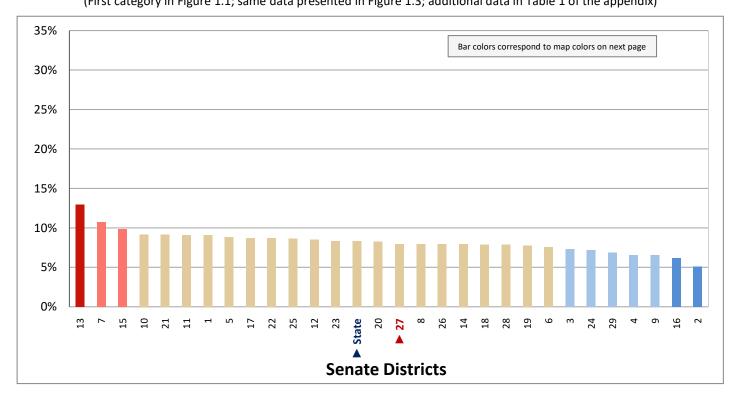

# Demographic Profile of Senate District 27

June 2020

Prepared by the Strategic Initiatives Group Jerry Howe, Manager Joseph Wade

Office of Legislative Research and General Counsel Using Data Collected by the United States Census Bureau (American Community Survey 2014-2018 5-year Data Release)