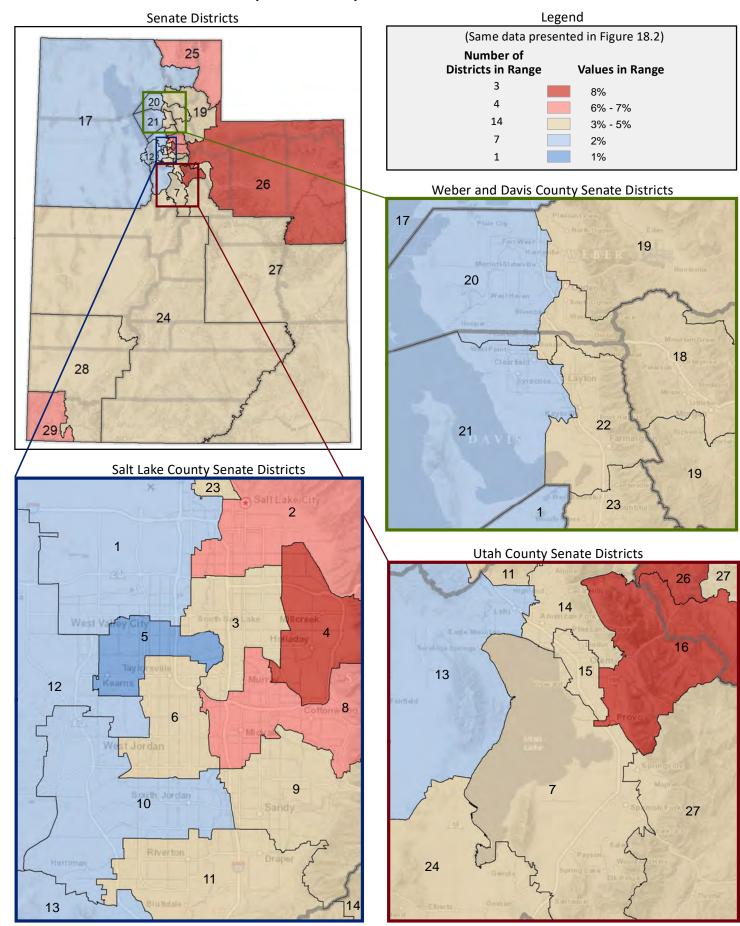

at Home



Page 45

Figure 18.1 - SOURCES OF HOUSEHOLD INCOME

#### Percentage of Aggregate Household Income, by Source\*

(Categories are mutually exclusive and sum to 100%)



Figure 18.2 - SOURCES OF HOUSEHOLD INCOME

# Percentage of Aggregate Household Income from Interest, Dividends, or Net Rental Income

(Third category in Figure 18.1; same data presented in Figure 18.3; additional data in Table 18 of the appendix)



<sup>\*</sup> Household income is categorized into the eight types shown in Figure 18.1. Aggregate household income for each income type is the sum of all income from that income type for all households in the legislative district.

#### Figure 18.3 - SOURCES OF HOUSEHOLD INCOME

# Percentage of Aggregate Household Income from Interest, Dividends, or Net Rental Income



Page 47

#### Figure 19.1 - HOUSEHOLD INCOME

### Percentage of Households, by Household Income

(Categories are mutually exclusive and sum to 100%)



Figure 19.2 - HOUSEHOLD INCOME

### **Average Household Income**

(This data is not included in Figure 19.1; same data presented in Figure 19.3; additional data in Table 19 of the appendix)



## **Average Household Income**



Page 49

Figure 20.1 - POVERTY

## Percentage of Households in Poverty, by Household Type\*

(Categories are mutually exclusive and sum to 100%)



Figure 20.2 - POVERTY

Percentage of Total Households in Poverty

(This data is not included in Figure 20.1; same data presented in Figure 20.3; additional data in Table 20 of the appendix)



<sup>\*</sup> For a family household, a household is classified as in poverty