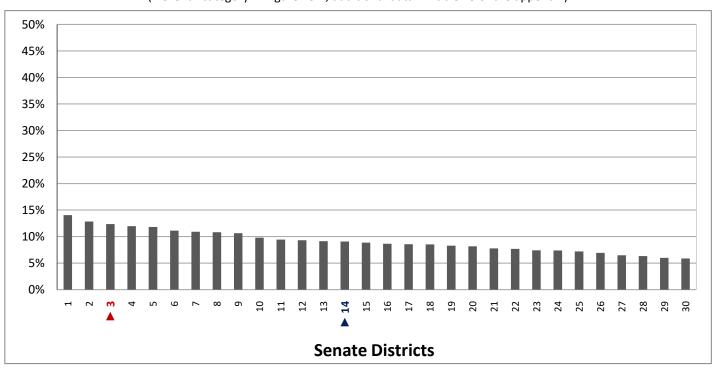

#### **Table of Contents**

|      |                                         | Page |
|------|-----------------------------------------|------|
| DIST | RICT PROFILE                            | 4    |
| СОМ  | IPARISON CHARTS AND MAPS                |      |
|      | Age                                     | 6    |
|      | Race                                    | 10   |
|      | Hispanic or Latino                      | 12   |
|      | Language Spoken at Home                 | 14   |
|      | Birthplace and Citizenship              | 16   |
|      | Household Type                          | 20   |
|      | Household Type and Size                 | 22   |
|      | Marital Status                          | 24   |
|      | Women Giving Birth                      | 26   |
|      | Child Living Arrangements               | 28   |
|      | Grandparent Living with Grandchild      | 30   |
|      | Education - Highest Level of Attainment | 32   |
|      | Bachelor's Degree Attainment            | 34   |
|      | Veterans                                | 36   |
|      | Employment by Industry                  | 38   |
|      | Means of Transportation to Work         | 42   |
|      | Travel Time to Work                     | 44   |
|      | Sources of Household Income             | 46   |
|      | Household Income                        | 48   |
|      | Poverty                                 | 50   |
|      | Food Stamps by Poverty Status           | 52   |
|      | Food Stamps and Cash Public Assistance  | 54   |
|      | Housing                                 | 56   |
|      | Home Ownership                          | 58   |
|      | Mortgage Status                         | 60   |
|      | Year Moved into Unit                    | 62   |
|      | Moved in Past Year                      | 64   |
|      | Vacancy Rates                           | 66   |
| APPE | ENDIX                                   |      |
|      | Table 1 - Age                           | 70   |
|      | Table 2 - Race                          | 71   |
|      | Table 3 - Hispanic or Latino            | 72   |
|      | Table 4 - Language Spoken at Home       | 73   |
|      | Table 5 - Birthplace and Citizenship    | 74   |