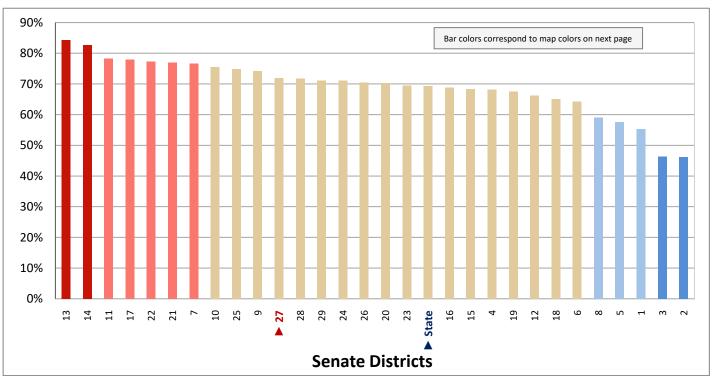

#### **Table of Contents**

|      |                                         | Page |
|------|-----------------------------------------|------|
| DIST | RICT PROFILE                            | 4    |
| СОМ  | IPARISON CHARTS AND MAPS                |      |
|      | Age                                     | 6    |
|      | Race                                    | 10   |
|      | Hispanic or Latino                      | 12   |
|      | Language Spoken at Home                 | 14   |
|      | Birthplace and Citizenship              | 16   |
|      | Household Type                          | 20   |
|      | Household Type and Size                 | 22   |
|      | Marital Status                          | 24   |
|      | Women Giving Birth                      | 26   |
|      | Child Living Arrangements               | 28   |
|      | Grandparent Living with Grandchild      | 30   |
|      | Education - Highest Level of Attainment | 32   |
|      | Bachelor's Degree Attainment            | 34   |
|      | Veterans                                | 36   |
|      | Employment by Industry                  | 38   |
|      | Means of Transportation to Work         | 42   |
|      | Travel Time to Work                     | 44   |
|      | Sources of Household Income             | 46   |
|      | Household Income                        | 48   |
|      | Poverty                                 | 50   |
|      | Food Stamps by Poverty Status           | 52   |
|      | Food Stamps and Cash Public Assistance  | 54   |
|      | Housing                                 | 56   |
|      | Home Ownership                          | 58   |
|      | Mortgage Status                         | 60   |
|      | Year Moved into Unit                    | 62   |
|      | Moved in Past Year                      | 64   |
|      | Vacancy Rates                           | 66   |
| APPE | ENDIX                                   |      |
|      | Table 1 - Age                           | 70   |
|      | Table 2 - Race                          | 71   |
|      | Table 3 - Hispanic or Latino            | 72   |
|      | Table 4 - Language Spoken at Home       | 73   |
|      | Table 5 - Birthplace and Citizenship    | 74   |