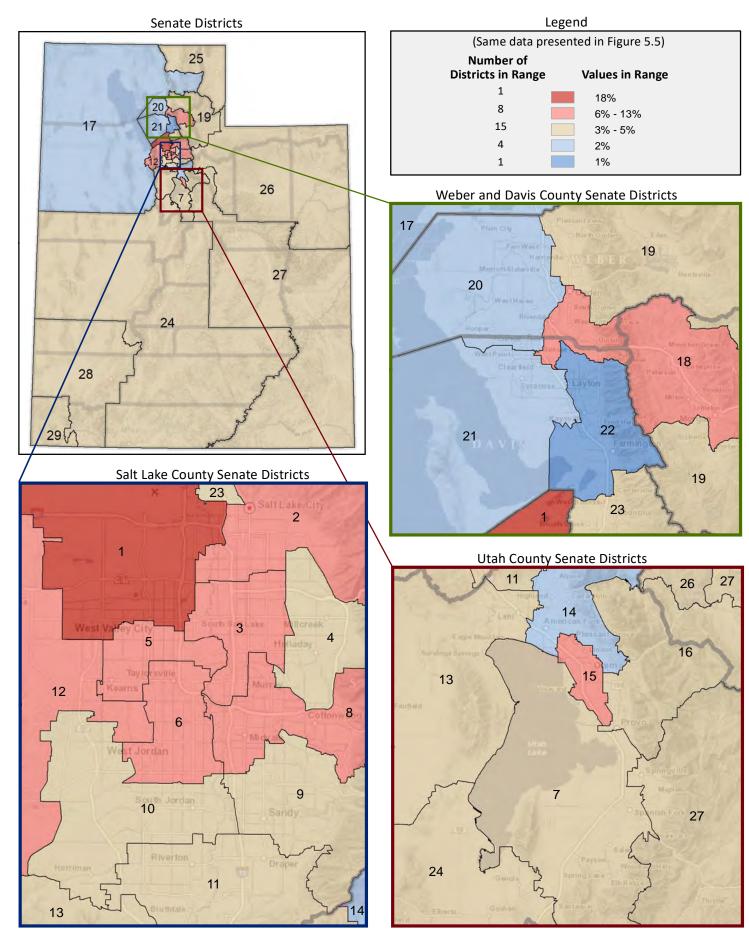

s are mutually exclusive and sum to 100%)



Figure 5.2 - BIRTHPLACE AND CITIZENSHIP

#### **Percentage of Population Born in Utah**

(First category in Figure 5.1; same data presented in Figure 5.3; additional data in Table 5 of the appendix)



### **Percentage of Population Born in Utah**



Page 17

Figure 5.4 - BIRTHPLACE AND CITIZENSHIP

#### **Percentage of Population Who are Naturalized Citizens**

(Fourth category in Figure 5.1; additional data in Table 5 of the appendix)



Figure 5.5 - BIRTHPLACE AND CITIZENSHIP

#### **Percentage of Population Who are Not Citizens**

(Last category in Figure 5.1; same data presented in Figure 5.6; additional data in Table 5 of the appendix)



#### Figure 5.6 - BIRTHPLACE AND CITIZENSHIP

#### **Percentage of Population Who are Not Citizens**



Page 19

Figure 6.1 - HOUSEHOLD TYPE

#### Percentage of Households, by Household Type\*

(Categories are mutually exclusive and sum to 100%)



Figure 6.2 - HOUSEHOLD TYPE

# Percentage of Households That are a Family with a Child Under Age 18 Present

(Sum of first and second categories in Figure 6.1; same data presented in Figure 6.3; additional data in Table 6 of the appendix)



<sup>\*</sup> Households are categorized as either family or non-family. A family is a household where the householder is related to at least one other person in the household by birth, marriage, or adoption.

Figure 6.3 - HOUSEHOLD TYPE

# Percentage of Households That are a Family with a Child Under Age 18 Present



Page 21

Figure 7.1 - HOUSEHOLD TYPE AND SIZE

#### Percentage of Households, by Household