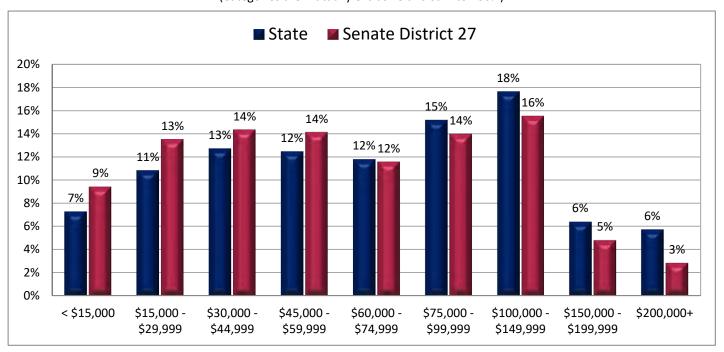

usive and sum to 100%)



Figure 18.2 - SOURCES OF HOUSEHOLD INCOME

# Percentage of Aggregate Household Income from Interest, Dividends, or Net Rental Income

(Third category in Figure 18.1; same data presented in Figure 18.3; additional data in Table 18 of the appendix)



<sup>\*</sup> Household income is categorized into the eight types shown in Figure 18.1. Aggregate household income for each income type is the sum of all income from that income type for all households in the legislative district.

#### Figure 18.3 - SOURCES OF HOUSEHOLD INCOME

# Percentage of Aggregate Household Income from Interest, Dividends, or Net Rental Income



Page 47

#### Figure 19.1 - HOUSEHOLD INCOME

### Percentage of Households, by Household Income

(Categories are mutually exclusive and sum to 100%)



Figure 19.2 - HOUSEHOLD INCOME

### **Average Household Income**

(This data is not included in Figure 19.1; same data presented in Figure 19.3; additional data in Table 19 of the appendix)



## **Average Household Income**



Page 49

Figure 20.1 - POVERTY

## Percentage of Households in Poverty, by Household Type\*

(Categories are mutually exclusive and sum to 100%)



Figure 20.2 - POVERTY

Percentage of Total Households in Poverty

(This data is not included in Figure 20.1; same data presented in Figure 20.3; additional data in Table 20 of the appendix)



<sup>\*</sup> For a family household, a household is classified as in poverty when the total income of the householder's family is below a poverty threshold. For nonfamily households, the householder's own income is compared with