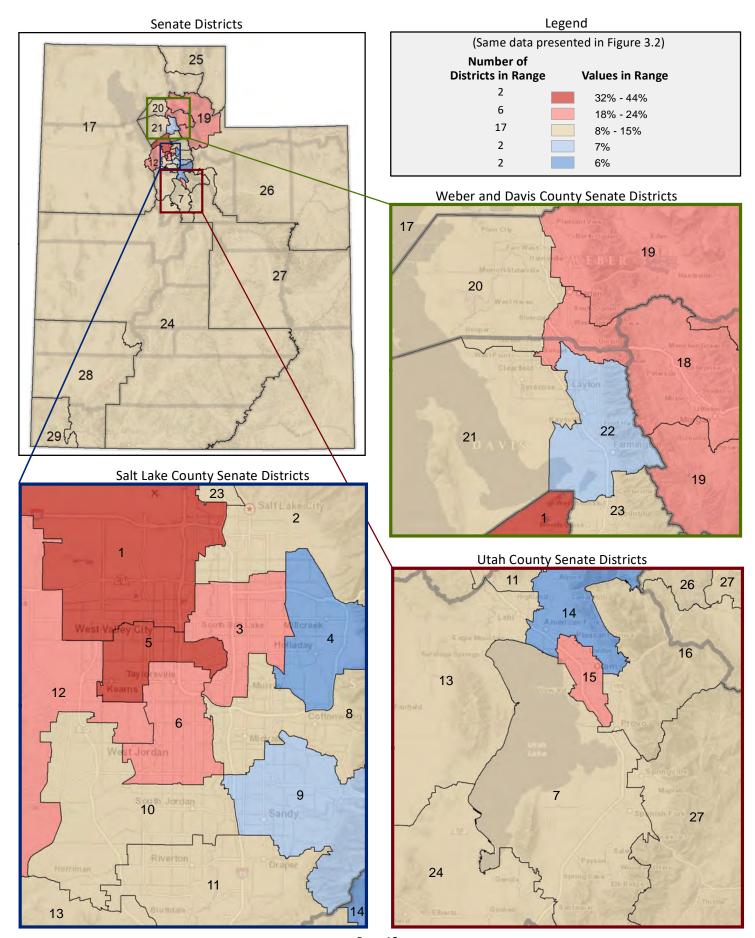

#### **Table of Contents**

|      |                                         | Page |
|------|-----------------------------------------|------|
| DIST | RICT PROFILE                            | 4    |
| СОМ  | IPARISON CHARTS AND MAPS                |      |
|      | Age                                     | 6    |
|      | Race                                    | 10   |
|      | Hispanic or Latino                      | 12   |
|      | Language Spoken at Home                 | 14   |
|      | Birthplace and Citizenship              | 16   |
|      | Household Type                          | 20   |
|      | Household Type and Size                 | 22   |
|      | Marital Status                          | 24   |
|      | Women Giving Birth                      | 26   |
|      | Child Living Arrangements               | 28   |
|      | Grandparent Living with Grandchild      | 30   |
|      | Education - Highest Level of Attainment | 32   |
|      | Bachelor's Degree Attainment            | 34   |
|      | Veterans                                | 36   |
|      | Employment by Industry                  | 38   |
|      | Means of Transportation to Work         | 42   |
|      | Travel Time to Work                     | 44   |
|      | Sources of Household Income             | 46   |
|      | Household Income                        | 48   |
|      | Poverty                                 | 50   |
|      | Food Stamps by Poverty Status           | 52   |
|      | Food Stamps and Cash Public Assistance  | 54   |
|      | Housing                                 | 56   |
|      | Home Ownership                          | 58   |
|      | Mortgage Status                         | 60   |
|      | Year Moved into Unit                    | 62   |
|      | Moved in Past Year                      | 64   |
|      | Vacancy Rates                           | 66   |
| APPE | ENDIX                                   |      |
|      | Table 1 - Age                           | 70   |
|      | Table 2 - Race                          | 71   |
|      | Table 3 - Hispanic or Latino            | 72   |
|      | Table 4 - Language Spoken at Home       | 73   |
|      | Table 5 - Birthplace and Citizenship    | 74   |