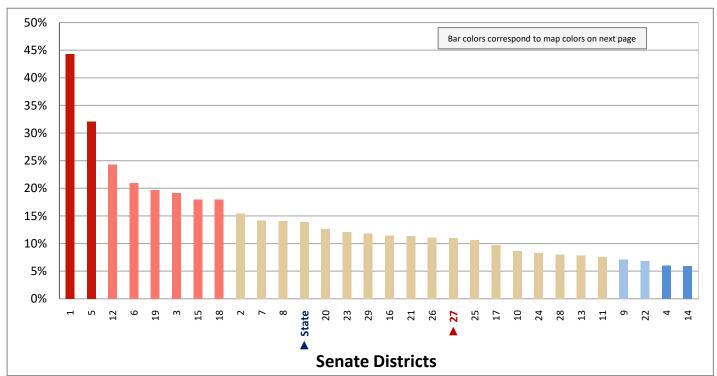

#### **Table of Contents**

|      |                                         | Page |
|------|-----------------------------------------|------|
| DIST | RICT PROFILE                            | 4    |
| СОМ  | IPARISON CHARTS AND MAPS                |      |
|      | Age                                     | 6    |
|      | Race                                    | 10   |
|      | Hispanic or Latino                      | 12   |
|      | Language Spoken at Home                 | 14   |
|      | Birthplace and Citizenship              | 16   |
|      | Household Type                          | 20   |
|      | Household Type and Size                 | 22   |
|      | Marital Status                          | 24   |
|      | Women Giving Birth                      | 26   |
|      | Child Living Arrangements               | 28   |
|      | Grandparent Living with Grandchild      | 30   |
|      | Education - Highest Level of Attainment | 32   |
|      | Bachelor's Degree Attainment            | 34   |
|      | Veterans                                | 36   |
|      | Employment by Industry                  | 38   |
|      | Means of Transportation to Work         | 42   |
|      | Travel Time to Work                     | 44   |
|      | Sources of Household Income             | 46   |
|      | Household Income                        | 48   |
|      | Poverty                                 | 50   |
|      | Food Stamps by Poverty Status           | 52   |
|      | Food Stamps and Cash Public Assistance  | 54   |
|      | Housing                                 | 56   |
|      | Home Ownership                          | 58   |
|      | Mortgage Status                         | 60   |
|      | Year Moved into Unit                    | 62   |
|      | Moved in Past Year                      | 64   |
|      | Vacancy Rates                           | 66   |
| APPE | ENDIX                                   |      |
|      | Table 1 - Age                           | 70   |
|      | Table 2 - Race                          | 71   |
|      | Table 3 - Hispanic or Latino            | 72   |
|      | Table 4 - Language Spoken at Home       | 73   |
|      | Table 5 - Birthplace and Citizenship    | 74   |