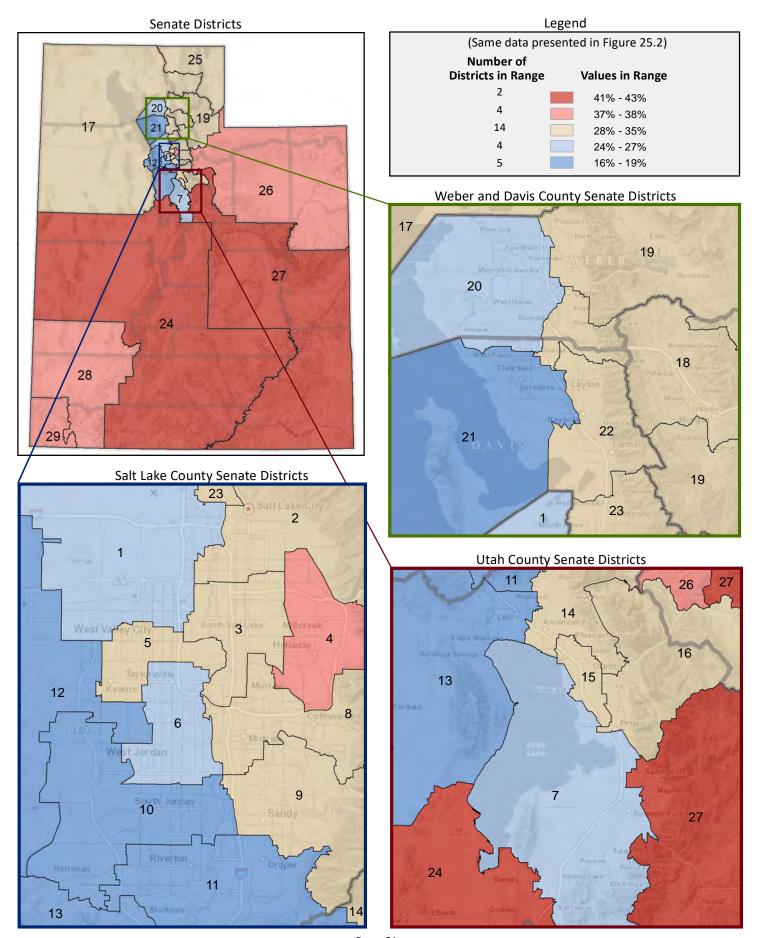

#### **Table of Contents**

|      |                                         | Page |
|------|-----------------------------------------|------|
| DIST | RICT PROFILE                            | 4    |
| СОМ  | IPARISON CHARTS AND MAPS                |      |
|      | Age                                     | 6    |
|      | Race                                    | 10   |
|      | Hispanic or Latino                      | 12   |
|      | Language Spoken at Home                 | 14   |
|      | Birthplace and Citizenship              | 16   |
|      | Household Type                          | 20   |
|      | Household Type and Size                 | 22   |
|      | Marital Status                          | 24   |
|      | Women Giving Birth                      | 26   |
|      | Child Living Arrangements               | 28   |
|      | Grandparent Living with Grandchild      | 30   |
|      | Education - Highest Level of Attainment | 32   |
|      | Bachelor's Degree Attainment            | 34   |
|      | Veterans                                | 36   |
|      | Employment by Industry                  | 38   |
|      | Means of Transportation to Work         | 42   |
|      | Travel Time to Work                     | 44   |
|      | Sources of Household Income             | 46   |
|      | Household Income                        | 48   |
|      | Poverty                                 | 50   |
|      | Food Stamps by Poverty Status           | 52   |
|      | Food Stamps and Cash Public Assistance  | 54   |
|      | Housing                                 | 56   |
|      | Home Ownership                          | 58   |
|      | Mortgage Status                         | 60   |
|      | Year Moved into Unit                    | 62   |
|      | Moved in Past Year                      | 64   |
|      | Vacancy Rates                           | 66   |
| APPE | ENDIX                                   |      |
|      | Table 1 - Age                           | 70   |
|      | Table 2 - Race                          | 71   |
|      | Table 3 - Hispanic or Latino            | 72   |
|      | Table 4 - Language Spoken at Home       | 73   |
|      | Table 5 - Birthplace and Citizenship    | 74   |