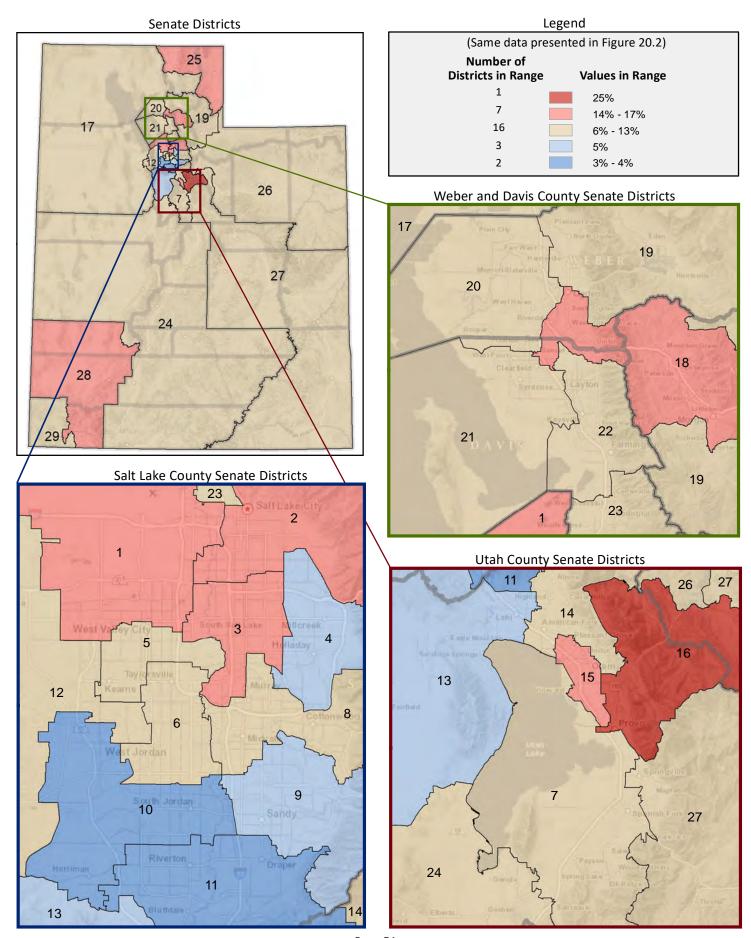

ure 20.1 - POVERTY

## Percentage of Households in Poverty, by Household Type\*

(Categories are mutually exclusive and sum to 100%)



Figure 20.2 - POVERTY

Percentage of Total Households in Poverty

(This data is not included in Figure 20.1; same data presented in Figure 20.3; additional data in Table 20 of the appendix)



<sup>\*</sup> For a family household, a household is classified as in poverty when the total income of the householder's family is below a poverty threshold. For nonfamily households, the householder's own income is compared with the appropriate threshold. The poverty threshold varies based on family size, number of children, and, for one- and two-person households, age of the householder.

#### Figure 20.3 - POVERTY

# **Percentage of Total Households in Poverty**



Page 51

Figure 21.1 - FOOD STAMPS BY POVERTY STATUS

### Percentage of Households, by Poverty and Receipt of Food Stamps\*

(Categories are mutually exclusive and sum to 100%)



Figure 21.2 - FOOD STAMPS BY POVERTY STATUS

#### Percentage of Households in Poverty That Do Not Receive Food Stamps

(Second category in Figure 21.1; same data presented in Figure 21.3; additional data in Table 21 of the appendix)



<sup>\*</sup>Eligibility for the federal food stamp program now known as SNAP (Supplemental Nutrition Assistance Program) is both income and asset based. A household's gross income must be less than 130% of poverty and the household's net income must be less than 100% of poverty. In addition, the household must have less than \$2,000 in assets. For households with elderly or disa