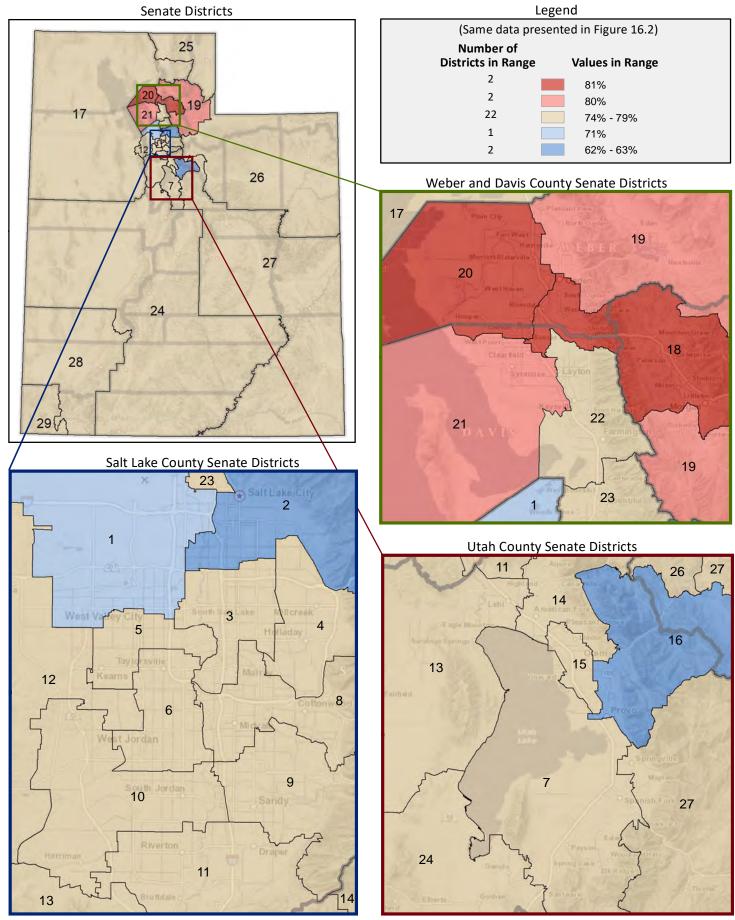

#### **Location of Cities and Districts**

| Membership of the Utah Senate |                      |  |  |  |  |  |  |
|-------------------------------|----------------------|--|--|--|--|--|--|
| District                      | Senator              |  |  |  |  |  |  |
| 1                             | Luz Escamilla        |  |  |  |  |  |  |
| 2                             | Derek L. Kitchen     |  |  |  |  |  |  |
| 3                             | Gene Davis           |  |  |  |  |  |  |
| 4                             | Jani Iwamoto         |  |  |  |  |  |  |
| 5                             | Karen Mayne          |  |  |  |  |  |  |
| 6                             | Wayne A. Harper      |  |  |  |  |  |  |
| 7                             | Deidre M. Henderson  |  |  |  |  |  |  |
| 8                             | Kathleen Riebe       |  |  |  |  |  |  |
| 9                             | Kirk A. Cullimore    |  |  |  |  |  |  |
| 10                            | Lincoln Fillmore     |  |  |  |  |  |  |
| 11                            | Daniel McCay         |  |  |  |  |  |  |
| 12                            | Daniel W. Thatcher   |  |  |  |  |  |  |
| 13                            | Jacob L. Anderegg    |  |  |  |  |  |  |
| 14                            | Daniel Hemmert       |  |  |  |  |  |  |
| 15                            | Keith Grover         |  |  |  |  |  |  |
| 16                            | Curtis S. Bramble    |  |  |  |  |  |  |
| 17                            | Scott D. Sandall     |  |  |  |  |  |  |
| 18                            | Ann Millner          |  |  |  |  |  |  |
| 19                            | Allen M. Christensen |  |  |  |  |  |  |
| 20                            | David G. Buxton      |  |  |  |  |  |  |
| 21                            | Jerry W. Stevenson   |  |  |  |  |  |  |
| 22                            | J. Stuart Adams      |  |  |  |  |  |  |
| 23                            | Todd Weiler          |  |  |  |  |  |  |
| 24                            | Ralph Okerlund       |  |  |  |  |  |  |
| 25                            | Lyle W. Hillyard     |  |  |  |  |  |  |
| 26                            | Ronald Winterton     |  |  |  |  |  |  |
| 27                            | David P. Hinkins     |  |  |  |  |  |  |
| 28                            | Evan J. Vickers      |  |  |  |  |  |  |
| 29                            | Don L. Ipson         |  |  |  |  |  |  |