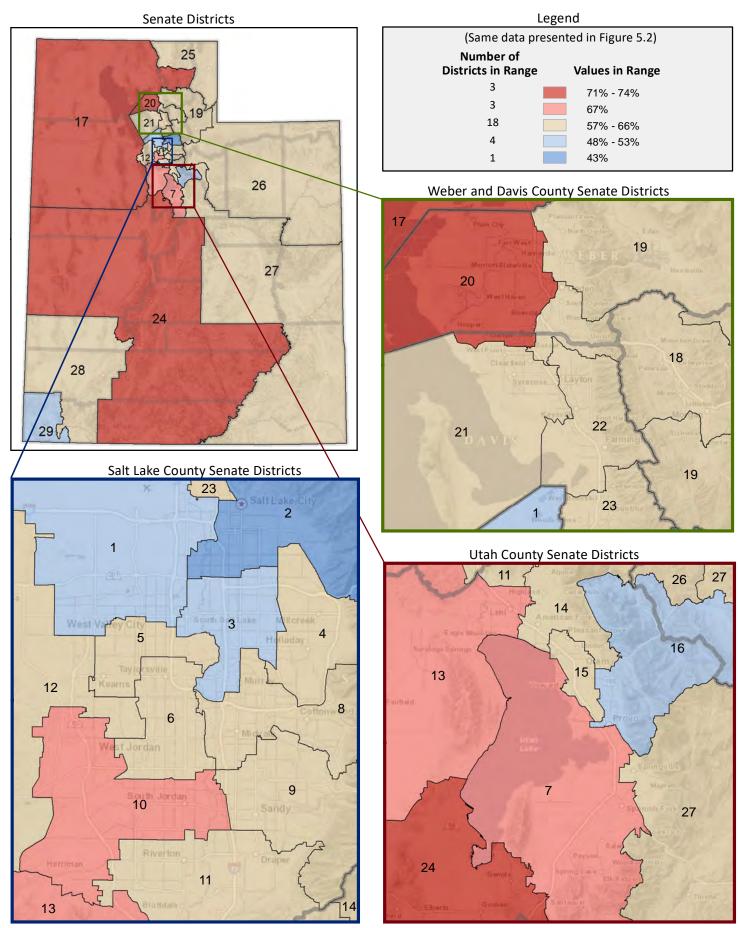

#### **Table of Contents**

|      |                                         | Page |
|------|-----------------------------------------|------|
| DIST | RICT PROFILE                            | 4    |
| СОМ  | IPARISON CHARTS AND MAPS                |      |
|      | Age                                     | 6    |
|      | Race                                    | 10   |
|      | Hispanic or Latino                      | 12   |
|      | Language Spoken at Home                 | 14   |
|      | Birthplace and Citizenship              | 16   |
|      | Household Type                          | 20   |
|      | Household Type and Size                 | 22   |
|      | Marital Status                          | 24   |
|      | Women Giving Birth                      | 26   |
|      | Child Living Arrangements               | 28   |
|      | Grandparent Living with Grandchild      | 30   |
|      | Education - Highest Level of Attainment | 32   |
|      | Bachelor's Degree Attainment            | 34   |
|      | Veterans                                | 36   |
|      | Employment by Industry                  | 38   |
|      | Means of Transportation to Work         | 42   |
|      | Travel Time to Work                     | 44   |
|      | Sources of Household Income             | 46   |
|      | Household Income                        | 48   |
|      | Poverty                                 | 50   |
|      | Food Stamps by Poverty Status           | 52   |
|      | Food Stamps and Cash Public Assistance  | 54   |
|      | Housing                                 | 56   |
|      | Home Ownership                          | 58   |
|      | Mortgage Status                         | 60   |
|      | Year Moved into Unit                    | 62   |
|      | Moved in Past Year                      | 64   |
|      | Vacancy Rates                           | 66   |
| APPE | ENDIX                                   |      |
|      | Table 1 - Age                           | 70   |
|      | Table 2 - Race                          | 71   |
|      | Table 3 - Hispanic or Latino            | 72   |
|      | Table 4 - Language Spoken at Home       | 73   |
|      | Table 5 - Birthplace and Citizenship    | 74   |