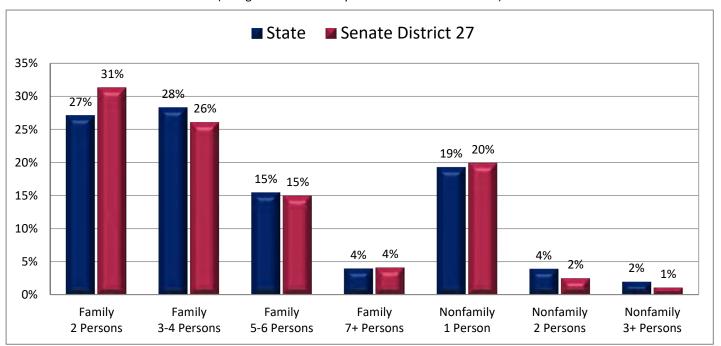

#### **Table of Contents**

|      |                                         | Page |
|------|-----------------------------------------|------|
| DIST | RICT PROFILE                            | 4    |
| СОМ  | IPARISON CHARTS AND MAPS                |      |
|      | Age                                     | 6    |
|      | Race                                    | 10   |
|      | Hispanic or Latino                      | 12   |
|      | Language Spoken at Home                 | 14   |
|      | Birthplace and Citizenship              | 16   |
|      | Household Type                          | 20   |
|      | Household Type and Size                 | 22   |
|      | Marital Status                          | 24   |
|      | Women Giving Birth                      | 26   |
|      | Child Living Arrangements               | 28   |
|      | Grandparent Living with Grandchild      | 30   |
|      | Education - Highest Level of Attainment | 32   |
|      | Bachelor's Degree Attainment            | 34   |
|      | Veterans                                | 36   |
|      | Employment by Industry                  | 38   |
|      | Means of Transportation to Work         | 42   |
|      | Travel Time to Work                     | 44   |
|      | Sources of Household Income             | 46   |
|      | Household Income                        | 48   |
|      | Poverty                                 | 50   |
|      | Food Stamps by Poverty Status           | 52   |
|      | Food Stamps and Cash Public Assistance  | 54   |
|      | Housing                                 | 56   |
|      | Home Ownership                          | 58   |
|      | Mortgage Status                         | 60   |
|      | Year Moved into Unit                    | 62   |
|      | Moved in Past Year                      | 64   |
|      | Vacancy Rates                           | 66   |
| APPE | ENDIX                                   |      |
|      | Table 1 - Age                           | 70   |
|      | Table 2 - Race                          | 71   |
|      | Table 3 - Hispanic or Latino            | 72   |
|      | Table 4 - Language Spoken at Home       | 73   |
|      | Table 5 - Birthplace and Citizenship    | 74   |