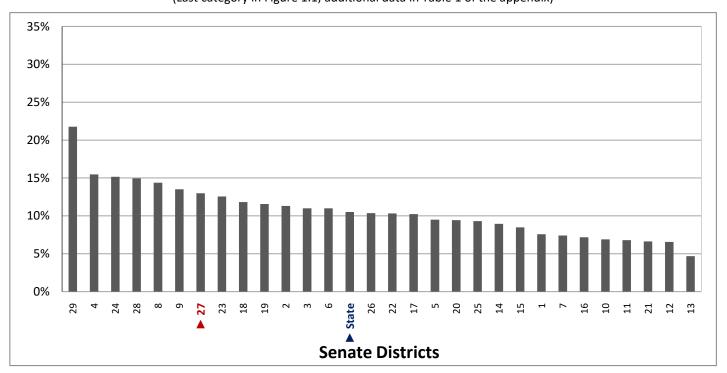

#### **Table of Contents**

|      |                                         | Page |
|------|-----------------------------------------|------|
| DIST | RICT PROFILE                            | 4    |
| СОМ  | IPARISON CHARTS AND MAPS                |      |
|      | Age                                     | 6    |
|      | Race                                    | 10   |
|      | Hispanic or Latino                      | 12   |
|      | Language Spoken at Home                 | 14   |
|      | Birthplace and Citizenship              | 16   |
|      | Household Type                          | 20   |
|      | Household Type and Size                 | 22   |
|      | Marital Status                          | 24   |
|      | Women Giving Birth                      | 26   |
|      | Child Living Arrangements               | 28   |
|      | Grandparent Living with Grandchild      | 30   |
|      | Education - Highest Level of Attainment | 32   |
|      | Bachelor's Degree Attainment            | 34   |
|      | Veterans                                | 36   |
|      | Employment by Industry                  | 38   |
|      | Means of Transportation to Work         | 42   |
|      | Travel Time to Work                     | 44   |
|      | Sources of Household Income             | 46   |
|      | Household Income                        | 48   |
|      | Poverty                                 | 50   |
|      | Food Stamps by Poverty Status           | 52   |
|      | Food Stamps and Cash Public Assistance  | 54   |
|      | Housing                                 | 56   |
|      | Home Ownership                          | 58   |
|      | Mortgage Status                         | 60   |
|      | Year Moved into Unit                    | 62   |
|      | Moved in Past Year                      | 64   |
|      | Vacancy Rates                           | 66   |
| APPE | ENDIX                                   |      |
|      | Table 1 - Age                           | 70   |
|      | Table 2 - Race                          | 71   |
|      | Table 3 - Hispanic or Latino            | 72   |
|      | Table 4 - Language Spoken at Home       | 73   |
|      | Table 5 - Birthplace and Citizenship    | 74   |