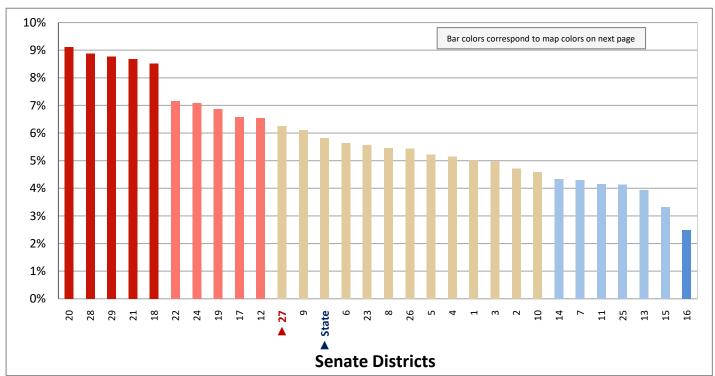

#### **Table of Contents**

|      |                                         | Page |
|------|-----------------------------------------|------|
| DIST | RICT PROFILE                            | 4    |
| СОМ  | IPARISON CHARTS AND MAPS                |      |
|      | Age                                     | 6    |
|      | Race                                    | 10   |
|      | Hispanic or Latino                      | 12   |
|      | Language Spoken at Home                 | 14   |
|      | Birthplace and Citizenship              | 16   |
|      | Household Type                          | 20   |
|      | Household Type and Size                 | 22   |
|      | Marital Status                          | 24   |
|      | Women Giving Birth                      | 26   |
|      | Child Living Arrangements               | 28   |
|      | Grandparent Living with Grandchild      | 30   |
|      | Education - Highest Level of Attainment | 32   |
|      | Bachelor's Degree Attainment            | 34   |
|      | Veterans                                | 36   |
|      | Employment by Industry                  | 38   |
|      | Means of Transportation to Work         | 42   |
|      | Travel Time to Work                     | 44   |
|      | Sources of Household Income             | 46   |
|      | Household Income                        | 48   |
|      | Poverty                                 | 50   |
|      | Food Stamps by Poverty Status           | 52   |
|      | Food Stamps and Cash Public Assistance  | 54   |
|      | Housing                                 | 56   |
|      | Home Ownership                          | 58   |
|      | Mortgage Status                         | 60   |
|      | Year Moved into Unit                    | 62   |
|      | Moved in Past Year                      | 64   |
|      | Vacancy Rates                           | 66   |
| APPE | ENDIX                                   |      |
|      | Table 1 - Age                           | 70   |
|      | Table 2 - Race                          | 71   |
|      | Table 3 - Hispanic or Latino            | 72   |
|      | Table 4 - Language Spoken at Home       | 73   |
|      | Table 5 - Birthplace and Citizenship    | 74   |