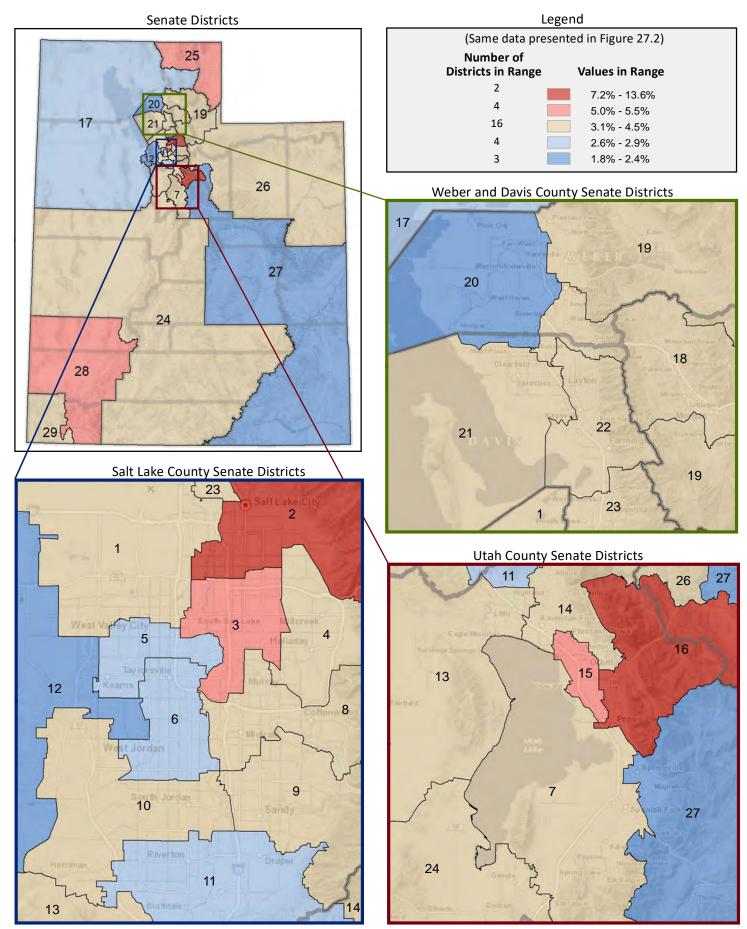

#### **Table of Contents**

|      |                                         | Page |
|------|-----------------------------------------|------|
| DIST | RICT PROFILE                            | 4    |
| СОМ  | IPARISON CHARTS AND MAPS                |      |
|      | Age                                     | 6    |
|      | Race                                    | 10   |
|      | Hispanic or Latino                      | 12   |
|      | Language Spoken at Home                 | 14   |
|      | Birthplace and Citizenship              | 16   |
|      | Household Type                          | 20   |
|      | Household Type and Size                 | 22   |
|      | Marital Status                          | 24   |
|      | Women Giving Birth                      | 26   |
|      | Child Living Arrangements               | 28   |
|      | Grandparent Living with Grandchild      | 30   |
|      | Education - Highest Level of Attainment | 32   |
|      | Bachelor's Degree Attainment            | 34   |
|      | Veterans                                | 36   |
|      | Employment by Industry                  | 38   |
|      | Means of Transportation to Work         | 42   |
|      | Travel Time to Work                     | 44   |
|      | Sources of Household Income             | 46   |
|      | Household Income                        | 48   |
|      | Poverty                                 | 50   |
|      | Food Stamps by Poverty Status           | 52   |
|      | Food Stamps and Cash Public Assistance  | 54   |
|      | Housing                                 | 56   |
|      | Home Ownership                          | 58   |
|      | Mortgage Status                         | 60   |
|      | Year Moved into Unit                    | 62   |
|      | Moved in Past Year                      | 64   |
|      | Vacancy Rates                           | 66   |
| APPE | ENDIX                                   |      |
|      | Table 1 - Age                           | 70   |
|      | Table 2 - Race                          | 71   |
|      | Table 3 - Hispanic or Latino            | 72   |
|      | Table 4 - Language Spoken at Home       | 73   |
|      | Table 5 - Birthplace and Citizenship    | 74   |