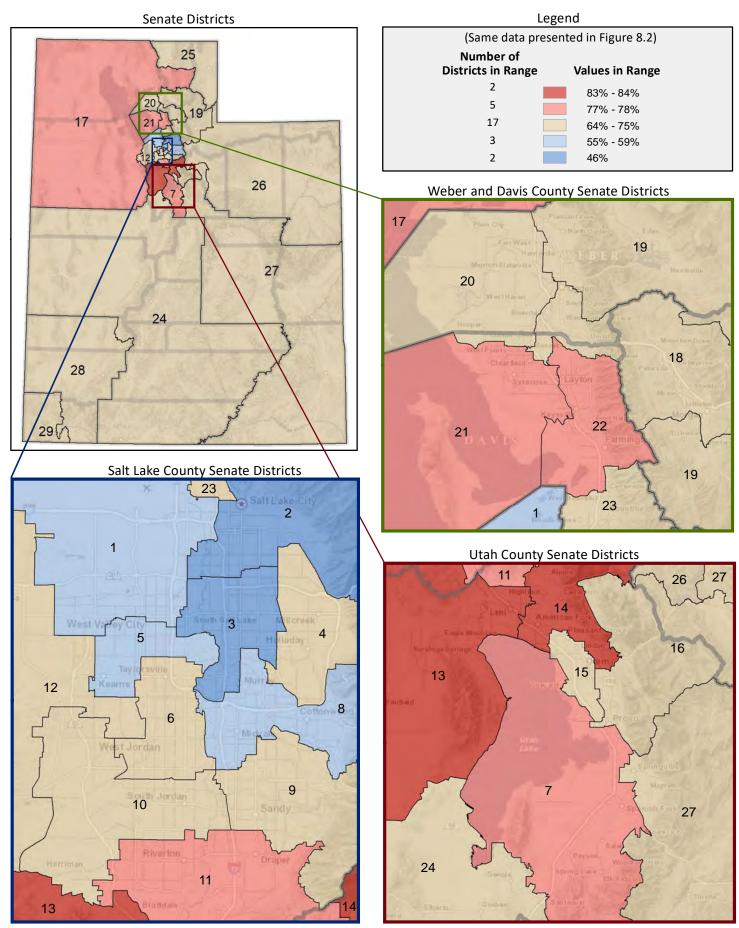

#### **Table of Contents**

|      |                                         | Page |
|------|-----------------------------------------|------|
| DIST | RICT PROFILE                            | 4    |
| СОМ  | IPARISON CHARTS AND MAPS                |      |
|      | Age                                     | 6    |
|      | Race                                    | 10   |
|      | Hispanic or Latino                      | 12   |
|      | Language Spoken at Home                 | 14   |
|      | Birthplace and Citizenship              | 16   |
|      | Household Type                          | 20   |
|      | Household Type and Size                 | 22   |
|      | Marital Status                          | 24   |
|      | Women Giving Birth                      | 26   |
|      | Child Living Arrangements               | 28   |
|      | Grandparent Living with Grandchild      | 30   |
|      | Education - Highest Level of Attainment | 32   |
|      | Bachelor's Degree Attainment            | 34   |
|      | Veterans                                | 36   |
|      | Employment by Industry                  | 38   |
|      | Means of Transportation to Work         | 42   |
|      | Travel Time to Work                     | 44   |
|      | Sources of Household Income             | 46   |
|      | Household Income                        | 48   |
|      | Poverty                                 | 50   |
|      | Food Stamps by Poverty Status           | 52   |
|      | Food Stamps and Cash Public Assistance  | 54   |
|      | Housing                                 | 56   |
|      | Home Ownership                          | 58   |
|      | Mortgage Status                         | 60   |
|      | Year Moved into Unit                    | 62   |
|      | Moved in Past Year                      | 64   |
|      | Vacancy Rates                           | 66   |
| APPE | ENDIX                                   |      |
|      | Table 1 - Age                           | 70   |
|      | Table 2 - Race                          | 71   |
|      | Table 3 - Hispanic or Latino            | 72   |
|      | Table 4 - Language Spoken at Home       | 73   |
|      | Table 5 - Birthplace and Citizenship    | 74   |