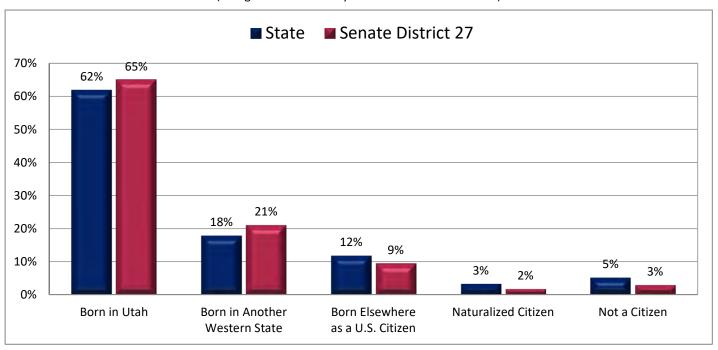

lack (race).

#### Figure 3.3 - HISPANIC OR LATINO

### Percentage of Population Who are Hispanic or Latino



Page 13

Figure 4.1 - LANGUAGE SPOKEN AT HOME

#### Percentage of Population Age 5+, by Language Spoken at Home

(Categories are mutually exclusive and sum to 100%)



Figure 4.2 - LANGUAGE SPOKEN AT HOME

#### Percentage of Population Age 5+ Who Do Not Speak English at Home

(Sum of last four categories in Figure 4.1; same data presented in Figure 4.3; additional data in Table 4 of the appendix)



#### Figure 4.3 - LANGUAGE SPOKEN AT HOME

## Percentage of Population Age 5+ Who Do Not Speak English at Home



Page 15

Figure 5.1 - BIRTHPLACE AND CITIZENSHIP

#### Percentage of Population, by Birthplace and Citizenship Status

(Categories are mutually exclusive and sum to 100%)



Figure 5.2 - BIRTHPLACE AND CITIZENSHIP

#### **Percentage of Population Born in Utah**

(First category in Figure 5.1; same data presented in Figure 5.3; additional data in Table 5 of the appendix)



### **Percentage of Population Born in Utah**



Page 17

Figure 5.4 - BIRTHPLACE AND CITIZENSHIP

#### **Percentage of Population Who are Naturalized Citizens**

(Fourth category in Figure 5.1; additional data in Table 5 of the appendix)



Figure 5.5 - BIRTHPLACE AND CITIZENSHIP

#### **Percentage of Population Who are Not Citizens**

(Last category in Figure 5.1; same data presented in Figure 5.6; additional data in Table 5 of the appendix)



#### Figure 5.6 - BIRTHPLACE AND CITIZENSHIP

#### **Percentage of Population Who are Not Citizens**



Page 19

Figure 6.1 - HOUSEHOLD TYPE

###