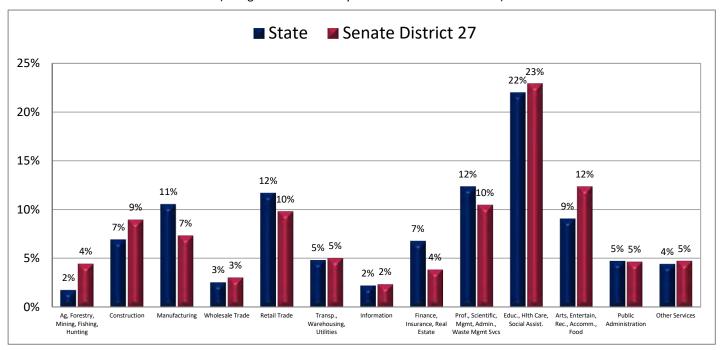

#### **Table of Contents**

|      |                                         | Page |
|------|-----------------------------------------|------|
| DIST | RICT PROFILE                            | 4    |
| СОМ  | IPARISON CHARTS AND MAPS                |      |
|      | Age                                     | 6    |
|      | Race                                    | 10   |
|      | Hispanic or Latino                      | 12   |
|      | Language Spoken at Home                 | 14   |
|      | Birthplace and Citizenship              | 16   |
|      | Household Type                          | 20   |
|      | Household Type and Size                 | 22   |
|      | Marital Status                          | 24   |
|      | Women Giving Birth                      | 26   |
|      | Child Living Arrangements               | 28   |
|      | Grandparent Living with Grandchild      | 30   |
|      | Education - Highest Level of Attainment | 32   |
|      | Bachelor's Degree Attainment            | 34   |
|      | Veterans                                | 36   |
|      | Employment by Industry                  | 38   |
|      | Means of Transportation to Work         | 42   |
|      | Travel Time to Work                     | 44   |
|      | Sources of Household Income             | 46   |
|      | Household Income                        | 48   |
|      | Poverty                                 | 50   |
|      | Food Stamps by Poverty Status           | 52   |
|      | Food Stamps and Cash Public Assistance  | 54   |
|      | Housing                                 | 56   |
|      | Home Ownership                          | 58   |
|      | Mortgage Status                         | 60   |
|      | Year Moved into Unit                    | 62   |
|      | Moved in Past Year                      | 64   |
|      | Vacancy Rates                           | 66   |
| APPE | ENDIX                                   |      |
|      | Table 1 - Age                           | 70   |
|      | Table 2 - Race                          | 71   |
|      | Table 3 - Hispanic or Latino            | 72   |
|      | Table 4 - Language Spoken at Home       | 73   |
|      | Table 5 - Birthplace and Citizenship    | 74   |