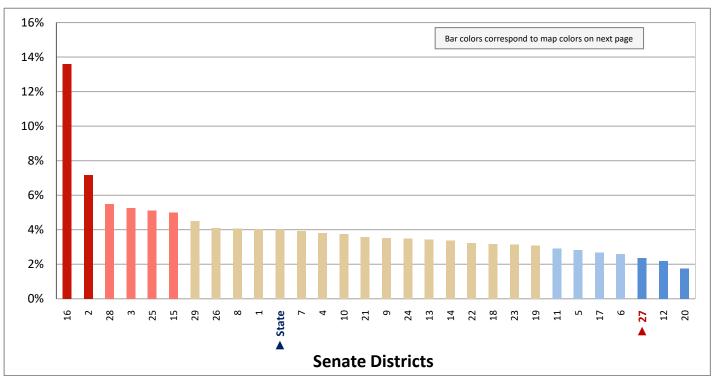

#### **Table of Contents**

|      |                                         | Page |
|------|-----------------------------------------|------|
| DIST | RICT PROFILE                            | 4    |
| СОМ  | IPARISON CHARTS AND MAPS                |      |
|      | Age                                     | 6    |
|      | Race                                    | 10   |
|      | Hispanic or Latino                      | 12   |
|      | Language Spoken at Home                 | 14   |
|      | Birthplace and Citizenship              | 16   |
|      | Household Type                          | 20   |
|      | Household Type and Size                 | 22   |
|      | Marital Status                          | 24   |
|      | Women Giving Birth                      | 26   |
|      | Child Living Arrangements               | 28   |
|      | Grandparent Living with Grandchild      | 30   |
|      | Education - Highest Level of Attainment | 32   |
|      | Bachelor's Degree Attainment            | 34   |
|      | Veterans                                | 36   |
|      | Employment by Industry                  | 38   |
|      | Means of Transportation to Work         | 42   |
|      | Travel Time to Work                     | 44   |
|      | Sources of Household Income             | 46   |
|      | Household Income                        | 48   |
|      | Poverty                                 | 50   |
|      | Food Stamps by Poverty Status           | 52   |
|      | Food Stamps and Cash Public Assistance  | 54   |
|      | Housing                                 | 56   |
|      | Home Ownership                          | 58   |
|      | Mortgage Status                         | 60   |
|      | Year Moved into Unit                    | 62   |
|      | Moved in Past Year                      | 64   |
|      | Vacancy Rates                           | 66   |
| APPE | ENDIX                                   |      |
|      | Table 1 - Age                           | 70   |
|      | Table 2 - Race                          | 71   |
|      | Table 3 - Hispanic or Latino            | 72   |
|      | Table 4 - Language Spoken at Home       | 73   |
|      | Table 5 - Birthplace and Citizenship    | 74   |