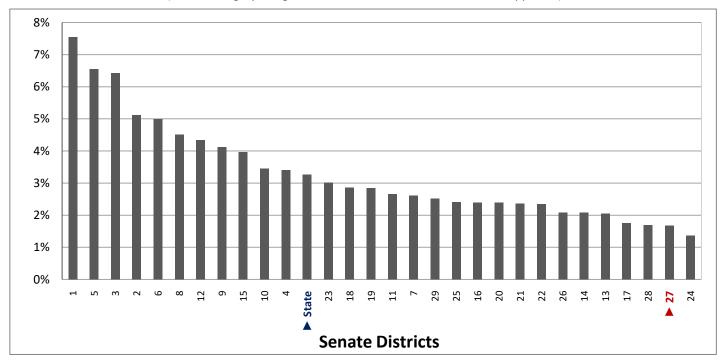

#### **Table of Contents**

|      |                                         | Page |
|------|-----------------------------------------|------|
| DIST | RICT PROFILE                            | 4    |
| СОМ  | IPARISON CHARTS AND MAPS                |      |
|      | Age                                     | 6    |
|      | Race                                    | 10   |
|      | Hispanic or Latino                      | 12   |
|      | Language Spoken at Home                 | 14   |
|      | Birthplace and Citizenship              | 16   |
|      | Household Type                          | 20   |
|      | Household Type and Size                 | 22   |
|      | Marital Status                          | 24   |
|      | Women Giving Birth                      | 26   |
|      | Child Living Arrangements               | 28   |
|      | Grandparent Living with Grandchild      | 30   |
|      | Education - Highest Level of Attainment | 32   |
|      | Bachelor's Degree Attainment            | 34   |
|      | Veterans                                | 36   |
|      | Employment by Industry                  | 38   |
|      | Means of Transportation to Work         | 42   |
|      | Travel Time to Work                     | 44   |
|      | Sources of Household Income             | 46   |
|      | Household Income                        | 48   |
|      | Poverty                                 | 50   |
|      | Food Stamps by Poverty Status           | 52   |
|      | Food Stamps and Cash Public Assistance  | 54   |
|      | Housing                                 | 56   |
|      | Home Ownership                          | 58   |
|      | Mortgage Status                         | 60   |
|      | Year Moved into Unit                    | 62   |
|      | Moved in Past Year                      | 64   |
|      | Vacancy Rates                           | 66   |
| APPE | ENDIX                                   |      |
|      | Table 1 - Age                           | 70   |
|      | Table 2 - Race                          | 71   |
|      | Table 3 - Hispanic or Latino            | 72   |
|      | Table 4 - Language Spoken at Home       | 73   |
|      | Table 5 - Birthplace and Citizenship    | 74   |