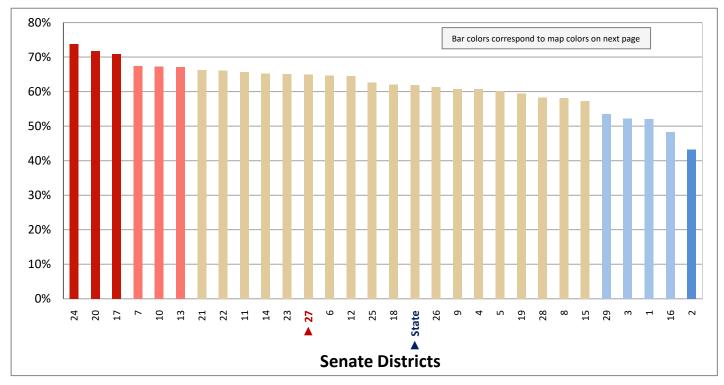

#### **Table of Contents**

|      |                                         | Page |
|------|-----------------------------------------|------|
| DIST | RICT PROFILE                            | 4    |
| СОМ  | IPARISON CHARTS AND MAPS                |      |
|      | Age                                     | 6    |
|      | Race                                    | 10   |
|      | Hispanic or Latino                      | 12   |
|      | Language Spoken at Home                 | 14   |
|      | Birthplace and Citizenship              | 16   |
|      | Household Type                          | 20   |
|      | Household Type and Size                 | 22   |
|      | Marital Status                          | 24   |
|      | Women Giving Birth                      | 26   |
|      | Child Living Arrangements               | 28   |
|      | Grandparent Living with Grandchild      | 30   |
|      | Education - Highest Level of Attainment | 32   |
|      | Bachelor's Degree Attainment            | 34   |
|      | Veterans                                | 36   |
|      | Employment by Industry                  | 38   |
|      | Means of Transportation to Work         | 42   |
|      | Travel Time to Work                     | 44   |
|      | Sources of Household Income             | 46   |
|      | Household Income                        | 48   |
|      | Poverty                                 | 50   |
|      | Food Stamps by Poverty Status           | 52   |
|      | Food Stamps and Cash Public Assistance  | 54   |
|      | Housing                                 | 56   |
|      | Home Ownership                          | 58   |
|      | Mortgage Status                         | 60   |
|      | Year Moved into Unit                    | 62   |
|      | Moved in Past Year                      | 64   |
|      | Vacancy Rates                           | 66   |
| APPE | ENDIX                                   |      |
|      | Table 1 - Age                           | 70   |
|      | Table 2 - Race                          | 71   |
|      | Table 3 - Hispanic or Latino            | 72   |
|      | Table 4 - Language Spoken at Home       | 73   |
|      | Table 5 - Birthplace and Citizenship    | 74   |