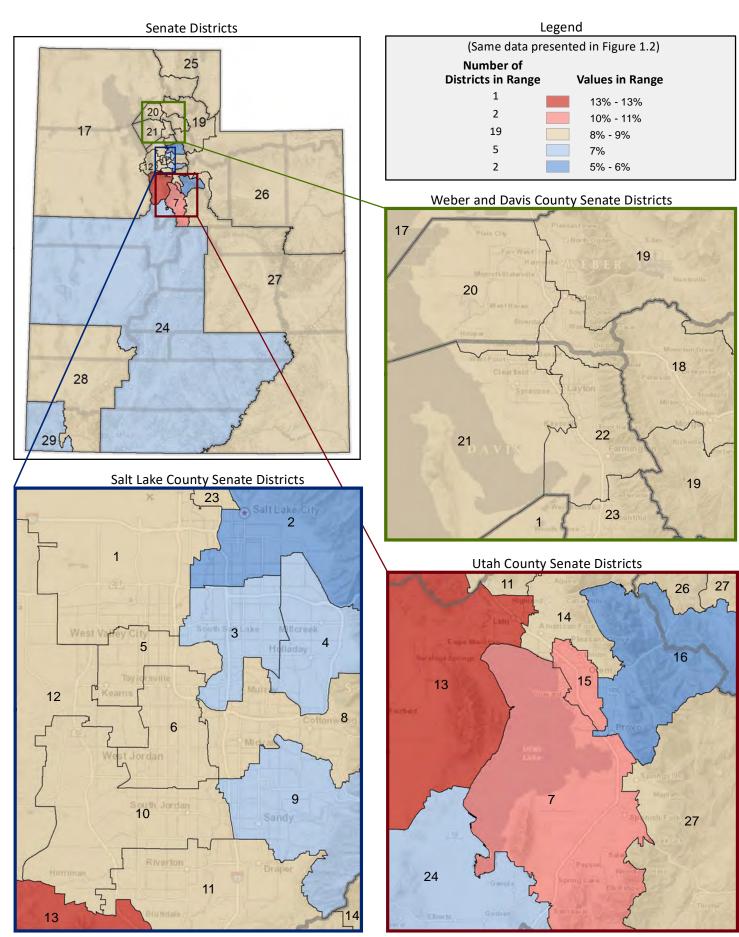

# Demographic Profile of Senate District 27

June 2020

Prepared by the Strategic Initiatives Group Jerry Howe, Manager Joseph Wade

Office of Legislative Research and General Counsel Using Data Collected by the United States Census Bureau (American Community Survey 2014-2018 5-year Data Release)