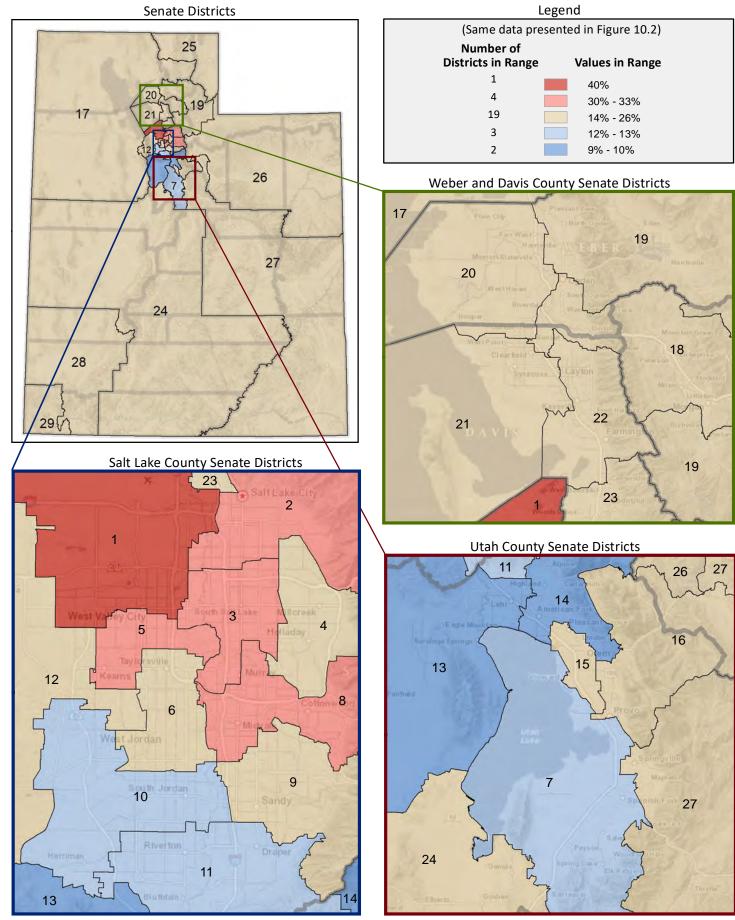

#### **Table of Contents**

|      |                                         | Page |
|------|-----------------------------------------|------|
| DIST | RICT PROFILE                            | 4    |
| СОМ  | IPARISON CHARTS AND MAPS                |      |
|      | Age                                     | 6    |
|      | Race                                    | 10   |
|      | Hispanic or Latino                      | 12   |
|      | Language Spoken at Home                 | 14   |
|      | Birthplace and Citizenship              | 16   |
|      | Household Type                          | 20   |
|      | Household Type and Size                 | 22   |
|      | Marital Status                          | 24   |
|      | Women Giving Birth                      | 26   |
|      | Child Living Arrangements               | 28   |
|      | Grandparent Living with Grandchild      | 30   |
|      | Education - Highest Level of Attainment | 32   |
|      | Bachelor's Degree Attainment            | 34   |
|      | Veterans                                | 36   |
|      | Employment by Industry                  | 38   |
|      | Means of Transportation to Work         | 42   |
|      | Travel Time to Work                     | 44   |
|      | Sources of Household Income             | 46   |
|      | Household Income                        | 48   |
|      | Poverty                                 | 50   |
|      | Food Stamps by Poverty Status           | 52   |
|      | Food Stamps and Cash Public Assistance  | 54   |
|      | Housing                                 | 56   |
|      | Home Ownership                          | 58   |
|      | Mortgage Status                         | 60   |
|      | Year Moved into Unit                    | 62   |
|      | Moved in Past Year                      | 64   |
|      | Vacancy Rates                           | 66   |
| APPE | ENDIX                                   |      |
|      | Table 1 - Age                           | 70   |
|      | Table 2 - Race                          | 71   |
|      | Table 3 - Hispanic or Latino            | 72   |
|      | Table 4 - Language Spoken at Home       | 73   |
|      | Table 5 - Birthplace and Citizenship    | 74   |