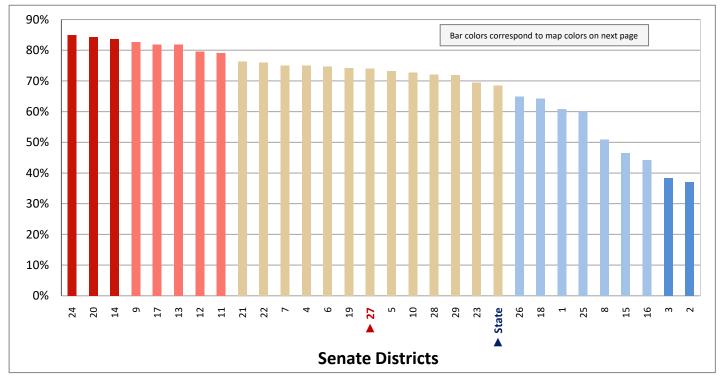

ble 22 of the appendix)



<sup>\*</sup> Cash public assistance includes general assistance and Temporary Assistance to Needy Families (TANF). Separate payments received for hospital or other medical care (vendor payments) are excluded. Also excluded is Supplemental Security Income (SSI) and noncash benefits such as Food Stamps.

Figure 22.3 - FOOD STAMPS AND CASH PUBLIC ASSISTANCE

# Percentage of Households Receiving Food Stamps or Cash Public Assistance



Page 55

Figure 23.1 - HOUSING

### Percentage of Housing Units, by Type of Structure\*

(Categories are mutually exclusive and sum to 100%)



Figure 23.2 - HOUSING

Percentage of Housing Units That are a Detached House

(First category in Figure 23.1; same data presented in Figure 23.3; additional data in Table 23 of the appendix)



<sup>\*</sup> A house detached is a 1-unit structure detached from any other house, that is, with open space on all four sides. A house attached is a 1-unit structure that has one or more walls extending from ground to roof separating it from adjoining structures. A house attached includes a duplex, twin home, or townhouse. An apartment is a unit in a structure containing two or more units that are not a house attached.

#### Figure 23.3 - HOUSING

# Percentage of Housing Units That are a Detached House



Page 57

Figure 24.1 - HOME OWNERSHIP

### Percentage of Occupied Housing Units, by Owned or Rented

(Categories are mutually exclusive and sum to 100%)



Figure 24.2 - HOME OWNERSHIP

### Percentage of Occupied Housing Units Owned by Occupant

(First category in Figure 24.1; same dat