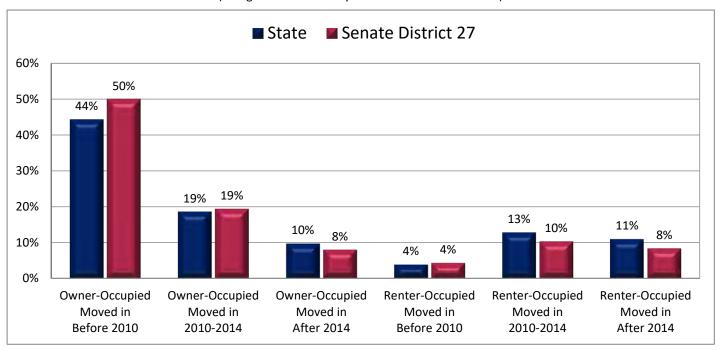

#### **Table of Contents**

|      |                                         | Page |
|------|-----------------------------------------|------|
| DIST | RICT PROFILE                            | 4    |
| СОМ  | IPARISON CHARTS AND MAPS                |      |
|      | Age                                     | 6    |
|      | Race                                    | 10   |
|      | Hispanic or Latino                      | 12   |
|      | Language Spoken at Home                 | 14   |
|      | Birthplace and Citizenship              | 16   |
|      | Household Type                          | 20   |
|      | Household Type and Size                 | 22   |
|      | Marital Status                          | 24   |
|      | Women Giving Birth                      | 26   |
|      | Child Living Arrangements               | 28   |
|      | Grandparent Living with Grandchild      | 30   |
|      | Education - Highest Level of Attainment | 32   |
|      | Bachelor's Degree Attainment            | 34   |
|      | Veterans                                | 36   |
|      | Employment by Industry                  | 38   |
|      | Means of Transportation to Work         | 42   |
|      | Travel Time to Work                     | 44   |
|      | Sources of Household Income             | 46   |
|      | Household Income                        | 48   |
|      | Poverty                                 | 50   |
|      | Food Stamps by Poverty Status           | 52   |
|      | Food Stamps and Cash Public Assistance  | 54   |
|      | Housing                                 | 56   |
|      | Home Ownership                          | 58   |
|      | Mortgage Status                         | 60   |
|      | Year Moved into Unit                    | 62   |
|      | Moved in Past Year                      | 64   |
|      | Vacancy Rates                           | 66   |
| APPE | ENDIX                                   |      |
|      | Table 1 - Age                           | 70   |
|      | Table 2 - Race                          | 71   |
|      | Table 3 - Hispanic or Latino            | 72   |
|      | Table 4 - Language Spoken at Home       | 73   |
|      | Table 5 - Birthplace and Citizenship    | 74   |