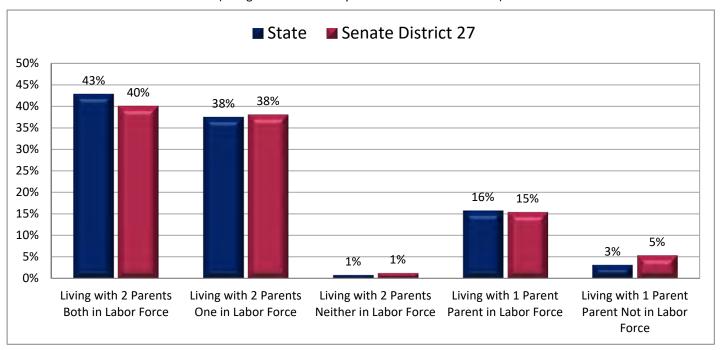

#### **Table of Contents**

|      |                                         | Page |
|------|-----------------------------------------|------|
| DIST | RICT PROFILE                            | 4    |
| СОМ  | IPARISON CHARTS AND MAPS                |      |
|      | Age                                     | 6    |
|      | Race                                    | 10   |
|      | Hispanic or Latino                      | 12   |
|      | Language Spoken at Home                 | 14   |
|      | Birthplace and Citizenship              | 16   |
|      | Household Type                          | 20   |
|      | Household Type and Size                 | 22   |
|      | Marital Status                          | 24   |
|      | Women Giving Birth                      | 26   |
|      | Child Living Arrangements               | 28   |
|      | Grandparent Living with Grandchild      | 30   |
|      | Education - Highest Level of Attainment | 32   |
|      | Bachelor's Degree Attainment            | 34   |
|      | Veterans                                | 36   |
|      | Employment by Industry                  | 38   |
|      | Means of Transportation to Work         | 42   |
|      | Travel Time to Work                     | 44   |
|      | Sources of Household Income             | 46   |
|      | Household Income                        | 48   |
|      | Poverty                                 | 50   |
|      | Food Stamps by Poverty Status           | 52   |
|      | Food Stamps and Cash Public Assistance  | 54   |
|      | Housing                                 | 56   |
|      | Home Ownership                          | 58   |
|      | Mortgage Status                         | 60   |
|      | Year Moved into Unit                    | 62   |
|      | Moved in Past Year                      | 64   |
|      | Vacancy Rates                           | 66   |
| APPE | ENDIX                                   |      |
|      | Table 1 - Age                           | 70   |
|      | Table 2 - Race                          | 71   |
|      | Table 3 - Hispanic or Latino            | 72   |
|      | Table 4 - Language Spoken at Home       | 73   |
|      | Table 5 - Birthplace and Citizenship    | 74   |