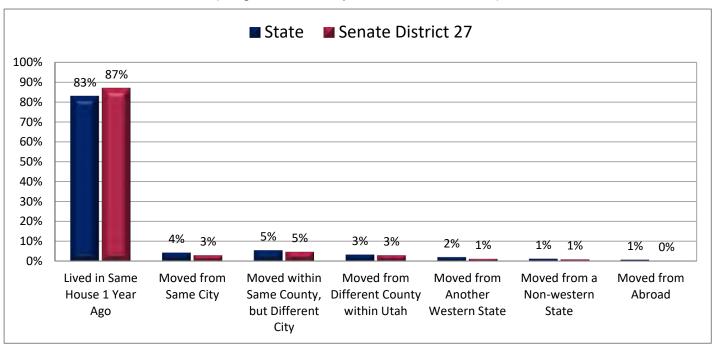

#### **Table of Contents**

|      |                                         | Page |
|------|-----------------------------------------|------|
| DIST | RICT PROFILE                            | 4    |
| СОМ  | IPARISON CHARTS AND MAPS                |      |
|      | Age                                     | 6    |
|      | Race                                    | 10   |
|      | Hispanic or Latino                      | 12   |
|      | Language Spoken at Home                 | 14   |
|      | Birthplace and Citizenship              | 16   |
|      | Household Type                          | 20   |
|      | Household Type and Size                 | 22   |
|      | Marital Status                          | 24   |
|      | Women Giving Birth                      | 26   |
|      | Child Living Arrangements               | 28   |
|      | Grandparent Living with Grandchild      | 30   |
|      | Education - Highest Level of Attainment | 32   |
|      | Bachelor's Degree Attainment            | 34   |
|      | Veterans                                | 36   |
|      | Employment by Industry                  | 38   |
|      | Means of Transportation to Work         | 42   |
|      | Travel Time to Work                     | 44   |
|      | Sources of Household Income             | 46   |
|      | Household Income                        | 48   |
|      | Poverty                                 | 50   |
|      | Food Stamps by Poverty Status           | 52   |
|      | Food Stamps and Cash Public Assistance  | 54   |
|      | Housing                                 | 56   |
|      | Home Ownership                          | 58   |
|      | Mortgage Status                         | 60   |
|      | Year Moved into Unit                    | 62   |
|      | Moved in Past Year                      | 64   |
|      | Vacancy Rates                           | 66   |
| APPE | ENDIX                                   |      |
|      | Table 1 - Age                           | 70   |
|      | Table 2 - Race                          | 71   |
|      | Table 3 - Hispanic or Latino            | 72   |
|      | Table 4 - Language Spoken at Home       | 73   |
|      | Table 5 - Birthplace and Citizenship    | 74   |