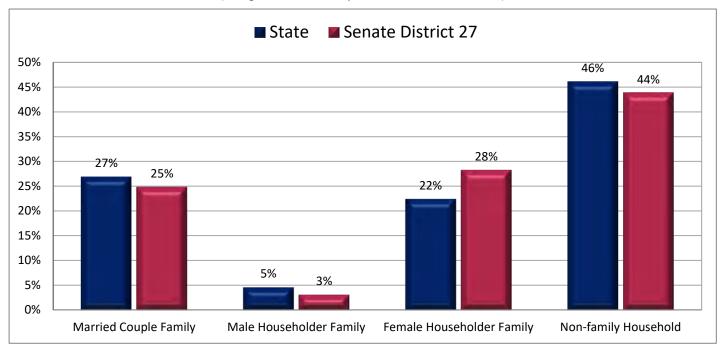

ousehold income for each income type is the sum of all income from that income type for all households in the legislative district.

#### Figure 18.3 - SOURCES OF HOUSEHOLD INCOME

# Percentage of Aggregate Household Income from Interest, Dividends, or Net Rental Income



Page 47

#### Figure 19.1 - HOUSEHOLD INCOME

### Percentage of Households, by Household Income

(Categories are mutually exclusive and sum to 100%)



Figure 19.2 - HOUSEHOLD INCOME

### **Average Household Income**

(This data is not included in Figure 19.1; same data presented in Figure 19.3; additional data in Table 19 of the appendix)



## **Average Household Income**



Page 49

Figure 20.1 - POVERTY

## Percentage of Households in Poverty, by Household Type\*

(Categories are mutually exclusive and sum to 100%)



Figure 20.2 - POVERTY

Percentage of Total Households in Poverty

(This data is not included in Figure 20.1; same data presented in Figure 20.3; additional data in Table 20 of the appendix)



<sup>\*</sup> For a family household, a household is classified as in poverty when the total income of the householder's family is below a poverty threshold. For nonfamily households, the householder's own income is compared with the appropriate threshold. The poverty threshold varies based on family size, number of children, and, for one- and two-person households, age of the householder.

#### Figure 20.3 - POVERTY

# **Percentage of Total Households in Poverty**



Page 51

Figure 21.1 - FOOD STAMPS BY POVERTY STATUS

### Percentage of Households, by Poverty and Receipt of Food Stamps\*

(Catego