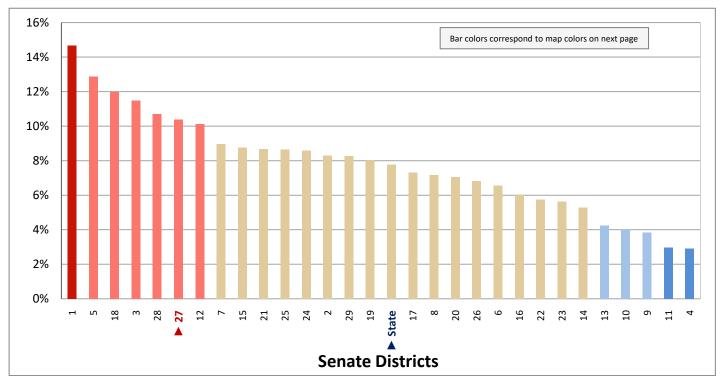

0% of poverty and the household's net income must be less than 100% of poverty. In addition, the household must have less than \$2,000 in assets. For households with elderly or disabled members, the asset limit is \$3,250.

Figure 21.3 - FOOD STAMPS BY POVERTY STATUS

## Percentage of Households in Poverty That Do Not Receive Food Stamps



Page 53

Figure 22.1 - FOOD STAMPS AND CASH PUBLIC ASSISTANCE

# Percentage of Households Receiving, or Not Receiving, Food Stamps or Cash Public Assistance\*

(Categories are mutually exclusive and sum to 100%)



Figure 22.2 - FOOD STAMPS AND CASH PUBLIC ASSISTANCE

Percentage of Households Receiving Food Stamps or Cash Public Assistance

(First category in Figure 22.1; same data presented in Figure 22.3; additional data in Table 22 of the appendix)



<sup>\*</sup> Cash public assistance includes general assistance and Temporary Assistance to Needy Families (TANF). Separate payments received for hospital or other medical care (vendor payments) are excluded. Also excluded is Supplemental Security Income (SSI) and noncash benefits such as Food Stamps.

Figure 22.3 - FOOD STAMPS AND CASH PUBLIC ASSISTANCE

# Percentage of Households Receiving Food Stamps or Cash Public Assistance



Page 55

Figure 23.1 - HOUSING

### Percentage of Housing Units, by Type of Structure\*

(Categories are mutually exclusive and sum to 100%)



Figure 23.2 - HOUSING

Percentage of Housing Units That are a Detached House

(First category in Figure 23.1; same data presented in Figure 23.3; additional data in Table 23 of the appendix)



<sup>\*</sup> A house d