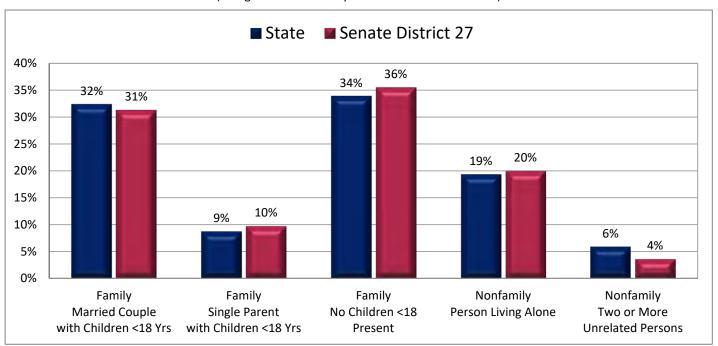

gory in Figure 5.1; same data presented in Figure 5.3; additional data in Table 5 of the appendix)



### **Percentage of Population Born in Utah**



Page 17

Figure 5.4 - BIRTHPLACE AND CITIZENSHIP

#### **Percentage of Population Who are Naturalized Citizens**

(Fourth category in Figure 5.1; additional data in Table 5 of the appendix)



Figure 5.5 - BIRTHPLACE AND CITIZENSHIP

#### **Percentage of Population Who are Not Citizens**

(Last category in Figure 5.1; same data presented in Figure 5.6; additional data in Table 5 of the appendix)



#### Figure 5.6 - BIRTHPLACE AND CITIZENSHIP

#### **Percentage of Population Who are Not Citizens**



Page 19

Figure 6.1 - HOUSEHOLD TYPE

#### Percentage of Households, by Household Type\*

(Categories are mutually exclusive and sum to 100%)



Figure 6.2 - HOUSEHOLD TYPE

# Percentage of Households That are a Family with a Child Under Age 18 Present

(Sum of first and second categories in Figure 6.1; same data presented in Figure 6.3; additional data in Table 6 of the appendix)



<sup>\*</sup> Households are categorized as either family or non-family. A family is a household where the householder is related to at least one other person in the household by birth, marriage, or adoption.

Figure 6.3 - HOUSEHOLD TYPE

# Percentage of Households That are a Family with a Child Under Age 18 Present



Page 21

Figure 7.1 - HOUSEHOLD TYPE AND SIZE

#### Percentage of Households, by Household Type and Size\*

(Categories are mutually exclusive and sum to 100%)



Figure 7.2 - HOUSEHOLD TYPE AND SIZE **Percentage of Households That are