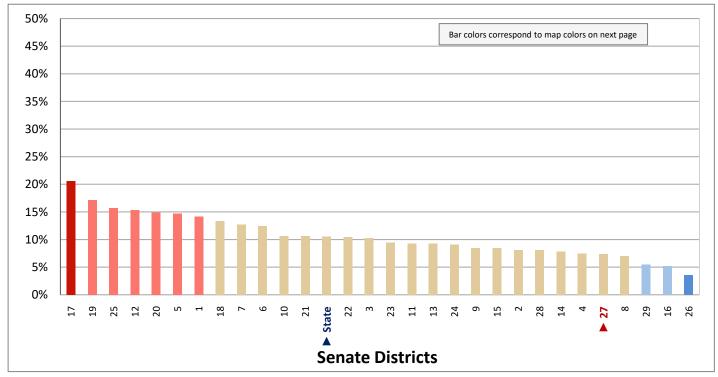

#### **Table of Contents**

|      |                                         | Page |
|------|-----------------------------------------|------|
| DIST | RICT PROFILE                            | 4    |
| СОМ  | IPARISON CHARTS AND MAPS                |      |
|      | Age                                     | 6    |
|      | Race                                    | 10   |
|      | Hispanic or Latino                      | 12   |
|      | Language Spoken at Home                 | 14   |
|      | Birthplace and Citizenship              | 16   |
|      | Household Type                          | 20   |
|      | Household Type and Size                 | 22   |
|      | Marital Status                          | 24   |
|      | Women Giving Birth                      | 26   |
|      | Child Living Arrangements               | 28   |
|      | Grandparent Living with Grandchild      | 30   |
|      | Education - Highest Level of Attainment | 32   |
|      | Bachelor's Degree Attainment            | 34   |
|      | Veterans                                | 36   |
|      | Employment by Industry                  | 38   |
|      | Means of Transportation to Work         | 42   |
|      | Travel Time to Work                     | 44   |
|      | Sources of Household Income             | 46   |
|      | Household Income                        | 48   |
|      | Poverty                                 | 50   |
|      | Food Stamps by Poverty Status           | 52   |
|      | Food Stamps and Cash Public Assistance  | 54   |
|      | Housing                                 | 56   |
|      | Home Ownership                          | 58   |
|      | Mortgage Status                         | 60   |
|      | Year Moved into Unit                    | 62   |
|      | Moved in Past Year                      | 64   |
|      | Vacancy Rates                           | 66   |
| APPE | ENDIX                                   |      |
|      | Table 1 - Age                           | 70   |
|      | Table 2 - Race                          | 71   |
|      | Table 3 - Hispanic or Latino            | 72   |
|      | Table 4 - Language Spoken at Home       | 73   |
|      | Table 5 - Birthplace and Citizenship    | 74   |