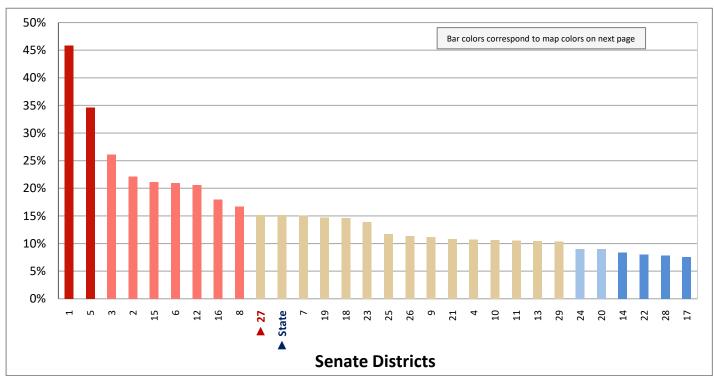

tino** 

(First category in Figure 3.1; same data presented in Figure 3.3; additional data in Table 3 of the appendix)



<sup>\*</sup> The U.S. Census Bureau distinguishes between ethnicity and race. For example, a person could be Hispanic (ethnicity) and white (race), or Hispanic and black (race).

#### Figure 3.3 - HISPANIC OR LATINO

### Percentage of Population Who are Hispanic or Latino



Page 13

Figure 4.1 - LANGUAGE SPOKEN AT HOME

#### Percentage of Population Age 5+, by Language Spoken at Home

(Categories are mutually exclusive and sum to 100%)



Figure 4.2 - LANGUAGE SPOKEN AT HOME

#### Percentage of Population Age 5+ Who Do Not Speak English at Home

(Sum of last four categories in Figure 4.1; same data presented in Figure 4.3; additional data in Table 4 of the appendix)



#### Figure 4.3 - LANGUAGE SPOKEN AT HOME

## Percentage of Population Age 5+ Who Do Not Speak English at Home



Page 15

Figure 5.1 - BIRTHPLACE AND CITIZENSHIP

#### Percentage of Population, by Birthplace and Citizenship Status

(Categories are mutually exclusive and sum to 100%)



Figure 5.2 - BIRTHPLACE AND CITIZENSHIP

#### **Percentage of Population Born in Utah**

(First category in Figure 5.1; same data presented in Figure 5.3; additional data in Table 5 of the appendix)



### **Percentage of Population Born in Utah**



Page 17

Figure 5.4 - BIRTHPLACE AND CITIZENSHIP

#### **Percentage of Population Who are Naturalized Citizens**

(Fourth category in Figure 5.1; additional data in Table 5 of the appendix)



Figure 5.5 - BIRTHPLACE AND CITIZENSHIP

#### **Percentage of Popu