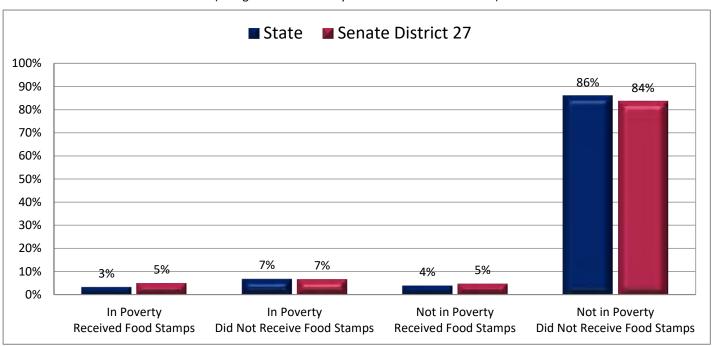

ouseholds in Poverty

(This data is not included in Figure 20.1; same data presented in Figure 20.3; additional data in Table 20 of the appendix)



<sup>\*</sup> For a family household, a household is classified as in poverty when the total income of the householder's family is below a poverty threshold. For nonfamily households, the householder's own income is compared with the appropriate threshold. The poverty threshold varies based on family size, number of children, and, for one- and two-person households, age of the householder.

#### Figure 20.3 - POVERTY

# **Percentage of Total Households in Poverty**



Page 51

Figure 21.1 - FOOD STAMPS BY POVERTY STATUS

### Percentage of Households, by Poverty and Receipt of Food Stamps\*

(Categories are mutually exclusive and sum to 100%)



Figure 21.2 - FOOD STAMPS BY POVERTY STATUS

#### Percentage of Households in Poverty That Do Not Receive Food Stamps

(Second category in Figure 21.1; same data presented in Figure 21.3; additional data in Table 21 of the appendix)



<sup>\*</sup>Eligibility for the federal food stamp program now known as SNAP (Supplemental Nutrition Assistance Program) is both income and asset based. A household's gross income must be less than 130% of poverty and the household's net income must be less than 100% of poverty. In addition, the household must have less than \$2,000 in assets. For households with elderly or disabled members, the asset limit is \$3,250.

Figure 21.3 - FOOD STAMPS BY POVERTY STATUS

## Percentage of Households in Poverty That Do Not Receive Food Stamps



Page 53

Figure 22