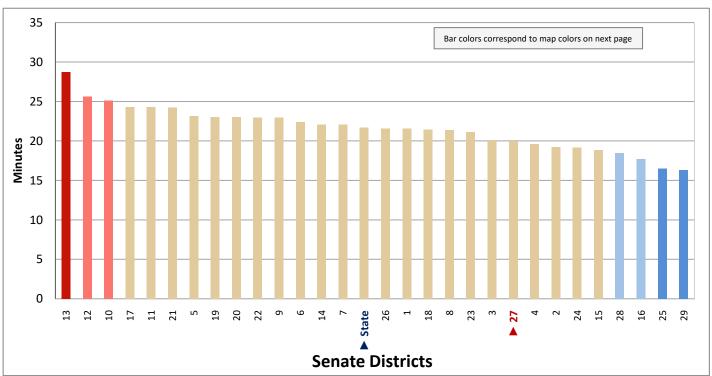

k

(Categories are mutually exclusive and sum to 100%)



Figure 16.2 - MEANS OF TRANSPORTATION TO WORK

## Percentage of Workers Age 16+ Who Drive Alone to Work

(Second category in Figure 16.1; same data presented in Figure 16.3; additional data in Table 16 of the appendix)



#### Figure 16.3 - MEANS OF TRANSPORTATION TO WORK

## Percentage of Workers Age 16+ Who Drive Alone to Work



Page 43

Figure 17.1 - TRAVEL TIME TO WORK

### Percentage of Workers Age 16+ Who Do Not Work at Home, by Travel Time

(Categories are mutually exclusive and sum to 100%)



Figure 17.2 - TRAVEL TIME TO WORK

# Average Travel Time to Work of Workers Age 16+ Who Do Not Work at Home

(This data is not included in Figure 17.1; same data presented in Figure 17.3; additional data in Table 17 of the appendix)



## Figure 17.3 - TRAVEL TIME TO WORK

### Average Travel Time to Work of Workers Age 16+ Who Do Not Work at Home



Page 45

Figure 18.1 - SOURCES OF HOUSEHOLD INCOME

#### Percentage of Aggregate Household Income, by Source\*

(Categories are mutually exclusive and sum to 100%)



Figure 18.2 - SOURCES OF HOUSEHOLD INCOME

# Percentage of Aggregate Household Income from Interest, Dividends, or Net Rental Income

(Third category in Figure 18.1; same data presented in Figure 18.3; additional data in Table 18 of the appendix)



<sup>\*</sup> Household income is categorized into the eight types shown in Figure 18.1. Aggregate household income for each income type is the sum of all income from that income type for all households in the legislative district.

#### Figure 18.3 - SOURCES OF HO