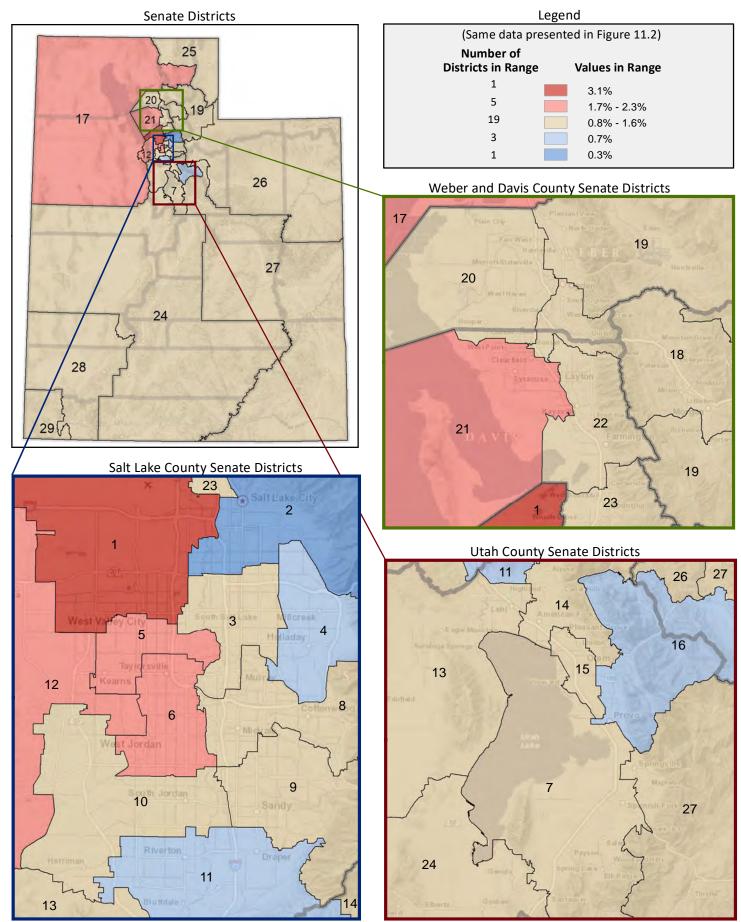

#### **Table of Contents**

|      |                                         | Page |
|------|-----------------------------------------|------|
| DIST | RICT PROFILE                            | 4    |
| СОМ  | IPARISON CHARTS AND MAPS                |      |
|      | Age                                     | 6    |
|      | Race                                    | 10   |
|      | Hispanic or Latino                      | 12   |
|      | Language Spoken at Home                 | 14   |
|      | Birthplace and Citizenship              | 16   |
|      | Household Type                          | 20   |
|      | Household Type and Size                 | 22   |
|      | Marital Status                          | 24   |
|      | Women Giving Birth                      | 26   |
|      | Child Living Arrangements               | 28   |
|      | Grandparent Living with Grandchild      | 30   |
|      | Education - Highest Level of Attainment | 32   |
|      | Bachelor's Degree Attainment            | 34   |
|      | Veterans                                | 36   |
|      | Employment by Industry                  | 38   |
|      | Means of Transportation to Work         | 42   |
|      | Travel Time to Work                     | 44   |
|      | Sources of Household Income             | 46   |
|      | Household Income                        | 48   |
|      | Poverty                                 | 50   |
|      | Food Stamps by Poverty Status           | 52   |
|      | Food Stamps and Cash Public Assistance  | 54   |
|      | Housing                                 | 56   |
|      | Home Ownership                          | 58   |
|      | Mortgage Status                         | 60   |
|      | Year Moved into Unit                    | 62   |
|      | Moved in Past Year                      | 64   |
|      | Vacancy Rates                           | 66   |
| APPE | ENDIX                                   |      |
|      | Table 1 - Age                           | 70   |
|      | Table 2 - Race                          | 71   |
|      | Table 3 - Hispanic or Latino            | 72   |
|      | Table 4 - Language Spoken at Home       | 73   |
|      | Table 5 - Birthplace and Citizenship    | 74   |

## **Table of Contents (continued)**

| · · · · · · · · · · · · · · · · · · ·              | age  |
|----------------------------------------------------|------|
| Table 6 - Household Type                           | . 75 |
| Table 7 - Household Type and Size                  | . 76 |
| Table 8 - Marital Status                           | . 77 |
| Table 9 - Women Giving Birth                       | . 78 |
| Table 10 - Child Living Arrangements               | . 79 |
| Table 11 - Grandparent Living with Grandchild      | . 80 |
| Table 12 - Education - Highest Level of Attainment | . 81 |
| Table 13 - Bachelor's Degree Attainment            | . 82 |
| Table 14 - Veterans                                | . 83 |
| Table 15 - Employment by Industry                  | . 84 |
| Table 16 - Means of Transportation to Work         | . 86 |
| Table 17 - Travel Time to Work                     | . 87 |
| Table 18 - Sources of Household Income             | . 88 |
| Table 19 - Household Income                        | . 89 |
| Table 20 - Poverty                                 | . 90 |
| Table 21 - Food Stamps by Poverty Status           | . 91 |
| Table 22 - Food Stamps and Cash Public Assistance  | . 92 |
| Table 23 - Housing                                 | . 93 |
| Table 24 - Home Ownership                          | . 94 |
| Table 25 - Mortgage Status                         | . 95 |
| Table 26 - Year Moved into Unit                    | . 96 |
| Table 27 - Moved in Past Year                      | . 97 |
| Table 28 - Vacancy Rates.                          | . 98 |