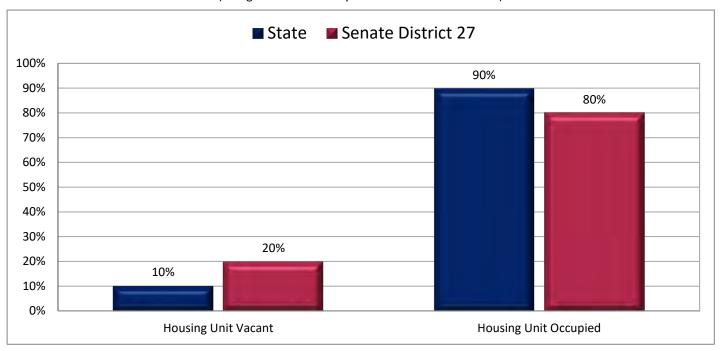

#### **Table of Contents**

|      |                                         | Page |
|------|-----------------------------------------|------|
| DIST | RICT PROFILE                            | 4    |
| СОМ  | IPARISON CHARTS AND MAPS                |      |
|      | Age                                     | 6    |
|      | Race                                    | 10   |
|      | Hispanic or Latino                      | 12   |
|      | Language Spoken at Home                 | 14   |
|      | Birthplace and Citizenship              | 16   |
|      | Household Type                          | 20   |
|      | Household Type and Size                 | 22   |
|      | Marital Status                          | 24   |
|      | Women Giving Birth                      | 26   |
|      | Child Living Arrangements               | 28   |
|      | Grandparent Living with Grandchild      | 30   |
|      | Education - Highest Level of Attainment | 32   |
|      | Bachelor's Degree Attainment            | 34   |
|      | Veterans                                | 36   |
|      | Employment by Industry                  | 38   |
|      | Means of Transportation to Work         | 42   |
|      | Travel Time to Work                     | 44   |
|      | Sources of Household Income             | 46   |
|      | Household Income                        | 48   |
|      | Poverty                                 | 50   |
|      | Food Stamps by Poverty Status           | 52   |
|      | Food Stamps and Cash Public Assistance  | 54   |
|      | Housing                                 | 56   |
|      | Home Ownership                          | 58   |
|      | Mortgage Status                         | 60   |
|      | Year Moved into Unit                    | 62   |
|      | Moved in Past Year                      | 64   |
|      | Vacancy Rates                           | 66   |
| APPE | ENDIX                                   |      |
|      | Table 1 - Age                           | 70   |
|      | Table 2 - Race                          | 71   |
|      | Table 3 - Hispanic or Latino            | 72   |
|      | Table 4 - Language Spoken at Home       | 73   |
|      | Table 5 - Birthplace and Citizenship    | 74   |