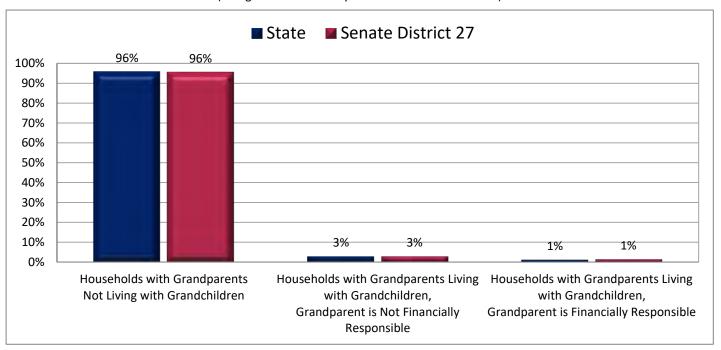

#### **Table of Contents**

|      |                                         | Page |
|------|-----------------------------------------|------|
| DIST | RICT PROFILE                            | 4    |
| СОМ  | IPARISON CHARTS AND MAPS                |      |
|      | Age                                     | 6    |
|      | Race                                    | 10   |
|      | Hispanic or Latino                      | 12   |
|      | Language Spoken at Home                 | 14   |
|      | Birthplace and Citizenship              | 16   |
|      | Household Type                          | 20   |
|      | Household Type and Size                 | 22   |
|      | Marital Status                          | 24   |
|      | Women Giving Birth                      | 26   |
|      | Child Living Arrangements               | 28   |
|      | Grandparent Living with Grandchild      | 30   |
|      | Education - Highest Level of Attainment | 32   |
|      | Bachelor's Degree Attainment            | 34   |
|      | Veterans                                | 36   |
|      | Employment by Industry                  | 38   |
|      | Means of Transportation to Work         | 42   |
|      | Travel Time to Work                     | 44   |
|      | Sources of Household Income             | 46   |
|      | Household Income                        | 48   |
|      | Poverty                                 | 50   |
|      | Food Stamps by Poverty Status           | 52   |
|      | Food Stamps and Cash Public Assistance  | 54   |
|      | Housing                                 | 56   |
|      | Home Ownership                          | 58   |
|      | Mortgage Status                         | 60   |
|      | Year Moved into Unit                    | 62   |
|      | Moved in Past Year                      | 64   |
|      | Vacancy Rates                           | 66   |
| APPE | ENDIX                                   |      |
|      | Table 1 - Age                           | 70   |
|      | Table 2 - Race                          | 71   |
|      | Table 3 - Hispanic or Latino            | 72   |
|      | Table 4 - Language Spoken at Home       | 73   |
|      | Table 5 - Birthplace and Citizenship    | 74   |

## **Table of Contents (continued)**

| · · · · · · · · · · · · · · · · · · ·              | age  |
|----------------------------------------------------|------|
| Table 6 - Household Type                           | . 75 |
| Table 7 - Household Type and Size                  | . 76 |
| Table 8 - Marital Status                           | . 77 |
| Table 9 - Women Giving Birth                       | . 78 |
| Table 10 - Child Living Arrangements               | . 79 |
| Table 11 - Grandparent Living with Grandchild      | . 80 |
| Table 12 - Education - Highest Level of Attainment | . 81 |
| Table 13 - Bachelor's Degree Attainment            | . 82 |
| Table 14 - Veterans                                | . 83 |
| Table 15 - Employment by Industry                  | . 84 |
| Table 16 - Means of Transportation to Work         | . 86 |
| Table 17 - Travel Time to Work                     | . 87 |
| Table 18 - Sources of Household Income             | . 88 |
| Table 19 - Household Income                        | . 89 |
| Table 20 - Poverty                                 | . 90 |
| Table 21 - Food Stamps by Poverty Status           | . 91 |
| Table 22 - Food Stamps and Cash Public Assistance  | . 92 |
| Table 23 - Housing                                 | . 93 |
| Table 24 - Home Ownership                          | . 94 |
| Table 25 - Mortgage Status                         | . 95 |
| Table 26 - Year Moved into Unit                    | . 96 |
| Table 27 - Moved in Past Year                      | . 97 |
| Table 28 - Vacancy Rates.                          | . 98 |