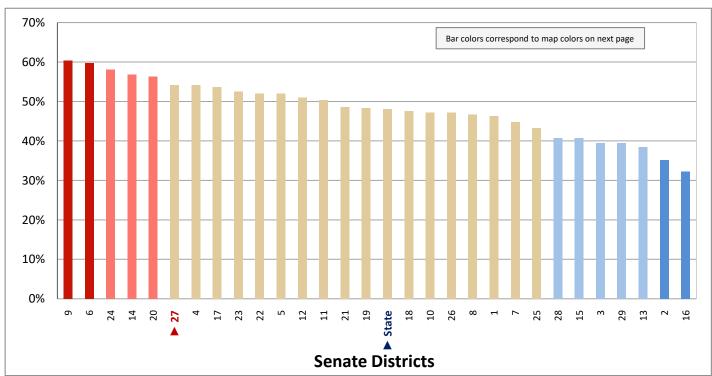

#### **Table of Contents**

|      |                                         | Page |
|------|-----------------------------------------|------|
| DIST | RICT PROFILE                            | 4    |
| СОМ  | IPARISON CHARTS AND MAPS                |      |
|      | Age                                     | 6    |
|      | Race                                    | 10   |
|      | Hispanic or Latino                      | 12   |
|      | Language Spoken at Home                 | 14   |
|      | Birthplace and Citizenship              | 16   |
|      | Household Type                          | 20   |
|      | Household Type and Size                 | 22   |
|      | Marital Status                          | 24   |
|      | Women Giving Birth                      | 26   |
|      | Child Living Arrangements               | 28   |
|      | Grandparent Living with Grandchild      | 30   |
|      | Education - Highest Level of Attainment | 32   |
|      | Bachelor's Degree Attainment            | 34   |
|      | Veterans                                | 36   |
|      | Employment by Industry                  | 38   |
|      | Means of Transportation to Work         | 42   |
|      | Travel Time to Work                     | 44   |
|      | Sources of Household Income             | 46   |
|      | Household Income                        | 48   |
|      | Poverty                                 | 50   |
|      | Food Stamps by Poverty Status           | 52   |
|      | Food Stamps and Cash Public Assistance  | 54   |
|      | Housing                                 | 56   |
|      | Home Ownership                          | 58   |
|      | Mortgage Status                         | 60   |
|      | Year Moved into Unit                    | 62   |
|      | Moved in Past Year                      | 64   |
|      | Vacancy Rates                           | 66   |
| APPE | ENDIX                                   |      |
|      | Table 1 - Age                           | 70   |
|      | Table 2 - Race                          | 71   |
|      | Table 3 - Hispanic or Latino            | 72   |
|      | Table 4 - Language Spoken at Home       | 73   |
|      | Table 5 - Birthplace and Citizenship    | 74   |