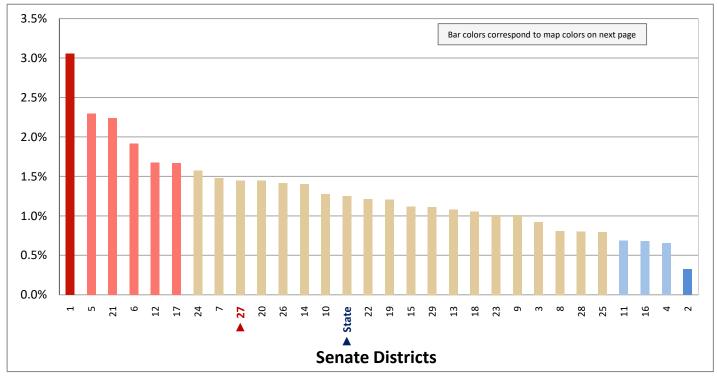

#### **Table of Contents**

|      |                                         | Page |
|------|-----------------------------------------|------|
| DIST | RICT PROFILE                            | 4    |
| СОМ  | IPARISON CHARTS AND MAPS                |      |
|      | Age                                     | 6    |
|      | Race                                    | 10   |
|      | Hispanic or Latino                      | 12   |
|      | Language Spoken at Home                 | 14   |
|      | Birthplace and Citizenship              | 16   |
|      | Household Type                          | 20   |
|      | Household Type and Size                 | 22   |
|      | Marital Status                          | 24   |
|      | Women Giving Birth                      | 26   |
|      | Child Living Arrangements               | 28   |
|      | Grandparent Living with Grandchild      | 30   |
|      | Education - Highest Level of Attainment | 32   |
|      | Bachelor's Degree Attainment            | 34   |
|      | Veterans                                | 36   |
|      | Employment by Industry                  | 38   |
|      | Means of Transportation to Work         | 42   |
|      | Travel Time to Work                     | 44   |
|      | Sources of Household Income             | 46   |
|      | Household Income                        | 48   |
|      | Poverty                                 | 50   |
|      | Food Stamps by Poverty Status           | 52   |
|      | Food Stamps and Cash Public Assistance  | 54   |
|      | Housing                                 | 56   |
|      | Home Ownership                          | 58   |
|      | Mortgage Status                         | 60   |
|      | Year Moved into Unit                    | 62   |
|      | Moved in Past Year                      | 64   |
|      | Vacancy Rates                           | 66   |
| APPE | ENDIX                                   |      |
|      | Table 1 - Age                           | 70   |
|      | Table 2 - Race                          | 71   |
|      | Table 3 - Hispanic or Latino            | 72   |
|      | Table 4 - Language Spoken at Home       | 73   |
|      | Table 5 - Birthplace and Citizenship    | 74   |

## **Table of Contents (continued)**

| · · · · · · · · · · · · · · · · · · ·              | age  |
|----------------------------------------------------|------|
| Table 6 - Household Type                           | . 75 |
| Table 7 - Household Type and Size                  | . 76 |
| Table 8 - Marital Status                           | . 77 |
| Table 9 - Women Giving Birth                       | . 78 |
| Table 10 - Child Living Arrangements               | . 79 |
| Table 11 - Grandparent Living with Grandchild      | . 80 |
| Table 12 - Education - Highest Level of Attainment | . 81 |
| Table 13 - Bachelor's Degree Attainment            | . 82 |
| Table 14 - Veterans                                | . 83 |
| Table 15 - Employment by Industry                  | . 84 |
| Table 16 - Means of Transportation to Work         | . 86 |
| Table 17 - Travel Time to Work                     | . 87 |
| Table 18 - Sources of Household Income             | . 88 |
| Table 19 - Household Income                        | . 89 |
| Table 20 - Poverty                                 | . 90 |
| Table 21 - Food Stamps by Poverty Status           | . 91 |
| Table 22 - Food Stamps and Cash Public Assistance  | . 92 |
| Table 23 - Housing                                 | . 93 |
| Table 24 - Home Ownership                          | . 94 |
| Table 25 - Mortgage Status                         | . 95 |
| Table 26 - Year Moved into Unit                    | . 96 |
| Table 27 - Moved in Past Year                      | . 97 |
| Table 28 - Vacancy Rates.                          | . 98 |