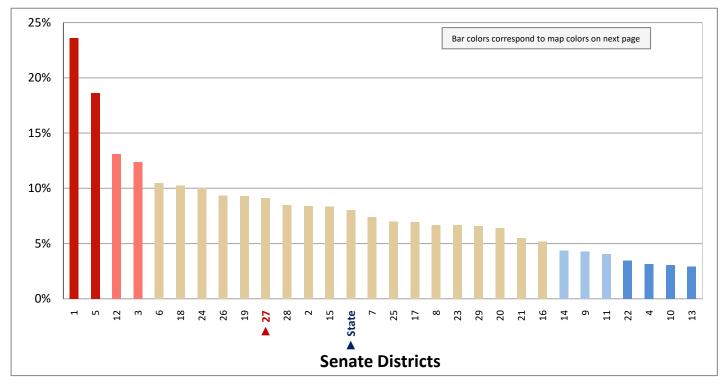

#### **Table of Contents**

|      |                                         | Page |
|------|-----------------------------------------|------|
| DIST | RICT PROFILE                            | 4    |
| СОМ  | IPARISON CHARTS AND MAPS                |      |
|      | Age                                     | 6    |
|      | Race                                    | 10   |
|      | Hispanic or Latino                      | 12   |
|      | Language Spoken at Home                 | 14   |
|      | Birthplace and Citizenship              | 16   |
|      | Household Type                          | 20   |
|      | Household Type and Size                 | 22   |
|      | Marital Status                          | 24   |
|      | Women Giving Birth                      | 26   |
|      | Child Living Arrangements               | 28   |
|      | Grandparent Living with Grandchild      | 30   |
|      | Education - Highest Level of Attainment | 32   |
|      | Bachelor's Degree Attainment            | 34   |
|      | Veterans                                | 36   |
|      | Employment by Industry                  | 38   |
|      | Means of Transportation to Work         | 42   |
|      | Travel Time to Work                     | 44   |
|      | Sources of Household Income             | 46   |
|      | Household Income                        | 48   |
|      | Poverty                                 | 50   |
|      | Food Stamps by Poverty Status           | 52   |
|      | Food Stamps and Cash Public Assistance  | 54   |
|      | Housing                                 | 56   |
|      | Home Ownership                          | 58   |
|      | Mortgage Status                         | 60   |
|      | Year Moved into Unit                    | 62   |
|      | Moved in Past Year                      | 64   |
|      | Vacancy Rates                           | 66   |
| APPE | ENDIX                                   |      |
|      | Table 1 - Age                           | 70   |
|      | Table 2 - Race                          | 71   |
|      | Table 3 - Hispanic or Latino            | 72   |
|      | Table 4 - Language Spoken at Home       | 73   |
|      | Table 5 - Birthplace and Citizenship    | 74   |