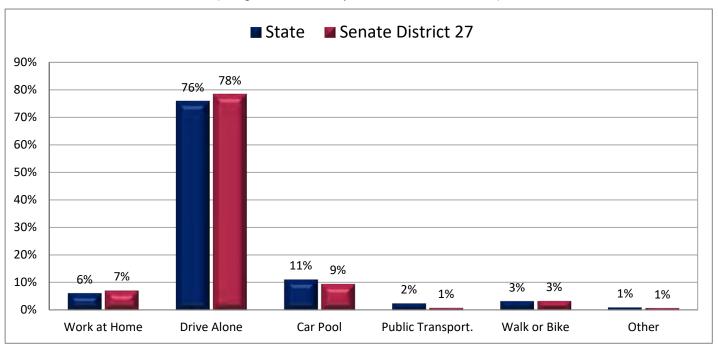

#### **Table of Contents**

|      |                                         | Page |
|------|-----------------------------------------|------|
| DIST | RICT PROFILE                            | 4    |
| СОМ  | IPARISON CHARTS AND MAPS                |      |
|      | Age                                     | 6    |
|      | Race                                    | 10   |
|      | Hispanic or Latino                      | 12   |
|      | Language Spoken at Home                 | 14   |
|      | Birthplace and Citizenship              | 16   |
|      | Household Type                          | 20   |
|      | Household Type and Size                 | 22   |
|      | Marital Status                          | 24   |
|      | Women Giving Birth                      | 26   |
|      | Child Living Arrangements               | 28   |
|      | Grandparent Living with Grandchild      | 30   |
|      | Education - Highest Level of Attainment | 32   |
|      | Bachelor's Degree Attainment            | 34   |
|      | Veterans                                | 36   |
|      | Employment by Industry                  | 38   |
|      | Means of Transportation to Work         | 42   |
|      | Travel Time to Work                     | 44   |
|      | Sources of Household Income             | 46   |
|      | Household Income                        | 48   |
|      | Poverty                                 | 50   |
|      | Food Stamps by Poverty Status           | 52   |
|      | Food Stamps and Cash Public Assistance  | 54   |
|      | Housing                                 | 56   |
|      | Home Ownership                          | 58   |
|      | Mortgage Status                         | 60   |
|      | Year Moved into Unit                    | 62   |
|      | Moved in Past Year                      | 64   |
|      | Vacancy Rates                           | 66   |
| APPE | ENDIX                                   |      |
|      | Table 1 - Age                           | 70   |
|      | Table 2 - Race                          | 71   |
|      | Table 3 - Hispanic or Latino            | 72   |
|      | Table 4 - Language Spoken at Home       | 73   |
|      | Table 5 - Birthplace and Citizenship    | 74   |