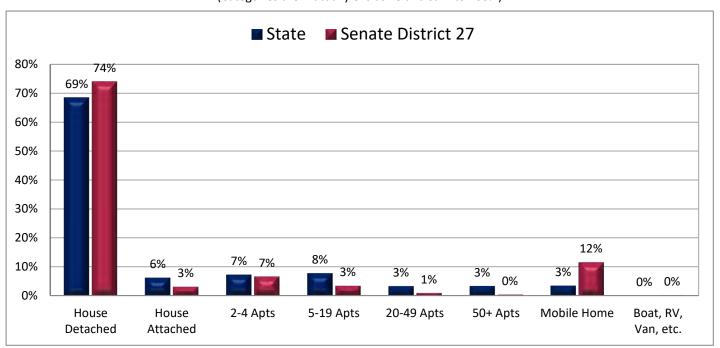

PS AND CASH PUBLIC ASSISTANCE

Percentage of Households Receiving Food Stamps or Cash Public Assistance

(First category in Figure 22.1; same data presented in Figure 22.3; additional data in Table 22 of the appendix)



<sup>\*</sup> Cash public assistance includes general assistance and Temporary Assistance to Needy Families (TANF). Separate payments received for hospital or other medical care (vendor payments) are excluded. Also excluded is Supplemental Security Income (SSI) and noncash benefits such as Food Stamps.

Figure 22.3 - FOOD STAMPS AND CASH PUBLIC ASSISTANCE

# Percentage of Households Receiving Food Stamps or Cash Public Assistance



Page 55

Figure 23.1 - HOUSING

### Percentage of Housing Units, by Type of Structure\*

(Categories are mutually exclusive and sum to 100%)



Figure 23.2 - HOUSING

Percentage of Housing Units That are a Detached House

(First category in Figure 23.1; same data presented in Figure 23.3; additional data in Table 23 of the appendix)



<sup>\*</sup> A house detached is a 1-unit structure detached from any other house, that is, with open space on all four sides. A house attached is a 1-unit structure that has one or more walls extending from ground to roof separating it from adjoining structures. A house attached includes a duplex, twin home, or townhouse. An apartment is a unit in a structure containing two or more units that are not a house attached.

#### Figure 23.3 - HOUSING

# Percentage of Housing Units That are a Detached House



Page 57

Figure 24.1 - HOME OWNERSHIP

### Percentage of Occupied Housing Units, by Owned or