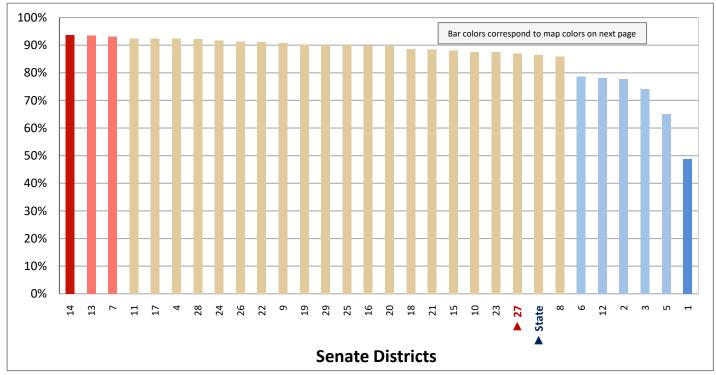

#### **Table of Contents**

|      |                                         | Page |
|------|-----------------------------------------|------|
| DIST | RICT PROFILE                            | 4    |
| СОМ  | IPARISON CHARTS AND MAPS                |      |
|      | Age                                     | 6    |
|      | Race                                    | 10   |
|      | Hispanic or Latino                      | 12   |
|      | Language Spoken at Home                 | 14   |
|      | Birthplace and Citizenship              | 16   |
|      | Household Type                          | 20   |
|      | Household Type and Size                 | 22   |
|      | Marital Status                          | 24   |
|      | Women Giving Birth                      | 26   |
|      | Child Living Arrangements               | 28   |
|      | Grandparent Living with Grandchild      | 30   |
|      | Education - Highest Level of Attainment | 32   |
|      | Bachelor's Degree Attainment            | 34   |
|      | Veterans                                | 36   |
|      | Employment by Industry                  | 38   |
|      | Means of Transportation to Work         | 42   |
|      | Travel Time to Work                     | 44   |
|      | Sources of Household Income             | 46   |
|      | Household Income                        | 48   |
|      | Poverty                                 | 50   |
|      | Food Stamps by Poverty Status           | 52   |
|      | Food Stamps and Cash Public Assistance  | 54   |
|      | Housing                                 | 56   |
|      | Home Ownership                          | 58   |
|      | Mortgage Status                         | 60   |
|      | Year Moved into Unit                    | 62   |
|      | Moved in Past Year                      | 64   |
|      | Vacancy Rates                           | 66   |
| APPE | ENDIX                                   |      |
|      | Table 1 - Age                           | 70   |
|      | Table 2 - Race                          | 71   |
|      | Table 3 - Hispanic or Latino            | 72   |
|      | Table 4 - Language Spoken at Home       | 73   |
|      | Table 5 - Birthplace and Citizenship    | 74   |