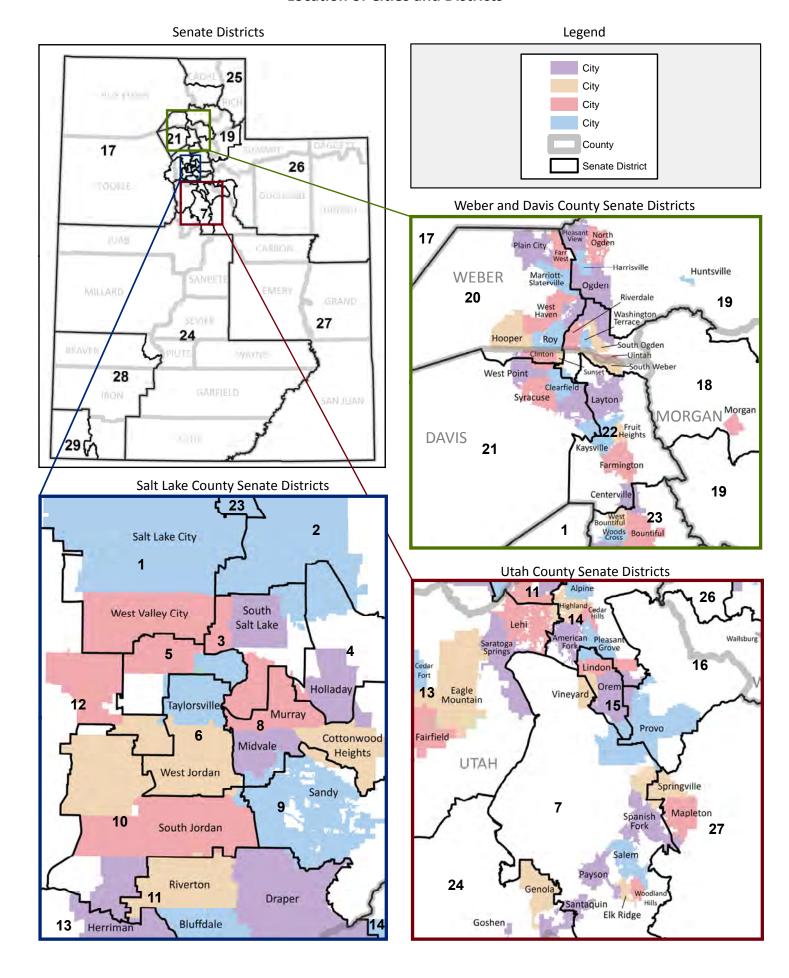

#### **UTAH SENATE**

#### **Location of Cities and Districts**

| Membership of the Utah Senate |                      |  |  |  |  |  |  |
|-------------------------------|----------------------|--|--|--|--|--|--|
| District                      | Senator              |  |  |  |  |  |  |
| 1                             | Luz Escamilla        |  |  |  |  |  |  |
| 2                             | Derek L. Kitchen     |  |  |  |  |  |  |
| 3                             | Gene Davis           |  |  |  |  |  |  |
| 4                             | Jani Iwamoto         |  |  |  |  |  |  |
| 5                             | Karen Mayne          |  |  |  |  |  |  |
| 6                             | Wayne A. Harper      |  |  |  |  |  |  |
| 7                             | Deidre M. Henderson  |  |  |  |  |  |  |
| 8                             | Kathleen Riebe       |  |  |  |  |  |  |
| 9                             | Kirk A. Cullimore    |  |  |  |  |  |  |
| 10                            | Lincoln Fillmore     |  |  |  |  |  |  |
| 11                            | Daniel McCay         |  |  |  |  |  |  |
| 12                            | Daniel W. Thatcher   |  |  |  |  |  |  |
| 13                            | Jacob L. Anderegg    |  |  |  |  |  |  |
| 14                            | Daniel Hemmert       |  |  |  |  |  |  |
| 15                            | Keith Grover         |  |  |  |  |  |  |
| 16                            | Curtis S. Bramble    |  |  |  |  |  |  |
| 17                            | Scott D. Sandall     |  |  |  |  |  |  |
| 18                            | Ann Millner          |  |  |  |  |  |  |
| 19                            | Allen M. Christensen |  |  |  |  |  |  |
| 20                            | David G. Buxton      |  |  |  |  |  |  |
| 21                            | Jerry W. Stevenson   |  |  |  |  |  |  |
| 22                            | J. Stuart Adams      |  |  |  |  |  |  |
| 23                            | Todd Weiler          |  |  |  |  |  |  |
| 24                            | Ralph Okerlund       |  |  |  |  |  |  |
| 25                            | Lyle W. Hillyard     |  |  |  |  |  |  |
| 26                            | Ronald Winterton     |  |  |  |  |  |  |
| 27                            | David P. Hinkins     |  |  |  |  |  |  |
| 28                            | Evan J. Vickers      |  |  |  |  |  |  |
| 29                            | Don L. Ipson         |  |  |  |  |  |  |