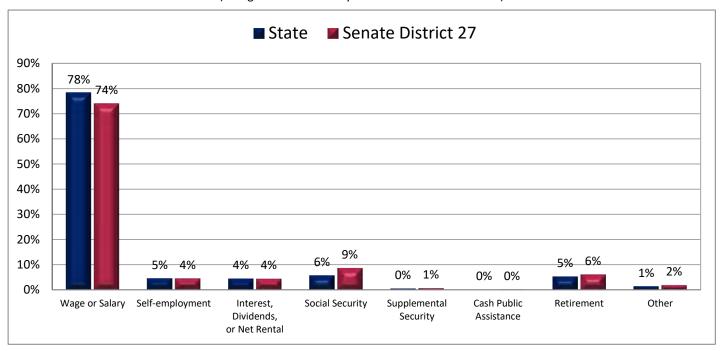

# Figure 16.3 - MEANS OF TRANSPORTATION TO WORK

## Percentage of Workers Age 16+ Who Drive Alone to Work



Page 43

Figure 17.1 - TRAVEL TIME TO WORK

### Percentage of Workers Age 16+ Who Do Not Work at Home, by Travel Time

(Categories are mutually exclusive and sum to 100%)



Figure 17.2 - TRAVEL TIME TO WORK

# Average Travel Time to Work of Workers Age 16+ Who Do Not Work at Home

(This data is not included in Figure 17.1; same data presented in Figure 17.3; additional data in Table 17 of the appendix)



## Figure 17.3 - TRAVEL TIME TO WORK

### Average Travel Time to Work of Workers Age 16+ Who Do Not Work at Home



Page 45

Figure 18.1 - SOURCES OF HOUSEHOLD INCOME

#### Percentage of Aggregate Household Income, by Source\*

(Categories are mutually exclusive and sum to 100%)



Figure 18.2 - SOURCES OF HOUSEHOLD INCOME

# Percentage of Aggregate Household Income from Interest, Dividends, or Net Rental Income

(Third category in Figure 18.1; same data presented in Figure 18.3; additional data in Table 18 of the appendix)



<sup>\*</sup> Household income is categorized into the eight types shown in Figure 18.1. Aggregate household income for each income type is the sum of all income from that income type for all households in the legislative district.

#### Figure 18.3 - SOURCES OF HOUSEHOLD INCOME

# Percentage of Aggregate Household Income from Interest, Dividends, or Net Rental Income



Page 47

#### Figure 19.1 - HOUSEHOLD INCOME

### Percentage of Households, by Household Income

(Categories are mutually exclusive and sum to 100%)



Figure 19.2 - HOUSEHOL