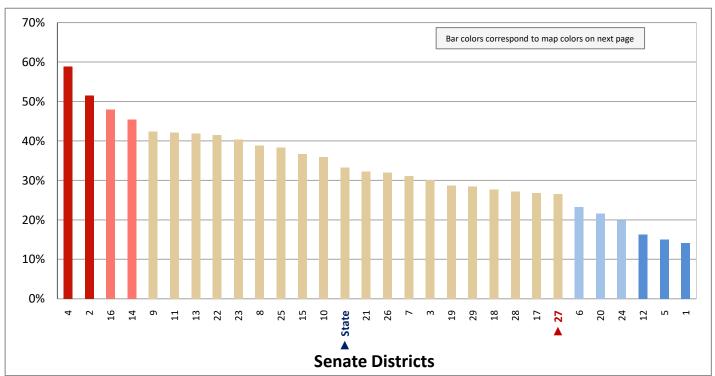

#### **Table of Contents**

|      |                                         | Page |
|------|-----------------------------------------|------|
| DIST | RICT PROFILE                            | 4    |
| СОМ  | IPARISON CHARTS AND MAPS                |      |
|      | Age                                     | 6    |
|      | Race                                    | 10   |
|      | Hispanic or Latino                      | 12   |
|      | Language Spoken at Home                 | 14   |
|      | Birthplace and Citizenship              | 16   |
|      | Household Type                          | 20   |
|      | Household Type and Size                 | 22   |
|      | Marital Status                          | 24   |
|      | Women Giving Birth                      | 26   |
|      | Child Living Arrangements               | 28   |
|      | Grandparent Living with Grandchild      | 30   |
|      | Education - Highest Level of Attainment | 32   |
|      | Bachelor's Degree Attainment            | 34   |
|      | Veterans                                | 36   |
|      | Employment by Industry                  | 38   |
|      | Means of Transportation to Work         | 42   |
|      | Travel Time to Work                     | 44   |
|      | Sources of Household Income             | 46   |
|      | Household Income                        | 48   |
|      | Poverty                                 | 50   |
|      | Food Stamps by Poverty Status           | 52   |
|      | Food Stamps and Cash Public Assistance  | 54   |
|      | Housing                                 | 56   |
|      | Home Ownership                          | 58   |
|      | Mortgage Status                         | 60   |
|      | Year Moved into Unit                    | 62   |
|      | Moved in Past Year                      | 64   |
|      | Vacancy Rates                           | 66   |
| APPE | ENDIX                                   |      |
|      | Table 1 - Age                           | 70   |
|      | Table 2 - Race                          | 71   |
|      | Table 3 - Hispanic or Latino            | 72   |
|      | Table 4 - Language Spoken at Home       | 73   |
|      | Table 5 - Birthplace and Citizenship    | 74   |