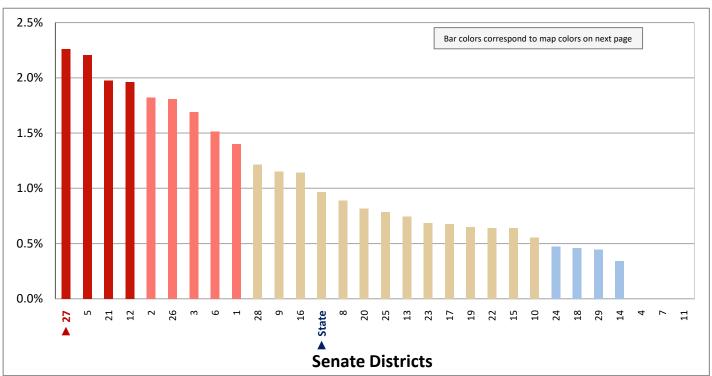

#### **Table of Contents**

|      |                                         | Page |
|------|-----------------------------------------|------|
| DIST | RICT PROFILE                            | 4    |
| СОМ  | IPARISON CHARTS AND MAPS                |      |
|      | Age                                     | 6    |
|      | Race                                    | 10   |
|      | Hispanic or Latino                      | 12   |
|      | Language Spoken at Home                 | 14   |
|      | Birthplace and Citizenship              | 16   |
|      | Household Type                          | 20   |
|      | Household Type and Size                 | 22   |
|      | Marital Status                          | 24   |
|      | Women Giving Birth                      | 26   |
|      | Child Living Arrangements               | 28   |
|      | Grandparent Living with Grandchild      | 30   |
|      | Education - Highest Level of Attainment | 32   |
|      | Bachelor's Degree Attainment            | 34   |
|      | Veterans                                | 36   |
|      | Employment by Industry                  | 38   |
|      | Means of Transportation to Work         | 42   |
|      | Travel Time to Work                     | 44   |
|      | Sources of Household Income             | 46   |
|      | Household Income                        | 48   |
|      | Poverty                                 | 50   |
|      | Food Stamps by Poverty Status           | 52   |
|      | Food Stamps and Cash Public Assistance  | 54   |
|      | Housing                                 | 56   |
|      | Home Ownership                          | 58   |
|      | Mortgage Status                         | 60   |
|      | Year Moved into Unit                    | 62   |
|      | Moved in Past Year                      | 64   |
|      | Vacancy Rates                           | 66   |
| APPE | ENDIX                                   |      |
|      | Table 1 - Age                           | 70   |
|      | Table 2 - Race                          | 71   |
|      | Table 3 - Hispanic or Latino            | 72   |
|      | Table 4 - Language Spoken at Home       | 73   |
|      | Table 5 - Birthplace and Citizenship    | 74   |