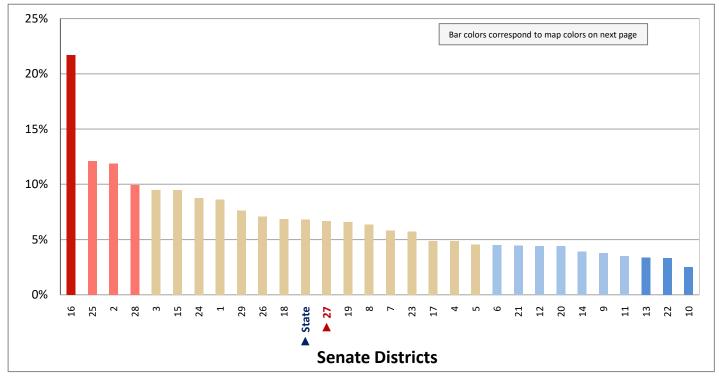

total income of the householder's family is below a poverty threshold. For nonfamily households, the householder's own income is compared with the appropriate threshold. The poverty threshold varies based on family size, number of children, and, for one- and two-person households, age of the householder.

#### Figure 20.3 - POVERTY

# **Percentage of Total Households in Poverty**



Page 51

Figure 21.1 - FOOD STAMPS BY POVERTY STATUS

### Percentage of Households, by Poverty and Receipt of Food Stamps\*

(Categories are mutually exclusive and sum to 100%)



Figure 21.2 - FOOD STAMPS BY POVERTY STATUS

#### Percentage of Households in Poverty That Do Not Receive Food Stamps

(Second category in Figure 21.1; same data presented in Figure 21.3; additional data in Table 21 of the appendix)



<sup>\*</sup>Eligibility for the federal food stamp program now known as SNAP (Supplemental Nutrition Assistance Program) is both income and asset based. A household's gross income must be less than 130% of poverty and the household's net income must be less than 100% of poverty. In addition, the household must have less than \$2,000 in assets. For households with elderly or disabled members, the asset limit is \$3,250.

Figure 21.3 - FOOD STAMPS BY POVERTY STATUS

## Percentage of Households in Poverty That Do Not Receive Food Stamps



Page 53

Figure 22.1 - FOOD STAMPS AND CASH PUBLIC ASSISTANCE

# Percentage of Households Receiving, or Not Receiving, Food Stamps or Cash Public Assistance\*

(Categories are mutually exclusive and sum to 100%)



Figure 22.2 - FOOD STAMPS AND CASH PUBL