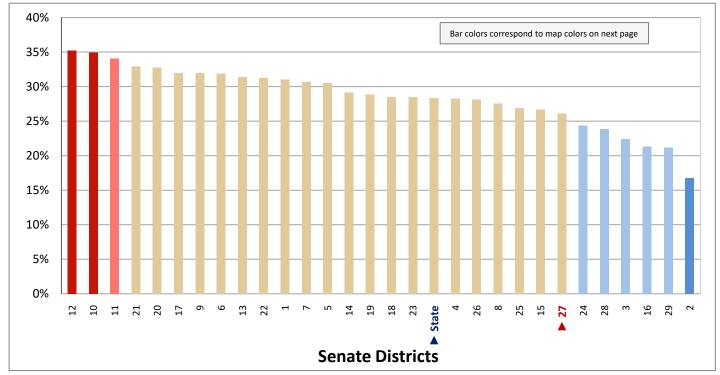

#### **Table of Contents**

|      |                                         | Page |
|------|-----------------------------------------|------|
| DIST | RICT PROFILE                            | 4    |
| СОМ  | IPARISON CHARTS AND MAPS                |      |
|      | Age                                     | 6    |
|      | Race                                    | 10   |
|      | Hispanic or Latino                      | 12   |
|      | Language Spoken at Home                 | 14   |
|      | Birthplace and Citizenship              | 16   |
|      | Household Type                          | 20   |
|      | Household Type and Size                 | 22   |
|      | Marital Status                          | 24   |
|      | Women Giving Birth                      | 26   |
|      | Child Living Arrangements               | 28   |
|      | Grandparent Living with Grandchild      | 30   |
|      | Education - Highest Level of Attainment | 32   |
|      | Bachelor's Degree Attainment            | 34   |
|      | Veterans                                | 36   |
|      | Employment by Industry                  | 38   |
|      | Means of Transportation to Work         | 42   |
|      | Travel Time to Work                     | 44   |
|      | Sources of Household Income             | 46   |
|      | Household Income                        | 48   |
|      | Poverty                                 | 50   |
|      | Food Stamps by Poverty Status           | 52   |
|      | Food Stamps and Cash Public Assistance  | 54   |
|      | Housing                                 | 56   |
|      | Home Ownership                          | 58   |
|      | Mortgage Status                         | 60   |
|      | Year Moved into Unit                    | 62   |
|      | Moved in Past Year                      | 64   |
|      | Vacancy Rates                           | 66   |
| APPE | ENDIX                                   |      |
|      | Table 1 - Age                           | 70   |
|      | Table 2 - Race                          | 71   |
|      | Table 3 - Hispanic or Latino            | 72   |
|      | Table 4 - Language Spoken at Home       | 73   |
|      | Table 5 - Birthplace and Citizenship    | 74   |