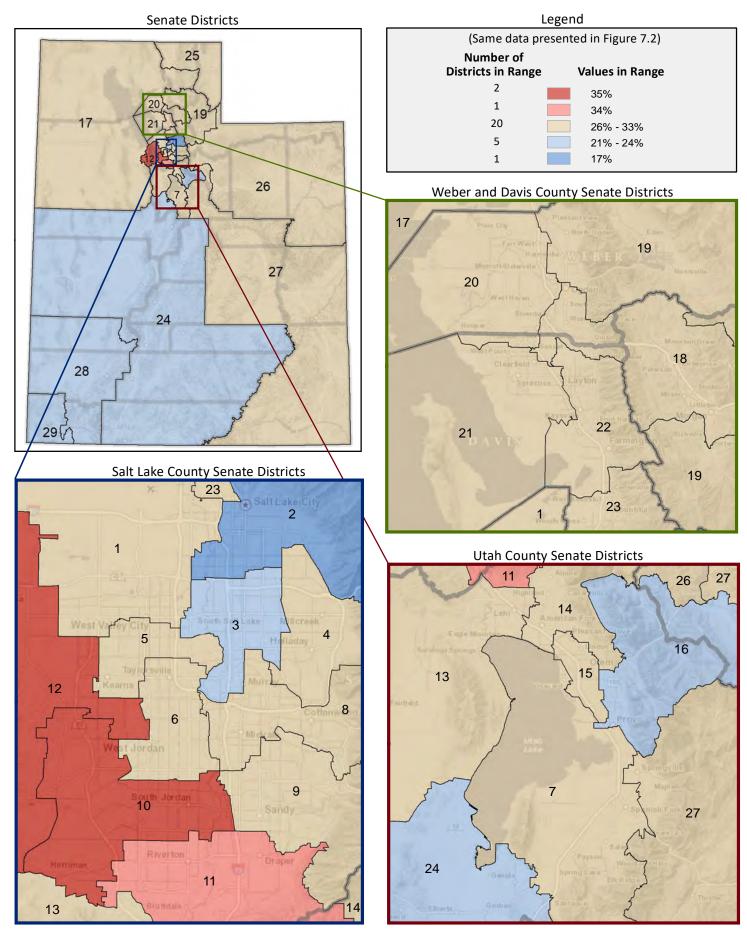

#### **Location of Cities and Districts**

| Membership of the Utah Senate |                      |  |  |  |  |  |  |
|-------------------------------|----------------------|--|--|--|--|--|--|
| District                      | Senator              |  |  |  |  |  |  |
| 1                             | Luz Escamilla        |  |  |  |  |  |  |
| 2                             | Derek L. Kitchen     |  |  |  |  |  |  |
| 3                             | Gene Davis           |  |  |  |  |  |  |
| 4                             | Jani Iwamoto         |  |  |  |  |  |  |
| 5                             | Karen Mayne          |  |  |  |  |  |  |
| 6                             | Wayne A. Harper      |  |  |  |  |  |  |
| 7                             | Deidre M. Henderson  |  |  |  |  |  |  |
| 8                             | Kathleen Riebe       |  |  |  |  |  |  |
| 9                             | Kirk A. Cullimore    |  |  |  |  |  |  |
| 10                            | Lincoln Fillmore     |  |  |  |  |  |  |
| 11                            | Daniel McCay         |  |  |  |  |  |  |
| 12                            | Daniel W. Thatcher   |  |  |  |  |  |  |
| 13                            | Jacob L. Anderegg    |  |  |  |  |  |  |
| 14                            | Daniel Hemmert       |  |  |  |  |  |  |
| 15                            | Keith Grover         |  |  |  |  |  |  |
| 16                            | Curtis S. Bramble    |  |  |  |  |  |  |
| 17                            | Scott D. Sandall     |  |  |  |  |  |  |
| 18                            | Ann Millner          |  |  |  |  |  |  |
| 19                            | Allen M. Christensen |  |  |  |  |  |  |
| 20                            | David G. Buxton      |  |  |  |  |  |  |
| 21                            | Jerry W. Stevenson   |  |  |  |  |  |  |
| 22                            | J. Stuart Adams      |  |  |  |  |  |  |
| 23                            | Todd Weiler          |  |  |  |  |  |  |
| 24                            | Ralph Okerlund       |  |  |  |  |  |  |
| 25                            | Lyle W. Hillyard     |  |  |  |  |  |  |
| 26                            | Ronald Winterton     |  |  |  |  |  |  |
| 27                            | David P. Hinkins     |  |  |  |  |  |  |
| 28                            | Evan J. Vickers      |  |  |  |  |  |  |
| 29                            | Don L. Ipson         |  |  |  |  |  |  |