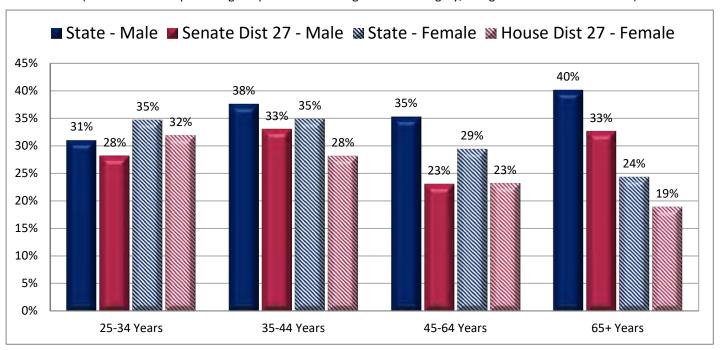

#### **Table of Contents**

|      |                                         | Page |
|------|-----------------------------------------|------|
| DIST | RICT PROFILE                            | 4    |
| СОМ  | IPARISON CHARTS AND MAPS                |      |
|      | Age                                     | 6    |
|      | Race                                    | 10   |
|      | Hispanic or Latino                      | 12   |
|      | Language Spoken at Home                 | 14   |
|      | Birthplace and Citizenship              | 16   |
|      | Household Type                          | 20   |
|      | Household Type and Size                 | 22   |
|      | Marital Status                          | 24   |
|      | Women Giving Birth                      | 26   |
|      | Child Living Arrangements               | 28   |
|      | Grandparent Living with Grandchild      | 30   |
|      | Education - Highest Level of Attainment | 32   |
|      | Bachelor's Degree Attainment            | 34   |
|      | Veterans                                | 36   |
|      | Employment by Industry                  | 38   |
|      | Means of Transportation to Work         | 42   |
|      | Travel Time to Work                     | 44   |
|      | Sources of Household Income             | 46   |
|      | Household Income                        | 48   |
|      | Poverty                                 | 50   |
|      | Food Stamps by Poverty Status           | 52   |
|      | Food Stamps and Cash Public Assistance  | 54   |
|      | Housing                                 | 56   |
|      | Home Ownership                          | 58   |
|      | Mortgage Status                         | 60   |
|      | Year Moved into Unit                    | 62   |
|      | Moved in Past Year                      | 64   |
|      | Vacancy Rates                           | 66   |
| APPE | ENDIX                                   |      |
|      | Table 1 - Age                           | 70   |
|      | Table 2 - Race                          | 71   |
|      | Table 3 - Hispanic or Latino            | 72   |
|      | Table 4 - Language Spoken at Home       | 73   |
|      | Table 5 - Birthplace and Citizenship    | 74   |