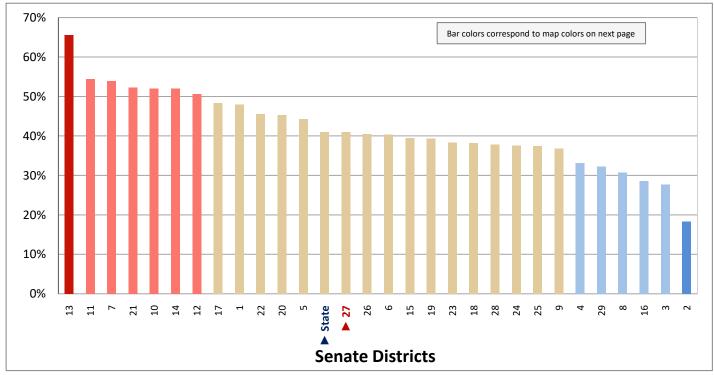

aturalized Citizens**

(Fourth category in Figure 5.1; additional data in Table 5 of the appendix)



Figure 5.5 - BIRTHPLACE AND CITIZENSHIP

#### **Percentage of Population Who are Not Citizens**

(Last category in Figure 5.1; same data presented in Figure 5.6; additional data in Table 5 of the appendix)



#### Figure 5.6 - BIRTHPLACE AND CITIZENSHIP

#### **Percentage of Population Who are Not Citizens**



Page 19

Figure 6.1 - HOUSEHOLD TYPE

#### Percentage of Households, by Household Type\*

(Categories are mutually exclusive and sum to 100%)



Figure 6.2 - HOUSEHOLD TYPE

# Percentage of Households That are a Family with a Child Under Age 18 Present

(Sum of first and second categories in Figure 6.1; same data presented in Figure 6.3; additional data in Table 6 of the appendix)



<sup>\*</sup> Households are categorized as either family or non-family. A family is a household where the householder is related to at least one other person in the household by birth, marriage, or adoption.

Figure 6.3 - HOUSEHOLD TYPE

# Percentage of Households That are a Family with a Child Under Age 18 Present



Page 21

Figure 7.1 - HOUSEHOLD TYPE AND SIZE

#### Percentage of Households, by Household Type and Size\*

(Categories are mutually exclusive and sum to 100%)



Figure 7.2 - HOUSEHOLD TYPE AND SIZE **Percentage of Households That are 3-4 Person Family Households** 

(Second category in Figure 7.1; same data presented in Figure 7.3; additional data in Table 7 of the appendix)



<sup>\*</sup> Households are categorized as either family or nonfamily. A family is a househol