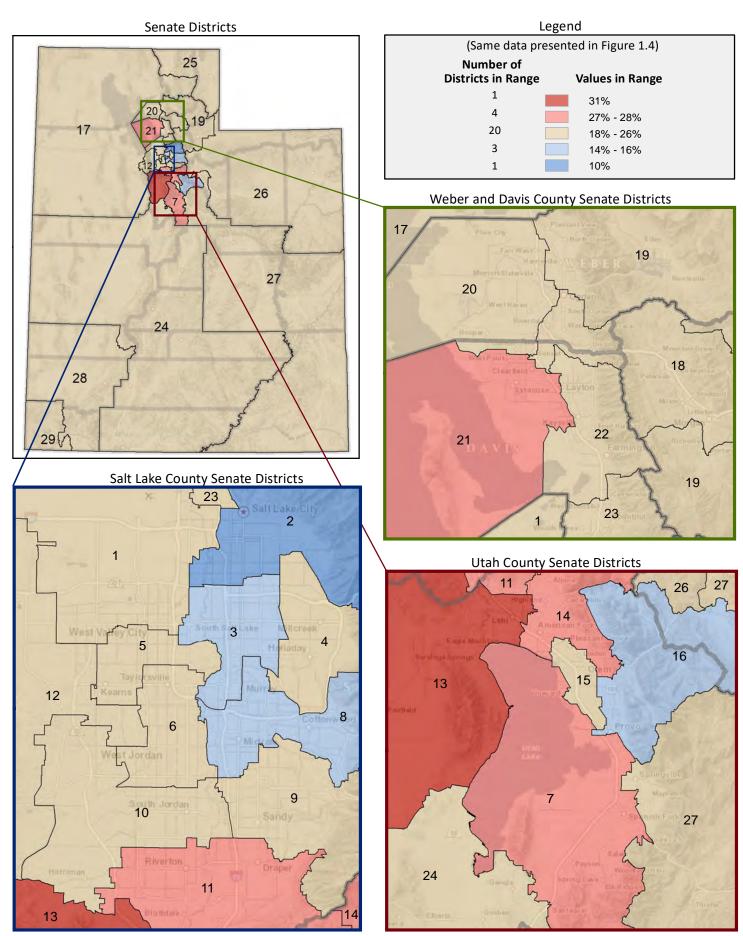

#### **Table of Contents**

|      |                                         | Page |
|------|-----------------------------------------|------|
| DIST | RICT PROFILE                            | 4    |
| СОМ  | IPARISON CHARTS AND MAPS                |      |
|      | Age                                     | 6    |
|      | Race                                    | 10   |
|      | Hispanic or Latino                      | 12   |
|      | Language Spoken at Home                 | 14   |
|      | Birthplace and Citizenship              | 16   |
|      | Household Type                          | 20   |
|      | Household Type and Size                 | 22   |
|      | Marital Status                          | 24   |
|      | Women Giving Birth                      | 26   |
|      | Child Living Arrangements               | 28   |
|      | Grandparent Living with Grandchild      | 30   |
|      | Education - Highest Level of Attainment | 32   |
|      | Bachelor's Degree Attainment            | 34   |
|      | Veterans                                | 36   |
|      | Employment by Industry                  | 38   |
|      | Means of Transportation to Work         | 42   |
|      | Travel Time to Work                     | 44   |
|      | Sources of Household Income             | 46   |
|      | Household Income                        | 48   |
|      | Poverty                                 | 50   |
|      | Food Stamps by Poverty Status           | 52   |
|      | Food Stamps and Cash Public Assistance  | 54   |
|      | Housing                                 | 56   |
|      | Home Ownership                          | 58   |
|      | Mortgage Status                         | 60   |
|      | Year Moved into Unit                    | 62   |
|      | Moved in Past Year                      | 64   |
|      | Vacancy Rates                           | 66   |
| APPE | ENDIX                                   |      |
|      | Table 1 - Age                           | 70   |
|      | Table 2 - Race                          | 71   |
|      | Table 3 - Hispanic or Latino            | 72   |
|      | Table 4 - Language Spoken at Home       | 73   |
|      | Table 5 - Birthplace and Citizenship    | 74   |