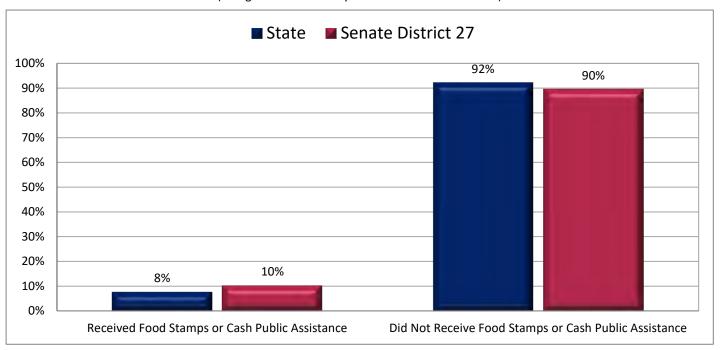

ional data in Table 21 of the appendix)



<sup>\*</sup>Eligibility for the federal food stamp program now known as SNAP (Supplemental Nutrition Assistance Program) is both income and asset based. A household's gross income must be less than 130% of poverty and the household's net income must be less than 100% of poverty. In addition, the household must have less than \$2,000 in assets. For households with elderly or disabled members, the asset limit is \$3,250.

Figure 21.3 - FOOD STAMPS BY POVERTY STATUS

## Percentage of Households in Poverty That Do Not Receive Food Stamps



Page 53

Figure 22.1 - FOOD STAMPS AND CASH PUBLIC ASSISTANCE

# Percentage of Households Receiving, or Not Receiving, Food Stamps or Cash Public Assistance\*

(Categories are mutually exclusive and sum to 100%)



Figure 22.2 - FOOD STAMPS AND CASH PUBLIC ASSISTANCE

Percentage of Households Receiving Food Stamps or Cash Public Assistance

(First category in Figure 22.1; same data presented in Figure 22.3; additional data in Table 22 of the appendix)



<sup>\*</sup> Cash public assistance includes general assistance and Temporary Assistance to Needy Families (TANF). Separate payments received for hospital or other medical care (vendor payments) are excluded. Also excluded is Supplemental Security Income (SSI) and noncash benefits such as Food Stamps.

Figure 22.3 - FOOD STAMPS AND CASH PUBLIC ASSISTANCE

# Percentage of Households Receiving Food Stamps or Cash Public Assistance



Page 55

Figure 23.1 - HOUSING

### Percentage of Housing Units, by Type of Structure\*

(Categories are mutually exc