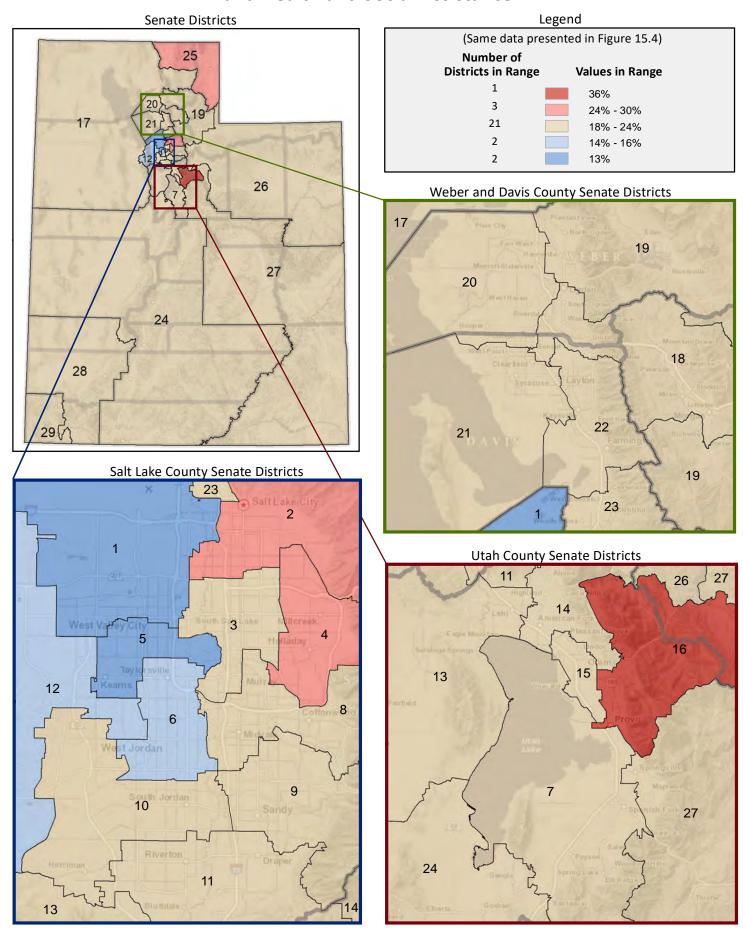

#### **Location of Cities and Districts**

| Membership of the Utah Senate |                      |  |  |  |  |  |  |
|-------------------------------|----------------------|--|--|--|--|--|--|
| District                      | Senator              |  |  |  |  |  |  |
| 1                             | Luz Escamilla        |  |  |  |  |  |  |
| 2                             | Derek L. Kitchen     |  |  |  |  |  |  |
| 3                             | Gene Davis           |  |  |  |  |  |  |
| 4                             | Jani Iwamoto         |  |  |  |  |  |  |
| 5                             | Karen Mayne          |  |  |  |  |  |  |
| 6                             | Wayne A. Harper      |  |  |  |  |  |  |
| 7                             | Deidre M. Henderson  |  |  |  |  |  |  |
| 8                             | Kathleen Riebe       |  |  |  |  |  |  |
| 9                             | Kirk A. Cullimore    |  |  |  |  |  |  |
| 10                            | Lincoln Fillmore     |  |  |  |  |  |  |
| 11                            | Daniel McCay         |  |  |  |  |  |  |
| 12                            | Daniel W. Thatcher   |  |  |  |  |  |  |
| 13                            | Jacob L. Anderegg    |  |  |  |  |  |  |
| 14                            | Daniel Hemmert       |  |  |  |  |  |  |
| 15                            | Keith Grover         |  |  |  |  |  |  |
| 16                            | Curtis S. Bramble    |  |  |  |  |  |  |
| 17                            | Scott D. Sandall     |  |  |  |  |  |  |
| 18                            | Ann Millner          |  |  |  |  |  |  |
| 19                            | Allen M. Christensen |  |  |  |  |  |  |
| 20                            | David G. Buxton      |  |  |  |  |  |  |
| 21                            | Jerry W. Stevenson   |  |  |  |  |  |  |
| 22                            | J. Stuart Adams      |  |  |  |  |  |  |
| 23                            | Todd Weiler          |  |  |  |  |  |  |
| 24                            | Ralph Okerlund       |  |  |  |  |  |  |
| 25                            | Lyle W. Hillyard     |  |  |  |  |  |  |
| 26                            | Ronald Winterton     |  |  |  |  |  |  |
| 27                            | David P. Hinkins     |  |  |  |  |  |  |
| 28                            | Evan J. Vickers      |  |  |  |  |  |  |
| 29                            | Don L. Ipson         |  |  |  |  |  |  |