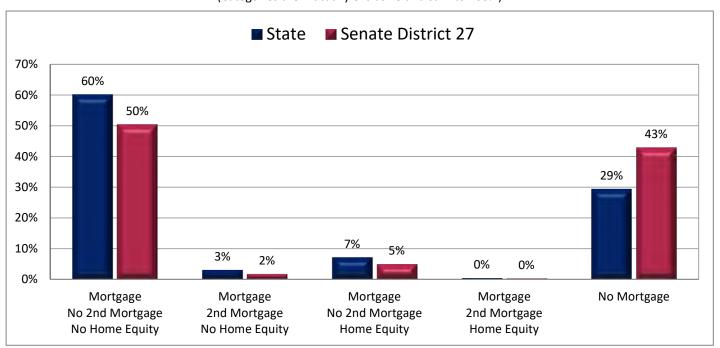

#### **Table of Contents**

|      |                                         | Page |
|------|-----------------------------------------|------|
| DIST | RICT PROFILE                            | 4    |
| СОМ  | IPARISON CHARTS AND MAPS                |      |
|      | Age                                     | 6    |
|      | Race                                    | 10   |
|      | Hispanic or Latino                      | 12   |
|      | Language Spoken at Home                 | 14   |
|      | Birthplace and Citizenship              | 16   |
|      | Household Type                          | 20   |
|      | Household Type and Size                 | 22   |
|      | Marital Status                          | 24   |
|      | Women Giving Birth                      | 26   |
|      | Child Living Arrangements               | 28   |
|      | Grandparent Living with Grandchild      | 30   |
|      | Education - Highest Level of Attainment | 32   |
|      | Bachelor's Degree Attainment            | 34   |
|      | Veterans                                | 36   |
|      | Employment by Industry                  | 38   |
|      | Means of Transportation to Work         | 42   |
|      | Travel Time to Work                     | 44   |
|      | Sources of Household Income             | 46   |
|      | Household Income                        | 48   |
|      | Poverty                                 | 50   |
|      | Food Stamps by Poverty Status           | 52   |
|      | Food Stamps and Cash Public Assistance  | 54   |
|      | Housing                                 | 56   |
|      | Home Ownership                          | 58   |
|      | Mortgage Status                         | 60   |
|      | Year Moved into Unit                    | 62   |
|      | Moved in Past Year                      | 64   |
|      | Vacancy Rates                           | 66   |
| APPE | ENDIX                                   |      |
|      | Table 1 - Age                           | 70   |
|      | Table 2 - Race                          | 71   |
|      | Table 3 - Hispanic or Latino            | 72   |
|      | Table 4 - Language Spoken at Home       | 73   |
|      | Table 5 - Birthplace and Citizenship    | 74   |