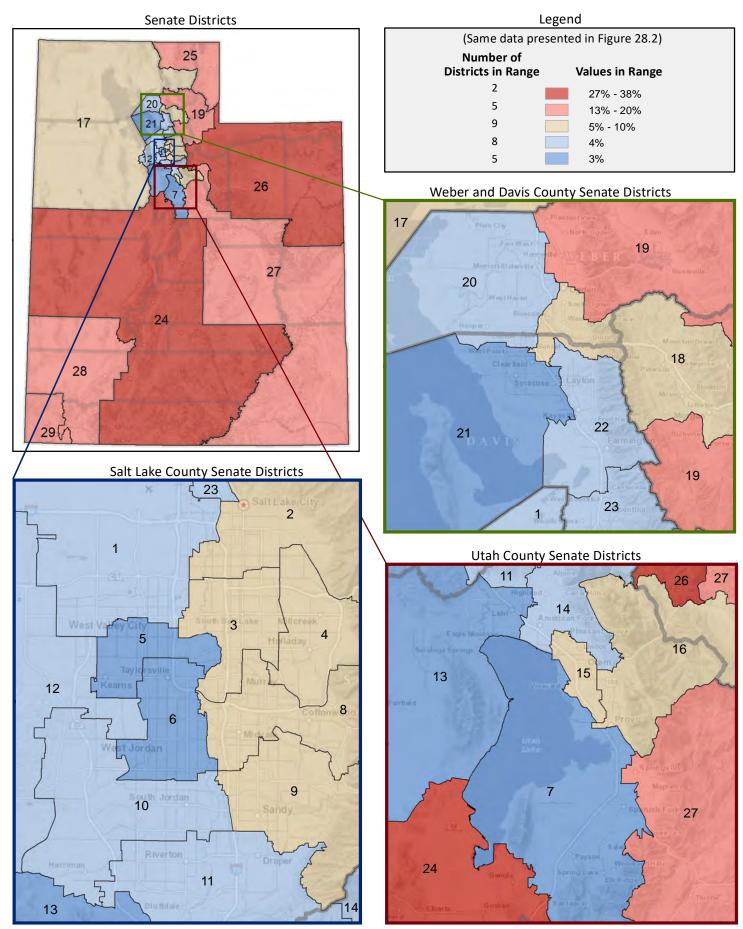

#### **UTAH SENATE**

#### **Location of Cities and Districts**

| Membership of the Utah Senate |                      |  |  |  |  |  |  |
|-------------------------------|----------------------|--|--|--|--|--|--|
| District                      | Senator              |  |  |  |  |  |  |
| 1                             | Luz Escamilla        |  |  |  |  |  |  |
| 2                             | Derek L. Kitchen     |  |  |  |  |  |  |
| 3                             | Gene Davis           |  |  |  |  |  |  |
| 4                             | Jani Iwamoto         |  |  |  |  |  |  |
| 5                             | Karen Mayne          |  |  |  |  |  |  |
| 6                             | Wayne A. Harper      |  |  |  |  |  |  |
| 7                             | Deidre M. Henderson  |  |  |  |  |  |  |
| 8                             | Kathleen Riebe       |  |  |  |  |  |  |
| 9                             | Kirk A. Cullimore    |  |  |  |  |  |  |
| 10                            | Lincoln Fillmore     |  |  |  |  |  |  |
| 11                            | Daniel McCay         |  |  |  |  |  |  |
| 12                            | Daniel W. Thatcher   |  |  |  |  |  |  |
| 13                            | Jacob L. Anderegg    |  |  |  |  |  |  |
| 14                            | Daniel Hemmert       |  |  |  |  |  |  |
| 15                            | Keith Grover         |  |  |  |  |  |  |
| 16                            | Curtis S. Bramble    |  |  |  |  |  |  |
| 17                            | Scott D. Sandall     |  |  |  |  |  |  |
| 18                            | Ann Millner          |  |  |  |  |  |  |
| 19                            | Allen M. Christensen |  |  |  |  |  |  |
| 20                            | David G. Buxton      |  |  |  |  |  |  |
| 21                            | Jerry W. Stevenson   |  |  |  |  |  |  |
| 22                            | J. Stuart Adams      |  |  |  |  |  |  |
| 23                            | Todd Weiler          |  |  |  |  |  |  |
| 24                            | Ralph Okerlund       |  |  |  |  |  |  |
| 25                            | Lyle W. Hillyard     |  |  |  |  |  |  |
| 26                            | Ronald Winterton     |  |  |  |  |  |  |
| 27                            | David P. Hinkins     |  |  |  |  |  |  |
| 28                            | Evan J. Vickers      |  |  |  |  |  |  |
| 29                            | Don L. Ipson         |  |  |  |  |  |  |