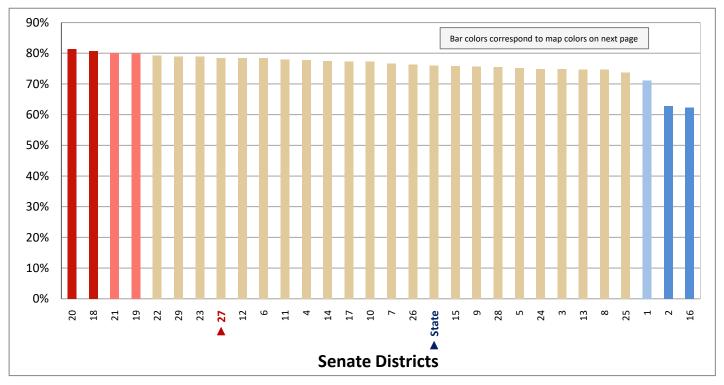

#### **Table of Contents**

|      |                                         | Page |
|------|-----------------------------------------|------|
| DIST | RICT PROFILE                            | 4    |
| СОМ  | IPARISON CHARTS AND MAPS                |      |
|      | Age                                     | 6    |
|      | Race                                    | 10   |
|      | Hispanic or Latino                      | 12   |
|      | Language Spoken at Home                 | 14   |
|      | Birthplace and Citizenship              | 16   |
|      | Household Type                          | 20   |
|      | Household Type and Size                 | 22   |
|      | Marital Status                          | 24   |
|      | Women Giving Birth                      | 26   |
|      | Child Living Arrangements               | 28   |
|      | Grandparent Living with Grandchild      | 30   |
|      | Education - Highest Level of Attainment | 32   |
|      | Bachelor's Degree Attainment            | 34   |
|      | Veterans                                | 36   |
|      | Employment by Industry                  | 38   |
|      | Means of Transportation to Work         | 42   |
|      | Travel Time to Work                     | 44   |
|      | Sources of Household Income             | 46   |
|      | Household Income                        | 48   |
|      | Poverty                                 | 50   |
|      | Food Stamps by Poverty Status           | 52   |
|      | Food Stamps and Cash Public Assistance  | 54   |
|      | Housing                                 | 56   |
|      | Home Ownership                          | 58   |
|      | Mortgage Status                         | 60   |
|      | Year Moved into Unit                    | 62   |
|      | Moved in Past Year                      | 64   |
|      | Vacancy Rates                           | 66   |
| APPE | ENDIX                                   |      |
|      | Table 1 - Age                           | 70   |
|      | Table 2 - Race                          | 71   |
|      | Table 3 - Hispanic or Latino            | 72   |
|      | Table 4 - Language Spoken at Home       | 73   |
|      | Table 5 - Birthplace and Citizenship    | 74   |