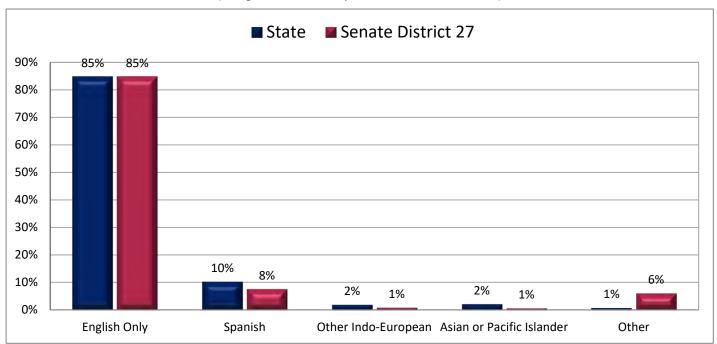

Page 11

Figure 3.1 - HISPANIC OR LATINO

#### Percentage of Population, by Hispanic or Latino\*

(Categories are mutually exclusive and sum to 100%)



Figure 3.2 - HISPANIC OR LATINO **Percentage of Population Who are Hispanic or Latino** 

(First category in Figure 3.1; same data presented in Figure 3.3; additional data in Table 3 of the appendix)



<sup>\*</sup> The U.S. Census Bureau distinguishes between ethnicity and race. For example, a person could be Hispanic (ethnicity) and white (race), or Hispanic and black (race).

#### Figure 3.3 - HISPANIC OR LATINO

### Percentage of Population Who are Hispanic or Latino



Page 13

Figure 4.1 - LANGUAGE SPOKEN AT HOME

#### Percentage of Population Age 5+, by Language Spoken at Home

(Categories are mutually exclusive and sum to 100%)



Figure 4.2 - LANGUAGE SPOKEN AT HOME

#### Percentage of Population Age 5+ Who Do Not Speak English at Home

(Sum of last four categories in Figure 4.1; same data presented in Figure 4.3; additional data in Table 4 of the appendix)



#### Figure 4.3 - LANGUAGE SPOKEN AT HOME

## Percentage of Population Age 5+ Who Do Not Speak English at Home



Page 15

Figure 5.1 - BIRTHPLACE AND CITIZENSHIP

#### Percentage of Population, by Birthplace and Citizenship Status

(Categories are mutually exclusive and sum to 100%)



Figure 5.2 - BIRTHPLACE AND CITIZENSHIP

#### **Percentage of Population Born in Utah**

(First category in Figure 5.1; same data presented in Figure 5.3; additional data in Table 5 of the appendix)



### **Percentage of Population Born in Utah**



Page 17

Figure 5.4 - BI