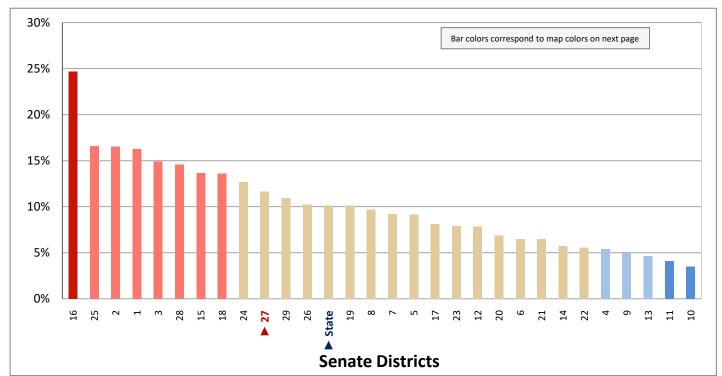

of Aggregate Household Income from Interest, Dividends, or Net Rental Income



Page 47

#### Figure 19.1 - HOUSEHOLD INCOME

### Percentage of Households, by Household Income

(Categories are mutually exclusive and sum to 100%)



Figure 19.2 - HOUSEHOLD INCOME

### **Average Household Income**

(This data is not included in Figure 19.1; same data presented in Figure 19.3; additional data in Table 19 of the appendix)



## **Average Household Income**



Page 49

Figure 20.1 - POVERTY

## Percentage of Households in Poverty, by Household Type\*

(Categories are mutually exclusive and sum to 100%)



Figure 20.2 - POVERTY

Percentage of Total Households in Poverty

(This data is not included in Figure 20.1; same data presented in Figure 20.3; additional data in Table 20 of the appendix)



<sup>\*</sup> For a family household, a household is classified as in poverty when the total income of the householder's family is below a poverty threshold. For nonfamily households, the householder's own income is compared with the appropriate threshold. The poverty threshold varies based on family size, number of children, and, for one- and two-person households, age of the householder.

#### Figure 20.3 - POVERTY

# **Percentage of Total Households in Poverty**



Page 51

Figure 21.1 - FOOD STAMPS BY POVERTY STATUS

### Percentage of Households, by Poverty and Receipt of Food Stamps\*

(Categories are mutually exclusive and sum to 100%)



Figure 21.2 - FOOD STAMPS BY POVERTY STATUS

#### Percentage of Households in Poverty That Do Not Receive Food Stamps

(Second category in Figure