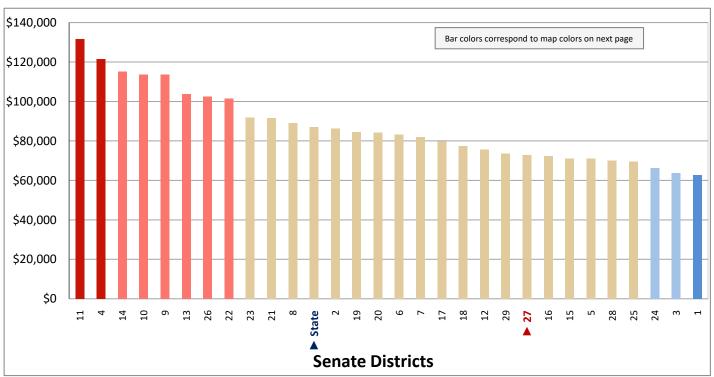

ame data presented in Figure 18.3; additional data in Table 18 of the appendix)



<sup>\*</sup> Household income is categorized into the eight types shown in Figure 18.1. Aggregate household income for each income type is the sum of all income from that income type for all households in the legislative district.

#### Figure 18.3 - SOURCES OF HOUSEHOLD INCOME

# Percentage of Aggregate Household Income from Interest, Dividends, or Net Rental Income



Page 47

#### Figure 19.1 - HOUSEHOLD INCOME

### Percentage of Households, by Household Income

(Categories are mutually exclusive and sum to 100%)



Figure 19.2 - HOUSEHOLD INCOME

### **Average Household Income**

(This data is not included in Figure 19.1; same data presented in Figure 19.3; additional data in Table 19 of the appendix)



## **Average Household Income**



Page 49

Figure 20.1 - POVERTY

## Percentage of Households in Poverty, by Household Type\*

(Categories are mutually exclusive and sum to 100%)



Figure 20.2 - POVERTY

Percentage of Total Households in Poverty

(This data is not included in Figure 20.1; same data presented in Figure 20.3; additional data in Table 20 of the appendix)



<sup>\*</sup> For a family household, a household is classified as in poverty when the total income of the householder's family is below a poverty threshold. For nonfamily households, the householder's own income is compared with the appropriate threshold. The poverty threshold varies based on family size, number of children, and, for one- and two-person households, age of the householder.

#### Figure 20.3 - POVERTY