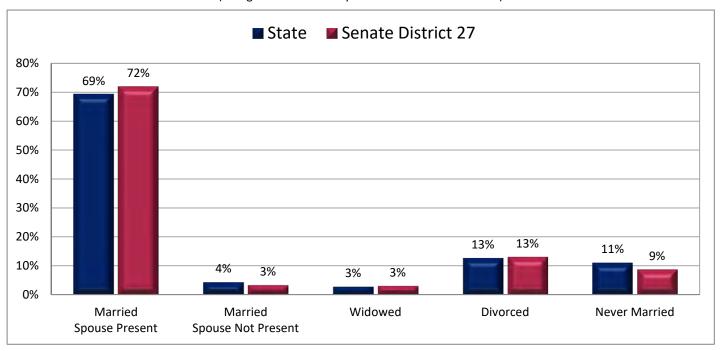

#### **Table of Contents**

|      |                                         | Page |
|------|-----------------------------------------|------|
| DIST | RICT PROFILE                            | 4    |
| СОМ  | IPARISON CHARTS AND MAPS                |      |
|      | Age                                     | 6    |
|      | Race                                    | 10   |
|      | Hispanic or Latino                      | 12   |
|      | Language Spoken at Home                 | 14   |
|      | Birthplace and Citizenship              | 16   |
|      | Household Type                          | 20   |
|      | Household Type and Size                 | 22   |
|      | Marital Status                          | 24   |
|      | Women Giving Birth                      | 26   |
|      | Child Living Arrangements               | 28   |
|      | Grandparent Living with Grandchild      | 30   |
|      | Education - Highest Level of Attainment | 32   |
|      | Bachelor's Degree Attainment            | 34   |
|      | Veterans                                | 36   |
|      | Employment by Industry                  | 38   |
|      | Means of Transportation to Work         | 42   |
|      | Travel Time to Work                     | 44   |
|      | Sources of Household Income             | 46   |
|      | Household Income                        | 48   |
|      | Poverty                                 | 50   |
|      | Food Stamps by Poverty Status           | 52   |
|      | Food Stamps and Cash Public Assistance  | 54   |
|      | Housing                                 | 56   |
|      | Home Ownership                          | 58   |
|      | Mortgage Status                         | 60   |
|      | Year Moved into Unit                    | 62   |
|      | Moved in Past Year                      | 64   |
|      | Vacancy Rates                           | 66   |
| APPE | ENDIX                                   |      |
|      | Table 1 - Age                           | 70   |
|      | Table 2 - Race                          | 71   |
|      | Table 3 - Hispanic or Latino            | 72   |
|      | Table 4 - Language Spoken at Home       | 73   |
|      | Table 5 - Birthplace and Citizenship    | 74   |