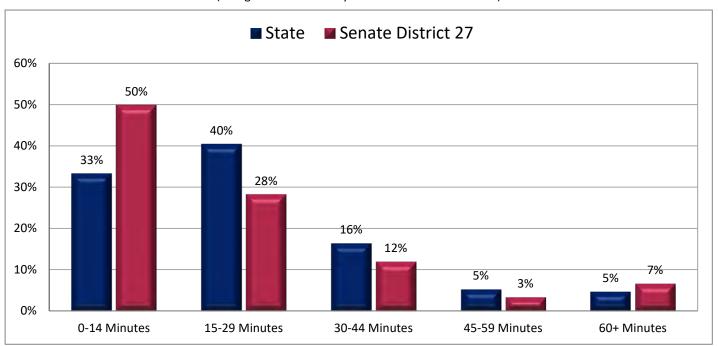

RY

# Percentage of Civilian Employed Workers Age 16+ Who Work in Education, and Health and Social Assistance



Page 41

Figure 16.1 - MEANS OF TRANSPORTATION TO WORK

## Percentage of Workers Age 16+, by Means of Transportation to Work

(Categories are mutually exclusive and sum to 100%)



Figure 16.2 - MEANS OF TRANSPORTATION TO WORK

## Percentage of Workers Age 16+ Who Drive Alone to Work

(Second category in Figure 16.1; same data presented in Figure 16.3; additional data in Table 16 of the appendix)



#### Figure 16.3 - MEANS OF TRANSPORTATION TO WORK

## Percentage of Workers Age 16+ Who Drive Alone to Work



Page 43

Figure 17.1 - TRAVEL TIME TO WORK

### Percentage of Workers Age 16+ Who Do Not Work at Home, by Travel Time

(Categories are mutually exclusive and sum to 100%)



Figure 17.2 - TRAVEL TIME TO WORK

# Average Travel Time to Work of Workers Age 16+ Who Do Not Work at Home

(This data is not included in Figure 17.1; same data presented in Figure 17.3; additional data in Table 17 of the appendix)



## Figure 17.3 - TRAVEL TIME TO WORK

### Average Travel Time to Work of Workers Age 16+ Who Do Not Work at Home



Page 45

Figure 18.1 - SOURCES OF HOUSEHOLD INCOME

#### Percentage of Aggregate Household Income, by Source\*

(Categories are mutually exclusive and sum to 100%)



Figure 18.2 - SOURCES OF HOUSEHOLD INCOME

# Percentage of Aggregate Household Income from Interest, Dividends, or Net Rental Income

(Third category in Figure 18.1; same data presented in Figure 18.3; additional data in Table 18 of the appendix)



<sup>\*</sup> Household incom