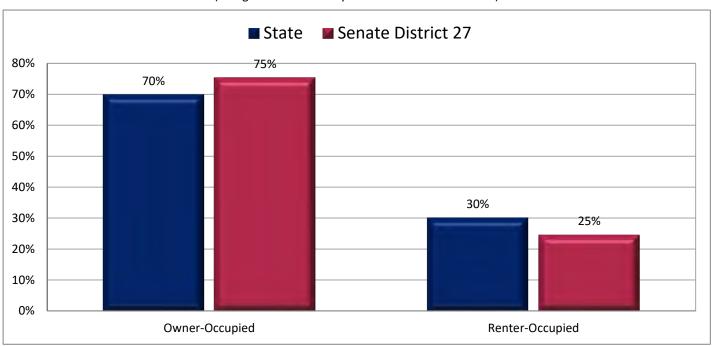

a Detached House

(First category in Figure 23.1; same data presented in Figure 23.3; additional data in Table 23 of the appendix)



<sup>\*</sup> A house detached is a 1-unit structure detached from any other house, that is, with open space on all four sides. A house attached is a 1-unit structure that has one or more walls extending from ground to roof separating it from adjoining structures. A house attached includes a duplex, twin home, or townhouse. An apartment is a unit in a structure containing two or more units that are not a house attached.

#### Figure 23.3 - HOUSING

# Percentage of Housing Units That are a Detached House



Page 57

Figure 24.1 - HOME OWNERSHIP

### Percentage of Occupied Housing Units, by Owned or Rented

(Categories are mutually exclusive and sum to 100%)



Figure 24.2 - HOME OWNERSHIP

### Percentage of Occupied Housing Units Owned by Occupant

(First category in Figure 24.1; same data presented in Figure 24.3; additional data in Table 24 of the appendix)



#### Figure 24.3 - HOME OWNERSHIP

# Percentage of Occupied Housing Units Owned by Occupant



Page 59

Figure 25.1 - MORTGAGE STATUS

### Percentage of Owner-Occupied Housing Units, by Mortgage Status

(Categories are mutually exclusive and sum to 100%)



Figure 25.2 - MORTGAGE STATUS

## Percentage of Owner-Occupied Housing Units without a Mortgage

(Last category in Figure 25.1; same data presented in Figure 25.3; additional data in Table 25 of the appendix)



#### Figure 25.3 - MORTGAGE STATUS

# Percentage of Owner-Occupied Housing Units without a Mortgage



Page 61

Figure 26.