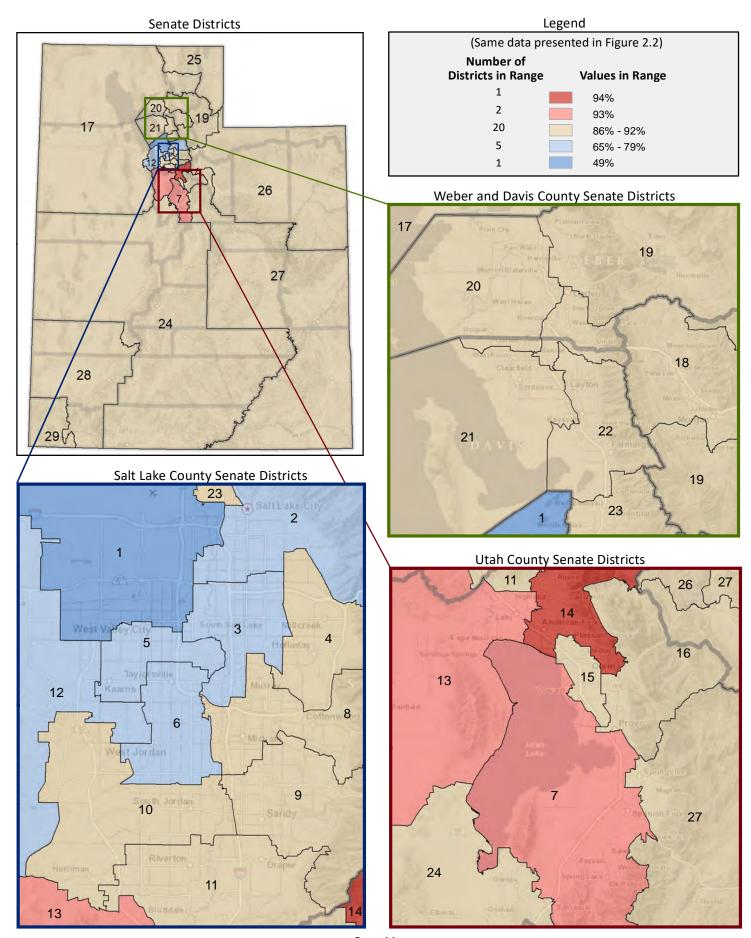

#### **Table of Contents**

|      |                                         | Page |
|------|-----------------------------------------|------|
| DIST | RICT PROFILE                            | 4    |
| СОМ  | IPARISON CHARTS AND MAPS                |      |
|      | Age                                     | 6    |
|      | Race                                    | 10   |
|      | Hispanic or Latino                      | 12   |
|      | Language Spoken at Home                 | 14   |
|      | Birthplace and Citizenship              | 16   |
|      | Household Type                          | 20   |
|      | Household Type and Size                 | 22   |
|      | Marital Status                          | 24   |
|      | Women Giving Birth                      | 26   |
|      | Child Living Arrangements               | 28   |
|      | Grandparent Living with Grandchild      | 30   |
|      | Education - Highest Level of Attainment | 32   |
|      | Bachelor's Degree Attainment            | 34   |
|      | Veterans                                | 36   |
|      | Employment by Industry                  | 38   |
|      | Means of Transportation to Work         | 42   |
|      | Travel Time to Work                     | 44   |
|      | Sources of Household Income             | 46   |
|      | Household Income                        | 48   |
|      | Poverty                                 | 50   |
|      | Food Stamps by Poverty Status           | 52   |
|      | Food Stamps and Cash Public Assistance  | 54   |
|      | Housing                                 | 56   |
|      | Home Ownership                          | 58   |
|      | Mortgage Status                         | 60   |
|      | Year Moved into Unit                    | 62   |
|      | Moved in Past Year                      | 64   |
|      | Vacancy Rates                           | 66   |
| APPE | ENDIX                                   |      |
|      | Table 1 - Age                           | 70   |
|      | Table 2 - Race                          | 71   |
|      | Table 3 - Hispanic or Latino            | 72   |
|      | Table 4 - Language Spoken at Home       | 73   |
|      | Table 5 - Birthplace and Citizenship    | 74   |