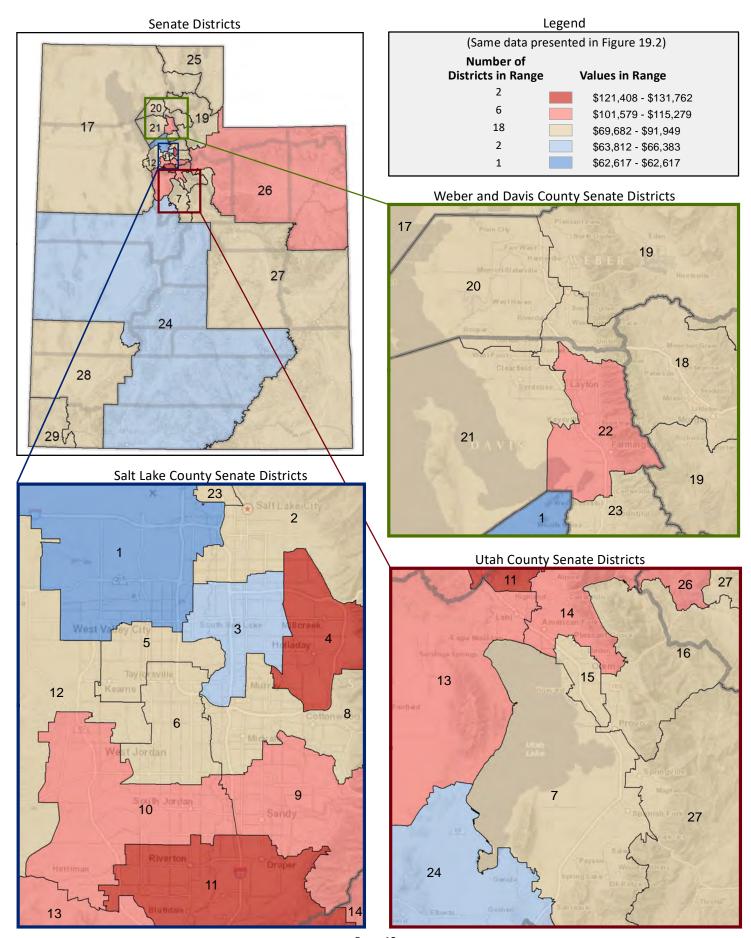

additional data in Table 18 of the appendix)



<sup>\*</sup> Household income is categorized into the eight types shown in Figure 18.1. Aggregate household income for each income type is the sum of all income from that income type for all households in the legislative district.

#### Figure 18.3 - SOURCES OF HOUSEHOLD INCOME

# Percentage of Aggregate Household Income from Interest, Dividends, or Net Rental Income



Page 47

#### Figure 19.1 - HOUSEHOLD INCOME

### Percentage of Households, by Household Income

(Categories are mutually exclusive and sum to 100%)



Figure 19.2 - HOUSEHOLD INCOME

### **Average Household Income**

(This data is not included in Figure 19.1; same data presented in Figure 19.3; additional data in Table 19 of the appendix)



## **Average Household Income**



Page 49

Figure 20.1 - POVERTY

## Percentage of Households in Poverty, by Household Type\*

(Categories are mutually exclusive and sum to 100%)



Figure 20.2 - POVERTY

Percentage of Total Households in Poverty

(This data is not included in Figure 20.1; same data presented in Figure 20.3; additional data in Table 20 of the appendix)



<sup>\*</sup> For a family household, a household is classified as in poverty when the total income of the householder's family is below a poverty threshold. For nonfamily households, the householder's own income is compared with the appropriate threshold. The poverty threshold varies based on family size, number of children, and, for one- and two-person households, age of the householder.

#### Figure 20.3 - POVERTY

# **Percentage of Total Households