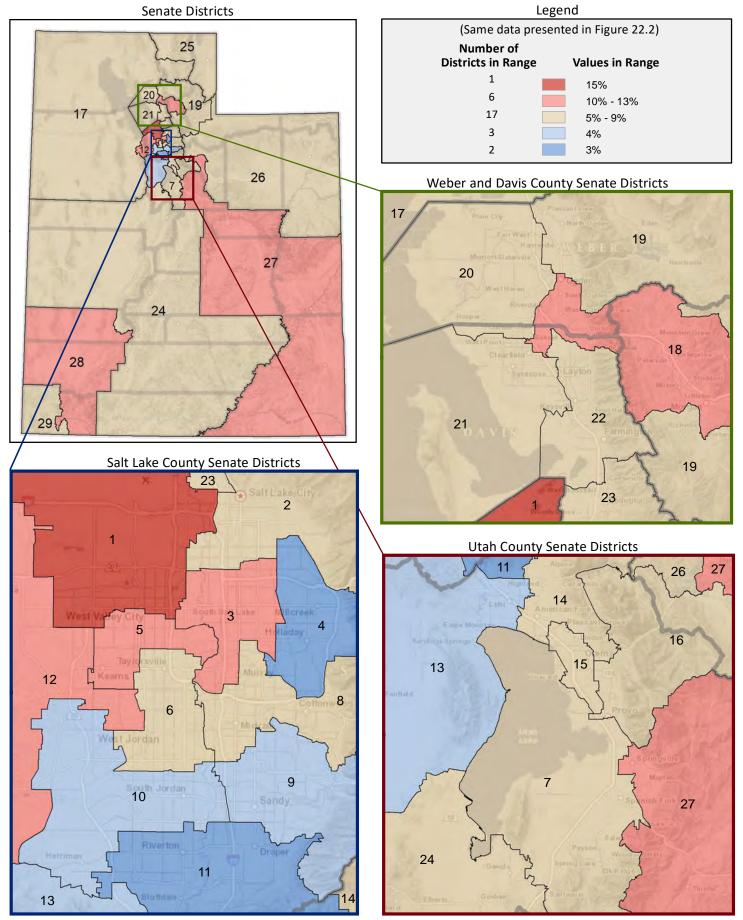

iving, or Not Receiving, Food Stamps or Cash Public Assistance\*

(Categories are mutually exclusive and sum to 100%)



Figure 22.2 - FOOD STAMPS AND CASH PUBLIC ASSISTANCE

Percentage of Households Receiving Food Stamps or Cash Public Assistance

(First category in Figure 22.1; same data presented in Figure 22.3; additional data in Table 22 of the appendix)



<sup>\*</sup> Cash public assistance includes general assistance and Temporary Assistance to Needy Families (TANF). Separate payments received for hospital or other medical care (vendor payments) are excluded. Also excluded is Supplemental Security Income (SSI) and noncash benefits such as Food Stamps.

Figure 22.3 - FOOD STAMPS AND CASH PUBLIC ASSISTANCE

# Percentage of Households Receiving Food Stamps or Cash Public Assistance



Page 55

Figure 23.1 - HOUSING

### Percentage of Housing Units, by Type of Structure\*

(Categories are mutually exclusive and sum to 100%)



Figure 23.2 - HOUSING

Percentage of Housing Units That are a Detached House

(First category in Figure 23.1; same data presented in Figure 23.3; additional data in Table 23 of the appendix)



<sup>\*</sup> A house detached is a 1-unit structure detached from any other house, that is, with open space on all four sides. A house attached is a 1-unit structure that has one or more walls extending from ground to roof separating it from adjoining structures. A house attached includes a duplex, twin home, or townhouse. An apartment is a unit in a structure containing two or more units that are not a house attached.

#### Figure 23.3 - HOUSING

# Perce