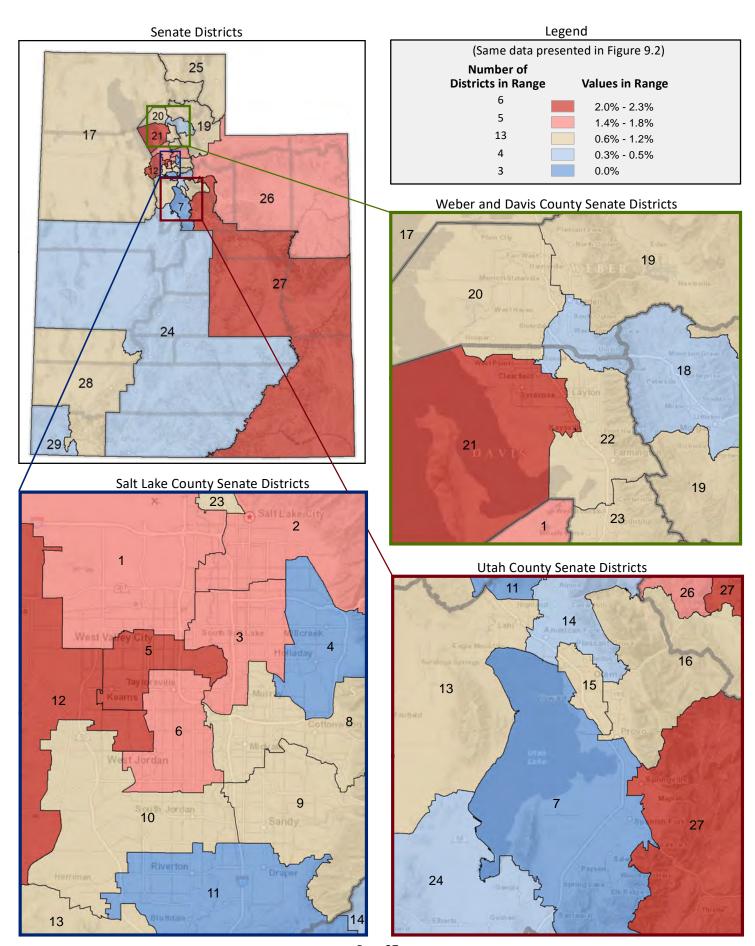

| Demographic Profile of Senate District 29                         |          |           |                                                                                 |            |            |  |  |  |
|-------------------------------------------------------------------|----------|-----------|---------------------------------------------------------------------------------|------------|------------|--|--|--|
| Subject                                                           | District | State     | Subject                                                                         | District   | State      |  |  |  |
| Percentage of Population, by Age                                  |          |           | Percentage of Women in Each Age Category                                        |            |            |  |  |  |
| 0-4 Years                                                         | . 7%     | 8%        | Giving Birth in the Past 12 Months                                              |            |            |  |  |  |
| 5-17 Years                                                        | . 19%    | 22%       | 15-19 Years                                                                     | 0%         | 1%         |  |  |  |
| 18-24 Years                                                       | . 9%     | 11%       | 20-24 Years                                                                     | 7%         | 8%         |  |  |  |
| 25-44 Years                                                       | . 23%    | 28%       | 25-29 Years                                                                     | 13%        | 15%        |  |  |  |
| 45-64 Years                                                       |          | 20%       | 30-34 Years                                                                     | 13%        | 14%        |  |  |  |
| 65+ Years                                                         | 22%      | 11%       | 35-39 Years                                                                     |            | 7%         |  |  |  |
|                                                                   |          |           | 40-44 Years                                                                     | -          | 2%         |  |  |  |
| Percentage of Population, by Race                                 | 000/     | 0.60/     | 45-50 Years                                                                     | 1%         | 0%         |  |  |  |
| White                                                             | 90%      | 86%       | Deventors of Children Ass 0 17 living with                                      |            |            |  |  |  |
| Black                                                             | 1%<br>1% | 1%<br>1%  | Percentage of Children Age 0-17 Living with<br>Parent(s), by Living Arrangement |            |            |  |  |  |
| Asian                                                             | 1%       | 2%        | Living with 2 Parents, Both in Labor Force                                      | 41%        | 43%        |  |  |  |
| Hawaiian or Pacific Islander                                      | -        | 1%        | Living with 2 Parents, One in Labor Force                                       |            | 38%        |  |  |  |
| Other Single Race                                                 | -        | 5%        | Living with 2 Parents, Neither in Labor Force                                   |            | 1%         |  |  |  |
| Two or More Races                                                 | -        | 3%        | Living with 1 Parent, Parent in Labor Force                                     |            | 16%        |  |  |  |
|                                                                   |          |           | Living with 1 Parent, Parent Not in Labor Force                                 |            | 3%         |  |  |  |
| Percentage of Population, by Hispanic or Latino                   |          |           | ,                                                                               |            |            |  |  |  |
| Hispanic or Latino                                                | 12%      | 14%       | Percentage of Households, by Grandparent Living                                 |            |            |  |  |  |
| Not Hispanic or Latino                                            | . 88%    | 86%       | with Grandchild Age 0-17                                                        |            |            |  |  |  |
|                                                                   |          |           | Grandparents Not Living with Grandchildren                                      | 96%        | 96%        |  |  |  |
| Percentage of Population Age 5+, by Language Spoken               |          |           | Grandparents Living with Grandchildren,                                         |            |            |  |  |  |
| at Home                                                           |          |           | Grandparent is Not Financially Responsible                                      | 2%         | 3%         |  |  |  |
| English Only                                                      |          | 85%       | Grandparents Living with Grandchildren,                                         |            |            |  |  |  |
| Spanish                                                           |          | 10%       | Grandparent is Financially Responsible                                          | 1%         | 1%         |  |  |  |
| Other Indo-European                                               |          | 2%        |                                                                                 |            |            |  |  |  |
| Asian or Pacific Islander                                         | -        | 2%        | Percentage of Population Age 25+, by Highest Level                              |            |            |  |  |  |
| Other                                                             | 0%       | 1%        | of Educational Attainment                                                       | 70/        | 00/        |  |  |  |
| Deventors of Develotion, by Distribution and                      |          |           | No High School Craduate                                                         | 7%         | 8%         |  |  |  |
| Percentage of Population, by Birthplace and<br>Citizenship Status |          |           | High School Graduate                                                            |            | 23%<br>26% |  |  |  |
| Born in Utah                                                      | 53%      | 62%       | Associate's Degree                                                              |            | 10%        |  |  |  |
| Born in Another Western State                                     |          | 18%       | Bachelor's Degree                                                               |            | 22%        |  |  |  |
| Born Elsewhere as a U.S. Citizen                                  |          | 12%       | Master's, Doctorate, or Professional Degree                                     |            | 11%        |  |  |  |
| Naturalized Citizen                                               | 3%       | 3%        | Musici s, Boctorate, or Froncessional Beginee                                   | 11/0       | 11/0       |  |  |  |
| Not a Citizen                                                     |          | 5%        | Percentage of Population in Each Age Category Who                               |            |            |  |  |  |
|                                                                   |          |           | Have Achieved a Bachelor's Degree or Higher                                     |            |            |  |  |  |
| Percentage of Households, by Household Type                       |          |           | Male and Female                                                                 |            |            |  |  |  |
| Family, Married Couple, with Children <18 Yrs                     | 24%      | 32%       | 25-34 Years                                                                     | 21%        | 33%        |  |  |  |
| Family, Single Parent, with Children <18 Yrs                      | . 8%     | 9%        | 35-44 Years                                                                     | 32%        | 36%        |  |  |  |
| Family, No Children <18 Present                                   | 42%      | 34%       | 45-64 Years                                                                     | 28%        | 32%        |  |  |  |
| Nonfamily, Person Living Alone                                    | 22%      | 19%       | 65+ Years                                                                       | 31%        | 32%        |  |  |  |
| Nonfamily, Two or More Unrelated Persons                          | 4%       | 6%        | Male                                                                            |            |            |  |  |  |
|                                                                   |          |           | 25-34 Years                                                                     | 18%        | 31%        |  |  |  |
| Percentage of Households, by Household Type and                   |          |           | 35-44 Years                                                                     | 31%        | 38%        |  |  |  |
| Size                                                              |          |           | 45-64 Years                                                                     | 30%        | 35%        |  |  |  |
| Family, 2 Persons                                                 | . 37%    | 27%       | 65+ Years                                                                       | 41%        | 40%        |  |  |  |
| Family, 3-4 Persons                                               |          | 28%       | Female                                                                          | 240/       | 250/       |  |  |  |
| Family, 5-6 Persons                                               |          | 15%       | 25-34 Years                                                                     | 24%        | 35%        |  |  |  |
| Family, 7+ Persons                                                |          | 4%<br>19% | 35-44 Years                                                                     | 33%<br>27% | 35%<br>29% |  |  |  |
| Nonfamily, 1 Person                                               |          | 19%<br>4% | 65+ Years                                                                       | 21%        | 29%<br>24% |  |  |  |
| Nonfamily, 2 Persons                                              | 2%       | 4%<br>2%  |                                                                                 | Z170       | Z470       |  |  |  |
| Nonlamily, 3+ Persons                                             | 2%       | 2%        | Percentage of Civilians in Each Age Category Who                                |            |            |  |  |  |
| Percentage of Population Age 30-74, by Marital Status             |          |           | are Veterans                                                                    |            |            |  |  |  |
| Married, Spouse Present                                           | 71%      | 69%       | 18-34 Years                                                                     | 2%         | 2%         |  |  |  |
| Married, Spouse Not Present                                       |          | 4%        | 35-54 Years                                                                     |            | 4%         |  |  |  |
| Widowed                                                           | 3%       | 3%        | 55-64 Years                                                                     |            | 7%         |  |  |  |
| Divorced                                                          | 13%      | 13%       | 65-74 Years                                                                     | 17%        | 17%        |  |  |  |
| Never Married                                                     | 8%       | 11%       | 75+ Years                                                                       | 28%        | 23%        |  |  |  |