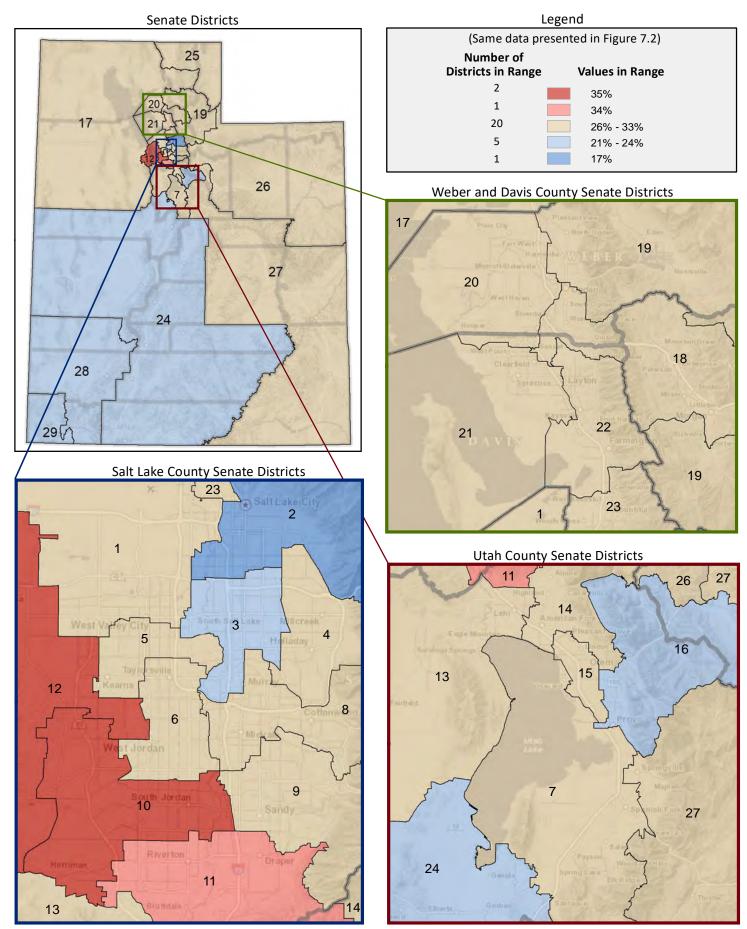

ld Under Age 18 Present



Page 21

Figure 7.1 - HOUSEHOLD TYPE AND SIZE

#### Percentage of Households, by Household Type and Size\*

(Categories are mutually exclusive and sum to 100%)



Figure 7.2 - HOUSEHOLD TYPE AND SIZE

#### Percentage of Households That are 3-4 Person Family Households

(Second category in Figure 7.1; same data presented in Figure 7.3; additional data in Table 7 of the appendix)



<sup>\*</sup> Households are categorized as either family or nonfamily. A family is a household where the householder is related to at least one other person in the household by birth, marriage, or adoption. A "two-person family" could be a husband and wife, or a parent and child.

Figure 7.3 - HOUSEHOLD TYPE AND SIZE

### Percentage of Households That are 3-4 Person Family Households



Page 23

Figure 8.1 - MARITAL STATUS

#### Percentage of Population Age 30-74, by Marital Status

(Categories are mutually exclusive and sum to 100%)



Figure 8.2 - MARITAL STATUS

#### Percentage of Population Age 30-74 Who are Married with Spouse Present

(First category in Figure 8.1; same data presented in Figure 8.3; additional data in Table 8 of the appendix)



### Percentage of Population Age 30-74 Who are Married with Spouse Present



Page 25

#### Figure 9.1 - WOMEN GIVING BIRTH

# Percentage of Women in Each Age Category Giving Birth in the Past 12 Months

(Numbers are the percentage of women in each age category giving birth; categories do not sum to 100%)



Figure 9.2 - WOMEN GIVING BIRTH

Percentage of Women Age 15-19 Giving Birth in the Past 12 Months

(First category i