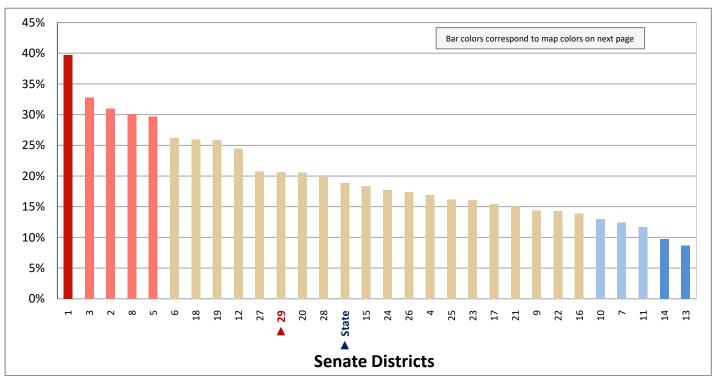

| Demographic Profile of Senate District 29                         |          |           |                                                                                 |            |            |  |  |  |
|-------------------------------------------------------------------|----------|-----------|---------------------------------------------------------------------------------|------------|------------|--|--|--|
| Subject                                                           | District | State     | Subject                                                                         | District   | State      |  |  |  |
| Percentage of Population, by Age                                  |          |           | Percentage of Women in Each Age Category                                        |            |            |  |  |  |
| 0-4 Years                                                         | . 7%     | 8%        | Giving Birth in the Past 12 Months                                              |            |            |  |  |  |
| 5-17 Years                                                        | . 19%    | 22%       | 15-19 Years                                                                     | 0%         | 1%         |  |  |  |
| 18-24 Years                                                       | . 9%     | 11%       | 20-24 Years                                                                     | 7%         | 8%         |  |  |  |
| 25-44 Years                                                       | . 23%    | 28%       | 25-29 Years                                                                     | 13%        | 15%        |  |  |  |
| 45-64 Years                                                       |          | 20%       | 30-34 Years                                                                     | 13%        | 14%        |  |  |  |
| 65+ Years                                                         | 22%      | 11%       | 35-39 Years                                                                     |            | 7%         |  |  |  |
|                                                                   |          |           | 40-44 Years                                                                     | -          | 2%         |  |  |  |
| Percentage of Population, by Race                                 | 000/     | 0.60/     | 45-50 Years                                                                     | 1%         | 0%         |  |  |  |
| White                                                             | 90%      | 86%       | Deventors of Children Ass 0 17 living with                                      |            |            |  |  |  |
| Black                                                             | 1%<br>1% | 1%<br>1%  | Percentage of Children Age 0-17 Living with<br>Parent(s), by Living Arrangement |            |            |  |  |  |
| Asian                                                             | 1%       | 2%        | Living with 2 Parents, Both in Labor Force                                      | 41%        | 43%        |  |  |  |
| Hawaiian or Pacific Islander                                      | -        | 1%        | Living with 2 Parents, One in Labor Force                                       |            | 38%        |  |  |  |
| Other Single Race                                                 | -        | 5%        | Living with 2 Parents, Neither in Labor Force                                   |            | 1%         |  |  |  |
| Two or More Races                                                 | -        | 3%        | Living with 1 Parent, Parent in Labor Force                                     |            | 16%        |  |  |  |
|                                                                   |          |           | Living with 1 Parent, Parent Not in Labor Force                                 |            | 3%         |  |  |  |
| Percentage of Population, by Hispanic or Latino                   |          |           | ,                                                                               |            |            |  |  |  |
| Hispanic or Latino                                                | 12%      | 14%       | Percentage of Households, by Grandparent Living                                 |            |            |  |  |  |
| Not Hispanic or Latino                                            | . 88%    | 86%       | with Grandchild Age 0-17                                                        |            |            |  |  |  |
|                                                                   |          |           | Grandparents Not Living with Grandchildren                                      | 96%        | 96%        |  |  |  |
| Percentage of Population Age 5+, by Language Spoken               |          |           | Grandparents Living with Grandchildren,                                         |            |            |  |  |  |
| at Home                                                           |          |           | Grandparent is Not Financially Responsible                                      | 2%         | 3%         |  |  |  |
| English Only                                                      |          | 85%       | Grandparents Living with Grandchildren,                                         |            |            |  |  |  |
| Spanish                                                           |          | 10%       | Grandparent is Financially Responsible                                          | 1%         | 1%         |  |  |  |
| Other Indo-European                                               |          | 2%        |                                                                                 |            |            |  |  |  |
| Asian or Pacific Islander                                         | -        | 2%        | Percentage of Population Age 25+, by Highest Level                              |            |            |  |  |  |
| Other                                                             | 0%       | 1%        | of Educational Attainment                                                       | 70/        | 00/        |  |  |  |
| Deventors of Develotion, by Distribution and                      |          |           | No High School Craduate                                                         | 7%         | 8%         |  |  |  |
| Percentage of Population, by Birthplace and<br>Citizenship Status |          |           | High School Graduate                                                            |            | 23%<br>26% |  |  |  |
| Born in Utah                                                      | 53%      | 62%       | Associate's Degree                                                              |            | 10%        |  |  |  |
| Born in Another Western State                                     |          | 18%       | Bachelor's Degree                                                               |            | 22%        |  |  |  |
| Born Elsewhere as a U.S. Citizen                                  |          | 12%       | Master's, Doctorate, or Professional Degree                                     |            | 11%        |  |  |  |
| Naturalized Citizen                                               | 3%       | 3%        | Musici s, Boctorate, or Froncessional Beginee                                   | 11/0       | 11/0       |  |  |  |
| Not a Citizen                                                     |          | 5%        | Percentage of Population in Each Age Category Who                               |            |            |  |  |  |
|                                                                   |          |           | Have Achieved a Bachelor's Degree or Higher                                     |            |            |  |  |  |
| Percentage of Households, by Household Type                       |          |           | Male and Female                                                                 |            |            |  |  |  |
| Family, Married Couple, with Children <18 Yrs                     | 24%      | 32%       | 25-34 Years                                                                     | 21%        | 33%        |  |  |  |
| Family, Single Parent, with Children <18 Yrs                      | . 8%     | 9%        | 35-44 Years                                                                     | 32%        | 36%        |  |  |  |
| Family, No Children <18 Present                                   | 42%      | 34%       | 45-64 Years                                                                     | 28%        | 32%        |  |  |  |
| Nonfamily, Person Living Alone                                    | 22%      | 19%       | 65+ Years                                                                       | 31%        | 32%        |  |  |  |
| Nonfamily, Two or More Unrelated Persons                          | 4%       | 6%        | Male                                                                            |            |            |  |  |  |
|                                                                   |          |           | 25-34 Years                                                                     | 18%        | 31%        |  |  |  |
| Percentage of Households, by Household Type and                   |          |           | 35-44 Years                                                                     | 31%        | 38%        |  |  |  |
| Size                                                              |          |           | 45-64 Years                                                                     | 30%        | 35%        |  |  |  |
| Family, 2 Persons                                                 | . 37%    | 27%       | 65+ Years                                                                       | 41%        | 40%        |  |  |  |
| Family, 3-4 Persons                                               |          | 28%       | Female                                                                          | 240/       | 250/       |  |  |  |
| Family, 5-6 Persons                                               |          | 15%       | 25-34 Years                                                                     | 24%        | 35%        |  |  |  |
| Family, 7+ Persons                                                |          | 4%<br>19% | 35-44 Years                                                                     | 33%<br>27% | 35%<br>29% |  |  |  |
| Nonfamily, 1 Person                                               |          | 19%<br>4% | 65+ Years                                                                       | 21%        | 29%<br>24% |  |  |  |
| Nonfamily, 2 Persons                                              | 2%       | 4%<br>2%  |                                                                                 | Z170       | Z470       |  |  |  |
| Nonlamily, 3+ Persons                                             | 2%       | 2%        | Percentage of Civilians in Each Age Category Who                                |            |            |  |  |  |
| Percentage of Population Age 30-74, by Marital Status             |          |           | are Veterans                                                                    |            |            |  |  |  |
| Married, Spouse Present                                           | 71%      | 69%       | 18-34 Years                                                                     | 2%         | 2%         |  |  |  |
| Married, Spouse Not Present                                       |          | 4%        | 35-54 Years                                                                     |            | 4%         |  |  |  |
| Widowed                                                           | 3%       | 3%        | 55-64 Years                                                                     |            | 7%         |  |  |  |
| Divorced                                                          | 13%      | 13%       | 65-74 Years                                                                     | 17%        | 17%        |  |  |  |
| Never Married                                                     | 8%       | 11%       | 75+ Years                                                                       | 28%        | 23%        |  |  |  |