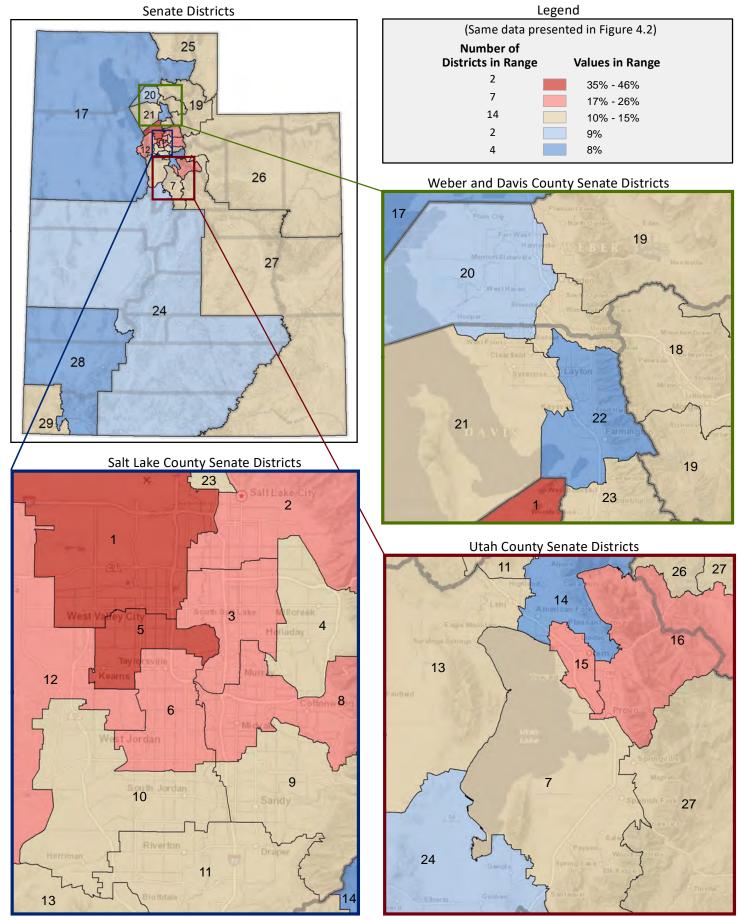

ix)



<sup>\*</sup> The U.S. Census Bureau distinguishes between ethnicity and race. For example, a person could be Hispanic (ethnicity) and white (race), or Hispanic and black (race).

#### Figure 3.3 - HISPANIC OR LATINO

### Percentage of Population Who are Hispanic or Latino



Page 13

Figure 4.1 - LANGUAGE SPOKEN AT HOME

#### Percentage of Population Age 5+, by Language Spoken at Home

(Categories are mutually exclusive and sum to 100%)



Figure 4.2 - LANGUAGE SPOKEN AT HOME

#### Percentage of Population Age 5+ Who Do Not Speak English at Home

(Sum of last four categories in Figure 4.1; same data presented in Figure 4.3; additional data in Table 4 of the appendix)



#### Figure 4.3 - LANGUAGE SPOKEN AT HOME

### Percentage of Population Age 5+ Who Do Not Speak English at Home



Page 15

Figure 5.1 - BIRTHPLACE AND CITIZENSHIP

#### Percentage of Population, by Birthplace and Citizenship Status

(Categories are mutually exclusive and sum to 100%)



Figure 5.2 - BIRTHPLACE AND CITIZENSHIP

#### **Percentage of Population Born in Utah**

(First category in Figure 5.1; same data presented in Figure 5.3; additional data in Table 5 of the appendix)



### **Percentage of Population Born in Utah**



Page 17

Figure 5.4 - BIRTHPLACE AND CITIZENSHIP

#### **Percentage of Population Who are Naturalized Citizens**

(Fourth category in Figure 5.1; additional data in Table 5 of the appendix)



Figure 5.5 - BIRTHPLACE AND CITIZENSHIP

#### **Percentage of Population Who are Not Citizens**

(Last category in Figure 5.1; same data presented in Figure 5.6; additional data in