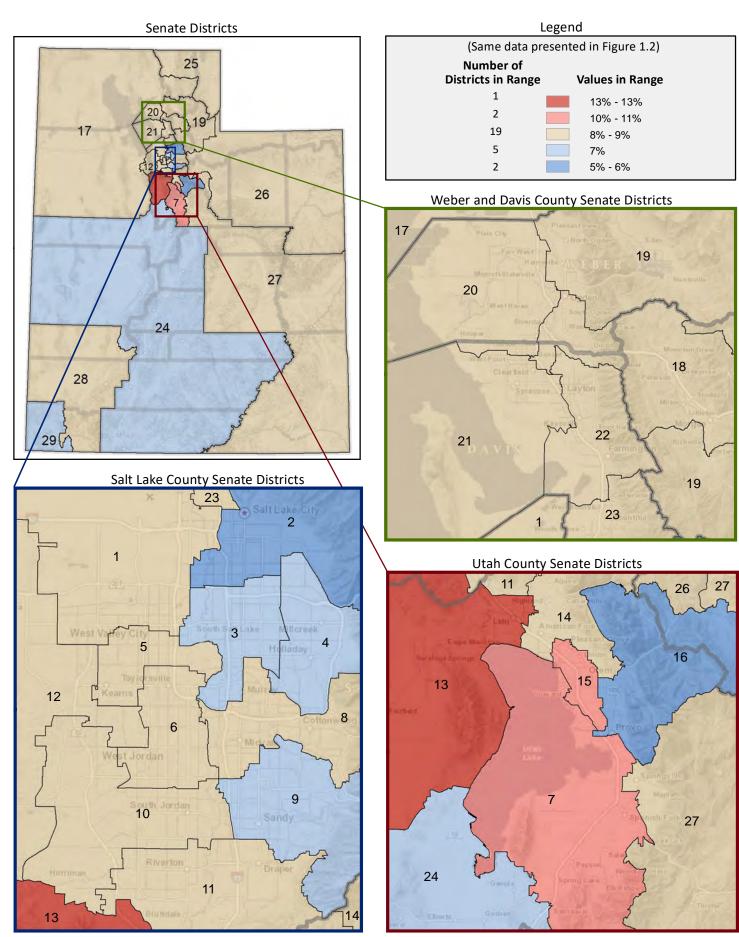

| Demographic Profile of Senate District 29                         |          |           |                                                                                 |            |            |  |  |  |
|-------------------------------------------------------------------|----------|-----------|---------------------------------------------------------------------------------|------------|------------|--|--|--|
| Subject                                                           | District | State     | Subject                                                                         | District   | State      |  |  |  |
| Percentage of Population, by Age                                  |          |           | Percentage of Women in Each Age Category                                        |            |            |  |  |  |
| 0-4 Years                                                         | . 7%     | 8%        | Giving Birth in the Past 12 Months                                              |            |            |  |  |  |
| 5-17 Years                                                        | . 19%    | 22%       | 15-19 Years                                                                     | 0%         | 1%         |  |  |  |
| 18-24 Years                                                       | . 9%     | 11%       | 20-24 Years                                                                     | 7%         | 8%         |  |  |  |
| 25-44 Years                                                       | . 23%    | 28%       | 25-29 Years                                                                     | 13%        | 15%        |  |  |  |
| 45-64 Years                                                       |          | 20%       | 30-34 Years                                                                     | 13%        | 14%        |  |  |  |
| 65+ Years                                                         | 22%      | 11%       | 35-39 Years                                                                     |            | 7%         |  |  |  |
|                                                                   |          |           | 40-44 Years                                                                     | -          | 2%         |  |  |  |
| Percentage of Population, by Race                                 | 000/     | 0.60/     | 45-50 Years                                                                     | 1%         | 0%         |  |  |  |
| White                                                             | 90%      | 86%       | Deventors of Children Ass 0 17 living with                                      |            |            |  |  |  |
| Black                                                             | 1%<br>1% | 1%<br>1%  | Percentage of Children Age 0-17 Living with<br>Parent(s), by Living Arrangement |            |            |  |  |  |
| Asian                                                             | 1%       | 2%        | Living with 2 Parents, Both in Labor Force                                      | 41%        | 43%        |  |  |  |
| Hawaiian or Pacific Islander                                      | -        | 1%        | Living with 2 Parents, One in Labor Force                                       |            | 38%        |  |  |  |
| Other Single Race                                                 | -        | 5%        | Living with 2 Parents, Neither in Labor Force                                   |            | 1%         |  |  |  |
| Two or More Races                                                 | -        | 3%        | Living with 1 Parent, Parent in Labor Force                                     |            | 16%        |  |  |  |
|                                                                   |          |           | Living with 1 Parent, Parent Not in Labor Force                                 |            | 3%         |  |  |  |
| Percentage of Population, by Hispanic or Latino                   |          |           | ,                                                                               |            |            |  |  |  |
| Hispanic or Latino                                                | 12%      | 14%       | Percentage of Households, by Grandparent Living                                 |            |            |  |  |  |
| Not Hispanic or Latino                                            | . 88%    | 86%       | with Grandchild Age 0-17                                                        |            |            |  |  |  |
|                                                                   |          |           | Grandparents Not Living with Grandchildren                                      | 96%        | 96%        |  |  |  |
| Percentage of Population Age 5+, by Language Spoken               |          |           | Grandparents Living with Grandchildren,                                         |            |            |  |  |  |
| at Home                                                           |          |           | Grandparent is Not Financially Responsible                                      | 2%         | 3%         |  |  |  |
| English Only                                                      |          | 85%       | Grandparents Living with Grandchildren,                                         |            |            |  |  |  |
| Spanish                                                           |          | 10%       | Grandparent is Financially Responsible                                          | 1%         | 1%         |  |  |  |
| Other Indo-European                                               |          | 2%        |                                                                                 |            |            |  |  |  |
| Asian or Pacific Islander                                         | -        | 2%        | Percentage of Population Age 25+, by Highest Level                              |            |            |  |  |  |
| Other                                                             | 0%       | 1%        | of Educational Attainment                                                       | 70/        | 00/        |  |  |  |
| Deventors of Develotion, by Distribution and                      |          |           | No High School Craduate                                                         | 7%         | 8%         |  |  |  |
| Percentage of Population, by Birthplace and<br>Citizenship Status |          |           | High School Graduate                                                            |            | 23%<br>26% |  |  |  |
| Born in Utah                                                      | 53%      | 62%       | Associate's Degree                                                              |            | 10%        |  |  |  |
| Born in Another Western State                                     |          | 18%       | Bachelor's Degree                                                               |            | 22%        |  |  |  |
| Born Elsewhere as a U.S. Citizen                                  |          | 12%       | Master's, Doctorate, or Professional Degree                                     |            | 11%        |  |  |  |
| Naturalized Citizen                                               | 3%       | 3%        | Musici s, Boctorate, or Froncessional Beginee                                   | 11/0       | 11/0       |  |  |  |
| Not a Citizen                                                     |          | 5%        | Percentage of Population in Each Age Category Who                               |            |            |  |  |  |
|                                                                   |          |           | Have Achieved a Bachelor's Degree or Higher                                     |            |            |  |  |  |
| Percentage of Households, by Household Type                       |          |           | Male and Female                                                                 |            |            |  |  |  |
| Family, Married Couple, with Children <18 Yrs                     | 24%      | 32%       | 25-34 Years                                                                     | 21%        | 33%        |  |  |  |
| Family, Single Parent, with Children <18 Yrs                      | . 8%     | 9%        | 35-44 Years                                                                     | 32%        | 36%        |  |  |  |
| Family, No Children <18 Present                                   | 42%      | 34%       | 45-64 Years                                                                     | 28%        | 32%        |  |  |  |
| Nonfamily, Person Living Alone                                    | 22%      | 19%       | 65+ Years                                                                       | 31%        | 32%        |  |  |  |
| Nonfamily, Two or More Unrelated Persons                          | 4%       | 6%        | Male                                                                            |            |            |  |  |  |
|                                                                   |          |           | 25-34 Years                                                                     | 18%        | 31%        |  |  |  |
| Percentage of Households, by Household Type and                   |          |           | 35-44 Years                                                                     | 31%        | 38%        |  |  |  |
| Size                                                              |          |           | 45-64 Years                                                                     | 30%        | 35%        |  |  |  |
| Family, 2 Persons                                                 | . 37%    | 27%       | 65+ Years                                                                       | 41%        | 40%        |  |  |  |
| Family, 3-4 Persons                                               |          | 28%       | Female                                                                          | 240/       | 250/       |  |  |  |
| Family, 5-6 Persons                                               |          | 15%       | 25-34 Years                                                                     | 24%        | 35%        |  |  |  |
| Family, 7+ Persons                                                |          | 4%<br>19% | 35-44 Years                                                                     | 33%<br>27% | 35%<br>29% |  |  |  |
| Nonfamily, 1 Person                                               |          | 19%<br>4% | 65+ Years                                                                       | 21%        | 29%<br>24% |  |  |  |
| Nonfamily, 2 Persons                                              | 2%       | 4%<br>2%  |                                                                                 | Z170       | Z470       |  |  |  |
| Nonlamily, 3+ Persons                                             | 2%       | 2%        | Percentage of Civilians in Each Age Category Who                                |            |            |  |  |  |
| Percentage of Population Age 30-74, by Marital Status             |          |           | are Veterans                                                                    |            |            |  |  |  |
| Married, Spouse Present                                           | 71%      | 69%       | 18-34 Years                                                                     | 2%         | 2%         |  |  |  |
| Married, Spouse Not Present                                       |          | 4%        | 35-54 Years                                                                     |            | 4%         |  |  |  |
| Widowed                                                           | 3%       | 3%        | 55-64 Years                                                                     |            | 7%         |  |  |  |
| Divorced                                                          | 13%      | 13%       | 65-74 Years                                                                     | 17%        | 17%        |  |  |  |
| Never Married                                                     | 8%       | 11%       | 75+ Years                                                                       | 28%        | 23%        |  |  |  |