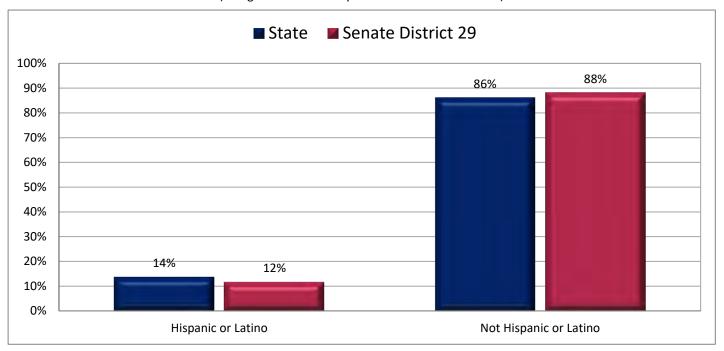

| Demographic Profile of Senate District 29                         |          |           |                                                                                 |            |            |  |  |  |
|-------------------------------------------------------------------|----------|-----------|---------------------------------------------------------------------------------|------------|------------|--|--|--|
| Subject                                                           | District | State     | Subject                                                                         | District   | State      |  |  |  |
| Percentage of Population, by Age                                  |          |           | Percentage of Women in Each Age Category                                        |            |            |  |  |  |
| 0-4 Years                                                         | . 7%     | 8%        | Giving Birth in the Past 12 Months                                              |            |            |  |  |  |
| 5-17 Years                                                        | . 19%    | 22%       | 15-19 Years                                                                     | 0%         | 1%         |  |  |  |
| 18-24 Years                                                       | . 9%     | 11%       | 20-24 Years                                                                     | 7%         | 8%         |  |  |  |
| 25-44 Years                                                       | . 23%    | 28%       | 25-29 Years                                                                     | 13%        | 15%        |  |  |  |
| 45-64 Years                                                       |          | 20%       | 30-34 Years                                                                     | 13%        | 14%        |  |  |  |
| 65+ Years                                                         | 22%      | 11%       | 35-39 Years                                                                     |            | 7%         |  |  |  |
|                                                                   |          |           | 40-44 Years                                                                     | -          | 2%         |  |  |  |
| Percentage of Population, by Race                                 | 000/     | 0.60/     | 45-50 Years                                                                     | 1%         | 0%         |  |  |  |
| White                                                             | 90%      | 86%       | Deventors of Children Ass 0 17 living with                                      |            |            |  |  |  |
| Black                                                             | 1%<br>1% | 1%<br>1%  | Percentage of Children Age 0-17 Living with<br>Parent(s), by Living Arrangement |            |            |  |  |  |
| Asian                                                             | 1%       | 2%        | Living with 2 Parents, Both in Labor Force                                      | 41%        | 43%        |  |  |  |
| Hawaiian or Pacific Islander                                      | -        | 1%        | Living with 2 Parents, One in Labor Force                                       |            | 38%        |  |  |  |
| Other Single Race                                                 | -        | 5%        | Living with 2 Parents, Neither in Labor Force                                   |            | 1%         |  |  |  |
| Two or More Races                                                 | -        | 3%        | Living with 1 Parent, Parent in Labor Force                                     |            | 16%        |  |  |  |
|                                                                   |          |           | Living with 1 Parent, Parent Not in Labor Force                                 |            | 3%         |  |  |  |
| Percentage of Population, by Hispanic or Latino                   |          |           | ,                                                                               |            |            |  |  |  |
| Hispanic or Latino                                                | 12%      | 14%       | Percentage of Households, by Grandparent Living                                 |            |            |  |  |  |
| Not Hispanic or Latino                                            | . 88%    | 86%       | with Grandchild Age 0-17                                                        |            |            |  |  |  |
|                                                                   |          |           | Grandparents Not Living with Grandchildren                                      | 96%        | 96%        |  |  |  |
| Percentage of Population Age 5+, by Language Spoken               |          |           | Grandparents Living with Grandchildren,                                         |            |            |  |  |  |
| at Home                                                           |          |           | Grandparent is Not Financially Responsible                                      | 2%         | 3%         |  |  |  |
| English Only                                                      |          | 85%       | Grandparents Living with Grandchildren,                                         |            |            |  |  |  |
| Spanish                                                           |          | 10%       | Grandparent is Financially Responsible                                          | 1%         | 1%         |  |  |  |
| Other Indo-European                                               |          | 2%        |                                                                                 |            |            |  |  |  |
| Asian or Pacific Islander                                         | -        | 2%        | Percentage of Population Age 25+, by Highest Level                              |            |            |  |  |  |
| Other                                                             | 0%       | 1%        | of Educational Attainment                                                       | 70/        | 00/        |  |  |  |
| Deventors of Develotion, by Distribution and                      |          |           | No High School Craduate                                                         | 7%         | 8%         |  |  |  |
| Percentage of Population, by Birthplace and<br>Citizenship Status |          |           | High School Graduate                                                            |            | 23%<br>26% |  |  |  |
| Born in Utah                                                      | 53%      | 62%       | Associate's Degree                                                              |            | 10%        |  |  |  |
| Born in Another Western State                                     |          | 18%       | Bachelor's Degree                                                               |            | 22%        |  |  |  |
| Born Elsewhere as a U.S. Citizen                                  |          | 12%       | Master's, Doctorate, or Professional Degree                                     |            | 11%        |  |  |  |
| Naturalized Citizen                                               | 3%       | 3%        | Musici s, Boctorate, or Froncessional Beginee                                   | 11/0       | 11/0       |  |  |  |
| Not a Citizen                                                     |          | 5%        | Percentage of Population in Each Age Category Who                               |            |            |  |  |  |
|                                                                   |          |           | Have Achieved a Bachelor's Degree or Higher                                     |            |            |  |  |  |
| Percentage of Households, by Household Type                       |          |           | Male and Female                                                                 |            |            |  |  |  |
| Family, Married Couple, with Children <18 Yrs                     | 24%      | 32%       | 25-34 Years                                                                     | 21%        | 33%        |  |  |  |
| Family, Single Parent, with Children <18 Yrs                      | . 8%     | 9%        | 35-44 Years                                                                     | 32%        | 36%        |  |  |  |
| Family, No Children <18 Present                                   | 42%      | 34%       | 45-64 Years                                                                     | 28%        | 32%        |  |  |  |
| Nonfamily, Person Living Alone                                    | 22%      | 19%       | 65+ Years                                                                       | 31%        | 32%        |  |  |  |
| Nonfamily, Two or More Unrelated Persons                          | 4%       | 6%        | Male                                                                            |            |            |  |  |  |
|                                                                   |          |           | 25-34 Years                                                                     | 18%        | 31%        |  |  |  |
| Percentage of Households, by Household Type and                   |          |           | 35-44 Years                                                                     | 31%        | 38%        |  |  |  |
| Size                                                              |          |           | 45-64 Years                                                                     | 30%        | 35%        |  |  |  |
| Family, 2 Persons                                                 | . 37%    | 27%       | 65+ Years                                                                       | 41%        | 40%        |  |  |  |
| Family, 3-4 Persons                                               |          | 28%       | Female                                                                          | 240/       | 250/       |  |  |  |
| Family, 5-6 Persons                                               |          | 15%       | 25-34 Years                                                                     | 24%        | 35%        |  |  |  |
| Family, 7+ Persons                                                |          | 4%<br>19% | 35-44 Years                                                                     | 33%<br>27% | 35%<br>29% |  |  |  |
| Nonfamily, 1 Person                                               |          | 19%<br>4% | 65+ Years                                                                       | 21%        | 29%<br>24% |  |  |  |
| Nonfamily, 2 Persons                                              | 2%       | 4%<br>2%  |                                                                                 | Z170       | Z470       |  |  |  |
| Nonlamily, 3+ Persons                                             | 2%       | 2%        | Percentage of Civilians in Each Age Category Who                                |            |            |  |  |  |
| Percentage of Population Age 30-74, by Marital Status             |          |           | are Veterans                                                                    |            |            |  |  |  |
| Married, Spouse Present                                           | 71%      | 69%       | 18-34 Years                                                                     | 2%         | 2%         |  |  |  |
| Married, Spouse Not Present                                       |          | 4%        | 35-54 Years                                                                     |            | 4%         |  |  |  |
| Widowed                                                           | 3%       | 3%        | 55-64 Years                                                                     |            | 7%         |  |  |  |
| Divorced                                                          | 13%      | 13%       | 65-74 Years                                                                     | 17%        | 17%        |  |  |  |
| Never Married                                                     | 8%       | 11%       | 75+ Years                                                                       | 28%        | 23%        |  |  |  |