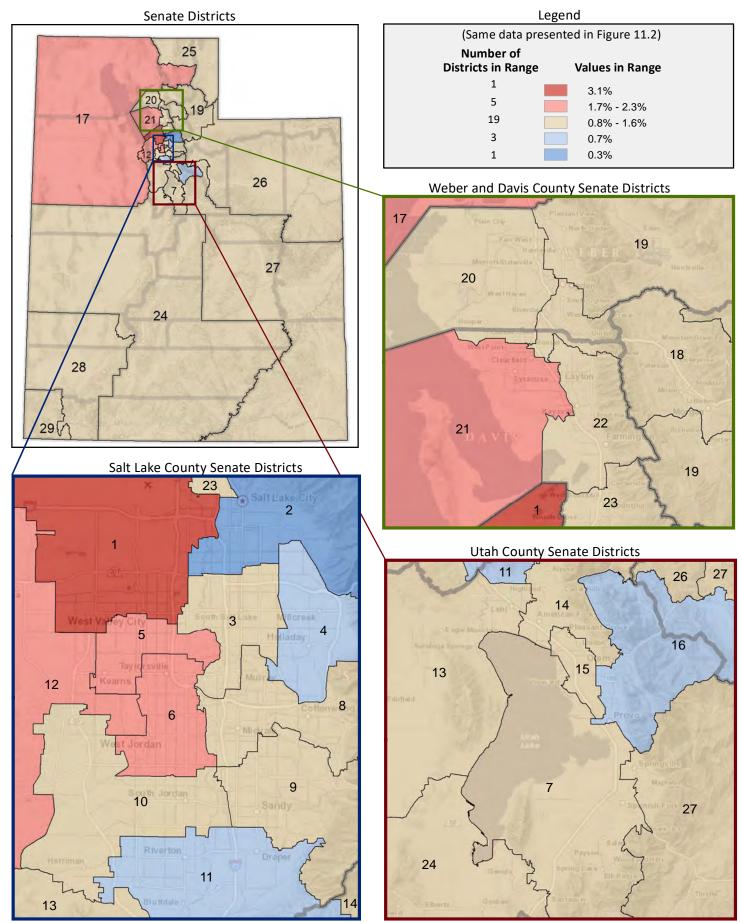

#### **Table of Contents**

|      |                                         | Page |
|------|-----------------------------------------|------|
| DIST | RICT PROFILE                            | 4    |
| СОМ  | IPARISON CHARTS AND MAPS                |      |
|      | Age                                     | 6    |
|      | Race                                    | 10   |
|      | Hispanic or Latino                      | 12   |
|      | Language Spoken at Home                 | 14   |
|      | Birthplace and Citizenship              | 16   |
|      | Household Type                          | 20   |
|      | Household Type and Size                 | 22   |
|      | Marital Status                          | 24   |
|      | Women Giving Birth                      | 26   |
|      | Child Living Arrangements               | 28   |
|      | Grandparent Living with Grandchild      | 30   |
|      | Education - Highest Level of Attainment | 32   |
|      | Bachelor's Degree Attainment            | 34   |
|      | Veterans                                | 36   |
|      | Employment by Industry                  | 38   |
|      | Means of Transportation to Work         | 42   |
|      | Travel Time to Work                     | 44   |
|      | Sources of Household Income             | 46   |
|      | Household Income                        | 48   |
|      | Poverty                                 | 50   |
|      | Food Stamps by Poverty Status           | 52   |
|      | Food Stamps and Cash Public Assistance  | 54   |
|      | Housing                                 | 56   |
|      | Home Ownership                          | 58   |
|      | Mortgage Status                         | 60   |
|      | Year Moved into Unit                    | 62   |
|      | Moved in Past Year                      | 64   |
|      | Vacancy Rates                           | 66   |
| APPE | ENDIX                                   |      |
|      | Table 1 - Age                           | 70   |
|      | Table 2 - Race                          | 71   |
|      | Table 3 - Hispanic or Latino            | 72   |
|      | Table 4 - Language Spoken at Home       | 73   |
|      | Table 5 - Birthplace and Citizenship    | 74   |

### **Table of Contents (continued)**

| · · · · · · · · · · · · · · · · · · ·              | age  |
|----------------------------------------------------|------|
| Table 6 - Household Type                           | . 75 |
| Table 7 - Household Type and Size                  | . 76 |
| Table 8 - Marital Status                           | . 77 |
| Table 9 - Women Giving Birth                       | . 78 |
| Table 10 - Child Living Arrangements               | . 79 |
| Table 11 - Grandparent Living with Grandchild      | . 80 |
| Table 12 - Education - Highest Level of Attainment | . 81 |
| Table 13 - Bachelor's Degree Attainment            | . 82 |
| Table 14 - Veterans                                | . 83 |
| Table 15 - Employment by Industry                  | . 84 |
| Table 16 - Means of Transportation to Work         | . 86 |
| Table 17 - Travel Time to Work                     | . 87 |
| Table 18 - Sources of Household Income             | . 88 |
| Table 19 - Household Income                        | . 89 |
| Table 20 - Poverty                                 | . 90 |
| Table 21 - Food Stamps by Poverty Status           | . 91 |
| Table 22 - Food Stamps and Cash Public Assistance  | . 92 |
| Table 23 - Housing                                 | . 93 |
| Table 24 - Home Ownership                          | . 94 |
| Table 25 - Mortgage Status                         | . 95 |
| Table 26 - Year Moved into Unit                    | . 96 |
| Table 27 - Moved in Past Year                      | . 97 |
| Table 28 - Vacancy Rates.                          | . 98 |