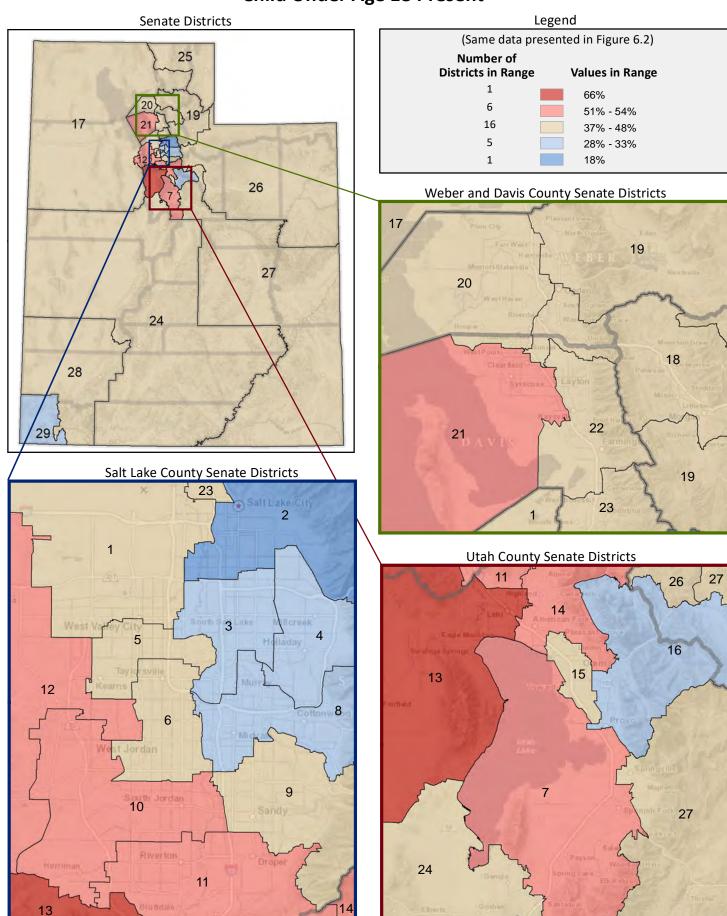

e 5.6 - BIRTHPLACE AND CITIZENSHIP

#### **Percentage of Population Who are Not Citizens**



Page 19

Figure 6.1 - HOUSEHOLD TYPE

#### Percentage of Households, by Household Type\*

(Categories are mutually exclusive and sum to 100%)



Figure 6.2 - HOUSEHOLD TYPE

# Percentage of Households That are a Family with a Child Under Age 18 Present

(Sum of first and second categories in Figure 6.1; same data presented in Figure 6.3; additional data in Table 6 of the appendix)



<sup>\*</sup> Households are categorized as either family or non-family. A family is a household where the householder is related to at least one other person in the household by birth, marriage, or adoption.

Figure 6.3 - HOUSEHOLD TYPE

# Percentage of Households That are a Family with a Child Under Age 18 Present



Page 21

Figure 7.1 - HOUSEHOLD TYPE AND SIZE

#### Percentage of Households, by Household Type and Size\*

(Categories are mutually exclusive and sum to 100%)



Figure 7.2 - HOUSEHOLD TYPE AND SIZE

#### Percentage of Households That are 3-4 Person Family Households

(Second category in Figure 7.1; same data presented in Figure 7.3; additional data in Table 7 of the appendix)



<sup>\*</sup> Households are categorized as either family or nonfamily. A family is a household where the householder is related to at least one other person in the household by birth, marriage, or adoption. A "two-person family" could be a husband and wife, or a parent and child.

Figure 7.3 - HOUSEHOLD TYPE AND SIZE

### Percentage of Households That are 3-4 Person Family Households



Page 23

Figure 8.1 - M