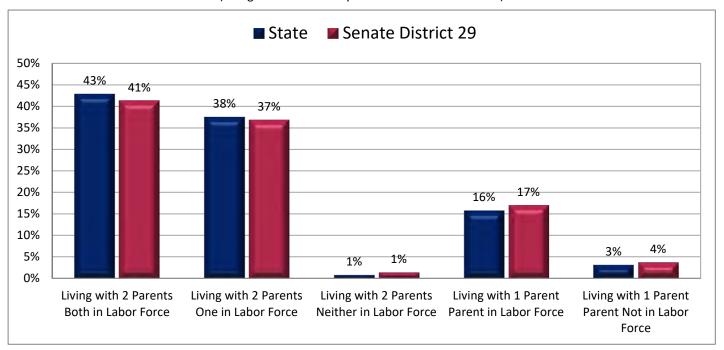

| Demographic Profile of Senate District 29                         |          |           |                                                                                 |            |            |  |  |  |
|-------------------------------------------------------------------|----------|-----------|---------------------------------------------------------------------------------|------------|------------|--|--|--|
| Subject                                                           | District | State     | Subject                                                                         | District   | State      |  |  |  |
| Percentage of Population, by Age                                  |          |           | Percentage of Women in Each Age Category                                        |            |            |  |  |  |
| 0-4 Years                                                         | . 7%     | 8%        | Giving Birth in the Past 12 Months                                              |            |            |  |  |  |
| 5-17 Years                                                        | . 19%    | 22%       | 15-19 Years                                                                     | 0%         | 1%         |  |  |  |
| 18-24 Years                                                       | . 9%     | 11%       | 20-24 Years                                                                     | 7%         | 8%         |  |  |  |
| 25-44 Years                                                       | . 23%    | 28%       | 25-29 Years                                                                     | 13%        | 15%        |  |  |  |
| 45-64 Years                                                       |          | 20%       | 30-34 Years                                                                     | 13%        | 14%        |  |  |  |
| 65+ Years                                                         | 22%      | 11%       | 35-39 Years                                                                     |            | 7%         |  |  |  |
|                                                                   |          |           | 40-44 Years                                                                     | -          | 2%         |  |  |  |
| Percentage of Population, by Race                                 | 000/     | 0.60/     | 45-50 Years                                                                     | 1%         | 0%         |  |  |  |
| White                                                             | 90%      | 86%       | Deventors of Children Ass 0 17 living with                                      |            |            |  |  |  |
| Black                                                             | 1%<br>1% | 1%<br>1%  | Percentage of Children Age 0-17 Living with<br>Parent(s), by Living Arrangement |            |            |  |  |  |
| Asian                                                             | 1%       | 2%        | Living with 2 Parents, Both in Labor Force                                      | 41%        | 43%        |  |  |  |
| Hawaiian or Pacific Islander                                      | -        | 1%        | Living with 2 Parents, One in Labor Force                                       |            | 38%        |  |  |  |
| Other Single Race                                                 | -        | 5%        | Living with 2 Parents, Neither in Labor Force                                   |            | 1%         |  |  |  |
| Two or More Races                                                 | -        | 3%        | Living with 1 Parent, Parent in Labor Force                                     |            | 16%        |  |  |  |
|                                                                   |          |           | Living with 1 Parent, Parent Not in Labor Force                                 |            | 3%         |  |  |  |
| Percentage of Population, by Hispanic or Latino                   |          |           | ,                                                                               |            |            |  |  |  |
| Hispanic or Latino                                                | 12%      | 14%       | Percentage of Households, by Grandparent Living                                 |            |            |  |  |  |
| Not Hispanic or Latino                                            | . 88%    | 86%       | with Grandchild Age 0-17                                                        |            |            |  |  |  |
|                                                                   |          |           | Grandparents Not Living with Grandchildren                                      | 96%        | 96%        |  |  |  |
| Percentage of Population Age 5+, by Language Spoken               |          |           | Grandparents Living with Grandchildren,                                         |            |            |  |  |  |
| at Home                                                           |          |           | Grandparent is Not Financially Responsible                                      | 2%         | 3%         |  |  |  |
| English Only                                                      |          | 85%       | Grandparents Living with Grandchildren,                                         |            |            |  |  |  |
| Spanish                                                           |          | 10%       | Grandparent is Financially Responsible                                          | 1%         | 1%         |  |  |  |
| Other Indo-European                                               |          | 2%        |                                                                                 |            |            |  |  |  |
| Asian or Pacific Islander                                         | -        | 2%        | Percentage of Population Age 25+, by Highest Level                              |            |            |  |  |  |
| Other                                                             | 0%       | 1%        | of Educational Attainment                                                       | 70/        | 00/        |  |  |  |
| Deventors of Develotion, by Distribution and                      |          |           | No High School Craduate                                                         | 7%         | 8%         |  |  |  |
| Percentage of Population, by Birthplace and<br>Citizenship Status |          |           | High School Graduate                                                            |            | 23%<br>26% |  |  |  |
| Born in Utah                                                      | 53%      | 62%       | Associate's Degree                                                              |            | 10%        |  |  |  |
| Born in Another Western State                                     |          | 18%       | Bachelor's Degree                                                               |            | 22%        |  |  |  |
| Born Elsewhere as a U.S. Citizen                                  |          | 12%       | Master's, Doctorate, or Professional Degree                                     |            | 11%        |  |  |  |
| Naturalized Citizen                                               | 3%       | 3%        | Musici s, Boctorate, or Froncessional Beginee                                   | 11/0       | 11/0       |  |  |  |
| Not a Citizen                                                     |          | 5%        | Percentage of Population in Each Age Category Who                               |            |            |  |  |  |
|                                                                   |          |           | Have Achieved a Bachelor's Degree or Higher                                     |            |            |  |  |  |
| Percentage of Households, by Household Type                       |          |           | Male and Female                                                                 |            |            |  |  |  |
| Family, Married Couple, with Children <18 Yrs                     | 24%      | 32%       | 25-34 Years                                                                     | 21%        | 33%        |  |  |  |
| Family, Single Parent, with Children <18 Yrs                      | . 8%     | 9%        | 35-44 Years                                                                     | 32%        | 36%        |  |  |  |
| Family, No Children <18 Present                                   | 42%      | 34%       | 45-64 Years                                                                     | 28%        | 32%        |  |  |  |
| Nonfamily, Person Living Alone                                    | 22%      | 19%       | 65+ Years                                                                       | 31%        | 32%        |  |  |  |
| Nonfamily, Two or More Unrelated Persons                          | 4%       | 6%        | Male                                                                            |            |            |  |  |  |
|                                                                   |          |           | 25-34 Years                                                                     | 18%        | 31%        |  |  |  |
| Percentage of Households, by Household Type and                   |          |           | 35-44 Years                                                                     | 31%        | 38%        |  |  |  |
| Size                                                              |          |           | 45-64 Years                                                                     | 30%        | 35%        |  |  |  |
| Family, 2 Persons                                                 | . 37%    | 27%       | 65+ Years                                                                       | 41%        | 40%        |  |  |  |
| Family, 3-4 Persons                                               |          | 28%       | Female                                                                          | 240/       | 250/       |  |  |  |
| Family, 5-6 Persons                                               |          | 15%       | 25-34 Years                                                                     | 24%        | 35%        |  |  |  |
| Family, 7+ Persons                                                |          | 4%<br>19% | 35-44 Years                                                                     | 33%<br>27% | 35%<br>29% |  |  |  |
| Nonfamily, 1 Person                                               |          | 19%<br>4% | 65+ Years                                                                       | 21%        | 29%<br>24% |  |  |  |
| Nonfamily, 2 Persons                                              | 2%       | 4%<br>2%  |                                                                                 | Z170       | Z470       |  |  |  |
| Nonlamily, 3+ Persons                                             | 2%       | 2%        | Percentage of Civilians in Each Age Category Who                                |            |            |  |  |  |
| Percentage of Population Age 30-74, by Marital Status             |          |           | are Veterans                                                                    |            |            |  |  |  |
| Married, Spouse Present                                           | 71%      | 69%       | 18-34 Years                                                                     | 2%         | 2%         |  |  |  |
| Married, Spouse Not Present                                       |          | 4%        | 35-54 Years                                                                     |            | 4%         |  |  |  |
| Widowed                                                           | 3%       | 3%        | 55-64 Years                                                                     |            | 7%         |  |  |  |
| Divorced                                                          | 13%      | 13%       | 65-74 Years                                                                     | 17%        | 17%        |  |  |  |
| Never Married                                                     | 8%       | 11%       | 75+ Years                                                                       | 28%        | 23%        |  |  |  |