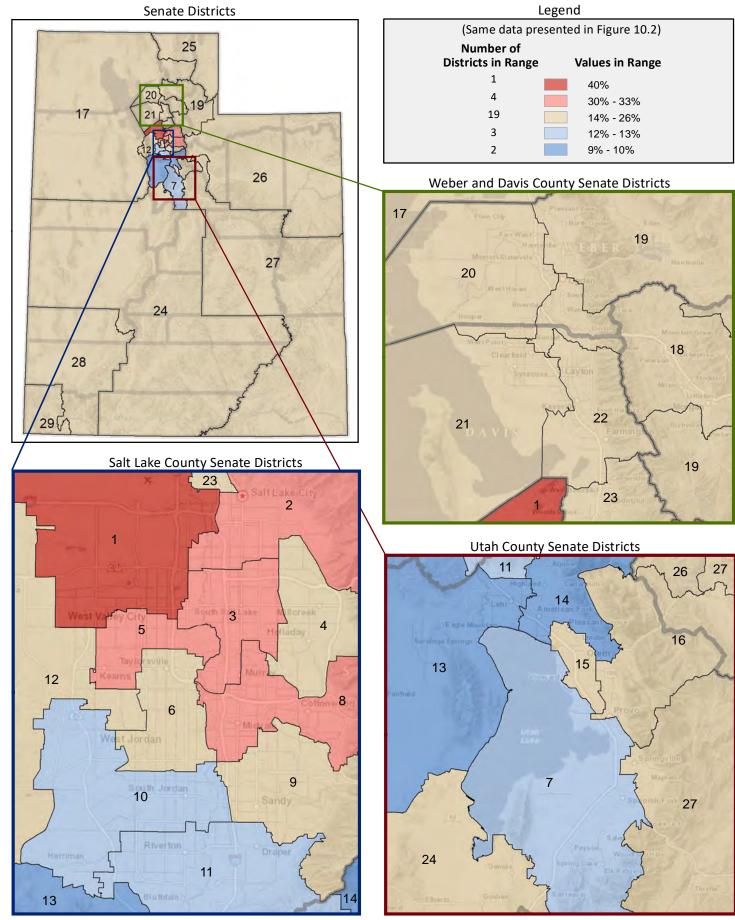

#### **Table of Contents**

|      |                                         | Page |
|------|-----------------------------------------|------|
| DIST | RICT PROFILE                            | 4    |
| СОМ  | IPARISON CHARTS AND MAPS                |      |
|      | Age                                     | 6    |
|      | Race                                    | 10   |
|      | Hispanic or Latino                      | 12   |
|      | Language Spoken at Home                 | 14   |
|      | Birthplace and Citizenship              | 16   |
|      | Household Type                          | 20   |
|      | Household Type and Size                 | 22   |
|      | Marital Status                          | 24   |
|      | Women Giving Birth                      | 26   |
|      | Child Living Arrangements               | 28   |
|      | Grandparent Living with Grandchild      | 30   |
|      | Education - Highest Level of Attainment | 32   |
|      | Bachelor's Degree Attainment            | 34   |
|      | Veterans                                | 36   |
|      | Employment by Industry                  | 38   |
|      | Means of Transportation to Work         | 42   |
|      | Travel Time to Work                     | 44   |
|      | Sources of Household Income             | 46   |
|      | Household Income                        | 48   |
|      | Poverty                                 | 50   |
|      | Food Stamps by Poverty Status           | 52   |
|      | Food Stamps and Cash Public Assistance  | 54   |
|      | Housing                                 | 56   |
|      | Home Ownership                          | 58   |
|      | Mortgage Status                         | 60   |
|      | Year Moved into Unit                    | 62   |
|      | Moved in Past Year                      | 64   |
|      | Vacancy Rates                           | 66   |
| APPE | ENDIX                                   |      |
|      | Table 1 - Age                           | 70   |
|      | Table 2 - Race                          | 71   |
|      | Table 3 - Hispanic or Latino            | 72   |
|      | Table 4 - Language Spoken at Home       | 73   |
|      | Table 5 - Birthplace and Citizenship    | 74   |

### **Table of Contents (continued)**

| · · · · · · · · · · · · · · · · · · ·              | age  |
|----------------------------------------------------|------|
| Table 6 - Household Type                           | . 75 |
| Table 7 - Household Type and Size                  | . 76 |
| Table 8 - Marital Status                           | . 77 |
| Table 9 - Women Giving Birth                       | . 78 |
| Table 10 - Child Living Arrangements               | . 79 |
| Table 11 - Grandparent Living with Grandchild      | . 80 |
| Table 12 - Education - Highest Level of Attainment | . 81 |
| Table 13 - Bachelor's Degree Attainment            | . 82 |
| Table 14 - Veterans                                | . 83 |
| Table 15 - Employment by Industry                  | . 84 |
| Table 16 - Means of Transportation to Work         | . 86 |
| Table 17 - Travel Time to Work                     | . 87 |
| Table 18 - Sources of Household Income             | . 88 |
| Table 19 - Household Income                        | . 89 |
| Table 20 - Poverty                                 | . 90 |
| Table 21 - Food Stamps by Poverty Status           | . 91 |
| Table 22 - Food Stamps and Cash Public Assistance  | . 92 |
| Table 23 - Housing                                 | . 93 |
| Table 24 - Home Ownership                          | . 94 |
| Table 25 - Mortgage Status                         | . 95 |
| Table 26 - Year Moved into Unit                    | . 96 |
| Table 27 - Moved in Past Year                      | . 97 |
| Table 28 - Vacancy Rates.                          | . 98 |