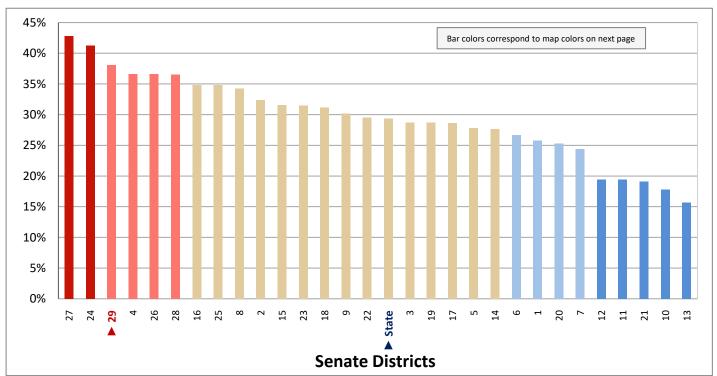

| Demographic Profile of Senate District 29                         |          |           |                                                                                 |            |            |  |  |  |
|-------------------------------------------------------------------|----------|-----------|---------------------------------------------------------------------------------|------------|------------|--|--|--|
| Subject                                                           | District | State     | Subject                                                                         | District   | State      |  |  |  |
| Percentage of Population, by Age                                  |          |           | Percentage of Women in Each Age Category                                        |            |            |  |  |  |
| 0-4 Years                                                         | . 7%     | 8%        | Giving Birth in the Past 12 Months                                              |            |            |  |  |  |
| 5-17 Years                                                        | . 19%    | 22%       | 15-19 Years                                                                     | 0%         | 1%         |  |  |  |
| 18-24 Years                                                       | . 9%     | 11%       | 20-24 Years                                                                     | 7%         | 8%         |  |  |  |
| 25-44 Years                                                       | . 23%    | 28%       | 25-29 Years                                                                     | 13%        | 15%        |  |  |  |
| 45-64 Years                                                       |          | 20%       | 30-34 Years                                                                     | 13%        | 14%        |  |  |  |
| 65+ Years                                                         | 22%      | 11%       | 35-39 Years                                                                     |            | 7%         |  |  |  |
|                                                                   |          |           | 40-44 Years                                                                     | -          | 2%         |  |  |  |
| Percentage of Population, by Race                                 | 000/     | 0.60/     | 45-50 Years                                                                     | 1%         | 0%         |  |  |  |
| White                                                             | 90%      | 86%       | Deventors of Children Ass 0 17 living with                                      |            |            |  |  |  |
| Black                                                             | 1%<br>1% | 1%<br>1%  | Percentage of Children Age 0-17 Living with<br>Parent(s), by Living Arrangement |            |            |  |  |  |
| Asian                                                             | 1%       | 2%        | Living with 2 Parents, Both in Labor Force                                      | 41%        | 43%        |  |  |  |
| Hawaiian or Pacific Islander                                      | -        | 1%        | Living with 2 Parents, One in Labor Force                                       |            | 38%        |  |  |  |
| Other Single Race                                                 | -        | 5%        | Living with 2 Parents, Neither in Labor Force                                   |            | 1%         |  |  |  |
| Two or More Races                                                 | -        | 3%        | Living with 1 Parent, Parent in Labor Force                                     |            | 16%        |  |  |  |
|                                                                   |          |           | Living with 1 Parent, Parent Not in Labor Force                                 |            | 3%         |  |  |  |
| Percentage of Population, by Hispanic or Latino                   |          |           | ,                                                                               |            |            |  |  |  |
| Hispanic or Latino                                                | 12%      | 14%       | Percentage of Households, by Grandparent Living                                 |            |            |  |  |  |
| Not Hispanic or Latino                                            | . 88%    | 86%       | with Grandchild Age 0-17                                                        |            |            |  |  |  |
|                                                                   |          |           | Grandparents Not Living with Grandchildren                                      | 96%        | 96%        |  |  |  |
| Percentage of Population Age 5+, by Language Spoken               |          |           | Grandparents Living with Grandchildren,                                         |            |            |  |  |  |
| at Home                                                           |          |           | Grandparent is Not Financially Responsible                                      | 2%         | 3%         |  |  |  |
| English Only                                                      |          | 85%       | Grandparents Living with Grandchildren,                                         |            |            |  |  |  |
| Spanish                                                           |          | 10%       | Grandparent is Financially Responsible                                          | 1%         | 1%         |  |  |  |
| Other Indo-European                                               |          | 2%        |                                                                                 |            |            |  |  |  |
| Asian or Pacific Islander                                         | -        | 2%        | Percentage of Population Age 25+, by Highest Level                              |            |            |  |  |  |
| Other                                                             | 0%       | 1%        | of Educational Attainment                                                       | 70/        | 00/        |  |  |  |
| Deventors of Develotion, by Distribution and                      |          |           | No High School Craduate                                                         | 7%         | 8%         |  |  |  |
| Percentage of Population, by Birthplace and<br>Citizenship Status |          |           | High School Graduate                                                            |            | 23%<br>26% |  |  |  |
| Born in Utah                                                      | 53%      | 62%       | Associate's Degree                                                              |            | 10%        |  |  |  |
| Born in Another Western State                                     |          | 18%       | Bachelor's Degree                                                               |            | 22%        |  |  |  |
| Born Elsewhere as a U.S. Citizen                                  |          | 12%       | Master's, Doctorate, or Professional Degree                                     |            | 11%        |  |  |  |
| Naturalized Citizen                                               | 3%       | 3%        | Musici s, Boctorate, or Froncessional Beginee                                   | 11/0       | 11/0       |  |  |  |
| Not a Citizen                                                     |          | 5%        | Percentage of Population in Each Age Category Who                               |            |            |  |  |  |
|                                                                   |          |           | Have Achieved a Bachelor's Degree or Higher                                     |            |            |  |  |  |
| Percentage of Households, by Household Type                       |          |           | Male and Female                                                                 |            |            |  |  |  |
| Family, Married Couple, with Children <18 Yrs                     | 24%      | 32%       | 25-34 Years                                                                     | 21%        | 33%        |  |  |  |
| Family, Single Parent, with Children <18 Yrs                      | . 8%     | 9%        | 35-44 Years                                                                     | 32%        | 36%        |  |  |  |
| Family, No Children <18 Present                                   | 42%      | 34%       | 45-64 Years                                                                     | 28%        | 32%        |  |  |  |
| Nonfamily, Person Living Alone                                    | 22%      | 19%       | 65+ Years                                                                       | 31%        | 32%        |  |  |  |
| Nonfamily, Two or More Unrelated Persons                          | 4%       | 6%        | Male                                                                            |            |            |  |  |  |
|                                                                   |          |           | 25-34 Years                                                                     | 18%        | 31%        |  |  |  |
| Percentage of Households, by Household Type and                   |          |           | 35-44 Years                                                                     | 31%        | 38%        |  |  |  |
| Size                                                              |          |           | 45-64 Years                                                                     | 30%        | 35%        |  |  |  |
| Family, 2 Persons                                                 | . 37%    | 27%       | 65+ Years                                                                       | 41%        | 40%        |  |  |  |
| Family, 3-4 Persons                                               |          | 28%       | Female                                                                          | 240/       | 250/       |  |  |  |
| Family, 5-6 Persons                                               |          | 15%       | 25-34 Years                                                                     | 24%        | 35%        |  |  |  |
| Family, 7+ Persons                                                |          | 4%<br>19% | 35-44 Years                                                                     | 33%<br>27% | 35%<br>29% |  |  |  |
| Nonfamily, 1 Person                                               |          | 19%<br>4% | 65+ Years                                                                       | 21%        | 29%<br>24% |  |  |  |
| Nonfamily, 2 Persons                                              | 2%       | 4%<br>2%  |                                                                                 | Z170       | Z470       |  |  |  |
| Nonlamily, 3+ Persons                                             | 2%       | 2%        | Percentage of Civilians in Each Age Category Who                                |            |            |  |  |  |
| Percentage of Population Age 30-74, by Marital Status             |          |           | are Veterans                                                                    |            |            |  |  |  |
| Married, Spouse Present                                           | 71%      | 69%       | 18-34 Years                                                                     | 2%         | 2%         |  |  |  |
| Married, Spouse Not Present                                       |          | 4%        | 35-54 Years                                                                     |            | 4%         |  |  |  |
| Widowed                                                           | 3%       | 3%        | 55-64 Years                                                                     |            | 7%         |  |  |  |
| Divorced                                                          | 13%      | 13%       | 65-74 Years                                                                     | 17%        | 17%        |  |  |  |
| Never Married                                                     | 8%       | 11%       | 75+ Years                                                                       | 28%        | 23%        |  |  |  |