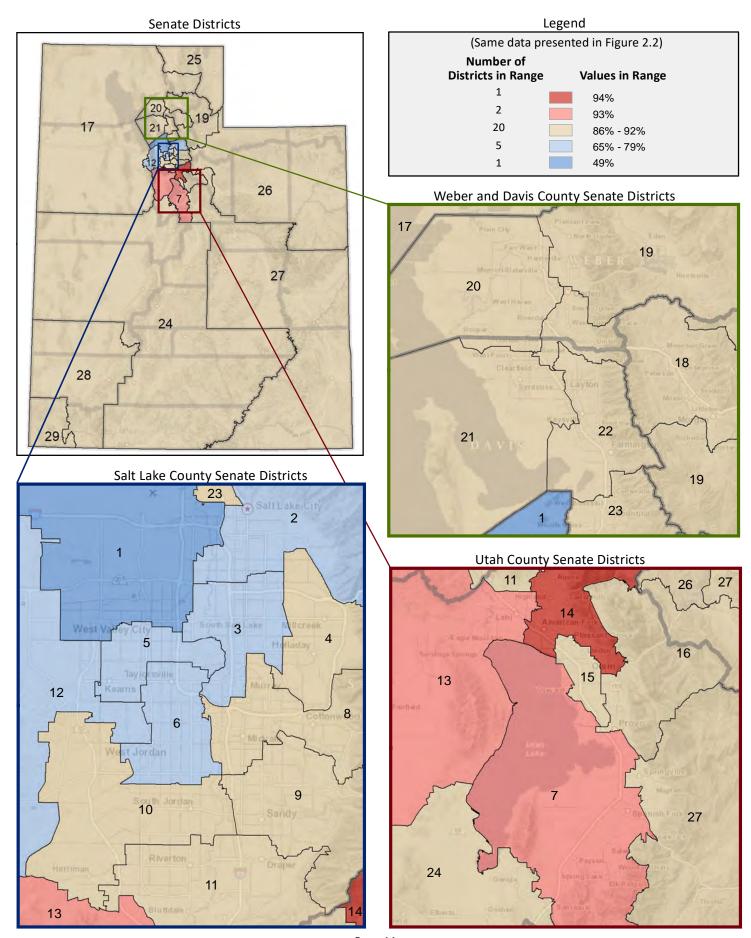

| Demographic Profile of Senate District 29                         |          |           |                                                                                 |            |            |  |  |  |
|-------------------------------------------------------------------|----------|-----------|---------------------------------------------------------------------------------|------------|------------|--|--|--|
| Subject                                                           | District | State     | Subject                                                                         | District   | State      |  |  |  |
| Percentage of Population, by Age                                  |          |           | Percentage of Women in Each Age Category                                        |            |            |  |  |  |
| 0-4 Years                                                         | . 7%     | 8%        | Giving Birth in the Past 12 Months                                              |            |            |  |  |  |
| 5-17 Years                                                        | . 19%    | 22%       | 15-19 Years                                                                     | 0%         | 1%         |  |  |  |
| 18-24 Years                                                       | . 9%     | 11%       | 20-24 Years                                                                     | 7%         | 8%         |  |  |  |
| 25-44 Years                                                       | . 23%    | 28%       | 25-29 Years                                                                     | 13%        | 15%        |  |  |  |
| 45-64 Years                                                       |          | 20%       | 30-34 Years                                                                     | 13%        | 14%        |  |  |  |
| 65+ Years                                                         | 22%      | 11%       | 35-39 Years                                                                     |            | 7%         |  |  |  |
|                                                                   |          |           | 40-44 Years                                                                     | -          | 2%         |  |  |  |
| Percentage of Population, by Race                                 | 000/     | 0.60/     | 45-50 Years                                                                     | 1%         | 0%         |  |  |  |
| White                                                             | 90%      | 86%       | Deventors of Children Ass 0 17 living with                                      |            |            |  |  |  |
| Black                                                             | 1%<br>1% | 1%<br>1%  | Percentage of Children Age 0-17 Living with<br>Parent(s), by Living Arrangement |            |            |  |  |  |
| Asian                                                             | 1%       | 2%        | Living with 2 Parents, Both in Labor Force                                      | 41%        | 43%        |  |  |  |
| Hawaiian or Pacific Islander                                      | -        | 1%        | Living with 2 Parents, One in Labor Force                                       |            | 38%        |  |  |  |
| Other Single Race                                                 | -        | 5%        | Living with 2 Parents, Neither in Labor Force                                   |            | 1%         |  |  |  |
| Two or More Races                                                 | -        | 3%        | Living with 1 Parent, Parent in Labor Force                                     |            | 16%        |  |  |  |
|                                                                   |          |           | Living with 1 Parent, Parent Not in Labor Force                                 |            | 3%         |  |  |  |
| Percentage of Population, by Hispanic or Latino                   |          |           | ,                                                                               |            |            |  |  |  |
| Hispanic or Latino                                                | 12%      | 14%       | Percentage of Households, by Grandparent Living                                 |            |            |  |  |  |
| Not Hispanic or Latino                                            | . 88%    | 86%       | with Grandchild Age 0-17                                                        |            |            |  |  |  |
|                                                                   |          |           | Grandparents Not Living with Grandchildren                                      | 96%        | 96%        |  |  |  |
| Percentage of Population Age 5+, by Language Spoken               |          |           | Grandparents Living with Grandchildren,                                         |            |            |  |  |  |
| at Home                                                           |          |           | Grandparent is Not Financially Responsible                                      | 2%         | 3%         |  |  |  |
| English Only                                                      |          | 85%       | Grandparents Living with Grandchildren,                                         |            |            |  |  |  |
| Spanish                                                           |          | 10%       | Grandparent is Financially Responsible                                          | 1%         | 1%         |  |  |  |
| Other Indo-European                                               |          | 2%        |                                                                                 |            |            |  |  |  |
| Asian or Pacific Islander                                         | -        | 2%        | Percentage of Population Age 25+, by Highest Level                              |            |            |  |  |  |
| Other                                                             | 0%       | 1%        | of Educational Attainment                                                       | 70/        | 00/        |  |  |  |
| Deventors of Develotion, by Distribution and                      |          |           | No High School Craduate                                                         | 7%         | 8%         |  |  |  |
| Percentage of Population, by Birthplace and<br>Citizenship Status |          |           | High School Graduate                                                            |            | 23%<br>26% |  |  |  |
| Born in Utah                                                      | 53%      | 62%       | Associate's Degree                                                              |            | 10%        |  |  |  |
| Born in Another Western State                                     |          | 18%       | Bachelor's Degree                                                               |            | 22%        |  |  |  |
| Born Elsewhere as a U.S. Citizen                                  |          | 12%       | Master's, Doctorate, or Professional Degree                                     |            | 11%        |  |  |  |
| Naturalized Citizen                                               | 3%       | 3%        | Musici s, Boctorate, or Froncessional Beginee                                   | 11/0       | 11/0       |  |  |  |
| Not a Citizen                                                     |          | 5%        | Percentage of Population in Each Age Category Who                               |            |            |  |  |  |
|                                                                   |          |           | Have Achieved a Bachelor's Degree or Higher                                     |            |            |  |  |  |
| Percentage of Households, by Household Type                       |          |           | Male and Female                                                                 |            |            |  |  |  |
| Family, Married Couple, with Children <18 Yrs                     | 24%      | 32%       | 25-34 Years                                                                     | 21%        | 33%        |  |  |  |
| Family, Single Parent, with Children <18 Yrs                      | . 8%     | 9%        | 35-44 Years                                                                     | 32%        | 36%        |  |  |  |
| Family, No Children <18 Present                                   | 42%      | 34%       | 45-64 Years                                                                     | 28%        | 32%        |  |  |  |
| Nonfamily, Person Living Alone                                    | 22%      | 19%       | 65+ Years                                                                       | 31%        | 32%        |  |  |  |
| Nonfamily, Two or More Unrelated Persons                          | 4%       | 6%        | Male                                                                            |            |            |  |  |  |
|                                                                   |          |           | 25-34 Years                                                                     | 18%        | 31%        |  |  |  |
| Percentage of Households, by Household Type and                   |          |           | 35-44 Years                                                                     | 31%        | 38%        |  |  |  |
| Size                                                              |          |           | 45-64 Years                                                                     | 30%        | 35%        |  |  |  |
| Family, 2 Persons                                                 | . 37%    | 27%       | 65+ Years                                                                       | 41%        | 40%        |  |  |  |
| Family, 3-4 Persons                                               |          | 28%       | Female                                                                          | 240/       | 250/       |  |  |  |
| Family, 5-6 Persons                                               |          | 15%       | 25-34 Years                                                                     | 24%        | 35%        |  |  |  |
| Family, 7+ Persons                                                |          | 4%<br>19% | 35-44 Years                                                                     | 33%<br>27% | 35%<br>29% |  |  |  |
| Nonfamily, 1 Person                                               |          | 19%<br>4% | 65+ Years                                                                       | 21%        | 29%<br>24% |  |  |  |
| Nonfamily, 2 Persons                                              | 2%       | 4%<br>2%  |                                                                                 | Z170       | Z470       |  |  |  |
| Nonlamily, 3+ Persons                                             | 2%       | 2%        | Percentage of Civilians in Each Age Category Who                                |            |            |  |  |  |
| Percentage of Population Age 30-74, by Marital Status             |          |           | are Veterans                                                                    |            |            |  |  |  |
| Married, Spouse Present                                           | 71%      | 69%       | 18-34 Years                                                                     | 2%         | 2%         |  |  |  |
| Married, Spouse Not Present                                       |          | 4%        | 35-54 Years                                                                     |            | 4%         |  |  |  |
| Widowed                                                           | 3%       | 3%        | 55-64 Years                                                                     |            | 7%         |  |  |  |
| Divorced                                                          | 13%      | 13%       | 65-74 Years                                                                     | 17%        | 17%        |  |  |  |
| Never Married                                                     | 8%       | 11%       | 75+ Years                                                                       | 28%        | 23%        |  |  |  |