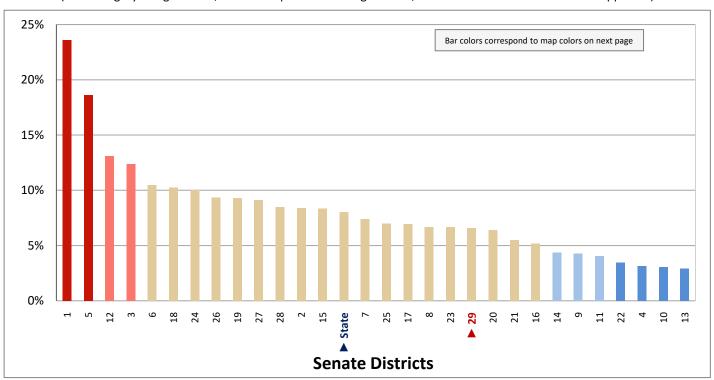

| Demographic Profile of Senate District 29                         |          |           |                                                                                 |            |            |  |  |  |
|-------------------------------------------------------------------|----------|-----------|---------------------------------------------------------------------------------|------------|------------|--|--|--|
| Subject                                                           | District | State     | Subject                                                                         | District   | State      |  |  |  |
| Percentage of Population, by Age                                  |          |           | Percentage of Women in Each Age Category                                        |            |            |  |  |  |
| 0-4 Years                                                         | . 7%     | 8%        | Giving Birth in the Past 12 Months                                              |            |            |  |  |  |
| 5-17 Years                                                        | . 19%    | 22%       | 15-19 Years                                                                     | 0%         | 1%         |  |  |  |
| 18-24 Years                                                       | . 9%     | 11%       | 20-24 Years                                                                     | 7%         | 8%         |  |  |  |
| 25-44 Years                                                       | . 23%    | 28%       | 25-29 Years                                                                     | 13%        | 15%        |  |  |  |
| 45-64 Years                                                       |          | 20%       | 30-34 Years                                                                     | 13%        | 14%        |  |  |  |
| 65+ Years                                                         | 22%      | 11%       | 35-39 Years                                                                     |            | 7%         |  |  |  |
|                                                                   |          |           | 40-44 Years                                                                     | -          | 2%         |  |  |  |
| Percentage of Population, by Race                                 | 000/     | 0.60/     | 45-50 Years                                                                     | 1%         | 0%         |  |  |  |
| White                                                             | 90%      | 86%       | Deventors of Children Ass 0 17 living with                                      |            |            |  |  |  |
| Black                                                             | 1%<br>1% | 1%<br>1%  | Percentage of Children Age 0-17 Living with<br>Parent(s), by Living Arrangement |            |            |  |  |  |
| Asian                                                             | 1%       | 2%        | Living with 2 Parents, Both in Labor Force                                      | 41%        | 43%        |  |  |  |
| Hawaiian or Pacific Islander                                      | -        | 1%        | Living with 2 Parents, One in Labor Force                                       |            | 38%        |  |  |  |
| Other Single Race                                                 | -        | 5%        | Living with 2 Parents, Neither in Labor Force                                   |            | 1%         |  |  |  |
| Two or More Races                                                 | -        | 3%        | Living with 1 Parent, Parent in Labor Force                                     |            | 16%        |  |  |  |
|                                                                   |          |           | Living with 1 Parent, Parent Not in Labor Force                                 |            | 3%         |  |  |  |
| Percentage of Population, by Hispanic or Latino                   |          |           | ,                                                                               |            |            |  |  |  |
| Hispanic or Latino                                                | 12%      | 14%       | Percentage of Households, by Grandparent Living                                 |            |            |  |  |  |
| Not Hispanic or Latino                                            | . 88%    | 86%       | with Grandchild Age 0-17                                                        |            |            |  |  |  |
|                                                                   |          |           | Grandparents Not Living with Grandchildren                                      | 96%        | 96%        |  |  |  |
| Percentage of Population Age 5+, by Language Spoken               |          |           | Grandparents Living with Grandchildren,                                         |            |            |  |  |  |
| at Home                                                           |          |           | Grandparent is Not Financially Responsible                                      | 2%         | 3%         |  |  |  |
| English Only                                                      |          | 85%       | Grandparents Living with Grandchildren,                                         |            |            |  |  |  |
| Spanish                                                           |          | 10%       | Grandparent is Financially Responsible                                          | 1%         | 1%         |  |  |  |
| Other Indo-European                                               |          | 2%        |                                                                                 |            |            |  |  |  |
| Asian or Pacific Islander                                         | -        | 2%        | Percentage of Population Age 25+, by Highest Level                              |            |            |  |  |  |
| Other                                                             | 0%       | 1%        | of Educational Attainment                                                       | 70/        | 00/        |  |  |  |
| Deventors of Develotion, by Distribution and                      |          |           | No High School Craduate                                                         | 7%         | 8%         |  |  |  |
| Percentage of Population, by Birthplace and<br>Citizenship Status |          |           | High School Graduate                                                            |            | 23%<br>26% |  |  |  |
| Born in Utah                                                      | 53%      | 62%       | Associate's Degree                                                              |            | 10%        |  |  |  |
| Born in Another Western State                                     |          | 18%       | Bachelor's Degree                                                               |            | 22%        |  |  |  |
| Born Elsewhere as a U.S. Citizen                                  |          | 12%       | Master's, Doctorate, or Professional Degree                                     |            | 11%        |  |  |  |
| Naturalized Citizen                                               | 3%       | 3%        | Musici s, Boctorate, or Froncessional Beginee                                   | 11/0       | 11/0       |  |  |  |
| Not a Citizen                                                     |          | 5%        | Percentage of Population in Each Age Category Who                               |            |            |  |  |  |
|                                                                   |          |           | Have Achieved a Bachelor's Degree or Higher                                     |            |            |  |  |  |
| Percentage of Households, by Household Type                       |          |           | Male and Female                                                                 |            |            |  |  |  |
| Family, Married Couple, with Children <18 Yrs                     | 24%      | 32%       | 25-34 Years                                                                     | 21%        | 33%        |  |  |  |
| Family, Single Parent, with Children <18 Yrs                      | . 8%     | 9%        | 35-44 Years                                                                     | 32%        | 36%        |  |  |  |
| Family, No Children <18 Present                                   | 42%      | 34%       | 45-64 Years                                                                     | 28%        | 32%        |  |  |  |
| Nonfamily, Person Living Alone                                    | 22%      | 19%       | 65+ Years                                                                       | 31%        | 32%        |  |  |  |
| Nonfamily, Two or More Unrelated Persons                          | 4%       | 6%        | Male                                                                            |            |            |  |  |  |
|                                                                   |          |           | 25-34 Years                                                                     | 18%        | 31%        |  |  |  |
| Percentage of Households, by Household Type and                   |          |           | 35-44 Years                                                                     | 31%        | 38%        |  |  |  |
| Size                                                              |          |           | 45-64 Years                                                                     | 30%        | 35%        |  |  |  |
| Family, 2 Persons                                                 | . 37%    | 27%       | 65+ Years                                                                       | 41%        | 40%        |  |  |  |
| Family, 3-4 Persons                                               |          | 28%       | Female                                                                          | 240/       | 250/       |  |  |  |
| Family, 5-6 Persons                                               |          | 15%       | 25-34 Years                                                                     | 24%        | 35%        |  |  |  |
| Family, 7+ Persons                                                |          | 4%<br>19% | 35-44 Years                                                                     | 33%<br>27% | 35%<br>29% |  |  |  |
| Nonfamily, 1 Person                                               |          | 19%<br>4% | 65+ Years                                                                       | 21%        | 29%<br>24% |  |  |  |
| Nonfamily, 2 Persons                                              | 2%       | 4%<br>2%  |                                                                                 | Z170       | Z470       |  |  |  |
| Nonlamily, 3+ Persons                                             | 2%       | 2%        | Percentage of Civilians in Each Age Category Who                                |            |            |  |  |  |
| Percentage of Population Age 30-74, by Marital Status             |          |           | are Veterans                                                                    |            |            |  |  |  |
| Married, Spouse Present                                           | 71%      | 69%       | 18-34 Years                                                                     | 2%         | 2%         |  |  |  |
| Married, Spouse Not Present                                       |          | 4%        | 35-54 Years                                                                     |            | 4%         |  |  |  |
| Widowed                                                           | 3%       | 3%        | 55-64 Years                                                                     |            | 7%         |  |  |  |
| Divorced                                                          | 13%      | 13%       | 65-74 Years                                                                     | 17%        | 17%        |  |  |  |
| Never Married                                                     | 8%       | 11%       | 75+ Years                                                                       | 28%        | 23%        |  |  |  |