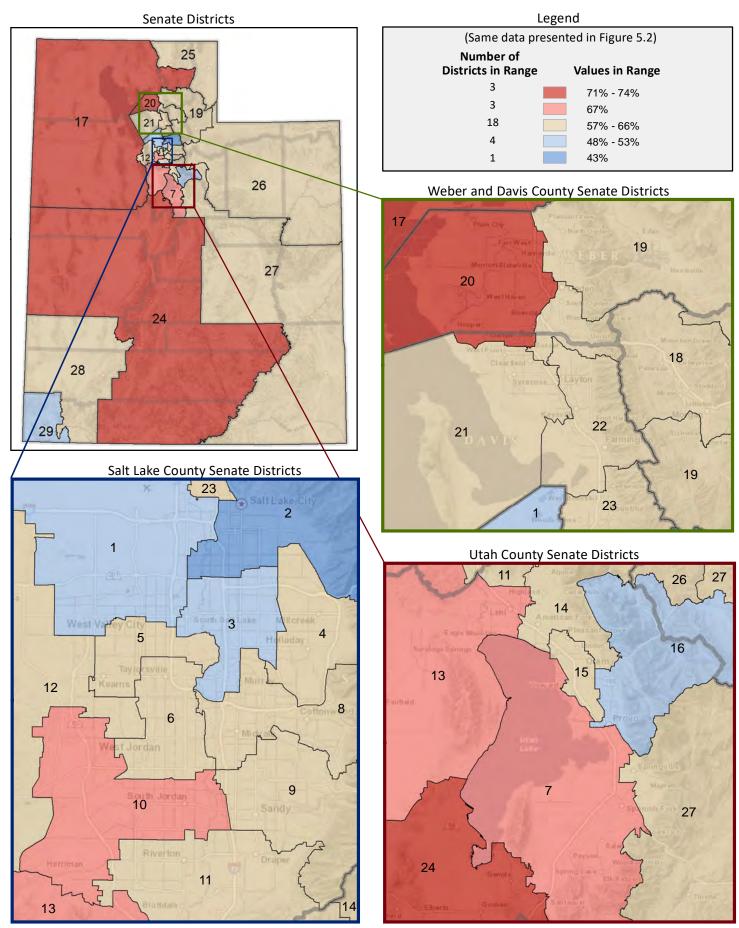

| Demographic Profile of Senate District 29                         |          |           |                                                                                 |            |            |  |  |  |
|-------------------------------------------------------------------|----------|-----------|---------------------------------------------------------------------------------|------------|------------|--|--|--|
| Subject                                                           | District | State     | Subject                                                                         | District   | State      |  |  |  |
| Percentage of Population, by Age                                  |          |           | Percentage of Women in Each Age Category                                        |            |            |  |  |  |
| 0-4 Years                                                         | . 7%     | 8%        | Giving Birth in the Past 12 Months                                              |            |            |  |  |  |
| 5-17 Years                                                        | . 19%    | 22%       | 15-19 Years                                                                     | 0%         | 1%         |  |  |  |
| 18-24 Years                                                       | . 9%     | 11%       | 20-24 Years                                                                     | 7%         | 8%         |  |  |  |
| 25-44 Years                                                       | . 23%    | 28%       | 25-29 Years                                                                     | 13%        | 15%        |  |  |  |
| 45-64 Years                                                       |          | 20%       | 30-34 Years                                                                     | 13%        | 14%        |  |  |  |
| 65+ Years                                                         | 22%      | 11%       | 35-39 Years                                                                     |            | 7%         |  |  |  |
|                                                                   |          |           | 40-44 Years                                                                     | -          | 2%         |  |  |  |
| Percentage of Population, by Race                                 | 000/     | 0.60/     | 45-50 Years                                                                     | 1%         | 0%         |  |  |  |
| White                                                             | 90%      | 86%       | Deventors of Children Ass 0 17 living with                                      |            |            |  |  |  |
| Black                                                             | 1%<br>1% | 1%<br>1%  | Percentage of Children Age 0-17 Living with<br>Parent(s), by Living Arrangement |            |            |  |  |  |
| Asian                                                             | 1%       | 2%        | Living with 2 Parents, Both in Labor Force                                      | 41%        | 43%        |  |  |  |
| Hawaiian or Pacific Islander                                      | -        | 1%        | Living with 2 Parents, One in Labor Force                                       |            | 38%        |  |  |  |
| Other Single Race                                                 | -        | 5%        | Living with 2 Parents, Neither in Labor Force                                   |            | 1%         |  |  |  |
| Two or More Races                                                 | -        | 3%        | Living with 1 Parent, Parent in Labor Force                                     |            | 16%        |  |  |  |
|                                                                   |          |           | Living with 1 Parent, Parent Not in Labor Force                                 |            | 3%         |  |  |  |
| Percentage of Population, by Hispanic or Latino                   |          |           | ,                                                                               |            |            |  |  |  |
| Hispanic or Latino                                                | 12%      | 14%       | Percentage of Households, by Grandparent Living                                 |            |            |  |  |  |
| Not Hispanic or Latino                                            | . 88%    | 86%       | with Grandchild Age 0-17                                                        |            |            |  |  |  |
|                                                                   |          |           | Grandparents Not Living with Grandchildren                                      | 96%        | 96%        |  |  |  |
| Percentage of Population Age 5+, by Language Spoken               |          |           | Grandparents Living with Grandchildren,                                         |            |            |  |  |  |
| at Home                                                           |          |           | Grandparent is Not Financially Responsible                                      | 2%         | 3%         |  |  |  |
| English Only                                                      |          | 85%       | Grandparents Living with Grandchildren,                                         |            |            |  |  |  |
| Spanish                                                           |          | 10%       | Grandparent is Financially Responsible                                          | 1%         | 1%         |  |  |  |
| Other Indo-European                                               |          | 2%        |                                                                                 |            |            |  |  |  |
| Asian or Pacific Islander                                         | -        | 2%        | Percentage of Population Age 25+, by Highest Level                              |            |            |  |  |  |
| Other                                                             | 0%       | 1%        | of Educational Attainment                                                       | 70/        | 00/        |  |  |  |
| Deventors of Develotion, by Distribution and                      |          |           | No High School Craduate                                                         | 7%         | 8%         |  |  |  |
| Percentage of Population, by Birthplace and<br>Citizenship Status |          |           | High School Graduate                                                            |            | 23%<br>26% |  |  |  |
| Born in Utah                                                      | 53%      | 62%       | Associate's Degree                                                              |            | 10%        |  |  |  |
| Born in Another Western State                                     |          | 18%       | Bachelor's Degree                                                               |            | 22%        |  |  |  |
| Born Elsewhere as a U.S. Citizen                                  |          | 12%       | Master's, Doctorate, or Professional Degree                                     |            | 11%        |  |  |  |
| Naturalized Citizen                                               | 3%       | 3%        | Musici s, Boctorate, or Froncessional Beginee                                   | 11/0       | 11/0       |  |  |  |
| Not a Citizen                                                     |          | 5%        | Percentage of Population in Each Age Category Who                               |            |            |  |  |  |
|                                                                   |          |           | Have Achieved a Bachelor's Degree or Higher                                     |            |            |  |  |  |
| Percentage of Households, by Household Type                       |          |           | Male and Female                                                                 |            |            |  |  |  |
| Family, Married Couple, with Children <18 Yrs                     | 24%      | 32%       | 25-34 Years                                                                     | 21%        | 33%        |  |  |  |
| Family, Single Parent, with Children <18 Yrs                      | . 8%     | 9%        | 35-44 Years                                                                     | 32%        | 36%        |  |  |  |
| Family, No Children <18 Present                                   | 42%      | 34%       | 45-64 Years                                                                     | 28%        | 32%        |  |  |  |
| Nonfamily, Person Living Alone                                    | 22%      | 19%       | 65+ Years                                                                       | 31%        | 32%        |  |  |  |
| Nonfamily, Two or More Unrelated Persons                          | 4%       | 6%        | Male                                                                            |            |            |  |  |  |
|                                                                   |          |           | 25-34 Years                                                                     | 18%        | 31%        |  |  |  |
| Percentage of Households, by Household Type and                   |          |           | 35-44 Years                                                                     | 31%        | 38%        |  |  |  |
| Size                                                              |          |           | 45-64 Years                                                                     | 30%        | 35%        |  |  |  |
| Family, 2 Persons                                                 | . 37%    | 27%       | 65+ Years                                                                       | 41%        | 40%        |  |  |  |
| Family, 3-4 Persons                                               |          | 28%       | Female                                                                          | 240/       | 250/       |  |  |  |
| Family, 5-6 Persons                                               |          | 15%       | 25-34 Years                                                                     | 24%        | 35%        |  |  |  |
| Family, 7+ Persons                                                |          | 4%<br>19% | 35-44 Years                                                                     | 33%<br>27% | 35%<br>29% |  |  |  |
| Nonfamily, 1 Person                                               |          | 19%<br>4% | 65+ Years                                                                       | 21%        | 29%<br>24% |  |  |  |
| Nonfamily, 2 Persons                                              | 2%       | 4%<br>2%  |                                                                                 | Z170       | Z470       |  |  |  |
| Nonlamily, 3+ Persons                                             | 2%       | 2%        | Percentage of Civilians in Each Age Category Who                                |            |            |  |  |  |
| Percentage of Population Age 30-74, by Marital Status             |          |           | are Veterans                                                                    |            |            |  |  |  |
| Married, Spouse Present                                           | 71%      | 69%       | 18-34 Years                                                                     | 2%         | 2%         |  |  |  |
| Married, Spouse Not Present                                       |          | 4%        | 35-54 Years                                                                     |            | 4%         |  |  |  |
| Widowed                                                           | 3%       | 3%        | 55-64 Years                                                                     |            | 7%         |  |  |  |
| Divorced                                                          | 13%      | 13%       | 65-74 Years                                                                     | 17%        | 17%        |  |  |  |
| Never Married                                                     | 8%       | 11%       | 75+ Years                                                                       | 28%        | 23%        |  |  |  |