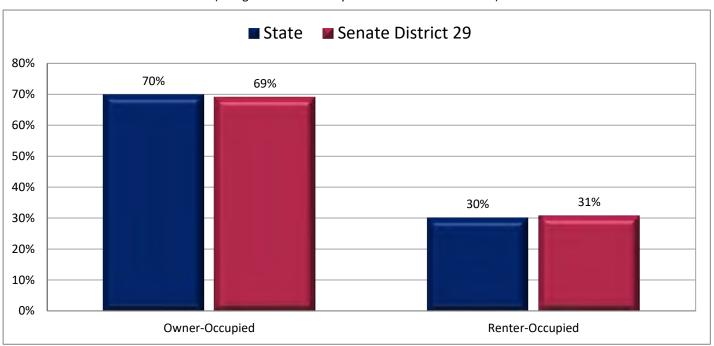

| Demographic Profile of Senate District 29                         |          |           |                                                                                 |            |            |  |  |  |
|-------------------------------------------------------------------|----------|-----------|---------------------------------------------------------------------------------|------------|------------|--|--|--|
| Subject                                                           | District | State     | Subject                                                                         | District   | State      |  |  |  |
| Percentage of Population, by Age                                  |          |           | Percentage of Women in Each Age Category                                        |            |            |  |  |  |
| 0-4 Years                                                         | . 7%     | 8%        | Giving Birth in the Past 12 Months                                              |            |            |  |  |  |
| 5-17 Years                                                        | . 19%    | 22%       | 15-19 Years                                                                     | 0%         | 1%         |  |  |  |
| 18-24 Years                                                       | . 9%     | 11%       | 20-24 Years                                                                     | 7%         | 8%         |  |  |  |
| 25-44 Years                                                       | . 23%    | 28%       | 25-29 Years                                                                     | 13%        | 15%        |  |  |  |
| 45-64 Years                                                       |          | 20%       | 30-34 Years                                                                     | 13%        | 14%        |  |  |  |
| 65+ Years                                                         | 22%      | 11%       | 35-39 Years                                                                     |            | 7%         |  |  |  |
|                                                                   |          |           | 40-44 Years                                                                     | -          | 2%         |  |  |  |
| Percentage of Population, by Race                                 | 000/     | 0.60/     | 45-50 Years                                                                     | 1%         | 0%         |  |  |  |
| White                                                             | 90%      | 86%       | Deventors of Children Ass 0 17 living with                                      |            |            |  |  |  |
| Black                                                             | 1%<br>1% | 1%<br>1%  | Percentage of Children Age 0-17 Living with<br>Parent(s), by Living Arrangement |            |            |  |  |  |
| Asian                                                             | 1%       | 2%        | Living with 2 Parents, Both in Labor Force                                      | 41%        | 43%        |  |  |  |
| Hawaiian or Pacific Islander                                      | -        | 1%        | Living with 2 Parents, One in Labor Force                                       |            | 38%        |  |  |  |
| Other Single Race                                                 | -        | 5%        | Living with 2 Parents, Neither in Labor Force                                   |            | 1%         |  |  |  |
| Two or More Races                                                 | -        | 3%        | Living with 1 Parent, Parent in Labor Force                                     |            | 16%        |  |  |  |
|                                                                   |          |           | Living with 1 Parent, Parent Not in Labor Force                                 |            | 3%         |  |  |  |
| Percentage of Population, by Hispanic or Latino                   |          |           | ,                                                                               |            |            |  |  |  |
| Hispanic or Latino                                                | 12%      | 14%       | Percentage of Households, by Grandparent Living                                 |            |            |  |  |  |
| Not Hispanic or Latino                                            | . 88%    | 86%       | with Grandchild Age 0-17                                                        |            |            |  |  |  |
|                                                                   |          |           | Grandparents Not Living with Grandchildren                                      | 96%        | 96%        |  |  |  |
| Percentage of Population Age 5+, by Language Spoken               |          |           | Grandparents Living with Grandchildren,                                         |            |            |  |  |  |
| at Home                                                           |          |           | Grandparent is Not Financially Responsible                                      | 2%         | 3%         |  |  |  |
| English Only                                                      |          | 85%       | Grandparents Living with Grandchildren,                                         |            |            |  |  |  |
| Spanish                                                           |          | 10%       | Grandparent is Financially Responsible                                          | 1%         | 1%         |  |  |  |
| Other Indo-European                                               |          | 2%        |                                                                                 |            |            |  |  |  |
| Asian or Pacific Islander                                         | -        | 2%        | Percentage of Population Age 25+, by Highest Level                              |            |            |  |  |  |
| Other                                                             | 0%       | 1%        | of Educational Attainment                                                       | 70/        | 00/        |  |  |  |
| Deventors of Develotion, by Distribution and                      |          |           | No High School Craduate                                                         | 7%         | 8%         |  |  |  |
| Percentage of Population, by Birthplace and<br>Citizenship Status |          |           | High School Graduate                                                            |            | 23%<br>26% |  |  |  |
| Born in Utah                                                      | 53%      | 62%       | Associate's Degree                                                              |            | 10%        |  |  |  |
| Born in Another Western State                                     |          | 18%       | Bachelor's Degree                                                               |            | 22%        |  |  |  |
| Born Elsewhere as a U.S. Citizen                                  |          | 12%       | Master's, Doctorate, or Professional Degree                                     |            | 11%        |  |  |  |
| Naturalized Citizen                                               | 3%       | 3%        | Musici s, Boctorate, or Froncessional Beginee                                   | 11/0       | 11/0       |  |  |  |
| Not a Citizen                                                     |          | 5%        | Percentage of Population in Each Age Category Who                               |            |            |  |  |  |
|                                                                   |          |           | Have Achieved a Bachelor's Degree or Higher                                     |            |            |  |  |  |
| Percentage of Households, by Household Type                       |          |           | Male and Female                                                                 |            |            |  |  |  |
| Family, Married Couple, with Children <18 Yrs                     | 24%      | 32%       | 25-34 Years                                                                     | 21%        | 33%        |  |  |  |
| Family, Single Parent, with Children <18 Yrs                      | . 8%     | 9%        | 35-44 Years                                                                     | 32%        | 36%        |  |  |  |
| Family, No Children <18 Present                                   | 42%      | 34%       | 45-64 Years                                                                     | 28%        | 32%        |  |  |  |
| Nonfamily, Person Living Alone                                    | 22%      | 19%       | 65+ Years                                                                       | 31%        | 32%        |  |  |  |
| Nonfamily, Two or More Unrelated Persons                          | 4%       | 6%        | Male                                                                            |            |            |  |  |  |
|                                                                   |          |           | 25-34 Years                                                                     | 18%        | 31%        |  |  |  |
| Percentage of Households, by Household Type and                   |          |           | 35-44 Years                                                                     | 31%        | 38%        |  |  |  |
| Size                                                              |          |           | 45-64 Years                                                                     | 30%        | 35%        |  |  |  |
| Family, 2 Persons                                                 | . 37%    | 27%       | 65+ Years                                                                       | 41%        | 40%        |  |  |  |
| Family, 3-4 Persons                                               |          | 28%       | Female                                                                          | 240/       | 250/       |  |  |  |
| Family, 5-6 Persons                                               |          | 15%       | 25-34 Years                                                                     | 24%        | 35%        |  |  |  |
| Family, 7+ Persons                                                |          | 4%<br>19% | 35-44 Years                                                                     | 33%<br>27% | 35%<br>29% |  |  |  |
| Nonfamily, 1 Person                                               |          | 19%<br>4% | 65+ Years                                                                       | 21%        | 29%<br>24% |  |  |  |
| Nonfamily, 2 Persons                                              | 2%       | 4%<br>2%  |                                                                                 | Z170       | Z470       |  |  |  |
| Nonlamily, 3+ Persons                                             | 2%       | 2%        | Percentage of Civilians in Each Age Category Who                                |            |            |  |  |  |
| Percentage of Population Age 30-74, by Marital Status             |          |           | are Veterans                                                                    |            |            |  |  |  |
| Married, Spouse Present                                           | 71%      | 69%       | 18-34 Years                                                                     | 2%         | 2%         |  |  |  |
| Married, Spouse Not Present                                       |          | 4%        | 35-54 Years                                                                     |            | 4%         |  |  |  |
| Widowed                                                           | 3%       | 3%        | 55-64 Years                                                                     |            | 7%         |  |  |  |
| Divorced                                                          | 13%      | 13%       | 65-74 Years                                                                     | 17%        | 17%        |  |  |  |
| Never Married                                                     | 8%       | 11%       | 75+ Years                                                                       | 28%        | 23%        |  |  |  |