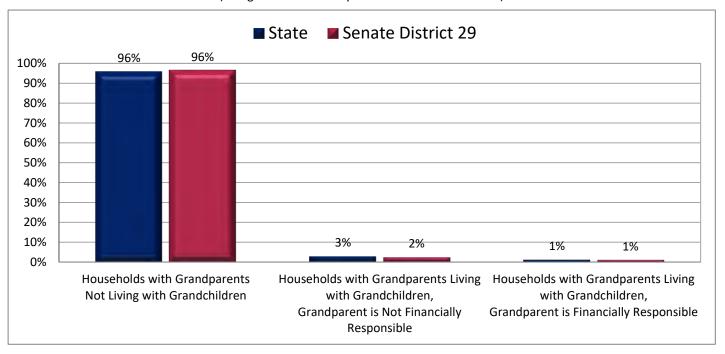

| Demographic Profile of Senate District 29                         |          |           |                                                                                 |            |            |  |  |  |
|-------------------------------------------------------------------|----------|-----------|---------------------------------------------------------------------------------|------------|------------|--|--|--|
| Subject                                                           | District | State     | Subject                                                                         | District   | State      |  |  |  |
| Percentage of Population, by Age                                  |          |           | Percentage of Women in Each Age Category                                        |            |            |  |  |  |
| 0-4 Years                                                         | . 7%     | 8%        | Giving Birth in the Past 12 Months                                              |            |            |  |  |  |
| 5-17 Years                                                        | . 19%    | 22%       | 15-19 Years                                                                     | 0%         | 1%         |  |  |  |
| 18-24 Years                                                       | . 9%     | 11%       | 20-24 Years                                                                     | 7%         | 8%         |  |  |  |
| 25-44 Years                                                       | . 23%    | 28%       | 25-29 Years                                                                     | 13%        | 15%        |  |  |  |
| 45-64 Years                                                       |          | 20%       | 30-34 Years                                                                     | 13%        | 14%        |  |  |  |
| 65+ Years                                                         | 22%      | 11%       | 35-39 Years                                                                     |            | 7%         |  |  |  |
|                                                                   |          |           | 40-44 Years                                                                     | -          | 2%         |  |  |  |
| Percentage of Population, by Race                                 | 000/     | 0.60/     | 45-50 Years                                                                     | 1%         | 0%         |  |  |  |
| White                                                             | 90%      | 86%       | Deventors of Children Ass 0 17 living with                                      |            |            |  |  |  |
| Black                                                             | 1%<br>1% | 1%<br>1%  | Percentage of Children Age 0-17 Living with<br>Parent(s), by Living Arrangement |            |            |  |  |  |
| Asian                                                             | 1%       | 2%        | Living with 2 Parents, Both in Labor Force                                      | 41%        | 43%        |  |  |  |
| Hawaiian or Pacific Islander                                      | -        | 1%        | Living with 2 Parents, One in Labor Force                                       |            | 38%        |  |  |  |
| Other Single Race                                                 | -        | 5%        | Living with 2 Parents, Neither in Labor Force                                   |            | 1%         |  |  |  |
| Two or More Races                                                 | -        | 3%        | Living with 1 Parent, Parent in Labor Force                                     |            | 16%        |  |  |  |
|                                                                   |          |           | Living with 1 Parent, Parent Not in Labor Force                                 |            | 3%         |  |  |  |
| Percentage of Population, by Hispanic or Latino                   |          |           | ,                                                                               |            |            |  |  |  |
| Hispanic or Latino                                                | 12%      | 14%       | Percentage of Households, by Grandparent Living                                 |            |            |  |  |  |
| Not Hispanic or Latino                                            | . 88%    | 86%       | with Grandchild Age 0-17                                                        |            |            |  |  |  |
|                                                                   |          |           | Grandparents Not Living with Grandchildren                                      | 96%        | 96%        |  |  |  |
| Percentage of Population Age 5+, by Language Spoken               |          |           | Grandparents Living with Grandchildren,                                         |            |            |  |  |  |
| at Home                                                           |          |           | Grandparent is Not Financially Responsible                                      | 2%         | 3%         |  |  |  |
| English Only                                                      |          | 85%       | Grandparents Living with Grandchildren,                                         |            |            |  |  |  |
| Spanish                                                           |          | 10%       | Grandparent is Financially Responsible                                          | 1%         | 1%         |  |  |  |
| Other Indo-European                                               |          | 2%        |                                                                                 |            |            |  |  |  |
| Asian or Pacific Islander                                         | -        | 2%        | Percentage of Population Age 25+, by Highest Level                              |            |            |  |  |  |
| Other                                                             | 0%       | 1%        | of Educational Attainment                                                       | 70/        | 00/        |  |  |  |
| Deventors of Develotion, by Distribution and                      |          |           | No High School Craduate                                                         | 7%         | 8%         |  |  |  |
| Percentage of Population, by Birthplace and<br>Citizenship Status |          |           | High School Graduate                                                            |            | 23%<br>26% |  |  |  |
| Born in Utah                                                      | 53%      | 62%       | Associate's Degree                                                              |            | 10%        |  |  |  |
| Born in Another Western State                                     |          | 18%       | Bachelor's Degree                                                               |            | 22%        |  |  |  |
| Born Elsewhere as a U.S. Citizen                                  |          | 12%       | Master's, Doctorate, or Professional Degree                                     |            | 11%        |  |  |  |
| Naturalized Citizen                                               | 3%       | 3%        | Musici s, Boctorate, or Froncessional Beginee                                   | 11/0       | 11/0       |  |  |  |
| Not a Citizen                                                     |          | 5%        | Percentage of Population in Each Age Category Who                               |            |            |  |  |  |
|                                                                   |          |           | Have Achieved a Bachelor's Degree or Higher                                     |            |            |  |  |  |
| Percentage of Households, by Household Type                       |          |           | Male and Female                                                                 |            |            |  |  |  |
| Family, Married Couple, with Children <18 Yrs                     | 24%      | 32%       | 25-34 Years                                                                     | 21%        | 33%        |  |  |  |
| Family, Single Parent, with Children <18 Yrs                      | . 8%     | 9%        | 35-44 Years                                                                     | 32%        | 36%        |  |  |  |
| Family, No Children <18 Present                                   | 42%      | 34%       | 45-64 Years                                                                     | 28%        | 32%        |  |  |  |
| Nonfamily, Person Living Alone                                    | 22%      | 19%       | 65+ Years                                                                       | 31%        | 32%        |  |  |  |
| Nonfamily, Two or More Unrelated Persons                          | 4%       | 6%        | Male                                                                            |            |            |  |  |  |
|                                                                   |          |           | 25-34 Years                                                                     | 18%        | 31%        |  |  |  |
| Percentage of Households, by Household Type and                   |          |           | 35-44 Years                                                                     | 31%        | 38%        |  |  |  |
| Size                                                              |          |           | 45-64 Years                                                                     | 30%        | 35%        |  |  |  |
| Family, 2 Persons                                                 | . 37%    | 27%       | 65+ Years                                                                       | 41%        | 40%        |  |  |  |
| Family, 3-4 Persons                                               |          | 28%       | Female                                                                          | 240/       | 250/       |  |  |  |
| Family, 5-6 Persons                                               |          | 15%       | 25-34 Years                                                                     | 24%        | 35%        |  |  |  |
| Family, 7+ Persons                                                |          | 4%<br>19% | 35-44 Years                                                                     | 33%<br>27% | 35%<br>29% |  |  |  |
| Nonfamily, 1 Person                                               |          | 19%<br>4% | 65+ Years                                                                       | 21%        | 29%<br>24% |  |  |  |
| Nonfamily, 2 Persons                                              | 2%       | 4%<br>2%  |                                                                                 | Z170       | Z470       |  |  |  |
| Nonlamily, 3+ Persons                                             | 2%       | 2%        | Percentage of Civilians in Each Age Category Who                                |            |            |  |  |  |
| Percentage of Population Age 30-74, by Marital Status             |          |           | are Veterans                                                                    |            |            |  |  |  |
| Married, Spouse Present                                           | 71%      | 69%       | 18-34 Years                                                                     | 2%         | 2%         |  |  |  |
| Married, Spouse Not Present                                       |          | 4%        | 35-54 Years                                                                     |            | 4%         |  |  |  |
| Widowed                                                           | 3%       | 3%        | 55-64 Years                                                                     |            | 7%         |  |  |  |
| Divorced                                                          | 13%      | 13%       | 65-74 Years                                                                     | 17%        | 17%        |  |  |  |
| Never Married                                                     | 8%       | 11%       | 75+ Years                                                                       | 28%        | 23%        |  |  |  |