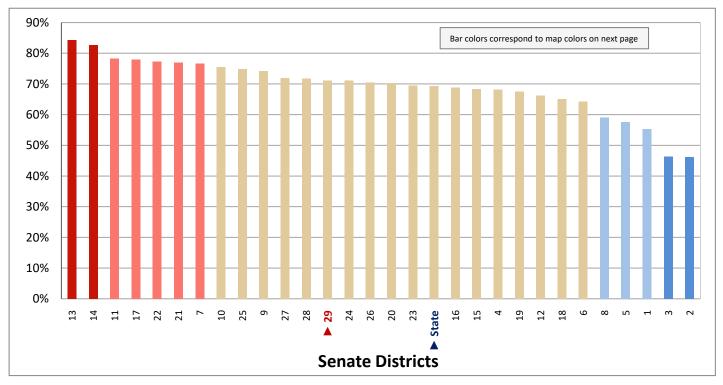

| Demographic Profile of Senate District 29                         |          |           |                                                                                 |            |            |  |  |  |
|-------------------------------------------------------------------|----------|-----------|---------------------------------------------------------------------------------|------------|------------|--|--|--|
| Subject                                                           | District | State     | Subject                                                                         | District   | State      |  |  |  |
| Percentage of Population, by Age                                  |          |           | Percentage of Women in Each Age Category                                        |            |            |  |  |  |
| 0-4 Years                                                         | . 7%     | 8%        | Giving Birth in the Past 12 Months                                              |            |            |  |  |  |
| 5-17 Years                                                        | . 19%    | 22%       | 15-19 Years                                                                     | 0%         | 1%         |  |  |  |
| 18-24 Years                                                       | . 9%     | 11%       | 20-24 Years                                                                     | 7%         | 8%         |  |  |  |
| 25-44 Years                                                       | . 23%    | 28%       | 25-29 Years                                                                     | 13%        | 15%        |  |  |  |
| 45-64 Years                                                       |          | 20%       | 30-34 Years                                                                     | 13%        | 14%        |  |  |  |
| 65+ Years                                                         | 22%      | 11%       | 35-39 Years                                                                     |            | 7%         |  |  |  |
|                                                                   |          |           | 40-44 Years                                                                     | -          | 2%         |  |  |  |
| Percentage of Population, by Race                                 | 000/     | 0.60/     | 45-50 Years                                                                     | 1%         | 0%         |  |  |  |
| White                                                             | 90%      | 86%       | Deventors of Children Ass 0 17 living with                                      |            |            |  |  |  |
| Black                                                             | 1%<br>1% | 1%<br>1%  | Percentage of Children Age 0-17 Living with<br>Parent(s), by Living Arrangement |            |            |  |  |  |
| Asian                                                             | 1%       | 2%        | Living with 2 Parents, Both in Labor Force                                      | 41%        | 43%        |  |  |  |
| Hawaiian or Pacific Islander                                      | -        | 1%        | Living with 2 Parents, One in Labor Force                                       |            | 38%        |  |  |  |
| Other Single Race                                                 | -        | 5%        | Living with 2 Parents, Neither in Labor Force                                   |            | 1%         |  |  |  |
| Two or More Races                                                 | -        | 3%        | Living with 1 Parent, Parent in Labor Force                                     |            | 16%        |  |  |  |
|                                                                   |          |           | Living with 1 Parent, Parent Not in Labor Force                                 |            | 3%         |  |  |  |
| Percentage of Population, by Hispanic or Latino                   |          |           | ,                                                                               |            |            |  |  |  |
| Hispanic or Latino                                                | 12%      | 14%       | Percentage of Households, by Grandparent Living                                 |            |            |  |  |  |
| Not Hispanic or Latino                                            | . 88%    | 86%       | with Grandchild Age 0-17                                                        |            |            |  |  |  |
|                                                                   |          |           | Grandparents Not Living with Grandchildren                                      | 96%        | 96%        |  |  |  |
| Percentage of Population Age 5+, by Language Spoken               |          |           | Grandparents Living with Grandchildren,                                         |            |            |  |  |  |
| at Home                                                           |          |           | Grandparent is Not Financially Responsible                                      | 2%         | 3%         |  |  |  |
| English Only                                                      |          | 85%       | Grandparents Living with Grandchildren,                                         |            |            |  |  |  |
| Spanish                                                           |          | 10%       | Grandparent is Financially Responsible                                          | 1%         | 1%         |  |  |  |
| Other Indo-European                                               |          | 2%        |                                                                                 |            |            |  |  |  |
| Asian or Pacific Islander                                         | -        | 2%        | Percentage of Population Age 25+, by Highest Level                              |            |            |  |  |  |
| Other                                                             | 0%       | 1%        | of Educational Attainment                                                       | 70/        | 00/        |  |  |  |
| Deventors of Develotion, by Distribution and                      |          |           | No High School Craduate                                                         | 7%         | 8%         |  |  |  |
| Percentage of Population, by Birthplace and<br>Citizenship Status |          |           | High School Graduate                                                            |            | 23%<br>26% |  |  |  |
| Born in Utah                                                      | 53%      | 62%       | Associate's Degree                                                              |            | 10%        |  |  |  |
| Born in Another Western State                                     |          | 18%       | Bachelor's Degree                                                               |            | 22%        |  |  |  |
| Born Elsewhere as a U.S. Citizen                                  |          | 12%       | Master's, Doctorate, or Professional Degree                                     |            | 11%        |  |  |  |
| Naturalized Citizen                                               | 3%       | 3%        | Musici s, Boctorate, or Froncessional Beginee                                   | 11/0       | 11/0       |  |  |  |
| Not a Citizen                                                     |          | 5%        | Percentage of Population in Each Age Category Who                               |            |            |  |  |  |
|                                                                   |          |           | Have Achieved a Bachelor's Degree or Higher                                     |            |            |  |  |  |
| Percentage of Households, by Household Type                       |          |           | Male and Female                                                                 |            |            |  |  |  |
| Family, Married Couple, with Children <18 Yrs                     | 24%      | 32%       | 25-34 Years                                                                     | 21%        | 33%        |  |  |  |
| Family, Single Parent, with Children <18 Yrs                      | . 8%     | 9%        | 35-44 Years                                                                     | 32%        | 36%        |  |  |  |
| Family, No Children <18 Present                                   | 42%      | 34%       | 45-64 Years                                                                     | 28%        | 32%        |  |  |  |
| Nonfamily, Person Living Alone                                    | 22%      | 19%       | 65+ Years                                                                       | 31%        | 32%        |  |  |  |
| Nonfamily, Two or More Unrelated Persons                          | 4%       | 6%        | Male                                                                            |            |            |  |  |  |
|                                                                   |          |           | 25-34 Years                                                                     | 18%        | 31%        |  |  |  |
| Percentage of Households, by Household Type and                   |          |           | 35-44 Years                                                                     | 31%        | 38%        |  |  |  |
| Size                                                              |          |           | 45-64 Years                                                                     | 30%        | 35%        |  |  |  |
| Family, 2 Persons                                                 | . 37%    | 27%       | 65+ Years                                                                       | 41%        | 40%        |  |  |  |
| Family, 3-4 Persons                                               |          | 28%       | Female                                                                          | 240/       | 250/       |  |  |  |
| Family, 5-6 Persons                                               |          | 15%       | 25-34 Years                                                                     | 24%        | 35%        |  |  |  |
| Family, 7+ Persons                                                |          | 4%<br>19% | 35-44 Years                                                                     | 33%<br>27% | 35%<br>29% |  |  |  |
| Nonfamily, 1 Person                                               |          | 19%<br>4% | 65+ Years                                                                       | 21%        | 29%<br>24% |  |  |  |
| Nonfamily, 2 Persons                                              | 2%       | 4%<br>2%  |                                                                                 | Z170       | Z470       |  |  |  |
| Nonlamily, 3+ Persons                                             | 2%       | 2%        | Percentage of Civilians in Each Age Category Who                                |            |            |  |  |  |
| Percentage of Population Age 30-74, by Marital Status             |          |           | are Veterans                                                                    |            |            |  |  |  |
| Married, Spouse Present                                           | 71%      | 69%       | 18-34 Years                                                                     | 2%         | 2%         |  |  |  |
| Married, Spouse Not Present                                       |          | 4%        | 35-54 Years                                                                     |            | 4%         |  |  |  |
| Widowed                                                           | 3%       | 3%        | 55-64 Years                                                                     |            | 7%         |  |  |  |
| Divorced                                                          | 13%      | 13%       | 65-74 Years                                                                     | 17%        | 17%        |  |  |  |
| Never Married                                                     | 8%       | 11%       | 75+ Years                                                                       | 28%        | 23%        |  |  |  |