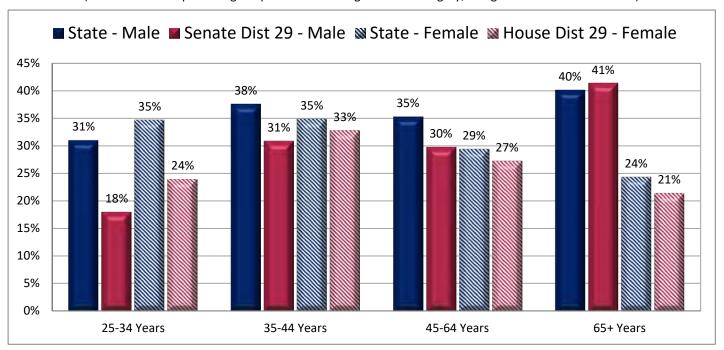

| Demographic Profile of Senate District 29                         |          |           |                                                                                 |            |            |  |  |  |
|-------------------------------------------------------------------|----------|-----------|---------------------------------------------------------------------------------|------------|------------|--|--|--|
| Subject                                                           | District | State     | Subject                                                                         | District   | State      |  |  |  |
| Percentage of Population, by Age                                  |          |           | Percentage of Women in Each Age Category                                        |            |            |  |  |  |
| 0-4 Years                                                         | . 7%     | 8%        | Giving Birth in the Past 12 Months                                              |            |            |  |  |  |
| 5-17 Years                                                        | . 19%    | 22%       | 15-19 Years                                                                     | 0%         | 1%         |  |  |  |
| 18-24 Years                                                       | . 9%     | 11%       | 20-24 Years                                                                     | 7%         | 8%         |  |  |  |
| 25-44 Years                                                       | . 23%    | 28%       | 25-29 Years                                                                     | 13%        | 15%        |  |  |  |
| 45-64 Years                                                       |          | 20%       | 30-34 Years                                                                     | 13%        | 14%        |  |  |  |
| 65+ Years                                                         | 22%      | 11%       | 35-39 Years                                                                     |            | 7%         |  |  |  |
|                                                                   |          |           | 40-44 Years                                                                     | -          | 2%         |  |  |  |
| Percentage of Population, by Race                                 | 000/     | 0.60/     | 45-50 Years                                                                     | 1%         | 0%         |  |  |  |
| White                                                             | 90%      | 86%       | Deventors of Children Ass 0 17 living with                                      |            |            |  |  |  |
| Black                                                             | 1%<br>1% | 1%<br>1%  | Percentage of Children Age 0-17 Living with<br>Parent(s), by Living Arrangement |            |            |  |  |  |
| Asian                                                             | 1%       | 2%        | Living with 2 Parents, Both in Labor Force                                      | 41%        | 43%        |  |  |  |
| Hawaiian or Pacific Islander                                      | -        | 1%        | Living with 2 Parents, One in Labor Force                                       |            | 38%        |  |  |  |
| Other Single Race                                                 | -        | 5%        | Living with 2 Parents, Neither in Labor Force                                   |            | 1%         |  |  |  |
| Two or More Races                                                 | -        | 3%        | Living with 1 Parent, Parent in Labor Force                                     |            | 16%        |  |  |  |
|                                                                   |          |           | Living with 1 Parent, Parent Not in Labor Force                                 |            | 3%         |  |  |  |
| Percentage of Population, by Hispanic or Latino                   |          |           | ,                                                                               |            |            |  |  |  |
| Hispanic or Latino                                                | 12%      | 14%       | Percentage of Households, by Grandparent Living                                 |            |            |  |  |  |
| Not Hispanic or Latino                                            | . 88%    | 86%       | with Grandchild Age 0-17                                                        |            |            |  |  |  |
|                                                                   |          |           | Grandparents Not Living with Grandchildren                                      | 96%        | 96%        |  |  |  |
| Percentage of Population Age 5+, by Language Spoken               |          |           | Grandparents Living with Grandchildren,                                         |            |            |  |  |  |
| at Home                                                           |          |           | Grandparent is Not Financially Responsible                                      | 2%         | 3%         |  |  |  |
| English Only                                                      |          | 85%       | Grandparents Living with Grandchildren,                                         |            |            |  |  |  |
| Spanish                                                           |          | 10%       | Grandparent is Financially Responsible                                          | 1%         | 1%         |  |  |  |
| Other Indo-European                                               |          | 2%        |                                                                                 |            |            |  |  |  |
| Asian or Pacific Islander                                         | -        | 2%        | Percentage of Population Age 25+, by Highest Level                              |            |            |  |  |  |
| Other                                                             | 0%       | 1%        | of Educational Attainment                                                       | 70/        | 00/        |  |  |  |
| Deventors of Develotion, by Distribution and                      |          |           | No High School Craduate                                                         | 7%         | 8%         |  |  |  |
| Percentage of Population, by Birthplace and<br>Citizenship Status |          |           | High School Graduate                                                            |            | 23%<br>26% |  |  |  |
| Born in Utah                                                      | 53%      | 62%       | Associate's Degree                                                              |            | 10%        |  |  |  |
| Born in Another Western State                                     |          | 18%       | Bachelor's Degree                                                               |            | 22%        |  |  |  |
| Born Elsewhere as a U.S. Citizen                                  |          | 12%       | Master's, Doctorate, or Professional Degree                                     |            | 11%        |  |  |  |
| Naturalized Citizen                                               | 3%       | 3%        | Musici s, Boctorate, or Froncessional Beginee                                   | 11/0       | 11/0       |  |  |  |
| Not a Citizen                                                     |          | 5%        | Percentage of Population in Each Age Category Who                               |            |            |  |  |  |
|                                                                   |          |           | Have Achieved a Bachelor's Degree or Higher                                     |            |            |  |  |  |
| Percentage of Households, by Household Type                       |          |           | Male and Female                                                                 |            |            |  |  |  |
| Family, Married Couple, with Children <18 Yrs                     | 24%      | 32%       | 25-34 Years                                                                     | 21%        | 33%        |  |  |  |
| Family, Single Parent, with Children <18 Yrs                      | . 8%     | 9%        | 35-44 Years                                                                     | 32%        | 36%        |  |  |  |
| Family, No Children <18 Present                                   | 42%      | 34%       | 45-64 Years                                                                     | 28%        | 32%        |  |  |  |
| Nonfamily, Person Living Alone                                    | 22%      | 19%       | 65+ Years                                                                       | 31%        | 32%        |  |  |  |
| Nonfamily, Two or More Unrelated Persons                          | 4%       | 6%        | Male                                                                            |            |            |  |  |  |
|                                                                   |          |           | 25-34 Years                                                                     | 18%        | 31%        |  |  |  |
| Percentage of Households, by Household Type and                   |          |           | 35-44 Years                                                                     | 31%        | 38%        |  |  |  |
| Size                                                              |          |           | 45-64 Years                                                                     | 30%        | 35%        |  |  |  |
| Family, 2 Persons                                                 | . 37%    | 27%       | 65+ Years                                                                       | 41%        | 40%        |  |  |  |
| Family, 3-4 Persons                                               |          | 28%       | Female                                                                          | 240/       | 250/       |  |  |  |
| Family, 5-6 Persons                                               |          | 15%       | 25-34 Years                                                                     | 24%        | 35%        |  |  |  |
| Family, 7+ Persons                                                |          | 4%<br>19% | 35-44 Years                                                                     | 33%<br>27% | 35%<br>29% |  |  |  |
| Nonfamily, 1 Person                                               |          | 19%<br>4% | 65+ Years                                                                       | 21%        | 29%<br>24% |  |  |  |
| Nonfamily, 2 Persons                                              | 2%       | 4%<br>2%  |                                                                                 | Z170       | Z470       |  |  |  |
| Nonlamily, 3+ Persons                                             | 2%       | 2%        | Percentage of Civilians in Each Age Category Who                                |            |            |  |  |  |
| Percentage of Population Age 30-74, by Marital Status             |          |           | are Veterans                                                                    |            |            |  |  |  |
| Married, Spouse Present                                           | 71%      | 69%       | 18-34 Years                                                                     | 2%         | 2%         |  |  |  |
| Married, Spouse Not Present                                       |          | 4%        | 35-54 Years                                                                     |            | 4%         |  |  |  |
| Widowed                                                           | 3%       | 3%        | 55-64 Years                                                                     |            | 7%         |  |  |  |
| Divorced                                                          | 13%      | 13%       | 65-74 Years                                                                     | 17%        | 17%        |  |  |  |
| Never Married                                                     | 8%       | 11%       | 75+ Years                                                                       | 28%        | 23%        |  |  |  |