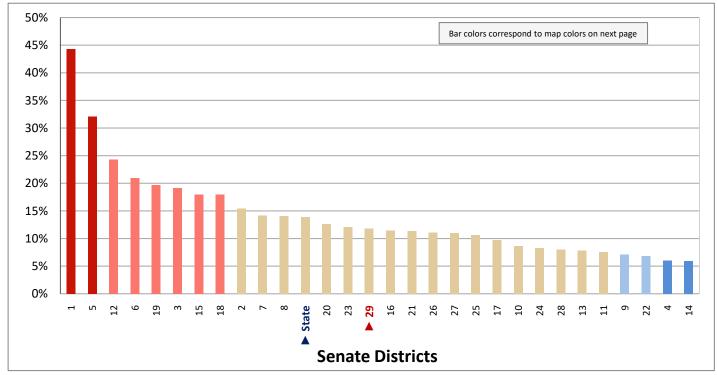

| Demographic Profile of Senate District 29                         |          |           |                                                                                 |            |            |  |  |  |
|-------------------------------------------------------------------|----------|-----------|---------------------------------------------------------------------------------|------------|------------|--|--|--|
| Subject                                                           | District | State     | Subject                                                                         | District   | State      |  |  |  |
| Percentage of Population, by Age                                  |          |           | Percentage of Women in Each Age Category                                        |            |            |  |  |  |
| 0-4 Years                                                         | . 7%     | 8%        | Giving Birth in the Past 12 Months                                              |            |            |  |  |  |
| 5-17 Years                                                        | . 19%    | 22%       | 15-19 Years                                                                     | 0%         | 1%         |  |  |  |
| 18-24 Years                                                       | . 9%     | 11%       | 20-24 Years                                                                     | 7%         | 8%         |  |  |  |
| 25-44 Years                                                       | . 23%    | 28%       | 25-29 Years                                                                     | 13%        | 15%        |  |  |  |
| 45-64 Years                                                       |          | 20%       | 30-34 Years                                                                     | 13%        | 14%        |  |  |  |
| 65+ Years                                                         | 22%      | 11%       | 35-39 Years                                                                     |            | 7%         |  |  |  |
|                                                                   |          |           | 40-44 Years                                                                     | -          | 2%         |  |  |  |
| Percentage of Population, by Race                                 | 000/     | 0.60/     | 45-50 Years                                                                     | 1%         | 0%         |  |  |  |
| White                                                             | 90%      | 86%       | Deventors of Children Ass 0 17 living with                                      |            |            |  |  |  |
| Black                                                             | 1%<br>1% | 1%<br>1%  | Percentage of Children Age 0-17 Living with<br>Parent(s), by Living Arrangement |            |            |  |  |  |
| Asian                                                             | 1%       | 2%        | Living with 2 Parents, Both in Labor Force                                      | 41%        | 43%        |  |  |  |
| Hawaiian or Pacific Islander                                      | -        | 1%        | Living with 2 Parents, One in Labor Force                                       |            | 38%        |  |  |  |
| Other Single Race                                                 | -        | 5%        | Living with 2 Parents, Neither in Labor Force                                   |            | 1%         |  |  |  |
| Two or More Races                                                 | -        | 3%        | Living with 1 Parent, Parent in Labor Force                                     |            | 16%        |  |  |  |
|                                                                   |          |           | Living with 1 Parent, Parent Not in Labor Force                                 |            | 3%         |  |  |  |
| Percentage of Population, by Hispanic or Latino                   |          |           | ,                                                                               |            |            |  |  |  |
| Hispanic or Latino                                                | 12%      | 14%       | Percentage of Households, by Grandparent Living                                 |            |            |  |  |  |
| Not Hispanic or Latino                                            | . 88%    | 86%       | with Grandchild Age 0-17                                                        |            |            |  |  |  |
|                                                                   |          |           | Grandparents Not Living with Grandchildren                                      | 96%        | 96%        |  |  |  |
| Percentage of Population Age 5+, by Language Spoken               |          |           | Grandparents Living with Grandchildren,                                         |            |            |  |  |  |
| at Home                                                           |          |           | Grandparent is Not Financially Responsible                                      | 2%         | 3%         |  |  |  |
| English Only                                                      |          | 85%       | Grandparents Living with Grandchildren,                                         |            |            |  |  |  |
| Spanish                                                           |          | 10%       | Grandparent is Financially Responsible                                          | 1%         | 1%         |  |  |  |
| Other Indo-European                                               |          | 2%        |                                                                                 |            |            |  |  |  |
| Asian or Pacific Islander                                         | -        | 2%        | Percentage of Population Age 25+, by Highest Level                              |            |            |  |  |  |
| Other                                                             | 0%       | 1%        | of Educational Attainment                                                       | 70/        | 00/        |  |  |  |
| Deventors of Develotion, by Distribution and                      |          |           | No High School Craduate                                                         | 7%         | 8%         |  |  |  |
| Percentage of Population, by Birthplace and<br>Citizenship Status |          |           | High School Graduate                                                            |            | 23%<br>26% |  |  |  |
| Born in Utah                                                      | 53%      | 62%       | Associate's Degree                                                              |            | 10%        |  |  |  |
| Born in Another Western State                                     |          | 18%       | Bachelor's Degree                                                               |            | 22%        |  |  |  |
| Born Elsewhere as a U.S. Citizen                                  |          | 12%       | Master's, Doctorate, or Professional Degree                                     |            | 11%        |  |  |  |
| Naturalized Citizen                                               | 3%       | 3%        | Musici s, Boctorate, or Froncessional Beginee                                   | 11/0       | 11/0       |  |  |  |
| Not a Citizen                                                     |          | 5%        | Percentage of Population in Each Age Category Who                               |            |            |  |  |  |
|                                                                   |          |           | Have Achieved a Bachelor's Degree or Higher                                     |            |            |  |  |  |
| Percentage of Households, by Household Type                       |          |           | Male and Female                                                                 |            |            |  |  |  |
| Family, Married Couple, with Children <18 Yrs                     | 24%      | 32%       | 25-34 Years                                                                     | 21%        | 33%        |  |  |  |
| Family, Single Parent, with Children <18 Yrs                      | . 8%     | 9%        | 35-44 Years                                                                     | 32%        | 36%        |  |  |  |
| Family, No Children <18 Present                                   | 42%      | 34%       | 45-64 Years                                                                     | 28%        | 32%        |  |  |  |
| Nonfamily, Person Living Alone                                    | 22%      | 19%       | 65+ Years                                                                       | 31%        | 32%        |  |  |  |
| Nonfamily, Two or More Unrelated Persons                          | 4%       | 6%        | Male                                                                            |            |            |  |  |  |
|                                                                   |          |           | 25-34 Years                                                                     | 18%        | 31%        |  |  |  |
| Percentage of Households, by Household Type and                   |          |           | 35-44 Years                                                                     | 31%        | 38%        |  |  |  |
| Size                                                              |          |           | 45-64 Years                                                                     | 30%        | 35%        |  |  |  |
| Family, 2 Persons                                                 | . 37%    | 27%       | 65+ Years                                                                       | 41%        | 40%        |  |  |  |
| Family, 3-4 Persons                                               |          | 28%       | Female                                                                          | 240/       | 250/       |  |  |  |
| Family, 5-6 Persons                                               |          | 15%       | 25-34 Years                                                                     | 24%        | 35%        |  |  |  |
| Family, 7+ Persons                                                |          | 4%<br>19% | 35-44 Years                                                                     | 33%<br>27% | 35%<br>29% |  |  |  |
| Nonfamily, 1 Person                                               |          | 19%<br>4% | 65+ Years                                                                       | 21%        | 29%<br>24% |  |  |  |
| Nonfamily, 2 Persons                                              | 2%       | 4%<br>2%  |                                                                                 | Z170       | Z470       |  |  |  |
| Nonlamily, 3+ Persons                                             | 2%       | 2%        | Percentage of Civilians in Each Age Category Who                                |            |            |  |  |  |
| Percentage of Population Age 30-74, by Marital Status             |          |           | are Veterans                                                                    |            |            |  |  |  |
| Married, Spouse Present                                           | 71%      | 69%       | 18-34 Years                                                                     | 2%         | 2%         |  |  |  |
| Married, Spouse Not Present                                       |          | 4%        | 35-54 Years                                                                     |            | 4%         |  |  |  |
| Widowed                                                           | 3%       | 3%        | 55-64 Years                                                                     |            | 7%         |  |  |  |
| Divorced                                                          | 13%      | 13%       | 65-74 Years                                                                     | 17%        | 17%        |  |  |  |
| Never Married                                                     | 8%       | 11%       | 75+ Years                                                                       | 28%        | 23%        |  |  |  |