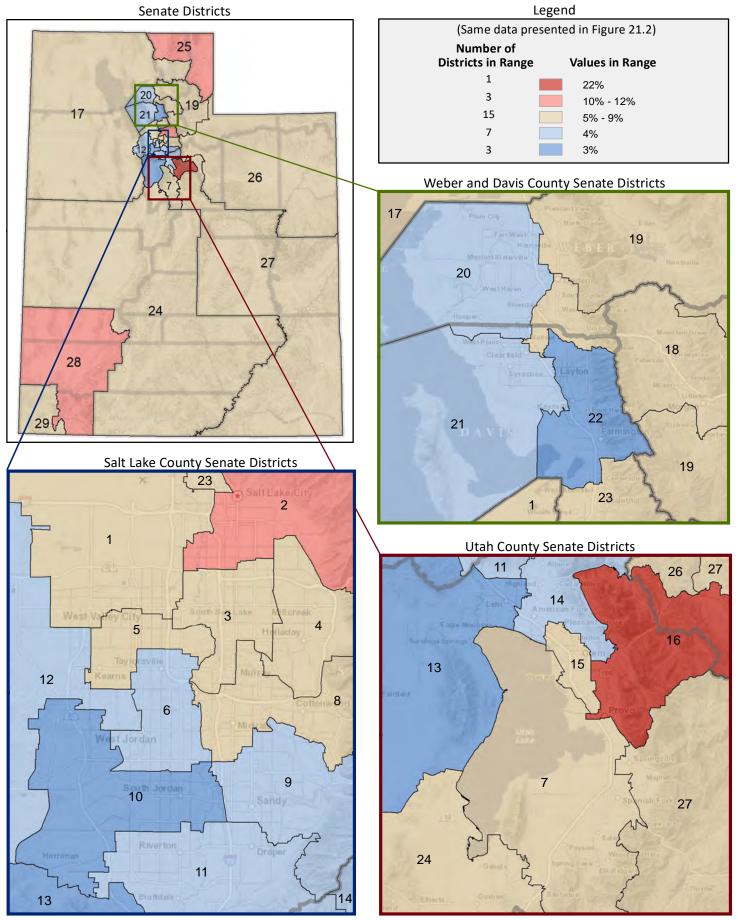

#### **Table of Contents**

|      |                                         | Page |
|------|-----------------------------------------|------|
| DIST | RICT PROFILE                            | 4    |
| СОМ  | IPARISON CHARTS AND MAPS                |      |
|      | Age                                     | 6    |
|      | Race                                    | 10   |
|      | Hispanic or Latino                      | 12   |
|      | Language Spoken at Home                 | 14   |
|      | Birthplace and Citizenship              | 16   |
|      | Household Type                          | 20   |
|      | Household Type and Size                 | 22   |
|      | Marital Status                          | 24   |
|      | Women Giving Birth                      | 26   |
|      | Child Living Arrangements               | 28   |
|      | Grandparent Living with Grandchild      | 30   |
|      | Education - Highest Level of Attainment | 32   |
|      | Bachelor's Degree Attainment            | 34   |
|      | Veterans                                | 36   |
|      | Employment by Industry                  | 38   |
|      | Means of Transportation to Work         | 42   |
|      | Travel Time to Work                     | 44   |
|      | Sources of Household Income             | 46   |
|      | Household Income                        | 48   |
|      | Poverty                                 | 50   |
|      | Food Stamps by Poverty Status           | 52   |
|      | Food Stamps and Cash Public Assistance  | 54   |
|      | Housing                                 | 56   |
|      | Home Ownership                          | 58   |
|      | Mortgage Status                         | 60   |
|      | Year Moved into Unit                    | 62   |
|      | Moved in Past Year                      | 64   |
|      | Vacancy Rates                           | 66   |
| APPE | ENDIX                                   |      |
|      | Table 1 - Age                           | 70   |
|      | Table 2 - Race                          | 71   |
|      | Table 3 - Hispanic or Latino            | 72   |
|      | Table 4 - Language Spoken at Home       | 73   |
|      | Table 5 - Birthplace and Citizenship    | 74   |

### **Table of Contents (continued)**

| · · · · · · · · · · · · · · · · · · ·              | age  |
|----------------------------------------------------|------|
| Table 6 - Household Type                           | . 75 |
| Table 7 - Household Type and Size                  | . 76 |
| Table 8 - Marital Status                           | . 77 |
| Table 9 - Women Giving Birth                       | . 78 |
| Table 10 - Child Living Arrangements               | . 79 |
| Table 11 - Grandparent Living with Grandchild      | . 80 |
| Table 12 - Education - Highest Level of Attainment | . 81 |
| Table 13 - Bachelor's Degree Attainment            | . 82 |
| Table 14 - Veterans                                | . 83 |
| Table 15 - Employment by Industry                  | . 84 |
| Table 16 - Means of Transportation to Work         | . 86 |
| Table 17 - Travel Time to Work                     | . 87 |
| Table 18 - Sources of Household Income             | . 88 |
| Table 19 - Household Income                        | . 89 |
| Table 20 - Poverty                                 | . 90 |
| Table 21 - Food Stamps by Poverty Status           | . 91 |
| Table 22 - Food Stamps and Cash Public Assistance  | . 92 |
| Table 23 - Housing                                 | . 93 |
| Table 24 - Home Ownership                          | . 94 |
| Table 25 - Mortgage Status                         | . 95 |
| Table 26 - Year Moved into Unit                    | . 96 |
| Table 27 - Moved in Past Year                      | . 97 |
| Table 28 - Vacancy Rates.                          | . 98 |