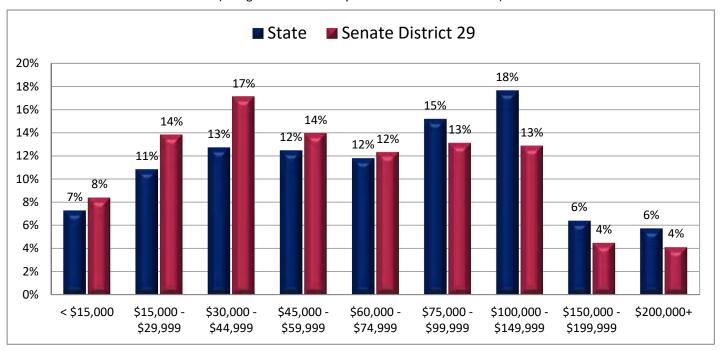

| Demographic Profile of Senate District 29                         |          |           |                                                                                 |            |            |  |  |  |
|-------------------------------------------------------------------|----------|-----------|---------------------------------------------------------------------------------|------------|------------|--|--|--|
| Subject                                                           | District | State     | Subject                                                                         | District   | State      |  |  |  |
| Percentage of Population, by Age                                  |          |           | Percentage of Women in Each Age Category                                        |            |            |  |  |  |
| 0-4 Years                                                         | . 7%     | 8%        | Giving Birth in the Past 12 Months                                              |            |            |  |  |  |
| 5-17 Years                                                        | . 19%    | 22%       | 15-19 Years                                                                     | 0%         | 1%         |  |  |  |
| 18-24 Years                                                       | . 9%     | 11%       | 20-24 Years                                                                     | 7%         | 8%         |  |  |  |
| 25-44 Years                                                       | . 23%    | 28%       | 25-29 Years                                                                     | 13%        | 15%        |  |  |  |
| 45-64 Years                                                       |          | 20%       | 30-34 Years                                                                     | 13%        | 14%        |  |  |  |
| 65+ Years                                                         | 22%      | 11%       | 35-39 Years                                                                     |            | 7%         |  |  |  |
|                                                                   |          |           | 40-44 Years                                                                     | -          | 2%         |  |  |  |
| Percentage of Population, by Race                                 | 000/     | 0.60/     | 45-50 Years                                                                     | 1%         | 0%         |  |  |  |
| White                                                             | 90%      | 86%       | Deventors of Children Ass 0 17 living with                                      |            |            |  |  |  |
| Black                                                             | 1%<br>1% | 1%<br>1%  | Percentage of Children Age 0-17 Living with<br>Parent(s), by Living Arrangement |            |            |  |  |  |
| Asian                                                             | 1%       | 2%        | Living with 2 Parents, Both in Labor Force                                      | 41%        | 43%        |  |  |  |
| Hawaiian or Pacific Islander                                      | -        | 1%        | Living with 2 Parents, One in Labor Force                                       |            | 38%        |  |  |  |
| Other Single Race                                                 | -        | 5%        | Living with 2 Parents, Neither in Labor Force                                   |            | 1%         |  |  |  |
| Two or More Races                                                 | -        | 3%        | Living with 1 Parent, Parent in Labor Force                                     |            | 16%        |  |  |  |
|                                                                   |          |           | Living with 1 Parent, Parent Not in Labor Force                                 |            | 3%         |  |  |  |
| Percentage of Population, by Hispanic or Latino                   |          |           | ,                                                                               |            |            |  |  |  |
| Hispanic or Latino                                                | 12%      | 14%       | Percentage of Households, by Grandparent Living                                 |            |            |  |  |  |
| Not Hispanic or Latino                                            | . 88%    | 86%       | with Grandchild Age 0-17                                                        |            |            |  |  |  |
|                                                                   |          |           | Grandparents Not Living with Grandchildren                                      | 96%        | 96%        |  |  |  |
| Percentage of Population Age 5+, by Language Spoken               |          |           | Grandparents Living with Grandchildren,                                         |            |            |  |  |  |
| at Home                                                           |          |           | Grandparent is Not Financially Responsible                                      | 2%         | 3%         |  |  |  |
| English Only                                                      |          | 85%       | Grandparents Living with Grandchildren,                                         |            |            |  |  |  |
| Spanish                                                           |          | 10%       | Grandparent is Financially Responsible                                          | 1%         | 1%         |  |  |  |
| Other Indo-European                                               |          | 2%        |                                                                                 |            |            |  |  |  |
| Asian or Pacific Islander                                         | -        | 2%        | Percentage of Population Age 25+, by Highest Level                              |            |            |  |  |  |
| Other                                                             | 0%       | 1%        | of Educational Attainment                                                       | 70/        | 00/        |  |  |  |
| Deventors of Develotion, by Distribution and                      |          |           | No High School Craduate                                                         | 7%         | 8%         |  |  |  |
| Percentage of Population, by Birthplace and<br>Citizenship Status |          |           | High School Graduate                                                            |            | 23%<br>26% |  |  |  |
| Born in Utah                                                      | 53%      | 62%       | Associate's Degree                                                              |            | 10%        |  |  |  |
| Born in Another Western State                                     |          | 18%       | Bachelor's Degree                                                               |            | 22%        |  |  |  |
| Born Elsewhere as a U.S. Citizen                                  |          | 12%       | Master's, Doctorate, or Professional Degree                                     |            | 11%        |  |  |  |
| Naturalized Citizen                                               | 3%       | 3%        | Musici s, Boctorate, or Froncessional Beginee                                   | 11/0       | 11/0       |  |  |  |
| Not a Citizen                                                     |          | 5%        | Percentage of Population in Each Age Category Who                               |            |            |  |  |  |
|                                                                   |          |           | Have Achieved a Bachelor's Degree or Higher                                     |            |            |  |  |  |
| Percentage of Households, by Household Type                       |          |           | Male and Female                                                                 |            |            |  |  |  |
| Family, Married Couple, with Children <18 Yrs                     | 24%      | 32%       | 25-34 Years                                                                     | 21%        | 33%        |  |  |  |
| Family, Single Parent, with Children <18 Yrs                      | . 8%     | 9%        | 35-44 Years                                                                     | 32%        | 36%        |  |  |  |
| Family, No Children <18 Present                                   | 42%      | 34%       | 45-64 Years                                                                     | 28%        | 32%        |  |  |  |
| Nonfamily, Person Living Alone                                    | 22%      | 19%       | 65+ Years                                                                       | 31%        | 32%        |  |  |  |
| Nonfamily, Two or More Unrelated Persons                          | 4%       | 6%        | Male                                                                            |            |            |  |  |  |
|                                                                   |          |           | 25-34 Years                                                                     | 18%        | 31%        |  |  |  |
| Percentage of Households, by Household Type and                   |          |           | 35-44 Years                                                                     | 31%        | 38%        |  |  |  |
| Size                                                              |          |           | 45-64 Years                                                                     | 30%        | 35%        |  |  |  |
| Family, 2 Persons                                                 | . 37%    | 27%       | 65+ Years                                                                       | 41%        | 40%        |  |  |  |
| Family, 3-4 Persons                                               |          | 28%       | Female                                                                          | 240/       | 250/       |  |  |  |
| Family, 5-6 Persons                                               |          | 15%       | 25-34 Years                                                                     | 24%        | 35%        |  |  |  |
| Family, 7+ Persons                                                |          | 4%<br>19% | 35-44 Years                                                                     | 33%<br>27% | 35%<br>29% |  |  |  |
| Nonfamily, 1 Person                                               |          | 19%<br>4% | 65+ Years                                                                       | 21%        | 29%<br>24% |  |  |  |
| Nonfamily, 2 Persons                                              | 2%       | 4%<br>2%  |                                                                                 | Z170       | Z470       |  |  |  |
| Nonlamily, 3+ Persons                                             | 2%       | 2%        | Percentage of Civilians in Each Age Category Who                                |            |            |  |  |  |
| Percentage of Population Age 30-74, by Marital Status             |          |           | are Veterans                                                                    |            |            |  |  |  |
| Married, Spouse Present                                           | 71%      | 69%       | 18-34 Years                                                                     | 2%         | 2%         |  |  |  |
| Married, Spouse Not Present                                       |          | 4%        | 35-54 Years                                                                     |            | 4%         |  |  |  |
| Widowed                                                           | 3%       | 3%        | 55-64 Years                                                                     |            | 7%         |  |  |  |
| Divorced                                                          | 13%      | 13%       | 65-74 Years                                                                     | 17%        | 17%        |  |  |  |
| Never Married                                                     | 8%       | 11%       | 75+ Years                                                                       | 28%        | 23%        |  |  |  |