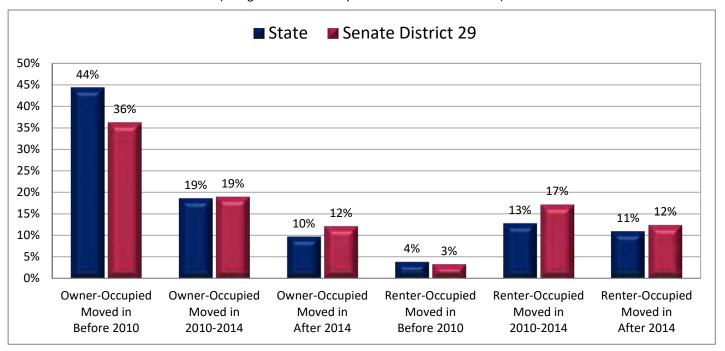

#### **Table of Contents**

|      |                                         | Page |
|------|-----------------------------------------|------|
| DIST | RICT PROFILE                            | 4    |
| СОМ  | IPARISON CHARTS AND MAPS                |      |
|      | Age                                     | 6    |
|      | Race                                    | 10   |
|      | Hispanic or Latino                      | 12   |
|      | Language Spoken at Home                 | 14   |
|      | Birthplace and Citizenship              | 16   |
|      | Household Type                          | 20   |
|      | Household Type and Size                 | 22   |
|      | Marital Status                          | 24   |
|      | Women Giving Birth                      | 26   |
|      | Child Living Arrangements               | 28   |
|      | Grandparent Living with Grandchild      | 30   |
|      | Education - Highest Level of Attainment | 32   |
|      | Bachelor's Degree Attainment            | 34   |
|      | Veterans                                | 36   |
|      | Employment by Industry                  | 38   |
|      | Means of Transportation to Work         | 42   |
|      | Travel Time to Work                     | 44   |
|      | Sources of Household Income             | 46   |
|      | Household Income                        | 48   |
|      | Poverty                                 | 50   |
|      | Food Stamps by Poverty Status           | 52   |
|      | Food Stamps and Cash Public Assistance  | 54   |
|      | Housing                                 | 56   |
|      | Home Ownership                          | 58   |
|      | Mortgage Status                         | 60   |
|      | Year Moved into Unit                    | 62   |
|      | Moved in Past Year                      | 64   |
|      | Vacancy Rates                           | 66   |
| APPE | ENDIX                                   |      |
|      | Table 1 - Age                           | 70   |
|      | Table 2 - Race                          | 71   |
|      | Table 3 - Hispanic or Latino            | 72   |
|      | Table 4 - Language Spoken at Home       | 73   |
|      | Table 5 - Birthplace and Citizenship    | 74   |