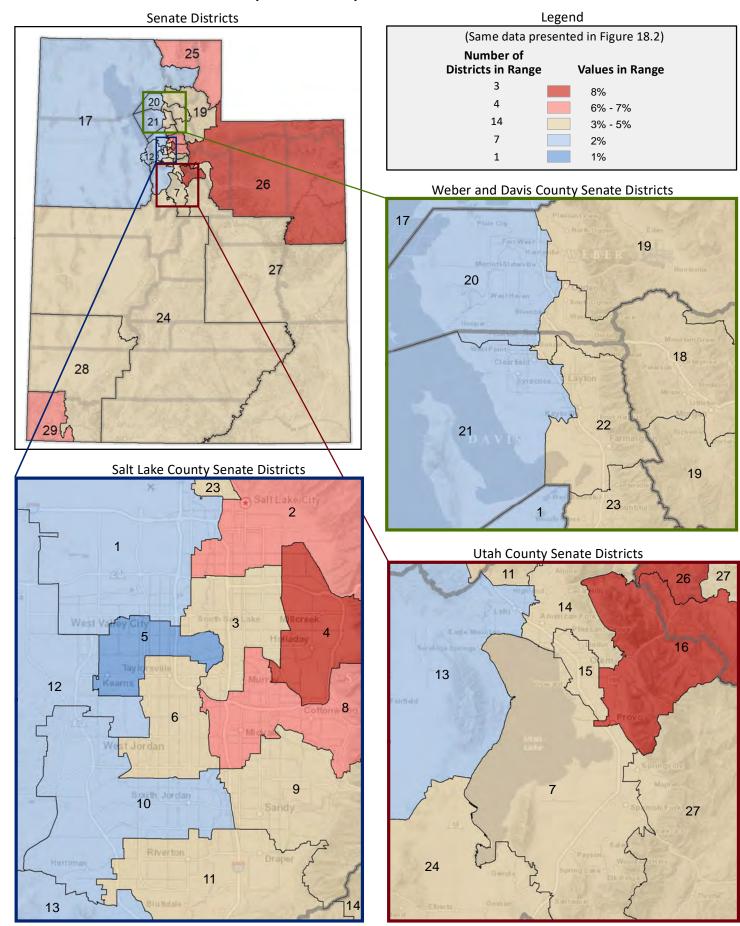

#### **Table of Contents**

|      |                                         | Page |
|------|-----------------------------------------|------|
| DIST | RICT PROFILE                            | 4    |
| СОМ  | IPARISON CHARTS AND MAPS                |      |
|      | Age                                     | 6    |
|      | Race                                    | 10   |
|      | Hispanic or Latino                      | 12   |
|      | Language Spoken at Home                 | 14   |
|      | Birthplace and Citizenship              | 16   |
|      | Household Type                          | 20   |
|      | Household Type and Size                 | 22   |
|      | Marital Status                          | 24   |
|      | Women Giving Birth                      | 26   |
|      | Child Living Arrangements               | 28   |
|      | Grandparent Living with Grandchild      | 30   |
|      | Education - Highest Level of Attainment | 32   |
|      | Bachelor's Degree Attainment            | 34   |
|      | Veterans                                | 36   |
|      | Employment by Industry                  | 38   |
|      | Means of Transportation to Work         | 42   |
|      | Travel Time to Work                     | 44   |
|      | Sources of Household Income             | 46   |
|      | Household Income                        | 48   |
|      | Poverty                                 | 50   |
|      | Food Stamps by Poverty Status           | 52   |
|      | Food Stamps and Cash Public Assistance  | 54   |
|      | Housing                                 | 56   |
|      | Home Ownership                          | 58   |
|      | Mortgage Status                         | 60   |
|      | Year Moved into Unit                    | 62   |
|      | Moved in Past Year                      | 64   |
|      | Vacancy Rates                           | 66   |
| APPE | ENDIX                                   |      |
|      | Table 1 - Age                           | 70   |
|      | Table 2 - Race                          | 71   |
|      | Table 3 - Hispanic or Latino            | 72   |
|      | Table 4 - Language Spoken at Home       | 73   |
|      | Table 5 - Birthplace and Citizenship    | 74   |