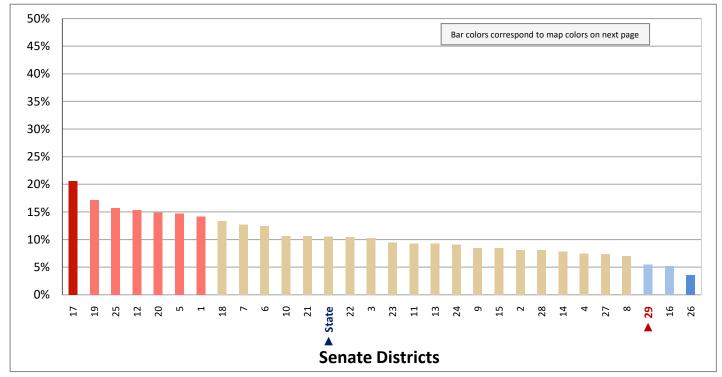

| Demographic Profile of Senate District 29                         |          |           |                                                                                 |            |            |  |  |  |
|-------------------------------------------------------------------|----------|-----------|---------------------------------------------------------------------------------|------------|------------|--|--|--|
| Subject                                                           | District | State     | Subject                                                                         | District   | State      |  |  |  |
| Percentage of Population, by Age                                  |          |           | Percentage of Women in Each Age Category                                        |            |            |  |  |  |
| 0-4 Years                                                         | . 7%     | 8%        | Giving Birth in the Past 12 Months                                              |            |            |  |  |  |
| 5-17 Years                                                        | . 19%    | 22%       | 15-19 Years                                                                     | 0%         | 1%         |  |  |  |
| 18-24 Years                                                       | . 9%     | 11%       | 20-24 Years                                                                     | 7%         | 8%         |  |  |  |
| 25-44 Years                                                       | . 23%    | 28%       | 25-29 Years                                                                     | 13%        | 15%        |  |  |  |
| 45-64 Years                                                       |          | 20%       | 30-34 Years                                                                     | 13%        | 14%        |  |  |  |
| 65+ Years                                                         | 22%      | 11%       | 35-39 Years                                                                     |            | 7%         |  |  |  |
|                                                                   |          |           | 40-44 Years                                                                     | -          | 2%         |  |  |  |
| Percentage of Population, by Race                                 | 000/     | 0.60/     | 45-50 Years                                                                     | 1%         | 0%         |  |  |  |
| White                                                             | 90%      | 86%       | Deventors of Children Ass 0 17 living with                                      |            |            |  |  |  |
| Black                                                             | 1%<br>1% | 1%<br>1%  | Percentage of Children Age 0-17 Living with<br>Parent(s), by Living Arrangement |            |            |  |  |  |
| Asian                                                             | 1%       | 2%        | Living with 2 Parents, Both in Labor Force                                      | 41%        | 43%        |  |  |  |
| Hawaiian or Pacific Islander                                      | -        | 1%        | Living with 2 Parents, One in Labor Force                                       |            | 38%        |  |  |  |
| Other Single Race                                                 | -        | 5%        | Living with 2 Parents, Neither in Labor Force                                   |            | 1%         |  |  |  |
| Two or More Races                                                 | -        | 3%        | Living with 1 Parent, Parent in Labor Force                                     |            | 16%        |  |  |  |
|                                                                   |          |           | Living with 1 Parent, Parent Not in Labor Force                                 |            | 3%         |  |  |  |
| Percentage of Population, by Hispanic or Latino                   |          |           | ,                                                                               |            |            |  |  |  |
| Hispanic or Latino                                                | 12%      | 14%       | Percentage of Households, by Grandparent Living                                 |            |            |  |  |  |
| Not Hispanic or Latino                                            | . 88%    | 86%       | with Grandchild Age 0-17                                                        |            |            |  |  |  |
|                                                                   |          |           | Grandparents Not Living with Grandchildren                                      | 96%        | 96%        |  |  |  |
| Percentage of Population Age 5+, by Language Spoken               |          |           | Grandparents Living with Grandchildren,                                         |            |            |  |  |  |
| at Home                                                           |          |           | Grandparent is Not Financially Responsible                                      | 2%         | 3%         |  |  |  |
| English Only                                                      |          | 85%       | Grandparents Living with Grandchildren,                                         |            |            |  |  |  |
| Spanish                                                           |          | 10%       | Grandparent is Financially Responsible                                          | 1%         | 1%         |  |  |  |
| Other Indo-European                                               |          | 2%        |                                                                                 |            |            |  |  |  |
| Asian or Pacific Islander                                         | -        | 2%        | Percentage of Population Age 25+, by Highest Level                              |            |            |  |  |  |
| Other                                                             | 0%       | 1%        | of Educational Attainment                                                       | 70/        | 00/        |  |  |  |
| Deventors of Develotion, by Distribution and                      |          |           | No High School Craduate                                                         | 7%         | 8%         |  |  |  |
| Percentage of Population, by Birthplace and<br>Citizenship Status |          |           | High School Graduate                                                            |            | 23%<br>26% |  |  |  |
| Born in Utah                                                      | 53%      | 62%       | Associate's Degree                                                              |            | 10%        |  |  |  |
| Born in Another Western State                                     |          | 18%       | Bachelor's Degree                                                               |            | 22%        |  |  |  |
| Born Elsewhere as a U.S. Citizen                                  |          | 12%       | Master's, Doctorate, or Professional Degree                                     |            | 11%        |  |  |  |
| Naturalized Citizen                                               | 3%       | 3%        | Musici s, Boctorate, or Froncessional Beginee                                   | 11/0       | 11/0       |  |  |  |
| Not a Citizen                                                     |          | 5%        | Percentage of Population in Each Age Category Who                               |            |            |  |  |  |
|                                                                   |          |           | Have Achieved a Bachelor's Degree or Higher                                     |            |            |  |  |  |
| Percentage of Households, by Household Type                       |          |           | Male and Female                                                                 |            |            |  |  |  |
| Family, Married Couple, with Children <18 Yrs                     | 24%      | 32%       | 25-34 Years                                                                     | 21%        | 33%        |  |  |  |
| Family, Single Parent, with Children <18 Yrs                      | . 8%     | 9%        | 35-44 Years                                                                     | 32%        | 36%        |  |  |  |
| Family, No Children <18 Present                                   | 42%      | 34%       | 45-64 Years                                                                     | 28%        | 32%        |  |  |  |
| Nonfamily, Person Living Alone                                    | 22%      | 19%       | 65+ Years                                                                       | 31%        | 32%        |  |  |  |
| Nonfamily, Two or More Unrelated Persons                          | 4%       | 6%        | Male                                                                            |            |            |  |  |  |
|                                                                   |          |           | 25-34 Years                                                                     | 18%        | 31%        |  |  |  |
| Percentage of Households, by Household Type and                   |          |           | 35-44 Years                                                                     | 31%        | 38%        |  |  |  |
| Size                                                              |          |           | 45-64 Years                                                                     | 30%        | 35%        |  |  |  |
| Family, 2 Persons                                                 | . 37%    | 27%       | 65+ Years                                                                       | 41%        | 40%        |  |  |  |
| Family, 3-4 Persons                                               |          | 28%       | Female                                                                          | 240/       | 250/       |  |  |  |
| Family, 5-6 Persons                                               |          | 15%       | 25-34 Years                                                                     | 24%        | 35%        |  |  |  |
| Family, 7+ Persons                                                |          | 4%<br>19% | 35-44 Years                                                                     | 33%<br>27% | 35%<br>29% |  |  |  |
| Nonfamily, 1 Person                                               |          | 19%<br>4% | 65+ Years                                                                       | 21%        | 29%<br>24% |  |  |  |
| Nonfamily, 2 Persons                                              | 2%       | 4%<br>2%  |                                                                                 | Z170       | Z470       |  |  |  |
| Nonlamily, 3+ Persons                                             | 2%       | 2%        | Percentage of Civilians in Each Age Category Who                                |            |            |  |  |  |
| Percentage of Population Age 30-74, by Marital Status             |          |           | are Veterans                                                                    |            |            |  |  |  |
| Married, Spouse Present                                           | 71%      | 69%       | 18-34 Years                                                                     | 2%         | 2%         |  |  |  |
| Married, Spouse Not Present                                       |          | 4%        | 35-54 Years                                                                     |            | 4%         |  |  |  |
| Widowed                                                           | 3%       | 3%        | 55-64 Years                                                                     |            | 7%         |  |  |  |
| Divorced                                                          | 13%      | 13%       | 65-74 Years                                                                     | 17%        | 17%        |  |  |  |
| Never Married                                                     | 8%       | 11%       | 75+ Years                                                                       | 28%        | 23%        |  |  |  |