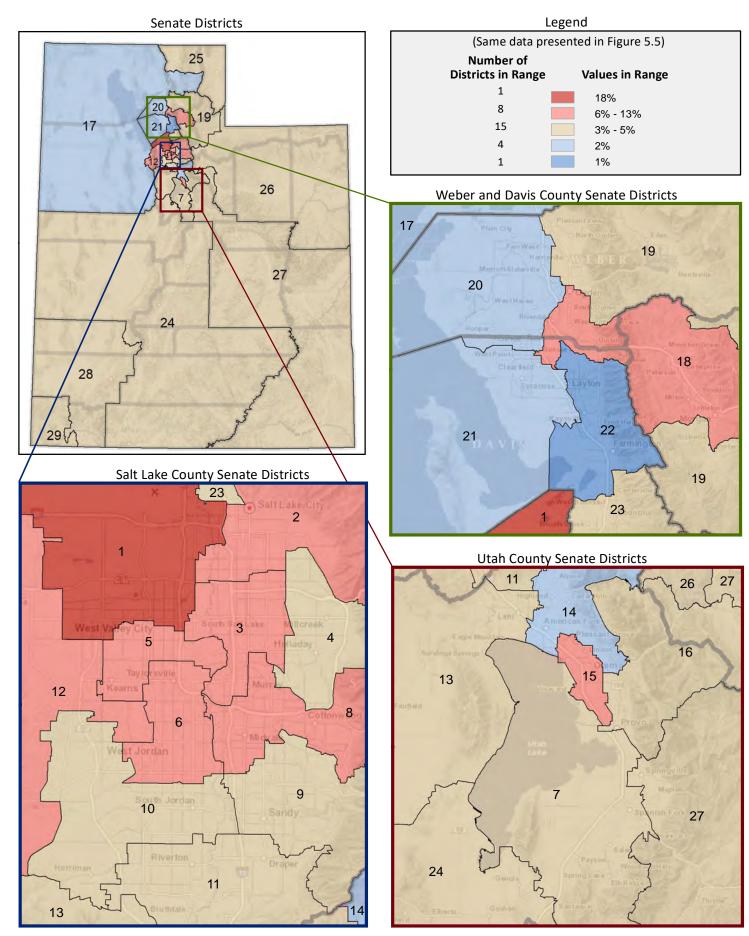

| Demographic Profile of Senate District 29                         |          |           |                                                                                 |            |            |  |  |  |
|-------------------------------------------------------------------|----------|-----------|---------------------------------------------------------------------------------|------------|------------|--|--|--|
| Subject                                                           | District | State     | Subject                                                                         | District   | State      |  |  |  |
| Percentage of Population, by Age                                  |          |           | Percentage of Women in Each Age Category                                        |            |            |  |  |  |
| 0-4 Years                                                         | . 7%     | 8%        | Giving Birth in the Past 12 Months                                              |            |            |  |  |  |
| 5-17 Years                                                        | . 19%    | 22%       | 15-19 Years                                                                     | 0%         | 1%         |  |  |  |
| 18-24 Years                                                       | . 9%     | 11%       | 20-24 Years                                                                     | 7%         | 8%         |  |  |  |
| 25-44 Years                                                       | . 23%    | 28%       | 25-29 Years                                                                     | 13%        | 15%        |  |  |  |
| 45-64 Years                                                       |          | 20%       | 30-34 Years                                                                     | 13%        | 14%        |  |  |  |
| 65+ Years                                                         | 22%      | 11%       | 35-39 Years                                                                     |            | 7%         |  |  |  |
|                                                                   |          |           | 40-44 Years                                                                     | -          | 2%         |  |  |  |
| Percentage of Population, by Race                                 | 000/     | 0.60/     | 45-50 Years                                                                     | 1%         | 0%         |  |  |  |
| White                                                             | 90%      | 86%       | Deventors of Children Ass 0 17 living with                                      |            |            |  |  |  |
| Black                                                             | 1%<br>1% | 1%<br>1%  | Percentage of Children Age 0-17 Living with<br>Parent(s), by Living Arrangement |            |            |  |  |  |
| Asian                                                             | 1%       | 2%        | Living with 2 Parents, Both in Labor Force                                      | 41%        | 43%        |  |  |  |
| Hawaiian or Pacific Islander                                      | -        | 1%        | Living with 2 Parents, One in Labor Force                                       |            | 38%        |  |  |  |
| Other Single Race                                                 | -        | 5%        | Living with 2 Parents, Neither in Labor Force                                   |            | 1%         |  |  |  |
| Two or More Races                                                 | -        | 3%        | Living with 1 Parent, Parent in Labor Force                                     |            | 16%        |  |  |  |
|                                                                   |          |           | Living with 1 Parent, Parent Not in Labor Force                                 |            | 3%         |  |  |  |
| Percentage of Population, by Hispanic or Latino                   |          |           | ,                                                                               |            |            |  |  |  |
| Hispanic or Latino                                                | 12%      | 14%       | Percentage of Households, by Grandparent Living                                 |            |            |  |  |  |
| Not Hispanic or Latino                                            | . 88%    | 86%       | with Grandchild Age 0-17                                                        |            |            |  |  |  |
|                                                                   |          |           | Grandparents Not Living with Grandchildren                                      | 96%        | 96%        |  |  |  |
| Percentage of Population Age 5+, by Language Spoken               |          |           | Grandparents Living with Grandchildren,                                         |            |            |  |  |  |
| at Home                                                           |          |           | Grandparent is Not Financially Responsible                                      | 2%         | 3%         |  |  |  |
| English Only                                                      |          | 85%       | Grandparents Living with Grandchildren,                                         |            |            |  |  |  |
| Spanish                                                           |          | 10%       | Grandparent is Financially Responsible                                          | 1%         | 1%         |  |  |  |
| Other Indo-European                                               |          | 2%        |                                                                                 |            |            |  |  |  |
| Asian or Pacific Islander                                         | -        | 2%        | Percentage of Population Age 25+, by Highest Level                              |            |            |  |  |  |
| Other                                                             | 0%       | 1%        | of Educational Attainment                                                       | 70/        | 00/        |  |  |  |
| Deventors of Develotion, by Distribution and                      |          |           | No High School Craduate                                                         | 7%         | 8%         |  |  |  |
| Percentage of Population, by Birthplace and<br>Citizenship Status |          |           | High School Graduate                                                            |            | 23%<br>26% |  |  |  |
| Born in Utah                                                      | 53%      | 62%       | Associate's Degree                                                              |            | 10%        |  |  |  |
| Born in Another Western State                                     |          | 18%       | Bachelor's Degree                                                               |            | 22%        |  |  |  |
| Born Elsewhere as a U.S. Citizen                                  |          | 12%       | Master's, Doctorate, or Professional Degree                                     |            | 11%        |  |  |  |
| Naturalized Citizen                                               | 3%       | 3%        | Musici s, Boctorate, or Froncessional Beginee                                   | 11/0       | 11/0       |  |  |  |
| Not a Citizen                                                     |          | 5%        | Percentage of Population in Each Age Category Who                               |            |            |  |  |  |
|                                                                   |          |           | Have Achieved a Bachelor's Degree or Higher                                     |            |            |  |  |  |
| Percentage of Households, by Household Type                       |          |           | Male and Female                                                                 |            |            |  |  |  |
| Family, Married Couple, with Children <18 Yrs                     | 24%      | 32%       | 25-34 Years                                                                     | 21%        | 33%        |  |  |  |
| Family, Single Parent, with Children <18 Yrs                      | . 8%     | 9%        | 35-44 Years                                                                     | 32%        | 36%        |  |  |  |
| Family, No Children <18 Present                                   | 42%      | 34%       | 45-64 Years                                                                     | 28%        | 32%        |  |  |  |
| Nonfamily, Person Living Alone                                    | 22%      | 19%       | 65+ Years                                                                       | 31%        | 32%        |  |  |  |
| Nonfamily, Two or More Unrelated Persons                          | 4%       | 6%        | Male                                                                            |            |            |  |  |  |
|                                                                   |          |           | 25-34 Years                                                                     | 18%        | 31%        |  |  |  |
| Percentage of Households, by Household Type and                   |          |           | 35-44 Years                                                                     | 31%        | 38%        |  |  |  |
| Size                                                              |          |           | 45-64 Years                                                                     | 30%        | 35%        |  |  |  |
| Family, 2 Persons                                                 | . 37%    | 27%       | 65+ Years                                                                       | 41%        | 40%        |  |  |  |
| Family, 3-4 Persons                                               |          | 28%       | Female                                                                          | 240/       | 250/       |  |  |  |
| Family, 5-6 Persons                                               |          | 15%       | 25-34 Years                                                                     | 24%        | 35%        |  |  |  |
| Family, 7+ Persons                                                |          | 4%<br>19% | 35-44 Years                                                                     | 33%<br>27% | 35%<br>29% |  |  |  |
| Nonfamily, 1 Person                                               |          | 19%<br>4% | 65+ Years                                                                       | 21%        | 29%<br>24% |  |  |  |
| Nonfamily, 2 Persons                                              | 2%       | 4%<br>2%  |                                                                                 | Z170       | Z470       |  |  |  |
| Nonlamily, 3+ Persons                                             | 2%       | 2%        | Percentage of Civilians in Each Age Category Who                                |            |            |  |  |  |
| Percentage of Population Age 30-74, by Marital Status             |          |           | are Veterans                                                                    |            |            |  |  |  |
| Married, Spouse Present                                           | 71%      | 69%       | 18-34 Years                                                                     | 2%         | 2%         |  |  |  |
| Married, Spouse Not Present                                       |          | 4%        | 35-54 Years                                                                     |            | 4%         |  |  |  |
| Widowed                                                           | 3%       | 3%        | 55-64 Years                                                                     |            | 7%         |  |  |  |
| Divorced                                                          | 13%      | 13%       | 65-74 Years                                                                     | 17%        | 17%        |  |  |  |
| Never Married                                                     | 8%       | 11%       | 75+ Years                                                                       | 28%        | 23%        |  |  |  |