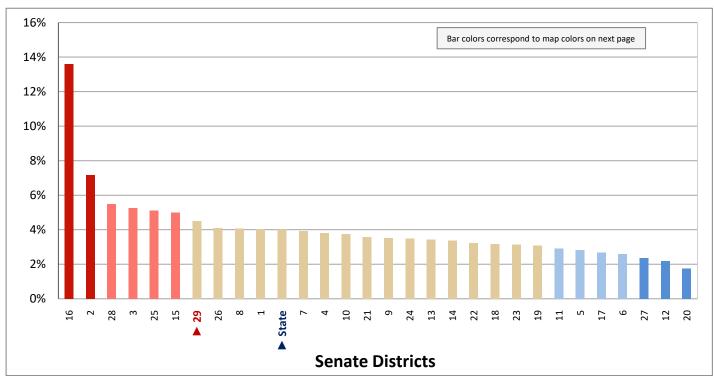

| Demographic Profile of Senate District 29                         |          |           |                                                                                 |            |            |  |  |  |
|-------------------------------------------------------------------|----------|-----------|---------------------------------------------------------------------------------|------------|------------|--|--|--|
| Subject                                                           | District | State     | Subject                                                                         | District   | State      |  |  |  |
| Percentage of Population, by Age                                  |          |           | Percentage of Women in Each Age Category                                        |            |            |  |  |  |
| 0-4 Years                                                         | . 7%     | 8%        | Giving Birth in the Past 12 Months                                              |            |            |  |  |  |
| 5-17 Years                                                        | . 19%    | 22%       | 15-19 Years                                                                     | 0%         | 1%         |  |  |  |
| 18-24 Years                                                       | . 9%     | 11%       | 20-24 Years                                                                     | 7%         | 8%         |  |  |  |
| 25-44 Years                                                       | . 23%    | 28%       | 25-29 Years                                                                     | 13%        | 15%        |  |  |  |
| 45-64 Years                                                       |          | 20%       | 30-34 Years                                                                     | 13%        | 14%        |  |  |  |
| 65+ Years                                                         | 22%      | 11%       | 35-39 Years                                                                     |            | 7%         |  |  |  |
|                                                                   |          |           | 40-44 Years                                                                     | -          | 2%         |  |  |  |
| Percentage of Population, by Race                                 | 000/     | 0.60/     | 45-50 Years                                                                     | 1%         | 0%         |  |  |  |
| White                                                             | 90%      | 86%       | Deventors of Children Ass 0 17 living with                                      |            |            |  |  |  |
| Black                                                             | 1%<br>1% | 1%<br>1%  | Percentage of Children Age 0-17 Living with<br>Parent(s), by Living Arrangement |            |            |  |  |  |
| Asian                                                             | 1%       | 2%        | Living with 2 Parents, Both in Labor Force                                      | 41%        | 43%        |  |  |  |
| Hawaiian or Pacific Islander                                      | -        | 1%        | Living with 2 Parents, One in Labor Force                                       |            | 38%        |  |  |  |
| Other Single Race                                                 | -        | 5%        | Living with 2 Parents, Neither in Labor Force                                   |            | 1%         |  |  |  |
| Two or More Races                                                 | -        | 3%        | Living with 1 Parent, Parent in Labor Force                                     |            | 16%        |  |  |  |
|                                                                   |          |           | Living with 1 Parent, Parent Not in Labor Force                                 |            | 3%         |  |  |  |
| Percentage of Population, by Hispanic or Latino                   |          |           | ,                                                                               |            |            |  |  |  |
| Hispanic or Latino                                                | 12%      | 14%       | Percentage of Households, by Grandparent Living                                 |            |            |  |  |  |
| Not Hispanic or Latino                                            | . 88%    | 86%       | with Grandchild Age 0-17                                                        |            |            |  |  |  |
|                                                                   |          |           | Grandparents Not Living with Grandchildren                                      | 96%        | 96%        |  |  |  |
| Percentage of Population Age 5+, by Language Spoken               |          |           | Grandparents Living with Grandchildren,                                         |            |            |  |  |  |
| at Home                                                           |          |           | Grandparent is Not Financially Responsible                                      | 2%         | 3%         |  |  |  |
| English Only                                                      |          | 85%       | Grandparents Living with Grandchildren,                                         |            |            |  |  |  |
| Spanish                                                           |          | 10%       | Grandparent is Financially Responsible                                          | 1%         | 1%         |  |  |  |
| Other Indo-European                                               |          | 2%        |                                                                                 |            |            |  |  |  |
| Asian or Pacific Islander                                         | -        | 2%        | Percentage of Population Age 25+, by Highest Level                              |            |            |  |  |  |
| Other                                                             | 0%       | 1%        | of Educational Attainment                                                       | 70/        | 00/        |  |  |  |
| Deventors of Develotion, by Distribution and                      |          |           | No High School Craduate                                                         | 7%         | 8%         |  |  |  |
| Percentage of Population, by Birthplace and<br>Citizenship Status |          |           | High School Graduate                                                            |            | 23%<br>26% |  |  |  |
| Born in Utah                                                      | 53%      | 62%       | Associate's Degree                                                              |            | 10%        |  |  |  |
| Born in Another Western State                                     |          | 18%       | Bachelor's Degree                                                               |            | 22%        |  |  |  |
| Born Elsewhere as a U.S. Citizen                                  |          | 12%       | Master's, Doctorate, or Professional Degree                                     |            | 11%        |  |  |  |
| Naturalized Citizen                                               | 3%       | 3%        | Musici s, Boctorate, or Froncessional Beginee                                   | 11/0       | 11/0       |  |  |  |
| Not a Citizen                                                     |          | 5%        | Percentage of Population in Each Age Category Who                               |            |            |  |  |  |
|                                                                   |          |           | Have Achieved a Bachelor's Degree or Higher                                     |            |            |  |  |  |
| Percentage of Households, by Household Type                       |          |           | Male and Female                                                                 |            |            |  |  |  |
| Family, Married Couple, with Children <18 Yrs                     | 24%      | 32%       | 25-34 Years                                                                     | 21%        | 33%        |  |  |  |
| Family, Single Parent, with Children <18 Yrs                      | . 8%     | 9%        | 35-44 Years                                                                     | 32%        | 36%        |  |  |  |
| Family, No Children <18 Present                                   | 42%      | 34%       | 45-64 Years                                                                     | 28%        | 32%        |  |  |  |
| Nonfamily, Person Living Alone                                    | 22%      | 19%       | 65+ Years                                                                       | 31%        | 32%        |  |  |  |
| Nonfamily, Two or More Unrelated Persons                          | 4%       | 6%        | Male                                                                            |            |            |  |  |  |
|                                                                   |          |           | 25-34 Years                                                                     | 18%        | 31%        |  |  |  |
| Percentage of Households, by Household Type and                   |          |           | 35-44 Years                                                                     | 31%        | 38%        |  |  |  |
| Size                                                              |          |           | 45-64 Years                                                                     | 30%        | 35%        |  |  |  |
| Family, 2 Persons                                                 | . 37%    | 27%       | 65+ Years                                                                       | 41%        | 40%        |  |  |  |
| Family, 3-4 Persons                                               |          | 28%       | Female                                                                          | 240/       | 250/       |  |  |  |
| Family, 5-6 Persons                                               |          | 15%       | 25-34 Years                                                                     | 24%        | 35%        |  |  |  |
| Family, 7+ Persons                                                |          | 4%<br>19% | 35-44 Years                                                                     | 33%<br>27% | 35%<br>29% |  |  |  |
| Nonfamily, 1 Person                                               |          | 19%<br>4% | 65+ Years                                                                       | 21%        | 29%<br>24% |  |  |  |
| Nonfamily, 2 Persons                                              | 2%       | 4%<br>2%  |                                                                                 | Z170       | Z470       |  |  |  |
| Nonlamily, 3+ Persons                                             | 2%       | 2%        | Percentage of Civilians in Each Age Category Who                                |            |            |  |  |  |
| Percentage of Population Age 30-74, by Marital Status             |          |           | are Veterans                                                                    |            |            |  |  |  |
| Married, Spouse Present                                           | 71%      | 69%       | 18-34 Years                                                                     | 2%         | 2%         |  |  |  |
| Married, Spouse Not Present                                       |          | 4%        | 35-54 Years                                                                     |            | 4%         |  |  |  |
| Widowed                                                           | 3%       | 3%        | 55-64 Years                                                                     |            | 7%         |  |  |  |
| Divorced                                                          | 13%      | 13%       | 65-74 Years                                                                     | 17%        | 17%        |  |  |  |
| Never Married                                                     | 8%       | 11%       | 75+ Years                                                                       | 28%        | 23%        |  |  |  |