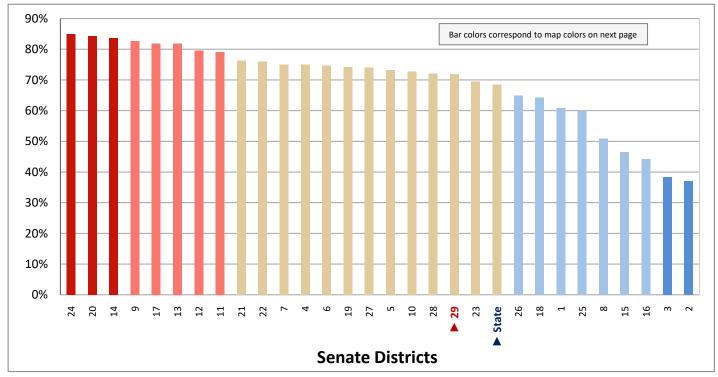

| Demographic Profile of Senate District 29                         |          |           |                                                                                 |            |            |  |  |  |
|-------------------------------------------------------------------|----------|-----------|---------------------------------------------------------------------------------|------------|------------|--|--|--|
| Subject                                                           | District | State     | Subject                                                                         | District   | State      |  |  |  |
| Percentage of Population, by Age                                  |          |           | Percentage of Women in Each Age Category                                        |            |            |  |  |  |
| 0-4 Years                                                         | . 7%     | 8%        | Giving Birth in the Past 12 Months                                              |            |            |  |  |  |
| 5-17 Years                                                        | . 19%    | 22%       | 15-19 Years                                                                     | 0%         | 1%         |  |  |  |
| 18-24 Years                                                       | . 9%     | 11%       | 20-24 Years                                                                     | 7%         | 8%         |  |  |  |
| 25-44 Years                                                       | . 23%    | 28%       | 25-29 Years                                                                     | 13%        | 15%        |  |  |  |
| 45-64 Years                                                       |          | 20%       | 30-34 Years                                                                     | 13%        | 14%        |  |  |  |
| 65+ Years                                                         | 22%      | 11%       | 35-39 Years                                                                     |            | 7%         |  |  |  |
|                                                                   |          |           | 40-44 Years                                                                     | -          | 2%         |  |  |  |
| Percentage of Population, by Race                                 | 000/     | 0.60/     | 45-50 Years                                                                     | 1%         | 0%         |  |  |  |
| White                                                             | 90%      | 86%       | Deventors of Children Ass 0 17 living with                                      |            |            |  |  |  |
| Black                                                             | 1%<br>1% | 1%<br>1%  | Percentage of Children Age 0-17 Living with<br>Parent(s), by Living Arrangement |            |            |  |  |  |
| Asian                                                             | 1%       | 2%        | Living with 2 Parents, Both in Labor Force                                      | 41%        | 43%        |  |  |  |
| Hawaiian or Pacific Islander                                      | -        | 1%        | Living with 2 Parents, One in Labor Force                                       |            | 38%        |  |  |  |
| Other Single Race                                                 | -        | 5%        | Living with 2 Parents, Neither in Labor Force                                   |            | 1%         |  |  |  |
| Two or More Races                                                 | -        | 3%        | Living with 1 Parent, Parent in Labor Force                                     |            | 16%        |  |  |  |
|                                                                   |          |           | Living with 1 Parent, Parent Not in Labor Force                                 |            | 3%         |  |  |  |
| Percentage of Population, by Hispanic or Latino                   |          |           | ,                                                                               |            |            |  |  |  |
| Hispanic or Latino                                                | 12%      | 14%       | Percentage of Households, by Grandparent Living                                 |            |            |  |  |  |
| Not Hispanic or Latino                                            | . 88%    | 86%       | with Grandchild Age 0-17                                                        |            |            |  |  |  |
|                                                                   |          |           | Grandparents Not Living with Grandchildren                                      | 96%        | 96%        |  |  |  |
| Percentage of Population Age 5+, by Language Spoken               |          |           | Grandparents Living with Grandchildren,                                         |            |            |  |  |  |
| at Home                                                           |          |           | Grandparent is Not Financially Responsible                                      | 2%         | 3%         |  |  |  |
| English Only                                                      |          | 85%       | Grandparents Living with Grandchildren,                                         |            |            |  |  |  |
| Spanish                                                           |          | 10%       | Grandparent is Financially Responsible                                          | 1%         | 1%         |  |  |  |
| Other Indo-European                                               |          | 2%        |                                                                                 |            |            |  |  |  |
| Asian or Pacific Islander                                         | -        | 2%        | Percentage of Population Age 25+, by Highest Level                              |            |            |  |  |  |
| Other                                                             | 0%       | 1%        | of Educational Attainment                                                       | 70/        | 00/        |  |  |  |
| Deventors of Develotion, by Distribution and                      |          |           | No High School Craduate                                                         | 7%         | 8%         |  |  |  |
| Percentage of Population, by Birthplace and<br>Citizenship Status |          |           | High School Graduate                                                            |            | 23%<br>26% |  |  |  |
| Born in Utah                                                      | 53%      | 62%       | Associate's Degree                                                              |            | 10%        |  |  |  |
| Born in Another Western State                                     |          | 18%       | Bachelor's Degree                                                               |            | 22%        |  |  |  |
| Born Elsewhere as a U.S. Citizen                                  |          | 12%       | Master's, Doctorate, or Professional Degree                                     |            | 11%        |  |  |  |
| Naturalized Citizen                                               | 3%       | 3%        | Musici s, Boctorate, or Froncessional Beginee                                   | 11/0       | 11/0       |  |  |  |
| Not a Citizen                                                     |          | 5%        | Percentage of Population in Each Age Category Who                               |            |            |  |  |  |
|                                                                   |          |           | Have Achieved a Bachelor's Degree or Higher                                     |            |            |  |  |  |
| Percentage of Households, by Household Type                       |          |           | Male and Female                                                                 |            |            |  |  |  |
| Family, Married Couple, with Children <18 Yrs                     | 24%      | 32%       | 25-34 Years                                                                     | 21%        | 33%        |  |  |  |
| Family, Single Parent, with Children <18 Yrs                      | . 8%     | 9%        | 35-44 Years                                                                     | 32%        | 36%        |  |  |  |
| Family, No Children <18 Present                                   | 42%      | 34%       | 45-64 Years                                                                     | 28%        | 32%        |  |  |  |
| Nonfamily, Person Living Alone                                    | 22%      | 19%       | 65+ Years                                                                       | 31%        | 32%        |  |  |  |
| Nonfamily, Two or More Unrelated Persons                          | 4%       | 6%        | Male                                                                            |            |            |  |  |  |
|                                                                   |          |           | 25-34 Years                                                                     | 18%        | 31%        |  |  |  |
| Percentage of Households, by Household Type and                   |          |           | 35-44 Years                                                                     | 31%        | 38%        |  |  |  |
| Size                                                              |          |           | 45-64 Years                                                                     | 30%        | 35%        |  |  |  |
| Family, 2 Persons                                                 | . 37%    | 27%       | 65+ Years                                                                       | 41%        | 40%        |  |  |  |
| Family, 3-4 Persons                                               |          | 28%       | Female                                                                          | 240/       | 250/       |  |  |  |
| Family, 5-6 Persons                                               |          | 15%       | 25-34 Years                                                                     | 24%        | 35%        |  |  |  |
| Family, 7+ Persons                                                |          | 4%<br>19% | 35-44 Years                                                                     | 33%<br>27% | 35%<br>29% |  |  |  |
| Nonfamily, 1 Person                                               |          | 19%<br>4% | 65+ Years                                                                       | 21%        | 29%<br>24% |  |  |  |
| Nonfamily, 2 Persons                                              | 2%       | 4%<br>2%  |                                                                                 | Z170       | Z470       |  |  |  |
| Nonlamily, 3+ Persons                                             | 2%       | 2%        | Percentage of Civilians in Each Age Category Who                                |            |            |  |  |  |
| Percentage of Population Age 30-74, by Marital Status             |          |           | are Veterans                                                                    |            |            |  |  |  |
| Married, Spouse Present                                           | 71%      | 69%       | 18-34 Years                                                                     | 2%         | 2%         |  |  |  |
| Married, Spouse Not Present                                       |          | 4%        | 35-54 Years                                                                     |            | 4%         |  |  |  |
| Widowed                                                           | 3%       | 3%        | 55-64 Years                                                                     |            | 7%         |  |  |  |
| Divorced                                                          | 13%      | 13%       | 65-74 Years                                                                     | 17%        | 17%        |  |  |  |
| Never Married                                                     | 8%       | 11%       | 75+ Years                                                                       | 28%        | 23%        |  |  |  |