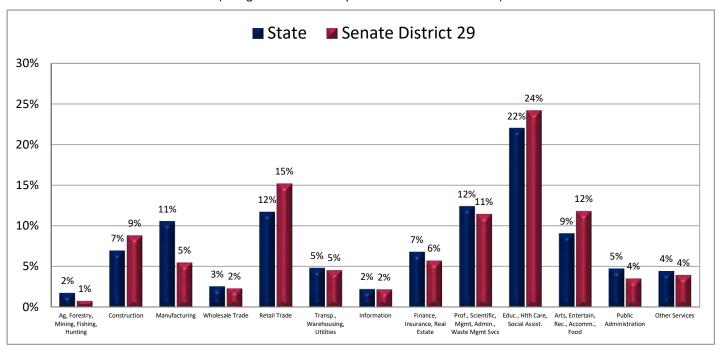

| Demographic Profile of Senate District 29                         |          |           |                                                                                 |            |            |  |  |  |
|-------------------------------------------------------------------|----------|-----------|---------------------------------------------------------------------------------|------------|------------|--|--|--|
| Subject                                                           | District | State     | Subject                                                                         | District   | State      |  |  |  |
| Percentage of Population, by Age                                  |          |           | Percentage of Women in Each Age Category                                        |            |            |  |  |  |
| 0-4 Years                                                         | . 7%     | 8%        | Giving Birth in the Past 12 Months                                              |            |            |  |  |  |
| 5-17 Years                                                        | . 19%    | 22%       | 15-19 Years                                                                     | 0%         | 1%         |  |  |  |
| 18-24 Years                                                       | . 9%     | 11%       | 20-24 Years                                                                     | 7%         | 8%         |  |  |  |
| 25-44 Years                                                       | . 23%    | 28%       | 25-29 Years                                                                     | 13%        | 15%        |  |  |  |
| 45-64 Years                                                       |          | 20%       | 30-34 Years                                                                     | 13%        | 14%        |  |  |  |
| 65+ Years                                                         | 22%      | 11%       | 35-39 Years                                                                     |            | 7%         |  |  |  |
|                                                                   |          |           | 40-44 Years                                                                     | -          | 2%         |  |  |  |
| Percentage of Population, by Race                                 | 000/     | 0.60/     | 45-50 Years                                                                     | 1%         | 0%         |  |  |  |
| White                                                             | 90%      | 86%       | Deventors of Children Ass 0 17 living with                                      |            |            |  |  |  |
| Black                                                             | 1%<br>1% | 1%<br>1%  | Percentage of Children Age 0-17 Living with<br>Parent(s), by Living Arrangement |            |            |  |  |  |
| Asian                                                             | 1%       | 2%        | Living with 2 Parents, Both in Labor Force                                      | 41%        | 43%        |  |  |  |
| Hawaiian or Pacific Islander                                      | -        | 1%        | Living with 2 Parents, One in Labor Force                                       |            | 38%        |  |  |  |
| Other Single Race                                                 | -        | 5%        | Living with 2 Parents, Neither in Labor Force                                   |            | 1%         |  |  |  |
| Two or More Races                                                 | -        | 3%        | Living with 1 Parent, Parent in Labor Force                                     |            | 16%        |  |  |  |
|                                                                   |          |           | Living with 1 Parent, Parent Not in Labor Force                                 |            | 3%         |  |  |  |
| Percentage of Population, by Hispanic or Latino                   |          |           | ,                                                                               |            |            |  |  |  |
| Hispanic or Latino                                                | 12%      | 14%       | Percentage of Households, by Grandparent Living                                 |            |            |  |  |  |
| Not Hispanic or Latino                                            | . 88%    | 86%       | with Grandchild Age 0-17                                                        |            |            |  |  |  |
|                                                                   |          |           | Grandparents Not Living with Grandchildren                                      | 96%        | 96%        |  |  |  |
| Percentage of Population Age 5+, by Language Spoken               |          |           | Grandparents Living with Grandchildren,                                         |            |            |  |  |  |
| at Home                                                           |          |           | Grandparent is Not Financially Responsible                                      | 2%         | 3%         |  |  |  |
| English Only                                                      |          | 85%       | Grandparents Living with Grandchildren,                                         |            |            |  |  |  |
| Spanish                                                           |          | 10%       | Grandparent is Financially Responsible                                          | 1%         | 1%         |  |  |  |
| Other Indo-European                                               |          | 2%        |                                                                                 |            |            |  |  |  |
| Asian or Pacific Islander                                         | -        | 2%        | Percentage of Population Age 25+, by Highest Level                              |            |            |  |  |  |
| Other                                                             | 0%       | 1%        | of Educational Attainment                                                       | 70/        | 00/        |  |  |  |
| Deventors of Develotion, by Distribution and                      |          |           | No High School Craduate                                                         | 7%         | 8%         |  |  |  |
| Percentage of Population, by Birthplace and<br>Citizenship Status |          |           | High School Graduate                                                            |            | 23%<br>26% |  |  |  |
| Born in Utah                                                      | 53%      | 62%       | Associate's Degree                                                              |            | 10%        |  |  |  |
| Born in Another Western State                                     |          | 18%       | Bachelor's Degree                                                               |            | 22%        |  |  |  |
| Born Elsewhere as a U.S. Citizen                                  |          | 12%       | Master's, Doctorate, or Professional Degree                                     |            | 11%        |  |  |  |
| Naturalized Citizen                                               | 3%       | 3%        | Musici s, Boctorate, or Froncessional Beginee                                   | 11/0       | 11/0       |  |  |  |
| Not a Citizen                                                     |          | 5%        | Percentage of Population in Each Age Category Who                               |            |            |  |  |  |
|                                                                   |          |           | Have Achieved a Bachelor's Degree or Higher                                     |            |            |  |  |  |
| Percentage of Households, by Household Type                       |          |           | Male and Female                                                                 |            |            |  |  |  |
| Family, Married Couple, with Children <18 Yrs                     | 24%      | 32%       | 25-34 Years                                                                     | 21%        | 33%        |  |  |  |
| Family, Single Parent, with Children <18 Yrs                      | . 8%     | 9%        | 35-44 Years                                                                     | 32%        | 36%        |  |  |  |
| Family, No Children <18 Present                                   | 42%      | 34%       | 45-64 Years                                                                     | 28%        | 32%        |  |  |  |
| Nonfamily, Person Living Alone                                    | 22%      | 19%       | 65+ Years                                                                       | 31%        | 32%        |  |  |  |
| Nonfamily, Two or More Unrelated Persons                          | 4%       | 6%        | Male                                                                            |            |            |  |  |  |
|                                                                   |          |           | 25-34 Years                                                                     | 18%        | 31%        |  |  |  |
| Percentage of Households, by Household Type and                   |          |           | 35-44 Years                                                                     | 31%        | 38%        |  |  |  |
| Size                                                              |          |           | 45-64 Years                                                                     | 30%        | 35%        |  |  |  |
| Family, 2 Persons                                                 | . 37%    | 27%       | 65+ Years                                                                       | 41%        | 40%        |  |  |  |
| Family, 3-4 Persons                                               |          | 28%       | Female                                                                          | 240/       | 250/       |  |  |  |
| Family, 5-6 Persons                                               |          | 15%       | 25-34 Years                                                                     | 24%        | 35%        |  |  |  |
| Family, 7+ Persons                                                |          | 4%<br>19% | 35-44 Years                                                                     | 33%<br>27% | 35%<br>29% |  |  |  |
| Nonfamily, 1 Person                                               |          | 19%<br>4% | 65+ Years                                                                       | 21%        | 29%<br>24% |  |  |  |
| Nonfamily, 2 Persons                                              | 2%       | 4%<br>2%  |                                                                                 | Z170       | Z470       |  |  |  |
| Nonlamily, 3+ Persons                                             | 2%       | 2%        | Percentage of Civilians in Each Age Category Who                                |            |            |  |  |  |
| Percentage of Population Age 30-74, by Marital Status             |          |           | are Veterans                                                                    |            |            |  |  |  |
| Married, Spouse Present                                           | 71%      | 69%       | 18-34 Years                                                                     | 2%         | 2%         |  |  |  |
| Married, Spouse Not Present                                       |          | 4%        | 35-54 Years                                                                     |            | 4%         |  |  |  |
| Widowed                                                           | 3%       | 3%        | 55-64 Years                                                                     |            | 7%         |  |  |  |
| Divorced                                                          | 13%      | 13%       | 65-74 Years                                                                     | 17%        | 17%        |  |  |  |
| Never Married                                                     | 8%       | 11%       | 75+ Years                                                                       | 28%        | 23%        |  |  |  |