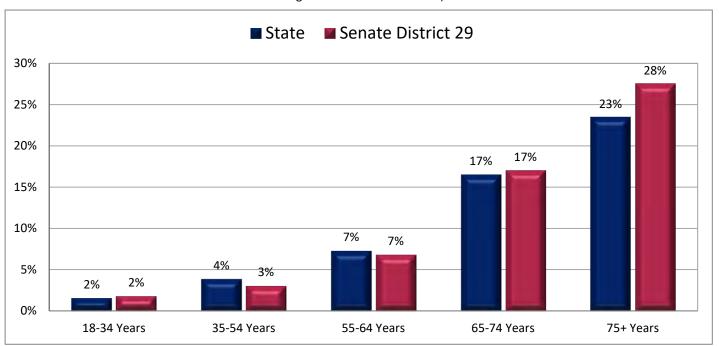

| Demographic Profile of Senate District 29                         |          |           |                                                                                 |            |            |  |  |  |
|-------------------------------------------------------------------|----------|-----------|---------------------------------------------------------------------------------|------------|------------|--|--|--|
| Subject                                                           | District | State     | Subject                                                                         | District   | State      |  |  |  |
| Percentage of Population, by Age                                  |          |           | Percentage of Women in Each Age Category                                        |            |            |  |  |  |
| 0-4 Years                                                         | . 7%     | 8%        | Giving Birth in the Past 12 Months                                              |            |            |  |  |  |
| 5-17 Years                                                        | . 19%    | 22%       | 15-19 Years                                                                     | 0%         | 1%         |  |  |  |
| 18-24 Years                                                       | . 9%     | 11%       | 20-24 Years                                                                     | 7%         | 8%         |  |  |  |
| 25-44 Years                                                       | . 23%    | 28%       | 25-29 Years                                                                     | 13%        | 15%        |  |  |  |
| 45-64 Years                                                       |          | 20%       | 30-34 Years                                                                     | 13%        | 14%        |  |  |  |
| 65+ Years                                                         | 22%      | 11%       | 35-39 Years                                                                     |            | 7%         |  |  |  |
|                                                                   |          |           | 40-44 Years                                                                     | -          | 2%         |  |  |  |
| Percentage of Population, by Race                                 | 000/     | 0.60/     | 45-50 Years                                                                     | 1%         | 0%         |  |  |  |
| White                                                             | 90%      | 86%       | Deventors of Children Ass 0 17 living with                                      |            |            |  |  |  |
| Black                                                             | 1%<br>1% | 1%<br>1%  | Percentage of Children Age 0-17 Living with<br>Parent(s), by Living Arrangement |            |            |  |  |  |
| Asian                                                             | 1%       | 2%        | Living with 2 Parents, Both in Labor Force                                      | 41%        | 43%        |  |  |  |
| Hawaiian or Pacific Islander                                      | -        | 1%        | Living with 2 Parents, One in Labor Force                                       |            | 38%        |  |  |  |
| Other Single Race                                                 | -        | 5%        | Living with 2 Parents, Neither in Labor Force                                   |            | 1%         |  |  |  |
| Two or More Races                                                 | -        | 3%        | Living with 1 Parent, Parent in Labor Force                                     |            | 16%        |  |  |  |
|                                                                   |          |           | Living with 1 Parent, Parent Not in Labor Force                                 |            | 3%         |  |  |  |
| Percentage of Population, by Hispanic or Latino                   |          |           | ,                                                                               |            |            |  |  |  |
| Hispanic or Latino                                                | 12%      | 14%       | Percentage of Households, by Grandparent Living                                 |            |            |  |  |  |
| Not Hispanic or Latino                                            | . 88%    | 86%       | with Grandchild Age 0-17                                                        |            |            |  |  |  |
|                                                                   |          |           | Grandparents Not Living with Grandchildren                                      | 96%        | 96%        |  |  |  |
| Percentage of Population Age 5+, by Language Spoken               |          |           | Grandparents Living with Grandchildren,                                         |            |            |  |  |  |
| at Home                                                           |          |           | Grandparent is Not Financially Responsible                                      | 2%         | 3%         |  |  |  |
| English Only                                                      |          | 85%       | Grandparents Living with Grandchildren,                                         |            |            |  |  |  |
| Spanish                                                           |          | 10%       | Grandparent is Financially Responsible                                          | 1%         | 1%         |  |  |  |
| Other Indo-European                                               |          | 2%        |                                                                                 |            |            |  |  |  |
| Asian or Pacific Islander                                         | -        | 2%        | Percentage of Population Age 25+, by Highest Level                              |            |            |  |  |  |
| Other                                                             | 0%       | 1%        | of Educational Attainment                                                       | 70/        | 00/        |  |  |  |
| Deventors of Develotion, by Distribution and                      |          |           | No High School Craduate                                                         | 7%         | 8%         |  |  |  |
| Percentage of Population, by Birthplace and<br>Citizenship Status |          |           | High School Graduate                                                            |            | 23%<br>26% |  |  |  |
| Born in Utah                                                      | 53%      | 62%       | Associate's Degree                                                              |            | 10%        |  |  |  |
| Born in Another Western State                                     |          | 18%       | Bachelor's Degree                                                               |            | 22%        |  |  |  |
| Born Elsewhere as a U.S. Citizen                                  |          | 12%       | Master's, Doctorate, or Professional Degree                                     |            | 11%        |  |  |  |
| Naturalized Citizen                                               | 3%       | 3%        | Musici s, Boctorate, or Froncessional Beginee                                   | 11/0       | 11/0       |  |  |  |
| Not a Citizen                                                     |          | 5%        | Percentage of Population in Each Age Category Who                               |            |            |  |  |  |
|                                                                   |          |           | Have Achieved a Bachelor's Degree or Higher                                     |            |            |  |  |  |
| Percentage of Households, by Household Type                       |          |           | Male and Female                                                                 |            |            |  |  |  |
| Family, Married Couple, with Children <18 Yrs                     | 24%      | 32%       | 25-34 Years                                                                     | 21%        | 33%        |  |  |  |
| Family, Single Parent, with Children <18 Yrs                      | . 8%     | 9%        | 35-44 Years                                                                     | 32%        | 36%        |  |  |  |
| Family, No Children <18 Present                                   | 42%      | 34%       | 45-64 Years                                                                     | 28%        | 32%        |  |  |  |
| Nonfamily, Person Living Alone                                    | 22%      | 19%       | 65+ Years                                                                       | 31%        | 32%        |  |  |  |
| Nonfamily, Two or More Unrelated Persons                          | 4%       | 6%        | Male                                                                            |            |            |  |  |  |
|                                                                   |          |           | 25-34 Years                                                                     | 18%        | 31%        |  |  |  |
| Percentage of Households, by Household Type and                   |          |           | 35-44 Years                                                                     | 31%        | 38%        |  |  |  |
| Size                                                              |          |           | 45-64 Years                                                                     | 30%        | 35%        |  |  |  |
| Family, 2 Persons                                                 | . 37%    | 27%       | 65+ Years                                                                       | 41%        | 40%        |  |  |  |
| Family, 3-4 Persons                                               |          | 28%       | Female                                                                          | 240/       | 250/       |  |  |  |
| Family, 5-6 Persons                                               |          | 15%       | 25-34 Years                                                                     | 24%        | 35%        |  |  |  |
| Family, 7+ Persons                                                |          | 4%<br>19% | 35-44 Years                                                                     | 33%<br>27% | 35%<br>29% |  |  |  |
| Nonfamily, 1 Person                                               |          | 19%<br>4% | 65+ Years                                                                       | 21%        | 29%<br>24% |  |  |  |
| Nonfamily, 2 Persons                                              | 2%       | 4%<br>2%  |                                                                                 | Z170       | Z470       |  |  |  |
| Nonlamily, 3+ Persons                                             | 2%       | 2%        | Percentage of Civilians in Each Age Category Who                                |            |            |  |  |  |
| Percentage of Population Age 30-74, by Marital Status             |          |           | are Veterans                                                                    |            |            |  |  |  |
| Married, Spouse Present                                           | 71%      | 69%       | 18-34 Years                                                                     | 2%         | 2%         |  |  |  |
| Married, Spouse Not Present                                       |          | 4%        | 35-54 Years                                                                     |            | 4%         |  |  |  |
| Widowed                                                           | 3%       | 3%        | 55-64 Years                                                                     |            | 7%         |  |  |  |
| Divorced                                                          | 13%      | 13%       | 65-74 Years                                                                     | 17%        | 17%        |  |  |  |
| Never Married                                                     | 8%       | 11%       | 75+ Years                                                                       | 28%        | 23%        |  |  |  |