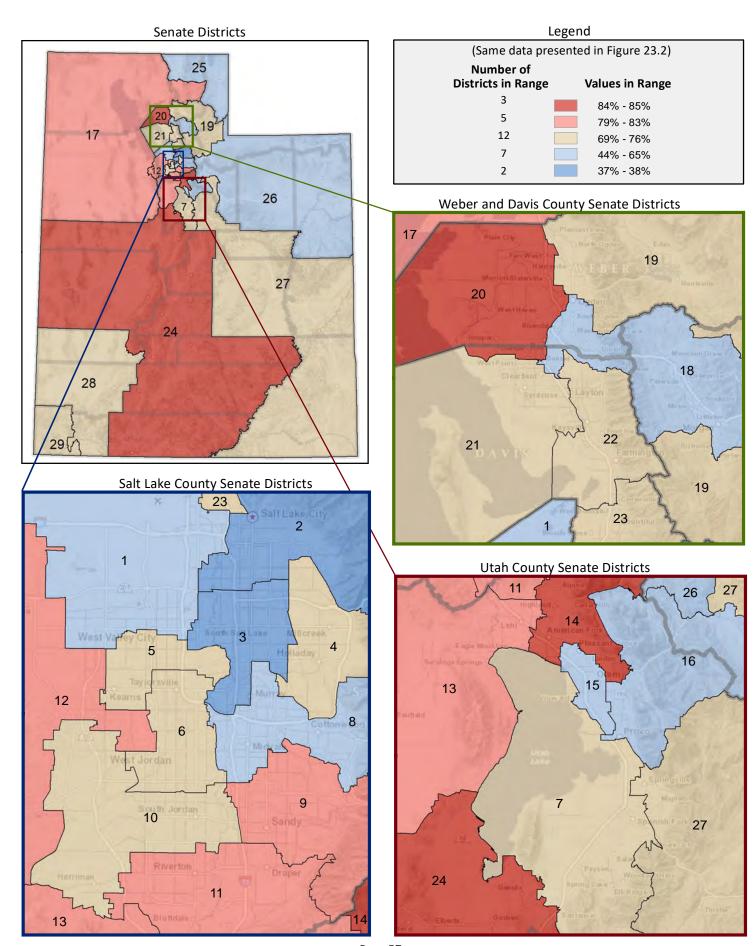

#### **Location of Cities and Districts**

| Membership of the Utah Senate |                      |  |  |  |  |  |
|-------------------------------|----------------------|--|--|--|--|--|
| District                      | Senator              |  |  |  |  |  |
| 1                             | Luz Escamilla        |  |  |  |  |  |
| 2                             | Derek L. Kitchen     |  |  |  |  |  |
| 3                             | Gene Davis           |  |  |  |  |  |
| 4                             | Jani Iwamoto         |  |  |  |  |  |
| 5                             | Karen Mayne          |  |  |  |  |  |
| 6                             | Wayne A. Harper      |  |  |  |  |  |
| 7                             | Deidre M. Henderson  |  |  |  |  |  |
| 8                             | Kathleen Riebe       |  |  |  |  |  |
| 9                             | Kirk A. Cullimore    |  |  |  |  |  |
| 10                            | Lincoln Fillmore     |  |  |  |  |  |
| 11                            | Daniel McCay         |  |  |  |  |  |
| 12                            | Daniel W. Thatcher   |  |  |  |  |  |
| 13                            | Jacob L. Anderegg    |  |  |  |  |  |
| 14                            | Daniel Hemmert       |  |  |  |  |  |
| 15                            | Keith Grover         |  |  |  |  |  |
| 16                            | Curtis S. Bramble    |  |  |  |  |  |
| 17                            | Scott D. Sandall     |  |  |  |  |  |
| 18                            | Ann Millner          |  |  |  |  |  |
| 19                            | Allen M. Christensen |  |  |  |  |  |
| 20                            | David G. Buxton      |  |  |  |  |  |
| 21                            | Jerry W. Stevenson   |  |  |  |  |  |
| 22                            | J. Stuart Adams      |  |  |  |  |  |
| 23                            | Todd Weiler          |  |  |  |  |  |
| 24                            | Ralph Okerlund       |  |  |  |  |  |
| 25                            | Lyle W. Hillyard     |  |  |  |  |  |
| 26                            | Ronald Winterton     |  |  |  |  |  |
| 27                            | David P. Hinkins     |  |  |  |  |  |
| 28                            | Evan J. Vickers      |  |  |  |  |  |
| 29                            | Don L. Ipson         |  |  |  |  |  |