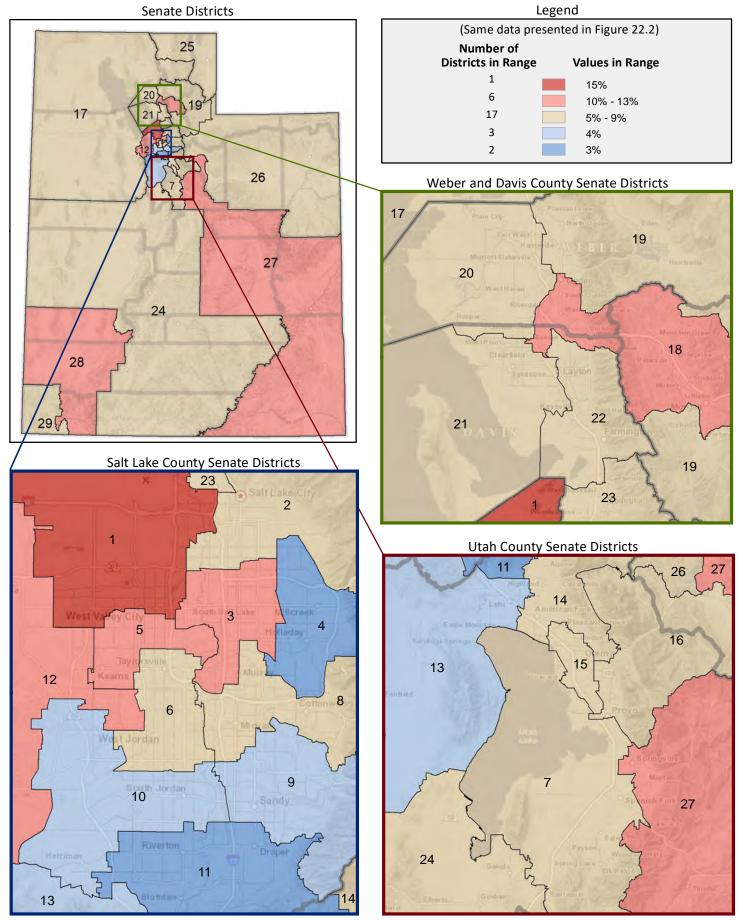

#### **Table of Contents**

|      |                                         | Page |
|------|-----------------------------------------|------|
| DIST | RICT PROFILE                            | 4    |
| СОМ  | IPARISON CHARTS AND MAPS                |      |
|      | Age                                     | 6    |
|      | Race                                    | 10   |
|      | Hispanic or Latino                      | 12   |
|      | Language Spoken at Home                 | 14   |
|      | Birthplace and Citizenship              | 16   |
|      | Household Type                          | 20   |
|      | Household Type and Size                 | 22   |
|      | Marital Status                          | 24   |
|      | Women Giving Birth                      | 26   |
|      | Child Living Arrangements               | 28   |
|      | Grandparent Living with Grandchild      | 30   |
|      | Education - Highest Level of Attainment | 32   |
|      | Bachelor's Degree Attainment            | 34   |
|      | Veterans                                | 36   |
|      | Employment by Industry                  | 38   |
|      | Means of Transportation to Work         | 42   |
|      | Travel Time to Work                     | 44   |
|      | Sources of Household Income             | 46   |
|      | Household Income                        | 48   |
|      | Poverty                                 | 50   |
|      | Food Stamps by Poverty Status           | 52   |
|      | Food Stamps and Cash Public Assistance  | 54   |
|      | Housing                                 | 56   |
|      | Home Ownership                          | 58   |
|      | Mortgage Status                         | 60   |
|      | Year Moved into Unit                    | 62   |
|      | Moved in Past Year                      | 64   |
|      | Vacancy Rates                           | 66   |
| APPE | ENDIX                                   |      |
|      | Table 1 - Age                           | 70   |
|      | Table 2 - Race                          | 71   |
|      | Table 3 - Hispanic or Latino            | 72   |
|      | Table 4 - Language Spoken at Home       | 73   |
|      | Table 5 - Birthplace and Citizenship    | 74   |

### **Table of Contents (continued)**

| · · · · · · · · · · · · · · · · · · ·              | age  |
|----------------------------------------------------|------|
| Table 6 - Household Type                           | . 75 |
| Table 7 - Household Type and Size                  | . 76 |
| Table 8 - Marital Status                           | . 77 |
| Table 9 - Women Giving Birth                       | . 78 |
| Table 10 - Child Living Arrangements               | . 79 |
| Table 11 - Grandparent Living with Grandchild      | . 80 |
| Table 12 - Education - Highest Level of Attainment | . 81 |
| Table 13 - Bachelor's Degree Attainment            | . 82 |
| Table 14 - Veterans                                | . 83 |
| Table 15 - Employment by Industry                  | . 84 |
| Table 16 - Means of Transportation to Work         | . 86 |
| Table 17 - Travel Time to Work                     | . 87 |
| Table 18 - Sources of Household Income             | . 88 |
| Table 19 - Household Income                        | . 89 |
| Table 20 - Poverty                                 | . 90 |
| Table 21 - Food Stamps by Poverty Status           | . 91 |
| Table 22 - Food Stamps and Cash Public Assistance  | . 92 |
| Table 23 - Housing                                 | . 93 |
| Table 24 - Home Ownership                          | . 94 |
| Table 25 - Mortgage Status                         | . 95 |
| Table 26 - Year Moved into Unit                    | . 96 |
| Table 27 - Moved in Past Year                      | . 97 |
| Table 28 - Vacancy Rates.                          | . 98 |