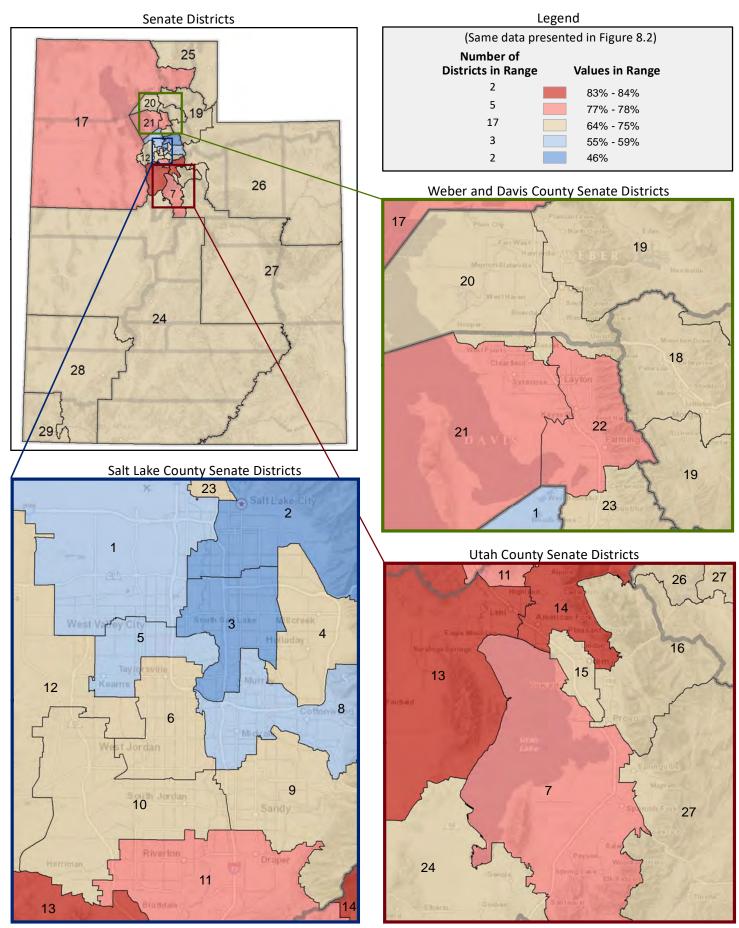

| Demographic Profile of Senate District 29                         |          |           |                                                                                 |            |            |  |  |  |
|-------------------------------------------------------------------|----------|-----------|---------------------------------------------------------------------------------|------------|------------|--|--|--|
| Subject                                                           | District | State     | Subject                                                                         | District   | State      |  |  |  |
| Percentage of Population, by Age                                  |          |           | Percentage of Women in Each Age Category                                        |            |            |  |  |  |
| 0-4 Years                                                         | . 7%     | 8%        | Giving Birth in the Past 12 Months                                              |            |            |  |  |  |
| 5-17 Years                                                        | . 19%    | 22%       | 15-19 Years                                                                     | 0%         | 1%         |  |  |  |
| 18-24 Years                                                       | . 9%     | 11%       | 20-24 Years                                                                     | 7%         | 8%         |  |  |  |
| 25-44 Years                                                       | . 23%    | 28%       | 25-29 Years                                                                     | 13%        | 15%        |  |  |  |
| 45-64 Years                                                       |          | 20%       | 30-34 Years                                                                     | 13%        | 14%        |  |  |  |
| 65+ Years                                                         | 22%      | 11%       | 35-39 Years                                                                     |            | 7%         |  |  |  |
|                                                                   |          |           | 40-44 Years                                                                     | -          | 2%         |  |  |  |
| Percentage of Population, by Race                                 | 000/     | 0.60/     | 45-50 Years                                                                     | 1%         | 0%         |  |  |  |
| White                                                             | 90%      | 86%       | Deventors of Children Ass 0 17 living with                                      |            |            |  |  |  |
| Black                                                             | 1%<br>1% | 1%<br>1%  | Percentage of Children Age 0-17 Living with<br>Parent(s), by Living Arrangement |            |            |  |  |  |
| Asian                                                             | 1%       | 2%        | Living with 2 Parents, Both in Labor Force                                      | 41%        | 43%        |  |  |  |
| Hawaiian or Pacific Islander                                      | -        | 1%        | Living with 2 Parents, One in Labor Force                                       |            | 38%        |  |  |  |
| Other Single Race                                                 | -        | 5%        | Living with 2 Parents, Neither in Labor Force                                   |            | 1%         |  |  |  |
| Two or More Races                                                 | -        | 3%        | Living with 1 Parent, Parent in Labor Force                                     |            | 16%        |  |  |  |
|                                                                   |          |           | Living with 1 Parent, Parent Not in Labor Force                                 |            | 3%         |  |  |  |
| Percentage of Population, by Hispanic or Latino                   |          |           | ,                                                                               |            |            |  |  |  |
| Hispanic or Latino                                                | 12%      | 14%       | Percentage of Households, by Grandparent Living                                 |            |            |  |  |  |
| Not Hispanic or Latino                                            | . 88%    | 86%       | with Grandchild Age 0-17                                                        |            |            |  |  |  |
|                                                                   |          |           | Grandparents Not Living with Grandchildren                                      | 96%        | 96%        |  |  |  |
| Percentage of Population Age 5+, by Language Spoken               |          |           | Grandparents Living with Grandchildren,                                         |            |            |  |  |  |
| at Home                                                           |          |           | Grandparent is Not Financially Responsible                                      | 2%         | 3%         |  |  |  |
| English Only                                                      |          | 85%       | Grandparents Living with Grandchildren,                                         |            |            |  |  |  |
| Spanish                                                           |          | 10%       | Grandparent is Financially Responsible                                          | 1%         | 1%         |  |  |  |
| Other Indo-European                                               |          | 2%        |                                                                                 |            |            |  |  |  |
| Asian or Pacific Islander                                         | -        | 2%        | Percentage of Population Age 25+, by Highest Level                              |            |            |  |  |  |
| Other                                                             | 0%       | 1%        | of Educational Attainment                                                       | 70/        | 00/        |  |  |  |
| Deventors of Develotion, by Distribution and                      |          |           | No High School Craduate                                                         | 7%         | 8%         |  |  |  |
| Percentage of Population, by Birthplace and<br>Citizenship Status |          |           | High School Graduate                                                            |            | 23%<br>26% |  |  |  |
| Born in Utah                                                      | 53%      | 62%       | Associate's Degree                                                              |            | 10%        |  |  |  |
| Born in Another Western State                                     |          | 18%       | Bachelor's Degree                                                               |            | 22%        |  |  |  |
| Born Elsewhere as a U.S. Citizen                                  |          | 12%       | Master's, Doctorate, or Professional Degree                                     |            | 11%        |  |  |  |
| Naturalized Citizen                                               | 3%       | 3%        | Musici s, Boctorate, or Froncessional Beginee                                   | 11/0       | 11/0       |  |  |  |
| Not a Citizen                                                     |          | 5%        | Percentage of Population in Each Age Category Who                               |            |            |  |  |  |
|                                                                   |          |           | Have Achieved a Bachelor's Degree or Higher                                     |            |            |  |  |  |
| Percentage of Households, by Household Type                       |          |           | Male and Female                                                                 |            |            |  |  |  |
| Family, Married Couple, with Children <18 Yrs                     | 24%      | 32%       | 25-34 Years                                                                     | 21%        | 33%        |  |  |  |
| Family, Single Parent, with Children <18 Yrs                      | . 8%     | 9%        | 35-44 Years                                                                     | 32%        | 36%        |  |  |  |
| Family, No Children <18 Present                                   | 42%      | 34%       | 45-64 Years                                                                     | 28%        | 32%        |  |  |  |
| Nonfamily, Person Living Alone                                    | 22%      | 19%       | 65+ Years                                                                       | 31%        | 32%        |  |  |  |
| Nonfamily, Two or More Unrelated Persons                          | 4%       | 6%        | Male                                                                            |            |            |  |  |  |
|                                                                   |          |           | 25-34 Years                                                                     | 18%        | 31%        |  |  |  |
| Percentage of Households, by Household Type and                   |          |           | 35-44 Years                                                                     | 31%        | 38%        |  |  |  |
| Size                                                              |          |           | 45-64 Years                                                                     | 30%        | 35%        |  |  |  |
| Family, 2 Persons                                                 | . 37%    | 27%       | 65+ Years                                                                       | 41%        | 40%        |  |  |  |
| Family, 3-4 Persons                                               |          | 28%       | Female                                                                          | 240/       | 250/       |  |  |  |
| Family, 5-6 Persons                                               |          | 15%       | 25-34 Years                                                                     | 24%        | 35%        |  |  |  |
| Family, 7+ Persons                                                |          | 4%<br>19% | 35-44 Years                                                                     | 33%<br>27% | 35%<br>29% |  |  |  |
| Nonfamily, 1 Person                                               |          | 19%<br>4% | 65+ Years                                                                       | 21%        | 29%<br>24% |  |  |  |
| Nonfamily, 2 Persons                                              | 2%       | 4%<br>2%  |                                                                                 | Z170       | Z470       |  |  |  |
| Nonlamily, 3+ Persons                                             | 2%       | 2%        | Percentage of Civilians in Each Age Category Who                                |            |            |  |  |  |
| Percentage of Population Age 30-74, by Marital Status             |          |           | are Veterans                                                                    |            |            |  |  |  |
| Married, Spouse Present                                           | 71%      | 69%       | 18-34 Years                                                                     | 2%         | 2%         |  |  |  |
| Married, Spouse Not Present                                       |          | 4%        | 35-54 Years                                                                     |            | 4%         |  |  |  |
| Widowed                                                           | 3%       | 3%        | 55-64 Years                                                                     |            | 7%         |  |  |  |
| Divorced                                                          | 13%      | 13%       | 65-74 Years                                                                     | 17%        | 17%        |  |  |  |
| Never Married                                                     | 8%       | 11%       | 75+ Years                                                                       | 28%        | 23%        |  |  |  |