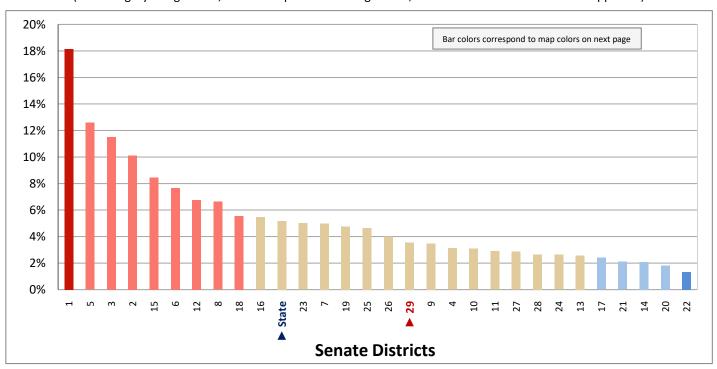

| Demographic Profile of Senate District 29                         |          |           |                                                                                 |            |            |  |  |  |
|-------------------------------------------------------------------|----------|-----------|---------------------------------------------------------------------------------|------------|------------|--|--|--|
| Subject                                                           | District | State     | Subject                                                                         | District   | State      |  |  |  |
| Percentage of Population, by Age                                  |          |           | Percentage of Women in Each Age Category                                        |            |            |  |  |  |
| 0-4 Years                                                         | . 7%     | 8%        | Giving Birth in the Past 12 Months                                              |            |            |  |  |  |
| 5-17 Years                                                        | . 19%    | 22%       | 15-19 Years                                                                     | 0%         | 1%         |  |  |  |
| 18-24 Years                                                       | . 9%     | 11%       | 20-24 Years                                                                     | 7%         | 8%         |  |  |  |
| 25-44 Years                                                       | . 23%    | 28%       | 25-29 Years                                                                     | 13%        | 15%        |  |  |  |
| 45-64 Years                                                       |          | 20%       | 30-34 Years                                                                     | 13%        | 14%        |  |  |  |
| 65+ Years                                                         | 22%      | 11%       | 35-39 Years                                                                     |            | 7%         |  |  |  |
|                                                                   |          |           | 40-44 Years                                                                     | -          | 2%         |  |  |  |
| Percentage of Population, by Race                                 | 000/     | 0.60/     | 45-50 Years                                                                     | 1%         | 0%         |  |  |  |
| White                                                             | 90%      | 86%       | Deventors of Children Ass 0 17 living with                                      |            |            |  |  |  |
| Black                                                             | 1%<br>1% | 1%<br>1%  | Percentage of Children Age 0-17 Living with<br>Parent(s), by Living Arrangement |            |            |  |  |  |
| Asian                                                             | 1%       | 2%        | Living with 2 Parents, Both in Labor Force                                      | 41%        | 43%        |  |  |  |
| Hawaiian or Pacific Islander                                      | -        | 1%        | Living with 2 Parents, One in Labor Force                                       |            | 38%        |  |  |  |
| Other Single Race                                                 | -        | 5%        | Living with 2 Parents, Neither in Labor Force                                   |            | 1%         |  |  |  |
| Two or More Races                                                 | -        | 3%        | Living with 1 Parent, Parent in Labor Force                                     |            | 16%        |  |  |  |
|                                                                   |          |           | Living with 1 Parent, Parent Not in Labor Force                                 |            | 3%         |  |  |  |
| Percentage of Population, by Hispanic or Latino                   |          |           | ,                                                                               |            |            |  |  |  |
| Hispanic or Latino                                                | 12%      | 14%       | Percentage of Households, by Grandparent Living                                 |            |            |  |  |  |
| Not Hispanic or Latino                                            | . 88%    | 86%       | with Grandchild Age 0-17                                                        |            |            |  |  |  |
|                                                                   |          |           | Grandparents Not Living with Grandchildren                                      | 96%        | 96%        |  |  |  |
| Percentage of Population Age 5+, by Language Spoken               |          |           | Grandparents Living with Grandchildren,                                         |            |            |  |  |  |
| at Home                                                           |          |           | Grandparent is Not Financially Responsible                                      | 2%         | 3%         |  |  |  |
| English Only                                                      |          | 85%       | Grandparents Living with Grandchildren,                                         |            |            |  |  |  |
| Spanish                                                           |          | 10%       | Grandparent is Financially Responsible                                          | 1%         | 1%         |  |  |  |
| Other Indo-European                                               |          | 2%        |                                                                                 |            |            |  |  |  |
| Asian or Pacific Islander                                         | -        | 2%        | Percentage of Population Age 25+, by Highest Level                              |            |            |  |  |  |
| Other                                                             | 0%       | 1%        | of Educational Attainment                                                       | 70/        | 00/        |  |  |  |
| Deventors of Develotion, by Distribution and                      |          |           | No High School Craduate                                                         | 7%         | 8%         |  |  |  |
| Percentage of Population, by Birthplace and<br>Citizenship Status |          |           | High School Graduate                                                            |            | 23%<br>26% |  |  |  |
| Born in Utah                                                      | 53%      | 62%       | Associate's Degree                                                              |            | 10%        |  |  |  |
| Born in Another Western State                                     |          | 18%       | Bachelor's Degree                                                               |            | 22%        |  |  |  |
| Born Elsewhere as a U.S. Citizen                                  |          | 12%       | Master's, Doctorate, or Professional Degree                                     |            | 11%        |  |  |  |
| Naturalized Citizen                                               | 3%       | 3%        | Musici s, Boctorate, or Froncessional Beginee                                   | 11/0       | 11/0       |  |  |  |
| Not a Citizen                                                     |          | 5%        | Percentage of Population in Each Age Category Who                               |            |            |  |  |  |
|                                                                   |          |           | Have Achieved a Bachelor's Degree or Higher                                     |            |            |  |  |  |
| Percentage of Households, by Household Type                       |          |           | Male and Female                                                                 |            |            |  |  |  |
| Family, Married Couple, with Children <18 Yrs                     | 24%      | 32%       | 25-34 Years                                                                     | 21%        | 33%        |  |  |  |
| Family, Single Parent, with Children <18 Yrs                      | . 8%     | 9%        | 35-44 Years                                                                     | 32%        | 36%        |  |  |  |
| Family, No Children <18 Present                                   | 42%      | 34%       | 45-64 Years                                                                     | 28%        | 32%        |  |  |  |
| Nonfamily, Person Living Alone                                    | 22%      | 19%       | 65+ Years                                                                       | 31%        | 32%        |  |  |  |
| Nonfamily, Two or More Unrelated Persons                          | 4%       | 6%        | Male                                                                            |            |            |  |  |  |
|                                                                   |          |           | 25-34 Years                                                                     | 18%        | 31%        |  |  |  |
| Percentage of Households, by Household Type and                   |          |           | 35-44 Years                                                                     | 31%        | 38%        |  |  |  |
| Size                                                              |          |           | 45-64 Years                                                                     | 30%        | 35%        |  |  |  |
| Family, 2 Persons                                                 | . 37%    | 27%       | 65+ Years                                                                       | 41%        | 40%        |  |  |  |
| Family, 3-4 Persons                                               |          | 28%       | Female                                                                          | 240/       | 250/       |  |  |  |
| Family, 5-6 Persons                                               |          | 15%       | 25-34 Years                                                                     | 24%        | 35%        |  |  |  |
| Family, 7+ Persons                                                |          | 4%<br>19% | 35-44 Years                                                                     | 33%<br>27% | 35%<br>29% |  |  |  |
| Nonfamily, 1 Person                                               |          | 19%<br>4% | 65+ Years                                                                       | 21%        | 29%<br>24% |  |  |  |
| Nonfamily, 2 Persons                                              | 2%       | 4%<br>2%  |                                                                                 | Z170       | Z470       |  |  |  |
| Nonlamily, 3+ Persons                                             | 2%       | 2%        | Percentage of Civilians in Each Age Category Who                                |            |            |  |  |  |
| Percentage of Population Age 30-74, by Marital Status             |          |           | are Veterans                                                                    |            |            |  |  |  |
| Married, Spouse Present                                           | 71%      | 69%       | 18-34 Years                                                                     | 2%         | 2%         |  |  |  |
| Married, Spouse Not Present                                       |          | 4%        | 35-54 Years                                                                     |            | 4%         |  |  |  |
| Widowed                                                           | 3%       | 3%        | 55-64 Years                                                                     |            | 7%         |  |  |  |
| Divorced                                                          | 13%      | 13%       | 65-74 Years                                                                     | 17%        | 17%        |  |  |  |
| Never Married                                                     | 8%       | 11%       | 75+ Years                                                                       | 28%        | 23%        |  |  |  |