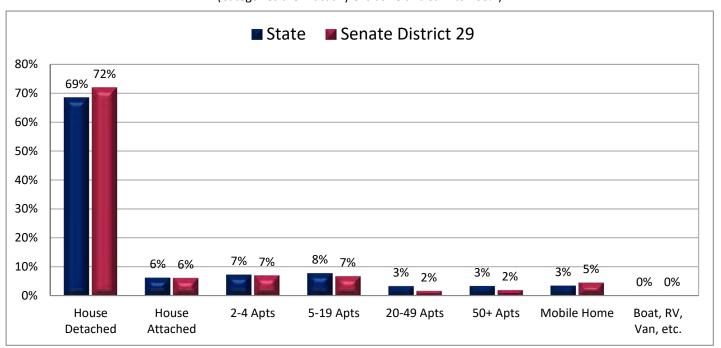

| Demographic Profile of Senate District 29                         |          |           |                                                                                 |            |            |  |  |  |
|-------------------------------------------------------------------|----------|-----------|---------------------------------------------------------------------------------|------------|------------|--|--|--|
| Subject                                                           | District | State     | Subject                                                                         | District   | State      |  |  |  |
| Percentage of Population, by Age                                  |          |           | Percentage of Women in Each Age Category                                        |            |            |  |  |  |
| 0-4 Years                                                         | . 7%     | 8%        | Giving Birth in the Past 12 Months                                              |            |            |  |  |  |
| 5-17 Years                                                        | . 19%    | 22%       | 15-19 Years                                                                     | 0%         | 1%         |  |  |  |
| 18-24 Years                                                       | . 9%     | 11%       | 20-24 Years                                                                     | 7%         | 8%         |  |  |  |
| 25-44 Years                                                       | . 23%    | 28%       | 25-29 Years                                                                     | 13%        | 15%        |  |  |  |
| 45-64 Years                                                       |          | 20%       | 30-34 Years                                                                     | 13%        | 14%        |  |  |  |
| 65+ Years                                                         | 22%      | 11%       | 35-39 Years                                                                     |            | 7%         |  |  |  |
|                                                                   |          |           | 40-44 Years                                                                     | -          | 2%         |  |  |  |
| Percentage of Population, by Race                                 | 000/     | 0.60/     | 45-50 Years                                                                     | 1%         | 0%         |  |  |  |
| White                                                             | 90%      | 86%       | Deventors of Children Ass 0 17 living with                                      |            |            |  |  |  |
| Black                                                             | 1%<br>1% | 1%<br>1%  | Percentage of Children Age 0-17 Living with<br>Parent(s), by Living Arrangement |            |            |  |  |  |
| Asian                                                             | 1%       | 2%        | Living with 2 Parents, Both in Labor Force                                      | 41%        | 43%        |  |  |  |
| Hawaiian or Pacific Islander                                      | -        | 1%        | Living with 2 Parents, One in Labor Force                                       |            | 38%        |  |  |  |
| Other Single Race                                                 | -        | 5%        | Living with 2 Parents, Neither in Labor Force                                   |            | 1%         |  |  |  |
| Two or More Races                                                 | -        | 3%        | Living with 1 Parent, Parent in Labor Force                                     |            | 16%        |  |  |  |
|                                                                   |          |           | Living with 1 Parent, Parent Not in Labor Force                                 |            | 3%         |  |  |  |
| Percentage of Population, by Hispanic or Latino                   |          |           | ,                                                                               |            |            |  |  |  |
| Hispanic or Latino                                                | 12%      | 14%       | Percentage of Households, by Grandparent Living                                 |            |            |  |  |  |
| Not Hispanic or Latino                                            | . 88%    | 86%       | with Grandchild Age 0-17                                                        |            |            |  |  |  |
|                                                                   |          |           | Grandparents Not Living with Grandchildren                                      | 96%        | 96%        |  |  |  |
| Percentage of Population Age 5+, by Language Spoken               |          |           | Grandparents Living with Grandchildren,                                         |            |            |  |  |  |
| at Home                                                           |          |           | Grandparent is Not Financially Responsible                                      | 2%         | 3%         |  |  |  |
| English Only                                                      |          | 85%       | Grandparents Living with Grandchildren,                                         |            |            |  |  |  |
| Spanish                                                           |          | 10%       | Grandparent is Financially Responsible                                          | 1%         | 1%         |  |  |  |
| Other Indo-European                                               |          | 2%        |                                                                                 |            |            |  |  |  |
| Asian or Pacific Islander                                         | -        | 2%        | Percentage of Population Age 25+, by Highest Level                              |            |            |  |  |  |
| Other                                                             | 0%       | 1%        | of Educational Attainment                                                       | 70/        | 00/        |  |  |  |
| Deventors of Develotion, by Distribution and                      |          |           | No High School Craduate                                                         | 7%         | 8%         |  |  |  |
| Percentage of Population, by Birthplace and<br>Citizenship Status |          |           | High School Graduate                                                            |            | 23%<br>26% |  |  |  |
| Born in Utah                                                      | 53%      | 62%       | Associate's Degree                                                              |            | 10%        |  |  |  |
| Born in Another Western State                                     |          | 18%       | Bachelor's Degree                                                               |            | 22%        |  |  |  |
| Born Elsewhere as a U.S. Citizen                                  |          | 12%       | Master's, Doctorate, or Professional Degree                                     |            | 11%        |  |  |  |
| Naturalized Citizen                                               | 3%       | 3%        | Musici s, Boctorate, or Froncessional Beginee                                   | 11/0       | 11/0       |  |  |  |
| Not a Citizen                                                     |          | 5%        | Percentage of Population in Each Age Category Who                               |            |            |  |  |  |
|                                                                   |          |           | Have Achieved a Bachelor's Degree or Higher                                     |            |            |  |  |  |
| Percentage of Households, by Household Type                       |          |           | Male and Female                                                                 |            |            |  |  |  |
| Family, Married Couple, with Children <18 Yrs                     | 24%      | 32%       | 25-34 Years                                                                     | 21%        | 33%        |  |  |  |
| Family, Single Parent, with Children <18 Yrs                      | . 8%     | 9%        | 35-44 Years                                                                     | 32%        | 36%        |  |  |  |
| Family, No Children <18 Present                                   | 42%      | 34%       | 45-64 Years                                                                     | 28%        | 32%        |  |  |  |
| Nonfamily, Person Living Alone                                    | 22%      | 19%       | 65+ Years                                                                       | 31%        | 32%        |  |  |  |
| Nonfamily, Two or More Unrelated Persons                          | 4%       | 6%        | Male                                                                            |            |            |  |  |  |
|                                                                   |          |           | 25-34 Years                                                                     | 18%        | 31%        |  |  |  |
| Percentage of Households, by Household Type and                   |          |           | 35-44 Years                                                                     | 31%        | 38%        |  |  |  |
| Size                                                              |          |           | 45-64 Years                                                                     | 30%        | 35%        |  |  |  |
| Family, 2 Persons                                                 | . 37%    | 27%       | 65+ Years                                                                       | 41%        | 40%        |  |  |  |
| Family, 3-4 Persons                                               |          | 28%       | Female                                                                          | 240/       | 250/       |  |  |  |
| Family, 5-6 Persons                                               |          | 15%       | 25-34 Years                                                                     | 24%        | 35%        |  |  |  |
| Family, 7+ Persons                                                |          | 4%<br>19% | 35-44 Years                                                                     | 33%<br>27% | 35%<br>29% |  |  |  |
| Nonfamily, 1 Person                                               |          | 19%<br>4% | 65+ Years                                                                       | 21%        | 29%<br>24% |  |  |  |
| Nonfamily, 2 Persons                                              | 2%       | 4%<br>2%  |                                                                                 | Z170       | Z470       |  |  |  |
| Nonlamily, 3+ Persons                                             | 2%       | 2%        | Percentage of Civilians in Each Age Category Who                                |            |            |  |  |  |
| Percentage of Population Age 30-74, by Marital Status             |          |           | are Veterans                                                                    |            |            |  |  |  |
| Married, Spouse Present                                           | 71%      | 69%       | 18-34 Years                                                                     | 2%         | 2%         |  |  |  |
| Married, Spouse Not Present                                       |          | 4%        | 35-54 Years                                                                     |            | 4%         |  |  |  |
| Widowed                                                           | 3%       | 3%        | 55-64 Years                                                                     |            | 7%         |  |  |  |
| Divorced                                                          | 13%      | 13%       | 65-74 Years                                                                     | 17%        | 17%        |  |  |  |
| Never Married                                                     | 8%       | 11%       | 75+ Years                                                                       | 28%        | 23%        |  |  |  |