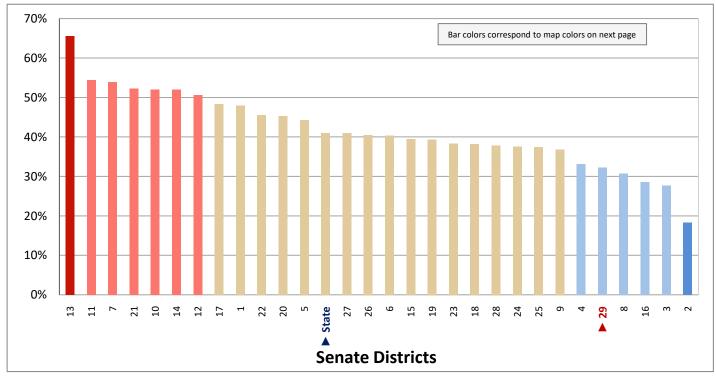

| Demographic Profile of Senate District 29                         |          |           |                                                                                 |            |            |  |  |  |
|-------------------------------------------------------------------|----------|-----------|---------------------------------------------------------------------------------|------------|------------|--|--|--|
| Subject                                                           | District | State     | Subject                                                                         | District   | State      |  |  |  |
| Percentage of Population, by Age                                  |          |           | Percentage of Women in Each Age Category                                        |            |            |  |  |  |
| 0-4 Years                                                         | . 7%     | 8%        | Giving Birth in the Past 12 Months                                              |            |            |  |  |  |
| 5-17 Years                                                        | . 19%    | 22%       | 15-19 Years                                                                     | 0%         | 1%         |  |  |  |
| 18-24 Years                                                       | . 9%     | 11%       | 20-24 Years                                                                     | 7%         | 8%         |  |  |  |
| 25-44 Years                                                       | . 23%    | 28%       | 25-29 Years                                                                     | 13%        | 15%        |  |  |  |
| 45-64 Years                                                       |          | 20%       | 30-34 Years                                                                     | 13%        | 14%        |  |  |  |
| 65+ Years                                                         | 22%      | 11%       | 35-39 Years                                                                     |            | 7%         |  |  |  |
|                                                                   |          |           | 40-44 Years                                                                     | -          | 2%         |  |  |  |
| Percentage of Population, by Race                                 | 000/     | 0.60/     | 45-50 Years                                                                     | 1%         | 0%         |  |  |  |
| White                                                             | 90%      | 86%       | Deventors of Children Ass 0 17 living with                                      |            |            |  |  |  |
| Black                                                             | 1%<br>1% | 1%<br>1%  | Percentage of Children Age 0-17 Living with<br>Parent(s), by Living Arrangement |            |            |  |  |  |
| Asian                                                             | 1%       | 2%        | Living with 2 Parents, Both in Labor Force                                      | 41%        | 43%        |  |  |  |
| Hawaiian or Pacific Islander                                      | -        | 1%        | Living with 2 Parents, One in Labor Force                                       |            | 38%        |  |  |  |
| Other Single Race                                                 | -        | 5%        | Living with 2 Parents, Neither in Labor Force                                   |            | 1%         |  |  |  |
| Two or More Races                                                 | -        | 3%        | Living with 1 Parent, Parent in Labor Force                                     |            | 16%        |  |  |  |
|                                                                   |          |           | Living with 1 Parent, Parent Not in Labor Force                                 |            | 3%         |  |  |  |
| Percentage of Population, by Hispanic or Latino                   |          |           | ,                                                                               |            |            |  |  |  |
| Hispanic or Latino                                                | 12%      | 14%       | Percentage of Households, by Grandparent Living                                 |            |            |  |  |  |
| Not Hispanic or Latino                                            | . 88%    | 86%       | with Grandchild Age 0-17                                                        |            |            |  |  |  |
|                                                                   |          |           | Grandparents Not Living with Grandchildren                                      | 96%        | 96%        |  |  |  |
| Percentage of Population Age 5+, by Language Spoken               |          |           | Grandparents Living with Grandchildren,                                         |            |            |  |  |  |
| at Home                                                           |          |           | Grandparent is Not Financially Responsible                                      | 2%         | 3%         |  |  |  |
| English Only                                                      |          | 85%       | Grandparents Living with Grandchildren,                                         |            |            |  |  |  |
| Spanish                                                           |          | 10%       | Grandparent is Financially Responsible                                          | 1%         | 1%         |  |  |  |
| Other Indo-European                                               |          | 2%        |                                                                                 |            |            |  |  |  |
| Asian or Pacific Islander                                         | -        | 2%        | Percentage of Population Age 25+, by Highest Level                              |            |            |  |  |  |
| Other                                                             | 0%       | 1%        | of Educational Attainment                                                       | 70/        | 00/        |  |  |  |
| Deventors of Develotion, by Distribution and                      |          |           | No High School Craduate                                                         | 7%         | 8%         |  |  |  |
| Percentage of Population, by Birthplace and<br>Citizenship Status |          |           | High School Graduate                                                            |            | 23%<br>26% |  |  |  |
| Born in Utah                                                      | 53%      | 62%       | Associate's Degree                                                              |            | 10%        |  |  |  |
| Born in Another Western State                                     |          | 18%       | Bachelor's Degree                                                               |            | 22%        |  |  |  |
| Born Elsewhere as a U.S. Citizen                                  |          | 12%       | Master's, Doctorate, or Professional Degree                                     |            | 11%        |  |  |  |
| Naturalized Citizen                                               | 3%       | 3%        | Musici s, Boctorate, or Froncessional Beginee                                   | 11/0       | 11/0       |  |  |  |
| Not a Citizen                                                     |          | 5%        | Percentage of Population in Each Age Category Who                               |            |            |  |  |  |
|                                                                   |          |           | Have Achieved a Bachelor's Degree or Higher                                     |            |            |  |  |  |
| Percentage of Households, by Household Type                       |          |           | Male and Female                                                                 |            |            |  |  |  |
| Family, Married Couple, with Children <18 Yrs                     | 24%      | 32%       | 25-34 Years                                                                     | 21%        | 33%        |  |  |  |
| Family, Single Parent, with Children <18 Yrs                      | . 8%     | 9%        | 35-44 Years                                                                     | 32%        | 36%        |  |  |  |
| Family, No Children <18 Present                                   | 42%      | 34%       | 45-64 Years                                                                     | 28%        | 32%        |  |  |  |
| Nonfamily, Person Living Alone                                    | 22%      | 19%       | 65+ Years                                                                       | 31%        | 32%        |  |  |  |
| Nonfamily, Two or More Unrelated Persons                          | 4%       | 6%        | Male                                                                            |            |            |  |  |  |
|                                                                   |          |           | 25-34 Years                                                                     | 18%        | 31%        |  |  |  |
| Percentage of Households, by Household Type and                   |          |           | 35-44 Years                                                                     | 31%        | 38%        |  |  |  |
| Size                                                              |          |           | 45-64 Years                                                                     | 30%        | 35%        |  |  |  |
| Family, 2 Persons                                                 | . 37%    | 27%       | 65+ Years                                                                       | 41%        | 40%        |  |  |  |
| Family, 3-4 Persons                                               |          | 28%       | Female                                                                          | 240/       | 250/       |  |  |  |
| Family, 5-6 Persons                                               |          | 15%       | 25-34 Years                                                                     | 24%        | 35%        |  |  |  |
| Family, 7+ Persons                                                |          | 4%<br>19% | 35-44 Years                                                                     | 33%<br>27% | 35%<br>29% |  |  |  |
| Nonfamily, 1 Person                                               |          | 19%<br>4% | 65+ Years                                                                       | 21%        | 29%<br>24% |  |  |  |
| Nonfamily, 2 Persons                                              | 2%       | 4%<br>2%  |                                                                                 | Z170       | Z470       |  |  |  |
| Nonlamily, 3+ Persons                                             | 2%       | 2%        | Percentage of Civilians in Each Age Category Who                                |            |            |  |  |  |
| Percentage of Population Age 30-74, by Marital Status             |          |           | are Veterans                                                                    |            |            |  |  |  |
| Married, Spouse Present                                           | 71%      | 69%       | 18-34 Years                                                                     | 2%         | 2%         |  |  |  |
| Married, Spouse Not Present                                       |          | 4%        | 35-54 Years                                                                     |            | 4%         |  |  |  |
| Widowed                                                           | 3%       | 3%        | 55-64 Years                                                                     |            | 7%         |  |  |  |
| Divorced                                                          | 13%      | 13%       | 65-74 Years                                                                     | 17%        | 17%        |  |  |  |
| Never Married                                                     | 8%       | 11%       | 75+ Years                                                                       | 28%        | 23%        |  |  |  |