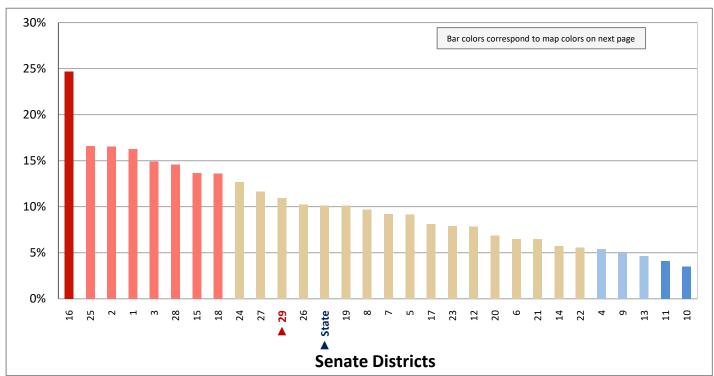

#### **Table of Contents**

|      |                                         | Page |
|------|-----------------------------------------|------|
| DIST | RICT PROFILE                            | 4    |
| СОМ  | IPARISON CHARTS AND MAPS                |      |
|      | Age                                     | 6    |
|      | Race                                    | 10   |
|      | Hispanic or Latino                      | 12   |
|      | Language Spoken at Home                 | 14   |
|      | Birthplace and Citizenship              | 16   |
|      | Household Type                          | 20   |
|      | Household Type and Size                 | 22   |
|      | Marital Status                          | 24   |
|      | Women Giving Birth                      | 26   |
|      | Child Living Arrangements               | 28   |
|      | Grandparent Living with Grandchild      | 30   |
|      | Education - Highest Level of Attainment | 32   |
|      | Bachelor's Degree Attainment            | 34   |
|      | Veterans                                | 36   |
|      | Employment by Industry                  | 38   |
|      | Means of Transportation to Work         | 42   |
|      | Travel Time to Work                     | 44   |
|      | Sources of Household Income             | 46   |
|      | Household Income                        | 48   |
|      | Poverty                                 | 50   |
|      | Food Stamps by Poverty Status           | 52   |
|      | Food Stamps and Cash Public Assistance  | 54   |
|      | Housing                                 | 56   |
|      | Home Ownership                          | 58   |
|      | Mortgage Status                         | 60   |
|      | Year Moved into Unit                    | 62   |
|      | Moved in Past Year                      | 64   |
|      | Vacancy Rates                           | 66   |
| APPE | ENDIX                                   |      |
|      | Table 1 - Age                           | 70   |
|      | Table 2 - Race                          | 71   |
|      | Table 3 - Hispanic or Latino            | 72   |
|      | Table 4 - Language Spoken at Home       | 73   |
|      | Table 5 - Birthplace and Citizenship    | 74   |

### **Table of Contents (continued)**

| · · · · · · · · · · · · · · · · · · ·              | age  |
|----------------------------------------------------|------|
| Table 6 - Household Type                           | . 75 |
| Table 7 - Household Type and Size                  | . 76 |
| Table 8 - Marital Status                           | . 77 |
| Table 9 - Women Giving Birth                       | . 78 |
| Table 10 - Child Living Arrangements               | . 79 |
| Table 11 - Grandparent Living with Grandchild      | . 80 |
| Table 12 - Education - Highest Level of Attainment | . 81 |
| Table 13 - Bachelor's Degree Attainment            | . 82 |
| Table 14 - Veterans                                | . 83 |
| Table 15 - Employment by Industry                  | . 84 |
| Table 16 - Means of Transportation to Work         | . 86 |
| Table 17 - Travel Time to Work                     | . 87 |
| Table 18 - Sources of Household Income             | . 88 |
| Table 19 - Household Income                        | . 89 |
| Table 20 - Poverty                                 | . 90 |
| Table 21 - Food Stamps by Poverty Status           | . 91 |
| Table 22 - Food Stamps and Cash Public Assistance  | . 92 |
| Table 23 - Housing                                 | . 93 |
| Table 24 - Home Ownership                          | . 94 |
| Table 25 - Mortgage Status                         | . 95 |
| Table 26 - Year Moved into Unit                    | . 96 |
| Table 27 - Moved in Past Year                      | . 97 |
| Table 28 - Vacancy Rates.                          | . 98 |