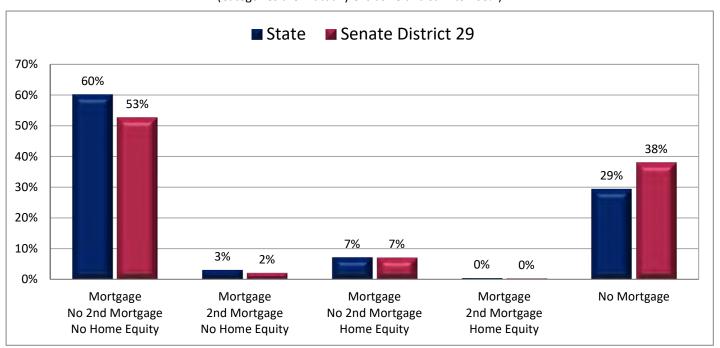

| Demographic Profile of Senate District 29                         |          |           |                                                                                 |            |            |  |  |  |
|-------------------------------------------------------------------|----------|-----------|---------------------------------------------------------------------------------|------------|------------|--|--|--|
| Subject                                                           | District | State     | Subject                                                                         | District   | State      |  |  |  |
| Percentage of Population, by Age                                  |          |           | Percentage of Women in Each Age Category                                        |            |            |  |  |  |
| 0-4 Years                                                         | . 7%     | 8%        | Giving Birth in the Past 12 Months                                              |            |            |  |  |  |
| 5-17 Years                                                        | . 19%    | 22%       | 15-19 Years                                                                     | 0%         | 1%         |  |  |  |
| 18-24 Years                                                       | . 9%     | 11%       | 20-24 Years                                                                     | 7%         | 8%         |  |  |  |
| 25-44 Years                                                       | . 23%    | 28%       | 25-29 Years                                                                     | 13%        | 15%        |  |  |  |
| 45-64 Years                                                       |          | 20%       | 30-34 Years                                                                     | 13%        | 14%        |  |  |  |
| 65+ Years                                                         | 22%      | 11%       | 35-39 Years                                                                     |            | 7%         |  |  |  |
|                                                                   |          |           | 40-44 Years                                                                     | -          | 2%         |  |  |  |
| Percentage of Population, by Race                                 | 000/     | 0.60/     | 45-50 Years                                                                     | 1%         | 0%         |  |  |  |
| White                                                             | 90%      | 86%       | Deventors of Children Ass 0 17 living with                                      |            |            |  |  |  |
| Black                                                             | 1%<br>1% | 1%<br>1%  | Percentage of Children Age 0-17 Living with<br>Parent(s), by Living Arrangement |            |            |  |  |  |
| Asian                                                             | 1%       | 2%        | Living with 2 Parents, Both in Labor Force                                      | 41%        | 43%        |  |  |  |
| Hawaiian or Pacific Islander                                      | -        | 1%        | Living with 2 Parents, One in Labor Force                                       |            | 38%        |  |  |  |
| Other Single Race                                                 | -        | 5%        | Living with 2 Parents, Neither in Labor Force                                   |            | 1%         |  |  |  |
| Two or More Races                                                 | -        | 3%        | Living with 1 Parent, Parent in Labor Force                                     |            | 16%        |  |  |  |
|                                                                   |          |           | Living with 1 Parent, Parent Not in Labor Force                                 |            | 3%         |  |  |  |
| Percentage of Population, by Hispanic or Latino                   |          |           | ,                                                                               |            |            |  |  |  |
| Hispanic or Latino                                                | 12%      | 14%       | Percentage of Households, by Grandparent Living                                 |            |            |  |  |  |
| Not Hispanic or Latino                                            | . 88%    | 86%       | with Grandchild Age 0-17                                                        |            |            |  |  |  |
|                                                                   |          |           | Grandparents Not Living with Grandchildren                                      | 96%        | 96%        |  |  |  |
| Percentage of Population Age 5+, by Language Spoken               |          |           | Grandparents Living with Grandchildren,                                         |            |            |  |  |  |
| at Home                                                           |          |           | Grandparent is Not Financially Responsible                                      | 2%         | 3%         |  |  |  |
| English Only                                                      |          | 85%       | Grandparents Living with Grandchildren,                                         |            |            |  |  |  |
| Spanish                                                           |          | 10%       | Grandparent is Financially Responsible                                          | 1%         | 1%         |  |  |  |
| Other Indo-European                                               |          | 2%        |                                                                                 |            |            |  |  |  |
| Asian or Pacific Islander                                         | -        | 2%        | Percentage of Population Age 25+, by Highest Level                              |            |            |  |  |  |
| Other                                                             | 0%       | 1%        | of Educational Attainment                                                       | 70/        | 00/        |  |  |  |
| Deventors of Develotion, by Distribution and                      |          |           | No High School Craduate                                                         | 7%         | 8%         |  |  |  |
| Percentage of Population, by Birthplace and<br>Citizenship Status |          |           | High School Graduate                                                            |            | 23%<br>26% |  |  |  |
| Born in Utah                                                      | 53%      | 62%       | Associate's Degree                                                              |            | 10%        |  |  |  |
| Born in Another Western State                                     |          | 18%       | Bachelor's Degree                                                               |            | 22%        |  |  |  |
| Born Elsewhere as a U.S. Citizen                                  |          | 12%       | Master's, Doctorate, or Professional Degree                                     |            | 11%        |  |  |  |
| Naturalized Citizen                                               | 3%       | 3%        | Musici s, Boctorate, or Froncessional Beginee                                   | 11/0       | 11/0       |  |  |  |
| Not a Citizen                                                     |          | 5%        | Percentage of Population in Each Age Category Who                               |            |            |  |  |  |
|                                                                   |          |           | Have Achieved a Bachelor's Degree or Higher                                     |            |            |  |  |  |
| Percentage of Households, by Household Type                       |          |           | Male and Female                                                                 |            |            |  |  |  |
| Family, Married Couple, with Children <18 Yrs                     | 24%      | 32%       | 25-34 Years                                                                     | 21%        | 33%        |  |  |  |
| Family, Single Parent, with Children <18 Yrs                      | . 8%     | 9%        | 35-44 Years                                                                     | 32%        | 36%        |  |  |  |
| Family, No Children <18 Present                                   | 42%      | 34%       | 45-64 Years                                                                     | 28%        | 32%        |  |  |  |
| Nonfamily, Person Living Alone                                    | 22%      | 19%       | 65+ Years                                                                       | 31%        | 32%        |  |  |  |
| Nonfamily, Two or More Unrelated Persons                          | 4%       | 6%        | Male                                                                            |            |            |  |  |  |
|                                                                   |          |           | 25-34 Years                                                                     | 18%        | 31%        |  |  |  |
| Percentage of Households, by Household Type and                   |          |           | 35-44 Years                                                                     | 31%        | 38%        |  |  |  |
| Size                                                              |          |           | 45-64 Years                                                                     | 30%        | 35%        |  |  |  |
| Family, 2 Persons                                                 | . 37%    | 27%       | 65+ Years                                                                       | 41%        | 40%        |  |  |  |
| Family, 3-4 Persons                                               |          | 28%       | Female                                                                          | 240/       | 250/       |  |  |  |
| Family, 5-6 Persons                                               |          | 15%       | 25-34 Years                                                                     | 24%        | 35%        |  |  |  |
| Family, 7+ Persons                                                |          | 4%<br>19% | 35-44 Years                                                                     | 33%<br>27% | 35%<br>29% |  |  |  |
| Nonfamily, 1 Person                                               |          | 19%<br>4% | 65+ Years                                                                       | 21%        | 29%<br>24% |  |  |  |
| Nonfamily, 2 Persons                                              | 2%       | 4%<br>2%  |                                                                                 | Z170       | Z470       |  |  |  |
| Nonlamily, 3+ Persons                                             | 2%       | 2%        | Percentage of Civilians in Each Age Category Who                                |            |            |  |  |  |
| Percentage of Population Age 30-74, by Marital Status             |          |           | are Veterans                                                                    |            |            |  |  |  |
| Married, Spouse Present                                           | 71%      | 69%       | 18-34 Years                                                                     | 2%         | 2%         |  |  |  |
| Married, Spouse Not Present                                       |          | 4%        | 35-54 Years                                                                     |            | 4%         |  |  |  |
| Widowed                                                           | 3%       | 3%        | 55-64 Years                                                                     |            | 7%         |  |  |  |
| Divorced                                                          | 13%      | 13%       | 65-74 Years                                                                     | 17%        | 17%        |  |  |  |
| Never Married                                                     | 8%       | 11%       | 75+ Years                                                                       | 28%        | 23%        |  |  |  |