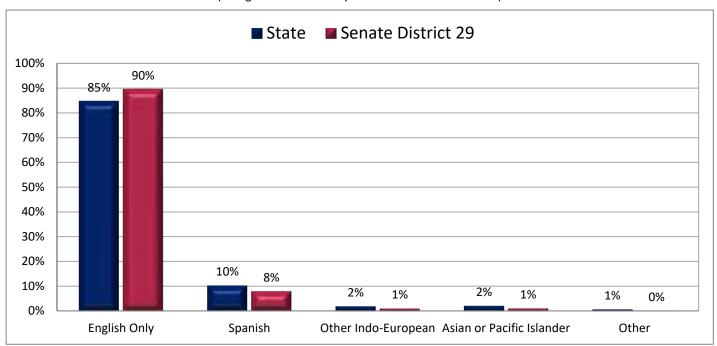

| Demographic Profile of Senate District 29                         |          |           |                                                                                 |            |            |  |  |  |
|-------------------------------------------------------------------|----------|-----------|---------------------------------------------------------------------------------|------------|------------|--|--|--|
| Subject                                                           | District | State     | Subject                                                                         | District   | State      |  |  |  |
| Percentage of Population, by Age                                  |          |           | Percentage of Women in Each Age Category                                        |            |            |  |  |  |
| 0-4 Years                                                         | . 7%     | 8%        | Giving Birth in the Past 12 Months                                              |            |            |  |  |  |
| 5-17 Years                                                        | . 19%    | 22%       | 15-19 Years                                                                     | 0%         | 1%         |  |  |  |
| 18-24 Years                                                       | . 9%     | 11%       | 20-24 Years                                                                     | 7%         | 8%         |  |  |  |
| 25-44 Years                                                       | . 23%    | 28%       | 25-29 Years                                                                     | 13%        | 15%        |  |  |  |
| 45-64 Years                                                       |          | 20%       | 30-34 Years                                                                     | 13%        | 14%        |  |  |  |
| 65+ Years                                                         | 22%      | 11%       | 35-39 Years                                                                     |            | 7%         |  |  |  |
|                                                                   |          |           | 40-44 Years                                                                     | -          | 2%         |  |  |  |
| Percentage of Population, by Race                                 | 000/     | 0.60/     | 45-50 Years                                                                     | 1%         | 0%         |  |  |  |
| White                                                             | 90%      | 86%       | Deventors of Children Ass 0 17 living with                                      |            |            |  |  |  |
| Black                                                             | 1%<br>1% | 1%<br>1%  | Percentage of Children Age 0-17 Living with<br>Parent(s), by Living Arrangement |            |            |  |  |  |
| Asian                                                             | 1%       | 2%        | Living with 2 Parents, Both in Labor Force                                      | 41%        | 43%        |  |  |  |
| Hawaiian or Pacific Islander                                      | -        | 1%        | Living with 2 Parents, One in Labor Force                                       |            | 38%        |  |  |  |
| Other Single Race                                                 | -        | 5%        | Living with 2 Parents, Neither in Labor Force                                   |            | 1%         |  |  |  |
| Two or More Races                                                 | -        | 3%        | Living with 1 Parent, Parent in Labor Force                                     |            | 16%        |  |  |  |
|                                                                   |          |           | Living with 1 Parent, Parent Not in Labor Force                                 |            | 3%         |  |  |  |
| Percentage of Population, by Hispanic or Latino                   |          |           | ,                                                                               |            |            |  |  |  |
| Hispanic or Latino                                                | 12%      | 14%       | Percentage of Households, by Grandparent Living                                 |            |            |  |  |  |
| Not Hispanic or Latino                                            | . 88%    | 86%       | with Grandchild Age 0-17                                                        |            |            |  |  |  |
|                                                                   |          |           | Grandparents Not Living with Grandchildren                                      | 96%        | 96%        |  |  |  |
| Percentage of Population Age 5+, by Language Spoken               |          |           | Grandparents Living with Grandchildren,                                         |            |            |  |  |  |
| at Home                                                           |          |           | Grandparent is Not Financially Responsible                                      | 2%         | 3%         |  |  |  |
| English Only                                                      |          | 85%       | Grandparents Living with Grandchildren,                                         |            |            |  |  |  |
| Spanish                                                           |          | 10%       | Grandparent is Financially Responsible                                          | 1%         | 1%         |  |  |  |
| Other Indo-European                                               |          | 2%        |                                                                                 |            |            |  |  |  |
| Asian or Pacific Islander                                         | -        | 2%        | Percentage of Population Age 25+, by Highest Level                              |            |            |  |  |  |
| Other                                                             | 0%       | 1%        | of Educational Attainment                                                       | 70/        | 00/        |  |  |  |
| Deventors of Develotion, by Distribution and                      |          |           | No High School Craduate                                                         | 7%         | 8%         |  |  |  |
| Percentage of Population, by Birthplace and<br>Citizenship Status |          |           | High School Graduate                                                            |            | 23%<br>26% |  |  |  |
| Born in Utah                                                      | 53%      | 62%       | Associate's Degree                                                              |            | 10%        |  |  |  |
| Born in Another Western State                                     |          | 18%       | Bachelor's Degree                                                               |            | 22%        |  |  |  |
| Born Elsewhere as a U.S. Citizen                                  |          | 12%       | Master's, Doctorate, or Professional Degree                                     |            | 11%        |  |  |  |
| Naturalized Citizen                                               | 3%       | 3%        | Musici s, Boctorate, or Froncessional Beginee                                   | 11/0       | 11/0       |  |  |  |
| Not a Citizen                                                     |          | 5%        | Percentage of Population in Each Age Category Who                               |            |            |  |  |  |
|                                                                   |          |           | Have Achieved a Bachelor's Degree or Higher                                     |            |            |  |  |  |
| Percentage of Households, by Household Type                       |          |           | Male and Female                                                                 |            |            |  |  |  |
| Family, Married Couple, with Children <18 Yrs                     | 24%      | 32%       | 25-34 Years                                                                     | 21%        | 33%        |  |  |  |
| Family, Single Parent, with Children <18 Yrs                      | . 8%     | 9%        | 35-44 Years                                                                     | 32%        | 36%        |  |  |  |
| Family, No Children <18 Present                                   | 42%      | 34%       | 45-64 Years                                                                     | 28%        | 32%        |  |  |  |
| Nonfamily, Person Living Alone                                    | 22%      | 19%       | 65+ Years                                                                       | 31%        | 32%        |  |  |  |
| Nonfamily, Two or More Unrelated Persons                          | 4%       | 6%        | Male                                                                            |            |            |  |  |  |
|                                                                   |          |           | 25-34 Years                                                                     | 18%        | 31%        |  |  |  |
| Percentage of Households, by Household Type and                   |          |           | 35-44 Years                                                                     | 31%        | 38%        |  |  |  |
| Size                                                              |          |           | 45-64 Years                                                                     | 30%        | 35%        |  |  |  |
| Family, 2 Persons                                                 | . 37%    | 27%       | 65+ Years                                                                       | 41%        | 40%        |  |  |  |
| Family, 3-4 Persons                                               |          | 28%       | Female                                                                          | 240/       | 250/       |  |  |  |
| Family, 5-6 Persons                                               |          | 15%       | 25-34 Years                                                                     | 24%        | 35%        |  |  |  |
| Family, 7+ Persons                                                |          | 4%<br>19% | 35-44 Years                                                                     | 33%<br>27% | 35%<br>29% |  |  |  |
| Nonfamily, 1 Person                                               |          | 19%<br>4% | 65+ Years                                                                       | 21%        | 29%<br>24% |  |  |  |
| Nonfamily, 2 Persons                                              | 2%       | 4%<br>2%  |                                                                                 | Z170       | Z470       |  |  |  |
| Nonlamily, 3+ Persons                                             | 2%       | 2%        | Percentage of Civilians in Each Age Category Who                                |            |            |  |  |  |
| Percentage of Population Age 30-74, by Marital Status             |          |           | are Veterans                                                                    |            |            |  |  |  |
| Married, Spouse Present                                           | 71%      | 69%       | 18-34 Years                                                                     | 2%         | 2%         |  |  |  |
| Married, Spouse Not Present                                       |          | 4%        | 35-54 Years                                                                     |            | 4%         |  |  |  |
| Widowed                                                           | 3%       | 3%        | 55-64 Years                                                                     |            | 7%         |  |  |  |
| Divorced                                                          | 13%      | 13%       | 65-74 Years                                                                     | 17%        | 17%        |  |  |  |
| Never Married                                                     | 8%       | 11%       | 75+ Years                                                                       | 28%        | 23%        |  |  |  |