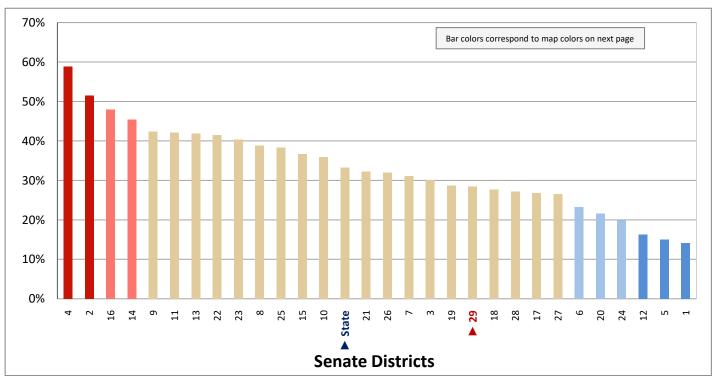

| Demographic Profile of Senate District 29                         |          |           |                                                                                 |            |            |  |  |  |
|-------------------------------------------------------------------|----------|-----------|---------------------------------------------------------------------------------|------------|------------|--|--|--|
| Subject                                                           | District | State     | Subject                                                                         | District   | State      |  |  |  |
| Percentage of Population, by Age                                  |          |           | Percentage of Women in Each Age Category                                        |            |            |  |  |  |
| 0-4 Years                                                         | . 7%     | 8%        | Giving Birth in the Past 12 Months                                              |            |            |  |  |  |
| 5-17 Years                                                        | . 19%    | 22%       | 15-19 Years                                                                     | 0%         | 1%         |  |  |  |
| 18-24 Years                                                       | . 9%     | 11%       | 20-24 Years                                                                     | 7%         | 8%         |  |  |  |
| 25-44 Years                                                       | . 23%    | 28%       | 25-29 Years                                                                     | 13%        | 15%        |  |  |  |
| 45-64 Years                                                       |          | 20%       | 30-34 Years                                                                     | 13%        | 14%        |  |  |  |
| 65+ Years                                                         | 22%      | 11%       | 35-39 Years                                                                     |            | 7%         |  |  |  |
|                                                                   |          |           | 40-44 Years                                                                     | -          | 2%         |  |  |  |
| Percentage of Population, by Race                                 | 000/     | 0.60/     | 45-50 Years                                                                     | 1%         | 0%         |  |  |  |
| White                                                             | 90%      | 86%       | Deventors of Children Ass 0 17 living with                                      |            |            |  |  |  |
| Black                                                             | 1%<br>1% | 1%<br>1%  | Percentage of Children Age 0-17 Living with<br>Parent(s), by Living Arrangement |            |            |  |  |  |
| Asian                                                             | 1%       | 2%        | Living with 2 Parents, Both in Labor Force                                      | 41%        | 43%        |  |  |  |
| Hawaiian or Pacific Islander                                      | -        | 1%        | Living with 2 Parents, One in Labor Force                                       |            | 38%        |  |  |  |
| Other Single Race                                                 | -        | 5%        | Living with 2 Parents, Neither in Labor Force                                   |            | 1%         |  |  |  |
| Two or More Races                                                 | -        | 3%        | Living with 1 Parent, Parent in Labor Force                                     |            | 16%        |  |  |  |
|                                                                   |          |           | Living with 1 Parent, Parent Not in Labor Force                                 |            | 3%         |  |  |  |
| Percentage of Population, by Hispanic or Latino                   |          |           | ,                                                                               |            |            |  |  |  |
| Hispanic or Latino                                                | 12%      | 14%       | Percentage of Households, by Grandparent Living                                 |            |            |  |  |  |
| Not Hispanic or Latino                                            | . 88%    | 86%       | with Grandchild Age 0-17                                                        |            |            |  |  |  |
|                                                                   |          |           | Grandparents Not Living with Grandchildren                                      | 96%        | 96%        |  |  |  |
| Percentage of Population Age 5+, by Language Spoken               |          |           | Grandparents Living with Grandchildren,                                         |            |            |  |  |  |
| at Home                                                           |          |           | Grandparent is Not Financially Responsible                                      | 2%         | 3%         |  |  |  |
| English Only                                                      |          | 85%       | Grandparents Living with Grandchildren,                                         |            |            |  |  |  |
| Spanish                                                           |          | 10%       | Grandparent is Financially Responsible                                          | 1%         | 1%         |  |  |  |
| Other Indo-European                                               |          | 2%        |                                                                                 |            |            |  |  |  |
| Asian or Pacific Islander                                         | -        | 2%        | Percentage of Population Age 25+, by Highest Level                              |            |            |  |  |  |
| Other                                                             | 0%       | 1%        | of Educational Attainment                                                       | 70/        | 00/        |  |  |  |
| Deventors of Develotion, by Distribution and                      |          |           | No High School Craduate                                                         | 7%         | 8%         |  |  |  |
| Percentage of Population, by Birthplace and<br>Citizenship Status |          |           | High School Graduate                                                            |            | 23%<br>26% |  |  |  |
| Born in Utah                                                      | 53%      | 62%       | Associate's Degree                                                              |            | 10%        |  |  |  |
| Born in Another Western State                                     |          | 18%       | Bachelor's Degree                                                               |            | 22%        |  |  |  |
| Born Elsewhere as a U.S. Citizen                                  |          | 12%       | Master's, Doctorate, or Professional Degree                                     |            | 11%        |  |  |  |
| Naturalized Citizen                                               | 3%       | 3%        | Musici s, Boctorate, or Froncessional Beginee                                   | 11/0       | 11/0       |  |  |  |
| Not a Citizen                                                     |          | 5%        | Percentage of Population in Each Age Category Who                               |            |            |  |  |  |
|                                                                   |          |           | Have Achieved a Bachelor's Degree or Higher                                     |            |            |  |  |  |
| Percentage of Households, by Household Type                       |          |           | Male and Female                                                                 |            |            |  |  |  |
| Family, Married Couple, with Children <18 Yrs                     | 24%      | 32%       | 25-34 Years                                                                     | 21%        | 33%        |  |  |  |
| Family, Single Parent, with Children <18 Yrs                      | . 8%     | 9%        | 35-44 Years                                                                     | 32%        | 36%        |  |  |  |
| Family, No Children <18 Present                                   | 42%      | 34%       | 45-64 Years                                                                     | 28%        | 32%        |  |  |  |
| Nonfamily, Person Living Alone                                    | 22%      | 19%       | 65+ Years                                                                       | 31%        | 32%        |  |  |  |
| Nonfamily, Two or More Unrelated Persons                          | 4%       | 6%        | Male                                                                            |            |            |  |  |  |
|                                                                   |          |           | 25-34 Years                                                                     | 18%        | 31%        |  |  |  |
| Percentage of Households, by Household Type and                   |          |           | 35-44 Years                                                                     | 31%        | 38%        |  |  |  |
| Size                                                              |          |           | 45-64 Years                                                                     | 30%        | 35%        |  |  |  |
| Family, 2 Persons                                                 | . 37%    | 27%       | 65+ Years                                                                       | 41%        | 40%        |  |  |  |
| Family, 3-4 Persons                                               |          | 28%       | Female                                                                          | 240/       | 250/       |  |  |  |
| Family, 5-6 Persons                                               |          | 15%       | 25-34 Years                                                                     | 24%        | 35%        |  |  |  |
| Family, 7+ Persons                                                |          | 4%<br>19% | 35-44 Years                                                                     | 33%<br>27% | 35%<br>29% |  |  |  |
| Nonfamily, 1 Person                                               |          | 19%<br>4% | 65+ Years                                                                       | 21%        | 29%<br>24% |  |  |  |
| Nonfamily, 2 Persons                                              | 2%       | 4%<br>2%  |                                                                                 | Z170       | Z470       |  |  |  |
| Nonlamily, 3+ Persons                                             | 2%       | 2%        | Percentage of Civilians in Each Age Category Who                                |            |            |  |  |  |
| Percentage of Population Age 30-74, by Marital Status             |          |           | are Veterans                                                                    |            |            |  |  |  |
| Married, Spouse Present                                           | 71%      | 69%       | 18-34 Years                                                                     | 2%         | 2%         |  |  |  |
| Married, Spouse Not Present                                       |          | 4%        | 35-54 Years                                                                     |            | 4%         |  |  |  |
| Widowed                                                           | 3%       | 3%        | 55-64 Years                                                                     |            | 7%         |  |  |  |
| Divorced                                                          | 13%      | 13%       | 65-74 Years                                                                     | 17%        | 17%        |  |  |  |
| Never Married                                                     | 8%       | 11%       | 75+ Years                                                                       | 28%        | 23%        |  |  |  |