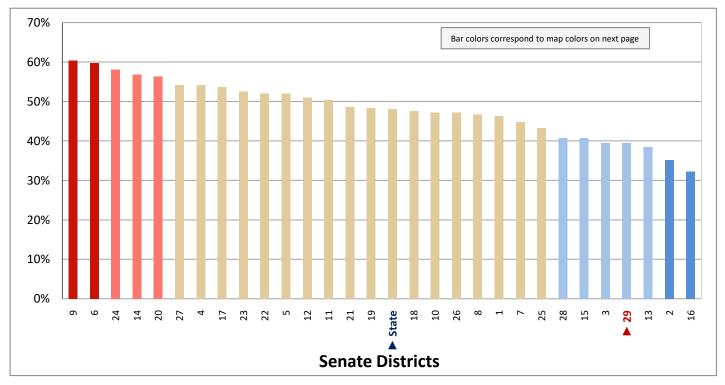

#### **Table of Contents**

|      |                                         | Page |
|------|-----------------------------------------|------|
| DIST | RICT PROFILE                            | 4    |
| СОМ  | IPARISON CHARTS AND MAPS                |      |
|      | Age                                     | 6    |
|      | Race                                    | 10   |
|      | Hispanic or Latino                      | 12   |
|      | Language Spoken at Home                 | 14   |
|      | Birthplace and Citizenship              | 16   |
|      | Household Type                          | 20   |
|      | Household Type and Size                 | 22   |
|      | Marital Status                          | 24   |
|      | Women Giving Birth                      | 26   |
|      | Child Living Arrangements               | 28   |
|      | Grandparent Living with Grandchild      | 30   |
|      | Education - Highest Level of Attainment | 32   |
|      | Bachelor's Degree Attainment            | 34   |
|      | Veterans                                | 36   |
|      | Employment by Industry                  | 38   |
|      | Means of Transportation to Work         | 42   |
|      | Travel Time to Work                     | 44   |
|      | Sources of Household Income             | 46   |
|      | Household Income                        | 48   |
|      | Poverty                                 | 50   |
|      | Food Stamps by Poverty Status           | 52   |
|      | Food Stamps and Cash Public Assistance  | 54   |
|      | Housing                                 | 56   |
|      | Home Ownership                          | 58   |
|      | Mortgage Status                         | 60   |
|      | Year Moved into Unit                    | 62   |
|      | Moved in Past Year                      | 64   |
|      | Vacancy Rates                           | 66   |
| APPE | ENDIX                                   |      |
|      | Table 1 - Age                           | 70   |
|      | Table 2 - Race                          | 71   |
|      | Table 3 - Hispanic or Latino            | 72   |
|      | Table 4 - Language Spoken at Home       | 73   |
|      | Table 5 - Birthplace and Citizenship    | 74   |