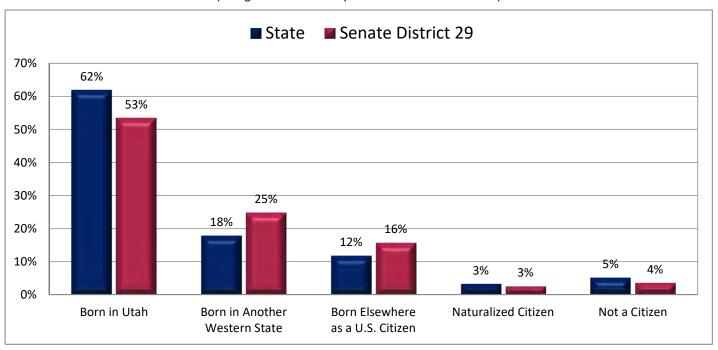

| Demographic Profile of Senate District 29                         |          |           |                                                                                 |            |            |  |  |  |
|-------------------------------------------------------------------|----------|-----------|---------------------------------------------------------------------------------|------------|------------|--|--|--|
| Subject                                                           | District | State     | Subject                                                                         | District   | State      |  |  |  |
| Percentage of Population, by Age                                  |          |           | Percentage of Women in Each Age Category                                        |            |            |  |  |  |
| 0-4 Years                                                         | . 7%     | 8%        | Giving Birth in the Past 12 Months                                              |            |            |  |  |  |
| 5-17 Years                                                        | . 19%    | 22%       | 15-19 Years                                                                     | 0%         | 1%         |  |  |  |
| 18-24 Years                                                       | . 9%     | 11%       | 20-24 Years                                                                     | 7%         | 8%         |  |  |  |
| 25-44 Years                                                       | . 23%    | 28%       | 25-29 Years                                                                     | 13%        | 15%        |  |  |  |
| 45-64 Years                                                       |          | 20%       | 30-34 Years                                                                     | 13%        | 14%        |  |  |  |
| 65+ Years                                                         | 22%      | 11%       | 35-39 Years                                                                     |            | 7%         |  |  |  |
|                                                                   |          |           | 40-44 Years                                                                     | -          | 2%         |  |  |  |
| Percentage of Population, by Race                                 | 000/     | 0.60/     | 45-50 Years                                                                     | 1%         | 0%         |  |  |  |
| White                                                             | 90%      | 86%       | Deventors of Children Ass 0 17 living with                                      |            |            |  |  |  |
| Black                                                             | 1%<br>1% | 1%<br>1%  | Percentage of Children Age 0-17 Living with<br>Parent(s), by Living Arrangement |            |            |  |  |  |
| Asian                                                             | 1%       | 2%        | Living with 2 Parents, Both in Labor Force                                      | 41%        | 43%        |  |  |  |
| Hawaiian or Pacific Islander                                      | -        | 1%        | Living with 2 Parents, One in Labor Force                                       |            | 38%        |  |  |  |
| Other Single Race                                                 | -        | 5%        | Living with 2 Parents, Neither in Labor Force                                   |            | 1%         |  |  |  |
| Two or More Races                                                 | -        | 3%        | Living with 1 Parent, Parent in Labor Force                                     |            | 16%        |  |  |  |
|                                                                   |          |           | Living with 1 Parent, Parent Not in Labor Force                                 |            | 3%         |  |  |  |
| Percentage of Population, by Hispanic or Latino                   |          |           | ,                                                                               |            |            |  |  |  |
| Hispanic or Latino                                                | 12%      | 14%       | Percentage of Households, by Grandparent Living                                 |            |            |  |  |  |
| Not Hispanic or Latino                                            | . 88%    | 86%       | with Grandchild Age 0-17                                                        |            |            |  |  |  |
|                                                                   |          |           | Grandparents Not Living with Grandchildren                                      | 96%        | 96%        |  |  |  |
| Percentage of Population Age 5+, by Language Spoken               |          |           | Grandparents Living with Grandchildren,                                         |            |            |  |  |  |
| at Home                                                           |          |           | Grandparent is Not Financially Responsible                                      | 2%         | 3%         |  |  |  |
| English Only                                                      |          | 85%       | Grandparents Living with Grandchildren,                                         |            |            |  |  |  |
| Spanish                                                           |          | 10%       | Grandparent is Financially Responsible                                          | 1%         | 1%         |  |  |  |
| Other Indo-European                                               |          | 2%        |                                                                                 |            |            |  |  |  |
| Asian or Pacific Islander                                         | -        | 2%        | Percentage of Population Age 25+, by Highest Level                              |            |            |  |  |  |
| Other                                                             | 0%       | 1%        | of Educational Attainment                                                       | 70/        | 00/        |  |  |  |
| Deventors of Develotion, by Distribution and                      |          |           | No High School Craduate                                                         | 7%         | 8%         |  |  |  |
| Percentage of Population, by Birthplace and<br>Citizenship Status |          |           | High School Graduate                                                            |            | 23%<br>26% |  |  |  |
| Born in Utah                                                      | 53%      | 62%       | Associate's Degree                                                              |            | 10%        |  |  |  |
| Born in Another Western State                                     |          | 18%       | Bachelor's Degree                                                               |            | 22%        |  |  |  |
| Born Elsewhere as a U.S. Citizen                                  |          | 12%       | Master's, Doctorate, or Professional Degree                                     |            | 11%        |  |  |  |
| Naturalized Citizen                                               | 3%       | 3%        | Musici s, Boctorate, or Froncessional Beginee                                   | 11/0       | 11/0       |  |  |  |
| Not a Citizen                                                     |          | 5%        | Percentage of Population in Each Age Category Who                               |            |            |  |  |  |
|                                                                   |          |           | Have Achieved a Bachelor's Degree or Higher                                     |            |            |  |  |  |
| Percentage of Households, by Household Type                       |          |           | Male and Female                                                                 |            |            |  |  |  |
| Family, Married Couple, with Children <18 Yrs                     | 24%      | 32%       | 25-34 Years                                                                     | 21%        | 33%        |  |  |  |
| Family, Single Parent, with Children <18 Yrs                      | . 8%     | 9%        | 35-44 Years                                                                     | 32%        | 36%        |  |  |  |
| Family, No Children <18 Present                                   | 42%      | 34%       | 45-64 Years                                                                     | 28%        | 32%        |  |  |  |
| Nonfamily, Person Living Alone                                    | 22%      | 19%       | 65+ Years                                                                       | 31%        | 32%        |  |  |  |
| Nonfamily, Two or More Unrelated Persons                          | 4%       | 6%        | Male                                                                            |            |            |  |  |  |
|                                                                   |          |           | 25-34 Years                                                                     | 18%        | 31%        |  |  |  |
| Percentage of Households, by Household Type and                   |          |           | 35-44 Years                                                                     | 31%        | 38%        |  |  |  |
| Size                                                              |          |           | 45-64 Years                                                                     | 30%        | 35%        |  |  |  |
| Family, 2 Persons                                                 | . 37%    | 27%       | 65+ Years                                                                       | 41%        | 40%        |  |  |  |
| Family, 3-4 Persons                                               |          | 28%       | Female                                                                          | 240/       | 250/       |  |  |  |
| Family, 5-6 Persons                                               |          | 15%       | 25-34 Years                                                                     | 24%        | 35%        |  |  |  |
| Family, 7+ Persons                                                |          | 4%<br>19% | 35-44 Years                                                                     | 33%<br>27% | 35%<br>29% |  |  |  |
| Nonfamily, 1 Person                                               |          | 19%<br>4% | 65+ Years                                                                       | 21%        | 29%<br>24% |  |  |  |
| Nonfamily, 2 Persons                                              | 2%       | 4%<br>2%  |                                                                                 | Z170       | Z470       |  |  |  |
| Nonlamily, 3+ Persons                                             | 2%       | 2%        | Percentage of Civilians in Each Age Category Who                                |            |            |  |  |  |
| Percentage of Population Age 30-74, by Marital Status             |          |           | are Veterans                                                                    |            |            |  |  |  |
| Married, Spouse Present                                           | 71%      | 69%       | 18-34 Years                                                                     | 2%         | 2%         |  |  |  |
| Married, Spouse Not Present                                       |          | 4%        | 35-54 Years                                                                     |            | 4%         |  |  |  |
| Widowed                                                           | 3%       | 3%        | 55-64 Years                                                                     |            | 7%         |  |  |  |
| Divorced                                                          | 13%      | 13%       | 65-74 Years                                                                     | 17%        | 17%        |  |  |  |
| Never Married                                                     | 8%       | 11%       | 75+ Years                                                                       | 28%        | 23%        |  |  |  |