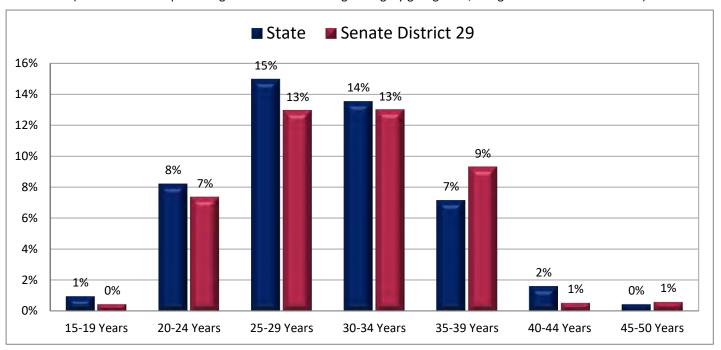

| Demographic Profile of Senate District 29                         |          |           |                                                                                 |            |            |  |  |  |
|-------------------------------------------------------------------|----------|-----------|---------------------------------------------------------------------------------|------------|------------|--|--|--|
| Subject                                                           | District | State     | Subject                                                                         | District   | State      |  |  |  |
| Percentage of Population, by Age                                  |          |           | Percentage of Women in Each Age Category                                        |            |            |  |  |  |
| 0-4 Years                                                         | . 7%     | 8%        | Giving Birth in the Past 12 Months                                              |            |            |  |  |  |
| 5-17 Years                                                        | . 19%    | 22%       | 15-19 Years                                                                     | 0%         | 1%         |  |  |  |
| 18-24 Years                                                       | . 9%     | 11%       | 20-24 Years                                                                     | 7%         | 8%         |  |  |  |
| 25-44 Years                                                       | . 23%    | 28%       | 25-29 Years                                                                     | 13%        | 15%        |  |  |  |
| 45-64 Years                                                       |          | 20%       | 30-34 Years                                                                     | 13%        | 14%        |  |  |  |
| 65+ Years                                                         | 22%      | 11%       | 35-39 Years                                                                     |            | 7%         |  |  |  |
|                                                                   |          |           | 40-44 Years                                                                     | -          | 2%         |  |  |  |
| Percentage of Population, by Race                                 | 000/     | 0.60/     | 45-50 Years                                                                     | 1%         | 0%         |  |  |  |
| White                                                             | 90%      | 86%       | Deventors of Children Ass 0 17 living with                                      |            |            |  |  |  |
| Black                                                             | 1%<br>1% | 1%<br>1%  | Percentage of Children Age 0-17 Living with<br>Parent(s), by Living Arrangement |            |            |  |  |  |
| Asian                                                             | 1%       | 2%        | Living with 2 Parents, Both in Labor Force                                      | 41%        | 43%        |  |  |  |
| Hawaiian or Pacific Islander                                      | -        | 1%        | Living with 2 Parents, One in Labor Force                                       |            | 38%        |  |  |  |
| Other Single Race                                                 | -        | 5%        | Living with 2 Parents, Neither in Labor Force                                   |            | 1%         |  |  |  |
| Two or More Races                                                 | -        | 3%        | Living with 1 Parent, Parent in Labor Force                                     |            | 16%        |  |  |  |
|                                                                   |          |           | Living with 1 Parent, Parent Not in Labor Force                                 |            | 3%         |  |  |  |
| Percentage of Population, by Hispanic or Latino                   |          |           | ,                                                                               |            |            |  |  |  |
| Hispanic or Latino                                                | 12%      | 14%       | Percentage of Households, by Grandparent Living                                 |            |            |  |  |  |
| Not Hispanic or Latino                                            | . 88%    | 86%       | with Grandchild Age 0-17                                                        |            |            |  |  |  |
|                                                                   |          |           | Grandparents Not Living with Grandchildren                                      | 96%        | 96%        |  |  |  |
| Percentage of Population Age 5+, by Language Spoken               |          |           | Grandparents Living with Grandchildren,                                         |            |            |  |  |  |
| at Home                                                           |          |           | Grandparent is Not Financially Responsible                                      | 2%         | 3%         |  |  |  |
| English Only                                                      |          | 85%       | Grandparents Living with Grandchildren,                                         |            |            |  |  |  |
| Spanish                                                           |          | 10%       | Grandparent is Financially Responsible                                          | 1%         | 1%         |  |  |  |
| Other Indo-European                                               |          | 2%        |                                                                                 |            |            |  |  |  |
| Asian or Pacific Islander                                         | -        | 2%        | Percentage of Population Age 25+, by Highest Level                              |            |            |  |  |  |
| Other                                                             | 0%       | 1%        | of Educational Attainment                                                       | 70/        | 00/        |  |  |  |
| Deventors of Develotion, by Distribution and                      |          |           | No High School Craduate                                                         | 7%         | 8%         |  |  |  |
| Percentage of Population, by Birthplace and<br>Citizenship Status |          |           | High School Graduate                                                            |            | 23%<br>26% |  |  |  |
| Born in Utah                                                      | 53%      | 62%       | Associate's Degree                                                              |            | 10%        |  |  |  |
| Born in Another Western State                                     |          | 18%       | Bachelor's Degree                                                               |            | 22%        |  |  |  |
| Born Elsewhere as a U.S. Citizen                                  |          | 12%       | Master's, Doctorate, or Professional Degree                                     |            | 11%        |  |  |  |
| Naturalized Citizen                                               | 3%       | 3%        | Musici s, Boctorate, or Froncessional Beginee                                   | 11/0       | 11/0       |  |  |  |
| Not a Citizen                                                     |          | 5%        | Percentage of Population in Each Age Category Who                               |            |            |  |  |  |
|                                                                   |          |           | Have Achieved a Bachelor's Degree or Higher                                     |            |            |  |  |  |
| Percentage of Households, by Household Type                       |          |           | Male and Female                                                                 |            |            |  |  |  |
| Family, Married Couple, with Children <18 Yrs                     | 24%      | 32%       | 25-34 Years                                                                     | 21%        | 33%        |  |  |  |
| Family, Single Parent, with Children <18 Yrs                      | . 8%     | 9%        | 35-44 Years                                                                     | 32%        | 36%        |  |  |  |
| Family, No Children <18 Present                                   | 42%      | 34%       | 45-64 Years                                                                     | 28%        | 32%        |  |  |  |
| Nonfamily, Person Living Alone                                    | 22%      | 19%       | 65+ Years                                                                       | 31%        | 32%        |  |  |  |
| Nonfamily, Two or More Unrelated Persons                          | 4%       | 6%        | Male                                                                            |            |            |  |  |  |
|                                                                   |          |           | 25-34 Years                                                                     | 18%        | 31%        |  |  |  |
| Percentage of Households, by Household Type and                   |          |           | 35-44 Years                                                                     | 31%        | 38%        |  |  |  |
| Size                                                              |          |           | 45-64 Years                                                                     | 30%        | 35%        |  |  |  |
| Family, 2 Persons                                                 | . 37%    | 27%       | 65+ Years                                                                       | 41%        | 40%        |  |  |  |
| Family, 3-4 Persons                                               |          | 28%       | Female                                                                          | 240/       | 250/       |  |  |  |
| Family, 5-6 Persons                                               |          | 15%       | 25-34 Years                                                                     | 24%        | 35%        |  |  |  |
| Family, 7+ Persons                                                |          | 4%<br>19% | 35-44 Years                                                                     | 33%<br>27% | 35%<br>29% |  |  |  |
| Nonfamily, 1 Person                                               |          | 19%<br>4% | 65+ Years                                                                       | 21%        | 29%<br>24% |  |  |  |
| Nonfamily, 2 Persons                                              | 2%       | 4%<br>2%  |                                                                                 | Z170       | Z470       |  |  |  |
| Nonlamily, 3+ Persons                                             | 2%       | 2%        | Percentage of Civilians in Each Age Category Who                                |            |            |  |  |  |
| Percentage of Population Age 30-74, by Marital Status             |          |           | are Veterans                                                                    |            |            |  |  |  |
| Married, Spouse Present                                           | 71%      | 69%       | 18-34 Years                                                                     | 2%         | 2%         |  |  |  |
| Married, Spouse Not Present                                       |          | 4%        | 35-54 Years                                                                     |            | 4%         |  |  |  |
| Widowed                                                           | 3%       | 3%        | 55-64 Years                                                                     |            | 7%         |  |  |  |
| Divorced                                                          | 13%      | 13%       | 65-74 Years                                                                     | 17%        | 17%        |  |  |  |
| Never Married                                                     | 8%       | 11%       | 75+ Years                                                                       | 28%        | 23%        |  |  |  |