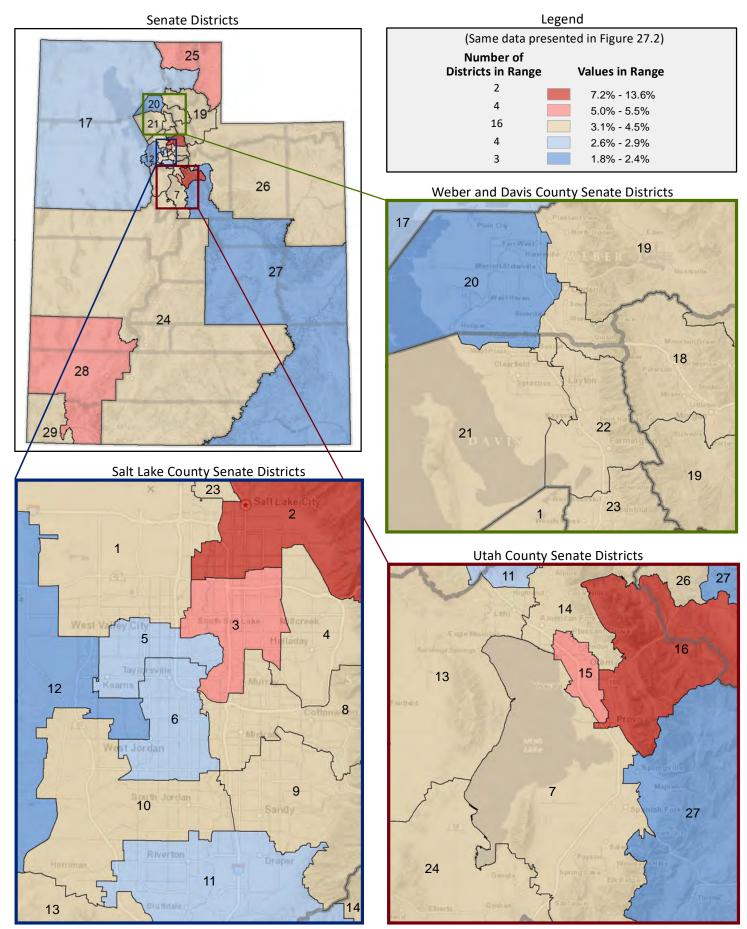

#### **Location of Cities and Districts**

| Membership of the Utah Senate |                      |  |  |  |  |  |
|-------------------------------|----------------------|--|--|--|--|--|
| District                      | Senator              |  |  |  |  |  |
| 1                             | Luz Escamilla        |  |  |  |  |  |
| 2                             | Derek L. Kitchen     |  |  |  |  |  |
| 3                             | Gene Davis           |  |  |  |  |  |
| 4                             | Jani Iwamoto         |  |  |  |  |  |
| 5                             | Karen Mayne          |  |  |  |  |  |
| 6                             | Wayne A. Harper      |  |  |  |  |  |
| 7                             | Deidre M. Henderson  |  |  |  |  |  |
| 8                             | Kathleen Riebe       |  |  |  |  |  |
| 9                             | Kirk A. Cullimore    |  |  |  |  |  |
| 10                            | Lincoln Fillmore     |  |  |  |  |  |
| 11                            | Daniel McCay         |  |  |  |  |  |
| 12                            | Daniel W. Thatcher   |  |  |  |  |  |
| 13                            | Jacob L. Anderegg    |  |  |  |  |  |
| 14                            | Daniel Hemmert       |  |  |  |  |  |
| 15                            | Keith Grover         |  |  |  |  |  |
| 16                            | Curtis S. Bramble    |  |  |  |  |  |
| 17                            | Scott D. Sandall     |  |  |  |  |  |
| 18                            | Ann Millner          |  |  |  |  |  |
| 19                            | Allen M. Christensen |  |  |  |  |  |
| 20                            | David G. Buxton      |  |  |  |  |  |
| 21                            | Jerry W. Stevenson   |  |  |  |  |  |
| 22                            | J. Stuart Adams      |  |  |  |  |  |
| 23                            | Todd Weiler          |  |  |  |  |  |
| 24                            | Ralph Okerlund       |  |  |  |  |  |
| 25                            | Lyle W. Hillyard     |  |  |  |  |  |
| 26                            | Ronald Winterton     |  |  |  |  |  |
| 27                            | David P. Hinkins     |  |  |  |  |  |
| 28                            | Evan J. Vickers      |  |  |  |  |  |
| 29                            | Don L. Ipson         |  |  |  |  |  |