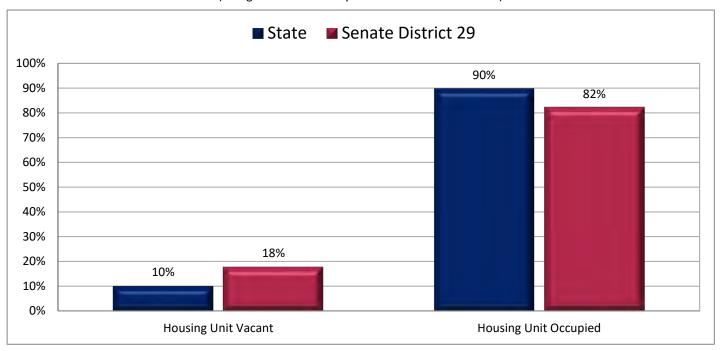

| Demographic Profile of Senate District 29                         |          |           |                                                                                 |            |            |  |  |  |
|-------------------------------------------------------------------|----------|-----------|---------------------------------------------------------------------------------|------------|------------|--|--|--|
| Subject                                                           | District | State     | Subject                                                                         | District   | State      |  |  |  |
| Percentage of Population, by Age                                  |          |           | Percentage of Women in Each Age Category                                        |            |            |  |  |  |
| 0-4 Years                                                         | . 7%     | 8%        | Giving Birth in the Past 12 Months                                              |            |            |  |  |  |
| 5-17 Years                                                        | . 19%    | 22%       | 15-19 Years                                                                     | 0%         | 1%         |  |  |  |
| 18-24 Years                                                       | . 9%     | 11%       | 20-24 Years                                                                     | 7%         | 8%         |  |  |  |
| 25-44 Years                                                       | . 23%    | 28%       | 25-29 Years                                                                     | 13%        | 15%        |  |  |  |
| 45-64 Years                                                       |          | 20%       | 30-34 Years                                                                     | 13%        | 14%        |  |  |  |
| 65+ Years                                                         | 22%      | 11%       | 35-39 Years                                                                     |            | 7%         |  |  |  |
|                                                                   |          |           | 40-44 Years                                                                     | -          | 2%         |  |  |  |
| Percentage of Population, by Race                                 | 000/     | 0.60/     | 45-50 Years                                                                     | 1%         | 0%         |  |  |  |
| White                                                             | 90%      | 86%       | Deventors of Children Ass 0 17 living with                                      |            |            |  |  |  |
| Black                                                             | 1%<br>1% | 1%<br>1%  | Percentage of Children Age 0-17 Living with<br>Parent(s), by Living Arrangement |            |            |  |  |  |
| Asian                                                             | 1%       | 2%        | Living with 2 Parents, Both in Labor Force                                      | 41%        | 43%        |  |  |  |
| Hawaiian or Pacific Islander                                      | -        | 1%        | Living with 2 Parents, One in Labor Force                                       |            | 38%        |  |  |  |
| Other Single Race                                                 | -        | 5%        | Living with 2 Parents, Neither in Labor Force                                   |            | 1%         |  |  |  |
| Two or More Races                                                 | -        | 3%        | Living with 1 Parent, Parent in Labor Force                                     |            | 16%        |  |  |  |
|                                                                   |          |           | Living with 1 Parent, Parent Not in Labor Force                                 |            | 3%         |  |  |  |
| Percentage of Population, by Hispanic or Latino                   |          |           | ,                                                                               |            |            |  |  |  |
| Hispanic or Latino                                                | 12%      | 14%       | Percentage of Households, by Grandparent Living                                 |            |            |  |  |  |
| Not Hispanic or Latino                                            | . 88%    | 86%       | with Grandchild Age 0-17                                                        |            |            |  |  |  |
|                                                                   |          |           | Grandparents Not Living with Grandchildren                                      | 96%        | 96%        |  |  |  |
| Percentage of Population Age 5+, by Language Spoken               |          |           | Grandparents Living with Grandchildren,                                         |            |            |  |  |  |
| at Home                                                           |          |           | Grandparent is Not Financially Responsible                                      | 2%         | 3%         |  |  |  |
| English Only                                                      |          | 85%       | Grandparents Living with Grandchildren,                                         |            |            |  |  |  |
| Spanish                                                           |          | 10%       | Grandparent is Financially Responsible                                          | 1%         | 1%         |  |  |  |
| Other Indo-European                                               |          | 2%        |                                                                                 |            |            |  |  |  |
| Asian or Pacific Islander                                         | -        | 2%        | Percentage of Population Age 25+, by Highest Level                              |            |            |  |  |  |
| Other                                                             | 0%       | 1%        | of Educational Attainment                                                       | 70/        | 00/        |  |  |  |
| Deventors of Develotion, by Distribution and                      |          |           | No High School Craduate                                                         | 7%         | 8%         |  |  |  |
| Percentage of Population, by Birthplace and<br>Citizenship Status |          |           | High School Graduate                                                            |            | 23%<br>26% |  |  |  |
| Born in Utah                                                      | 53%      | 62%       | Associate's Degree                                                              |            | 10%        |  |  |  |
| Born in Another Western State                                     |          | 18%       | Bachelor's Degree                                                               |            | 22%        |  |  |  |
| Born Elsewhere as a U.S. Citizen                                  |          | 12%       | Master's, Doctorate, or Professional Degree                                     |            | 11%        |  |  |  |
| Naturalized Citizen                                               | 3%       | 3%        | Musici s, Boctorate, or Froncessional Beginee                                   | 11/0       | 11/0       |  |  |  |
| Not a Citizen                                                     |          | 5%        | Percentage of Population in Each Age Category Who                               |            |            |  |  |  |
|                                                                   |          |           | Have Achieved a Bachelor's Degree or Higher                                     |            |            |  |  |  |
| Percentage of Households, by Household Type                       |          |           | Male and Female                                                                 |            |            |  |  |  |
| Family, Married Couple, with Children <18 Yrs                     | 24%      | 32%       | 25-34 Years                                                                     | 21%        | 33%        |  |  |  |
| Family, Single Parent, with Children <18 Yrs                      | . 8%     | 9%        | 35-44 Years                                                                     | 32%        | 36%        |  |  |  |
| Family, No Children <18 Present                                   | 42%      | 34%       | 45-64 Years                                                                     | 28%        | 32%        |  |  |  |
| Nonfamily, Person Living Alone                                    | 22%      | 19%       | 65+ Years                                                                       | 31%        | 32%        |  |  |  |
| Nonfamily, Two or More Unrelated Persons                          | 4%       | 6%        | Male                                                                            |            |            |  |  |  |
|                                                                   |          |           | 25-34 Years                                                                     | 18%        | 31%        |  |  |  |
| Percentage of Households, by Household Type and                   |          |           | 35-44 Years                                                                     | 31%        | 38%        |  |  |  |
| Size                                                              |          |           | 45-64 Years                                                                     | 30%        | 35%        |  |  |  |
| Family, 2 Persons                                                 | . 37%    | 27%       | 65+ Years                                                                       | 41%        | 40%        |  |  |  |
| Family, 3-4 Persons                                               |          | 28%       | Female                                                                          | 240/       | 250/       |  |  |  |
| Family, 5-6 Persons                                               |          | 15%       | 25-34 Years                                                                     | 24%        | 35%        |  |  |  |
| Family, 7+ Persons                                                |          | 4%<br>19% | 35-44 Years                                                                     | 33%<br>27% | 35%<br>29% |  |  |  |
| Nonfamily, 1 Person                                               |          | 19%<br>4% | 65+ Years                                                                       | 21%        | 29%<br>24% |  |  |  |
| Nonfamily, 2 Persons                                              | 2%       | 4%<br>2%  |                                                                                 | Z170       | Z470       |  |  |  |
| Nonlamily, 3+ Persons                                             | 2%       | 2%        | Percentage of Civilians in Each Age Category Who                                |            |            |  |  |  |
| Percentage of Population Age 30-74, by Marital Status             |          |           | are Veterans                                                                    |            |            |  |  |  |
| Married, Spouse Present                                           | 71%      | 69%       | 18-34 Years                                                                     | 2%         | 2%         |  |  |  |
| Married, Spouse Not Present                                       |          | 4%        | 35-54 Years                                                                     |            | 4%         |  |  |  |
| Widowed                                                           | 3%       | 3%        | 55-64 Years                                                                     |            | 7%         |  |  |  |
| Divorced                                                          | 13%      | 13%       | 65-74 Years                                                                     | 17%        | 17%        |  |  |  |
| Never Married                                                     | 8%       | 11%       | 75+ Years                                                                       | 28%        | 23%        |  |  |  |