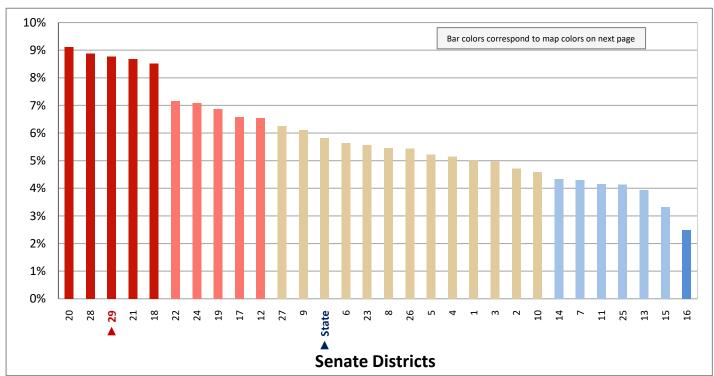

| Demographic Profile of Senate District 29                         |          |           |                                                                                 |            |            |  |  |  |
|-------------------------------------------------------------------|----------|-----------|---------------------------------------------------------------------------------|------------|------------|--|--|--|
| Subject                                                           | District | State     | Subject                                                                         | District   | State      |  |  |  |
| Percentage of Population, by Age                                  |          |           | Percentage of Women in Each Age Category                                        |            |            |  |  |  |
| 0-4 Years                                                         | . 7%     | 8%        | Giving Birth in the Past 12 Months                                              |            |            |  |  |  |
| 5-17 Years                                                        | . 19%    | 22%       | 15-19 Years                                                                     | 0%         | 1%         |  |  |  |
| 18-24 Years                                                       | . 9%     | 11%       | 20-24 Years                                                                     | 7%         | 8%         |  |  |  |
| 25-44 Years                                                       | . 23%    | 28%       | 25-29 Years                                                                     | 13%        | 15%        |  |  |  |
| 45-64 Years                                                       |          | 20%       | 30-34 Years                                                                     | 13%        | 14%        |  |  |  |
| 65+ Years                                                         | 22%      | 11%       | 35-39 Years                                                                     |            | 7%         |  |  |  |
|                                                                   |          |           | 40-44 Years                                                                     | -          | 2%         |  |  |  |
| Percentage of Population, by Race                                 | 000/     | 0.60/     | 45-50 Years                                                                     | 1%         | 0%         |  |  |  |
| White                                                             | 90%      | 86%       | Deventors of Children Ass 0 17 living with                                      |            |            |  |  |  |
| Black                                                             | 1%<br>1% | 1%<br>1%  | Percentage of Children Age 0-17 Living with<br>Parent(s), by Living Arrangement |            |            |  |  |  |
| Asian                                                             | 1%       | 2%        | Living with 2 Parents, Both in Labor Force                                      | 41%        | 43%        |  |  |  |
| Hawaiian or Pacific Islander                                      | -        | 1%        | Living with 2 Parents, One in Labor Force                                       |            | 38%        |  |  |  |
| Other Single Race                                                 | -        | 5%        | Living with 2 Parents, Neither in Labor Force                                   |            | 1%         |  |  |  |
| Two or More Races                                                 | -        | 3%        | Living with 1 Parent, Parent in Labor Force                                     |            | 16%        |  |  |  |
|                                                                   |          |           | Living with 1 Parent, Parent Not in Labor Force                                 |            | 3%         |  |  |  |
| Percentage of Population, by Hispanic or Latino                   |          |           | ,                                                                               |            |            |  |  |  |
| Hispanic or Latino                                                | 12%      | 14%       | Percentage of Households, by Grandparent Living                                 |            |            |  |  |  |
| Not Hispanic or Latino                                            | . 88%    | 86%       | with Grandchild Age 0-17                                                        |            |            |  |  |  |
|                                                                   |          |           | Grandparents Not Living with Grandchildren                                      | 96%        | 96%        |  |  |  |
| Percentage of Population Age 5+, by Language Spoken               |          |           | Grandparents Living with Grandchildren,                                         |            |            |  |  |  |
| at Home                                                           |          |           | Grandparent is Not Financially Responsible                                      | 2%         | 3%         |  |  |  |
| English Only                                                      |          | 85%       | Grandparents Living with Grandchildren,                                         |            |            |  |  |  |
| Spanish                                                           |          | 10%       | Grandparent is Financially Responsible                                          | 1%         | 1%         |  |  |  |
| Other Indo-European                                               |          | 2%        |                                                                                 |            |            |  |  |  |
| Asian or Pacific Islander                                         | -        | 2%        | Percentage of Population Age 25+, by Highest Level                              |            |            |  |  |  |
| Other                                                             | 0%       | 1%        | of Educational Attainment                                                       | 70/        | 00/        |  |  |  |
| Deventors of Develotion, by Distribution and                      |          |           | No High School Craduate                                                         | 7%         | 8%         |  |  |  |
| Percentage of Population, by Birthplace and<br>Citizenship Status |          |           | High School Graduate                                                            |            | 23%<br>26% |  |  |  |
| Born in Utah                                                      | 53%      | 62%       | Associate's Degree                                                              |            | 10%        |  |  |  |
| Born in Another Western State                                     |          | 18%       | Bachelor's Degree                                                               |            | 22%        |  |  |  |
| Born Elsewhere as a U.S. Citizen                                  |          | 12%       | Master's, Doctorate, or Professional Degree                                     |            | 11%        |  |  |  |
| Naturalized Citizen                                               | 3%       | 3%        | Musici s, Boctorate, or Froncessional Beginee                                   | 11/0       | 11/0       |  |  |  |
| Not a Citizen                                                     |          | 5%        | Percentage of Population in Each Age Category Who                               |            |            |  |  |  |
|                                                                   |          |           | Have Achieved a Bachelor's Degree or Higher                                     |            |            |  |  |  |
| Percentage of Households, by Household Type                       |          |           | Male and Female                                                                 |            |            |  |  |  |
| Family, Married Couple, with Children <18 Yrs                     | 24%      | 32%       | 25-34 Years                                                                     | 21%        | 33%        |  |  |  |
| Family, Single Parent, with Children <18 Yrs                      | . 8%     | 9%        | 35-44 Years                                                                     | 32%        | 36%        |  |  |  |
| Family, No Children <18 Present                                   | 42%      | 34%       | 45-64 Years                                                                     | 28%        | 32%        |  |  |  |
| Nonfamily, Person Living Alone                                    | 22%      | 19%       | 65+ Years                                                                       | 31%        | 32%        |  |  |  |
| Nonfamily, Two or More Unrelated Persons                          | 4%       | 6%        | Male                                                                            |            |            |  |  |  |
|                                                                   |          |           | 25-34 Years                                                                     | 18%        | 31%        |  |  |  |
| Percentage of Households, by Household Type and                   |          |           | 35-44 Years                                                                     | 31%        | 38%        |  |  |  |
| Size                                                              |          |           | 45-64 Years                                                                     | 30%        | 35%        |  |  |  |
| Family, 2 Persons                                                 | . 37%    | 27%       | 65+ Years                                                                       | 41%        | 40%        |  |  |  |
| Family, 3-4 Persons                                               |          | 28%       | Female                                                                          | 240/       | 250/       |  |  |  |
| Family, 5-6 Persons                                               |          | 15%       | 25-34 Years                                                                     | 24%        | 35%        |  |  |  |
| Family, 7+ Persons                                                |          | 4%<br>19% | 35-44 Years                                                                     | 33%<br>27% | 35%<br>29% |  |  |  |
| Nonfamily, 1 Person                                               |          | 19%<br>4% | 65+ Years                                                                       | 21%        | 29%<br>24% |  |  |  |
| Nonfamily, 2 Persons                                              | 2%       | 4%<br>2%  |                                                                                 | Z170       | Z470       |  |  |  |
| Nonlamily, 3+ Persons                                             | 2%       | 2%        | Percentage of Civilians in Each Age Category Who                                |            |            |  |  |  |
| Percentage of Population Age 30-74, by Marital Status             |          |           | are Veterans                                                                    |            |            |  |  |  |
| Married, Spouse Present                                           | 71%      | 69%       | 18-34 Years                                                                     | 2%         | 2%         |  |  |  |
| Married, Spouse Not Present                                       |          | 4%        | 35-54 Years                                                                     |            | 4%         |  |  |  |
| Widowed                                                           | 3%       | 3%        | 55-64 Years                                                                     |            | 7%         |  |  |  |
| Divorced                                                          | 13%      | 13%       | 65-74 Years                                                                     | 17%        | 17%        |  |  |  |
| Never Married                                                     | 8%       | 11%       | 75+ Years                                                                       | 28%        | 23%        |  |  |  |