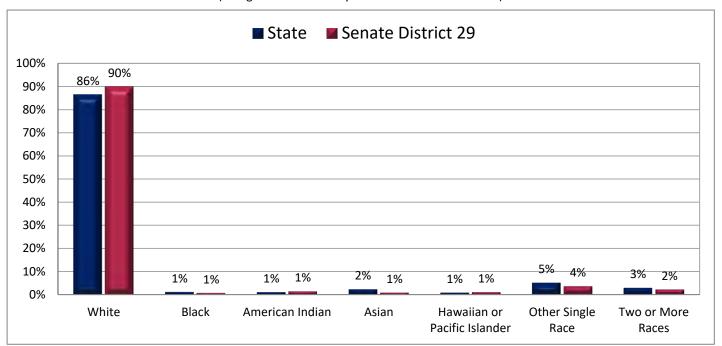

| Demographic Profile of Senate District 29                         |          |           |                                                                                 |            |            |  |  |  |
|-------------------------------------------------------------------|----------|-----------|---------------------------------------------------------------------------------|------------|------------|--|--|--|
| Subject                                                           | District | State     | Subject                                                                         | District   | State      |  |  |  |
| Percentage of Population, by Age                                  |          |           | Percentage of Women in Each Age Category                                        |            |            |  |  |  |
| 0-4 Years                                                         | . 7%     | 8%        | Giving Birth in the Past 12 Months                                              |            |            |  |  |  |
| 5-17 Years                                                        | . 19%    | 22%       | 15-19 Years                                                                     | 0%         | 1%         |  |  |  |
| 18-24 Years                                                       | . 9%     | 11%       | 20-24 Years                                                                     | 7%         | 8%         |  |  |  |
| 25-44 Years                                                       | . 23%    | 28%       | 25-29 Years                                                                     | 13%        | 15%        |  |  |  |
| 45-64 Years                                                       |          | 20%       | 30-34 Years                                                                     | 13%        | 14%        |  |  |  |
| 65+ Years                                                         | 22%      | 11%       | 35-39 Years                                                                     |            | 7%         |  |  |  |
|                                                                   |          |           | 40-44 Years                                                                     | -          | 2%         |  |  |  |
| Percentage of Population, by Race                                 | 000/     | 0.60/     | 45-50 Years                                                                     | 1%         | 0%         |  |  |  |
| White                                                             | 90%      | 86%       | Deventors of Children Ass 0 17 living with                                      |            |            |  |  |  |
| Black                                                             | 1%<br>1% | 1%<br>1%  | Percentage of Children Age 0-17 Living with<br>Parent(s), by Living Arrangement |            |            |  |  |  |
| Asian                                                             | 1%       | 2%        | Living with 2 Parents, Both in Labor Force                                      | 41%        | 43%        |  |  |  |
| Hawaiian or Pacific Islander                                      | -        | 1%        | Living with 2 Parents, One in Labor Force                                       |            | 38%        |  |  |  |
| Other Single Race                                                 | -        | 5%        | Living with 2 Parents, Neither in Labor Force                                   |            | 1%         |  |  |  |
| Two or More Races                                                 | -        | 3%        | Living with 1 Parent, Parent in Labor Force                                     |            | 16%        |  |  |  |
|                                                                   |          |           | Living with 1 Parent, Parent Not in Labor Force                                 |            | 3%         |  |  |  |
| Percentage of Population, by Hispanic or Latino                   |          |           | ,                                                                               |            |            |  |  |  |
| Hispanic or Latino                                                | 12%      | 14%       | Percentage of Households, by Grandparent Living                                 |            |            |  |  |  |
| Not Hispanic or Latino                                            | . 88%    | 86%       | with Grandchild Age 0-17                                                        |            |            |  |  |  |
|                                                                   |          |           | Grandparents Not Living with Grandchildren                                      | 96%        | 96%        |  |  |  |
| Percentage of Population Age 5+, by Language Spoken               |          |           | Grandparents Living with Grandchildren,                                         |            |            |  |  |  |
| at Home                                                           |          |           | Grandparent is Not Financially Responsible                                      | 2%         | 3%         |  |  |  |
| English Only                                                      |          | 85%       | Grandparents Living with Grandchildren,                                         |            |            |  |  |  |
| Spanish                                                           |          | 10%       | Grandparent is Financially Responsible                                          | 1%         | 1%         |  |  |  |
| Other Indo-European                                               |          | 2%        |                                                                                 |            |            |  |  |  |
| Asian or Pacific Islander                                         | -        | 2%        | Percentage of Population Age 25+, by Highest Level                              |            |            |  |  |  |
| Other                                                             | 0%       | 1%        | of Educational Attainment                                                       | 70/        | 00/        |  |  |  |
| Deventors of Develotion, by Distribution and                      |          |           | No High School Craduate                                                         | 7%         | 8%         |  |  |  |
| Percentage of Population, by Birthplace and<br>Citizenship Status |          |           | High School Graduate                                                            |            | 23%<br>26% |  |  |  |
| Born in Utah                                                      | 53%      | 62%       | Associate's Degree                                                              |            | 10%        |  |  |  |
| Born in Another Western State                                     |          | 18%       | Bachelor's Degree                                                               |            | 22%        |  |  |  |
| Born Elsewhere as a U.S. Citizen                                  |          | 12%       | Master's, Doctorate, or Professional Degree                                     |            | 11%        |  |  |  |
| Naturalized Citizen                                               | 3%       | 3%        | Musici s, Boctorate, or Froncessional Beginee                                   | 11/0       | 11/0       |  |  |  |
| Not a Citizen                                                     |          | 5%        | Percentage of Population in Each Age Category Who                               |            |            |  |  |  |
|                                                                   |          |           | Have Achieved a Bachelor's Degree or Higher                                     |            |            |  |  |  |
| Percentage of Households, by Household Type                       |          |           | Male and Female                                                                 |            |            |  |  |  |
| Family, Married Couple, with Children <18 Yrs                     | 24%      | 32%       | 25-34 Years                                                                     | 21%        | 33%        |  |  |  |
| Family, Single Parent, with Children <18 Yrs                      | . 8%     | 9%        | 35-44 Years                                                                     | 32%        | 36%        |  |  |  |
| Family, No Children <18 Present                                   | 42%      | 34%       | 45-64 Years                                                                     | 28%        | 32%        |  |  |  |
| Nonfamily, Person Living Alone                                    | 22%      | 19%       | 65+ Years                                                                       | 31%        | 32%        |  |  |  |
| Nonfamily, Two or More Unrelated Persons                          | 4%       | 6%        | Male                                                                            |            |            |  |  |  |
|                                                                   |          |           | 25-34 Years                                                                     | 18%        | 31%        |  |  |  |
| Percentage of Households, by Household Type and                   |          |           | 35-44 Years                                                                     | 31%        | 38%        |  |  |  |
| Size                                                              |          |           | 45-64 Years                                                                     | 30%        | 35%        |  |  |  |
| Family, 2 Persons                                                 | . 37%    | 27%       | 65+ Years                                                                       | 41%        | 40%        |  |  |  |
| Family, 3-4 Persons                                               |          | 28%       | Female                                                                          | 240/       | 250/       |  |  |  |
| Family, 5-6 Persons                                               |          | 15%       | 25-34 Years                                                                     | 24%        | 35%        |  |  |  |
| Family, 7+ Persons                                                |          | 4%<br>19% | 35-44 Years                                                                     | 33%<br>27% | 35%<br>29% |  |  |  |
| Nonfamily, 1 Person                                               |          | 19%<br>4% | 65+ Years                                                                       | 21%        | 29%<br>24% |  |  |  |
| Nonfamily, 2 Persons                                              | 2%       | 4%<br>2%  |                                                                                 | Z170       | Z470       |  |  |  |
| Nonlamily, 3+ Persons                                             | 2%       | 2%        | Percentage of Civilians in Each Age Category Who                                |            |            |  |  |  |
| Percentage of Population Age 30-74, by Marital Status             |          |           | are Veterans                                                                    |            |            |  |  |  |
| Married, Spouse Present                                           | 71%      | 69%       | 18-34 Years                                                                     | 2%         | 2%         |  |  |  |
| Married, Spouse Not Present                                       |          | 4%        | 35-54 Years                                                                     |            | 4%         |  |  |  |
| Widowed                                                           | 3%       | 3%        | 55-64 Years                                                                     |            | 7%         |  |  |  |
| Divorced                                                          | 13%      | 13%       | 65-74 Years                                                                     | 17%        | 17%        |  |  |  |
| Never Married                                                     | 8%       | 11%       | 75+ Years                                                                       | 28%        | 23%        |  |  |  |