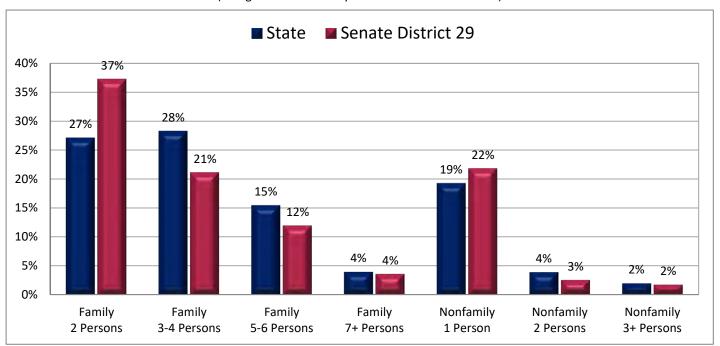

| Demographic Profile of Senate District 29                         |          |           |                                                                                 |            |            |  |  |  |
|-------------------------------------------------------------------|----------|-----------|---------------------------------------------------------------------------------|------------|------------|--|--|--|
| Subject                                                           | District | State     | Subject                                                                         | District   | State      |  |  |  |
| Percentage of Population, by Age                                  |          |           | Percentage of Women in Each Age Category                                        |            |            |  |  |  |
| 0-4 Years                                                         | . 7%     | 8%        | Giving Birth in the Past 12 Months                                              |            |            |  |  |  |
| 5-17 Years                                                        | . 19%    | 22%       | 15-19 Years                                                                     | 0%         | 1%         |  |  |  |
| 18-24 Years                                                       | . 9%     | 11%       | 20-24 Years                                                                     | 7%         | 8%         |  |  |  |
| 25-44 Years                                                       | . 23%    | 28%       | 25-29 Years                                                                     | 13%        | 15%        |  |  |  |
| 45-64 Years                                                       |          | 20%       | 30-34 Years                                                                     | 13%        | 14%        |  |  |  |
| 65+ Years                                                         | 22%      | 11%       | 35-39 Years                                                                     |            | 7%         |  |  |  |
|                                                                   |          |           | 40-44 Years                                                                     | -          | 2%         |  |  |  |
| Percentage of Population, by Race                                 | 000/     | 0.60/     | 45-50 Years                                                                     | 1%         | 0%         |  |  |  |
| White                                                             | 90%      | 86%       | Deventors of Children Ass 0 17 living with                                      |            |            |  |  |  |
| Black                                                             | 1%<br>1% | 1%<br>1%  | Percentage of Children Age 0-17 Living with<br>Parent(s), by Living Arrangement |            |            |  |  |  |
| Asian                                                             | 1%       | 2%        | Living with 2 Parents, Both in Labor Force                                      | 41%        | 43%        |  |  |  |
| Hawaiian or Pacific Islander                                      | -        | 1%        | Living with 2 Parents, One in Labor Force                                       |            | 38%        |  |  |  |
| Other Single Race                                                 | -        | 5%        | Living with 2 Parents, Neither in Labor Force                                   |            | 1%         |  |  |  |
| Two or More Races                                                 | -        | 3%        | Living with 1 Parent, Parent in Labor Force                                     |            | 16%        |  |  |  |
|                                                                   |          |           | Living with 1 Parent, Parent Not in Labor Force                                 |            | 3%         |  |  |  |
| Percentage of Population, by Hispanic or Latino                   |          |           | ,                                                                               |            |            |  |  |  |
| Hispanic or Latino                                                | 12%      | 14%       | Percentage of Households, by Grandparent Living                                 |            |            |  |  |  |
| Not Hispanic or Latino                                            | . 88%    | 86%       | with Grandchild Age 0-17                                                        |            |            |  |  |  |
|                                                                   |          |           | Grandparents Not Living with Grandchildren                                      | 96%        | 96%        |  |  |  |
| Percentage of Population Age 5+, by Language Spoken               |          |           | Grandparents Living with Grandchildren,                                         |            |            |  |  |  |
| at Home                                                           |          |           | Grandparent is Not Financially Responsible                                      | 2%         | 3%         |  |  |  |
| English Only                                                      |          | 85%       | Grandparents Living with Grandchildren,                                         |            |            |  |  |  |
| Spanish                                                           |          | 10%       | Grandparent is Financially Responsible                                          | 1%         | 1%         |  |  |  |
| Other Indo-European                                               |          | 2%        |                                                                                 |            |            |  |  |  |
| Asian or Pacific Islander                                         | -        | 2%        | Percentage of Population Age 25+, by Highest Level                              |            |            |  |  |  |
| Other                                                             | 0%       | 1%        | of Educational Attainment                                                       | 70/        | 00/        |  |  |  |
| Deventors of Develotion, by Distribution and                      |          |           | No High School Craduate                                                         | 7%         | 8%         |  |  |  |
| Percentage of Population, by Birthplace and<br>Citizenship Status |          |           | High School Graduate                                                            |            | 23%<br>26% |  |  |  |
| Born in Utah                                                      | 53%      | 62%       | Associate's Degree                                                              |            | 10%        |  |  |  |
| Born in Another Western State                                     |          | 18%       | Bachelor's Degree                                                               |            | 22%        |  |  |  |
| Born Elsewhere as a U.S. Citizen                                  |          | 12%       | Master's, Doctorate, or Professional Degree                                     |            | 11%        |  |  |  |
| Naturalized Citizen                                               | 3%       | 3%        | Musici s, Boctorate, or Froncessional Beginee                                   | 11/0       | 11/0       |  |  |  |
| Not a Citizen                                                     |          | 5%        | Percentage of Population in Each Age Category Who                               |            |            |  |  |  |
|                                                                   |          |           | Have Achieved a Bachelor's Degree or Higher                                     |            |            |  |  |  |
| Percentage of Households, by Household Type                       |          |           | Male and Female                                                                 |            |            |  |  |  |
| Family, Married Couple, with Children <18 Yrs                     | 24%      | 32%       | 25-34 Years                                                                     | 21%        | 33%        |  |  |  |
| Family, Single Parent, with Children <18 Yrs                      | . 8%     | 9%        | 35-44 Years                                                                     | 32%        | 36%        |  |  |  |
| Family, No Children <18 Present                                   | 42%      | 34%       | 45-64 Years                                                                     | 28%        | 32%        |  |  |  |
| Nonfamily, Person Living Alone                                    | 22%      | 19%       | 65+ Years                                                                       | 31%        | 32%        |  |  |  |
| Nonfamily, Two or More Unrelated Persons                          | 4%       | 6%        | Male                                                                            |            |            |  |  |  |
|                                                                   |          |           | 25-34 Years                                                                     | 18%        | 31%        |  |  |  |
| Percentage of Households, by Household Type and                   |          |           | 35-44 Years                                                                     | 31%        | 38%        |  |  |  |
| Size                                                              |          |           | 45-64 Years                                                                     | 30%        | 35%        |  |  |  |
| Family, 2 Persons                                                 | . 37%    | 27%       | 65+ Years                                                                       | 41%        | 40%        |  |  |  |
| Family, 3-4 Persons                                               |          | 28%       | Female                                                                          | 240/       | 250/       |  |  |  |
| Family, 5-6 Persons                                               |          | 15%       | 25-34 Years                                                                     | 24%        | 35%        |  |  |  |
| Family, 7+ Persons                                                |          | 4%<br>19% | 35-44 Years                                                                     | 33%<br>27% | 35%<br>29% |  |  |  |
| Nonfamily, 1 Person                                               |          | 19%<br>4% | 65+ Years                                                                       | 21%        | 29%<br>24% |  |  |  |
| Nonfamily, 2 Persons                                              | 2%       | 4%<br>2%  |                                                                                 | Z170       | Z470       |  |  |  |
| Nonlamily, 3+ Persons                                             | 2%       | 2%        | Percentage of Civilians in Each Age Category Who                                |            |            |  |  |  |
| Percentage of Population Age 30-74, by Marital Status             |          |           | are Veterans                                                                    |            |            |  |  |  |
| Married, Spouse Present                                           | 71%      | 69%       | 18-34 Years                                                                     | 2%         | 2%         |  |  |  |
| Married, Spouse Not Present                                       |          | 4%        | 35-54 Years                                                                     |            | 4%         |  |  |  |
| Widowed                                                           | 3%       | 3%        | 55-64 Years                                                                     |            | 7%         |  |  |  |
| Divorced                                                          | 13%      | 13%       | 65-74 Years                                                                     | 17%        | 17%        |  |  |  |
| Never Married                                                     | 8%       | 11%       | 75+ Years                                                                       | 28%        | 23%        |  |  |  |