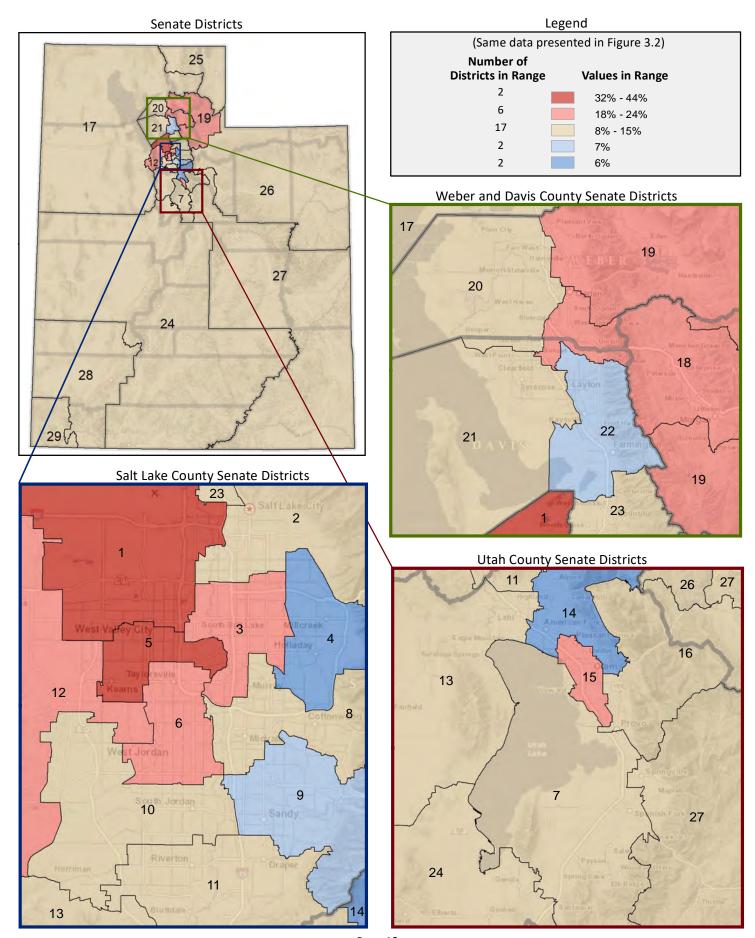

| Demographic Profile of Senate District 29                         |          |           |                                                                                 |            |            |  |  |  |
|-------------------------------------------------------------------|----------|-----------|---------------------------------------------------------------------------------|------------|------------|--|--|--|
| Subject                                                           | District | State     | Subject                                                                         | District   | State      |  |  |  |
| Percentage of Population, by Age                                  |          |           | Percentage of Women in Each Age Category                                        |            |            |  |  |  |
| 0-4 Years                                                         | . 7%     | 8%        | Giving Birth in the Past 12 Months                                              |            |            |  |  |  |
| 5-17 Years                                                        | . 19%    | 22%       | 15-19 Years                                                                     | 0%         | 1%         |  |  |  |
| 18-24 Years                                                       | . 9%     | 11%       | 20-24 Years                                                                     | 7%         | 8%         |  |  |  |
| 25-44 Years                                                       | . 23%    | 28%       | 25-29 Years                                                                     | 13%        | 15%        |  |  |  |
| 45-64 Years                                                       |          | 20%       | 30-34 Years                                                                     | 13%        | 14%        |  |  |  |
| 65+ Years                                                         | 22%      | 11%       | 35-39 Years                                                                     |            | 7%         |  |  |  |
|                                                                   |          |           | 40-44 Years                                                                     | -          | 2%         |  |  |  |
| Percentage of Population, by Race                                 | 000/     | 0.60/     | 45-50 Years                                                                     | 1%         | 0%         |  |  |  |
| White                                                             | 90%      | 86%       | Deventors of Children Ass 0 17 living with                                      |            |            |  |  |  |
| Black                                                             | 1%<br>1% | 1%<br>1%  | Percentage of Children Age 0-17 Living with<br>Parent(s), by Living Arrangement |            |            |  |  |  |
| Asian                                                             | 1%       | 2%        | Living with 2 Parents, Both in Labor Force                                      | 41%        | 43%        |  |  |  |
| Hawaiian or Pacific Islander                                      | -        | 1%        | Living with 2 Parents, One in Labor Force                                       |            | 38%        |  |  |  |
| Other Single Race                                                 | -        | 5%        | Living with 2 Parents, Neither in Labor Force                                   |            | 1%         |  |  |  |
| Two or More Races                                                 | -        | 3%        | Living with 1 Parent, Parent in Labor Force                                     |            | 16%        |  |  |  |
|                                                                   |          |           | Living with 1 Parent, Parent Not in Labor Force                                 |            | 3%         |  |  |  |
| Percentage of Population, by Hispanic or Latino                   |          |           | ,                                                                               |            |            |  |  |  |
| Hispanic or Latino                                                | 12%      | 14%       | Percentage of Households, by Grandparent Living                                 |            |            |  |  |  |
| Not Hispanic or Latino                                            | . 88%    | 86%       | with Grandchild Age 0-17                                                        |            |            |  |  |  |
|                                                                   |          |           | Grandparents Not Living with Grandchildren                                      | 96%        | 96%        |  |  |  |
| Percentage of Population Age 5+, by Language Spoken               |          |           | Grandparents Living with Grandchildren,                                         |            |            |  |  |  |
| at Home                                                           |          |           | Grandparent is Not Financially Responsible                                      | 2%         | 3%         |  |  |  |
| English Only                                                      |          | 85%       | Grandparents Living with Grandchildren,                                         |            |            |  |  |  |
| Spanish                                                           |          | 10%       | Grandparent is Financially Responsible                                          | 1%         | 1%         |  |  |  |
| Other Indo-European                                               |          | 2%        |                                                                                 |            |            |  |  |  |
| Asian or Pacific Islander                                         | -        | 2%        | Percentage of Population Age 25+, by Highest Level                              |            |            |  |  |  |
| Other                                                             | 0%       | 1%        | of Educational Attainment                                                       | 70/        | 00/        |  |  |  |
| Deventors of Develotion, by Distribution and                      |          |           | No High School Craduate                                                         | 7%         | 8%         |  |  |  |
| Percentage of Population, by Birthplace and<br>Citizenship Status |          |           | High School Graduate                                                            |            | 23%<br>26% |  |  |  |
| Born in Utah                                                      | 53%      | 62%       | Associate's Degree                                                              |            | 10%        |  |  |  |
| Born in Another Western State                                     |          | 18%       | Bachelor's Degree                                                               |            | 22%        |  |  |  |
| Born Elsewhere as a U.S. Citizen                                  |          | 12%       | Master's, Doctorate, or Professional Degree                                     |            | 11%        |  |  |  |
| Naturalized Citizen                                               | 3%       | 3%        | Musici s, Boctorate, or Froncessional Beginee                                   | 11/0       | 11/0       |  |  |  |
| Not a Citizen                                                     |          | 5%        | Percentage of Population in Each Age Category Who                               |            |            |  |  |  |
|                                                                   |          |           | Have Achieved a Bachelor's Degree or Higher                                     |            |            |  |  |  |
| Percentage of Households, by Household Type                       |          |           | Male and Female                                                                 |            |            |  |  |  |
| Family, Married Couple, with Children <18 Yrs                     | 24%      | 32%       | 25-34 Years                                                                     | 21%        | 33%        |  |  |  |
| Family, Single Parent, with Children <18 Yrs                      | . 8%     | 9%        | 35-44 Years                                                                     | 32%        | 36%        |  |  |  |
| Family, No Children <18 Present                                   | 42%      | 34%       | 45-64 Years                                                                     | 28%        | 32%        |  |  |  |
| Nonfamily, Person Living Alone                                    | 22%      | 19%       | 65+ Years                                                                       | 31%        | 32%        |  |  |  |
| Nonfamily, Two or More Unrelated Persons                          | 4%       | 6%        | Male                                                                            |            |            |  |  |  |
|                                                                   |          |           | 25-34 Years                                                                     | 18%        | 31%        |  |  |  |
| Percentage of Households, by Household Type and                   |          |           | 35-44 Years                                                                     | 31%        | 38%        |  |  |  |
| Size                                                              |          |           | 45-64 Years                                                                     | 30%        | 35%        |  |  |  |
| Family, 2 Persons                                                 | . 37%    | 27%       | 65+ Years                                                                       | 41%        | 40%        |  |  |  |
| Family, 3-4 Persons                                               |          | 28%       | Female                                                                          | 240/       | 250/       |  |  |  |
| Family, 5-6 Persons                                               |          | 15%       | 25-34 Years                                                                     | 24%        | 35%        |  |  |  |
| Family, 7+ Persons                                                |          | 4%<br>19% | 35-44 Years                                                                     | 33%<br>27% | 35%<br>29% |  |  |  |
| Nonfamily, 1 Person                                               |          | 19%<br>4% | 65+ Years                                                                       | 21%        | 29%<br>24% |  |  |  |
| Nonfamily, 2 Persons                                              | 2%       | 4%<br>2%  |                                                                                 | Z170       | Z470       |  |  |  |
| Nonlamily, 3+ Persons                                             | 2%       | 2%        | Percentage of Civilians in Each Age Category Who                                |            |            |  |  |  |
| Percentage of Population Age 30-74, by Marital Status             |          |           | are Veterans                                                                    |            |            |  |  |  |
| Married, Spouse Present                                           | 71%      | 69%       | 18-34 Years                                                                     | 2%         | 2%         |  |  |  |
| Married, Spouse Not Present                                       |          | 4%        | 35-54 Years                                                                     |            | 4%         |  |  |  |
| Widowed                                                           | 3%       | 3%        | 55-64 Years                                                                     |            | 7%         |  |  |  |
| Divorced                                                          | 13%      | 13%       | 65-74 Years                                                                     | 17%        | 17%        |  |  |  |
| Never Married                                                     | 8%       | 11%       | 75+ Years                                                                       | 28%        | 23%        |  |  |  |