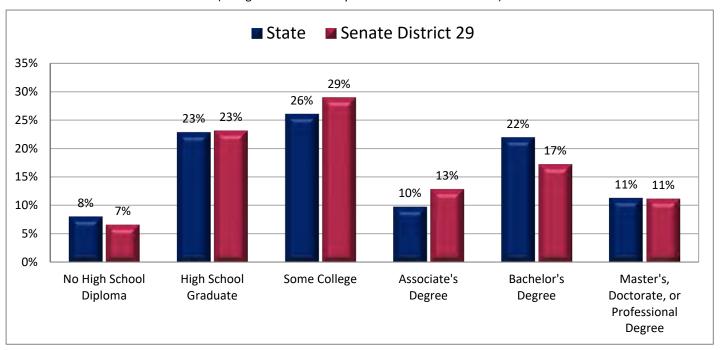

| Demographic Profile of Senate District 29                         |          |           |                                                                                 |            |            |  |  |  |
|-------------------------------------------------------------------|----------|-----------|---------------------------------------------------------------------------------|------------|------------|--|--|--|
| Subject                                                           | District | State     | Subject                                                                         | District   | State      |  |  |  |
| Percentage of Population, by Age                                  |          |           | Percentage of Women in Each Age Category                                        |            |            |  |  |  |
| 0-4 Years                                                         | . 7%     | 8%        | Giving Birth in the Past 12 Months                                              |            |            |  |  |  |
| 5-17 Years                                                        | . 19%    | 22%       | 15-19 Years                                                                     | 0%         | 1%         |  |  |  |
| 18-24 Years                                                       | . 9%     | 11%       | 20-24 Years                                                                     | 7%         | 8%         |  |  |  |
| 25-44 Years                                                       | . 23%    | 28%       | 25-29 Years                                                                     | 13%        | 15%        |  |  |  |
| 45-64 Years                                                       |          | 20%       | 30-34 Years                                                                     | 13%        | 14%        |  |  |  |
| 65+ Years                                                         | 22%      | 11%       | 35-39 Years                                                                     |            | 7%         |  |  |  |
|                                                                   |          |           | 40-44 Years                                                                     | -          | 2%         |  |  |  |
| Percentage of Population, by Race                                 | 000/     | 0.60/     | 45-50 Years                                                                     | 1%         | 0%         |  |  |  |
| White                                                             | 90%      | 86%       | Deventors of Children Ass 0 17 living with                                      |            |            |  |  |  |
| Black                                                             | 1%<br>1% | 1%<br>1%  | Percentage of Children Age 0-17 Living with<br>Parent(s), by Living Arrangement |            |            |  |  |  |
| Asian                                                             | 1%       | 2%        | Living with 2 Parents, Both in Labor Force                                      | 41%        | 43%        |  |  |  |
| Hawaiian or Pacific Islander                                      | -        | 1%        | Living with 2 Parents, One in Labor Force                                       |            | 38%        |  |  |  |
| Other Single Race                                                 | -        | 5%        | Living with 2 Parents, Neither in Labor Force                                   |            | 1%         |  |  |  |
| Two or More Races                                                 | -        | 3%        | Living with 1 Parent, Parent in Labor Force                                     |            | 16%        |  |  |  |
|                                                                   |          |           | Living with 1 Parent, Parent Not in Labor Force                                 |            | 3%         |  |  |  |
| Percentage of Population, by Hispanic or Latino                   |          |           | ,                                                                               |            |            |  |  |  |
| Hispanic or Latino                                                | 12%      | 14%       | Percentage of Households, by Grandparent Living                                 |            |            |  |  |  |
| Not Hispanic or Latino                                            | . 88%    | 86%       | with Grandchild Age 0-17                                                        |            |            |  |  |  |
|                                                                   |          |           | Grandparents Not Living with Grandchildren                                      | 96%        | 96%        |  |  |  |
| Percentage of Population Age 5+, by Language Spoken               |          |           | Grandparents Living with Grandchildren,                                         |            |            |  |  |  |
| at Home                                                           |          |           | Grandparent is Not Financially Responsible                                      | 2%         | 3%         |  |  |  |
| English Only                                                      |          | 85%       | Grandparents Living with Grandchildren,                                         |            |            |  |  |  |
| Spanish                                                           |          | 10%       | Grandparent is Financially Responsible                                          | 1%         | 1%         |  |  |  |
| Other Indo-European                                               |          | 2%        |                                                                                 |            |            |  |  |  |
| Asian or Pacific Islander                                         | -        | 2%        | Percentage of Population Age 25+, by Highest Level                              |            |            |  |  |  |
| Other                                                             | 0%       | 1%        | of Educational Attainment                                                       | 70/        | 00/        |  |  |  |
| Deventors of Develotion, by Distribution and                      |          |           | No High School Craduate                                                         | 7%         | 8%         |  |  |  |
| Percentage of Population, by Birthplace and<br>Citizenship Status |          |           | High School Graduate                                                            |            | 23%<br>26% |  |  |  |
| Born in Utah                                                      | 53%      | 62%       | Associate's Degree                                                              |            | 10%        |  |  |  |
| Born in Another Western State                                     |          | 18%       | Bachelor's Degree                                                               |            | 22%        |  |  |  |
| Born Elsewhere as a U.S. Citizen                                  |          | 12%       | Master's, Doctorate, or Professional Degree                                     |            | 11%        |  |  |  |
| Naturalized Citizen                                               | 3%       | 3%        | Musici s, Boctorate, or Froncessional Beginee                                   | 11/0       | 11/0       |  |  |  |
| Not a Citizen                                                     |          | 5%        | Percentage of Population in Each Age Category Who                               |            |            |  |  |  |
|                                                                   |          |           | Have Achieved a Bachelor's Degree or Higher                                     |            |            |  |  |  |
| Percentage of Households, by Household Type                       |          |           | Male and Female                                                                 |            |            |  |  |  |
| Family, Married Couple, with Children <18 Yrs                     | 24%      | 32%       | 25-34 Years                                                                     | 21%        | 33%        |  |  |  |
| Family, Single Parent, with Children <18 Yrs                      | . 8%     | 9%        | 35-44 Years                                                                     | 32%        | 36%        |  |  |  |
| Family, No Children <18 Present                                   | 42%      | 34%       | 45-64 Years                                                                     | 28%        | 32%        |  |  |  |
| Nonfamily, Person Living Alone                                    | 22%      | 19%       | 65+ Years                                                                       | 31%        | 32%        |  |  |  |
| Nonfamily, Two or More Unrelated Persons                          | 4%       | 6%        | Male                                                                            |            |            |  |  |  |
|                                                                   |          |           | 25-34 Years                                                                     | 18%        | 31%        |  |  |  |
| Percentage of Households, by Household Type and                   |          |           | 35-44 Years                                                                     | 31%        | 38%        |  |  |  |
| Size                                                              |          |           | 45-64 Years                                                                     | 30%        | 35%        |  |  |  |
| Family, 2 Persons                                                 | . 37%    | 27%       | 65+ Years                                                                       | 41%        | 40%        |  |  |  |
| Family, 3-4 Persons                                               |          | 28%       | Female                                                                          | 240/       | 250/       |  |  |  |
| Family, 5-6 Persons                                               |          | 15%       | 25-34 Years                                                                     | 24%        | 35%        |  |  |  |
| Family, 7+ Persons                                                |          | 4%<br>19% | 35-44 Years                                                                     | 33%<br>27% | 35%<br>29% |  |  |  |
| Nonfamily, 1 Person                                               |          | 19%<br>4% | 65+ Years                                                                       | 21%        | 29%<br>24% |  |  |  |
| Nonfamily, 2 Persons                                              | 2%       | 4%<br>2%  |                                                                                 | Z170       | Z470       |  |  |  |
| Nonlamily, 3+ Persons                                             | 2%       | 2%        | Percentage of Civilians in Each Age Category Who                                |            |            |  |  |  |
| Percentage of Population Age 30-74, by Marital Status             |          |           | are Veterans                                                                    |            |            |  |  |  |
| Married, Spouse Present                                           | 71%      | 69%       | 18-34 Years                                                                     | 2%         | 2%         |  |  |  |
| Married, Spouse Not Present                                       |          | 4%        | 35-54 Years                                                                     |            | 4%         |  |  |  |
| Widowed                                                           | 3%       | 3%        | 55-64 Years                                                                     |            | 7%         |  |  |  |
| Divorced                                                          | 13%      | 13%       | 65-74 Years                                                                     | 17%        | 17%        |  |  |  |
| Never Married                                                     | 8%       | 11%       | 75+ Years                                                                       | 28%        | 23%        |  |  |  |