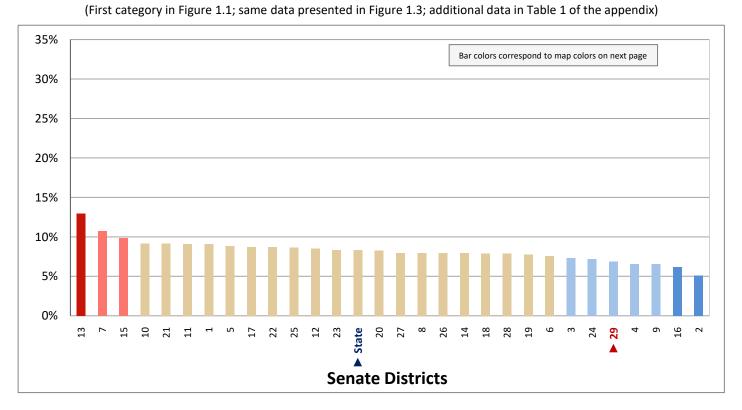

| Demographic Profile of Senate District 29                         |          |           |                                                                                 |            |            |  |  |  |
|-------------------------------------------------------------------|----------|-----------|---------------------------------------------------------------------------------|------------|------------|--|--|--|
| Subject                                                           | District | State     | Subject                                                                         | District   | State      |  |  |  |
| Percentage of Population, by Age                                  |          |           | Percentage of Women in Each Age Category                                        |            |            |  |  |  |
| 0-4 Years                                                         | . 7%     | 8%        | Giving Birth in the Past 12 Months                                              |            |            |  |  |  |
| 5-17 Years                                                        | . 19%    | 22%       | 15-19 Years                                                                     | 0%         | 1%         |  |  |  |
| 18-24 Years                                                       | . 9%     | 11%       | 20-24 Years                                                                     | 7%         | 8%         |  |  |  |
| 25-44 Years                                                       | . 23%    | 28%       | 25-29 Years                                                                     | 13%        | 15%        |  |  |  |
| 45-64 Years                                                       |          | 20%       | 30-34 Years                                                                     | 13%        | 14%        |  |  |  |
| 65+ Years                                                         | 22%      | 11%       | 35-39 Years                                                                     |            | 7%         |  |  |  |
|                                                                   |          |           | 40-44 Years                                                                     | -          | 2%         |  |  |  |
| Percentage of Population, by Race                                 | 000/     | 0.60/     | 45-50 Years                                                                     | 1%         | 0%         |  |  |  |
| White                                                             | 90%      | 86%       | Deventors of Children Ass 0 17 living with                                      |            |            |  |  |  |
| Black                                                             | 1%<br>1% | 1%<br>1%  | Percentage of Children Age 0-17 Living with<br>Parent(s), by Living Arrangement |            |            |  |  |  |
| Asian                                                             | 1%       | 2%        | Living with 2 Parents, Both in Labor Force                                      | 41%        | 43%        |  |  |  |
| Hawaiian or Pacific Islander                                      | -        | 1%        | Living with 2 Parents, One in Labor Force                                       |            | 38%        |  |  |  |
| Other Single Race                                                 | -        | 5%        | Living with 2 Parents, Neither in Labor Force                                   |            | 1%         |  |  |  |
| Two or More Races                                                 | -        | 3%        | Living with 1 Parent, Parent in Labor Force                                     |            | 16%        |  |  |  |
|                                                                   |          |           | Living with 1 Parent, Parent Not in Labor Force                                 |            | 3%         |  |  |  |
| Percentage of Population, by Hispanic or Latino                   |          |           | ,                                                                               |            |            |  |  |  |
| Hispanic or Latino                                                | 12%      | 14%       | Percentage of Households, by Grandparent Living                                 |            |            |  |  |  |
| Not Hispanic or Latino                                            | . 88%    | 86%       | with Grandchild Age 0-17                                                        |            |            |  |  |  |
|                                                                   |          |           | Grandparents Not Living with Grandchildren                                      | 96%        | 96%        |  |  |  |
| Percentage of Population Age 5+, by Language Spoken               |          |           | Grandparents Living with Grandchildren,                                         |            |            |  |  |  |
| at Home                                                           |          |           | Grandparent is Not Financially Responsible                                      | 2%         | 3%         |  |  |  |
| English Only                                                      |          | 85%       | Grandparents Living with Grandchildren,                                         |            |            |  |  |  |
| Spanish                                                           |          | 10%       | Grandparent is Financially Responsible                                          | 1%         | 1%         |  |  |  |
| Other Indo-European                                               |          | 2%        |                                                                                 |            |            |  |  |  |
| Asian or Pacific Islander                                         | -        | 2%        | Percentage of Population Age 25+, by Highest Level                              |            |            |  |  |  |
| Other                                                             | 0%       | 1%        | of Educational Attainment                                                       | 70/        | 00/        |  |  |  |
| Deventors of Develotion, by Distribution and                      |          |           | No High School Craduate                                                         | 7%         | 8%         |  |  |  |
| Percentage of Population, by Birthplace and<br>Citizenship Status |          |           | High School Graduate                                                            |            | 23%<br>26% |  |  |  |
| Born in Utah                                                      | 53%      | 62%       | Associate's Degree                                                              |            | 10%        |  |  |  |
| Born in Another Western State                                     |          | 18%       | Bachelor's Degree                                                               |            | 22%        |  |  |  |
| Born Elsewhere as a U.S. Citizen                                  |          | 12%       | Master's, Doctorate, or Professional Degree                                     |            | 11%        |  |  |  |
| Naturalized Citizen                                               | 3%       | 3%        | Musici s, Boctorate, or Froncessional Beginee                                   | 11/0       | 11/0       |  |  |  |
| Not a Citizen                                                     |          | 5%        | Percentage of Population in Each Age Category Who                               |            |            |  |  |  |
|                                                                   |          |           | Have Achieved a Bachelor's Degree or Higher                                     |            |            |  |  |  |
| Percentage of Households, by Household Type                       |          |           | Male and Female                                                                 |            |            |  |  |  |
| Family, Married Couple, with Children <18 Yrs                     | 24%      | 32%       | 25-34 Years                                                                     | 21%        | 33%        |  |  |  |
| Family, Single Parent, with Children <18 Yrs                      | . 8%     | 9%        | 35-44 Years                                                                     | 32%        | 36%        |  |  |  |
| Family, No Children <18 Present                                   | 42%      | 34%       | 45-64 Years                                                                     | 28%        | 32%        |  |  |  |
| Nonfamily, Person Living Alone                                    | 22%      | 19%       | 65+ Years                                                                       | 31%        | 32%        |  |  |  |
| Nonfamily, Two or More Unrelated Persons                          | 4%       | 6%        | Male                                                                            |            |            |  |  |  |
|                                                                   |          |           | 25-34 Years                                                                     | 18%        | 31%        |  |  |  |
| Percentage of Households, by Household Type and                   |          |           | 35-44 Years                                                                     | 31%        | 38%        |  |  |  |
| Size                                                              |          |           | 45-64 Years                                                                     | 30%        | 35%        |  |  |  |
| Family, 2 Persons                                                 | . 37%    | 27%       | 65+ Years                                                                       | 41%        | 40%        |  |  |  |
| Family, 3-4 Persons                                               |          | 28%       | Female                                                                          | 240/       | 250/       |  |  |  |
| Family, 5-6 Persons                                               |          | 15%       | 25-34 Years                                                                     | 24%        | 35%        |  |  |  |
| Family, 7+ Persons                                                |          | 4%<br>19% | 35-44 Years                                                                     | 33%<br>27% | 35%<br>29% |  |  |  |
| Nonfamily, 1 Person                                               |          | 19%<br>4% | 65+ Years                                                                       | 21%        | 29%<br>24% |  |  |  |
| Nonfamily, 2 Persons                                              | 2%       | 4%<br>2%  |                                                                                 | Z170       | Z470       |  |  |  |
| Nonlamily, 3+ Persons                                             | 2%       | 2%        | Percentage of Civilians in Each Age Category Who                                |            |            |  |  |  |
| Percentage of Population Age 30-74, by Marital Status             |          |           | are Veterans                                                                    |            |            |  |  |  |
| Married, Spouse Present                                           | 71%      | 69%       | 18-34 Years                                                                     | 2%         | 2%         |  |  |  |
| Married, Spouse Not Present                                       |          | 4%        | 35-54 Years                                                                     |            | 4%         |  |  |  |
| Widowed                                                           | 3%       | 3%        | 55-64 Years                                                                     |            | 7%         |  |  |  |
| Divorced                                                          | 13%      | 13%       | 65-74 Years                                                                     | 17%        | 17%        |  |  |  |
| Never Married                                                     | 8%       | 11%       | 75+ Years                                                                       | 28%        | 23%        |  |  |  |