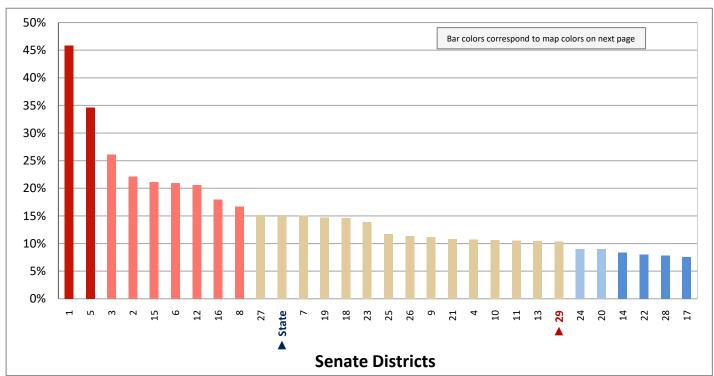

| Demographic Profile of Senate District 29                         |          |           |                                                                                 |            |            |  |  |  |
|-------------------------------------------------------------------|----------|-----------|---------------------------------------------------------------------------------|------------|------------|--|--|--|
| Subject                                                           | District | State     | Subject                                                                         | District   | State      |  |  |  |
| Percentage of Population, by Age                                  |          |           | Percentage of Women in Each Age Category                                        |            |            |  |  |  |
| 0-4 Years                                                         | . 7%     | 8%        | Giving Birth in the Past 12 Months                                              |            |            |  |  |  |
| 5-17 Years                                                        | . 19%    | 22%       | 15-19 Years                                                                     | 0%         | 1%         |  |  |  |
| 18-24 Years                                                       | . 9%     | 11%       | 20-24 Years                                                                     | 7%         | 8%         |  |  |  |
| 25-44 Years                                                       | . 23%    | 28%       | 25-29 Years                                                                     | 13%        | 15%        |  |  |  |
| 45-64 Years                                                       |          | 20%       | 30-34 Years                                                                     | 13%        | 14%        |  |  |  |
| 65+ Years                                                         | 22%      | 11%       | 35-39 Years                                                                     |            | 7%         |  |  |  |
|                                                                   |          |           | 40-44 Years                                                                     | -          | 2%         |  |  |  |
| Percentage of Population, by Race                                 | 000/     | 0.60/     | 45-50 Years                                                                     | 1%         | 0%         |  |  |  |
| White                                                             | 90%      | 86%       | Deventors of Children Ass 0 17 living with                                      |            |            |  |  |  |
| Black                                                             | 1%<br>1% | 1%<br>1%  | Percentage of Children Age 0-17 Living with<br>Parent(s), by Living Arrangement |            |            |  |  |  |
| Asian                                                             | 1%       | 2%        | Living with 2 Parents, Both in Labor Force                                      | 41%        | 43%        |  |  |  |
| Hawaiian or Pacific Islander                                      | -        | 1%        | Living with 2 Parents, One in Labor Force                                       |            | 38%        |  |  |  |
| Other Single Race                                                 | -        | 5%        | Living with 2 Parents, Neither in Labor Force                                   |            | 1%         |  |  |  |
| Two or More Races                                                 | -        | 3%        | Living with 1 Parent, Parent in Labor Force                                     |            | 16%        |  |  |  |
|                                                                   |          |           | Living with 1 Parent, Parent Not in Labor Force                                 |            | 3%         |  |  |  |
| Percentage of Population, by Hispanic or Latino                   |          |           | ,                                                                               |            |            |  |  |  |
| Hispanic or Latino                                                | 12%      | 14%       | Percentage of Households, by Grandparent Living                                 |            |            |  |  |  |
| Not Hispanic or Latino                                            | . 88%    | 86%       | with Grandchild Age 0-17                                                        |            |            |  |  |  |
|                                                                   |          |           | Grandparents Not Living with Grandchildren                                      | 96%        | 96%        |  |  |  |
| Percentage of Population Age 5+, by Language Spoken               |          |           | Grandparents Living with Grandchildren,                                         |            |            |  |  |  |
| at Home                                                           |          |           | Grandparent is Not Financially Responsible                                      | 2%         | 3%         |  |  |  |
| English Only                                                      |          | 85%       | Grandparents Living with Grandchildren,                                         |            |            |  |  |  |
| Spanish                                                           |          | 10%       | Grandparent is Financially Responsible                                          | 1%         | 1%         |  |  |  |
| Other Indo-European                                               |          | 2%        |                                                                                 |            |            |  |  |  |
| Asian or Pacific Islander                                         | -        | 2%        | Percentage of Population Age 25+, by Highest Level                              |            |            |  |  |  |
| Other                                                             | 0%       | 1%        | of Educational Attainment                                                       | 70/        | 00/        |  |  |  |
| Deventors of Develotion, by Distribution and                      |          |           | No High School Craduate                                                         | 7%         | 8%         |  |  |  |
| Percentage of Population, by Birthplace and<br>Citizenship Status |          |           | High School Graduate                                                            |            | 23%<br>26% |  |  |  |
| Born in Utah                                                      | 53%      | 62%       | Associate's Degree                                                              |            | 10%        |  |  |  |
| Born in Another Western State                                     |          | 18%       | Bachelor's Degree                                                               |            | 22%        |  |  |  |
| Born Elsewhere as a U.S. Citizen                                  |          | 12%       | Master's, Doctorate, or Professional Degree                                     |            | 11%        |  |  |  |
| Naturalized Citizen                                               | 3%       | 3%        | Musici s, Boctorate, or Froncessional Beginee                                   | 11/0       | 11/0       |  |  |  |
| Not a Citizen                                                     |          | 5%        | Percentage of Population in Each Age Category Who                               |            |            |  |  |  |
|                                                                   |          |           | Have Achieved a Bachelor's Degree or Higher                                     |            |            |  |  |  |
| Percentage of Households, by Household Type                       |          |           | Male and Female                                                                 |            |            |  |  |  |
| Family, Married Couple, with Children <18 Yrs                     | 24%      | 32%       | 25-34 Years                                                                     | 21%        | 33%        |  |  |  |
| Family, Single Parent, with Children <18 Yrs                      | . 8%     | 9%        | 35-44 Years                                                                     | 32%        | 36%        |  |  |  |
| Family, No Children <18 Present                                   | 42%      | 34%       | 45-64 Years                                                                     | 28%        | 32%        |  |  |  |
| Nonfamily, Person Living Alone                                    | 22%      | 19%       | 65+ Years                                                                       | 31%        | 32%        |  |  |  |
| Nonfamily, Two or More Unrelated Persons                          | 4%       | 6%        | Male                                                                            |            |            |  |  |  |
|                                                                   |          |           | 25-34 Years                                                                     | 18%        | 31%        |  |  |  |
| Percentage of Households, by Household Type and                   |          |           | 35-44 Years                                                                     | 31%        | 38%        |  |  |  |
| Size                                                              |          |           | 45-64 Years                                                                     | 30%        | 35%        |  |  |  |
| Family, 2 Persons                                                 | . 37%    | 27%       | 65+ Years                                                                       | 41%        | 40%        |  |  |  |
| Family, 3-4 Persons                                               |          | 28%       | Female                                                                          | 240/       | 250/       |  |  |  |
| Family, 5-6 Persons                                               |          | 15%       | 25-34 Years                                                                     | 24%        | 35%        |  |  |  |
| Family, 7+ Persons                                                |          | 4%<br>19% | 35-44 Years                                                                     | 33%<br>27% | 35%<br>29% |  |  |  |
| Nonfamily, 1 Person                                               |          | 19%<br>4% | 65+ Years                                                                       | 21%        | 29%<br>24% |  |  |  |
| Nonfamily, 2 Persons                                              | 2%       | 4%<br>2%  |                                                                                 | Z170       | Z470       |  |  |  |
| Nonlamily, 3+ Persons                                             | 2%       | 2%        | Percentage of Civilians in Each Age Category Who                                |            |            |  |  |  |
| Percentage of Population Age 30-74, by Marital Status             |          |           | are Veterans                                                                    |            |            |  |  |  |
| Married, Spouse Present                                           | 71%      | 69%       | 18-34 Years                                                                     | 2%         | 2%         |  |  |  |
| Married, Spouse Not Present                                       |          | 4%        | 35-54 Years                                                                     |            | 4%         |  |  |  |
| Widowed                                                           | 3%       | 3%        | 55-64 Years                                                                     |            | 7%         |  |  |  |
| Divorced                                                          | 13%      | 13%       | 65-74 Years                                                                     | 17%        | 17%        |  |  |  |
| Never Married                                                     | 8%       | 11%       | 75+ Years                                                                       | 28%        | 23%        |  |  |  |