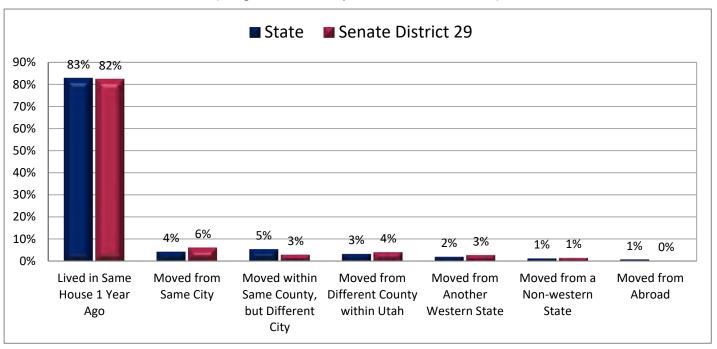

| Demographic Profile of Senate District 29                         |          |           |                                                                                 |            |            |  |  |  |
|-------------------------------------------------------------------|----------|-----------|---------------------------------------------------------------------------------|------------|------------|--|--|--|
| Subject                                                           | District | State     | Subject                                                                         | District   | State      |  |  |  |
| Percentage of Population, by Age                                  |          |           | Percentage of Women in Each Age Category                                        |            |            |  |  |  |
| 0-4 Years                                                         | . 7%     | 8%        | Giving Birth in the Past 12 Months                                              |            |            |  |  |  |
| 5-17 Years                                                        | . 19%    | 22%       | 15-19 Years                                                                     | 0%         | 1%         |  |  |  |
| 18-24 Years                                                       | . 9%     | 11%       | 20-24 Years                                                                     | 7%         | 8%         |  |  |  |
| 25-44 Years                                                       | . 23%    | 28%       | 25-29 Years                                                                     | 13%        | 15%        |  |  |  |
| 45-64 Years                                                       |          | 20%       | 30-34 Years                                                                     | 13%        | 14%        |  |  |  |
| 65+ Years                                                         | 22%      | 11%       | 35-39 Years                                                                     |            | 7%         |  |  |  |
|                                                                   |          |           | 40-44 Years                                                                     | -          | 2%         |  |  |  |
| Percentage of Population, by Race                                 | 000/     | 0.60/     | 45-50 Years                                                                     | 1%         | 0%         |  |  |  |
| White                                                             | 90%      | 86%       | Deventors of Children Ass 0 17 living with                                      |            |            |  |  |  |
| Black                                                             | 1%<br>1% | 1%<br>1%  | Percentage of Children Age 0-17 Living with<br>Parent(s), by Living Arrangement |            |            |  |  |  |
| Asian                                                             | 1%       | 2%        | Living with 2 Parents, Both in Labor Force                                      | 41%        | 43%        |  |  |  |
| Hawaiian or Pacific Islander                                      | -        | 1%        | Living with 2 Parents, One in Labor Force                                       |            | 38%        |  |  |  |
| Other Single Race                                                 | -        | 5%        | Living with 2 Parents, Neither in Labor Force                                   |            | 1%         |  |  |  |
| Two or More Races                                                 | -        | 3%        | Living with 1 Parent, Parent in Labor Force                                     |            | 16%        |  |  |  |
|                                                                   |          |           | Living with 1 Parent, Parent Not in Labor Force                                 |            | 3%         |  |  |  |
| Percentage of Population, by Hispanic or Latino                   |          |           | ,                                                                               |            |            |  |  |  |
| Hispanic or Latino                                                | 12%      | 14%       | Percentage of Households, by Grandparent Living                                 |            |            |  |  |  |
| Not Hispanic or Latino                                            | . 88%    | 86%       | with Grandchild Age 0-17                                                        |            |            |  |  |  |
|                                                                   |          |           | Grandparents Not Living with Grandchildren                                      | 96%        | 96%        |  |  |  |
| Percentage of Population Age 5+, by Language Spoken               |          |           | Grandparents Living with Grandchildren,                                         |            |            |  |  |  |
| at Home                                                           |          |           | Grandparent is Not Financially Responsible                                      | 2%         | 3%         |  |  |  |
| English Only                                                      |          | 85%       | Grandparents Living with Grandchildren,                                         |            |            |  |  |  |
| Spanish                                                           |          | 10%       | Grandparent is Financially Responsible                                          | 1%         | 1%         |  |  |  |
| Other Indo-European                                               |          | 2%        |                                                                                 |            |            |  |  |  |
| Asian or Pacific Islander                                         | -        | 2%        | Percentage of Population Age 25+, by Highest Level                              |            |            |  |  |  |
| Other                                                             | 0%       | 1%        | of Educational Attainment                                                       | 70/        | 00/        |  |  |  |
| Deventors of Develotion, by Distribution and                      |          |           | No High School Craduate                                                         | 7%         | 8%         |  |  |  |
| Percentage of Population, by Birthplace and<br>Citizenship Status |          |           | High School Graduate                                                            |            | 23%<br>26% |  |  |  |
| Born in Utah                                                      | 53%      | 62%       | Associate's Degree                                                              |            | 10%        |  |  |  |
| Born in Another Western State                                     |          | 18%       | Bachelor's Degree                                                               |            | 22%        |  |  |  |
| Born Elsewhere as a U.S. Citizen                                  |          | 12%       | Master's, Doctorate, or Professional Degree                                     |            | 11%        |  |  |  |
| Naturalized Citizen                                               | 3%       | 3%        | Musici s, Boctorate, or Froncessional Beginee                                   | 11/0       | 11/0       |  |  |  |
| Not a Citizen                                                     |          | 5%        | Percentage of Population in Each Age Category Who                               |            |            |  |  |  |
|                                                                   |          |           | Have Achieved a Bachelor's Degree or Higher                                     |            |            |  |  |  |
| Percentage of Households, by Household Type                       |          |           | Male and Female                                                                 |            |            |  |  |  |
| Family, Married Couple, with Children <18 Yrs                     | 24%      | 32%       | 25-34 Years                                                                     | 21%        | 33%        |  |  |  |
| Family, Single Parent, with Children <18 Yrs                      | . 8%     | 9%        | 35-44 Years                                                                     | 32%        | 36%        |  |  |  |
| Family, No Children <18 Present                                   | 42%      | 34%       | 45-64 Years                                                                     | 28%        | 32%        |  |  |  |
| Nonfamily, Person Living Alone                                    | 22%      | 19%       | 65+ Years                                                                       | 31%        | 32%        |  |  |  |
| Nonfamily, Two or More Unrelated Persons                          | 4%       | 6%        | Male                                                                            |            |            |  |  |  |
|                                                                   |          |           | 25-34 Years                                                                     | 18%        | 31%        |  |  |  |
| Percentage of Households, by Household Type and                   |          |           | 35-44 Years                                                                     | 31%        | 38%        |  |  |  |
| Size                                                              |          |           | 45-64 Years                                                                     | 30%        | 35%        |  |  |  |
| Family, 2 Persons                                                 | . 37%    | 27%       | 65+ Years                                                                       | 41%        | 40%        |  |  |  |
| Family, 3-4 Persons                                               |          | 28%       | Female                                                                          | 240/       | 250/       |  |  |  |
| Family, 5-6 Persons                                               |          | 15%       | 25-34 Years                                                                     | 24%        | 35%        |  |  |  |
| Family, 7+ Persons                                                |          | 4%<br>19% | 35-44 Years                                                                     | 33%<br>27% | 35%<br>29% |  |  |  |
| Nonfamily, 1 Person                                               |          | 19%<br>4% | 65+ Years                                                                       | 21%        | 29%<br>24% |  |  |  |
| Nonfamily, 2 Persons                                              | 2%       | 4%<br>2%  |                                                                                 | Z170       | Z470       |  |  |  |
| Nonlamily, 3+ Persons                                             | 2%       | 2%        | Percentage of Civilians in Each Age Category Who                                |            |            |  |  |  |
| Percentage of Population Age 30-74, by Marital Status             |          |           | are Veterans                                                                    |            |            |  |  |  |
| Married, Spouse Present                                           | 71%      | 69%       | 18-34 Years                                                                     | 2%         | 2%         |  |  |  |
| Married, Spouse Not Present                                       |          | 4%        | 35-54 Years                                                                     |            | 4%         |  |  |  |
| Widowed                                                           | 3%       | 3%        | 55-64 Years                                                                     |            | 7%         |  |  |  |
| Divorced                                                          | 13%      | 13%       | 65-74 Years                                                                     | 17%        | 17%        |  |  |  |
| Never Married                                                     | 8%       | 11%       | 75+ Years                                                                       | 28%        | 23%        |  |  |  |