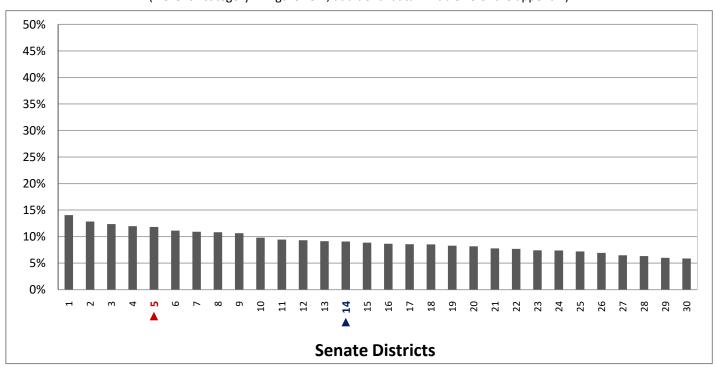

| Demographic Profile of Senate District 29                         |          |           |                                                                                 |            |            |  |  |  |
|-------------------------------------------------------------------|----------|-----------|---------------------------------------------------------------------------------|------------|------------|--|--|--|
| Subject                                                           | District | State     | Subject                                                                         | District   | State      |  |  |  |
| Percentage of Population, by Age                                  |          |           | Percentage of Women in Each Age Category                                        |            |            |  |  |  |
| 0-4 Years                                                         | . 7%     | 8%        | Giving Birth in the Past 12 Months                                              |            |            |  |  |  |
| 5-17 Years                                                        | . 19%    | 22%       | 15-19 Years                                                                     | 0%         | 1%         |  |  |  |
| 18-24 Years                                                       | . 9%     | 11%       | 20-24 Years                                                                     | 7%         | 8%         |  |  |  |
| 25-44 Years                                                       | . 23%    | 28%       | 25-29 Years                                                                     | 13%        | 15%        |  |  |  |
| 45-64 Years                                                       |          | 20%       | 30-34 Years                                                                     | 13%        | 14%        |  |  |  |
| 65+ Years                                                         | 22%      | 11%       | 35-39 Years                                                                     |            | 7%         |  |  |  |
|                                                                   |          |           | 40-44 Years                                                                     | -          | 2%         |  |  |  |
| Percentage of Population, by Race                                 | 000/     | 0.60/     | 45-50 Years                                                                     | 1%         | 0%         |  |  |  |
| White                                                             | 90%      | 86%       | Deventors of Children Ass 0 17 living with                                      |            |            |  |  |  |
| Black                                                             | 1%<br>1% | 1%<br>1%  | Percentage of Children Age 0-17 Living with<br>Parent(s), by Living Arrangement |            |            |  |  |  |
| Asian                                                             | 1%       | 2%        | Living with 2 Parents, Both in Labor Force                                      | 41%        | 43%        |  |  |  |
| Hawaiian or Pacific Islander                                      | -        | 1%        | Living with 2 Parents, One in Labor Force                                       |            | 38%        |  |  |  |
| Other Single Race                                                 | -        | 5%        | Living with 2 Parents, Neither in Labor Force                                   |            | 1%         |  |  |  |
| Two or More Races                                                 | -        | 3%        | Living with 1 Parent, Parent in Labor Force                                     |            | 16%        |  |  |  |
|                                                                   |          |           | Living with 1 Parent, Parent Not in Labor Force                                 |            | 3%         |  |  |  |
| Percentage of Population, by Hispanic or Latino                   |          |           | ,                                                                               |            |            |  |  |  |
| Hispanic or Latino                                                | 12%      | 14%       | Percentage of Households, by Grandparent Living                                 |            |            |  |  |  |
| Not Hispanic or Latino                                            | . 88%    | 86%       | with Grandchild Age 0-17                                                        |            |            |  |  |  |
|                                                                   |          |           | Grandparents Not Living with Grandchildren                                      | 96%        | 96%        |  |  |  |
| Percentage of Population Age 5+, by Language Spoken               |          |           | Grandparents Living with Grandchildren,                                         |            |            |  |  |  |
| at Home                                                           |          |           | Grandparent is Not Financially Responsible                                      | 2%         | 3%         |  |  |  |
| English Only                                                      |          | 85%       | Grandparents Living with Grandchildren,                                         |            |            |  |  |  |
| Spanish                                                           |          | 10%       | Grandparent is Financially Responsible                                          | 1%         | 1%         |  |  |  |
| Other Indo-European                                               |          | 2%        |                                                                                 |            |            |  |  |  |
| Asian or Pacific Islander                                         | -        | 2%        | Percentage of Population Age 25+, by Highest Level                              |            |            |  |  |  |
| Other                                                             | 0%       | 1%        | of Educational Attainment                                                       | 70/        | 00/        |  |  |  |
| Deventors of Develotion, by Distribution and                      |          |           | No High School Craduate                                                         | 7%         | 8%         |  |  |  |
| Percentage of Population, by Birthplace and<br>Citizenship Status |          |           | High School Graduate                                                            |            | 23%<br>26% |  |  |  |
| Born in Utah                                                      | 53%      | 62%       | Associate's Degree                                                              |            | 10%        |  |  |  |
| Born in Another Western State                                     |          | 18%       | Bachelor's Degree                                                               |            | 22%        |  |  |  |
| Born Elsewhere as a U.S. Citizen                                  |          | 12%       | Master's, Doctorate, or Professional Degree                                     |            | 11%        |  |  |  |
| Naturalized Citizen                                               | 3%       | 3%        | Musici s, Boctorate, or Froncessional Beginee                                   | 11/0       | 11/0       |  |  |  |
| Not a Citizen                                                     |          | 5%        | Percentage of Population in Each Age Category Who                               |            |            |  |  |  |
|                                                                   |          |           | Have Achieved a Bachelor's Degree or Higher                                     |            |            |  |  |  |
| Percentage of Households, by Household Type                       |          |           | Male and Female                                                                 |            |            |  |  |  |
| Family, Married Couple, with Children <18 Yrs                     | 24%      | 32%       | 25-34 Years                                                                     | 21%        | 33%        |  |  |  |
| Family, Single Parent, with Children <18 Yrs                      | . 8%     | 9%        | 35-44 Years                                                                     | 32%        | 36%        |  |  |  |
| Family, No Children <18 Present                                   | 42%      | 34%       | 45-64 Years                                                                     | 28%        | 32%        |  |  |  |
| Nonfamily, Person Living Alone                                    | 22%      | 19%       | 65+ Years                                                                       | 31%        | 32%        |  |  |  |
| Nonfamily, Two or More Unrelated Persons                          | 4%       | 6%        | Male                                                                            |            |            |  |  |  |
|                                                                   |          |           | 25-34 Years                                                                     | 18%        | 31%        |  |  |  |
| Percentage of Households, by Household Type and                   |          |           | 35-44 Years                                                                     | 31%        | 38%        |  |  |  |
| Size                                                              |          |           | 45-64 Years                                                                     | 30%        | 35%        |  |  |  |
| Family, 2 Persons                                                 | . 37%    | 27%       | 65+ Years                                                                       | 41%        | 40%        |  |  |  |
| Family, 3-4 Persons                                               |          | 28%       | Female                                                                          | 240/       | 250/       |  |  |  |
| Family, 5-6 Persons                                               |          | 15%       | 25-34 Years                                                                     | 24%        | 35%        |  |  |  |
| Family, 7+ Persons                                                |          | 4%<br>19% | 35-44 Years                                                                     | 33%<br>27% | 35%<br>29% |  |  |  |
| Nonfamily, 1 Person                                               |          | 19%<br>4% | 65+ Years                                                                       | 21%        | 29%<br>24% |  |  |  |
| Nonfamily, 2 Persons                                              | 2%       | 4%<br>2%  |                                                                                 | Z170       | Z470       |  |  |  |
| Nonlamily, 3+ Persons                                             | 2%       | 2%        | Percentage of Civilians in Each Age Category Who                                |            |            |  |  |  |
| Percentage of Population Age 30-74, by Marital Status             |          |           | are Veterans                                                                    |            |            |  |  |  |
| Married, Spouse Present                                           | 71%      | 69%       | 18-34 Years                                                                     | 2%         | 2%         |  |  |  |
| Married, Spouse Not Present                                       |          | 4%        | 35-54 Years                                                                     |            | 4%         |  |  |  |
| Widowed                                                           | 3%       | 3%        | 55-64 Years                                                                     |            | 7%         |  |  |  |
| Divorced                                                          | 13%      | 13%       | 65-74 Years                                                                     | 17%        | 17%        |  |  |  |
| Never Married                                                     | 8%       | 11%       | 75+ Years                                                                       | 28%        | 23%        |  |  |  |