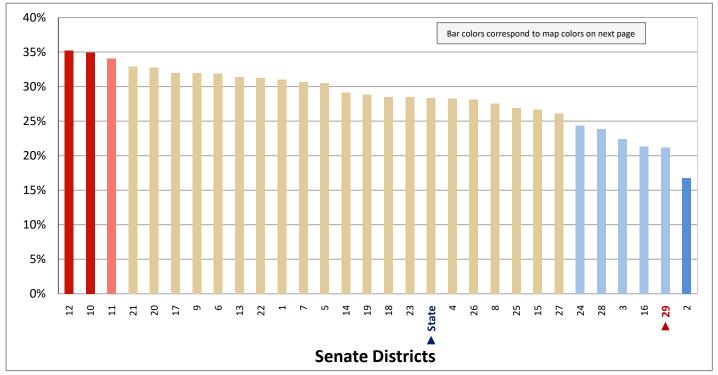

in Figure 6.1; same data presented in Figure 6.3; additional data in Table 6 of the appendix)



<sup>\*</sup> Households are categorized as either family or non-family. A family is a household where the householder is related to at least one other person in the household by birth, marriage, or adoption.

Figure 6.3 - HOUSEHOLD TYPE

# Percentage of Households That are a Family with a Child Under Age 18 Present



Page 21

Figure 7.1 - HOUSEHOLD TYPE AND SIZE

#### Percentage of Households, by Household Type and Size\*

(Categories are mutually exclusive and sum to 100%)



Figure 7.2 - HOUSEHOLD TYPE AND SIZE

#### Percentage of Households That are 3-4 Person Family Households

(Second category in Figure 7.1; same data presented in Figure 7.3; additional data in Table 7 of the appendix)



<sup>\*</sup> Households are categorized as either family or nonfamily. A family is a household where the householder is related to at least one other person in the household by birth, marriage, or adoption. A "two-person family" could be a husband and wife, or a parent and child.

Figure 7.3 - HOUSEHOLD TYPE AND SIZE

### Percentage of Households That are 3-4 Person Family Households



Page 23

Figure 8.1 - MARITAL STATUS

#### Percentage of Population Age 30-74, by Marital Status

(Categories are mutually exclusive and sum to 100%)



Figure 8.2 - MARITAL STATUS

#### Percentage of Population Age 30-74 Who are Married with Spouse Present

(First category in Figure 8.1; same data presented in Figure 8.3; additional data in Table 8 of the appendix)



### Percentage of Population Age 30