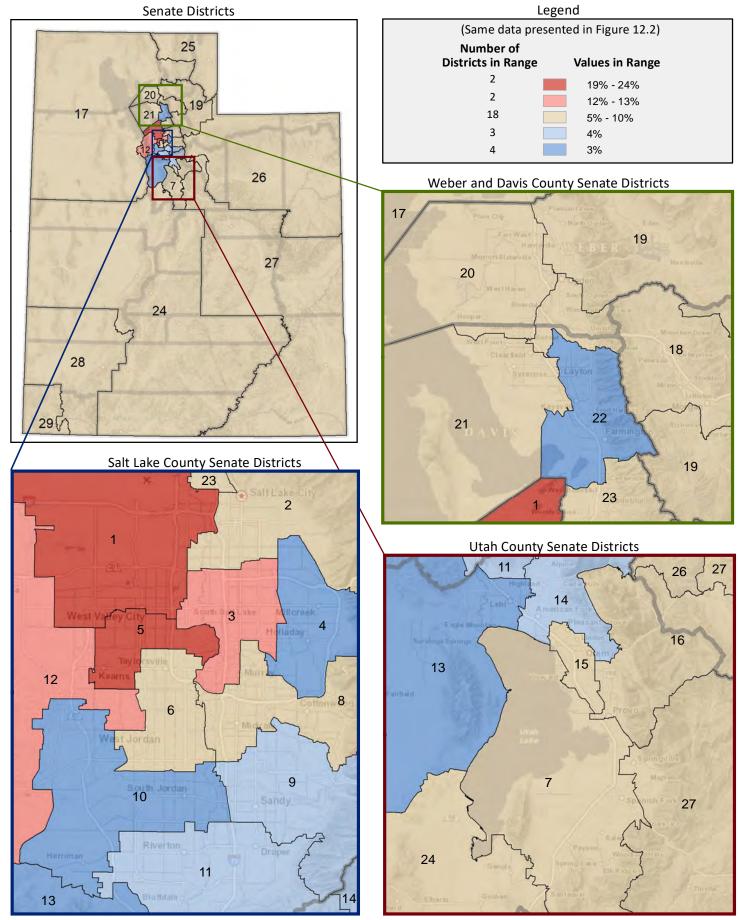

#### **Location of Cities and Districts**

| Membership of the Utah Senate |                      |  |  |  |  |  |
|-------------------------------|----------------------|--|--|--|--|--|
| District                      | Senator              |  |  |  |  |  |
| 1                             | Luz Escamilla        |  |  |  |  |  |
| 2                             | Derek L. Kitchen     |  |  |  |  |  |
| 3                             | Gene Davis           |  |  |  |  |  |
| 4                             | Jani Iwamoto         |  |  |  |  |  |
| 5                             | Karen Mayne          |  |  |  |  |  |
| 6                             | Wayne A. Harper      |  |  |  |  |  |
| 7                             | Deidre M. Henderson  |  |  |  |  |  |
| 8                             | Kathleen Riebe       |  |  |  |  |  |
| 9                             | Kirk A. Cullimore    |  |  |  |  |  |
| 10                            | Lincoln Fillmore     |  |  |  |  |  |
| 11                            | Daniel McCay         |  |  |  |  |  |
| 12                            | Daniel W. Thatcher   |  |  |  |  |  |
| 13                            | Jacob L. Anderegg    |  |  |  |  |  |
| 14                            | Daniel Hemmert       |  |  |  |  |  |
| 15                            | Keith Grover         |  |  |  |  |  |
| 16                            | Curtis S. Bramble    |  |  |  |  |  |
| 17                            | Scott D. Sandall     |  |  |  |  |  |
| 18                            | Ann Millner          |  |  |  |  |  |
| 19                            | Allen M. Christensen |  |  |  |  |  |
| 20                            | David G. Buxton      |  |  |  |  |  |
| 21                            | Jerry W. Stevenson   |  |  |  |  |  |
| 22                            | J. Stuart Adams      |  |  |  |  |  |
| 23                            | Todd Weiler          |  |  |  |  |  |
| 24                            | Ralph Okerlund       |  |  |  |  |  |
| 25                            | Lyle W. Hillyard     |  |  |  |  |  |
| 26                            | Ronald Winterton     |  |  |  |  |  |
| 27                            | David P. Hinkins     |  |  |  |  |  |
| 28                            | Evan J. Vickers      |  |  |  |  |  |
| 29                            | Don L. Ipson         |  |  |  |  |  |