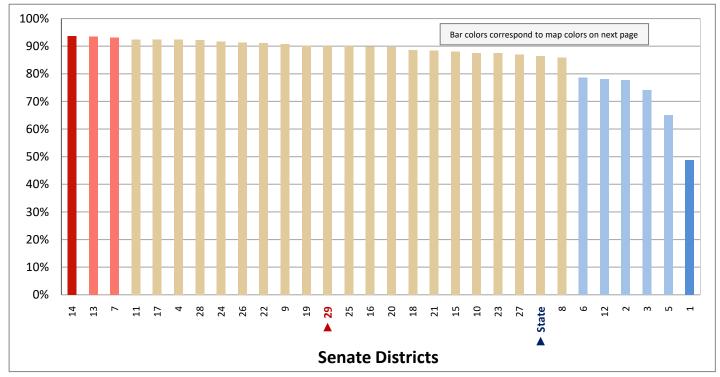

| Demographic Profile of Senate District 29                         |          |           |                                                                                 |            |            |  |  |  |
|-------------------------------------------------------------------|----------|-----------|---------------------------------------------------------------------------------|------------|------------|--|--|--|
| Subject                                                           | District | State     | Subject                                                                         | District   | State      |  |  |  |
| Percentage of Population, by Age                                  |          |           | Percentage of Women in Each Age Category                                        |            |            |  |  |  |
| 0-4 Years                                                         | . 7%     | 8%        | Giving Birth in the Past 12 Months                                              |            |            |  |  |  |
| 5-17 Years                                                        | . 19%    | 22%       | 15-19 Years                                                                     | 0%         | 1%         |  |  |  |
| 18-24 Years                                                       | . 9%     | 11%       | 20-24 Years                                                                     | 7%         | 8%         |  |  |  |
| 25-44 Years                                                       | . 23%    | 28%       | 25-29 Years                                                                     | 13%        | 15%        |  |  |  |
| 45-64 Years                                                       |          | 20%       | 30-34 Years                                                                     | 13%        | 14%        |  |  |  |
| 65+ Years                                                         | 22%      | 11%       | 35-39 Years                                                                     |            | 7%         |  |  |  |
|                                                                   |          |           | 40-44 Years                                                                     | -          | 2%         |  |  |  |
| Percentage of Population, by Race                                 | 000/     | 0.60/     | 45-50 Years                                                                     | 1%         | 0%         |  |  |  |
| White                                                             | 90%      | 86%       | Deventors of Children Ass 0 17 living with                                      |            |            |  |  |  |
| Black                                                             | 1%<br>1% | 1%<br>1%  | Percentage of Children Age 0-17 Living with<br>Parent(s), by Living Arrangement |            |            |  |  |  |
| Asian                                                             | 1%       | 2%        | Living with 2 Parents, Both in Labor Force                                      | 41%        | 43%        |  |  |  |
| Hawaiian or Pacific Islander                                      | -        | 1%        | Living with 2 Parents, One in Labor Force                                       |            | 38%        |  |  |  |
| Other Single Race                                                 | -        | 5%        | Living with 2 Parents, Neither in Labor Force                                   |            | 1%         |  |  |  |
| Two or More Races                                                 | -        | 3%        | Living with 1 Parent, Parent in Labor Force                                     |            | 16%        |  |  |  |
|                                                                   |          |           | Living with 1 Parent, Parent Not in Labor Force                                 |            | 3%         |  |  |  |
| Percentage of Population, by Hispanic or Latino                   |          |           | ,                                                                               |            |            |  |  |  |
| Hispanic or Latino                                                | 12%      | 14%       | Percentage of Households, by Grandparent Living                                 |            |            |  |  |  |
| Not Hispanic or Latino                                            | . 88%    | 86%       | with Grandchild Age 0-17                                                        |            |            |  |  |  |
|                                                                   |          |           | Grandparents Not Living with Grandchildren                                      | 96%        | 96%        |  |  |  |
| Percentage of Population Age 5+, by Language Spoken               |          |           | Grandparents Living with Grandchildren,                                         |            |            |  |  |  |
| at Home                                                           |          |           | Grandparent is Not Financially Responsible                                      | 2%         | 3%         |  |  |  |
| English Only                                                      |          | 85%       | Grandparents Living with Grandchildren,                                         |            |            |  |  |  |
| Spanish                                                           |          | 10%       | Grandparent is Financially Responsible                                          | 1%         | 1%         |  |  |  |
| Other Indo-European                                               |          | 2%        |                                                                                 |            |            |  |  |  |
| Asian or Pacific Islander                                         | -        | 2%        | Percentage of Population Age 25+, by Highest Level                              |            |            |  |  |  |
| Other                                                             | 0%       | 1%        | of Educational Attainment                                                       | 70/        | 00/        |  |  |  |
| Deventors of Develotion, by Distribution and                      |          |           | No High School Craduate                                                         | 7%         | 8%         |  |  |  |
| Percentage of Population, by Birthplace and<br>Citizenship Status |          |           | High School Graduate                                                            |            | 23%<br>26% |  |  |  |
| Born in Utah                                                      | 53%      | 62%       | Associate's Degree                                                              |            | 10%        |  |  |  |
| Born in Another Western State                                     |          | 18%       | Bachelor's Degree                                                               |            | 22%        |  |  |  |
| Born Elsewhere as a U.S. Citizen                                  |          | 12%       | Master's, Doctorate, or Professional Degree                                     |            | 11%        |  |  |  |
| Naturalized Citizen                                               | 3%       | 3%        | Musici s, Boctorate, or Froncessional Beginee                                   | 11/0       | 11/0       |  |  |  |
| Not a Citizen                                                     |          | 5%        | Percentage of Population in Each Age Category Who                               |            |            |  |  |  |
|                                                                   |          |           | Have Achieved a Bachelor's Degree or Higher                                     |            |            |  |  |  |
| Percentage of Households, by Household Type                       |          |           | Male and Female                                                                 |            |            |  |  |  |
| Family, Married Couple, with Children <18 Yrs                     | 24%      | 32%       | 25-34 Years                                                                     | 21%        | 33%        |  |  |  |
| Family, Single Parent, with Children <18 Yrs                      | . 8%     | 9%        | 35-44 Years                                                                     | 32%        | 36%        |  |  |  |
| Family, No Children <18 Present                                   | 42%      | 34%       | 45-64 Years                                                                     | 28%        | 32%        |  |  |  |
| Nonfamily, Person Living Alone                                    | 22%      | 19%       | 65+ Years                                                                       | 31%        | 32%        |  |  |  |
| Nonfamily, Two or More Unrelated Persons                          | 4%       | 6%        | Male                                                                            |            |            |  |  |  |
|                                                                   |          |           | 25-34 Years                                                                     | 18%        | 31%        |  |  |  |
| Percentage of Households, by Household Type and                   |          |           | 35-44 Years                                                                     | 31%        | 38%        |  |  |  |
| Size                                                              |          |           | 45-64 Years                                                                     | 30%        | 35%        |  |  |  |
| Family, 2 Persons                                                 | . 37%    | 27%       | 65+ Years                                                                       | 41%        | 40%        |  |  |  |
| Family, 3-4 Persons                                               |          | 28%       | Female                                                                          | 240/       | 250/       |  |  |  |
| Family, 5-6 Persons                                               |          | 15%       | 25-34 Years                                                                     | 24%        | 35%        |  |  |  |
| Family, 7+ Persons                                                |          | 4%<br>19% | 35-44 Years                                                                     | 33%<br>27% | 35%<br>29% |  |  |  |
| Nonfamily, 1 Person                                               |          | 19%<br>4% | 65+ Years                                                                       | 21%        | 29%<br>24% |  |  |  |
| Nonfamily, 2 Persons                                              | 2%       | 4%<br>2%  |                                                                                 | Z170       | Z470       |  |  |  |
| Nonlamily, 3+ Persons                                             | 2%       | 2%        | Percentage of Civilians in Each Age Category Who                                |            |            |  |  |  |
| Percentage of Population Age 30-74, by Marital Status             |          |           | are Veterans                                                                    |            |            |  |  |  |
| Married, Spouse Present                                           | 71%      | 69%       | 18-34 Years                                                                     | 2%         | 2%         |  |  |  |
| Married, Spouse Not Present                                       |          | 4%        | 35-54 Years                                                                     |            | 4%         |  |  |  |
| Widowed                                                           | 3%       | 3%        | 55-64 Years                                                                     |            | 7%         |  |  |  |
| Divorced                                                          | 13%      | 13%       | 65-74 Years                                                                     | 17%        | 17%        |  |  |  |
| Never Married                                                     | 8%       | 11%       | 75+ Years                                                                       | 28%        | 23%        |  |  |  |