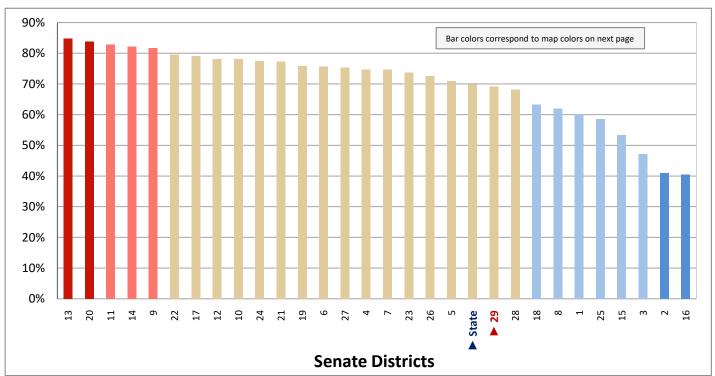

| Demographic Profile of Senate District 29                         |          |           |                                                                                 |            |            |  |  |  |
|-------------------------------------------------------------------|----------|-----------|---------------------------------------------------------------------------------|------------|------------|--|--|--|
| Subject                                                           | District | State     | Subject                                                                         | District   | State      |  |  |  |
| Percentage of Population, by Age                                  |          |           | Percentage of Women in Each Age Category                                        |            |            |  |  |  |
| 0-4 Years                                                         | . 7%     | 8%        | Giving Birth in the Past 12 Months                                              |            |            |  |  |  |
| 5-17 Years                                                        | . 19%    | 22%       | 15-19 Years                                                                     | 0%         | 1%         |  |  |  |
| 18-24 Years                                                       | . 9%     | 11%       | 20-24 Years                                                                     | 7%         | 8%         |  |  |  |
| 25-44 Years                                                       | . 23%    | 28%       | 25-29 Years                                                                     | 13%        | 15%        |  |  |  |
| 45-64 Years                                                       |          | 20%       | 30-34 Years                                                                     | 13%        | 14%        |  |  |  |
| 65+ Years                                                         | 22%      | 11%       | 35-39 Years                                                                     |            | 7%         |  |  |  |
|                                                                   |          |           | 40-44 Years                                                                     | -          | 2%         |  |  |  |
| Percentage of Population, by Race                                 | 000/     | 0.60/     | 45-50 Years                                                                     | 1%         | 0%         |  |  |  |
| White                                                             | 90%      | 86%       | Deventors of Children Ass 0 17 living with                                      |            |            |  |  |  |
| Black                                                             | 1%<br>1% | 1%<br>1%  | Percentage of Children Age 0-17 Living with<br>Parent(s), by Living Arrangement |            |            |  |  |  |
| Asian                                                             | 1%       | 2%        | Living with 2 Parents, Both in Labor Force                                      | 41%        | 43%        |  |  |  |
| Hawaiian or Pacific Islander                                      | -        | 1%        | Living with 2 Parents, One in Labor Force                                       |            | 38%        |  |  |  |
| Other Single Race                                                 | -        | 5%        | Living with 2 Parents, Neither in Labor Force                                   |            | 1%         |  |  |  |
| Two or More Races                                                 | -        | 3%        | Living with 1 Parent, Parent in Labor Force                                     |            | 16%        |  |  |  |
|                                                                   |          |           | Living with 1 Parent, Parent Not in Labor Force                                 |            | 3%         |  |  |  |
| Percentage of Population, by Hispanic or Latino                   |          |           | ,                                                                               |            |            |  |  |  |
| Hispanic or Latino                                                | 12%      | 14%       | Percentage of Households, by Grandparent Living                                 |            |            |  |  |  |
| Not Hispanic or Latino                                            | . 88%    | 86%       | with Grandchild Age 0-17                                                        |            |            |  |  |  |
|                                                                   |          |           | Grandparents Not Living with Grandchildren                                      | 96%        | 96%        |  |  |  |
| Percentage of Population Age 5+, by Language Spoken               |          |           | Grandparents Living with Grandchildren,                                         |            |            |  |  |  |
| at Home                                                           |          |           | Grandparent is Not Financially Responsible                                      | 2%         | 3%         |  |  |  |
| English Only                                                      |          | 85%       | Grandparents Living with Grandchildren,                                         |            |            |  |  |  |
| Spanish                                                           |          | 10%       | Grandparent is Financially Responsible                                          | 1%         | 1%         |  |  |  |
| Other Indo-European                                               |          | 2%        |                                                                                 |            |            |  |  |  |
| Asian or Pacific Islander                                         | -        | 2%        | Percentage of Population Age 25+, by Highest Level                              |            |            |  |  |  |
| Other                                                             | 0%       | 1%        | of Educational Attainment                                                       | 70/        | 00/        |  |  |  |
| Deventors of Develotion, by Distribution and                      |          |           | No High School Craduate                                                         | 7%         | 8%         |  |  |  |
| Percentage of Population, by Birthplace and<br>Citizenship Status |          |           | High School Graduate                                                            |            | 23%<br>26% |  |  |  |
| Born in Utah                                                      | 53%      | 62%       | Associate's Degree                                                              |            | 10%        |  |  |  |
| Born in Another Western State                                     |          | 18%       | Bachelor's Degree                                                               |            | 22%        |  |  |  |
| Born Elsewhere as a U.S. Citizen                                  |          | 12%       | Master's, Doctorate, or Professional Degree                                     |            | 11%        |  |  |  |
| Naturalized Citizen                                               | 3%       | 3%        | Musici s, Boctorate, or Froncessional Beginee                                   | 11/0       | 11/0       |  |  |  |
| Not a Citizen                                                     |          | 5%        | Percentage of Population in Each Age Category Who                               |            |            |  |  |  |
|                                                                   |          |           | Have Achieved a Bachelor's Degree or Higher                                     |            |            |  |  |  |
| Percentage of Households, by Household Type                       |          |           | Male and Female                                                                 |            |            |  |  |  |
| Family, Married Couple, with Children <18 Yrs                     | 24%      | 32%       | 25-34 Years                                                                     | 21%        | 33%        |  |  |  |
| Family, Single Parent, with Children <18 Yrs                      | . 8%     | 9%        | 35-44 Years                                                                     | 32%        | 36%        |  |  |  |
| Family, No Children <18 Present                                   | 42%      | 34%       | 45-64 Years                                                                     | 28%        | 32%        |  |  |  |
| Nonfamily, Person Living Alone                                    | 22%      | 19%       | 65+ Years                                                                       | 31%        | 32%        |  |  |  |
| Nonfamily, Two or More Unrelated Persons                          | 4%       | 6%        | Male                                                                            |            |            |  |  |  |
|                                                                   |          |           | 25-34 Years                                                                     | 18%        | 31%        |  |  |  |
| Percentage of Households, by Household Type and                   |          |           | 35-44 Years                                                                     | 31%        | 38%        |  |  |  |
| Size                                                              |          |           | 45-64 Years                                                                     | 30%        | 35%        |  |  |  |
| Family, 2 Persons                                                 | . 37%    | 27%       | 65+ Years                                                                       | 41%        | 40%        |  |  |  |
| Family, 3-4 Persons                                               |          | 28%       | Female                                                                          | 240/       | 250/       |  |  |  |
| Family, 5-6 Persons                                               |          | 15%       | 25-34 Years                                                                     | 24%        | 35%        |  |  |  |
| Family, 7+ Persons                                                |          | 4%<br>19% | 35-44 Years                                                                     | 33%<br>27% | 35%<br>29% |  |  |  |
| Nonfamily, 1 Person                                               |          | 19%<br>4% | 65+ Years                                                                       | 21%        | 29%<br>24% |  |  |  |
| Nonfamily, 2 Persons                                              | 2%       | 4%<br>2%  |                                                                                 | Z170       | Z470       |  |  |  |
| Nonlamily, 3+ Persons                                             | 2%       | 2%        | Percentage of Civilians in Each Age Category Who                                |            |            |  |  |  |
| Percentage of Population Age 30-74, by Marital Status             |          |           | are Veterans                                                                    |            |            |  |  |  |
| Married, Spouse Present                                           | 71%      | 69%       | 18-34 Years                                                                     | 2%         | 2%         |  |  |  |
| Married, Spouse Not Present                                       |          | 4%        | 35-54 Years                                                                     |            | 4%         |  |  |  |
| Widowed                                                           | 3%       | 3%        | 55-64 Years                                                                     |            | 7%         |  |  |  |
| Divorced                                                          | 13%      | 13%       | 65-74 Years                                                                     | 17%        | 17%        |  |  |  |
| Never Married                                                     | 8%       | 11%       | 75+ Years                                                                       | 28%        | 23%        |  |  |  |