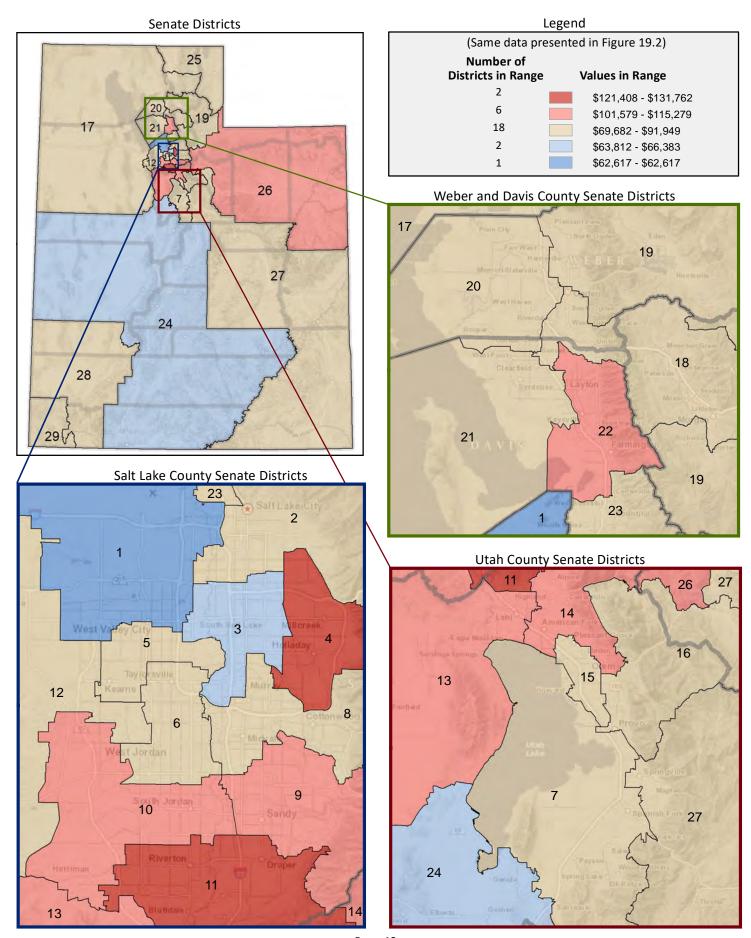

#### **Location of Cities and Districts**

| Membership of the Utah Senate |                      |  |  |  |  |  |
|-------------------------------|----------------------|--|--|--|--|--|
| District                      | Senator              |  |  |  |  |  |
| 1                             | Luz Escamilla        |  |  |  |  |  |
| 2                             | Derek L. Kitchen     |  |  |  |  |  |
| 3                             | Gene Davis           |  |  |  |  |  |
| 4                             | Jani Iwamoto         |  |  |  |  |  |
| 5                             | Karen Mayne          |  |  |  |  |  |
| 6                             | Wayne A. Harper      |  |  |  |  |  |
| 7                             | Deidre M. Henderson  |  |  |  |  |  |
| 8                             | Kathleen Riebe       |  |  |  |  |  |
| 9                             | Kirk A. Cullimore    |  |  |  |  |  |
| 10                            | Lincoln Fillmore     |  |  |  |  |  |
| 11                            | Daniel McCay         |  |  |  |  |  |
| 12                            | Daniel W. Thatcher   |  |  |  |  |  |
| 13                            | Jacob L. Anderegg    |  |  |  |  |  |
| 14                            | Daniel Hemmert       |  |  |  |  |  |
| 15                            | Keith Grover         |  |  |  |  |  |
| 16                            | Curtis S. Bramble    |  |  |  |  |  |
| 17                            | Scott D. Sandall     |  |  |  |  |  |
| 18                            | Ann Millner          |  |  |  |  |  |
| 19                            | Allen M. Christensen |  |  |  |  |  |
| 20                            | David G. Buxton      |  |  |  |  |  |
| 21                            | Jerry W. Stevenson   |  |  |  |  |  |
| 22                            | J. Stuart Adams      |  |  |  |  |  |
| 23                            | Todd Weiler          |  |  |  |  |  |
| 24                            | Ralph Okerlund       |  |  |  |  |  |
| 25                            | Lyle W. Hillyard     |  |  |  |  |  |
| 26                            | Ronald Winterton     |  |  |  |  |  |
| 27                            | David P. Hinkins     |  |  |  |  |  |
| 28                            | Evan J. Vickers      |  |  |  |  |  |
| 29                            | Don L. Ipson         |  |  |  |  |  |