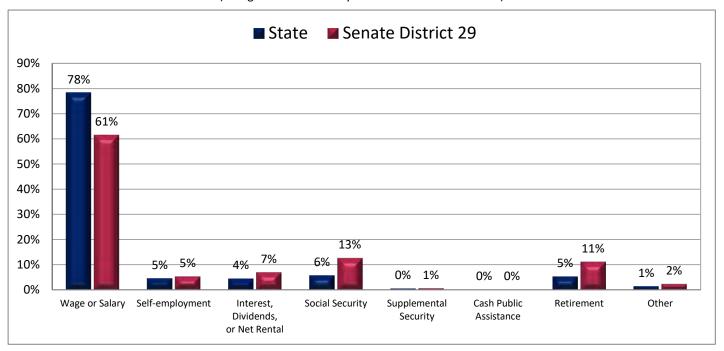

| Demographic Profile of Senate District 29                         |          |           |                                                                                 |            |            |  |  |  |
|-------------------------------------------------------------------|----------|-----------|---------------------------------------------------------------------------------|------------|------------|--|--|--|
| Subject                                                           | District | State     | Subject                                                                         | District   | State      |  |  |  |
| Percentage of Population, by Age                                  |          |           | Percentage of Women in Each Age Category                                        |            |            |  |  |  |
| 0-4 Years                                                         | . 7%     | 8%        | Giving Birth in the Past 12 Months                                              |            |            |  |  |  |
| 5-17 Years                                                        | . 19%    | 22%       | 15-19 Years                                                                     | 0%         | 1%         |  |  |  |
| 18-24 Years                                                       | . 9%     | 11%       | 20-24 Years                                                                     | 7%         | 8%         |  |  |  |
| 25-44 Years                                                       | . 23%    | 28%       | 25-29 Years                                                                     | 13%        | 15%        |  |  |  |
| 45-64 Years                                                       |          | 20%       | 30-34 Years                                                                     | 13%        | 14%        |  |  |  |
| 65+ Years                                                         | 22%      | 11%       | 35-39 Years                                                                     |            | 7%         |  |  |  |
|                                                                   |          |           | 40-44 Years                                                                     | -          | 2%         |  |  |  |
| Percentage of Population, by Race                                 | 000/     | 0.60/     | 45-50 Years                                                                     | 1%         | 0%         |  |  |  |
| White                                                             | 90%      | 86%       | Deventors of Children Ass 0 17 living with                                      |            |            |  |  |  |
| Black                                                             | 1%<br>1% | 1%<br>1%  | Percentage of Children Age 0-17 Living with<br>Parent(s), by Living Arrangement |            |            |  |  |  |
| Asian                                                             | 1%       | 2%        | Living with 2 Parents, Both in Labor Force                                      | 41%        | 43%        |  |  |  |
| Hawaiian or Pacific Islander                                      | -        | 1%        | Living with 2 Parents, One in Labor Force                                       |            | 38%        |  |  |  |
| Other Single Race                                                 | -        | 5%        | Living with 2 Parents, Neither in Labor Force                                   |            | 1%         |  |  |  |
| Two or More Races                                                 | -        | 3%        | Living with 1 Parent, Parent in Labor Force                                     |            | 16%        |  |  |  |
|                                                                   |          |           | Living with 1 Parent, Parent Not in Labor Force                                 |            | 3%         |  |  |  |
| Percentage of Population, by Hispanic or Latino                   |          |           | ,                                                                               |            |            |  |  |  |
| Hispanic or Latino                                                | 12%      | 14%       | Percentage of Households, by Grandparent Living                                 |            |            |  |  |  |
| Not Hispanic or Latino                                            | . 88%    | 86%       | with Grandchild Age 0-17                                                        |            |            |  |  |  |
|                                                                   |          |           | Grandparents Not Living with Grandchildren                                      | 96%        | 96%        |  |  |  |
| Percentage of Population Age 5+, by Language Spoken               |          |           | Grandparents Living with Grandchildren,                                         |            |            |  |  |  |
| at Home                                                           |          |           | Grandparent is Not Financially Responsible                                      | 2%         | 3%         |  |  |  |
| English Only                                                      |          | 85%       | Grandparents Living with Grandchildren,                                         |            |            |  |  |  |
| Spanish                                                           |          | 10%       | Grandparent is Financially Responsible                                          | 1%         | 1%         |  |  |  |
| Other Indo-European                                               |          | 2%        |                                                                                 |            |            |  |  |  |
| Asian or Pacific Islander                                         | -        | 2%        | Percentage of Population Age 25+, by Highest Level                              |            |            |  |  |  |
| Other                                                             | 0%       | 1%        | of Educational Attainment                                                       | 70/        | 00/        |  |  |  |
| Deventors of Develotion, by Distribution and                      |          |           | No High School Craduate                                                         | 7%         | 8%         |  |  |  |
| Percentage of Population, by Birthplace and<br>Citizenship Status |          |           | High School Graduate                                                            |            | 23%<br>26% |  |  |  |
| Born in Utah                                                      | 53%      | 62%       | Associate's Degree                                                              |            | 10%        |  |  |  |
| Born in Another Western State                                     |          | 18%       | Bachelor's Degree                                                               |            | 22%        |  |  |  |
| Born Elsewhere as a U.S. Citizen                                  |          | 12%       | Master's, Doctorate, or Professional Degree                                     |            | 11%        |  |  |  |
| Naturalized Citizen                                               | 3%       | 3%        | Musici s, Boctorate, or Froncessional Beginee                                   | 11/0       | 11/0       |  |  |  |
| Not a Citizen                                                     |          | 5%        | Percentage of Population in Each Age Category Who                               |            |            |  |  |  |
|                                                                   |          |           | Have Achieved a Bachelor's Degree or Higher                                     |            |            |  |  |  |
| Percentage of Households, by Household Type                       |          |           | Male and Female                                                                 |            |            |  |  |  |
| Family, Married Couple, with Children <18 Yrs                     | 24%      | 32%       | 25-34 Years                                                                     | 21%        | 33%        |  |  |  |
| Family, Single Parent, with Children <18 Yrs                      | . 8%     | 9%        | 35-44 Years                                                                     | 32%        | 36%        |  |  |  |
| Family, No Children <18 Present                                   | 42%      | 34%       | 45-64 Years                                                                     | 28%        | 32%        |  |  |  |
| Nonfamily, Person Living Alone                                    | 22%      | 19%       | 65+ Years                                                                       | 31%        | 32%        |  |  |  |
| Nonfamily, Two or More Unrelated Persons                          | 4%       | 6%        | Male                                                                            |            |            |  |  |  |
|                                                                   |          |           | 25-34 Years                                                                     | 18%        | 31%        |  |  |  |
| Percentage of Households, by Household Type and                   |          |           | 35-44 Years                                                                     | 31%        | 38%        |  |  |  |
| Size                                                              |          |           | 45-64 Years                                                                     | 30%        | 35%        |  |  |  |
| Family, 2 Persons                                                 | . 37%    | 27%       | 65+ Years                                                                       | 41%        | 40%        |  |  |  |
| Family, 3-4 Persons                                               |          | 28%       | Female                                                                          | 240/       | 250/       |  |  |  |
| Family, 5-6 Persons                                               |          | 15%       | 25-34 Years                                                                     | 24%        | 35%        |  |  |  |
| Family, 7+ Persons                                                |          | 4%<br>19% | 35-44 Years                                                                     | 33%<br>27% | 35%<br>29% |  |  |  |
| Nonfamily, 1 Person                                               |          | 19%<br>4% | 65+ Years                                                                       | 21%        | 29%<br>24% |  |  |  |
| Nonfamily, 2 Persons                                              | 2%       | 4%<br>2%  |                                                                                 | Z170       | Z470       |  |  |  |
| Nonlamily, 3+ Persons                                             | 2%       | 2%        | Percentage of Civilians in Each Age Category Who                                |            |            |  |  |  |
| Percentage of Population Age 30-74, by Marital Status             |          |           | are Veterans                                                                    |            |            |  |  |  |
| Married, Spouse Present                                           | 71%      | 69%       | 18-34 Years                                                                     | 2%         | 2%         |  |  |  |
| Married, Spouse Not Present                                       |          | 4%        | 35-54 Years                                                                     |            | 4%         |  |  |  |
| Widowed                                                           | 3%       | 3%        | 55-64 Years                                                                     |            | 7%         |  |  |  |
| Divorced                                                          | 13%      | 13%       | 65-74 Years                                                                     | 17%        | 17%        |  |  |  |
| Never Married                                                     | 8%       | 11%       | 75+ Years                                                                       | 28%        | 23%        |  |  |  |