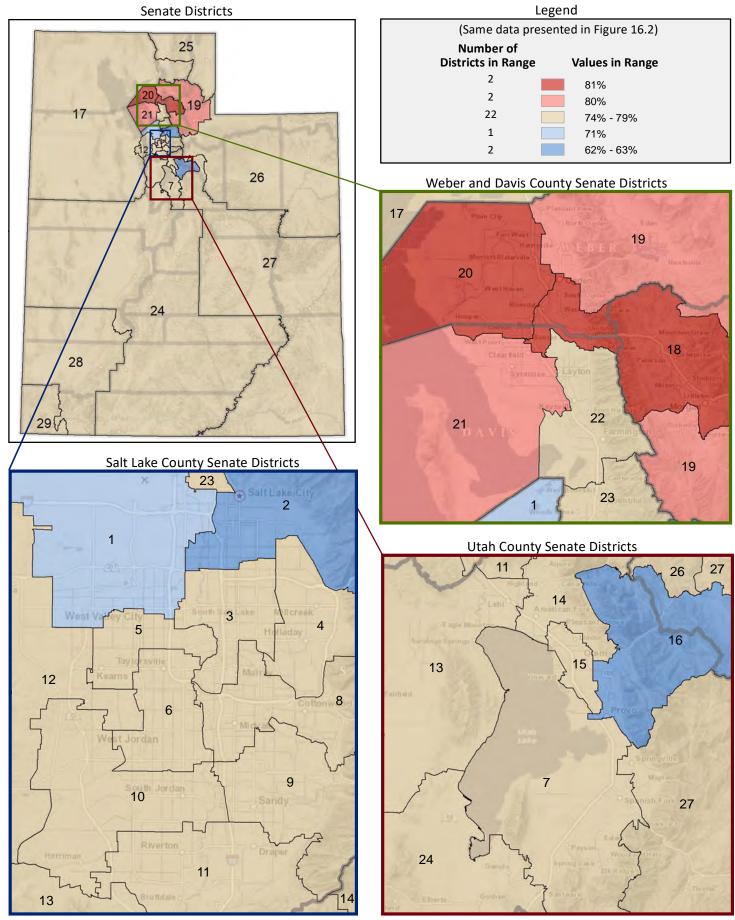

| Demographic Profile of Senate District 29                         |          |           |                                                                                 |            |            |  |  |  |
|-------------------------------------------------------------------|----------|-----------|---------------------------------------------------------------------------------|------------|------------|--|--|--|
| Subject                                                           | District | State     | Subject                                                                         | District   | State      |  |  |  |
| Percentage of Population, by Age                                  |          |           | Percentage of Women in Each Age Category                                        |            |            |  |  |  |
| 0-4 Years                                                         | . 7%     | 8%        | Giving Birth in the Past 12 Months                                              |            |            |  |  |  |
| 5-17 Years                                                        | . 19%    | 22%       | 15-19 Years                                                                     | 0%         | 1%         |  |  |  |
| 18-24 Years                                                       | . 9%     | 11%       | 20-24 Years                                                                     | 7%         | 8%         |  |  |  |
| 25-44 Years                                                       | . 23%    | 28%       | 25-29 Years                                                                     | 13%        | 15%        |  |  |  |
| 45-64 Years                                                       |          | 20%       | 30-34 Years                                                                     | 13%        | 14%        |  |  |  |
| 65+ Years                                                         | 22%      | 11%       | 35-39 Years                                                                     |            | 7%         |  |  |  |
|                                                                   |          |           | 40-44 Years                                                                     | -          | 2%         |  |  |  |
| Percentage of Population, by Race                                 | 000/     | 0.60/     | 45-50 Years                                                                     | 1%         | 0%         |  |  |  |
| White                                                             | 90%      | 86%       | Deventors of Children Ass 0 17 living with                                      |            |            |  |  |  |
| Black                                                             | 1%<br>1% | 1%<br>1%  | Percentage of Children Age 0-17 Living with<br>Parent(s), by Living Arrangement |            |            |  |  |  |
| Asian                                                             | 1%       | 2%        | Living with 2 Parents, Both in Labor Force                                      | 41%        | 43%        |  |  |  |
| Hawaiian or Pacific Islander                                      | -        | 1%        | Living with 2 Parents, One in Labor Force                                       |            | 38%        |  |  |  |
| Other Single Race                                                 | -        | 5%        | Living with 2 Parents, Neither in Labor Force                                   |            | 1%         |  |  |  |
| Two or More Races                                                 | -        | 3%        | Living with 1 Parent, Parent in Labor Force                                     |            | 16%        |  |  |  |
|                                                                   |          |           | Living with 1 Parent, Parent Not in Labor Force                                 |            | 3%         |  |  |  |
| Percentage of Population, by Hispanic or Latino                   |          |           | ,                                                                               |            |            |  |  |  |
| Hispanic or Latino                                                | 12%      | 14%       | Percentage of Households, by Grandparent Living                                 |            |            |  |  |  |
| Not Hispanic or Latino                                            | . 88%    | 86%       | with Grandchild Age 0-17                                                        |            |            |  |  |  |
|                                                                   |          |           | Grandparents Not Living with Grandchildren                                      | 96%        | 96%        |  |  |  |
| Percentage of Population Age 5+, by Language Spoken               |          |           | Grandparents Living with Grandchildren,                                         |            |            |  |  |  |
| at Home                                                           |          |           | Grandparent is Not Financially Responsible                                      | 2%         | 3%         |  |  |  |
| English Only                                                      |          | 85%       | Grandparents Living with Grandchildren,                                         |            |            |  |  |  |
| Spanish                                                           |          | 10%       | Grandparent is Financially Responsible                                          | 1%         | 1%         |  |  |  |
| Other Indo-European                                               |          | 2%        |                                                                                 |            |            |  |  |  |
| Asian or Pacific Islander                                         | -        | 2%        | Percentage of Population Age 25+, by Highest Level                              |            |            |  |  |  |
| Other                                                             | 0%       | 1%        | of Educational Attainment                                                       | 70/        | 00/        |  |  |  |
| Deventors of Develotion, by Distribution and                      |          |           | No High School Craduate                                                         | 7%         | 8%         |  |  |  |
| Percentage of Population, by Birthplace and<br>Citizenship Status |          |           | High School Graduate                                                            |            | 23%<br>26% |  |  |  |
| Born in Utah                                                      | 53%      | 62%       | Associate's Degree                                                              |            | 10%        |  |  |  |
| Born in Another Western State                                     |          | 18%       | Bachelor's Degree                                                               |            | 22%        |  |  |  |
| Born Elsewhere as a U.S. Citizen                                  |          | 12%       | Master's, Doctorate, or Professional Degree                                     |            | 11%        |  |  |  |
| Naturalized Citizen                                               | 3%       | 3%        | Musici s, Boctorate, or Froncessional Beginee                                   | 11/0       | 11/0       |  |  |  |
| Not a Citizen                                                     |          | 5%        | Percentage of Population in Each Age Category Who                               |            |            |  |  |  |
|                                                                   |          |           | Have Achieved a Bachelor's Degree or Higher                                     |            |            |  |  |  |
| Percentage of Households, by Household Type                       |          |           | Male and Female                                                                 |            |            |  |  |  |
| Family, Married Couple, with Children <18 Yrs                     | 24%      | 32%       | 25-34 Years                                                                     | 21%        | 33%        |  |  |  |
| Family, Single Parent, with Children <18 Yrs                      | . 8%     | 9%        | 35-44 Years                                                                     | 32%        | 36%        |  |  |  |
| Family, No Children <18 Present                                   | 42%      | 34%       | 45-64 Years                                                                     | 28%        | 32%        |  |  |  |
| Nonfamily, Person Living Alone                                    | 22%      | 19%       | 65+ Years                                                                       | 31%        | 32%        |  |  |  |
| Nonfamily, Two or More Unrelated Persons                          | 4%       | 6%        | Male                                                                            |            |            |  |  |  |
|                                                                   |          |           | 25-34 Years                                                                     | 18%        | 31%        |  |  |  |
| Percentage of Households, by Household Type and                   |          |           | 35-44 Years                                                                     | 31%        | 38%        |  |  |  |
| Size                                                              |          |           | 45-64 Years                                                                     | 30%        | 35%        |  |  |  |
| Family, 2 Persons                                                 | . 37%    | 27%       | 65+ Years                                                                       | 41%        | 40%        |  |  |  |
| Family, 3-4 Persons                                               |          | 28%       | Female                                                                          | 240/       | 250/       |  |  |  |
| Family, 5-6 Persons                                               |          | 15%       | 25-34 Years                                                                     | 24%        | 35%        |  |  |  |
| Family, 7+ Persons                                                |          | 4%<br>19% | 35-44 Years                                                                     | 33%<br>27% | 35%<br>29% |  |  |  |
| Nonfamily, 1 Person                                               |          | 19%<br>4% | 65+ Years                                                                       | 21%        | 29%<br>24% |  |  |  |
| Nonfamily, 2 Persons                                              | 2%       | 4%<br>2%  |                                                                                 | Z170       | Z470       |  |  |  |
| Nonlamily, 3+ Persons                                             | 2%       | 2%        | Percentage of Civilians in Each Age Category Who                                |            |            |  |  |  |
| Percentage of Population Age 30-74, by Marital Status             |          |           | are Veterans                                                                    |            |            |  |  |  |
| Married, Spouse Present                                           | 71%      | 69%       | 18-34 Years                                                                     | 2%         | 2%         |  |  |  |
| Married, Spouse Not Present                                       |          | 4%        | 35-54 Years                                                                     |            | 4%         |  |  |  |
| Widowed                                                           | 3%       | 3%        | 55-64 Years                                                                     |            | 7%         |  |  |  |
| Divorced                                                          | 13%      | 13%       | 65-74 Years                                                                     | 17%        | 17%        |  |  |  |
| Never Married                                                     | 8%       | 11%       | 75+ Years                                                                       | 28%        | 23%        |  |  |  |