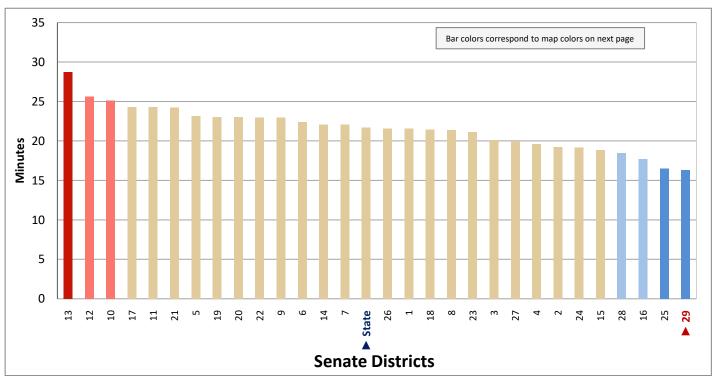

| Demographic Profile of Senate District 29                         |          |           |                                                                                 |            |            |  |  |  |
|-------------------------------------------------------------------|----------|-----------|---------------------------------------------------------------------------------|------------|------------|--|--|--|
| Subject                                                           | District | State     | Subject                                                                         | District   | State      |  |  |  |
| Percentage of Population, by Age                                  |          |           | Percentage of Women in Each Age Category                                        |            |            |  |  |  |
| 0-4 Years                                                         | . 7%     | 8%        | Giving Birth in the Past 12 Months                                              |            |            |  |  |  |
| 5-17 Years                                                        | . 19%    | 22%       | 15-19 Years                                                                     | 0%         | 1%         |  |  |  |
| 18-24 Years                                                       | . 9%     | 11%       | 20-24 Years                                                                     | 7%         | 8%         |  |  |  |
| 25-44 Years                                                       | . 23%    | 28%       | 25-29 Years                                                                     | 13%        | 15%        |  |  |  |
| 45-64 Years                                                       |          | 20%       | 30-34 Years                                                                     | 13%        | 14%        |  |  |  |
| 65+ Years                                                         | 22%      | 11%       | 35-39 Years                                                                     |            | 7%         |  |  |  |
|                                                                   |          |           | 40-44 Years                                                                     | -          | 2%         |  |  |  |
| Percentage of Population, by Race                                 | 000/     | 0.60/     | 45-50 Years                                                                     | 1%         | 0%         |  |  |  |
| White                                                             | 90%      | 86%       | Deventors of Children Ass 0 17 living with                                      |            |            |  |  |  |
| Black                                                             | 1%<br>1% | 1%<br>1%  | Percentage of Children Age 0-17 Living with<br>Parent(s), by Living Arrangement |            |            |  |  |  |
| Asian                                                             | 1%       | 2%        | Living with 2 Parents, Both in Labor Force                                      | 41%        | 43%        |  |  |  |
| Hawaiian or Pacific Islander                                      | -        | 1%        | Living with 2 Parents, One in Labor Force                                       |            | 38%        |  |  |  |
| Other Single Race                                                 | -        | 5%        | Living with 2 Parents, Neither in Labor Force                                   |            | 1%         |  |  |  |
| Two or More Races                                                 | -        | 3%        | Living with 1 Parent, Parent in Labor Force                                     |            | 16%        |  |  |  |
|                                                                   |          |           | Living with 1 Parent, Parent Not in Labor Force                                 |            | 3%         |  |  |  |
| Percentage of Population, by Hispanic or Latino                   |          |           | ,                                                                               |            |            |  |  |  |
| Hispanic or Latino                                                | 12%      | 14%       | Percentage of Households, by Grandparent Living                                 |            |            |  |  |  |
| Not Hispanic or Latino                                            | . 88%    | 86%       | with Grandchild Age 0-17                                                        |            |            |  |  |  |
|                                                                   |          |           | Grandparents Not Living with Grandchildren                                      | 96%        | 96%        |  |  |  |
| Percentage of Population Age 5+, by Language Spoken               |          |           | Grandparents Living with Grandchildren,                                         |            |            |  |  |  |
| at Home                                                           |          |           | Grandparent is Not Financially Responsible                                      | 2%         | 3%         |  |  |  |
| English Only                                                      |          | 85%       | Grandparents Living with Grandchildren,                                         |            |            |  |  |  |
| Spanish                                                           |          | 10%       | Grandparent is Financially Responsible                                          | 1%         | 1%         |  |  |  |
| Other Indo-European                                               |          | 2%        |                                                                                 |            |            |  |  |  |
| Asian or Pacific Islander                                         | -        | 2%        | Percentage of Population Age 25+, by Highest Level                              |            |            |  |  |  |
| Other                                                             | 0%       | 1%        | of Educational Attainment                                                       | 70/        | 00/        |  |  |  |
| Deventors of Develotion, by Distribution and                      |          |           | No High School Craduate                                                         | 7%         | 8%         |  |  |  |
| Percentage of Population, by Birthplace and<br>Citizenship Status |          |           | High School Graduate                                                            |            | 23%<br>26% |  |  |  |
| Born in Utah                                                      | 53%      | 62%       | Associate's Degree                                                              |            | 10%        |  |  |  |
| Born in Another Western State                                     |          | 18%       | Bachelor's Degree                                                               |            | 22%        |  |  |  |
| Born Elsewhere as a U.S. Citizen                                  |          | 12%       | Master's, Doctorate, or Professional Degree                                     |            | 11%        |  |  |  |
| Naturalized Citizen                                               | 3%       | 3%        | Musici s, Boctorate, or Froncessional Beginee                                   | 11/0       | 11/0       |  |  |  |
| Not a Citizen                                                     |          | 5%        | Percentage of Population in Each Age Category Who                               |            |            |  |  |  |
|                                                                   |          |           | Have Achieved a Bachelor's Degree or Higher                                     |            |            |  |  |  |
| Percentage of Households, by Household Type                       |          |           | Male and Female                                                                 |            |            |  |  |  |
| Family, Married Couple, with Children <18 Yrs                     | 24%      | 32%       | 25-34 Years                                                                     | 21%        | 33%        |  |  |  |
| Family, Single Parent, with Children <18 Yrs                      | . 8%     | 9%        | 35-44 Years                                                                     | 32%        | 36%        |  |  |  |
| Family, No Children <18 Present                                   | 42%      | 34%       | 45-64 Years                                                                     | 28%        | 32%        |  |  |  |
| Nonfamily, Person Living Alone                                    | 22%      | 19%       | 65+ Years                                                                       | 31%        | 32%        |  |  |  |
| Nonfamily, Two or More Unrelated Persons                          | 4%       | 6%        | Male                                                                            |            |            |  |  |  |
|                                                                   |          |           | 25-34 Years                                                                     | 18%        | 31%        |  |  |  |
| Percentage of Households, by Household Type and                   |          |           | 35-44 Years                                                                     | 31%        | 38%        |  |  |  |
| Size                                                              |          |           | 45-64 Years                                                                     | 30%        | 35%        |  |  |  |
| Family, 2 Persons                                                 | . 37%    | 27%       | 65+ Years                                                                       | 41%        | 40%        |  |  |  |
| Family, 3-4 Persons                                               |          | 28%       | Female                                                                          | 240/       | 250/       |  |  |  |
| Family, 5-6 Persons                                               |          | 15%       | 25-34 Years                                                                     | 24%        | 35%        |  |  |  |
| Family, 7+ Persons                                                |          | 4%<br>19% | 35-44 Years                                                                     | 33%<br>27% | 35%<br>29% |  |  |  |
| Nonfamily, 1 Person                                               |          | 19%<br>4% | 65+ Years                                                                       | 21%        | 29%<br>24% |  |  |  |
| Nonfamily, 2 Persons                                              | 2%       | 4%<br>2%  |                                                                                 | Z170       | Z470       |  |  |  |
| Nonlamily, 3+ Persons                                             | 2%       | 2%        | Percentage of Civilians in Each Age Category Who                                |            |            |  |  |  |
| Percentage of Population Age 30-74, by Marital Status             |          |           | are Veterans                                                                    |            |            |  |  |  |
| Married, Spouse Present                                           | 71%      | 69%       | 18-34 Years                                                                     | 2%         | 2%         |  |  |  |
| Married, Spouse Not Present                                       |          | 4%        | 35-54 Years                                                                     |            | 4%         |  |  |  |
| Widowed                                                           | 3%       | 3%        | 55-64 Years                                                                     |            | 7%         |  |  |  |
| Divorced                                                          | 13%      | 13%       | 65-74 Years                                                                     | 17%        | 17%        |  |  |  |
| Never Married                                                     | 8%       | 11%       | 75+ Years                                                                       | 28%        | 23%        |  |  |  |