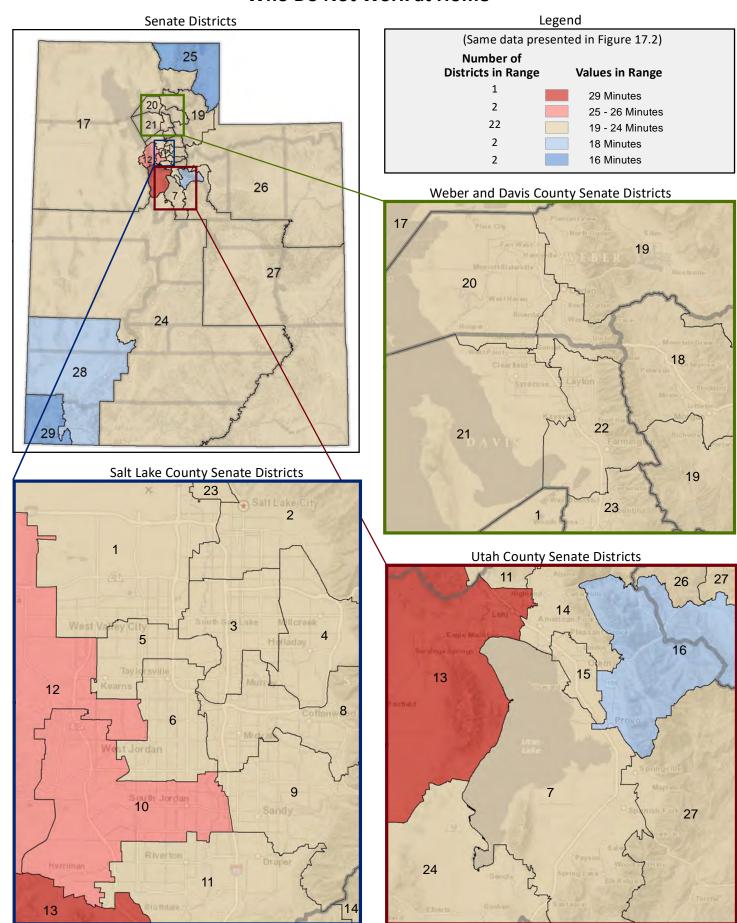

#### **Table of Contents**

|      |                                         | Page |
|------|-----------------------------------------|------|
| DIST | RICT PROFILE                            | 4    |
| СОМ  | IPARISON CHARTS AND MAPS                |      |
|      | Age                                     | 6    |
|      | Race                                    | 10   |
|      | Hispanic or Latino                      | 12   |
|      | Language Spoken at Home                 | 14   |
|      | Birthplace and Citizenship              | 16   |
|      | Household Type                          | 20   |
|      | Household Type and Size                 | 22   |
|      | Marital Status                          | 24   |
|      | Women Giving Birth                      | 26   |
|      | Child Living Arrangements               | 28   |
|      | Grandparent Living with Grandchild      | 30   |
|      | Education - Highest Level of Attainment | 32   |
|      | Bachelor's Degree Attainment            | 34   |
|      | Veterans                                | 36   |
|      | Employment by Industry                  | 38   |
|      | Means of Transportation to Work         | 42   |
|      | Travel Time to Work                     | 44   |
|      | Sources of Household Income             | 46   |
|      | Household Income                        | 48   |
|      | Poverty                                 | 50   |
|      | Food Stamps by Poverty Status           | 52   |
|      | Food Stamps and Cash Public Assistance  | 54   |
|      | Housing                                 | 56   |
|      | Home Ownership                          | 58   |
|      | Mortgage Status                         | 60   |
|      | Year Moved into Unit                    | 62   |
|      | Moved in Past Year                      | 64   |
|      | Vacancy Rates                           | 66   |
| APPE | ENDIX                                   |      |
|      | Table 1 - Age                           | 70   |
|      | Table 2 - Race                          | 71   |
|      | Table 3 - Hispanic or Latino            | 72   |
|      | Table 4 - Language Spoken at Home       | 73   |
|      | Table 5 - Birthplace and Citizenship    | 74   |