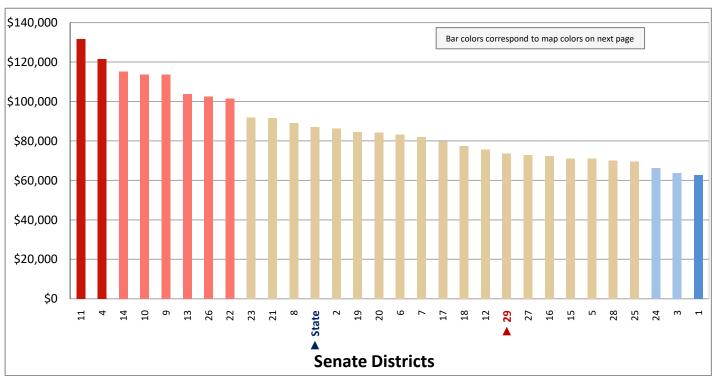

| Demographic Profile of Senate District 29                         |          |           |                                                                                 |            |            |  |  |  |
|-------------------------------------------------------------------|----------|-----------|---------------------------------------------------------------------------------|------------|------------|--|--|--|
| Subject                                                           | District | State     | Subject                                                                         | District   | State      |  |  |  |
| Percentage of Population, by Age                                  |          |           | Percentage of Women in Each Age Category                                        |            |            |  |  |  |
| 0-4 Years                                                         | . 7%     | 8%        | Giving Birth in the Past 12 Months                                              |            |            |  |  |  |
| 5-17 Years                                                        | . 19%    | 22%       | 15-19 Years                                                                     | 0%         | 1%         |  |  |  |
| 18-24 Years                                                       | . 9%     | 11%       | 20-24 Years                                                                     | 7%         | 8%         |  |  |  |
| 25-44 Years                                                       | . 23%    | 28%       | 25-29 Years                                                                     | 13%        | 15%        |  |  |  |
| 45-64 Years                                                       |          | 20%       | 30-34 Years                                                                     | 13%        | 14%        |  |  |  |
| 65+ Years                                                         | 22%      | 11%       | 35-39 Years                                                                     |            | 7%         |  |  |  |
|                                                                   |          |           | 40-44 Years                                                                     | -          | 2%         |  |  |  |
| Percentage of Population, by Race                                 | 000/     | 0.60/     | 45-50 Years                                                                     | 1%         | 0%         |  |  |  |
| White                                                             | 90%      | 86%       | Deventors of Children Ass 0 17 living with                                      |            |            |  |  |  |
| Black                                                             | 1%<br>1% | 1%<br>1%  | Percentage of Children Age 0-17 Living with<br>Parent(s), by Living Arrangement |            |            |  |  |  |
| Asian                                                             | 1%       | 2%        | Living with 2 Parents, Both in Labor Force                                      | 41%        | 43%        |  |  |  |
| Hawaiian or Pacific Islander                                      | -        | 1%        | Living with 2 Parents, One in Labor Force                                       |            | 38%        |  |  |  |
| Other Single Race                                                 | -        | 5%        | Living with 2 Parents, Neither in Labor Force                                   |            | 1%         |  |  |  |
| Two or More Races                                                 | -        | 3%        | Living with 1 Parent, Parent in Labor Force                                     |            | 16%        |  |  |  |
|                                                                   |          |           | Living with 1 Parent, Parent Not in Labor Force                                 |            | 3%         |  |  |  |
| Percentage of Population, by Hispanic or Latino                   |          |           | ,                                                                               |            |            |  |  |  |
| Hispanic or Latino                                                | 12%      | 14%       | Percentage of Households, by Grandparent Living                                 |            |            |  |  |  |
| Not Hispanic or Latino                                            | . 88%    | 86%       | with Grandchild Age 0-17                                                        |            |            |  |  |  |
|                                                                   |          |           | Grandparents Not Living with Grandchildren                                      | 96%        | 96%        |  |  |  |
| Percentage of Population Age 5+, by Language Spoken               |          |           | Grandparents Living with Grandchildren,                                         |            |            |  |  |  |
| at Home                                                           |          |           | Grandparent is Not Financially Responsible                                      | 2%         | 3%         |  |  |  |
| English Only                                                      |          | 85%       | Grandparents Living with Grandchildren,                                         |            |            |  |  |  |
| Spanish                                                           |          | 10%       | Grandparent is Financially Responsible                                          | 1%         | 1%         |  |  |  |
| Other Indo-European                                               |          | 2%        |                                                                                 |            |            |  |  |  |
| Asian or Pacific Islander                                         | -        | 2%        | Percentage of Population Age 25+, by Highest Level                              |            |            |  |  |  |
| Other                                                             | 0%       | 1%        | of Educational Attainment                                                       | 70/        | 00/        |  |  |  |
| Deventors of Develotion, by Distribution and                      |          |           | No High School Craduate                                                         | 7%         | 8%         |  |  |  |
| Percentage of Population, by Birthplace and<br>Citizenship Status |          |           | High School Graduate                                                            |            | 23%<br>26% |  |  |  |
| Born in Utah                                                      | 53%      | 62%       | Associate's Degree                                                              |            | 10%        |  |  |  |
| Born in Another Western State                                     |          | 18%       | Bachelor's Degree                                                               |            | 22%        |  |  |  |
| Born Elsewhere as a U.S. Citizen                                  |          | 12%       | Master's, Doctorate, or Professional Degree                                     |            | 11%        |  |  |  |
| Naturalized Citizen                                               | 3%       | 3%        | Musici s, Boctorate, or Froncessional Beginee                                   | 11/0       | 11/0       |  |  |  |
| Not a Citizen                                                     |          | 5%        | Percentage of Population in Each Age Category Who                               |            |            |  |  |  |
|                                                                   |          |           | Have Achieved a Bachelor's Degree or Higher                                     |            |            |  |  |  |
| Percentage of Households, by Household Type                       |          |           | Male and Female                                                                 |            |            |  |  |  |
| Family, Married Couple, with Children <18 Yrs                     | 24%      | 32%       | 25-34 Years                                                                     | 21%        | 33%        |  |  |  |
| Family, Single Parent, with Children <18 Yrs                      | . 8%     | 9%        | 35-44 Years                                                                     | 32%        | 36%        |  |  |  |
| Family, No Children <18 Present                                   | 42%      | 34%       | 45-64 Years                                                                     | 28%        | 32%        |  |  |  |
| Nonfamily, Person Living Alone                                    | 22%      | 19%       | 65+ Years                                                                       | 31%        | 32%        |  |  |  |
| Nonfamily, Two or More Unrelated Persons                          | 4%       | 6%        | Male                                                                            |            |            |  |  |  |
|                                                                   |          |           | 25-34 Years                                                                     | 18%        | 31%        |  |  |  |
| Percentage of Households, by Household Type and                   |          |           | 35-44 Years                                                                     | 31%        | 38%        |  |  |  |
| Size                                                              |          |           | 45-64 Years                                                                     | 30%        | 35%        |  |  |  |
| Family, 2 Persons                                                 | . 37%    | 27%       | 65+ Years                                                                       | 41%        | 40%        |  |  |  |
| Family, 3-4 Persons                                               |          | 28%       | Female                                                                          | 240/       | 250/       |  |  |  |
| Family, 5-6 Persons                                               |          | 15%       | 25-34 Years                                                                     | 24%        | 35%        |  |  |  |
| Family, 7+ Persons                                                |          | 4%<br>19% | 35-44 Years                                                                     | 33%<br>27% | 35%<br>29% |  |  |  |
| Nonfamily, 1 Person                                               |          | 19%<br>4% | 65+ Years                                                                       | 21%        | 29%<br>24% |  |  |  |
| Nonfamily, 2 Persons                                              | 2%       | 4%<br>2%  |                                                                                 | Z170       | Z470       |  |  |  |
| Nonlamily, 3+ Persons                                             | 2%       | 2%        | Percentage of Civilians in Each Age Category Who                                |            |            |  |  |  |
| Percentage of Population Age 30-74, by Marital Status             |          |           | are Veterans                                                                    |            |            |  |  |  |
| Married, Spouse Present                                           | 71%      | 69%       | 18-34 Years                                                                     | 2%         | 2%         |  |  |  |
| Married, Spouse Not Present                                       |          | 4%        | 35-54 Years                                                                     |            | 4%         |  |  |  |
| Widowed                                                           | 3%       | 3%        | 55-64 Years                                                                     |            | 7%         |  |  |  |
| Divorced                                                          | 13%      | 13%       | 65-74 Years                                                                     | 17%        | 17%        |  |  |  |
| Never Married                                                     | 8%       | 11%       | 75+ Years                                                                       | 28%        | 23%        |  |  |  |