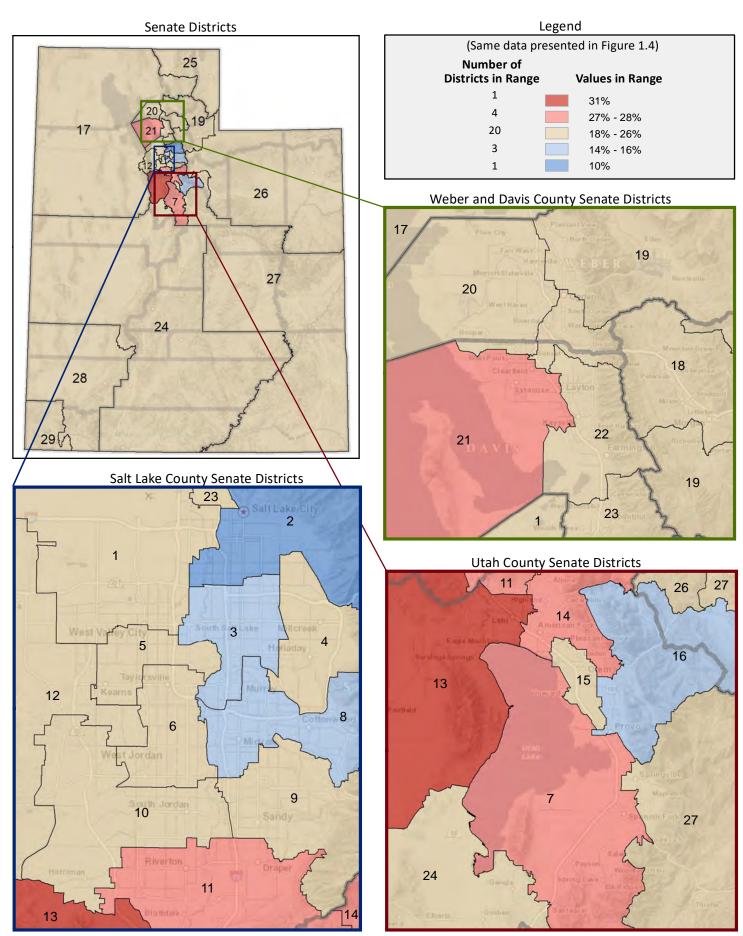

#### **Location of Cities and Districts**

| Membership of the Utah Senate |                      |  |  |  |  |  |
|-------------------------------|----------------------|--|--|--|--|--|
| District                      | Senator              |  |  |  |  |  |
| 1                             | Luz Escamilla        |  |  |  |  |  |
| 2                             | Derek L. Kitchen     |  |  |  |  |  |
| 3                             | Gene Davis           |  |  |  |  |  |
| 4                             | Jani Iwamoto         |  |  |  |  |  |
| 5                             | Karen Mayne          |  |  |  |  |  |
| 6                             | Wayne A. Harper      |  |  |  |  |  |
| 7                             | Deidre M. Henderson  |  |  |  |  |  |
| 8                             | Kathleen Riebe       |  |  |  |  |  |
| 9                             | Kirk A. Cullimore    |  |  |  |  |  |
| 10                            | Lincoln Fillmore     |  |  |  |  |  |
| 11                            | Daniel McCay         |  |  |  |  |  |
| 12                            | Daniel W. Thatcher   |  |  |  |  |  |
| 13                            | Jacob L. Anderegg    |  |  |  |  |  |
| 14                            | Daniel Hemmert       |  |  |  |  |  |
| 15                            | Keith Grover         |  |  |  |  |  |
| 16                            | Curtis S. Bramble    |  |  |  |  |  |
| 17                            | Scott D. Sandall     |  |  |  |  |  |
| 18                            | Ann Millner          |  |  |  |  |  |
| 19                            | Allen M. Christensen |  |  |  |  |  |
| 20                            | David G. Buxton      |  |  |  |  |  |
| 21                            | Jerry W. Stevenson   |  |  |  |  |  |
| 22                            | J. Stuart Adams      |  |  |  |  |  |
| 23                            | Todd Weiler          |  |  |  |  |  |
| 24                            | Ralph Okerlund       |  |  |  |  |  |
| 25                            | Lyle W. Hillyard     |  |  |  |  |  |
| 26                            | Ronald Winterton     |  |  |  |  |  |
| 27                            | David P. Hinkins     |  |  |  |  |  |
| 28                            | Evan J. Vickers      |  |  |  |  |  |
| 29                            | Don L. Ipson         |  |  |  |  |  |