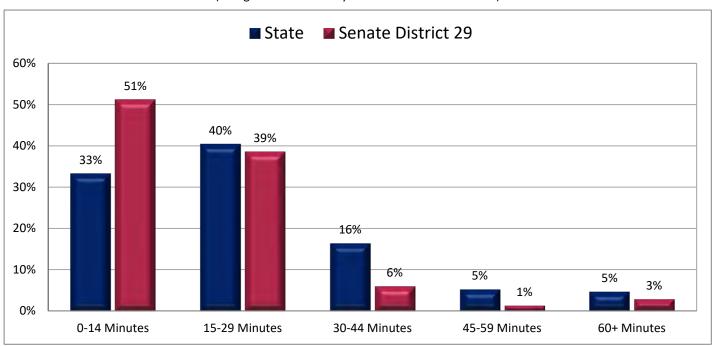

| Demographic Profile of Senate District 29                         |          |           |                                                                                 |            |            |  |  |  |
|-------------------------------------------------------------------|----------|-----------|---------------------------------------------------------------------------------|------------|------------|--|--|--|
| Subject                                                           | District | State     | Subject                                                                         | District   | State      |  |  |  |
| Percentage of Population, by Age                                  |          |           | Percentage of Women in Each Age Category                                        |            |            |  |  |  |
| 0-4 Years                                                         | . 7%     | 8%        | Giving Birth in the Past 12 Months                                              |            |            |  |  |  |
| 5-17 Years                                                        | . 19%    | 22%       | 15-19 Years                                                                     | 0%         | 1%         |  |  |  |
| 18-24 Years                                                       | . 9%     | 11%       | 20-24 Years                                                                     | 7%         | 8%         |  |  |  |
| 25-44 Years                                                       | . 23%    | 28%       | 25-29 Years                                                                     | 13%        | 15%        |  |  |  |
| 45-64 Years                                                       |          | 20%       | 30-34 Years                                                                     | 13%        | 14%        |  |  |  |
| 65+ Years                                                         | 22%      | 11%       | 35-39 Years                                                                     |            | 7%         |  |  |  |
|                                                                   |          |           | 40-44 Years                                                                     | -          | 2%         |  |  |  |
| Percentage of Population, by Race                                 | 000/     | 0.60/     | 45-50 Years                                                                     | 1%         | 0%         |  |  |  |
| White                                                             | 90%      | 86%       | Deventors of Children Ass 0 17 living with                                      |            |            |  |  |  |
| Black                                                             | 1%<br>1% | 1%<br>1%  | Percentage of Children Age 0-17 Living with<br>Parent(s), by Living Arrangement |            |            |  |  |  |
| Asian                                                             | 1%       | 2%        | Living with 2 Parents, Both in Labor Force                                      | 41%        | 43%        |  |  |  |
| Hawaiian or Pacific Islander                                      | -        | 1%        | Living with 2 Parents, One in Labor Force                                       |            | 38%        |  |  |  |
| Other Single Race                                                 | -        | 5%        | Living with 2 Parents, Neither in Labor Force                                   |            | 1%         |  |  |  |
| Two or More Races                                                 | -        | 3%        | Living with 1 Parent, Parent in Labor Force                                     |            | 16%        |  |  |  |
|                                                                   |          |           | Living with 1 Parent, Parent Not in Labor Force                                 |            | 3%         |  |  |  |
| Percentage of Population, by Hispanic or Latino                   |          |           | ,                                                                               |            |            |  |  |  |
| Hispanic or Latino                                                | 12%      | 14%       | Percentage of Households, by Grandparent Living                                 |            |            |  |  |  |
| Not Hispanic or Latino                                            | . 88%    | 86%       | with Grandchild Age 0-17                                                        |            |            |  |  |  |
|                                                                   |          |           | Grandparents Not Living with Grandchildren                                      | 96%        | 96%        |  |  |  |
| Percentage of Population Age 5+, by Language Spoken               |          |           | Grandparents Living with Grandchildren,                                         |            |            |  |  |  |
| at Home                                                           |          |           | Grandparent is Not Financially Responsible                                      | 2%         | 3%         |  |  |  |
| English Only                                                      |          | 85%       | Grandparents Living with Grandchildren,                                         |            |            |  |  |  |
| Spanish                                                           |          | 10%       | Grandparent is Financially Responsible                                          | 1%         | 1%         |  |  |  |
| Other Indo-European                                               |          | 2%        |                                                                                 |            |            |  |  |  |
| Asian or Pacific Islander                                         | -        | 2%        | Percentage of Population Age 25+, by Highest Level                              |            |            |  |  |  |
| Other                                                             | 0%       | 1%        | of Educational Attainment                                                       | 70/        | 00/        |  |  |  |
| Deventors of Develotion, by Distribution and                      |          |           | No High School Craduate                                                         | 7%         | 8%         |  |  |  |
| Percentage of Population, by Birthplace and<br>Citizenship Status |          |           | High School Graduate                                                            |            | 23%<br>26% |  |  |  |
| Born in Utah                                                      | 53%      | 62%       | Associate's Degree                                                              |            | 10%        |  |  |  |
| Born in Another Western State                                     |          | 18%       | Bachelor's Degree                                                               |            | 22%        |  |  |  |
| Born Elsewhere as a U.S. Citizen                                  |          | 12%       | Master's, Doctorate, or Professional Degree                                     |            | 11%        |  |  |  |
| Naturalized Citizen                                               | 3%       | 3%        | Musici s, Boctorate, or Froncessional Beginee                                   | 11/0       | 11/0       |  |  |  |
| Not a Citizen                                                     |          | 5%        | Percentage of Population in Each Age Category Who                               |            |            |  |  |  |
|                                                                   |          |           | Have Achieved a Bachelor's Degree or Higher                                     |            |            |  |  |  |
| Percentage of Households, by Household Type                       |          |           | Male and Female                                                                 |            |            |  |  |  |
| Family, Married Couple, with Children <18 Yrs                     | 24%      | 32%       | 25-34 Years                                                                     | 21%        | 33%        |  |  |  |
| Family, Single Parent, with Children <18 Yrs                      | . 8%     | 9%        | 35-44 Years                                                                     | 32%        | 36%        |  |  |  |
| Family, No Children <18 Present                                   | 42%      | 34%       | 45-64 Years                                                                     | 28%        | 32%        |  |  |  |
| Nonfamily, Person Living Alone                                    | 22%      | 19%       | 65+ Years                                                                       | 31%        | 32%        |  |  |  |
| Nonfamily, Two or More Unrelated Persons                          | 4%       | 6%        | Male                                                                            |            |            |  |  |  |
|                                                                   |          |           | 25-34 Years                                                                     | 18%        | 31%        |  |  |  |
| Percentage of Households, by Household Type and                   |          |           | 35-44 Years                                                                     | 31%        | 38%        |  |  |  |
| Size                                                              |          |           | 45-64 Years                                                                     | 30%        | 35%        |  |  |  |
| Family, 2 Persons                                                 | . 37%    | 27%       | 65+ Years                                                                       | 41%        | 40%        |  |  |  |
| Family, 3-4 Persons                                               |          | 28%       | Female                                                                          | 240/       | 250/       |  |  |  |
| Family, 5-6 Persons                                               |          | 15%       | 25-34 Years                                                                     | 24%        | 35%        |  |  |  |
| Family, 7+ Persons                                                |          | 4%<br>19% | 35-44 Years                                                                     | 33%<br>27% | 35%<br>29% |  |  |  |
| Nonfamily, 1 Person                                               |          | 19%<br>4% | 65+ Years                                                                       | 21%        | 29%<br>24% |  |  |  |
| Nonfamily, 2 Persons                                              | 2%       | 4%<br>2%  |                                                                                 | Z170       | Z470       |  |  |  |
| Nonlamily, 3+ Persons                                             | 2%       | 2%        | Percentage of Civilians in Each Age Category Who                                |            |            |  |  |  |
| Percentage of Population Age 30-74, by Marital Status             |          |           | are Veterans                                                                    |            |            |  |  |  |
| Married, Spouse Present                                           | 71%      | 69%       | 18-34 Years                                                                     | 2%         | 2%         |  |  |  |
| Married, Spouse Not Present                                       |          | 4%        | 35-54 Years                                                                     |            | 4%         |  |  |  |
| Widowed                                                           | 3%       | 3%        | 55-64 Years                                                                     |            | 7%         |  |  |  |
| Divorced                                                          | 13%      | 13%       | 65-74 Years                                                                     | 17%        | 17%        |  |  |  |
| Never Married                                                     | 8%       | 11%       | 75+ Years                                                                       | 28%        | 23%        |  |  |  |