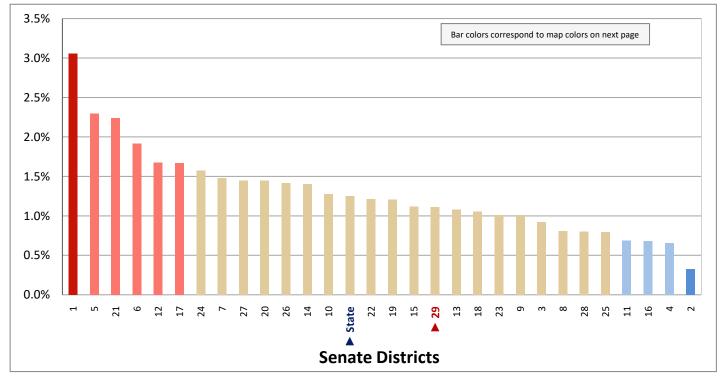

| Demographic Profile of Senate District 29                         |          |           |                                                                                 |            |            |  |  |  |
|-------------------------------------------------------------------|----------|-----------|---------------------------------------------------------------------------------|------------|------------|--|--|--|
| Subject                                                           | District | State     | Subject                                                                         | District   | State      |  |  |  |
| Percentage of Population, by Age                                  |          |           | Percentage of Women in Each Age Category                                        |            |            |  |  |  |
| 0-4 Years                                                         | . 7%     | 8%        | Giving Birth in the Past 12 Months                                              |            |            |  |  |  |
| 5-17 Years                                                        | . 19%    | 22%       | 15-19 Years                                                                     | 0%         | 1%         |  |  |  |
| 18-24 Years                                                       | . 9%     | 11%       | 20-24 Years                                                                     | 7%         | 8%         |  |  |  |
| 25-44 Years                                                       | . 23%    | 28%       | 25-29 Years                                                                     | 13%        | 15%        |  |  |  |
| 45-64 Years                                                       |          | 20%       | 30-34 Years                                                                     | 13%        | 14%        |  |  |  |
| 65+ Years                                                         | 22%      | 11%       | 35-39 Years                                                                     |            | 7%         |  |  |  |
|                                                                   |          |           | 40-44 Years                                                                     | -          | 2%         |  |  |  |
| Percentage of Population, by Race                                 | 000/     | 0.60/     | 45-50 Years                                                                     | 1%         | 0%         |  |  |  |
| White                                                             | 90%      | 86%       | Deventors of Children Ass 0 17 living with                                      |            |            |  |  |  |
| Black                                                             | 1%<br>1% | 1%<br>1%  | Percentage of Children Age 0-17 Living with<br>Parent(s), by Living Arrangement |            |            |  |  |  |
| Asian                                                             | 1%       | 2%        | Living with 2 Parents, Both in Labor Force                                      | 41%        | 43%        |  |  |  |
| Hawaiian or Pacific Islander                                      | -        | 1%        | Living with 2 Parents, One in Labor Force                                       |            | 38%        |  |  |  |
| Other Single Race                                                 | -        | 5%        | Living with 2 Parents, Neither in Labor Force                                   |            | 1%         |  |  |  |
| Two or More Races                                                 | -        | 3%        | Living with 1 Parent, Parent in Labor Force                                     |            | 16%        |  |  |  |
|                                                                   |          |           | Living with 1 Parent, Parent Not in Labor Force                                 |            | 3%         |  |  |  |
| Percentage of Population, by Hispanic or Latino                   |          |           | ,                                                                               |            |            |  |  |  |
| Hispanic or Latino                                                | 12%      | 14%       | Percentage of Households, by Grandparent Living                                 |            |            |  |  |  |
| Not Hispanic or Latino                                            | . 88%    | 86%       | with Grandchild Age 0-17                                                        |            |            |  |  |  |
|                                                                   |          |           | Grandparents Not Living with Grandchildren                                      | 96%        | 96%        |  |  |  |
| Percentage of Population Age 5+, by Language Spoken               |          |           | Grandparents Living with Grandchildren,                                         |            |            |  |  |  |
| at Home                                                           |          |           | Grandparent is Not Financially Responsible                                      | 2%         | 3%         |  |  |  |
| English Only                                                      |          | 85%       | Grandparents Living with Grandchildren,                                         |            |            |  |  |  |
| Spanish                                                           |          | 10%       | Grandparent is Financially Responsible                                          | 1%         | 1%         |  |  |  |
| Other Indo-European                                               |          | 2%        |                                                                                 |            |            |  |  |  |
| Asian or Pacific Islander                                         | -        | 2%        | Percentage of Population Age 25+, by Highest Level                              |            |            |  |  |  |
| Other                                                             | 0%       | 1%        | of Educational Attainment                                                       | 70/        | 00/        |  |  |  |
| Deventors of Develotion, by Distribution and                      |          |           | No High School Craduate                                                         | 7%         | 8%         |  |  |  |
| Percentage of Population, by Birthplace and<br>Citizenship Status |          |           | High School Graduate                                                            |            | 23%<br>26% |  |  |  |
| Born in Utah                                                      | 53%      | 62%       | Associate's Degree                                                              |            | 10%        |  |  |  |
| Born in Another Western State                                     |          | 18%       | Bachelor's Degree                                                               |            | 22%        |  |  |  |
| Born Elsewhere as a U.S. Citizen                                  |          | 12%       | Master's, Doctorate, or Professional Degree                                     |            | 11%        |  |  |  |
| Naturalized Citizen                                               | 3%       | 3%        | Musici s, Boctorate, or Froncessional Beginee                                   | 11/0       | 11/0       |  |  |  |
| Not a Citizen                                                     |          | 5%        | Percentage of Population in Each Age Category Who                               |            |            |  |  |  |
|                                                                   |          |           | Have Achieved a Bachelor's Degree or Higher                                     |            |            |  |  |  |
| Percentage of Households, by Household Type                       |          |           | Male and Female                                                                 |            |            |  |  |  |
| Family, Married Couple, with Children <18 Yrs                     | 24%      | 32%       | 25-34 Years                                                                     | 21%        | 33%        |  |  |  |
| Family, Single Parent, with Children <18 Yrs                      | . 8%     | 9%        | 35-44 Years                                                                     | 32%        | 36%        |  |  |  |
| Family, No Children <18 Present                                   | 42%      | 34%       | 45-64 Years                                                                     | 28%        | 32%        |  |  |  |
| Nonfamily, Person Living Alone                                    | 22%      | 19%       | 65+ Years                                                                       | 31%        | 32%        |  |  |  |
| Nonfamily, Two or More Unrelated Persons                          | 4%       | 6%        | Male                                                                            |            |            |  |  |  |
|                                                                   |          |           | 25-34 Years                                                                     | 18%        | 31%        |  |  |  |
| Percentage of Households, by Household Type and                   |          |           | 35-44 Years                                                                     | 31%        | 38%        |  |  |  |
| Size                                                              |          |           | 45-64 Years                                                                     | 30%        | 35%        |  |  |  |
| Family, 2 Persons                                                 | . 37%    | 27%       | 65+ Years                                                                       | 41%        | 40%        |  |  |  |
| Family, 3-4 Persons                                               |          | 28%       | Female                                                                          | 240/       | 250/       |  |  |  |
| Family, 5-6 Persons                                               |          | 15%       | 25-34 Years                                                                     | 24%        | 35%        |  |  |  |
| Family, 7+ Persons                                                |          | 4%<br>19% | 35-44 Years                                                                     | 33%<br>27% | 35%<br>29% |  |  |  |
| Nonfamily, 1 Person                                               |          | 19%<br>4% | 65+ Years                                                                       | 21%        | 29%<br>24% |  |  |  |
| Nonfamily, 2 Persons                                              | 2%       | 4%<br>2%  |                                                                                 | Z170       | Z470       |  |  |  |
| Nonlamily, 3+ Persons                                             | 2%       | 2%        | Percentage of Civilians in Each Age Category Who                                |            |            |  |  |  |
| Percentage of Population Age 30-74, by Marital Status             |          |           | are Veterans                                                                    |            |            |  |  |  |
| Married, Spouse Present                                           | 71%      | 69%       | 18-34 Years                                                                     | 2%         | 2%         |  |  |  |
| Married, Spouse Not Present                                       |          | 4%        | 35-54 Years                                                                     |            | 4%         |  |  |  |
| Widowed                                                           | 3%       | 3%        | 55-64 Years                                                                     |            | 7%         |  |  |  |
| Divorced                                                          | 13%      | 13%       | 65-74 Years                                                                     | 17%        | 17%        |  |  |  |
| Never Married                                                     | 8%       | 11%       | 75+ Years                                                                       | 28%        | 23%        |  |  |  |