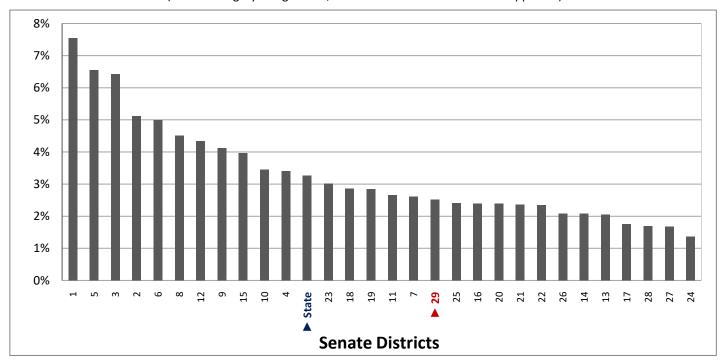

| Demographic Profile of Senate District 29                         |          |           |                                                                                 |            |            |  |  |  |
|-------------------------------------------------------------------|----------|-----------|---------------------------------------------------------------------------------|------------|------------|--|--|--|
| Subject                                                           | District | State     | Subject                                                                         | District   | State      |  |  |  |
| Percentage of Population, by Age                                  |          |           | Percentage of Women in Each Age Category                                        |            |            |  |  |  |
| 0-4 Years                                                         | . 7%     | 8%        | Giving Birth in the Past 12 Months                                              |            |            |  |  |  |
| 5-17 Years                                                        | . 19%    | 22%       | 15-19 Years                                                                     | 0%         | 1%         |  |  |  |
| 18-24 Years                                                       | . 9%     | 11%       | 20-24 Years                                                                     | 7%         | 8%         |  |  |  |
| 25-44 Years                                                       | . 23%    | 28%       | 25-29 Years                                                                     | 13%        | 15%        |  |  |  |
| 45-64 Years                                                       |          | 20%       | 30-34 Years                                                                     | 13%        | 14%        |  |  |  |
| 65+ Years                                                         | 22%      | 11%       | 35-39 Years                                                                     |            | 7%         |  |  |  |
|                                                                   |          |           | 40-44 Years                                                                     | -          | 2%         |  |  |  |
| Percentage of Population, by Race                                 | 000/     | 0.60/     | 45-50 Years                                                                     | 1%         | 0%         |  |  |  |
| White                                                             | 90%      | 86%       | Deventors of Children Ass 0 17 living with                                      |            |            |  |  |  |
| Black                                                             | 1%<br>1% | 1%<br>1%  | Percentage of Children Age 0-17 Living with<br>Parent(s), by Living Arrangement |            |            |  |  |  |
| Asian                                                             | 1%       | 2%        | Living with 2 Parents, Both in Labor Force                                      | 41%        | 43%        |  |  |  |
| Hawaiian or Pacific Islander                                      | -        | 1%        | Living with 2 Parents, One in Labor Force                                       |            | 38%        |  |  |  |
| Other Single Race                                                 | -        | 5%        | Living with 2 Parents, Neither in Labor Force                                   |            | 1%         |  |  |  |
| Two or More Races                                                 | -        | 3%        | Living with 1 Parent, Parent in Labor Force                                     |            | 16%        |  |  |  |
|                                                                   |          |           | Living with 1 Parent, Parent Not in Labor Force                                 |            | 3%         |  |  |  |
| Percentage of Population, by Hispanic or Latino                   |          |           | ,                                                                               |            |            |  |  |  |
| Hispanic or Latino                                                | 12%      | 14%       | Percentage of Households, by Grandparent Living                                 |            |            |  |  |  |
| Not Hispanic or Latino                                            | . 88%    | 86%       | with Grandchild Age 0-17                                                        |            |            |  |  |  |
|                                                                   |          |           | Grandparents Not Living with Grandchildren                                      | 96%        | 96%        |  |  |  |
| Percentage of Population Age 5+, by Language Spoken               |          |           | Grandparents Living with Grandchildren,                                         |            |            |  |  |  |
| at Home                                                           |          |           | Grandparent is Not Financially Responsible                                      | 2%         | 3%         |  |  |  |
| English Only                                                      |          | 85%       | Grandparents Living with Grandchildren,                                         |            |            |  |  |  |
| Spanish                                                           |          | 10%       | Grandparent is Financially Responsible                                          | 1%         | 1%         |  |  |  |
| Other Indo-European                                               |          | 2%        |                                                                                 |            |            |  |  |  |
| Asian or Pacific Islander                                         | -        | 2%        | Percentage of Population Age 25+, by Highest Level                              |            |            |  |  |  |
| Other                                                             | 0%       | 1%        | of Educational Attainment                                                       | 70/        | 00/        |  |  |  |
| Deventors of Develotion, by Distribution and                      |          |           | No High School Craduate                                                         | 7%         | 8%         |  |  |  |
| Percentage of Population, by Birthplace and<br>Citizenship Status |          |           | High School Graduate                                                            |            | 23%<br>26% |  |  |  |
| Born in Utah                                                      | 53%      | 62%       | Associate's Degree                                                              |            | 10%        |  |  |  |
| Born in Another Western State                                     |          | 18%       | Bachelor's Degree                                                               |            | 22%        |  |  |  |
| Born Elsewhere as a U.S. Citizen                                  |          | 12%       | Master's, Doctorate, or Professional Degree                                     |            | 11%        |  |  |  |
| Naturalized Citizen                                               | 3%       | 3%        | Musici s, Boctorate, or Froncessional Beginee                                   | 11/0       | 11/0       |  |  |  |
| Not a Citizen                                                     |          | 5%        | Percentage of Population in Each Age Category Who                               |            |            |  |  |  |
|                                                                   |          |           | Have Achieved a Bachelor's Degree or Higher                                     |            |            |  |  |  |
| Percentage of Households, by Household Type                       |          |           | Male and Female                                                                 |            |            |  |  |  |
| Family, Married Couple, with Children <18 Yrs                     | 24%      | 32%       | 25-34 Years                                                                     | 21%        | 33%        |  |  |  |
| Family, Single Parent, with Children <18 Yrs                      | . 8%     | 9%        | 35-44 Years                                                                     | 32%        | 36%        |  |  |  |
| Family, No Children <18 Present                                   | 42%      | 34%       | 45-64 Years                                                                     | 28%        | 32%        |  |  |  |
| Nonfamily, Person Living Alone                                    | 22%      | 19%       | 65+ Years                                                                       | 31%        | 32%        |  |  |  |
| Nonfamily, Two or More Unrelated Persons                          | 4%       | 6%        | Male                                                                            |            |            |  |  |  |
|                                                                   |          |           | 25-34 Years                                                                     | 18%        | 31%        |  |  |  |
| Percentage of Households, by Household Type and                   |          |           | 35-44 Years                                                                     | 31%        | 38%        |  |  |  |
| Size                                                              |          |           | 45-64 Years                                                                     | 30%        | 35%        |  |  |  |
| Family, 2 Persons                                                 | . 37%    | 27%       | 65+ Years                                                                       | 41%        | 40%        |  |  |  |
| Family, 3-4 Persons                                               |          | 28%       | Female                                                                          | 240/       | 250/       |  |  |  |
| Family, 5-6 Persons                                               |          | 15%       | 25-34 Years                                                                     | 24%        | 35%        |  |  |  |
| Family, 7+ Persons                                                |          | 4%<br>19% | 35-44 Years                                                                     | 33%<br>27% | 35%<br>29% |  |  |  |
| Nonfamily, 1 Person                                               |          | 19%<br>4% | 65+ Years                                                                       | 21%        | 29%<br>24% |  |  |  |
| Nonfamily, 2 Persons                                              | 2%       | 4%<br>2%  |                                                                                 | Z170       | Z470       |  |  |  |
| Nonlamily, 3+ Persons                                             | 2%       | 2%        | Percentage of Civilians in Each Age Category Who                                |            |            |  |  |  |
| Percentage of Population Age 30-74, by Marital Status             |          |           | are Veterans                                                                    |            |            |  |  |  |
| Married, Spouse Present                                           | 71%      | 69%       | 18-34 Years                                                                     | 2%         | 2%         |  |  |  |
| Married, Spouse Not Present                                       |          | 4%        | 35-54 Years                                                                     |            | 4%         |  |  |  |
| Widowed                                                           | 3%       | 3%        | 55-64 Years                                                                     |            | 7%         |  |  |  |
| Divorced                                                          | 13%      | 13%       | 65-74 Years                                                                     | 17%        | 17%        |  |  |  |
| Never Married                                                     | 8%       | 11%       | 75+ Years                                                                       | 28%        | 23%        |  |  |  |