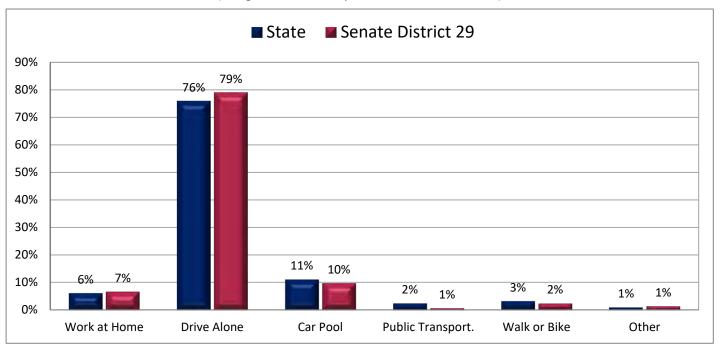

| Demographic Profile of Senate District 29                         |          |           |                                                                                 |            |            |  |  |  |
|-------------------------------------------------------------------|----------|-----------|---------------------------------------------------------------------------------|------------|------------|--|--|--|
| Subject                                                           | District | State     | Subject                                                                         | District   | State      |  |  |  |
| Percentage of Population, by Age                                  |          |           | Percentage of Women in Each Age Category                                        |            |            |  |  |  |
| 0-4 Years                                                         | . 7%     | 8%        | Giving Birth in the Past 12 Months                                              |            |            |  |  |  |
| 5-17 Years                                                        | . 19%    | 22%       | 15-19 Years                                                                     | 0%         | 1%         |  |  |  |
| 18-24 Years                                                       | . 9%     | 11%       | 20-24 Years                                                                     | 7%         | 8%         |  |  |  |
| 25-44 Years                                                       | . 23%    | 28%       | 25-29 Years                                                                     | 13%        | 15%        |  |  |  |
| 45-64 Years                                                       |          | 20%       | 30-34 Years                                                                     | 13%        | 14%        |  |  |  |
| 65+ Years                                                         | 22%      | 11%       | 35-39 Years                                                                     |            | 7%         |  |  |  |
|                                                                   |          |           | 40-44 Years                                                                     | -          | 2%         |  |  |  |
| Percentage of Population, by Race                                 | 000/     | 0.60/     | 45-50 Years                                                                     | 1%         | 0%         |  |  |  |
| White                                                             | 90%      | 86%       | Deventors of Children Ass 0 17 living with                                      |            |            |  |  |  |
| Black                                                             | 1%<br>1% | 1%<br>1%  | Percentage of Children Age 0-17 Living with<br>Parent(s), by Living Arrangement |            |            |  |  |  |
| Asian                                                             | 1%       | 2%        | Living with 2 Parents, Both in Labor Force                                      | 41%        | 43%        |  |  |  |
| Hawaiian or Pacific Islander                                      | -        | 1%        | Living with 2 Parents, One in Labor Force                                       |            | 38%        |  |  |  |
| Other Single Race                                                 | -        | 5%        | Living with 2 Parents, Neither in Labor Force                                   |            | 1%         |  |  |  |
| Two or More Races                                                 | -        | 3%        | Living with 1 Parent, Parent in Labor Force                                     |            | 16%        |  |  |  |
|                                                                   |          |           | Living with 1 Parent, Parent Not in Labor Force                                 |            | 3%         |  |  |  |
| Percentage of Population, by Hispanic or Latino                   |          |           | ,                                                                               |            |            |  |  |  |
| Hispanic or Latino                                                | 12%      | 14%       | Percentage of Households, by Grandparent Living                                 |            |            |  |  |  |
| Not Hispanic or Latino                                            | . 88%    | 86%       | with Grandchild Age 0-17                                                        |            |            |  |  |  |
|                                                                   |          |           | Grandparents Not Living with Grandchildren                                      | 96%        | 96%        |  |  |  |
| Percentage of Population Age 5+, by Language Spoken               |          |           | Grandparents Living with Grandchildren,                                         |            |            |  |  |  |
| at Home                                                           |          |           | Grandparent is Not Financially Responsible                                      | 2%         | 3%         |  |  |  |
| English Only                                                      |          | 85%       | Grandparents Living with Grandchildren,                                         |            |            |  |  |  |
| Spanish                                                           |          | 10%       | Grandparent is Financially Responsible                                          | 1%         | 1%         |  |  |  |
| Other Indo-European                                               |          | 2%        |                                                                                 |            |            |  |  |  |
| Asian or Pacific Islander                                         | -        | 2%        | Percentage of Population Age 25+, by Highest Level                              |            |            |  |  |  |
| Other                                                             | 0%       | 1%        | of Educational Attainment                                                       | 70/        | 00/        |  |  |  |
| Deventors of Develotion, by Distribution and                      |          |           | No High School Craduate                                                         | 7%         | 8%         |  |  |  |
| Percentage of Population, by Birthplace and<br>Citizenship Status |          |           | High School Graduate                                                            |            | 23%<br>26% |  |  |  |
| Born in Utah                                                      | 53%      | 62%       | Associate's Degree                                                              |            | 10%        |  |  |  |
| Born in Another Western State                                     |          | 18%       | Bachelor's Degree                                                               |            | 22%        |  |  |  |
| Born Elsewhere as a U.S. Citizen                                  |          | 12%       | Master's, Doctorate, or Professional Degree                                     |            | 11%        |  |  |  |
| Naturalized Citizen                                               | 3%       | 3%        | Musici s, Boctorate, or Froncessional Beginee                                   | 11/0       | 11/0       |  |  |  |
| Not a Citizen                                                     |          | 5%        | Percentage of Population in Each Age Category Who                               |            |            |  |  |  |
|                                                                   |          |           | Have Achieved a Bachelor's Degree or Higher                                     |            |            |  |  |  |
| Percentage of Households, by Household Type                       |          |           | Male and Female                                                                 |            |            |  |  |  |
| Family, Married Couple, with Children <18 Yrs                     | 24%      | 32%       | 25-34 Years                                                                     | 21%        | 33%        |  |  |  |
| Family, Single Parent, with Children <18 Yrs                      | . 8%     | 9%        | 35-44 Years                                                                     | 32%        | 36%        |  |  |  |
| Family, No Children <18 Present                                   | 42%      | 34%       | 45-64 Years                                                                     | 28%        | 32%        |  |  |  |
| Nonfamily, Person Living Alone                                    | 22%      | 19%       | 65+ Years                                                                       | 31%        | 32%        |  |  |  |
| Nonfamily, Two or More Unrelated Persons                          | 4%       | 6%        | Male                                                                            |            |            |  |  |  |
|                                                                   |          |           | 25-34 Years                                                                     | 18%        | 31%        |  |  |  |
| Percentage of Households, by Household Type and                   |          |           | 35-44 Years                                                                     | 31%        | 38%        |  |  |  |
| Size                                                              |          |           | 45-64 Years                                                                     | 30%        | 35%        |  |  |  |
| Family, 2 Persons                                                 | . 37%    | 27%       | 65+ Years                                                                       | 41%        | 40%        |  |  |  |
| Family, 3-4 Persons                                               |          | 28%       | Female                                                                          | 240/       | 250/       |  |  |  |
| Family, 5-6 Persons                                               |          | 15%       | 25-34 Years                                                                     | 24%        | 35%        |  |  |  |
| Family, 7+ Persons                                                |          | 4%<br>19% | 35-44 Years                                                                     | 33%<br>27% | 35%<br>29% |  |  |  |
| Nonfamily, 1 Person                                               |          | 19%<br>4% | 65+ Years                                                                       | 21%        | 29%<br>24% |  |  |  |
| Nonfamily, 2 Persons                                              | 2%       | 4%<br>2%  |                                                                                 | Z170       | Z470       |  |  |  |
| Nonlamily, 3+ Persons                                             | 2%       | 2%        | Percentage of Civilians in Each Age Category Who                                |            |            |  |  |  |
| Percentage of Population Age 30-74, by Marital Status             |          |           | are Veterans                                                                    |            |            |  |  |  |
| Married, Spouse Present                                           | 71%      | 69%       | 18-34 Years                                                                     | 2%         | 2%         |  |  |  |
| Married, Spouse Not Present                                       |          | 4%        | 35-54 Years                                                                     |            | 4%         |  |  |  |
| Widowed                                                           | 3%       | 3%        | 55-64 Years                                                                     |            | 7%         |  |  |  |
| Divorced                                                          | 13%      | 13%       | 65-74 Years                                                                     | 17%        | 17%        |  |  |  |
| Never Married                                                     | 8%       | 11%       | 75+ Years                                                                       | 28%        | 23%        |  |  |  |