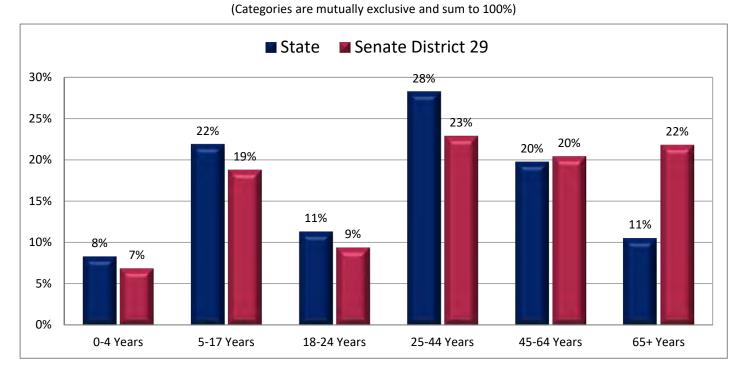

| Demographic Profile of Senate District 29                         |          |           |                                                                                 |            |            |  |  |  |
|-------------------------------------------------------------------|----------|-----------|---------------------------------------------------------------------------------|------------|------------|--|--|--|
| Subject                                                           | District | State     | Subject                                                                         | District   | State      |  |  |  |
| Percentage of Population, by Age                                  |          |           | Percentage of Women in Each Age Category                                        |            |            |  |  |  |
| 0-4 Years                                                         | . 7%     | 8%        | Giving Birth in the Past 12 Months                                              |            |            |  |  |  |
| 5-17 Years                                                        | . 19%    | 22%       | 15-19 Years                                                                     | 0%         | 1%         |  |  |  |
| 18-24 Years                                                       | . 9%     | 11%       | 20-24 Years                                                                     | 7%         | 8%         |  |  |  |
| 25-44 Years                                                       | . 23%    | 28%       | 25-29 Years                                                                     | 13%        | 15%        |  |  |  |
| 45-64 Years                                                       |          | 20%       | 30-34 Years                                                                     | 13%        | 14%        |  |  |  |
| 65+ Years                                                         | 22%      | 11%       | 35-39 Years                                                                     |            | 7%         |  |  |  |
|                                                                   |          |           | 40-44 Years                                                                     | -          | 2%         |  |  |  |
| Percentage of Population, by Race                                 | 000/     | 0.60/     | 45-50 Years                                                                     | 1%         | 0%         |  |  |  |
| White                                                             | 90%      | 86%       | Deventors of Children Ass 0 17 living with                                      |            |            |  |  |  |
| Black                                                             | 1%<br>1% | 1%<br>1%  | Percentage of Children Age 0-17 Living with<br>Parent(s), by Living Arrangement |            |            |  |  |  |
| Asian                                                             | 1%       | 2%        | Living with 2 Parents, Both in Labor Force                                      | 41%        | 43%        |  |  |  |
| Hawaiian or Pacific Islander                                      | -        | 1%        | Living with 2 Parents, One in Labor Force                                       |            | 38%        |  |  |  |
| Other Single Race                                                 | -        | 5%        | Living with 2 Parents, Neither in Labor Force                                   |            | 1%         |  |  |  |
| Two or More Races                                                 | -        | 3%        | Living with 1 Parent, Parent in Labor Force                                     |            | 16%        |  |  |  |
|                                                                   |          |           | Living with 1 Parent, Parent Not in Labor Force                                 |            | 3%         |  |  |  |
| Percentage of Population, by Hispanic or Latino                   |          |           | ,                                                                               |            |            |  |  |  |
| Hispanic or Latino                                                | 12%      | 14%       | Percentage of Households, by Grandparent Living                                 |            |            |  |  |  |
| Not Hispanic or Latino                                            | . 88%    | 86%       | with Grandchild Age 0-17                                                        |            |            |  |  |  |
|                                                                   |          |           | Grandparents Not Living with Grandchildren                                      | 96%        | 96%        |  |  |  |
| Percentage of Population Age 5+, by Language Spoken               |          |           | Grandparents Living with Grandchildren,                                         |            |            |  |  |  |
| at Home                                                           |          |           | Grandparent is Not Financially Responsible                                      | 2%         | 3%         |  |  |  |
| English Only                                                      |          | 85%       | Grandparents Living with Grandchildren,                                         |            |            |  |  |  |
| Spanish                                                           |          | 10%       | Grandparent is Financially Responsible                                          | 1%         | 1%         |  |  |  |
| Other Indo-European                                               |          | 2%        |                                                                                 |            |            |  |  |  |
| Asian or Pacific Islander                                         | -        | 2%        | Percentage of Population Age 25+, by Highest Level                              |            |            |  |  |  |
| Other                                                             | 0%       | 1%        | of Educational Attainment                                                       | 70/        | 00/        |  |  |  |
| Deventors of Develotion, by Distribution and                      |          |           | No High School Craduate                                                         | 7%         | 8%         |  |  |  |
| Percentage of Population, by Birthplace and<br>Citizenship Status |          |           | High School Graduate                                                            |            | 23%<br>26% |  |  |  |
| Born in Utah                                                      | 53%      | 62%       | Associate's Degree                                                              |            | 10%        |  |  |  |
| Born in Another Western State                                     |          | 18%       | Bachelor's Degree                                                               |            | 22%        |  |  |  |
| Born Elsewhere as a U.S. Citizen                                  |          | 12%       | Master's, Doctorate, or Professional Degree                                     |            | 11%        |  |  |  |
| Naturalized Citizen                                               | 3%       | 3%        | Musici s, Boctorate, or Froncessional Beginee                                   | 11/0       | 11/0       |  |  |  |
| Not a Citizen                                                     |          | 5%        | Percentage of Population in Each Age Category Who                               |            |            |  |  |  |
|                                                                   |          |           | Have Achieved a Bachelor's Degree or Higher                                     |            |            |  |  |  |
| Percentage of Households, by Household Type                       |          |           | Male and Female                                                                 |            |            |  |  |  |
| Family, Married Couple, with Children <18 Yrs                     | 24%      | 32%       | 25-34 Years                                                                     | 21%        | 33%        |  |  |  |
| Family, Single Parent, with Children <18 Yrs                      | . 8%     | 9%        | 35-44 Years                                                                     | 32%        | 36%        |  |  |  |
| Family, No Children <18 Present                                   | 42%      | 34%       | 45-64 Years                                                                     | 28%        | 32%        |  |  |  |
| Nonfamily, Person Living Alone                                    | 22%      | 19%       | 65+ Years                                                                       | 31%        | 32%        |  |  |  |
| Nonfamily, Two or More Unrelated Persons                          | 4%       | 6%        | Male                                                                            |            |            |  |  |  |
|                                                                   |          |           | 25-34 Years                                                                     | 18%        | 31%        |  |  |  |
| Percentage of Households, by Household Type and                   |          |           | 35-44 Years                                                                     | 31%        | 38%        |  |  |  |
| Size                                                              |          |           | 45-64 Years                                                                     | 30%        | 35%        |  |  |  |
| Family, 2 Persons                                                 | . 37%    | 27%       | 65+ Years                                                                       | 41%        | 40%        |  |  |  |
| Family, 3-4 Persons                                               |          | 28%       | Female                                                                          | 240/       | 250/       |  |  |  |
| Family, 5-6 Persons                                               |          | 15%       | 25-34 Years                                                                     | 24%        | 35%        |  |  |  |
| Family, 7+ Persons                                                |          | 4%<br>19% | 35-44 Years                                                                     | 33%<br>27% | 35%<br>29% |  |  |  |
| Nonfamily, 1 Person                                               |          | 19%<br>4% | 65+ Years                                                                       | 21%        | 29%<br>24% |  |  |  |
| Nonfamily, 2 Persons                                              | 2%       | 4%<br>2%  |                                                                                 | Z170       | Z470       |  |  |  |
| Nonlamily, 3+ Persons                                             | 2%       | 2%        | Percentage of Civilians in Each Age Category Who                                |            |            |  |  |  |
| Percentage of Population Age 30-74, by Marital Status             |          |           | are Veterans                                                                    |            |            |  |  |  |
| Married, Spouse Present                                           | 71%      | 69%       | 18-34 Years                                                                     | 2%         | 2%         |  |  |  |
| Married, Spouse Not Present                                       |          | 4%        | 35-54 Years                                                                     |            | 4%         |  |  |  |
| Widowed                                                           | 3%       | 3%        | 55-64 Years                                                                     |            | 7%         |  |  |  |
| Divorced                                                          | 13%      | 13%       | 65-74 Years                                                                     | 17%        | 17%        |  |  |  |
| Never Married                                                     | 8%       | 11%       | 75+ Years                                                                       | 28%        | 23%        |  |  |  |