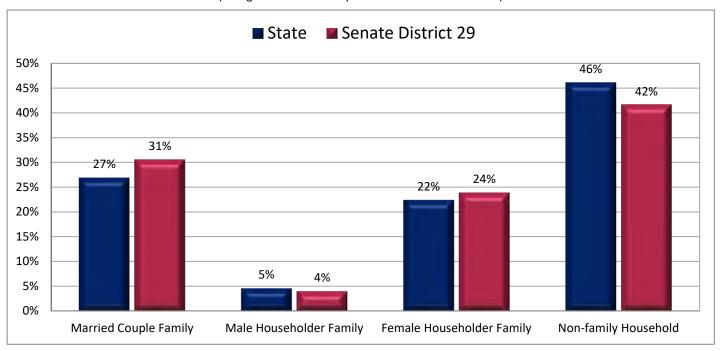

| Demographic Profile of Senate District 29                         |          |           |                                                                                 |            |            |  |  |  |
|-------------------------------------------------------------------|----------|-----------|---------------------------------------------------------------------------------|------------|------------|--|--|--|
| Subject                                                           | District | State     | Subject                                                                         | District   | State      |  |  |  |
| Percentage of Population, by Age                                  |          |           | Percentage of Women in Each Age Category                                        |            |            |  |  |  |
| 0-4 Years                                                         | . 7%     | 8%        | Giving Birth in the Past 12 Months                                              |            |            |  |  |  |
| 5-17 Years                                                        | . 19%    | 22%       | 15-19 Years                                                                     | 0%         | 1%         |  |  |  |
| 18-24 Years                                                       | . 9%     | 11%       | 20-24 Years                                                                     | 7%         | 8%         |  |  |  |
| 25-44 Years                                                       | . 23%    | 28%       | 25-29 Years                                                                     | 13%        | 15%        |  |  |  |
| 45-64 Years                                                       |          | 20%       | 30-34 Years                                                                     | 13%        | 14%        |  |  |  |
| 65+ Years                                                         | 22%      | 11%       | 35-39 Years                                                                     |            | 7%         |  |  |  |
|                                                                   |          |           | 40-44 Years                                                                     | -          | 2%         |  |  |  |
| Percentage of Population, by Race                                 | 000/     | 0.60/     | 45-50 Years                                                                     | 1%         | 0%         |  |  |  |
| White                                                             | 90%      | 86%       | Deventors of Children Ass 0 17 living with                                      |            |            |  |  |  |
| Black                                                             | 1%<br>1% | 1%<br>1%  | Percentage of Children Age 0-17 Living with<br>Parent(s), by Living Arrangement |            |            |  |  |  |
| Asian                                                             | 1%       | 2%        | Living with 2 Parents, Both in Labor Force                                      | 41%        | 43%        |  |  |  |
| Hawaiian or Pacific Islander                                      | -        | 1%        | Living with 2 Parents, One in Labor Force                                       |            | 38%        |  |  |  |
| Other Single Race                                                 | -        | 5%        | Living with 2 Parents, Neither in Labor Force                                   |            | 1%         |  |  |  |
| Two or More Races                                                 | -        | 3%        | Living with 1 Parent, Parent in Labor Force                                     |            | 16%        |  |  |  |
|                                                                   |          |           | Living with 1 Parent, Parent Not in Labor Force                                 |            | 3%         |  |  |  |
| Percentage of Population, by Hispanic or Latino                   |          |           | ,                                                                               |            |            |  |  |  |
| Hispanic or Latino                                                | 12%      | 14%       | Percentage of Households, by Grandparent Living                                 |            |            |  |  |  |
| Not Hispanic or Latino                                            | . 88%    | 86%       | with Grandchild Age 0-17                                                        |            |            |  |  |  |
|                                                                   |          |           | Grandparents Not Living with Grandchildren                                      | 96%        | 96%        |  |  |  |
| Percentage of Population Age 5+, by Language Spoken               |          |           | Grandparents Living with Grandchildren,                                         |            |            |  |  |  |
| at Home                                                           |          |           | Grandparent is Not Financially Responsible                                      | 2%         | 3%         |  |  |  |
| English Only                                                      |          | 85%       | Grandparents Living with Grandchildren,                                         |            |            |  |  |  |
| Spanish                                                           |          | 10%       | Grandparent is Financially Responsible                                          | 1%         | 1%         |  |  |  |
| Other Indo-European                                               |          | 2%        |                                                                                 |            |            |  |  |  |
| Asian or Pacific Islander                                         | -        | 2%        | Percentage of Population Age 25+, by Highest Level                              |            |            |  |  |  |
| Other                                                             | 0%       | 1%        | of Educational Attainment                                                       | 70/        | 00/        |  |  |  |
| Deventors of Develotion, by Distribution and                      |          |           | No High School Craduate                                                         | 7%         | 8%         |  |  |  |
| Percentage of Population, by Birthplace and<br>Citizenship Status |          |           | High School Graduate                                                            |            | 23%<br>26% |  |  |  |
| Born in Utah                                                      | 53%      | 62%       | Associate's Degree                                                              |            | 10%        |  |  |  |
| Born in Another Western State                                     |          | 18%       | Bachelor's Degree                                                               |            | 22%        |  |  |  |
| Born Elsewhere as a U.S. Citizen                                  |          | 12%       | Master's, Doctorate, or Professional Degree                                     |            | 11%        |  |  |  |
| Naturalized Citizen                                               | 3%       | 3%        | Musici s, Boctorate, or Froncessional Beginee                                   | 11/0       | 11/0       |  |  |  |
| Not a Citizen                                                     |          | 5%        | Percentage of Population in Each Age Category Who                               |            |            |  |  |  |
|                                                                   |          |           | Have Achieved a Bachelor's Degree or Higher                                     |            |            |  |  |  |
| Percentage of Households, by Household Type                       |          |           | Male and Female                                                                 |            |            |  |  |  |
| Family, Married Couple, with Children <18 Yrs                     | 24%      | 32%       | 25-34 Years                                                                     | 21%        | 33%        |  |  |  |
| Family, Single Parent, with Children <18 Yrs                      | . 8%     | 9%        | 35-44 Years                                                                     | 32%        | 36%        |  |  |  |
| Family, No Children <18 Present                                   | 42%      | 34%       | 45-64 Years                                                                     | 28%        | 32%        |  |  |  |
| Nonfamily, Person Living Alone                                    | 22%      | 19%       | 65+ Years                                                                       | 31%        | 32%        |  |  |  |
| Nonfamily, Two or More Unrelated Persons                          | 4%       | 6%        | Male                                                                            |            |            |  |  |  |
|                                                                   |          |           | 25-34 Years                                                                     | 18%        | 31%        |  |  |  |
| Percentage of Households, by Household Type and                   |          |           | 35-44 Years                                                                     | 31%        | 38%        |  |  |  |
| Size                                                              |          |           | 45-64 Years                                                                     | 30%        | 35%        |  |  |  |
| Family, 2 Persons                                                 | . 37%    | 27%       | 65+ Years                                                                       | 41%        | 40%        |  |  |  |
| Family, 3-4 Persons                                               |          | 28%       | Female                                                                          | 240/       | 250/       |  |  |  |
| Family, 5-6 Persons                                               |          | 15%       | 25-34 Years                                                                     | 24%        | 35%        |  |  |  |
| Family, 7+ Persons                                                |          | 4%<br>19% | 35-44 Years                                                                     | 33%<br>27% | 35%<br>29% |  |  |  |
| Nonfamily, 1 Person                                               |          | 19%<br>4% | 65+ Years                                                                       | 21%        | 29%<br>24% |  |  |  |
| Nonfamily, 2 Persons                                              | 2%       | 4%<br>2%  |                                                                                 | Z170       | Z470       |  |  |  |
| Nonlamily, 3+ Persons                                             | 2%       | 2%        | Percentage of Civilians in Each Age Category Who                                |            |            |  |  |  |
| Percentage of Population Age 30-74, by Marital Status             |          |           | are Veterans                                                                    |            |            |  |  |  |
| Married, Spouse Present                                           | 71%      | 69%       | 18-34 Years                                                                     | 2%         | 2%         |  |  |  |
| Married, Spouse Not Present                                       |          | 4%        | 35-54 Years                                                                     |            | 4%         |  |  |  |
| Widowed                                                           | 3%       | 3%        | 55-64 Years                                                                     |            | 7%         |  |  |  |
| Divorced                                                          | 13%      | 13%       | 65-74 Years                                                                     | 17%        | 17%        |  |  |  |
| Never Married                                                     | 8%       | 11%       | 75+ Years                                                                       | 28%        | 23%        |  |  |  |