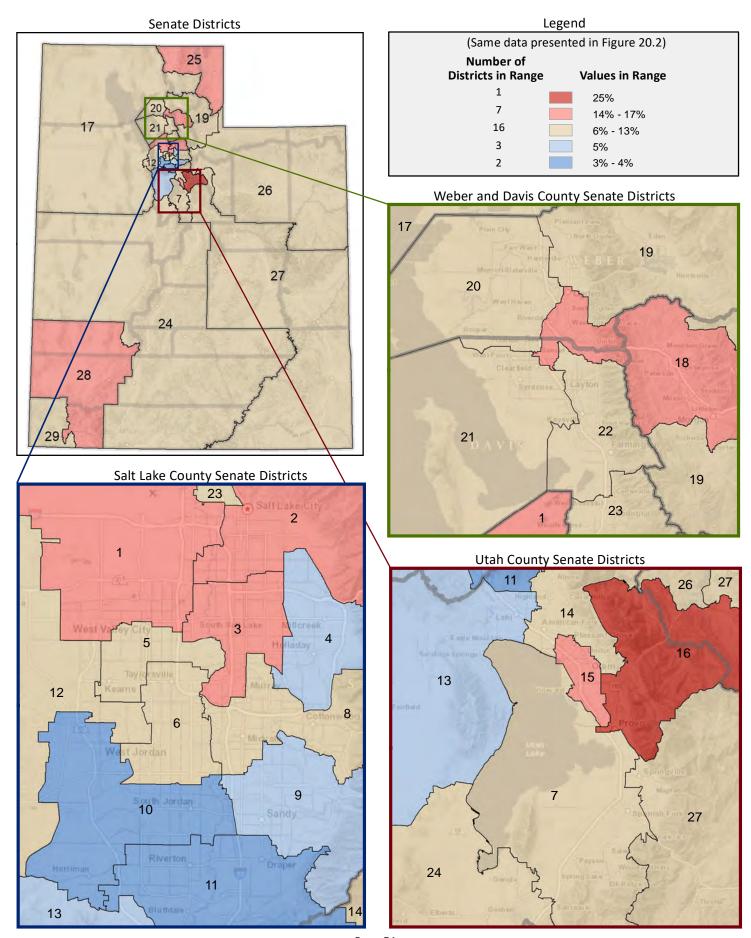

#### **Table of Contents**

|      |                                         | Page |
|------|-----------------------------------------|------|
| DIST | RICT PROFILE                            | 4    |
| СОМ  | IPARISON CHARTS AND MAPS                |      |
|      | Age                                     | 6    |
|      | Race                                    | 10   |
|      | Hispanic or Latino                      | 12   |
|      | Language Spoken at Home                 | 14   |
|      | Birthplace and Citizenship              | 16   |
|      | Household Type                          | 20   |
|      | Household Type and Size                 | 22   |
|      | Marital Status                          | 24   |
|      | Women Giving Birth                      | 26   |
|      | Child Living Arrangements               | 28   |
|      | Grandparent Living with Grandchild      | 30   |
|      | Education - Highest Level of Attainment | 32   |
|      | Bachelor's Degree Attainment            | 34   |
|      | Veterans                                | 36   |
|      | Employment by Industry                  | 38   |
|      | Means of Transportation to Work         | 42   |
|      | Travel Time to Work                     | 44   |
|      | Sources of Household Income             | 46   |
|      | Household Income                        | 48   |
|      | Poverty                                 | 50   |
|      | Food Stamps by Poverty Status           | 52   |
|      | Food Stamps and Cash Public Assistance  | 54   |
|      | Housing                                 | 56   |
|      | Home Ownership                          | 58   |
|      | Mortgage Status                         | 60   |
|      | Year Moved into Unit                    | 62   |
|      | Moved in Past Year                      | 64   |
|      | Vacancy Rates                           | 66   |
| APPE | ENDIX                                   |      |
|      | Table 1 - Age                           | 70   |
|      | Table 2 - Race                          | 71   |
|      | Table 3 - Hispanic or Latino            | 72   |
|      | Table 4 - Language Spoken at Home       | 73   |
|      | Table 5 - Birthplace and Citizenship    | 74   |

### **Table of Contents (continued)**

| · · · · · · · · · · · · · · · · · · ·              | age  |
|----------------------------------------------------|------|
| Table 6 - Household Type                           | . 75 |
| Table 7 - Household Type and Size                  | . 76 |
| Table 8 - Marital Status                           | . 77 |
| Table 9 - Women Giving Birth                       | . 78 |
| Table 10 - Child Living Arrangements               | . 79 |
| Table 11 - Grandparent Living with Grandchild      | . 80 |
| Table 12 - Education - Highest Level of Attainment | . 81 |
| Table 13 - Bachelor's Degree Attainment            | . 82 |
| Table 14 - Veterans                                | . 83 |
| Table 15 - Employment by Industry                  | . 84 |
| Table 16 - Means of Transportation to Work         | . 86 |
| Table 17 - Travel Time to Work                     | . 87 |
| Table 18 - Sources of Household Income             | . 88 |
| Table 19 - Household Income                        | . 89 |
| Table 20 - Poverty                                 | . 90 |
| Table 21 - Food Stamps by Poverty Status           | . 91 |
| Table 22 - Food Stamps and Cash Public Assistance  | . 92 |
| Table 23 - Housing                                 | . 93 |
| Table 24 - Home Ownership                          | . 94 |
| Table 25 - Mortgage Status                         | . 95 |
| Table 26 - Year Moved into Unit                    | . 96 |
| Table 27 - Moved in Past Year                      | . 97 |
| Table 28 - Vacancy Rates.                          | . 98 |