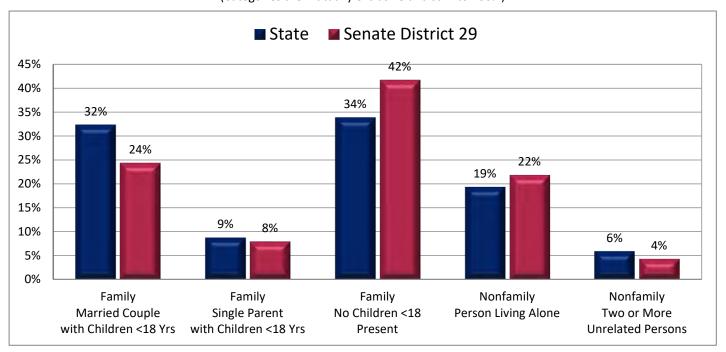

| Demographic Profile of Senate District 29                         |          |           |                                                                                 |            |            |  |  |  |
|-------------------------------------------------------------------|----------|-----------|---------------------------------------------------------------------------------|------------|------------|--|--|--|
| Subject                                                           | District | State     | Subject                                                                         | District   | State      |  |  |  |
| Percentage of Population, by Age                                  |          |           | Percentage of Women in Each Age Category                                        |            |            |  |  |  |
| 0-4 Years                                                         | . 7%     | 8%        | Giving Birth in the Past 12 Months                                              |            |            |  |  |  |
| 5-17 Years                                                        | . 19%    | 22%       | 15-19 Years                                                                     | 0%         | 1%         |  |  |  |
| 18-24 Years                                                       | . 9%     | 11%       | 20-24 Years                                                                     | 7%         | 8%         |  |  |  |
| 25-44 Years                                                       | . 23%    | 28%       | 25-29 Years                                                                     | 13%        | 15%        |  |  |  |
| 45-64 Years                                                       |          | 20%       | 30-34 Years                                                                     | 13%        | 14%        |  |  |  |
| 65+ Years                                                         | 22%      | 11%       | 35-39 Years                                                                     |            | 7%         |  |  |  |
|                                                                   |          |           | 40-44 Years                                                                     | -          | 2%         |  |  |  |
| Percentage of Population, by Race                                 | 000/     | 0.60/     | 45-50 Years                                                                     | 1%         | 0%         |  |  |  |
| White                                                             | 90%      | 86%       | Deventors of Children Ass 0 17 living with                                      |            |            |  |  |  |
| Black                                                             | 1%<br>1% | 1%<br>1%  | Percentage of Children Age 0-17 Living with<br>Parent(s), by Living Arrangement |            |            |  |  |  |
| Asian                                                             | 1%       | 2%        | Living with 2 Parents, Both in Labor Force                                      | 41%        | 43%        |  |  |  |
| Hawaiian or Pacific Islander                                      | -        | 1%        | Living with 2 Parents, One in Labor Force                                       |            | 38%        |  |  |  |
| Other Single Race                                                 | -        | 5%        | Living with 2 Parents, Neither in Labor Force                                   |            | 1%         |  |  |  |
| Two or More Races                                                 | -        | 3%        | Living with 1 Parent, Parent in Labor Force                                     |            | 16%        |  |  |  |
|                                                                   |          |           | Living with 1 Parent, Parent Not in Labor Force                                 |            | 3%         |  |  |  |
| Percentage of Population, by Hispanic or Latino                   |          |           | ,                                                                               |            |            |  |  |  |
| Hispanic or Latino                                                | 12%      | 14%       | Percentage of Households, by Grandparent Living                                 |            |            |  |  |  |
| Not Hispanic or Latino                                            | . 88%    | 86%       | with Grandchild Age 0-17                                                        |            |            |  |  |  |
|                                                                   |          |           | Grandparents Not Living with Grandchildren                                      | 96%        | 96%        |  |  |  |
| Percentage of Population Age 5+, by Language Spoken               |          |           | Grandparents Living with Grandchildren,                                         |            |            |  |  |  |
| at Home                                                           |          |           | Grandparent is Not Financially Responsible                                      | 2%         | 3%         |  |  |  |
| English Only                                                      |          | 85%       | Grandparents Living with Grandchildren,                                         |            |            |  |  |  |
| Spanish                                                           |          | 10%       | Grandparent is Financially Responsible                                          | 1%         | 1%         |  |  |  |
| Other Indo-European                                               |          | 2%        |                                                                                 |            |            |  |  |  |
| Asian or Pacific Islander                                         | -        | 2%        | Percentage of Population Age 25+, by Highest Level                              |            |            |  |  |  |
| Other                                                             | 0%       | 1%        | of Educational Attainment                                                       | 70/        | 00/        |  |  |  |
| Deventors of Develotion, by Distribution and                      |          |           | No High School Craduate                                                         | 7%         | 8%         |  |  |  |
| Percentage of Population, by Birthplace and<br>Citizenship Status |          |           | High School Graduate                                                            |            | 23%<br>26% |  |  |  |
| Born in Utah                                                      | 53%      | 62%       | Associate's Degree                                                              |            | 10%        |  |  |  |
| Born in Another Western State                                     |          | 18%       | Bachelor's Degree                                                               |            | 22%        |  |  |  |
| Born Elsewhere as a U.S. Citizen                                  |          | 12%       | Master's, Doctorate, or Professional Degree                                     |            | 11%        |  |  |  |
| Naturalized Citizen                                               | 3%       | 3%        | Musici s, Boctorate, or Froncessional Beginee                                   | 11/0       | 11/0       |  |  |  |
| Not a Citizen                                                     |          | 5%        | Percentage of Population in Each Age Category Who                               |            |            |  |  |  |
|                                                                   |          |           | Have Achieved a Bachelor's Degree or Higher                                     |            |            |  |  |  |
| Percentage of Households, by Household Type                       |          |           | Male and Female                                                                 |            |            |  |  |  |
| Family, Married Couple, with Children <18 Yrs                     | 24%      | 32%       | 25-34 Years                                                                     | 21%        | 33%        |  |  |  |
| Family, Single Parent, with Children <18 Yrs                      | . 8%     | 9%        | 35-44 Years                                                                     | 32%        | 36%        |  |  |  |
| Family, No Children <18 Present                                   | 42%      | 34%       | 45-64 Years                                                                     | 28%        | 32%        |  |  |  |
| Nonfamily, Person Living Alone                                    | 22%      | 19%       | 65+ Years                                                                       | 31%        | 32%        |  |  |  |
| Nonfamily, Two or More Unrelated Persons                          | 4%       | 6%        | Male                                                                            |            |            |  |  |  |
|                                                                   |          |           | 25-34 Years                                                                     | 18%        | 31%        |  |  |  |
| Percentage of Households, by Household Type and                   |          |           | 35-44 Years                                                                     | 31%        | 38%        |  |  |  |
| Size                                                              |          |           | 45-64 Years                                                                     | 30%        | 35%        |  |  |  |
| Family, 2 Persons                                                 | . 37%    | 27%       | 65+ Years                                                                       | 41%        | 40%        |  |  |  |
| Family, 3-4 Persons                                               |          | 28%       | Female                                                                          | 240/       | 250/       |  |  |  |
| Family, 5-6 Persons                                               |          | 15%       | 25-34 Years                                                                     | 24%        | 35%        |  |  |  |
| Family, 7+ Persons                                                |          | 4%<br>19% | 35-44 Years                                                                     | 33%<br>27% | 35%<br>29% |  |  |  |
| Nonfamily, 1 Person                                               |          | 19%<br>4% | 65+ Years                                                                       | 21%        | 29%<br>24% |  |  |  |
| Nonfamily, 2 Persons                                              | 2%       | 4%<br>2%  |                                                                                 | Z170       | Z470       |  |  |  |
| Nonlamily, 3+ Persons                                             | 2%       | 2%        | Percentage of Civilians in Each Age Category Who                                |            |            |  |  |  |
| Percentage of Population Age 30-74, by Marital Status             |          |           | are Veterans                                                                    |            |            |  |  |  |
| Married, Spouse Present                                           | 71%      | 69%       | 18-34 Years                                                                     | 2%         | 2%         |  |  |  |
| Married, Spouse Not Present                                       |          | 4%        | 35-54 Years                                                                     |            | 4%         |  |  |  |
| Widowed                                                           | 3%       | 3%        | 55-64 Years                                                                     |            | 7%         |  |  |  |
| Divorced                                                          | 13%      | 13%       | 65-74 Years                                                                     | 17%        | 17%        |  |  |  |
| Never Married                                                     | 8%       | 11%       | 75+ Years                                                                       | 28%        | 23%        |  |  |  |