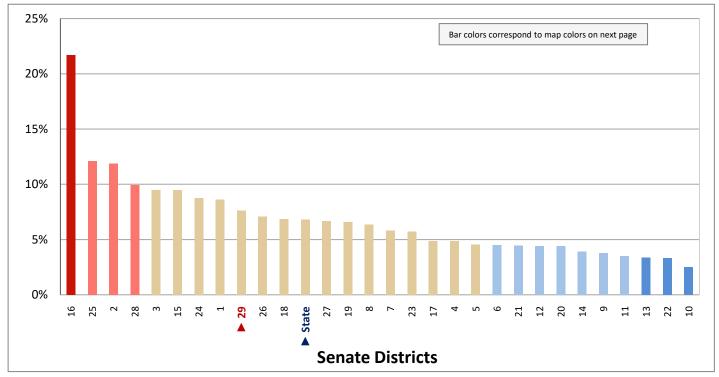

#### **Table of Contents**

|      |                                         | Page |
|------|-----------------------------------------|------|
| DIST | RICT PROFILE                            | 4    |
| СОМ  | IPARISON CHARTS AND MAPS                |      |
|      | Age                                     | 6    |
|      | Race                                    | 10   |
|      | Hispanic or Latino                      | 12   |
|      | Language Spoken at Home                 | 14   |
|      | Birthplace and Citizenship              | 16   |
|      | Household Type                          | 20   |
|      | Household Type and Size                 | 22   |
|      | Marital Status                          | 24   |
|      | Women Giving Birth                      | 26   |
|      | Child Living Arrangements               | 28   |
|      | Grandparent Living with Grandchild      | 30   |
|      | Education - Highest Level of Attainment | 32   |
|      | Bachelor's Degree Attainment            | 34   |
|      | Veterans                                | 36   |
|      | Employment by Industry                  | 38   |
|      | Means of Transportation to Work         | 42   |
|      | Travel Time to Work                     | 44   |
|      | Sources of Household Income             | 46   |
|      | Household Income                        | 48   |
|      | Poverty                                 | 50   |
|      | Food Stamps by Poverty Status           | 52   |
|      | Food Stamps and Cash Public Assistance  | 54   |
|      | Housing                                 | 56   |
|      | Home Ownership                          | 58   |
|      | Mortgage Status                         | 60   |
|      | Year Moved into Unit                    | 62   |
|      | Moved in Past Year                      | 64   |
|      | Vacancy Rates                           | 66   |
| APPE | ENDIX                                   |      |
|      | Table 1 - Age                           | 70   |
|      | Table 2 - Race                          | 71   |
|      | Table 3 - Hispanic or Latino            | 72   |
|      | Table 4 - Language Spoken at Home       | 73   |
|      | Table 5 - Birthplace and Citizenship    | 74   |

### **Table of Contents (continued)**

| · · · · · · · · · · · · · · · · · · ·              | age  |
|----------------------------------------------------|------|
| Table 6 - Household Type                           | . 75 |
| Table 7 - Household Type and Size                  | . 76 |
| Table 8 - Marital Status                           | . 77 |
| Table 9 - Women Giving Birth                       | . 78 |
| Table 10 - Child Living Arrangements               | . 79 |
| Table 11 - Grandparent Living with Grandchild      | . 80 |
| Table 12 - Education - Highest Level of Attainment | . 81 |
| Table 13 - Bachelor's Degree Attainment            | . 82 |
| Table 14 - Veterans                                | . 83 |
| Table 15 - Employment by Industry                  | . 84 |
| Table 16 - Means of Transportation to Work         | . 86 |
| Table 17 - Travel Time to Work                     | . 87 |
| Table 18 - Sources of Household Income             | . 88 |
| Table 19 - Household Income                        | . 89 |
| Table 20 - Poverty                                 | . 90 |
| Table 21 - Food Stamps by Poverty Status           | . 91 |
| Table 22 - Food Stamps and Cash Public Assistance  | . 92 |
| Table 23 - Housing                                 | . 93 |
| Table 24 - Home Ownership                          | . 94 |
| Table 25 - Mortgage Status                         | . 95 |
| Table 26 - Year Moved into Unit                    | . 96 |
| Table 27 - Moved in Past Year                      | . 97 |
| Table 28 - Vacancy Rates.                          | . 98 |