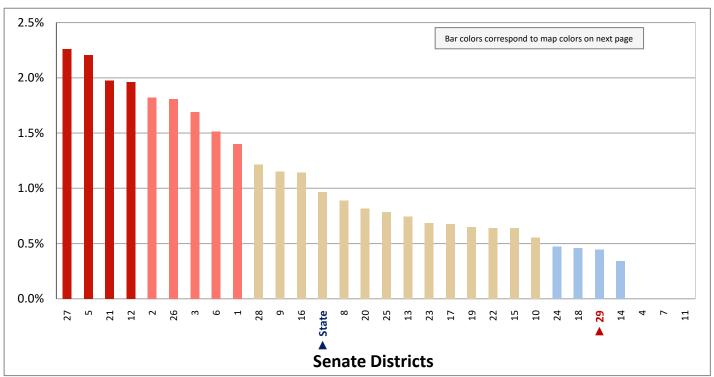

| Demographic Profile of Senate District 29                         |          |           |                                                                                 |            |            |  |  |  |
|-------------------------------------------------------------------|----------|-----------|---------------------------------------------------------------------------------|------------|------------|--|--|--|
| Subject                                                           | District | State     | Subject                                                                         | District   | State      |  |  |  |
| Percentage of Population, by Age                                  |          |           | Percentage of Women in Each Age Category                                        |            |            |  |  |  |
| 0-4 Years                                                         | . 7%     | 8%        | Giving Birth in the Past 12 Months                                              |            |            |  |  |  |
| 5-17 Years                                                        | . 19%    | 22%       | 15-19 Years                                                                     | 0%         | 1%         |  |  |  |
| 18-24 Years                                                       | . 9%     | 11%       | 20-24 Years                                                                     | 7%         | 8%         |  |  |  |
| 25-44 Years                                                       | . 23%    | 28%       | 25-29 Years                                                                     | 13%        | 15%        |  |  |  |
| 45-64 Years                                                       |          | 20%       | 30-34 Years                                                                     | 13%        | 14%        |  |  |  |
| 65+ Years                                                         | 22%      | 11%       | 35-39 Years                                                                     |            | 7%         |  |  |  |
|                                                                   |          |           | 40-44 Years                                                                     | -          | 2%         |  |  |  |
| Percentage of Population, by Race                                 | 000/     | 0.60/     | 45-50 Years                                                                     | 1%         | 0%         |  |  |  |
| White                                                             | 90%      | 86%       | Deventors of Children Ass 0 17 living with                                      |            |            |  |  |  |
| Black                                                             | 1%<br>1% | 1%<br>1%  | Percentage of Children Age 0-17 Living with<br>Parent(s), by Living Arrangement |            |            |  |  |  |
| Asian                                                             | 1%       | 2%        | Living with 2 Parents, Both in Labor Force                                      | 41%        | 43%        |  |  |  |
| Hawaiian or Pacific Islander                                      | -        | 1%        | Living with 2 Parents, One in Labor Force                                       |            | 38%        |  |  |  |
| Other Single Race                                                 | -        | 5%        | Living with 2 Parents, Neither in Labor Force                                   |            | 1%         |  |  |  |
| Two or More Races                                                 | -        | 3%        | Living with 1 Parent, Parent in Labor Force                                     |            | 16%        |  |  |  |
|                                                                   |          |           | Living with 1 Parent, Parent Not in Labor Force                                 |            | 3%         |  |  |  |
| Percentage of Population, by Hispanic or Latino                   |          |           | ,                                                                               |            |            |  |  |  |
| Hispanic or Latino                                                | 12%      | 14%       | Percentage of Households, by Grandparent Living                                 |            |            |  |  |  |
| Not Hispanic or Latino                                            | . 88%    | 86%       | with Grandchild Age 0-17                                                        |            |            |  |  |  |
|                                                                   |          |           | Grandparents Not Living with Grandchildren                                      | 96%        | 96%        |  |  |  |
| Percentage of Population Age 5+, by Language Spoken               |          |           | Grandparents Living with Grandchildren,                                         |            |            |  |  |  |
| at Home                                                           |          |           | Grandparent is Not Financially Responsible                                      | 2%         | 3%         |  |  |  |
| English Only                                                      |          | 85%       | Grandparents Living with Grandchildren,                                         |            |            |  |  |  |
| Spanish                                                           |          | 10%       | Grandparent is Financially Responsible                                          | 1%         | 1%         |  |  |  |
| Other Indo-European                                               |          | 2%        |                                                                                 |            |            |  |  |  |
| Asian or Pacific Islander                                         | -        | 2%        | Percentage of Population Age 25+, by Highest Level                              |            |            |  |  |  |
| Other                                                             | 0%       | 1%        | of Educational Attainment                                                       | 70/        | 00/        |  |  |  |
| Deventors of Develotion, by Distribution and                      |          |           | No High School Craduate                                                         | 7%         | 8%         |  |  |  |
| Percentage of Population, by Birthplace and<br>Citizenship Status |          |           | High School Graduate                                                            |            | 23%<br>26% |  |  |  |
| Born in Utah                                                      | 53%      | 62%       | Associate's Degree                                                              |            | 10%        |  |  |  |
| Born in Another Western State                                     |          | 18%       | Bachelor's Degree                                                               |            | 22%        |  |  |  |
| Born Elsewhere as a U.S. Citizen                                  |          | 12%       | Master's, Doctorate, or Professional Degree                                     |            | 11%        |  |  |  |
| Naturalized Citizen                                               | 3%       | 3%        | Musici s, Boctorate, or Froncessional Beginee                                   | 11/0       | 11/0       |  |  |  |
| Not a Citizen                                                     |          | 5%        | Percentage of Population in Each Age Category Who                               |            |            |  |  |  |
|                                                                   |          |           | Have Achieved a Bachelor's Degree or Higher                                     |            |            |  |  |  |
| Percentage of Households, by Household Type                       |          |           | Male and Female                                                                 |            |            |  |  |  |
| Family, Married Couple, with Children <18 Yrs                     | 24%      | 32%       | 25-34 Years                                                                     | 21%        | 33%        |  |  |  |
| Family, Single Parent, with Children <18 Yrs                      | . 8%     | 9%        | 35-44 Years                                                                     | 32%        | 36%        |  |  |  |
| Family, No Children <18 Present                                   | 42%      | 34%       | 45-64 Years                                                                     | 28%        | 32%        |  |  |  |
| Nonfamily, Person Living Alone                                    | 22%      | 19%       | 65+ Years                                                                       | 31%        | 32%        |  |  |  |
| Nonfamily, Two or More Unrelated Persons                          | 4%       | 6%        | Male                                                                            |            |            |  |  |  |
|                                                                   |          |           | 25-34 Years                                                                     | 18%        | 31%        |  |  |  |
| Percentage of Households, by Household Type and                   |          |           | 35-44 Years                                                                     | 31%        | 38%        |  |  |  |
| Size                                                              |          |           | 45-64 Years                                                                     | 30%        | 35%        |  |  |  |
| Family, 2 Persons                                                 | . 37%    | 27%       | 65+ Years                                                                       | 41%        | 40%        |  |  |  |
| Family, 3-4 Persons                                               |          | 28%       | Female                                                                          | 240/       | 250/       |  |  |  |
| Family, 5-6 Persons                                               |          | 15%       | 25-34 Years                                                                     | 24%        | 35%        |  |  |  |
| Family, 7+ Persons                                                |          | 4%<br>19% | 35-44 Years                                                                     | 33%<br>27% | 35%<br>29% |  |  |  |
| Nonfamily, 1 Person                                               |          | 19%<br>4% | 65+ Years                                                                       | 21%        | 29%<br>24% |  |  |  |
| Nonfamily, 2 Persons                                              | 2%       | 4%<br>2%  |                                                                                 | Z170       | Z470       |  |  |  |
| Nonlamily, 3+ Persons                                             | 2%       | 2%        | Percentage of Civilians in Each Age Category Who                                |            |            |  |  |  |
| Percentage of Population Age 30-74, by Marital Status             |          |           | are Veterans                                                                    |            |            |  |  |  |
| Married, Spouse Present                                           | 71%      | 69%       | 18-34 Years                                                                     | 2%         | 2%         |  |  |  |
| Married, Spouse Not Present                                       |          | 4%        | 35-54 Years                                                                     |            | 4%         |  |  |  |
| Widowed                                                           | 3%       | 3%        | 55-64 Years                                                                     |            | 7%         |  |  |  |
| Divorced                                                          | 13%      | 13%       | 65-74 Years                                                                     | 17%        | 17%        |  |  |  |
| Never Married                                                     | 8%       | 11%       | 75+ Years                                                                       | 28%        | 23%        |  |  |  |