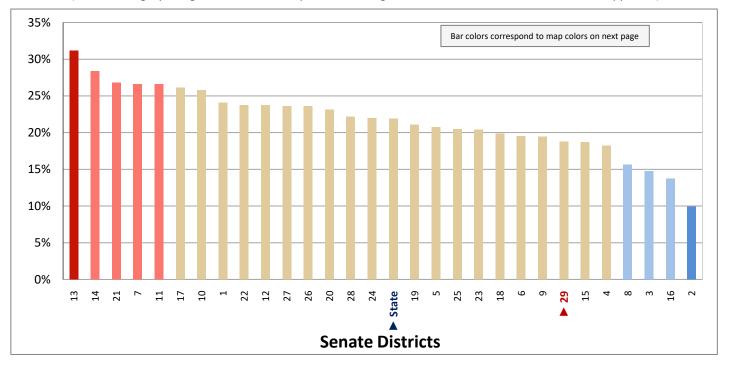

| Demographic Profile of Senate District 29                         |          |           |                                                                                 |            |            |  |  |  |
|-------------------------------------------------------------------|----------|-----------|---------------------------------------------------------------------------------|------------|------------|--|--|--|
| Subject                                                           | District | State     | Subject                                                                         | District   | State      |  |  |  |
| Percentage of Population, by Age                                  |          |           | Percentage of Women in Each Age Category                                        |            |            |  |  |  |
| 0-4 Years                                                         | . 7%     | 8%        | Giving Birth in the Past 12 Months                                              |            |            |  |  |  |
| 5-17 Years                                                        | . 19%    | 22%       | 15-19 Years                                                                     | 0%         | 1%         |  |  |  |
| 18-24 Years                                                       | . 9%     | 11%       | 20-24 Years                                                                     | 7%         | 8%         |  |  |  |
| 25-44 Years                                                       | . 23%    | 28%       | 25-29 Years                                                                     | 13%        | 15%        |  |  |  |
| 45-64 Years                                                       |          | 20%       | 30-34 Years                                                                     | 13%        | 14%        |  |  |  |
| 65+ Years                                                         | 22%      | 11%       | 35-39 Years                                                                     |            | 7%         |  |  |  |
|                                                                   |          |           | 40-44 Years                                                                     | -          | 2%         |  |  |  |
| Percentage of Population, by Race                                 | 000/     | 0.60/     | 45-50 Years                                                                     | 1%         | 0%         |  |  |  |
| White                                                             | 90%      | 86%       | Deventors of Children Ass 0 17 living with                                      |            |            |  |  |  |
| Black                                                             | 1%<br>1% | 1%<br>1%  | Percentage of Children Age 0-17 Living with<br>Parent(s), by Living Arrangement |            |            |  |  |  |
| Asian                                                             | 1%       | 2%        | Living with 2 Parents, Both in Labor Force                                      | 41%        | 43%        |  |  |  |
| Hawaiian or Pacific Islander                                      | -        | 1%        | Living with 2 Parents, One in Labor Force                                       |            | 38%        |  |  |  |
| Other Single Race                                                 | -        | 5%        | Living with 2 Parents, Neither in Labor Force                                   |            | 1%         |  |  |  |
| Two or More Races                                                 | -        | 3%        | Living with 1 Parent, Parent in Labor Force                                     |            | 16%        |  |  |  |
|                                                                   |          |           | Living with 1 Parent, Parent Not in Labor Force                                 |            | 3%         |  |  |  |
| Percentage of Population, by Hispanic or Latino                   |          |           | ,                                                                               |            |            |  |  |  |
| Hispanic or Latino                                                | 12%      | 14%       | Percentage of Households, by Grandparent Living                                 |            |            |  |  |  |
| Not Hispanic or Latino                                            | . 88%    | 86%       | with Grandchild Age 0-17                                                        |            |            |  |  |  |
|                                                                   |          |           | Grandparents Not Living with Grandchildren                                      | 96%        | 96%        |  |  |  |
| Percentage of Population Age 5+, by Language Spoken               |          |           | Grandparents Living with Grandchildren,                                         |            |            |  |  |  |
| at Home                                                           |          |           | Grandparent is Not Financially Responsible                                      | 2%         | 3%         |  |  |  |
| English Only                                                      |          | 85%       | Grandparents Living with Grandchildren,                                         |            |            |  |  |  |
| Spanish                                                           |          | 10%       | Grandparent is Financially Responsible                                          | 1%         | 1%         |  |  |  |
| Other Indo-European                                               |          | 2%        |                                                                                 |            |            |  |  |  |
| Asian or Pacific Islander                                         | -        | 2%        | Percentage of Population Age 25+, by Highest Level                              |            |            |  |  |  |
| Other                                                             | 0%       | 1%        | of Educational Attainment                                                       | 70/        | 00/        |  |  |  |
| Deventors of Develotion, by Distribution and                      |          |           | No High School Craduate                                                         | 7%         | 8%         |  |  |  |
| Percentage of Population, by Birthplace and<br>Citizenship Status |          |           | High School Graduate                                                            |            | 23%<br>26% |  |  |  |
| Born in Utah                                                      | 53%      | 62%       | Associate's Degree                                                              |            | 10%        |  |  |  |
| Born in Another Western State                                     |          | 18%       | Bachelor's Degree                                                               |            | 22%        |  |  |  |
| Born Elsewhere as a U.S. Citizen                                  |          | 12%       | Master's, Doctorate, or Professional Degree                                     |            | 11%        |  |  |  |
| Naturalized Citizen                                               | 3%       | 3%        | Musici s, Boctorate, or Froncessional Beginee                                   | 11/0       | 11/0       |  |  |  |
| Not a Citizen                                                     |          | 5%        | Percentage of Population in Each Age Category Who                               |            |            |  |  |  |
|                                                                   |          |           | Have Achieved a Bachelor's Degree or Higher                                     |            |            |  |  |  |
| Percentage of Households, by Household Type                       |          |           | Male and Female                                                                 |            |            |  |  |  |
| Family, Married Couple, with Children <18 Yrs                     | 24%      | 32%       | 25-34 Years                                                                     | 21%        | 33%        |  |  |  |
| Family, Single Parent, with Children <18 Yrs                      | . 8%     | 9%        | 35-44 Years                                                                     | 32%        | 36%        |  |  |  |
| Family, No Children <18 Present                                   | 42%      | 34%       | 45-64 Years                                                                     | 28%        | 32%        |  |  |  |
| Nonfamily, Person Living Alone                                    | 22%      | 19%       | 65+ Years                                                                       | 31%        | 32%        |  |  |  |
| Nonfamily, Two or More Unrelated Persons                          | 4%       | 6%        | Male                                                                            |            |            |  |  |  |
|                                                                   |          |           | 25-34 Years                                                                     | 18%        | 31%        |  |  |  |
| Percentage of Households, by Household Type and                   |          |           | 35-44 Years                                                                     | 31%        | 38%        |  |  |  |
| Size                                                              |          |           | 45-64 Years                                                                     | 30%        | 35%        |  |  |  |
| Family, 2 Persons                                                 | . 37%    | 27%       | 65+ Years                                                                       | 41%        | 40%        |  |  |  |
| Family, 3-4 Persons                                               |          | 28%       | Female                                                                          | 240/       | 250/       |  |  |  |
| Family, 5-6 Persons                                               |          | 15%       | 25-34 Years                                                                     | 24%        | 35%        |  |  |  |
| Family, 7+ Persons                                                |          | 4%<br>19% | 35-44 Years                                                                     | 33%<br>27% | 35%<br>29% |  |  |  |
| Nonfamily, 1 Person                                               |          | 19%<br>4% | 65+ Years                                                                       | 21%        | 29%<br>24% |  |  |  |
| Nonfamily, 2 Persons                                              | 2%       | 4%<br>2%  |                                                                                 | Z170       | Z470       |  |  |  |
| Nonlamily, 3+ Persons                                             | 2%       | 2%        | Percentage of Civilians in Each Age Category Who                                |            |            |  |  |  |
| Percentage of Population Age 30-74, by Marital Status             |          |           | are Veterans                                                                    |            |            |  |  |  |
| Married, Spouse Present                                           | 71%      | 69%       | 18-34 Years                                                                     | 2%         | 2%         |  |  |  |
| Married, Spouse Not Present                                       |          | 4%        | 35-54 Years                                                                     |            | 4%         |  |  |  |
| Widowed                                                           | 3%       | 3%        | 55-64 Years                                                                     |            | 7%         |  |  |  |
| Divorced                                                          | 13%      | 13%       | 65-74 Years                                                                     | 17%        | 17%        |  |  |  |
| Never Married                                                     | 8%       | 11%       | 75+ Years                                                                       | 28%        | 23%        |  |  |  |