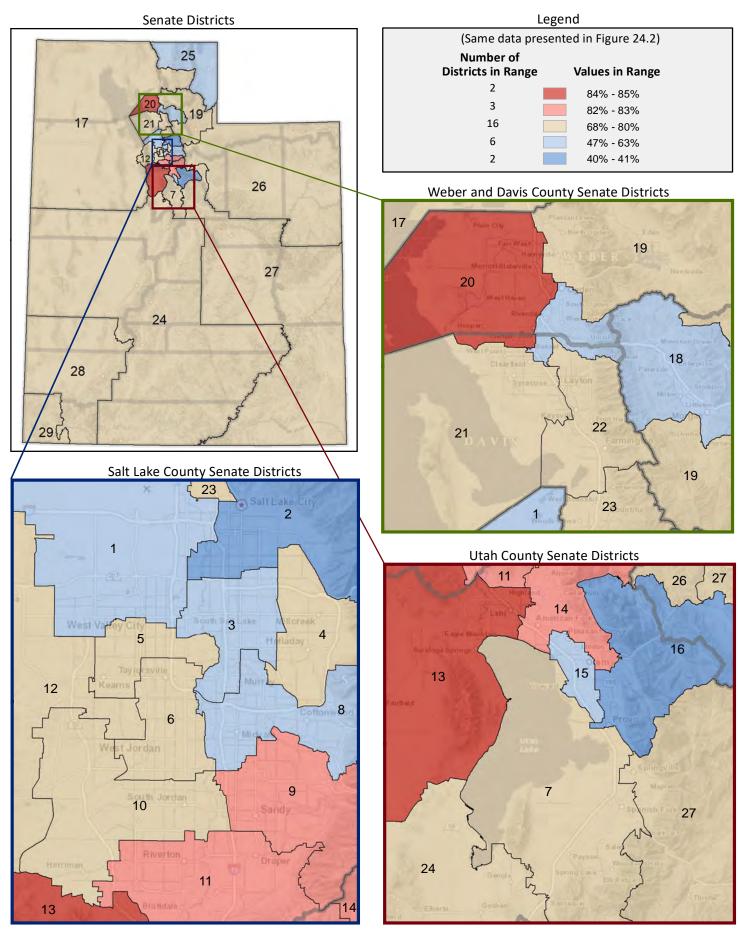

| Demographic Profile of Senate District 29                         |          |           |                                                                                 |            |            |  |  |  |
|-------------------------------------------------------------------|----------|-----------|---------------------------------------------------------------------------------|------------|------------|--|--|--|
| Subject                                                           | District | State     | Subject                                                                         | District   | State      |  |  |  |
| Percentage of Population, by Age                                  |          |           | Percentage of Women in Each Age Category                                        |            |            |  |  |  |
| 0-4 Years                                                         | . 7%     | 8%        | Giving Birth in the Past 12 Months                                              |            |            |  |  |  |
| 5-17 Years                                                        | . 19%    | 22%       | 15-19 Years                                                                     | 0%         | 1%         |  |  |  |
| 18-24 Years                                                       | . 9%     | 11%       | 20-24 Years                                                                     | 7%         | 8%         |  |  |  |
| 25-44 Years                                                       | . 23%    | 28%       | 25-29 Years                                                                     | 13%        | 15%        |  |  |  |
| 45-64 Years                                                       |          | 20%       | 30-34 Years                                                                     | 13%        | 14%        |  |  |  |
| 65+ Years                                                         | 22%      | 11%       | 35-39 Years                                                                     |            | 7%         |  |  |  |
|                                                                   |          |           | 40-44 Years                                                                     | -          | 2%         |  |  |  |
| Percentage of Population, by Race                                 | 000/     | 0.60/     | 45-50 Years                                                                     | 1%         | 0%         |  |  |  |
| White                                                             | 90%      | 86%       | Deventors of Children Ass 0 17 living with                                      |            |            |  |  |  |
| Black                                                             | 1%<br>1% | 1%<br>1%  | Percentage of Children Age 0-17 Living with<br>Parent(s), by Living Arrangement |            |            |  |  |  |
| Asian                                                             | 1%       | 2%        | Living with 2 Parents, Both in Labor Force                                      | 41%        | 43%        |  |  |  |
| Hawaiian or Pacific Islander                                      | -        | 1%        | Living with 2 Parents, One in Labor Force                                       |            | 38%        |  |  |  |
| Other Single Race                                                 | -        | 5%        | Living with 2 Parents, Neither in Labor Force                                   |            | 1%         |  |  |  |
| Two or More Races                                                 | -        | 3%        | Living with 1 Parent, Parent in Labor Force                                     |            | 16%        |  |  |  |
|                                                                   |          |           | Living with 1 Parent, Parent Not in Labor Force                                 |            | 3%         |  |  |  |
| Percentage of Population, by Hispanic or Latino                   |          |           | ,                                                                               |            |            |  |  |  |
| Hispanic or Latino                                                | 12%      | 14%       | Percentage of Households, by Grandparent Living                                 |            |            |  |  |  |
| Not Hispanic or Latino                                            | . 88%    | 86%       | with Grandchild Age 0-17                                                        |            |            |  |  |  |
|                                                                   |          |           | Grandparents Not Living with Grandchildren                                      | 96%        | 96%        |  |  |  |
| Percentage of Population Age 5+, by Language Spoken               |          |           | Grandparents Living with Grandchildren,                                         |            |            |  |  |  |
| at Home                                                           |          |           | Grandparent is Not Financially Responsible                                      | 2%         | 3%         |  |  |  |
| English Only                                                      |          | 85%       | Grandparents Living with Grandchildren,                                         |            |            |  |  |  |
| Spanish                                                           |          | 10%       | Grandparent is Financially Responsible                                          | 1%         | 1%         |  |  |  |
| Other Indo-European                                               |          | 2%        |                                                                                 |            |            |  |  |  |
| Asian or Pacific Islander                                         | -        | 2%        | Percentage of Population Age 25+, by Highest Level                              |            |            |  |  |  |
| Other                                                             | 0%       | 1%        | of Educational Attainment                                                       | 70/        | 00/        |  |  |  |
| Deventors of Develotion, by Distribution and                      |          |           | No High School Craduate                                                         | 7%         | 8%         |  |  |  |
| Percentage of Population, by Birthplace and<br>Citizenship Status |          |           | High School Graduate                                                            |            | 23%<br>26% |  |  |  |
| Born in Utah                                                      | 53%      | 62%       | Associate's Degree                                                              |            | 10%        |  |  |  |
| Born in Another Western State                                     |          | 18%       | Bachelor's Degree                                                               |            | 22%        |  |  |  |
| Born Elsewhere as a U.S. Citizen                                  |          | 12%       | Master's, Doctorate, or Professional Degree                                     |            | 11%        |  |  |  |
| Naturalized Citizen                                               | 3%       | 3%        | Musici s, Boctorate, or Froncessional Beginee                                   | 11/0       | 11/0       |  |  |  |
| Not a Citizen                                                     |          | 5%        | Percentage of Population in Each Age Category Who                               |            |            |  |  |  |
|                                                                   |          |           | Have Achieved a Bachelor's Degree or Higher                                     |            |            |  |  |  |
| Percentage of Households, by Household Type                       |          |           | Male and Female                                                                 |            |            |  |  |  |
| Family, Married Couple, with Children <18 Yrs                     | 24%      | 32%       | 25-34 Years                                                                     | 21%        | 33%        |  |  |  |
| Family, Single Parent, with Children <18 Yrs                      | . 8%     | 9%        | 35-44 Years                                                                     | 32%        | 36%        |  |  |  |
| Family, No Children <18 Present                                   | 42%      | 34%       | 45-64 Years                                                                     | 28%        | 32%        |  |  |  |
| Nonfamily, Person Living Alone                                    | 22%      | 19%       | 65+ Years                                                                       | 31%        | 32%        |  |  |  |
| Nonfamily, Two or More Unrelated Persons                          | 4%       | 6%        | Male                                                                            |            |            |  |  |  |
|                                                                   |          |           | 25-34 Years                                                                     | 18%        | 31%        |  |  |  |
| Percentage of Households, by Household Type and                   |          |           | 35-44 Years                                                                     | 31%        | 38%        |  |  |  |
| Size                                                              |          |           | 45-64 Years                                                                     | 30%        | 35%        |  |  |  |
| Family, 2 Persons                                                 | . 37%    | 27%       | 65+ Years                                                                       | 41%        | 40%        |  |  |  |
| Family, 3-4 Persons                                               |          | 28%       | Female                                                                          | 240/       | 250/       |  |  |  |
| Family, 5-6 Persons                                               |          | 15%       | 25-34 Years                                                                     | 24%        | 35%        |  |  |  |
| Family, 7+ Persons                                                |          | 4%<br>19% | 35-44 Years                                                                     | 33%<br>27% | 35%<br>29% |  |  |  |
| Nonfamily, 1 Person                                               |          | 19%<br>4% | 65+ Years                                                                       | 21%        | 29%<br>24% |  |  |  |
| Nonfamily, 2 Persons                                              | 2%       | 4%<br>2%  |                                                                                 | Z170       | Z470       |  |  |  |
| Nonlamily, 3+ Persons                                             | 2%       | 2%        | Percentage of Civilians in Each Age Category Who                                |            |            |  |  |  |
| Percentage of Population Age 30-74, by Marital Status             |          |           | are Veterans                                                                    |            |            |  |  |  |
| Married, Spouse Present                                           | 71%      | 69%       | 18-34 Years                                                                     | 2%         | 2%         |  |  |  |
| Married, Spouse Not Present                                       |          | 4%        | 35-54 Years                                                                     |            | 4%         |  |  |  |
| Widowed                                                           | 3%       | 3%        | 55-64 Years                                                                     |            | 7%         |  |  |  |
| Divorced                                                          | 13%      | 13%       | 65-74 Years                                                                     | 17%        | 17%        |  |  |  |
| Never Married                                                     | 8%       | 11%       | 75+ Years                                                                       | 28%        | 23%        |  |  |  |