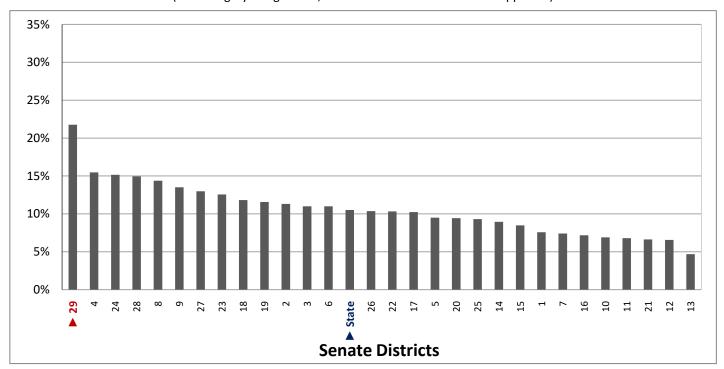

| Demographic Profile of Senate District 29                         |          |           |                                                                                 |            |            |  |  |  |
|-------------------------------------------------------------------|----------|-----------|---------------------------------------------------------------------------------|------------|------------|--|--|--|
| Subject                                                           | District | State     | Subject                                                                         | District   | State      |  |  |  |
| Percentage of Population, by Age                                  |          |           | Percentage of Women in Each Age Category                                        |            |            |  |  |  |
| 0-4 Years                                                         | . 7%     | 8%        | Giving Birth in the Past 12 Months                                              |            |            |  |  |  |
| 5-17 Years                                                        | . 19%    | 22%       | 15-19 Years                                                                     | 0%         | 1%         |  |  |  |
| 18-24 Years                                                       | . 9%     | 11%       | 20-24 Years                                                                     | 7%         | 8%         |  |  |  |
| 25-44 Years                                                       | . 23%    | 28%       | 25-29 Years                                                                     | 13%        | 15%        |  |  |  |
| 45-64 Years                                                       |          | 20%       | 30-34 Years                                                                     | 13%        | 14%        |  |  |  |
| 65+ Years                                                         | 22%      | 11%       | 35-39 Years                                                                     |            | 7%         |  |  |  |
|                                                                   |          |           | 40-44 Years                                                                     | -          | 2%         |  |  |  |
| Percentage of Population, by Race                                 | 000/     | 0.60/     | 45-50 Years                                                                     | 1%         | 0%         |  |  |  |
| White                                                             | 90%      | 86%       | Deventors of Children Ass 0 17 living with                                      |            |            |  |  |  |
| Black                                                             | 1%<br>1% | 1%<br>1%  | Percentage of Children Age 0-17 Living with<br>Parent(s), by Living Arrangement |            |            |  |  |  |
| Asian                                                             | 1%       | 2%        | Living with 2 Parents, Both in Labor Force                                      | 41%        | 43%        |  |  |  |
| Hawaiian or Pacific Islander                                      | -        | 1%        | Living with 2 Parents, One in Labor Force                                       |            | 38%        |  |  |  |
| Other Single Race                                                 | -        | 5%        | Living with 2 Parents, Neither in Labor Force                                   |            | 1%         |  |  |  |
| Two or More Races                                                 | -        | 3%        | Living with 1 Parent, Parent in Labor Force                                     |            | 16%        |  |  |  |
|                                                                   |          |           | Living with 1 Parent, Parent Not in Labor Force                                 |            | 3%         |  |  |  |
| Percentage of Population, by Hispanic or Latino                   |          |           | ,                                                                               |            |            |  |  |  |
| Hispanic or Latino                                                | 12%      | 14%       | Percentage of Households, by Grandparent Living                                 |            |            |  |  |  |
| Not Hispanic or Latino                                            | . 88%    | 86%       | with Grandchild Age 0-17                                                        |            |            |  |  |  |
|                                                                   |          |           | Grandparents Not Living with Grandchildren                                      | 96%        | 96%        |  |  |  |
| Percentage of Population Age 5+, by Language Spoken               |          |           | Grandparents Living with Grandchildren,                                         |            |            |  |  |  |
| at Home                                                           |          |           | Grandparent is Not Financially Responsible                                      | 2%         | 3%         |  |  |  |
| English Only                                                      |          | 85%       | Grandparents Living with Grandchildren,                                         |            |            |  |  |  |
| Spanish                                                           |          | 10%       | Grandparent is Financially Responsible                                          | 1%         | 1%         |  |  |  |
| Other Indo-European                                               |          | 2%        |                                                                                 |            |            |  |  |  |
| Asian or Pacific Islander                                         | -        | 2%        | Percentage of Population Age 25+, by Highest Level                              |            |            |  |  |  |
| Other                                                             | 0%       | 1%        | of Educational Attainment                                                       | 70/        | 00/        |  |  |  |
| Deventors of Develotion, by Distribution and                      |          |           | No High School Craduate                                                         | 7%         | 8%         |  |  |  |
| Percentage of Population, by Birthplace and<br>Citizenship Status |          |           | High School Graduate                                                            |            | 23%<br>26% |  |  |  |
| Born in Utah                                                      | 53%      | 62%       | Associate's Degree                                                              |            | 10%        |  |  |  |
| Born in Another Western State                                     |          | 18%       | Bachelor's Degree                                                               |            | 22%        |  |  |  |
| Born Elsewhere as a U.S. Citizen                                  |          | 12%       | Master's, Doctorate, or Professional Degree                                     |            | 11%        |  |  |  |
| Naturalized Citizen                                               | 3%       | 3%        | Musici s, Boctorate, or Froncessional Beginee                                   | 11/0       | 11/0       |  |  |  |
| Not a Citizen                                                     |          | 5%        | Percentage of Population in Each Age Category Who                               |            |            |  |  |  |
|                                                                   |          |           | Have Achieved a Bachelor's Degree or Higher                                     |            |            |  |  |  |
| Percentage of Households, by Household Type                       |          |           | Male and Female                                                                 |            |            |  |  |  |
| Family, Married Couple, with Children <18 Yrs                     | 24%      | 32%       | 25-34 Years                                                                     | 21%        | 33%        |  |  |  |
| Family, Single Parent, with Children <18 Yrs                      | . 8%     | 9%        | 35-44 Years                                                                     | 32%        | 36%        |  |  |  |
| Family, No Children <18 Present                                   | 42%      | 34%       | 45-64 Years                                                                     | 28%        | 32%        |  |  |  |
| Nonfamily, Person Living Alone                                    | 22%      | 19%       | 65+ Years                                                                       | 31%        | 32%        |  |  |  |
| Nonfamily, Two or More Unrelated Persons                          | 4%       | 6%        | Male                                                                            |            |            |  |  |  |
|                                                                   |          |           | 25-34 Years                                                                     | 18%        | 31%        |  |  |  |
| Percentage of Households, by Household Type and                   |          |           | 35-44 Years                                                                     | 31%        | 38%        |  |  |  |
| Size                                                              |          |           | 45-64 Years                                                                     | 30%        | 35%        |  |  |  |
| Family, 2 Persons                                                 | . 37%    | 27%       | 65+ Years                                                                       | 41%        | 40%        |  |  |  |
| Family, 3-4 Persons                                               |          | 28%       | Female                                                                          | 240/       | 250/       |  |  |  |
| Family, 5-6 Persons                                               |          | 15%       | 25-34 Years                                                                     | 24%        | 35%        |  |  |  |
| Family, 7+ Persons                                                |          | 4%<br>19% | 35-44 Years                                                                     | 33%<br>27% | 35%<br>29% |  |  |  |
| Nonfamily, 1 Person                                               |          | 19%<br>4% | 65+ Years                                                                       | 21%        | 29%<br>24% |  |  |  |
| Nonfamily, 2 Persons                                              | 2%       | 4%<br>2%  |                                                                                 | Z170       | Z470       |  |  |  |
| Nonlamily, 3+ Persons                                             | 2%       | 2%        | Percentage of Civilians in Each Age Category Who                                |            |            |  |  |  |
| Percentage of Population Age 30-74, by Marital Status             |          |           | are Veterans                                                                    |            |            |  |  |  |
| Married, Spouse Present                                           | 71%      | 69%       | 18-34 Years                                                                     | 2%         | 2%         |  |  |  |
| Married, Spouse Not Present                                       |          | 4%        | 35-54 Years                                                                     |            | 4%         |  |  |  |
| Widowed                                                           | 3%       | 3%        | 55-64 Years                                                                     |            | 7%         |  |  |  |
| Divorced                                                          | 13%      | 13%       | 65-74 Years                                                                     | 17%        | 17%        |  |  |  |
| Never Married                                                     | 8%       | 11%       | 75+ Years                                                                       | 28%        | 23%        |  |  |  |