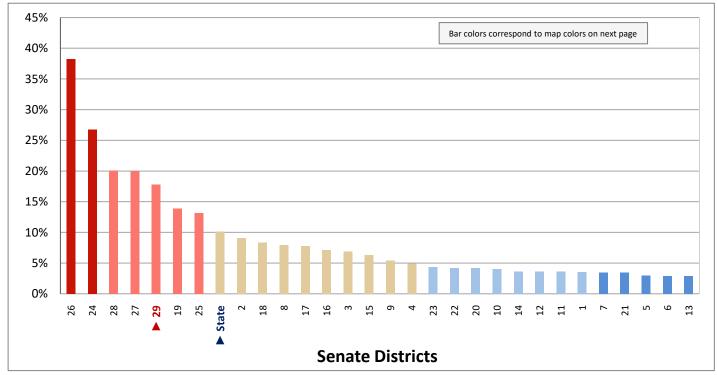

| Demographic Profile of Senate District 29                         |          |           |                                                                                 |            |            |  |  |  |
|-------------------------------------------------------------------|----------|-----------|---------------------------------------------------------------------------------|------------|------------|--|--|--|
| Subject                                                           | District | State     | Subject                                                                         | District   | State      |  |  |  |
| Percentage of Population, by Age                                  |          |           | Percentage of Women in Each Age Category                                        |            |            |  |  |  |
| 0-4 Years                                                         | . 7%     | 8%        | Giving Birth in the Past 12 Months                                              |            |            |  |  |  |
| 5-17 Years                                                        | . 19%    | 22%       | 15-19 Years                                                                     | 0%         | 1%         |  |  |  |
| 18-24 Years                                                       | . 9%     | 11%       | 20-24 Years                                                                     | 7%         | 8%         |  |  |  |
| 25-44 Years                                                       | . 23%    | 28%       | 25-29 Years                                                                     | 13%        | 15%        |  |  |  |
| 45-64 Years                                                       |          | 20%       | 30-34 Years                                                                     | 13%        | 14%        |  |  |  |
| 65+ Years                                                         | 22%      | 11%       | 35-39 Years                                                                     |            | 7%         |  |  |  |
|                                                                   |          |           | 40-44 Years                                                                     | -          | 2%         |  |  |  |
| Percentage of Population, by Race                                 | 000/     | 0.60/     | 45-50 Years                                                                     | 1%         | 0%         |  |  |  |
| White                                                             | 90%      | 86%       | Deventors of Children Ass 0 17 living with                                      |            |            |  |  |  |
| Black                                                             | 1%<br>1% | 1%<br>1%  | Percentage of Children Age 0-17 Living with<br>Parent(s), by Living Arrangement |            |            |  |  |  |
| Asian                                                             | 1%       | 2%        | Living with 2 Parents, Both in Labor Force                                      | 41%        | 43%        |  |  |  |
| Hawaiian or Pacific Islander                                      | -        | 1%        | Living with 2 Parents, One in Labor Force                                       |            | 38%        |  |  |  |
| Other Single Race                                                 | -        | 5%        | Living with 2 Parents, Neither in Labor Force                                   |            | 1%         |  |  |  |
| Two or More Races                                                 | -        | 3%        | Living with 1 Parent, Parent in Labor Force                                     |            | 16%        |  |  |  |
|                                                                   |          |           | Living with 1 Parent, Parent Not in Labor Force                                 |            | 3%         |  |  |  |
| Percentage of Population, by Hispanic or Latino                   |          |           | ,                                                                               |            |            |  |  |  |
| Hispanic or Latino                                                | 12%      | 14%       | Percentage of Households, by Grandparent Living                                 |            |            |  |  |  |
| Not Hispanic or Latino                                            | . 88%    | 86%       | with Grandchild Age 0-17                                                        |            |            |  |  |  |
|                                                                   |          |           | Grandparents Not Living with Grandchildren                                      | 96%        | 96%        |  |  |  |
| Percentage of Population Age 5+, by Language Spoken               |          |           | Grandparents Living with Grandchildren,                                         |            |            |  |  |  |
| at Home                                                           |          |           | Grandparent is Not Financially Responsible                                      | 2%         | 3%         |  |  |  |
| English Only                                                      |          | 85%       | Grandparents Living with Grandchildren,                                         |            |            |  |  |  |
| Spanish                                                           |          | 10%       | Grandparent is Financially Responsible                                          | 1%         | 1%         |  |  |  |
| Other Indo-European                                               |          | 2%        |                                                                                 |            |            |  |  |  |
| Asian or Pacific Islander                                         | -        | 2%        | Percentage of Population Age 25+, by Highest Level                              |            |            |  |  |  |
| Other                                                             | 0%       | 1%        | of Educational Attainment                                                       | 70/        | 00/        |  |  |  |
| Deventors of Develotion, by Distribution and                      |          |           | No High School Craduate                                                         | 7%         | 8%         |  |  |  |
| Percentage of Population, by Birthplace and<br>Citizenship Status |          |           | High School Graduate                                                            |            | 23%<br>26% |  |  |  |
| Born in Utah                                                      | 53%      | 62%       | Associate's Degree                                                              |            | 10%        |  |  |  |
| Born in Another Western State                                     |          | 18%       | Bachelor's Degree                                                               |            | 22%        |  |  |  |
| Born Elsewhere as a U.S. Citizen                                  |          | 12%       | Master's, Doctorate, or Professional Degree                                     |            | 11%        |  |  |  |
| Naturalized Citizen                                               | 3%       | 3%        | Musici s, Boctorate, or Froncessional Beginee                                   | 11/0       | 11/0       |  |  |  |
| Not a Citizen                                                     |          | 5%        | Percentage of Population in Each Age Category Who                               |            |            |  |  |  |
|                                                                   |          |           | Have Achieved a Bachelor's Degree or Higher                                     |            |            |  |  |  |
| Percentage of Households, by Household Type                       |          |           | Male and Female                                                                 |            |            |  |  |  |
| Family, Married Couple, with Children <18 Yrs                     | 24%      | 32%       | 25-34 Years                                                                     | 21%        | 33%        |  |  |  |
| Family, Single Parent, with Children <18 Yrs                      | . 8%     | 9%        | 35-44 Years                                                                     | 32%        | 36%        |  |  |  |
| Family, No Children <18 Present                                   | 42%      | 34%       | 45-64 Years                                                                     | 28%        | 32%        |  |  |  |
| Nonfamily, Person Living Alone                                    | 22%      | 19%       | 65+ Years                                                                       | 31%        | 32%        |  |  |  |
| Nonfamily, Two or More Unrelated Persons                          | 4%       | 6%        | Male                                                                            |            |            |  |  |  |
|                                                                   |          |           | 25-34 Years                                                                     | 18%        | 31%        |  |  |  |
| Percentage of Households, by Household Type and                   |          |           | 35-44 Years                                                                     | 31%        | 38%        |  |  |  |
| Size                                                              |          |           | 45-64 Years                                                                     | 30%        | 35%        |  |  |  |
| Family, 2 Persons                                                 | . 37%    | 27%       | 65+ Years                                                                       | 41%        | 40%        |  |  |  |
| Family, 3-4 Persons                                               |          | 28%       | Female                                                                          | 240/       | 250/       |  |  |  |
| Family, 5-6 Persons                                               |          | 15%       | 25-34 Years                                                                     | 24%        | 35%        |  |  |  |
| Family, 7+ Persons                                                |          | 4%<br>19% | 35-44 Years                                                                     | 33%<br>27% | 35%<br>29% |  |  |  |
| Nonfamily, 1 Person                                               |          | 19%<br>4% | 65+ Years                                                                       | 21%        | 29%<br>24% |  |  |  |
| Nonfamily, 2 Persons                                              | 2%       | 4%<br>2%  |                                                                                 | Z170       | Z470       |  |  |  |
| Nonlamily, 3+ Persons                                             | 2%       | 2%        | Percentage of Civilians in Each Age Category Who                                |            |            |  |  |  |
| Percentage of Population Age 30-74, by Marital Status             |          |           | are Veterans                                                                    |            |            |  |  |  |
| Married, Spouse Present                                           | 71%      | 69%       | 18-34 Years                                                                     | 2%         | 2%         |  |  |  |
| Married, Spouse Not Present                                       |          | 4%        | 35-54 Years                                                                     |            | 4%         |  |  |  |
| Widowed                                                           | 3%       | 3%        | 55-64 Years                                                                     |            | 7%         |  |  |  |
| Divorced                                                          | 13%      | 13%       | 65-74 Years                                                                     | 17%        | 17%        |  |  |  |
| Never Married                                                     | 8%       | 11%       | 75+ Years                                                                       | 28%        | 23%        |  |  |  |