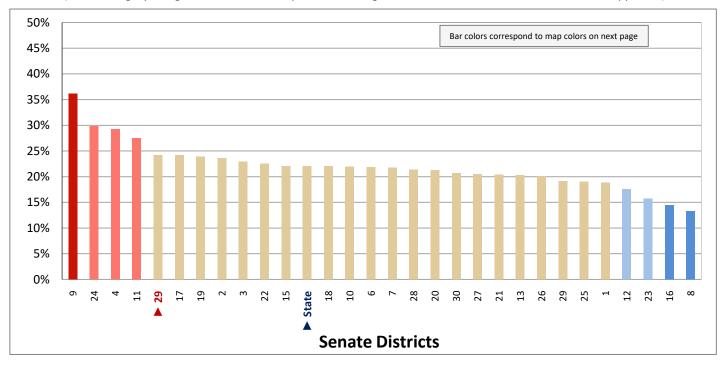

| Demographic Profile of Senate District 29                         |          |           |                                                                                 |            |            |  |  |  |
|-------------------------------------------------------------------|----------|-----------|---------------------------------------------------------------------------------|------------|------------|--|--|--|
| Subject                                                           | District | State     | Subject                                                                         | District   | State      |  |  |  |
| Percentage of Population, by Age                                  |          |           | Percentage of Women in Each Age Category                                        |            |            |  |  |  |
| 0-4 Years                                                         | . 7%     | 8%        | Giving Birth in the Past 12 Months                                              |            |            |  |  |  |
| 5-17 Years                                                        | . 19%    | 22%       | 15-19 Years                                                                     | 0%         | 1%         |  |  |  |
| 18-24 Years                                                       | . 9%     | 11%       | 20-24 Years                                                                     | 7%         | 8%         |  |  |  |
| 25-44 Years                                                       | . 23%    | 28%       | 25-29 Years                                                                     | 13%        | 15%        |  |  |  |
| 45-64 Years                                                       |          | 20%       | 30-34 Years                                                                     | 13%        | 14%        |  |  |  |
| 65+ Years                                                         | 22%      | 11%       | 35-39 Years                                                                     |            | 7%         |  |  |  |
|                                                                   |          |           | 40-44 Years                                                                     | -          | 2%         |  |  |  |
| Percentage of Population, by Race                                 | 000/     | 0.60/     | 45-50 Years                                                                     | 1%         | 0%         |  |  |  |
| White                                                             | 90%      | 86%       | Deventors of Children Ass 0 17 living with                                      |            |            |  |  |  |
| Black                                                             | 1%<br>1% | 1%<br>1%  | Percentage of Children Age 0-17 Living with<br>Parent(s), by Living Arrangement |            |            |  |  |  |
| Asian                                                             | 1%       | 2%        | Living with 2 Parents, Both in Labor Force                                      | 41%        | 43%        |  |  |  |
| Hawaiian or Pacific Islander                                      | -        | 1%        | Living with 2 Parents, One in Labor Force                                       |            | 38%        |  |  |  |
| Other Single Race                                                 | -        | 5%        | Living with 2 Parents, Neither in Labor Force                                   |            | 1%         |  |  |  |
| Two or More Races                                                 | -        | 3%        | Living with 1 Parent, Parent in Labor Force                                     |            | 16%        |  |  |  |
|                                                                   |          |           | Living with 1 Parent, Parent Not in Labor Force                                 |            | 3%         |  |  |  |
| Percentage of Population, by Hispanic or Latino                   |          |           | ,                                                                               |            |            |  |  |  |
| Hispanic or Latino                                                | 12%      | 14%       | Percentage of Households, by Grandparent Living                                 |            |            |  |  |  |
| Not Hispanic or Latino                                            | . 88%    | 86%       | with Grandchild Age 0-17                                                        |            |            |  |  |  |
|                                                                   |          |           | Grandparents Not Living with Grandchildren                                      | 96%        | 96%        |  |  |  |
| Percentage of Population Age 5+, by Language Spoken               |          |           | Grandparents Living with Grandchildren,                                         |            |            |  |  |  |
| at Home                                                           |          |           | Grandparent is Not Financially Responsible                                      | 2%         | 3%         |  |  |  |
| English Only                                                      |          | 85%       | Grandparents Living with Grandchildren,                                         |            |            |  |  |  |
| Spanish                                                           |          | 10%       | Grandparent is Financially Responsible                                          | 1%         | 1%         |  |  |  |
| Other Indo-European                                               |          | 2%        |                                                                                 |            |            |  |  |  |
| Asian or Pacific Islander                                         | -        | 2%        | Percentage of Population Age 25+, by Highest Level                              |            |            |  |  |  |
| Other                                                             | 0%       | 1%        | of Educational Attainment                                                       | 70/        | 00/        |  |  |  |
| Deventors of Develotion, by Distribution and                      |          |           | No High School Craduate                                                         | 7%         | 8%         |  |  |  |
| Percentage of Population, by Birthplace and<br>Citizenship Status |          |           | High School Graduate                                                            |            | 23%<br>26% |  |  |  |
| Born in Utah                                                      | 53%      | 62%       | Associate's Degree                                                              |            | 10%        |  |  |  |
| Born in Another Western State                                     |          | 18%       | Bachelor's Degree                                                               |            | 22%        |  |  |  |
| Born Elsewhere as a U.S. Citizen                                  |          | 12%       | Master's, Doctorate, or Professional Degree                                     |            | 11%        |  |  |  |
| Naturalized Citizen                                               | 3%       | 3%        | Musici s, Boctorate, or Froncessional Beginee                                   | 11/0       | 11/0       |  |  |  |
| Not a Citizen                                                     |          | 5%        | Percentage of Population in Each Age Category Who                               |            |            |  |  |  |
|                                                                   |          |           | Have Achieved a Bachelor's Degree or Higher                                     |            |            |  |  |  |
| Percentage of Households, by Household Type                       |          |           | Male and Female                                                                 |            |            |  |  |  |
| Family, Married Couple, with Children <18 Yrs                     | 24%      | 32%       | 25-34 Years                                                                     | 21%        | 33%        |  |  |  |
| Family, Single Parent, with Children <18 Yrs                      | . 8%     | 9%        | 35-44 Years                                                                     | 32%        | 36%        |  |  |  |
| Family, No Children <18 Present                                   | 42%      | 34%       | 45-64 Years                                                                     | 28%        | 32%        |  |  |  |
| Nonfamily, Person Living Alone                                    | 22%      | 19%       | 65+ Years                                                                       | 31%        | 32%        |  |  |  |
| Nonfamily, Two or More Unrelated Persons                          | 4%       | 6%        | Male                                                                            |            |            |  |  |  |
|                                                                   |          |           | 25-34 Years                                                                     | 18%        | 31%        |  |  |  |
| Percentage of Households, by Household Type and                   |          |           | 35-44 Years                                                                     | 31%        | 38%        |  |  |  |
| Size                                                              |          |           | 45-64 Years                                                                     | 30%        | 35%        |  |  |  |
| Family, 2 Persons                                                 | . 37%    | 27%       | 65+ Years                                                                       | 41%        | 40%        |  |  |  |
| Family, 3-4 Persons                                               |          | 28%       | Female                                                                          | 240/       | 250/       |  |  |  |
| Family, 5-6 Persons                                               |          | 15%       | 25-34 Years                                                                     | 24%        | 35%        |  |  |  |
| Family, 7+ Persons                                                |          | 4%<br>19% | 35-44 Years                                                                     | 33%<br>27% | 35%<br>29% |  |  |  |
| Nonfamily, 1 Person                                               |          | 19%<br>4% | 65+ Years                                                                       | 21%        | 29%<br>24% |  |  |  |
| Nonfamily, 2 Persons                                              | 2%       | 4%<br>2%  |                                                                                 | Z170       | Z470       |  |  |  |
| Nonlamily, 3+ Persons                                             | 2%       | 2%        | Percentage of Civilians in Each Age Category Who                                |            |            |  |  |  |
| Percentage of Population Age 30-74, by Marital Status             |          |           | are Veterans                                                                    |            |            |  |  |  |
| Married, Spouse Present                                           | 71%      | 69%       | 18-34 Years                                                                     | 2%         | 2%         |  |  |  |
| Married, Spouse Not Present                                       |          | 4%        | 35-54 Years                                                                     |            | 4%         |  |  |  |
| Widowed                                                           | 3%       | 3%        | 55-64 Years                                                                     |            | 7%         |  |  |  |
| Divorced                                                          | 13%      | 13%       | 65-74 Years                                                                     | 17%        | 17%        |  |  |  |
| Never Married                                                     | 8%       | 11%       | 75+ Years                                                                       | 28%        | 23%        |  |  |  |