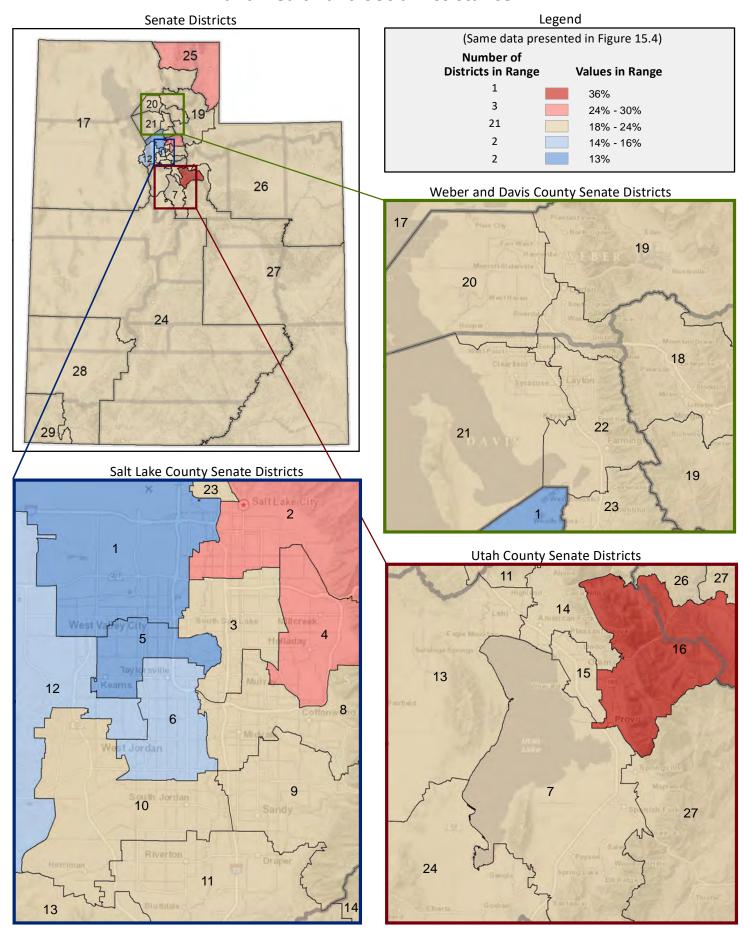

#### **Location of Cities and Districts**

| Membership of the Utah Senate |                      |  |  |  |  |  |
|-------------------------------|----------------------|--|--|--|--|--|
| District                      | Senator              |  |  |  |  |  |
| 1                             | Luz Escamilla        |  |  |  |  |  |
| 2                             | Derek L. Kitchen     |  |  |  |  |  |
| 3                             | Gene Davis           |  |  |  |  |  |
| 4                             | Jani Iwamoto         |  |  |  |  |  |
| 5                             | Karen Mayne          |  |  |  |  |  |
| 6                             | Wayne A. Harper      |  |  |  |  |  |
| 7                             | Deidre M. Henderson  |  |  |  |  |  |
| 8                             | Kathleen Riebe       |  |  |  |  |  |
| 9                             | Kirk A. Cullimore    |  |  |  |  |  |
| 10                            | Lincoln Fillmore     |  |  |  |  |  |
| 11                            | Daniel McCay         |  |  |  |  |  |
| 12                            | Daniel W. Thatcher   |  |  |  |  |  |
| 13                            | Jacob L. Anderegg    |  |  |  |  |  |
| 14                            | Daniel Hemmert       |  |  |  |  |  |
| 15                            | Keith Grover         |  |  |  |  |  |
| 16                            | Curtis S. Bramble    |  |  |  |  |  |
| 17                            | Scott D. Sandall     |  |  |  |  |  |
| 18                            | Ann Millner          |  |  |  |  |  |
| 19                            | Allen M. Christensen |  |  |  |  |  |
| 20                            | David G. Buxton      |  |  |  |  |  |
| 21                            | Jerry W. Stevenson   |  |  |  |  |  |
| 22                            | J. Stuart Adams      |  |  |  |  |  |
| 23                            | Todd Weiler          |  |  |  |  |  |
| 24                            | Ralph Okerlund       |  |  |  |  |  |
| 25                            | Lyle W. Hillyard     |  |  |  |  |  |
| 26                            | Ronald Winterton     |  |  |  |  |  |
| 27                            | David P. Hinkins     |  |  |  |  |  |
| 28                            | Evan J. Vickers      |  |  |  |  |  |
| 29                            | Don L. Ipson         |  |  |  |  |  |