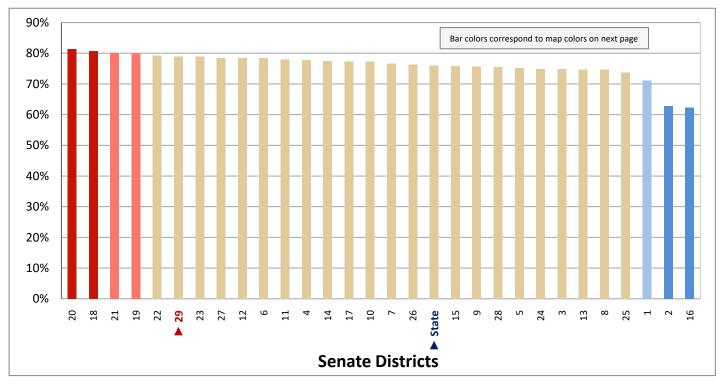

| Demographic Profile of Senate District 29                         |          |           |                                                                                 |            |            |  |  |  |
|-------------------------------------------------------------------|----------|-----------|---------------------------------------------------------------------------------|------------|------------|--|--|--|
| Subject                                                           | District | State     | Subject                                                                         | District   | State      |  |  |  |
| Percentage of Population, by Age                                  |          |           | Percentage of Women in Each Age Category                                        |            |            |  |  |  |
| 0-4 Years                                                         | . 7%     | 8%        | Giving Birth in the Past 12 Months                                              |            |            |  |  |  |
| 5-17 Years                                                        | . 19%    | 22%       | 15-19 Years                                                                     | 0%         | 1%         |  |  |  |
| 18-24 Years                                                       | . 9%     | 11%       | 20-24 Years                                                                     | 7%         | 8%         |  |  |  |
| 25-44 Years                                                       | . 23%    | 28%       | 25-29 Years                                                                     | 13%        | 15%        |  |  |  |
| 45-64 Years                                                       |          | 20%       | 30-34 Years                                                                     | 13%        | 14%        |  |  |  |
| 65+ Years                                                         | 22%      | 11%       | 35-39 Years                                                                     |            | 7%         |  |  |  |
|                                                                   |          |           | 40-44 Years                                                                     | -          | 2%         |  |  |  |
| Percentage of Population, by Race                                 | 000/     | 0.60/     | 45-50 Years                                                                     | 1%         | 0%         |  |  |  |
| White                                                             | 90%      | 86%       | Deventors of Children Ass 0 17 living with                                      |            |            |  |  |  |
| Black                                                             | 1%<br>1% | 1%<br>1%  | Percentage of Children Age 0-17 Living with<br>Parent(s), by Living Arrangement |            |            |  |  |  |
| Asian                                                             | 1%       | 2%        | Living with 2 Parents, Both in Labor Force                                      | 41%        | 43%        |  |  |  |
| Hawaiian or Pacific Islander                                      | -        | 1%        | Living with 2 Parents, One in Labor Force                                       |            | 38%        |  |  |  |
| Other Single Race                                                 | -        | 5%        | Living with 2 Parents, Neither in Labor Force                                   |            | 1%         |  |  |  |
| Two or More Races                                                 | -        | 3%        | Living with 1 Parent, Parent in Labor Force                                     |            | 16%        |  |  |  |
|                                                                   |          |           | Living with 1 Parent, Parent Not in Labor Force                                 |            | 3%         |  |  |  |
| Percentage of Population, by Hispanic or Latino                   |          |           | ,                                                                               |            |            |  |  |  |
| Hispanic or Latino                                                | 12%      | 14%       | Percentage of Households, by Grandparent Living                                 |            |            |  |  |  |
| Not Hispanic or Latino                                            | . 88%    | 86%       | with Grandchild Age 0-17                                                        |            |            |  |  |  |
|                                                                   |          |           | Grandparents Not Living with Grandchildren                                      | 96%        | 96%        |  |  |  |
| Percentage of Population Age 5+, by Language Spoken               |          |           | Grandparents Living with Grandchildren,                                         |            |            |  |  |  |
| at Home                                                           |          |           | Grandparent is Not Financially Responsible                                      | 2%         | 3%         |  |  |  |
| English Only                                                      |          | 85%       | Grandparents Living with Grandchildren,                                         |            |            |  |  |  |
| Spanish                                                           |          | 10%       | Grandparent is Financially Responsible                                          | 1%         | 1%         |  |  |  |
| Other Indo-European                                               |          | 2%        |                                                                                 |            |            |  |  |  |
| Asian or Pacific Islander                                         | -        | 2%        | Percentage of Population Age 25+, by Highest Level                              |            |            |  |  |  |
| Other                                                             | 0%       | 1%        | of Educational Attainment                                                       | 70/        | 00/        |  |  |  |
| Deventors of Develotion, by Distribution and                      |          |           | No High School Craduate                                                         | 7%         | 8%         |  |  |  |
| Percentage of Population, by Birthplace and<br>Citizenship Status |          |           | High School Graduate                                                            |            | 23%<br>26% |  |  |  |
| Born in Utah                                                      | 53%      | 62%       | Associate's Degree                                                              |            | 10%        |  |  |  |
| Born in Another Western State                                     |          | 18%       | Bachelor's Degree                                                               |            | 22%        |  |  |  |
| Born Elsewhere as a U.S. Citizen                                  |          | 12%       | Master's, Doctorate, or Professional Degree                                     |            | 11%        |  |  |  |
| Naturalized Citizen                                               | 3%       | 3%        | Musici s, Boctorate, or Froncessional Beginee                                   | 11/0       | 11/0       |  |  |  |
| Not a Citizen                                                     |          | 5%        | Percentage of Population in Each Age Category Who                               |            |            |  |  |  |
|                                                                   |          |           | Have Achieved a Bachelor's Degree or Higher                                     |            |            |  |  |  |
| Percentage of Households, by Household Type                       |          |           | Male and Female                                                                 |            |            |  |  |  |
| Family, Married Couple, with Children <18 Yrs                     | 24%      | 32%       | 25-34 Years                                                                     | 21%        | 33%        |  |  |  |
| Family, Single Parent, with Children <18 Yrs                      | . 8%     | 9%        | 35-44 Years                                                                     | 32%        | 36%        |  |  |  |
| Family, No Children <18 Present                                   | 42%      | 34%       | 45-64 Years                                                                     | 28%        | 32%        |  |  |  |
| Nonfamily, Person Living Alone                                    | 22%      | 19%       | 65+ Years                                                                       | 31%        | 32%        |  |  |  |
| Nonfamily, Two or More Unrelated Persons                          | 4%       | 6%        | Male                                                                            |            |            |  |  |  |
|                                                                   |          |           | 25-34 Years                                                                     | 18%        | 31%        |  |  |  |
| Percentage of Households, by Household Type and                   |          |           | 35-44 Years                                                                     | 31%        | 38%        |  |  |  |
| Size                                                              |          |           | 45-64 Years                                                                     | 30%        | 35%        |  |  |  |
| Family, 2 Persons                                                 | . 37%    | 27%       | 65+ Years                                                                       | 41%        | 40%        |  |  |  |
| Family, 3-4 Persons                                               |          | 28%       | Female                                                                          | 240/       | 250/       |  |  |  |
| Family, 5-6 Persons                                               |          | 15%       | 25-34 Years                                                                     | 24%        | 35%        |  |  |  |
| Family, 7+ Persons                                                |          | 4%<br>19% | 35-44 Years                                                                     | 33%<br>27% | 35%<br>29% |  |  |  |
| Nonfamily, 1 Person                                               |          | 19%<br>4% | 65+ Years                                                                       | 21%        | 29%<br>24% |  |  |  |
| Nonfamily, 2 Persons                                              | 2%       | 4%<br>2%  |                                                                                 | Z170       | Z470       |  |  |  |
| Nonlamily, 3+ Persons                                             | 2%       | 2%        | Percentage of Civilians in Each Age Category Who                                |            |            |  |  |  |
| Percentage of Population Age 30-74, by Marital Status             |          |           | are Veterans                                                                    |            |            |  |  |  |
| Married, Spouse Present                                           | 71%      | 69%       | 18-34 Years                                                                     | 2%         | 2%         |  |  |  |
| Married, Spouse Not Present                                       |          | 4%        | 35-54 Years                                                                     |            | 4%         |  |  |  |
| Widowed                                                           | 3%       | 3%        | 55-64 Years                                                                     |            | 7%         |  |  |  |
| Divorced                                                          | 13%      | 13%       | 65-74 Years                                                                     | 17%        | 17%        |  |  |  |
| Never Married                                                     | 8%       | 11%       | 75+ Years                                                                       | 28%        | 23%        |  |  |  |