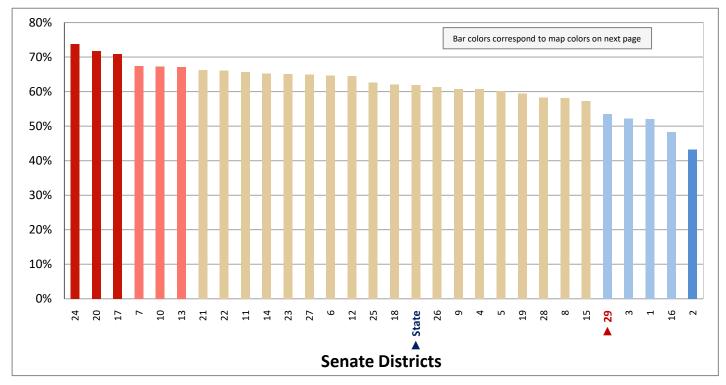

| Demographic Profile of Senate District 29                         |          |           |                                                                                 |            |            |  |  |  |
|-------------------------------------------------------------------|----------|-----------|---------------------------------------------------------------------------------|------------|------------|--|--|--|
| Subject                                                           | District | State     | Subject                                                                         | District   | State      |  |  |  |
| Percentage of Population, by Age                                  |          |           | Percentage of Women in Each Age Category                                        |            |            |  |  |  |
| 0-4 Years                                                         | . 7%     | 8%        | Giving Birth in the Past 12 Months                                              |            |            |  |  |  |
| 5-17 Years                                                        | . 19%    | 22%       | 15-19 Years                                                                     | 0%         | 1%         |  |  |  |
| 18-24 Years                                                       | . 9%     | 11%       | 20-24 Years                                                                     | 7%         | 8%         |  |  |  |
| 25-44 Years                                                       | . 23%    | 28%       | 25-29 Years                                                                     | 13%        | 15%        |  |  |  |
| 45-64 Years                                                       |          | 20%       | 30-34 Years                                                                     | 13%        | 14%        |  |  |  |
| 65+ Years                                                         | 22%      | 11%       | 35-39 Years                                                                     |            | 7%         |  |  |  |
|                                                                   |          |           | 40-44 Years                                                                     | -          | 2%         |  |  |  |
| Percentage of Population, by Race                                 | 000/     | 0.60/     | 45-50 Years                                                                     | 1%         | 0%         |  |  |  |
| White                                                             | 90%      | 86%       | Deventors of Children Ass 0 17 living with                                      |            |            |  |  |  |
| Black                                                             | 1%<br>1% | 1%<br>1%  | Percentage of Children Age 0-17 Living with<br>Parent(s), by Living Arrangement |            |            |  |  |  |
| Asian                                                             | 1%       | 2%        | Living with 2 Parents, Both in Labor Force                                      | 41%        | 43%        |  |  |  |
| Hawaiian or Pacific Islander                                      | -        | 1%        | Living with 2 Parents, One in Labor Force                                       |            | 38%        |  |  |  |
| Other Single Race                                                 | -        | 5%        | Living with 2 Parents, Neither in Labor Force                                   |            | 1%         |  |  |  |
| Two or More Races                                                 | -        | 3%        | Living with 1 Parent, Parent in Labor Force                                     |            | 16%        |  |  |  |
|                                                                   |          |           | Living with 1 Parent, Parent Not in Labor Force                                 |            | 3%         |  |  |  |
| Percentage of Population, by Hispanic or Latino                   |          |           | ,                                                                               |            |            |  |  |  |
| Hispanic or Latino                                                | 12%      | 14%       | Percentage of Households, by Grandparent Living                                 |            |            |  |  |  |
| Not Hispanic or Latino                                            | . 88%    | 86%       | with Grandchild Age 0-17                                                        |            |            |  |  |  |
|                                                                   |          |           | Grandparents Not Living with Grandchildren                                      | 96%        | 96%        |  |  |  |
| Percentage of Population Age 5+, by Language Spoken               |          |           | Grandparents Living with Grandchildren,                                         |            |            |  |  |  |
| at Home                                                           |          |           | Grandparent is Not Financially Responsible                                      | 2%         | 3%         |  |  |  |
| English Only                                                      |          | 85%       | Grandparents Living with Grandchildren,                                         |            |            |  |  |  |
| Spanish                                                           |          | 10%       | Grandparent is Financially Responsible                                          | 1%         | 1%         |  |  |  |
| Other Indo-European                                               |          | 2%        |                                                                                 |            |            |  |  |  |
| Asian or Pacific Islander                                         | -        | 2%        | Percentage of Population Age 25+, by Highest Level                              |            |            |  |  |  |
| Other                                                             | 0%       | 1%        | of Educational Attainment                                                       | 70/        | 00/        |  |  |  |
| Deventors of Develotion, by Distribution and                      |          |           | No High School Craduate                                                         | 7%         | 8%         |  |  |  |
| Percentage of Population, by Birthplace and<br>Citizenship Status |          |           | High School Graduate                                                            |            | 23%<br>26% |  |  |  |
| Born in Utah                                                      | 53%      | 62%       | Associate's Degree                                                              |            | 10%        |  |  |  |
| Born in Another Western State                                     |          | 18%       | Bachelor's Degree                                                               |            | 22%        |  |  |  |
| Born Elsewhere as a U.S. Citizen                                  |          | 12%       | Master's, Doctorate, or Professional Degree                                     |            | 11%        |  |  |  |
| Naturalized Citizen                                               | 3%       | 3%        | Musici s, Boctorate, or Froncessional Beginee                                   | 11/0       | 11/0       |  |  |  |
| Not a Citizen                                                     |          | 5%        | Percentage of Population in Each Age Category Who                               |            |            |  |  |  |
|                                                                   |          |           | Have Achieved a Bachelor's Degree or Higher                                     |            |            |  |  |  |
| Percentage of Households, by Household Type                       |          |           | Male and Female                                                                 |            |            |  |  |  |
| Family, Married Couple, with Children <18 Yrs                     | 24%      | 32%       | 25-34 Years                                                                     | 21%        | 33%        |  |  |  |
| Family, Single Parent, with Children <18 Yrs                      | . 8%     | 9%        | 35-44 Years                                                                     | 32%        | 36%        |  |  |  |
| Family, No Children <18 Present                                   | 42%      | 34%       | 45-64 Years                                                                     | 28%        | 32%        |  |  |  |
| Nonfamily, Person Living Alone                                    | 22%      | 19%       | 65+ Years                                                                       | 31%        | 32%        |  |  |  |
| Nonfamily, Two or More Unrelated Persons                          | 4%       | 6%        | Male                                                                            |            |            |  |  |  |
|                                                                   |          |           | 25-34 Years                                                                     | 18%        | 31%        |  |  |  |
| Percentage of Households, by Household Type and                   |          |           | 35-44 Years                                                                     | 31%        | 38%        |  |  |  |
| Size                                                              |          |           | 45-64 Years                                                                     | 30%        | 35%        |  |  |  |
| Family, 2 Persons                                                 | . 37%    | 27%       | 65+ Years                                                                       | 41%        | 40%        |  |  |  |
| Family, 3-4 Persons                                               |          | 28%       | Female                                                                          | 240/       | 250/       |  |  |  |
| Family, 5-6 Persons                                               |          | 15%       | 25-34 Years                                                                     | 24%        | 35%        |  |  |  |
| Family, 7+ Persons                                                |          | 4%<br>19% | 35-44 Years                                                                     | 33%<br>27% | 35%<br>29% |  |  |  |
| Nonfamily, 1 Person                                               |          | 19%<br>4% | 65+ Years                                                                       | 21%        | 29%<br>24% |  |  |  |
| Nonfamily, 2 Persons                                              | 2%       | 4%<br>2%  |                                                                                 | Z170       | Z470       |  |  |  |
| Nonlamily, 3+ Persons                                             | 2%       | 2%        | Percentage of Civilians in Each Age Category Who                                |            |            |  |  |  |
| Percentage of Population Age 30-74, by Marital Status             |          |           | are Veterans                                                                    |            |            |  |  |  |
| Married, Spouse Present                                           | 71%      | 69%       | 18-34 Years                                                                     | 2%         | 2%         |  |  |  |
| Married, Spouse Not Present                                       |          | 4%        | 35-54 Years                                                                     |            | 4%         |  |  |  |
| Widowed                                                           | 3%       | 3%        | 55-64 Years                                                                     |            | 7%         |  |  |  |
| Divorced                                                          | 13%      | 13%       | 65-74 Years                                                                     | 17%        | 17%        |  |  |  |
| Never Married                                                     | 8%       | 11%       | 75+ Years                                                                       | 28%        | 23%        |  |  |  |