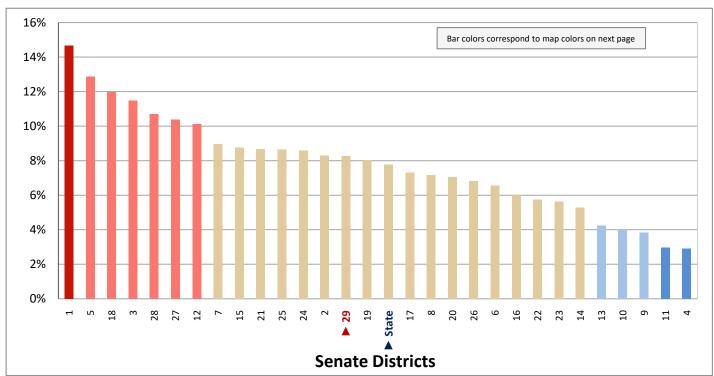

### **Table of Contents (continued)**

| · · · · · · · · · · · · · · · · · · ·              | age  |
|----------------------------------------------------|------|
| Table 6 - Household Type                           | . 75 |
| Table 7 - Household Type and Size                  | . 76 |
| Table 8 - Marital Status                           | . 77 |
| Table 9 - Women Giving Birth                       | . 78 |
| Table 10 - Child Living Arrangements               | . 79 |
| Table 11 - Grandparent Living with Grandchild      | . 80 |
| Table 12 - Education - Highest Level of Attainment | . 81 |
| Table 13 - Bachelor's Degree Attainment            | . 82 |
| Table 14 - Veterans                                | . 83 |
| Table 15 - Employment by Industry                  | . 84 |
| Table 16 - Means of Transportation to Work         | . 86 |
| Table 17 - Travel Time to Work                     | . 87 |
| Table 18 - Sources of Household Income             | . 88 |
| Table 19 - Household Income                        | . 89 |
| Table 20 - Poverty                                 | . 90 |
| Table 21 - Food Stamps by Poverty Status           | . 91 |
| Table 22 - Food Stamps and Cash Public Assistance  | . 92 |
| Table 23 - Housing                                 | . 93 |
| Table 24 - Home Ownership                          | . 94 |
| Table 25 - Mortgage Status                         | . 95 |
| Table 26 - Year Moved into Unit                    | . 96 |
| Table 27 - Moved in Past Year                      | . 97 |
| Table 28 - Vacancy Rates.                          | . 98 |