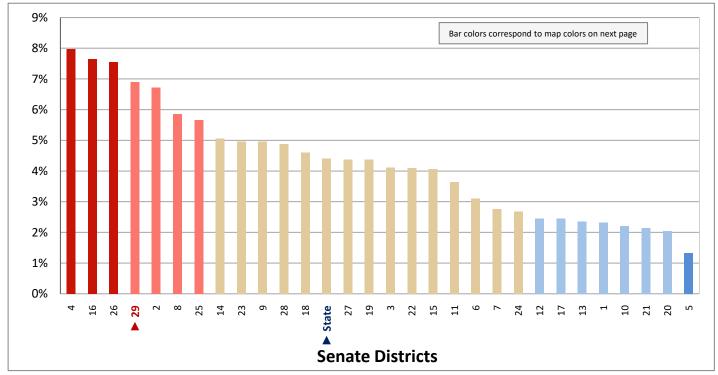

#### **Table of Contents**

|      |                                         | Page |
|------|-----------------------------------------|------|
| DIST | RICT PROFILE                            | 4    |
| СОМ  | IPARISON CHARTS AND MAPS                |      |
|      | Age                                     | 6    |
|      | Race                                    | 10   |
|      | Hispanic or Latino                      | 12   |
|      | Language Spoken at Home                 | 14   |
|      | Birthplace and Citizenship              | 16   |
|      | Household Type                          | 20   |
|      | Household Type and Size                 | 22   |
|      | Marital Status                          | 24   |
|      | Women Giving Birth                      | 26   |
|      | Child Living Arrangements               | 28   |
|      | Grandparent Living with Grandchild      | 30   |
|      | Education - Highest Level of Attainment | 32   |
|      | Bachelor's Degree Attainment            | 34   |
|      | Veterans                                | 36   |
|      | Employment by Industry                  | 38   |
|      | Means of Transportation to Work         | 42   |
|      | Travel Time to Work                     | 44   |
|      | Sources of Household Income             | 46   |
|      | Household Income                        | 48   |
|      | Poverty                                 | 50   |
|      | Food Stamps by Poverty Status           | 52   |
|      | Food Stamps and Cash Public Assistance  | 54   |
|      | Housing                                 | 56   |
|      | Home Ownership                          | 58   |
|      | Mortgage Status                         | 60   |
|      | Year Moved into Unit                    | 62   |
|      | Moved in Past Year                      | 64   |
|      | Vacancy Rates                           | 66   |
| APPE | ENDIX                                   |      |
|      | Table 1 - Age                           | 70   |
|      | Table 2 - Race                          | 71   |
|      | Table 3 - Hispanic or Latino            | 72   |
|      | Table 4 - Language Spoken at Home       | 73   |
|      | Table 5 - Birthplace and Citizenship    | 74   |