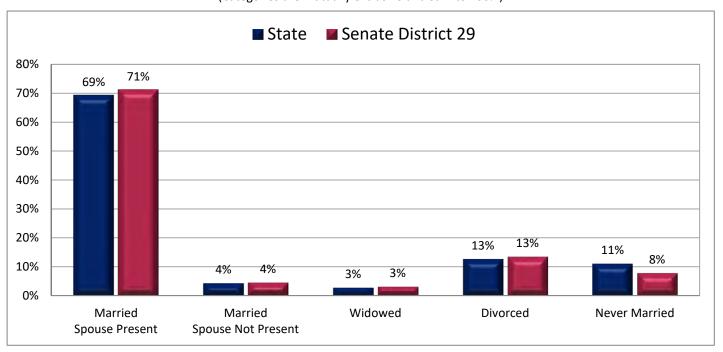

| Demographic Profile of Senate District 29                         |          |           |                                                                                 |            |            |  |  |  |
|-------------------------------------------------------------------|----------|-----------|---------------------------------------------------------------------------------|------------|------------|--|--|--|
| Subject                                                           | District | State     | Subject                                                                         | District   | State      |  |  |  |
| Percentage of Population, by Age                                  |          |           | Percentage of Women in Each Age Category                                        |            |            |  |  |  |
| 0-4 Years                                                         | . 7%     | 8%        | Giving Birth in the Past 12 Months                                              |            |            |  |  |  |
| 5-17 Years                                                        | . 19%    | 22%       | 15-19 Years                                                                     | 0%         | 1%         |  |  |  |
| 18-24 Years                                                       | . 9%     | 11%       | 20-24 Years                                                                     | 7%         | 8%         |  |  |  |
| 25-44 Years                                                       | . 23%    | 28%       | 25-29 Years                                                                     | 13%        | 15%        |  |  |  |
| 45-64 Years                                                       |          | 20%       | 30-34 Years                                                                     | 13%        | 14%        |  |  |  |
| 65+ Years                                                         | 22%      | 11%       | 35-39 Years                                                                     |            | 7%         |  |  |  |
|                                                                   |          |           | 40-44 Years                                                                     | -          | 2%         |  |  |  |
| Percentage of Population, by Race                                 | 000/     | 0.60/     | 45-50 Years                                                                     | 1%         | 0%         |  |  |  |
| White                                                             | 90%      | 86%       | Deventors of Children Ass 0 17 living with                                      |            |            |  |  |  |
| Black                                                             | 1%<br>1% | 1%<br>1%  | Percentage of Children Age 0-17 Living with<br>Parent(s), by Living Arrangement |            |            |  |  |  |
| Asian                                                             | 1%       | 2%        | Living with 2 Parents, Both in Labor Force                                      | 41%        | 43%        |  |  |  |
| Hawaiian or Pacific Islander                                      | -        | 1%        | Living with 2 Parents, One in Labor Force                                       |            | 38%        |  |  |  |
| Other Single Race                                                 | -        | 5%        | Living with 2 Parents, Neither in Labor Force                                   |            | 1%         |  |  |  |
| Two or More Races                                                 | -        | 3%        | Living with 1 Parent, Parent in Labor Force                                     |            | 16%        |  |  |  |
|                                                                   |          |           | Living with 1 Parent, Parent Not in Labor Force                                 |            | 3%         |  |  |  |
| Percentage of Population, by Hispanic or Latino                   |          |           | ,                                                                               |            |            |  |  |  |
| Hispanic or Latino                                                | 12%      | 14%       | Percentage of Households, by Grandparent Living                                 |            |            |  |  |  |
| Not Hispanic or Latino                                            | . 88%    | 86%       | with Grandchild Age 0-17                                                        |            |            |  |  |  |
|                                                                   |          |           | Grandparents Not Living with Grandchildren                                      | 96%        | 96%        |  |  |  |
| Percentage of Population Age 5+, by Language Spoken               |          |           | Grandparents Living with Grandchildren,                                         |            |            |  |  |  |
| at Home                                                           |          |           | Grandparent is Not Financially Responsible                                      | 2%         | 3%         |  |  |  |
| English Only                                                      |          | 85%       | Grandparents Living with Grandchildren,                                         |            |            |  |  |  |
| Spanish                                                           |          | 10%       | Grandparent is Financially Responsible                                          | 1%         | 1%         |  |  |  |
| Other Indo-European                                               |          | 2%        |                                                                                 |            |            |  |  |  |
| Asian or Pacific Islander                                         | -        | 2%        | Percentage of Population Age 25+, by Highest Level                              |            |            |  |  |  |
| Other                                                             | 0%       | 1%        | of Educational Attainment                                                       | 70/        | 00/        |  |  |  |
| Deventors of Develotion, by Distribution and                      |          |           | No High School Craduate                                                         | 7%         | 8%         |  |  |  |
| Percentage of Population, by Birthplace and<br>Citizenship Status |          |           | High School Graduate                                                            |            | 23%<br>26% |  |  |  |
| Born in Utah                                                      | 53%      | 62%       | Associate's Degree                                                              |            | 10%        |  |  |  |
| Born in Another Western State                                     |          | 18%       | Bachelor's Degree                                                               |            | 22%        |  |  |  |
| Born Elsewhere as a U.S. Citizen                                  |          | 12%       | Master's, Doctorate, or Professional Degree                                     |            | 11%        |  |  |  |
| Naturalized Citizen                                               | 3%       | 3%        | Musici s, Boctorate, or Froncessional Beginee                                   | 11/0       | 11/0       |  |  |  |
| Not a Citizen                                                     |          | 5%        | Percentage of Population in Each Age Category Who                               |            |            |  |  |  |
|                                                                   |          |           | Have Achieved a Bachelor's Degree or Higher                                     |            |            |  |  |  |
| Percentage of Households, by Household Type                       |          |           | Male and Female                                                                 |            |            |  |  |  |
| Family, Married Couple, with Children <18 Yrs                     | 24%      | 32%       | 25-34 Years                                                                     | 21%        | 33%        |  |  |  |
| Family, Single Parent, with Children <18 Yrs                      | . 8%     | 9%        | 35-44 Years                                                                     | 32%        | 36%        |  |  |  |
| Family, No Children <18 Present                                   | 42%      | 34%       | 45-64 Years                                                                     | 28%        | 32%        |  |  |  |
| Nonfamily, Person Living Alone                                    | 22%      | 19%       | 65+ Years                                                                       | 31%        | 32%        |  |  |  |
| Nonfamily, Two or More Unrelated Persons                          | 4%       | 6%        | Male                                                                            |            |            |  |  |  |
|                                                                   |          |           | 25-34 Years                                                                     | 18%        | 31%        |  |  |  |
| Percentage of Households, by Household Type and                   |          |           | 35-44 Years                                                                     | 31%        | 38%        |  |  |  |
| Size                                                              |          |           | 45-64 Years                                                                     | 30%        | 35%        |  |  |  |
| Family, 2 Persons                                                 | . 37%    | 27%       | 65+ Years                                                                       | 41%        | 40%        |  |  |  |
| Family, 3-4 Persons                                               |          | 28%       | Female                                                                          | 240/       | 250/       |  |  |  |
| Family, 5-6 Persons                                               |          | 15%       | 25-34 Years                                                                     | 24%        | 35%        |  |  |  |
| Family, 7+ Persons                                                |          | 4%<br>19% | 35-44 Years                                                                     | 33%<br>27% | 35%<br>29% |  |  |  |
| Nonfamily, 1 Person                                               |          | 19%<br>4% | 65+ Years                                                                       | 21%        | 29%<br>24% |  |  |  |
| Nonfamily, 2 Persons                                              | 2%       | 4%<br>2%  |                                                                                 | Z170       | Z470       |  |  |  |
| Nonlamily, 3+ Persons                                             | 2%       | 2%        | Percentage of Civilians in Each Age Category Who                                |            |            |  |  |  |
| Percentage of Population Age 30-74, by Marital Status             |          |           | are Veterans                                                                    |            |            |  |  |  |
| Married, Spouse Present                                           | 71%      | 69%       | 18-34 Years                                                                     | 2%         | 2%         |  |  |  |
| Married, Spouse Not Present                                       |          | 4%        | 35-54 Years                                                                     |            | 4%         |  |  |  |
| Widowed                                                           | 3%       | 3%        | 55-64 Years                                                                     |            | 7%         |  |  |  |
| Divorced                                                          | 13%      | 13%       | 65-74 Years                                                                     | 17%        | 17%        |  |  |  |
| Never Married                                                     | 8%       | 11%       | 75+ Years                                                                       | 28%        | 23%        |  |  |  |