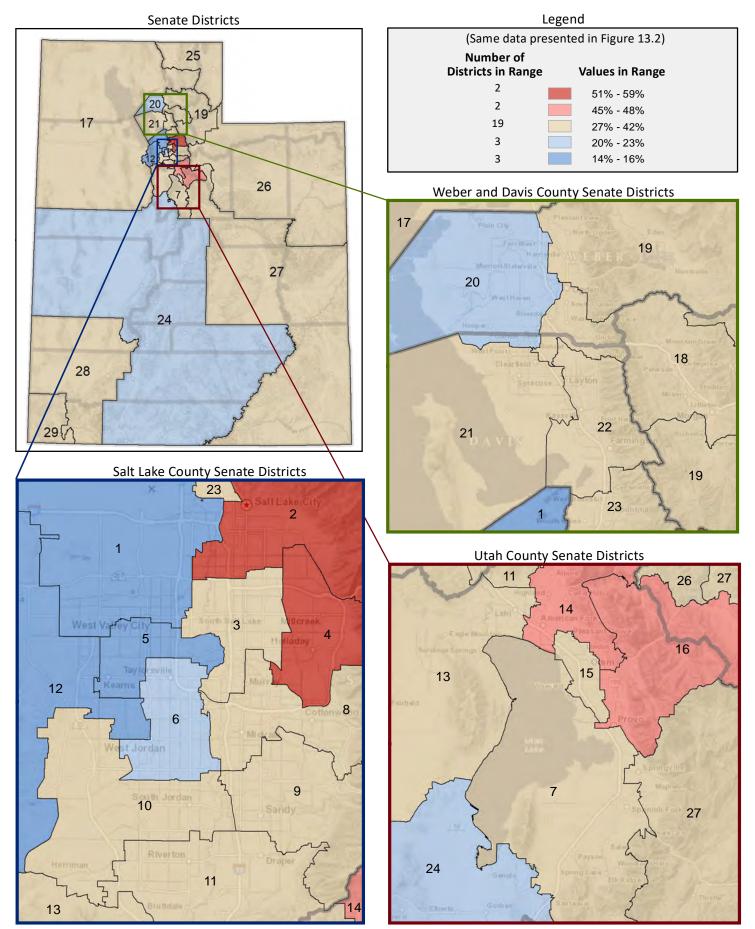

| Demographic Profile of Senate District 29                         |          |           |                                                                                 |            |            |  |  |  |
|-------------------------------------------------------------------|----------|-----------|---------------------------------------------------------------------------------|------------|------------|--|--|--|
| Subject                                                           | District | State     | Subject                                                                         | District   | State      |  |  |  |
| Percentage of Population, by Age                                  |          |           | Percentage of Women in Each Age Category                                        |            |            |  |  |  |
| 0-4 Years                                                         | . 7%     | 8%        | Giving Birth in the Past 12 Months                                              |            |            |  |  |  |
| 5-17 Years                                                        | . 19%    | 22%       | 15-19 Years                                                                     | 0%         | 1%         |  |  |  |
| 18-24 Years                                                       | . 9%     | 11%       | 20-24 Years                                                                     | 7%         | 8%         |  |  |  |
| 25-44 Years                                                       | . 23%    | 28%       | 25-29 Years                                                                     | 13%        | 15%        |  |  |  |
| 45-64 Years                                                       |          | 20%       | 30-34 Years                                                                     | 13%        | 14%        |  |  |  |
| 65+ Years                                                         | 22%      | 11%       | 35-39 Years                                                                     |            | 7%         |  |  |  |
|                                                                   |          |           | 40-44 Years                                                                     | -          | 2%         |  |  |  |
| Percentage of Population, by Race                                 | 000/     | 0.60/     | 45-50 Years                                                                     | 1%         | 0%         |  |  |  |
| White                                                             | 90%      | 86%       | Deventors of Children Ass 0 17 living with                                      |            |            |  |  |  |
| Black                                                             | 1%<br>1% | 1%<br>1%  | Percentage of Children Age 0-17 Living with<br>Parent(s), by Living Arrangement |            |            |  |  |  |
| Asian                                                             | 1%       | 2%        | Living with 2 Parents, Both in Labor Force                                      | 41%        | 43%        |  |  |  |
| Hawaiian or Pacific Islander                                      | -        | 1%        | Living with 2 Parents, One in Labor Force                                       |            | 38%        |  |  |  |
| Other Single Race                                                 | -        | 5%        | Living with 2 Parents, Neither in Labor Force                                   |            | 1%         |  |  |  |
| Two or More Races                                                 | -        | 3%        | Living with 1 Parent, Parent in Labor Force                                     |            | 16%        |  |  |  |
|                                                                   |          |           | Living with 1 Parent, Parent Not in Labor Force                                 |            | 3%         |  |  |  |
| Percentage of Population, by Hispanic or Latino                   |          |           | ,                                                                               |            |            |  |  |  |
| Hispanic or Latino                                                | 12%      | 14%       | Percentage of Households, by Grandparent Living                                 |            |            |  |  |  |
| Not Hispanic or Latino                                            | . 88%    | 86%       | with Grandchild Age 0-17                                                        |            |            |  |  |  |
|                                                                   |          |           | Grandparents Not Living with Grandchildren                                      | 96%        | 96%        |  |  |  |
| Percentage of Population Age 5+, by Language Spoken               |          |           | Grandparents Living with Grandchildren,                                         |            |            |  |  |  |
| at Home                                                           |          |           | Grandparent is Not Financially Responsible                                      | 2%         | 3%         |  |  |  |
| English Only                                                      |          | 85%       | Grandparents Living with Grandchildren,                                         |            |            |  |  |  |
| Spanish                                                           |          | 10%       | Grandparent is Financially Responsible                                          | 1%         | 1%         |  |  |  |
| Other Indo-European                                               |          | 2%        |                                                                                 |            |            |  |  |  |
| Asian or Pacific Islander                                         | -        | 2%        | Percentage of Population Age 25+, by Highest Level                              |            |            |  |  |  |
| Other                                                             | 0%       | 1%        | of Educational Attainment                                                       | 70/        | 00/        |  |  |  |
| Deventors of Develotion, by Distribution and                      |          |           | No High School Craduate                                                         | 7%         | 8%         |  |  |  |
| Percentage of Population, by Birthplace and<br>Citizenship Status |          |           | High School Graduate                                                            |            | 23%<br>26% |  |  |  |
| Born in Utah                                                      | 53%      | 62%       | Associate's Degree                                                              |            | 10%        |  |  |  |
| Born in Another Western State                                     |          | 18%       | Bachelor's Degree                                                               |            | 22%        |  |  |  |
| Born Elsewhere as a U.S. Citizen                                  |          | 12%       | Master's, Doctorate, or Professional Degree                                     |            | 11%        |  |  |  |
| Naturalized Citizen                                               | 3%       | 3%        | Musici s, Boctorate, or Froncessional Beginee                                   | 11/0       | 11/0       |  |  |  |
| Not a Citizen                                                     |          | 5%        | Percentage of Population in Each Age Category Who                               |            |            |  |  |  |
|                                                                   |          |           | Have Achieved a Bachelor's Degree or Higher                                     |            |            |  |  |  |
| Percentage of Households, by Household Type                       |          |           | Male and Female                                                                 |            |            |  |  |  |
| Family, Married Couple, with Children <18 Yrs                     | 24%      | 32%       | 25-34 Years                                                                     | 21%        | 33%        |  |  |  |
| Family, Single Parent, with Children <18 Yrs                      | . 8%     | 9%        | 35-44 Years                                                                     | 32%        | 36%        |  |  |  |
| Family, No Children <18 Present                                   | 42%      | 34%       | 45-64 Years                                                                     | 28%        | 32%        |  |  |  |
| Nonfamily, Person Living Alone                                    | 22%      | 19%       | 65+ Years                                                                       | 31%        | 32%        |  |  |  |
| Nonfamily, Two or More Unrelated Persons                          | 4%       | 6%        | Male                                                                            |            |            |  |  |  |
|                                                                   |          |           | 25-34 Years                                                                     | 18%        | 31%        |  |  |  |
| Percentage of Households, by Household Type and                   |          |           | 35-44 Years                                                                     | 31%        | 38%        |  |  |  |
| Size                                                              |          |           | 45-64 Years                                                                     | 30%        | 35%        |  |  |  |
| Family, 2 Persons                                                 | . 37%    | 27%       | 65+ Years                                                                       | 41%        | 40%        |  |  |  |
| Family, 3-4 Persons                                               |          | 28%       | Female                                                                          | 240/       | 250/       |  |  |  |
| Family, 5-6 Persons                                               |          | 15%       | 25-34 Years                                                                     | 24%        | 35%        |  |  |  |
| Family, 7+ Persons                                                |          | 4%<br>19% | 35-44 Years                                                                     | 33%<br>27% | 35%<br>29% |  |  |  |
| Nonfamily, 1 Person                                               |          | 19%<br>4% | 65+ Years                                                                       | 21%        | 29%<br>24% |  |  |  |
| Nonfamily, 2 Persons                                              | 2%       | 4%<br>2%  |                                                                                 | Z170       | Z470       |  |  |  |
| Nonlamily, 3+ Persons                                             | 2%       | 2%        | Percentage of Civilians in Each Age Category Who                                |            |            |  |  |  |
| Percentage of Population Age 30-74, by Marital Status             |          |           | are Veterans                                                                    |            |            |  |  |  |
| Married, Spouse Present                                           | 71%      | 69%       | 18-34 Years                                                                     | 2%         | 2%         |  |  |  |
| Married, Spouse Not Present                                       |          | 4%        | 35-54 Years                                                                     |            | 4%         |  |  |  |
| Widowed                                                           | 3%       | 3%        | 55-64 Years                                                                     |            | 7%         |  |  |  |
| Divorced                                                          | 13%      | 13%       | 65-74 Years                                                                     | 17%        | 17%        |  |  |  |
| Never Married                                                     | 8%       | 11%       | 75+ Years                                                                       | 28%        | 23%        |  |  |  |