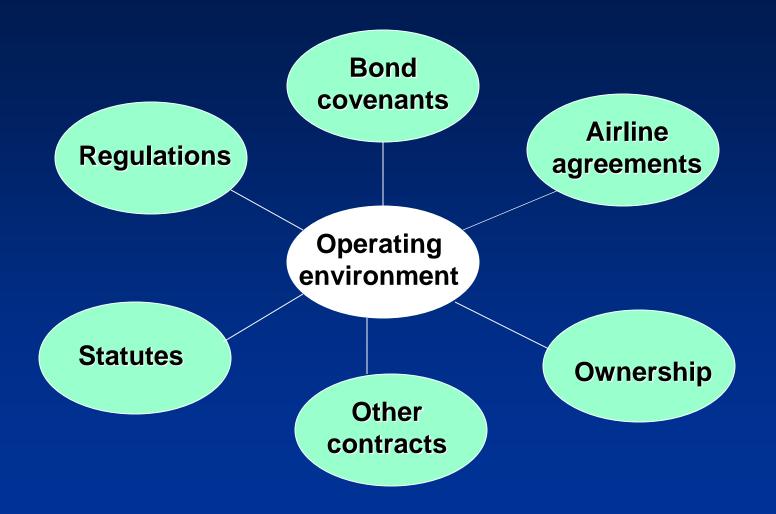

|

- Airport Framework
- Activity Update
- Airport Redevelopment
  Program



### **U.S. Airport Ownership**

Most airports are public non-profits, directly run by government entities.



Source: ACI-NA Primer



Salt Lake City Department of Airports

- Department of Salt Lake City
- Operated as an enterprise fund
- Receives no funding from property taxes, general fund, or special district taxes
- Executive Director is appointed by the Mayor
- Subject to City ordinances and policies
- Airport policies and procedures for employees
- Airport rules and regulations for tenants



## **Operating Framework**





## **Regulatory Framework**

## Federal regulations govern airport operations.

- FAA regulations
  - Aviation activity and airlines
  - Airport planning and development
  - Sources and uses of funds
  - Revenue diversion laws
- TSA regulations
  - All security initiatives
  - Processing of passengers and goods
- CBP regulations
  - Customs and immigration





## • Passenger Facility Charges

- Imposed by public agency controlling commercial airport
- Paid by all enplaned revenue passengers (with exceptions)
- Collection amounts can be \$1, \$2, \$3, \$4.50
- PFC revenue used only on FAA-approved projects
- Airport Improvement Program Grants
  - Program requires Congressional re-authorization
  - Provides grants for planning and development of public-use airports
  - Eligible projects