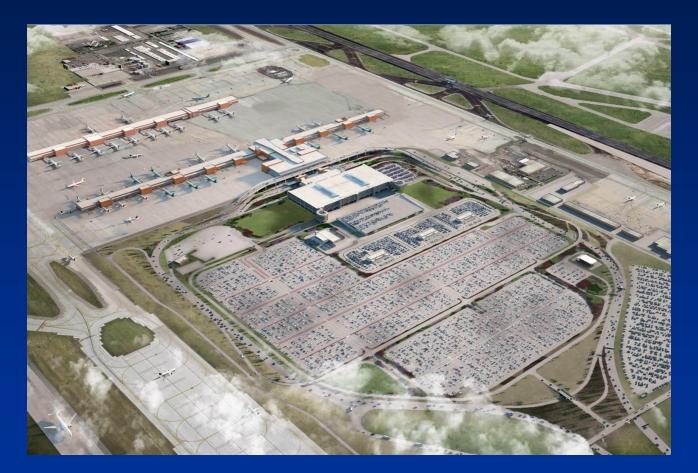

## **Airport Redevelopment Program**

Phase 1 completion, including garage, terminal and concourse, is scheduled for 2020.