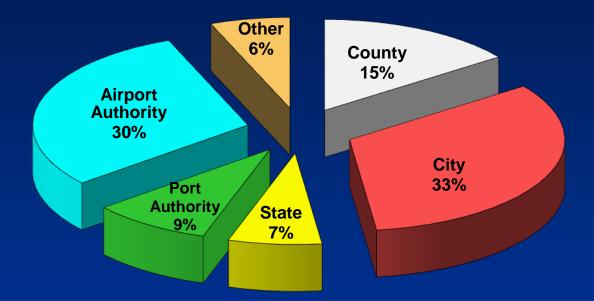

### **U.S. Airport Ownership**

Most airports are public non-profits, directly run by government entities.

Source: ACI-NA Primer

Salt Lake City Department of Airports

- Department of Salt Lake City
- Operated as an enterprise fund
- Receives no funding from property taxes, general fund, or special district taxes
- Executive Director is appointed by the Mayor
- Subject to City ordinances and policies
- Airport policies and procedures for employees
- Airport rules and regulations for tenants