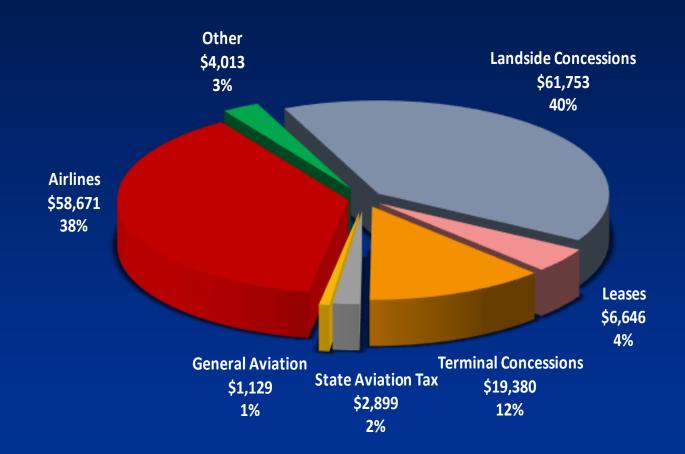

## FY 2018 Operating Revenues (in thousands)

#### Total revenue budget of \$154.5 million has been increasing.

Note: Total Operating Revenues of \$166,677,500 less Airline PAX Rebate of \$12,186,800 equals \$154,490,700. Source: Airport records (in thousands)