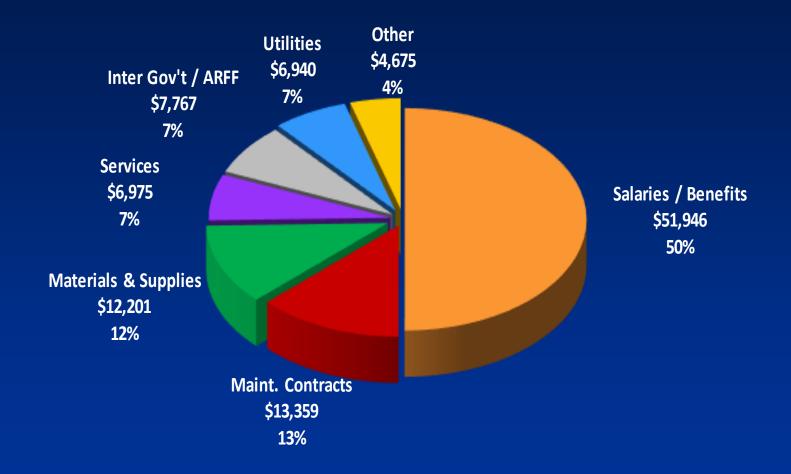

## FY 2018 Operating Expenses (in thousands)

Total operating expenses of \$103.9 million have remained stable.

#### Source: Airport records (in thousands)