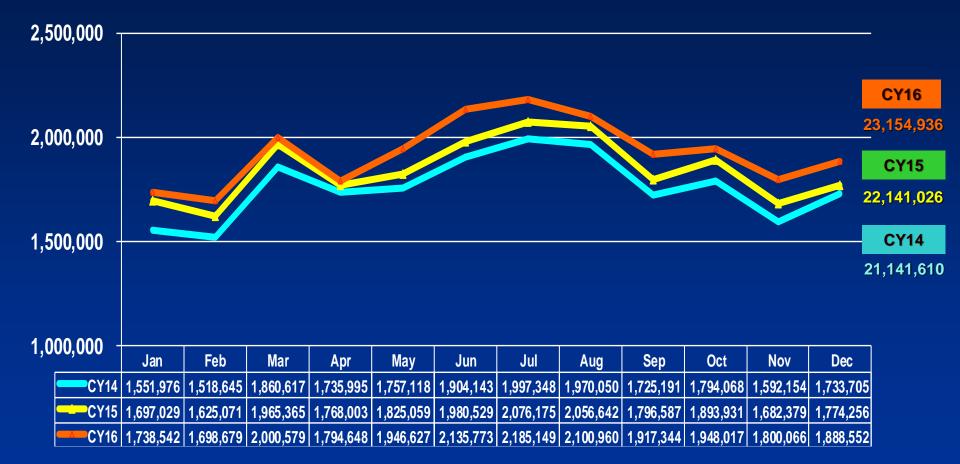

#### **Passenger Activity**

Passenger traffic in CY16 has increased 4.58% over CY15. (January - December)

Source: Airport records