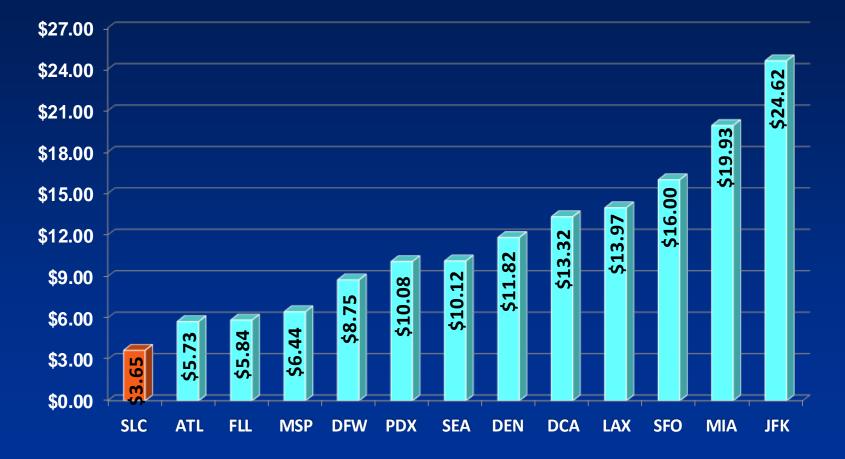

## **Cost Per Enplaned Passenger (CPE)**

SLC's airline costs per enplaned passenger have remained lower than other airports. (FY2015)

Source: ACI-NA Industry survey FY 2015.