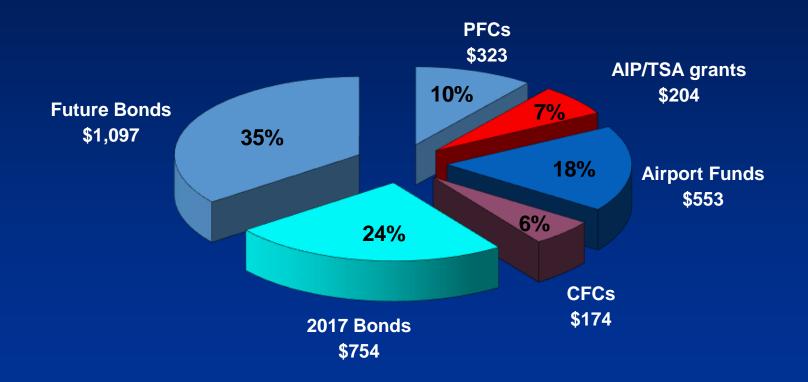

## Airport Redevelopment Budget (in millions)

Airport sources provide most of the \$3.1 billion in funding for Airport redevelopment.