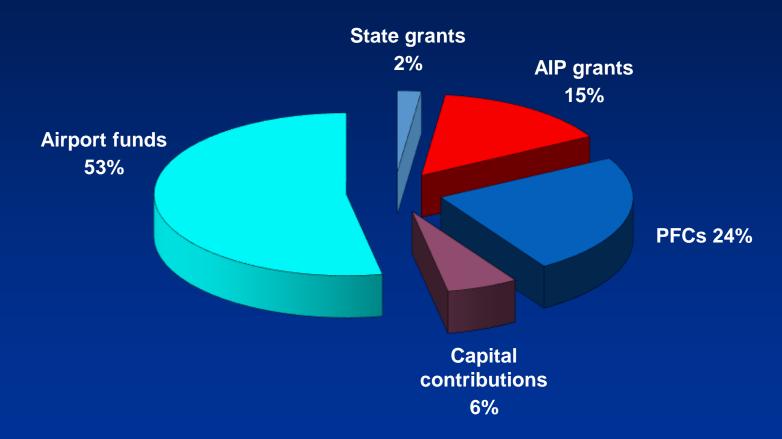

## **Capital Funding Sources at Airports**

Airport sources provide most of the funding for large capital programs.

Source: GAO report, Airport Funding, Large Hubs, GAO-17-504T