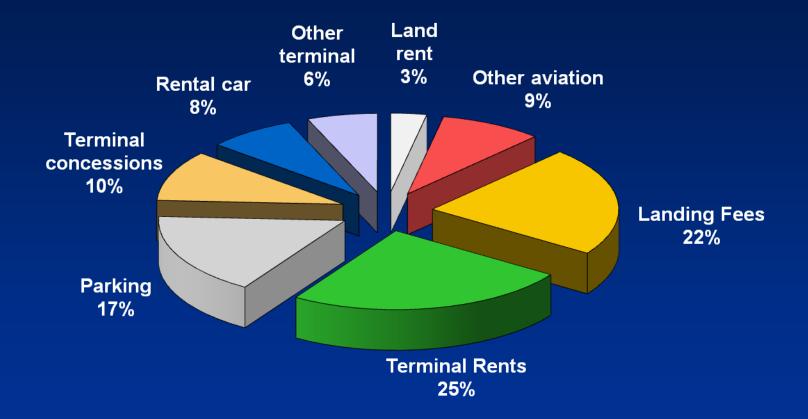

#### On average, airlines contribute about 55% of total airport revenues.

Source: ACRP Innovative Finance and Alternate Source of Revenues for Airports , 2007