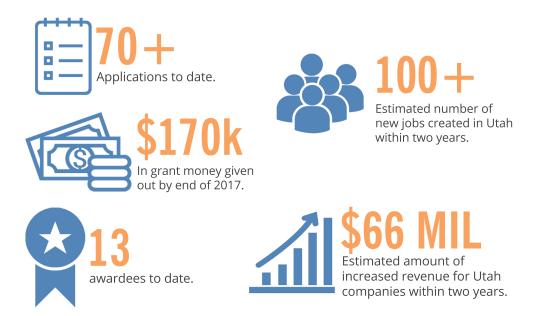

Utah companies may apply for up to \$10,000 in grant funds to be used for activities—such as education, travel and services—that will help increase exports and expand their international reach.

Awardees to date: Ardusat • Owlet Baby Care • Knee MD • Spectra Symbol • Tycon Systems • Quantum IR Technologies • SentrX Animal Care • The Blueberry Hill • ByAnnie.com • KW Excavation • Vitalpax • M-Vac Systems • Design Criteria