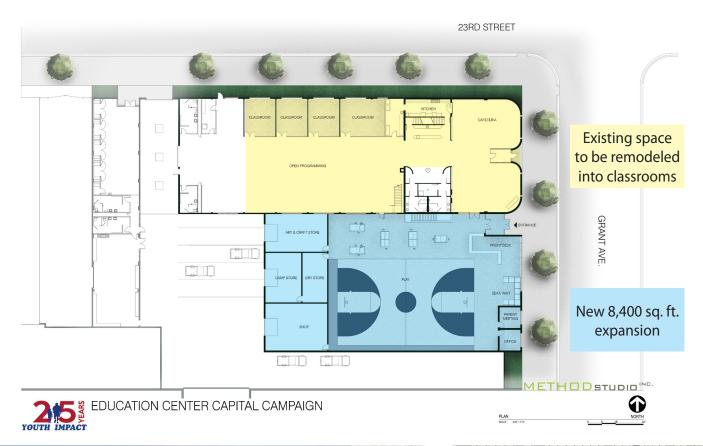

On its 25th anniversary, Youth Impact is expanding its existing facility to meet the ever-increasing demands for its educational programs, including a K-12 study hall, Read-and-Respond Program, and Career and College Ready Curriculum. The most cost-effective expansion is a new multipurpose structure while remodeling the existing space into classrooms. The expanded facilities will provide adequate learning environments for program participants who are supervised by Youth Impact's experienced educators who promote academic performance and growth. Youth Impact's staff works closely with schoolteachers and counselors to ensure every student is completing required school assignments and meeting school attendance requirements.

# CAPITAL CAMPAIGN

METH D D STUDIO INC

**Scheduled completion December 2018** 