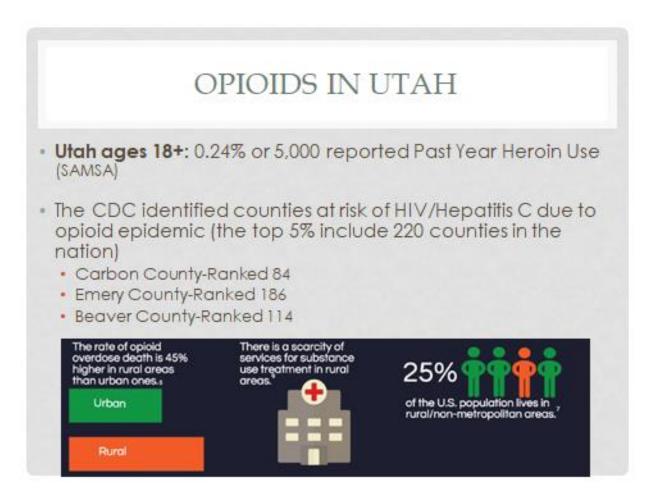

Most Vulnerable Counties- <a href="http://opioid.amfar.org/UT">http://opioid.amfar.org/UT</a>

The following Utah Small Areas had significantly higher prescription opioid death rates compared to the state (13.2 per 100,000 adults):

• Carbon/Emery Counties (47.3 per 100,000 adults)https://health.utah.gov/vipp/pdf/RxDrugs/PDODeaths2015.pdf

Results from the 2016 National Survey on Drug Use and Health: Detailed Tableshttps://www.samhsa.gov/data/report/results-2016-national-survey-drug-use-and-health-detailed-tables

## **SAMSA Utah Data-**

https://www.samhsa.gov/data/sites/default/files/NSDUHsaeStateTabs2015B/NSDUHsaeUtah2015.pdf

Intervention, Treatment, and Prevention Strategies to Address Opioid Use Disorders in Rural Areas- <a href="https://nashp.org/intervention-treatment-and-prevention-strategies-to-address-opioid-use-disorders-in-rural-areas/">https://nashp.org/intervention-treatment-and-prevention-strategies-to-address-opioid-use-disorders-in-rural-areas/</a>