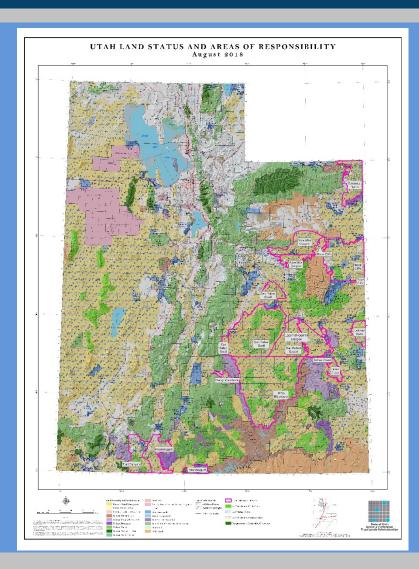

#### UTAH TEST & TRAINING RANGE ENHANCEMENT

Z Proposed Exchange Expansion Areas

Utah Test and Training Range

BLM Lunds Proposed to Transfer to SITLA

BLM Mineral Lands Proposed to Transfer to SITLA

BLM Surface Lands Proposed to Transfer to SITLA STILA Lands Proposed to Transfer to BLM

SILLA Mineral Lands Proposed to Transfer to BLM

Land Ownership and Administration Bureau of Land Management

Fureau of Reclamation

Paukhead-Jones Land Use Lands

National Recreation Area National Parks & Historic Sites

National Menument

National Forest

National Wilderness Area

National Wildlife Refuge

Military Reservations and Corps of Engineers

Private

State Trust Lands

State Sovereign Land

State Parks and Recreation

State Wildlife Reserve/Management Area Other State

Tribal Lands

## **UTTR LAND EXCHANGE**