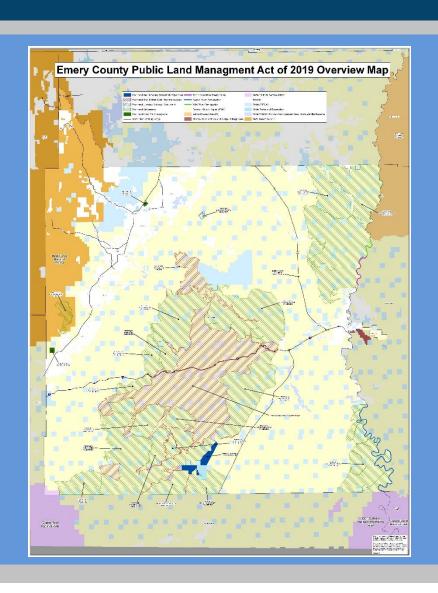

Budget









## **BUDGET COMPARISON**

#### FY 2019 Appropriated

■ Operating: \$11.3 MM

**■** Capital: \$ 5.0 MM

■ Stewardship: \$ 1.2 MM

■ Total: \$17.5 MM

#### FY 2020 Request

■ Operating: \$11.3 MM

**■** Capital: \$ 9.0 MM

■ Stewardship: \$ .9 MM

■ Total: \$21.2 MM

# PRIMARY REQUESTED CHANGES

- Re-instate FY2019 one-time appropriation of \$300,000 for land exchanges and \$46,300 for RS2477 road claim project
- Transfer \$346,300 from Ongoing Stewardship to Ongoing Operating for FY2020
- FY 2020 one-time additional Capital request of \$4,000,000

### OTHER MAJOR ISSUES

- Emery County Lands Bill and Land Exchange
- Utah Test and Training Range (UTTR) Exchange
- BLM Revised Travel Management Plans
- Sale of Tabby Mountain Block

# EMERY COUNTY LANDS BILL AND LAND EXCHANGE





#### UTAH TEST & TRAINING RANGE ENHANCEMENT



Z Proposed Exchange Expansion Areas

Utah Test and Training Range

BLM Lunds Proposed to Transfer to SITLA

BLM Mineral Lands Proposed to Transfer to SITLA

BLM Surface Lands Proposed to Transfer to SITLA STILA Lands Proposed to Transfer to BLM

SILLA Mineral Lands Proposed to Transfer to BLM

Land Ownership and Administration Bureau of Land Management

Fureau of Reclamation

Paukhead-Jones Land Use Lands

National Recreation Area National Parks & Historic Sites

National Menument

National Forest

National Wilderness Area

National Wildlife Refuge

Military Reservations and Corps of Engineers

Private

State Trust Lands

State Sovereign Land

State Parks and Recreation

State Wildlife Reserve/Management Area Other State

Tribal Lands