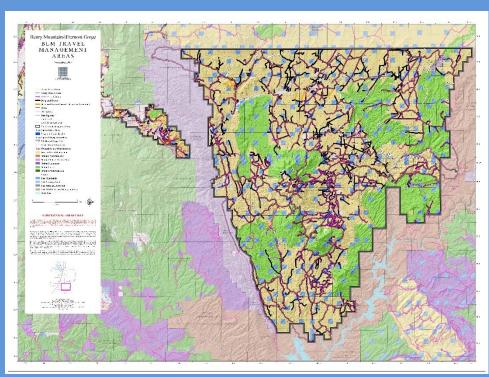

Expansion Areas

Utah Test and Training Range

BLM Lunds Proposed to Transfer to SITLA

BLM Mineral Lands Proposed to Transfer to SITLA

BLM Surface Lands Proposed to Transfer to SITLA STILA Lands Proposed to Transfer to BLM

SILLA Mineral Lands Proposed to Transfer to BLM

Land Ownership and Administration Bureau of Land Management

Fureau of Reclamation

Paukhead-Jones Land Use Lands

National Recreation Area National Parks & Historic Sites

National Menument

National Forest

National Wilderness Area

National Wildlife Refuge

Military Reservations and Corps of Engineers

Private

State Trust Lands

State Sovereign Land

State Parks and Recreation

State Wildlife Reserve/Management Area Other State

Tribal Lands







## **UTTR LAND EXCHANGE**

# BLM REVISED TRAVEL MANAGEMENT PLANS





# TABBY MOUNTAIN BLOCK

28,482.11 ACRES - WASATCH/DUCHESNE COUNTIES