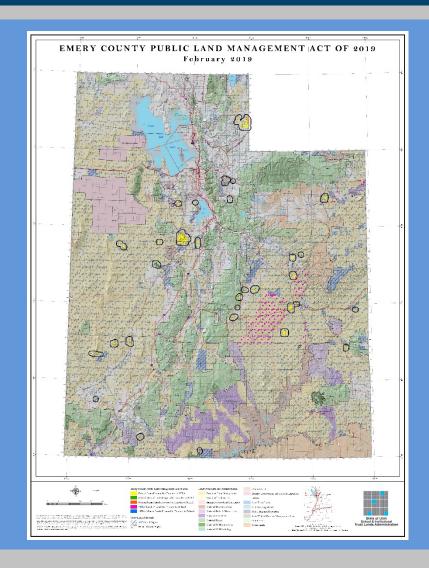

### OTHER MAJOR ISSUES

- Emery County Lands Bill and Land Exchange
- Utah Test and Training Range (UTTR) Exchange
- BLM Revised Travel Management Plans
- Sale of Tabby Mountain Block

# EMERY COUNTY LANDS BILL AND LAND EXCHANGE