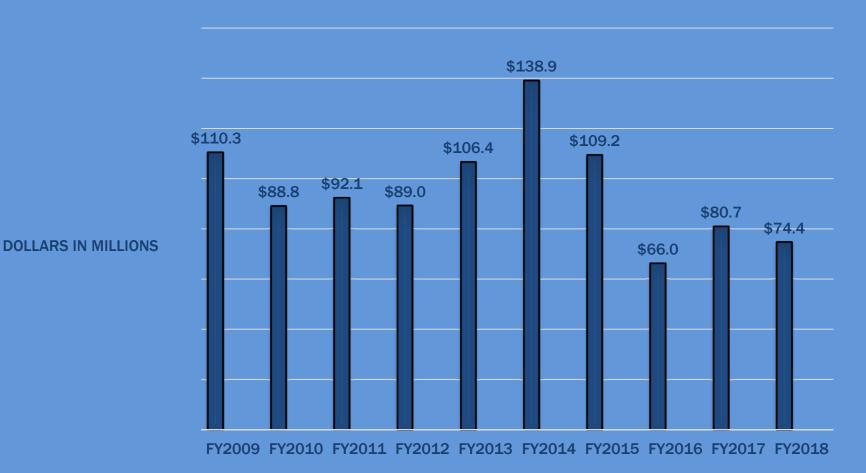

### ANNUAL PERMANENT FUND DISTRIBUTIONS

VISION: WE ARE AN INCREASINGLY-SIGNIFICANT SOURCE OF SCHOOL FUNDING

#### **DOLLARS IN MILLIONS**