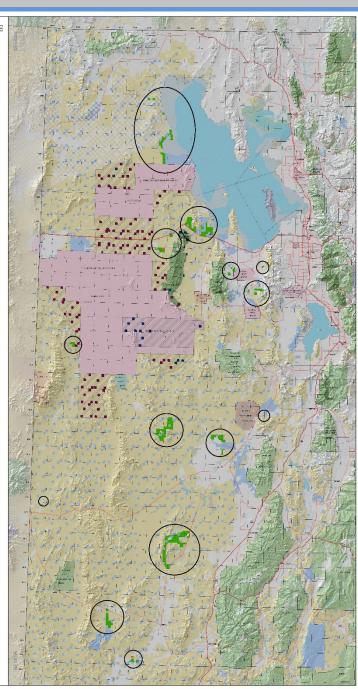

#### UTAH TEST & TRAINING RANGE ENHANCEMENT



Z Proposed Exchange Expansion Areas

Utah Test and Training Range

BLM Lunds Proposed to Transfer to SITLA

BLM Mineral Lands Proposed to Transfer to SITLA

BLM Surface Lands Proposed to Transfer to SITLA STILA Lands Proposed to Transfer to BLM

SILLA Mineral Lands Proposed to Transfer to BLM

Land Ownership and Administration Bureau of Land Management

Fureau of Reclamation

Paukhead-Jones Land Use Lands

National Recreation Area National Parks & Historic Sites

National Menument

National Forest

National Wilderness Area

National Wildlife Refuge

Military Reservations and Corps of Engineers

Private

State Trust Lands

State Sovereign Land

State Parks and Recreation

State Wildlife Reserve/Management Area Other State

Tribal Lands







## **UTTR LAND EXCHANGE**

# BLM REVISED TRAVEL MANAGEMENT PLANS





# TABBY MOUNTAIN BLOCK

28,482.11 ACRES - WASATCH/DUCHESNE COUNTIES