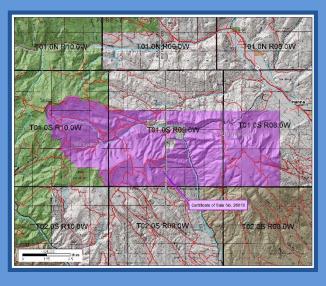

sfer to SITLA

BLM Mineral Lands Proposed to Transfer to SITLA

BLM Surface Lands Proposed to Transfer to SITLA STILA Lands Proposed to Transfer to BLM

SILLA Mineral Lands Proposed to Transfer to BLM

Land Ownership and Administration Bureau of Land Management

Fureau of Reclamation

Paukhead-Jones Land Use Lands

National Recreation Area National Parks & Historic Sites

National Menument

National Forest

National Wilderness Area

National Wildlife Refuge

Military Reservations and Corps of Engineers

Private

State Trust Lands

State Sovereign Land

State Parks and Recreation

State Wildlife Reserve/Management Area Other State

Tribal Lands







## **UTTR LAND EXCHANGE**

# BLM REVISED TRAVEL MANAGEMENT PLANS





# TABBY MOUNTAIN BLOCK

28,482.11 ACRES - WASATCH/DUCHESNE COUNTIES