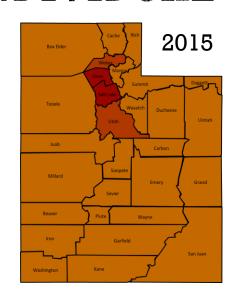

|
| Daggett    | 2           |
| Davis      | 5           |
| Duchesne   | 2           |
| Emery      | 2           |
| Garfield   | 2           |
| Grand      | 2           |
| Iron       | 3           |
| Juab       | 2           |
| Kane       | 2           |
| Millard    | 2           |
| Morgan     | 3           |
| Piute      | 2           |
| Rich       | 3           |
| Salt Lake  | 4           |
| San Juan   | 2           |
| Sanpete    | 2           |
| Sevier     | 2           |
| Summit     | 3           |
| Tooele     | 3           |
| Uintah     | 2           |
| Utah       | 4           |
| Wasatch    | 3           |
| Washington | 3           |
| Wayne      | 2           |
| Weber      | 5           |
|            | J           |





# 2014-2020 INDIVIDUAL ON EXCHANGE