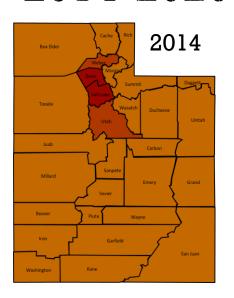

|
| Daggett    | 2           |
| Davis      | 5           |
| Duchesne   | 2           |
| Emery      | 2           |
| Garfield   | 2           |
| Grand      | 2           |
| Iron       | 3           |
| Juab       | 2           |
| Kane       | 2           |
| Millard    | 2           |
| Morgan     | 3           |
| Piute      | 2           |
| Rich       | 3           |
| Salt Lake  | 4           |
| San Juan   | 2           |
| Sanpete    | 2           |
| Sevier     | 2           |
| Summit     | 3           |
| Tooele     | 3           |
| Uintah     | 2           |
| Utah       | 4           |
| Wasatch    | 3           |
| Washington | 3           |
| Wayne      | 2           |
| Weber      | 5           |
|            | J           |





# 2014-2020 INDIVIDUAL ON EXCHANGE