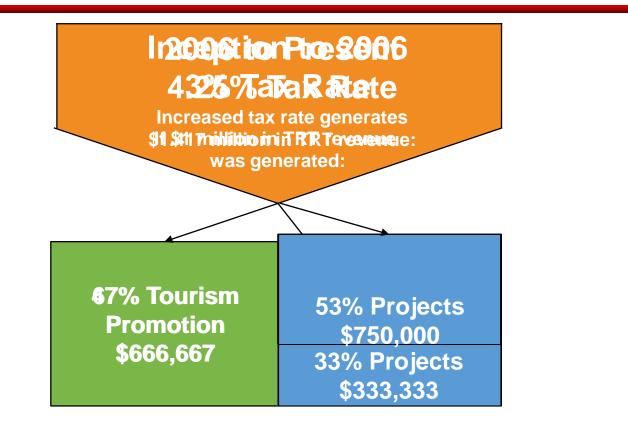

### Promotion Requirements Have Changed

**Pg. 3** 

### Statewide TRT Revenue Increasing

|                                       | 2013 | 2014 | 2015 | 2016 | 2017 | Total   | Å. |
|---------------------------------------|------|------|------|------|------|---------|----|
| Totals<br>(\$ Millions)               | 38.8 | 42.4 | 47.2 | 52.5 | 59.4 | \$240.3 |    |
| Year to Year<br>Growth<br>(%)         | NA   | 10   | 11   | 11   | 13   | 53%     |    |
| FOR MORE INFORMATION<br>Pgs. 4, 35-36 |      |      |      |      |      |         |    |