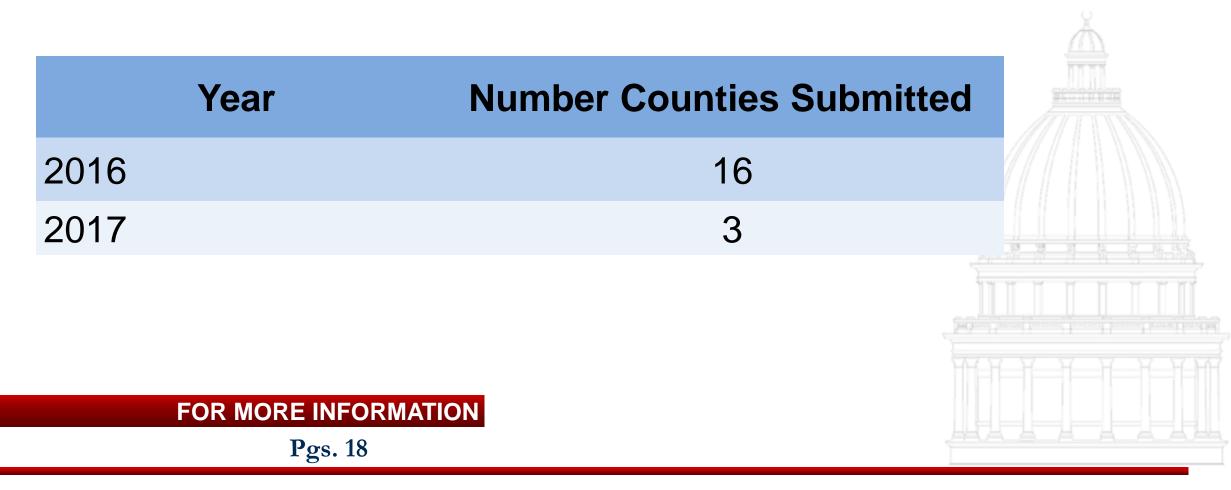

### Counties Are Mostly Compliant but Some Seek Greater Flexibility



## Two Types of Compliance Required

- Allowed Expenses
- Proportion of Funds



**Pgs. 7-10** 



## Counties Request More Spending Flexibility

- All 8 would like to be able to spend less on promotion
- National park counties would like more for mitigation
- Other states do not have this flexibility

#### FOR MORE INFORMATION

**Pgs. 10-13** 



### Further Restricting County Usage of Promotion Funding Is a Policy Question



### Past Legislators Defined Tourism Broadly

"Tourism promotion is something that brings people into the county from without the county..."



#### FOR MORE INFORMATION

**Pg.** 15



### Changing Report Requirements Could Increase Accountability



### Few Counties Submit Required Reports



### Report Changes Recommended

- Office of Tourism given oversight
- Follow-up for unsubmitted reports
- Report deadlines
- Additional metrics

#### FOR MORE INFORMATION

**Pgs. 25-28** 



## Performance Audit of Counties' Use of Tourism Promotion Funding

### Utah Legislative Auditor General