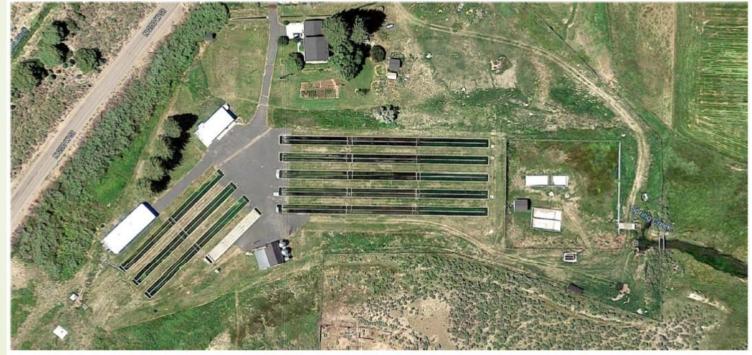

# Loa can be one of the most important hatcheries in Utah

- □ In **November 2014**, the hatchery was closed due to:
  - Discovery of New Zealand mud snails
  - Originally constructed in 1936, the facility is not capable of being upgraded
- Cannot securely raise fish free from disease or invasive aquatic species
- The volume and quality of water make it an essential facility to meet future angling needs and desires
- This priceless asset is currently inoperable

### 2019 feasibility study

DWR and DFCM contracted with Sunrise Engineering for programming and concept design