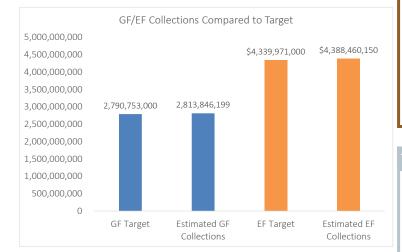

based on the Utah State Tax Commission Monthly Revenue Summary (Report TC-23)

| Projected Growth<br>Bate - July |                                                                                                                                                                          |                                                                                                                                                                                                                                                             |                                                                                                                                                                                                                                                                                                                                                                                                                                                                                                                                                 |                                                                                                                                                                                                                                                                                                                                                                                                                                                                                                                                                                                                                                                                                                                       |                                                                                                                                                                                                                                                                                                                                                                                                                                                                                                                                                                                                                                                                                                                                                                                       |                                                                                                                                                                                                                                                                                                                                                                                                                                                                                                                                                                                                                                                                                                                                                                                                                                      |                                                                                                                                                                                                                                                                                                                                                                                                                                                                                                                                                                                                                                                                                                                                                         |                                                                                                                                                                                                                                                                                                                                                                                                                                                                                                                                                                                                                                                                                                                                                                                                                                                                                                                                                                                                                                                                                                                                                                                                                                                                                                                                                                                                                                                                                                                                                                                                                                                                                                                                                                                                                                                                                                                                                                                                                                                                                                                                                                                                                                                                                                                                                   |                                                                                                                                                                                                                                                                                                                                                                                                                                                                                                                                                                                                                                                                                                                                                                             |                                                                                                                                                                                                                                                                                                                                                                                                                                                                                                                                                                                                                                                                                                                                                                        |
|---------------------------------|--------------------------------------------------------------------------------------------------------------------------------------------------------------------------|-------------------------------------------------------------------------------------------------------------------------------------------------------------------------------------------------------------------------------------------------------------|-------------------------------------------------------------------------------------------------------------------------------------------------------------------------------------------------------------------------------------------------------------------------------------------------------------------------------------------------------------------------------------------------------------------------------------------------------------------------------------------------------------------------------------------------|-----------------------------------------------------------------------------------------------------------------------------------------------------------------------------------------------------------------------------------------------------------------------------------------------------------------------------------------------------------------------------------------------------------------------------------------------------------------------------------------------------------------------------------------------------------------------------------------------------------------------------------------------------------------------------------------------------------------------|---------------------------------------------------------------------------------------------------------------------------------------------------------------------------------------------------------------------------------------------------------------------------------------------------------------------------------------------------------------------------------------------------------------------------------------------------------------------------------------------------------------------------------------------------------------------------------------------------------------------------------------------------------------------------------------------------------------------------------------------------------------------------------------|--------------------------------------------------------------------------------------------------------------------------------------------------------------------------------------------------------------------------------------------------------------------------------------------------------------------------------------------------------------------------------------------------------------------------------------------------------------------------------------------------------------------------------------------------------------------------------------------------------------------------------------------------------------------------------------------------------------------------------------------------------------------------------------------------------------------------------------|---------------------------------------------------------------------------------------------------------------------------------------------------------------------------------------------------------------------------------------------------------------------------------------------------------------------------------------------------------------------------------------------------------------------------------------------------------------------------------------------------------------------------------------------------------------------------------------------------------------------------------------------------------------------------------------------------------------------------------------------------------|---------------------------------------------------------------------------------------------------------------------------------------------------------------------------------------------------------------------------------------------------------------------------------------------------------------------------------------------------------------------------------------------------------------------------------------------------------------------------------------------------------------------------------------------------------------------------------------------------------------------------------------------------------------------------------------------------------------------------------------------------------------------------------------------------------------------------------------------------------------------------------------------------------------------------------------------------------------------------------------------------------------------------------------------------------------------------------------------------------------------------------------------------------------------------------------------------------------------------------------------------------------------------------------------------------------------------------------------------------------------------------------------------------------------------------------------------------------------------------------------------------------------------------------------------------------------------------------------------------------------------------------------------------------------------------------------------------------------------------------------------------------------------------------------------------------------------------------------------------------------------------------------------------------------------------------------------------------------------------------------------------------------------------------------------------------------------------------------------------------------------------------------------------------------------------------------------------------------------------------------------------------------------------------------------------------------------------------------------|-----------------------------------------------------------------------------------------------------------------------------------------------------------------------------------------------------------------------------------------------------------------------------------------------------------------------------------------------------------------------------------------------------------------------------------------------------------------------------------------------------------------------------------------------------------------------------------------------------------------------------------------------------------------------------------------------------------------------------------------------------------------------------|------------------------------------------------------------------------------------------------------------------------------------------------------------------------------------------------------------------------------------------------------------------------------------------------------------------------------------------------------------------------------------------------------------------------------------------------------------------------------------------------------------------------------------------------------------------------------------------------------------------------------------------------------------------------------------------------------------------------------------------------------------------------|
| •                               | Actual                                                                                                                                                                   |                                                                                                                                                                                                                                                             |                                                                                                                                                                                                                                                                                                                                                                                                                                                                                                                                                 |                                                                                                                                                                                                                                                                                                                                                                                                                                                                                                                                                                                                                                                                                                                       |                                                                                                                                                                                                                                                                                                                                                                                                                                                                                                                                                                                                                                                                                                                                                                                       |                                                                                                                                                                                                                                                                                                                                                                                                                                                                                                                                                                                                                                                                                                                                                                                                                                      |                                                                                                                                                                                                                                                                                                                                                                                                                                                                                                                                                                                                                                                                                                                                                         |                                                                                                                                                                                                                                                                                                                                                                                                                                                                                                                                                                                                                                                                                                                                                                                                                                                                                                                                                                                                                                                                                                                                                                                                                                                                                                                                                                                                                                                                                                                                                                                                                                                                                                                                                                                                                                                                                                                                                                                                                                                                                                                                                                                                                                                                                                                                                   |                                                                                                                                                                                                                                                                                                                                                                                                                                                                                                                                                                                                                                                                                                                                                                             |                                                                                                                                                                                                                                                                                                                                                                                                                                                                                                                                                                                                                                                                                                                                                                        |
| (Annual)                        | Growth                                                                                                                                                                   | Projected Range in Collections                                                                                                                                                                                                                              | Actual                                                                                                                                                                                                                                                                                                                                                                                                                                                                                                                                          |                                                                                                                                                                                                                                                                                                                                                                                                                                                                                                                                                                                                                                                                                                                       |                                                                                                                                                                                                                                                                                                                                                                                                                                                                                                                                                                                                                                                                                                                                                                                       |                                                                                                                                                                                                                                                                                                                                                                                                                                                                                                                                                                                                                                                                                                                                                                                                                                      |                                                                                                                                                                                                                                                                                                                                                                                                                                                                                                                                                                                                                                                                                                                                                         |                                                                                                                                                                                                                                                                                                                                                                                                                                                                                                                                                                                                                                                                                                                                                                                                                                                                                                                                                                                                                                                                                                                                                                                                                                                                                                                                                                                                                                                                                                                                                                                                                                                                                                                                                                                                                                                                                                                                                                                                                                                                                                                                                                                                                                                                                                                                                   |                                                                                                                                                                                                                                                                                                                                                                                                                                                                                                                                                                                                                                                                                                                                                                             |                                                                                                                                                                                                                                                                                                                                                                                                                                                                                                                                                                                                                                                                                                                                                                        |
| (see Note 1)                    | Rate                                                                                                                                                                     | Through 12 Months                                                                                                                                                                                                                                           | Collections                                                                                                                                                                                                                                                                                                                                                                                                                                                                                                                                     | Condition                                                                                                                                                                                                                                                                                                                                                                                                                                                                                                                                                                                                                                                                                                             | Jan-20                                                                                                                                                                                                                                                                                                                                                                                                                                                                                                                                                                                                                                                                                                                                                                                | Feb-20                                                                                                                                                                                                                                                                                                                                                                                                                                                                                                                                                                                                                                                                                                                                                                                                                               | Mar-20                                                                                                                                                                                                                                                                                                                                                                                                                                                                                                                                                                                                                                                                                                                                                  | Apr-20                                                                                                                                                                                                                                                                                                                                                                                                                                                                                                                                                                                                                                                                                                                                                                                                                                                                                                                                                                                                                                                                                                                                                                                                                                                                                                                                                                                                                                                                                                                                                                                                                                                                                                                                                                                                                                                                                                                                                                                                                                                                                                                                                                                                                                                                                                                                            | May-20                                                                                                                                                                                                                                                                                                                                                                                                                                                                                                                                                                                                                                                                                                                                                                      | Jun-20                                                                                                                                                                                                                                                                                                                                                                                                                                                                                                                                                                                                                                                                                                                                                                 |
| 5.7%                            | 7.2%                                                                                                                                                                     | \$2,272,000,000 - \$2,285,000,000                                                                                                                                                                                                                           | \$2,278,375,915                                                                                                                                                                                                                                                                                                                                                                                                                                                                                                                                 | On target                                                                                                                                                                                                                                                                                                                                                                                                                                                                                                                                                                                                                                                                                                             | 7.0%                                                                                                                                                                                                                                                                                                                                                                                                                                                                                                                                                                                                                                                                                                                                                                                  | 7.0%                                                                                                                                                                                                                                                                                                                                                                                                                                                                                                                                                                                                                                                                                                                                                                                                                                 | 7.0%                                                                                                                                                                                                                                                                                                                                                                                                                                                                                                                                                                                                                                                                                                                                                    | 6.6%                                                                                                                                                                                                                                                                                                                                                                                                                                                                                                                                                                                                                                                                                                                                                                                                                                                                                                                                                                                                                                                                                                                                                                                                                                                                                                                                                                                                                                                                                                                                                                                                                                                                                                                                                                                                                                                                                                                                                                                                                                                                                                                                                                                                                                                                                                                                              | 6.1%                                                                                                                                                                                                                                                                                                                                                                                                                                                                                                                                                                                                                                                                                                                                                                        | 7.2%                                                                                                                                                                                                                                                                                                                                                                                                                                                                                                                                                                                                                                                                                                                                                                   |
| 7.0%                            | 0.4%                                                                                                                                                                     | \$495,000,000 - \$597,000,000                                                                                                                                                                                                                               | \$535,470,284                                                                                                                                                                                                                                                                                                                                                                                                                                                                                                                                   | On target                                                                                                                                                                                                                                                                                                                                                                                                                                                                                                                                                                                                                                                                                                             | 5.9%                                                                                                                                                                                                                                                                                                                                                                                                                                                                                                                                                                                                                                                                                                                                                                                  | 7.3%                                                                                                                                                                                                                                                                                                                                                                                                                                                                                                                                                                                                                                                                                                                                                                                                                                 | 6.5%                                                                                                                                                                                                                                                                                                                                                                                                                                                                                                                                                                                                                                                                                                                                                    | 6.9%                                                                                                                                                                                                                                                                                                                                                                                                                                                                                                                                                                                                                                                                                                                                                                                                                                                                                                                                                                                                                                                                                                                                                                                                                                                                                                                                                                                                                                                                                                                                                                                                                                                                                                                                                                                                                                                                                                                                                                                                                                                                                                                                                                                                                                                                                                                                              | -1.9%                                                                                                                                                                                                                                                                                                                                                                                                                                                                                                                                                                                                                                                                                                                                                                       | 0.4%                                                                                                                                                                                                                                                                                                                                                                                                                                                                                                                                                                                                                                                                                                                                                                   |
| 5.9%                            | 5.9%                                                                                                                                                                     |                                                                                                                                                                                                                                                             | \$2,813,846,199                                                                                                                                                                                                                                                                                                                                                                                                                                                                                                                                 |                                                                                                                                                                                                                                                                                                                                                                                                                                                                                                                                                                                                                                                                                                                       | 6.8%                                                                                                                                                                                                                                                                                                                                                                                                                                                                                                                                                                                                                                                                                                                                                                                  | 7.0%                                                                                                                                                                                                                                                                                                                                                                                                                                                                                                                                                                                                                                                                                                                                                                                                                                 | 6.9%                                                                                                                                                                                                                                                                                                                                                                                                                                                                                                                                                                                                                                                                                                                                                    | 6.7%                                                                                                                                                                                                                                                                                                                                                                                                                                                                                                                                                                                                                                                                                                                                                                                                                                                                                                                                                                                                                                                                                                                                                                                                                                                                                                                                                                                                                                                                                                                                                                                                                                                                                                                                                                                                                                                                                                                                                                                                                                                                                                                                                                                                                                                                                                                                              | 4.5%                                                                                                                                                                                                                                                                                                                                                                                                                                                                                                                                                                                                                                                                                                                                                                        | 5.9%                                                                                                                                                                                                                                                                                                                                                                                                                                                                                                                                                                                                                                                                                                                                                                   |
| 15.8%                           | 17.3%                                                                                                                                                                    | \$792,000,000 - \$805,000,000                                                                                                                                                                                                                               | \$798,809,893                                                                                                                                                                                                                                                                                                                                                                                                                                                                                                                                   | See Note 2                                                                                                                                                                                                                                                                                                                                                                                                                                                                                                                                                                                                                                                                                                            | 24.8%                                                                                                                                                                                                                                                                                                                                                                                                                                                                                                                                                                                                                                                                                                                                                                                 | 25.4%                                                                                                                                                                                                                                                                                                                                                                                                                                                                                                                                                                                                                                                                                                                                                                                                                                | 25.9%                                                                                                                                                                                                                                                                                                                                                                                                                                                                                                                                                                                                                                                                                                                                                   | 23.4%                                                                                                                                                                                                                                                                                                                                                                                                                                                                                                                                                                                                                                                                                                                                                                                                                                                                                                                                                                                                                                                                                                                                                                                                                                                                                                                                                                                                                                                                                                                                                                                                                                                                                                                                                                                                                                                                                                                                                                                                                                                                                                                                                                                                                                                                                                                                             | 19.1%                                                                                                                                                                                                                                                                                                                                                                                                                                                                                                                                                                                                                                                                                                                                                                       | 17.3%                                                                                                                                                                                                                                                                                                                                                                                                                                                                                                                                                                                                                                                                                                                                                                  |
|                                 |                                                                                                                                                                          |                                                                                                                                                                                                                                                             |                                                                                                                                                                                                                                                                                                                                                                                                                                                                                                                                                 |                                                                                                                                                                                                                                                                                                                                                                                                                                                                                                                                                                                                                                                                                                                       |                                                                                                                                                                                                                                                                                                                                                                                                                                                                                                                                                                                                                                                                                                                                                                                       |                                                                                                                                                                                                                                                                                                                                                                                                                                                                                                                                                                                                                                                                                                                                                                                                                                      |                                                                                                                                                                                                                                                                                                                                                                                                                                                                                                                                                                                                                                                                                                                                                         |                                                                                                                                                                                                                                                                                                                                                                                                                                                                                                                                                                                                                                                                                                                                                                                                                                                                                                                                                                                                                                                                                                                                                                                                                                                                                                                                                                                                                                                                                                                                                                                                                                                                                                                                                                                                                                                                                                                                                                                                                                                                                                                                                                                                                                                                                                                                                   |                                                                                                                                                                                                                                                                                                                                                                                                                                                                                                                                                                                                                                                                                                                                                                             |                                                                                                                                                                                                                                                                                                                                                                                                                                                                                                                                                                                                                                                                                                                                                                        |
| -9.3%                           | -7.6%                                                                                                                                                                    | \$3,973,000,000 - \$4,016,000,000                                                                                                                                                                                                                           | \$3,993,993,564                                                                                                                                                                                                                                                                                                                                                                                                                                                                                                                                 | On target                                                                                                                                                                                                                                                                                                                                                                                                                                                                                                                                                                                                                                                                                                             | 10.5%                                                                                                                                                                                                                                                                                                                                                                                                                                                                                                                                                                                                                                                                                                                                                                                 | 8.9%                                                                                                                                                                                                                                                                                                                                                                                                                                                                                                                                                                                                                                                                                                                                                                                                                                 | 7.3%                                                                                                                                                                                                                                                                                                                                                                                                                                                                                                                                                                                                                                                                                                                                                    | -12.9%                                                                                                                                                                                                                                                                                                                                                                                                                                                                                                                                                                                                                                                                                                                                                                                                                                                                                                                                                                                                                                                                                                                                                                                                                                                                                                                                                                                                                                                                                                                                                                                                                                                                                                                                                                                                                                                                                                                                                                                                                                                                                                                                                                                                                                                                                                                                            | -10.9%                                                                                                                                                                                                                                                                                                                                                                                                                                                                                                                                                                                                                                                                                                                                                                      | -7.6%                                                                                                                                                                                                                                                                                                                                                                                                                                                                                                                                                                                                                                                                                                                                                                  |
| -30.7%                          | -31.1%                                                                                                                                                                   | \$342,000,000 - \$373,000,000                                                                                                                                                                                                                               | \$357,556,861                                                                                                                                                                                                                                                                                                                                                                                                                                                                                                                                   | On target                                                                                                                                                                                                                                                                                                                                                                                                                                                                                                                                                                                                                                                                                                             | -12.6%                                                                                                                                                                                                                                                                                                                                                                                                                                                                                                                                                                                                                                                                                                                                                                                | -14.1%                                                                                                                                                                                                                                                                                                                                                                                                                                                                                                                                                                                                                                                                                                                                                                                                                               | -10.2%                                                                                                                                                                                                                                                                                                                                                                                                                                                                                                                                                                                                                                                                                                                                                  | -27.2%                                                                                                                                                                                                                                                                                                                                                                                                                                                                                                                                                                                                                                                                                                                                                                                                                                                                                                                                                                                                                                                                                                                                                                                                                                                                                                                                                                                                                                                                                                                                                                                                                                                                                                                                                                                                                                                                                                                                                                                                                                                                                                                                                                                                                                                                                                                                            | -28.0%                                                                                                                                                                                                                                                                                                                                                                                                                                                                                                                                                                                                                                                                                                                                                                      | -31.1%                                                                                                                                                                                                                                                                                                                                                                                                                                                                                                                                                                                                                                                                                                                                                                 |
| -9.7%                           | -9.9%                                                                                                                                                                    | \$33,000,000 - \$49,000,000                                                                                                                                                                                                                                 | \$36,909,725                                                                                                                                                                                                                                                                                                                                                                                                                                                                                                                                    | On target                                                                                                                                                                                                                                                                                                                                                                                                                                                                                                                                                                                                                                                                                                             | -7.9%                                                                                                                                                                                                                                                                                                                                                                                                                                                                                                                                                                                                                                                                                                                                                                                 | -12.2%                                                                                                                                                                                                                                                                                                                                                                                                                                                                                                                                                                                                                                                                                                                                                                                                                               | -16.8%                                                                                                                                                                                                                                                                                                                                                                                                                                                                                                                                                                                                                                                                                                                                                  | -10.1%                                                                                                                                                                                                                                                                                                                                                                                                                                                                                                                                                                                                                                                                                                                                                                                                                                                                                                                                                                                                                                                                                                                                                                                                                                                                                                                                                                                                                                                                                                                                                                                                                                                                                                                                                                                                                                                                                                                                                                                                                                                                                                                                                                                                                                                                                                                                            | -3.0%                                                                                                                                                                                                                                                                                                                                                                                                                                                                                                                                                                                                                                                                                                                                                                       | -9.9%                                                                                                                                                                                                                                                                                                                                                                                                                                                                                                                                                                                                                                                                                                                                                                  |
| -11.5%                          | -10.1%                                                                                                                                                                   |                                                                                                                                                                                                                                                             | \$4,388,460,150                                                                                                                                                                                                                                                                                                                                                                                                                                                                                                                                 |                                                                                                                                                                                                                                                                                                                                                                                                                                                                                                                                                                                                                                                                                                                       | 8.1%                                                                                                                                                                                                                                                                                                                                                                                                                                                                                                                                                                                                                                                                                                                                                                                  | 6.5%                                                                                                                                                                                                                                                                                                                                                                                                                                                                                                                                                                                                                                                                                                                                                                                                                                 | 5.4%                                                                                                                                                                                                                                                                                                                                                                                                                                                                                                                                                                                                                                                                                                                                                    | -14.4%                                                                                                                                                                                                                                                                                                                                                                                                                                                                                                                                                                                                                                                                                                                                                                                                                                                                                                                                                                                                                                                                                                                                                                                                                                                                                                                                                                                                                                                                                                                                                                                                                                                                                                                                                                                                                                                                                                                                                                                                                                                                                                                                                                                                                                                                                                                                            | -12.6%                                                                                                                                                                                                                                                                                                                                                                                                                                                                                                                                                                                                                                                                                                                                                                      | -10.1%                                                                                                                                                                                                                                                                                                                                                                                                                                                                                                                                                                                                                                                                                                                                                                 |
| -5.5%                           | -4.5%                                                                                                                                                                    |                                                                                                                                                                                                                                                             | \$7,202,306,349                                                                                                                                                                                                                                                                                                                                                                                                                                                                                                                                 |                                                                                                                                                                                                                                                                                                                                                                                                                                                                                                                                                                                                                                                                                                                       | 7.6%                                                                                                                                                                                                                                                                                                                                                                                                                                                                                                                                                                                                                                                                                                                                                                                  | 6.7%                                                                                                                                                                                                                                                                                                                                                                                                                                                                                                                                                                                                                                                                                                                                                                                                                                 | 6.0%                                                                                                                                                                                                                                                                                                                                                                                                                                                                                                                                                                                                                                                                                                                                                    | -7.1%                                                                                                                                                                                                                                                                                                                                                                                                                                                                                                                                                                                                                                                                                                                                                                                                                                                                                                                                                                                                                                                                                                                                                                                                                                                                                                                                                                                                                                                                                                                                                                                                                                                                                                                                                                                                                                                                                                                                                                                                                                                                                                                                                                                                                                                                                                                                             | -6.5%                                                                                                                                                                                                                                                                                                                                                                                                                                                                                                                                                                                                                                                                                                                                                                       | -4.5%                                                                                                                                                                                                                                                                                                                                                                                                                                                                                                                                                                                                                                                                                                                                                                  |
|                                 |                                                                                                                                                                          |                                                                                                                                                                                                                                                             |                                                                                                                                                                                                                                                                                                                                                                                                                                                                                                                                                 |                                                                                                                                                                                                                                                                                                                                                                                                                                                                                                                                                                                                                                                                                                                       |                                                                                                                                                                                                                                                                                                                                                                                                                                                                                                                                                                                                                                                                                                                                                                                       |                                                                                                                                                                                                                                                                                                                                                                                                                                                                                                                                                                                                                                                                                                                                                                                                                                      |                                                                                                                                                                                                                                                                                                                                                                                                                                                                                                                                                                                                                                                                                                                                                         |                                                                                                                                                                                                                                                                                                                                                                                                                                                                                                                                                                                                                                                                                                                                                                                                                                                                                                                                                                                                                                                                                                                                                                                                                                                                                                                                                                                                                                                                                                                                                                                                                                                                                                                                                                                                                                                                                                                                                                                                                                                                                                                                                                                                                                                                                                                                                   |                                                                                                                                                                                                                                                                                                                                                                                                                                                                                                                                                                                                                                                                                                                                                                             |                                                                                                                                                                                                                                                                                                                                                                                                                                                                                                                                                                                                                                                                                                                                                                        |
| -4.8%                           | -3.3%                                                                                                                                                                    | \$342,000,000 - \$356,000,000                                                                                                                                                                                                                               | \$348,775,383                                                                                                                                                                                                                                                                                                                                                                                                                                                                                                                                   | On target                                                                                                                                                                                                                                                                                                                                                                                                                                                                                                                                                                                                                                                                                                             | 1.7%                                                                                                                                                                                                                                                                                                                                                                                                                                                                                                                                                                                                                                                                                                                                                                                  | 1.8%                                                                                                                                                                                                                                                                                                                                                                                                                                                                                                                                                                                                                                                                                                                                                                                                                                 | 1.5%                                                                                                                                                                                                                                                                                                                                                                                                                                                                                                                                                                                                                                                                                                                                                    | 1.1%                                                                                                                                                                                                                                                                                                                                                                                                                                                                                                                                                                                                                                                                                                                                                                                                                                                                                                                                                                                                                                                                                                                                                                                                                                                                                                                                                                                                                                                                                                                                                                                                                                                                                                                                                                                                                                                                                                                                                                                                                                                                                                                                                                                                                                                                                                                                              | -2.9%                                                                                                                                                                                                                                                                                                                                                                                                                                                                                                                                                                                                                                                                                                                                                                       | -3.3%                                                                                                                                                                                                                                                                                                                                                                                                                                                                                                                                                                                                                                                                                                                                                                  |
| 5.2%                            | 5.9%                                                                                                                                                                     | \$150,000,000 - \$151,000,000                                                                                                                                                                                                                               | \$150,206,533                                                                                                                                                                                                                                                                                                                                                                                                                                                                                                                                   | On target                                                                                                                                                                                                                                                                                                                                                                                                                                                                                                                                                                                                                                                                                                             | 7.2%                                                                                                                                                                                                                                                                                                                                                                                                                                                                                                                                                                                                                                                                                                                                                                                  | 6.3%                                                                                                                                                                                                                                                                                                                                                                                                                                                                                                                                                                                                                                                                                                                                                                                                                                 | 7.6%                                                                                                                                                                                                                                                                                                                                                                                                                                                                                                                                                                                                                                                                                                                                                    | 9.0%                                                                                                                                                                                                                                                                                                                                                                                                                                                                                                                                                                                                                                                                                                                                                                                                                                                                                                                                                                                                                                                                                                                                                                                                                                                                                                                                                                                                                                                                                                                                                                                                                                                                                                                                                                                                                                                                                                                                                                                                                                                                                                                                                                                                                                                                                                                                              | 6.1%                                                                                                                                                                                                                                                                                                                                                                                                                                                                                                                                                                                                                                                                                                                                                                        | 5.9%                                                                                                                                                                                                                                                                                                                                                                                                                                                                                                                                                                                                                                                                                                                                                                   |
| 0.7%                            | 4.5%                                                                                                                                                                     | \$94,000,000 - \$105,000,000                                                                                                                                                                                                                                | \$101,117,000                                                                                                                                                                                                                                                                                                                                                                                                                                                                                                                                   | On target                                                                                                                                                                                                                                                                                                                                                                                                                                                                                                                                                                                                                                                                                                             | 1.7%                                                                                                                                                                                                                                                                                                                                                                                                                                                                                                                                                                                                                                                                                                                                                                                  | 7.8%                                                                                                                                                                                                                                                                                                                                                                                                                                                                                                                                                                                                                                                                                                                                                                                                                                 | 2.7%                                                                                                                                                                                                                                                                                                                                                                                                                                                                                                                                                                                                                                                                                                                                                    | 2.3%                                                                                                                                                                                                                                                                                                                                                                                                                                                                                                                                                                                                                                                                                                                                                                                                                                                                                                                                                                                                                                                                                                                                                                                                                                                                                                                                                                                                                                                                                                                                                                                                                                                                                                                                                                                                                                                                                                                                                                                                                                                                                                                                                                                                                                                                                                                                              | 2.3%                                                                                                                                                                                                                                                                                                                                                                                                                                                                                                                                                                                                                                                                                                                                                                        | 4.5%                                                                                                                                                                                                                                                                                                                                                                                                                                                                                                                                                                                                                                                                                                                                                                   |
| d -1.5%                         | 0.1%                                                                                                                                                                     |                                                                                                                                                                                                                                                             | \$600,098,916                                                                                                                                                                                                                                                                                                                                                                                                                                                                                                                                   |                                                                                                                                                                                                                                                                                                                                                                                                                                                                                                                                                                                                                                                                                                                       | 3.1%                                                                                                                                                                                                                                                                                                                                                                                                                                                                                                                                                                                                                                                                                                                                                                                  | 3.8%                                                                                                                                                                                                                                                                                                                                                                                                                                                                                                                                                                                                                                                                                                                                                                                                                                 | 3.2%                                                                                                                                                                                                                                                                                                                                                                                                                                                                                                                                                                                                                                                                                                                                                    | 3.2%                                                                                                                                                                                                                                                                                                                                                                                                                                                                                                                                                                                                                                                                                                                                                                                                                                                                                                                                                                                                                                                                                                                                                                                                                                                                                                                                                                                                                                                                                                                                                                                                                                                                                                                                                                                                                                                                                                                                                                                                                                                                                                                                                                                                                                                                                                                                              | 0.1%                                                                                                                                                                                                                                                                                                                                                                                                                                                                                                                                                                                                                                                                                                                                                                        | 0.1%                                                                                                                                                                                                                                                                                                                                                                                                                                                                                                                                                                                                                                                                                                                                                                   |
| -5.2%                           | -4.2%                                                                                                                                                                    |                                                                                                                                                                                                                                                             | \$7,802,405,265                                                                                                                                                                                                                                                                                                                                                                                                                                                                                                                                 |                                                                                                                                                                                                                                                                                                                                                                                                                                                                                                                                                                                                                                                                                                                       | 7.2%                                                                                                                                                                                                                                                                                                                                                                                                                                                                                                                                                                                                                                                                                                                                                                                  | 6.5%                                                                                                                                                                                                                                                                                                                                                                                                                                                                                                                                                                                                                                                                                                                                                                                                                                 | 5.8%                                                                                                                                                                                                                                                                                                                                                                                                                                                                                                                                                                                                                                                                                                                                                    | -6.3%                                                                                                                                                                                                                                                                                                                                                                                                                                                                                                                                                                                                                                                                                                                                                                                                                                                                                                                                                                                                                                                                                                                                                                                                                                                                                                                                                                                                                                                                                                                                                                                                                                                                                                                                                                                                                                                                                                                                                                                                                                                                                                                                                                                                                                                                                                                                             | -6.0%                                                                                                                                                                                                                                                                                                                                                                                                                                                                                                                                                                                                                                                                                                                                                                       | -4.2%                                                                                                                                                                                                                                                                                                                                                                                                                                                                                                                                                                                                                                                                                                                                                                  |
|                                 | Rate - July<br>Estimates<br>(Annual)<br>(see Note 1)<br>5.7%<br>7.0%<br>5.9%<br>15.8%<br>-9.3%<br>-30.7%<br>-9.7%<br>-11.5%<br>-5.5%<br>-4.8%<br>5.2%<br>0.7%<br>d -1.5% | Rate - July   Estimates<br>(Annual) Actual<br>Growth   (see Note 1) Rate   5.7% 7.2%   7.0% 0.4%   5.9% 5.9%   15.8% 17.3%   -9.3% -7.6%   -30.7% -31.1%   -9.7% -9.9%   -11.5% -10.1%   - -5.5% -4.5%   -4.8% -3.3%   5.2% 5.9%   0.7% 4.5%   d -1.5% 0.1% | Rate - July Actual   (Annual) Growth Projected Range in Collections   (see Note 1) Rate Through 12 Months   5.7% 7.2% \$2,272,000,000 - \$2,285,000,000   7.0% 0.4% \$495,000,000 - \$597,000,000   5.9% 5.9% 15.8% 17.3%   15.8% 17.3% \$792,000,000 - \$4,016,000,000   -30.7% -31.1% \$342,000,000 - \$373,000,000   -9.7% -9.9% \$33,000,000 - \$49,000,000   -11.5% -10.1% -   -5.5% -4.5% -   -4.8% -3.3% \$342,000,000 - \$356,000,000   5.2% 5.9% \$150,000,000 - \$151,000,000   0.7% 4.5% \$94,000,000 - \$105,000,000   d -1.5% 0.1% | Rate - July Actual Growth Projected Range in Collections Actual   (Annual) Growth Projected Range in Collections Actual   (see Note 1) Rate Through 12 Months Collections   5.7% 7.2% \$2,272,000,000 - \$2,285,000,000 \$2,278,375,915   7.0% 0.4% \$495,000,000 - \$597,000,000 \$535,470,284   5.9% 5.9% \$2,813,846,199   15.8% 17.3% \$792,000,000 - \$805,000,000 \$3,993,993,564   -30.7% -31.1% \$342,000,000 - \$373,000,000 \$36,909,725   -11.5% -10.1% \$4,388,460,150   - - \$4,388,460,150   - - \$4,388,460,150   - - \$4,388,460,150   - - \$4,388,460,150   - - \$4,388,460,150   - - \$7,202,306,349   - - \$4,5% \$150,000,000 \$348,775,383   5.2% 5.9% \$150,000,000 \$151,000,000 \$101,117,000 | Rate - July Actual   (Annual) Growth Projected Range in Collections Actual   (see Note 1) Rate Through 12 Months Collections Condition   5.7% 7.2% \$2,272,000,000 - \$2,285,000,000 \$2,278,375,915 On target   7.0% 0.4% \$495,000,000 - \$597,000,000 \$535,470,284 On target   5.9% 5.9% \$2,813,846,199 15.8% 17.3% \$792,000,000 - \$40,016,000,000 \$3,993,993,564 On target   -9.3% -7.6% \$3,973,000,000 - \$4,016,000,000 \$3,993,993,564 On target   -30.7% -31.1% \$342,000,000 - \$373,000,000 \$357,556,861 On target   -9.7% -9.9% \$33,000,000 - \$49,000,000 \$36,909,725 On target   -11.5% -10.1% \$4,388,460,150 -   - - - \$4,388,460,150   - - \$7,202,306,349 -   -4.8% -3.3% \$342,000,000 - \$356,000,000 \$348,775,383 On target   -5.5% -4.5% \$94,000,000 | Rate - July<br>Estimates<br>(Annual) Actual<br>Growth Projected Range in Collections Actual<br>Collections Condition Jan-20   5.7% 7.2% \$2,272,000,000 - \$2,285,000,000 \$2,278,375,915 On target 7.0%   7.0% 0.4% \$495,000,000 - \$5297,000,000 \$23,278,375,915 On target 5.9%   5.9% 5.9% \$2,813,846,199 6.8%   15.8% 17.3% \$792,000,000 - \$4,016,000,000 \$3,993,993,564 On target 10.5%   -9.3% -7.6% \$3,973,000,000 - \$4,016,000,000 \$3,993,993,564 On target 10.5%   -30.7% -31.1% \$342,000,000 - \$373,000,000 \$357,556,861 On target -12.6%   -9.7% -9.9% \$33,000,000 - \$49,000,000 \$36,909,725 On target -7.9%   -11.5% -10.1% \$4,388,460,150 8.1%   - - \$7,202,306,349 7.6%   -5.5% -4.5% \$342,000,000 - \$356,000,000 \$148,775,383 On target 1.7%   5.2% 5.9% \$150,000,000 - \$151,000,000 \$150,06,5 | Rate - July<br>Estimates Actual<br>Growth Projected Range in Collections Actual<br>Collections Condition Jan-20 Feb-20   5.7% 7.2% \$2,272,000,000 - \$2,285,000,000 \$2,278,375,915 On target 7.0% 7.0%   7.0% 0.4% \$495,000,000 - \$597,000,000 \$2,813,846,199 6.8% 7.0%   5.9% 5.9% \$2,813,846,199 6.8% 7.0%   15.8% 17.3% \$792,000,000 - \$405,000,000 \$798,809,893 See Note 2 24.8% 25.4%   -9.3% -7.6% \$3,973,000,000 - \$4,016,000,000 \$3,993,993,564 On target 10.5% 8.9%   -30.7% -31.1% \$342,000,000 - \$373,000,000 \$357,556,861 On target -12.6% -14.1%   -9.7% -9.9% \$33,000,000 - \$49,000,000 \$36,909,725 On target -7.9% -12.2%   -11.5% -10.1% \$4,388,460,150 8.1% 6.5%   - - - - - - 6.7%   - -15.5% -4.5% \$7,202,306,34 | Rate - July<br>Estimates<br>(Annual) Actual<br>Growth Trough 12 Months Actual<br>Collections Condition Jan-20 Feb-20 Mar-20   5.7% 7.2% \$2,272,000,000 - \$2,285,000,000 \$2,278,375,915 On target 7.0% 7.0% 7.0% 7.0% 7.0% 7.0% 7.0% 7.0% 6.5%   5.9% 5.9% \$2,2813,846,199 6.8% 7.0% 6.9%   15.8% 17.3% \$792,000,000 - \$805,000,000 \$798,809,893 See Note 2 24.8% 25.4% 25.9%   -9.3% -7.6% \$3,973,000,000 - \$4,016,000,000 \$3,993,993,564 On target 10.5% 8.9% 7.3%   -9.3% -7.6% \$3,973,000,000 - \$373,000,000 \$357,556,861 On target -12.6% -14.1% -10.2%   -9.7% -9.9% \$33,000,000 - \$49,000,000 \$36,909,725 On target -7.9% -12.2% -16.8%   -11.5% -10.1% \$4,388,460,150 8.1% 6.5% 5.4%   -5.5% -4.5% \$342,000,000 - \$356,000,000 \$160,206,533 <td>Rate - July<br/>Estimates Actual<br/>(Annual) Growth<br/>Growth Projected Range in Collections Actual   (see Note 1) Rate Through 12 Months Collections Condition Jan-20 Feb-20 Mar-20 Apr-20   5.7% 7.2% \$2,272,000,000 - \$2,285,000,000 \$2,278,375,915 On target 7.0% 7.0% 6.6%   7.0% 0.4% \$495,000,000 - \$297,000,000 \$535,470,284 On target 5.9% 7.3% 6.5% 6.9%   5.9% 5.9% 5.9% \$72,000,000 - \$805,000,000 \$798,809,893 See Note 2 24.8% 25.4% 25.9% 23.4%   -9.3% -7.6% \$3,973,000,000 - \$4,016,000,000 \$3,993,993,564 On target 10.5% 8.9% 7.3% -12.9%   -30.7% -31.1% \$342,000,000 - \$373,000,000 \$357,556,861 On target -12.6% -14.1% -10.2% -27.2%   -9.7% -9.9% \$33,000,000 - \$49,000,000 \$36,909,725 On target -7.9% -5.2% 5.4% -14.4%   -11.5%</td> <td>Rate - July<br/>Estimates Actual<br/>Growth Projected Range in Collections Actual<br/>Collections Condition Jan-20 Feb-20 Mar-20 Apr-20 May-20   5.7% 7.2% \$2,272,000,000 - \$2,285,000,000 \$2,278,375,915 On target 7.0% 7.0% 6.6% 6.1%   7.0% 0.4% \$495,000,000 - \$597,000,000 \$535,470,284 On target 5.9% 7.3% 6.5% 6.9% -1.9%   5.9% 5.9% 5.9% \$2,213,346,199 6.8% 7.0% 6.9% -1.9%   15.8% 17.3% \$792,000,000 - \$4,016,000,000 \$3,993,993,564 On target 10.5% 8.9% 7.3% -12.9% -10.9%   -9.3% -7.6% \$3,973,000,000 - \$4,016,000,000 \$357,556,861 On target -12.6% -14.1% -10.2% -27.2% -28.0%   -9.3% -7.6% \$3,973,000,000 - \$4,016,000,000 \$36,909,725 On target -12.6% -14.1% -10.2% -27.2% -28.0%   -9.7% -9.9% \$33,000,000 - \$356,000,000 \$36,9</td> | Rate - July<br>Estimates Actual<br>(Annual) Growth<br>Growth Projected Range in Collections Actual   (see Note 1) Rate Through 12 Months Collections Condition Jan-20 Feb-20 Mar-20 Apr-20   5.7% 7.2% \$2,272,000,000 - \$2,285,000,000 \$2,278,375,915 On target 7.0% 7.0% 6.6%   7.0% 0.4% \$495,000,000 - \$297,000,000 \$535,470,284 On target 5.9% 7.3% 6.5% 6.9%   5.9% 5.9% 5.9% \$72,000,000 - \$805,000,000 \$798,809,893 See Note 2 24.8% 25.4% 25.9% 23.4%   -9.3% -7.6% \$3,973,000,000 - \$4,016,000,000 \$3,993,993,564 On target 10.5% 8.9% 7.3% -12.9%   -30.7% -31.1% \$342,000,000 - \$373,000,000 \$357,556,861 On target -12.6% -14.1% -10.2% -27.2%   -9.7% -9.9% \$33,000,000 - \$49,000,000 \$36,909,725 On target -7.9% -5.2% 5.4% -14.4%   -11.5% | Rate - July<br>Estimates Actual<br>Growth Projected Range in Collections Actual<br>Collections Condition Jan-20 Feb-20 Mar-20 Apr-20 May-20   5.7% 7.2% \$2,272,000,000 - \$2,285,000,000 \$2,278,375,915 On target 7.0% 7.0% 6.6% 6.1%   7.0% 0.4% \$495,000,000 - \$597,000,000 \$535,470,284 On target 5.9% 7.3% 6.5% 6.9% -1.9%   5.9% 5.9% 5.9% \$2,213,346,199 6.8% 7.0% 6.9% -1.9%   15.8% 17.3% \$792,000,000 - \$4,016,000,000 \$3,993,993,564 On target 10.5% 8.9% 7.3% -12.9% -10.9%   -9.3% -7.6% \$3,973,000,000 - \$4,016,000,000 \$357,556,861 On target -12.6% -14.1% -10.2% -27.2% -28.0%   -9.3% -7.6% \$3,973,000,000 - \$4,016,000,000 \$36,909,725 On target -12.6% -14.1% -10.2% -27.2% -28.0%   -9.7% -9.9% \$33,000,000 - \$356,000,000 \$36,9 |