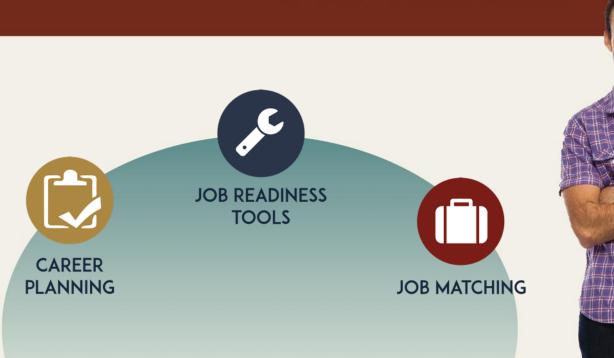

# YOUTAHNS

- FIND JOBS
- ACCESS LABOR MARKET DATA
- FIND EMPLOYEES
- GET TRAINING
- RECEIVE SUPPORTIVE SERVICES
- · AND MORE

**UTAH DEPARTMENT OF WORKFORCE SERVICES** 

JOB SEEKERS

**50,000+**OPEN JOBS
spanning
23 career fields