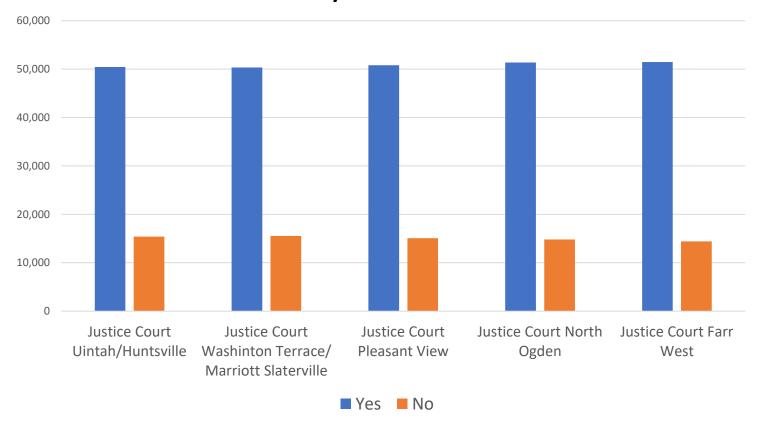

|
| ○NO                                                                                                                                             |
| Shall <b>PATRICK E. LAMBERT</b> be retained in the office of Justice Court Judge for the Washington Terrace/Marriott-Slaterville Justice court? |
| ☐ YES                                                                                                                                           |
| ○NO                                                                                                                                             |



# Votes Don't Vary Among Cities

#### **Weber County - 2016 Justice Lambert**



#### Official Ballot for Weber County, Utah Tuesday, November 8, 2016 Clerk/Auditor of Weber County

| Shall <b>PATRICK E. LAMBERT</b> be retained in the office of Justice Court Judge for the Farr West Justice court?                               |
|-------------------------------------------------------------------------------------------------------------------------------------------------|
| YES                                                                                                                                             |
| ○NO                                                                                                                                             |
| Shall <b>PATRICK E. LAMBERT</b> be retained in the office of Justice Court Judge for the North Ogden Ju