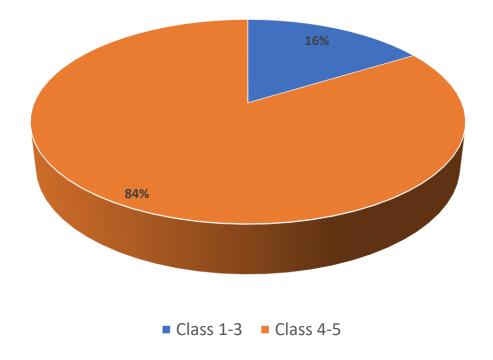

#### **Utah Cities & Towns, by Size**

## The Problem

Justice Court Judges in towns and municipality classes 4 and 5 are listed on the same ballot multiple times.