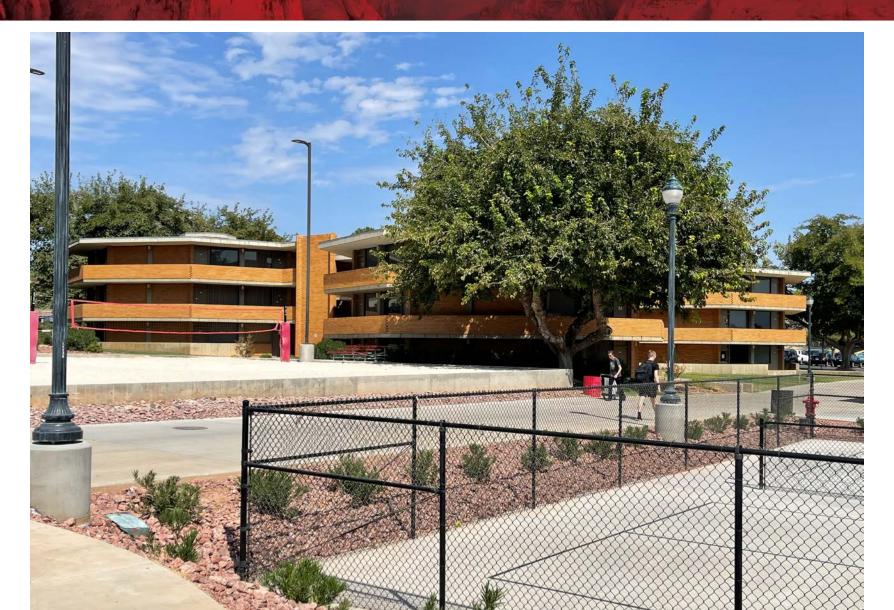

#### Campus View Suites Phase III



- 500 Student Beds
- 140,000 Square Feet
- 5 Story Building
- \$62.5 Million Cost
  (Bond)
- Repaid With Student Rent
- Completion June2025

### Where will it be located?



#### RIP Nisson 1969-2023

162 Student beds



### Campus View Suites Phase III



#### Campus View Suites Phase III



## Larger Bedrooms & Common Space





# **Future Parking Locations**



#### Fall 2021 Occupancy

#### **On Campus**

Student Housing Occupancy Report September 8, 2021



| ON-CAMPUS:      |          |        |            |           |
|-----------------|----------|--------|------------|-----------|
| Building        | Occupied | Vacant | Total Beds | Occupancy |
| Abby            | 90       | 0      | 90         | 100%      |
| Campus View 1   | 352      | 0      | 352        | 100%      |
| Campus View 2   | 534      | 0      | 534        | 100%      |
| Chancellor      | 30       | 0      | 30         | 100%      |
| Nisson          | 162      | 0      | 162        | 100%      |
| Dixie View      | 3        | 0