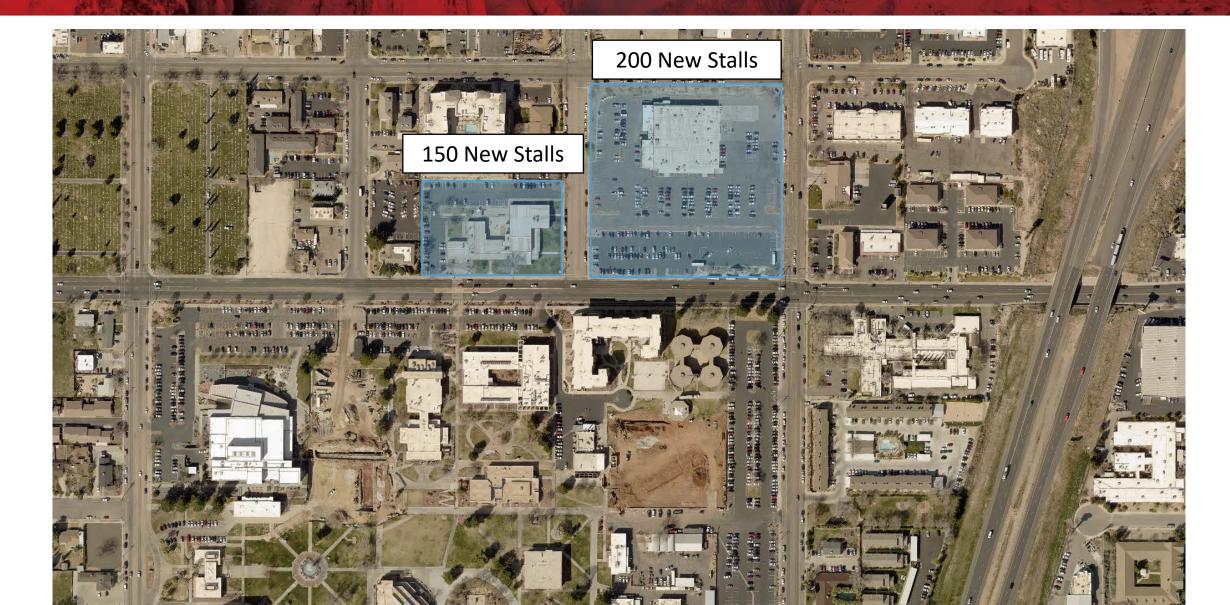

#### Campus View Suites Phase III



- 500 Student Beds
- 140,000 Square Feet
- 5 Story Building
- \$62.5 Million Cost
  (Bond)
- Repaid With Student Rent
- Completion June2025

### Where will it be located?



#### RIP Nisson 1969-2023

162 Student beds



### Campus View Suites Phase III



#### Campus View Suites Phase III



## Larger Bedrooms & Common Space





# **Future Parking Locations**



#### Fall 2021 Occupancy

#### **On Campus**

Student Housing Occupancy Report September 8, 2021



| ON-CAMPUS:      |          |        |            |           |
|-----------------|----------|--------|------------|-----------|
| Building        | Occupied | Vacant | Total Beds | Occupancy |
| Abby            | 90       | 0      | 90         | 100%      |
| Campus View 1   | 352      | 0      | 352        | 100%      |
| Campus View 2   | 534      | 0      | 534        | 100%      |
| Chancellor      | 30       | 0      | 30         | 100%      |
| Nisson          | 162      | 0      | 162        | 100%      |
| Dixie View      | 3        | 0      | 3          | 100%      |
| Morgan          | 16       | 0      | 16         | 100%      |
| Total On-Campus | 1187     | 0      | 1187