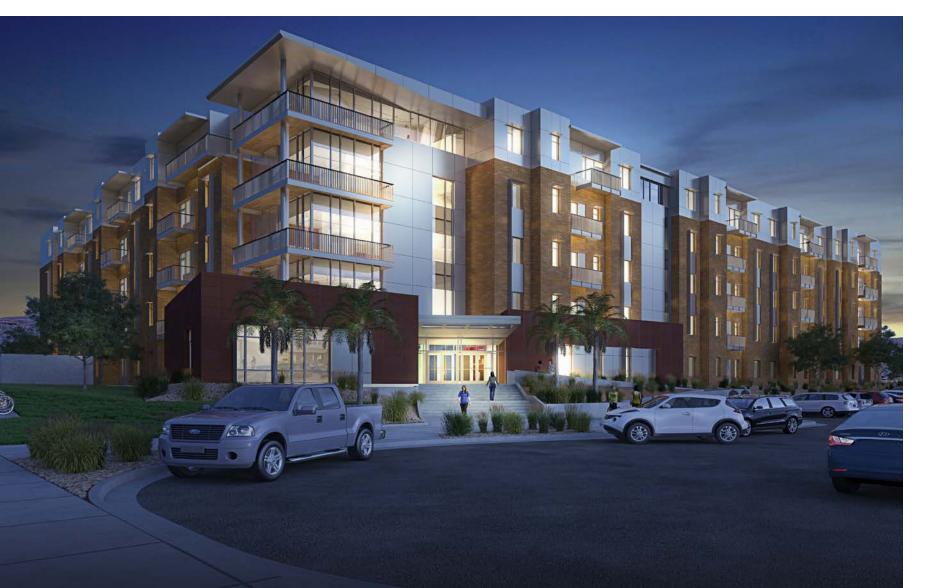

| 0      | 265        | 100%      |  |  |
| The Stay          | 181      | 0      | 181        | 100%      |  |  |
| 7th and U         | 144      | 0      | 144        | 100%      |  |  |
| 605 Place         | 416      | 0      | 416        | 100%      |  |  |
| Total Off-Campus  | 2813     | 4      | 2817       | 100%      |  |  |

#### Campus View III Financing

- Bond Amount \$62.5 Million (Approximately)
- Repayment Source Student Rents (Bonding Umbrella)
- Operations & Maintenance Student Rents
- Pricing Requirement 5% Annual Rent Increase for Existing Beds
- Potential to Refinance Campus View Suites I \$50 to \$100K Savings

# Campus View Suites I



- 352 Student Beds
- 4 Story Building
- 97,000 Square Feet
- \$22.5 Million Cost
- Completion Aug 2016

# Campus View Suites II



- 534 Student Beds
- 5 Story Building
- 145,000 Square Feet
- \$45 Million Cost
- Completion July 2021

# Thank You