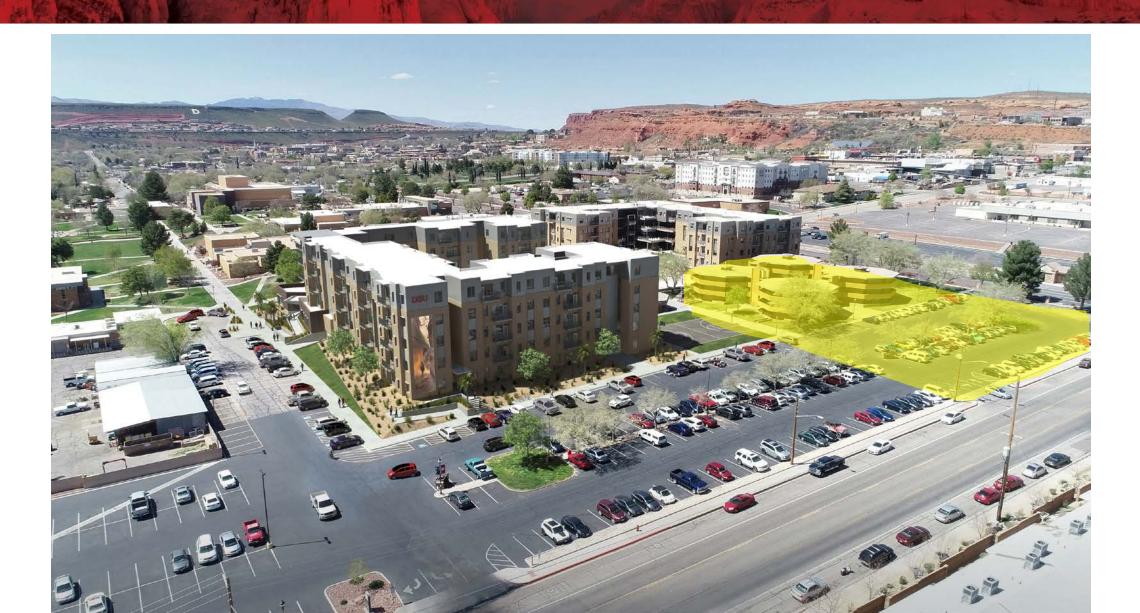

#### Campus View Suites Phase III



- 500 Student Beds
- 140,000 Square Feet
- 5 Story Building
- \$62.5 Million Cost
  (Bond)
- Repaid With Student Rent
- Completion June2025

### Where will it be located?



#### RIP Nisson 1969-2023

162 Student beds



### Campus View Suites Phase III



#### Campus View Suites Phase III



## Larger Bedrooms & Common Space





# **Future Parking Locations**



#### Fall 2021 Occupancy

#### **On Campus**

Student Housing Occupancy Report September 8, 2021



| ON-CAMPUS:      |          |        |            |           |
|-----------------|----------|--------|------------|-----------|
| Building        | Occupied | Vacant | Total Beds | Occupancy |
| Abby            | 90       | 0      | 90         | 100%      |
| Campus View 1   | 352      | 0      | 352        | 100%      |
| Campus View 2   | 534      | 0      | 534        | 100%      |
| Chancellor      | 30       | 0      | 30         | 100%      |
| Nisson          | 162      | 0      | 162