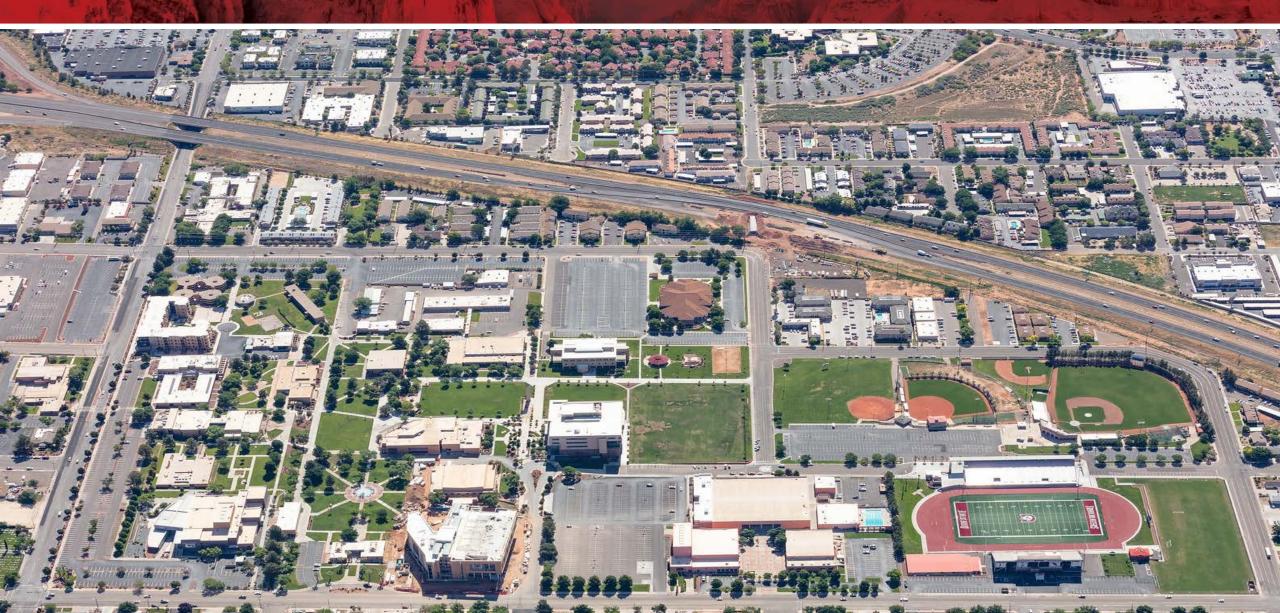

|
| 7th and U         | 144      | 0      | 144        | 100%      |  |  |
| 605 Place         | 416      | 0      | 416        | 100%      |  |  |
| Total Off-Campus  | 2813     | 4      | 2817       | 100%      |  |  |

#### Campus View III Financing

- Bond Amount \$62.5 Million (Approximately)
- Repayment Source Student Rents (Bonding Umbrella)
- Operations & Maintenance Student Rents
- Pricing Requirement 5% Annual Rent Increase for Existing Beds
- Potential to Refinance Campus View Suites I \$50 to \$100K Savings

# Campus View Suites I



- 352 Student Beds
- 4 Story Building
- 97,000 Square Feet
- \$22.5 Million Cost
- Completion Aug 2016

# Campus View Suites II



- 534 Student Beds
- 5 Story Building
- 145,000 Square Feet
- \$45 Million Cost
- Completion July 2021

# Thank You