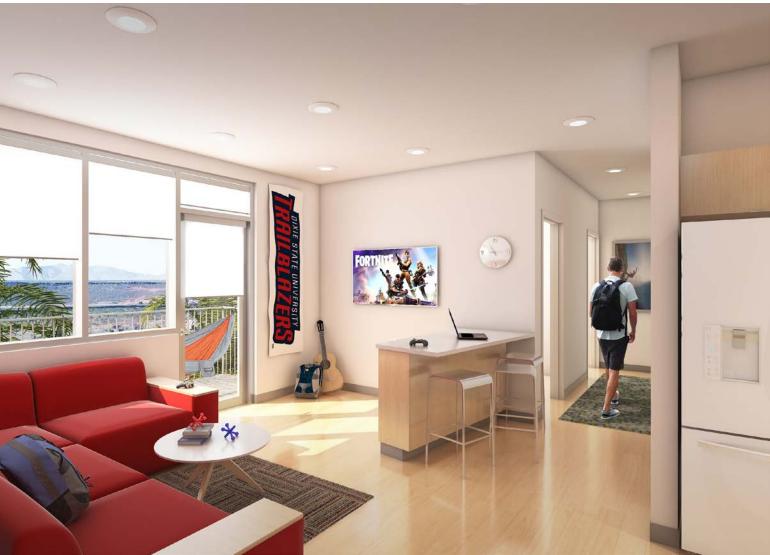

#### Campus View Suites Phase III



- 500 Student Beds
- 140,000 Square Feet
- 5 Story Building
- \$62.5 Million Cost
  (Bond)
- Repaid With Student Rent
- Completion June2025

### Where will it be located?



#### RIP Nisson 1969-2023

162 Student beds



### Campus View Suites Phase III



#### Campus View Suites Phase III



## Larger Bedrooms & Common Space





# **Future Parking Locations**



#### Fall 2021 Occupancy

#### **On Campus**

Student Housing Occupancy Report September 8, 2021



| ON-CAMPUS:      |          |        |            |           |
|-----------------|----------|--------|------------|-----------|
| Building        | Occupied | Vacant | Total Beds | Occupancy |
| Abby            | 90       | 0      | 90         | 100%      |
| Campus View 1   | 352      | 0      | 352        | 100%      |
| Campus View 2   | 534      | 0      | 534        | 100%      |
| Chancellor      | 30       | 0      | 30         | 100%      |
| Nisson          | 162      | 0      | 162        | 100%      |
| Dixie View      | 3        | 0      | 3          | 100%      |
| Morgan          | 16       | 0      | 16         | 100%      |
| Total On-Cam