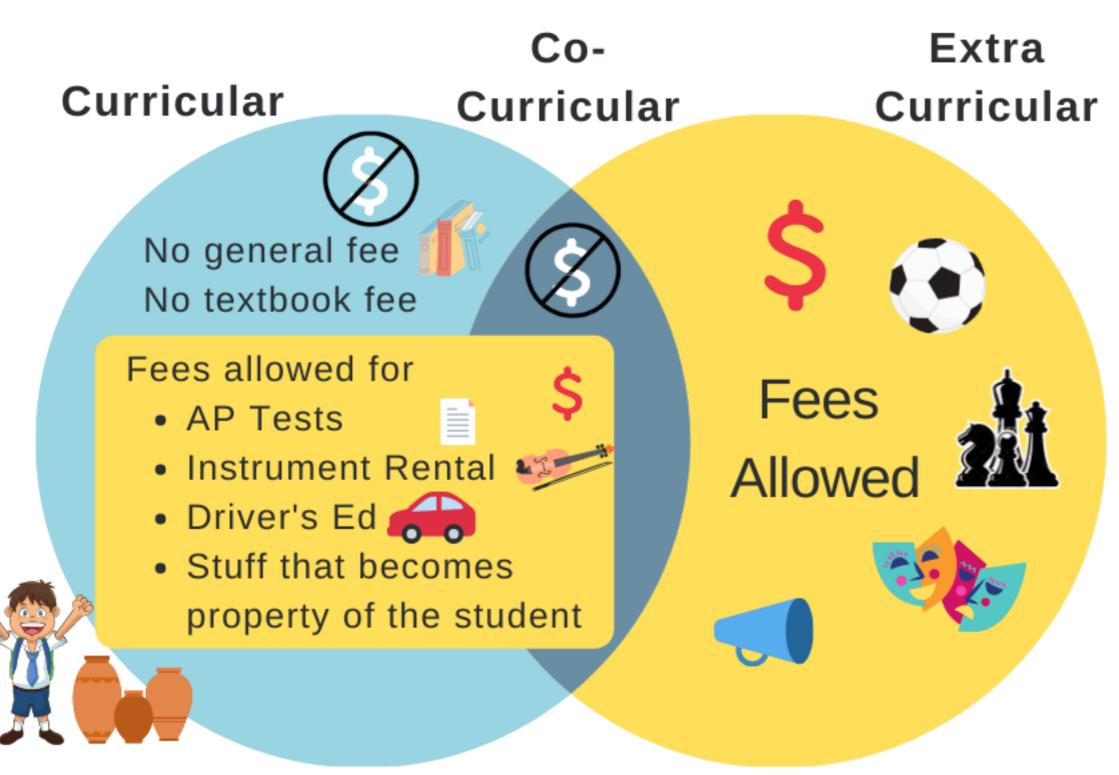

## School Fees

"widespread and varied violations of state law by the Utah State Board of Education (USBE), school districts, high schools, and charter schools." Sept 2018 Legislative Audit

2019 defined curricular vs extra-curricular

# HB 211 Summary

- No Fees for 'curricular activities', i.e. regular school hours
  - Prohibits General fee, lockers, registration, textbooks
- No change to,
  - Extra-curricular : Band trips, football, clubs, player packets
  - Driver's education, AP tests, music instruments.
  - Co-curricular portion of drama, band/orchestra, ballroom team, debate