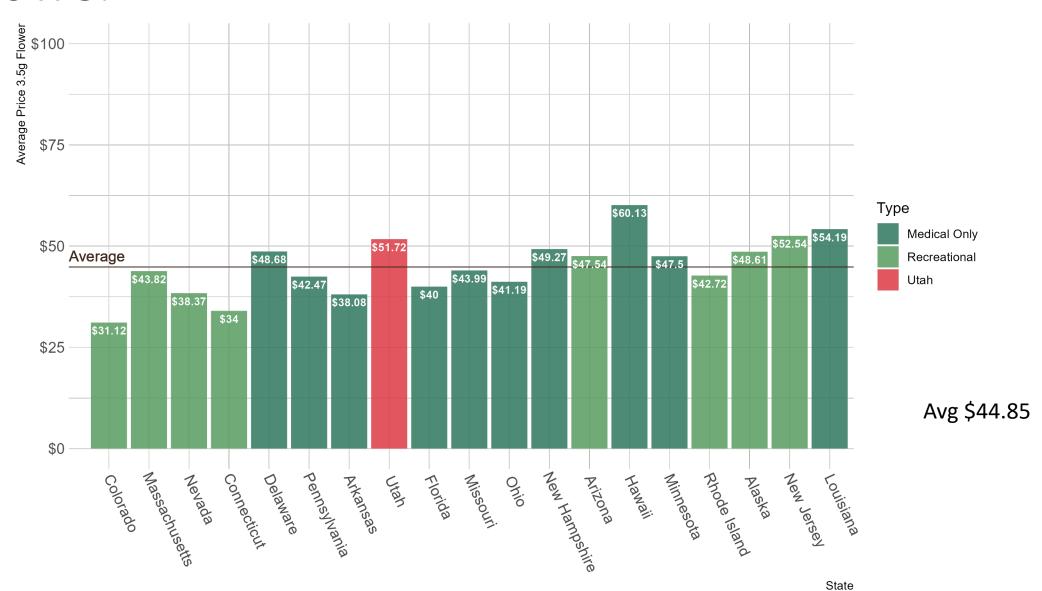

| \$0.89        | \$171.45       |               | \$85.73            |                | \$171.45    |
| Louisiana    | \$0.22           | \$84.45             | \$0.41      | \$41.25  | \$15.48    | \$54.19 | 16.05     | \$1.12        | \$179.89       |               | \$89.95            |                | \$179.89    |
| Average      | \$0.14           | \$53.09             | \$0.28      | \$27.63  | \$12.84    | \$44.85 | 21.69     | \$0.76        | \$125.58       |               |                    |                | \$134.25    |
| Median       | \$0.13           | \$50.83             | \$0.27      | \$27.27  | \$13.07    | \$43.91 | 21.66     | \$0.75        | \$125.18       |               |                    |                | \$131.75    |

### .5 g vape carts



### Flower



### Gummies



### Real Cost to Patient