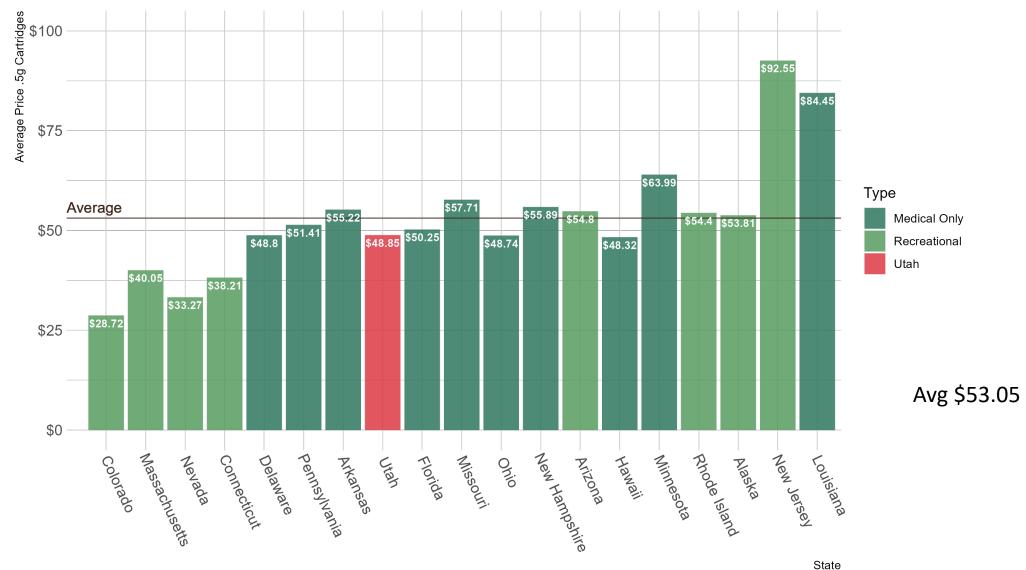

52.54 | 22.45     | \$0.89        | \$171.45       |               | \$85.73            |                | \$171.45    |
| Louisiana    | \$0.22           | \$84.45             | \$0.41      | \$41.25  | \$15.48    | \$54.19 | 16.05     | \$1.12        | \$179.89       |               | \$89.95            |                | \$179.89    |
| Average      | \$0.14           | \$53.09             | \$0.28      | \$27.63  | \$12.84    | \$44.85 | 21.69     | \$0.76        | \$125.58       |               |                    |                | \$134.25    |
| Median       | \$0.13           | \$50.83             | \$0.27      | \$27.27  | \$13.07    | \$43.91 | 21.66     | \$0.75        | \$125.18       |               |                    |                | \$131.75    |

### .5 g vape carts



### Flower



### Gummies



### Real Cost to Patient