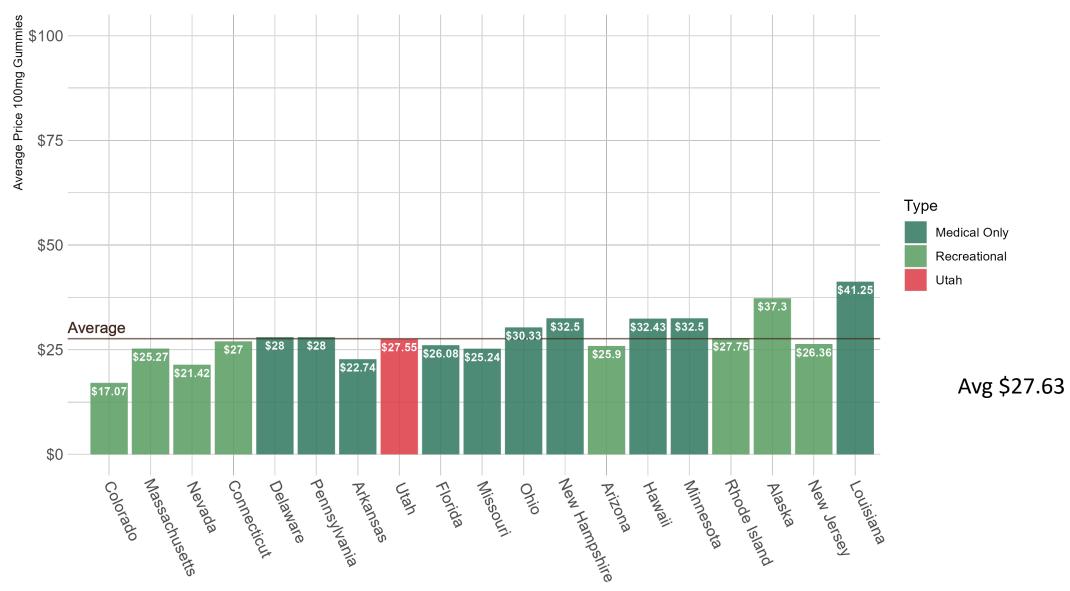

# Price Comparison Summary

| 포            | .5g Carts Pric = | Sale Price .5g Ca = | mg gummie = | 100 ≂ [ફ | g flower 😑 | 3.50 =  | Potency = | price per ı 🖶 | Patient cost = | excise taxe = | Wholesale amount = | Retail taxe: = | Real cost = |
|--------------|------------------|---------------------|-------------|----------|------------|---------|-----------|---------------|----------------|---------------|--------------------|----------------|-------------|
| Alaska       | \$0.14           | \$53.81             | \$0.37      | \$37.30  | \$13.89    | \$48.61 | 23.18     | \$0.56        | \$139.72       | 0.23          | \$85.65            |                | \$171.29    |
| Colorado     | \$0.08           | \$28.72             | \$0.17      | \$17.07  | \$8.89     | \$31.12 | 25.37     | \$0.89        | \$76.90        | 15.00%        | \$44.22            | 9.65%          | \$96.97     |
| Mass         | \$0.11           | \$40.05             | \$0.25      | \$25.27  | \$12.52    | \$43.82 | 21.13     | \$0.48        | \$109.14       |               | \$54.57            |                | \$109.14    |
| Nevada       | \$0.09           | \$33.27             | \$0.21      | \$21.42  | \$10.96    | \$38.37 | 21.58     | \$0.78        | \$93.06        | 15.00%        | \$53.51            | 4.60%          | \$111.94    |
| Connecticut  | \$0.10           | \$38.21             | \$0.27      | \$27.00  | \$9.71     | \$34.00 | 29.06     | \$1.02        | \$99.21        | 6.25%         | \$52.70            | 9.35%          | \$115.26    |
| Delaware     | \$0.13           | \$48.80             | \$0.28      | \$28.00  | \$13.91    | \$48.68 | 21.97     | \$0.56        | \$125.49       |               | \$62.74            |                | \$125.49    |
| Pennsylvania | \$0.14           | \$51.41             | \$0.28      | \$28.00  | \$12.14    | \$42.47 | 22.77     | \$1.15        | \$121.89       | 5.00%         | \$63.99            |                | \$127.98    |
| Arkansas     | \$0.15           | \$55.22             | \$0.23      | \$22.74  | \$10.88    | \$38.08 | 20.73     | \$0.73        | \$116.04       |               | \$58.02            | 10.50%         | \$128.22    |
| Utah         | \$0.13           | \$48.85             | \$0.28      | \$27.55  | \$15.21    | \$51.72 | 20.88     | \$0.15        | \$128.11       |               | \$64.06            | 2.14%          | \$130.85    |
| Florida      | \$0.13           | \$50.25             | \$0.26      | \$26.08  | \$11.43    | \$40.00 | 17.30     | \$0.61        | \$116.34       |               | \$58.17            | 13.01%         | \$131.47    |
| Missouri     | \$0.15           | \$57.71             | \$0.25      | \$25.24  | \$12.57    | \$43.99 | 21.73     | \$0.76        | \$126.95       |               | \$63.47            | 4.00%          | \$132.03    |
| Ohio         | \$0.13           | \$48.74             | \$0.30      | \$30.33  | \$11.77    | \$41.19 | 26.04     | \$0.74        | \$120.26       |               | \$63.59            | 5.75%          | \$134.49    |
| New Hampsire | \$0.15           | \$55.89             | \$0.33      | \$32.50  | \$14.08    | \$49.27 | 21.84     | \$0.76        | \$137.66       |               | \$68.83            |                | \$137.66    |
| Arizona      | \$0.15           | \$54.80             | \$0.26      | \$25.90  | \$13.58    | \$47.54 | 21.32     | \$0.75        | \$128.24       |               | \$64.12            | 8.60%          | \$139.27    |
| Hawaii       | \$0.13           | \$48.32             | \$0.32      | \$32.43  | \$17.18    | \$60.13 | 21.15     | \$0.65        | \$140.88       |               | \$70.44            | 4.00%          | \$146.52    |
| Minnesota    | \$0.17           | \$63.99             | \$0.33      | \$32.50  | \$13.57    | \$47.50 | 16.83     | \$0.66        | \$143.99       | 2.00%         | \$73.43            |                | \$146.87    |
| Rhode Island | \$0.14           | \$54.40             | \$0.28      | \$27.75  | \$12.21    | \$42.72 | 22.27     | \$0.97        | \$124.87       | 13.00%        | \$70.55            | 7.00%          | \$150.98    |
| New Jersey   | \$0.25           | \$92.55             | \$0.26      | \$26.36  | \$15.01    | \$52.54 | 22.45     | \$0.89        | \$171.45       |               | \$85.73            |                | \$171.45    |
| Louisiana    | \$0.22           | \$84.45             | \$0.41      | \$41.25  | \$15.48    | \$54.19 | 16.05     | \$1.12        | \$179.89       |               | \$89.95            |                | \$179.89    |
| Average      | \$0.14           | \$53.09             | \$0.28      | \$27.63  | \$12.84    | \$44.85 | 21.69     | \$0.76        | \$125.58       |               |                    |                | \$134.25    |
| Median       | \$0.13           | \$50.83             | \$0.27      | \$27.27  | \$13.07    | \$43.91 | 21.66     | \$0.75        | \$125.18       |               |                    |                | \$131.75    |

### Gummies