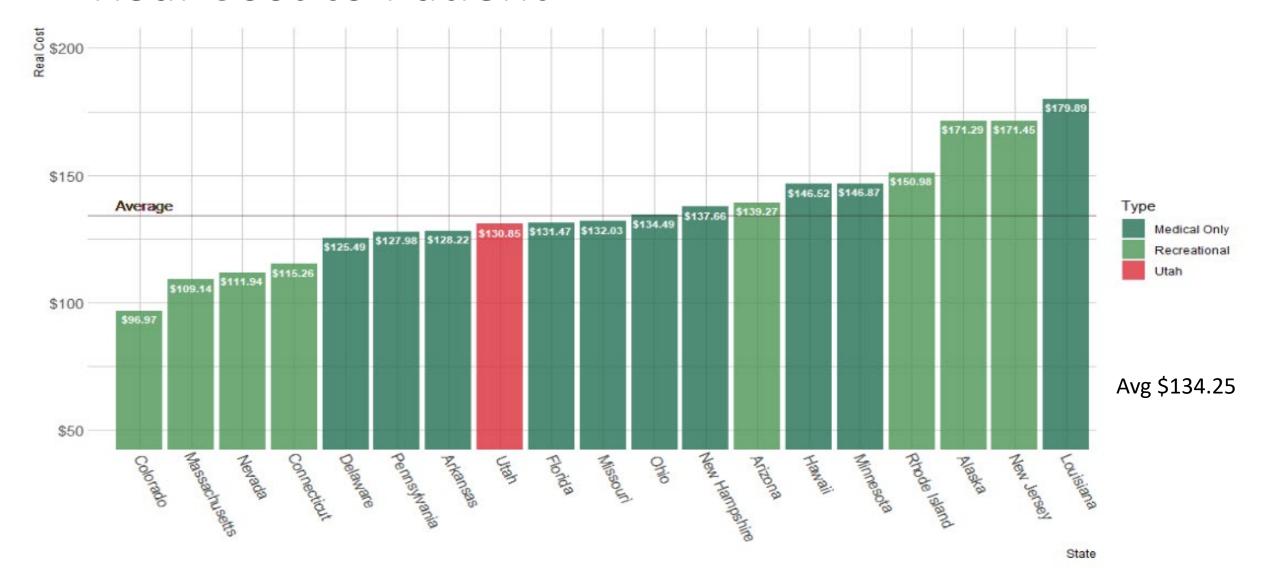

# Price Comparison Summary

| 포            | .5g Carts Pric = | Sale Price .5g Ca = | mg gummie = | 100 ≂ [ફ | g flower 😑 | 3.50 =  | Potency = | price per ı 🖶 | Patient cost = | excise taxe = | Wholesale amount = | Retail taxe: = | Real cost = |
|--------------|------------------|---------------------|-------------|----------|------------|---------|-----------|---------------|----------------|---------------|--------------------|----------------|-------------|
| Alaska       | \$0.14           | \$53.81             | \$0.37      | \$37.30  | \$13.89    | \$48.61 | 23.18     | \$0.56        | \$139.72       | 0.23          | \$85.65            |                | \$171.29    |
| Colorado     | \$0.08           | \$28.72             | \$0.17      | \$17.07  | \$8.89     | \$31.12 | 25.37     | \$0.89        | \$76.90        | 15.00%        | \$44.22            | 9.65%          | \$96.97     |
| Mass         | \$0.11           | \$40.05             | \$0.25      | \$25.27  | \$12.52    | \$43.82 | 21.13     | \$0.48        | \$109.14       |               | \$54.57            |                | \$109.14    |
| Nevada       | \$0.09           | \$33.27             | \$0.21      | \$21.42  | \$10.96    | \$38.37 | 21.58     | \$0.78        | \$93.06        | 15.00%        | \$53.51            | 4.60%          | \$111.94    |
| Connecticut  | \$0.10           | \$38.21             | \$0.27      | \$27.00  | \$9.71     | \$34.00 | 29.06     | \$1.02        | \$99.21        | 6.25%         | \$52.70            | 9.35%          | \$115.26    |
| Delaware     | \$0.13           | \$48.80             | \$0.28      | \$28.00  | \$13.91    | \$48.68 | 21.97     | \$0.56        | \$125.49       |               | \$62.74            |                | \$125.49    |
| Pennsylvania | \$0.14           | \$51.41             | \$0.28      | \$28.00  | \$12.14    | \$42.47 | 22.77     | \$1.15        | \$121.89       | 5.00%         | \$63.99            |                | \$127.98    |
| Arkansas     | \$0.15           | \$55.22             | \$0.23      | \$22.74  | \$10.88    | \$38.08 | 20.73     | \$0.73        | \$116.04       |               | \$58.02            | 10.50%         | \$128.22    |
| Utah         | \$0.13           | \$48.85             | \$0.28      | \$27.55  | \$15.21    | \$51.72 | 20.88     | \$0.15        | \$128.11       |               | \$64.06            | 2.14%          | \$130.85    |
| Florida      | \$0.13           | \$50.25             | \$0.26      | \$26.08  | \$11.43    | \$40.00 | 17.30     | \$0.61        | \$116.34       |               | \$58.17            | 13.01%         | \$131.47    |
| Missouri     | \$0.15           | \$57.71             | \$0.25      | \$25.24  | \$12.57    | \$43.99 | 21.73     | \$0.76        | \$126.95       |               | \$63.47            | 4.00%          | \$132.03    |
| Ohio         | \$0.13           | \$48.74             | \$0.30      | \$30.33  | \$11.77    | \$41.19 | 26.04     | \$0.74        | \$120.26       |               | \$63.59            | 5.75%          | \$134.49    |
| New Hampsire | \$0.15           | \$55.89             | \$0.33      | \$32.50  | \$14.08    | \$49.27 | 21.84     | \$0.76        | \$137.66       |               | \$68.83            |                | \$137.66    |
| Arizona      | \$0.15           | \$54.80             | \$0.26      | \$25.90  | \$13.58    | \$47.54 | 21.32     | \$0.75        | \$128.24       |               | \$64.12            | 8.60%          | \$139.27    |
| Hawaii       | \$0.13           | \$48.32             | \$0.32      | \$32.43  | \$17.18    | \$60.13 | 21.15     | \$0.65        | \$140.88       |               | \$70.44            | 4.00%          | \$146.52    |
| Minnesota    | \$0.17           | \$63.99             | \$0.33      | \$32.50  | \$13.57    | \$47.50 | 16.83     | \$0.66        | \$143.99       | 2.00%         | \$73.43            |                | \$146.87    |
| Rhode Island | \$0.14           | \$54.40             | \$0.28      | \$27.75  | \$12.21    | \$42.72 | 22.27     | \$0.97        | \$124.87       | 13.00%        | \$70.55            | 7.00%          | \$150.98    |
| New Jersey   | \$0.25           | \$92.55             | \$0.26      | \$26.36  | \$15.01    | \$52.54 | 22.45     | \$0.89        | \$171.45       |               | \$85.73            |                | \$171.45    |
| Louisiana    | \$0.22           | \$84.45             | \$0.41      | \$41.25  | \$15.48    | \$54.19 | 16.05     | \$1.12        | \$179.89       |               | \$89.95            |                | \$179.89    |
| Average      | \$0.14           | \$53.09             | \$0.28      | \$27.63  | \$12.84    | \$44.85 | 21.69     | \$0.76        | \$125.58       |               |                    |                | \$134.25    |
| Median       | \$0.13           | \$50.83             | \$0.27      | \$27.27  | \$13.07    | \$43.91 | 21.66     | \$0.75        | \$125.18       |               |                    |                | \$131.75    |

### Real Cost to Patient