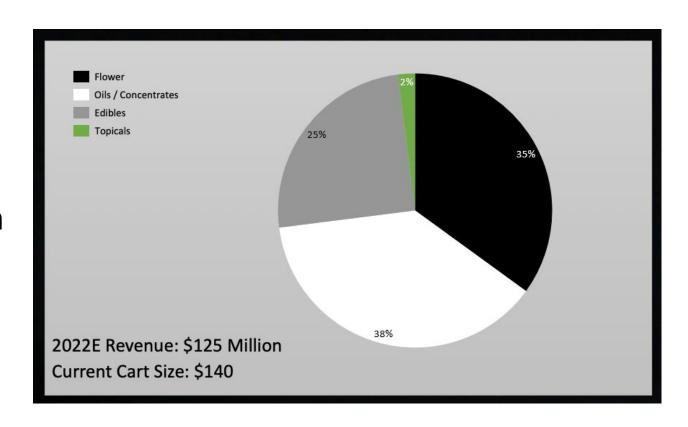

#### Combined Effort

- Data was collected by:
  - Utah Cannabis Association
  - Utah Cannabis Co-Op
  - Utah Department of Health and Human Services
- Data collected on last week of July, 2022 for other states and all products available for sale in Utah in July 2022
- Collected data on the 3 most commonly purchased products
  - Vape Carts 38%
  - Flower 35%
  - Gummies 25%