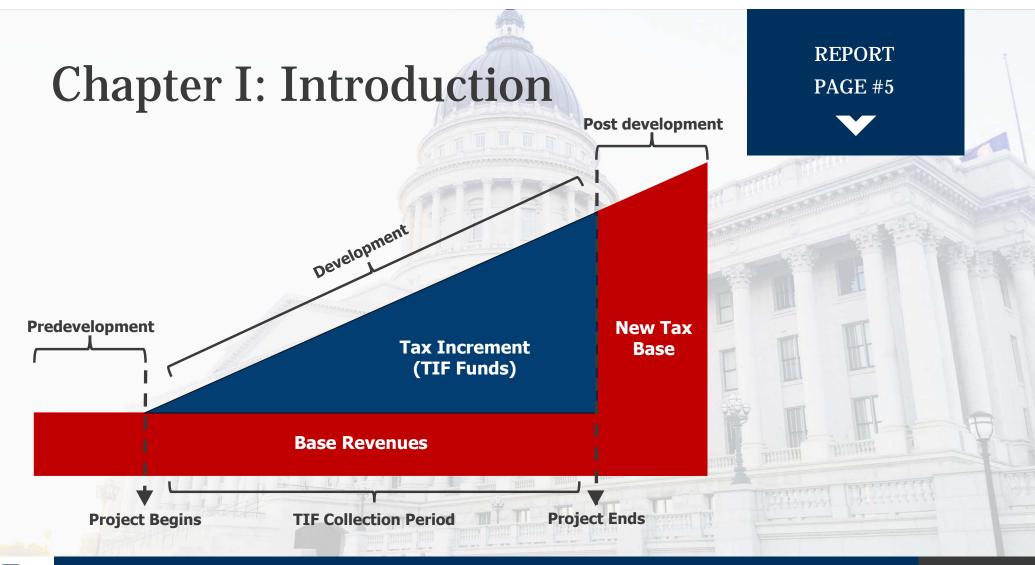

#### Chapter I: Introduction

REPORT PAGE #8

- 4 TIF project areas from Salt Lake County
- 2 TIF project areas from Utah County
- 2 TIF project areas from Weber County
- 1 TIF project area from Davis County
- 1 TIF project area from Washington County