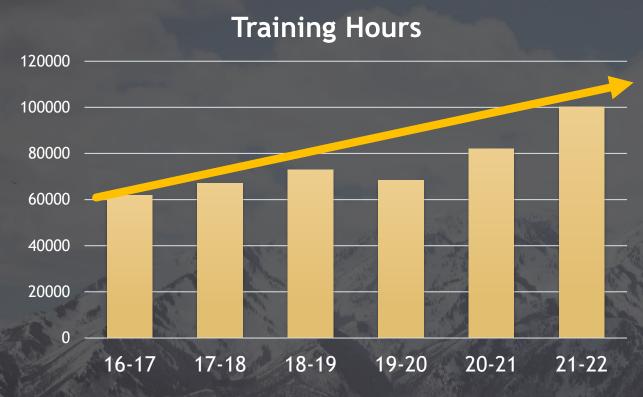

#### Custom Fit

61.7% Increase 100,277 Training Hours

21.7% Higher than any other program in the state