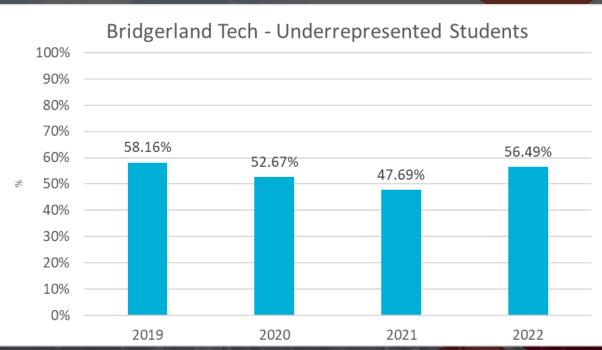

#### Statewide Attainment Goal Metrics

Access: Share of high school graduates enrolled at Bridgerland Technical College within 3 years

Underrepresented Groups: Hispanic, American Indian/Alaska Native, Black African American, Native Hawaiian/Pacific Islander, Multiracial or Low Income