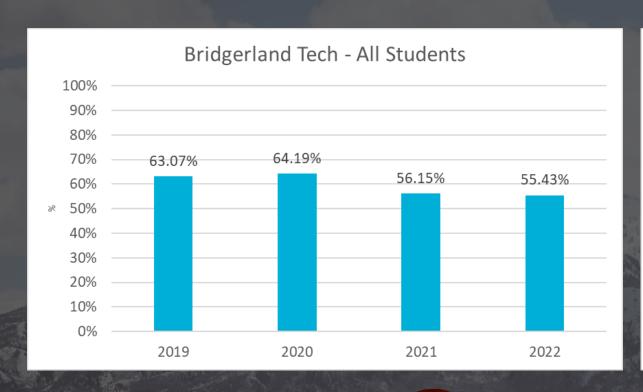

#### Statewide Attainment Goal Metrics

Access: Share of high school graduates enrolled at Bridgerland Technical College within 3 years

Underrepresented Groups: Hispanic, American Indian/Alaska Native, Black African American, Native Hawaiian/Pacific Islander, Multiracial or Low Income