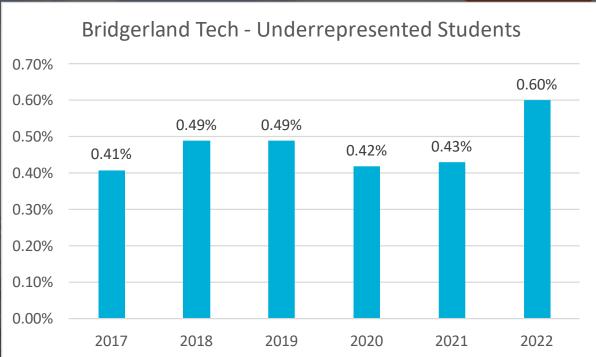

#### Statewide Attainment Goal Metrics

Access: Share of high school graduates enrolled at Bridgerland Technical College within 3 years

Underrepresented Groups: Hispanic, American Indian/Alaska Native, Black African American, Native Hawaiian/Pacific Islander, Multiracial or Low Income