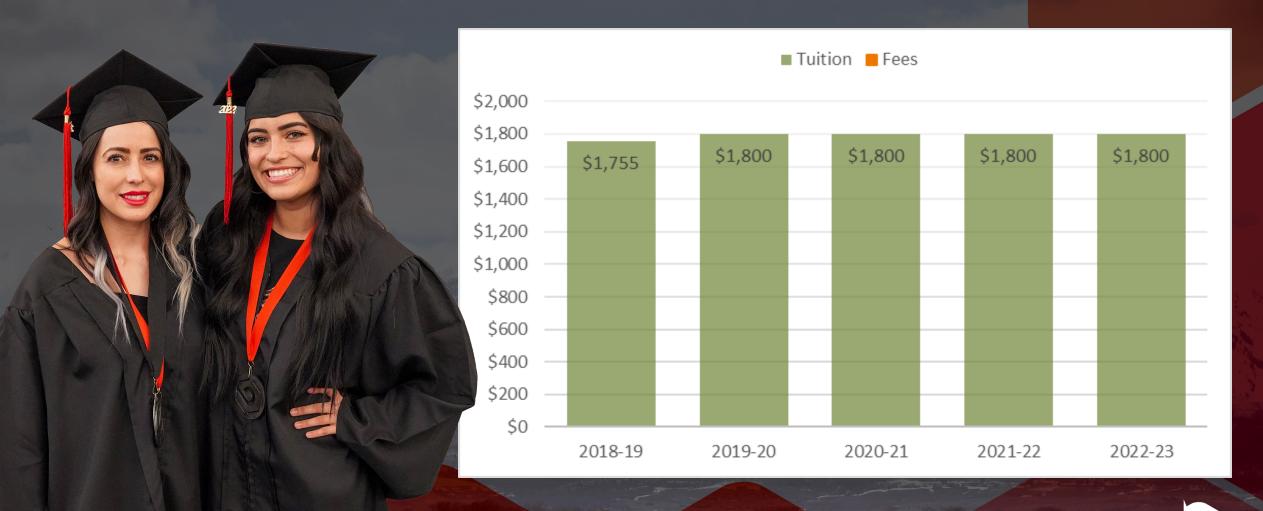

ech Growth & Capacity  |        |             | \$962,900   | \$962,900   | 5.4%      |  |
| Compensation            |        |             | \$841,400   | \$841,400   | 4.7%      |  |
| Equipment               |        | \$348,800   |             | \$348,800   | 2.0%      |  |
| Custom Fit              |        |             | \$100,000   | \$100,000   | 0.6%      |  |
| Internal Service (ISF)  |        |             | \$12,600    | \$12,600    | 0.1%      |  |
| Operation & Maintenance |        | (\$624,000) |             | (\$624,000) | -3.5%     |  |
| Total                   |        | (\$275,200) | \$1,916,900 | \$1,641,700 | 9.2%      |  |



#### Custom Fit



61.7% Increase 100,277 Training Hours

21.7% Higher than any other program in the state



#### Tuition and Fees Overview





# Request for New Funding

| All the control of the last                                       | _                   |                            |