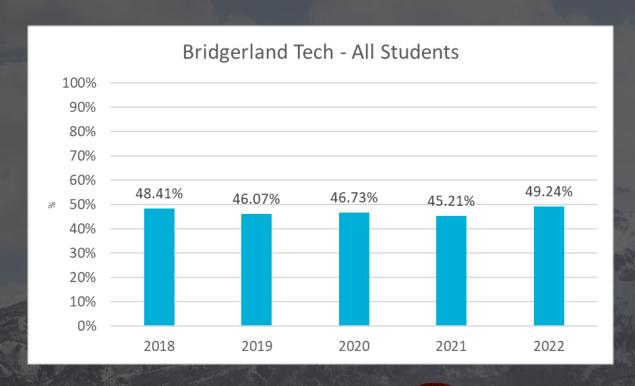

#### Statewide Attainment Goal Metrics

Timely Completion: Share of awards completed within 1.5 time

Underrepresented Groups: Hispanic, American Indian/Alaska Native, Black African American, Native Hawaiian/Pacific Islander, Multiracial or Low Income