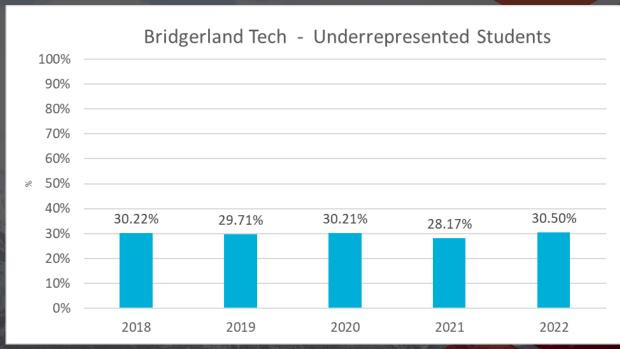

#### Statewide Attainment Goal Metrics

Timely Completion: Share of awards completed within 1.5 time

Underrepresented Groups: Hispanic, American Indian/Alaska Native, Black African American, Native Hawaiian/Pacific Islander, Multiracial or Low Income