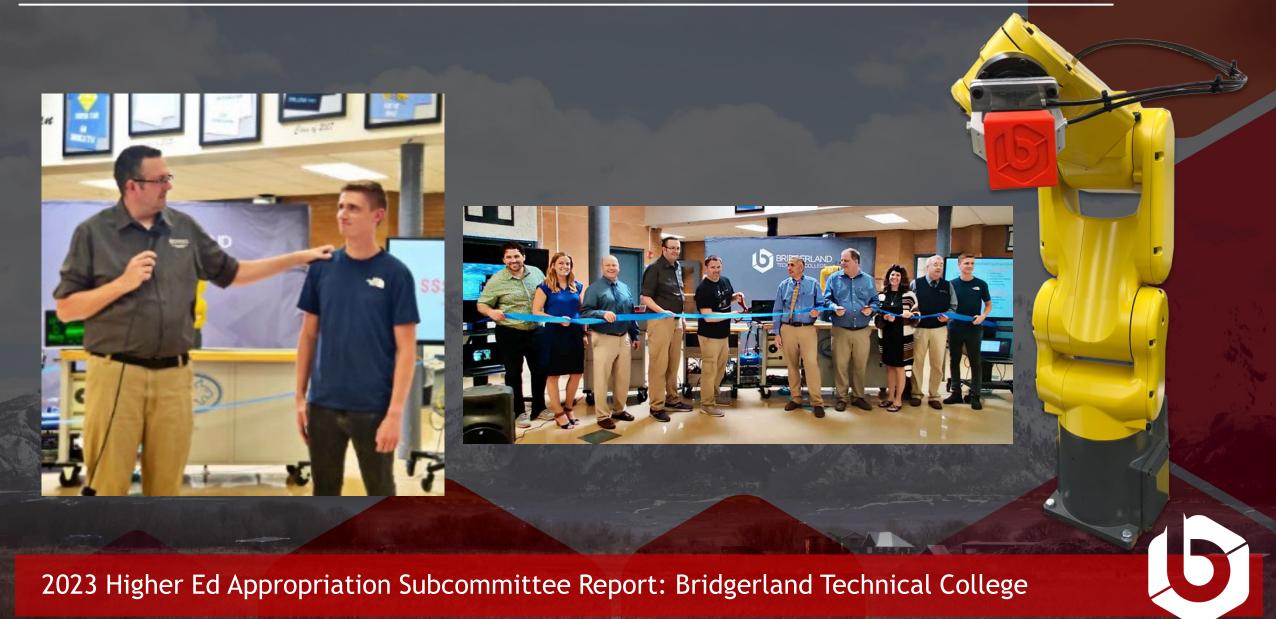

sts

- 1. \$45,000 Education Fund ongoing from E&G Line Item QLG to MTC E&G QLM
- 2. \$45,000 Education Fund ongoing from E&G Line Item QLG to UVU E&G QJA



# Non-lapsing Balance

Carry-forward balance FY22 due to equipment delays in selffunded capital improvement projects: \$218,256

0.019% of available revenue

All carry-forward funds have been spent in FY23



#### Pathways

80 Secondary

CTE Courses

**Bear River HS Box Elder HS** Cache HS Sun Rise HS **Fast Forward HS Green Canyon HS** In-Tech HS Logan HS **Logan North Campus Logan South Campus Mountain Crest HS** Rich High School Ridgeline HS Sky View HS **Home School** 

#### **TECHNICAL CERTIFICATES**



















31 Degree

Pathways



#### Women Who Succeed







#### NASA HUNCH



# Robots Donated to Local High Schools



# Discovering Technical Education









# Health Sciences Building Progress



#### FIRST NEW BUILDING EVER!

- Ability to Grow
- Completion Fall 2023

Thank You!

(5)