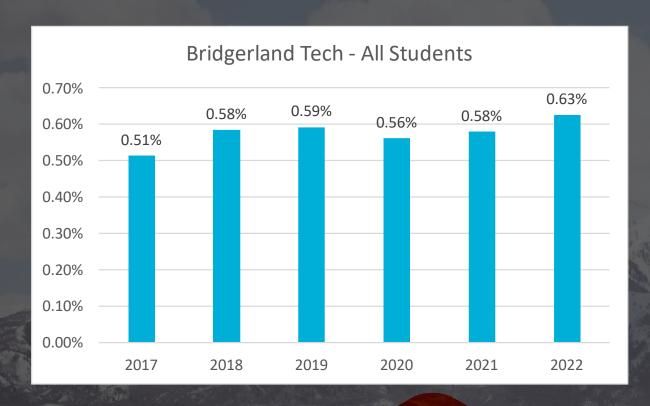

#### Statewide Attainment Goal Metrics

Access: Share of high school graduates enrolled at Bridgerland Technical College within 3 years

Underrepresented Groups: Hispanic, American Indian/Alaska Native, Black African American, Native Hawaiian/Pacific Islander, Multiracial or Low Income