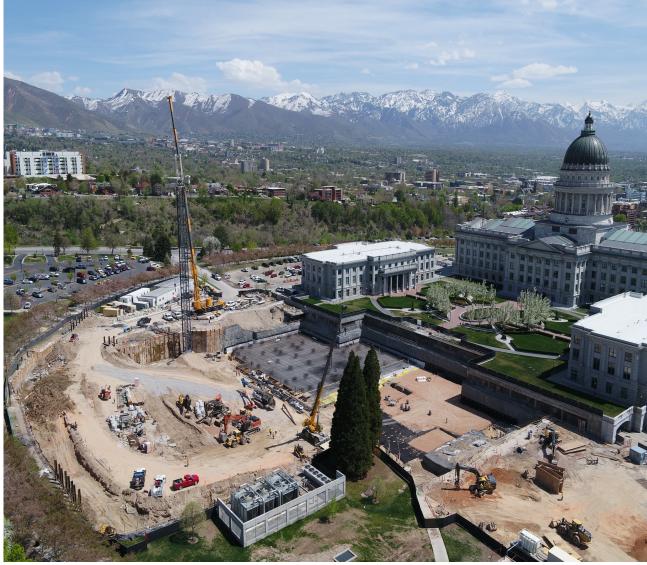

### Construction Update

- Shoring near completion
- Mass excavation continues
- New utility connections near completion
- Half of the mat slab, placed today