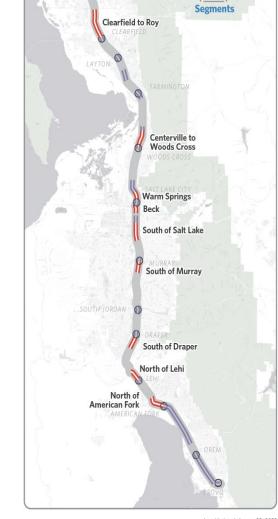

### **Current Projects**

- FrontRunner Strategic Doubletrack
- The Point FrontRunner Station

#### TRAVEL TIME

Competitive travel time to cars

No long wait times for passing trains

DOUBLE TRACK SECTIONS

DOUBLE TRACK

ADDITIONAL TRAINS