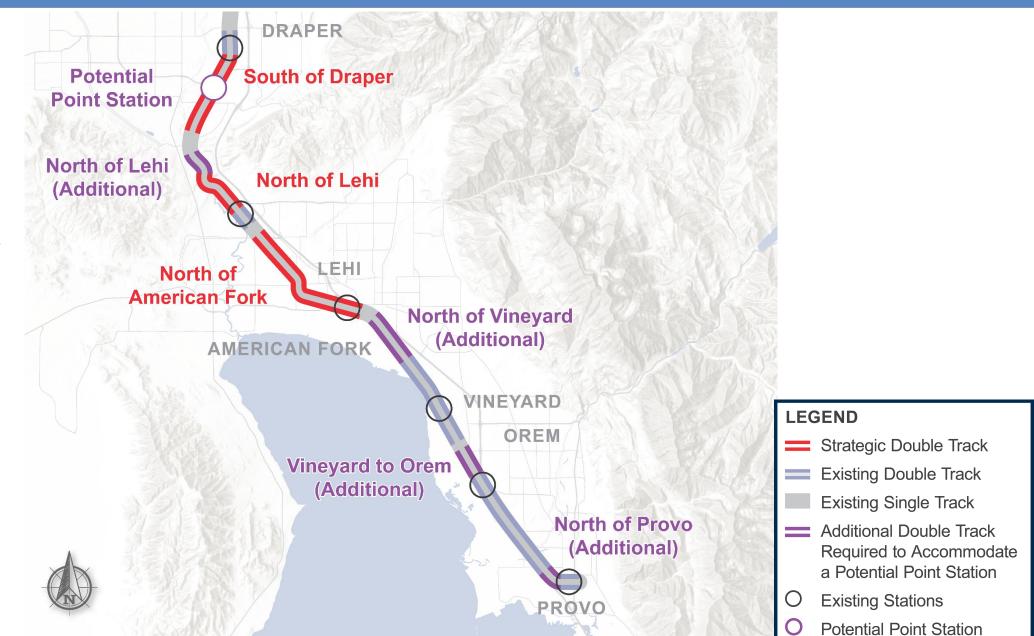

### **Current Projects**

- FrontRunner Strategic Doubletrack
- The Point FrontRunner Station

#### TRAVEL TIME

Competitive travel time to cars

No long wait times for passing trains

DOUBLE TRACK SECTIONS

DOUBLE TRACK

ADDITIONAL TRAINS