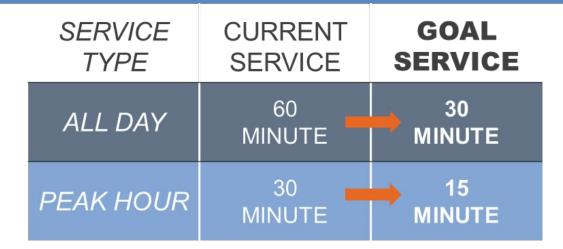

#### **FREQUENCY**

Trains arrive often throughout the day

Fewer missed trains

Riders don't have long waits

#### **RELIABILITY**

Trains arrive and depart on time

Riders can depend on trains and don't miss connections

#### TRAVEL TIME

Competitive travel time to cars

No long wait times for passing trains

DOUBLE TRACK SECTIONS

DOUBLE TRACK

ADDITIONAL TRAINS