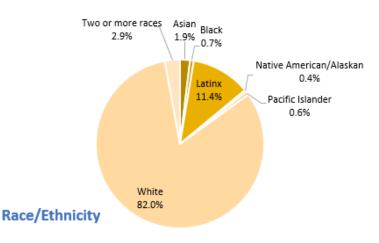

| Distinct Headcount by Ethnicity | 21-22  | 22-23  |
|---------------------------------|--------|--------|
| Asian                           | 907    | 1,013  |
| Black                           | 325    | 389    |
| Latinx                          | 5,372  | 6,058  |
| Native American/Alaskan         | 208    | 214    |
| Pacific Islander                | 322    | 338    |
| White                           | 40,481 | 43,685 |
| Two or more races               | 1,359  | 1,547  |
| Distinct Headcount by Gender    | 21-22  | 22-23  |
| Female                          | 26,640 | 28,513 |
| Male                            | 22,329 | 24,729 |
| Total                           | 48,969 | 53,242 |