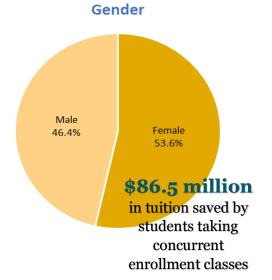

| Distinct Headcount by Ethnicity | 21-22  | 22-23  |
|---------------------------------|--------|--------|
| Asian                           | 907    | 1,013  |
| Black                           | 325    | 389    |
| Latinx                          | 5,372  | 6,058  |
| Native American/Alaskan         | 208    | 214    |
| Pacific Islander                | 322    | 338    |
| White                           | 40,481 | 43,685 |
| Two or more races               | 1,359  | 1,547  |
| Distinct Headcount by Gender    | 21-22  | 22-23  |
| Female                          | 26,640 | 28,513 |
| Male                            | 22,329 | 24,729 |
| Total                           | 48,969 | 53,242 |