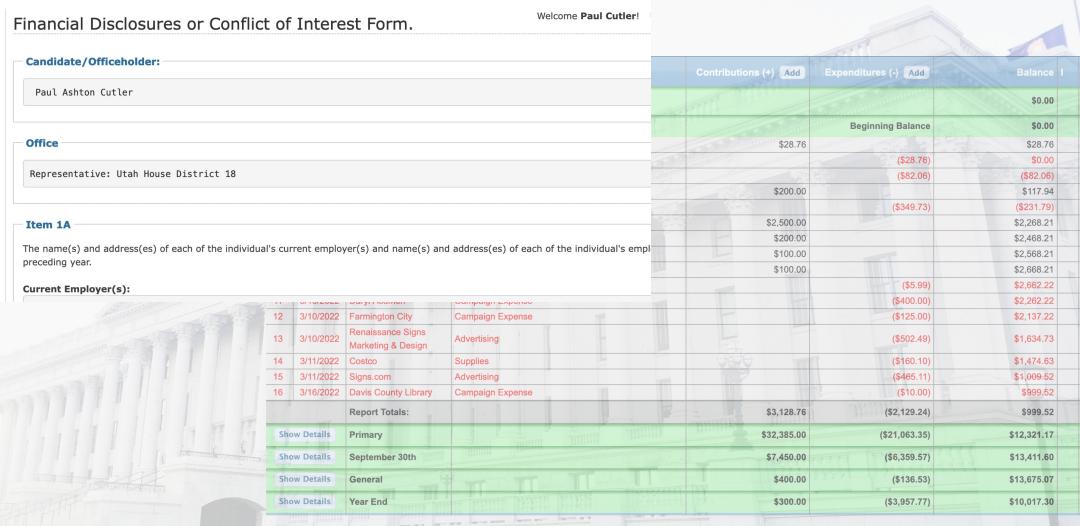

# Conflict of Interest Disclosure Modifications Additional Policy Points

- Raises "substantial interest" in a regulated business from \$2,000 to \$5000.
- Clerk/recorder/administrator posts disclosures on each organization's website & sends a link (one time) to Lt. Governor's Office.
- Lt. Governor's disclosure site will provide a centralized directory that will link to each local entity's site
- Campaign Financial Reports will also now be posted on the local entity's website. The Lt. Governor's disclosure site will provide a centralized directory that will link to each local entity's site.

### To make things easier....

It is not called out in statute....however we have an agreement...

The State Elections office has agreed to post downloadable sample/template conflict of interest forms on the state disclosure website for:

- County
- Municipal (Cities)
- School District
- Special District
- State Land Use Authority (Elected or Appointed Officials)