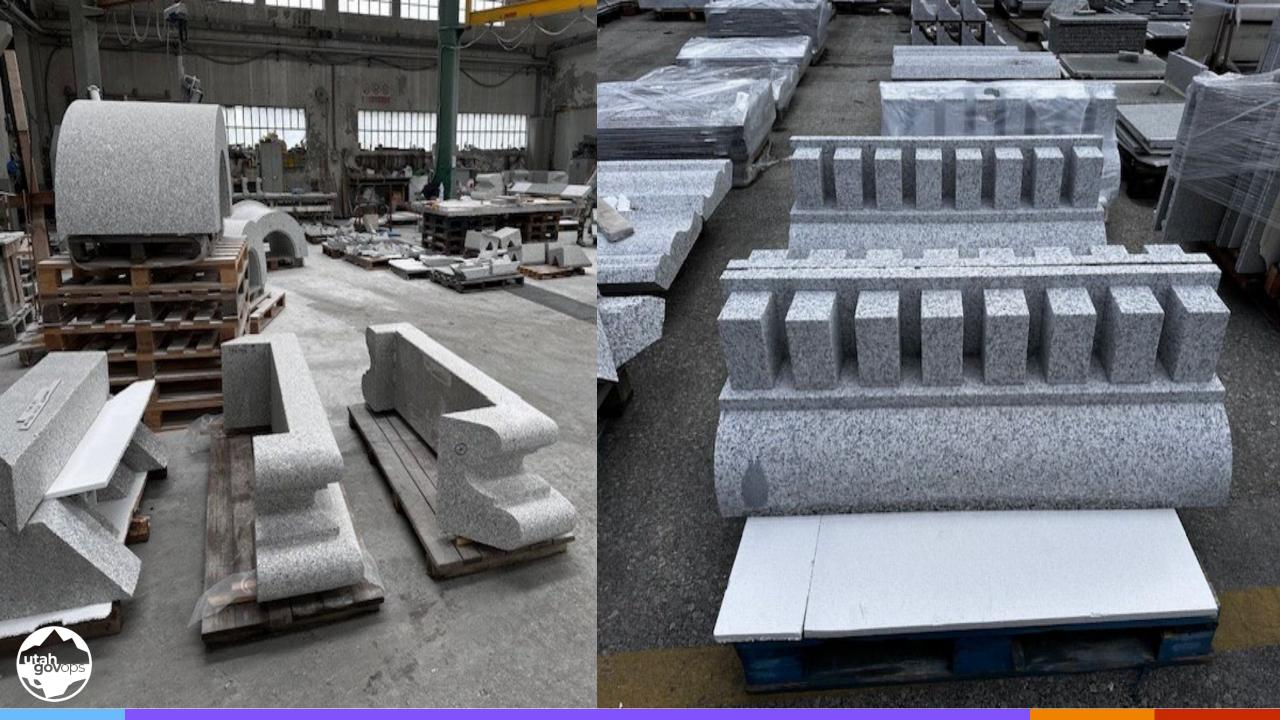

# division of Facilities Construction and Management

## North Capitol Building

## Construction Update

- Concrete super structure is complete
- Mechanical, Electrical and Plumbing continues on all levels
- Basement has topping slab and rail installed for Space Saver shelving
- Completion date has shifted by 6 weeks. 01/09/2026





#### North Plaza

- Parking structure is complete
- Waterproofing is 60% complete and landscaping is underway
- Belvedere is under construction
- East entrance walls are being cast





#### Central Plaza

- Demolition of the central plaza is complete
- Mass excavation will be complete in two weeks
- Footings for new parking plaza are underway
- Concrete structure is scheduled to complete Mid November















### Interior Marble