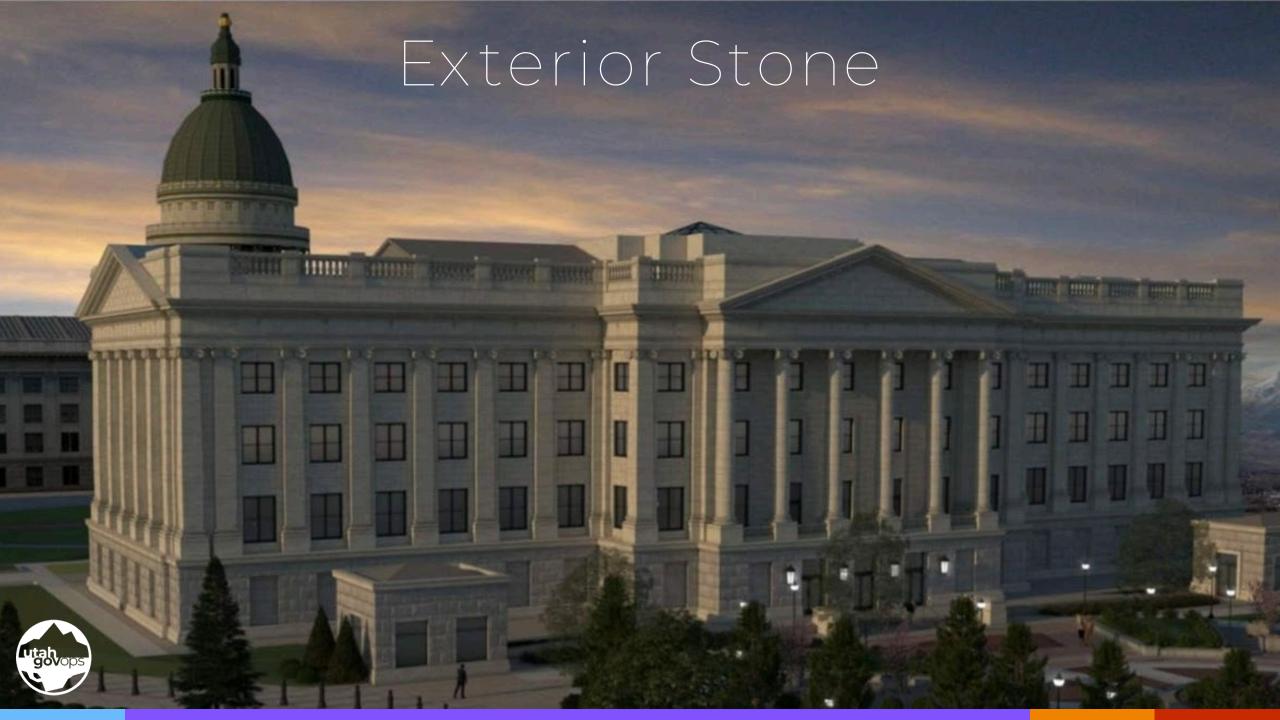

# division of Facilities Construction and Management

## North Capitol Building

## Construction Update

- Concrete super structure is complete
- Mechanical, Electrical and Plumbing continues on all levels
- Basement has topping slab and rail installed for Space Saver shelving
- Completion date has shifted by 6 weeks. 01/09/2026





#### North Plaza

- Parking structure is complete
- Waterproofing is 60% complete and landscaping is underway
- Belvedere is under construction
- East entrance walls are being cast





#### Central Plaza

- Demolition of the central plaza is complete
- Mass excavation will be complete in two weeks
- Footings for new parking plaza are underway
- Concrete structure is scheduled to complete Mid November















### Interior Marble