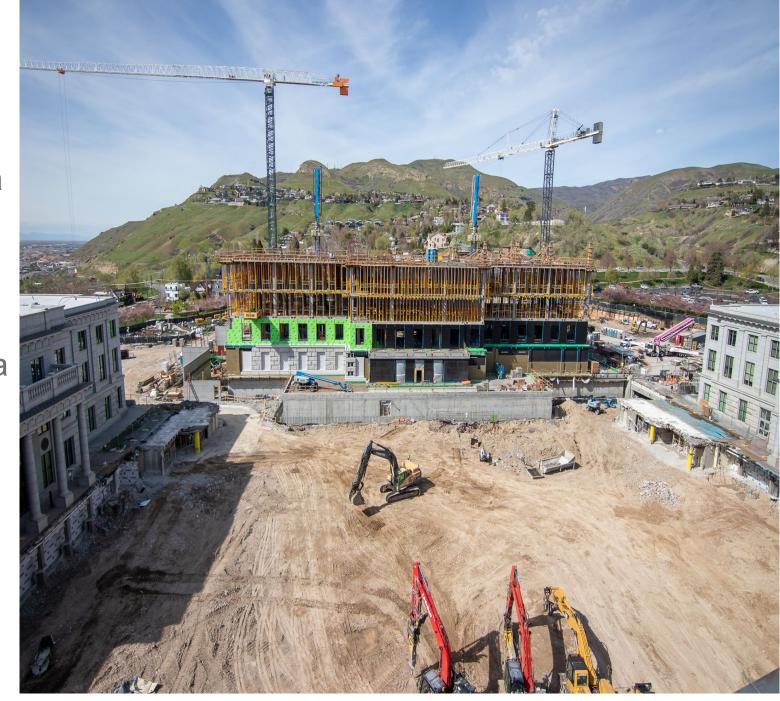

## Construction Update

- Concrete super structure is complete
- Mechanical, Electrical and Plumbing continues on all levels
- Basement has topping slab and rail installed for Space Saver shelving
- Completion date has shifted by 6 weeks. 01/09/2026

#### North Plaza

- Parking structure is complete
- Waterproofing is 60% complete and landscaping is underway
- Belvedere is under construction
- East entrance walls are being cast