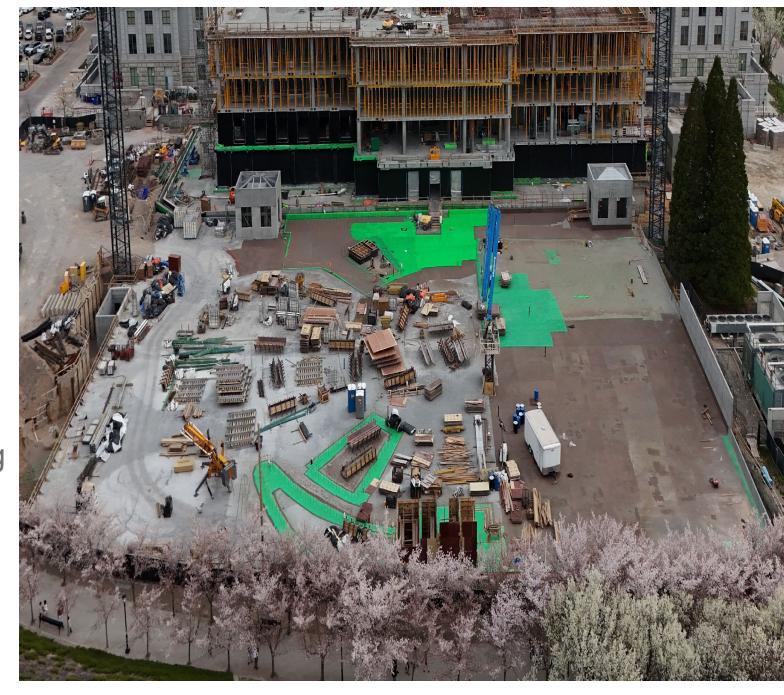

#### Central Plaza

- Demolition of the central plaza is complete
- Mass excavation will be complete in two weeks
- Footings for new parking plaza are underway
- Concrete structure is scheduled to complete Mid November