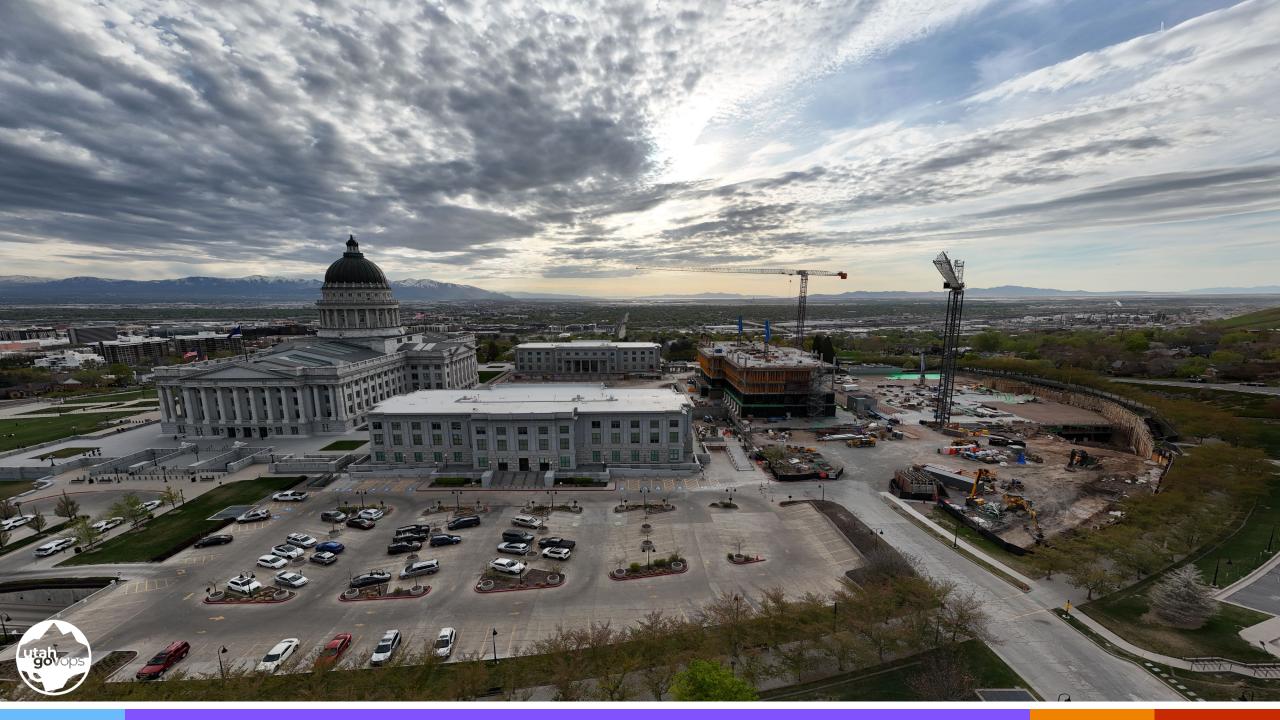

## Construction Update

- Concrete super structure is complete
- Mechanical, Electrical and Plumbing continues on all levels
- Basement has topping slab and rail installed for Space Saver shelving
- Completion date has shifted by 6 weeks. 01/09/2026

#### North Plaza

- Parking structure is complete
- Waterproofing is 60% complete and landscaping is underway
- Belvedere is under construction
- East entrance walls are being cast

#### Central Plaza

- Demolition of the central plaza is complete
- Mass excavation will be complete in two weeks
- Footings for new parking plaza are underway
- Concrete structure is scheduled to complete Mid November