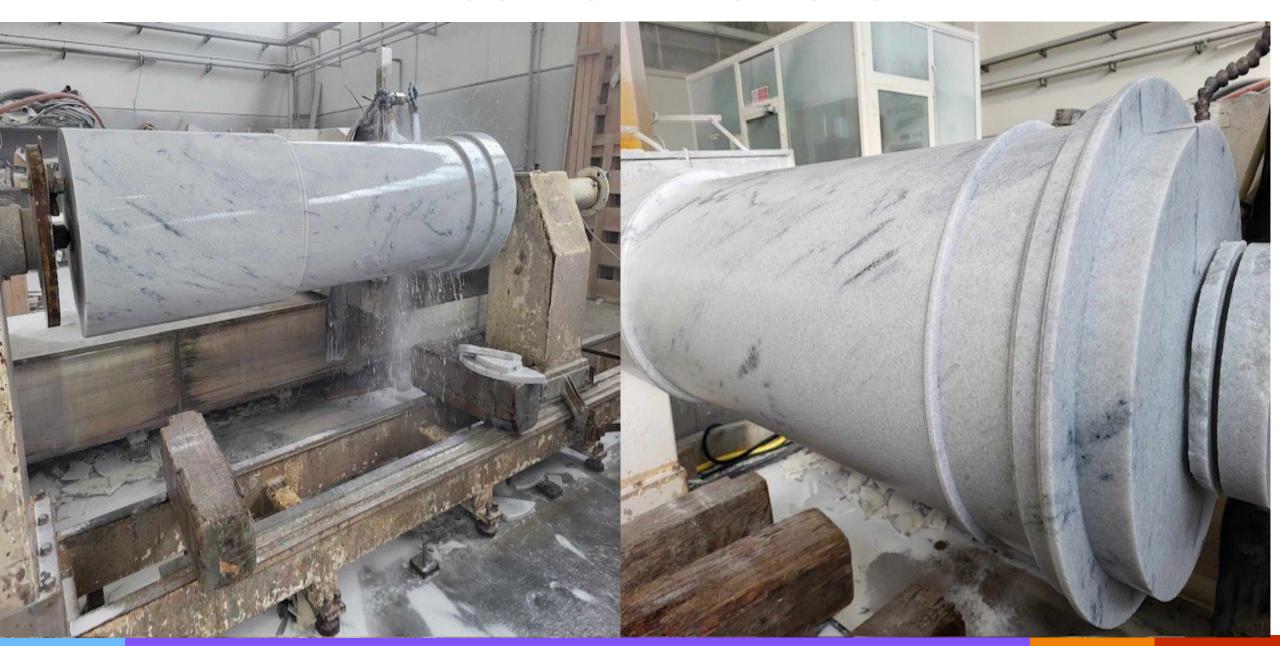

# division of Facilities Construction and Management

## North Capitol Building

## Construction Update

- Concrete super structure is complete
- Mechanical, Electrical and Plumbing continues on all levels
- Basement has topping slab and rail installed for Space Saver shelving
- Completion date has shifted by 6 weeks. 01/09/2026





#### North Plaza

- Parking structure is complete
- Waterproofing is 60% complete and landscaping is underway
- Belvedere is under construction
- East entrance walls are being cast





#### Central Plaza

- Demolition of the central plaza is complete
- Mass excavation will be complete in two weeks
- Footings for new parking plaza are underway
- Concrete structure is scheduled to complete Mid November















### Interior Marble