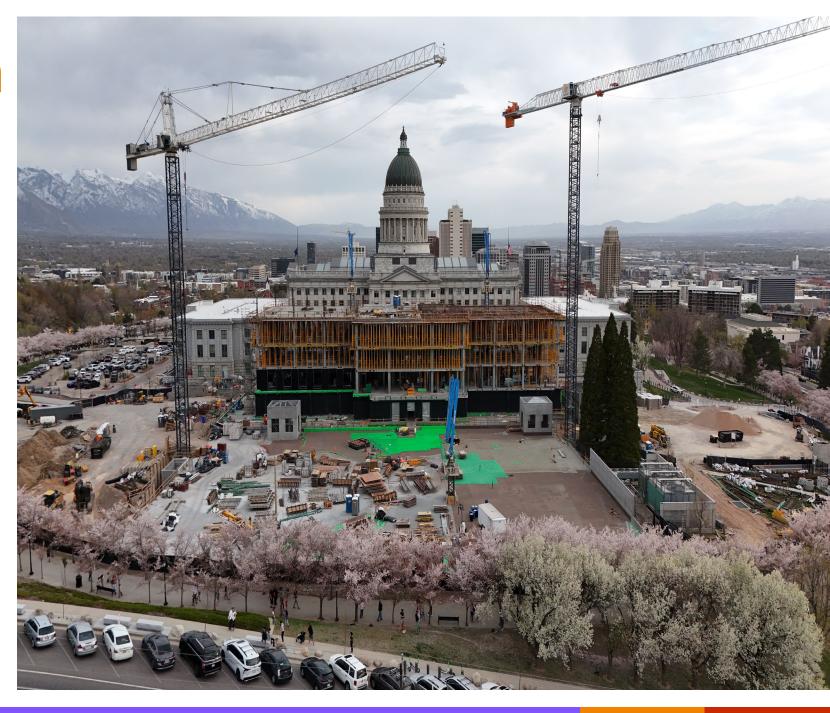

## North Capitol Building

## Construction Update

- Concrete super structure is complete
- Mechanical, Electrical and Plumbing continues on all levels
- Basement has topping slab and rail installed for Space Saver shelving
- Completion date has shifted by 6 weeks. 01/09/2026