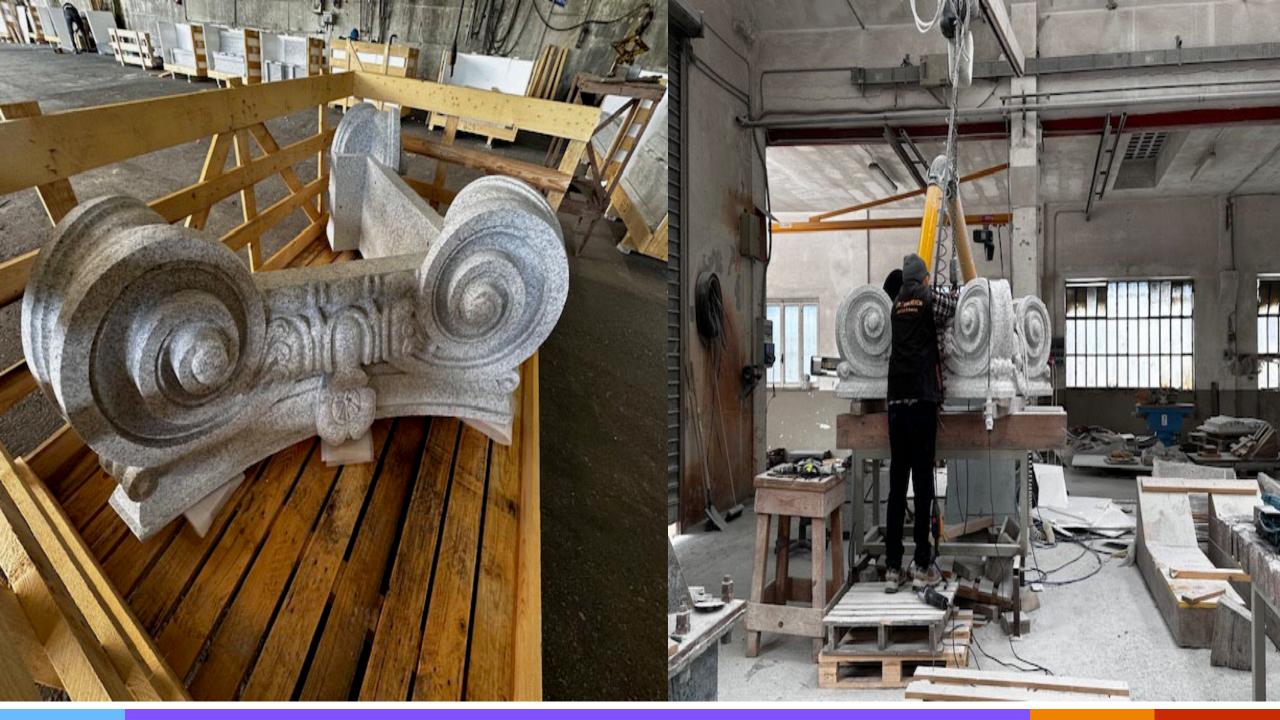

# division of Facilities Construction and Management

## North Capitol Building

## Construction Update

- Concrete super structure is complete
- Mechanical, Electrical and Plumbing continues on all levels
- Basement has topping slab and rail installed for Space Saver shelving
- Completion date has shifted by 6 weeks. 01/09/2026





#### North Plaza

- Parking structure is complete
- Waterproofing is 60% complete and landscaping is underway
- Belvedere is under construction
- East entrance walls are being cast





#### Central Plaza

- Demolition of the central plaza is complete
- Mass excavation will be complete in two weeks
- Footings for new parking plaza are underway
- Concrete structure is scheduled to complete Mid November















### Interior Marble