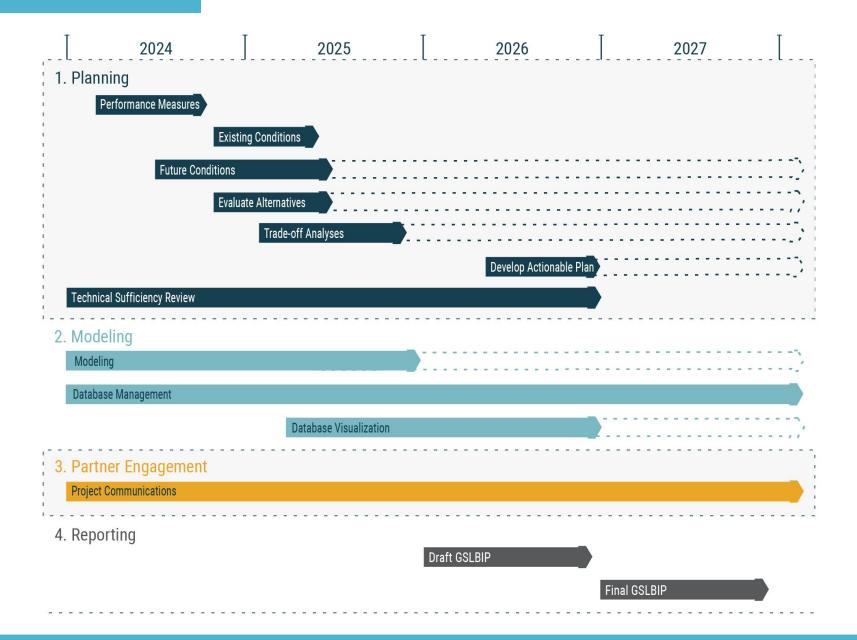

### What's happening now?

- The recently-completed Work Plan provides a road map for the completion of the Great Salt Lake Basin Integrated Plan.
- Working on a "mega model"
- Evaluating alternatives
- Developing trade-off analyses
- Database management
- Completing 8 separate projects recommended in the gap analysis