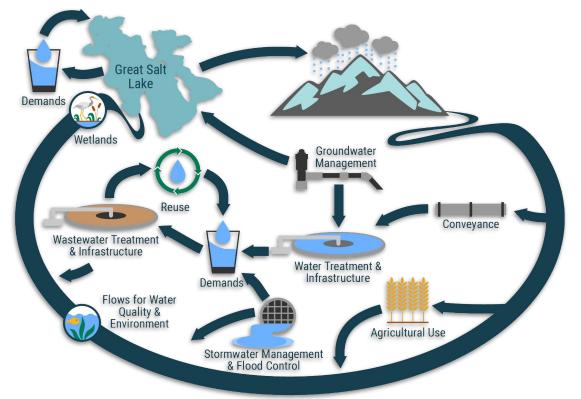

### What's happening now?

- The recently-completed Work Plan provides a road map for the completion of the Great Salt Lake Basin Integrated Plan.
- Working on a "mega model"
- Evaluating alternatives
- Developing trade-off analyses
- Database management
- Completing 8 separate projects recommended in the gap analysis