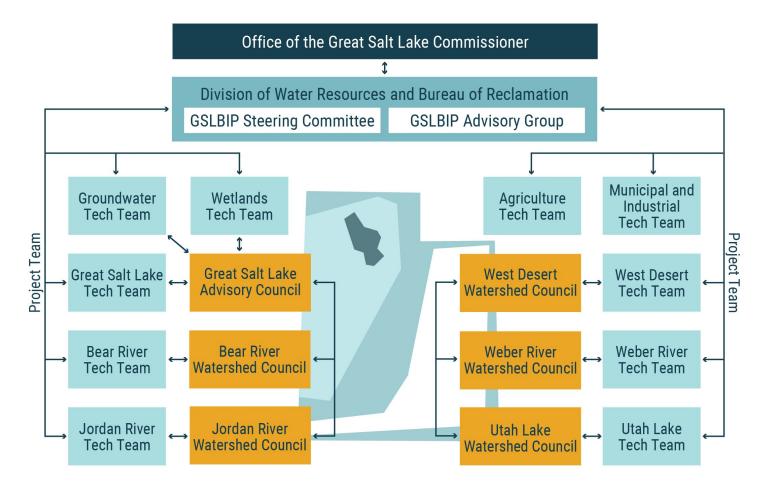

#### An Integrated Collaborative Approach

| GSLBIP      | 2023   | 2024                                                                                   |                                                                                                                                                                                                                                                                                                                                                                                                                                                                                                                                                                                                                                                                                                                                                                                                                                                                                                                                                                                                                                                                                                                                                                                                                                                                                                                                                                                                                                                                                                                                                                                                                                                                                                                                                                                                                                                                                                                                                                                                                                                                                                                                |                    |                    | 2025     |      |    |    | 2026 |    |    |    | 2027 |    |    |    |
|-------------|--------|----------------------------------------------------------------------------------------|--------------------------------------------------------------------------------------------------------------------------------------------------------------------------------------------------------------------------------------------------------------------------------------------------------------------------------------------------------------------------------------------------------------------------------------------------------------------------------------------------------------------------------------------------------------------------------------------------------------------------------------------------------------------------------------------------------------------------------------------------------------------------------------------------------------------------------------------------------------------------------------------------------------------------------------------------------------------------------------------------------------------------------------------------------------------------------------------------------------------------------------------------------------------------------------------------------------------------------------------------------------------------------------------------------------------------------------------------------------------------------------------------------------------------------------------------------------------------------------------------------------------------------------------------------------------------------------------------------------------------------------------------------------------------------------------------------------------------------------------------------------------------------------------------------------------------------------------------------------------------------------------------------------------------------------------------------------------------------------------------------------------------------------------------------------------------------------------------------------------------------|--------------------|--------------------|----------|------|----|----|------|----|----|----|------|----|----|----|
| Funding     | Q4     | Q1                                                                                     | Q2                                                                                                                                                                                                                                                                                                                                                                                                                                                                                                                                                                                                                                                                                                                                                                                                                                                                                                                                                                                                                                                                                                                                                                                                                                                                                                                                                                                                                                                                                                                                                                                                                                                                                                                                                                                                                                                                                                                                                                                                                                                                                                                             | Q3                 | Q4                 | Q1       | Q2   | Q3 | Q4 | Q1   | Q2 | Q3 | Q4 | Q1   | Q2 | Q3 | Q4 |
| \$5,000 000 |        | Modeling and Planning                                                                  |                                                                                                                                                                                                                                                                                                                                                                                                                                                                                                                                                                                                                                                                                                                                                                                                                                                                                                                                                                                                                                                                                                                                                                                                                                                                                                                                                                                                                                                                                                                                                                                                                                                                                                                                                                                                                                                                                                                                                                                                                                                                                                                                |                    |                    |          |      |    |    |      |    |    |    |      |    |    |    |
| \$400,000   | Quanti | ify Evaporative Losses from Great Salt Lake                                            |                                                                                                                                                                                                                                                                                                                                                                                                                                                                                                                                                                                                                                                                                                                                                                                                                                                                                                                                                                                                                                                                                                                                                                                                                                                                                                                                                                                                                                                                                                                                                                                                                                                                                                                                                                                                                                                                                                                                                                                                                                                                                                                                |                    |                    |          |      |    |    |      |    |    |    |      |    |    |    |
| \$200,000   |        |                                                                                        | Ground                                                                                                                                                                                                                                                                                                                                                                                                                                                                                                                                                                                                                                                                                                                                                                                                                                                                                                                                                                                                                                                                                                                                                                                                                                                                                                                                                                                                                                                                                                                                                                                                                                                                                                                                                                                                                                                                                                                                                                                                                                                                                                                         | dwater \<br>oring* | Vell               |          |      |    |    |      |    |    |    |      |    |    |    |
| \$200,000   | Bioene | nergetics Study - Water Requirements of Great Salt Lake Shorebirds                     |                                                                                                                                                                                                                                                                                                                                                                                                                                                                                                                                                                                                                                                                                                                                                                                                                                                                                                                                                                                                                                                                                                                                                                                                                                                                                                                                                                                                                                                                                                                                                                                                                                                                                                                                                                                                                                                                                                                                                                                                                                                                                                                                |                    |                    |          |      |    |    |      |    |    |    |      |    |    |    |
| \$300,000   |        | Analysis to Identify Functional Flows for Streams                                      |                                                                                                                                                                                                                                                                                                                                                                                                                                                                                                                                                                                                                                                                                                                                                                                                                                                                                                                                                                                                                                                                                                                                                                                                                                                                                                                                                                                                                                                                                                                                                                                                                                                                                                                                                                                                                                                                                                                                                                                                                                                                                                                                |                    |                    |          |      |    |    |      |    |    |    |      |    |    |    |
| \$400,000   |        | Determine the Opportunities and Costs for Agricultural Water Optimization and Leasing* |                                                                                                                                                                                                                                                                                                                                                                                                                                                                                                                                                                                                                                                                                                                                                                                                                                                                                                                                                                                                                                                                                                                                                                                                                                                                                                                                                                                                                                                                                                                                                                                                                                                                                                                                                                                                                                                                                                                                                                                                                                                                                                                                |                    |                    |          |      |    |    |      |    |    |    |      |    |    |    |
| \$400,000   |        |                                                                                        | nine the<br>ater Con                                                                                                                                                                                                                                                                                                                                                                                                                                                                                                                                                                                                                                                                                                                                                                                                                                                                                                                                                                                                                                                                                                                                                                                                                                                                                                                                                                                                                                                                                                                                                                                                                                                                                                                                                                                                                                                                                                                                                                                                                                                                                                           | 100                |                    | nd Cost  | s of |    |    |      |    |    |    |      |    |    |    |
| \$300,000   |        |                                                                                        | The state of the s |                    | osts for<br>Contro |          |      |    |    |      |    |    |    |      |    |    |    |
| \$200,000   |        | Develo                                                                                 | p Great                                                                                                                                                                                                                                                                                                                                                                                                                                                                                                                                                                                                                                                                                                                                                                                                                                                                                                                                                                                                                                                                                                                                                                                                                                                                                                                                                                                                                                                                                                                                                                                                                                                                                                                                                                                                                                                                                                                                                                                                                                                                                                                        | Salt Lak           | ke Data I          | Hub with | USGS |    |    |      |    |    |    |      |    |    |    |
|             |        |                                                                                        |                                                                                                                                                                                                                                                                                                                                                                                                                                                                                                                                                                                                                                                                                                                                                                                                                                                                                                                                                                                                                                                                                                                                                                                                                                                                                                                                                                                                                                                                                                                                                                                                                                                                                                                                                                                                                                                                                                                                                                                                                                                                                                                                |                    |                    |          |      |    | 1. |      |    |    |    |      |    |    |    |