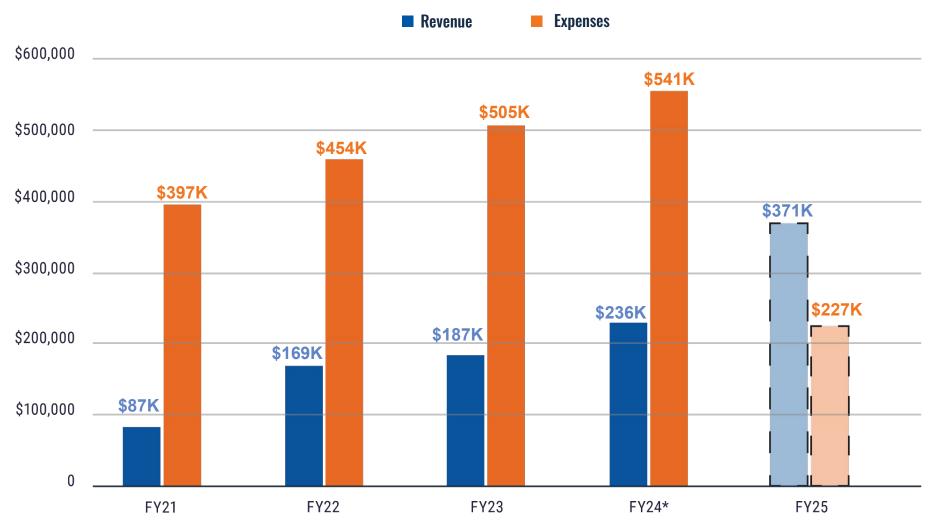

,473** (Feb 2024)



Annual **Increase** in Registered Vehicles **77,536** (Feb 2023 to Feb 2024)

Other Fuel

■ Gas Hybrid







## RUC Program Enrollment

### **Cumulative Vehicle Enrollment and Attrition**







8,625 vehicles enrolled in RUC over life of program

DATA UPDATED THRU DEC 2023



## RUC 2.0 Program Improvements



# 5-yr contract with ETAN beginning May 1, 2024



#### **Cost Reduction Measures**

- Quarterly reporting (instead of monthly)
- Odometer capture via smartphone
- Additional telematics make/models
- ◆ No plug-in devices
  - → Estimated 63% reduction in per- enrollee admin cost by Jun 2024



### **Privacy Improvements**

- Only quarterly mileage totals reported to the Commercial Account Manager (ETAN)
- → No location data



## RUC Program Revenue & Expenses





## Utah's Flat Fee & RUC Program Timeline





DATA UPDATED THRU FEB 2024

### Future of RUC Program

### Phase #2 - Enroll All EVs

- Require all EV vehicles to enroll into RUC program
- Remove the CAP so EV's pay for every mile driven

### Phase #3 - Transition to Full RUC Program with all vehicles

- Annual fee for high efficiency gas vehicles (similar to PHEV/Hybrid fees; Virginia)
- Transition high efficiency vehicles into RUC program (voluntary → required)
- Transition all vehicles to RUC program (Repeal gas tax)