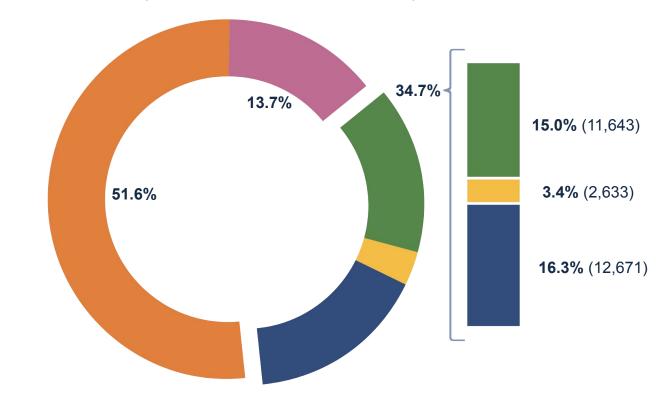

### Size & Growth of Utah's Vehicle Fleet

Gasoline

Diesel

**EV** 

PHEV

Total Registered Vehicles **2,942,473** (Feb 2024)

Annual **Increase** in Registered Vehicles **77,536** (Feb 2023 to Feb 2024)

Other Fuel

■ Gas Hybrid