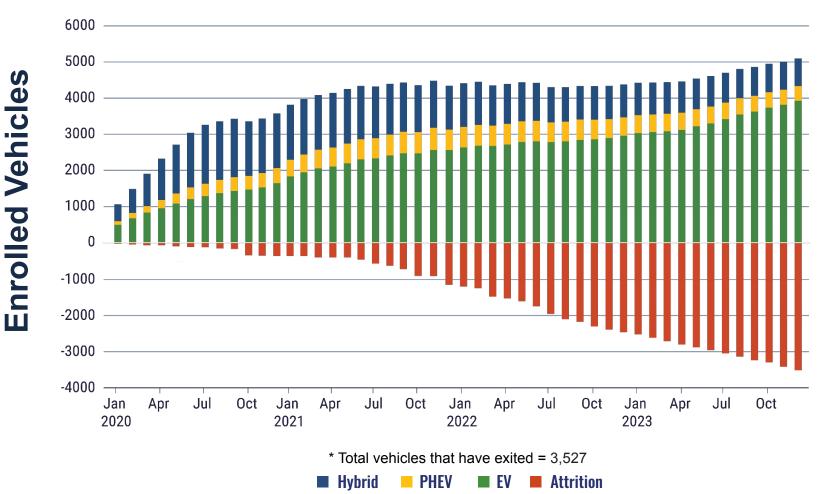

## RUC Program Enrollment

### **Cumulative Vehicle Enrollment and Attrition**

8,625 vehicles enrolled in RUC over life of program

DATA UPDATED THRU DEC 2023