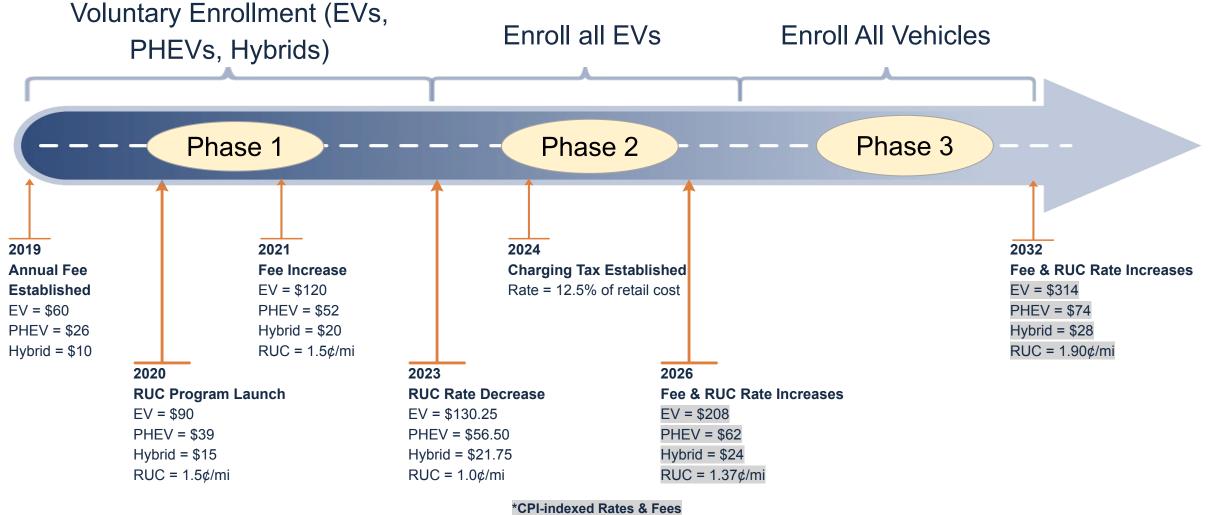

## Utah's Flat Fee & RUC Program Timeline

DATA UPDATED THRU FEB 2024

### Future of RUC Program

### Phase #2 - Enroll All EVs

- Require all EV vehicles to enroll into RUC program
- Remove the CAP so EV's pay for every mile driven

### Phase #3 - Transition to Full RUC Program with all vehicles

- Annual fee for high efficiency gas vehicles (similar to PHEV/Hybrid fees; Virginia)
- Transition high efficiency vehicles into RUC program (voluntary → required)
- Transition all vehicles to RUC program (Repeal gas tax)