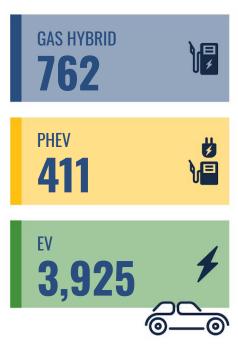

## RUC Program Enrollment

### **Cumulative Vehicle Enrollment and Attrition**

8,625 vehicles enrolled in RUC over life of program

DATA UPDATED THRU DEC 2023