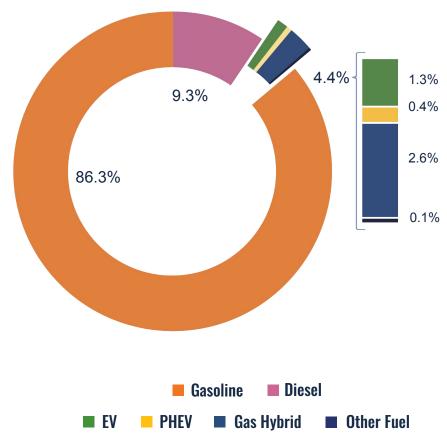

### Size & Growth of Utah's Vehicle Fleet

Gasoline

Diesel

**EV** 

PHEV

Total Registered Vehicles **2,942,473** (Feb 2024)

Annual **Increase** in Registered Vehicles **77,536** (Feb 2023 to Feb 2024)

Other Fuel

■ Gas Hybrid