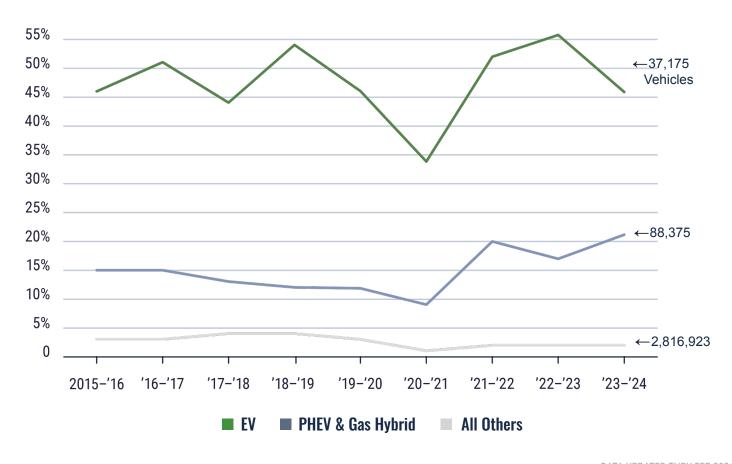

## **Transportation Interim**

May 15, 2024



## Road Usage Charge (RUC) Program

### Size & Growth of Utah's Vehicle Fleet

## Total Registered Vehicles **2,942,473** (Feb 2024)



### **Year-over-year Growth (%)**



DATA UPDATED THRU FEB 2024



### Size & Growth of Utah's Vehicle Fleet

Gasoline

Diesel

**EV** 

PHEV

Total Registered Vehicles **2,942,473** (Feb 2024)



Annual **Increase** in Registered Vehicles **77,536** (Feb 2023 to Feb 2024)

Other Fuel

■ Gas Hybrid







## RUC Program Enrollment

### **Cumulative Vehicle Enrollment and Attrition**







8,625 vehicles enrolled in RUC over life of program

DATA UPDATED THRU DEC 2023



## RUC 2.0 Program Improvements



# 5-yr contract with ETAN beginning May 1, 2024



#### **Cost Reduction Measures**

- Quarterly reporting (instead of monthly)
- Odometer capture via smartphone
- Additional telematics make/models
- ◆ No plug-in devices
  - → Estimated 63% reduction in per- enrollee admin cost by Jun 2024



### **Privacy Improvements**