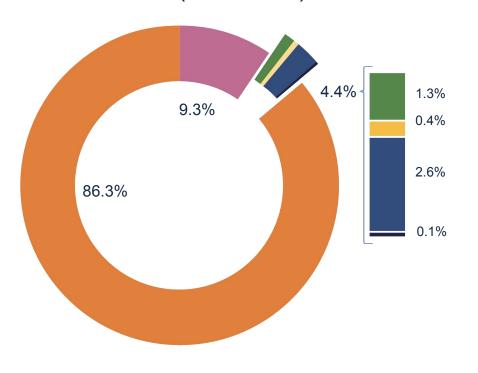

### Size & Growth of Utah's Vehicle Fleet

Gasoline

Diesel

**EV** 

PHEV

Total Registered Vehicles **2,942,473** (Feb 2024)

Annual **Increase** in Registered Vehicles **77,536** (Feb 2023 to Feb 2024)

Other Fuel

■ Gas Hybrid