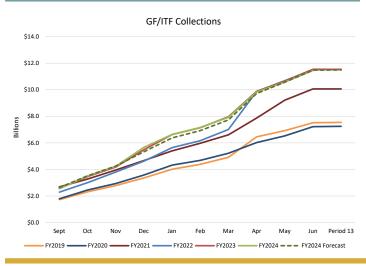

# MONTHLY STATE REVENUE SNAPSHOT JULY 2024

based on the Utah State Tax Commission Monthly Revenue Summary (Report TC-23)

| Projected Growth   | YoY                                                                                                                                              |                                                                                                                                                                                                                                                                                  |                                                                                                                                                                                                                                                                                                                                                                                                                                                                                                                                                                                                                                                           |                                                                                                                                                                                                                                                                                                                                                                                                                                                                                                                                                                                                                                                                                                                                                                  |                                                                                                                                                                                                                                                                                                                                                                                                                                                                                                                                                                                                                                                                                                                                                                                                                                                                                                                                         |                                                                                                                                                                                                                                                                                                                                                                                                                                                                                                                                                                                                                                                                                                                                                                                                                                                                                                 |                                                                                                                                                                                                                                                                                                                                                                                                                                                                                                                                                                                                                                                                                                                                                                                                                                                                                                                                    |                                                                                                                                                                                                                                                                                                                                                                                                                                                                                                                                                                                                                                                                                                                                                                                                                                                                             |
|--------------------|--------------------------------------------------------------------------------------------------------------------------------------------------|----------------------------------------------------------------------------------------------------------------------------------------------------------------------------------------------------------------------------------------------------------------------------------|-----------------------------------------------------------------------------------------------------------------------------------------------------------------------------------------------------------------------------------------------------------------------------------------------------------------------------------------------------------------------------------------------------------------------------------------------------------------------------------------------------------------------------------------------------------------------------------------------------------------------------------------------------------|------------------------------------------------------------------------------------------------------------------------------------------------------------------------------------------------------------------------------------------------------------------------------------------------------------------------------------------------------------------------------------------------------------------------------------------------------------------------------------------------------------------------------------------------------------------------------------------------------------------------------------------------------------------------------------------------------------------------------------------------------------------|-----------------------------------------------------------------------------------------------------------------------------------------------------------------------------------------------------------------------------------------------------------------------------------------------------------------------------------------------------------------------------------------------------------------------------------------------------------------------------------------------------------------------------------------------------------------------------------------------------------------------------------------------------------------------------------------------------------------------------------------------------------------------------------------------------------------------------------------------------------------------------------------------------------------------------------------|-------------------------------------------------------------------------------------------------------------------------------------------------------------------------------------------------------------------------------------------------------------------------------------------------------------------------------------------------------------------------------------------------------------------------------------------------------------------------------------------------------------------------------------------------------------------------------------------------------------------------------------------------------------------------------------------------------------------------------------------------------------------------------------------------------------------------------------------------------------------------------------------------|------------------------------------------------------------------------------------------------------------------------------------------------------------------------------------------------------------------------------------------------------------------------------------------------------------------------------------------------------------------------------------------------------------------------------------------------------------------------------------------------------------------------------------------------------------------------------------------------------------------------------------------------------------------------------------------------------------------------------------------------------------------------------------------------------------------------------------------------------------------------------------------------------------------------------------|-----------------------------------------------------------------------------------------------------------------------------------------------------------------------------------------------------------------------------------------------------------------------------------------------------------------------------------------------------------------------------------------------------------------------------------------------------------------------------------------------------------------------------------------------------------------------------------------------------------------------------------------------------------------------------------------------------------------------------------------------------------------------------------------------------------------------------------------------------------------------------|
| Rate - Febuary     | Growth                                                                                                                                           | Projected Range in Collections                                                                                                                                                                                                                                                   | FY 2024 Actual                                                                                                                                                                                                                                                                                                                                                                                                                                                                                                                                                                                                                                            | FY 2024 Year-End                                                                                                                                                                                                                                                                                                                                                                                                                                                                                                                                                                                                                                                                                                                                                 |                                                                                                                                                                                                                                                                                                                                                                                                                                                                                                                                                                                                                                                                                                                                                                                                                                                                                                                                         |                                                                                                                                                                                                                                                                                                                                                                                                                                                                                                                                                                                                                                                                                                                                                                                                                                                                                                 |                                                                                                                                                                                                                                                                                                                                                                                                                                                                                                                                                                                                                                                                                                                                                                                                                                                                                                                                    |                                                                                                                                                                                                                                                                                                                                                                                                                                                                                                                                                                                                                                                                                                                                                                                                                                                                             |
| Estimates (Annual) | Rate                                                                                                                                             | Through 12 Months                                                                                                                                                                                                                                                                | Collections                                                                                                                                                                                                                                                                                                                                                                                                                                                                                                                                                                                                                                               | Forecast                                                                                                                                                                                                                                                                                                                                                                                                                                                                                                                                                                                                                                                                                                                                                         | Mar-24                                                                                                                                                                                                                                                                                                                                                                                                                                                                                                                                                                                                                                                                                                                                                                                                                                                                                                                                  | Apr-24                                                                                                                                                                                                                                                                                                                                                                                                                                                                                                                                                                                                                                                                                                                                                                                                                                                                                          | May-24                                                                                                                                                                                                                                                                                                                                                                                                                                                                                                                                                                                                                                                                                                                                                                                                                                                                                                                             | Jun-24                                                                                                                                                                                                                                                                                                                                                                                                                                                                                                                                                                                                                                                                                                                                                                                                                                                                      |
| 2.0%               | 1.2%                                                                                                                                             | \$2,996,000,000 - \$3,662,000,000                                                                                                                                                                                                                                                | \$3,340,539,453                                                                                                                                                                                                                                                                                                                                                                                                                                                                                                                                                                                                                                           | \$3,328,957,000                                                                                                                                                                                                                                                                                                                                                                                                                                                                                                                                                                                                                                                                                                                                                  | 1.2%                                                                                                                                                                                                                                                                                                                                                                                                                                                                                                                                                                                                                                                                                                                                                                                                                                                                                                                                    | 1.5%                                                                                                                                                                                                                                                                                                                                                                                                                                                                                                                                                                                                                                                                                                                                                                                                                                                                                            | 2.0%                                                                                                                                                                                                                                                                                                                                                                                                                                                                                                                                                                                                                                                                                                                                                                                                                                                                                                                               | 1.2%                                                                                                                                                                                                                                                                                                                                                                                                                                                                                                                                                                                                                                                                                                                                                                                                                                                                        |
| 6.1%               | 8.8%                                                                                                                                             | \$797,000,000 - \$974,000,000                                                                                                                                                                                                                                                    | \$904,350,739                                                                                                                                                                                                                                                                                                                                                                                                                                                                                                                                                                                                                                             | \$885,070,333                                                                                                                                                                                                                                                                                                                                                                                                                                                                                                                                                                                                                                                                                                                                                    | 13.2%                                                                                                                                                                                                                                                                                                                                                                                                                                                                                                                                                                                                                                                                                                                                                                                                                                                                                                                                   | 12.2%                                                                                                                                                                                                                                                                                                                                                                                                                                                                                                                                                                                                                                                                                                                                                                                                                                                                                           | 9.8%                                                                                                                                                                                                                                                                                                                                                                                                                                                                                                                                                                                                                                                                                                                                                                                                                                                                                                                               | 8.8%                                                                                                                                                                                                                                                                                                                                                                                                                                                                                                                                                                                                                                                                                                                                                                                                                                                                        |
| 2.9%               | 2.7%                                                                                                                                             |                                                                                                                                                                                                                                                                                  | \$4,244,890,192                                                                                                                                                                                                                                                                                                                                                                                                                                                                                                                                                                                                                                           | \$4,216,316,000                                                                                                                                                                                                                                                                                                                                                                                                                                                                                                                                                                                                                                                                                                                                                  | 3.5%                                                                                                                                                                                                                                                                                                                                                                                                                                                                                                                                                                                                                                                                                                                                                                                                                                                                                                                                    | 3.6%                                                                                                                                                                                                                                                                                                                                                                                                                                                                                                                                                                                                                                                                                                                                                                                                                                                                                            | 3.6%                                                                                                                                                                                                                                                                                                                                                                                                                                                                                                                                                                                                                                                                                                                                                                                                                                                                                                                               | 2.7%                                                                                                                                                                                                                                                                                                                                                                                                                                                                                                                                                                                                                                                                                                                                                                                                                                                                        |
| 1.8%               | 4.3%                                                                                                                                             | \$1,095,000,000 - \$1,338,000,000                                                                                                                                                                                                                                                | \$1,204,251,106                                                                                                                                                                                                                                                                                                                                                                                                                                                                                                                                                                                                                                           | \$1,216,311,626                                                                                                                                                                                                                                                                                                                                                                                                                                                                                                                                                                                                                                                                                                                                                  | 3.1%                                                                                                                                                                                                                                                                                                                                                                                                                                                                                                                                                                                                                                                                                                                                                                                                                                                                                                                                    | 4.3%                                                                                                                                                                                                                                                                                                                                                                                                                                                                                                                                                                                                                                                                                                                                                                                                                                                                                            | 3.0%                                                                                                                                                                                                                                                                                                                                                                                                                                                                                                                                                                                                                                                                                                                                                                                                                                                                                                                               | 4.3%                                                                                                                                                                                                                                                                                                                                                                                                                                                                                                                                                                                                                                                                                                                                                                                                                                                                        |
|                    |                                                                                                                                                  |                                                                                                                                                                                                                                                                                  |                                                                                                                                                                                                                                                                                                                                                                                                                                                                                                                                                                                                                                                           |                                                                                                                                                                                                                                                                                                                                                                                                                                                                                                                                                                                                                                                                                                                                                                  |                                                                                                                                                                                                                                                                                                                                                                                                                                                                                                                                                                                                                                                                                                                                                                                                                                                                                                                                         |                                                                                                                                                                                                                                                                                                                                                                                                                                                                                                                                                                                                                                                                                                                                                                                                                                                                                                 |                                                                                                                                                                                                                                                                                                                                                                                                                                                                                                                                                                                                                                                                                                                                                                                                                                                                                                                                    |                                                                                                                                                                                                                                                                                                                                                                                                                                                                                                                                                                                                                                                                                                                                                                                                                                                                             |
| -2.6%              | -3.0%                                                                                                                                            | \$5,638,000,000 - \$6,891,000,000                                                                                                                                                                                                                                                | \$6,226,662,900                                                                                                                                                                                                                                                                                                                                                                                                                                                                                                                                                                                                                                           | \$6,264,321,333                                                                                                                                                                                                                                                                                                                                                                                                                                                                                                                                                                                                                                                                                                                                                  | -3.7%                                                                                                                                                                                                                                                                                                                                                                                                                                                                                                                                                                                                                                                                                                                                                                                                                                                                                                                                   | -3.9%                                                                                                                                                                                                                                                                                                                                                                                                                                                                                                                                                                                                                                                                                                                                                                                                                                                                                           | -4.1%                                                                                                                                                                                                                                                                                                                                                                                                                                                                                                                                                                                                                                                                                                                                                                                                                                                                                                                              | -3.0%                                                                                                                                                                                                                                                                                                                                                                                                                                                                                                                                                                                                                                                                                                                                                                                                                                                                       |
|                    | 3.1%                                                                                                                                             |                                                                                                                                                                                                                                                                                  | \$5,123,819,931                                                                                                                                                                                                                                                                                                                                                                                                                                                                                                                                                                                                                                           |                                                                                                                                                                                                                                                                                                                                                                                                                                                                                                                                                                                                                                                                                                                                                                  | 1.9%                                                                                                                                                                                                                                                                                                                                                                                                                                                                                                                                                                                                                                                                                                                                                                                                                                                                                                                                    | 2.3%                                                                                                                                                                                                                                                                                                                                                                                                                                                                                                                                                                                                                                                                                                                                                                                                                                                                                            | 2.1%                                                                                                                                                                                                                                                                                                                                                                                                                                                                                                                                                                                                                                                                                                                                                                                                                                                                                                                               | 3.1%                                                                                                                                                                                                                                                                                                                                                                                                                                                                                                                                                                                                                                                                                                                                                                                                                                                                        |
|                    | -24.2%                                                                                                                                           |                                                                                                                                                                                                                                                                                  | \$1,102,842,969                                                                                                                                                                                                                                                                                                                                                                                                                                                                                                                                                                                                                                           |                                                                                                                                                                                                                                                                                                                                                                                                                                                                                                                                                                                                                                                                                                                                                                  | -33.6%                                                                                                                                                                                                                                                                                                                                                                                                                                                                                                                                                                                                                                                                                                                                                                                                                                                                                                                                  | -22.7%                                                                                                                                                                                                                                                                                                                                                                                                                                                                                                                                                                                                                                                                                                                                                                                                                                                                                          | -24.3%                                                                                                                                                                                                                                                                                                                                                                                                                                                                                                                                                                                                                                                                                                                                                                                                                                                                                                                             | -24.2%                                                                                                                                                                                                                                                                                                                                                                                                                                                                                                                                                                                                                                                                                                                                                                                                                                                                      |
| 0.0%               | 1.4%                                                                                                                                             | \$783,000,000 - \$957,000,000                                                                                                                                                                                                                                                    | \$886,497,613                                                                                                                                                                                                                                                                                                                                                                                                                                                                                                                                                                                                                                             | \$869,986,667                                                                                                                                                                                                                                                                                                                                                                                                                                                                                                                                                                                                                                                                                                                                                    | 0.9%                                                                                                                                                                                                                                                                                                                                                                                                                                                                                                                                                                                                                                                                                                                                                                                                                                                                                                                                    | 5.3%                                                                                                                                                                                                                                                                                                                                                                                                                                                                                                                                                                                                                                                                                                                                                                                                                                                                                            | 4.4%                                                                                                                                                                                                                                                                                                                                                                                                                                                                                                                                                                                                                                                                                                                                                                                                                                                                                                                               | 1.4%                                                                                                                                                                                                                                                                                                                                                                                                                                                                                                                                                                                                                                                                                                                                                                                                                                                                        |
| 3.9%               | -19.6%                                                                                                                                           | \$123,000,000 - \$150,000,000                                                                                                                                                                                                                                                    | \$86,538,026                                                                                                                                                                                                                                                                                                                                                                                                                                                                                                                                                                                                                                              | \$136,540,000                                                                                                                                                                                                                                                                                                                                                                                                                                                                                                                                                                                                                                                                                                                                                    | 7.2%                                                                                                                                                                                                                                                                                                                                                                                                                                                                                                                                                                                                                                                                                                                                                                                                                                                                                                                                    | 6.9%                                                                                                                                                                                                                                                                                                                                                                                                                                                                                                                                                                                                                                                                                                                                                                                                                                                                                            | 2.6%                                                                                                                                                                                                                                                                                                                                                                                                                                                                                                                                                                                                                                                                                                                                                                                                                                                                                                                               | -19.6%                                                                                                                                                                                                                                                                                                                                                                                                                                                                                                                                                                                                                                                                                                                                                                                                                                                                      |
| -2.2%              | -2.8%                                                                                                                                            |                                                                                                                                                                                                                                                                                  | \$7,199,698,539                                                                                                                                                                                                                                                                                                                                                                                                                                                                                                                                                                                                                                           | \$7,267,448,000                                                                                                                                                                                                                                                                                                                                                                                                                                                                                                                                                                                                                                                                                                                                                  | -3.2%                                                                                                                                                                                                                                                                                                                                                                                                                                                                                                                                                                                                                                                                                                                                                                                                                                                                                                                                   | -2.8%                                                                                                                                                                                                                                                                                                                                                                                                                                                                                                                                                                                                                                                                                                                                                                                                                                                                                           | -3.2%                                                                                                                                                                                                                                                                                                                                                                                                                                                                                                                                                                                                                                                                                                                                                                                                                                                                                                                              | -2.8%                                                                                                                                                                                                                                                                                                                                                                                                                                                                                                                                                                                                                                                                                                                                                                                                                                                                       |
| -0.4%              | -0.8%                                                                                                                                            |                                                                                                                                                                                                                                                                                  | \$11,444,588,731                                                                                                                                                                                                                                                                                                                                                                                                                                                                                                                                                                                                                                          | \$11,483,764,000                                                                                                                                                                                                                                                                                                                                                                                                                                                                                                                                                                                                                                                                                                                                                 | -0.6%                                                                                                                                                                                                                                                                                                                                                                                                                                                                                                                                                                                                                                                                                                                                                                                                                                                                                                                                   | -0.6%                                                                                                                                                                                                                                                                                                                                                                                                                                                                                                                                                                                                                                                                                                                                                                                                                                                                                           | -0.8%                                                                                                                                                                                                                                                                                                                                                                                                                                                                                                                                                                                                                                                                                                                                                                                                                                                                                                                              | -0.8%                                                                                                                                                                                                                                                                                                                                                                                                                                                                                                                                                                                                                                                                                                                                                                                                                                                                       |
|                    |                                                                                                                                                  |                                                                                                                                                                                                                                                                                  |                                                                                                                                                                                                                                                                                                                                                                                                                                                                                                                                                                                                                                                           |                                                                                                                                                                                                                                                                                                                                                                                                                                                                                                                                                                                                                                                                                                                                                                  |                                                                                                                                                                                                                                                                                                                                                                                                                                                                                                                                                                                                                                                                                                                                                                                                                                                                                                                                         |                                                                                                                                                                                                                                                                                                                                                                                                                                                                                                                                                                                                                                                                                                                                                                                                                                                                                                 |                                                                                                                                                                                                                                                                                                                                                                                                                                                                                                                                                                                                                                                                                                                                                                                                                                                                                                                                    |                                                                                                                                                                                                                                                                                                                                                                                                                                                                                                                                                                                                                                                                                                                                                                                                                                                                             |
| 6.6%               | 7.6%                                                                                                                                             | \$406,000,000 - \$496,000,000                                                                                                                                                                                                                                                    | \$444,900,227                                                                                                                                                                                                                                                                                                                                                                                                                                                                                                                                                                                                                                             | \$450,819,000                                                                                                                                                                                                                                                                                                                                                                                                                                                                                                                                                                                                                                                                                                                                                    | 10.3%                                                                                                                                                                                                                                                                                                                                                                                                                                                                                                                                                                                                                                                                                                                                                                                                                                                                                                                                   | 9.4%                                                                                                                                                                                                                                                                                                                                                                                                                                                                                                                                                                                                                                                                                                                                                                                                                                                                                            | 8.6%                                                                                                                                                                                                                                                                                                                                                                                                                                                                                                                                                                                                                                                                                                                                                                                                                                                                                                                               | 7.6%                                                                                                                                                                                                                                                                                                                                                                                                                                                                                                                                                                                                                                                                                                                                                                                                                                                                        |
| 4.4%               | 9.8%                                                                                                                                             | \$171,000,000 - \$209,000,000                                                                                                                                                                                                                                                    | \$188,500,363                                                                                                                                                                                                                                                                                                                                                                                                                                                                                                                                                                                                                                             | \$189,953,333                                                                                                                                                                                                                                                                                                                                                                                                                                                                                                                                                                                                                                                                                                                                                    | 8.0%                                                                                                                                                                                                                                                                                                                                                                                                                                                                                                                                                                                                                                                                                                                                                                                                                                                                                                                                    | 6.2%                                                                                                                                                                                                                                                                                                                                                                                                                                                                                                                                                                                                                                                                                                                                                                                                                                                                                            | 6.0%                                                                                                                                                                                                                                                                                                                                                                                                                                                                                                                                                                                                                                                                                                                                                                                                                                                                                                                               | 9.8%                                                                                                                                                                                                                                                                                                                                                                                                                                                                                                                                                                                                                                                                                                                                                                                                                                                                        |
| 14.1%              | 18.7%                                                                                                                                            | \$152,000,000 - \$186,000,000                                                                                                                                                                                                                                                    | \$154,723,256                                                                                                                                                                                                                                                                                                                                                                                                                                                                                                                                                                                                                                             | \$169,405,667                                                                                                                                                                                                                                                                                                                                                                                                                                                                                                                                                                                                                                                                                                                                                    | 18.7%                                                                                                                                                                                                                                                                                                                                                                                                                                                                                                                                                                                                                                                                                                                                                                                                                                                                                                                                   | 20.1%                                                                                                                                                                                                                                                                                                                                                                                                                                                                                                                                                                                                                                                                                                                                                                                                                                                                                           | 19.3%                                                                                                                                                                                                                                                                                                                                                                                                                                                                                                                                                                                                                                                                                                                                                                                                                                                                                                                              | 18.7%                                                                                                                                                                                                                                                                                                                                                                                                                                                                                                                                                                                                                                                                                                                                                                                                                                                                       |
| 7.5%               | 10.1%                                                                                                                                            |                                                                                                                                                                                                                                                                                  | \$788,123,845                                                                                                                                                                                                                                                                                                                                                                                                                                                                                                                                                                                                                                             | \$810,178,000                                                                                                                                                                                                                                                                                                                                                                                                                                                                                                                                                                                                                                                                                                                                                    | 11.2%                                                                                                                                                                                                                                                                                                                                                                                                                                                                                                                                                                                                                                                                                                                                                                                                                                                                                                                                   | 10.5%                                                                                                                                                                                                                                                                                                                                                                                                                                                                                                                                                                                                                                                                                                                                                                                                                                                                                           | 9.9%                                                                                                                                                                                                                                                                                                                                                                                                                                                                                                                                                                                                                                                                                                                                                                                                                                                                                                                               | 10.1%                                                                                                                                                                                                                                                                                                                                                                                                                                                                                                                                                                                                                                                                                                                                                                                                                                                                       |
| 0.1%               | -0.2%                                                                                                                                            |                                                                                                                                                                                                                                                                                  | \$12,232,712,577                                                                                                                                                                                                                                                                                                                                                                                                                                                                                                                                                                                                                                          | \$12,293,942,000                                                                                                                                                                                                                                                                                                                                                                                                                                                                                                                                                                                                                                                                                                                                                 | 0.1%                                                                                                                                                                                                                                                                                                                                                                                                                                                                                                                                                                                                                                                                                                                                                                                                                                                                                                                                    | 0.1%                                                                                                                                                                                                                                                                                                                                                                                                                                                                                                                                                                                                                                                                                                                                                                                                                                                                                            | -0.1%                                                                                                                                                                                                                                                                                                                                                                                                                                                                                                                                                                                                                                                                                                                                                                                                                                                                                                                              | -0.2%                                                                                                                                                                                                                                                                                                                                                                                                                                                                                                                                                                                                                                                                                                                                                                                                                                                                       |
|                    | Rate - Febuary<br>Estimates (Annual)<br>2.0%<br>6.1%<br>2.9%<br>1.8%<br>-2.6%<br>0.0%<br>3.9%<br>-2.2%<br>-0.4%<br>6.6%<br>4.4%<br>14.1%<br>7.5% | Rate - Febuary<br>Estimates (Annual) Growth<br>Rate   2.0% 1.2%   6.1% 8.8%   2.9% 2.7%   1.8% 4.3%   -2.6% -3.0%   .1.8% 4.3%   -2.6% -3.0%   .1.4% 3.1%   -24.2% 0.0%   0.0% 1.4%   3.9% -19.6%   -2.2% -2.8%   -0.4% -0.8%   6.6% 7.6%   4.4% 9.8%   14.1% 18.7%   7.5% 10.1% | Rate - Febuary<br>Estimates (Annual) Growth<br>Rate Projected Range in Collections<br>Through 12 Months   2.0% 1.2% \$2,996,000,000 - \$3,662,000,000   6.1% 8.8% \$797,000,000 - \$3,662,000,000   2.9% 2.7% \$1,095,000,000 - \$1,338,000,000   -2.6% -3.0% \$1,095,000,000 - \$1,338,000,000   -2.6% -3.0% \$5,638,000,000 - \$6,891,000,000   -2.6% -3.0% \$783,000,000 - \$957,000,000   3.1% -24.2% \$783,000,000 - \$957,000,000   3.9% -19.6% \$123,000,000 - \$150,000,000   -2.2% -2.8% -   -0.4% -0.8% \$406,000,000 - \$496,000,000   \$171,000,000 - \$209,000,000 \$171,000,000 - \$209,000,000   14.1% 18.7% \$152,000,000 - \$186,000,000 | Rate - Febuary<br>Estimates (Annual) Growth<br>Rate Projected Range in Collections<br>Through 12 Months FY 2024 Actual<br>Collections   2.0% 1.2% \$2,996,000,000 - \$3,652,000,000 \$3,340,539,453   6.1% 8.8% \$797,000,000 - \$974,000,000 \$904,350,739   2.9% 2.7% \$4,244,890,192   1.8% 4.3% \$1,095,000,000 - \$1,338,000,000 \$1,204,251,106   -2.6% -3.0% \$5,638,000,000 - \$6,891,000,000 \$6,226,662,900   3.1% -24.2% \$1,102,842,969 \$1,102,842,969   0.0% 1.4% \$783,000,000 - \$957,000,000 \$86,538,026   -2.2% -28% \$7,199,698,539   -0.4% -0.8% \$11,444,588,731   6.6% 7.6% \$406,000,000 - \$496,000,000 \$444,900,227   4.4% 9.8% \$171,000,000 - \$496,000,000 \$148,500,363   14.1% 18.7% \$152,000,000 - \$186,000,000 \$154,723,256 | Rate - Febuary<br>Estimates (Annual) Growth<br>Rate Projected Range in Collections<br>Through 12 Months FY 2024 Actual<br>Collections FY 2024 Year-End<br>Forecast   2.0% 1.2% \$2,996,000,000 - \$3,662,000,000 \$3,340,539,453 \$3,328,957,000   6.1% 8.8% \$2,996,000,000 - \$974,000,000 \$904,350,739 \$885,070,333   2.9% 2.7% \$4,244,890,192 \$4,216,316,000   1.8% 4.3% \$1,095,000,000 - \$1,338,000,000 \$1,204,251,106 \$1,216,311,626   -2.6% -3.0% \$5,638,000,000 - \$6,891,000,000 \$6,226,662,900 \$6,264,321,333   .2.9% .24.2% \$1,102,842,969 \$6,264,321,333   .24.2% \$1,200,000 - \$557,000,000 \$886,497,613 \$869,986,667   3.9% -19.6% \$123,000,000 - \$150,000,000 \$86,538,026 \$136,540,000   -2.2% -2.8% \$7,199,698,539 \$7,267,448,000   -0.4% -0.8% \$11,444,588,731 \$11,483,764,000   -2.2% 7.6% \$406,000,000 - \$496,000,000 \$444,900,227 \$450,819,000   -0.4% 9.8% \$171,000,000 - \$209,000,0 | Rate - Febuary<br>Estimates (Annual) Growth<br>Rate Projected Range in Collections<br>Through 12 Months FY 2024 Actual<br>Collections FY 2024 Year-End<br>Forecast Mar-24   2.0% 1.2% \$2,996,000,000 - \$3,662,000,000 \$3,340,539,453 \$3,328,957,000 1.2%   2.9% 2.7% \$4,244,890,192 \$4,216,316,000 3.5%   1.8% 4.3% \$1,095,000,000 - \$1,338,000,000 \$1,204,251,106 \$1,216,311,626 3.1%   -2.6% -3.0% \$5,638,000,000 - \$6,891,000,000 \$6,226,662,900 \$6,264,321,333 -3.7%   -2.6% -3.0% \$5,638,000,000 - \$6,891,000,000 \$6,226,662,900 \$6,264,321,333 -3.7%   -2.6% -3.0% \$5,638,000,000 - \$6,891,000,000 \$6,226,662,900 \$6,264,321,333 -3.7%   -2.6% -3.0% \$1,102,842,969 -33.6% \$1,102,842,969 -33.6%   0.0% 1.4% \$783,000,000 - \$150,000,000 \$86,538,026 \$136,540,000 7.2%   -2.2% -2.8% \$7,199,698,539 \$7,267,448,000 -3.2%   -0.4% -0.8% \$11,444,588,731 \$1 | Rate - Febuary<br>Estimates (Annual) Growth<br>Rate Projected Range in Collections<br>Through 12 Months FY 2024 Actual<br>Collections FY 2024 Year-End<br>Forecast Mar-24 Apr-24   2.0% 1.2% \$2,996,000,000 - \$3,662,000,000<br>\$797,000,000 - \$974,000,000<br>\$9797,000,000 - \$974,000,000<br>\$904,350,739 \$3,328,957,000<br>\$885,070,333 1.2% 1.5%   2.9% 2.7% \$4,244,890,192 \$4,216,316,000 3.5% 3.6%   1.8% 4.3% \$1,095,000,000 - \$1,338,000,000 \$1,204,251,106 \$1,216,311,626 3.1% 4.3%   -2.6% -3.0% \$5,638,000,000 - \$6,891,000,000 \$6,226,662,900 \$6,264,321,333 -3.7% -3.9%   -2.6% -3.0% \$5,638,000,000 - \$6,891,000,000 \$6,226,662,900 \$6,264,321,333 -3.7% -3.9%   -2.6% -3.0% \$5,638,000,000 - \$6,891,000,000 \$6,266,67 0.9% 5.3%   -2.6% -3.0% \$5,123,819,931 1.9% 2.3%   -2.4.2% \$1,102,842,969 -33.6% -22.7%   0.0% 1.4% \$123,000,000 - \$150,000,000 \$86,538,026 \$136,540,000 7.2% | Rate Febuary<br>Estimates (Annual) Growth<br>Rate Projected Range in Collections<br>Through 12 Months FY 2024 Actual<br>Collections FY 2024 Year-End<br>Forecast Mar-24 Apr-24 May-24   2.0% 1.2% \$2,995,000,000 - \$3,652,000,000 \$3,340,539,453 \$3,328,957,000 1.2% 1.5% 2.0%   2.9% 2.7% \$2,995,000,000 - \$1,338,000,000 \$4,244,890,192 \$4,216,316,000 3.5% 3.6% 3.6%   1.8% 4.3% \$1,095,000,000 - \$1,338,000,000 \$1,204,251,106 \$1,216,311,626 3.1% 4.3% 3.0%   -2.6% -3.0% \$5,638,000,000 - \$6,891,000,000 \$6,226,662,900 \$6,264,321,333 -3.7% -3.9% -4.1%   -2.6% -3.0% \$5,638,000,000 - \$6,891,000,000 \$6,226,662,900 \$6,264,321,333 -3.7% -2.9% 2.1%   -2.6% -3.0% \$5,638,000,000 - \$6,891,000,000 \$6,526,662,900 \$6,264,321,333 -3.7% -2.9% 2.1%   -2.6% -3.0% \$5,138,000,000 - \$957,000,000 \$86,538,026 \$11,044,580,667 0.9% 5.3% 4.4% |