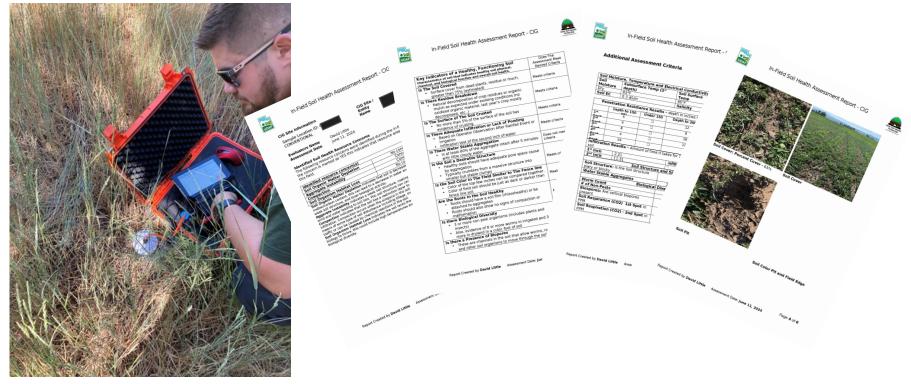

## In-Field Soil Health Assessments

#### FY 2024

# Number of Request: 51
# Counties Served: 12
# Assessments Run 84

### **Program Lifetime**

# Number of Request : 131 # Counties Served: 23

# Assessments Run 128