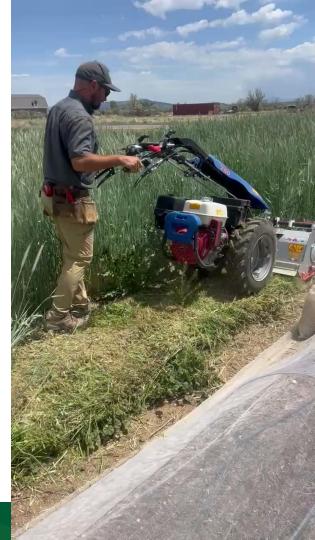

Price River Conservation District - No-Till Drill

Urban / Small Farm Soil Health Equipment

E&I CD and Red Acre Farm BCS with Flail Mower