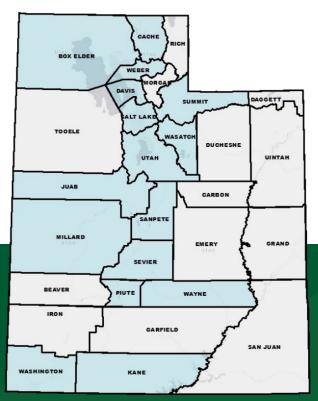

## Counties Served in FY 2024

Box ElderCacheDavisJuabKaneMillardPiuteSalt LakeSanpeteSevierSummitUtahWasatchWashingtonWayneWeber

25 Counties Served over the life of the Program