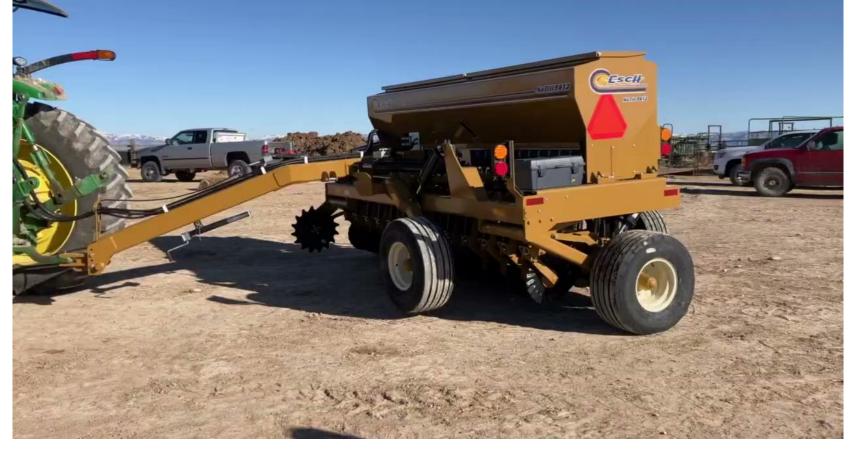

## Counties with No-till Drills

**Beaver Box Elder** Cache Carbon Daggett **Davis Duchesne Emery** Garfield Grand Iron Kane Millard Morgan **Piute** Rich San Juan Sanpete Sevier Summit Tooele Uintah Utah Wasatch Washington Wayne Weber

Price River Conservation District - No-Till Drill

Urban / Small Farm Soil Health Equipment

E&I CD and Red Acre Farm BCS with Flail Mower