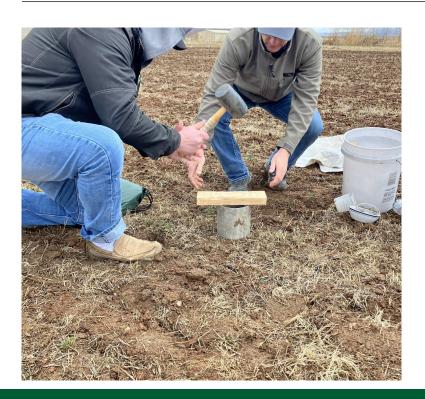

## In-Field Soil Health Assessments

#### FY 2024

# Number of Request: 51
# Counties Served: 12
# Assessments Run 84