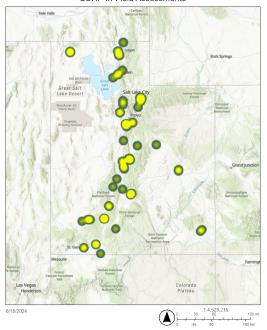

## In-Field Soil Health Assessments

#### USHP In-Field Assessments

Esri, TomTom, Garmin, FAO, NOAA, USGS, Bureau of Land Management, EPA, NPG, USFWS, Earl, USGS