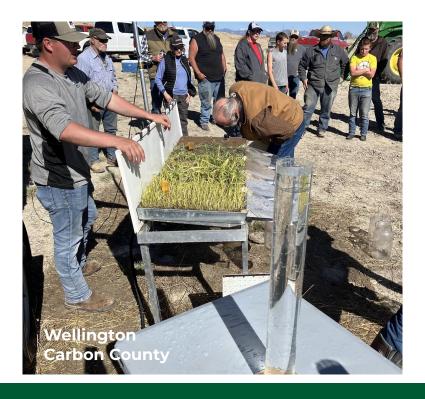

# Soil Health Program **Update**

Tony Richards, Soil Health Program Manager

UTAH DEPARTMENT OF AGRICULTURE AND FOOD

## Soil Health Advisory Committee (The SHAC)



#### Zone 1

Braden McMurdie - Northern

Utah CD

#### Zone 2

Bruce Clark- Morgan CD

Alisa Meyer - Shambip CD

#### Zone 3

McKinley Smoot – Kamas Valley

Kristen Knopp -

Salt Lake CD

#### Zone 4

Matt Goble – Sanpete CD

#### Zone 5

#### Zone 6



**BUILDING KNOWLEDGE.** IMPROVING LIVES.











**Utah Soil Health** 

Partnership



Natural Resources Conservation Service

**United States** 

Department of

Agriculture









Trevor Barnson - Piute CD



Robert Bronner - E&I CD



Steve Forbes - Daggett CD

## Education - Outreach



## Education - Outreach





## **Workshop and Field Days**

Total Events: 31

# of Participants: 2423

## **Technical Assistance**

Individuals Contacted: 33

Est. Acres Represented: 4,137 ac

### **Media Efforts**

Total # of Videos: 68

Total # Hours Viewed: 7,300 hrs





## Counties Served in FY 2024

Box Elder Cache Carbon Daggett
Emery Garfield Iron Salt Lake
Sanpete Sevier Summit Uintah
Washington Weber

24 Counties Served over the life of the Program



## Workshops and Field Days





## Workshops and Field Days





## Workshops and Field Days









## Counties Served in FY 2024

Box ElderCacheDavisJuabKaneMillardPiuteSalt LakeSanpeteSevierSummitUtahWasatchWashingtonWayneWeber

25 Counties Served over the life of the Program



## In-Field Soil Health Assessments





#### FY 2024

# Number of Request: