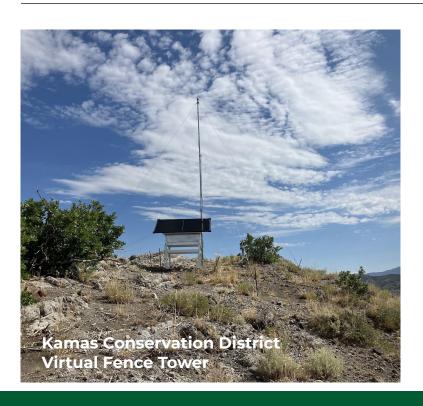

Price River Conservation District - No-Till Drill

Urban / Small Farm Soil Health Equipment

E&I CD and Red Acre Farm BCS with Flail Mower