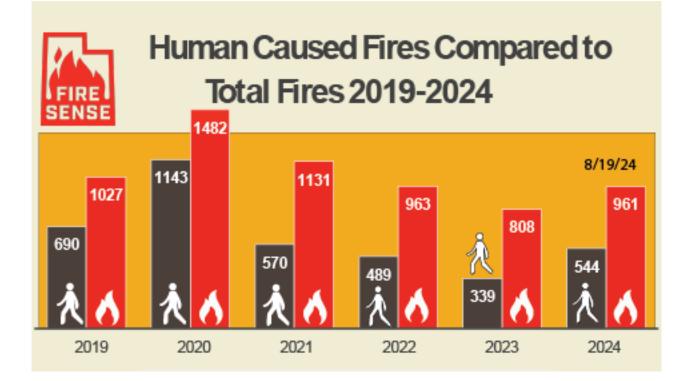

# 2024 WILDLAND FIRE UPDATE (Mid-Season)

Prepared: August 20, 2024

Jamie Barnes, Director/State Forester Brett Ostler, State Fire Management Officer

**FIRES TO DATE** 961 TOTAL FIRES TO DATE

50,170 TOTAL ACRES BURNED

544 HUMAN-CAUSED FIRES

25,422 HUMAN-CAUSED ACRES

4,342 STATE ACRES BURNED

93% CAUGHT AT LESS THAN 10 ACRES

SUPPRESSION COSTS \$28,473,064 ESTIMATED TOTAL COST TO DATE

**\$7,211,643** ESTIMATED STATE COST TO DATE