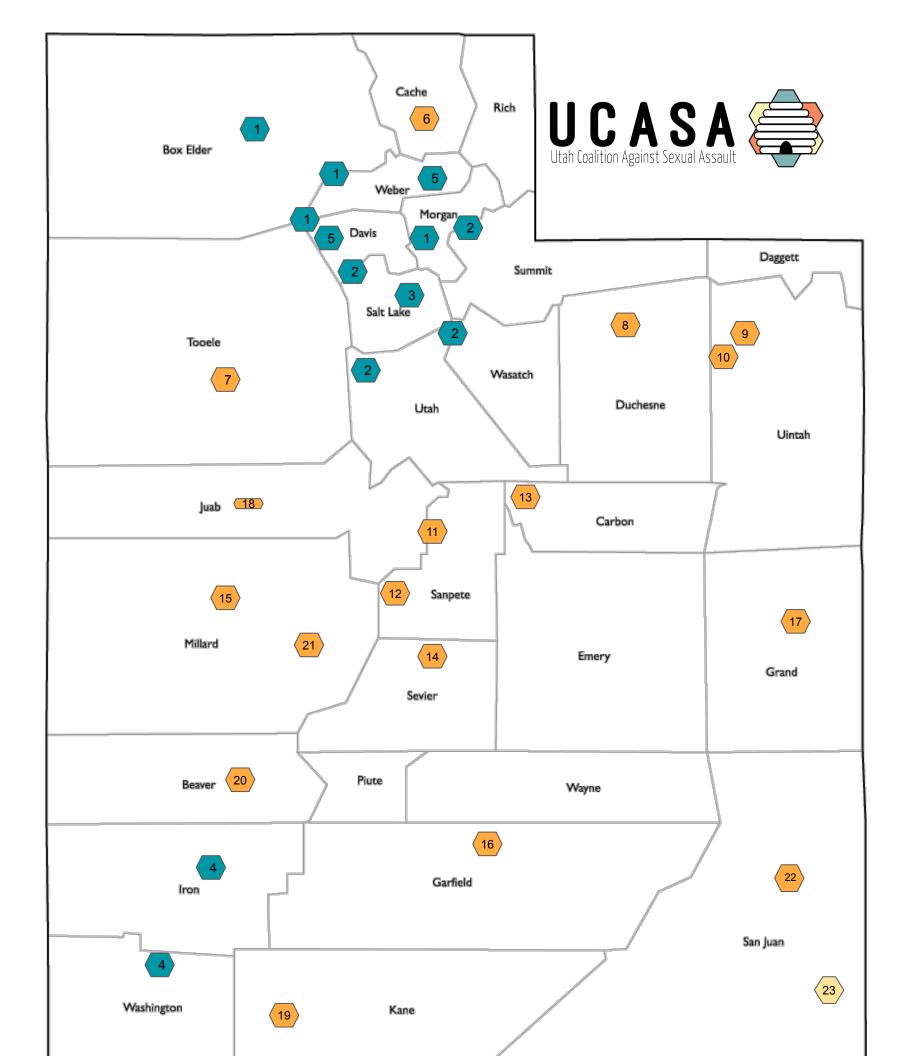

# **Utah SANE Programs**

## **Independent Teams**

- 1. Northern Utah SANE (Weber, Morgan, Davis, Box Elder counties)
- 2. Wasatch Forensic Nurses (Salt Lake, Utah, Wasatch, Summit counties)
- 3. Utah Forensic Examiners (Salt Lake City)
- 4. Southwest Forensic Healthcare (Washington and Iron counties)
- 5. Safe Harbor Forensic Nurses (Davis County and Weber County)

## **Hospital Based Programs**

- 6. Cache Valley Specialty Hospital (Logan)
- 7. Mountain West Medical Center (Tooele)
- 8. Uintah Basin Healthcare (Roosevelt)
- 9. Ashley Regional Medical Center (Vernal)
- 10. Uintah Basin Healthcare (Vernal)
- 11. Sanpete Valley Hospital (Mt. Pleasant)
- 12. Gunnison Valley Hospital (Gunnison)
- 13. Castleview Hospital (Price)
- 14. Sevier Valley Medical Center (Richfield)
- 15. Delta Community Medical Center (Delta)
- 16. Garfield Memorial Hospital (Panguitch)
- 17. Moab Regional Medical Center (Moab)
- 18. Central Valley Regional Medical Center (Nephi)
- 19. Kane County Hospital (Kanab)
- 20. Beaver Valley Hospital (Beaver)
- 21. Fillmore Community Hospital (Fillmore)
- 22. Blue Mountain Hospital (Blanding)

### **Tribal Program**

23. Utah Navajo Health System - Montezuma Creek Clinic