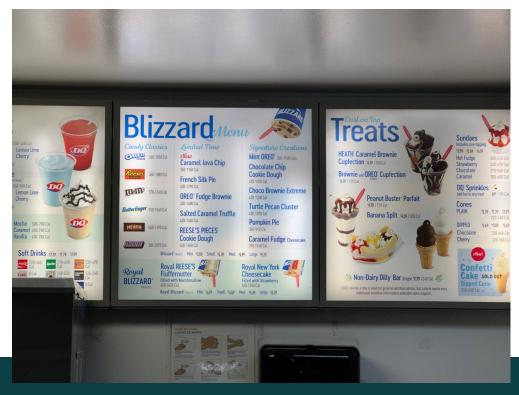

### Ice Cream

Macey's, sells custom soft serve cones, sundaes, and shakes next to food that's preprepared

Dairy Queen, sells custom soft serve cones, sundaes, and shakes next to food prepared to order

Dairy Queen, sells custom soft serve cones, sundaes, and shakes next to food prepared to order

Sales Tax:

8.25%

| 1002<br>2                            |
|--------------------------------------|
| 7:43:43 PM                           |
|                                      |
| \$2.39<br>\$2.39<br>\$3.59<br>\$0.00 |
| \$8.37<br>\$0.69                     |
| \$9.06                               |
| \$9.06<br>\$9.06                     |
|                                      |
| <                                    |
|                                      |
|                                      |