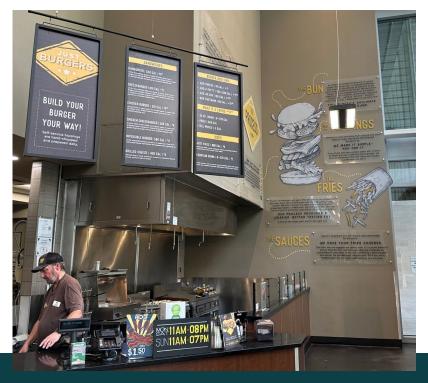

#### Just Burgers, operates inside Harmon's

# Burgers

Just Burgers, operates inside Harmon's