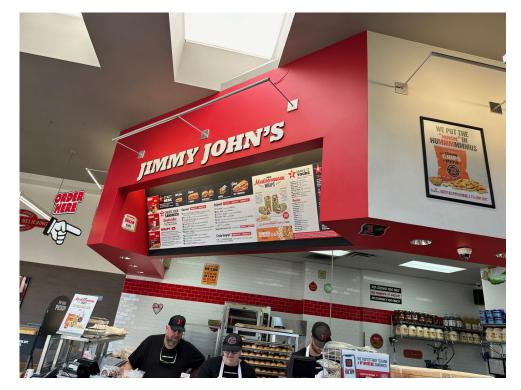

#### Jimmy John's, classified as a restaurant

#### Jimmy John's, classified as a restaurant

Tax Rate INSHOP 8.25% Jimmy Johns #2424 8989 South Redwood Rd 801-566-3665 )9-26-2024 Chk# 121 Open 2:02 PM kr 2 Reg# 1 2:02 PM 8.49 #16 Club Lulu ...WHEAT E-Z yellow mustard 8.49 Subtotal Sales Tax (8.25%) 0.70 -----Total \$ 9.19 \*\*\* PAID \*\*\* isa XX.4881 Amt: 9.19 Tip: 0.00 INSHOP rder Taker: Paige Chk# 121 Delivery charges are not distributed to employees as tips. Look up your Freaky Fast Rewards at jimmyjohns.com. Not a member? Sign up on the app